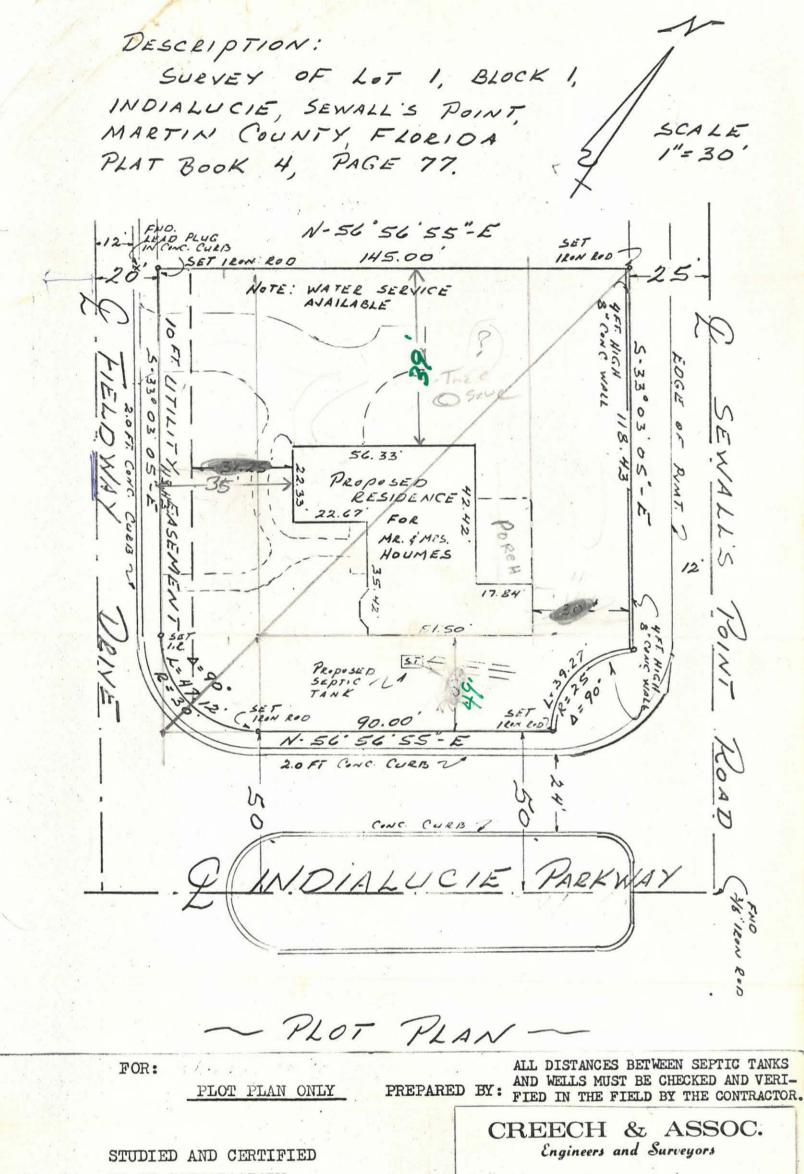

# TOWN OF SEWALL'S POINT MEMORANDUM

TO:

Board of Commissioners Town of Sewall's Point

FROM:

John Dickinson, Chairman

Board of Adjustment

RE:

Lot #1, Block 1, Indialucie Subdivision

(B. Houmes - Variance)

DATE:

February 28, 1974

The Board of Adjustment met at the Town Hall on Friday, February 22, 1974, to consider the request for a variance submitted by Mr. Bob Houmes on Lot #1, Block #1, Indialucie Subdivision. He requested a setback of thirty (30) feet from Fieldway Drive instead of the thirty-five (35) feet required by Ordinance. The setbacks on the other three sides were alright. The back yard setback from the wall being forty (40) feet, whereas, only twenty-five (25) feet is required by Ordinance.

After considering the reasons for the request, the Board voted unanimously to reject the request and Mr. Houmes and Mr. Ashley, his father-in-law, were so advised.

It is my understanding that they have since made the front yard setback thirty-five (35) feet and have applied for a permit to build.

## INDIVIDUAL SEWAGE DISPOSAL FACILITIES DATA SHEET

| Location: Lot 1, Block 1, of A                                              | policant: Robert E. Houmes                                                                                      |
|-----------------------------------------------------------------------------|-----------------------------------------------------------------------------------------------------------------|
| india/ucie s/p c                                                            | martin                                                                                                          |
| Indialucie 5/D co<br>Plat 800K-4, pg. 77                                    | oully:                                                                                                          |
| NOTE: This septic tank system is not located within 50 fe                   | eet of the high water line of a lake, stream, canal or<br>rell; nor within 100 feet of any public water supply; |
|                                                                             |                                                                                                                 |
|                                                                             |                                                                                                                 |
|                                                                             |                                                                                                                 |
|                                                                             |                                                                                                                 |
|                                                                             | Plot plan must show                                                                                             |
| See Attache                                                                 | all data required in IOD-6.03 2(a) and                                                                          |
| See ATTACKE                                                                 | 2d all other pertinent                                                                                          |
|                                                                             | data.                                                                                                           |
|                                                                             |                                                                                                                 |
|                                                                             |                                                                                                                 |
|                                                                             |                                                                                                                 |
|                                                                             |                                                                                                                 |
|                                                                             |                                                                                                                 |
|                                                                             |                                                                                                                 |
|                                                                             |                                                                                                                 |
|                                                                             |                                                                                                                 |
|                                                                             |                                                                                                                 |
|                                                                             |                                                                                                                 |
| PLAI<br>Scale: I"                                                           |                                                                                                                 |
| SOIL DATA                                                                   | LEGEND                                                                                                          |
| Top of ground.                                                              | → Drainage Pattern                                                                                              |
|                                                                             | and Proposed Septic Tank and                                                                                    |
| water table 3.2' Ch                                                         | 4/5/                                                                                                            |
|                                                                             |                                                                                                                 |
| 1.3' to 4.0 White & Tans                                                    | - Mail B                                                                                                        |
| 5                                                                           | C/d55 _ Test Location:                                                                                          |
| 1.3' to 4.0 White & Tans  1.3' to 4.0 White & Tans  4.0' to 6.0' Brown Sa   | and-Class I                                                                                                     |
|                                                                             |                                                                                                                 |
| ▼ 7-                                                                        |                                                                                                                 |
| 8                                                                           |                                                                                                                 |
| SOIL BORING<br>LOG                                                          |                                                                                                                 |
|                                                                             |                                                                                                                 |
| Soil Identification: CLASS I GROUP S.P. Soil Characteristics Dark Gray Sand |                                                                                                                 |
| White, Brown & Tan Sand.                                                    |                                                                                                                 |
| Percolation Rate 25 min/inch                                                |                                                                                                                 |
| Water Table Depth 3.2                                                       | CERTIFIED BY: Will- L Cracy                                                                                     |
| Water Table Depth                                                           | 737-                                                                                                            |
| During Wet Season 3.2                                                       | FLORIDA PROFESSIONAL No                                                                                         |
| Compacted Fill OfReq'd                                                      | Date 12-31-73 Job No. 73-357                                                                                    |
| Compacted Fill Checked By:                                                  |                                                                                                                 |