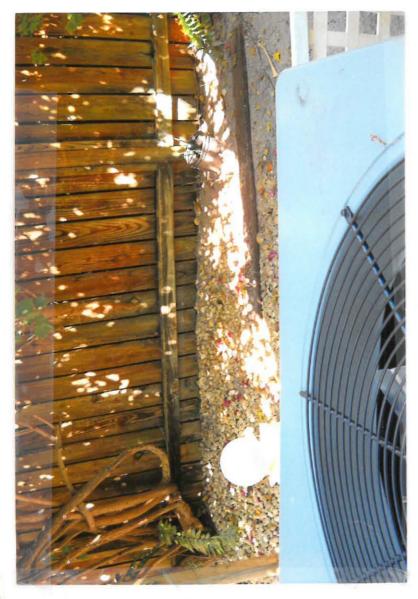

must accompany the application submittal.

## Please make sure you have ALL required copies before submitting permit application

\_\_\_\_\_1 Copy Completed permit application

## \_2 Copies of the following:

- a. Manufacturer's data sheet to include make, model, seer/eer, tonnage, electrical requirements, refrigerant piping size, and AHRI listing page.
- b. Replacing ductwork requires Manual D layout plan with grille sizes
- c. Replacing entire system including ductwork requires Manual J and Energy calculations.
- d. Condenser tie down and Air Handler mounting details
- e. A/C change out affidavit

## COMMERCIAL APPLICATIONS ADDITIONALLY REQUIRE

**<u>2</u> Copies** A/C Stand NOA or Engineers letter to retrofit to existing mounts.

Smoke Detectors in supply duct for units over 2000 CFM





-----









|             |            | В         |        | OF SEW       | Construction of the second second |                 | 3-11 Page of |
|-------------|------------|-----------|--------|--------------|-----------------------------------|-----------------|--------------|
| Date of Ins | pection    | Mon       | Tue    | Wed          | Thur                              | KFri <u>4-d</u> | 2-1 Page of  |
| PERMIT #    | OWNER/ADDR | ESS/CONTR | RACTOR | INSPECTION T | YPE                               | RESULTS         | COMMENTS     |
| 9621        | Hern       | nan       |        | Fina         | lac                               | 1               |              |
| 0.30        | 19 fil     | dura      | DR     |              | 110                               | (JASS