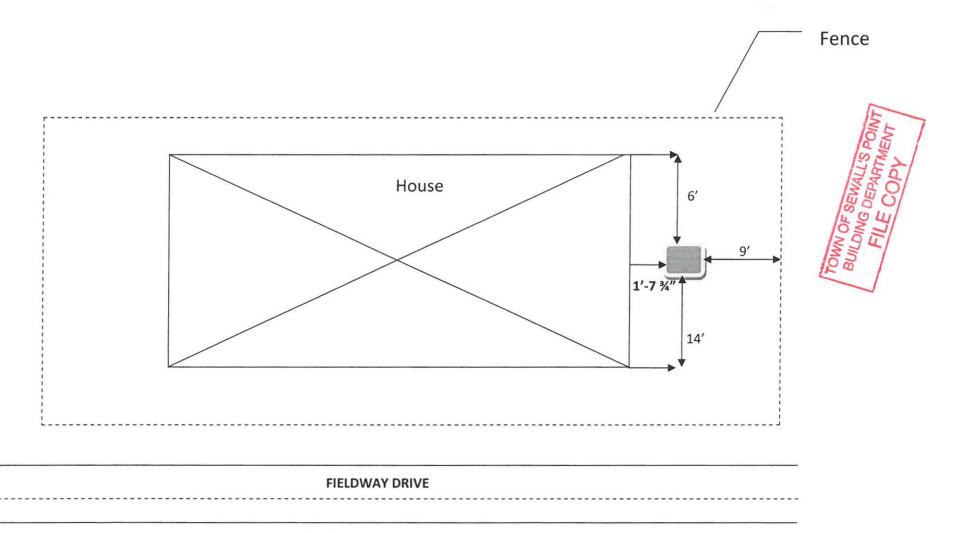

y the application submittal.

## Please make sure you have ALL required copies before submitting permit application

\_\_\_\_\_1 Copy Completed permit application

## \_2 Copies of the following:

- a. Manufacturer's data sheet to include make, model, seer/eer, tonnage, electrical requirements, refrigerant piping size, and AHRI listing page.
- b. Replacing ductwork requires Manual D layout plan with grille sizes
- c. Replacing entire system including ductwork requires Manual J and Energy calculations.
- d. Condenser tie down and Air Handler mounting details
- e. A/C change out affidavit

## COMMERCIAL APPLICATIONS ADDITIONALLY REQUIRE

**<u>2</u> Copies** A/C Stand NOA or Engineers letter to retrofit to existing mounts.

Smoke Detectors in supply duct for units over 2000 CFM





-----









|             |            | В         |        | OF SEW       | Construction of the second second |                 | 3-11 Page of |
|-------------|------------|-----------|--------|--------------|-----------------------------------|-----------------|--------------|
| Date of Ins | pection    | Mon       | Tue    | Wed          | Thur                              | KFri <u>4-d</u> | 2-1 Page of  |
| PERMIT #    | OWNER/ADDR | ESS/CONTR | RACTOR | INSPECTION T | YPE                               | RESULTS         | COMMENTS     |
| 9621        | Hern       | nan       |        | Fina         | lac                               | 1               |              |
| 0.30        | 19 fil     | dura      | DR     |              | 110                               | (JASS           | CLOSE