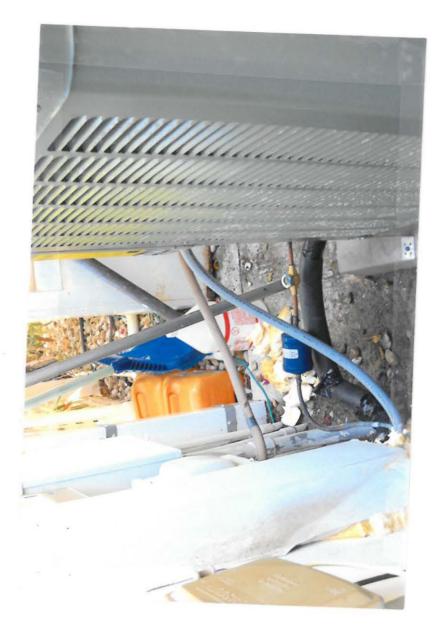

st accompany the application submittal.

## Please make sure you have ALL required copies before submitting permit application

\_\_\_\_\_1 Copy Completed permit application

## \_2 Copies of the following:

- a. Manufacturer's data sheet to include make, model, seer/eer, tonnage, electrical requirements, refrigerant piping size, and AHRI listing page.
- b. Replacing ductwork requires Manual D layout plan with grille sizes
- c. Replacing entire system including ductwork requires Manual J and Energy calculations.
- d. Condenser tie down and Air Handler mounting details
- e. A/C change out affidavit

## COMMERCIAL APPLICATIONS ADDITIONALLY REQUIRE

**<u>2</u> Copies** A/C Stand NOA or Engineers letter to retrofit to existing mounts.

Smoke Detectors in supply duct for units over 2000 CFM





-----









|             |            | В         |        | OF SEW       | Construction of the second second |                 | 3-11 Page of |
|-------------|------------|-----------|--------|--------------|-----------------------------------|-----------------|--------------|
| Date of Ins | pection    | Mon       | Tue    | Wed          | Thur                              | KFri <u>4-d</u> | 2-1 Page of  |
| PERMIT #    | OWNER/ADDR | ESS/CONTR | RACTOR | INSPECTION T | YPE                               | RESULTS         | COMMENTS     |
| 9621        | Hern       | nan       |        | Fina         | lac                               | 1               |              |
| 0.30        | 19 fil     | dura      | DR     |              | 110                               | (JASS