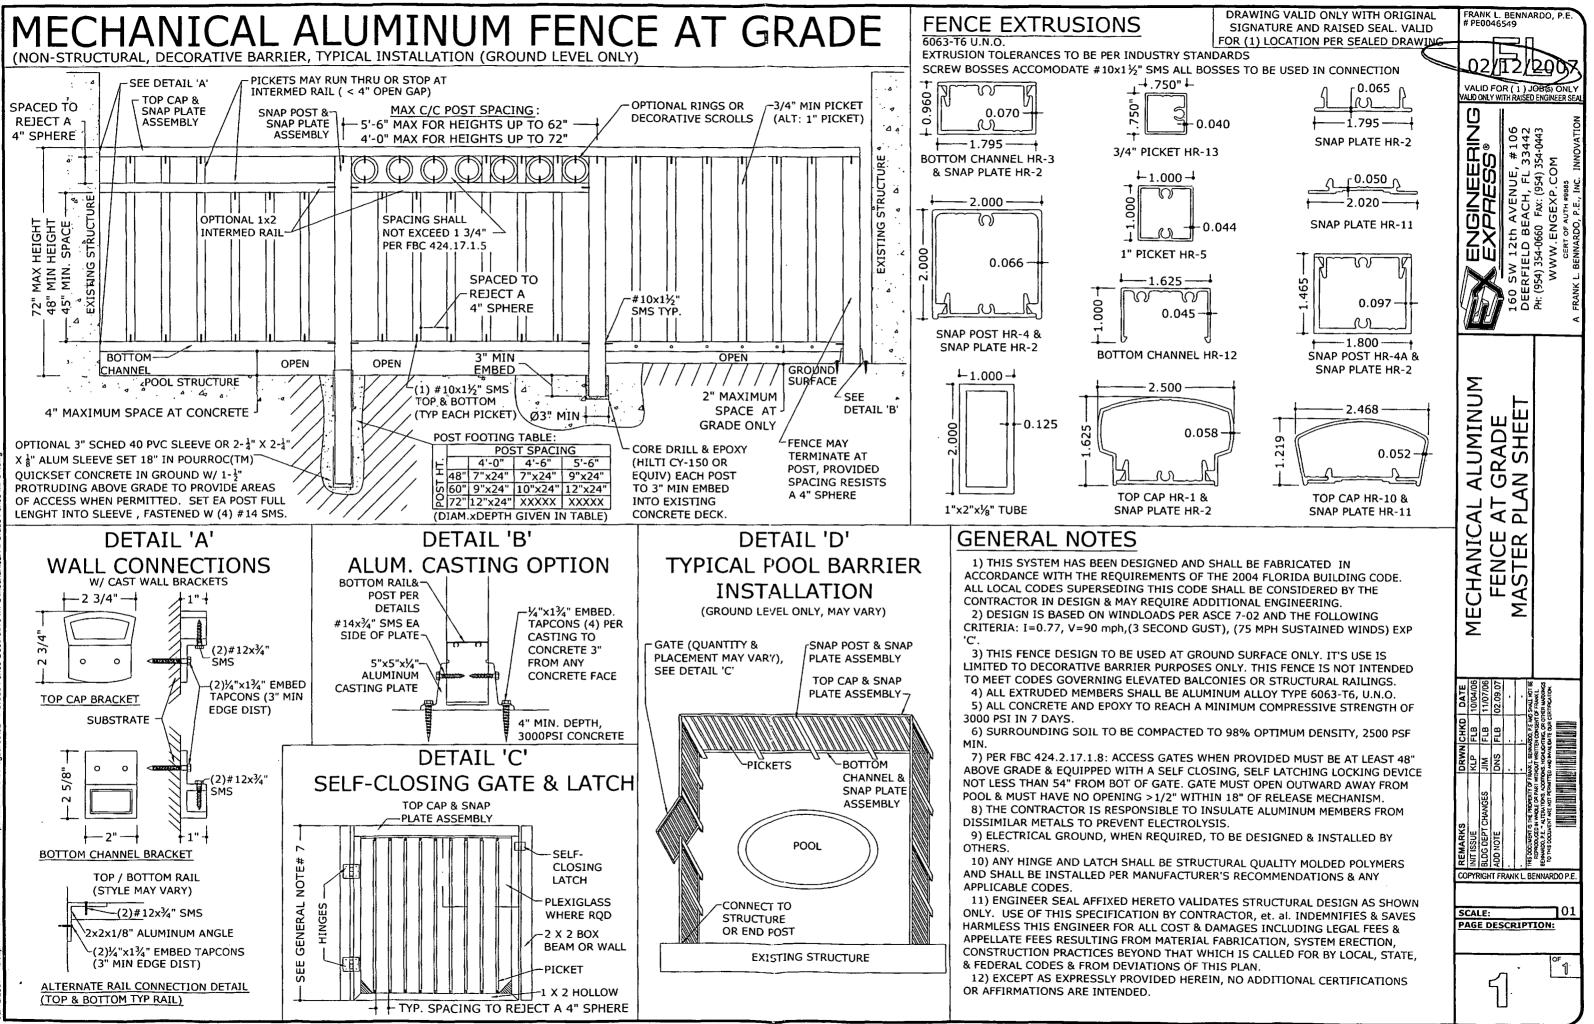

|                     |                                                                                          |                           |               |          | · · · ·        |           |      |
|                                  |   |                                |             | Shield of I         | Protection Sys                                                                           | stems, Inc.               | Name: 200 BE  | aco      | Job            | #:        |      |
|                                  |   |                                |             | 1337 S.W. South Mac | Licensed and Insured CRC 053094<br>Sedo Boulevard • Port St.<br>178-7332 • Fax: (772) 87 | 4<br>Lucie, Florida 34983 | Phone: 772.3  | Lot:     | Custome:'s Sig | Secure B. | ion; |



JUN/07/2007/THU 01:05 PM THE LANGLEY AGENCY FAX No. 5614822503

P. 002

| _                |                                                                                                   | ICATE OF LIABIL                                                                                                                        |                                     |                                                                                                                                                                                                                      |                                                     | DATE (MM/DD/YY) |  |  |  |
|------------------|---------------------------------------------------------------------------------------------------|--------------