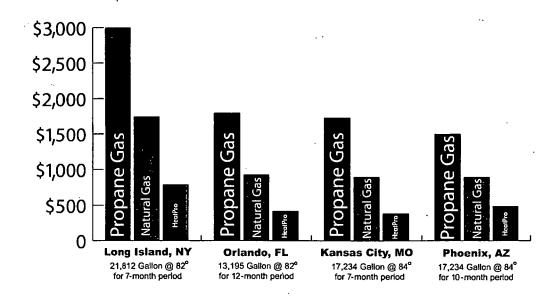

| 13 1/8     | 353   |
|                    | *Super II    | Pumps ava | ailable v | vith dual-spe | ed motors. |       |





by disengaging just six bolts.

Super II 180-Cubic-Inch Basket is more like a bucket. The Super II Pump Series features impressive leaf-holding capacity. Rigid construction includes load-extender ribbing for free-flowing operation, even under extra-heavy debris loads.



HAYWARD Pool Products One source. Every pool.

www.haywardnet.com 1-888-HAYWARD

## Save money while enjoying your pool.

The Hayward HeatPro Heat Pump can save you up to 80% in operating costs. Whether you just want to extend your swimming season or swim all year round in a warm comfortable pool, the HeatPro Heat Pump could pay for itself in one year with the operating cost savings.



| MODEL                                    |                        | HP600<br>230V     | HP1100<br>230V    | HP2100⁺<br>230V   | HP3100<br>230V     |
|------------------------------------------|------------------------|-------------------|-------------------|-------------------|--------------------|
| ETL Test Performance:                    | COP**                  | 5.4 / 3.9         | 4.8 / 3.8         | 4.8 / 3.8         | 4.7 / 3.8          |
| 80°F amb., 80°F water, 80% R.H.', 45 GPM | Heating rate BTU/hr    | 81,000            | 116,000           | 116,000           | 116,000            |
| 80°F amb., 80°F water, 63% R.H., 45 GPM  | Heating rate BTU/hr    | 60,000            | 100,000           | 100,000           | 100,000            |
| 50°F amb., 80°F water, 63% R.H., 45 GPM