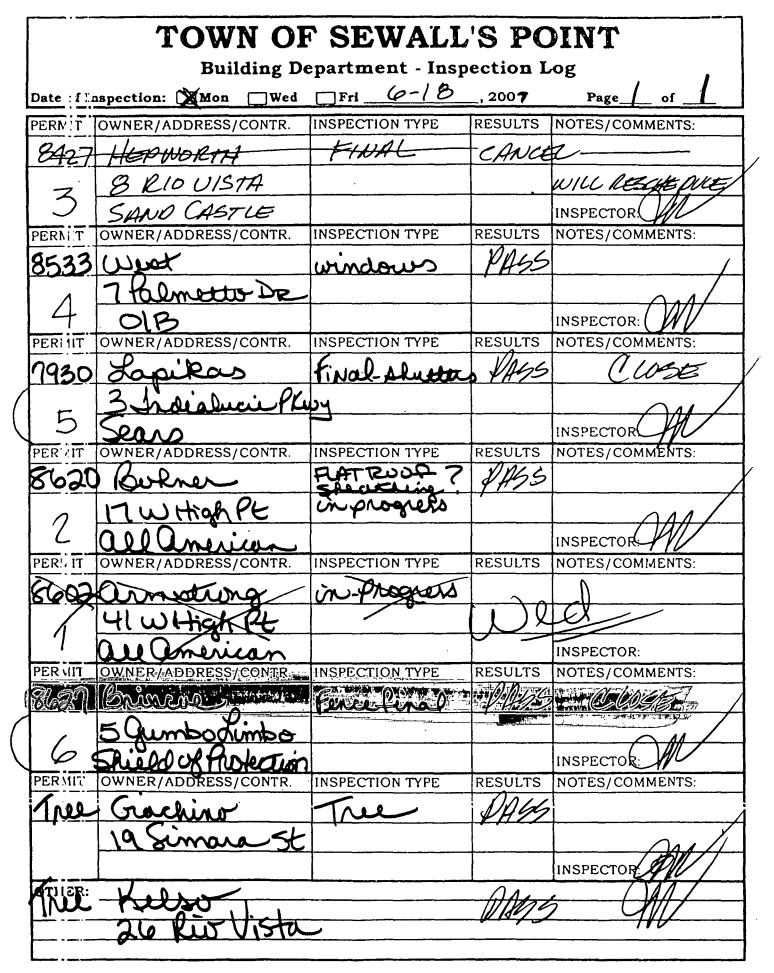

IE FL 34983

Fees: 115.77 Late Fees: 0.00 Total this payment : 115.77

۵.

Business/Lic. 118253 / 07-1020267

| · · · · · · · · · · · · · · · · · · · | Fee:                                   | <br>115.77                              |
|---------------------------------------|----------------------------------------|-----------------------------------------|
|                                       | Discount:                              | 0.00                                    |
| •<br>•                                |                                        | • · · · · · · · · · · · · · · · · · · · |
| (14<br>(2-)<br>(2-)                   | n - C<br>North C<br>North C<br>North C | τ.                                      |

BUSINESS LICENSE COORDINATOR PAYMENT RECEIPT

181/017 Amolenda





<u>Aenoual</u>

# BLUEPRINTS FOR THIS PERMIT ARE AVAILABLE FOR REVIEW AT TOWN HALL.

#### TOWN OF SEWALL'S POINT

#### ~ APPLICATION FOR TREE REMOVAL, RELOCATION, REPLACEMENT

 $\cap$ 

<u>.</u>

.

| Permit # $(203'O)$                                                                                                                                                                                                                                                                                                                                                                                                        |
|--------------------------------------------------------------------------------------------------------------------------------------------------------------------------------------