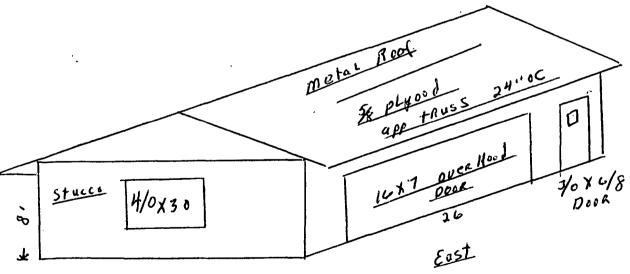

## **5 Gumbo Limbo Way**

| TOWN OF SEWALL'S POINT, FLORIDA                                                                                                                                      |
|----------------------------------------------------------------------------------------------------------------------------------------------------------------------|
| APPLICATION FOR BUILDING PERMIT<br>Permit No. <u>376</u><br>Date <u>1/34/73</u><br>(This application must be accompanied by 3 sets of complete plans, to proper      |
| scale, including plot plan, foundation plan, floor plans, wall and roof cross sections, plumbing and electrical layouts, and at least, two elevations as applicable) |
| Owner Matthes Ronald PARADISE Present Address STUART Ph Ph                                                                                                           |
| General Contractor SylvESTER CONST, Juk Address Box C STUART Ph283 2200                                                                                              |
| Where licensed MARTIN Co STURET License No                                                                                                                           |
| Plumbing Contractor <u>R.C. LiNDSEY</u> License No<br>Electrical Contractor <u>ALPINE FIFCT,</u> License No                                                          |
| Street building will front on                                                                                                                                        |
| Subdivision INDIALUCIE Lot No. 6 BLK.6<br>Area                                                                                                                       |
| Building area, inside walls(excluding garage, carport, porches) Sq ft 1903                                                                                           |
| Other Construction(Pools, additions, etc.)                                                                                                                           |
| Contract Price(excluding land, rugs, appliances, landscaping \$ <u>47,000</u>                                                                                        |
| Total cost of permit $$255.00$                                                                                                                                       |
| Plans approved as submittedPlans approved as marked                                                                                                                  |
| I understand that this permit is good for 12 months from date of                                                                                                     |

## BLUEPRINTS FOR THIS PERMIT ARE AVAILABLE FOR REVIEW AT TOWN HALL.

| TAX FOLIO NO.                                                                                                                                                                           | Date 12-29-97-                                                                                                                                                                                                                                                                                                                                                                                   |
|-----------------------------------------------------------------------------------------------------------------------------------------------------------------------------------------|--------------------------------------------------------------------------------------------------------------------------------------------------------------------------------------------------------------------------------------------------------------------------------------------------------------------------------------------------------------------------------------------------|
| APPLICATION FOL, PERMIT TO BUILD<br>ENCLOSURE GARAGE OR ANY THER STR                                                                                                                    | A DOCK, FENCE, POOL, SOLAR HEATING DEVICE, SCREENED<br>AUCTURE NOT A HOUSE OR A COMMERCIAL BUILDING                                                                                                                                                                                                                                                                                              |
| and at least two (2) elevations. a                                                                                                                                                      | ed by three (3) sets of complete plans, to scale, in-<br>cks; plumbing and electrical layouts, if applicable,<br>s applicable.                                                                                                                                                                                                                                                                   |
| Willian R:<br>Owner W.R. Panalise                                                                                                                                                       | -resent Address 5 Gumbo Lunboway                                                                                                                                                                                                                                                                                                                                                                 |
| Phone 287 0098                                                                                                                                                                          | Servall pt. Strart, Fla                                                                                                                                                                                                                                                                                                                                                                          |
|                                                                                                                                                                                         | INC. Address P.O. BLX 2556                                                                                                                                                                                                                                                                                                                                                                       |
| Phone 286 -2317                                                                                                                                                                         | Stuart Fla                                                                                                                                                                                                                                                                                                                                                                                       |
| 1                                                                                                                                                                                       | mille License number <u>CCC</u> 024411                                                                                                                                                                                                                                                                                                                                                           |
| Electrical contractor Much (cin                                                                                                                                                         | License number                                                                                                                                                                                                                                                                                                                                                                                   |
| Plumbing contractor                                                                                                                                                                     | License number                                                                                                                                                                                                                                                                                                                                                                                   |
| this permit is sought: renout                                                                                                                                                           | Tile & flat roof., replace with 30 felt,                                                                                                                                                                                                                                                                                                                                                         |
| State the street address at which                                                                                                                                                       | the proposed structure will be built:                                                                                                                                                                                                                                                                                                                                                            |
| Same                                                                                                                                                                                    |                                                                                                                                                                                                                                                                                                                                                                                                  |
| Subdivision INdia Ocic                                                                                                                                                                  | Lot numberBlock number                                                                                                                                                                                                                                                                                                                                                                           |
| Contract price \$ 12,560                                                                                                                                                                | Cost of permit \$ \$ 100 00                                                                                                                                                                                                                                                                                                                                                                      |
| Plans approved as submitted                                                                                                                                                             | Plans approved as marked                                                                                                                                                                                                                                                                                                                                                                         |
| Town of Sewall's Point Ordinances<br>understand that I am responsible f<br>orderly fashion, policing the area<br>such debris being gathered in one<br>sary, removing same from the area | plans in no way relieves me of complying with the<br>and the South Florida Building Code. Moreover, I<br>or maintaining the construction site in a neat and<br>for trash, scrap building materials and other debris,<br>area and at least once a week, or oftener when neces-<br>and from the Town of Sewall's Point. Failure to com-<br>ctor or Town Commissioner "red-tacking the construction |
|                                                                                                                                                                                         | Contractor Bhill                                                                                                                                                                                                                                                                                                                                                                                 |
| I understand that this struct<br>and that it must comply with all c<br>final approval by a Building Inspe                                                                               | ure must be in accordance with the approved plans<br>ode requirements of the Town of Sewall's Point before<br>ctor will be $s_1$ .                                                                                                                                                                                                                                                               |
|                                                                                                                                                                                         | Owner VVI VII Cane                                                                                                                                                                                                                                                                                                                                                                               |
| Date submitted 6/29/92                                                                                                                                                                  | Approved: Jale Building Inspector Jate                                                                                                                                                                                                                                                                                                                                                           |
| Approved: Commissioner                                                                                                                                                                  | 6/29/52<br>Date Date Date Date                                                                                                                                                                                                                                                                                                                                                                   |
| Certificate of Occupancy issued (i                                                                                                                                                      | f applicable)<br>Date                                                                                                                                                                                                                                                                                                                                                                            |
| c 21 20 0                                                                                                                                                                               |                                                                                                                                                                                                                                                                                                                                                                                                  |
| SP1282                                                                                                                                                                                  | Permit No                                                                                                                                                                                                                                                                                                                                                                                        |
| Approval of these plans in no way<br>relieves the contractor or builder                                                                                                                 | of                                                                                                                                                                                                                                                                                                                                                                                               |
| complying with the Town of Sewall'<br>Point Ordinances, the South Florid                                                                                                                | S                                                                                                                                                                                                                                                                                                                                                                                                |
| Building Code and the State of Flo                                                                                                                                                      | rida -                                                                                                                                                                                                                                                                                                                                                                                           |
| Model Energy Efficiency Building C                                                                                                                                                      | Jae.                                                                                                                                                                                                                                                                                                                                                                                             |