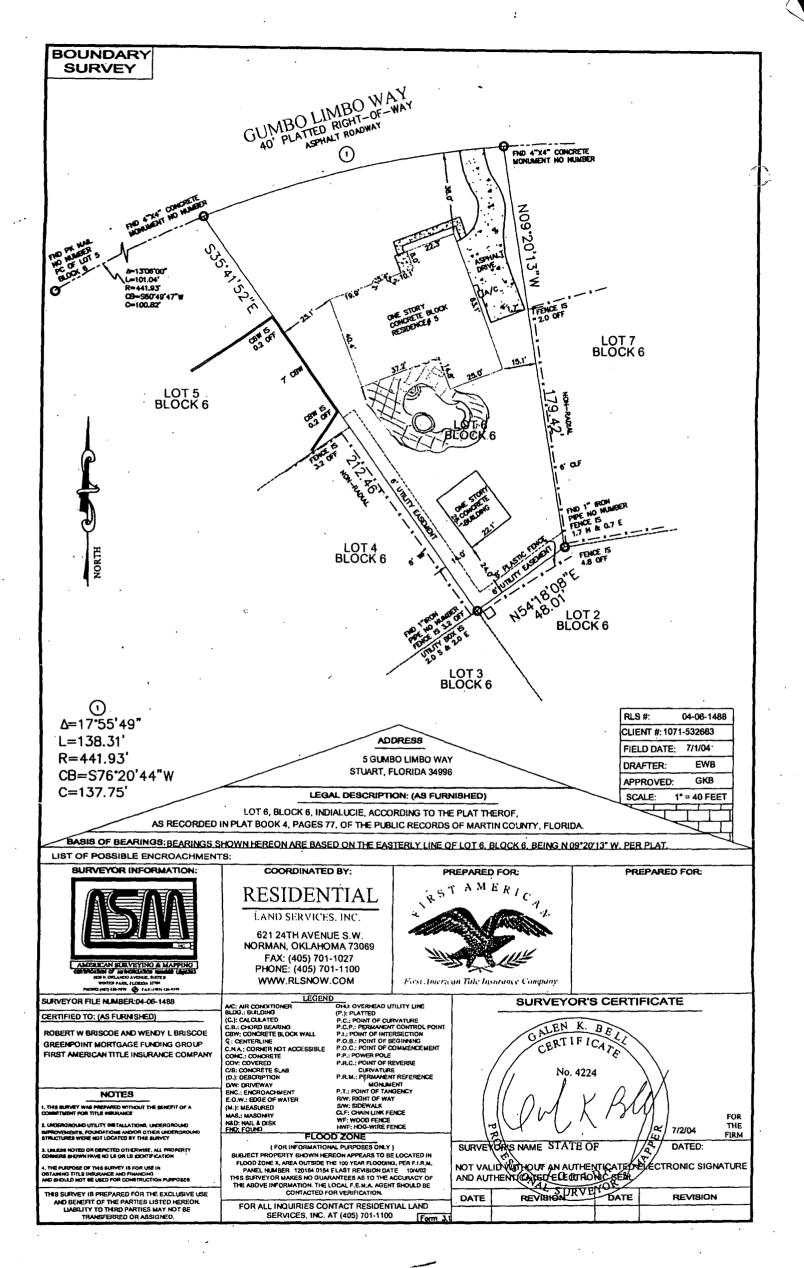

#### INDIVIDUAL SEWAGE DISPOSAL FACILITIES DATA SHEET

Location: LOT 6, BLOCK 6 TRACT A"-B" Applicant: TOM SYLVESTER INDIALUCIE, SEWALL'S POINT COUNTY: MARTIN

<u>NOTE</u>. This septic tank system is not located within 50 feet of the high water line of a lake, stream, conal or other waters, nor within 75 feet of any private well; nor within 100 feet of any public water supply; nor within 10 feet of water supply pipes; nor within 100 feet of any public sewer system.

Certificate of Occupancy issued

**Date** 

72-559 Applicition/Permit ۲. DEPARTMENT OF POLLUTION CONTROL Application and Permit Of Individual Sewage Disposal Facilities 10 .. Section 1 - Instructions: Percolation test data, soil pro- 15. 1 Indicate name and date of 1. recording of subdivision. If file and watertable elevation not recorded, attach metes and information must be attached. (Note: Test must be made at bounds description. proposed location of System). 6. Complete the following infor-Existing building and proposed mation section. 2. buildings on lot must be shown and drawn to scale at their Notes: location or proposed location. Not valid if sewer is available. 1. (Use block on this sheet or 2. Individual well must be 75 feet from any part of system. attach plot plan). Call (305) 464-8525 and give this office an 8-hour notice 3. Proposed location of septic 3. tank must be shown on plan. when ready for inspection. Any pond or stream areas must 4. be indicated on the plan. Section 11 - Information: Property Address (Street & House No.) <u>Gumbolimbo Way</u> Lot <u>6</u> Block <u>6</u> Subdivision <u>ADIA LUCIE - Plat Bk. 4. Page BS</u> Date Recorded <u>Dec. 17. 1969</u> Directions to Job <u>Intersection A-1-A & Sewoll</u> Point Road West to River Road - North to Gumbolimbo Owner or Builder Tom Sylvester - Sylvestor Cons P. O. Address 1500 E. Ocean Blud. City Stuart. Wa Owner or Builder 2. Const. P. O. Address Fla Specifications 3. 3- BEDROOMS Scale 1" - 50' Drainfield Tank 900 Gals 70 ft of 6" clay tile or 5" perforated (Rear) plastic drain in a (Name Name 3' trench pr Gals <u>140</u> ft of 4" clay drain or 4" perforated 900 of Street of 0f plastic drain in an - 18" trench Ņ House to be constructed: 4. treet Check one: \_ FHA VA Conventional Р, This is to certify that the project described in this application, and as State t S detailed by the plans and specifications and attachments will be construct ò ted in accordance with state require-Rd. ments. b S SYLVESTER Applicant: (0M Please Print (Front) (Name of Street or State Road) Whet Signature: Date: Section 111 - Application Approval & Construction Authorization Installation subject to following special conditions: The above signed application has been found to be in compliance with Chapter 10D-6, DPC rules and construction is hereby approved, subject to the above specifications and conditions. LANCe BY: ALC. Date: 1 \*\*\*\*\*\*\*\*\*\* Section IV - Final Construction Approval Construction of installation approved: No. Yes Date: \_ By: FHA No. VA No.