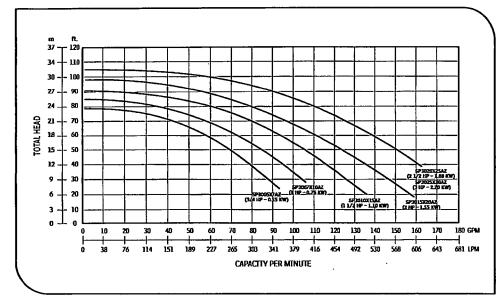

-----|
|                    |              | HP        | K₩        | inches        | inches     | mm.   |
|                    | SP3005X7AZ   | 3/4       | 0.55      | 11/2          | 10 %       | 270   |
|                    | SP3007X10AZ  | 1         | 0.75      | 11/2          | n          | 280   |
|                    | SP3010X15AZ* | 11/2      | 1.10      | 2             | 12 1/8     | 308   |
|                    | SP3015X20AZ* | 2         | 1.55      | 2             | 12 5/8     | 321   |
| a star<br>Iza mi   | SP3020X25AZ* | 21/2      | 1.88      | 2             | 13 1/16    | 332   |
|                    | SP3025X30AZ  | 3         | 2.20      | 2             | 13 1/8     | 353   |
|                    | *Super II    | Pumps ava | ailable v | vith dual-spe | ed motors. |       |





by disengaging just six bolts.

Super II 180-Cubic-Inch Basket is more like a bucket. The Super II Pump Series features impressive leaf-holding capacity. Rigid construction includes load-extender ribbing for free-flowing operation, even under extra-heavy debris loads.



HAYWARD Pool Products One source. Every pool.

www.haywardnet.com 1-888-HAYWARD

## Save money while enjoying your pool.

The Hayward HeatPro Heat Pump can save you up to 80% in operating costs. Whether you just want to extend your swimming season or swim all year round in a warm comfortable pool, the HeatPro Heat Pump could pay for itself in one year with the operating cost savings.



| MODEL                                    |                        | HP600<br>230V     | HP1100<br>230V    | HP2100⁺<br>230V   | HP31