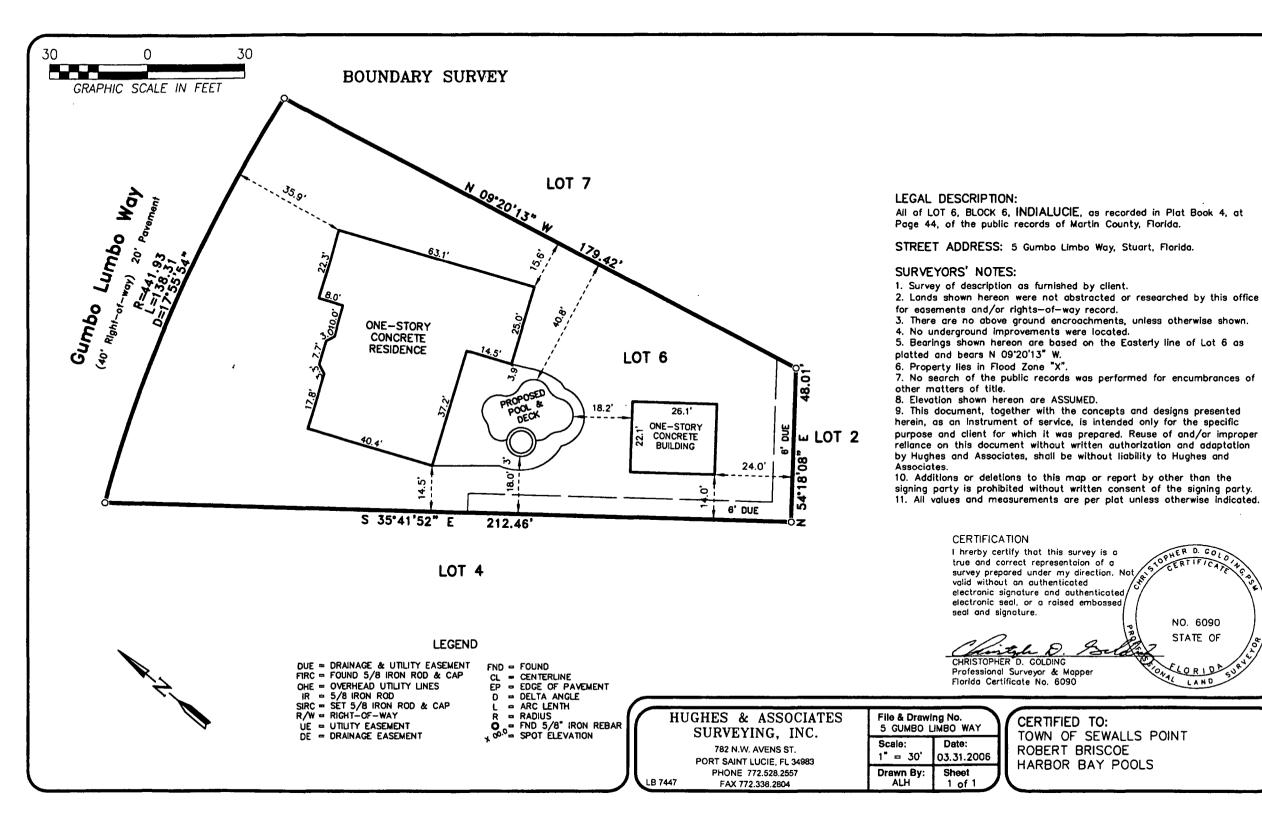

F.S. and will be considered as committing a misdemeanor of the second degree, punishable by figes up to \$500 and/or up to/60 days in jail as established in Chapter 775, F.S.

CONTRACTOR'S SIGNATURE & DATE

ARY PUBLIC, STATE OF FLORIDA

AS TO CONTRACTOR PERSONALLY KNOWN OR PRODUCED ID TYPE

|                          | 3-6-06 |
|--------------------------|--------|
| OWNER'S SIGNATURE & DATE |        |

NOTARY PUBLIC. STATE OF FLORIDA

| AS TO OV | NER PERSONALLY KNOWN |
|----------|----------------------|
| OR PROD  |                      |
| TYPE     | IN PERSON            |

#### THIS FORM MUST BE SUBMITTED TO THE BUILDING DEPARTMENT PRIOR TO FINAL INSPECTION

Karen L. Swinson ★ My Commission CC991758 Expires Jan 3, 2009

Karen L. Swinson ★ My Commission CC991758 Expires Jan 3, 2009







÷.

# BERMUDA

## gunite skimmers

## The industry standard



- Bermuda<sup>™</sup> skimmers feature heavy-duty, one-piece PVC or ABS construction with sturdy external ribbing for superior strength.
- Adjustable deck collar minimizes distortion and permits precise alignment during concrete deck installation.
- CAD (computer assisted design) engineering provides 10 to 55 gpm flow rate and thru-basket vacuuming.
- The deck lid with textured, non-slip surface fits snugly into deck collar for added safety.
- Threaded brass insets are provided to secure tamper-proof lid into deck collar.



 Bermuda skimmers are available with four outlet port options: 2" threaded and slip, 1%" threaded and slip.



- Large capacity basket (180 cu. in.) provides easy removal of accumulated debris.
- Extra