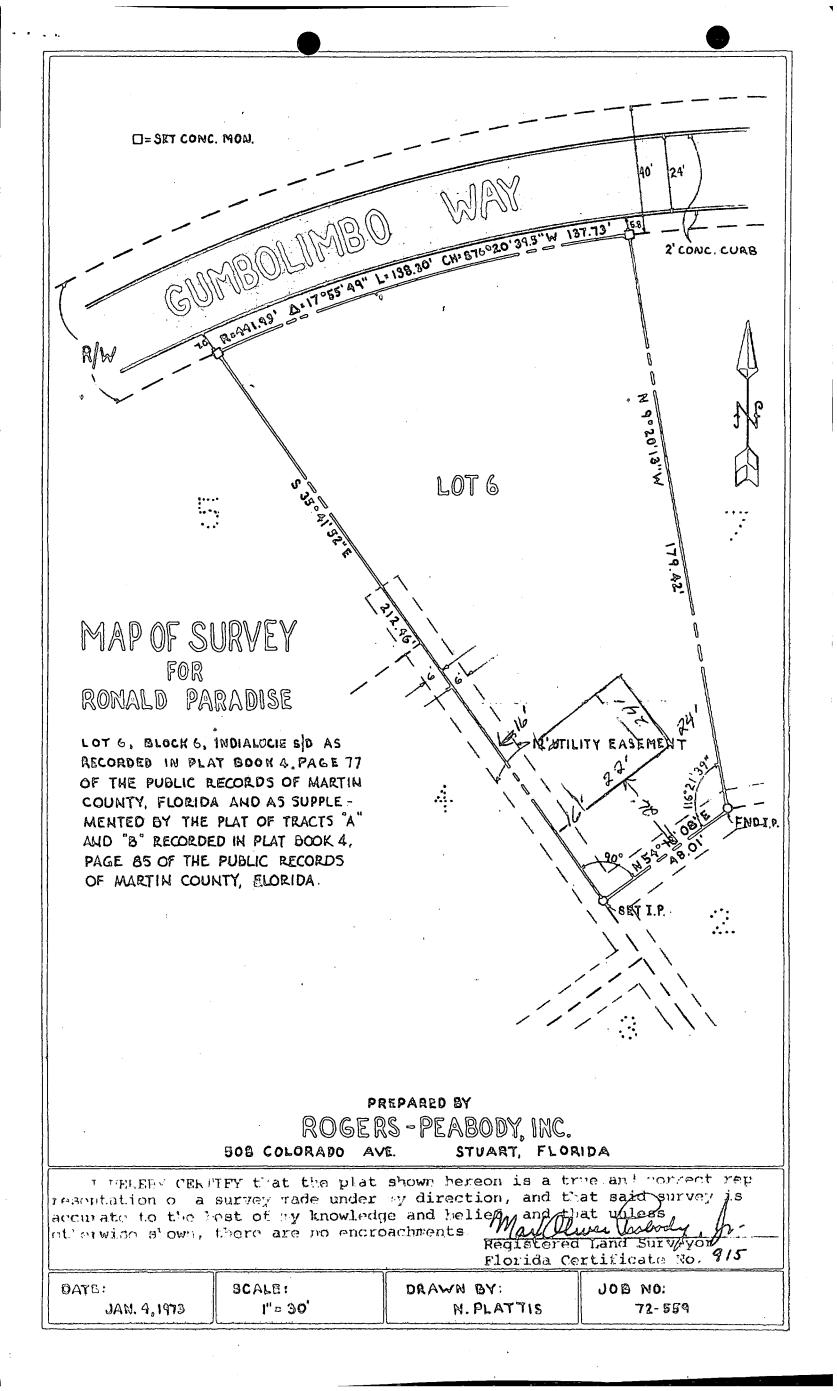

Certificate of Occupancy issued

**Date** 

72-559 Applicition/Permit ۲. DEPARTMENT OF POLLUTION CONTROL Application and Permit Of Individual Sewage Disposal Facilities 10 .. Section 1 - Instructions: Percolation test data, soil pro- 15. 1 Indicate name and date of 1. recording of subdivision. If file and watertable elevation not recorded, attach metes and information must be attached. (Note: Test must be made at bounds description. proposed location of System). 6. Complete the following infor-Existing building and proposed mation section. 2. buildings on lot must be shown and drawn to scale at their Notes: location or proposed location. Not valid if sewer is available. 1. (Use block on this sheet or 2. Individual well must be 75 feet from any part of system. attach plot plan). Call (305) 464-8525 and give this office an 8-hour notice 3. Proposed location of septic 3. tank must be shown on plan. when ready for inspection. Any pond or stream areas must 4. be indicated on the plan. Section 11 - Information: Property Address (Street & House No.) <u>Gumbolimbo Way</u> Lot <u>6</u> Block <u>6</u> Subdivision <u>ADIA LUCIE - Plat Bk. 4. Page BS</u> Date Recorded <u>Dec. 17. 1969</u> Directions to Job <u>Intersection A-1-A & Sewoll</u> Point Road West to River Road - North to Gumbolimbo Owner or Builder Tom Sylvester - Sylvestor Cons P. O. Address 1500 E. Ocean Blud. City Stuart. Wa Owner or Builder 2. Const. P. O. Address Fla Specifications 3. 3- BEDROOMS Scale 1" - 50' Drainfield Tank 900 Gals 70 ft of 6" clay tile or 5" perforated (Rear) plastic drain in a (Name Name 3' trench pr Gals <u>140</u> ft of 4" clay drain or 4" perforated 900 of Street of 0f plastic drain in an - 18" trench Ņ House to be constructed: 4. treet Check one: \_ FHA VA Conventional Р, This is to certify that the project described in this application, and as State t S detailed by the plans and specifications and attachments will be construct ò ted in accordance with state require-Rd. ments. b S SYLVESTER Applicant: (0M Please Print (Front) (Name of Street or State Road) Whet Signature: Date: Section 111 - Application Approval & Construction Authorization Installation subject to following special conditions: The above signed application has been found to be in compliance with Chapter 10D-6, DPC rules and construction is hereby approved, subject to the above specifications and conditions. LANCe BY: ALC. Date: 1 \*\*\*\*\*\*\*\*\*\* Section IV - Final Construction Approval Construction of installation approved: No. Yes Date: \_ By: FHA No. VA No.

#### INDIVIDUAL SEWAGE DISPOSAL FACILITIES DATA SHEET

Location: LOT 6, BLOCK 6 TRACT A"-B" Applicant: TOM SYLVESTER INDIALUCIE, SEWALL'S POINT COUNTY: MARTIN

<u>NOTE</u>. This septic tank system is not located within 50 feet of the high water line of a lake, stream, conal or other waters, nor within 75 feet of any private well; nor within 100 feet of any public water supply; nor within 10 feet of water supply pipes; nor within 100 feet of any public sewer system.