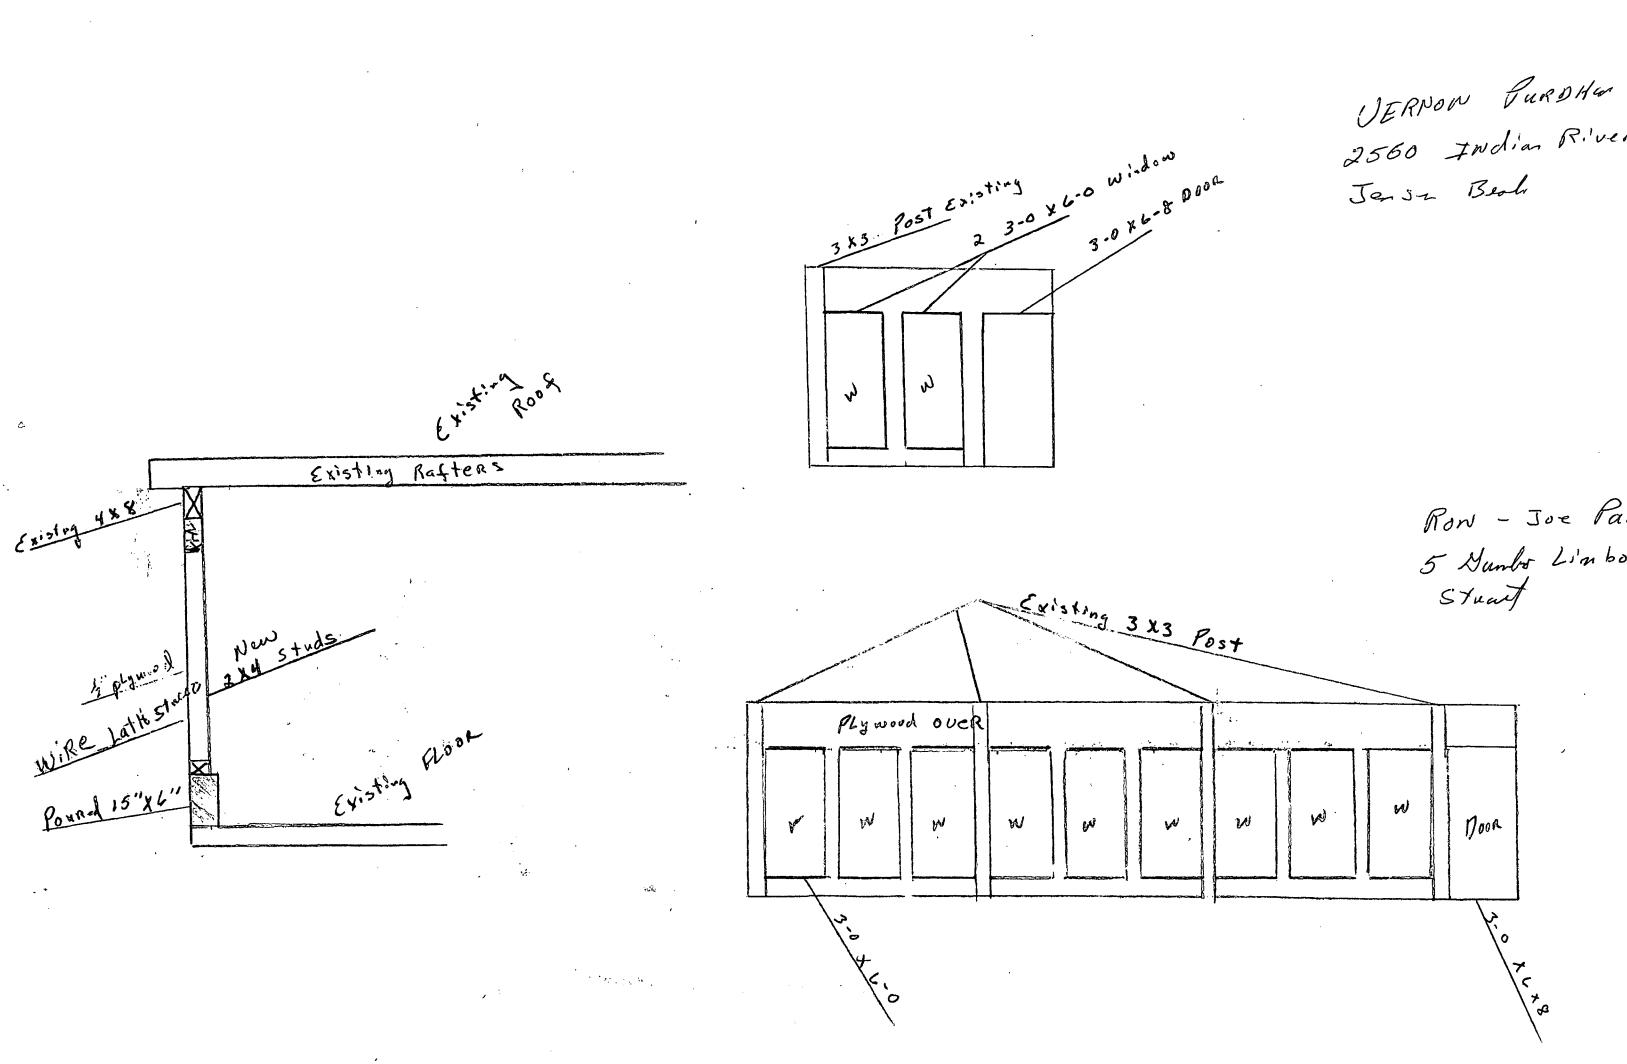

## **5 Gumbo Limbo Way**

| TOWN OF SEWALL'S POINT, FLORIDA                                                                                                                                      |
|----------------------------------------------------------------------------------------------------------------------------------------------------------------------|
| APPLICATION FOR BUILDING PERMIT<br>Permit No. <u>376</u><br>Date <u>1/34/73</u><br>(This application must be accompanied by 3 sets of complete plans, to proper      |
| scale, including plot plan, foundation plan, floor plans, wall and roof cross sections, plumbing and electrical layouts, and at least, two elevations as applicable) |
| Owner Matthes Ronald PARADISE Present Address STUART Ph Ph                                                                                                           |
| General Contractor SylvESTER CONST, Juk Address Box C STUART Ph283 2200                                                                                              |
| Where licensed MARTIN Co STURET License No                                                                                                                           |
| Plumbing Contractor <u>R.C. LiNDSEY</u> License No<br>Electrical Contractor <u>ALPINE FIFCT,</u> License No                                                          |
| Street building will front on                                                                                                                                        |
| Subdivision INDIALUCIE Lot No. 6 BLK.6<br>Area                                                                                                                       |
| Building area, inside walls(excluding garage, carport, porches) Sq ft 1903                                                                                           |
| Other Construction(Pools, additions, etc.)                                                                                                                           |
| Contract Price(excluding land, rugs, appliances, landscaping \$ <u>47,000</u>                                                                                        |
| Total cost of permit $$255.00$                                                                                                                                       |
| Plans approved as submittedPlans approved as marked                                                                                                                  |
| I understand that this permit is good for 12 months from date of                                                                                                     |

## BLUEPRINTS FOR THIS PERMIT ARE AVAILABLE FOR REVIEW AT TOWN HALL.

| TAX FOLIO NO.                                                                                                                                                                           | Date 12-29-97-                                                                                                                                                                                                                                                                                                                                                                                   |
|-----------------------------------------------------------------------------------------------------------------------------------------------------------------------------------------|--------------------------------------------------------------------------------------------------------------------------------------------------------------------------------------------------------------------------------------------------------------------------------------------------------------------------------------------------------------------------------------------------|
| APPLICATION FOL, PERMIT TO BUILD<br>ENCLOSURE GARAGE OR ANY THER STR                                                                                                                    | A DOCK, FENCE, POOL, SOLAR HEATING DEVICE, SCREENED<br>AUCTURE NOT A HOUSE OR A COMMERCIAL BUILDING                                                                                                                                                                                                                                                                                              |
| and at least two (2) elevations. a                                                                                                                                                      | ed by three (3) sets of complete plans, to scale, in-<br>cks; plumbing and electrical layouts, if applicable,<br>s applicable.                                                                                                                                                                                                                                                                   |
| Willian R:<br>Owner W.R. Panalise                                                                                                                                                       | -resent Address 5 Gumbo Lunboway                                                                                                                                                                                                                                                                                                                                                                 |
| Phone 287 0098                                                                                                                                                                          | Servall pt. Strart, Fla                                                                                                                                                                                                                                                                                                                                                                          |
|                                                                                                                                                                                         | INC. Address P.O. BLX 2556                                                                                                                                                                                                                                                                                                                                                                       |
| Phone 286 -2317                                                                                                                                                                         | Stuart Fla                                                                                                                                                                                                                                                                                                                                                                                       |
| 1                                                                                                                                                                                       | mille License number <u>CCC</u> 024411                                                                                                                                                                                                                                                                                                                                                           |
| Electrical contractor Much (cin                                                                                                                                                         | License number                                                                                                                                                                                                                                                                                                                                                                                   |
| Plumbing contractor                                                                                                                                                                     | License number                                                                                                                                                                                                                                                                                                                                                                                   |
| this permit is sought: renout                                                                                                                                                           | Tile & flat roof., replace with 30 felt,                                                                                                                                                                                                                                                                                                                                                         |
| State the street address at which                                                                                                                                                       | the proposed structure will be built:                                                                                                                                                                                                                                                                                                                                                            |
| Same                                                                                                                                                                                    |                                                                                                                                                                                                                                                                                                                                                                                                  |
| Subdivision INdia Ocic                                                                                                                                                                  | Lot numberBlock number                                                                                                                                                                                                                                                                                                                                                                           |
| Contract price \$ 12,560                                                                                                                                                                | Cost of permit \$ \$ 100 00                                                                                                                                                                                                                                                                                                                                                                      |
| Plans approved as submitted                                                                                                                                                             | Plans approved as marked                                                                                                                                                                                                                                                                                                                                                                         |
| Town of Sewall's Point Ordinances<br>understand that I am responsible f<br>orderly fashion, policing the area<br>such debris being gathered in one<br>sary, removing same from the area | plans in no way relieves me of complying with the<br>and the South Florida Building Code. Moreover, I<br>or maintaining the construction site in a neat and<br>for trash, scrap building materials and other debris,<br>area and at least once a week, or oftener when neces-<br>and from the Town of Sewall's Point. Failure to com-<br>ctor or Town Commissioner "red-tacking the construction |
|                                                                                                                                                                                         | Contractor Bhill                                                                                                                                                                                                                                                                                                                                                                                 |
| I understand that this struct<br>and that it must comply with all c<br>final approval by a Building Inspe                                                                               | ure must be in accordance with the approved plans<br>ode requirements of the Town of Sewall's Point before<br>ctor will be $s_1$ .                                                                                                                                                                                                                                                               |
|                                                                                                                                                                                         | Owner VVI VII Cane                                                                                                                                                                                                                                                                                                                                                                               |
| Date submitted 6/29/92                                                                                                                                                                  | Approved: Jale Building Inspector Jate                                                                                                                                                                                                                                                                                                                                                           |
| Approved: Commissioner                                                                                                                                                                  | 6/29/52<br>Date Date Date Date                                                                                                                                                                                                                                                                                                                                                                   |
| Certificate of Occupancy issued (i                                                                                                                                                      | f applicable)<br>Date                                                                                                                                                                                                                                                                                                                                                                            |
| c 21 20 0                                                                                                                                                                               |                                                                                                                                                                                                                                                                                                                                                                                                  |
| SP1282                                                                                                                                                                                  | Permit No                                                                                                                                                                                                                                                                                                                                                                                        |
| Approval of these plans in no way<br>relieves the contractor or builder                                                                                                                 | of                                                                                                                                                                                                                                                                                                                                                                                               |
| complying with the Town of Sewall'<br>Point Ordinances, the South Florid                                                                                                                | S                                                                                                                                                                                                                                                                                                                                                                                                |
| Building Code and the State of Flo                                                                                                                                                      | rida -                                                                                                                                                                                                                                                                                                                                                                                           |
| Model Energy Efficiency Building C                                                                                                                                                      | Jae.                                                                                                                                                                                                                                                                                                                                                                                             |