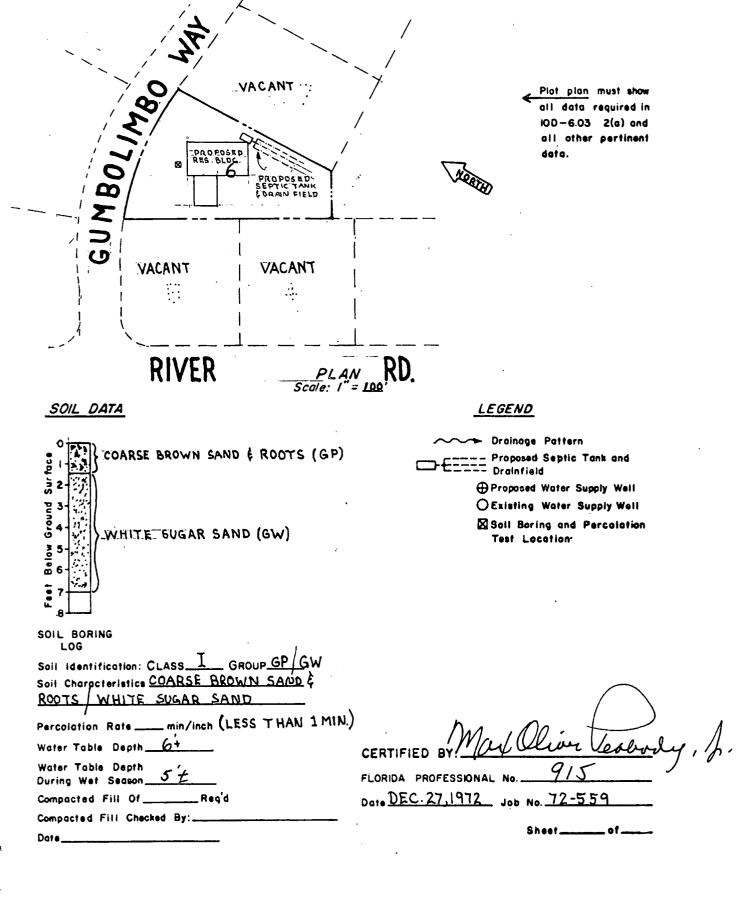

Certificate of Occupancy issued

**Date** 

72-559 Applicition/Permit ۲. DEPARTMENT OF POLLUTION CONTROL Application and Permit Of Individual Sewage Disposal Facilities 10 .. Section 1 - Instructions: Percolation test data, soil pro- 15. 1 Indicate name and date of 1. recording of subdivision. If file and watertable elevation not recorded, attach metes and information must be attached. (Note: Test must be made at bounds description. proposed location of System). 6. Complete the following infor-Existing building and proposed mation section. 2. buildings on lot must be shown and drawn to scale at their Notes: location or proposed location. Not valid if sewer is available. 1. (Use block on this sheet or 2. Individual well must be 75 feet from any part of system. attach plot plan). Call (305) 464-8525 and give this office an 8-hour notice 3. Proposed location of septic 3. tank must be shown on plan. when ready for inspection. Any pond or stream areas must 4. be indicated on the plan. Section 11 - Information: Property Address (Street & House No.) <u>Gumbolimbo Way</u> Lot <u>6</u> Block <u>6</u> Subdivision <u>ADIA LUCIE - Plat Bk. 4. Page BS</u> Date Recorded <u>Dec. 17. 1969</u> Directions to Job <u>Intersection A-1-A & Sewoll</u> Point Road West to River Road - North to Gumbolimbo Owner or Builder Tom Sylvester - Sylvestor Cons P. O. Address 1500 E. Ocean Blud. City Stuart. Wa Owner or Builder 2. Const. P. O. Address Fla Specifications 3. 3- BEDROOMS Scale 1" - 50' Drainfield Tank 900 Gals 70 ft of 6" clay tile or 5" perforated (Rear) plastic drain in a (Name Name 3' trench pr Gals <u>140</u> ft of 4" clay drain or 4" perforated 900 of Street of 0f plastic drain in an - 18" trench Ņ House to be constructed: 4. treet Check one: \_ FHA VA Conventional Р, This is to certify that the project described in this application, and as State t S detailed by the plans and specifications and attachments will be construct ò ted in accordance with state require-Rd. ments. b S SYLVESTER Applicant: (0M Please Print (Front) (Name of Street or State Road) Whet Signature: Date: Section 111 - Application Approval & Construction Authorization Installation subject to following special conditions: The above signed application has been found to be in compliance with Chapter 10D-6, DPC rules and construction is hereby approved, subject to the above specifications and conditions. LANCe BY: ALC. Date: 1 \*\*\*\*\*\*\*\*\*\* Section IV - Final Construction Approval Construction of installation approved: No. Yes Date: \_ By: FHA No. VA No.

FLORIDA DEPARTMENT OF POLLUTION CONTROL

S. E. Subregion 806 South 6th Street Fort Pierce, Florida 33450 Tel. (305) 464-8525

#### INDIVIDUAL SEWAGE DISPOSAL FACILITIES DATA SHEET

Location: LOT 6, BLOCK 6 TRACT A"-B" Applicant: TOM SYLVESTER INDIALUCIE, SEWALL'S POINT COUNTY: MARTIN

<u>NOTE</u>. This septic tank system is not located within 50 feet of the high water line of a lake, stream, conal or other waters, nor within 75 feet of any private well; nor within 100 feet of any public water supply; nor within 10 feet of water supply pipes; nor within 100 feet of any public sewer system.