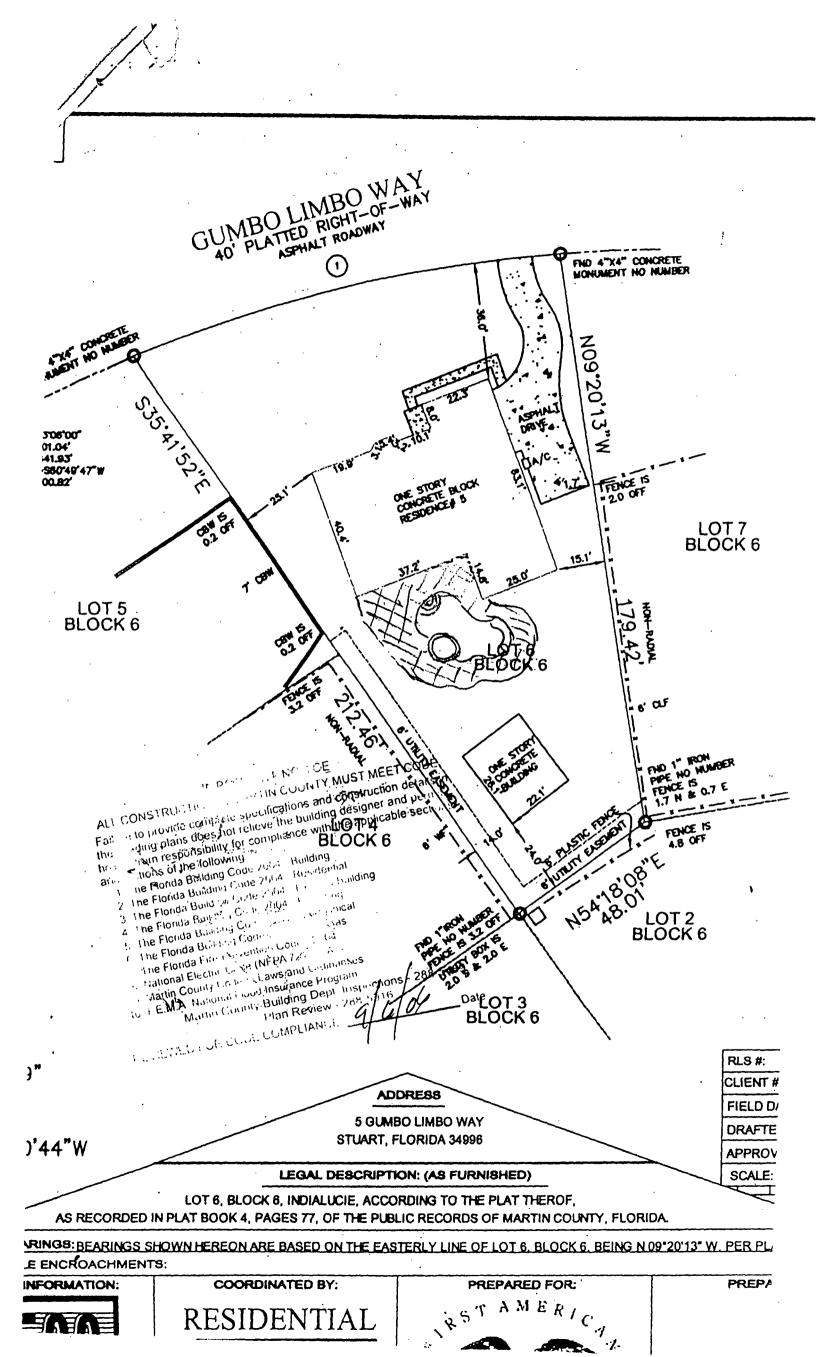

#### INDIVIDUAL SEWAGE DISPOSAL FACILITIES DATA SHEET

Location: LOT 6, BLOCK 6 TRACT A"-B" Applicant: TOM SYLVESTER INDIALUCIE, SEWALL'S POINT COUNTY: MARTIN

<u>NOTE</u>. This septic tank system is not located within 50 feet of the high water line of a lake, stream, conal or other waters, nor within 75 feet of any private well; nor within 100 feet of any public water supply; nor within 10 feet of water supply pipes; nor within 100 feet of any public sewer system.

Certificate of Occupancy issued

**Date** 

72-559 Applicition/Permit ۲. DEPARTMENT OF POLLUTION CONTROL Application and Permit Of Individual Sewage Disposal Facilities 10 .. Section 1 - Instructions: Percolation test data, soil pro- 15. 1 Indicate name and date of 1. recording of subdivision. If file and watertable elevation not recorded, attach metes and information must be attached. (Note: Test must be made at bounds description. proposed location of System). 6. Complete the following infor-Existing building and proposed mation section. 2. buildings on lot must be shown and drawn to scale at their Notes: location or proposed location. Not valid if sewer is available. 1. (Use block on this sheet or 2. Individual well must be 75 feet from any part of system. attach plot plan). Call (305) 464-8525 and give this office an 8-hour notice 3. Proposed location of septic 3. tank must be shown on plan. when ready for inspection. Any pond or stream areas must 4. be indicated on the plan. Section 11 - Information: Property Address (Street & House No.) <u>Gumbolimbo Way</u> Lot <u>6</u> Block <u>6</u> Subdivision <u>ADIA LUCIE - Plat Bk. 4. Page BS</u> Date Recorded <u>Dec. 17. 1969</u> Directions to Job <u>Intersection A-1-A & Sewoll</u> Point Road West to River Road - North to Gumbolimbo Owner or Builder Tom Sylvester - Sylvestor Cons P. O. Address 1500 E. Ocean Blud. City Stuart. Wa Owner or Builder 2. Const. P. O. Address Fla Specifications 3. 3- BEDROOMS Scale 1" - 50' Drainfield Tank 900 Gals 70 ft of 6" clay tile or 5" perforated (Rear) plastic drain in a (Name Name 3' trench pr Gals <u>140</u> ft of 4" clay drain or 4" perforated 900 of Street of 0f plastic drain in an - 18" trench Ņ House to be constructed: 4. treet Check one: \_ FHA VA Conventional Р, This is to certify that the project described in this application, and as State t S detailed by the plans and specifications and attachments will be construct ò ted in accordance with state require-Rd. ments. b S SYLVESTER Applicant: (0M Please Print (Front) (Name of Street or State Road) Whet Signature: Date: Section 111 - Application Approval & Construction Authorization Installation subject to following special conditions: The above signed application has been found to be in compliance with Chapter 10D-6, DPC rules and construction is hereby approved, subject to the above specifications and conditions. LANCe BY: ALC. Date: 1 \*\*\*\*\*\*\*\*\*\* Section IV - Final Construction Approval Construction of installation approved: No. Yes Date: \_ By: FHA No. VA No.