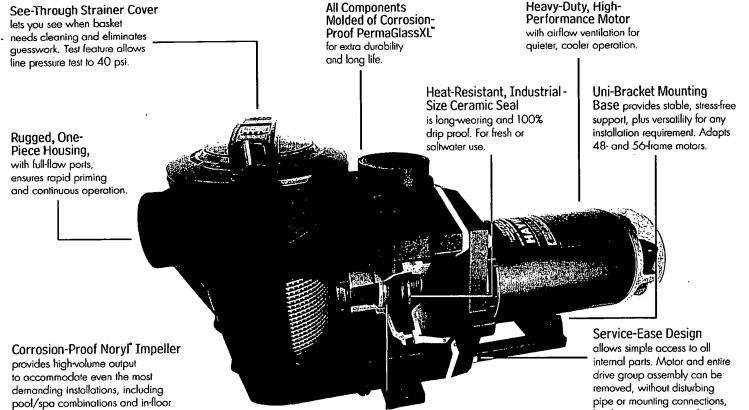

,040 | 28,800 | 87      | 109    |
| DE3620      | 36       | 3.3     | 72   | 272   | 34,560 | 43,200 | 131     | 164    |
| DE4820      | 48       | 4.4     | 96   | 363   | 46,080 | 57,600 | 174     | 218    |
| DE6020      | 60       | 5.5     | 120  | 454   | 57,600 | 72,000 | 218     | 273    |
| DE7220      | 72       | 6.6     | 144  | 545   | 69,120 | 86,400 | 261     | 327    |

\*Determined by pump size and piping system hydraulics. 2\* piping is recommended for flow rates of 90 GPM (341 LPM) or more. Flow rates above 120 GPM (454 LPM) are not usually required for residential pools.

NSF is a registered trademark of the National Sanitation Foundation





#### **Valve Options**



4 or 7 Position Multiport Valve



**2 Position Slide Valve** 

I-888-HAYWARD

www.haywardnet.com



cleaning systems.

| OVERALL DIMENSIONS | MODEL        | Motor P   | ower      | Pipe Size     | Dimensio   | n "A" |
|--------------------|--------------|-----------|-----------|---------------|------------|-------|
|                    |              | HP        | K₩        | inches        | inches     | mm.   |
|                    | SP3005X7AZ   | 3/4       | 0.55      | 11/2          | 10 %       | 270   |
|                    | SP3007X10AZ  | 1         | 0.75      | 11/2          | n          | 280   |
|                    | SP3010X15AZ* | 11/2      | 1.10      | 2             | 12 1/8     | 308   |
|                    | SP3015X20AZ* | 2         | 1.55      | 2             | 12 5/8     | 321   |
| a star<br>Iza mi   | SP3020X25AZ* | 21/2      | 1.88      | 2             | 13 1/16