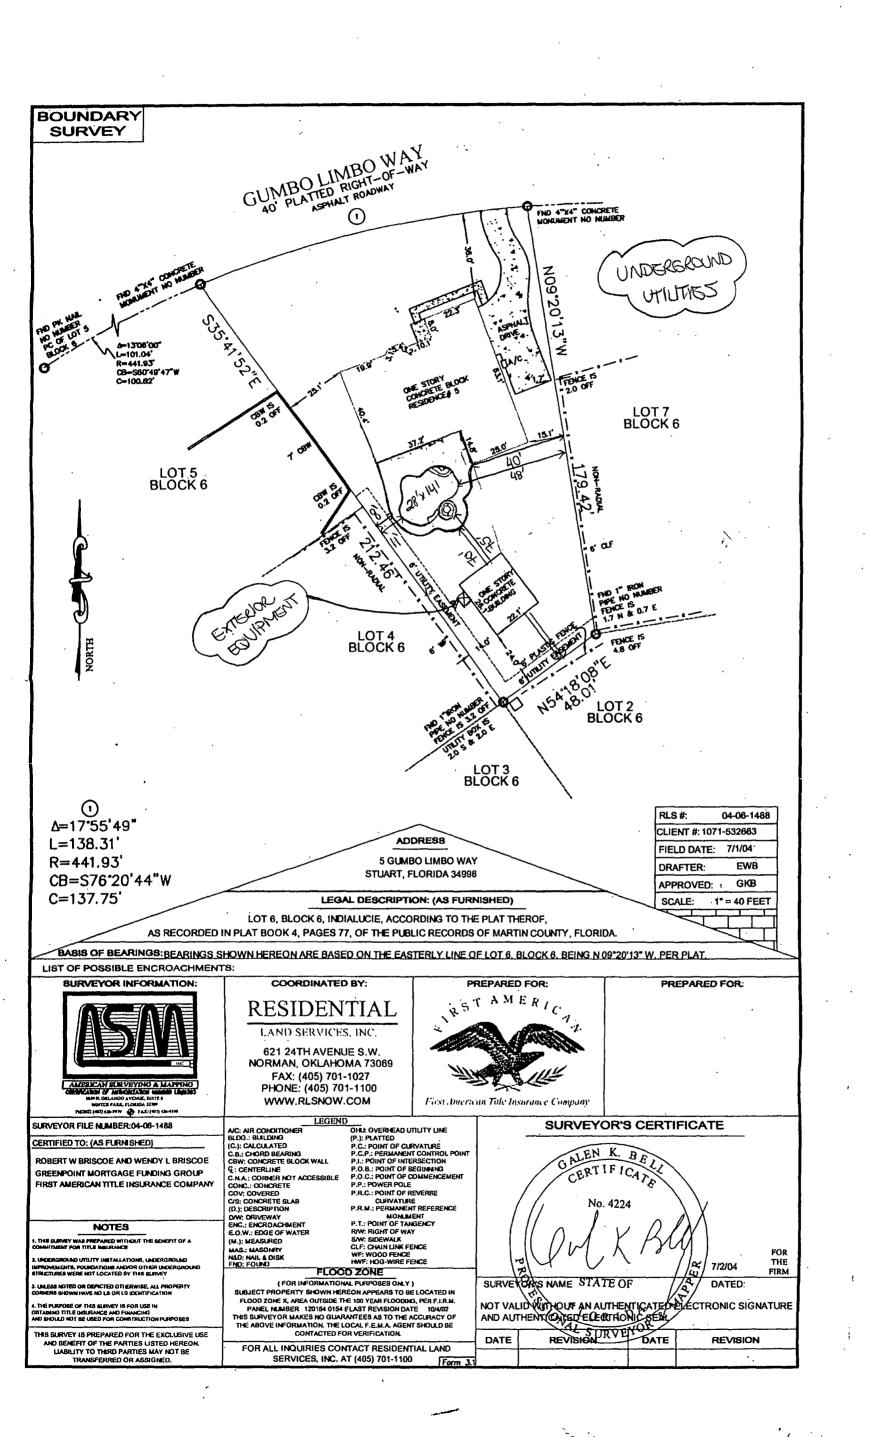

S. and will be considered as committing a misdemeanor of the second degree, punishable by figes up to \$500 and/or up to/60 days in jail as established in Chapter 775, F.S.

CONTRACTOR'S SIGNATURE & DATE

ARY PUBLIC, STATE OF FLORIDA

AS TO CONTRACTOR PERSONALLY KNOWN OR PRODUCED ID TYPE

|                          | 3-6-06 |
|--------------------------|--------|
| OWNER'S SIGNATURE & DATE |        |

NOTARY PUBLIC. STATE OF FLORIDA

| AS TO OV | NER PERSONALLY KNOWN |
|----------|----------------------|
| OR PROD  |                      |
| TYPE     | IN PERSON            |

#### THIS FORM MUST BE SUBMITTED TO THE BUILDING DEPARTMENT PRIOR TO FINAL INSPECTION

Karen L. Swinson ★ My Commission CC991758 Expires Jan 3, 2009

Karen L. Swinson ★ My Commission CC991758 Expires Jan 3, 2009







÷.

# BERMUDA

## gunite skimmers

## The industry standard



- Bermuda<sup>™</sup> skimmers feature heavy-duty, one-piece PVC or ABS construction with sturdy external ribbing for superior strength.
- Adjustable deck collar minimizes distortion and permits precise alignment during concrete deck installation.
- CAD (computer assisted design) engineering provides 10 to 55 gpm flow rate and thru-basket vacuuming.
- The deck lid with textured, non-slip surface fits snugly into deck collar for added safety.
- Threaded brass insets are provided to secure tamper-proof lid into deck collar.



 Bermuda skimmers are available with four outlet port options: 2" threaded and slip, 1%" threaded and slip.



- Large capacity basket (180 cu. in.) provides easy removal of accumulated debris.
- Extra la