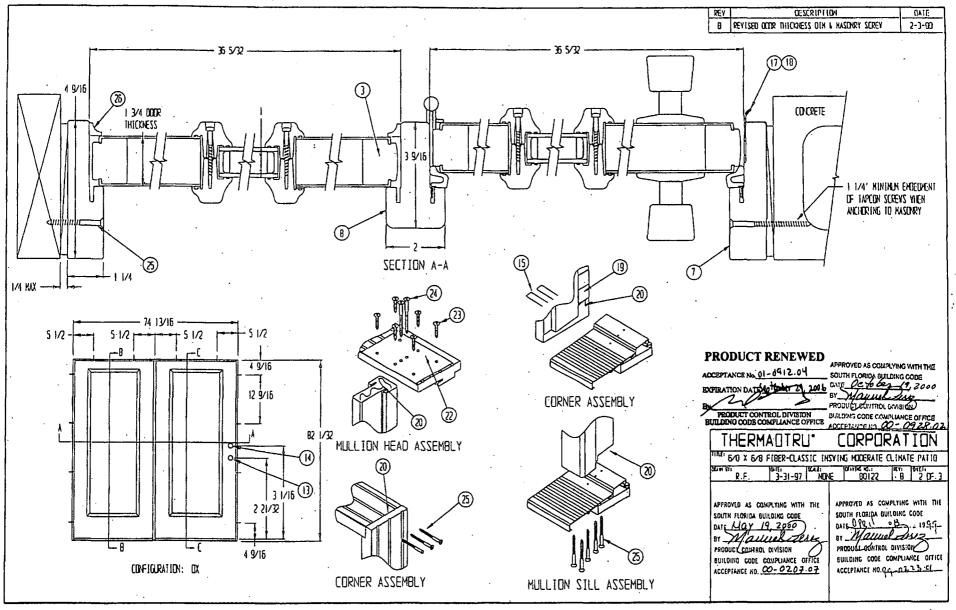

## BLUEPRINTS FOR THIS PERMIT ARE AVAILABLE FOR REVIEW AT TOWN HALL.

| TAX FOLIO NO.                                                                                                                                                                           | Date 12-29-97-                                                                                                                                                                                                                                                                                                                                                                                   |
|-----------------------------------------------------------------------------------------------------------------------------------------------------------------------------------------|--------------------------------------------------------------------------------------------------------------------------------------------------------------------------------------------------------------------------------------------------------------------------------------------------------------------------------------------------------------------------------------------------|
| APPLICATION FOL, PERMIT TO BUILD<br>ENCLOSURE GARAGE OR ANY THER STR                                                                                                                    | A DOCK, FENCE, POOL, SOLAR HEATING DEVICE, SCREENED<br>AUCTURE NOT A HOUSE OR A COMMERCIAL BUILDING                                                                                                                                                                                                                                                                                              |
| and at least two (2) elevations. a                                                                                                                                                      | ed by three (3) sets of complete plans, to scale, in-<br>cks; plumbing and electrical layouts, if applicable,<br>s applicable.                                                                                                                                                                                                                                                                   |
| Willian R:<br>Owner W.R. Panalise                                                                                                                                                       | -resent Address 5 Gumbo Lunboway                                                                                                                                                                                                                                                                                                                                                                 |
| Phone 287 0098                                                                                                                                                                          | Servall pt. Strart, Fla                                                                                                                                                                                                                                                                                                                                                                          |
|                                                                                                                                                                                         | INC. Address P.O. BLX 2556                                                                                                                                                                                                                                                                                                                                                                       |
| Phone 286 -2317                                                                                                                                                                         | Stuart Fla                                                                                                                                                                                                                                                                                                                                                                                       |
| 1                                                                                                                                                                                       | mille License number <u>CCC</u> 024411                                                                                                                                                                                                                                                                                                                                                           |
| Electrical contractor Much (cin                                                                                                                                                         | License number                                                                                                                                                                                                                                                                                                                                                                                   |
| Plumbing contractor                                                                                                                                                                     | License number                                                                                                                                                                                                                                                                                                                                                                                   |
| this permit is sought: renout                                                                                                                                                           | Tile & flat roof., replace with 30 felt,                                                                                                                                                                                                                                                                                                                                                         |
| State the street address at which                                                                                                                                                       | the proposed structure will be built:                                                                                                                                                                                                                                                                                                                                                            |
| Same                                                                                                                                                                                    |                                                                                                                                                                                                                                                                                                                                                                                                  |
| Subdivision INdia Ocic                                                                                                                                                                  | Lot numberBlock number                                                                                                                                                                                                                                                                                                                                                                           |
| Contract price \$ 12,560                                                                                                                                                                | Cost of permit \$ \$ 100 00                                                                                                                                                                                                                                                                                                                                                                      |
| Plans approved as submitted                                                                                                                                                             | Plans approved as marked                                                                                                                                                                                                                                                                                                                                                                         |
| Town of Sewall's Point Ordinances<br>understand that I am responsible f<br>orderly fashion, policing the area<br>such debris being gathered in one<br>sary, removing same from the area | plans in no way relieves me of complying with the<br>and the South Florida Building Code. Moreover, I<br>or maintaining the construction site in a neat and<br>for trash, scrap building materials and other debris,<br>area and at least once a week, or oftener when neces-<br>and from the Town of Sewall's Point. Failure to com-<br>ctor or Town Commissioner "red-tacking the construction |
|                                                                                                                                                                                         | Contractor Bhill                                                                                                                                                                                                                                                                                                                                                                                 |
| I understand that this struct<br>and that it must comply with all c<br>final approval by a Building Inspe                                                                               | ure must be in accordance with the approved plans<br>ode requirements of the Town of Sewall's Point before<br>ctor will be $s_1$ .                                                                                                                                                                                                                                                               |
|                                                                                                                                                                                         | Owner VVI VII Cane                                                                                                                                                                                                                                                                                                                                                                               |
| Date submitted 6/29/92                                                                                                                                                                  | Approved: Jale Building Inspector Jate                                                                                                                                                                                                                                                                                                                                                           |
| Approved: Commissioner                                                                                                                                                                  | 6/29/52<br>Date Date Date Date                                                                                                                                                                                                                                                                                                                                                                   |
| Certificate of Occupancy issued (i                                                                                                                                                      | f applicable)<br>Date                                                                                                                                                                                                                                                                                                                                                                            |
| c 21 20 0                                                                                                                                                                               |                                                                                                                                                                                                                                                                                                                                                                                                  |
| SP1282                                                                                                                                                                                  | Permit No                                                                                                                                                                                                                                                                                                                                                                                        |
| Approval of these plans in no way<br>relieves the contractor or builder                                                                                                                 | of                                                                                                                                                                                                                                                                                                                                                                                               |
| complying with the Town of Sewall'<br>Point Ordinances, the South Florid                                                                                                                | S                                                                                                                                                                                                                                                                                                                                                                                                |
| Building Code and the State of Flo                                                                                                                                                      | rida -                                                                                                                                                                                                                                                                                                                                                                                           |
| Model Energy Efficiency Building C                                                                                                                                                      | Jae.                                                                                                                                                                                                                                                                                                                                                                                             |