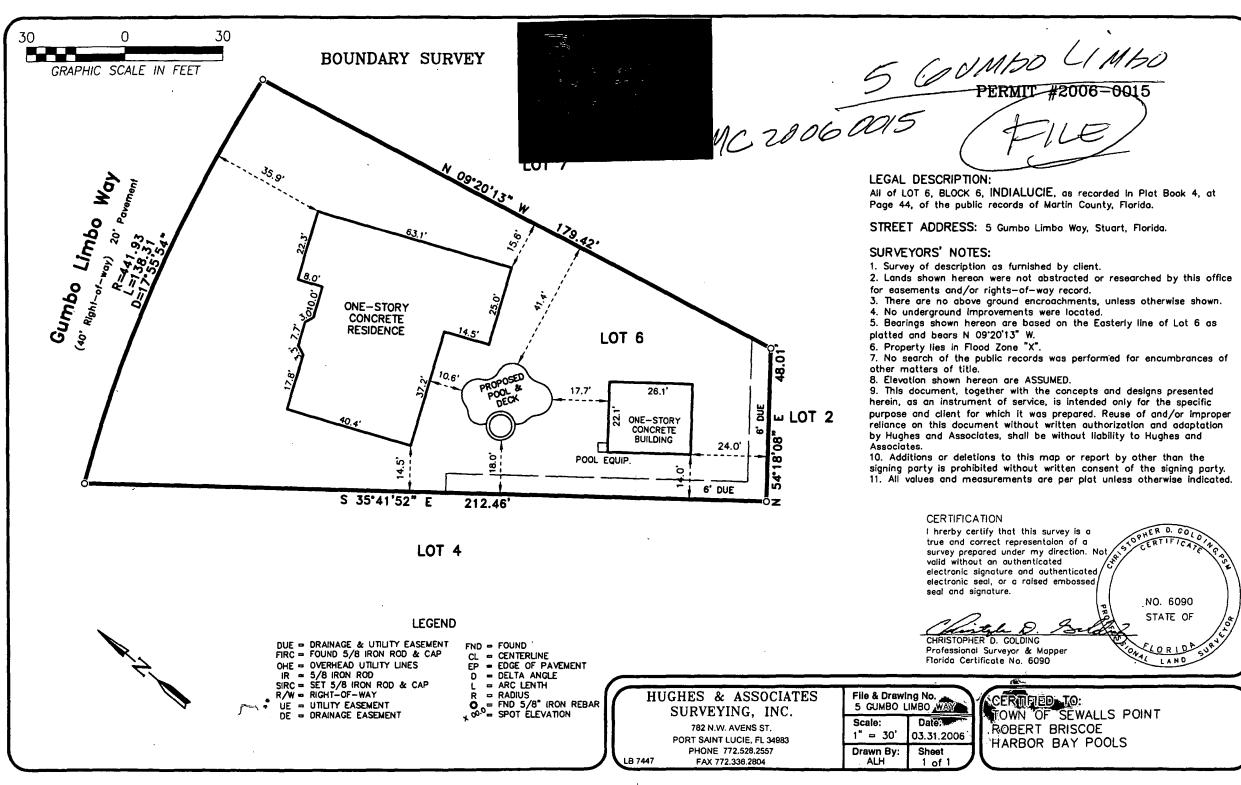

, F.S. and will be considered as committing a misdemeanor of the second degree, punishable by figes up to \$500 and/or up to/60 days in jail as established in Chapter 775, F.S.

CONTRACTOR'S SIGNATURE & DATE

ARY PUBLIC, STATE OF FLORIDA

AS TO CONTRACTOR PERSONALLY KNOWN OR PRODUCED ID TYPE

|                          | 3-6-06 |
|--------------------------|--------|
| OWNER'S SIGNATURE & DATE |        |

NOTARY PUBLIC. STATE OF FLORIDA

| AS TO OV | NER PERSONALLY KNOWN |
|----------|----------------------|
| OR PROD  |                      |
| TYPE     | IN PERSON            |

#### THIS FORM MUST BE SUBMITTED TO THE BUILDING DEPARTMENT PRIOR TO FINAL INSPECTION

Karen L. Swinson ★ My Commission CC991758 Expires Jan 3, 2009

Karen L. Swinson ★ My Commission CC991758 Expires Jan 3, 2009







÷.

# BERMUDA

## gunite skimmers

## The industry standard



- Bermuda<sup>™</sup> skimmers feature heavy-duty, one-piece PVC or ABS construction with sturdy external ribbing for superior strength.
- Adjustable deck collar minimizes distortion and permits precise alignment during concrete deck installation.
- CAD (computer assisted design) engineering provides 10 to 55 gpm flow rate and thru-basket vacuuming.
- The deck lid with textured, non-slip surface fits snugly into deck collar for added safety.
- Threaded brass insets are provided to secure tamper-proof lid into deck collar.



 Bermuda skimmers are available with four outlet port options: 2" threaded and slip, 1%" threaded and slip.



- Large capacity basket (180 cu. in.) provides easy removal of accumulated debris.
- Extr