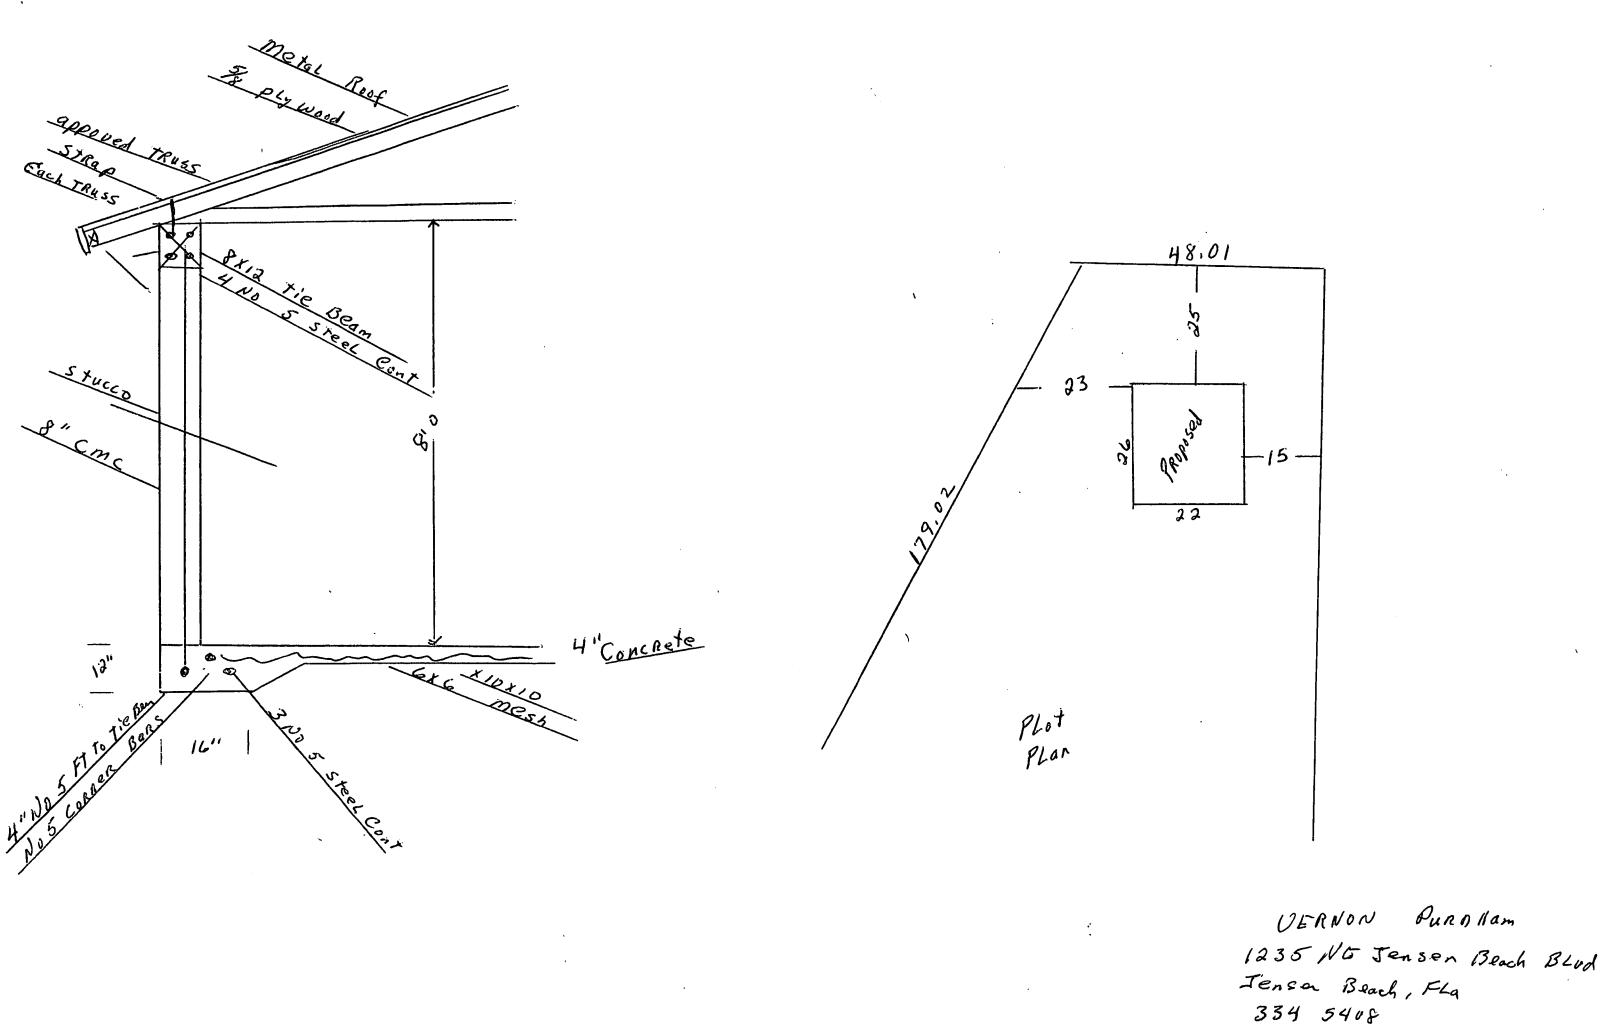

## **5 Gumbo Limbo Way**

| TOWN OF SEWALL'S POINT, FLORIDA                                                                                                                                      |
|----------------------------------------------------------------------------------------------------------------------------------------------------------------------|
| APPLICATION FOR BUILDING PERMIT<br>Permit No. <u>376</u><br>Date <u>1/34/73</u><br>(This application must be accompanied by 3 sets of complete plans, to proper      |
| scale, including plot plan, foundation plan, floor plans, wall and roof cross sections, plumbing and electrical layouts, and at least, two elevations as applicable) |
| Owner Matthes Ronald PARADISE Present Address STUART Ph Ph                                                                                                           |
| General Contractor SylvESTER CONST, Juk Address Box C STUART Ph283 2200                                                                                              |
| Where licensed MARTIN Co STURET License No                                                                                                                           |
| Plumbing Contractor <u>R.C. LiNDSEY</u> License No<br>Electrical Contractor <u>ALPINE FIFCT,</u> License No                                                          |
| Street building will front on                                                                                                                                        |
| Subdivision INDIALUCIE Lot No. 6 BLK.6<br>Area                                                                                                                       |
| Building area, inside walls(excluding garage, carport, porches) Sq ft 1903                                                                                           |
| Other Construction(Pools, additions, etc.)                                                                                                                           |
| Contract Price(excluding land, rugs, appliances, landscaping \$ <u>47,000</u>                                                                                        |
| Total cost of permit $$255.00$                                                                                                                                       |
| Plans approved as submittedPlans approved as marked                                                                                                                  |
| I understand that this permit is good for 12 months from date of                                                                                                     |

## BLUEPRINTS FOR THIS PERMIT ARE AVAILABLE FOR REVIEW AT TOWN HALL.

| TAX FOLIO NO.                                                                                                                                                                           | Date 12-29-97-                                                                                                                                                                                                                                                                                                                                                                                   |
|-----------------------------------------------------------------------------------------------------------------------------------------------------------------------------------------|--------------------------------------------------------------------------------------------------------------------------------------------------------------------------------------------------------------------------------------------------------------------------------------------------------------------------------------------------------------------------------------------------|
| APPLICATION FOL, PERMIT TO BUILD<br>ENCLOSURE GARAGE OR ANY THER STR                                                                                                                    | A DOCK, FENCE, POOL, SOLAR HEATING DEVICE, SCREENED<br>AUCTURE NOT A HOUSE OR A COMMERCIAL BUILDING                                                                                                                                                                                                                                                                                              |
| and at least two (2) elevations. a                                                                                                                                                      | ed by three (3) sets of complete plans, to scale, in-<br>cks; plumbing and electrical layouts, if applicable,<br>s applicable.                                                                                                                                                                                                                                                                   |
| Willian R:<br>Owner W.R. Panalise                                                                                                                                                       | -resent Address 5 Gumbo Lunboway                                                                                                                                                                                                                                                                                                                                                                 |
| Phone 287 0098                                                                                                                                                                          | Servall pt. Strart, Fla                                                                                                                                                                                                                                                                                                                                                                          |
|                                                                                                                                                                                         | INC. Address P.O. BLX 2556                                                                                                                                                                                                                                                                                                                                                                       |
| Phone 286 -2317                                                                                                                                                                         | Stuart Fla                                                                                                                                                                                                                                                                                                                                                                                       |
| 1                                                                                                                                                                                       | mille License number <u>CCC</u> 024411                                                                                                                                                                                                                                                                                                                                                           |
| Electrical contractor Much (cin                                                                                                                                                         | License number                                                                                                                                                                                                                                                                                                                                                                                   |
| Plumbing contractor                                                                                                                                                                     | License number                                                                                                                                                                                                                                                                                                                                                                                   |
| this permit is sought: renout                                                                                                                                                           | Tile & flat roof., replace with 30 felt,                                                                                                                                                                                                                                                                                                                                                         |
| State the street address at which                                                                                                                                                       | the proposed structure will be built:                                                                                                                                                                                                                                                                                                                                                            |
| Same                                                                                                                                                                                    |                                                                                                                                                                                                                                                                                                                                                                                                  |
| Subdivision INdia Ocic                                                                                                                                                                  | Lot numberBlock number                                                                                                                                                                                                                                                                                                                                                                           |
| Contract price \$ 12,560                                                                                                                                                                | Cost of permit \$ \$ 100 00                                                                                                                                                                                                                                                                                                                                                                      |
| Plans approved as submitted                                                                                                                                                             | Plans approved as marked                                                                                                                                                                                                                                                                                                                                                                         |
| Town of Sewall's Point Ordinances<br>understand that I am responsible f<br>orderly fashion, policing the area<br>such debris being gathered in one<br>sary, removing same from the area | plans in no way relieves me of complying with the<br>and the South Florida Building Code. Moreover, I<br>or maintaining the construction site in a neat and<br>for trash, scrap building materials and other debris,<br>area and at least once a week, or oftener when neces-<br>and from the Town of Sewall's Point. Failure to com-<br>ctor or Town Commissioner "red-tacking the construction |
|                                                                                                                                                                                         | Contractor Bhill                                                                                                                                                                                                                                                                                                                                                                                 |
| I understand that this struct<br>and that it must comply with all c<br>final approval by a Building Inspe                                                                               | ure must be in accordance with the approved plans<br>ode requirements of the Town of Sewall's Point before<br>ctor will be $s_1$ .                                                                                                                                                                                                                                                               |
|                                                                                                                                                                                         | Owner VVI VII Cane                                                                                                                                                                                                                                                                                                                                                                               |
| Date submitted 6/29/92                                                                                                                                                                  | Approved: Jale Building Inspector Jate                                                                                                                                                                                                                                                                                                                                                           |
| Approved: Commissioner                                                                                                                                                                  | 6/29/52<br>Date Date Date Date                                                                                                                                                                                                                                                                                                                                                                   |
| Certificate of Occupancy issued (i                                                                                                                                                      | f applicable)<br>Date                                                                                                                                                                                                                                                                                                                                                                            |
| c 21 20 0                                                                                                                                                                               |                                                                                                                                                                                                                                                                                                                                                                                                  |
| SP1282                                                                                                                                                                                  | Permit No                                                                                                                                                                                                                                                                                                                                                                                        |
| Approval of these plans in no way<br>relieves the contractor or builder                                                                                                                 | of                                                                                                                                                                                                                                                                                                                                                                                               |
| complying with the Town of Sewall'<br>Point Ordinances, the South Florid                                                                                                                | S                                                                                                                                                                                                                                                                                                                                                                                                |
| Building Code and the State of Flo                                                                                                                                                      | rida -                                                                                                                                                                                                                                                                                                                                                                                           |
| Model Energy Efficiency Building C                                                                                                                                                      | Jae.                                                                                                                                                                                                                                                                                                                                                                                             |