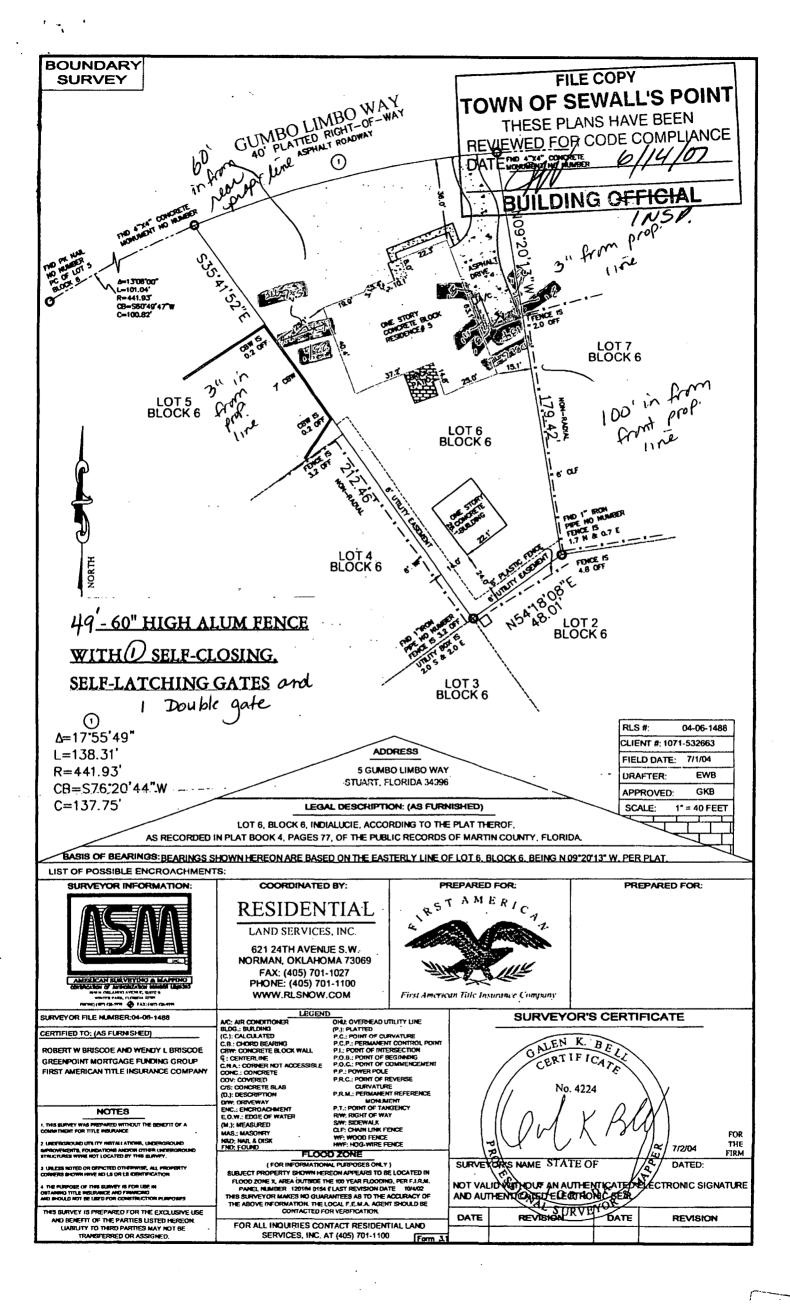

## **5 Gumbo Limbo Way**

| TOWN OF SEWALL'S POINT, FLORIDA                                                                                                                                      |
|----------------------------------------------------------------------------------------------------------------------------------------------------------------------|
| APPLICATION FOR BUILDING PERMIT<br>Permit No. <u>376</u><br>Date <u>1/34/73</u><br>(This application must be accompanied by 3 sets of complete plans, to proper      |
| scale, including plot plan, foundation plan, floor plans, wall and roof cross sections, plumbing and electrical layouts, and at least, two elevations as applicable) |
| Owner Matthes Ronald PARADISE Present Address STUART Ph Ph                                                                                                           |
| General Contractor SylvESTER CONST, Juk Address Box C STUART Ph283 2200                                                                                              |
| Where licensed MARTIN Co STURET License No                                                                                                                           |
| Plumbing Contractor <u>R.C. LiNDSEY</u> License No<br>Electrical Contractor <u>ALPINE FIFCT,</u> License No                                                          |
| Street building will front on                                                                                                                                        |
| Subdivision INDIALUCIE Lot No. 6 BLK.6<br>Area                                                                                                                       |
| Building area, inside walls(excluding garage, carport, porches) Sq ft 1903                                                                                           |
| Other Construction(Pools, additions, etc.)                                                                                                                           |
| Contract Price(excluding land, rugs, appliances, landscaping \$ <u>47,000</u>                                                                                        |
| Total cost of permit $$255.00$                                                                                                                                       |
| Plans approved as submittedPlans approved as marked                                                                                                                  |
| I understand that this permit is good for 12 months from date of                                                                                                     |

Certificate of Occupancy issued

**Date** 

72-559 Applicition/Permit ۲. DEPARTMENT OF POLLUTION CONTROL Application and Permit Of Individual Sewage Disposal Facilities 10 .. Section 1 - Instructions: Percolation test data, soil pro- 15. 1 Indicate name and date of 1. recording of subdivision. If file and watertable elevation not recorded, attach metes and information must be attached. (Note: Test must be made at bounds description. proposed location of System). 6. Complete the following infor-Existing building and proposed mation section. 2. buildings on lot must be shown and drawn to scale at their Notes: location or proposed location. Not valid if sewer is available. 1. (Use block on this sheet or 2. Individual well must be 75 feet from any part of system. attach plot plan). Call (305) 464-8525 and give this office an 8-hour notice 3. Proposed location of septic 3. tank must be shown on plan. when ready for inspection. Any pond or stream areas must 4. be indicated on the plan. Section 11 - Information: Property Address (Street & House No.) <u>Gumbolimbo Way</u> Lot <u>6</u> Block <u>6</u> Subdivision <u>ADIA LUCIE - Plat Bk. 4. Page BS</u> Date Recorded <u>Dec. 17. 1969</u> Directions to Job <u>Intersection A-1-A & Sewoll</u> Point Road West to River Road - North to Gumbolimbo Owner or Builder Tom Sylvester - Sylvestor Cons P. O. Address 1500 E. Ocean Blud. City Stuart. Wa Owner or Builder 2. Const. P. O. Address Fla Specifications 3. 3- BEDROOMS Scale 1" - 50' Drainfield Tank 900 Gals 70 ft of 6" clay tile or 5" perforated (Rear) plastic drain in a (Name Name 3' trench pr Gals <u>140</u> ft of 4" clay drain or 4" perforated 900 of Street of 0f plastic drain in an - 18" trench Ņ House to be constructed: 4. treet Check one: \_ FHA VA Conventional Р, This is to certify that the project described in this application, and as State t S detailed by the plans and specifications and attachments will be construct ò ted in accordance with state require-Rd. ments. b S SYLVESTER Applicant: (0M Please Print (Front) (Name of Street or State Road) Whet Signature: Date: Section 111 - Application Approval & Construction Authorization Installation subject to following special conditions: The above signed application has been found to be in compliance with Chapter 10D-6, DPC rules and construction is hereby approved, subject to the above specifications and conditions. LANCe BY: ALC. Date: 1 \*\*\*\*\*\*\*\*\*\* Section IV - Final Construction Approval Construction of installation approved: No. Yes Date: \_ By: FHA No. VA No.

#### INDIVIDUAL SEWAGE DISPOSAL FACILITIES DATA SHEET

Location: LOT 6, BLOCK 6 TRACT A"-B" Applicant: TOM SYLVESTER INDIALUCIE, SEWALL'S POINT COUNTY: MARTIN

<u>NOTE</u>. This septic tank system is not located within 50 feet of the high water line of a lake, stream, conal or other waters, nor within 75 feet of any private well; nor within 100 feet of any public water supply; nor within 10 feet of water supply pipes; nor within 100 feet of any public sewer system.