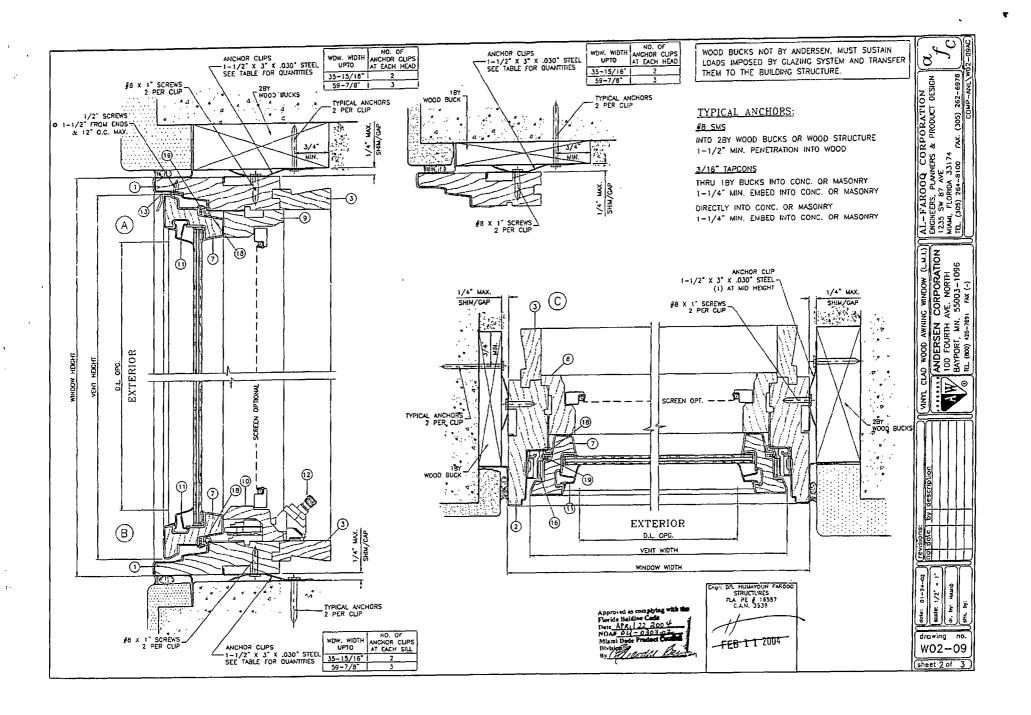

| 82.0     |  |

#### VINYL CLAD WOOD AWNING WINDOW

WINDOWS GLAZED WITH LAMINATED GLASS RÄTED FOR LARGE MISSILE IMPACT AND REQUIRE NO SHUTTERS.

DESIGN LOAD RATING TO BE AS PER CHART SHOWN ABOVE.

THESE PRODUCTS CAN BE INSTALLED AS SINGLE UNITS OR IN COMBINATION WITH MIAMI-DADE COUNTY APPROVED PRODUCTS USING APPROVED MULLION IN BETWEEN.

THIS PRODUCT IS DESIGNED TO COMPLY WITH THE HIGH VELOCITY HURRICANE ZONE OF THE 2001 FLORIDA BUILDING CODE.

WOOD BUCKS BY OTHERS (MIN.  $2\times4$  GRADE 2 SYP), MUST BE ANCHORED PROPERLY TO TRANSFER LOADS TO THE STRUCTURE.

ANCHORS SHALL BE AS LISTED, SPACED AS SHOWN ON DETAILS. ANCHOR EMBEDMENT TO BASE MATERIAL SHALL BE BEYOND WALL OPESSING OR STUCCO

ANCHORING OR LOADING CONDITIONS NOT SHOWN IN THESE DETAILS ARE NOT PART OF THIS APPROVAL.







Building Department - Inspection Log

| l | Date of In    | spection: Mon   | Wed      | Fri        | 11/16   | _, 2005     | Page_         | _ of <u>Z</u> |
|---|---------------|-----------------|----------|------------|---------|-------------|---------------|---------------|
|   | PERMIT        | OWNER/ADDRESS/C | CONTR.   | INSPECTION | TYPE    | RESULTS     | NOTES/COM     | IMENTS:       |
| l | 7447          | DIMMRIOU        |          | FINALWI    |         | FAIL        |               |               |
| 1 |               | 6 BANYA         | NRO      | REPLAC     | EMENY   |             |               | 04/           |
|   |               | ONSYSTEM        | S        | (11:30     | Please) |             | INSPECTOR:    | 411           |
|   | PERMIT        | OWNER/ADDRESS/C