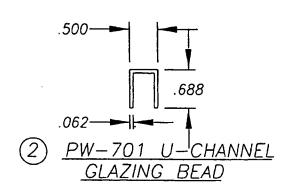

3, 2780 & 2816



Robert L. Clark, P.E. PE #39712 Structural

Date: 8/13/01 ELEVATIONS, 3/16 TEMPERED GLASS

REDRAWN

ALUMINUM FIXED WINDOW

1070 TECHNOLOGY DRIVE MOKOMIS, FL 34275

P.O. BOX 1529 NOKOMIS, FL 34274 34 8 4231 PW-701



QUARTER CIRCLE

68" x 68" Maximum Area 25.22 sq. ft.



**TRAPEZOID** 

60" x 120" Maximum Area 43.75 sq. ft.



EYEBROW

74" x 37" Maximum Area 17.83 sq. ft.



HALF CIRCLE

Maximum Area 39.27 sq. ft.

NON-IMPACT WINDOWS CONT.



OCTAGON 60" x 60" Maximum Area 20.71 sq. ft:



RECTANGLE

60" x 120" Maximum Area 50.00 sq. ft.



BUILDING CODE COMPLIANCE OFFICE

ACCEPTANCE NO. O 1 - O 102 - O 1

Date: 8/13/01

REDRAWN

ELEVATIONS, 3/16 TEMPERED GLASS

ALUMINUM FIXED WINDOW

1070 TECHNOLOGY DRIVE NOKOMIS, FL 34275

P.O. BOX 1529 NOXOMIS, FL 34274

4231

Rev:







<u>PW-701 FRAME</u>

|     |                | BILL OF MATERI                       | 'AL                         |           |
|-----|----------------|--------------------------------------|-----------------------------|-----------|
| MK. | PART #         | DESCRIPTION                          | VENDOR                      | VENDOR #  |
| 1   | 612242         | FRAME HEAD, SILL & JAMB              | 6063-15                     | AF-12242  |
| 2   | 6533402*       | U-CHANNEL GLAZING BEAD               | 6063-T5                     | AF-533402 |
| 3   | 7834           | #8 x 3/4 PN. PH. SMS                 | SFENCER OR =                |           |
| 4   | 62899C/62501C  | SILICON BACK BEDDING                 | DOW/G.E. OR =               |           |
| 5   | 61412K         | CLOSED C