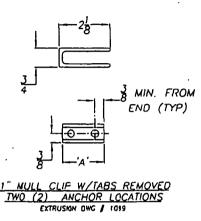

By Code 12 B.C. By Code 12 B.C. By Code 12 B.C. By Code 12 B.C. By Code 12 B.C. By Code 12 B.C. By Code 12 B.C. By Cod

Revisions:

APPROVED AS COMPLYING WI'N THE SOUTH FLORIDA BUILDING CODE DATE JUN 2 8 2001

PRODUCT CONTROL DIVISION
BUILDING CODE COMPLUNCE DIFFICE
ACCEPTMICE HO 00-0412.05

PCT

Drawn By: P.J.P. Date: 4/28/00
Description:
CLIP & INSTALLA

Revad By: Dole:

CLIP & INSTALLATION DETAIL

" STD. WALL MULLION

Chie By: Date:

1070 TECHNOLOGY DRIVE NOKOMIS, FL 34275 P.O. BOX 1529 NOKOMIS, FL 34274

MULLS

NTS 2 . 5

6620

Robert L. Clark, P.E.

IMPORTANT:
QUANTITY OF
ANCHORS SHOWN
ARE FOR A PICTORIAL
REPRESENTATION
ONLY. FOR CORRECT
OUANTITY OF
ANCHORS PLEASE
REFER TO CHARTS
AND FIND THE
CORRECT MULL SIZE
AND PRESSURE
REO'D FOR YOUR
SPECIFIC
APPLICATION.



EXTRUSION DWG / 1099





1" MULL CLIP W/TABS REMOVED
FOUR (4) ANCHOR LOCATIONS
EXTRUSON DWC / 1099

PRUDUCT REVISED so complying with the Florida Burding Code Acceptance No. 02-0701-05 Explanation Date (Florida Date Froduct Control Date (Florida Date Froduct Control Date (Florida Date Froduct Control Date (Florida Date Froduct Control Date (Florida Date Froduct Control Date (Florida Date Froduct Control Date (Florida Date Froduct Control Date (Florida Date Froduct Control Date (Florida Date Froduct Control Date (Florida Date Froduct Control Date (Florida Date Froduct Control Date (Florida Date Froduct Control Date (Florida Date Froduct Control Date (Florida Date Froduct Control Date (Florida Date Froduct Control Date (Florida Date Froduct Control Date (Florida Date Froduct Control Date (Florida Date Froduct Co