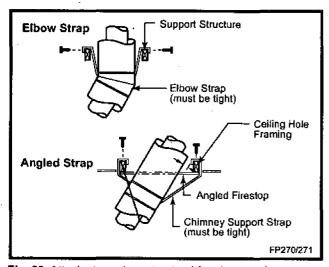

m ceiling above and mark position.
- Cut opening equal to 14½" x 14½" (368mm x 368mm).
- 4. Proceed to plumb for additional openings through the roof. In all cases, the opening must provide a minimum of 1½" (38mm) clearance to the vent pipe, i.e., the hole must be at least 14½" x 14½" (368 mm x 368mm).
- 5. Place fireplace into position.
- 6. Place firestop(s) SKFS2A or Attic Insulation Shield AIS-SK into position and secure. (Figs. 31, 32)
- Install roof support (Fig. 33) and roof flashing making sure upper flange of flashing is below the shingles.
- 8. Install appropriate pipe sections until the venting is above the flashing.
- 9. Seal around the pipe.
- Add additional vent lengths for proper height. (Fig. 34)



Fig. 31 Installing firestop spacer.



Fig. 32 Attic shield installation.



Fig. 33 Attach straps to a structural framing member.



Fig. 34 Minimum termination to roof clearance.



If an attic is above ceiling level an AIS-SK (Attic Insulation Shield) must be installed. The enlarged ends of the vent section always face downward.

| Chimney Components               |                                                                                                                                                                                                              |                                                                                   |
|----------------------------------|--------------------------------------------------------------------------------------------------------------------------------------------------------------------------------