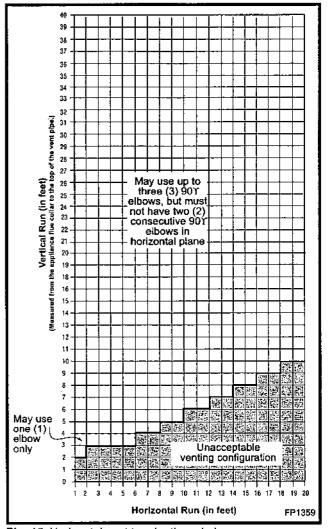

*Vertical Termination**

A vertical vent system must terminate no less than 12' (3.66m) and no more than 40' (12m) above the appliance flue collar. A 2' (610mm) vertical section must be installed before any offset. A maximum of 20' (6.1m) horizontal and three (3) 90Yelbows may be installed with a minimum of 12' (3.66m) vertical section above the flue collar of the unit. Refer to Page 15, Figure 26 for more information.

A vertically terminated vent system must also conform to the following criteria:

- No more than three (3) 90Yelbows may be used.
- Two (2) 45Yelbows may be substituted for one (1) 90Yelbow. No more than six (6) elbows may be used.
- Vent must rise a minimum of 2' (610mm) before offset is used.
- Termination height must conform to roof clearance as specified in Figure 34.



Fig. 15 Horizontal vent termination window.

#### Sidewall Applications



Since it is very important that the venting system maintain its balance between the combustion air intake and the flue gas exhaust, certain limitations as to vent configurations apply and must be strictly adhered to.

#### Use of the Restrictor Plates in Horizontal Venting Applications

The primary purpose for the vent restrictor plate is to regain flame height under certain venting conditions as outlined below.

#### **DVT44 ONLY**

When using the horizontal starter vent kit, SK8DVSK, with natural gas, do not use the restrictor plate. If using this vent kit with liquid propane, the 4½\* restrictor plate may be used. (Fig. 16)



Fig. 16 Restrictor plate in horizontal venting.

For propane unit, fresh air restrict