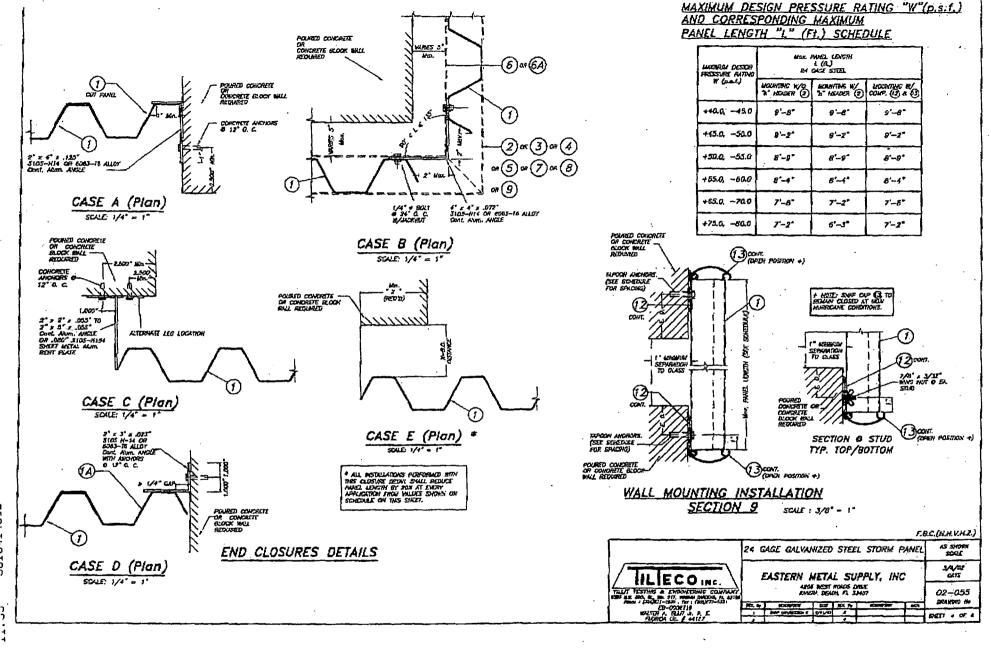

CEILING & FLOOR MOUNTING INSTALLATION ALTERNATIVE 9

### INSTALLATION DETAILS ON EXISTING WOOD BUILDINGS

NOTE FOR COMBBUTION OF SECTIONS:

WILL MOURTING SECTIONS OW BE COMBINED IN ANY WHY TO SUIT ANY INSTALLATION.

#### MOTES

- 1. INSTAULATIONS ARE DIKY WILD FOR DESIGN WHID LOADS AND WAX. FIVEL LEWSTH AS PER SCHEDULES SHOWN ON SHEET TO OF 15 EXCEPT THAT PANEL'S LENGTHS FOR FLOOR/CELING RISTALLATIONS SHALL BE LIMITED TO 100°
- 2. FOR WOOD FRAME CONSTRUCTION: WOOD MEMBERS TO BE SOUTHERN PINE No. 2. W/ SPECIFIC DENSITY OF 0.55 OR EDUAL

SEE SHEET 10 OF 15 FOR COMMITTIONS REQUIRED INSTITUTATION
OF FLASHING () ONLY APPLICABLE TO HAME (), IN ORDERTO MARTININ HOM POROUS COMMITTION FOR PANEL

This is Not A Master Drawing. Valid Only For One Time Permit.



APR 2 9 2000





05/17/2004











### MAXIMUM DESIGN PRESSURE RATING "H" (R.S.L.) AND CORRESPONDING MAXIMUM ANCHOR SPACING SCHEDULE FOR INSTALLATIONS INTO CONCRETE AND CONCRETE BLOCK STRUCTURES \*

E. D. = EDGE DISTANCE

|               | Ī           |          | MOON           | AV AVCHO          | 62 23/CD | U FOR E     | B. = 3 ( | /2" W      |             |                 | APPLICABLE TO                       |                                 |
|---------------|-------------|----------|----------------|-------------------|----------|-------------|----------|------------|-------------|-----------------|-------------------------------------|---------------------------------|
| DESIGN TOYOUT | 124         | CONS     | AND NO         | NYRW/<br>DYNUGOLI | ناد      | <b>/</b> ₽/ | · ALAR   | KOE        | OF DA       | ~-