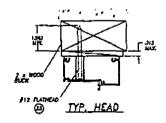

th any section of this NOA shall be cause for termination and removal of NOA.

ADVERTISEMENT: The NOA number preceded by the words Miami-Dade County, Florida, and followed by the expiration date may be displayed in advertising literature. If any portion of the NOA is displayed, then it shall be done in its entirety.

INSPECTION: A copy of this entire NOA shall be provided to the user by the manufacturer or its distributors and shall be available for inspection at the job site at the request of the Building Official.

This NOA revises NOA # 01-0417.04 and, consists of this page 1 as well as approval document mentioned above. The submitted documentation was reviewed by Theodore Berman, P.E.



NOA No 02-0701.12 Expiration Date: November 22, 2006 Approval Date: July 12, 2002

Page 1

















| ITEM | DESCRIPTION               | V.T. #    | QTY./DESCRIPTION                  | VENDOR             | VENDOR /    |
|------|---------------------------|-----------|-----------------------------------|--------------------|-------------|
| 1    | DOOR HEAD/SILL            | 60375     |                                   | ALUMAX             | AF-10375    |
| 2    | DCOR JAMB (HINGED)        | 60376     |                                   | ALUMAX             | AF-10376    |
| 3    | DOOR ASTRAGAL             | 60377     |                                   | ALUMAX             | AF-10377    |
| 4    | .250 x .187 FINSEAL STRIP | 67924G    | 8 (2/each door lop & bot, rail)   | SCHLEGEL CORP.     | FS7924-187  |
| 5    | DOOR W-STRIP CHANNEL      | 60379     |