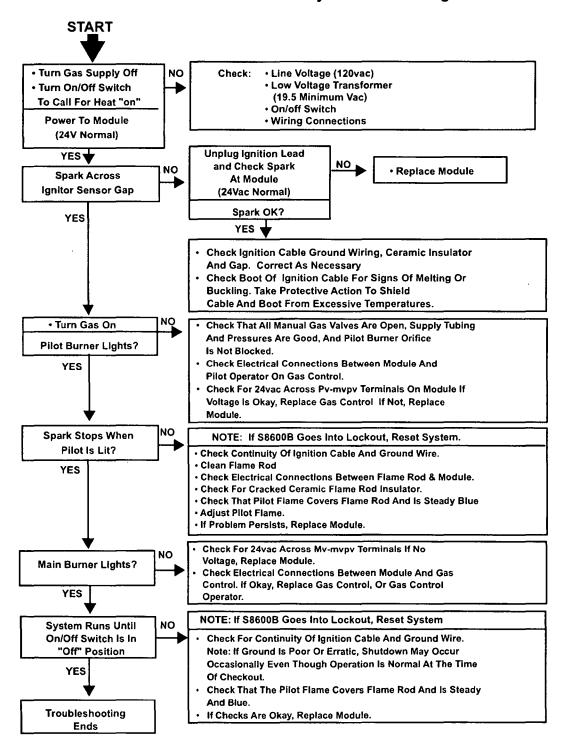

ent terminal                                            | Check the vent terminal for blockage (recycling the flue gases).                                                                                                                                                                                                                                                                                                                                                                                                                                                                                                                                                                                              |

# **Troubleshooting the Gas Control System**

### SIT 822 Valve with a Honeywell Electronic Ignitor



#### **Fuel Conversion Instructions**

WARNING! This conversion kit shall be installed by a qualified service agency in accordance with the manufacturer's instructions and all applicable codes and requirements of the authority having jurisdiction. If the information in these instructions is not followed exactly, a fire, explosion or production of carbon monoxide may result causing property damage, personal injury or loss of life. The qualified service agency is responsible for the proper installation of this kit. The installation is not proper and complete until the operation of the converted appliance is checked as specified in the manufacturer's instructions supplied with the kit.

CAUTION: The gas supply shall be shut off prior to disconnecting the electrical power, before proceeding