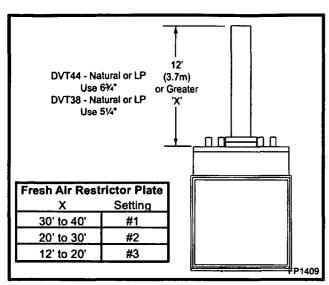

metal pipe straps.

Check fireplace to make sure it is levelled and properly positioned.



Fig. 26 Secure termination to wall.

# Vertical Through-the-Roof Applications

# Use of Restrictor Plate for Vertical Venting Applications

The primary purpose for the vent restrictor is to regain flame height under certain venting conditions as outlined below.

For vertically venting either propane or natural gas units, with vertical vent heights of 12' (3.7m) or greater, (measured from the top of the flue collar) the restrictor plate as supplied with this unit should be used. (Fig. 27) Also, the fresh air restrictor plate could be adjusted according to your vent height. (Fig. 27) Refer to Pages 20 & 21, Figures 36 & 38 for restrictor plate installation and fresh air restrictor plate adjustment.



Fig. 27 Restrictor plate use in straight up installation.

For vertical venting configurations that include a minimum vertical rise of 12' (3.7m) and a maximum horizontal offset of 10' (3m) the 4½" restrictor plate supplied with this unit should be used. The fresh air restrictor plate could be adjusted to the setting #3 (DVT44 Only). (Fig. 28) Refer to Pages 20 & 21, Figures 36 & 38 for restrictor plate installation and fresh air restrictor plate adjustment.



Fig. 28 Restrictor plate use with horizontal offset. This Gas Fireplace has been approved for,

 Vertical installations up to 40' (12m) in height. Up to a 20' (6m) horizontal vent run can be installed within the vent system using a maximum of three (3) 90Yelbows. (Fig. 29)  A 2' (610mm) vertical section must be installed before an