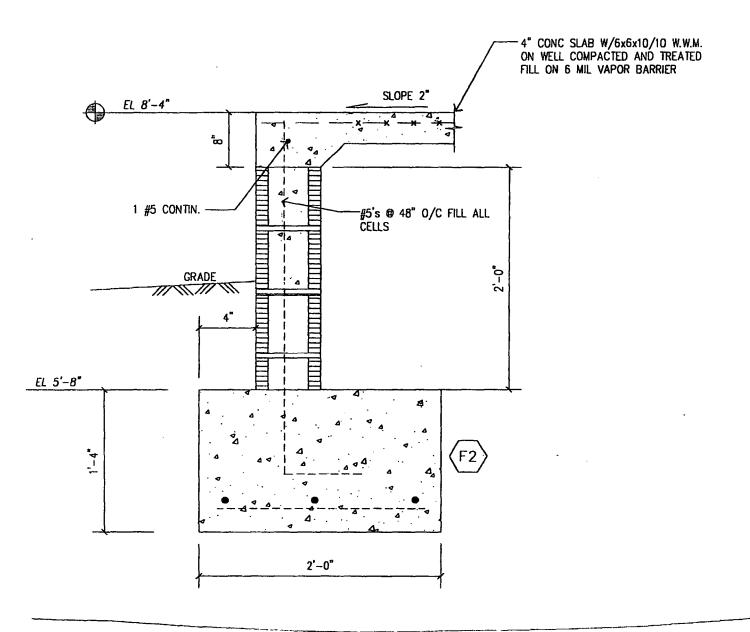

on Number 9639** 

April 13, 2005

Gene Simmons, CBO Town of Sewalls Point One South Sewalls Point Road Sewalls Point, Florida 34996

RE: Schmader Residence, Lot 9 Sewalls Meadow #7328

Dear Gene,

Please be advised that a stem wall will need to be constructed to bring A/C equipment up to FEMA flood level. The footing for this stem wall will be a standard F2 footing with #5 vertical 48" on center and all cells filled. There will be 5x12 foot slab supported by this stem wall on the master bedroom side of the house and a 6x6 foot slab supported by stem wall on the garage side of the house.

Sincerely,

Joseph P. McCarty

REVISED PLAN SET

FIELD COPY

TOWN OF SEWALL'S POINT THESE PLANS HAVE BEEN

THESE PLANS HAVE BEEN
REVIEWED FOR CODE COMPLIANCE

DATE: 4/18

BUILDING OFFICIAL

Gene Simmons



Job# 1368-13-01

### FEDERAL EMERGENCY MANAGEMENT AGENCY NATIONAL FLOOD INSURANCE PROGRAM

O.M.B. No. 3067-0077 Expires December 31, 2005

### **ELEVATION CERTIFICATE**

| 1111)