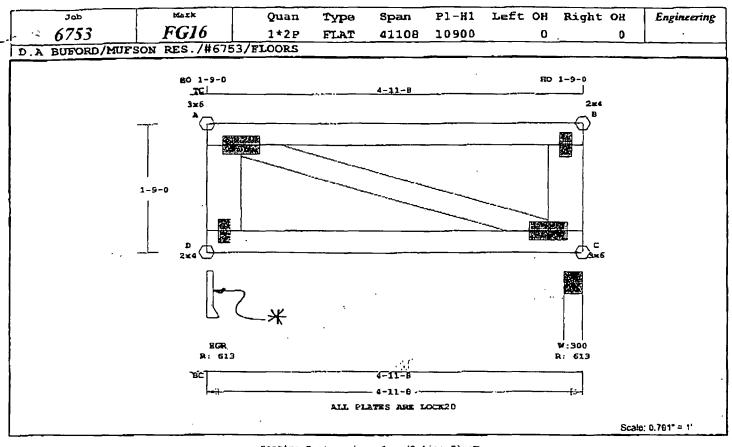

One South Sewall's Point Road Sewall's Point, FL 34996

RE: 17 S. River Drive, Connection Details

Dear Plan Review:

Please note the following as built field conditions to details 10/ A8, 3/ A8 and 13/ A8, have been inspected and are acceptable to our office. These conditions are located per the attached plan.

In addition, Ledger attachment detail 19A / A8 is acceptable since the builder has centered the wedge anchors (12" apart) on the member coming into the ledger. This has been inspected as well.

Thank you for pointing out these items and your attention to these matters.

Sincerely,

for the firm,

Ronald J. Rickert II, AIA

**Attachment** 

FIELD COPY

TOWN OF SEWALL'S POINT

THESE PLANS HAVE BEEN

REVIEWED FOR CODE COMPLIANCE

DATE: 2/23/01

**BUILDING OFFICIAL** 

Gen Simmons





Online Plus -- Version 15.0.007 RUN DATE: 1- 7-04

\* 2-PLY TRUSS \*

CSX S12E LUMBER FA
TOP 0.78 2X 4 SP-#2 1500
BTM 0.03 2X 4 SP-#2 1500
WBS 0.02 2X 6 8P-#2 1250
EXCEPTIONS:
A-C 2X 4 SP-#3 850

LATERAL BRACING:
TOP CHORD - CONTINUOUS
BIM CHORD - CONTINUOUS
TRUSS SPACING - 24,0 IN.

STANDARD LOADING LUMBER STREES INCREASE: 0.04 PLATE STRESS INCREASE: 0.06 LOADING LIVE DEAD (PSF) TOP CED 10.0 40.0 BTM CHO 0.0 5.0 TOTAL 40.0 15.0 55.0 EXCEPTIONS: 90.0 28.8 SUPPORT CRITERIA JT REACT WIDTH JT REACT WIDTH LBS IN-BX LBS IN-BX 613 3-8 c 613 3- 0

LOAD CASE #1 UNBALANCED LOAD LUMBER STRESS INCREASE: 0.0% PLATE STRESS INCREASE: 0.0% LOYDING LIVE DEAD (PSF) TOP CHD 40.0 10.0 ATM CHO 0.D 5 D TOTAL 40.0 15.0 55.0 EXCEPTIONS: 90.0 28.8 2-B

SUPPORT CRITERIA

JT REACT WIDTH JT REACT

LBS IN-SX LBS IN