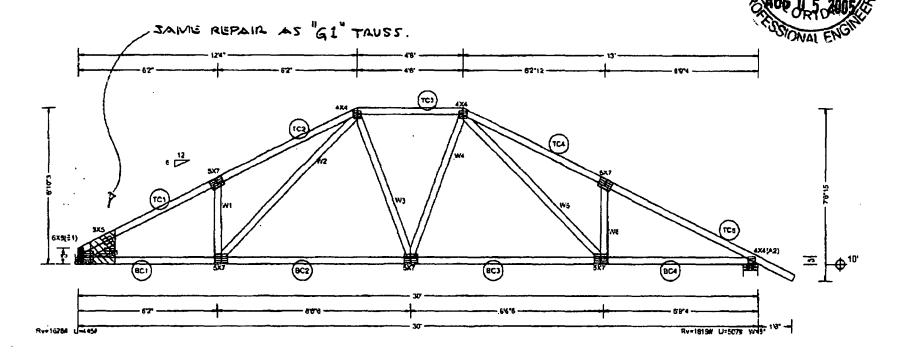

OCATED ON THIS DESIGN, POSTICIN O'NHECTORS PER DRAWINGS 180A-2. THE SEAL ON THIS DRAWING INDICATES ACCEPTANCE OF PROFESSIONAL ENGINEERING RESPONSIBILITY SOLELLY FOR THE TRUSS COMPONENT DESIGN SHOWN. THE SUITABILITY AND USE OF THIS COMPONENT DESIGN SHOWN. THE SUITABILITY AND USE OF THIS COMPONENT FOR ANY PARTICULAR BUILDING IS THE RESPONSIBILITY OF THE BUILDING DESIGNER PER ANSITPI 1-1995 SECTION 5.

EVS. DEPT.

W.KOST INC.

77,2 <u> 1</u> 3848

9

Top chard 2×4 SP #2 N:TC2, TC4 2×4 SP #2 Dense: Bot chard 2×4 SP #3 N Webs 2×4 SP #3 ±1 5tder 2×4 SP #3: BLOCK LENGTH = 1.711\*

140 mph wind, 13,19 ft mean hgt. ASCE 7-98, CLOSED bldg, not located within 4.50 ft from coof edge, CAT II, EXP B, wind T DL=19.0 psf, wind 8C DL=7.0 psf.

Deflection mosts L/240 tvs and L/180 total load

pieraia dad.





772 781 3848

ALG-85-2005

08:41

W.KOST INC.

EVS.

DEPT.

Top chord 2x4 SP #2 N Bot chord 2x4 SP #2 N Webs 2x4 SP #3 :Lt Slider 2x4 SP #3: BLOCK LENGTH = 1.500'

140 mph wind, 12.69 ft mean hgt, ASCE 7-98, CLOSED bldg, not tocated within 4.50 ft from soof edge, CAT II, EXP 8, wind DL=10.0 psf, wind BC DL=7.0 psf.

Deflection meets L/240 live and L/180 total load.

REPSIR DWG.



DESC. = G3 PLT. TYP.-WAVE

ROOF & FLOOR TRUSS SYSTEMS

Ry=1628# U=450#

4175 MARTIN HIGHWAY PALM CITY, FL 34990 OFF: (772) 288-3700 FAX: (772) 288-4294

TPI1995(STD) QTY= 1 TOTAL= 1 TPI1895(STD)

QTY= 1 TOTAL= 1

"WARNING" TRUSSES REQUIRE EXTREME CARE IN FASRICATING, HANDLING, SHEPPING, INSTALLING AND BRACING. 
REFER TO HIB-91 (HANDLING INSTALLING AND BRACINS), PUBLISHED BY TPI; TRUSS PLATE INSTITUTE. 593

DO