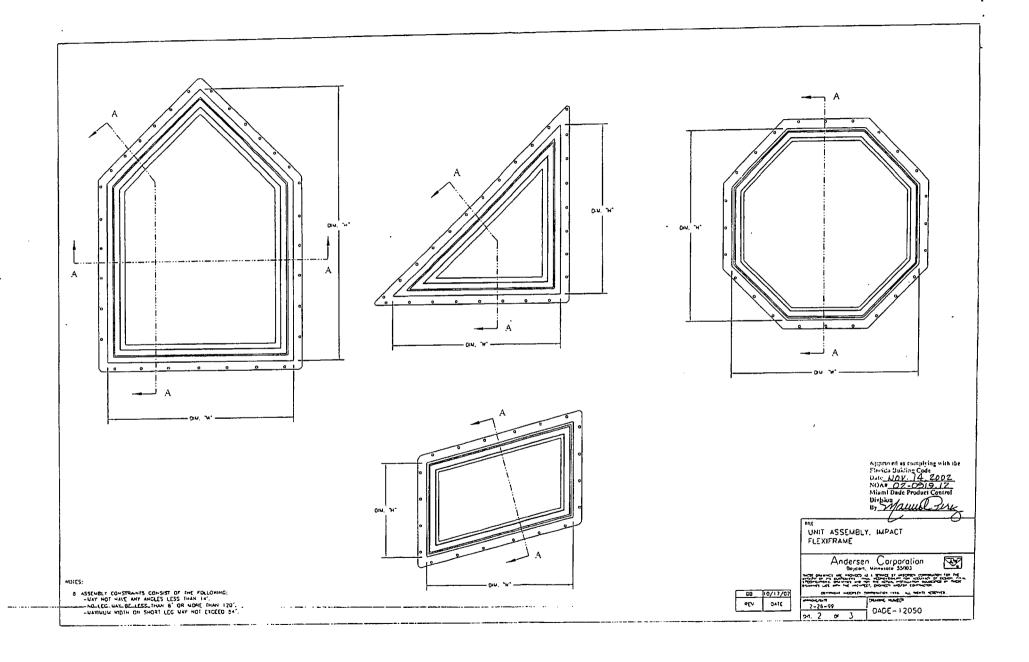

on Date: October 21, 2007 Approval Date: November 14, 2002

Page 1

# **Andersen Corporation**

## NOTICE OF ACCEPTANCE: \_ EVIDENCE SUBMITTED

(For File ONLY. Not part of NOA)

## E. MATERIAL CERTIFICATIONS

- 1. Notice of Acceptance No. 98-0608.03 issued to E.I. DuPont DeNemours for "Sentry Glass Plus" dated 01/14/99, expiring on 01/14/02.
- 2. Notice of Acceptance No. 97-1224.07 issued to Solutia, Inc. for their "Polyvinyl Butyral Interlayer Saflex" dated 06/25/98, expiring on 01/09/00.

### F. OTHER

1. Notice of Acceptance No. 00-1011.03, issued to Anderson Corporation for their Flexiframe 6050 Windows Impact, approved on 5/31/01 and expiring on 10/21/02.

Manuel Perez, P.F.
Product Control Examine
NOA No 02-0919.12

Expiration Date: October 21, 2007 Approval Date: November 14, 2002



### **Andersen Corporation**

### NOTICE OF ACCEPTANCE: EVIDENCE SUBMITTED

(For File ONLY. Not part of NOA)

#### A. DRAWING

- 1. Manufacturer's die drawings and sections.
- 2. Drawing No. DADE-12050, titled "Unit Assembly, Impact Flexiframe", sheets 1 through 3 of 3, prepared by manufacturer, dated 2/26/99, revised on 10/17/02.

#### B. TESTS

1. Test reports on 1) Large Missile Impact Test per SFBC, PA 201-94.

2) Cyclic Wind Pressure Loading per SFBC, PA 203-94
along with marked-up drawing of a wood fixed window, prepared by
Architectural Testing Inc. Test Report No. ATI-02-32062.01, dated 05/05/00
along with revised marked-up drawings, signed and sealed by Allen N. Reeves, P.E.

### Submitted under file No. 99-0604.01

- 2. Test reports on 1) Air Infiltration Test, per SFBC, PA 202