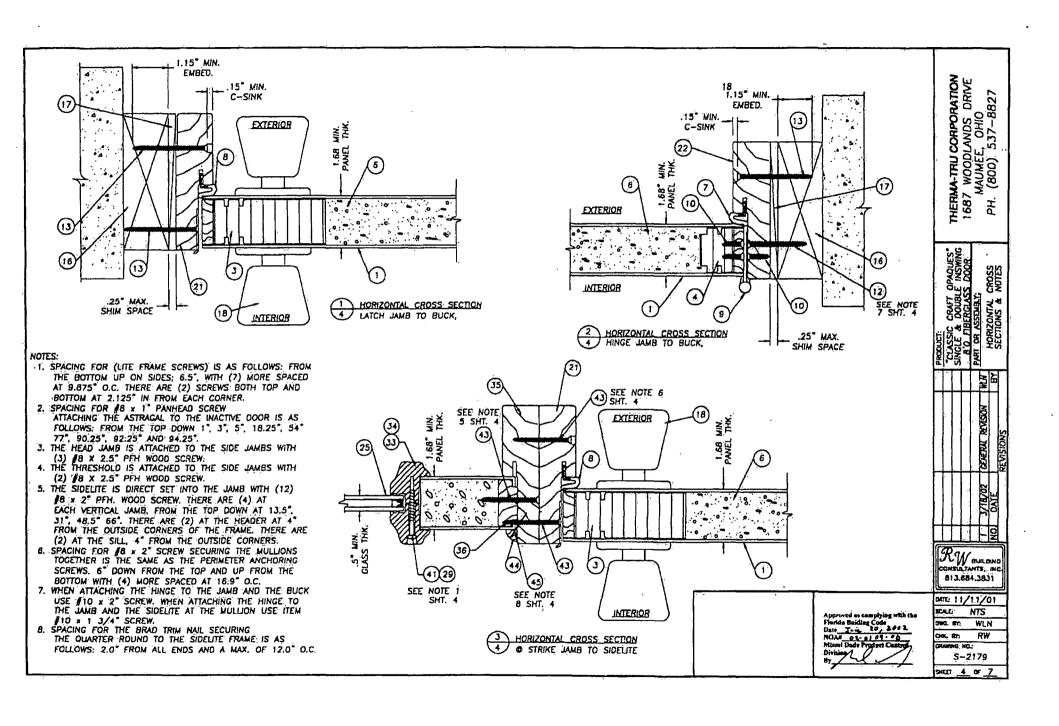

ng Plascrew

| TABLE OF CONTENTS |                                              |  |  |  |
|-------------------|----------------------------------------------|--|--|--|
| SHEET #           | DESCRIPTION:                                 |  |  |  |
| . 1               | TYPICAL ELEVATIONS & GENERAL NOTES           |  |  |  |
| . 2               | VERTICAL CROSS SECTIONS & BILL OF MATERIALS. |  |  |  |
| 3.                | HORIZONTAL CROSS SECTIONS                    |  |  |  |
| .4                | HORIZONTAL CROSS SECTIONS & NOTES            |  |  |  |
| 5                 | ANCHORING LOCATIONS & DETAILS                |  |  |  |
| . 6               | ANCHORING LOCATIONS & GLAZING DETAILS        |  |  |  |
| 7                 | UNIT COMPONENTS                              |  |  |  |

















MIAMI-DADE COUNTY, FLORIDA METRO-DADE FLAGLER BUILDING

BUILDING CODE COMPLIANCE OFFICE METRO-DADE FLAGLER BUILDING 140 WEST FLAGLER STREET, SUITE 1603 MIAMI, FLORIDA 33130-1563 (305) 375-290! FAX (305) 375-2908

> CONTRACTOR LICENSING SECTION (305) 375-2527 PAX (305) 375-2558

CONTRACTOR ENFORCEMENT DIVISION (305) 375-2966 PAN (305) 375-2908

> PRODUCT CONTROL DIVISION (205) 275-2002 FAX (305) 372-6339

# PRODUCT CONTROL NOTICE OF ACCEPTANCE

Gerard Roofing Technologies 955 Columbia Street Brca ,CA 92821-2923

Your application for Notice of Acceptance (NOA) of:

Gerard Tile Gerard Shake

under Chapter 8 of the Code of Miami-Dade County governing the use of Alternate Materials and Types of Construction, and completely described herein, has been recommended for acceptance by the M