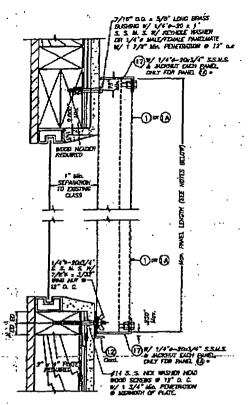

G INSTALLATION
ALTERNATIVE 2



WALL MOUNTING INSTALLATION
ALTERNATIVE 3

NOTE FOR CONTRIVIDION OF SECTIONS

WHIL MOUNTRY SECTIONS CAN BE COMBINED IN ANY WAY TO SUIT ANY INSTALLATION.

#### HOTES

- INSTALLATIONS ARE ONLY WILLD FOR DESIGN WIND LONDS AND MOD. PAND. LONGUE AS FOR SCHEDULES SHOWN ON SHEET 10 OF 15 EMEDIT THAT AMEL'S LENGTHS FOR FLOOR/CENTRO MISTALLATIONS SHALL BE LIMITED TO 109"
- 2. FOR WOOD FRAME CONSTRUCTION: MOOD MINUTERS TO BE SOUTHERN PAIL No. 2. No. SPECIFIC DENSITY OF 0.55 OR EDUAL

### INSTALLATION DETAILS ON EXISTING WOOD BUILDINGS

• SEE SHEET 10 OF 15 FOR COMEMTIONS RECURRING DISTALLATION OF PLASHING () ONLY APPLICABLE TO HAVEL (), IN ORDER TO MAINTAIN MON POROUS CONDITION FOR HAVEL

This is Not A Master Drawing. Valid Only For One Time Permit.





BPR 2 9 2002



WALL MOUNTING INSTALLATION
ALTERNATIVE 4

NOTE FOR COMBINATION OF SECTIONS:

WILL MOUNTING SECTIONS OWN BE COMERNED IN ANY WAY TO STAFF ANY DISTULLATION.



WALL MOUNTING INSTALLATION
ALTERNATIVE 5



BUILD OUT INSTALLATION

ALTERNATIVE 6 SOLE: 1/4"

### INSTALLATION DETAILS ON EXISTING WOOD BUILDINGS

BET SHEET ID OF 15 FOR CONDITIONS RECURRED INSTALLATION
OF FLASHING () ONLY APPLICABLE TO ANNEL (b). IN ORDER
TO MUNITUM NON POROUS CONDITION FOR PAREL

WITTEN

- 1. METALLATIONS ARE ONLY BOLID FOR CESSON WHO LONGS AND MAIL PAVEL LONGIN AS PER SOMEDINES SHOWN ON SWEET TO OF 15 EXCEPT THAT PAVEL'S LONGING FOR FLOOR/CELING INSTALLATIONS SHALL BE LIKITED TO 100°
- 2 FOR WOOD FRAME CONSTRUCTION: WOOD MEMBERS TO BE SOUTHERN PAIR No. 2, W/ SPECIFIC DISISTY OF 0.53 OR EDUAL.

This is Not A Master