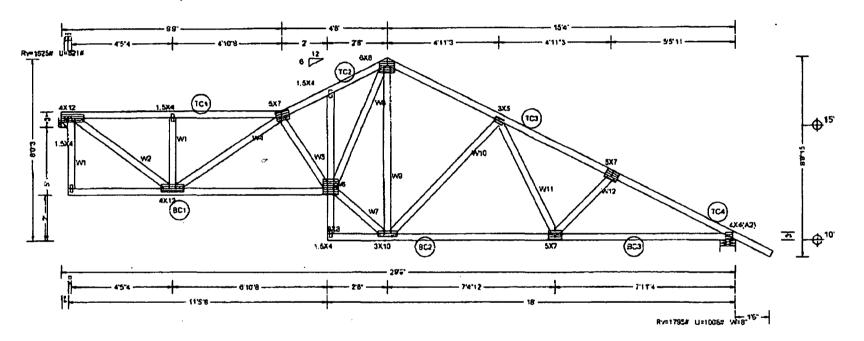

ICATING, HANDLING, SHIPPING, INSTALLING AND BRACING,

4175 MARTIN HIGHWAY PALM CITY, FL 34990 OFF: (772) 288-3700 FAX: (772) 288-4234

ROOF & FLOOR TRUSS SYSTEMS

4175 MARTIN HWY. PALM CITY, FL 34990

JOHN CLARK

WEBER

CERTIFICATION

NO. 17455

30.0psf ITCLL REF 15.0psf 05-18-2005 TC DL DATE 10.0psf BC OL DRWG 0.0psf BC LL AWC 55.0psf 300400 TOT.LD. O/A LEN. DUR.FAC. 1.33 SPACING 24.0" mono TYPE

Top chard 2x4 SP#2 N Bat chard 2x4 SP#2 N Webs 2x4 SP#3 :Lt Boaring Leg 2x4 SP #3: 140 mph wind, 30.00 ft mean hgt, ASCE 7-98, CLOSED bldg, not located within 4.50 ft from road edge, CAT II, EXP B, wind TC DL=9.0 pst, wind BC DL=6.0 pst.

Max JT VERT DEFL: LL: 0.201 DL: 0.151 recommended camber 144

Deflection meets 1/240 live and 1/180 total load.



AUG-05-2005

88:43

W. KOST INC

EZ.

DEPT.



DESC. = G6 PLT, TYP.-WAVE

ROOF & FLOOR TRUSS SYSTEMS 4175 MARTIN HIGHWAY PALM CITY, FL 34680 OPF: (772) 256-3700

FAX: (772) 268-4254

TPI1995(STD) QTY= 1 TOTAL= 1 TPI1995(STD)

QTY= 1 TOTAL = 1

"MARNING" TRUSSES REDUIRE EXTREME CARE IN FABRICATING, PANOLING, SHIPPFING, INSTALTING AND BRACING, REFER TO HIBBO I (MANDLING INSTALTING AND BRACING), PUBLISHED BY TPI) (TRUSS PLATE INSTITUTE, 580 DC CNOTRIO CR., SUITE 200, MADISON, M. 53718) FOR SAFETY PRACTICES PRICE TO PERPORMING THESE FUNCTIONS, UNLESS OTHERWISE ENDICATED, TOP CHOOD SHALL HAVE PROPERLY ATTACATED STRUCTURAL PANELS AND BOTTOM CHORE SHALL HAVE A PROPERLY ATTACHED RIGID CEILING. "MAPORTANT" FURNISH A COPY OF THIS DESIGN TO THE INSTALLATION CONTROLTOR. ALPINE ENGINEERED PRODUCTS, INC. SHALL NOT BE RESPONSIBLE FOR ANY DEVIATION