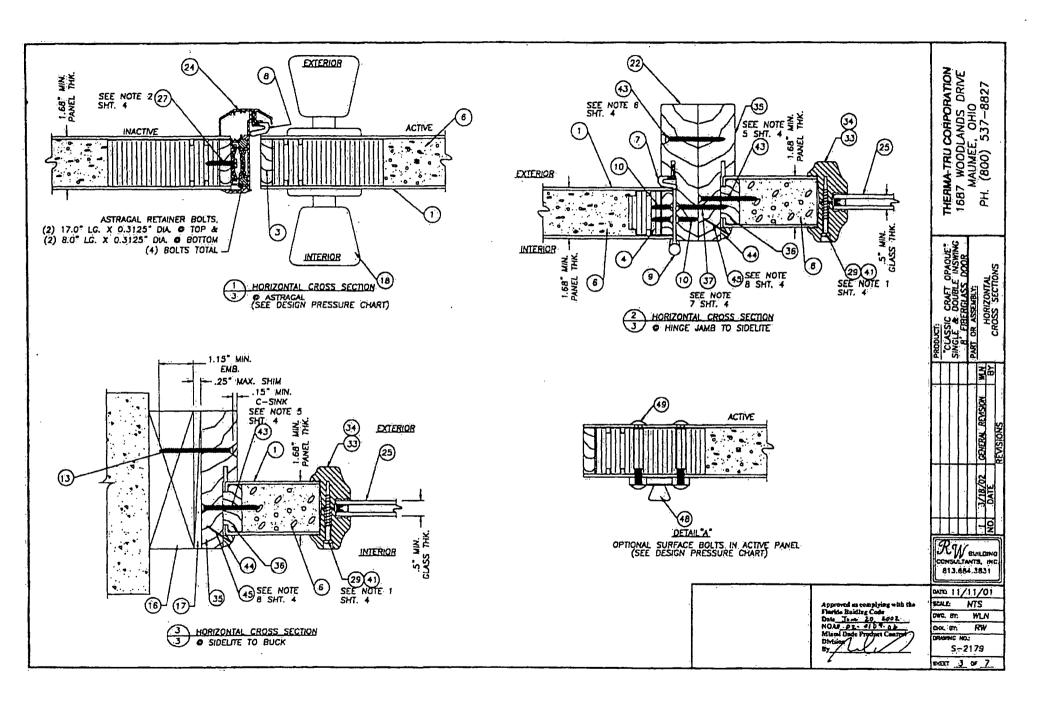

long Plascrew

| TABLE OF CONTENTS |                                              |  |  |  |
|-------------------|----------------------------------------------|--|--|--|
| SHEET #           | DESCRIPTION:                                 |  |  |  |
| . 1               | TYPICAL ELEVATIONS & GENERAL NOTES           |  |  |  |
| . 2               | VERTICAL CROSS SECTIONS & BILL OF MATERIALS. |  |  |  |
| 3.                | HORIZONTAL CROSS SECTIONS                    |  |  |  |
| .4                | HORIZONTAL CROSS SECTIONS & NOTES            |  |  |  |
| 5                 | ANCHORING LOCATIONS & DETAILS                |  |  |  |
| . 6               | ANCHORING LOCATIONS & GLAZING DETAILS        |  |  |  |
| 7                 | UNIT COMPONENTS                              |  |  |  |

















MIAMI-DADE COUNTY, FLORIDA METRO-DADE FLAGLER BUILDING

BUILDING CODE COMPLIANCE OFFICE METRO-DADE FLAGLER BUILDING 140 WEST FLAGLER STREET, SUITE 1603 MIAMI, FLORIDA 33130-1563 (305) 375-290! FAX (305) 375-2908

> CONTRACTOR LICENSING SECTION (305) 375-2527 PAX (305) 375-2558

CONTRACTOR ENFORCEMENT DIVISION (305) 375-2966 PAN (305) 375-2908

> PRODUCT CONTROL DIVISION (205) 275-2002 FAX (305) 372-6339

# PRODUCT CONTROL NOTICE OF ACCEPTANCE

Gerard Roofing Technologies 955 Columbia Street Brca ,CA 92821-2923

Your application for Notice of Acceptance (NOA) of:

Gerard Tile Gerard Shake

under Chapter 8 of the Code of Miami-Dade County governing the use of Alternate Materials and Types of Construction, and completely described herein, has been recommended for acceptance by the