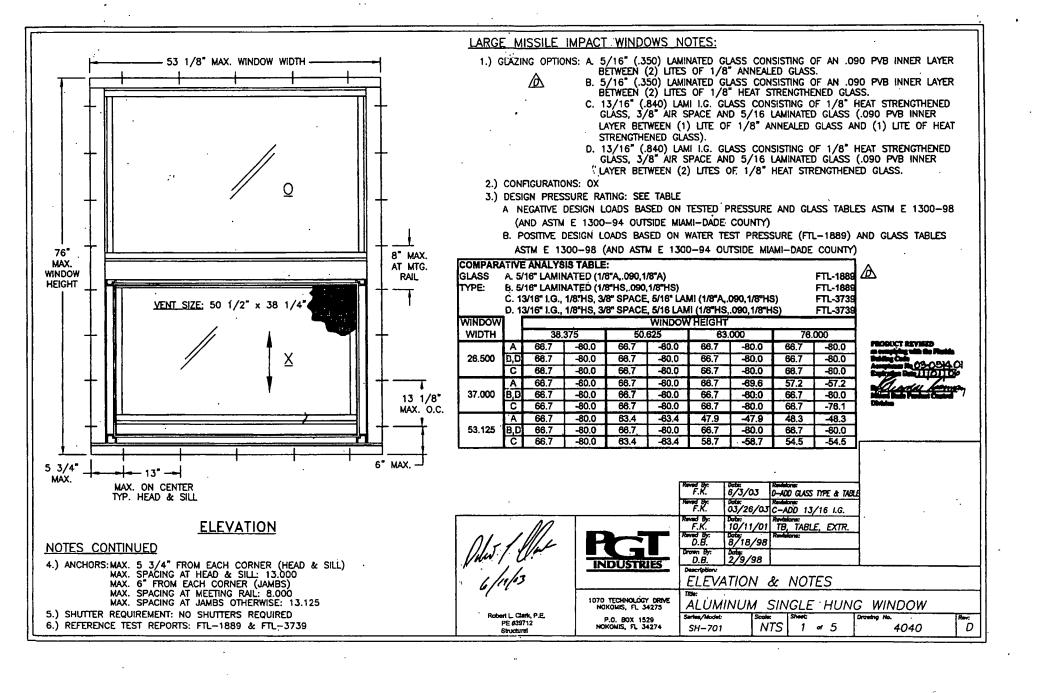

y section of this NOA shall be cause for termination and removal of NOA.

**ADVERTISEMENT:** The NOA number preceded by the words Miami-Dade County, Florida, and followed by the expiration date may be displayed in advertising literature. If any portion of the NOA is displayed, then it shall be done in its entirety.

**INSPECTION:** A copy of this entire NOA shall be provided to the user by the manufacturer or its distributors and shall be available for inspection at the job site at the request of the Building Official.

This NOA revises NOA # 02-0702.04 and, consists of this page 1 as well as approval document mentioned above. The submitted documentation was reviewed by Theodore Berman, P.E.

NOA No 03-0514.01

Expiration Date: November 01, 2006 Approval Date: November 06, 2003

Page 1











::



DATE:

# FLORIDA ENERGY EFFICIENCY CODE FOR BUILDING CONSTRUCTION

Florida Department of Community Affairs Residential Whole Building Performance Method A

| Project Name: SCHMADER RESIDEN Address: City, State: , Owner: MCCARTY Climate Zone: South                                                                                                                                                                          | ICE                                                                                                                                                                                                                 | Builder: Permitting Office: Permit Number: Jurisdiction Number:                                   | STUART<br>531400  |          |
|---------------------