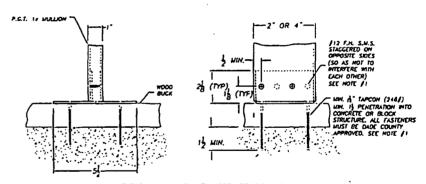

t L. Clark, P.E.

P.E. #39712

Structural

MULLS

NTS 1 = 5

6620

Series/Wodet P.O. BOX 1529 NOKOMIS, FL 34274

Chie By: Dale:

Dele: 4/28/00



TYPICAL MULLION TO MULLION INSTALLATION TYPE "A".



TYPICAL MULLION TO STRUCTURE WITH WOOD BUCK. TYPE "B".

NOTE:
1. FOR MULL SIZE AND QUANTITY OF ANCHORS REQUIRED SEE SHEET 5. FOR ANCHOR LOCATIONS SEE SHEET 3. DUANTITY OF ANCHORS FOR MULL-TO-CLIP IS THE SAME AS THE QUANTITY OF ANCHORS FROM CLIP-TO-OPENING. 2. REFERENCE TEST REPORT FTL-2902, 2903 AND 2975

IMPORTANT:
OUANTITY OF ANCHORS SHOWN ARE FOR A PICTORIAL
REPRESENTATION ONLY. FOR CORRECT OUANTITY OF
ANCHORS PLEASE REFER TO CHARTS AND FIND THE
CORRECT MULL SIZE AND PRESSURE REO'D FOR YOUR
SPECIFIC APPLICATION.



## TYPICAL MULLION TO STRUCTURE WITH WOOD BUCK REMOVED FROM CONC. TYPE "C".



TYPICAL MULLION TO STRUCTURE WITH WOOD BUCK AND CONC. TYPE "D".

PHODUCT REVISED as complying your the Florida Bidding Code No. 2010 2010 5 Expiration Date Code 12 B.C. By Code 12 B.C. By Code 12 B.C. By Code 12 B.C. By Code 12 B.C. By Code 12 B.C. By Code 12 B.C. By Code 12 B.C. By Code 12 B.C. By Code 12 B.C. By Code 12 B.C. By Code 12 B.C. By Code 12 B.C. By Code 12 B.C. By Code 12 B.C. By Code 12 B.C. By Code 12 B.C. By Code 12 B.C. By Code 12 B.C. By Code 12 B.C. By Code 12 B.C. By Code 12 B.C. By Code 12 B.C. By Code 12 B.C. By Code 12 B.C. By Code 12 B.C. By Code 12 B.C. By Code 12 B.C. By Code 12 B.C. By Code 12 B.C. By Code 12 B.C. By Code 12 B.C. By Code 12 B.C. By Code 12 B.C. By Code 12 B.C. By Code 12 B.C. By Code 12 B.C. By Code 12 B.C. By Code 12 B.C. By Code 12 B.C. By Co