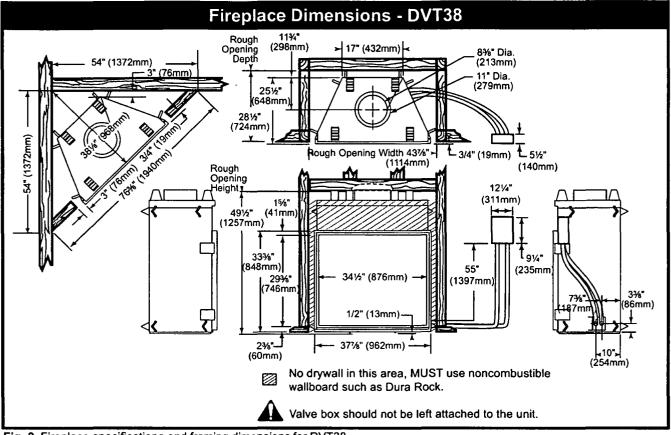

ur room is well ventilatedopen all windows.

It is recommended that you burn your fireplace for at least ten (10) hours the first time you use it.

# Locating Your Fireplace LU584-1

Fig. 1 Locate gas fireplace.

A)Flat on wall D)\*Room divider

B)Cross corner

C) \*\*Island

E)\*Flat on wall corner

F) Chase installation

Y) 6" minimum

#### Note (Fig. 1):

\*\* Island (C) and Room Divider (D) installation is possible as long as the horizontal portion of the vent system (X) does not exceed 20 feet (610cm). See details in Venting Section.

When you install your Vermont Castings, Majestic Products fireplace in (D) Room divider or (E) Flat on wall corner positions (Y), a minimum of 6" (152mm) clearance must be maintained from the perpendicular wall and the front side edge of the fireplace.



Fig. 2 Fireplace specifications and framing dimensions for DVT38.



Fig. 3 Fireplace specifications and framing dimensions for the DVT44.

#### Clearance to Combustibles

| Appliance                      |                |
|--------------------------------|----------------|
| Top Standoffs                  | 0" (0mm)       |
| Bottom                         | 0" (0mm)       |
| Side Standoffs                 | 0" (0mm)       |
| Back Standoffs                 | 0" (0mm)       |
| Venting                        |                |
| Horizontal Termination through | n-a-side wall: |
| Vertical Sections:             |                |
| Sides                          | 2½" (64mm)     |
| Horizontal Sections:           |                |
| Тор                            |                |
|