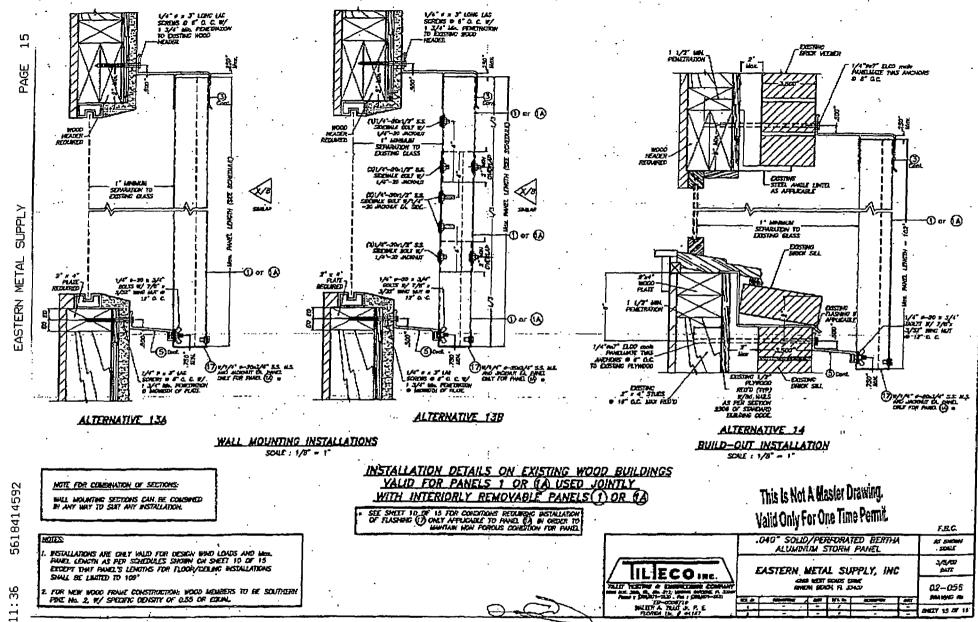

LLATION
ALTERNATIVE 8

CEILING & FLOOR MOUNTING INSTALLATION ALTERNATIVE 9

### INSTALLATION DETAILS ON EXISTING WOOD BUILDINGS

NOTE FOR COMBBUTION OF SECTIONS:

WILL MOURTING SECTIONS OW BE COMBINED IN ANY WHY TO SUIT ANY INSTALLATION.

#### MOTES

- 1. INSTAULATIONS ARE DIKY WILD FOR DESIGN WHID LOADS AND WAX. FIVEL LEWSTH AS PER SCHEDULES SHOWN ON SHEET TO OF 15 EXCEPT THAT PANEL'S LENGTHS FOR FLOOR/CELING RISTALLATIONS SHALL BE LIMITED TO 100°
- 2. FOR WOOD FRAME CONSTRUCTION: WOOD MEMBERS TO BE SOUTHERN PINE No. 2. W/ SPECIFIC DENSITY OF 0.55 OR EDUAL

SEE SHEET 10 OF 15 FOR COMMITTIONS REQUIRED INSTITUTATION
OF FLASHING () ONLY APPLICABLE TO HAME (), IN ORDERTO MARTININ HOM POROUS COMMITTION FOR PANEL

This is Not A Master Drawing. Valid Only For One Time Permit.



APR 2 9 2000





05/17/2004











### MAXIMUM DESIGN PRESSURE RATING "H" (R.S.L.) AND CORRESPONDING MAXIMUM ANCHOR SPACING SCHEDULE FOR INSTALLATIONS INTO CONCRETE AND CONCRETE BLOCK STRUCTURES \*

E. D. = EDGE DISTANCE

|               | Ī           |          | MOON           | AV AVCHO          | 62 23/CD | U FOR E     | B. = 3 ( | /2" W      |             |                 | APPLICABLE TO                       |                                 |
|---------------|-------------|----------|----------------|-------------------|----------|-------------|----------|------------|-------------|-----------------|-------------------------------------|---------------------------------|
| DESIGN TOYOUT | 124         | CONS     | AND NO         | NYRW/<br>DYNUGOLI | ناد      | <b>/</b> ₽/ | · ALAR   | KOE