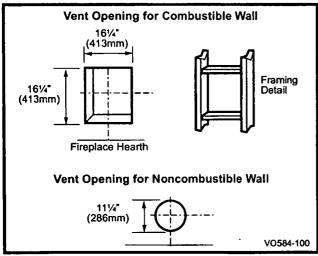

ystem.
   For each 90Yelbow installed in the horizontal run, the length of the horizontal run MUST be reduced by 36" (91cm).
- The maximum number of elbow degrees in a system is 270°. (Fig. 20)



Fig. 18 Minimum vertical run.



Fig. 19 Maximum vent run with elbows.



Fig. 20 Maximum number of elbow degrees.

#### Sidewall Installation

#### STEP 1

Locate vent opening on the wall. It may be necessary to first position the fireplace and measure to obtain hole location. Depending on whether the wall is combustible or noncombustible, cut opening to size. (Fig. 21)

For combustible walls first frame in opening.

Combustible Walls: Cut a 16%" H x 16%" W (413mm x 413mm) hole through the exterior wall and frame as shown.

Noncombustible Walls: Hole opening must be 111/4" (286mm) in diameter.



Fig. 21 Locate vent opening on wall.

#### STEP 2

Measure wall thickness and cut zero clearance sleeve parts to proper length (MAXIMUM 12"/305 mm). Assemble sleeve using #8 sheet metal screws (supplied). (Fig. 22) Install firestop assembly. (Fig. 31)



Zero clearance sleeve is only required for combustible walls.



Fig. 22 Adjustable zero clearance sleeve.

#### STEP 3

Slide the zero clearance sleeve through the wall and install the firestop on the inside surface of the wall. Secure with four (4) #8 sheet metal screws.

#### STEP 4

Place fireplace into position. (Fig. 23) Measure the vertical height (X) required from the base of the flue collars to the center of the wall opening. **NOTE**: If using the SK8DVSK Kit, the vertical section of pipe is telescopic and could provide adjustm