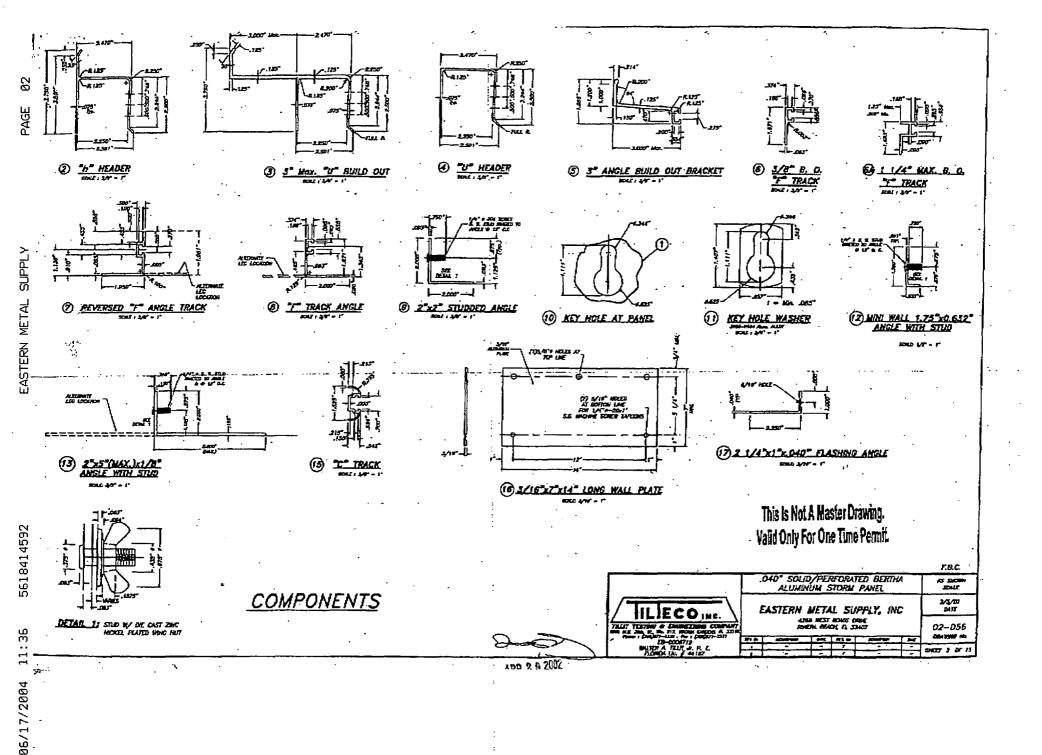

of the control of the control of the control of the control of the control of the control of the control of the control of the control of the control of the control of the control of the control of the control of the control of the control of the control of the control of the control of the control of the control of the control of the control of the control of the control of the control of the control of the control of the control of the control of the control of the control of the control of the control of the control of the control of the control of the control of the control of the control of the control of the control of the control of the control of the control of the control of the control of the contr

Copyright and Disclaimer; @2000 The State of Florida. All rights reserved.













METAL EASTERN







TAPCONS OR CHER-IN AMERICAS (SEE SCHEDULE FOR EPHONE) POLICED CONCRETE REDURED ⊕c∞ar ➊૦૦₹᠖ᠺ I" ADMININ SEPARATION TO EXISTING BLASS PATE & SASSET BACKET O IT B C **∙**Oor∙(**k**) <u>G</u> THEORY OF OUR ME ANOHORS POURED CONCRETE REDURED

CEILING & FLOOR MOUNTING INSTALLATION - SECTION B SCALE : 3/6" = 1"



CEILING & FLOOR MOUNTING INSTALLATION - SECTION 9 SOME : 3/6" = 1"

> This Is Not A Master Drawing. Valid Only For One Time Permit

| · | · · · · · · · · · · · · · · · · · · ·