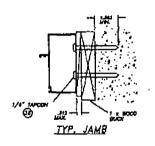

ny section of this NOA shall be cause for termination and removal of NOA.

ADVERTISEMENT: The NOA number preceded by the words Miami-Dade County, Florida, and followed by the expiration date may be displayed in advertising literature. If any portion of the NOA is displayed, then it shall be done in its entirety.

INSPECTION: A copy of this entire NOA shall be provided to the user by the manufacturer or its distributors and shall be available for inspection at the job site at the request of the Building Official.

This NOA revises NOA # 01-0417.04 and, consists of this page 1 as well as approval document mentioned above. The submitted documentation was reviewed by Theodore Berman, P.E.



NOA No 02-0701.12 Expiration Date: November 22, 2006 Approval Date: July 12, 2002

Page 1

















| ITEM | DESCRIPTION               | V.T. #    | QTY./DESCRIPTION                  | VENDOR             | VENDOR /    |
|------|---------------------------|-----------|-----------------------------------|--------------------|-------------|
| 1    | DOOR HEAD/SILL            | 60375     |                                   | ALUMAX             | AF-10375    |
| 2    | DCOR JAMB (HINGED)        | 60376     |                                   | ALUMAX             | AF-10376    |
| 3    | DOOR ASTRAGAL             | 60377     |                                   | ALUMAX             | AF-10377    |
| 4    | .250 x .187 FINSEAL STRIP | 67924G    | 8 (2/each door lop & bot, rail)   | SCHLEGEL CORP.     | FS7924-187  |
| 5    | DOOR W-STRIP CHANNEL      | 60379     |