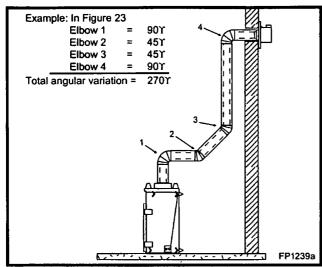

.
- A minimum of 2' (610mm) vertical section off the top of the unit is required, an elbow and a 1' (305mm) maximum horizontal run to get through a wall. (Fig. 18)
- The maximum number of 45Yelbows permitted per side wall installation is two (2). These elbows can be installed in either the vertical or horizontal run. (Fig. 19)
- For each 45Yelbow installed in the horizontal run, the length of the horizontal run MUST be reduced by 18" (45cm). This does not apply if the 45Yelbows are installed on the vertical part of the vent system.
   For each 90Yelbow installed in the horizontal run, the length of the horizontal run MUST be reduced by 36" (91cm).
- The maximum number of elbow degrees in a system is 270°. (Fig. 20)



Fig. 18 Minimum vertical run.



Fig. 19 Maximum vent run with elbows.



Fig. 20 Maximum number of elbow degrees.

#### Sidewall Installation

#### STEP 1

Locate vent opening on the wall. It may be necessary to first position the fireplace and measure to obtain hole location. Depending on whether the wall is combustible or noncombustible, cut opening to size. (Fig. 21)

For combustible walls first frame in opening.

Combustible Walls: Cut a 16%" H x 16%" W (413mm x 413mm) hole through the exterior wall and frame as shown.

Noncombustible Walls: Hole opening must be 111/4" (286mm) in diameter.



Fig. 21 Locate vent opening on wall.

#### STEP 2

Measure wall thickness and cut zero clearance sleeve parts to proper length (MAXIMUM 12"/305 mm). Assemble sleeve using #8 sheet metal screws (supplied). (Fig. 22) Install firestop assembly. (Fig. 31)



Zero clearan