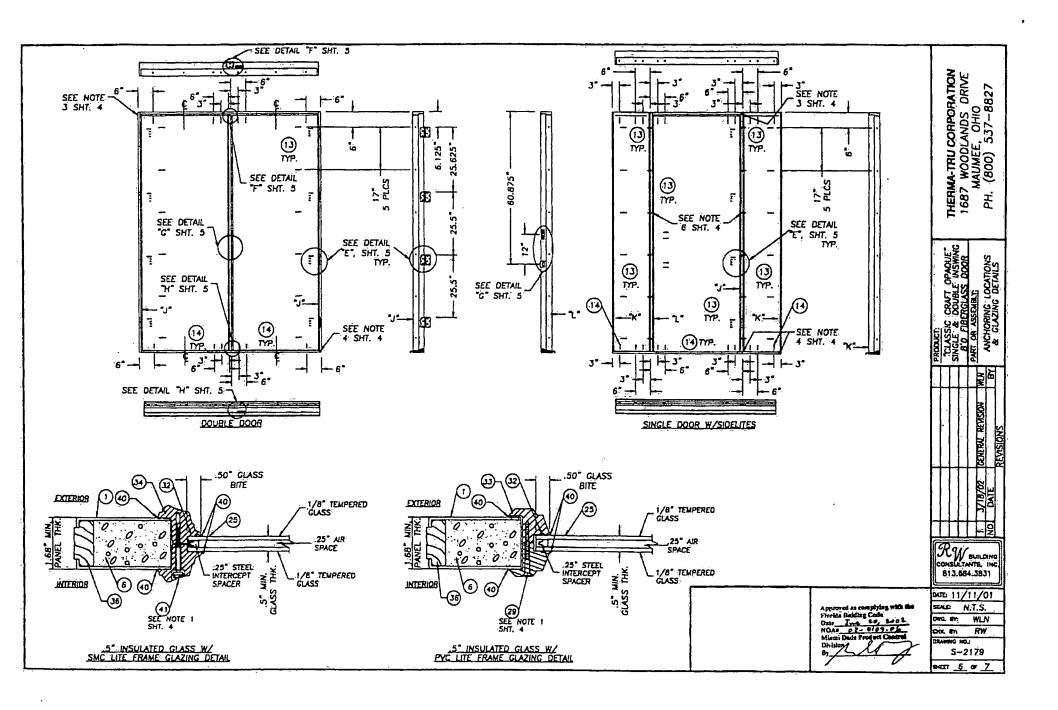

lascrew

| TABLE OF CONTENTS |                                              |  |  |  |
|-------------------|----------------------------------------------|--|--|--|
| SHEET #           | DESCRIPTION:                                 |  |  |  |
| . 1               | TYPICAL ELEVATIONS & GENERAL NOTES           |  |  |  |
| . 2               | VERTICAL CROSS SECTIONS & BILL OF MATERIALS. |  |  |  |
| 3.                | HORIZONTAL CROSS SECTIONS                    |  |  |  |
| .4                | HORIZONTAL CROSS SECTIONS & NOTES            |  |  |  |
| 5                 | ANCHORING LOCATIONS & DETAILS                |  |  |  |
| . 6               | ANCHORING LOCATIONS & GLAZING DETAILS        |  |  |  |
| 7                 | UNIT COMPONENTS                              |  |  |  |

















MIAMI-DADE COUNTY, FLORIDA METRO-DADE FLAGLER BUILDING

BUILDING CODE COMPLIANCE OFFICE METRO-DADE FLAGLER BUILDING 140 WEST FLAGLER STREET, SUITE 1603 MIAMI, FLORIDA 33130-1563 (305) 375-290! FAX (305) 375-2908

> CONTRACTOR LICENSING SECTION (305) 375-2527 PAX (305) 375-2558

CONTRACTOR ENFORCEMENT DIVISION (305) 375-2966 PAN (305) 375-2908

> PRODUCT CONTROL DIVISION (205) 275-2002 FAX (305) 372-6339

# PRODUCT CONTROL NOTICE OF ACCEPTANCE

Gerard Roofing Technologies 955 Columbia Street Brca ,CA 92821-2923

Your application for Notice of Acceptance (NOA) of:

Gerard Tile Gerard Shake

under Chapter 8 of the Code of Miami-Dade County governing the use of Alternate Materials and Types of Construction, and completely described herein, has been recommended for acceptance by the Miami