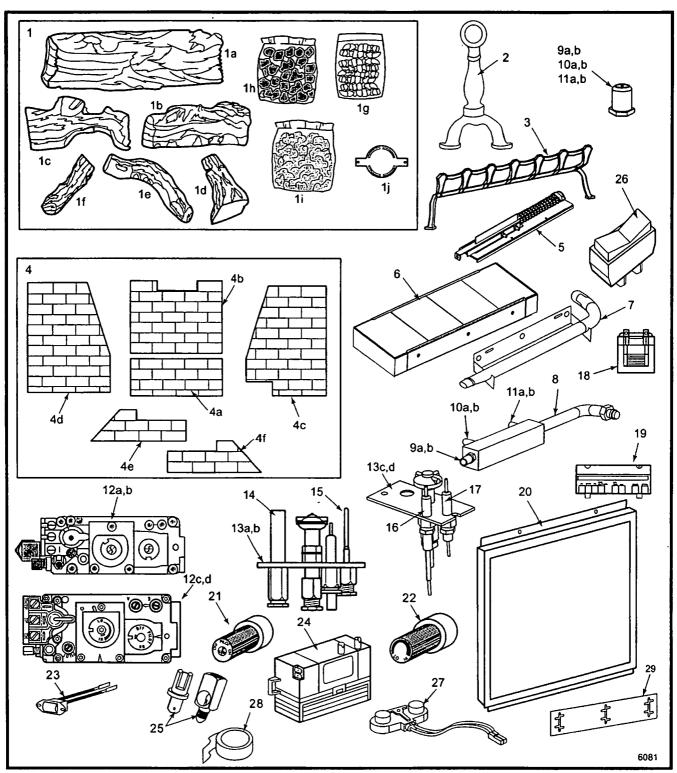

Pilot models.

## **Battery Replacement for Ignitor Module**

- 1. Open control panel box door.
- 2. Remove the extension knob(s).
- 3. Remove the valve cover by removing the two (2) screws securing the valve cover plate to the box. While holding the valve cover plate with one hand, disconnect the wiring to the switch and the pilot indicator. NOTE: Do not allow the valve cover plate to hang from the pilot indicator wires as this could damage the wires.
- 4. Replace the battery (AA) in the ignitor module located at the top left corner.
- 5. Replace wires, valve cover, extension knob(s) in reverse order. NOTE: The pilot indicator body is labelled +/-, make sure the positive wire on the pilot indicator goes to ground and the negative goes to the plug between the valve and the thermocouple.



Vermont Castings, Majestic Products reserves the right to make changes in design, materials, specifications, prices and discontinue colors and products at any time, without notice.

# **DVT38, DVT44**

# DVT38, DVT44 (continued)

| Ref. | Description                                                     | DVT38    | DVT44    |
|------|-----------------------------------------------------------------|----------|----------|
| 1.   | Log Set (Complete)                                              | 20006961 | 20006378 |
| 1a.  | Log Rear F1                                                     | 20006970 | 20006330 |
| 1b.  | Log Right Front F2                                              | 20006971 | 20006331 |
| 1c.  | Log Left Front F3                                               | 20006972