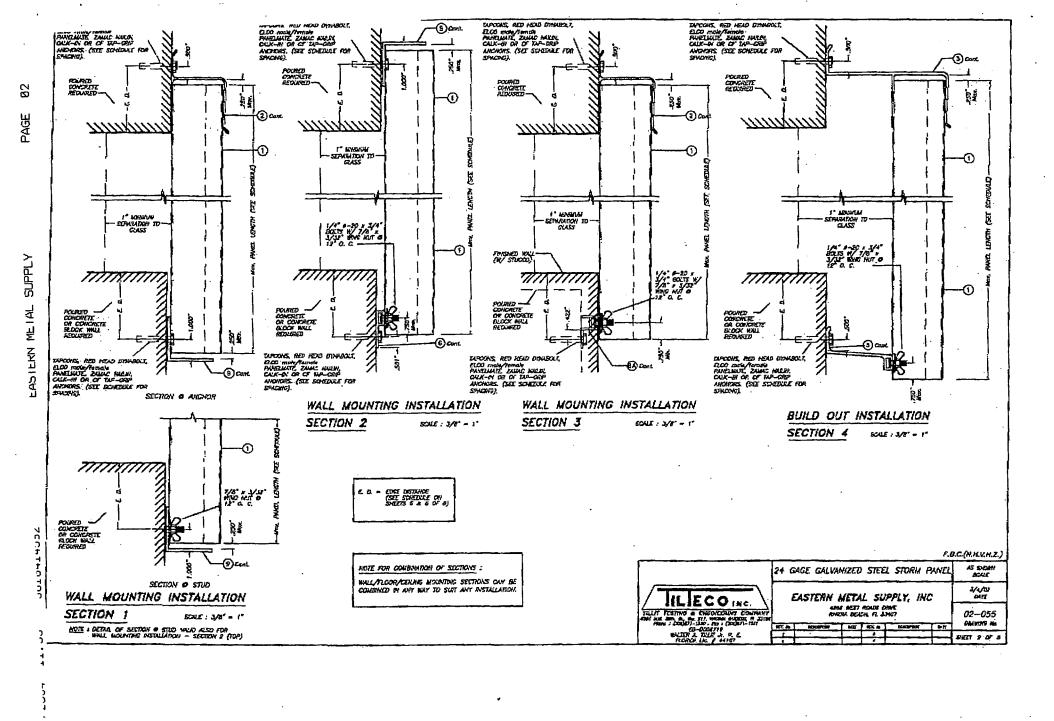

IVE 8

CEILING & FLOOR MOUNTING INSTALLATION ALTERNATIVE 9

### INSTALLATION DETAILS ON EXISTING WOOD BUILDINGS

NOTE FOR COMBBUTION OF SECTIONS:

WILL MOURTING SECTIONS OW BE COMBINED IN ANY WHY TO SUIT ANY INSTALLATION.

#### MOTES

- 1. INSTAULATIONS ARE DIKY WILD FOR DESIGN WHID LOADS AND WAX. FIVEL LEWSTH AS PER SCHEDULES SHOWN ON SHEET TO OF 15 EXCEPT THAT PANEL'S LENGTHS FOR FLOOR/CELING RISTALLATIONS SHALL BE LIMITED TO 100°
- 2. FOR WOOD FRAME CONSTRUCTION: WOOD MEMBERS TO BE SOUTHERN PINE No. 2. W/ SPECIFIC DENSITY OF 0.55 OR EDUAL

SEE SHEET 10 OF 15 FOR COMMITTIONS REQUIRED INSTITUTATION
OF FLASHING () ONLY APPLICABLE TO HAME (), IN ORDERTO MARTININ HOM POROUS COMMITTION FOR PANEL

This is Not A Master Drawing. Valid Only For One Time Permit.



APR 2 9 2000





05/17/2004











### MAXIMUM DESIGN PRESSURE RATING "H" (R.S.L.) AND CORRESPONDING MAXIMUM ANCHOR SPACING SCHEDULE FOR INSTALLATIONS INTO CONCRETE AND CONCRETE BLOCK STRUCTURES \*

E. D. = EDGE DISTANCE

|               | Ī           |          | MOON           | AV AVCHO          | 62 23/CD | U FOR E     | B. = 3 ( | /2" W      |             |                 | APPLICABLE TO                       |                                 |
|---------------|-------------|----------|----------------|-------------------|----------|-------------|----------|------------|-------------|-----------------|-------------------------------------|---------------------------------|
| DESIGN TOYOUT | 124         | CONS     | AND NO         | NYRW/<br>DYNUGOLI | ناد      | <b>/</b> ₽/ | · ALAR   | KOE        | OF DA