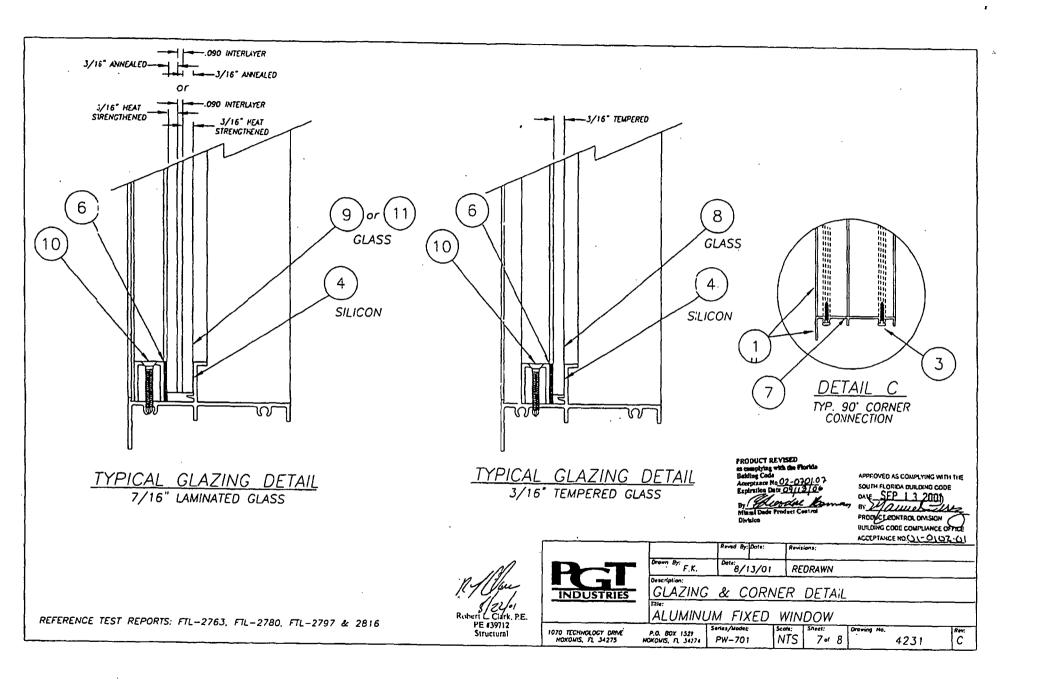

|
| 11  | SEE NOTE       | 7/16 LAMI (.187A/.090/.187A)         | TRIPLE DIAMOND GLASS OR =   |           |
| NO  | TE: ITEM 9 & 1 | 1 USES DUPONT BUTACITE PVB INTERLAY  | YER .                       |           |

VISIBLE LIGHT CALCULATION

WINDOW WIDTH "TIP TO TIP" - 3.00" WINDOW HEIGHT "TIP TO TIP" - 3.00"



PRODUCT REVISED

APPEOVED AS COMPLYING WITH THE SOUTH FLORIDA BUILDING CODE
DATE SEP 1 3 3331
BY Manual The

PRODUCT CONTROL DIVISION
SUILDING CODE COMPLIANCE OFFICE ACCEPTANCE NO OL- OLOZ -OL

Robert L. Clark, P.E. PE #39712

INDUSTRIES

B/13/01 F.K. REDRAWN

EXTRUSION PROFILES & B.O.M.

ALUMINUM FIXED WINDOW

1070 TECHNOLOGY DRIVE NOKOMIS, FL 34275

P.O. BOX 1529 NOKOMIS, FL 34274

PW-701

NTS

6 or 8

4231

Rev:

REFERENCE TEST REPORTS: FTL-2763, FTL-2780, FTL-2797 & 2816



## 3/16" TEMPERED GLASS

### NOTES:

- 1.) Negative Design Loads based on Comparative Analysis and Glass Table ASTM E1300.
- 2.) Positive Design Loads based on Comparative Analysis and Water Test Pressure.
- 3.) Numbers are for #12 screws or 3/16" Tapcons.
- 4.) Anchor maximum spacing: 12"

#### Negative Design Loads

| Window  |        | Window Widths |        |        |        |        |        |         |         |  |  |  |  |
|---------|--------|---------------|--------|--------|--------|--------|--------|---------|---------|--|--|--|--|
| Heights | 19.125 | 24.000        | 26.500 | 37.000 | 48.000 | 60.00C | 97.000 | 111.000 | 120.000 |  |  |  |  |
| 26.000  | 135.00 | 135.00        | 135.00 | 135.00 | 135.00 | 135.00 | 135.00 | 122.90  | 112.60  |  |  |  |  |
| 39.000  | 135.00 | 1