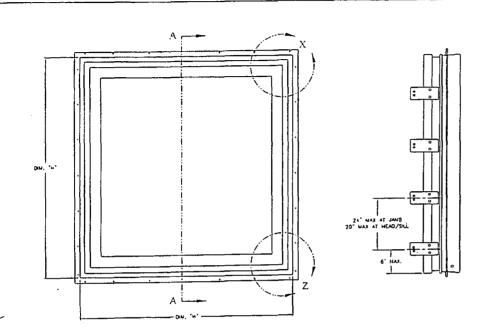

, dated 01/04/99, signed and sealed by A. N. Reeves, P.E

### C. CALCULATIONS

#### Submitted under file No. 99-0604.01

1. Installation Analysis Report prepared by Richard Boyette, project # 99-0512 sheets 1 to 10 of 10, dated May 14, 1999, signed and sealed by R. Boyette PE.

### D. STATEMENTS

- 1. Letter of Code Compliance, issued Richard Boyette PE. on 06/07/00, signed and sealed by R. Boyette, PE.
- 2. Laboratory Compliance Letter issued by Architectural Testing, Inc., dated 03/05/99, signed and sealed by Allen N. Reeves, P.E.
- 3. Letter from Andersen Corporation, dated 8/13/02, stating that the product has not changed since it was originally approved.

Manuel Perez, 1 E. Product Control Examiner NOA No 02-0919.12

Expiration Date: October 21, 2007 Approval Date: November 14, 2002



|      | PRANE FASIENE                | ers ust                      |
|------|------------------------------|------------------------------|
| A/R  | CUP, INSTALL KIT (4)         | SECURES CUP TO UNIT          |
| BEAO | BED CLAZ. & BACK GLAZ.       | SEALS GLASS TO FRAME         |
| BEAD | SIUCONE SEALANT              | SEALS WITERED AWO CORNERS    |
| A/R  | MALS, 1-1/2" X 16 CA 8" O.C  | FASTENS CLASS STOPS TO FRAME |
| BÉAO | CLUE                         | FASTENS FRAME COVER TO FRAME |
| В    | (2) SCREWS, /6 x 5/8 /CORNER | FASTENS CORNERLOCKS TO FRAME |
| 12   | 16 x 2' SCREW                | FASTENS FRAME CORNERS        |
| OTY. | DESCRIPTION                  | LOCATION                     |
|      |                              |                              |

ANDERSEN MANUFAC