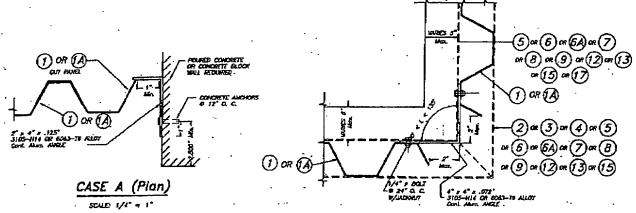

|                                                   | Deter 8 OF 15   |

EDGE OCTIVICE ON EDGE OCTIVICE EDGE OCTIVICE

SECTION Z

SZE SPEKT 10 DF 15 FOR CONDITIONS REQUIRED INSTALLATION OF RASSING (5) ONLY APPLICABLE TO MAID. (6), IN ORDER TO MANDAN HON PORTUS CONDITION FOR MAID.

NOTE FOR COMBINEDON OF SECTIONS :

WALL/TLOOR/TESLING MOUNTAIN SECTIONS OUN BE CONSENSED IN MAY WAY TO SUIT ANY INSTALLATION.

SOE BUX BOLES ARE S/4'0-3/32'THOK HOLD DICTION SCIENT W/LENCTH AS FOR MOTES AZ & B.Z (SMEET 1) MILES HOLD BOLTS ARE 1/7'W1/8'THICK HEAD INCIDENCE SOREW WILDIGHT AS PER MILES AZ # BZ (SPIET 1)









CASE B (Plan) SCUE 1/4" = 1"

2" x 3" x .083" 3105 H-14 09 -5063-18 ALLOY Cool. Alm. AMELE NEIN ANCHORS IS 12" Q. C. العربيين (1) OR (A) HUT TWEE 21/4" CV # - BO DESTRUCE POURED CONCRETE OR CONCRETE BLOCK MALL REGURED ① OR (A) CASE. D (Plan) SCALE: 1/4" = 1"

END CLOSURES DETAILS

ALL PRINCIPLES PERFORMED WITH THE CLOSURE DELM, SHOUL REDUCE SHELL QUENCH BY JOSE SHOWN OF SCHEDULE ON THIS SPEET.

This Is Not A Haster Drawing. Valid Only For One Time Permit.

FAC .040" SOLID/PERFORATED BERTHA ALUMINUM STORM PANEL AS SHOWN NII NAM EASTERN METAL' SUPPLY, UNC ILLECOING 02-056 DATE P OF 13

DONCETT ANCHORS

7' = 7' > 2055' TO 2' = 6' > 255' COM. Ahm. AFEE OR .080' 3105-H154 SHEET HETR. Ahm. BEHT PLATE

1,000

CASE C (Plan)

SCALE 1/4" = 1"

ACTERNATE LET LOCATION

① OR (A)

APR 2 9 2002

CASE E