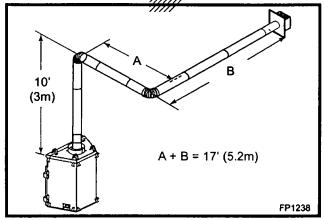

onsecutive elbows in the horizontal plane.
- A minimum of 2' (610mm) vertical section off the top of the unit is required, an elbow and a 1' (305mm) maximum horizontal run to get through a wall. (Fig. 18)
- The maximum number of 45Yelbows permitted per side wall installation is two (2). These elbows can be installed in either the vertical or horizontal run. (Fig. 19)
- For each 45Yelbow installed in the horizontal run, the length of the horizontal run MUST be reduced by 18" (45cm). This does not apply if the 45Yelbows are installed on the vertical part of the vent system.
   For each 90Yelbow installed in the horizontal run, the length of the horizontal run MUST be reduced by 36" (91cm).
- The maximum number of elbow degrees in a system is 270°. (Fig. 20)



Fig. 18 Minimum vertical run.



Fig. 19 Maximum vent run with elbows.



Fig. 20 Maximum number of elbow degrees.

#### Sidewall Installation

#### STEP 1

Locate vent opening on the wall. It may be necessary to first position the fireplace and measure to obtain hole location. Depending on whether the wall is combustible or noncombustible, cut opening to size. (Fig. 21)

For combustible walls first frame in opening.

Combustible Walls: Cut a 16%" H x 16%" W (413mm x 413mm) hole through the exterior wall and frame as shown.

Noncombustible Walls: Hole opening must be 111/4" (286mm) in diameter.



Fig. 21 Locate vent opening on wall.

#### STEP 2

Measure wall thickness and cut zero clearance sleeve parts to proper length (MAXIMUM 12"/305 mm). Assemble sleeve using #8 sheet metal screws (supplied). (Fig. 22) Install fir