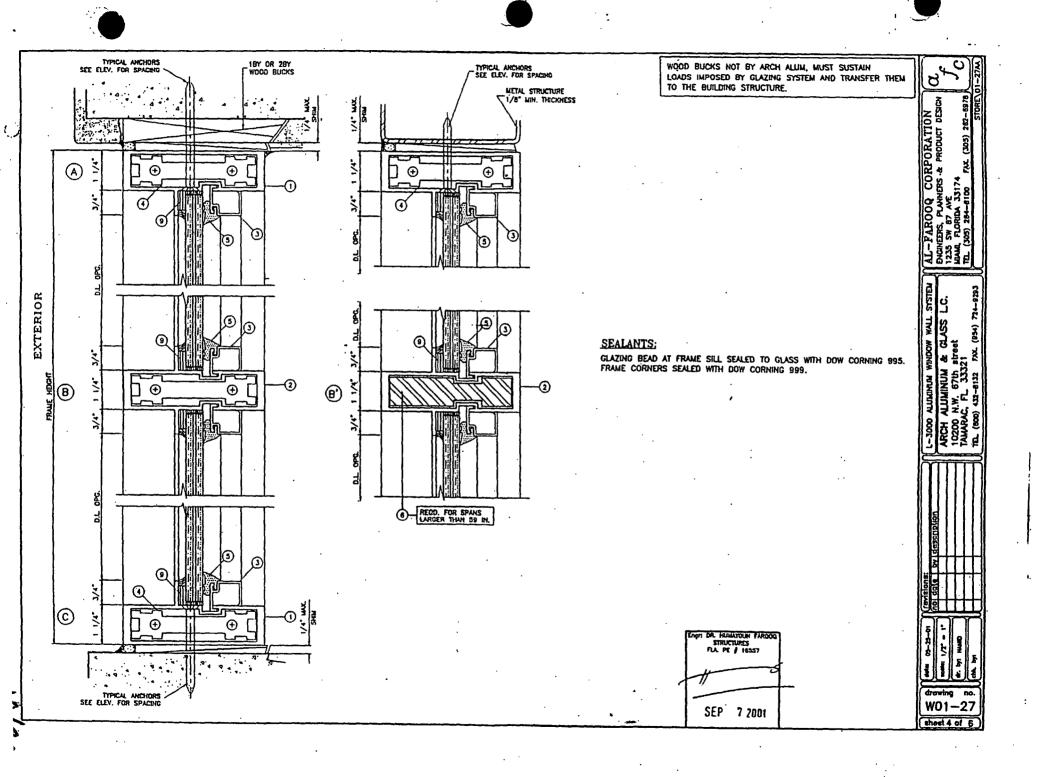

00.0 100.0 100.0 39. 84.7 100.0 96.3 100.0 WIDTH (W) -42 79.9 100.0 90.8 100.0 75.8 100.0 85.2 100.0 45 40 72.3 100.0 82.1 100.0 51 69.2 100.0 78.6 100.0 54" 66.5 99.7 75.5 0.001 57 64.1 96.1 72.8 100.0 80\* 81.9 92.9 70.4 100.0 WIDTH (W) =  $\frac{W1 + W2}{}$ W1 + W2 WIDTH (W) = 60.1 90.1 68.3 100.0 WIDTH (W) = 36 85.0 100.0 98.6 100.0 Engr. DR. HUNLYDUN FARODO 79, 79.7 100.0 90.5 100.0 STRUCTURES APPROVED AS COMPLYING WITH THE PL PE / 18357 100.0 42\* 75.1 85.3 100.0 SCUTH FLORIDA BUILDING CODE 45" 71.2 100.0 80.9 100.0 OCT L L ZOND 120 67.8 100.0 77.0 100.0 48 BY Malle Atla 97.2 73.6 100.0 51 64.5 FRODUCT CONTROL DIVISION 93.2 70.7 100.0 54 62.2 WIDTH (W) = W01-27 SURPRISE CONSTINUES OFFICE 37" 59.9 89.8 68.0 100.0 SEP 07 2001 ACCEPTANCE NO OL-OGIGIOS sheel 3 of 6 37.8 86.7 65.7 100.0







MIAMI-DADE COUNTY, FLORIDA METRO-DADE FLAGLER BUILDING 140 WEST FLAGLER STREET, SUITE 1603 MIAMI, FLORIDA 33130-1563 (305) 375-2901 FAX (305) 375-2908

# NOTICE OF ACCEPTANCE (NOA)

Clopay Building Products Co. 8585 Duke Boulevard

Mason, OH 45040

SCOPE: This NOA is being issued under the applicable rules and regulations governing the use of construction materials. The documentation submitted has been reviewed by Miami-Dade County Product Control Division and accepted by the Board of Rules and Appeals (BORA) to be used in Miami Dade County and other areas where allowed by the Authority Having Jurisdiction (AHI).

This NOA shall not be valid after the expiration date stated below. The Miami-Dade County Product Control Division (In Miami Dade County) and/or the AHJ (in areas other tha