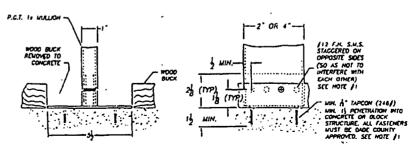

EMENT DETAIL

STD. WALL MULLION

1070 TECHNOLOGY DRIVE THOROMS, FL 34275

Robert L. Clark, P.E.

P.E. #39712

Structural

MULLS

NTS 1 = 5

6620

Series/Wodet P.O. BOX 1529 NOKOMIS, FL 34274

Chie By: Dale:

Dele: 4/28/00



TYPICAL MULLION TO MULLION INSTALLATION TYPE "A".



TYPICAL MULLION TO STRUCTURE WITH WOOD BUCK. TYPE "B".

NOTE:
1. FOR MULL SIZE AND QUANTITY OF ANCHORS REQUIRED SEE SHEET 5. FOR ANCHOR LOCATIONS SEE SHEET 3. DUANTITY OF ANCHORS FOR MULL-TO-CLIP IS THE SAME AS THE QUANTITY OF ANCHORS FROM CLIP-TO-OPENING. 2. REFERENCE TEST REPORT FTL-2902, 2903 AND 2975

IMPORTANT:
OUANTITY OF ANCHORS SHOWN ARE FOR A PICTORIAL
REPRESENTATION ONLY. FOR CORRECT OUANTITY OF
ANCHORS PLEASE REFER TO CHARTS AND FIND THE
CORRECT MULL SIZE AND PRESSURE REO'D FOR YOUR
SPECIFIC APPLICATION.



## TYPICAL MULLION TO STRUCTURE WITH WOOD BUCK REMOVED FROM CONC. TYPE "C".



TYPICAL MULLION TO STRUCTURE WITH WOOD BUCK AND CONC. TYPE "D".

PHODUCT REVISED as complying your the Florida Bidding Code No. 2010 2010 5 Expiration Date Code 12 B.C. By Code 12 B.C. By Code 12 B.C. By Code 12 B.C. By Code 12 B.C. By Code 12 B.C. By Code 12 B.C. By Code 12 B.C. By Code 12 B.C. By Code 12 B.C. By Code 12 B.C. By Code 12 B.C. By Code 12 B.C. By Code 12 B.C. By Code 12 B.C. By Code 12 B.C. By Code 12 B.C. By Code 12 B.C. By Code 12 B.C. By Code 12 B.C. By Code 12 B.C. By Code 12 B.C. By Code 12 B.C. By Code 12 B.C. By Code 12 B.C. By Code 12 B.C. By Code 12 B.C. By Code 12 B.C. By Code 12 B.C. By Code 12 B.C. By Code 12 B.C. By Code 12 B.C. By Code 12 B.C. By Code 12 B.C. By Code 12 B.C. By Cod