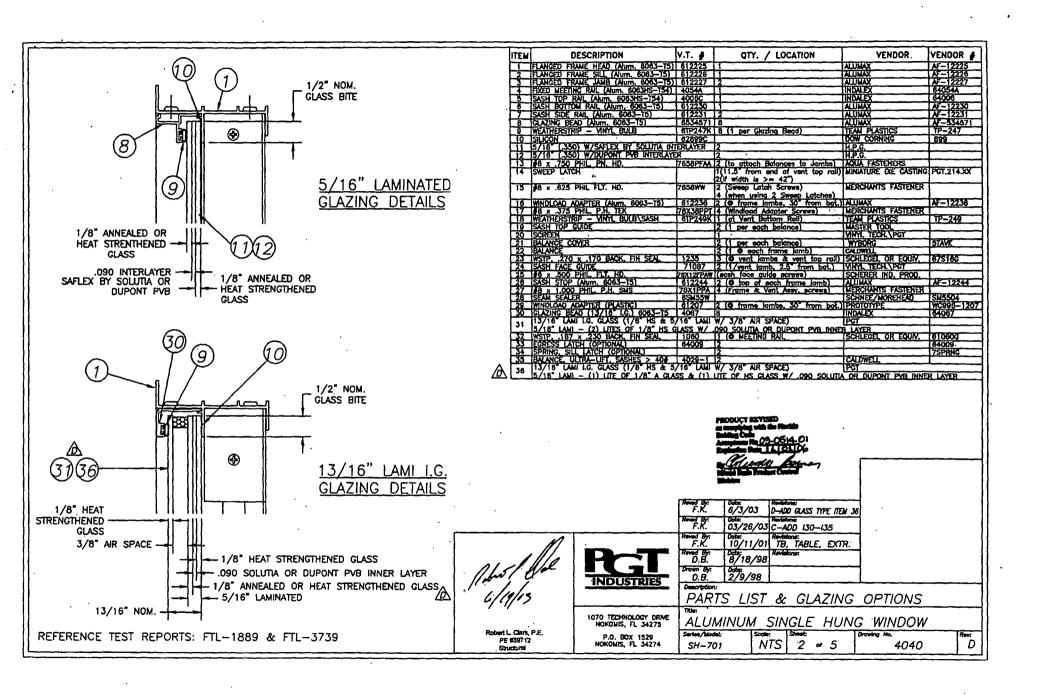

section of this NOA shall be cause for termination and removal of NOA.

**ADVERTISEMENT:** The NOA number preceded by the words Miami-Dade County, Florida, and followed by the expiration date may be displayed in advertising literature. If any portion of the NOA is displayed, then it shall be done in its entirety.

**INSPECTION:** A copy of this entire NOA shall be provided to the user by the manufacturer or its distributors and shall be available for inspection at the job site at the request of the Building Official.

This NOA revises NOA # 02-0702.04 and, consists of this page 1 as well as approval document mentioned above. The submitted documentation was reviewed by Theodore Berman, P.E.

NOA No 03-0514.01

Expiration Date: November 01, 2006 Approval Date: November 06, 2003

Page 1











::



DATE:

# FLORIDA ENERGY EFFICIENCY CODE FOR BUILDING CONSTRUCTION

Florida Department of Community Affairs Residential Whole Building Performance Method A

| Project Name: SCHMADER RESIDEN Address: City, State: , Owner: MCCARTY Climate Zone: South                                                                                                                                                                          | ICE                                                                                                                                                                                                                 | Builder: Permitting Office: Permit Number: Jurisdiction Number:                                   | STUART<br>531400  |          |
|-----------------------