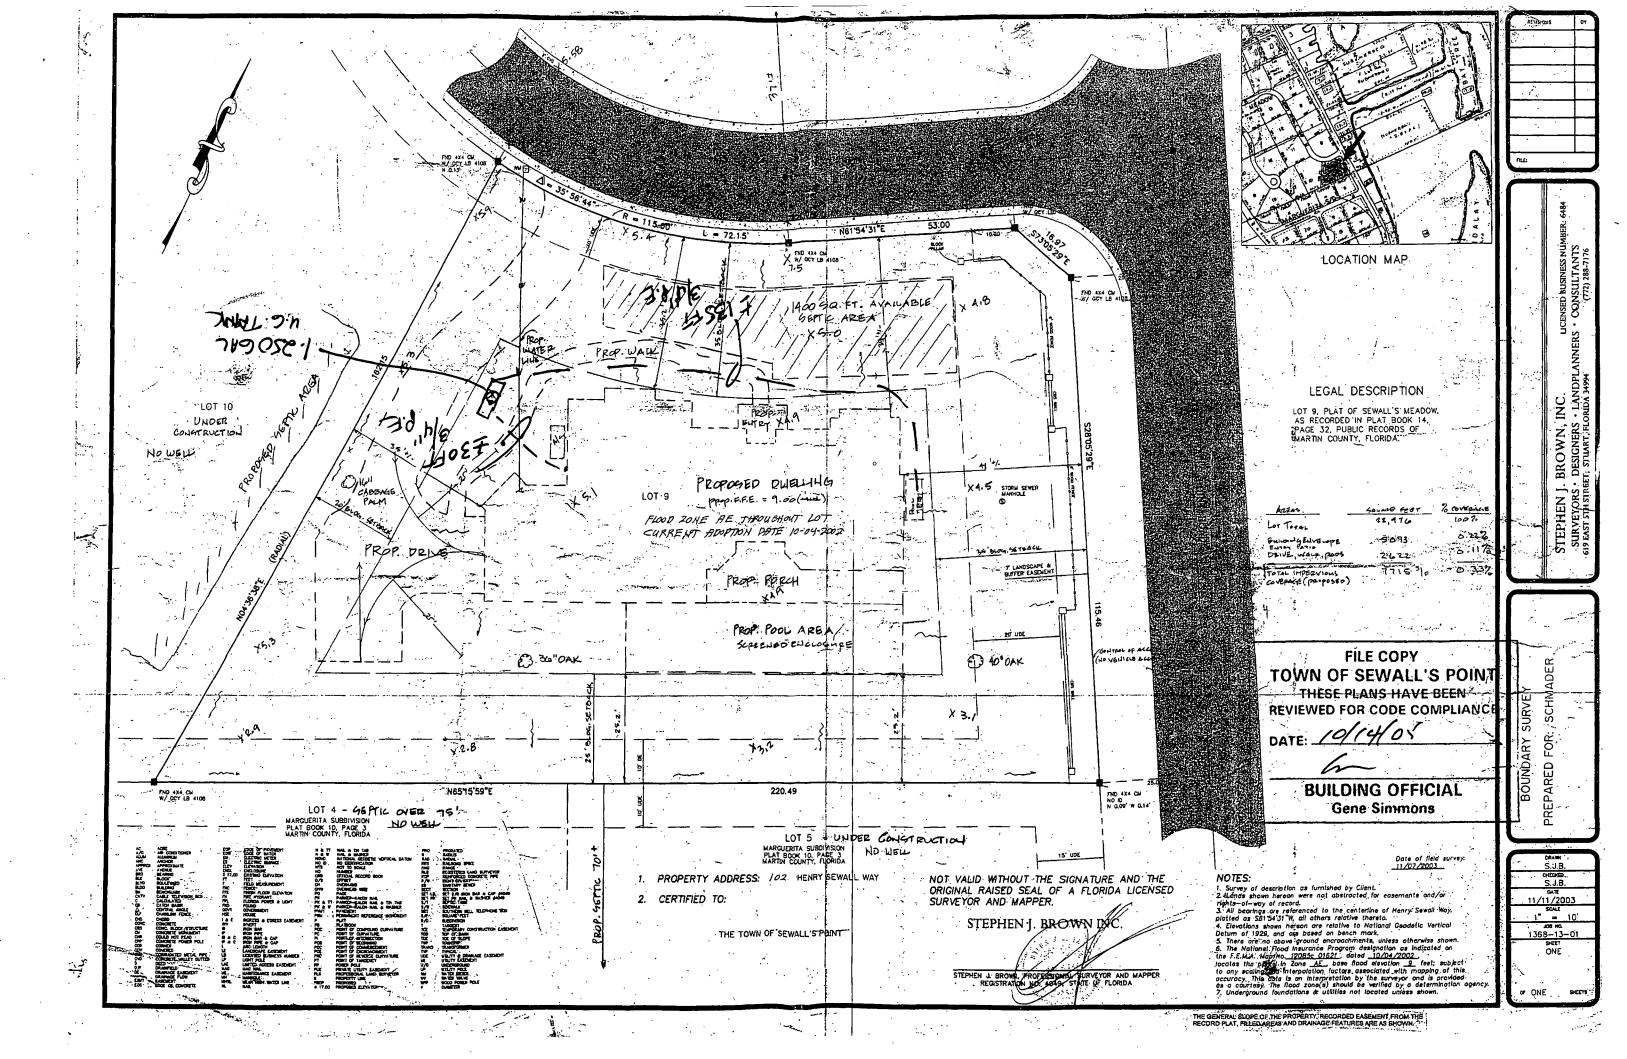

| 398  | 352  | 320  |
| 1-1/ | 4"   | 37    | 3476  | 2368  | 1891 | 1612 | 1424 | 1288 | 1099   | 971  | 877    | 805  | 748  | 700  | 661  | 528  | 449  | 397  | 359  |
| 1-1/ | 2"   | 46    | 6383  | 4496  | 3663 | 3168 | 2830 | 2580 | 2230   | 1993 | 1818   | 1682 | 1571 | 1481 | 1404 | 1143 | 988  | 884  | 805  |
| 2"   |      | 62    | 14586 | 10330 | 8443 | 7317 | 6547 | 5980 | 5183   | 4638 | 4236   | 3923 | 3671 | 3462 | 3285 | 2684 | 2327 | 2082 | 1902 |

NOTES: Tables above include losses for four 90-degree bends and two end fittings. Tubing runs with larger numbers of bends and/or fittings shall be increased by an equivalent length of tubing to the following equation: L=1.3n where L is additional length of tubing and n is the number of additional fittings and/or bends.













7832

### TOWN OF SEWALL'S POINT

One South Sewall's Point Road Sewall's Point, Florida 34996 (772) 287-2455

## **CORRECTION NOTICE**

| ADDRESS: _      | 102                        | HENR                          | 1/ St                | WALL            |               |
|-----------------|----------------------------|-------------------------------|----------------------|-----------------|---------------|
|                 | violations                 | this structure of the City, C |                      |                 |               |
| DEEM!           | T & H                      | PROVED<br>E POS               | DMA<br>TED           | WINES<br>ON 51, | TE,           |
| CAS P<br>IN ATT | TEE                        | HERE ,                        | SUPI<br>PIPIN<br>Æ K | PO