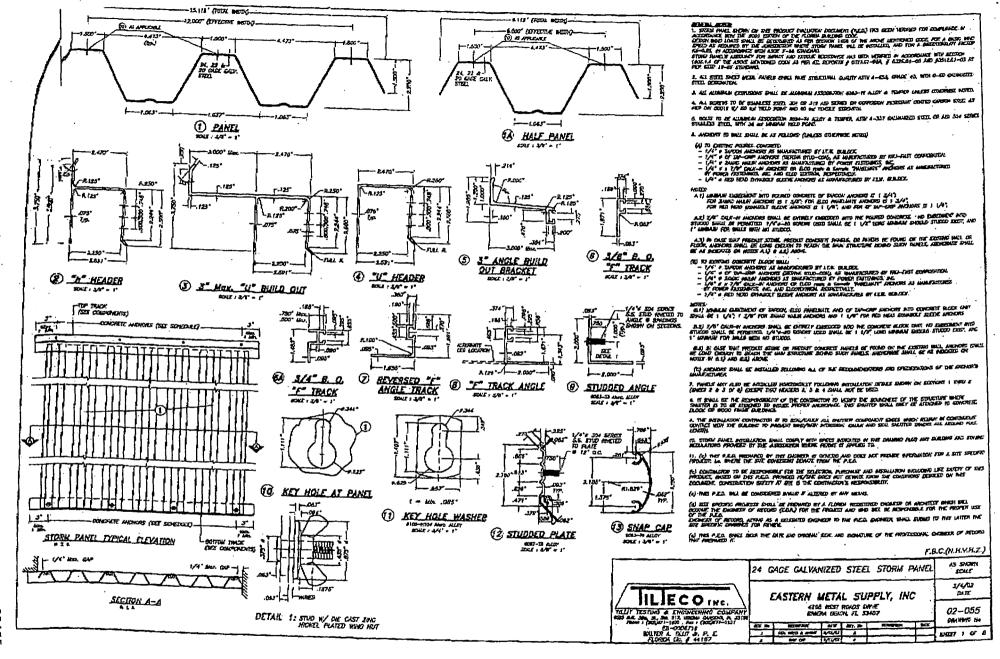

ATIVE 8

CEILING & FLOOR MOUNTING INSTALLATION ALTERNATIVE 9

### INSTALLATION DETAILS ON EXISTING WOOD BUILDINGS

NOTE FOR COMBBUTION OF SECTIONS:

WILL MOURTING SECTIONS OW BE COMBINED IN ANY WHY TO SUIT ANY INSTALLATION.

#### MOTES

- 1. INSTAULATIONS ARE DIKY WILD FOR DESIGN WHID LOADS AND WAX. FIVEL LEWSTH AS PER SCHEDULES SHOWN ON SHEET TO OF 15 EXCEPT THAT PANEL'S LENGTHS FOR FLOOR/CELING RISTALLATIONS SHALL BE LIMITED TO 100°
- 2. FOR WOOD FRAME CONSTRUCTION: WOOD MEMBERS TO BE SOUTHERN PINE No. 2. W/ SPECIFIC DENSITY OF 0.55 OR EDUAL

SEE SHEET 10 OF 15 FOR COMMITTIONS REQUIRED INSTITUTATION
OF FLASHING () ONLY APPLICABLE TO HAME (), IN ORDERTO MARTININ HOM POROUS COMMITTION FOR PANEL

This is Not A Master Drawing. Valid Only For One Time Permit.



APR 2 9 2000





05/17/2004











### MAXIMUM DESIGN PRESSURE RATING "H" (R.S.L.) AND CORRESPONDING MAXIMUM ANCHOR SPACING SCHEDULE FOR INSTALLATIONS INTO CONCRETE AND CONCRETE BLOCK STRUCTURES \*

E. D. = EDGE DISTANCE

|               | Ī           |          | MOON           | AV AVCHO          | 62 23/CD | U FOR E     | B. = 3 ( | /2" W      |             |                 | APPLICABLE TO                       |                                 |
|---------------|-------------|----------|----------------|-------------------|----------|-------------|----------|------------|-------------|-----------------|-------------------------------------|---------------------------------|
| DESIGN TOYOUT | 124         | CONS     | AND NO         | NYRW/<br>DYNUGOLI | ناد      | <b>/</b> ₽/ | · ALAR   | KOE        | OF DA