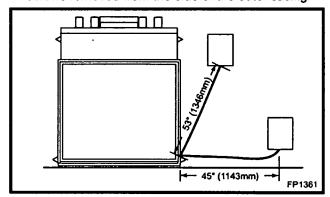

Nailing flanges.



Fig. 6 Fireplace framing.

- other noncombustible face finish material desired when setting the depth of the framing.
- 4. Attach the fireplace nailing flanges to the frame as shown in Figure 5.
- 5. The gas components are located in the control panel assembly attached to the right side of the unit. Choose the desired location on the wall or mantel for the valve box assembly. The conduit length is 5' (1524mm). (Fig. 7) The framing dimensions for the box are 12½"L x 9½"W x 5%"D (311mm x 235mm x 143mm). When the framing for the box is complete, remove the screws securing the valve box to the outer casing. Carefully remove the valve box and, without stressing the conduit, slide the box into the framed opening. Replace the screws removed from the side of the outer casing.



Fig. 7 Valve box assembly location.

- 6. To secure the valve box assembly to the framing members, open the box door, remove extension knob(s), remove the valve cover by removing the two (2) screws securing the valve cover to the box. hold the cover plate with one hand and disconnect the wires to the switch and pilot indicator (R models only). NOTE: Do not allow the valve cover plate to hang from the pilot indicator wires as this could damage the wires. Secure the box to the framing through the two (2) holes at the top and one (1) on each side using sheet rock screws. (Fig. 8) After. framing the box, replace the wires, the valve cover, the extension knob(s) in reverse order. NOTE: The pilot indicator body is labelled +/-, make sure the positive wire on the pilot indicator goes to ground