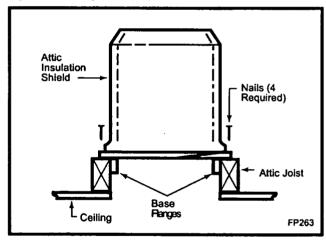

to center of the (8") flue collar from ceiling above and mark position.
- Cut opening equal to 14½" x 14½" (368mm x 368mm).
- 4. Proceed to plumb for additional openings through the roof. In all cases, the opening must provide a minimum of 1½" (38mm) clearance to the vent pipe, i.e., the hole must be at least 14½" x 14½" (368 mm x 368mm).
- 5. Place fireplace into position.
- 6. Place firestop(s) SKFS2A or Attic Insulation Shield AIS-SK into position and secure. (Figs. 31, 32)
- Install roof support (Fig. 33) and roof flashing making sure upper flange of flashing is below the shingles.
- 8. Install appropriate pipe sections until the venting is above the flashing.
- 9. Seal around the pipe.
- Add additional vent lengths for proper height. (Fig. 34)



Fig. 31 Installing firestop spacer.



Fig. 32 Attic shield installation.



Fig. 33 Attach straps to a structural framing member.



Fig. 34 Minimum termination to roof clearance.



If an attic is above ceiling level an AIS-SK (Attic Insulation Shield) must be installed. The enlarged ends of the vent section always face downward.

| Chimney Components               |                                                                                                                                                                                                              |                                                                                   |
|----------------------------------|------------------------------------------------------------------------------------------------------------------------------------------