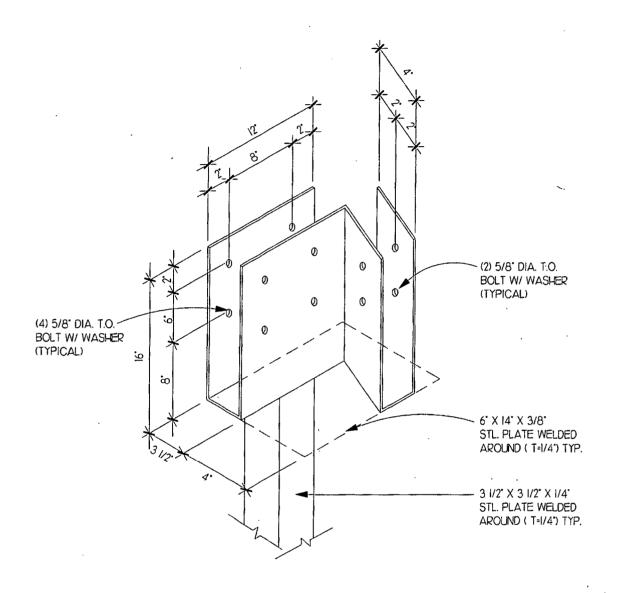

raws -OR- 10d mails as each layer is applied.) --- Spacing (In) ---Rows Nails Screws Bolts TC · 1 3 9.5 0

Rows Nails Screws Bolts
TC · 1 S 9.5 0
BC 2 12 24 0
WB 1 4 4
Provent truss rotation at all

bearing locations.
This truss must be installed as shown. It cannot be

installed upside-down.
Bottom chord of truss should be marked.

NOTE: USER MODIFIED PLATES
This design may have plates
selected through a plate
monitor.

Max comp. force 15580 Lbs Quality Control Fector 1.00

#### FABRICATOR NOTES:

- 1. EAST COAST LUMBER & SUPPLY J.C. WERER P.E.#17455 5285 ST. LUCIE RLVD. FORT PIERCE FL. 34946
- !!!CADTION!!! RRAD "BCSI-BL SUMMARY SHEET" REFORE HANDLING , INSTALLING & BRACING TRUSSES.
- 3. SEE ATTACHED DETAIL SHEET FOR: 1-JACK NAILS.
  2-TBRACE. 3-BEARING BLOCK.
- 4. DESIGNER: NC





















SUPPORT

Log In

New User

Contact Us

About





Validation Entity:

John Henry Kampmann Jr.

Authorized Signature:

Bill Feeley

bfeeley@easternmetal.com

Evaluation/Test Reports Uploaded:

PTID 603 T 1 Product
Evaluation Report(1).pdf
PTID 603 T 2 Certification of

Independ.pdf

PTID 603 T 3 Drawing 02-056

(1).pdf

PTID 603 T 4 Test Reports

(2).pdf

PTID 603 T 4a Test Report

789.pdf

Installation Documents Uploaded:

Product Approval Method:

Method 1 Option D

Application Status:

Approved

Date Validated:

05/28/2004

Page:

Go

Page 1 / 1

| App/Seq | Product Model # or | Model                             | Limits of Use |
|---------|--------------------|-----------------------------------|---------------|
| #       | Name               | Description