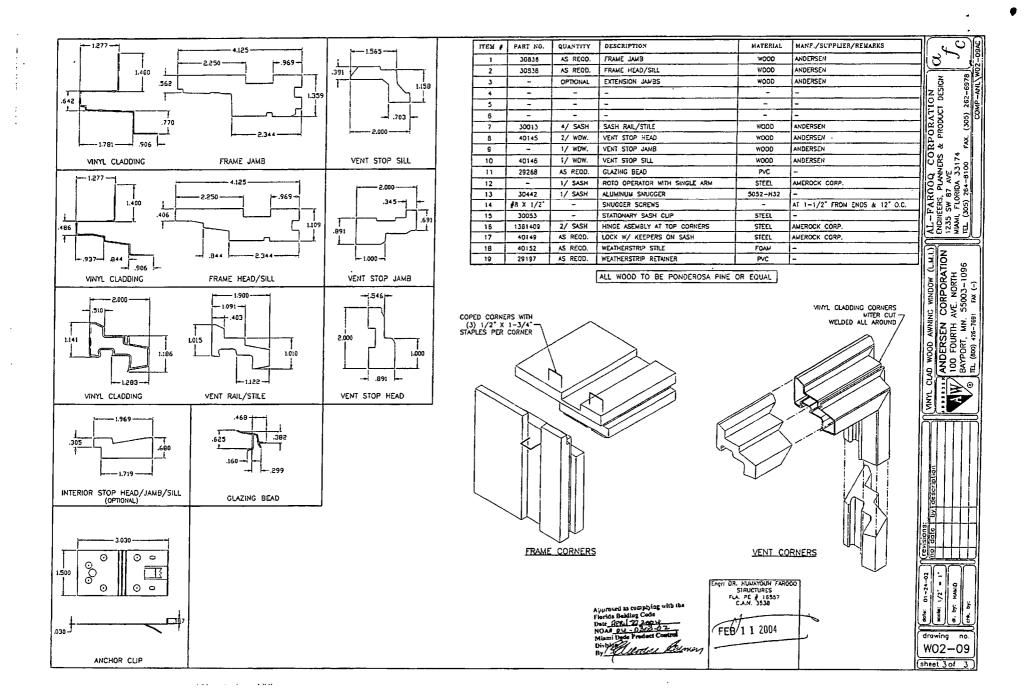

| 82.0     |  |

#### VINYL CLAD WOOD AWNING WINDOW

WINDOWS GLAZED WITH LAMINATED GLASS RÄTED FOR LARGE MISSILE IMPACT AND REQUIRE NO SHUTTERS.

DESIGN LOAD RATING TO BE AS PER CHART SHOWN ABOVE.

THESE PRODUCTS CAN BE INSTALLED AS SINGLE UNITS OR IN COMBINATION WITH MIAMI-DADE COUNTY APPROVED PRODUCTS USING APPROVED MULLION IN BETWEEN.

THIS PRODUCT IS DESIGNED TO COMPLY WITH THE HIGH VELOCITY HURRICANE ZONE OF THE 2001 FLORIDA BUILDING CODE.

WOOD BUCKS BY OTHERS (MIN.  $2\times4$  GRADE 2 SYP), MUST BE ANCHORED PROPERLY TO TRANSFER LOADS TO THE STRUCTURE.

ANCHORS SHALL BE AS LISTED, SPACED AS SHOWN ON DETAILS. ANCHOR EMBEDMENT TO BASE MATERIAL SHALL BE BEYOND WALL OPESSING OR STUCCO

ANCHORING OR LOADING CONDITIONS NOT SHOWN IN THESE DETAILS ARE NOT PART OF THIS APPROVAL.







Building Department - Inspection Log

| l | Date of In    | spection: Mon   | Wed      | Fri        | 11/16   | _, 2005     | Page_         | _ of <u>Z</u> |
|---|---------------|-----------------|----------|------------|---------|-------------|---------------|---------------|
|   | PERMIT        | OWNER/ADDRESS/C | CONTR.   | INSPECTION | TYPE    | RESULTS     | NOTES/COM     | IMENTS:       |
| l | 7447          | DIMMRIOU        |          | FINALWI    |         | FAIL        |               |               |
| 1 |               | 6 BANYA         | NRO      | REPLAC     | EMENY   |             |               | 04/           |
|   |               | ONSYSTEM        | S        | (11:30     | Please) |             | INSPECTOR:    | 411           |
|   | PERMIT        | OWNER/ADDRESS/C |