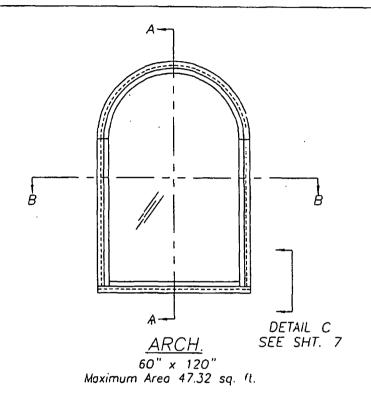

X 68" Maximum Area 25.22 sq. ft.



HALF CIRCLE 96" x 48" Maximum Area 25.13 sq. ft.

LARGE MISSILE IMPACT WINDOWS CONT.



TRAPEZOID 48" x 96" Maximum Area 30.28 sq. ft.



<u>OCTAGON</u> 60" x 60" Maximum Area 20.71 sq. ft.



EYEBROW 96" x 48" Maximum Area 30.24 sq. ft.



RECTANGLE 48" x 96" Maximum Area 32.00 sq. ft.

PRODUCT REVISED

PRODUCT CONTROL DIVISION BUILDING CODE COMPLIANCE OFFICE

Robert L. Clark, P.E.

INDUSTRIES

1070 TECHNOLOGY DRIVE NOKOMIS. FL 34275

8/13/01

ELEVATIONS, 7/16 LAMINATED GLASS

ALUMINUM FIXED WINDOW

P.O. BOX 1529 NOXOMIS, FL J4274

PW-701

NTS 2 8

REDRAWN

4231

Rov:



60" BETWEEN FLATS Maximum Area 21.65 sq. ft.



<u>FAN</u> 120" x 55" Maximum Area 35.20 sq. ft.



ø60" Maximum Area 19.64 sq. ft.



ELLIPTICAL 120" x 48" Moximum Area 31.46 sq. ft.



PRODUCT REVISED

APPROVED AS COMPLYING WITH THE BUILDING CODE COMPLIANCE OFFICE

CCERTAINCE NO O 1 - O 1 CZ . O 1

## NON-IMPACT WINDOWS

- 1.) GLAZING: 3/16" TEMPERED
- 2.) CONFIGURATIONS: O
- 3.) FOR DESIGN PRESSURE RATING SEE COMPARATIVE ANALYSIS ON SHI. 8 OF 8
- 4.) ANCHOR MAXIMIM SPACING: 12.000"
- 5.) SHUTTERS REQUIRED AT ALL INSTALLATIONS
- 6.) ALL FRAME JOINTS TO BE SEAM WELDED
- 7.) REFERENCE TEST REPORTS: FTL-2763, 2780 & 2816



Robert L. Clark, P.E. PE #39712 Structural

Date: 8/13/01 ELEVATIONS, 3/16 TEMPERED GLASS

REDRAWN

ALUMINUM FIXED WINDOW

1070 TECHNOLOGY DRIVE MOKOMIS, FL 34275

P.O. BOX 1529 NOKOMIS, FL 34274 34 8 4231 PW-701



QUARTER CIRCLE

68" x 68" Maximum Area 25.22 sq. ft.



**TRAPEZOID** 

60" x 120" Maximum Area 43.75 sq. ft.



EYEBROW

74" x 37" Maximu