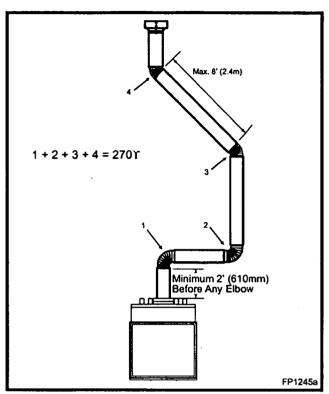

ngth must be reduced by 18" (457mm).
  - Example: Maximum horizontal length
    - $0 \times 30 \Upsilon \text{ or } 45 \Upsilon \text{ elbows} = 10' (3m)$
    - 1 x 30 Yor 45 Yelbows = 8'6" (2.6m)
    - $2 \times 30 \Upsilon \text{ or } 45 \Upsilon \text{ elbows} = 7' (2.1 \text{ m})$
- A minimum of an 12' (3.7m) vertical rise.
- Two sets of 30Yor 45Yelbows offsets within these vertical installations. From 0 to a maximum of 8' (2.4m) of vent pipe can be used between elbows. (Fig. 30)
- SKCS8 must be used to support offsets. (Fig. 31)
   This application will require that you first determine the roof pitch and use the appropriate starter kit. (Refer to Venting Components List)
- The minimum height of the vent above the highest point of penetration through the roof is 2' (610mm). (Fig. 32)



Fig. 30 Typical offset application.

#### Vertical Through-the-Roof Installation

- 1. Locate your fireplace.
- 2. Plumb to center of the (8") flue collar from ceiling above and mark position.
- Cut opening equal to 14½" x 14½" (368mm x 368mm).
- 4. Proceed to plumb for additional openings through the roof. In all cases, the opening must provide a minimum of 1½" (38mm) clearance to the vent pipe, i.e., the hole must be at least 14½" x 14½" (368 mm x 368mm).
- 5. Place fireplace into position.
- 6. Place firestop(s) SKFS2A or Attic Insulation Shield AIS-SK into position and secure. (Figs. 31, 32)
- Install roof support (Fig. 33) and roof flashing making sure upper flange of flashing is below the shingles.
- 8. Install appropriate pipe sections until the venting is above the flashing.
- 9.