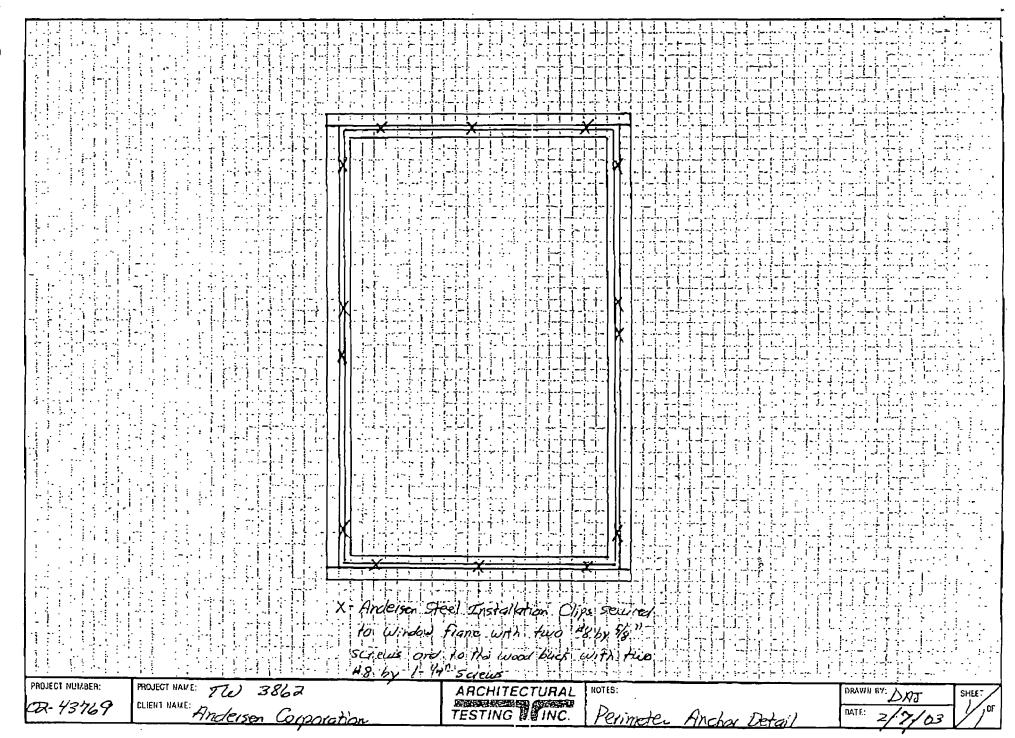

g device: Electronic beam-type.

Cycling mechanism: Computer-driven squirrel-cage blower with electronic pressure

measuring device.

Detailed drawings, representative samples of the test specimen, and a copy of this report will be retained by ATI for a period of four years. The above results were secured by using the designated test methods and they indicate compliance with the performance requirements of the above referenced specification. This report does not constitute certification of this product which may only be granted by the certification program administrator. This report may not be reproduced except in full without the approval of Architectural Testing, Inc.

For ARCHITECTURAL TESTING, INC.

Eric Schoenthaler

Technician

Daniel A. Johnson Regional Manager

DAJ/dj 02-43769.03





BUILDING CODE COMPLIANCE OFFICE (BCCO) PRODUCT CONTROL DIVISION

MIAMI-DADE COUNTY, FLORIDA METRO-DADE FLAGLER BUILDING 140 WEST FLAGLER STREET, SUITE 1603 MIAMI, FLORIDA 33130-1563 (305) 375-2901 FAX (305) 375-2908

# NOTICE OF ACCEPTANCE (NOA)

Andersen Corporation 100 Fourth Avenue Bayport, MN 55003

#### SCOPE

This NOA is being issued under the applicable rules and regulations governing the use of construction materials. The documentation submitted has been reviewed by Miami-Dade County Product Control Division and accepted by the Board of Rules and Appeals (BORA) to be used in Miami Dade County and other areas where allowed by the Authority Having Jurisdiction (AHJ).

This NOA shall not be valid after the expiration date stated below. The Miami-Dade County Product Control Divisio