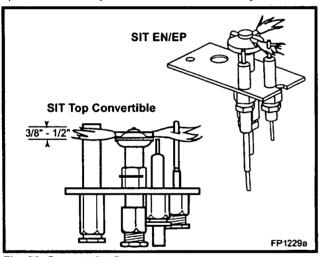

ft until the end of the top middle log comes in contact with the top left log. (Fig. 46)



Fig. 45 Place logs left front and right front. 20006081



Fig. 46 Place middle logs.



Fig. 47 DVT44 logset.



Fig. 48 DVT38 logset.

#### Flame & Temperature Adjustment

#### RN/RP & EN/EP Models

For units equipped with 'HI/LO' valves the flame adjustment is accomplished by rotating the 'HI/LO' adjustment knob located near the center of the gas control valve. (Fig. 49)



Fig. 49 Flame adjustment knob for SIT valve.

#### Flame Characteristics

It is important to periodically perform a visual check of the pilot and burner flames. Compare them to the illustratrations below. (Figs. 50, 51, 52) If the flame patterns appear abnormal contact a qualified service provider for service and adjustment.



Fig. 50 Correct pilot flame appearance.



Fig. 51 DVT44 burner flame pattern.



Fig. 52 DVT38 burner flame pattern.

# **Lighting And Operating Instructions**

#### FOR YOUR SAFETY READ BEFORE LIGHTING

WARNING: If you do not follow these instructions exactly, a fire or explosion may result causing property damage, personal injury or loss of life.

- A. This appliance has a pilot which must be lit manually. When lighting the pilot follow these instructions exactly.
- B. BEFORE LIGHTING smell all around the heater area for gas. Be sure to smell next to the floor because some gas is heavier than air and will settle on the floor.

#### WHAT TO DO IF YOU SMELL GAS

- · Do not try to light any appliance
- · Do not touch any electric switch
- · Do not use any phone in your building
- Immedia