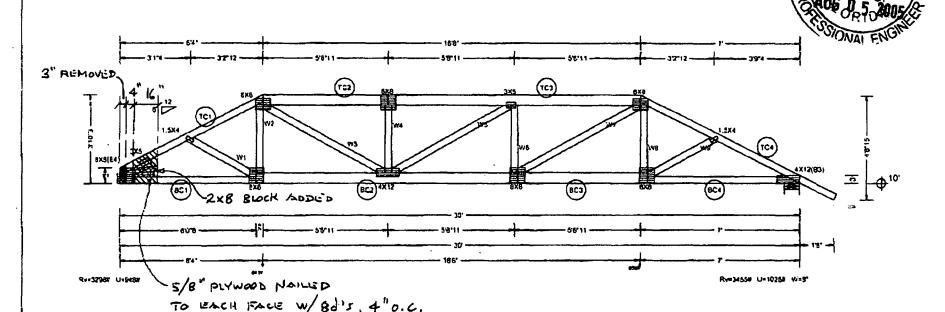

LITY OF THE BUILDING DESIGNER, PER ANSVIP 1-1555 SECTION 2

ES.

78

W.KOST INC.

AUG-85-2885

88:41

Top chord 2x4 SP #2 N :TC2, TC3 2x8 SP #2: Bot chord 2r4 SP #2 Danse :BC2 2r6 SP #1 Dense: :BC3 2x6 SP #2: :BC4 2x4 SP #1 Dense: Webs 2x4 SP #3

:Li Sider 2x4 SP 43; BLOCK LENGTH = 1,500\*

Deflection meets U240 live and U180 total load.

140 mph wind, 15.00 & mean hgt. ASCE 7-98, CLOSED bidg, Located anywhere in roof, CAT IL EXP B, wind TC DL+10.0 m wind BC DL=7.0 ost AUG-05-2005

#1 hip supports 6-4-0 jacks at left and and 7-0-0 jacks at right and, Jacks have no webs.

Left side jacks have 6-4-0 setback with 0-0-0 cent and 0-0-0 overhang. End jacks have 7-0-0 setback with 0-0-0 cent and 1-7-9 overhang. Right side jacks have 7-0-0 setback with 0-0-0 cent and 1-7-9 overhang.

REPLUZ DWG.



QTY= 1 TOTAL= 1

DESC. = G1 PLT. TYP. WAVE

ROOF & FLOOR TRUSS SYSTEMS

4176 MARTIN HIGHWAY PALM CITY, FL 34980 OFF: (772) 288-3700 FAX: (772) 288-4284

TPI1995(STD) WARNING" TRUSSES REQUIRE EXTREME CARE IN FABRICATING, MANDLING, SHIPPING, INSTALLING AND BRACING. I-WARNING "TRUSSES REQUIRE EXTREME CARE IN FABRICATING, HANDLING, SHIPPING, INSTALLING AND BRACING. REPER TO HIB-91 (HANDLING) INSTALLING AND BRACING, PUBLISHED BY TPI (TRUSS PLATE INSTITUTE, 53) DONOFFED DR., SUITE 200, MADISDN, WI. 83719) FOR SAFETY PRACTICES PRIOR TO PERFORMING THESE FUNCTIONS. UNLESS OTHERWISE INDICATED. TOP CHORD SHALL HAVE PROPERLY ATTACHED STRUCTURAL PANELS AND 80 TTOM CHORD SHALL HAVE A PROPERLY ATTACHED RIGID CELING. "HIMPORTANT" FURNISH A CODY OF THIS DESIGN TO THE RESTALLATION CONTRACTOR. ALPINE ENGIN