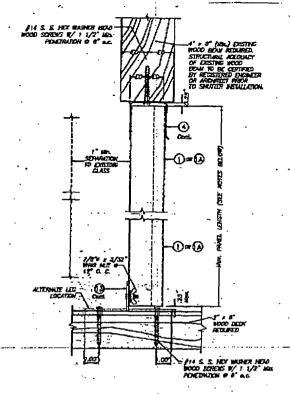

SECTIONS:

WILL MOUNTING SECTIONS OWN BE COMERNED IN ANY WAY TO STAFF ANY DISTULLATION.



WALL MOUNTING INSTALLATION
ALTERNATIVE 5



BUILD OUT INSTALLATION

ALTERNATIVE 6 SOLE: 1/4"

### INSTALLATION DETAILS ON EXISTING WOOD BUILDINGS

BET SHEET ID OF 15 FOR CONDITIONS RECURRED INSTALLATION
OF FLASHING () ONLY APPLICABLE TO ANNEL (b). IN ORDER
TO MUNITUM NON POROUS CONDITION FOR PAREL

WITTEN

- 1. METALLATIONS ARE ONLY BOLID FOR CESSON WHO LONGS AND MAIL PAVEL LONGIN AS PER SOMEDINES SHOWN ON SWEET TO OF 15 EXCEPT THAT PAVEL'S LONGING FOR FLOOR/CELING INSTALLATIONS SHALL BE LIKITED TO 100°
- 2 FOR WOOD FRAME CONSTRUCTION: WOOD MEMBERS TO BE SOUTHERN PAIR No. 2, W/ SPECIFIC DISISTY OF 0.53 OR EDUAL.

This is Not A Master Drawing. Valid Only For One Time Pertilit.



90

APR 2 9 2002







WALL MOUNTING INSTALLATION (D. M.)
ALTERNATIVE 7

CEILING & FLOOR MOUNTING INSTALLATION
ALTERNATIVE 8

CEILING & FLOOR MOUNTING INSTALLATION ALTERNATIVE 9

### INSTALLATION DETAILS ON EXISTING WOOD BUILDINGS

NOTE FOR COMBBUTION OF SECTIONS:

WILL MOURTING SECTIONS OW BE COMBINED IN ANY WHY TO SUIT ANY INSTALLATION.

#### MOTES

- 1. INSTAULATIONS ARE DIKY WILD FOR DESIGN WHID LOADS AND WAX. FIVEL LEWSTH AS PER SCHEDULES SHOWN ON SHEET TO OF 15 EXCEPT THAT PANEL'S LENGTHS FOR FLOOR/CELING RISTALLATIONS SHALL BE LIMITED TO 100°
- 2. FOR WOOD FRAME CONSTRUCTION: WOOD MEMBERS TO BE SOUTHERN PINE No. 2. W/ SPECIFIC DENSITY OF 0.55 OR EDUAL

SEE SHEET 10 OF 15 FOR COMMITTIONS REQUIRED INSTITUTATION
OF FLASHING () ONLY APPLICABLE TO HAME (), IN ORDERTO MARTININ HOM POROUS COMMITTION FOR PANE