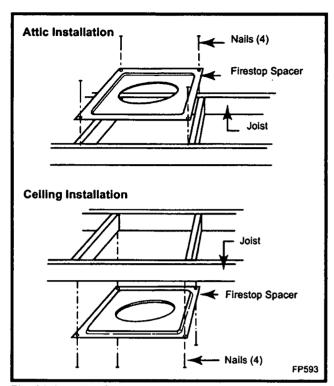

- 1. Locate your fireplace.
- 2. Plumb to center of the (8") flue collar from ceiling above and mark position.
- Cut opening equal to 14½" x 14½" (368mm x 368mm).
- 4. Proceed to plumb for additional openings through the roof. In all cases, the opening must provide a minimum of 1½" (38mm) clearance to the vent pipe, i.e., the hole must be at least 14½" x 14½" (368 mm x 368mm).
- 5. Place fireplace into position.
- 6. Place firestop(s) SKFS2A or Attic Insulation Shield AIS-SK into position and secure. (Figs. 31, 32)
- Install roof support (Fig. 33) and roof flashing making sure upper flange of flashing is below the shingles.
- 8. Install appropriate pipe sections until the venting is above the flashing.
- 9. Seal around the pipe.
- Add additional vent lengths for proper height. (Fig. 34)



Fig. 31 Installing firestop spacer.



Fig. 32 Attic shield installation.



Fig. 33 Attach straps to a structural framing member.



Fig. 34 Minimum termination to roof clearance.



If an attic is above ceiling level an AIS-SK (Attic Insulation Shield) must be installed. The enlarged ends of the vent section always face downward.

| Chimney Components               |                                                                                                                                                                                                              |                                                                                   |
|----------------------------------|---------------------------------------------------------------------------------------------------