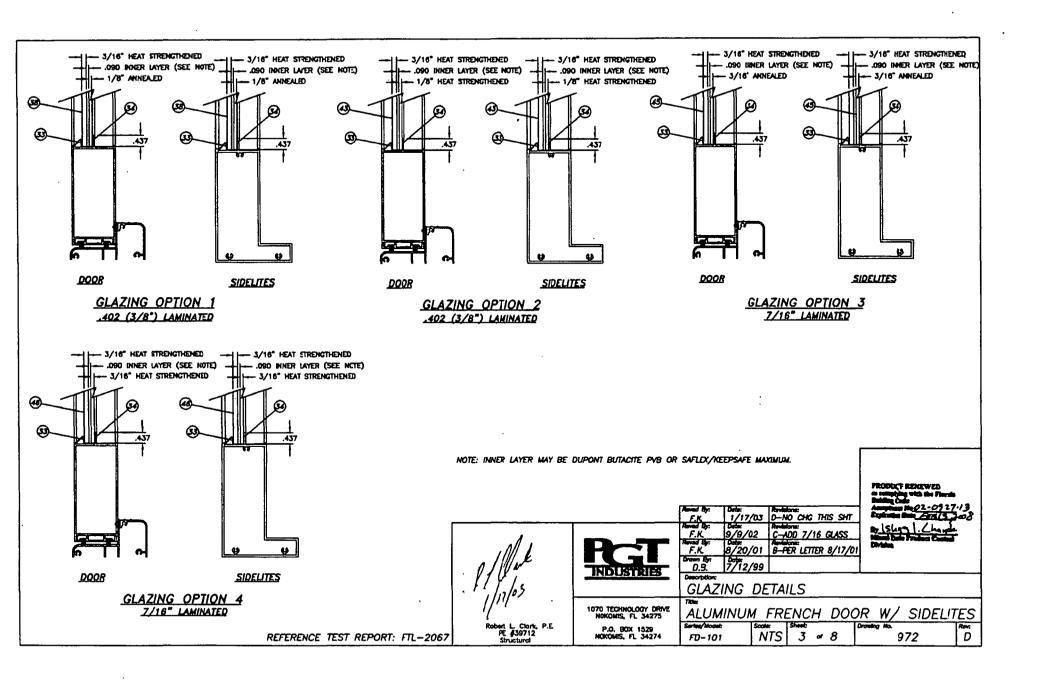

-75.0, |  |  |  |  |
|   | للتسا                                                              |          |           | 75.0   | 75.0   | 75.0   | 75.0   | 75.0   |  |  |  |  |

NOTES: 1. NEGATIVE DESIGN LOADS BASED ON TESTED PRESSURE AND GLASS TABLES ASTM E 1300-98.

2. POSTIVE DESIGN LDADS BASED ON WATER TEST PRESSURE AND GLASS TABLES ASTM E 1300-98.

3. GENERAL: D/O = DAYLIGHT OPENING

D/O HEIGHT = DOOR HEIGHT -10.875"

D/O WIDTH SIDELITE = SIDELITE WIDTH -2.750"

D/O WOTH PANEL - PANEL WIDTH -12.500"

Defet: Revisions: 1/17/03 0-400 TABLES & ADD NOTE 3 Bote: Revisione: 8/20/01 B-PER LETTER 8/17/0 Drown By: D.S. 7/12/99

1070 TECHNOLOGY DRIVE NOKOMIS, FL 34275 P.O. BOX 1529 NCKOMIS, FL 34274

DESIGN PRESSURE TABLES, OXXO & OXO

ALUMINUM FRENCH DOOR W/ SIDELITES

NTS FD-101 2 # 8 972 D













MIAMI-DADE COUNTY, FLORÉDA METRO-DADE FLAGLER BUILDING 140 WEST FLAGLER STREET, SUITE 1603 MIAMI, FLORIDA 33 1 30-1363 (305) 375-2901 FAX (305) 375-2908

## NOTICE OF ACCEPTANCE (NOA)

PGT Industries P.O. Box 1529 Nokomis, FL 34274

#### Scope:

This NOA is being issued under the applicable rules and regulations governing the use of construction materials. The documentation submitted has been reviewed by Miami-Dade County Product Control Division and accepted by the Board of Rules and Appeals (BORA) to be used in Miami Dade County and other areas where allowed by the Authority Having Jurisdiction (AHJ).

This NOA shall not be valid after the expiration date stated below. The Miami-Dade County Product Control Division (In Miami Dade County) and/or the AHJ (in areas other than Mi