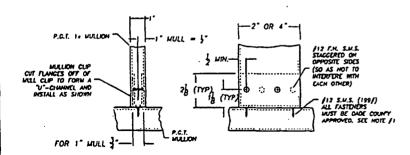

M3; MAX OPENING = H OR H1+H2  $MULL\ LENGTH = W\ OR\ W1+W2+W3$ 

M4! MAX OPENING = W1+W2 OR W2+W3MULL LENGTH = H1

PRODUCT REVISED

APPROVED AS COMPLYING WITH THE SOUTH FLORIDA BUILDING CODE ONTE JUN 2 A 2001 or Manuel to

PRODUCT CONTROL DIVISION BUILDING CODE COMPLIANCE OFFICE ACCEPTANCENO. 00 - 49 (2.05

#### NOTES:

- 1. FOR ANCHORAGE TYPE, QUANTITY AND LOCATION REFER TO SHEETS 2, 3 AND 5
- 2. WINDOWS MAY BE MULLED TOGETHER, TO A MAX. OF 5 UNITS
- 3. MULLIONS ARE APPROVED FOR IMPACT & NON-IMPACT
- 4. REFERENCE TEST REPORT FTL-2902, 2903 AND 2975

INDUSTRIES

ARRANGEMENT DETAIL

STD. WALL MULLION

1070 TECHNOLOGY DRIVE THOROMS, FL 34275

Robert L. Clark, P.E.

P.E. #39712

Structural

MULLS

NTS 1 = 5

6620

Series/Wodet P.O. BOX 1529 NOKOMIS, FL 34274

Chie By: Dale:

Dele: 4/28/00



TYPICAL MULLION TO MULLION INSTALLATION TYPE "A".



TYPICAL MULLION TO STRUCTURE WITH WOOD BUCK. TYPE "B".

NOTE:
1. FOR MULL SIZE AND QUANTITY OF ANCHORS REQUIRED SEE SHEET 5. FOR ANCHOR LOCATIONS SEE SHEET 3. DUANTITY OF ANCHORS FOR MULL-TO-CLIP IS THE SAME AS THE QUANTITY OF ANCHORS FROM CLIP-TO-OPENING. 2. REFERENCE TEST REPORT FTL-2902, 2903 AND 2975

IMPORTANT:
OUANTITY OF ANCHORS SHOWN ARE FOR A PICTORIAL
REPRESENTATION ONLY. FOR CORRECT OUANTITY OF
ANCHORS PLEASE REFER TO CHARTS AND FIND THE
CORRECT MULL SIZE AND PRESSURE REO'D FOR YOUR
SPECIFIC APPLICATION.



## TYPICAL MULLION TO STRUCTURE WITH WOOD BUCK REMOVED FROM CONC. TYPE "C".



TYPICAL MULLION TO STRUCTURE WITH WOOD BUCK AND CONC. TYPE "D".

PHODUCT REVISED as complying your the Florida Bidding Code No. 2010 2010 5 Ex