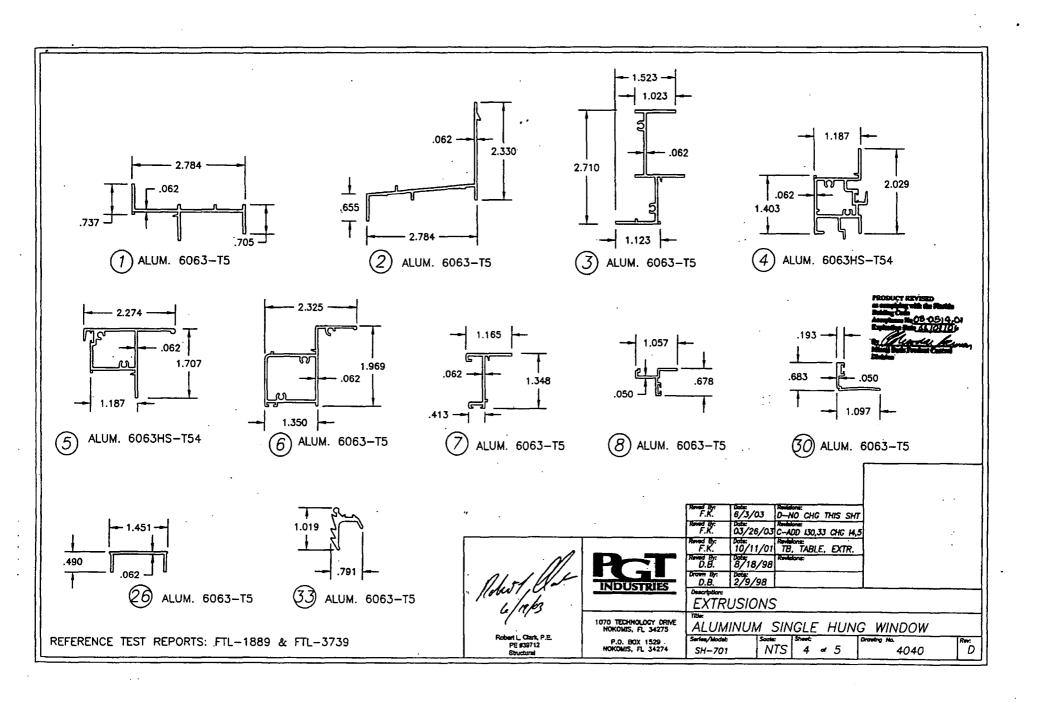

ion of this NOA shall be cause for termination and removal of NOA.

**ADVERTISEMENT:** The NOA number preceded by the words Miami-Dade County, Florida, and followed by the expiration date may be displayed in advertising literature. If any portion of the NOA is displayed, then it shall be done in its entirety.

**INSPECTION:** A copy of this entire NOA shall be provided to the user by the manufacturer or its distributors and shall be available for inspection at the job site at the request of the Building Official.

This NOA revises NOA # 02-0702.04 and, consists of this page 1 as well as approval document mentioned above. The submitted documentation was reviewed by Theodore Berman, P.E.

NOA No 03-0514.01

Expiration Date: November 01, 2006 Approval Date: November 06, 2003

Page 1











::



DATE:

# FLORIDA ENERGY EFFICIENCY CODE FOR BUILDING CONSTRUCTION

Florida Department of Community Affairs Residential Whole Building Performance Method A

| Project Name: SCHMADER RESIDEN Address: City, State: , Owner: MCCARTY Climate Zone: South                                                                                                                                                                          | ICE                                                                                                                                                                                                                 | Builder: Permitting Office: Permit Number: Jurisdiction Number:                                   | STUART<br>531400  |          |
|---------------------------