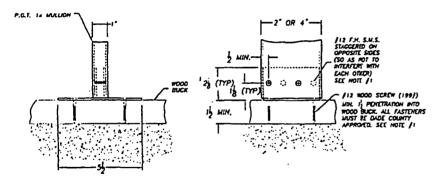

\ W1+W2+W3$ 

M4! MAX OPENING = W1+W2 OR W2+W3MULL LENGTH = H1

PRODUCT REVISED

APPROVED AS COMPLYING WITH THE SOUTH FLORIDA BUILDING CODE ONTE JUN 2 A 2001 or Manuel to

PRODUCT CONTROL DIVISION BUILDING CODE COMPLIANCE OFFICE ACCEPTANCENO. 00 - 49 (2.05

#### NOTES:

- 1. FOR ANCHORAGE TYPE, QUANTITY AND LOCATION REFER TO SHEETS 2, 3 AND 5
- 2. WINDOWS MAY BE MULLED TOGETHER, TO A MAX. OF 5 UNITS
- 3. MULLIONS ARE APPROVED FOR IMPACT & NON-IMPACT
- 4. REFERENCE TEST REPORT FTL-2902, 2903 AND 2975

INDUSTRIES

ARRANGEMENT DETAIL

STD. WALL MULLION

1070 TECHNOLOGY DRIVE THOROMS, FL 34275

Robert L. Clark, P.E.

P.E. #39712

Structural

MULLS

NTS 1 = 5

6620

Series/Wodet P.O. BOX 1529 NOKOMIS, FL 34274

Chie By: Dale:

Dele: 4/28/00



TYPICAL MULLION TO MULLION INSTALLATION TYPE "A".



TYPICAL MULLION TO STRUCTURE WITH WOOD BUCK. TYPE "B".

NOTE:
1. FOR MULL SIZE AND QUANTITY OF ANCHORS REQUIRED SEE SHEET 5. FOR ANCHOR LOCATIONS SEE SHEET 3. DUANTITY OF ANCHORS FOR MULL-TO-CLIP IS THE SAME AS THE QUANTITY OF ANCHORS FROM CLIP-TO-OPENING. 2. REFERENCE TEST REPORT FTL-2902, 2903 AND 2975

IMPORTANT:
OUANTITY OF ANCHORS SHOWN ARE FOR A PICTORIAL
REPRESENTATION ONLY. FOR CORRECT OUANTITY OF
ANCHORS PLEASE REFER TO CHARTS AND FIND THE
CORRECT MULL SIZE AND PRESSURE REO'D FOR YOUR
SPECIFIC APPLICATION.



## TYPICAL MULLION TO STRUCTURE WITH WOOD BUCK REMOVED FROM CONC. TYPE "C".



TYPICAL MULLION TO STRUCTURE WITH WOOD BUCK AND CONC. TYPE "D".

PHODUCT REVISED as complying your the Florida Bidding Code No. 2010 2010 5 Expiration Date Code 12 B.C. By Code 12 B.C. By Code 12