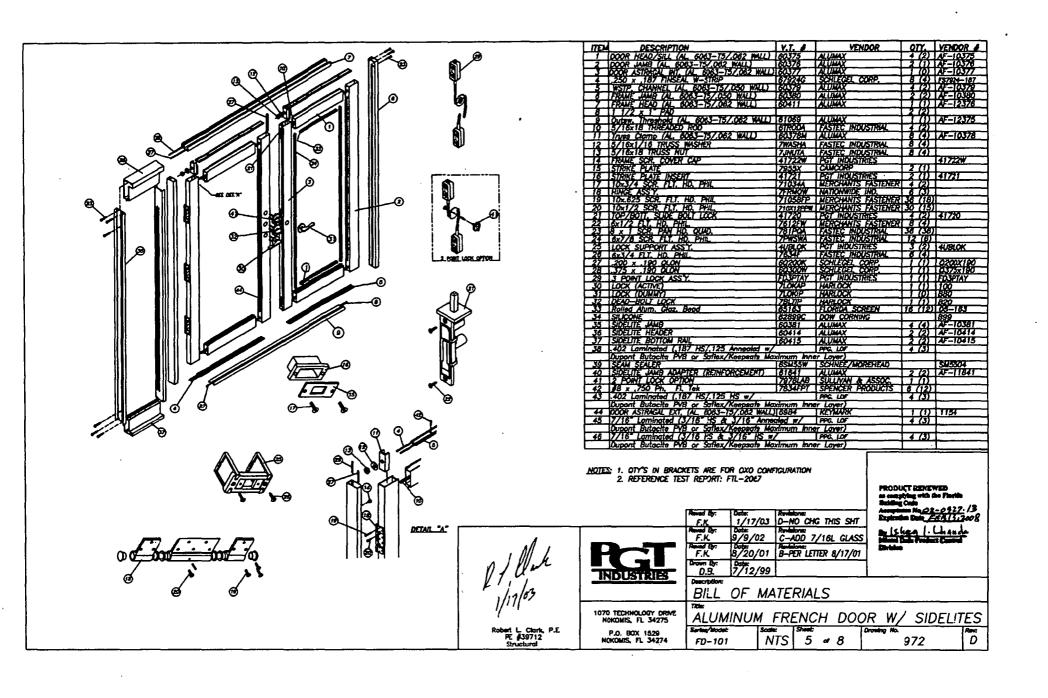

.0, |  |  |  |  |
|   | للتسا                                                              |          |           | 75.0   | 75.0   | 75.0   | 75.0   | 75.0   |  |  |  |  |

NOTES: 1. NEGATIVE DESIGN LOADS BASED ON TESTED PRESSURE AND GLASS TABLES ASTM E 1300-98.

2. POSTIVE DESIGN LDADS BASED ON WATER TEST PRESSURE AND GLASS TABLES ASTM E 1300-98.

3. GENERAL: D/O = DAYLIGHT OPENING

D/O HEIGHT = DOOR HEIGHT -10.875"

D/O WIDTH SIDELITE = SIDELITE WIDTH -2.750"

D/O WOTH PANEL - PANEL WIDTH -12.500"

Defet: Revisions: 1/17/03 0-400 TABLES & ADD NOTE 3 Bote: Revisione: 8/20/01 B-PER LETTER 8/17/0 Drown By: D.S. 7/12/99

1070 TECHNOLOGY DRIVE NOKOMIS, FL 34275 P.O. BOX 1529 NCKOMIS, FL 34274

DESIGN PRESSURE TABLES, OXXO & OXO

ALUMINUM FRENCH DOOR W/ SIDELITES

NTS FD-101 2 # 8 972 D













MIAMI-DADE COUNTY, FLORÉDA METRO-DADE FLAGLER BUILDING 140 WEST FLAGLER STREET, SUITE 1603 MIAMI, FLORIDA 33 1 30-1363 (305) 375-2901 FAX (305) 375-2908

## NOTICE OF ACCEPTANCE (NOA)

PGT Industries P.O. Box 1529 Nokomis, FL 34274

#### Scope:

This NOA is being issued under the applicable rules and regulations governing the use of construction materials. The documentation submitted has been reviewed by Miami-Dade County Product Control Division and accepted by the Board of Rules and Appeals (BORA) to be used in Miami Dade County and other areas where allowed by the Authority Having Jurisdiction (AHJ).

This NOA shall not be valid after the expiration date stated below. The Miami-Dade County Product Control Division (In Miami Dade County) and/or the AHJ (in areas other than Miami