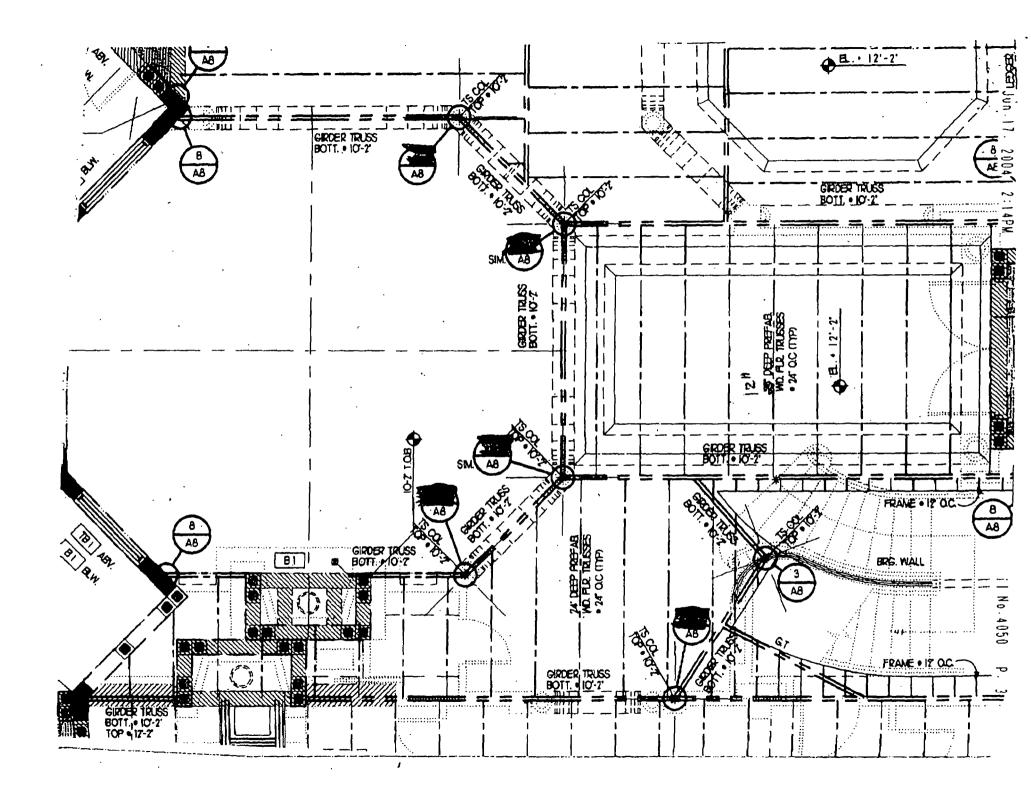

South Sewall's Point Road Sewall's Point, FL 34996

RE: 17 S. River Drive, Connection Details

Dear Plan Review:

Please note the following as built field conditions to details 10/ A8, 3/ A8 and 13/ A8, have been inspected and are acceptable to our office. These conditions are located per the attached plan.

In addition, Ledger attachment detail 19A / A8 is acceptable since the builder has centered the wedge anchors (12" apart) on the member coming into the ledger. This has been inspected as well.

Thank you for pointing out these items and your attention to these matters.

Sincerely.

for the firm.

Ronald J. Rickert II, AIA

**Attachment** 

EU E CODY

1.05.05

TOWN OF SEWALL'S POINT THESE PLANS HAVE BEEN REVIEWED FOR CODE COMPLIANCE

DATE: 2/23/8

BUILDING OFFICIAL

**Gene Simmons** 





Online Plus -- Version 15.0.007 RON DATE: 1- 7-04

...... . 2-PLY TRUSS .

| C5       | 1 812 | 2 | LUMBER    | EB   |
|----------|-------|---|-----------|------|
| TOP 0.7  | 9 2X  | 4 | SP-#2     | 1500 |
| BTM 0.0  | 3 2X  | 4 | SP-#2     | 1500 |
| WB\$ 0.0 | 2 2X  | 6 | BP-#2     | 1250 |
| EXCEPTI  | : 2MO |   |           |      |
| A-C      | 2 *   | Δ | F # - 472 | 850  |

LATERAL BRACING: TOP CHORD - CONTINUOUS BIN CHORD - CONTINUOUS TRUSS SPACING - 24.0 IN.

STANDARD LOADING LUMBER STREES INCREASE: 0.04 PLATE STRESS INCREASE: 0.04 LIVE DEAD (PSF) 10.0 0.0 0.0 TOP CHD 40.0 BIM CED TOTAL 40.0 15.0 55.0 EXCEPTIONS: 90.0 SUPPORT CRITERIA

JT REACT WIDTH JT REACT WIDTH LBS IN-EX LBS IN-BX 613 3- B C 613 3- 0

LOAD CASE #1 UNBALANCED LOAD LUMBER STREES INCREASE: 0.0% PLATE STRESS I