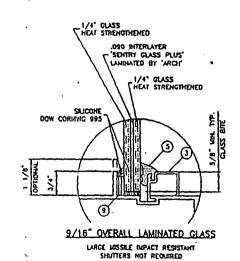

| 100.0                | 100.0   | 90.6  | 78.0  | -      | Ē          | -     | -    | -     |      | -    | -        | -            | -    |
| 138"      | 0.001                                             | 0.001                | 98.8    | 89.2  | 76.6  | -      | -          | -     |      |       | -    |      | <u> </u> | -            | -    |
| 141*      | 100.0                                             | 100.0                | 97.3    | 87.9  | -     | -      | -          | -     | -    | -     | -    | -    |          | -            | •    |
| 144"      | 100.0                                             | 100.0                | 95.8    | 86.5  | -     | -      | L <u>-</u> | -     |      | -     | -    | -    | -        | -            | -    |





APPROVED AS COMPLYING WITH THE COLUMN DE LO PORTE DE SOUTE DE LA SOUTE DE LA SOUTE DE LA SOUTE DE LA SOUTE DE LA SOUTE DE LA SOUTE DE LA SOUTE DE LA SOUTE DE LA SOUTE DE LA SOUTE DE LA SOUTE DE LA SOUTE DE LA SOUTE DE LA SOUTE DE LA SOUTE DE LA SOUTE DE LA SOUTE DE LA SOUTE DE LA SOUTE DE LA SOUTE DE LA SOUTE DE LA SOUTE DE LA SOUTE DE LA SOUTE DE LA SOUTE DE LA SOUTE DE LA SOUTE DE LA SOUTE DE LA SOUTE DE LA SOUTE DE LA SOUTE DE LA SOUTE DE LA SOUTE DE LA SOUTE DE LA SOUTE DE LA SOUTE DE LA SOUTE DE LA SOUTE DE LA SOUTE DE LA SOUTE DE LA SOUTE DE LA SOUTE DE LA SOUTE DE LA SOUTE DE LA SOUTE DE LA SOUTE DE LA SOUTE DE LA SOUTE DE LA SOUTE DE LA SOUTE DE LA SOUTE DE LA SOUTE DE LA SOUTE DE LA SOUTE DE LA SOUTE DE LA SOUTE DE LA SOUTE DE LA SOUTE DE LA SOUTE DE LA SOUTE DE LA SOUTE DE LA S