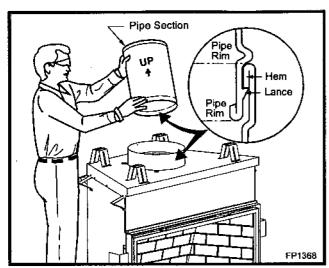

our (4) screws securing top shield, install first pipe section and replace top shield.

Install the pipe as shown in Figure 14. When you get a good lock, you will hear the pipe clearly snap together. Once sections are snap-locked in place, it is extremely difficult to get them apart. Make sure the pipe is firmly snapped and locked together as each pipe section is mounted.

When installing elbows, follow the same procedure. The joints of inner and outer elbow must be taped with UL approved high temperature metal adhesive tape for proper sealing. Be sure to always attach straps on upper elbow to a structural framing member.

For vertical installations, continue installing the pipe as required until pipe is installed up through the ceiling. At this point, you must install a firestop spacer.



Fig. 14 Install pipe, listening for the snap-lock to fasten.

#### **Horizontal Termination**

The vent must rise vertically a minimum of 24" (610mm) off the top of the unit, before the first elbow. The horizontal run may extend up to 20' (6m) and include a vertical rise of up to 40' (12m). (Fig. 15) Horizontal termination must also meet the criteria shown in Figures 12 & 13.

- Approved vent systems must terminate above and including the heavy line in Figure 15.
- Two 45Yelbows may be substituted for each single 90Yelbow
- With a rise between 2' 4', one (1) 90Yor two (2) 45Yelbows may be used.

#### **Vertical Termination**

A vertical vent system must terminate no less than 12' (3.66m) and no more than 40' (12m) above the appliance flue collar. A 2' (610mm) vertical section must be ins