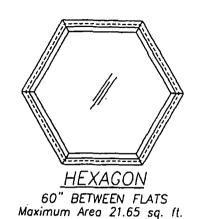

y with any section of this NOA shall be cause for termination and removal of NOA.

**ADVERTISEMENT:** The NOA number preceded by the words Miami-Dade County, Florida, and followed by the expiration date may be displayed in advertising literature. If any portion of the NOA is displayed, then it shall be done in its entirety.

INSPECTION: A copy of this entire NOA shall be provided to the user by the manufacturer or its distributors and shall be available for inspection at the job site at the request of the Building Official.

This NOA revises NOA # 01-0102.01 and, consists of this page 1 as well as approval document mentioned above. The submitted documentation was reviewed by Theodore Berman, P.E.



NOA No 02-0701.07 Expiration Date: September 13, 2006 Approval Date: July 12, 2002 Page 1







ø60" Maximum Area 19.64 sq. ft.



ELLIPTICAL 96" X 47" Maximum Area 24.61 sq. ft.





APPROVED AS COMPLYING WITH THE BUILDING CODE COMPLIANCE OFFICE

# LARGE MISSILE IMPACT WINDOWS

- 1.) GLAZING: 7/16" LAMINATED W/INTERLAYER DUPONT BUCACITE PVB
- 2.) CONFIGURATIONS: O
- 3.) DESIGN PRESSURE RATING:

+60.0 PSF & -60.0 PSF (3/16" HEAT STRENGTHENED/.090/3/16" HEAT STRENTHENED LAMI) +36.0 PSF & -36.0 PSF (3/16" ANNEALED/.090/3/16" ANNEALED)

- 4.) ANCHOR MAXIMIM "SPACING: 12.000"
- 5.) NO SHUTTERS REQUIRED
- 6.) ALL FRAME JOINTS TO BE SEAM WELDED
- 7.) REFERENCE TEST REPORT: FTL-2797

"B/13/01 REDRAWN

ELEVATIONS, 7/16 LAMINATED GLASS

ALUMINUM FIXED WINDOW

1070 TECHNOLOGY DRIVE NOKOMIS, FL 34275

PW-701

4231



QUARTER CIRCLE 68" X 68" Maximum Area 25.22 sq. ft.



HALF CIRCLE 96" x