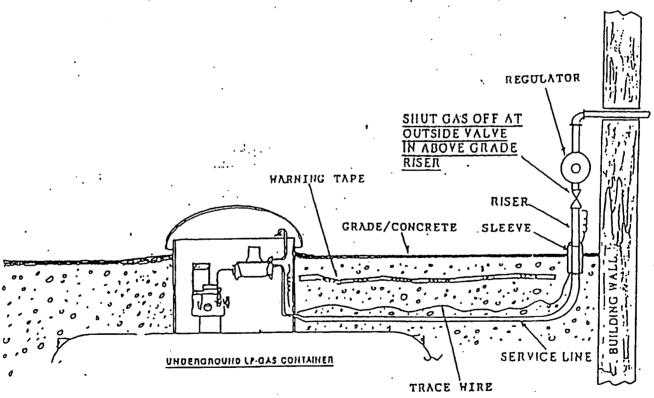

| 800,1 min  |           | 2736.9 mm   | 1109.7 mm   | 1363,7 nm    | 323.9 min | 1225.6 mm  | 266.7 kg  |                                         |
| 500 wg.    | 37.42"     | Hemi      | 9'-10"      | 4'-1 5/8"   | 4'-11 5/8"   | 15"       | 5'-0"      | 871 lbs.  | 30                                      |
| 1892.5 L   | 950.5 mm   | 1101111   | 2997.2 min  | 1260.5 mm   | 1514.5 jnm   | 381.0 mm  | 1524.0 inm | 395.1 kg  |                                         |
| 1,000 wg.  | 40.96"     | Heini     | 15'-10 7/8" | 4'-3 3/4"   | 5'-3 1/4"    | 16 1/4"   | ۰۶٬۰۵۰     | 1729 lbs. | 15                                      |
| 3785.0 L.  | 1040.4 mm  | HICIMI    | 4846.6 mm   | 1351.0 mm   | 1605.0 mm    | 412.8 mm  | 2743.2 mm  | 784.3 kg  | دا ــــــــــــــــــــــــــــــــــــ |







Figure 1-3 Underground ASME containers. (This figure for illustrative purposes only; text shall govern.)

#### Appendix J Referenced Publications

J-1 The following documents or portions thereof are referenced within this standard for informational purposes only and thus are not considered part of the requirements of this document. The edition indicated for each reference is the current edition as of the date of the NFPA issuance of this document.

J-1.1 NFPA Publications. National Fire Protection Association. I Batterymarch Park, P.O. Box 9101, Quincy, MA 02269-9101.

NFPA 10, Standard for Portable Fire Extinguishers, 1994 edition.

NFPA 37, Standard for the Installation and Use of Stationary Combustion Engines and Gas Turbines, 1994 edition.

NFPA 50. Standard for Bulk Oxygen Systems