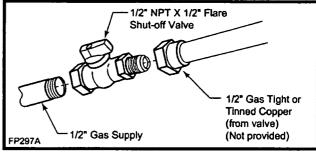

e. Refer to this manual for correct installation and operational procedures. For assistance or additional information consult a qualified installer, service agency, or the gas supplier.

#### **Gas Line Installation**



When purging gas line the front glass must be removed.



A gas shut off valve must be installed on the gas pipe line going into the appliance within easy access.

The gas pipeline can be brought in through the bottom right side of the valve box assembly.

The gas line connection can be made with properly tinned 1/2" copper tubing or 1/2" gas tight. Some municipalities have additional local codes, it is always best to consult your local authority and the CSA-B149.1 installation codes.

For USA installations consult the current National Fuel Gas Code, ANSI Z223.1/NFPA 54.



Fig. 9 Typical gas supply installation.



Always check for gas leaks with a mild soap and water solution applied with a brush no larger than 1" (25mm). Never apply soap and water solution with a spray bottle. Do not use an open flame for leak testing.



The fireplace valve must not be subjected to any test pressures exceeding 1/2 psi. Isolate or disconnect this or any other gas appliance control from the gas line when pressure testing.

The gas control is equipped with a captured screw type pressure test point, therefore it is not necessary to provide a 1/8" test point up stream of the control.

When using copper, use only approved fittings. Always provide a union when using black iron pipe so the gas line can be easily disconnected for burner servicing. A union may not be behind a wal