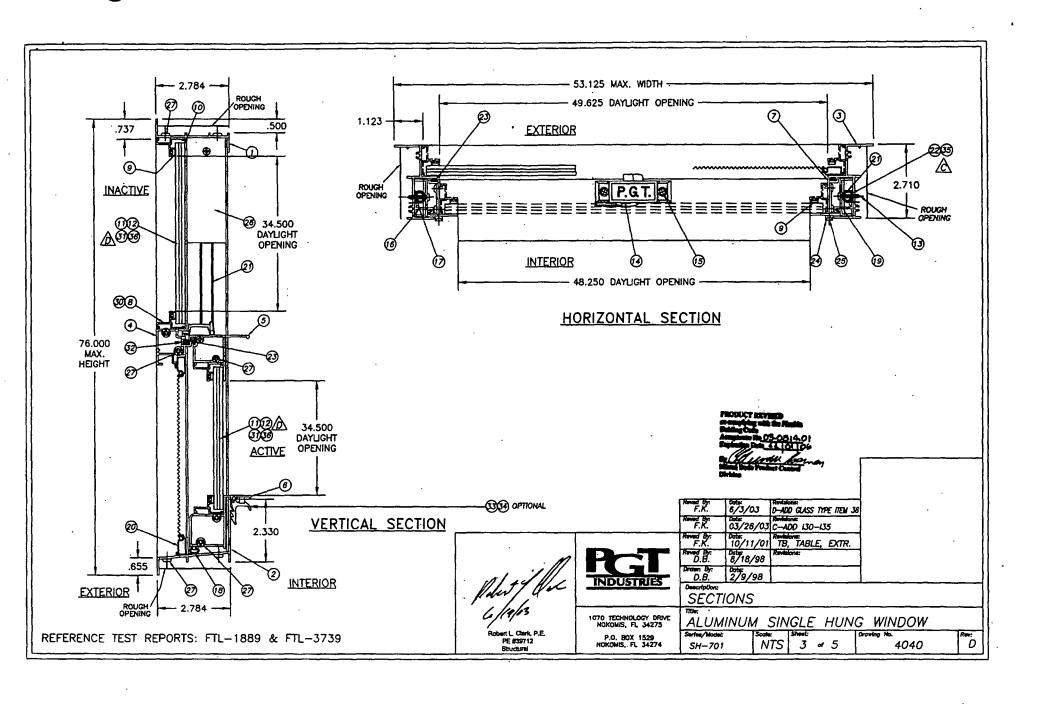

ction of this NOA shall be cause for termination and removal of NOA.

**ADVERTISEMENT:** The NOA number preceded by the words Miami-Dade County, Florida, and followed by the expiration date may be displayed in advertising literature. If any portion of the NOA is displayed, then it shall be done in its entirety.

**INSPECTION:** A copy of this entire NOA shall be provided to the user by the manufacturer or its distributors and shall be available for inspection at the job site at the request of the Building Official.

This NOA revises NOA # 02-0702.04 and, consists of this page 1 as well as approval document mentioned above. The submitted documentation was reviewed by Theodore Berman, P.E.

NOA No 03-0514.01

Expiration Date: November 01, 2006 Approval Date: November 06, 2003

Page 1











::



DATE:

# FLORIDA ENERGY EFFICIENCY CODE FOR BUILDING CONSTRUCTION

Florida Department of Community Affairs Residential Whole Building Performance Method A

| Project Name: SCHMADER RESIDEN Address: City, State: , Owner: MCCARTY Climate Zone: South                                                                                                                                                                          | ICE                                                                                                                                                                                                                 | Builder: Permitting Office: Permit Number: Jurisdiction Number:                                   | STUART<br>531400  |          |
|-------------------------