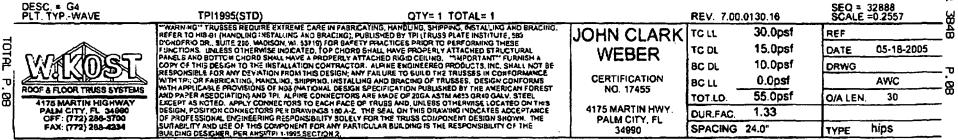

ATED ON THIS DESIGN, POSTICIN O'NHECTORS PER DRAWINGS 180A-2. THE SEAL ON THIS DRAWING INDICATES ACCEPTANCE OF PROFESSIONAL ENGINEERING RESPONSIBILITY SOLELLY FOR THE TRUSS COMPONENT DESIGN SHOWN. THE SUITABILITY AND USE OF THIS COMPONENT DESIGN SHOWN. THE SUITABILITY AND USE OF THIS COMPONENT FOR ANY PARTICULAR BUILDING IS THE RESPONSIBILITY OF THE BUILDING DESIGNER PER ANSITPI 1-1995 SECTION 5.

EVS. DEPT.

W.KOST INC.

77,2 <u> 1</u> 3848

9

Top chard 2×4 SP #2 N:TC2, TC4 2×4 SP #2 Dense: Bot chard 2×4 SP #3 N Webs 2×4 SP #3 ±1 5tder 2×4 SP #3: BLOCK LENGTH = 1.711\*

140 mph wind, 13,19 ft mean hgt. ASCE 7-98, CLOSED bldg, not located within 4.50 ft from coof edge, CAT II, EXP B, wind T DL=19.0 psf, wind 8C DL=7.0 psf.

Deflection mosts L/240 tvs and L/180 total load

pieraia dad.





772 781 3848

ALG-85-2005

08:41

W.KOST INC.

EVS.

DEPT.

Top chord 2x4 SP #2 N Bot chord 2x4 SP #2 N Webs 2x4 SP #3 :Lt Slider 2x4 SP #3: BLOCK LENGTH = 1.500'

140 mph wind, 12.69 ft mean hgt, ASCE 7-98, CLOSED bldg, not tocated within 4.50 ft from soof edge, CAT II, EXP 8, wind DL=10.0 psf, wind BC DL=7.0 psf.

Deflection meets L/240 live and L/180 total load.

REPSIR DWG.



DESC. = G3 PLT. TYP.-WAVE

ROOF & FLOOR TRUSS SYSTEMS

Ry=1628# U=450#

4175 MARTIN HIGHWAY PALM CITY, FL 34990 OFF: (772) 288-3700 FAX: (772) 288-4294

TPI1995(STD) QTY= 1 TOTAL= 1 TPI1895(STD)

QTY= 1 TOTAL= 1

"WARNING" TRUSSES REQUIRE EXTREME CARE IN FASRICATING, HANDLING, SHEPPING, INSTALLING AND BRACING. 
REFER TO HIB-91 (HANDLING INSTALLING AND BRACINS), PUBLISHED BY TPI; TRUSS PLATE INSTITUTE. 593

DOND