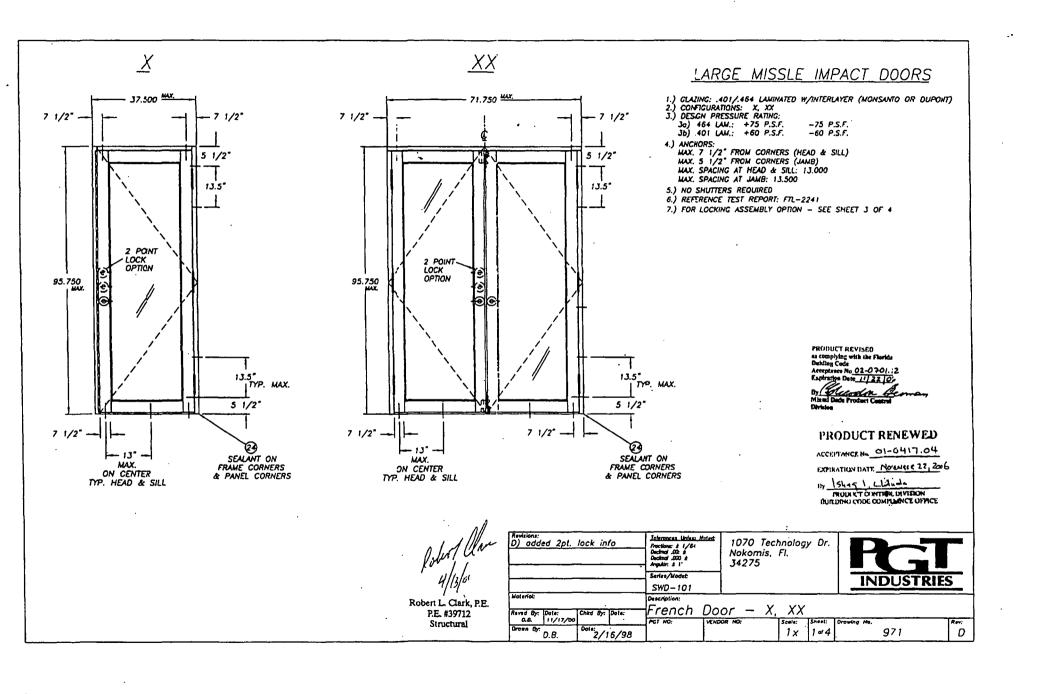

omply with any section of this NOA shall be cause for termination and removal of NOA.

ADVERTISEMENT: The NOA number preceded by the words Miami-Dade County, Florida, and followed by the expiration date may be displayed in advertising literature. If any portion of the NOA is displayed, then it shall be done in its entirety.

INSPECTION: A copy of this entire NOA shall be provided to the user by the manufacturer or its distributors and shall be available for inspection at the job site at the request of the Building Official.

This NOA revises NOA # 01-0417.04 and, consists of this page 1 as well as approval document mentioned above. The submitted documentation was reviewed by Theodore Berman, P.E.



NOA No 02-0701.12 Expiration Date: November 22, 2006 Approval Date: July 12, 2002

Page 1

















| ITEM | DESCRIPTION               | V.T. #    | QTY./DESCRIPTION                  | VENDOR             | VENDOR /    |
|------|---------------------------|-----------|-----------------------------------|--------------------|-------------|
| 1    | DOOR HEAD/SILL            | 60375     |                                   | ALUMAX             | AF-10375    |
| 2    | DCOR JAMB (HINGED)        | 60376     |                                   | ALUMAX             | AF-10376    |
| 3    | DOOR ASTRAGAL             | 60377     |                                   | ALUMAX             | AF-10377    |
| 4    | .250 x .187 FINSEAL STRIP | 67924G    | 8 (2/each door lop & bot, rail)   | SCHLEGEL CORP.     | FS7924-187  |
| 5    | DOOR W-STRIP CHANNEL      | 60379     |