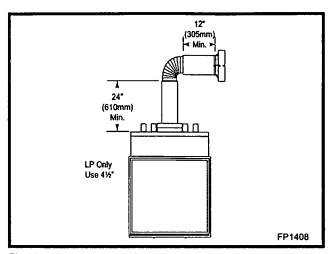

used.
- Termination height must conform to roof clearance as specified in Figure 34.



Fig. 15 Horizontal vent termination window.

#### Sidewall Applications



Since it is very important that the venting system maintain its balance between the combustion air intake and the flue gas exhaust, certain limitations as to vent configurations apply and must be strictly adhered to.

#### Use of the Restrictor Plates in Horizontal Venting Applications

The primary purpose for the vent restrictor plate is to regain flame height under certain venting conditions as outlined below.

#### **DVT44 ONLY**

When using the horizontal starter vent kit, SK8DVSK, with natural gas, do not use the restrictor plate. If using this vent kit with liquid propane, the 4½\* restrictor plate may be used. (Fig. 16)



Fig. 16 Restrictor plate in horizontal venting.

For propane unit, fresh air restrictor plate is shipped from the factory at the #2 setting and can be adjusted to setting #1 in some applications if needed. Refer to Pages 20 & 21, Figures 36 & 38 for restrictor plate installation and fresh air plate setting adjustment.

#### **DVT38 ONLY**

When using the horizontal starter vent kit, SK8DVSK, with liquid propane, do not use the restrictor plate. If using this vent kit with natural gas, the 3" restrictor plate may be used. (Fig. 16)

The vent graph showing the relationship between vertical and horizontal side wall venting will help to determine the various dimensions allowable.



Minimum clearance between vent pipes and combustible materials is 3½" (89mm) on top, 2½" (64mm) on both sides