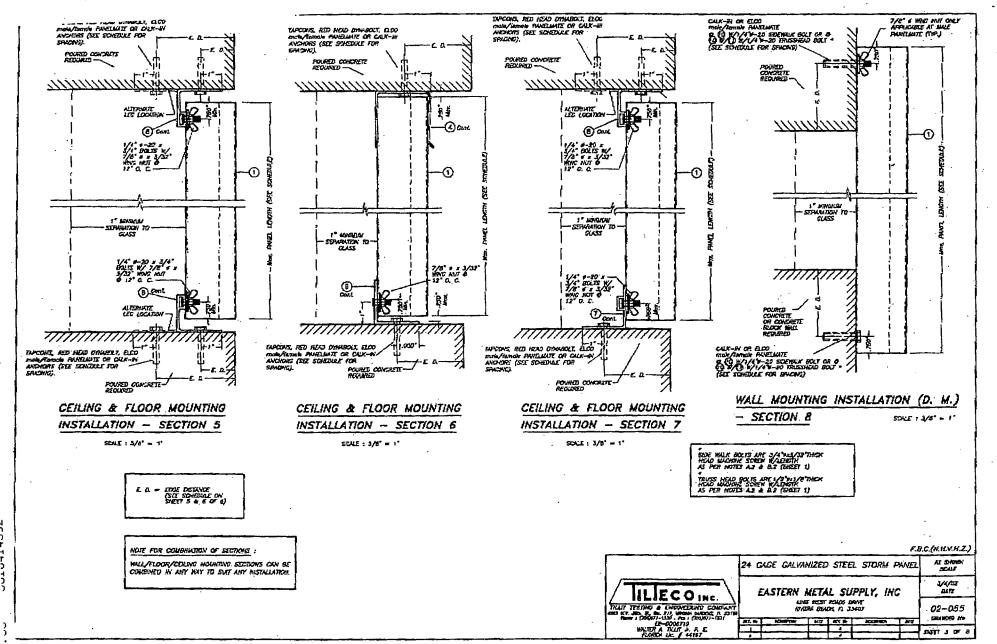

E 8

CEILING & FLOOR MOUNTING INSTALLATION ALTERNATIVE 9

### INSTALLATION DETAILS ON EXISTING WOOD BUILDINGS

NOTE FOR COMBBUTION OF SECTIONS:

WILL MOURTING SECTIONS OW BE COMBINED IN ANY WHY TO SUIT ANY INSTALLATION.

#### MOTES

- 1. INSTAULATIONS ARE DIKY WILD FOR DESIGN WHID LOADS AND WAX. FIVEL LEWSTH AS PER SCHEDULES SHOWN ON SHEET TO OF 15 EXCEPT THAT PANEL'S LENGTHS FOR FLOOR/CELING RISTALLATIONS SHALL BE LIMITED TO 100°
- 2. FOR WOOD FRAME CONSTRUCTION: WOOD MEMBERS TO BE SOUTHERN PINE No. 2. W/ SPECIFIC DENSITY OF 0.55 OR EDUAL

SEE SHEET 10 OF 15 FOR COMMITTIONS REQUIRED INSTITUTATION
OF FLASHING () ONLY APPLICABLE TO HAME (), IN ORDERTO MARTININ HOM POROUS COMMITTION FOR PANEL

This is Not A Master Drawing. Valid Only For One Time Permit.



APR 2 9 2000





05/17/2004











### MAXIMUM DESIGN PRESSURE RATING "H" (R.S.L.) AND CORRESPONDING MAXIMUM ANCHOR SPACING SCHEDULE FOR INSTALLATIONS INTO CONCRETE AND CONCRETE BLOCK STRUCTURES \*

E. D. = EDGE DISTANCE

|               | Ī           |          | MOON           | AV AVCHO          | 62 23/CD | U FOR E     | B. = 3 ( | /2" W      |             |                 | APPLICABLE TO                       |                                 |
|---------------|-------------|----------|----------------|-------------------|----------|-------------|----------|------------|-------------|-----------------|-------------------------------------|---------------------------------|
| DESIGN TOYOUT | 124         | CONS     | AND NO         | NYRW/<br>DYNUGOLI | ناد      | <b>/</b> ₽/ | · ALAR   | KOE        | OF DA