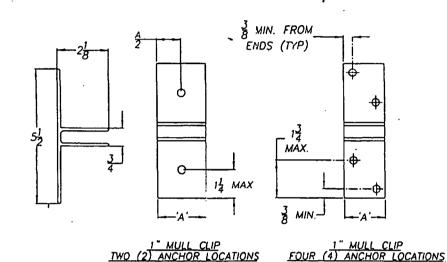

12 B.C. By Code 12 B.C. By Code 12 B.C. By Code 12 B.C. By Code 12 B.C. By Code 12 B.C. By Code 12 B.C. By Code 12 B.C. By Code 12 B.C. By Cod

Revisions:

APPROVED AS COMPLYING WI'N THE SOUTH FLORIDA BUILDING CODE DATE JUN 2 8 2001

PRODUCT CONTROL DIVISION
BUILDING CODE COMPLUNCE DIFFICE
ACCEPTMICE HO 00-0412.05

PCT

Drawn By: P.J.P. Date: 4/28/00
Description:
CLIP & INSTALLA

Revad By: Dole:

CLIP & INSTALLATION DETAIL

" STD. WALL MULLION

Chie By: Date:

1070 TECHNOLOGY DRIVE NOKOMIS, FL 34275 P.O. BOX 1529 NOKOMIS, FL 34274

MULLS

NTS 2 . 5

6620

Robert L. Clark, P.E.

IMPORTANT:
QUANTITY OF
ANCHORS SHOWN
ARE FOR A PICTORIAL
REPRESENTATION
ONLY. FOR CORRECT
OUANTITY OF
ANCHORS PLEASE
REFER TO CHARTS
AND FIND THE
CORRECT MULL SIZE
AND PRESSURE
REO'D FOR YOUR
SPECIFIC
APPLICATION.



EXTRUSION DWG / 1099





1" MULL CLIP W/TABS REMOVED
FOUR (4) ANCHOR LOCATIONS
EXTRUSON DWC / 1099

PRUDUCT REVISED so complying with the Florida Burding Code Acceptance No. 02-0701-05 Explanation Date (Florida Date Froduct Control Date (Florida Date Froduct Control Date (Florida Date Froduct Control Date (Florida Date Froduct Control Date (Florida Date Froduct Control Date (Florida Date Froduct Control Date (Florida Date Froduct Control Date (Florida Date Froduct Control Date (Florida Date Froduct Control Date (Florida Date Froduct Control Date (Florida Date Froduct Control Date (Florida Date Froduct Control Date (Florida Date Froduct Control Date (Florida Date Froduct Control Date (Florida Date Froduct Control Date (Florida Date Froduct Control Date (Florida Date Froduct Control Date