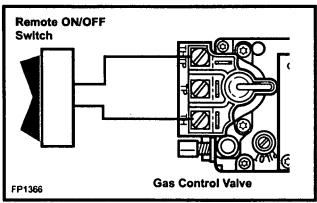

ted for burner servicing. A union may not be behind a wall. (Fig. 9) See the gas specifications for pressure details and ratings.

#### Remote ON/OFF Switch



Do not wire the remote ON/OFF wall switch for this gas appliance into a 120V power supply.

The unit is equipped with an ON/OFF rocker switch at the valve box assembly. If a wall switch is desired, follow these instructions.

- The valve box is equipped with two knockouts at the top right and left corners. The right knockout is designed to run the wall switch wires to the valve. Use Romex connectors when running wires through the valve box where the knockouts are located.
- Attach the wire to the ON/OFF switch and install the switch into the receptacle box.
- 3. Connect the other end of the wire to the gas control valve. (Fig. 10)



Fig. 10 Remote switch wiring diagram for R models.

#### **Electrical Junction Box (E Units Only)**



The fireplace, when installed, must be electrically connected and grounded in accordance with local codes or, in the absence of local codes, with the current CSA C22.1 Canadian Electrical Code or the national electrical code ANSI/NFPA No. 70 in the USA.



It is strongly suggested that the wiring of the Electrical Junction Box be carried out by a licensed electrician. The box should be near the valve box assembly to plug the cord into.



Ensure the power to the supply line has been disconnected before commencing this procedure.

#### **Electronic Gas Control Valve**

This appliance may be fitted with a Honeywell ignition module. The unit is shipped from the manufacturer with an ON/OFF