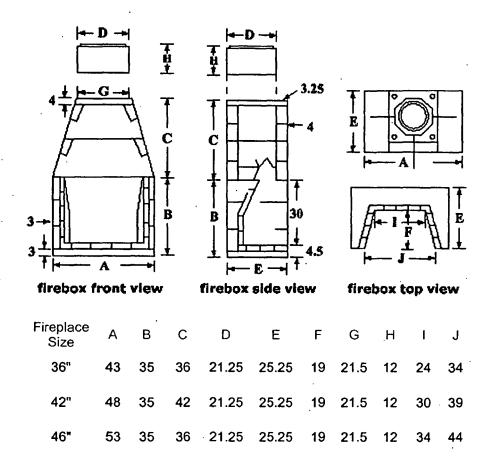

ee size models: 36, 42 and 46 inch. All the sizes are 26.5 inches deep and 70, 77 and 70 inch overall height respectively. The Isokern Firebox is designed to accept the Isokern DM chimney components that are listed to UL The fireboxes weigh 1300, 1700 and 1700 pounds respectively before firebrick and damper, which will approximately add 300 pounds to the total. For other options please click on these links: brick ledge and offset block.



technical specifications

| standard fireplace specs | here        |
|--------------------------|-------------|
| ventfree fireplace specs | here        |
| patio fireplace specs    | <u>here</u> |
| brick ledge specs        | <u>here</u> |
| offset specs             | here        |

completed installations









#### All measurements are in inches.



| Į   | Minimum | Framing | }     | Firebox Weight |
|-----|---------|---------|-------|----------------|
| 36" | 44W     | 73H     | 26.5D | 1300 lbs       |
| 42" | 50W     | 80H     | 26.5D | 1700 lbs       |
| 46" | 54W     | 73H     | 26.5D | 1700 lbs       |

#### Chimney Weight

36" outer casing 85 lbs.

42" outer casing 85 lbs.

46" outer casing 45 lbs.



# INSTALLER/CONSUMER SAFETY INFORMATION

PLEASE READ THIS MANUAL BEFORE INSTALLING AND USING APPLIANCE

**WARNING!** 

IF THE INFORMATION IN THIS MANUAL IS NOT FOLLOWED EXACTLY, A FIRE OR EXPLOSION MAY RESULT CAUSING PROPERTY DAMAGE, PERSONAL INJURY OR LOSS OF LIFE.

#### **FOR YOUR SAFETY**

Installation and service must be performed by a qualified installer, service agency or the gas supplier.

#### WHAT TO DO IF YOU SMELL GA