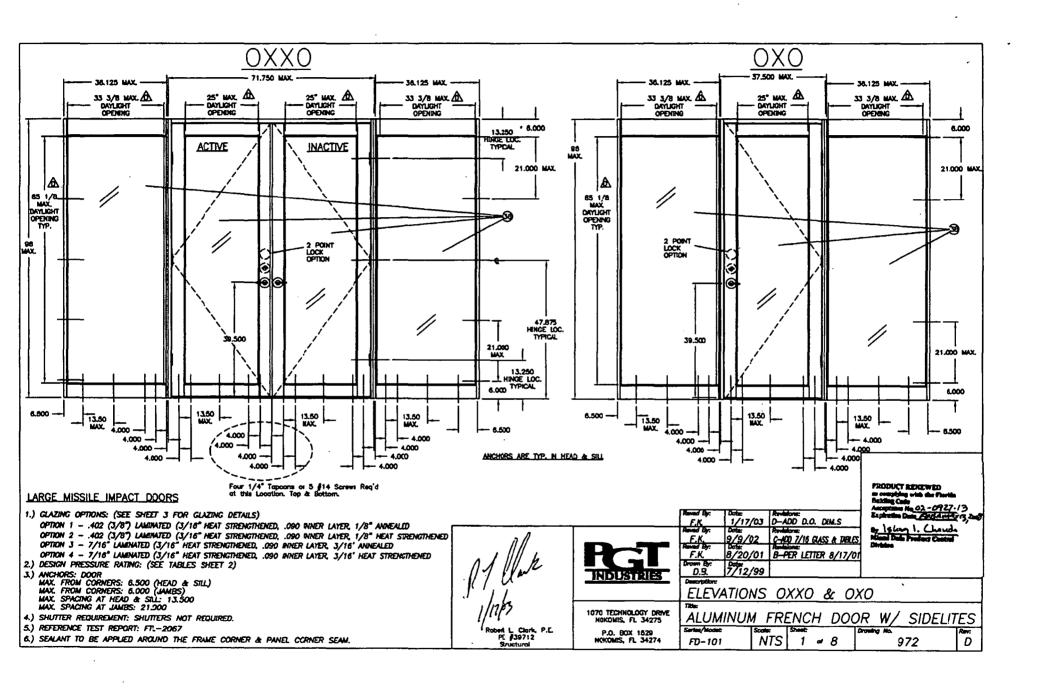

y section of this NOA shall be cause for termination and removal of NOA.

ADVERTISEMENT: The NOA number preceded by the words Miami-Dade County, Florida, and followed by the expiration date may be displayed in advertising literature. If any portion of the NOA is displayed, then it shall be done in its entirety.

INSPECTION: A copy of this entire NOA shall be provided to the user by the manufacturer or its distributors and shall be available for inspection at the job site at the request of the Building Official.

This NOA revises & renews NOA # 02-0702.01 and, consists of this page 1 as well as approval document mentioned above.

The submitted documentation was reviewed by Ishaq I. Chanda, P.E.

NOA No 02-0927.13

Expiration Date: February 13, 2008 Approval Date: February 13, 2003

Page 1



| a |                                         |          | LYSIS TAEL<br>ened, .090 in |        |       |        |        |        |      |
|---|-----------------------------------------|----------|-----------------------------|--------|-------|--------|--------|--------|------|
| ┢ | Qty. of                                 | Sidelite | Max. Door                   |        |       | ghts   |        |        | lŀ   |
| ı | Slabs                                   | Width    | Widths                      | 79.750 |       | 87.750 | 91.750 | 95.750 | П    |
| Г | 1                                       | 22.000   | 37.500                      | -75.0  | -75.0 | -72.5  | -70.2  | -68.8  | ır   |
| 1 | L'                                      | 22.000   | 37.500                      | 75.0   |