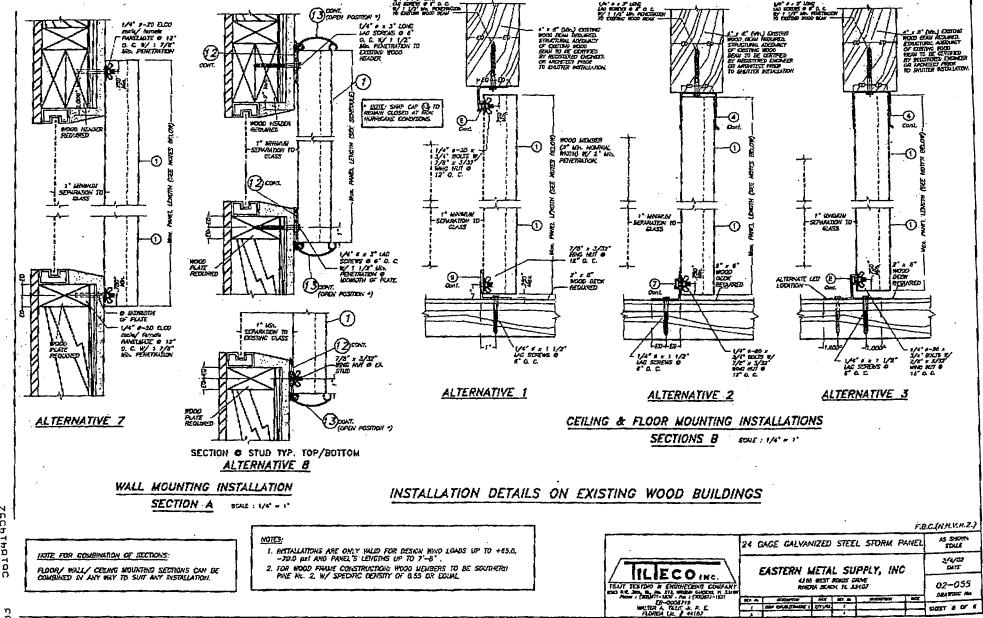

Y OF THE PARTY OF THE PARTY OF THE PARTY OF THE PARTY OF THE PARTY OF THE PARTY OF THE PARTY OF THE PARTY OF THE PARTY OF THE PARTY OF THE PARTY OF THE PARTY OF THE PARTY OF THE PARTY OF THE PARTY OF THE PARTY OF THE PARTY OF THE PARTY OF THE PARTY OF THE PARTY OF THE PARTY OF THE PARTY OF THE PARTY OF THE PARTY OF THE PARTY OF THE PARTY OF THE PARTY OF THE PARTY OF THE PARTY OF THE PARTY OF THE PARTY OF THE PARTY OF THE PARTY OF THE PARTY OF THE PARTY OF THE PARTY OF THE PARTY OF THE PARTY OF THE PARTY OF THE PARTY OF THE PARTY OF THE PARTY OF THE PARTY OF THE PARTY OF THE PARTY OF THE PARTY OF THE PARTY OF THE PARTY OF THE PARTY OF THE PARTY OF THE PARTY OF THE PARTY OF THE PARTY OF THE P 02-055 DEL WALLS AND SS-0006716 BUTER A. TELLT JR. P. C. FLORIOL IN. S. 44157 SHEET 7 OF B











## Joseph P. McCarty, Architect

900 East Osceola Street Stuart, Florida, 34994

772-287-6735 fax: 772-287-4618

**DPR Registration Number 9639** 

June 21, 2004

Gene Simmons, CBO Town of Sewall's Point One South Sewall's Point Road Sewalls Point, Florida 34996 SCHMADER RESUBMITTAL LEN SCHMADER 561-799-9629 RECEIVED AUG 1 7 2004

RE: Leonard Schmader, 102 Henry Sewall's Way

Dear Gene,

As follows is response to your critique dated June 7, 2004 on the above referenced project.

- 1. Modified survey provided
- 2. Product approval on Hurricane shutters provided.
- 3. Notice of commencement provided
- 4. There are no trees to be removed; two small trees are to be relocated.

## Drawing comments

- 1.a. Size and location of water heater has been added to sheet A1
- 2.a. Chimney has been mod