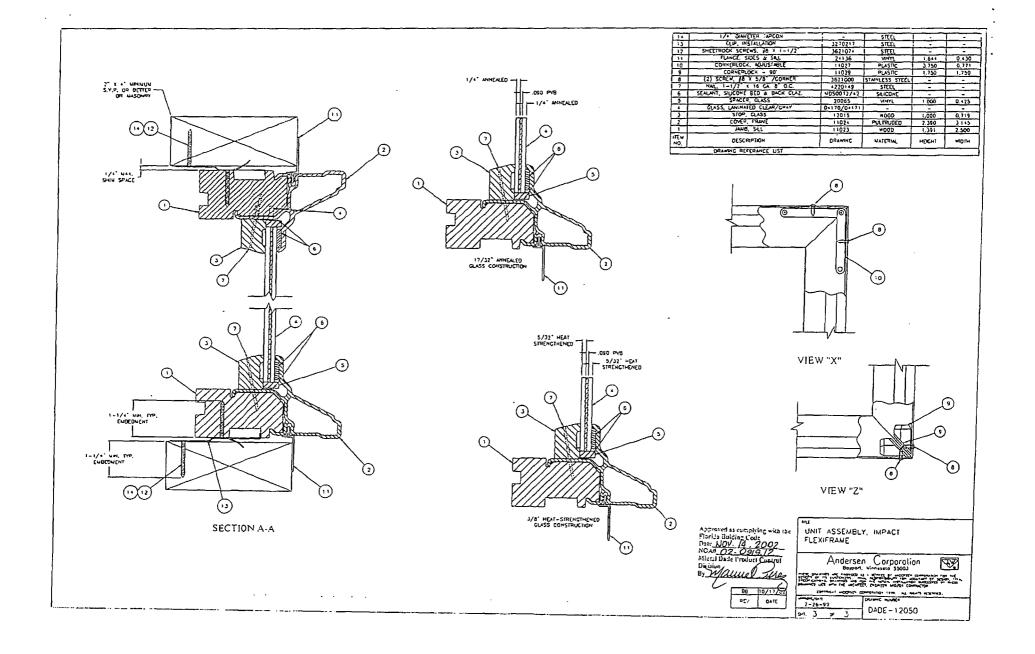

A SECURED THROUGH THE MODD WITH THREE 2" LONG TAINFALD SCREWS CONTAIN ADJUSTABLE CORNER NETS &
MACRODIA MODDED MICH CORNER NETS ARE POSITIONED AT SAME CORNER, SECURNS PER CORNER SECURE THE CLADDING A THE CORNER ACTS.

THE 90" FRAME CORNER NETS ARE ONE—PIECE MON ADJUSTIME, TWO 3/8" STAMLESS SCREWS PER CORNER SECURE THE CLADDING & THE CORNER ACTS.

5 CLASS BITE . .750".

6. UMT CROSS-SECTION IS CONSISTANT THROUGHOUT EACH UNIT

7 SPACANG OF CUPS ARE BASED ON A MAXIMUM ALLOWARIE LOND OF 311 IDS/CUP MEM (4) FB X 1-1/2" SMEETROCK SCREWS AND 1-1/4" MM, PENETRANCH MED S.T.P.

Approved as complying with the Florida Bulding Code Date NOV. 14, 2002 NOA# 02-0919, 12

UNIT ASSEMBLY, IMPACT FLEXIFRAME Andersen Corporation
Bapan, Managara 33003 W PRANING MUVEER 2-25-99 DADE-12050

68 10/17/07 REV OATE



MIAMI-DADE COUNTY, FLORIDA METRO-DADE FLAGLER BUILDING 140 WEST FLAGLER STREET, SUITE 1603 MIAMI, FLORIDA 33130-1563 (305) 375-2901 FAX (305) 375-2908

# NOTICE OF ACCEPTANCE (NOA)

Andersen Corporation 100 Fourth Avenue North Bayport, MN 55003

### Scope:

This NOA is being issued under the applicable rules and regulations governing the use of construction materials. The documentation submitted has been reviewed by Miami-Dade County Product Control Division and accepted by the Board of Rules and Appeals (BORA) to be used in Miami Dade County and other areas where allowed by the Authority Having Jurisdiction (AHJ).

This NOA shall not be valid after the expiration date stated below. The Miami-Dade County Product Control Division (In Miami Dade County) and/or the AHJ (in areas other than