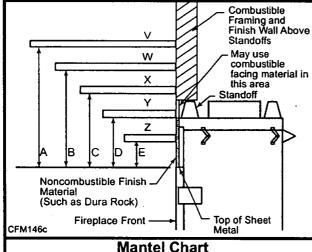

|
| Тор                            |                |
| Bottom                         | 1½" (38mm)     |
| Sides                          | 2½" (64mm)     |
| Vertical Vent Application:     |                |
| Sides                          | 1½" (38mm)     |

#### **Mantels**

The height that a combustible mantel is fitted above the fireplace is dependent on the depth of the mantel. This also applies to the distance between the mantel leg (if fitted) and the fireplace.

For the correct mounting height and widths refer to Figs. 4a and 4b, the following Mantel Charts.

Noncombustible mantels and legs may be installed at any height and width around the appliance.

When using paint or lacquer to finish the mantel, such paint or lacquer must be heat resistant to prevent discoloration.



| Mantel Chart |                                          |      |                                     |  |
|--------------|------------------------------------------|------|-------------------------------------|--|
| Ref.         | Mantel Shelf<br>or Breast Plate<br>Depth | Ref. | Mantel from Top<br>of Comb. Chamber |  |
| ٧            | 10" (254mm)                              | Α    | 10" (254mm)                         |  |
| W            | 9" (229mm)                               | В    | 9" (229mm)                          |  |
| Х            | 8" (203mm)                               | С    | 8" (203mm)                          |  |
| Υ            | 7" (178mm)                               | D    | 7" (178mm)                          |  |
| Z            | 6" (152mm)