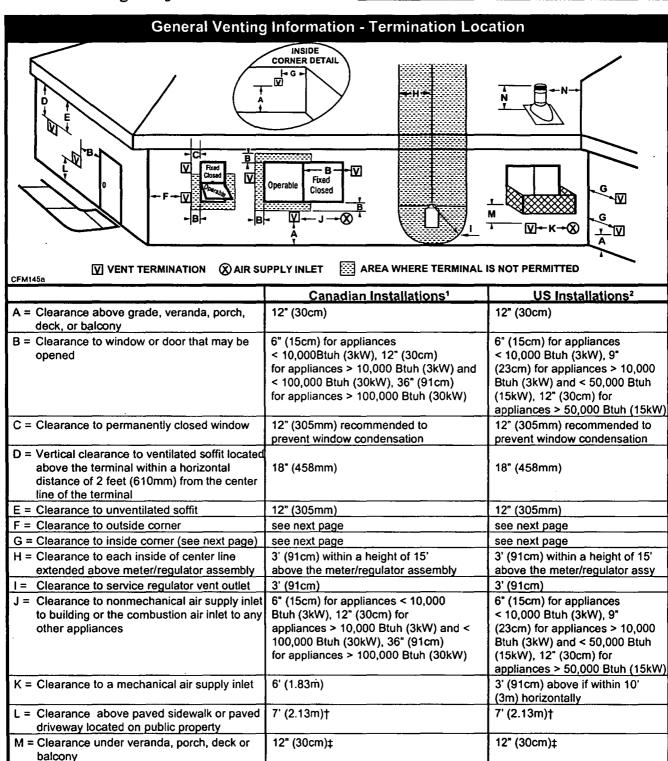

lled for this fireplace may be used.
- Venting terminals shall not be recessed into a wall or siding.
- Horizontal venting must be installed on a level plane without an inclining or declining slope.

There must not be <u>any</u> obstruction such as bushes, garden sheds, fences, decks or utility buildings within 24" (610mm) from the front of the termination hood.

Do not locate termination hood where excessive snow or ice build up may occur. Be sure to check vent termination area after snow falls, and clear to prevent accidental blockage of venting system. When using snow blowers, make sure snow is not directed towards vent termination area.

#### **Location of Vent Termination**

It is imperative the vent termination be located observing the minimum clearances as shown on following page.



- N = Clearance above a roof shall extend a minimum of 24" (610mm) above the highest point when it passes through the roof surface, and any other obstruction within a horizontal distance of 18" (450mm).
  - 1 In accordance with the current CSA-B149 Installation Codes
  - 2 In accordance with the current ANSI Z223.1/NFPA 54 National Fuel Gas Codes
- † A vent shall not terminate directly above a sidewalk or paved driveway which is located between two single family dwellings and serves both dwellings
  - ‡ only permitted if veranda, porch, deck or balcony is fully open on a minimum 2 sides beneath the floor:
  - NOTE: 1. Local codes or regulations may require different clearances.
- 2. The special venting system used on Vermont Castings, Majestic Products Direct Vent Fireplaces are certifie