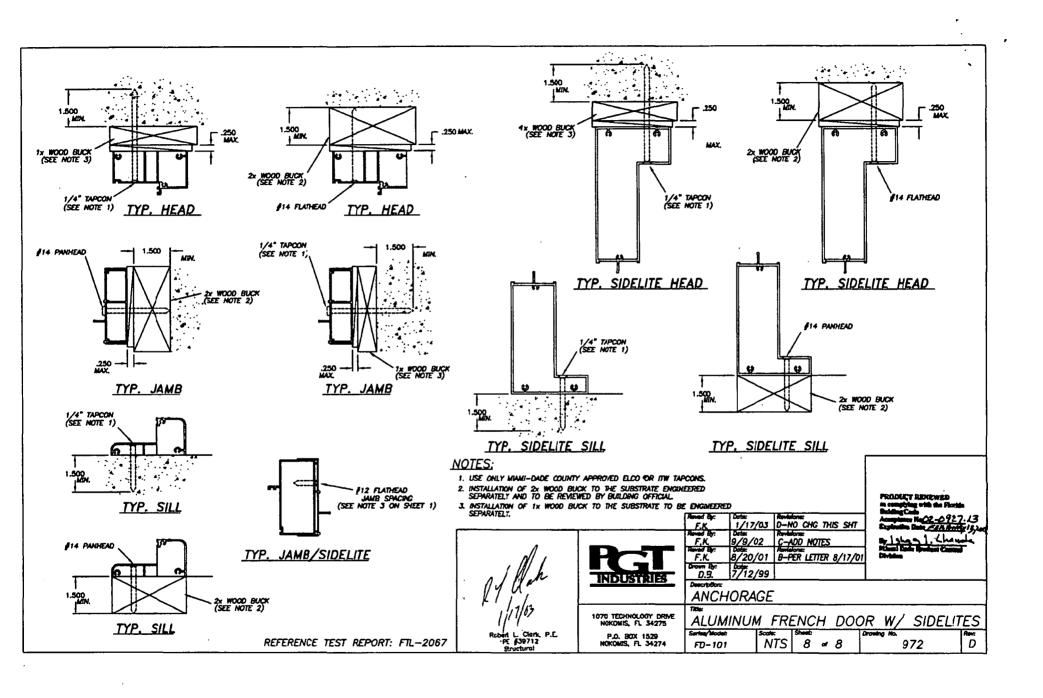

|  |  |  |  |
|   | للتسا                                                              |          |           | 75.0   | 75.0   | 75.0   | 75.0   | 75.0   |  |  |  |  |

NOTES: 1. NEGATIVE DESIGN LOADS BASED ON TESTED PRESSURE AND GLASS TABLES ASTM E 1300-98.

2. POSTIVE DESIGN LDADS BASED ON WATER TEST PRESSURE AND GLASS TABLES ASTM E 1300-98.

3. GENERAL: D/O = DAYLIGHT OPENING

D/O HEIGHT = DOOR HEIGHT -10.875"

D/O WIDTH SIDELITE = SIDELITE WIDTH -2.750"

D/O WOTH PANEL - PANEL WIDTH -12.500"

Defet: Revisions: 1/17/03 0-400 TABLES & ADD NOTE 3 Bote: Revisione: 8/20/01 B-PER LETTER 8/17/0 Drown By: D.S. 7/12/99

1070 TECHNOLOGY DRIVE NOKOMIS, FL 34275 P.O. BOX 1529 NCKOMIS, FL 34274

DESIGN PRESSURE TABLES, OXXO & OXO

ALUMINUM FRENCH DOOR W/ SIDELITES

NTS FD-101 2 # 8 972 D













MIAMI-DADE COUNTY, FLORÉDA METRO-DADE FLAGLER BUILDING 140 WEST FLAGLER STREET, SUITE 1603 MIAMI, FLORIDA 33 1 30-1363 (305) 375-2901 FAX (305) 375-2908

## NOTICE OF ACCEPTANCE (NOA)

PGT Industries P.O. Box 1529 Nokomis, FL 34274

#### Scope:

This NOA is being issued under the applicable rules and regulations governing the use of construction materials. The documentation submitted has been reviewed by Miami-Dade County Product Control Division and accepted by the Board of Rules and Appeals (BORA) to be used in Miami Dade County and other areas where allowed by the Authority Having Jurisdiction (AHJ).

This NOA shall not be valid after the expiration date stated below. The Miami-Dade County Product Control Division (In Miami Dade County) and/or the AHJ (in areas other than Miami Dade