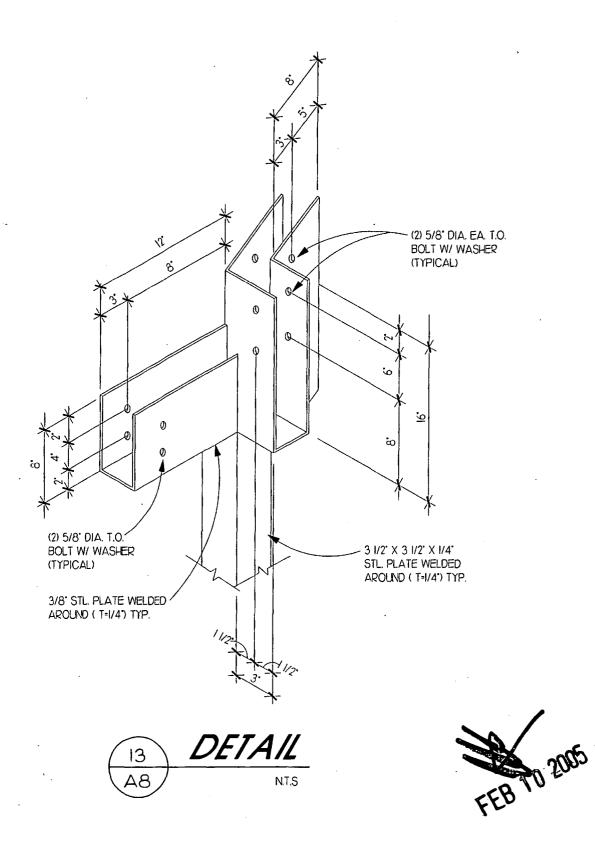

- 10d mails as each layer is applied.) --- Spacing (In) ---Rows Nails Screws Bolts TC · 1 3 9.5 0

Rows Nails Screws Bolts
TC · 1 S 9.5 0
BC 2 12 24 0
WB 1 4 4
Provent truss rotation at all

bearing locations.
This truss must be installed as shown. It cannot be

installed upside-down.
Bottom chord of truss should be marked.

NOTE: USER MODIFIED PLATES
This design may have plates
selected through a plate
monitor.

Max comp. force 15580 Lbs Quality Control Fector 1.00

#### FABRICATOR NOTES:

- 1. EAST COAST LUMBER & SUPPLY J.C. WERER P.E.#17455 5285 ST. LUCIE RLVD. FORT PIERCE FL. 34946
- !!!CADTION!!! RRAD "BCSI-BL SUMMARY SHEET" REFORE HANDLING , INSTALLING & BRACING TRUSSES.
- 3. SEE ATTACHED DETAIL SHEET FOR: 1-JACK NAILS.
  2-TBRACE. 3-BEARING BLOCK.
- 4. DESIGNER: NC





















SUPPORT

Log In

New User

Contact Us

About





Validation Entity:

John Henry Kampmann Jr.

Authorized Signature:

Bill Feeley

bfeeley@easternmetal.com

Evaluation/Test Reports Uploaded:

PTID 603 T 1 Product
Evaluation Report(1).pdf
PTID 603 T 2 Certification of

Independ.pdf

PTID 603 T 3 Drawing 02-056

(1).pdf

PTID 603 T 4 Test Reports

(2).pdf

PTID 603 T 4a Test Report

789.pdf

Installation Documents Uploaded:

Product Approval Method:

Method 1 Option D

Application Status:

Approved

Date Validated:

05/28/2004

Page:

Go

Page 1 / 1

| App/Seq | Product Model # or | Model                             | Limits of Use |
|---------|--------------------|-----------------------------------|---------------|
| #       | Name               | Description                       |