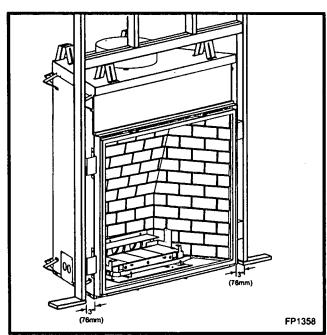

om the front of the fireplace. The hearth cannot exceed 1½" (38mm) in height from bottom of fireplace for ease of door accessibility. (Fig. 5)

Cold climate installation recommendation:



When installing this unit against a noninsulated exterior wall or chase, it is mandatory the outer walls be insulated to conform to applicable insulation codes.

#### Framing and Finishing

**NOTE:** The valve box assembly must be installed in the same room as the fireplace.

- 1. Choose the unit location.
- 2. The unit is shipped with four (4) nailing flanges mounted to the sides near the front corners. (Fig. 5)
- Frame the fireplace with a header across the top of the standoff. (Fig. 6) It is very important to allow for the finished wall face along with marble, tiles or any



Fig. 5 Nailing flanges.



Fig. 6 Fireplace framing.

- other noncombustible face finish material desired when setting the depth of the framing.
- 4. Attach the fireplace nailing flanges to the frame as shown in Figure 5.
- 5. The gas components are located in the control panel assembly attached to the right side of the unit. Choose the desired location on the wall or mantel for the valve box assembly. The conduit length is 5' (1524mm). (Fig. 7) The framing dimensions for the box are 12½"L x 9½"W x 5%"D (311mm x 235mm x 143mm). When the framing for the box is complete, remove the screws securing the valve box to the outer casing. Carefully remove the valve box and, without stressing the conduit, slide the box into the framed opening. Replace the screws removed from the side of the outer casing.



Fig. 7 Valve box