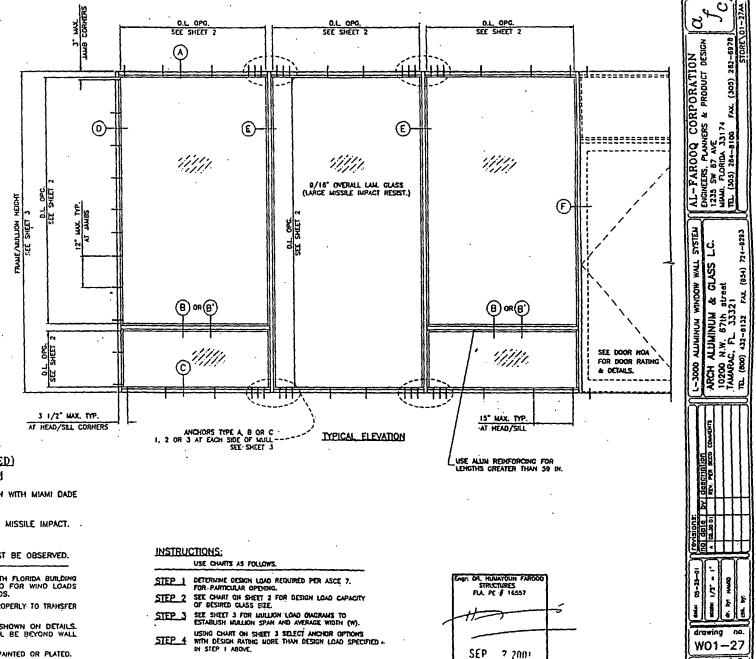

ce of Acceptance number preceded by the words Miami-Dade County, Florida, and followed by the expiration date may be displayed in advertising literature. If any portion of the Notice of Acceptance is displayed, then it shall be done in its entirety.
  - 7. A copy of this Acceptance as well as approved drawings and other documents, where it applies, shall be provided to the user by the manufacturer or its distributors and shall be available for inspection at the job site at all time. The engineer need not reseal the copies.
  - 8. Failure to comply with any section of this Acceptance shall be cause for termination and removal of Acceptance.
  - 9. This Notice of Acceptance consists of pages 1, 2 and this last page 3.

Manuel Percz, P. E., Product Control Examiner

Product Control Division



sheet 1 of 6

SERIES L-3000 (INTERIOR GLAZED)
ALUMINUM WINDOW WALL SYSTEM

THIS SYSTEM MAY BE USED IN CONJUNCTION WITH MIAMI DADE COUNTY APPROVED ENTRANCE DOORS.

WINDOW WALL SYSTEM IS RATED FOR LARGE MISSILE IMPACT. . SHUTTERS NOT REQUIRED.

CODE REQUIREMENTS FOR SAFEGUARDS MUST BE OBSERVED.

THIS STRUCTURE IS DESIGNED AS PER THE SOUTH FLORIDA BUILDING CODE 1994 EDITION FOR DADE COUNTY: ALSO FOR WIND LOADS AS PER ASCE 7 USING CORRESPONDING LOADS.

WOOD BUCKS BY OTHERS, MUST BE ANCHORED PROPERLY TO TRANSFER LOADS TO THE STRUCTURE.

ANCHORS SHALL BE AS LISTED, SPACED AS SHOWN ON DETAILS. ANCHOR EMBEDMENT TO BASE MATERIAL SHALL BE BEYOND WALL DRESSING OR STUCCO.

ALL STEEL IN CONTACT WITH ALUMINUM TO BE PAINTED OR PLATED.

|           | 9/16" OVERALL LAMINATED CLASS LOAD CAPACITY - PSF |