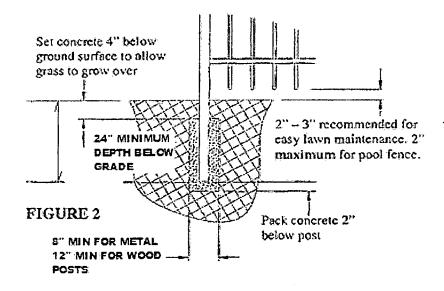

|        |          |       |         |      |          |

- **2 Copies** Survey or site plan showing the following:
  - All existing structures on property
  - . Location of proposed fence
  - Setbacks from the fence to property lines
    - Height & type of fence
    - · Location of all easements
    - Street & house number on site plans

#### \*DO NOT SUBMIT PREVIOUSLY STAMPED SITE PLANS\*

- **2 Copies** support post footer sketch indicating size of footers. Fences to Be used as a Pool Barrier (other than chain link fence) must include an Accurate sketch or drawing indicating barrier requirement compliance.
- **2 Copies,** if fence crosses any easement, Easement agreement from all utility Companies are required. Agreement form included in permit package.

#### **Typical Fence Footer**



# R4101.17.1 Outdoor swimming pools. Outdoor swimming pools shall be provided with a barrier complying with R4101.17.1.1 through R4101.17.1.14.

R4101.17.1.1 The top of the barrier shall be at least 48 inches (1219 mm) above grade measured on the side of the barrier which faces away from the swimming pool. The maximum vertical clearance between grade and the bottom of the barrier shall be 2 inches (51 mm) measured on the side of the barrier which faces away from the swimming pool. Where the top of the pool structure is above grade the barrier may be at ground level or mounted on top of the pool structure. Where the barrier is mounted on top of the pool structure, the maximum vertical clearance between the top of the pool structure and the bottom of the barrier shall be 4 inches (102 mm).