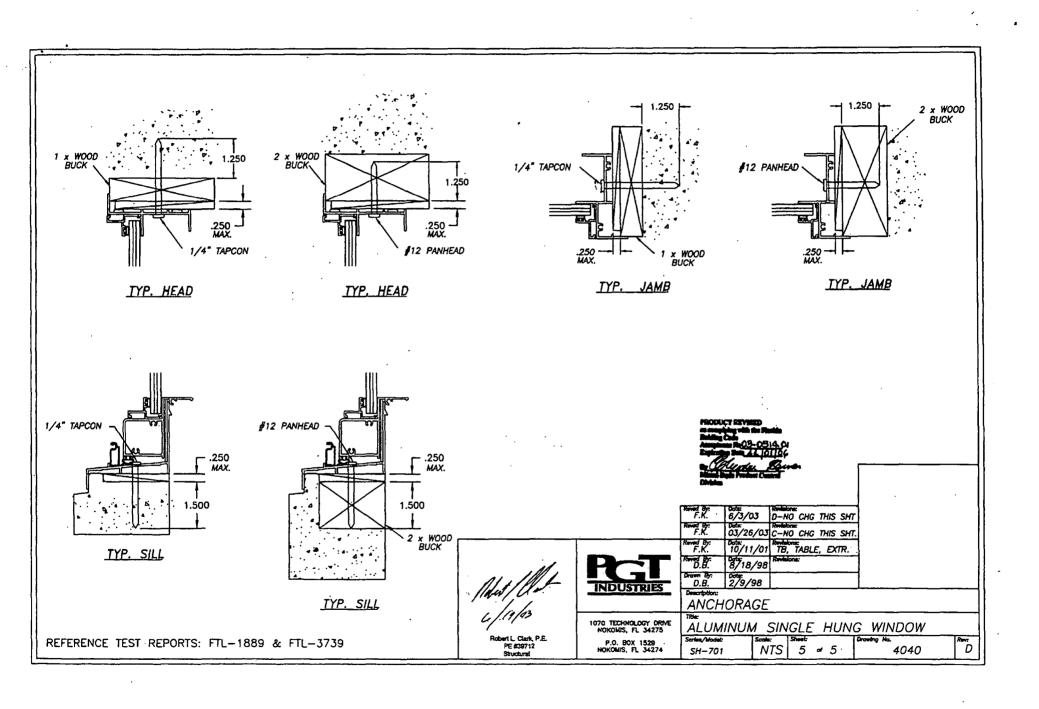

this NOA shall be cause for termination and removal of NOA.

**ADVERTISEMENT:** The NOA number preceded by the words Miami-Dade County, Florida, and followed by the expiration date may be displayed in advertising literature. If any portion of the NOA is displayed, then it shall be done in its entirety.

**INSPECTION:** A copy of this entire NOA shall be provided to the user by the manufacturer or its distributors and shall be available for inspection at the job site at the request of the Building Official.

This NOA revises NOA # 02-0702.04 and, consists of this page 1 as well as approval document mentioned above. The submitted documentation was reviewed by Theodore Berman, P.E.

NOA No 03-0514.01

Expiration Date: November 01, 2006 Approval Date: November 06, 2003

Page 1











::



DATE:

# FLORIDA ENERGY EFFICIENCY CODE FOR BUILDING CONSTRUCTION

Florida Department of Community Affairs Residential Whole Building Performance Method A

| Project Name: SCHMADER RESIDEN Address: City, State: , Owner: MCCARTY Climate Zone: South                                                                                                                                                                          | ICE                                                                                                                                                                                                                 | Builder: Permitting Office: Permit Number: Jurisdiction Number:                                   | STUART<br>531400  |          |
|---------------------------------