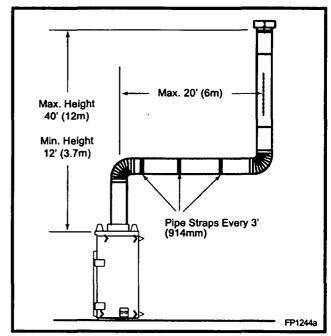

of 10' (3m) the 4½" restrictor plate supplied with this unit should be used. The fresh air restrictor plate could be adjusted to the setting #3 (DVT44 Only). (Fig. 28) Refer to Pages 20 & 21, Figures 36 & 38 for restrictor plate installation and fresh air restrictor plate adjustment.



Fig. 28 Restrictor plate use with horizontal offset. This Gas Fireplace has been approved for,

 Vertical installations up to 40' (12m) in height. Up to a 20' (6m) horizontal vent run can be installed within the vent system using a maximum of three (3) 90Yelbows. (Fig. 29)  A 2' (610mm) vertical section must be installed before any offset. A maximum of 20' (6.1m) horizontal and three (3) 90Yelbows may be installed with a minimum of 12' (3.66m) vertical section above the flue collar of the unit. (Fig. 29)



Fig. 29 Support straps for horizontal runs.

- Up to two (2) 30 Yor 45 Yelbows may be used within the horizontal run. For each 30 Yor 45 Yelbow used on the horizontal level the maximum horizontal length must be reduced by 18" (457mm).
  - Example: Maximum horizontal length
    - $0 \times 30 \Upsilon \text{ or } 45 \Upsilon \text{ elbows} = 10' (3m)$
    - 1 x 30 Yor 45 Yelbows = 8'6" (2.6m)
    - $2 \times 30 \Upsilon \text{ or } 45 \Upsilon \text{ elbows} = 7' (2.1 \text{ m})$
- A minimum of an 12' (3.7m) vertical rise.
- Two sets of 30Yor 45Yelbows offsets within these vertical installations. From 0 to a maximum of 8' (2.4m) of vent pipe can be used between elbows. (Fig. 30)
- SKCS8 must be used to support offsets. (Fig. 31)
   This application will require that you first determine th