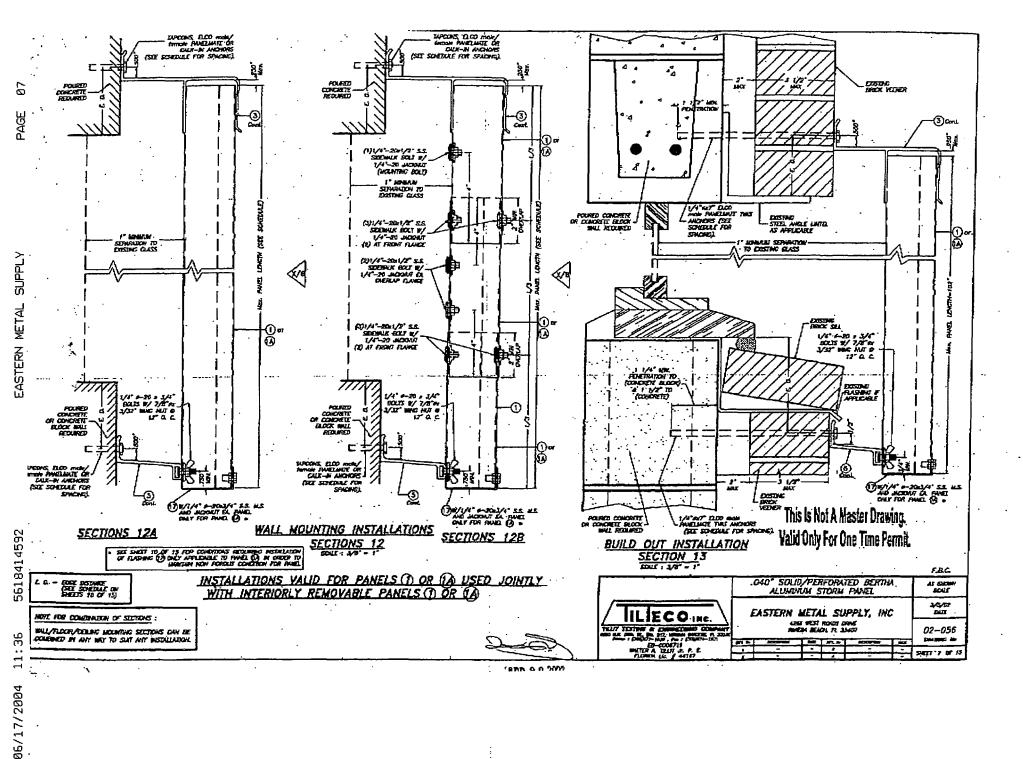

|                                                   | Deter 8 OF 15   |

EDGE OCTIVICE ON EDGE OCTIVICE EDGE OCTIVICE

SECTION Z

SZE SPEKT 10 DF 15 FOR CONDITIONS REQUIRED INSTALLATION OF RASSING (5) ONLY APPLICABLE TO MAID. (6), IN ORDER TO MANDAN HON PORTUS CONDITION FOR MAID.

NOTE FOR COMBINEDON OF SECTIONS :

WALL/TLOOR/TESLING MOUNTAIN SECTIONS OUN BE CONSENSED IN MAY WAY TO SUIT ANY INSTALLATION.

SOE BUX BOLES ARE S/4'0-3/32'THOK HOLD DICTION SCIENT W/LENCTH AS FOR MOTES AZ & B.Z (SMEET 1) MILES HOLD BOLTS ARE 1/7'W1/8'THICK HEAD INCIDENCE SOREW WILDIGHT AS PER MILES AZ # BZ (SPIET 1)









CASE B (Plan) SCUE 1/4" = 1"

2" x 3" x .083" 3105 H-14 09 -5063-18 ALLOY Cool. Alm. AMELE NEIN ANCHORS IS 12" Q. C. العربيين (1) OR (A) HUT TWEE 21/4" CV # - BO DESTRUCE POURED CONCRETE OR CONCRETE BLOCK MALL REGURED ① OR (A) CASE. D (Plan) SCALE: 1/4" = 1"

END CLOSURES DETAILS

ALL PRINCIPLES PERFORMED WITH THE CLOSURE DELM, SHOUL REDUCE SHELL QUENCH BY JOSE SHOWN OF SCHEDULE ON THIS SPEET.

This Is Not A Haster Drawing. Valid Only For One Time Permit.

FAC .040" SOLID/PERFORATED BERTHA ALUMINUM STORM PANEL AS SHOWN NII NAM EASTERN METAL' SUPPLY, UNC ILLECOING 02-056 DATE P OF 13

DONCETT ANCHORS

7' = 7' > 2055' TO 2' = 6' > 255' COM. Ahm. AFEE OR .080' 3105-H154 SHEET HETR. Ahm. BEHT PLATE

1,000

CASE C (Plan)

SCALE 1/4" = 1"

ACTERNATE LET LOCATION

① OR (A)

APR 2 9 2002

CA