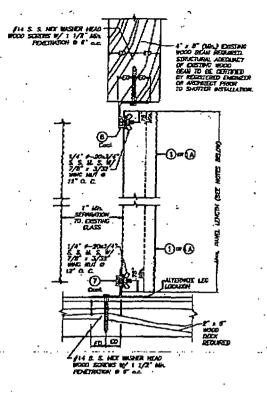

ECTIONS:

WILL MOUNTING SECTIONS OWN BE COMERNED IN ANY WAY TO STAFF ANY DISTULLATION.



WALL MOUNTING INSTALLATION
ALTERNATIVE 5



BUILD OUT INSTALLATION

ALTERNATIVE 6 SOLE: 1/4"

### INSTALLATION DETAILS ON EXISTING WOOD BUILDINGS

BET SHEET ID OF 15 FOR CONDITIONS RECURRED INSTALLATION
OF FLASHING () ONLY APPLICABLE TO ANNEL (b). IN ORDER
TO MUNITUM NON POROUS CONDITION FOR PAREL

WITTEN

- 1. METALLATIONS ARE ONLY BOLID FOR CESSON WHO LONGS AND MAIL PAVEL LONGIN AS PER SOMEDINES SHOWN ON SWEET TO OF 15 EXCEPT THAT PAVEL'S LONGING FOR FLOOR/CELING INSTALLATIONS SHALL BE LIKITED TO 100°
- 2 FOR WOOD FRAME CONSTRUCTION: WOOD MEMBERS TO BE SOUTHERN PAIR No. 2, W/ SPECIFIC DISISTY OF 0.53 OR EDUAL.

This is Not A Master Drawing. Valid Only For One Time Pertilit.



90

APR 2 9 2002







WALL MOUNTING INSTALLATION (D. M.)
ALTERNATIVE 7

CEILING & FLOOR MOUNTING INSTALLATION
ALTERNATIVE 8

CEILING & FLOOR MOUNTING INSTALLATION ALTERNATIVE 9

### INSTALLATION DETAILS ON EXISTING WOOD BUILDINGS

NOTE FOR COMBBUTION OF SECTIONS:

WILL MOURTING SECTIONS OW BE COMBINED IN ANY WHY TO SUIT ANY INSTALLATION.

#### MOTES

- 1. INSTAULATIONS ARE DIKY WILD FOR DESIGN WHID LOADS AND WAX. FIVEL LEWSTH AS PER SCHEDULES SHOWN ON SHEET TO OF 15 EXCEPT THAT PANEL'S LENGTHS FOR FLOOR/CELING RISTALLATIONS SHALL BE LIMITED TO 100°
- 2. FOR WOOD FRAME CONSTRUCTION: WOOD MEMBERS TO BE SOUTHERN PINE No. 2. W/ SPECIFIC DENSITY OF 0.55 OR EDUAL

SEE SHEET 10 OF 15 FOR COMMITTIONS REQUIRED INSTITUTATION
OF FLASHING () ONLY APPLICABLE TO HAME (), IN ORDERTO MARTININ HOM POROUS COMMITTION FOR PANEL