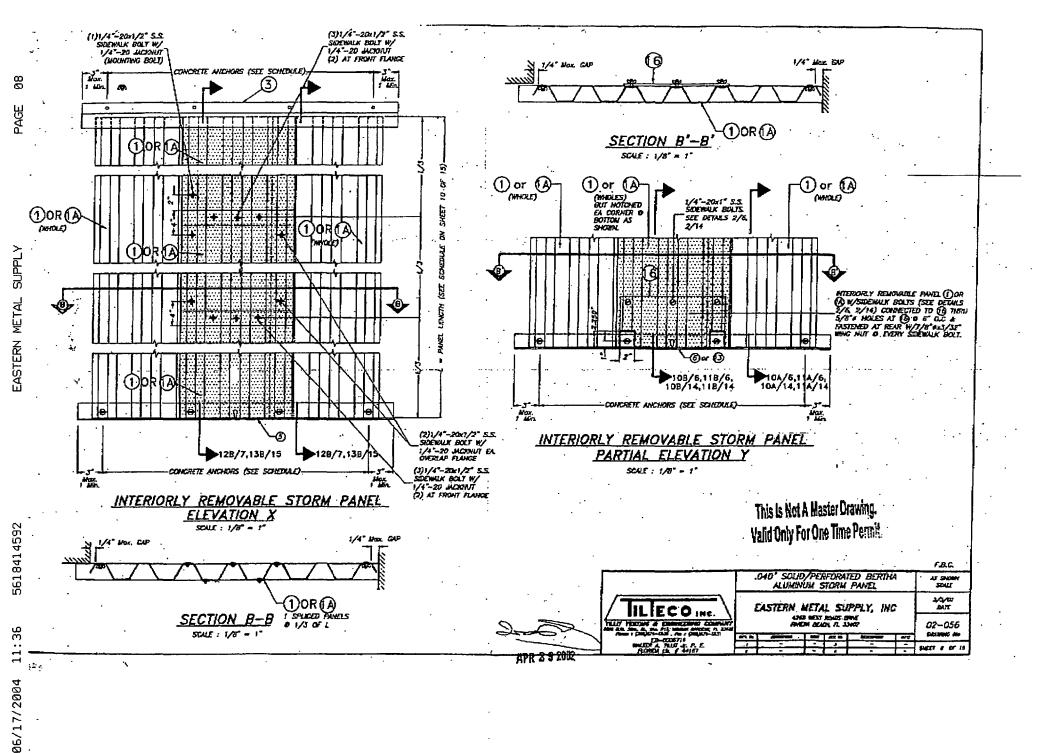

|                                                   | Deter 8 OF 15   |

EDGE OCTIVICE ON EDGE OCTIVICE EDGE OCTIVICE

SECTION Z

SZE SPEKT 10 DF 15 FOR CONDITIONS REQUIRED INSTALLATION OF RASSING (5) ONLY APPLICABLE TO MAID. (6), IN ORDER TO MANDAN HON PORTUS CONDITION FOR MAID.

NOTE FOR COMBINEDON OF SECTIONS :

WALL/TLOOR/TESLING MOUNTAIN SECTIONS OUN BE CONSENSED IN MAY WAY TO SUIT ANY INSTALLATION.

SOE BUX BOLES ARE S/4'0-3/32'THOK HOLD DICTION SCIENT W/LENCTH AS FOR MOTES AZ & B.Z (SMEET 1) MILES HOLD BOLTS ARE 1/7'W1/8'THICK HEAD INCIDENCE SOREW WILDIGHT AS PER MILES AZ # BZ (SPIET 1)









CASE B (Plan) SCUE 1/4" = 1"

2" x 3" x .083" 3105 H-14 09 -5063-18 ALLOY Cool. Alm. AMELE NEIN ANCHORS IS 12" Q. C. العربيين (1) OR (A) HUT TWEE 21/4" CV # - BO DESTRUCE POURED CONCRETE OR CONCRETE BLOCK MALL REGURED ① OR (A) CASE. D (Plan) SCALE: 1/4" = 1"

END CLOSURES DETAILS

ALL PRINCIPLES PERFORMED WITH THE CLOSURE DELM, SHOUL REDUCE SHELL QUENCH BY JOSE SHOWN OF SCHEDULE ON THIS SPEET.

This Is Not A Haster Drawing. Valid Only For One Time Permit.

FAC .040" SOLID/PERFORATED BERTHA ALUMINUM STORM PANEL AS SHOWN NII NAM EASTERN METAL' SUPPLY, UNC ILLECOING 02-056 DATE P OF 13

DONCETT ANCHORS

7' = 7' > 2055' TO 2' = 6' > 255' COM. Ahm. AFEE OR .080' 3105-H154 SHEET HETR. Ahm. BEHT PLATE

1,000

CASE C (Plan)

SCALE 1/4" = 1"

ACTERNATE LET LOCATION

① OR (A)

APR 2 9 2002

CASE