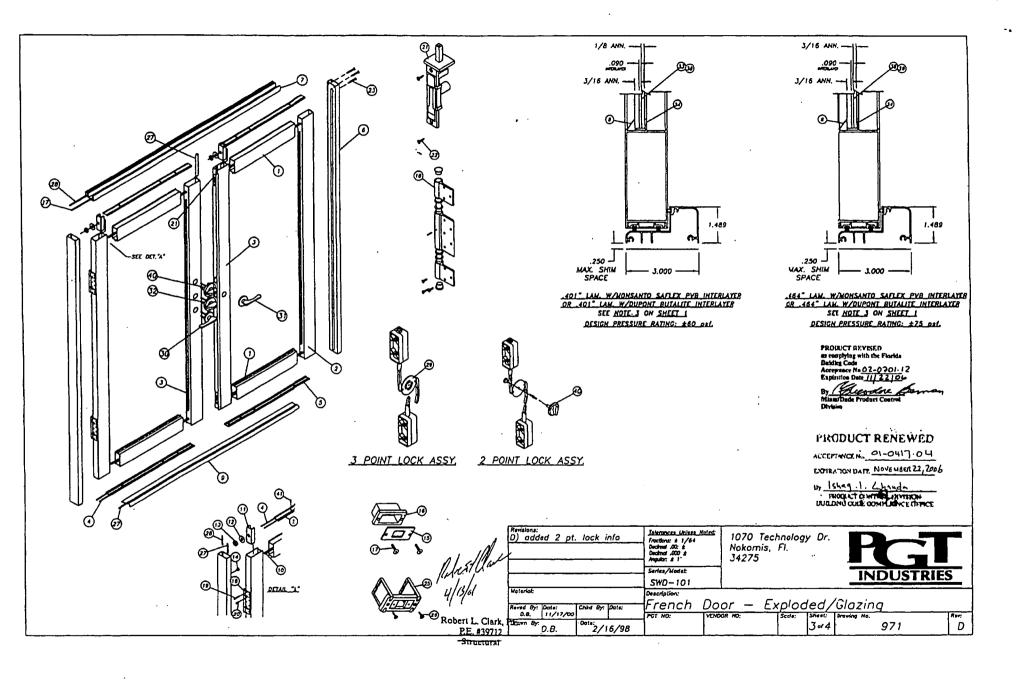

y with any section of this NOA shall be cause for termination and removal of NOA.

ADVERTISEMENT: The NOA number preceded by the words Miami-Dade County, Florida, and followed by the expiration date may be displayed in advertising literature. If any portion of the NOA is displayed, then it shall be done in its entirety.

INSPECTION: A copy of this entire NOA shall be provided to the user by the manufacturer or its distributors and shall be available for inspection at the job site at the request of the Building Official.

This NOA revises NOA # 01-0417.04 and, consists of this page 1 as well as approval document mentioned above. The submitted documentation was reviewed by Theodore Berman, P.E.



NOA No 02-0701.12 Expiration Date: November 22, 2006 Approval Date: July 12, 2002

Page 1

















| ITEM | DESCRIPTION               | V.T. #    | QTY./DESCRIPTION                  | VENDOR             | VENDOR /    |
|------|---------------------------|-----------|-----------------------------------|--------------------|-------------|
| 1    | DOOR HEAD/SILL            | 60375     |                                   | ALUMAX             | AF-10375    |
| 2    | DCOR JAMB (HINGED)        | 60376     |                                   | ALUMAX             | AF-10376    |
| 3    | DOOR ASTRAGAL             | 60377     |                                   | ALUMAX             | AF-10377    |
| 4    | .250 x .187 FINSEAL STRIP | 67924G    | 8 (2/each door lop & bot, rail)   | SCHLEGEL CORP.     | FS7924-187  |
| 5    | DOOR W-STRIP CHANNEL      | 60379     |