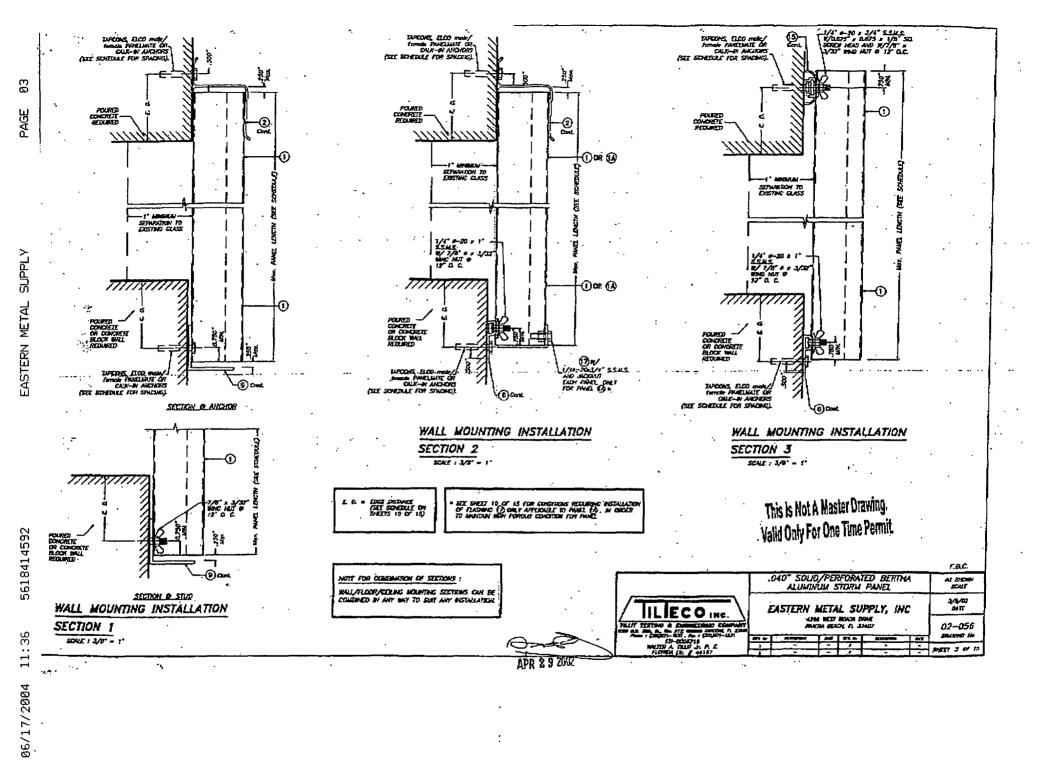

f the control of the control of the control of the control of the control of the control of the control of the control of the control of the control of the control of the control of the control of the control of the control of the control of the control of the control of the control of the control of the control of the control of the control of the control of the control of the control of the control of the control of the control of the control of the control of the control of the control of the control of the control of the control of the control of the control of the control of the control of the control of the control of the control of the control of the control of the control of the control of the contr

Copyright and Disclaimer; @2000 The State of Florida. All rights reserved.













METAL EASTERN







TAPCONS OR CHER-IN AMERICAS (SEE SCHEDULE FOR EPHONE) POLICED CONCRETE REDURED ⊕c∞ar ➊૦૦₹᠖ᠺ I" ADMININ SEPARATION TO EXISTING BLASS PATE & SASSET BACKET O IT B C **∙**Oor∙(**k**) <u>G</u> THEORY OF OUR ME ANOHORS POURED CONCRETE REDURED

CEILING & FLOOR MOUNTING INSTALLATION - SECTION B SCALE : 3/6" = 1"



CEILING & FLOOR MOUNTING INSTALLATION - SECTION 9 SOME : 3/6" = 1"

> This Is Not A Master Drawing. Valid Only For One Time Permit

| · | · · · · · · · · · · · · · · · · · · ·