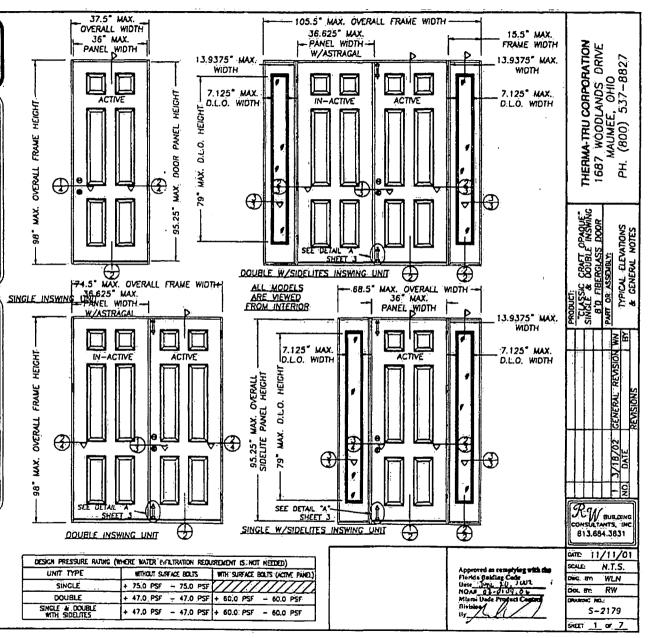

c$  long Plascrew

| TABLE OF CONTENTS |                                              |  |  |  |
|-------------------|----------------------------------------------|--|--|--|
| SHEET #           | DESCRIPTION:                                 |  |  |  |
| . 1               | TYPICAL ELEVATIONS & GENERAL NOTES           |  |  |  |
| . 2               | VERTICAL CROSS SECTIONS & BILL OF MATERIALS. |  |  |  |
| 3.                | HORIZONTAL CROSS SECTIONS                    |  |  |  |
| .4                | HORIZONTAL CROSS SECTIONS & NOTES            |  |  |  |
| 5                 | ANCHORING LOCATIONS & DETAILS                |  |  |  |
| . 6               | ANCHORING LOCATIONS & GLAZING DETAILS        |  |  |  |
| 7                 | UNIT COMPONENTS                              |  |  |  |

















MIAMI-DADE COUNTY, FLORIDA METRO-DADE FLAGLER BUILDING

BUILDING CODE COMPLIANCE OFFICE METRO-DADE FLAGLER BUILDING 140 WEST FLAGLER STREET, SUITE 1603 MIAMI, FLORIDA 33130-1563 (305) 375-290! FAX (305) 375-2908

> CONTRACTOR LICENSING SECTION (305) 375-2527 PAX (305) 375-2558

CONTRACTOR ENFORCEMENT DIVISION (305) 375-2966 PAN (305) 375-2908

> PRODUCT CONTROL DIVISION (205) 275-2002 FAX (305) 372-6339

# PRODUCT CONTROL NOTICE OF ACCEPTANCE

Gerard Roofing Technologies 955 Columbia Street Brca ,CA 92821-2923

Your application for Notice of Acceptance (NOA) of:

Gerard Tile Gerard Shake

under Chapter 8 of the Code of Miami-Dade County governing the use of Alternate Materials and Types of Construction, and completely described herein, has been recommended for acceptance by