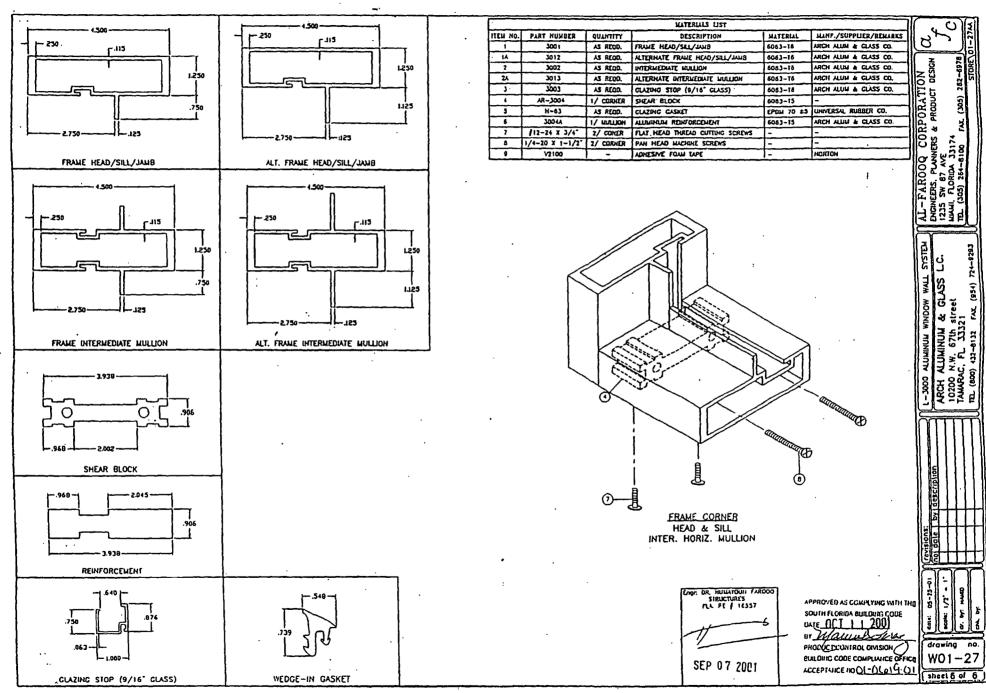

.0 100.0 100.0 39. 84.7 100.0 96.3 100.0 WIDTH (W) -42 79.9 100.0 90.8 100.0 75.8 100.0 85.2 100.0 45 40 72.3 100.0 82.1 100.0 51 69.2 100.0 78.6 100.0 54" 66.5 99.7 75.5 0.001 57 64.1 96.1 72.8 100.0 80\* 81.9 92.9 70.4 100.0 WIDTH (W) =  $\frac{W1 + W2}{}$ W1 + W2 WIDTH (W) = 60.1 90.1 68.3 100.0 WIDTH (W) = 36 85.0 100.0 98.6 100.0 Engr. DR. HUNLYDUN FARODO 79, 79.7 100.0 90.5 100.0 STRUCTURES APPROVED AS COMPLYING WITH THE PL PE / 18357 100.0 42\* 75.1 85.3 100.0 SCUTH FLORIDA BUILDING CODE 45" 71.2 100.0 80.9 100.0 OCT L L ZOND 120 67.8 100.0 77.0 100.0 48 BY Malle Atla 97.2 73.6 100.0 51 64.5 FRODUCT CONTROL DIVISION 93.2 70.7 100.0 54 62.2 WIDTH (W) = W01-27 SURPRISE CONSTINUES OFFICE 37" 59.9 89.8 68.0 100.0 SEP 07 2001 ACCEPTANCE NO OL-OGIGIOS sheel 3 of 6 37.8 86.7 65.7 100.0







MIAMI-DADE COUNTY, FLORIDA METRO-DADE FLAGLER BUILDING 140 WEST FLAGLER STREET, SUITE 1603 MIAMI, FLORIDA 33130-1563 (305) 375-2901 FAX (305) 375-2908

# NOTICE OF ACCEPTANCE (NOA)

Clopay Building Products Co. 8585 Duke Boulevard

Mason, OH 45040

SCOPE: This NOA is being issued under the applicable rules and regulations governing the use of construction materials. The documentation submitted has been reviewed by Miami-Dade County Product Control Division and accepted by the Board of Rules and Appeals (BORA) to be used in Miami Dade County and other areas where allowed by the Authority Having Jurisdiction (AHI).

This NOA shall not be valid after the expiration date stated below. The Miami-Dade County Product Control Division (In Miami Dade County) and/or the AHJ (in areas other than