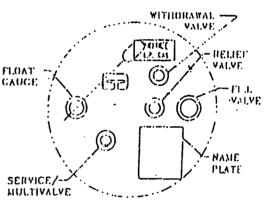

mm ) | ( 305 kg )    |
| 500 Gal  | 37"          | 119"        | 1062 lb       |
| (18931)  | ( 940 mm )   | ( 3023 mm ) | ( 482 kg )    |
| 1000 Gal | 41"          | 192"        | 1983 lb       |
| (37851)  | (1041 mm)    | ( 4877 mm ) | ( 900 kg )    |

# TRINITY INDUSTRIES, INC.

### Interchangeable Vessel



### General Specifications

Conforms to the latest edition and addenda of the ASME Code for Pressure Vessels, Section VIII Division I. Complies with NFPA 58 and is listed by Underwriters Laboratories, Inc.

Rated at 250 psig from  $-20^{\circ}$  F. to  $125^{\circ}$  F. All tanks may be evacuated to a full (14.7 psi) vacuum.

Vessel Finish: Coated with epoxy red powder. (Tanks coated with the epoxy powder must be buried). For aboveground use, tanks may be coated with TGIC powder.



### OPENING ARRANGEMENT

Applicable federal, state or local regulations may contain specific requirements for protective coatings and cathodic protection. The purchaser and installer are responsible for compliance with such federal, state or local regulations.

| All vessel | dimensions | are ap    | proximale.  |             |              |           |            |           |                                         |
|------------|------------|-----------|-------------|-------------|--------------|-----------|------------|-----------|-----------------------------------------|
| WATER      | OUTSIDE    | HEAD      | OAEBVIA.    |             | ASSEMBLY     | LEG       | LEG        | WEIGIIT   | QUANTITY IN                             |
| CYLYCILA   | DIAMETER   | TYPE      | LENGTII