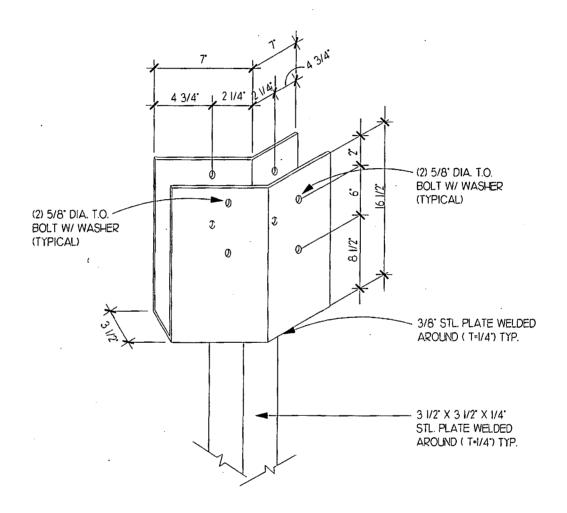

-5083 scraws -OR- 10d mails as each layer is applied.) --- Spacing (In) ---Rows Nails Screws Bolts TC · 1 3 9.5 0

Rows Nails Screws Bolts
TC · 1 S 9.5 0
BC 2 12 24 0
WB 1 4 4
Provent truss rotation at all

bearing locations.
This truss must be installed as shown. It cannot be

installed upside-down.
Bottom chord of truss should be marked.

NOTE: USER MODIFIED PLATES
This design may have plates
selected through a plate
monitor.

Max comp. force 15580 Lbs Quality Control Fector 1.00

#### FABRICATOR NOTES:

- 1. EAST COAST LUMBER & SUPPLY J.C. WERER P.E.#17455 5285 ST. LUCIE RLVD. FORT PIERCE FL. 34946
- !!!CADTION!!! RRAD "BCSI-BL SUMMARY SHEET" REFORE HANDLING , INSTALLING & BRACING TRUSSES.
- 3. SEE ATTACHED DETAIL SHEET FOR: 1-JACK NAILS.
  2-TBRACE. 3-BEARING BLOCK.
- 4. DESIGNER: NC





















SUPPORT

Log In

New User

Contact Us

About





Validation Entity:

John Henry Kampmann Jr.

Authorized Signature:

Bill Feeley

bfeeley@easternmetal.com

Evaluation/Test Reports Uploaded:

PTID 603 T 1 Product
Evaluation Report(1).pdf
PTID 603 T 2 Certification of

Independ.pdf

PTID 603 T 3 Drawing 02-056

(1).pdf

PTID 603 T 4 Test Reports

(2).pdf

PTID 603 T 4a Test Report

789.pdf

Installation Documents Uploaded:

Product Approval Method:

Method 1 Option D

Application Status:

Approved

Date Validated:

05/28/2004

Page:

Go

Page 1 / 1

| App/Seq | Product Model # or | Model                             | Limits of Use |
|---------|--------------------|-----------------------------------|---------------|
| #       | Name               | Description