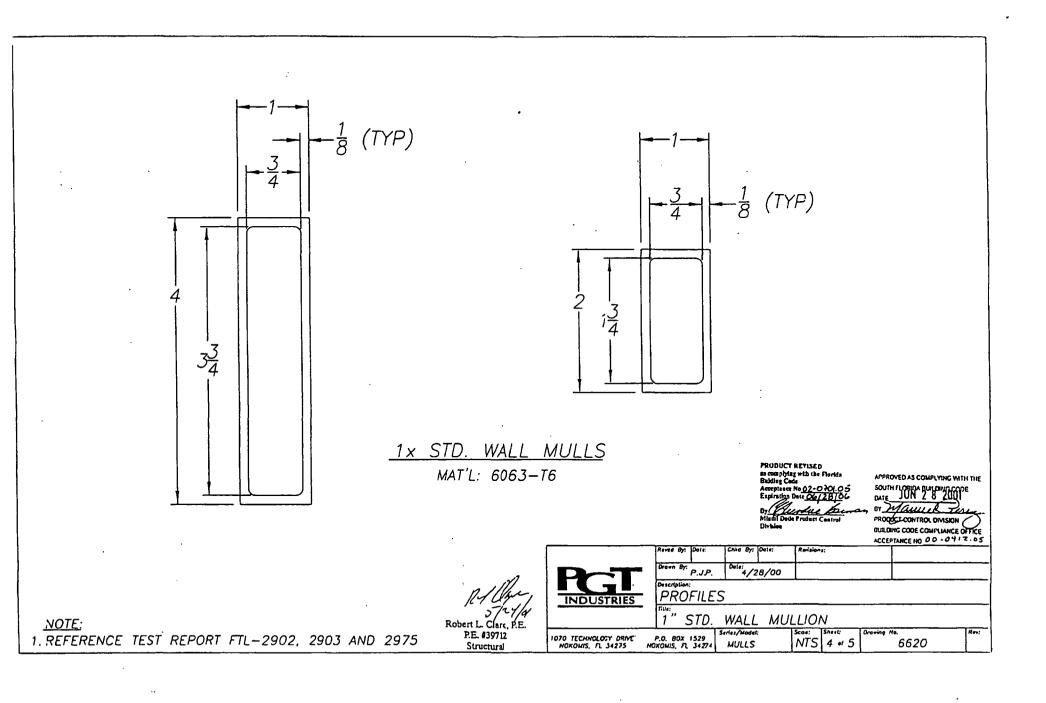

MPLYING COMPLYING COMPLYING COMPLYING COMPLYING COMPLYING COMPLYING COMPLYING COMPLYING COMPLYING COMPLYING COMPLYING COMPLYING COMPLYING COMPLYING COMPLYING COMPLYING COMPLYING COMPLYING COMPLYING COMPLYING COMPLYING COMPLYING COMPLYING COMPLYING COMPLYING COMPLYING COMPLYING COMPLYING COMPLYING COMPLYING COMPLYING

PRODUCE CONTROL DIVISION

BUILDING CODE COMPLIANCE OFFICE

ACCEPTANCE NO. 00 - 09 12 - 05

S/24/.

EXTRUSION DWC / 1099

INDUSTRIES

Period By: Dote: Chad By: Dote:

Drown By: P.J.P. Dote: 4/28/00

Description:

1" MULLION CLIP ANCHOR LOCATION

1" STD. WALL MULLION
| Series/Modit | Sedia: | Sheet:

1070 TECHNOLOGY DRIVE NOKOMIS, FL 34275

P.O. BOX 1529 NOKONIS, FL 34274

MULLS

NTS 3 of 5

6620

NOTE:
RL CLARK
1. REFERENCE TEST REPORT FTL-2902,2903 AND 2975 # 3971L

Tim. war



| 1x2x             | .125   |            |          |          | OPE      | NING WI  | NI NI HTO                                    | ICHES    |     |          |                                              |
|------------------|--------|------------|----------|----------|----------|----------|----------------------------------------------|----------|-----|----------|----------------------------------------------|
|                  | chors_ | 50         | 60       | 70       | 80       | 90       | 100                                          | 110      | 120 | 130      | 160                                          |
|                  | 42     | 129        | 115_     | 107      | 104      | 103      | 103                                          | 103      | 103 | 103      | 103