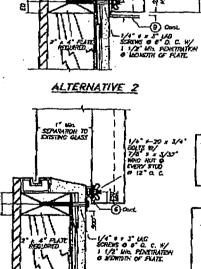

| 24 GAGE GALVANIZED STEEL STORM PANEL      | as shown<br>Blace   |  |
| TILLE CO INC.                                                                                           | EASTERN METAL SUPPLY, INC                 | 3/4/02<br>GUT       |  |
| TOLUT TESTING & DANNERHOUS COMPANY CHI KE BO & ON THE SERVICE CONTROL THE PRODUCTION OF THE CONTROL THE | AT HEAT POACS CHAY<br>WHEN BOACK IT 33467 | 02-055<br>DEMIND #0 |  |
| EB-COOK!                                                                                                | SO, A SCHOOLS SALE AT A SCHOOLS SALE      |                     |  |
| FLOREX (\$2. \$ 44367                                                                                   |                                           | अभूतवा ४०७ व        |  |



CASE SERVINION ID I, HONDAIN

I W. SERVATION TO EXSTRUC CUS

ALTERNATIVE 1

1/4" # # 3" LOHE LAG SERGIES & 8" O. C. W/ 1 1/2" His. POHETICITION TO EXISTING MODE HOWER.

3 cont

0

I/A: 0-EO . I/A: 0-EO . I/A: 0-EI E W/ EVERY STUD O







ALTERNATIVE 6

#### ALTERNATIVE 4

ALTERNATIVE 5

WALL MOUNTING INSTALLATIONS SECTIONS A 504E : 1/4" - 1"

INSTALLATION DETAILS ON EXISTING WOOD BUILDINGS

NOTE FOR COMMUNICAL OF SECTIONS: WALL MOUNTING SECTIONS CAN BE COMBINED IN ANY MAY TO SUIT ANY INSTALLATION.

- 1. INSTALLATIONS ARE ONLY WILD FOR DESIGN WHO LOADS UP TO +65.0, -70.0 AM AND PANEL'S LENGTHS UP TO 7'-8".
- 2. FOR MODO FRAME CONSTRUCTION! WOOD MEMBERS TO BE SOUTHERN PONE MA. 2, W/ SPECIFIC DENSITY OF G.SS OR EDUL!

ALTERNATIVE 3

MOTES:

F.B.C.(B.H.Y.H.Z.) AS SHOW 24 GAGE GALVANIZED STE