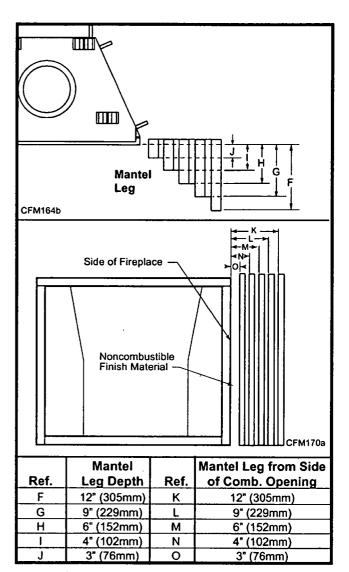

--------|------------------------------------------|------|-------------------------------------|--|
| Ref.         | Mantel Shelf<br>or Breast Plate<br>Depth | Ref. | Mantel from Top<br>of Comb. Chamber |  |
| ٧            | 10" (254mm)                              | Α    | 10" (254mm)                         |  |
| W            | 9" (229mm)                               | В    | 9" (229mm)                          |  |
| Х            | 8" (203mm)                               | С    | 8" (203mm)                          |  |
| Υ            | 7" (178mm)                               | D    | 7" (178mm)                          |  |
| Z            | 6" (152mm)                               | E    | 6" (152mm)                          |  |

Fig. 4a Combustible mantel minimum installation.



Fig. 4b Combustible mantel leg minimum installation.

#### Hearth

A hearth is not mandatory but is recommended for aesthetic purposes. We recommend a noncombustible hearth which projects out 12" (305mm) or more from the front of the fireplace. The hearth cannot exceed 1½" (38mm) in height from bottom of fireplace for ease of door accessibility. (Fig. 5)

Cold climate installation recommendation:



When installing this unit against a noninsulated exterior wall or chase, it is mandatory the outer walls be insulated to conform to applicable insulation codes.

#### Framing and Finishing

**NOTE:** The valve box assembly must be installed in the same room as the fireplace.

- 1. Choose the unit location.
- 2. The unit is shipped with four (4) nailing flanges mounted to the sides near the fr