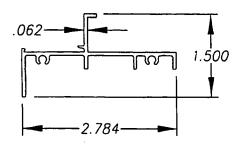

2780 & 2816



Robert L. Clark, P.E. PE #39712 Structural

Date: 8/13/01 ELEVATIONS, 3/16 TEMPERED GLASS

REDRAWN

ALUMINUM FIXED WINDOW

1070 TECHNOLOGY DRIVE MOKOMIS, FL 34275

P.O. BOX 1529 NOKOMIS, FL 34274 34 8 4231 PW-701



QUARTER CIRCLE

68" x 68" Maximum Area 25.22 sq. ft.



**TRAPEZOID** 

60" x 120" Maximum Area 43.75 sq. ft.



EYEBROW

74" x 37" Maximum Area 17.83 sq. ft.



HALF CIRCLE

Maximum Area 39.27 sq. ft.

NON-IMPACT WINDOWS CONT.



OCTAGON 60" x 60" Maximum Area 20.71 sq. ft:



RECTANGLE

60" x 120" Maximum Area 50.00 sq. ft.



BUILDING CODE COMPLIANCE OFFICE

ACCEPTANCE NO. O 1 - O 102 - O 1

Date: 8/13/01

REDRAWN

ELEVATIONS, 3/16 TEMPERED GLASS

ALUMINUM FIXED WINDOW

1070 TECHNOLOGY DRIVE NOKOMIS, FL 34275

P.O. BOX 1529 NOXOMIS, FL 34274

4231

Rev:







<u>PW-701 FRAME</u>

|     |                | BILL OF MATERI                       | 'AL                         |           |
|-----|----------------|--------------------------------------|-----------------------------|-----------|
| MK. | PART #         | DESCRIPTION                          | VENDOR                      | VENDOR #  |
| 1   | 612242         | FRAME HEAD, SILL & JAMB              | 6063-15                     | AF-12242  |
| 2   | 6533402*       | U-CHANNEL GLAZING BEAD               | 6063-T5                     | AF-533402 |
| 3   | 7834           | #8 x 3/4 PN. PH. SMS                 | SFENCER OR =                |           |
| 4   | 62899C/62501C  | SILICON BACK BEDDING                 | DOW/G.E. OR =               |           |
| 5   | 61412K         | CLOSED CEL