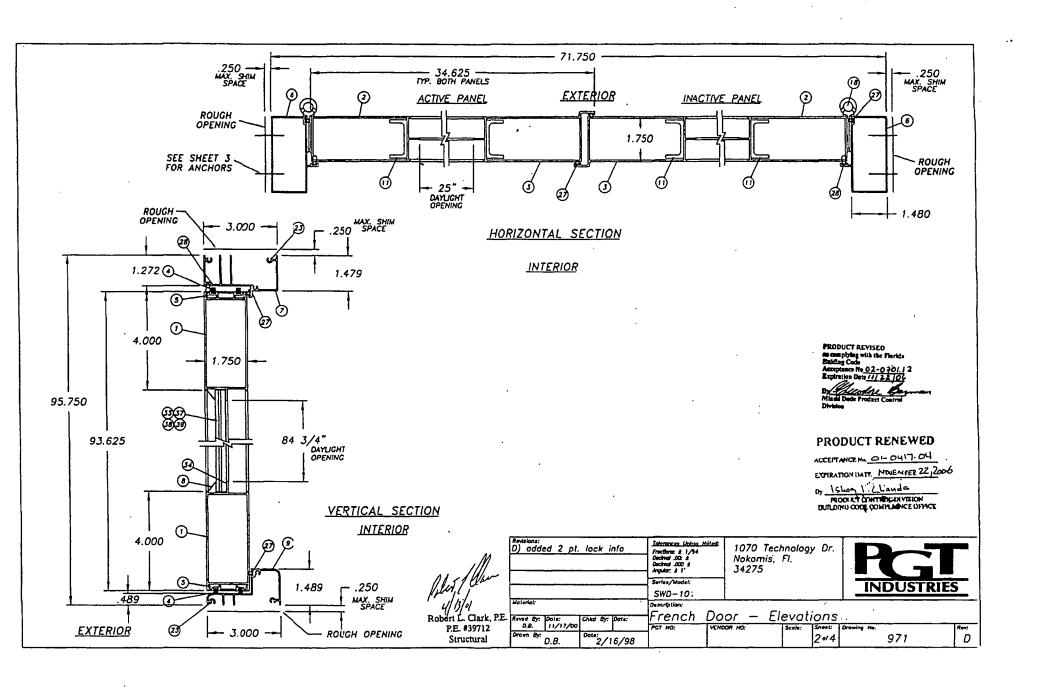

ply with any section of this NOA shall be cause for termination and removal of NOA.

ADVERTISEMENT: The NOA number preceded by the words Miami-Dade County, Florida, and followed by the expiration date may be displayed in advertising literature. If any portion of the NOA is displayed, then it shall be done in its entirety.

INSPECTION: A copy of this entire NOA shall be provided to the user by the manufacturer or its distributors and shall be available for inspection at the job site at the request of the Building Official.

This NOA revises NOA # 01-0417.04 and, consists of this page 1 as well as approval document mentioned above. The submitted documentation was reviewed by Theodore Berman, P.E.



NOA No 02-0701.12 Expiration Date: November 22, 2006 Approval Date: July 12, 2002

Page 1

















| ITEM | DESCRIPTION               | V.T. #    | QTY./DESCRIPTION                  | VENDOR             | VENDOR /    |
|------|---------------------------|-----------|-----------------------------------|--------------------|-------------|
| 1    | DOOR HEAD/SILL            | 60375     |                                   | ALUMAX             | AF-10375    |
| 2    | DCOR JAMB (HINGED)        | 60376     |                                   | ALUMAX             | AF-10376    |
| 3    | DOOR ASTRAGAL             | 60377     |                                   | ALUMAX             | AF-10377    |
| 4    | .250 x .187 FINSEAL STRIP | 67924G    | 8 (2/each door lop & bot, rail)   | SCHLEGEL CORP.     | FS7924-187  |
| 5    | DOOR W-STRIP CHANNEL      | 60379     |