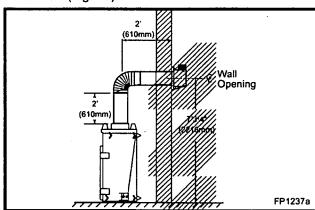

(3), but must not have two (2) consecutive elbows in the horizontal plane.
- A minimum of 2' (610mm) vertical section off the top of the unit is required, an elbow and a 1' (305mm) maximum horizontal run to get through a wall. (Fig. 18)
- The maximum number of 45Yelbows permitted per side wall installation is two (2). These elbows can be installed in either the vertical or horizontal run. (Fig. 19)
- For each 45Yelbow installed in the horizontal run, the length of the horizontal run MUST be reduced by 18" (45cm). This does not apply if the 45Yelbows are installed on the vertical part of the vent system.
   For each 90Yelbow installed in the horizontal run, the length of the horizontal run MUST be reduced by 36" (91cm).
- The maximum number of elbow degrees in a system is 270°. (Fig. 20)



Fig. 18 Minimum vertical run.



Fig. 19 Maximum vent run with elbows.



Fig. 20 Maximum number of elbow degrees.

#### Sidewall Installation

#### STEP 1

Locate vent opening on the wall. It may be necessary to first position the fireplace and measure to obtain hole location. Depending on whether the wall is combustible or noncombustible, cut opening to size. (Fig. 21)

For combustible walls first frame in opening.

Combustible Walls: Cut a 16%" H x 16%" W (413mm x 413mm) hole through the exterior wall and frame as shown.

Noncombustible Walls: Hole opening must be 111/4" (286mm) in diameter.



Fig. 21 Locate vent opening on wall.

#### STEP 2

Measure wall thickness and cut zero clearance sleeve parts to proper length (MAXIMUM 12"/305 mm). Assemble sleeve using #8 sheet metal screws