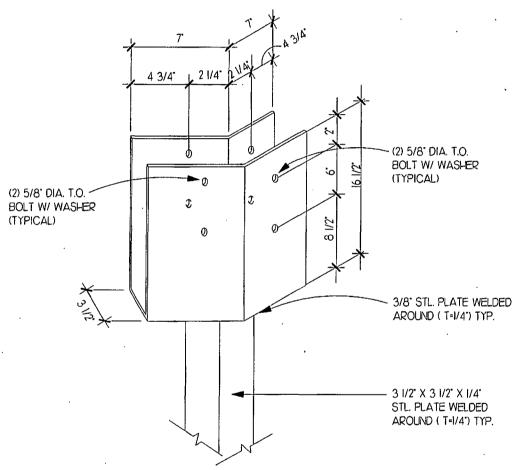

sten together in staggered pattern. (1/2" bolts -OR-SDS3 screws -OR- 10d mails as each layer is applied.) ----Spacing (In) --Rows Nails Screws Bolts

3 TC 1 9.5 BC 2 12 24 WB 1 4

Prevent trues rotation at all bearing locations. This truss must be installed

as shown. It cannot be installed upside-down. Bottom chord of truss should be marked.

NOTE: USER MODIFIED PLATES This design may have plates selected through a plate monitor.

Max comp. force 15580 Lbs Quality Control Factor 1.00

#### FABRICATOR NOTES:

- 1. EAST COAST LUMBER & SUPPLY J.C. WEBER P.E.#17455 5285 ST. LUCIE BLVD. FORT PIERCE FL. 34946
- !!!CAUTION!!! READ "BCSI-BI SUMMARY SHEET" REFORE HANDLING , INSTALLING & BRACING TRUSSES.
- 3. SEE ATTACHED DETAIL SHEET FOR: 1-JACK NAILS. 2-TBRACE, 3-BEARING BLOCK.

4. DESIGNER: MC







| MODIFICATION DR              | AWING                                                         | BUFOR       | RD C | ONST       | RUCTIO    | N C | О.      |     |
|------------------------------|---------------------------------------------------------------|-------------|------|------------|-----------|-----|---------|-----|
| Affina                       | 3835 NW BOCA RATON BLVD.<br>SUITE IOO<br>BOCA RATON, FL 33431 | LOT:        |      |            | RIVER RI  |     | VN. BY: | FP  |
| ARCHITECTS  ©2001 PA 0002340 | PH (561) 750-0445<br>FAX (561) 750-7872                       | SHEET<br>A- | DRW  | G.<br>SK-I | JOB<br>O2 | 199 | APPD    | RJR |







| MODIFICATION DRAWING                   | BUFORD CONSTRUCTION CO. |              |     |            |            |       |