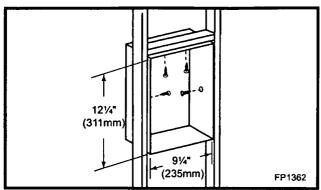

ires as this could damage the wires. Secure the box to the framing through the two (2) holes at the top and one (1) on each side using sheet rock screws. (Fig. 8) After. framing the box, replace the wires, the valve cover, the extension knob(s) in reverse order. NOTE: The pilot indicator body is labelled +/-, make sure the positive wire on the pilot indicator goes to ground and the negative goes to the plug between the valve and the thermocouple.
- 7. The U-channel located on the top of the unit as well as the nailing flanges on the sides that were mentioned in Step 1, are designed to accommodate noncombustible board (recommended Dura-Rock). They are positioned 1" (25mm) back from the face of the unit. NOTE: The U-channel depth can be adjusted by loosening the hex nut inside the channel.



Fig. 8 Valve box framing.

If marble, tile or any other noncombustible decorative face finish material is desired, a 3" (76mm) wide noncombustible board (recommended Dura-Rock) is to be nailed to the nailing flanges on both sides of the unit. Also, 12" (305mm) of noncombustible board is to be nailed to the front face of the U-channel and the top framing member above the standoff.

Combustible material can then be brought to the outside edges of the noncombustible board installed earlier. Any noncombustible decorative face finish could be brought to the sides and top of the unit and can cover the framing and sheet rock. If a decorative facing is not desired, then the noncombustible boards must be double thickness and brought flush with the face of the unit.

#### **Final Finishing**

Nonc