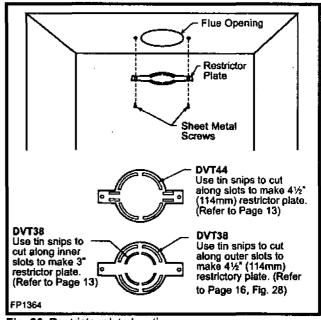

e glass be cleaned two or three times with a non-ammonia based household cleaner and warm water (gas fireplace glass cleaner is recommended) within the first few weeks of operation.

After the initial cleaning process the glass should be cleaned two or three times during each operating season depending on the environment in the house.



Clean the glass after the first two weeks of operation.

#### **Restrictor Plates Installation**

Refer to Pages 13 & 16 for your venting configuration and combination of restrictor plate requirement and fresh air restrictor plate adjustment.

#### Restrictor Plate Installation

Using the two (2) screws provided along with the restrictor plate shipped with the logset, fasten the restrictor plate to the firebox top through the front of the unit. (Fig. 36)



Fig. 36 Restrictor plate location.

#### Fresh Air Restrictor Plate Adjustment

- 1. Remove the glass.
- 2. Remove the logs, andirons and fettle.
- Remove one side refractory (right or left) and remove the rear upper and lower refractory in reverse order of installation. (Refer to "Ceramic Refractory Installation" section.)
- Remove the rear log bracket by removing three (3) screws. On some models you may be able to loosen the screws and slide bracket to the left and out. (Fig. 37)



Fig. 37 Remove rear log bracket.

- 5. Adjust the fresh air restrictor plate setting. (Fig. 38) Simultaneously install the plate and the log bracket using the three (3) screws loosened or removed earlier. The adjustment is made by matching the proper setting on the plate with the three (3) holes on the fire