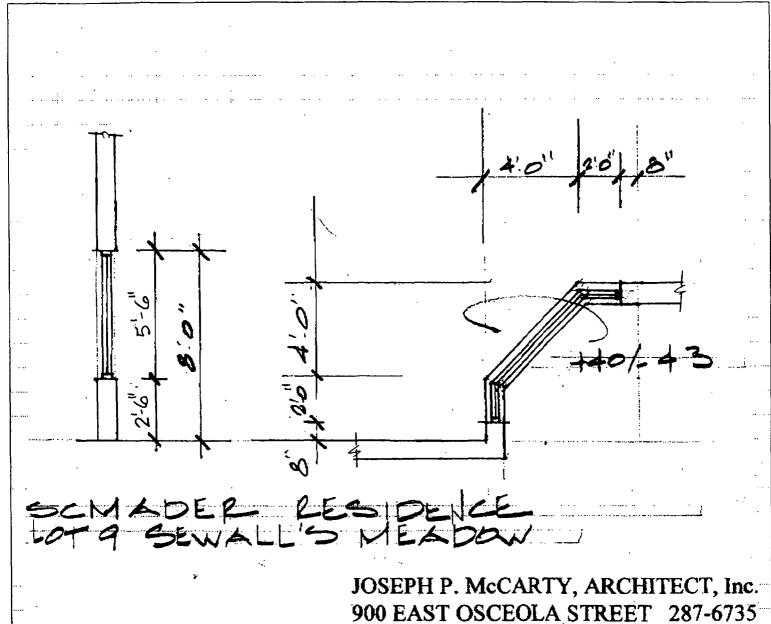

|

### WEYANT ENGINEERING, INC. **CONSULTING ENGINEERS CIVIL - STRUCTURAL**

201 SW Port St. Lucie Blvd. - Suite 104 Port St. Lucie, FL 34984 772-335-0772 - WPB 561-832-9094 Fax 772-335-0866 、

| JOB SCMAI     | DER | RESID     | ENCE |
|---------------|-----|-----------|------|
| SHEET NO.     | 3   | OF 3      |      |
| CALCULATED BY | DW  | DATE JULY | 6'04 |
| CHECKED BY    |     | DATE      |      |
| SCALE         |     |           |      |



**FLORIDA STUART** 

D.P.R. Registration Number 9639

Thursday, June 17, 2004

Town of Sewall's Point One South Sewall's Point Road Sewall's Point, FL 34996

RE: 17 S. River Drive, Connection Details

Dear Plan Review:

Please note the following as built field conditions to details 10/ A8, 3/ A8 and 13/ A8, have been inspected and are acceptable to our office. These conditions are located per the attached plan.

In addition, Ledger attachment detail 19A / A8 is acceptable since the builder has centered the wedge anchors (12" apart) on the member coming into the ledger. This has been inspected as well.

Thank you for pointing out these items and your attention to these matters.

Sincerely.

for the firm.

Ronald J. Rickert II, AIA

**Attachment** 

EU E CODY

1.05.05

TOWN OF SEWALL'S POI