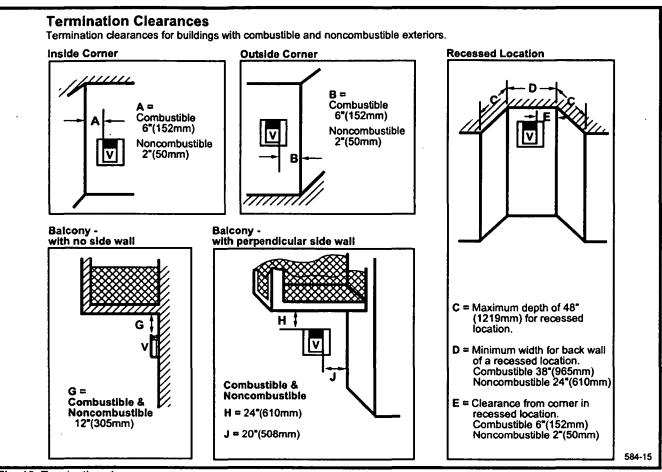

oint when it passes through the roof surface, and any other obstruction within a horizontal distance of 18" (450mm).
  - 1 In accordance with the current CSA-B149 Installation Codes
  - 2 In accordance with the current ANSI Z223.1/NFPA 54 National Fuel Gas Codes
- † A vent shall not terminate directly above a sidewalk or paved driveway which is located between two single family dwellings and serves both dwellings
  - ‡ only permitted if veranda, porch, deck or balcony is fully open on a minimum 2 sides beneath the floor:
  - NOTE: 1. Local codes or regulations may require different clearances.
- 2. The special venting system used on Vermont Castings, Majestic Products Direct Vent Fireplaces are certified as part of the appliance, with clearances tested and approved by the listing agency.



Fig. 13 Termination clearances.

#### **General Information Assembling Vent Pipes**

#### **SK8 Venting Pipes**

#### Canadian Installations:

The venting system must be installed in accordance with the current CSA-B149 .1 installation code.

#### **USA Installations:**

The venting system must conform with local codes and/or the current National Fuel Gas code ANSI Z223.1/NFPA 54.

Only venting components manufactured by Vermont Castings, Majestic Products can be used in Direct Vent systems.

NOTE: The joints of inner and outer pipe must be taped with UL (69M2) approved high temperature metal adhesive tape for proper sealing. When using the unitized 30°, 45° or 90° elbows, apply 1/4" bead of high temperature sealant (milpack or stove cement) to the joint of the inner pipe (flue pipe) and