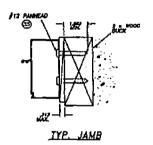

any section of this NOA shall be cause for termination and removal of NOA.

ADVERTISEMENT: The NOA number preceded by the words Miami-Dade County, Florida, and followed by the expiration date may be displayed in advertising literature. If any portion of the NOA is displayed, then it shall be done in its entirety.

INSPECTION: A copy of this entire NOA shall be provided to the user by the manufacturer or its distributors and shall be available for inspection at the job site at the request of the Building Official.

This NOA revises NOA # 01-0417.04 and, consists of this page 1 as well as approval document mentioned above. The submitted documentation was reviewed by Theodore Berman, P.E.



NOA No 02-0701.12 Expiration Date: November 22, 2006 Approval Date: July 12, 2002

Page 1

















| ITEM | DESCRIPTION               | V.T. #    | QTY./DESCRIPTION                  | VENDOR             | VENDOR /    |
|------|---------------------------|-----------|-----------------------------------|--------------------|-------------|
| 1    | DOOR HEAD/SILL            | 60375     |                                   | ALUMAX             | AF-10375    |
| 2    | DCOR JAMB (HINGED)        | 60376     |                                   | ALUMAX             | AF-10376    |
| 3    | DOOR ASTRAGAL             | 60377     |                                   | ALUMAX             | AF-10377    |
| 4    | .250 x .187 FINSEAL STRIP | 67924G    | 8 (2/each door lop & bot, rail)   | SCHLEGEL CORP.     | FS7924-187  |
| 5    | DOOR W-STRIP CHANNEL      | 60379     |