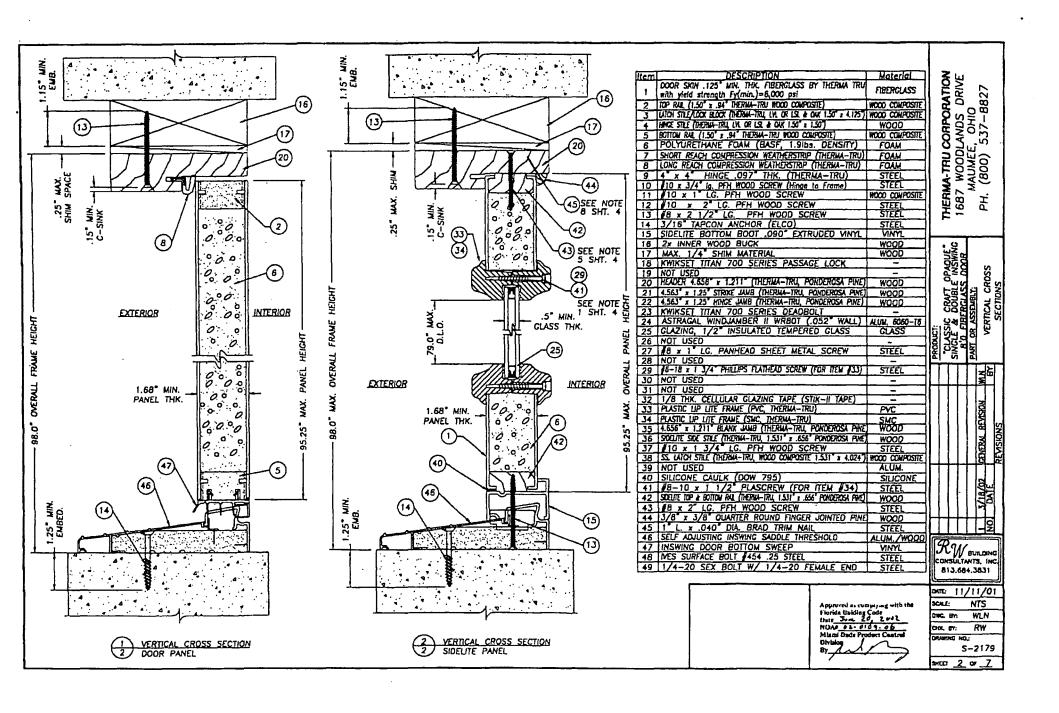

long Plascrew

| TABLE OF CONTENTS |                                              |  |  |  |
|-------------------|----------------------------------------------|--|--|--|
| SHEET #           | DESCRIPTION:                                 |  |  |  |
| . 1               | TYPICAL ELEVATIONS & GENERAL NOTES           |  |  |  |
| . 2               | VERTICAL CROSS SECTIONS & BILL OF MATERIALS. |  |  |  |
| 3.                | HORIZONTAL CROSS SECTIONS                    |  |  |  |
| .4                | HORIZONTAL CROSS SECTIONS & NOTES            |  |  |  |
| 5                 | ANCHORING LOCATIONS & DETAILS                |  |  |  |
| . 6               | ANCHORING LOCATIONS & GLAZING DETAILS        |  |  |  |
| 7                 | UNIT COMPONENTS                              |  |  |  |

















MIAMI-DADE COUNTY, FLORIDA METRO-DADE FLAGLER BUILDING

BUILDING CODE COMPLIANCE OFFICE METRO-DADE FLAGLER BUILDING 140 WEST FLAGLER STREET, SUITE 1603 MIAMI, FLORIDA 33130-1563 (305) 375-290! FAX (305) 375-2908

> CONTRACTOR LICENSING SECTION (305) 375-2527 PAX (305) 375-2558

CONTRACTOR ENFORCEMENT DIVISION (305) 375-2966 PAN (305) 375-2908

> PRODUCT CONTROL DIVISION (205) 275-2002 FAX (305) 372-6339

# PRODUCT CONTROL NOTICE OF ACCEPTANCE

Gerard Roofing Technologies 955 Columbia Street Brca ,CA 92821-2923

Your application for Notice of Acceptance (NOA) of:

Gerard Tile Gerard Shake

under Chapter 8 of the Code of Miami-Dade County governing the use of Alternate Materials and Types of Construction, and completely described herein, has been recommended for acceptance by t