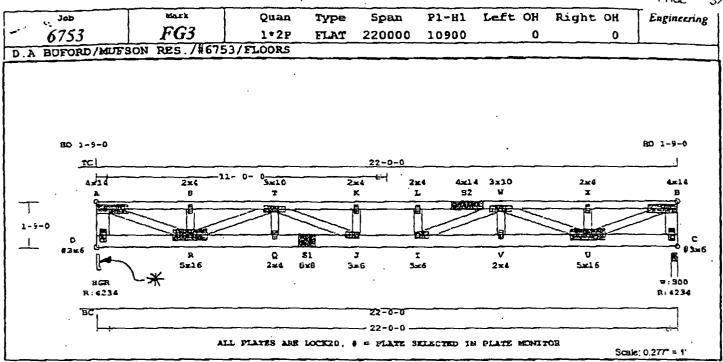

AND SYMBOLS SEET FOR ADDITIONAL SPECIFICATIONS.

#### NOTES:

- 1. THUSSES HOMOFACTURED BY -East Coast Lumber
- 2. EMPIRICAL ANALOG IS USED.
- 3. UNBALANCED LOADS CERCITED (OMBIN LD FAC = 1.00, 0.00).
- 4. PROVIDE DRAINAGE TO PREVENT WATER POSDING.
- 5. 2 COMPLETE TRUBBES REQUIRED. FASTEN TRUSSES TOGETHER W/ 10d NATLS AS PACE LATER IS APPLIED, STAGGERED AS POLLOWS MEDICARE ROWS SPACING (IN) TOP CHD 1 11.0 BTM CED 1 12.0 WEBS 2 4.0 PLUS CLUSTERS OF NATLS IF SHOWN.

#### PABRICATOR NOTES:

- 1. PAST COAST LINGER & SUPPLY J.C. WEBER P.E.#17455 5285 ST. LUCIE BLVD. FORT PIERCE FL. 34946
- 2. IIICAUTIONIII READ "BCBI-B1 - SUMMARY SHEET" BEFORE **EANDLING** , INSTALLING 6 BRACING TRUSSES.
- 3. SEE ATTACHED DETAIL SERET FOR: 1-JACK NAILS. 2-TERRIE . 3-BEARING BLOCK.
- 4. DEBIGNER: NC

613 3- 0



Online Plus -- Version 15.0.007 RUN DATE: 07-JAN-04

\* 2-Ply Truss \*

CSI -Size- ----Lumber----TC 0.81 2x 4 SP-SS 2x 6 89-SS 0.89 BC 52-#3 WB 0.60 2x 4 2x 6 SP-#2 EX D -A EX A -R 2x 4 SP-SS ex v -b 2x 4 SF-SS 2x 6 SP-#2 EX C -B Brace truss as follows: 0.0. From To TC Cont. 0- 0- 0 22- 0- 0 0- 0- 0 22- 0- 0 BC Cont.

(psf) Loading Live Dead TC · 40.0 10.0 BC. 0.0 5.0 55.0 15.0 40.0 Total Spacing 24.05 Lumber Stress Increase 0.0% Plate Stress Increase 0.06 TC Fb=1.00 Fc=1.00 Pt=1.00 BC Fb=1.00 Fc=1.00 Ft=1.00

1 Standard Loading 0.0% Lumber Stress Increase Plate Stress Increase 0.0% plf - Live Dead From To TC V -80 -20 0.0 22.01 BC V ٥ -1ò 0.0' 22.0' -200 -75 0.01 TC V 22.01 2 Unbalanced Load Cases

React Oplft Size Reg'd Jτ Lbs In-Sx In-Sx Lba 0 3-8 D 4235 4235 3- 0 2- B

Membr CSI P Lb