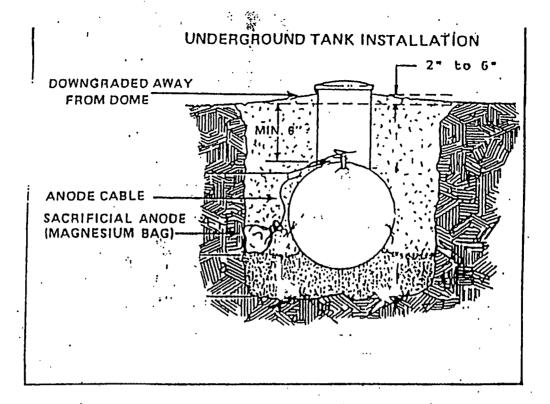

| 800,1 min  |           | 2736.9 mm   | 1109.7 mm   | 1363,7 nm    | 323.9 min | 1225.6 mm  | 266.7 kg  |                                         |
| 500 wg.    | 37.42"     | Hemi      | 9'-10"      | 4'-1 5/8"   | 4'-11 5/8"   | 15"       | 5'-0"      | 871 lbs.  | 30                                      |
| 1892.5 L   | 950.5 mm   | 1101111   | 2997.2 min  | 1260.5 mm   | 1514.5 jnm   | 381.0 mm  | 1524.0 inm | 395.1 kg  |                                         |
| 1,000 wg.  | 40.96"     | Heini     | 15'-10 7/8" | 4'-3 3/4"   | 5'-3 1/4"    | 16 1/4"   | ۰۶٬۰۵۰     | 1729 lbs. | 15                                      |
| 3785.0 L.  | 1040.4 mm  | HICIMI    | 4846.6 mm   | 1351.0 mm   | 1605.0 mm    | 412.8 mm  | 2743.2 mm  | 784.3 kg  | دا ــــــــــــــــــــــــــــــــــــ |







Figure 1-3 Underground ASME containers. (This figure for illustrative purposes only; text shall govern.)

#### Appendix J Referenced Publications

J-1 The following documents or portions thereof are referenced within this standard for informational purposes only and thus are not considered part of the requirements of this document. The edition indicated for each reference is the current edition as of the date of the NFPA issuance of this document.

J-1.1 NFPA Publications. National Fire Protection Association. I Batterymarch Park, P.O. Box 9101, Quincy, MA 02269-9101.

NFPA 10, Standard for Portable Fire Extinguishers, 1994 edition.

NFPA 37, Standard for the Installation and Use of Stationary Combustion Engines and Gas Turbines, 1994 edition.

NFPA 50. Standard for Bulk Oxygen Syste