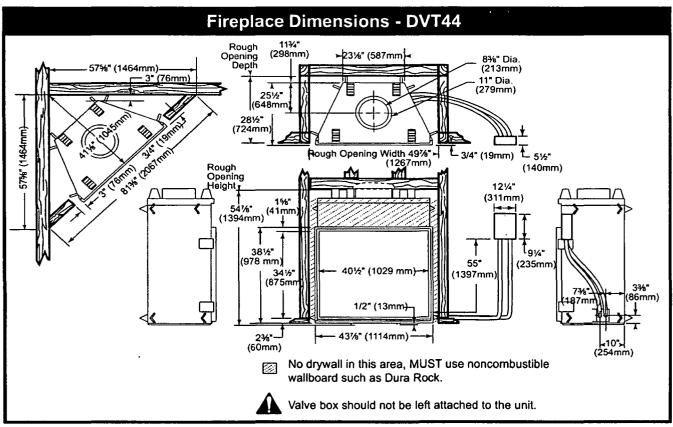

ou burn your fireplace for at least ten (10) hours the first time you use it.

# Locating Your Fireplace LU584-1

Fig. 1 Locate gas fireplace.

A)Flat on wall D)\*Room divider

B)Cross corner

C) \*\*Island

E)\*Flat on wall corner

F) Chase installation

Y) 6" minimum

#### Note (Fig. 1):

\*\* Island (C) and Room Divider (D) installation is possible as long as the horizontal portion of the vent system (X) does not exceed 20 feet (610cm). See details in Venting Section.

When you install your Vermont Castings, Majestic Products fireplace in (D) Room divider or (E) Flat on wall corner positions (Y), a minimum of 6" (152mm) clearance must be maintained from the perpendicular wall and the front side edge of the fireplace.



Fig. 2 Fireplace specifications and framing dimensions for DVT38.



Fig. 3 Fireplace specifications and framing dimensions for the DVT44.

#### Clearance to Combustibles

| Appliance                      |                |
|--------------------------------|----------------|
| Top Standoffs                  | 0" (0mm)       |
| Bottom                         | 0" (0mm)       |
| Side Standoffs                 | 0" (0mm)       |
| Back Standoffs                 | 0" (0mm)       |
| Venting                        |                |
| Horizontal Termination through | n-a-side wall: |
| Vertical Sections:             |                |
| Sides                          | 2½" (64mm)     |
| Horizontal Sections:           |                |
| Тор                            |                |
| Bottom                         | 1½" (38mm)     |
| Sides