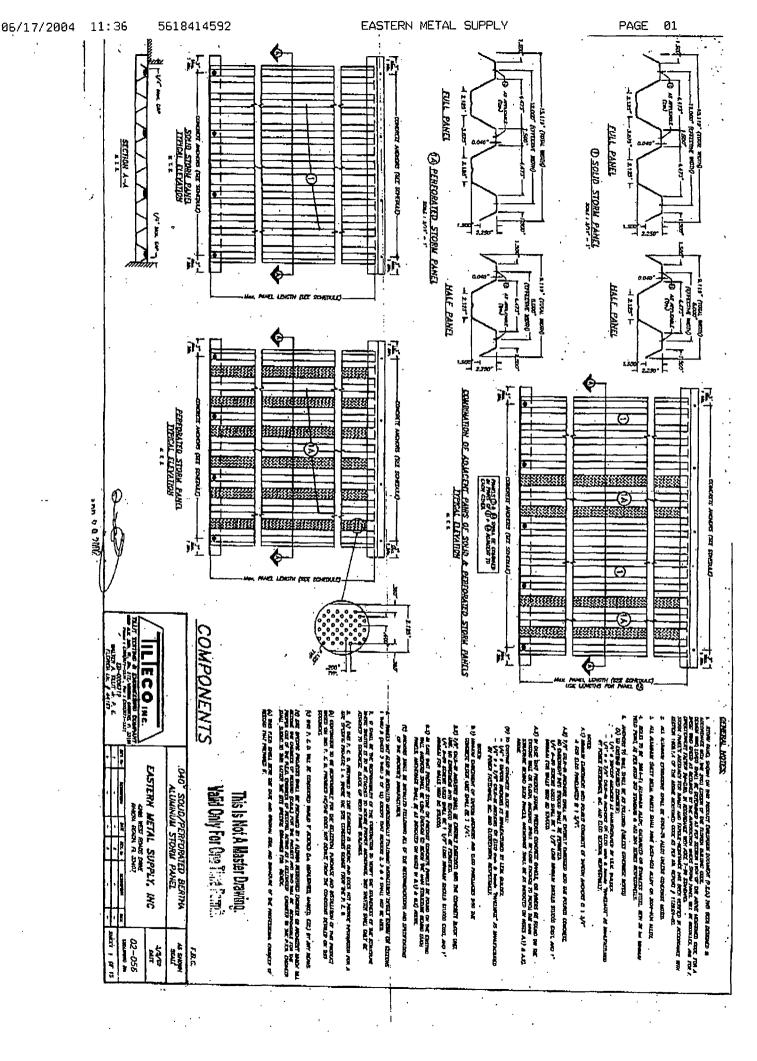

ol of the control of the control of the control of the control of the control of the control of the control of the control of the control of the control of the control of the control of the control of the control of the control of the control of the control of the control of the control of the control of the control of the control of the control of the control of the control of the control of the control of the control of the control of the control of the control of the control of the control of the control of the control of the control of the control of the control of the control of the control of the control of the control of the control of the control of the control of the control of the control of the contr

Copyright and Disclaimer; @2000 The State of Florida. All rights reserved.













METAL EASTERN







TAPCONS OR CHER-IN AMERICAS (SEE SCHEDULE FOR EPHONE) POLICED CONCRETE REDURED ⊕c∞ar ➊૦૦₹᠖ᠺ I" ADMININ SEPARATION TO EXISTING BLASS PATE & SASSET BACKET O IT B C **∙**Oor∙(**k**) <u>G</u> THEORY OF OUR ME ANOHORS POURED CONCRETE REDURED

CEILING & FLOOR MOUNTING INSTALLATION - SECTION B SCALE : 3/6" = 1"



CEILING & FLOOR MOUNTING INSTALLATION - SECTION 9 SOME : 3/6" = 1"

> This Is Not A Master Drawing. Valid Only For One Time Permit

| · | · · · · · · · · · · · · · · · · · · ·