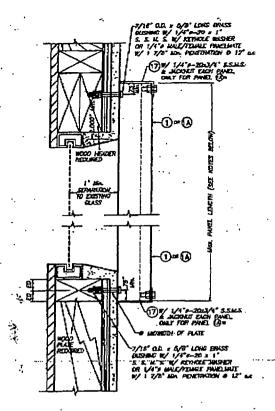

OF SECTIONS:

WILL MOUNTING SECTIONS OWN BE COMERNED IN ANY WAY TO STAFF ANY DISTULLATION.



WALL MOUNTING INSTALLATION
ALTERNATIVE 5



BUILD OUT INSTALLATION

ALTERNATIVE 6 SOLE: 1/4"

### INSTALLATION DETAILS ON EXISTING WOOD BUILDINGS

BET SHEET ID OF 15 FOR CONDITIONS RECURRED INSTALLATION
OF FLASHING () ONLY APPLICABLE TO ANNEL (b). IN ORDER
TO MUNITUM NON POROUS CONDITION FOR PAREL

WITTEN

- 1. METALLATIONS ARE ONLY BOLID FOR CESSON WHO LONGS AND MAIL PAVEL LONGIN AS PER SOMEDINES SHOWN ON SWEET TO OF 15 EXCEPT THAT PAVEL'S LONGING FOR FLOOR/CELING INSTALLATIONS SHALL BE LIKITED TO 100°
- 2 FOR WOOD FRAME CONSTRUCTION: WOOD MEMBERS TO BE SOUTHERN PAIR No. 2, W/ SPECIFIC DISISTY OF 0.53 OR EDUAL.

This is Not A Master Drawing. Valid Only For One Time Pertilit.



90

APR 2 9 2002







WALL MOUNTING INSTALLATION (D. M.)
ALTERNATIVE 7

CEILING & FLOOR MOUNTING INSTALLATION
ALTERNATIVE 8

CEILING & FLOOR MOUNTING INSTALLATION ALTERNATIVE 9

### INSTALLATION DETAILS ON EXISTING WOOD BUILDINGS

NOTE FOR COMBBUTION OF SECTIONS:

WILL MOURTING SECTIONS OW BE COMBINED IN ANY WHY TO SUIT ANY INSTALLATION.

#### MOTES

- 1. INSTAULATIONS ARE DIKY WILD FOR DESIGN WHID LOADS AND WAX. FIVEL LEWSTH AS PER SCHEDULES SHOWN ON SHEET TO OF 15 EXCEPT THAT PANEL'S LENGTHS FOR FLOOR/CELING RISTALLATIONS SHALL BE LIMITED TO 100°
- 2. FOR WOOD FRAME CONSTRUCTION: WOOD MEMBERS TO BE SOUTHERN PINE No. 2. W/ SPECIFIC DENSITY OF 0.55 OR EDUAL

SEE SHEET 10 OF 15 FOR COMMITTIONS REQUIRED INSTITUTATION
OF FLASHING () ONLY APPLICABLE TO HAME (), IN ORDERTO MARTININ HOM POROUS COMMITTION FOR PA