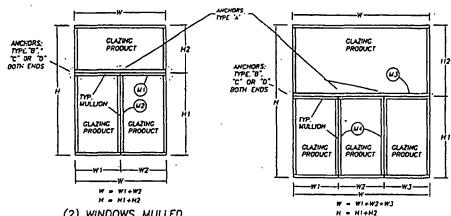

done in its entirety.

INSPECTION: A copy of this entire NOA shall be provided to the user by the manufacturer or its distributors and shall be available for inspection at the job site at the request of the Building Official.

This NOA revises NOA # 00-0912.05 and, consists of this page 1 as well as approval document mentioned above. The submitted documentation was reviewed by Theodore Berman, P.E.

NOA No 02-0701.05 Expiration Date: June 28, 2006 Approval Date: July 10, 2002

Page 1



(2) WINDOWS MULLED TOGETHER

FOR DETERMINING MAX ALLOWABLE DESIGN PRESSURE SEE TABLES ON PAGE 5 OF 5 MAX OPENING = W OR W1+W2  $MULL\ LENGTH = H$ 



#### H = H1+H2(1) WINDOW MULLED

W/ONE ABOVE FOR DETERMINING MAX ALLOWABLE DESIGN PRESSURE SEE TABLES ON PAGE 5 OF 5 MAX OPENING = H OR H1+H2MULL LENGTH = W



## (2) WINDOWS MULLED

W/ONE ABOVE FOR DETERMINING MAX ALLOWABLE DESIGN PRESSURE SEE TABLES ON PAGE 5 OF 5

- H1) MAX OPENING = H OR H1+H2 MULL LENGTH = W OR W1+W2
- M2) MAX OPENING = W OR W1+W2 MULL LENGTH = H1

## MULTIPLE WINDOWS MULLED

W/ONE ABOVE FOR DETERMINING MAX ALLOWABLE DESIGN PRESSURE SEE TABLES ON PAGE 5 OF 5

M3; MAX OPENING = H OR H1+H2  $MULL\ LENGTH = W\ OR\ W1+W2+W3$ 

M4! MAX OPENING = W1+W2 OR W2+W3MULL LENGTH = H1

PRODUCT REVISED

APPROVED AS COMPLYING WITH THE SOUTH FLORIDA BUILDING CODE ONTE JUN 2 A 2001 or Manuel to

PRODUCT CONTROL DIVISION BUILDING CODE COMPLIANCE OFFICE ACCEPTANCENO. 00 - 49 (2.05

#### NOTES:

- 1. FOR ANCHORAGE TYPE, QUANTITY AND LOCATION REFER TO SHEETS 2, 3 AND 5
- 2. WINDOWS MAY BE MULLED TOGETHER, TO A MAX. OF 5 UNITS
- 3. MULLIONS ARE