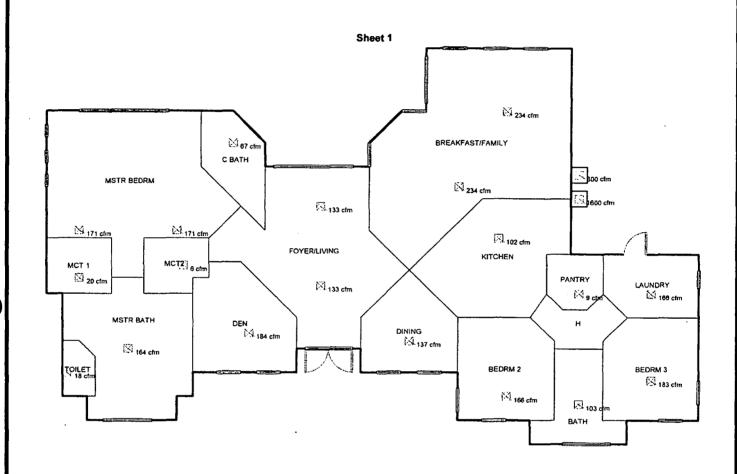

|                                                                                                                                                             |                                                                                                                                                                                                                         |                                                                                         |                                            | 2790<br>0                                                                                                        | 2312<br>103                                                                                                     | ;                |          |      |      |



Job #: JOSEPH P MCCARTY Performed by WG for:

**SCHMADER RESIDENCE** 

STUART, FL

## **SCHMADER RESIDENCE**

WWW ENTERPRISES & SON INC FT. PIERCE, FL 34945 Phone: 772-465-9373 Fax: 772-465-7732 Scale: 1: 145

Page 1 Right-Suite Residential J8 5.8.17 RSR27995 2004-Mar-14 13:50:28 C:\My Documents\Wrightsoft HVA..



Method

# Project Summary UNIT TWO SCHMADER RESIDENCE

Job: JOSEPH P MCCARTY

Date: 3/12/2004 By: WG

WWW ENTERPRISES & SON INC, FT. PIERCE, FL 34945 Phone: 772-465-9373 Fax: 772-465-7732

## **Project Information**

For:

SCHMADER RESIDENCE

STUART, FL

Notes:

## **Design Information**

Weather: West Palm Beach, FL, US

## **Summer Design Conditions**

| Outside db         | <i>45</i> °F | Outside db          | 91 °F    |
|--------------------|--------------|----------------