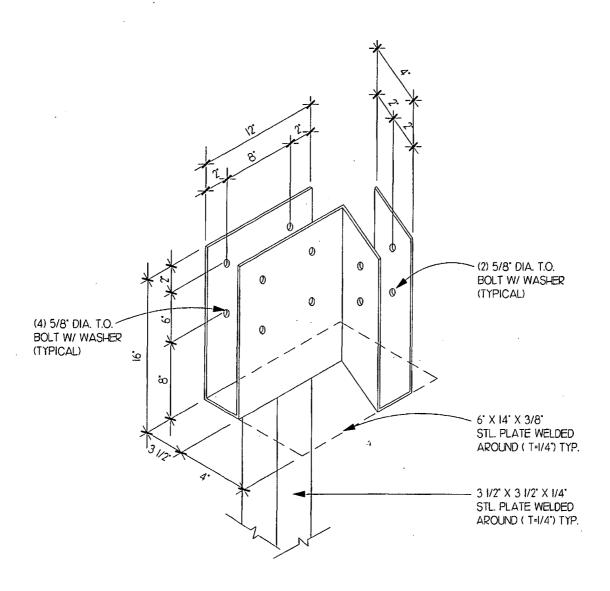

DLING , INSTALLING & BRACING TRUSSES.
- 3. SEE ATTACHED DETAIL SHEET FOR: 1-JACK NAILS. 2-TBRACE, 3-BEARING BLOCK.

4. DESIGNER: MC







| MODIFICATION DR              | AWING                                                         | BUFOR       | RD C | ONST       | RUCTIO    | N C | О.      |     |
|------------------------------|---------------------------------------------------------------|-------------|------|------------|-----------|-----|---------|-----|
| Affina                       | 3835 NW BOCA RATON BLVD.<br>SUITE IOO<br>BOCA RATON, FL 33431 | LOT:        |      |            | RIVER RI  |     | VN. BY: | FP  |
| ARCHITECTS  ©2001 PA 0002340 | PH (561) 750-0445<br>FAX (561) 750-7872                       | SHEET<br>A- | DRW  | G.<br>SK-I | JOB<br>O2 | 199 | APPD    | RJR |







| MODIFICATION DRAWING                   | BUFORD CONSTRUCTION CO. |              |     |            |            |       |         |     |
|----------------------------------------|-------------------------|--------------|-----|------------|------------|-------|---------|-----|
| SUITE IOO<br>BOCA RATO<br>PH (561) 750 | D-Q445                  | DATE 10-12-0 | 04  | SCALE      | AS NOTED   | -<br> | /N. BY: | FP  |
| ARCHITECTS FAX (561) 75                | FAX (56I) 75O-7872      |              | DRW | G.<br>SK-I | JOB<br>O2I | 199   | APPD    | RJR |







| MODIFICATION DR                | BUFORD CONSTRUCTION CO.                                                                                  |                                |  |       |                         |     |         |