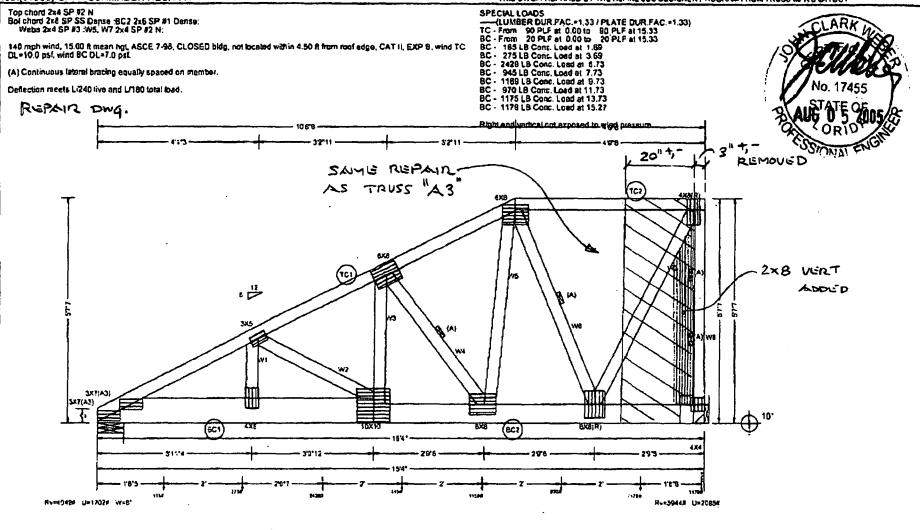

f Sewalls Point One South Sewalls Point Road Sewalls Point, Florida 34996

RE: Schmader Residence, Sewalls Meadow

Dear Gene,

Please be advised that inspected the above referenced project yesterday. Specifically, I inspected the buckets supporting the larger girder in the center of the house and its attachment, and the ledgers supporting modified trusses on interior masonry walls.

The buckets were attached to the walls with (2) 5/8" wedge anchors each side and two on the flange sitting on top of the masonry wall.

The ledgers were supported with 5/8" x 7 1/2" wedge anchors at a maximum spacing of 24" on center.

I approve of the buckets and ledgers as installed. The builder will provide drawings from the truss company for field modification of the trusses.

Joseph P. McCarty

Sincerely





PAX: (772) 288-4234

TPI1995(STD) QTY= 1 TOTAL= 1 NOIC - TRUSSES REQUIR! EXTREME CARE IN FABRICATING, MAND, INC. SHIPPING, INSTALLING AND BRACING. "WARNING" TRUSSES RESULRE EXTREME CARE IN FABRICATING, MAND, IND., SHAPPING, INSTALLING AND BRACING. REFER TO MIB-91 (MANDL NG INSTALLING AND BRACING). PUBLISHED BY TRY (TRUSS PEATE INSTITUTE, BUSD D'ONOFRIO DR., SUITE 201, MADISON, VI. 53718) FOR SAFETY PRACTICES PRIOR TO PERFORMING THESE FUNCTIONS. UNLESS OTHERWISE BUDGATED, TOO CHORD SHALL HAVE REPOPERLY ATTACHED RIGID CEALING. "MAPDRITAINT" FURNISH A COPY OF THIS DESIGN AND HE INSTALLATION CONTRACTOR. ALENIE ENGINEERED PRODUCTS, INC. SHALL NOT BE RESPONSIBLE FOR ANY DEVIATION FROM THIS DESIGN, ANY FAILING TO BLUE ON THE INSSES IN CONFORMS WITH HAPPICABLE PROVISIONS OF MOS (MASTER) AND BR