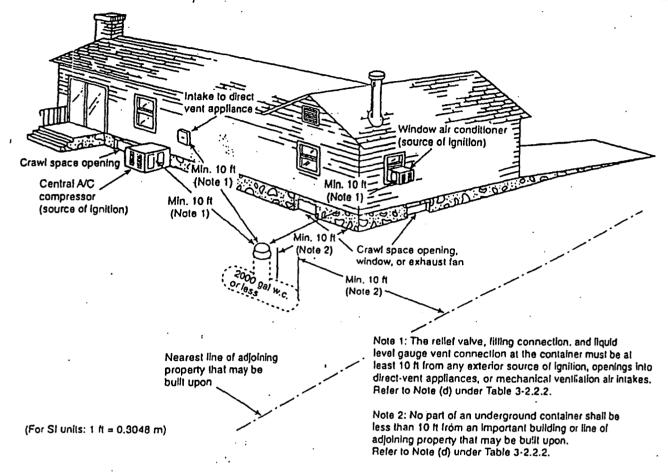

800,1 min  |           | 2736.9 mm   | 1109.7 mm   | 1363,7 nm    | 323.9 min | 1225.6 mm  | 266.7 kg  |                                         |
| 500 wg.    | 37.42"     | Hemi      | 9'-10"      | 4'-1 5/8"   | 4'-11 5/8"   | 15"       | 5'-0"      | 871 lbs.  | 30                                      |
| 1892.5 L   | 950.5 mm   | 1101111   | 2997.2 min  | 1260.5 mm   | 1514.5 jnm   | 381.0 mm  | 1524.0 inm | 395.1 kg  |                                         |
| 1,000 wg.  | 40.96"     | Heini     | 15'-10 7/8" | 4'-3 3/4"   | 5'-3 1/4"    | 16 1/4"   | ۰۶٬۰۵۰     | 1729 lbs. | 15                                      |
| 3785.0 L.  | 1040.4 mm  | HICIMI    | 4846.6 mm   | 1351.0 mm   | 1605.0 mm    | 412.8 mm  | 2743.2 mm  | 784.3 kg  | دا ــــــــــــــــــــــــــــــــــــ |







Figure 1-3 Underground ASME containers. (This figure for illustrative purposes only; text shall govern.)

#### Appendix J Referenced Publications

J-1 The following documents or portions thereof are referenced within this standard for informational purposes only and thus are not considered part of the requirements of this document. The edition indicated for each reference is the current edition as of the date of the NFPA issuance of this document.

J-1.1 NFPA Publications. National Fire Protection Association. I Batterymarch Park, P.O. Box 9101, Quincy, MA 02269-9101.

NFPA 10, Standard for Portable Fire Extinguishers, 1994 edition.

NFPA 37, Standard for the Installation and Use of Stationary Combustion Engines and Gas Turbines, 1994 edition.

NFPA 50. Standard for Bulk Oxygen Systems a