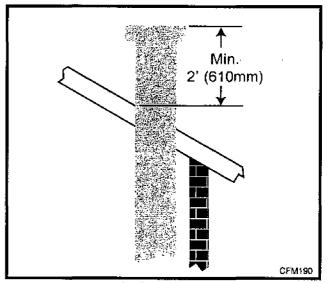

14½" x 14½" (368mm x 368mm).
- 4. Proceed to plumb for additional openings through the roof. In all cases, the opening must provide a minimum of 1½" (38mm) clearance to the vent pipe, i.e., the hole must be at least 14½" x 14½" (368 mm x 368mm).
- 5. Place fireplace into position.
- 6. Place firestop(s) SKFS2A or Attic Insulation Shield AIS-SK into position and secure. (Figs. 31, 32)
- Install roof support (Fig. 33) and roof flashing making sure upper flange of flashing is below the shingles.
- 8. Install appropriate pipe sections until the venting is above the flashing.
- 9. Seal around the pipe.
- Add additional vent lengths for proper height. (Fig. 34)



Fig. 31 Installing firestop spacer.



Fig. 32 Attic shield installation.



Fig. 33 Attach straps to a structural framing member.



Fig. 34 Minimum termination to roof clearance.



If an attic is above ceiling level an AIS-SK (Attic Insulation Shield) must be installed. The enlarged ends of the vent section always face downward.

| Chimney Components               |                                                                                                                                                                                                              |                                                                                   |
|----------------------------------|--------------------------------------------------------------------------------------------------------------------------------------------------------------------------------------------------------------|--------------------------