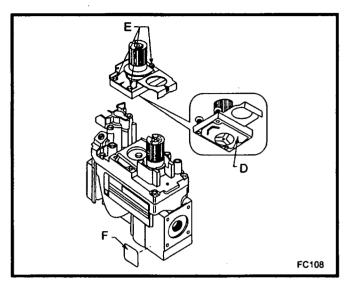

he TORX T20 bit remove and discard the three (3) pressure regulator mounting screws (A), pressure regulator tower (B) and the spring and diaphragm assembly (C). (Fig. 56)



Fig. 56 Remove valve regulator.

- 14. Insure the rubber gasket (D) is properly positioned and install the new HI/LO pressure regulator assembly to the valve using the new screws (E) supplied with the kit. Tighten the screws securely. (Ref. torque = in/lb) (Fig. 57)
- 15. Install the enclosed identification label (F) to the valve body where it can easily be seen. (Fig. 57)
- 16. Regulator conversion complete.
- 17. Test for Leaks
  - · Apply gas to the system and light the pilot.
  - With a soapy solution check for leaks around the pilot assembly where the tube enters the pilot assembly. Tighten fitting if necessary.



Fig. 57 Replace regulator.

- Light the main burner and check for leaks around the new pressure regulator assembly. Tighten screws if necessary.
- With the main burner "ON" check for leaks around the burner orifice. Be careful of the burner flame.
   Tighten orifice if necessary.
- With the main burner "ON" rotate the HI/LO knob and verify proper burner operation.
- 18. Replace burner to original position.
- 19. Replace burner leg.
- 20. Replace burner tube and fettle.
- Follow instructions on Page 22 to reinstall logs, lava rock, volcanic rock and embers.
- 22. Replace glass frame. Conversion complete.

## Pilot Flame Adjustment

Typically, the top 3/8" or 1/2" of the thermopile should be engulfed in the pilot flame. (Page 24, Fig. 50) To adjust pilot burner:

- 1. Remove pilot adjustme