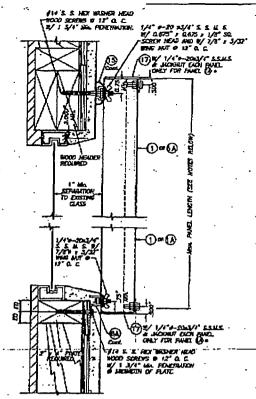

TO SUIT ANY INSTALLATION.

#### HOTES

- INSTALLATIONS ARE ONLY WILLD FOR DESIGN WIND LONDS AND MOD. PAND. LONGUE AS FOR SCHEDULES SHOWN ON SHEET 10 OF 15 EMEDIT THAT AMEL'S LENGTHS FOR FLOOR/CENTRO MISTALLATIONS SHALL BE LIMITED TO 109"
- 2. FOR WOOD FRAME CONSTRUCTION: MOOD MINUTERS TO BE SOUTHERN PAIL No. 2. No. SPECIFIC DENSITY OF 0.55 OR EDUAL

### INSTALLATION DETAILS ON EXISTING WOOD BUILDINGS

• SEE SHEET 10 OF 15 FOR COMEMTIONS RECURRING DISTALLATION OF PLASHING () ONLY APPLICABLE TO HAVEL (), IN ORDER TO MAINTAIN MON POROUS CONDITION FOR HAVEL

This is Not A Master Drawing. Valid Only For One Time Permit.





BPR 2 9 2002



WALL MOUNTING INSTALLATION
ALTERNATIVE 4

NOTE FOR COMBINATION OF SECTIONS:

WILL MOUNTING SECTIONS OWN BE COMERNED IN ANY WAY TO STAFF ANY DISTULLATION.



WALL MOUNTING INSTALLATION
ALTERNATIVE 5



BUILD OUT INSTALLATION

ALTERNATIVE 6 SOLE: 1/4"

### INSTALLATION DETAILS ON EXISTING WOOD BUILDINGS

BET SHEET ID OF 15 FOR CONDITIONS RECURRED INSTALLATION
OF FLASHING () ONLY APPLICABLE TO ANNEL (b). IN ORDER
TO MUNITUM NON POROUS CONDITION FOR PAREL

WITTEN

- 1. METALLATIONS ARE ONLY BOLID FOR CESSON WHO LONGS AND MAIL PAVEL LONGIN AS PER SOMEDINES SHOWN ON SWEET TO OF 15 EXCEPT THAT PAVEL'S LONGING FOR FLOOR/CELING INSTALLATIONS SHALL BE LIKITED TO 100°
- 2 FOR WOOD FRAME CONSTRUCTION: WOOD MEMBERS TO BE SOUTHERN PAIR No. 2, W/ SPECIFIC DISISTY OF 0.53 OR EDUAL.

This is Not A Master Drawing. Valid Only For One Time Pertilit.



90

APR 2 9 2002







WALL MOUNTING INSTALLATION (D. M.)
ALTERNATIVE 7

CEILING & FLOOR MOUNTING INSTALLATIO