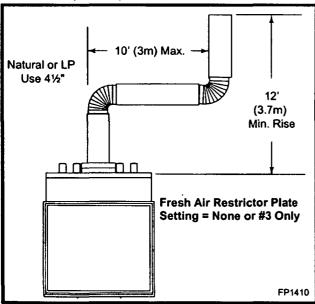

r, (measured from the top of the flue collar) the restrictor plate as supplied with this unit should be used. (Fig. 27) Also, the fresh air restrictor plate could be adjusted according to your vent height. (Fig. 27) Refer to Pages 20 & 21, Figures 36 & 38 for restrictor plate installation and fresh air restrictor plate adjustment.



Fig. 27 Restrictor plate use in straight up installation.

For vertical venting configurations that include a minimum vertical rise of 12' (3.7m) and a maximum horizontal offset of 10' (3m) the 4½" restrictor plate supplied with this unit should be used. The fresh air restrictor plate could be adjusted to the setting #3 (DVT44 Only). (Fig. 28) Refer to Pages 20 & 21, Figures 36 & 38 for restrictor plate installation and fresh air restrictor plate adjustment.



Fig. 28 Restrictor plate use with horizontal offset. This Gas Fireplace has been approved for,

 Vertical installations up to 40' (12m) in height. Up to a 20' (6m) horizontal vent run can be installed within the vent system using a maximum of three (3) 90Yelbows. (Fig. 29)  A 2' (610mm) vertical section must be installed before any offset. A maximum of 20' (6.1m) horizontal and three (3) 90Yelbows may be installed with a minimum of 12' (3.66m) vertical section above the flue collar of the unit. (Fig. 29)



Fig. 29 Support straps for horizontal runs.

- Up to two (2) 30 Yor 45 Yelbows may be used within the horizontal run. For each 30 Yor 45 Yelbow used on the horizontal level the maximum horizontal length must be reduced by 18" (457mm).
  - Example: Maximum horizontal length
    - $0 \t