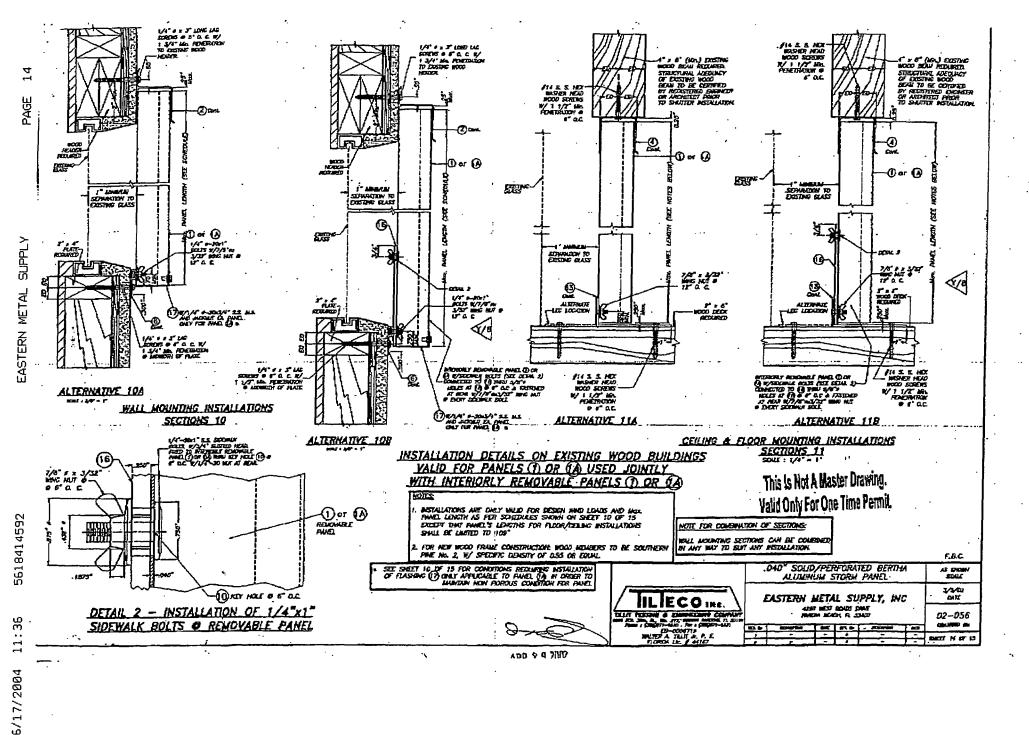

TALLATION
ALTERNATIVE 8

CEILING & FLOOR MOUNTING INSTALLATION ALTERNATIVE 9

### INSTALLATION DETAILS ON EXISTING WOOD BUILDINGS

NOTE FOR COMBBUTION OF SECTIONS:

WILL MOURTING SECTIONS OW BE COMBINED IN ANY WHY TO SUIT ANY INSTALLATION.

#### MOTES

- 1. INSTAULATIONS ARE DIKY WILD FOR DESIGN WHID LOADS AND WAX. FIVEL LEWSTH AS PER SCHEDULES SHOWN ON SHEET TO OF 15 EXCEPT THAT PANEL'S LENGTHS FOR FLOOR/CELING RISTALLATIONS SHALL BE LIMITED TO 100°
- 2. FOR WOOD FRAME CONSTRUCTION: WOOD MEMBERS TO BE SOUTHERN PINE No. 2. W/ SPECIFIC DENSITY OF 0.55 OR EDUAL

SEE SHEET 10 OF 15 FOR COMMITTIONS REQUIRED INSTITUTATION
OF FLASHING () ONLY APPLICABLE TO HAME (), IN ORDERTO MARTININ HOM POROUS COMMITTION FOR PANEL

This is Not A Master Drawing. Valid Only For One Time Permit.



APR 2 9 2000





05/17/2004











### MAXIMUM DESIGN PRESSURE RATING "H" (R.S.L.) AND CORRESPONDING MAXIMUM ANCHOR SPACING SCHEDULE FOR INSTALLATIONS INTO CONCRETE AND CONCRETE BLOCK STRUCTURES \*

E. D. = EDGE DISTANCE

|               | Ī           |          | MOON           | AV AVCHO          | 62 23/CD | U FOR E     | B. = 3 ( | /2" W      |             |                 | APPLICABLE TO                       |                                 |
|---------------|-------------|----------|----------------|-------------------|----------|-------------|----------|------------|-------------|-----------------|-------------------------------------|---------------------------------|
| DESIGN TOYOUT | 124         | CONS     | AND NO         | NYRW/<br>DYNUGOLI | ناد      | <b>/</b> ₽/ | · ALAR   | KOE