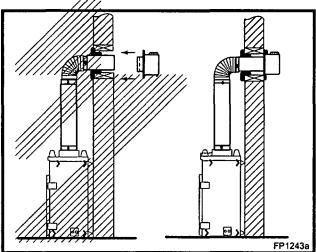

er kit, and can be cut to suit if necessary. (Fig. 25)



Fig. 24 Horizontal length requirement.



Fig. 25 Through the wall.

Sealing firestop gaps with high temperature sealant will restrict cold air being drawn in around fire-place.

#### STEP 8

Guide the vent terminations 8" and 11" collars into their respective vent pipes. Double check that the vent pipes overlap the collars by 2" (50mm). Secure the termination to the wall with screws provided and caulk around the wall plate to weatherproof. (Fig. 26) As an alternative to screwing the termination directly to the wall you may also use expanding plugs or an approved exterior construction adhesive.



Support horizontal pipes every 3' (91 cm) with metal pipe straps.

Check fireplace to make sure it is levelled and properly positioned.



Fig. 26 Secure termination to wall.

# Vertical Through-the-Roof Applications

# Use of Restrictor Plate for Vertical Venting Applications

The primary purpose for the vent restrictor is to regain flame height under certain venting conditions as outlined below.

For vertically venting either propane or natural gas units, with vertical vent heights of 12' (3.7m) or greater, (measured from the top of the flue collar) the restrictor plate as supplied with this unit should be used. (Fig. 27) Also, the fresh air restrictor plate could be adjusted according to your vent height. (Fig. 27) Refer to Pages 20 & 21, Figures 36 & 38 for restrictor plate installation and fresh air restrictor plate adjustment.



Fig. 27 Restrictor plate use in straight up installation.

For vertical venting configura