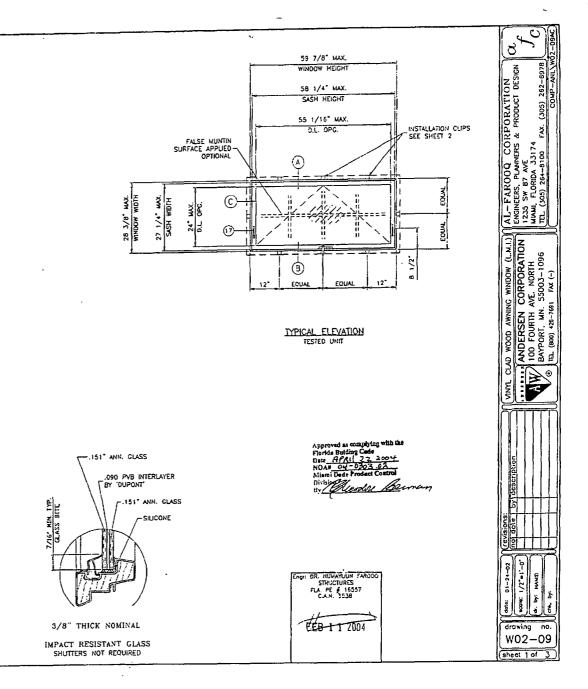

| 82.0     |  |

#### VINYL CLAD WOOD AWNING WINDOW

WINDOWS GLAZED WITH LAMINATED GLASS RÄTED FOR LARGE MISSILE IMPACT AND REQUIRE NO SHUTTERS.

DESIGN LOAD RATING TO BE AS PER CHART SHOWN ABOVE.

THESE PRODUCTS CAN BE INSTALLED AS SINGLE UNITS OR IN COMBINATION WITH MIAMI-DADE COUNTY APPROVED PRODUCTS USING APPROVED MULLION IN BETWEEN.

THIS PRODUCT IS DESIGNED TO COMPLY WITH THE HIGH VELOCITY HURRICANE ZONE OF THE 2001 FLORIDA BUILDING CODE.

WOOD BUCKS BY OTHERS (MIN.  $2\times4$  GRADE 2 SYP), MUST BE ANCHORED PROPERLY TO TRANSFER LOADS TO THE STRUCTURE.

ANCHORS SHALL BE AS LISTED, SPACED AS SHOWN ON DETAILS. ANCHOR EMBEDMENT TO BASE MATERIAL SHALL BE BEYOND WALL OPESSING OR STUCCO

ANCHORING OR LOADING CONDITIONS NOT SHOWN IN THESE DETAILS ARE NOT PART OF THIS APPROVAL.







Building Department - Inspection Log

| l | Date of In    | spection: Mon   | Wed      | Fri        | 11/16   | _, 2005     | Page_         | _ of <u>Z</u> |
|---|---------------|-----------------|----------|------------|---------|-------------|---------------|---------------|
|   | PERMIT        | OWNER/ADDRESS/C | CONTR.   | INSPECTION | TYPE    | RESULTS     | NOTES/COM     | IMENTS:       |
| l | 7447          | DIMMRIOU        |          | FINALWI    |         | FAIL        |               |               |
| 1 |               | 6 BANYA         | NRO      | REPLAC     | EMENY   |             |               | 04/           |
|   |               | ONSYSTEM        | S        | (11:30     | Please) |             | INSPECTOR:    | 411           |
|   | PERMIT        | OWNER/ADDRESS/