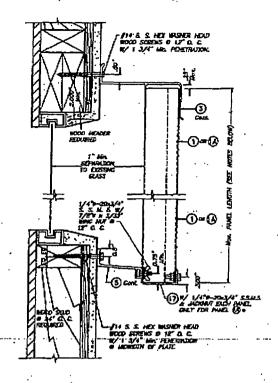

STALLATIONS ARE ONLY WILLD FOR DESIGN WIND LONDS AND MOD. PAND. LONGUE AS FOR SCHEDULES SHOWN ON SHEET 10 OF 15 EMEDIT THAT AMEL'S LENGTHS FOR FLOOR/CENTRO MISTALLATIONS SHALL BE LIMITED TO 109"
- 2. FOR WOOD FRAME CONSTRUCTION: MOOD MINUTERS TO BE SOUTHERN PAIL No. 2. No. SPECIFIC DENSITY OF 0.55 OR EDUAL

### INSTALLATION DETAILS ON EXISTING WOOD BUILDINGS

• SEE SHEET 10 OF 15 FOR COMEMTIONS RECURRING DISTALLATION OF PLASHING () ONLY APPLICABLE TO HAVEL (), IN ORDER TO MAINTAIN MON POROUS CONDITION FOR HAVEL

This is Not A Master Drawing. Valid Only For One Time Permit.





BPR 2 9 2002



WALL MOUNTING INSTALLATION
ALTERNATIVE 4

NOTE FOR COMBINATION OF SECTIONS:

WILL MOUNTING SECTIONS OWN BE COMERNED IN ANY WAY TO STAFF ANY DISTULLATION.



WALL MOUNTING INSTALLATION
ALTERNATIVE 5



BUILD OUT INSTALLATION

ALTERNATIVE 6 SOLE: 1/4"

### INSTALLATION DETAILS ON EXISTING WOOD BUILDINGS

BET SHEET ID OF 15 FOR CONDITIONS RECURRED INSTALLATION
OF FLASHING () ONLY APPLICABLE TO ANNEL (b). IN ORDER
TO MUNITUM NON POROUS CONDITION FOR PAREL

WITTEN

- 1. METALLATIONS ARE ONLY BOLID FOR CESSON WHO LONGS AND MAIL PAVEL LONGIN AS PER SOMEDINES SHOWN ON SWEET TO OF 15 EXCEPT THAT PAVEL'S LONGING FOR FLOOR/CELING INSTALLATIONS SHALL BE LIKITED TO 100°
- 2 FOR WOOD FRAME CONSTRUCTION: WOOD MEMBERS TO BE SOUTHERN PAIR No. 2, W/ SPECIFIC DISISTY OF 0.53 OR EDUAL.

This is Not A Master Drawing. Valid Only For One Time Pertilit.



90

APR 2 9 2002







WALL MOUNTING INSTALLATION (D. M.)
ALTERNATIVE 7

CEILING & FLOOR MOUNTING INSTALLATION
ALTERNATIVE 8

CEILING & FLOOR MOUNTING IN