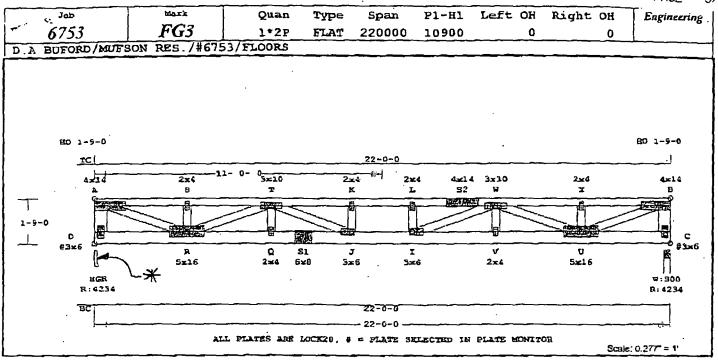

EITS)
SHALL MEET THE
MINIMUM REARING
PEGUIPEMENTS AS
NOTED

REFER TO ROBBING MMG. CEMERAL NOTES AND SYMBOLS SHEET FOR ADDITIONAL SPECIFICATIONS.

#### NOTES :

- 1. TRUSSES MANUFACTORED BY -East Coast Lumber
- 2. EMPIRICAL ANALOG IS USED.
- 3. UNBALANCED LOADS CHECKED (UNBLN LD FAC = 1.00, 0.00).
- 4. PROVIDE DRAINAGE TO PREVENT WATER POSIDING.
- 5. 2 COMPLETE TRUBERS REQUIRED. FASTEN TRUSSES TOGETEER W/ 10d NAILS AS PACE LAYER IS APPLIED, STAGGERED AS FOLLOWS MEDMER'R RORES SPACING (IN) TOP CHO 1 11.0 BTM CRD 1 12.0 WEBS 2 4.0 PLUS CLUSTERS OF NAILS IP SROWN.

#### PARRICATOR NOTES:

- 1. EAST COAST LUMBER & SUPPLY J.C. WEBER P.E. #17455 5285 ST. LUCIZ BLVD. FORT PIERCE F1. 34946
- 3. SHE ATTACHED DETAIL SHEET FOR: 1-JACK NAILS, 2-THRACE, 5-BEARING BLOCK.
- 4. DESIGNER: NC

May 1 6 sour



Online Plus -- Version 15.0.007 RUN DATE: 07-JAN-04

## 2-Ply Truss

CSI -Size-----Lumber----0.81 2x 4 SP-SS TC 2x 6 \$**P**-\$\$ 0.89 BC SP-#3 WA 0.60 2x 4 EX D -A 2x 6 SP-#2 ex a -r 2x 4 SP-85 EX U -B 2x 4 9F-58 EX C -B 2x 6 SP-#2 Brace truss as follows: O.C. From To 0- 0- 0 22- 0- 0 TC Cont. 0- 0- 0 22- 0- 0 BC Cont.

(psf) Loading Live Dead TC · 40.0 10.0 0.0 5.0 BC 40.0 15.0 55.0 Total Spacing 24.0" Lumber Stress Increase 0.0% Plate Stress Increase 0.0% TC Fb=1.00 Fc=1.00 Ft=1.00 BC Fb=1.00 Fc=1.00 Ft=1.00

Standard Loading LC 1 Lumber Stress Increase 0.0% Plate Stress Increase 0.0% plf - Live Dead From To TC V -80 -20 0.01 22.0' -10 -75 0 BC V 0.0. 22.0' -200 0.01 TC V 22.0 2 Unbalanced Load Cases Plus

Jt React Oplft Size Reg'd

Libs Libs In-Sx In-Sx P 4235 0 3-8 2-8
C 4235 0 3-0