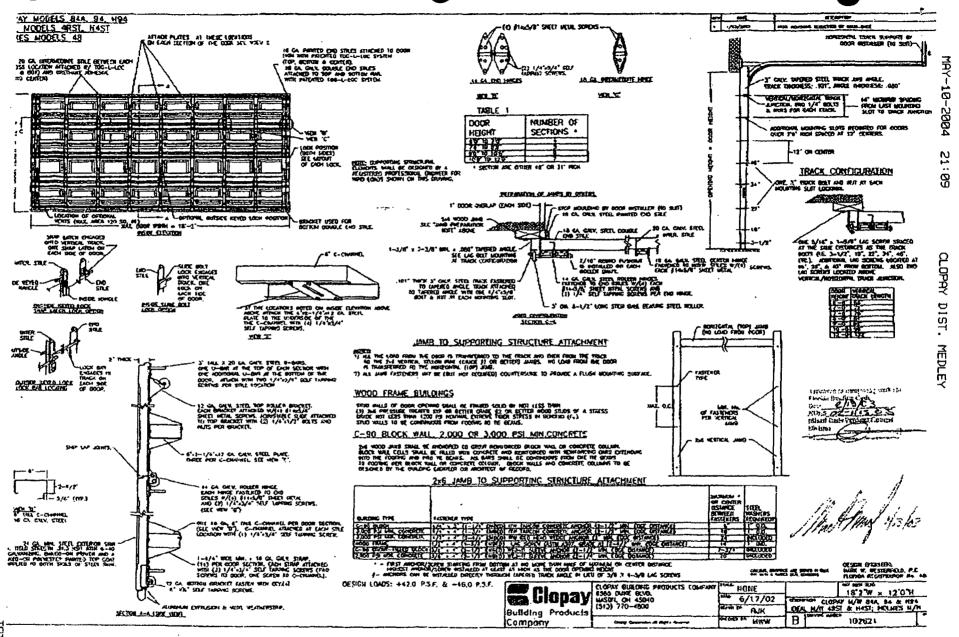

gth of 34,300 psi or more shall be used to make door panels for Dade County under this Notice of Acceptance

ABVERTISEMENT: The NOA number preceded by the words Miami-Dade County, Florida, and followed by the expiration date may be displayed in advertising literature. If any portion of the NOA is displayed, then it shall be done in its entirety.

INSPECTION: A copy of this entire NOA shall be provided to the user by the manufacturer or its distributors and shall be available for inspection at the job site at the request of the Building Official.

This NOA consists of this page 1 as well as the approval document mentioned above.

The submitted documentation was reviewed by Candido F. Font PE.



NOA No 02-1115.05

Expiration Date: February 13, 2008
Approval Date: February 13, 2003

Page 1



T.02/02

TOTAL P.02



MIAMI-DADE COUNTY, FLORIDA METRO-DADE FLAGLER BUILDING 140 WEST FLAGLER STREET, SUITE 1603 MIAMI, FLORIDA 33130-1563 (305) 375-2901 FAX (305) 375-2908

# **NOTICE OF ACCEPTANCE (NOA)**

Therma-Tru Corporation 1687 Woodlands Drive Maumee, Ohio 43537

#### Score:

This NOA is being issued under the applicable rules and regulations governing the use of construction materials. The documentation submitted has been reviewed by Miami-Dade County Product Control Division and accepted by the Board of Rules and Appeals (BORA) to be used in Miami Dade County and other areas where allowed by the Authority Having Jurisdiction (AHJ).

This NOA shall not be valid after the expiration date stated below. The Miami-Dade County Product Control Division (In Miami Dade County) and/or t