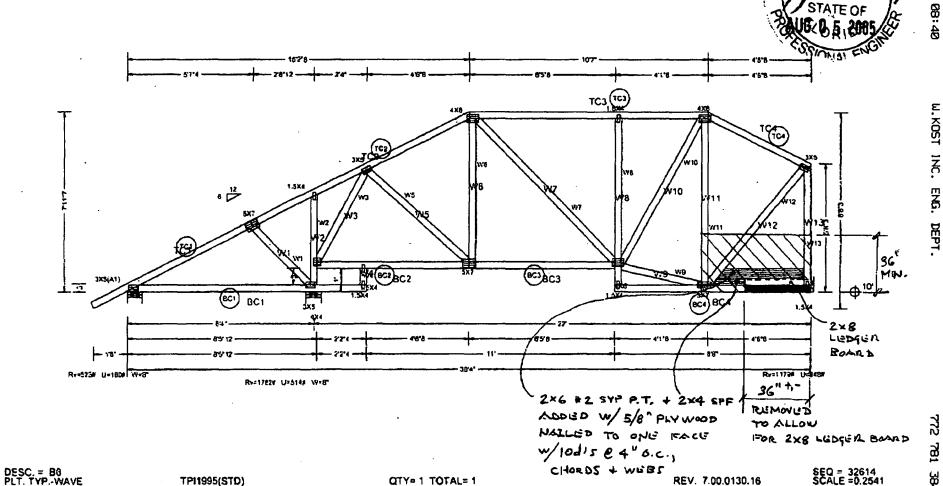

-     |
| BC OL             | 10.0psf | DRWG            | _ ¬   |
| BCLL              | 0.0psf  | AWC             | <br>ç |
| TOT.LD.           | 55.0psf | O/A LEN. 150400 | - C   |
| DUR.FAC.          | 1.33    |                 | _     |
| SPACING           | 24.0    | TYPE mono       | _     |

<u>1</u>2

σ

DEPT

**...** 

AUG-85-2865

68:40

W.KOST INC.

mono TYPE

SEQ = 32660

Top chord 2x4 SP #2 N Box chord 2x4 SP #2 N Webs 2x4 SP #3 :W13 2x4 SP #2 N: Deflection meets 1/240 five and 1/180 total load. REALIR DWG.

140 mph wind, 13.74 ft mean hgt, ASCE 7-98, CLOSED bidg, not located within 4.50 ft from cool edge, CAT IL EXP 8, wind T DL=10.0 psf, wind BC DL=7.0 psf.

AUG-85-2885

Right and vartical exposed to wind pressure. Deflection masts L/240 criteria for brittle and narrice ARA



"WARRING" TRUSSES REDUIRE EXTREME CARE IN FABRICATING, HANDLING, SHIPPING, INSTALLING AND BRACING, REFER TO ME-BI (HANDLING) INSTALLING AND BRACING), PUBLISHED BY TPI (TRUSS PLATE INSTITUTE, 58) DYDNOFRIO OR, SUITE 200, ANDISON, ML. 32718) FOR SAFETY PRACT-CES PRIOR TO PERFORMING THESE FUNCTIONS. UNLESS OTHERWISE INDICATED, TOP CHORD SHALL HAVE PROPERLY ATTACHED RETURAL PANELS AND BOTTOM CHORD SHALL HAVE PROPERLY ATTACHED ROBED STRUCTURAL COPY OF THIS DESIGN TO THE INSTALLATION CONTRACTOR. ALRING BNODEBRED PRODUCTS, INC. SHALL NOT BE RESPONSIBLE FOR ANY DEVIATION FROM THIS DESIGN, ANY FAILLARE TO BUILD THE TRUSSES IN CONFORMS WITH THE OR FABRICATING, HANDLING, SHIPPING, INSTALLING AND BRACING OF TRUSSES. DESIGN CONFORMS WITH APPLICABLE PROVISIONS OF NOS (NATIONAL DESIGN SPECIFICATION PUB