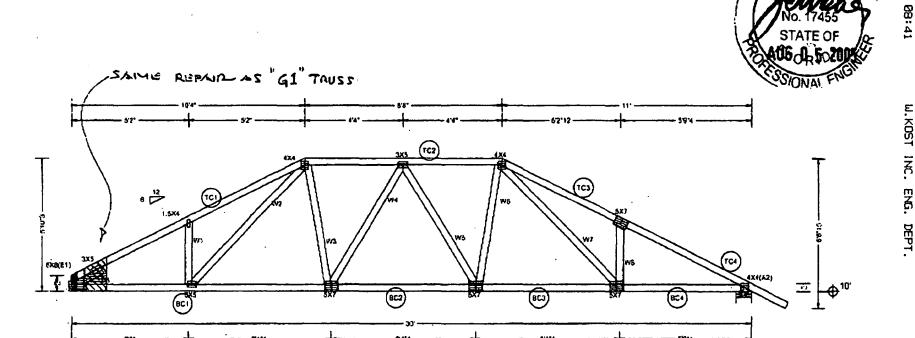

1995 SECTION 5.

EVS. DEPT.

W.KOST INC.

77,2 <u> 1</u> 3848

9

Top chard 2×4 SP #2 N:TC2, TC4 2×4 SP #2 Dense: Bot chard 2×4 SP #3 N Webs 2×4 SP #3 ±1 5tder 2×4 SP #3: BLOCK LENGTH = 1.711\*

140 mph wind, 13,19 ft mean hgt. ASCE 7-98, CLOSED bldg, not located within 4.50 ft from coof edge, CAT II, EXP B, wind T DL=19.0 psf, wind 8C DL=7.0 psf.

Deflection mosts L/240 tvs and L/180 total load

pieraia dad.





772 781 3848

ALG-85-2005

08:41

W.KOST INC.

EVS.

DEPT.

Top chord 2x4 SP #2 N Bot chord 2x4 SP #2 N Webs 2x4 SP #3 :Lt Slider 2x4 SP #3: BLOCK LENGTH = 1.500'

140 mph wind, 12.69 ft mean hgt, ASCE 7-98, CLOSED bldg, not tocated within 4.50 ft from soof edge, CAT II, EXP 8, wind DL=10.0 psf, wind BC DL=7.0 psf.

Deflection meets L/240 live and L/180 total load.

REPSIR DWG.



DESC. = G3 PLT. TYP.-WAVE

ROOF & FLOOR TRUSS SYSTEMS

Ry=1628# U=450#

4175 MARTIN HIGHWAY PALM CITY, FL 34990 OFF: (772) 288-3700 FAX: (772) 288-4294

TPI1995(STD) QTY= 1 TOTAL= 1 TPI1895(STD)

QTY= 1 TOTAL= 1

"WARNING" TRUSSES REQUIRE EXTREME CARE IN FASRICATING, HANDLING, SHEPPING, INSTALLING AND BRACING. 
REFER TO HIB-91 (HANDLING INSTALLING AND BRACINS), PUBLISHED BY TPI; TRUSS PLATE INSTITUTE. 593

DONDFRIO OR, SUATE 203, MADISON, WI, 63718) FOR SAFETY PRACTICES PROR TO PERFORMING THIS SE

FUNCTIONS, UM, ESS OTHERWISE INDICATED, TOP CY-DATO SHALL HAVE PROPERLY ATTACHED STRUCTURAL 
PANELS AND BOTTOM CHOID SHALL HAVE A PROPERLY ATTACHED RIGHD CELLING. "HAPORTANT" FURN-SH A 
CODPY OF THIS DESIGN TO THE INSTALLATION COMTRACTOR. ALPINE ENGINEERED PRODUCTS, INC. SHALL NOT BE 
RESPONSIB