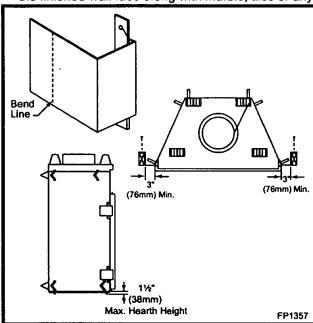

out 12" (305mm) or more from the front of the fireplace. The hearth cannot exceed 1½" (38mm) in height from bottom of fireplace for ease of door accessibility. (Fig. 5)

Cold climate installation recommendation:



When installing this unit against a noninsulated exterior wall or chase, it is mandatory the outer walls be insulated to conform to applicable insulation codes.

#### Framing and Finishing

**NOTE:** The valve box assembly must be installed in the same room as the fireplace.

- 1. Choose the unit location.
- 2. The unit is shipped with four (4) nailing flanges mounted to the sides near the front corners. (Fig. 5)
- Frame the fireplace with a header across the top of the standoff. (Fig. 6) It is very important to allow for the finished wall face along with marble, tiles or any



Fig. 5 Nailing flanges.



Fig. 6 Fireplace framing.

- other noncombustible face finish material desired when setting the depth of the framing.
- 4. Attach the fireplace nailing flanges to the frame as shown in Figure 5.
- 5. The gas components are located in the control panel assembly attached to the right side of the unit. Choose the desired location on the wall or mantel for the valve box assembly. The conduit length is 5' (1524mm). (Fig. 7) The framing dimensions for the box are 12½"L x 9½"W x 5%"D (311mm x 235mm x 143mm). When the framing for the box is complete, remove the screws securing the valve box to the outer casing. Carefully remove the valve box and, without stressing the conduit, slide the box into the framed opening. Replace the screws removed from the side of the outer