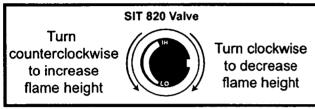

gle with the curve of the log going from right to left. Position the front end of the top middle log over the right front log, matching the protrusion on the right front log with the indentation on the bottom of the top middle log. Lay the back end of the middle log onto the rear log and swing the end of the log from right to left until the end of the top middle log comes in contact with the top left log. (Fig. 46)



Fig. 45 Place logs left front and right front. 20006081



Fig. 46 Place middle logs.



Fig. 47 DVT44 logset.



Fig. 48 DVT38 logset.

#### Flame & Temperature Adjustment

#### RN/RP & EN/EP Models

For units equipped with 'HI/LO' valves the flame adjustment is accomplished by rotating the 'HI/LO' adjustment knob located near the center of the gas control valve. (Fig. 49)



Fig. 49 Flame adjustment knob for SIT valve.

#### Flame Characteristics

It is important to periodically perform a visual check of the pilot and burner flames. Compare them to the illustratrations below. (Figs. 50, 51, 52) If the flame patterns appear abnormal contact a qualified service provider for service and adjustment.



Fig. 50 Correct pilot flame appearance.



Fig. 51 DVT44 burner flame pattern.



Fig. 52 DVT38 burner flame pattern.

# **Lighting And Operating Instructions**

#### FOR YOUR SAFETY READ BEFORE LIGHTING

WARNING: If you do not follow these instructions exactly, a fire or explosion may result causing property damage, personal injury or loss of life.

- A. This appliance has a pilot which must be lit manually. When lighting the pilot follow these instructions exact