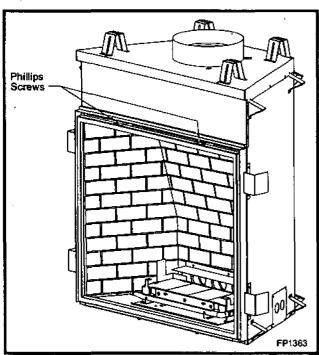

- The use of any non-approved replacement glass will void all product warranties.
- Care must be taken to avoid breakage of the glass.
- Do not operate appliance with glass front removed, cracked or broken.
- A replacement glass frame assembly (complete with gasket) is available through your Vermont Castings, Majestic Products dealer and should only be installed by a licensed qualified service person.

#### Glass Frame Assembly Removal

- 1. Turn the fireplace OFF (including the pilot).
- If the unit has been operating allow time for the components to cool.
- 3. Using a Phillips screwdriver, unfasten two (2) screws located at the top of the glass frame. (Fig. 35)
- Tilt the glass frame at the top away from the unit. Lift it carefully off the bottom door track and set on padded surface.



Fig. 35 Remove Phillips screws, tilt frame forward and lift off bottom door track.

#### Glass Cleaning

It is necessary to periodically clean the glass. During start-up, condensation, which is normal, forms on the inside of the glass. This condensation causes lint, dust and other airborne particles to cling to the glass surface.

Also initial paint curing may deposit a slight film on the glass. It is therefore recommended the glass be cleaned two or three times with a non-ammonia based household cleaner and warm water (gas fireplace glass cleaner is recommended) within the first few weeks of operation.

After the initial cleaning process the glass should be cleaned two or three times during each operating season depending on the environment in the house.



Clean the glass after the fir