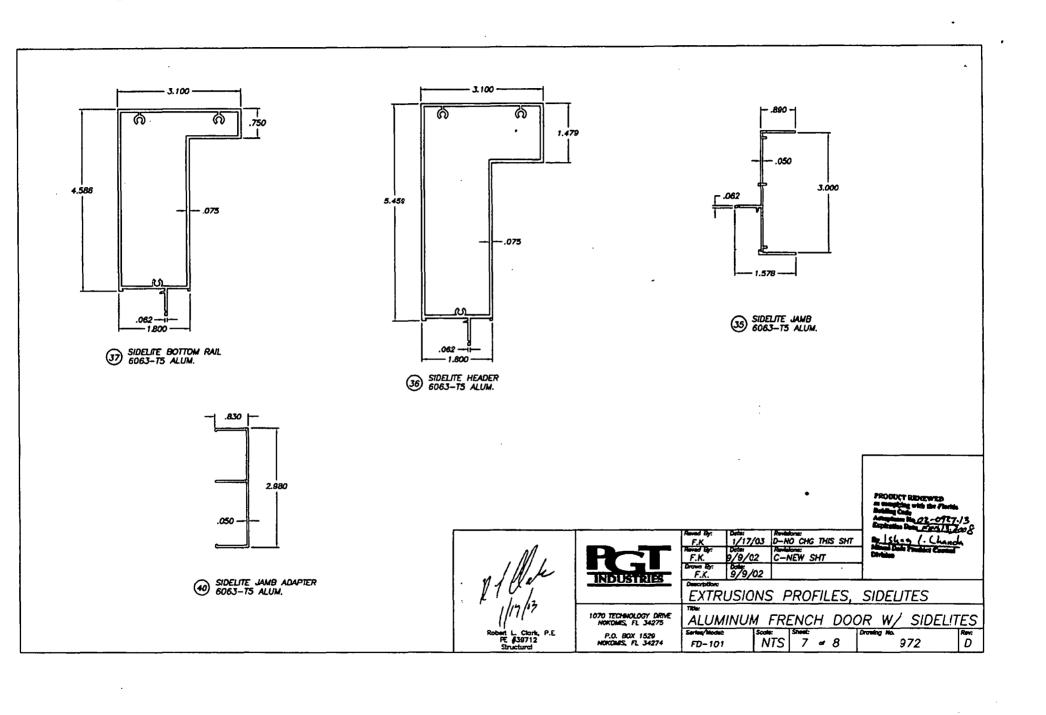

, |  |  |  |  |
|   | للتسا                                                              |          |           | 75.0   | 75.0   | 75.0   | 75.0   | 75.0   |  |  |  |  |

NOTES: 1. NEGATIVE DESIGN LOADS BASED ON TESTED PRESSURE AND GLASS TABLES ASTM E 1300-98.

2. POSTIVE DESIGN LDADS BASED ON WATER TEST PRESSURE AND GLASS TABLES ASTM E 1300-98.

3. GENERAL: D/O = DAYLIGHT OPENING

D/O HEIGHT = DOOR HEIGHT -10.875"

D/O WIDTH SIDELITE = SIDELITE WIDTH -2.750"

D/O WOTH PANEL - PANEL WIDTH -12.500"

Defet: Revisions: 1/17/03 0-400 TABLES & ADD NOTE 3 Bote: Revisione: 8/20/01 B-PER LETTER 8/17/0 Drown By: D.S. 7/12/99

1070 TECHNOLOGY DRIVE NOKOMIS, FL 34275 P.O. BOX 1529 NCKOMIS, FL 34274

DESIGN PRESSURE TABLES, OXXO & OXO

ALUMINUM FRENCH DOOR W/ SIDELITES

NTS FD-101 2 # 8 972 D













MIAMI-DADE COUNTY, FLORÉDA METRO-DADE FLAGLER BUILDING 140 WEST FLAGLER STREET, SUITE 1603 MIAMI, FLORIDA 33 1 30-1363 (305) 375-2901 FAX (305) 375-2908

## NOTICE OF ACCEPTANCE (NOA)

PGT Industries P.O. Box 1529 Nokomis, FL 34274

#### Scope:

This NOA is being issued under the applicable rules and regulations governing the use of construction materials. The documentation submitted has been reviewed by Miami-Dade County Product Control Division and accepted by the Board of Rules and Appeals (BORA) to be used in Miami Dade County and other areas where allowed by the Authority Having Jurisdiction (AHJ).

This NOA shall not be valid after the expiration date stated below. The Miami-Dade County Product Control Division (In Miami Dade County) and/or the AHJ (in areas other than Miami Da