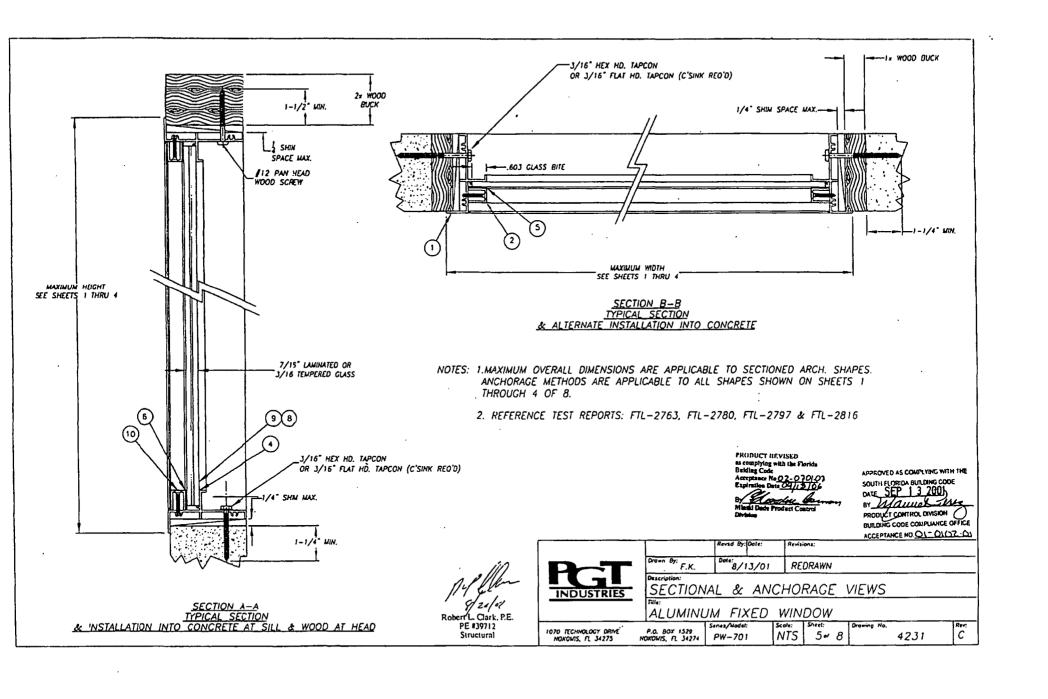

763, 2780 & 2816



Robert L. Clark, P.E. PE #39712 Structural

Date: 8/13/01 ELEVATIONS, 3/16 TEMPERED GLASS

REDRAWN

ALUMINUM FIXED WINDOW

1070 TECHNOLOGY DRIVE MOKOMIS, FL 34275

P.O. BOX 1529 NOKOMIS, FL 34274 34 8 4231 PW-701



QUARTER CIRCLE

68" x 68" Maximum Area 25.22 sq. ft.



**TRAPEZOID** 

60" x 120" Maximum Area 43.75 sq. ft.



EYEBROW

74" x 37" Maximum Area 17.83 sq. ft.



HALF CIRCLE

Maximum Area 39.27 sq. ft.

NON-IMPACT WINDOWS CONT.



OCTAGON 60" x 60" Maximum Area 20.71 sq. ft:



RECTANGLE

60" x 120" Maximum Area 50.00 sq. ft.



BUILDING CODE COMPLIANCE OFFICE

ACCEPTANCE NO. O 1 - O 102 - O 1

Date: 8/13/01

REDRAWN

ELEVATIONS, 3/16 TEMPERED GLASS

ALUMINUM FIXED WINDOW

1070 TECHNOLOGY DRIVE NOKOMIS, FL 34275

P.O. BOX 1529 NOXOMIS, FL 34274

4231

Rev:







<u>PW-701 FRAME</u>

|     |                | BILL OF MATERI                       | 'AL                         |           |
|-----|----------------|--------------------------------------|-----------------------------|-----------|
| MK. | PART #         | DESCRIPTION                          | VENDOR                      | VENDOR #  |
| 1   | 612242         | FRAME HEAD, SILL & JAMB              | 6063-15                     | AF-12242  |
| 2   | 6533402*       | U-CHANNEL GLAZING BEAD               | 6063-T5                     | AF-533402 |
| 3   | 7834           | #8 x 3/4 PN. PH. SMS                 | SFENCER OR =                |           |
| 4   | 62899C/62501C  | SILICON BACK BEDDING                 | DOW/G.E. OR =               |           |
| 5   | 61412K         | CLOSED