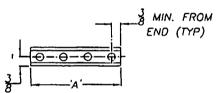

Code 12 B.C. By Code 12 B.C. By Code 12 B.C. By Code 12 B.C. By Code 12 B.C. By Code 12 B.C. By Code 12 B.C. By Cod

Revisions:

APPROVED AS COMPLYING WI'N THE SOUTH FLORIDA BUILDING CODE DATE JUN 2 8 2001

PRODUCT CONTROL DIVISION
BUILDING CODE COMPLUNCE DIFFICE
ACCEPTMICE HO 00-0412.05

PCT

Drawn By: P.J.P. Date: 4/28/00
Description:
CLIP & INSTALLA

Revad By: Dole:

CLIP & INSTALLATION DETAIL

" STD. WALL MULLION

Chie By: Date:

1070 TECHNOLOGY DRIVE NOKOMIS, FL 34275 P.O. BOX 1529 NOKOMIS, FL 34274

MULLS

NTS 2 . 5

6620

Robert L. Clark, P.E.

IMPORTANT:
QUANTITY OF
ANCHORS SHOWN
ARE FOR A PICTORIAL
REPRESENTATION
ONLY. FOR CORRECT
OUANTITY OF
ANCHORS PLEASE
REFER TO CHARTS
AND FIND THE
CORRECT MULL SIZE
AND PRESSURE
REO'D FOR YOUR
SPECIFIC
APPLICATION.



EXTRUSION DWG / 1099





1" MULL CLIP W/TABS REMOVED
FOUR (4) ANCHOR LOCATIONS
EXTRUSON DWC / 1099

PRUDUCT REVISED so complying with the Florida Burding Code Acceptance No. 02-0701-05 Explanation Date (Florida Date Froduct Control Date (Florida Date Froduct Control Date (Florida Date Froduct Control Date (Florida Date Froduct Control Date (Florida Date Froduct Control Date (Florida Date Froduct Control Date (Florida Date Froduct Control Date (Florida Date Froduct Control Date (Florida Date Froduct Control Date (Florida Date Froduct Control Date (Florida Date Froduct Control Date (Florida Date Froduct Control Date (Florida Date Froduct Control Date (Florida Date Froduct Control Date (Florida Date Froduct Control Date (Florida Date Froduct Control Date (Florida Date Froduct Control Date (Florida Date Froduct Cont