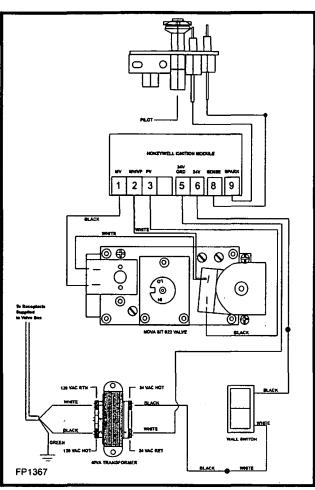

ion of the remote ON/OFF switch on electronic ignition units:

- The valve box is equipped with two knockouts at the top right and left corners. The right knockout is designed to run the wall switch wires to the valve. The left knockout is designed for wiring the electronic unit (E model) to 120v with proper grounding. Use Romex connectors when running wires through the valve box where the knockouts are located.
- Attach the wire to the ON/OFF switch and install the switch into the receptacle box. (Fig. 11)
- Connect the White wire from the wall switch to the Black wire from the transformer, using an approved wire nut or terminal. Connect the Black wire from the wall switch to the Black wire running from the #6 position of the ignition module, also using an approved wire nut or terminal.



Fig. 11 Honeywell ignition module.

# **General Venting**

Your fireplace is approved to be vented either through the side wall, or vertical through the roof.

- Only Vermont Castings, Majestic Products venting components specifically approved and labelled for this fireplace may be used.
- Venting terminals shall not be recessed into a wall or siding.
- Horizontal venting must be installed on a level plane without an inclining or declining slope.

There must not be <u>any</u> obstruction such as bushes, garden sheds, fences, decks or utility buildings within 24" (610mm) from the front of the termination hood.

Do not locate termination hood where excessive snow or ice build up may occur. Be sure to check vent termination area after snow falls, and clear to prevent accidental blockage of