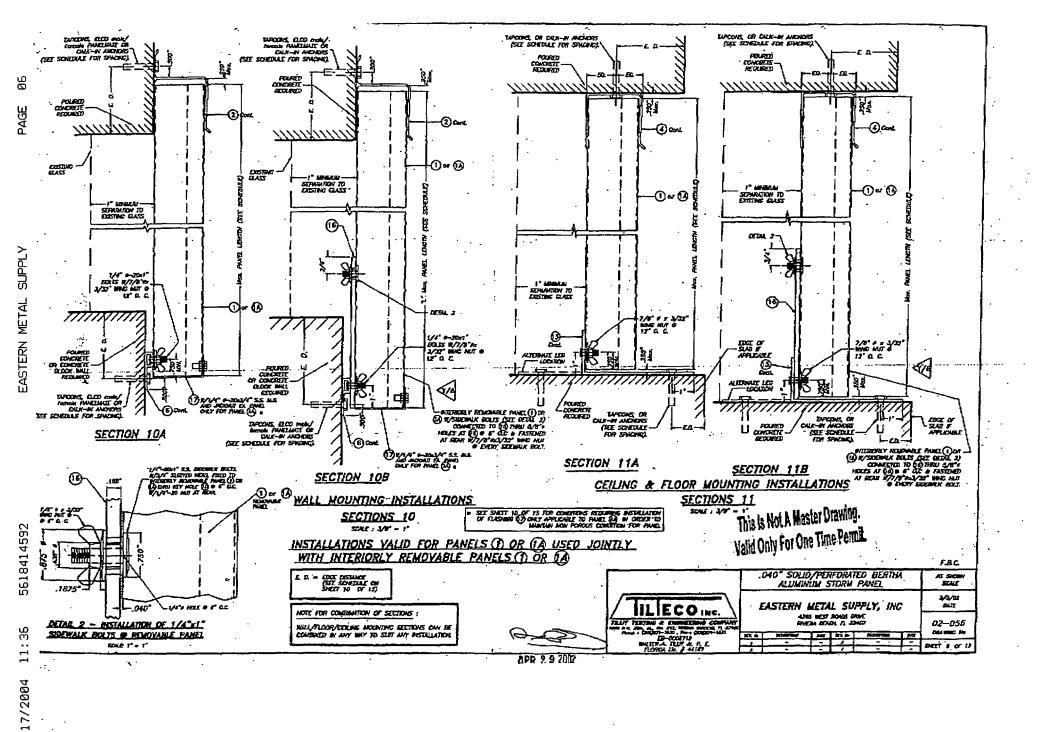

|                                                   | Deter 8 OF 15   |

EDGE OCTIVICE ON EDGE OCTIVICE EDGE OCTIVICE

SECTION Z

SZE SPEKT 10 DF 15 FOR CONDITIONS REQUIRED INSTALLATION OF RASSING (5) ONLY APPLICABLE TO MAID. (6), IN ORDER TO MANDAN HON PORTUS CONDITION FOR MAID.

NOTE FOR COMBINEDON OF SECTIONS :

WALL/TLOOR/TESLING MOUNTAIN SECTIONS OUN BE CONSENSED IN MAY WAY TO SUIT ANY INSTALLATION.

SOE BUX BOLES ARE S/4'0-3/32'THOK HOLD DICTION SCIENT W/LENCTH AS FOR MOTES AZ & B.Z (SMEET 1) MILES HOLD BOLTS ARE 1/7'W1/8'THICK HEAD INCIDENCE SOREW WILDIGHT AS PER MILES AZ # BZ (SPIET 1)









CASE B (Plan) SCUE 1/4" = 1"

2" x 3" x .083" 3105 H-14 09 -5063-18 ALLOY Cool. Alm. AMELE NEIN ANCHORS IS 12" Q. C. العربيين (1) OR (A) HUT TWEE 21/4" CV # - BO DESTRUCE POURED CONCRETE OR CONCRETE BLOCK MALL REGURED ① OR (A) CASE. D (Plan) SCALE: 1/4" = 1"

END CLOSURES DETAILS

ALL PRINCIPLES PERFORMED WITH THE CLOSURE DELM, SHOUL REDUCE SHELL QUENCH BY JOSE SHOWN OF SCHEDULE ON THIS SPEET.

This Is Not A Haster Drawing. Valid Only For One Time Permit.

FAC .040" SOLID/PERFORATED BERTHA ALUMINUM STORM PANEL AS SHOWN NII NAM EASTERN METAL' SUPPLY, UNC ILLECOING 02-056 DATE P OF 13

DONCETT ANCHORS

7' = 7' > 2055' TO 2' = 6' > 255' COM. Ahm. AFEE OR .080' 3105-H154 SHEET HETR. Ahm. BEHT PLATE

1,000

CASE C (Plan)

SCALE 1/4" = 1"

ACTERNATE LET LOCATION

① OR (A)

APR 2 9 2002