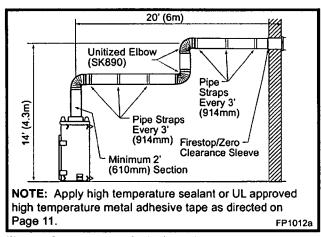

#1 in some applications if needed. Refer to Pages 20 & 21, Figures 36 & 38 for restrictor plate installation and fresh air plate setting adjustment.

#### **DVT38 ONLY**

When using the horizontal starter vent kit, SK8DVSK, with liquid propane, do not use the restrictor plate. If using this vent kit with natural gas, the 3" restrictor plate may be used. (Fig. 16)

The vent graph showing the relationship between vertical and horizontal side wall venting will help to determine the various dimensions allowable.



Minimum clearance between vent pipes and combustible materials is 3½" (89mm) on top, 2½" (64mm) on both sides and 1½" (38mm) on the bottom.

When the vent termination exits through foundations less than 20" (508mm) below siding outcrop, the vent pipe must be flush with the siding.



Fig. 17 Support straps for horizontal runs.

It is always best to locate the fireplace in such a way that minimizes the number of offsets and horizontal vent length of vent pipe from the flue collar of the fireplace to the face of the outer wall.

Horizontal plane means no vertical rise exists on this portion of the vent assembly.

- The maximum number of 90Yelbows per side wall installation is three (3), but must not have two (2) consecutive elbows in the horizontal plane.
- A minimum of 2' (610mm) vertical section off the top of the unit is required, an elbow and a 1' (305mm) maximum horizontal run to get through a wall. (Fig. 18)
- The maximum number of 45Yelbows permitted per side wall installation is two (2). These elbows can be installed in either the vertical or horizontal run. (F