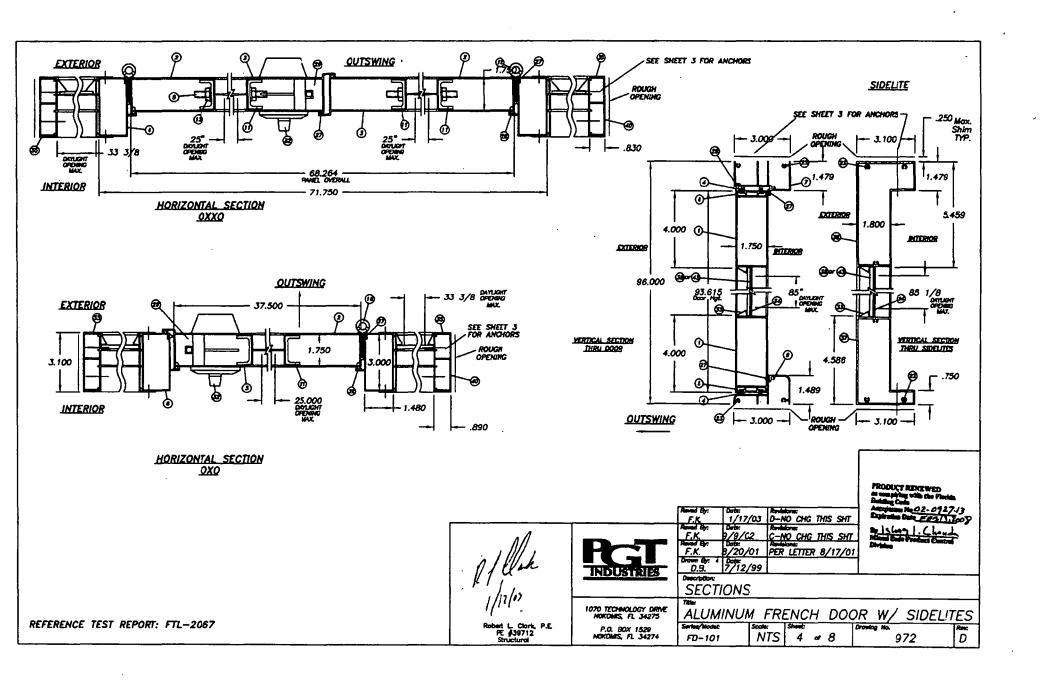

75.0, |  |  |  |  |
|   | للتسا                                                              |          |           | 75.0   | 75.0   | 75.0   | 75.0   | 75.0   |  |  |  |  |

NOTES: 1. NEGATIVE DESIGN LOADS BASED ON TESTED PRESSURE AND GLASS TABLES ASTM E 1300-98.

2. POSTIVE DESIGN LDADS BASED ON WATER TEST PRESSURE AND GLASS TABLES ASTM E 1300-98.

3. GENERAL: D/O = DAYLIGHT OPENING

D/O HEIGHT = DOOR HEIGHT -10.875"

D/O WIDTH SIDELITE = SIDELITE WIDTH -2.750"

D/O WOTH PANEL - PANEL WIDTH -12.500"

Defet: Revisions: 1/17/03 0-400 TABLES & ADD NOTE 3 Bote: Revisione: 8/20/01 B-PER LETTER 8/17/0 Drown By: D.S. 7/12/99

1070 TECHNOLOGY DRIVE NOKOMIS, FL 34275 P.O. BOX 1529 NCKOMIS, FL 34274

DESIGN PRESSURE TABLES, OXXO & OXO

ALUMINUM FRENCH DOOR W/ SIDELITES

NTS FD-101 2 # 8 972 D













MIAMI-DADE COUNTY, FLORÉDA METRO-DADE FLAGLER BUILDING 140 WEST FLAGLER STREET, SUITE 1603 MIAMI, FLORIDA 33 1 30-1363 (305) 375-2901 FAX (305) 375-2908

## NOTICE OF ACCEPTANCE (NOA)

PGT Industries P.O. Box 1529 Nokomis, FL 34274

#### Scope:

This NOA is being issued under the applicable rules and regulations governing the use of construction materials. The documentation submitted has been reviewed by Miami-Dade County Product Control Division and accepted by the Board of Rules and Appeals (BORA) to be used in Miami Dade County and other areas where allowed by the Authority Having Jurisdiction (AHJ).

This NOA shall not be valid after the expiration date stated below. The Miami-Dade County Product Control Division (In Miami Dade County) and/or the AHJ (in areas other than Miam