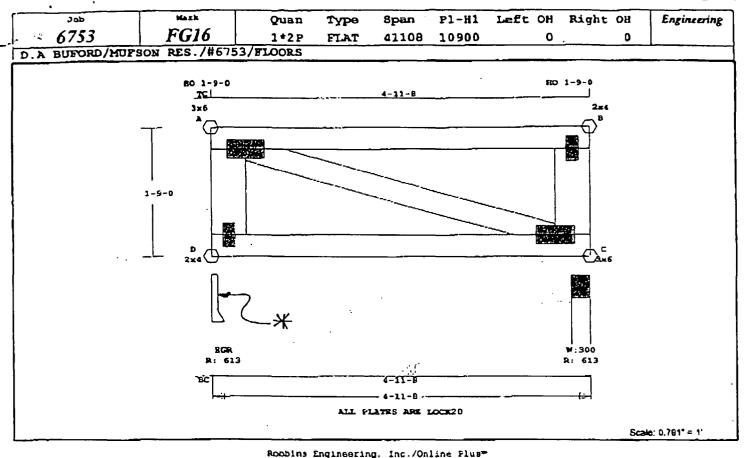

outh Sewall's Point Road Sewall's Point, FL 34996

RE: 17 S. River Drive, Connection Details

Dear Plan Review:

Please note the following as built field conditions to details 10/ A8, 3/ A8 and 13/ A8, have been inspected and are acceptable to our office. These conditions are located per the attached plan.

In addition, Ledger attachment detail 19A / A8 is acceptable since the builder has centered the wedge anchors (12" apart) on the member coming into the ledger. This has been inspected as well.

Thank you for pointing out these items and your attention to these matters.

Sincerely.

for the firm.

Ronald J. Rickert II, AIA

**Attachment** 

EU E CODY

1.05.05

TOWN OF SEWALL'S POINT THESE PLANS HAVE BEEN REVIEWED FOR CODE COMPLIANCE

DATE: 2/23/8

BUILDING OFFICIAL

**Gene Simmons** 





Online Plus -- Version 15.0.007 RON DATE: 1- 7-04

...... . 2-PLY TRUSS .

| C5       | 1 812 | 2 | LUMBER    | EB   |
|----------|-------|---|-----------|------|
| TOP 0.7  | 9 2X  | 4 | SP-#2     | 1500 |
| BTM 0.0  | 3 2X  | 4 | SP-#2     | 1500 |
| WB\$ 0.0 | 2 2X  | 6 | BP-#2     | 1250 |
| EXCEPTI  | : 2MO |   |           |      |
| A-C      | 2 *   | Δ | F # - 472 | 850  |

LATERAL BRACING: TOP CHORD - CONTINUOUS BIN CHORD - CONTINUOUS TRUSS SPACING - 24.0 IN.

STANDARD LOADING LUMBER STREES INCREASE: 0.04 PLATE STRESS INCREASE: 0.04 LIVE DEAD (PSF) 10.0 0.0 0.0 TOP CHD 40.0 BIM CED TOTAL 40.0 15.0 55.0 EXCEPTIONS: 90.0 SUPPORT CRITERIA

JT REACT WIDTH JT REACT WIDTH LBS IN-EX LBS IN-BX 613 3- B C 613 3- 0

LOAD CASE #1 UNBALANCED LOAD LUMBER STREES INCREASE: 0.0% PLATE STRESS INC