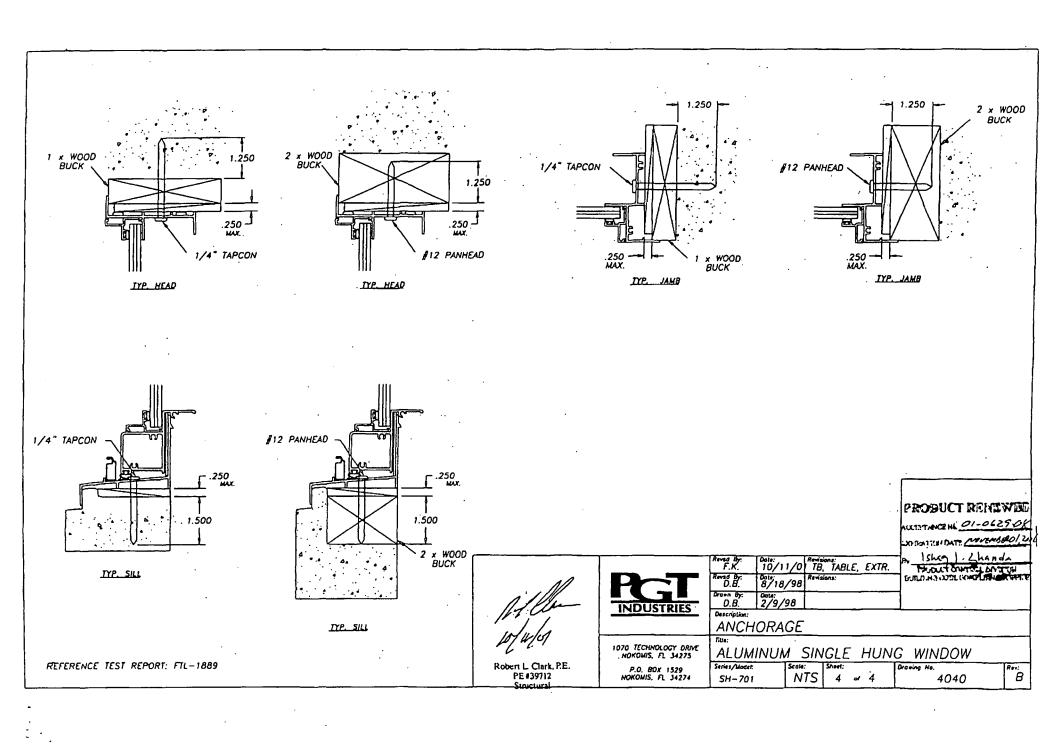

(.350) :AMINATED GLASS
  (1/8" anneale(/.090 film/1/8" annealed)

  8. 5/16" (.350) :AMINATED GLASS
  (1/8" heat strengthened/.090 film/1/8" heat strengthened)
- 2.) CONFIGURATIONS: OX
- 3.) DESIGN PRESSURE RATING: SEE TABLE A.) ANCHORS:

  MAX. 5 3/4" FROM EACH CORNER (HIAD & SILL)

  MAX. 6" FROM EACH CORNER (JAMBS)

  MAX. SPACING AT HEAD & SILL: 13.000

  MAX. SPACING AT JAMBS. 13.125
- 5.) SHUTTER REQUIREMENT: NO SHUTTERS REQUIRED
- 6.) REFERENCE TEST REPORT: FTL-1889



Roben L. Clark, P.E. PE #39712 Structural

INDUSTRIES

1070 TECHNOLOGY DRIVE NOKOMIS, FL 34275 P.O. BOX 1529 NOKOWIS, FL 34274

Drown By

P.K. Revad By D.B.

ELEVATION & PARTS LIST ALUMINUM SINGLE HUNG WINDOW

B/16/98

Dote: 2/9/98

Series/Model: NTS SH-701 1 or 4

Dole: Revisions 10/11/0 TB, TABLE, EXTR.

4040







# TOWN OR SEWALL'S POINT Building Department - Inspection Log

| A. C. Same                             | spection: Mon 🐺 📑 Wed