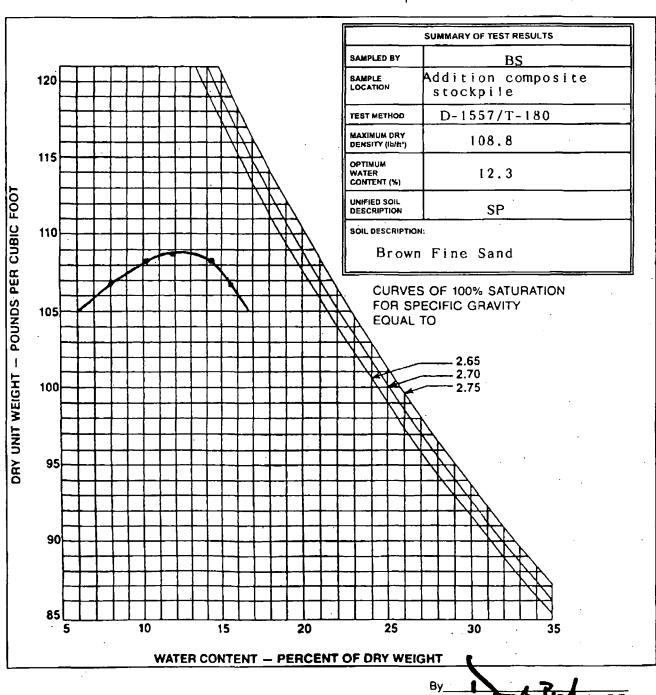

Date May 5, 1977 Lab No. 6829

REPORTOF

MOISTURE - DENSITY RELATIONSHIP OF SOIL

For: Schickedanz Brothers

2300 South East Ocean Blvd

Stuart, Fla. 33494

Project:

Lot 10 Rio Vista Sub Sewells Pointe, Fla. Location Rio Vista Lot 10 Stockpile Fill Sample Tan Sand Method of Test AASHO T-180 A MOISTURE - DENSITY RELATIONSHIP CURVE 110 DRY DENSITY LBS./CU.FT. 109 108 107 PITTSBURGH TESTING LABORATORY

Polywy 109.9

Polywy 109.9 106 11 12 13 Technician: Martin MOISTURE CONTENT % jb 13.0 Max. Dry Density\_ 1 Town Of Sewell's Pointe Sewell's Point Fla. 1 PG 1 MA