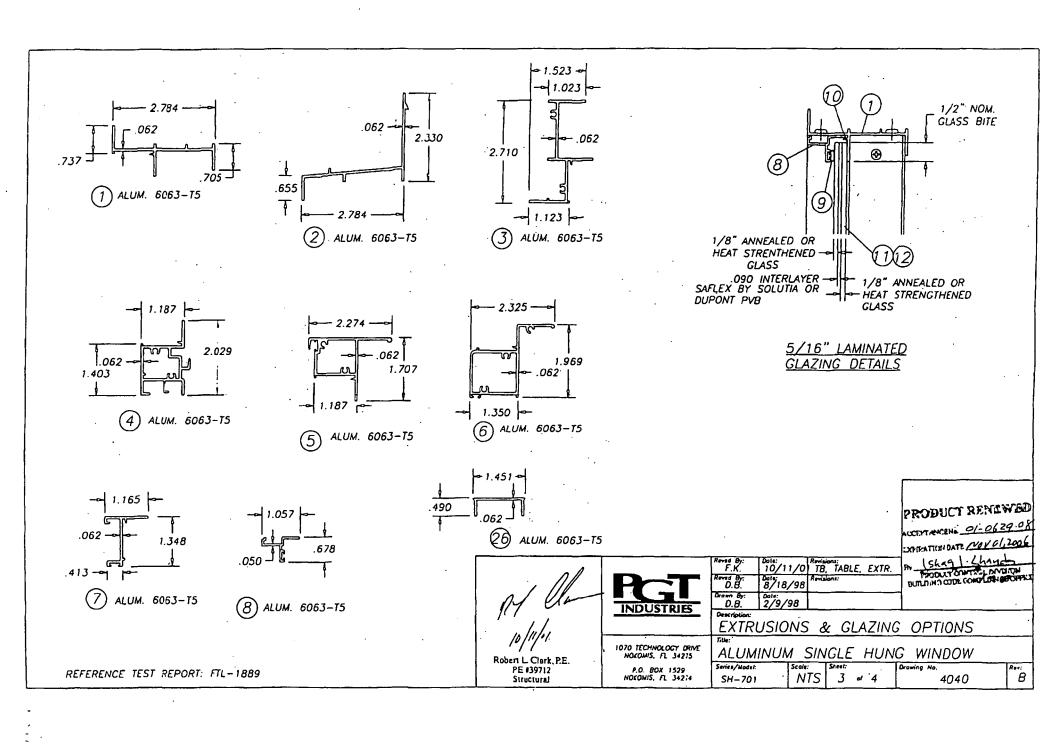

6" (.350) :AMINATED GLASS
  (1/8" anneale(/.090 film/1/8" annealed)

  8. 5/16" (.350) :AMINATED GLASS
  (1/8" heat strengthened/.090 film/1/8" heat strengthened)
- 2.) CONFIGURATIONS: OX
- 3.) DESIGN PRESSURE RATING: SEE TABLE A.) ANCHORS:

  MAX. 5 3/4" FROM EACH CORNER (HIAD & SILL)

  MAX. 6" FROM EACH CORNER (JAMBS)

  MAX. SPACING AT HEAD & SILL: 13.000

  MAX. SPACING AT JAMBS. 13.125
- 5.) SHUTTER REQUIREMENT: NO SHUTTERS REQUIRED
- 6.) REFERENCE TEST REPORT: FTL-1889



Roben L. Clark, P.E. PE #39712 Structural

INDUSTRIES

1070 TECHNOLOGY DRIVE NOKOMIS, FL 34275 P.O. BOX 1529 NOKOWIS, FL 34274

Drown By

P.K. Revad By D.B.

ELEVATION & PARTS LIST ALUMINUM SINGLE HUNG WINDOW

B/16/98

Dote: 2/9/98

Series/Model: NTS SH-701 1 or 4

Dole: Revisions 10/11/0 TB, TABLE, EXTR.

4040







# TOWN OR SEWALL'S POINT Building Department - Inspection Log

| A. C. Same                             | spection: Mon 🐺 📑 Wed