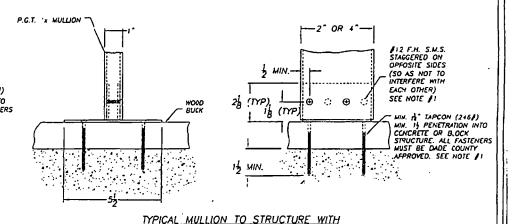

ING = W1+W2 OR W2+W3

MULL LENGTH = H1

Revisions:

rawn By: P.J.P.

APPROVED AS COMPLYING WITH THE SOUTH FLORIDA BUILDING CORE BY Maruel Jers PRODUCT CONTROL DIVISION

BUILDING CODE COMPLIANCE OFFICE ACCEPTANCE NO. 01-0323.02

INDUSTRIES

1070 TECHNOLOGY DRIVE P.O. BOX 1529 NOKOMIS, FL 34275

NOKOMIS, FL 34274

Senes/Motel: MULLS

Date: 4/28/00

Sheet: Orawing No. 1x 1006 6621

HEAVY WALL MULLION ARRANGEMENT DETAIL

1. FOR ANCHCRAGE TYPE, QUANTITY AND LOCATION REFER TO SHEETS 2, 3, 5 AND 6

2. WINDOWS MAY BE MULLED TO A MAX. OF 5 UNITS

3. MULLIONS ARE APPROVED FOR IMPACT AND NON-IMPACT

4. REFERENCE TEST REPORT FTL-2902, 2903 AND 2975

P.E. #39712 Structural





TYPICAL MULLION TO MULLION INSTALLATION TYPE "A".

TYPICAL MULLION TO STRUCTURE WITH WOOD BUCK REMOVED FROM CONC. TYPE "C"





NOTE:

1. FOR MULL SIZE AND QUANTITY OF ANCHORS REQUIRED SEE SHEETS 5 & 6. FOR ANCHOR LOCATIONS SEE SHEET 3. QUANTITY OF ANCHORS FOR MULL-TO-CLIP IS THE SAME AS THE QUANTITY OF ANCHORS FROM CLIP-TO-OPENING.

2. REFERENCE TEST REPORT FTL-2902, 2903 AND 2975

IMPORTANT:

QUANTITY OF ANCHORS SHOWN ARE FOR A PICTORIAL REPRESENTATION ONLY, FOR CORRECT QUANTITY OF ANCHORS PLEASE REFER TO CHARTS AND FIND THE CORRECT MULL SIZE AND PRESSURE REO'D FOR YOUR SPECIFIC APPLICATION.

Robert L. Clark, P.E. P.E. #39712 Structural

INDUSTRIES

Child By: Date: Oreen By: P.J.P. 4/28/00

WOOD BUCK AND CONC. TYPE "D'

Description:

HEAVY WALL MULLION & CLIP INSTALLATION DETAIL

1070 TECHNOLOGY DRIVE NOKOMIS, FL 34275

P.O. BOX 1527 NOKOMIS, FL 34274

Series/Mocel: MULLS

Scole: 2016 1x

Revisions:

DATE BY Ma