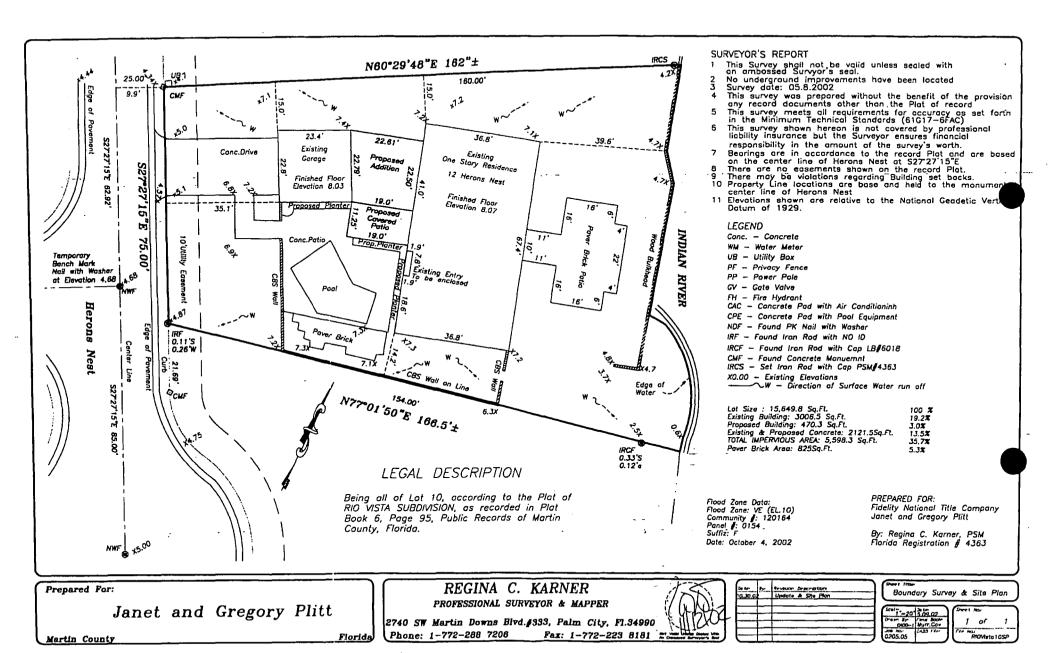

orida Public Records at the Applicants' expense.

The vote was as follows:

|                                | AYE      | NAY |
|--------------------------------|----------|-----|
| THOMAS P. BAUSCH, Mayor        |          |     |
| MARC S. TEPLITZ, Vice Mayor    | V        |     |
| RICHARD L. BARON, Commissioner | <b>V</b> |     |
| JAMES D. BERCAW, Commissioner  |          |     |
| E. DANIEL MORRIS, Commissioner |          |     |

The Mayor thereupon declared this Resolution approved and adopted by the Town Commission of the Town of Sewall's Point on this 17th day of December, 2002.

TOWN OF SEWALL'S POINT, FLORIDA

THOMAS P. BAUSCH, Mayor

ATTEST:

Joan H. Barrow, Town Clerk

(TOWN SEAL)

Tim B. Wright, Town Attorney

Approved as to form and

legal sufficiency

OR BK 01787 PG 1084



# TOWN OF SEWALL'S POINT BUILDING DEPARTMENT

THOMAS P. BAUSCH Mayor

MARC S. TEPLITZ Vice Mayor

E. DANIEL MORRIS Commissioner

JAMES D. BERCAW Commissioner

RICHARD L. BARON Commissioner



JOSEPH C. DORSKY Town Manager

JOAN H. BARROW Town Clerk

LARRY E. McCARTY Chief of Police

GENE SIMMONS
Building Official

JOSE TORRES, JR. Maintenance

To: Mayor and Commissioners

Fm: Gene Simmons

Building Official

Ref: Request for Administrative Variance by Mr. & Mrs. Plitt residing at 12 Herons Nest

Date: December 11, 2002

Attached for your review and approval is an application for an administrative variance requested by Mr. & Mrs. Plitt residing at 12 Herons Nest.

The encroachments, which need to be addressed, are as follows:

- NE corner of residence existing setback of 39.6 feet require