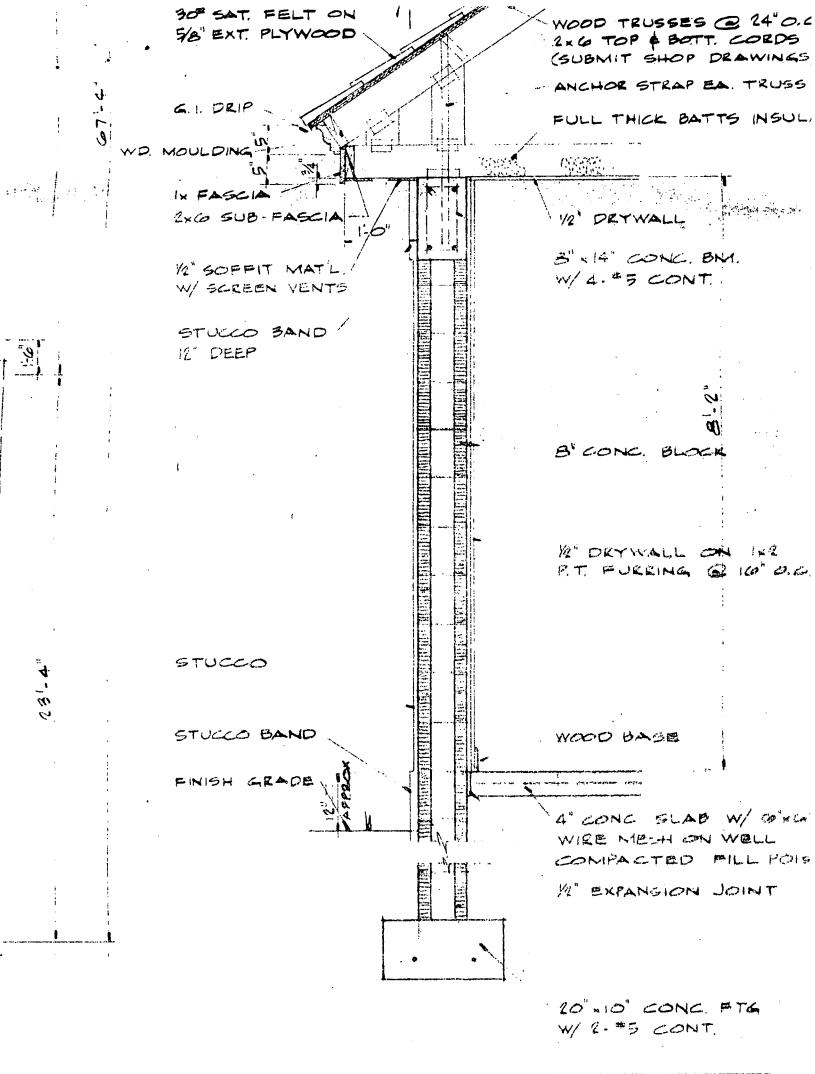

|

SAN 428 REV. 3/75 #699



#### SCHICKEDANZ

#### Residential Contractors

2300 S.E. OCEAN BOULEVARD STUART, FLORIDA 33494 Telephone (305) 283-0060



ROGER G. MORGAN General Manager

16 May 1977

Building Department Town of Sewall's Point 1 S. Sewall's Point Road Jensen Beach, Fl 33457

#### Gentlemen:

As a result of the recent mechanical compaction of the fill on lot 10 in the Rio Vista subdivision and the accompanying laboratory report indicating an average of 98% desity, it has been decided to use a footing and stem wall construction method in lieu of the monolithmic pour depicted on the approved building plan.

Attached is a copy of the new typical wall section for your records.

Sincerely,



TYPICAL WALL SECTION 8/4"=1-0"



TYPICAL WALL SECTION 3/4 = 1-0"



#### TYPICAL WALL SECTION 1/4 LILO



#### TOWN OF SEWALL'S POINT

| CERTIFICATE OF APPROVAL FOR OCCUPANCY