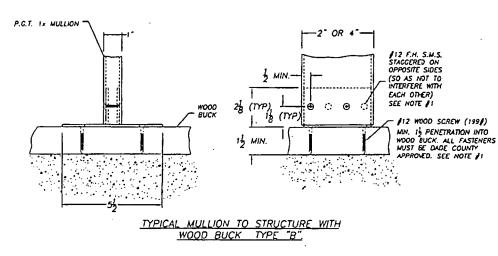

ENING = W1+W2 OR W2+W3

MULL LENGTH = H1

Revisions:

rawn By: P.J.P.

APPROVED AS COMPLYING WITH THE SOUTH FLORIDA BUILDING CORE BY Maruel Jers PRODUCT CONTROL DIVISION

BUILDING CODE COMPLIANCE OFFICE ACCEPTANCE NO. 01-0323.02

INDUSTRIES

1070 TECHNOLOGY DRIVE P.O. BOX 1529 NOKOMIS, FL 34275

NOKOMIS, FL 34274

Senes/Motel: MULLS

Date: 4/28/00

Sheet: Orawing No. 1x 1006 6621

HEAVY WALL MULLION ARRANGEMENT DETAIL

1. FOR ANCHCRAGE TYPE, QUANTITY AND LOCATION REFER TO SHEETS 2, 3, 5 AND 6

2. WINDOWS MAY BE MULLED TO A MAX. OF 5 UNITS

3. MULLIONS ARE APPROVED FOR IMPACT AND NON-IMPACT

4. REFERENCE TEST REPORT FTL-2902, 2903 AND 2975

P.E. #39712 Structural





TYPICAL MULLION TO MULLION INSTALLATION TYPE "A".

TYPICAL MULLION TO STRUCTURE WITH WOOD BUCK REMOVED FROM CONC. TYPE "C"





NOTE:

1. FOR MULL SIZE AND QUANTITY OF ANCHORS REQUIRED SEE SHEETS 5 & 6. FOR ANCHOR LOCATIONS SEE SHEET 3. QUANTITY OF ANCHORS FOR MULL-TO-CLIP IS THE SAME AS THE QUANTITY OF ANCHORS FROM CLIP-TO-OPENING.

2. REFERENCE TEST REPORT FTL-2902, 2903 AND 2975

IMPORTANT:

QUANTITY OF ANCHORS SHOWN ARE FOR A PICTORIAL REPRESENTATION ONLY, FOR CORRECT QUANTITY OF ANCHORS PLEASE REFER TO CHARTS AND FIND THE CORRECT MULL SIZE AND PRESSURE REO'D FOR YOUR SPECIFIC APPLICATION.

Robert L. Clark, P.E. P.E. #39712 Structural

INDUSTRIES

Child By: Date: Oreen By: P.J.P. 4/28/00

WOOD BUCK AND CONC. TYPE "D'

Description:

HEAVY WALL MULLION & CLIP INSTALLATION DETAIL

1070 TECHNOLOGY DRIVE NOKOMIS, FL 34275

P.O. BOX 1527 NOKOMIS, FL 34274

Series/Mocel: MULLS

Scole: 2016 1x

Revisions:

DATE BY