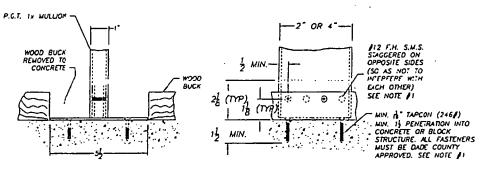

G MAX ALLOWABLE DESIGN PRESSURE SEE TABLES

ON PAGE 5 & 6

M3) MAX OPENING = H OR H1+H2MULL LENGTH = W OR W1+W2+W3

M4) MAX OPENING = W1+W2 OR W2+W3

MULL LENGTH = H1

Revisions:

rawn By: P.J.P.

APPROVED AS COMPLYING WITH THE SOUTH FLORIDA BUILDING CORE BY Maruel Jers PRODUCT CONTROL DIVISION

BUILDING CODE COMPLIANCE OFFICE ACCEPTANCE NO. 01-0323.02

INDUSTRIES

1070 TECHNOLOGY DRIVE P.O. BOX 1529 NOKOMIS, FL 34275

NOKOMIS, FL 34274

Senes/Motel: MULLS

Date: 4/28/00

Sheet: Orawing No. 1x 1006 6621

HEAVY WALL MULLION ARRANGEMENT DETAIL

1. FOR ANCHCRAGE TYPE, QUANTITY AND LOCATION REFER TO SHEETS 2, 3, 5 AND 6

2. WINDOWS MAY BE MULLED TO A MAX. OF 5 UNITS

3. MULLIONS ARE APPROVED FOR IMPACT AND NON-IMPACT

4. REFERENCE TEST REPORT FTL-2902, 2903 AND 2975

P.E. #39712 Structural





TYPICAL MULLION TO MULLION INSTALLATION TYPE "A".

TYPICAL MULLION TO STRUCTURE WITH WOOD BUCK REMOVED FROM CONC. TYPE "C"





NOTE:

1. FOR MULL SIZE AND QUANTITY OF ANCHORS REQUIRED SEE SHEETS 5 & 6. FOR ANCHOR LOCATIONS SEE SHEET 3. QUANTITY OF ANCHORS FOR MULL-TO-CLIP IS THE SAME AS THE QUANTITY OF ANCHORS FROM CLIP-TO-OPENING.

2. REFERENCE TEST REPORT FTL-2902, 2903 AND 2975

IMPORTANT:

QUANTITY OF ANCHORS SHOWN ARE FOR A PICTORIAL REPRESENTATION ONLY, FOR CORRECT QUANTITY OF ANCHORS PLEASE REFER TO CHARTS AND FIND THE CORRECT MULL SIZE AND PRESSURE REO'D FOR YOUR SPECIFIC APPLICATION.

Robert L. Clark, P.E. P.E. #39712 Structural

INDUSTRIES

Child By: Date: Oreen By: P.J.P. 4/28/00

WOOD BUCK AND CONC. TYPE "D'

Description:

HEAVY WALL MULLION & CLIP INSTALLATION DETAIL

1070