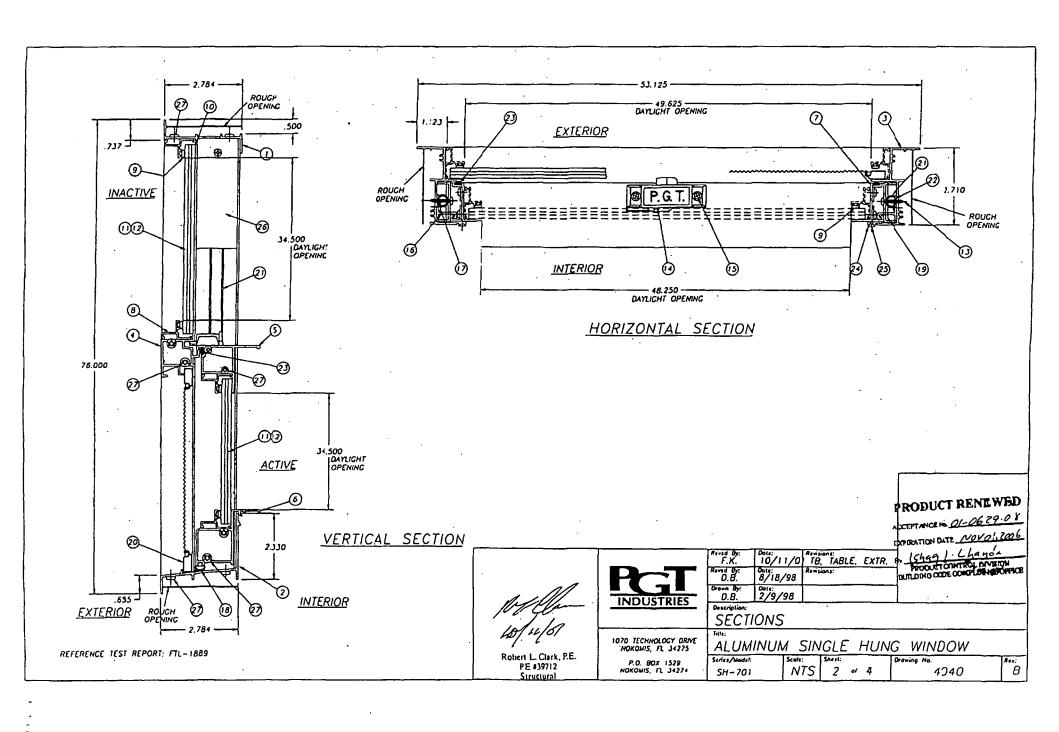

/16" (.350) :AMINATED GLASS
  (1/8" anneale(/.090 film/1/8" annealed)

  8. 5/16" (.350) :AMINATED GLASS
  (1/8" heat strengthened/.090 film/1/8" heat strengthened)
- 2.) CONFIGURATIONS: OX
- 3.) DESIGN PRESSURE RATING: SEE TABLE A.) ANCHORS:

  MAX. 5 3/4" FROM EACH CORNER (HIAD & SILL)

  MAX. 6" FROM EACH CORNER (JAMBS)

  MAX. SPACING AT HEAD & SILL: 13.000

  MAX. SPACING AT JAMBS. 13.125
- 5.) SHUTTER REQUIREMENT: NO SHUTTERS REQUIRED
- 6.) REFERENCE TEST REPORT: FTL-1889



Roben L. Clark, P.E. PE #39712 Structural

INDUSTRIES

1070 TECHNOLOGY DRIVE NOKOMIS, FL 34275 P.O. BOX 1529 NOKOWIS, FL 34274

Drown By

P.K. Revad By D.B.

ELEVATION & PARTS LIST ALUMINUM SINGLE HUNG WINDOW

B/16/98

Dote: 2/9/98

Series/Model: NTS SH-701 1 or 4

Dole: Revisions 10/11/0 TB, TABLE, EXTR.

4040







# TOWN OR SEWALL'S POINT Building Department - Inspection Log

| A. C. Same                             | spection: Mon 🐺 📑 Wed