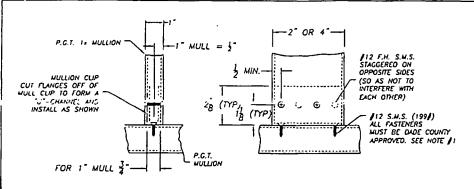

ING MAX ALLOWABLE DESIGN PRESSURE SEE TABLES

ON PAGE 5 & 6

M3) MAX OPENING = H OR H1+H2MULL LENGTH = W OR W1+W2+W3

M4) MAX OPENING = W1+W2 OR W2+W3

MULL LENGTH = H1

Revisions:

rawn By: P.J.P.

APPROVED AS COMPLYING WITH THE SOUTH FLORIDA BUILDING CORE BY Maruel Jers PRODUCT CONTROL DIVISION

BUILDING CODE COMPLIANCE OFFICE ACCEPTANCE NO. 01-0323.02

INDUSTRIES

1070 TECHNOLOGY DRIVE P.O. BOX 1529 NOKOMIS, FL 34275

NOKOMIS, FL 34274

Senes/Motel: MULLS

Date: 4/28/00

Sheet: Orawing No. 1x 1006 6621

HEAVY WALL MULLION ARRANGEMENT DETAIL

1. FOR ANCHCRAGE TYPE, QUANTITY AND LOCATION REFER TO SHEETS 2, 3, 5 AND 6

2. WINDOWS MAY BE MULLED TO A MAX. OF 5 UNITS

3. MULLIONS ARE APPROVED FOR IMPACT AND NON-IMPACT

4. REFERENCE TEST REPORT FTL-2902, 2903 AND 2975

P.E. #39712 Structural





TYPICAL MULLION TO MULLION INSTALLATION TYPE "A".

TYPICAL MULLION TO STRUCTURE WITH WOOD BUCK REMOVED FROM CONC. TYPE "C"





NOTE:

1. FOR MULL SIZE AND QUANTITY OF ANCHORS REQUIRED SEE SHEETS 5 & 6. FOR ANCHOR LOCATIONS SEE SHEET 3. QUANTITY OF ANCHORS FOR MULL-TO-CLIP IS THE SAME AS THE QUANTITY OF ANCHORS FROM CLIP-TO-OPENING.

2. REFERENCE TEST REPORT FTL-2902, 2903 AND 2975

IMPORTANT:

QUANTITY OF ANCHORS SHOWN ARE FOR A PICTORIAL REPRESENTATION ONLY, FOR CORRECT QUANTITY OF ANCHORS PLEASE REFER TO CHARTS AND FIND THE CORRECT MULL SIZE AND PRESSURE REO'D FOR YOUR SPECIFIC APPLICATION.

Robert L. Clark, P.E. P.E. #39712 Structural

INDUSTRIES

Child By: Date: Oreen By: P.J.P. 4/28/00

WOOD BUCK AND CONC. TYPE "D'

Description:

HEAVY WALL MULLION & CLIP INSTALLATION DETAIL

107