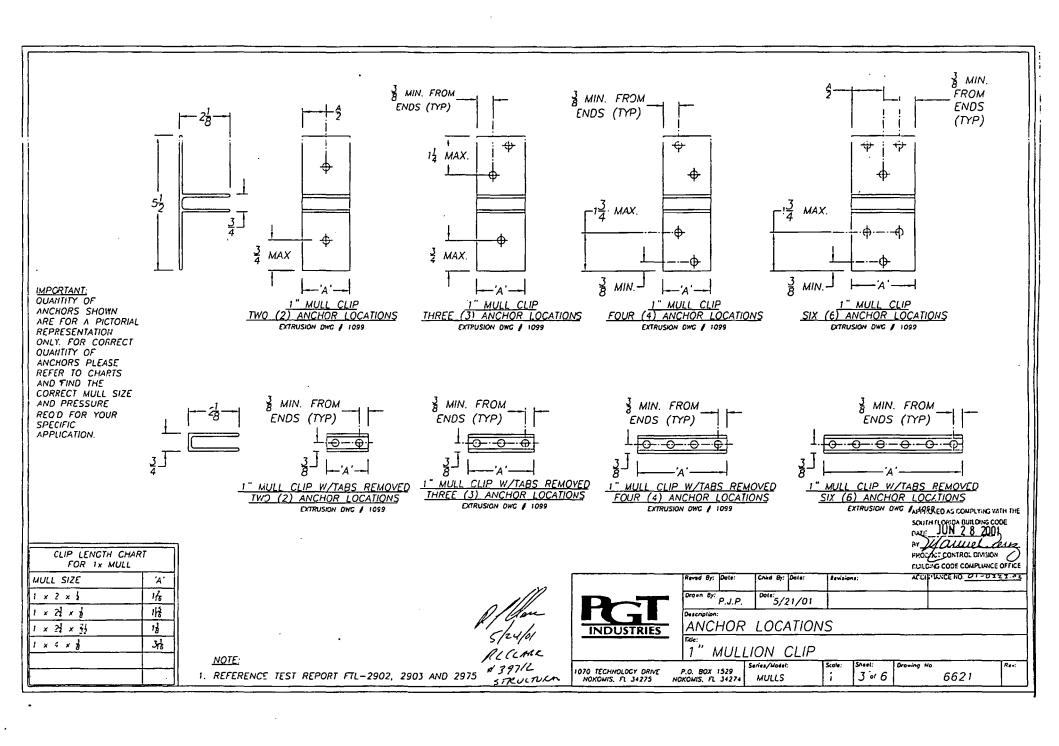

TY OF ANCHORS FROM CLIP-TO-OPENING.

2. REFERENCE TEST REPORT FTL-2902, 2903 AND 2975

IMPORTANT:

QUANTITY OF ANCHORS SHOWN ARE FOR A PICTORIAL REPRESENTATION ONLY, FOR CORRECT QUANTITY OF ANCHORS PLEASE REFER TO CHARTS AND FIND THE CORRECT MULL SIZE AND PRESSURE REO'D FOR YOUR SPECIFIC APPLICATION.

Robert L. Clark, P.E. P.E. #39712 Structural

INDUSTRIES

Child By: Date: Oreen By: P.J.P. 4/28/00

WOOD BUCK AND CONC. TYPE "D'

Description:

HEAVY WALL MULLION & CLIP INSTALLATION DETAIL

1070 TECHNOLOGY DRIVE NOKOMIS, FL 34275

P.O. BOX 1527 NOKOMIS, FL 34274

Series/Mocel: MULLS

Scole: 2016 1x

Revisions:

DATE BY Main

Sheet: Orawing No. 6621

APPROVED AS COMPLYING WITH THE

PRODUCT CONTROL DIVISON DIMINUTE CODE COMPLIANCE OFFICE

ACCEPTANCE NO 01.0 123.02

SOUTH FOR DA BUILDING CODE











1x HEAVY WALL MULLS

MAT'L: 6063-T6

APPROVED AS COMPLYING WITH THE PRODICTECHTROL CIVISION
BUILDING CODE COMPLIANCE OFFICE
ACCEPTANCE NO. 01 - 0 32 1 - 0 2

#### NOTE:

1. REFERENCE TEST REPORT FTL-2902, 2903 AND 2975

Dole: 5/22/00

HEAVY WALL MULLION PROFILES

ON 1500 Series/Wodat: Scale: Sheet: Oraning No.

Robert L. Clark, P.E. 1070 TECHNOLOGY DRIVE P.E. #39712 NOKOMIS. FL 34275

P.O. BOX 1529 NOXOMIS, FL 34274

1x 406

6621

| 1 2 2 2         | .375   |     |      |     | OPE | NING WI | DTH IN I | UCHES |      |     |     |
|-----------------|--------|-----|------|-----|-----|---------|----------|-------|------|-----|-----|
|                 |        |     | - 66 |     |     |         |          |       |      |     | 400 |
| 2 An            | chors  | 50  | 60   | 70  | 8