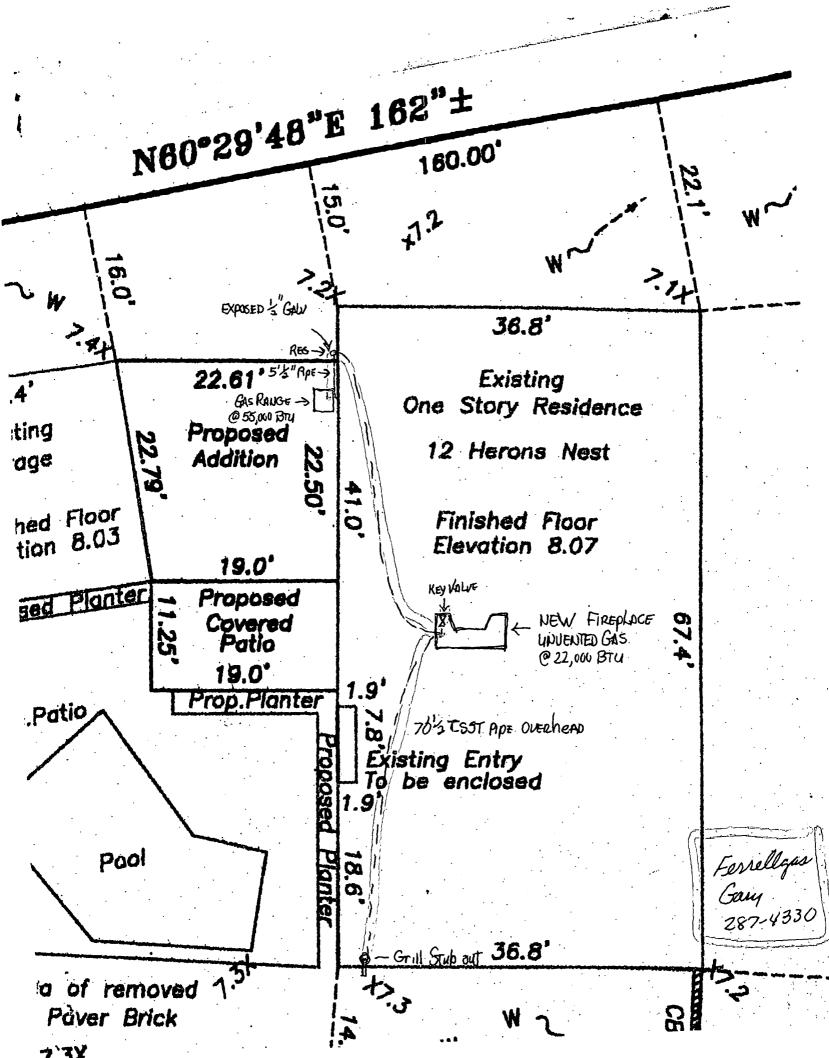

nally by . known to me or produced \_\_\_\_\_ known to me or produced \_\_\_\_\_\_ As identification. as identification. Notary Public My Commission Expires My Commission Expires: COMMISSION NUMBER Seal JULY 27,2005





Proposal to: Greg Plitt

3/3/03

Job Name: Residence @ 12 Heron's Nest, Stuart, FL 34996

Gas line & Service Connections for pool heater, cooktop, fireplace and grill.

a. Installation of 40' exterior gas line, regulators and interior service line to fireplace, cook top, PH and grill with final appliance connections and permit------\$ 1090.00

Sales tax--\$ 65.40 TOTAL --- \$ 1155.40

Note: Propane fill billed separately.

Terms: 50% to start, 40% at rough in, balance on completion.

Customer's signature

date

Ferrellgas

Gary Kernan

cell # 772-285-2534 fax# 772-287-34





| 1                                            | 4C                                      | ORD CERTIF                                             | ICATE OF LIABILI