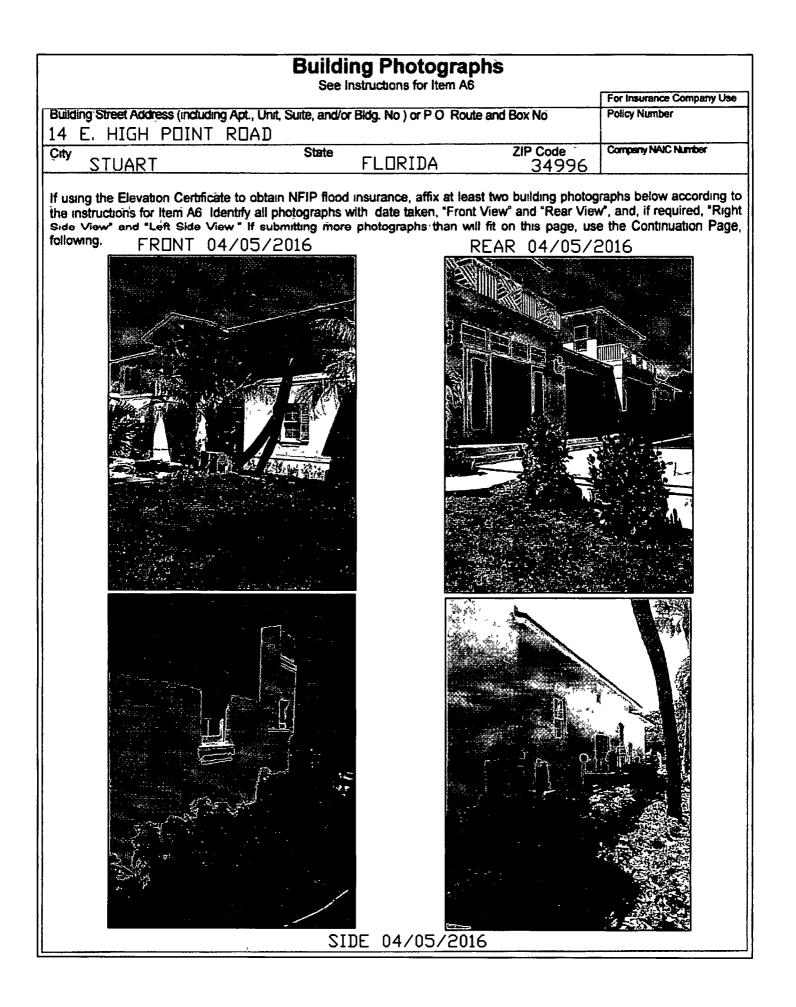

|                        | Scott Holmes Bldrs                     | PRE-POUR                                                  |           |                  |
| PERMÎT <sub>`</sub> #; | ŎŴŇĔŔ/ĂĎĎŘĔŠSS/ĠŎŇŤŔĄĊŢŎŔ <sup>Ţ</sup> | INSEPECTION TYPE                                          | RESULTS   | COMMENTS         |
|                        |                                        |                                                           |           |                  |
| F                      |                                        |                                                           |           |                  |
|                        |                                        |                                                           |           | INSPECTOR        |

ĥ



#### SOUTHCOAST PEST CONTROL INC 3113 APPROACH SHOT WAY PORT ST LUCIE, FL 34952 772-370-4120

#### PEST CONTROL LICENSE # JB 110518

#### CERTIFICATE OF COMPLIANCE FOR TERMITE PROTECTION (as required by Florida Building Code (FBC) 18116 1 7)

Treatment address 14 E HIGH POINT RD STUART, FL 34996

Permit

Builder HOLMES BUILDERS

Date of final treatment 9/4/16

Time of treatment 3 00

Gallons used 600

Date of treatment 4/14/15 ,5/20/15, 8/20/16

Arca treated PREIMITER

Chemical name CROSSCHECK PLUS

Method of treatment RODDED

Percentage of solution 6%

Other

THE BUILDING HAS RECEIVED A TREATMENT FOR THE PREVENTION OF SUBTERRANEAN TERMITES IREATMENT IS IN ACCORDANCE WITH RULES AND LAWS ESTABLISHED BY THE FLORIDA DEPARTMENT OF AGRICULTURE AND CONSUMER SERVICES

Applicator Dan Salica