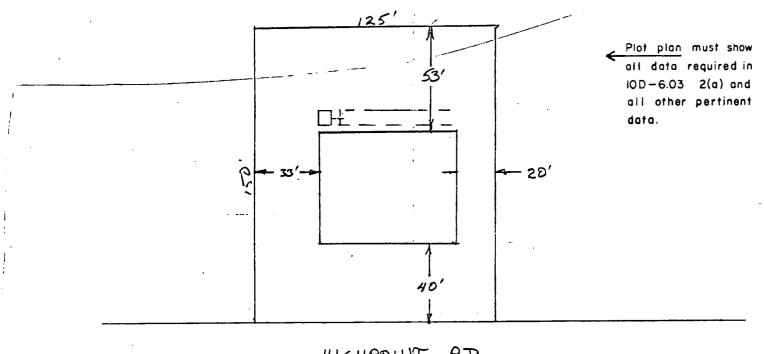

#### WWN OF SEWALL'S POINT, FLORIDA

APPLICATION FOR BUILDING PERMIT

Permit No. 367Date 1/5/73

| (This application must be accompanied by 3 sets of complete plans, to proper scale, including plot plan, foundation plan, floor plans, wall and roof cross sections, plumbing and electrical layouts, and at least, two elevations as |
|---------------------------------------------------------------------------------------------------------------------------------------------------------------------------------------------------------------------------------------|
| applicable) 3150 S. Peninsula Dr.                                                                                                                                                                                                     |
| Owner BLAINE RHODES Present Address Daytona Beach, Fla. Ph 767-8710                                                                                                                                                                   |
| General Contractor <u>WAYNE CONST. CO.</u><br>Address FT. PIERCE, FLA. Ph465-0519                                                                                                                                                     |
| Where licensed FLORIDA License No. B02051                                                                                                                                                                                             |
| Where licensed FLORIDA       License No. B02051         Plumbing Contractor       PADEN       License No                                                                                                                              |
| Street building will front on <u>HIGHPOINT ROAD</u>                                                                                                                                                                                   |
| Subdivision HIGHPOINT dele addition Lot No. 93 Area 18,750                                                                                                                                                                            |
| Building area, inside walls (excluding garage, carport, porches) Sq ft $\frac{3,584}{2}$                                                                                                                                              |
| Other Construction(Pools, additions, etc.)                                                                                                                                                                                            |
| Contract Price(excluding land, rugs, appliances, landscaping \$ <u>54,000.00</u>                                                                                                                                                      |
| Total cost of permit $\frac{340000}{10}$                                                                                                                                                                                              |
| Plans approved as submitted Plans approved as marked                                                                                                                                                                                  |
|                                                                                                                                                                                                                                       |

|                                                                                                  | <u>183-10</u> 95 |
|--------------------------------------------------------------------------------------------------|------------------|
| General Contractor WAYINE CONST. Co. Address FT PIERCE Ph.                                       | 465.0519         |
| Where licensed FLORIDA License No. BO2051                                                        | · - · -          |
| Plumbing Contractor <u>MILLER</u> License No<br>Electrical Contractor <u>NEWHOUSE</u> License No | ,                |
| Street building will front on <u>HIGNPOINT</u> RD.                                               |                  |
| Subdivision HIGHPOINT - ISLE ADD'N Lot No. 93 Area 18,750                                        |                  |
| Building area, inside walls (excluding garage, carport, porches) Sq ft 33                        | 84               |
| Other Construction(Pools, additions, etc.)                                                       | <del></del>      |
| Contract Price(excluding land, rugs, appliances, landscaping \$54,00                             | 0                |
| Total cost of permit \$                                                                          |                  |
| Plans approved as submittedPlans approved as marked                                              |                  |