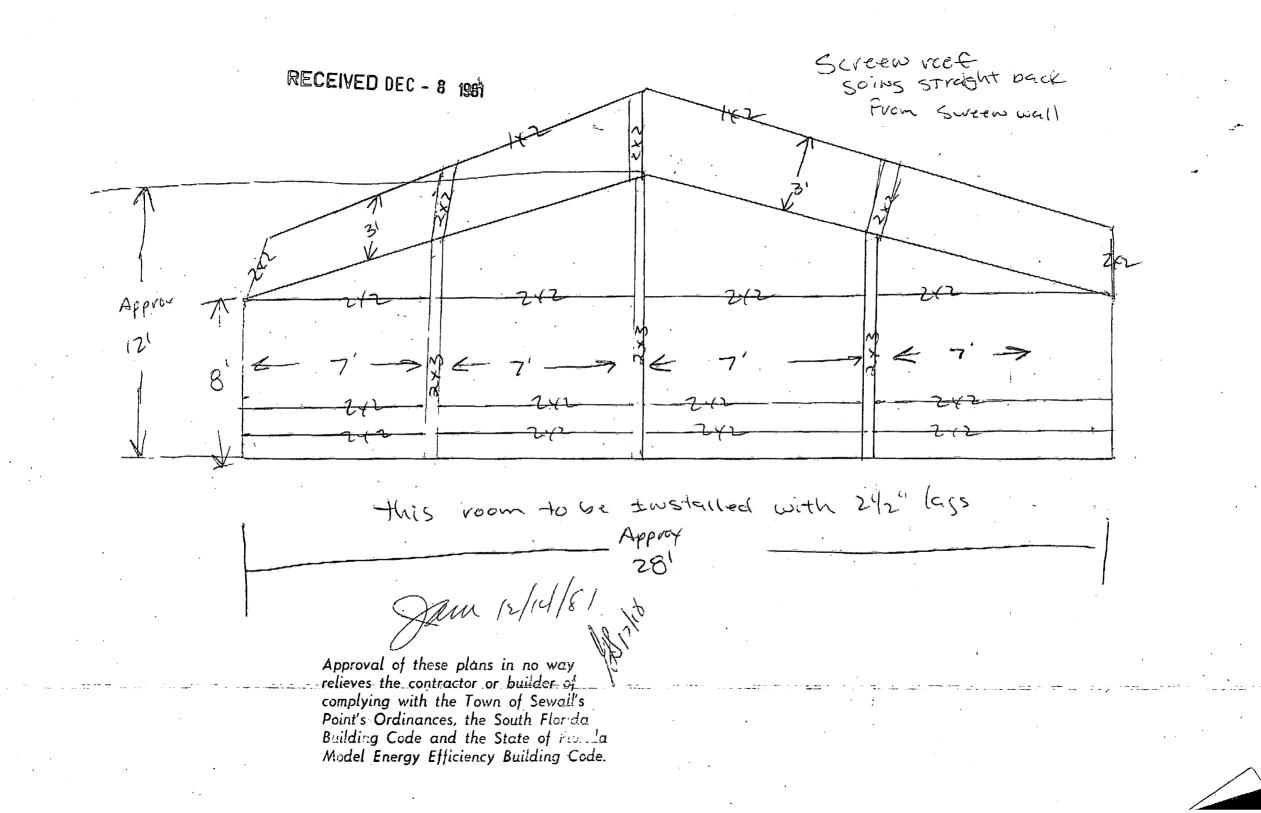

WN OF SEWALL'S POINT, FLONDA

APPLICATION FOR BUILDING PERMIT

442A 367 Permit No. 7 Date 1-4-

(This application must be accompanied by 3 sets of complete plans, to proper scale, including plot plan, foundation plan, floor plans, wall and roof cross sections, plumbing and electrical layouts, and at least, two elevations as applicable)

|                                                                                                  | <u>183-10</u> 95 |
|--------------------------------------------------------------------------------------------------|------------------|
| General Contractor WAYINE CONST. Co. Address FT PIERCE Ph.                                       | 465.0519         |
| Where licensed FLORIDA License No. BO2051                                                        | · - · -          |
| Plumbing Contractor <u>MILLER</u> License No<br>Electrical Contractor <u>NEWHOUSE</u> License No | ,                |
| Street building will front on <u>HIGNPOINT</u> RD.                                               |                  |
| Subdivision HIGHPOINT - ISLE ADD'N Lot No. 93 Area 18,750                                        |                  |
| Building area, inside walls (excluding garage, carport, porches) Sq ft 33                        | 84               |
| Other Construction(Pools, additions, etc.)                                                       | <del></del>      |
| Contract Price(excluding land, rugs, appliances, landscaping \$54,00                             | 0                |
| Total cost of permit \$                                                                          |                  |
| Plans approved as submittedPlans approved as marked                                              |                  |