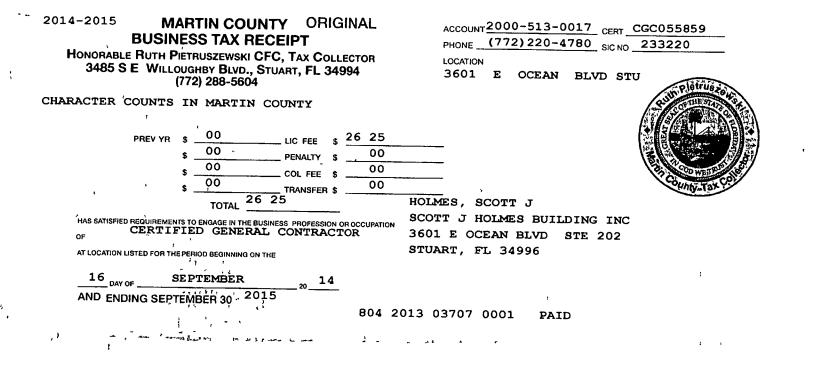

#### WWN OF SEWALL'S POINT, FLORIDA

APPLICATION FOR BUILDING PERMIT

Permit No. 367Date 1/5/73

| (This application must be accompanied by 3 sets of complete plans, to proper scale, including plot plan, foundation plan, floor plans, wall and roof cross sections, plumbing and electrical layouts, and at least, two elevations as |
|---------------------------------------------------------------------------------------------------------------------------------------------------------------------------------------------------------------------------------------|
| applicable) 3150 S. Peninsula Dr.                                                                                                                                                                                                     |
| Owner BLAINE RHODES Present Address Daytona Beach, Fla. Ph 767-8710                                                                                                                                                                   |
| General Contractor <u>WAYNE CONST. CO.</u><br>Address FT. PIERCE, FLA. Ph465-0519                                                                                                                                                     |
| Where licensed FLORIDA License No. B02051                                                                                                                                                                                             |
| Where licensed FLORIDA       License No. B02051         Plumbing Contractor       PADEN       License No                                                                                                                              |
| Street building will front on <u>HIGHPOINT ROAD</u>                                                                                                                                                                                   |
| Subdivision HIGHPOINT dele addition Lot No. 93 Area 18,750                                                                                                                                                                            |
| Building area, inside walls (excluding garage, carport, porches) Sq ft $\frac{3,584}{2}$                                                                                                                                              |
| Other Construction(Pools, additions, etc.)                                                                                                                                                                                            |
| Contract Price(excluding land, rugs, appliances, landscaping \$ <u>54,000.00</u>                                                                                                                                                      |
| Total cost of permit $\frac{340000}{10}$                                                                                                                                                                                              |
| Plans approved as submitted Plans approved as marked                                                                                                                                                                                  |
|                                                                                                                                                                                                                                       |