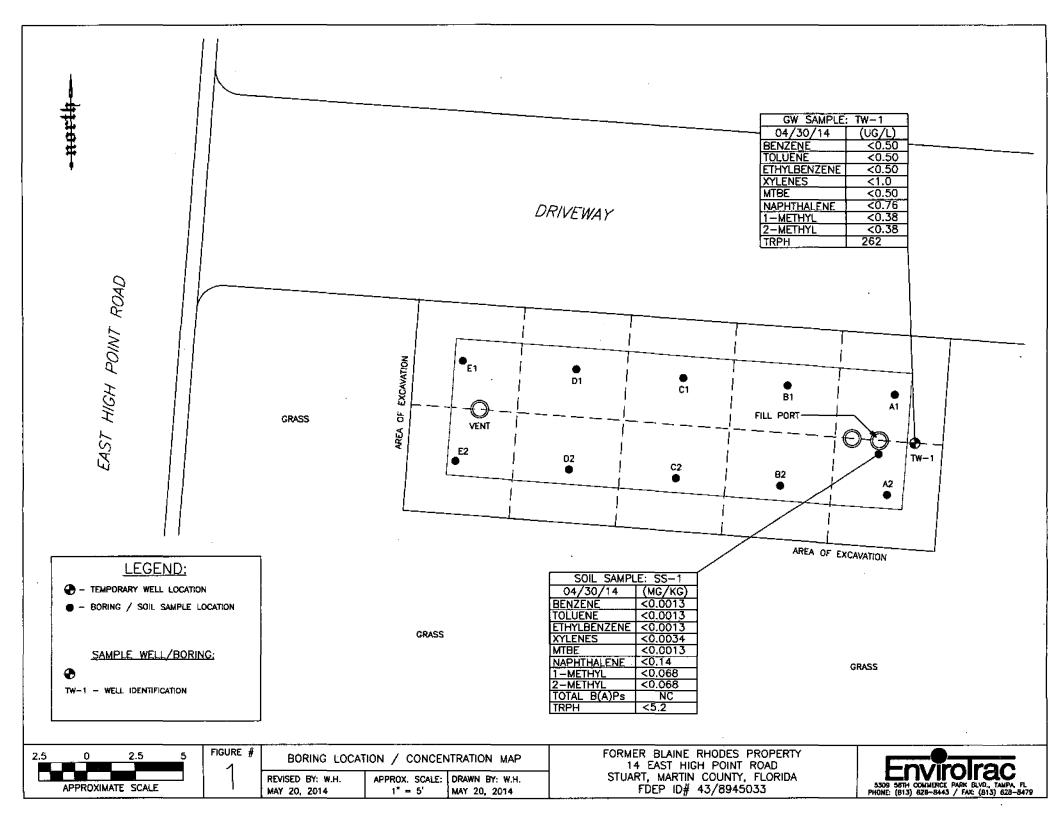

f Sewall's Point



Former Blaine Rhodes Property May 2014

### **GEOLOGIST'S CERTIFICATION**

I certify that I have prepared this *Underground Storage Tank Closure Report*, dated May 20, 2014, for the former Blaine Rhodes property located at 14 East High Point Road, Stuart, Martin County, Florida (FDEP Facility ID#: 43/8945033) with information gathered from qualified personnel who properly evaluated the information submitted. The applicable portions of this technical document and associated work comply with standard professional practices, rules of the FDEP and any other laws and rules governing the profession. The information submitted is, to the best of my knowledge and belief, true, accurate, and complete.

Prepared B EnviroTrac ame John Ferrill; P.G. Florida P.G. License No. 1953





# TABLE 1: SOIL SCREENING SUMMARY

Facility Name: Blaine Rhodes Property

.

Facility Address: 14 East High Point Road, Stuart, Florida 34996

Facility ID #: 43/8945033

|        |           | SAMPLE  |          |                                       |                                        |
|--------|-----------|---------|----------|---------------------------------------|----------------------------------------|
| BORING | DATE      | DEPTH   | SAMPLE   | NET                                   |                                        |
| NO.    | COLLECTED | то      | INTERVAL | READING                               | COMMENTS                               |
|        |           | WATER   | (FBLS)   | (ppm)                                 |                                        |
| A