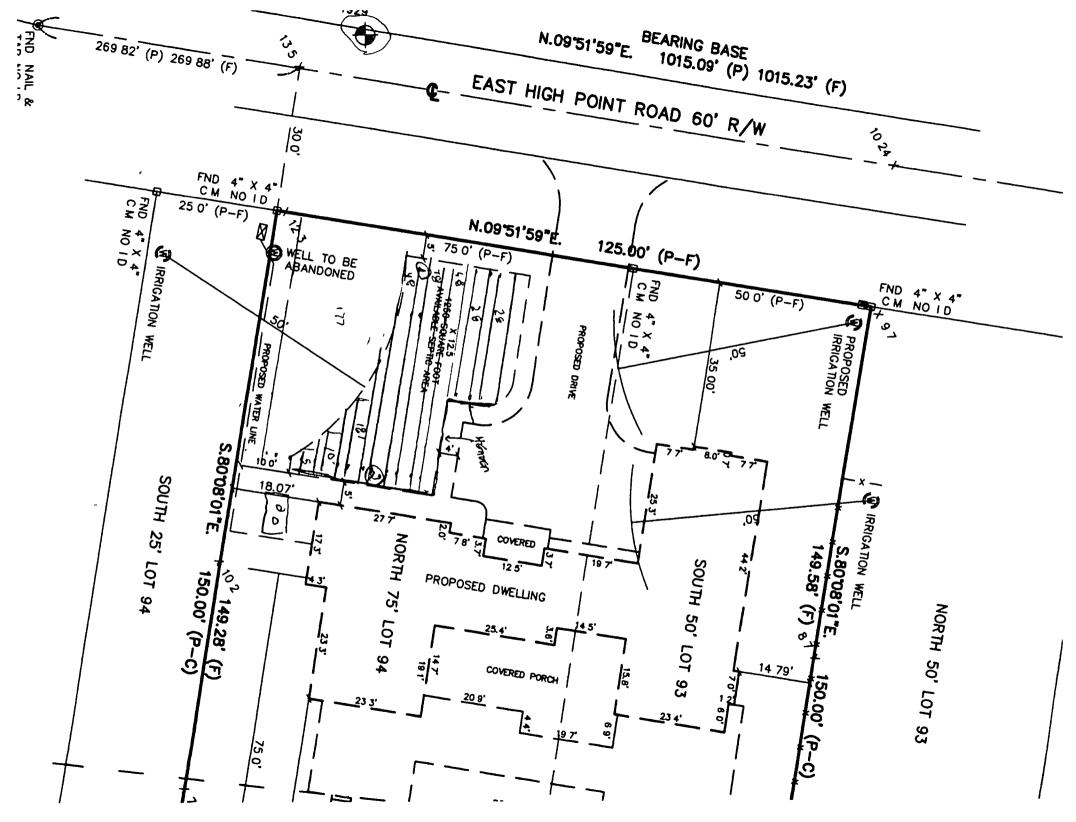

|
|-------------------|--------------------------------------------------|----------------------|----------------|
| Map Unit S        | Symbol Map Unit Name                             | Acres in AOI         | Percent of AOL |
| 6                 | Paola and St. Lucie sands, C<br>8 percent slopes | ) to 53              | 29 8%          |
| 28                | Canaveral sand 0 to 5 perce<br>stopes            | ent 60               | 33 3%          |
| 41                | Jonathan sand, 0 to 5 percer<br>slopes           | nt 31                | 17 4%          |
| 99                | Water                                            | 35                   | 19 4%          |
| Totals for Area o | of Interest                                      | 17 9                 | 100 0%         |





MARTIN COUNTY BUILDING DEPARTMENT 900 SE RUHNKE STREET STUART, FL 34994 (772) 288-5916 FAX (772) 419-6935

TOWN OF SEWALL'S POINT BUILDING DEPARTMENT FILE COPY

MARTIN COUNTY SUBCONTRACTORS-LIST RESIDENTIAL, ADDITIONS, COMMERCIAL

| APPLICANT'S NAME | Je | 1 H                      | Milici | BI  | LDG PERMIT # |    |       |
|------------------|----|--------------------------|--------|-----|--------------|----|-------|
| MAILING ADDRESS  | 14 | ${oldsymbol{arepsilon}}$ | HighP  | ΎE. | Stuart       | FL | 34996 |
|                  |    |                          | J      |     |              | ,  |       |

PLEASE PROVIDE A PRELIMINARY SUBCONTRACTORS LIST FOR VERIFICATION THIS LIST WILL BE RETURNED TO YOU WHEN THE BUILDING PERMIT IS ISSUED TO ENABLE YOU TO COMPLETE AND RETURN TO THE I