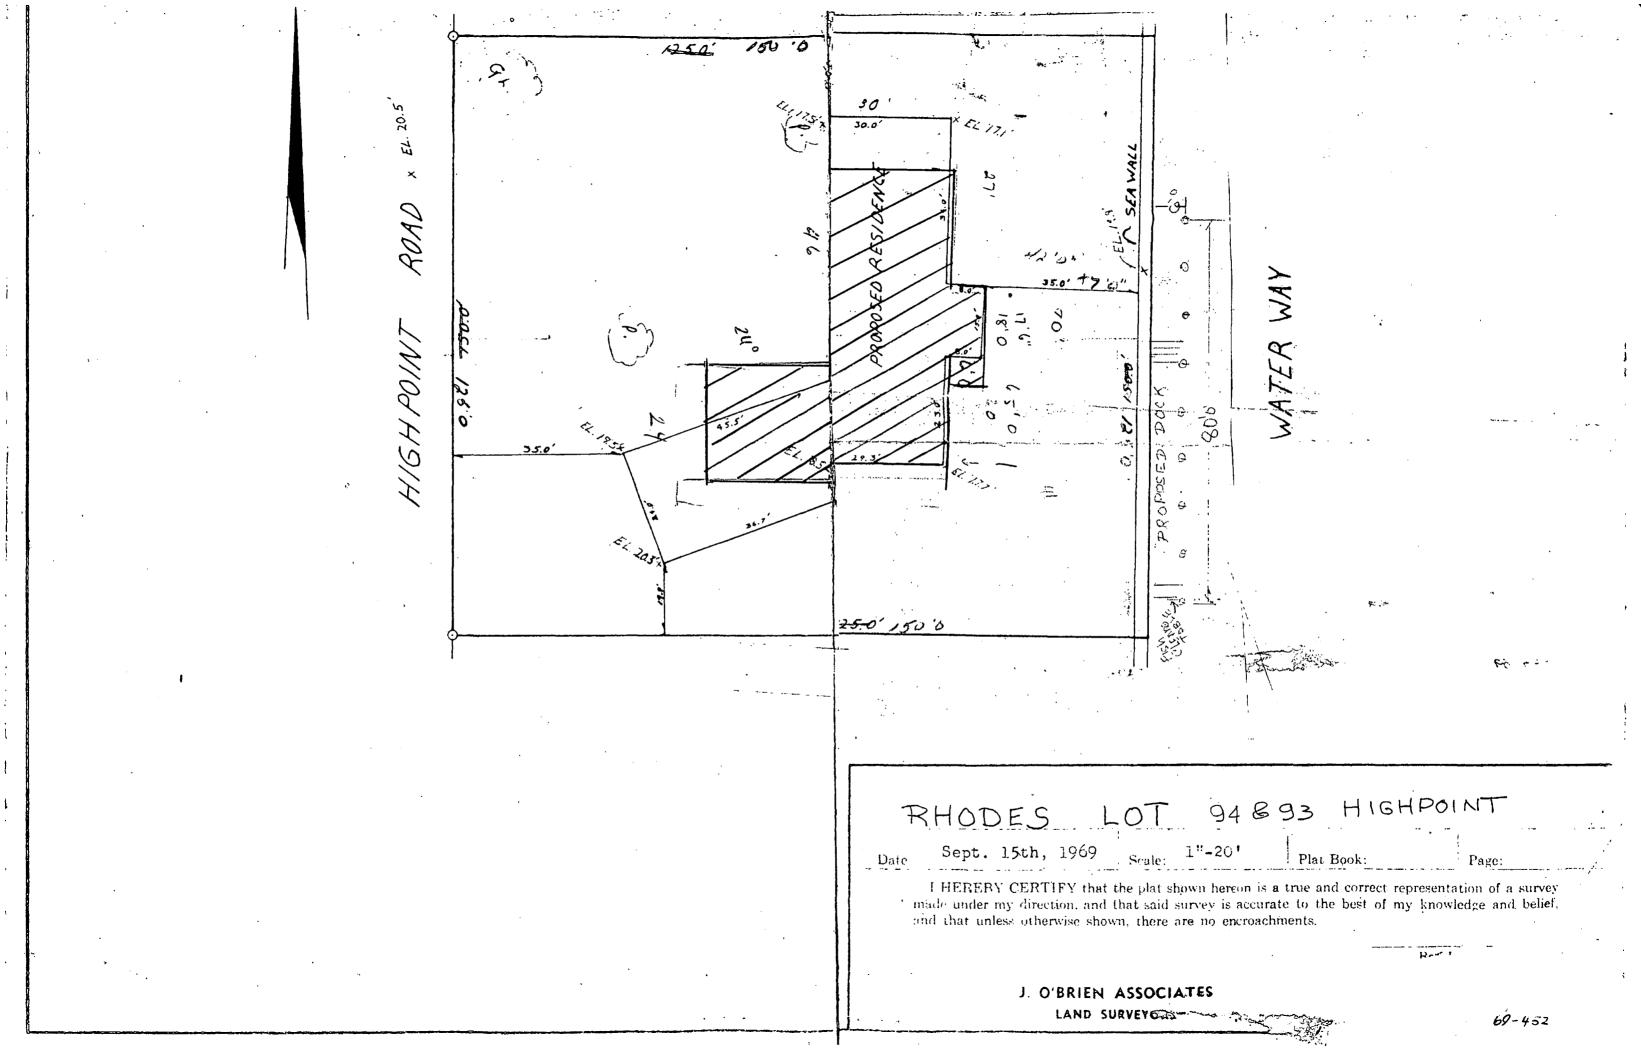

#### WWN OF SEWALL'S POINT, FLORIDA

APPLICATION FOR BUILDING PERMIT

Permit No. 367Date 1/5/73

| (This application must be accompanied by 3 sets of complete plans, to proper scale, including plot plan, foundation plan, floor plans, wall and roof cross sections, plumbing and electrical layouts, and at least, two elevations as |
|---------------------------------------------------------------------------------------------------------------------------------------------------------------------------------------------------------------------------------------|
| applicable) 3150 S. Peninsula Dr.                                                                                                                                                                                                     |
| Owner BLAINE RHODES Present Address Daytona Beach, Fla. Ph 767-8710                                                                                                                                                                   |
| General Contractor <u>WAYNE CONST. CO.</u><br>Address FT. PIERCE, FLA. Ph465-0519                                                                                                                                                     |
| Where licensed FLORIDA License No. B02051                                                                                                                                                                                             |
| Where licensed FLORIDA       License No. B02051         Plumbing Contractor       PADEN       License No                                                                                                                              |
| Street building will front on <u>HIGHPOINT ROAD</u>                                                                                                                                                                                   |
| Subdivision HIGHPOINT dele addition Lot No. 93 Area 18,750                                                                                                                                                                            |
| Building area, inside walls (excluding garage, carport, porches) Sq ft $\frac{3,584}{2}$                                                                                                                                              |
| Other Construction(Pools, additions, etc.)                                                                                                                                                                                            |
| Contract Price(excluding land, rugs, appliances, landscaping \$ <u>54,000.00</u>                                                                                                                                                      |
| Total cost of permit $\frac{340000}{10}$                                                                                                                                                                                              |
| Plans approved as submitted Plans approved as marked                                                                                                                                                                                  |
|                                                                                                                                                                                                                                       |

|                                                                                                  | <u>183-10</u> 95 |
|--------------------------------------------------------------------------------------------------|------------------|
| General Contractor WAYINE CONST. Co. Address FT PIERCE Ph.                                       | 465.0519         |
| Where licensed FLORIDA License No. BO2051                                                        | · - · -          |
| Plumbing Contractor <u>MILLER</u> License No<br>Electrical Contractor <u>NEWHOUSE</u> License No | ,                |
| Street building will front on <u>HIGNPOINT</u> RD.                                               |                  |
| Subdivision HIGHPOINT - ISLE ADD'N Lot No. 93 Area 18,750                                        |                  |
| Building area, inside walls (excluding garage, carport, porches) Sq ft 33                        | 84               |
| Other Construction(Pools, additions, etc.)                                                       | <del></del>      |
| Contract Price(excluding land, rugs, appliances, landscaping \$54,00                             | 0                |
| Total cost of permit \$                                                                          |                  |
| Plans approved as submittedPlans approved as marked                                              |                  |