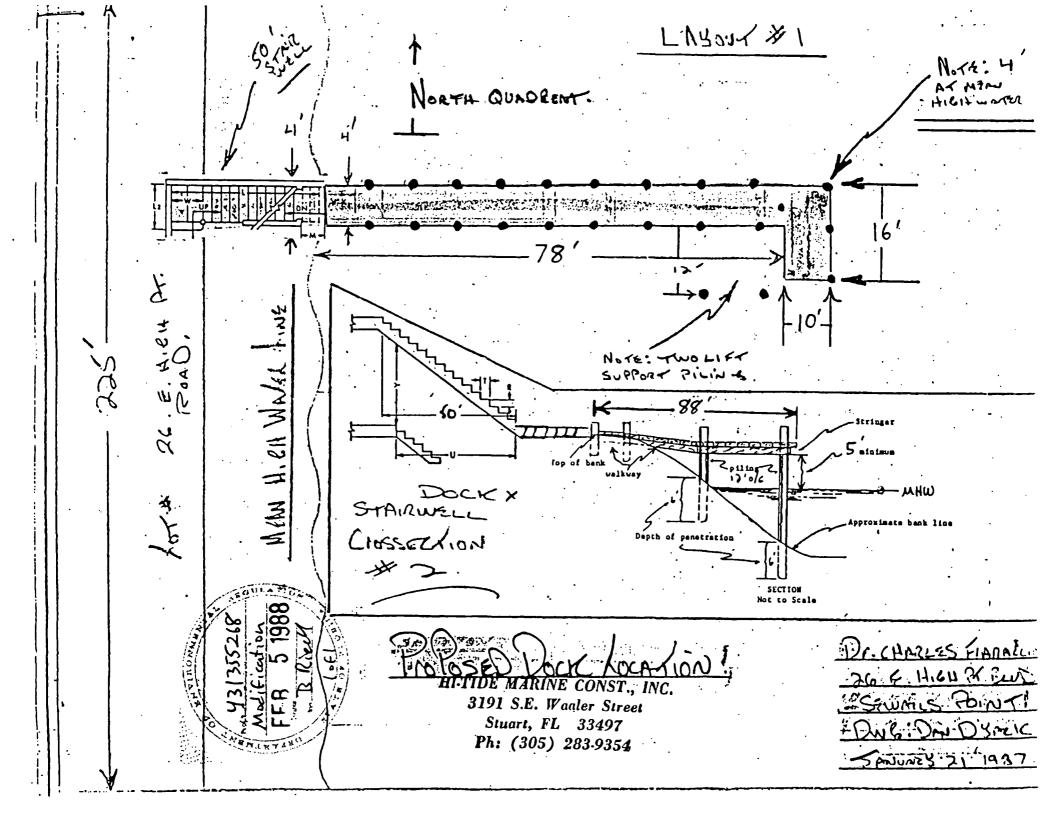

written statement challenging the grounds upon which the agency has chosen to justify its action or inaction, pursuant to Section 120.57(2), Florida Statutes. The hearing process is designed to formulate agency action. Accordingly, the Department's final action as a result of a hearing may be different from the position taken by it in this stage. Therefore, any person who may wish to contest the Department's ultimate permitting decision must petition for hearing within the fourteen day period described above. Failure to file a request for hearing within this time period shall constitute a waiver of any right such person may have to request a hearing under Section 120.57, Florida Statutes.

Sincerely,

J. Scott Benyon District Manager

JSB:brt/26

cc: DNR

COE, Miami

Mike Zimmerman, COE



## STATE OF FLORIDA DEPARTMENT OF ENVIRONMENTAL REGULATION



SOUTHEAST FLORIDA DISTRICT BRANCH OFFICE 2745 SOUTHEAST MORNINGSIDE BOULEVARD PORT ST. LUCIE, FLORIDA 33452



BOB MARTINEZ
GOVERNOR

DALE TWACHTMANN
SECRETARY

September 18, 1987

NOTICE OF PERMIT

Charles Franccio c/o American Marine Consultants 3051 Industrial 25th Street Fort Pierce, Florida 33450 DF - Martin County Private Dock Indian River

Dear Mr. Fraraccio:

Enclosed is Permit Number 431355268 to construct a dock, issued pursuant to Section 403, Florida Statutes.

Persons whose substantial interests are affected by this permit have a right, pursuant to Section 120.57, Florida Statutes, to petition for an administrative determination (hearing) on it. The petition for an administrative determination of Chapters 17-103 a