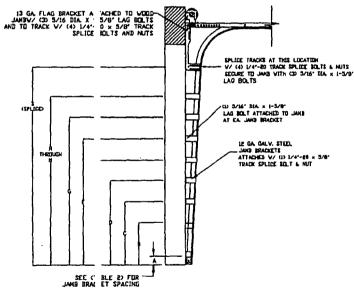

38"  | 46"  | 58*  | 68° | 78*  | 88"  | 100" | 110" |      |      |      | 124"   |
| . 11' 6". | . 3* | 14: | .27* | 38"  | 48"  | 58"  | 68* | 78*  | 88"  | 100" | 110" | 120* |      |      | 130"   |
| 12'       | 3*   | 14" | 27"  | 38"  | 46*  | 58*  | 68" | 78"  | 88*  | 100" | 110  | 122" |      |      | 136*   |
| 128       | 3    | 14  | 27"  | 38". | 48"  | 56"  | 88" | 78"  | 88*  | 100" | 109° | 122  | 132  |      | 142"   |
| 13'       | 3*   | 14" | 27*  | 38"  | 46*  | 56"  | 68" | 78"  | 88"  | 100" | 114" | 122  | 134  |      | 148*   |
| 13' 8"    | 3"   | 14" | 27"  | 38"  | 46"  | 561  | 68" | 78*  | 88*  | 100" | 109" | 122  | 134" | 144" | 154"   |
| 14'       | 3"   | 14" | 27*  | 38"  | 46"  | 56*  | 68" | 78"  | 88"  | 100" | 114" | 122° | 134" | 148  | 160"   |



STANDARD TRACK CONFIG BATION FOR 6'6' UP TO 14' TALL DOORS

| DETY DESCRIPTION OF REVISIONS                                   | DATE OT |
|-----------------------------------------------------------------|---------|
| MAX SIZE<br>18' x 14'<br>DESIGN LOADS<br>+42.0 PSF<br>-48.0 PSF |         |
| LARGE MISSLE<br>MPACT<br>RESISTANCE                             | L'estes |

165 CARRIAGE COURT VINSTON-SALEN, NC. 87103 VVV ANABRICON MODEL 950 HERITAGE 1000, 2000 Short Panel, Long Panel, and Flush Panel

| 374 | DETTIN BL. 20    |                       | CEANGE HARRER     |
|-----|------------------|-----------------------|-------------------|
| 8   | CHECOED BY BE    | OAE 06/7/07           | IRC-9518-165-26-1 |
| DIE | ETR: BIONAS L SH | MERCO # DU SE 9008579 | 9til 1 0f 1       |

## STRUCTU