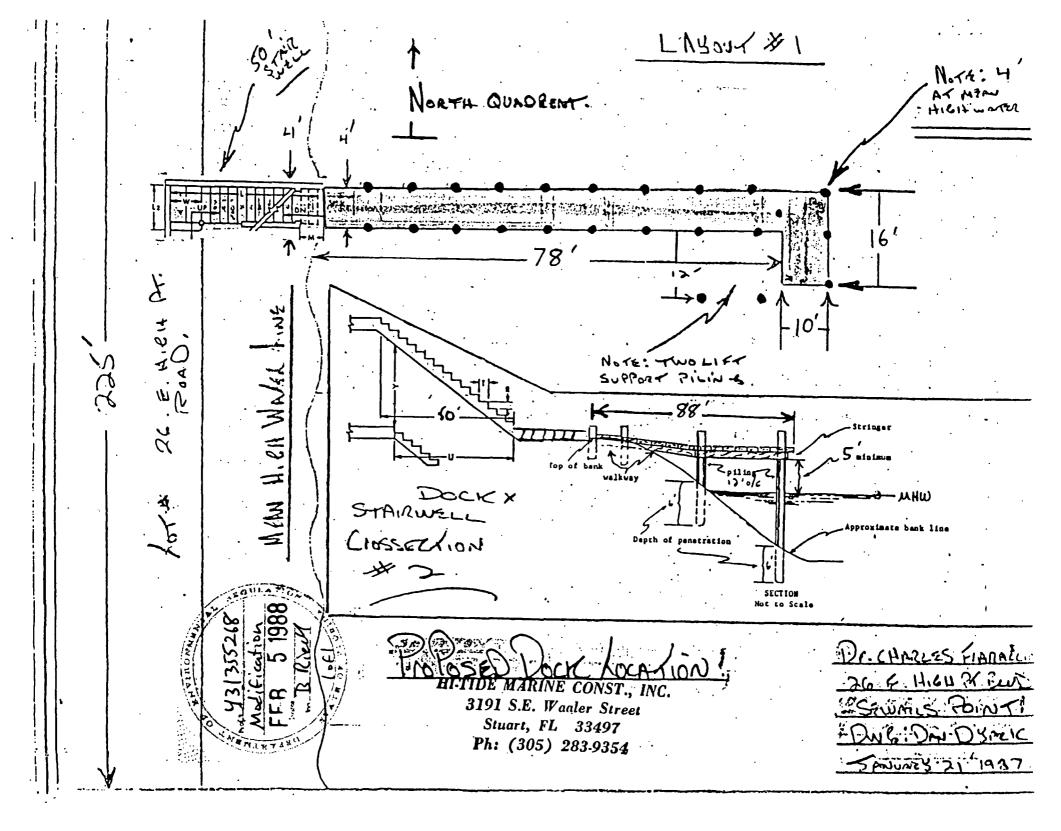

a written statement challenging the grounds upon which the agency has chosen to justify its action or inaction, pursuant to Section 120.57(2), Florida Statutes. The hearing process is designed to formulate agency action. Accordingly, the Department's final action as a result of a hearing may be different from the position taken by it in this stage. Therefore, any person who may wish to contest the Department's ultimate permitting decision must petition for hearing within the fourteen day period described above. Failure to file a request for hearing within this time period shall constitute a waiver of any right such person may have to request a hearing under Section 120.57, Florida Statutes.

Sincerely

J. Scott Benyon
District Manager

JSB:brt/26

cc: DNR

COE, Miami

Mike Zimmerman, COE



# STATE OF FLORIDA DEPARTMENT OF ENVIRONMENTAL REGULATION



SOUTHEAST FLORIDA DISTRICT BRANCH OFFICE 2745 SOUTHEAST MORNINGSIDE BOULEVARD PORT ST. LUCIE, FLORIDA 33452



BOB MARTINEZ GOVERNOR DALE TWACHTMANN SECRETARY

September 18, 1987

NOTICE OF PERMIT

Charles Franccio c/o American Marine Consultants 3051 Industrial 25th Street Fort Pierce, Florida 33450 DF - Martin County Private Dock Indian River

Dear Mr. Fraraccio:

Enclosed is Permit Number 431355268 to construct a dock, issued pursuant to Section 403, Florida Statutes.

Persons whose substantial interests are affected by this permit have a right, pursuant to Section 120.57, Florida Statutes, to petition for an administrative determination (hearing) on it. The petition for an administrative determination of Chapters 17-103 and