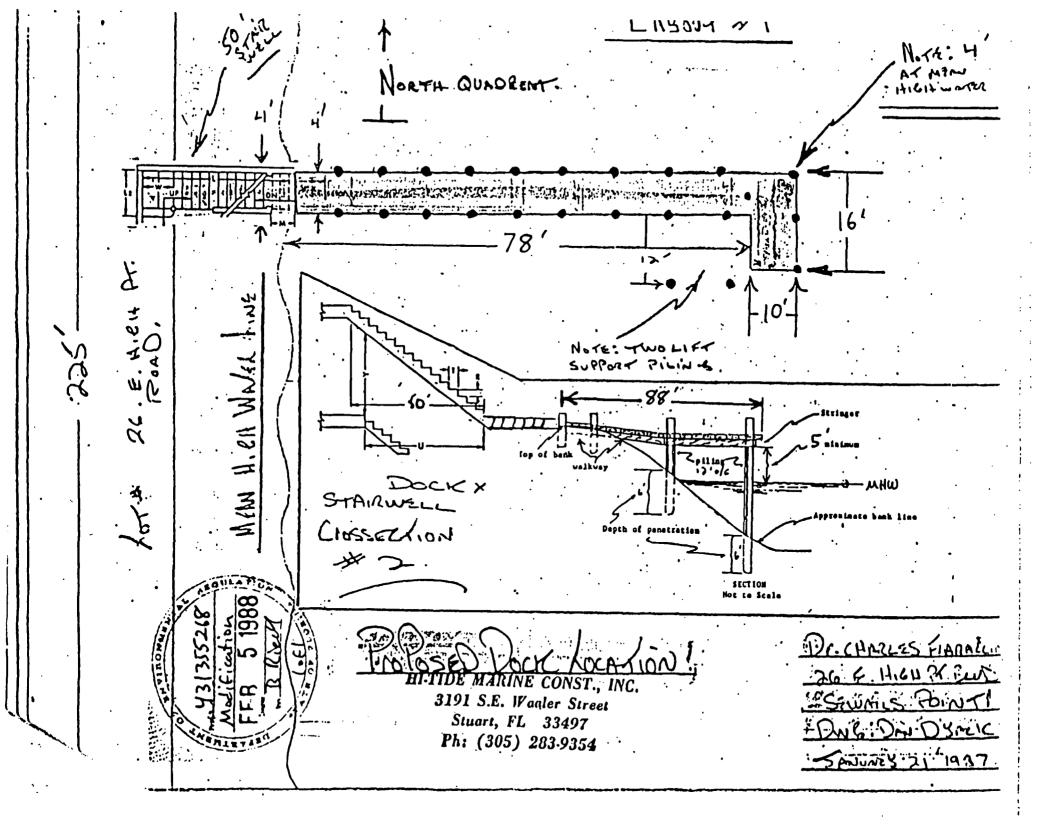

## DEPARTMENT OF THE ARMY

SOUTH FLORIDA AREA OFC. JACKSONVILLE DISTRICT. CORPS OF ENGINEERS

P. O. BOX 1327

CLEWISTON, FLORIDA 33440-1327

February 12, 1988

REPLY TO ATTENTION OF

Regulatory Section Miami . 87LP30106

Dr. Charles Franccio 26 East High Point Road Stuart, Florida 34996

Dear Dr. Fraraccio:

Reference is made to your requested revision of plans which were authorized by Department of the Army permit 87LP30106 issued on August 25, 1987.

According to the enclosed drawings, the proposed change is not considered to be a significant alteration and will not require a formal modification. The change will be noted in your file.

Thank you for your continued cooperation with the Corps regulatory program.

Sincerely,

Charles A. Schnepel

Chief, Regulatory Section

**Enclosures** 





#### DEPARTMENT OF THE ARMY

# SOUTH FLORIDA AREA OFFICE, JACKSONVILLE DISTRICT CORPS OF ENGINEERS P. O. BOX 1327 CLEWISTON, FLORIDA 33440

August 25, 1987

Regulatory Cection Miami 87LP30106

Dr. Charles Franaccio c/o AMERICAN MARINE CONSULTANTS 3051 Industrial 25 Street Fort Pierce, Florida 33450

Dear Dr. Fraraccio:

This letter is in reference to your request for a permit to perform work in or affecting navigable waters of the United States. Upon recommendation of the Chief of Engineers, pursuant to Section 10 of the Rivers and Harbors Act of 3 March 1899, (33 U.S.C.§ 403), you are authorized to:

construct a dock 90 by 6 feet wide with a 34 by 12 foot platform, finger pier & 2 boat lifts in the confluence of the Indian and St. Lucie Rivers at 26 East High Point Road, Sewalls Point