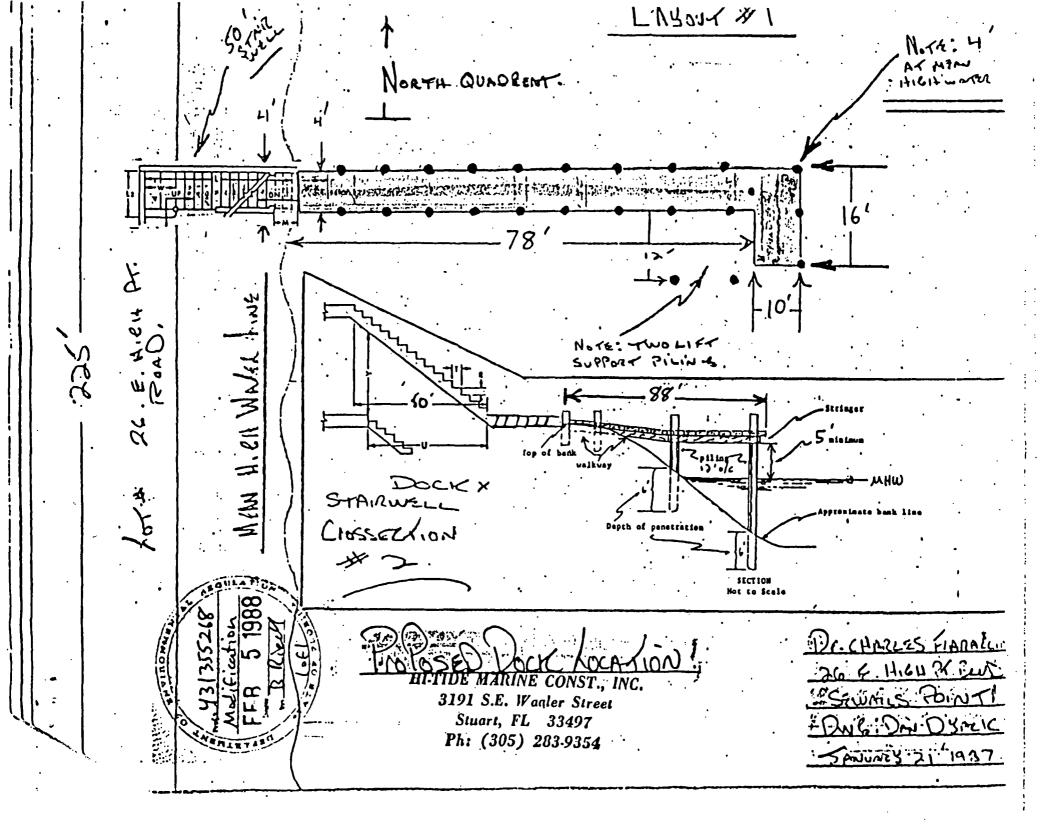

tion
SHEET 2 OF 2 DATE 5/29/87 Ried

#### DEPARTMENT OF THE ARMY

SOUTH FLORIDA AREA OFC. JACKSONVILLE DISTRICT. CORPS OF ENGINEERS

P. O. BOX 1327

REPLY TO ATTENTION OF February 12, 1988

Regulatory Section Miami 87LP30106

Dr. Charles Franccio 26 East High Point Road Stuart, Florida 34996

Dear Dr. Fraraccio:

Reference is made to your requested revision of plans which were authorized by Department of the Army permit 87LP30106 issued on August 25, 1987.

According to the enclosed drawings, the proposed change is not considered to be a significant alteration and will not require a formal modification. The change will be noted in your file.

Thank you for your continued cooperation with the Corps regulatory program.

Sincerely,

Charles A. Schnepel

Chief, Regulatory Section

Enclosures





#### DEPARTMENT OF THE ARMY

# BOUTH FLORIDA AREA OFFICE. JACKSONVILLE DISTRICT CORPS OF ENGINEERS P. O. BOX 1327 CLEWISTON, FLORIDA 33440

August 25, 1987

Regulatory Section Miami 87LP30106

Dr. Charles Franccio c/o A'ERICAN MARINE CONSULTANTS 3051 Industrial 25 Street Fort Pierce, Florida 33450

Dear Dr. Fraraccio:

This letter is in reference to your request for a permit to perform work in or affecting navigable waters of the United States. Upon recommendation of the Chief of Engineers, pursuant to Section 10 of the Rivers and Harbors Act of 3 March 1899, (33 U.S.C.§ 403), you are authorized to:

construct a dock 90 by 6 feet wide with a 34 by 12 foot platform, finger pier & 2 boat lifts in the confluence of the Indian and St. Lucie Rivers at 26 East High Point Road, Sewalls Point,