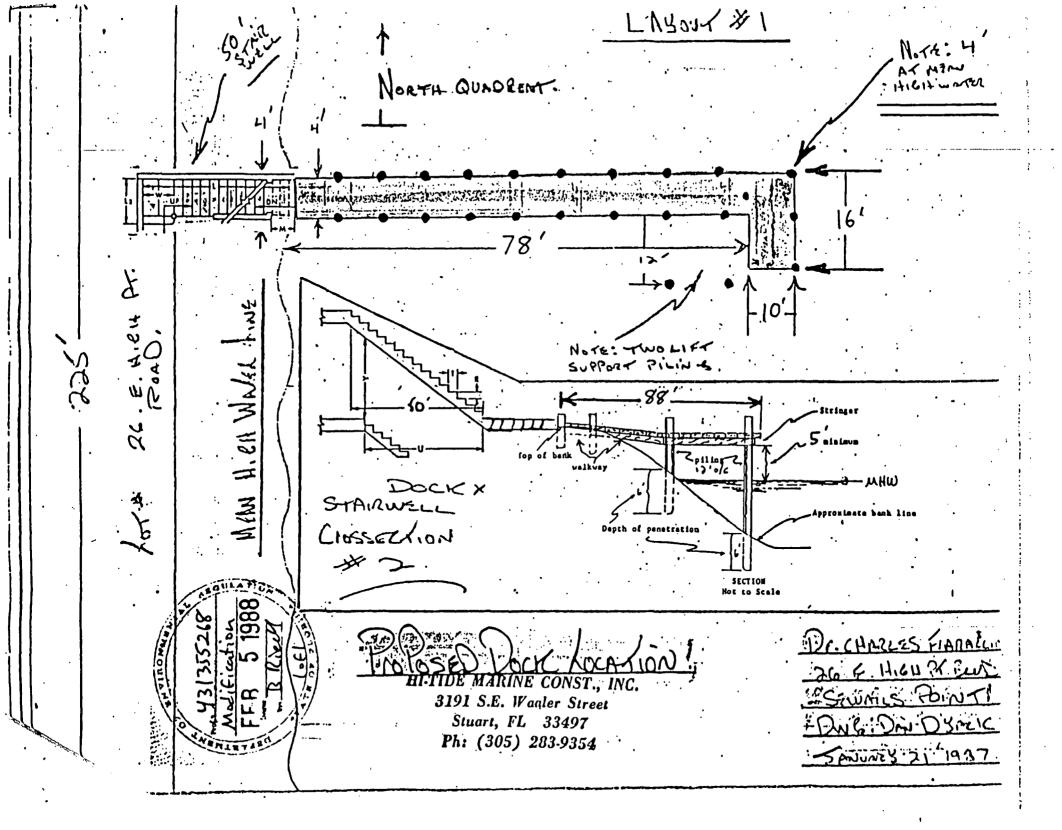

7

#### DEPARTMENT OF THE ARMY

SOUTH FLORIDA AREA OFC. JACKSONVILLE DISTRICT. CORPS OF ENGINEERS P. O. BOX 1327

> CLEWISTON, FLORIDA 33440-1327 February 12, 1988

REPLY TO

ATTENTION OF

Regulatory Section Miami 87LP30106

Dr. Charles Fraraccio 26 East High Point Road Stuart, Florida 34996

Dear Dr. Fraraccio:

Reference is made to your requested revision of plans which were authorized by Department of the Army permit 87LP30106 issued on August 25, 1987.

According to the enclosed drawings, the proposed change is not considered to be a significant alteration and will not require a formal modification. The change will be noted in your file.

Thank you for your continued cooperation with the Corps regulatory program.

Sincerely,

Charles A. Schnepel

Chief, Regulatory Section

Enclosures





## DEPARTMENT OF THE ARMY

# SOUTH FLORIDA AREA OFFICE, JACKSONVILLE DISTRICT CORPS OF ENGINEERS P. O. BOX 1327 CLEWISTON, FLORIDA 33440

August 25, 1987

Regulatory of Section Miami 87LP30106

Dr. Charles Franccio c/o AMERICAN MARINE CONSULTANTS 3051 Industrial 25 Street Fort Pierce, Florida 33450

Dear Dr. Fraraccio:

This letter is in reference to your request for a permit to perform work in or affecting navigable waters of the United States. Upon recommendation of the Chief of Engineers, pursuant to Section 10 of the Rivers and Harbors Act of 3 March 1899, (33 U.S.C.§ 403), you are authorized to:

construct a dock 90 by 6 feet wide with a 34 by 12 foot platform, finger pier & 2 boat lifts in the confluence of the Indian and St. Lucie Rivers at 26 East High Point Road, Sewalls Point