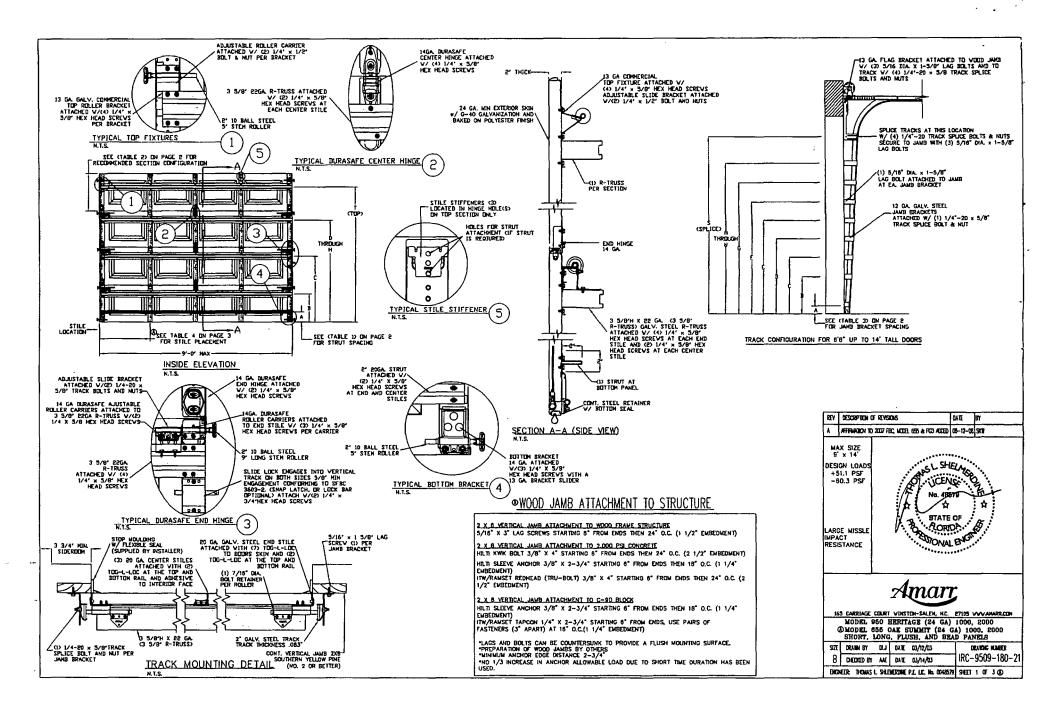

oldan, P.E.

#### C. CALCULATIONS

1. Wood jamb attachment to structure calculations, complying with FBC-2004, prepared by Structural Solutions, P.A., dated 06/25/08, signed and sealed by Thomas L. Shelmerdine, P.E.

#### D. QUALITY ASSURANCE

1. Miami Dade Building Code Compliance Office (BCCO)

#### E. MATERIAL CERTIFICATIONS

1. None.

#### F. STATEMENTS

1. Statement letter of code conformance and no financial interest, issued by Structural Solutions, P.A., dated 06/30/08, signed and sealed by Thomas L. Shelmerdine, P.E.

#### G. OTHER

1. Notice of Acceptance No. 03-0502.01, issued to Amarr Garage Doors, approved on 09/04/03 and expiring on 09/04/08.

Carlos M. Utrera, P.E. Product Control Examiner

NOA No 08-0718.01

Expiration Date: September 4, 2013 Approval Date: August 28, 2008



TABLE 1

| DOOR   | STRUT    | STRUT SPACING (BASED ON RECOMMENDED |      |       |      |                   |      |      |           |
|--------|----------|-------------------------------------|------|-------|------|-------------------|------|------|-----------|
| HEIGHT | <u> </u> | SECTION CONFIGURATION)              |      |       |      |                   |      |      |           |
|        | Α        | В                                   | C    | D     | E    | F                 | G    | H    | T         |
| 6' 6"  | 5,1/2"   | 16"                                 | 34"  | 52"   | 7 7  | 7 =4              |      | 1    | 70 1/2"   |
| 7'     | 5 1/2"   | 16"                                 | 37"  | 58"   |      |                   |      |      | 76 1/2"   |
| 7' 6"  | 5 1/2".  |