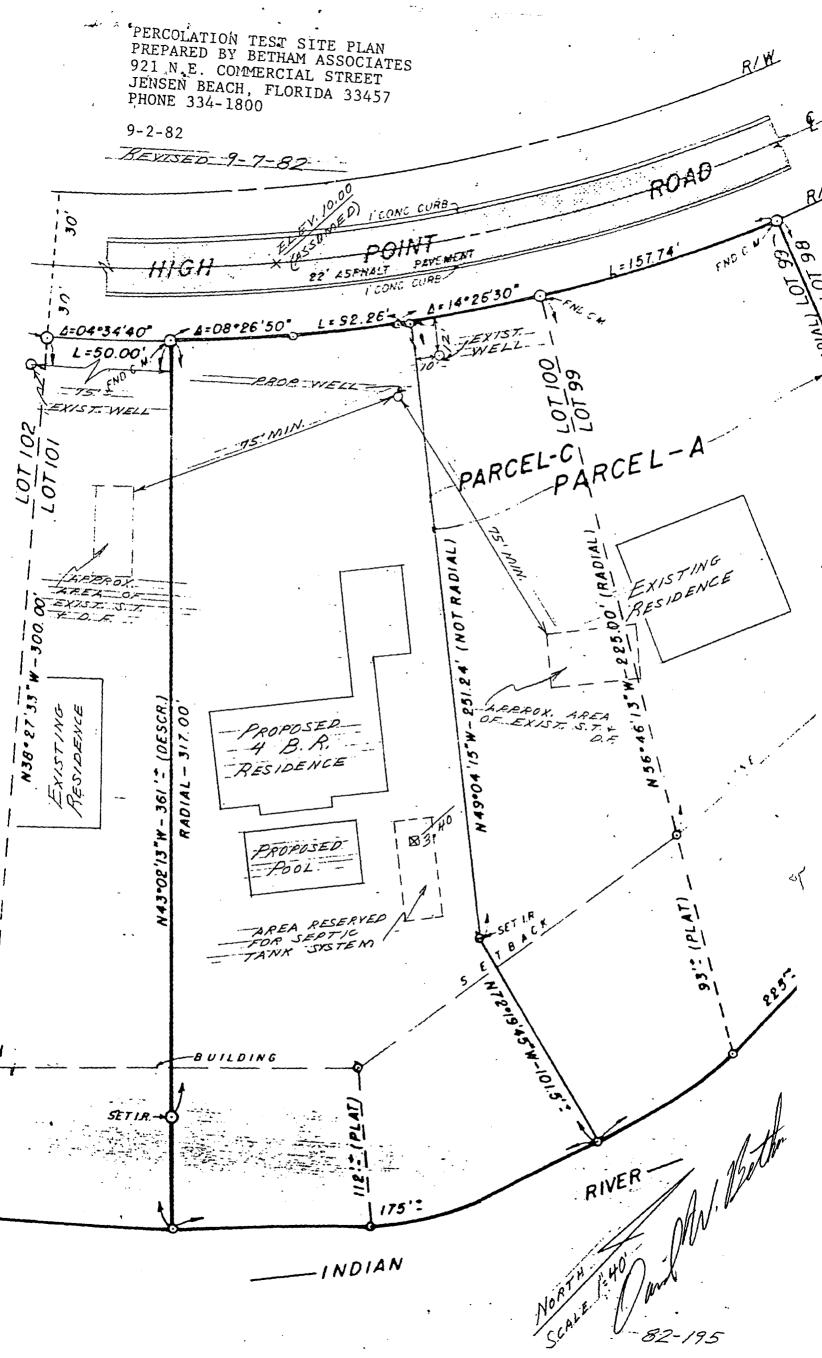

# 1515 SFR

| aldi           | Principles, the South Florida  Grand the State of Florida SEWALL'S POINT FLORIDA SEP 15 1982  Fire av Afficiency Building Code.  Ans'd Date Sept. 15 1987                        |
|----------------|----------------------------------------------------------------------------------------------------------------------------------------------------------------------------------|
| •              | APPLICATION FOR A PERMIT TO BUILD A HOUSE OR COMMERCIAL BUILDING                                                                                                                 |
| り              | This application must be accompanied by three sets of complete plans, to scale; (1)                                                                                              |
| 1904           | scale for building drawings) including plot plan, foundation plan, floor plans, wall and roof cross-sections, plumbing, electrical and air-conditioning layouts, and at a        |
|                | least two elevations, as applicable. A copy of the property deed is required for new house or commercial building construction.                                                  |
|                | Owner CHARLES & DONNA FRARACCIO Present address 11 RIO VISTA DEIVE                                                                                                               |
|                | Owner CHARLES & DONNA FRARACCIO Present address W. R.O. VISTA DEJVE  Phone 286-1854  TENSEN BEACH, FLA                                                                           |
| 4. 1 XX        | General contractor OWNER Address                                                                                                                                                 |
| (1)<br>美洲      | Phone                                                                                                                                                                            |
| 1.1.11         | Where licensed License No.                                                                                                                                                       |
|                | Plumbing contractor Wall work License No. 60069 MARTIN (                                                                                                                         |
|                | Flectrical contractor SUNCOAST WEC. License No. 00/3.3                                                                                                                           |
| <b>\</b> 0     | Air-conditioning SUNCOAST A/C., License No. 008035                                                                                                                               |
| ന .            | Describe the building, or alteration to existing building $2$ - $5 \tau \sigma R \gamma$ - $RAME$                                                                                |
| ř              | SINGLE FAMILY DUECLING APROX: 4500 SR.FT ATTACHED 3-CAR GARAG                                                                                                                    |
| ÇQ:            | Name the street on which the building, its front building line and its front yard will                                                                                           |
|                | 28 DASTALGH POINT ROAD                                                                                                                                                           |
| 1914           | Subdivision HIGH POINT LOT No. 100 - 10 / Area                                                                                                                                   |
| 3.3            | Building area, inside walls                                                                                                                                                      |
|                |                                                                                                                                                                                  |
|                | Contract price (excluding land, carpeting, appliances, landscaping, etc.) \$                                                                                                     |
|                | Cost of permit \$ \$5d Plans approved as submitted or, as marked                                                                                                                 |
| 1              | I understand that this permit is good for 12 months from the date of its issue and that the building for which this permit is issued must be completed within that time and in   |
|                | accordance with the approved plans. In further understand that approval of these plans in no way relieves me of complying with the Town of Sewall's Point Ordinances and the     |
| Ŧ              | South Florida Building Code Tagree that the building site will be clean and rough graded before a Certificate of Occupancy is sought, and moreover, that I shall be re-          |
| 100            | sponsible for maintaining the construction site in a neat and orderly fashion; policing the area for trash, scrap building materials and other debris, such debris being gathere |
|                | in one area and at least once a week, or oftener when necessary, removing same from the area and from the lown of Sewall's Point. Failure to comply with the above requirements  |
|                | may result in a Building Inspector of a Town Commissioner "Red-tagging" the building pro                                                                                         |
| eres .         | Contractor                                                                                                                                                                       |
| <b>X</b>       | must comply with all code requirements before a Certificate of Occupancy will be issued and the property approved for all utility services. I agree that within 90 days after t  |
| N <sub>D</sub> | building has been approved for occupancy, the property will be landscaped so as to be copatible with its neighborhood, as required by the Town's zoning ordinance.               |
|                | owner Charles a Francisco                                                                                                                                                        |
| \$             | Note: Speculation builders will be required to sign both of the above statements.                                                                                                |
|                | TOWN RECORD Date submitted                                                                                                                                                       |
|                | Approved by Building Inspector (date) 9/6/82 Inspector's initials                                                                                                                |
| <br>₹:         | Approved by Town Commissioner (date) 9/16/18 20 Commissioner's initials                                                                                                          |
| e):            |                                                                                                                                                                                  |