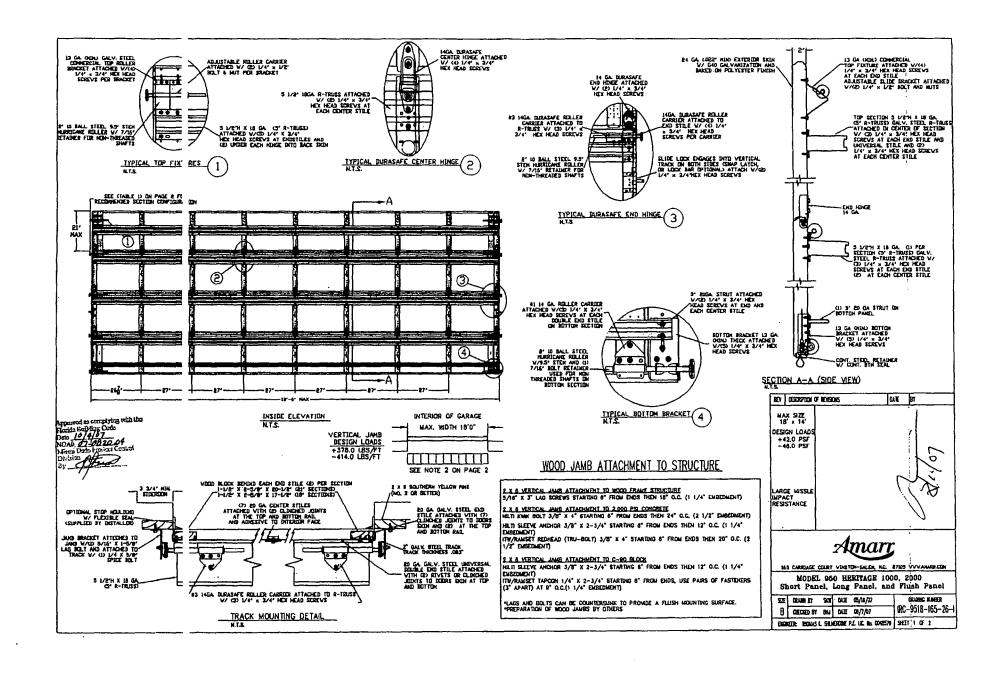

ons prepared by Structural Solutions, P.A., Project 07-055, dated 07/30/07, signed and sealed by Thomas L. Shelmerdine, P.E.

#### D. STATEMENTS

- 1. Code compliance and no financial interest letter issued by Structural Solutions, PA., dated 07/30/07, signed and sealed by T. L. Shelmerdine, P.E.
- 2. Notice of Acceptance request letter issued by Amarr Garage Doors, dated 07/25/07, signed by Danny Joyner, Applications Engineering Manager.

#### E. MATERIAL CERTIFICATION

1. Test report on Tensile Test for 3 Samples per ASTM E8, prepared by Hurricane Engineering & Testing Inc., Report # HETI-07-T735, dated 06/26/07, signed and sealed by Candido F. Font, P.E.

Carlos M. Utrera, P.E.

Product Control Examiner NOA No 07-0820.04

Expiration Date: October 4, 2012 Approval Date: October 4, 2007



#### SPECIFICATIC 5 AND NOTES

2. EACH VERTICAL JAMES RECE! S MAXIMUM DESIGN LOADS OF: +378.0 LBS/FT & -414.0 LBF FT 3. DOOR AND HARDWARE WILL B DESIGNED, MANUFACTURED AND INSTALLED WITH STANDARD! AS SET FORTH BY DASMA. 5. DOORS USE (1) 5.5" 18GA R- RUSS PER SECTION AND (1) 3" 20GA STRUT ON THI BOTTOM SECTION.

1. ALL THE LOAD FROM THE DO & IS TRANSFERRED TO THE VERTICAL TRACK, FROM THE TRACK THE LOAD IS RANSFERRED TO THE VERTICAL JAMES. THE HORZONTAL JAME OR HEAL ? RECEIVES NO PORTION OF THE LOAD TRANSFERRED FROM THE DOOR.

4. DOOR SECTIONS SHALL BE ; GA (.022) MIN. EXTERIOR SKIN ROLLED FORKED, G-40 GALVANI (TION W/ BAKED ON POLYESTER FINISH

8. REFER TO TABLE 1 FOR SECT N CONFIGURATION. 7. SUPPORTING STRUCTURAL ELI IENTS SHALL BE DESIGNED BY A REGISTRED PROFESSIONAL NIGNEER FOR MIND LO