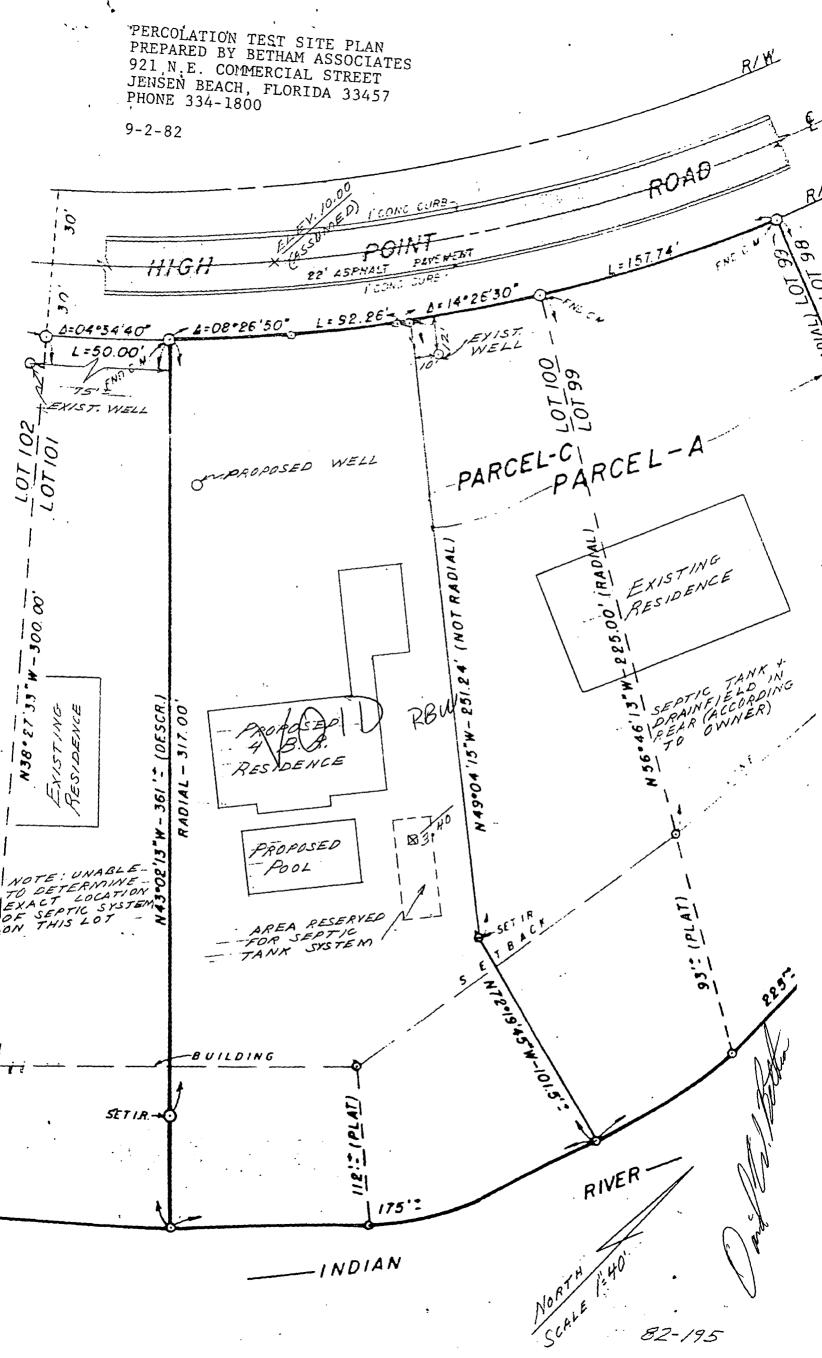

# 1515 SFR

| aldi           | Principles, the South Florida  Grand the State of Florida SEWALL'S POINT FLORIDA SEP 15 1982  Fire av Afficiency Building Code.  Ans'd Date Sept. 15 1987                        |
|----------------|----------------------------------------------------------------------------------------------------------------------------------------------------------------------------------|
| •              | APPLICATION FOR A PERMIT TO BUILD A HOUSE OR COMMERCIAL BUILDING                                                                                                                 |
| り              | This application must be accompanied by three sets of complete plans, to scale; (1)                                                                                              |
| 1904           | scale for building drawings) including plot plan, foundation plan, floor plans, wall and roof cross-sections, plumbing, electrical and air-conditioning layouts, and at a        |
|                | least two elevations, as applicable. A copy of the property deed is required for new house or commercial building construction.                                                  |
|                | Owner CHARLES & DONNA FRARACCIO Present address 11 RIO VISTA DEIVE                                                                                                               |
|                | Owner CHARLES & DONNA FRARACCIO Present address W. R.O. VISTA DEJVE  Phone 286-1854  TENSEN BEACH, FLA                                                                           |
| 4. 1 XX        | General contractor OWNER Address                                                                                                                                                 |
| (1)<br>美洲      | Phone                                                                                                                                                                            |
| 1.1.11         | Where licensed License No.                                                                                                                                                       |
|                | Plumbing contractor Wall work License No. 60069 MARTIN (                                                                                                                         |
|                | Flectrical contractor SUNCOAST WEC. License No. 00/3.3                                                                                                                           |
| <b>\</b> 0     | Air-conditioning SUNCOAST A/C., License No. 008035                                                                                                                               |
| ന .            | Describe the building, or alteration to existing building $2$ - $5 \tau \sigma R \gamma$ - $RAME$                                                                                |
| ř              | SINGLE FAMILY DUECLING APROX: 4500 SR.FT ATTACHED 3-CAR GARAG                                                                                                                    |
| ÇQ:            | Name the street on which the building, its front building line and its front yard will                                                                                           |
|                | 28 DASTALGH POINT ROAD                                                                                                                                                           |
| 1914           | Subdivision HIGH POINT LOT No. 100 - 10 / Area                                                                                                                                   |
| 3.3            | Building area, inside walls                                                                                                                                                      |
|                |                                                                                                                                                                                  |
|                | Contract price (excluding land, carpeting, appliances, landscaping, etc.) \$                                                                                                     |
|                | Cost of permit \$ \$5d Plans approved as submitted or, as marked                                                                                                                 |
| 1              | I understand that this permit is good for 12 months from the date of its issue and that the building for which this permit is issued must be completed within that time and in   |
|                | accordance with the approved plans. In further understand that approval of these plans in no way relieves me of complying with the Town of Sewall's Point Ordinances and the     |
| Ŧ              | South Florida Building Code Tagree that the building site will be clean and rough graded before a Certificate of Occupancy is sought, and moreover, that I shall be re-          |
| 100            | sponsible for maintaining the construction site in a neat and orderly fashion; policing the area for trash, scrap building materials and other debris, such debris being gathere |
|                | in one area and at least once a week, or oftener when necessary, removing same from the area and from the lown of Sewall's Point. Failure to comply with the above requirements  |
|                | may result in a Building Inspector of a Town Commissioner "Red-tagging" the building pro                                                                                         |
| eres .         | Contractor                                                                                                                                                                       |
| <b>X</b>       | must comply with all code requirements before a Certificate of Occupancy will be issued and the property approved for all utility services. I agree that within 90 days after t  |
| N <sub>D</sub> | building has been approved for occupancy, the property will be landscaped so as to be copatible with its neighborhood, as required by the Town's zoning ordinance.               |
|                | owner Charles a Francisco                                                                                                                                                        |
| \$             | Note: Speculation builders will be required to sign both of the above statements.                                                                                                |
|                | TOWN RECORD Date submitted                                                                                                                                                       |
|                | Approved by Building Inspector (date) 9/6/82 Inspector's initials                                                                                                                |
| <br>₹:         | Approved by Town Commissioner (date) 9/16/18 20 Commissioner's initials                                                                                                          |
| e):            |                                                                                                                                                                                  |