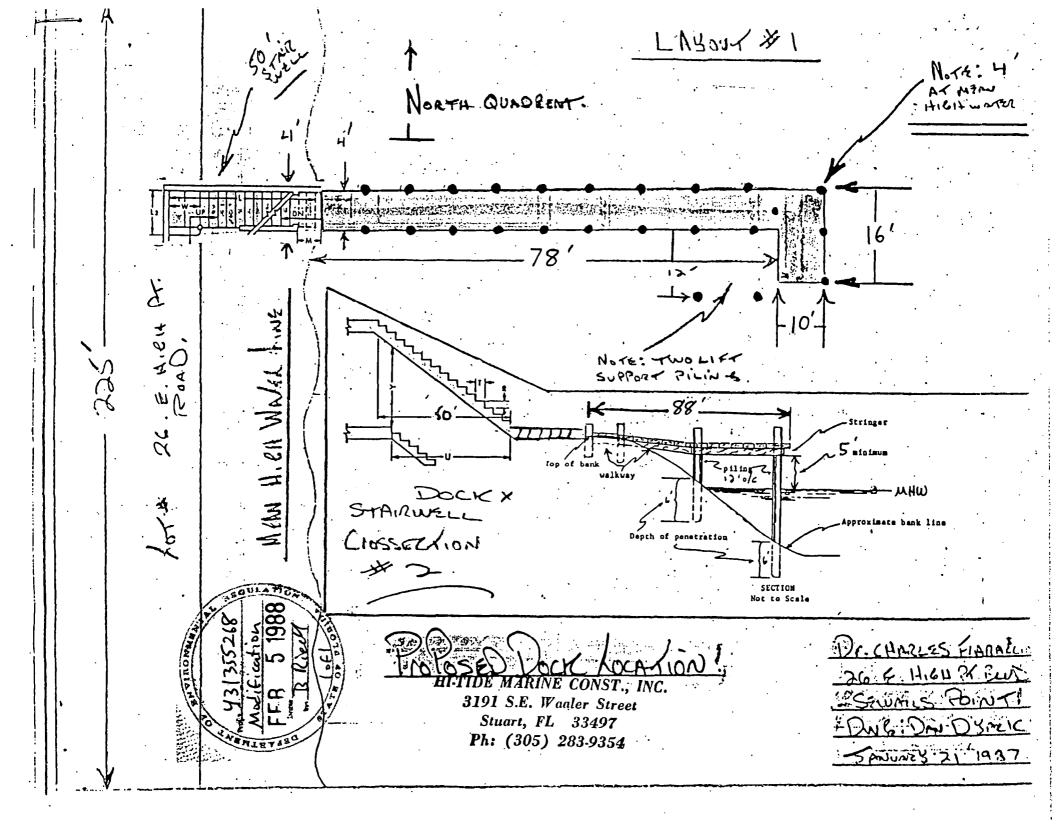

a written statement challenging the grounds upon which the agency has chosen to justify its action or inaction, pursuant to Section 120.57(2), Florida Statutes. The hearing process is designed to formulate agency action. Accordingly, the Department's final action as a result of a hearing may be different from the position taken by it in this stage. Therefore, any person who may wish to contest the Department's ultimate permitting decision must petition for hearing within the fourteen day period described above. Failure to file a request for hearing within this time period shall constitute a waiver of any right such person may have to request a hearing under Section 120.57, Florida Statutes.

Sincerely

J. Scott Benyon District Manager

JSB:brt/26

cc: DNR

COE, Miami

Mike Zimmerman, COE



#### STATE OF FLORIDA DEPARTMENT OF ENVIRONMENTAL REGULATION



SOUTHEAST FLORIDA DISTRICT BRANCH OFFICE 2745 SOUTHEAST MORNINGSIDE BOULEVARD PORT ST. LUCIE, FLORIDA 33452



**BOB MARTINEZ** GOVERNOR DALE TWACHTMANN SECRETARY

September 18, 1987

NOTICE OF PERMIT

Charles Fraraccio c/o American Marine Consultants 3051 Industrial 25th Street Fort Pierce, Florida 33450

DF - Martin County Private Dock Indian River

Dear Mr. Fraraccio:

Enclosed is Permit Number 431355268 to construct a dock, issued pursuant to Section 403, Florida Statutes.

Persons whose substantial interests are affected by this permit have a right, pursuant to Section 120.57, Florida Statutes, to petition for an administrative determination (hearing) on it. The petition for an administrative determination of Chapters 1