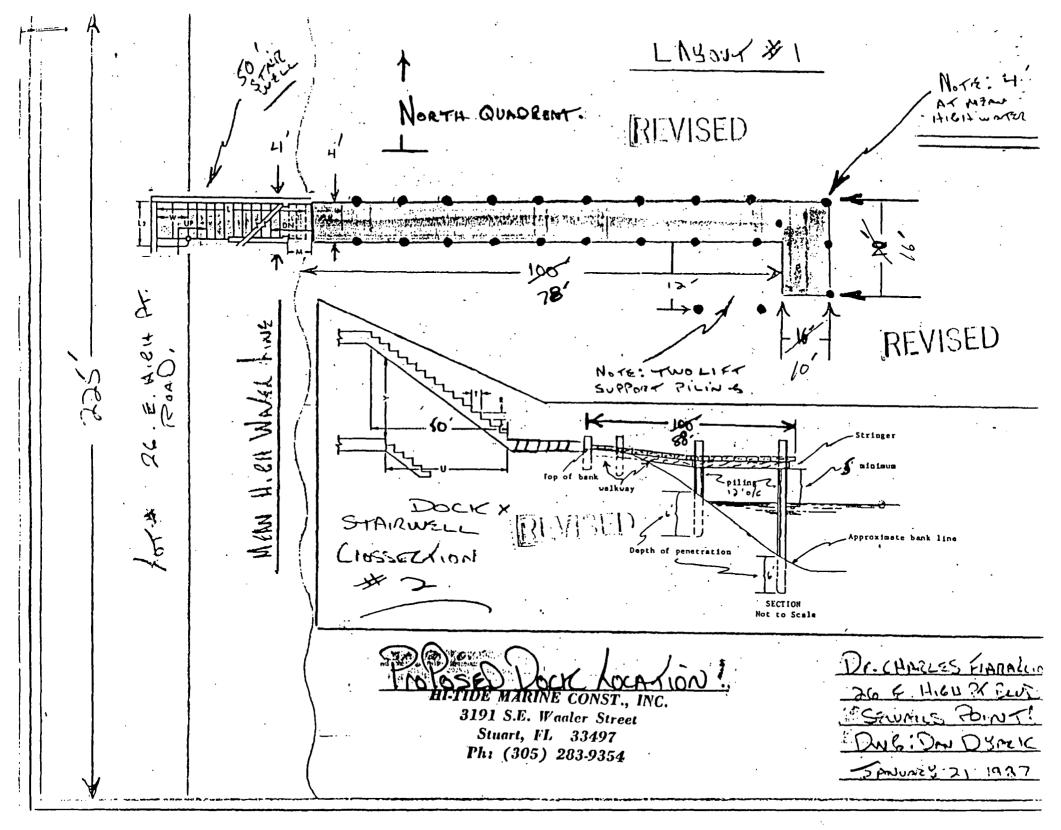

f Natural Resources. Before selecting your contractor or equipment you may wish to determine if this requirement has been met. For further ... information, contact the Chief of the Bureau of Licenses and Motorboat Registration, Department of Natural Resources, 3900 Commonwealth Boulevard, Tallahassee, Florida 32303. Telephone Number 904/488-1195. THIS IS NOT A REQUIREMENT FOR A PERMIT FROM THE DEPARTMENT OF ENVIRONMENTAL REGULATION.

#### EXHIBIT A

#### Item 10. (Fraraccio)

There will be no dredging, sanitary or fueling associated with this proposed work. During construction, pilings will be jetted and will not increase the turbidity. In the event turbidity does become a problem, silt screens will be utilized. The most narrow width of the waterway is approximately 800 feet at the site.



## STATE OF FLORIDA DEPARTMENT OF ENVIRONMENTAL REGULATION

## SOUTHEAST FLORIDA DISTRICT BRANCH OFFICE

2745 SOUTHEAST MORNINGSIDE BOULEVARD PORT ST. LUCIE, FLORIDA 33452



BOB MARTINEZ GOVERNOR DALE TWACHTMANN SECRETARY

February 5, 1988

Charles Fraraccio 26 East High Point Road Sewalls Point Stuart, Florida 33494 DF - Martin County Permit #431355268

Dear Mr. Fraraccio:

#### MODIFICATION

This office has completed the review of your request to modify the referenced permit. The modification includes the following:

- 1) Reducing the width of the entire access pier to 4'.
- 2) Reducing the terminus to one L-platform measuring 16' by 10'.
- 3) Reducing overall dock length to 88'.
- 4) Elevating the decking to 5' above mean high water.

The proposed modification is not expected to resu