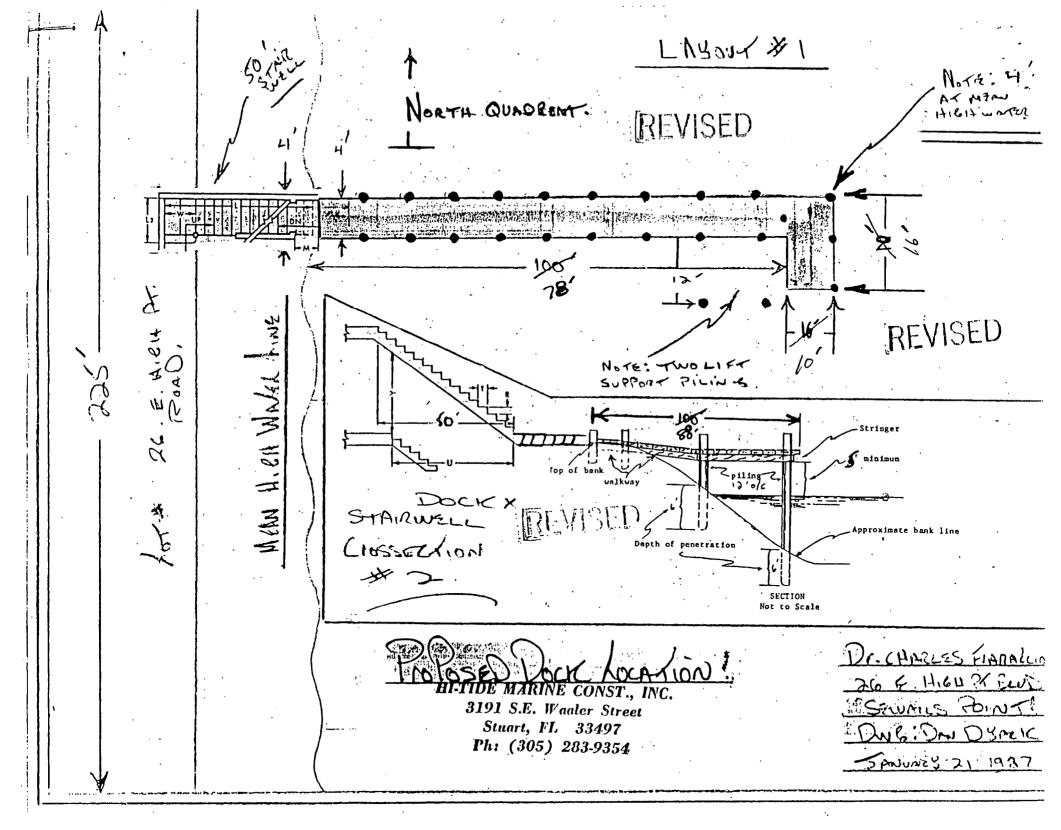

nt of Natural Resources. Before selecting your contractor or equipment you may wish to determine if this requirement has been met. For further information, contact the Chief of the Bureau of Licenses and Motorboat Registration, Department of Natural Resources, 3900 Commonwealth Boulevard, Tallahassee, Florida 32303. Telephone Number 904/488-1195. THIS IS NOT A REQUIREMENT FOR A PERMIT FROM THE DEPARTMENT OF ENVIRONMENTAL REGULATION.

#### EXHIBIT A

#### Item 10. (Fraraccio)

There will be no dredging, sanitary or fueling associated with this proposed work. During construction, pilings will be jetted and will not increase the turbidity. In the event turbidity does become a problem, silt screens will be utilized. The most narrow width of the waterway is approximately 800 feet at the site.



## STATE OF FLORIDA DEPARTMENT OF ENVIRONMENTAL REGULATION

### SOUTHEAST FLORIDA DISTRICT BRANCH OFFICE

2745 SOUTHEAST MORNINGSIDE BOULEVARD PORT ST. LUCIE, FLORIDA 33452



BOB MARTINEZ GOVERNOR DALE TWACHTMANN SECRETARY

February 5, 1988

Charles Fraraccio
26 East High Point Road
Sewalls Point
Stuart, Florida 33494

DF - Martin County Permit #431355268

Dear Mr. Fraraccio:

#### MODIFICATION

This office has completed the review of your request to modify the referenced permit. The modification includes the following:

- 1) Reducing the width of the entire access pier to 4'.
- 2) Reducing the terminus to one L-platform measuring 16' by 10'.
- 3) Reducing overall dock length to 88'.
- 4) Elevating the decking to 5' above mean high water.

The proposed modification is not expected to re