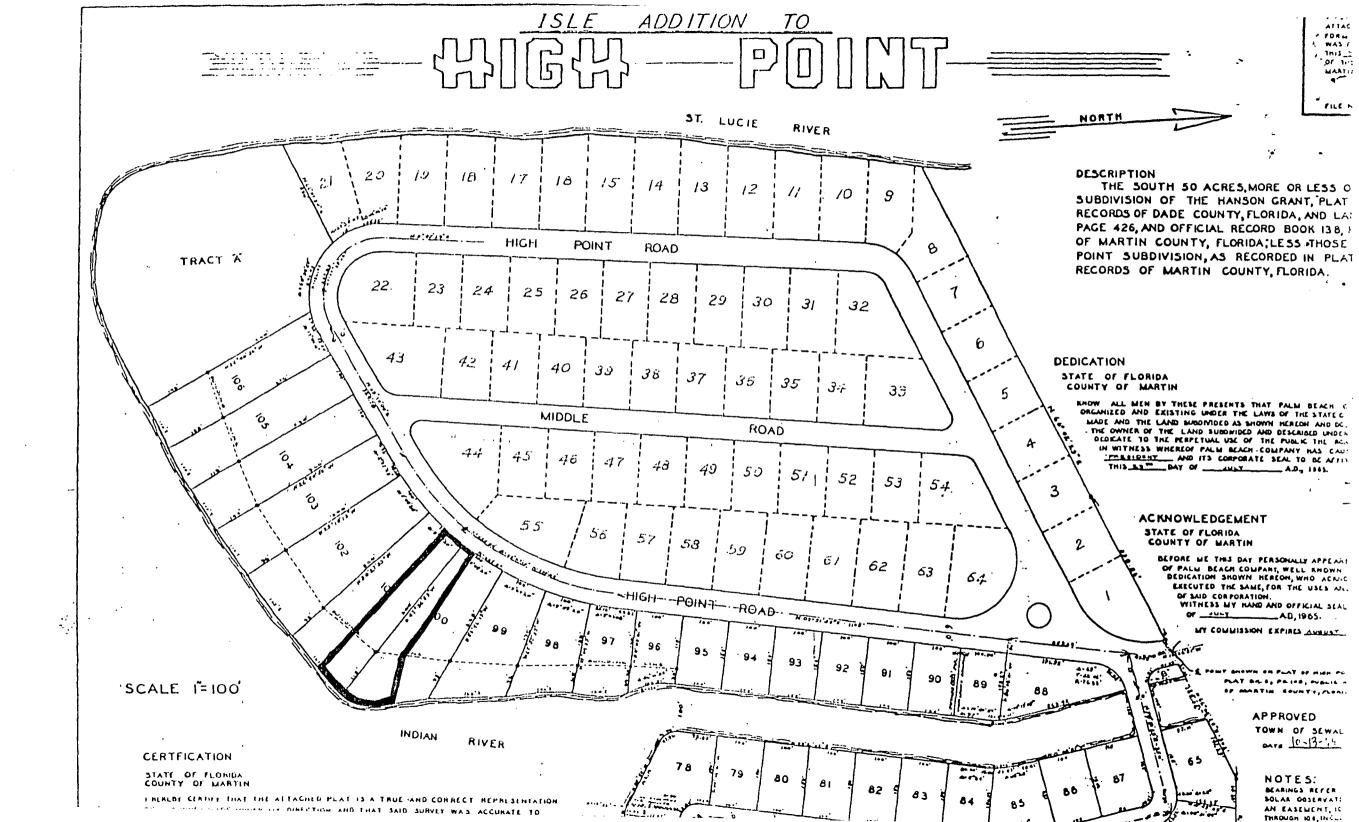

|
| Elevation of natural grade at area of septic system                                             |
| Average depth of fill under proposed buildingfeet above natural grade.                          |
| Average depth of fill in area of septic systemfeet above natural grade.                         |
| Surface area of required fill in area of septic systemfeet <sup>2</sup> .                       |
| NOTE: 1. 150 feet <sup>2</sup> area of fill required for each bedroom in area of septic system. |

2. Fill has been compacted to a density comparable to the

3. Elevation of crown of road can be assumed to be 10.00

surrounding natural soil.

BETHAM ASSOCIATES 921 N.E. COMMERCIAL ST. JENSEN BEACH, FLORIDA 334-1800

Florida Professional Number 3199

Date: 9-2-82 Job Number 82-195







This Instrument Prepared By:
M. LANNING FOX
WARNER, FOX & SEELEY
Attorney: At Law
200 Atlanta Avenua
P. O. Drawer 6
Stuart, Florida 33498

### RECEIVED

SEP 1 5 1982 STATUTORY FORM - SECTION 689.02 F.S.)

411098 Ansid.....

THIS INDENTURE, made this 22N day of May, 1981, between BRIAN C. DEUSCHLE, Individually and as Trustee, of the County of Brown, State of Florida, grantor\*, and CHARLES A. FRARACCIO and DONNA A. FRARACCIO, his wife, whose post office address is 11 Rio Vista Drive, Sewall's Point, Jensen Beach, Florida 33457, of the County of Martin, State of Florida, grantee\*,

WITNESSETH, that said grantor, for and in consideration of the sum of \$10.00 and other good and valuable considerations to said grantor in hand paid by said grantee, the receipt whereof is hereby acknowledg