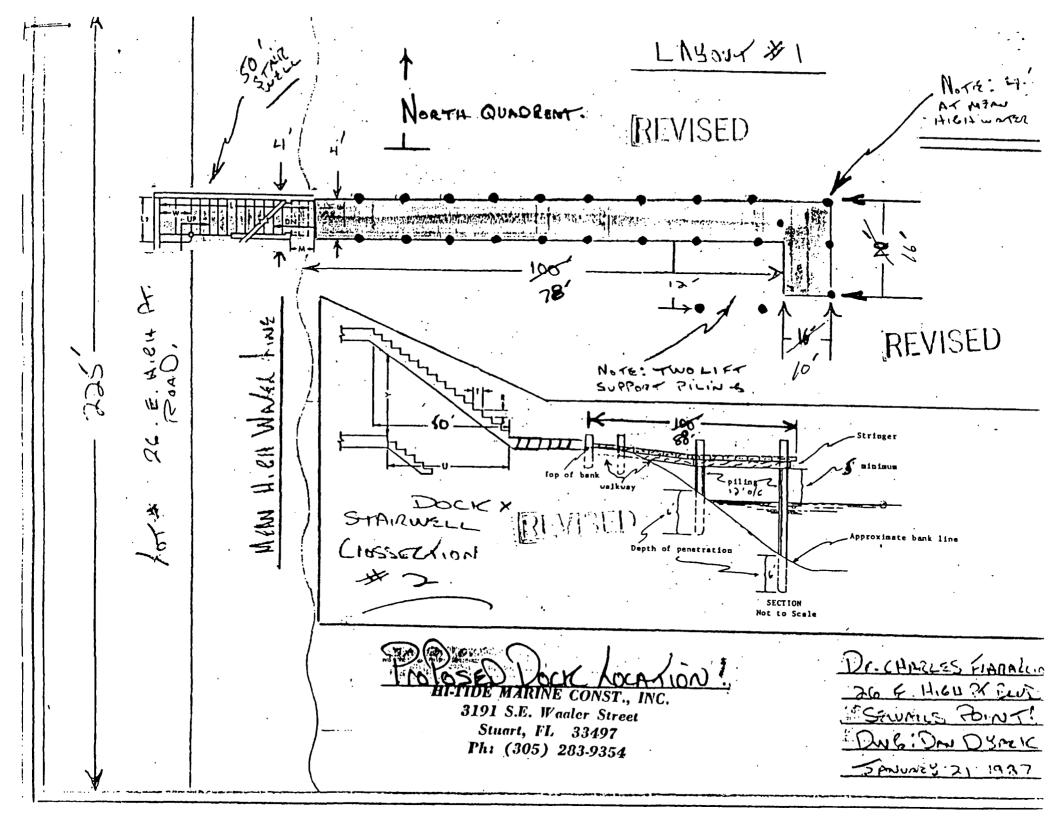

artment of Natural Resources. Before selecting your contractor or equipment you may wish to determine if this requirement has been met. For further information, contact the Chief of the Bureau of Licenses and Motorboat Registration, Department of Natural Resources, 3900 Commonwealth Boulevard, Tallahessee, Florida 32303. Telephone Number 904/488-1195. THIS IS NOT A REQUIREMENT FOR A PERMIT FROM THE DEPARTMENT OF ENVIRONMENTAL REGULATION.

## EXHIBIT A

# Item 10. (Fraraccio)

There will be no dredging, sanitary or fueling associated with this proposed work. During construction, pilings will be jetted and will not increase the turbidity. In the event turbidity does become a problem, silt screens will be utilized. The most narrow width of the waterway is approximately 800 feet at the site.



# STATE OF FLORIDA DEPARTMENT OF ENVIRONMENTAL REGULATION

# SOUTHEAST FLORIDA DISTRICT BRANCH OFFICE 2745 SOUTHEAST MORNINGSIDE BOULEVARD PORT ST. LUCIE, FLORIDA 33452



**BOB MARTINEZ** GOVERNOR DALE TWACHTMANN SECRETARY

February 5, 1988

Charles Fraraccio 26 East High Point Road Sewalls Point Stuart, Florida 33494

DF - Martin County Permit #431355268

Dear Mr. Fraraccio:

#### MODIFICATION

This office has completed the review of your request to modify the referenced permit. The modification includes the following:

- Reducing the width of the entire access pier to 4'.
- Reducing the terminus to one L-platform measuring 16' by 10'.
- Reducing overall dock length to 88'.
- 4) Elevating the decking to 5' above mean high water.

The proposed modification is not expected to result in a