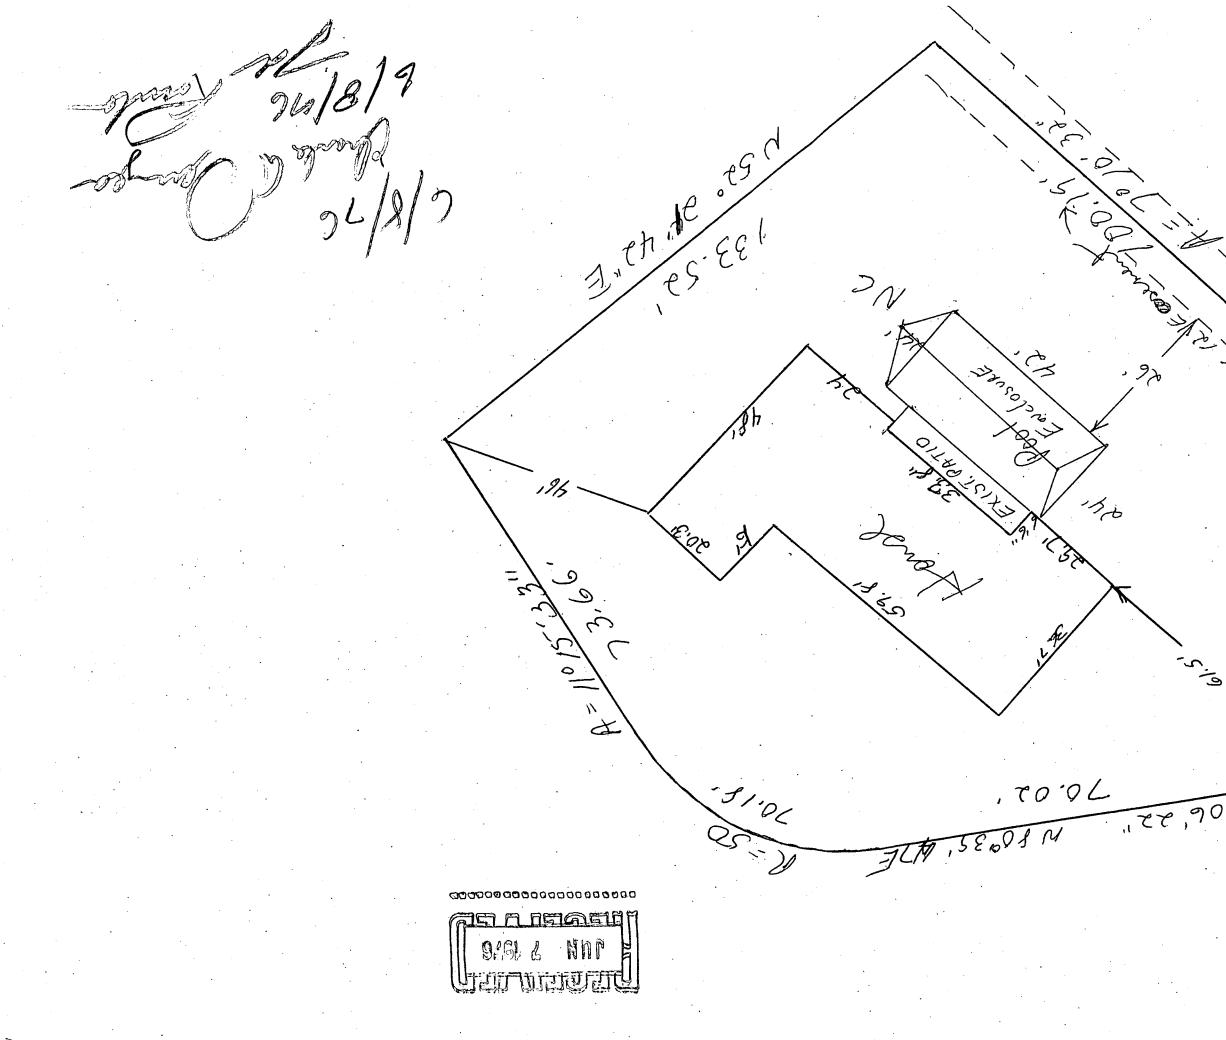

# **Pool Enclosure**

| POOL PERMIT#602                                                                                                                                                                                                                                 |
|-------------------------------------------------------------------------------------------------------------------------------------------------------------------------------------------------------------------------------------------------|
| TON OF SEWALL'S POINT', FLORIDA                                                                                                                                                                                                                 |
| (This application must be companied by 3 sets of complete plans, to proper scale, including plot plan, foundation plan, floor plans, wall and roof cross sections, plumbing and electrical layouts, and at least, two elevations as applicable) |
| Owner Deph Macan Present Address 9 Indialucie Parking Ph 2876760<br>General Contractor Climatrol Fla. Corp Address 529 S. Industry Rd. Caloa Ph 7272600                                                                                         |
| Where licensed 3 tate License No.                                                                                                                                                                                                               |
| Plumbing ContractorLicense NoLicense NoLicense NoLicense No                                                                                                                                                                                     |
| Street building will front on<br>SubdivisionLot No//B/K5_Area                                                                                                                                                                                   |
| Building area, inside walls (excluding garage, carport, porches) Sq ft                                                                                                                                                                          |
| Other Construction(Pools, additions, etc.) Pool enclosure                                                                                                                                                                                       |
| Contract Price(excluding land, rugs, appliances, landscaping \$ 100<br>Total cost of permit \$ 00000000000000000000000000000000000                                                                                                              |
| Plans approved as submittedPlans approved as marked                                                                                                                                                                                             |
| I understand that this permit is good for 12 months from date of                                                                                                                                                                                |

# CERTIFICATE OF APPROVAL FOR OCCUPANCY

Date 6/11/76

| This      | is   | to request   | that a   | Certificate | of   | Approval for                           |
|-----------|------|--------------|----------|-------------|------|----------------------------------------|
| Occupancy | be   | issued to _  | MAG      | CARL        |      | POUL FHCLOSURE                         |
| For prope | rty  | built under  | r Permit | No. 606     | _    | POUL FH CLOSURE<br>INDIALUCIE<br>Dated |
| when comp | lete | ed in confor | rmance w | ith the App | rove | ed Plans.                              |