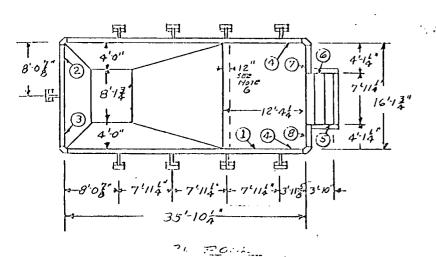

#602

Date

TYPICHL SECTION 16 WIDE POOLS INSLOG FINISHED DIMENSIONS

1

TOWN HALL COP

RI

POO

. .