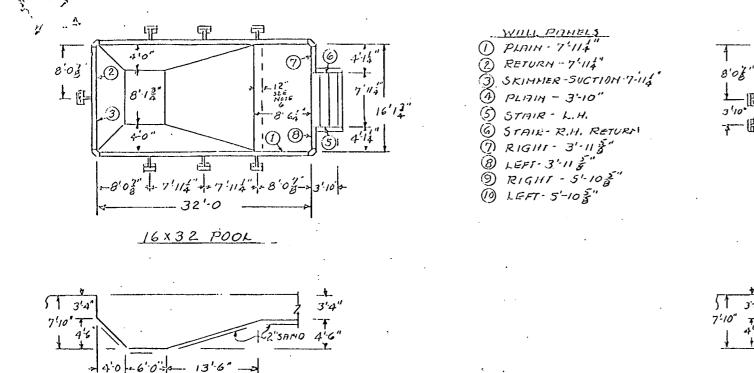

#602

Date

TYPICHL SECTION 16 WIDE POOLS INSLOG FINISHED DIMENSIONS

1

TOWN HALL COP

RI

POO

. .