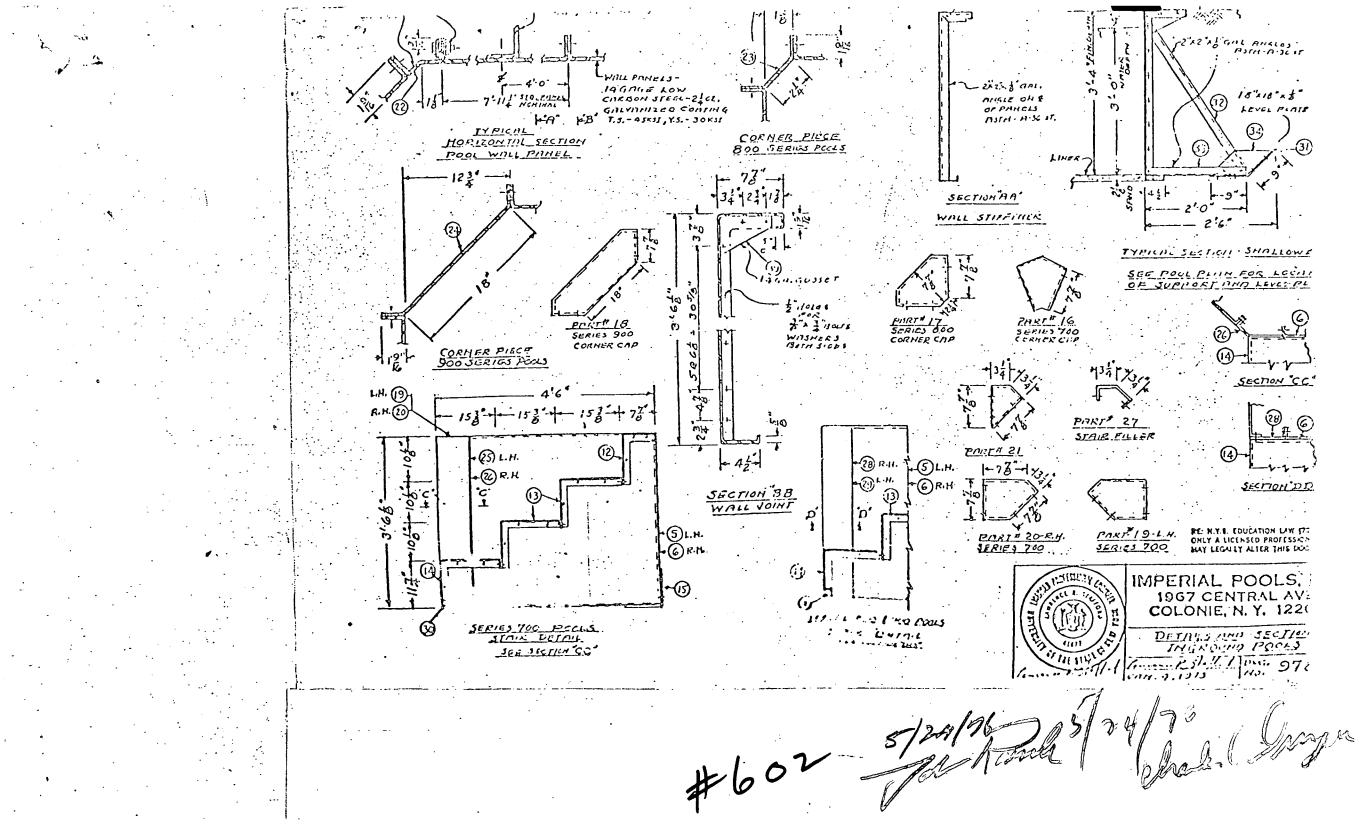

#602

Date

TYPICHL SECTION 16 WIDE POOLS INSLOG FINISHED DIMENSIONS

1

TOWN HALL COP

RI

POO

. .

# <u>606</u>