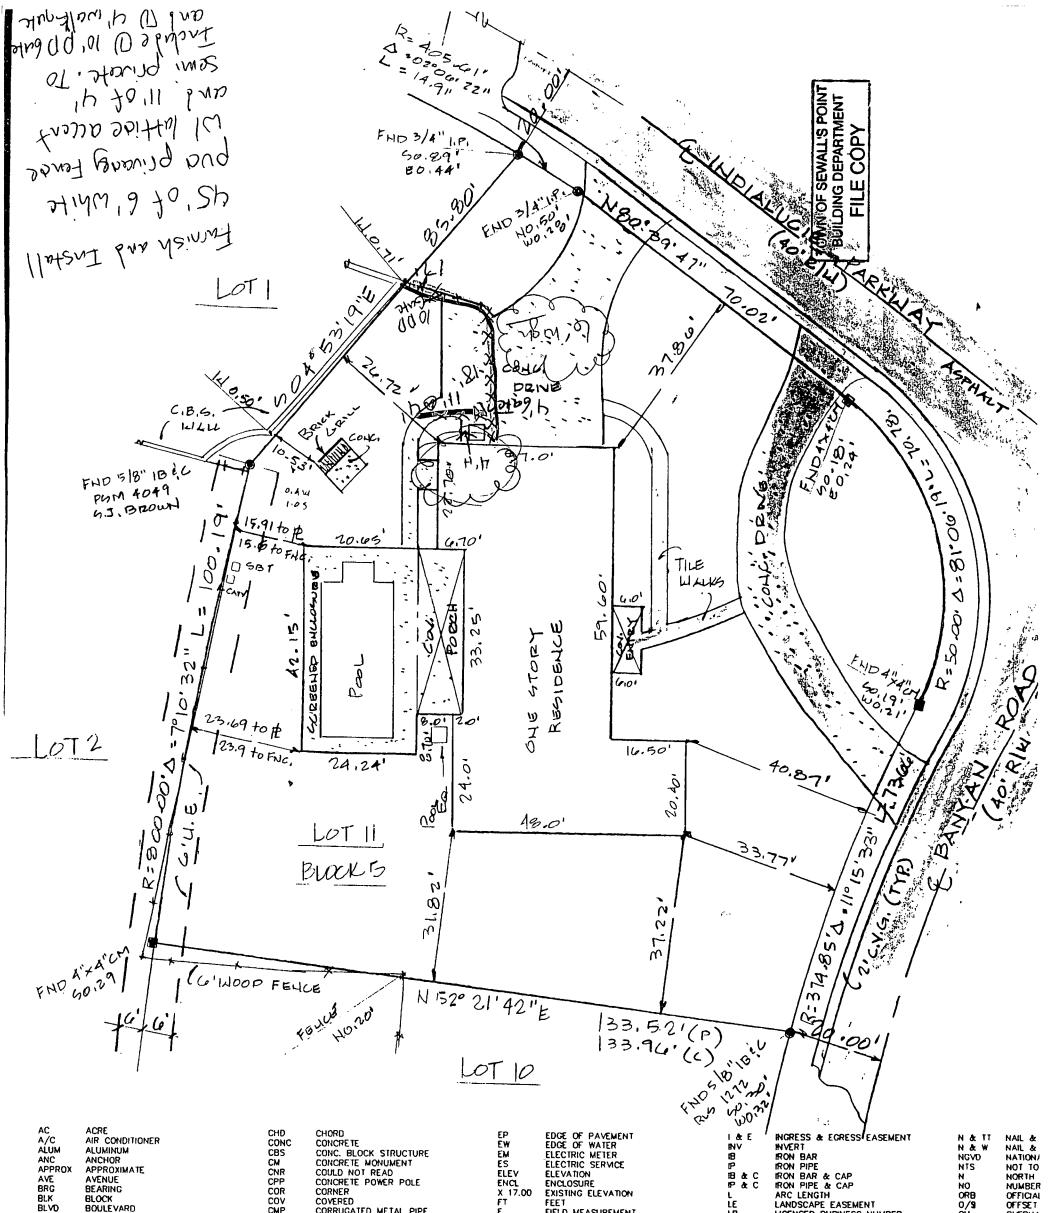

3 BANKURN Approval of these plans in NO-WAY relieves the contractor or builder of 10 complying with the Town of Sewall's Point's Ordinances and the South DENCE Florida Building Code. ONST.) 5-12-3/25 The Asial PAR D = CONCRETE MONUMENT O = IRON PIRE 1=20 2-12-72 Plat Book: MY Page: 77 Scale: Date: I HEREBY CERTIFY that the plat shown hereon is a true and correct representation of a survey made under my direction, and that said survey is accurate to the best of my knowledge and belief, and that unless otherwise shown, there are no encroachments. Registered Land Surveyor Florida Certificate No. 2297 Book: 72 - 04 Order No. 72 - 037 (72-258)