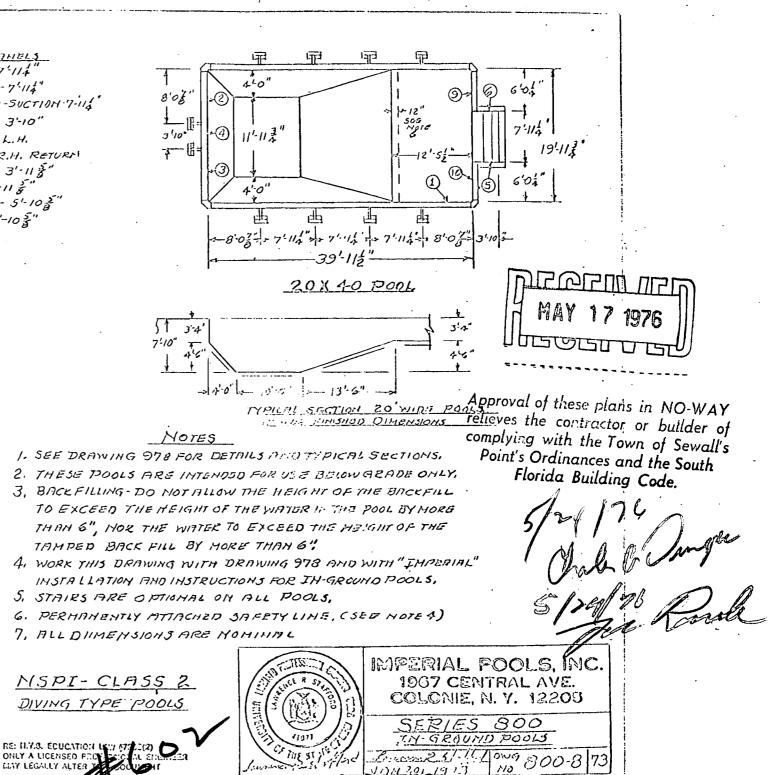

#602

Date

TYPICHL SECTION 16 WIDE POOLS INSLOG FINISHED DIMENSIONS

1

TOWN HALL COP

RI

POO

. .