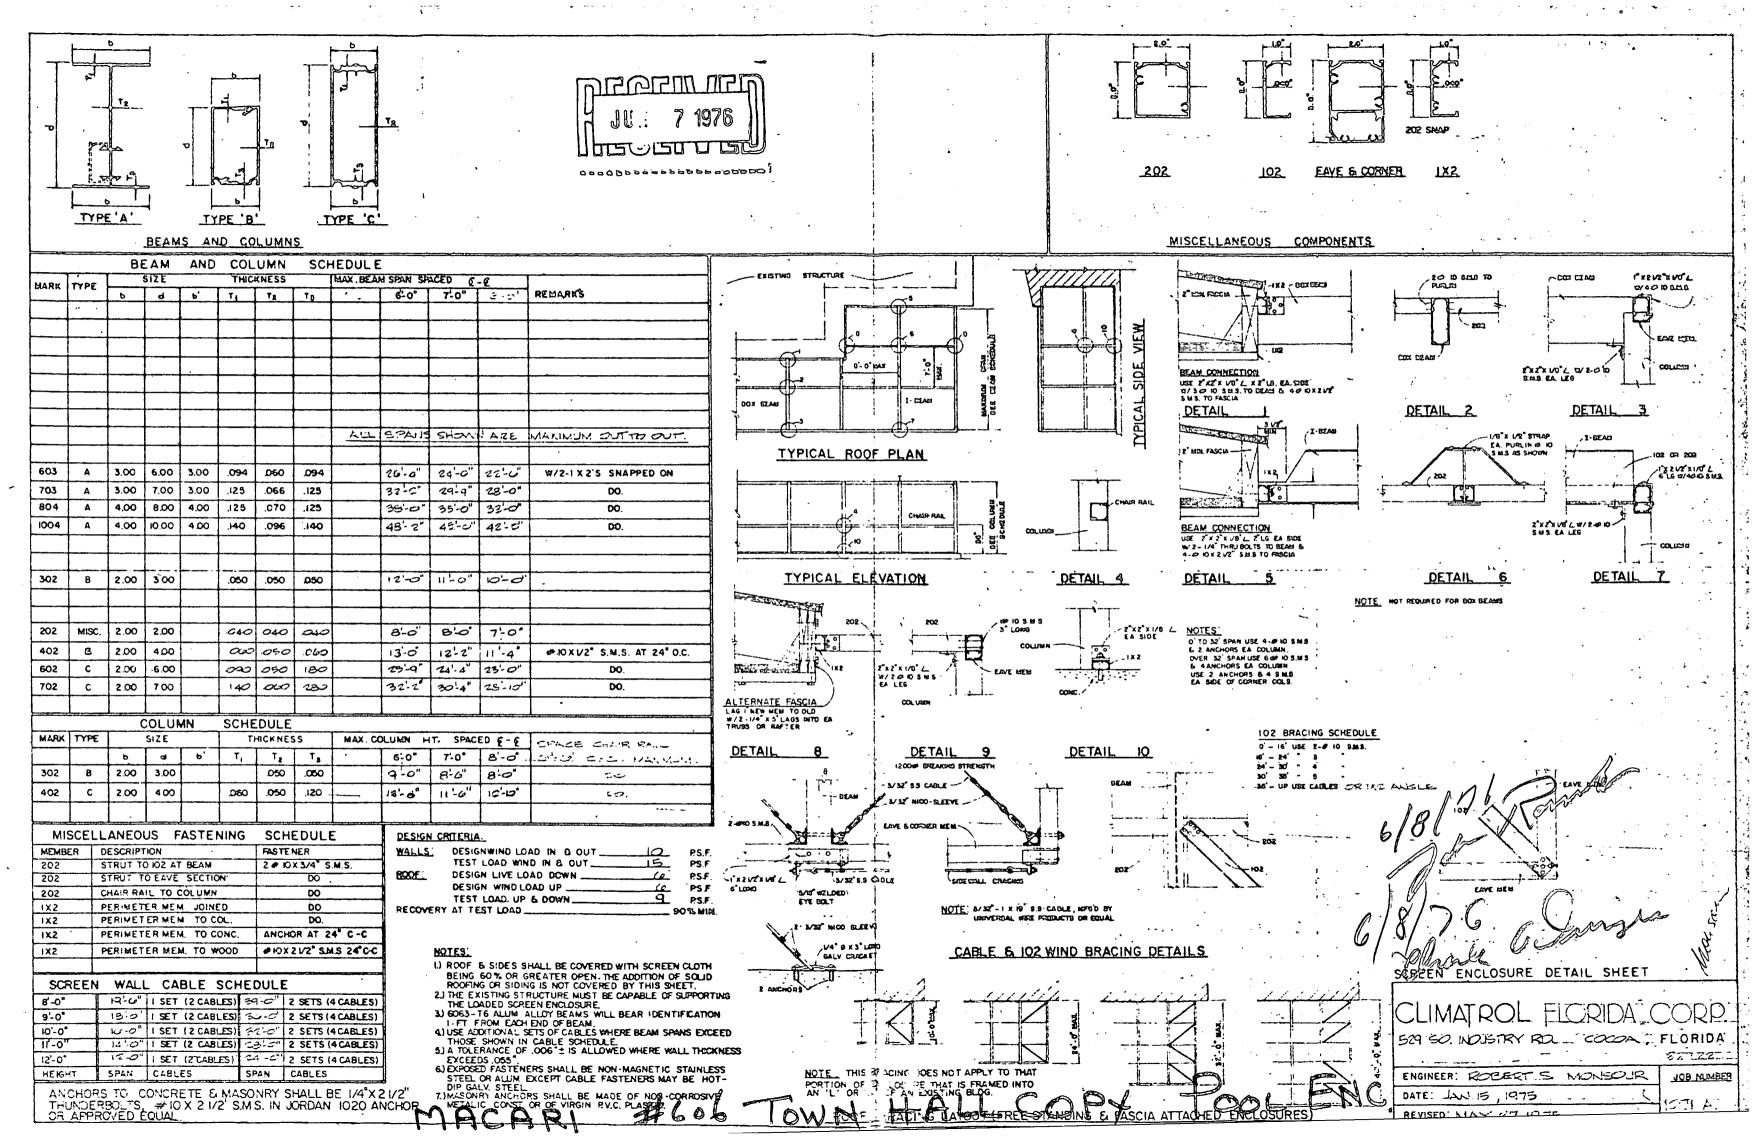

# **Pool Enclosure**

| POOL PERMIT#602                                                                                                                                                                                                                                 |
|-------------------------------------------------------------------------------------------------------------------------------------------------------------------------------------------------------------------------------------------------|
| TON OF SEWALL'S POINT', FLORIDA                                                                                                                                                                                                                 |
| (This application must be companied by 3 sets of complete plans, to proper scale, including plot plan, foundation plan, floor plans, wall and roof cross sections, plumbing and electrical layouts, and at least, two elevations as applicable) |
| Owner Deph Macan Present Address 9 Indialucie Parking Ph 2876760<br>General Contractor Climatrol Fla. Corp Address 529 S. Industry Rd. Caloa Ph 7272600                                                                                         |
| Where licensed 3 tate License No.                                                                                                                                                                                                               |
| Plumbing ContractorLicense NoLicense NoLicense NoLicense No                                                                                                                                                                                     |
| Street building will front on<br>SubdivisionLot No//B/K5_Area                                                                                                                                                                                   |
| Building area, inside walls (excluding garage, carport, porches) Sq ft                                                                                                                                                                          |
| Other Construction(Pools, additions, etc.) Pool enclosure                                                                                                                                                                                       |
| Contract Price(excluding land, rugs, appliances, landscaping \$ 100<br>Total cost of permit \$ 00000000000000000000000000000000000                                                                                                              |
| Plans approved as submittedPlans approved as marked                                                                                                                                                                                             |
| I understand that this permit is good for 12 months from date of                                                                                                                                                                                |

Signed by Owner

Note: Speculation Builders will be required to sign both statements.

| TOWN                            | RECORD          |
|---------------------------------|-----------------|
| Date submitted                  | 16 alle ana     |
| Date approved 618/76            | Mark, Callengea |
| Certificate of Occupancy issued | 7/2/76          |
|                                 | / / Date        |