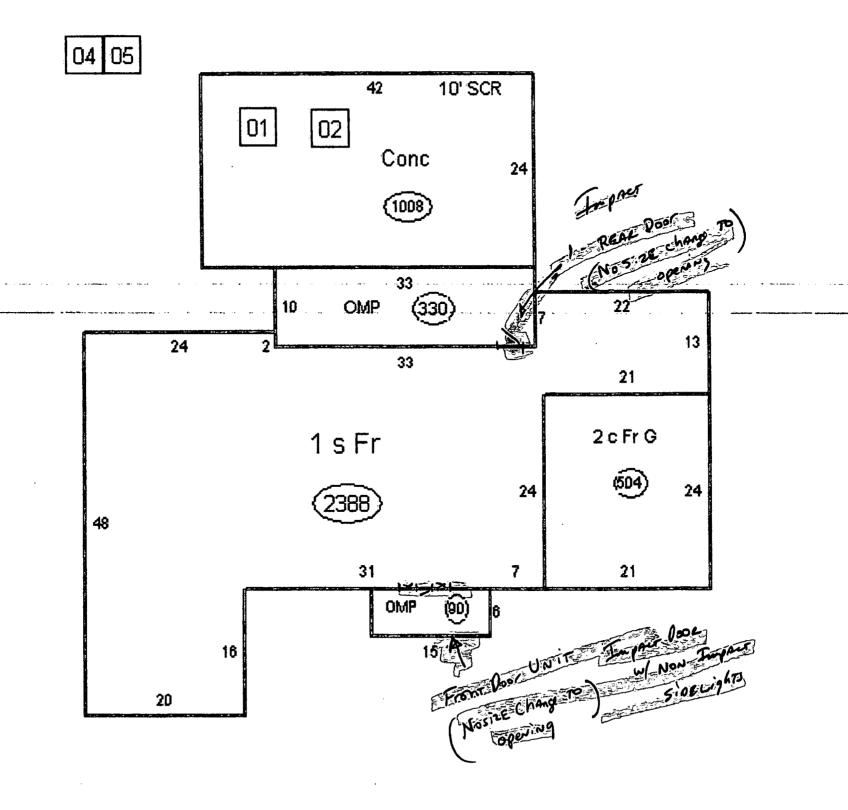

|
| 30 |                  |             |        |                      |         |                           |

TOTAL GLAZED OPENING AREA FOR STRUCTRE: 270 S.F.

\*PERCENTAGE OF NEW GLAZED AREA: // % (TOTAL INSTALLED GLAZED AREA DIVIDED BY TOTAL GLAZED OPENINGS FOR STRUCTURE)

NOTE: The replacement of more than 15% of the aggregate area of exterior glazing (windows & doors) in one & two family dwellings within a 12 month period will require impact protection on all proposed glazed opening replacement (approved shutters or impact resistant glazing( as per 2009 FBC/ EXISTING BUILDING 507.3.

#### \* TYPE WINDOWS

| SH – SINGLE HUNG | AWN – AWNING   | SL – SLIDING |
|------------------|----------------|--------------|
| DH – DOUBLE HUNG | CAS – CASEMENT | FIX – FIXED  |





BUILDING CODE COMPLIANCE OFFICE (BCCO) PRODUCT CONTROL DIVISION NOTICE OF ACCEPTANCE (NOA)

Jeld-Wen, Inc. (OR) 3737 Lakeport Blvd. Klamath Falls, OR 97601 MIAMI-DADE COUNTY, FLORIDA METRO-DADE FLAGLER BUILDING 140 WEST FLAGLER STREET, SUITE 1603 MIAMI, FLORIDA 33130-1563 (305) 375-2901 FAX (305) 372-6339 www.miamidade.gov/buildingcode

Front loop

SCOPE:

This NOA is being issued under the applicable rules and regulations governing the use of construction materials. The documentation submitted has been reviewed by Miami-Dade County Product Control Division and accepted by the Board of Rules and Appeals (BORA) to be used in Miami Dade County and other areas where allowed by the Authority Having Jurisdiction (AHJ).

This NOA shall not be valid after the expiration date stated below. The