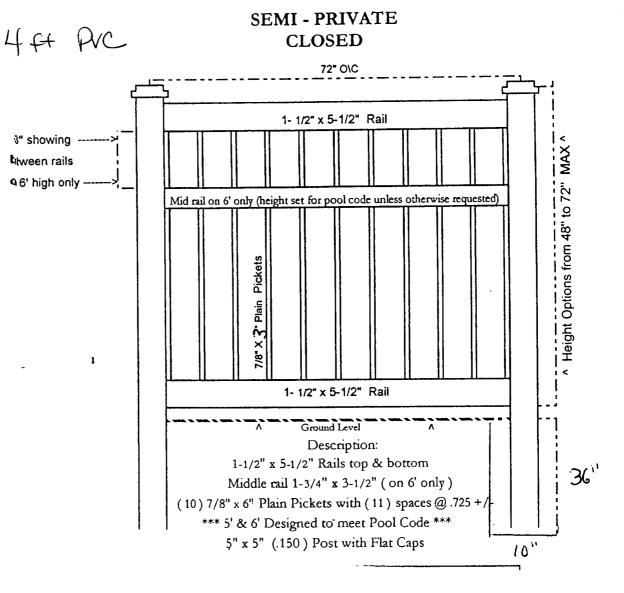

# 2377 FENCE

Permit No. Date ON FOL BUILD A DOCK, FENCE, POOL, SOLAR HEATING DEVICE, SCREENED ANY THER STRUCTURE NOT A HOUSE OR A COMMERCIAL BUILDING ENCLOSI ication must be accompanied by three (3) sets of complete plans, to scale, in-This app! cluding a plot plan showing set-backs; plumbing and electrical layouts, if applicable, east two (2) elevations, as applicable. and at Owner resent Address 9 MOU Phone Contractor 25HCIC Address Phone Where licensed License number Electrical contractor License number Plumbing contractor License number Describe the structure, or addition teration to an existing which this permit is sought: um State the which tructure will be built the proposed Subdivisio Lot number Block number Contract price \$ Cost of permit \$ Plans approved as submitted Plans approved as marked I understand that this permit is good for 12 months from the date of its issue and that the structure must be completed in accordance with the approved plan. I further understand that approval of these plans in no way relieves me of complying with the Town of Sewall's Point Ordinances and the South Florida Building Code. Moreover, I understand that I am responsible for maintaining the construction site in a neat and orderly fashion, policing the area for trash, scrap building materials and other debris, such debris being gathered in one area and at least once a week, or oftener when necessary, removing same from the area and from the Town of Sewall's Point. Failure to comply may result in a Building Inspector or Town Commissioner "red-tagency" the construction project. Contractor I understand that this structure must be in accordance with the approved plans and that it must comply with all code requirements of the Town of Sewall's Point before final approval by a Building Inspector will be given. Owner TOWN RECORD Date submitted Approved: Building Inspector Approved: Final Approval given: Commissioner Date Date Certificate of Occupancy issued (if applicable) Date SP1282 Permit No Approval of these plans in no way relieves the contractor or builder of complying with the Town of Sewall's Point Ordinances, the South Florida Building Code and the State of Florida Model Energy Efficiency Building Code.