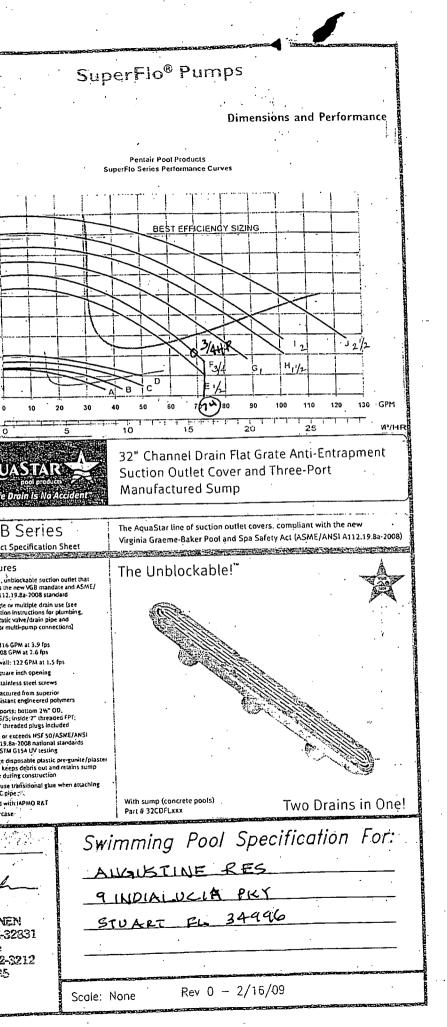

|



| Date of Ins                                       | BUILDING                                    | N OF SEWALLS                                                                                                   | CTION LOG                             | - I Pageof            |
|---------------------------------------------------|---------------------------------------------|----------------------------------------------------------------------------------------------------------------|---------------------------------------|-----------------------|
| PERMIT#                                           | OWNER/ADDRESS/CONTRACTOR                    |                                                                                                                | RESULTS