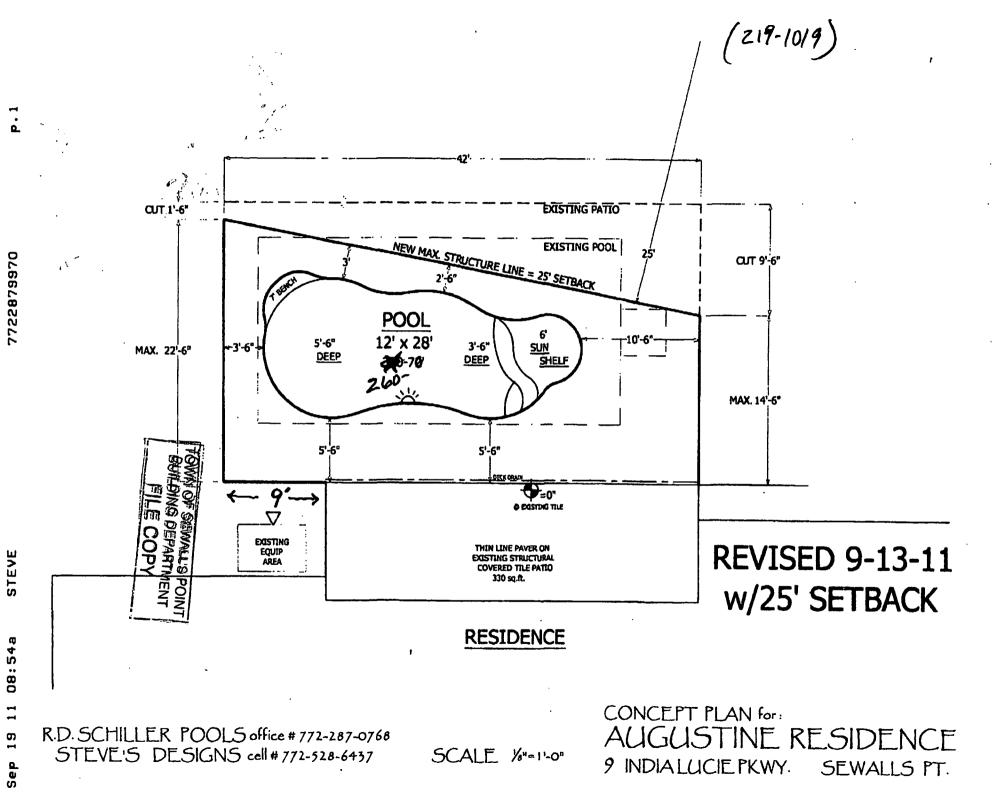

| Bocx                               | Rev. 9/15/11                                                                                                                                                        |    |

....

\$



| Date of In |                          | N. OF SE WALLS<br>DEPARTMENT INSPE<br>Wed. ;Thur |                                        | - <b>12.</b> Rage / of _/               |
|------------|--------------------------|--------------------------------------------------|----------------------------------------|-----------------------------------------|
| PERMIT     | OWNER/ADDRESS/CONTRACTOR | INSPECTION TYPE                                  | RESULTS                                | COMMENTIS                               |
| 79.66      | Bradice                  | Final                                            |                                        |                                         |
|            | 965 Rever RD             | Gates                                            | (