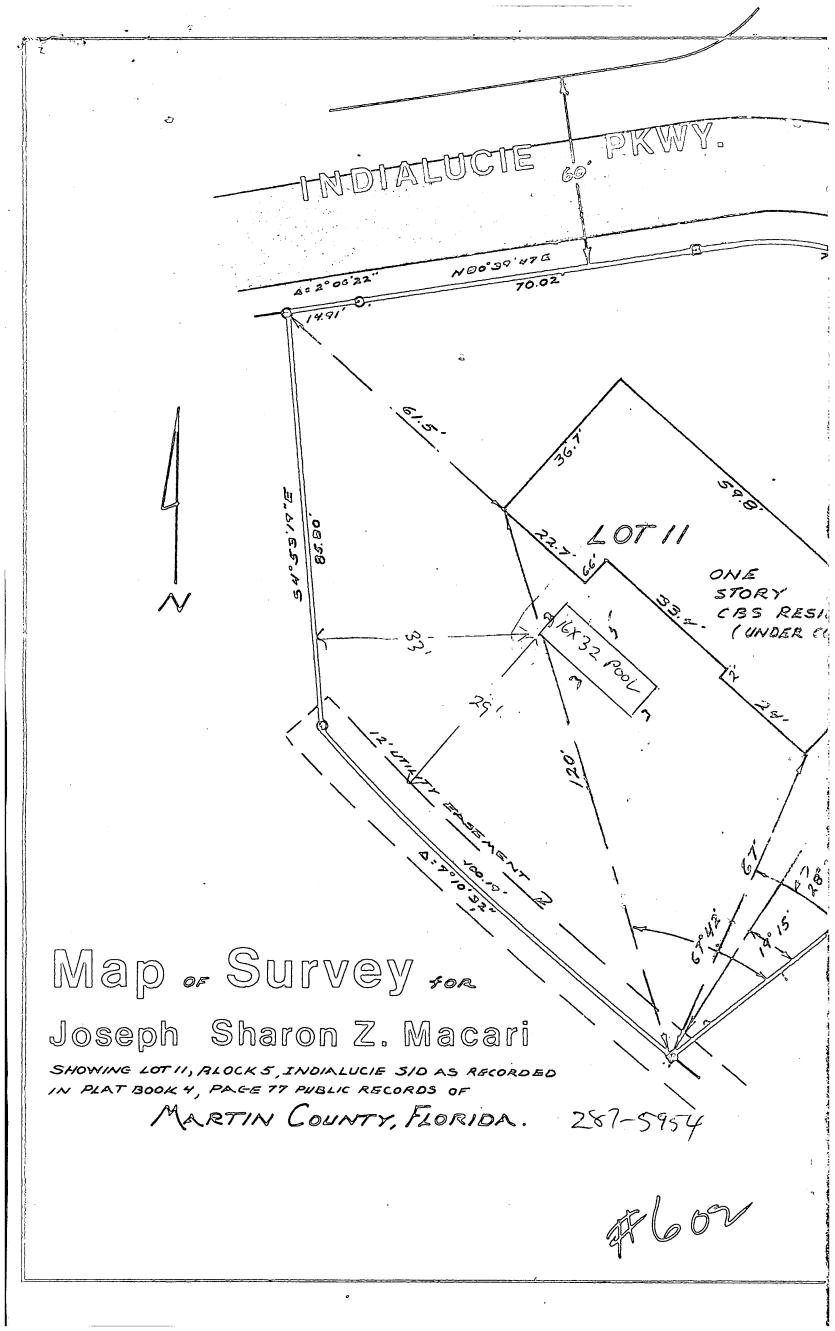

3 BANKURN Approval of these plans in NO-WAY relieves the contractor or builder of 10 complying with the Town of Sewall's Point's Ordinances and the South DENCE Florida Building Code. ONST.) 5-12-3/25 The Asial PAR D = CONCRETE MONUMENT O = IRON PIRE 1=20 2-12-72 Plat Book: MY Page: 77 Scale: Date: I HEREBY CERTIFY that the plat shown hereon is a true and correct representation of a survey made under my direction, and that said survey is accurate to the best of my knowledge and belief, and that unless otherwise shown, there are no encroachments. Registered Land Surveyor Florida Certificate No. 2297 Book: 72 - 04 Order No. 72 - 037 (72-258)