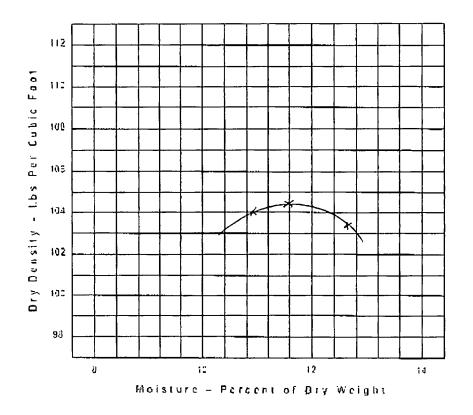

OCATION : 10' IS LR Corner - Center of Pad - 10' IS RF Corner

|    | IN PLACE DRY DENS | ITY MAXIMUM DRY DENSITY | <u>% COMPACTION</u> |
|----|-------------------|-------------------------|---------------------|
| 1) | 102.0             | 104.4                   | 97.7                |
| 2) | 101.8             | 104.4                   | 97.5                |
| 3) | 102.6             | 104.4                   | 98.2                |

RESPECTFULLY SUBMITTED:

MACA.

ERNESTO VELASCO, P.E.

EC

EIVE

DEC 1 3 2011

Sewall's Point Town Hall

# COASTAL TESTING LABORATORY, L.L.C. PO BOX 2023 PALM CITY, FLORIDA 34991-2023 772-220-6688

# MOISTURE DENSITY RELATIONSHIP ASTM D 1557-09

- DATE : December 13, 2011
- CONTRACTOR : R. D. Schiller Pools
- JOB NUMBER : 11-1204

.

PERMIT NUMBER : BP-9879



|            | 9. 30 <sup>1</sup>                                                  | N OF SEWALLS I<br>Department - Inspe                                                                                   |                                                |                                       |
|------------|---------------------------------------------------------------------|------------------------------------------------------------------------------------------------------------------------|------------------------------------------------|---------------------------------------|
| Date of In |                                                                     | Wed , Mithur                                                                                                           |