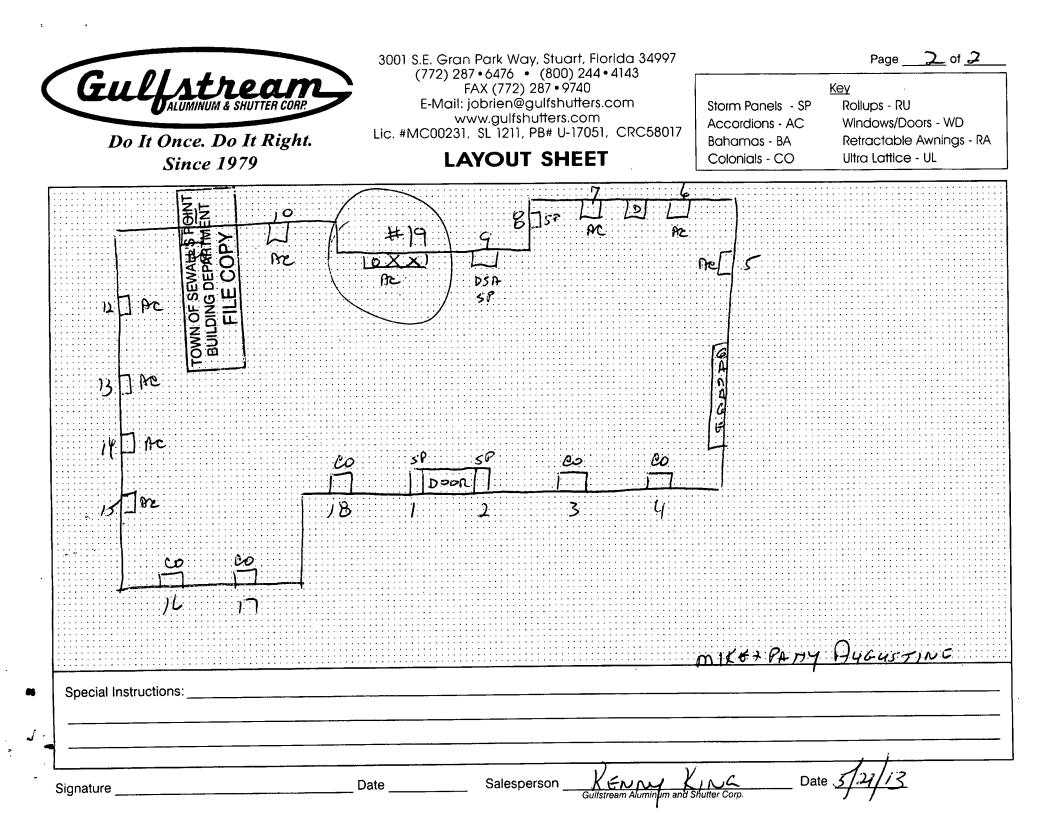

# 9 Indialucie Parkway

# 336 POOL

APPLICATION FOR BUILDING PERMIT

| (This application must be accompanied by 3 sets of complete plans, to proper<br>scale, including plot plan, foundation plan, floor plans, wall and roof cross<br>sections, plumbing and electrical layouts, and at least, two elevations as<br>applicable) |
|------------------------------------------------------------------------------------------------------------------------------------------------------------------------------------------------------------------------------------------------------------|
| Owner MAXMAS JOSEPH MACARI Present Address Lock Rd. 281-5954                                                                                                                                                                                               |
| General Contractor Jack to DAPP Address HIMA 60 AUF Ph281014?                                                                                                                                                                                              |
| Where licensed MARTIN CO. License No.                                                                                                                                                                                                                      |
| Plumbing Contractor HowARD BROS License No<br>Electrical Contractor FRAUSS CRANF License No                                                                                                                                                                |
| Street building will front on / NDIALUCIE, BAYNON                                                                                                                                                                                                          |
| Subdivision/NDIAN/UCLE Lot No. 11 -BLAS Area INDIA LUCKE                                                                                                                                                                                                   |
| Building area, inside walls (excluding garage, carport, porches) Sq ft $\frac{2/00}{2}$                                                                                                                                                                    |
| Other Construction(Pools, additions, etc.)                                                                                                                                                                                                                 |
| Contract Price(excluding land, rugs, appliances, landscaping \$ 50 000 00                                                                                                                                                                                  |
| Total cost of permit \$ 27000                                                                                                                                                                                                                              |
| Plans approved as submittedPlans approved as marked                                                                                                                                                                                                        |
|                                                                                                                                                                                                                                                            |