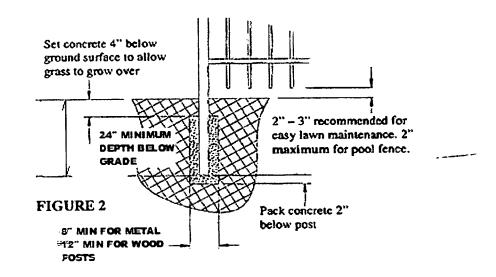

# 2377 FENCE

Permit No. Date ON FOL BUILD A DOCK, FENCE, POOL, SOLAR HEATING DEVICE, SCREENED ANY THER STRUCTURE NOT A HOUSE OR A COMMERCIAL BUILDING ENCLOSI ication must be accompanied by three (3) sets of complete plans, to scale, in-This app! cluding a plot plan showing set-backs; plumbing and electrical layouts, if applicable, east two (2) elevations, as applicable. and at Owner resent Address 9 MOU Phone Contractor 25HCIC Address Phone Where licensed License number Electrical contractor License number Plumbing contractor License number Describe the structure, or addition teration to an existing which this permit is sought: um State the which tructure will be built the proposed Subdivisio Lot number Block number Contract price \$ Cost of permit \$ Plans approved as submitted Plans approved as marked I understand that this permit is good for 12 months from the date of its issue and that the structure must be completed in accordance with the approved plan. I further understand that approval of these plans in no way relieves me of complying with the Town of Sewall's Point Ordinances and the South Florida Building Code. Moreover, I understand that I am responsible for maintaining the construction site in a neat and orderly fashion, policing the area for trash, scrap building materials and other debris, such debris being gathered in one area and at least once a week, or oftener when necessary, removing same from the area and from the Town of Sewall's Point. Failure to comply may result in a Building Inspector or Town Commissioner "red-tagency" the construction project. Contractor I understand that this structure must be in accordance with the approved plans and that it must comply with all code requirements of the Town of Sewall's Point before final approval by a Building Inspector will be given. Owner TOWN RECORD Date submitted Approved: Building Inspector Approved: Final Approval given: Commissioner Date Date Certificate of Occupancy issued (if applicable) Date SP1282 Permit No Approval of these plans in no way relieves the contractor or builder of complying with the Town of Sewall's Point Ordinances, the South Florida Building Code and the State of Florida Model Energy Efficiency Building Code.