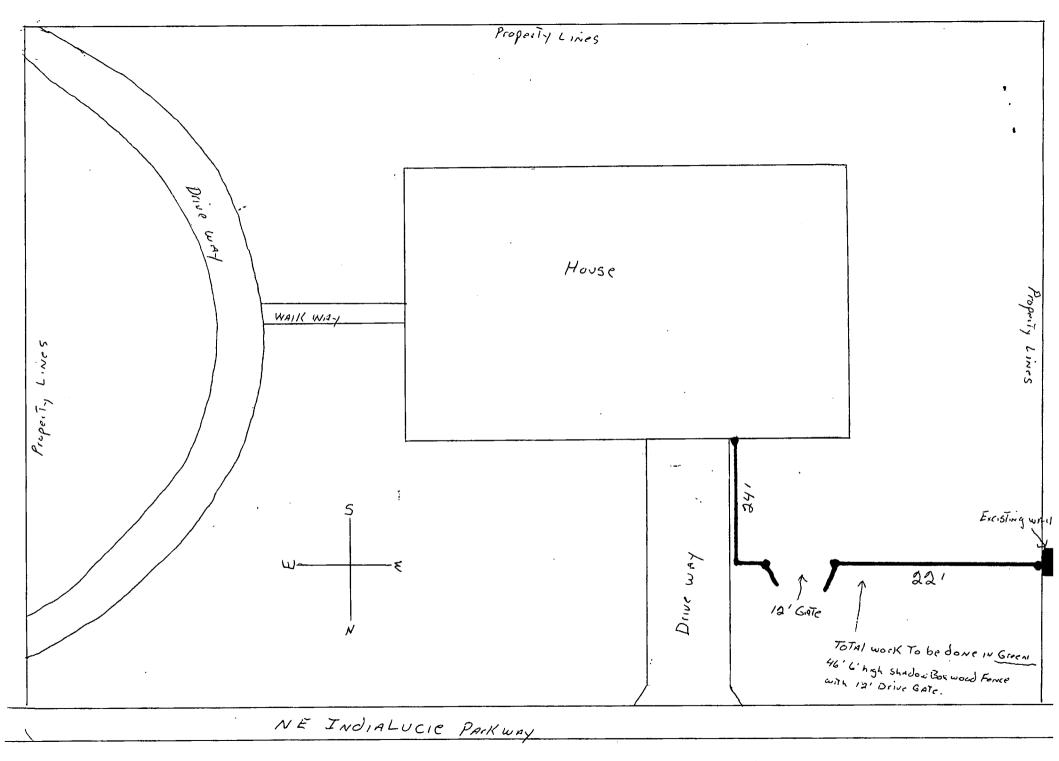

# 2377 FENCE

Permit No. Date ON FOL BUILD A DOCK, FENCE, POOL, SOLAR HEATING DEVICE, SCREENED ANY THER STRUCTURE NOT A HOUSE OR A COMMERCIAL BUILDING ENCLOSI ication must be accompanied by three (3) sets of complete plans, to scale, in-This app! cluding a plot plan showing set-backs; plumbing and electrical layouts, if applicable, east two (2) elevations, as applicable. and at Owner resent Address 9 MOU Phone Contractor 25HCIC Address Phone Where licensed License number Electrical contractor License number Plumbing contractor License number Describe the structure, or addition teration to an existing which this permit is sought: um State the which tructure will be built the proposed Subdivisio Lot number Block number Contract price \$ Cost of permit \$ Plans approved as submitted Plans approved as marked I understand that this permit is good for 12 months from the date of its issue and that the structure must be completed in accordance with the approved plan. I further understand that approval of these plans in no way relieves me of complying with the Town of Sewall's Point Ordinances and the South Florida Building Code. Moreover, I understand that I am responsible for maintaining the construction site in a neat and orderly fashion, policing the area for trash, scrap building materials and other debris, such debris being gathered in one area and at least once a week, or oftener when necessary, removing same from the area and from the Town of Sewall's Point. Failure to comply may result in a Building Inspector or Town Commissioner "red-tagency" the construction project. Contractor I understand that this structure must be in accordance with the approved plans and that it must comply with all code requirements of the Town of Sewall's Point before final approval by a Building Inspector will be given. Owner TOWN RECORD Date submitted Approved: Building Inspector Approved: Final Approval given: Commissioner Date Date Certificate of Occupancy issued (if applicable) Date SP1282 Permit No Approval of these plans in no way relieves the contractor or builder of complying with the Town of Sewall's Point Ordinances, the South Florida Building Code and the State of Florida Model Energy Efficiency Building Code.