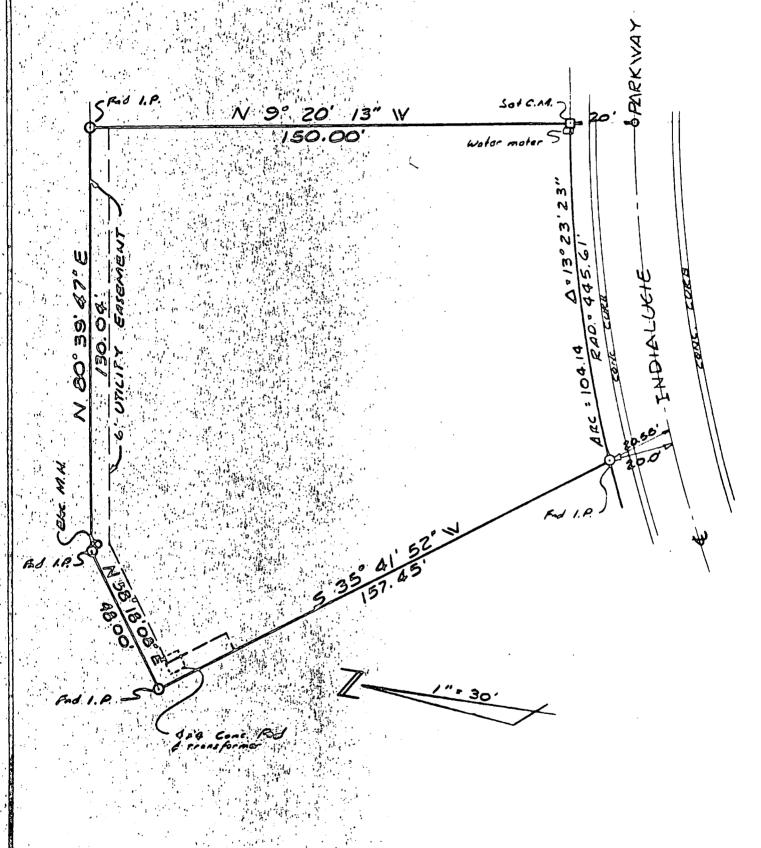

#### PLOT PLAN

INDIALUCIE AS RECORDED IN PAGE 77, RECORDS MARTIN COUNTY, FLORIDA

FOR HANDCRAFTED HOMES INC.

I HEREBY CERTIFY that the plat shown hereon is a true and correct representation of a survey made under my direction and that said survey is accurate to the best of my knowledge and belief and that, unless otherwise shown, there are no encroachments.

**ASSOCIATES** CREECH & **SURVEYORS** LAND STUART, FLORIDA

CERTIFICATE

DRAWN BY: 40

PLAT BK. 4 PG. 77 FIELO- BK:

SCALE:

ORDER

#622

#### BOUNDARY SURVEY

BEING A SURVEY OF LOT Z, BLOCK 6, PLAT OF INDIALUCIE AS RECORDED IN PLAT BOOK 4. PAGE 77 RECORDS OF MARTIN COUNTY, FLORIDA.

FOR HANDCRAFTED HOMES INC.

HEREBY, CERTIFY that the plat shown hereon is a true and correct representation of a survey made under my direction and that said survey is accurate to the best of my knowledge and bolief and that, unless otherwise shown, there are no encreachments.

CREECH & ASSOCIATES LAND SURVEYORS STUART, FLORIDA

DRAWN BY: SCALE: ORDER #

2370

FLORIDA CERTIFICATE NO.

PLAT BK. 4 PG. 77 FIELD BK: