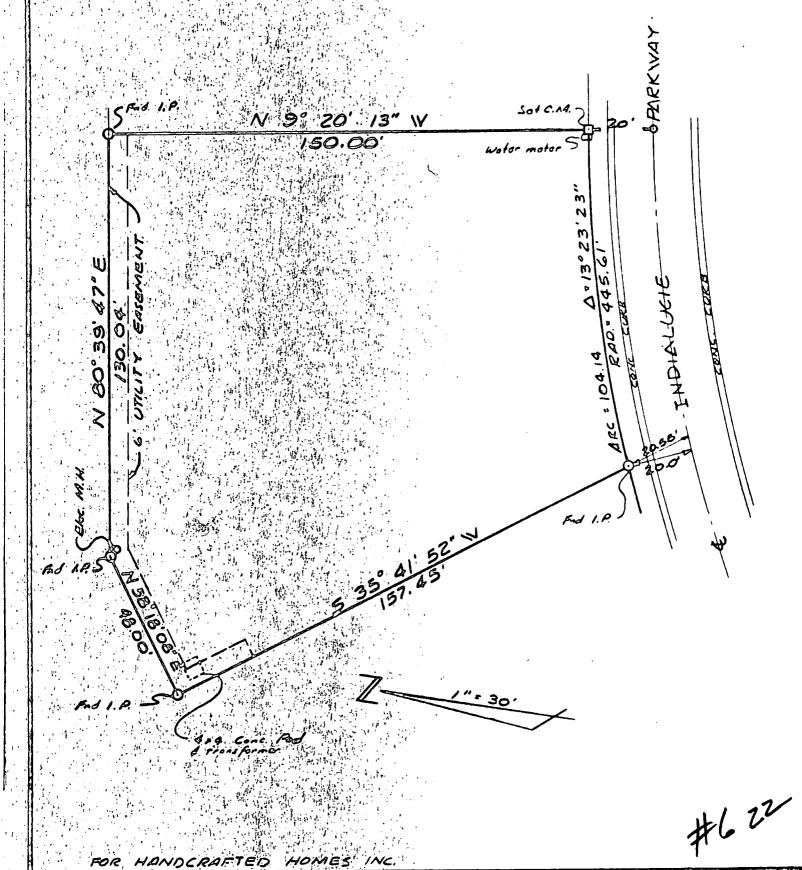

#### PLOT PLAN

BEING A SURVEY OF LOT Z, BLOCK G, PLAT OF INDIALUCIE AS RECORDED IN PLAT BOOK 4, PAGE 77, RECORDS OF MARTIN COUNTY, FURIOS.

FOR HANDCRAFTED HOMES INC.

I HEREBY CERTIFY that the plat shown hereon is a true and correct representation of a survey made under my direction and that said survey is accurate to the best of my knowledge and belief and that, unless otherwise shown, there are no encroachments.

CREECH & ASSOCIATES

LAND SURVEYORS

STUART, FLORIDA

DATE: 6-4-76

DRAWN BY: 40

PLAT BK. 4 PG. 77

FIELD BK:

SCALE: /" - 30'

ORDER # 76-103

#### BOUNDARY SURVEY

SURVEY OF LOT Z, BLOCK 6, PLAT BEING A OF INDIALUCIE AS RECORDED IN PLAT BOOK & PAGE 77, RECORDS OF MARTIN COUNTY, FLORIDA.

FOR HANDCRAFTED HOMES INC

I HEREBY CERTIFY that the plat shown hereon is a true and correct representation of a survey made under my direction and that said survey is accurate to the best of my knowledge and bolief and that, unless otherwise shown, there are no energially the said survey is

CREECH & ASSOCIATES LAND SURVEYORS

STUART, FLORIDA ...

PG. 77

PLAT BK. 4

FIELD BK:

FLORIDA CERTIFICATE NO.

6-4-76 DRAWN BY: MALE

SCALE: /" . 30'