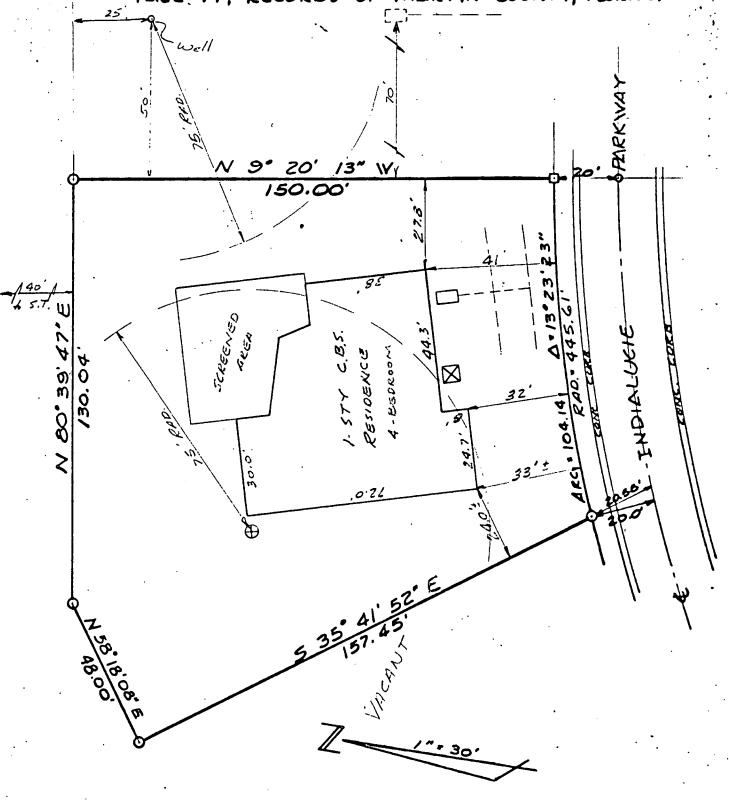

#### PLOT PLAN

INDIALUCIE AS RECORDED IN PAGE 77, RECORDS MARTIN COUNTY, FLORIDA

FOR HANDCRAFTED HOMES INC.

I HEREBY CERTIFY that the plat shown hereon is a true and correct representation of a survey made under my direction and that said survey is accurate to the best of my knowledge and belief and that, unless otherwise shown, there are no encroachments.

**ASSOCIATES** CREECH & **SURVEYORS** LAND STUART, FLORIDA

CERTIFICATE

DRAWN BY: 40

PLAT BK. 4 PG. 77 FIELO- BK:

SCALE:

ORDER

#622

#### BOUNDARY SURVEY

BEING A SURVEY OF LOT Z, BLOCK 6, PLAT OF INDIALUCIE AS RECORDED IN PLAT BOOK 4. PAGE 77 RECORDS OF MARTIN COUNTY, FLORIDA.

FOR HANDCRAFTED HOMES INC.

HEREBY, CERTIFY that the plat shown hereon is a true and correct representation of a survey made under my direction and that said survey is accurate to the best of my knowledge and bolief and that, unless otherwise shown, there are no encreachments.

CREECH & ASSOCIATES LAND SURVEYORS STUART, FLORIDA

DRAWN BY: SCALE: ORDER #

2370

FLORIDA CERTIFICATE NO.

PLAT BK. 4 PG. 77 FIELD BK: