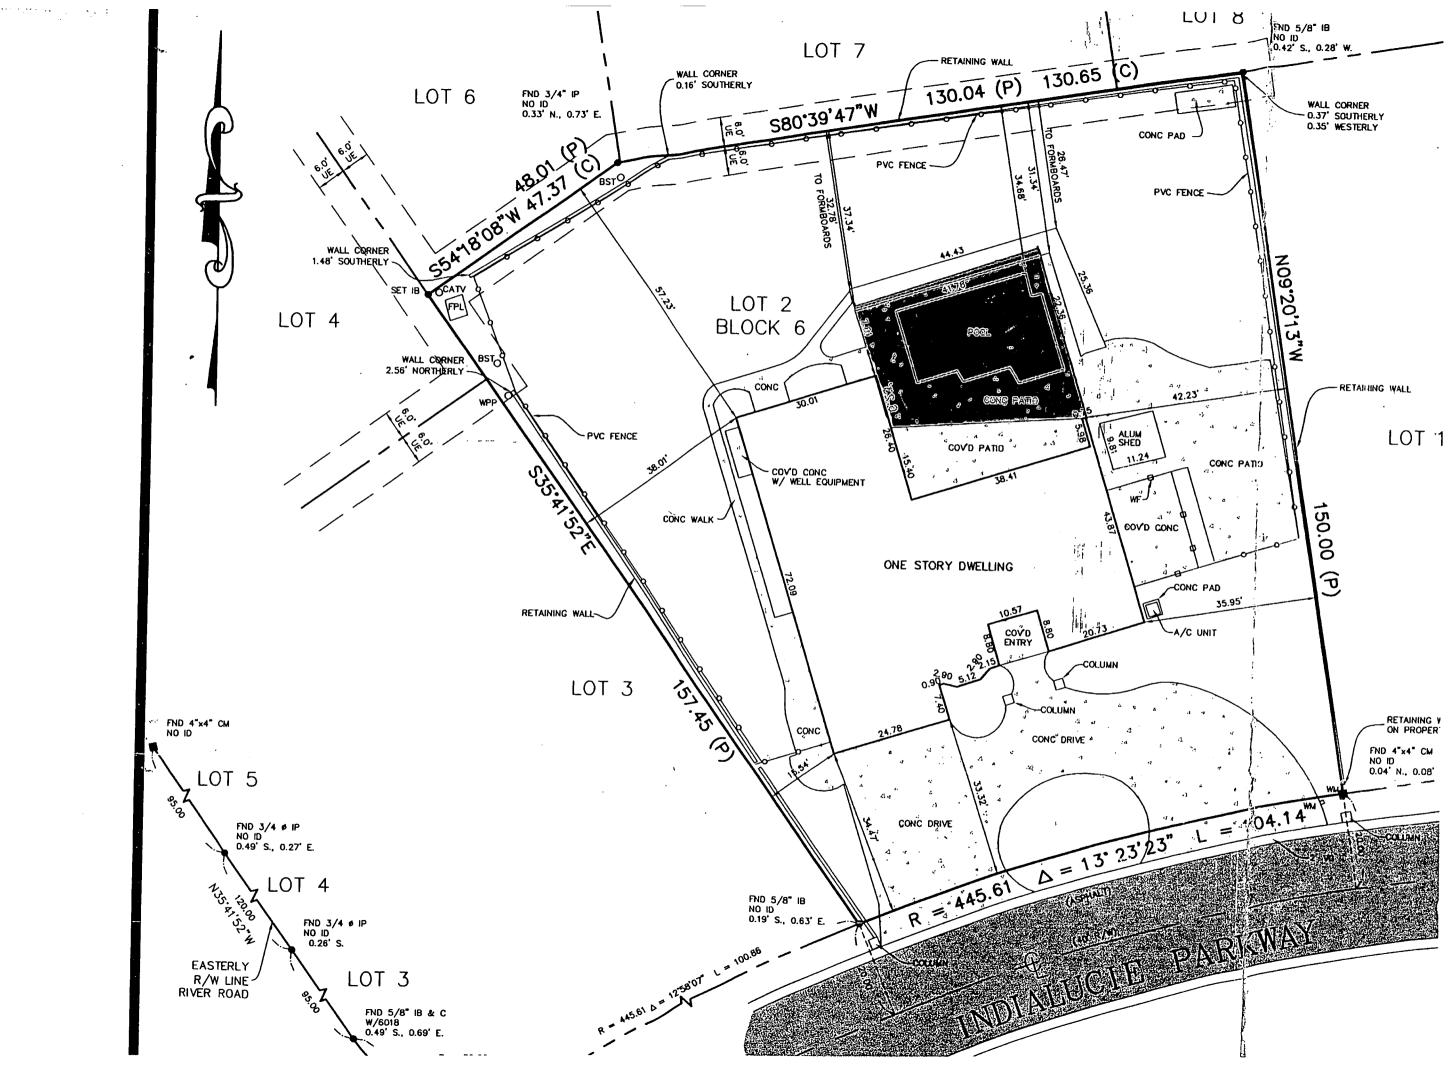

#### PLOT PLAN

INDIALUCIE AS RECORDED IN PAGE 77, RECORDS MARTIN COUNTY, FLORIDA

FOR HANDCRAFTED HOMES INC.

I HEREBY CERTIFY that the plat shown hereon is a true and correct representation of a survey made under my direction and that said survey is accurate to the best of my knowledge and belief and that, unless otherwise shown, there are no encroachments.

**ASSOCIATES** CREECH & **SURVEYORS** LAND STUART, FLORIDA

CERTIFICATE

DRAWN BY: 40

PLAT BK. 4 PG. 77 FIELO- BK:

SCALE:

ORDER

#622

#### BOUNDARY SURVEY

BEING A SURVEY OF LOT Z, BLOCK 6, PLAT OF INDIALUCIE AS RECORDED IN PLAT BOOK 4. PAGE 77 RECORDS OF MARTIN COUNTY, FLORIDA.

FOR HANDCRAFTED HOMES INC.

HEREBY, CERTIFY that the plat shown hereon is a true and correct representation of a survey made under my direction and that said survey is accurate to the best of my knowledge and bolief and that, unless otherwise shown, there are no encreachments.

CREECH & ASSOCIATES LAND SURVEYORS STUART, FLORIDA

DRAWN BY: SCALE: ORDER #

2370

FLORIDA CERTIFICATE NO.

PLAT BK. 4 PG. 77 FIELD BK:

#### PLOT PLAN

BEING A SURVEY OF LOT Z, BLOCK G, PLAT OF INDIALUCIE AS RECORDED IN PLAT BOOK 4, PAGE 77, RECORDS OF MARTIN COUNTY, FURIOS.

FOR HANDCRAFTED HOMES INC.

I HEREBY CERTIFY that the plat shown hereon is a true and correct representation of a survey made under my direction and that said survey is accurate to the best of my knowledge and belief and that, unless otherwise shown, there are no encroachments.

CREECH & ASSOCIATES

LAND SURVEYORS

STUART, FLORIDA

DATE: 6-4-76

DRAWN BY: 40

PLAT BK. 4 PG. 77

FIELD BK:

SCALE: /" - 30'

ORDER # 76-103

#### BOUNDARY SURVEY

SURVEY OF LOT Z, BLOCK 6, PLAT BEING A OF INDIALUCIE AS RECORDED IN PLAT BOOK & PAGE 77, RECORDS OF MARTIN COUNTY, FLORIDA.

FOR HANDCRAFTED HOMES INC

I HEREBY CERTIFY that the plat shown hereon is a true and correct representation of a survey made under my direction and that said survey is accurate to the best of my knowledge and bolief and that, unless otherwise shown, there are no energially the said survey is

CREECH & ASSOCIATES LAND SURVEYORS

STUART, FLORIDA ...

PG. 77

PLAT BK. 4

FIELD BK:

FLORIDA CERTIFICATE NO.

6-4-76 DRAWN BY: MALE

SCALE: /" . 30'