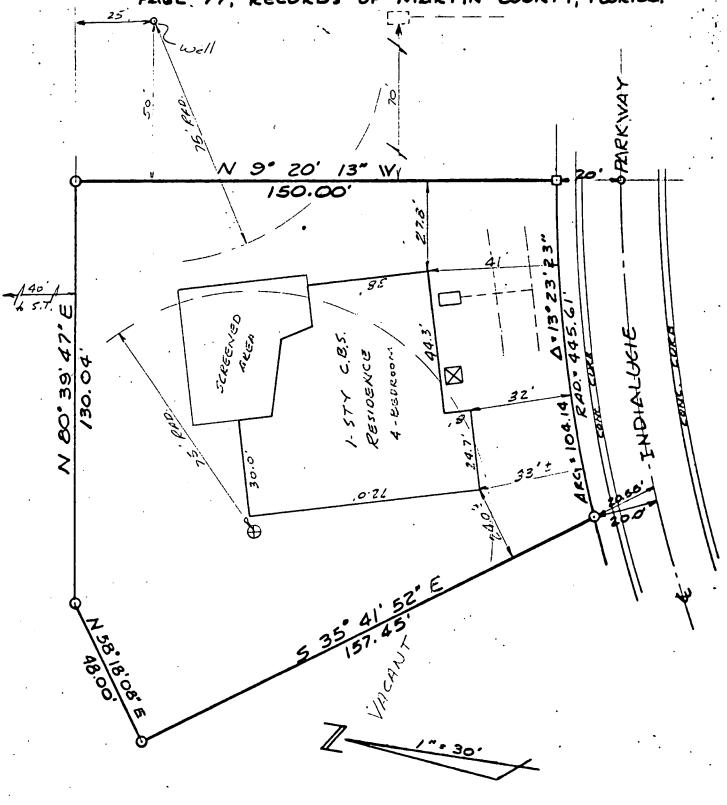

#### PLOT PLAN

INDIALUCIE AS RECORDED IN PAGE 77, RECORDS MARTIN COUNTY, FLORIDA

FOR HANDCRAFTED HOMES INC.

I HEREBY CERTIFY that the plat shown hereon is a true and correct representation of a survey made under my direction and that said survey is accurate to the best of my knowledge and belief and that, unless otherwise shown, there are no encroachments.

**ASSOCIATES** CREECH & **SURVEYORS** LAND STUART, FLORIDA

CERTIFICATE

DRAWN BY: 40

PLAT BK. 4 PG. 77 FIELO- BK:

SCALE:

ORDER

#622

#### BOUNDARY SURVEY

BEING A SURVEY OF LOT Z, BLOCK 6, PLAT OF INDIALUCIE AS RECORDED IN PLAT BOOK 4. PAGE 77 RECORDS OF MARTIN COUNTY, FLORIDA.

FOR HANDCRAFTED HOMES INC.

HEREBY, CERTIFY that the plat shown hereon is a true and correct representation of a survey made under my direction and that said survey is accurate to the best of my knowledge and bolief and that, unless otherwise shown, there are no encreachments.

CREECH & ASSOCIATES LAND SURVEYORS STUART, FLORIDA

DRAWN BY: SCALE: ORDER #

2370

FLORIDA CERTIFICATE NO.

PLAT BK. 4 PG. 77 FIELD BK: