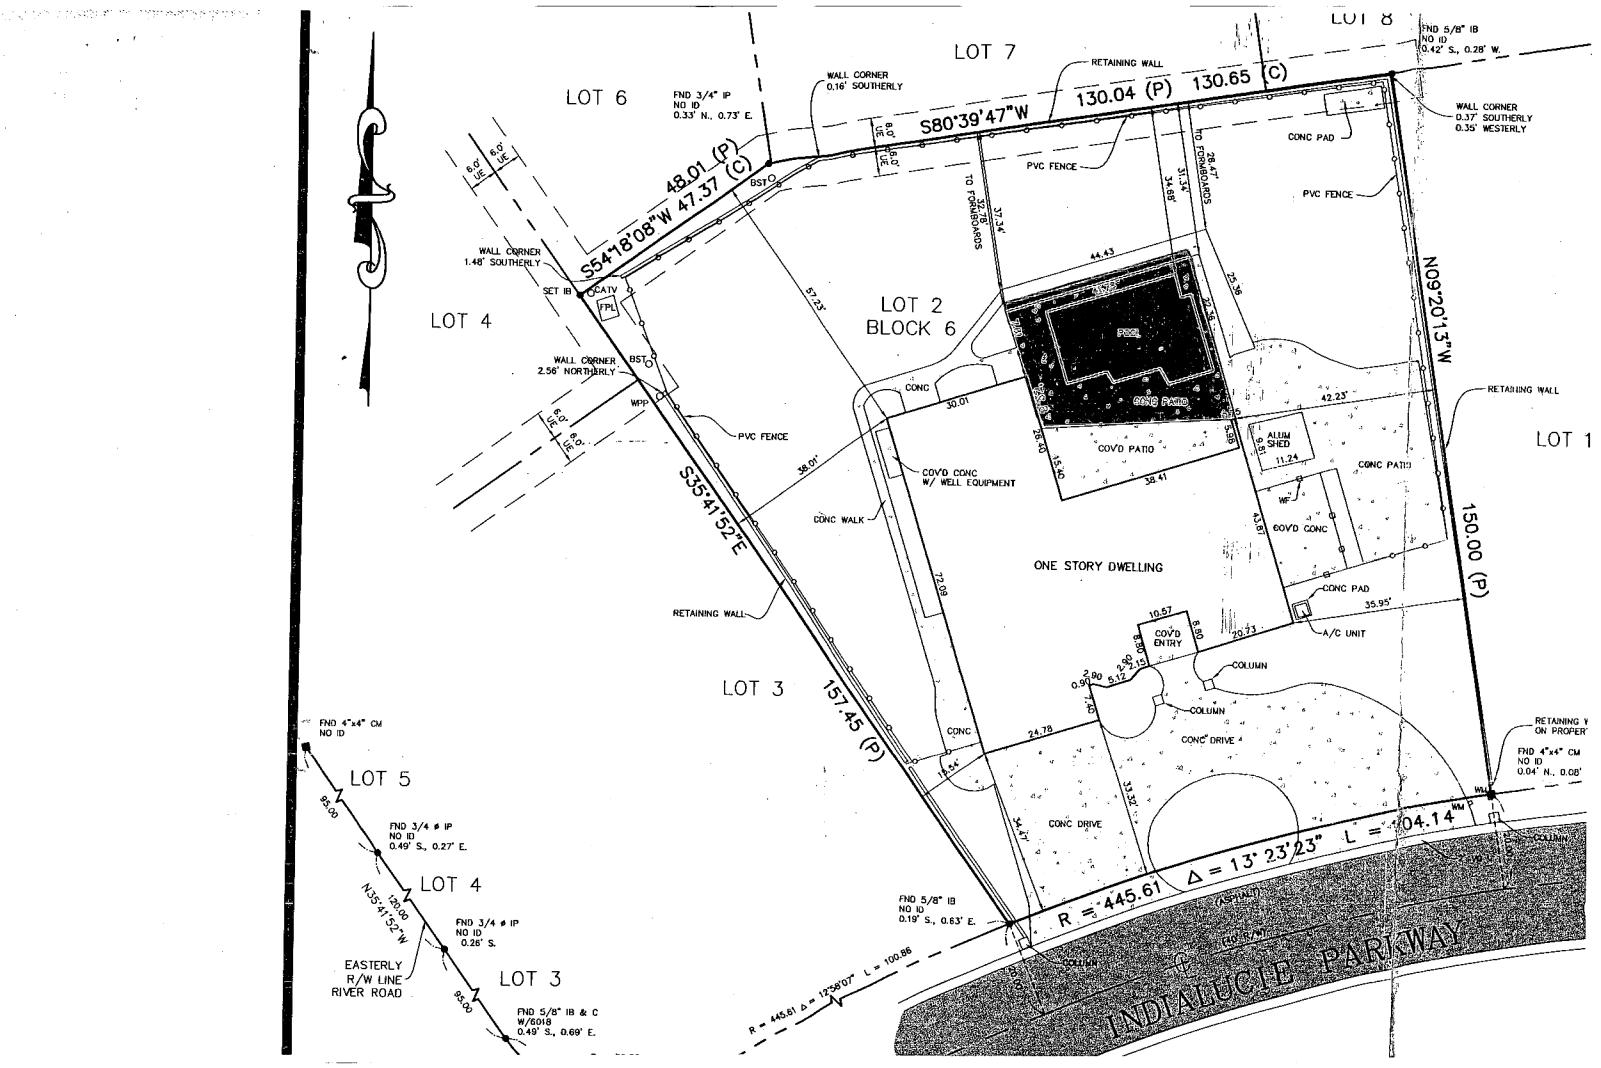

#### PLOT PLAN

BEING A SURVEY OF LOT Z, BLOCK G, PLAT OF INDIALUCIE AS RECORDED IN PLAT BOOK 4, PAGE 77, RECORDS OF MARTIN COUNTY, FURIOS.

FOR HANDCRAFTED HOMES INC.

I HEREBY CERTIFY that the plat shown hereon is a true and correct representation of a survey made under my direction and that said survey is accurate to the best of my knowledge and belief and that, unless otherwise shown, there are no encroachments.

CREECH & ASSOCIATES

LAND SURVEYORS

STUART, FLORIDA

DATE: 6-4-76

DRAWN BY: 40

PLAT BK. 4 PG. 77

FIELD BK:

SCALE: /" - 30'

ORDER # 76-103

#### BOUNDARY SURVEY

SURVEY OF LOT Z, BLOCK 6, PLAT BEING A OF INDIALUCIE AS RECORDED IN PLAT BOOK & PAGE 77, RECORDS OF MARTIN COUNTY, FLORIDA.

FOR HANDCRAFTED HOMES INC

I HEREBY CERTIFY that the plat shown hereon is a true and correct representation of a survey made under my direction and that said survey is accurate to the best of my knowledge and bolief and that, unless otherwise shown, there are no energially the said survey is

CREECH & ASSOCIATES LAND SURVEYORS

STUART, FLORIDA ...

PG. 77

PLAT BK. 4

FIELD BK:

FLORIDA CERTIFICATE NO.

6-4-76 DRAWN BY: MALE

SCALE: /" . 30'