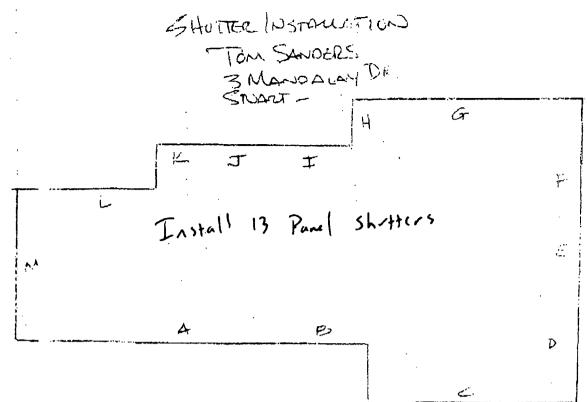

|                                     |                                     |         |
|             |                                   |                           |                 | •                              |                   |                                     |                                     |         |
|             |                                   |                           |                 |                                |                   |                                     |                                     |         |
| 24          |                                   |                           |                 |                                |                   |                                     |                                     |         |



A. (14) 57" PANEL

B. (7) 88" PANEL

C (a) 47" PANEL

E (6) 47" PANEL

F (6) 47" PANEL

H (6) 88" PANEL

I (8) 88" PANEL

I (8) 88" PANEL

I (8) 88" PANEL

M (6) 88" PANEL

M (6) 47" PANEL

FRONT

### Window Sizes

A. 160'XSI'WIN.

B. 76'X80' DBL DOCAL

C. 107' X39' WIN

D. 74' X39' WIN

E. 74' X39' WIN

F. 74' X39' WIN

H. 72' X80' SGD

T. 96' X80' SGD

T. 96' X80' SGD

T. 98 X49' WIN

K. 72 X 80 SGO

L. 30 × 80 +00R. M. 54×39 WIN







**BCIS Home** Log In **Hot Topics** Submit Surcharge Stats & Facts **Publications** FBC Staff



<u>Product Approval Menu > Product or Application Search > Application List > Application Detail</u>

FL# FL7226 **Application Type** New Code Version 2004

**Application Status** Approved

Comments **Archived** 

Product Manufacturer Address/Phone/Email

Ea