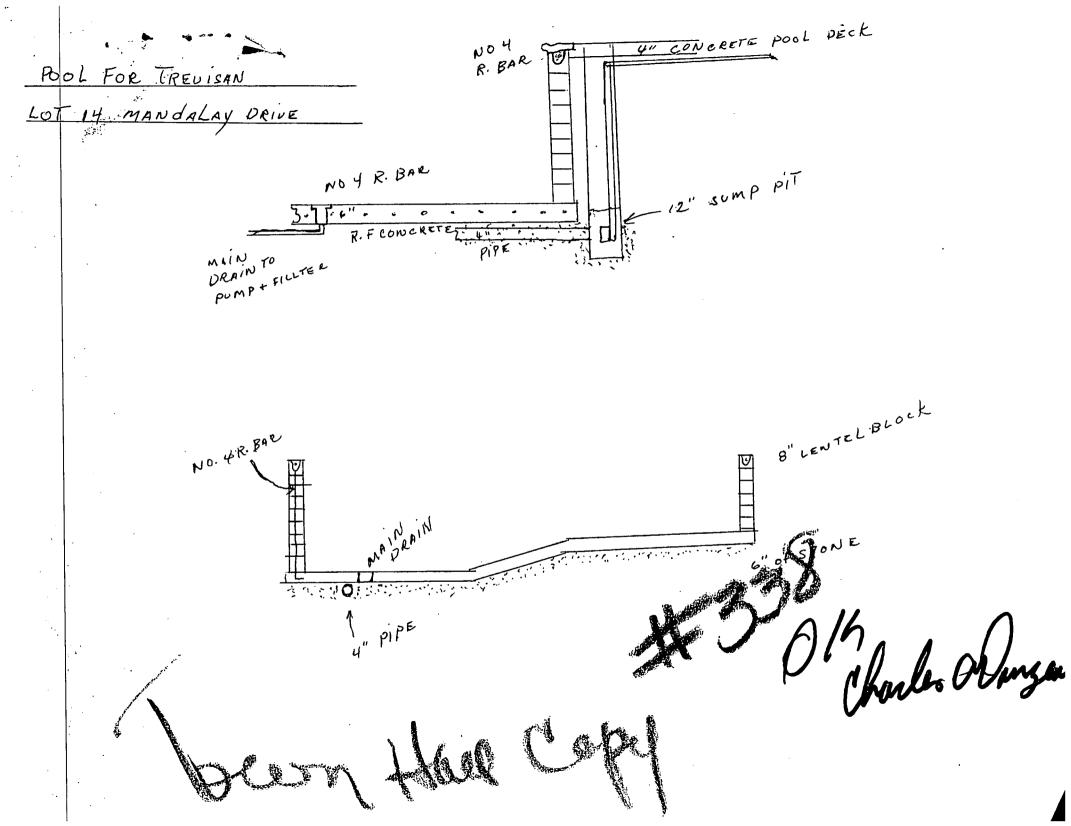

# 338 POOL

#### APPLICATION FOR BUILDING PERMIT

Permit No. 338

Date 6/14/17

(This application must be accompanied by 3 sets of complete plans, to proper scale, including plot plan, foundation plan, floor plans, wall and roof cross sections, plumbing and electrical layouts, and at least, two elevations as applicable)

| applicable)                                                                                                                                                                                                                                                                                                                                                                                                                         |
|-------------------------------------------------------------------------------------------------------------------------------------------------------------------------------------------------------------------------------------------------------------------------------------------------------------------------------------------------------------------------------------------------------------------------------------|
| Owner Richard TREVISAN Present Address RT3 Box 766 Ph 287-8554                                                                                                                                                                                                                                                                                                                                                                      |
| General Contractor SAME Address Ph                                                                                                                                                                                                                                                                                                                                                                                                  |
| Where licensedLicense No                                                                                                                                                                                                                                                                                                                                                                                                            |
| Plumbing ContractorLicense No<br>Electrical ContractorLicense No                                                                                                                                                                                                                                                                                                                                                                    |
| Street building will front on MANGALDY                                                                                                                                                                                                                                                                                                                                                                                              |
| Subdivision Mandalay Lot No. 14 Area                                                                                                                                                                                                                                                                                                                                                                                                |
| Building area, inside walls (excluding garage, carport, porches) Sq ft                                                                                                                                                                                                                                                                                                                                                              |
| Other Construction(Pools, additions, etc.) Pool                                                                                                                                                                                                                                                                                                                                                                                     |
| Contract Price(excluding land, rugs, appliances, landscaping \$2000.00                                                                                                                                                                                                                                                                                                                                                              |
| Total cost of permit \$ 2000.00                                                                                                                                                                                                                                                                                                                                                                                                     |
| Plans approved as submitted Plans approved as marked                                                                                                                                                                                                                                                                                                                                                                                |
| I understand that this permit is good for 12 months from date of issue and that the building must be completed in accordance with the approved plan and that the site be clean and rough-graded within 12 month period.  Signed by General Contractor                                                                                                                                                                               |
| I understand that this building must be in accordance with the approved plan and comply with all code requirements before a Certificate of Approval for Occupancy will be issued and the property approved for all utility services. I, also, agree that within 90 days after the building has been approved for occupancy, that the property will, also, be landscaped as to be compatible with the neighborhood.  Signed by Owner |
| Note: Speculation Builders will be required to sign both statements.                                                                                                                                                                                                                                                                                                                                                                |
| Date submitted 6/12/11  Date approved 6/12/11  Certificate of Occupancy issued                                                                                                                                                                                                                                                                                                                                                      |