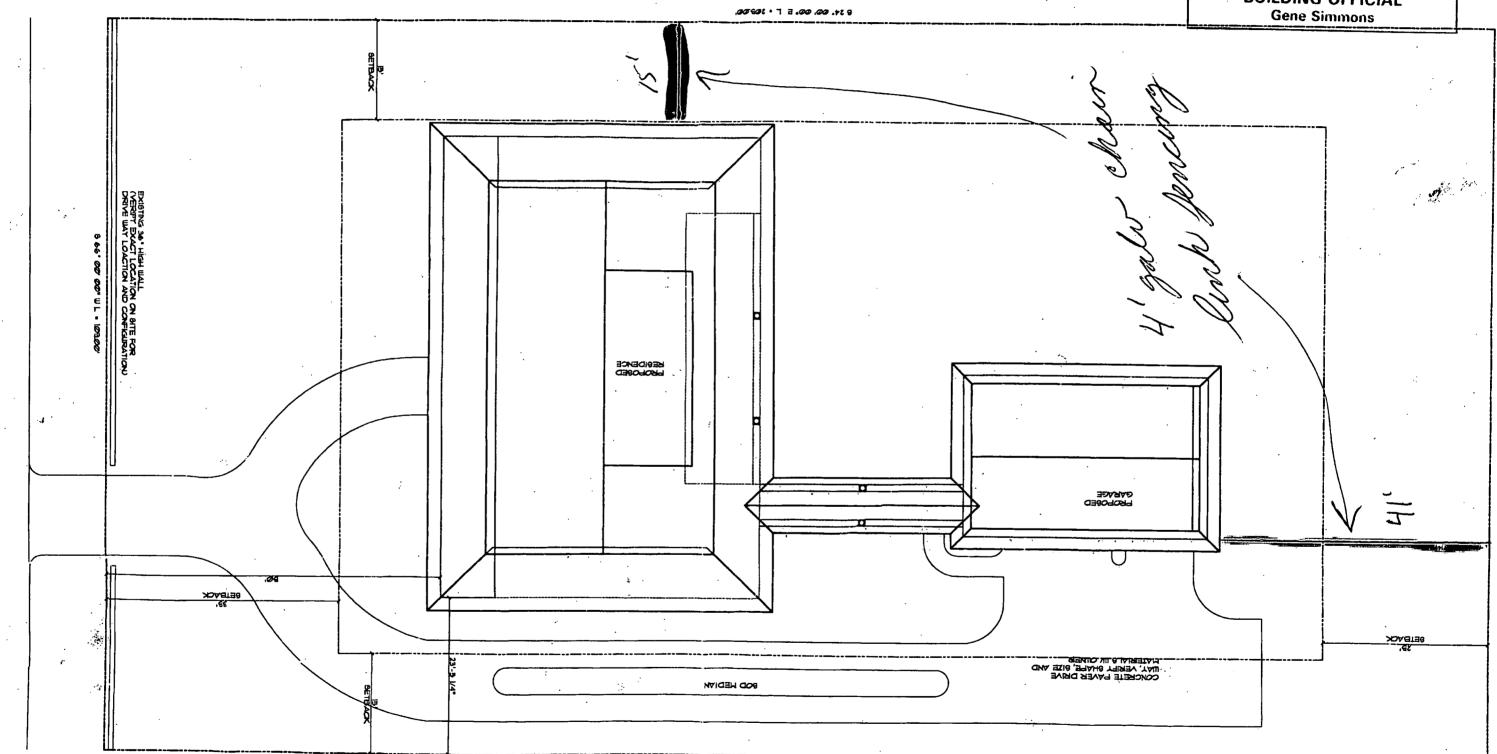

PARTMENT OF LABOR AND EMPLOYMENT SECURITY
DIVISION OF WORKERS' COMPENSATION

CONSTRUCTION INDUSTRY

CERTIFICATE OF EXEMPTION FROM FLORIDA WORKERS' COMPENSATION LAW

EFFECTIVE:

02/24/2002

**EXPIRATION:** 

02/24/2004

PERSON:

KASPEROWSKI

SSN:

186-46-9581

FEIN:

650324063

BUSINESS:

TREASURE COAST FENCE

2340 SW DEEPWOOD PASS

PALM CITY

FL 34990

GARY

NOTE: Pursuant to chapter 440.10(1),(g),2, F.S., a sole proprietor, partner, or officer of an corporation who elects exemption from the Florida Woerks' Compensation Law may not recover benefits or compensation under Chapter 440.

**CUT HERE** 

\* Carry bottom portion on the job, keep upper portion for your records.



FILE COPY TOWN OF SEWALL'S POINT THESE PLANS HAVE BEEN REVIEWED FOR CODE COMPLIANCE

DATE: 1/2/02

BUILDING OFFICIAL





THIS CERTIFIES THAT A SURVEY OF THE PROPERTY DESCRIBED HEREON WAS HADE UNDER MY SUPERVISION AND THAT THE SURVEY HEETS THE HINIHUM TECHNICAL STANDARDS SET FORTH BY THE FLORIDA BOARD OF PROFESSIONAL LAND SURVEYORS IN CHAPTER 61017-6. FLORIDA ADMINISTRATIVE CODE. PURSUANT TO SECTION 477.027. FLORIDA STATUFES. AND. THAT THE SKETCH HEREON IS A TRUE AND ACCURATE REFRESENTATION THEREOF TO THE BEST OF MY KNOWLEDGE AND BELIEF. SUBJECT TO NOTES AND NOTATIONS SHOWN HEREON.

NOT VALLE UNLESS SEALED WITH AN EMPROSSED SURVEYOR'S SEAL.

0-19-200 DATED\_

GERALD W. TANSKY

PROFESSIONAL REGISTRATION NO.4464

AS BUILT SURVEY PREPARED FOR: TITLE GUARANTY

JBANN G.W.T. LIECKED 6 WT JAIE: 6-19-2000 SCALE: 1" = 40" JOB #:00-303 GIVEFT / OF /

TREASURE COAST LAND SURVEYORS LB # 6453 PROFESSIONAL LAND SURVEYO