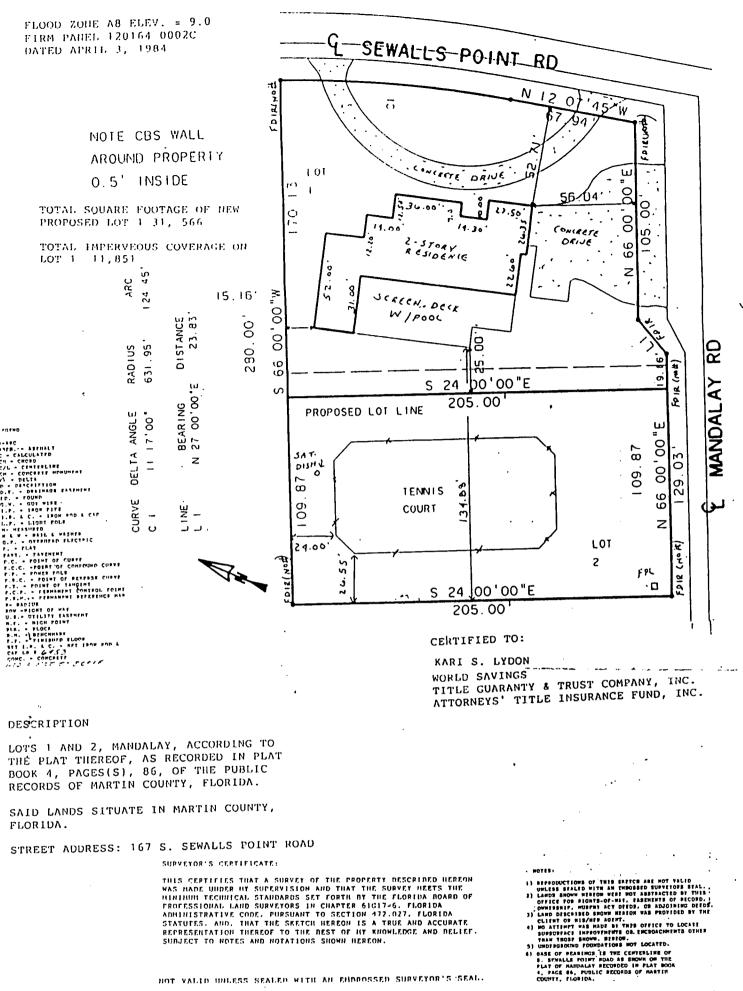

RTMENT OF LABOR AND EMPLOYMENT SECURITY
DIVISION OF WORKERS' COMPENSATION

CONSTRUCTION INDUSTRY

CERTIFICATE OF EXEMPTION FROM FLORIDA WORKERS' COMPENSATION LAW

EFFECTIVE:

02/24/2002

**EXPIRATION:** 

02/24/2004

PERSON:

KASPEROWSKI

SSN:

186-46-9581

FEIN:

650324063

BUSINESS:

TREASURE COAST FENCE

2340 SW DEEPWOOD PASS

PALM CITY

FL 34990

GARY

NOTE: Pursuant to chapter 440.10(1),(g),2, F.S., a sole proprietor, partner, or officer of an corporation who elects exemption from the Florida Woerks' Compensation Law may not recover benefits or compensation under Chapter 440.

**CUT HERE** 

\* Carry bottom portion on the job, keep upper portion for your records.



FILE COPY TOWN OF SEWALL'S POINT THESE PLANS HAVE BEEN REVIEWED FOR CODE COMPLIANCE

DATE: 1/2/02

BUILDING OFFICIAL





THIS CERTIFIES THAT A SURVEY OF THE PROPERTY DESCRIBED HEREON WAS HADE UNDER MY SUPERVISION AND THAT THE SURVEY HEETS THE HINIHUM TECHNICAL STANDARDS SET FORTH BY THE FLORIDA BOARD OF PROFESSIONAL LAND SURVEYORS IN CHAPTER 61017-6. FLORIDA ADMINISTRATIVE CODE. PURSUANT TO SECTION 477.027. FLORIDA STATUFES. AND. THAT THE SKETCH HEREON IS A TRUE AND ACCURATE REFRESENTATION THEREOF TO THE BEST OF MY KNOWLEDGE AND BELIEF. SUBJECT TO NOTES AND NOTATIONS SHOWN HEREON.

NOT VALLE UNLESS SEALED WITH AN EMPROSSED SURVEYOR'S SEAL.

0-19-200 DATED\_

GERALD W. TANSKY

PROFESSIONAL REGISTRATION NO.4464

AS BUILT SURVEY PREPARED FOR: TITLE GUARANTY

JBANN G.W.T. LIECKED 6 WT JAIE: 6-19-2000 SCALE: 1" = 40" JOB #:00-303 GIVEFT / OF /

TREASURE COAST LAND SURVEYORS LB # 6453 PROFESSIONAL LAND SURVEYORS