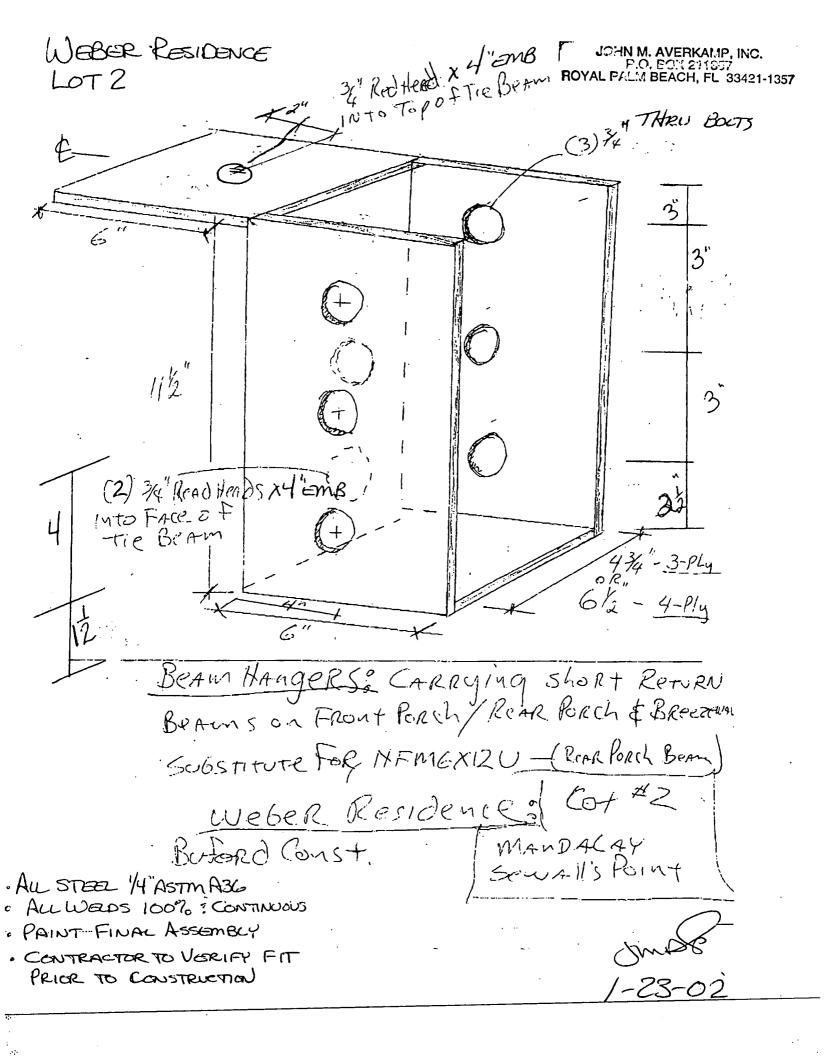

IEW FEE

| DATE: 9/7/01                        |                                       |
|-------------------------------------|---------------------------------------|
| NAME: PHILIP D. = DAPUS, WEBER      | PROJECT APPRESS:                      |
| ADDRESS: 4272 S.E. COVELHE CHICLE.  | 4 MADDALAY RD.<br>(LOT Z(MC) MANDALAY |
| PHONE NUMBER: 287-9289              | BUPOLD COUST                          |
| ESTIMATED COST OF PROJECT BEING REV |                                       |
| PROJECT COST 275,1                  | 000                                   |
| $X \$9.60/m = \frac{2,640.0}{1.00}$ | ESTIMATED PLACE FOR                   |
| X 10% = 264.0                       | BLDG.PERMIT FEE PLAN REVIEW FEE       |

The information provided is to the best of my knowledge truthful and



| RECEIVED                                                                                                                        | MARTIN COUNTY GROWTH MANAGEMENT DEPARTMENT BUILDING DIVISION                                                                                                                                                                                                                  |
|---------------------------------------------------------------------------------------------------------------------------------|-----------------------------------------------------------------------------------------------------------------------------------------------------------------------------------------------------------------------------------------------------------------------