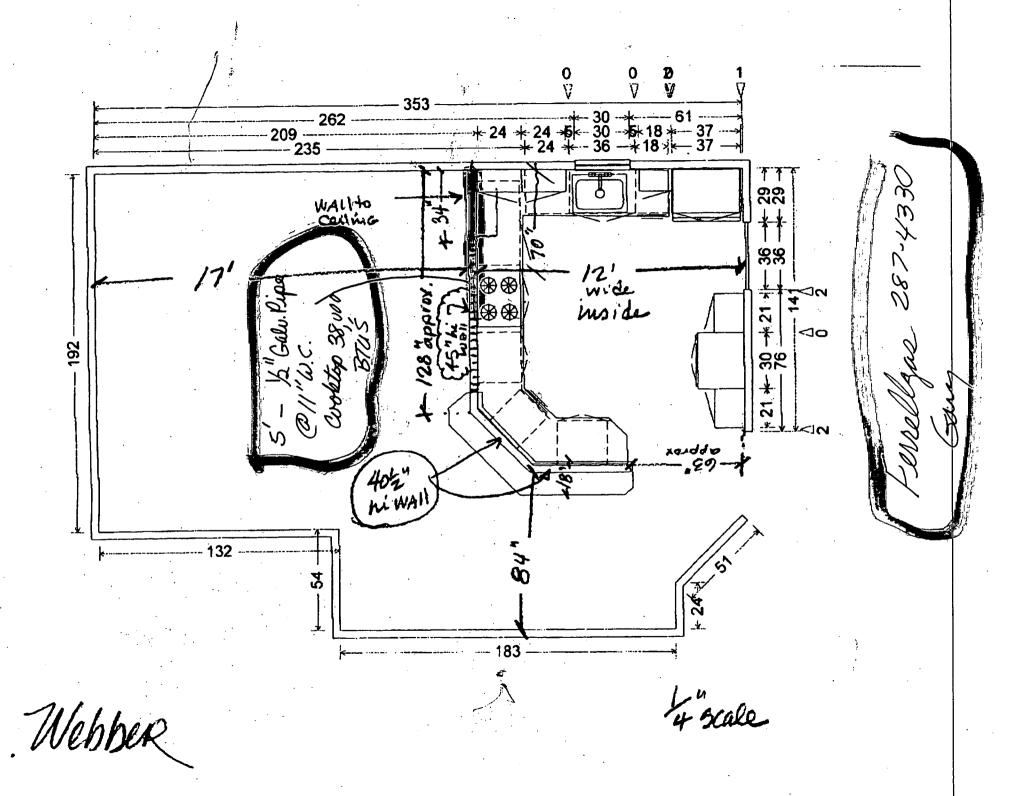

| Par -                                                                |  |  |



## State of Florida Department of Agriculture and Consumer Services

Division of Standards
Bureau of Liquefied Petroleum Gas

(850) 921-8001

Tallahassee, Florida

License Number: 01237

Expiration Date: AUGUST 31, 2002
Date of Issue: SEPTEMBER 01, 2001

License Fee: \$425.00 Type and Class: 0601

### **Liquefied Petroleum Gas License**

Category I LP Gas Dealer GOOD FOR ONE LOCATION

This license is issued under authority of Section 527.02, Florida Statutes, to:

THERMOGAS 5539 3232 SE DIXIE HIGHWAY STUART, FL 34997

CHARLES H. BRONSON

COMMISSIONER OF AGRICULTURE

3/84 C3501

located at the address on the license. Each business location of a company must be licensed.





| PERMIT  | OWNER/ADDRESS/CONTR.    | INSPECTION TYPE | RESULTS  | NOTES/COMMENTS: |
|---------|-------------------------|-----------------|----------|-----------------|
| 5832    | Weber                   | TANK YLINE      | Person   |                 |
| ,       | 4 Mandal Ay             | 171612          |          |                 |
| (8)     | (B u FORD) Penal Gas    |                 |          | INSPECTOR:      |
| DEDINIT |                         | INSPECTION TYPE | RESULTS  | NOTES/COMMENTS: |
| PERMIT  | OWNER/ADDRESS/CONTR.    |                 | Passed   | NOTES/COMMENTS. |
| T/R     | Terca Od                | 1120 row.       | 101200   |                 |
| (3)     | TRanyon Rd.             |                 |          | WODEOTOD (      |
|         | 6/13