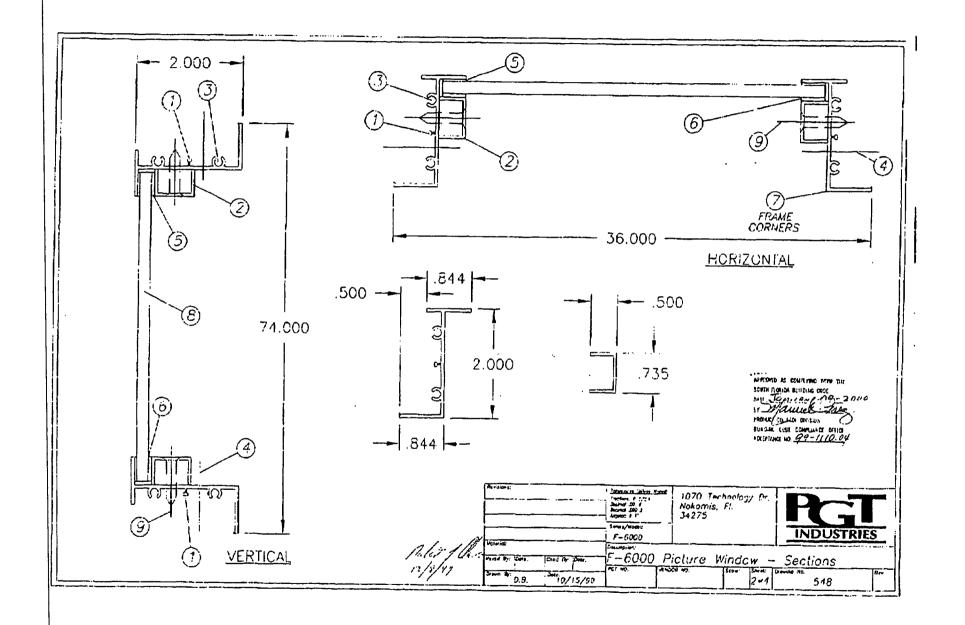

# 4 Mandalay Road

# 5567 SFR

| MASTER  | PERMIT    | NO. | <b>—</b> |
|---------|-----------|-----|----------|
| MINGILI | 1 11011 . |     |          |