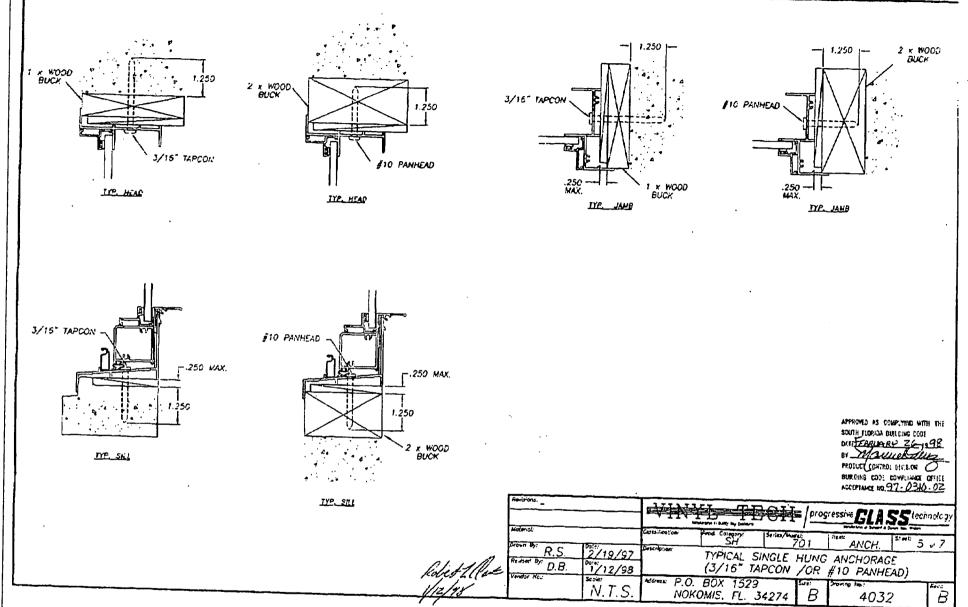

--------------------|------------------------------------------|-------------|
|       |                        |                     |             |                              | <u>~</u>           | ogressive GLASS lec                      | hnolog)     |
|       | Molerial:<br>Jeann By: | Dote:               | Description | Prod. Cottopary:<br>SH       | Series, aloger 701 | FIL-1536 Sheet 4                         | o 7         |
| Park. | D.B.                   | 02/24/97<br>1/12/98 | COL         | MPARATIVE AI<br>(* SINGLE HU | VALYSIS FOR        | NON-IMPACT 76" HI<br>1/16" ANNEALED GLAS | GH          |
| 70.0  | Vendor No.:            | N.T.S               | Martin P.O. | BOX 1529<br>OMIS, FL. 3      | 516:               | 4032                                     | Ī'Ä         |





· NOTE: Numbers in () parentheses are quantity of anchors per side.

Negative Design Loads based on Comparative Analysis (nsf), and Gloss Table 35-E. Positive Design Loads based on Comparative Analysis (psf), and Water Test Pr

| Window          |              |             |            | (ps1), 8100 | ARIC: 1 CFI 14 | ressure. |          |         |          |         |          |         |          |         |          |         |          |         |
|-----------------|--------------|-------------|------------|-------------|----------------|----------|----------|---------|----------|---------|----------|---------|----------|---------|----------|---------|----------|---------|
| Heights         | 19.125       | (4)         | 31000      |             |                |          |