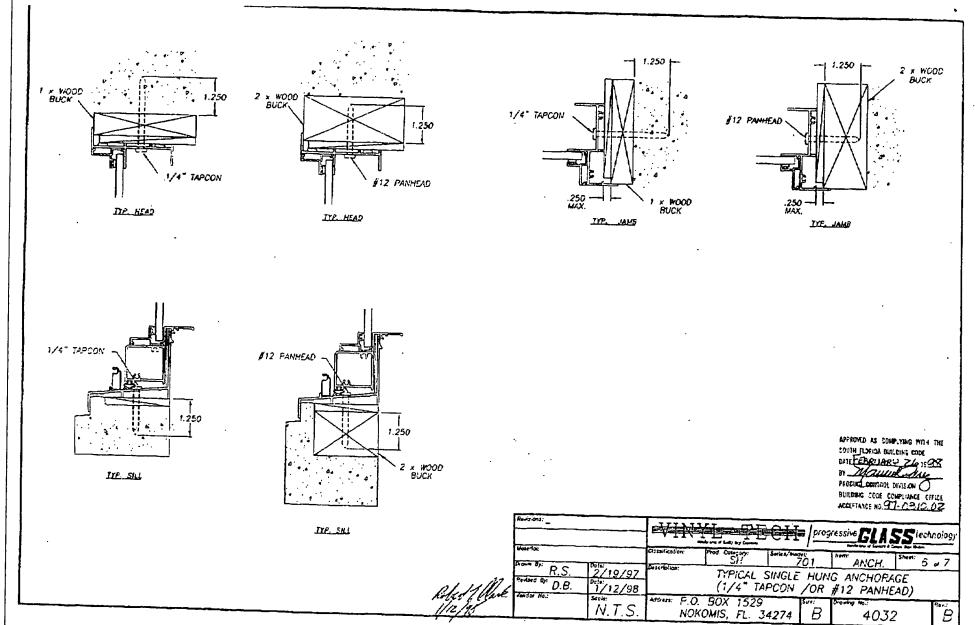

# 4 Mandalay Road

# 5567 SFR

| MASTER  | PERMIT    | NO. | <b>—</b> |
|---------|-----------|-----|----------|
| MINGILI | 1 11011 . |     |          |

## **TOWN OF SEWALL'S POINT**

| pte 10/19/01                                 | BUILDING PERMIT NO.             | 5567      |
|----------------------------------------------|---------------------------------|-----------|
| uilding to be erected for PHILIPADALIA WEBER | Type of Permit                  |           |
| BUGGED CALEY                                 | _ (Contractor) Building Fee     | 1640 XX   |
| pplied for by BUFOLD COUST.                  |                                 | 5170      |
| ubdivision MANDALAY Lot 2 Block              |                                 |           |
| ddress 4 MANDALAY                            | Impact Fee                      | 1024 12.  |
|                                              | A/C Fee _                       | 120 %     |
| PEUM TI CONST COST 285000                    | Electrical Fee                  | 12000     |
|                                              | Plumbing Fee                    |           |
| arcel Control Number.                        | 7/25/02 Roofing Fee             | 17 0 00   |
| 13 38 41 004.000 00020 00000                 |                                 | 120 22    |
| mount Paid 264900 Check # 1101 Cash          | Other Fees (21.4 <sup>©</sup> ) | 264 xx.   |
| otal Construction Cost \$ 775600, 000        | 1443508 TOTAL Fees.             | 71960     |
| Dia constant                                 | 73300                           |           |
| igned Signed                                 | <u></u>                         |           |
| Applicant                                    | Town Building Inspecte          | * OFFICEL |

| MASTER PERMIT NO. 5567 | MASTER | PERMIT | NO | 5567 |  |
|------------------------|--------|--------|----|------|--|
|------------------------|--------|--------|----|------|--|