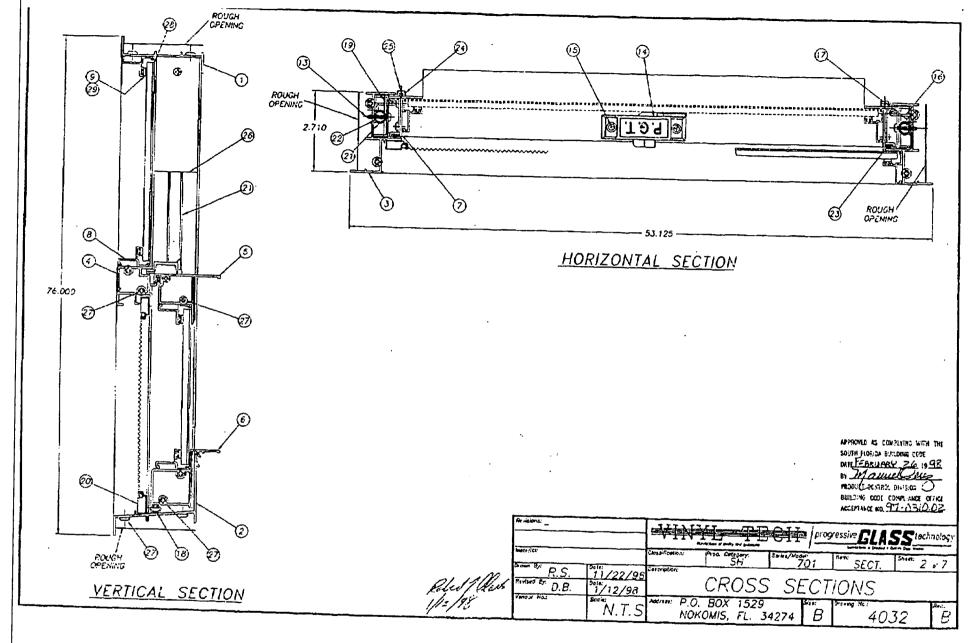

|                     | The Same of Same        | CI                  | progressive <b>C</b> | ASS (echnology |
|--------------------------|------------------------------|---------------------|-------------------------|---------------------|----------------------|----------------|
| 70+# <b>D</b> Y          | Doie:                        | Clost vicet on      | Arad Sciegory:<br>SH    | 501#1/Nodel:<br>7() | 1 ffrm:              | Sheet: 1 of 7  |
| R.S.<br>Product By. D.B. | 11/27/96<br>Pole:<br>1/12/98 | Description:<br>ELI | EVATION                 | VIEW                | <del></del>          | <del></del>    |
| eds No.:                 | N.T.S.                       | NOK                 | BOX 1529<br>OMIS, FL. 3 | 4274                | B                    | 1032           |







3/16" ANNEALED GLASS



3/16" W/DUPONT FILM - (457) INTERIOR SIDE 1/4" TEMPERED GLASS

APPROVED AS COMPLYING WITH THE SCUTH HOSTIGA BUILDING CODE DATE EARLINGS 7 24319 98 BT MANAGEMENT 244319 98 BT MANAGEMENT DIVISION OF BUILDING CODE CONTRIBUTE DATE ACCEPTANCE MO 971-0310.02

| Resisiona:                   |                    |     | Y Town                          | )CH   | =   pro              | gressive <b>G</b> [ | ASS!   |        |
|------------------------------|--------------------|-----|---------------------------------|-------|----------------------|---------------------|--------|--------|
| Revised By: D.B. Vencor No.: | 1/21/97<br>1/12/97 |     | Frod Congery:<br>SH<br>VG OPTIC | NS    | 01                   | ilem                | Sheeti | 3 et 7 |
| TO CLE MA