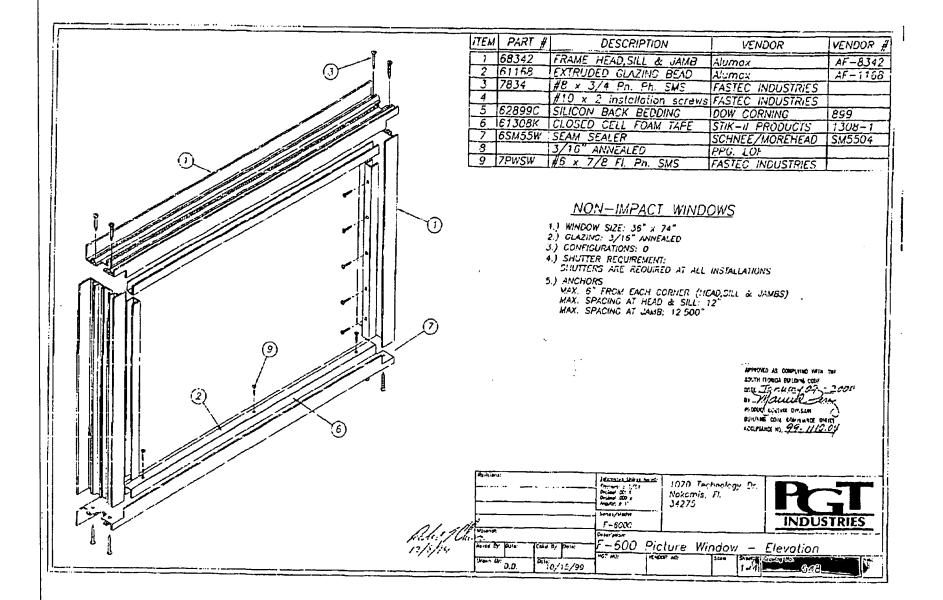

umber preceded by the words Miami-Dade County, Florida, and followed by the expiration date may be displayed in advertising literature. If any portion of the Notice of Acceptance is displayed, then it shall be done in its entirety.
- 7. A copy of this Acceptance as well as approved drawings and other documents, where it applies, shall be provided to the user by the manufacturer or its distributors and shall be available for inspection at the job site at all time. The engineer need not reseal the copies.
- 8. Failure to comply with any section of this Acceptance shall be cause for termination and removal of Acceptance.
- 9. This Notice of Acceptance consists of pages 1, 2 and this last page 3.

Manuel Perez, P. E., Product Control Examiner

Product Control Division

END OF THIS ACCEPTANCE





Hole: Humbers in O corentheres are outstill at onchor set side Megalive Design Loads based on Comportative Analysis (pst.) Negative Design Loads based on Class Table ()

| Window     | Mindow Widths |            |            |             |  |  |  |  |
|------------|---------------|------------|------------|-------------|--|--|--|--|
| Heights    | 19,125 (2)    | 26.500 (2) | J6.000 (2) | 133.125 (3) |  |  |  |  |
| 26.00C (2) | 105.49        | 88.58      | 77,00      | N/A         |  |  |  |  |
| 39.375 (4) | 81.08         | 74.18      | 62 58      | 37/6        |  |  |  |  |
| 50.625 (3) | 6J.75         | €5.63      | 55.25      | N/A         |  |  |  |  |
| 63.000 (4) | 79.23         | £2.32      | 50.74      | N/A         |  |  |  |  |
| 74.000 (4) | 75.49         | 59 00      | 4