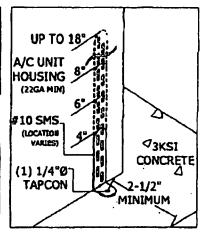

|
| +/- 33 PSF           | +/- 50 PSF                                        | +/- 66 PSP                                                                                                                                      |
| +/- 30 PSP           | +/- 46 PSF                                        | +/- 61 PSF                                                                                                                                      |
|                      | (2) SMS<br>+/- 45 PSF<br>+/- 36 PSF<br>+/- 33 PSF | (2) SMS         (3) SMS           +/- 45 PSF         +/- 68 PSF           +/- 36 PSF         +/- 54 PSF           +/- 30 PSF         +/- 50 PSF |



Note: (1) Tepcon acceptable for both one- and two-anchor hole versions of the CUTD.

All other installation work shall follow the minimum requirements of the 2007 Florida Building Code with 2009 supplements. Thank you for your attention to this matter.

Respectfully,

RIN 1 7 2009

Frank L Bernardor P.E. ENGINEERING Express® #PE0046549 | Cert. Autb. 9885 09-MTI-0001

> 160 SW 12<sup>TH</sup> AVENUE #106 DEERFJELO BEACH, FL 33442 PHONE: 954-354-0660 FAX: 954-354-0443 WWW.ENGEXP.COM



# Certificate of Product Ratings

AHRI Certified Reference Number: 3220769

Date: 9/22/2010

and a state of the second state of the

Product: Split System: Air-Cooled Condensing Unit, Coil with Blower

THE CREEK DEEL

Outdoor Unit Model Number: 4TTZ0060A1

Indoor Unit Model Number: 4TEE3C10A1

Manufacturer: