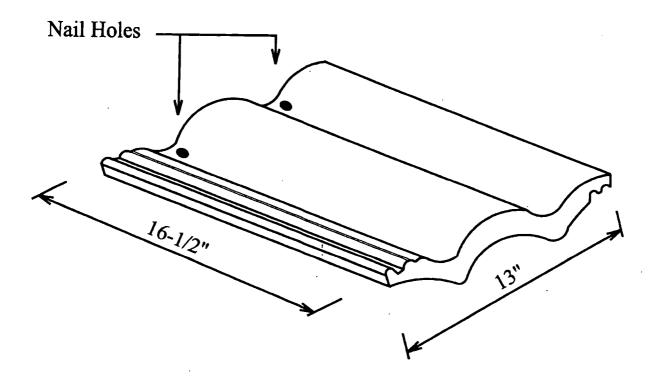

dhesive Set Sys<br>Tile Application |



NOA No. 06-0310.05 Expiration Date: 08/23/11 Approval Date: 07/27/06 Page 5 of 7

#### 5. LABELING

All tiles shall bear the imprint or identifiable marking of the manufacturer's name or logo (See **Detail Below**), or following statement: "Miami-Dade County Product Control Approved".





ESTATE "S" TILE LABEL (LOCATED ON UNDERSIDE OF TILE)

#### 6. BUILDING PERMIT REQUIREMENTS

6.1 Application for building permit shall be accompanied by copies of the following:

6.1.1 This Notice of Acceptance.

6.1.2 Any other documents required by the Building Official or applicable Building Code in order to properly evaluate the installation of this system.



NOA No. 06-0310.05 Expiration Date: 08/23/11 Approval Date: 07/27/06 Page 6 of 7

## PROFILE DRAWING



### ENTEGRA ESTATE "S" CONCRETE ROOF TILE

#### **END OF THIS ACCEPTANCE**



NOA No. 06-0310.05 Expiration Date: 08/23/11 Approval Date: 07/27/06 Page 7 of 7



Specification

NOTE: Tile shall be attached to resist the aerodynamic moment determined when using the design pressures for the building and fixing calculations set forth in the local building code ..

- 1. Set tile in a bed of approved mortar / adhesive. Apply 10" minimum length mason trowel of mortar or required amount of schesive vertically under pen closest to underlock of proviously installed tite. For that tile place montar adjacent to underlock of praviously installed file. Montar / adhesive should be placed from head of the in previous course to head of the being set. Do not sprily mortar / adhesive under heading of the,