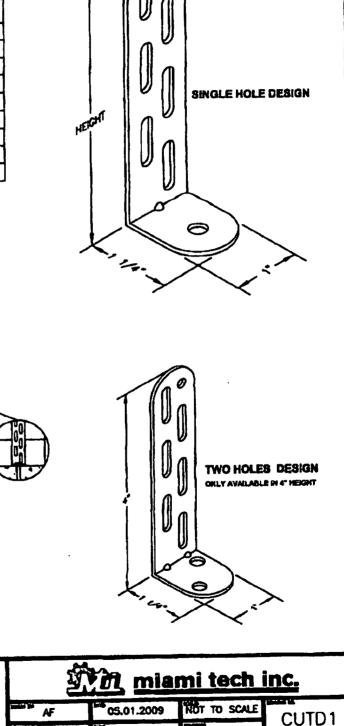

-|
| CUTD1     | 1.25*         | 1"    | 4"     | 4 PKG.    |
| CUTD18    | 1.25"         | 1*    | 4"     | BULK      |
| CUTD1-6   | 1.25*         | 1*    | 6"     | 4 PKG.    |
| CUTD1B-6  | 1.25*         | 1*    | 6"     | BULK      |
| CUTD18-8  | 1.25*         | 1*    | 8"     | BULK      |
| CUTD1B-11 | 1.25"         | 1*    | 11*    | BULK      |
| CUTD1B-14 | 1.25"         | 1*    | 14"    | BULK      |
| CUTD18-18 | 1.25°         | 1"    | 18*    | BULK      |
| CUTD1B-21 | 1.25*         | 5"    | 21"    | BULK      |

#### PEATURES

GALVANIZED STEEL PROVIDES EXCELLENT CORROSION RESISTANCE AND LONGEVITY.

SLATTED DESIGN PROVIDES A UNIVERSAL MOUNT.

SOLD IN PEG BOARD DISPLAY PACKAGES (4 PER PACKAGE).

OPTION: BULK PACKAGING AVAILABLE. AVAILABLE SIZES 6',8", 11", 14", 18" AND 21"



ĩC

05.01.2009

N

NOTE: ENGINEERING DATA AND CALCULATIONS AVAILABLE UPON REQUEST.

| JOB NAME:                                                                          |
|------------------------------------------------------------------------------------|
| LOCATION:                                                                          |
| ARCHITECT:                                                                         |
| ENCINEER:                                                                          |
| CONTRACTOR                                                                         |
| CONTACT MAND TECH INC. FOR ADDITIONAL<br>DIFORMATION OR WITH SPECIAL REQUIREMENTS. |
| 3011 NW 74TH ST<br>MUAL, FL 33147                                                  |
| PHONE: 305-693-7