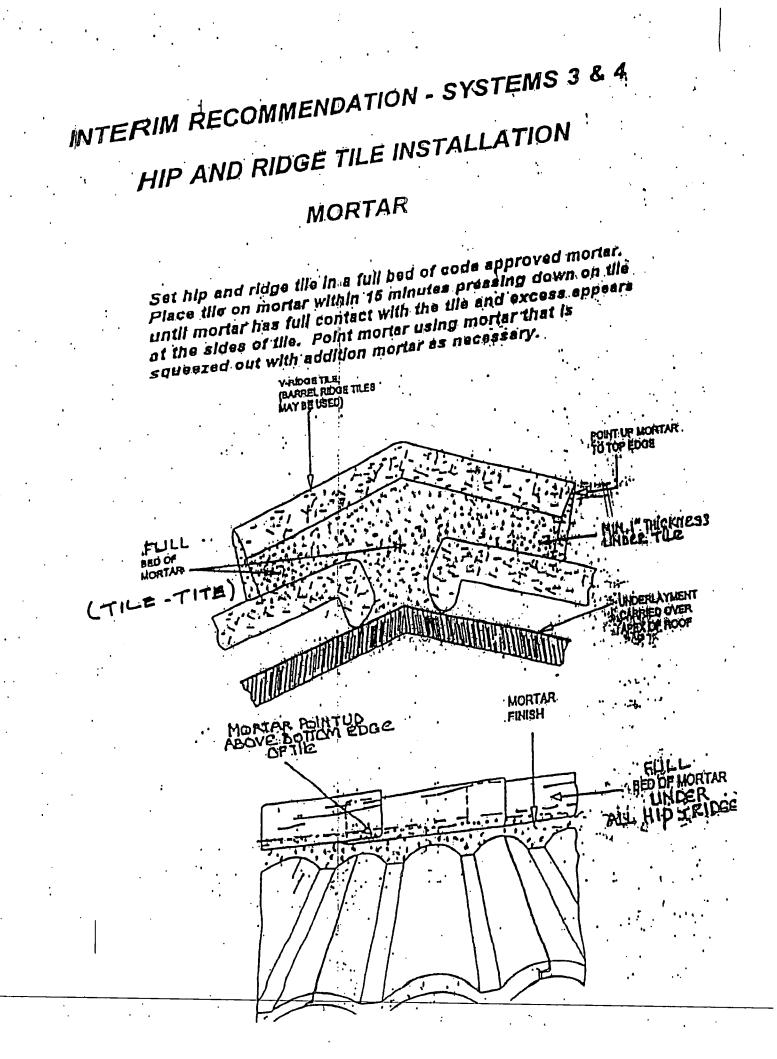

the imprint or identifiable marking of the manufacturer's name or logo (See **Detail Below**), or following statement: "Miami-Dade County Product Control Approved".





ESTATE "S" TILE LABEL (LOCATED ON UNDERSIDE OF TILE)

#### 6. BUILDING PERMIT REQUIREMENTS

6.1 Application for building permit shall be accompanied by copies of the following:

6.1.1 This Notice of Acceptance.

6.1.2 Any other documents required by the Building Official or applicable Building Code in order to properly evaluate the installation of this system.



NOA No. 06-0310.05 Expiration Date: 08/23/11 Approval Date: 07/27/06 Page 6 of 7

## PROFILE DRAWING



### ENTEGRA ESTATE "S" CONCRETE ROOF TILE

#### **END OF THIS ACCEPTANCE**



NOA No. 06-0310.05 Expiration Date: 08/23/11 Approval Date: 07/27/06 Page 7 of 7



Specification

NOTE: Tile shall be attached to resist the aerodynamic moment determined when using the design pressures for the building and fixing calculations set forth in the local building code ..

- 1. Set tile in a bed of approved mortar / adhesive. Apply 10" minimum length mason trowel of mortar or required amount of schesive vertically under pen closest to underlock of proviously installed tite. For that tile place montar adjacent to underlock of praviously installed file. Montar / adhesive should be placed from head of the in previous course to head of the being set. Do not sprily mortar / adhesive under heading of the, or onto the underlock of adjacent the which may create a third or cocked the. Mortar / adhesive shall be placed in general compliance with the detuil drawings at