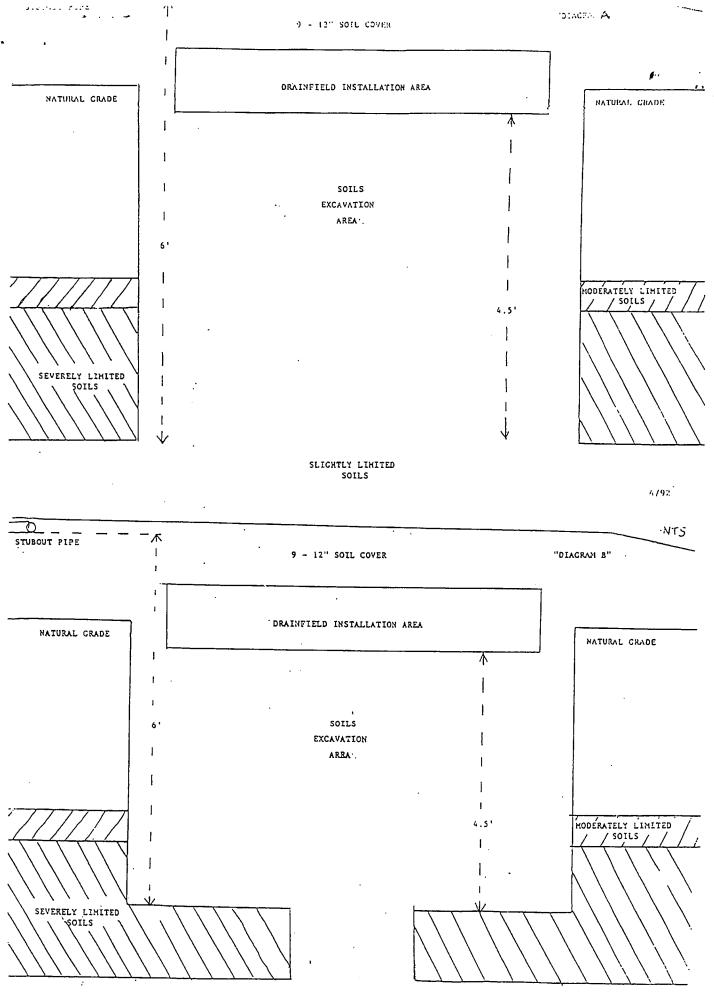

| MARTIN COUNTY PUBLIC H<br>ENVIRONMENTAL HE<br>612 SOUTH DIXIE HIGHWAY • STU                                                                                                                                                                                                                 | EALTH <sup>.</sup>                                                                                 |
|              |                                                                                                                                                                                                                                                                                             |                                                                                                    |

·

·



SLIGHTLY LIMITED SOILS

STATE OF FLORIDA PERMIT # 94-0247-DEPARTMENT OF HEALTH AND REHABILITATIVE SERVICES DATE PAID 08/29/94 ONSITE SEWAGE DISPOSAL SYSTEM FEE PAID \$ 105.00 RECEIPT # 13003 Authority: Chapter 381, FS & Chapter 10D-6, FAC BLDG PERMIT CONSTRUCTION PERMIT FOR: APPLICANT: JAT PROPERTIES /ZIMMER AGENT: STEPHEN BROWN PROPERTY STREET ADDRESS: MANDALAY RD. LOT: \_\_\_\_\_ BLOCK: \_\_\_\_\_ SUBDIVISION: MANDALAY PROPERTY ID #: NA [SECTION/TOWNSHIP/RANGE/PARCEL NO.] [OR TAX ID NUMBER] SYSTEM MUST BE CONSTRUCTED IN ACCORDANCE WITH SPECIFICATIONS AND STANDARDS OF CHAPTER 10D-6, FAC REPAIR PERMITS AND HOLDING TANK PERMITS EXPIRE 90 DAYS FROM THE DATE OF ISSUE. ALL OTHER PERMITS EXPIRE ONE YEAR FROM THE DATE OF ISSUE. HRS APPROVAL OF SYSTEM DOES NOT GUARANTEE SATISFACTORY PERFORMANCE