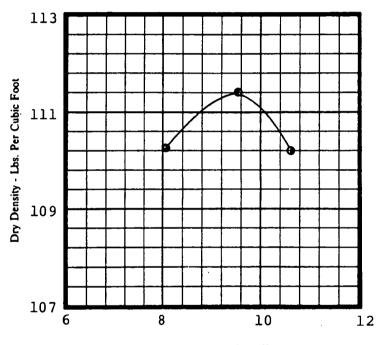

| s below slab | grade.                  |                                  |                    |            |

Copies Client - 1 Sewalls Point Bldg. Dept. - 1

spectfully submitted, PAUL H. DANFORTH, P.E.

### FRASER ENGINEERING AND TESTING, INC.

3504 INDUSTRIAL 33rd STREET

FORT PIERCE, FLORIDA 34946

.

| Report                        |
|-------------------------------|
| of                            |
| MOISTURE DENSITY RELATIONSHIP |
| <b>ASTM</b> 1557-70           |

Client J.A.T. Properties

Date December 9, 1994

#### Contractor Client

Site 8 Mandalay Road Sewalls Point Foundation Pad

Permit #3678



Moisture - Percent of Dry Weight

Optimum Max Drv Test Test Sample Soil Description Density-P.C.F. Method Location Moisture % No. Brown and gray, slightly 9500 В Composite 9.5 111.4 silty, slightly clayey, fine sand, with trace of organics.

. . . . Respectfully submitted, PAUL H. DANFORTH P.E.

Copies

# <u>8811</u> <u>REROOF</u>

.

.



TOWN OF SEWALL'S POINT BUILDING DEPARTMENT One S. Sewall's Point Road Sewall's Point, Florida 34996 Tel 772-287-2455 Fax 772-220-4765

## **BUILDING PERMIT CARD**

#### THIS CARD MUST BE POSTED IN A CONSPICUOUS PLACE IN PLAIN VIEW FROM THE STREET PRIOR TO BEGINNING ANY WORK A FINAL INSPECTION IS REQUIRED FOR ALL PERMITS

| PERMIT NUMBER                            | <b>ι</b> :   | 8811              |                       | DATE ISSUED:              | F