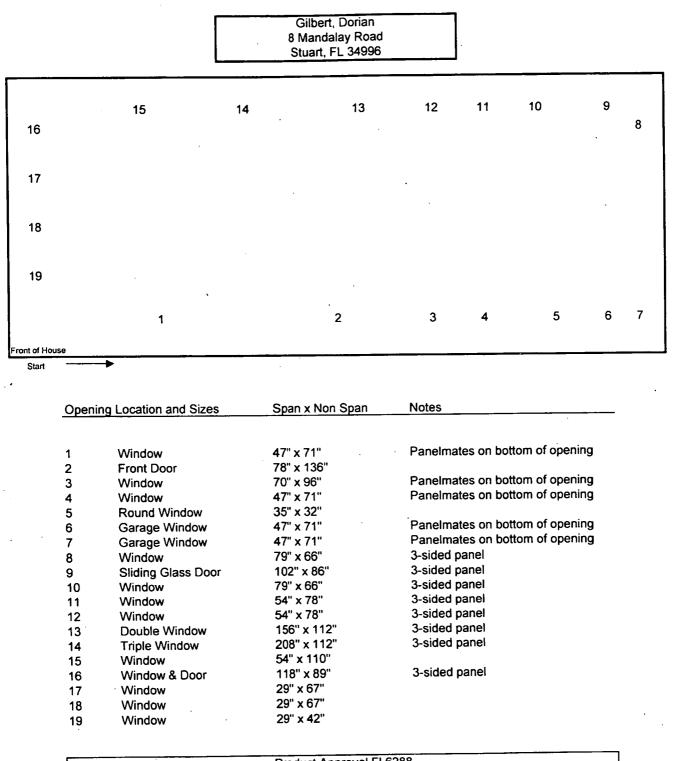

|          |
| 23          |                                   |                                       |                 |                                |                   |                                     |                                     |          |
| 24          |                                   |                                       |                 |                                |                   |                                     |                                     |          |
| 25          |                                   |                                       |                 |                                |                   |                                     |                                     |          |



Product Approval FL6288

## MECAWind Version 1.17 ASCE 7-05

Developed by MECA Enterprises, Inc. Copyright 2008 www.mecaenterprises.com Date : 7/21/2008 Company Name : 21st Century Screens, Inc Address : 2731 Vista Parkway Ste. D-7 City : West Palm Beach State : FL Project No. : Gilbert, Dorian Designed By : MP Description : FL 6288 File Location: C:\Program Files\MECAWind\SampleProgram.wnd

#### User Input Data:

| <b>—</b> • • • •                                                         |                                            | pat Data.                                                 |             |                                |
|--------------------------------------------------------------------------|--------------------------------------------|------------------------------