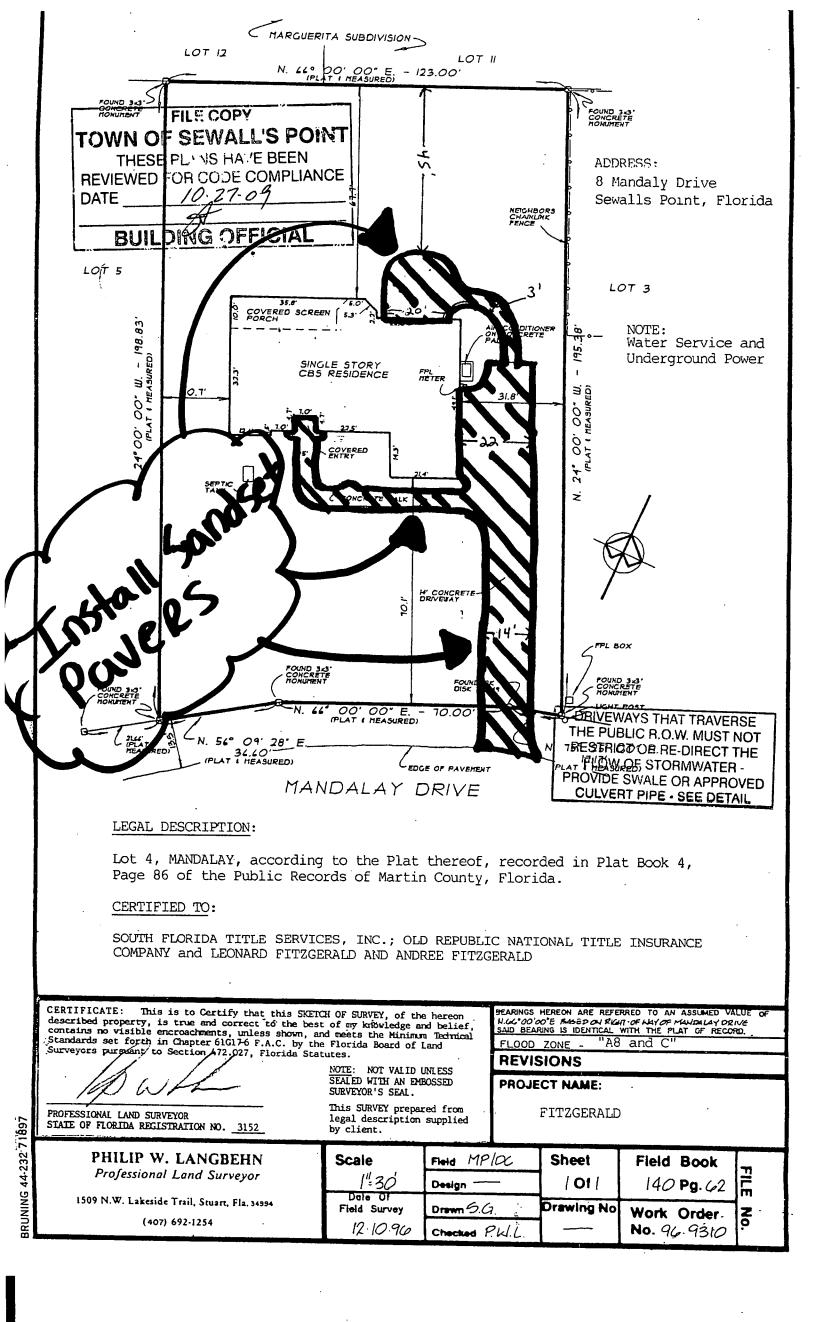

|
| BY HOMAN CALLOF BY DORIAN GILBERT                                                                                                                                                                                  |
|                                                                                                                                                                                                                    |
| Rev. 08/30/2007(Recording)                                                                                                                                                                                         |

.

.



|            |                                         |                       |                                       | ٢             |
|------------|-----------------------------------------|-----------------------|---------------------------------------|---------------|
|            | TOWN                                    | NOF SEWALLS I         | POINT                                 |               |
|            | · · · · · · · · · · · · · · · · · · ·   | DEPARTMENT - INSPE    | CTION LOG                             |               |
| Date of In | spection Mon Tue                        | Wed . Thur            | Fri <u>11–3</u> 0                     | 2009 Page of  |
| PERMIT #   | OWNER/ADDRESS/CONTRACTOR                | INSPECTION TYPE TO SE | RESULTS