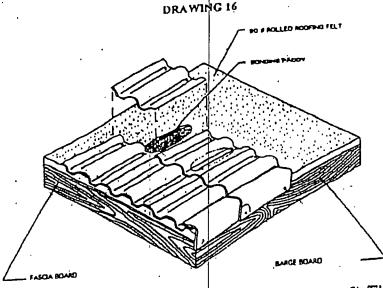

he in previous course to head of the being set. Do not sprily mortar / adhesive under heading of the, or onto the underlock of adjacent the which may create a third or cocked the. Mortar / adhesive shall be placed in general compliance with the detuil drawings attached hereto.
- 2. Use half starter/finisher tile when provided or cut/break tile for proper staggering of tile courses when using the staggered/cross bond method of installation.
- 3. Set the in stepped course fashion or in a hurizontal and/or vertical fashion when utilizing straight bond
- 4. Lay succeeding course of field the in same manner. Bed of mortar or adhesive should make contact with
- head of the lower course of tile and underside of tile being set. 5. Cut/break field tile to form straight edge at center of hip/ridge



Mortar and Adhesive Placement for Double Roll -Low Profile Tile

NOTE: The shall be attached to resist the serodynamic moment determined when using the design pressures for

the building and fixing calculations set forth in the local building code. 1. Apply 10" mason's trowel of mortar vertically over chalk line and under center of each pan with narrow

- 2. Place bed of mortal along inside edges of pans and set covers with wide end facing down roof. 3. Point mostar to form acceptable straight-edge finish insuriog contact along edges. 4. Lay succeeding courses of field life in same manner. Bed of monar should make contact with head of lower
- course of ille and underside of ille being set.
- 5. Curbreak field tile to form straight edge at center of hip/ridge.
- D. Adhesive Set Applicatio