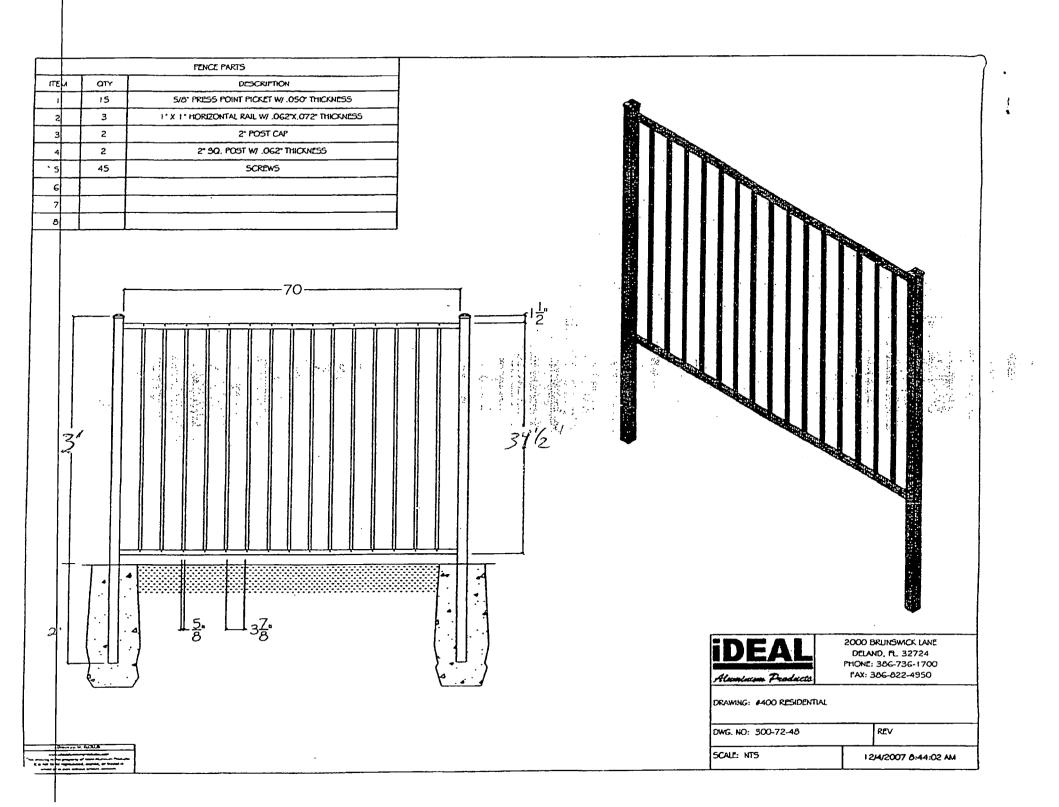

## <u>3312</u> <u>RE-ROOF</u>

.

.

APPLICATION FOR PERMIT TO BUILD A DOCK, FENCE, POOL, SOLAR HEATING DEVICE, SCREENED ENCLOSURE: GARAGE OF MY OTHER STRUCTURE NOT A HOUSE OR A COMMERCIAL BUILDING pliction must be accompanied by three (3) sets of complete plans, to scale, in t gran sholing set-backs; plumbing and electrical layouts; if applicable; two:(2) elevations, as applicable. Mer CHARLES WALTS resent Address 17 S.E. MAN OALAY Phone 9352 STUART CONSTRUCTION ACLE Address P.O. Box 995 Strant Phone State there licensed CGCA07037 License number Slectrical contractor . i . i . . . . License number Lumbing contractor License number escribe the structure, or addition or alteration to an existing structure, for which Permit is sought: <u>BE - RooF</u> Chis TE NENT TILE BACK CEMENT TILE ROOF tate the street address at which the proposed structure will be built: SE MANDALAY ROAN Scalls updivision Lot number Block number 18-600,00 ontrac price \$ 1000 Cost of permit \$ Lais approved as submitted V ... Plans approved as marked I understand that this permit is good for 12 months from the date of its issue and the structure must be completed in accordance with the approved plan. I further inderstand that approval of these plans in no way relieves me of complying with the Town of Sewall's Point Ordinances and the South Florida Building Code. Moreover, I understand that I am responsible for maintaining the construction site in a neat and progrip, fashion, policing the area for trash, scrap building materials and other debris

such debris being gathered in one area and at least once a week, or oftener when neces-sary iremoving same from the area and from the Town of Sewall's Point. Failure to com-Ply may result in a Building Inspector or Town Commissioner "red-taction the construction

I understand that this structure must be in accordance with the approved plans that it must comply with all code requirements of the Town of Sewall's Point before that approval by a Building Inspector will be given.