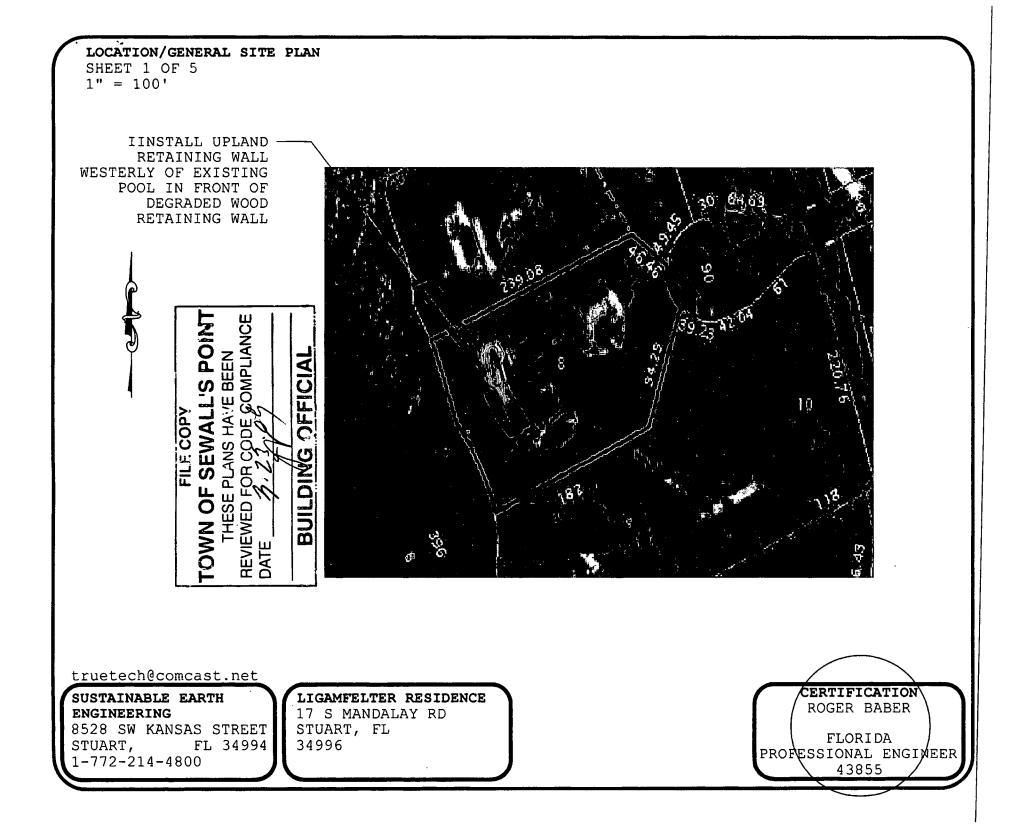

quired copies before submitting permit application

**2** Copies FDEP permit (and Army Corp of Engineers if required), letter of consent, or exemption (For all seawalls or any retaining wall within 20' of mean high water.



\_\_\_\_ 1 Copy Completed permit application

2 Copies Current survey (2006 or newer) including the following:

- All existing buildings and structures
- Mean high water line
- Location of proposed seawall/retaining wall
- Legal Description of Lot
- Lot dimensions and bearings
- Street and Waterway names
- Existing docks, mooring pilings, decks, boatlifts, etc.
- Easements, Road Right-Of-Ways
- Canals, ponds, or riverfront locations

#### \*DO NOT SUBMIT PREVIOUSLY STAMPED SITE PLANS.

2 Copies Engineered drawings

1 Copy Final tie-in survey prior to Final Inspection









#### GENERAL SPECIFICATION AND NOTES SHEET 5 OF 5

1. CONTRACTOR TO REMOVE ALL PLANTS, VEGETATION, AND OBSTRUCTIONS. CABLES ATTACHED TO KINGPILES SHALL BE TIGHTENED WHERE PRACTICABLE.

2. INSTALL VINYL SHEET PILES IN FRONT OF EXISTING RETAINING WALL. TOE PENETRATION TO BE AS DEEP AS POSSIBLE.

3. INSTALL BLUE DOLPHIN WEEPHOLES 10' ON CENTER 3 FEET BELOW TOP OF WALL. BACKFILL 1 FOOT WITH CLEAN SAND.

4. INSTALL ANCHOR BLOCKS AND POOL ANCHORS BEHIND KING PILES.

5. INSTALL COMPOSITE WALERS, USE  $\frac{5}{6}$ " ALL THREAD. A TURNBUCKLE SHALL BE PLACED BETWEEN THE ANCHOR AND THE WALER IN A LOCATION CONVENIENT TO THE CONTRACTOR FOR FINAL TIGHTEN BEFORE BACKFILL.

6. ONCE THE WALL IS IN PLACE, THE FINAL TOP ELEVATION CAN BE STRINGLINED AND CUT LEVEL. COMPLETE FINAL BACKFILL WITH CLEAN S