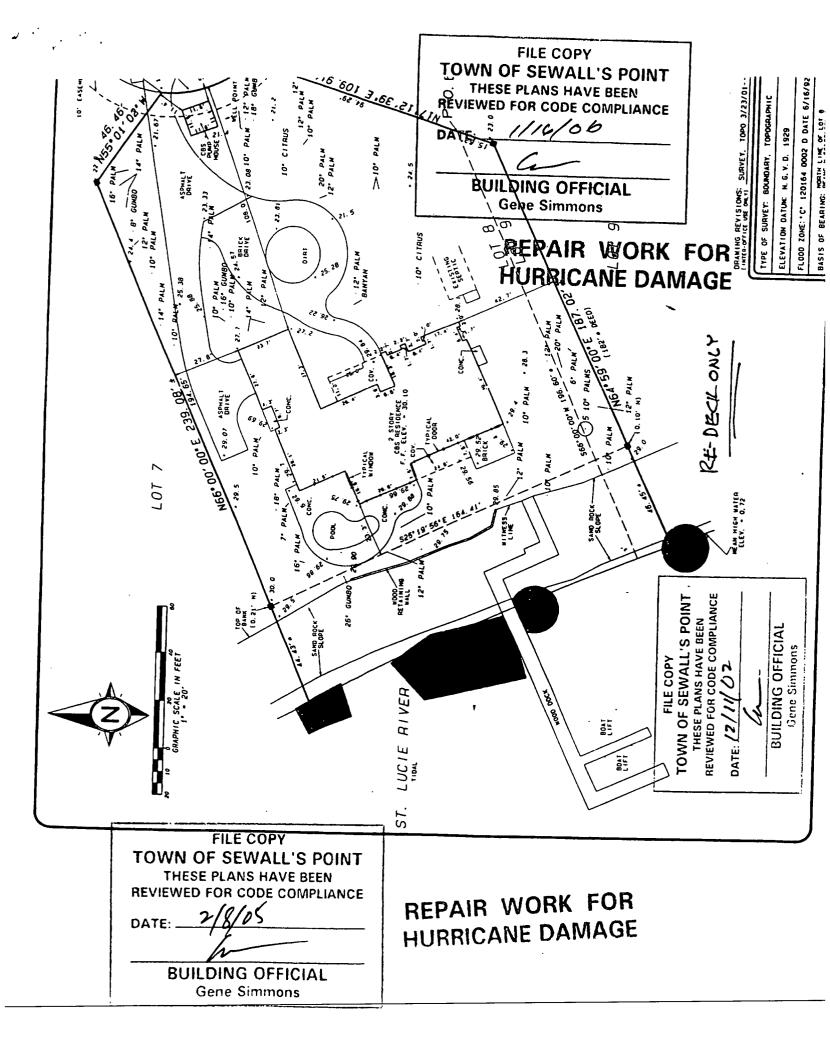

|
|                  | CARA CORRECT AURAL O'BRIES                                                                                                            | PRODUCED ID & ELA 4525-506-44-5=<br>TYPE OF ID                                                      |
| /                | NGTARY SIGNATURE                                                                                                                      |                                                                                                     |
| Ŀ                | (deta(mnd/h)d/h)d/g forms/Noc.aw                                                                                                      |                                                                                                     |

•••





• • 2×6 1 1 <del>~</del> 2×4 2×4 Post  $3 \leftarrow z \times y$ • . . E IXL Deck - 2x8 STRINGER 1 .... EXISTING HAND RAIL DETAIL Lingamfelter 17 S. Mandalay Rd. Sewell's Point, G. 1/2"=1'0" N 09/19/02 MARY C. DWAN 4796 S.E. MANATEE COVE RD. STIJART, FL 34997

#### INSTALLATION INSTRUCTIONS

## Boardwalk<sup>™</sup> Composite Lumber 5/4x6, 2x4 and 2x6 Decking Installation Instructions

#### Joist Spacing & Support Structure

Boardwalk Composite Decking planks do not require any special substructure, but always consult local building codes for deck substructure requirements. Boardwalk must not be used as primary structural members. For best performance and visual effect make certain that the joists are level and secure prior to installing Boardwalk.

The following charts, tables and not