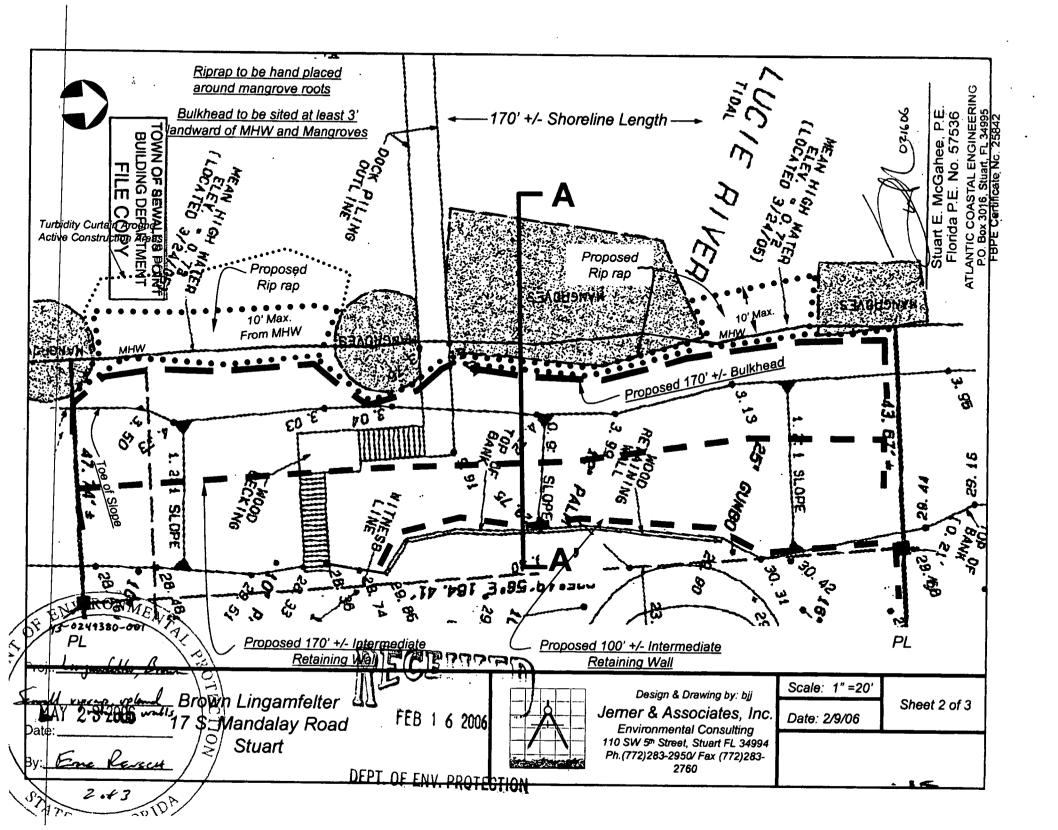

on completion of the project. A sign measuring at least 3 feet by 4 feet which reads Caution: Manatee Area will be posted in a location prominently visible to water related construction crews. A second sign should be posted if vessels are associated with the construction, and should be placed visible to the vessel operator. The second sign should be at least 8 1/2 inches by 11 inches that reads:

Caution: Manatee Habitat. Idle speed is required if operating a vessel in the construction area. All equipment must be shutdown if a manatee comes within 50 feet of the operation. A collision with and/or injury to a manatee shall be. reported immediately to the Florida Marine Patrol at 1-888-404-FWCC (1-888-404-3922) and the U.S. Fish and Wildlife Service at (1-772-562-3909) for south Florida.







#### STANDARD MANATEE CONDITIONS FOR IN-WATER WORK 2005

The permittee shall comply with the following conditions intended to protect manatees from direct project effects:

- a. All personnel associated with the project shall be instructed about the presence of manatees and manatee speed zones, and the need to avoid collisions with and injury to manatees. The permittee shall advise all construction personnel that there are civil and criminal penalties for harming, harassing, or killing manatees which are protected under the Marine Mammal Protection Act, the Endangered Species Act, and the Florida Manatee Sanctuary Act.
- b. All vessels associated with the construction project shall operate at "Idle Speed/No Wake" at all times while in the immediate area and while in water where the dra