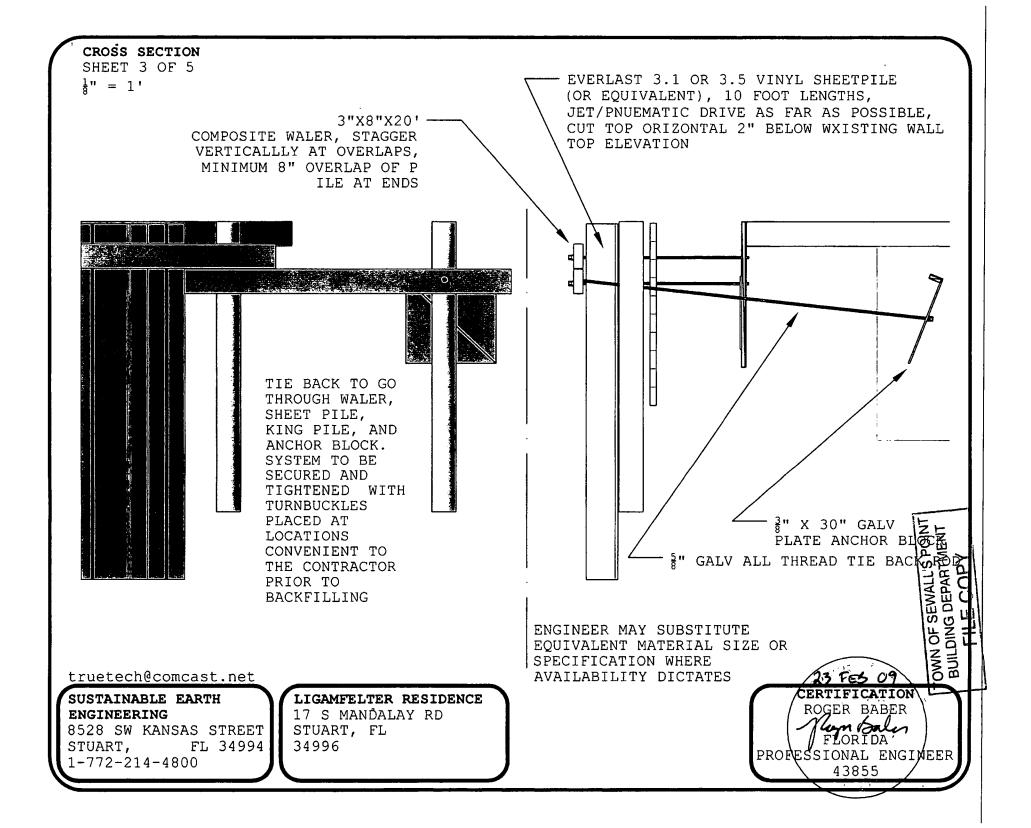

ed copies before submitting permit application

**2** Copies FDEP permit (and Army Corp of Engineers if required), letter of consent, or exemption (For all seawalls or any retaining wall within 20' of mean high water.



\_\_\_\_ 1 Copy Completed permit application

2 Copies Current survey (2006 or newer) including the following:

- All existing buildings and structures
- Mean high water line
- Location of proposed seawall/retaining wall
- Legal Description of Lot
- Lot dimensions and bearings
- Street and Waterway names
- Existing docks, mooring pilings, decks, boatlifts, etc.
- Easements, Road Right-Of-Ways
- Canals, ponds, or riverfront locations

#### \*DO NOT SUBMIT PREVIOUSLY STAMPED SITE PLANS.

2 Copies Engineered drawings

1 Copy Final tie-in survey prior to Final Inspection









#### GENERAL SPECIFICATION AND NOTES SHEET 5 OF 5

1. CONTRACTOR TO REMOVE ALL PLANTS, VEGETATION, AND OBSTRUCTIONS. CABLES ATTACHED TO KINGPILES SHALL BE TIGHTENED WHERE PRACTICABLE.

2. INSTALL VINYL SHEET PILES IN FRONT OF EXISTING RETAINING WALL. TOE PENETRATION TO BE AS DEEP AS POSSIBLE.

3. INSTALL BLUE DOLPHIN WEEPHOLES 10' ON CENTER 3 FEET BELOW TOP OF WALL. BACKFILL 1 FOOT WITH CLEAN SAND.

4. INSTALL ANCHOR BLOCKS AND POOL ANCHORS BEHIND KING PILES.

5. INSTALL COMPOSITE WALERS, USE  $\frac{5}{6}$ " ALL THREAD. A TURNBUCKLE SHALL BE PLACED BETWEEN THE ANCHOR AND THE WALER IN A LOCATION CONVENIENT TO THE CONTRACTOR FOR FINAL TIGHTEN BEFORE BACKFILL.

6. ONCE THE WALL IS IN PLACE, THE FINAL TOP ELEVATION CAN BE STRINGLINED AND CUT LEVEL. COMPLETE FINAL BACKFILL WITH CLEAN SAND