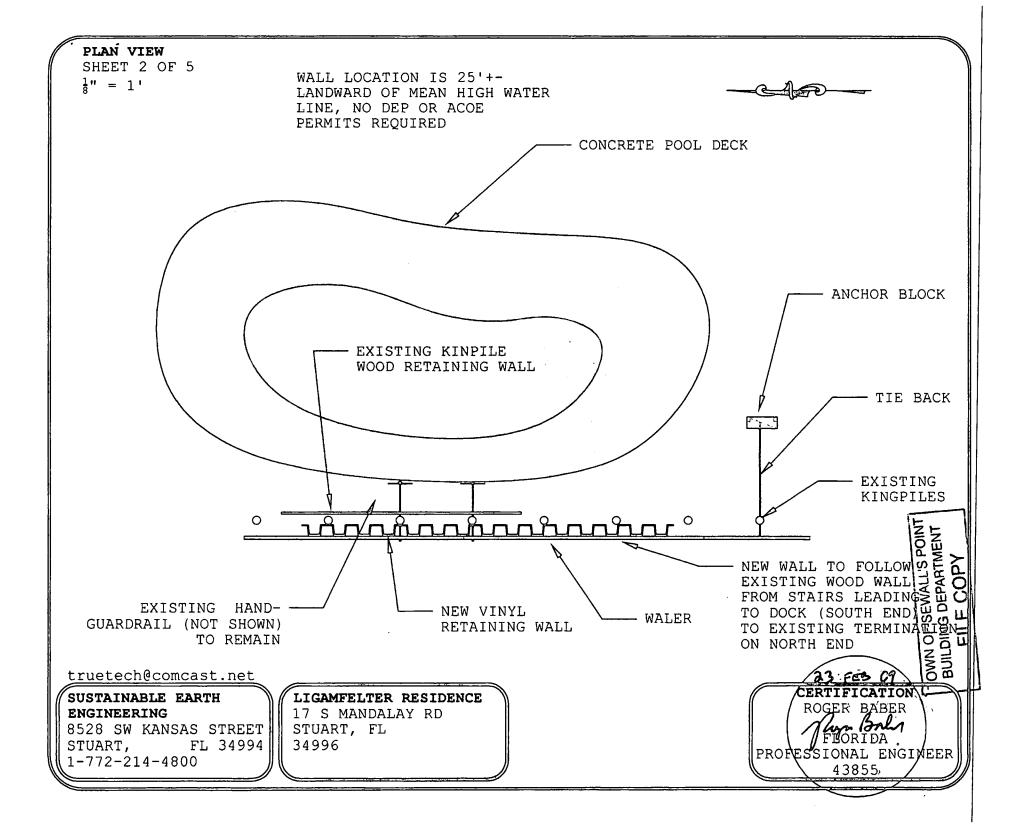

ired copies before submitting permit application

**2** Copies FDEP permit (and Army Corp of Engineers if required), letter of consent, or exemption (For all seawalls or any retaining wall within 20' of mean high water.



\_\_\_\_ 1 Copy Completed permit application

2 Copies Current survey (2006 or newer) including the following:

- All existing buildings and structures
- Mean high water line
- Location of proposed seawall/retaining wall
- Legal Description of Lot
- Lot dimensions and bearings
- Street and Waterway names
- Existing docks, mooring pilings, decks, boatlifts, etc.
- Easements, Road Right-Of-Ways
- Canals, ponds, or riverfront locations

#### \*DO NOT SUBMIT PREVIOUSLY STAMPED SITE PLANS.

2 Copies Engineered drawings

1 Copy Final tie-in survey prior to Final Inspection









#### GENERAL SPECIFICATION AND NOTES SHEET 5 OF 5

1. CONTRACTOR TO REMOVE ALL PLANTS, VEGETATION, AND OBSTRUCTIONS. CABLES ATTACHED TO KINGPILES SHALL BE TIGHTENED WHERE PRACTICABLE.

2. INSTALL VINYL SHEET PILES IN FRONT OF EXISTING RETAINING WALL. TOE PENETRATION TO BE AS DEEP AS POSSIBLE.

3. INSTALL BLUE DOLPHIN WEEPHOLES 10' ON CENTER 3 FEET BELOW TOP OF WALL. BACKFILL 1 FOOT WITH CLEAN SAND.

4. INSTALL ANCHOR BLOCKS AND POOL ANCHORS BEHIND KING PILES.

5. INSTALL COMPOSITE WALERS, USE  $\frac{5}{6}$ " ALL THREAD. A TURNBUCKLE SHALL BE PLACED BETWEEN THE ANCHOR AND THE WALER IN A LOCATION CONVENIENT TO THE CONTRACTOR FOR FINAL TIGHTEN BEFORE BACKFILL.

6. ONCE THE WALL IS IN PLACE, THE FINAL TOP ELEVATION CAN BE STRINGLINED AND CUT LEVEL. COMPLETE FINAL BACKFILL WITH CLEAN SAN