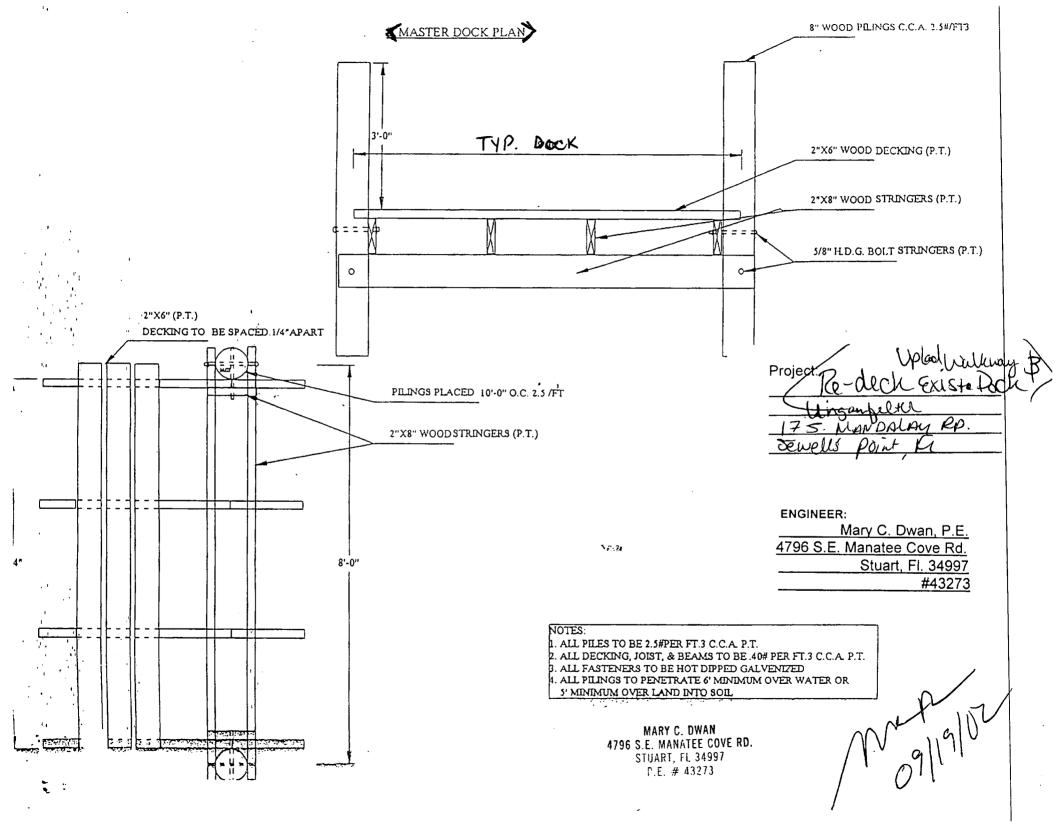

|
| ACORD 25-S (7/90)                                                                                                                                                                                       | ACORD CORPORATION                                                                                                                                                                                                                                                                                         |





MARTIN COUNTY, FLORIDA Construction Industry Lie Bd Certificate of Competency

License: SP0A309 Expires September 30, 2003 COSTON, DAVID L 1 MARINE CONTSTRUCTION INC. 2001 BOMAR DR STE 3 NPB, PL 33408 MARINE CONTRACTOR



2×6 1 1 <del>~</del> 2×4 , 2×4 Post 36 e zxy • , • ζ E 2X6 Deck ← 2×8 STRINGER 1 ..... EXISTING HAND RAIL DETAIL Ungam felter Vegligilor 1/2"=1'-0" 17 S. Mandalay Rd Sewell's Point, G. MARY C. DWAN 4796 S.E. MANATEE COVE RD. STUART, FL 34997

## Boardwalk<sup>™</sup> Composite Lumber 5/4x6, 2x4 and 2x6 Decking Installation Instructions

INSTALLATION

#### Joist Spacing & Support Structure

Boardwalk Composite Decking planks do not require any special substructure, but always consult local building codes for deck substructure requirements. Boardwalk must not be used as primary structural members. For best performance and visual effect make certain that the joists are level and secure prior to installing Boardwalk.

The following charts, tables and notes provide joist spacing and decking s