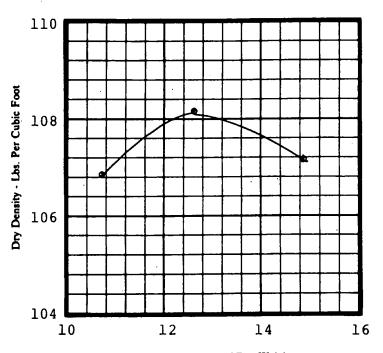

### FRASER ENGINEERING AND TESTING, INC.

3504 INDUSTRIAL 33rd STREET

FORT PIERCE, FLORIDA 34946

| Report                        |
|-------------------------------|
| of                            |
| MOISTURE DENSITY RELATIONSHIP |
| <b>ASTM 1557-70</b>           |

| Client | Bronco | Construction |
|--------|--------|--------------|
|        | DIONCO | Construction |

#### February 11, 1997

Contractor Client

Site 17 Mandalay, Sewalls Point Garage Addition

Moisture - Percent of Dry Weight

| Test<br>No. | Test<br>Method | Sample<br>Location | Optimum<br>Moisture % | Max Dry<br>Density-P.C.F. | Soil Description                |
|-------------|----------------|--------------------|-----------------------|---------------------------|---------------------------------|
| 2793        | В              | Composite          | 12.6                  | 108.2                     | Light brown and gray fine sand. |
|             |                |                    |                       |                           |                                 |