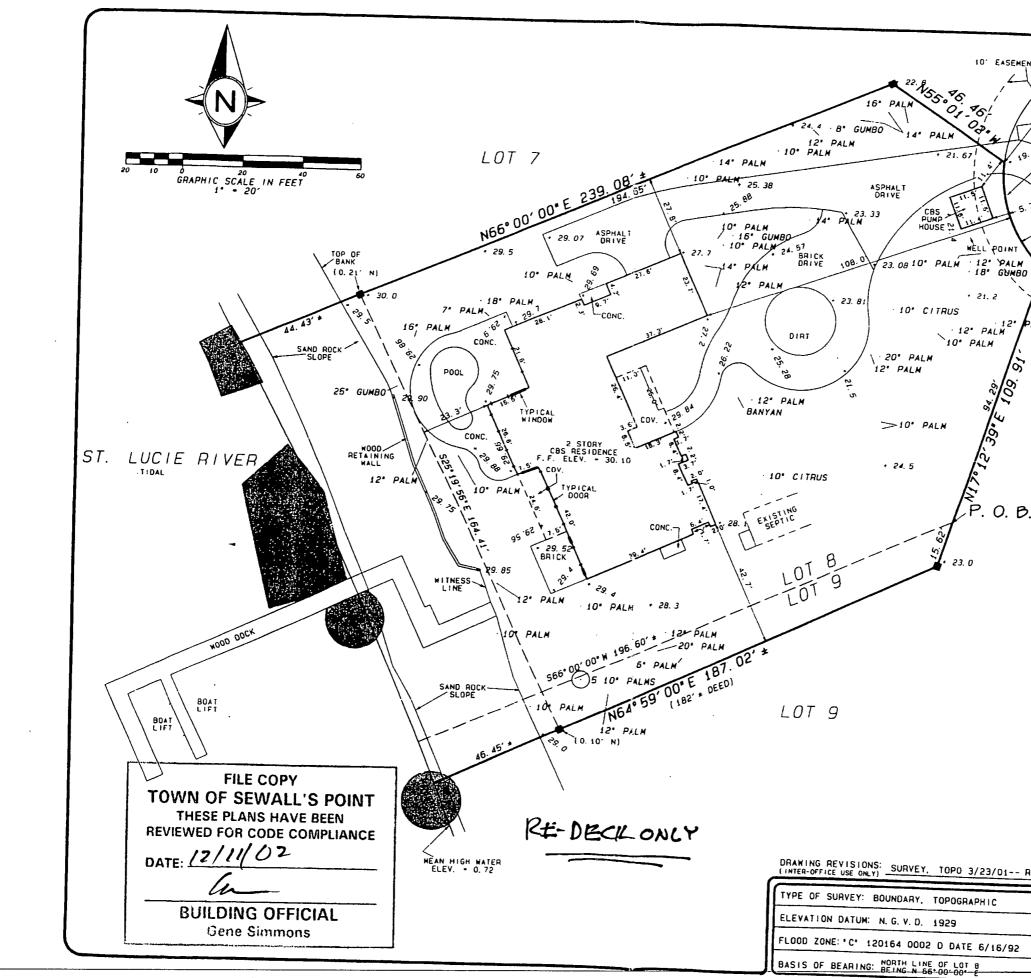

#### INDIVIDUAL SEWAGE DISPOSAL FACILITIES DATA SHEET

Location: LOT 8 MANDALAY S/D Applicant: SCHENANDOAH BLORS-PAT. BK 4 PP86 (MC) County: MARTIN - County: MARTIN

NOTE: This septic tank system is not located within 50 feet of the high water line of a lake, stream, canal or other waters, nor within 75 feet of any private well; nor within 100 feet of any public water supply; nor within 10 feet of water supply pipes; nor within 100 first of any public sewer system.  $\frac{1}{200}$ <u>239</u>' 6 m Roa Plot plan must show BLUFE all data required in (TEST (nALAY RESIDENCE 100-6.03 2(c) and SITE PROPOSED all other pertinent /43 data. TOP OF. 4 Lor 8 a} CITY WATER 196 SITE NOT WITHIN ID OF LINES

EXSSTING RESIDENCE

PLAN , Scole: 1" = 60

LEGEND

SOIL DATA

.• . . . .

ST. LUCK RUER

Drainage Pattern - APPROX 20 ABOUE RIVER DARK SAND Surface - 1 Proposed Septic Tank and Drainfield ⊕ Proposed Water Supply Well ground 9-O Existing Water Supply Well WHITE SAND Soll Boring and Percelation Test Location 35 ATIN C. TASHINI **8**6 BERTIN C. TASA CERTIFICA 8 SOIL BORING LOG GROUP SW Soil Identification: CLASS\_Z\_ Soil Characteristics WELL GRADED SANDS DARK AND WHITE 40 SEC PER INCH Percolation Rate\_ CERTIFIED BY Water Table Depth\_ 22 12 Water Table Depth FLORIDA PROFESSIONAL No. 4 + During Wet Season Compacted Fill Of <u>NONE</u> Reg'd Date <u>5-31-73</u> Job No. Compacted Fill Checked By:\_ Sheet\_\_\_\_ \_ of . Date\_