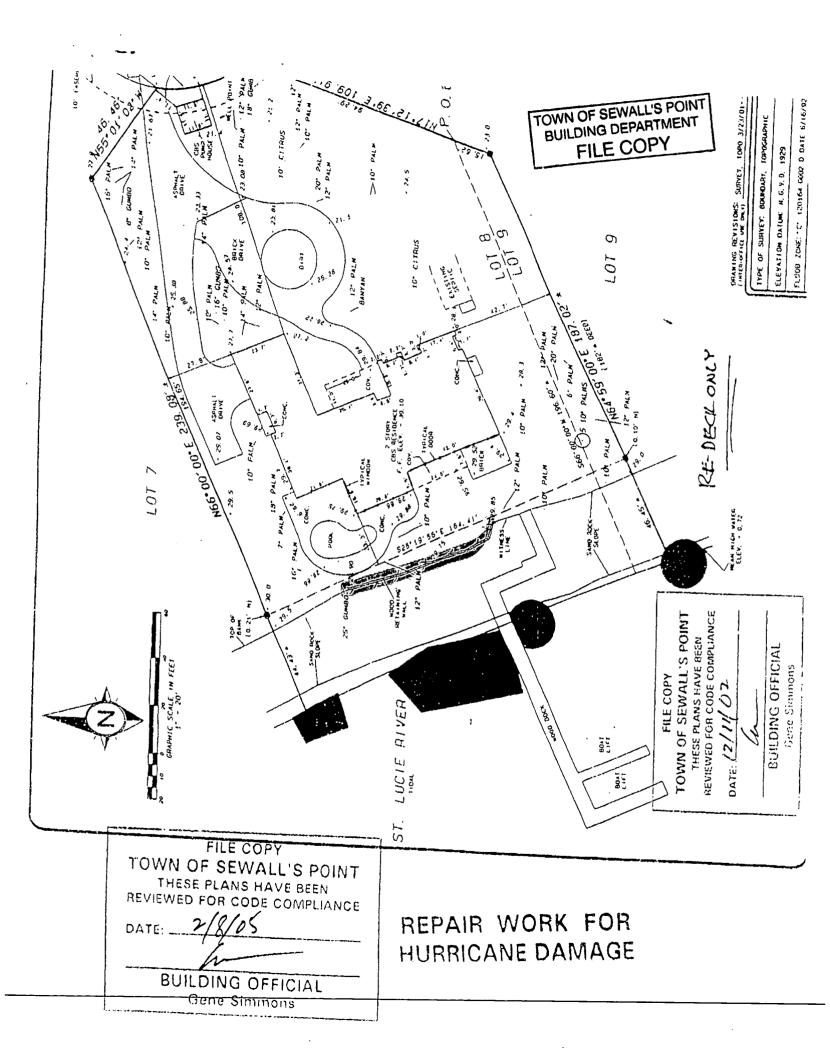

#### INDIVIDUAL SEWAGE DISPOSAL FACILITIES DATA SHEET

Location: LOT 8 MANDALAY S/D Applicant: SCHENANDOAH BLORS-PAT. BK 4 PP86 (MC) County: MARTIN - County: MARTIN

NOTE: This septic tank system is not located within 50 feet of the high water line of a lake, stream, canal or other waters, nor within 75 feet of any private well; nor within 100 feet of any public water supply; nor within 10 feet of water supply pipes; nor within 100 first of any public sewer system.  $\frac{1}{200}$ <u>239</u>' 6 m Roa Plot plan must show BLUFE all data required in (TEST (nALAY RESIDENCE 100-6.03 2(c) and SITE PROPOSED all other pertinent /43 data. TOP OF. 4 Lor 8 a} CITY WATER 196 SITE NOT WITHIN ID OF LINES

EXSSTING RESIDENCE

PLAN , Scole: 1" = 60

LEGEND

SOIL DATA

.• . . . .

ST. LUCK RUER

Drainage Pattern - APPROX 20 ABOUE RIVER DARK SAND Surface - 1 Proposed Septic Tank and Drainfield ⊕ Proposed Water Supply Well ground 9-O Existing Water Supply Well WHITE SAND Soll Boring and Percelation Test Location 35 ATIN C. TASHINI **8**6 BERTIN C. TASA CERTIFICA 8 SOIL BORING LOG GROUP SW Soil Identification: CLASS\_Z\_ Soil Characteristics WELL GRADED SANDS DARK AND WHITE 40 SEC PER INCH Percolation Rate\_ CERTIFIED BY Water Table Depth\_ 22 12 Water Table Depth FLORIDA PROFESSIONAL No. 4 + During Wet Season Compacted Fill Of <u>NONE</u> Reg'd Date <u>5-31-73</u> Job No. Compacted Fill Checked By:\_ Sheet\_\_\_\_ \_ of . Date\_