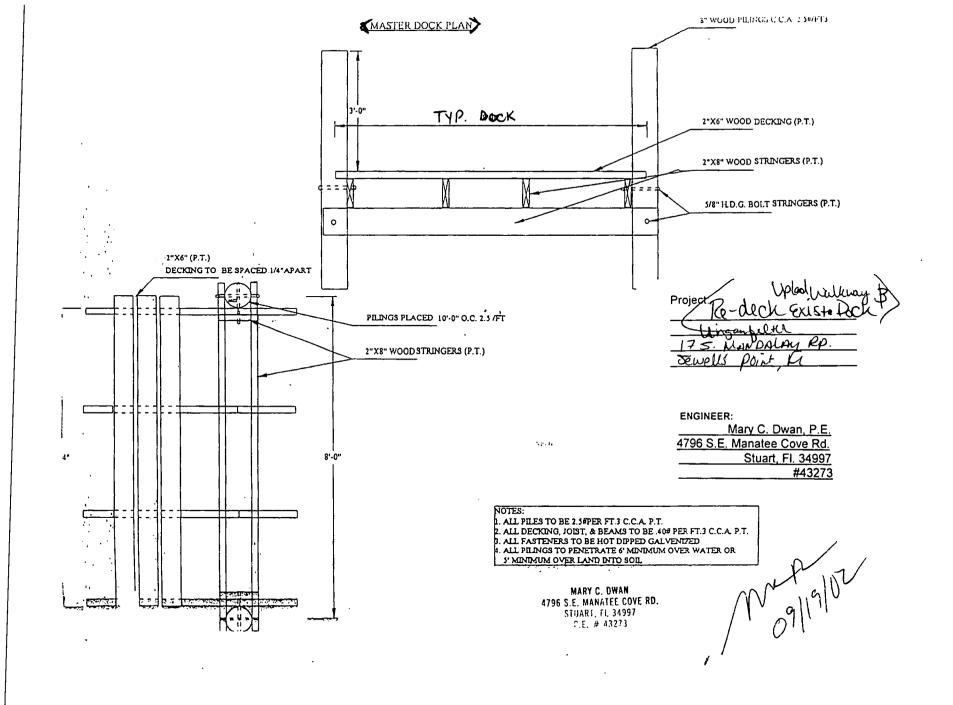

ur supervision and must be employed by you, which means that you must deduct F.I.C.A. and withholding tax and provide workers' compensation for that employee, all as prescribed by law. Your construction must comply with all applicable laws, ordinances, building codes and zoning regulations. Florida Statues 489.103(7).

I have read the above and agree to comply with the provisions as stated.

| Name: KATHQEINE F. Lipa | antelte | Date: <u>726 8 2005</u> |  |
|-------------------------|---------|-------------------------|--|
| Signature: Dullacus     |         |                         |  |
| Address: 17 Mandale     | a Rel   | _                       |  |
| City & State: Secol's   | PT. FL  | _                       |  |
| Permit No               |         |                         |  |





~2×6 <del>~</del> 2×4 1 1 2X4 Post  $3 \leftarrow 2 \times 4$ · . · E 2x6 Deck 2×8 STRINGER 1 ... EXISTING HAND RAIL DETAIL 1/2"=1-0" Lingamfelter 17 S. Mandalay Rd. Sewell's Point, G. N 9/19/02 MARY C. DWAN 4796 S.E. MANATEE COVE RD. STHART, FL 34997

## INSTALLATION INSTRUCTIONS

## Boardwalk<sup>™</sup> Composite Lumber 5/4x6, 2x4 and 2x6 Decking Installation Instructions

#### Joist Spacing & Support Structure

Boardwalk Composite Decking planks do not require any special substructure, but always consult local building codes for deck substructure requirements. Boardwalk must not be used as primary structural members. For best performance and visual effect make certain that the joists are level and secure prior to installing Boardwalk.

The following charts, tables and notes provide j