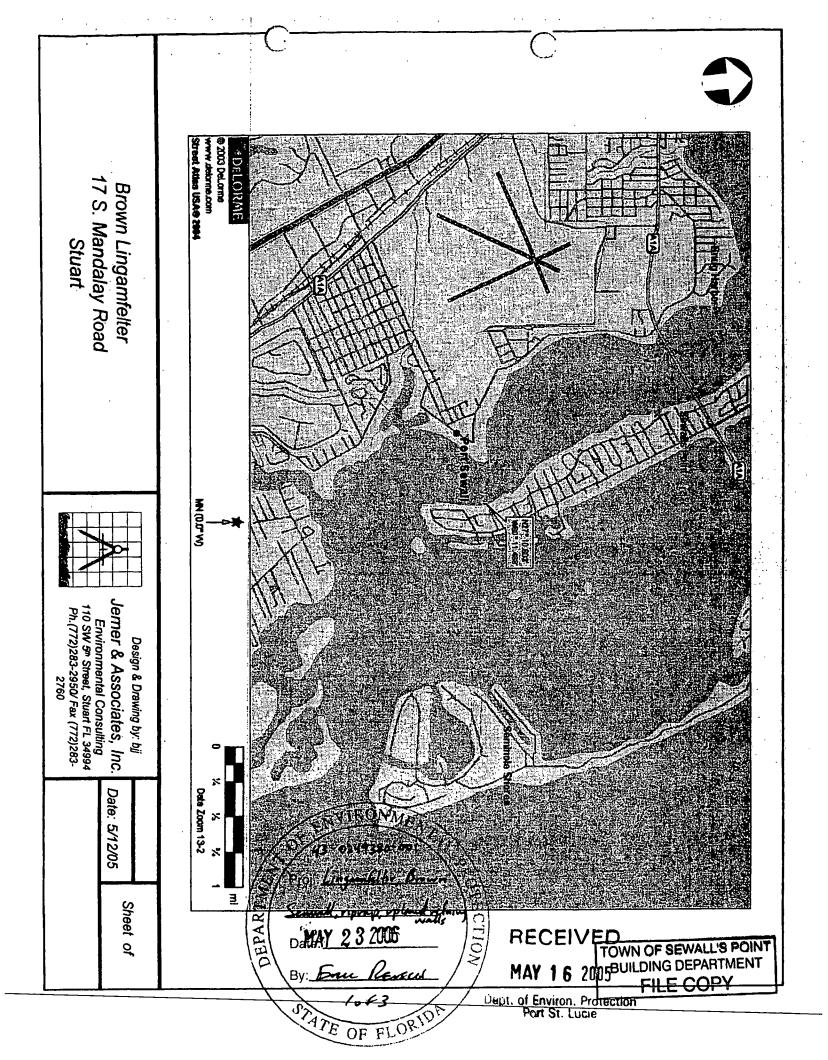

upon completion of the project. A sign measuring at least 3 feet by 4 feet which reads Caution: Manatee Area will be posted in a location prominently visible to water related construction crews. A second sign should be posted if vessels are associated with the construction, and should be placed visible to the vessel operator. The second sign should be at least 8 1/2 inches by 11 inches that reads:

Caution: Manatee Habitat. Idle speed is required if operating a vessel in the construction area. All equipment must be shutdown if a manatee comes within 50 feet of the operation. A collision with and/or injury to a manatee shall be. reported immediately to the Florida Marine Patrol at 1-888-404-FWCC (1-888-404-3922) and the U.S. Fish and Wildlife Service at (1-772-562-3909) for south Florida.







#### STANDARD MANATEE CONDITIONS FOR IN-WATER WORK 2005

The permittee shall comply with the following conditions intended to protect manatees from direct project effects:

- a. All personnel associated with the project shall be instructed about the presence of manatees and manatee speed zones, and the need to avoid collisions with and injury to manatees. The permittee shall advise all construction personnel that there are civil and criminal penalties for harming, harassing, or killing manatees which are protected under the Marine Mammal Protection Act, the Endangered Species Act, and the Florida Manatee Sanctuary Act.
- b. All vessels associated with the construction project shall operate at "Idle Speed/No Wake" at all times while in the immediate area and while in water where the d