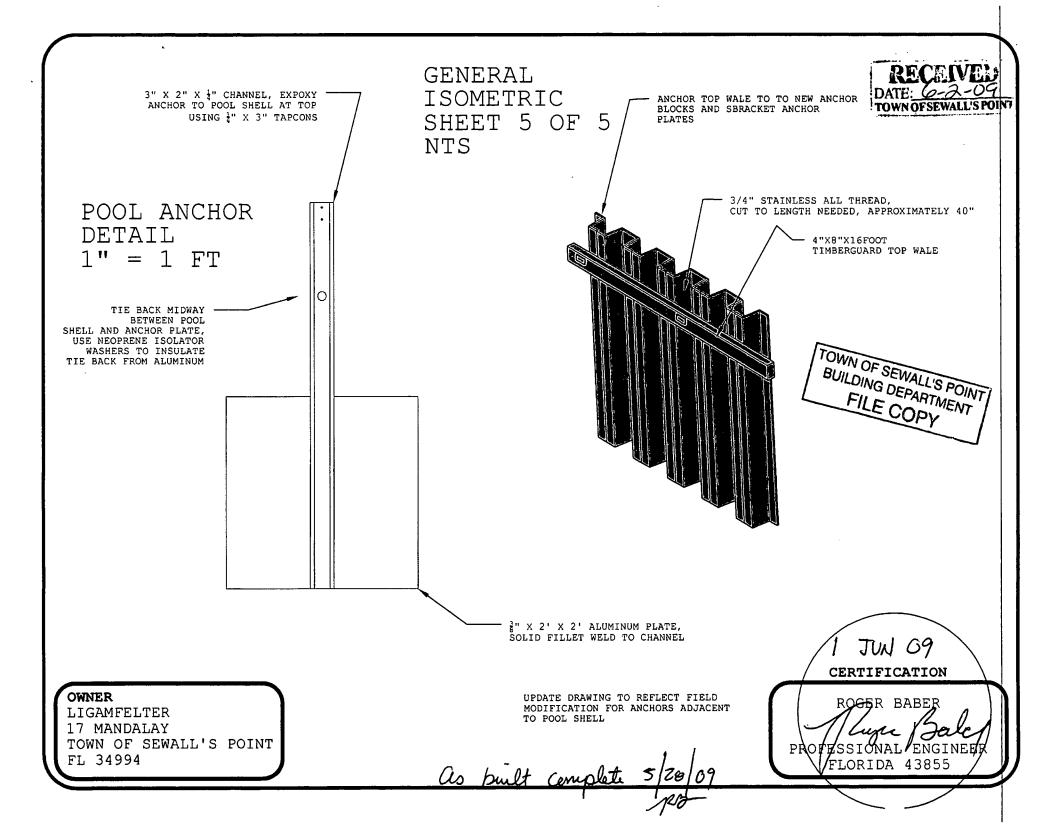

FRONT OF EXISTING RETAINING WALL. TOE PENETRATION TO BE AS DEEP AS POSSIBLE.

3. INSTALL BLUE DOLPHIN WEEPHOLES 10' ON CENTER 3 FEET BELOW TOP OF WALL. BACKFILL 1 FOOT WITH CLEAN SAND.

4. INSTALL ANCHOR BLOCKS AND POOL ANCHORS BEHIND KING PILES.

5. INSTALL COMPOSITE WALERS, USE  $\frac{5}{6}$ " ALL THREAD. A TURNBUCKLE SHALL BE PLACED BETWEEN THE ANCHOR AND THE WALER IN A LOCATION CONVENIENT TO THE CONTRACTOR FOR FINAL TIGHTEN BEFORE BACKFILL.

6. ONCE THE WALL IS IN PLACE, THE FINAL TOP ELEVATION CAN BE STRINGLINED AND CUT LEVEL. COMPLETE FINAL BACKFILL WITH CLEAN SAND TO TOP OF WALL.

7. REPAIR GUARDRAIL AS NEEDED.



truetech@comcast.net

SUSTAINABLE EARTH ENGINEERING 8528 SW KANSAS STREET STUART, FL 34994 1-772-214-4800 **LIGAMFELTER RESIDENCE** 17 S MANDALAY RD STUART, FL 34996





**Town of Sewall's Point** 1 South Sewall's Point Rd Sewall's Point, FL 34996

Attn: Building Department

Subject: Permit # 9124, Address: 17 Mandalay

Dear Building Department -

The deviations **fr**om the design plans for the retaining wall at the above address have been noted. Namely, the weep hole locations, the height of the tiebacks, and the type of backfill.

These deviations are acceptable and will not affect the function of the retaining wall from it's intended purpose. I recommend closeout and completion of the above permit.

Please call me should there be any questions @ 772-214-4800, or email, truetech@comcast.net.

Sincerely, Roger Baber Professional Engineer,

FL 43855

30 FOFINAL TOWN OF SEWALL'S POINT BUILDING DEPARTMENT FILE COPY

21 Jul 2009



# <u>9796</u> <u>ROOF RE