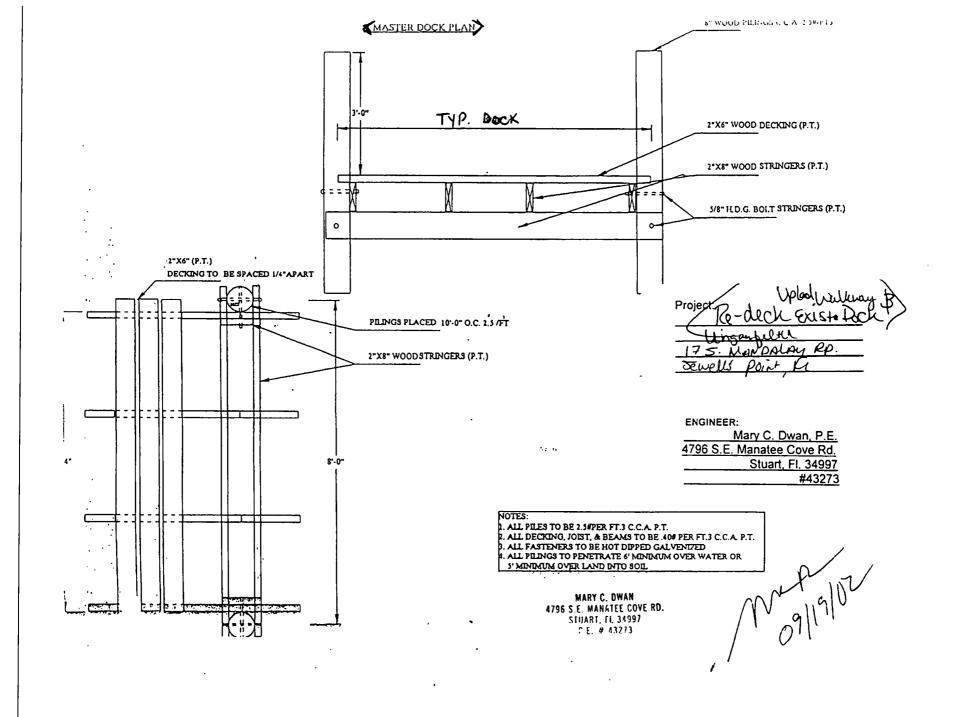

|
|                  | CARA CORRECT AURAL O'BRIES                                                                                                            | PRODUCED ID & ELA 4525-506-44-5=<br>TYPE OF ID                                                      |
| /                | NGTARY SIGNATURE                                                                                                                      |                                                                                                     |
| Ŀ                | (deta(mnd/h)d/h)d/g forms/Noc.aw                                                                                                      |                                                                                                     |

•••





• • 2×6 1 1 <del>~</del> 2×4 2×4 Post  $3 \leftarrow z \times y$ • . . E IXL Deck - 2x8 STRINGER 1 .... EXISTING HAND RAIL DETAIL Lingamfelter 17 S. Mandalay Rd. Sewell's Point, G. 1/2"=1'0" N 09/19/02 MARY C. DWAN 4796 S.E. MANATEE COVE RD. STIJART, FL 34997

#### INSTALLATION INSTRUCTIONS

## Boardwalk<sup>™</sup> Composite Lumber 5/4x6, 2x4 and 2x6 Decking Installation Instructions

#### Joist Spacing & Support Structure

Boardwalk Composite Decking planks do not require any special substructure, but always consult local building codes for deck substructure requirements. Boardwalk must not be used as primary structural members. For best performance and visual effect make certain that the joists are level and secure prior to installing Boardwalk.

The following charts, tables and notes