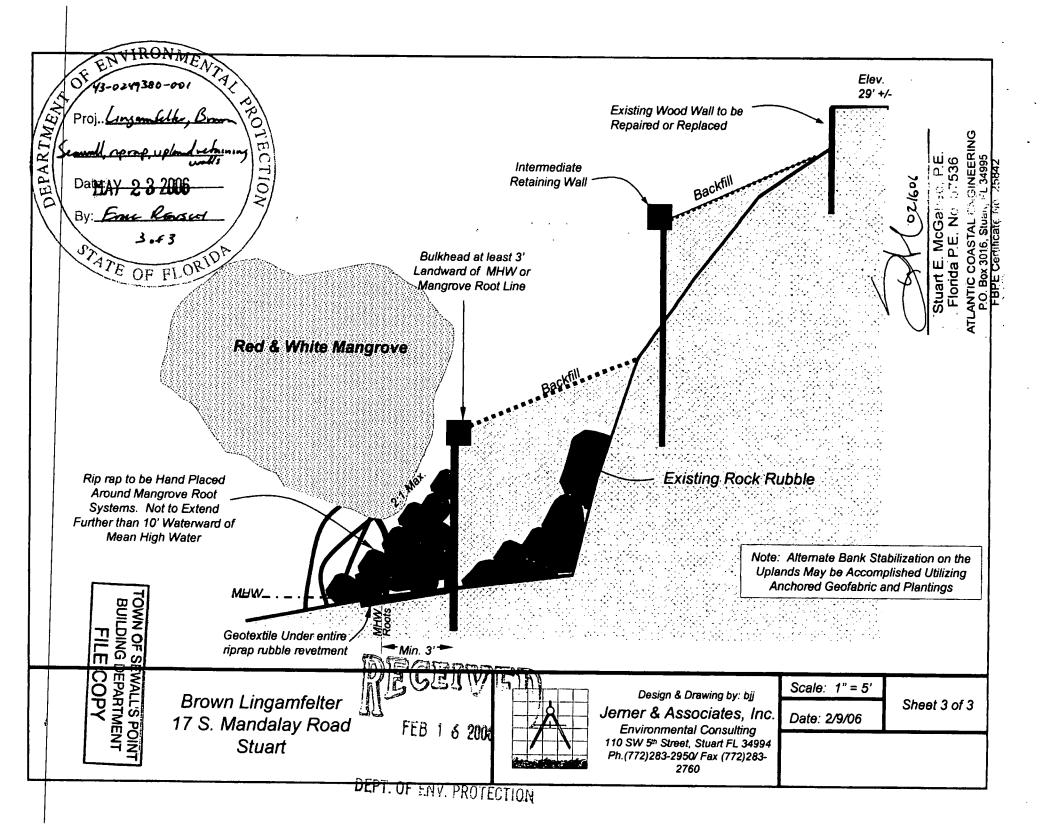

completion of the project. A sign measuring at least 3 feet by 4 feet which reads Caution: Manatee Area will be posted in a location prominently visible to water related construction crews. A second sign should be posted if vessels are associated with the construction, and should be placed visible to the vessel operator. The second sign should be at least 8 1/2 inches by 11 inches that reads:

Caution: Manatee Habitat. Idle speed is required if operating a vessel in the construction area. All equipment must be shutdown if a manatee comes within 50 feet of the operation. A collision with and/or injury to a manatee shall be. reported immediately to the Florida Marine Patrol at 1-888-404-FWCC (1-888-404-3922) and the U.S. Fish and Wildlife Service at (1-772-562-3909) for south Florida.







#### STANDARD MANATEE CONDITIONS FOR IN-WATER WORK 2005

The permittee shall comply with the following conditions intended to protect manatees from direct project effects:

- a. All personnel associated with the project shall be instructed about the presence of manatees and manatee speed zones, and the need to avoid collisions with and injury to manatees. The permittee shall advise all construction personnel that there are civil and criminal penalties for harming, harassing, or killing manatees which are protected under the Marine Mammal Protection Act, the Endangered Species Act, and the Florida Manatee Sanctuary Act.
- b. All vessels associated with the construction project shall operate at "Idle Speed/No Wake" at all times while in the immediate area and while in water where the draft