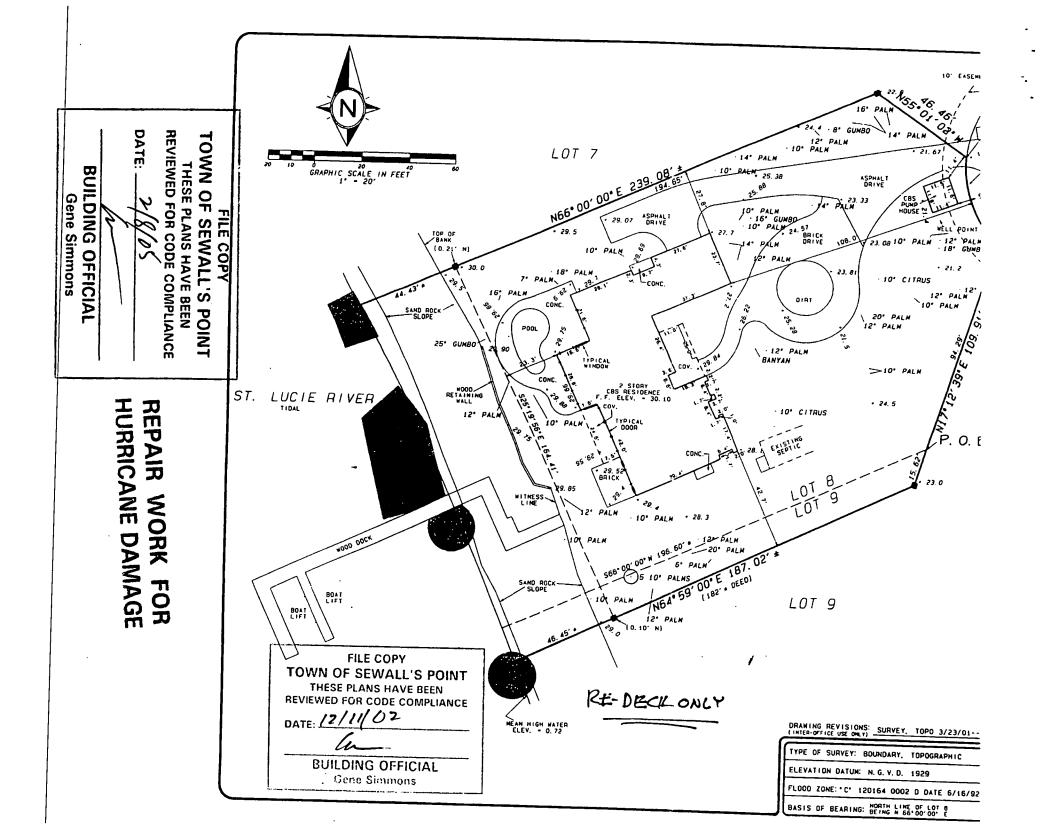

#### INDIVIDUAL SEWAGE DISPOSAL FACILITIES DATA SHEET

Location: LOT 8 MANDALAY S/D Applicant: SCHENANDOAH BLORS-PAT. BK 4 PP86 (MC) County: MARTIN - County: MARTIN

NOTE: This septic tank system is not located within 50 feet of the high water line of a lake, stream, canal or other waters, nor within 75 feet of any private well; nor within 100 feet of any public water supply; nor within 10 feet of water supply pipes; nor within 100 first of any public sewer system.  $\frac{1}{200}$ <u>239</u>' 6 m Roa Plot plan must show BLUFE all data required in (TEST (nALAY RESIDENCE 100-6.03 2(c) and SITE PROPOSED all other pertinent /43 data. TOP OF. 4 Lor 8 a} CITY WATER 196 SITE NOT WITHIN ID OF LINES

EXSSTING RESIDENCE

PLAN , Scole: 1" = 60

LEGEND

SOIL DATA

.• . . . .

ST. LUCK RUER

Drainage Pattern - APPROX 20 ABOUE RIVER DARK SAND Surface - 1 Proposed Septic Tank and Drainfield ⊕ Proposed Water Supply Well ground 9-O Existing Water Supply Well WHITE SAND Soll Boring and Percelation Test Location 35 ATIN C. TASHINI **8**6 BERTIN C. TASA CERTIFICA 8 SOIL BORING LOG GROUP SW Soil Identification: CLASS\_Z\_ Soil Characteristics WELL GRADED SANDS DARK AND WHITE 40 SEC PER INCH Percolation Rate\_ CERTIFIED BY Water Table Depth\_ 22 12 Water Table Depth FLORIDA PROFESSIONAL No. 4 + During Wet Season Compacted Fill Of <u>NONE</u> Reg'd Date <u>5-31-73</u> Job No. Compacted Fill Checked By:\_ Sheet\_\_\_\_ \_ of . Date\_