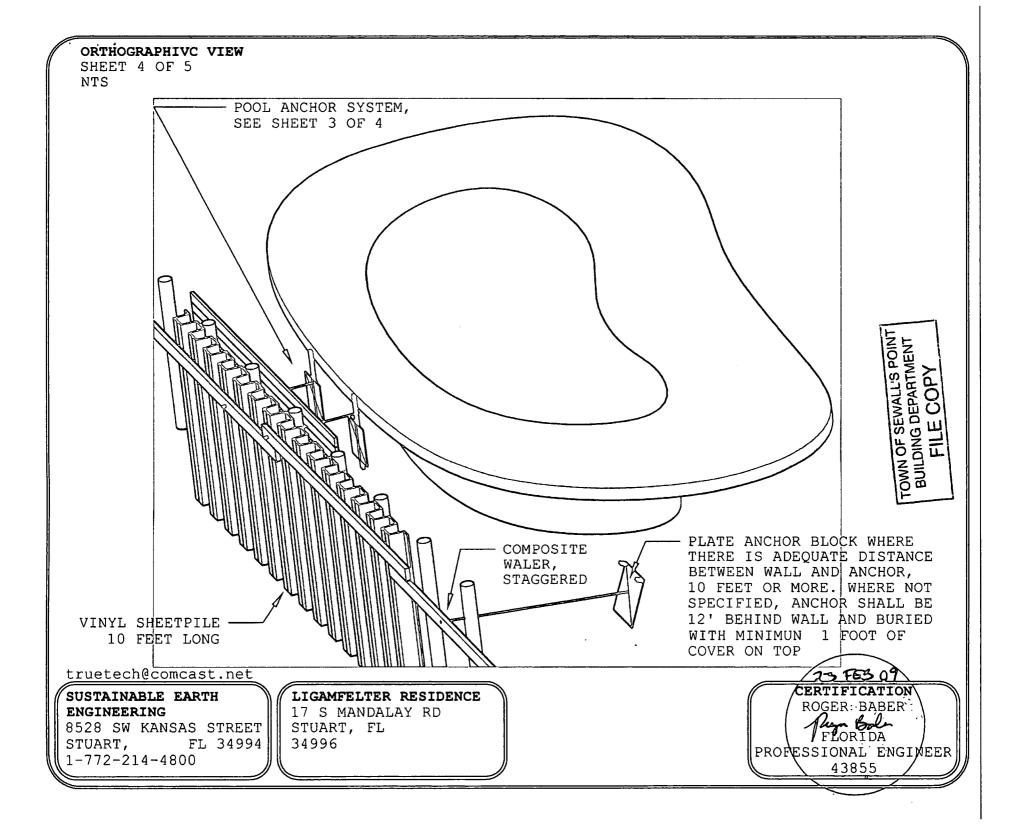

copies before submitting permit application

**2** Copies FDEP permit (and Army Corp of Engineers if required), letter of consent, or exemption (For all seawalls or any retaining wall within 20' of mean high water.



\_\_\_\_ 1 Copy Completed permit application

2 Copies Current survey (2006 or newer) including the following:

- All existing buildings and structures
- Mean high water line
- Location of proposed seawall/retaining wall
- Legal Description of Lot
- Lot dimensions and bearings
- Street and Waterway names
- Existing docks, mooring pilings, decks, boatlifts, etc.
- Easements, Road Right-Of-Ways
- Canals, ponds, or riverfront locations

#### \*DO NOT SUBMIT PREVIOUSLY STAMPED SITE PLANS.

2 Copies Engineered drawings

1 Copy Final tie-in survey prior to Final Inspection









#### GENERAL SPECIFICATION AND NOTES SHEET 5 OF 5

1. CONTRACTOR TO REMOVE ALL PLANTS, VEGETATION, AND OBSTRUCTIONS. CABLES ATTACHED TO KINGPILES SHALL BE TIGHTENED WHERE PRACTICABLE.

2. INSTALL VINYL SHEET PILES IN FRONT OF EXISTING RETAINING WALL. TOE PENETRATION TO BE AS DEEP AS POSSIBLE.

3. INSTALL BLUE DOLPHIN WEEPHOLES 10' ON CENTER 3 FEET BELOW TOP OF WALL. BACKFILL 1 FOOT WITH CLEAN SAND.

4. INSTALL ANCHOR BLOCKS AND POOL ANCHORS BEHIND KING PILES.

5. INSTALL COMPOSITE WALERS, USE  $\frac{5}{6}$ " ALL THREAD. A TURNBUCKLE SHALL BE PLACED BETWEEN THE ANCHOR AND THE WALER IN A LOCATION CONVENIENT TO THE CONTRACTOR FOR FINAL TIGHTEN BEFORE BACKFILL.

6. ONCE THE WALL IS IN PLACE, THE FINAL TOP ELEVATION CAN BE STRINGLINED AND CUT LEVEL. COMPLETE FINAL BACKFILL WITH CLEAN SAND TO