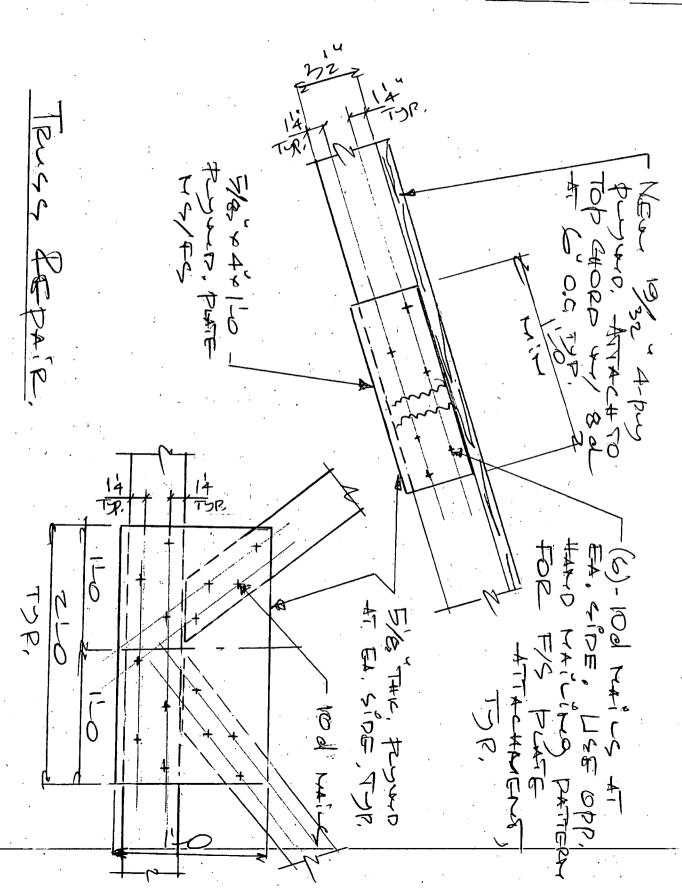

pair the to overlapping pattern. For the ridge beam, please use the attached sketch to splice and real the beam or any other necessary connections.



If you should have any questions, please do not hesitate to contact me.

Sincerely,

Judy Perkins, PE

FL Lic. No. 62332

Inspection 2608 S.E. Willoughby Blvd. Stuart, FL. 34994

Evaluation

Design

Permitting

Phone: 772-220-4601 Fax: 772-220-4603

Visit us on the Web at CSMEngineers.com S:\PROJECTS\Middle\_Street\_Truss\truss\_letter\_doc\_

# CSM Engineers, L.L. Civil Structural Marine

| Project: _ | 7   | MIDDLE | STREET      |      |
|------------|-----|--------|-------------|------|
| Sheet:     |     | of_    |             |      |
| Designed   | By: | Air    | Date: 12.13 | , 95 |
| Checked    | By: |        | Date:       |      |



### CSM Engineers, LLC

Civil Structural Marine

December 15, 2005

Special Forces
Barry Goss
623 Buck Hendry Way
Stuart, FL 34994

RE: 7 Middle Street Truss Repai

Dear Barry,

FILE COPY
TOWN OF SEWALL'S POINT
THESE PLANS HAVE BEEN
REVIEWED FOR CODE COMPLIANCE
DATE: 2/3/06

BUILDING OFFICIAL Gene Simmons

For the truss repair at 7 Middle Street, where possible replace the bracing, strapping and plates in kind (i.e. similar to what is shown in the photo below). Repair the top plate with an overlapping pattern. For the ridge beam, please use the attached sketch to splice and repair the beam or any other necessary connections.



If you should have any questions, please do not hesitate to contact me.

Sincerely,

Judy Perkins, PE FL Lic. No. 62332

Inspection

2608 S.E. Willoughby Blvd.

S