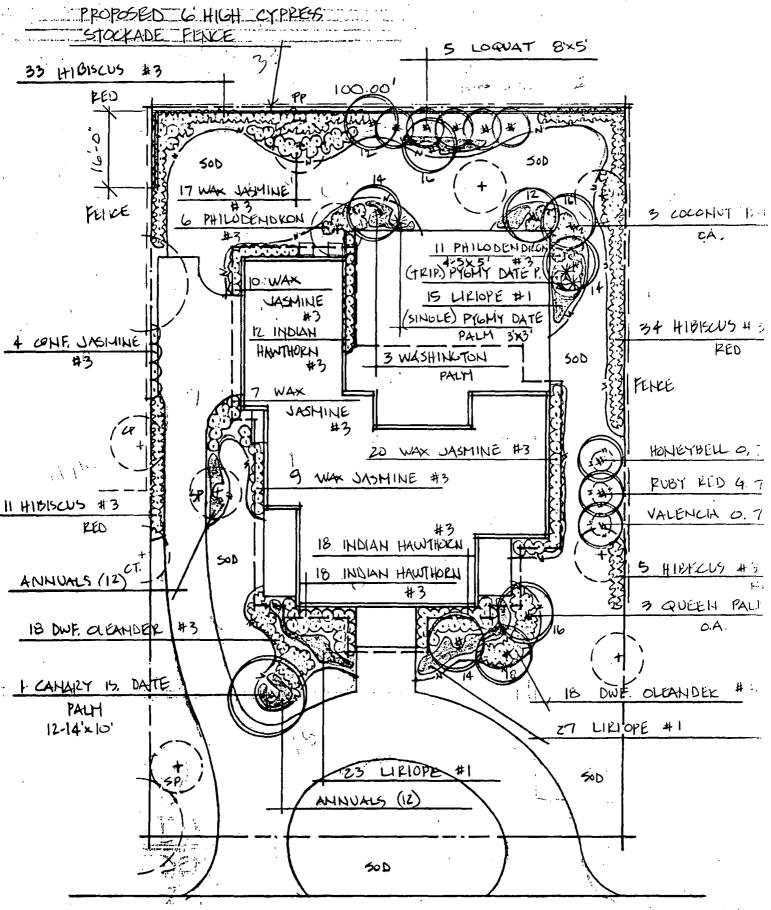

the Town of Sewall's Point. Failure to comply may result in a Building Inspector or Town Commissioner "red-tagging the construction project. contractor Smedellueleneeste I understand that this structure must be in accordance with the approved plans and that it must comply with all code requirements of the Town of Sewall's Point before final approval by a Building Inspector will be given. In Aelluclementer TOWN RECORD Date submitted Approved: Building Inspector uate Date Final Approval given:

Certificate of Occupancy issued (if applicable)

Date

SP1282

Approval of these plans in no way relieves the contractor or builder of complying with the Town of Sewall's Point Ordinances, the South Florida Building Code and the State of Florida Model Energy Efficiency Building Code.

Commissioner





#### William A. Flint, III

Landscape Architect

Stuart, Florida 407-220-0424 REN 2.11.

NORTH

1=20

#### **TOWN OF SEWALL'S POINT**

| Date 12/18/01                                                                                                                                  | BUILDING PERMIT NO. 5648                                            |
|------------------------------------------------------------------------------------------------------------------------------------------------|---------------------------------------------------------------------|
| Building to be erected for DANIEL TOPPING                                                                                                      | Type of Permit FENCE                                                |
| Applied fo