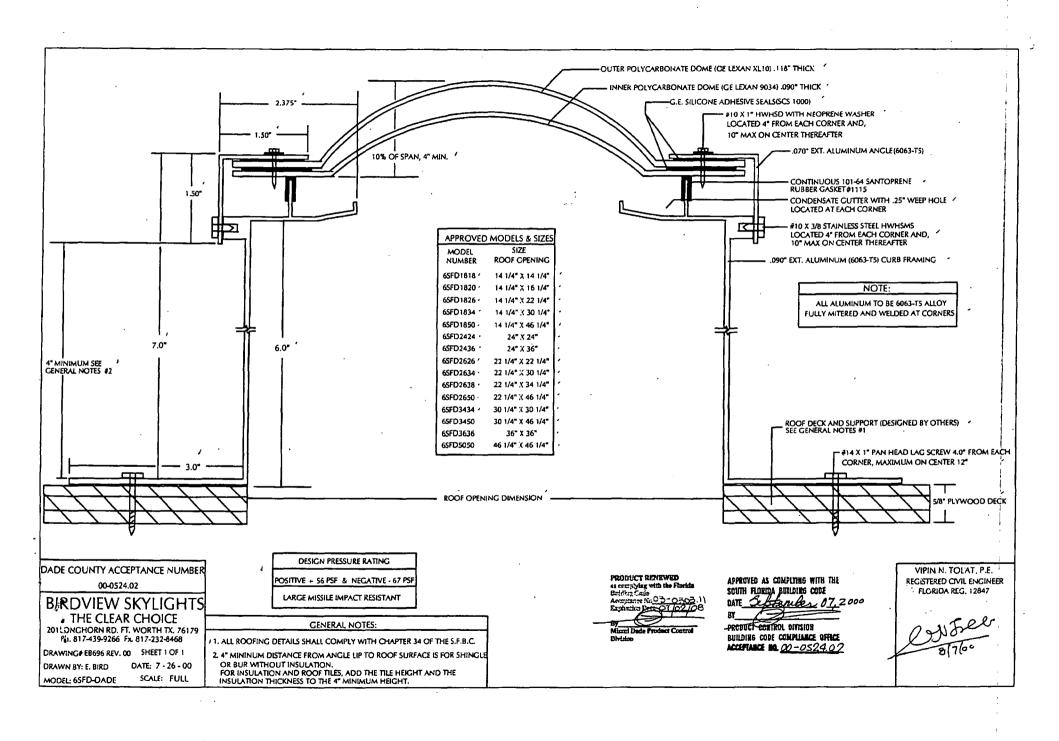

sting Laboratory, report No. K-49362 issued on 09/10/96, signed and sealed by D. G. Ober, P.E.

#### C. CALCULATIONS

1. Anchor Calculation, sheets 2 through 5, dated 08/21/96 and signed by D. A. Terwilleger, PE.

#### D. MATERIAL CERTIFICATIONS

- 1. Notice of Acceptance No. 00-0718.02 issued to General Electric Company on 09/08/2000, expiring on 07/02/2003.
- 2. Extrusion drawings No. BVS-X10947-A & BVS 8554 by Tel Tower Extrusions, LTD for Birdview Skylights.

#### E. STATEMENTS

- 1. No change letter issued by Birdview Skylights, on 08/10/2000 and signed by E. Bird
- 2. No change letter issued by Birdview Skylights on 02/11/03 and signed by G. E. Bird

Candido F, Font, P. E. Senior Product Control Examiner NOA No 03-0303.11

Expiration Date: July 02, 2008 Approval Date: June 05, 2003



#### **RE-ROOF (Revised 12/28/05)**

# PERMIT APPLICATION REQUIRED INFORMATION AND SUBMITTALS FOR RE-ROOF

**IMPORTANT NOTICE**: All items listed below must accompany your permit application. <u>**No.**</u> application will be accepted unless all items that are applicable are submitted.

#### Application form must contain the following Information:

- 1. Property Appraiser's parcel number or property control number
- 2. Legal description of property (can be found on your deed, survey or tax bill)
- 3. Contractor's name, address, phone, fax and license numbers.
- 4. Name all sub-contractors (properly licensed)
- 5. Architect or engineer name, address, & phone number.
- 6. Scope of work
- 7. Estimated cost of construction.
- 8. Original signature of owner, notarized
- 9. Original signature