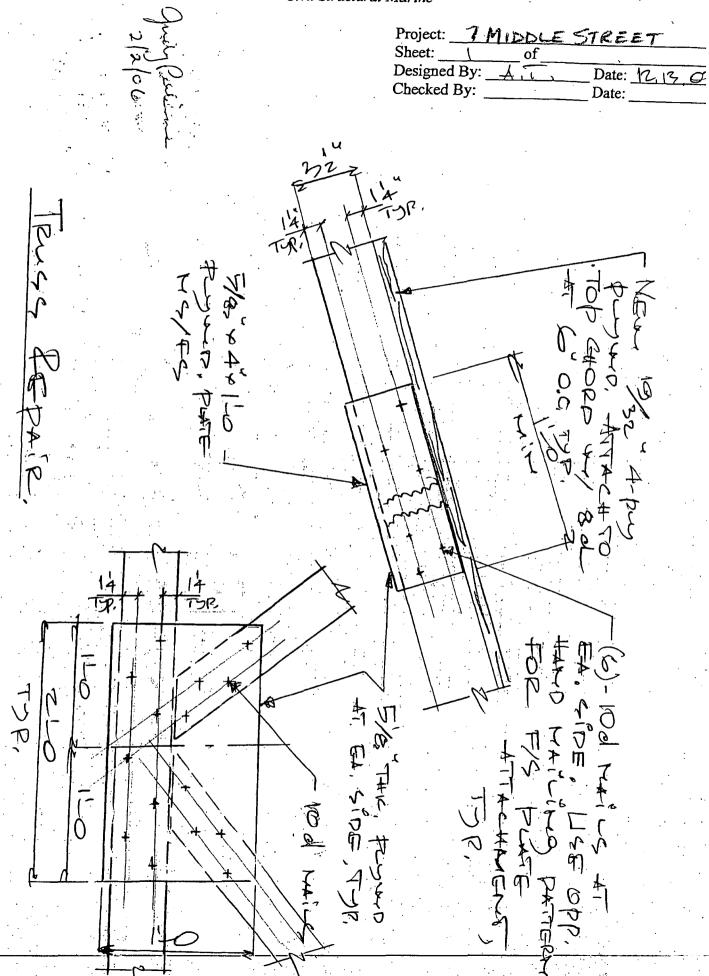

BEEN
REVIEWED FOR CODE COMPLIANCE
DATE: 2/3/06

BUILDING OFFICIAL Gene Simmons

For the truss repair at 7 Middle Street, where possible replace the bracing, strapping and plates in kind (i.e. similar to what is shown in the photo below). Repair the top plate with an overlapping pattern. For the ridge beam, please use the attached sketch to splice and repair the beam or any other necessary connections.



If you should have any questions, please do not hesitate to contact me.

Sincerely,

Judy Perkins, PE FL Lic. No. 62332

Inspection

2608 S.E. Willoughby Blvd.

Stuart, FL. 34994

Evaluation

Design

Permitting

Phone: 772-220-4601 Fax: 772-220-4603

Visit us on the Web at CSMEngineers.com
S:\PROJECTS\Middle Street Truss\truss letter.doc

## CSM Engineers, L.L.C.

Civil Structural Marine



# TOWN OF SEWALL'S POINT

Building Department - Inspection Log

| Date of I | nspection: Mon Wed   | □FH 2/60        | _, 2006  | Page_2 of       |
|-----------|----------------------|-----------------|----------|-----------------|
| PERMIT    | OWNER/ADDRESS/CONTR. | INSPECTION TYPE | RESULTS  | NOTES/COMMENTS: |
| 7785      | PEELSSMAN            | FINAL ROOF      | PASS     | CLOSE           |
| 8         | 28 BIO VISTA DE      |                 |          |                 |
| 8         | PACIFIC ROOF         |                 | •        | INSPECTOR:      |
| PERMIT    | OWNER/ADDRESS/CONTR. | INSPECTION TYPE | RESULTS  | NOTES/COMMENTS: |
| 7777      | CATHEN               | ADDITION DRY IN | FAIL     |                 |
| -         | 47 S. SEWANISHELD    |                 | ·<br>