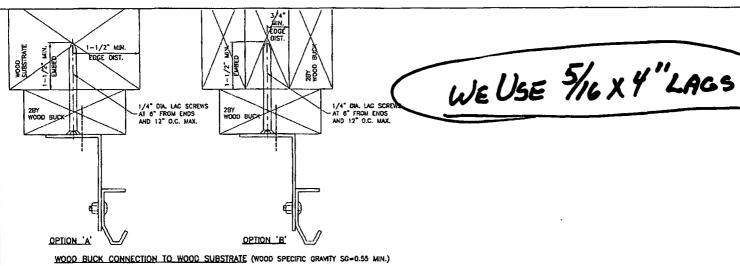

Tensile Test per ASTM D638 of "PVC Extrusion Material", prepared by Hurricane Engineering & Testing Inc., Report No. **HETI 04-T251**, dated 11/29/2004 signed and sealed by I. Ghia, P.E.
- 8. Test Report on Self-Ignition Temperature Test, Rate of Burn Test and Smoke Density Test of "REHAU non-foam PVC extrusion material", prepared by ETC Laboratories, Report No. 04-761-15019.0, dated 05/06/2004, signed and sealed by J. L. Doldan, P.E.

#### F. STATEMENTS

1. Statement letter of code conformance to the 5<sup>th</sup> edition (2014) FBC and of no financial interest issued by Al-Farooq Corporation, dated 05/13/2014, signed and sealed by Javad Ahmad, P.E.

Carlos M. Utrera, P.E.
Product Control Examiner
NOA No. 14-0814.03

Expiration Date: March 29, 2017 Approval Date: February 5, 2015









THE INSTALLATION METHODS SHOWN ABOVE SHOWS 2X6 57P WOOD BUCK ATTACHMENT TO WOOD STRUCTURES. IF THESE METHODS ARE FOLLOWED NO ADDITIONAL CALCULATIONS/DESIGN WILL BE REQUIRED FOR DESIGN OF GRANCE DOOR ANCHORAGE. FOR DOOR REPLACEMENT APPLICATIONS WITH NO ENGINEER OF RECORD, INSTALLATION MAY BE VERHIED AND APPROVED BY THE BUILDING OFFICIAL UPON INSPECTION.

#### WOOD BUCK CONNECTION TO MASONRY

PRESSURE TREATED 2X6 SYP WOOD JAMES WHICH SHALL BE ANCHORED TO GROUTED REINFORCED MASONRY BLOCK WALL OR CONC. COLLIMN WITH

 $1/4^{\circ}$  ultracon by 'elco' with spacing of 10° O.C. Into group filled block wall, with 2–1/4° min. Embed 10° O.C. Into 3000 PSI concrete, with 1–3/4° min. Embed 3° min. Edge distance

1/4" TAPPER BY 'POWERS' WITH SPACING OF 8" O.C. INTO GROUT FILLED BLOCK WALL, WITH 1-1/2