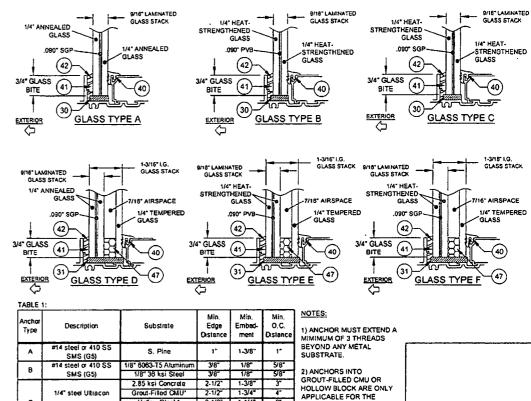

30 in       | Ţ            | 90.0   | 80.0          | 120.0   | 90.0  | 80.0 | 120.0 |
| 36 in       | 138 in       |        |               | 1200    |       |      | 120.0 |
| 42 in       | •            |        |               | 100.0   |       |      | 100.0 |
| 43 in       | f            |        |               | 100.0   |       |      | 100.0 |
| 24 in       |              | 90.0   | 80.0          | 120.0   | 90.0  | 80.0 | 120.0 |
| 30 in       | Ī            | 90.0   | 80.0          | 120.0   | 90.0  | 80.0 | 120.0 |
| 36 in       | 144 in       |        |               | 120.0   |       |      | 120.0 |
| 42 in       | Ī            |        |               | 100.0   |       |      | 100.0 |
| 48 in       | ſ            |        |               | 100.0   |       |      | 100.0 |



WHONY LYNN MILLER SOIONAL A LYNN MILLER P.E.

С

Ε

1/4" 410 SS CreteFlex

5/16" steel Ultracon

1/4" 410 SS CreteFlex

5/16" steel Ultracon

3/8" Large Diameter

ITW Tepcon

Hollow Block\*

Hollow Block\*

Hollow Block\*

3.35 ksi Concrete

3.52 ks Concrete

Grout-Filled CMU\*

3 ksi Concrete

Hollow Block\*

2.1/2"

2-1/2"

3-1/8"

2-1/2"

3-1/8\*

2-1/2°

1-1/4"

1-1/4"

1-1/4"

1-3/4"

2"

2-1/4"

1-1/2"

1-1/2"

Revised By: Date:

Revised By:

6"

6"

6"

54

JAMBS

NOTE 3.

ARE ALLOWED.

Revision:

Revision:

3) ALL ANCHOR HEAD TYPES

\* SEE SHEET 1, GENERAL

Description: **GLAZING DETAILS** 

Dote:

SS-3500

STOREFRONT SYSTEM DETAILS - LM Scole

NTS

Drawing No. 2 OF 10 MD-3500-LM

Approved as complying with the Florida Building Code

J ROSOWSKI

10/05/12

R0

1070 TECHNOLOGY DRNE