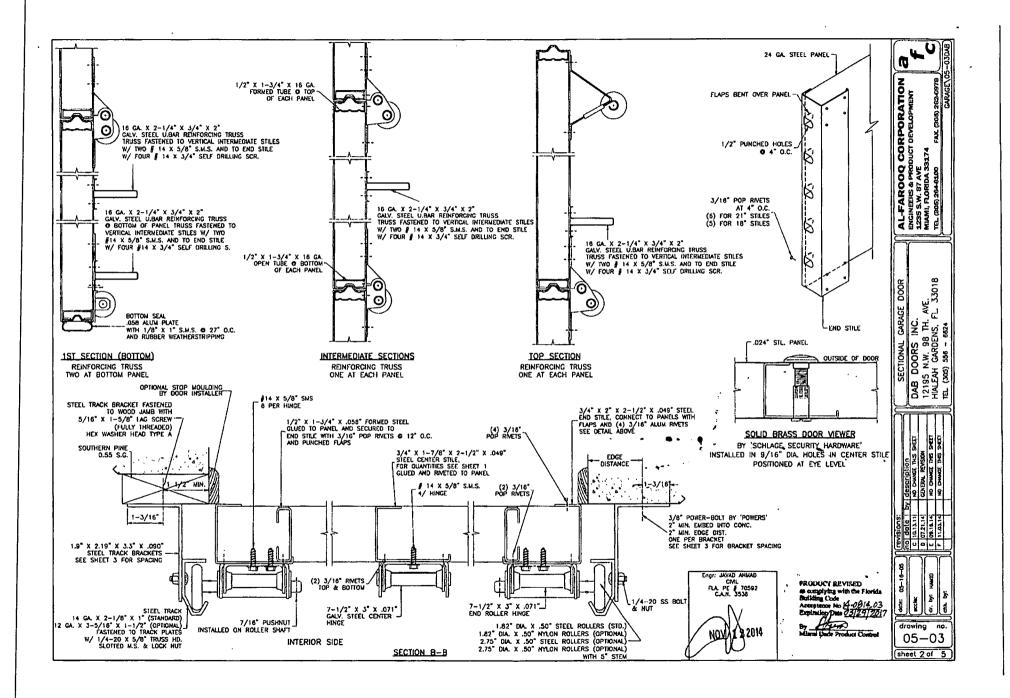

on Tensile Test per ASTM D638 of "PVC Extrusion Material", prepared by Hurricane Engineering & Testing Inc., Report No. **HETI 04-T251**, dated 11/29/2004 signed and sealed by I. Ghia, P.E.
- 8. Test Report on Self-Ignition Temperature Test, Rate of Burn Test and Smoke Density Test of "REHAU non-foam PVC extrusion material", prepared by ETC Laboratories, Report No. 04-761-15019.0, dated 05/06/2004, signed and sealed by J. L. Doldan, P.E.

#### F. STATEMENTS

1. Statement letter of code conformance to the 5<sup>th</sup> edition (2014) FBC and of no financial interest issued by Al-Farooq Corporation, dated 05/13/2014, signed and sealed by Javad Ahmad, P.E.

Carlos M. Utrera, P.E.
Product Control Examiner
NOA No. 14-0814.03

Expiration Date: March 29, 2017 Approval Date: February 5, 2015









THE INSTALLATION METHODS SHOWN ABOVE SHOWS 2X6 57P WOOD BUCK ATTACHMENT TO WOOD STRUCTURES. IF THESE METHODS ARE FOLLOWED NO ADDITIONAL CALCULATIONS/DESIGN WILL BE REQUIRED FOR DESIGN OF GRANCE DOOR ANCHORAGE. FOR DOOR REPLACEMENT APPLICATIONS WITH NO ENGINEER OF RECORD, INSTALLATION MAY BE VERHIED AND APPROVED BY THE BUILDING OFFICIAL UPON INSPECTION.

#### WOOD BUCK CONNECTION TO MASONRY

PRESSURE TREATED 2X6 SYP WOOD JAMES WHICH SHALL BE ANCHORED TO GROUTED REINFORCED MASONRY BLOCK WALL OR CONC. COLLIMN WITH

 $1/4^{\circ}$  ultracon by 'elco' with spacing of 10° O.C. Into group filled block wall, with 2–1/4° min. Embed 10° O.C. Into 3000 PSI concrete, with 1–3/4° min. Embed 3° min. Edge distance

1/4" TAPPER BY 'POWERS' WITH SPACING OF 8" O.C. INTO GROUT FILLED BLOCK WALL, WITH 1