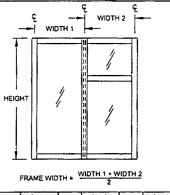

| 120.0       | 120.0 | 120.0   | 120.0       | 120.0 | 120.0   | 120,0 |
| 30In   | ١ ا     | 56.7  | 85.1       | 113.5 | 56.7  | 85.1     | 113.5 | 77.6    | 116.4              | 120.0       | 98.9  | 120.0   | 120.0       | 120.0 | 120.0   | 120.0 |
| 36In   | 144 in  | 48.4  | 72.6       | 96.8  | 48.4  | 72.6     | 96.8  | 66.2    | 99.3               | 120.0       | 84.4  | 120.0   | 120.0       | 120.0 | 120,0   | 120.0 |
| 42in   |         | 42.5  | 63.8       | 85.0  | 42.5  | 63.8     | 85.0  | 58.1    | 87.2               | 116.3       | 74.1  | 111.1   | 120.0       | 109.9 | 120.0   | 120.0 |
| 48in   |         | 38.1  | 57.2       | 76.2  | 38.1  | 57.2     | 76.2  | 52.1    | 78.2               | 104.3       | 66.4  | 99.7    | 120.0       | 98.6  | 120.0   | 120.0 |



| Anchor<br>Type | # of Anchors<br>at Each Side<br>of Mullion | Anchor<br>Type | # of Anchors<br>at Each Side<br>of Mullion | Anchor<br>Type | # of Anchors<br>at Each Side<br>of Mullion |
|----------------|--------------------------------------------|----------------|--------------------------------------------|----------------|--------------------------------------------|
| A2             | 2                                          | EA.            | 3                                          | A4             | 4                                          |
| B2             | 2                                          | 83             | 3                                          | B4             | 4                                          |
| CZ             | 2