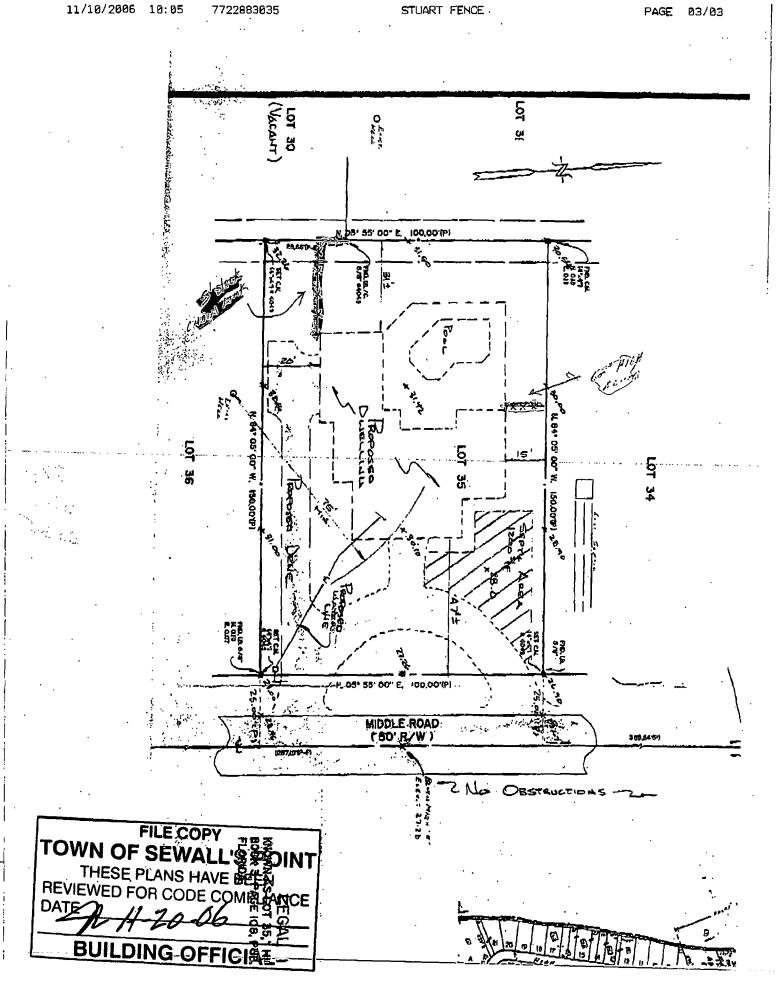

|
| NOT exists The confligt consists of                                                                                                                                         |
| CALL SURSHING FOR LOCATES                                                                                                                                                   |
|                                                                                                                                                                             |
|                                                                                                                                                                             |

STUART FENCE .

PAGE 03/03







CHAIN LINK FENCING DETAIL



#### MARTIN COUNTY, FLORIDA Construction Industry Licensing Board Certificate of Competency

#### FENCE EREC'TION

License Number CFE3584 Expires: 30-SEP-08 RICHMOND, CHESTER J III STUART FENCE & WIRE 3307 RAILROAD AVE STUART, FL 34997

#### 2006-2007 MARTIN C JUNTY ORIGINAL COUNTY OCCUPATIONAL LICENSE

Larry C. O'Steen, Tex Collector, P 1. Box 9013, Stuart, FL 34995 (772) 288 (604

CHARACTER COUNTS IN MARTIN COMM

|           |   | .00    |   |          | 45             |
|-----------|---|--------|---|----------|----------------|
| PREV. YR. | 8 | . 1.1. | Ŀ | .FGE \$  |                |
|           | 5 | .00    | P | NALTY \$ | 76. F. 10.     |
|           | 3 | .00    | c | L. FEE 1 | 400            |
|           | £ | .00    |   | ANGFER S | \$4 (\$10