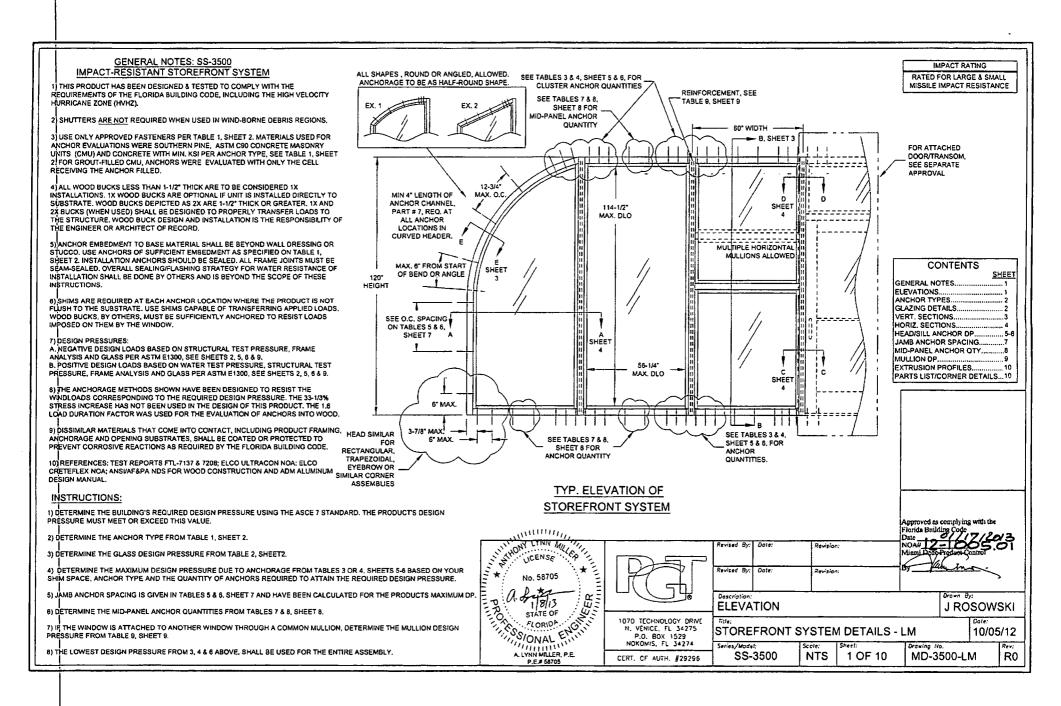

c foam spacer complying with ASTM C518 passed, ASTM F1249 passed, ASTM D3985 passed, ASTM D395B 22 HRS 185°F and ASTM E2190 passed.

#### F. STATEMENTS

- 1. Statement letter of no financial interest, conformance and complying with FBC-2010, issued by manufacture, dated 10/04/12, signed and sealed by Anthony Lynn Miller, P. E.
- 2. Laboratory compliance letter for Test Report No.'s FTL-7137, dated 12/10/12 and FTL-7208, dated 01/04/13, issued by Fenestration Testing Laboratory, Inc., both signed and sealed by Marlin D. Brinson, P. E.
- 3. Proposal issued by Product Control, dated 10/05/12, signed by Manuel Perez, P. E.

#### G. OTHERS

1. None.

Jaime D. Gascon, P. E.

Product Control Section Supervisor NOA No. 12–1005.01

Expiration Date: January 17, 2018 Approval Date: January 17, 2013



|                    | *************************************** | w wan | GIBSS C | apacity | (bsi)        |          |      |
|--------------------|-----------------------------------------|-------|---------|---------|--------------|----------|------|
| Nomin              | al Dim.                                 |       |         | Glass   | Туре         |          |      |
| Frame Width        | Frame Height                            | A     | В       | c       | ٥            | E        | F    |
| 24 In              |                                         | 90.0  | 80.0    | 120.0   | 90.0         | 80.0     | 120  |
| 301n               |                                         | 90.0  | 80.0    | 120.0   | 90.0         | 80.0     | 120  |
| 36 ln              |