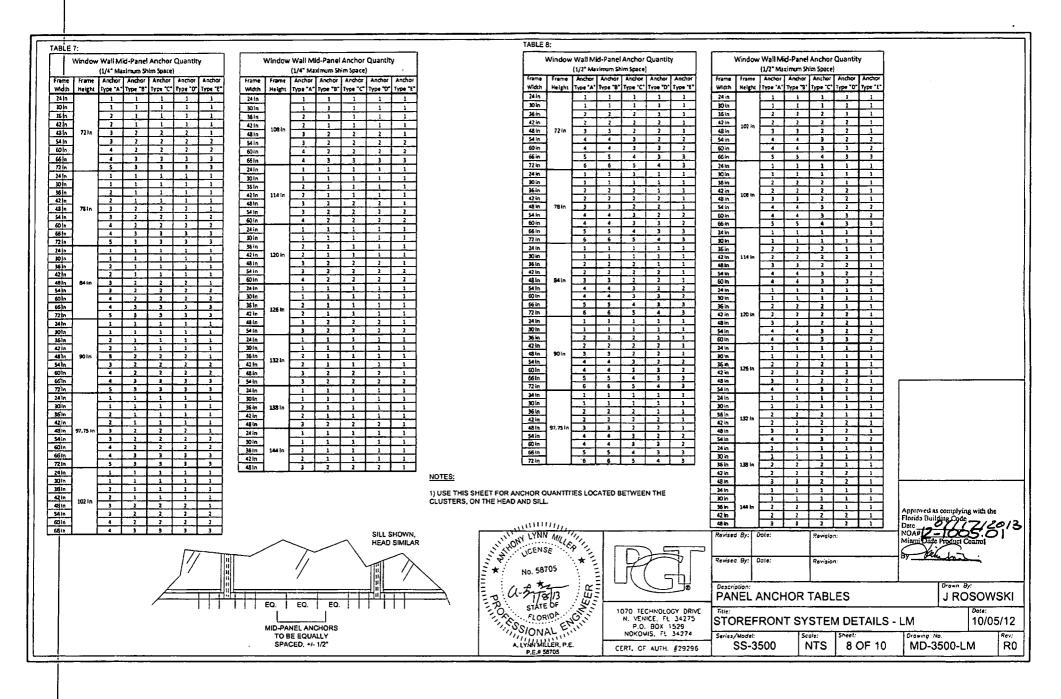

|

.



| BLE 9:            | -            |              | Window                | Wall Mull | ion Capaci | v (psf) |             |          |        |
|-------------------|--------------|--------------|-----------------------|-----------|------------|---------|-------------|----------|--------|
| <u> </u>          |              |              |                       |           | forced     |         | Reinf.      | Canal    | Reinf. |
| Nomi              | nal Olm.     |              | iforced<br>pes 8 & E) |           | pes A & O) |         | pes C & F)  | Glass Ty |        |
| !                 |              |              |                       |           |            | Pos (+) | <del></del> | Pos (+)  | Neg(   |
| me Width<br>24 In | Frame Height | Pos (+)      | Neg (-)