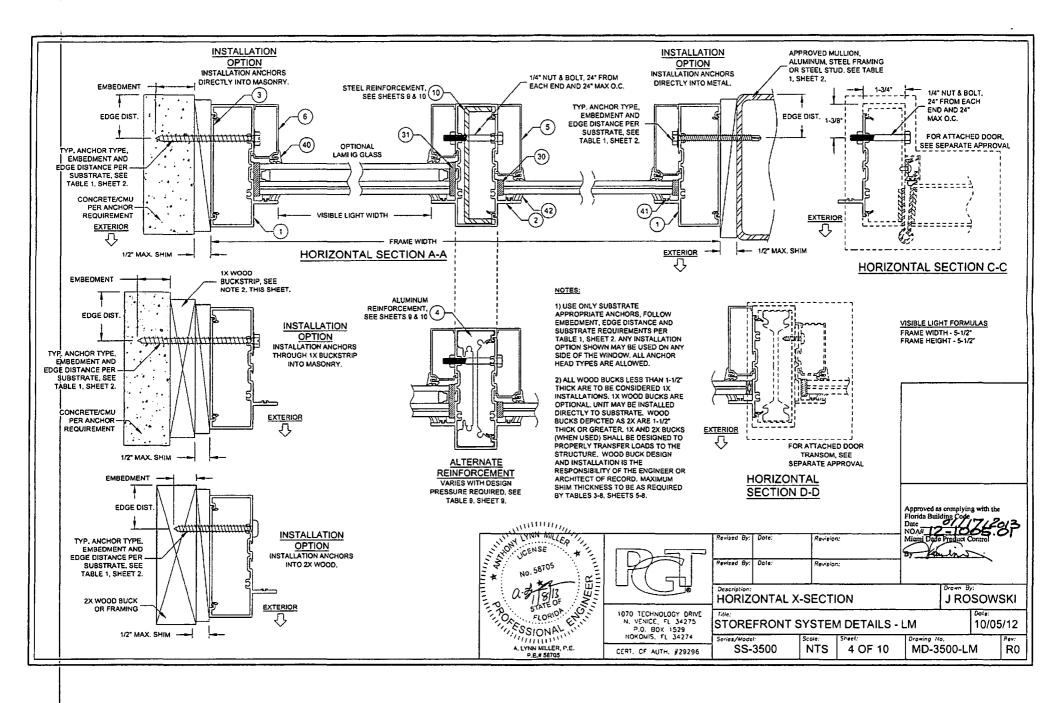

*

3 ksi Concrete

Hollow Block\*

2.1/2"

2-1/2"

3-1/8"

2-1/2"

3-1/8\*

2-1/2°

1-1/4"

1-1/4"

1-1/4"

1-3/4"

2"

2-1/4"

1-1/2"

1-1/2"

Revised By: Date:

Revised By:

6"

6"

6"

54

JAMBS

NOTE 3.

ARE ALLOWED.

Revision:

Revision:

3) ALL ANCHOR HEAD TYPES

\* SEE SHEET 1, GENERAL

Description: **GLAZING DETAILS** 

Dote:

SS-3500

STOREFRONT SYSTEM DETAILS - LM Scole

NTS

Drawing No. 2 OF 10 MD-3500-LM

Approved as complying with the Florida Building Code

J ROSOWSKI

10/05/12

R0

1070 TECHNOLOGY DRNE N. VENICE, FL 34275 P.O. BOX 1529 NOKOMIS, FL 34274 Series/Model:

CERT. OF AUTH. #29296

IF COMBINED WITH STOREFRONT ENTRANCE DOOR (SEE SEPARATE APPROVAL), THE LESSER DESIGN PRESSURE VALUE OF THE DOOR OR STOREFRONT SYSTEM SHALL BE THE DESIGN PRESSURE FOR THE ENTIRE SYSTEM.





| TABLE 3         | <br>3:          |              |                |                |                |         |                |                  |         |                |                |                |                |       |         |                |
|-----------------|-----------------|--------------|----------------|----------------|----------------|---------|----------------|------------------|---------|----------------|----------------|----------------|----------------|-------|---------|----------------|
| $\prod$         |                 | ,            | Windo          | w Wa           | Mulli          |         |                | Ancho            |         |                | ad Cap         | acity (        | psf)           |       |         |                |
| $\perp$