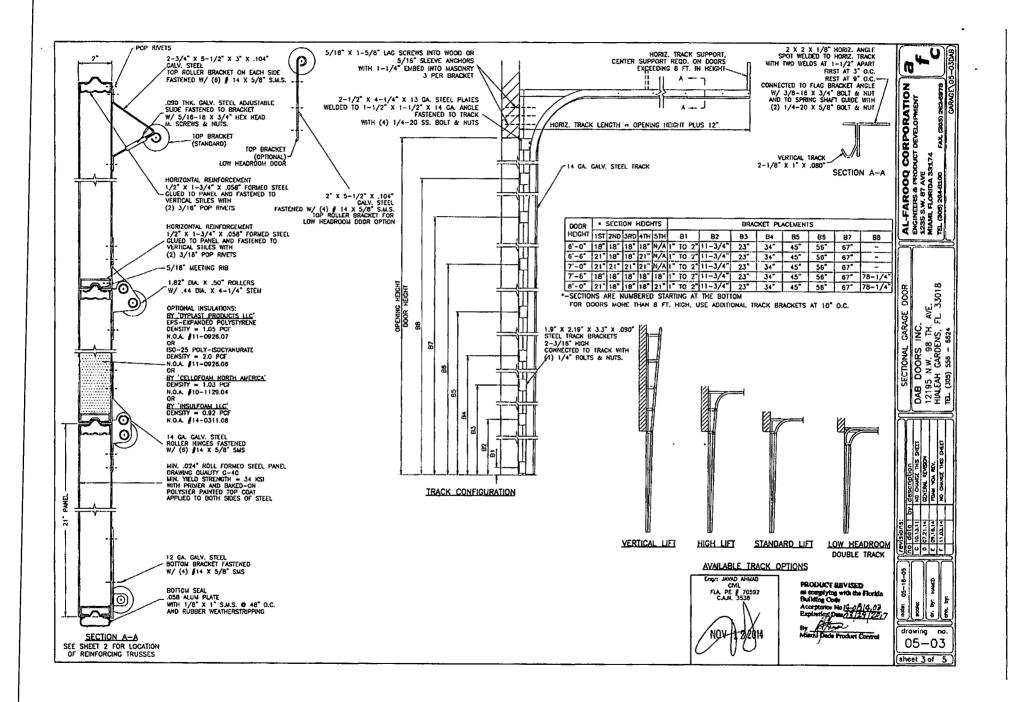

n Tensile Test per ASTM D638 of "PVC Extrusion Material", prepared by Hurricane Engineering & Testing Inc., Report No. **HETI 04-T251**, dated 11/29/2004 signed and sealed by I. Ghia, P.E.
- 8. Test Report on Self-Ignition Temperature Test, Rate of Burn Test and Smoke Density Test of "REHAU non-foam PVC extrusion material", prepared by ETC Laboratories, Report No. 04-761-15019.0, dated 05/06/2004, signed and sealed by J. L. Doldan, P.E.

#### F. STATEMENTS

1. Statement letter of code conformance to the 5<sup>th</sup> edition (2014) FBC and of no financial interest issued by Al-Farooq Corporation, dated 05/13/2014, signed and sealed by Javad Ahmad, P.E.

Carlos M. Utrera, P.E.
Product Control Examiner
NOA No. 14-0814.03

Expiration Date: March 29, 2017 Approval Date: February 5, 2015









THE INSTALLATION METHODS SHOWN ABOVE SHOWS 2X6 57P WOOD BUCK ATTACHMENT TO WOOD STRUCTURES. IF THESE METHODS ARE FOLLOWED NO ADDITIONAL CALCULATIONS/DESIGN WILL BE REQUIRED FOR DESIGN OF GRANCE DOOR ANCHORAGE. FOR DOOR REPLACEMENT APPLICATIONS WITH NO ENGINEER OF RECORD, INSTALLATION MAY BE VERHIED AND APPROVED BY THE BUILDING OFFICIAL UPON INSPECTION.

#### WOOD BUCK CONNECTION TO MASONRY

PRESSURE TREATED 2X6 SYP WOOD JAMES WHICH SHALL BE ANCHORED TO GROUTED REINFORCED MASONRY BLOCK WALL OR CONC. COLLIMN WITH

 $1/4^{\circ}$  ultracon by 'elco' with spacing of 10° O.C. Into group filled block wall, with 2–1/4° min. Embed 10° O.C. Into 3000 PSI concrete, with 1–3/4° min. Embed 3° min. Edge distance

1/4" TAPPER BY 'POWERS' WITH SPACING OF 8" O.C. INTO GROUT FILLED BLOCK WALL, WITH 1-1