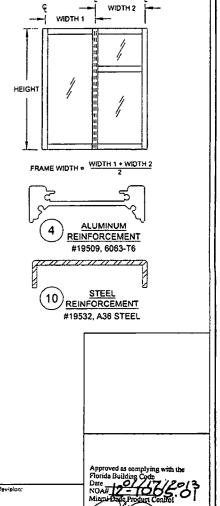

6.4                                             | 36.4      | 36.4                  | 79.5         | 88.3                 | 90.0    | 106.3                |
| 36 in                   | 14410           | 24.7    |                                                  |           |                       | 66.7         | 74.1                 | 80.3    | 89.3                 |
| 42 in                   | }               |         | <del>                                     </del> |           |                       |              | <del></del>          | 69.5    | 77.2                 |
| 48 In                   | }               |         | <del>                                     </del> |           |                       |              |                      | 61.5    | 68.3                 |



NO. 58705

NO. 58705

NO. 58705

ALLING MALLER P.E. P.E. 59705 MILLION OF THE STREET

Revised By: Date: Description: 1070 TECHNOLOGY DRNE N. VENICE, FL 34275 P.O. BOX 1529 NOKOMIS, FL 34274

Revised By: Date: Revision:

MULLION CAPACITY

Revision:

Scale:

NTS

J ROSOWSKI STOREFRONT SYSTEM DETAILS - LM

10/05/12

R0

CERT. CF AUTH. #29296

Series/Model: SS-3500

9 OF 10

MD-3500-LM

IF COMBINED WITH STOREFRONT ENTRANCE DOOR (SEE SEPARATE APPROVAL), THE LESSER DEBIGN PRESSURE VALUE OF THE DOOR OR STOREFRONT SYSTEM SHALL BE THE DESIGN PRESSURE FOR THE ENTIRE SYSTEM.



|            | 表 [17]                       | N OF SEWALES                  |               |                        |
|------------|------------------------------|-------------------------------|---------------|------------