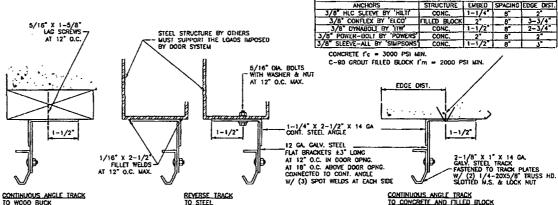

'TIW" WITH SPACING OF
22" O.C. INTO 3000 PSI CONCRETE, WITH 2-1/2" MIN. EMBED
3" MIN. EDGE DISTANCE

3/8" HLC SLEEVE BY 'HILTI' WITH SPACING OF

8" O.C. INTO GROUT FILLED BLOCK WALL, WITH 1-1/4" MIN. EMBED, 4" MIN. EDGE DIST.

12" O.C. INTO 3000 PSI CONCRETE, WITH 1-1/4" MIN. EMBED AND

2-1/2" MIN. EDGE DISTANCE

#### PREPARATION OF JAMBS BY OTHERS

FOR NEW CONSTRUCTION ENGINEER OF RECORD OR ARCHITECT TO VERIFY ADEQUACY OF SUPPORTING STRUCTURE TO SUPPORT LOADS IMPOSED BY DOOR SYSTEM.
FOR DOOR REPLACEMENT IN RETROFIT BUILDINGS WITH NO ENGINEER OF RECORD, DOOR INSTALLATION MAY BE REVIEWED AND APPROVED BY BUILDING OFFICIAL LIPON INSPECTION.

MAXIMUM EXTERIOR(+) LOAD PER JAMB = (18.16' X 40 PSF)/2 = 363.2 Lbs per Ft. MAXIMUM INTERIOR(-) LOAD PER JAMB = (18.16' X 44 PSF)/2 = 399.5 Lbs per Ft.



#### ALTERNATE TRACK INSTALLATION



PRODUCT REVISED as complying with the Florida Rediding Code
Acceptance No (4-08/4-03 | Deptration Date 03/9-1/2017

By Street Product Control
Manual Date Product Control

sheet 4 of 5

CORPORATION

JUST DEVELOPMENT

. AVE. FL 3301

DAB DOORS INC. 12195 N.W. 98 TH. / HIALEAH CARDENS, F. TE. (305) 556 - 5624

CARAGE



# 11259 A/C CHANGEOUT



One S. Sewall's Point Road Sewall's Point, Florida 34996 Tel 772-287-2455 Fax 772-220-4765

# **BUILDING PERMIT CARD**

# THIS CARD MUST BE POSTED IN A CONSPICUOUS PLACE IN PLAIN VIEW FROM THE STREET PRIOR TO BEGINNING ANY WORK

# A FINAL INSPECTION IS REQUIRED FOR ALL PERMITS

| PERMIT NUMBER:    | 1125         | 59            | DATE ISSUED:      | April 28, 2015 |                   |  |  |  |
|------------------