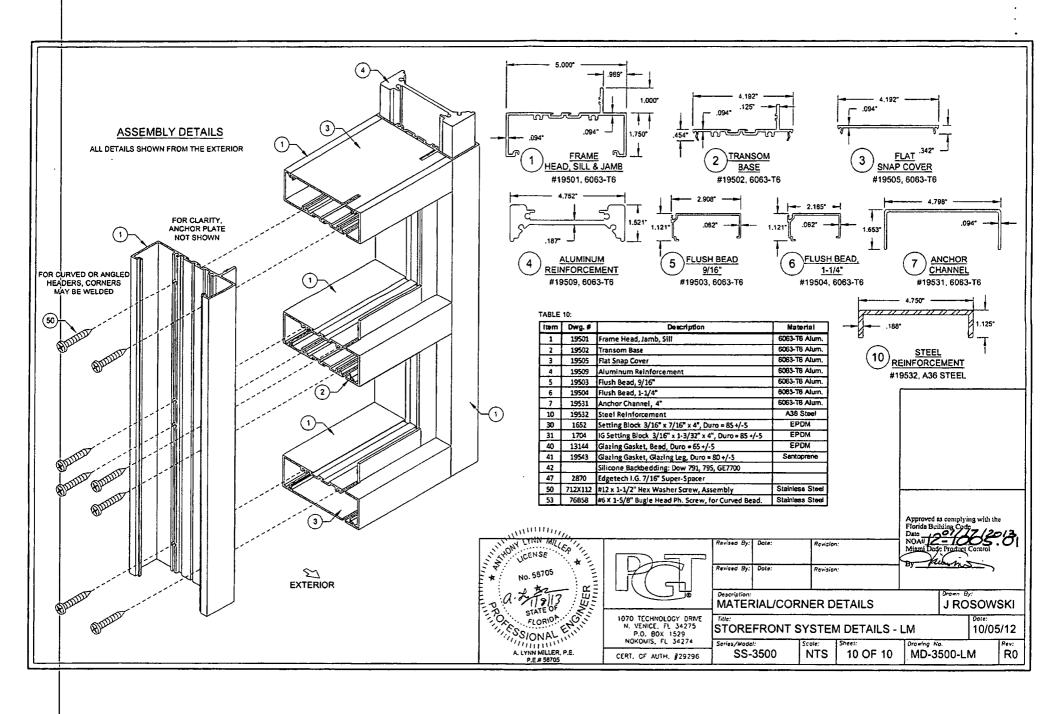

|
| 48 In                   | }               |         | <del>                                     </del> |           |                       |              |                      | 61.5    | 68.3                 |



NO. 58705

NO. 58705

NO. 58705

ALLING MALLER P.E. P.E. 59705 MILLION OF THE STREET

Revised By: Date: Description: 1070 TECHNOLOGY DRNE N. VENICE, FL 34275 P.O. BOX 1529 NOKOMIS, FL 34274

Revised By: Date: Revision:

MULLION CAPACITY

Revision:

Scale:

NTS

J ROSOWSKI STOREFRONT SYSTEM DETAILS - LM

10/05/12

R0

CERT. CF AUTH. #29296

Series/Model: SS-3500

9 OF 10

MD-3500-LM

IF COMBINED WITH STOREFRONT ENTRANCE DOOR (SEE SEPARATE APPROVAL), THE LESSER DEBIGN PRESSURE VALUE OF THE DOOR OR STOREFRONT SYSTEM SHALL BE THE DESIGN PRESSURE FOR THE ENTIRE SYSTEM.



|            | 表 [17]                       | N OF SEWALES                  |               |                        |
|------------|------------------------------|-------------------------------|---------------|------------------------|
| Date of In |                              | DEPARTMENT - INSPI            | ECTION LOG    |                        |
| PERMITO    | OWNER/ADDRESS/CONTRACTOR     | INSPECITION TYPES             | RESOLUS       | PCOMMENTS TO           |
| 10774      | Stabler                      | Roof meta                     |               | 341-2750               |
|            | 114 Xellett                  | Underlas                      | NASS.         |                        |
|            | Glennark Hone                | or annual of                  | 07.20