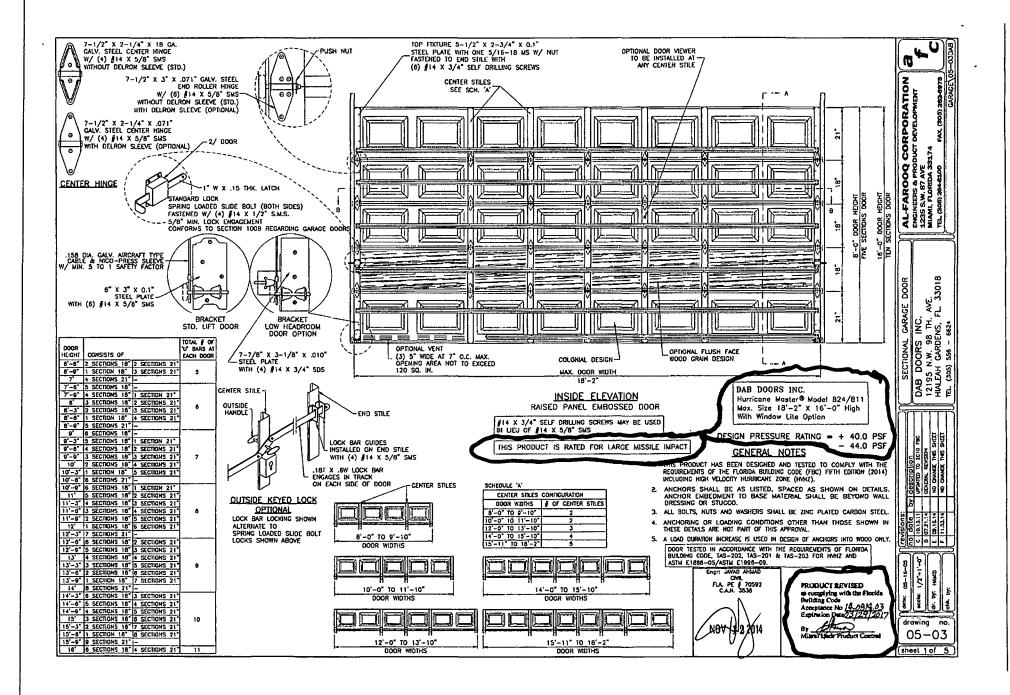

ts on Tensile Test per ASTM D638 of "PVC Extrusion Material", prepared by Hurricane Engineering & Testing Inc., Report No. **HETI 04-T251**, dated 11/29/2004 signed and sealed by I. Ghia, P.E.
- 8. Test Report on Self-Ignition Temperature Test, Rate of Burn Test and Smoke Density Test of "REHAU non-foam PVC extrusion material", prepared by ETC Laboratories, Report No. 04-761-15019.0, dated 05/06/2004, signed and sealed by J. L. Doldan, P.E.

#### F. STATEMENTS

1. Statement letter of code conformance to the 5<sup>th</sup> edition (2014) FBC and of no financial interest issued by Al-Farooq Corporation, dated 05/13/2014, signed and sealed by Javad Ahmad, P.E.

Carlos M. Utrera, P.E.
Product Control Examiner
NOA No. 14-0814.03

Expiration Date: March 29, 2017 Approval Date: February 5, 2015









THE INSTALLATION METHODS SHOWN ABOVE SHOWS 2X6 57P WOOD BUCK ATTACHMENT TO WOOD STRUCTURES. IF THESE METHODS ARE FOLLOWED NO ADDITIONAL CALCULATIONS/DESIGN WILL BE REQUIRED FOR DESIGN OF GRANCE DOOR ANCHORAGE. FOR DOOR REPLACEMENT APPLICATIONS WITH NO ENGINEER OF RECORD, INSTALLATION MAY BE VERHIED AND APPROVED BY THE BUILDING OFFICIAL UPON INSPECTION.

#### WOOD BUCK CONNECTION TO MASONRY

PRESSURE TREATED 2X6 SYP WOOD JAMES WHICH SHALL BE ANCHORED TO GROUTED REINFORCED MASONRY BLOCK WALL OR CONC. COLLIMN WITH

 $1/4^{\circ}$  ultracon by 'elco' with spacing of 10° O.C. Into group filled block wall, with 2–1/4° min. Embed 10° O.C. Into 3000 PSI concrete, with 1–3/4° min. Embed 3° min. Edge distance

1/4" TAPPER BY 'POWERS' WITH SPACING OF 8" O.C. INTO GROUT FILLED BLOCK WALL, WITH