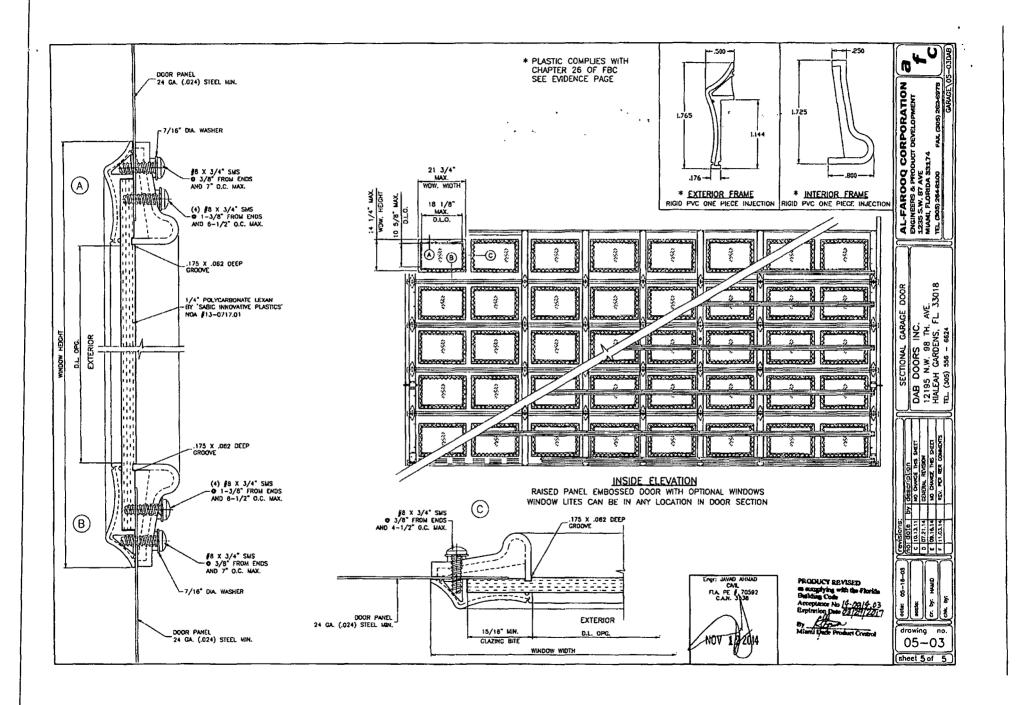

NEW CONSTRUCTION ENGINEER OF RECORD OR ARCHITECT TO VERIFY ADEQUACY OF SUPPORTING STRUCTURE TO SUPPORT LOADS IMPOSED BY DOOR SYSTEM.
FOR DOOR REPLACEMENT IN RETROFIT BUILDINGS WITH NO ENGINEER OF RECORD, DOOR INSTALLATION MAY BE REVIEWED AND APPROVED BY BUILDING OFFICIAL LIPON INSPECTION.

MAXIMUM EXTERIOR(+) LOAD PER JAMB = (18.16' X 40 PSF)/2 = 363.2 Lbs per Ft. MAXIMUM INTERIOR(-) LOAD PER JAMB = (18.16' X 44 PSF)/2 = 399.5 Lbs per Ft.



#### ALTERNATE TRACK INSTALLATION



PRODUCT REVISED as complying with the Florida Rediding Code
Acceptance No (4-08/4-03 | Deptration Date 03/9-1/2017

By Street Product Control
Manual Date Product Control

sheet 4 of 5

CORPORATION

JUST DEVELOPMENT

. AVE. FL 3301

DAB DOORS INC. 12195 N.W. 98 TH. / HIALEAH CARDENS, F. TE. (305) 556 - 5624

CARAGE



# 11259 A/C CHANGEOUT



One S. Sewall's Point Road Sewall's Point, Florida 34996 Tel 772-287-2455 Fax 772-220-4765

# **BUILDING PERMIT CARD**

# THIS CARD MUST BE POSTED IN A CONSPICUOUS PLACE IN PLAIN VIEW FROM THE STREET PRIOR TO BEGINNING ANY WORK

# A FINAL INSPECTION IS REQUIRED FOR ALL PERMITS

| PERMIT NUMBER:    | 1125         | 59            | DATE ISSUED:      | April 28, 2015 |                   |  |  |  |
|-------------------|--------------|---------------|-------------------|----------------|-------------------|--|--|--|
| SCOPE OF WORK:    | A/C Change   | Out           |                   |                |                   |  |  |  |
| CONTRACTOR:       | Grateful Air | Conditioni    | ng & Heating, Inc | 2              |                   |  |  |  |
| PARCEL CONTROL N