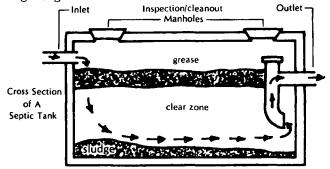

ular traffic and can be blocked by excessive shrubbery or tree root growth. The drainfield should be unobstructed and seeded with grass. Grass and sunlight aid evaporation.

Washing machines are responsible for large volumes of water entering the septic tank. The surge of wash water can create turbulence in the tank which increases the amount of solids flushed into the drainfield. Space washings throughout the week rather than doing many loads at a time, or, install a separate system for washing machine water.

Cooking oils and grease are trouble makers. The type of bacteria found in septic tanks and drainfields do not survive or function well in solidified grease. Grease and cooking fats should never be washed down the sink drain. Save grease in jars or cans for disposal in the garbage.





#### STUBOUT ELEVATION AND EXCAVATION CERTIFICATION

| APPLIC      | ANT: No Ment No sector SEPTIC TANK PERMIT NO. 11 116-57                                                                                                                                                    |
|-------------|------------------------------------------------------------------------------------------------------------------------------------------------------------------------------------------------------------|
| LEGAL       | DESCRIPTION: Lot 35 High POINT                                                                                                                                                                             |
| T<br>or eng | he items which are checked off below must be certified by a surv