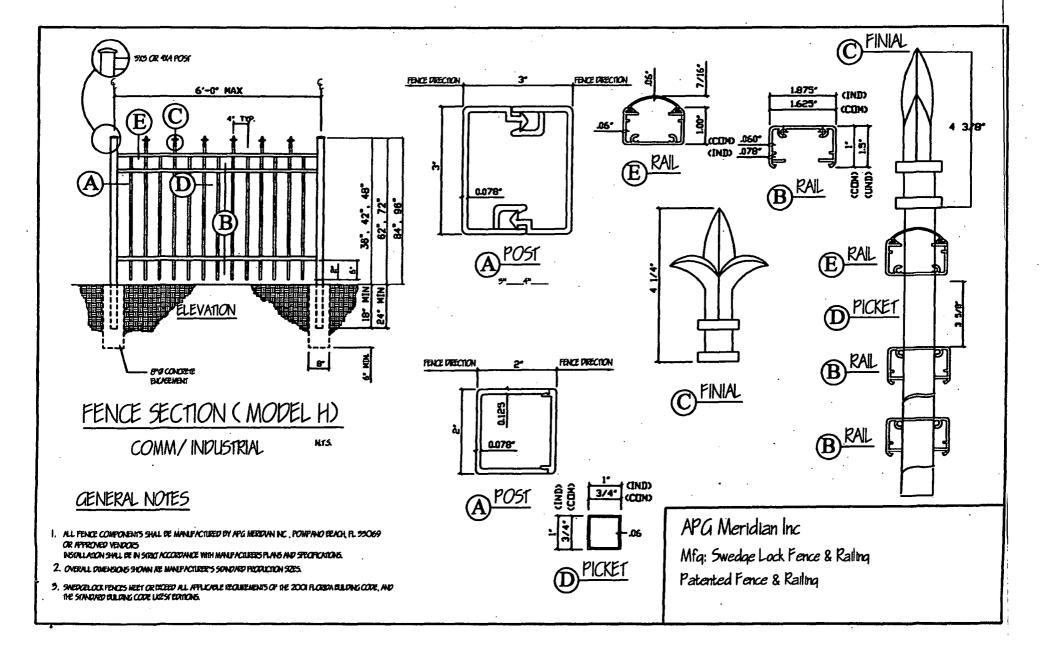

|
| NOT exists The confligt consists of                                                                                                                                         |
| CALL SURSHING FOR LOCATES                                                                                                                                                   |
|                                                                                                                                                                             |
|                                                                                                                                                                             |

STUART FENCE .

PAGE 03/03







CHAIN LINK FENCING DETAIL



#### MARTIN COUNTY, FLORIDA Construction Industry Licensing Board Certificate of Competency

#### FENCE EREC'TION

License Number CFE3584 Expires: 30-SEP-08 RICHMOND, CHESTER J III STUART FENCE & WIRE 3307 RAILROAD AVE STUART, FL 34997

#### 2006-2007 MARTIN C JUNTY ORIGINAL COUNTY OCCUPATIONAL LICENSE

Larry C. O'Steen, Tex Collector, P 1. Box 9013, Stuart, FL 34995 (772) 288 (604

CHARACTER COUNTS IN MARTIN COMM

|           |   | .00    |   |          | 45             |
|-----------|---|--------|---|----------|----------------|
| PREV. YR. | 8 | . 1.1. | Ŀ | .FGE \$  |                |
|           | 5 | .00    | P | NALTY \$ | 76. F. 10.     |
|           | 3 | .00    | c | L. FEE 1 | 400            |
|           | £ | .00    |   | ANGFER S | \$4 (\$10 O