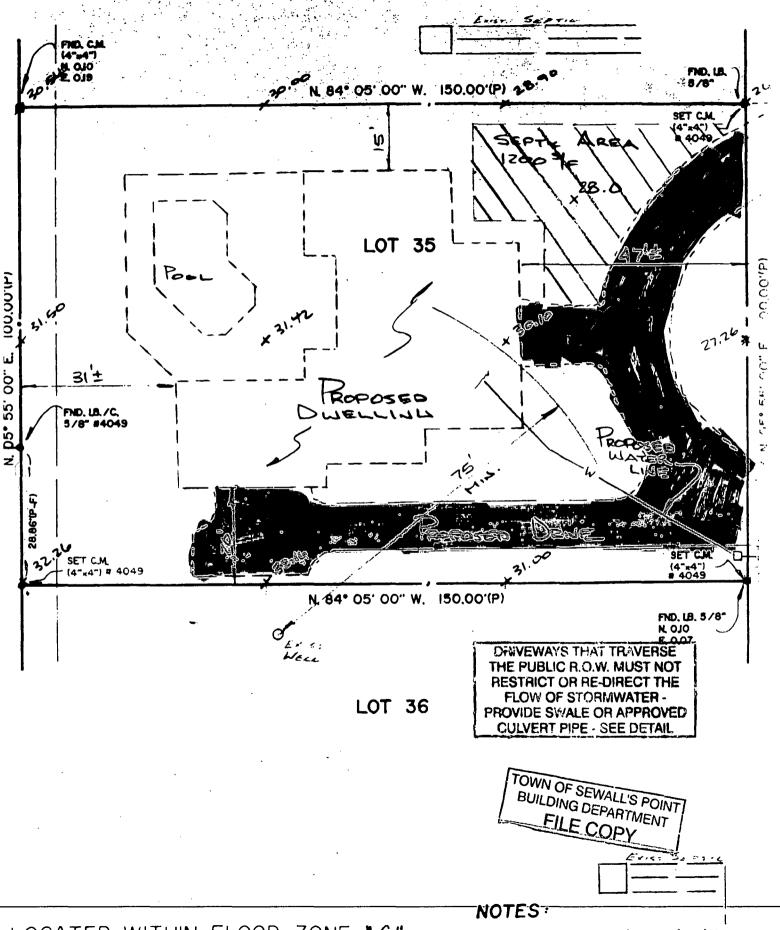

| DING AND THAT TI                                       | NOT/                                                                        | ARY PUBLIC                                                                                    |
| - CXX IIV                                                                                                             | X:1/1/\                                           | <del></del>                                                     | <del> </del>                                         | <b>a</b>                                               | SFR ESTAT                                                                   | TE OF FLORIDA                                                                                 |



|           |             | TOWN OF SEWALL'S P               | OINT                      | •    |
|-----------|-------------|----------------------------------|---------------------------|------|
|           |             | Building Department – Inspection |                           |      |
| Date of I | nspection [ | ☐ Mon ☑ Tue ☐ Wed ☐ Thur ☐       | ] Fri <u>3/10/15</u> Page | e of |

| PERMIT#  | OWNER/ADDRESSS/CONTRACTOR     | INSEPECTION TYPE     | RESULTS | COMMENTS  |
|----------|-------------------------------|----------------------|---------|-----------|
| 11179    | Alteslaben                    | Plumbing             |         |           |
|          | 7 N River Rd                  | Plumbing<br>Rough-in | (VASS)  |           |
|          | Independent Contractors of TE |