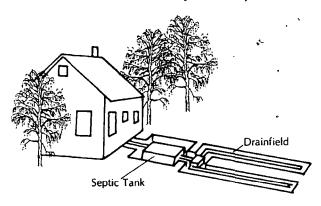

pesticides into the system.
- Never plant trees or shrubbery in the drainfield.
- Never allow vehicles (cars, trucks, etc.) to drive across or park on the drainfield. (Protect it from being crushed.)
- Never waste water.
- Never use chemical solvents to clean plumbing lines or a septic tank system.



This publication was reprinted at a cost of \$377.00, or \$.058 per copy, to inform the public about proper use and maintenance of septic tank systems. HRS complies with the state and federal nondiscrimination policies relating to race, sex, age and handicapping conditions.

PUBLIC INFORMATION HRS/PI 150-88 3/82

reprint 12/88

# SEPTIC TANK SYSTEMS



Florida Department of Health and Rehabilitative Services Health Program

#### The Septic Tank Home Wastewater Treatment and Disposal System



A Typical Individual Home Septic Tank Disposal System

#### What Is A Septic Tank System?

A septic tank system consists of a large, watertight tank that receives wastewater from the home plumbing system. The tank is followed by an underground drainfield consisting of a network of perforated pipe for distributing partially treated water from the septic tank to the soil for final treatment and disposal.

#### **How Does It Work?**

Septic tanks contain bacteria that grow best in oxygen-poor conditions. These bacteria carry out a portion of the treatment process by converting most solids into liquids and gases. Bacteria that require oxygen thrive in the drainfield and complete the treatment process begun in the septic tank. If the septic tank is working well, the wastewater which flows out