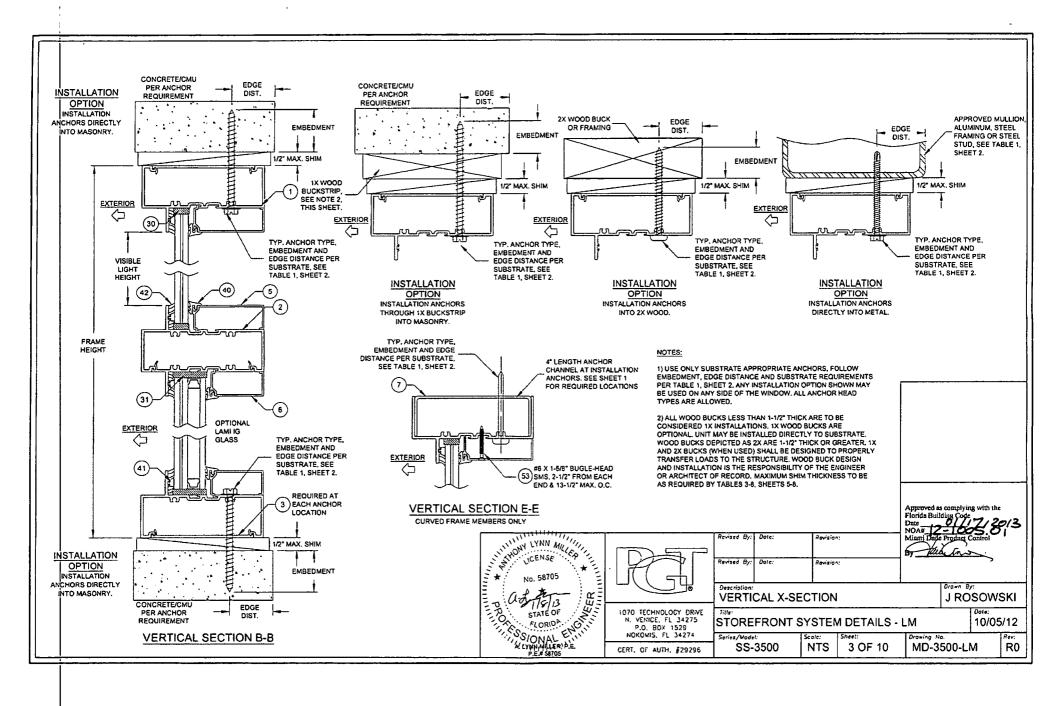

U\*

3 ksi Concrete

Hollow Block\*

2.1/2"

2-1/2"

3-1/8"

2-1/2"

3-1/8\*

2-1/2°

1-1/4"

1-1/4"

1-1/4"

1-3/4"

2"

2-1/4"

1-1/2"

1-1/2"

Revised By: Date:

Revised By:

6"

6"

6"

54

JAMBS

NOTE 3.

ARE ALLOWED.

Revision:

Revision:

3) ALL ANCHOR HEAD TYPES

\* SEE SHEET 1, GENERAL

Description: **GLAZING DETAILS** 

Dote:

SS-3500

STOREFRONT SYSTEM DETAILS - LM Scole

NTS

Drawing No. 2 OF 10 MD-3500-LM

Approved as complying with the Florida Building Code

J ROSOWSKI

10/05/12

R0

1070 TECHNOLOGY DRNE N. VENICE, FL 34275 P.O. BOX 1529 NOKOMIS, FL 34274 Series/Model:

CERT. OF AUTH. #29296

IF COMBINED WITH STOREFRONT ENTRANCE DOOR (SEE SEPARATE APPROVAL), THE LESSER DESIGN PRESSURE VALUE OF THE DOOR OR STOREFRONT SYSTEM SHALL BE THE DESIGN PRESSURE FOR THE ENTIRE SYSTEM.





| TABLE 3         | <br>3:          |              |                |                |                |         |                |                  |         |                |                |                |                |       |         |                |
|-----------------|-----------------|--------------|----------------|----------------|----------------|---------|----------------|------------------|---------|----------------|----------------|----------------|----------------|-------|---------|----------------|
| $\prod$         |                 | ,            | Windo          | w Wa           | Mulli          |         |                | Ancho            |         |                | ad Cap         | acity (        | psf)           |       |         |                |
| $\per