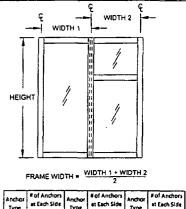

| 116.1        | 120.0   | 120.0          | 120.0 | 120.0   | 120.0 | 120.0           | 120.0         | 120.0 |
| 35 in          | 144 in | 60.1         | 90.2         | 120.0          | 103.8        | 120.0       | 120.0 | 99.0         | 120.0   | 120.0          | 118.6 | 120.0   | 120.0 | 120.0           | 120.0         | 120.0 |
| 42 in          | - 1    | 52.8         | 79.2         | 105.6          | 91.2         | 120.0       | 120.0 | 87.0         | 120.0   | 120.0          | 104.1 | 120.0   | 120.0 | 109.9           | 120.0         | 120.0 |
| 43 in          |        | 47.3         | 73.0         | 94,7           | 81.8         | 120.0       | 120.0 | 78.0         | 117.0   | 120.0          | 93.4  | 120.0   | 120.0 | 98.6            | 120.0         | 120   |

A LYNN MILLER P.E.



at Each Side of Mullion Type Type Type of Mullion of Myllion A2 A3 63 C3 82

D3 SILL SHOWN, HEAD SIMILAR, QTY. MAY VARY WINDOW WINDOW SEE TABLE 1, SHEET 2 FOR ANCHOR O.C. SPACING. ę

William, Revised By: Date: Revision: Revised By: Date: Revision:

ANCHOR TABLES @ 1/4" SHIM SPACE

STOREFRONT SYSTEM DETAILS - LM

10/05/12 R0

J ROSOWSKI

Drown By:

IF COMBINED WITH STOREFRONT ENTRANCE DOOR (SEE SEPARATE APPROVAL), THE LESSER DESIGN PRESSURE VALUE OF THE DOOR OR STOREFRONT SYSTEM SHALL BE THE DESIGN PRESSURE FOR THE ENTIRE SYSTEM.

1070 TECHNOLOGY DRIVE N. VENICE, FL 34275 P.O. BOX 1529 NOKOMIS, FL 34274 Series/Model: Scale:

SS-3500 CERT. OF AUTH. #29296

NTS 5 OF 10 Drawing No. MD-3500-LM

Florida Building Code
Date
NOA#
Migrai Dade Product C

| ABLE 4          | :        |