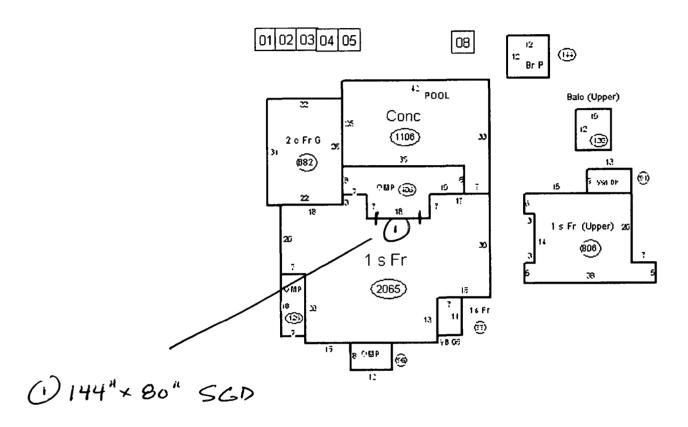

TOTAL GLAZED OPENING AREA FOR STRUCTRE: 81.

\*PERCENTAGE OF NEW GLAZED AREA: 5 %
(TOTAL INSTALLED GLAZED AREA DIVIDED BY TOTAL GLAZED OPENINGS FOR STRUCTURE)

NOTE: The replacement of more than 25% of the aggregate area of exterior glazing (windows & doors) in one & two family dwellings within a 12 month period will require impact protection on all proposed glazed opening replacement (approved shutters or impact resistant glazing) as per 2004 FBC/ EXISTING BUILDING 507.3.

# \* TYPE WINDOWS

SH - SINGLE HUNG DH - DOUBLE HUNG AWN - AWNING CAS - CASEMENT SL – SLIDING FIX – FIXED

| SHUTTERA - Shutters - Accordian | 1  | 0 | 0 | 0 |
|---------------------------------|----|---|---|---|
| SHUTTERP - Shutters - Panel     | 1  | 0 | 0 | 0 |
| WDDK - Wood Deck                | 91 |   |   |   |



Click to enlarge

Hick on the "View Details" link (if available) to see more detailed information actualing sketches.

# Print Back to List First Previous Next Last

Legal Disclaimer / Privacy Statement





One S. Sewall's Point Road Sewall's Point, Florida 34996 Tel 772-287-2455 Fax 772-2204765

TOWN OF SEWALL'S POINT BUILDING DEPARTMENT

**FILE COPY** 

# FORMULA FOR DESIGN PRESSURES

Example 25 ft mean roof height, exposure C - 16 X 7 Door 140mph.

|   | Pressure | Exposure C multiplier |      |   | leg. Design Pressure |
|---|----------|-----------------------|------|---|----------------------|
|   | 29.7     | X                     | 1.35 | = | +40.095              |
| - | -33.1    | Χ                     | 1.35 | = | -44.685              |

Garage Door must be rated at +40.1/-44.6