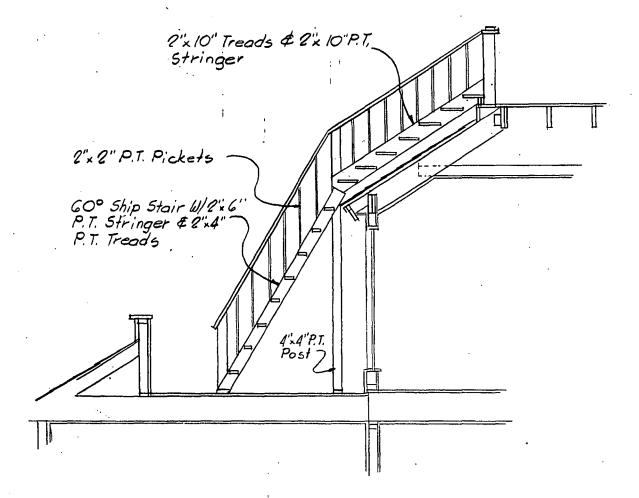

|

Approval of these plans in no way relieves the contractor or builder of complying with the Town of Sewall's Point Ordinances, the South Florida Building Code and the State of Florida Model Energy Efficiency Building Code.

Q.



100

Section Thry Alternate Deck Stair 4"=1-0"

French Doorse Etylyd Living.



4.5

# 2932 FENCE



APPLICATION FOR A PERMIT TO BUILD A DOCK, FENCE, POOL, SOLAR HEATING DEVICE, SCREENED ENCLOSURE, GARAGE OR ANY OTHER STRUCTURE NOT A HOUSE OR A COMMERCIAL BUILDING

This application must be accompanied by three (3) sets of complete plans, to scale, including a plot plan showing set-backs; plumbing and electrical layouts, if applicable, and at least two (2) elevations, as applicable. An Sellewester resent Address 107 Hillcrest Dr. Contractor Address Phone Where licensed License number - License number\_ Electrical contractor Plumbing contractor License number Describe the structure, or addition or alteration to an existing structure, for which Fence - 6 High stockaste cypress wood State th