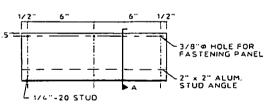

Z E V I C I CONSULTING E

LIFECTURING MA

ō0

drawing no.

96-110 sheet 6 of 8





**HEADER MOUNT DETAIL** SCALE : 3" = 1'-0"

ALT. TRAP MOUNT DETAIL SCALE : 3" = 1'-0"



NOTE: THIS DETAIL MAY BE USED AT TOP OR BOTTOM OF PANEL.







KNEZEVICH & ASSOCIATES, INC CONSULTING ENGINEERS PRODUCT TESTING 1260 N. UNIVERSITY DRIVE, SUITE 180 • FORT LAUDERDALE, FL. 3332 TEL: (954) 382-2800 • FAX: (954) 382-2989 WEBSITE: WWW.KNEZEVICH.COM • E-MAIL: KA@KNEZEVICH.COM

O.050" ALUMINUM STORM PANEL 

FOR ONE PERMITE & IMPRESSIONAL PROFESSIONAL 
drawn by

AS NOTED drawing no.

96-110 sheet 5 of 8







(MAX DESIGN LOAD : 72 PSF)

"PASS THRU" DETAIL SCALE : 3" = 1'-0"

ALT. CORNER DETAIL SCALE 3" = 1'-0"

0

2" x 2" x 0.125" CONT. TO 4" x 4" x 0.125" 6063-T6 ALUMINUM ALLOY OR 18 GAGE GALV. STEEL ANGLE





#### INTERIOR FASTENING ANGLE ASSEMBLY

SCALE: 1-1/2" = 1'-0"



PUNCH HOLES IN ADJACENT PANELS TO RECEIVE THIS BOLT PLACE PANEL OVER EACH ADJACENT PANEL AND FASTEN WINGNUTS FROM THE INSIDE

STORM PANEL INTERIOR **FASTENING (ISOMETRIC)** 

SCALE: 3" = 1'-0"



NOTES: THIS DETAIL MAY BE USED AT TOP OR BOTTOM OF PANEL.

(MAX. DESIGN LOAD = 72 PSF)

#### EDGE MOUNT DETAIL

SCALE : 3" = 1'-0"



#### INTERIOR FASTENING ANGLE ASSEMBLY

SCALE: N.T.S.

FOR ONE PERMITE & IMPRESSION SEAL VALID ONLY WITH ORIGINAL SIGNATURE & IMPRESSION SEAL JULY 1 2 2000



KNEZEVICH & ASSOCIATES, INC.
CONSULTING ENGINEERS. PRODUCT TESTING
1260 N. UNIVERSITY DRIVE, SUITE 180 · FORT LAUDERDALE, FL. 33322
TEL (954) 382-2800 · FAX: (954) 382-2899

0.050" ALUMINUM STORM PANEL 1889 N.W. 22nd Street Pompano Beach, Fl.