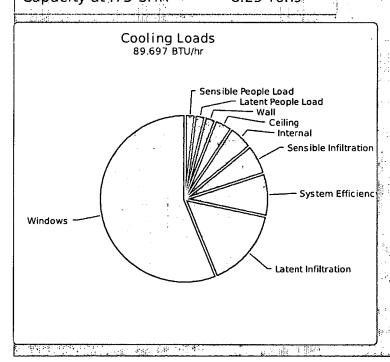

|

Total: 46155



### Cooling Loads

| Area                   | Btuh  | % of load |
|------------------------|-------|-----------|
| Wall                   | 1863  | 2.1       |
| Ceiling                | 3033  | 3.4       |
| Windows                | 50400 | 56.2      |
| Sensible Infiltration  | 5269  | 5.9       |
| Latent Infiltration    | 13897 | 15.5      |
| System Efficiency Gain | 7446  | 8.3       |
| Internal               | 4280  | 4.8       |
| Sensible People Load   | 1755  | 2         |
| Latent People Load     | 1755  | 2         |
| Total:                 | 89697 | f .       |
| Sensible load          | 740   | 46        |
| Latent load            | 156   | 52        |
| SHR                    | 0.8   | 3         |
| Capacity at .75 SHR    | 8.23  | 3 Tons    |





#### ACCA Manual S

System equipment selection will be made using the following Manual S derived values.

| Summer Outdoor           | ing the long, wing plantal | 90°F        | Cartifolic<br>Cartifolic<br>Cartifolic                                                                         |
|--------------------------|----------------------------|-------------|----------------------------------------------------------------------------------------------------------------|
| Summer Wet Bulb          |                            | 78°F        |                                                                                                                |
| Summer Indoor            |                            | 75°F        |