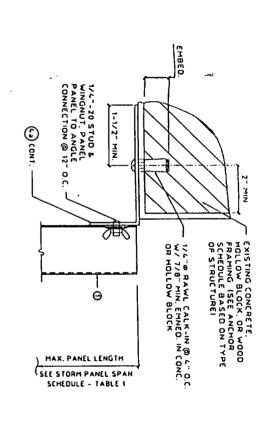

TYPE
OF STRUCTURE) 27 x 47 x 1/8" 27 x 5 x x 1/8" 6063-T6 ANGLE 1/4" x 3/4" TEK SCREWS OR
1/4-20 BOLT AND NUT @ 12"
O.C. STAGGERED (TYP TOP
AND BOTTOM) FASTENER, SEE ANCHOR SCHEDULE REFERENCE CONNECTION TYPE 3" EMB 2-1/2" <u></u> CONT Θ NON-STRUCTURAL MAX. PANEL LENGTH SEE STORM PANEL SPAN SCHEDULE - TABLE 1 L 1/L-20 MACHINE BOLT

& WINGNUT @ 12" O.C.

OR @ 6" O.C FOR PANEL

LENGTHS GREATER THAN 10L"

[TYP. TOP & BOTTOM] © 2" × 2" × 093" STUD ANGLE Ò

3 SCALE : 3" = 1'-0" **HEADER MOUNT DETAIL** 

EXISTING CONCRETE.
HOLLOW BLOCK, OR WOOD
FRAMING ISSE ANCHOR
SCHEDULE BASED ON TYPE
OF STRUCTURE) BM3 Θ <u>₹₩</u>7,,,, 1" x 2" | x 0.055" 5063-T6 ALUM. TUBE REFERENCE CONNECTION TYPE 2" O CONT. MAX. PANEL LENGTH SEE STORM PANEL SPAN SCHEDULE - TABLE 1

SCALE : 3" = 1'-0" ALT. TRAP MOUNT DETAIL



96-1

revisions 0 0 0 10 DY GENERAL REVISION
1 10/21/90 PY GENERAL REVISION
2 01/09/91 WK COUNTY COMMENTS
3 12/01/91 WK REV ANCHOR SCHEDULE
4 01/26/91 WK REV ANCHOR SCHEDULE
5 00/16/90 VK REV ANCHOR SCHEDULE 6 P3/04/99 VJK COUNTY COMMENTS 7 12/21/99 VJK GENERAL NOTES IPAGE 1

0.050" ALUMINUM STORM PANEL

MADDEN 1889 N.W. 22nd Street
Pompano Beach, FL 33065
Phone (1954) 975-2071 Manufacturing STORM PANELS . RAINBOW PRODUCTS

Phone (954) 975-2071 Fax (954) 960-0567 KNEZEVICH & ASSOCIATES, INC CONSULTING ENGINEERS . PRODUCT TESTING 260 N. UNIVERSITY DRIVE, SUITE 180 . FORT LAUDERDALE, FL 33322 TEL: (954) 382-2800 • FAX: (954) 382-2989 WEBSITE: WWW.KNEZEVICH.COM . E-MAIL: KA@KNEZEVICH.COM

COPYRIGHT 0 1898 KNEZEVICH & ASSOCIATES, INC.





MADDEN 1989 N.W. 22rd Stract 1989 N.W. 22rd Stract 1