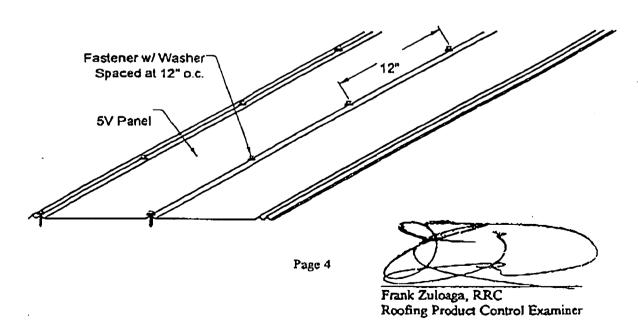

and corner areas, in compliance with applicable building code may be met through rational analysis by increasing the number of attachment points in these areas. The maximum fastener spacing noted in the "Systems Description" section of this approval shall not be exceeded. All rational analysis computation shall be prepared, signed and sealed by a Florida registered Professional Engineer, Registered Architect, or Registered Roof Consultant.
- 2. Panels shall be roll formed in continuous lengths from eave to ridge. Maximum lengths shall be as described in Miami-Dade County Roofing Application Protocol RAS 133.
- 3. All panels shall be permanently labeled with the manufacturer's name or logo, and the following statement: "Miami-Dade County Product Control Approved.



5V STEEL ROOFING PANEL



Acceptance No.: 01-0622.02

# NOTICE OF ACCEPTANCE STANDARD CONDITIONS

- Renewal of this Acceptance (approval) shall be considered after a renewal application has been filed and the original submitted documentation, including test supporting data, engineering documents, are no older than eight (8) years.
- 2 Any and all approved products shall be permanently labeled with the manufacturer's name, city, state, and the following statement: "Miami-Dade County Product Control Approved", or as specifically stated in the specific conditions of this Acceptance.
- 3 Renewals of Acceptance will not be considered if:
  - a) There has been a change in the South Florida Building Code affecting the evaluation of this product and the product is not in compliance with the code changes;
  - b) The produ