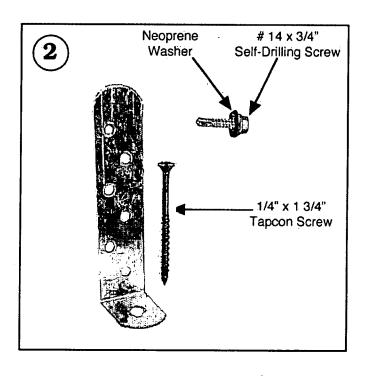

y between condenser unit and pad.

Adjust clip accordingly to fit on condenser unit and screw together, at the same time ensuring that the base of the clip is still in contact with the pad. All hardware must be fastened prior to connecting refrigerant lines and electrical power to the unit. Suitable for ground mounted units. Anchor clip design meets requirements of

The Florida Building Code 2007 (Building) chapter 301.12 for wind resistance up to 140 MPH.

#### **FEATURES**

The use of "sized to fit" screw holes compared to slots means that security is never comprimised. A tight, secure fit between pad and condenser ensures security for the condenser and offers great assurance during extreme weather conditions.

#### NOTE

Above installation instruction suitable for up to 5 ton units.









#### TOWN OF SEWALL'S POINT BUILDING DEPARTMENT

One S. Sewall's Point Road Sewall's Point, Florida 34996 Tel: 772-287-2455Fax772-220-4765

## FLORIDA ENERGY CONSERVATION CODE Mandatory Duct Inspection Certification for HVAC change-out

For use when part of the duct and/or HVAC system has been replaced (Section 101.4.7.1.1 & FS 553.912)

| Owner: John E. Tranter                                                                                    | Contractor name: Sharkey Air. LLC                                                                      |
|-----------------------------------------------------------------------------------------------------------|--------------------------------------------------------------------------------------------------------|
| Street address: 9 Midd