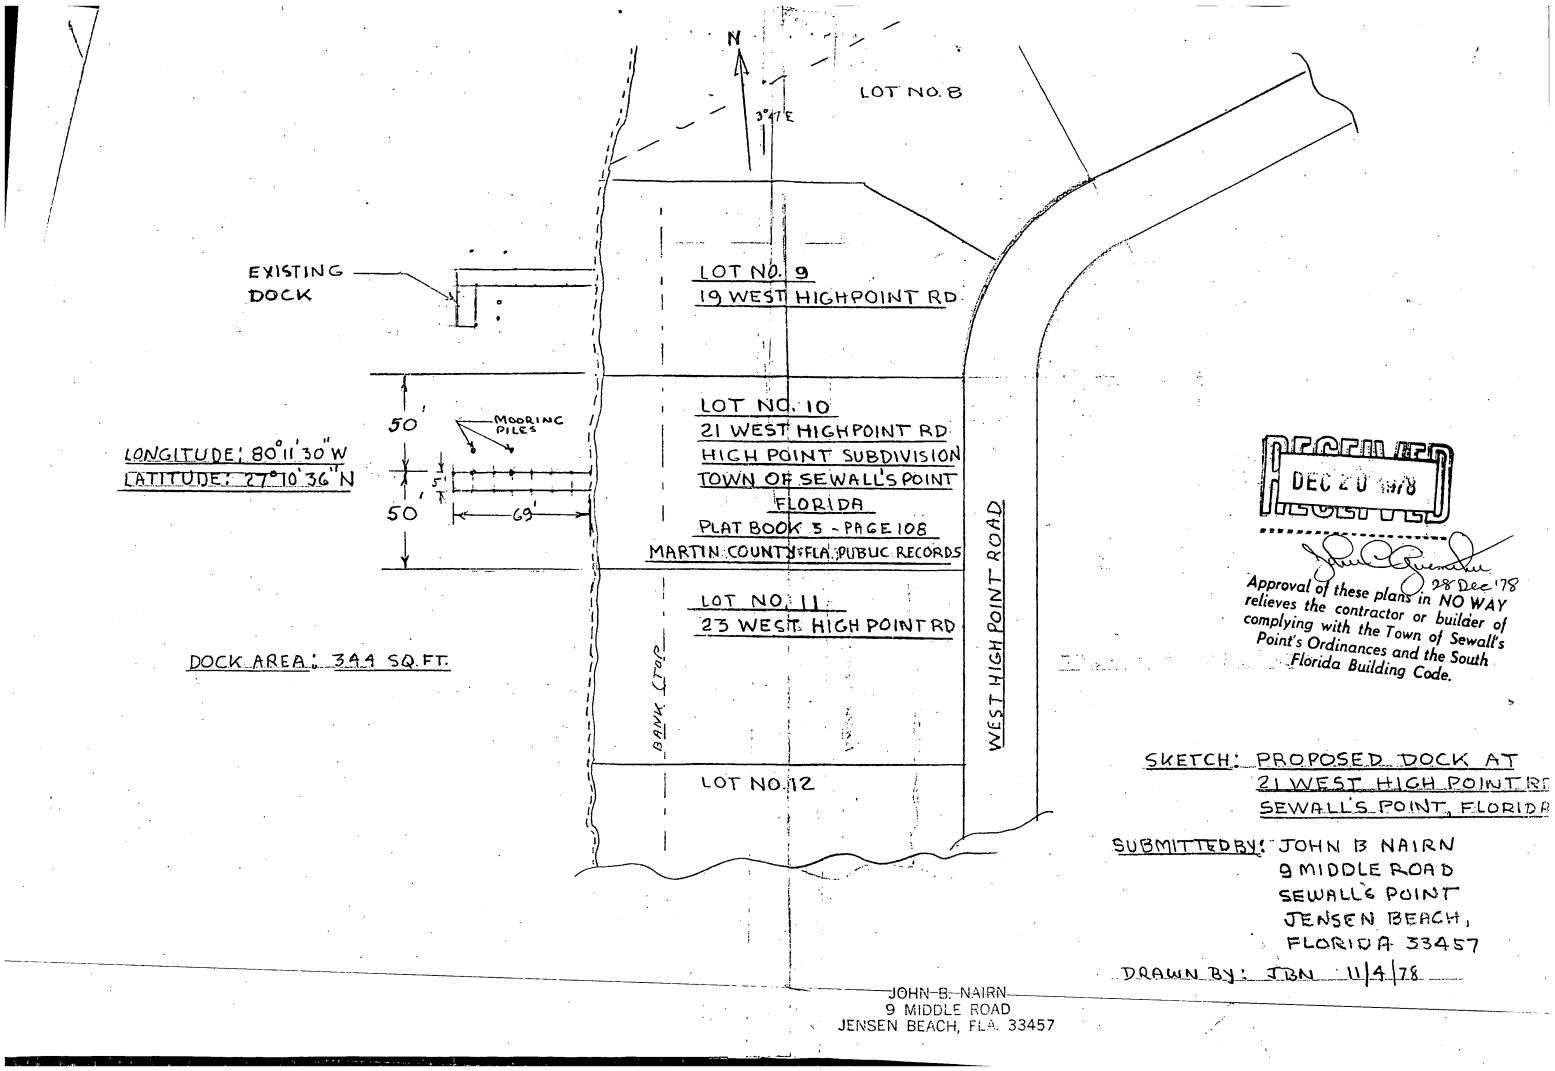

etter of authorization does not obviate the necessity for you to obtain any other Federal, State or local permits which may be required.

Thank you for your cooperation with the permit program.

Inclosures As stated

CF Ch, Field Monitoring Jacksonville, Fl DER, Ft. Pierce, Fl Sincerely,

Colonel, Corps of Engineers

District Engineer

October 31, 1978

#### TO WHOM IT MAY CONCERN:

I have no objection to Mr. and Mrs. J.B. Nairn erecting a dock extending from their property Lot 10, High Point Subdivision which adjoins my property.

William T. Wallis





ST. LUCIF RIVER LOTN EXISTING 19 WE 4 DOCK LOT N 21 WE' LONGITUDE: 80°11'30"W HIGH LATITUDE: 27°10'36"N TOWN PLAT BO MARTIN COUL LOT N 23 WE DOCK AREA: 344 SQ.FT. LOT N

8×20 160 5.F.



HANGE

DOAWN BY: JBN 11/4/78



9-IN DILES-EQUAL







## 1125 POOL

#### · RECEIVED MAR 2 1 1980

| TOWN OF SEWALL'S POI                                                                                                                                                                                                                                                                                                                              | NT FIGRIDA                                                                                                                                                                                               |
|--------------------------------------------------------------------------------------------------------------------------------------------------------------------------------------------------------------