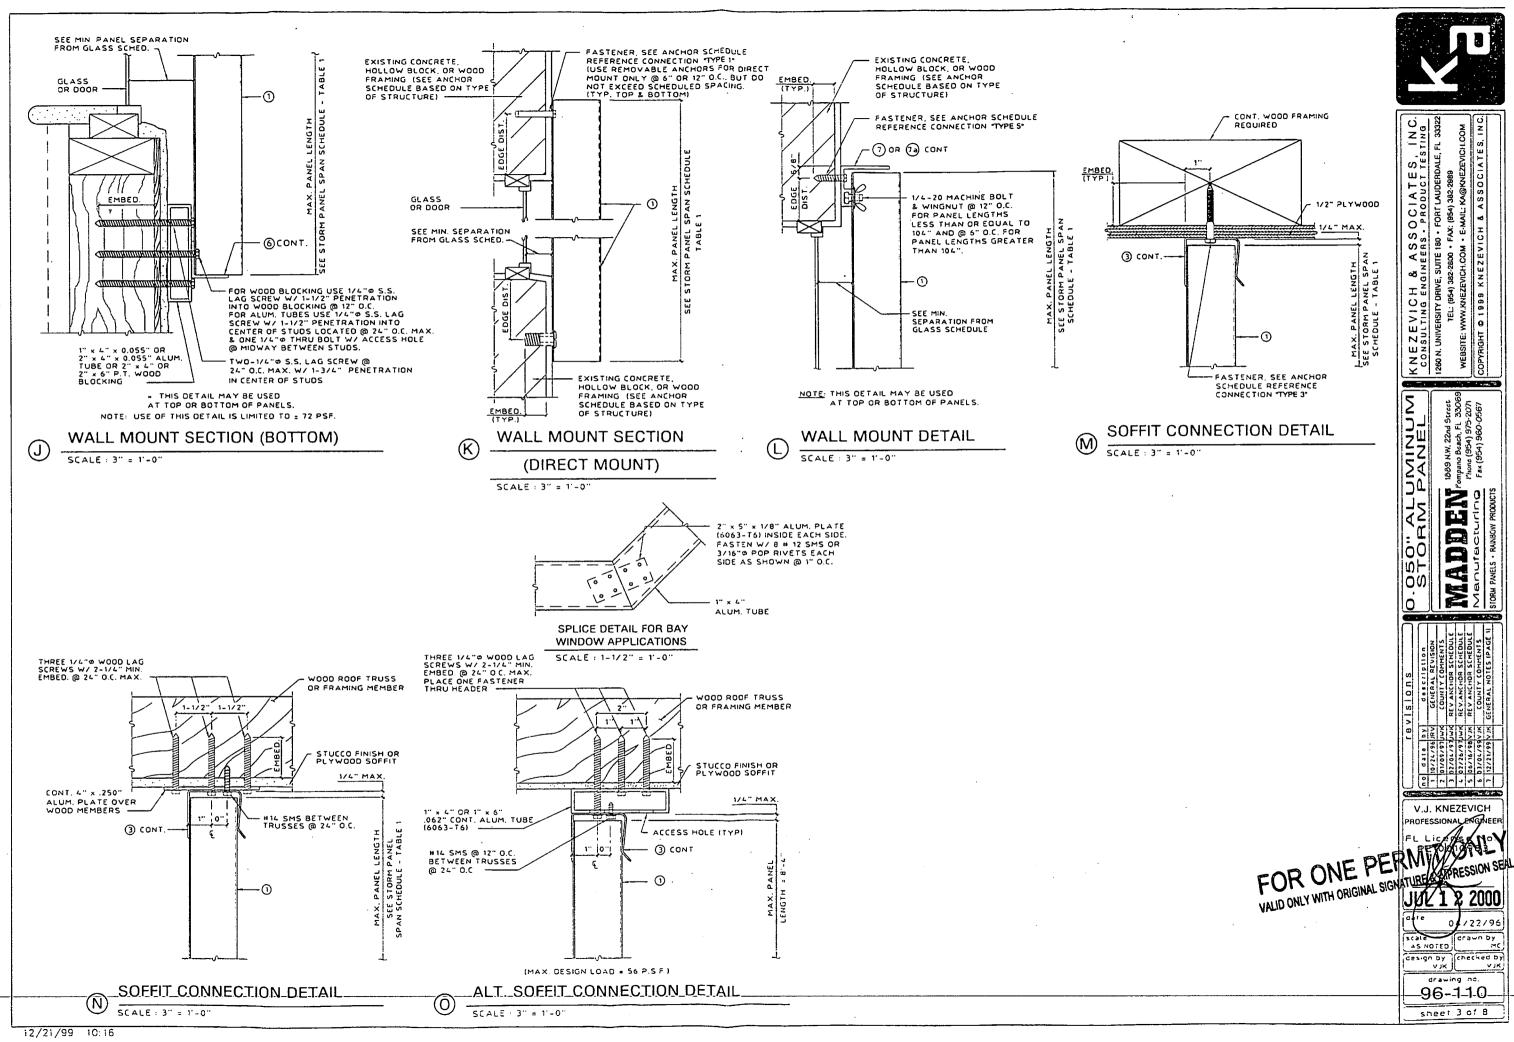

THE INSIDE

STORM PANEL INTERIOR **FASTENING (ISOMETRIC)** 

SCALE: 3" = 1'-0"



NOTES: THIS DETAIL MAY BE USED AT TOP OR BOTTOM OF PANEL.

(MAX. DESIGN LOAD = 72 PSF)

#### EDGE MOUNT DETAIL

SCALE : 3" = 1'-0"



#### INTERIOR FASTENING ANGLE ASSEMBLY

SCALE: N.T.S.

FOR ONE PERMITE & IMPRESSION SEAL VALID ONLY WITH ORIGINAL SIGNATURE & IMPRESSION SEAL JULY 1 2 2000



KNEZEVICH & ASSOCIATES, INC.
CONSULTING ENGINEERS. PRODUCT TESTING
1260 N. UNIVERSITY DRIVE, SUITE 180 · FORT LAUDERDALE, FL. 33322
TEL (954) 382-2800 · FAX: (954) 382-2899

0.050" ALUMINUM STORM PANEL 1889 N.W. 22nd Street Pompano Beach, Fl. 33069 Phone (954) 975-2071 Fax (954) 960-0567 MELS - RUNBOW PRODUCTS

V.J. KNEZEYACH

6/22/96 AS NOTED Grawn Dy design by checked by

drawing no.

-96<del>-</del>1-1-0sheet 4 of 8



sneet 3 of B

96-1-1-0





12/21/99 10:12

SEALE 1-1/2" : 11-0"

Crawn by cesign by Checked by

grawing no. 96-110

sheet tot 8

| -'s      | TORD                                             | CERTIE                                | ICATE OF LIABIL                                                                                                                          | LITY     | Y INSI                        | JRANCE