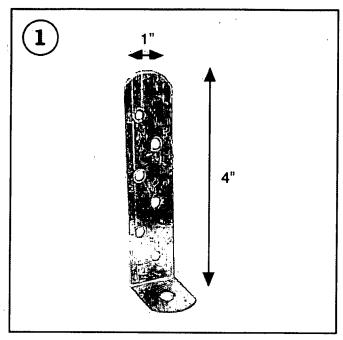

bly between condenser unit and pad.

Adjust clip accordingly to fit on condenser unit and screw together, at the same time ensuring that the base of the clip is still in contact with the pad. All hardware must be fastened prior to connecting refrigerant lines and electrical power to the unit. Suitable for ground mounted units. Anchor clip design meets requirements of

The Florida Building Code 2007 (Building) chapter 301.12 for wind resistance up to 140 MPH.

#### **FEATURES**

The use of "sized to fit" screw holes compared to slots means that security is never comprimised. A tight, secure fit between pad and condenser ensures security for the condenser and offers great assurance during extreme weather conditions.

#### NOTE

Above installation instruction suitable for up to 5 ton units.









#### TOWN OF SEWALL'S POINT BUILDING DEPARTMENT

One S. Sewall's Point Road Sewall's Point, Florida 34996 Tel: 772-287-2455Fax772-220-4765

## FLORIDA ENERGY CONSERVATION CODE Mandatory Duct Inspection Certification for HVAC change-out

For use when part of the duct and/or HVAC system has been replaced (Section 101.4.7.1.1 & FS 553.912)

| Owner: John E. Tranter                                                                                    | Contractor name: Sharkey Air. LLC                                                                      |
|-----------------------------------------------------------------------------------------------------------|--------------------------------------------------------------------------------------------------------|
| Street address: 9 Mi