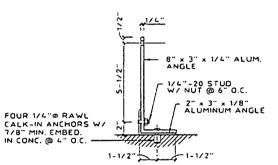

) 382-2989 WEBSITE: WWW.KNEZEVICH.COM • E-MAIL: KA@KNEZEVICH.COM

O.050" ALUMINUM STORM PANEL 

FOR ONE PERMITE & IMPRESSIONAL PROFESSIONAL 
drawn by

AS NOTED drawing no.

96-110 sheet 5 of 8







(MAX DESIGN LOAD : 72 PSF)

"PASS THRU" DETAIL SCALE : 3" = 1'-0"

ALT. CORNER DETAIL SCALE 3" = 1'-0"

0

2" x 2" x 0.125" CONT. TO 4" x 4" x 0.125" 6063-T6 ALUMINUM ALLOY OR 18 GAGE GALV. STEEL ANGLE





#### INTERIOR FASTENING ANGLE ASSEMBLY

SCALE: 1-1/2" = 1'-0"



PUNCH HOLES IN ADJACENT PANELS TO RECEIVE THIS BOLT PLACE PANEL OVER EACH ADJACENT PANEL AND FASTEN WINGNUTS FROM THE INSIDE

STORM PANEL INTERIOR **FASTENING (ISOMETRIC)** 

SCALE: 3" = 1'-0"



NOTES: THIS DETAIL MAY BE USED AT TOP OR BOTTOM OF PANEL.

(MAX. DESIGN LOAD = 72 PSF)

#### EDGE MOUNT DETAIL

SCALE : 3" = 1'-0"



#### INTERIOR FASTENING ANGLE ASSEMBLY

SCALE: N.T.S.

FOR ONE PERMITE & IMPRESSION SEAL VALID ONLY WITH ORIGINAL SIGNATURE & IMPRESSION SEAL JULY 1 2 2000



KNEZEVICH & ASSOCIATES, INC.
CONSULTING ENGINEERS. PRODUCT TESTING
1260 N. UNIVERSITY DRIVE, SUITE 180 · FORT LAUDERDALE, FL. 33322
TEL (954) 382-2800 · FAX: (954) 382-2899

0.050" ALUMINUM STORM PANEL 1889 N.W. 22nd Street Pompano Beach, Fl. 33069 Phone (954) 975-2071 Fax (954) 960-0567 MELS - RUNBOW PRODUCTS

V.J. KNEZEYACH

6/22/96 AS NOTED Grawn Dy design by checked by

drawing no.

-96<del>-</del>1-1-0sheet 4 of 8



sneet 3 of B

96-1-1-0





12/21/99 10:12

SEALE 1-1/2" : 11-0"

Crawn by cesign by Checked by

grawing no. 96-110

sheet tot 8

| -'s      | TORD                                             | CERTIE