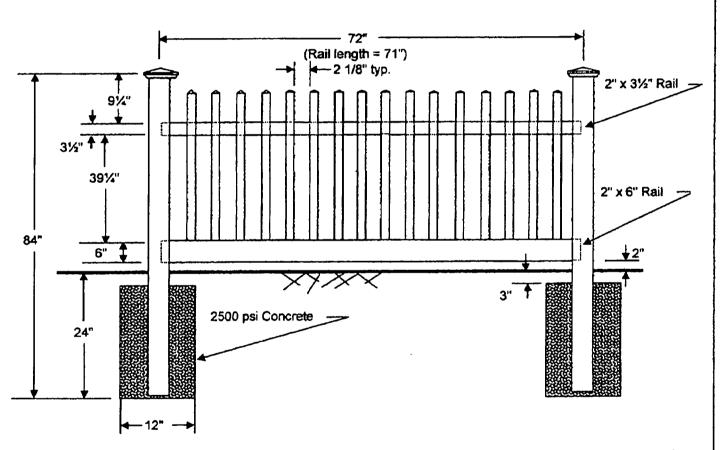

censing Board Certificate of Competency

#### **FENCE ERECTION**

License Number CFE3584 Explres: 30-SEP-06

RICHMOND, CHESTER J III STUART FENCE & WIRE 3307 RAILROAD AVE STUART, FL 34997



# CHAIN LINK FENCING DETAIL

DESIGN WIND = 75 NPH, EXP" C"- LOOI FEC. PUC; D638 de EQ.



✓ '-0" P.V.C.PRIVACY FENCE WITH LATTICE

F. KEITH JOLLS. P.Edo727

COMSULTING ENGINEERING 3200 PORT. ROYALE DR. N. 11712 IT. LAUDELDALE, IL 33306





2251 S.W. 66th Terr. Davie, FL 33317 'Flaherty and Associates, inc.

1351 SE 4th Avenue

Pompano Beach, Florida 33060 Phone 954-562-9300

#### 5' Colonial Fence

Required Materials per 6' Section:

Posts: (2) 5" x 5" x 72"

Post Caps: (2) 5" x 5" Classic

Rails:(1) 2" x 31/2" x 71"

Picket Caps: 11/2" x 11/2"

(1) 2" x 6" Ribbed x 71"

Pickets: 11/2" x 11/2" x 50"



PVC Fence Systems of Florida, Inc.

Fabrication of all PVC Fences, Docks & Signs

www.pvcfences.cor

Design in accordance with 2001 FBC. Wind speed 90 mph, Exposure "C"

William F. Flaherty, P.E. Reg. No. 25221



| A STATE OF THE PARTY OF THE PARTY OF THE PARTY OF THE PARTY OF THE PARTY OF THE PARTY OF THE PARTY OF THE PARTY OF THE PARTY OF THE PARTY OF THE PARTY OF THE PARTY OF THE PARTY OF THE PARTY OF THE PARTY OF THE PARTY OF THE PARTY OF THE PARTY OF THE PARTY OF THE PARTY OF THE PARTY OF THE PARTY OF THE PARTY OF THE PARTY OF THE PARTY OF THE PARTY OF THE PARTY OF THE PARTY OF THE PARTY OF THE PARTY OF THE PARTY OF THE PARTY OF THE PARTY OF THE PARTY OF THE PARTY OF THE PARTY OF THE PARTY OF THE PARTY OF THE PARTY OF THE PARTY OF THE PARTY OF THE PARTY OF THE PARTY OF THE PARTY OF