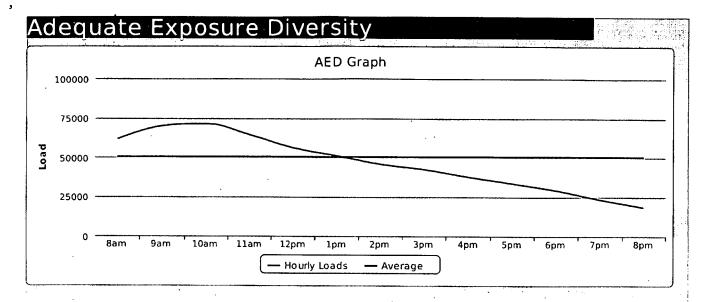

|

Total: 46155



### Cooling Loads

| Area                   | Btuh  | % of load |
|------------------------|-------|-----------|
| Wall                   | 1863  | 2.1       |
| Ceiling                | 3033  | 3.4       |
| Windows                | 50400 | 56.2      |
| Sensible Infiltration  | 5269  | 5.9       |
| Latent Infiltration    | 13897 | 15.5      |
| System Efficiency Gain | 7446  | 8.3       |
| Internal               | 4280  | 4.8       |
| Sensible People Load   | 1755  | 2         |
| Latent People Load     | 1755  | 2         |
| Total:                 | 89697 | f .       |
| Sensible load          | 740   | 46        |
| Latent load            | 156   | 52        |
| SHR                    | 0.8   | 3         |
| Capacity at .75 SHR    | 8.23  | 3 Tons    |





#### ACCA Manual S

System equipment selection will be made using the following Manual S derived values.

| Summer Outdoor           | ing the long, wing plantal | 90°F        | Cartifolic<br>Cartifolic<br>Cartifolic                                                                         |
|--------------------------|----------------------------|-------------|----------------------------------------------------------------------------------------------------------------|
| Summer Wet Bulb          |                            | 78°F        |                                                                                                                |
| Summer Indoor            |                            | 75°F        |