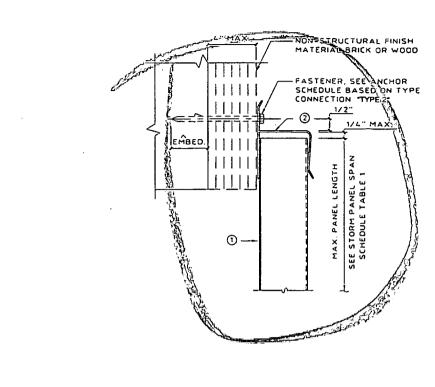

EAD BOLTS MAY BE USED IN LIEU OF 1/4-20 SIDE 1. 10 KEYHOLE WASHERS ARE USED.

SOCIATES, INC.
PRODUCT TESTING
FORT LAUDERDALE, FL 33322
X: (954) 382-2889 တ္ဖ ENGINEERS DRIVE, SUITE 180 154) 382-2800 • F. K N E Z E V I C I CONSULTING E

LIFECTURING MA

ō0

drawing no.

96-110 sheet 6 of 8





**HEADER MOUNT DETAIL** SCALE : 3" = 1'-0"

ALT. TRAP MOUNT DETAIL SCALE : 3" = 1'-0"



NOTE: THIS DETAIL MAY BE USED AT TOP OR BOTTOM OF PANEL.







KNEZEVICH & ASSOCIATES, INC CONSULTING ENGINEERS PRODUCT TESTING 1260 N. UNIVERSITY DRIVE, SUITE 180 • FORT LAUDERDALE, FL. 3332 TEL: (954) 382-2800 • FAX: (954) 382-2989 WEBSITE: WWW.KNEZEVICH.COM • E-MAIL: KA@KNEZEVICH.COM

O.050" ALUMINUM STORM PANEL 

FOR ONE PERMITE & IMPRESSIONAL PROFESSIONAL 
drawn by

AS NOTED drawing no.

96-110 sheet 5 of 8







(MAX DESIGN LOAD : 72 PSF)

"PASS THRU" DETAIL SCALE : 3" = 1'-0"

ALT. CORNER DETAIL SCALE 3" = 1'-0"

0

2" x 2" x 0.125" CONT. TO 4" x 4" x 0.125" 6063-T6 ALUMINUM ALLOY OR 18 GAGE GALV. STEEL ANGLE





#### INTERIOR FASTENING ANGLE ASSEMBLY

SCALE: 1-1/2" = 1'-0"



PUNCH HOLES IN ADJACENT PANELS TO RECEIVE THIS BOLT PLACE PANEL OVER EACH ADJACENT PANEL AND FASTEN WINGNUTS FROM THE INSIDE

STORM PANEL INTERIOR **FASTENING (ISOMETRIC)** 

SCALE: 3" = 1'-0"



NOTES: THIS DETAIL MAY BE USED AT TOP OR BOTTOM OF PANEL.

(MAX. DESIGN LOAD = 72 PSF)

#### EDGE MOUNT DETAIL

SCALE : 3" = 1'-0"



#### INTERIOR FASTENING ANGLE ASSEMBLY

SCALE: N.T.S.

FOR ONE PERMITE & IMPRESSION SEAL VALID ONLY WITH ORIGINAL SIGNATURE & IMPRESSION SEAL JULY 1 2 2000



KNEZEVICH & ASSOCIATES, INC.
CONS