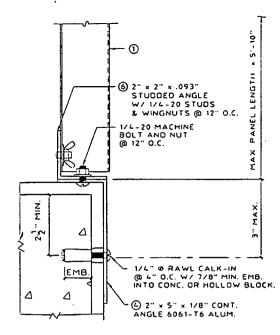

C CONSULTING ENGINEERS PRODUCT TESTING 1260 N. UNIVERSITY DRIVE, SUITE 180 • FORT LAUDERDALE, FL. 3332 TEL: (954) 382-2800 • FAX: (954) 382-2989 WEBSITE: WWW.KNEZEVICH.COM • E-MAIL: KA@KNEZEVICH.COM

O.050" ALUMINUM STORM PANEL 

FOR ONE PERMITE & IMPRESSIONAL PROFESSIONAL 
drawn by

AS NOTED drawing no.

96-110 sheet 5 of 8







(MAX DESIGN LOAD : 72 PSF)

"PASS THRU" DETAIL SCALE : 3" = 1'-0"

ALT. CORNER DETAIL SCALE 3" = 1'-0"

0

2" x 2" x 0.125" CONT. TO 4" x 4" x 0.125" 6063-T6 ALUMINUM ALLOY OR 18 GAGE GALV. STEEL ANGLE





#### INTERIOR FASTENING ANGLE ASSEMBLY

SCALE: 1-1/2" = 1'-0"



PUNCH HOLES IN ADJACENT PANELS TO RECEIVE THIS BOLT PLACE PANEL OVER EACH ADJACENT PANEL AND FASTEN WINGNUTS FROM THE INSIDE

STORM PANEL INTERIOR **FASTENING (ISOMETRIC)** 

SCALE: 3" = 1'-0"



NOTES: THIS DETAIL MAY BE USED AT TOP OR BOTTOM OF PANEL.

(MAX. DESIGN LOAD = 72 PSF)

#### EDGE MOUNT DETAIL

SCALE : 3" = 1'-0"



#### INTERIOR FASTENING ANGLE ASSEMBLY

SCALE: N.T.S.

FOR ONE PERMITE & IMPRESSION SEAL VALID ONLY WITH ORIGINAL SIGNATURE & IMPRESSION SEAL JULY 1 2 2000



KNEZEVICH & ASSOCIATES, INC.
CONSULTING ENGINEERS. PRODUCT TESTING
1260 N. UNIVERSITY DRIVE, SUITE 180 · FORT LAUDERDALE, FL. 33322
TEL (954) 382-2800 · FAX: (954) 382-2899

0.050" ALUMINUM STORM PANEL 1889 N.W. 22nd Street Pompano Beach, Fl. 33069 Phone (954) 975-2071 Fax (954) 960-0567 MELS - RUNBOW PRODUCTS

V.J. KNEZEYACH

6/22/96 AS NOTED Grawn Dy design by checked by

drawing no.

-96<del>-</del>1-1-0sheet 4 of 8



sneet 3 of B

96-1-1-0





12/21/99 10:12

SEALE 1-1/2" : 11-0"

Crawn by cesi