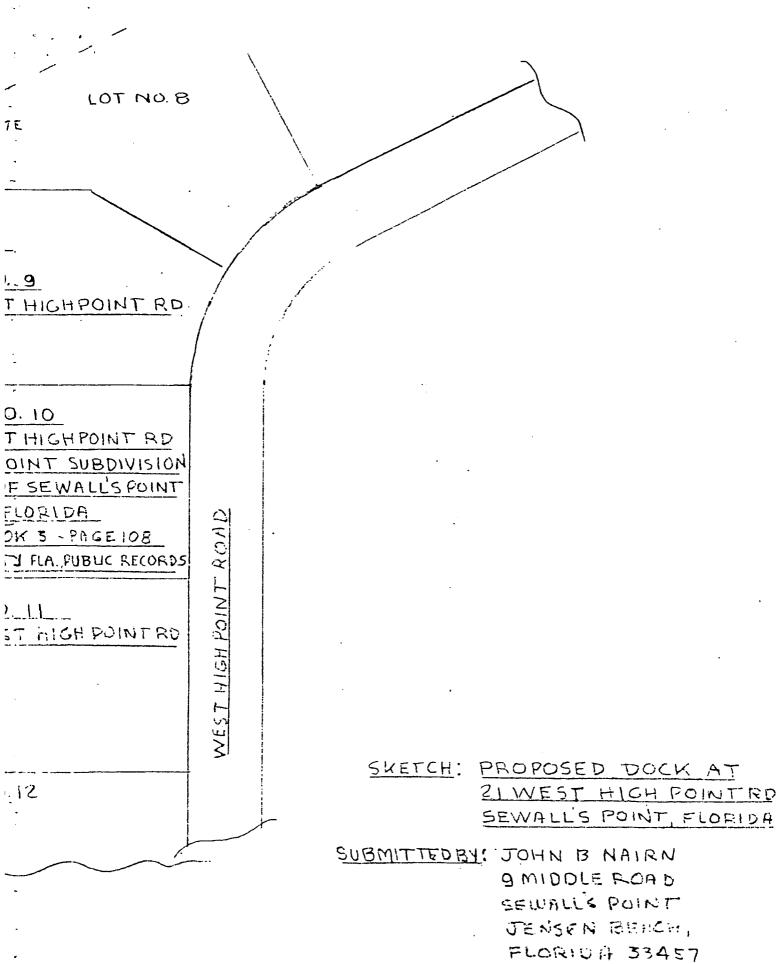

wing, subject to all conditions of the permit.

This letter of authorization does not obviate the necessity for you to obtain any other Federal, State or local permits which may be required.

Thank you for your cooperation with the permit program.

Inclosures As stated

CF Ch, Field Monitoring Jacksonville, Fl DER, Ft. Pierce, Fl Sincerely,

Colonel, Corps of Engineers

District Engineer

October 31, 1978

#### TO WHOM IT MAY CONCERN:

I have no objection to Mr. and Mrs. J.B. Nairn erecting a dock extending from their property Lot 10, High Point Subdivision which adjoins my property.

William T. Wallis





ST. LUCIF RIVER LOTN EXISTING 19 WE 4 DOCK LOT N 21 WE' LONGITUDE: 80°11'30"W HIGH LATITUDE: 27°10'36"N TOWN PLAT BO MARTIN COUL LOT N 23 WE DOCK AREA: 344 SQ.FT. LOT N

8×20 160 5.F.



HANGE

DOAWN BY: JBN 11/4/78



9-IN DILES-EQUAL







## 1125 POOL

#### · RECEIVED MAR 2 1 1980

| TOWN OF SEWALL'S POI                                                                                                                                                                                                                                                                                                                              | NT FIGRIDA                                                                                                                                                                                               |
|--------------------------------------------------------------------------------------------------------------------------------------------------------