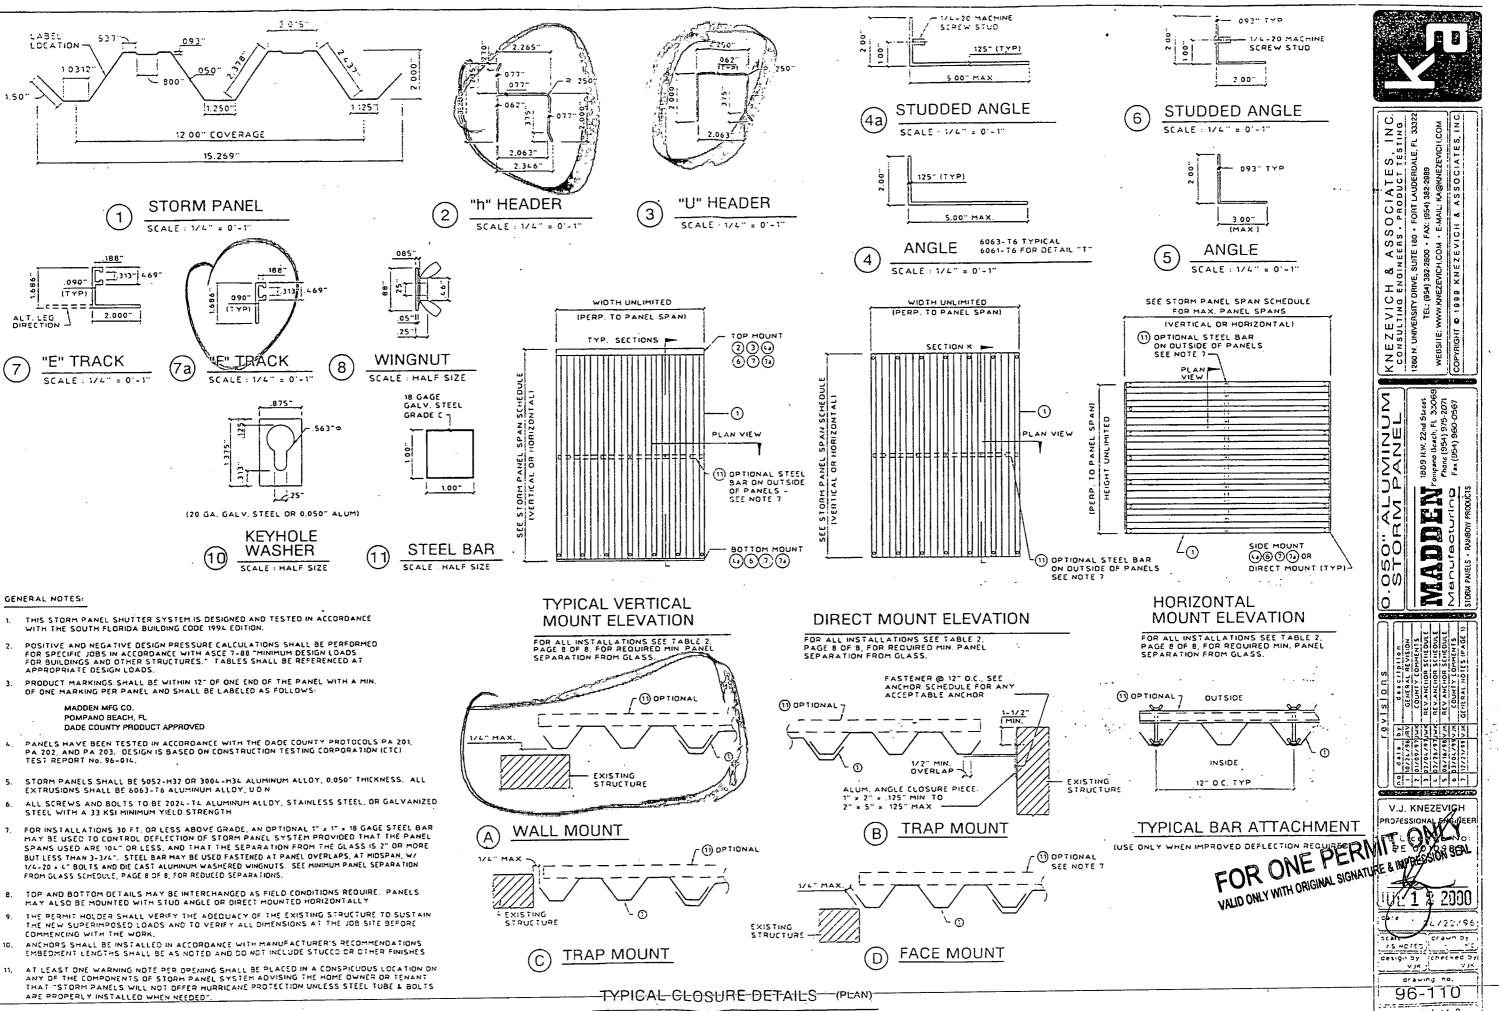

### 9 Middle Road

## 492 SFR

#### APPLICATION FOR BUILDING PERMIT

Permit No. 497

Date 9-13-74

(This application must be accompanied by 3 sets of complete plans, to proper scale, including plot plan, foundation plan, floor plans, wall and roof cross sections, plumbing and electrical layouts, and at least, two elevations as applicable) Owner JOHN NAIRU Present Address MIAMI FIA Ph General Contractor Lowery Coust Address PO Box 101 Palm City Ph 287-4076 Where licensed Mactio Co License No. 102 Plumbing Contractor Daves Plums. License No. Electrical Contractor BENNEDETT! FLEC. License No. Street building will front on Middle Ro Subdivision High Point Lot No. 36 Area 15000 Sa FT. Building area, inside walls (excluding garage, carport, porches) Sq ft 3004 Other Construction(Pools, additions, etc.) Contract Price(excluding land, rugs, appliances, landscaping \$ 94.000.00 Total cost of permit \$ \_\_\_\_\_\_\_\_\_\_ Plans approved as submitted\_\_\_\_\_Plans approved as marked\_\_\_\_ I understand that this permit is good for 12 months from date of issue and that the building must be completed in accordance with the approved plan and that the site be clean and rough-graded within 12 month period. Hamis Foreign Signed by General Contractor I understand that this building must be in accordance with the approved plan and comply with all code requirements before a Certificate of Approval for Occupancy will be issued and the property approved for all utility ser-