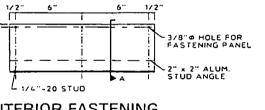

E V I C I CONSULTING E

LIFECTURING MA

ō0

drawing no.

96-110 sheet 6 of 8





**HEADER MOUNT DETAIL** SCALE : 3" = 1'-0"

ALT. TRAP MOUNT DETAIL SCALE : 3" = 1'-0"



NOTE: THIS DETAIL MAY BE USED AT TOP OR BOTTOM OF PANEL.







KNEZEVICH & ASSOCIATES, INC CONSULTING ENGINEERS PRODUCT TESTING 1260 N. UNIVERSITY DRIVE, SUITE 180 • FORT LAUDERDALE, FL. 3332 TEL: (954) 382-2800 • FAX: (954) 382-2989 WEBSITE: WWW.KNEZEVICH.COM • E-MAIL: KA@KNEZEVICH.COM

O.050" ALUMINUM STORM PANEL 

FOR ONE PERMITE & IMPRESSIONAL PROFESSIONAL 
drawn by

AS NOTED drawing no.

96-110 sheet 5 of 8







(MAX DESIGN LOAD : 72 PSF)

"PASS THRU" DETAIL SCALE : 3" = 1'-0"

ALT. CORNER DETAIL SCALE 3" = 1'-0"

0

2" x 2" x 0.125" CONT. TO 4" x 4" x 0.125" 6063-T6 ALUMINUM ALLOY OR 18 GAGE GALV. STEEL ANGLE





#### INTERIOR FASTENING ANGLE ASSEMBLY

SCALE: 1-1/2" = 1'-0"



PUNCH HOLES IN ADJACENT PANELS TO RECEIVE THIS BOLT PLACE PANEL OVER EACH ADJACENT PANEL AND FASTEN WINGNUTS FROM THE INSIDE

STORM PANEL INTERIOR **FASTENING (ISOMETRIC)** 

SCALE: 3" = 1'-0"



NOTES: THIS DETAIL MAY BE USED AT TOP OR BOTTOM OF PANEL.

(MAX. DESIGN LOAD = 72 PSF)

#### EDGE MOUNT DETAIL

SCALE : 3" = 1'-0"



#### INTERIOR FASTENING ANGLE ASSEMBLY

SCALE: N.T.S.

FOR ONE PERMITE & IMPRESSION SEAL VALID ONLY WITH ORIGINAL SIGNATURE & IMPRESSION SEAL JULY 1 2 2000



KNEZEVICH & ASSOCIATES, INC.
CONSULTING ENGINEERS. PRODUCT TESTING
1260 N. UNIVERSITY DRIVE, SUITE 180 · FORT LAUDERDALE, FL. 33322
TEL (954) 382-2800 · FAX: (954) 382-2899

0.050" ALUMINUM STORM PANEL 1889 N.W. 22nd Street Pompano Beach, Fl. 3