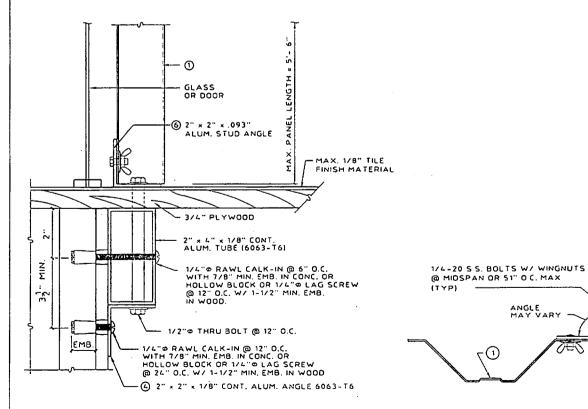

BOLTS MAY BE USED IN LIEU OF 1/4-20 SIDE 1. 10 KEYHOLE WASHERS ARE USED.

SOCIATES, INC.
PRODUCT TESTING
FORT LAUDERDALE, FL 33322
X: (954) 382-2889 တ္ဖ ENGINEERS DRIVE, SUITE 180 154) 382-2800 • F. K N E Z E V I C I CONSULTING E

LIFECTURING MA

ō0

drawing no.

96-110 sheet 6 of 8





**HEADER MOUNT DETAIL** SCALE : 3" = 1'-0"

ALT. TRAP MOUNT DETAIL SCALE : 3" = 1'-0"



NOTE: THIS DETAIL MAY BE USED AT TOP OR BOTTOM OF PANEL.







KNEZEVICH & ASSOCIATES, INC CONSULTING ENGINEERS PRODUCT TESTING 1260 N. UNIVERSITY DRIVE, SUITE 180 • FORT LAUDERDALE, FL. 3332 TEL: (954) 382-2800 • FAX: (954) 382-2989 WEBSITE: WWW.KNEZEVICH.COM • E-MAIL: KA@KNEZEVICH.COM

O.050" ALUMINUM STORM PANEL 

FOR ONE PERMITE & IMPRESSIONAL PROFESSIONAL 
drawn by

AS NOTED drawing no.

96-110 sheet 5 of 8







(MAX DESIGN LOAD : 72 PSF)

"PASS THRU" DETAIL SCALE : 3" = 1'-0"

ALT. CORNER DETAIL SCALE 3" = 1'-0"

0

2" x 2" x 0.125" CONT. TO 4" x 4" x 0.125" 6063-T6 ALUMINUM ALLOY OR 18 GAGE GALV. STEEL ANGLE





#### INTERIOR FASTENING ANGLE ASSEMBLY

SCALE: 1-1/2" = 1'-0"



PUNCH HOLES IN ADJACENT PANELS TO RECEIVE THIS BOLT PLACE PANEL OVER EACH ADJACENT PANEL AND FASTEN WINGNUTS FROM THE INSIDE

STORM PANEL INTERIOR **FASTENING (ISOMETRIC)** 

SCALE: 3" = 1'-0"



NOTES: THIS DETAIL MAY BE USED AT TOP OR BOTTOM OF PANEL.

(MAX. DESIGN LOAD = 72 PSF)

#### EDGE MOUNT DETAIL

SCALE : 3" = 1'-0"



#### INTERIOR FASTENING ANGLE ASSEMBLY

SCALE: N.T.S.

FOR ONE PERMITE & IMPRESSION SEAL VALID ONLY WITH ORIGINAL SIGNATURE & IMPRESSION SEAL JULY 1 2 2000



KNEZEVICH & ASSOCIATES, INC.
CONSULTI