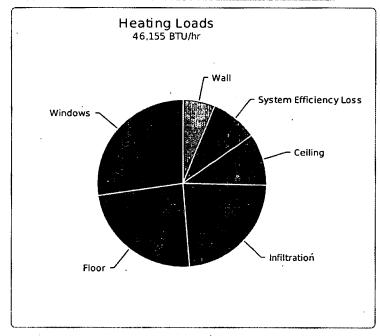

is I   |
| Inde                      | oor : |     |     |        | Heating | Coc   | oling                          |
| Indoor temperature (°F)   | [8] ( |     | Nig | -      | 70      | 75    |                                |
| Design temperature differ | ence( | °F) |     | -      | 23      | 15    | nam a am com phil dobladi Lubb |

## **Heating Loads**

| Area                   | Btuh  | % of load |
|------------------------|-------|-----------|
| Wall                   | 2856  | 6.2       |
| Floor                  | 11054 | 23.9      |
| Ceiling                | 4650  | 10.1      |
| Windows                | 12627 | 27.4      |
| Infiltration           | 10772 | 23.3      |
| System Efficiency Loss | 4196  | 9.1       |
| Total                  | 46155 |           |

Total: 46155



### Cooling Loads

| Area                   | Btuh  | % of load |
|------------------------|-------|-----------|
| Wall                   | 1863  | 2.1       |
| Ceiling                | 3033  | 3.4       |
| Windows                | 50400 | 56.2      |
| Sensible Infiltration  | 5269  | 5.9       |
| Latent Infiltration    | 13897 | 15.5      |
| System Efficiency Gain | 7446  | 8.3       |
| Internal               | 4280  | 4.8       |
| Sensible People Load   | 1755  | 2         |
| Latent People Load     | 1755  | 2         |
| Total:                 | 89697 | f .       |
| Sensible load          | 740   | 46        |
| Latent load            | 156   | 52        |
| SHR                    | 0.8   | 3         |
| Capacity at .75 SHR    | 8.23  | 3 Tons    |





#### ACCA Manual S

Sy