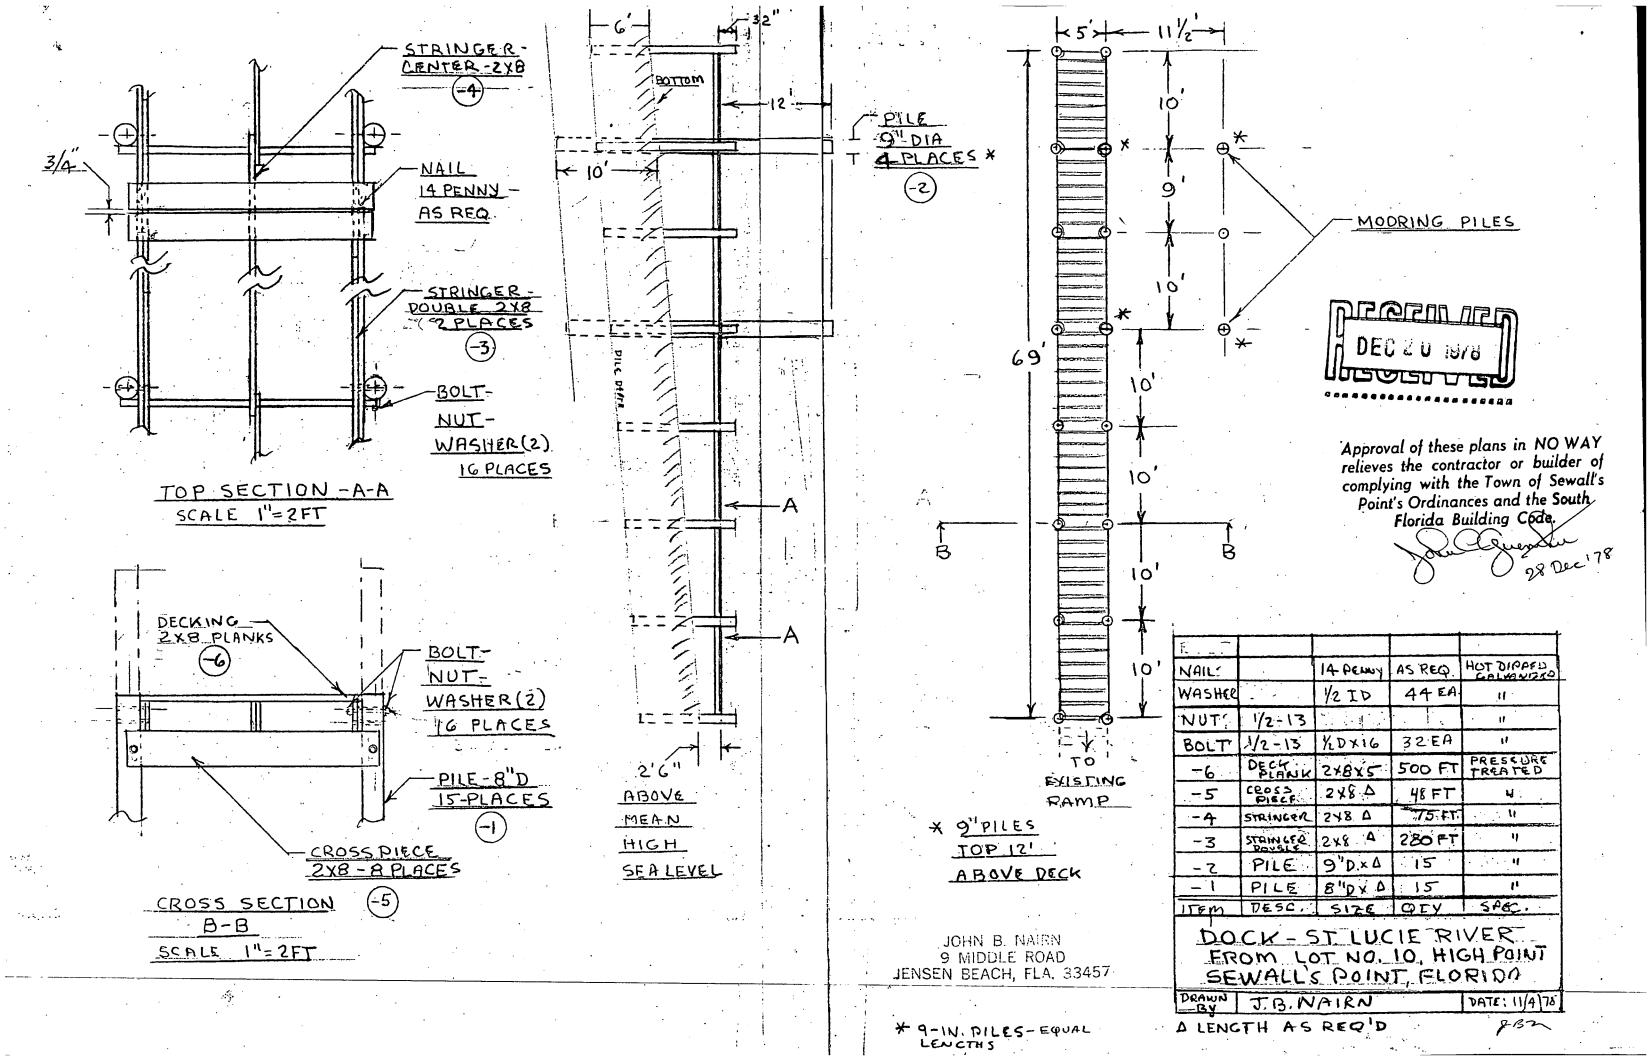

ter of authorization does not obviate the necessity for you to obtain any other Federal, State or local permits which may be required.

Thank you for your cooperation with the permit program.

Inclosures As stated

CF Ch, Field Monitoring Jacksonville, Fl DER, Ft. Pierce, Fl Sincerely,

Colonel, Corps of Engineers

District Engineer

October 31, 1978

#### TO WHOM IT MAY CONCERN:

I have no objection to Mr. and Mrs. J.B. Nairn erecting a dock extending from their property Lot 10, High Point Subdivision which adjoins my property.

William T. Wallis





ST. LUCIF RIVER LOTN EXISTING 19 WE 4 DOCK LOT N 21 WE' LONGITUDE: 80°11'30"W HIGH LATITUDE: 27°10'36"N TOWN PLAT BO MARTIN COUL LOT N 23 WE DOCK AREA: 344 SQ.FT. LOT N

8×20 160 5.F.



HANGE

DOAWN BY: JBN 11/4/78



9-IN DILES-EQUAL







## 1125 POOL

#### · RECEIVED MAR 2 1 1980

| TOWN OF SEWALL'S POI                                                                                                                                                                                                                                                                                                                              | NT FIGRIDA                                                                                                                                                                                               |
|----------------------------------------------------------------------------------------------------------------------------------------------------------------------------------------------------------------