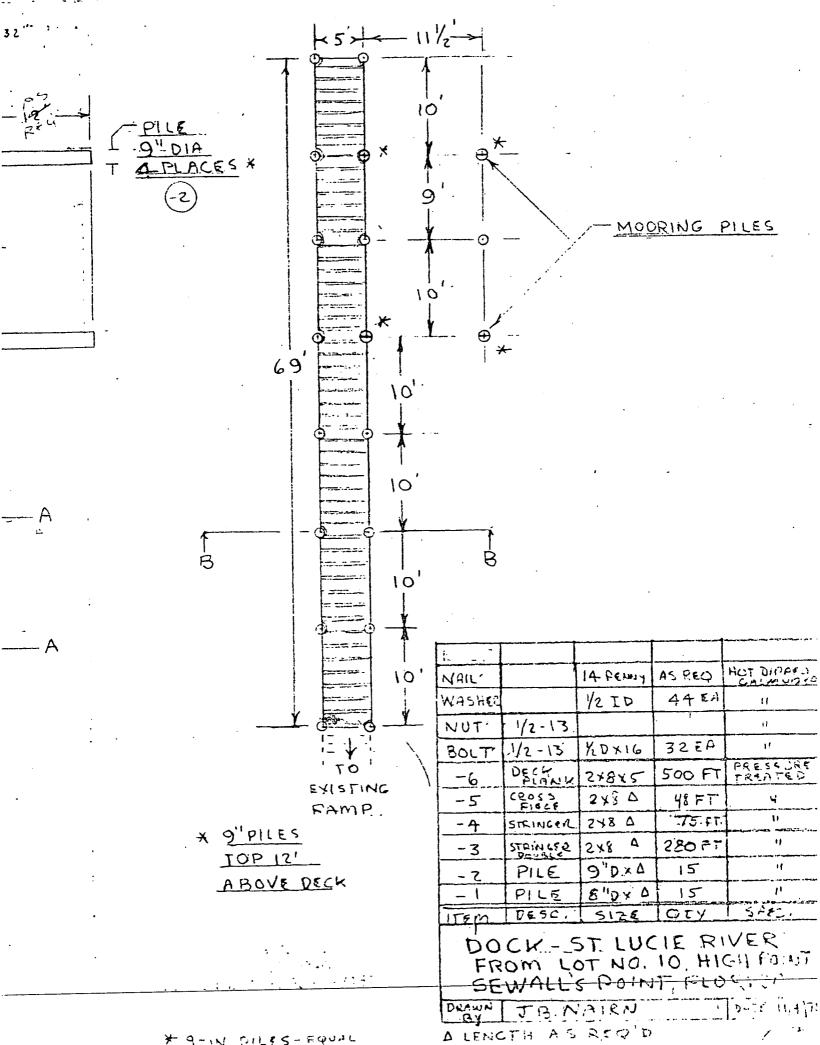

of the permit.

This letter of authorization does not obviate the necessity for you to obtain any other Federal, State or local permits which may be required.

Thank you for your cooperation with the permit program.

Inclosures As stated

CF Ch, Field Monitoring Jacksonville, Fl DER, Ft. Pierce, Fl Sincerely,

Colonel, Corps of Engineers

District Engineer

October 31, 1978

#### TO WHOM IT MAY CONCERN:

I have no objection to Mr. and Mrs. J.B. Nairn erecting a dock extending from their property Lot 10, High Point Subdivision which adjoins my property.

William T. Wallis





ST. LUCIF RIVER LOTN EXISTING 19 WE 4 DOCK LOT N 21 WE' LONGITUDE: 80°11'30"W HIGH LATITUDE: 27°10'36"N TOWN PLAT BO MARTIN COUL LOT N 23 WE DOCK AREA: 344 SQ.FT. LOT N

8×20 160 5.F.



HANGE

DOAWN BY: JBN 11/4/78



9-IN DILES-EQUAL







## 1125 POOL

#### · RECEIVED MAR 2 1 1980

| TOWN OF SEWALL'S POI                                                                                                                                                                                                                                                                                                                              | NT FIGRIDA                                                                                                                                                                                               |
|----------------------------------------------------------------------------------------------------------------------------------------------------------------------------------------