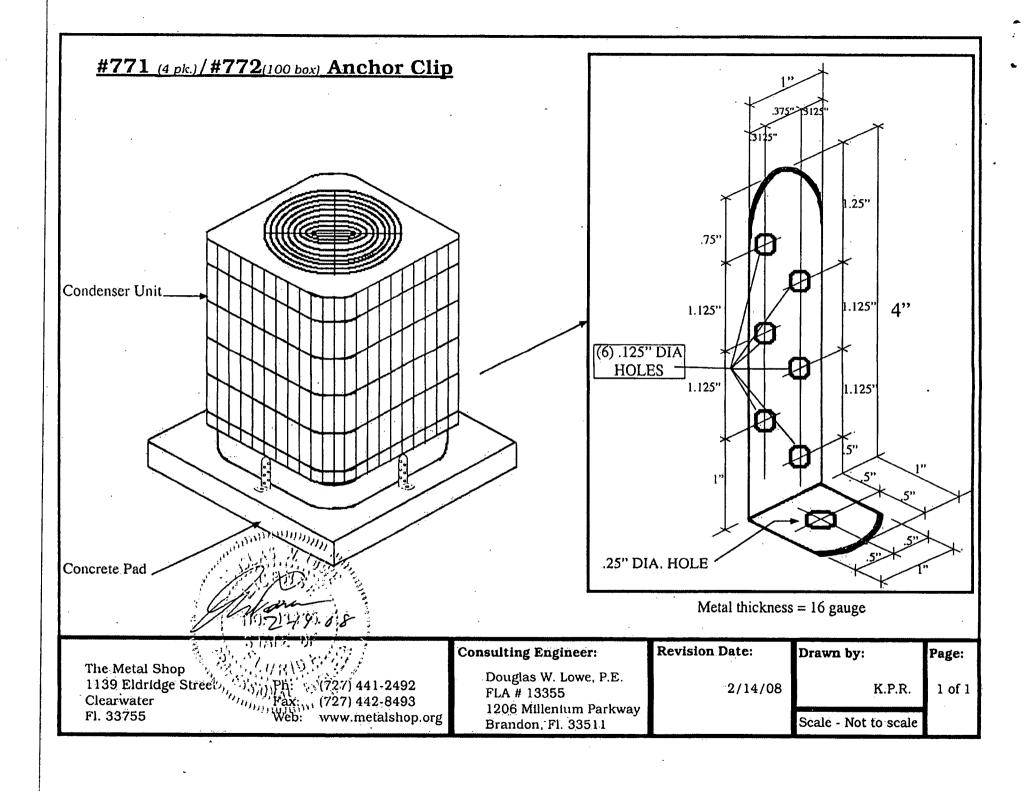

between condenser unit and pad.

Adjust clip accordingly to fit on condenser unit and screw together, at the same time ensuring that the base of the clip is still in contact with the pad. All hardware must be fastened prior to connecting refrigerant lines and electrical power to the unit. Suitable for ground mounted units. Anchor clip design meets requirements of

The Florida Building Code 2007 (Building) chapter 301.12 for wind resistance up to 140 MPH.

#### **FEATURES**

The use of "sized to fit" screw holes compared to slots means that security is never comprimised. A tight, secure fit between pad and condenser ensures security for the condenser and offers great assurance during extreme weather conditions.

#### NOTE

Above installation instruction suitable for up to 5 ton units.









#### TOWN OF SEWALL'S POINT BUILDING DEPARTMENT

One S. Sewall's Point Road Sewall's Point, Florida 34996 Tel: 772-287-2455Fax772-220-4765

## FLORIDA ENERGY CONSERVATION CODE Mandatory Duct Inspection Certification for HVAC change-out

For use when part of the duct and/or HVAC system has been replaced (Section 101.4.7.1.1 & FS 553.912)

| Owner: John E. Tranter                                                                                    | Contractor name: Sharkey Air. LLC                                                                      |
|-----------------------------------------------------------------------------------------------------------|--------------------------------------------------------------------------------------------------------|
| Street address: 9 Middle