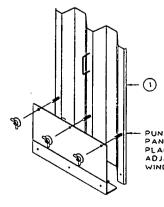

heet 6 of 8





**HEADER MOUNT DETAIL** SCALE : 3" = 1'-0"

ALT. TRAP MOUNT DETAIL SCALE : 3" = 1'-0"



NOTE: THIS DETAIL MAY BE USED AT TOP OR BOTTOM OF PANEL.







KNEZEVICH & ASSOCIATES, INC CONSULTING ENGINEERS PRODUCT TESTING 1260 N. UNIVERSITY DRIVE, SUITE 180 • FORT LAUDERDALE, FL. 3332 TEL: (954) 382-2800 • FAX: (954) 382-2989 WEBSITE: WWW.KNEZEVICH.COM • E-MAIL: KA@KNEZEVICH.COM

O.050" ALUMINUM STORM PANEL 

FOR ONE PERMITE & IMPRESSIONAL PROFESSIONAL 
drawn by

AS NOTED drawing no.

96-110 sheet 5 of 8







(MAX DESIGN LOAD : 72 PSF)

"PASS THRU" DETAIL SCALE : 3" = 1'-0"

ALT. CORNER DETAIL SCALE 3" = 1'-0"

0

2" x 2" x 0.125" CONT. TO 4" x 4" x 0.125" 6063-T6 ALUMINUM ALLOY OR 18 GAGE GALV. STEEL ANGLE





#### INTERIOR FASTENING ANGLE ASSEMBLY

SCALE: 1-1/2" = 1'-0"



PUNCH HOLES IN ADJACENT PANELS TO RECEIVE THIS BOLT PLACE PANEL OVER EACH ADJACENT PANEL AND FASTEN WINGNUTS FROM THE INSIDE

STORM PANEL INTERIOR **FASTENING (ISOMETRIC)** 

SCALE: 3" = 1'-0"



NOTES: THIS DETAIL MAY BE USED AT TOP OR BOTTOM OF PANEL.

(MAX. DESIGN LOAD = 72 PSF)

#### EDGE MOUNT DETAIL

SCALE : 3" = 1'-0"



#### INTERIOR FASTENING ANGLE ASSEMBLY

SCALE: N.T.S.

FOR ONE PERMITE & IMPRESSION SEAL VALID ONLY WITH ORIGINAL SIGNATURE & IMPRESSION SEAL JULY 1 2 2000



KNEZEVICH & ASSOCIATES, INC.
CONSULTING ENGINEERS. PRODUCT TESTING
1260 N. UNIVERSITY DRIVE, SUITE 180 · FORT LAUDERDALE, FL. 33322
TEL (954) 382-2800 · FAX: (954) 382-2899

0.050" ALUMINUM STORM PANEL 1889 N.W. 22nd Street Pompano Beach, Fl. 33069 Phone (954) 975-2071 Fax (954) 960-0567 MELS - RUNBOW PRODUC