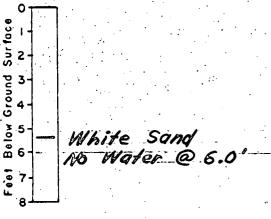

PLAN Scale: 1" = <u>50</u>"

SOIL DATA

SOIL BORING .LOG

Date

Soil Identification: CLASS \_ GROUP \_ S.W. Soil Characteristics White Sand

Percolation Rate // min/inch Water Table Depth 6'(#) Water Table Depth During Wet Season Compacted Fill Of\_ \_Reg'd Compacted Fill Checked By:.