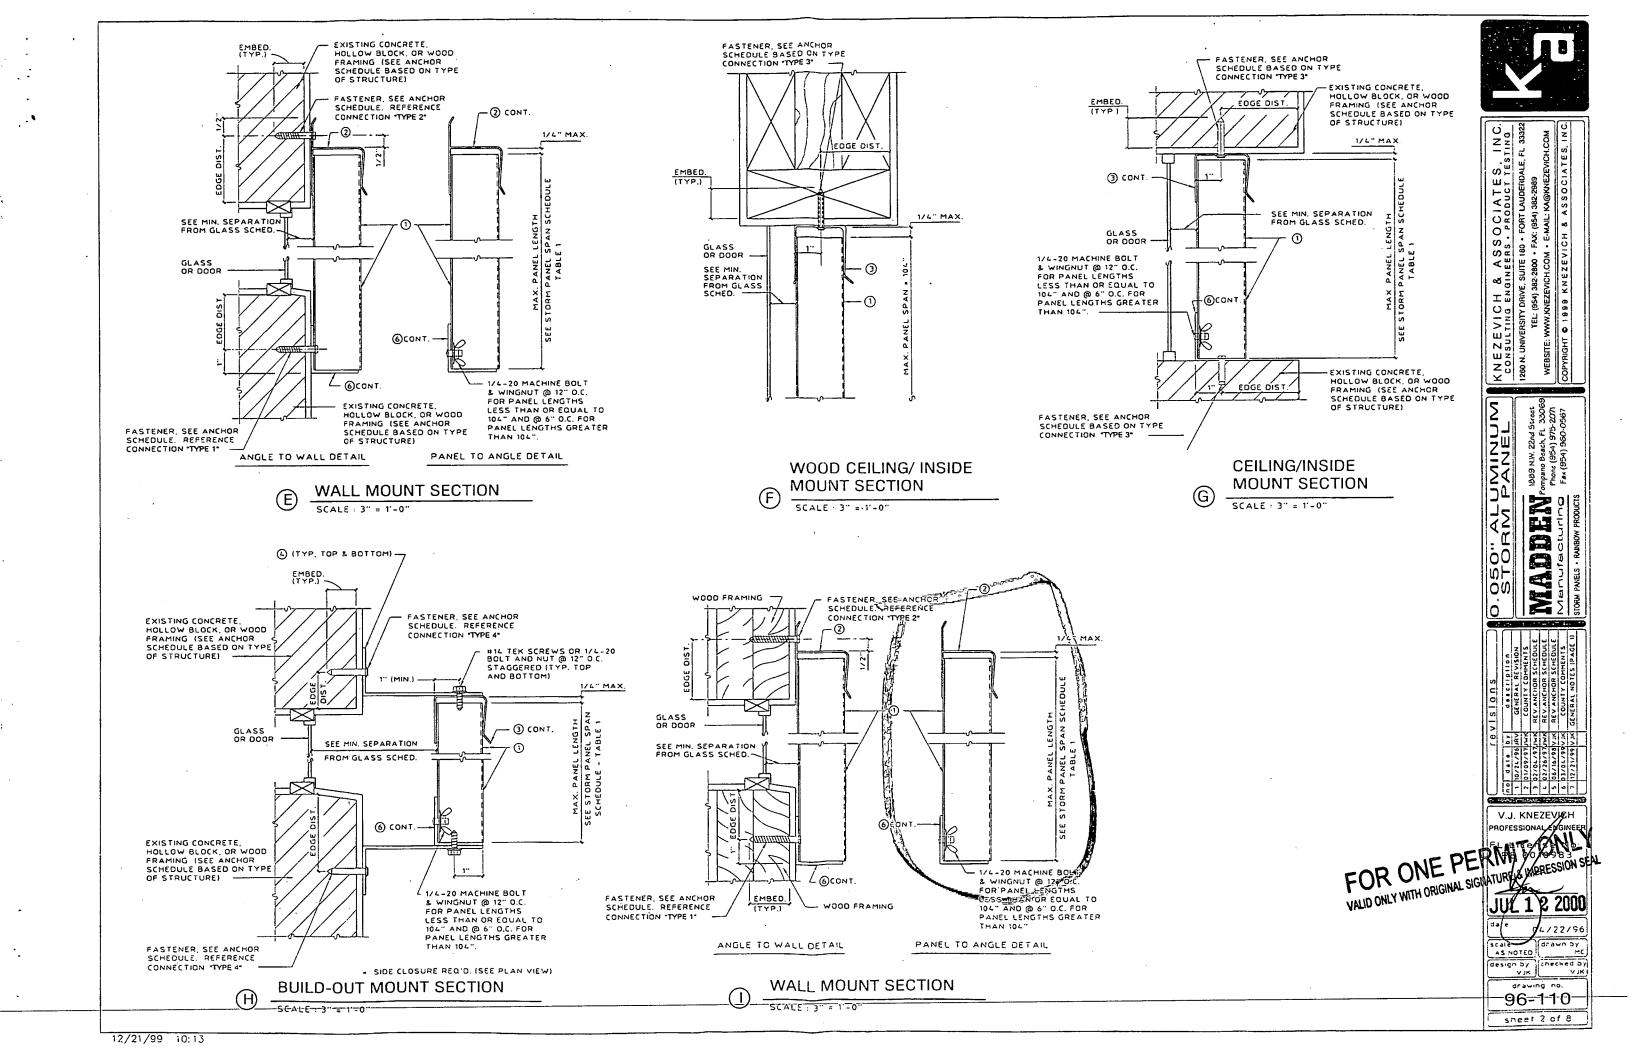

NTERIOR **FASTENING (ISOMETRIC)** 

SCALE: 3" = 1'-0"



NOTES: THIS DETAIL MAY BE USED AT TOP OR BOTTOM OF PANEL.

(MAX. DESIGN LOAD = 72 PSF)

#### EDGE MOUNT DETAIL

SCALE : 3" = 1'-0"



#### INTERIOR FASTENING ANGLE ASSEMBLY

SCALE: N.T.S.

FOR ONE PERMITE & IMPRESSION SEAL VALID ONLY WITH ORIGINAL SIGNATURE & IMPRESSION SEAL JULY 1 2 2000



KNEZEVICH & ASSOCIATES, INC.
CONSULTING ENGINEERS. PRODUCT TESTING
1260 N. UNIVERSITY DRIVE, SUITE 180 · FORT LAUDERDALE, FL. 33322
TEL (954) 382-2800 · FAX: (954) 382-2899

0.050" ALUMINUM STORM PANEL 1889 N.W. 22nd Street Pompano Beach, Fl. 33069 Phone (954) 975-2071 Fax (954) 960-0567 MELS - RUNBOW PRODUCTS

V.J. KNEZEYACH

6/22/96 AS NOTED Grawn Dy design by checked by

drawing no.

-96<del>-</del>1-1-0sheet 4 of 8



sneet 3 of B

96-1-1-0





12/21/99 10:12

SEALE 1-1/2" : 11-0"

Crawn by cesign by Checked by

grawing no. 96-110

sheet tot 8

| -'s      | TORD                                             | CERTIE                                | ICATE OF LIABIL                                                                                                                          | LITY     | Y INSI                        | JRANCE