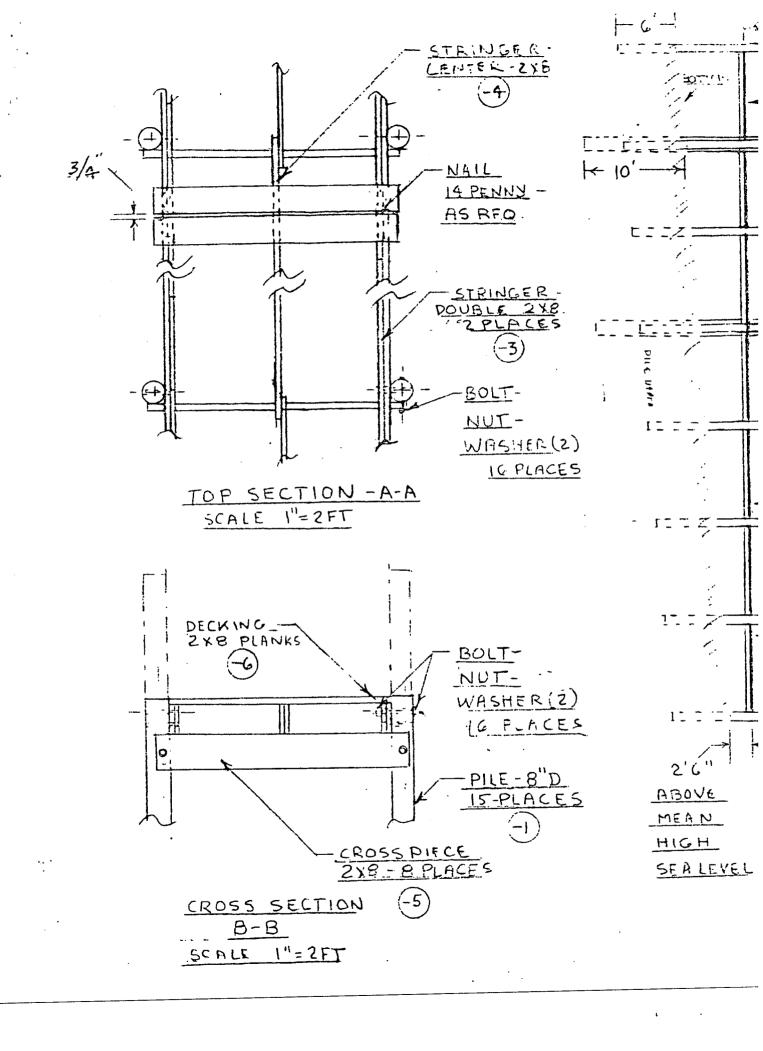

letter of authorization does not obviate the necessity for you to obtain any other Federal, State or local permits which may be required.

Thank you for your cooperation with the permit program.

Inclosures As stated

CF Ch, Field Monitoring Jacksonville, Fl DER, Ft. Pierce, Fl Sincerely,

Colonel, Corps of Engineers

District Engineer

October 31, 1978

#### TO WHOM IT MAY CONCERN:

I have no objection to Mr. and Mrs. J.B. Nairn erecting a dock extending from their property Lot 10, High Point Subdivision which adjoins my property.

William T. Wallis





ST. LUCIF RIVER LOTN EXISTING 19 WE 4 DOCK LOT N 21 WE' LONGITUDE: 80°11'30"W HIGH LATITUDE: 27°10'36"N TOWN PLAT BO MARTIN COUL LOT N 23 WE DOCK AREA: 344 SQ.FT. LOT N

8×20 160 5.F.



HANGE

DOAWN BY: JBN 11/4/78



9-IN DILES-EQUAL







## 1125 POOL

#### · RECEIVED MAR 2 1 1980

| TOWN OF SEWALL'S POI                                                                                                                                                                                                                                                                                                                              | NT FIGRIDA                                                                                                                                                                                               |
|------------------------------------------------------------------------------------------------------------------------------------------------------------------------------------------------------------