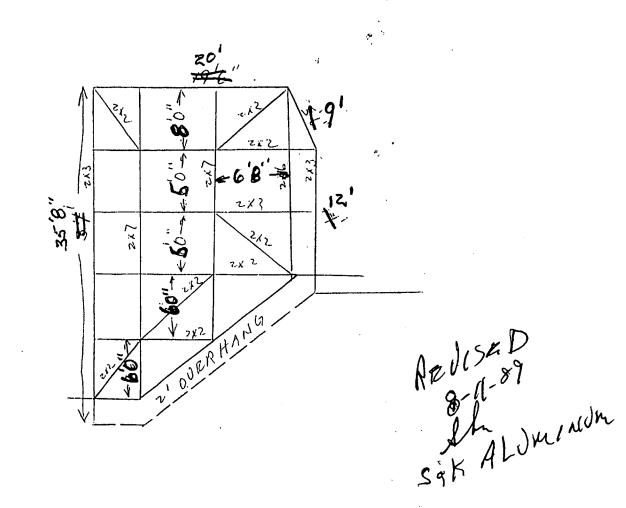

100 ÷. 294 (20) Z PROPOSED R POOL FNC LOSORE PORCH EXISTING RESIDENCE REVISED 8-11-89 Sha Sgk ALUMINSUM MIDDLE RD. PLOT PLAN S & K ALUMINUM FLANAGAN CUSTOMER: M/M SCALE: 1" = 20 MIDDLE FT. ŔĎ ADDRESS: // -8--//--б-?--вү: DATE:----3 LOT BLK. SID HIGH POINT SEC.

REVISED 8-11-87 Abu Sak ALUMINUM

FRAME PLAN M/M FLANAGAN 11 MIDDLE RD. Sik ALUMINUM the Scale 1"= 10FT 8-11-89

FRAME PLAN

MIM FLANAGAN 11 MIDDLE RD. Sik ALUMINUM Sh SCALE I''= 10.FT 8-11-8