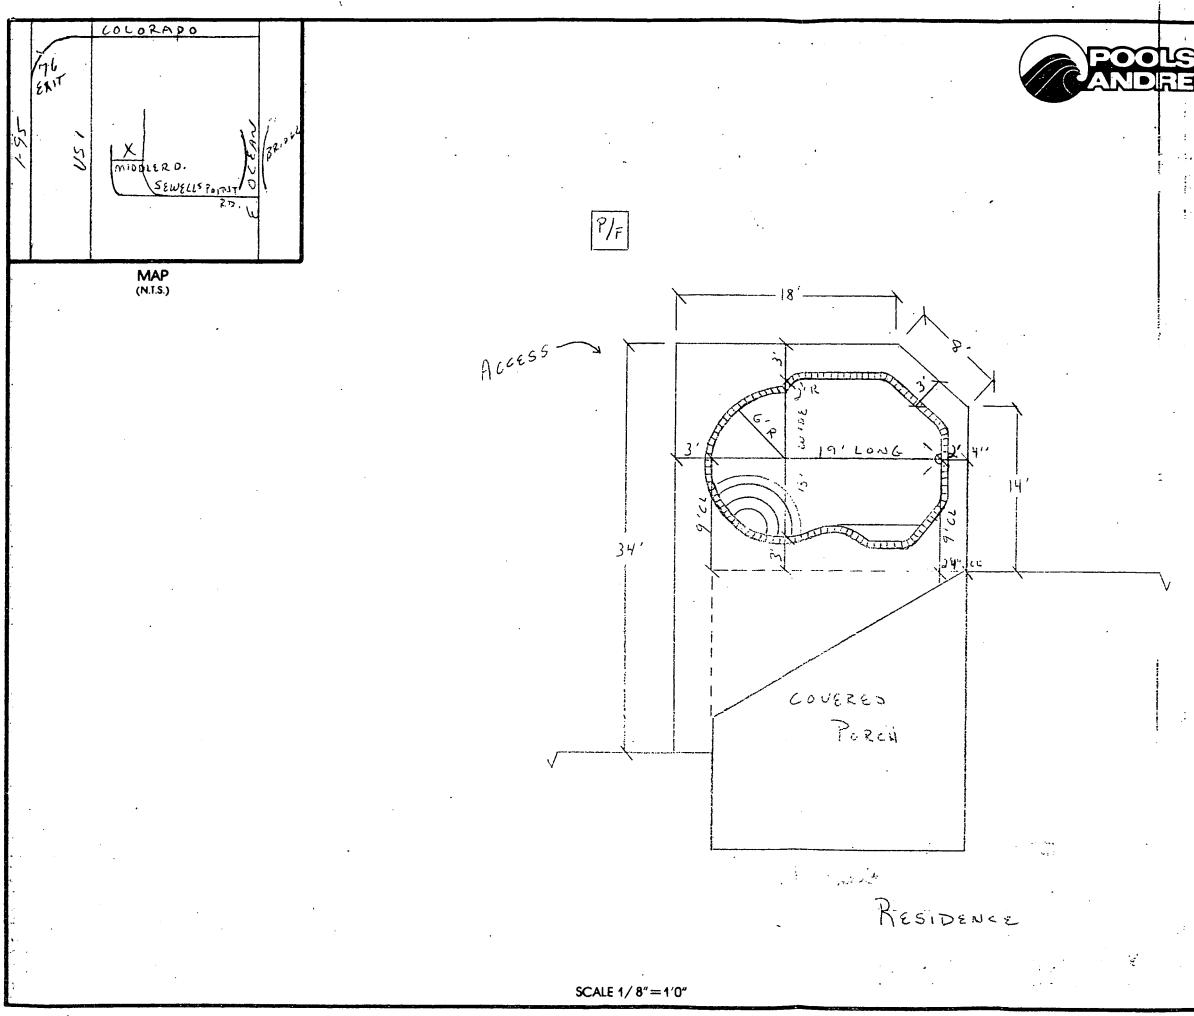

## <u>2570</u> POOL & PATIO

Permit No. Date APPLICATION FOL: PERMIT TO BUILD & DOCK, FENCE, POOL, SOLAR HEATING DEVICE, SCREENED ENCLOSURE, GARAGE OR ANY OTHER STRUCTURE NOT A HOUSE OR A COMMERCIAL BUILDING This application must be accompanied by three (3) sets of complete plans, to scale, including a plot plan showing set-backs; plumbing and electrical layouts, if applicable, at least two (2) elevations, as applicable. Owner AASI ULA FLANAGAN resent Address II, MIDDLE PD. Phòne <u> 283-9895</u> Contractor OOLS BY ANDREWS Address 1490 N.W. FEDERAL Hiey Phone 692-0604 ART Where licensed STATE OF FLORIDA License number CPCO 29646 Electrical contractor QUINN ELECTRIC License number 58-2296 Plumbing contractor \_\_\_\_License number Describe the structure, or addition or alteration to an existing structure, for which this permit is sought: 13'X 19' POOL + PATIO. State the street address at which the proposed structure will be built: MIDDLE RD. POINT \_Lot number 37 \_\_\_\_Block number 342-2303 Subdivision . H164 Contract price \$ 11,770 \_\_\_\_Cost of permit \$ Plans approved as submitted \_\_Plans approved as marked I understand that this permit is good for 12 months from the date of its issue and that the structure must be completed in accordance with the approved plan. I further understand that approval of these plans in no way relieves me of complying with the Town of Sewall's Point Ordinances and the South Florida Building Code. Moreover, I understand that I am responsible for maintaining the construction site in a neat and orderly fashion, policing the area for trash, scrap building materials and other debris, such debris being gathered in one area and at least once a week, or oftener when necessary, removing same from the area and from the Town of Sewall's Point. Failure to com-ply may result in a Building Inspector or Town Commissioner (red-tagency the construction project. Contractor I understand that this structure must be in accordance with the approved plans and that it must comply with all code requirements of the Town of Sewall's Point before final approval by a Building Inspector will be given. MStaucez Hanagan Rudge Owner TOWN RECORD Date submitted Approved: Building Inspector uate Approved: Date Final Approval given: Commissioner Date Certificate of Occupancy issued (if applicable) Date SP1<sup>i</sup>282 Permit No Approval of these plans in no way relieves the contractor or builder of complying with the Town of Sewall's 1.1 Point Ordinances, the South Florida Building Code and the State of Florida Model Energy Efficiency Building Code.

**GENERAL SPECIFICATIONS** JOB NO. SHAPE CUSTOM SIZE 3' X 19' DEPTH 4' TO 6' \$ 200 PER. 50 TEMP NO. POOL CAPACITY 8,000 GALS FILTER D. E. SQ. FT. 24 PUMP H.P. TILE 6 MOSAIL BRICK BULLNOSE DECKING KOOL DECK · SQ. FT. 2 3 FOOTERS NO D.O.D. NO LIGHT 12-VOLT HALSGEN WATTS 75 SWIMOUT IN CLUDED LADDER NO HANDRAIL NO SKIMMER MAIN DRAIN MPE: CARETAKER RETURN LINES: QTY. ELECTRICAL HOOKUP INCLUDED MUNICIPALITY SEWELL'S POINT SET BACKS: SIDE 10 REAR 25 HOUSE NOTES: CARETAKER INCLUDED SMALL MACHINE DIG DESIGNER T.P. DATE 6-13-89 SWIMMING POOL Name: MELVIN FLANAGAN Address: 11 MIDDLE RD. City SEWELL'S POINT Phone 283-2822 LEGAL DESCRIPTION \_ BLK \_\_\_\_\_\_ SUB BOOK \_\_\_\_\_ PAGE \_\_\_\_\_ LOCATION \_\_