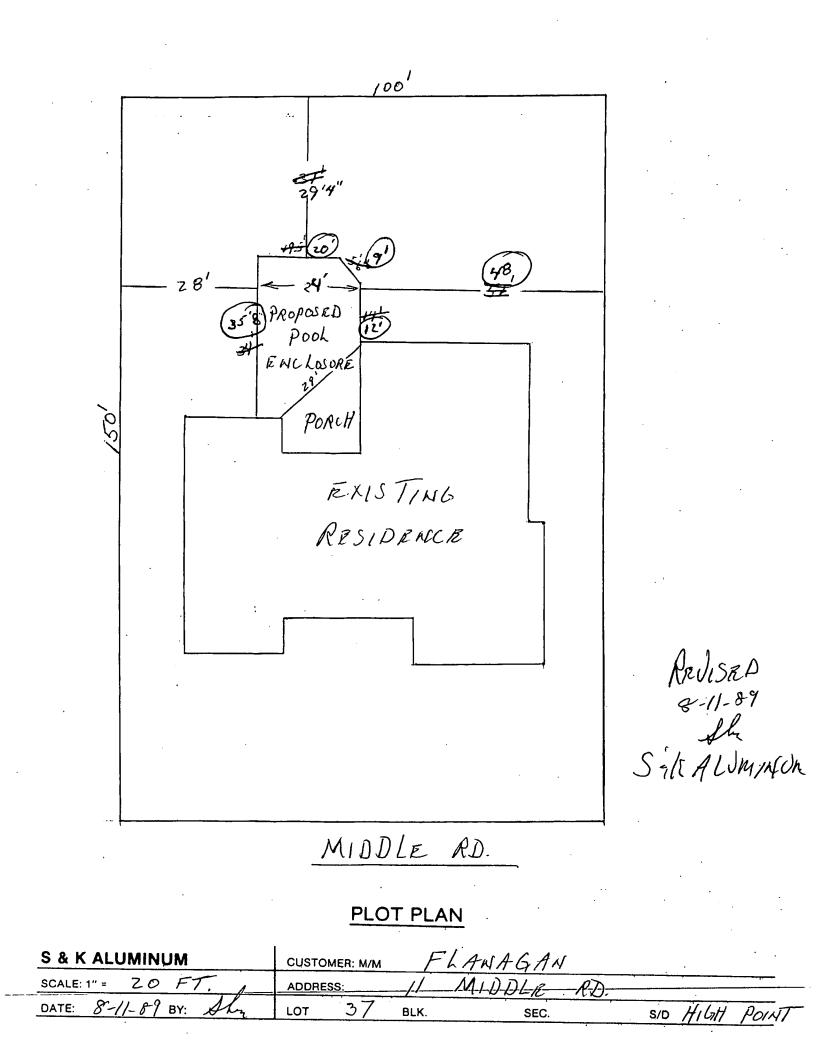

## <u>2599</u> SCREEN ENCLOSURE

Permit No: 8-11-89 Date APPLICATION FOL & PERMIT TO BUILD A DOCK, FENCE, POOL, SOLAR HEATING DEVICE, SCREENED ENCLOSURE, GARAGE OR ANY OTHER STRUCTURE NOT A HOUSE OR & COMMERCIAL BUILDING This application must be accompanied by three (3) sets of complete plans, to scale, including a plot plan showing set-backs; plumbing and electrical layouts, if applicable, and at least two (2) elevations, as applicable. Owner LANAGAN resent Address MIDDLR Phone SEWELL Dorret. Contractor MINUN **TAK**Address BILTMORES 725 Phone LUCIE Where licensed  $CT_V$ License number 00356 Electrical contractor License number Plumbing contractor\_ License number Describe the structure, or addition or alteration to an existing structure, for which POOL SCREEN ENCLOSURE State the street address at which the proposed structure will be built: I.D.D.L.R. RD Subdivision 37 Lot number Block number Contract price \$ 600 \_Cost of permit \$ Plans approved as submitted Plans approved as marked I understand that this permit is good for 12 months from the date of its issue and that the structure must be completed in accordance with the approved plan. I further understand that approval of these plans in no way relieves me of complying with the Town of Sewall's Point Ordinances and the South Florida Building Code. Moreover, I understand that I am responsible for maintaining the construction site in a neat and orderly fashion, policing the area for trash, scrap building materials and other debris, such debris being gathered in one area and at least once a week, or oftener when necessary, removing same from the area and from the Town of Sewall's Point. Failure to comply may result in a Building Inspector or Town Commissioner "red-tacking the construction Contractor 010 I understand that this structure must be in accordance with the approved plans and that it must comply with all code requirements of the Town of Sewall's Point before final approval by a Building Inspector will be given. Owner TOWN RECORD Date submitted Approved: Iding Inspector Approved: - Final Approval given: ., Commissioner Date Date Certificate of Occupancy issued (if applicable) Date 25 SP1282 Permit No Approval of these plans in no way relieves the contractor or builder of complying with the Town of Sewall's Point Ordinances, the South Florida Building Code and the State of Florida Model Energy Efficiency Building Code.

100 ÷. 294 (20) Z PROPOSED R POOL FNC LOSORE PORCH EXISTING RESIDENCE REVISED 8-11-89 Sha Sgk ALUMINSUM MIDDLE RD. PLOT PLAN S & K ALUMINUM FLANAGAN CUSTOMER: M/M SCALE: 1" = 20 MIDDLE FT. ŔĎ ADDRESS: // -8--//--б-?--вү: DATE:----3 LOT BLK. SID HIGH POINT SEC.