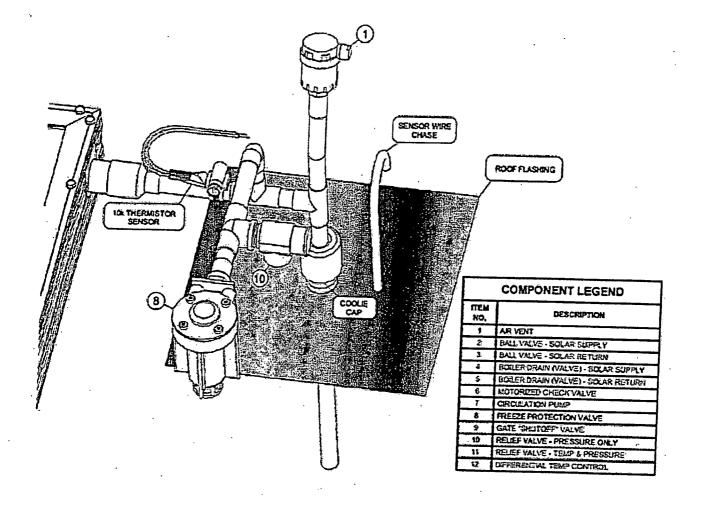

arta                                               |
| $M \left[ \cdot \cdot q^{r} \right] = \left[ \cdot \cdot \right]$ |                                                     |
| LLECT PAYMENT                                                     |                                                     |
| )Yes (X)No                                                        | N OF SEWALL'S POINT                                 |
| AMOUNT                                                            | FILE COPY                                           |
|                                                                   |                                                     |
|                                                                   |                                                     |





TOWN OF SEWALL'S POINT BUILDING DEPARTMENT FILE COPY

http://www.theleveredge.com/images\_dhw/solar\_roof\_schematic\_lrg.gif

1/5/2009

ι,



. . . .

TOWN OF SEWALL'S POINT BUILDING DEPARTMENT FILE COPY

http://www.theleveredge.com/images\_dhw/solar\_tank\_schematic\_lrg.gif

1/5/2009







1

=  $\neg$ OOF SHINGLE/TILE

Project Info: Drawn By: J.M.L. Checked By: D.B. Date: 00/00/0000 Scale: As Noted Job Number: 00-0000S drawing no. A-03 SOLAR DETAILS

DO NOT REMOVE THIS TAC INSPECTOR ATAU 69.62 call for an inspection. until the above violations are corrected. When corrections have been inside, You are hereby notified that no work shall be concealed upon these premises 2147236 <u>Z008</u> 13477897 NH 201 57 1140. TBI IN 51 3400 3776 ā. L.L.F.W. 1979 - 491 VELX & LON - 914 1 & TO 324 A