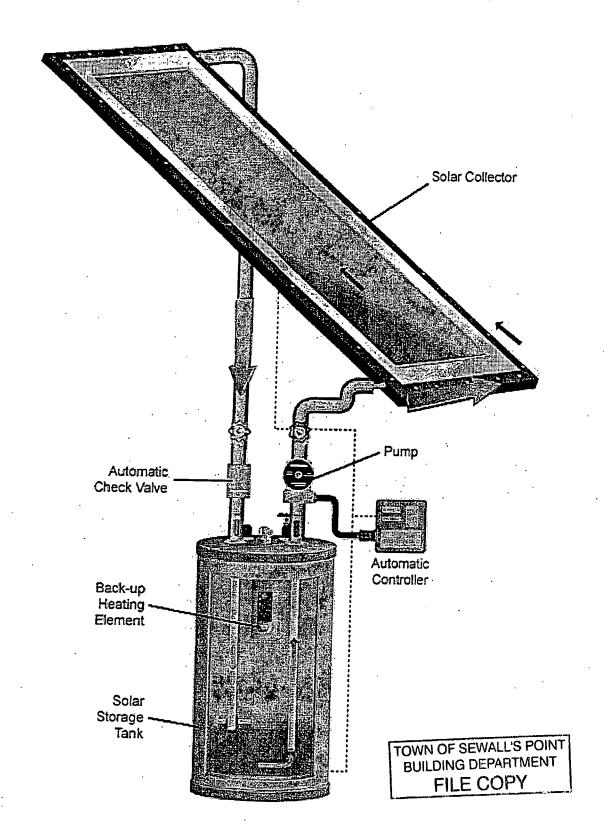

Parta                                               |
| $M \left[ \cdot \cdot q^{r} \right] = \left[ \cdot \cdot \right]$ |                                                     |
| LLECT PAYMENT                                                     |                                                     |
| )Yes (X)No                                                        | N OF SEWALL'S POINT                                 |
| AMOUNT                                                            | FILE COPY                                           |
|                                                                   |                                                     |
|                                                                   |                                                     |





TOWN OF SEWALL'S POINT BUILDING DEPARTMENT FILE COPY

http://www.theleveredge.com/images\_dhw/solar\_roof\_schematic\_lrg.gif

1/5/2009

ι,



. . . .

TOWN OF SEWALL'S POINT BUILDING DEPARTMENT FILE COPY

http://www.theleveredge.com/images\_dhw/solar\_tank\_schematic\_lrg.gif

1/5/2009







1

=  $\neg$ OOF SHINGLE/TILE

Project Info: Drawn By: J.M.L. Checked By: D.B. Date: 00/00/0000 Scale: As Noted Job Number: 00-0000S drawing no. A-03 SOLAR DETAILS

DO NOT REMOVE THIS TAC INSPECTOR ATAU 69.62 call for an inspection. until the above violations are corrected. When corrections have been inside, You are hereby notified that no work shall be concealed upon these premises 2147236 <u>Z008</u> 13477897 NH 201 57 1140. TBI IN 51 3400 3776 ā. L.L.F.W. 1979 - 491 VELX & LON - 914 1 & TO 324