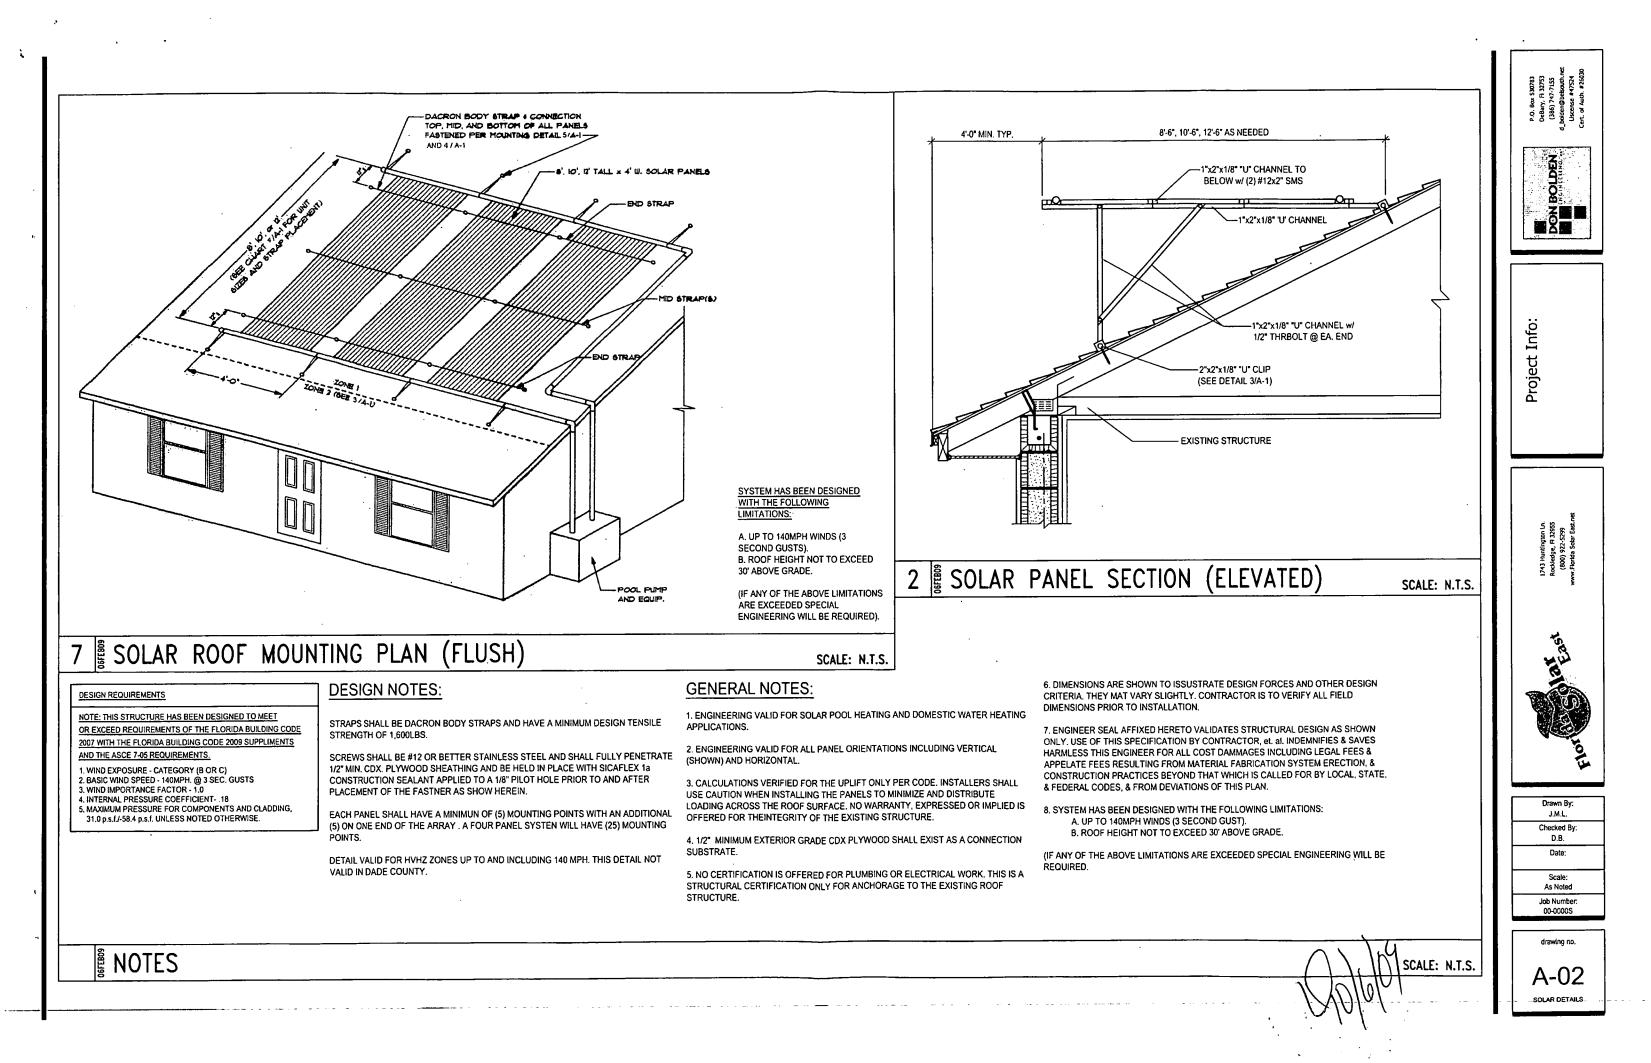

| 13-38-41-002-000-<br>00370-7 | 11 MIDDLE RD | .27725    | Owner            | 0            | 1           |

#### Summary

Property Location 11 MIDDLE RD 2200 Sewall's Point Tax District Account # 27725 Land Use 101 0100 Single Family Neighborhood 120000 Acres 0.344

Legal Description **Property Information** HIGH POINT LOT 37 OR 342/2303

**Owner Information Owner Information** WINZURK UTE INGEBORG (TR)

.

**Assessment Info** Front Ft. 0.00

**Recent Sale** 

Sale Amount \$0

Market Land Value \$231,300 Market Impr Value \$203,560 Market Total Value \$434,860

Sale Date 6/6/2008 Book/Page 2332 2685

Data updated on 10/21/2009

http://fl-martin-appraiser.governmax.org/propertymax/agency/supmod/supmod\_tab\_baser...-10/28/2009-

**Mail Information** 11 MIDDLE RD **STUART FL 34996** 



.





HOLE AND OVER FASTNER TO WATERPROOF

ROOF SHINGLE/TILE

ONE OR TWO PREMANUFACTURED OPENINGS IN FLASHING

1743 Huntington Un. Rockledge, Fl 32955 (800) 922-5299 ww.Florida Solar East.n ar ast Drawn By: J.M.L. Checked By: D.B. Date: Scale: As Noted Job Number: 00-0000S drawing no. A-03

SOLAR DETAILS



### SOLAR WATER HEATING SYSTEM



-----

221 621 6222

FOR



. 6

. .

FLORIDA SOLAR ENERGY CENTER

Creating Energy Independence

|                                             | Collector        |        |     | Glazing                | Abs                                     | orber                   | Gross<br>Area | The<br>Perfor<br>Interm<br>Tempe<br>Rat | mance<br>ediate<br>rature |
|---------------------------------------------|------------------|--------|-----|--------------------