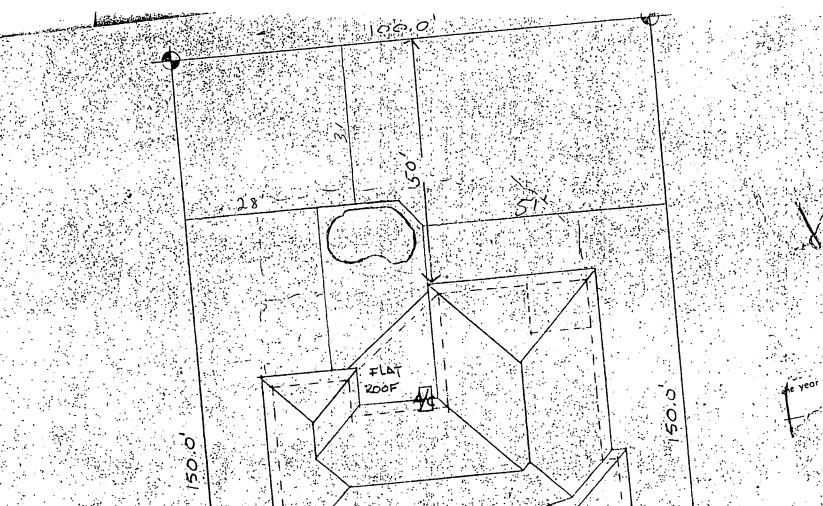

## TOWN OF SEWALL'S POINT - FLORIDA

7

•

•'

.

•

| Application For Building Permit                                     |
|---------------------------------------------------------------------|
| Owner MELVIN G FLANAGAN Address COPAL GABLES Phone?                 |
| Architect Now Realiser, Address                                     |
| General Contractor JIMMUA. CASTO Address Box 14224 Phone 842-5242   |
| Where Licensed MARTIN COUNTY License No. 85                         |
| Plumbing Contractor Mickey or JoBez Where Licensed Martin G. No.    |
| Electrical Contractor ENEEK Where Licensed Martin G No.             |
| Property Location SEWERC'S POINT Subdivision High POINT Lot No. 38  |
| Lot Dimensions 100 × 150 Lot Area Sq. Ft. 15000                     |
| Purpose of Building RESIDENCE Type of Construction 285              |
| Building Area: Sq. Ft. (Exclusive of Garage, Carport, Open Porches) |
| Outside of Walls 2600 # Inside of Walls 2300 &                      |
| Street or Road building will front on                               |
| Clearances - Front 70 Back 50 Side 15 Side 15 River                 |
| Well Location NowE Septic Tank Location As SHOWAL ON PLOT           |
| Building elevation (By Ordinance Definition)                        |
| Contract Price (Include Plumbing, Electrical, Air Conditioning      |
| PERMIT FEE <u>New Home</u> Additions Others                         |
| General(\$3.00 per \$1000 or Fraction) 59,00                        |
| Plumbing (Flat Fee) \$10.00 \$3.00                                  |
| Electrical (Flat Fee) \$10.00 \$3.00                                |
| Total (To be paid by General #/79.00<br>Contractor or Owner)/79.00  |
|                                                                     |
| SIGNED: - General Contractor or Owner from Martin                   |
| Building Inspector Comments:                                        |
|                                                                     |
| ***************************************                             |
| FOR TOWN RECORDS: Date Drawings submitted <u>4-21-71</u>            |
| Date Permit approved <u>4-23-71</u>                                 |
| Datc Permit Fee paid <u>4-23-70</u>                                 |
| Datc First Inspection                                               |
| Datc Final Inspection                                               |
| Date Occupancy approved                                             |

10.0.0

D.D BED EIVER GEANEL NI AGNALI 160' 160'

а,

Ò

100

.,15.0

Gerring Note 1-POOL FLOOK AND WALLS SHALL BE MADE OF PHEUMATICAL BLACED CONCRETE WITH & COMPRESSIVE STRENGTH OF \_\_\_\_ 2: ALL REINFORCING STEEL SHALL BE INTERMEDIATE OF HARD GRADE DEFORMED: BARS OF NEW BILLET-STEEL, CONFORMING TO A.S.T.M.A - 15 AND SHILBE BENT, LAPPED & PLACED IN ACCORDANCE WITH ACLESTDS & SPECIFICATIONS 3 FOR POOL PLAN, SIZE OF SLABS AND SPECIAL DETAIL NOTE PLEASE REFER SHEET #2 4. ALL POOL PIPING SHALL BEAR THE N.S.F. SEAL 5 MAIN SUMP SHALL HAVE A FREE AREA FOUR TIMES \_THE AREA OF SUCTION LINE 6. BACKWASH OR CLEANING SHALL BE IN ACCORDANCE. WITH EACH MUNICIPALITIES CODE REQUIREMENTS 7. WATER SUPPLY AND DISPOSAL SHALL BE ARRANGED SOTHER THERE IS NO CROSS CONNECTION WITH A DUMESTIC WATER SUPPLY OR DISPOSAL SYSTEM B. DISPOSAL OF FOOL WATER SHALL TERMINATE INTO A 3X3'A3'(ICU. YD) DRYWELL FILLED WITH CRUSHED STONE GRADING SHALL CONFINE PONDING OF POOL WATER DRYWELL DETAIL + FILTER -CUT THE PYC PIPE TO CREATE SLOTS CHECK VALVE LOVERFLOW - DRYWELL DRYWELLXS NTS SAND 200000000 TERAFIX FABRIC 11/2" PVC 2"RIVER ROCK SCH.40 3' MIN Owner \*:. :r 1 . . . MELVIN FLANAGAN 11 MIDDLE RD SEWELL'S POINT, FL.