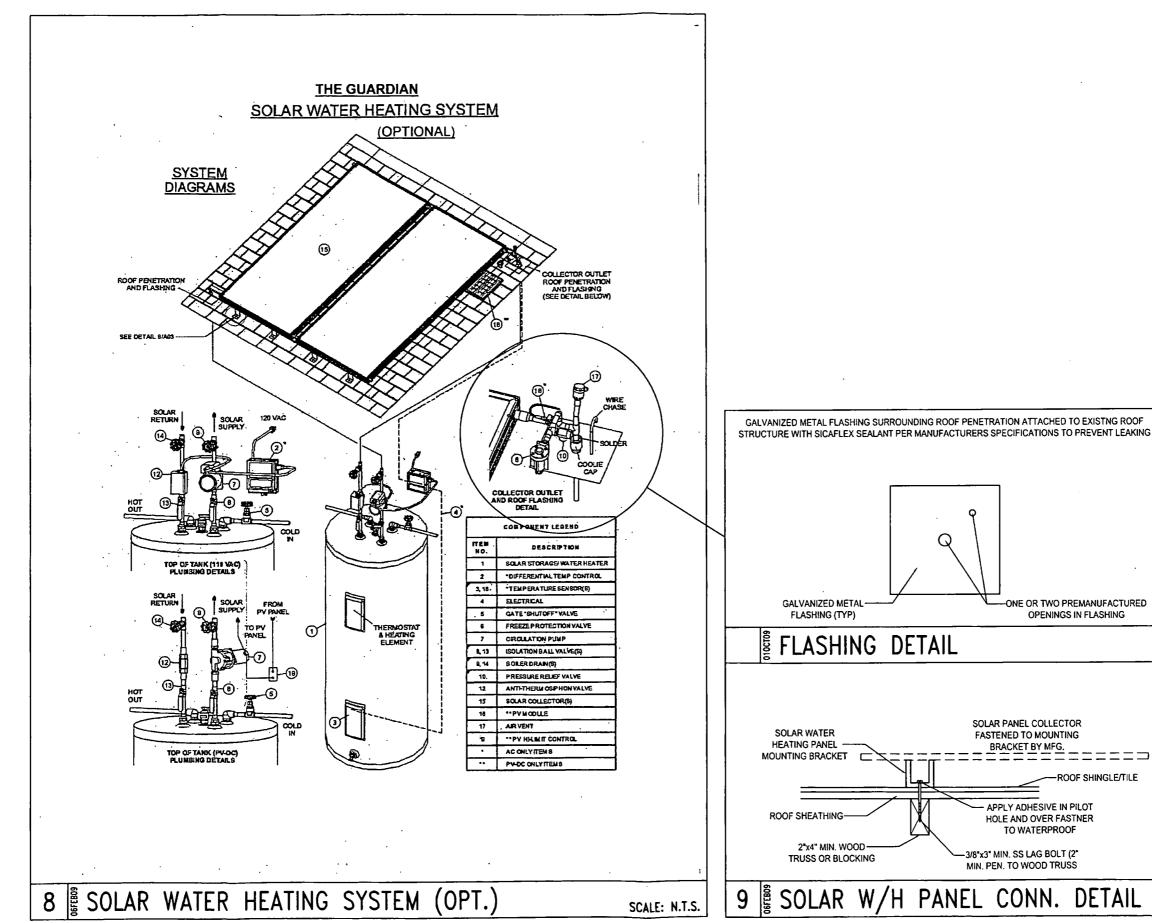

13-38-41-002-000-<br>00370-7 | 11 MIDDLE RD | .27725    | Owner            | 0            | 1           |

#### Summary

Property Location 11 MIDDLE RD 2200 Sewall's Point Tax District Account # 27725 Land Use 101 0100 Single Family Neighborhood 120000 Acres 0.344

Legal Description **Property Information** HIGH POINT LOT 37 OR 342/2303

**Owner Information Owner Information** WINZURK UTE INGEBORG (TR)

.

**Assessment Info** Front Ft. 0.00

**Recent Sale** 

Sale Amount \$0

Market Land Value \$231,300 Market Impr Value \$203,560 Market Total Value \$434,860

Sale Date 6/6/2008 Book/Page 2332 2685

Data updated on 10/21/2009

http://fl-martin-appraiser.governmax.org/propertymax/agency/supmod/supmod\_tab\_baser...-10/28/2009-

**Mail Information** 11 MIDDLE RD **STUART FL 34996** 



.





HOLE AND OVER FASTNER TO WATERPROOF

ROOF SHINGLE/TILE

ONE OR TWO PREMANUFACTURED OPENINGS IN FLASHING

1743 Huntington Un. Rockledge, Fl 32955 (800) 922-5299 ww.Florida Solar East.n ar ast Drawn By: J.M.L. Checked By: D.B. Date: Scale: As Noted Job Number: 00-0000S drawing no. A-03

SOLAR DETAILS



### SOLAR WATER HEATING SYSTEM



-----

221 621 6222

FOR



. 6

. .

FLORIDA SOLAR ENERGY CENTER

Creating Energy Independence

|                                             | Collector        |        |     | Glazing                | Abs                                     | orber                   | Gross<br>Area | The<br>Perfor<br>Interm<br>Tempe<br>Rat | mance<br>ediate<br>rature |
|---------------------------------------------|------------------|--------|-----|----------------------