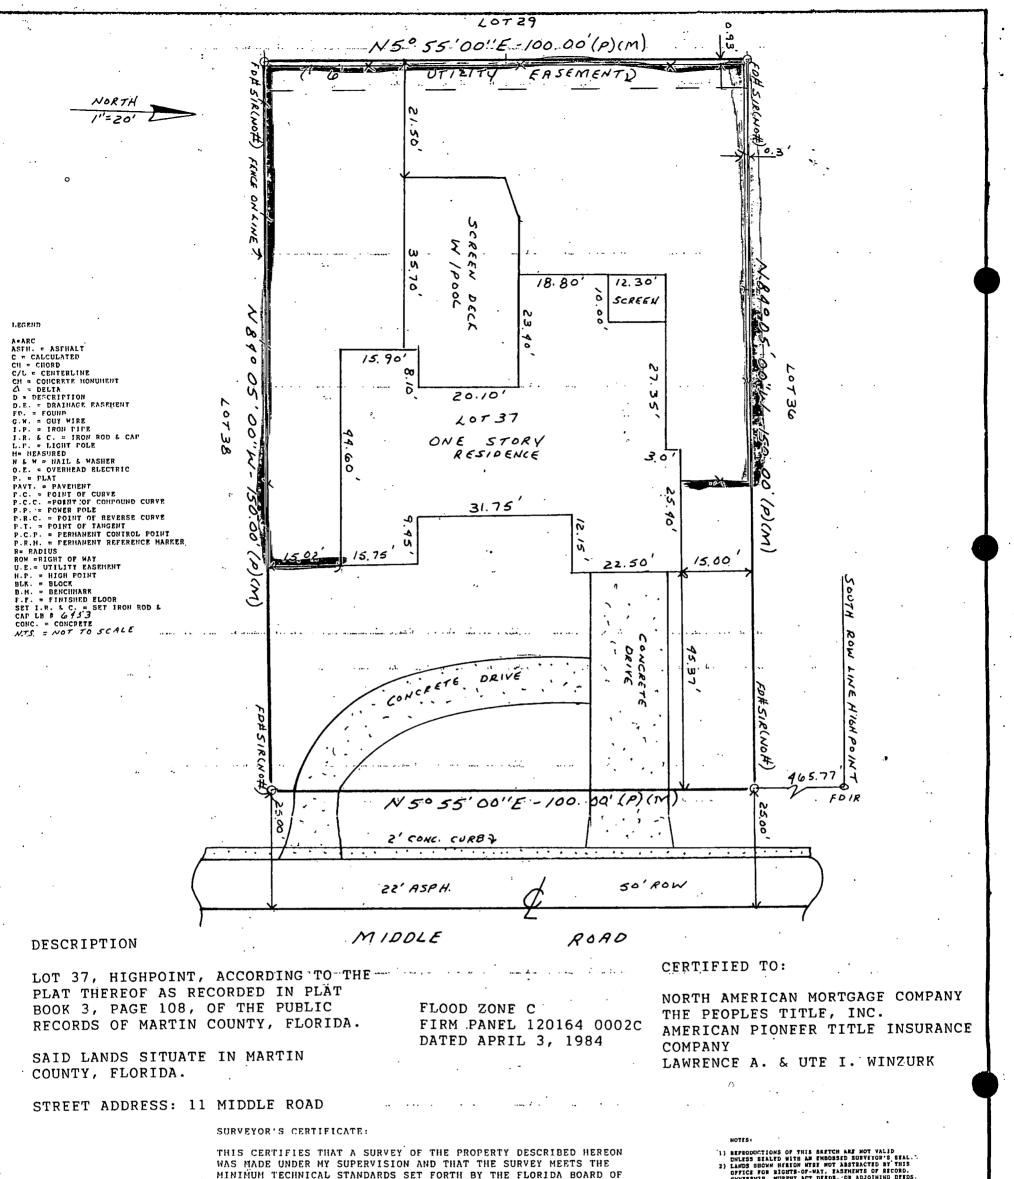

|                                       |
|                                       |                                       |
|                                       |                                       |
| · ·                                   |                                       |
| •                                     |                                       |
| ·                                     |                                       |
| ·                                     |                                       |
| ·                                     |                                       |
| ·                                     |                                       |
|                                       |                                       |

• .



MINIMUM TECHNICAL STANDARDS SET FORTH BY THE FLORIDA BOARD OF

DISCRIBID SHOWN HINFON WAS PROVIDED BY TH LANE

PROFESSIONAL LAND SURVEYORS IN CHAPTER 61G17-6, FLORIDA LAND DERCRIDED BROWN HINFOR WAS PROVIDED BY THE CLIENT OR HIS/HIR AGINT.
 HO ATTEMPT WAS HADE BE THIS OFFICE TO LOCATE SDESDERIGE TRADEWINETS OF IS INCEDACHIENTS OTHER THEN THOSE BROWN HITEFOIL.
 DUDERGEOGED FORMULATIONS HOT LOCATED.
 BASE OF BEARINGS IS THE CENTERLINE OF MIDDLE ROAD AS SHOWN ON THE PLAT OF HIGHPOINT RECORDED IN PLAT BOOK 3. PAGE 108, PUBLIC RECORDS OF MARTIN COUNTY, FLORIDA. ADMINISTRATIVE CODE, PURSUANT TO SECTION 472.027, FLORIDA STATUTES. AND, THAT THE SKETCH HEREON IS A TRUE AND ACCURATE REPRESENTATION THEREOF TO THE HEST OF MY KNOWLEDGE AND BELIEF. SUBJECT TO NOTES AND NOTATIONS SHOWN HEREON. NOT VALI