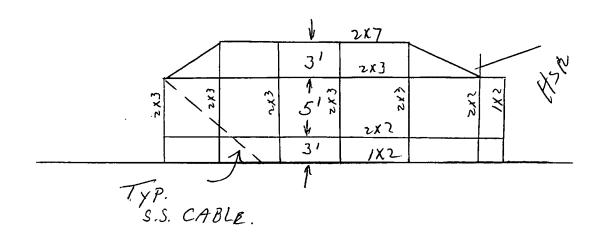

REVISED 8-11-87 Abu Sak ALUMINUM

FRAME PLAN M/M FLANAGAN 11 MIDDLE RD. Sik ALUMINUM the Scale 1"= 10FT 8-11-89

FRAME PLAN

MIM FLANAGAN 11 MIDDLE RD. Sik ALUMINUM Sh SCALE I''= 10.FT 8-11-8