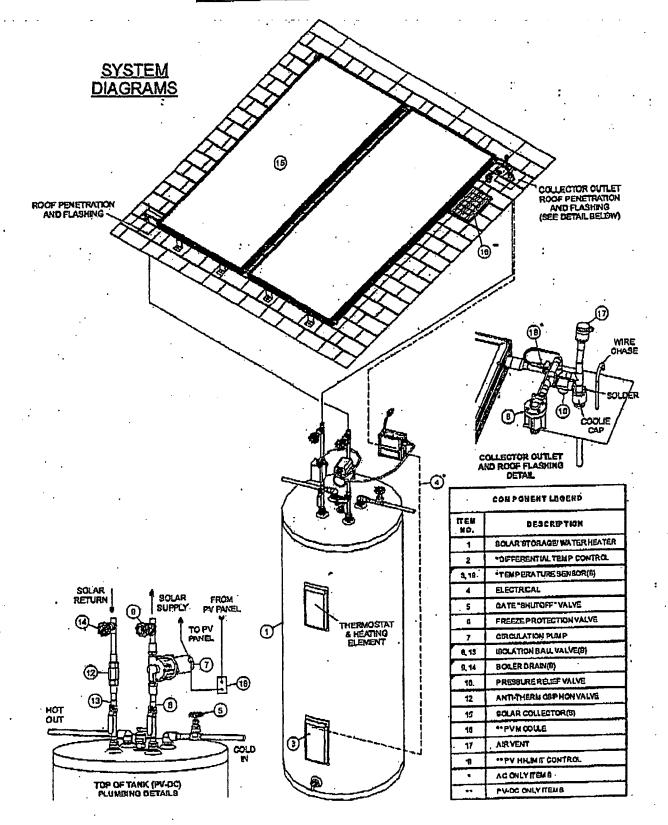

3

**Owner Information Owner Information** WINZURK UTE INGEBORG (TR)

.

**Assessment Info** Front Ft. 0.00

**Recent Sale** 

Sale Amount \$0

Market Land Value \$231,300 Market Impr Value \$203,560 Market Total Value \$434,860

Sale Date 6/6/2008 Book/Page 2332 2685

Data updated on 10/21/2009

http://fl-martin-appraiser.governmax.org/propertymax/agency/supmod/supmod\_tab\_baser...-10/28/2009-

**Mail Information** 11 MIDDLE RD **STUART FL 34996** 



.





HOLE AND OVER FASTNER TO WATERPROOF

ROOF SHINGLE/TILE

ONE OR TWO PREMANUFACTURED OPENINGS IN FLASHING

1743 Huntington Un. Rockledge, Fl 32955 (800) 922-5299 ww.Florida Solar East.n ar ast Drawn By: J.M.L. Checked By: D.B. Date: Scale: As Noted Job Number: 00-0000S drawing no. A-03

SOLAR DETAILS



### SOLAR WATER HEATING SYSTEM



-----

221 621 6222

FOR



. 6

. .

FLORIDA SOLAR ENERGY CENTER

Creating Energy Independence

|                                             | Collector        |        |     | Glazing                | Abs                                     | orber                   | Gross<br>Area | The<br>Perfor<br>Interm<br>Tempe<br>Rat | mance<br>ediate<br>rature |
|---------------------------------------------|------------------|--------|-----|------------------------|-----------------------------------------|-------------------------|---------------|-----------------------------------------|---------------------------|
| Manufacturer                                | Model            | FSEC # | No. | Type                   | Material                                | Coating                 | Sq.<