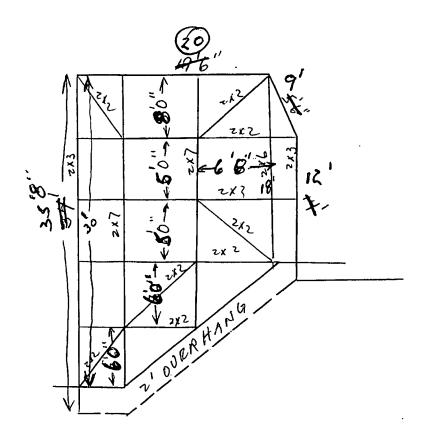

100 ÷. 294 (20) Z PROPOSED R POOL FNC LOSORE PORCH EXISTING RESIDENCE REVISED 8-11-89 Sha Sgk ALUMINSUM MIDDLE RD. PLOT PLAN S & K ALUMINUM FLANAGAN CUSTOMER: M/M SCALE: 1" = 20 MIDDLE FT. ŔĎ ADDRESS: // -8--//--б-?--вү: DATE:----3 LOT BLK. SID HIGH POINT SEC.

REVISED 8-11-87 Abu Sak ALUMINUM

FRAME PLAN M/M FLANAGAN 11 MIDDLE RD. Sik ALUMINUM the Scale 1"= 10FT 8-11-89

FRAME PLAN

MIM FLANAGAN 11 MIDDLE RD. Sik ALUMINUM Sh SCALE I''= 10.FT 8-11-8