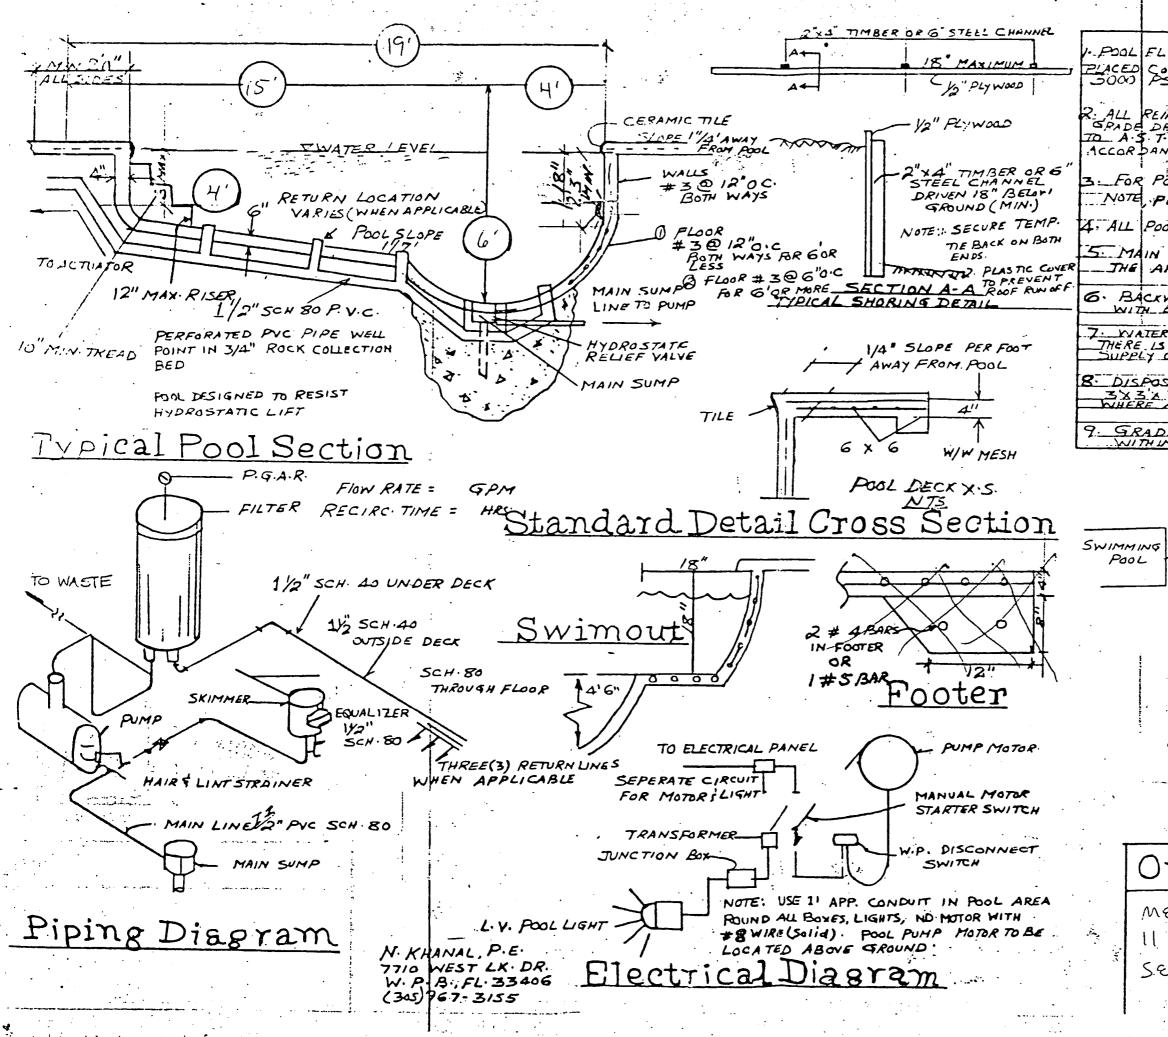

10.0.0

D.D BED EIVER GEANEL NI AGNALI 160' 160'

а,

Ò

100

.,15.0

Gerring Note 1-POOL FLOOK AND WALLS SHALL BE MADE OF PHEUMATICAL BLACED CONCRETE WITH & COMPRESSIVE STRENGTH OF \_\_\_\_ 2: ALL REINFORCING STEEL SHALL BE INTERMEDIATE OF HARD GRADE DEFORMED: BARS OF NEW BILLET-STEEL, CONFORMING TO A.S.T.M.A - 15 AND SHILBE BENT, LAPPED & PLACED IN ACCORDANCE WITH ACLESTDS & SPECIFICATIONS 3 FOR POOL PLAN, SIZE OF SLABS AND SPECIAL DETAIL NOTE PLEASE REFER SHEET #2 4. ALL POOL PIPING SHALL BEAR THE N.S.F. SEAL 5 MAIN SUMP SHALL HAVE A FREE AREA FOUR TIMES \_THE AREA OF SUCTION LINE 6. BACKWASH OR CLEANING SHALL BE IN ACCORDANCE. WITH EACH MUNICIPALITIES CODE REQUIREMENTS 7. WATER SUPPLY AND DISPOSAL SHALL BE ARRANGED SOTHER THERE IS NO CROSS CONNECTION WITH A DUMESTIC WATER SUPPLY OR DISPOSAL SYSTEM B. DISPOSAL OF FOOL WATER SHALL TERMINATE INTO A 3X3'A3'(ICU. YD) DRYWELL FILLED WITH CRUSHED STONE GRADING SHALL CONFINE PONDING OF POOL WATER DRYWELL DETAIL + FILTER -CUT THE PYC PIPE TO CREATE SLOTS CHECK VALVE LOVERFLOW - DRYWELL DRYWELLXS NTS SAND 200000000 TERAFIX FABRIC 11/2" PVC 2"RIVER ROCK SCH.40 3' MIN Owner \*:. :r 1 . . . MELVIN FLANAGAN 11 MIDDLE RD SEWELL'S POINT, FL.

**GENERAL SPECIFICATIONS** JOB NO. SHAPE CUSTOM SIZE 3' X 19' DEPTH 4' TO 6' \$ 200 PER. 50 TEMP NO. POOL CAPACITY 8,000 GALS FILTER D. E. SQ. FT. 24 PUMP H.P. TILE 6 MOSAIL BRICK BULLNOSE DECKING KOOL DECK · SQ. FT. 2 3 FOOTERS NO D.O.D. NO LIGHT 12-VOLT HALSGEN WATTS 75 SWIMOUT IN CLUDED LADDER NO HANDRAIL NO SKIMMER MAIN DRAIN MPE: CARETAKER RETURN LINES: QTY. ELECTRICAL HOOKUP INCLUDED MUNICIPALITY SEWELL'S POINT SET BACKS: SIDE 10 REAR 25 HOUSE NOTES: CARETAKER INCLUDED SMALL MACHINE DIG DESIGNER T.P. DATE 6-13-89 SWIMMING POOL Name: MELVIN FLANAGAN Address: 11 MIDDLE RD. City SEWELL'S POINT Phone 283-2822 LEGAL DESCRIPTION \_ BLK \_\_\_\_\_\_ SUB BOOK \_\_\_\_\_ PAGE \_\_\_\_\_ LOCATION \_\_