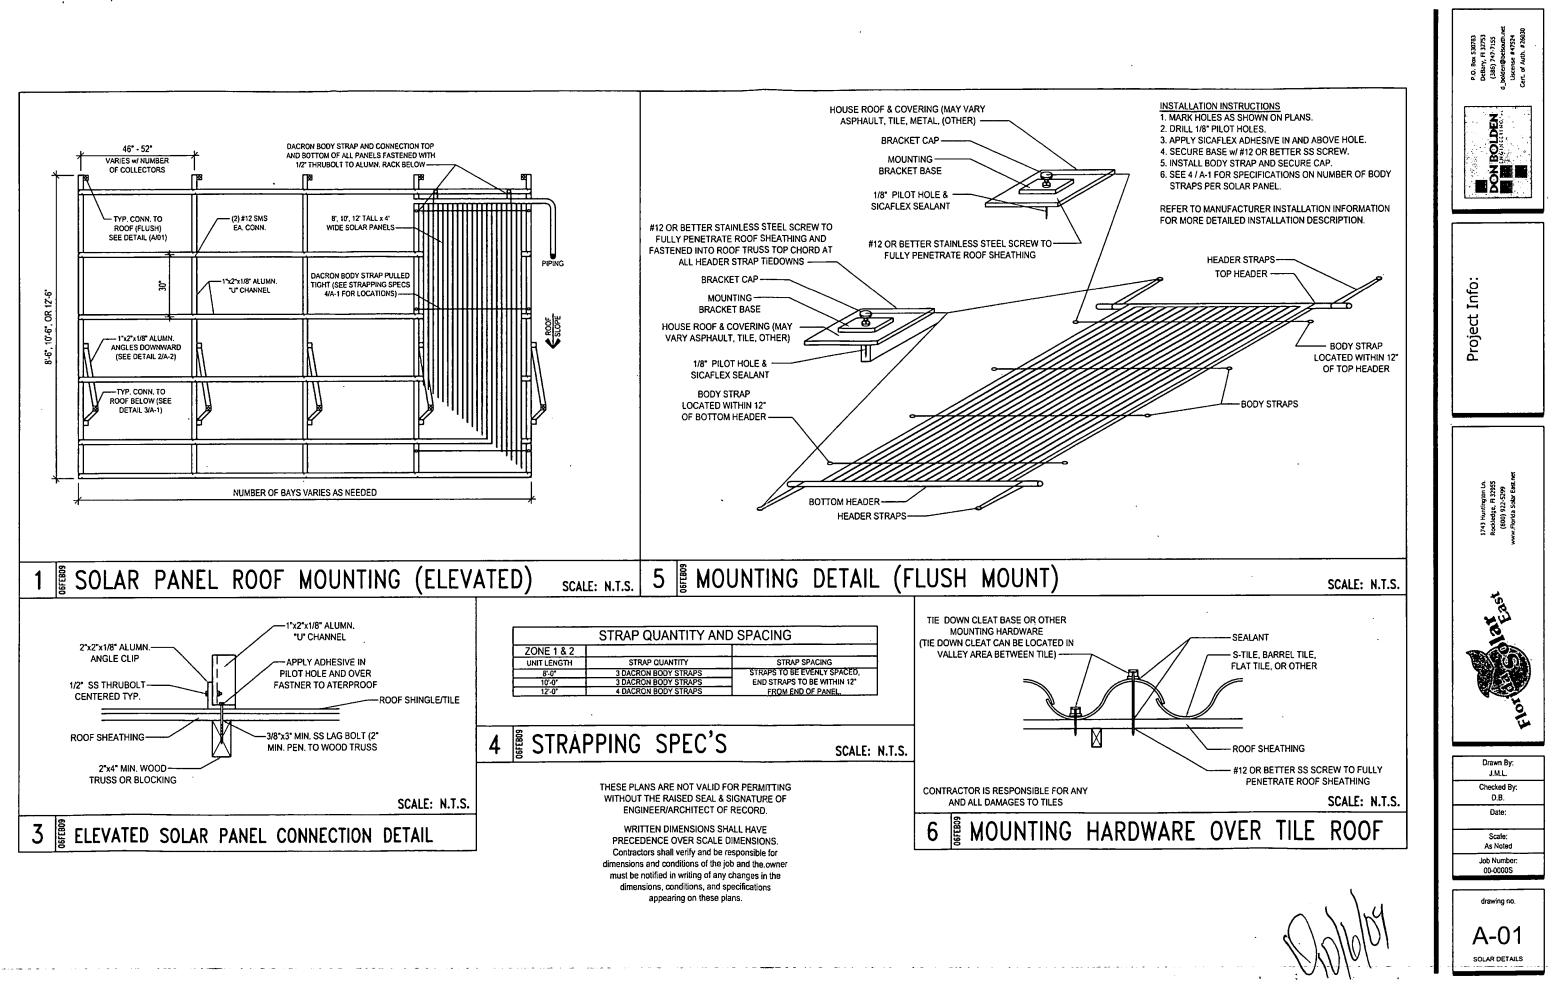

---|
| 13-38-41-002-000-<br>00370-7 | 11 MIDDLE RD | .27725    | Owner            | 0            | 1           |

#### Summary

Property Location 11 MIDDLE RD 2200 Sewall's Point Tax District Account # 27725 Land Use 101 0100 Single Family Neighborhood 120000 Acres 0.344

Legal Description **Property Information** HIGH POINT LOT 37 OR 342/2303

**Owner Information Owner Information** WINZURK UTE INGEBORG (TR)

.

**Assessment Info** Front Ft. 0.00

**Recent Sale** 

Sale Amount \$0

Market Land Value \$231,300 Market Impr Value \$203,560 Market Total Value \$434,860

Sale Date 6/6/2008 Book/Page 2332 2685

Data updated on 10/21/2009

http://fl-martin-appraiser.governmax.org/propertymax/agency/supmod/supmod\_tab\_baser...-10/28/2009-

**Mail Information** 11 MIDDLE RD **STUART FL 34996** 



.





HOLE AND OVER FASTNER TO WATERPROOF

ROOF SHINGLE/TILE

ONE OR TWO PREMANUFACTURED OPENINGS IN FLASHING

1743 Huntington Un. Rockledge, Fl 32955 (800) 922-5299 ww.Florida Solar East.n ar ast Drawn By: J.M.L. Checked By: D.B. Date: Scale: As Noted Job Number: 00-0000S drawing no. A-03

SOLAR DETAILS



### SOLAR WATER HEATING SYSTEM



-----

221 621 6222

FOR



. 6

. .

FLORIDA SOLAR ENERGY CENTER

Creating Energy Independence

|                                             | Collector        |        |     | Glazing                | Abs                                     | orber                   | Gross<br>Area | The<br>Perfor<br>Interm<br>Tempe<br>Rat | mance<br>ediate<br>rature |
|---------------------------------------------|------------------|--------|-----|---------------