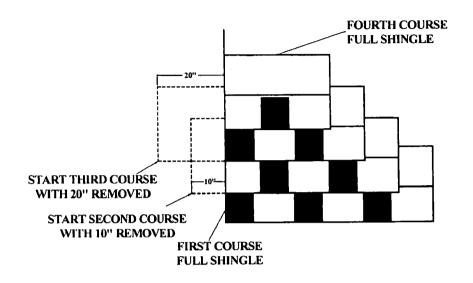

115
- 4.3 The manufacturer shall provide clearly written application instructions.
- 4.4 Exposure and course layout shall be in compliance with Detail 'A', attached.
- 4.5 Nailing shall be in compliance with Detail 'B', attached.

### 5 LABELING

5.1 Shingles shall be labeled with the Miami-Dade Logo or the wording "Miami-Dade County-Dade Product Control Approved".

### **6 BUILDING PERMIT REQUIREMENTS**

- 6.1 Application for building permit shall be accompanied by copies of the following:
  - **6.1.1** This Notice of Acceptance.
  - 6.1.2 Any other documents required by the Building Official or the Applicable Building Code in order to properly evaluate the installation of this system



NOA No.: 01-1226.04 Expiration Date: 07/12/06 Approval Date: 02/14/02

Page 2 of 3

### **DETAIL A**



### **DETAIL B**

### Elk Prestique 25, Prestique 30, Elk Raised Profile, and Prestique



END OF THIS ACCEPTANCE



NOA No.: 01-1226.04 Expiration Date: 07/12/06 Approval Date: 02/14/02

Page 3 of 3

### NOTICE OF ACCEPTANCE: EVIDENCE SUBMITTED (For File ONLY. Not part of NOA.)

### **EVIDENCE SUBMITTED**

| Test Agency                     | Test Identifier     | Test Name/Report                              | <u>Date</u>          |
|---------------------------------|---------------------|-----------------------------------------------|----------------------|
| Center for Applied Engineering  | PA 100              | Uplift and wind driven rain resistance.       | 06/30/94             |
| Underwriters Laboratories, Inc. | PA 107<br>ASTM 3462 | Wind uplift resistance<br>Material Propertie