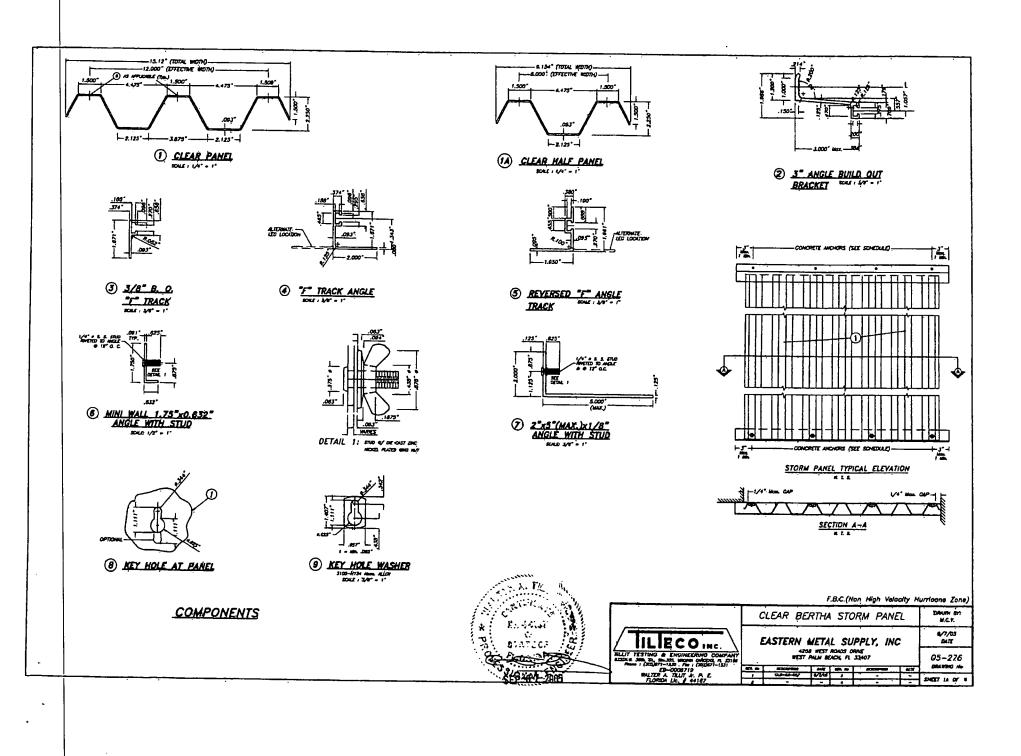

BASED ON THIS P.E.D. PROVIDED HE/SHE DOES NOT DEVIATE FROM THE CONDITIONS DETAILED ON THIS DOCUMENT. CONSTRUCTION SAFETY AT SITE IS THE CONTRACTOR'S RESPONSIBILITY.
- (c) THIS P.E.D. WILL BE CONSIDERED INVALID IF ALTERED BY ANY MEANS.
- (d) SITE SPECIFIC PROJECTS SHALL BE PREPARED BY A FLORIDA REGISTERED ENGINEER OR ARCHITECT WHICH WILL BECOME THE ENGINEER OF RECORD (E.O.R.) FOR THE PROJECT AND WHO WILL BE RESPONSIBLE FOR THE PROPER USE OF THE P.E.D. ENGINEER OF RECORD, ACTING AS A DELEGATED ENGINEER TO THE P.E.D. ENGINEER, SHALL SUBMIT TO THIS LATTER THE SITE SPECIFIC DRAWINGS FOR REVIEW.
- (a) THIS P.E.D. SHALL BEAR THE DATE AND ORIGINAL SEAL AND SIGNATURE OF THE PROFESSIONAL ENGINEER OF RECORD THAT PREPARED IT.

F.B.C.(Non High Velocity Murricane Zone)

CLEAR BERTHA STORM PANEL

CL







MAXIMUM DESIGN PRESSURE RATING "W" (p.s.f.) WITH CORRESPONDING MAXIMUM PANEL LENGTH "L" (FI.) AND CORRESPONDING ANCHOR SPACING "S" (M.) SCHEDULE FOR INSTALLATIONS IN CONCRETE, CONCRETE BLOCK AND WOOD FRAME STRUCTURES .

| MUTANA DESIGN              | L (PL) + .083* CLEAR LEGAN STORM AMEL | MICHORS SPIGNES 'S' (NJ 64 |                                                          |                                      |  |
|----------------------------|---------------------------------------|----------------------------|----------------------------------------------------------|--------------------------------------|--|
| PRESSURE RATING W (p.e.l.) |                                       | SECTION 4 (BOTTOM)         | SECTIONS 2, 3, 5<br>(TOP/BOTTOM) &<br>SECTION 1 (BOTTOM) | SECTION 1 (100)