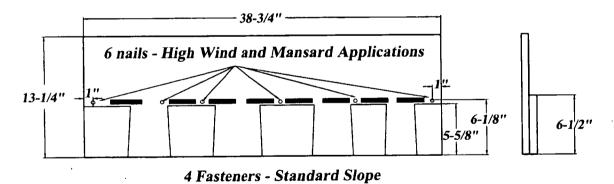

posure and course layout shall be in compliance with Detail 'A', attached.
- 4.5 Nailing shall be in compliance with Detail 'B', attached.

### 5 LABELING

5.1 Shingles shall be labeled with the Miami-Dade Logo or the wording "Miami-Dade County-Dade Product Control Approved".

### **6 BUILDING PERMIT REQUIREMENTS**

- 6.1 Application for building permit shall be accompanied by copies of the following:
  - **6.1.1** This Notice of Acceptance.
  - 6.1.2 Any other documents required by the Building Official or the Applicable Building Code in order to properly evaluate the installation of this system



NOA No.: 01-1226.04 Expiration Date: 07/12/06 Approval Date: 02/14/02

Page 2 of 3

### **DETAIL A**



### **DETAIL B**

### Elk Prestique 25, Prestique 30, Elk Raised Profile, and Prestique



END OF THIS ACCEPTANCE



NOA No.: 01-1226.04 Expiration Date: 07/12/06 Approval Date: 02/14/02

Page 3 of 3

### NOTICE OF ACCEPTANCE: EVIDENCE SUBMITTED (For File ONLY. Not part of NOA.)

### **EVIDENCE SUBMITTED**

| Test Agency                     | Test Identifier     | Test Name/Report                              | <u>Date</u>          |
|---------------------------------|---------------------|-----------------------------------------------|----------------------|
| Center for Applied Engineering  | PA 100              | Uplift and wind driven rain resistance.       | 06/30/94             |
| Underwriters Laboratories, Inc. | PA 107<br>ASTM 3462 | Wind uplift resistance<br>Material Properties | 12/20/93<br>08/20/97 |

C.CALCULATIONS: <enter calculations received for use of coeffic