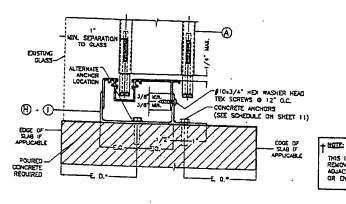

m EB-0008719

WALTER A. TILLIT UP. P. E. RUGRIDA UG. \$ 44167

American Shutter Systems Association, inc. 4268 Westroods Drive West Palm Beach, FL 33407

BERTHA HV™ Accordion Shutter System

F.B.C.(Non High Velocity Hurricane Zane) @ 2003 EASTERN METAL SUPPLY, INC.

| REV. Na | DESCRIPTION | DATE    | DrewnASp: SYLGWN |  |  |
|---------|-------------|---------|------------------|--|--|
| 1       | OD 63-634   | 7/13/01 | DATE: 7/13/05    |  |  |
| 2       |             |         | DRAWING No       |  |  |
| 3       |             |         |                  |  |  |
| 4       |             | T       | 05-196           |  |  |
| 3       |             | $\perp$ | SHEET            |  |  |
| 6       |             | 7       | 4 OF 14          |  |  |





#### (5) CEILING MOUNTING INSTALLATION



TELOGR MOUNTING INSTALLATION +

WIN. SEPARATION EXISTING GASS-EDGE OF — SLAB IF APPLICABLE POURED REQUIRED FLAT HEAD CONCRETE ANCHORS
(SEE SCHEDULE ON SHEET 11) **6** WALK-OVER MOUNTING INSTALLATION

#### NOTE FOR CONBINATION OF SECTIONS:

1- SEE SMEET J FOR TYPICAL SHUTTER
ASSCHELY
2- MOUNTING SECTIONS CAN BE COMBINED
IN ANY WAY TO SUIT ANY INSTALLATION.

E. O. - EDGE DISTANCE (SEE NOTES & SCHEDULE ON SHEET 11)



#### (8) FLOOR MOUNTING INSTALLATION †

#### INSTALLATION DETAILS



TILLIT TESTING & ENGINEERING COMPANY | 10-11 | 12-31 | 10-0 | 10-31 | 10-31 | 10-31 | 10-31 | 10-31 | 10-31 | 10-31 | 10-31 | 10-31 | 10-31 | 10-31 | 10-31 | 10-31 | 10-31 | 10-31 | 10-31 | 10-31 | 10-31 | 10-31 | 10-31 | 10-31 | 10-31 | 10-31 | 10-31 | 10-31 | 10-31 | 10-31 | 10-31 | 10-31 | 10-31 | 10-31 |