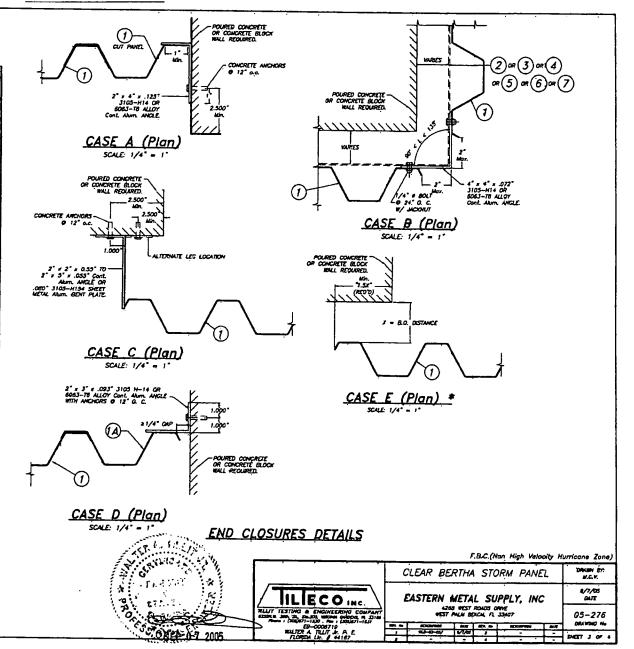

ACING MONCATED FOR
EACH MONORS THE AT MICHIGES LEGEND

| SET ATCHOR THE AT ANCHORS LEGEND. |                             |     |  |
|-----------------------------------|-----------------------------|-----|--|
|                                   | FACTOR                      |     |  |
| ACTUAL E.D.                       | TAPCON/<br>PANELMATES CALK- |     |  |
| J,                                | .88                         | .75 |  |
| 2 1/2"                            | .71                         | .50 |  |
| 2"                                | .50                         | -   |  |

| AUSTONIA LEGISTRE       |  |  |
|-------------------------|--|--|
| ANCHOR<br>UN<br>SPACING |  |  |
| 10-                     |  |  |
| 2.5*                    |  |  |
|                         |  |  |



DEXT 3 0F 6



# PENNATURAL PROPERTY OF THE PRO













Product Approval Menu > Product or Application Search > Application List > Application Detail

FL# Application Type Code Version **Application Status** Comments

Archived

2004 **Approved** 

FL389-R1

Revision

Product Manufacturer Address/Phone/Email

American Shutter Systems Association, Inc.

4268 Westroads Drive

West Palm Beach, FL 33407

(561) 841-5480 bfeeley@easternmetal.com

Authorized Signature

Bill Feeley

bfeeley@easternmetal.com

Address/Phone/Email

Technical Representative

Quality Assurance Representative Address/Phone/Email

Category

Subcategory

Shutters

Accordion

Compliance Method

Evaluation Report from a Florida Registered Architec

Licensed Florida Professional Engineer

✓ Evaluation Report - Hardcopy