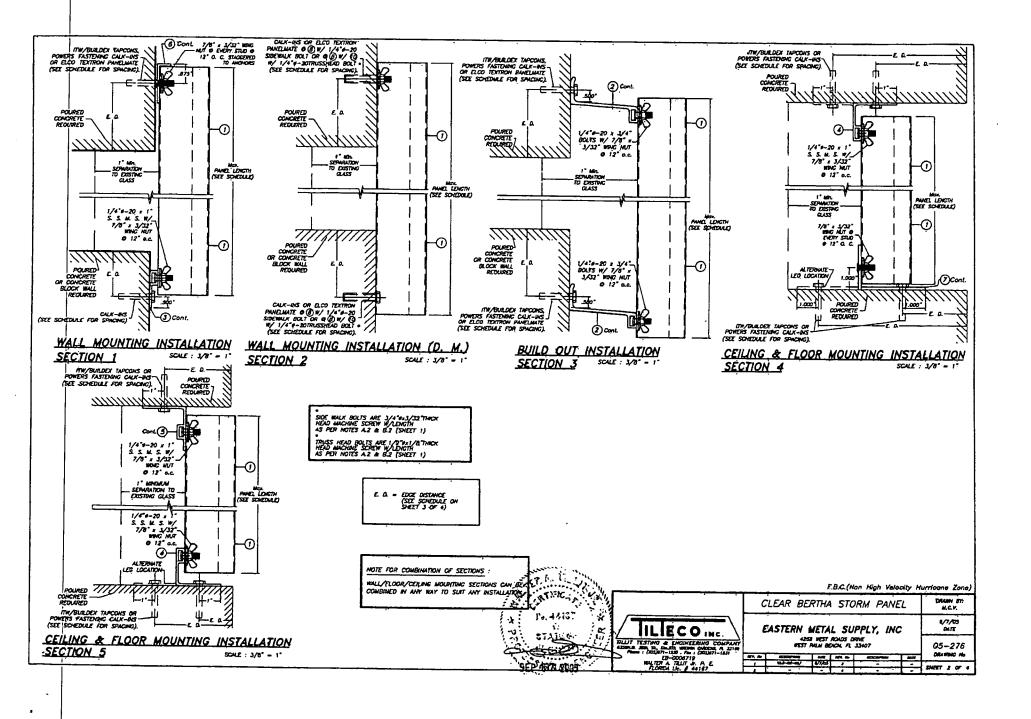

ASED ON THIS P.E.D. PROVIDED HE/SHE DOES NOT DEVIATE FROM THE CONDITIONS DETAILED ON THIS DOCUMENT. CONSTRUCTION SAFETY AT SITE IS THE CONTRACTOR'S RESPONSIBILITY.
- (c) THIS P.E.D. WILL BE CONSIDERED INVALID IF ALTERED BY ANY MEANS.
- (d) SITE SPECIFIC PROJECTS SHALL BE PREPARED BY A FLORIDA REGISTERED ENGINEER OR ARCHITECT WHICH WILL BECOME THE ENGINEER OF RECORD (E.O.R.) FOR THE PROJECT AND WHO WILL BE RESPONSIBLE FOR THE PROPER USE OF THE P.E.D. ENGINEER OF RECORD, ACTING AS A DELEGATED ENGINEER TO THE P.E.D. ENGINEER, SHALL SUBMIT TO THIS LATTER THE SITE SPECIFIC DRAWINGS FOR REVIEW.
- (a) THIS P.E.D. SHALL BEAR THE DATE AND ORIGINAL SEAL AND SIGNATURE OF THE PROFESSIONAL ENGINEER OF RECORD THAT PREPARED IT.

F.B.C.(Non High Velocity Murricane Zone)

CLEAR BERTHA STORM PANEL

CL







MAXIMUM DESIGN PRESSURE RATING "W" (p.s.f.) WITH CORRESPONDING MAXIMUM PANEL LENGTH "L" (FI.) AND CORRESPONDING ANCHOR SPACING "S" (M.) SCHEDULE FOR INSTALLATIONS IN CONCRETE, CONCRETE BLOCK AND WOOD FRAME STRUCTURES .

| MUTANA DESIGN              | L (PL) + .083* CLEAR LEGAN STORM AMEL | MICHORS SPIGNES 'S' (NJ 64 |                                                          |                                      |  |
|----------------------------|---------------------------------------|----------------------------|----------------------------------------------------------|--------------------------------------|--|
| PRESSURE RATING W (p.e.l.) |                                       | SECTION 4 (BOTTOM)         | SECTIONS 2, 3, 5<br>(TOP/BOTTOM) &<br>SECTION 1 (BOTTOM) | SECTION 1 (100)<b