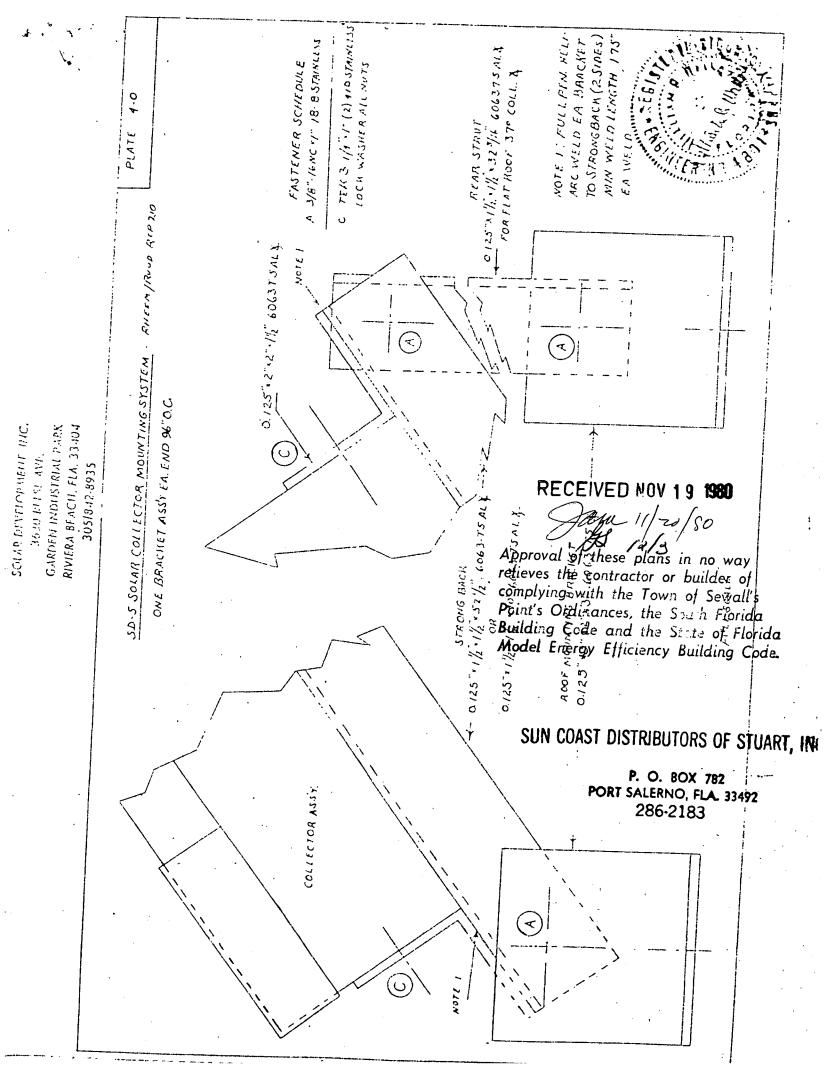

t's Ordinances, the South Florida Building Code and the State of Florida Model Energy Efficiency Building Code.

These drawings have been prepared to substitute for blueprint drawings utilized for building permit applications. Nothing in these drawings shall be interpreted to conflict with the drawings filed with the cognizant Suilding Official which are signed and sealed by William G. Wallace, Professional Engineer, North Palm Seach, Florida.

10/ 0/57/18/10/8 OF 57/UAPT, MC. 286-2183 4.3422







ALUMAX DWG 3802 & 3803 FOR EXTRUSION DETAILS (ALT. 171-1101)

SOLAR DEVELOPMENT, INC. 3630 REESE AVE. GARDEN INDUSTRIAL PARK RIVIERA BEACH, FLA. 33404 305/842-8935

3630 RELIGIONE.
GARDELI MOUSTRIAL PARK
RIVIERA BEACH, FEA. 33404
3051847-8935



P. O. BOX 782 PORT SALERNO, FLA. 33492 286-2183







RECEIVED NOV 1 9 1980 NOTES:

pprovate the state of the provate the state of the provate the state of the state o

Approvated these plans in no way relieves the contractor or building late all complying with the Town of Sewall's and out-Point's Ordinances, the South Florida valves with Building Code and the State of Florida (2 15. Model Energy Efficiency Building Code in cress)

Roof

or equivalent.

- 3. All piping ? in. copper to and from collector.
- 4. Set neating elsment of tank at 120 deg.

Shut.stop valve & open drain:to. purge air

- Pressure/temp.
   relief valves to
   (2) Watts 1b
   in. or equivalent.
- wixing valve mequined on HVI systems only.

SUN COAST DISTRIBUTORS OF STUART, INC.

P. O. BOX 782 PORT SALERNO, FLA. 33492 286-2183

RECEIVED APR - 3 1980

Solar Developie