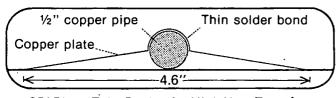

zing a separate hot water tank that circulates water by the slow thermal siphon principle, SDI uses a standard hot water tank and forces circulation to speed up heat transfer and system effectiveness.

A small hot water circulating pump transfers water through a copper line leading to the solar collector. After the water passes through the collector and is heated by the sun, it is returned to the side of the existing hot water tank.

Attached to the circulating pump is a small solid-state, electronic controller. This device compares temperatures of the water in the tank to that of the collector plate and instructs the pump to circulate only when energy can be added to the system. Each time the water from the tank is passed through the collector, it picks up heat thereby saving dollars.





SDI Plate/Tube Design for High Heat Transfer

DISTRIBUTED BY:

#### TECHNICAL SPECIFICATIONS

DIMENSIONS — 4'  $\times$  10', dual 2'  $\times$  10' or single 2'  $\times$  10'

WEIGHT — 100 lbs. + 9.5 lbs. for roof mounting hardware, 57 lbs. for 2' x 10'.

COLLECTOR PLATE — .012" thick copper.

PIPING — 100 ft. of  $\frac{1}{2}$ " copper tubing, 4.6" on center.

PLATE/PIPE CONNECTION — Plate grooved to accept half of pipe circumference for excellent heat transfer, 100% capillary flow solder bond.

BOX — 6063T5 extruded aluminum with .032" aluminum backing.

COATING — High quality flat black paint or black chrome on nickel flash.

INSULATION — 1" Celotex Thermax (R8). 2" available on large orders.

GLAZING - .025" Kalwall Sun-Lite Premium.

WIND LOADING — Designed for 30 lbs./sq. ft. (48