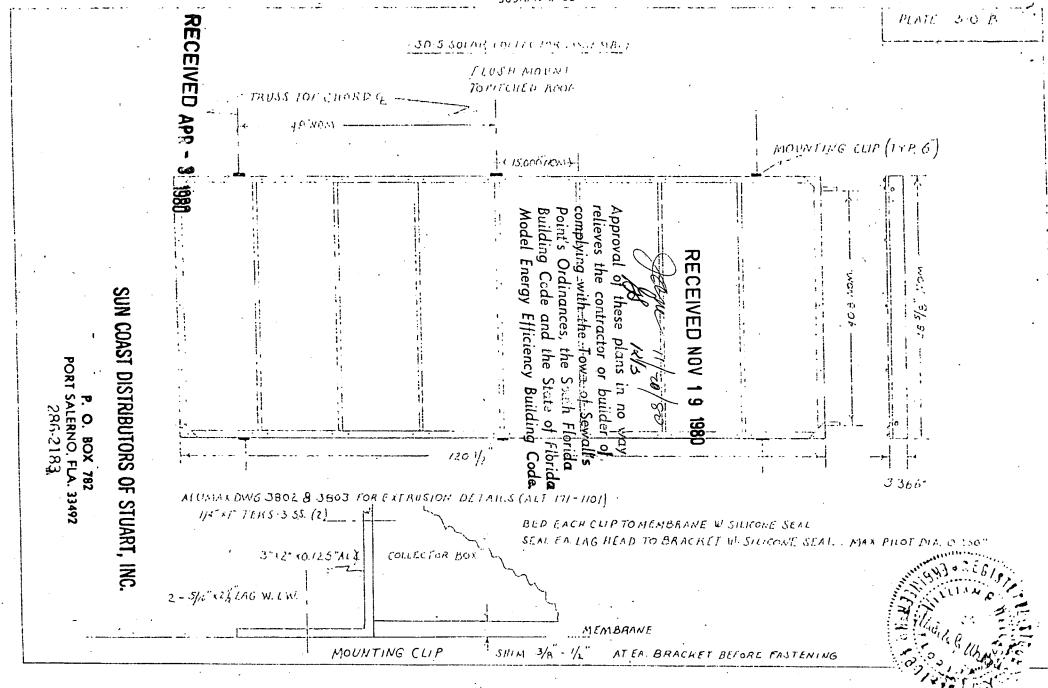

builder of complying with the Town of Sewall's Point's Ordinances, the South Florida Building Code and the State of Florida Model Energy Efficiency Building Code.

These drawings have been prepared to substitute for blueprint drawings utilized for building permit applications. Nothing in these drawings shall be interpreted to conflict with the drawings filed with the cognizant Suilding Official which are signed and sealed by William G. Wallace, Professional Engineer, North Palm Seach, Florida.

10/ 0/57/18/10/8 OF 57/UAPT, MC. 286-2183 4.3422







ALUMAX DWG 3802 & 3803 FOR EXTRUSION DETAILS (ALT. 171-1101)

SOLAR DEVELOPMENT, INC. 3630 REESE AVE. GARDEN INDUSTRIAL PARK RIVIERA BEACH, FLA. 33404 305/842-8935

3630 RELIGIONE.
GARDELI MOUSTRIAL PARK
RIVIERA BEACH, FEA. 33404
3051847-8935



P. O. BOX 782 PORT SALERNO, FLA. 33492 286-2183







RECEIVED NOV 1 9 1980 NOTES:

pprovate the state of the provate the state of the provate the state of the state o

Approvated these plans in no way relieves the contractor or building late all complying with the Town of Sewall's and out-Point's Ordinances, the South Florida valves with Building Code and the State of Florida (2 15. Model Energy Efficiency Building Code in cress)

Roof

or equivalent.

- 3. All piping ? in. copper to and from collector.
- 4. Set neating elsment of tank at 120 deg.

Shut.stop valve & open drain:to. purge air

- Pressure/temp.
   relief valves to
   (2) Watts 1b
   in. or equivalent.
- wixing valve mequined on HVI systems only.

SUN COAST DISTRIBUTORS OF STUART, INC.

P. O. BOX 782 PORT SALERNO, FLA. 334