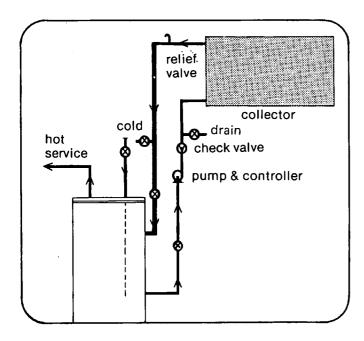

lizing a separate hot water tank that circulates water by the slow thermal siphon principle, SDI uses a standard hot water tank and forces circulation to speed up heat transfer and system effectiveness.

A small hot water circulating pump transfers water through a copper line leading to the solar collector. After the water passes through the collector and is heated by the sun, it is returned to the side of the existing hot water tank.

Attached to the circulating pump is a small solid-state, electronic controller. This device compares temperatures of the water in the tank to that of the collector plate and instructs the pump to circulate only when energy can be added to the system. Each time the water from the tank is passed through the collector, it picks up heat thereby saving dollars.





SDI Plate/Tube Design for High Heat Transfer

DISTRIBUTED BY:

#### TECHNICAL SPECIFICATIONS

DIMENSIONS — 4'  $\times$  10', dual 2'  $\times$  10' or single 2'  $\times$  10'

WEIGHT — 100 lbs. + 9.5 lbs. for roof mounting hardware, 57 lbs. for 2' x 10'.

COLLECTOR PLATE — .012" thick copper.

PIPING — 100 ft. of  $\frac{1}{2}$ " copper tubing, 4.6" on center.

PLATE/PIPE CONNECTION — Plate grooved to accept half of pipe circumference for excellent heat transfer, 100% capillary flow solder bond.

BOX — 6063T5 extruded aluminum with .032" aluminum backing.

COATING — High quality flat black paint or black chrome on nickel flash.

INSULATION — 1" Celotex Thermax (R8). 2" available on large orders.

GLAZING - .025" Kalwall Sun-Lite Premium.

WIND LOADING — Designed for 30 lbs./sq. ft. (