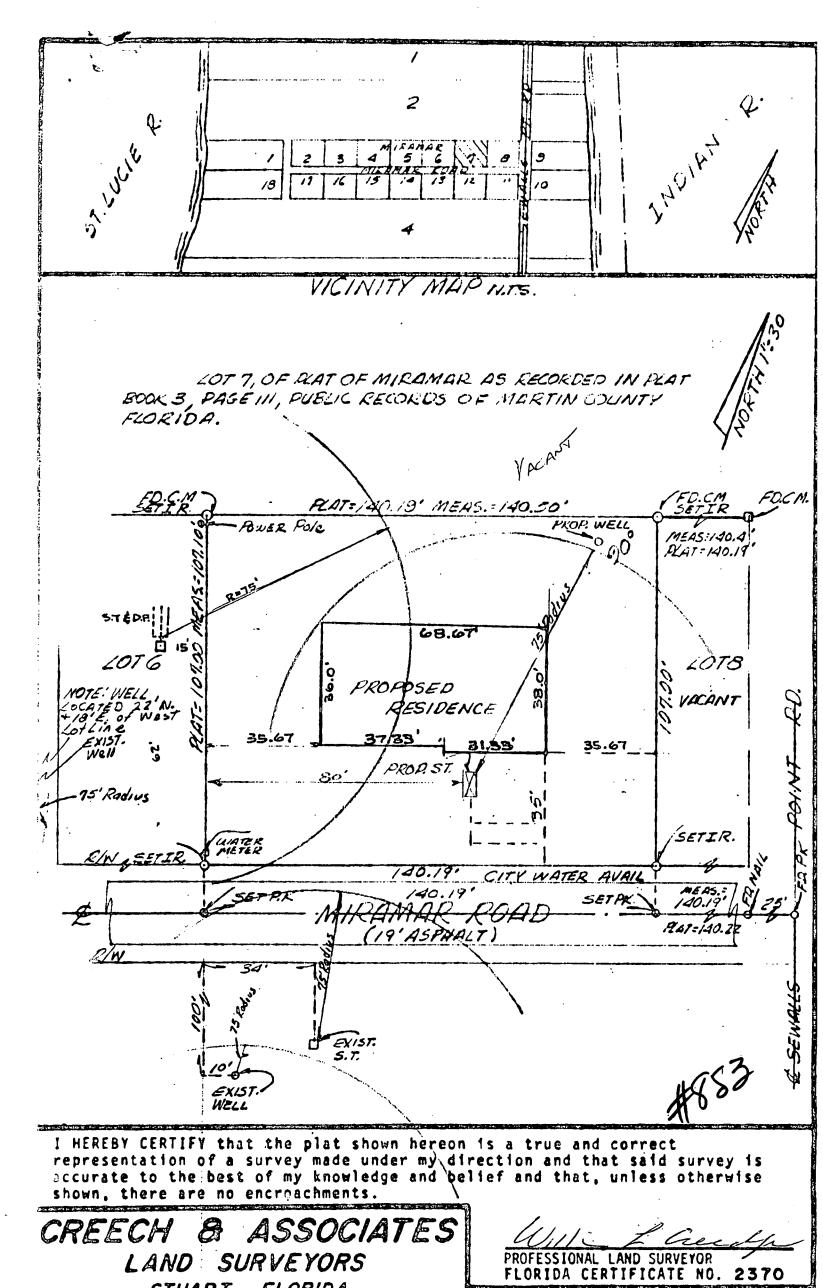

## INDIVIDUAL SEWAGE DISPOSAL FACILITIES DATA SHEET

| P.B.3, pg 111                                                                                  |                    | MOUNE & MORTENSENI<br>MARTIN                |
|------------------------------------------------------------------------------------------------|--------------------|---------------------------------------------|
| NOTE. This septic tank system is not located within other waters, nor within 75 feet of any pr | n 50 feet of the I | high water line of a lake, stream, canal or |
| nor within 10 feet of water supply pipes;                                                      | nor within 100 fe  | et of any public sewer system               |
|                                                                                                |                    | •                                           |
|                                                                                                |                    |                                             |
| SEE ATTACHED                                                                                   |                    | Plot plan must show                         |
|                                                                                                |                    | all data required in 100-6.03 2(a) and      |
|                                                                                                |                    | all other pertinent<br>data.                |
|                                                                                                |                    |                                             |
|                                                                                                |                    |                                             |
|                                                                                                |                    |                                             |
|                                                                                                | •                  |                                             |
|                                                                                                |                    | ALL DISTANCE BETWEEN SEPTIC TANKS           |
|                                                                                                | •                  | AND WELLS MUST BE CHECKED AND VERI          |
| Scole<br>Scole                                                                                 | PLAN               | FIED IN THE FIELD BY THE CONTRACTOR         |
| SOIL DATA                                                                                      |                    | LEGEND                                      |
| 1/2'LIGHT GRAV                                                                                 |                    | Drainage Pattern                            |
| 2 2 2 4                                                                                        | . ,                | Draintield  Proposed Water Supply Well      |
| A WHITE SAND                                                                                   |                    | Existing Water Supply Well                  |
| 8411                                                                                           |                    | Soil Boring and Percolation  Test Location  |
| 35 /1/2' LIGHT BROWN                                                                           |                    |                                             |
| **************************************                                                         |                    |                                             |
| SOIL BORING                                                                                    |                    | #853                                        |
| LOG .                                                                                          | •                  |                                             |
| Soil Identification: CLASS GROUP SP<br>Soil Characteristics <u>Light gray</u> , White          | •                  |                                             |
| & Light Brown Sand                                                                             | ı                  |                                             |
| Percolation Rate 30 min/inch                                                                   |                    |                                             |
| Vater Table Depth $= 6$                                                                        | CERTIFIED          | BY: Willi L. herely                         |
| During Wet Season <u>- 6</u>                                                                   |                    | OFESSIONAL No. 2370                         |
| Compacted Fill OfReq'd Compacted Fill Checked By:                                              | Date               | JLY, 78 JOB NO. 77-48                       |
|                                                                                                |                    |                                             |

STUART, FLORIDA

DATE: 7-11-78 DRAWN BY: P.A.

PLAT BK. 3 PG. /// FIELD BK: File SCALE: /"= 30' ORDER 1 77-40

30F3

DERAL BUILDING

FORT PIERCE, FLORIDA 33450

A. D. 19: 78 by June ' DOUGLAS MOLINE, joined by his wife, Natalie A. Moline, and MICHAEL MATHIAS, joined by his wife, Stacey E. Mathias hereinalter called the grantor to DORWIN L. SHELTON and MONIKA M. SHELTON, his wife,

Lot 7, MIRAMAR, according to the plat thereof, recorded April 10, 1959, in Plat Book 3, page 111, Martin County, Florida public records.

SUBJECT to mortgage from the grantee to First Federal Savings and Loan Association of Fort Pierce in the original sum of \$56,000.00, dated May 30, 1978, recorded in O. R. Book 445, page 1698 of the public records of Martin County, Florida.