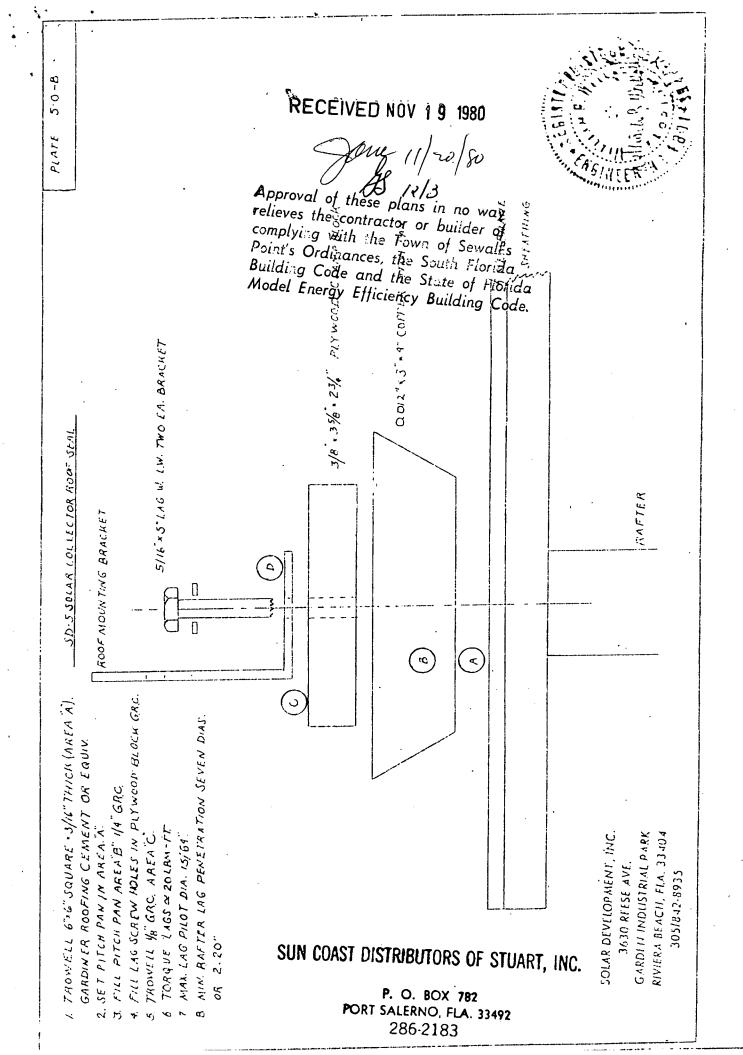

s Ordinances, the South Florida Building Code and the State of Florida Model Energy Efficiency Building Code.

These drawings have been prepared to substitute for blueprint drawings utilized for building permit applications. Nothing in these drawings shall be interpreted to conflict with the drawings filed with the cognizant Suilding Official which are signed and sealed by William G. Wallace, Professional Engineer, North Palm Seach, Florida.

10/ 0/57/18/10/8 OF 57/UAPT, MC. 286-2183 4.3422







ALUMAX DWG 3802 & 3803 FOR EXTRUSION DETAILS (ALT. 171-1101)

SOLAR DEVELOPMENT, INC. 3630 REESE AVE. GARDEN INDUSTRIAL PARK RIVIERA BEACH, FLA. 33404 305/842-8935

3630 RELIGIONE.
GARDELI MOUSTRIAL PARK
RIVIERA BEACH, FEA. 33404
3051847-8935



P. O. BOX 782 PORT SALERNO, FLA. 33492 286-2183







RECEIVED NOV 1 9 1980 NOTES:

pprovate the state of the provate the state of the provate the state of the state o

Approvated these plans in no way relieves the contractor or building late all complying with the Town of Sewall's and out-Point's Ordinances, the South Florida valves with Building Code and the State of Florida (2 15. Model Energy Efficiency Building Code in cress)

Roof

or equivalent.

- 3. All piping ? in. copper to and from collector.
- 4. Set neating elsment of tank at 120 deg.

Shut.stop valve & open drain:to. purge air

- Pressure/temp.
   relief valves to
   (2) Watts 1b
   in. or equivalent.
- wixing valve mequined on HVI systems only.

SUN COAST DISTRIBUTORS OF STUART, INC.

P. O. BOX 782 PORT SALERNO, FLA. 33492 286-2183

RECEIVED APR - 3 1980

Solar Developient