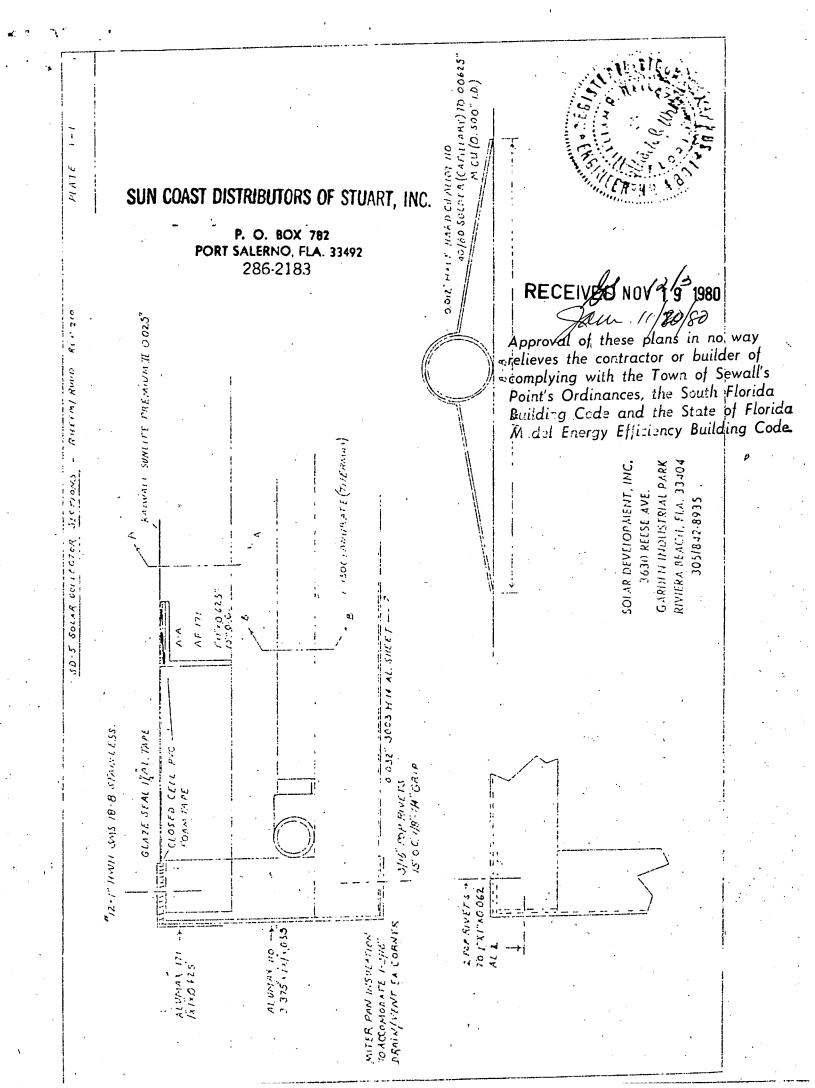

REESE AVENUE GARDEN INDUSTRIAL PARK RIVIERA BEACH, FLORIDA 33404

C.

K
33404

SUN CORST DISTRIBUTORS OF STURRY, INC.

PORT SALERNO, 182, 33492

PORT SALERNO, 183

RECEIVED NOV 1 9 1980

Approval of these plans in no way relieves the contractor or builder of complying with the Town of Sewall's Point's Ordinances, the South Florida Building Code and the State of Florida Model Energy Efficiency Building Code.

These drawings have been prepared to substitute for blueprint drawings utilized for building permit applications. Nothing in these drawings shall be interpreted to conflict with the drawings filed with the cognizant Suilding Official which are signed and sealed by William G. Wallace, Professional Engineer, North Palm Seach, Florida.

10/ 0/57/18/10/8 OF 57/UAPT, MC. 286-2183 4.3422







ALUMAX DWG 3802 & 3803 FOR EXTRUSION DETAILS (ALT. 171-1101)

SOLAR DEVELOPMENT, INC. 3630 REESE AVE. GARDEN INDUSTRIAL PARK RIVIERA BEACH, FLA. 33404 305/842-8935

3630 RELIGIONE.
GARDELI MOUSTRIAL PARK
RIVIERA BEACH, FEA. 33404
3051847-8935



P. O. BOX 782 PORT SALERNO, FLA. 33492 286-2183







RECEIVED NOV 1 9 1980 NOTES:

pprovate the state of the provate the state of the provate the state of the state o

Approvated these plans in no way relieves the contractor or building late all complying with the Town of Sewall's and out-Point's Ordinances, the South Florida valves with Building Code and the State of Florida (2 15. Model Energy Efficiency Building Code in cress)

Roof

or equivalent.

- 3. All piping ? in. copper to and from collector.
- 4. Set neating elsment of tank at 120