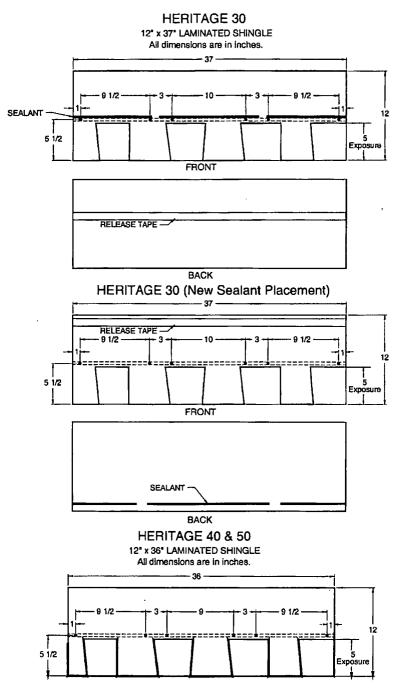

shall be in compliance with Detail 'B', attached.

#### 6. LABELING

6.1 Shingles shall be labeled with the Miami-Dade Logo or the wording "Miami-Dade County Product Control Approved".



NOA No.: 04-0227.01 Expiration Date: 03/21/07 Approval Date: 06/17/04 Page 2 of 4

## 7. BUILDING PERMIT REQUIREMENTS

- Application for building permit shall be accompanied by copies of the following: 7.1
  - 7.1.1 This Notice of Acceptance.
  - 7.1.2 Any other documents required by the Building Official or the applicable code in order to properly evaluate the installation of this system.

## 8. MANUFACTURING PLANTS

8.1 Tuscaloosa, AL

# **DETAIL A**



#### HERITAGE 40 & 50 All dimensions are in inches.





NOA No.: 04-0227.01 Expiration Date: 03/21/07 Approval Date: 06/17/04 Page 3 of 4

# DETAIL B







. · **`** 

NOA No.: 04-0227.01 Expiration Date: 03/21/07 Approval Date: 06/17/04 Page 4 of 4



7466

TOWN OF SEWALL'S POINT

One South Sewall's Point Road Sewall's Point, Florida 34996 (772) 287-2455

**CORRECTION NOTICE** 

ADDRESS: 7 MIRAMAR

I have this day inspected this structure and these premises and have found the following violations of the City, County, and/or State laws governing same.

WAL ROC TRASH MUST BE CLEANE M UARD & - & PRIVEW

You are hereby notified that no work shall be concealed upon these premises until the above violations are corrected. When corrections have been made, call for an inspection.

DATE:

INSPECTOR

DO NOT REMOVE THIS TAG

|            | TOWN OF              | SEWALL