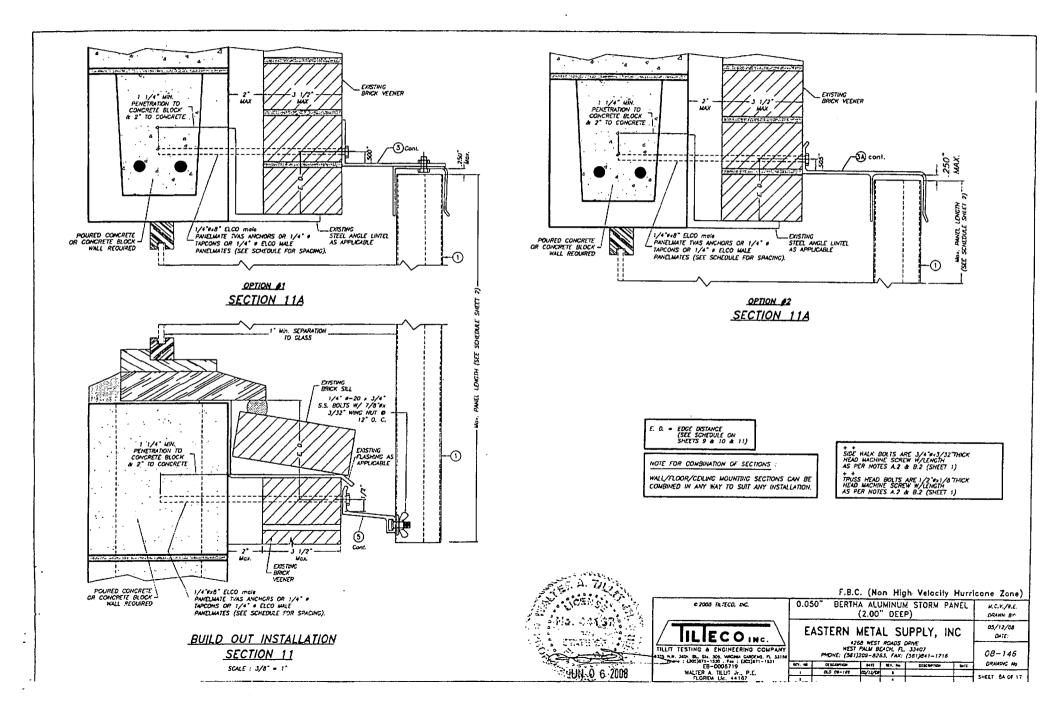

E:        |       |                                |            |       |                          |
|                                                                    | LUT TESTING & ENGINEERING COMPANY<br>15 N.W. 505. 51. 510 303, VIICINA GIRDOG, 17 33160<br>Drame : (333)871-1330, Fai : (33)871-1331<br>EB-0006719 |        | WEST PA<br>HOWE: (561)20 | 1 BE  | ROADS (<br>ACH, FL,<br>3, FAX; |            | 1 841 | 08-146<br>CRAMING 1/0    |
| JUN 0,6 2008                                                       | WALTER A. ILLIT Jr., P.E.<br>FLORIDA LIC. 44167                                                                                                    |        |                          | 11200 |                                |            |       | SHEET 1 OF 17            |















#### MAXIMUM DESIGN PRESSURE RATING "W" (p.s.f.) AND CORRESPONDING MAXIMUM ANCHOR SPACING SCHEDULE FOR INSTALLATIONS IN CONCRETE AND CONCRETE BLOCK STRUCTURES

| MOAN        | F           | HATTACH .   | WICHORS SPHIC  | NO FOR E. A | - 3 1/2"++   |            |             |            |             |                | APPLICASE 10 | WUMUU AUST          |
|-------------|-------------|-------------|----------------|-------------|--------------|------------|-------------|------------|-------------|----------------|--------------|---------------------|
| DESIGN LOND | REGULAR     | DIPCONS     | sou            | 112         | 550          | 4PCON      |             | MITS       | PANELW      | TT THE         | SECTIONS / & | LENCIN 1. 12        |
| (۶.6.۵) ۴   | TO CONCRETE | TO HASONAT