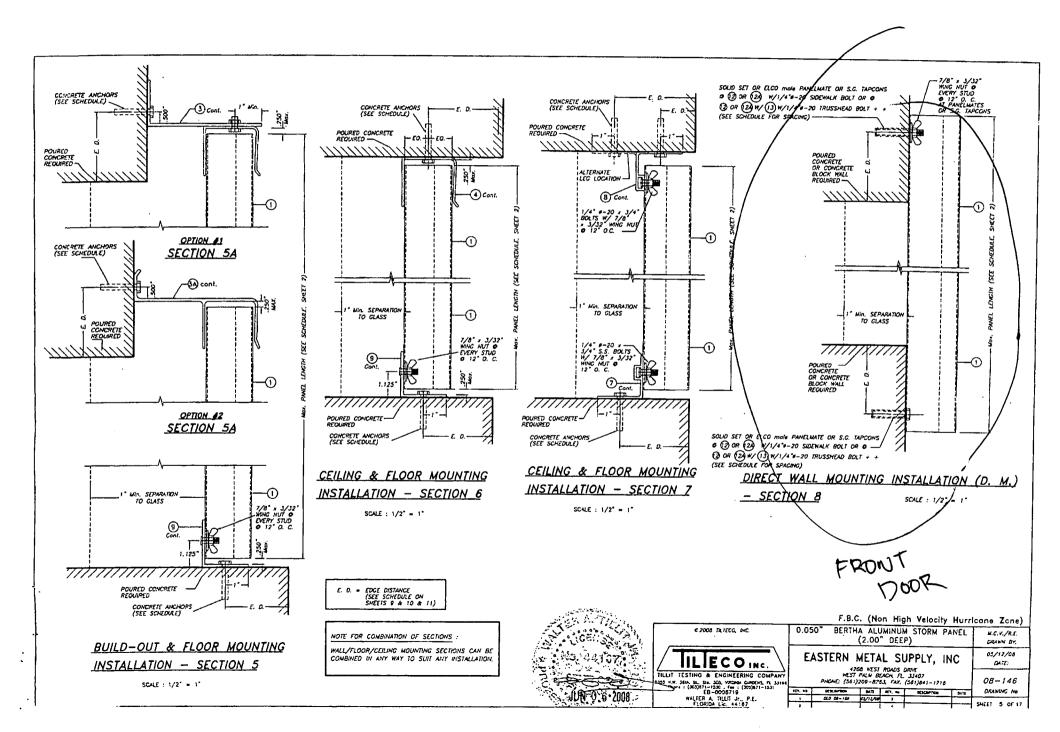

>CATE:        |       |                                |            |       |                          |
|                                                                    | LUT TESTING & ENGINEERING COMPANY<br>15 N.W. 505. 51. 510 303, VIICINA GIRDOG, 17 33160<br>Drame : (333)871-1330, Fai : (33)871-1331<br>EB-0006719 |        | WEST PA<br>HOWE: (561)20 | 1 BE  | ROADS (<br>ACH, FL,<br>3, FAX; |            | 1 841 | 08-146<br>CRAMING 1/0    |
| JUN 0,6 2008                                                       | WALTER A. ILLIT Jr., P.E.<br>FLORIDA LIC. 44167                                                                                                    |        |                          | 11200 |                                |            |       | SHEET 1 OF 17            |















#### MAXIMUM DESIGN PRESSURE RATING "W" (p.s.f.) AND CORRESPONDING MAXIMUM ANCHOR SPACING SCHEDULE FOR INSTALLATIONS IN CONCRETE AND CONCRETE BLOCK STRUCTURES

| MOAN        | F           | HATTACH .   | WICHORS SPHIC  | NO FOR E. A | - 3 1/2"++   |            |             |            |             |                | APPLICASE 10 | WUMUU AUST          |
|-------------|-------------|-------------|----------------|-------------|--------------|------------|-------------|------------|-------------|----------------|--------------|---------------------|
| DESIGN LOND | REGULAR     | DIPCONS     | sou            | 112         | 550          | 4PCON      |             | MITS       | PANELW      | TT THE         | SECTIONS / & | LENCIN 1. 12        |
| (۶.6.۵) ۴   | TO CONCRETE | TO HAS