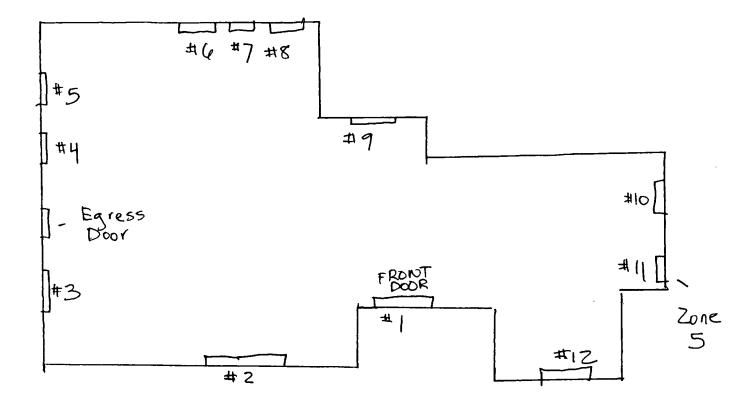

|                                     |                                     |                                |
|                  | 25          |                                   |                           |                 |                                |                   |                                     |                                     |                                |
| L                |             | L                                 |                           |                 | <b>_</b>                       |                   |                                     | L                                   |                                |

Exposure C Worst Case=9"

## **ACTION HURRICANE SHUTTERS, INC.**

150 Toney Penna Dr., Suite # B, Jupiter, FL 33458

• ;



.



## TOWN OF PALM BEACH Florida Building Code, Residential 2007

Wall components and cladding pressures for 140 MPH basic wind speed, Exposure "C" from Table R301.2(2) with adjustment factors as required by Table R301.2(3), Florida Building Code, Residential 2007.

|        |      |          |          |        |                   |        | <u> </u> |        |         |            |        |         |              |       |                  |        |        |                   |        |      |
|--------|------|----------|----------|--------|-------------------|--------|----------|--------|---------|------------|--------|---------|--------------|-------|------------------|--------|--------|-------------------|--------|------|
| Zone 4 | · .  | <b>.</b> | <u> </u> |        |