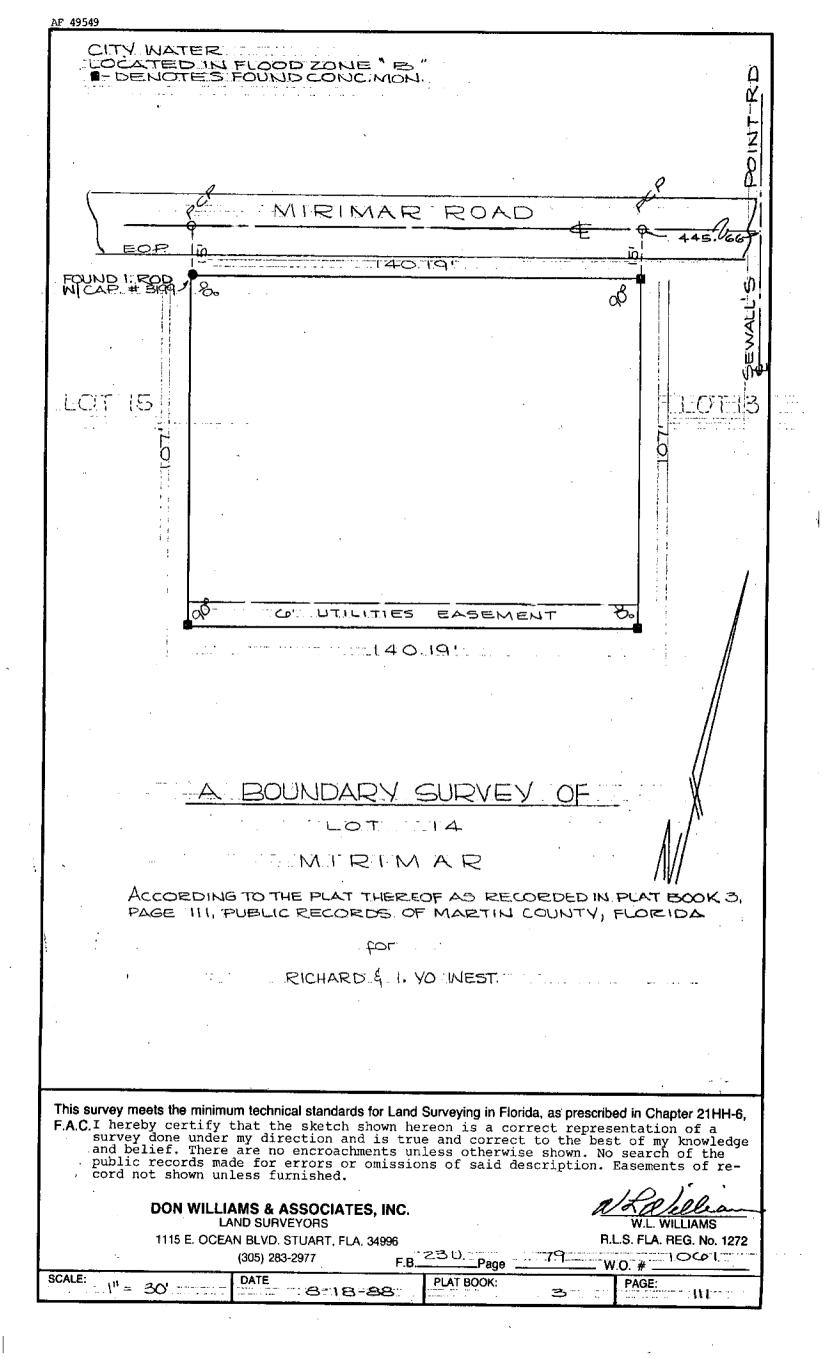

| grantor is lawfully seized of said lan<br>to sell and convey said land; that the<br>the same against the lawful claims of<br>nces, except taxes accruing subsequer<br>ealed these presents the day and yea<br>3. Chambers presents the day and yea<br>3. Chambers, Jr.<br>Chambers, Jr.<br>R. Chambers<br>SPACE BELOW FOR RECORDERS USE<br>BOOK 673 PAGE1531 |

:-

555 COLORADO ATE, SUITE 4 STUART, FLORIDA 33497



MARTIN COUNTY PUBLIC HEALTH UNIT 131 East 7th Street Stuart, Florida, 34997 287-2277

|                    | STUBOUT ELEVATI | ON AND EXCAVATION | CERTIFICATION |
|--------------------|-----------------|-------------------|---------------|
| APPLICANT:         | Richan          | D West            |               |
| LEGAL DESCRIPTION: | Lot             | 14                | Miramar       |
| SEPTIC TANK PERMIT | NUMBER:         | HD 88-51          | 4             |

The items noted below must be certified by a surveyor or engineer and returned to the Health Department prior to the first plumbing inspection by the Building Department.

1. Building Permit Number: \_\_\_\_\_\_

١

- \_2. I certify that the elevation of the top of the lowest plumbing stubout is \_\_\_\_\_\_ inches above ben