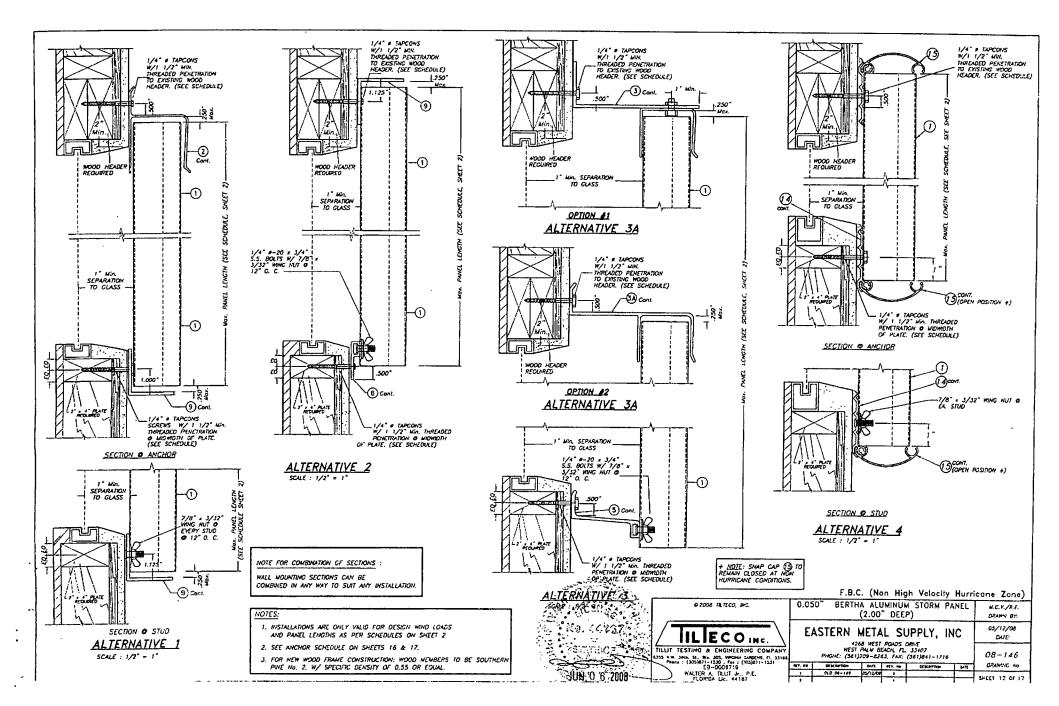

NELMATE TVAS                                                     | SOLIO SET |
| - ر           | - 1                                             | .88                                                                                          | .75       |
| 2 1/2         | -                                               | .71                                                                                          | .50       |
|               |                                                 | .50                                                                                          |           |

-

-

1 1/2"

.35

#### ANCHORS LEGEND

| Min.<br>ANCHOR<br>SPACING |
|---------------------------|
| -t                        |
| ي.                        |
|                           |









.

# $\overline{}$







## MAXIMUM DESIGN PRESSURE RATING "W" (p.s.f.) AND CORRESPONDING MAXIMUM ANCHOR SPACING SCHEDULE FOR INSTALLATIONS INTO WOOD FRAME BUILDINGS

| MAXIMON                   |                    | WOOD FASTEMER | s l                                | APPLICABLE TO                                  |                 |
|---------------------------|--------------------|---------------|------------------------------------|------------------------------------------------|-----------------|
| DESTON LOAD<br>* (0.3.1.) | RECULAR<br>TAPCONS | S.C. MPCON    | AUNELMATES<br>OR<br>ANNELMATE THAS | ALTOPHATINES & &<br>ANY COMBINATION<br>OF THEM | LENGTH "L" (IL) |
|                           | 12*                | N/A           | N/A                                | 1 (TOP)