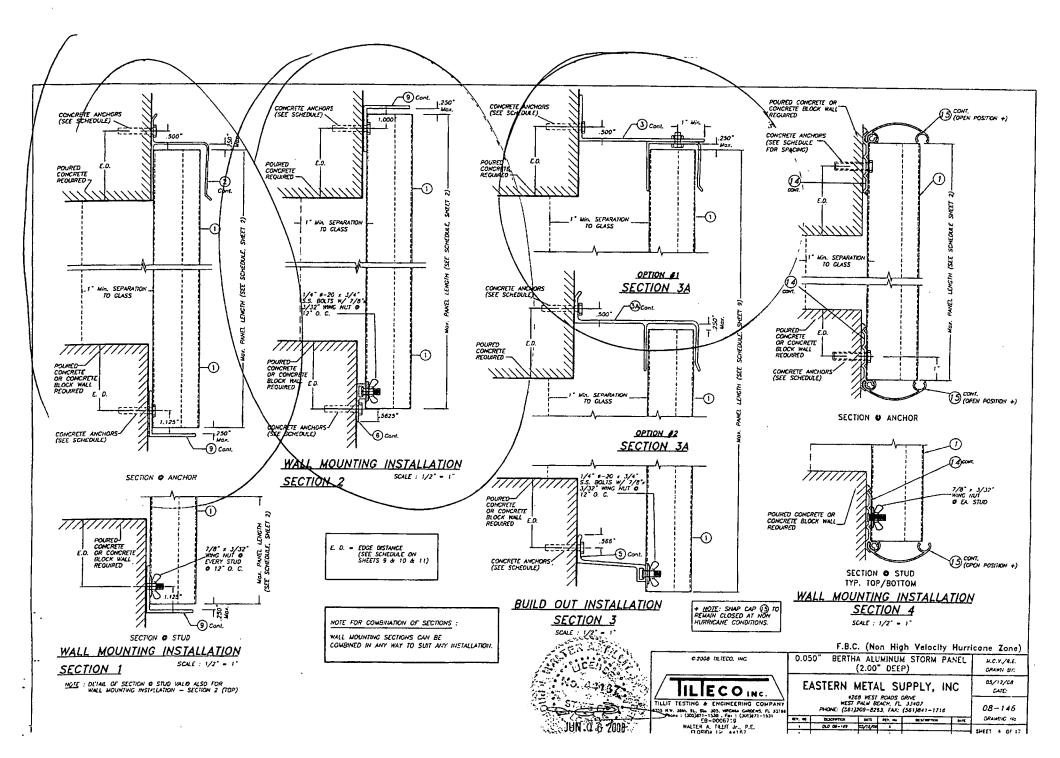

br>CATE:        |       |                                |            |       |                          |
|                                                                    | LUT TESTING & ENGINEERING COMPANY<br>15 N.W. 505. 51. 510 303, VIICINA GIRDOG, 17 33160<br>Drame : (333)871-1330, Fai : (33)871-1331<br>EB-0006719 |        | WEST PA<br>HOWE: (561)20 | 1 BE  | ROADS (<br>ACH, FL,<br>3, FAX; |            | 1 841 | 08-146<br>CRAMING 1/0    |
| JUN 0,6 2008                                                       | WALTER A. ILLIT Jr., P.E.<br>FLORIDA LIC. 44167                                                                                                    |        |                          | 11200 |                                |            |       | SHEET 1 OF 17            |















#### MAXIMUM DESIGN PRESSURE RATING "W" (p.s.f.) AND CORRESPONDING MAXIMUM ANCHOR SPACING SCHEDULE FOR INSTALLATIONS IN CONCRETE AND CONCRETE BLOCK STRUCTURES

| MOAN        | F           | HATTACH .   | WICHORS SPHIC  | NO FOR E. A | - 3 1/2"++   |            |             |            |             |                | APPLICASE 10 | WUMUU AUST          |
|-------------|-------------|-------------|----------------|-------------|--------------|------------|-------------|------------|-------------|----------------|--------------|---------------------|
| DESIGN LOND | REGULAR     | DIPCONS     | sou            | 112         | 550          | 4PCON      |             | MITS       | PANELW      | TT THE         | SECTIONS / & | LENCIN 1. 12        |
| (۶.6.۵) ۴   | TO CONCRETE | TO H