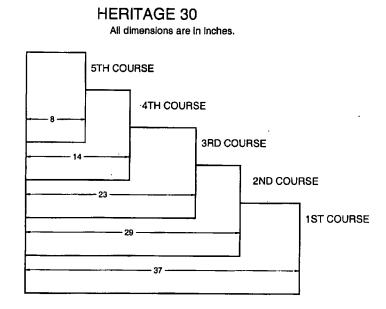

shall provide clearly written application instructions.
- 5.4 Exposure and course layout shall be in compliance with Detail 'A', attached.
- 5.5 Nailing shall be in compliance with Detail 'B', attached.

#### 6. LABELING

6.1 Shingles shall be labeled with the Miami-Dade Logo or the wording "Miami-Dade County Product Control Approved".



NOA No.: 04-0227.01 Expiration Date: 03/21/07 Approval Date: 06/17/04 Page 2 of 4

## 7. BUILDING PERMIT REQUIREMENTS

- Application for building permit shall be accompanied by copies of the following: 7.1
  - 7.1.1 This Notice of Acceptance.
  - 7.1.2 Any other documents required by the Building Official or the applicable code in order to properly evaluate the installation of this system.

## 8. MANUFACTURING PLANTS

8.1 Tuscaloosa, AL

# **DETAIL A**



#### HERITAGE 40 & 50 All dimensions are in inches.





NOA No.: 04-0227.01 Expiration Date: 03/21/07 Approval Date: 06/17/04 Page 3 of 4

# DETAIL B







. · **`** 

NOA No.: 04-0227.01 Expiration Date: 03/21/07 Approval Date: 06/17/04 Page 4 of 4



7466

TOWN OF SEWALL'S POINT

One South Sewall's Point Road Sewall's Point, Florida 34996 (772) 287-2455

**CORRECTION NOTICE** 

ADDRESS: 7 MIRAMAR

I have this day inspected this structure and these premises and have found the following violations of the City, County, and/or State laws governing same.

WAL ROC TRASH MUST BE CLEANE M UARD & - & PRIVEW

You are hereby notified that no work shall be concealed upon these premises until the above violations are corrected. When corrections have been made, call for an inspection.

DATE:

INSP