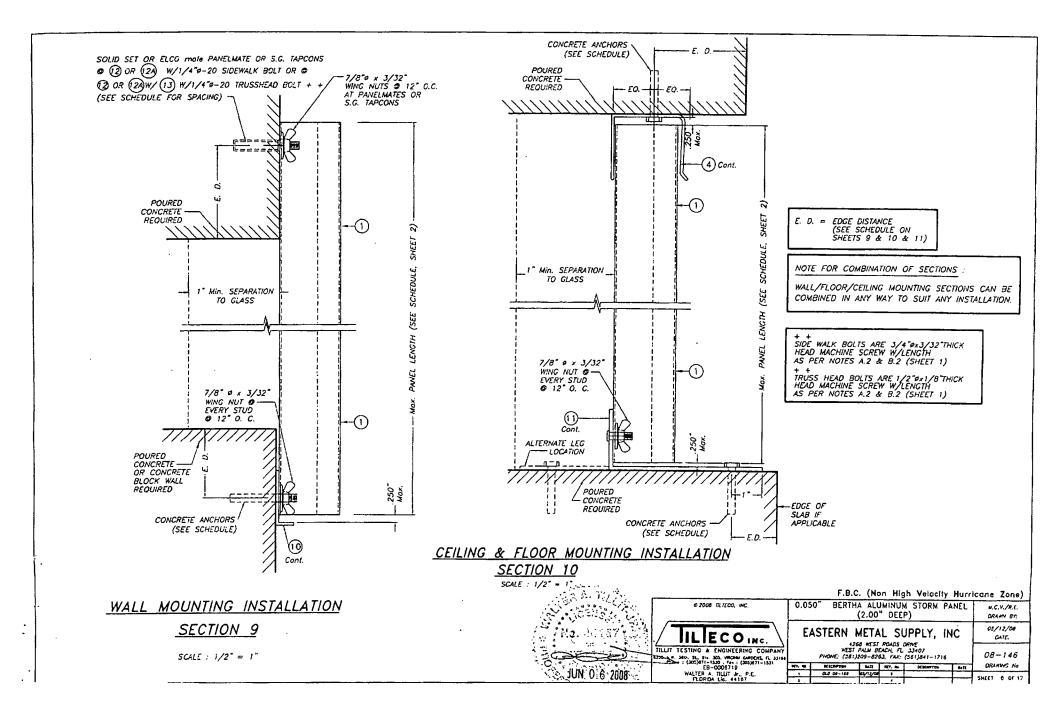

ATE:        |       |                                |            |       |                          |
|                                                                    | LUT TESTING & ENGINEERING COMPANY<br>15 N.W. 505. 51. 510 303, VIICINA GIRDOG, 17 33160<br>Drame : (333)871-1330, Fai : (33)871-1331<br>EB-0006719 |        | WEST PA<br>HOWE: (561)20 | 1 BE  | ROADS (<br>ACH, FL,<br>3, FAX; |            | 1 841 | 08-146<br>CRAMING 1/0    |
| JUN 0,6 2008                                                       | WALTER A. ILLIT Jr., P.E.<br>FLORIDA LIC. 44167                                                                                                    |        |                          | 11200 |                                |            |       | SHEET 1 OF 17            |















#### MAXIMUM DESIGN PRESSURE RATING "W" (p.s.f.) AND CORRESPONDING MAXIMUM ANCHOR SPACING SCHEDULE FOR INSTALLATIONS IN CONCRETE AND CONCRETE BLOCK STRUCTURES

| MOAN        | F           | HATTACH .   | WICHORS SPHIC  | NO FOR E. A | - 3 1/2"++   |            |             |            |             |                | APPLICASE 10 | WUMUU AUST          |
|-------------|-------------|-------------|----------------|-------------|--------------|------------|-------------|------------|-------------|----------------|--------------|---------------------|
| DESIGN LOND | REGULAR     | DIPCONS     | sou            | 112         | 550          | 4PCON      |             | MITS       | PANELW      | TT THE         | SECTIONS / & | LENCIN 1. 12        |
| (۶.6.۵) ۴   | TO CONCRETE | TO HASON