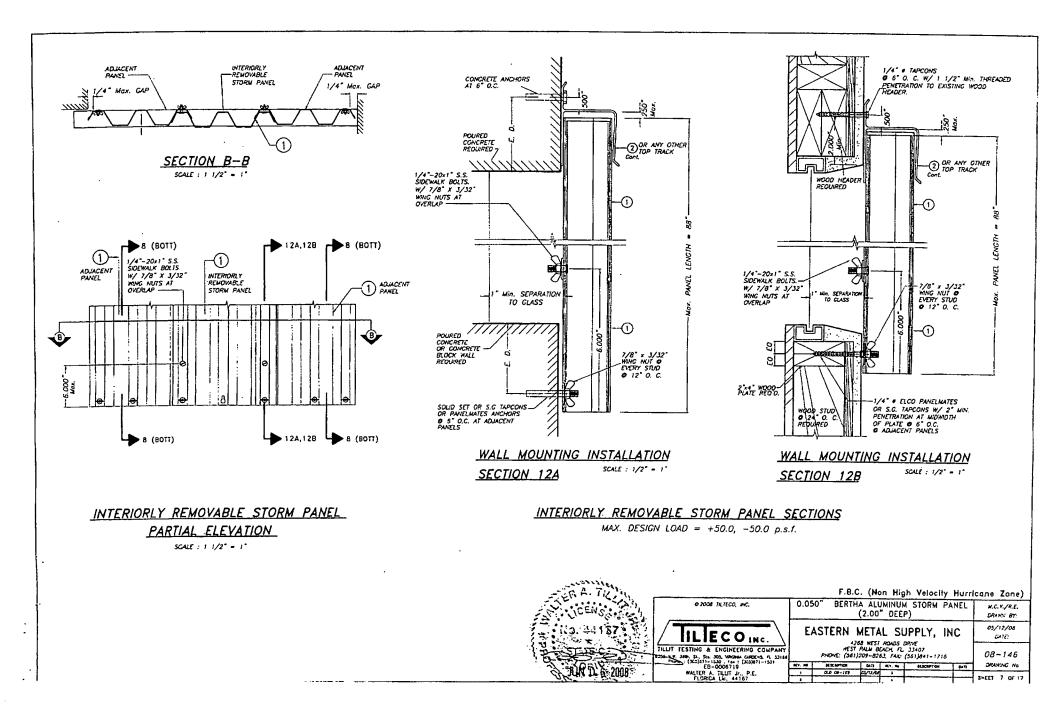

|       |                                |            |       |                          |
|                                                                    | LUT TESTING & ENGINEERING COMPANY<br>15 N.W. 505. 51. 510 303, VIICINA GIRDOG, 17 33160<br>Drame : (333)871-1330, Fai : (33)871-1331<br>EB-0006719 |        | WEST PA<br>HOWE: (561)20 | 1 BE  | ROADS (<br>ACH, FL,<br>3, FAX; |            | 1 841 | 08-146<br>CRAMING 1/0    |
| JUN 0,6 2008                                                       | WALTER A. ILLIT Jr., P.E.<br>FLORIDA LIC. 44167                                                                                                    |        |                          | 11200 |                                |            |       | SHEET 1 OF 17            |















#### MAXIMUM DESIGN PRESSURE RATING "W" (p.s.f.) AND CORRESPONDING MAXIMUM ANCHOR SPACING SCHEDULE FOR INSTALLATIONS IN CONCRETE AND CONCRETE BLOCK STRUCTURES

| MOAN        | F           | HATTACH .   | WICHORS SPHIC  | NO FOR E. A | - 3 1/2"++   |            |             |            |             |                | APPLICASE 10 | WUMUU AUST          |
|-------------|-------------|-------------|----------------|-------------|--------------|------------|-------------|------------|-------------|----------------|--------------|---------------------|
| DESIGN LOND | REGULAR     | DIPCONS     | sou            | 112         | 550          | 4PCON      |             | MITS       | PANELW      | TT THE         | SECTIONS / & | LENCIN 1. 12        |
| (۶.6.۵) ۴   | TO CONCRETE | TO HASONATY