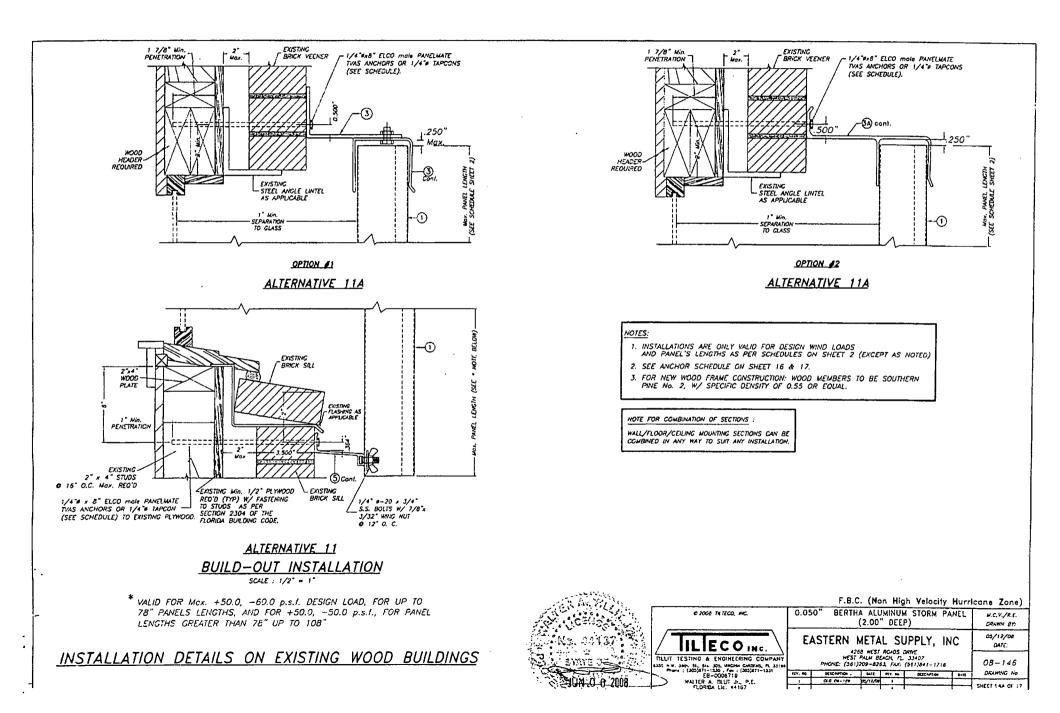

| SOLIO SET |
| - ر           | - 1                                             | .88                                                                                          | .75       |
| 2 1/2         | -                                               | .71                                                                                          | .50       |
|               |                                                 | .50                                                                                          |           |

-

-

1 1/2"

.35

#### ANCHORS LEGEND

| Min.<br>ANCHOR<br>SPACING |
|---------------------------|
| -t                        |
| ي.                        |
|                           |









.

# $\overline{}$







## MAXIMUM DESIGN PRESSURE RATING "W" (p.s.f.) AND CORRESPONDING MAXIMUM ANCHOR SPACING SCHEDULE FOR INSTALLATIONS INTO WOOD FRAME BUILDINGS

| MAXIMON                   |                    | WOOD FASTEMER | s l                                | APPLICABLE TO                                  |                 |
|---------------------------|--------------------|---------------|------------------------------------|------------------------------------------------|-----------------|
| DESTON LOAD<br>* (0.3.1.) | RECULAR<br>TAPCONS | S.C. MPCON    | AUNELMATES<br>OR<br>ANNELMATE THAS | ALTOPHATINES & &<br>ANY COMBINATION<br>OF THEM | LENGTH "L" (IL) |
|                           | 12*                | N/A           | N/A                                | 1 (TOP)