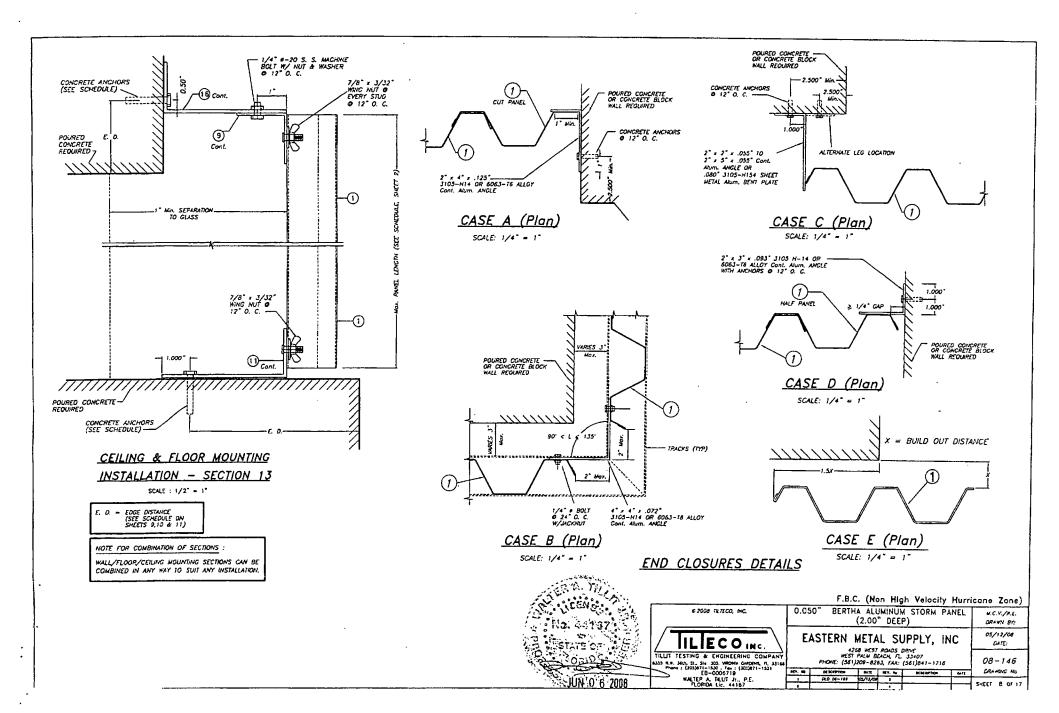

|       |                                |            |       |                          |
|                                                                    | LUT TESTING & ENGINEERING COMPANY<br>15 N.W. 505. 51. 510 303, VIICINA GIRDOG, 17 33160<br>Drame : (333)871-1330, Fai : (33)871-1331<br>EB-0006719 |        | WEST PA<br>HOWE: (561)20 | 1 BE  | ROADS (<br>ACH, FL,<br>3, FAX; |            | 1 841 | 08-146<br>CRAMING 1/0    |
| JUN 0,6 2008                                                       | WALTER A. ILLIT Jr., P.E.<br>FLORIDA LIC. 44167                                                                                                    |        |                          | 11200 |                                |            |       | SHEET 1 OF 17            |















#### MAXIMUM DESIGN PRESSURE RATING "W" (p.s.f.) AND CORRESPONDING MAXIMUM ANCHOR SPACING SCHEDULE FOR INSTALLATIONS IN CONCRETE AND CONCRETE BLOCK STRUCTURES

| MOAN        | F           | HATTACH .   | WICHORS SPHIC  | NO FOR E. A | - 3 1/2"++   |            |             |            |             |                | APPLICASE 10 | WUMUU AUST          |
|-------------|-------------|-------------|----------------|-------------|--------------|------------|-------------|------------|-------------|----------------|--------------|---------------------|
| DESIGN LOND | REGULAR     | DIPCONS     | sou            | 112         | 550          | 4PCON      |             | MITS       | PANELW      | TT THE         | SECTIONS / & | LENCIN 1. 12        |
| (۶.6.۵) ۴   | TO CONCRETE | TO HASONATY |