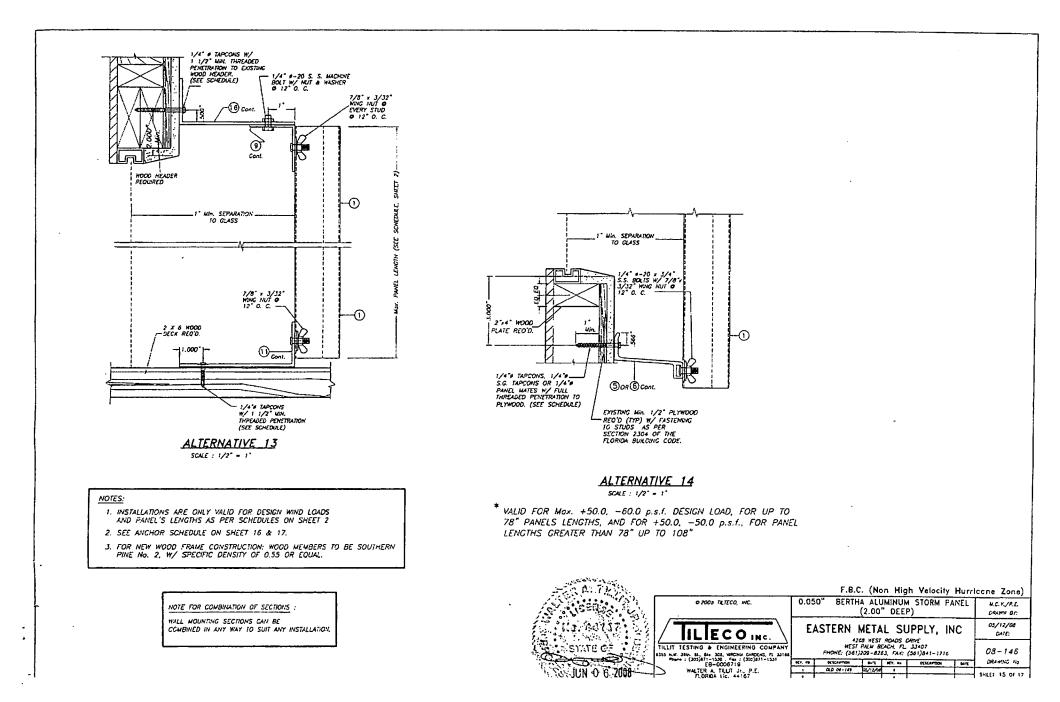

| SOLIO SET |
| - ر           | - 1                                             | .88                                                                                          | .75       |
| 2 1/2         | -                                               | .71                                                                                          | .50       |
|               |                                                 | .50                                                                                          |           |

-

-

1 1/2"

.35

#### ANCHORS LEGEND

| Min.<br>ANCHOR<br>SPACING |
|---------------------------|
| -t                        |
| ي.                        |
|                           |









.

# $\overline{}$







## MAXIMUM DESIGN PRESSURE RATING "W" (p.s.f.) AND CORRESPONDING MAXIMUM ANCHOR SPACING SCHEDULE FOR INSTALLATIONS INTO WOOD FRAME BUILDINGS

| MAXIMON                   |                    | WOOD FASTEMER | s l                                | APPLICABLE TO                                  |                 |
|---------------------------|--------------------|---------------|------------------------------------|------------------------------------------------|-----------------|
| DESTON LOAD<br>* (0.3.1.) | RECULAR<br>TAPCONS | S.C. MPCON    | AUNELMATES<br>OR<br>ANNELMATE THAS | ALTOPHATINES & &<br>ANY COMBINATION<br>OF THEM | LENGTH "L" (IL) |
|                           | 12*                | N/A           | N/A                                | 1 (TOP)