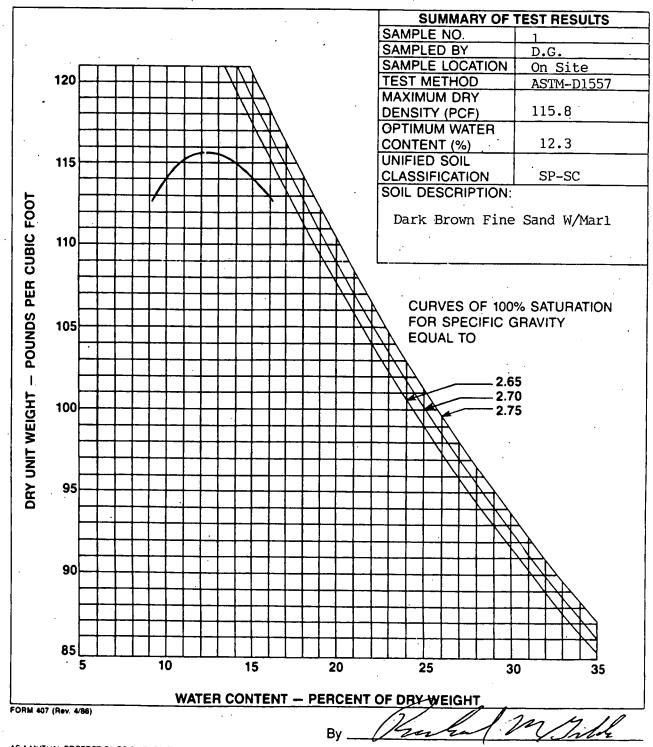

| As applicant or applicant's representative, I understand the above requirements. |
|-----------------------------|--------------------|----------------------------------------------------------------------------------|
| Date:                       | Job Number:        | (Signature)                                                                      |
| FOR MARTIN COUNTY PUBLIC HE | ALTH UNIT USE ONLY |                                                                                  |

(Date)

### CITY COPY Ardaman & Associates, Inc.

P.O. BOX 8687 Port St. Lucie, Florida 34985 (305) 337-1200

B.P.#2385 Sewalls Point



### **MOISTURE – DENSITY RELATIONSHIP**

PROJECT: Mrs. West 7 Miramar Road REPORTEDTO: Mrs. West FILE NO .: 88-5610 Report #1

DATE: October 28, 1988



AS A MUTUAL PROTECTION TO CLIENTS. THE PUBLIC AND OURSELVES. ALL REPORTS ARE SUBMITTED AS THE CONFIDENTIAL PROPERTY OF CLIENTS AND AUTHORI-ZATION FOR PUBLICATION OF STATEMENTS. CONCLUSIONS OR EXTRACTS FROM OR REGARDING OUR REPORTS IS RESERVED PENDING OUR WRITTEN APPROVAL

## Ardaman & Associates, Inc.



P.O. BOX 8687 Port St. Lucie, Florida 34985 (305) 337-1200

### FIELD DENSITY TEST REPORT

| PROJ         | ECT: Mrs. West<br>7 Miramar            | Road                                    |                                         |       |             |                           | ).: 88-56       |                                                   |         |
|--------------|----------------------------------------|-----------------------------------------|------------------------------