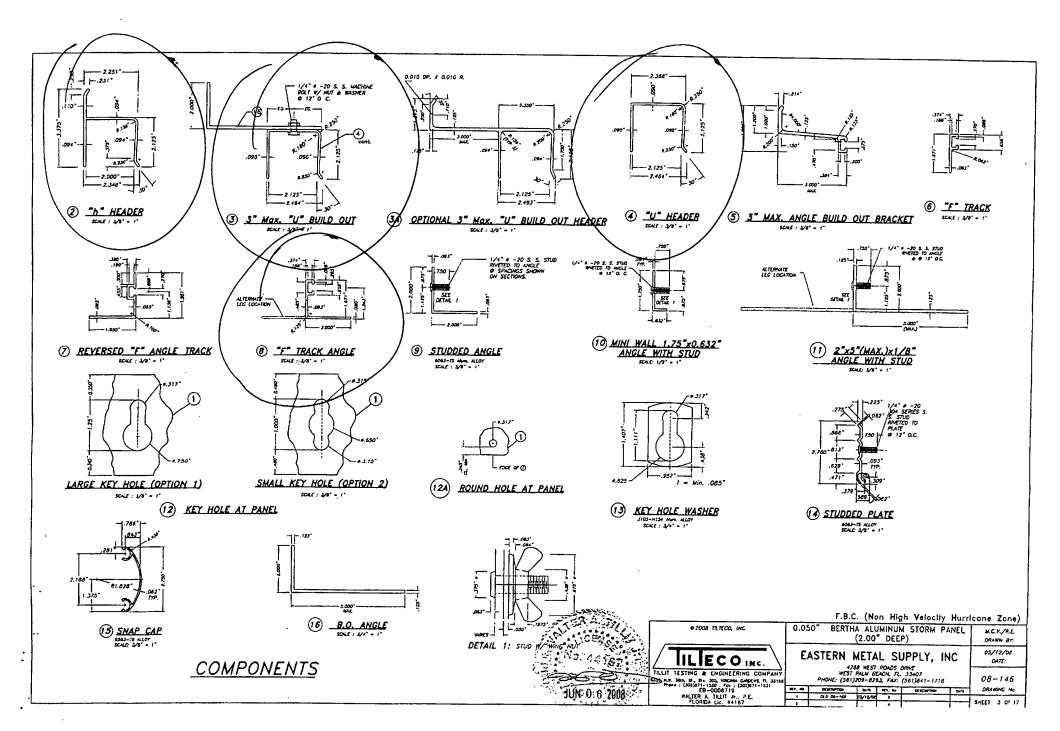

8<br>CATE:        |       |                                |            |       |                          |
|                                                                    | LUT TESTING & ENGINEERING COMPANY<br>15 N.W. 505. 51. 510 303, VIICINA GIRDOG, 17 33160<br>Drame : (333)871-1330, Fai : (33)871-1331<br>EB-0006719 |        | WEST PA<br>HOWE: (561)20 | 1 BE  | ROADS (<br>ACH, FL,<br>3, FAX; |            | 1 841 | 08-146<br>CRAMING 1/0    |
| JUN 0,6 2008                                                       | WALTER A. ILLIT Jr., P.E.<br>FLORIDA LIC. 44167                                                                                                    |        |                          | 11200 |                                |            |       | SHEET 1 OF 17            |















#### MAXIMUM DESIGN PRESSURE RATING "W" (p.s.f.) AND CORRESPONDING MAXIMUM ANCHOR SPACING SCHEDULE FOR INSTALLATIONS IN CONCRETE AND CONCRETE BLOCK STRUCTURES

| MOAN        | F           | HATTACH .   | WICHORS SPHIC  | NO FOR E. A | - 3 1/2"++   |            |             |            |             |                | APPLICASE 10 | WUMUU AUST          |
|-------------|-------------|-------------|----------------|-------------|--------------|------------|-------------|------------|-------------|----------------|--------------|---------------------|
| DESIGN LOND | REGULAR     | DIPCONS     | sou            | 112         | 550          | 4PCON      |             | MITS       | PANELW      | TT THE         | SECTIONS / & | LENCIN 1. 12        |
| (۶.6.۵) ۴   | TO CONCRETE | TO