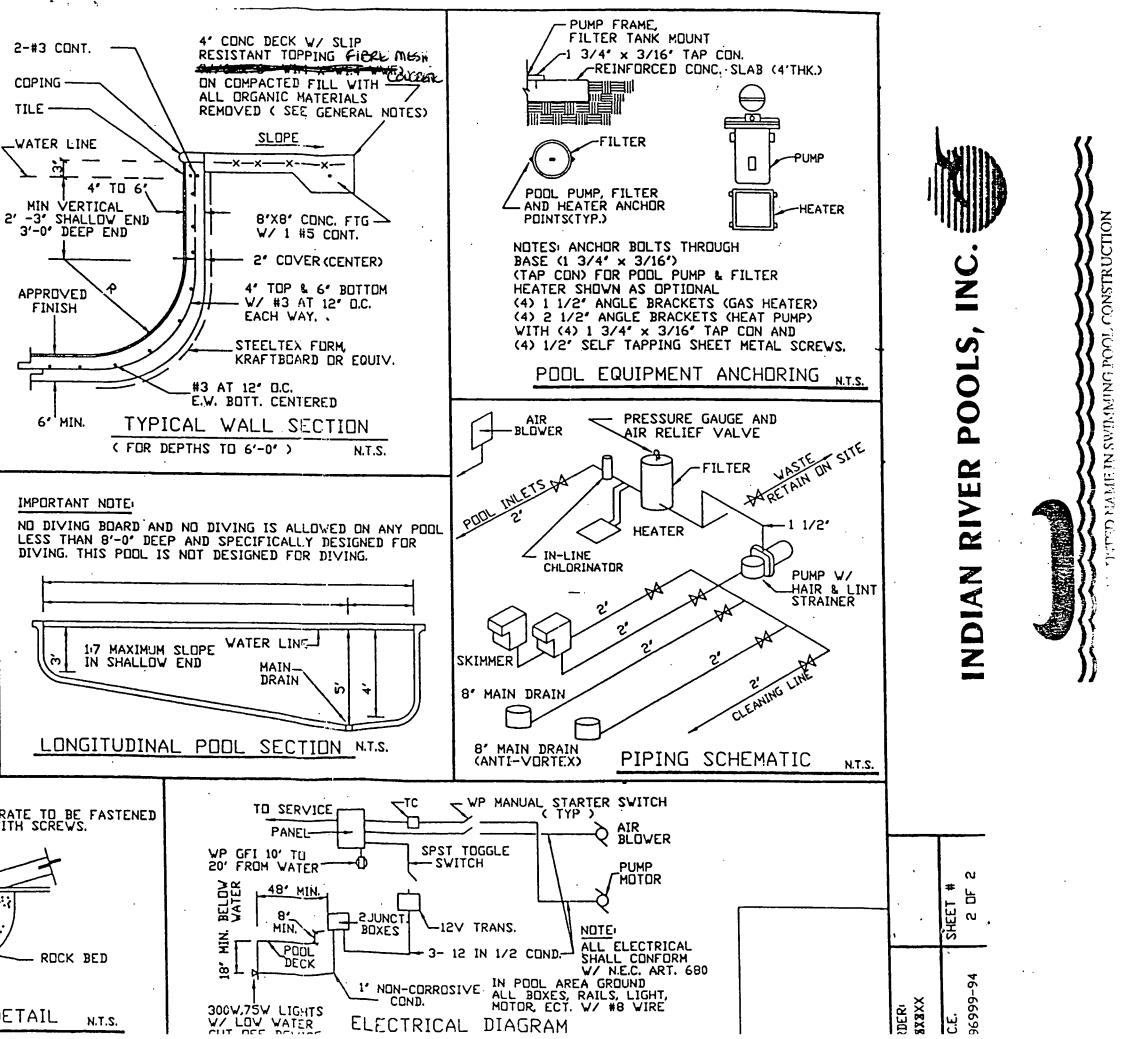

K LAYERS. EACH LAYER SHALL BE COMPACTED TO 90% OF THE SOILS MAXIMUM DENSITY BY TAMPING SOLIDLY. SOILS BELOW THE PATIO SHALL BE PLACED IN A SIMILAR MANNER.
- 11. WHERE PATIOS ARE INDICATED BY OTHERS, THE PATIO DESIGN NOTES SHOWN ON THE TYPICAL WALL SECTION DO NOT APPLY.THE PATIO DESIGN IS BY OTHERS.
- 12. WARNING TO EMPTY POOL AFTER CONSTRUCTION, FOR REPAIRS OR ANY DTHER REASON, THE HYDROSTATIC UPLIFT PRESSURES BENEATH THE POOL MUST BE ELIMINATED TO PREVENT THE POOL FROM FLOATING UPWARD, THE OWNER MUST CONSULT A POOL CONTRACTOR OR POOL REPAIR CONTRACTOR EXPERIENCED IN ELIMINATING UPLIFT PRESSURES.
- 13. THIS PLAN REMAINS THE PROPERTY OF HORNER CONSULTING ENGINEERS, INC. IT IS NOT TRANSFERABLE FROM ONE CONTRACTOR TO ANOTHER WITH OUT WRITTEN PERMISSION OF HORNER CONSULTING ENGINEERS, INC.





| ·                                                                                                  | • •                                |
|----------------------------------------------------------------------------------------------------|------------------------------------|
|                                                                                                    |                                    |
| · · · ·                                                                                            |                                    |
| PIONEER SCREEN CO., INC.<br>9011 S.W. OLD KANSAS AVENUE<br>STUART, FLORIDA 34997<br>(561) 283-9197 | DATE INVOICE AMOUNT                |
| PAY ONL MUNDER OF