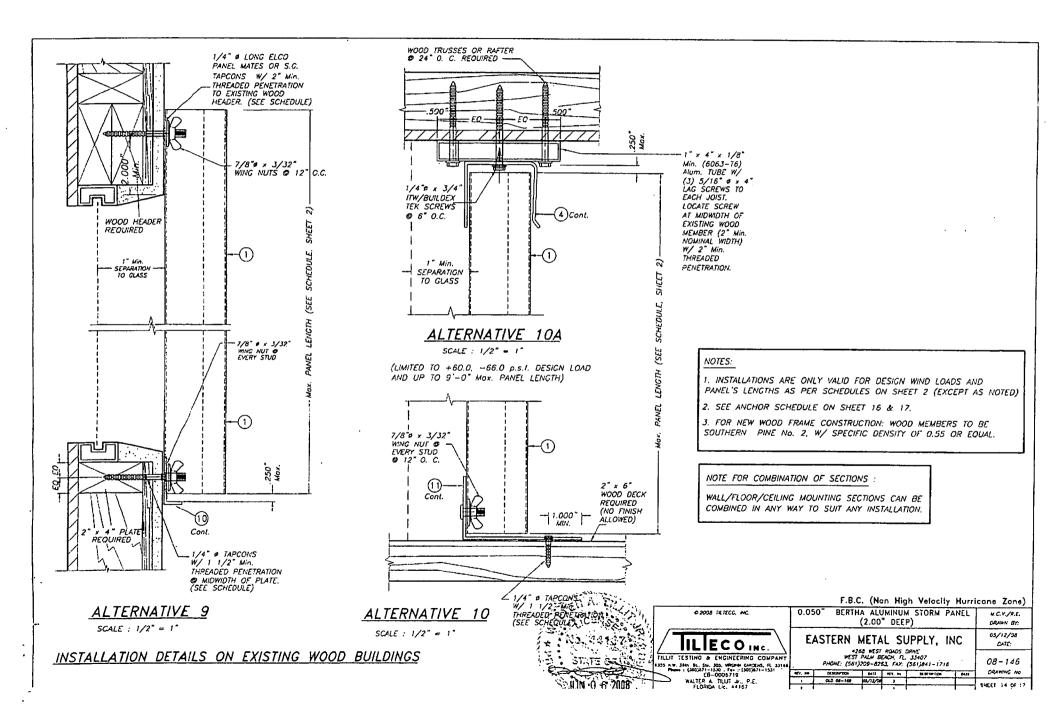

| SOLIO SET |
| - ر           | - 1                                             | .88                                                                                          | .75       |
| 2 1/2         | -                                               | .71                                                                                          | .50       |
|               |                                                 | .50                                                                                          |           |

-

-

1 1/2"

.35

#### ANCHORS LEGEND

| Min.<br>ANCHOR<br>SPACING |
|---------------------------|
| -t                        |
| ي.                        |
|                           |









.

# $\overline{}$







## MAXIMUM DESIGN PRESSURE RATING "W" (p.s.f.) AND CORRESPONDING MAXIMUM ANCHOR SPACING SCHEDULE FOR INSTALLATIONS INTO WOOD FRAME BUILDINGS

| MAXIMON                   |                    | WOOD FASTEMER | s l                                | APPLICABLE TO                                  |                 |
|---------------------------|--------------------|---------------|------------------------------------|------------------------------------------------|-----------------|
| DESTON LOAD<br>* (0.3.1.) | RECULAR<br>TAPCONS | S.C. MPCON    | AUNELMATES<br>OR<br>ANNELMATE THAS | ALTOPHATINES & &<br>ANY COMBINATION<br>OF THEM | LENGTH "L" (IL) |
|                           | 12*                | N/A           | N/A                                | 1 (TOP)