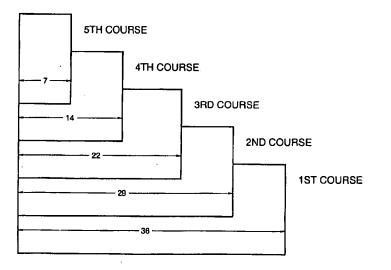

.
- 5.4 Exposure and course layout shall be in compliance with Detail 'A', attached.
- 5.5 Nailing shall be in compliance with Detail 'B', attached.

#### 6. LABELING

6.1 Shingles shall be labeled with the Miami-Dade Logo or the wording "Miami-Dade County Product Control Approved".



NOA No.: 04-0227.01 Expiration Date: 03/21/07 Approval Date: 06/17/04 Page 2 of 4

## 7. BUILDING PERMIT REQUIREMENTS

- Application for building permit shall be accompanied by copies of the following: 7.1
  - 7.1.1 This Notice of Acceptance.
  - 7.1.2 Any other documents required by the Building Official or the applicable code in order to properly evaluate the installation of this system.

## 8. MANUFACTURING PLANTS

8.1 Tuscaloosa, AL

# **DETAIL A**



#### HERITAGE 40 & 50 All dimensions are in inches.





NOA No.: 04-0227.01 Expiration Date: 03/21/07 Approval Date: 06/17/04 Page 3 of 4

# DETAIL B







. · **`** 

NOA No.: 04-0227.01 Expiration Date: 03/21/07 Approval Date: 06/17/04 Page 4 of 4



7466

TOWN OF SEWALL'S POINT

One South Sewall's Point Road Sewall's Point, Florida 34996 (772) 287-2455

**CORRECTION NOTICE** 

ADDRESS: 7 MIRAMAR

I have this day inspected this structure and these premises and have found the following violations of the City, County, and/or State laws governing same.

WAL ROC TRASH MUST BE CLEANE M UARD & - & PRIVEW

You are hereby notified that no work shall be concealed upon these premises until the above violations are corrected. When corrections have been made, call for an inspection.

DATE:

INSPECTOR

DO NOT REMOVE THIS TAG

|            | TOWN OF