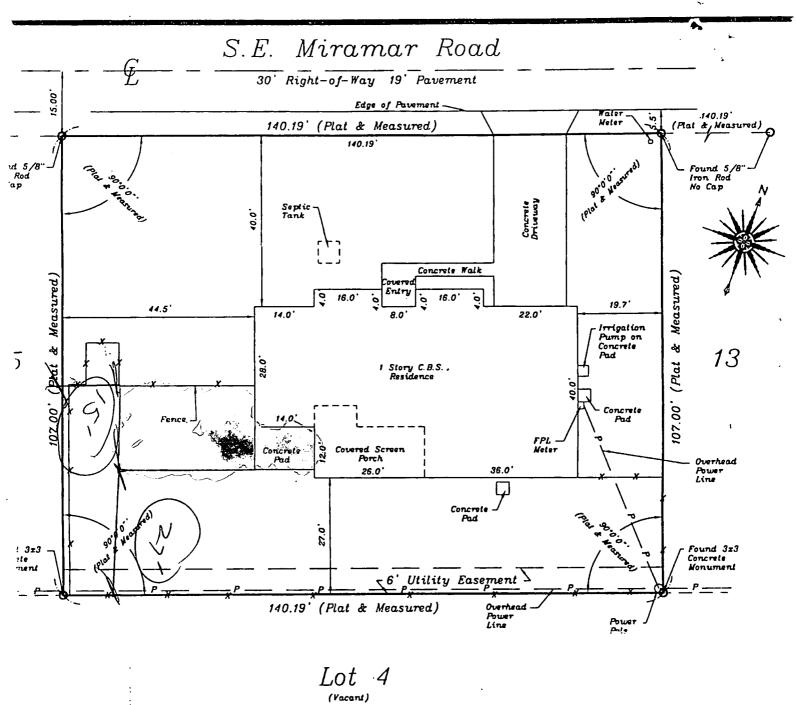

#### DO N. OT REMOVE UNTIL JOB IS COMPL THIS PERMIT MUST BE DISPLAYED IN FRONT OF JOB Date Issued 8-3 NO. CONTRAC ramar LOT Call 2/87-2455 From 8:00 A.M. - 12:00 Noon and ama -Stant Ave.... 1:00 P.M. 4:00 P.M. For Inspections of Items 1 thru 13. SEWALL'S POIN REQUESTS FOR INSPECTIONS REQUIRE AT LEAST 24 HOURS NOT E BUILDING PERM ALL WORK MUST BE IN COMPLIANCE WITH THE TOWN OF SEWALL'S POINT ORDINANCES, THE SOUTH FLORIDA BUILDING CODE: THE ST OF FLORIDA ENERGY ENFICIENCY BUILDING CODE AND ELEVATIONS BASED ON THE LATEST LOOD INSURANCE RATE MAP INSPECTIONS INSPECTOR'S FINDING INSPECTOR'S SIGNATURE KE SET BACKS WORKING HOURS ARE FROM 8:00 to 5:00 P.M. MONDAY THRU SATURLA PORTABLE TOILET FACILITIES MUST BE ON JOB SITE BEFORE INITIAL MITE PROTECTION INSPECTION. TO CONSTRUCT residence FOOTING - SLAB ROUGH PLUMBING 5. ROUGH ELECTRIC **REMARKS:** 6.LINTEL Y. nc 7. ROOF б 8. FRAMING Oł dela 20 9. INSULATION OV 10: A/C DUCTS $\mathcal{O}$ dava w 1. FINAL ELECTRIC 2. FINAL PLUMBING + y .cm 13. FINAL CONSTRUCTION