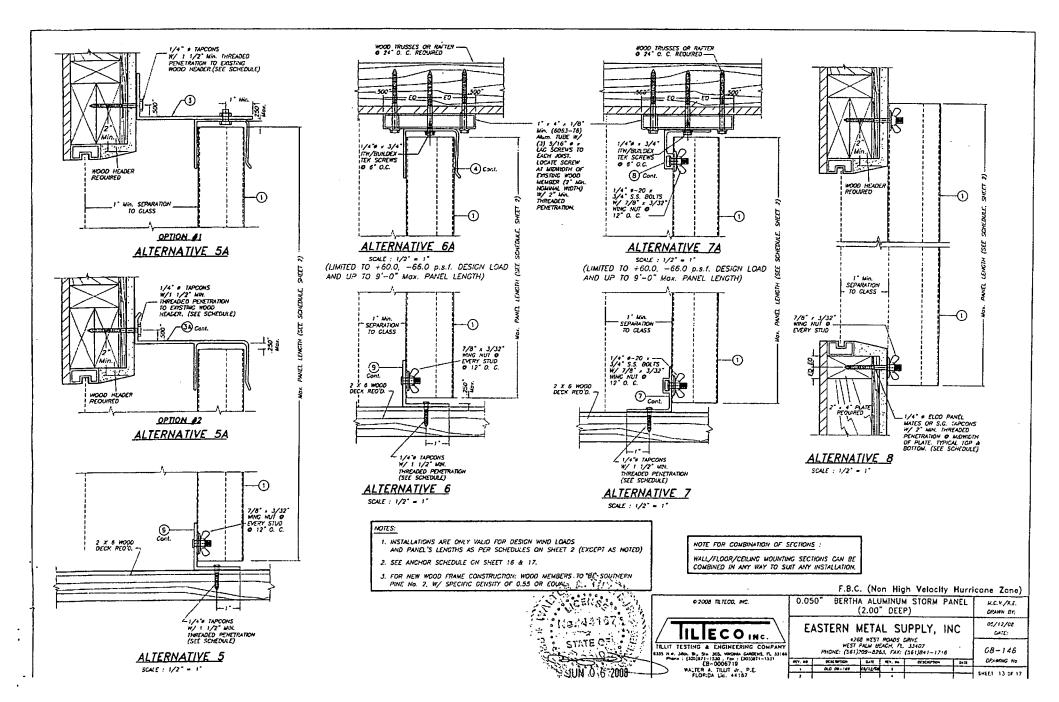

LMATE TVAS                                                     | SOLIO SET |
| - ر           | - 1                                             | .88                                                                                          | .75       |
| 2 1/2         | -                                               | .71                                                                                          | .50       |
|               |                                                 | .50                                                                                          |           |

-

-

1 1/2"

.35

#### ANCHORS LEGEND

| Min.<br>ANCHOR<br>SPACING |
|---------------------------|
| -t                        |
| ي.                        |
|                           |









.

# $\overline{}$







## MAXIMUM DESIGN PRESSURE RATING "W" (p.s.f.) AND CORRESPONDING MAXIMUM ANCHOR SPACING SCHEDULE FOR INSTALLATIONS INTO WOOD FRAME BUILDINGS

| MAXIMON                   |                    | WOOD FASTEMER | s l                                | APPLICABLE TO                                  |                 |
|---------------------------|--------------------|---------------|------------------------------------|------------------------------------------------|-----------------|
| DESTON LOAD<br>* (0.3.1.) | RECULAR<br>TAPCONS | S.C. MPCON    | AUNELMATES<br>OR<br>ANNELMATE THAS | ALTOPHATINES & &<br>ANY COMBINATION<br>OF THEM | LENGTH "L" (IL) |
|                           | 12*                | N/A           | N/A                                | 1 (TOP)