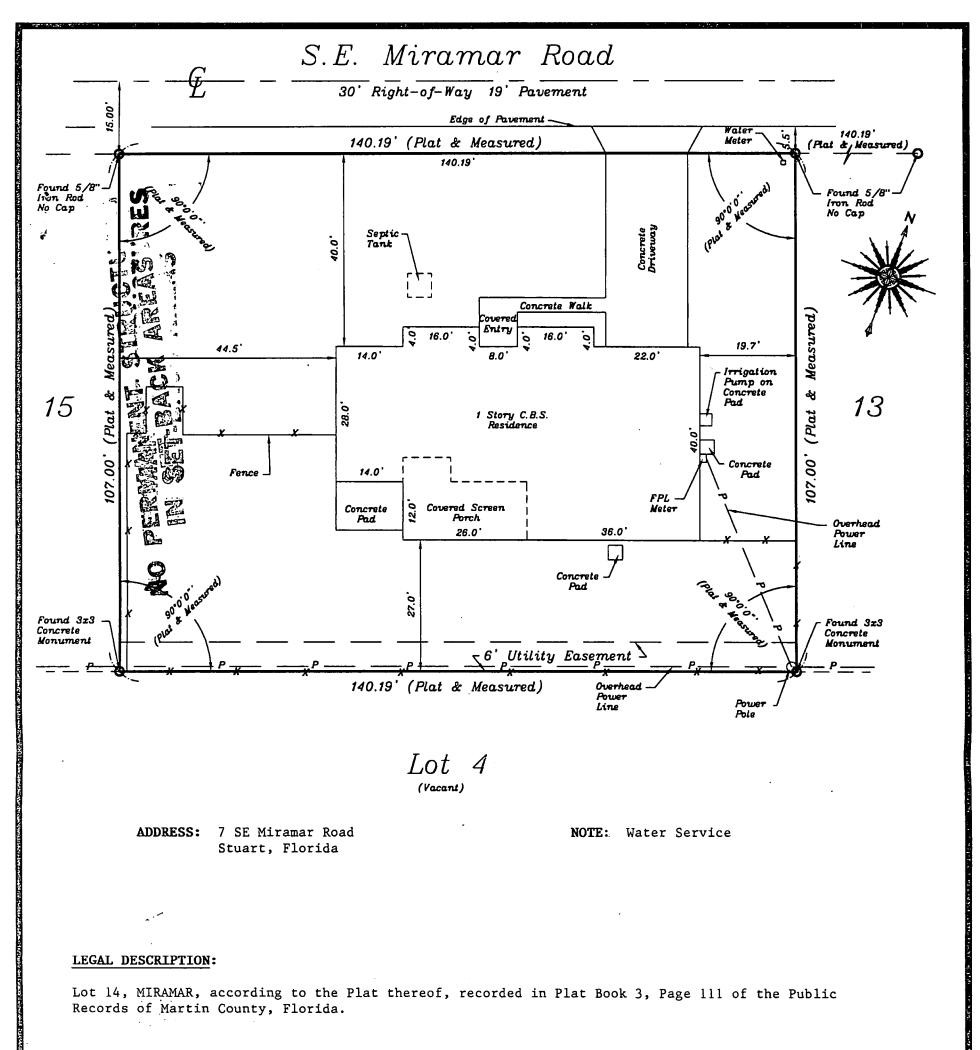

|                                                                            |               |                 |
|                                                                                            |                                                                                                                           | AUTHORIZED REPRESENTA INVE                                                                                                                                                                                           | CH THE COMPANY, H                                               | SAGENTS OR REPRESEN                                                        | TATIVES.      |                 |

.

. A BOUNDARY AND RECORD SURVEY FOR ANTHONY & AUDREA PIZZO .



### CERTIFIED TO:

WEYERHAEUSER MORTGAGE COMPANY, ITS SUCCESSORS AND/OR ASSIGNS; FIRST AMERICAN TITLE INSURANCE COMPANY and ANTHONY PIZZO AND AUDREA PIZZO and THE TOWN OF SEWALLS POINT



GENERAL NOTES:

ALL FLOORS & WALLS OF POOL TO BE PNEUMATICALLY APPLIED CONC. WITH A MIN. 28 DAY COMPRESSIVE STRENGTH OF 2500 PSI.

ALL REINF. STEEL TO CONFORM TO A.S.T.M. 615 GRADE 40.

3. ALL POOL PIPING TO BE SCHED 40 PVC BEARING NSF APPROVAL 4. SOIL STATEMENT: "

SUL STATEMENT NO POOL CONSTRUCTION SHALL BEAR ON ANY TYPE SOILS EXCEPT CLEAN SANDS OR ROCK. THIS PROJECT IS IN THE VICINTY OF PROJECTS THAT THIS FIRM HAS PREVIOUSLY DESIGNED. THE SOIL IS SANDY IN NATURE AND ADEQUATE TO SUPPORT THIS SWIMMING POOL. IF OTHER CONDITIONS ARE ENCOUNTERED THE CONTRACTOR SHALL NOTIFY THIS OFFICE FOR INSPECTION AND I