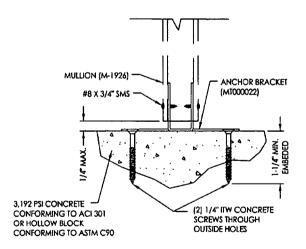

------------|-----|----|------------|---------|------|---|
| Н           |     |    |            | 8       |      | ∝ |
|             |     |    |            | UPDATE  |      |   |
|             |     |    |            | 1/12/12 | DATE |   |
| П           |     |    |            | 1       | ş    |   |
| JE:         | 8   | /2 | 26,        | /1      | 0    |   |
| XLE:        |     | ١  | <u>1.T</u> | .s.     |      |   |
| NG, I       | BY: |    |            | JK      |      |   |
| ex.em LFS   |     |    |            |         |      |   |
| DAMING NO.: |     |    |            |         |      |   |
| FL-14037.4  |     |    |            |         |      |   |
| ŒET         |     | 1  | Ø          | ,       | 4    |   |

DRAWING N

SHEET





# 1 ANCHOR BRACKET DETAIL 3 Anchor to 2x buck



3 ANCHOR BRACKET DETAIL
3 Direct to mosonry



ANCHOR BRACKET DETAIL
Anchor to mosonry thru 1x buck

Note:

Refer to individual window product approval for fabrication and installation requirements, including glazing details, frame reinforcement and anchor specifications.

Multion bracket anchoring details shown may be used at either end of multion.

|           |    |            | 12 UPDATE TO 2010 FBC |      | REVISIONS |   |
|-----------|----|------------|-----------------------|------|-----------|---|
|           |    |            | 1/12/12               | DATE |           |   |
|           |    |            | 1                     | Ö,   |           |   |
| 8         | /2 | 26,<br>1.T | /1                    | 0    |           |   |
| £:        | ٨  | <u>ı.T</u> | <u>.s</u>