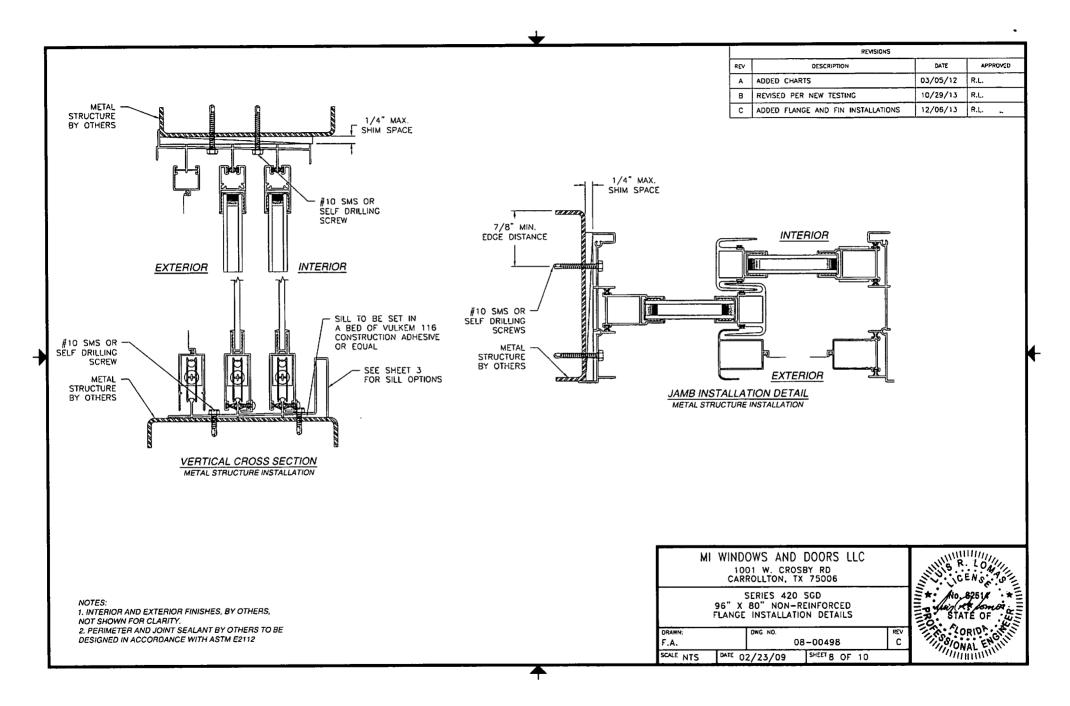

ht | 30                                     | 0.0  | 36.0 |      | 42.0 |      | 48.0 |      |  |  |
| (in)            | 60                                     | 60.0 |      | 72.0 |      | 84.0 |      | 96.0 |  |  |
| \-"             | H&S                                    | Jamb | H&S  | Jamb | H&S  | Jamb | H&S  | Jamb |  |  |
| 80.0            | 4                                      | 5    | 5    | 5    | В    | 5    | 8    | 5    |  |  |



MI WINDOWS AND DOORS LLC 1001 W. CROSBY RD CARROLLTON, TX 75006

> SERIES 420 SGD 96" X 80" NON-REINFORCED FIN ELEVATION

| DRAWN:    |        | DWG ND. | REV           |   |
|-----------|--------|---------|---------------|---|
| F.A.      |        | (       | 08-00498      | С |
| SCALE NTS | DATE O | 2/23/09 | SHEET 3 OF 10 |   |



Т















## L. Roberto Lomas P.E.

233 W. Main St.
Danville, VA 24541
434-688-0609

## **Engineering Evaluation Report**

Report No.: 510805B

Manufacturer:

rllomas@lrlomaspe.com

MI Windows and Doors LLC

1001 W. Crosby Road Carrollton, TX 75006

Product Line: Series 420 Aluminum SGD 96"x80 Non-Reinforced

## Compliance:

The above mentioned product has been evaluated for compliance with the requirements of the Florida Department of Community Affairs for Statewide Acceptance per Rule 61G20-3.005 method 1(d). The product listed herein complies with requirements of the Florida Building Code.

## Supporting Technical Documentation:

- Approval document: drawing number 08-00498, Revision C, titled Series 420 Aluminum SGD, prepared, signed and sealed by Luis Roberto Lomas P.E.
- 2. Report No.: C