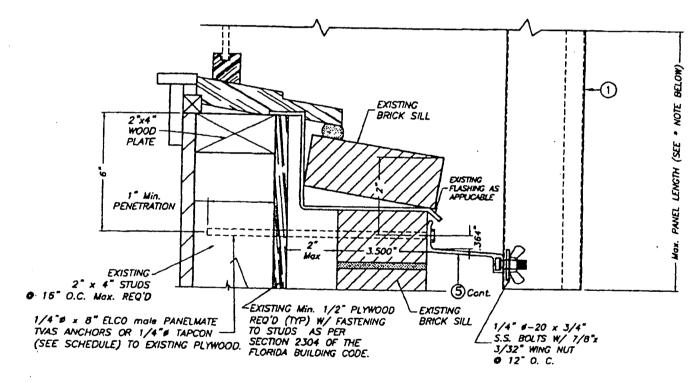

----|---------|----------------------|-----------|--------|-------|---------------------|
| 0.05    | 50" BERTH      |         | MINUM<br>DEEP)       | STORN     | / PA   | NEL   | W.C.V.<br>DRAWN BY: |
| E.      | ASTERN I       | META    | L SL                 | JPPLY,    | , IN   | С     | 6/23/06<br>DATE     |
|         |                |         | OADS DRI<br>CH, FL J |           |        |       | 06-169              |
| MEV. NO | BESCRIPTION    | DATE    | MEY. No              | DESCRIPTI | OH     | MITE  | DRAWING No          |
|         | OLD DWG 03-284 | 4/22/06 |                      |           |        |       |                     |
|         |                | 7       | 4                    |           |        |       | SHEET 14 OF 17      |



# OPTION #1 ALTERNATIVE 11A



# ALTERNATIVE 11 BUILD-OUT INSTALLATION SCALE: 1/2" - 1"

VALID FOR Max. +50.0, -60.0 p.s.f. DESIGN LOAD, FOR UP TO 78" PANELS LENGTHS, AND FOR +50.0, -50.0 p.s.f., FOR PANEL LENGTHS GREATER THAN 78" UP TO 108"

INSTALLATION DETAILS ON EXISTING WOOD BUILDINGS





# OPTION #2 ALTERNATIVE 11A

#### NOTES:

- 1. INSTALLATIONS ARE ONLY VALID FOR DESIGN WIND LOADS AND PANEL'S LENGTHS AS PER SCHEDULES ON SHEET 2 (EXCEPT AS NOTED)
- 2. SEE ANCHOR SCHEDULE ON SHEET 16 & 17.

ILLIECO INC.

3. FOR NEW WOOD FRAME CONSTRUCTION: WOOD MEMBERS TO BE SOUTHERN PINE No. 2, W/ SPECIFIC DENSITY OF 0.55 OR EQUAL.

NOTE FOR COMBINATION OF SECTIONS :

WALL/FLOOR/CEILING MOUNTING SECTIONS CAN BE COMBINED IN ANY WAY TO SUIT ANY INSTALLATION.

F.B.C./ (Non High Velocity Hurricane Zone)

BERTHA ALUMINUM STORM PAN