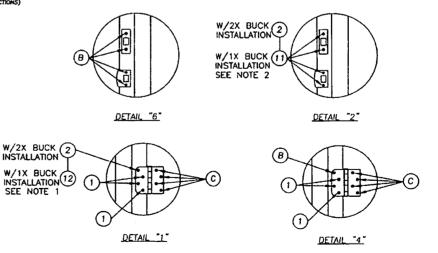

sion is not exceeded.
- 3/16" ITW concrete screws anchoring frame and/or sill require a minimum 2-5/8" clearance to masonry edges, a 1-1/4" minimum embedment and a minimum 2-1/4" clearance to adjacent concrete screws unless otherwise noted by concrete screw manufacturer.
- 3. The sidelite is direct set into the Jamb with (12) #8 x 2" pfh, wood screws. There are (4) at each vertical jamb, from the top down at 13.5", 31", 48.5" & 66". There are (2) at the header at 4" from the outside corners of the frame. There are (2) at the sill, 4" from the outside corners.
- For aptional sidelite construction with staples, sidelite is direct set into the jamb with (4) <sup>7</sup>/<sub>16</sub>" X 1-<sup>3</sup>/<sub>4</sub>" 16 ga. staples along each jamb (6" from ends and equally spaced thereafter).



FRAME ANCHORING

DATE: 2/21/12

N.T.S.

FL-15225.3-68 SHEET 3 OF 6

JK

LFS

SCALE:

DWG. BY:

CHK. BY:

DRAWING NO.:



PAIRS (30)

TYP.

"C"

VARIES (7.36° to 9.25°)



R:\A - Projects\Project Folders\Proj 1201-1300\pf 1208\D. RWBC Drawings\15225\PL-15225.3.dwg, S





# R W Building Consultants, Inc.

Consulting and Engineering Services for the Building Industry

P.O. Box 230 Valrico, FL 33595 Phone 813.659.9197

Florida Board of Professional Engineers Certificate of Authorization No. 9813

## Anchor Evaluation Report

Report No.: FL-15225.3-68

Date: February 20, 2012

| Product<br>Category | Sub Category                            | Manufacturer                                                                            | Product Name