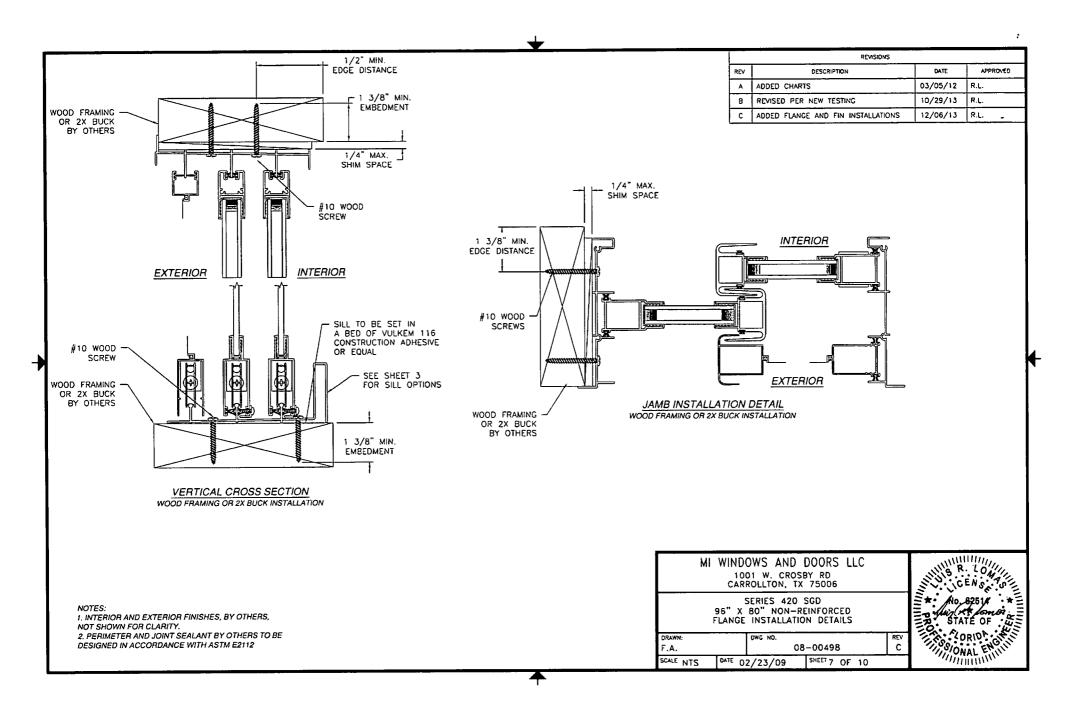

ight | 30                                     | 0.0  | 36.0 |      | 42.0 |      | 48.0 |      |  |  |
| (in)            | 60                                     | 60.0 |      | 72.0 |      | 84.0 |      | 96.0 |  |  |
| \-"             | H&S                                    | Jamb | H&S  | Jamb | H&S  | Jamb | H&S  | Jamb |  |  |
| 80.0            | 4                                      | 5    | 5    | 5    | В    | 5    | 8    | 5    |  |  |



MI WINDOWS AND DOORS LLC 1001 W. CROSBY RD CARROLLTON, TX 75006

> SERIES 420 SGD 96" X 80" NON-REINFORCED FIN ELEVATION

| DRAWN:    |        | DWG ND. | REV           |   |
|-----------|--------|---------|---------------|---|
| F.A.      |        | (       | 08-00498      | С |
| SCALE NTS | DATE O | 2/23/09 | SHEET 3 OF 10 |   |



Т















## L. Roberto Lomas P.E.

233 W. Main St.
Danville, VA 24541
434-688-0609

## **Engineering Evaluation Report**

Report No.: 510805B

Manufacturer:

rllomas@lrlomaspe.com

MI Windows and Doors LLC

1001 W. Crosby Road Carrollton, TX 75006

Product Line: Series 420 Aluminum SGD 96"x80 Non-Reinforced

## Compliance:

The above mentioned product has been evaluated for compliance with the requirements of the Florida Department of Community Affairs for Statewide Acceptance per Rule 61G20-3.005 method 1(d). The product listed herein complies with requirements of the Florida Building Code.

## Supporting Technical Documentation:

- Approval document: drawing number 08-00498, Revision C, titled Series 420 Aluminum SGD, prepared, signed and sealed by Luis Roberto Lomas P.E.
- 2. Report No.: