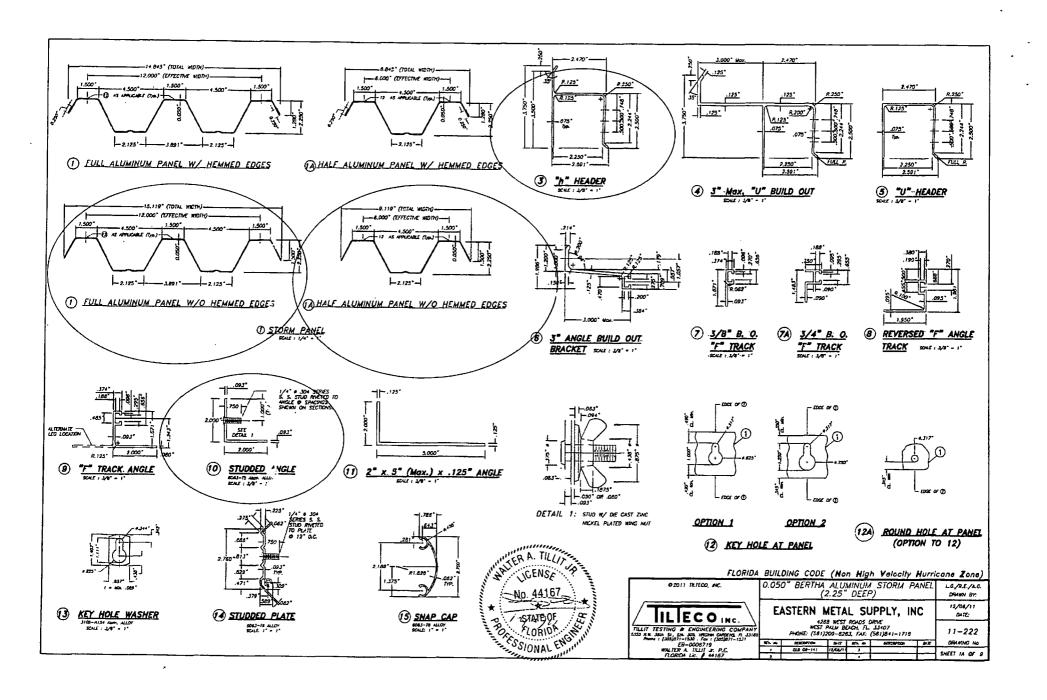

PROFESSIONAL ENGINEER OF RECORD TH-. PREPARED IT.
- 11. SHUTTER MANUFACTURER'S LABEL SHALL BE LOCATED ON A READILY VISIBLE LOCATION AT STORM PANEL IN ACCORDANCE WITH SECTION 17:18.23 OF FLORIDA BUILDING CODE. ONE LABEL SHALL BE PLACED FOR EVERY OPENING. LABELING TO COMPLY WITH SECTION 17:15.82 OF THE FLORIDA BUILDING CODE.



FLORIDA BUILDING CODE (Non High Velocity Hurricane Zone) 9 2011 TATECO, INC. 0.050" BERTHA ALUMINUM STORM PANEL L.G./R.E./a.G (2.25" DEEP) DRAWN RY 12/06/11 EASTERN METAL SUPPLY, INC ILLECO INC. DATE: 4268 WEST POADS DRIVE WEST PALM BEACH, FL. 33407 TILLIT TESTING & ENGINEERING COMPANY 11-222 PHONE: (581)209-8263, FAJ: (561)841-1718 DRANING NO EB-0008719 WALTER A. TILLIT Jr. P.E. FLORIDA LIC. J. 44187 EDL 40 or man BAZE BEY M 64.75 000 00-141 11/04/11

SHEET 1 OF 1











MAXIMUM A.S.D. DESIGN PR. SSURE RATING (p.s.f.) AND CORRESPONDING MAXIMUM PANEL LENGTH "L" SCHEDULE FOR A GIVEN PANEL SYSTEM

| MAXIMUM<br>A.S.O. GESIGN<br>PRESSURE RATING | MOA. PANEL LENGTH L (ft.)     |             |                     |  |  |  |  |  |
|---------------------------------------------|-------------------------------|-------------|---------------------|--|--|--|--|--|
| (pet)                                       | MOUNTING W/O<br>TO HEADER (3) | MOUNTING W/ | COMPONENT (1) 4 (5) |  |  |  |  |  |
| +30.0, -30.0                                | 12'-11"                       | 12'-17      | 12'-11"             |  |  |  |  |  |
| +30.0, -35.0                                | 12'-11"                       | 12-11       | 12'-11"             |  |  |  |  |  |
| +35.0,