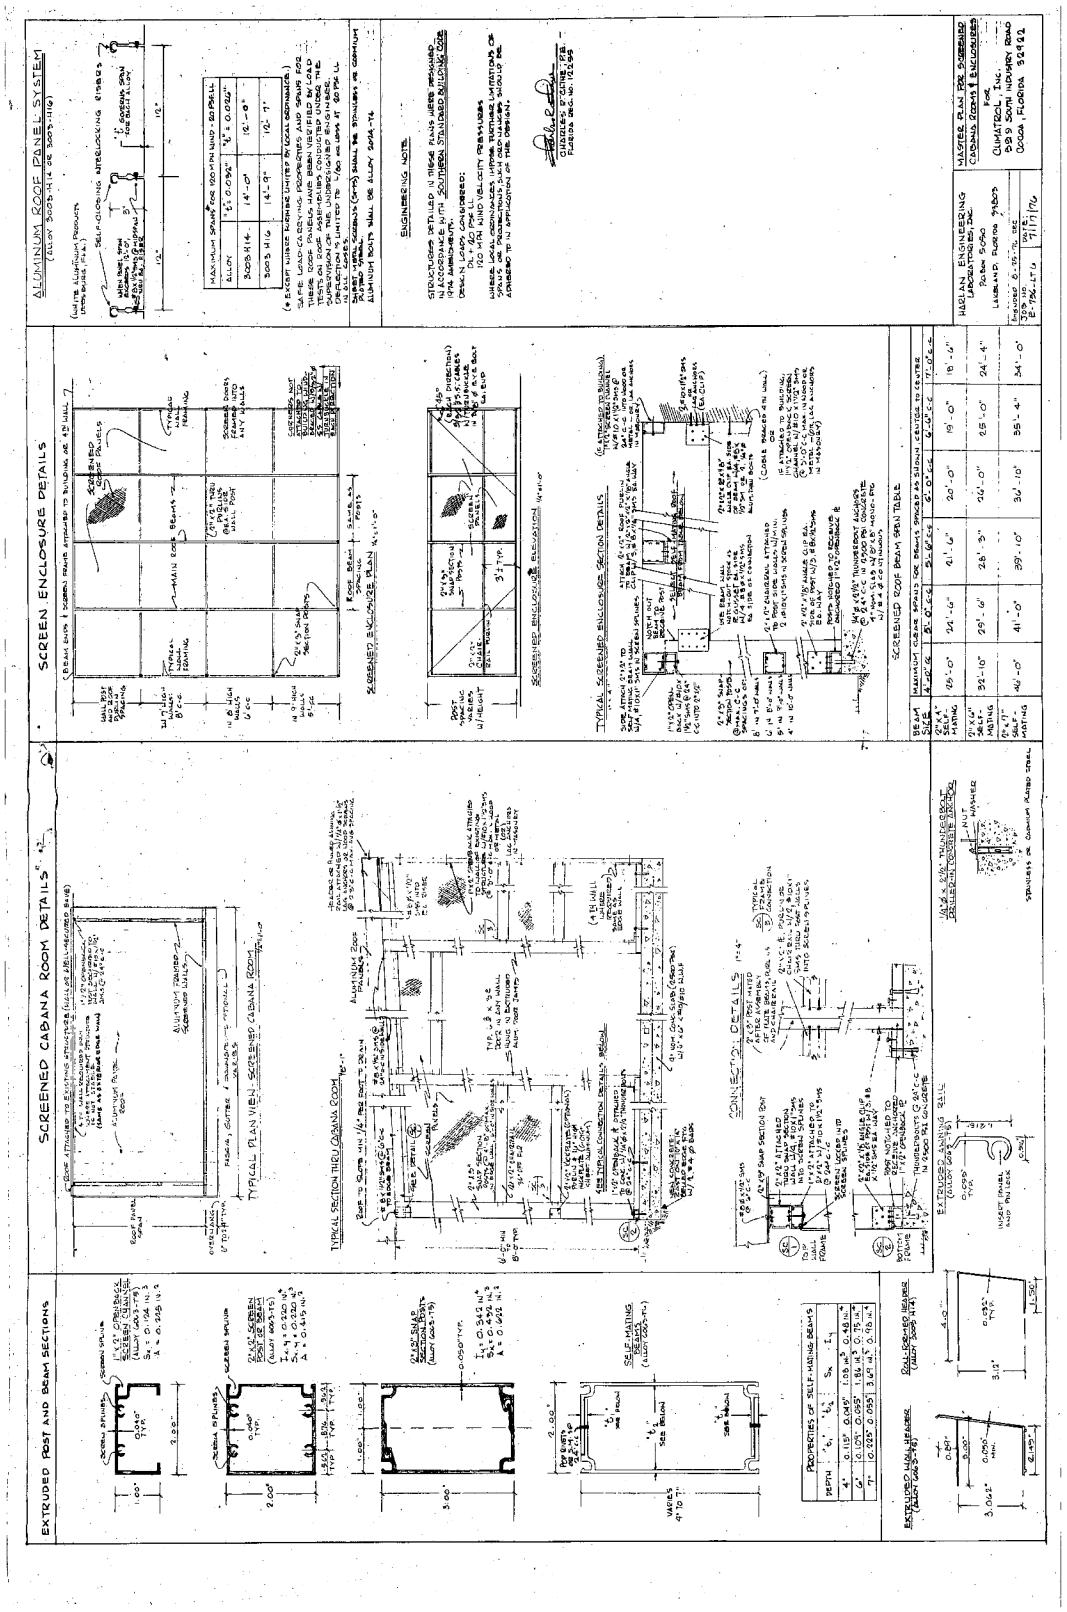

|
| ·                                                                                                                                           |
| State of Florida<br>County of Brevard                                                                                                       |
| Sworn to and subscribed before me this                                                                                                      |
|                                                                                                                                             |

NOTARY PUBLIC, STATE OF FLORIDA AT LARGE. MY COMMISSION: EXPIRES NOV. 9, 1979.

#822

Took Enclosur. Alum Frame. Lobisglass Serven



TOWN HALL MR &MRS AMOS TAYLOR
COPY #822 TAYLOR SCREEN ENCL





# 898 SOLAR HOT WATER SYSTEM

## TOWN OF

SEWALL'S POINT

| Permit | NO 10 |
|--------|-------|
| Date   | -     |

FLORIDA

## APPLICATION FOR BUILDING PERMIT

This application must be accompanied by three sets of complete plans, to scale (%" scale for building drawings), including plot plan, foundation plan, floor plans, wall and roof cross-sections, plumbing and electrical layouts, and at least two elevations, as applicable. A copy of the property deed is required for new house construction.

| 101 New Mode Construction.