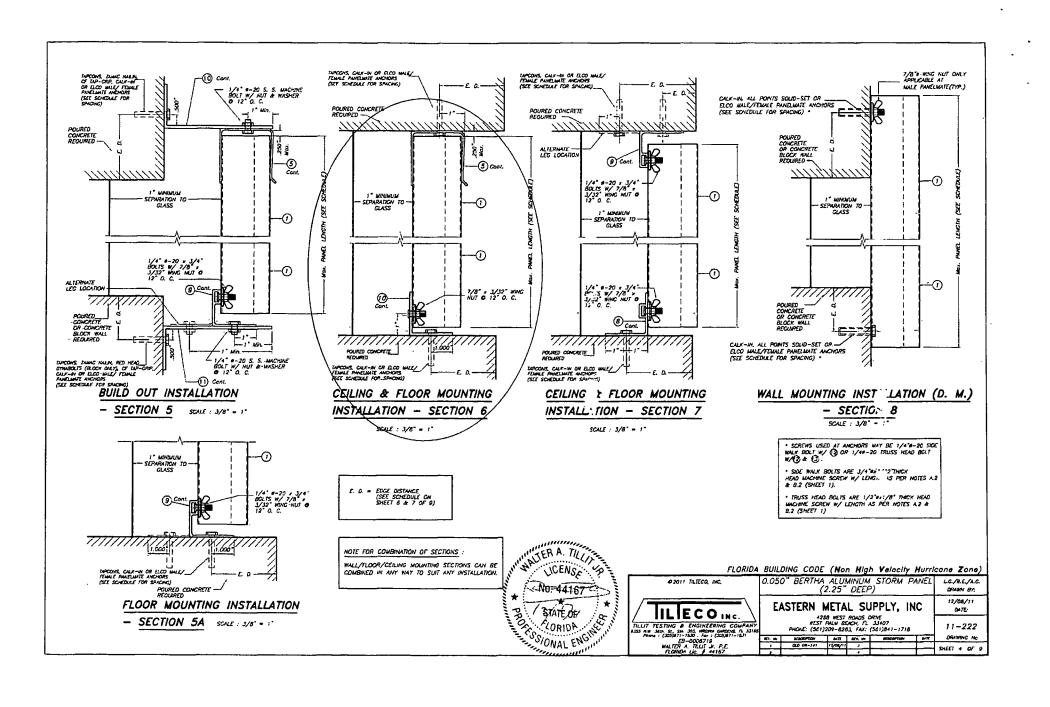

SSIONAL ENGINEER OF RECORD TH-. PREPARED IT.
- 11. SHUTTER MANUFACTURER'S LABEL SHALL BE LOCATED ON A READILY VISIBLE LOCATION AT STORM PANEL IN ACCORDANCE WITH SECTION 17:18.23 OF FLORIDA BUILDING CODE. ONE LABEL SHALL BE PLACED FOR EVERY OPENING. LABELING TO COMPLY WITH SECTION 17:15.82 OF THE FLORIDA BUILDING CODE.



FLORIDA BUILDING CODE (Non High Velocity Hurricane Zone) 9 2011 TATECO, INC. 0.050" BERTHA ALUMINUM STORM PANEL L.G./R.E./a.G (2.25" DEEP) DRAWN RY 12/06/11 EASTERN METAL SUPPLY, INC ILLECO INC. DATE: 4268 WEST POADS DRIVE WEST PALM BEACH, FL. 33407 TILLIT TESTING & ENGINEERING COMPANY 11-222 PHONE: (581)209-8263, FAJ: (561)841-1718 DRANING NO EB-0008719 WALTER A. TILLIT Jr. P.E. FLORIDA LIC. J. 44187 EDL 40 or man BAZE BEY M 64.75 000 00-141 11/04/11

SHEET 1 OF 1











MAXIMUM A.S.D. DESIGN PR. SSURE RATING (p.s.f.) AND CORRESPONDING MAXIMUM PANEL LENGTH "L" SCHEDULE FOR A GIVEN PANEL SYSTEM

| MAXIMUM<br>A.S.O. GESIGN<br>PRESSURE RATING | MOA. PANEL LENGTH L (ft.)     |             |                     |  |  |  |  |  |
|---------------------------------------------|-------------------------------|-------------|---------------------|--|--|--|--|--|
| (pet)                                       | MOUNTING W/O<br>TO HEADER (3) | MOUNTING W/ | COMPONENT (1) 4 (5) |  |  |  |  |  |
| +30.0, -30.0                                | 12'-11"                       | 12'-17      | 12'-11"             |  |  |  |  |  |
| +30.0, -35.0                                | 12'-11"                       | 12-11       | 12'-11"             |  |  |  |  |  |
| +35.0, -40.0