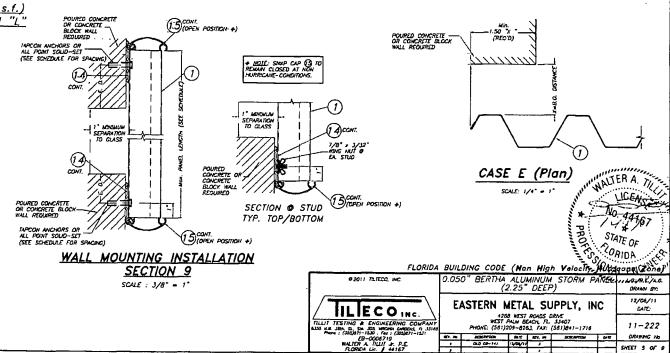

| 8'-6"                         | 9'-7"                                   |
| +60.0, -65.0                                             | g'-2"                          | Pi-gr                         | 9'-2"                                   |
| +65.0, -70.0                                             | 8'-9"                          | 7'-2"                         | 8'-9"                                   |
| +70.0, -75.0                                             | 5'-6"                          | 6'-8"                         | 8'-5"                                   |
| +75.0, -80.0                                             | 8'-2"                          | 6'-3"                         | 8'-2"                                   |

NOTE: MINIMUM PANEL LENGTH IS 3'-0".



THIS SCHEDULE WIDIGATES REQUIRED ANCHOR SPACING FOR A CATON A.S.D. DESIGN LUAD AND PAREL LENGTH. HONEXET MAXIMUM PAREL LENGTH FOR A CAMEN AS.D. DESIGN LOAD WIST BE VERRIED AS PER SCHEDULE ON SALET A OF B.

#### MAXIMUM A.S.D. DESIGN PRESSURE RATING (p.s.f.) AND CORRESPONDING MAXIMUM ANCHOR SPACING SCHEDULE FOR INSTALLATIONS INTO CONCRETE AND CONCRETE BLOCK STRUCTURES .

E. D. = EDGE DISTANCE

| MAXIMUM<br>A.S.O.            |           |          |                |                     | RS SPACIN      | G FOR E.       | D 3            | /2" "         |                |               |                |               | 100 K40 K T                                      |                 |
|------------------------------|-----------|----------|----------------|---------------------|-----------