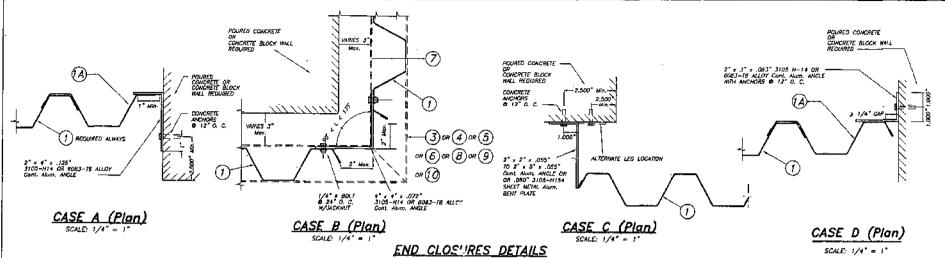

IONAL ENGINEER OF RECORD TH-. PREPARED IT.
- 11. SHUTTER MANUFACTURER'S LABEL SHALL BE LOCATED ON A READILY VISIBLE LOCATION AT STORM PANEL IN ACCORDANCE WITH SECTION 17:18.23 OF FLORIDA BUILDING CODE. ONE LABEL SHALL BE PLACED FOR EVERY OPENING. LABELING TO COMPLY WITH SECTION 17:15.82 OF THE FLORIDA BUILDING CODE.



FLORIDA BUILDING CODE (Non High Velocity Hurricane Zone) 9 2011 TATECO, INC. 0.050" BERTHA ALUMINUM STORM PANEL L.G./R.E./a.G (2.25" DEEP) DRAWN RY 12/06/11 EASTERN METAL SUPPLY, INC ILLECO INC. DATE: 4268 WEST POADS DRIVE WEST PALM BEACH, FL. 33407 TILLIT TESTING & ENGINEERING COMPANY 11-222 PHONE: (581)209-8263, FAJ: (561)841-1718 DRANING NO EB-0008719 WALTER A. TILLIT Jr. P.E. FLORIDA LIC. J. 44187 EDL 40 or man BAZE BEY M 64.75 000 00-141 11/04/11

SHEET 1 OF 1











MAXIMUM A.S.D. DESIGN PR. SSURE RATING (p.s.f.) AND CORRESPONDING MAXIMUM PANEL LENGTH "L" SCHEDULE FOR A GIVEN PANEL SYSTEM

| MAXIMUM<br>A.S.O. GESIGN<br>PRESSURE RATING | MOA. PANEL LENGTH L (ft.)     |             |                     |  |  |  |  |  |
|---------------------------------------------|-------------------------------|-------------|---------------------|--|--|--|--|--|
| (pet)                                       | MOUNTING W/O<br>TO HEADER (3) | MOUNTING W/ | COMPONENT (1) 4 (5) |  |  |  |  |  |
| +30.0, -30.0                                | 12'-11"                       | 12'-17      | 12'-11"             |  |  |  |  |  |
| +30.0, -35.0                                | 12'-11"                       | 12-11       | 12'-11"             |  |  |  |  |  |
| +35.0, -40.0