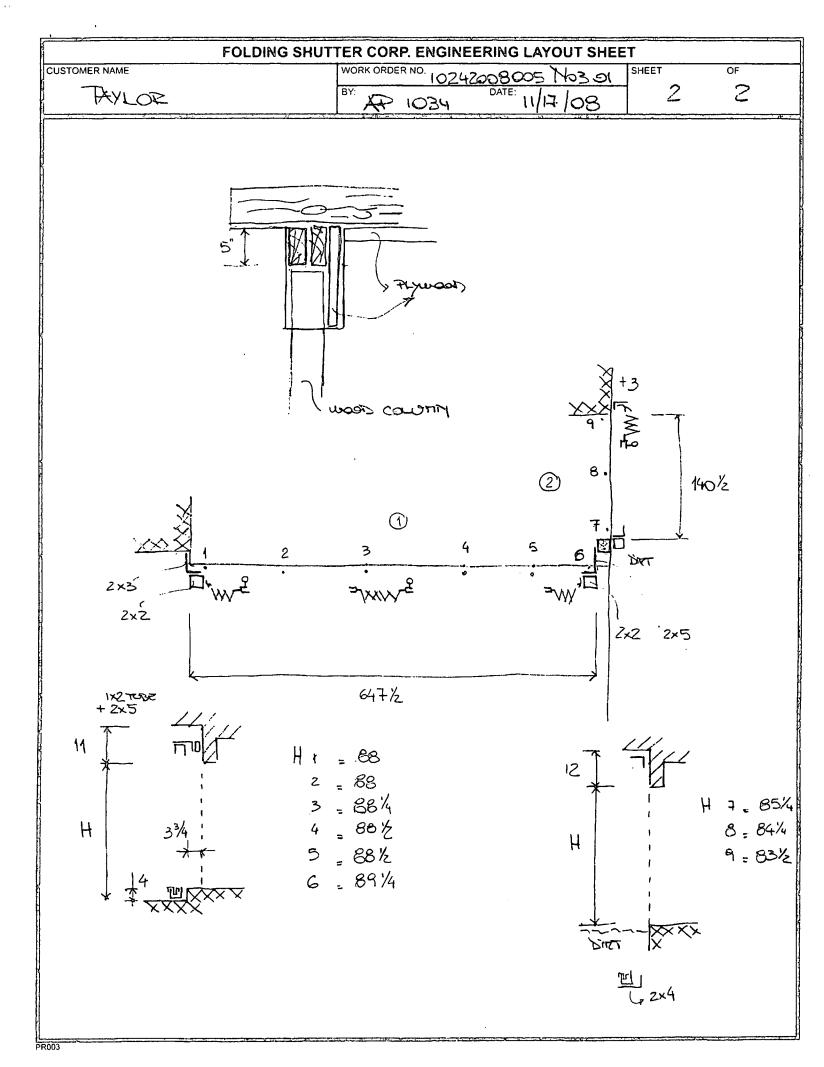

|                                     |                                   |         |
| 23          |                                   |                           |                 |                                |                   |                                     |                                   |         |
| 24          |                                   |                           |                 |                                |                   |                                     |                                   |         |
| 25          |                                   |                           |                 |                                |                   |                                     |                                   |         |





40 | 45 | 50

Mean

Roo

Height

# 2004 FLORIDA BUILDING CODE & ASCE 7-02 DESIGN LOADS FOR COMPONENTS AND CLADDING

#### INTERIOR ZONE 4 PRESSURES DESIGN PRESSURES (PSF) - Zone 4

Tributary Area (Sq Ft)

20 | 25 | 30 | 35 |

| 15   142,7   41,6   440,8   440,2   439,7   439,2   438,9   438,5   438,3   43,3   442,2   441,4   440,7   440,2   439,8   439,4   439,1   438,8   43,5   438,8   43,5   444,4   443,2   442,4   441,7   441,2   440,8   440,4   440,1   439,7   20   18   444,4   443,2   442,4   441,7   441,2   440,8   440,4   440,1   439,7   20   18   45,4   444,2   443,3   442,7   442,1   441,7   441,3   441,0   440,6   445,4   444,2   443,3   442,7   442,1   441,7   441,3   441,0   440,6   446,3   445,1   444,2   443,8   443,0   442,5   443,1   441,0   440,6   446,3   445,1   444,2