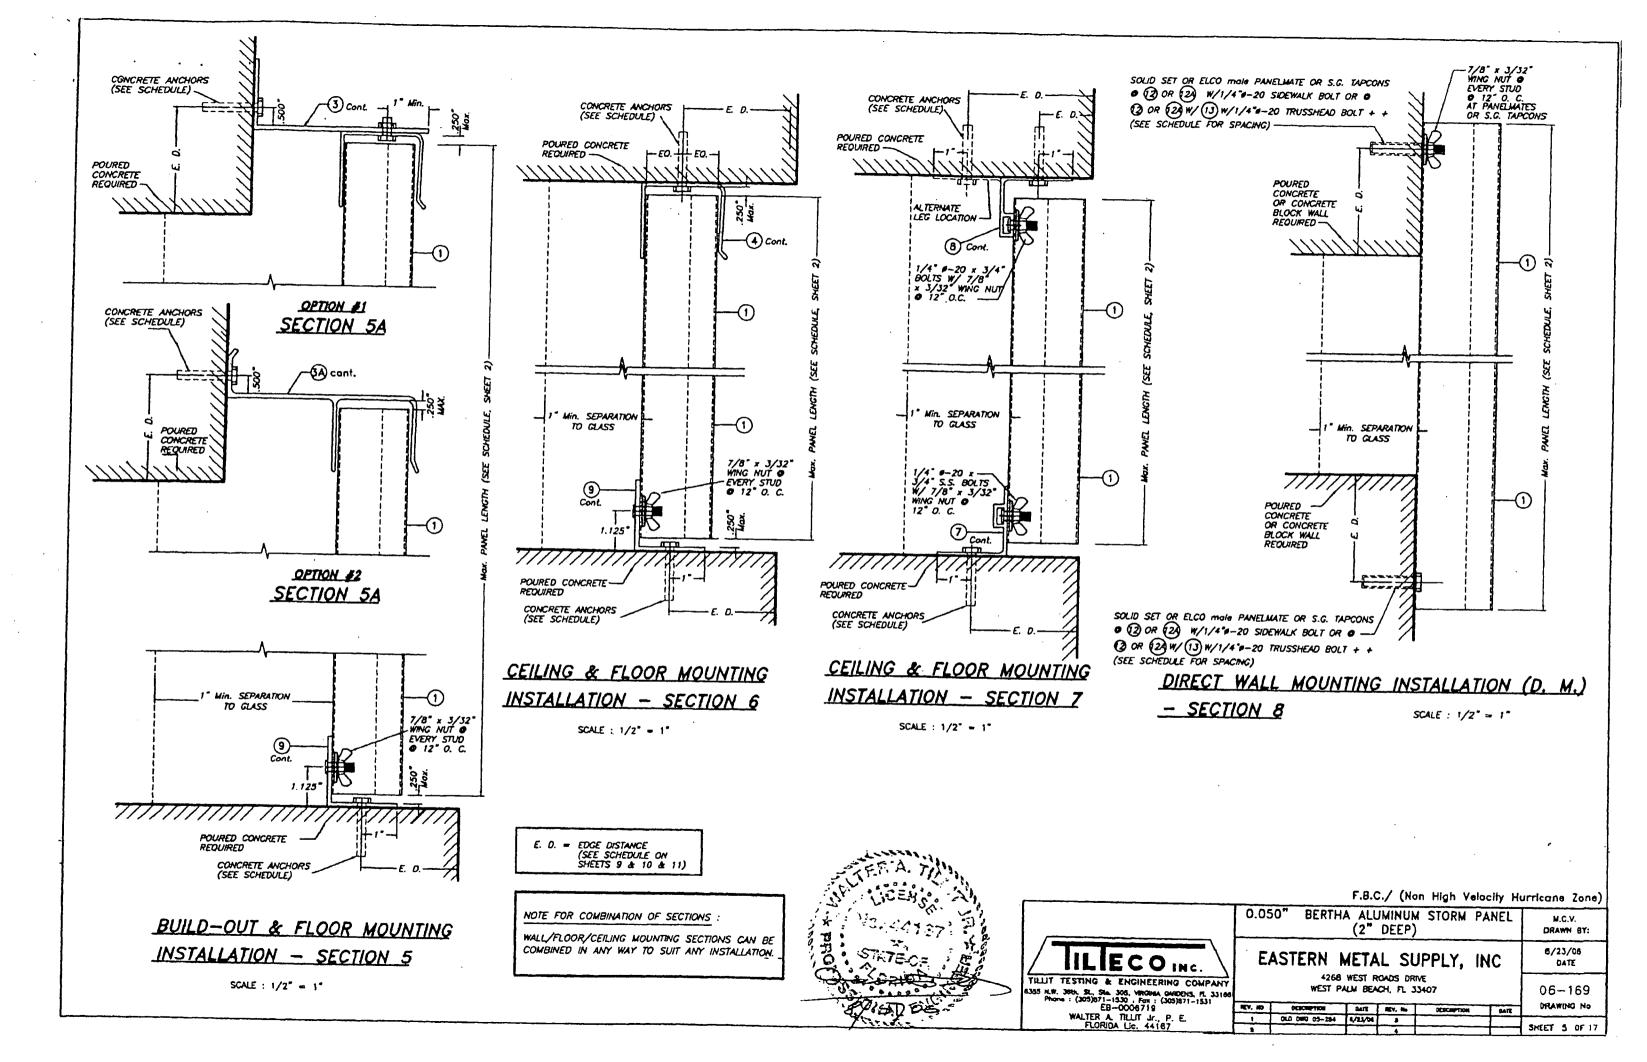

LLY REMOVABLE PANELS AS PER MOUNTING INSTALLATIONS ON SHEET 7 OF 17 IS + 50.0, - 50.0 μ.s.f. W/ 88" MAX. PANEL LENGTH.

MAX. DESIGN LOAD & MAXIMUM PANEL LENGTH FOR MOUNTING AS PER ALTERNATIVE #11 AND 14: ON SHEET 14A AND 15 OF 17. RESPECTIVELY, ARE +50.0, -60.0 p.s.l. FOR 78° Max. PANEL LENGTH, AND +50.0, -50.0 p.s.l. FOR UP TO 108° PANEL LENGTH,

F.B.C./ (Non High Velocity Hurricane Zone) 0.050" BERTHA ALUMINUM STORM PANEL M.C.V. / A.C. (2.00" DEEP) DRAMM BY

IECO INC. FILLIT TESTING & ENGINEERING COMPANY

5 h.V. 38h. S., We 385, WESSEN GEODE Phone : (205)271-1520 . For 1 (203)271 EB-00067719 WALFOR A. TRLIFF Jr., P. E. PLORDA LLC, 44167

EASTERN METAL SUPPLY, INC 4258 WEST ROADS DRIVE

WEST PALM BEACH, FL 33407

GLA COC 45-264 4/21/64

06-169 ORANNIG No SHEET 2 OF 17

6/23/05

DATE













SECTION 11A

- EDGE DISTANCE (SEE SCHEDULE ON SHEETS 9 & 10 & 11)

NOTE FOR COMBINATION OF SECTIONS :

WALL/FLOOR/CETLING MOUNTING SECTIONS CAN BE COMBINED IN ANY WAY TO SUIT ANY INSTALLATION.

+ + +
SIDE WALK BOLTS ARE 3/4"0x3/32"THICK
HEAD MACHINE SCREW W/LENGTH
AS PER NOTES A.2 & B.2 (SHEET 1) TRUSS HEAD BOLTS ARE 1/2°9×1/8°THICK HEAD MACHINE SCREW W/LENGTH AS PER NOTES A.2 & B.2 (SHEET 1)



F.B.C./ (Non High Velocity Hurricane Zone)

0.050" BERTHA ALUMINUM STORM PANEL M.C.V. (2" DEEP) DRAWN BY: 6/23/06 EASTERN METAL SUPPLY, INC DATE 4268 WEST ROADS DRIVE 06-169 WEST PALM BEACH, FL 33407 DRAWING No DESCRIPTION DATE REV. No. OLD 0WG 05-254 8/23/06 1 SHEET 6A OF 17

TILLIT TESTING & ENGINEERING COMPANY

E335 N.W. 38th. St., Sta. 305, WROMA GARDONS, R. 33160 Phone: (305)671-1530,