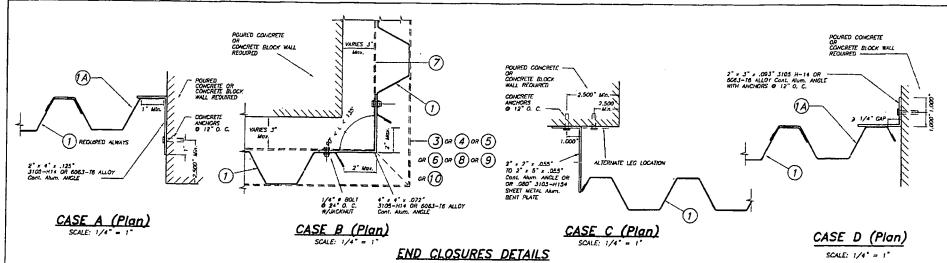

| 33407<br>(561)841-1716 |      | 11-222                     |
| EB-G008718                                                                                                                  | 41.00 | DESCRIPTION   | ± 77               | 67. A | (MEMORY) (M            | ge/T | DRAWWG No                  |
| WALTER A. TILLIT Jr. P.E.<br>FLORIDA LIG. # 44167                                                                           |       | OLD 08-141    | 1706/17            |       |                        | -    | SHEET 2 OF 8               |
| FLUNCUM LIC. 9 44167                                                                                                        |       |               |                    | •     |                        |      |                            |







MAXIMUM A.S.D. DESIGN PRESSURE RATING- (p.s.f.)
AND CORRESPONDING MAXIMUM PANEL LENGTH "L"
SCHEDULE FOR A GIVEN PANEL SYSTEM

| -MAXIMUM<br>A.S.O. DESIGN<br>PRESSURE RATING<br>(p.s.l.) |                                | Mar. PANEL LENGTH<br>L (fL)   | -                                       |
|----------------------------------------------------------|--------------------------------|-------------------------------|-----------------------------------------|
| ()                                                       | MOUNTING W/O<br>"N" HEADER (I) | MOUNTING W/<br>"h" HEADER (3) | WALL WOUNTING W/<br>COMPONENT (1) & (3) |
| +30.0, -30.0                                             | 12'-11"                        | 12'-11"                       | 12'-11"                                 |