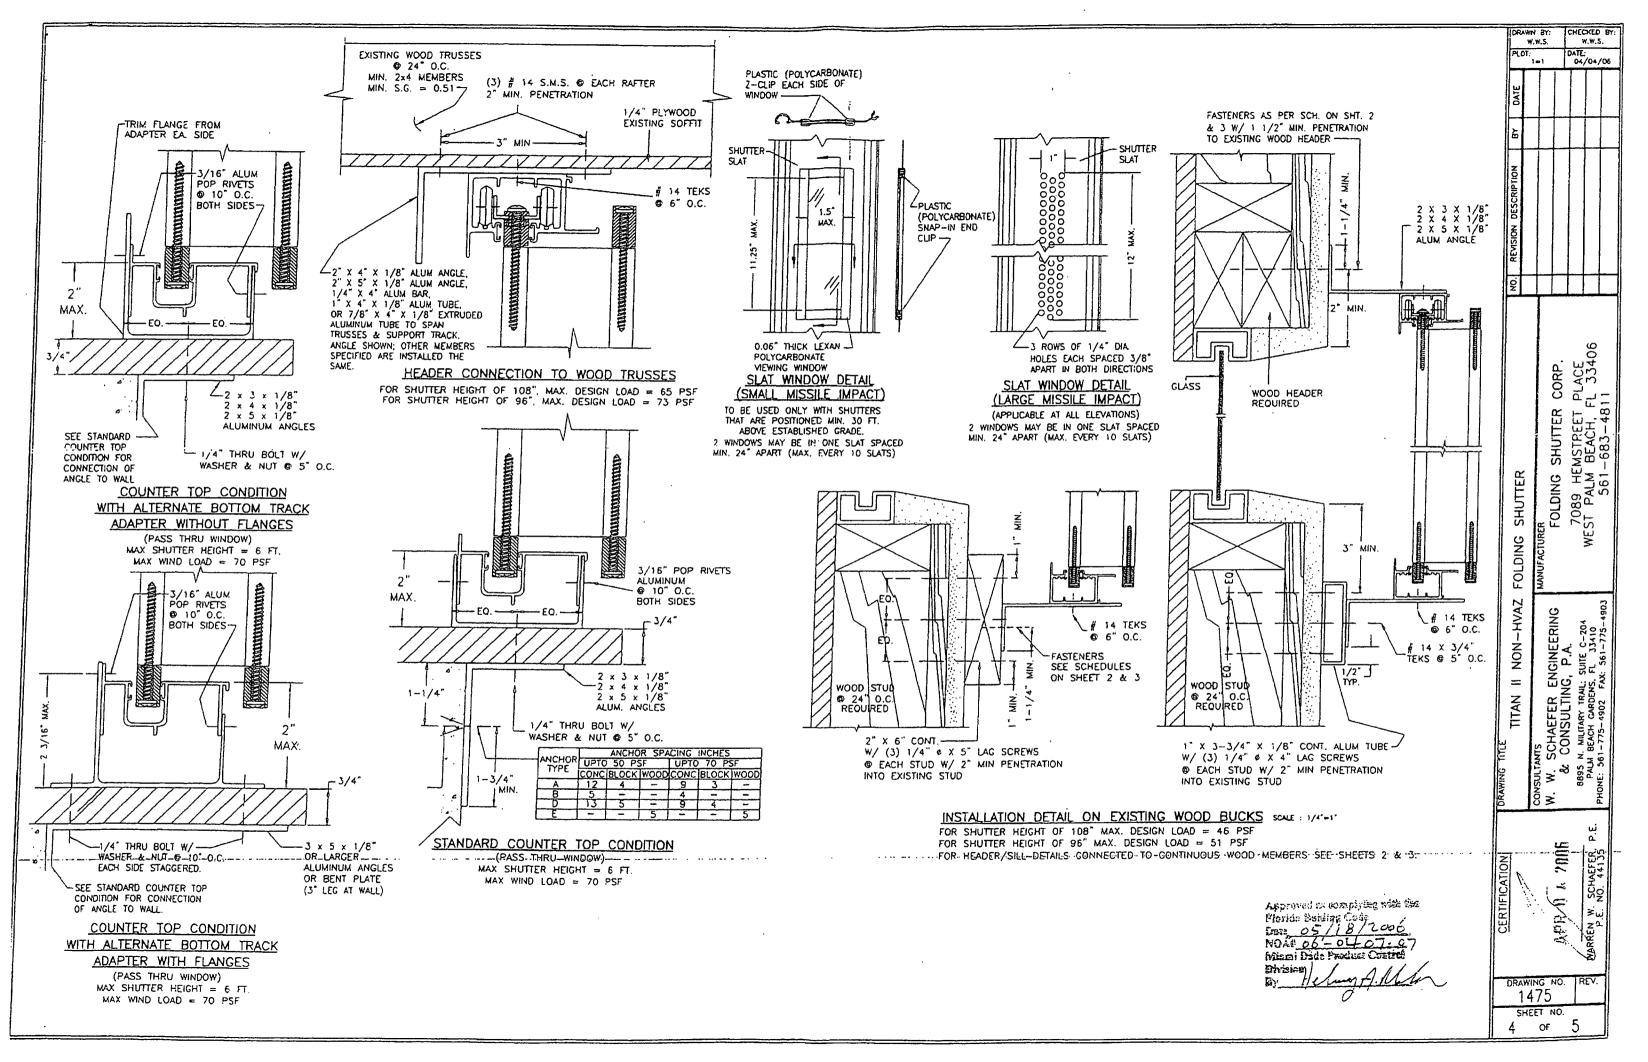

January 04, 2005, signed and sealed by Warren W. Schaefer, P.E.

#### E. MATERIAL CERTIFICATIONS

1. None.

#### 7. NEW EVIDENCE SUBMITTED (NON-HVHZ) from NOA #05-0908.01

#### A. DRAWINGS

1. Drawing No. 1475, titled "Titan II NON-HVHZ Folding Shutter", sheets 1 through 5 of 5, prepared by W. W. Schaefer Engineering & Consulting, P.A., dated April 04, 2006, signed and sealed by W. W. Schaefer, P.E. on April 04, 2006.

#### B. TESTS

1. None.

#### C. OUALITY ASSURANCE

1. By Miami-Dade County Building Code Compliance Office.

#### D. CALCULATIONS

1. None.

#### E. MATERIAL CERTIFICATIONS

1. None.

#### F. NOTE

1. The only change in NOA#06-0407.07 for NON-HVHZ from NOA #05-0908.01 is the Shutter Glass Separation.

Helmy A. Makar, P. E. Product Control Examiner NOA No 06-0407.07











# TOWN OF SEWALL'S POINT

Building Department - Inspection Log

|         | nspection: Mon Wed     | X 12/11