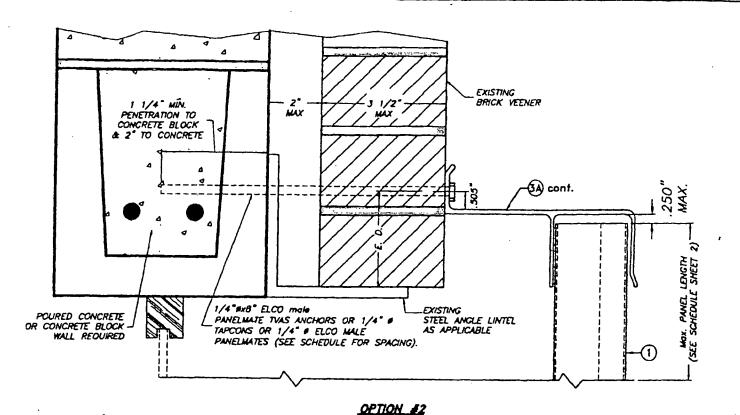

MOVABLE PANELS AS PER MOUNTING INSTALLATIONS ON SHEET 7 OF 17 IS + 50.0, - 50.0 μ.s.f. W/ 88" MAX. PANEL LENGTH.

MAX. DESIGN LOAD & MAXIMUM PANEL LENGTH FOR MOUNTING AS PER ALTERNATIVE #11 AND 14: ON SHEET 14A AND 15 OF 17. RESPECTIVELY, ARE +50.0, -60.0 p.s.l. FOR 78° Max. PANEL LENGTH, AND +50.0, -50.0 p.s.l. FOR UP TO 108° PANEL LENGTH,

F.B.C./ (Non High Velocity Hurricane Zone) 0.050" BERTHA ALUMINUM STORM PANEL M.C.V. / A.C. (2.00" DEEP) DRAMM BY

IECO INC. FILLIT TESTING & ENGINEERING COMPANY

5 h.V. 38h. S., We 385, WESSEN GEODE Phone : (205)271-1520 . For 1 (203)271 EB-00067719 WALFOR A. TRLIFF Jr., P. E. PLORDA LLC, 44167

EASTERN METAL SUPPLY, INC 4258 WEST ROADS DRIVE

WEST PALM BEACH, FL 33407

GLA COC 45-264 4/21/64

06-169 ORANNIG No SHEET 2 OF 17

6/23/05

DATE













SECTION 11A

- EDGE DISTANCE (SEE SCHEDULE ON SHEETS 9 & 10 & 11)

NOTE FOR COMBINATION OF SECTIONS :

WALL/FLOOR/CETLING MOUNTING SECTIONS CAN BE COMBINED IN ANY WAY TO SUIT ANY INSTALLATION.

+ + +
SIDE WALK BOLTS ARE 3/4"0x3/32"THICK
HEAD MACHINE SCREW W/LENGTH
AS PER NOTES A.2 & B.2 (SHEET 1) TRUSS HEAD BOLTS ARE 1/2°9×1/8°THICK HEAD MACHINE SCREW W/LENGTH AS PER NOTES A.2 & B.2 (SHEET 1)



F.B.C./ (Non High Velocity Hurricane Zone)

0.050" BERTHA ALUMINUM STORM PANEL M.C.V. (2" DEEP) DRAWN BY: 6/23/06 EASTERN METAL SUPPLY, INC DATE 4268 WEST ROADS DRIVE 06-169 WEST PALM BEACH, FL 33407 DRAWING No DESCRIPTION DATE REV. No. OLD 0WG 05-254 8/23/06 1 SHEET 6A OF 17

TILLIT TESTING & ENGINEERING COMPANY

E335 N.W. 38th. St., Sta. 305, WROMA GARDONS, R. 33160 Phone: (305)671-1530, Fox: (