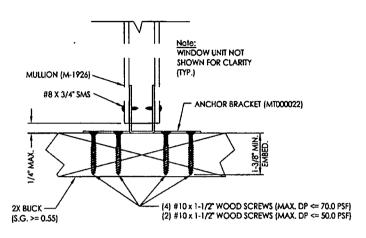

| - 1 |    |            | 4       |      | Ä |
|-------------|-----|----|------------|---------|------|---|
| Н           |     |    |            | 8       |      | ∝ |
|             |     |    |            | UPDATE  |      |   |
|             |     |    |            | 1/12/12 | DATE |   |
| П           |     |    |            | 1       | ş    |   |
| JE:         | 8   | /2 | 26,        | /1      | 0    |   |
| XLE:        |     | ١  | <u>1.T</u> | .s.     |      |   |
| NG, I       | BY: |    |            | JK      |      |   |
| ex.em LFS   |     |    |            |         |      |   |
| DAMING NO.: |     |    |            |         |      |   |
| FL-14037.4  |     |    |            |         |      |   |
| ŒET         |     | 1  | Ø          | ,       | 4    |   |

DRAWING N

SHEET





# 1 ANCHOR BRACKET DETAIL 3 Anchor to 2x buck



3 ANCHOR BRACKET DETAIL
3 Direct to mosonry



ANCHOR BRACKET DETAIL
Anchor to mosonry thru 1x buck

Note:

Refer to individual window product approval for fabrication and installation requirements, including glazing details, frame reinforcement and anchor specifications.

Multion bracket anchoring details shown may be used at either end of multion.

|           |    |            | 12 UPDATE TO 2010 FBC |      | REVISIONS |   |
|-----------|----|------------|-----------------------|------|-----------|---|
|           |    |            | 1/12/12               | DATE |           |   |
|           |    |            | 1                     | Ö,   |           |   |
| 8         | /2 | 26,<br>1.T | /1                    | 0    |           |   |
|