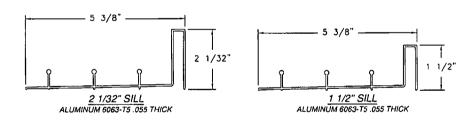

| Number of anchor locations required    |      |      |      |      |      |      |      |  |  |
|-----------------|----------------------------------------|------|------|------|------|------|------|------|--|--|
| _               | Single Panel and Total Unit Width (in) |      |      |      |      |      |      |      |  |  |
| Frame<br>Height | 30                                     | 0.0  | 36.0 |      | 42.0 |      | 48.0 |      |  |  |
| (in)            | 60                                     | 60.0 |      | 72.0 |      | 84.0 |      | 96.0 |  |  |
| \-"             | H&S                                    | Jamb | H&S  | Jamb | H&S  | Jamb | H&S  | Jamb |  |  |
| 80.0            | 4                                      | 5    | 5    | 5    | В    | 5    | 8    | 5    |  |  |



MI WINDOWS AND DOORS LLC 1001 W. CROSBY RD CARROLLTON, TX 75006

> SERIES 420 SGD 96" X 80" NON-REINFORCED FIN ELEVATION

| DRAWN:    |        | DWG ND. | REV           |   |
|-----------|--------|---------|---------------|---|
| F.A.      |        | (       | 08-00498      | С |
| SCALE NTS | DATE O | 2/23/09 | SHEET 3 OF 10 |   |



Т















## L. Roberto Lomas P.E.

233 W. Main St.
Danville, VA 24541
434-688-0609

## **Engineering Evaluation Report**

Report No.: 510805B

Manufacturer:

rllomas@lrlomaspe.com

MI Windows and Doors LLC

1001 W. Crosby Road Carrollton, TX 75006

Product Line: Series 420 Aluminum SGD 96"x80 Non-Reinforced

## Compliance:

The above mentioned product has been evaluated for compliance with the requirements of the Florida Department of Community Affa