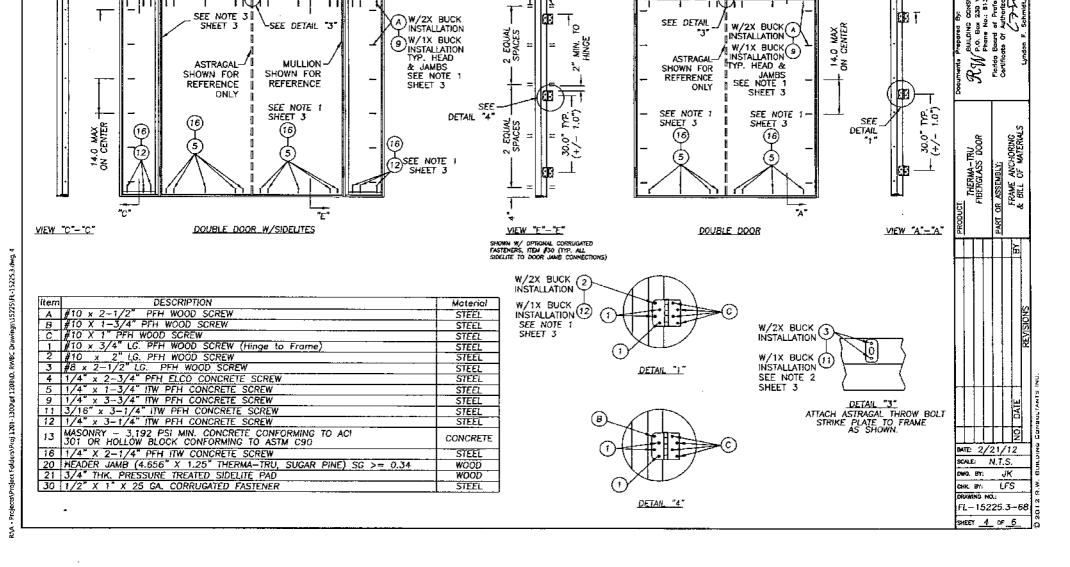

ry edges, a 1-1/4" minimum embedment and a minimum 2-1/4" clearance to adjacent concrete screws unless otherwise noted by concrete screw manufacturer.
- 3. The sidelite is direct set into the Jamb with (12) #8 x 2" pfh, wood screws. There are (4) at each vertical jamb, from the top down at 13.5", 31", 48.5" & 66". There are (2) at the header at 4" from the outside corners of the frame. There are (2) at the sill, 4" from the outside corners.
- For aptional sidelite construction with staples, sidelite is direct set into the jamb with (4) <sup>7</sup>/<sub>16</sub>" X 1-<sup>3</sup>/<sub>4</sub>" 16 ga. staples along each jamb (6" from ends and equally spaced thereafter).



FRAME ANCHORING

DATE: 2/21/12

N.T.S.

FL-15225.3-68 SHEET 3 OF 6

JK

LFS

SCALE:

DWG. BY:

CHK. BY:

DRAWING NO.:



PAIRS (30)

TYP.

"C"

VARIES (7.36° to 9.25°)



R:\A - Projects\Project Folders\Proj 1201-1300\pf 1208\D. RWBC Drawings\15225\PL-15225.3.dwg, S





# R W Building Consultants, Inc.

Consulting and Engineering Services for the Building Industry

P.O. Box 230 Valrico, FL 33595 Phone 813.659.9197

Florida Board of Professional Engineers Certificate of Authorization No. 9813

## Anchor Evaluation Report

Report No.: FL-15225.3-68

Date: February 20, 2012

| Product<br>Category | Sub Category                            | Manufacturer                                                                            | Product Name                                                                                                                                                                        |
|