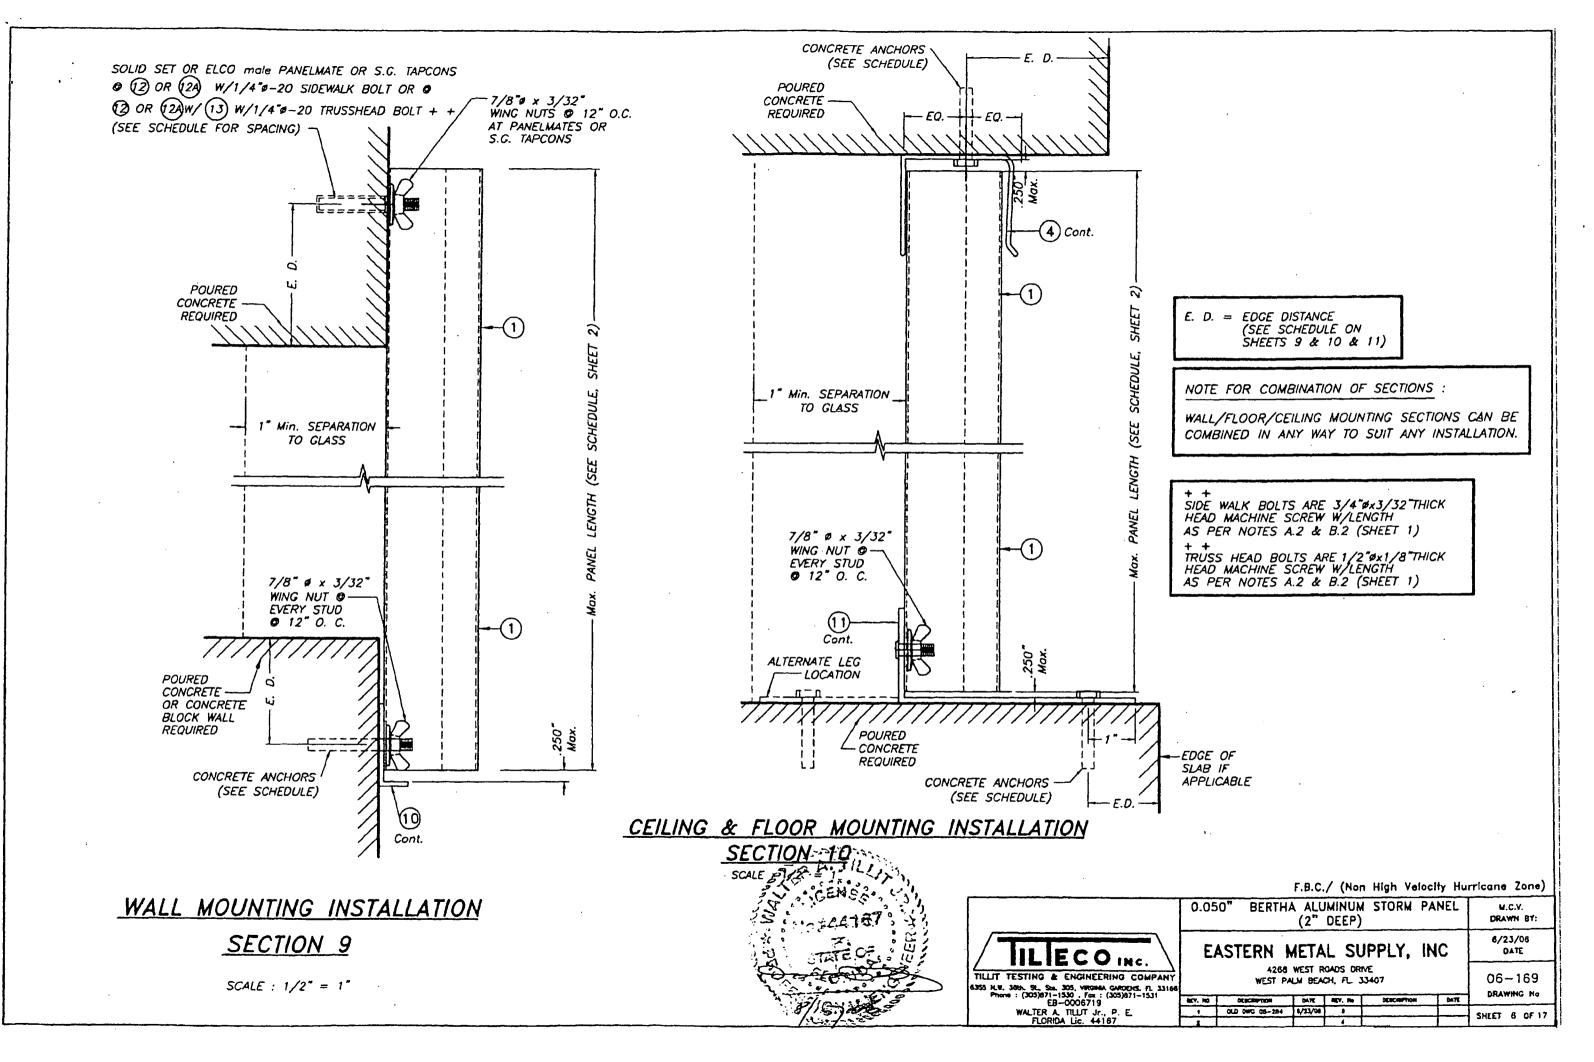

Y REMOVABLE PANELS AS PER MOUNTING INSTALLATIONS ON SHEET 7 OF 17 IS + 50.0, - 50.0 μ.s.f. W/ 88" MAX. PANEL LENGTH.

MAX. DESIGN LOAD & MAXIMUM PANEL LENGTH FOR MOUNTING AS PER ALTERNATIVE #11 AND 14: ON SHEET 14A AND 15 OF 17. RESPECTIVELY, ARE +50.0, -60.0 p.s.l. FOR 78° Max. PANEL LENGTH, AND +50.0, -50.0 p.s.l. FOR UP TO 108° PANEL LENGTH,

F.B.C./ (Non High Velocity Hurricane Zone) 0.050" BERTHA ALUMINUM STORM PANEL M.C.V. / A.C. (2.00" DEEP) DRAMM BY

IECO INC. FILLIT TESTING & ENGINEERING COMPANY

5 h.V. 38h. S., We 385, WESSEN GEODE Phone : (205)271-1520 . For 1 (203)271 EB-00067719 WALFOR A. TRLIFF Jr., P. E. PLORDA LLC, 44167

EASTERN METAL SUPPLY, INC 4258 WEST ROADS DRIVE

WEST PALM BEACH, FL 33407

GLA COC 45-264 4/21/64

06-169 ORANNIG No SHEET 2 OF 17

6/23/05

DATE













SECTION 11A

- EDGE DISTANCE (SEE SCHEDULE ON SHEETS 9 & 10 & 11)

NOTE FOR COMBINATION OF SECTIONS :

WALL/FLOOR/CETLING MOUNTING SECTIONS CAN BE COMBINED IN ANY WAY TO SUIT ANY INSTALLATION.

+ + +
SIDE WALK BOLTS ARE 3/4"0x3/32"THICK
HEAD MACHINE SCREW W/LENGTH
AS PER NOTES A.2 & B.2 (SHEET 1) TRUSS HEAD BOLTS ARE 1/2°9×1/8°THICK HEAD MACHINE SCREW W/LENGTH AS PER NOTES A.2 & B.2 (SHEET 1)



F.B.C./ (Non High Velocity Hurricane Zone)

0.050" BERTHA ALUMINUM STORM PANEL M.C.V. (2" DEEP) DRAWN BY: 6/23/06 EASTERN METAL SUPPLY, INC DATE 4268 WEST ROADS DRIVE 06-169 WEST PALM BEACH, FL 33407 DRAWING No DESCRIPTION DATE REV. No. OLD 0WG 05-254 8/23/06 1 SHEET 6A OF 17

TILLIT TESTING & ENGINEERING COMPANY

E335 N.W. 38th. St., Sta. 305, WROMA GARDONS, R. 33160 Phone: (305)671-1530, Fo