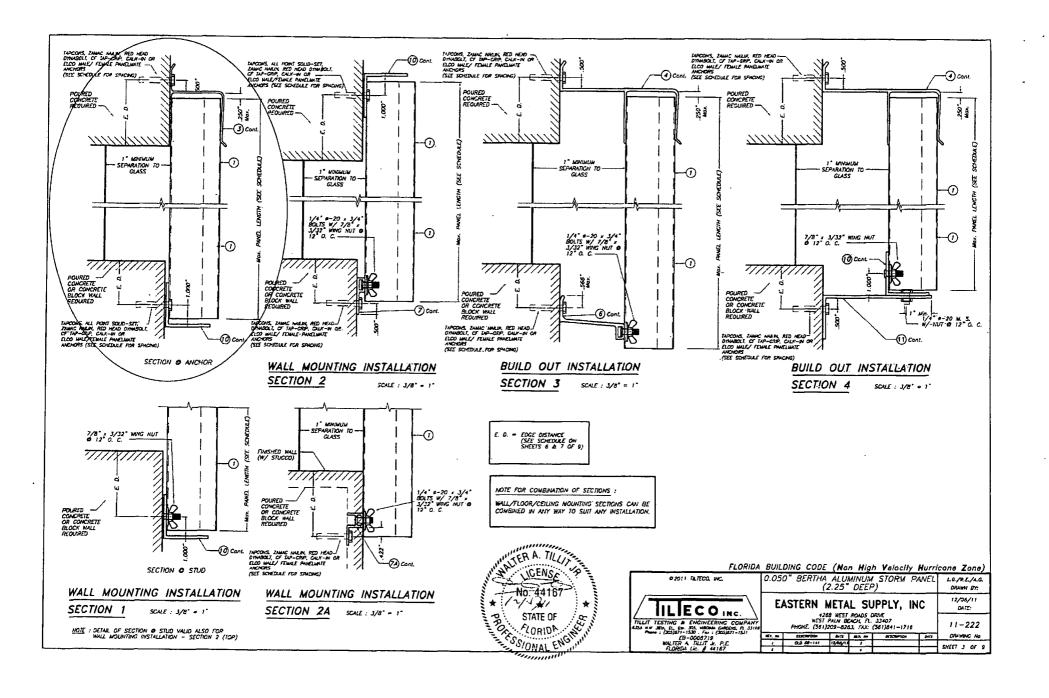

6 |       | 33407<br>(561)841-1716 |      | 11-222                     |
| EB-G008718                                                                                                                  | 41.00 | DESCRIPTION   | ± 77               | 67. A | (MEMORY) (M            | ge/T | DRAWWG No                  |
| WALTER A. TILLIT Jr. P.E.<br>FLORIDA LIG. # 44167                                                                           |       | OLD 08-141    | 1706/17            |       |                        | -    | SHEET 2 OF 8               |
| FLUNCUM LIC. 9 44167                                                                                                        |       |               |                    | •     |                        |      |                            |







MAXIMUM A.S.D. DESIGN PRESSURE RATING- (p.s.f.)
AND CORRESPONDING MAXIMUM PANEL LENGTH "L"
SCHEDULE FOR A GIVEN PANEL SYSTEM

| -MAXIMUM<br>A.S.O. DESIGN<br>PRESSURE RATING<br>(p.s.l.) |                                | Mar. PANEL LENGTH<br>L (fL)   | -                                       |
|----------------------------------------------------------|--------------------------------|-------------------------------|-----------------------------------------|
| ()                                                       | MOUNTING W/O<br>"N" HEADER (I) | MOUNTING W/<br>"h" HEADER (3) | WALL WOUNTING W/<br>COMPONENT (1) & (3) |
| +30.0, -30.0                                             | 12'-11"                        | 12'-11"                       | 12'-11"