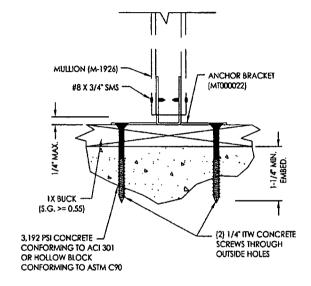

------|---|
| Н           |     |    |            | 8       |      | ∝ |
|             |     |    |            | UPDATE  |      |   |
|             |     |    |            | 1/12/12 | DATE |   |
| П           |     |    |            | 1       | ş    |   |
| JE:         | 8   | /2 | 26,        | /1      | 0    |   |
| XLE:        |     | ١  | <u>1.T</u> | .s.     |      |   |
| NG, I       | BY: |    |            | JK      |      |   |
| ex.em LFS   |     |    |            |         |      |   |
| DAMING NO.: |     |    |            |         |      |   |
| FL-14037.4  |     |    |            |         |      |   |
| ŒET         |     | 1  | Ø          | ,       | 4    |   |

DRAWING N

SHEET





# 1 ANCHOR BRACKET DETAIL 3 Anchor to 2x buck



3 ANCHOR BRACKET DETAIL
3 Direct to mosonry



ANCHOR BRACKET DETAIL
Anchor to mosonry thru 1x buck

Note:

Refer to individual window product approval for fabrication and installation requirements, including glazing details, frame reinforcement and anchor specifications.

Multion bracket anchoring details shown may be used at either end of multion.

|           |    |            | 12 UPDATE TO 2010 FBC |      | REVISIONS |   |
|-----------|----|------------|-----------------------|------|-----------|---|
|           |    |            | 1/12/12               | DATE |           |   |
|           |    |            | 1                     | Ö,   |           |   |
| 8         | /2 | 26,<br>1.T | /1                    | 0    |           |   |
| £:        | ٨  | <u>ı.T</u> | <u>.s</u>             |      |           | ľ |
| BY:       |    |