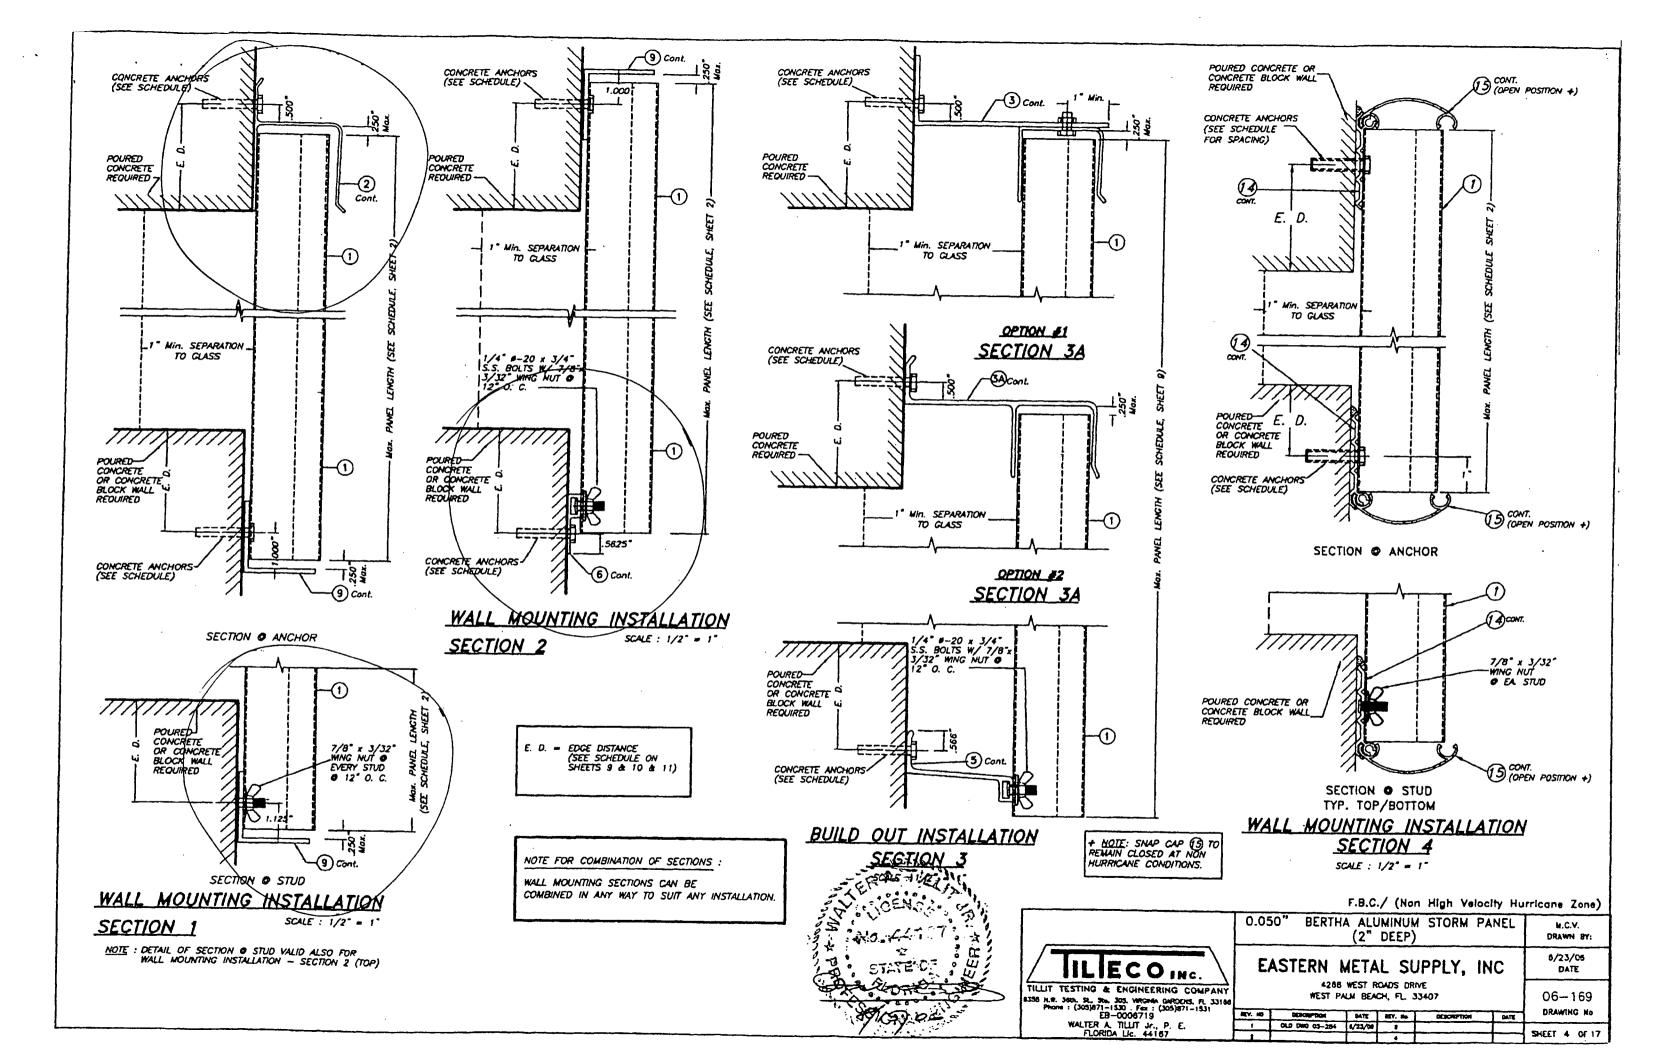

NALLY REMOVABLE PANELS AS PER MOUNTING INSTALLATIONS ON SHEET 7 OF 17 IS + 50.0, - 50.0 μ.s.f. W/ 88" MAX. PANEL LENGTH.

MAX. DESIGN LOAD & MAXIMUM PANEL LENGTH FOR MOUNTING AS PER ALTERNATIVE #11 AND 14: ON SHEET 14A AND 15 OF 17. RESPECTIVELY, ARE +50.0, -60.0 p.s.l. FOR 78° Max. PANEL LENGTH, AND +50.0, -50.0 p.s.l. FOR UP TO 108° PANEL LENGTH,

F.B.C./ (Non High Velocity Hurricane Zone) 0.050" BERTHA ALUMINUM STORM PANEL M.C.V. / A.C. (2.00" DEEP) DRAMM BY

IECO INC. FILLIT TESTING & ENGINEERING COMPANY

5 h.V. 38h. S., We 385, WESSEN GEODE Phone : (205)271-1520 . For 1 (203)271 EB-00067719 WALFOR A. TRLIFF Jr., P. E. PLORDA LLC, 44167

EASTERN METAL SUPPLY, INC 4258 WEST ROADS DRIVE

WEST PALM BEACH, FL 33407

GLA COC 45-264 4/21/64

06-169 ORANNIG No SHEET 2 OF 17

6/23/05

DATE













SECTION 11A

- EDGE DISTANCE (SEE SCHEDULE ON SHEETS 9 & 10 & 11)

NOTE FOR COMBINATION OF SECTIONS :

WALL/FLOOR/CETLING MOUNTING SECTIONS CAN BE COMBINED IN ANY WAY TO SUIT ANY INSTALLATION.

+ + +
SIDE WALK BOLTS ARE 3/4"0x3/32"THICK
HEAD MACHINE SCREW W/LENGTH
AS PER NOTES A.2 & B.2 (SHEET 1) TRUSS HEAD BOLTS ARE 1/2°9×1/8°THICK HEAD MACHINE SCREW W/LENGTH AS PER NOTES A.2 & B.2 (SHEET 1)



F.B.C./ (Non High Velocity Hurricane Zone)

0.050" BERTHA ALUMINUM STORM PANEL M.C.V. (2" DEEP) DRAWN BY: 6/23/06 EASTERN METAL SUPPLY, INC DATE 4268 WEST ROADS DRIVE 06-169 WEST PALM BEACH, FL 33407 DRAWING No DESCRIPTION DATE REV. No. OLD 0WG 05-254 8/23/06 1 SHEET 6A OF 17

TILLIT TESTING & ENGINEERING COMPANY

E335 N.W. 38th. St., Sta. 305, WROMA GARDONS, R. 33160 Phone: (305)671-1530