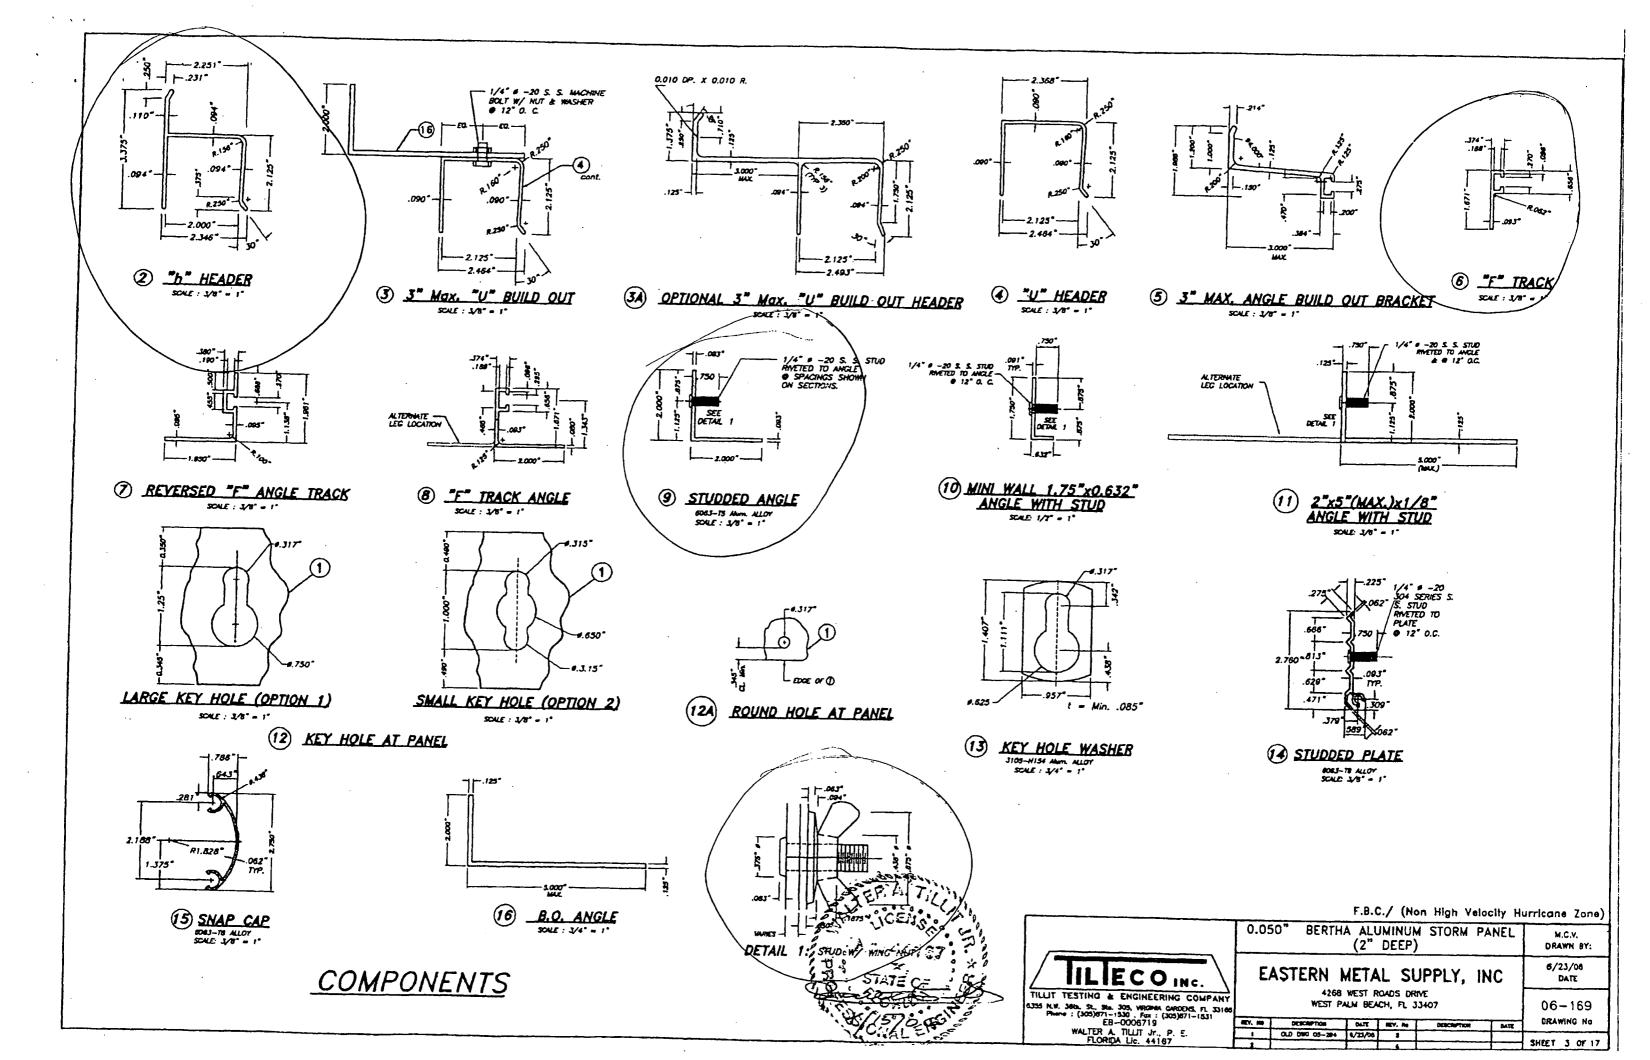

ERNALLY REMOVABLE PANELS AS PER MOUNTING INSTALLATIONS ON SHEET 7 OF 17 IS + 50.0, - 50.0 μ.s.f. W/ 88" MAX. PANEL LENGTH.

MAX. DESIGN LOAD & MAXIMUM PANEL LENGTH FOR MOUNTING AS PER ALTERNATIVE #11 AND 14: ON SHEET 14A AND 15 OF 17. RESPECTIVELY, ARE +50.0, -60.0 p.s.l. FOR 78° Max. PANEL LENGTH, AND +50.0, -50.0 p.s.l. FOR UP TO 108° PANEL LENGTH,

F.B.C./ (Non High Velocity Hurricane Zone) 0.050" BERTHA ALUMINUM STORM PANEL M.C.V. / A.C. (2.00" DEEP) DRAMM BY

IECO INC. FILLIT TESTING & ENGINEERING COMPANY

5 h.V. 38h. S., We 385, WESSEN GEODE Phone : (205)271-1520 . For 1 (203)271 EB-00067719 WALFOR A. TRLIFF Jr., P. E. PLORDA LLC, 44167

EASTERN METAL SUPPLY, INC 4258 WEST ROADS DRIVE

WEST PALM BEACH, FL 33407

GLA COC 45-264 4/21/64

06-169 ORANNIG No SHEET 2 OF 17

6/23/05

DATE













SECTION 11A

- EDGE DISTANCE (SEE SCHEDULE ON SHEETS 9 & 10 & 11)

NOTE FOR COMBINATION OF SECTIONS :

WALL/FLOOR/CETLING MOUNTING SECTIONS CAN BE COMBINED IN ANY WAY TO SUIT ANY INSTALLATION.

+ + +
SIDE WALK BOLTS ARE 3/4"0x3/32"THICK
HEAD MACHINE SCREW W/LENGTH
AS PER NOTES A.2 & B.2 (SHEET 1) TRUSS HEAD BOLTS ARE 1/2°9×1/8°THICK HEAD MACHINE SCREW W/LENGTH AS PER NOTES A.2 & B.2 (SHEET 1)



F.B.C./ (Non High Velocity Hurricane Zone)

0.050" BERTHA ALUMINUM STORM PANEL M.C.V. (2" DEEP) DRAWN BY: 6/23/06 EASTERN METAL SUPPLY, INC DATE 4268 WEST ROADS DRIVE 06-169 WEST PALM BEACH, FL 33407 DRAWING No DESCRIPTION DATE REV. No. OLD 0WG 05-254 8/23/06 1 SHEET 6A OF 17

TILLIT TESTING & ENGINEERING COMPANY

E335 N.W. 38th. St., Sta. 305, WROMA GARDONS, R. 33160 Phone: (305)671-15