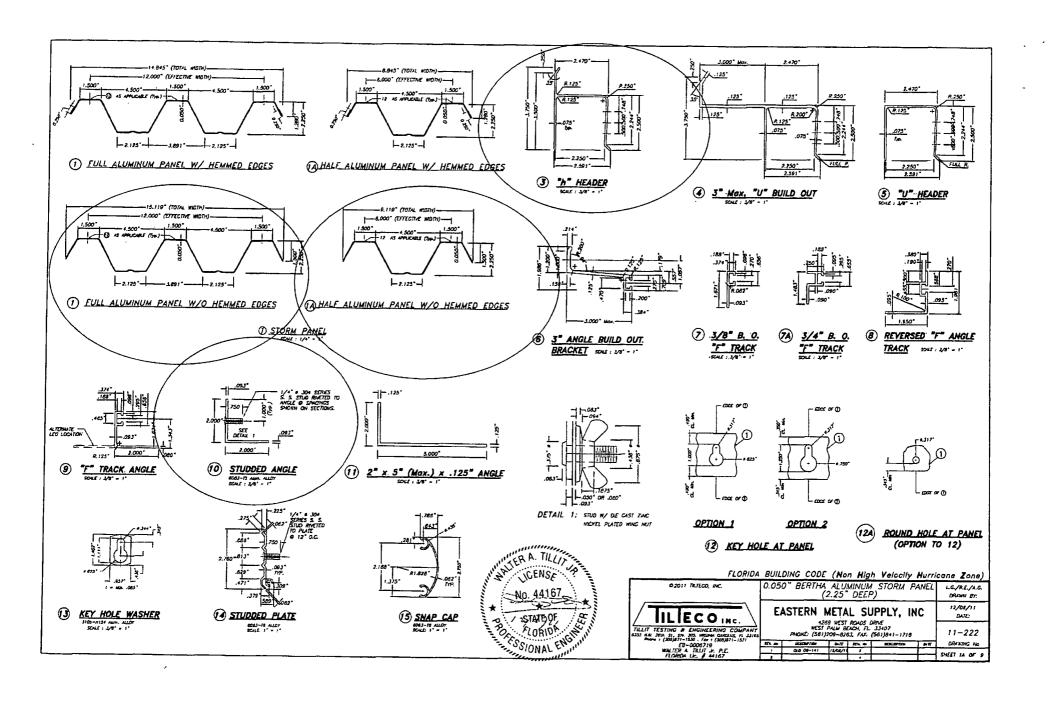

LOCATION AT STORM PANEL IN ACCORDANCE WITH SECTION 1715.B.J. OF TURIDA BUILDING CODE. ONE LABEL SHALL BE PLACED FOR EYERY OPENING. LABELING TO COMPLY WITH SECTION 1715.B.Z. OF THE FLORIDA BUILDING CODE.



FLORIDA BUILDING CODE (Non High Velocity Hurricone Zone) @2011 TILTECO, INC. 0.050" BERTHA ALUMINUM STORM PANEL La/R.E./A.C. (2.25" DEEP) DRAWN BY: 12/06/11 EASTERN METAL SUPPLY, INC ILLECO INC. DATE: 4268 WEST ROADS GRIVE WEST PALM BEACH, FL. 33407 TILLIT TESTING & ENGINEERING COMPANY 11-222 TALLI TESTING BE ENGINEERING COMPAN 1333 NE 1819 R. S. 103, MCAM GACON, P. 1316 Phone : (103)871-1530 . Fac 1 (103)871-1531 ED-0000719 WAITER A. RILLT Jr. P.E. FLORCA UC. J. 64187 PHONE: (581)209-8263, FAT: (561)841-1718 DRAWING NO AUT ACK PD 654 4 DESCRIPTION

2/08/11 8

SHEET 1 OF 2

OLD 08-111







1/4" Max. GAP 1/4" Max. GAP 1/4" Max. GAP 1/4" Max. GAP 1/4" Max. GAP 1/4" Max. GAP 1/4" Max. GAP 1/4" Max. GAP 1/4" Max. GAP 1/4" Max. GAP 1/4" Max. GAP 1/4" Max. GAP 1/4" Max. GAP 1/4" Max. GAP 1/4" Max. GAP 1/4" Max. GAP 1/4" Max. GAP 1/4" Max. GAP 1/4" Max. GAP 1/4" Max. GAP 1/4" Max. GAP 1/4" Max. GAP 1/4" Max. GAP 1/4" Max. GAP 1/4" Max. GAP 1/4" Max. GAP 1/4" Max. GAP 1/4" Max. GAP 1/4" Max. GAP 1/4" Max. GAP 1/4" Max. GAP 1/4" Max. GAP 1/4" Max. GAP 1/4" Max. GAP 1/4" Max. GAP 1/4" Max. GAP 1/4" Max. GAP 1/4" Max. GAP 1/4" Max. GAP 1/4" Max. GAP 1/4" Max. GAP 1/4" Max. GAP 1/4" Max. GAP 1/4" Max. GAP 1/4" Max. GAP 1/4" Max. GAP 1/4" Max. GAP 1/4" Max. GAP 1/4" Max. GAP 1/4" Max. GAP 1/4" Max. GAP 1/4" Max. GAP 1/4" Max. GAP 1/4" Max. GAP 1/4" Max. GAP 1/4" Max. GAP 1/4" Max.