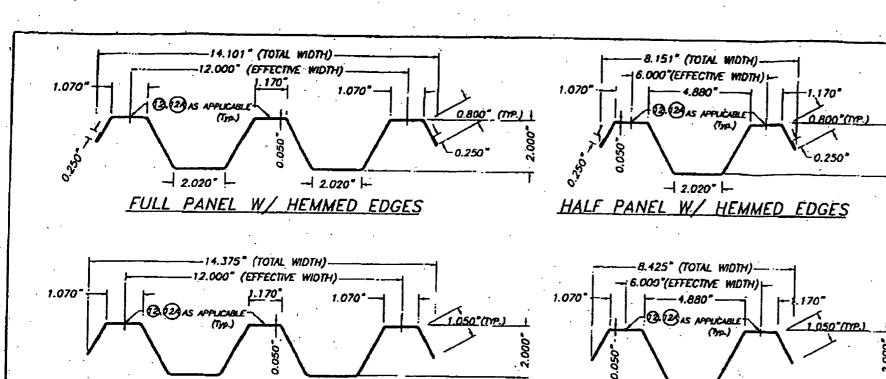

FOR THE PROJECT AND WHO WILL BE RESPONSIBLE FOR THE PROPER USE OF THE P.E.D. ENGINEER OF RECORD, ACTING AS A DELEGATED ENGINEER TO THE P.E.D. ENGINEER, SHALL SUBMIT TO THIS LATTER THE SITE
- (+) THIS P.E.D. SHALL BEAR THE DATE AND ORIGINAL SEAL AND SIGNATURE OF THE PROFESSIONAL ENGINEER OF RECORD THAT
- 11. SHUTTER MANUFACTURER'S LABEL SHALL BE PLACED ON THE EXPOSED SURFACE OF THE SIDE RAIL APPROXIMATELY 4" ABOVE THE BOTTOM OF SUCH RAIL LABEL SHALL READ AS FOLLOWS: EASTERN METAL SUPPLY, INC WEST PALM BEACH, FL. FLORIDA STATEWIDE PRODUCT APPROVED.



0.050" BERTHA ALUMINUM STORM PANEL (2.00° DEEP) BRAWN BY 4/23/06 EASTERN METAL SUPPLY, INC 4268 WEST ROACS DRIVE WEST PAUX BEACH, FL 33407 05-159 DRAWING No 1 - G.D 840 48-484 \$/25/FF SHEET : 07 17

F.B.C./ (Non High Velocity Hurricone Zone)



1 STORM PANEL SCALE : 1/4" = 1"



SECTION A-A

N. T. S.

- 2.020° -

OPTIONAL FULL PANEL W/O HEMMED EDGES

-1 2.020° |--



-1 2.020° |--

OPTIONAL HALF PANEL W/O HEMMED EDGES

## MAXIMUM DESIGN PRESSURE RATING "W" (p.s.f.) AND CORRESPONDING MAXIMUM PANEL LENGTH "L" SCHEDULE

PANELS RETAINED AT BOTH KNDS WITH TRACKS 00000000000 OR DIRECT MOUNTED #

| VII DAIL                                        | OF HOUNTED & |
|-------------------------------------------------|--------------|
| MAXBRIM DESIGN<br>PRESSURE RATING<br>W (p.s.l.) |              |
| +30.0, -30.0                                    | 13'-0"       |
| +35.035.0                                       | 12"-8"       |
| +400, -400                                      | 12'-4"       |
| +45.0, -45.0