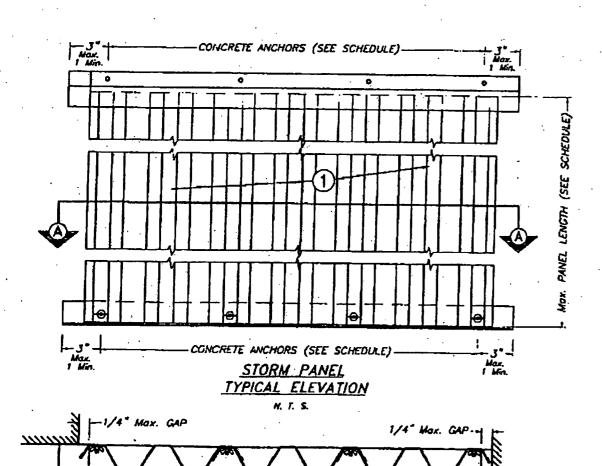

PONSIBLE FOR THE PROPER USE OF THE P.E.D. ENGINEER OF RECORD, ACTING AS A DELEGATED ENGINEER TO THE P.E.D. ENGINEER, SHALL SUBMIT TO THIS LATTER THE SITE
- (+) THIS P.E.D. SHALL BEAR THE DATE AND ORIGINAL SEAL AND SIGNATURE OF THE PROFESSIONAL ENGINEER OF RECORD THAT
- 11. SHUTTER MANUFACTURER'S LABEL SHALL BE PLACED ON THE EXPOSED SURFACE OF THE SIDE RAIL APPROXIMATELY 4" ABOVE THE BOTTOM OF SUCH RAIL LABEL SHALL READ AS FOLLOWS: EASTERN METAL SUPPLY, INC WEST PALM BEACH, FL. FLORIDA STATEWIDE PRODUCT APPROVED.



0.050" BERTHA ALUMINUM STORM PANEL (2.00° DEEP) BRAWN BY 4/23/06 EASTERN METAL SUPPLY, INC 4268 WEST ROACS DRIVE WEST PAUX BEACH, FL 33407 05-159 DRAWING No 1 - G.D 840 48-484 \$/25/FF SHEET : 07 17

F.B.C./ (Non High Velocity Hurricone Zone)



1 STORM PANEL SCALE : 1/4" = 1"



SECTION A-A

N. T. S.

- 2.020° -

OPTIONAL FULL PANEL W/O HEMMED EDGES

-1 2.020° |--



-1 2.020° |--

OPTIONAL HALF PANEL W/O HEMMED EDGES

## MAXIMUM DESIGN PRESSURE RATING "W" (p.s.f.) AND CORRESPONDING MAXIMUM PANEL LENGTH "L" SCHEDULE

PANELS RETAINED AT BOTH KNDS WITH TRACKS 00000000000 OR DIRECT MOUNTED #

| VII DAIL                                        | OF HOUNTED & |
|-------------------------------------------------|--------------|
| MAXBRIM DESIGN<br>PRESSURE RATING<br>W (p.s.l.) |              |
| +30.0, -30.0                                    | 13'-0"       |
| +35.035.0                                       | 12"-8"       |
| +400, -400                                      | 12'-4"       |
| +45.0, -45.0                                    | 12'-0"       |
| +50.0, -50