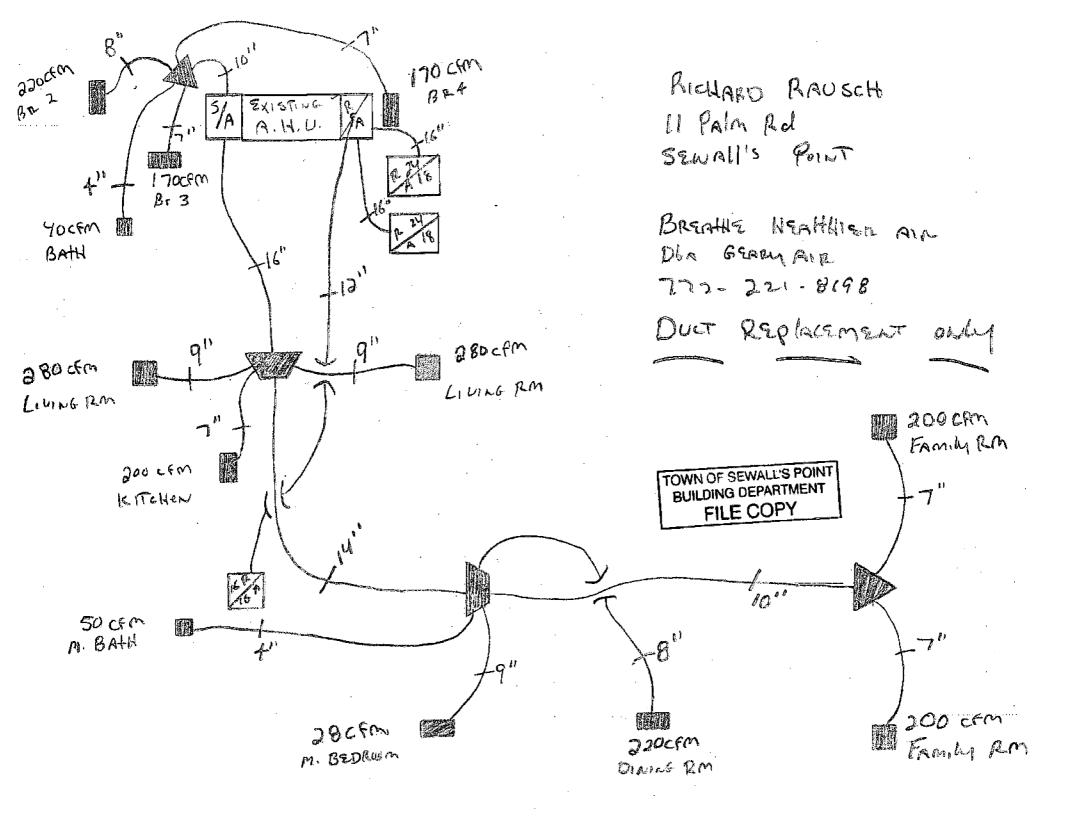

*Market Total** Value

Data as of

13-38-41-005-000- 27818

00110-9

11 PALM RD, SEWALL'S POINT

\$351,820

7/2/2011

**Owner Information** 

Owner(Current)

RAUSCH RICHARD EDWARD RAUSCH CHRISTINA W

Owner/Mail Address

11 PALM RD

STUART FL 34996

Sale Date

5/27/2011

**Document Book/Page** 

2520 0601

Document No.

2276830

Sale Price

340000

Location/Description

Account #

27818

Map Page No.

**SP-05** 

**Tax District** 

2200

Legal Description PALM ROW REVISED & AMENDED LOT 11

Parcel Address

11 PALM RD, SEWALL'S POINT

**Acres** 

.3460

**Parcel Type** 

**Use Code** 

0100 Single Family

Neighborhood 120200 Heritage P, Palmtto Pk, Rdglnd,

**Assessment Information** 

**Market Land Value** 

\$178,000

Market Improvement Value

\$173,820

**Market Total Value** 

\$351,820



| 27 x 12 x 14 x