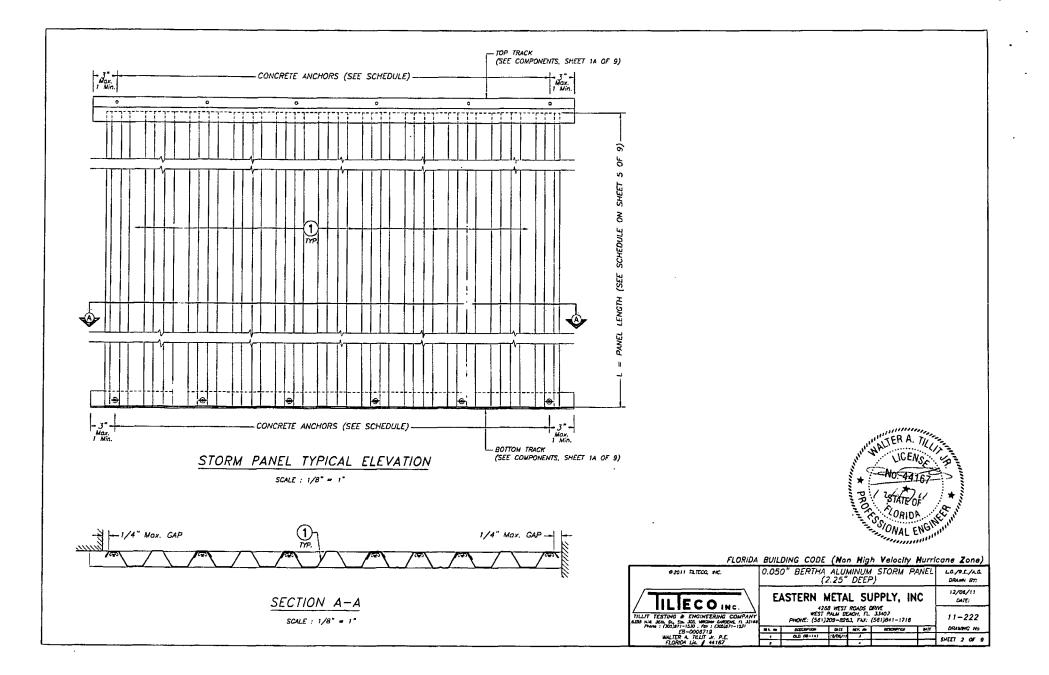

ROFESSIONAL ENGINEER OF RECORD TH-. PREPARED IT.
- 11. SHUTTER MANUFACTURER'S LABEL SHALL BE LOCATED ON A READILY VISIBLE LOCATION AT STORM PANEL IN ACCORDANCE WITH SECTION 17:18.23 OF FLORIDA BUILDING CODE. ONE LABEL SHALL BE PLACED FOR EVERY OPENING. LABELING TO COMPLY WITH SECTION 17:15.82 OF THE FLORIDA BUILDING CODE.



FLORIDA BUILDING CODE (Non High Velocity Hurricane Zone) 9 2011 TATECO, INC. 0.050" BERTHA ALUMINUM STORM PANEL L.G./R.E./a.G (2.25" DEEP) DRAWN RY 12/06/11 EASTERN METAL SUPPLY, INC ILLECO INC. DATE: 4268 WEST POADS DRIVE WEST PALM BEACH, FL. 33407 TILLIT TESTING & ENGINEERING COMPANY 11-222 PHONE: (581)209-8263, FAJ: (561)841-1718 DRANING NO EB-0008719 WALTER A. TILLIT Jr. P.E. FLORIDA LIC. J. 44187 EDL 40 or man BAZE BEY M 64.75 000 00-141 11/04/11

SHEET 1 OF 1











MAXIMUM A.S.D. DESIGN PR. SSURE RATING (p.s.f.) AND CORRESPONDING MAXIMUM PANEL LENGTH "L" SCHEDULE FOR A GIVEN PANEL SYSTEM

| MAXIMUM<br>A.S.O. GESIGN<br>PRESSURE RATING | MOA. PANEL LENGTH L (ft.)     |             |                     |  |  |  |  |  |
|---------------------------------------------|-------------------------------|-------------|---------------------|--|--|--|--|--|
| (pet)                                       | MOUNTING W/O<br>TO HEADER (3) | MOUNTING W/ | COMPONENT (1) 4 (5) |  |  |  |  |  |
| +30.0, -30.0                                | 12'-11"                       | 12'-17      | 12'-11"             |  |  |  |  |  |
| +30.0, -35.0                                | 12'-11"                       | 12-11       | 12'-11"             |  |  |  |  |  |
| +35.0, -4