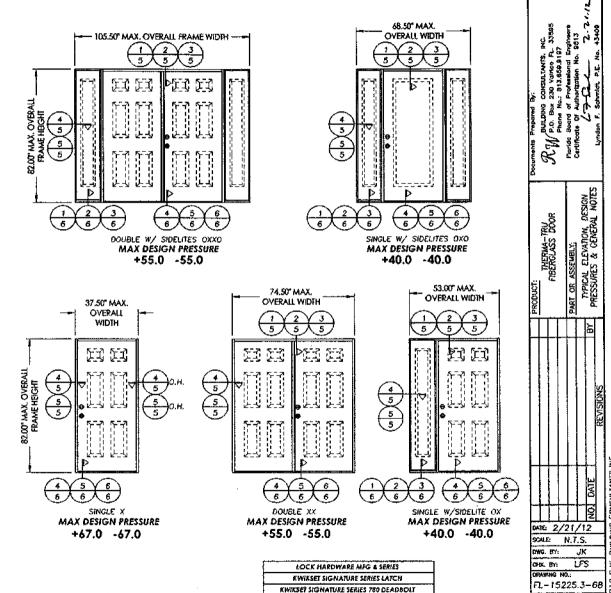

this drawing shall be determined by others for specific jobs in accordance with the governing code.
- 7. Site conditions not covered by this drawing are subject to further engineering analysis.

|         | TABLE OF CONTENTS                                    |
|---------|------------------------------------------------------|
| SHEET # | DESCRIPTION                                          |
| . 1     | Typical elevations, design pressures & general notes |
| 2-      | Buck anchoring                                       |
| 3       | Frame anchoring                                      |
| 4 '     | Frame anchoring & bill of materials                  |
| 5       | Horizontal 8, vertical cross sections                |
| 6-      | Vertical cross sections                              |



SHEET 1 OF 6



- 1. 1/4" ITW concrete screws anchoring frame and/or sill require a minimum 2-1/2" clearance to masony edges, a 1-1/4" minimum embedment and a minimum 3" clearance to adjacent concrete screws. Substitution of equal concrete screws from a different supplier may have different edge distance and center distance requirements. Concrete screw locations at the corners, and at mullion locations, may be adjusted to maintain the minimum edge distance to mortar joints. If concrete screw locations noted as "MAX. ON CENTER" must be adjusted to maintain the minimum edge distance to mortar joints, additional concrete screws may be required to ensure the maximum on center dimension is not exceeded.
- 3/16" ITW concrete screws anchoring frame and/or sill require a minimum 2-5/8" clearance