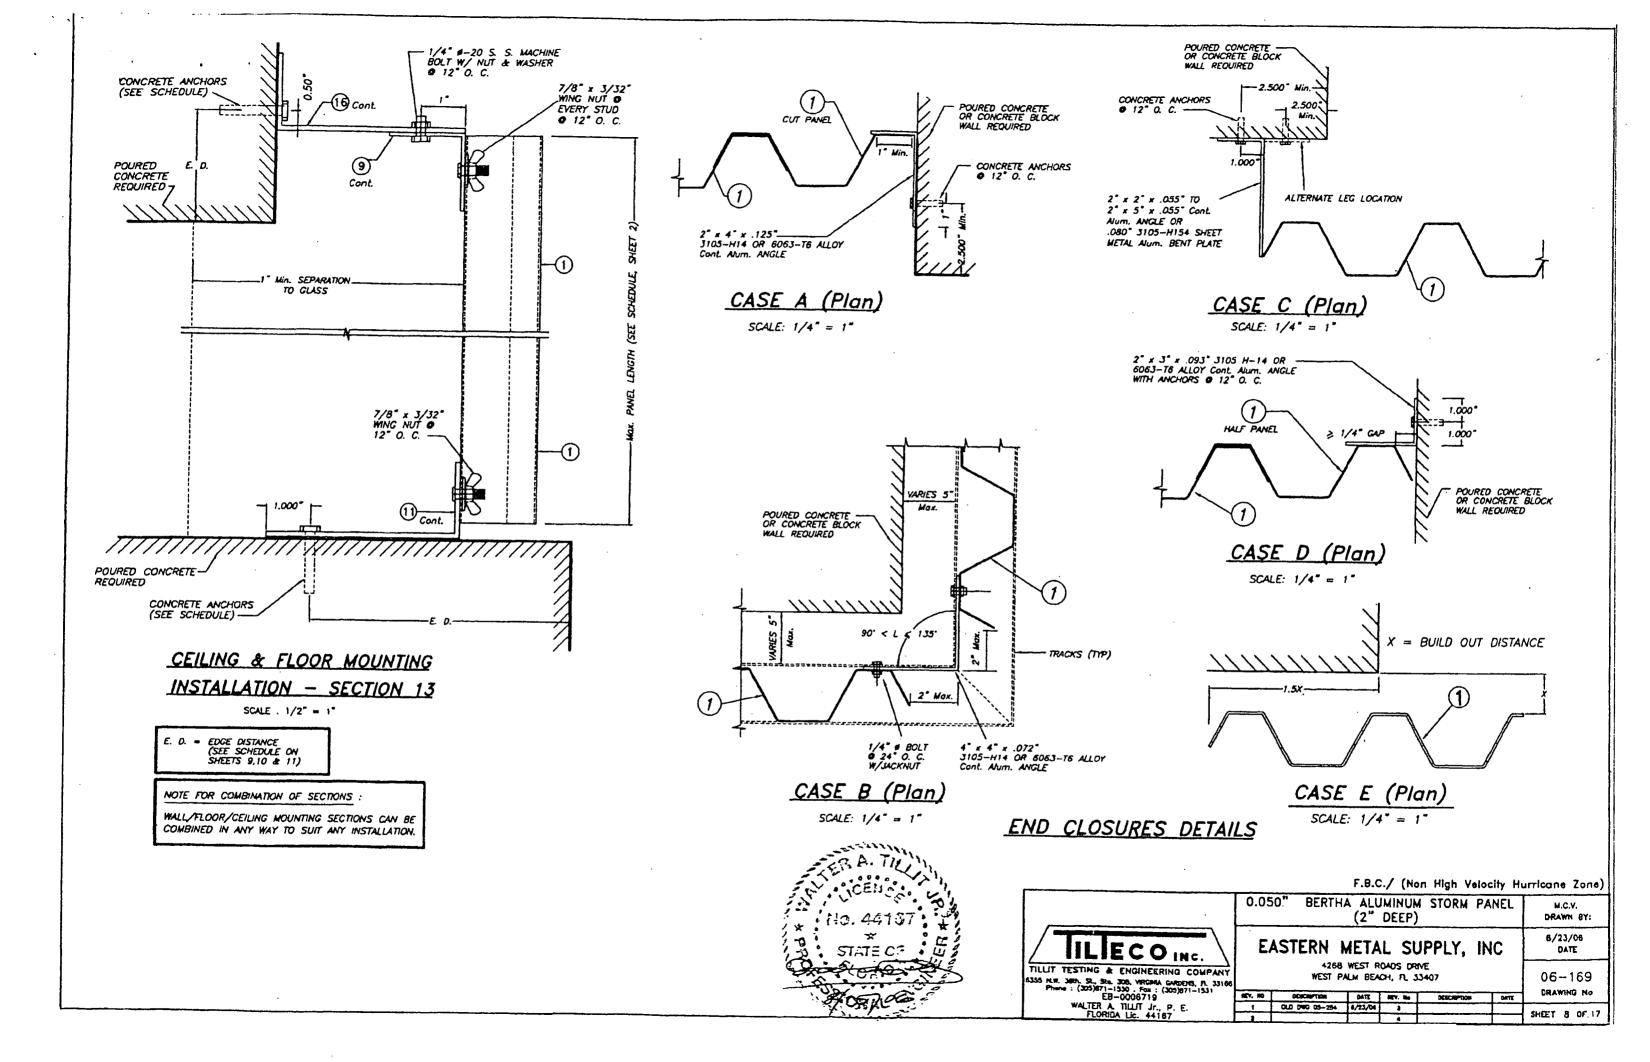

---------|---------------------|
|     | 0.05    | 0" BERTH       |                 | MINUM<br>DEEP) | STORM       | PANEL    | M.C.V.<br>DRAWN BY: |
|     | E,      | ASTERN I       | 6/23/06<br>DATE |                |             |          |                     |
| 2   |         | 4268<br>WEST P | 06-169          |                |             |          |                     |
| ١   | MEY. HO | DESCRIPTION    | TATE            | MEV. No        | DESCRIPTION | BATE     | DOMING NO           |
| ı   |         | OLD DWG 05-284 | 4/23/06         | ,              |             |          |                     |
| - ( |         |                |                 |                |             |          | SHEET 7 OF 17       |

PENETRATION AT MIDWIDTH

OF PLATE • 6" O.C.

• ADJACENT PANELS



# MAXIMUM DESIGN PRESSURE RATING "W" (p.s.f.) AND CORRESPONDING MAXIMUM ANCHOR SPACING SCHEDULE FOR INSTALLATIONS IN CONCRETE AND CONCRETE BLOCK STRUCTURES

| MUTHER!           |             | MUDBUM      | WCHORS SPACE | NO FOR E D. | - 3 1/7' ** |            |             |             |             |            | APPLICABLE TO                |                     |
|-------------------|-------------|-------------|--------------|-------------|-------------|------------|-------------|-------------|-------------|------------|------------------------------|---------------------|
| DESIGN LOND       |             | TAPCONS     | sout         | SET         | 5.6.77      | PCON       | AWE         | MATES       | MELH        | ITE THIS   | SECTIONS # & ANY COMBONITION | LENGTH 1." (A.      |