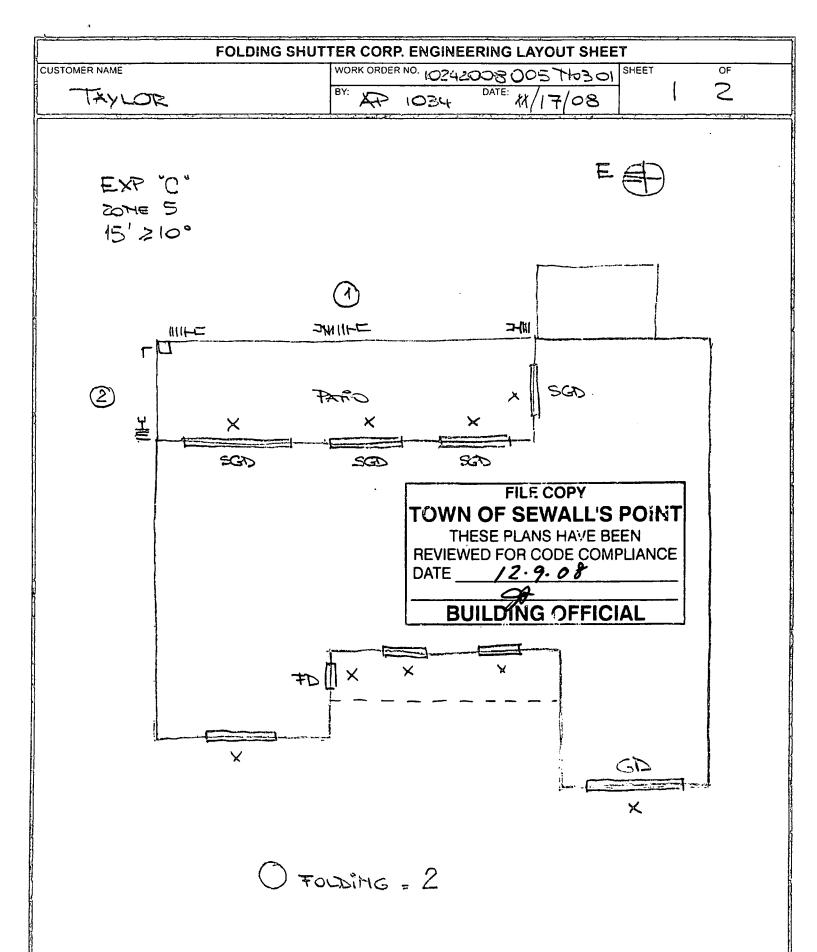

|                                     |                                   |         |
| 23          |                                   |                           |                 |                                |                   |                                     |                                   |         |
| 24          |                                   |                           |                 |                                |                   |                                     |                                   |         |
| 25          |                                   |                           |                 |                                |                   |                                     |                                   |         |





40 | 45 | 50

Mean

Roo

Height

# 2004 FLORIDA BUILDING CODE & ASCE 7-02 DESIGN LOADS FOR COMPONENTS AND CLADDING

#### INTERIOR ZONE 4 PRESSURES DESIGN PRESSURES (PSF) - Zone 4

Tributary Area (Sq Ft)

20 | 25 | 30 | 35 |

| 15   142,7   41,6   440,8   440,2   439,7   439,2   438,9   438,5   438,3   43,3   442,2   441,4   440,7   440,2   439,8   439,4   439,1   438,8   43,5   438,8   43,5   444,4   443,2   442,4   441,7   441,2   440,8   440,4   440,1   439,7   20   18   444,4   443,2   442,4   441,7   441,2   440,8   440,4   440,1   439,7   20   18   45,4   444,2   443,3   442,7   442,1   441,7   441,3   441,0   440,6   445,4   444,2   443,3   442,7   442,1   441,7   441,3   441,0   440,6   446,3   445,1   444,2   443,8   443,0   442,5   443,1   441,0   440,6   446,3   445,1   444,2