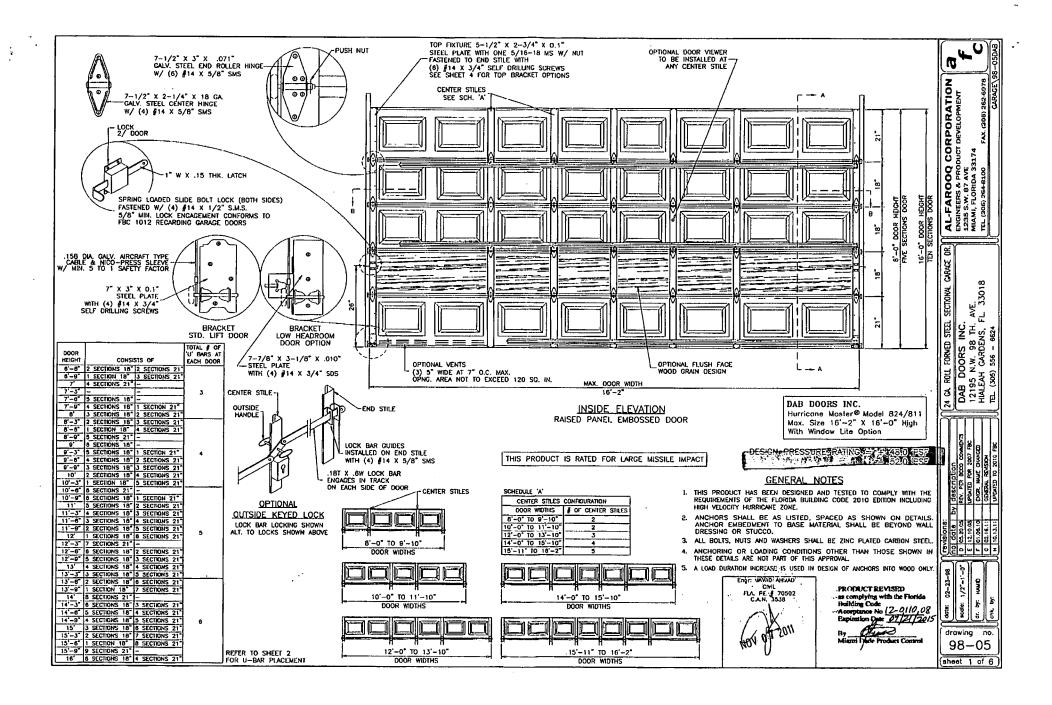

Insulfoam, LLC, for their Insulfoam Expanded Polystyrene Insulation, approved on 11/29/2007 and expiring on 11/29/2012.
- 3. Notice of Acceptance No. 11-0926.07, issued to Dyplast Products, LLC, for their Expanded Polystyrene Block Type Insulation, approved on 11/10/2011 and expiring on 01/11/2017.
- 4. Notice of Acceptance No. 11-0926.06, issued to Dyplast Products, LLC, for their Dyplast ISO-C1 Polyisocyanurate Insulation, approved on 11/10/2011 and expiring on 01/11/2017.

#### F. STATEMENTS

1. Statement letter of code conformance to FBC 2010 and no financial interest issued by Al-Faroog Corporation, dated 10/25/2011, signed and sealed by Javad Ahmad, P.E.

Carlos M. Utrera, P.E. Product Control Examiner NOA No. 12-0110.08

Expiration Date: July 21, 2015 Approval Date: March 1, 2012













|