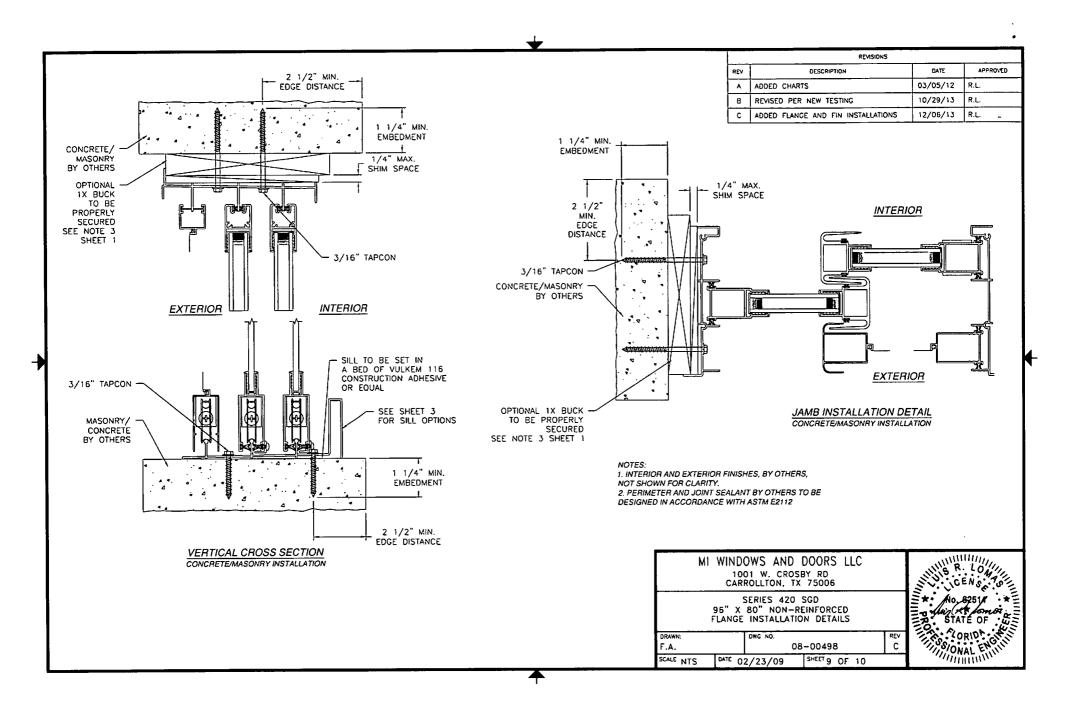

| 30                                     | 0.0  | 36.0 |      | 42.0 |      | 48.0 |      |  |  |
| (in)            | 60                                     | 60.0 |      | 72.0 |      | 84.0 |      | 96.0 |  |  |
| \-"             | H&S                                    | Jamb | H&S  | Jamb | H&S  | Jamb | H&S  | Jamb |  |  |
| 80.0            | 4                                      | 5    | 5    | 5    | В    | 5    | 8    | 5    |  |  |



MI WINDOWS AND DOORS LLC 1001 W. CROSBY RD CARROLLTON, TX 75006

> SERIES 420 SGD 96" X 80" NON-REINFORCED FIN ELEVATION

| DRAWN:    |        | DWG ND. | REV           |   |
|-----------|--------|---------|---------------|---|
| F.A.      |        | (       | 08-00498      | С |
| SCALE NTS | DATE O | 2/23/09 | SHEET 3 OF 10 |   |



Т















## L. Roberto Lomas P.E.

233 W. Main St.
Danville, VA 24541
434-688-0609

## **Engineering Evaluation Report**

Report No.: 510805B

Manufacturer:

rllomas@lrlomaspe.com

MI Windows and Doors LLC

1001 W. Crosby Road Carrollton, TX 75006

Product Line: Series 420 Aluminum SGD 96"x80 Non-Reinforced

## Compliance:

The above mentioned product has been evaluated for compliance with the requirements of the Florida Department of Community Affairs for Statewide Acceptance per Rule 61G20-3.005 method 1(d). The product listed herein complies with requirements of the Florida Building Code.

## Supporting Technical Documentation:

- Approval document: drawing number 08-00498, Revision C, titled Series 420 Aluminum SGD, prepared, signed and sealed by Luis Roberto Lomas P.E.
- 2. Report No.: CCL