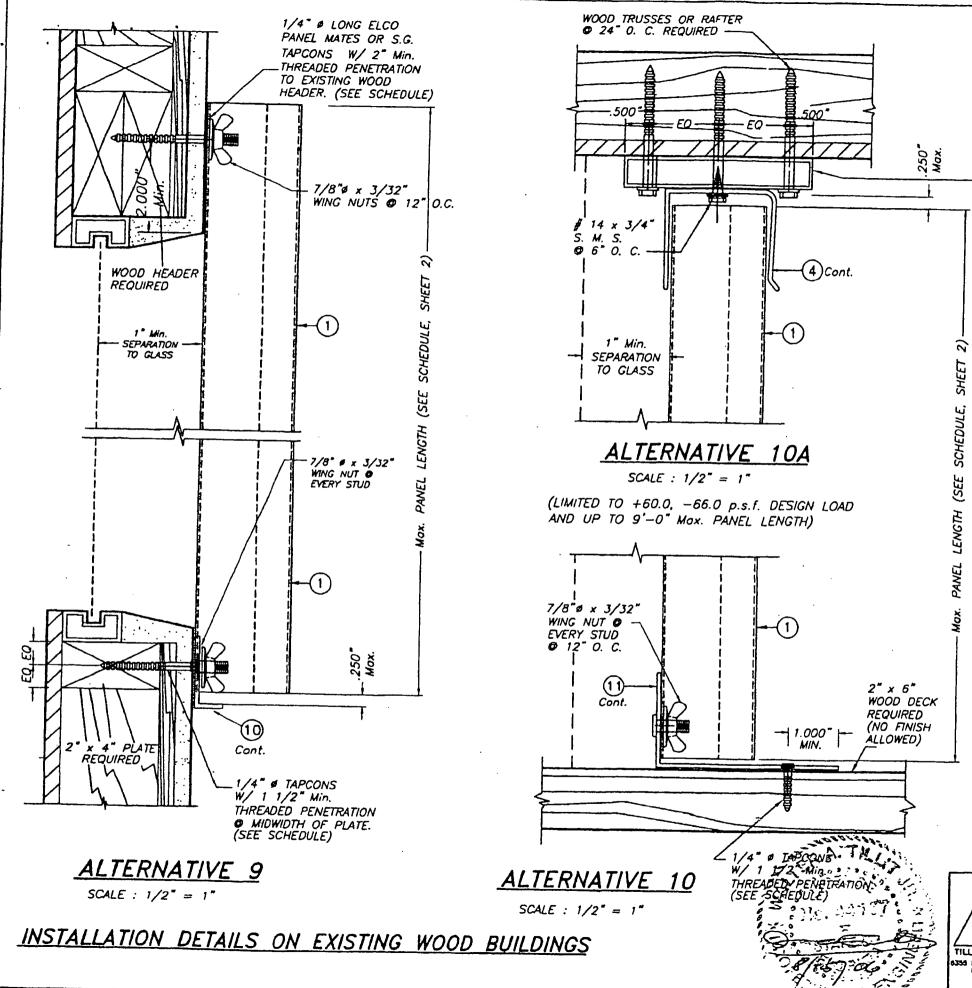

|

E. O. = EDGE DISTANCE



O.050" BERTHA AL
(2"

EASTERN MET

4268 WEST
WEST PALM BE

TILLIT TESTING & ENGINEERING COMPANY
\$336 N.W. 368. St. 98. 305. VR0984 04900185, ft. 33166
Phone : (309)671-1530 . Fox : (309)871-1531

EB-0006719
WALTER A TILLIT Jr., P. E.

FLORIDA Lic. 44187

EASTERN METAL SC.

4268 WEST ROADS DR
WEST PALM BEACH, FL.

1 0LD DNG 09-284 6/33/06 3 3

F.B.C./ (Non High Velocity Hurricane Zone)

0.050" BERTHA ALUMINUM STORM PANEL
(2" DEEP)

EASTERN METAL SUPPLY, INC

4268 WEST ROADS DRIVE
WEST PALM BEACH, FL 33407

MEV. NO DESCRIPTION DATE MEV. NO DESCRIPTION DATE

1 OLD DWG 00-2294 8/23/08 8 SHEET 11 OF 17

<sup>&</sup>quot; USE 6" OC FOR PANEL LENGHTS LARGER THAN 10'-0" AND USE 12" AS SHOWN ON SCHEDULE FOR PANELS LENGHTS EQUAL OR SORTER THAN 10'-0"







1" x 4" x 1/8" Min. (6063-T6) Alum. TUBE W/ (3) 5/16" ø x 4" LAG SCREWS TO EACH JOIST. LOCATE SCREW AT MIDWIDTH OF EXISTING WOOD MEMBER (2" Min. NOMINAL WIDTH) W/ 2" Min. THREADED PENETRATION.

#### NOTES:

- 1. INSTALLATIONS ARE ONLY VALID FOR DESIGN WIND LOADS AND PANEL'S LENGTHS AS PER SCHEDULES ON SHEET 2 (EXCEPT AS NOTED)
- 2. SEE ANCHOR SCHEDULE ON SHEET 16 & 17.
- 3. FOR NEW WOOD FRAME CONSTRUCTION: WOOD MEMBERS TO BE SOUTHERN PINE No. 2, W/ SPECIFIC DENSITY OF 0.55 OR EQUAL.

# NOTE FOR COMBINATION OF SECTIONS :

WALL/FLOOR/CEILING MOUNTING SECTIONS CAN BE COMBINED IN ANY WAY TO SUIT ANY INSTALLATION.

TILLIT TESTING & ENGINEERING COMPANY 6335 N.W. 38th, St., Ste., 305, WRICHAR GARDOUS, FL. 33168 Phone: (305)871-1530 , Few: (305)871-1531 EB-0006719 WALTER A. TILLT Jr., P. E. FLOR