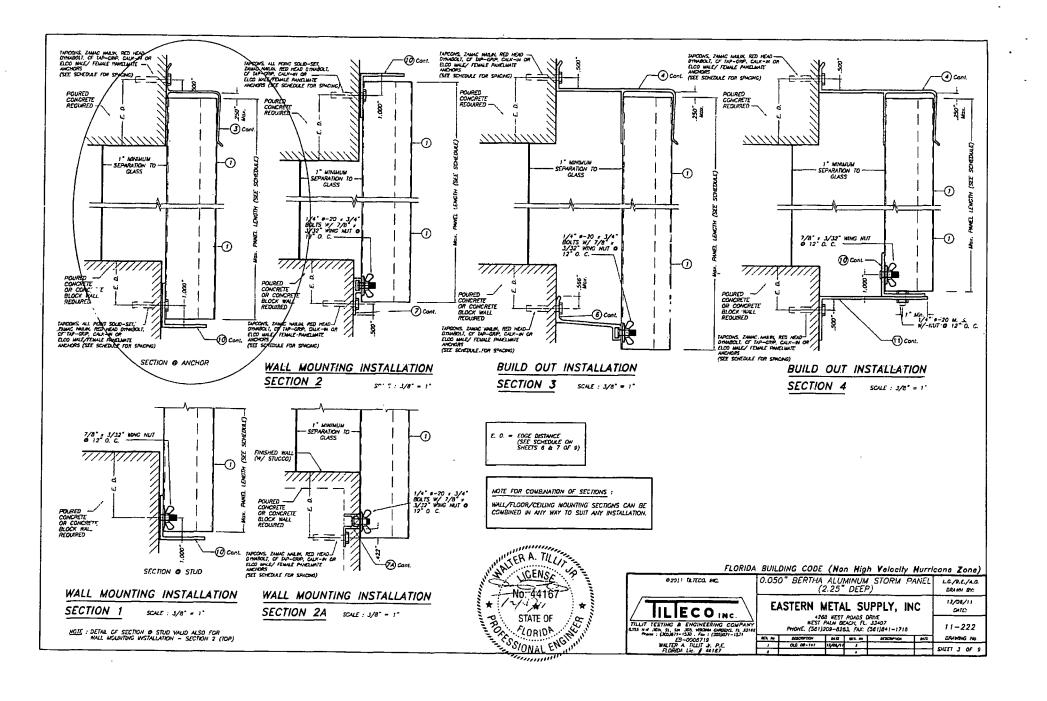

FESSIONAL ENGINEER OF RECORD TH-. PREPARED IT.
- 11. SHUTTER MANUFACTURER'S LABEL SHALL BE LOCATED ON A READILY VISIBLE LOCATION AT STORM PANEL IN ACCORDANCE WITH SECTION 17:18.23 OF FLORIDA BUILDING CODE. ONE LABEL SHALL BE PLACED FOR EVERY OPENING. LABELING TO COMPLY WITH SECTION 17:15.82 OF THE FLORIDA BUILDING CODE.



FLORIDA BUILDING CODE (Non High Velocity Hurricane Zone) 9 2011 TATECO, INC. 0.050" BERTHA ALUMINUM STORM PANEL L.G./R.E./a.G (2.25" DEEP) DRAWN RY 12/06/11 EASTERN METAL SUPPLY, INC ILLECO INC. DATE: 4268 WEST POADS DRIVE WEST PALM BEACH, FL. 33407 TILLIT TESTING & ENGINEERING COMPANY 11-222 PHONE: (581)209-8263, FAJ: (561)841-1718 DRANING NO EB-0008719 WALTER A. TILLIT Jr. P.E. FLORIDA LIC. J. 44187 EDL 40 or man BAZE BEY M 64.75 000 00-141 11/04/11

SHEET 1 OF 1











MAXIMUM A.S.D. DESIGN PR. SSURE RATING (p.s.f.) AND CORRESPONDING MAXIMUM PANEL LENGTH "L" SCHEDULE FOR A GIVEN PANEL SYSTEM

| MAXIMUM<br>A.S.O. GESIGN<br>PRESSURE RATING | MOA. PANEL LENGTH L (ft.)     |             |                     |  |  |  |  |  |
|---------------------------------------------|-------------------------------|-------------|---------------------|--|--|--|--|--|
| (pet)                                       | MOUNTING W/O<br>TO HEADER (3) | MOUNTING W/ | COMPONENT (1) 4 (5) |  |  |  |  |  |
| +30.0, -30.0                                | 12'-11"                       | 12'-17      | 12'-11"             |  |  |  |  |  |
| +30.0, -35.0                                | 12'-11"                       | 12-11       | 12'-11"             |  |  |  |  |  |
| +35.0, -40.