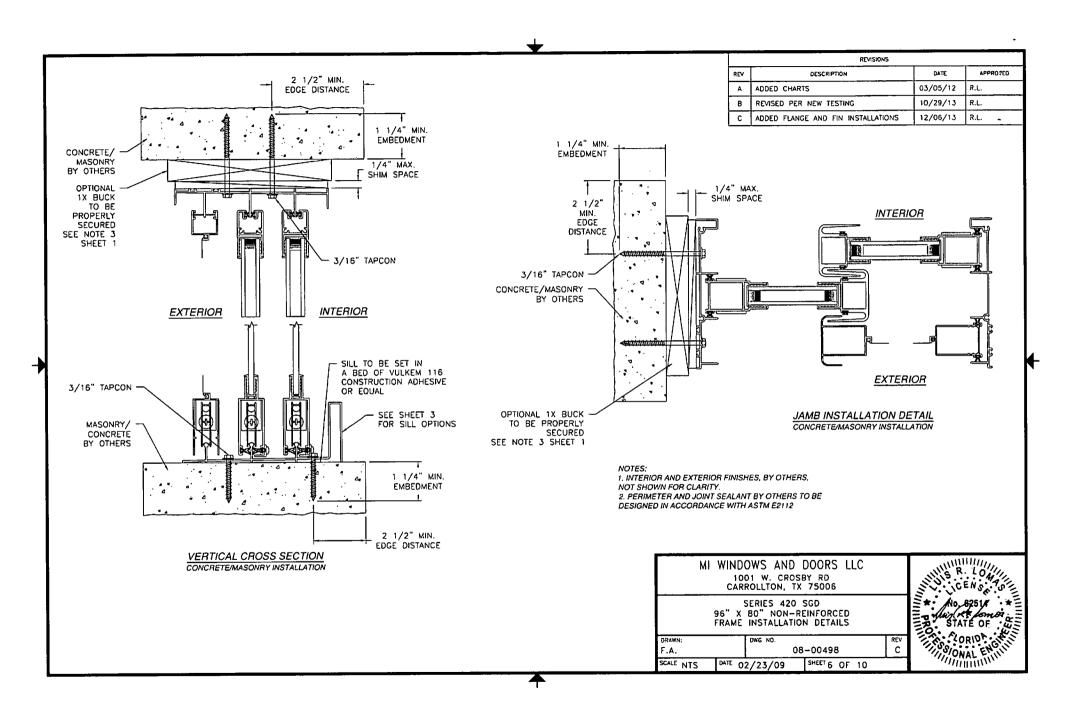

Height | 30                                     | 0.0  | 36.0 |      | 42.0 |      | 48.0 |      |  |  |
| (in)            | 60                                     | 60.0 |      | 72.0 |      | 84.0 |      | 96.0 |  |  |
| \-"             | H&S                                    | Jamb | H&S  | Jamb | H&S  | Jamb | H&S  | Jamb |  |  |
| 80.0            | 4                                      | 5    | 5    | 5    | В    | 5    | 8    | 5    |  |  |



MI WINDOWS AND DOORS LLC 1001 W. CROSBY RD CARROLLTON, TX 75006

> SERIES 420 SGD 96" X 80" NON-REINFORCED FIN ELEVATION

| DRAWN:    |        | DWG ND. | REV           |   |
|-----------|--------|---------|---------------|---|
| F.A.      |        | (       | 08-00498      | С |
| SCALE NTS | DATE O | 2/23/09 | SHEET 3 OF 10 |   |



Т















## L. Roberto Lomas P.E.

233 W. Main St.
Danville, VA 24541
434-688-0609

## **Engineering Evaluation Report**

Report No.: 510805B

Manufacturer:

rllomas@lrlomaspe.com

MI Windows and Doors LLC

1001 W. Crosby Road Carrollton, TX 75006

Product Line: Series 420 Aluminum SGD 96"x80 Non-Reinforced

## Compliance:

The above mentioned product has been evaluated for compliance with the requirements of the Florida Department of Community Affairs for Statewide Acceptance per Rule 61G20-3.005 method 1(d). The product listed herein complies with requirements of the Florida Building Code.

## Supporting Technical Documentation:

- Approval document: drawing number 08-00498, Revision C, titled Series 420 Aluminum SGD, prepared, signed and sealed by Luis Roberto Lomas P.E.
- 2. Report No