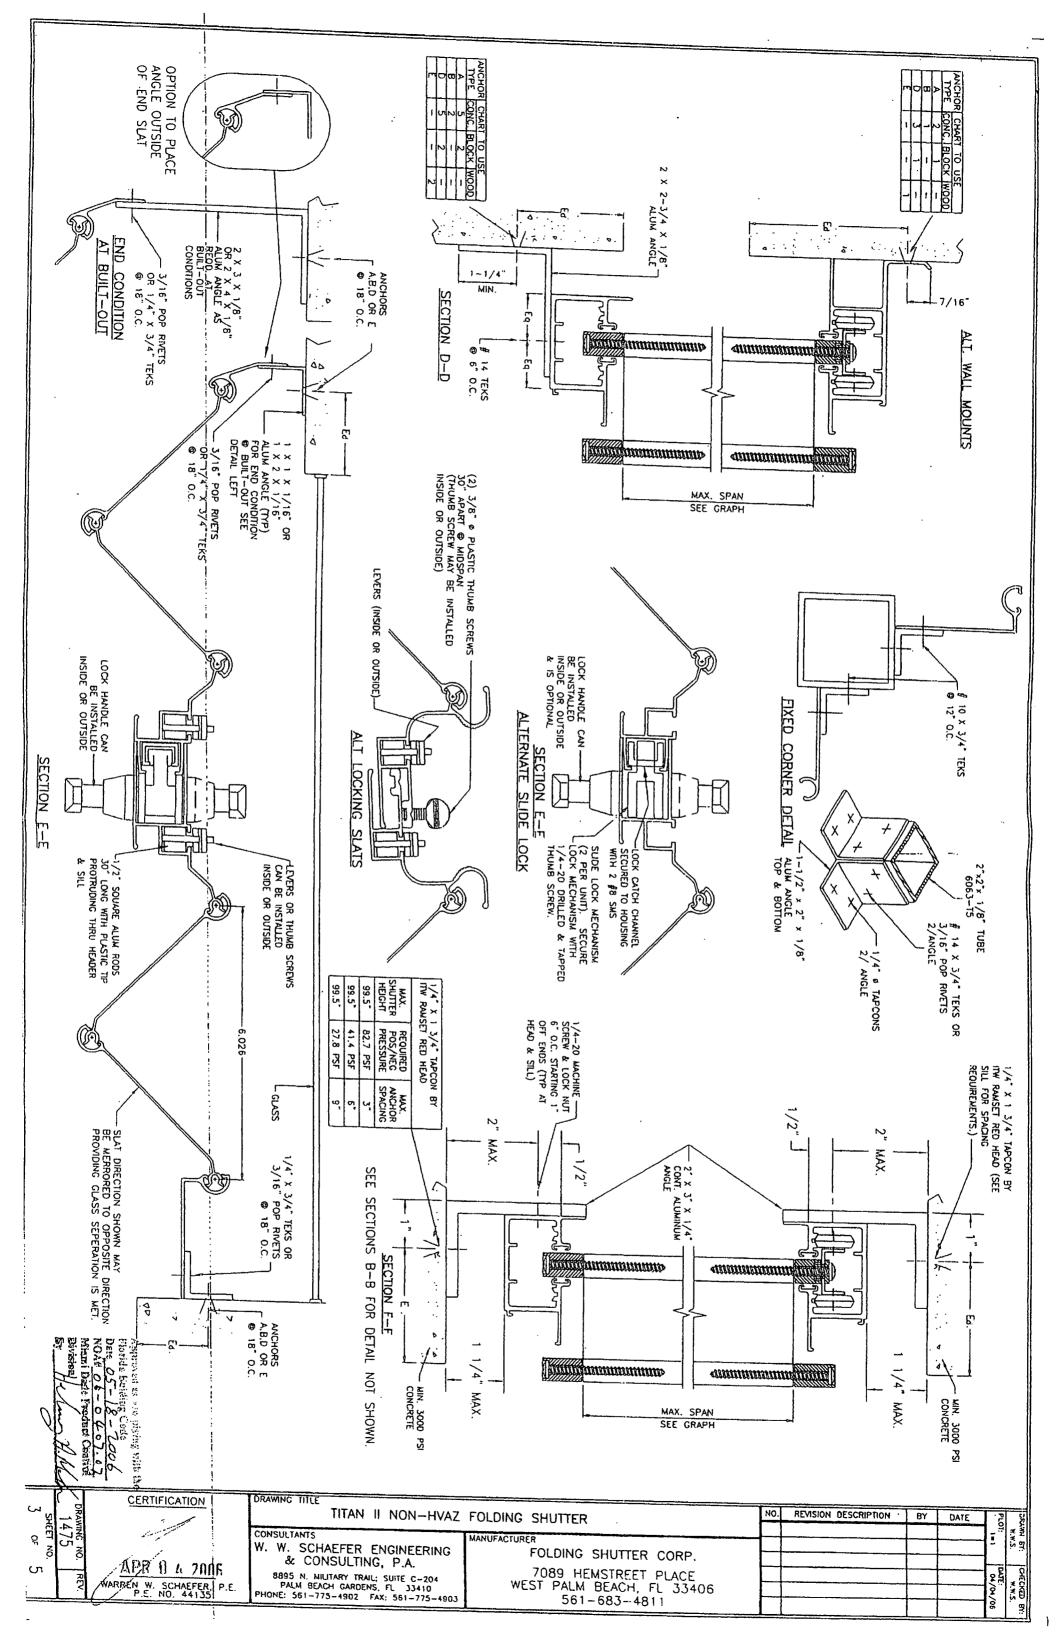

ed January 04, 2005, signed and sealed by Warren W. Schaefer, P.E.

#### E. MATERIAL CERTIFICATIONS

1. None.

#### 7. NEW EVIDENCE SUBMITTED (NON-HVHZ) from NOA #05-0908.01

#### A. DRAWINGS

1. Drawing No. 1475, titled "Titan II NON-HVHZ Folding Shutter", sheets 1 through 5 of 5, prepared by W. W. Schaefer Engineering & Consulting, P.A., dated April 04, 2006, signed and sealed by W. W. Schaefer, P.E. on April 04, 2006.

#### B. TESTS

1. None.

#### C. OUALITY ASSURANCE

1. By Miami-Dade County Building Code Compliance Office.

#### D. CALCULATIONS

1. None.

#### E. MATERIAL CERTIFICATIONS

1. None.

#### F. NOTE

1. The only change in NOA#06-0407.07 for NON-HVHZ from NOA #05-0908.01 is the Shutter Glass Separation.

Helmy A. Makar, P. E. Product Control Examiner NOA No 06-0407.07











# TOWN OF SEWALL'S POINT

Building Department - Inspection Log

|         | nspection: Mon Wed     | X 12/11