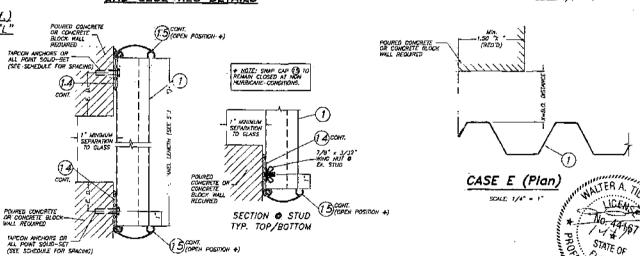

| 10'-0"                        | 8'-4"       | 10'-0"              |  |  |  |  |  |
| +55.060.0                                   | ·g'=7"                        | 8'-6"       | 9'-7"               |  |  |  |  |  |
| +60.0, -65.0                                | g'-2"                         | 7.0.        | 9'-2"               |  |  |  |  |  |
| +65.0, -70.0                                | 6'-9"                         | 7'-2"       | 8'9"                |  |  |  |  |  |
| +70.0, -75.0                                | 8'-6"                         | € -8"       | 8'-5"               |  |  |  |  |  |
| +75.0, -80.0                                | B'-2"                         | 6'-J"       | 8'-2"               |  |  |  |  |  |

NOTE: MINIMUM PANEL LENGTH IS 3'-0".



WALL MOUNTING INSTALLATION SECTION 9

SCALE : 3/8" = 1"

FLORIDA BUILDING CODE (Non High Velocity Myggoph Pone) 0.050" BERTHA ALUMINUM STORM PAREL DRIAN ET. # 2011 TETECO, INC. EASTERN METAL SUPPLY, INC ILIECO INC. 4268 WEST ROADS DRIVE WEST PAUM BEACH, FL. 33407 PHONE: (561)209-8281, FAX: (561)841-1716 UT TESTING & ENGINEERING COMPANY
NA JON S. S. JOL WOOM GMENT O STOR
PROM : (SESSIO) - LEE . Far : (SESSIO) - LEE

- CONTROL S. J. LEE

- FLORING S. J. 44157 OLD 08-147 12/08/1) SHEET 5 OF D

12/08/11

GATE.

11-222 DRAWING No THIS SCHEDULE INDICATES REQUIRED ANCHOR SPACING FOR A CYCH A.S.D. DESIGN LOAD AND PAREL LENGTH. HOWEVER MAXIMUM PAREL LENGTH FOR A CHEM A.S.D. DESIGN LOAD MUST BE VERRIED AS PER SCHEDULE ON SPEET A OF 8.

## MAXIMUM A.S.D. DESIGN PRESSURE RATING (p.s.f.) AND CORRESPO