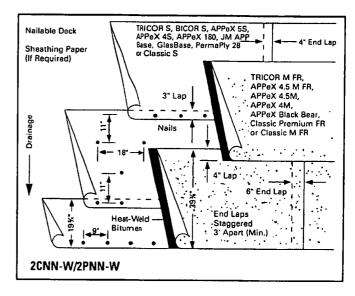

d in the "Bituminous Flashings" section of the JM Commercial/Industrial Roofing Systems Manual.

#### **Application**

Using one of the base plies listed, start with a piece 19¾\* (502 mm) wide. The remaining plies are to be applied full width 3" (76 mm) side and 4" (102 mm) end laps over the preceding sheets. Nail the laps at 9" (229 mm) centers, and down the longitudinal center of each felt ply, place two rows of fasteners, with the rows spaced approximately 11" (279 mm) apart, and fasteners staggered on approximately 18" (457 mm) centers. Use nails or fasteners appropriate to the type of deck, with 1" (25 mm) minimum diameter caps. For additional fastener information, refer to the fastener data in the "Roof Decks" section of the current JM Commercial/Industrial Roofing Systems Manual.



Heat weld a full width piece of one of the cap sheets listed so that it is firmly and uniformly set. Subsequent sheets are to be applied in the same manner, with 4" (102 mm) side and 6" (152 mm) end laps over the preceding sheets. All laps must be rolled with a 3" (76 mm) rounded edge roller. A  $\frac{1}{6}$ " to  $\frac{3}{6}$ " (3 mm to 10 mm) bleedout of APP compound shall be visible at the edge of all seams. All laps must be checked for good adhesion.

Preparation of the 6" (152 mm) end lap requires scuffing away all loose granules. Heat and embed all remaining granules. Apply heat to the roll being seamed while making sure both have a good compound flow to adhere the two surfaces. End laps must be checked for proper adhesion.

Application of JM APP/PAO Modified Bitumen Products may