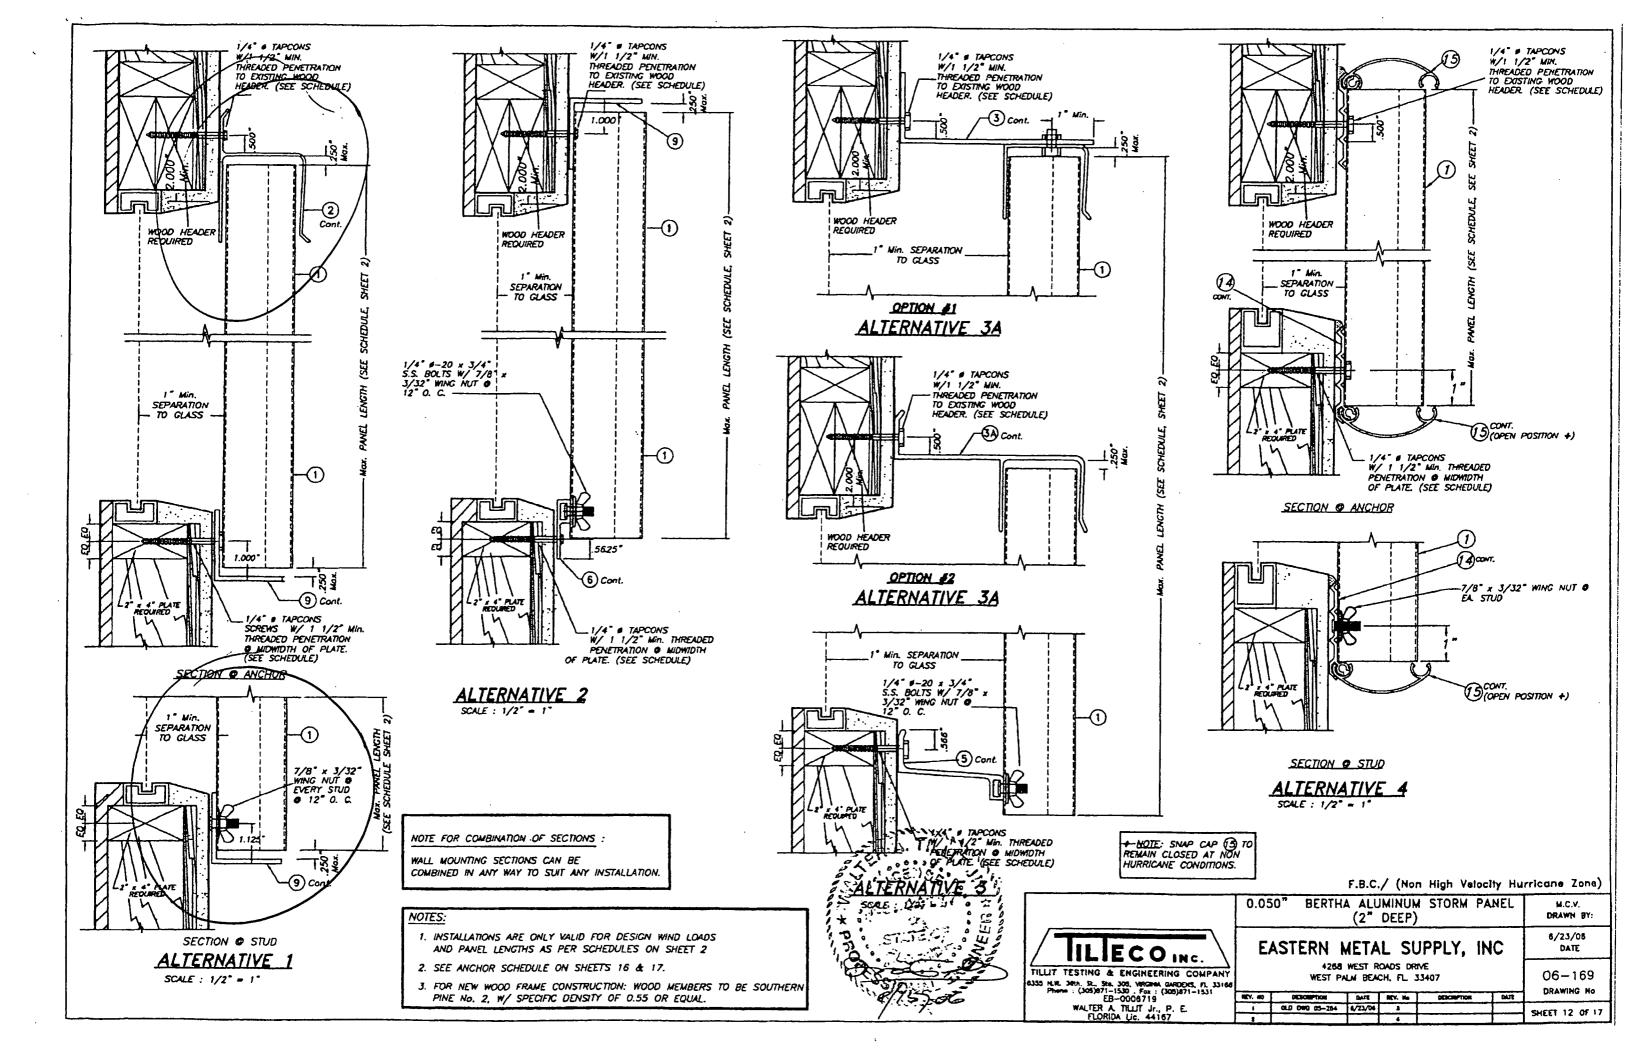

|

E. O. = EDGE DISTANCE



O.050" BERTHA AL
(2"

EASTERN MET

4268 WEST
WEST PALM BE

TILLIT TESTING & ENGINEERING COMPANY
\$336 N.W. 368. St. 98. 305. VR0984 04900185, ft. 33166
Phone : (309)671-1530 . Fox : (309)871-1531

EB-0006719
WALTER A TILLIT Jr., P. E.

FLORIDA Lic. 44187

EASTERN METAL SC.

4268 WEST ROADS DR
WEST PALM BEACH, FL.

1 0LD DNG 09-284 6/33/06 3 3

F.B.C./ (Non High Velocity Hurricane Zone)

0.050" BERTHA ALUMINUM STORM PANEL
(2" DEEP)

EASTERN METAL SUPPLY, INC

4268 WEST ROADS DRIVE
WEST PALM BEACH, FL 33407

MEV. NO DESCRIPTION DATE MEV. NO DESCRIPTION DATE

1 OLD DWG 00-2294 8/23/08 8 SHEET 11 OF 17

<sup>&</sup>quot; USE 6" OC FOR PANEL LENGHTS LARGER THAN 10'-0" AND USE 12" AS SHOWN ON SCHEDULE FOR PANELS LENGHTS EQUAL OR SORTER THAN 10'-0"







1" x 4" x 1/8" Min. (6063-T6) Alum. TUBE W/ (3) 5/16" ø x 4" LAG SCREWS TO EACH JOIST. LOCATE SCREW AT MIDWIDTH OF EXISTING WOOD MEMBER (2" Min. NOMINAL WIDTH) W/ 2" Min. THREADED PENETRATION.

#### NOTES:

- 1. INSTALLATIONS ARE ONLY VALID FOR DESIGN WIND LOADS AND PANEL'S LENGTHS AS PER SCHEDULES ON SHEET 2 (EXCEPT AS NOTED)
- 2. SEE ANCHOR SCHEDULE ON SHEET 16 & 17.
- 3. FOR NEW WOOD FRAME CONSTRUCTION: WOOD MEMBERS TO BE SOUTHERN PINE No. 2, W/ SPECIFIC DENSITY OF 0.55 OR EQUAL.

# NOTE FOR COMBINATION OF SECTIONS :

WALL/FLOOR/CEILING MOUNTING SECTIONS CAN BE COMBINED IN ANY WAY TO SUIT ANY INSTALLATION.

TILLIT TESTING & ENGINEERING COMPANY 6335 N.W. 38th, St., Ste., 305, WRICHAR GARDOUS, FL. 33168 Phone: (305)871-1530 , Few: (305)871-1531 EB-0006719 WALTER A. TILLT Jr., P. E.