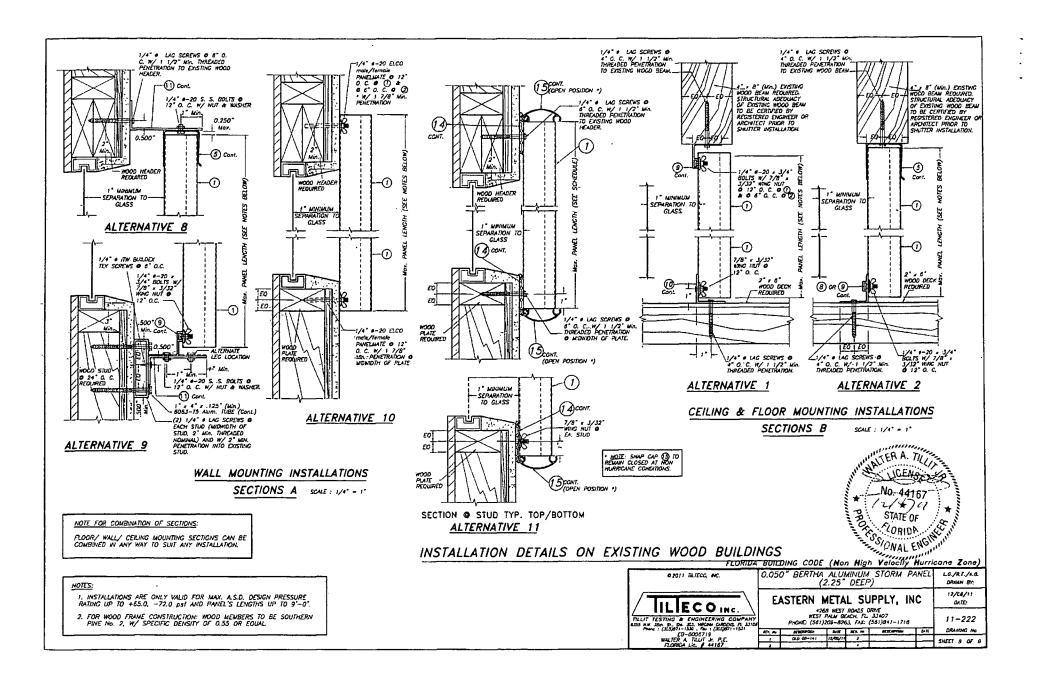

| .80         |  |  |  |  |  |
| 2"           | _      | .50                                     | -       | -         | -           |  |  |  |  |  |
| 1 1/2        | .35    | -                                       |         | -         |             |  |  |  |  |  |



FLORIDA BUILDING CODE (Non High Velocity Hurricane Zone) 02011 TILTECO, INC. 0.050" BERTHA ALUMINUM STORM PANEL LG./R.E./A.G. (2.25" DEEP) DANN BY: 12/08/11 EASTERN METAL SUPPLY, INC IL ECO INC. CATE 4288 WEST ROADS DRIVE WEST FAILM BEACH, FL. 13407 PHONE: (351)209-8263, FAX: (561)841-1716 TILLIT TESTING & ENGINEERING COMPANY
ALDS NW. IED. S. D., IED. VECTOR COMPLEX R. JILES
PROPRY: (365)871-1517 Tr. : (365)871-1517
ED-0008719
MM.IER.A. TILLIT JF. P.E.
FLORIDA LE. J. 44167 11-222 DRAWING No BESCAPTION SHEET 8 OF 9





|            |                            | 3 4