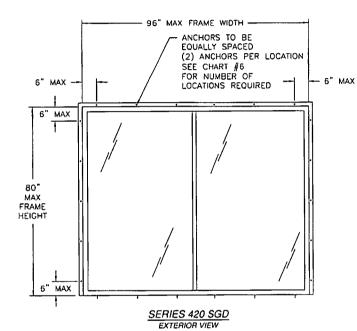

nel and Total Frame Width (in) |      |              |      |              |      |              |      |  |  |  |  |
| Height  | ight 30.0                               |      | 36.0<br>72.0 |      | 42.0<br>84.0 |      | 48.0<br>96.0 |      |  |  |  |  |
| (in)    |                                         |      |              |      |              |      |              |      |  |  |  |  |
| [ `*" ] | H&S                                     | Jamb | H&S          | Jamb | H&S          | Jamb | H&S          | Jamb |  |  |  |  |
| 80.0    | 4                                       | 5    | 5            | 5    | 6            | 5    | 6            | 5    |  |  |  |  |

MI WINDOWS AND DOORS LLC 1001 W. CROSBY RD CARROLLTON, TX 75006

> SERIES 420 SGD 96" x 80" NON-REINFORCED ELEVATION



Т





| DESIGN PRESSURE RATING | IMPACT RATING |
|------------------------|---------------|
| ±40.0PSF               | NONE          |

WITH 2 1/32" SILL SEE CHARTS #1 AND #2 SHEET 2 FOR OTHER UNITS RATINGS

| DESIGN PRESSURE RATING | IMPACT RATING |
|------------------------|---------------|
| +25.0/-36.8PSF         | NONE          |

WITH 1 1/2" SILL SEE CHARTS #3 AND #4 SHEET 2 FOR OTHER UNITS RATINGS

#### CHART #6

|                 | Number of anchor locations required    |      |      |      |      |      |      |      |  |  |
|-----------------|----------------------------------------|------|------|------|------|------|------|------|--|--|
| _               | Single Panel and Total Unit Width (in) |      |      |      |      |      |      |      |  |  |
| Frame<br>Height | 30