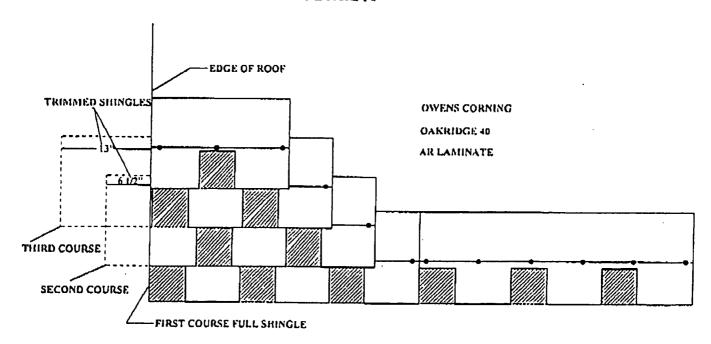

5.
- The manufacturer shall provide clearly written application instructions. 4.3
- Exposure and course layout shall be in compliance with Deatil 'A', attached. 4.4
- 4.5 Nailing shall be in compliance with Detail 'b', attached.

### 5. LABELING:

Shingles shall be labeled with the Miami-Dade Logo or the wording "Miami-Dade 5.1 County Product Control Approval".

## 6. BUILDING PERMIT REQUIREMENTS:

- 6.1 Application for building permit shall be accompanied by copies of the following:
  - 6.1.1 This Notice of Acceptance
  - Any other documents required by Building Official or the Applicable Code in order to 6.1.2 properly evaluate the installation of this system.

Page 2

Frank Zuloaga, RRC

Roofing Product Control Examiner

#### **OWENS CORNING**

Acceptance No.: 01-0522.04

### DETAIL A



## DETAIL B



**OAKRIDGE 40 AR LAMINATE** 

Page 3



**OWENS CORNING** 

Acceptance No.: 01-0522.04

#### NOTICE OF ACCEPTANCE STANDARD CONDITIONS

- Renewal of this Acceptance (approval) shall be considered after a renewal application has been filed and the original submitted documentation, including test supporting data, engineering documents, are no older than eight (8) years.
- Any and all approved products shall be permanently labeled with the manufacturer's name, city, state, and the following statement: "Metro-Dade County Product Control Approved", or as specifically stated in the specific conditions of this Acceptance.
- 3 Renewals of Acceptance will not be considered if:
  - n) There has been a change in the South Florida Building Code affecting the evaluation of this product