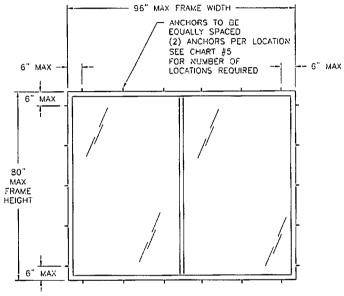

.                       |               | REV | 1 |
| ELEVATIONS           | F.A.      | 0                             | 8-00498       | С   |   |
| INSTALLATION DETAILS | SCALE NTS | DATE 02/23/09                 | SHEET 1 OF 10 |     |   |

MI WINDOWS AND DOORS LLC



| REVISIONS |                                    |          |          |  |  |  |  |  |
|-----------|------------------------------------|----------|----------|--|--|--|--|--|
| REV       | DESCRIPTION                        | DATE     | APPROVED |  |  |  |  |  |
| A         | ADDED CHARTS                       | 03/05/12 | R.L.     |  |  |  |  |  |
| ₿         | REVISED PER NEW TESTING            | 10/29/13 | R.L.     |  |  |  |  |  |
| С         | ADDED FLANCE AND FIN INSTALLATIONS | 12/06/13 | R.L.     |  |  |  |  |  |



# SERIES 420 SGD

| 2/112/110/11           |               |
|------------------------|---------------|
| DESIGN PRESSURE RATING | IMPACT RATING |
| ±40.0PSF               | NONE          |

WITH 2 1/32" SILL SEE CHARTS #1 AND #2 FOR OTHER UNITS RATINGS

| DESIGN PRESSURE RATING | IMPACT RATING |
|------------------------|---------------|
| +25.0/-36.8PSF         | NONE          |

WITH 1 1/2" SILL SEE CHARTS #3 AND #4 FOR OTHER UNITS RATINGS

#### CHART #1 WITH 2-1/32" SILL WHERE WATER INFILTRATION RESISTANCE IS REQUIRED. SEE NOTE 9 SHEET 1

| Design pressure chart (psf) |                                         |      |      |      |      |      |      |      |  |  |  |
|-----------------------------|-----------------------------------------|------|------|------|------|------|------|--