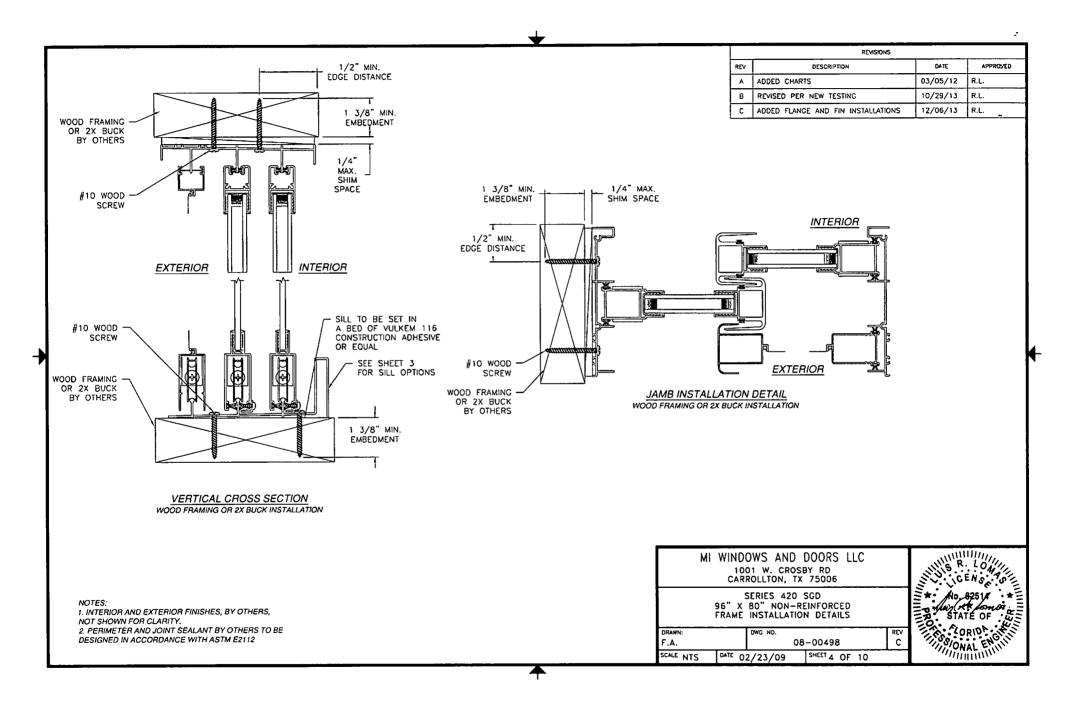

<br>Height | 30                                     | 0.0  | 36.0 |      | 42.0 |      | 48.0 |      |  |  |
| (in)            | 60                                     | 60.0 |      | 72.0 |      | 84.0 |      | 96.0 |  |  |
| \-"             | H&S                                    | Jamb | H&S  | Jamb | H&S  | Jamb | H&S  | Jamb |  |  |
| 80.0            | 4                                      | 5    | 5    | 5    | В    | 5    | 8    | 5    |  |  |



MI WINDOWS AND DOORS LLC 1001 W. CROSBY RD CARROLLTON, TX 75006

> SERIES 420 SGD 96" X 80" NON-REINFORCED FIN ELEVATION

| DRAWN:    |        | DWG ND. | REV           |   |
|-----------|--------|---------|---------------|---|
| F.A.      |        | (       | 08-00498      | С |
| SCALE NTS | DATE O | 2/23/09 | SHEET 3 OF 10 |   |



Т















## L. Roberto Lomas P.E.

233 W. Main St.
Danville, VA 24541
434-688-0609

## **Engineering Evaluation Report**

Report No.: 510805B

Manufacturer:

rllomas@lrlomaspe.com

MI Windows and Doors LLC

1001 W. Crosby Road Carrollton, TX 75006

Product Line: Series 420 Aluminum SGD 96"x80 Non-Reinforced

## Compliance:

The above mentioned product has been evaluated for compliance with the requirements of the Florida Department of Community Affairs for Statewide Acceptance per Rule 61G20-3.005 method 1(d). The product listed herein complies with requirements of the Florida Building Code.

## Supporting Technical Documentation:

- Approval document: drawing number 08-00498, Revision C, titled Series 420 Aluminum SGD, prepared, signed and sealed by Luis Roberto Lomas P.E.
- 2. Repor