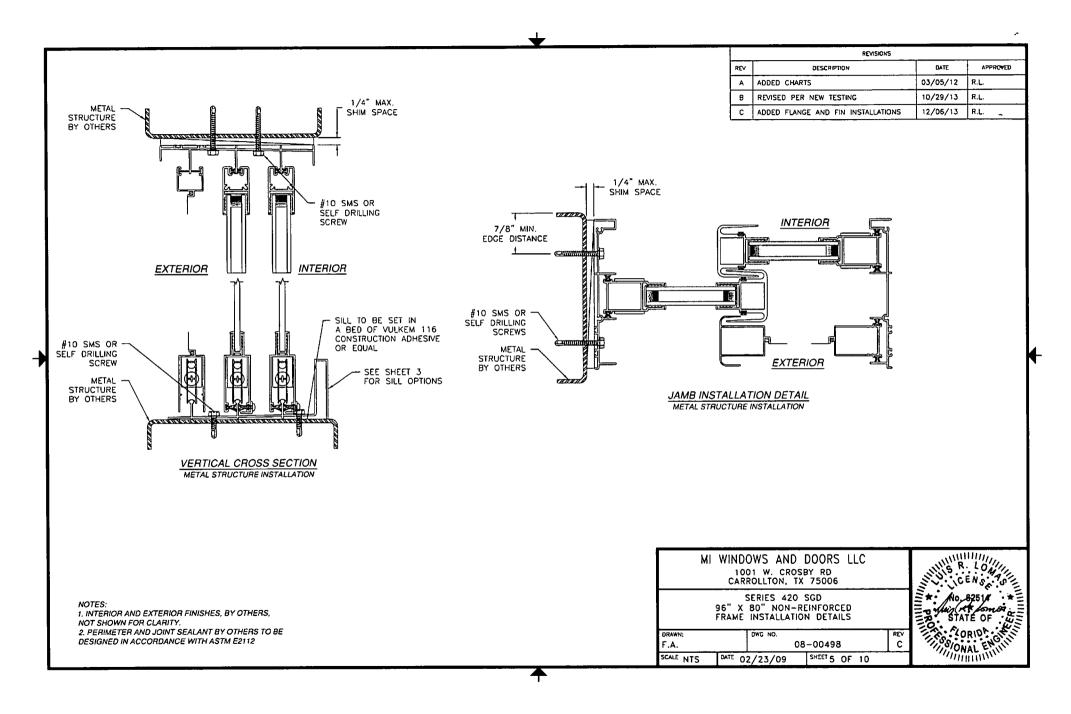

r>Height | 30                                     | 0.0  | 36.0 |      | 42.0 |      | 48.0 |      |  |  |
| (in)            | 60                                     | 60.0 |      | 72.0 |      | 84.0 |      | 96.0 |  |  |
| \-"             | H&S                                    | Jamb | H&S  | Jamb | H&S  | Jamb | H&S  | Jamb |  |  |
| 80.0            | 4                                      | 5    | 5    | 5    | В    | 5    | 8    | 5    |  |  |



MI WINDOWS AND DOORS LLC 1001 W. CROSBY RD CARROLLTON, TX 75006

> SERIES 420 SGD 96" X 80" NON-REINFORCED FIN ELEVATION

| DRAWN:    |        | DWG ND. | REV           |   |
|-----------|--------|---------|---------------|---|
| F.A.      |        | (       | 08-00498      | С |
| SCALE NTS | DATE O | 2/23/09 | SHEET 3 OF 10 |   |



Т















## L. Roberto Lomas P.E.

233 W. Main St.
Danville, VA 24541
434-688-0609

## **Engineering Evaluation Report**

Report No.: 510805B

Manufacturer:

rllomas@lrlomaspe.com

MI Windows and Doors LLC

1001 W. Crosby Road Carrollton, TX 75006

Product Line: Series 420 Aluminum SGD 96"x80 Non-Reinforced

## Compliance:

The above mentioned product has been evaluated for compliance with the requirements of the Florida Department of Community Affairs for Statewide Acceptance per Rule 61G20-3.005 method 1(d). The product listed herein complies with requirements of the Florida Building Code.

## Supporting Technical Documentation:

- Approval document: drawing number 08-00498, Revision C, titled Series 420 Aluminum SGD, prepared, signed and sealed by Luis Roberto Lomas P.E.
- 2. Report