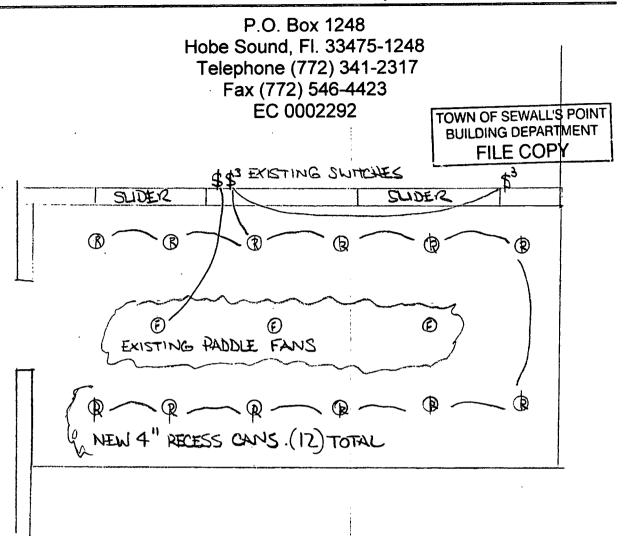

| THE                                     | EXPIRATION                 | DATE THE     | ESCRIBED POLICII<br>REOF, NOTICE<br>Y PROVISIONS. |                                         |          |                      |
| 1 South Sewall's Point Road<br>Stuart, FL 34996 |                                                                                                                                       |               |              | AUTHORIZED REPRESENTATIVE                  |                                         |                            |              |                                                   |                                         |          |                      |

ACORD 25 (2010/05)

INS025 (201005).01

David Deakins/SE

## DiMenno Electric, Inc.



NEW BACK PORCH LIGHTING FOR!

Robert Chapman 11 Palm Road SEUDI'S Pt. FL. 34996

|           | TOY                          | VN OF SEWALES                   | POINT                                                | <del>server en k</del> ant en <del>en en en</del><br>Bûrter en ek |
|-----------|------------------------------|---------------------------------|------------------------------------------------------|-------------------------------------------------------------------|
| Date of   | Inspection Mon Tue           | G DEPARTMENT - INSI             | PECTION LOG                                          | 8 - 14 Page of                                                    |
| Patricipi | WOWNERADDRESS/CONTRACTION    | SOUNTREGICATION OF THE          | PLRESONS C.