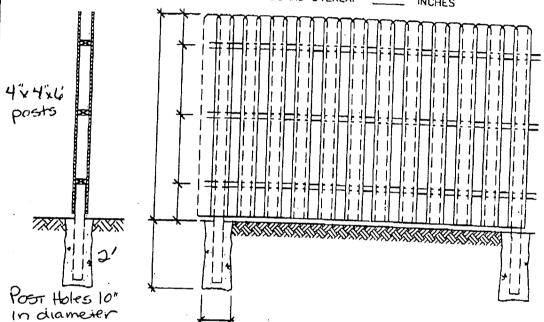

N   |                |          |

copyright AFA - 1997

AMERICAN FENCE ASSOCIATION



Pickets 1/2"x6"x4" 8' Max BOARD OVERLAP 4444 posts Post Holes 10" in diameter SIDE VIEW

Pertical Shadow Box Fence Detail STYLE : DOG EARED (W-12) NOTES:

FRONT VIEW

|              | SPECIFICATIONS |          |
|--------------|----------------|----------|
| COMPONENT    | DIMENSIONS     | MATERIAL |
| BACK RAILS   | x x            |          |
| POSTS        | XX             |          |
| PICKETS      | X X            |          |
| FOOTING      | DIA X DEEP     |          |
| NAILS/SCREWS | OCEP .         |          |
| TOP DESIGN   |                |          |

copyright AFA - 1997

AMERICAN FENCE ASSOCIATION



Pickets 1/2" x 6" x 6"

8' Max

3" spacing

PLAN VIEW

BOARD OVERLAP \_\_\_\_\_ INCHES



6' Vertical
STYLE: DOG EARED (W-12)

SIDE MEW

Vertical Shadow Box Fence Detail

FRONT VIEW

NOTES:

|              | SPECIFICATIONS |          |
|--------------|----------------|----------|
| COMPONENT    | DIMENSIONS     | MATERIAL |
| BACK RAILS   | x x            |          |
| POSTS        | X X            |          |
| PICKETS      | X X            |          |
| FOOTING      | DIA X DEEP     |          |
| NAILS/SCREWS |                |          |
| TOP DESIGN   |                |          |

copyright AFA - 1997

W-12

Lot 11, P. PLAT OF PA Circuit Cour Page 68,

SURVEYOR'S RI 1 This Survey s

2 No undergrou 3 The last field 4 This Survey N documents were performed by th 5 The Survey sl süburban area ı (5J-17.050-052 7 Unless otherwi

8 Porcel/Lot line the center line of 10 The