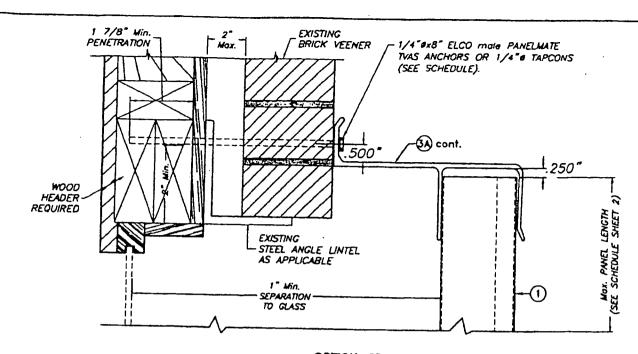

JPPLY,    | , IN   | С     | 6/23/06<br>DATE     |
|         |                |         | OADS DRI<br>CH, FL J |           |        |       | 06-169              |
| MEV. NO | BESCRIPTION    | DATE    | MEY. No              | DESCRIPTI | OH     | MITE  | DRAWING No          |
|         | OLD DWG 03-284 | 4/22/06 |                      |           |        |       |                     |
|         |                | 7       | 4                    |           |        |       | SHEET 14 OF 17      |



# OPTION #1 ALTERNATIVE 11A



# ALTERNATIVE 11 BUILD-OUT INSTALLATION SCALE: 1/2" - 1"

VALID FOR Max. +50.0, -60.0 p.s.f. DESIGN LOAD, FOR UP TO 78" PANELS LENGTHS, AND FOR +50.0, -50.0 p.s.f., FOR PANEL LENGTHS GREATER THAN 78" UP TO 108"

INSTALLATION DETAILS ON EXISTING WOOD BUILDINGS





# OPTION #2 ALTERNATIVE 11A

#### NOTES:

- 1. INSTALLATIONS ARE ONLY VALID FOR DESIGN WIND LOADS AND PANEL'S LENGTHS AS PER SCHEDULES ON SHEET 2 (EXCEPT AS NOTED)
- 2. SEE ANCHOR SCHEDULE ON SHEET 16 & 17.

ILLIECO INC.

3. FOR NEW WOOD FRAME CONSTRUCTION: WOOD MEMBERS TO BE SOUTHERN PINE No. 2, W/ SPECIFIC DENSITY OF 0.55 OR EQUAL.

NOTE FOR COMBINATION OF SECTIONS :

WALL/FLOOR/CEILING MOUNTING SECTIONS CAN BE COMBINED IN ANY WAY TO SUIT ANY INSTALLATION.

F.B.C./ (Non High Velocity Hurricane Zone)

BERTHA ALUMINUM STORM PANEL M.C.V. (2" DEEP) DRAWN BY: 6/23/06 EASTERN METAL SUPPLY, INC 4268 WEST ROADS DRIVE WEST PALM BEACH, FL 33407 06-169 DRAWING No.

TILLIT TESTING & ENGINEERING COMPANY 1335 N.W. 385, St. 363, VIRCINA GARDENS, R. 33166
Phone 1 (305)871-1530 , Fax : (305)871-1531
EB