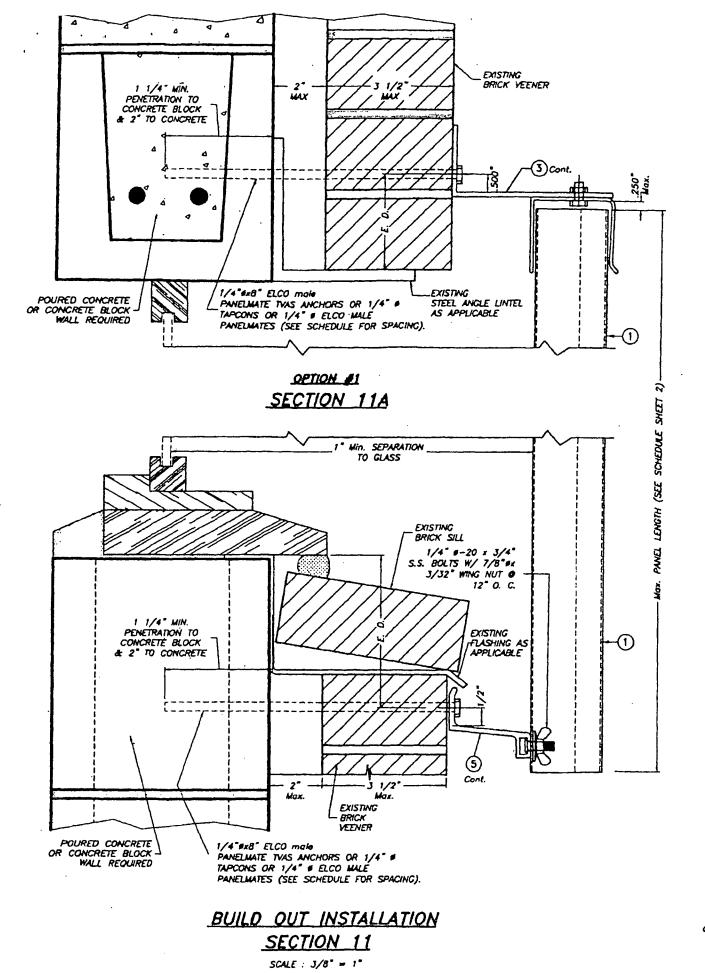

REMOVABLE PANELS AS PER MOUNTING INSTALLATIONS ON SHEET 7 OF 17 IS + 50.0, - 50.0 μ.s.f. W/ 88" MAX. PANEL LENGTH.

MAX. DESIGN LOAD & MAXIMUM PANEL LENGTH FOR MOUNTING AS PER ALTERNATIVE #11 AND 14: ON SHEET 14A AND 15 OF 17. RESPECTIVELY, ARE +50.0, -60.0 p.s.l. FOR 78° Max. PANEL LENGTH, AND +50.0, -50.0 p.s.l. FOR UP TO 108° PANEL LENGTH,

F.B.C./ (Non High Velocity Hurricane Zone) 0.050" BERTHA ALUMINUM STORM PANEL M.C.V. / A.C. (2.00" DEEP) DRAMM BY

IECO INC. FILLIT TESTING & ENGINEERING COMPANY

5 h.V. 38h. S., We 385, WESSEN GEODE Phone : (205)271-1520 . For 1 (203)271 EB-00067719 WALFOR A. TRLIFF Jr., P. E. PLORDA LLC, 44167

EASTERN METAL SUPPLY, INC 4258 WEST ROADS DRIVE

WEST PALM BEACH, FL 33407

GLA COC 45-264 4/21/64

06-169 ORANNIG No SHEET 2 OF 17

6/23/05

DATE













SECTION 11A

- EDGE DISTANCE (SEE SCHEDULE ON SHEETS 9 & 10 & 11)

NOTE FOR COMBINATION OF SECTIONS :

WALL/FLOOR/CETLING MOUNTING SECTIONS CAN BE COMBINED IN ANY WAY TO SUIT ANY INSTALLATION.

+ + +
SIDE WALK BOLTS ARE 3/4"0x3/32"THICK
HEAD MACHINE SCREW W/LENGTH
AS PER NOTES A.2 & B.2 (SHEET 1) TRUSS HEAD BOLTS ARE 1/2°9×1/8°THICK HEAD MACHINE SCREW W/LENGTH AS PER NOTES A.2 & B.2 (SHEET 1)



F.B.C./ (Non High Velocity Hurricane Zone)

0.050" BERTHA ALUMINUM STORM PANEL M.C.V. (2" DEEP) DRAWN BY: 6/23/06 EASTERN METAL SUPPLY, INC DATE 4268 WEST ROADS DRIVE 06-169 WEST PALM BEACH, FL 33407 DRAWING No DESCRIPTION DATE REV. No. OLD 0WG 05-254 8/23/06 1 SHEET 6A OF 17

TILLIT TESTING & ENGINEERING COMPANY

E335 N.W. 38th. St., Sta. 305, WROMA GARDONS, R. 33160 Phone: (305)671-1530, Fox: