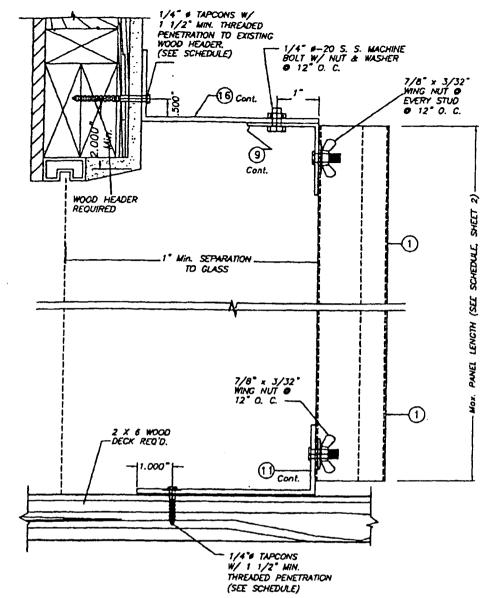

GN WIND LOADS AND PANEL'S LENGTHS AS PER SCHEDULES ON SHEET 2 (EXCEPT AS NOTED)
- 2. SEE ANCHOR SCHEDULE ON SHEET 16 & 17.

ILLIECO INC.

3. FOR NEW WOOD FRAME CONSTRUCTION: WOOD MEMBERS TO BE SOUTHERN PINE No. 2, W/ SPECIFIC DENSITY OF 0.55 OR EQUAL.

NOTE FOR COMBINATION OF SECTIONS :

WALL/FLOOR/CEILING MOUNTING SECTIONS CAN BE COMBINED IN ANY WAY TO SUIT ANY INSTALLATION.

F.B.C./ (Non High Velocity Hurricane Zone)

BERTHA ALUMINUM STORM PANEL M.C.V. (2" DEEP) DRAWN BY: 6/23/06 EASTERN METAL SUPPLY, INC 4268 WEST ROADS DRIVE WEST PALM BEACH, FL 33407 06-169 DRAWING No.

TILLIT TESTING & ENGINEERING COMPANY 1335 N.W. 385, St. 363, VIRCINA GARDENS, R. 33166
Phone 1 (305)871-1530 , Fax : (305)871-1531
EB-0006719
WALTER A TILLIT Jr., P. E.
FLORIDA LIC. 44167 DATE REV. No. SHEET 14A OF 17



## ALTERNATIVE 13 SCALE : 1/2" = 1"

- 1. INSTALLATIONS ARE ONLY VALID FOR DESIGN WIND LOADS AND PANEL'S LENGTHS AS PER SCHEDULES ON SHEET 2
- 2. SEE ANCHOR SCHEDULE ON SHEET 16 & 17.
- 3. FOR NEW WOOD FRAME CONSTRUCTION: WOOD MEMBERS TO BE SOUTHERN PINE No. 2, W/ SPECIFIC DENSITY OF 0.55 OR EQUAL.

NOTE FOR COMBINATION OF SECTIONS :

WALL MOUNTING SECTIONS CAN BE COMBINED IN ANY WAY TO SUIT ANY INSTALLATION.



# ALTERNATIVE 14 SCALE: 1/2" = 1"

\* VALID FOR Max. +50.0, -60.0 p.s.f. DESIGN LOAD, FOR UP TO 78" PANELS LENGTHS, AND FOR +50.0, -50.0 p.s.f., FOR PANEL LENGTHS GREATER THAN 78" UP TO 108"



F.B.C./ (Non High Velocity Hurricane Zone) BERTHA ALUMINUM STORM PANEL

DRAWN BY:

8/23/08

DATE

06-169

EASTERN METAL SUPPLY, INC

(2" DEEP)

0.050"

ILLECO INC.

TILLIT TESTING & ENGINE