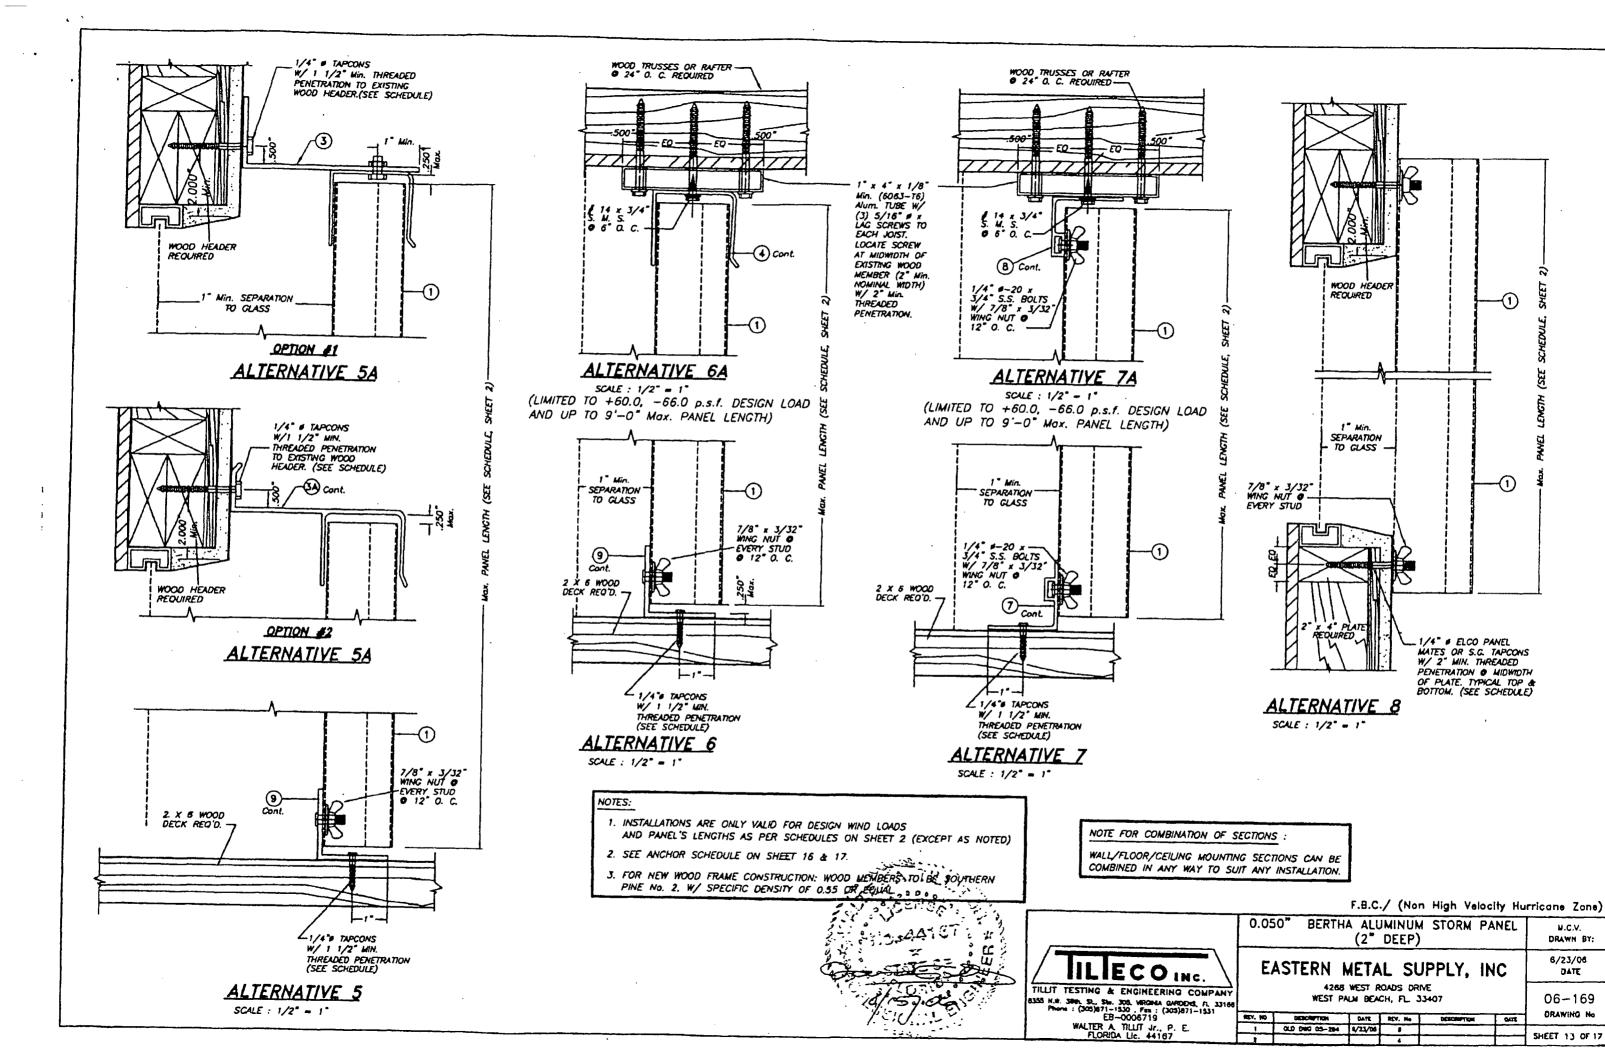

|

E. O. = EDGE DISTANCE



O.050" BERTHA AL
(2"

EASTERN MET

4268 WEST
WEST PALM BE

TILLIT TESTING & ENGINEERING COMPANY
\$336 N.W. 368. St. 98. 305. VR0984 04900185, ft. 33166
Phone : (309)671-1530 . Fox : (309)871-1531

EB-0006719
WALTER A TILLIT Jr., P. E.

FLORIDA Lic. 44187

EASTERN METAL SC.

4268 WEST ROADS DR
WEST PALM BEACH, FL.

1 0LD DNG 09-284 6/33/06 3 3

F.B.C./ (Non High Velocity Hurricane Zone)

0.050" BERTHA ALUMINUM STORM PANEL
(2" DEEP)

EASTERN METAL SUPPLY, INC

4268 WEST ROADS DRIVE
WEST PALM BEACH, FL 33407

MEV. NO DESCRIPTION DATE MEV. NO DESCRIPTION DATE

1 OLD DWG 00-2294 8/23/08 8 SHEET 11 OF 17

<sup>&</sup>quot; USE 6" OC FOR PANEL LENGHTS LARGER THAN 10'-0" AND USE 12" AS SHOWN ON SCHEDULE FOR PANELS LENGHTS EQUAL OR SORTER THAN 10'-0"







1" x 4" x 1/8" Min. (6063-T6) Alum. TUBE W/ (3) 5/16" ø x 4" LAG SCREWS TO EACH JOIST. LOCATE SCREW AT MIDWIDTH OF EXISTING WOOD MEMBER (2" Min. NOMINAL WIDTH) W/ 2" Min. THREADED PENETRATION.

#### NOTES:

- 1. INSTALLATIONS ARE ONLY VALID FOR DESIGN WIND LOADS AND PANEL'S LENGTHS AS PER SCHEDULES ON SHEET 2 (EXCEPT AS NOTED)
- 2. SEE ANCHOR SCHEDULE ON SHEET 16 & 17.
- 3. FOR NEW WOOD FRAME CONSTRUCTION: WOOD MEMBERS TO BE SOUTHERN PINE No. 2, W/ SPECIFIC DENSITY OF 0.55 OR EQUAL.

# NOTE FOR COMBINATION OF SECTIONS :

WALL/FLOOR/CEILING MOUNTING SECTIONS CAN BE COMBINED IN ANY WAY TO SUIT ANY INSTALLATION.

TILLIT TESTING & ENGINEERING COMPANY 6335 N.W. 38th, St., Ste., 305, WRICHAR GARDOUS, FL. 33168 Phone: (305)871-1530 , Few: (305)871-1531 EB-0006719 WALTER A. TILLT Jr., P. E. FL