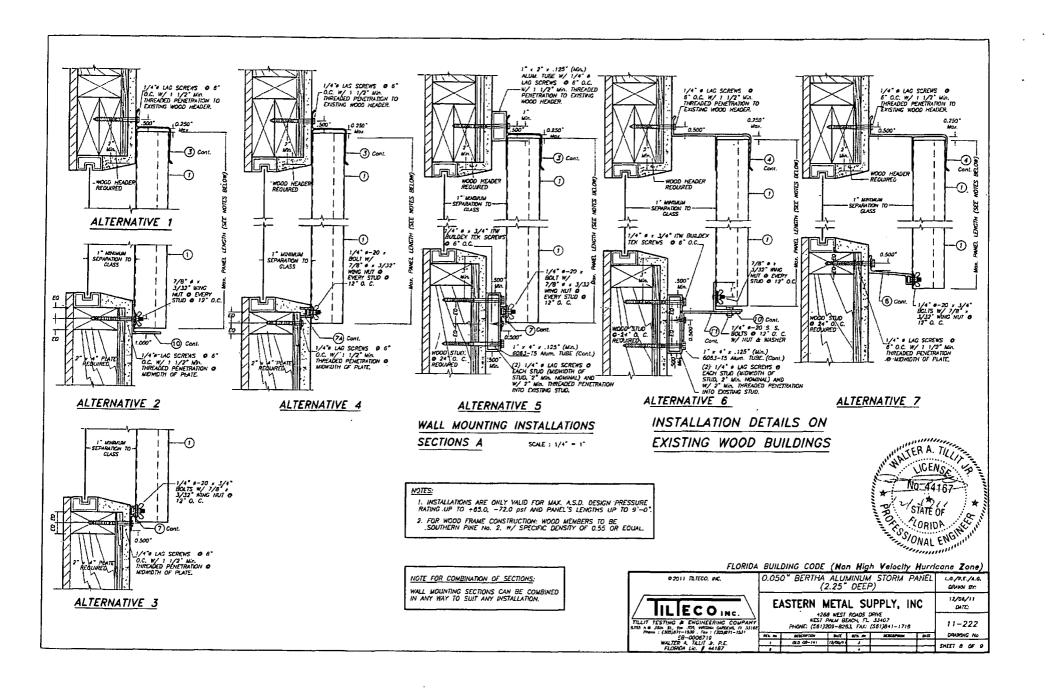

| .80         |  |  |  |  |  |
| 2"           | _      | .50                                     | -       | -         | -           |  |  |  |  |  |
| 1 1/2        | .35    | -                                       |         | -         |             |  |  |  |  |  |



FLORIDA BUILDING CODE (Non High Velocity Hurricane Zone) 02011 TILTECO, INC. 0.050" BERTHA ALUMINUM STORM PANEL LG./R.E./A.G. (2.25" DEEP) DANN BY: 12/08/11 EASTERN METAL SUPPLY, INC IL ECO INC. CATE 4288 WEST ROADS DRIVE WEST FAILM BEACH, FL. 13407 PHONE: (351)209-8263, FAX: (561)841-1716 TILLIT TESTING & ENGINEERING COMPANY
ALDS NW. IED. S. D., IED. VECTOR COMPLEX R. JILES
PROPRY: (365)871-1517 Tr. : (365)871-1517
ED-0008719
MM.IER.A. TILLIT JF. P.E.
FLORIDA LE. J. 44167 11-222 DRAWING No BESCAPTION SHEET 8 OF 9





|            |                            | 3 4