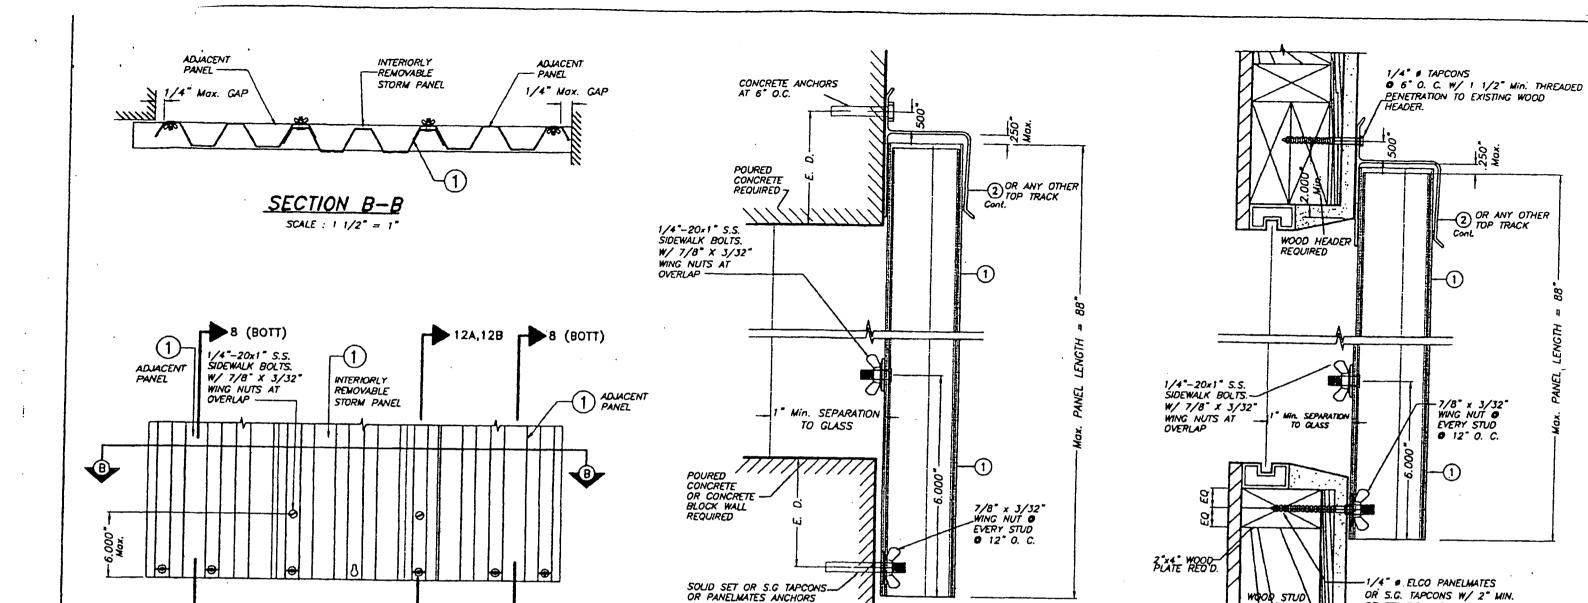

TE FOR COMBINATION OF SECTIONS :

WALL/FLOOR/CETLING MOUNTING SECTIONS CAN BE COMBINED IN ANY WAY TO SUIT ANY INSTALLATION.

+ + +
SIDE WALK BOLTS ARE 3/4"0x3/32"THICK
HEAD MACHINE SCREW W/LENGTH
AS PER NOTES A.2 & B.2 (SHEET 1) TRUSS HEAD BOLTS ARE 1/2°9×1/8°THICK HEAD MACHINE SCREW W/LENGTH AS PER NOTES A.2 & B.2 (SHEET 1)



F.B.C./ (Non High Velocity Hurricane Zone)

0.050" BERTHA ALUMINUM STORM PANEL M.C.V. (2" DEEP) DRAWN BY: 6/23/06 EASTERN METAL SUPPLY, INC DATE 4268 WEST ROADS DRIVE 06-169 WEST PALM BEACH, FL 33407 DRAWING No DESCRIPTION DATE REV. No. OLD 0WG 05-254 8/23/06 1 SHEET 6A OF 17

TILLIT TESTING & ENGINEERING COMPANY

E335 N.W. 38th. St., Sta. 305, WROMA GARDONS, R. 33160 Phone: (305)671-1530, Fox: (305)671-1531 EB-0006719 WALTER A. TILLIT Jr., P. E. FLORIDA Uc. 44167



6 6 O.C. AT ADJACENT

WALL MOUNTING INSTALLATION
SECTION 12A

SCALE: 1/2" = 1"

WALL MOUNTING INSTALLATION
SECTION 12B

## INTERIORLY REMOVABLE STORM PANEL PARTIAL ELEVATION

12A,12B

SCALE : 1 1/2" = 1"

8 (BOTT)

## INTERIORLY REMOVABLE STORM PANEL SECTIONS

MAX. DESIGN LOAD = +50.0, -50.0 p.s.f.



|   |                                                                                                         | _    |
|---|---------------------------------------------------------------------------------------------------------|------|
|   |                                                                                                         | C    |
|   |                                                                                                         | _    |
|   | / ILLECOING.