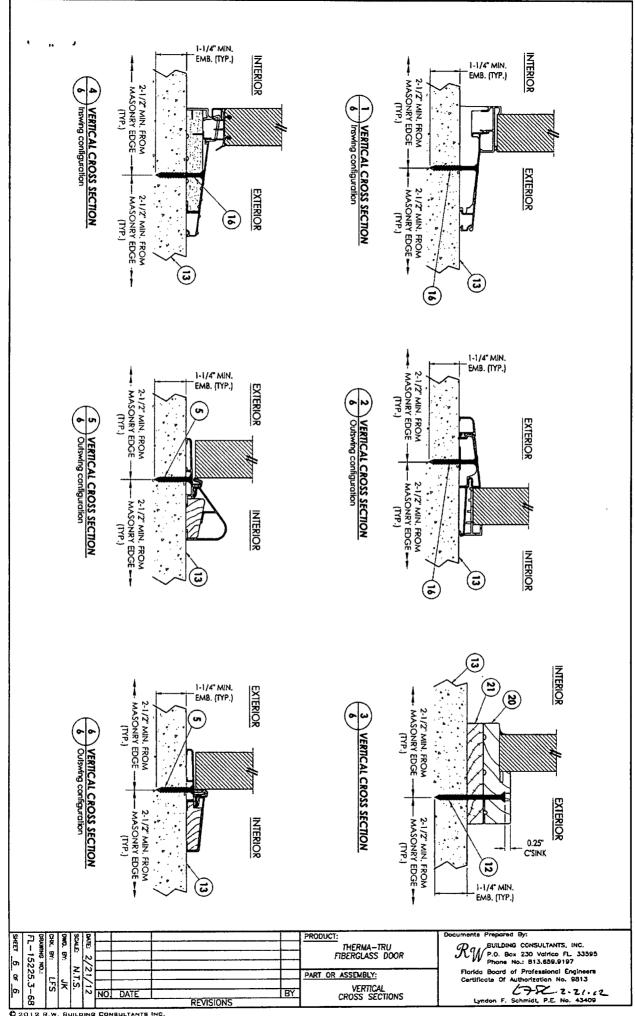

.
- 3. The sidelite is direct set into the Jamb with (12) #8 x 2" pfh, wood screws. There are (4) at each vertical jamb, from the top down at 13.5", 31", 48.5" & 66". There are (2) at the header at 4" from the outside corners of the frame. There are (2) at the sill, 4" from the outside corners.
- For aptional sidelite construction with staples, sidelite is direct set into the jamb with (4) <sup>7</sup>/<sub>16</sub>" X 1-<sup>3</sup>/<sub>4</sub>" 16 ga. staples along each jamb (6" from ends and equally spaced thereafter).



FRAME ANCHORING

DATE: 2/21/12

N.T.S.

FL-15225.3-68 SHEET 3 OF 6

JK

LFS

SCALE:

DWG. BY:

CHK. BY:

DRAWING NO.:



PAIRS (30)

TYP.

"C"

VARIES (7.36° to 9.25°)



R:\A - Projects\Project Folders\Proj 1201-1300\pf 1208\D. RWBC Drawings\15225\PL-15225.3.dwg, S





# R W Building Consultants, Inc.

Consulting and Engineering Services for the Building Industry

P.O. Box 230 Valrico, FL 33595 Phone 813.659.9197

Florida Board of Professional Engineers Certificate of Authorization No. 9813

## Anchor Evaluation Report

Report No.: FL-15225.3-68

Date: February 20, 2012

| Product<br>Category | Sub Category                            | Manufacturer                                                                            | Product Name                                                                                                                                                                        |
|---------------------|-----------------------------------------|-------------------------------------------------------------------------------------