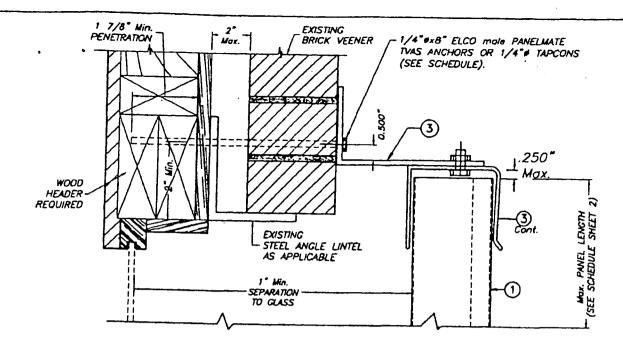

|
|---------|----------------|---------|----------------------|-----------|--------|-------|---------------------|
| 0.05    | 50" BERTH      |         | MINUM<br>DEEP)       | STORN     | / PA   | NEL   | W.C.V.<br>DRAWN BY: |
| E.      | ASTERN I       | META    | L SL                 | JPPLY,    | , IN   | С     | 6/23/06<br>DATE     |
|         |                |         | OADS DRI<br>CH, FL J |           |        |       | 06-169              |
| MEV. NO | BESCRIPTION    | DATE    | MEY. No              | DESCRIPTI | OH     | MITE  | DRAWING No          |
|         | OLD DWG 03-284 | 4/22/06 |                      |           |        |       |                     |
|         |                | 7       | 4                    |           |        |       | SHEET 14 OF 17      |



# OPTION #1 ALTERNATIVE 11A



# ALTERNATIVE 11 BUILD-OUT INSTALLATION SCALE: 1/2" - 1"

VALID FOR Max. +50.0, -60.0 p.s.f. DESIGN LOAD, FOR UP TO 78" PANELS LENGTHS, AND FOR +50.0, -50.0 p.s.f., FOR PANEL LENGTHS GREATER THAN 78" UP TO 108"

INSTALLATION DETAILS ON EXISTING WOOD BUILDINGS





# OPTION #2 ALTERNATIVE 11A

#### NOTES:

- 1. INSTALLATIONS ARE ONLY VALID FOR DESIGN WIND LOADS AND PANEL'S LENGTHS AS PER SCHEDULES ON SHEET 2 (EXCEPT AS NOTED)
- 2. SEE ANCHOR SCHEDULE ON SHEET 16 & 17.

ILLIECO INC.

3. FOR NEW WOOD FRAME CONSTRUCTION: WOOD MEMBERS TO BE SOUTHERN PINE No. 2, W/ SPECIFIC DENSITY OF 0.55 OR EQUAL.

NOTE FOR COMBINATION OF SECTIONS :

WALL/FLOOR/CEILING MOUNTING SECTIONS CAN BE COMBINED IN ANY WAY TO SUIT ANY INSTALLATION.

F.B.C./ (Non High Velocity Hurricane Z