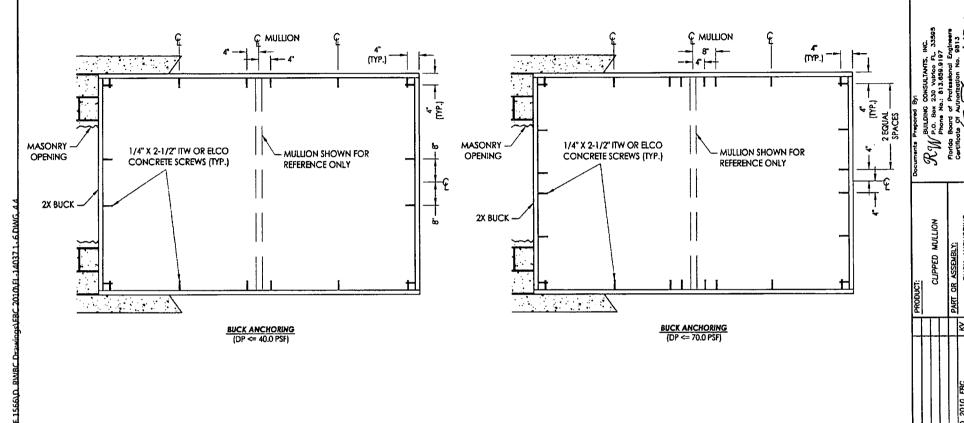

| 12 UPDATE TO 2010 FBC |      | REVISIONS |   |
|-----------|----|------------|-----------------------|------|-----------|---|
|           |    |            | 1/12/12               | DATE |           |   |
|           |    |            | 1                     | Ö,   |           |   |
| 8         | /2 | 26,<br>1.T | /1                    | 0    |           |   |
| £:        | ٨  | <u>ı.T</u> | <u>.s</u>             |      |           | ľ |
| BY:       |    |            | JK                    |      |           | Ġ |
| BY:       |    | Ĺ          | F                     | 5    |           | 3 |
| L-14037.4 |    |            |                       |      |           |   |
|           | 3  | OI         |                       | 4    |           | ľ |

DETAILS

ANCHOR BRACKET

CLIPPED M



#### CONCRETE ANCHOR NOTES:

- Substitution of equal concrete screws from a different supplier may have different edge distance and center distance requirements.
- Concrete screw locations at the comers may be adjusted to maintain the minimum edge distance to mortar joints. If
  concrete screw locations noted as "MAX. ON CENTER" must be adjusted to maintain the minimum edge distance to
  mortar joints, additional concrete screws may be required to ensure the maximum on center dimension is not exceeded.
- 3. Concréte anchor table:

|   |        |        | a arthur states of a delicate professional states and |                   |                      |
|---|--------|--------|-------------------------------------------------------|-------------------|----------------------|
|   | ANCHOR |