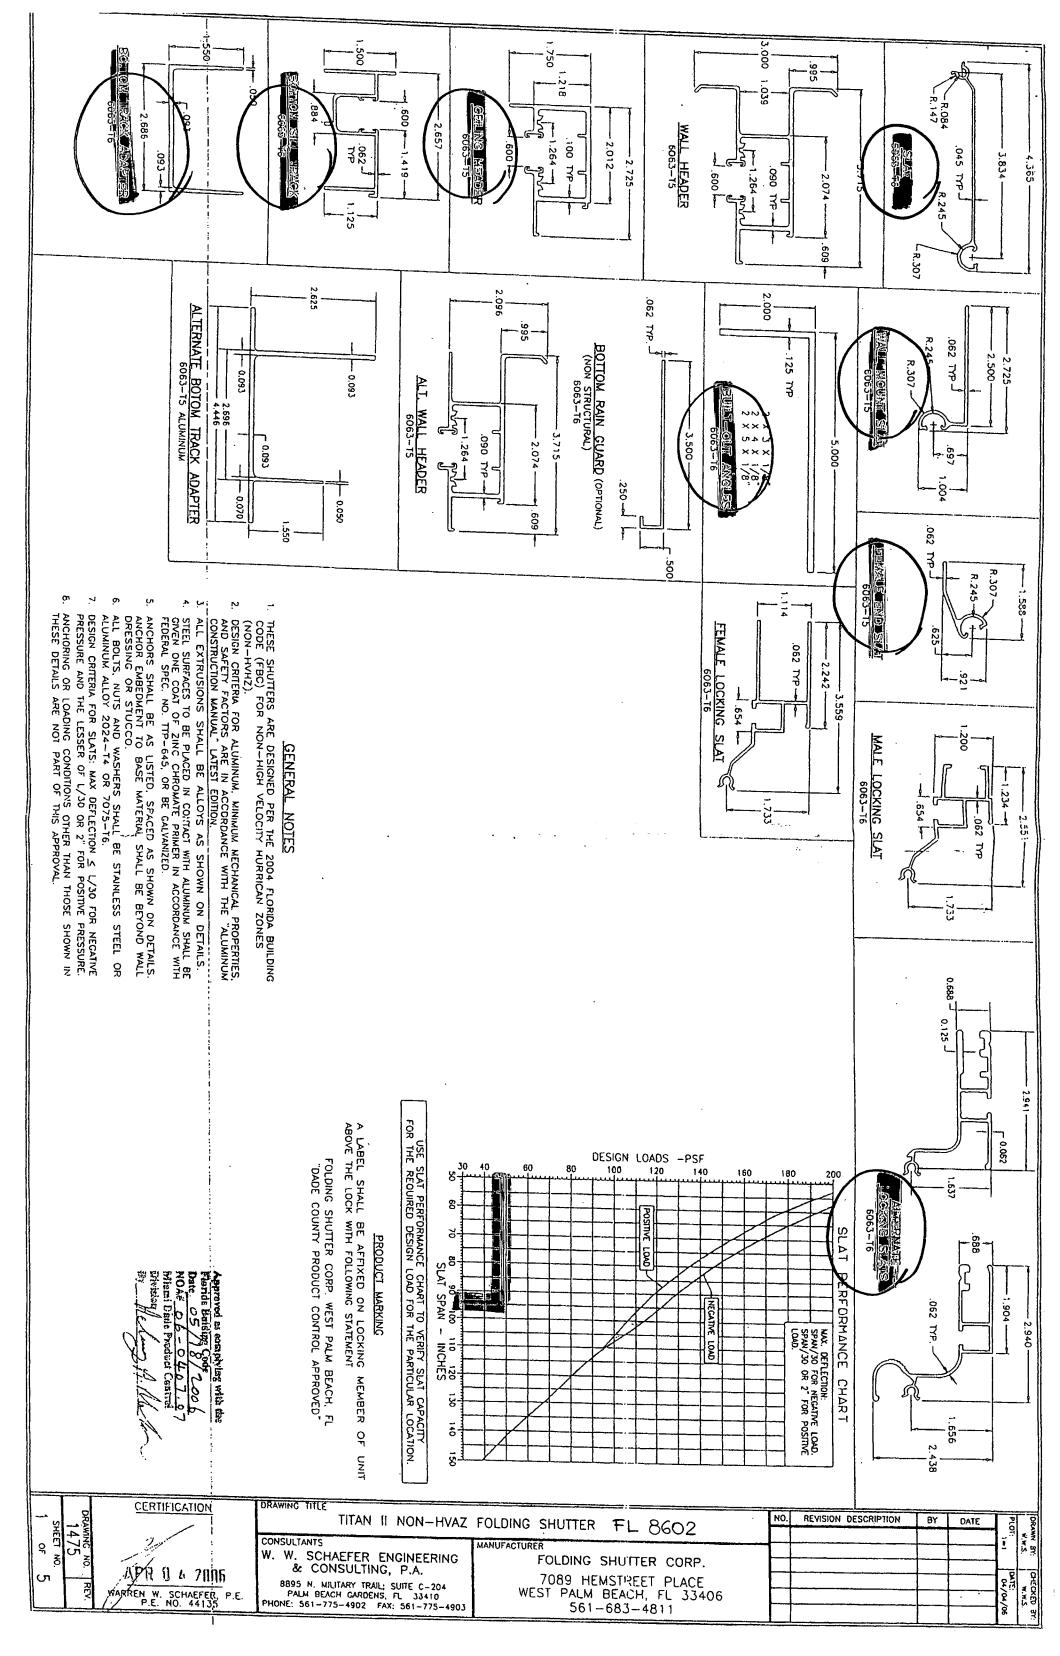

dated January 04, 2005, signed and sealed by Warren W. Schaefer, P.E.

#### E. MATERIAL CERTIFICATIONS

1. None.

#### 7. NEW EVIDENCE SUBMITTED (NON-HVHZ) from NOA #05-0908.01

#### A. DRAWINGS

1. Drawing No. 1475, titled "Titan II NON-HVHZ Folding Shutter", sheets 1 through 5 of 5, prepared by W. W. Schaefer Engineering & Consulting, P.A., dated April 04, 2006, signed and sealed by W. W. Schaefer, P.E. on April 04, 2006.

#### B. TESTS

1. None.

#### C. OUALITY ASSURANCE

1. By Miami-Dade County Building Code Compliance Office.

#### D. CALCULATIONS

1. None.

#### E. MATERIAL CERTIFICATIONS

1. None.

#### F. NOTE

1. The only change in NOA#06-0407.07 for NON-HVHZ from NOA #05-0908.01 is the Shutter Glass Separation.

Helmy A. Makar, P. E. Product Control Examiner NOA No 06-0407.07











# TOWN OF SEWALL'S POINT

Building Department - Inspection Log

|         | nspection: Mon Wed     | X 12/11