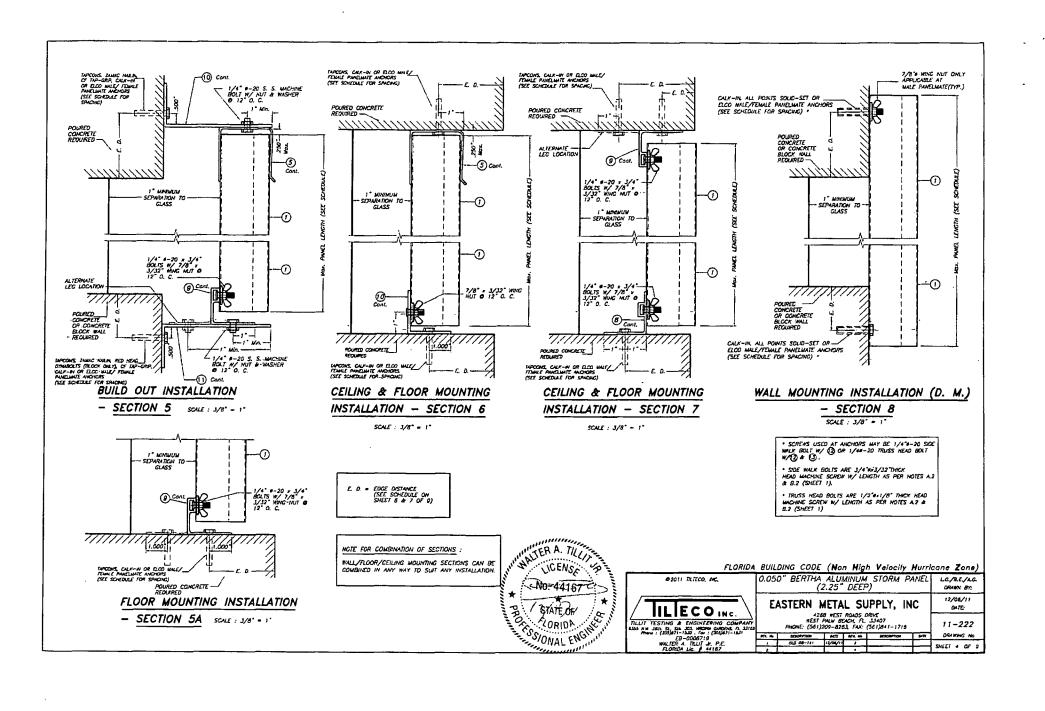

|       | 33407<br>(561)841-1716 |      | 11-222                     |
| EB-G008718                                                                                                                  | 41.00 | DESCRIPTION   | ± 77               | 67. A | (MEMORY) (M            | ge/T | DRAWWG No                  |
| WALTER A. TILLIT Jr. P.E.<br>FLORIDA LIG. # 44167                                                                           |       | OLD 08-141    | 1706/17            |       |                        | -    | SHEET 2 OF 8               |
| FLUNCUM LIC. 9 44167                                                                                                        |       |               |                    | •     |                        |      |                            |







MAXIMUM A.S.D. DESIGN PRESSURE RATING- (p.s.f.)
AND CORRESPONDING MAXIMUM PANEL LENGTH "L"
SCHEDULE FOR A GIVEN PANEL SYSTEM

| -MAXIMUM<br>A.S.O. DESIGN<br>PRESSURE RATING<br>(p.s.l.) |                                | Mar. PANEL LENGTH<br>L (fL)   | -                                       |
|----------------------------------------------------------|--------------------------------|-------------------------------|-----------------------------------------|
| ()                                                       | MOUNTING W/O<br>"N" HEADER (I) | MOUNTING W/<br>"h" HEADER (3) | WALL WOUNTING W/<br>COMPONENT (1) & (3) |
| +30.0, -30.0                                             | 12'-11"                        | 12'-11"                       | 12'-11"