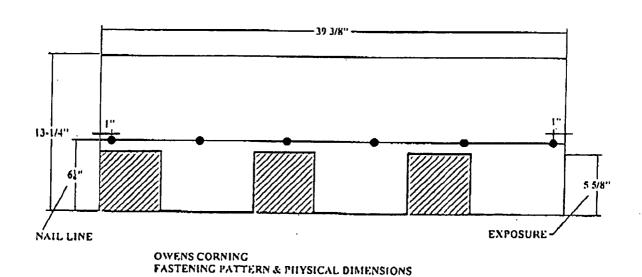

cturer shall provide clearly written application instructions. 4.3
- Exposure and course layout shall be in compliance with Deatil 'A', attached. 4.4
- 4.5 Nailing shall be in compliance with Detail 'b', attached.

### 5. LABELING:

Shingles shall be labeled with the Miami-Dade Logo or the wording "Miami-Dade 5.1 County Product Control Approval".

## 6. BUILDING PERMIT REQUIREMENTS:

- 6.1 Application for building permit shall be accompanied by copies of the following:
  - 6.1.1 This Notice of Acceptance
  - Any other documents required by Building Official or the Applicable Code in order to 6.1.2 properly evaluate the installation of this system.

Page 2

Frank Zuloaga, RRC

Roofing Product Control Examiner

#### **OWENS CORNING**

Acceptance No.: 01-0522.04

### DETAIL A



## DETAIL B



**OAKRIDGE 40 AR LAMINATE** 

Page 3



**OWENS CORNING** 

Acceptance No.: 01-0522.04

#### NOTICE OF ACCEPTANCE STANDARD CONDITIONS

- Renewal of this Acceptance (approval) shall be considered after a renewal application has been filed and the original submitted documentation, including test supporting data, engineering documents, are no older than eight (8) years.
- Any and all approved products shall be permanently labeled with the manufacturer's name, city, state, and the following statement: "Metro-Dade County Product Control Approved", or as specifically stated in the specific conditions of this Acceptance.
- 3 Renewals of Acceptance will not be considered if:
  - n) There has been a change in the South Florida Building Code affecting the evaluation of this product and the product