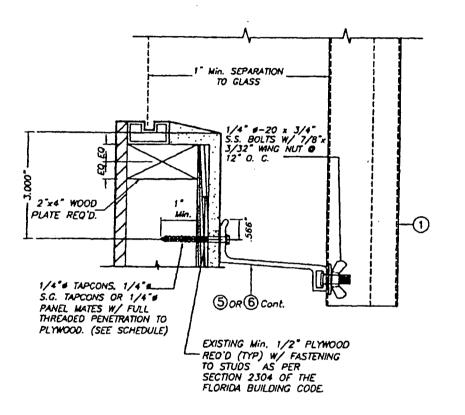

Zone)

BERTHA ALUMINUM STORM PANEL M.C.V. (2" DEEP) DRAWN BY: 6/23/06 EASTERN METAL SUPPLY, INC 4268 WEST ROADS DRIVE WEST PALM BEACH, FL 33407 06-169 DRAWING No.

TILLIT TESTING & ENGINEERING COMPANY 1335 N.W. 385, St. 363, VIRCINA GARDENS, R. 33166
Phone 1 (305)871-1530 , Fax : (305)871-1531
EB-0006719
WALTER A TILLIT Jr., P. E.
FLORIDA LIC. 44167 DATE REV. No. SHEET 14A OF 17



## ALTERNATIVE 13 SCALE : 1/2" = 1"

- 1. INSTALLATIONS ARE ONLY VALID FOR DESIGN WIND LOADS AND PANEL'S LENGTHS AS PER SCHEDULES ON SHEET 2
- 2. SEE ANCHOR SCHEDULE ON SHEET 16 & 17.
- 3. FOR NEW WOOD FRAME CONSTRUCTION: WOOD MEMBERS TO BE SOUTHERN PINE No. 2, W/ SPECIFIC DENSITY OF 0.55 OR EQUAL.

NOTE FOR COMBINATION OF SECTIONS :

WALL MOUNTING SECTIONS CAN BE COMBINED IN ANY WAY TO SUIT ANY INSTALLATION.



# ALTERNATIVE 14 SCALE: 1/2" = 1"

\* VALID FOR Max. +50.0, -60.0 p.s.f. DESIGN LOAD, FOR UP TO 78" PANELS LENGTHS, AND FOR +50.0, -50.0 p.s.f., FOR PANEL LENGTHS GREATER THAN 78" UP TO 108"



F.B.C./ (Non High Velocity Hurricane Zone) BERTHA ALUMINUM STORM PANEL

DRAWN BY:

8/23/08

DATE

06-169

EASTERN METAL SUPPLY, INC

(2" DEEP)

0.050"

ILLECO INC.

TILLIT TESTING & ENGINEERING COMPANY

8395 N.E. 36th. S., St. 305. WECHM CARODES, R. 33166 Phone: (305)871-1530 Fee: (305)871-1531 EB-0006719 WALTER A. TILLIT Jr., P. E. FLORIDA LIC. 44167

4268 WEST ROADS DRIVE WEST PALM BEACH, FL. 33407

DRAWING No MEY, NO BESCHIFTION DAIR NEV, No DESCRIPTION 1 0LD 090 09-284 4/23/06 3 SHEET 15 OF 17

# MAXIMUM DESIGN PRESSURE RATING "W" (p.s.f.) AND CORRESPONDING MAXIMUM ANCHOR SPACING SCHEDULE FOR