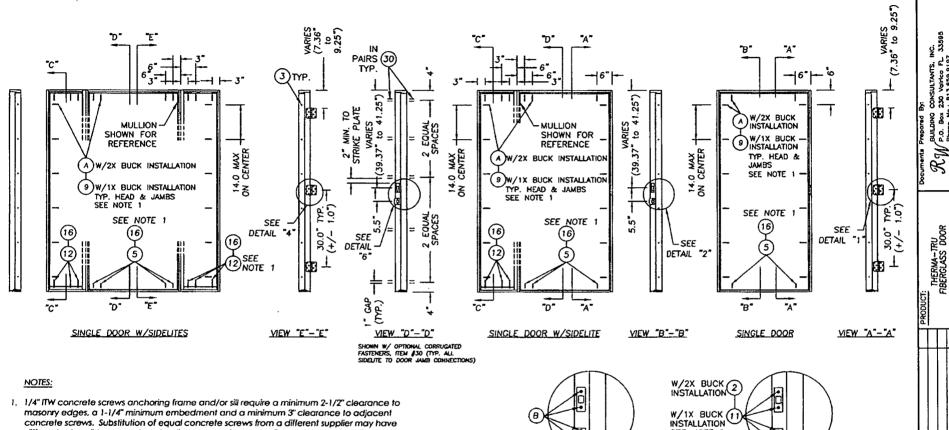

all be determined by others for specific jobs in accordance with the governing code.
- 7. Site conditions not covered by this drawing are subject to further engineering analysis.

|         | TABLE OF CONTENTS                                    |
|---------|------------------------------------------------------|
| SHEET # | DESCRIPTION                                          |
| . 1     | Typical elevations, design pressures & general notes |
| 2-      | Buck anchoring                                       |
| 3       | Frame anchoring                                      |
| 4 '     | Frame anchoring & bill of materials                  |
| 5       | Horizontal 8, vertical cross sections                |
| 6-      | Vertical cross sections                              |



SHEET 1 OF 6



- 1. 1/4" ITW concrete screws anchoring frame and/or sill require a minimum 2-1/2" clearance to masony edges, a 1-1/4" minimum embedment and a minimum 3" clearance to adjacent concrete screws. Substitution of equal concrete screws from a different supplier may have different edge distance and center distance requirements. Concrete screw locations at the corners, and at mullion locations, may be adjusted to maintain the minimum edge distance to mortar joints. If concrete screw locations noted as "MAX. ON CENTER" must be adjusted to maintain the minimum edge distance to mortar joints, additional concrete screws may be required to ensure the maximum on center dimension is not exceeded.
- 3/16" ITW concrete screws anchoring frame and/or sill require a minimum 2-5/8" clearance to masonry edge