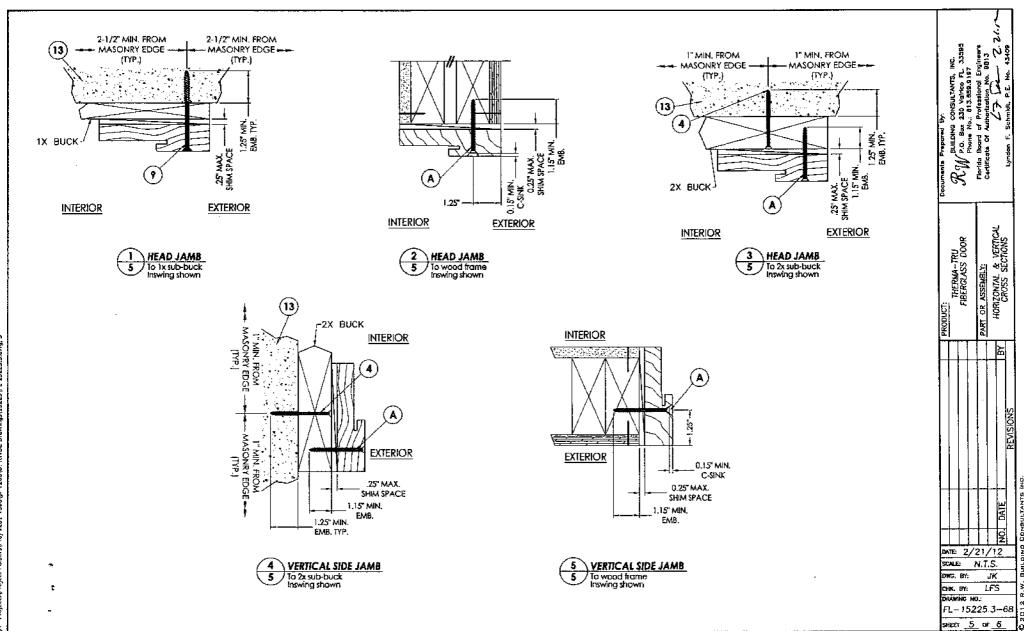

2-1/4" clearance to adjacent concrete screws unless otherwise noted by concrete screw manufacturer.
- 3. The sidelite is direct set into the Jamb with (12) #8 x 2" pfh, wood screws. There are (4) at each vertical jamb, from the top down at 13.5", 31", 48.5" & 66". There are (2) at the header at 4" from the outside corners of the frame. There are (2) at the sill, 4" from the outside corners.
- For aptional sidelite construction with staples, sidelite is direct set into the jamb with (4) <sup>7</sup>/<sub>16</sub>" X 1-<sup>3</sup>/<sub>4</sub>" 16 ga. staples along each jamb (6" from ends and equally spaced thereafter).



FRAME ANCHORING

DATE: 2/21/12

N.T.S.

FL-15225.3-68 SHEET 3 OF 6

JK

LFS

SCALE:

DWG. BY:

CHK. BY:

DRAWING NO.:



PAIRS (30)

TYP.

"C"

VARIES (7.36° to 9.25°)



R:\A - Projects\Project Folders\Proj 1201-1300\pf 1208\D. RWBC Drawings\15225\PL-15225.3.dwg, S





# R W Building Consultants, Inc.

Consulting and Engineering Services for the Building Industry

P.O. Box 230 Valrico, FL 33595 Phone 813.659.9197

Florida Board of Professional Engineers Certificate of Authorization No. 9813

## Anchor Evaluation Report

Report No.: FL-15225.3-68

Date: February 20, 2012

| Product<br>Category | Sub Category                            | Manufacturer                                                                            | Product Name                                                                                                                                                                        |
|---------------------|----------------------------