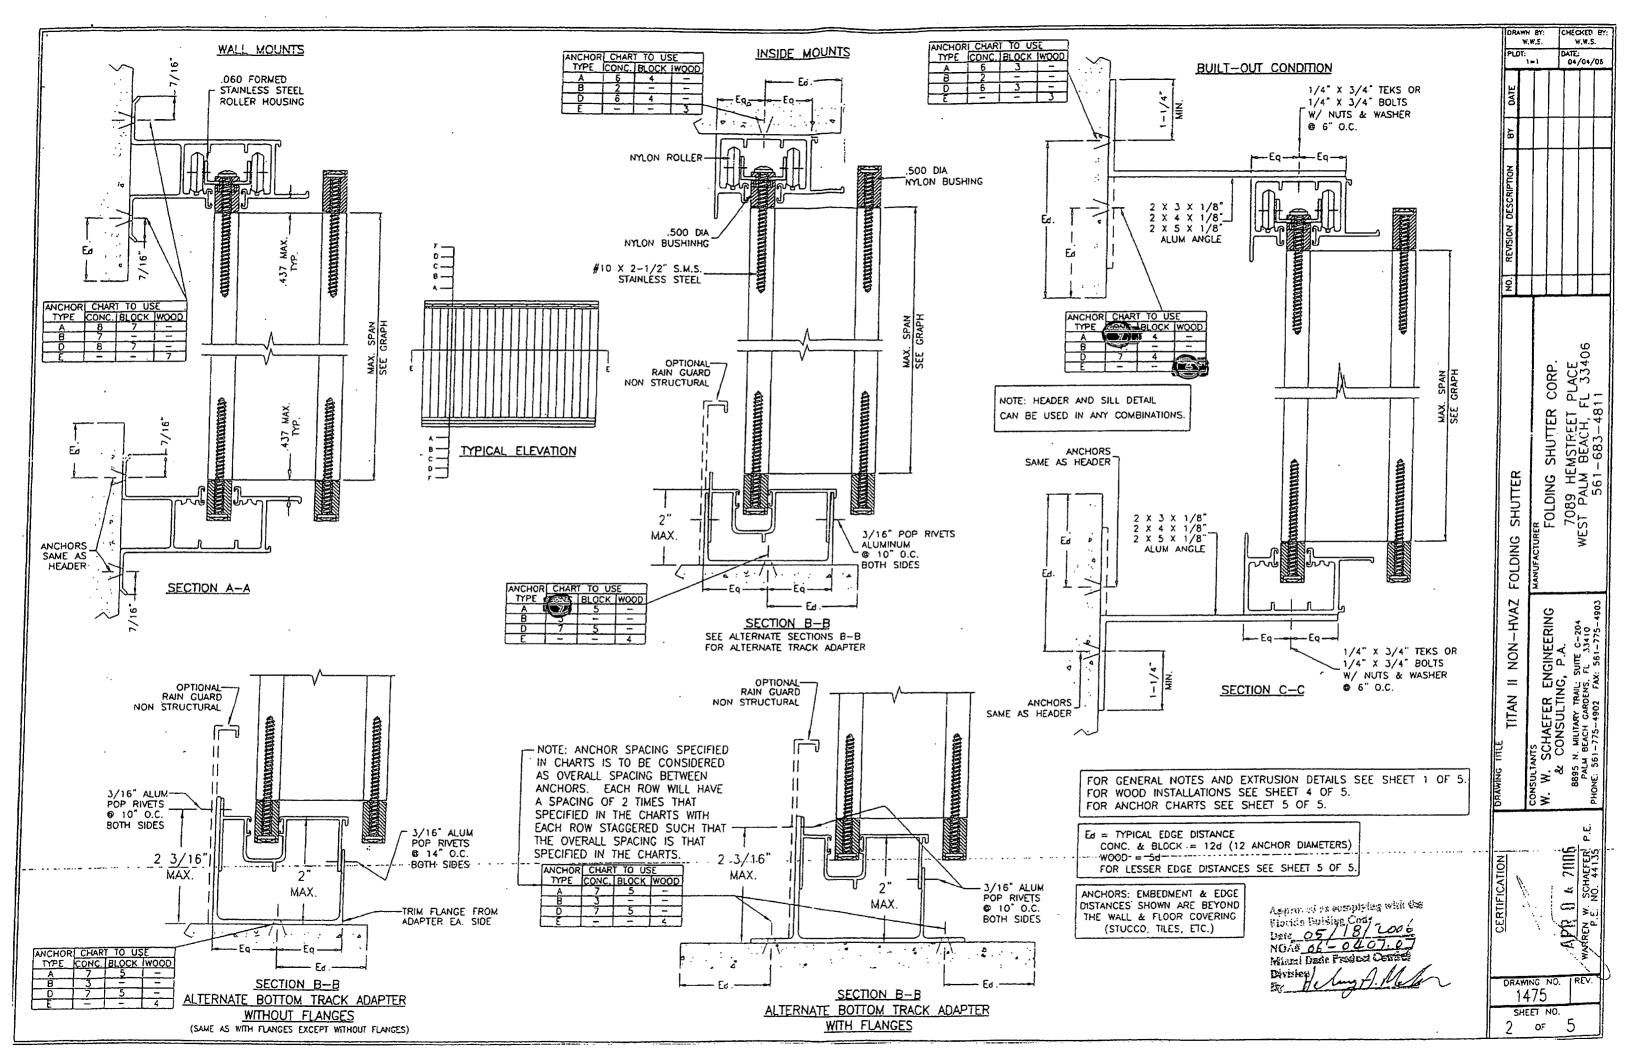

ated January 04, 2005, signed and sealed by Warren W. Schaefer, P.E.

#### E. MATERIAL CERTIFICATIONS

1. None.

#### 7. NEW EVIDENCE SUBMITTED (NON-HVHZ) from NOA #05-0908.01

#### A. DRAWINGS

1. Drawing No. 1475, titled "Titan II NON-HVHZ Folding Shutter", sheets 1 through 5 of 5, prepared by W. W. Schaefer Engineering & Consulting, P.A., dated April 04, 2006, signed and sealed by W. W. Schaefer, P.E. on April 04, 2006.

#### B. TESTS

1. None.

#### C. OUALITY ASSURANCE

1. By Miami-Dade County Building Code Compliance Office.

#### D. CALCULATIONS

1. None.

#### E. MATERIAL CERTIFICATIONS

1. None.

#### F. NOTE

1. The only change in NOA#06-0407.07 for NON-HVHZ from NOA #05-0908.01 is the Shutter Glass Separation.

Helmy A. Makar, P. E. Product Control Examiner NOA No 06-0407.07











# TOWN OF SEWALL'S POINT

Building Department - Inspection Log

|         | nspection: Mon Wed     | X 12/11