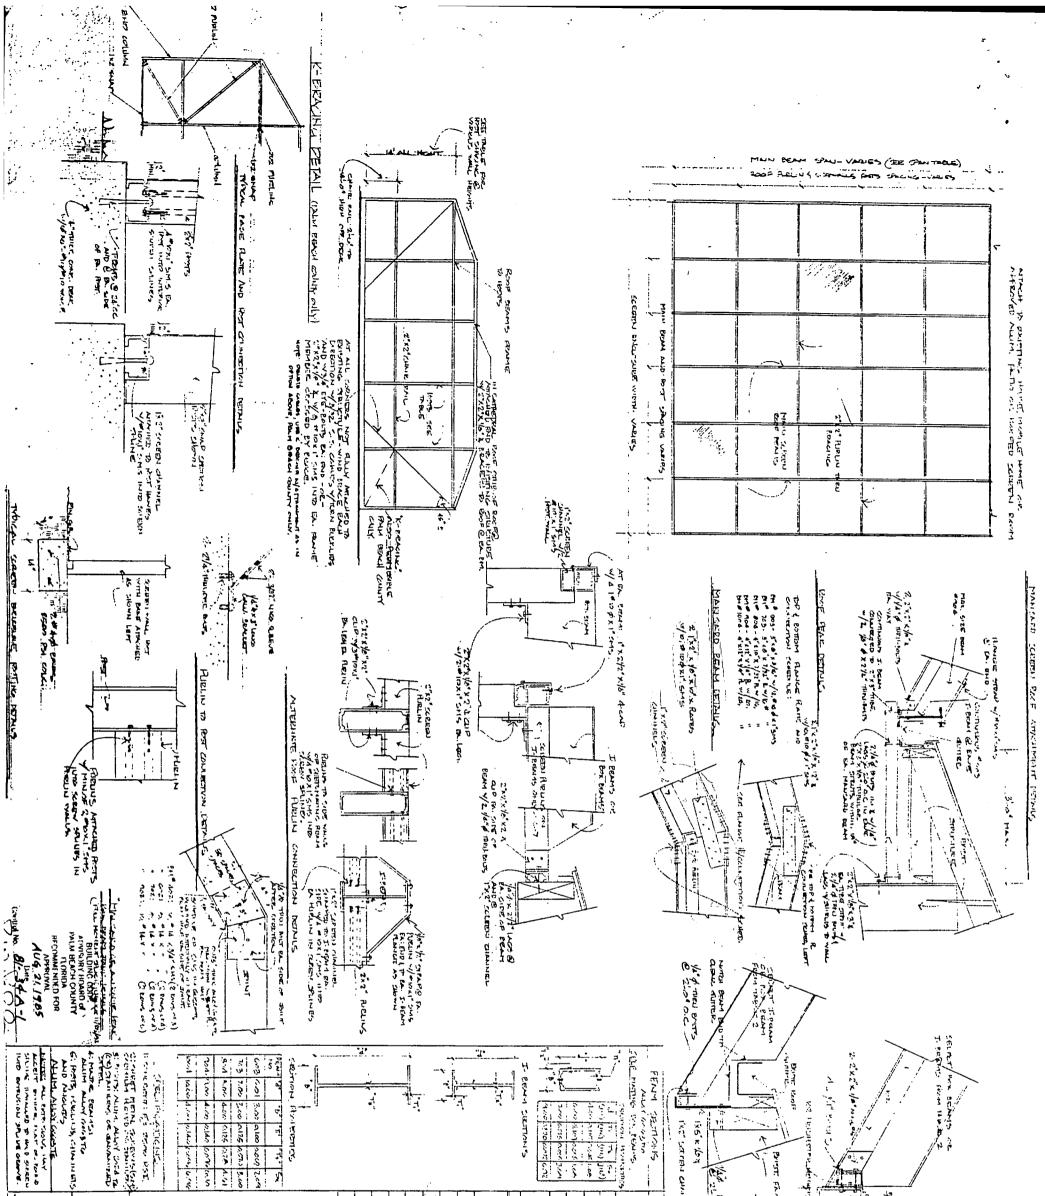

### **4 N Ridgeview Road**

APPLICATION FOR BUILDING PERMIT

Permit No. Date

Date

(This application must be accompanied by 3 sets of complete plans, to proper scale, including plot plan, foundation plan, floor plans, wall and roof cross sections, plumbing and electrical layouts, and at least, two elevations as applicable)

| Owner Jack Crowley Present Address 28 Lake Side ++ Stourfy 283-6444                                                                         |
|---------------------------------------------------------------------------------------------------------------------------------------------|
| General Contractor Jack Crowly Address 28 Lake Sidet Stuat Ph 2836444                                                                       |
| Where licensed Martin County License No. MC #190                                                                                            |
| Plumbing Contractor <u>C.C. Aunola</u> License No. <u>#37</u> #<br>Electrical Contractor <del>Reals Electric</del> License No. <u>42140</u> |
| Street building will front on <u>Ridgview</u> Rd.                                                                                           |
| Subdivision Homewood Lot No. <u>3</u> Area B                                                                                                |
| Building area, inside walls (excluding garage, carport, porches) Sq ft $\frac{2600}{f}$                                                     |
| Other Construction(Pools, additions, etc.) <u>hong</u>                                                                                      |
| Contract Price(excluding land, rugs, appliances, landscaping \$_ 🐓 35,000                                                                   |
| Total cost of permit \$ <u>195.<sup>69</sup></u>                                                                                            |
| Plans approved as submittedPlans approved as marked                                                                                         |

I understand that this permit is good for 12 months from date of issue and that the building must be completed in accordance with the approved plan and that the site be clean and rough-graded within he fonth period. O.I.Custle 3. ack Signed by General Contractor

I understand that this building must be in accordance with the approved plan and comply with all code requirements before a Certificate of Approval for Occupancy will be issued and the property approved for all utility services. I, also, agree that within 90 days after the building has been approved for occupancy, that the property will, also, be landscaped as to be compartible, with the neighborhood. clag 1. forbille 4 13/74