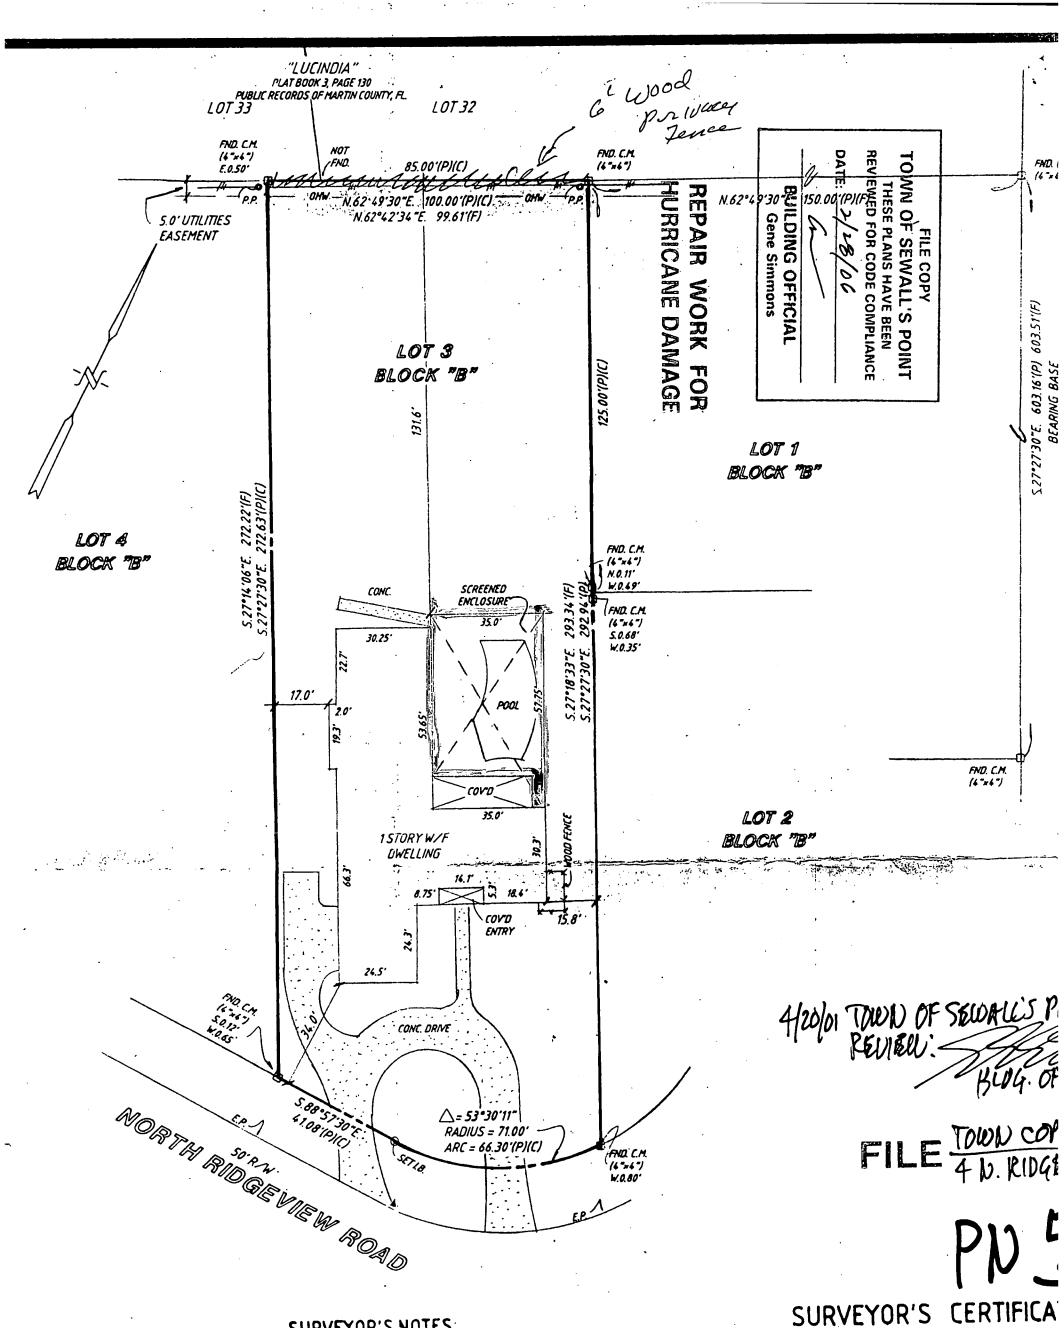

|                                                                                           |                                 |
|                                 | One S. Sewall's Po<br>Sewall's Point FL                     |                                   | AUTHORIE D RE         |                                      |                                                                                           |                                 |
|                                 | DAMATE & LATHA LW                                           |                                   | 1BC                   | +                                    |                                                                                           |                                 |

٦







#### SURVEYOR'S NOTES

- L SURVEY OF DESCRIPTION AS FURNISHED BY CLIENT, UNLESS OTHERWISE NOTED.
- 2. LANDS SHOWN HEREON WERE NOT ABSTRACTED FOR EASEMENTS BUILDING SETBACKS AND/OR RIGHTS-OF-WAY OF RECORD BY ACCURIGHT LAND SURVEYING INC.
- 3. ALL BEARINGS ARE REFERENCED TO THE INSTRUMENT OF RECORD

**C** - CENTERLINE

- AS SHOWN HEREON, UNLESS OTHERWISE NOTED.
- )F COMMENCEMENT JF BEGINNING CHMENT
- 4. ELEVATIONS SHOWN HEREON ARE RELATIVE TO NATIONAL GEODETIC VERTICAL DATUM OF 1929, SEE SURVEY FOR REFERENCE BENCH MARK, UNLESS OTHERWISE NOTED. 5. - THERE ARE NO ABOVE GROUND ENCROACHMENTS, UNLESS OTHERWISE NOTED.
- 1. NALL & WASHER
- T NAIL & TIN TAB
- MANHOLE
- CATCH BASIN
- PERMANENT REFERENCE MONUMENT
- PERMANENT CONTROL POINT
- RIGHT-OF-WAY
- SOUTHERN BELL TELEPHONE
- SYMBOLS

DRAINAGE