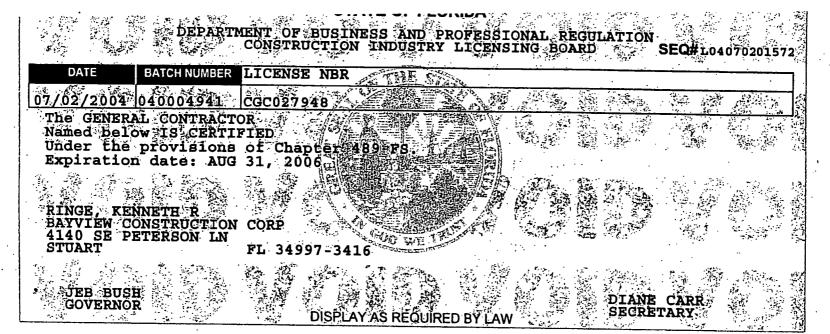

|                                                                                           |                                 |
|                                 | One S. Sewall's Po<br>Sewall's Point FL                     |                                   | AUTHORIE D RE         |                                      |                                                                                           |                                 |
|                                 | DAMATE & LATHA LW                                           |                                   | 1BC                   | +                                    |                                                                                           |                                 |

٦







#### SURVEYOR'S NOTES

- L SURVEY OF DESCRIPTION AS FURNISHED BY CLIENT, UNLESS OTHERWISE NOTED.
- 2. LANDS SHOWN HEREON WERE NOT ABSTRACTED FOR EASEMENTS BUILDING SETBACKS AND/OR RIGHTS-OF-WAY OF RECORD BY ACCURIGHT LAND SURVEYING INC.
- 3. ALL BEARINGS ARE REFERENCED TO THE INSTRUMENT OF RECORD

**C** - CENTERLINE

- AS SHOWN HEREON, UNLESS OTHERWISE NOTED.
- )F COMMENCEMENT JF BEGINNING CHMENT
- 4. ELEVATIONS SHOWN HEREON ARE RELATIVE TO NATIONAL GEODETIC VERTICAL DATUM OF 1929, SEE SURVEY FOR REFERENCE BENCH MARK, UNLESS OTHERWISE NOTED. 5. - THERE ARE NO ABOVE GROUND ENCROACHMENTS, UNLESS OTHERWISE NOTED.
- 1. NALL & WASHER
- T NAIL & TIN TAB
- MANHOLE
- CATCH BASIN
- PERMANENT REFERENCE MONUMENT
- PERMANENT CONTROL POINT
- RIGHT-OF-WAY
- SOUTHERN BELL TELEPHONE
- SYMBOLS

DRAIN