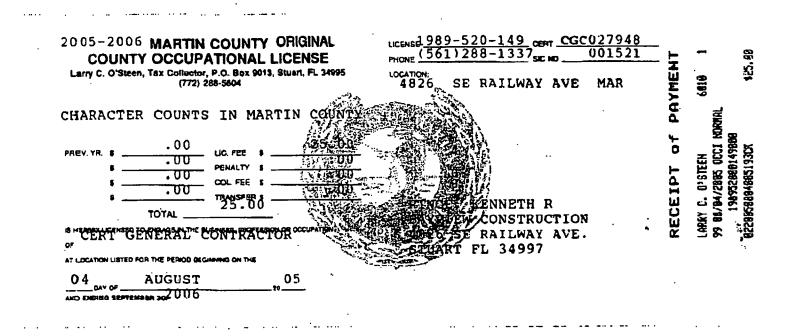

|                                                                                           |                                 |
|                                 | One S. Sewall's Po<br>Sewall's Point FL                     |                                   | AUTHORIE D RE         |                                      |                                                                                           |                                 |
|                                 | DAMATE & LATHA LW                                           |                                   | 1BC                   | +                                    |                                                                                           |                                 |

٦







#### SURVEYOR'S NOTES

- L SURVEY OF DESCRIPTION AS FURNISHED BY CLIENT, UNLESS OTHERWISE NOTED.
- 2. LANDS SHOWN HEREON WERE NOT ABSTRACTED FOR EASEMENTS BUILDING SETBACKS AND/OR RIGHTS-OF-WAY OF RECORD BY ACCURIGHT LAND SURVEYING INC.
- 3. ALL BEARINGS ARE REFERENCED TO THE INSTRUMENT OF RECORD

**C** - CENTERLINE

- AS SHOWN HEREON, UNLESS OTHERWISE NOTED.
- )F COMMENCEMENT JF BEGINNING CHMENT
- 4. ELEVATIONS SHOWN HEREON ARE RELATIVE TO NATIONAL GEODETIC VERTICAL DATUM OF 1929, SEE SURVEY FOR REFERENCE BENCH MARK, UNLESS OTHERWISE NOTED. 5. - THERE ARE NO ABOVE GROUND ENCROACHMENTS, UNLESS OTHERWISE NOTED.
- 1. NALL & WASHER
- T NAIL & TIN TAB
- MANHOLE
- CATCH BASIN
- PERMANENT REFERENCE MONUMENT
- PERMANENT CONTROL POINT
- RIGHT-OF-WAY
- SOUTHERN BELL TELEPHONE
- SYMBOLS

DRAINAG