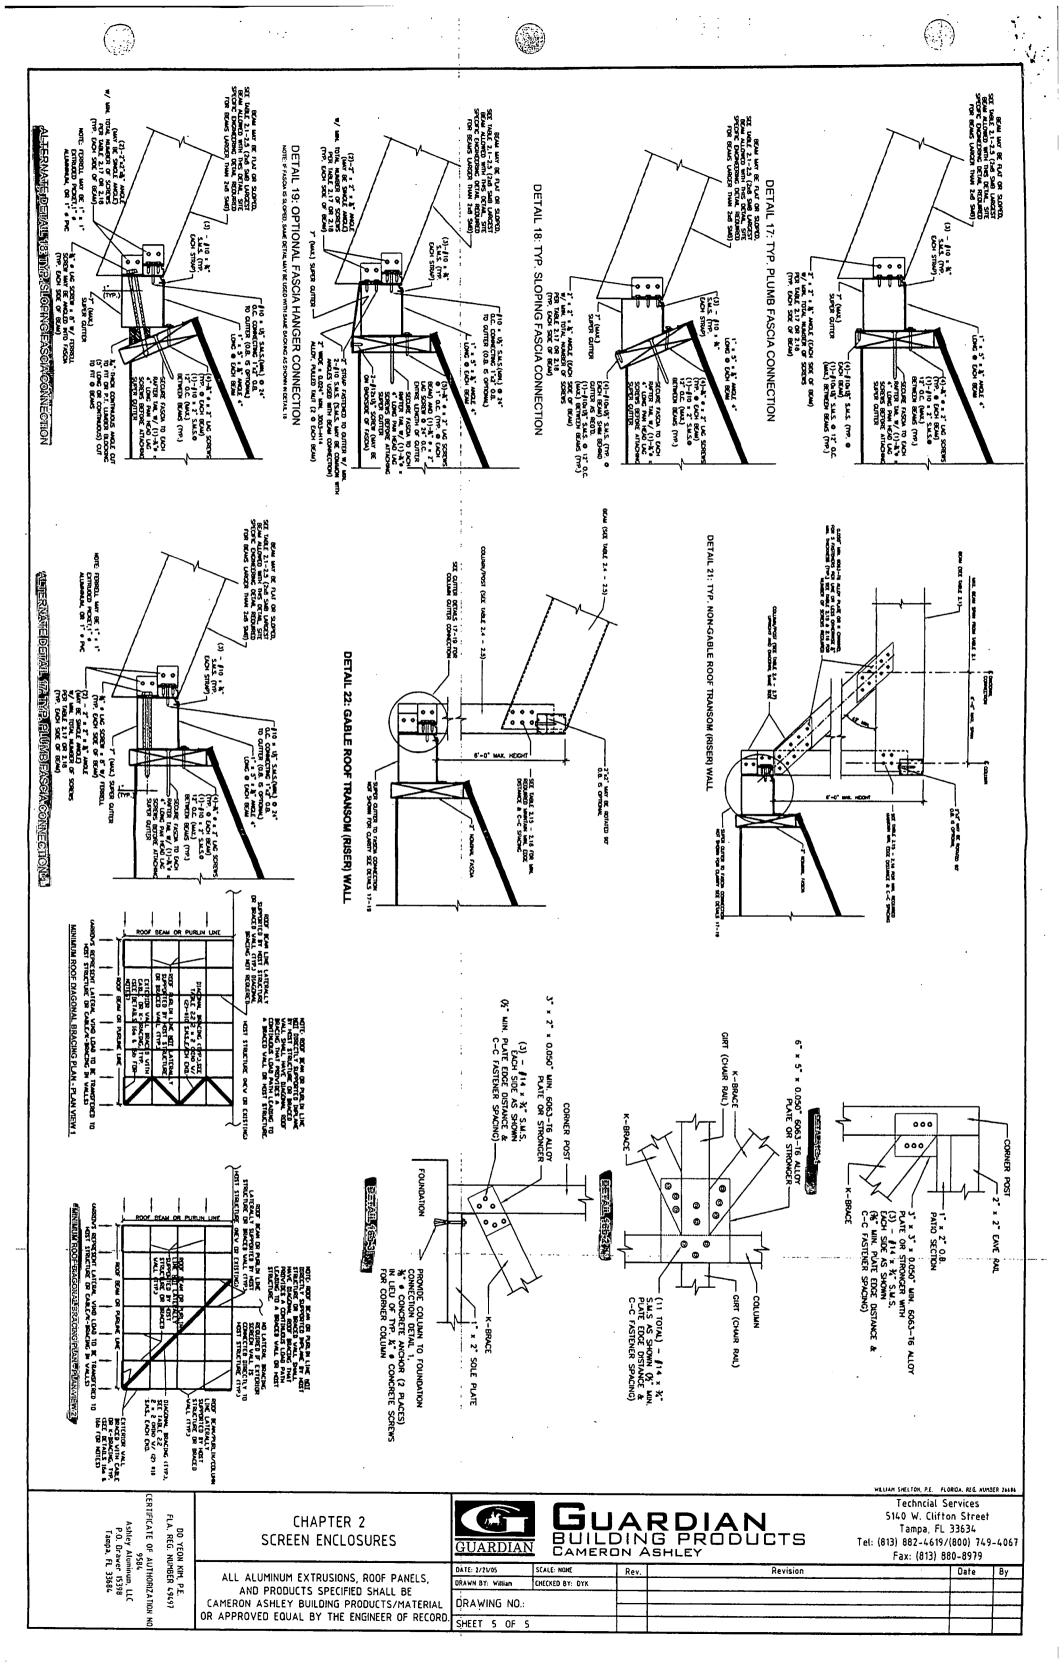

|                                                                                                 | SHEET 4 OF 5                                                                                                                                                                                     |                                    |                                                    |                                                                                                                            |



| TOWN OF SEWALL'S POINT                |                      |                 |         |                  |  |
|---------------------------------------|----------------------|-----------------|---------|------------------|--|
| Building Department, - Inspection Log |                      |                 |         |                  |  |
| Date of Ir                            | aspection: Mon Wed   | DFri 4/26       | _, 2006 | Page 2 of 2      |  |
| PERMIT                                | OWNER/ADDRESS/CONTR. | INSPECTION TYPE | RESULTS | NOTES/COMMENTS:  |  |
| 7390                                  | Goldman              | re-inspect      | PASS    | CALL FPL,        |  |
|                                       | YSummer La           | 01              |         | to INSTRIC METE