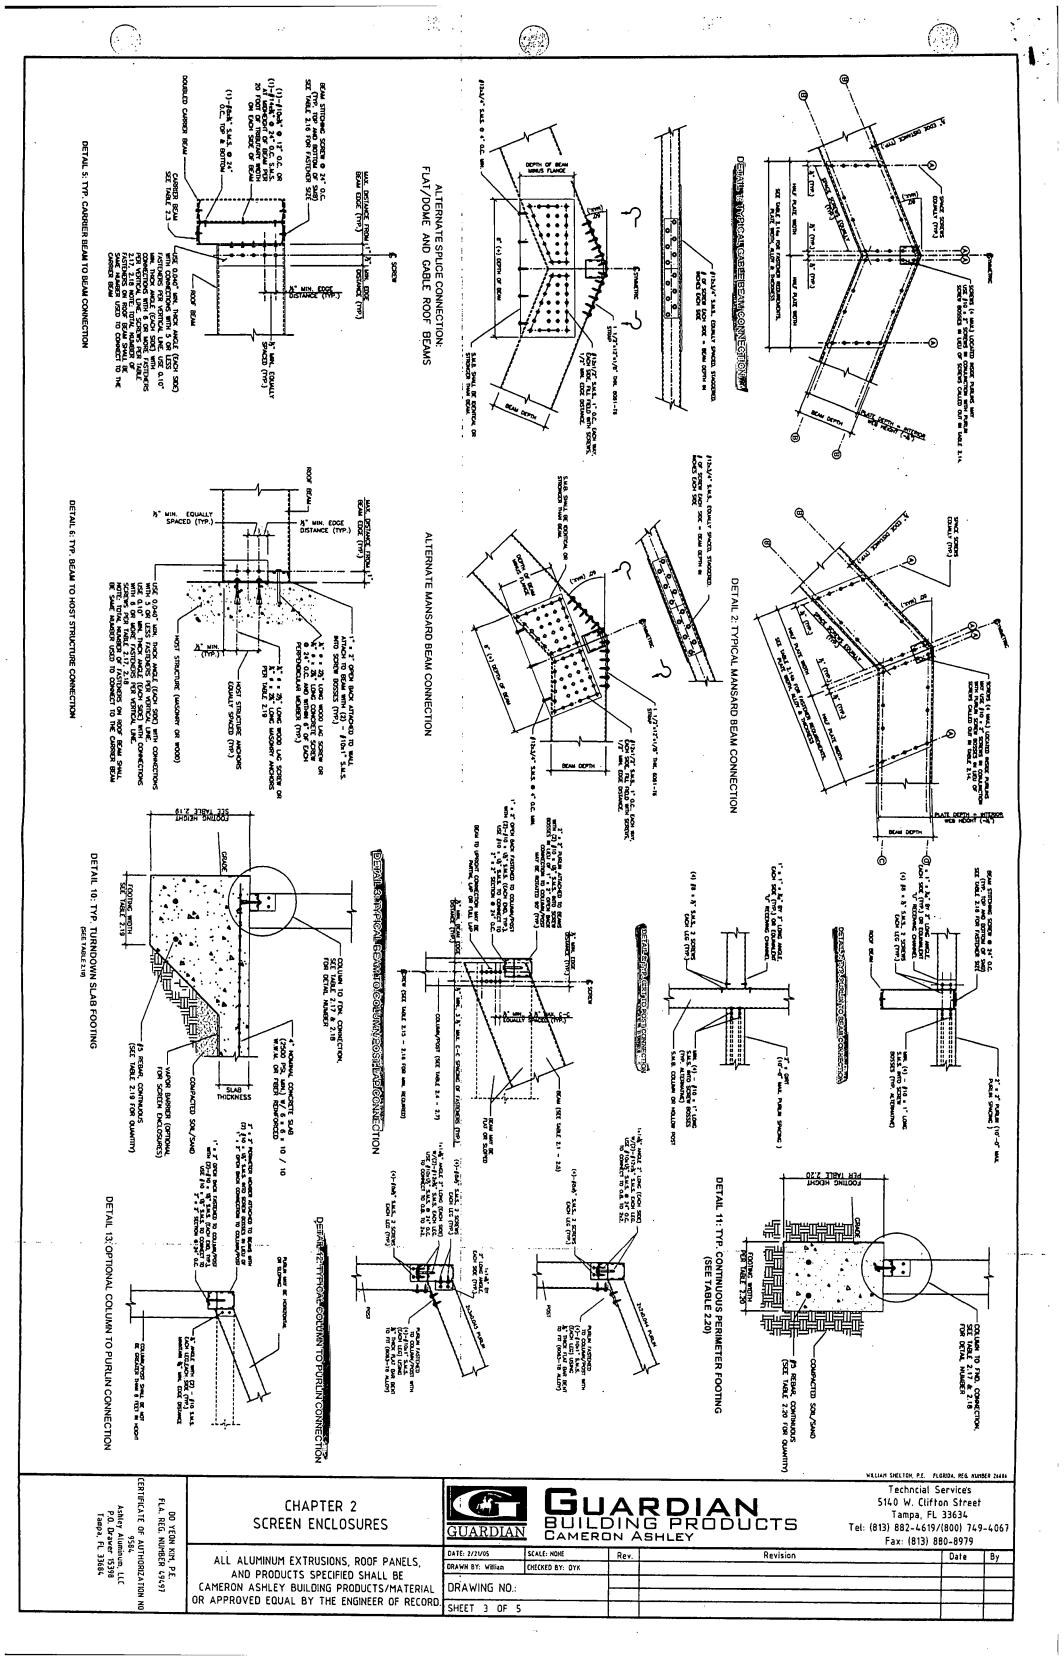

|





.• .•

| 2 <sup>-</sup> x 4 <sup>-</sup> x 0050 <sup>-</sup><br>2 <sup>-</sup> x 5 <sup>-</sup> x 0052 <sup>-</sup><br>12.69 feet<br>12.69 fee                                                                                                                                                                                                                           | aximum spacing of girts = 7 feet o.c.<br>$\begin{array}{c c c c c c c c c c c c c c c c c c c $ | ure B<br>esign wind speed up to 30 mph with wind load of 25.6 psf.<br>aximum spacing of gitts = 7 feet o.c.<br>27.37.37.00057 1.184 feet<br>27.37.37.0057 1.184 feet<br>27.37.37.0057 1.184 feet | -DETAIL 16b-3<br>BORINARIA BRACING | ON TABLE                                           | AIL 16b-1 -2" x BRACE (TYP.) SEE NOTES<br>ON TABLE