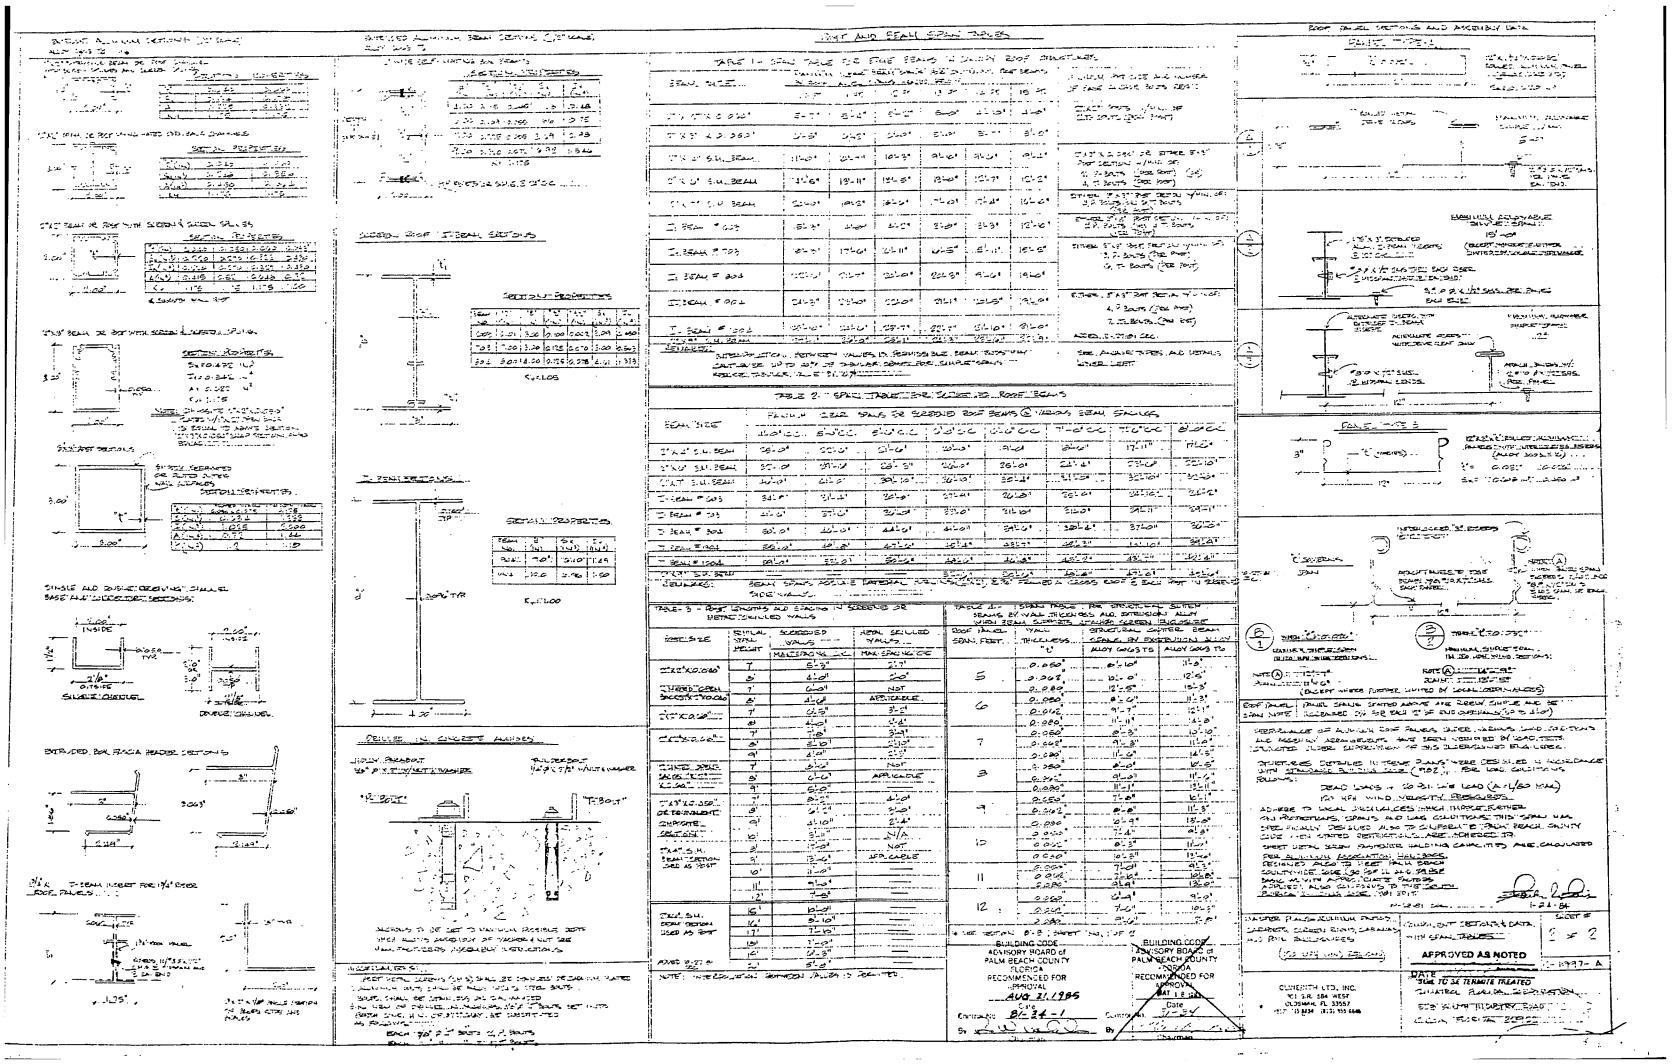

### **4 N Ridgeview Road**

APPLICATION FOR BUILDING PERMIT

Permit No. Date

Date

(This application must be accompanied by 3 sets of complete plans, to proper scale, including plot plan, foundation plan, floor plans, wall and roof cross sections, plumbing and electrical layouts, and at least, two elevations as applicable)

| Owner Jack Crowley Present Address 28 Lake Side ++ Stourfy 283-6444                                                                         |
|---------------------------------------------------------------------------------------------------------------------------------------------|
| General Contractor Jack Crowly Address 28 Lake Sidet Stuat Ph 2836444                                                                       |
| Where licensed Martin County License No. MC #190                                                                                            |
| Plumbing Contractor <u>C.C. Aunola</u> License No. <u>#37</u> #<br>Electrical Contractor <del>Reals Electric</del> License No. <u>42140</u> |
| Street building will front on <u>Ridgview</u> Rd.                                                                                           |
| Subdivision Homewood Lot No. <u>3</u> Area B                                                                                                |
| Building area, inside walls (excluding garage, carport, porches) Sq ft $\frac{2600}{f}$                                                     |
| Other Construction(Pools, additions, etc.) <u>hong</u>                                                                                      |
| Contract Price(excluding land, rugs, appliances, landscaping \$_ 🐓 35,000                                                                   |
| Total cost of permit \$ <u>195.<sup>69</sup></u>                                                                                            |
| Plans approved as submittedPlans approved as marked                                                                                         |

I understand that this permit is good for 12 months from date of issue and that the building must be completed in accordance with the approved plan and that the site be clean and rough-graded within he fonth period. O.I.Custle 3. ack Signed by General Contractor

I understand that this building must be in accordance with the approved plan and comply with all code requirements before a Certificate of Approval for Occupancy will be issued and the property approved for all utility services. I, also, agree that within 90 days after the building has been approved for occupancy, that the property will, also, be landscaped as to be compartible, with the neighborhood. clag 1. forbille 4 13/74