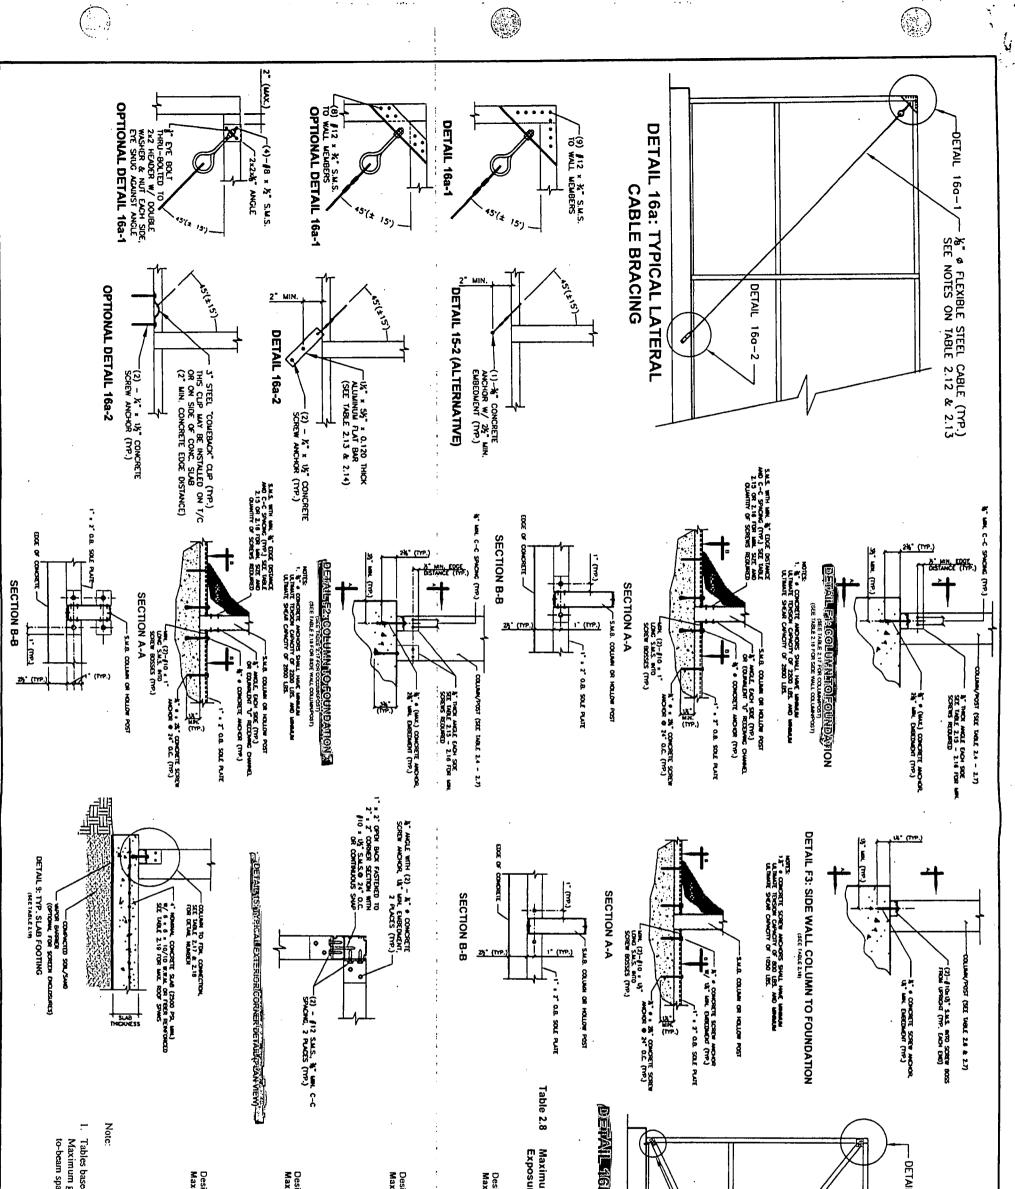

|





.• .•

| 2 <sup>-</sup> x 4 <sup>-</sup> x 0050 <sup>-</sup><br>2 <sup>-</sup> x 5 <sup>-</sup> x 0052 <sup>-</sup><br>12.69 feet<br>12.69 fee                                                                                                                                                                                                                           | aximum spacing of girts = 7 feet o.c.<br>$\begin{array}{c c c c c c c c c c c c c c c c c c c $ | ure B<br>esign wind speed up to 30 mph with wind load of 25.6 psf.<br>aximum spacing of gitts = 7 feet o.c.<br>27.37.37.00057 1.184 feet<br>27.37.37.0057 1.184 feet<br>27.37.37.0057 1.184 feet | -DETAIL 16b-3<br>BORINARIA BRACING | ON TABLE                                           | AIL 16b-1 -2" x BRACE (TYP.) SEE NOTES<br>ON TABLE 2