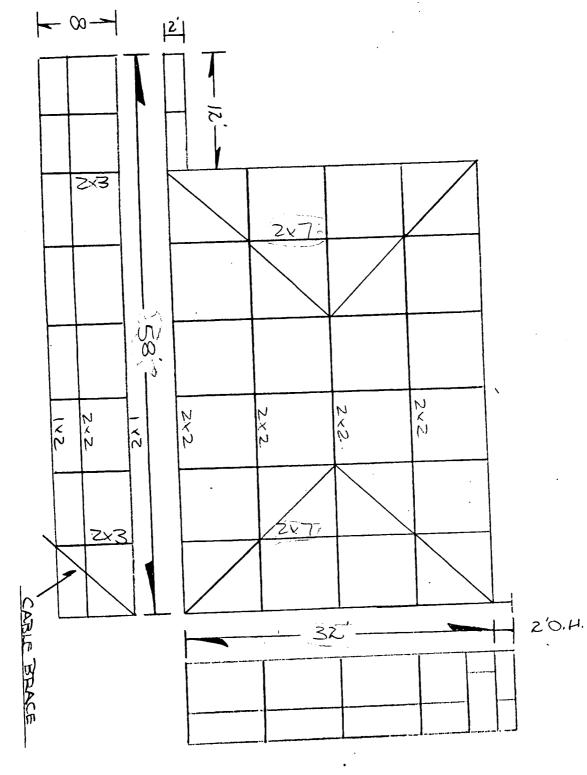

| Dr.      |
| CITY Seconds Pt.            | LOTBLOCK |
| SUBDIVISION                 |          |
|                             |          |
|                             |          |
|                             |          |
| PERMIT APPLIED FOR          |          |
| PAN ORDER                   |          |

۰.

|                | •        |
|----------------|----------|
| DATE ISSUED    |          |
| DATE MEASURED  | ``       |
| DATE LAY-OUT   | <u>`</u> |
| DATE WANTED    |          |
| BEAMS          | b        |
| COLOR ROOF     |          |
| WALLS          |          |
| CHAIR RAIL     | 9        |
| FL. GLASS      |          |
|                |          |
| RATE           |          |
|                |          |
| INSTALLED BY   |          |
| DATE COMPLETED |          |



.

١



| Control #              |                   | Avisiti (b.12)<br>Avisiti (b.12)<br>(c) (c) (c) (c) (c) (c) (c) (c) (c) (c)