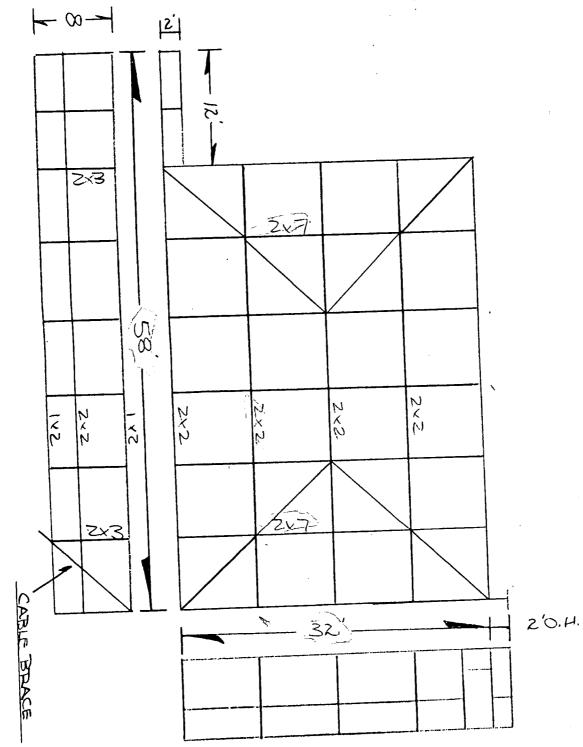

### **4 N Ridgeview Road**

APPLICATION FOR BUILDING PERMIT

Permit No. Date

Date

(This application must be accompanied by 3 sets of complete plans, to proper scale, including plot plan, foundation plan, floor plans, wall and roof cross sections, plumbing and electrical layouts, and at least, two elevations as applicable)

| Owner Jack Crowley Present Address 28 Lake Side ++ Stourfy 283-6444                                                                         |
|---------------------------------------------------------------------------------------------------------------------------------------------|
| General Contractor Jack Crowly Address 28 Lake Sidet Stuat Ph 2836444                                                                       |
| Where licensed Martin County License No. MC #190                                                                                            |
| Plumbing Contractor <u>C.C. Aunola</u> License No. <u>#37</u> #<br>Electrical Contractor <del>Reals Electric</del> License No. <u>42140</u> |
| Street building will front on <u>Ridgview</u> Rd.                                                                                           |
| Subdivision Homewood Lot No. <u>3</u> Area B                                                                                                |
| Building area, inside walls (excluding garage, carport, porches) Sq ft $\frac{2600}{f}$                                                     |
| Other Construction(Pools, additions, etc.) <u>hong</u>                                                                                      |
| Contract Price(excluding land, rugs, appliances, landscaping \$_ 🐓 35,000                                                                   |
| Total cost of permit \$ <u>195.<sup>69</sup></u>                                                                                            |
| Plans approved as submittedPlans approved as marked                                                                                         |

I understand that this permit is good for 12 months from date of issue and that the building must be completed in accordance with the approved plan and that the site be clean and rough-graded within he fonth period. O.I.Custle 3. ack Signed by General Contractor

I understand that this building must be in accordance with the approved plan and comply with all code requirements before a Certificate of Approval for Occupancy will be issued and the property approved for all utility services. I, also, agree that within 90 days after the building has been approved for occupancy, that the property will, also, be landscaped as to be compartible, with the neighborhood. clag 1. forbille 4 13/74