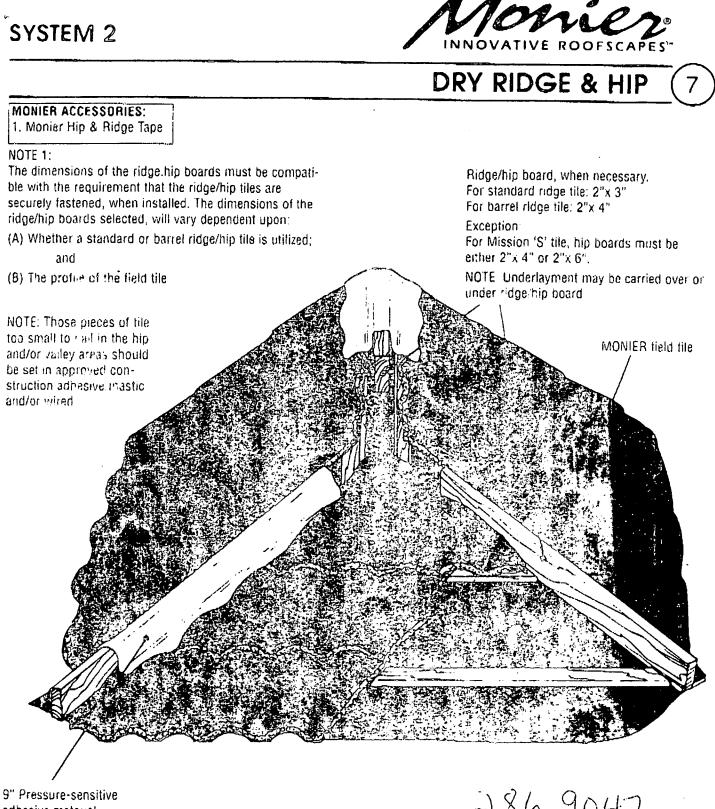

oof, including all its components, is properly installed in accordance with the code applicable in any location

With regard to the fastening requirements of individual tiles, Monier is attempting to assist the roof tile applicator/roofing contractor, by producing updated fastening bulletins as and when appropriate

NOTE 1: Tiles should not be installed too tightly at the side interlock. A minimum of 1/16" gap should be allowed. Independent movement of tiles is necessary. This is especially true when roof tiles are clipped and/or nailed. fastening information.

NOTE 2: When replacement of broken tiles is necessary on a roof which requires tiles to be fastened, the replacement should be secured by using good quality construction adhesive.



7.0 BBA9











1011001891 Jb:21 6661/82/11



adhesive material, use two (2) 9" pieces when using MONIER Mission 'S' tile

286 9047

SALES OFFICES BOCA RATON 407/338-8200

LAKELAND 813/66 3316

POMPANO 305/786-5380

CORPORATE OFFICES PO Box 19792 Irvine CA 92713 714/756-1605

It a precepting Drawings and Specifications are only Matter's general suggestions and guidelines. The final responsibility for their users that of the prohitect, designer, general contractor recting nontrootor or owner/builder.

IØ. 크만먼님 1091-201931 25:21 6661/82/11

| Bidga Pint#T                                                                                                                                                                   | Town of Sewall's Po