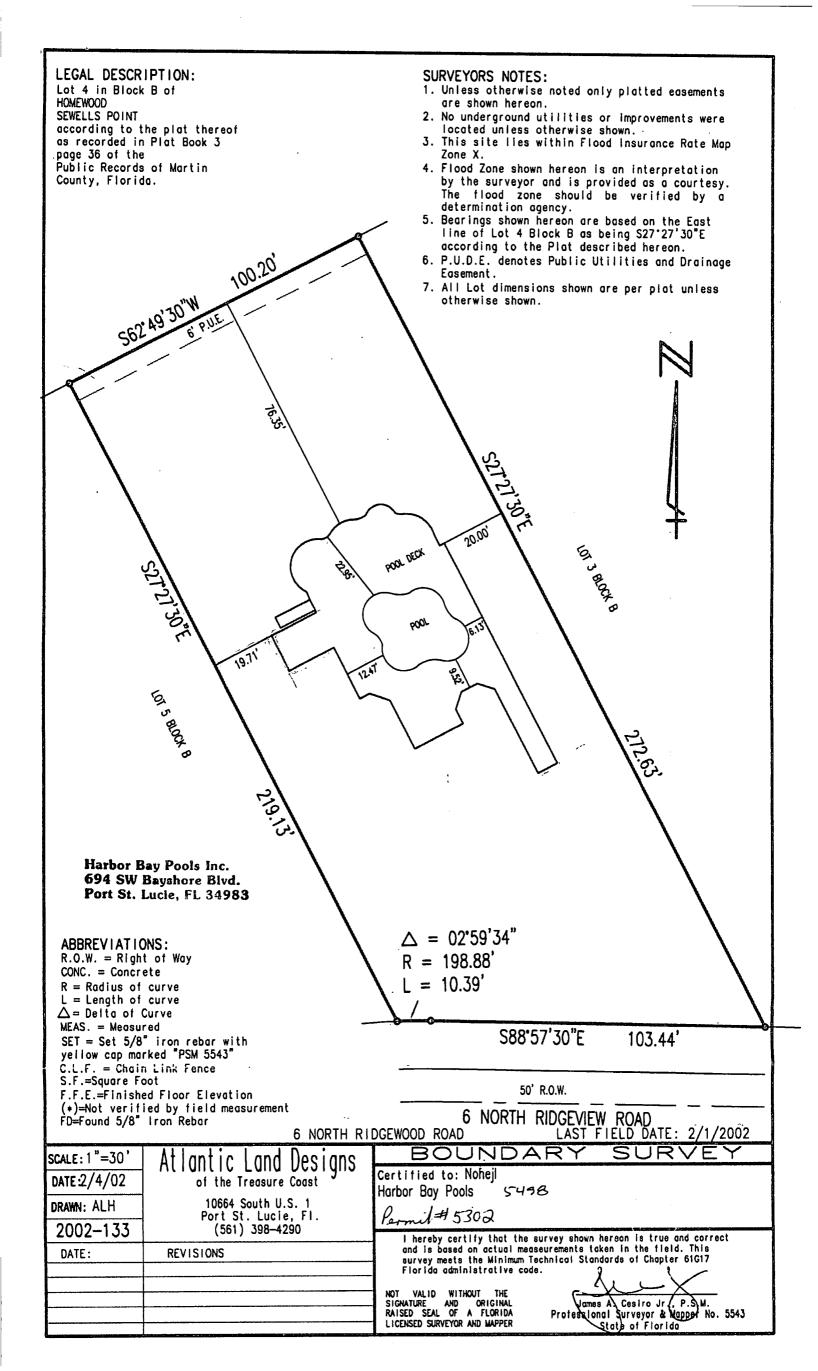

Lot 4, Block B, AMENDED PLAT OF HOMEWOOD, SEWALLS POINT, according to the Plat thereof, recorded in Plat Book 3, page 35, Martin County, Florida, public records (the "Property").

TOGETHER WITH all appurtenances, privileges, rights, interests, dower, reversions, remainders and easements thereunto appertaining.