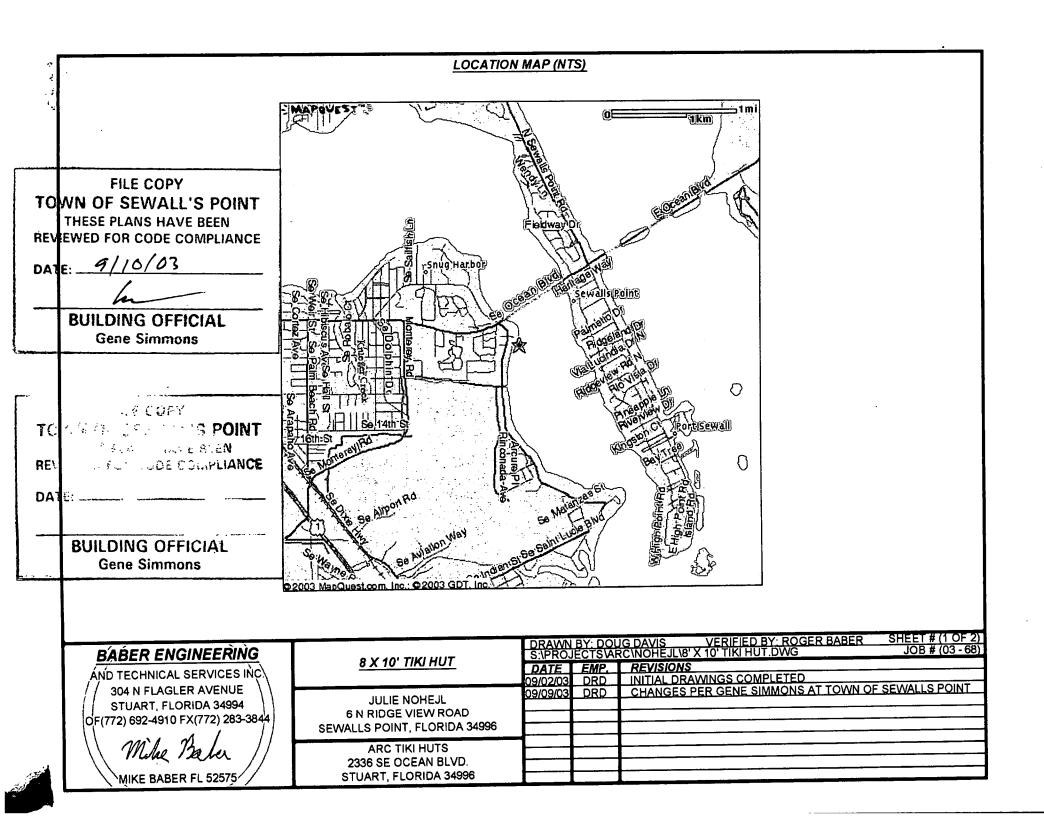

# **6 N Ridgeview Road**

| RECEIVED                                                                                                        |
|-----------------------------------------------------------------------------------------------------------------|
| Town of Sewall's Point FEB 1 3 2001 Bldg. Permit Number:                                                        |
| BUILDING PERMIT APPLICATION                                                                                     |
| Owner or Titleholder's Name MIKE & JULIE NOHETL Phone No. (561) 220-1821                                        |
| Street: 18 5. VIA LUCINDIA City Statueus Point State: FC ZIP3496                                                |
| Legal Description of Property: Lot 4 BLOCK B HOMEWOOD                                                           |
| Parcel Number:                                                                                                  |
| Location of Job Lite: <u>6 NO. PIDGEVIEW</u>                                                                    |
| TYPE OF WORK TO BE DONE: New SINGLE FAMILY HOME                                                                 |
| CONTRACTOR/Company Name: RON PAYMOND CONST. Phone No. (Sol) 878-1361                                            |
| Street: 2530 PAINEON DRIVE City F7. P(ETICE State: F. ZIP 3498)<br>State Registration: State License: 0067/06   |
| State Registration:State License:_ <u>0067/06</u>                                                               |
| ARCHITECT.         Phone No. (**)           Street:            City         State:                              |
| ENCINEER: DUSCOUL Phone No. 5(1) 297-850                                                                        |
| Street: 1366 SW JASMINE TRACE City Pace City State: PC Zip 34990                                                |
| AREA SQUARE FOOTAGE - SEWER - ELECTRIC:                                                                         |
| Living Area: 2615 Garage Area: 557 Carport: Accessory Bldg:                                                     |
| Covered Patio: 225 Scr. Porch: 7( Wood Deck:                                                                    |
| Type Sewage: Septic Tank Permit # from Health Dept. 43-55-02783                                                 |
| New Electrical Service Size: 143.81 AMPS                                                                        |
| FLOOD HAZARD INFORMATION                                                                                        |
| Flood zone: <u>A 10</u> Minimum Base Flood Elevation (BFE): <u>8</u> NGVD                                       |
| Proposed first habitable floor finished elevation:9 NGVD (minimum 1 foot above BFE)                             |
| COSTS AND VALUES                                                                                                |
| Estimated cost of construction or Improvement: \$ 200,000                                                       |
| Estimated Fair Market Value (FMV) prior to improvement: \$10, 000                                               |
| If Improvement, is cost greater than 50% of Fair Market Value? YES NO                                           |
|                                                                                                                 |
| Page - 2.         Form revised: 20 April 2000                                                                   |
|                                                                                                                 |
| Approved by Town Engineer                                                                                       |
| :etel Date: Date: Date: Date:                                                                                   |
| Bated by Building Official:                                                                                     |
|                                                                                                                 |
| sebnesi agencies.                                                                                               |
| additional permits required' from other govermental entities such as water management district                  |
| property that may be found in the public records of COUNTY OF MARAIN, and there may b                           |
| NOTICE: In, addition to the requirements of this permit, there may be additional restrictions applicable to thi |
|                                                                                                                 |