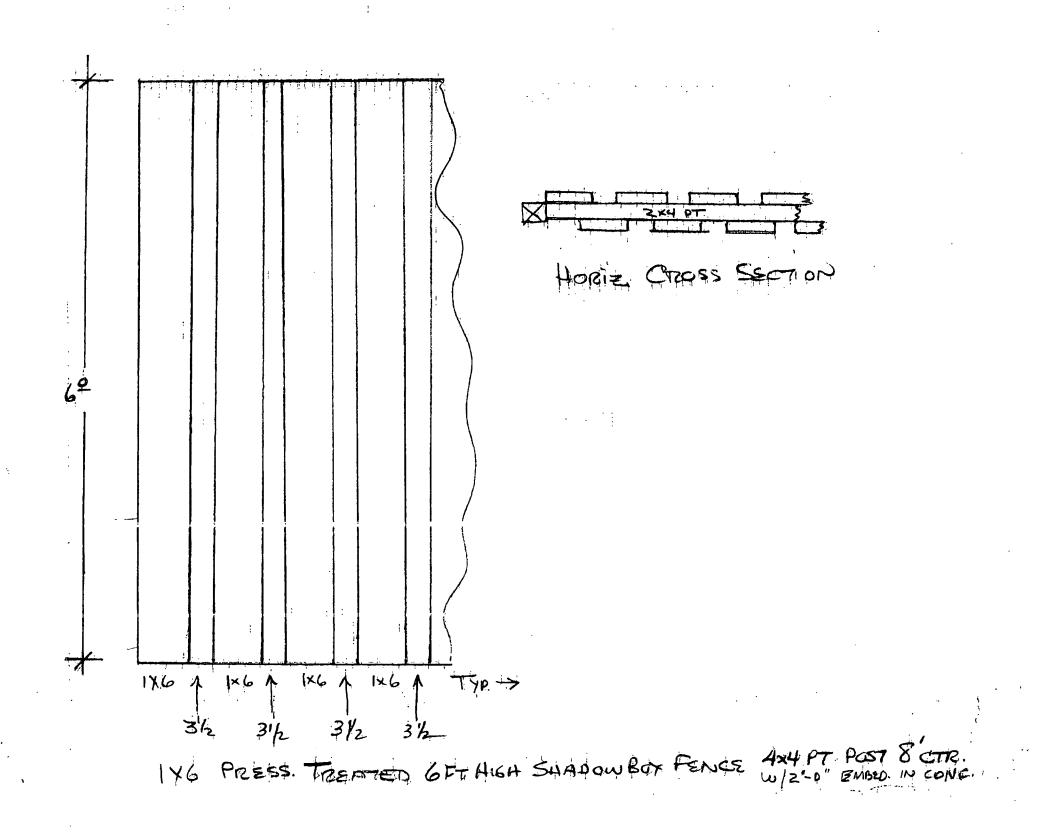

entirety on May 22, 1998, herein called the "Grantor", in consideration of TEN AND NO/100 DOLLARS (\$10.00) a.d other good and valuable consideration to Grantor in hand paid by MICHAEL A. NOHEJE AND JULIE A. NOHEJE, HUSBAND AND WIFE, whose post office address is 3315 Oleander Avenue, Ft. Pierce, Florida 34982, whose social security numbers are 333-42-5664, and 460-35-5357, respectively, herein called "Grantees", conveys to Grantees the following property in Martin County, Florida:

Lot 4, Block B, AMENDED PLAT OF HOMEWOOD, SEWALLS POINT, according to the Plat thereof, recorded in Plat Book 3, page 35, Martin County, Florida, public records (the "Property").

TOGETHER WITH all appurtenances, privileges, rights, interests, dower, reversions, remainders and easements thereunto appertaining.



|             | TOWN OI                 | F SEWALL        | 'S PC     | DINT                     |
|-------------|-------------------------|-----------------|-----------|--------------------------|
|             | <b>Building De</b>      | partment - Ins  | pection   | Log                      |
| Date of     | Inspection: 🗆 Mon 🖉 Wed | - Fri July 3    | <u> </u>  | 00,4; Page of ;          |
|             |                         |                 |           |                          |
| PERMIT      | OWNER/ADDRESS/CONTR.    |                 | RESULTS   | NOTES/COMMENTS:          |
| <u>5731</u> | Fenero                  | Fleta Finel     | Iteral    | Geltt 486 6171- Pls call |
|             | 3601 SE Crean Blud      |                 |           |                          |
|