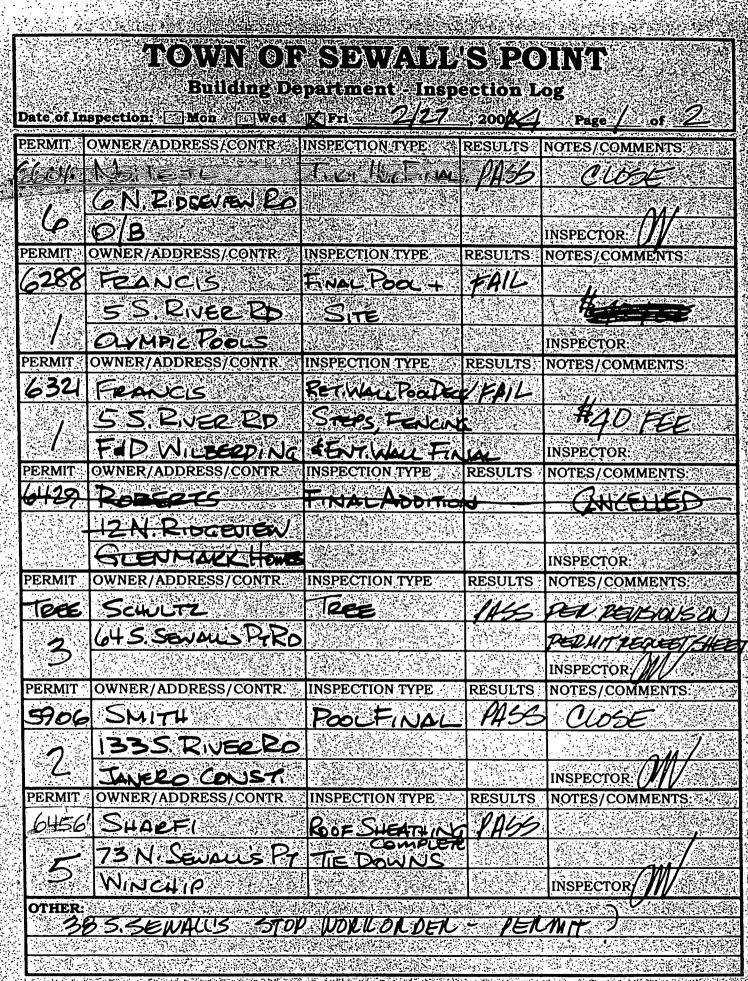

nsation for that employee, all as prescribed by law. Your construction must comply with all applicable laws, ordinances, building codes and zoning regulations. Florida Statues 489.103(7).

I have read the above and agree to comply with the provisions as stated.

| Name: Aulie Moheil                              | _ Date:  | 1-13-04 |  |
|-------------------------------------------------|----------|---------|--|
| Signature: Julie MOhl                           | <b>_</b> |         |  |
| Address: 6 n Ridgeview Rd                       | _        |         |  |
| City & State: STuget 7L 34996                   | -        |         |  |
| Permit No                                       |          |         |  |
| This form is for all permits except electrical. | ··••     |         |  |







INSPECTION LOG xis

# 6713 DRIVE EXTENSION

.

-

| MASTER PERMIT NO                               |                                        |                                                       |  |
|------------------------------------------------|----------------------------------------|-------------------------------------------------------|--|
| ΤΟΝ                                            | /N OF SEWALL'S F                       | ΡΟΙΝΤ                                                 |  |
| Date 4/22/04                                   |                                        | BUILDING PERMIT NO. 6713                              |  |
| Building to be erected for                     | OHETL                                  | _ Type of Permit Drive Errension