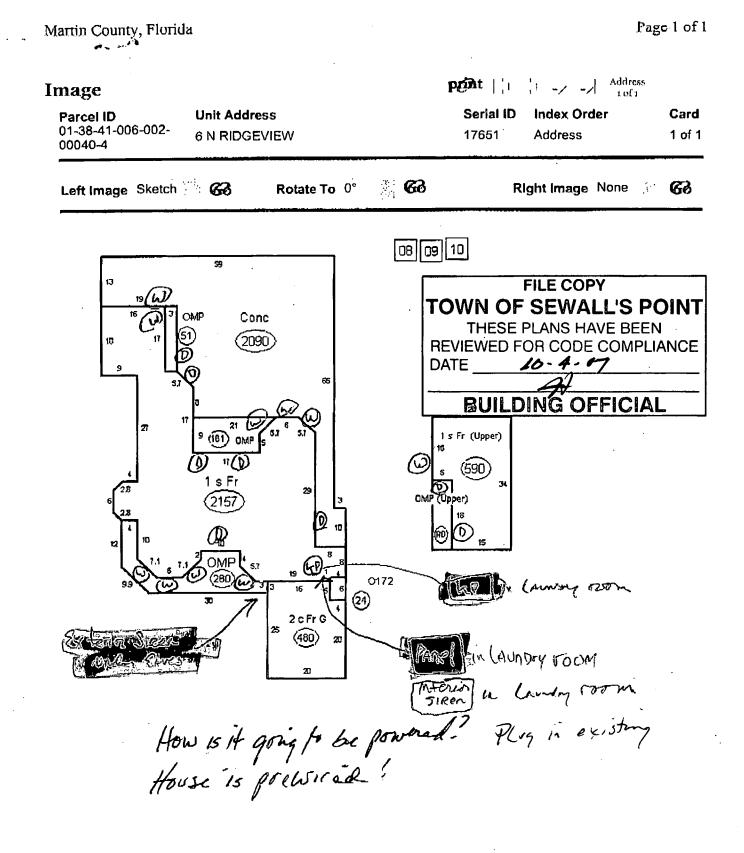

LOT 4 BLK B

**Owner Information Owner Information** PEREZ, EDILIA

Assessment Info Front Ft. 0.00

## Site Functions

Legal Description Neighborhood

**Property Search** Contact Us **On-Line Help** County Home Site Home County Login

**Recent Sale** 

Sale Amount \$830,000

Owner 10 of 60

SerialIndex **Commercial Residential** Order ID 17651Owner 0 1

Mail Information **6 N RIDGEVIEW RD STUART FL 34996** 

Market Land Value \$319,000 Market Impr Value \$333,750 Market Total Value \$652,750

Sale Date 10/24/2006 Book/Page 2191 1447

Print | Back to List | << First < Previous Next > Last >>

Legal disclaimer / Privacy Statement

Data updated on 10/01/2007



#### Summary Property Location 6 N RIDGEVIEW Tax District Account # Sales & Transfers Land Use 101 0100 Single Family Assessments 🔿



#### BHS-4000A Installation and Programming Instructions

## 1 BHS-4000A Regulatory Notices

#### 1.1 FCC Notice

#### 1.1.1 FCC Rules Part 15

This equipment has been tested and found to comply with the limits for a Class B digital device, pursuant to Part 15 of the FCC Rules. These limits are designed to provide reasonable protection against harmful interference in a residential installation. This equipment generates, uses and can radiate radio frequency energy and, if not installed and used in accordance with the instructions, may cause harmful interference to radio communications. However, there is no guarantee that interference will not occur in a particular installation. If interference generated by this unit is suspected, call Brink's Customer Service at 1-800-445-0872.

If this e