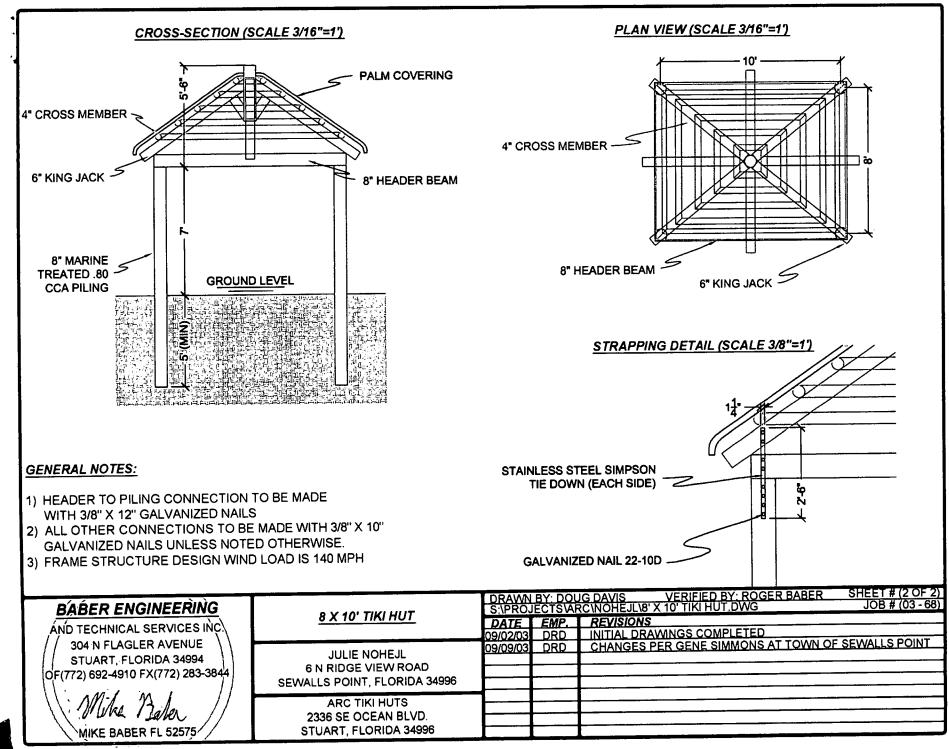

| As identifice                            | tion                                  |                                    |                                      |
| as identification.                                                                                                                                       |                                          |                                       | Notary I                           | Public                               |
| as identification.                                                                                                                                       |                                          | sion Expires:                         | Notary I                           | Public                               |





| • • • • •               | nspection: Mon Wed                     | INSPECTION TYPE | ., 20023 | Page of                   |
|-------------------------|----------------------------------------|-----------------|----------|---------------------------|
|                         | JONES                                  | FRAMING         | Pessol   | NOTES/COMMENTS:           |
|                         |                                        |                 | 1105004  |                           |
| $\widehat{\mathcal{S}}$ | 18 EMARITA WAY                         | Colorador.      |          |                           |
| ERMIT                   | AVIAN CONSTE.                          |                 |          | INSPECTOR                 |
|                         |