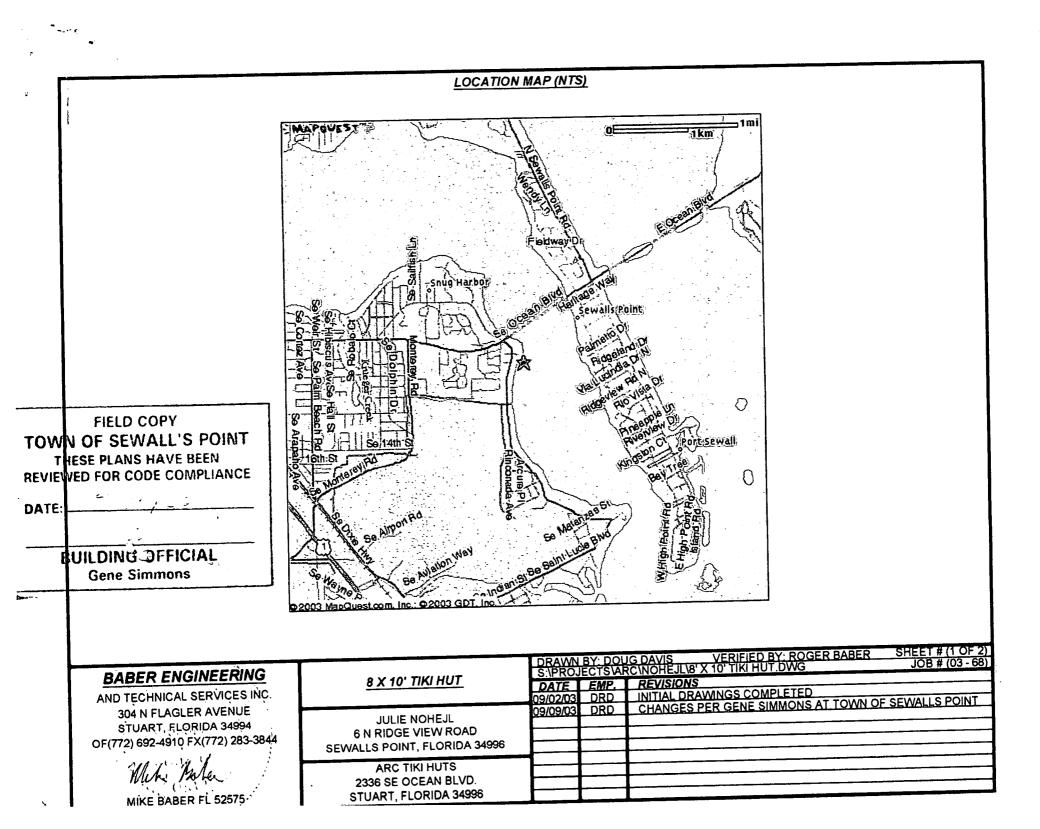

# **6 N Ridgeview Road**

| RECEIVED                                                                                                        |
|-----------------------------------------------------------------------------------------------------------------|
| Town of Sewall's Point FEB 1 3 2001 Bldg. Permit Number:                                                        |
| BUILDING PERMIT APPLICATION                                                                                     |
| Owner or Titleholder's Name MIKE & JULIE NOHETL Phone No. (561) 220-1821                                        |
| Street: 18 5. VIA LUCINDIA City Statueus Point State: FC ZIP3496                                                |
| Legal Description of Property: Lot 4 BLOCK B HOMEWOOD                                                           |
| Parcel Number:                                                                                                  |
| Location of Job Lite: <u>6 NO. PIDGEVIEW</u>                                                                    |
| TYPE OF WORK TO BE DONE: New SINGLE FAMILY HOME                                                                 |
| CONTRACTOR/Company Name: RON PAYMOND CONST. Phone No. (Sol) 878-1361                                            |
| Street: 2530 PAINEON DRIVE City F7. P(ETICE State: F. ZIP 3498)<br>State Registration: State License: 0067/06   |
| State Registration:State License:_ <u>0067/06</u>                                                               |
| ARCHITECT.         Phone No. (**)           Street:            City         State:                              |
| ENCINEER: DUSCOUL Phone No. 5(1) 297-850                                                                        |
| Street: 1366 SW JASMINE TRACE City Pace City State: PC Zip 34990                                                |
| AREA SQUARE FOOTAGE - SEWER - ELECTRIC:                                                                         |
| Living Area: 2615 Garage Area: 557 Carport: Accessory Bldg:                                                     |
| Covered Patio: 225 Scr. Porch: 7( Wood Deck:                                                                    |
| Type Sewage: Septic Tank Permit # from Health Dept. 43-55-02783                                                 |
| New Electrical Service Size: 143.81 AMPS                                                                        |
| FLOOD HAZARD INFORMATION                                                                                        |
| Flood zone: <u>A 10</u> Minimum Base Flood Elevation (BFE): <u>8</u> NGVD                                       |
| Proposed first habitable floor finished elevation:9 NGVD (minimum 1 foot above BFE)                             |
| COSTS AND VALUES                                                                                                |
| Estimated cost of construction or Improvement: \$ 200,000                                                       |
| Estimated Fair Market Value (FMV) prior to improvement: \$10, 000                                               |
| If Improvement, is cost greater than 50% of Fair Market Value? YES NO                                           |
|                                                                                                                 |
| Page - 2.         Form revised: 20 April 2000                                                                   |
|                                                                                                                 |
| Approved by Town Engineer                                                                                       |
| :etel Date: Date: Date: Date:                                                                                   |
| Bated by Building Official:                                                                                     |
|                                                                                                                 |
| sebnesi agencies.                                                                                               |
| additional permits required' from other govermental entities such as water management district                  |
| property that may be found in the public records of COUNTY OF MARAIN, and there may b                           |
| NOTICE: In, addition to the requirements of this permit, there may be additional restrictions applicable to thi |
|                                                                                                                 |