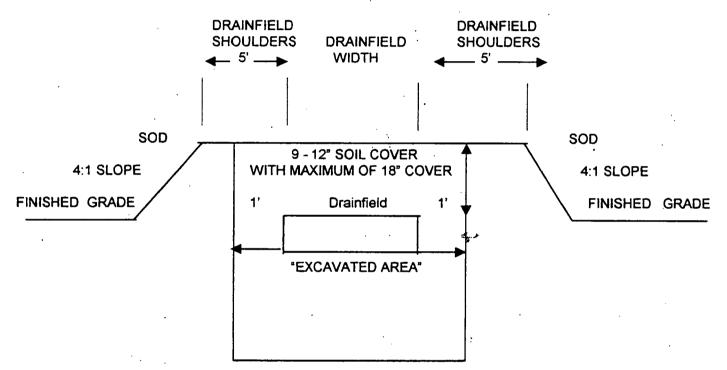

inspection. 22. A well construction permit is required prior to well installation.

## SPÈCIAL CONDITION REQUIREMENTS (Page 3 of 3)

- **\_\_23.** The engineer of record must certify that the installed system complies with the approved engineer design and installation requirements.
- \_\_\_24. Prior to final construction approval, the property owner must apply for an annual operating permit and pay the \$\_\_\_\_\_\_Annual Permit Fee (For \_\_\_Indust./Manuf. \_\_\_\_\_Aerobic System \_\_\_\_\_ Commercial System \_\_\_\_\_ Performance Based ).
- 25. If a mound drainfield is proposed, see following sketch of additional requirements (No retaining walls are allowed within the drainfield shoulder or slope areas of a mound system). No boulders or trees are allowed within the drainfield slope.



#### DRAINFIELD MOUND REQUIREMENTS

#### NOTE: THESE REQUIREMENTS MUST BE MET PRIOR TO FINAL APPROVAL. SEE EXCAVATION CERTIFICATION SHEET FOR EXCAVATION DETAILS.

.

26. Other:

N O T E - \$25.00 RE-INSPECTION FEE WILL BE CHARGED IF REQUIREMENTS ARE NOT MET DURING INSPECTION.

Questions concerning special conditions can be answered by calling <u>Hogela Dkick</u> at (561) 221-4090

J:\...\docs\forms\septics\specialcondtnew.doc. revised 09/11/00



STATE OF FLORIDA DEPARTMENT OF HEALTH ONSITE SEWAGE DISPOSAL SYSTEM SITE EVALUATION AND SYSTEM SPECIFICATIONS

CENTRAX #: 43-SS-02783 OSTDSNBR : 00-0798-N

| APPLICANT: NOHEJL, MIKE