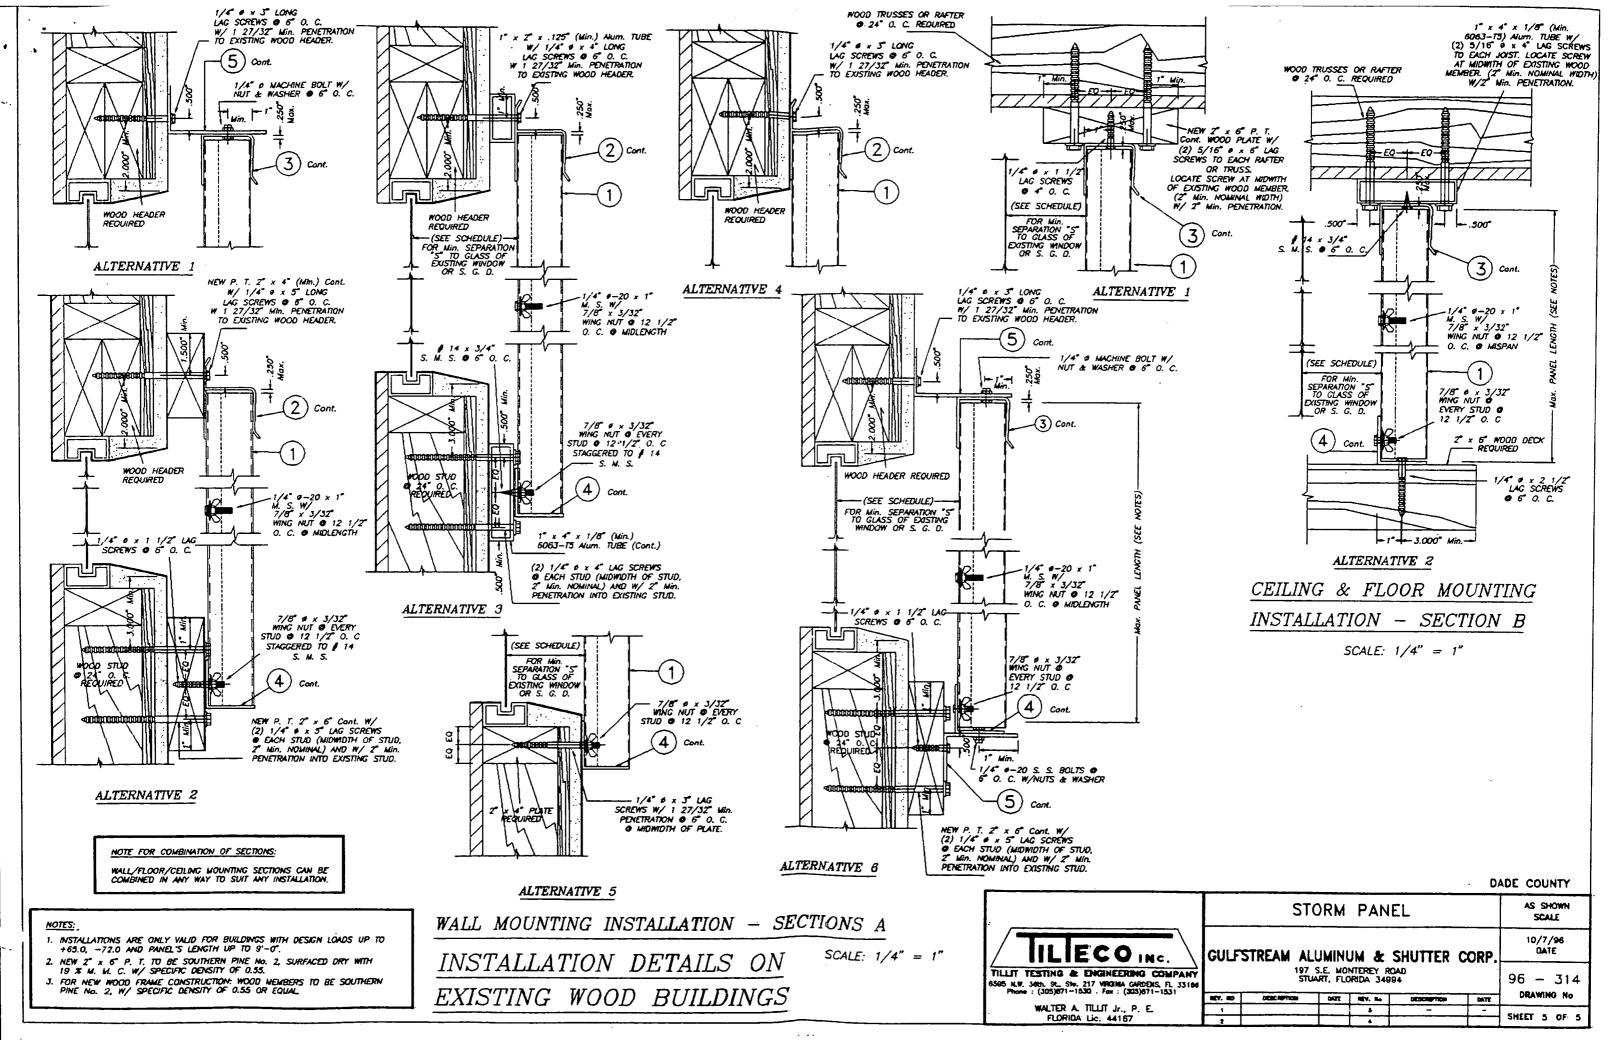

# **11 N Ridgeview Road**

|                                                      | A olic No.                        |
|------------------------------------------------------|-----------------------------------|
| TOWN OF SEWALL'                                      | S POINT, FLORIDA                  |
| BUILDING PE                                          | RMIT APPLICATION                  |
| Owner's Name PAT + NANCY                             | Scully                            |
| Owner's Address 14839 SW 110                         | TH TERRACE MIANI, R 33156         |
| Owner's Telephone 305-382-3                          | ·                                 |
| Fee Simple Titleholder's Name (i                     |                                   |
| Fee Simple Titleholder's Address                     | s (if other than owner            |
| City                                                 | StateZip                          |
| Contractor's Name ALAN B. HORRI                      | S D.B.A. DRIFTWOOD HOMES          |
| Contractor's Address 2/63 Pine                       |                                   |
| city Jenser BENEH                                    |                                   |
|                                                      | 27 License Number RR0056789       |
| Job Name Scorry RESIDENCE                            |                                   |
| Job Address 11 N. Riverview                          | Ridgeview Road                    |
|                                                      | State Florida Zip 34996           |
| Legal Description LOT 3 B                            | SLOCK D HOHEWOOD                  |
| · · · · · · · · · · · · · · · · · · ·                |                                   |
| Bonding Company                                      |                                   |
| Bonding Company Address                              | ·                                 |
| City                                                 | State                             |
| Architect/Engineer's Name                            | DSEPH P. HCCHLTY                  |
| Architect/Engineer's Address                         | 60 E-OSCEOLA ST. STUART, PL       |
| Mortgage Lender's Name                               | INS BANK MORTGAGE COLP.           |
| Mortgage Lender's Address 1201                       | MAINST. 11TH GOOD DAWAS, TX 75202 |
| <del>، بر </del> |                                   |
|                                                      | •••                               |