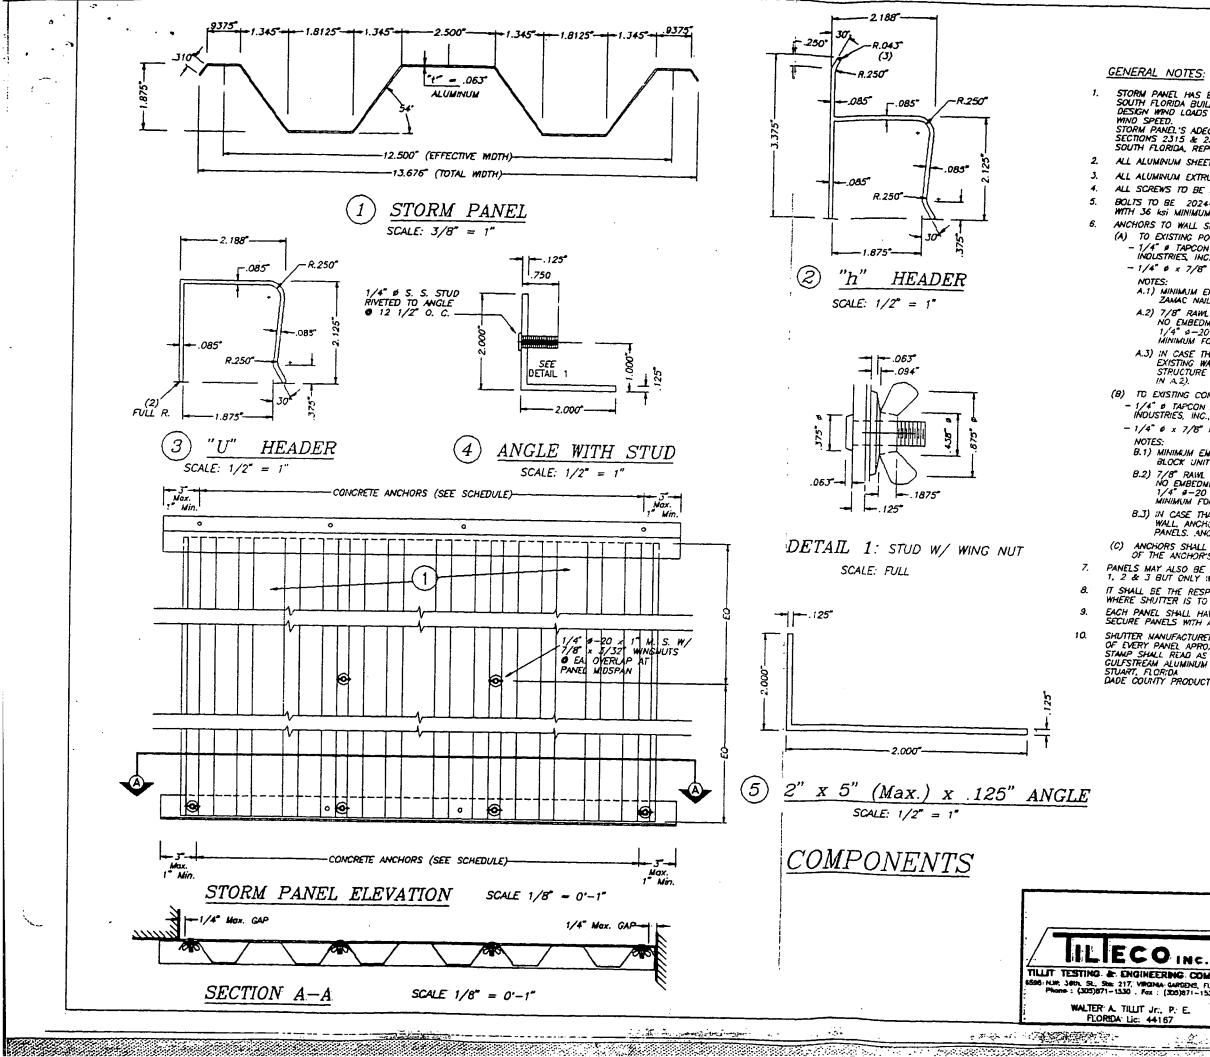

# **11 N Ridgeview Road**

|                                                      | A olic No.                        |
|------------------------------------------------------|-----------------------------------|
| TOWN OF SEWALL'                                      | S POINT, FLORIDA                  |
| BUILDING PE                                          | RMIT APPLICATION                  |
| Owner's Name PAT + NANCY                             | Scully                            |
| Owner's Address 14839 SW 110                         | TH TERRACE MIANI, R 33156         |
| Owner's Telephone 305-382-3                          | ·                                 |
| Fee Simple Titleholder's Name (i                     |                                   |
| Fee Simple Titleholder's Address                     | s (if other than owner            |
| City                                                 | StateZip                          |
| Contractor's Name ALAN B. HORRI                      | S D.B.A. DRIFTWOOD HOMES          |
| Contractor's Address 2/63 Pine                       |                                   |
| city Jenser BENEH                                    |                                   |
|                                                      | 27 License Number RR0056789       |
| Job Name Scorry RESIDENCE                            |                                   |
| Job Address 11 N. Riverview                          | Ridgeview Road                    |
|                                                      | State Florida Zip 34996           |
| Legal Description LOT 3 B                            | SLOCK D HOHEWOOD                  |
| · · · · · · · · · · · · · · · · · · ·                |                                   |
| Bonding Company                                      |                                   |
| Bonding Company Address                              | ·                                 |
| City                                                 | State                             |
| Architect/Engineer's Name                            | DSEPH P. HCCHLTY                  |
| Architect/Engineer's Address                         | 60 E-OSCEOLA ST. STUART, PL       |
| Mortgage Lender's Name                               | INS BANK MORTGAGE COLP.           |
| Mortgage Lender's Address 1201                       | MAINST. 11TH GOOD DAWAS, TX 75202 |
| <del>، بر </del> |                                   |
|                                                      | •••                               |