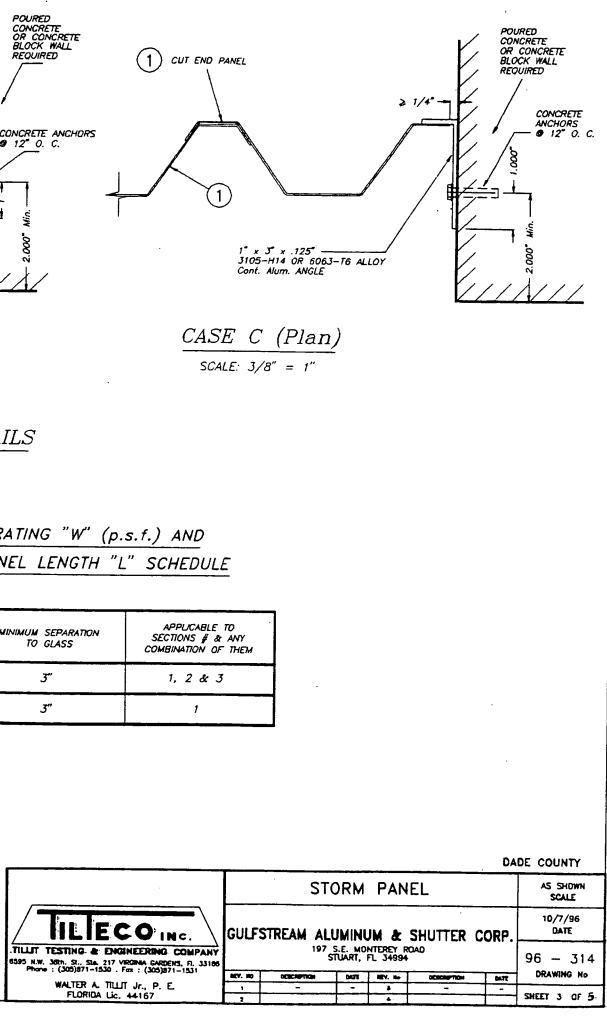

# **11 N Ridgeview Road**

|                                                      | A olic No.                        |
|------------------------------------------------------|-----------------------------------|
| TOWN OF SEWALL'                                      | S POINT, FLORIDA                  |
| BUILDING PE                                          | RMIT APPLICATION                  |
| Owner's Name PAT + NANCY                             | Scully                            |
| Owner's Address 14839 SW 110                         | TH TERRACE MIANI, R 33156         |
| Owner's Telephone 305-382-3                          | ·                                 |
| Fee Simple Titleholder's Name (i                     |                                   |
| Fee Simple Titleholder's Address                     | s (if other than owner            |
| City                                                 | StateZip                          |
| Contractor's Name ALAN B. HORRI                      | S D.B.A. DRIFTWOOD HOMES          |
| Contractor's Address 2/63 Pine                       |                                   |
| city Jenser BENEH                                    |                                   |
|                                                      | 27 License Number RR0056789       |
| Job Name Scorry RESIDENCE                            |                                   |
| Job Address 11 N. Riverview                          | Ridgeview Road                    |
|                                                      | State Florida Zip 34996           |
| Legal Description LOT 3 B                            | SLOCK D HOHEWOOD                  |
| · · · · · · · · · · · · · · · · · · ·                |                                   |
| Bonding Company                                      |                                   |
| Bonding Company Address                              | ·                                 |
| City                                                 | State                             |
| Architect/Engineer's Name                            | DSEPH P. HCCHLTY                  |
| Architect/Engineer's Address                         | 60 E-OSCEOLA ST. STUART, PL       |
| Mortgage Lender's Name                               | INS BANK MORTGAGE COLP.           |
| Mortgage Lender's Address 1201                       | MAINST. 11TH GOOD DAWAS, TX 75202 |
| <del>، بر </del> |                                   |
|                                                      | •••                               |