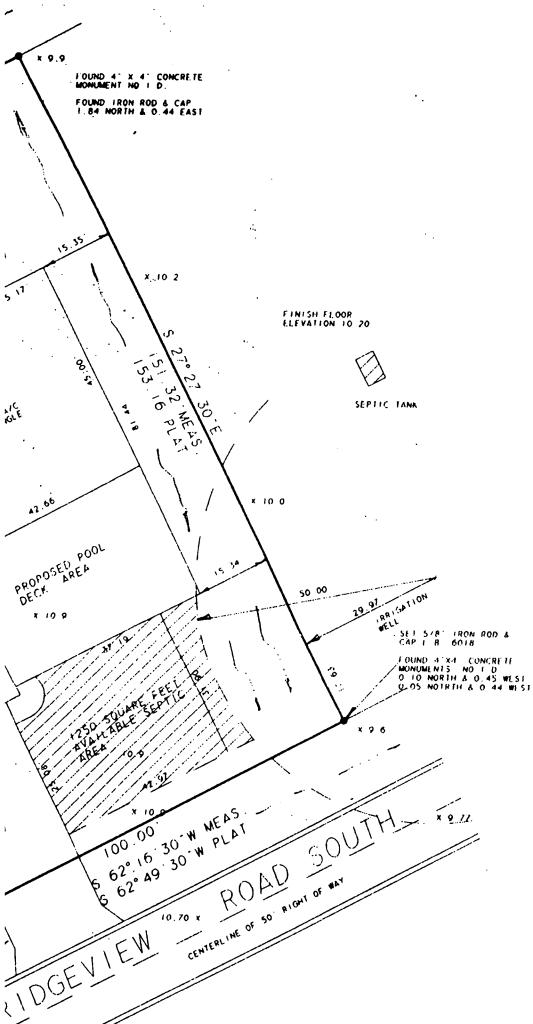

ATE: Line Hours

S/A TURNOVER RATE: 61 House

PUMP HEIGHT: 1 Asive c/L

FILTER: 1)を 36

1. 5 HP PUMP:

NUMBER OF SKIMMERS: /

SOUARE FOOT OF S/A: 207

11

SUCTION LINE:

12 RETURN LINE:

NUMBER OF RETURNS: 3

MAIN DRAIN: 2."

1 - POOL MAIN DRAIN 2 - SKIMMER DRAIN LINE 3 - POOL RETURN LINE 4 - WASTE LINE 5 - VACUUM CLEANING LINE (OFTICHAL)

### PRESSURE CLEANING LINE

- 7 S/A DRAIN LINE
- 3 S/A RETURN LINE



POOL PIPING DIAGRAM

A - HAIR & LINT STRAINER

**B** - RECIRCULATING PUMP

# STANDARD PUMP CURVE PUMP PERFORMANCE WITH TOTAL HEAD OF 50 FT PUMP SIZE (HP) GALLONS/MINUTES

|            | /        | _ |
|------------|----------|---|
| 1/2<br>3/4 | 32       |   |
| 3/4        | 45<br>60 |   |
| 1          | 60       |   |
| (1-1/2)    | 75<br>88 |   |
| 2          | 88       |   |









LEGAL DESCRIPTION:

LOT 3 BLOCK D. AMENDED PLAT OF HOMEWOOD. ACCORDING TO THE PLAT THEREOF AS RECORDED IN PLAT BOOK 5 PAGE 46 OF THE PUBLIC RECORDS OF MARTIN COUNTY. FLORIDA

·.,

SURVEYORS NOTES:

I. LANDS SHOWN HEREON WERENOT ABSTRACTED FOR FASEMENTS AND/OR RIGHTS OF WAYS OF RECORD EXCEPT AS SHOWN ON THE RECORD PLAT IF ANY

2 NO ATTEMPT WAS MADE BY THIS FIRM TO LOCATE UNDERGROUND FOOTINGS OF BUILDINGS OR FENCES ON OR ADJACENT TO THIS SITE

3 BEARING SHOWN HEREON REFER TO AN ASSUMED MERIDIAN OF N.62°45 36°E ALONG THE NORTH LINE OF SAID LOT 3

4 THIS STIE LIES IN FLOOD ZONE B AS SHOWN ON FEMA MAP NO 120164 0002 C DAFED 4 13 84

5 SITE AREA LOT AREA 15173 88 SQUARE FEEL

6 LEGAL DESCRIPTION FURNISHED BY CLIENT ...

SURVEYORS CERTIFICATION

I HEREBY CERTIFY THAT THIS PLAT OF SURVEY WAS. PR