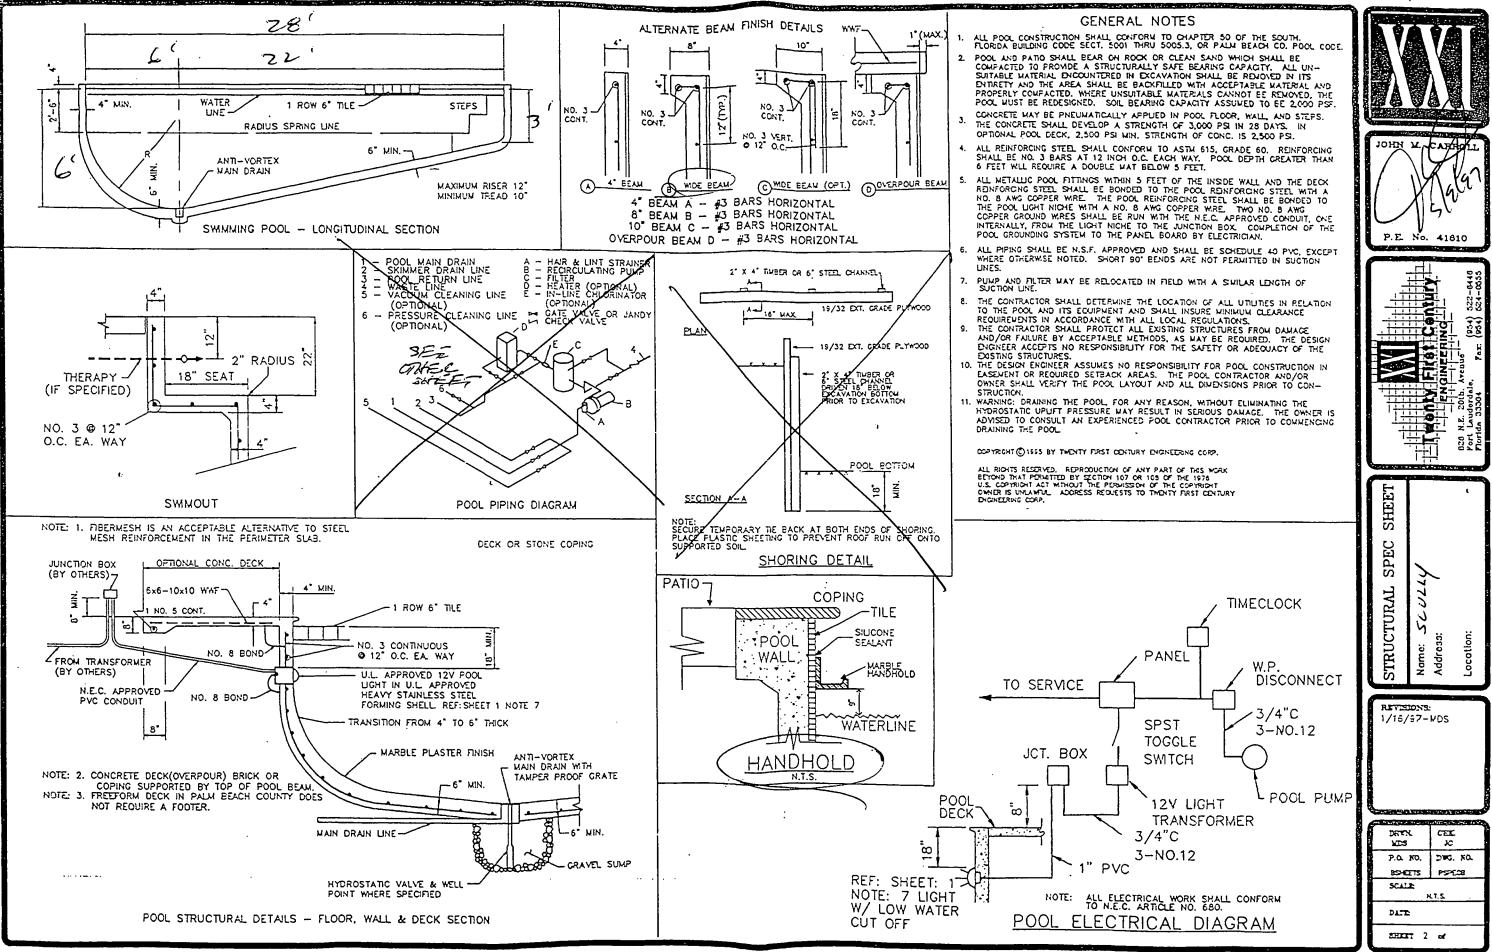

FT. 919 FICTE DECKING D.O.D. 731 72 FOOTERS POOL, 1-SPA/12 Var WATTS 75 LIGHT DEEP END BENGH SWIMOUT HANDRAIL NO LADDER NO ES @ 12" MAIN DRAIN 81 SKIMMER MALL/11/2 PRES RETURN LINES: QTY. 2 PRA ELECTRICAL HOOKUP UNDERWATER VACUUM W/HOSE YES MUNICIPALITY OWN OF SEWALLS POINT 15 SET BACKS: SIDE REAR HOUSE NOTES 6'HG" RAISED BEAM, 10' of 12" RAVED BEAM . NHITE PEAKL REAL ECO. ANDREWS ADVANTAGE HEATFUMP (120,000 BTUS). G'ROUND SPA RAISED 12" 4JETS, 1 HP BLOWER, RETURN, LIGHT, 4 FUNCTION ATR WIRCH ENTRY STEP. DLANTERS. 4184 " DIG & DEOP. . TOP EXISTING WITH "FLO-CRETE" (3242). "SUNSHELF, perplan DESIGNER KENLEARE DATE 5/6/97 SWIMMING POOL PAT & NANCY Scully NORTHENDGEVIEW Address: CIN SEWALLS HOINT From (305) 382-3815 HOMEWOOD LEGAL DESCRIPTION PAGE 46\_ **воок** <u>5</u> LOCATION MARTIN CO.



• • • • • • •

### PEUMBING ANALYSIS

والمحافظ والمحافظ

- 1. PIPE FROM DRAINS AND SKIMMER TO PUMP TO BE 2" PVC SCHEDULE 40. ALL OTHER RETURN LINES WILL BE 1-1/2" PVC SCHEDULE 40.
- 2. ALL PIPING PVC SCHEDULE 40 WITH NO GREATER THAN 45 DEGREE BENDS ON SUCTION LINES.

FOOL TURNOVER RATE: Line Hours

S/A TURNOVER RATE: 61 House

PUMP HEIGHT: 1 Asive c/L

FILTER: 1)を 36

1. 5 HP PUMP:

NUMBER OF SKIMMERS: /

SOUARE FOOT OF S/A: 207

11

SUCTION LINE:

12 RETURN LINE:

NUMBER OF RETURNS: 3

MAIN DRAIN: 2."

1 - POOL MAIN DRAIN 2 - SKIMMER DRAIN LINE 3 - POOL RETURN LINE 4 - WASTE LINE 5 - VACUUM CLEANING LINE (OFTICHAL)

### PRESSURE CLEANING LINE

- 7 S/A DRAIN LINE
- 3 S/A RETURN LINE



POOL PIPING DIAGRAM

A - HAIR & LINT STRAINER

**B** - RECIRCULATING PUMP

# STANDARD PUMP CURVE PUMP P