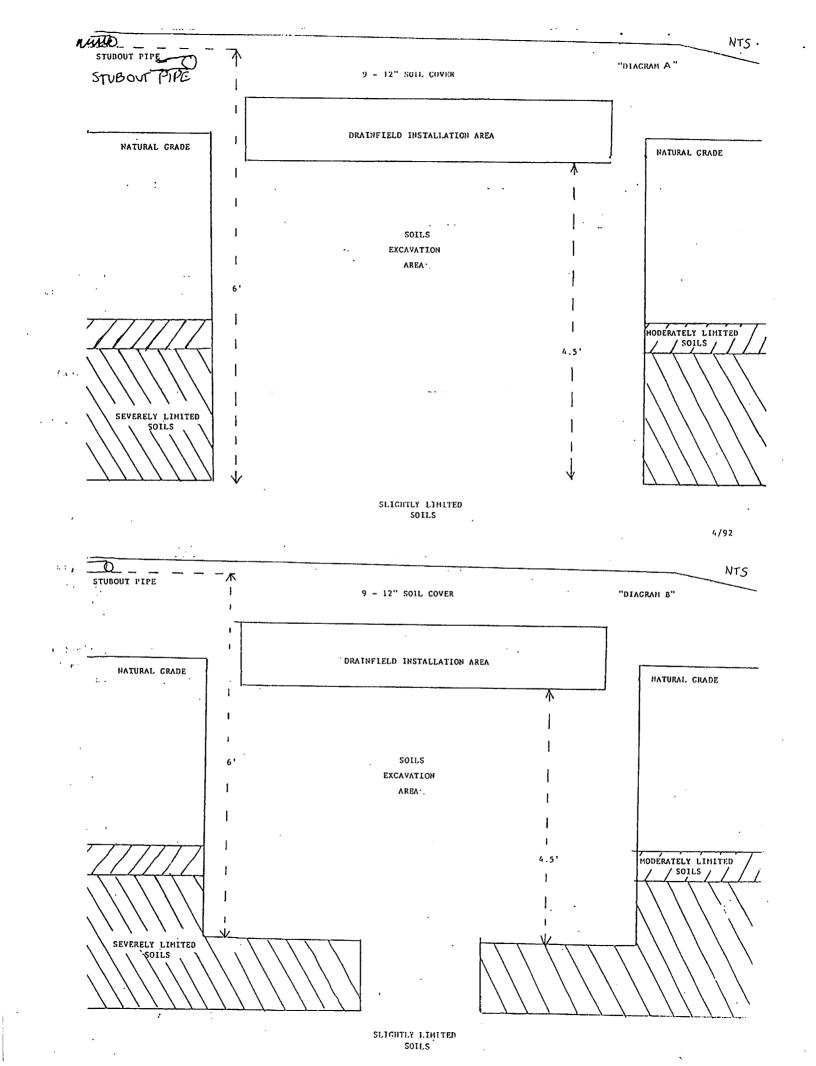

Copies

spectfully submitted,

PAUL H. DA

| 4113                                                                                                                                                                                                                                                                                                                                                                                                  |
|-------------------------------------------------------------------------------------------------------------------------------------------------------------------------------------------------------------------------------------------------------------------------------------------------------------------------------------------------------------------------------------------------------|
| STATE OF FLORIDA                                                                                                                                                                                                                                                                                                                                                                                      |
| DEPARTMENT OF HEALTH AND REHABILITATIVE SERVICES                                                                                                                                                                                                                                                                                                                                                      |
| STUBOUT BLEVATION AND BICAVATION CERTIFICATION                                                                                                                                                                                                                                                                                                                                                        |
| APPLICANT: Alan Montris SEPTIC TARK PERMIT NO. 1-10-96-0351                                                                                                                                                                                                                                                                                                                                           |
| LEGAL DESCRIPTION: Lot 3 Block D Homewood                                                                                                                                                                                                                                                                                                                                                             |
| The items which are checked off below must be certified by a surveyor or engineer and returned to the<br>Martin County Health Unit prior to the first plumbing inspection by the Building Department. Approval of this<br>stubout elevation certification constitutes commencement of building construction for septic system permits.                                                                |
| $\times$ 1. Building Permit Bumber: <u>4/1/3</u> (Certification not required for this item).                                                                                                                                                                                                                                                                                                          |
| 2. I certify that the elevation of the top of the lowest plumbing stubout isinches (circle one) above / below benchmark elevation as indicated on septic tank permit.                                                                                                                                                                                                                                 |
| X3. I certify that the top of the lowest building plumbing stubout is 📝 inches (sircle one) above/ pelov ciown of road elevation shown on septic tank permit.                                                                                                                                                                                                                                         |
| 4. I certify that the top of the drainfield pipe elevation is                                                                                                                                                                                                                                                                                                                                         |
| 5. l certify that all severely limited soil has been removed from an area offeet byfeet a<br>minimum depth . Surveyor must submit 2 plot<br>plans to scale of ercavated area. (See diagram]/B on reverse side) Date Observed://                                                                                                                                                                       |
| 6. I certify that all moderately and severely limited soils have been removed in an areafeet wide<br>or 33% of the area of the drainfield. This area is centered in the drainfield and extends to a depth<br>offeet where slightly limited soils exist. Surveyor must submit 2 plot plans to scale of<br>excavated area. (See diagram B on reverse side) Date Observed:/                              |
| 7. I certify that all severly limited soils have been removed from an area one foot beyond the perimeter<br>of the drainfield rock and the ercavation meets all detail requirements as shown in "Diagram A",<br>or "Diagram B" on reverse side. Surveyor must submit 2 plot plans to scale of ercavated area.<br>Date Observed:/                                                                      |
| NOTE: a. Severely limited soil includes but is not limited to hardpan, clay, silt, marl or auck.<br>b. Drainfield must be centered in the excavated area. Drainfield will not be approved if severe<br>limited soils are not removed.<br>c. Condition numbers 5, 6 and 7 may be satisfied with excavation certification from the certified<br>septic installer removable for drainfield installation. |
| CRRTIFIED BY:<br>Certified to # 3 orly -<br>Date: 1-20-97 Job Busber: 277<br>Bate: 1-20-97 Job Busber: 277                                                                                                                                                                                                                                                                                            |
| Ling Lange Solution Provident Contraction (Date)                                                                                                                                                                                                                                                                                                                                                      |
| MARTIN COUNTY PUBLIC HEALTH UNIT<br>ENVIRONMENTAL HEALTH<br>G20 SOUTH DIXIE HIGHWAY • STUART, FLORIDA 34994                                                                                                                                                                                                                                                                                           |