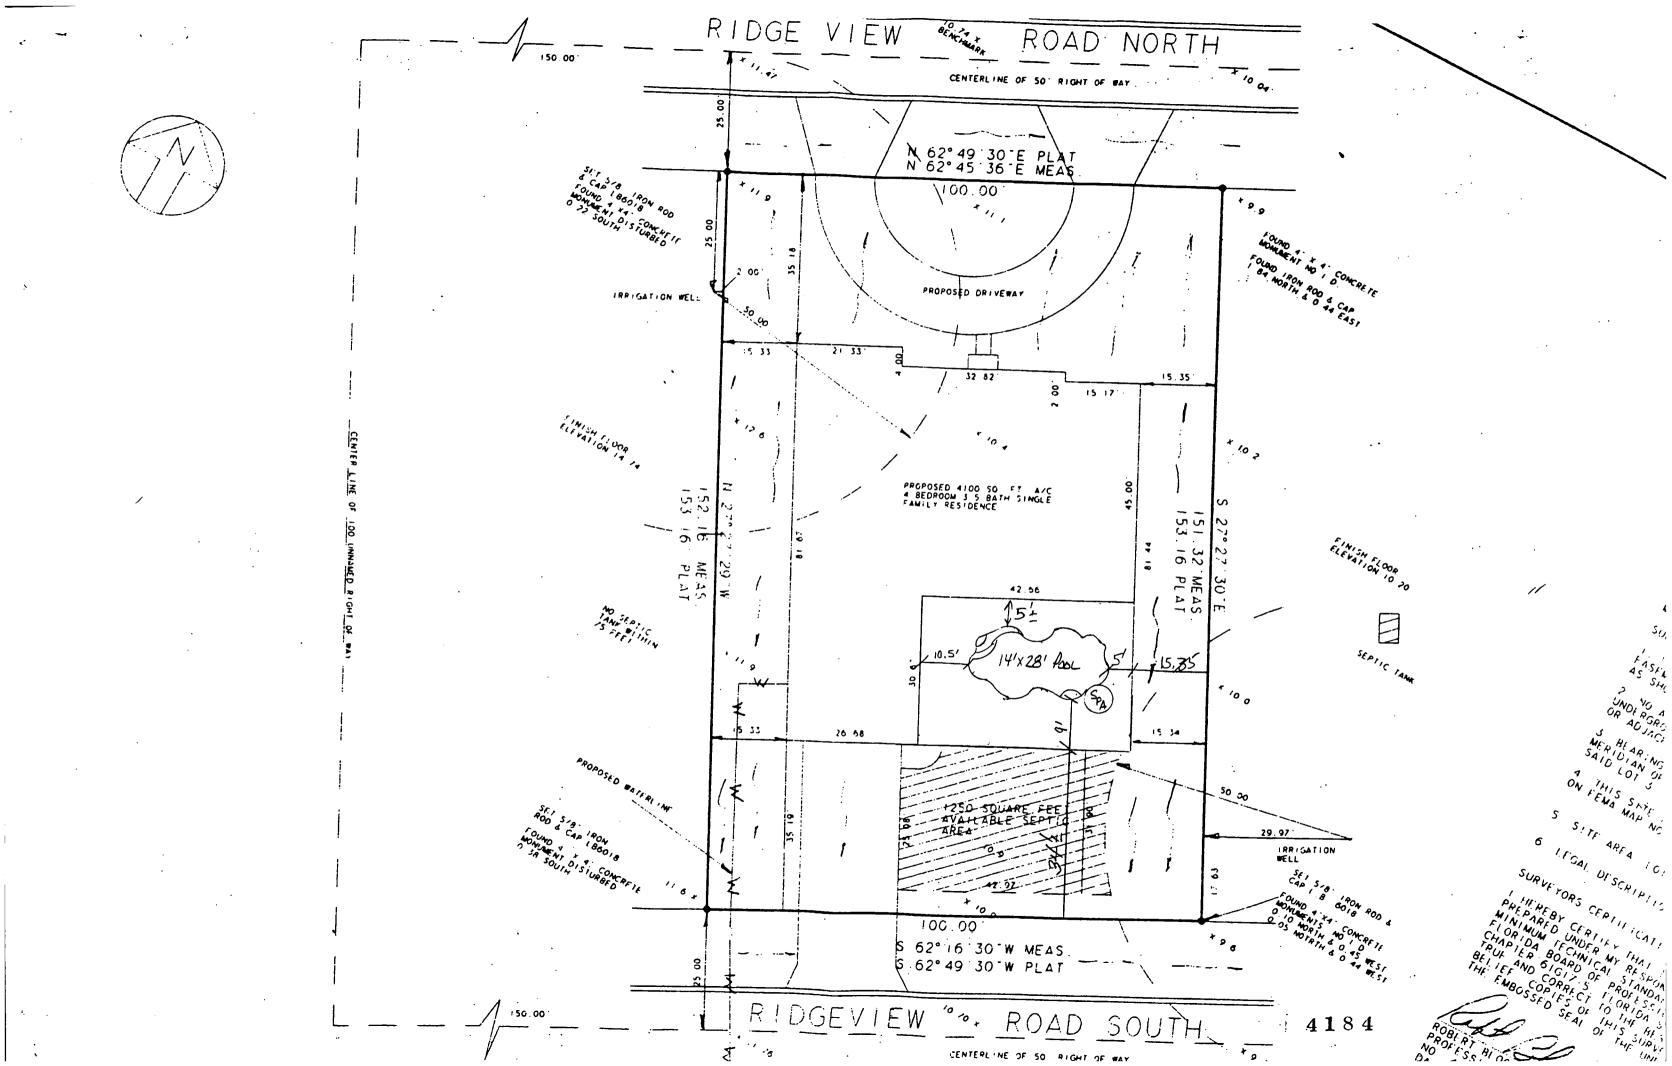

Name of Street Designated as Front Building Line and Front Yard

KIVENVIEW ST. HOMEWOOD Block Lot Subdivision 4100 Building Area (air conditioned)\_ sq. ft. 640 sq. ft. Garage, Porch, Carport Area\_\_\_\_ Contract Price (excluding carpet, land, appliance, landscaping) \$ 278,000.00