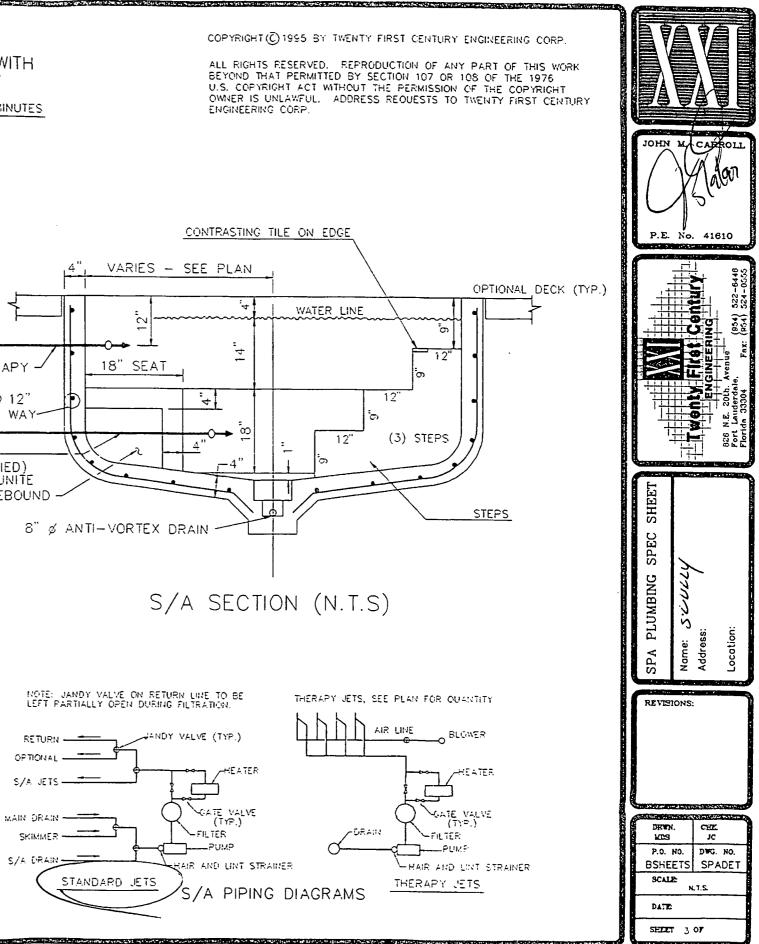

SCHEDULE 40. ALL OTHER RETURN LINES WILL BE 1-1/2" PVC 1. SCHEDULE 40.
- 2. ALL PIPING PVC SCHEDULE 40 WITH NO GREATER THAN 45 DEGREE BENDS ON SUCTION LINES.

POOL TURNOVER RATE: L'G Hours

S/A TURNOVER RATE: il House

PUMP HEIGHT: 1 Arsive c/L

DE 36 FILTER:

PUMP: 1.5 HP

NUMBER OF SKIMMERS: /

SQUARE FOOT OF S/A: 207

U

SUCTION LINE:

42 RETURN LINE:

NUMBER OF RETURNS: 3

MAIN DRAIN: 2."

1 - POOL MAIN DRAIN 2 - SKIMMER DRAIN LINE 3 - POOL RETURN LINE 4 - WASTE LINE

5 - VACUUM CLEANING LINE (OPTIONAL)

## PRESSURE CLEANING LINE (OPTIONAL)

- 7 S/A DRAIN LINE
- 8 S/A RETURN LINE

STANDARD PUMP CURVE PUMP PERFORMANCE WITH TOTAL HEAD OF 50 FT PUMP SIZE (HP)

| 1/2<br>3/4 | .32 |
|------------|-----|
| 3/4        | 45  |
| 1          | 60  |
| (1-1/2)    | 75  |
| 2          | 88  |





POOL PIPING DIAGRAM

A - HAIR & LINT STRAINER

IN-LINE CHLORINATOR

GATE VALVE OR JANDY
□ CHECK VALVE

B - RECIRCULATING PUMP

D - HEATER (GRAL

(OPTIONAL)

C - FILTER





LEGAL DESCRIPTION:

LOT 3 BLOCK D. AMENDED PLAT OF HOMEWOOD ACCORDING TO THE PLAT THEREOF AS RECORDED IN PLAT BOOK 5 PAGE 46 OF THE PUBLIC RECORDS OF MARTIN COUNTY, FLORIDA

·.,

SURVEYORS NOTES:

I. LANDS SHOWN HEREON WERENOT ABSTRACTED FOR FASEMENTS AND/OR RIGHTS OF WAYS OF RECORD EXCEPT AS SHOWN ON THE RECORD PLAT IF ANY

2 NO ATTEMPT WAS MADE BY THIS FIRM TO LOCATE UNDERGROUND FOOTINGS OF BUILDINGS OR FENCES ON OR ADJACENT TO THIS SITE

3 BEARING SHOWN HEREON REFER TO AN ASSUMED MERIDIAN OF N 62°45 36'E ALONG THE NORTH LINE OF SAID LOT 3

THIS STIE LIES IN FLOOD ZONE B AS SHOWN 4 ON FEMA MAP NO 120164-0002 C DATED