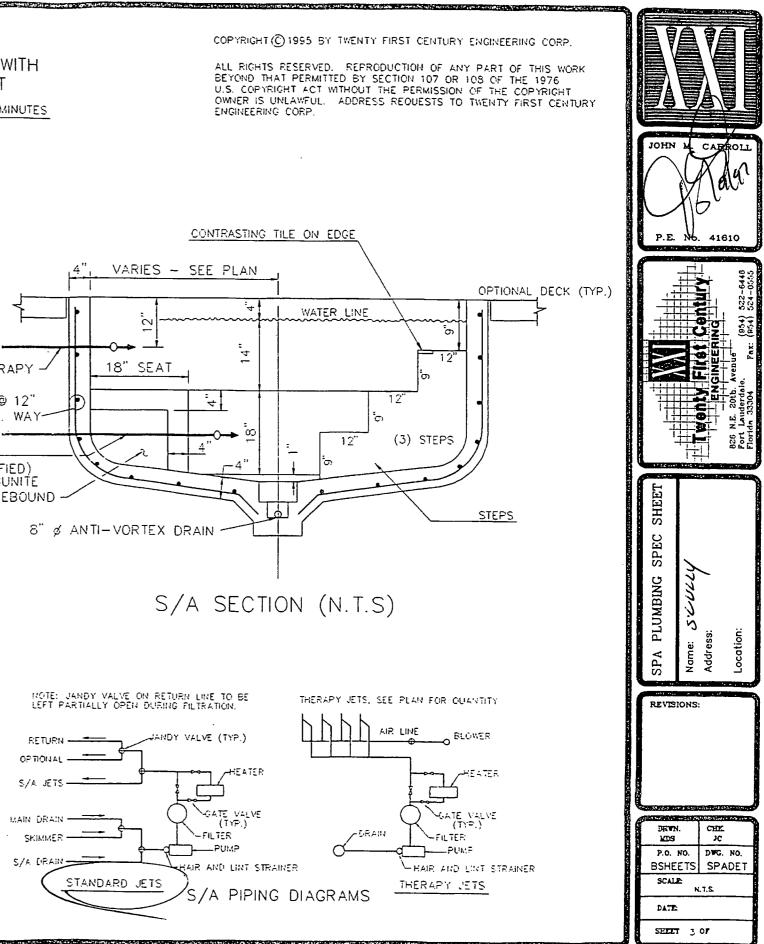

ER RATE: Line Hours

S/A TURNOVER RATE: 61 House

PUMP HEIGHT: 1 Asive c/L

FILTER: 1)を 36

1. 5 HP PUMP:

NUMBER OF SKIMMERS: /

SOUARE FOOT OF S/A: 207

11

SUCTION LINE:

12 RETURN LINE:

NUMBER OF RETURNS: 3

MAIN DRAIN: 2."

1 - POOL MAIN DRAIN 2 - SKIMMER DRAIN LINE 3 - POOL RETURN LINE 4 - WASTE LINE 5 - VACUUM CLEANING LINE (OFTICHAL)

### PRESSURE CLEANING LINE

- 7 S/A DRAIN LINE
- 3 S/A RETURN LINE



POOL PIPING DIAGRAM

A - HAIR & LINT STRAINER

**B** - RECIRCULATING PUMP

# STANDARD PUMP CURVE PUMP PERFORMANCE WITH TOTAL HEAD OF 50 FT PUMP SIZE (HP) GALLONS/MINUTES

|            | /        | _ |
|------------|----------|---|
| 1/2<br>3/4 | 32       |   |
| 3/4        | 45<br>60 |   |
| 1          | 60       |   |
| (1-1/2)    | 75<br>88 |   |
| 2          | 88       |   |









LEGAL DESCRIPTION:

LOT 3 BLOCK D. AMENDED PLAT OF HOMEWOOD. ACCORDING TO THE PLAT THEREOF AS RECORDED IN PLAT BOOK 5 PAGE 46 OF THE PUBLIC RECORDS OF MARTIN COUNTY. FLORIDA

·.,

SURVEYORS NOTES:

I. LANDS SHOWN HEREON WERENOT ABSTRACTED FOR FASEMENTS AND/OR RIGHTS OF WAYS OF RECORD EXCEPT AS SHOWN ON THE RECORD PLAT IF ANY

2 NO ATTEMPT WAS MADE BY THIS FIRM TO LOCATE UNDERGROUND FOOTINGS OF BUILDINGS OR FENCES ON OR ADJACENT TO THIS SITE

3 BEARING SHOWN HEREON REFER TO AN ASSUMED MERIDIAN OF N.62°45 36°E ALONG THE NORTH LINE OF SAID LOT 3

4 THIS STIE LIES IN FLOOD ZONE B AS SHOWN ON FEMA MAP NO 120164 0002 C DAFED 4 13 84

5 SITE AREA LOT AREA 15173 88 SQUARE FEEL

6 LEGAL DESCRIPTION FURNISHED BY CLIENT ...

SURVEYORS CERTIFICATION

I HEREBY CERTIFY THAT THIS PLAT OF SURVEY WAS