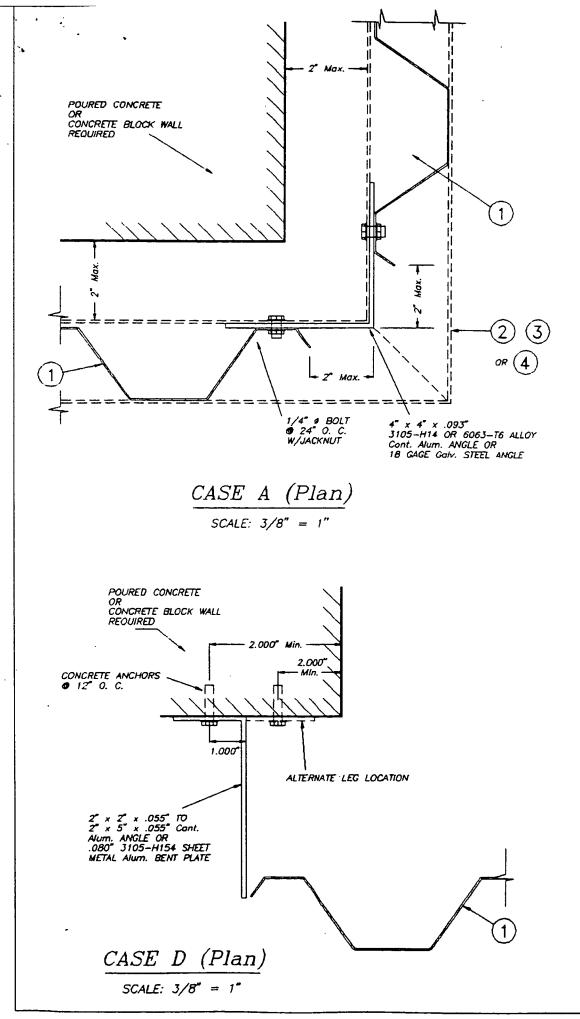

# **11 N Ridgeview Road**

|                                                      | A olic No.                        |
|------------------------------------------------------|-----------------------------------|
| TOWN OF SEWALL'                                      | S POINT, FLORIDA                  |
| BUILDING PE                                          | RMIT APPLICATION                  |
| Owner's Name PAT + NANCY                             | Scully                            |
| Owner's Address 14839 SW 110                         | TH TERRACE MIANI, R 33156         |
| Owner's Telephone 305-382-3                          | ·                                 |
| Fee Simple Titleholder's Name (i                     |                                   |
| Fee Simple Titleholder's Address                     | s (if other than owner            |
| City                                                 | StateZip                          |
| Contractor's Name ALAN B. HORRI                      | S D.B.A. DRIFTWOOD HOMES          |
| Contractor's Address 2/63 Pine                       |                                   |
| city Jenser BENEH                                    |                                   |
|                                                      | 27 License Number RR0056789       |
| Job Name Scorry RESIDENCE                            |                                   |
| Job Address 11 N. Riverview                          | Ridgeview Road                    |
|                                                      | State Florida Zip 34996           |
| Legal Description LOT 3 B                            | SLOCK D HOHEWOOD                  |
| · · · · · · · · · · · · · · · · · · ·                |                                   |
| Bonding Company                                      |                                   |
| Bonding Company Address                              | ·                                 |
| City                                                 | State                             |
| Architect/Engineer's Name                            | DSEPH P. HCCHLTY                  |
| Architect/Engineer's Address                         | 60 E-OSCEOLA ST. STUART, PL       |
| Mortgage Lender's Name                               | INS BANK MORTGAGE COLP.           |
| Mortgage Lender's Address 1201                       | MAINST. 11TH GOOD DAWAS, TX 75202 |
| <del>، بر </del> |                                   |
|                                                      | •••                               |