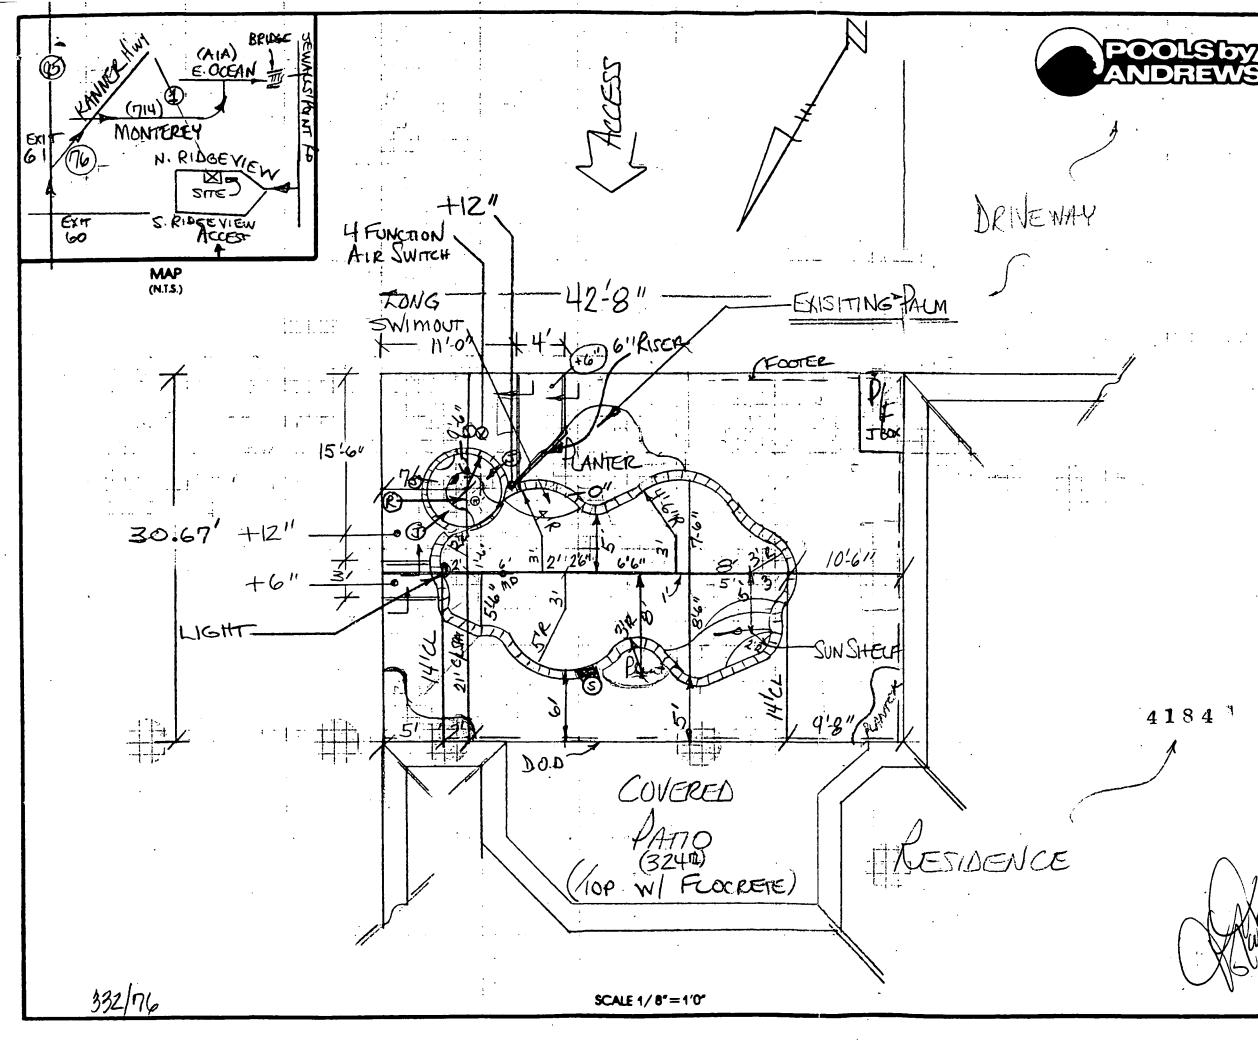

Y WAS. L HEREBY CERTIFY THAT THIS PLAT OF SURVEY WAS PREPARED UNDER MY RESPONSIBLE CHARGE AND MEETS THE MINIMUM LECHNICAL STANDARDS AS SET FORTH BY THE FLORIDA BOARD OF PROFESSIONAL LAND SURVEYORS IN CHAPTER 61G17 5. FLORIDA STATUTES AND THAT FT IS TRUE AND CORRECT TO THE BEST OF MY KNOWLEDGE AND BELIEF COPTES OF THIS SURVEY ARE INVALID WITHOUT THE EMBOSSED SEAL OF THE UNDERSTONED. . .

トレフ ROBERT BLOOMSTER JR

PROFESSIONAL LAND SURVEYOR NO 4134 STATE OF FLORIDA DATE OF FIELD WORK 11-06 96

THIS SURVEY CERTIFIED TO DRIFTWOOD HOMES TOWN OF SEWALLS POINT PAIRICK & NANCY SCULLY NATIONS BANK



SHEET 1 OF 1 BLOOMSTER SCALE 1 -58 DATE 11-06-96 PROFESSIONAL LAND FH SKETOI JUB ND. 1277 SURVEYORS, INC. REVISIONS 641 NE. SPENCER ST ENSEN BEACH, FLORIDA 34957 PHONE 407-334-0058 L.B. #6018

. • .





**GENERAL SPECIFICATIONS** DO NO 297- 134.5 SHOPE LUSTOM SIZE 141 × 281 DEPTH TO 61 3 76 332 TEMP NO. PER. ,205 POOL-CAPACITY ĠALS PUMPH.P. 1/2 DE SO.F. RIG ALTER BRICK BULLNOSE THE GH NEC SQ. FT. 919 FICTE DECKING D.O.D. 731 72 FOOTERS POOL, 1-SPA/12 Var WATTS 75 LIGHT DEEP END BENGH SWIMOUT HANDRAIL NO LADDER NO ES @ 12" MAIN DRAIN 81 SKIMMER MALL/11/2 PRES RETURN LINES: QTY. 2 PRA ELECTRICAL HOOKUP UNDERWATER VACUUM W/HOSE YES MUNICIPALITY OWN OF SEWALLS POINT 15 SET BACKS: SIDE REAR HOUSE NOTES 6'HG" RAISED BEAM, 10' of 12" RAVED BEAM . NHITE PEAKL REAL ECO. ANDREWS ADVANTAGE HEATFUMP (120,000 BTUS). G'ROUND SPA RAISED 12" 4JETS, 1 HP BLOWER, RETURN, LIGHT, 4 FUNCTION ATR WIRCH ENTRY STEP. DLANTERS. 4184 " DIG & DEOP. . TOP EXISTING WITH "FLO-CRETE" (3242). "SUNSHELF, perplan DESIGNE