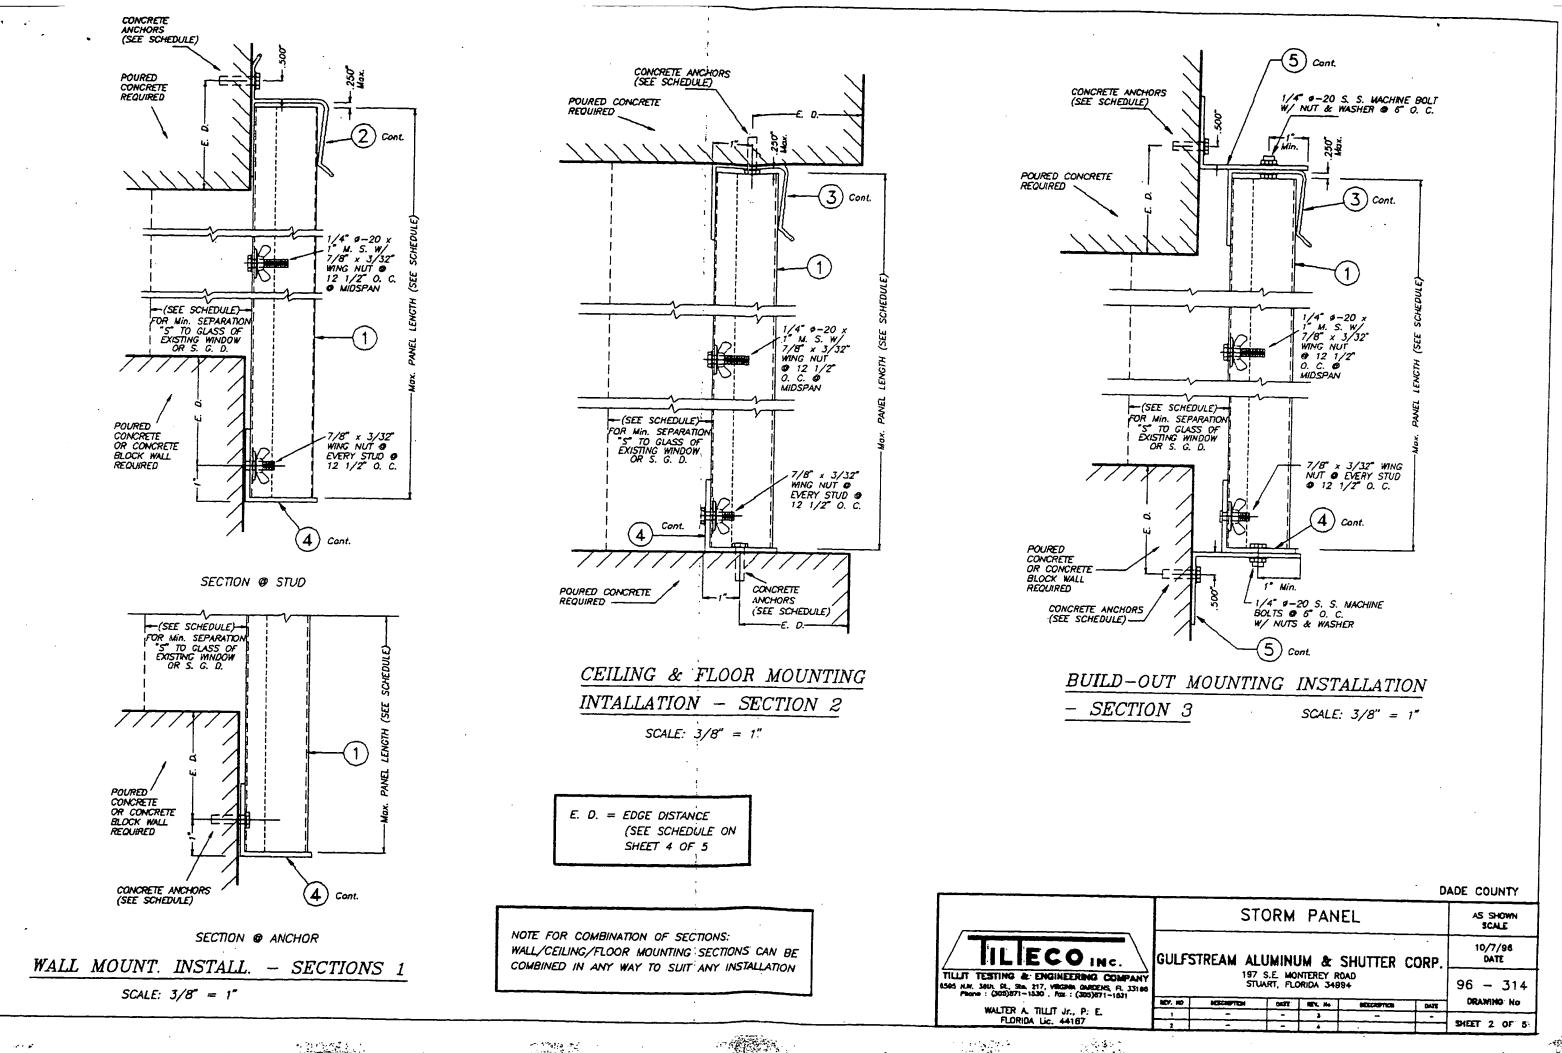

# **11 N Ridgeview Road**

|                                                      | A olic No.                        |
|------------------------------------------------------|-----------------------------------|
| TOWN OF SEWALL'                                      | S POINT, FLORIDA                  |
| BUILDING PE                                          | RMIT APPLICATION                  |
| Owner's Name PAT + NANCY                             | Scully                            |
| Owner's Address 14839 SW 110                         | TH TERRACE MIANI, R 33156         |
| Owner's Telephone 305-382-3                          | ·                                 |
| Fee Simple Titleholder's Name (i                     |                                   |
| Fee Simple Titleholder's Address                     | s (if other than owner            |
| City                                                 | StateZip                          |
| Contractor's Name ALAN B. HORRI                      | S D.B.A. DRIFTWOOD HOMES          |
| Contractor's Address 2/63 Pine                       |                                   |
| city Jenser BENEH                                    |                                   |
|                                                      | 27 License Number RR0056789       |
| Job Name Scorry RESIDENCE                            |                                   |
| Job Address 11 N. Riverview                          | Ridgeview Road                    |
|                                                      | State Florida Zip 34996           |
| Legal Description LOT 3 B                            | SLOCK D HOHEWOOD                  |
| · · · · · · · · · · · · · · · · · · ·                |                                   |
| Bonding Company                                      |                                   |
| Bonding Company Address                              | ·                                 |
| City                                                 | State                             |
| Architect/Engineer's Name                            | DSEPH P. HCCHLTY                  |
| Architect/Engineer's Address                         | 60 E-OSCEOLA ST. STUART, PL       |
| Mortgage Lender's Name                               | INS BANK MORTGAGE COLP.           |
| Mortgage Lender's Address 1201                       | MAINST. 11TH GOOD DAWAS, TX 75202 |
| <del>، بر </del> |                                   |
|                                                      | •••                               |