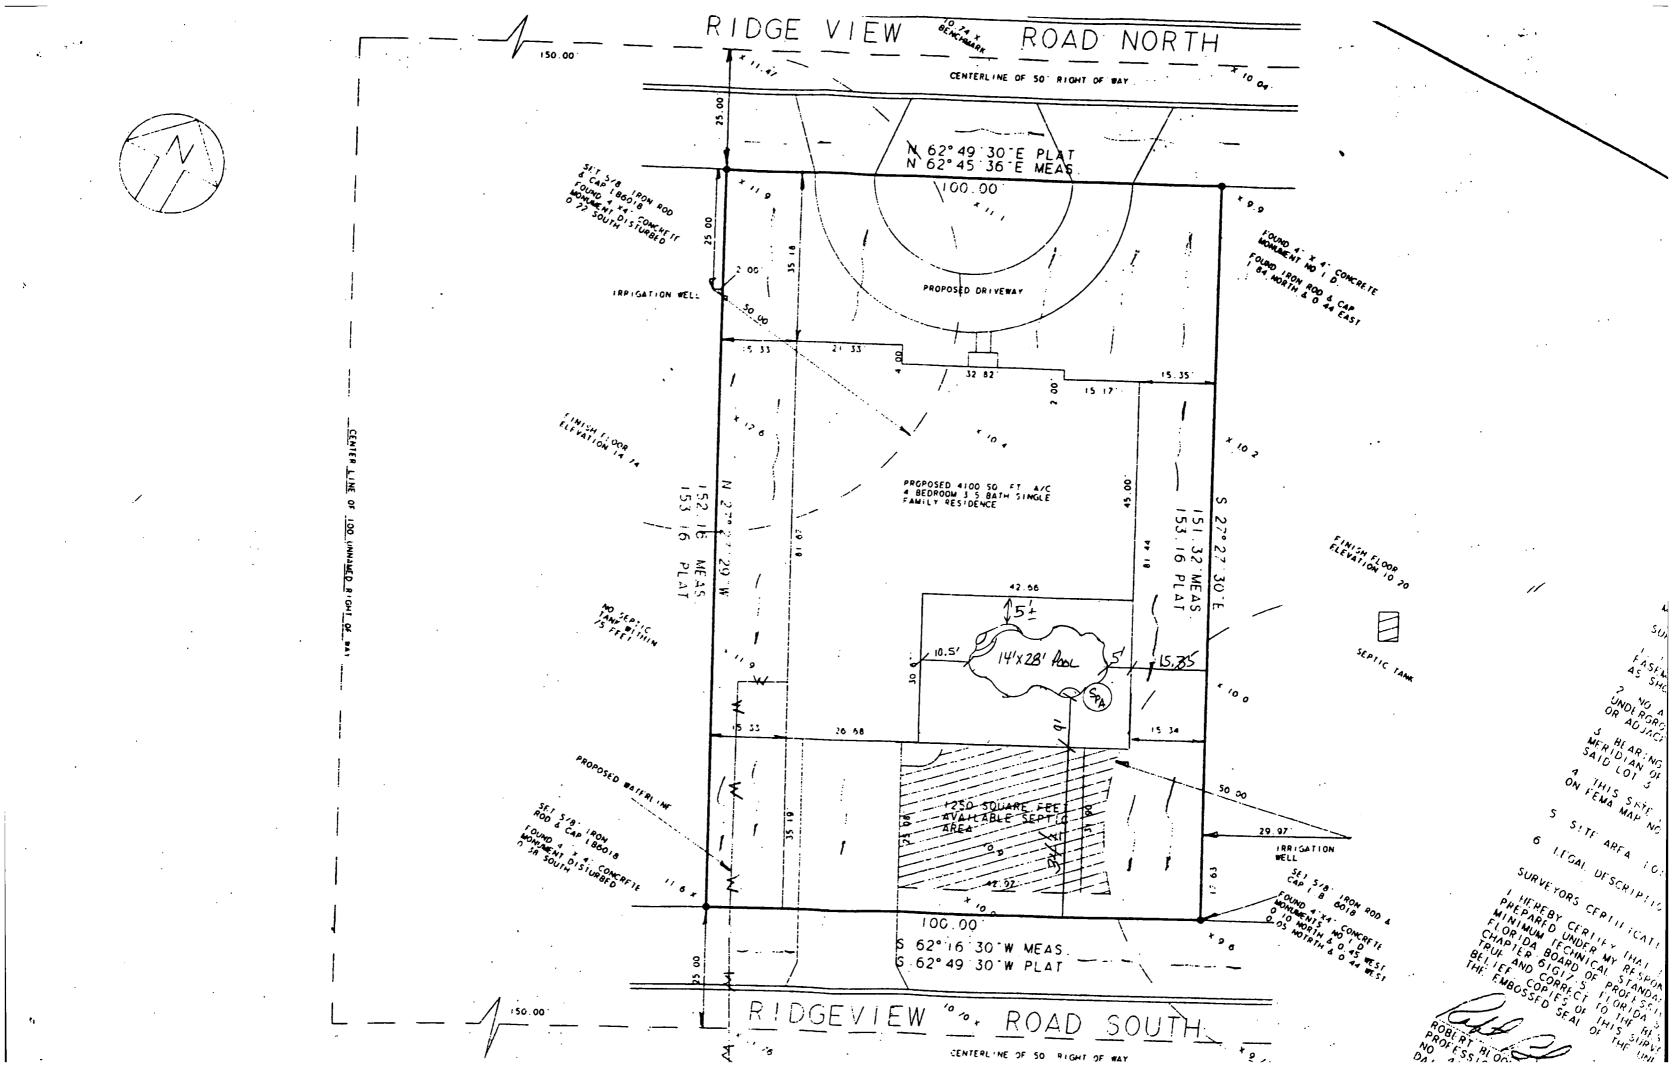

RATE: Line Hours

S/A TURNOVER RATE: 61 House

PUMP HEIGHT: 1 Asive c/L

FILTER: 1)を 36

1. 5 HP PUMP:

NUMBER OF SKIMMERS: /

SOUARE FOOT OF S/A: 207

11

SUCTION LINE:

12 RETURN LINE:

NUMBER OF RETURNS: 3

MAIN DRAIN: 2."

1 - POOL MAIN DRAIN 2 - SKIMMER DRAIN LINE 3 - POOL RETURN LINE 4 - WASTE LINE 5 - VACUUM CLEANING LINE (OFTICHAL)

### PRESSURE CLEANING LINE

- 7 S/A DRAIN LINE
- 3 S/A RETURN LINE



POOL PIPING DIAGRAM

A - HAIR & LINT STRAINER

**B** - RECIRCULATING PUMP

# STANDARD PUMP CURVE PUMP PERFORMANCE WITH TOTAL HEAD OF 50 FT PUMP SIZE (HP) GALLONS/MINUTES

|            | /        | _ |
|------------|----------|---|
| 1/2<br>3/4 | 32       |   |
| 3/4        | 45<br>60 |   |
| 1          | 60       |   |
| (1-1/2)    | 75<br>88 |   |
| 2          | 88       |   |









LEGAL DESCRIPTION:

LOT 3 BLOCK D. AMENDED PLAT OF HOMEWOOD. ACCORDING TO THE PLAT THEREOF AS RECORDED IN PLAT BOOK 5 PAGE 46 OF THE PUBLIC RECORDS OF MARTIN COUNTY. FLORIDA

·.,

SURVEYORS NOTES:

I. LANDS SHOWN HEREON WERENOT ABSTRACTED FOR FASEMENTS AND/OR RIGHTS OF WAYS OF RECORD EXCEPT AS SHOWN ON THE RECORD PLAT IF ANY

2 NO ATTEMPT WAS MADE BY THIS FIRM TO LOCATE UNDERGROUND FOOTINGS OF BUILDINGS OR FENCES ON OR ADJACENT TO THIS SITE

3 BEARING SHOWN HEREON REFER TO AN ASSUMED MERIDIAN OF N.62°45 36°E ALONG THE NORTH LINE OF SAID LOT 3

4 THIS STIE LIES IN FLOOD ZONE B AS SHOWN ON FEMA MAP NO 120164 0002 C DAFED 4 13 84

5 SITE AREA LOT AREA 15173 88 SQUARE FEEL

6 LEGAL DESCRIPTION FURNISHED BY CLIENT ...

SURVEYORS CERTIFICATION

I HEREBY CERTIFY THAT THIS PLAT OF SURVEY WAS.