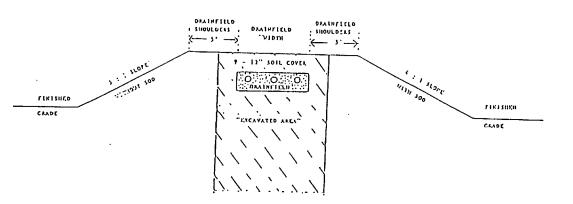

Copies

spectfully submitted,

PAUL H. DA

| 4113                                                                                                                                                                                                                                                                                                                                                                                                  |
|-------------------------------------------------------------------------------------------------------------------------------------------------------------------------------------------------------------------------------------------------------------------------------------------------------------------------------------------------------------------------------------------------------|
| STATE OF FLORIDA                                                                                                                                                                                                                                                                                                                                                                                      |
| DEPARTMENT OF HEALTH AND REHABILITATIVE SERVICES                                                                                                                                                                                                                                                                                                                                                      |
| STUBOUT BLEVATION AND BICAVATION CERTIFICATION                                                                                                                                                                                                                                                                                                                                                        |
| APPLICANT: Alan Montris SEPTIC TARK PERMIT NO. 1-10-96-0351                                                                                                                                                                                                                                                                                                                                           |
| LEGAL DESCRIPTION: Lot 3 Block D Homewood                                                                                                                                                                                                                                                                                                                                                             |
| The items which are checked off below must be certified by a surveyor or engineer and returned to the<br>Martin County Health Unit prior to the first plumbing inspection by the Building Department. Approval of this<br>stubout elevation certification constitutes commencement of building construction for septic system permits.                                                                |
| $\times$ 1. Building Permit Bumber: <u>4/1/3</u> (Certification not required for this item).                                                                                                                                                                                                                                                                                                          |
| 2. I certify that the elevation of the top of the lowest plumbing stubout isinches (circle one) above / below benchmark elevation as indicated on septic tank permit.                                                                                                                                                                                                                                 |
| X3. I certify that the top of the lowest building plumbing stubout is 📝 inches (sircle one) above/ pelov ciown of road elevation shown on septic tank permit.                                                                                                                                                                                                                                         |
| 4. I certify that the top of the drainfield pipe elevation is                                                                                                                                                                                                                                                                                                                                         |
| 5. l certify that all severely limited soil has been removed from an area offeet byfeet a<br>minimum depth . Surveyor must submit 2 plot<br>plans to scale of ercavated area. (See diagram]/B on reverse side) Date Observed://                                                                                                                                                                       |
| 6. I certify that all moderately and severely limited soils have been removed in an areafeet wide<br>or 33% of the area of the drainfield. This area is centered in the drainfield and extends to a depth<br>offeet where slightly limited soils exist. Surveyor must submit 2 plot plans to scale of<br>excavated area. (See diagram B on reverse side) Date Observed:/                              |
| 7. I certify that all severly limited soils have been removed from an area one foot beyond the perimeter<br>of the drainfield rock and the ercavation meets all detail requirements as shown in "Diagram A",<br>or "Diagram B" on reverse side. Surveyor must submit 2 plot plans to scale of ercavated area.<br>Date Observed:/                                                                      |
| NOTE: a. Severely limited soil includes but is not limited to hardpan, clay, silt, marl or auck.<br>b. Drainfield must be centered in the excavated area. Drainfield will not be approved if severe<br>limited soils are not removed.<br>c. Condition numbers 5, 6 and 7 may be satisfied with excavation certification from the certified<br>septic installer removable for drainfield installation. |
| CRRTIFIED BY:<br>Certified to # 3 orly -<br>Date: 1-20-97 Job Busber: 277<br>Bate: 1-20-97 Job Busber: 277                                                                                                                                                                                                                                                                                            |
| Ling Lange Solution Provident Contraction (Date)                                                                                                                                                                                                                                                                                                                                                      |
| MARTIN COUNTY PUBLIC HEALTH UNIT<br>ENVIRONMENTAL HEALTH<br>G20 SOUTH DIXIE HIGHWAY • STUART, FLORIDA 34994                                                                                                                                                                                                                                                                                           |