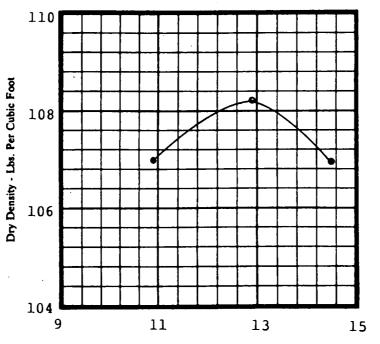

#### 3504 INDUSTRIAL 33rd STREET

FORT PIERCE, FLORIDA 34946

| C           | Report<br>of<br>DENSITY OF SOIL IN PLACE<br>ASTM D2922<br>Client Driftwood Homes<br>Contractor Client<br>Site 11 N. Ridgeview<br>Sewalls Point<br>Foundation Fill |               |                         |        |                                   |                       |  |  |  |  |
|-------------|-------------------------------------------------------------------------------------------------------------------------------------------------------------------|---------------|-------------------------|--------|-----------------------------------|-----------------------|--|--|--|--|
| Test<br>No. | Location                                                                                                                                                          | Elevation     | In Place<br>Dry Density | Moistu | re Density<br>tionship<br>Max Dry | Percent<br>Compaction |  |  |  |  |
| 2722        | N.W. Corner                                                                                                                                                       | 0 - 1'        | 110.5                   | 2722   | Density                           | 95.2                  |  |  |  |  |
|             | "                                                                                                                                                                 | 1 - 2'        | 115.1                   |        |                                   | 99.1                  |  |  |  |  |
|             | Center                                                                                                                                                            | 0 - 1'        | 112.8                   |        |                                   | 97.2                  |  |  |  |  |
|             | . 11                                                                                                                                                              | · 1 - 2'      | 113.1                   |        |                                   | 97.4                  |  |  |  |  |
|             | S.E. Corner                                                                                                                                                       | 0 - 1'        | 111.0                   |        |                                   | 95.6                  |  |  |  |  |
|             | u .                                                                                                                                                               | 1 - 2'        | 110.8                   |        |                                   | 95.4                  |  |  |  |  |
|             | All elevatio                                                                                                                                                      | ns below slat | grade.                  |        |                                   |                       |  |  |  |  |
|             |                                                                                                                                                                   |               | · ·                     |        |                                   |                       |  |  |  |  |
|             |                                                                                                                                                                   |               |                         |        |                                   |                       |  |  |  |  |