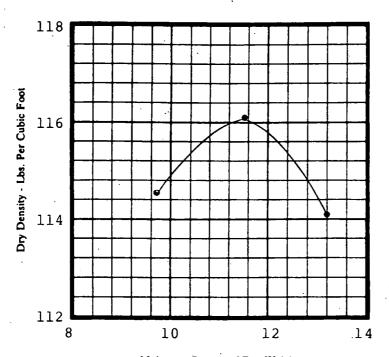

#### Date January 21, 1997

Contractor Client

Site 11 N. Ridgeview Sewalls Point Foundation Fill

Moisture - Percent of Dry Weight

| Test | Test   | Sample    | Optimum    | Max Dry        | Soil Description                                         |
|------|--------|-----------|------------|----------------|----------------------------------------------------------|
| No.  | Method | Location  | Moisture % | Density-P.C.F. |                                                          |
| 2722 | В      | Composite | 11.5       | 116.1          | Brown, slightly silty,<br>slightly clayey, fine<br>sand. |