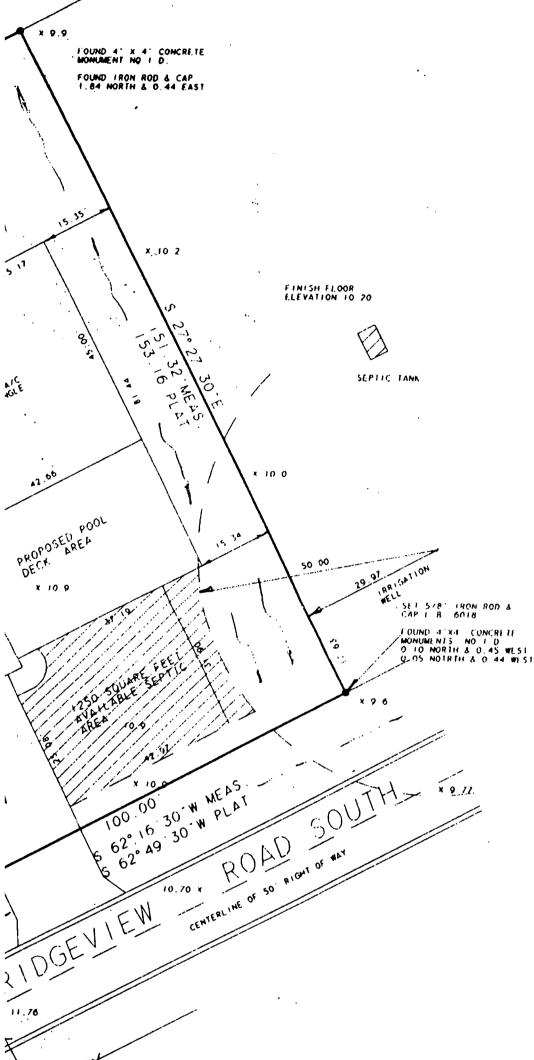

RATE: L'G Hours

S/A TURNOVER RATE: il House

PUMP HEIGHT: 1 Arsive c/L

DE 36 FILTER:

PUMP: 1.5 HP

NUMBER OF SKIMMERS: /

SQUARE FOOT OF S/A: 207

U

SUCTION LINE:

42 RETURN LINE:

NUMBER OF RETURNS: 3

MAIN DRAIN: 2."

1 - POOL MAIN DRAIN 2 - SKIMMER DRAIN LINE 3 - POOL RETURN LINE 4 - WASTE LINE

5 - VACUUM CLEANING LINE (OPTIONAL)

## PRESSURE CLEANING LINE (OPTIONAL)

- 7 S/A DRAIN LINE
- 8 S/A RETURN LINE

STANDARD PUMP CURVE PUMP PERFORMANCE WITH TOTAL HEAD OF 50 FT PUMP SIZE (HP)

| 1/2<br>3/4 | .32 |
|------------|-----|
| 3/4        | 45  |
| 1          | 60  |
| (1-1/2)    | 75  |
| 2          | 88  |





POOL PIPING DIAGRAM

A - HAIR & LINT STRAINER

IN-LINE CHLORINATOR

GATE VALVE OR JANDY
□ CHECK VALVE

B - RECIRCULATING PUMP

D - HEATER (GRAL

(OPTIONAL)

C - FILTER





LEGAL DESCRIPTION:

LOT 3 BLOCK D. AMENDED PLAT OF HOMEWOOD ACCORDING TO THE PLAT THEREOF AS RECORDED IN PLAT BOOK 5 PAGE 46 OF THE PUBLIC RECORDS OF MARTIN COUNTY, FLORIDA

·.,

SURVEYORS NOTES:

I. LANDS SHOWN HEREON WERENOT ABSTRACTED FOR FASEMENTS AND/OR RIGHTS OF WAYS OF RECORD EXCEPT AS SHOWN ON THE RECORD PLAT IF ANY

2 NO ATTEMPT WAS MADE BY THIS FIRM TO LOCATE UNDERGROUND FOOTINGS OF BUILDINGS OR FENCES ON OR ADJACENT TO THIS SITE

3 BEARING SHOWN HEREON REFER TO AN ASSUMED MERIDIAN OF N 62°45 36'E ALONG THE NORTH LINE OF SAID LOT 3

THIS STIE LIES IN FLOOD ZONE B AS SHOWN 4 ON FEMA MAP NO 120164-0002 C DATED 4 13 84

5 SITE AREA LOT AREA 15173 88 SQUARE FEFT

6 LEGAL DESCRIPTION FURNISHED BY CLIENT ...

SURVEYORS CERTIFICATION

I HEREBY CERTIFY THAT THIS PLAT OF SURVEY WAS. L H