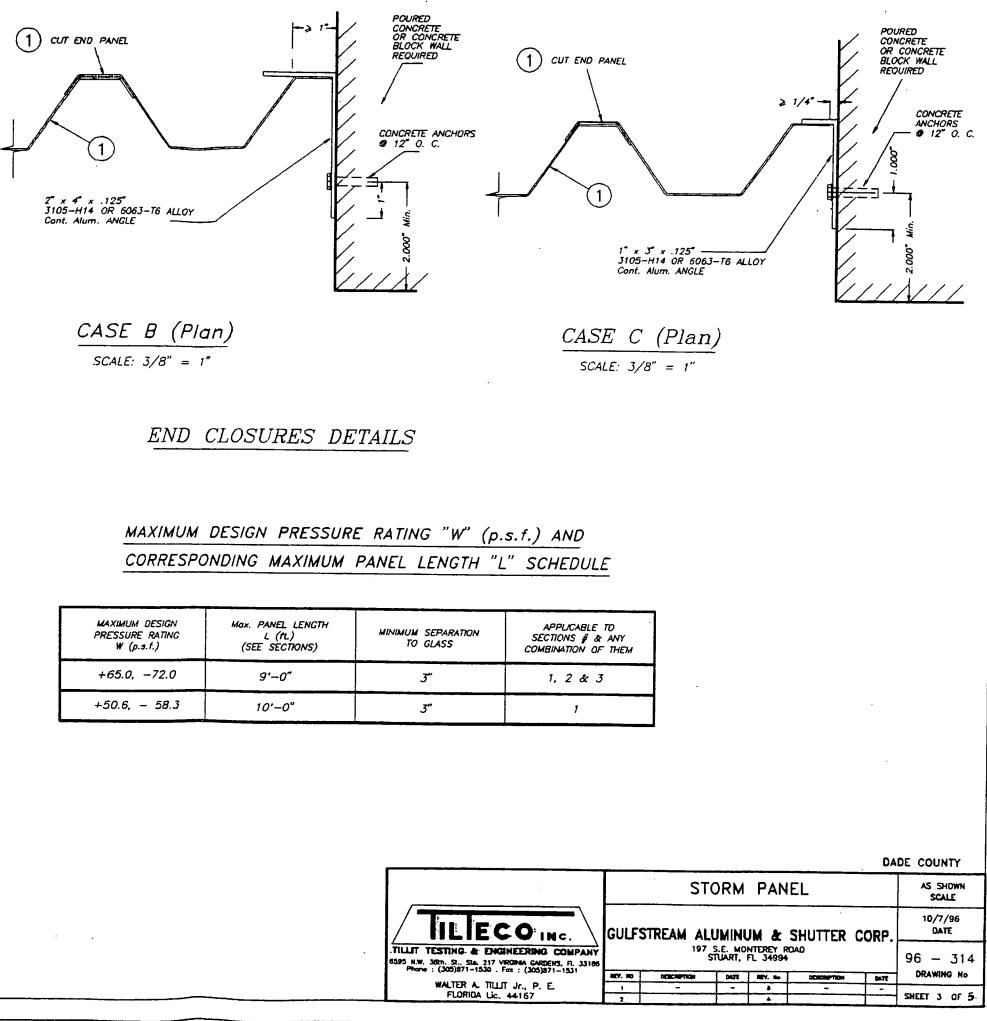

# **11 N Ridgeview Road**

|                                                      | A olic No.                        |
|------------------------------------------------------|-----------------------------------|
| TOWN OF SEWALL'                                      | S POINT, FLORIDA                  |
| BUILDING PE                                          | RMIT APPLICATION                  |
| Owner's Name PAT + NANCY                             | Scully                            |
| Owner's Address 14839 SW 110                         | TH TERRACE MIANI, R 33156         |
| Owner's Telephone 305-382-3                          | ·                                 |
| Fee Simple Titleholder's Name (i                     |                                   |
| Fee Simple Titleholder's Address                     | s (if other than owner            |
| City                                                 | StateZip                          |
| Contractor's Name ALAN B. HORRI                      | S D.B.A. DRIFTWOOD HOMES          |
| Contractor's Address 2/63 Pine                       |                                   |
| city Jenser BENEH                                    |                                   |
|                                                      | 27 License Number RR0056789       |
| Job Name Scorry RESIDENCE                            |                                   |
| Job Address 11 N. Riverview                          | Ridgeview Road                    |
|                                                      | State Florida Zip 34996           |
| Legal Description LOT 3 B                            | SLOCK D HOHEWOOD                  |
| · · · · · · · · · · · · · · · · · · ·                |                                   |
| Bonding Company                                      |                                   |
| Bonding Company Address                              | ·                                 |
| City                                                 | State                             |
| Architect/Engineer's Name                            | DSEPH P. HCCHLTY                  |
| Architect/Engineer's Address                         | 60 E-OSCEOLA ST. STUART, PL       |
| Mortgage Lender's Name                               | INS BANK MORTGAGE COLP.           |
| Mortgage Lender's Address 1201                       | MAINST. 11TH GOOD DAWAS, TX 75202 |
| <del>، بر </del> |                                   |
|                                                      | •••                               |