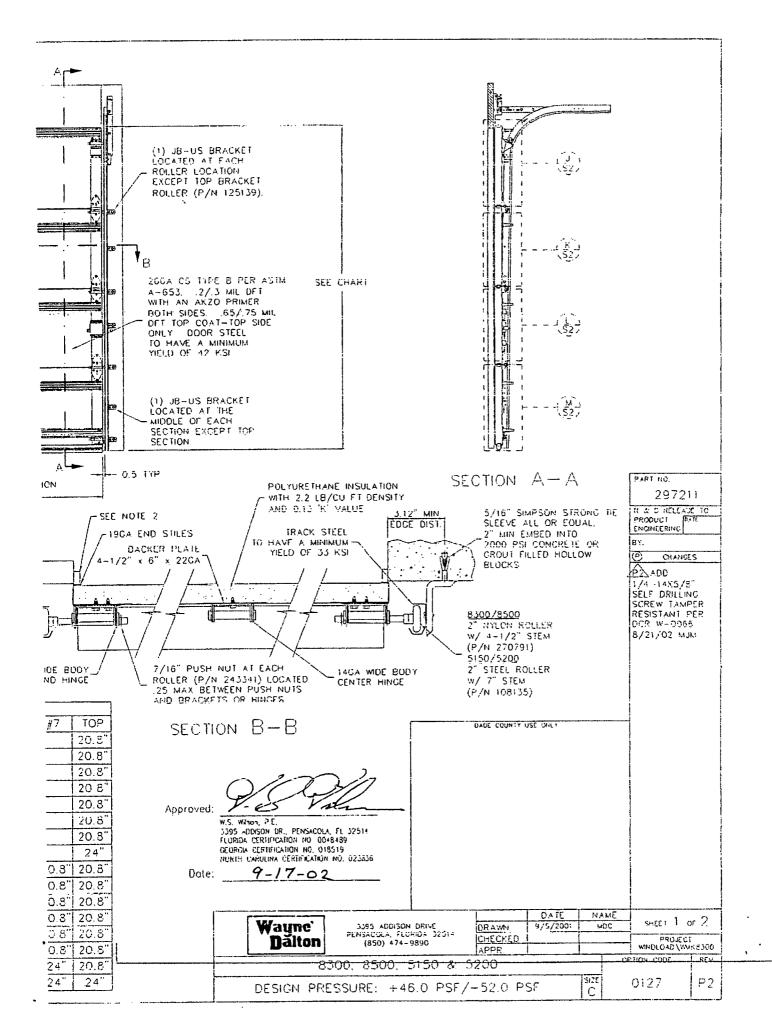

|                                  | an a     |
| e de la composition de la comp | Copyright and Disclaimer ; ©2000 | The State of Florida. All rights reserved.   |





Į₹





614 TOWN OF SEWALL'S POINT One South Sewall's Point Road Sewall's Point, Florida 34996 (772) 287-2455 **CORRECTION NOTICE** ADDRESS: 19 N. RIDE I have this day inspected this structure and these premises and have found the following violations of the City, County, and/or State laws governing same. OAR, SCAB MISSING SCRUEI, COMP. TEST. You are hereby notified that no work shall be concealed upon these premises until the above violations are corrected. When corrections have been made, call for an inspection. DATE: \_ **INSPECTOR** DO NOT REMOVE THIS TAG

|            |                                                                                                                  | ' SEWALL               |                                       | · · · ·         |
|------------|------------