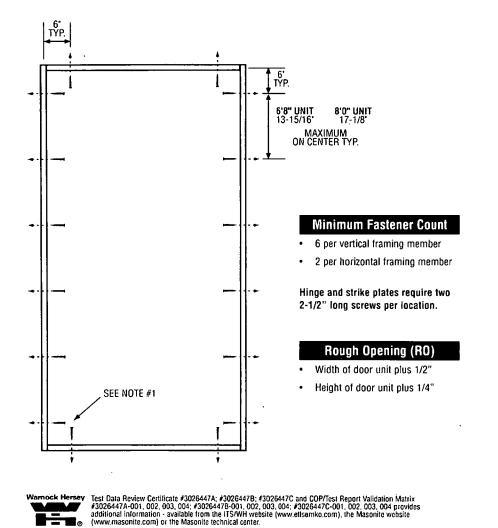

/BHMA A156.16) surface bolts be installed on latch side of active door panel (1) at top and (1) at bottom.

\*Based on required Design Pressure - see COP sheet for details.

#### Notes:

- 1. Anchor calculations have been carried out with the fastener rating from the different fasteners being considered for use. Jamb and head fasteners analyzed for this unit include 10d common nails. Threshold fasteners analyzed for this unit include Liquid Nails Builders Choice 490 (or equal structural adhesive).
- 2. The common nail single shear design values come from ANSI/AF & PA NDS for southern pine lumber with a side member thickness of 1-1/4" and achievement of minimum embedment of 1-1/4".
- 3. Wood bucks by others, must be anchored properly to transfer loads to the structure.





## SINGLE DOOR



•

Х

Unit

Latching Hardware:

- Compliance requires that GRADE 3 or better (ANSI/BHMA A156.2) cylindrical and deadlock hardware be installed.
- UNITS COVERED BY COP DOCUMENT 0246\*, 0266\*, 3241\*, 3246, 3261\* or 3266
   Compliance requires that 8" GRADE 1 (ANSI/BHMA A156.16) surface bolts be installed on latch side of active door panel (1) at top and (1) at bottom.

\*Based on required Design Pressure - see COP sheet for details.

#### Notes:

- 1. Anchor calculations have been carried out with the lowest (least) fastener rating from the different fasteners being considered for use. Jamb and head fasteners analyzed for this unit include #8 and #10 wood screws or 3/16" Tapcons. Threshold fasteners analyzed for this unit include #8 and #10 wood screws, 3/16" Tapcons, or Liquid Nails Bu