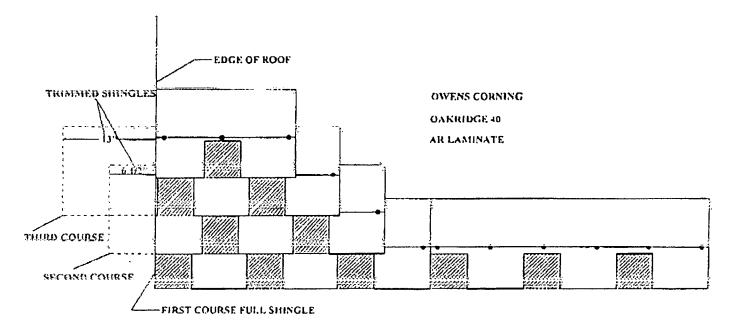

t Control Shingle Installation Procedure No. 115.
- 4.3 The manufacturer shall provide clearly written application instructions.
- 4.4 Exposure and course layout shall be in compliance with Deatil 'A', attached.
- 4.5 Nailing shall be in compliance with Detail 'b', attached.

#### 5. LABELING:

5.1 Shingles shall be labeled with the Miami-Dade Logo or the wording "Miami-Dade County Product Control Approval".

#### 6. BUILDING PERMIT REQUIREMENTS:

- 6.1 Application for building permit shall be accompanied by copies of the following:
  - 6.1.1 This Notice of Acceptance
  - 6.1.2 Any other documents required by Building Official or the Applicable Code in order to properly evaluate the installation of this system.

Frank Zuloaga, RRC Roofing Product Control Examiner

Page 2

ຕາມພະພະ ແນນະມ









OAKRIDGE 40 AR LAMINATE



Frank Zuloaga, RRC Roofing Product Control Examiner OWENS CORNING

. . . . . .

#### NOTICE OF ACCEPTANCE STANDARD CONDITIONS

- 1 Renewal of this Acceptance (approval) shall be considered after a renewal application has been filed and the original submitted documentation, including test supporting data, engineering documents, are no older than eight (8) years.
- 2 Any and all approved products shall be permanently labeled with the manufacturer's name, city, state, and the following statement: "Metro-Dade County Product Control Approved", or as specifically stated in the specific conditions of this Acceptance.
- 3 Renewals of Acceptance will not be considered if:

LET UP IN COMPLETE SUBSTITUTE

- a) There has been a change in the South Florida Building Code