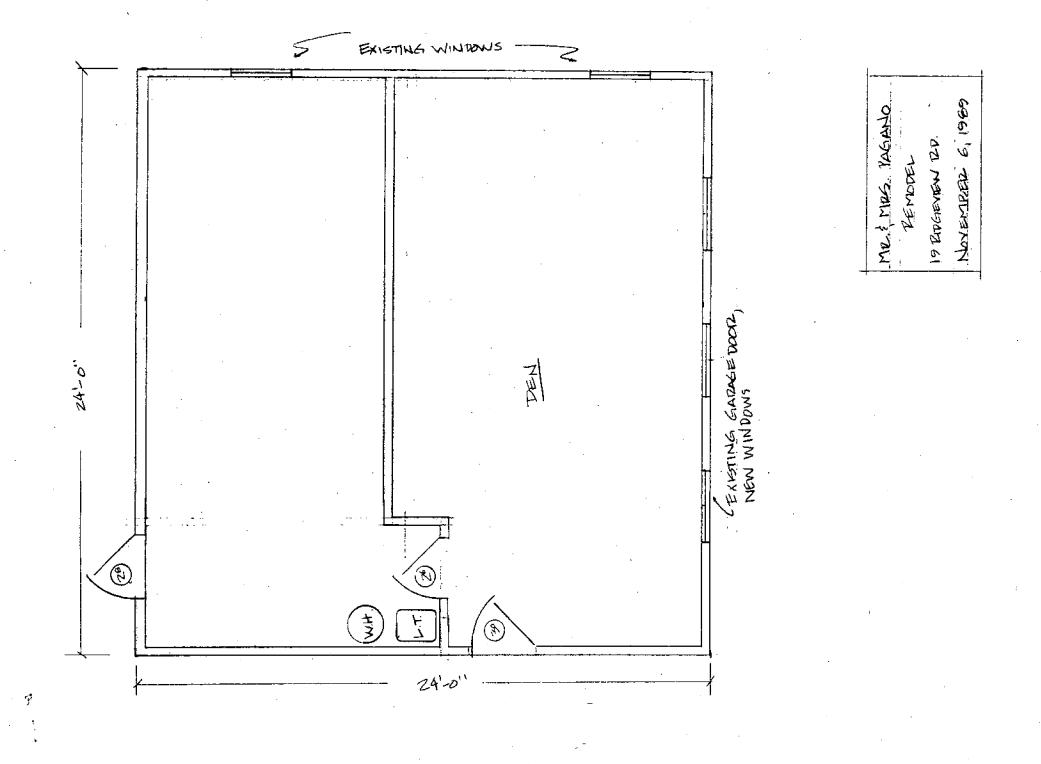

|
|                                                                                                                                                                                                                                            |                                                                                                                                                                                                                                                                                                                                                                                                                                       |



# <u>6749</u> <u>2 CAR GARAGE</u>

.

| MASTER PERMIT NO.                                |                                |                                                                                                                                                                 |  |
|--------------------------------------------------|--------------------------------|-----------------------------------------------------------------------------------------------------------------------------------------------------------------|--|
| TO                                               | VN OF SEWALL'S F               | POINT                                                                                                                                                           |  |
| Date