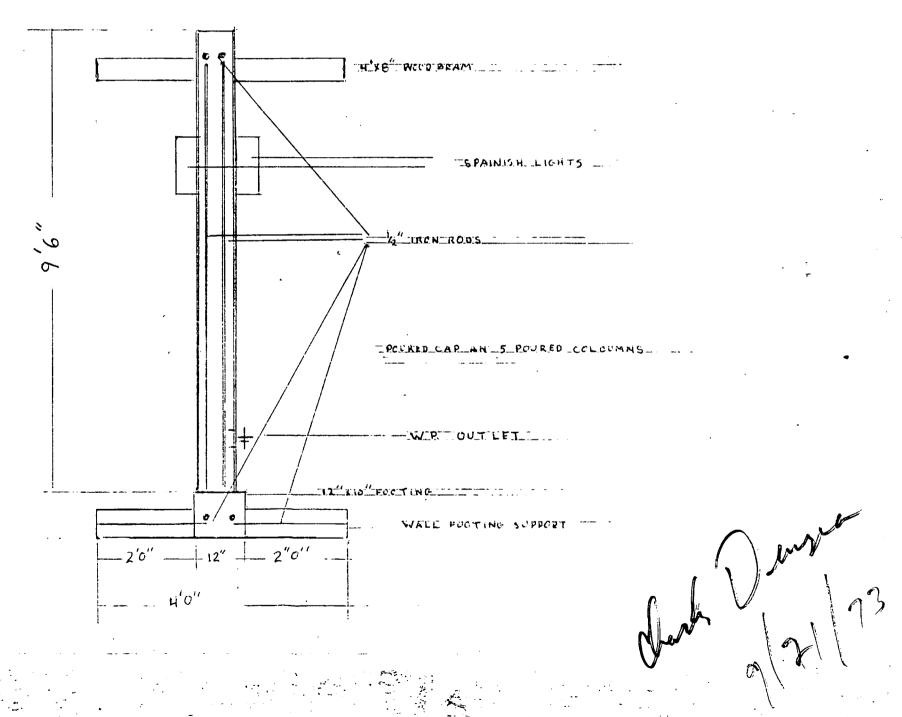

Gentlemen:

The Board of Adjustment met Thursday, September 20, 1973, to consider the request for a variance submitted by Mr. William Roberts, who has a home in Homewood.Subdivision. The request was for a wall  $9\frac{1}{2}$  feet in height, whereas, Town Ordinances would permit a wall only 7 feet high.

Members of the Board present included, Mr. George Booth, Mr. X. O. Lisle, Mr. Carl Pauly, Mr. John Rossiter, and<sup>\*</sup> Mr. John Dickinson. All members voted to approve the variance to permit the wall to be installed as shown on the drawings submitted.

The plan submitted calls for a wall 50 feet in length and  $9\frac{1}{2}$  feet in height, which is substantially in excess of the height permitted by Town Ordinance.

Anyone interested may attend this meeting.