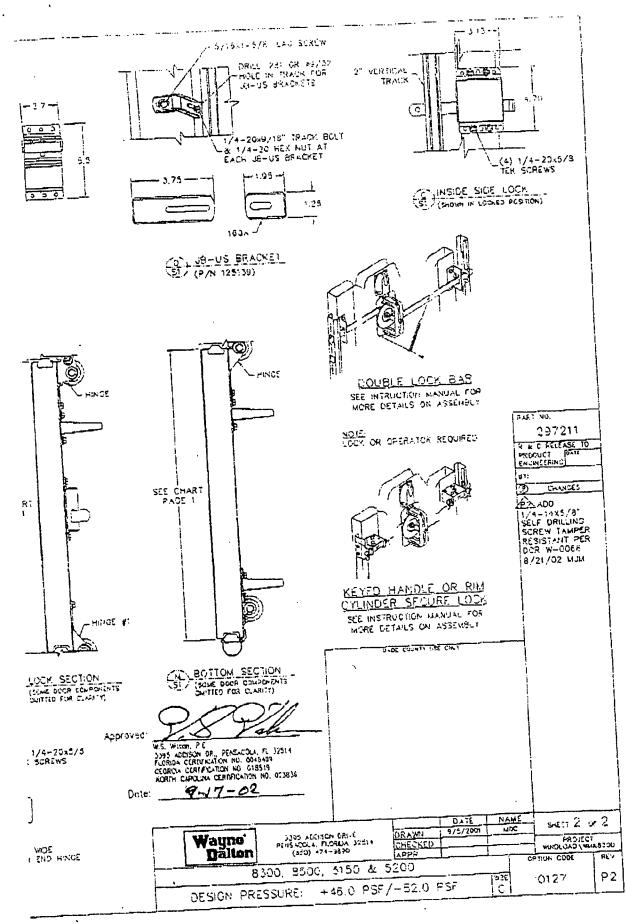

| 22.10        | 8300/8500/5150/5200 #0124 | 10' thru 16' wide. Design Pressure +27.07<br>-29.0      |
| 22.11        | 8300/8500/5150/5200 #0125 | 10 thru 16 wide. Design Pressure +22.0 /<br>-24.66      |
| 22.12        | 8300/8590/5150/5200 #0126 | 10' thru 15' wide. Design Pressure +33.0<br>-37.5       |
| 22.13        | 8300/8500/5150/5200 #0127 | Thru 9' wide. Design Pressure +46.07-<br>52.0           |
| 22.14        | 8300/8500/5150/5200 #0130 | 17' thru 18' wide. Design Pressure +22.0<br>-24.67      |
| 22.15        | 8300/8500/5150/5200 #0131 | 17 thru 18 wide. Design Pressure +40.0<br>-44.5         |
|              |                           | Ihru 9 wide. Design Pressure -31.0/-                    |

http://www.floridabuilding.org/pr/pr\_detl.asp?IPT=22&fm=ROSrch

5/11/04

Ŋ





















| 22.16