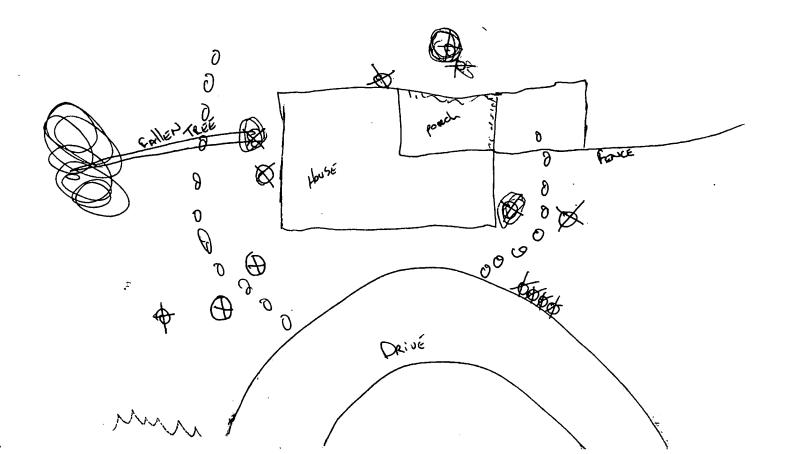

| MO       | WORK H                   | IOURS 8:00 A.M   | 5:00 P.M+<br>MIT    |          |
| WN OF S          |           | MO       | WORK H                   | PERI             | 5:00 P.M+<br>MIT    |          |
| WN OF S          |           | MO       | WORK H                   | PERI             | 5:00 P.M+<br>MIT    |          |
| WN OF S          |           | MO       | WORK H                   | PERI             | 5:00 P.M+<br>MIT    |          |
| WN OF S          |           | MO       | WORK H                   | PERI             | 5:00 P.M+<br>MIT    |          |

· .

# TREE REMOVAL, RELOCATE OR REPLACE PERMIT APPLICATION PACKAGE

### **DOCUMENTS CONTAINED IN PACKAGE**

- 1. Tree Removal/Relocation Application
- 2. Tree Removal/Relocation Submittal Requirements





Removing trees because homeowner had one blow down by house. Some of the tree new engabled by Potholas & some are disensed. The rest are close to the home or interforming with the growth of other spectments.

Think You fynd Cousing

#### TOWN OF SEWALL'S POINT

#### **APPLICATION FOR TREE REMOVAL, RELOCATION, REPLACEMENT**

Permit #\_\_\_\_\_

Date Issued:

This application shall include a written statement giving reasons for removal, relocation, or replacement and a site plan which shall include the dimensional location on a survey, scale drawing, or aerial photograph, superimposed with lot lines to scale, of all existing or proposed structures, improvements and site uses, location of affected trees identified with an estimated size and number, etc.

| Owner KEN NAUDIN Address 19 Liver