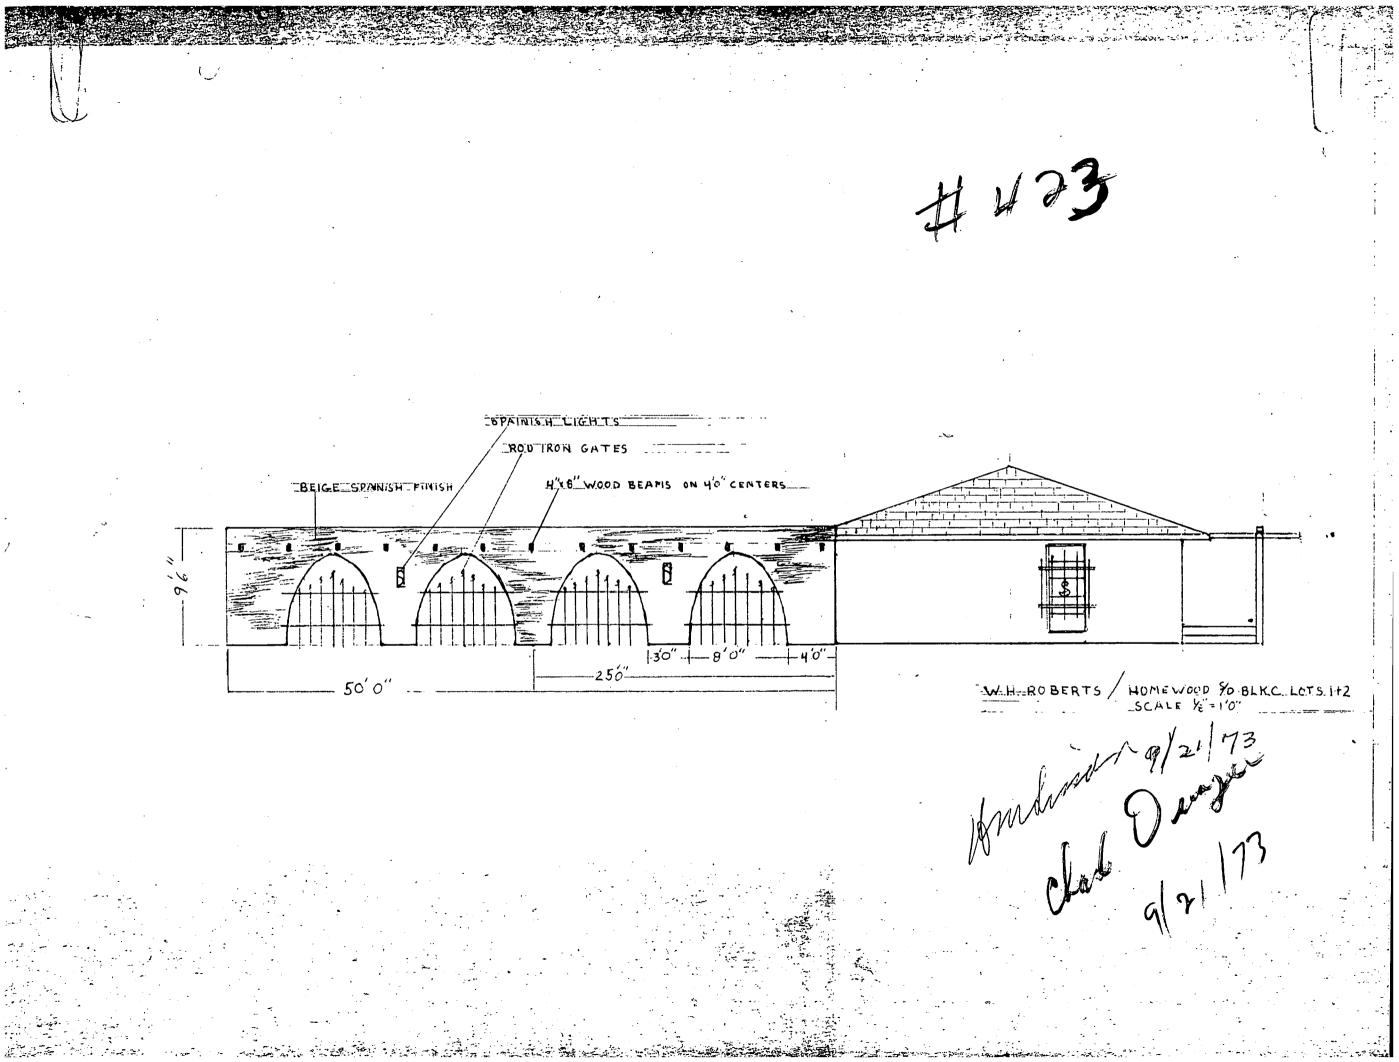

Gentlemen:

The Board of Adjustment met Thursday, September 20, 1973, to consider the request for a variance submitted by Mr. William Roberts, who has a home in Homewood.Subdivision. The request was for a wall  $9\frac{1}{2}$  feet in height, whereas, Town Ordinances would permit a wall only 7 feet high.

Members of the Board present included, Mr. George Booth, Mr. X. O. Lisle, Mr. Carl Pauly, Mr. John Rossiter, and<sup>\*</sup> Mr. John Dickinson. All members voted to approve the variance to permit the wall to be installed as shown on the drawings submitted.

The plan submitted calls for a wall 50 feet in length and  $9\frac{1}{2}$  feet in height, which is substantially in excess of the height permitted by Town Ordinance.

Anyone interested may attend this meeting.