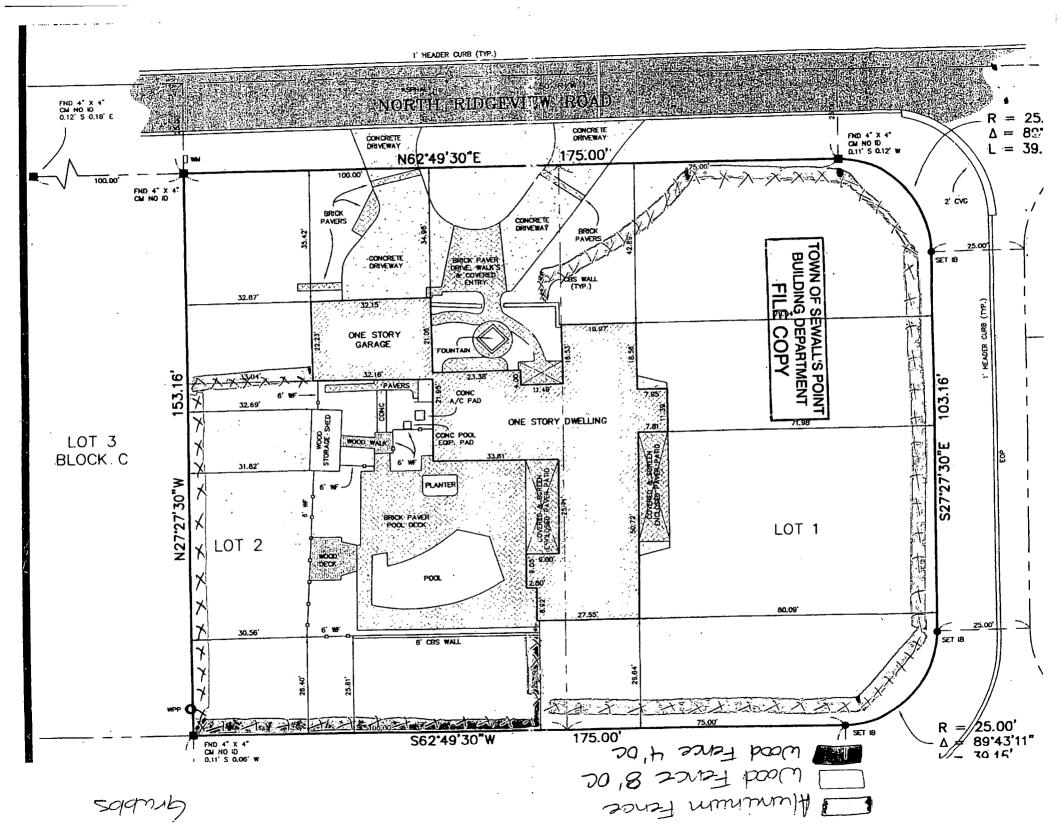

#### Application For Building Permit

Owner WILLIAM ROBERTS Present Address JENSEN Phone Architect WILSON FROJECTS INC. Address P.O. Box 929 JENSEN BEACH General Contractor C.A. ERICSON Address Box 2004 SUARPhone 287-5866 Where Licensed MARTIN COUNTY License No. Plumbing Contractor MILLER RUMBIDSWhere Licensed STLART NO. Electrical Contractor LED TAYLOR Where Licensed STUART No. Property Location KIDGEVIEW ROAD Subdivision WESTWOOD Lot No. 142 Lot Dimensions  $200 \times 153$  Lot Area 30,600 Sq. Pt. Purpose of Building KESIDENCE Type of Construction C, B.S. Building Area: Sq. Ft. (Exclusive of Garage, Carport, Open Porches) Outside of Walls 3,034 7 Inside of Walls 2,800 4 Street or Road building will front on <u>RIDGEVIEW</u> RD. Clearances - Front 78-0" Back 61 Side 43 Side 30 River -Well Location RIGHT FRONT CORNER\_Septic Tank Location LEFT FRONT CORNER Building elevation (By Ordinance Definition) Contract Price (Include Plumbing, Electrical, Air Conditioning 28,000 PERMIT FEE New Home Additions Others General(\$3.00 per \$1000 or Fraction 4.00Plumbing (Flat Fee) ----- \$10.00 \$3.00 Electrical (Flat Fce) ------ \$10.00 \$3.00 104.00 Total (To be paid by General Contractor or Owner) SIGNED: - General Contractor or Owner Building Inspector Comments: FOR TOWN RECORDS: Date Drawings submitted Date Permit approved Datc Permit Fee paid Datc First Inspection Datc Final Inspection

# <u>613</u> FENCE

| NN | OF | SEWALL'S | POINT. | FLO | DA |
|----|----|----------|--------|-----|----|
|    |    |          |        |     |    |

| APPLICATION FOR BUILDING PERMIT<br>Permit No. #613                                                                                                                                                                                                                                                                                                                                                                                    |
|---------------------------------------------------------------------------------------------------------------------------------------------------------------------------------------------------------------------------------------------------------------------------------------------------------------------------------------------------------------------------------------------------------------------------------------|
| Date 7/14/76                                                                                                                                                                                                                                                                                                                                                                                                                          |
| (This application must be accompanied by 3 sets of complete plans, to proper<br>scale, including plot plan, foundation plan, floor plans, wall and roof cros<br>sections, plumbing and electrical layouts, and at least, two elevations as<br>applicable)                                                                                                                                                                             |
| Owner with Roberts Present Address 19 Redepuring Ph 287-6121                                                                                                                                                                                                                                                                                                                                                                          |
| General ContractorAddressPh                                                                                                                                                                                                                                                                                                                                                                                                           |
| Where licensedLicense No                                                                                                                                                                                                                                                                                                                                                                                                              |
| Plumbing ContractorLicense No<br>Electrical ContractorLicense No                                                                                                                                                                                                                                                                                                                                                                      |
| Street building will front on Ridge our                                                                                                                                                                                                                                                                                                                                                                                               |
| Subdivision Konewood Lot No. 1+2 Area BKC                                                                                                                                                                                                                                                                                                                                                                                             |
| Building area, inside walls(excluding garage, carport, porches) Sq ft                                                                                                                                                                                                                                                                                                                                                                 |
| Other Construction(Pools, additions, etc.) 32 7 HIGH FENCE                                                                                                                                                                                                                                                                                                                                                                            |
| Contract Price(excluding land, rugs, appliances, landscaping \$ 75.00                                                                                                                                                                                                                                                                                                                                                                 |
| Total cost of permit $\frac{500}{2}$                                                                                                                                                                                                                                                                                                                                                                                                  |
| Plans approved as submittedPlans approved as marked                                                                                                                                                                                                                                                                                                                                                                                   |
| I understand that this permit is good for 12 months from date of<br>issue and that the building must be completed in accordance with the app-<br>roved plan and that the site be clean and rough-graded within 12 month period                                                                                                                                                                                                        |
| Signed by General Contractor                                                                                                                                                                                                                                                                                                                                                                                                          |
| I understand that this building must be in accordance with the approved<br>plan and comply with all code requirements before a Certificate of Approval<br>for Occupancy will be issued and the property approved for all utility ser-<br>vices. I, also, agree that within 90 days after the building has been app-<br>roved for occupancy, that the property will, also, be landscaped as to be<br>compatible with the neighborhood. |
| Signed by Owner                                                                                                                                                                                                                                                                                                                                                                                                                       |
| Note: Speculation Builders will be required to sign both statements.                                                                                                                                                                                                                                                                                                                                                                  |
| TOWN RECORD 7/16/76 The Company                                                                                                                                                                                                                                                                                                                                                                                                       |
| Date submitted7/9/76 Chab Ary                                                                                                                                                                                                                                                                                                                                                                                                         |
| Date approved Qlip/p/                                                                                                                                                                                                                                                                                                                                                                                                                 |
| Certificate of Occupancy issued <u>8/17/76</u>                                                                                                                                                                                                                                                                                                                                                                                        |