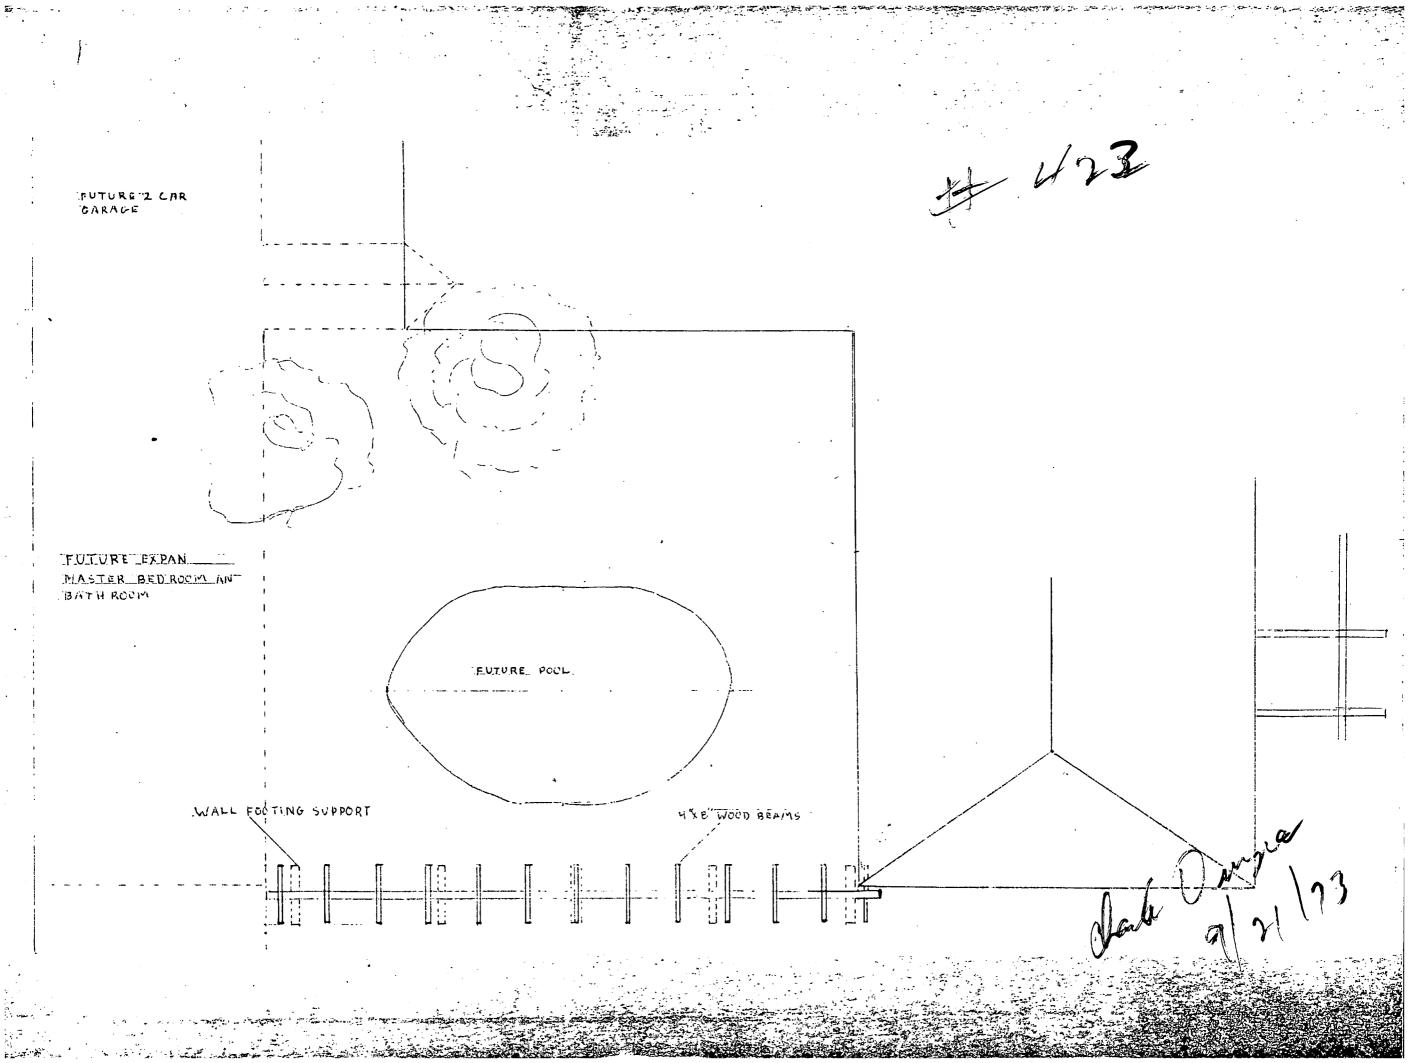

Gentlemen:

The Board of Adjustment met Thursday, September 20, 1973, to consider the request for a variance submitted by Mr. William Roberts, who has a home in Homewood.Subdivision. The request was for a wall  $9\frac{1}{2}$  feet in height, whereas, Town Ordinances would permit a wall only 7 feet high.

Members of the Board present included, Mr. George Booth, Mr. X. O. Lisle, Mr. Carl Pauly, Mr. John Rossiter, and<sup>\*</sup> Mr. John Dickinson. All members voted to approve the variance to permit the wall to be installed as shown on the drawings submitted.

The plan submitted calls for a wall 50 feet in length and  $9\frac{1}{2}$  feet in height, which is substantially in excess of the height permitted by Town Ordinance.

Anyone interested may attend this meeting.