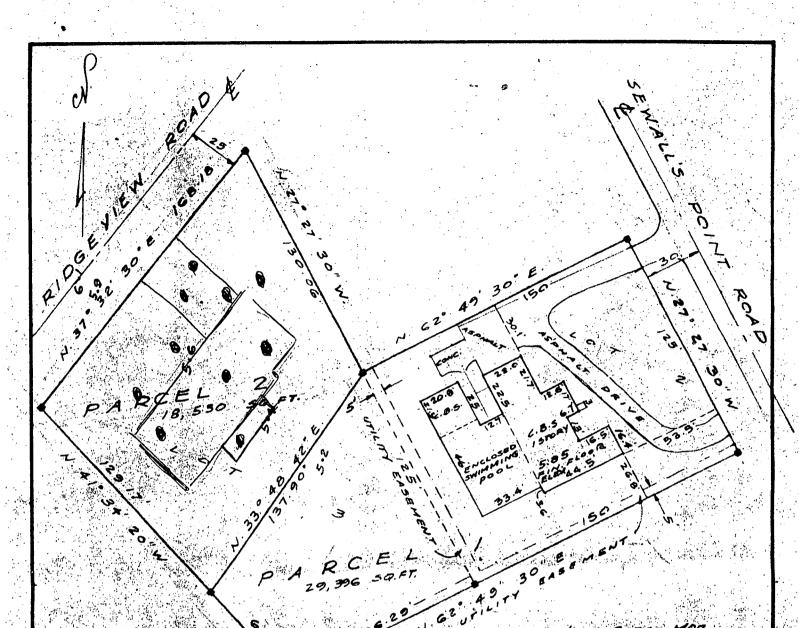

Parcel 2, Lot 3, Block E according to the amended plat of HOMEWOOD filed January 11, 1956 and recorded in Plat Book 3, page 35, Martin County, Florida Public Records more particularly described as follows:

Begin at the Northeasterly corner of said Lot, bear South  $37^{\circ}32'30"$  West along the Northerly line of said lot a distance of 168.18 feet to the Northwesterly corner of said lot; thence South  $41^{\circ}34'20"$  East along the Westerly line of said lot a distance of 129.17 feet; thence North  $33^{\circ}48'42"$  East a distance of 137.90 feet to the Northwesterly corner of Lot 2; thence North  $27^{\circ}27'30"$  West along the Easterly line of said Lot 3 a distance of 130.06 feet to the Point of Beginning.