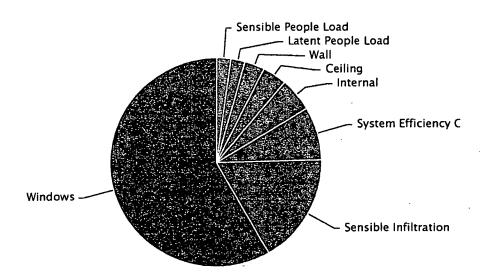

Copies

Client - 1 Sewells Pt. Bldg. Dept. - 1

Respectfully submitted

ALEXANDER H. FRASÉR, P. E.

|       | STATISTICAL DATA                                                                           |      |       |       |           |               |                   |     |         |                |          |                       |        |
|-------|--------------------------------------------------------------------------------------------|------|-------|-------|-----------|---------------|-------------------|-----|---------|----------------|----------|-----------------------|--------|
| ZONE. | JURISDIC                                                                                   | TION | FLOOR | UROS  | 38<br>Mea | GLASS<br>AREA | WALL IN<br>R- VAL |     | - VALUE | EER OR<br>SEER | COP      | MAXIMUM<br>ALLOWED EP | EPI    |
| 8     | 3345                                                                                       | 70   | 2172. | 172   | 83        | 3348          | R-11              | / / | R-19,   | F.5            |          | 100                   | 90.64  |
| HEA   | TING S                                                                                     | ÝST  | EM TY | PE    | HOT       | WATER         | SYS               | TEM | TYPE    | CONSTR         | UCTION   | NUMBER OF             | UNITS  |
| STRIP | HEAT<br>PUMP                                                                               | GAS  | OIL   | SOLAR | ELEC      | HEAT REC.     | GAS               | OIL | SOLAR   | C85            | FRAME    | THIS<br>BUILDING      | ENTIRE |
| X     |                                                                                            |      |       |       | X         |               |                   |     |         |                | <b>B</b> |                       | 1      |
|       | THIS DATA TO BE SENT TO THE GOVERNOR'S ENERGY OFFICE BY THE BUILDING OFFICIAL UPON REQUEST |      |       |       |           |               |                   |     |         |                |          |                       |        |

| BASE BUDGET     | COMMON WALLS   | C OMMO                | N ROOF  | MAXIMUM ALLOWED |      |  |
|-----------------|----------------|-----------------------|---------|-----------------|------|--|
| 100 -           | 0 X:           |                       | X12 =   | 100             | >    |  |
| FROM APPENDIX E | FEWER TOTAL PO | NTS MEANS GREATER SAV | EPI     |                 |      |  |
| CERTIFIED BY    | William        | P. King p.            | DATE: 5 | 24/SI EPI:      | 90.6 |  |