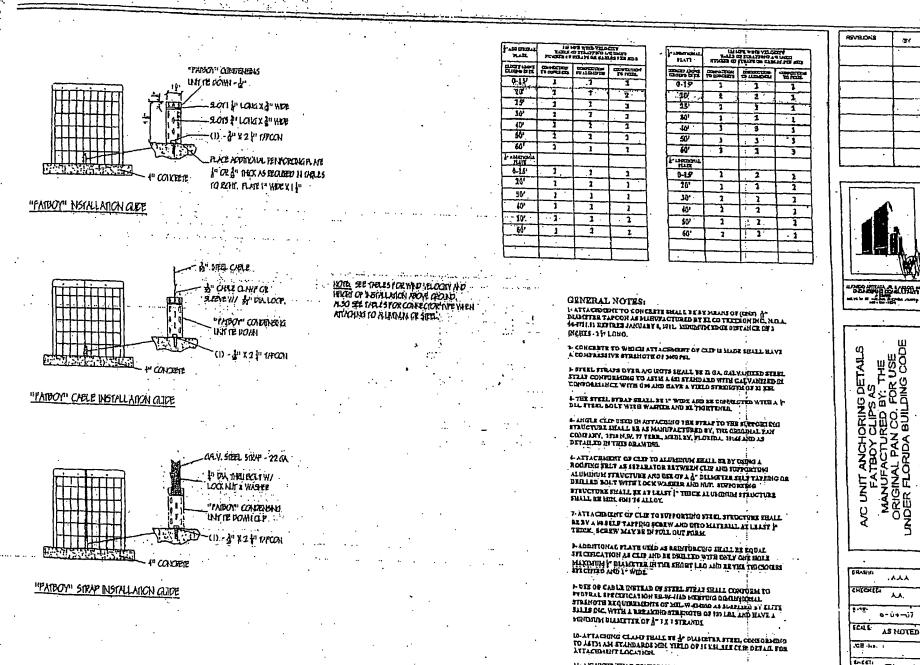

g                | 1687  | 3.7       |
| Windows                | 26323 | 58.3      |
| Sensible Infiltration  | 7730  | 17.1      |
| System Efficiency Gain | 3713  | 8.2       |
| Internal               | 2381  | 5.3       |
| Sensible People Load   | 976   | 2.2       |
| Latent People Load     | 976   | 2.2       |
| Total:                 | 45175 |           |
| Sensible load          | 441   | 99        |
| Latent load            | 976   |           |
| SHR                    | 0.98  | 5         |
| Capacity at .75 SHR    | 4.91  | Tons      |

Cooling Loads 45,175 BTU/hr



## Adequate Exposure Diversity

## AED Graph

50000



All calculations based on the ACCA Manual J 8th Edition. All computed results are Estimates. Product provided by Energy Design Systems and Idea Tree





•



j-i

5. - Mater - Stores

11- AC URITS TEAT CONTORN TO THE IP SCIEDD ATTACHMENT GHALL TE HO LARGER THAN HLC WIDE X JLJ9' BECH AND WIDER HO LEN THAN 1501 BL AI USD DITHE DESIGN

31

ш

Öğ

....

**A**.

0-ù+-ù7

AS NOTED

1 0

3

|             |                  |                               | N OF SEW           |                     |                            | 4 <b>4</b> 0- |
|-------------|------------------|-------------------------------|--------------------|---------------------|----------------------------|---------------|
| Date of Ins | pectionMon       |                               |                    | - INSPEC<br>]Thur [ | TION LOG<br>Fri <u>4</u> - | 0-12 Page of  |
| PERMIT#     | OWNER/ADDRESS/G  | <u>oniraciorat</u>            | INSPECTION TYPE    | ΣE