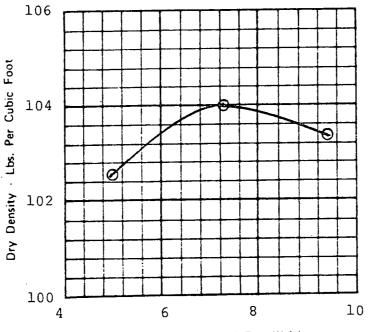

## Report of MOISTURE DENSITY RELATIONSHIP ASTM 1557-70

Client: Bill King Construction

Date: June 1, 1981

Contractor: Client

Site: Lot 2, Block E Ridgewood Rd., Sewells Pt.

Moisture - Percent of Dry Weight

| Test  | Test   | Sample    | Optimum    | Max Dry        | Soil Description                       |
|-------|--------|-----------|------------|----------------|----------------------------------------|
| No.   | Method | Location  | Moisture % | Density-P.C.F. |                                        |
| 44616 | С      | Composite | 7.3        | 104.0          | White fine sand, with shell fragments. |