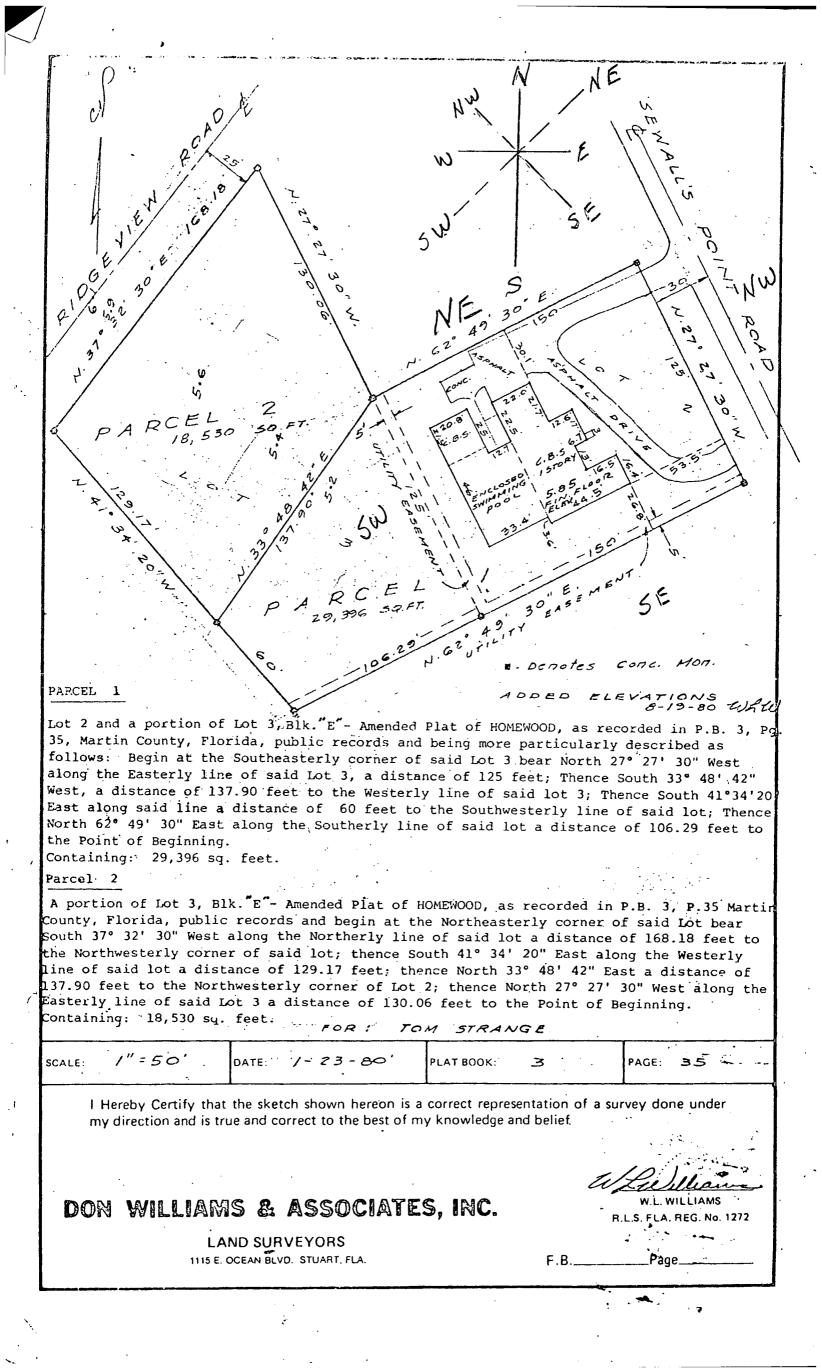

Parcel 2, Lot 3, Block E according to the amended plat of HOMEWOOD filed January 11, 1956 and recorded in Plat Book 3, page 35, Martin County, Florida Public Records more particularly described as follows:

Begin at the Northeasterly corner of said Lot, bear South  $37^{\circ}32'30"$  West along the Northerly line of said lot a distance of 168.18 feet to the Northwesterly corner of said lot; thence South  $41^{\circ}34'20"$  East along the Westerly line of said lot a distance of 129.17 feet; thence North  $33^{\circ}48'42"$  East a distance of 137.90 feet to the Northwesterly corner of Lot 2; thence North  $27^{\circ}27'30"$  West along the Easterly line of said Lot 3 a distance of 130.06 feet to the Point of Beginning.

Subject to restrictions, reservations, easements, and zoning of record; and taxes for the year 1980 and subsequent years.

nd said grantor does hereby fully warrant the title to said land, and will defend the same against the lawful claims of all ersons whomsoever.