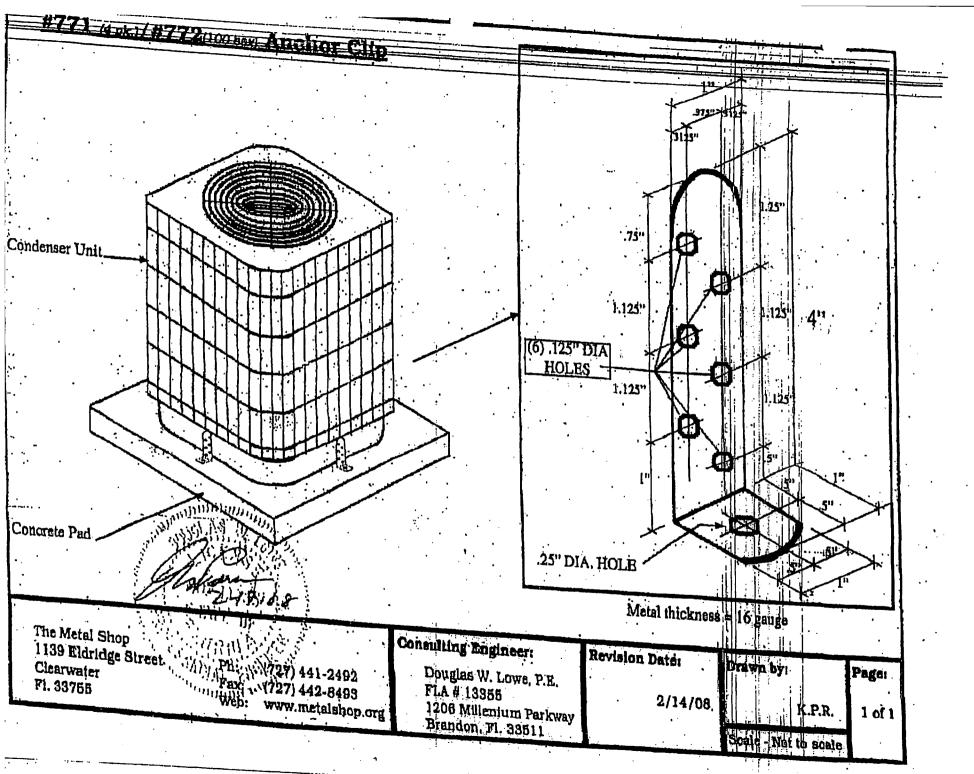

eiling                | 1687  | 3.7       |
| Windows                | 26323 | 58.3      |
| Sensible Infiltration  | 7730  | 17.1      |
| System Efficiency Gain | 3713  | 8.2       |
| Internal               | 2381  | 5.3       |
| Sensible People Load   | 976   | 2.2       |
| Latent People Load     | 976   | 2.2       |
| Total:                 | 45175 |           |
| Sensible load          | 441   | 99        |
| Latent load            | 976   |           |
| SHR                    | 0.98  | 5         |
| Capacity at .75 SHR    | 4.91  | Tons      |

Cooling Loads 45,175 BTU/hr



## Adequate Exposure Diversity

## AED Graph

50000



All calculations based on the ACCA Manual J 8th Edition. All computed results are Estimates. Product provided by Energy Design Systems and Idea Tree





•



j-i

5. - Mater - Stores

11- AC URITS TEAT CONTORN TO THE IP SCIEDD ATTACHMENT GHALL TE HO LARGER THAN HLC WIDE X JLJ9' BECH AND WIDER HO LEN THAN 1501 BL AI USD DITHE DESIGN

31

ш

Öğ

....

**A**.

0-ù+-ù7

AS NOTED

1 0

3

|             |                  |                               | N OF SEW           |                     |                            | 4 <b>4</b> 0- |
|-------------|------------------|-------------------------------|--------------------|---------------------|----------------------------|---------------|
| Date of Ins | pectionMon       |                               |                    | - INSPEC<br>]Thur [ | TION LOG<br>Fri <u>4</u> - | 0-12 Page of  |
| PERMIT#     | OWNER/ADDRESS/G  | <u>oniraciorat</u>            | INSPECTION TYPE    | ΣE