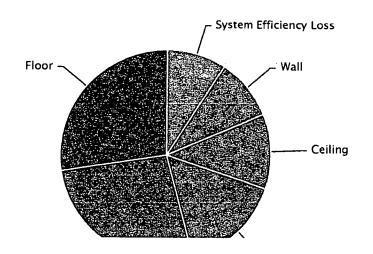

Copies

Client - 1 Sewells Pt. Bldg. Dept. - 1

Respectfully submitted

ALEXANDER H. FRASÉR, P. E.

|       | STATISTICAL DATA                                                                           |      |       |       |           |               |                   |     |         |                |          |                       |        |
|-------|--------------------------------------------------------------------------------------------|------|-------|-------|-----------|---------------|-------------------|-----|---------|----------------|----------|-----------------------|--------|
| ZONE. | JURISDIC                                                                                   | TION | FLOOR | UROS  | 38<br>Mea | GLASS<br>AREA | WALL IN<br>R- VAL |     | - VALUE | EER OR<br>SEER | COP      | MAXIMUM<br>ALLOWED EP | EPI    |
| 8     | 3345                                                                                       | 70   | 2172. | 172   | 83        | 3348          | R-11              | / / | R-19,   | F.5            |          | 100                   | 90.64  |
| HEA   | TING S                                                                                     | ÝST  | EM TY | PE    | HOT       | WATER         | SYS               | TEM | TYPE    | CONSTR         | UCTION   | NUMBER OF             | UNITS  |
| STRIP | HEAT<br>PUMP                                                                               | GAS  | OIL   | SOLAR | ELEC      | HEAT REC.     | GAS               | OIL | SOLAR   | C85            | FRAME    | THIS<br>BUILDING      | ENTIRE |
| X     |                                                                                            |      |       |       | X         |               |                   |     |         |                | <b>B</b> |                       | 1      |
|       | THIS DATA TO BE SENT TO THE GOVERNOR'S ENERGY OFFICE BY THE BUILDING OFFICIAL UPON REQUEST |      |       |       |           |               |                   |     |         |                |          |                       |        |

| BASE BUDGET     | COMMON WALLS   | C OMMO                | N ROOF  | MAXIMUM ALLOWED |      |  |
|-----------------|----------------|-----------------------|---------|-----------------|------|--|
| 100 -           | 0 X:           |                       | X12 =   | 100             | >    |  |
| FROM APPENDIX E | FEWER TOTAL PO | NTS MEANS GREATER SAV | EPI     |                 |      |  |
| CERTIFIED BY    | William        | P. King p.            | DATE: 5 | 24/SI EPI:      | 90.6 |  |