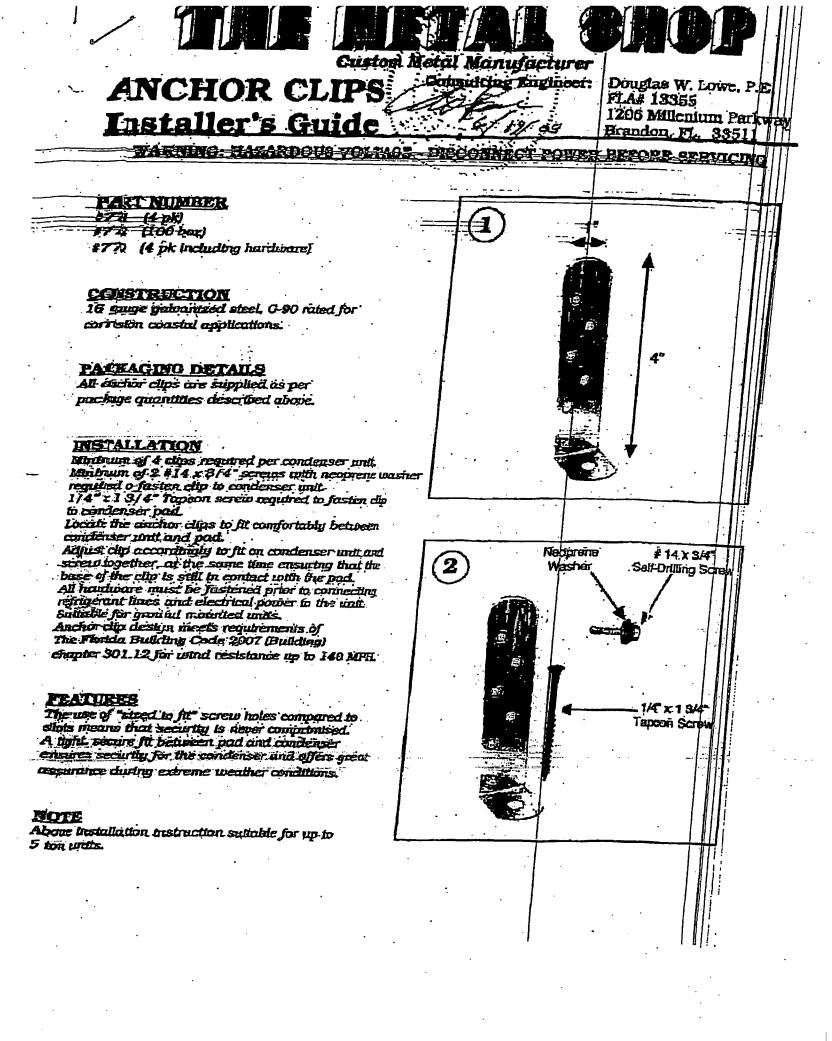

Ceiling                | 1687  | 3.7       |
| Windows                | 26323 | 58.3      |
| Sensible Infiltration  | 7730  | 17.1      |
| System Efficiency Gain | 3713  | 8.2       |
| Internal               | 2381  | 5.3       |
| Sensible People Load   | 976   | 2.2       |
| Latent People Load     | 976   | 2.2       |
| Total:                 | 45175 |           |
| Sensible load          | 441   | 99        |
| Latent load            | 976   |           |
| SHR                    | 0.98  | 5         |
| Capacity at .75 SHR    | 4.91  | Tons      |

Cooling Loads 45,175 BTU/hr



## Adequate Exposure Diversity

## AED Graph

50000



All calculations based on the ACCA Manual J 8th Edition. All computed results are Estimates. Product provided by Energy Design Systems and Idea Tree





•



j-i

5. - Mater - Stores

11- AC URITS TEAT CONTORN TO THE IP SCIEDD ATTACHMENT GHALL TE HO LARGER THAN HLC WIDE X JLJ9' BECH AND WIDER HO LEN THAN 1501 BL AI USD DITHE DESIGN

31

ш

Öğ

....

**A**.

0-ù+-ù7

AS NOTED

1 0

3

|             |                  |                               | N OF SEW           |                     |                            | 4 <b>4</b> 0- |
|-------------|------------------|-------------------------------|--------------------|---------------------|----------------------------|---------------|
| Date of Ins | pectionMon       |                               |                    | - INSPEC<br>]Thur [ | TION LOG<br>Fri <u>4</u> - | 0-12 Page of  |
| PERMIT#     | OWNER/ADDRESS/G  | <u>oniraciorat</u>            | INSPECTION TYPE    | ΣE