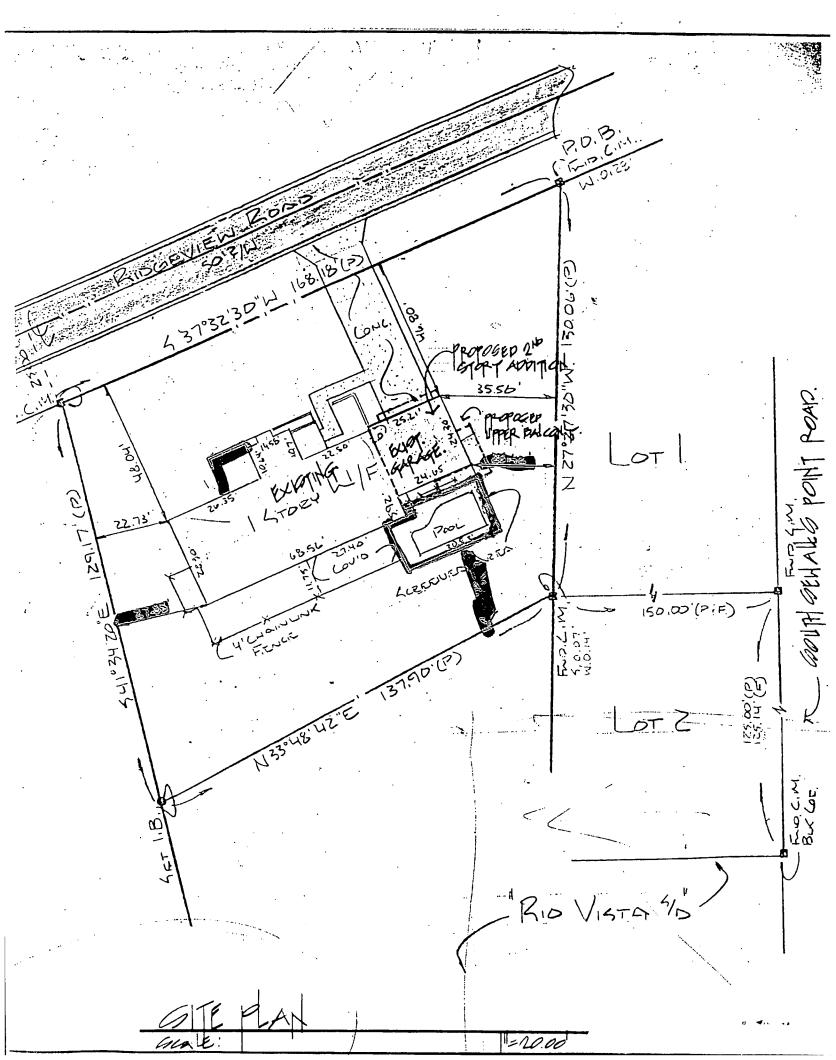

Parcel 2, Lot 3, Block E according to the amended plat of HOMEWOOD filed January 11, 1956 and recorded in Plat Book 3, page 35, Martin County, Florida Public Records more particularly described as follows:

Begin at the Northeasterly corner of said Lot, bear South  $37^{\circ}32'30"$  West along the Northerly line of said lot a distance of 168.18 feet to the Northwesterly corner of said lot; thence South  $41^{\circ}34'20"$  East along the Westerly line of said lot a distance of 129.17 feet; thence North  $33^{\circ}48'42"$  East a distance of 137.90 feet to the Northwesterly corner of Lot 2; thence North  $27^{\circ}27'30"$  West along the Easterly line of said Lot 3 a distance of 130.06 feet to the Point of Beginning.