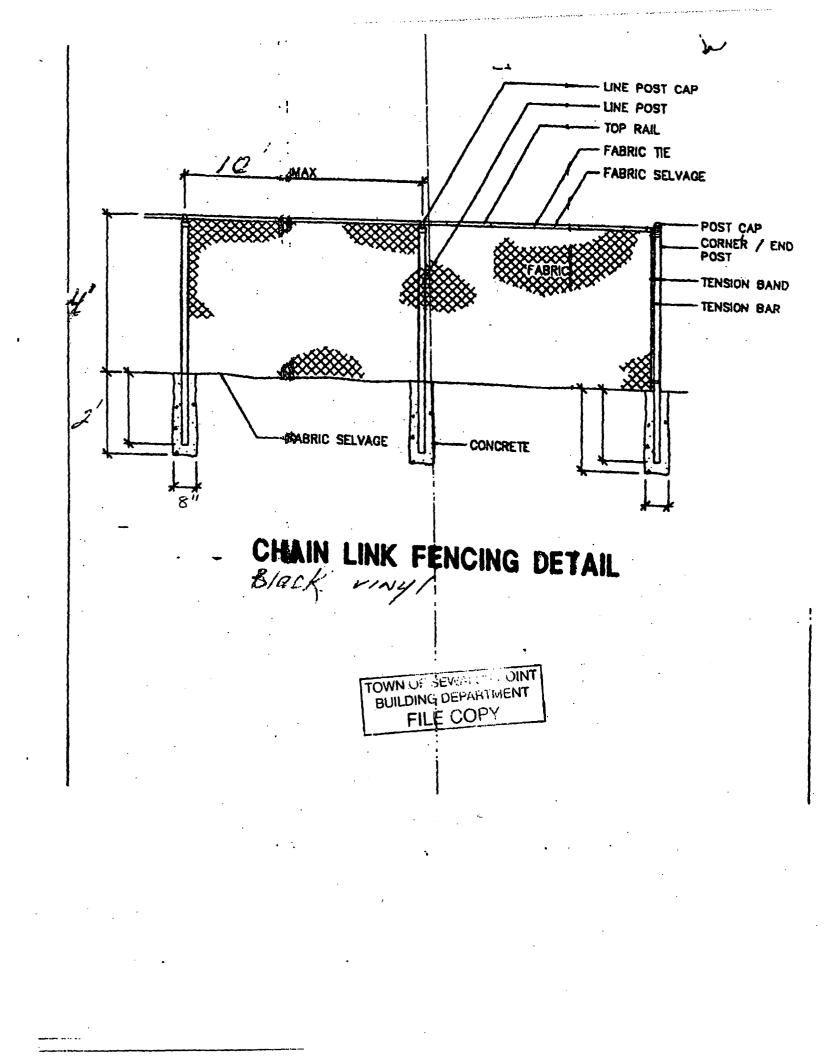

|
| APPROVED AND ACCEPTED DA         | ле                                                                                                                                   | SALES REP.                                     | retaits                         |                                                                                                                |
| STUA                             | RT FENCE COMPANY, INC. IS NOT RESPON                                                                                                 | SIBILE FOR DAMAGE TO UNMAP                     | RKED IRRIGATION LIN             | ES                                                                                                             |







| · · ·            |                                           | N OF SEWALLS                          | and the second |                         |
|------------------|-------------------------------------------|---------------------------------------|------------------------------------------------------------------------------------------------------------------|-------------------------|
| Date of In       |                                           | DEPARTMENT - INSPE                    | ECTION LOG                                                                                                       |                         |
|                  |                                           |                                       |