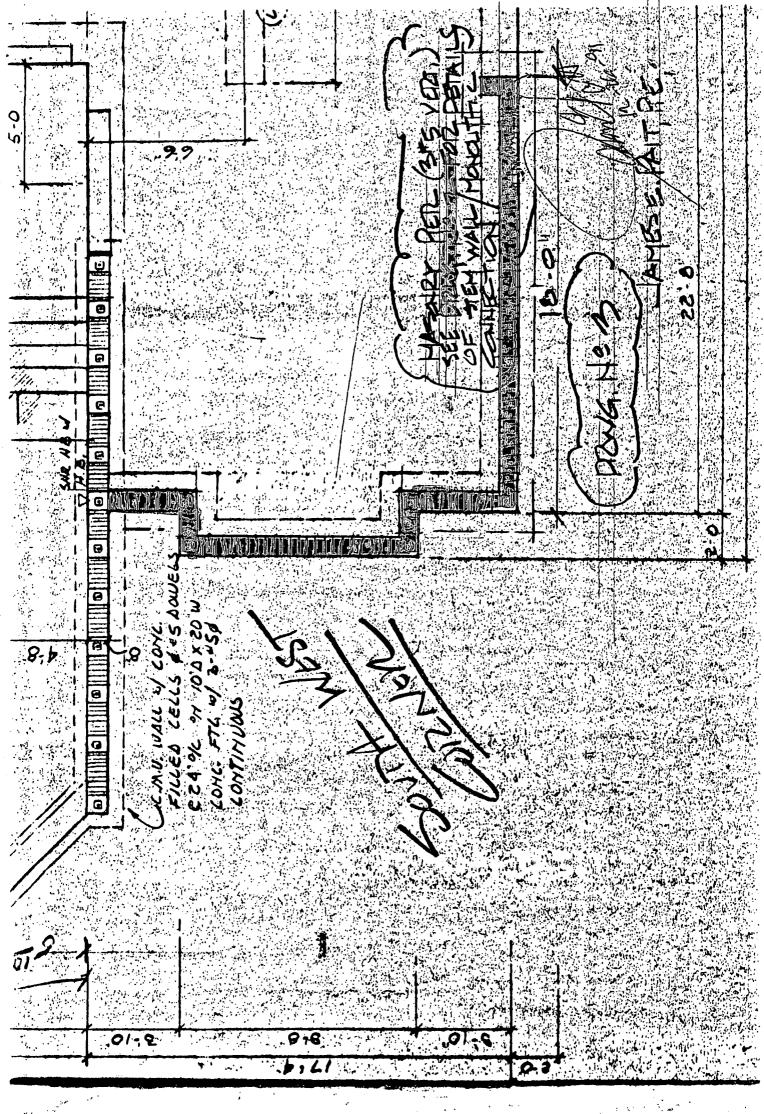

|

•

•

.

PANZEL KESIDEL SEWALL POIN' HOTES MAXIHUM SLOPS SHALL NOT EXCEED : (LANDELAGE ARCH SHALL PROVIDE STABILIZATION DETAILS TO PREVENT EROSION # G CONT OF SLOPE 2 FT I w -244 KErway =4#6 CANT. #5 DOWOS @ 16" ac. (FILL ALL CELLS Ś #4 STIPPIPS@4-0ac 2-8 4#570958201 ONTINUOU 16×48 GRADE BEAM 6 & PALRED JH. PLACE CALCRETE PLING @ 6-0 O.C. REINE. W/ 1#5 DANEL JECK PICA Paas RETAINING WALL WEST SIDE GCALE: 3/4"= -0 HOTE VERIFY ALL CANDITIONS WITH ARCHITECTURAL DRAWINGS 4-02~4.Hº-1 AMES E PAT P.E.





# 4236 BOAT LIFT

Y

-

.

## TOWN OF SEWALL'S POINT BUILDING PERMIT

THIS PERMIT MUST BE DISPLAYED IN FRONT OF JOB

|             | FRANZ |         |                 |
|-------------|-------|---------|-----------------|
| CONTRACTOR_ | USTOM | BUILT   | MARINE<br>VISTA |
| LOT 85/96   |       | SUB     | <b>ÚISTA</b>    |
| NO          | 39 Ro | VI \$7A |                 |

| REQUIRED INSPECTIONS | INSPECTOR'S FINDING | INSPECTOR'S SIGNATURE |
|----------------------|---------------------|-----------------------|
| ROOF:                | ·                   |                       |
| A. TIN TAG           |                     |                       |
| B. FINAL             |                     |                       |
| POOL:                |                     |