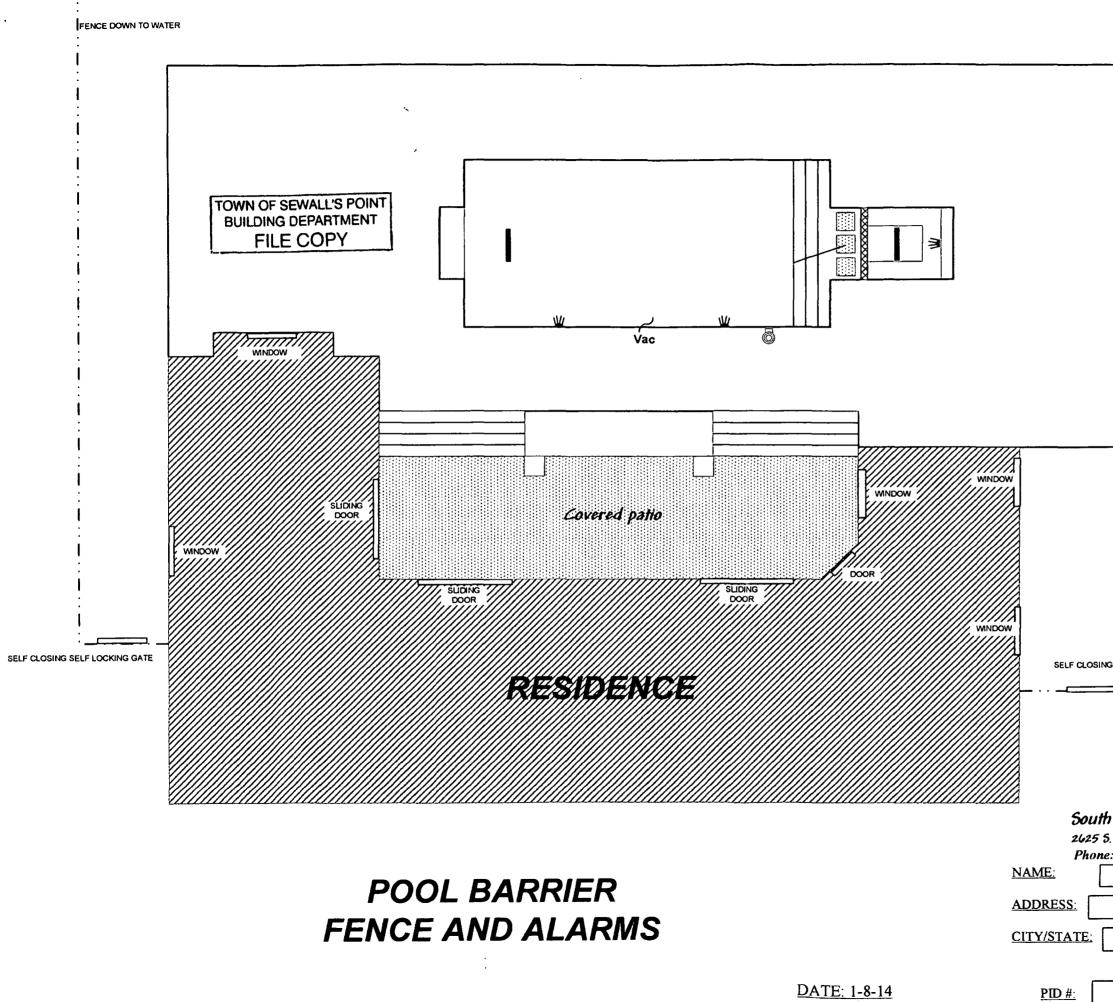

GLE UNBLOCKABLIE OUTLET ANSI/APSP-7 5.5.1 A single channel outlet shall be considered acceptable if the size of the perforated area is 3 inches or greater in width and 31 inches or greater in length.

#### ANGLE OF REPOSE

The detail below is representative of a 5' deep oool section. The extra steel, sheating, and shoring applies only to those areas of the pool/ spa in which extra steel, sheating, and shoring are required and shall be determined by the following: If the pool structure is within an area equal to depth + 1' of an existing structure, then shoring and /or sheating and/or extra steel is required.



~ Outside angle of repose 5' and greater -5" thick w/ #3 @12" O. C. each way. ~ 3' to 6' - 5" thick w/ #3 @ 6" O. C. each way. ~ 0' to 3' - 6" thick w/ #3 (a) 6" O. C. each way.





SELF CLOSING SELF LOCKING GATE

⊃. \_\_ . . \_\_ . . \_\_ . . .

Lic. # CPC1457785 South Florida Custom Pools. 2625 S.W. Mapp Pd. Palm City. Fl. Phone: 772-286-7033 34990 GILL S: 34 RIO VISTA DR. ATE: STUART, FL. 34996 COUNTY: MARTIN #: 12-38-41-002-000-00851-7

## KSM

KELLER, SCHLEICHER & MacWILLIAM ENGINEERING AND TESTING, INC. MARTIN (772) 337-7755 P.O. BOX 78-1377, SEBASTIAN, FL 32978-1377 SEBASTIAN (772) 589-0712 PALM BEACH (561) 845-7445 www.ksmengineering.net MELBOURNE (321) 768-8488 FAX (561) 845-8876 E-Mail: KSM@KSMENGINEERING.NET ST. LUCIE (772) 229-9093 C.A.: 5693 FAX (772) 589-6469 SOIL COMPACTION REPORT ASTM D 1557 and ASTM D 2922 DATE TESTED October 23, 2013 • JOB # : 131672-2pd/ES/km an A fust PERMIT# P.O. #: Gill CONTRACTOR South Florida Custom Pools 34 Rio Vista Drive J