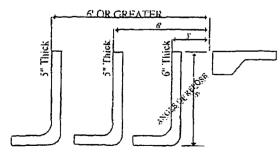

ccordance with 4.4.1. or alternatively

4.6.3 Warning: When using covers/grates of different flow ratings on the same system, the lowest flow rating shall be used in calculating.

SINGLE UNBLOCKABLIE OUTLET ANSI/APSP-7 5.5.1 A single channel outlet shall be considered acceptable if the size of the perforated area is 3 inches or greater in width and 31 inches or greater in length.

#### ANGLE OF REPOSE

The detail below is representative of a 5' deep oool section. The extra steel, sheating, and shoring applies only to those areas of the pool/ spa in which extra steel, sheating, and shoring are required and shall be determined by the following: If the pool structure is within an area equal to depth + 1' of an existing structure, then shoring and /or sheating and/or extra steel is required.



~ Outside angle of repose 5' and greater -5" thick w/ #3 @12" O. C. each way. ~ 3' to 6' - 5" thick w/ #3 @ 6" O. C. each way. ~ 0' to 3' - 6" thick w/ #3 (a) 6" O. C. each way.





SELF CLOSING SELF LOCKING GATE

⊃. \_\_ . . \_\_ . . \_\_ . . .

Lic. # CPC1457785 South Florida Custom Pools. 2625 S.W. Mapp Pd. Palm City. Fl. Phone: 772-286-7033 34990 GILL S: 34 RIO VISTA DR. ATE: STUART, FL. 34996 COUNTY: MARTIN #: 12-38-41-002-000-00851-7

## KSM

KELLER, SCHLEICHER & MacWILLIAM ENGINEERING AND TESTING, INC. MARTIN (772) 337-7755 P.O. BOX 78-1377, SEBASTIAN, FL 32978-1377 SEBASTIAN (772) 589-0712 PALM BEACH (561) 845-7445 www.ksmengineering.net MELBOURNE (321) 768-8488 FAX (561) 845-8876 E-Mail: KSM@KSMENGINEERING.NET ST. LUCIE (772) 229-9093 C.A.: 5693 FAX (772) 589-6469 SOIL COMPACTI