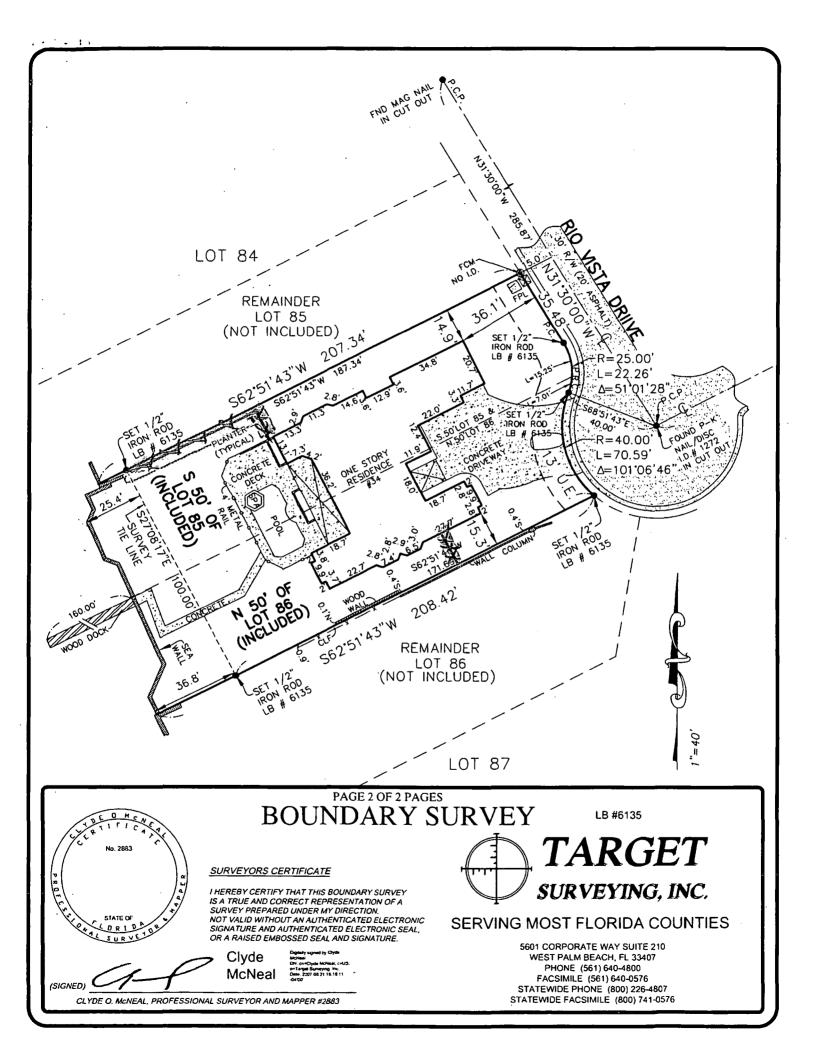

becomes                                                                                                                      | SEE M                         | EVERSE SIDE TOR WARRANTY INFORMATION     |
| APPROVED AND ACCEPTED DATE                 |                                                                                                                                                                             | SALES REP. LOUIS.             | Met /uchmond                             |
| JIVARI PE                                  | NCE COMPANY, INC. IS NOT RESPO                                                                                                                                              | NJIDILE FOR DAMAGE TO UNMARKI |                                          |

.





The South 50 feel of Lot 85 and the North 50 feel of Lot 86, RIO VISTA SUBDIVISION according to the Plat thereof, as recorded in Plat Book 6, Page 95, of the Public Records of MARTIN County, Florida.

Community Number: 120164 Panel: 0154 Suffix: F Flood Zone: X/AE Field Work: 8/20/2007

Certified To:

GEORGE H. GILL AND VIVIAN C. GILL; ATKINSON, DINER STONE MANKUTA AND PLOUCHA P.A.; ATTORNEYS' TITLE INSURANCE FUND, INC. ; VALLEY BANK, its successors and/or assigns.

Property Address: 34 RIO VISTA DRIVE STUART, FL 34996

Survey Number: 115028

#### LEGEND:

|        |                     |                     |                         | LME    | LAKE MAINTENANCE EASEMENT    | RNV                                   | RIGHT OF WAY           |  |
|--------|---------------------|--------------