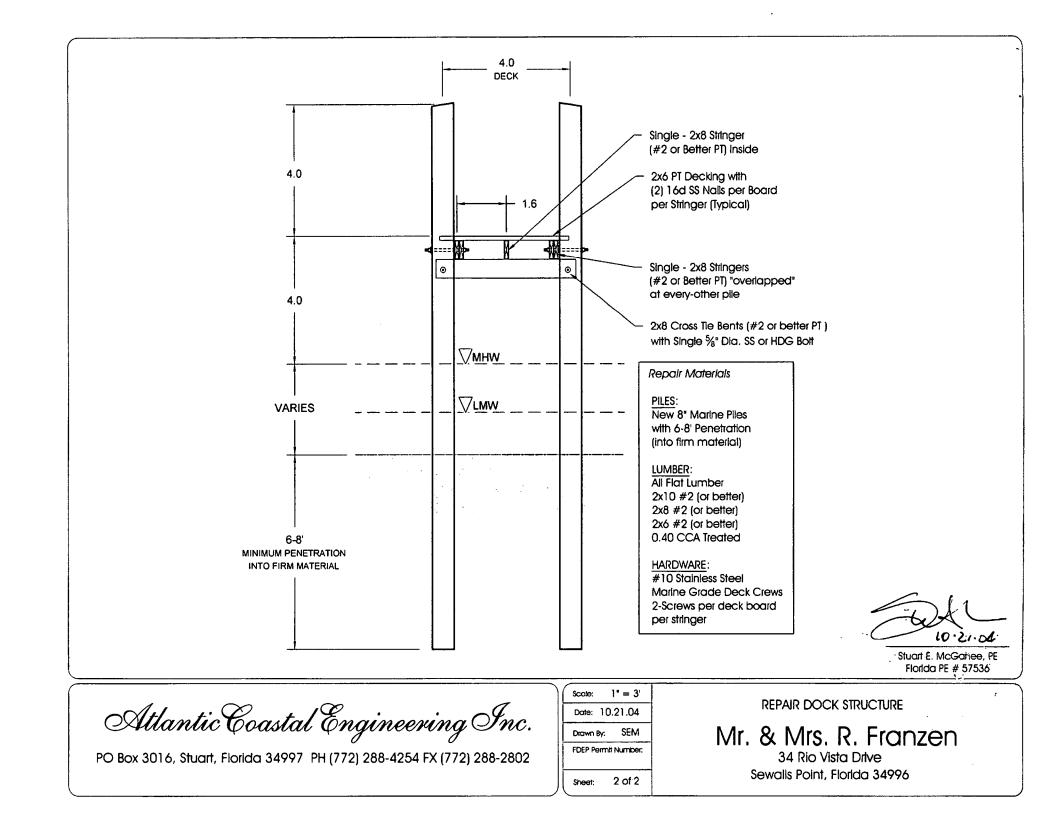

e plans and specifications filed with the Town and all machinery and equipment not shown thereon required to be installed as a condition for a certificate of occupancy under state and local law, is  $\frac{1204400}{2000}$ .
- 4. That this Affidavit is made for the purpose of inducing the Building Official of the Town to issue a Certificate of Occupancy for the improvements, with the intention that it be relied upon for that purpose.

Affidavit's Signature: Address

SWQRN TO and subscribed before me this Xdav of Dec. 2004, by Rolland Franzer, who is personally known to me or as identification. produced CHERYL A. MARLAND Notary Public - State of Florida My Commission Expires Apr 6, 2008 Commission # DD 289197 Bonded By National Notary Assn. My commission expires: イーイロースハハボ

(Notary Seal)





| TOWN OF SEWALL'S POINT                      |                      |                 |                   |                                               |  |  |
|---------------------------------------------|----------------------|-----------------|-------------------|-----------------------------------------------|--|--|
| <b>Building Department - Inspection Log</b> |                      |                 |                   |                                               |  |  |
| Date of In                                  | aspection: Mon Wed   | Fri 11/10       | _, 200 <b>2</b> 4 | Page 3 of                                     |  |  |
| PERMIT                                      | OWNER/ADDRESS/CONTR. | INSPECTION TYPE | RESULTS           | NOTES/COMMENTS: