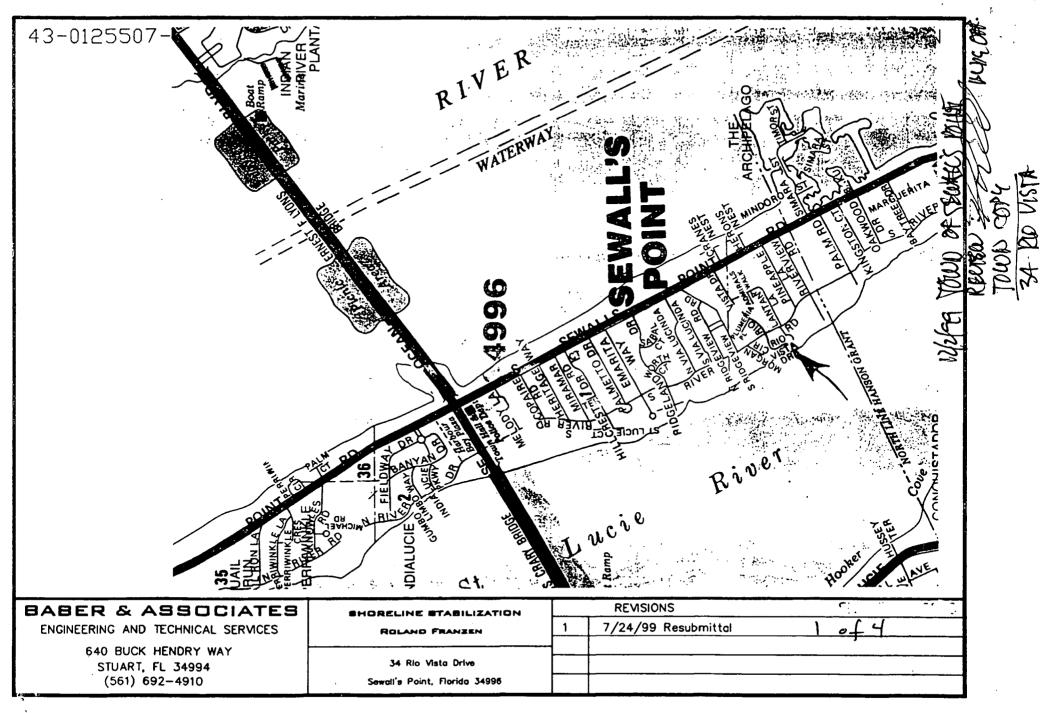

REV YR. S $0.00$ LIC. FEE S $25.00$<br>S $0.00$ PENALTY S $0.00$<br>S $0.00$ COL FEE S $0.00$<br>S $0.00$ COL FEE S $0.00$<br>S $0.00$<br>TRANSFER S $0.00$<br>IS HEREBY LICENSED TO ENGAGE IN THE BUSINESS, PROFESSION ON OCCUPATION<br>MARINE CUNSTR CONTRACTUR<br>MARINE CUNSTR CONTRACTUR | CORRIGAN AND COMPANY<br>DBA CUSTOM BUILT MARINE<br>P O BUX 3016<br>Stuart FL 034995           | CONST |
| 1         0AY OF         0CTOBER         99 sec.           AND ENDING SEPTEMBER 30. 2000         999090303         2944                                                                                                                                                                        | PAID                                                                                          |       |

ξ.

.

•••







. .





| PERMIT       | /<br>OWNER/ADDRESS/CONTR. | INSPECTION TYPE                       | RESULTS | REMARKS                               |
|--------------|---------------------------|---------------------------------------|---------|---------------------------------------|
| 1957         | Franzen                   | steel                                 |         |                                       |
| 6            | 24 ROVISED Dr.            |                                       | TASSed  | <u></u>                               |
| 5            |                           | tie back                              | BG.     | · · · · · · · · · · · · · · · · · · · |
| PERMIT       | OWNER/ADDRESS/CONTR.      |                                       | RESULTS | REMARKS