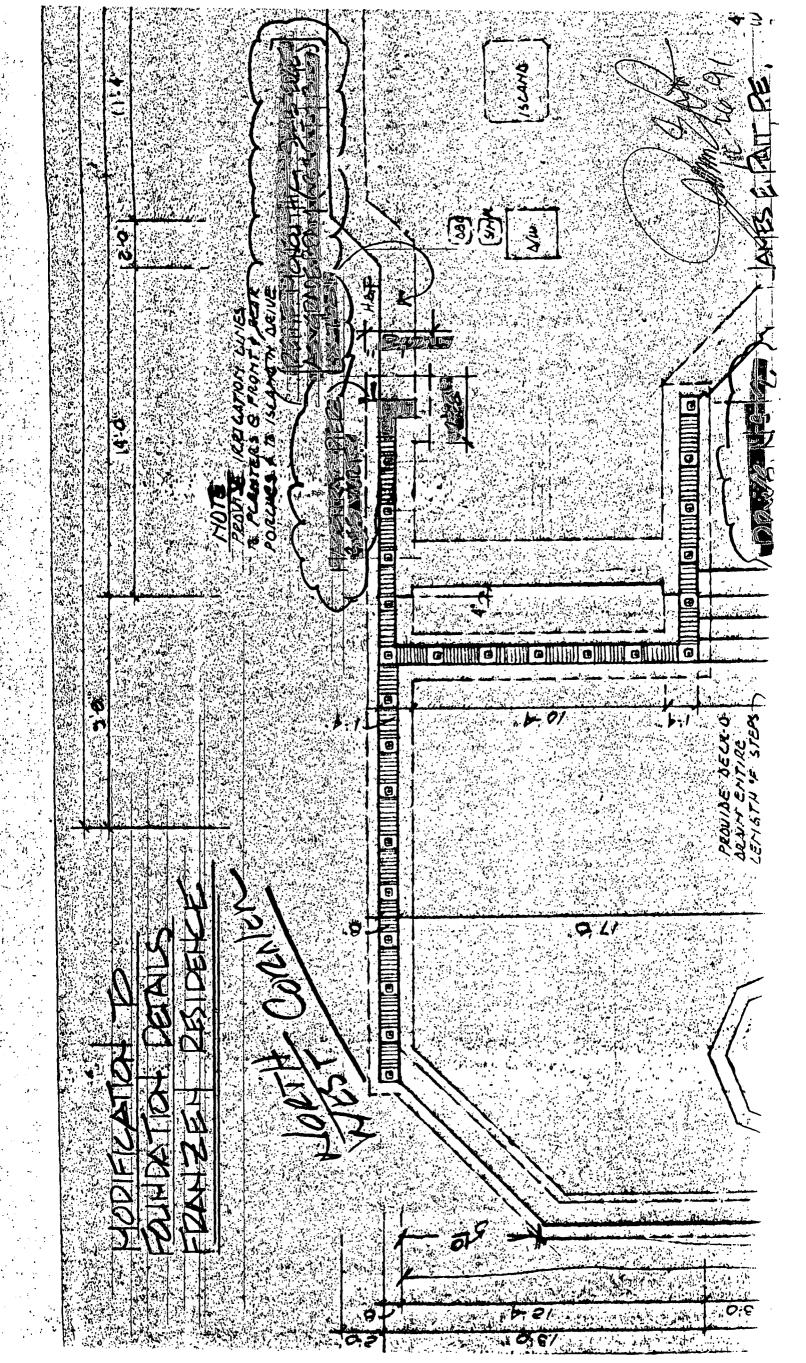

|

•

•

.

PANZEL KESIDEL SEWALL POIN' HOTES MAXIHUM SLOPS SHALL NOT EXCEED : (LANDELAGE ARCH SHALL PROVIDE STABILIZATION DETAILS TO PREVENT EROSION # G CONT OF SLOPE 2 FT I w -244 KErway =4#6 CANT. #5 DOWOS @ 16" ac. (FILL ALL CELLS Ś #4 STIPPIPS@4-0ac 2-8 4#570958201 ONTINUOU 16×48 GRADE BEAM 6 & PALRED JH. PLACE CALCRETE PLING @ 6-0 O.C. REINE. W/ 1#5 DANEL JECK PICA Paas RETAINING WALL WEST SIDE GCALE: 3/4"= -0 HOTE VERIFY ALL CANDITIONS WITH ARCHITECTURAL DRAWINGS 4-02~4.Hº-1 AMES E PAT P.E.





# 4236 BOAT LIFT

Y

-

.

## TOWN OF SEWALL'S POINT BUILDING PERMIT

THIS PERMIT MUST BE DISPLAYED IN FRONT OF JOB

|             | FRANZ |         |                 |
|-------------|-------|---------|-----------------|
| CONTRACTOR_ | USTOM | BUILT   | MARINE<br>VISTA |
| LOT 85/96   |       | SUB     | <b>ÚISTA</b>    |
| NO          | 39 Ro | VI \$7A |                 |

| REQUIRED INSPECTIONS | INSPECTOR'S FINDING | INSPECTOR'S SIGNATURE |
|----------------------|---------------------|-----------------------|
| ROOF:                | ·                   |                       |
| A. TIN TAG           |                     |                       |
| B. FINAL             |                     |                       |
| POOL:                |                     |