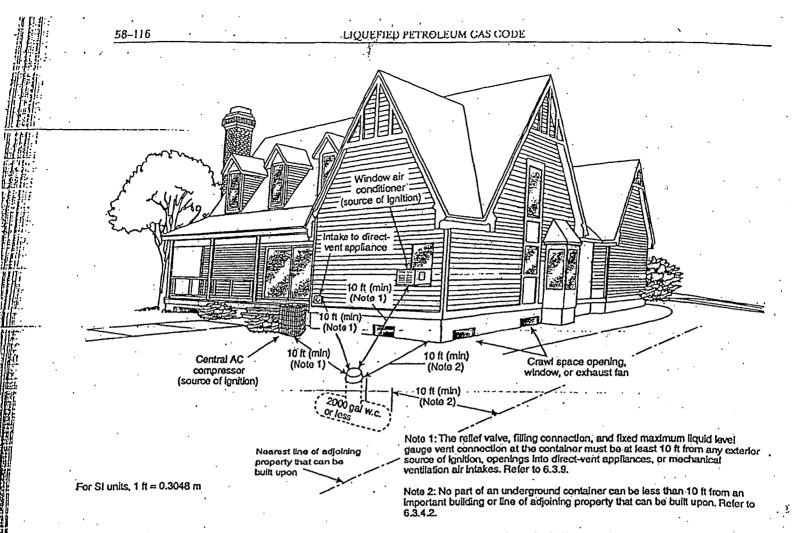

|  |  |  |  |  |  |  |
| APPLIANCE #5:BTUBTUFTLENGTH                                                                                                                           |  |  |  |  |  |  |  |
| APPLIANCE #6:BTUBTUFTLENGTH                                                                                                                           |  |  |  |  |  |  |  |
| (LENGTH BASED ON THE TOTAL PIPE LENGTH FROM THE GAS SOURCE TO THE APPLIANCE)                                                                          |  |  |  |  |  |  |  |
| *THE ABOVE PIPE SIZES WERE TAKEN FROM 2010 FBC FUEL GAS TABLE NO.                                                                                     |  |  |  |  |  |  |  |





FIGURE 1.1(c) Underground ASME Containers. (Figure for illustrative purposes only; code shall govern.)

Annex J Sample Ordinance Adopting NFPA 58

This annex is not a part of the requirements of this NFPA document but is included for informational purposes only.

J.1 The following sample ordinance is provided to assist a jurisdiction in the adoption of this code and is not part of this code.

ORDINANCE NO.

An ordinance of the *[jurisdiction]* adopting the 2011 edition of NFPA 58, *Liquefied Petroleum Gas Code*, documents listed in Chapter 2 of that code; prescribing regulations governing conditions hazardous to life and property from fire or explosion; providing for the issuance of permits and collection of fees; repealing Ordinance No. \_\_\_\_\_\_ of the *[jurisdiction]* and all other