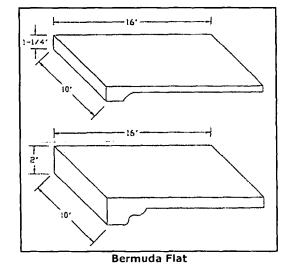

3782)       | TAS 112                       | RT0615.01-11            | 06/28/2011  |
| ATL (TST3782)       | TAS 112                       | RT0615.02-11            | 06/28/2011  |
| ATL (TST3782)       | TAS 112                       | RT0615.03-11            | 06/28/2011  |
| ATL (TST3782)       | TAS 112                       | RT0615.04-11            | 06/28/2011  |
| ATL (TST3782)       | TAS 112                       | RT0615.05-11            | 06/28/2011  |
| Tile Roof Institute | TAS 100, TAS 101, 102, 102(A) | Membership Confirmation | Current     |
| PRI (QUA9110)       | Quality Assurance             | Service Confirmation    | 11/02/2011  |

#### 4. **PRODUCT DESCRIPTION:**

4.1 **BERMUDA FLAT** and **PLANTATION FLAT** are TAS 112, Type 3a (flat-profile) concrete roof tiles.





Evaluation Report E39310.11.11-1-R1 FL7804-R7 Revision 1: 06/22/2012 Page 2 of 7

Exterior Research and Design, LLC. Certificate of Authorization #9503



4.2 **)ESTATE "S"** are TAS 112, Type 1b (interlocking, low-profile) concrete roof tiles.



4.3 **BELLA HIGH "S"** are TAS 112, Type 1a (interlocking, high-profile) concrete roof tiles.



4.3 GALENA SPANISH "S" are TAS 112, Type 2a (non-interlocking, high-profile) concrete roof tiles.



#### 5. LIMITATIONS:

- 5.1 This Evaluation Report is for use in FBC HVHZ jurisdictions or other jurisdictions adopting FBC HVHZ requirements.
- 5.2 Fire classification is not part of this evaluation; refer to FBC Section 1516 or current Approved Roofing Materials Directory for fire rating of this product.
- 5.3 Reference is made to FBC Section 151