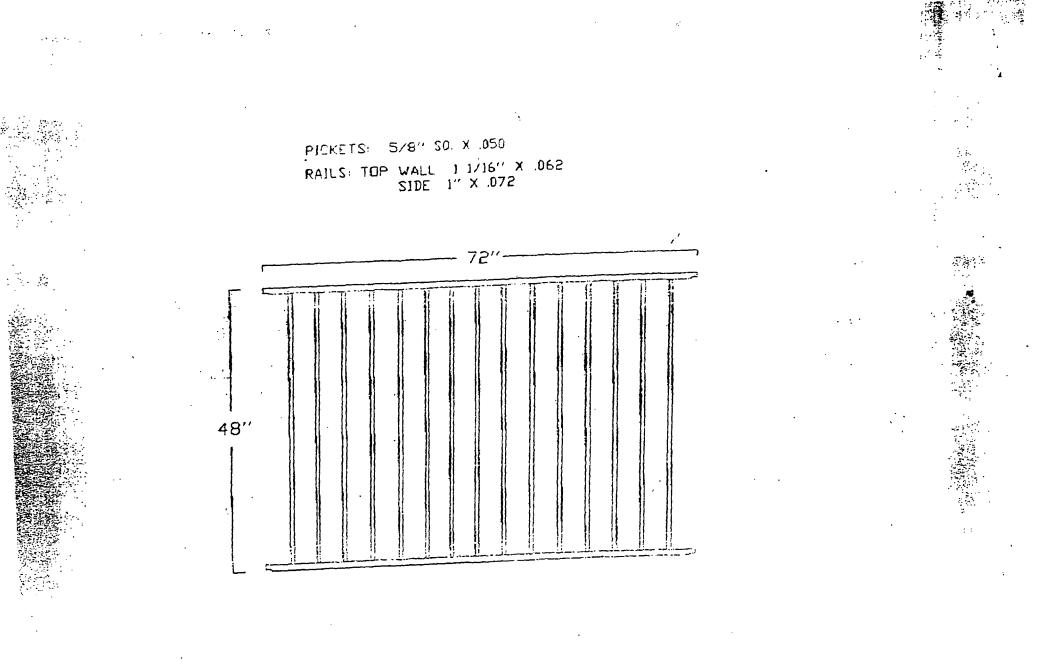

| al                                               | low                                  |                   |
|                                              | 25 (1001/08   |                                                                                                                        |                                                                                                                                                               | I                                                                                                                                                                                                |                                                  |                                      |                   |

### • • ¥









|           | TOWN OF                               | SEWALI                                | 'S PC     | DINT            |
|-----------|---------------------------------------|---------------------------------------|-----------|-----------------|
|           | Building De                           | epartment - Insj                      | pection L | og              |
| Date of I | Inspection: Mon Wed                   | 0 FH _ 7/13                           | _, 2006   | Page 4 of 4     |
| PERMIT    | OWNER/ADDRESS/CONTR.                  | INSPECTION TYPE                       | RESULTS   | NOTES/COMMENTS: |
| 0059      | TRANTER                               | CONC. PAO                             | PASS      |                 |
| 2         | 9 MIDDLE ROAD