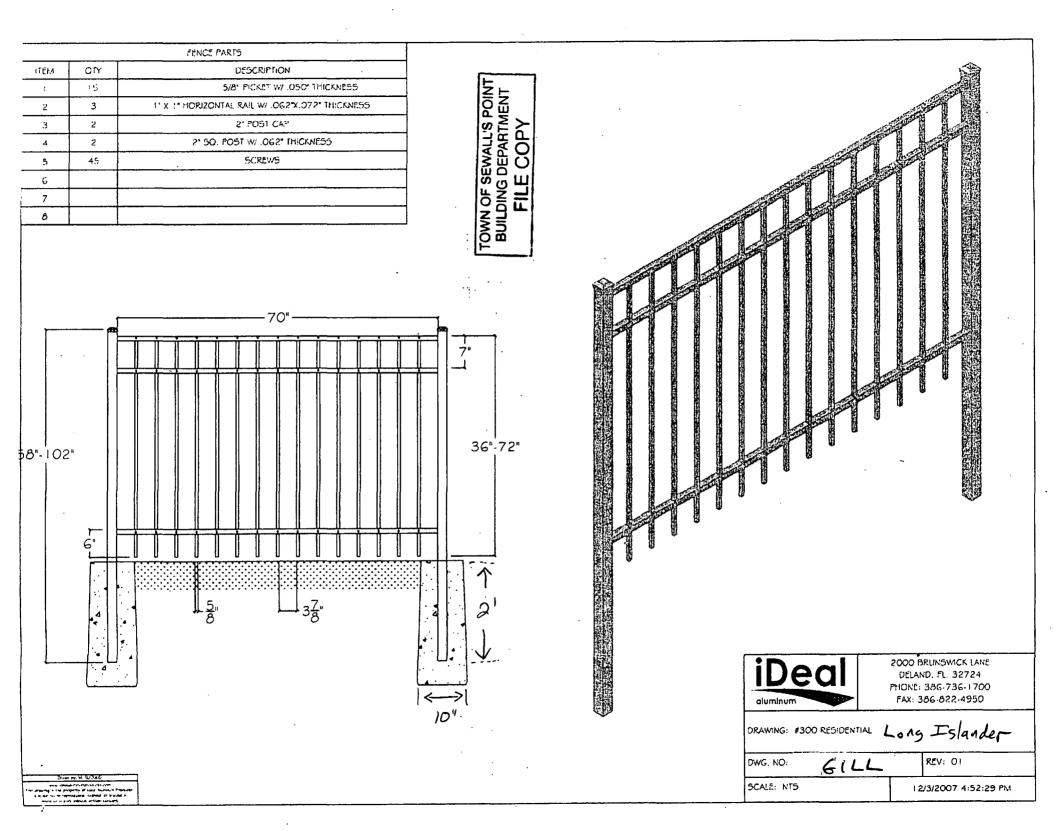

|
| APPROVED AND ACCEPTED DA         | ле                                                                                                                                   | SALES REP.                                     | retaits                         |                                                                                                                |
| STUA                             | RT FENCE COMPANY, INC. IS NOT RESPON                                                                                                 | SIBILE FOR DAMAGE TO UNMAP                     | RKED IRRIGATION LIN             | ES                                                                                                             |







| · · ·            |                                           | N OF SEWALLS                          | and the second |                         |
|------------------|-------------------------------------------|---------------------------------------|------------------------------------------------------------------------------------------------------------------|-------------------------|
| Date of In       |                                           | DEPARTMENT - INSPE                    | ECTION LOG                                                                                                       |                         |
|                  |                                           |                                       |