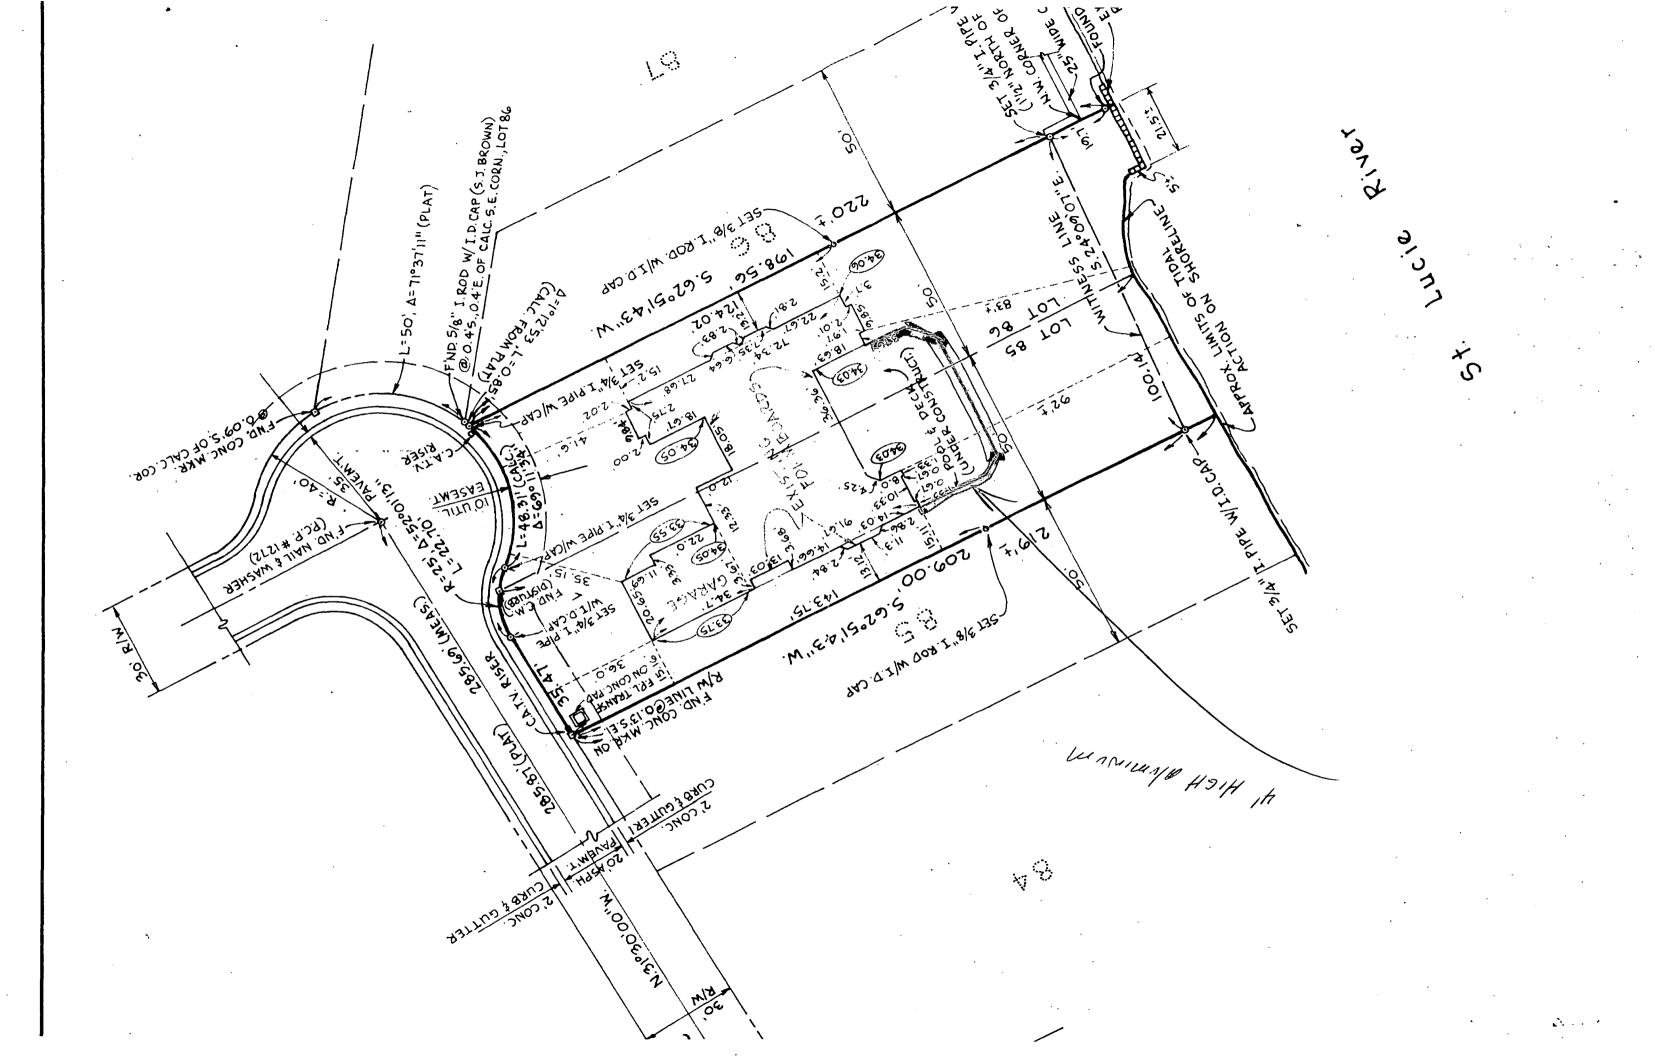

| al                                               | low                                  |                   |
|                                              | 25 (1001/08   |                                                                                                                        |                                                                                                                                                               | I                                                                                                                                                                                                |                                                  |                                      |                   |

### • • ¥









|           | TOWN OF                               | SEWALI                                | 'S PC     | DINT            |
|-----------|---------------------------------------|---------------------------------------|-----------|-----------------|
|           | Building De                           | epartment - Insj                      | pection L | og              |
| Date of I | Inspection: Mon Wed                   | 0 FH _ 7/13                           | _, 2006   | Page 4 of 4     |
| PERMIT    | OWNER/ADDRESS/CONTR.                  | INSPECTION TYPE                       | RESULTS   | NOTES/COMMENTS: |
| 0059      | TRANTER                               | CONC. PAO                             | PASS      |                 |
| 2         | 9 MIDDLE ROAD                         |