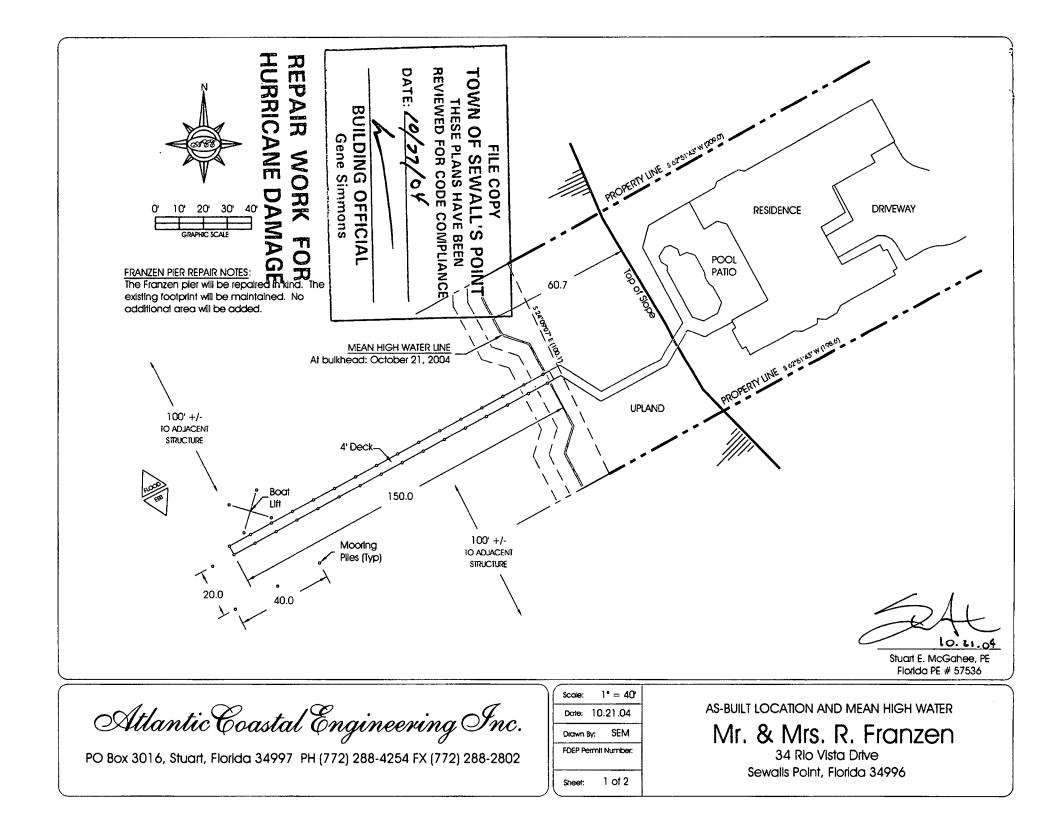

the plans and specifications filed with the Town and all machinery and equipment not shown thereon required to be installed as a condition for a certificate of occupancy under state and local law, is  $\frac{1204400}{2000}$ .
- 4. That this Affidavit is made for the purpose of inducing the Building Official of the Town to issue a Certificate of Occupancy for the improvements, with the intention that it be relied upon for that purpose.

Affidavit's Signature: Address

SWQRN TO and subscribed before me this Xdav of Dec. 2004, by Rolland Franzer, who is personally known to me or as identification. produced CHERYL A. MARLAND Notary Public - State of Florida My Commission Expires Apr 6, 2008 Commission # DD 289197 Bonded By National Notary Assn. My commission expires: イーイロースハハボ

(Notary Seal)





| TOWN OF SEWALL'S POINT                      |                      |                 |                   |                                               |  |  |
|---------------------------------------------|----------------------|-----------------|-------------------|-----------------------------------------------|--|--|
| <b>Building Department - Inspection Log</b> |                      |                 |                   |                                               |  |  |
| Date of In                                  | aspection: Mon Wed   | Fri 11/10       | _, 200 <b>2</b> 4 | Page 3 of                                     |  |  |
| PERMIT                                      | OWNER/ADDRESS/CONTR. | INSPECTION TYPE | RESULTS           | NOTES/COMMENTS: