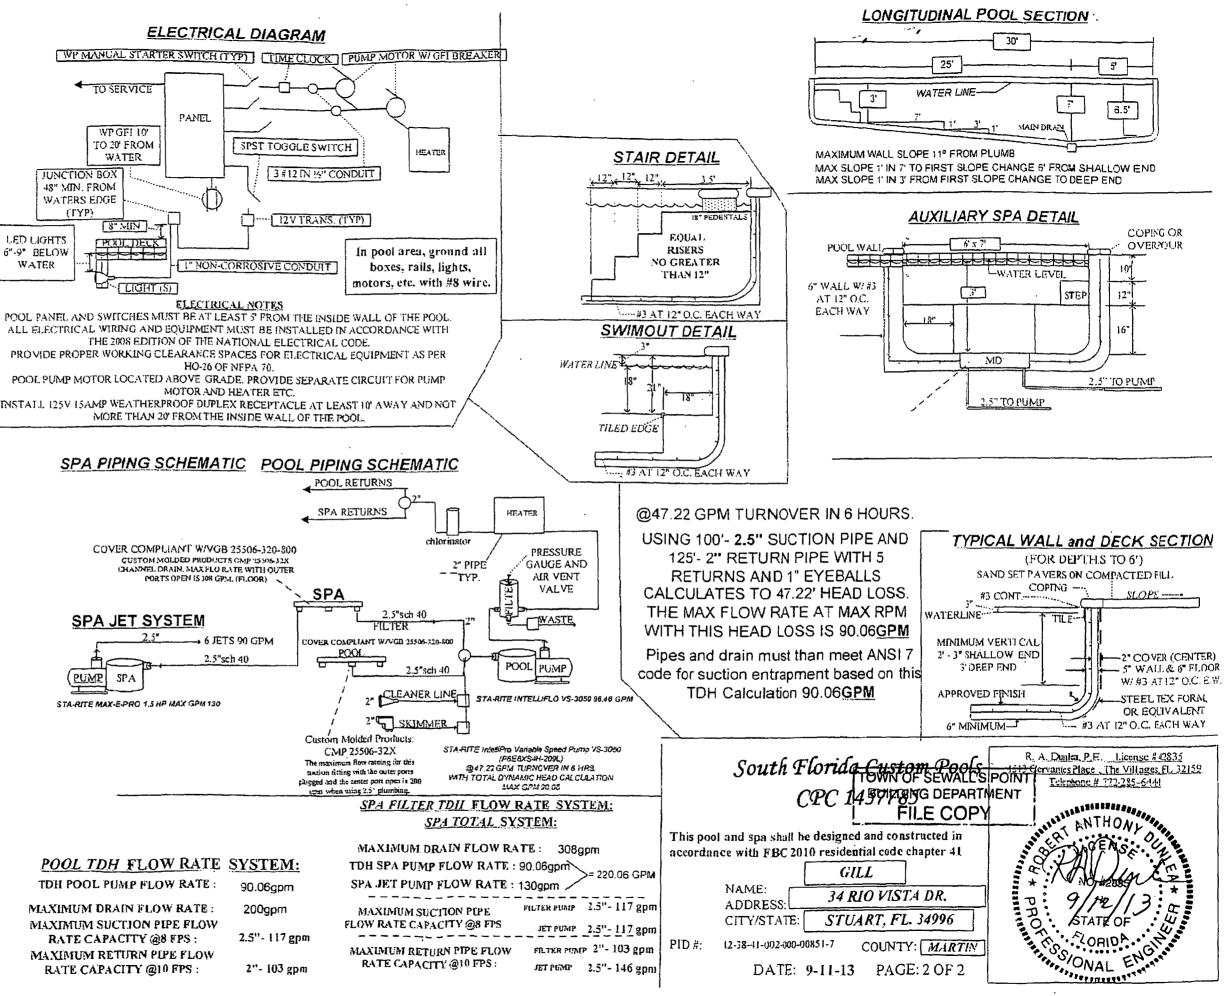

INGLE UNBLOCKABLIE OUTLET ANSI/APSP-7 5.5.1 A single channel outlet shall be considered acceptable if the size of the perforated area is 3 inches or greater in width and 31 inches or greater in length.

#### ANGLE OF REPOSE

The detail below is representative of a 5' deep oool section. The extra steel, sheating, and shoring applies only to those areas of the pool/ spa in which extra steel, sheating, and shoring are required and shall be determined by the following: If the pool structure is within an area equal to depth + 1' of an existing structure, then shoring and /or sheating and/or extra steel is required.



~ Outside angle of repose 5' and greater -5" thick w/ #3 @12" O. C. each way. ~ 3' to 6' - 5" thick w/ #3 @ 6" O. C. each way. ~ 0' to 3' - 6" thick w/ #3 (a) 6" O. C. each way.





SELF CLOSING SELF LOCKING GATE

⊃. \_\_ . . \_\_ . . \_\_ . . .

Lic. # CPC1457785 South Florida Custom Pools. 2625 S.W. Mapp Pd. Palm City. Fl. Phone: 772-286-7033 34990 GILL S: 34 RIO VISTA DR. ATE: STUART, FL. 34996 COUNTY: MARTIN #: 12-38-41-002-000-00851-7

## KSM

KELLER, SCHLEICHER & MacWILLIAM ENGINEERING AND TESTING, INC. MARTIN (772) 337-7755 P.O. BOX 78-1377, SEBASTIAN, FL 32978-1377 SEBASTIAN (772) 589-0712 PALM BEACH (561) 845-7445 www.ksmengineering.net MELBOURNE (321) 768-8488 FAX (561) 845-8876 E-Mail: KSM@KSMENGINEERING.NET ST. LUCIE (772) 229-9093 C.A.: 5693 FAX (772) 589-6469 SOIL COMPACTION REPORT ASTM D 1557 and ASTM D 2922 DATE TESTED October 23, 2013 • JOB # : 131672-2pd/ES/km an A fust PERMIT# P.O. #: Gill CONTRACTOR South Florida Custom Pools 34 Rio Vista Drive