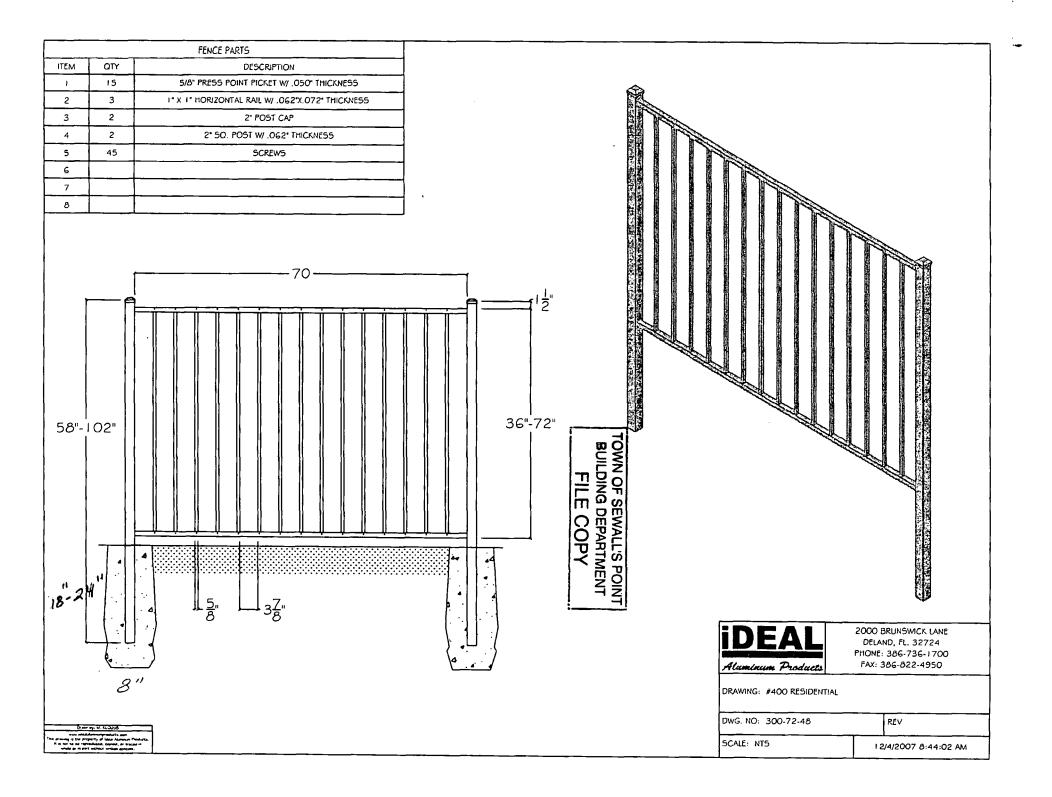

s becomes                                                                                                                      | SEE M                         | EVERSE SIDE TOR WARRANTY INFORMATION     |
| APPROVED AND ACCEPTED DATE                 |                                                                                                                                                                             | SALES REP. LOUIS.             | Met /uchmond                             |
| JIVARI PE                                  | NCE COMPANY, INC. IS NOT RESPO                                                                                                                                              | NJIDILE FOR DAMAGE TO UNMARKI |                                          |

.





The South 50 feel of Lot 85 and the North 50 feel of Lot 86, RIO VISTA SUBDIVISION according to the Plat thereof, as recorded in Plat Book 6, Page 95, of the Public Records of MARTIN County, Florida.

Community Number: 120164 Panel: 0154 Suffix: F Flood Zone: X/AE Field Work: 8/20/2007

Certified To:

GEORGE H. GILL AND VIVIAN C. GILL; ATKINSON, DINER STONE MANKUTA AND PLOUCHA P.A.; ATTORNEYS' TITLE INSURANCE FUND, INC. ; VALLEY BANK, its successors and/or assigns.

Property Address: 34 RIO VISTA DRIVE STUART, FL 34996

Survey Number: 115028

#### LEGEND:

|        |                     |                     |                         | LME    | LAKE MAINTENANCE EASEMENT    | RNV                                   | RIGHT OF WAY           |  |
|--------|---------------------|------------