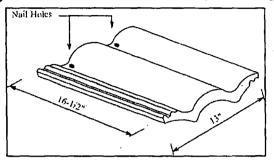

| 06/28/2011  |
| ATL (TST3782)       | TAS 112                       | RT0615.04-11            | 06/28/2011  |
| ATL (TST3782)       | TAS 112                       | RT0615.05-11            | 06/28/2011  |
| Tile Roof Institute | TAS 100, TAS 101, 102, 102(A) | Membership Confirmation | Current     |
| PRI (QUA9110)       | Quality Assurance             | Service Confirmation    | 11/02/2011  |

#### 4. **PRODUCT DESCRIPTION:**

4.1 **BERMUDA FLAT** and **PLANTATION FLAT** are TAS 112, Type 3a (flat-profile) concrete roof tiles.





Evaluation Report E39310.11.11-1-R1 FL7804-R7 Revision 1: 06/22/2012 Page 2 of 7

Exterior Research and Design, LLC. Certificate of Authorization #9503



4.2 **)ESTATE "S"** are TAS 112, Type 1b (interlocking, low-profile) concrete roof tiles.



4.3 **BELLA HIGH "S"** are TAS 112, Type 1a (interlocking, high-profile) concrete roof tiles.



4.3 GALENA SPANISH "S" are TAS 112, Type 2a (non-interlocking, high-profile) concrete roof tiles.



#### 5. LIMITATIONS:

- 5.1 This Evaluation Report is for use in FBC HVHZ jurisdictions or other jurisdictions adopting FBC HVHZ requirements.
- 5.2 Fire classification is not part of this evaluation; refer to FBC Section 1516 or current Approved Roofing Materials Directory for fire rating of this product.
- 5.3 Reference is made to FBC Section 1512.4.2.4 regarding field testing of completed tile roof installations.
- 5.4 Applicant shall retain the services of an FBC listed, accredited laboratory to perform quarterly tests in accordance with TAS 112, Appendix 'A'. Such testing shall be submitt