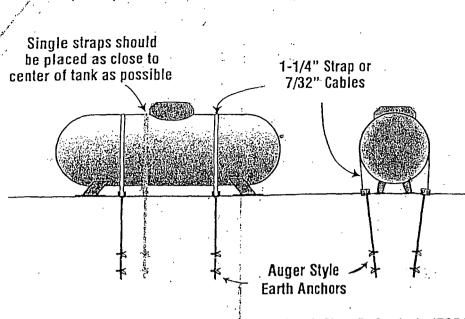

| 1317                      |
| 9                | 120                        | 45 25                      | 24.           | 305                | 667              | 413/33°                   | 257                     | 1047                      |
| 10               | 120                        | -                          | 54            | 30                 | -                | 11.25                     | 260                     | 1044                      |

The values represented here are for anchorage of submerged tanks. The uplift is due to the water table pushing the tanks up when the water reaches the depth of the tanks.

TIE DOWN ENGINEERING • 5901 Wheaton Drive • Atlanta GA, 30336 www.tiedown.com • (404) 344-0000 • FAX (404) 349-0401



C/4 11 0C41 10M

112706,0909



NOTE: Loading for strap and cable conditions is based upon 3150 lb. Working Load Capacity.

WARNING: Always check for underground utilities before installing

Strap: 1-1/4" X .031 Galvanized Steel, Class B, Grade 1, 4725 Tensile Strength.
Cable: 7/32, 7 X 19 Galvanized Cable, 5600lb. Breaking Strength.
2 Anchors Required for Each Strap or Cable.

| Wind Anchorage* |              |               |              |                      |             |             |               | Bouya           | ncy Ancl    | norage*     |
|-----------------|--------------|---------------|--------------|----------------------|-------------|-------------|---------------|-----------------|-------------|-------------|
| . Tank ·        | Numb         | er of St      | raps or      | Cables               | Re