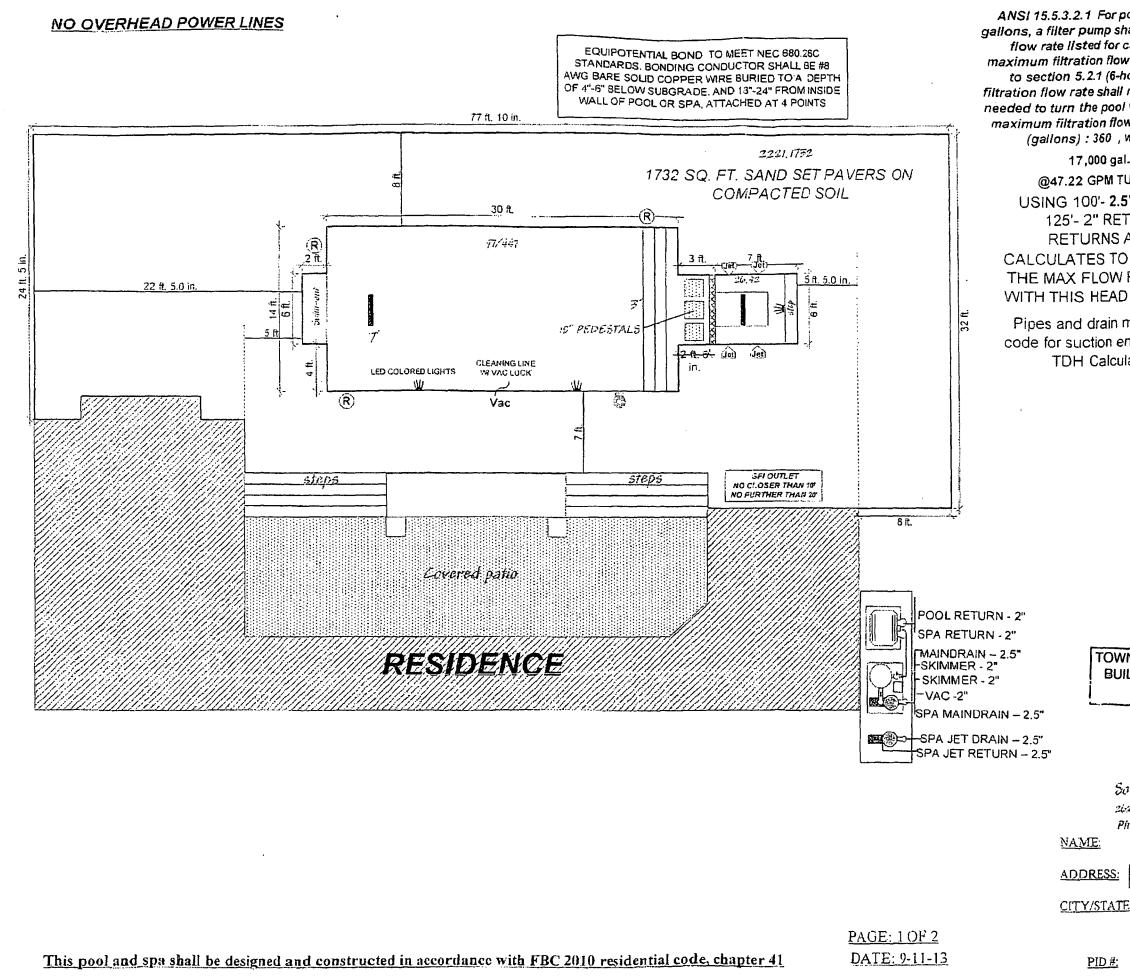

TARY AS TO CONTRACTOR: STATE OF COUNTY OF ON THIS ODAY OF

BEFORE ME PERSONALLY APPEARED:

Kod Maine

TO ME KNOWN TO BE THE PERSON WHO EXECUTED THE FORGOING INSTRUMENT AND ACKNOWLEDGED THAT HE / SHE EXECUTED THE SAME AS HIS / HER FREE ACT AND DEED.

SEAL (SIGNED d #h?\\

RE & DATE

NOTARY AS TO OWNER:

STATE OF Floride

COUNTY OF Martin

ON THIS & DAY OF Janury

BEFORE ME PERSONALLY APPEARED:

George Gill

TO ME KNOWN TO BE THE PERSON WHO EXECUTED THE FORGOING INSTRUMENT AND ACKNOWLEDGED THAT HE / SHE EXECUTED THE SAME AS HIS / HER FREE ACT AND DEED.

ms SEAL (SIGNED)

NOTARY PUBLIC-STATE OFFLORIDA Rod . Maine Commission # EE040022 Expires NOV. 04, 2014 BONDED THRU ATLANTIC BONDING CO., INC.

THIS FORM MUST BE SUBMITTED TO THE BUILDING DEPARTMENT PRIOR TO SCHEDULING THE FINAL INSPECTION.



ANSI 15.5.3.2.1 For pools greater than 17,000 gallons, a filter pump shall be chosen such that the flow rate listed for curve <u>C</u> is less than the maximum filtration flow rate calculated according to section 5.2.1 (6-hour turnover rate). "The filtration flow rate shall not be greater than the rate needed to turn the pool water volume in 6 hours or maximum filtration flow rate (gpm)= pool volume (gallons) : 360, whichever is greater.

17,000 gal. : 360 = 47.22gpm

@47.22 GPM TURNOVER IN 6 HOURS.

USING 100'- 2.5" SUCTION PIPE AND 125'- 2" RETURN PIPE WITH 3 RETURNS AND 1" EYEBALLS CALCULATES TO 30.25' HEAD LOSS. THE MAX FLOW RATE AT MAX RPM WITH THIS HEAD LOSS IS 90.06GPM

Pipes and drain must than meet ANSI 7 code for suction entrapment based on this TDH Calculation 90.06 <u>GPM</u>