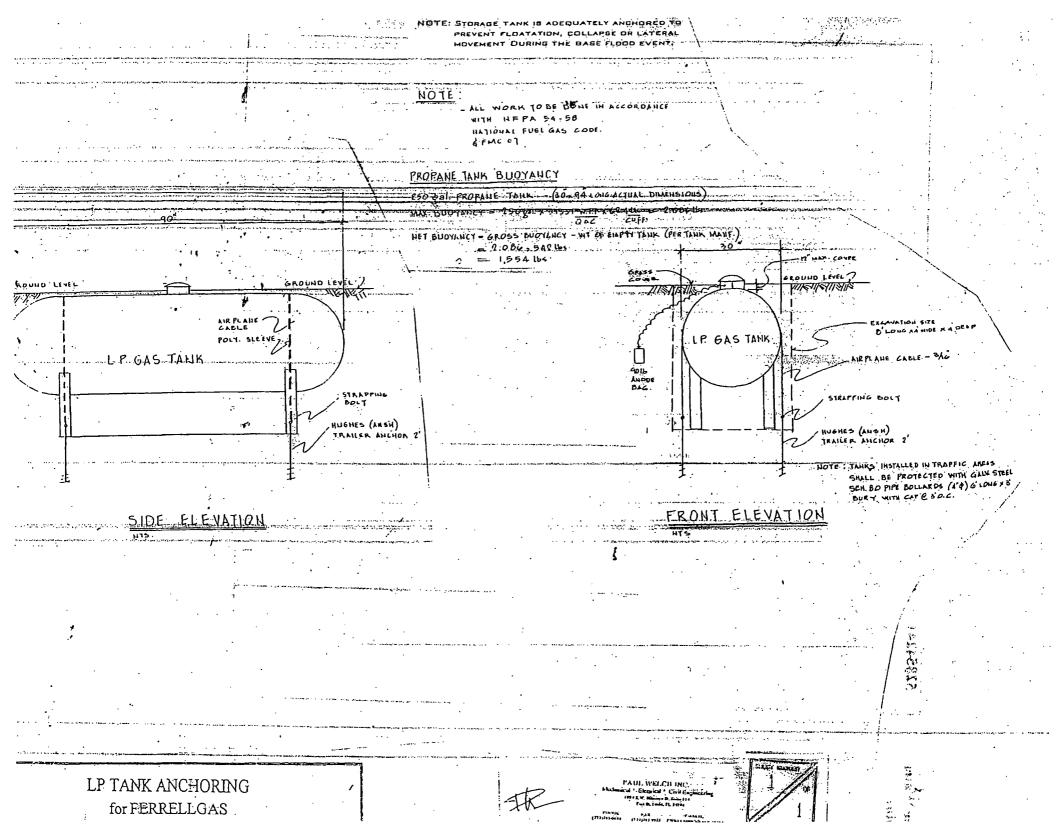

|             | 653 [bs     |
| 10              | 0,           | 0             | 1            | 1                    | 1           | 1.          | 1             | 1               | <u> </u>    | 653 lbs.    |

NOTES:

\* Engineering data based on weight of a empty tank.

(2) - 2 straps or cables recommended for stabilization on longer tanks in high winds.

Eye or mobile home anchors must have a minimum 5/8 Shaft.

Class 2 Soils require minimum of 30" anchor with (2) 4" discs

Class 3 Soils require minimum of 34" anchor with (1) 6" disc.

Class 4A Soils require minimum of 48" anchor with (1) 6" disc.

Class 4B Soils require minimum of 60" anchor with (1) 6" disc.

TIE DOWN ENGINEERING • 5901 Wheaton Drive • Atlanta GA, 30336 www.tiedown.com • (404) 344-0000 • FAX (404) 349-0401





|                                                                                                                  |                                          | TOW                                                                                                                | N OF SEWALLS                                                                     | POINT                                               |                                       |
|------------------------------------------------------------------------------------------------------------------|------------------------------------------|--------------------------------------------------------------------------------------------------------------------|--------------------------------------------------------------------