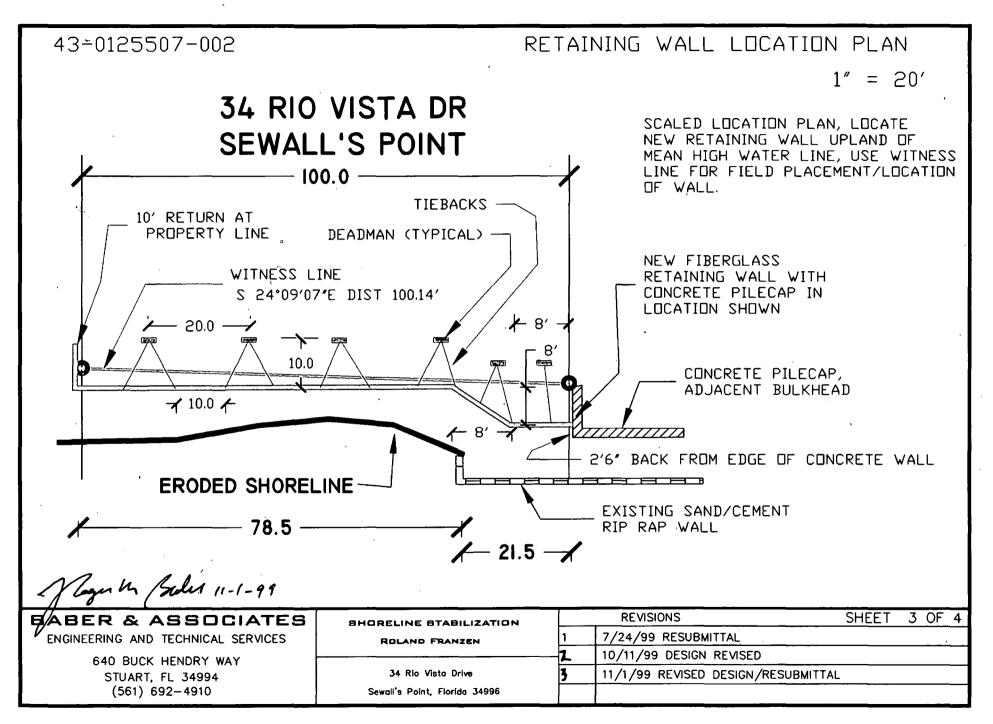

0.00$ LIC. FEE S $25.00$<br>S $0.00$ PENALTY S $0.00$<br>S $0.00$ COL FEE S $0.00$<br>S $0.00$ COL FEE S $0.00$<br>S $0.00$<br>TRANSFER S $0.00$<br>IS HEREBY LICENSED TO ENGAGE IN THE BUSINESS, PROFESSION ON OCCUPATION<br>MARINE CUNSTR CONTRACTUR<br>MARINE CUNSTR CONTRACTUR | CORRIGAN AND COMPANY<br>DBA CUSTOM BUILT MARINE<br>P O BUX 3016<br>Stuart FL 034995           | CONST |
| 1         0AY OF         0CTOBER         99 sec.           AND ENDING SEPTEMBER 30. 2000         999090303         2944                                                                                                                                                                        | PAID                                                                                          |       |

ξ.

.

•••







. .





| PERMIT       | /<br>OWNER/ADDRESS/CONTR. | INSPECTION TYPE                       | RESULTS | REMARKS                               |
|--------------|---------------------------|---------------------------------------|---------|---------------------------------------|
| 1957         | Franzen                   | steel                                 |         |                                       |
| 6            | 24 ROVISED Dr.            |                                       | TASSed  | <u></u>                               |
| 5            |                           | tie back                              | BG.     | · · · · · · · · · · · · · · · · · · · |
| PERMIT       | OWNER/ADDRESS/CONTR.      |                                       | RESULTS | REMARKS