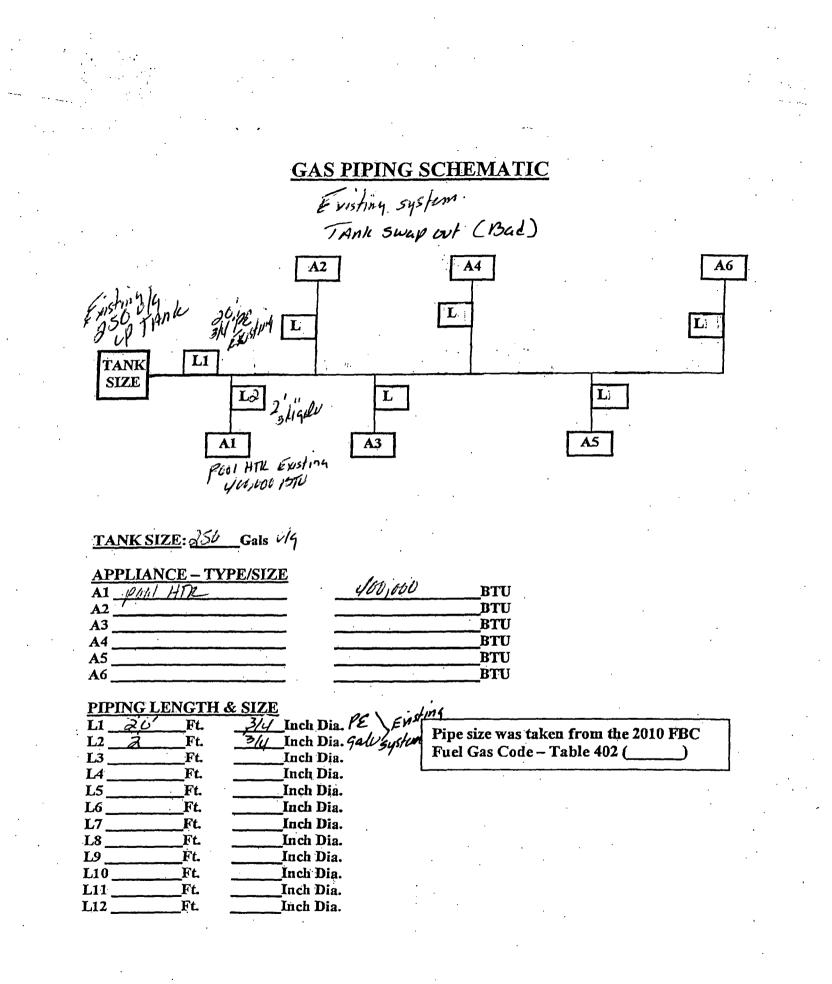

r each and every such violation and noncompliance, respectively, be guilty of a misdemeanor, punishable by a fine of not less than \$ nor more than \$\_\_\_ or by imprisonment for not less \_\_\_\_ days nor more than \_ than \_ days or by both such fine and imprisonment. The imposition of one penalty for any violation shall not excuse the violation or permit it to continue; and all such persons shall be required to correct or remedy such violations or defects within a reasonable time; and when not otherwise specified the application of the above penalty shall not be held to prevent the enforced removal of prohibited conditions. Each day that prohibited conditions are maintained shall constitute a separate offense.



New Jersey New Hampshire Pennsylvania Virginia North Carolina Florida





T:\BLD\bldg\_forms\New Applications\Forms\Gas Piping Schematics.doc

Rev. 4/11/12

## Propane Tank Anchorage Installation Calculations for Floatation & Wind Stabilization



| . Tank<br>Number | Water<br>Capacity<br>(Gal) | Leg<br>Spacing<br>(inches) | Diam.<br>(in) | Length<br>(inches) | Length<br>(feet) | Surface<br>Area<br>(ft^2) | Weight<br>Empty<br>(Ib) | Bouyancy<br>Force<br>(Ib) |
|------------------|----------------------------|----------------------------|---------------|--------------------|------------------|---------------------------|-------------------------|---------------------------|
|                  | × 1990 -                   | <b>15192</b>               | 48            | 287                | 2 <u>23.92</u>   | . 95 67+.                 | 3400                    | <