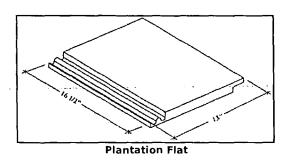

82)       | TAS 112                       | RT0615.01-11            | 06/28/2011  |
| ATL (TST3782)       | TAS 112                       | RT0615.02-11            | 06/28/2011  |
| ATL (TST3782)       | TAS 112                       | RT0615.03-11            | 06/28/2011  |
| ATL (TST3782)       | TAS 112                       | RT0615.04-11            | 06/28/2011  |
| ATL (TST3782)       | TAS 112                       | RT0615.05-11            | 06/28/2011  |
| Tile Roof Institute | TAS 100, TAS 101, 102, 102(A) | Membership Confirmation | Current     |
| PRI (QUA9110)       | Quality Assurance             | Service Confirmation    | 11/02/2011  |

#### 4. **PRODUCT DESCRIPTION:**

4.1 **BERMUDA FLAT** and **PLANTATION FLAT** are TAS 112, Type 3a (flat-profile) concrete roof tiles.





Evaluation Report E39310.11.11-1-R1 FL7804-R7 Revision 1: 06/22/2012 Page 2 of 7

Exterior Research and Design, LLC. Certificate of Authorization #9503



4.2 **)ESTATE "S"** are TAS 112, Type 1b (interlocking, low-profile) concrete roof tiles.



4.3 **BELLA HIGH "S"** are TAS 112, Type 1a (interlocking, high-profile) concrete roof tiles.



4.3 GALENA SPANISH "S" are TAS 112, Type 2a (non-interlocking, high-profile) concrete roof tiles.



#### 5. LIMITATIONS:

- 5.1 This Evaluation Report is for use in FBC HVHZ jurisdictions or other jurisdictions adopting FBC HVHZ requirements.
- 5.2 Fire classification is not part of this evaluation; refer to FBC Section 1516 or current Approved Roofing Materials Directory for fire rating of this product.
- 5.3 Reference is made to FBC Section 1512.