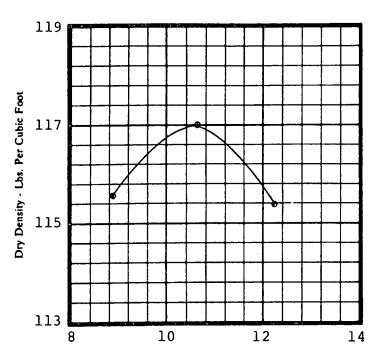

|                       |
|                           |               |              |             |                  |                        |                       |
|                           |               |              |             |                  |                        | L                     |

Copies Client - 1 Martin County Bldg. Dept. - 1

Respectfully submitted, PAUL H. DANFORTH , P.E.

FORT PIERCE: (407) 461-7508 VERO BEACH: (407) 567-6167 STUART: (407) 283-7711

Permit #3923

FORT PIERCE, FLORIDA 34946

# FRASER ENGINEERING AND TESTING, INC.

FORT PIERCE, FLORIDA 34946

Date

Report of MOISTURE DENSITY RELATIONSHIP ASTM 1557-70

Client Trade Wind Homes

Contractor Client

١.

Site 7 Rivercrest Court Sewalls Point Foundation Fill



February 12, 1996



Moisture - Percent of Dry Weight

| Test | Test   | Sample    | Optimum    | Max Dry        | Soil Description                                         |
|------|--------|-----------|------------|----------------|----------------------------------------------------------|
| No.  | Method | Location  | Moisture % | Density-P.C.F. |                                                          |
| 1092 | В      | Composite | 10.6       | 117.0          | Brown, slightly silty,<br>slightly clayey, fine<br>sand. |

Bespectfully submitted, Jane H. Danforth PAUL H. DANFORTH/P.E.

Copies

04/10/1996 14:38 4074618425

÷

KRETSCHMER

PAGE 01

والمراجعة المراجع المستقد والاستقدا

| VECTOR C                                                     | ERTIFICATE