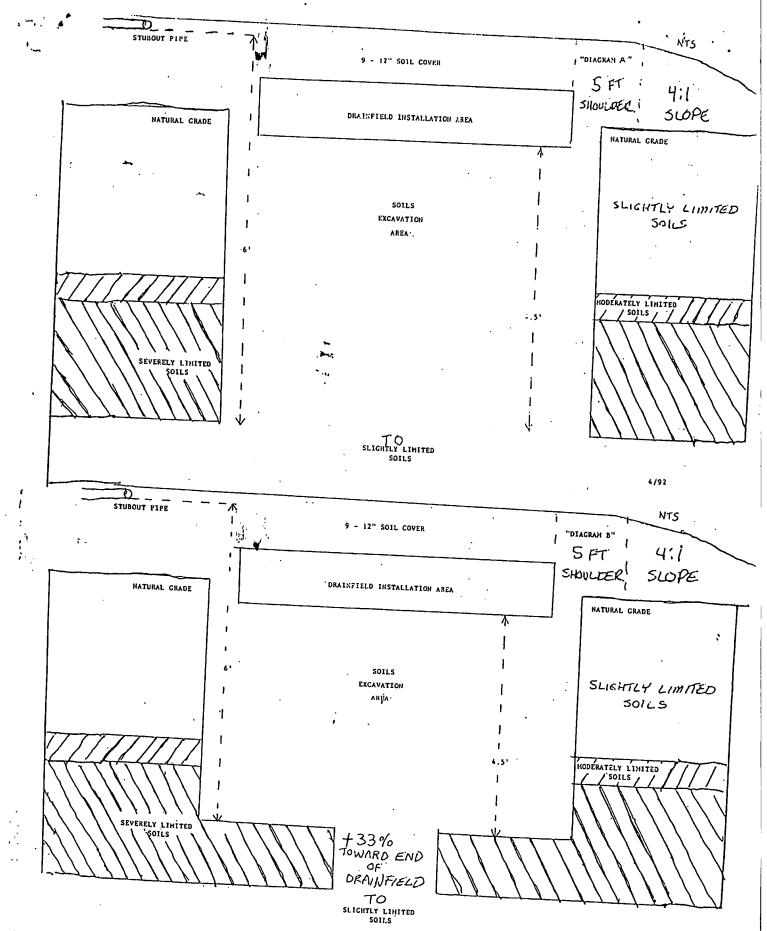

| нелцгн                                                           | Revised <u>3/28/92</u>                          |

.....

RAW



.

IRS

#### STATE OF FLORIDA DEPARTMENT OF HEALTH AND REHABILITATIVE SERVICES

#### STUDOUT RERVATION AND BECAVATION CERTIFICATION

APPLICANT, Mr. Bennion SEPTIC TARK PERMIT NO. HD96-0012 iver crest LEGAL DESCRIPTION: The items which are checked off below must be certified by a surveyor or engineer and returned to the

The items which are checked off below must be certified by a surveyor or engineer and returned to the Martin County Health Unit prior to the first plumbing inspection by the Building Department. Approval of this stubout elevation certification constitutes commencement of building construction for septic system permits.

1. Building Permit Mumber: # 392**3** [Certification not required for this Item].

- \_\_\_\_\_2. I certify that the elevation of the top of the lowest pl