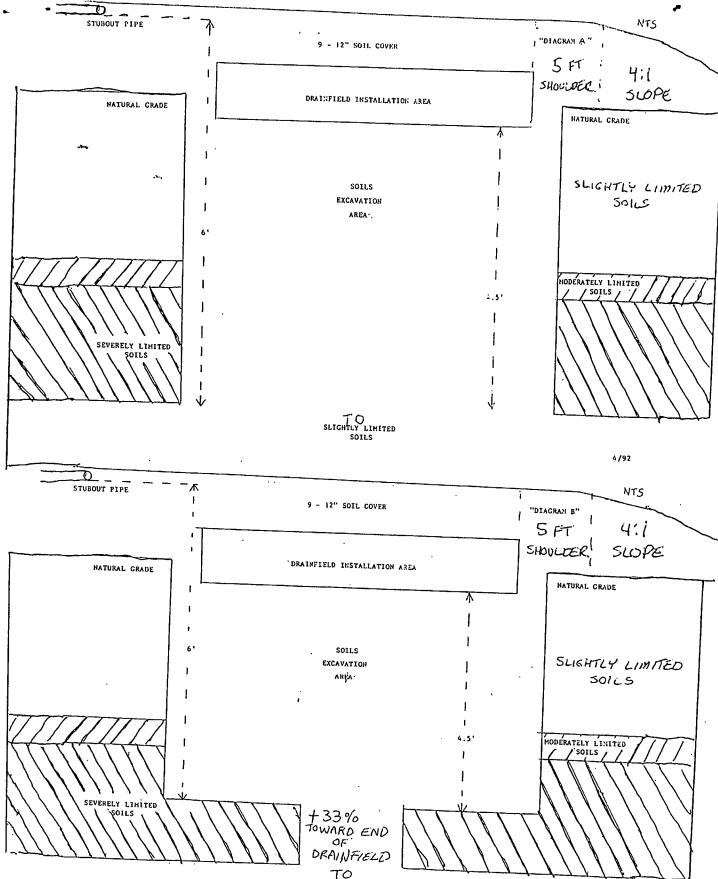

|
|              | (Signature)                                                                                                                                                                                                                                                                                                                                                                                                                 |

Martin County Health Unit Approval Signature

Revised 3/28/92

(Date)



SLIGHTLY LIMITED SOILS

CONSTRUCTION PERMIT RECEIPT # 15960 Authority: Chapter 381, FS & Chapter 10D-6, FAC CONSTRUCTION PERMIT FOR: [X] New System [ ] Existing System [ ] Holding Tank [ ] Temporary/Experimental System [ ] Repair [ ] Abandonment [ ] Other(Specify) APPLICANT: GARY & BEVERLY POWELL AGENT: STEPHEN BROWN PROPERTY STREET ADDRESS: 16 SOUTH RIVER ROAD SEWELLS POINT LOT: 24 BLOCK: SUBDIVISION: HERITAGE PLACE PROPERTY ID #:\_\_\_\_\_\_[SECTION/TOWNSHIP/RANGE/PARCEL NO.] [OR TAX ID NUMBER] SYSTEM MUST BE CONSTRUCTED IN ACCORDANCE WITH SPECIFICATIONS AND STANDARDS OF CHAPTER 10D-6, FAC REPAIR PERMITS AND HOLDING TANK PERMITS EXPIRE 90 DAYS FROM THE DATE OF ISSUE. ALL OTHER PERMITS EXPIRE 18 MONTHS FROM THE DATE OF ISSUE. HRS APPROVAL OF SYSTEM DOES NOT GUARANTEE SATISFACTORY PERFOR