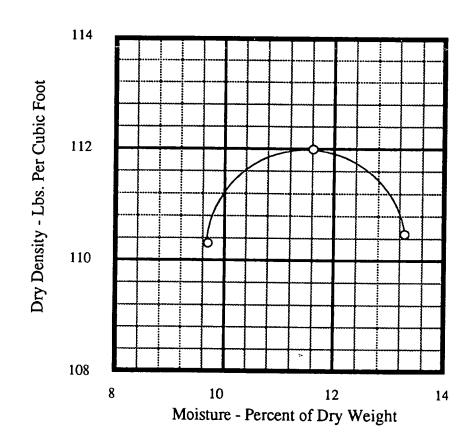

|                 |          |      |       | A     | LL ELEVATIO | NS BELOW SLAB | GRADE              |                     |                 |                       |
|                 |          |      |       |       |             |               |                    |                     |                 |                       |

Respectfully submitted,

ANEERING & TESTING, INC.

Paul H. Danforth, P

## FRASER ENGINEERING AND TESTING, INC.

3504 INDUSTRIAL 33RD STREET FORT PIERCE, FLORIDA 34946

JUPITER (407) 746-7698

FORT PIERCE (407) 461-7508

STUART (407) 283-7711

FT. PIERCE 1-800-233-9011

#### Report of MOISTURE DENSITY RELATIONSHIP T-180

CLIENT: Mr. and Mrs. Powell

DATE:

February 2, 1996

CONTRACTOR: Client

**PERMIT:** 

3918

SITE:

16 South River Road

Sewall's Point



| TEST<br>NO. | TEST<br>METHOD | SAMPLE<br>LOCATION | OPTIMUM<br>MOISTURE<br>% | MAXIMUM<br>DRY<br>DENSITY - P.C.F. | SOIL<br>DESCRIPTION                               |
|-------------|----------------|--------------------|--------------------------|------------------------------------|---------------------------------------------------|
| 1065        | В              | Composite          | 11.6                     | 112.0                              | Brown, slightly silty, slightly clayey fine sand. |

Respectfully submitted,

FRASER ENGINEERING & TESTING, INC.

Paul H. Danforth, F

For detailed information of the EPI rating number or for any ITEM listed, ask your Builder for DCA Form 600A-93 or Form 600B-93

EPI = 94.0

0 10 20 30 40 50 60 70 80 90 100 ;----X---;

The maximum allowab