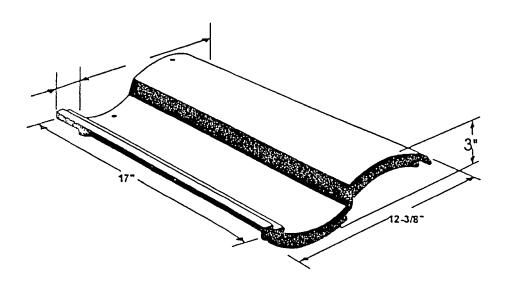

stance Expressed as a<br>tar or Adhesive Set Syste | Moment - M, (ft-lbf)     |
|-----------------------------------|-------------------------------------------------------|--------------------------|
| Tile<br>Profile                   | Tile<br>Application                                   | Attachment<br>Resistance |
| onier Lifetile LLC Mission 'S'    | Mortar Set                                            | 24.50                    |
| le,<br>spana™ Mission Tile        | Adhesive Set                                          | 66.50                    |
| ·                                 | Addicate Of                                           |                          |

Page 12 of 15



Product Control No.: 97-1124.17

## PROFILE DRAWINGS



## MONIER LIFETILE LLC MISSION 'S' TILE



## MONIER LIFETILE LLC-ESPANA MISSION TILE

Page 13 of 15

Frank Zuloaga, RRC Roofing Product Control Examiner

# PROFILE DRAWINGS (CONTINUED)



APPROVED SCREW FOR SCREW DATA IN TABLE 3

Page 14 of 15





Product Control No.: 97-1124.17

Monier Lifetile LLC 135 NW 20 St. Boca Raton, FL 33431

ACCEPTANCE NO: 97-1124.17

APPROVED : June 25, 1998

EXPIRES : June 25, 2001

## NOTICE OF ACCEPTANCE STANDARD CONDITIONS

Renewal of this Acceptance (approval) shall be considered after a renewal application has been filed and the original submitted documentation, including test supporting data, engineering documents, are no older than eight (8) years.

- Any and all approved products shall be permanently labeled with the manufacturer's name, city, state, and the following statement: "Miami-Dade