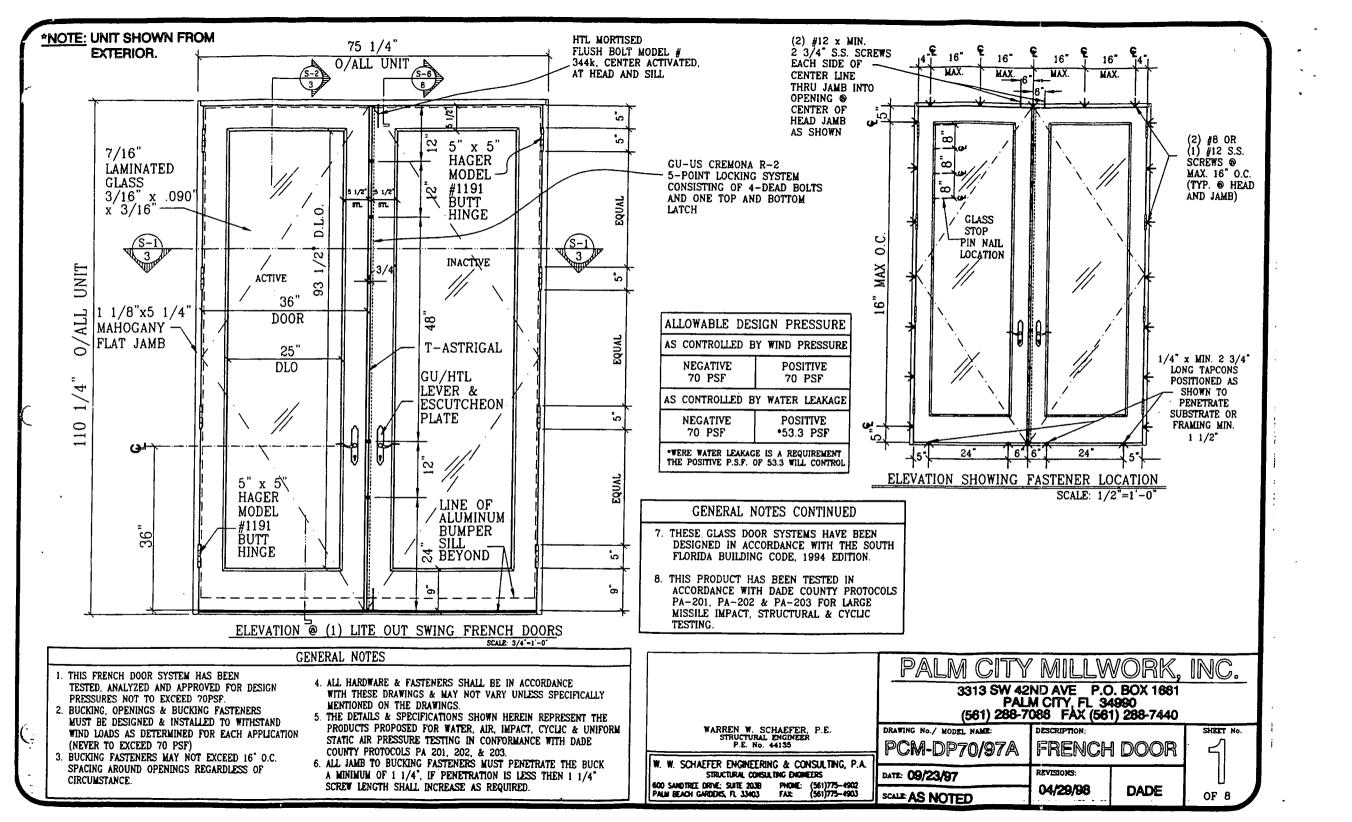

all apply:

- 1. The tapcons shall have the same spacing as the screws specified with only one line of tapcons around frame.
- 2. The tapcons shall run through the jamb, buck/shim and into the block/concrete minimum 1 1/4".
- 3. When more than 1/4" shim space is required off the opening, a continuous P.T. spacer shall be used with the spacer width being minimum 3 1/2". This spacer may be plywood or southern pine and the tapcons shall run through the spacer.

Note that we are not in a perfect world, and use of a 2x\_ buck with all window situations is unrealistic. Screw substitution with tapcons is a good option & will in no way compromise the integrity of the window/door system.

Please call me if you have any questions.

Sincerely,

Warren W. Schaefer, P.E.

P.E. No. 44135

MAY 1 1 2001







SCALE: 1/2"=1" (HALF SIZE)





#### GENERAL NOTES

- 1. THIS FRENCH DOOR SYSTEM HAS BEEN TESTED, ANALYZED AND APPROVED FOR DESIGN PRESSURES NOT TO EXCEED 70PSF.
- 2. BUCKING, OPENINGS & BUCKING FASTENERS MUST BE DESIGNED & INSTALLED TO WITHSTAND WIND LOADS AS DETERMINED FOR EACH APPLICATION (NEVER TO EXCEED 70 PSF)
- 3. BUCKING FASTENERS MAY NOT EXCEED 16" O.C. SPACING AROUND OPENINGS REGARDLESS OF CIRCUMSTANCE.
- 4. ALL HARDWARE & FASTENERS SHALL BE IN ACCORDANCE WITH THESE DRAWINGS & MAY NOT VARY UNLESS SPECIFICALLY MENTIONED ON THE DRAWINGS.
- 5. THE DETAILS & SPECIFICATIONS SHOWN HEREIN REPRESENT THE PRODUCTS PROPOSED FOR WATER, AIR, IMPACT, CYCLIC & UNIFORM STATIC AIR PRESSURE TESTING IN CONFORMANCE WITH DADE COUNTY PROTOCOLS PA 201, 202, & 203.
- 6. ALL JAMB TO BUCKING FASTENE