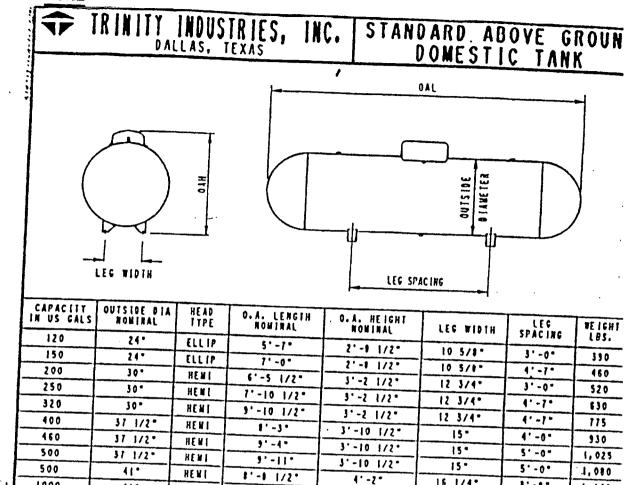

|
| 200                           | 24                                 | 164                               |
| 225                           | 22                                 | 154                               |
| 250                           | 21                                 | 145                               |
| 275                           | 20                                 | 138                               |
| 300                           | 19                                 | 132                               |
| 350                           | 18                                 | 121                               |
| 400                           | 16                                 | 113                               |

**ASME** 

Section 1



16 1/4"

16 1/4"

16 1/4.

11.

21.

4.-5.

4' -2"

4.-1.

4. -1.

3 - 1 -

3. -0.

10.-0.

10'-0"

50. -0.

1, 140

2,200

2,460

3,200

4,300

DOT 120#

1000

1140

1415

2000

41.

41.

46 1/2"

46 1/2"



HENI

HERI

ELLIP

ELLIP

16.-1 1/5.

11. -1.

17:-1:

23.-11.

FIGURE I.1(a) Cylinders. (This figure for illustrative purposes only; code shall govern.)



For SI units: 1 ft = 0.3048 m

Note 1: 5-ft minimum from relief valve in any direction away from any exterior source of ignition, openings into direct-vent appliances, or mechanical ventilation air intakes. Refer to 3.2.2.2(b).

Note 2: If the cylinder is filled on site from a bulk truck, the filling connection and vent valve must be at least 10 ft from any exterior source of ignition, openings into direct-vent appliances, or me