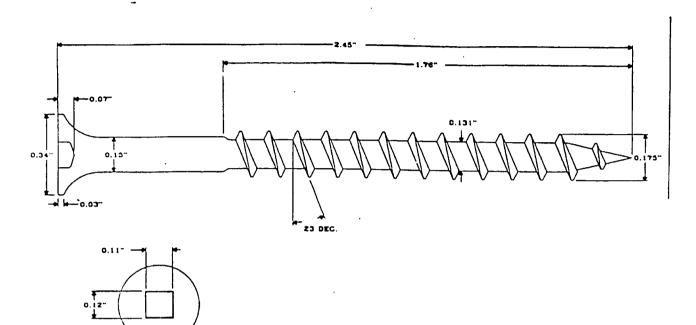

--------------------------|--------------------------|
| Tile<br>Profile                   | Tile<br>Application                                   | Attachment<br>Resistance |
| onier Lifetile LLC Mission 'S'    | Mortar Set                                            | 24.50                    |
| le,<br>spana™ Mission Tile        | Adhesive Set                                          | 66.50                    |
| ·                                 | Addicate Of                                           |                          |

Page 12 of 15



Product Control No.: 97-1124.17

## PROFILE DRAWINGS



## MONIER LIFETILE LLC MISSION 'S' TILE



## MONIER LIFETILE LLC-ESPANA MISSION TILE

Page 13 of 15

Frank Zuloaga, RRC Roofing Product Control Examiner

# PROFILE DRAWINGS (CONTINUED)



APPROVED SCREW FOR SCREW DATA IN TABLE 3

Page 14 of 15





Product Control No.: 97-1124.17

Monier Lifetile LLC 135 NW 20 St. Boca Raton, FL 33431

ACCEPTANCE NO: 97-1124.17

APPROVED : June 25, 1998

EXPIRES : June 25, 2001

## NOTICE OF ACCEPTANCE STANDARD CONDITIONS

Renewal of this Acceptance (approval) shall be considered after a renewal application has been filed and the original submitted documentation, including test supporting data, engineering documents, are no older than eight (8) years.

- Any and all approved products shall be permanently labeled with the manufacturer's name, city, state, and the following statement: "Miami-Dade County Product Control Approved", or as specifically stated in the specific conditions of this Acceptance.
- 3 Renewals of Acceptance will not be