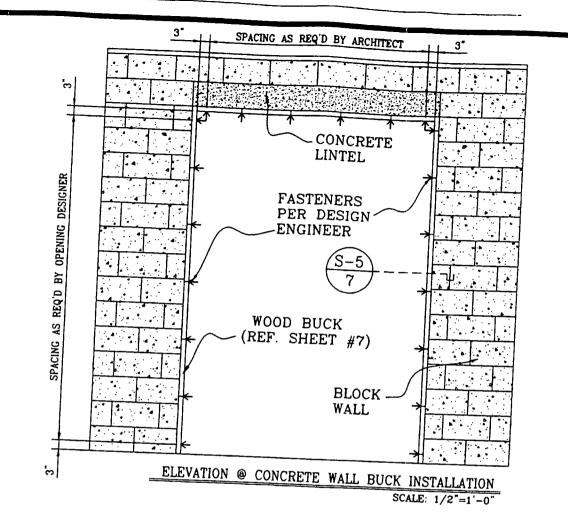

TROL |                    |  |  |  |



ELEVATION @ (1) LITE OUT SWING FRENCH DOOR SCALE: 3/4"=1'-0"

WARREN W. SCHAEFER, P.E. STRUCTURAL ENGINEER P.E. No. 44135

W. W. SCHAEFER ENGINEERING & CONSULTING, P.A. STRUCTURAL CONSULTING ENGINEERS 600 SANDTREE DRIVE; SUITE 2038 PALM BEACH GARDENS, FL 33403 PHONE: (561)775-4902 FAX: (561)775-4903

CITY MILLWORK,

3313 SW 42ND AVE P.O. BOX 1681 PALM CITY, FL 34980 (561) 288-7088 FAX (561) 288-7440

DRAWING No./ MODEL NAME PCM-DP70/97A DISCRIPTION: FRENCH DOOR

OF 8

SHEET No.

REVISIONS: DATE: 09/23/97 DADE 04/29/98 SCALE AS NOTED







## NOTE TO BUCK INSTALLER AND/OR ARCHITECT

POINT LOADS FROM EACH DOOR LATCH EXISTS
AT THE HEAD JAMB. DESIGNER SHOULD
CONSIDER THIS LOAD WHEN SPECIFYING BUCK
TO HEAD FASTENERS.
(LOAD VARIES WITH SIZE OF DOORS).











BUILDING CODE COMPLIANCE OFFICE METRO-DADE FLAGLER BUILDING

140 WEST FLAGLER STREET, SUITE 1603 MIAMI, FLORIDA 33130-1563

> (305) 375-2901 FAX (305) 375-2908

## PRODUCT CONTROL NOTICE OF ACCEPTANCE

Monier Lifetile LLC 135 NW 20<sup>th</sup> St. Boca Raton, FL 33431

PRODUCT CONTROL DIVISION (305) 375-2902 FAX (305) 372-6339

Your application for Product Approval of:

Monier Lifetile LLC "Mission S" and Espana Mission Roofing Tile

under Chapter 8 of the Miami-Dade County Code governing the use of Alternate Materials and Types of Construction, and completely described in the plans, specifications and calculations as submitted by: Center for Applied Engineering, Inc., Professional Service Industries, Inc., and Redland Technologies,

has been recommended for acceptance by the Buil