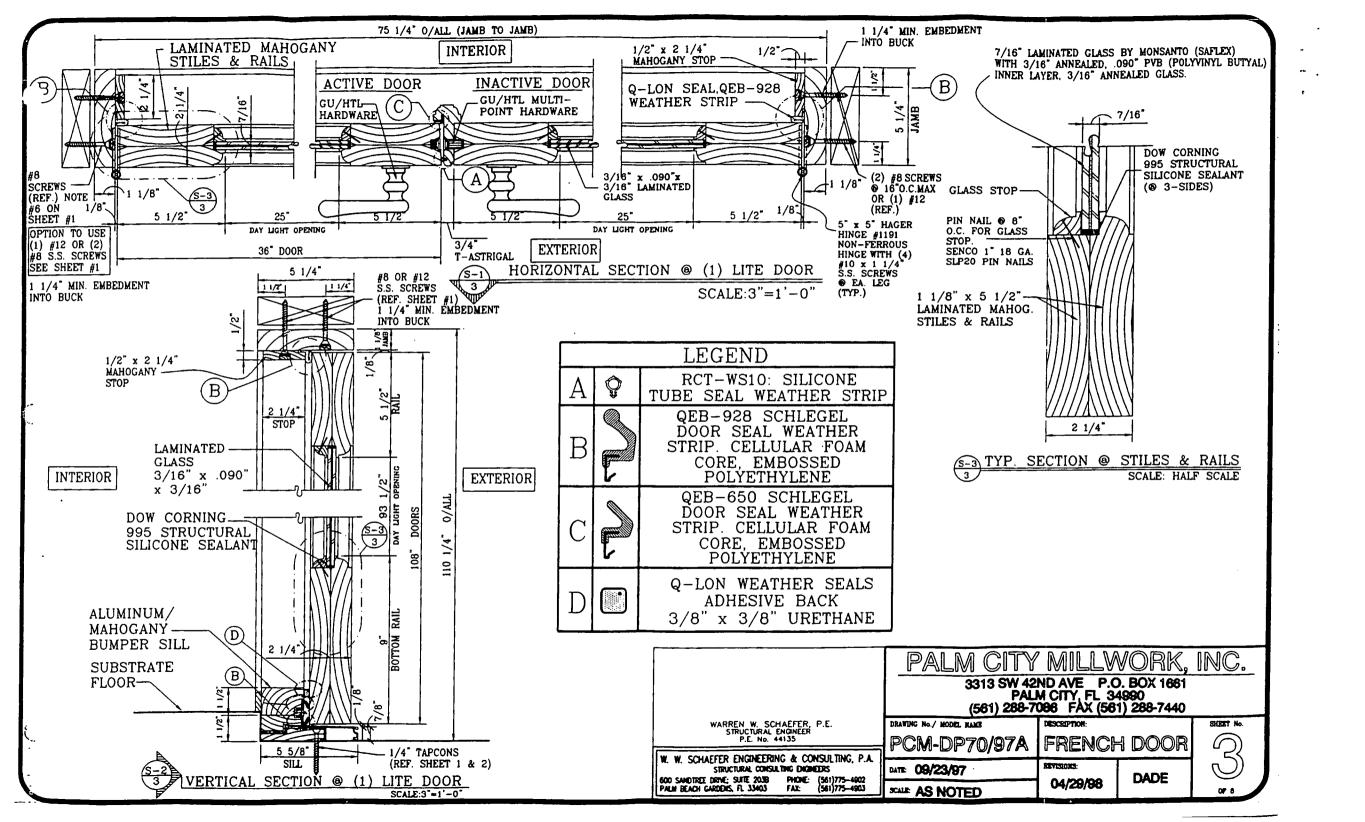

ATER LEAKAGE    |  |  |  |
| NEGATIVE POSITIVE<br>70 PSF *53.3 PSF                                            |                    |  |  |  |
| *WERE WATER LEAKAGE IS A REQUIREMENT<br>THE POSITIVE P.S.P. OF 53.3 WILL CONTROL |                    |  |  |  |



ELEVATION @ (1) LITE OUT SWING FRENCH DOOR SCALE: 3/4"=1'-0"

WARREN W. SCHAEFER, P.E. STRUCTURAL ENGINEER P.E. No. 44135

W. W. SCHAEFER ENGINEERING & CONSULTING, P.A. STRUCTURAL CONSULTING ENGINEERS 600 SANDTREE DRIVE; SUITE 2038 PALM BEACH GARDENS, FL 33403 PHONE: (561)775-4902 FAX: (561)775-4903

CITY MILLWORK,

3313 SW 42ND AVE P.O. BOX 1681 PALM CITY, FL 34980 (561) 288-7088 FAX (561) 288-7440

DRAWING No./ MODEL NAME PCM-DP70/97A DISCRIPTION: FRENCH DOOR

OF 8

SHEET No.

REVISIONS: DATE: 09/23/97 DADE 04/29/98 SCALE AS NOTED







## NOTE TO BUCK INSTALLER AND/OR ARCHITECT

POINT LOADS FROM EACH DOOR LATCH EXISTS
AT THE HEAD JAMB. DESIGNER SHOULD
CONSIDER THIS LOAD WHEN SPECIFYING BUCK
TO HEAD FASTENERS.
(LOAD VARIES WITH SIZE OF DOORS).











BUILDING CODE COMPLIANCE OFFICE METRO-DADE FLAGLER BUILDING

140 WEST FLAGLER STREET, SUITE 1603 MIAMI, FLORIDA 33130-1563

> (305) 375-2901 FAX (305) 375-2908

## PRODUCT CONTROL NOTICE OF ACCEPTANCE

Monier Lifetile LLC 135 NW 20<sup>th</sup> St. Boca Raton, FL 33431

PRODUCT CONTROL DIVISION (305) 375-2902 FAX (305) 372-6339

Your application for Product Approval of:

Monier Lifetile LLC "Mission S" and Espana Mission Roofing Tile

under Chapter 8 of the Miami-Dade County Code governing the use of Alternate Materials and Types of Construction, and completely desc