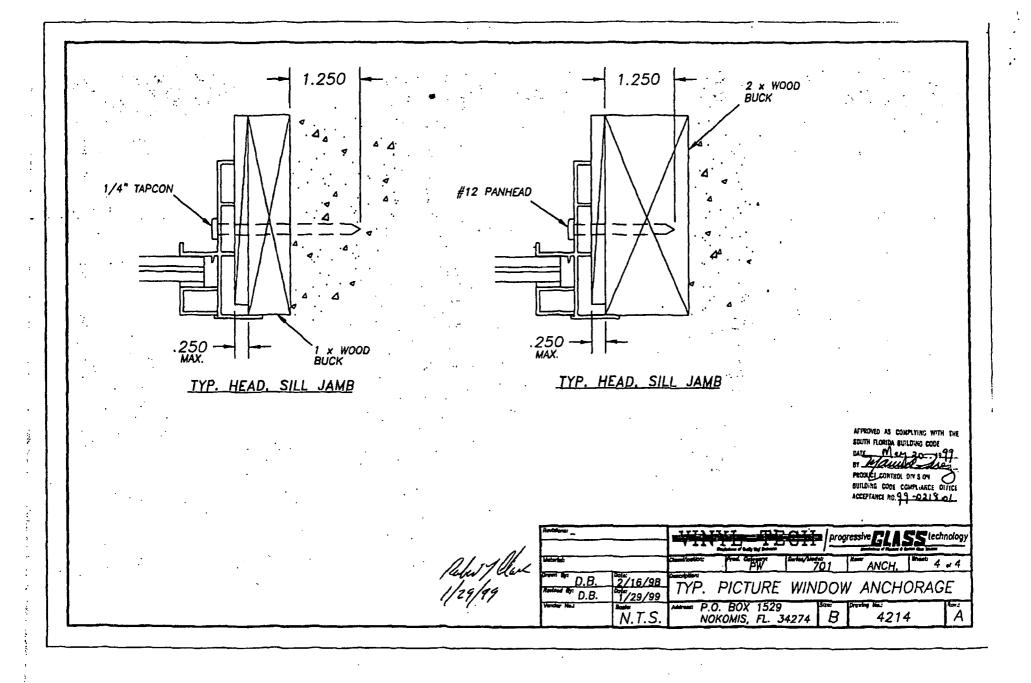

SMS             | 781PQA | 8 (Frame Assy. screws)                    | Merchants Fasteners |            |
| 7    | Silicon Back bedding               | 62899C |                                           | Dow Corning         | 899        |
| 8    | 7/18" (.454) W/MONSANTO INTERLAYER |        | 1                                         | H.P.G.              |            |
| 9    | 7/16" (.454) W/DUPONT INTERLAYER   |        | 1                                         | H.P.G.              |            |
| 10   | #6 x .875 Ph. Fl. Self-tap         | 7PWSW  | Bead screws. 2 1/2" from end, 20" centers | Fostec              |            |



PRODUCE CONTROL DIVS ON BUILDING CODE COMPLIANCE OFFICE ACCEPTANCE NO. 99 - D.218-DI

4214

D.B. WINDOW 7/29/99 N.T.S. P.O. BOX 1529 NOKOMIS, FL. 34274





# SO RESD. 185. RIVER RD.



MIAMI-DADE COUNTY, FLORIDA METRO-DADE FLAGLER BUILDING

BUILDING CODE COMPLIANCE OFFICE METRO-DADE FLAGLER BUILDING 140 WEST FLAGLER STREET, SUITE 1603 MIAMI, FLORIDA 33130-1563 (305) 375-2901 FAX (305) 375-2908

> CONTRACTOR LICENSING SECTION (305) 375-2527 FAX (305) 375-2558

CONTRACTOR ENFORCEMENT DIVISION (305) 375-2966 FAX (305) 375-2908

> PRODUCT CONTROL DIVISION (305) 375-2902 FAX (305) 372-6339

PRODUCT CONTROL NOTICE OF ACCEPTANCE

**PGT Industries** 1070 Technology Drive Nokomis, FL 34275

Your application for Notice of Acceptance (NOA) of:

Series SGD-70 Aluminum Sliding Glass Door-Impact.

under Chapter 8 of the Code of Miami-Dade County governing the use of Alternate Materials and Types of Construction, and completely described herein, has been