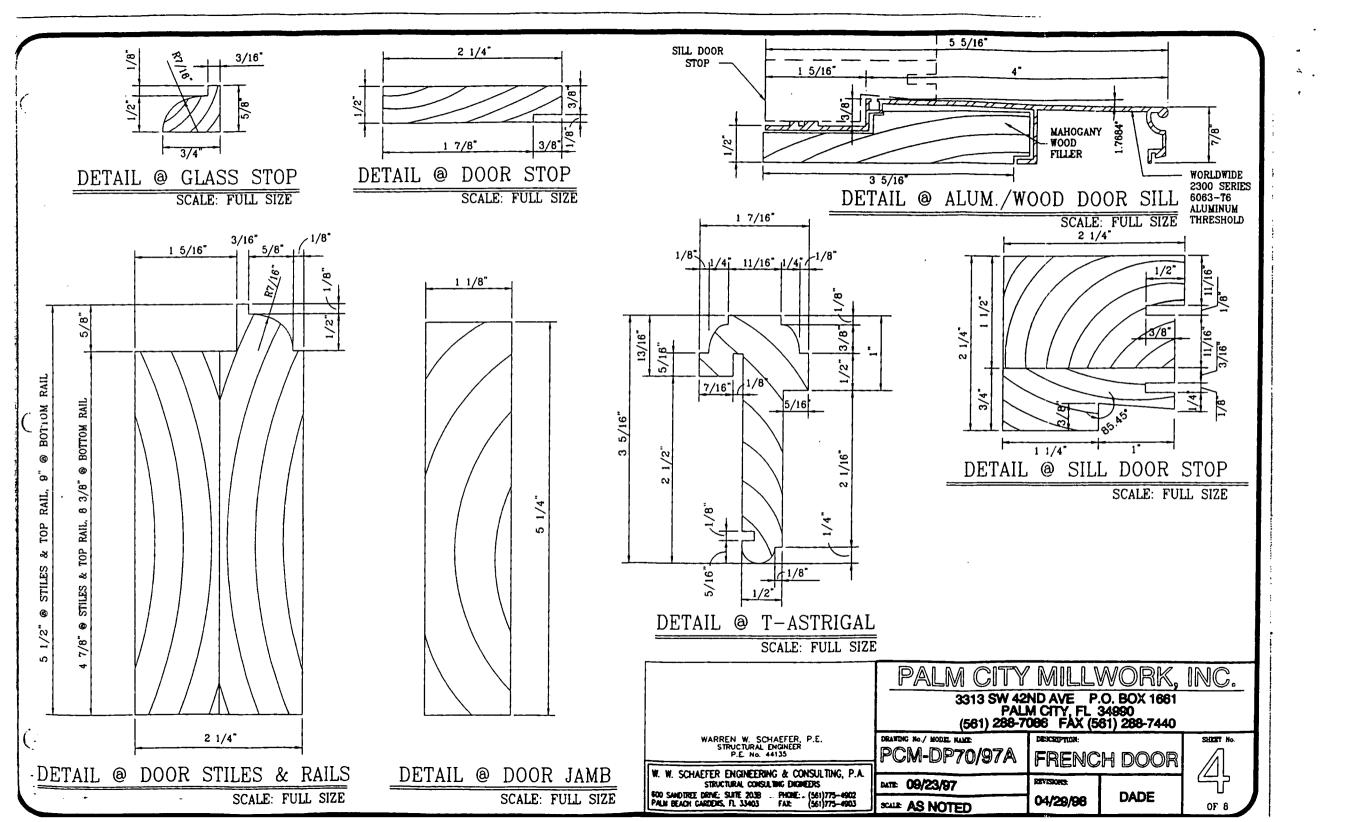

ER LEAKAGE    |  |  |  |
| NEGATIVE POSITIVE<br>70 PSF *53.3 PSF                                            |                    |  |  |  |
| *WERE WATER LEAKAGE IS A REQUIREMENT<br>THE POSITIVE P.S.P. OF 53.3 WILL CONTROL |                    |  |  |  |



ELEVATION @ (1) LITE OUT SWING FRENCH DOOR SCALE: 3/4"=1'-0"

WARREN W. SCHAEFER, P.E. STRUCTURAL ENGINEER P.E. No. 44135

W. W. SCHAEFER ENGINEERING & CONSULTING, P.A. STRUCTURAL CONSULTING ENGINEERS 600 SANDTREE DRIVE; SUITE 2038 PALM BEACH GARDENS, FL 33403 PHONE: (561)775-4902 FAX: (561)775-4903

CITY MILLWORK,

3313 SW 42ND AVE P.O. BOX 1681 PALM CITY, FL 34980 (561) 288-7088 FAX (561) 288-7440

DRAWING No./ MODEL NAME PCM-DP70/97A DISCRIPTION: FRENCH DOOR

OF 8

SHEET No.

REVISIONS: DATE: 09/23/97 DADE 04/29/98 SCALE AS NOTED







## NOTE TO BUCK INSTALLER AND/OR ARCHITECT

POINT LOADS FROM EACH DOOR LATCH EXISTS
AT THE HEAD JAMB. DESIGNER SHOULD
CONSIDER THIS LOAD WHEN SPECIFYING BUCK
TO HEAD FASTENERS.
(LOAD VARIES WITH SIZE OF DOORS).











BUILDING CODE COMPLIANCE OFFICE METRO-DADE FLAGLER BUILDING

140 WEST FLAGLER STREET, SUITE 1603 MIAMI, FLORIDA 33130-1563

> (305) 375-2901 FAX (305) 375-2908

## PRODUCT CONTROL NOTICE OF ACCEPTANCE

Monier Lifetile LLC 135 NW 20<sup>th</sup> St. Boca Raton, FL 33431

PRODUCT CONTROL DIVISION (305) 375-2902 FAX (305) 372-6339

Your application for Product Approval of:

Monier Lifetile LLC "Mission S" and Espana Mission Roofing Tile

under Chapter 8 of the Miami-Dade County Code governing the use of Alternate Materials and Types of Construction, and completely descri