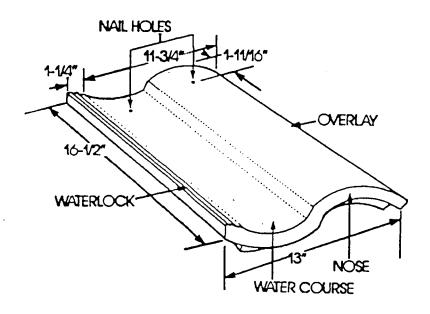

| Table 4: Attachment Re<br>for Mor | esistance Expressed as a<br>tar or Adhesive Set Syste | Moment - M, (ft-lbf)     |
|-----------------------------------|-------------------------------------------------------|--------------------------|
| Tile<br>Profile                   | Tile<br>Application                                   | Attachment<br>Resistance |
| onier Lifetile LLC Mission 'S'    | Mortar Set                                            | 24.50                    |
| le,<br>spana™ Mission Tile        | Adhesive Set                                          | 66.50                    |
| ·                                 | Addicate Of                                           |                          |

Page 12 of 15



Product Control No.: 97-1124.17

## PROFILE DRAWINGS



## MONIER LIFETILE LLC MISSION 'S' TILE



## MONIER LIFETILE LLC-ESPANA MISSION TILE

Page 13 of 15

Frank Zuloaga, RRC Roofing Product Control Examiner

# PROFILE DRAWINGS (CONTINUED)



APPROVED SCREW FOR SCREW DATA IN TABLE 3

Page 14 of 15





Product Control No.: 97-1124.17

Monier Lifetile LLC 135 NW 20 St. Boca Raton, FL 33431

ACCEPTANCE NO: 97-1124.17

APPROVED : June 25, 1998

EXPIRES : June 25, 2001

## NOTICE OF ACCEPTANCE STANDARD CONDITIONS

Renewal of this Acceptance (approval) shall be considered after a renewal application has been filed and the original submitted documentation, including test supporting data, engineering documents, are no older than eight (8) years.

- Any and all approved products shall be permanently labeled with the manufacturer's name, city, state