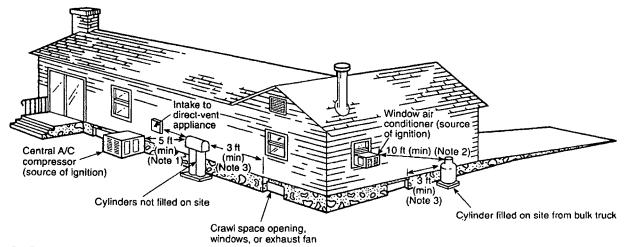

| 20                                 | 138                               |
| 300                           | 19                                 | 132                               |
| 350                           | 18                                 | 121                               |
| 400                           | 16                                 | 113                               |

**ASME** 

Section 1



16 1/4"

16 1/4"

16 1/4.

11.

21.

4.-5.

4' -2"

4.-1.

4. -1.

3 - 1 -

3. -0.

10.-0.

10'-0"

50. -0.

1, 140

2,200

2,460

3,200

4,300

DOT 120#

1000

1140

1415

2000

41.

41.

46 1/2"

46 1/2"



HENI

HERI

ELLIP

ELLIP

16.-1 1/5.

11. -1.

17:-1:

23.-11.

FIGURE I.1(a) Cylinders. (This figure for illustrative purposes only; code shall govern.)



For SI units: 1 ft = 0.3048 m

Note 1: 5-ft minimum from relief valve in any direction away from any exterior source of ignition, openings into direct-vent appliances, or mechanical ventilation air intakes. Refer to 3.2.2.2(b).

Note 2: If the cylinder is filled on site from a bulk truck, the filling connection and vent valve must be at least 10 ft from any exterior source of ignition, openings into direct-vent appliances, or mechanical ventilation air intakes. Refer to 3.2.2.2(d).

Note 3: Refer to 3.2.2.2(b).

FIGURE I.1(b) Aboveground ASME containers. (This figure for illustrative purposes only; code shall govern.)



Note 1: Regardless of its size, any ASME container filled on site must be located so that the filling connection and fixed maximum liquid level gauge are at least 10 ft