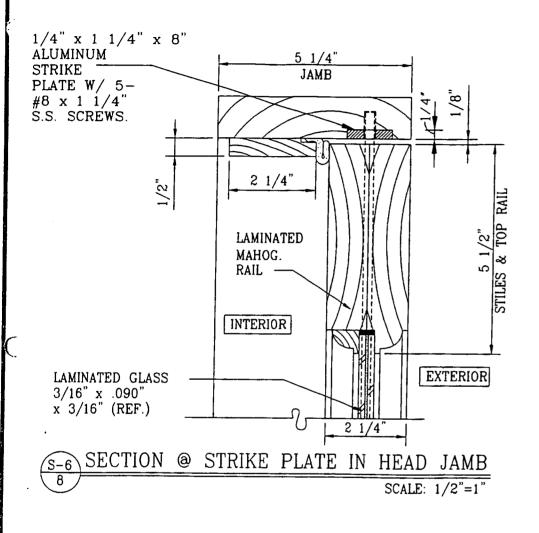

l apply:

- 1. The tapcons shall have the same spacing as the screws specified with only one line of tapcons around frame.
- 2. The tapcons shall run through the jamb, buck/shim and into the block/concrete minimum 1 1/4".
- 3. When more than 1/4" shim space is required off the opening, a continuous P.T. spacer shall be used with the spacer width being minimum 3 1/2". This spacer may be plywood or southern pine and the tapcons shall run through the spacer.

Note that we are not in a perfect world, and use of a 2x\_ buck with all window situations is unrealistic. Screw substitution with tapcons is a good option & will in no way compromise the integrity of the window/door system.

Please call me if you have any questions.

Sincerely,

Warren W. Schaefer, P.E.

P.E. No. 44135

MAY 1 1 2001







SCALE: 1/2"=1" (HALF SIZE)





#### GENERAL NOTES

- 1. THIS FRENCH DOOR SYSTEM HAS BEEN TESTED, ANALYZED AND APPROVED FOR DESIGN PRESSURES NOT TO EXCEED 70PSF.
- 2. BUCKING, OPENINGS & BUCKING FASTENERS MUST BE DESIGNED & INSTALLED TO WITHSTAND WIND LOADS AS DETERMINED FOR EACH APPLICATION (NEVER TO EXCEED 70 PSF)
- 3. BUCKING FASTENERS MAY NOT EXCEED 16" O.C. SPACING AROUND OPENINGS REGARDLESS OF CIRCUMSTANCE.
- 4. ALL HARDWARE & FASTENERS SHALL BE IN ACCORDANCE WITH THESE DRAWINGS & MAY NOT VARY UNLESS SPECIFICALLY MENTIONED ON THE DRAWINGS.
- 5. THE DETAILS & SPECIFICATIONS SHOWN HEREIN REPRESENT THE PRODUCTS PROPOSED FOR WATER, AIR, IMPACT, CYCLIC & UNIFORM STATIC AIR PRESSURE TESTING IN CONFORMANCE WITH DADE COUNTY PROTOCOLS PA 201, 202, & 203.
- 6. ALL JAMB TO BUCKING FASTENERS