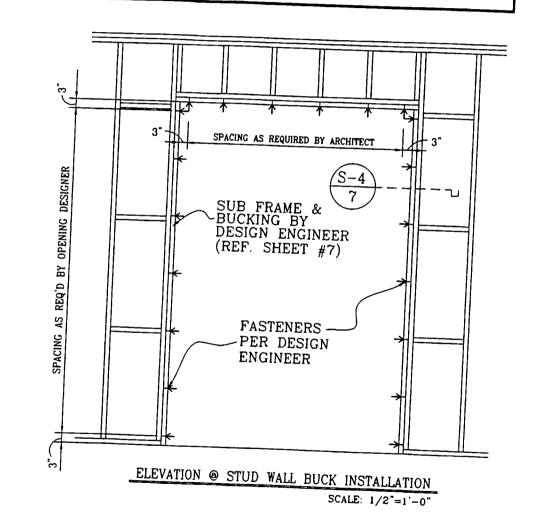

ONTROL |                    |  |  |  |



ELEVATION @ (1) LITE OUT SWING FRENCH DOOR SCALE: 3/4"=1'-0"

WARREN W. SCHAEFER, P.E. STRUCTURAL ENGINEER P.E. No. 44135

W. W. SCHAEFER ENGINEERING & CONSULTING, P.A. STRUCTURAL CONSULTING ENGINEERS 600 SANDTREE DRIVE; SUITE 2038 PALM BEACH GARDENS, FL 33403 PHONE: (561)775-4902 FAX: (561)775-4903

CITY MILLWORK,

3313 SW 42ND AVE P.O. BOX 1681 PALM CITY, FL 34980 (561) 288-7088 FAX (561) 288-7440

DRAWING No./ MODEL NAME PCM-DP70/97A DISCRIPTION: FRENCH DOOR

OF 8

SHEET No.

REVISIONS: DATE: 09/23/97 DADE 04/29/98 SCALE AS NOTED







## NOTE TO BUCK INSTALLER AND/OR ARCHITECT

POINT LOADS FROM EACH DOOR LATCH EXISTS
AT THE HEAD JAMB. DESIGNER SHOULD
CONSIDER THIS LOAD WHEN SPECIFYING BUCK
TO HEAD FASTENERS.
(LOAD VARIES WITH SIZE OF DOORS).











BUILDING CODE COMPLIANCE OFFICE METRO-DADE FLAGLER BUILDING

140 WEST FLAGLER STREET, SUITE 1603 MIAMI, FLORIDA 33130-1563

> (305) 375-2901 FAX (305) 375-2908

## PRODUCT CONTROL NOTICE OF ACCEPTANCE

Monier Lifetile LLC 135 NW 20<sup>th</sup> St. Boca Raton, FL 33431

PRODUCT CONTROL DIVISION (305) 375-2902 FAX (305) 372-6339

Your application for Product Approval of:

Monier Lifetile LLC "Mission S" and Espana Mission Roofing Tile

under Chapter 8 of the Miami-Dade County Code governing the use of Alternate Materials and Types of Construction, and completely described in the plans, specifications and calculations as submitted by: Center for Applied Engineering, Inc., Professional Service Industries, Inc., and Redland Technologies,

has been recommended for acceptance by the Bu