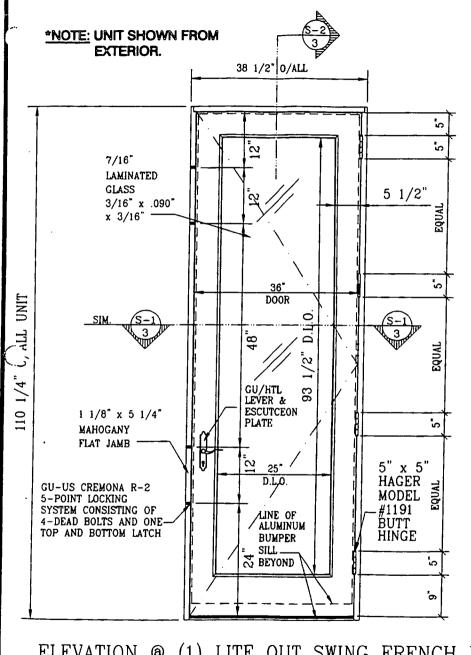

ave the same spacing as the screws specified with only one line of tapcons around frame.
- 2. The tapcons shall run through the jamb, buck/shim and into the block/concrete minimum 1 1/4".
- 3. When more than 1/4" shim space is required off the opening, a continuous P.T. spacer shall be used with the spacer width being minimum 3 1/2". This spacer may be plywood or southern pine and the tapcons shall run through the spacer.

Note that we are not in a perfect world, and use of a 2x\_ buck with all window situations is unrealistic. Screw substitution with tapcons is a good option & will in no way compromise the integrity of the window/door system.

Please call me if you have any questions.

Sincerely,

Warren W. Schaefer, P.E.

P.E. No. 44135

MAY 1 1 2001







SCALE: 1/2"=1" (HALF SIZE)





#### GENERAL NOTES

- 1. THIS FRENCH DOOR SYSTEM HAS BEEN TESTED, ANALYZED AND APPROVED FOR DESIGN PRESSURES NOT TO EXCEED 70PSF.
- 2. BUCKING, OPENINGS & BUCKING FASTENERS MUST BE DESIGNED & INSTALLED TO WITHSTAND WIND LOADS AS DETERMINED FOR EACH APPLICATION (NEVER TO EXCEED 70 PSF)
- 3. BUCKING FASTENERS MAY NOT EXCEED 16" O.C. SPACING AROUND OPENINGS REGARDLESS OF CIRCUMSTANCE.
- 4. ALL HARDWARE & FASTENERS SHALL BE IN ACCORDANCE WITH THESE DRAWINGS & MAY NOT VARY UNLESS SPECIFICALLY MENTIONED ON THE DRAWINGS.
- 5. THE DETAILS & SPECIFICATIONS SHOWN HEREIN REPRESENT THE PRODUCTS PROPOSED FOR WATER, AIR, IMPACT, CYCLIC & UNIFORM STATIC AIR PRESSURE TESTING IN CONFORMANCE WITH DADE COUNTY PROTOCOLS PA 201, 202, & 203.
- 6. ALL JAMB TO BUCKING FASTENERS MUST PENETRATE THE BUCK A MINIMUM