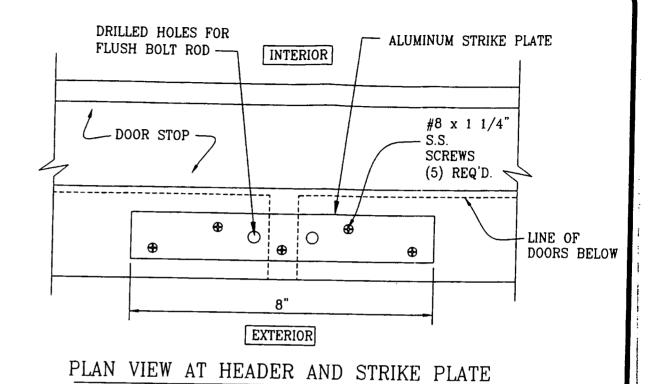

apply:

- 1. The tapcons shall have the same spacing as the screws specified with only one line of tapcons around frame.
- 2. The tapcons shall run through the jamb, buck/shim and into the block/concrete minimum 1 1/4".
- 3. When more than 1/4" shim space is required off the opening, a continuous P.T. spacer shall be used with the spacer width being minimum 3 1/2". This spacer may be plywood or southern pine and the tapcons shall run through the spacer.

Note that we are not in a perfect world, and use of a 2x\_ buck with all window situations is unrealistic. Screw substitution with tapcons is a good option & will in no way compromise the integrity of the window/door system.

Please call me if you have any questions.

Sincerely,

Warren W. Schaefer, P.E.

P.E. No. 44135

MAY 1 1 2001







SCALE: 1/2"=1" (HALF SIZE)





#### GENERAL NOTES

- 1. THIS FRENCH DOOR SYSTEM HAS BEEN TESTED, ANALYZED AND APPROVED FOR DESIGN PRESSURES NOT TO EXCEED 70PSF.
- 2. BUCKING, OPENINGS & BUCKING FASTENERS MUST BE DESIGNED & INSTALLED TO WITHSTAND WIND LOADS AS DETERMINED FOR EACH APPLICATION (NEVER TO EXCEED 70 PSF)
- 3. BUCKING FASTENERS MAY NOT EXCEED 16" O.C. SPACING AROUND OPENINGS REGARDLESS OF CIRCUMSTANCE.
- 4. ALL HARDWARE & FASTENERS SHALL BE IN ACCORDANCE WITH THESE DRAWINGS & MAY NOT VARY UNLESS SPECIFICALLY MENTIONED ON THE DRAWINGS.
- 5. THE DETAILS & SPECIFICATIONS SHOWN HEREIN REPRESENT THE PRODUCTS PROPOSED FOR WATER, AIR, IMPACT, CYCLIC & UNIFORM STATIC AIR PRESSURE TESTING IN CONFORMANCE WITH DADE COUNTY PROTOCOLS PA 201, 202, & 203.
- 6. ALL JAMB TO BUCKING FASTENERS M