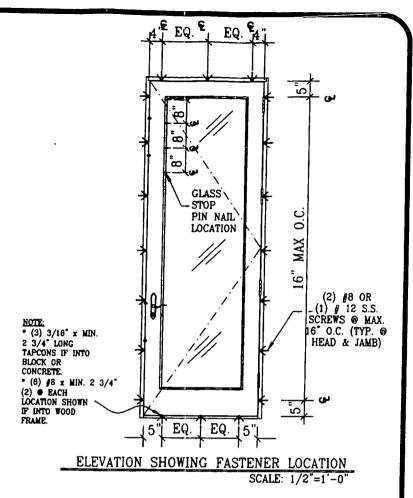

WABLE DES                                                                    | SIGN PRESSURE      |  |  |  |
|----------------------------------------------------------------------------------|--------------------|--|--|--|
| AS CONTROLLED BY WIND PRESSUR                                                    |                    |  |  |  |
| NEGATIVE<br>70 PSF                                                               | POSITIVE<br>70 PSF |  |  |  |
| AS CONTROLLED B                                                                  | Y WATER LEAKAGE    |  |  |  |
| NEGATIVE POSITIVE<br>70 PSF *53.3 PSF                                            |                    |  |  |  |
| *WERE WATER LEAKAGE IS A REQUIREMENT<br>THE POSITIVE P.S.P. OF 53.3 WILL CONTROL |                    |  |  |  |



ELEVATION @ (1) LITE OUT SWING FRENCH DOOR SCALE: 3/4"=1'-0"

WARREN W. SCHAEFER, P.E. STRUCTURAL ENGINEER P.E. No. 44135

W. W. SCHAEFER ENGINEERING & CONSULTING, P.A. STRUCTURAL CONSULTING ENGINEERS 600 SANDTREE DRIVE; SUITE 2038 PALM BEACH GARDENS, FL 33403 PHONE: (561)775-4902 FAX: (561)775-4903

CITY MILLWORK,

3313 SW 42ND AVE P.O. BOX 1681 PALM CITY, FL 34980 (561) 288-7088 FAX (561) 288-7440

DRAWING No./ MODEL NAME PCM-DP70/97A DISCRIPTION: FRENCH DOOR

OF 8

SHEET No.

REVISIONS: DATE: 09/23/97 DADE 04/29/98 SCALE AS NOTED







## NOTE TO BUCK INSTALLER AND/OR ARCHITECT

POINT LOADS FROM EACH DOOR LATCH EXISTS
AT THE HEAD JAMB. DESIGNER SHOULD
CONSIDER THIS LOAD WHEN SPECIFYING BUCK
TO HEAD FASTENERS.
(LOAD VARIES WITH SIZE OF DOORS).











BUILDING CODE COMPLIANCE OFFIC