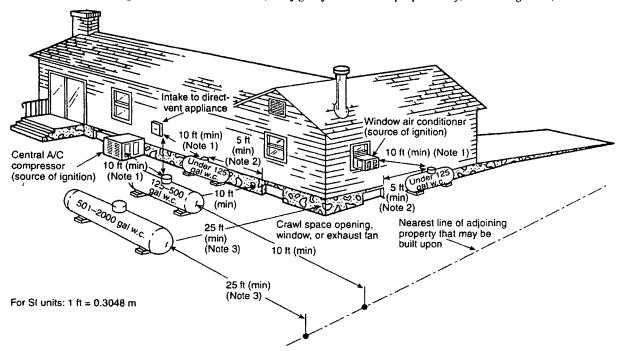

## **18 South River Road**

# 5262 SFR

| ( · _ ·                                     | MASTER                                 | PERMIT NO\\/\A                                                                                                                                                                                                                                                                                                                                                                                                                                                                                                                                                                                                                                                                                                                                                                                                                                                                                                                                                                                                                                                                                                                                                                                                                                                                                                                                                                                                                                                                                                                                                                                                                                                                                                                                                                                                                                                                                                                                                                                                                                                                                                                 |  |  |  |  |
|---------------------------------------------|----------------------------------------|--------------------------------------------------------------------------------------------------------------------------------------------------------------------------------------------------------------------------------------------------------------------------------------------------------------------------------------------------------------------------------------------------------------------------------------------------------------------------------------------------------------------------------------------------------------------------------------------------------------------------------------------------------------------------------------------------------------------------------------------------------------------------------------------------------------------------------------------------------------------------------------------------------------------------------------------------------------------------------------------------------------------------------------------------------------------------------------------------------------------------------------------------------------------------------------------------------------------------------------------------------------------------------------------------------------------------------------------------------------------------------------------------------------------------------------------------------------------------------------------------------------------------------------------------------------------------------------------------------------------------------------------------------------------------------------------------------------------------------------------------------------------------------------------------------------------------------------------------------------------------------------------------------------------------------------------------------------------------------------------------------------------------------------------------------------------------------------------------------------------------------|--|--|--|--|
|                                             | TOWN OF SEWALL'S POINT                 |                                                                                                                                                                                                                                                                                                                                                                                                                                                                                                                                                                                                                                                                                                                                                                                                                                                                                                                                                                                                                                                                                                                                                                                                                                                                                                                                                                                                                                                                                                                                                                                                                                                                                                                                                                                                                                                                                                                                                                                                                                                                                                                                |  |  |  |  |
| Date 2/13/01                                | BUILDING                               | <b>PERMIT NO.</b> 5262                                                                                                                                                                                                                                                                                                                                                                                                                                                                                                                                                                                                                                                                                                                                                                                                                                                                                                                                                                                                                                                                                                                                                                                                                                                                                                                                                                                                                                                                                                                                                                                                                                                                                                                                                                                                                                                                                                                                                                                                                                                                                                         |  |  |  |  |
| Building to be erected for TOHN > DONNA A   | Type of Per                            | mit BLDG-S.F.R                                                                                                                                                                                                                                                                                                                                                                                                                                                                                                                                                                                                                                                                                                                                                                                                                                                                                                                                                                                                                                                                                                                                                                                                                                                                                                                                                                                                                                                                                                                                                                                                                                                                                                                                                                                                                                                                                                                                                                                                                                                                                                                 |  |  |  |  |
|                                             | (Contractor)                           |                                                                                                                                                                                                                                                                                                                                                                                                                                                                                                                                                                                                                                                                                                                                                                                                                                                                                                                                                                                                                                                                                                                                                                                                                                                                                                                                                                                                                                                                                                                                                                                                                                                                                                                                                                                                                                                                                                                                                                                                                                                                                                                                |  |  |  |  |
| HEDITAFE DIAGE II                           | Block                                  | ' 10                                                                                                                                                                                                                                                                                                                                                                                                                                                                                                                                                                                                                                                                                                                                                                                                                                                                                                                                                                                                                                                                                                                                                                                                                                                                                                                                                                                                                                                                                                                                                                                                                                                                                                                                                                                                                                                                                                                                                                                                                                                                                                                           |  |  |  |  |
| Address 18 S. RIVER PORD                    |                                        | 1 1)71 07                                                                                                                                                                                                                                                                                                                                                                                                                                                                                                                                                                                                                                                                                                                                                                                                                                                                                                                                                                                                                                                                                                                                                                                                                                                                                                                                                                                                                                                                                                                                                                                                                                                                                                                                                                                                                                                                                                                                                                                                                                                                                                                      |  |  |  |  |
| Type of structure                           |                                        | A/C Fee 120.00                                                                                                                                                                                                                                                                                                                                                                                                                                                                                                                                                                                                                                                                                                                                                                                                                                                                                                                                                                                                                                                                                                                                                                                                                                                                                                                                                                                                                                                                                                                                                                                                                                                                                                                                                                                                                                                                                                                                                                                                                                                                                                                 |  |  |  |  |
|                                             |                                        | Electrical Fee 120.00                                                                                                                                                                                                                                                                                                                                                                                                                                                                                                                                                                                                                                                                                                                                                                                                                                                                                                                                                                                                                                                                                                                                                                                                                                                                                                                                                                                                                                                                                                                                                                                                                                                                                                                                                                                                                                                                                                                                                                                                                                                                                                          |  |  |  |  |
| Parcel Control Number:                      |                                        | Plumbing Fee 120.00                                                                                                                                                                                                                                                                                                                                                                                                                                                                                                                                                                                                                                                                                                                                                                                                                                                                                                                                                                                                                                                                                                                                                                                                                                                                                                                                                                                                                                                                                                                                                                                                                                                                                                                                                                                                                                                                                                                                                                                                                                                                                                            |  |  |  |  |
| 1-38-41-013-000-0011                        | 0-40000                                | 17 1 A                                                                                                                                                                                                                                                                                                                                                                                                                                                                                                                                                                                                                                                                                                                                                                                                                                                                                                                                                                                                                                                                                                                                                                                                                                                                                                                                                                                                                                                                                                                                                                                                                                                                                                                                                                                                                                                                                                                                                                                                                                                                                                                         |  |  |  |  |
| Amount Paid 6,807.94 Check # 0113 Ca        |                                        | Roofing Fee 120,00<br>PLAN<br>es ( REV ) 206,00                                                                                                                                                                                                                                                                                                                                                                                                                                                                                                                                                                                                                                                                                                                                                                                                                                                                                                                                                                                                                                                                                                                                                                                                                                                                                                                                                                                                                                                                                                                                                                                                                                                                                                                                                                                                                                                                                                                                                                                                                                                                                |  |  |  |  |
| Total Construction Cost \$ 2/4, 6/0.00      | Officer Fee                            | TOTAL Fees 6,809,94                                                                                                                                                                                                                                                                                                                                                                                                                                                                                                                                                                                                                                                                                                                                                                                                                                                                                                                                                                                                                                                                                                                                                                                                                                                                                                                                                                                                                                                                                                                                                                                                                                                                                                                                                                                                                                                                                                                                                                                                                                                                                                            |  |  |  |  |
|                                             |                                        | To the control of the |  |  |  |  |
| Signed Durth                                | Signed                                 |                                                                                                                                                                                                                                                                                                                                                                                                                                                                                                                                                                                                                                                                                                                                                                                                                                                                                                                                                                                                                                                                                                                                                                                                                                                                                                                                                                                                                                                                                                                                                                                                                                                                                                                                                                                                                                                                                                                                                                                                                                                                                                                                |  |  |  |  |
| Applicant                                   |                                        | uilding Inspector OPPICIAL                                                                                                                                                                                                                                                                                                                                                                                                                                                                                                                                                                                                                                                                                                                                                                                                                                                                                                                                                                                                                                                                                                                                                                                                                                                                                                                                                                                                                                                                                                                                                                                                                                                                                                                                                                                                                                                                                                                                                                                                                                                                                                     |  |  |  |  |
| 1                                           |                                        | maning dispositions to the                                                                                                                                                                                                                                                                                                                                                                                                                                                                                                                                                                                                                                                                                                                                                                                                                                                                                                                                                                                                                                                                                                                                                                                                                                                                                                                                                                                                                                                                                                                                                                                                                                                                                                                                                                                                                                                                                                                                                                                                                                                                                                     |  |  |  |  |
|                                             | C DEDICT                               | T                                                                                                                                                                                                                                                                                                                                                                                                                                                                                                                                                                                                                                                                                                                                                                                                                                                                                                                                                                                                                                                                                                                                                                                                                                                                                                                                                                                                                                                                                                                                                                                                                                                                                                                                                                                                                                                                                                                                                                                                                                                                                                                              |  |  |  |  |
| BUILDIN                                     | G PERMI                                | 1                                                                                                                                                                                                                                                                                                                                                                                                                                                                                                                                                                                                                                                                                                                                                                                                                                                                                                                                                                                                                                                                                                                                                                                                                                                                                                                                                                                                                                                                                                                                                                                                                                                                                                                                                                                                                                                                                                                                                                                                                                                                                                                              |  |  |  |  |
| FORM BOARD SURVEY DATE                      | SHEATHING                              | DATE                                                                                                                                                                                                                                                                                                                                                                                                                                                                                                                                                                                                                                                                                                                                                                                                                                                                                                                                                                                                                                                                                                                                                                                                                                                                                                                                                                                                                                                                                                                                                                                                                                                                                                                                                                                                                                                                                                                                                                                                                                                                                                                           |  |  |  |  |
| COMPACTION TESTS DATE GROUND ROUGH DATE     | FRAMING<br>INSULATION                  | DATE<br>DATE                                                                                                                                                                                                                                                                                                                                                                                                                                                                                                                                                                                                                                                                                                                                                                                                                                                                                                                                                                                                                                                                                                                                                                                                                                                                                                                                                                                                                                                                                                                                                                                                                                                                                                                                                                                                                                                                                                                                                                                                                                                                                                                   |  |  |  |  |
|                                             | ROOF DRY-IN                            | DATE                                                                                                                                                                                                                                                                                                                                                                                                                                                                                                                                                                                                                                                                                                                                                                                                                                                                                                                                                                                                                                                                                                                                                                                                                                                                                                                                                                                                                                                                                                                                                                                                                                                                                                                                                                                                                                                                                                                                                                                                                                                                                                                           |  |  |  |  |
| ECCTTINGS / DIEDS DATE                      | ROOF FINAL                             | DATE                                                                                                                                                                                                                                                                                                                                                                                                                                                                                                                                                                                                                                                                                                                                                                                                                                                                                                                                                                                                                                                                                                                                                                                                                                                                                                                                                                                                                                                                                                                                                                                                                                                                                                                                                                                                                                                                                                                                                                                                                                                                                                                           |  |  |  |  |
| SLAB ON GRADE DATE TIE-BEAMS & COLUMNS DATE | METER FINAL<br>AS BUILT SURVEY         | DATE                                                                                                                                                                                                                                                                                                                                                                                                                                                                                                                                                                                                                                                                                                                                                                                                                                                                                                                                                                                                                                                                                                                                                                                                                                                                                                                                                                                                                                                                                                                                                                                                                                                                                                                                                                                                                                                                                                                                                                                                                                                                                                                           |  |  |  |  |
| STRAPS AND ANCHORS DATE                     | STORM PANELS                           | DATE                                                                                                                                                                                                                                                                                                                                                                                                                                                                                                                                                                                                                                                                                                                                                                                                                                                                                                                                                                                                                                                                                                                                                                                                                                                                                                                                                                                                                                                                                                                                                                                                                                                                                                                                                                                                                                                                                                                                                                                                                                                                                                                           |  |  |  |  |
| DRIVEWAY DATE                               | LANDCAPE & GRADE                       | DATE                                                                                                                                                                                                                                                                                                                                                                                                                                                                                                                                                                                                                                                                                                                                                                                                                                                                                                                                                                                                                                                                                                                                                                                                                                                                                                                                                                                                                                                                                                                                                                                                                                                                                                                                                                                                                                                                                                                                                                                                                                                                                                                           |  |  |  |  |
| AS-BUILT SURVEY DATE                        | FINAL INSPECTION                       | DATE                                                                                                                                                                                                                                                                                                                                                                                                                                                                                                                                                                                                                                                                                                                                                                                                                                                                                                                                                                                                                                                                                                                                                                                                                                                                                                                                                                                                                                                                                                                                                                                                                                                                                                                                                                                                                                                                                                                                                                                                                                                                                                                           |  |  |  |  |
| FLOOD ZONE                                  | FLOOD ZONE LOWEST HABITABLE FLOOR ELEV |                                                                                                                                                                                                                                                                                                                                                                                                                                                                                                                                                                                                                                                                                                                                                                                                                                                                                                                                                                                                                                                                                                                                                                                                                                                                                                                                                                                                                                                                                                                                                                                                                                                                                                                                                                                                                                                                                                                                                                                                                                                                                                                                |  |  |  |  |
| 24 HOURS NOTICE PEOUIPED FOR INS            | PECTIONS.                              | CALL 287-2455                                                                                                                                                                                                                                                                                                                                                                                                                                                                                                                                                                                                                                                                                                                                                                                                                                                                                                                                                                                                                                                                                                                                                                                                                                                                                                                                                                                                                                                                                                                                                                                                                                                                                                                                                                                                                                                                                                                                                                                                                                                                                                                  |  |  |  |  |