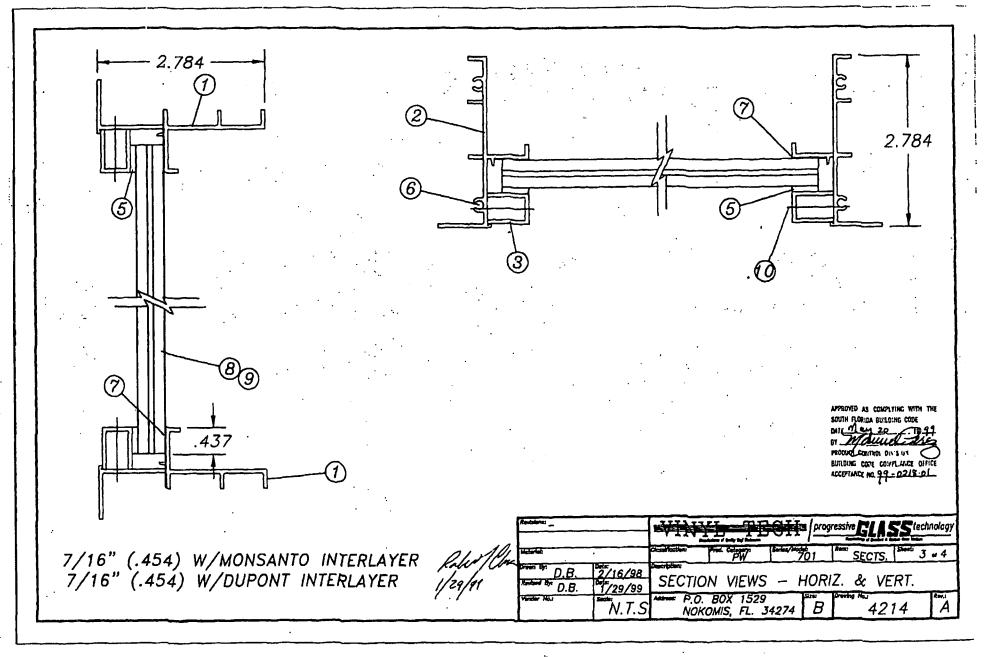

. SMS             | 781PQA | 8 (Frame Assy. screws)                    | Merchants Fasteners |            |
| 7    | Silicon Back bedding               | 62899C |                                           | Dow Corning         | 899        |
| 8    | 7/18" (.454) W/MONSANTO INTERLAYER |        | 1                                         | H.P.G.              |            |
| 9    | 7/16" (.454) W/DUPONT INTERLAYER   |        | 1                                         | H.P.G.              |            |
| 10   | #6 x .875 Ph. Fl. Self-tap         | 7PWSW  | Bead screws. 2 1/2" from end, 20" centers | Fostec              |            |



PRODUCE CONTROL DIVS ON BUILDING CODE COMPLIANCE OFFICE ACCEPTANCE NO. 99 - D.218-DI

4214

D.B. WINDOW 7/29/99 N.T.S. P.O. BOX 1529 NOKOMIS, FL. 34274





# SO RESD. 185. RIVER RD.



MIAMI-DADE COUNTY, FLORIDA METRO-DADE FLAGLER BUILDING

BUILDING CODE COMPLIANCE OFFICE METRO-DADE FLAGLER BUILDING 140 WEST FLAGLER STREET, SUITE 1603 MIAMI, FLORIDA 33130-1563 (305) 375-2901 FAX (305) 375-2908

> CONTRACTOR LICENSING SECTION (305) 375-2527 FAX (305) 375-2558

CONTRACTOR ENFORCEMENT DIVISION (305) 375-2966 FAX (305) 375-2908

> PRODUCT CONTROL DIVISION (305) 375-2902 FAX (305) 372-6339

PRODUCT CONTROL NOTICE OF ACCEPTANCE

**PGT Industries** 1070 Technology Drive Nokomis, FL 34275

Your application for Notice of Acceptance (NOA) of:

Series SGD-70 Aluminum Sliding Glass Door-Impact.

under Chapter 8 of the Code of Miami-Dade County governing the use of Alternate Materials and Types of Construction, and completely described herein, has bee