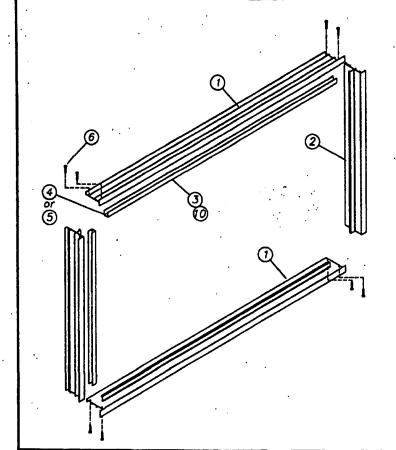

| Closed Cell Foam Tape              | 61308  | 4 (between bead & glass)                  | Stik-II             | 1308       |
|      | #8 x 1.000 Ph. Pn. SMS             | 781PQA | 8 (Frame Assy. screws)                    | Merchants Fasteners |            |
| 7    | Silicon Back bedding               | 62899C |                                           | Dow Corning         | 899        |
| 8    | 7/18" (.454) W/MONSANTO INTERLAYER |        | 1                                         | H.P.G.              |            |
| 9    | 7/16" (.454) W/DUPONT INTERLAYER   |        | 1                                         | H.P.G.              |            |
| 10   | #6 x .875 Ph. Fl. Self-tap         | 7PWSW  | Bead screws. 2 1/2" from end, 20" centers | Fostec              |            |



PRODUCE CONTROL DIVS ON BUILDING CODE COMPLIANCE OFFICE ACCEPTANCE NO. 99 - D.218-DI

4214

D.B. WINDOW 7/29/99 N.T.S. P.O. BOX 1529 NOKOMIS, FL. 34274





# SO RESD. 185. RIVER RD.



MIAMI-DADE COUNTY, FLORIDA METRO-DADE FLAGLER BUILDING

BUILDING CODE COMPLIANCE OFFICE METRO-DADE FLAGLER BUILDING 140 WEST FLAGLER STREET, SUITE 1603 MIAMI, FLORIDA 33130-1563 (305) 375-2901 FAX (305) 375-2908

> CONTRACTOR LICENSING SECTION (305) 375-2527 FAX (305) 375-2558

CONTRACTOR ENFORCEMENT DIVISION (305) 375-2966 FAX (305) 375-2908

> PRODUCT CONTROL DIVISION (305) 375-2902 FAX (305) 372-6339

PRODUCT CONTROL NOTICE OF ACCEPTANCE

**PGT Industries** 1070 Technology Drive Nokomis, FL 34275

Your application for Notice of Acceptance (NOA) of:

Series SGD-70 Aluminum Sliding Glass Door-Impact.

un