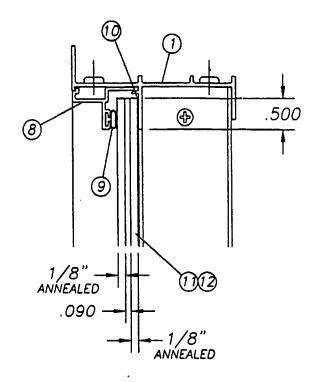

## **18 South River Road**

# 5262 SFR

| ( · _ ·                                     | MASTER                                 | PERMIT NO\\/\A                                                                                                                                                                                                                                                                                                                                                                                                                                                                                                                                                                                                                                                                                                                                                                                                                                                                                                                                                                                                                                                                                                                                                                                                                                                                                                                                                                                                                                                                                                                                                                                                                                                                                                                                                                                                                                                                                                                                                                                                                                                                                                                 |  |  |  |  |
|---------------------------------------------|----------------------------------------|--------------------------------------------------------------------------------------------------------------------------------------------------------------------------------------------------------------------------------------------------------------------------------------------------------------------------------------------------------------------------------------------------------------------------------------------------------------------------------------------------------------------------------------------------------------------------------------------------------------------------------------------------------------------------------------------------------------------------------------------------------------------------------------------------------------------------------------------------------------------------------------------------------------------------------------------------------------------------------------------------------------------------------------------------------------------------------------------------------------------------------------------------------------------------------------------------------------------------------------------------------------------------------------------------------------------------------------------------------------------------------------------------------------------------------------------------------------------------------------------------------------------------------------------------------------------------------------------------------------------------------------------------------------------------------------------------------------------------------------------------------------------------------------------------------------------------------------------------------------------------------------------------------------------------------------------------------------------------------------------------------------------------------------------------------------------------------------------------------------------------------|--|--|--|--|
|                                             | TOWN OF SEWALL'S POINT                 |                                                                                                                                                                                                                                                                                                                                                                                                                                                                                                                                                                                                                                                                                                                                                                                                                                                                                                                                                                                                                                                                                                                                                                                                                                                                                                                                                                                                                                                                                                                                                                                                                                                                                                                                                                                                                                                                                                                                                                                                                                                                                                                                |  |  |  |  |
| Date 2/13/01                                | BUILDING                               | <b>PERMIT NO.</b> 5262                                                                                                                                                                                                                                                                                                                                                                                                                                                                                                                                                                                                                                                                                                                                                                                                                                                                                                                                                                                                                                                                                                                                                                                                                                                                                                                                                                                                                                                                                                                                                                                                                                                                                                                                                                                                                                                                                                                                                                                                                                                                                                         |  |  |  |  |
| Building to be erected for TOHN > DONNA A   | Type of Per                            | mit BLDG-S.F.R                                                                                                                                                                                                                                                                                                                                                                                                                                                                                                                                                                                                                                                                                                                                                                                                                                                                                                                                                                                                                                                                                                                                                                                                                                                                                                                                                                                                                                                                                                                                                                                                                                                                                                                                                                                                                                                                                                                                                                                                                                                                                                                 |  |  |  |  |
|                                             | (Contractor)                           |                                                                                                                                                                                                                                                                                                                                                                                                                                                                                                                                                                                                                                                                                                                                                                                                                                                                                                                                                                                                                                                                                                                                                                                                                                                                                                                                                                                                                                                                                                                                                                                                                                                                                                                                                                                                                                                                                                                                                                                                                                                                                                                                |  |  |  |  |
| HEDITAFE DIAGE II                           | Block                                  | ' 10                                                                                                                                                                                                                                                                                                                                                                                                                                                                                                                                                                                                                                                                                                                                                                                                                                                                                                                                                                                                                                                                                                                                                                                                                                                                                                                                                                                                                                                                                                                                                                                                                                                                                                                                                                                                                                                                                                                                                                                                                                                                                                                           |  |  |  |  |
| Address 18 S. RIVER PORD                    |                                        | 1 1)71 07                                                                                                                                                                                                                                                                                                                                                                                                                                                                                                                                                                                                                                                                                                                                                                                                                                                                                                                                                                                                                                                                                                                                                                                                                                                                                                                                                                                                                                                                                                                                                                                                                                                                                                                                                                                                                                                                                                                                                                                                                                                                                                                      |  |  |  |  |
| Type of structure                           |                                        | A/C Fee 120.00                                                                                                                                                                                                                                                                                                                                                                                                                                                                                                                                                                                                                                                                                                                                                                                                                                                                                                                                                                                                                                                                                                                                                                                                                                                                                                                                                                                                                                                                                                                                                                                                                                                                                                                                                                                                                                                                                                                                                                                                                                                                                                                 |  |  |  |  |
|                                             |                                        | Electrical Fee 120.00                                                                                                                                                                                                                                                                                                                                                                                                                                                                                                                                                                                                                                                                                                                                                                                                                                                                                                                                                                                                                                                                                                                                                                                                                                                                                                                                                                                                                                                                                                                                                                                                                                                                                                                                                                                                                                                                                                                                                                                                                                                                                                          |  |  |  |  |
| Parcel Control Number:                      |                                        | Plumbing Fee 120.00                                                                                                                                                                                                                                                                                                                                                                                                                                                                                                                                                                                                                                                                                                                                                                                                                                                                                                                                                                                                                                                                                                                                                                                                                                                                                                                                                                                                                                                                                                                                                                                                                                                                                                                                                                                                                                                                                                                                                                                                                                                                                                            |  |  |  |  |
| 1-38-41-013-000-0011                        | 0-40000                                | 17 1 A                                                                                                                                                                                                                                                                                                                                                                                                                                                                                                                                                                                                                                                                                                                                                                                                                                                                                                                                                                                                                                                                                                                                                                                                                                                                                                                                                                                                                                                                                                                                                                                                                                                                                                                                                                                                                                                                                                                                                                                                                                                                                                                         |  |  |  |  |
| Amount Paid 6,807.94 Check # 0113 Ca        |                                        | Roofing Fee 120,00<br>PLAN<br>es ( REV ) 206,00                                                                                                                                                                                                                                                                                                                                                                                                                                                                                                                                                                                                                                                                                                                                                                                                                                                                                                                                                                                                                                                                                                                                                                                                                                                                                                                                                                                                                                                                                                                                                                                                                                                                                                                                                                                                                                                                                                                                                                                                                                                                                |  |  |  |  |
| Total Construction Cost \$ 2/4, 6/0.00      | Officer Fee                            | TOTAL Fees 6,809,94                                                                                                                                                                                                                                                                                                                                                                                                                                                                                                                                                                                                                                                                                                                                                                                                                                                                                                                                                                                                                                                                                                                                                                                                                                                                                                                                                                                                                                                                                                                                                                                                                                                                                                                                                                                                                                                                                                                                                                                                                                                                                                            |  |  |  |  |
|                                             |                                        | To the control of the |  |  |  |  |
| Signed Durth                                | Signed                                 |                                                                                                                                                                                                                                                                                                                                                                                                                                                                                                                                                                                                                                                                                                                                                                                                                                                                                                                                                                                                                                                                                                                                                                                                                                                                                                                                                                                                                                                                                                                                                                                                                                                                                                                                                                                                                                                                                                                                                                                                                                                                                                                                |  |  |  |  |
| Applicant                                   |                                        | uilding Inspector OPPICIAL                                                                                                                                                                                                                                                                                                                                                                                                                                                                                                                                                                                                                                                                                                                                                                                                                                                                                                                                                                                                                                                                                                                                                                                                                                                                                                                                                                                                                                                                                                                                                                                                                                                                                                                                                                                                                                                                                                                                                                                                                                                                                                     |  |  |  |  |
| 1                                           |                                        | maning dispositions to the                                                                                                                                                                                                                                                                                                                                                                                                                                                                                                                                                                                                                                                                                                                                                                                                                                                                                                                                                                                                                                                                                                                                                                                                                                                                                                                                                                                                                                                                                                                                                                                                                                                                                                                                                                                                                                                                                                                                                                                                                                                                                                     |  |  |  |  |
|                                             | C DEDICT                               | T                                                                                                                                                                                                                                                                                                                                                                                                                                                                                                                                                                                                                                                                                                                                                                                                                                                                                                                                                                                                                                                                                                                                                                                                                                                                                                                                                                                                                                                                                                                                                                                                                                                                                                                                                                                                                                                                                                                                                                                                                                                                                                                              |  |  |  |  |
| BUILDIN                                     | G PERMI                                | 1                                                                                                                                                                                                                                                                                                                                                                                                                                                                                                                                                                                                                                                                                                                                                                                                                                                                                                                                                                                                                                                                                                                                                                                                                                                                                                                                                                                                                                                                                                                                                                                                                                                                                                                                                                                                                                                                                                                                                                                                                                                                                                                              |  |  |  |  |
| FORM BOARD SURVEY DATE                      | SHEATHING                              | DATE                                                                                                                                                                                                                                                                                                                                                                                                                                                                                                                                                                                                                                                                                                                                                                                                                                                                                                                                                                                                                                                                                                                                                                                                                                                                                                                                                                                                                                                                                                                                                                                                                                                                                                                                                                                                                                                                                                                                                                                                                                                                                                                           |  |  |  |  |
| COMPACTION TESTS DATE GROUND ROUGH DATE     | FRAMING<br>INSULATION                  | DATE<br>DATE                                                                                                                                                                                                                                                                                                                                                                                                                                                                                                                                                                                                                                                                                                                                                                                                                                                                                                                                                                                                                                                                                                                                                                                                                                                                                                                                                                                                                                                                                                                                                                                                                                                                                                                                                                                                                                                                                                                                                                                                                                                                                                                   |  |  |  |  |
|                                             | ROOF DRY-IN                            | DATE                                                                                                                                                                                                                                                                                                                                                                                                                                                                                                                                                                                                                                                                                                                                                                                                                                                                                                                                                                                                                                                                                                                                                                                                                                                                                                                                                                                                                                                                                                                                                                                                                                                                                                                                                                                                                                                                                                                                                                                                                                                                                                                           |  |  |  |  |
| ECCTTINGS / DIEDS DATE                      | ROOF FINAL                             | DATE                                                                                                                                                                                                                                                                                                                                                                                                                                                                                                                                                                                                                                                                                                                                                                                                                                                                                                                                                                                                                                                                                                                                                                                                                                                                                                                                                                                                                                                                                                                                                                                                                                                                                                                                                                                                                                                                                                                                                                                                                                                                                                                           |  |  |  |  |
| SLAB ON GRADE DATE TIE-BEAMS & COLUMNS DATE | METER FINAL<br>AS BUILT SURVEY         | DATE                                                                                                                                                                                                                                                                                                                                                                                                                                                                                                                                                                                                                                                                                                                                                                                                                                                                                                                                                                                                                                                                                                                                                                                                                                                                                                                                                                                                                                                                                                                                                                                                                                                                                                                                                                                                                                                                                                                                                                                                                                                                                                                           |  |  |  |  |
| STRAPS AND ANCHORS DATE                     | STORM PANELS                           | DATE                                                                                                                                                                                                                                                                                                                                                                                                                                                                                                                                                                                                                                                                                                                                                                                                                                                                                                                                                                                                                                                                                                                                                                                                                                                                                                                                                                                                                                                                                                                                                                                                                                                                                                                                                                                                                                                                                                                                                                                                                                                                                                                           |  |  |  |  |
| DRIVEWAY DATE                               | LANDCAPE & GRADE                       | DATE                                                                                                                                                                                                                                                                                                                                                                                                                                                                                                                                                                                                                                                                                                                                                                                                                                                                                                                                                                                                                                                                                                                                                                                                                                                                                                                                                                                                                                                                                                                                                                                                                                                                                                                                                                                                                                                                                                                                                                                                                                                                                                                           |  |  |  |  |
| AS-BUILT SURVEY DATE                        | FINAL INSPECTION                       | DATE                                                                                                                                                                                                                                                                                                                                                                                                                                                                                                                                                                                                                                                                                                                                                                                                                                                                                                                                                                                                                                                                                                                                                                                                                                                                                                                                                                                                                                                                                                                                                                                                                                                                                                                                                                                                                                                                                                                                                                                                                                                                                                                           |  |  |  |  |
| FLOOD ZONE                                  | FLOOD ZONE LOWEST HABITABLE FLOOR ELEV |                                                                                                                                                                                                                                                                                                                                                                                                                                                                                                                                                                                                                                                                                                                                                                                                                                                                                                                                                                                                                                                                                                                                                                                                                                                                                                                                                                                                                                                                                                                                                                                                                                                                                                                                                                                                                                                                                                                                                                                                                                                                                                                                |  |  |  |  |
| 24 HOURS NOTICE PEOUIPED FOR INS            | PECTIONS.                              | CALL 287-2455                                                                                                                                                                                                                                                                                                                                                                                                                                                                                                                                                                                                                                                                                                                                                                                                                                                                                                                                                                                                                                                                                                                                                                                                                                                                                                                                                                                                                                                                                                                                                                                                                                                                                                                                                                                                                                                                                                                                                                                                                                                                                                                  |  |  |  |  |