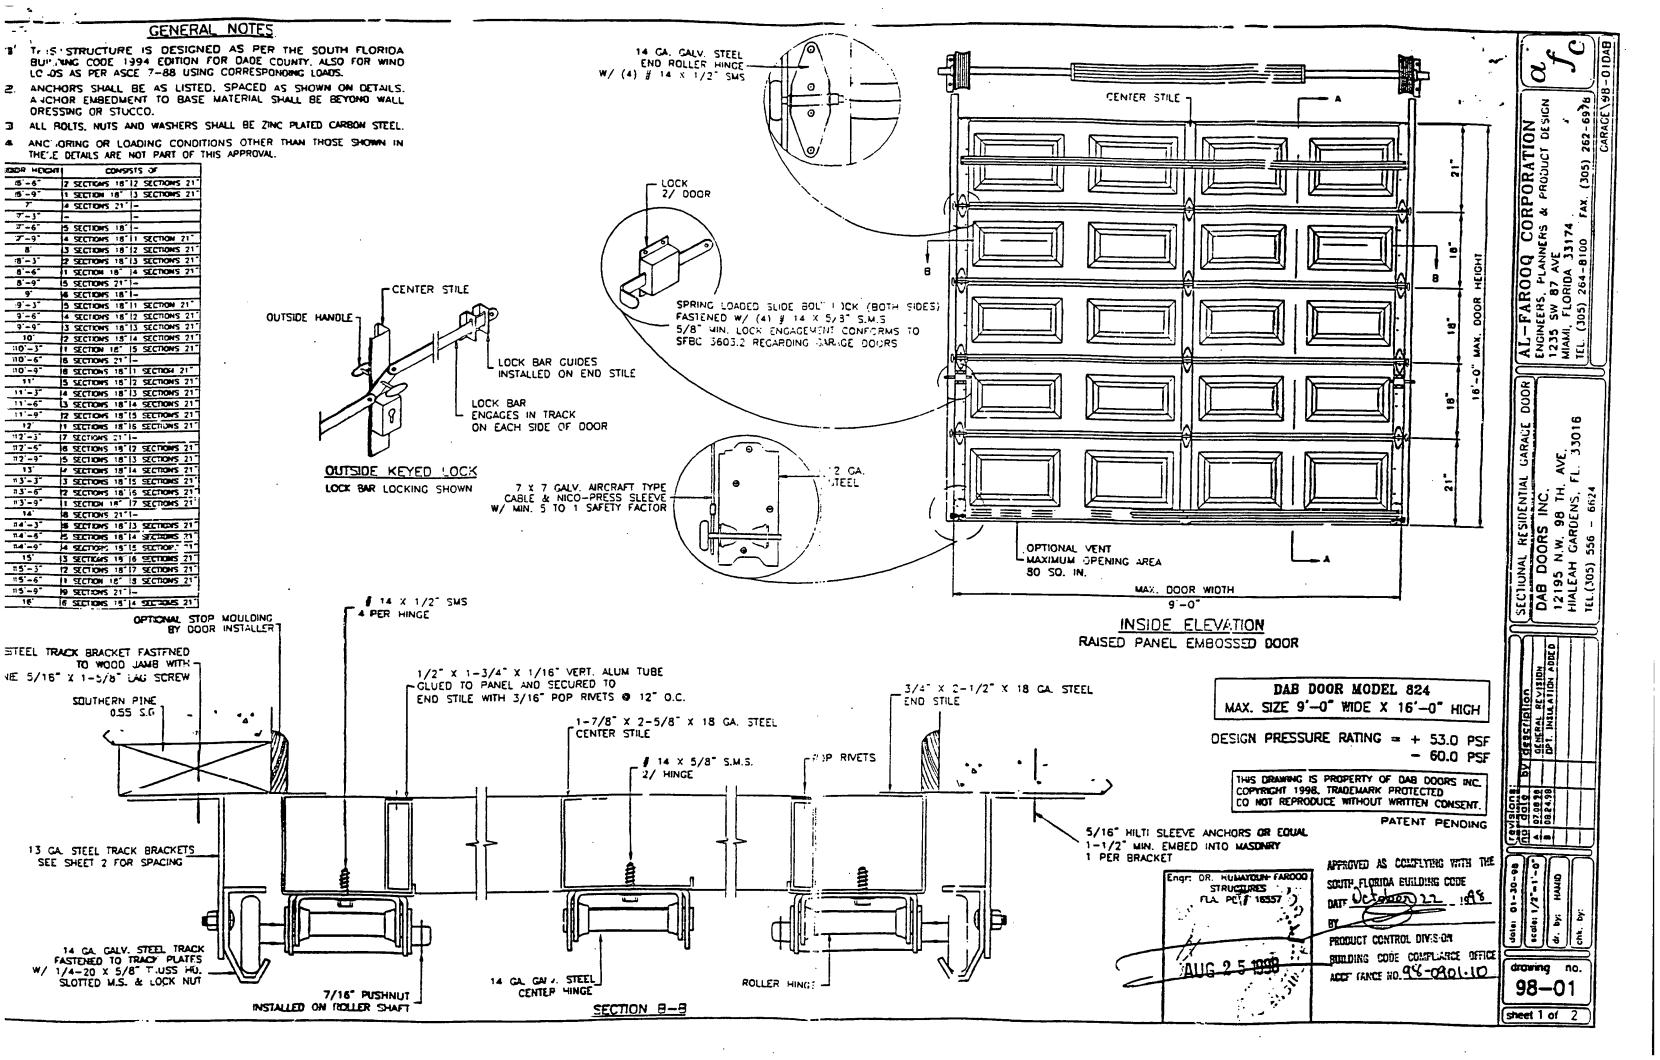

plenum chambers shall be mechanically           |       |
|                          |              | attached, sealed, insulated, and installed in accordance with the criteria of Section 610.    |       |
| ·                        |              | Ducts in unconditioned attics: R-6 min. insulation.                                           |       |
| HVAC Controls            | 607.1        | Separate readily accessible manual or automatic thermostat for each system.                   |       |
| Insulation               | 604.1, 602.1 | Ceilings-Min. R-19. Common walls-Frame R-11 or CBS R-3 both sides.                            |       |
|                          |              | Common ceiling & floors R-11.                                                                 |       |







BUILDING CODE COMPLIANCE OFFICE -METRO-DADE FLAGLER BUILDING 140 WEST FLAGLER STREET, SUITE 1603

> MIAMI, FLORIDA 33130-1563 (305) 375-2901 FAX 505) 375-2908

### PRODUCT CONTROL NOTICE OF ACCEPTANCE

DAB Door Company, Inc. 12195 NW 98th Avenue

Hialeah Gardens

FL 33016

CONTRACTOR LICENSING SECTION (305) 375-2527 FAX (305) 375-2558

CONTRACTOR ENFORCEMENT SECTION (305) 375-2966 FAX (305) 375-2908

PRODUCT CONTROL DIVISION (305) 375-2902 FAX (305) 372-6339

Your application for Product Approval of:

Sectional Residential Garage Door

under Chapter 8 of the Metropolitan Dade County Code governing the use of Alternate Materials and Types of Construction, and completely described in the plans, specifications and calculations as submitted by:

has been recommended for acceptance by the