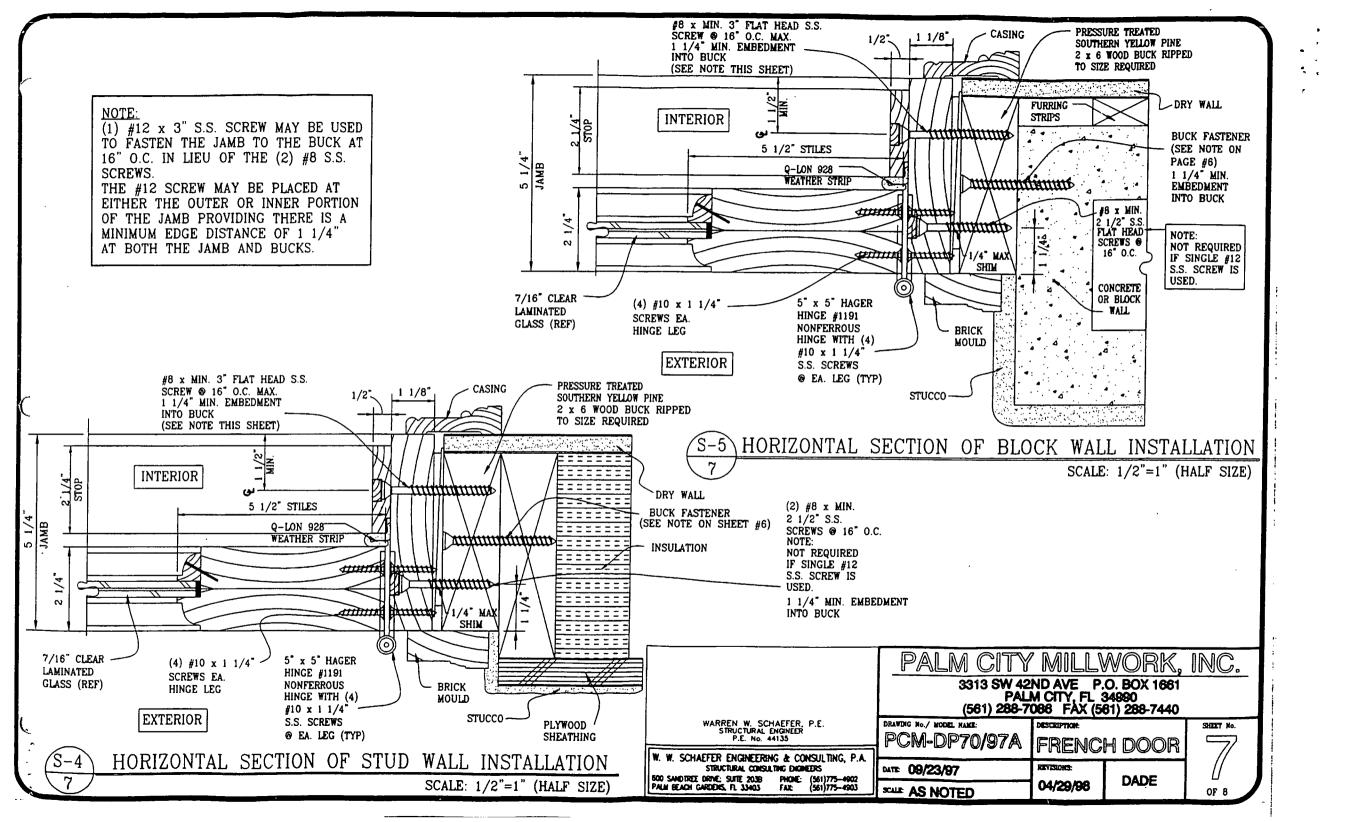

|                    |  |  |  |



ELEVATION @ (1) LITE OUT SWING FRENCH DOOR SCALE: 3/4"=1'-0"

WARREN W. SCHAEFER, P.E. STRUCTURAL ENGINEER P.E. No. 44135

W. W. SCHAEFER ENGINEERING & CONSULTING, P.A. STRUCTURAL CONSULTING ENGINEERS 600 SANDTREE DRIVE; SUITE 2038 PALM BEACH GARDENS, FL 33403 PHONE: (561)775-4902 FAX: (561)775-4903

CITY MILLWORK,

3313 SW 42ND AVE P.O. BOX 1681 PALM CITY, FL 34980 (561) 288-7088 FAX (561) 288-7440

DRAWING No./ MODEL NAME PCM-DP70/97A DISCRIPTION: FRENCH DOOR

OF 8

SHEET No.

REVISIONS: DATE: 09/23/97 DADE 04/29/98 SCALE AS NOTED







## NOTE TO BUCK INSTALLER AND/OR ARCHITECT

POINT LOADS FROM EACH DOOR LATCH EXISTS
AT THE HEAD JAMB. DESIGNER SHOULD
CONSIDER THIS LOAD WHEN SPECIFYING BUCK
TO HEAD FASTENERS.
(LOAD VARIES WITH SIZE OF DOORS).











BUILDING CODE COMPLIANCE OFFICE METRO-DADE FLAGLER BUILDING

140 WEST FLAGLER STREET, SUITE 1603 MIAMI, FLORIDA 33130-1563

> (305) 375-2901 FAX (305) 375-2908

## PRODUCT CONTROL NOTICE OF ACCEPTANCE

Monier Lifetile LLC 135 NW 20<sup>th</sup> St. Boca Raton, FL 33431

PRODUCT CONTROL DIVISION (305) 375-2902 FAX (305) 372-6339

Your application for Product Approval of:

Monier Lifetile LLC "Mission S" and Espana Mission Roofing Tile

under Chapter 8 of the Miami-Dade County Code governing the use of Alternate Materials and Types of Construction, and completely described in the plans, specifications and calculations as submitted by: Center for Applied Engineering, Inc., Professional Service Industries, Inc., and Redland Technologies,

has been recommended for acceptance by the Building