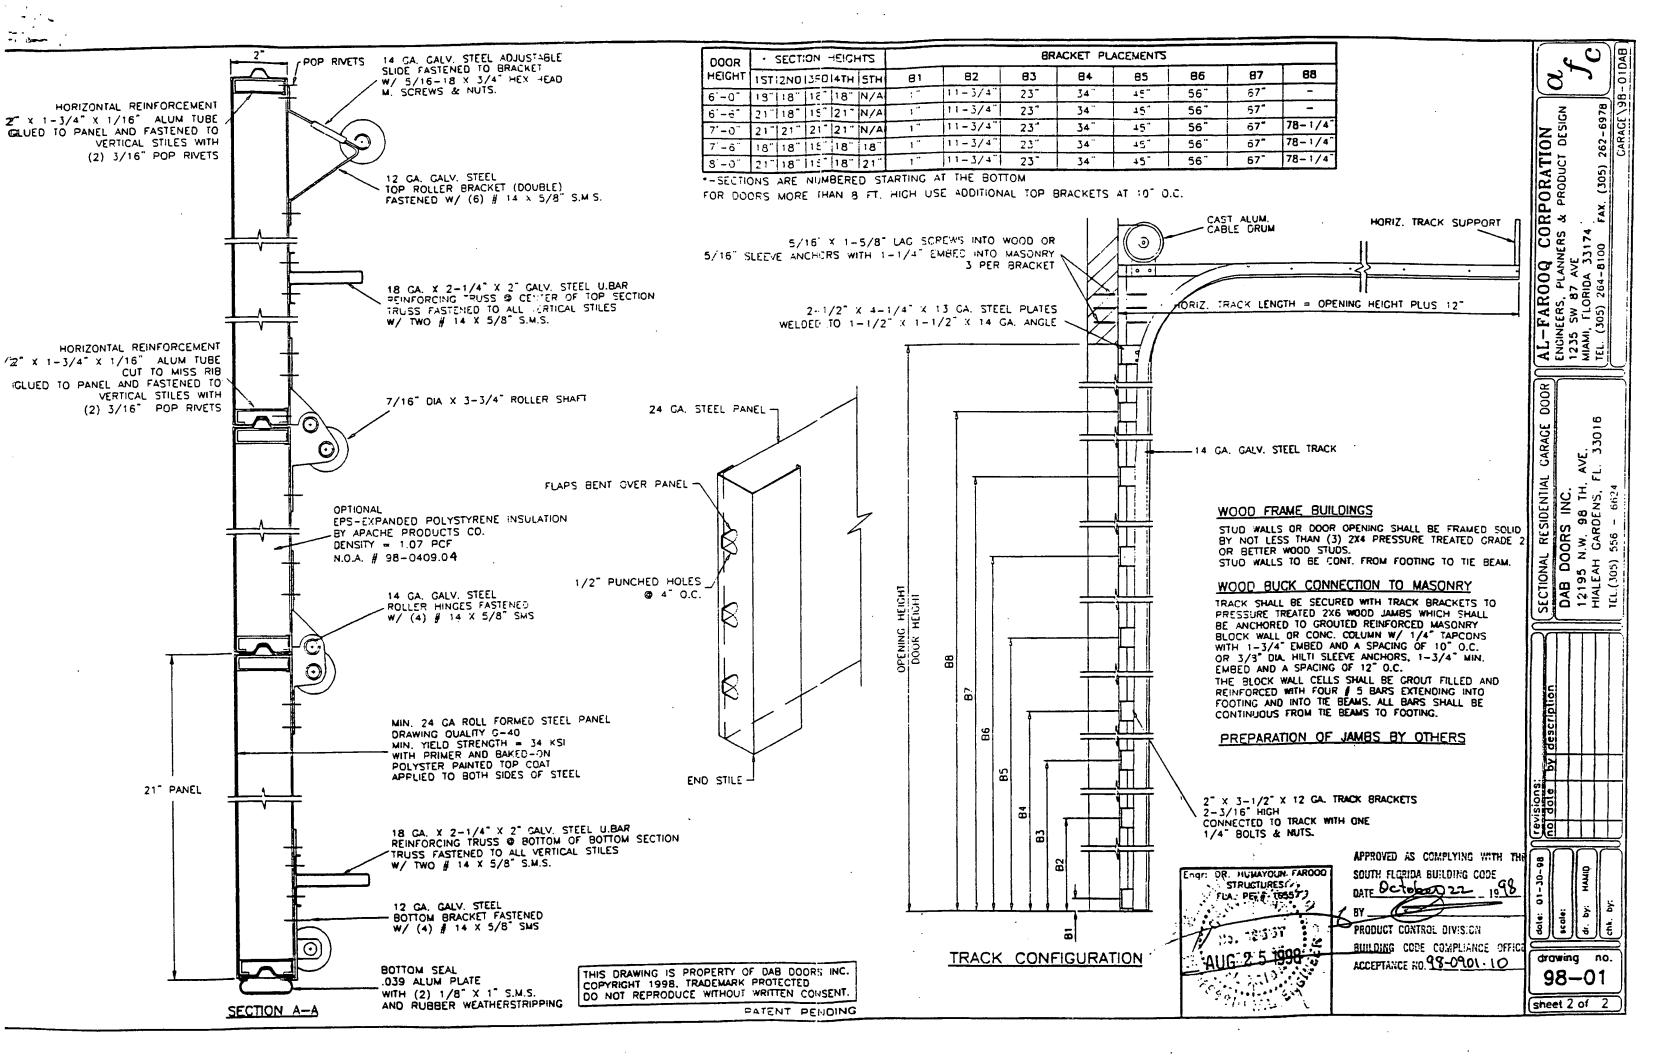

lenum chambers shall be mechanically           |       |
|                          |              | attached, sealed, insulated, and installed in accordance with the criteria of Section 610.    |       |
| ·                        |              | Ducts in unconditioned attics: R-6 min. insulation.                                           |       |
| HVAC Controls            | 607.1        | Separate readily accessible manual or automatic thermostat for each system.                   |       |
| Insulation               | 604.1, 602.1 | Ceilings-Min. R-19. Common walls-Frame R-11 or CBS R-3 both sides.                            |       |
|                          |              | Common ceiling & floors R-11.                                                                 |       |







BUILDING CODE COMPLIANCE OFFICE -METRO-DADE FLAGLER BUILDING 140 WEST FLAGLER STREET, SUITE 1603

> MIAMI, FLORIDA 33130-1563 (305) 375-2901 FAX 505) 375-2908

### PRODUCT CONTROL NOTICE OF ACCEPTANCE

DAB Door Company, Inc. 12195 NW 98th Avenue

Hialeah Gardens

FL 33016

CONTRACTOR LICENSING SECTION (305) 375-2527 FAX (305) 375-2558

CONTRACTOR ENFORCEMENT SECTION (305) 375-2966 FAX (305) 375-2908

PRODUCT CONTROL DIVISION (305) 375-2902 FAX (305) 372-6339

Your application for Product Approval of:

Sectional Residential Garage Door

under Chapter 8 of the Metropolitan Dade County Code governing the use of Alternate Materials and Types of Construction, and completely described in the plans, specifications and calculations as submitted by:

has been recommended for acceptance by the B