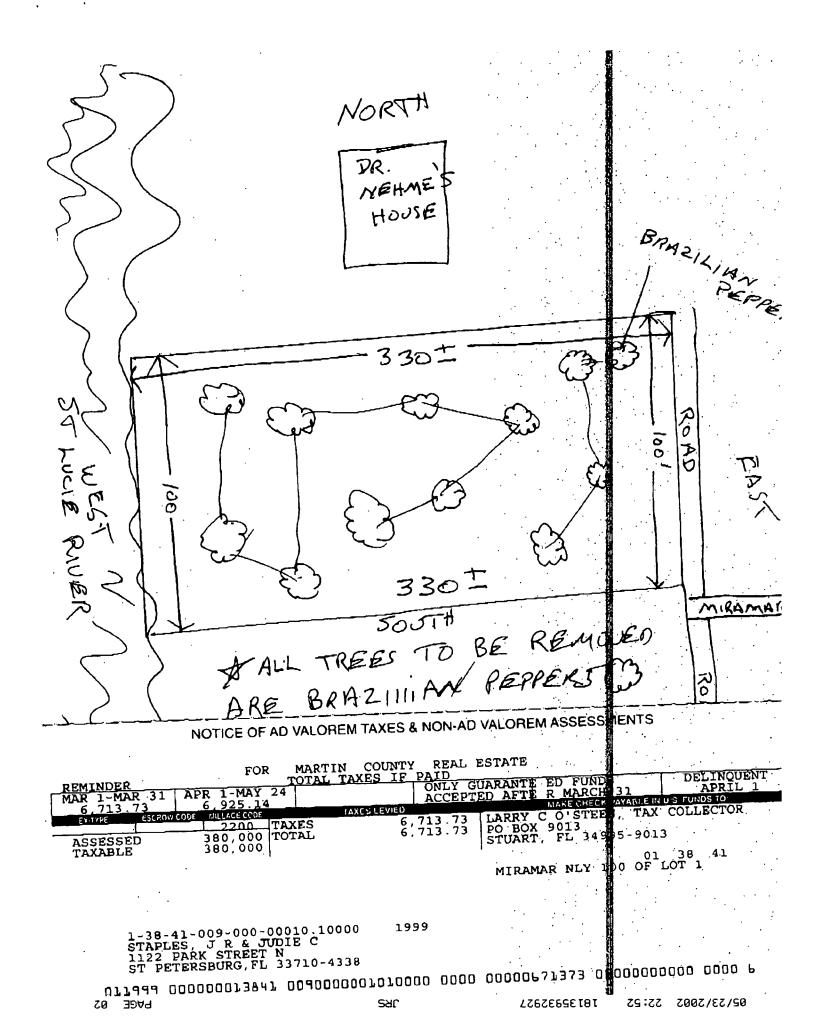

|
| THE FOLLOWING TREES MAY BE REMOVED OR DESTROYED WITHOUT A FEE. BRAZILIAN PEPPER, FLORIDA HOLLY TREE, AUSTRALIAN PINE AND STRANGLER FIG. FOR THE PURPOSE OF THIS PERMIT, A TREE IS DEFINED AS ANY SELF-SUPPORTING WOODY OR                                                                                                                                                                                        |

FIBROUS PERENNIAL PLANT WHICH HAS A MINIMUM HEIGHT OF TWELVE (12) FEET.

THE FOLLOWING TREES MUST BE REMOVED BEFORE CONSTRUCTION BEGINS:

THE FOLLOWING TREES MUST BE REMOVED BEFORE CONSTRUCTION BEGINS: BRAZILIAN PEPPER, FLORIDA HOLLY TREE, AUSTRALIAN PINE AND MELALEUCA

See attached Tree Species List



44 EE-834 -LEL - 318 HINGS 8085-585-272 3NOA 3WOA

JOHNOCH MY 5>INAHL

MORNING.

MHEN THE WORK BECHNS STANONY I WISH ID HAVE THE PERMIT IN HAWD PEPPERS TO FACILITHTE THE CLEAN UP. NEED TO REMOVE A FEW MORE BRAZILIAI MRICHIZ REDNEST IN DOING SO ME WAY DN THE GROUND (AS PER YOUR ON HITY TIM TO CLEAN UP THE FOLAGE WHISH IS ALREADY ON THE PHONE IT IS OUR PRIMARY INTENTION THE PERMIT IF IT IS REMOV AS WE DISCUSSED PERMIT. I WILL BE OVER ON FRIANY TO PICK-UI THANK YOU FUR SENDING THE TREE MEMOR

DEAR SIR.

MARTIN CO. PULLDING DEPT

181326355181

29:22 2002/82/90

### TREE LEDGER

| TREE TYPE              | DIAMITER    | ACTION                 |
|------------------------|-------------|------------------------|
| 4 CABBAGE PALM         | 12"         | REMOVE                 |
| √5. 2 -OAKS