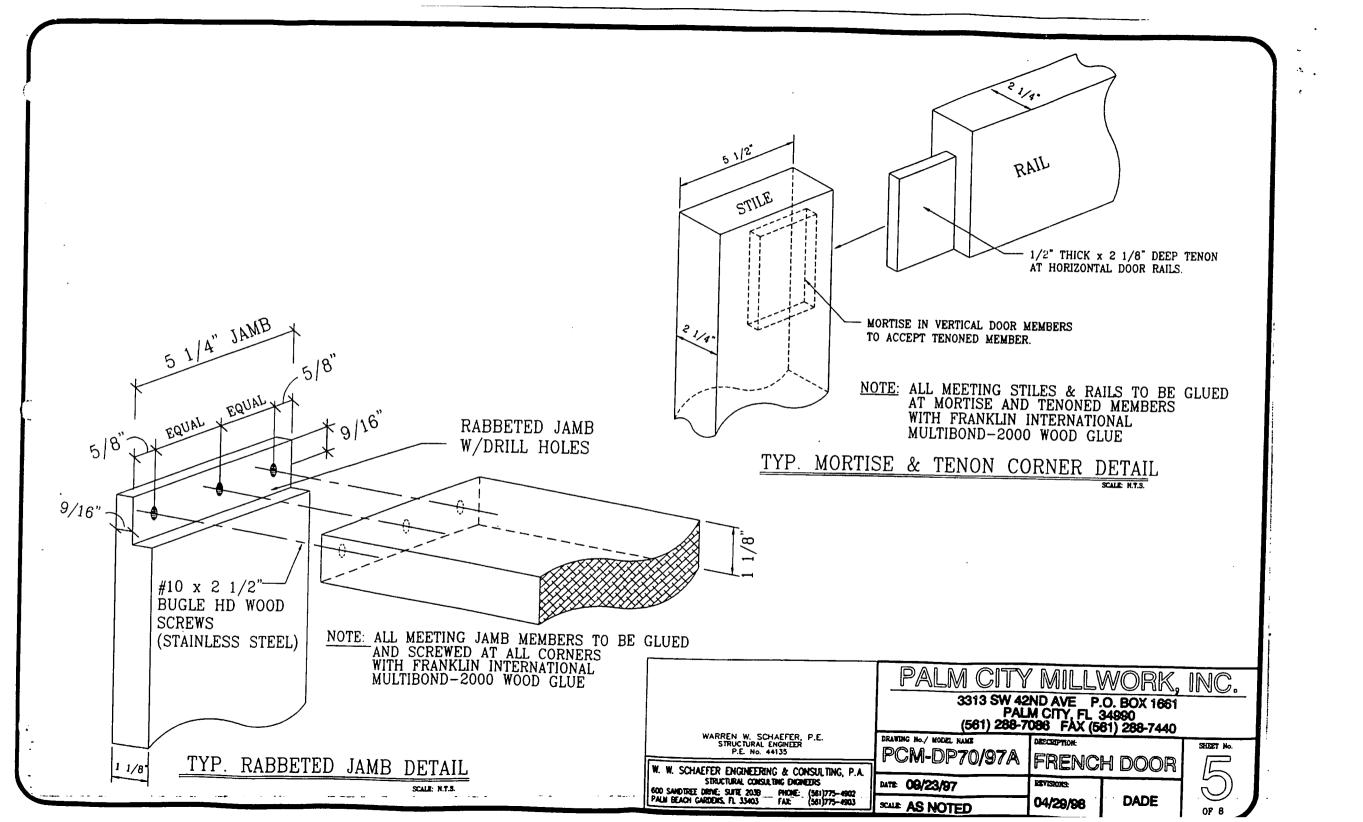

LEAKAGE    |  |  |  |
| NEGATIVE POSITIVE<br>70 PSF *53.3 PSF                                            |                    |  |  |  |
| *WERE WATER LEAKAGE IS A REQUIREMENT<br>THE POSITIVE P.S.P. OF 53.3 WILL CONTROL |                    |  |  |  |



ELEVATION @ (1) LITE OUT SWING FRENCH DOOR SCALE: 3/4"=1'-0"

WARREN W. SCHAEFER, P.E. STRUCTURAL ENGINEER P.E. No. 44135

W. W. SCHAEFER ENGINEERING & CONSULTING, P.A. STRUCTURAL CONSULTING ENGINEERS 600 SANDTREE DRIVE; SUITE 2038 PALM BEACH GARDENS, FL 33403 PHONE: (561)775-4902 FAX: (561)775-4903

CITY MILLWORK,

3313 SW 42ND AVE P.O. BOX 1681 PALM CITY, FL 34980 (561) 288-7088 FAX (561) 288-7440

DRAWING No./ MODEL NAME PCM-DP70/97A DISCRIPTION: FRENCH DOOR

OF 8

SHEET No.

REVISIONS: DATE: 09/23/97 DADE 04/29/98 SCALE AS NOTED







## NOTE TO BUCK INSTALLER AND/OR ARCHITECT

POINT LOADS FROM EACH DOOR LATCH EXISTS
AT THE HEAD JAMB. DESIGNER SHOULD
CONSIDER THIS LOAD WHEN SPECIFYING BUCK
TO HEAD FASTENERS.
(LOAD VARIES WITH SIZE OF DOORS).











BUILDING CODE COMPLIANCE OFFICE METRO-DADE FLAGLER BUILDING

140 WEST FLAGLER STREET, SUITE 1603 MIAMI, FLORIDA 33130-1563

> (305) 375-2901 FAX (305) 375-2908

## PRODUCT CONTROL NOTICE OF ACCEPTANCE

Monier Lifetile LLC 135 NW 20<sup>th</sup> St. Boca Raton, FL 33431

PRODUCT CONTROL DIVISION (305) 375-2902 FAX (305) 372-6339

Your application for Product Approval of:

Monier Lifetile LLC "Mission S" and Espana Mission Roofing Tile

under Chapter 8 of the Miami-Dade County Code governing the use of Alternate Materials and Types of Construction, and completely describe