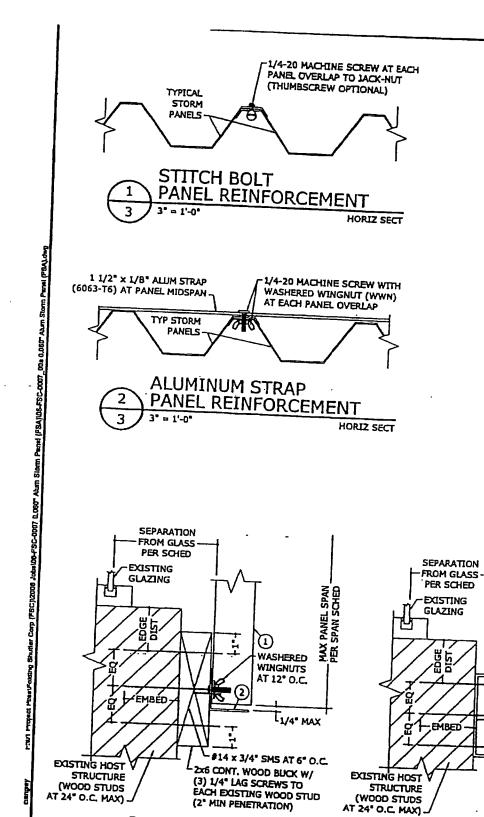

3. Too sets of building plans which must include: a) 1/4" scale building drawings, b) plot plan, c) foundation plan; d) floor plans, e) wall and roof cross-sections, e) pluming, electrical and air conditioning layouts, f) at least two elevations showing the height of building from finished floor. building from finished floor. 4. Recorded warranty deed to the property. Septic tank permit and one set of plans with Markin County Health Department smal. Energy code calculations. Tree removal permit (for trees other than pursance trees) Certification of elevation from licensed surveyor and determination of flood zone. 9. Amount of fill anticipated - rough sketch showing location of fill 10. Manufacturer's schedule of windows. Owner Dr. 4 Mrs ROBERT PARE JeCurrent Address
Telephone 334-6724 JENSEN BEA JENSEN BEREY, FLA. General Contractor SEACOAST CONST. INC Address 2895 E. OCEAN BLUD Telephone 283-6642 STUART FLA. 34996 License Number CGC-018346 Where Licensed STATE Plumbing Contractor ATLANTIC PLUMBING License Number Electrical Contractor RIVERSIDE ELECT. License Number Roofing Contractor TURNER ROOFING License Number \_\_License Number\_ A/C Contractor SUNCOAST A/C. Describe the building or alterations SINGLE FAMILY RESIDENCE Name the street on which the building, its front building line and its. front yard will for So. RIVER Rd
Subdivision HILLCREST Lot 2/ Block — Building area (inside walls) 4/35 Garage, porch, carport area Contract price (excluding garpet, land, appliances, landscaping) \$ 270,000.