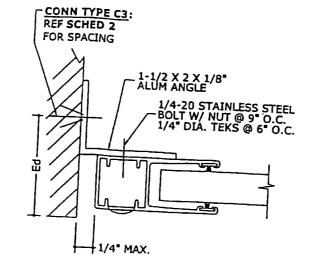

3. Too sets of building plans which must include: a) 1/4" scale building drawings, b) plot plan, c) foundation plan; d) floor plans, e) wall and roof cross-sections, e) pluming, electrical and air conditioning layouts, f) at least two elevations showing the height of building from finished floor. building from finished floor. 4. Recorded warranty deed to the property. Septic tank permit and one set of plans with Markin County Health Department smal. Energy code calculations. Tree removal permit (for trees other than pursance trees) Certification of elevation from licensed surveyor and determination of flood zone. 9. Amount of fill anticipated - rough sketch showing location of fill 10. Manufacturer's schedule of windows. Owner Dr. 4 Mrs ROBERT PARE JeCurrent Address
Telephone 334-6724 JENSEN BEA JENSEN BEREY, FLA. General Contractor SEACOAST CONST. INC Address 2895 E. OCEAN BLUD Telephone 283-6642 STUART FLA. 34996 License Number CGC-018346 Where Licensed STATE Plumbing Contractor ATLANTIC PLUMBING License Number Electrical Contractor RIVERSIDE ELECT. License Number Roofing Contractor TURNER ROOFING License Number \_\_License Number\_ A/C Contractor SUNCOAST A/C. Describe the building or alterations SINGLE FAMILY RESIDENCE Name the street on which the building, its front building line and its. front yard will for So. RIVER Rd
Subdivision HILLCREST Lot 2/ Block — Building area (inside walls) 4/35 Garage, porch, carport area Contract price (excluding garpet, land, appliances, landscaping) \$ 270,000.