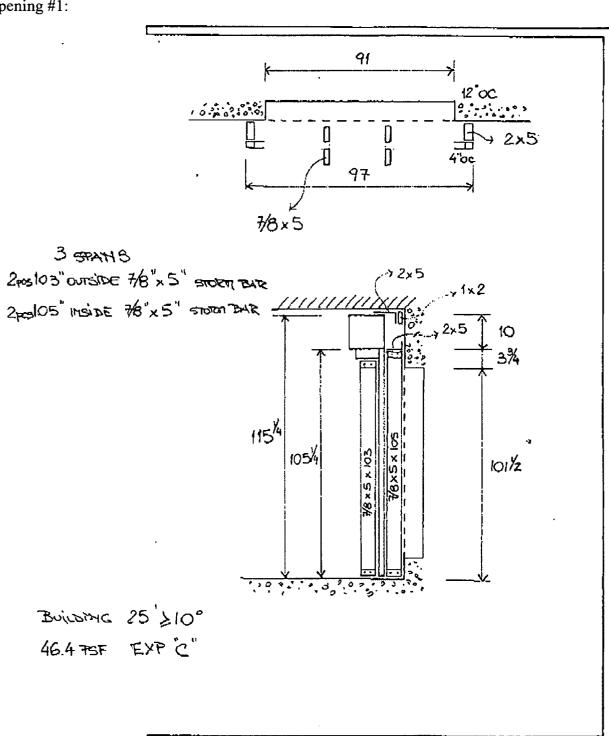

loads and unit dimensions shown on the following details. Loads have been determined per ASCE 7-02 as noted in separate engineering prepared by this office. All components other than the storm bars & mullions denoted herein, including all tracks, slats, mounting conditions, interconnections, and anchors, shall be installed as indicated in the above-referenced product approval drawing.

All design criteria shall follow the product approval and engineering drawings noted above, as well as the minimum requirements of the 2004 Florida Building Code. Thank you for your attention to this matter.

Respectfully,

JUL 2 5 2004

Frank L. Bennardo, P.E., Inc. #PE0046549 | Cert. Auth. 9885

07-FSC-0027

Engineer's seal valid for pages 1 through 2.



Folding Shutter Corp - Gesser Res.

# Opening #1:







BCIS Home Log In Hot Topics Submit Surcharge Stats & Facts Publications FBC Staff BCIS Site Map Links Search



Product Approval Menu > Product or Application Search > Application List > Application Detail

FL#

FL8650

**Application Type** 

New

Code Version

2004

**Application Status** 

**Approved** 

Comments

Archived

**Product Manufacturer** 

Folding Shutter Corporation

Address/Phone/Email

7089 Hemstreet Place

West Palm Beach, FL 33413

(561) 683-4811

gary@foldingshutters.com

**Authorized Signature** 

Frank Bennardo

clangley@engexp.com

Technical Representative Address/Phone/Email

Quality Assurance Representative

# Address/Phone/Email

Category Subcategory

Shutters Roll-up

Compliance Method

Evaluation Report from a Florida Registered Architect or a Licensed

Flo