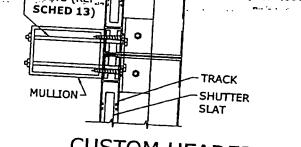

| CONCRETE         | 2104 LB    |
| j       | D              | BLOCK            | .880 LB    |
| Į.      | E              | WOOD             | 1248 LB    |
|         | F              | WOOD             | 1560 LB    |
| 1       | Α              | CONCRETE         | 2526 LB    |
| -       | В              | BLOCK            | 924 LB     |
| 6       | C              | CONCRETE         | 3156 LB    |
|         | D              | BLOCK            | 1320 LB    |
|         | E              | WOOD             | 1872 LB    |
|         | F              | WOOD             | 2340 LB    |

STANDARD 14a HEADER BRACKET CONN

| CONNECTION CAPACITY |
|---------------------|
| 1232 LB             |
| 2464 LB             |
| 3695 LB             |
| 4928 LB             |
|                     |



STANDARD HEADER MOUNT TO MULLION HORIZ SECTION 9

TRACK

SLAT

SHUTTER

# CUSTOM HEADER MOUNT TO MULLION HORIZ SECTION

# 12 STANDARD HEADER CONN TO MULLION

|                        |                 | JOLLION             |
|------------------------|-----------------|---------------------|
| NUMBER OF<br>FASTENERS | ANGLE<br>LENGTH | CONNECTION CAPACITY |
|                        | 4"              | 260 LB              |
| 3                      | 6"              | 391 LB              |
| 4                      | 9"              | 586 LB              |
| <u> </u>               | 12"             | 781 LB              |
|                        |                 |                     |

(13) CUSTOM HEADER CONN TO MULLION

|                    | DI BIBIN            |
|--------------------|