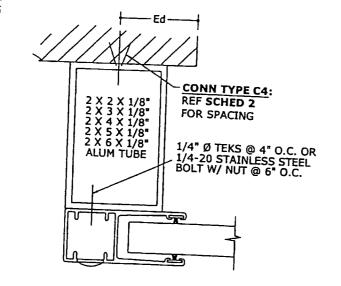

D FOR (1) JOBE COLLY VALID ONLY WITH RUSED ENGINEER SEAL

CORP

" H.D. EXTRUDED ALUMINUM ROLL-UP SHUTTER A STATE PRODUCT APPRIZVAL



3

WEST PALM BEACH, FL 33413 www.foldingshutters.com

"TITAN" H.D. EXTRUDED ALUMINUM ROLL-UP SHUTTER FLORIDA STATE PRODUCT APPROVAL

FRANK L. BENNARDO, P.E., INC. CONSULTING ENGINEERS 4441 N. DIXIE HIGHWAY FLDT BOCA RATON, FL 33431
PH: (561) 391-2888 FAX: (561) 391-2862
CERTIFICATE OF AUTHORIZATION: \$9885



# TRACK CONNECTION DETAILS







**CONN TYPE C2:** REF SCHED 2 2 X 2 X 1/8" 2 X 3 X 1/8° FOR SPACING 2 X 4 X 1/8" 2 X 5 X 1/8" 2-1/4 X 5-1/4 X 1/8" ALUM ANGLE 1/4-20 STAINLESS STEEL BOLT W/ NUT @ 9" O.C. 1/4" DIA. TEKS @ 6" O.C. 1 X 2 X 1/8" ALUM ANGLE SHUTTER WIDTH PER SCHEDULE

MINIMUM SLAT ENGAGEMENT INTO TRACK = 1-1/4" (TYPICAL ALL INSTALLATIONS)





**BUILDOUT ANGLE** TRACK MOUNT

1:1 SCALE HORIZ SECTION

**BUILDOUT TUBE** TRACK MOUNT (FACE)

**BUILDOUT TUBE** TRACK MOUNT (TRAPPED) HORIZ SECTION (2) TRACK MOUNT ANCHOR SCHEDULES

| BAS<br>MAT   |     | ANCHOR TYPE                                    | Lo       | SIGN<br>DAD |                |               | NNEC         | TIOI            | V TYP         | È         |
|--------------|-----|------------------------------------------------|----------|-------------|----------------|---------------|--------------|-----------------|---------------|-----------|
| <del> </del> | _   |                                                | , ,      | SF)         | C              | 1)            | 2            | СЗ              | C4            | C         |
|              |     | A 1/4" ITW TAPCON