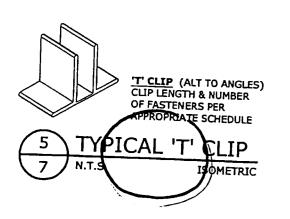

ION OF DESIGN LOAD, STORM BAR TYPE, & SPAN CONDITION. CHOOSE NUMBER OF ANCHORS FOR DESIRED MOUNTING CONNECTION (PER APPROPRIATE SCHEDULES 4 THRU 7) THAT PROVIDES "CONNECTION CAPACITY"

3. ALLOWABLE SPANS PROVIDED ABOVE MAY BE USED WITH ANY SLAT SPAN ACCORDING TO SCHEDULE 1.

4. THIS SCHEDULE MAY BE USED FOR ALL STORM BAR MOUNTING

4. THIS SCHEDULE MAY BE USED FOR ALL STORM BAR MOUNTING CONDITIONS LISTED HEREIN.

|   | TYPICAL STORM BAR |           |
|---|-------------------|-----------|
| 6 | N.T.S.            | PLAN VIEW |



## WALL FACE STORM BAR CONN

ANCHORS SPECIFIED IN CONNECTION TABLE (TYP TOP & BOTTOM ANGLE, WHERE APPROPRIATE). BUILDOUT CONNECTION TABLE ANCHORS ARE SIMILAR.



ONLY (1) ANGLE REQ'D FOR USE WITH (6) ANCHORS OR LESS. 2nd ANGLE REQ'D ONLY FOR USE WITH (8) ANCHORS.





## STORM BAR CONNECTION DETAILS





CONNECTION CAPACITY

586 LB

586 LB

586 LB

586 LB

586 LB

586 LB

780 LB

616 LB

780 LB

780 LB

780 LB

780 LB

975 LB

924 LB

975 LB

975 LB

975 LB

975 LB

1170 LB

924 LB

1170 LB

1170 LB

1170 LB

1170 LB

1560 LB

1232 LB

1560 LB

1560 LB

1560 LB

1560 LB

WALL FACE STORM BAR CONNECTION (ANGLE)

BASE

MATERIAL CONCRETE

BLOCK

BLOCK

WOOD

WOOD

CONCRETE

BLOCK

CONCRETE

BLOCK

WOOD

MOOD

CONCRETE

BLOCK

CONCRETE

BLOCK

WOOD

WOOD

CONCRETE

BLOCK

CONCRETE

BLOCK

WOOD

WOOD

CONCRETE

BLOCK

CONCRETE

BLOCK

WOOD

WOOD

CONCRETE

ANCHOR

TYPE

В

C

D

Α

В

C

D

В

D

Α

В

D

\* NOTE: USE (2) ANGLES WHEN (8) ANCHORS REQUIRED

ANGLE

LENGTH

9"

12"

15"

18"

24"

NUM OF

ANCHORS

6

## 5a BUILDOUT STORM BAR CONNECTION (TUBE)