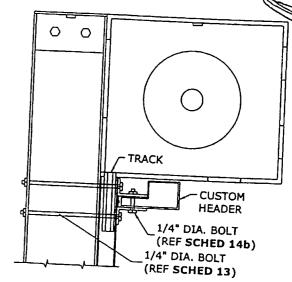

| LENGTH<br>4"<br>6"<br>9" |

## **STANDARD** HEADER **BRACKET** CONN

| NUMBER OF<br>SCREWS | CONNECTION CAPACITY |
|---------------------|---------------------|
| 1                   | 1232 LB             |
| 2                   | 2464 LB             |
| 3                   | 3695 LB             |
| 4                   | 4928 LB             |

### **CUSTOM** HEADER (14b)BRACKET CONN

| NUMBER OF<br>BOLTS | CONNECTION CAPACITY |
|--------------------|---------------------|
| 1                  | 467 LB              |
| 2                  | 934 LB              |
| 3                  | 1401 LB             |
| 4                  | 1868 LB             |
| 5                  | 2335 LB             |
| 6                  | 2802 LB             |
|                    |                     |



FRANK L. BENNARDO, P.E. # PE0046549

VALID FOR (1) JUBES ONLY VALID ONLY WITH RAISED ENGINEER SEA

RP

FOLDING 7089 H

COPYRIGHT FRANK L. BENNARDO P. 05-FSC-0001

วิ 1

PAGE DESCRIPTION:

9

**CUSTOM HEADER** MOUNT TO MULLION VERT SECTION

BOLTS (REF SCHED 13) TRACK WULLTON 7 -SHUTTER SLAT

MOUNT TO MULLION HORIZ SECTION

## 13 CUSTOM HEADER CONN TO MULLION

|                    | NAME TO             |
|--------------------|---------------------|
| NUMBER OF<br>BOLTS | CONNECTION CAPACITY |
| 2                  | 1496 LB             |
| 4                  | 2993 LB             |
| 6                  | 4489 LB             |
| 8                  | 5985 LB             |
|                    |                     |

352 lb

461 lb

558 lb

604 lb

647 lb

690 lb

731 lb

759 lb

784 lb

798