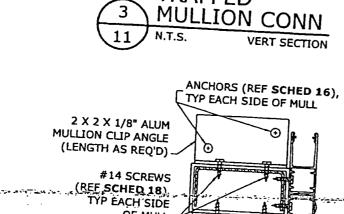

|                  |                       |           |           |          | םו סנכי            | 120.0"          | 2543 lb    | 114.0 |                 |             |           |             | 79.0"     | 2064 lb       |
|       |          |        |                |                  |                       |           |           |          |                    |                 |            |       | , =0            | 10   8      | 0.0"   18 | 351 lb      | 78.0" 2   | 2092 lb       |











TWO SPANS

THREE SPANS

# MULLION CONNECTION DETAILS



# WALL FACE MULLION CONN VERT SECTION

- ANCHORS (REF SCHED 16), TYP EACH SIDE OF MULL

#14 SCREWS (REF SCHED 18)

#14 SCREWS

(REF SCHED 18)

ANCHORS (REF/

TYPICAL TOP

AND BOTTOM

CONNECTIONS

MULLION AS REQD.

SCHED 16)



| 2  | WALL<br>MULL | FACE<br>ION CONN |
|----|--------------|------------------|
| 11 | N.T.S.       | HORIZ SECTION    |



| 4  | TRAF<br>MULI | PPED<br>LION CONN |
|----|--------------|-------------------|
| 11 | N.T.S.       | HORIZ SECTION     |

# 16 WALL FACE MULLION CONN

| CLIP ANGL |                   | ANCHOR   | BASE     | COMME    |
|-----------|-------------------|----------|----------|----------|
| LENGTH    | PER SIDE          | TYPE     | MATERIAL | CAPACITY |
| i         | 1                 | Α        | CONCRETE |          |
|           | 1                 | В        | BLOCK    | 308 LB   |
| 6"        | 4                 | С        | CONCRETE | 586 LB   |
|           | 1                 | D        | BLOCK    | 586 LB   |
|           | 1                 | E        | WO