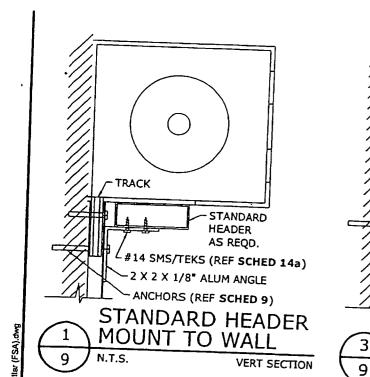

ACTIONS" SHOWN IN "HEADER SCHEDULE" ARE MAXIMUM ALLOWABLE STORM BAR END REACTIONS AT EACH RESPECTIVE HEADER SPAN
- FOR TWO- & THREE-SPAN CONDITIONS.

  2. "HEADER REACTION AT ENDS" IS LISTED FOR EACH COMBINATION OF HEADER SPAN, HEADER TYPE, & SPAN CONDITION. CHOOSE NUMBER OF ANCHORS FOR DESIRED MOUNTING CONNECTION (PER APPROPRIATE SCHEDULES 9 THRU 14) THAT PROVIDES "CONNECTION CAPACITY" GREATER THAN OR EQUAL TO "HEADER REACTION AT ENDS" GIVEN ABOVE.
- 3. ALLOWABLE CONDITIONS PROVIDED ABOVE MAY BE USED WITH ANY SLAT SPAN ACCORDING TO SCHEDULE 1.
- 4. THIS SCHEDULE MAY BE USED FOR ALL HEADER MOUNTING CONDITIONS LISTED HEREIN.



FRANK L. BENNARDO, P.E. # PE0046549 VALID FOR (1) JOB IS TO THE VALID ONLY WITH RAISED ENGINEERS

ORI

FOLDING

COPYRIGHT FRANK L BENNARDO P.E

05-FSC-0001

191

図





## STANDARD HEADER 9) CONN TO WALL (ANGLE)

MOUNT TO WALL

HORIZ SECTION

| Ś                         |                 | CIVIN             | O WA           | LL (ANC          | SLE)                   |
|---------------------------|-----------------|-------------------|----------------|------------------|------------------------|
| Namon Constitution of the | ANGLE<br>LENGTH | NUM OF<br>ANCHORS | ANCHOR<br>TYPE | BASE<br>MATERIAL | CONNECTION<br>CAPACITY |
|                           | 1               | 1                 | Α              | CONCRETE         | 260 LB                 |
|                           | ľ               |                   | В              | BLOCK            | 193 LB                 |
|                           | 4"              | 2                 | C