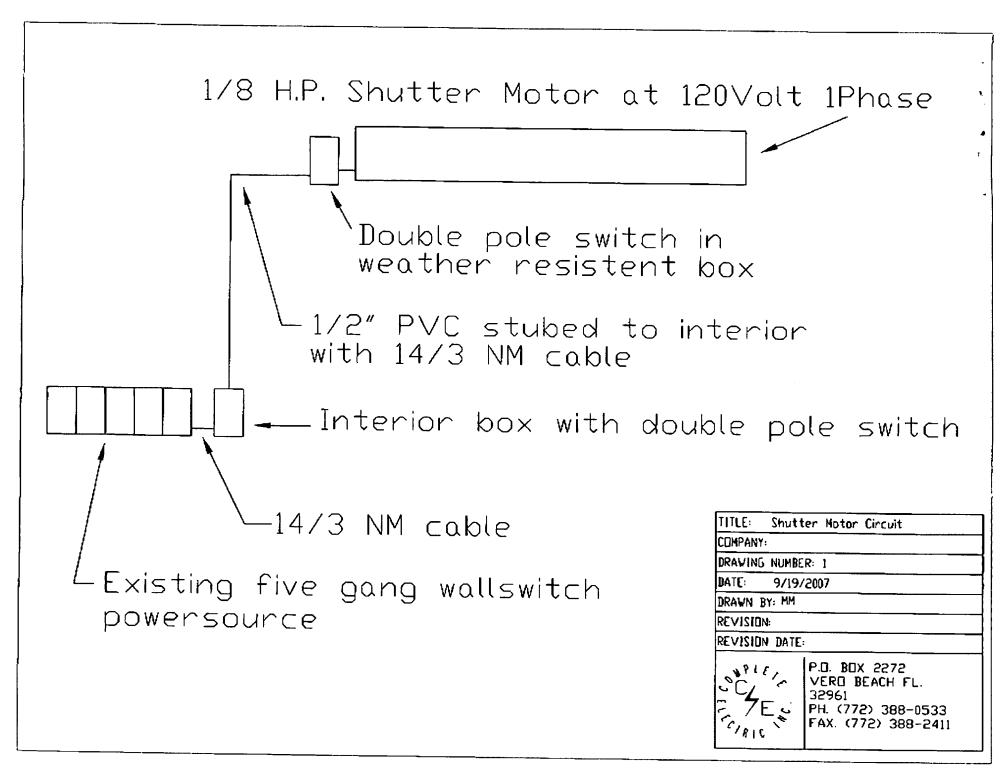

|
| SUBDIVISION:                                                                                                                                                                                                                     |
| SITE ADDRESS:                                                                                                                                                                                                                    |
| SEND OR FAX TO: TOWN OF SEWALL'S BUILDING DEPARTMENT                                                                                                                                                                             |

Page 1



|      | 03/56/500/                                                                      | 15:12                                                          | 7/25890/31                                                                                                         | SEBASI                                     | IAN INSURANCE                     | E.                                                                                                                                 | PAGE 0                 | 1/01                                                    |
|------|---------------------------------------------------------------------------------|----------------------------------------------------------------|-------------------------------------------------------------------------