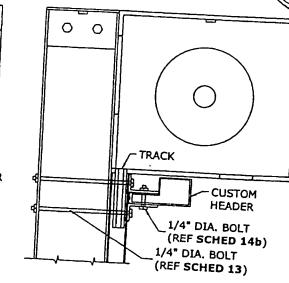

| Α              | CONCRETE         | 781 LB     |  |  |  |
| 1                    | L                 | В              | BLOCK            | 481 LB     |  |  |  |
| 12"                  | 5                 | C T            | CONCRETE         | 781 LB     |  |  |  |
| j                    |                   | D              | BLOCK            | 585 LB     |  |  |  |
| 1                    | L                 | E WOOD         |                  | 781 LB     |  |  |  |
|                      |                   | F              | WOOD             | 781 LB     |  |  |  |



STANDARD HEADER MOUNT TO WALL VERT SECTION



**CUSTOM HEADER** MOUNT TO WALL VERT SECTION

- ANCHORS (REF SCHED 11)



STANDARD HEADER MOUNT TO MULLION N.T.S. VERT SECTION

0

-BOLTS (REF SCHED 12)

MULLION 7



FRANK L. BENNARDO, P.E. # PE0046549

VALID FOR (1) JUBES ONLY VALID ONLY WITH RAISED ENGINEER SEA

ORP

)LDING SHUT 7089 HEMSTREET ! WEST PALM BEACH, F www.foldingshutter

COPYRIGHT FRANK L BENNARDO P.I

05-FSC-0001

11

PAGE DESCRIPTION:

0

**CUSTOM HEADER** MOUNT TO MULLION VERT SECTION



STANDARD HEADER MOUNT TO WALL HORIZ SECTION

STD HEADER CONN

TO WALL (DIRECT)

MATERIAL

CONCRETE

BLOCK

CONCRETE

BLOCK

WOOD

WOOD

CONCRETE

BLOCK

CONCRETE

BLOCK

WOOD

WOOD

CONCRETE

BLOCK

CONCRETE

BLOCK

WOOD

WOOD

BASE CONNECTION

CAPACITY

427 LB

154 LB

526 LB

220 LB

312 LB

390 LB

842 LB

308 LB

1052 LB

440 LB

624 LB

780 LB

1684 LB

616 LB

2104 LB

880 LB

1248 LB

1560 LB

ANCHOR

TYPE

D

NUM OF

**ANCHORS** 

# SHUTTER SLAT

**CUSTOM HEADER** MOUNT TO WALL HORIZ SECTION