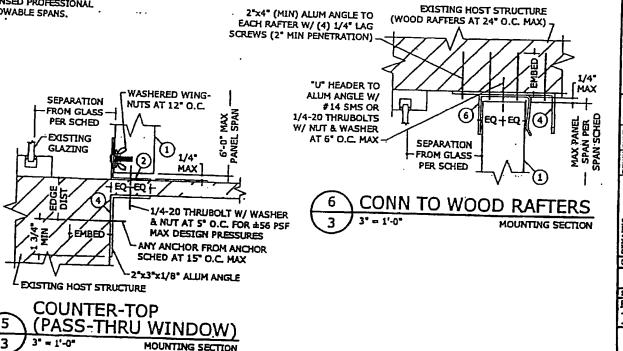

3. Too sets of building plans which must include: a) 1/4" scale building drawings, b) plot plan, c) foundation plan; d) floor plans, e) wall and roof cross-sections, e) pluming, electrical and air conditioning layouts, f) at least two elevations showing the height of building from finished floor. building from finished floor. 4. Recorded warranty deed to the property. Septic tank permit and one set of plans with Markin County Health Department smal. Energy code calculations. Tree removal permit (for trees other than pursance trees) Certification of elevation from licensed surveyor and determination of flood zone. 9. Amount of fill anticipated - rough sketch showing location of fill 10. Manufacturer's schedule of windows. Owner Dr. 4 Mrs ROBERT PARE JeCurrent Address
Telephone 334-6724 JENSEN BEA JENSEN BEREY, FLA. General Contractor SEACOAST CONST. INC Address 2895 E. OCEAN BLUD Telephone 283-6642 STUART FLA. 34996 License Number CGC-018346 Where Licensed STATE Plumbing Contractor ATLANTIC PLUMBING License Number Electrical Contractor RIVERSIDE ELECT. License Number Roofing Contractor TURNER ROOFING License Number \_\_License Number\_ A/C Contractor SUNCOAST A/C. Describe the building or alterations SINGLE FAMILY RESIDENCE Name the street on which the building, its front building line and its. front yard will for So. RIVER Rd
Subdivision HILLCREST Lot 2/ Block — Building area (inside walls) 4/35 Garage, porch, carport area Contract price (excluding garpet, land, appliances, landscaping) \$ 270,000.