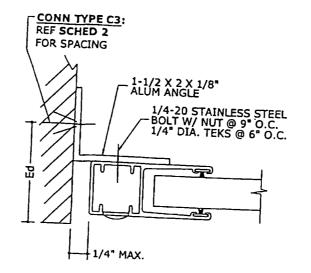

R WIDTH SCHEDULE" ARE MAXIMUM ALLOWABLE SPANS AT EACH RESPECTIVE DESIGN PRESSURE FOR SINGLE-, TWO-, OR THREE-SPAN CONDITIONS.
- 2. THIS SCHEDULE MAY BE USED FOR ALL TRACK MOUNTING CONDITIONS LISTED HEREIN
- 3. MINIMUM SLAT ENGAGEMENT INTO TRACK SHALL BE 1-1/4" FOR ALL CONDITIONS.



FRANK L. BENNARDO, P.E. # PE0046549

VALID FOR (1) JOBE COLLY VALID ONLY WITH RUSED ENGINEER SEAL

CORP

" H.D. EXTRUDED ALUMINUM ROLL-UP SHUTTER A STATE PRODUCT APPRIZVAL



3

WEST PALM BEACH, FL 33413 www.foldingshutters.com

"TITAN" H.D. EXTRUDED ALUMINUM ROLL-UP SHUTTER FLORIDA STATE PRODUCT APPROVAL

FRANK L. BENNARDO, P.E., INC. CONSULTING ENGINEERS 4441 N. DIXIE HIGHWAY FLDT BOCA RATON, FL 33431
PH: (561) 391-2888 FAX: (561) 391-2862
CERTIFICATE OF AUTHORIZATION: \$9885



# TRACK CONNECTION DETAILS







**CONN TYPE C2:** REF SCHED 2 2 X 2 X 1/8" 2 X 3 X 1/8° FOR SPACING 2 X 4 X 1/8" 2 X 5 X 1/8" 2-1/4 X 5-1/4 X 1/8" ALUM ANGLE 1/4-20 STAINLESS STEEL BOLT W/ NUT @ 9" O.C. 1/4" DIA. TEKS @ 6" O.C. 1 X 2 X 1/8" ALUM ANGLE SHUTTER WIDTH PER SCHEDULE

MINIMUM SLAT ENGAGEMENT INTO TRACK = 1-1/4" (TYPICAL ALL INSTALLATIONS)





**BUILDOUT ANGLE** TRACK MOUNT

1:1 SCALE HORIZ SECTION

**BUILDOUT TUBE** TRACK MOUNT (FACE)

**BUILDOUT TUBE** TRACK MOUNT (TRAPPED) HORIZ SECTION (2) TRACK MOUNT ANCHOR SCHEDULES

| BAS<br>MAT   |     | ANCHOR TYPE                                    | Lo       | SIGN<br>DAD |                |               | NNEC         | TIOI            | V TYP         | È         |
|--------------|-----|------------------------------------------------|----------|-------------|-