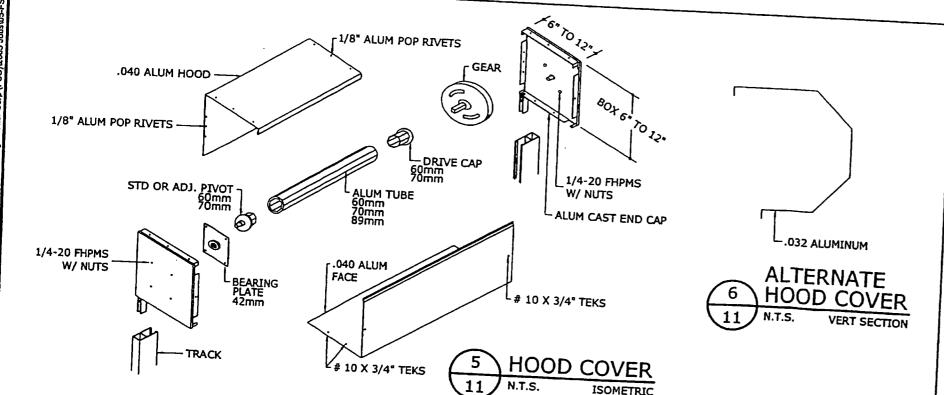

3. Too sets of building plans which must include: a) 1/4" scale building drawings, b) plot plan, c) foundation plan; d) floor plans, e) wall and roof cross-sections, e) pluming, electrical and air conditioning layouts, f) at least two elevations showing the height of building from finished floor. building from finished floor. 4. Recorded warranty deed to the property. Septic tank permit and one set of plans with Markin County Health Department smal. Energy code calculations. Tree removal permit (for trees other than pursance trees) Certification of elevation from licensed surveyor and determination of flood zone. 9. Amount of fill anticipated - rough sketch showing location of fill 10. Manufacturer's schedule of windows. Owner Dr. 4 Mrs ROBERT PARE JeCurrent Address
Telephone 334-6724 JENSEN BEA JENSEN BEREY, FLA. General Contractor SEACOAST CONST. INC Address 2895 E. OCEAN BLUD Telephone 283-6642 STUART FLA. 34996 License Number CGC-018346 Where Licensed STATE Plumbing Contractor ATLANTIC PLUMBING License Number Electrical Contractor RIVERSIDE ELECT. License Number Roofing Contractor TURNER ROOFING License Number \_\_License Number\_ A/C Contractor SUNCOAST A/C. Describe the building or alterations SINGLE FAMILY RESIDENCE Name the street on which the building, its front building line and its. front yard will for So. RIVER Rd
Subdivision HILLCREST Lot 2/ Block — Building area (inside walls) 4/35 Garage, porch, carport area Contract price (excluding garpet, land, appliances, landscaping) \$ 270,000.