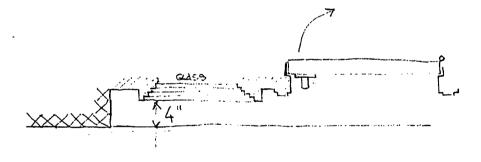

|         |
|          |     | -                                     |     |         |           |                 |         |
|          |     |                                       |     |         |           |                 |         |



| FOLDING SHUTTER CORP. ENGINEERING LAYOUT SHEET |                       |                     |    |  |  |  |  |  |  |
|------------------------------------------------|-----------------------|---------------------|----|--|--|--|--|--|--|
| CUSTOMER NAME                                  | WORK ORDER NO. 050820 | 07034 NOG MOI SHEET | OF |  |  |  |  |  |  |
| GESSER                                         | BY: AP 1034           | O6/11/07            |    |  |  |  |  |  |  |



DOOR OPEN IN. HANDLE HUT EXCOST WOOD FRATE FROJECTION.



· HAMILE

| 7 10.1 | VIIII                                                                          | 101   | o i i i d | 1101111 |         | UKATI     |          |         |        | iv    | 0. 1731 | ) i.  |
|--------|--------------------------------------------------------------------------------|-------|-----------|---------|---------|-----------|----------|---------|--------|-------|---------|-------|
|        |                                                                                | 100   | NO 10     | .00.50  |         | ABLE 3    |          |         |        |       |         |       |
|        |                                                                                | VVI   | אט נט     | ads Fu  |         |           | IPONE    | NIS&    | CLADU  | ING   |