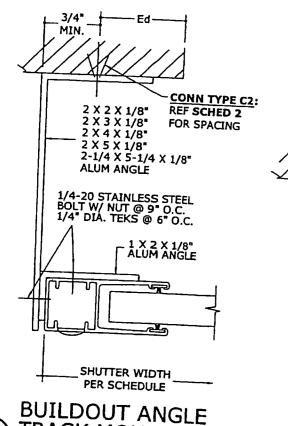

AR STORM BAR CONN DETAILS CONN DETAILS ALLOY 2024-T4 OR 7075-T5. 13. STEEL SURFACES TO BE PLACED IN CONTACT WITH ALUMINUM SHALL BE GIVEN ONE COAT OF ZINC CHROMATE PRIMER OR SHALL BE GALVANIZED. SHUTTER WIDTH -SHUTTER WIDTH -SHUTTER WIDTH STORM BAR -STORM BAR SINGLE SPAN TWO SPANS THREE SPANS COPYRIGHT FRANK L BENNARDO P.E TYPICAL ELEVATIONS & PLAN VIEWS 05-FSC-0001 SCALE: PAGE DESCRIPTION: 111





**ROLL-UP SHUTTER** FLORIDA STATE PRODUCT APPROVAL

∪3/U0/2UU8 - 10:24am

3

ENGINEERING EXPRESS® WWW.ENGEXP.COM

# TRACK CONNECTION DETAILS





WALL FACE TRACK MOUNT HORIZ SECTION

TRAPPED TRACK MOUNT HORIZ SECTION

TRAPPED (ALT) TRACK MOUNT HORIZ SECTION entres which are respectively to the entreshing of the state of the state of the state of the entreshing of the state of the entreshing of



HORIZ SECTION

TRACK MOUNT

1:1 SCALE

MINIMUM SLAT ENGAGEMENT INTO TRACK = 1-1/4" (TYPICAL ALL INSTALLATIONS)



2 X 2 X 1/8" 2 X 3 X 1/8" 2 X 4 X 1/8" CONN TYPE C5: REF SCHED 2 2 X 5 X 1/8" 2 X 6 X 1/8" ALUM TUBE FOR SPACING -1/4" Ø TEKS @ 4" O.C. OR 1/4-20 STAINLESS STEEL BOLT W/ NUT @ 6" O.C.

BUILDOUT TUBE MOUNT (FACE)

**BUILDOUT TUBE** TRACK MOUNT (TRAPPED) TRACK MOUNT ANCHOR SCHEDULES

| BA<br>MA     |        | ANCHOR TYPE