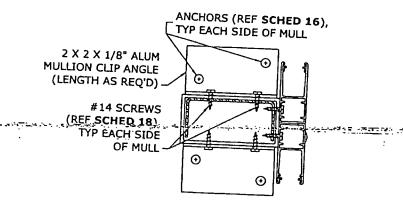

.0"

1509 lb | 112.0"

1585 lb | 111.0"

1656 lb | 110.0"

1727 lb | 109.0"

1790 lb | 107.0"

1854 lb | 106.0"

1925 lb | 104.0"

1989 lb | 103.0"

2052 lb | 102.0"

2115 lb | 101.0" |

-2163 lb.

2228 lb

2293 lb

2336 lb

2379 lb

2423 lb

2553 lb

2572 lb

2610 lb

2649 Jb

2726 lb

114.0" | 2466 lb

FRANK CONSUL 4441 N. BOCA R.

FRANK L. BENNARDO, P.E. # PE0046549

VALID FOR (1) JOBER DAL

VALID ONLY WITH RAISED ENGINEER SEA

ORP TER (PLACE PLACE PLACE S

EXTRUDED A L-UP SHUTTEI TE PRODUCT

FOLDING

COPYRIGHT FRANK L BENNARDO P.E 05-FSC-0001

PAGE DESCRIPTION:







#14 SCREWS (REF SCHED 18)

ANCHORS (REF/

TYPICAL TOP

AND BOTTOM CONNECTIONS

SCHED 16)





| 2  | WAL<br>MUL | L FACE<br>LION CONN |
|----|------------|---------------------|
| 11 | N.T.S.     | HORIZ SECTION       |



| 4  |        | PPED<br>LION CONN |
|----|--------|-------------------|
| 11 | N.T.S. | HORIZ SECTION     |

## WALL FACE MULLION CONN

|                      | LLION               | COM            | l V              |             |
|----------------------|---------------------|----------------|------------------|-------------|
| CLIP ANGLE<br>LENGTH | ANCHORS<br>PER SIDE | ANCHOR<br>TYPE | BASE<br>MATERIAL | CONNECTION  |
|                      |                     | A              | CONCRETE         | CAPAGITY    |
|                      | l                   | В              | BLOCK            | <del></del> |
| 6"                   | 1.                  | c              | CONCRETE         | 308 LB      |
|                      | 4                   | <u> </u>       | BLOCK