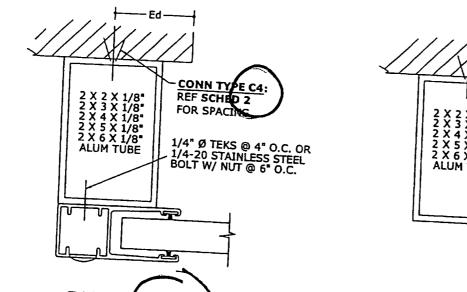

LUMINUM SHALL BE GIVEN ONE COAT OF ZINC CHROMATE PRIMER OR SHALL BE GALVANIZED. SHUTTER WIDTH -SHUTTER WIDTH -SHUTTER WIDTH STORM BAR -STORM BAR SINGLE SPAN TWO SPANS THREE SPANS COPYRIGHT FRANK L BENNARDO P.E TYPICAL ELEVATIONS & PLAN VIEWS 05-FSC-0001 SCALE: PAGE DESCRIPTION: 111





**ROLL-UP SHUTTER** FLORIDA STATE PRODUCT APPROVAL

∪3/U0/2UU8 - 10:24am

3

ENGINEERING EXPRESS® WWW.ENGEXP.COM

# TRACK CONNECTION DETAILS





WALL FACE TRACK MOUNT HORIZ SECTION

TRAPPED TRACK MOUNT HORIZ SECTION

TRAPPED (ALT) TRACK MOUNT HORIZ SECTION entres which are respectively to the entreshing of the state of the state of the state of the entreshing of the state of the entreshing of



HORIZ SECTION

TRACK MOUNT

1:1 SCALE

MINIMUM SLAT ENGAGEMENT INTO TRACK = 1-1/4" (TYPICAL ALL INSTALLATIONS)



2 X 2 X 1/8" 2 X 3 X 1/8" 2 X 4 X 1/8" CONN TYPE C5: REF SCHED 2 2 X 5 X 1/8" 2 X 6 X 1/8" ALUM TUBE FOR SPACING -1/4" Ø TEKS @ 4" O.C. OR 1/4-20 STAINLESS STEEL BOLT W/ NUT @ 6" O.C.

BUILDOUT TUBE MOUNT (FACE)

**BUILDOUT TUBE** TRACK MOUNT (TRAPPED) TRACK MOUNT ANCHOR SCHEDULES

| BA<br>MA     |        | ANCHOR TYPE