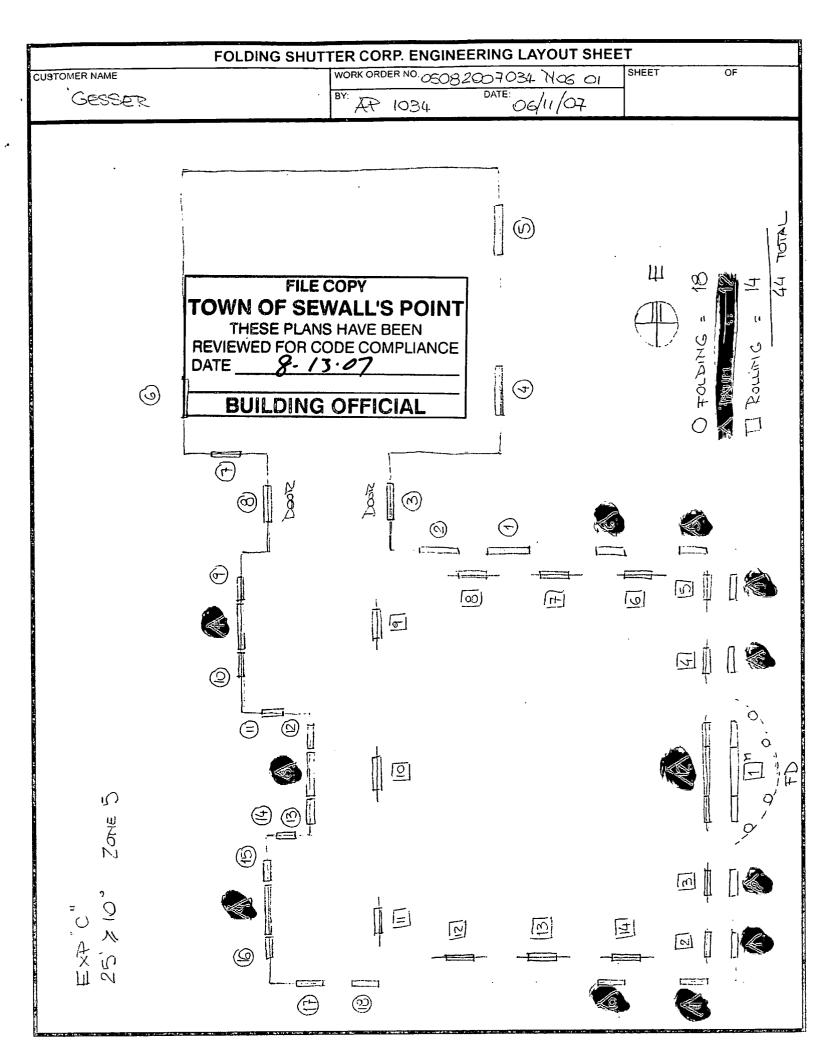

| 1"               | 2588 LB             |
|                      | 5                 | 3/4"             | 3074 LB             |
| 5"                   | 2                 | 4"               | 1789 LB             |
|                      | 3                 | 2"               | 2361 LB             |
| -                    | 4                 | 1 1/4"           | 2860 LB             |
|                      | 5                 | 1"               | 3514 LB             |

NOTE:
ANCHOR TYPES SPECIFIED IN ALL "CONNECTION"
SCHEDULES FOLLOW DESIGNATIONS PROVIDED IN
SCHEDULE 2 (TRACK MOUNT ANCHOR SCHEDULE)

CORP FOLDING COPYRIGHT FRANK L BENNARDO P.E 05-FSC-0001 SCALE: . 01
PAGE DESCRIPTION:

11

FRANK L. BENNARDO, P.E. # PE0046549

VALID FOR (1) JOHNS ONLY VALID ONLY WITH RAISED ENGINEER SE





-> DOR OPEN OUT. HUSE 2" FROM WAL PROJECTION

| FOLDING SHOWER NAME GESSER    | WORK ORDER NO. 05082007034 No.7 01  BY: DATE: 06/11/07  BY: 034 |  |  |  |
|-------------------------------|-----------------------------------------------------------------|--|--|--|
|                               | MEASURED AGATUST THE WILLDER<br>TRAFFED METALLATION             |  |  |  |
| A. TIX                        |                                                                 |  |  |  |
| TOT 2034 4734  FORCIETE WALLS | 2034                                                            |  |  |  |

|         |       | 7    | AB | LE | 3,4 |
|---------|-------|------|----|----|-----|
| INDIONO | C EOD | MAZA | 11 | 55 | AAD |

### WALL COMPONENTS & CLADDING PER ASCE 7-02

\* (ROOF HEIGHTS LESS THAN 9