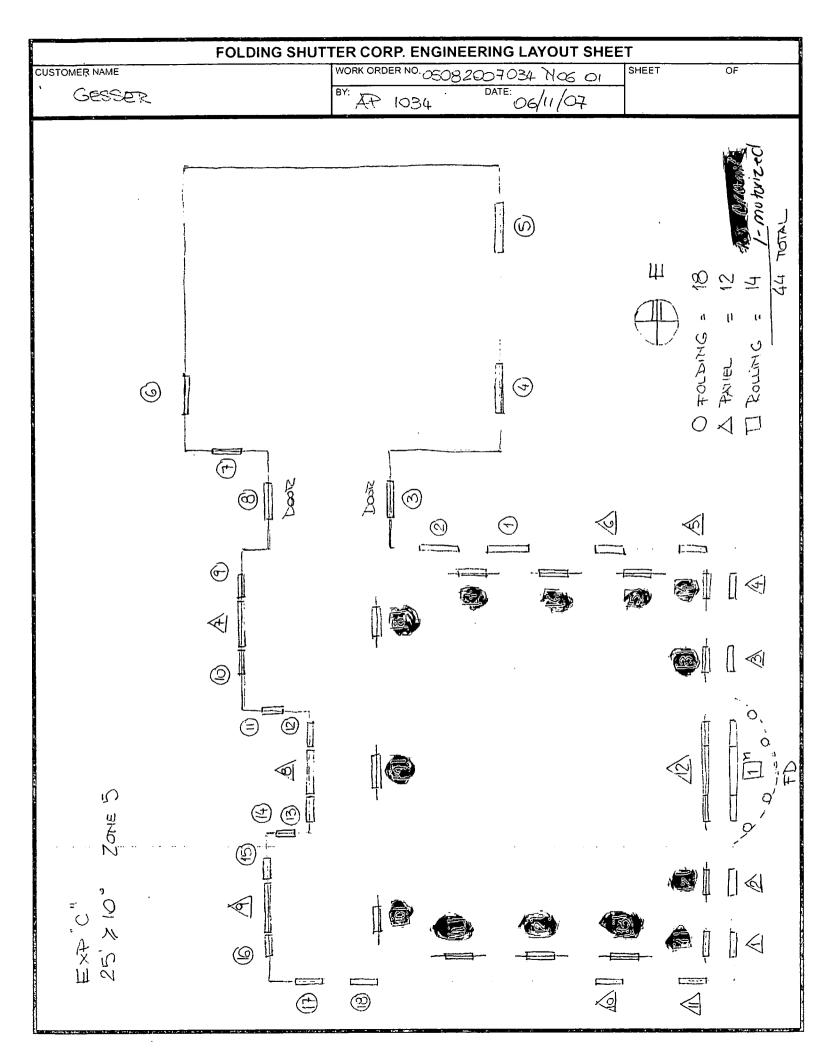

3. Too sets of building plans which must include: a) 1/4" scale building drawings, b) plot plan, c) foundation plan; d) floor plans, e) wall and roof cross-sections, e) pluming, electrical and air conditioning layouts, f) at least two elevations showing the height of building from finished floor. building from finished floor. 4. Recorded warranty deed to the property. Septic tank permit and one set of plans with Markin County Health Department smal. Energy code calculations. Tree removal permit (for trees other than pursance trees) Certification of elevation from licensed surveyor and determination of flood zone. 9. Amount of fill anticipated - rough sketch showing location of fill 10. Manufacturer's schedule of windows. Owner Dr. 4 Mrs ROBERT PARE JeCurrent Address
Telephone 334-6724 JENSEN BEA JENSEN BEREY, FLA. General Contractor SEACOAST CONST. INC Address 2895 E. OCEAN BLUD Telephone 283-6642 STUART FLA. 34996 License Number CGC-018346 Where Licensed STATE Plumbing Contractor ATLANTIC PLUMBING License Number Electrical Contractor RIVERSIDE ELECT. License Number Roofing Contractor TURNER ROOFING License Number \_\_License Number\_ A/C Contractor SUNCOAST A/C. Describe the building or alterations SINGLE FAMILY RESIDENCE Name the street on which the building, its front building line and its. front yard will for So. RIVER Rd
Subdivision HILLCREST Lot 2/ Block — Building area (inside walls) 4/35 Garage, porch, carport area Contract price (excluding garpet, land, appliances, landscaping) \$ 270,000.