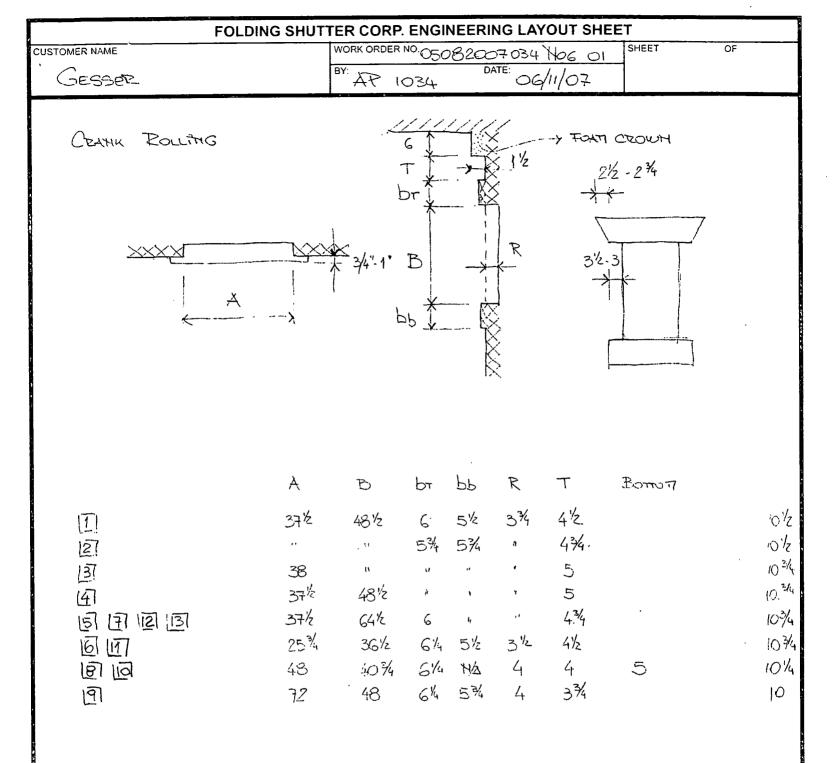

3. Too sets of building plans which must include: a) 1/4" scale building drawings, b) plot plan, c) foundation plan; d) floor plans, e) wall and roof cross-sections, e) pluming, electrical and air conditioning layouts, f) at least two elevations showing the height of building from finished floor. building from finished floor. 4. Recorded warranty deed to the property. Septic tank permit and one set of plans with Markin County Health Department smal. Energy code calculations. Tree removal permit (for trees other than pursance trees) Certification of elevation from licensed surveyor and determination of flood zone. 9. Amount of fill anticipated - rough sketch showing location of fill 10. Manufacturer's schedule of windows. Owner Dr. 4 Mrs ROBERT PARE JeCurrent Address
Telephone 334-6724 JENSEN BEA JENSEN BEREY, FLA. General Contractor SEACOAST CONST. INC Address 2895 E. OCEAN BLUD Telephone 283-6642 STUART FLA. 34996 License Number CGC-018346 Where Licensed STATE Plumbing Contractor ATLANTIC PLUMBING License Number Electrical Contractor RIVERSIDE ELECT. License Number Roofing Contractor TURNER ROOFING License Number \_\_License Number\_ A/C Contractor SUNCOAST A/C. Describe the building or alterations SINGLE FAMILY RESIDENCE Name the street on which the building, its front building line and its. front yard will for So. RIVER Rd
Subdivision HILLCREST Lot 2/ Block — Building area (inside walls) 4/35 Garage, porch, carport area Contract price (excluding garpet, land, appliances, landscaping) \$ 270,000.