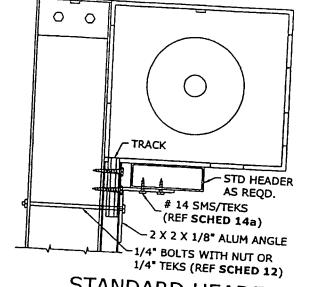

| F              | WOOD             | 586 LB     |  |  |  |
| 1                    | L.                | Α              | CONCRETE         | 781 LB     |  |  |  |
| 1                    | L                 | В              | BLOCK            | 481 LB     |  |  |  |
| 12"                  | 5                 | C T            | CONCRETE         | 781 LB     |  |  |  |
| j                    |                   | D              | BLOCK            | 585 LB     |  |  |  |
| 1                    | L                 | E WOOD         |                  | 781 LB     |  |  |  |
|                      |                   | F              | WOOD             | 781 LB     |  |  |  |



STANDARD HEADER MOUNT TO WALL VERT SECTION



**CUSTOM HEADER** MOUNT TO WALL VERT SECTION

- ANCHORS (REF SCHED 11)



STANDARD HEADER MOUNT TO MULLION N.T.S. VERT SECTION

0

-BOLTS (REF SCHED 12)

MULLION 7



FRANK L. BENNARDO, P.E. # PE0046549

VALID FOR (1) JUBES ONLY VALID ONLY WITH RAISED ENGINEER SEA

ORP

)LDING SHUT 7089 HEMSTREET ! WEST PALM BEACH, F www.foldingshutter

COPYRIGHT FRANK L BENNARDO P.I

05-FSC-0001

11

PAGE DESCRIPTION:

0

**CUSTOM HEADER** MOUNT TO MULLION VERT SECTION



STANDARD HEADER MOUNT TO WALL HORIZ SECTION

STD HEADER CONN

TO WALL (DIRECT)

MATERIAL

CONCRETE

BLOCK

CONCRETE

BLOCK

WOOD

WOOD

CONCRETE

BLOCK

CONCRETE

BLOCK

WOOD

WOOD

CONCRETE

BLOCK

CONCRETE

BLOCK

WOOD

WOOD

BASE CONNECTION

CAPACITY

427 LB

154 LB

526 LB

220 LB

312 LB

390 LB

842 LB

308 LB

1052 LB

440 LB

624 LB

780 LB

1684 LB

616 LB

2104 LB

880 LB

1248 LB

1560 LB

ANCHOR