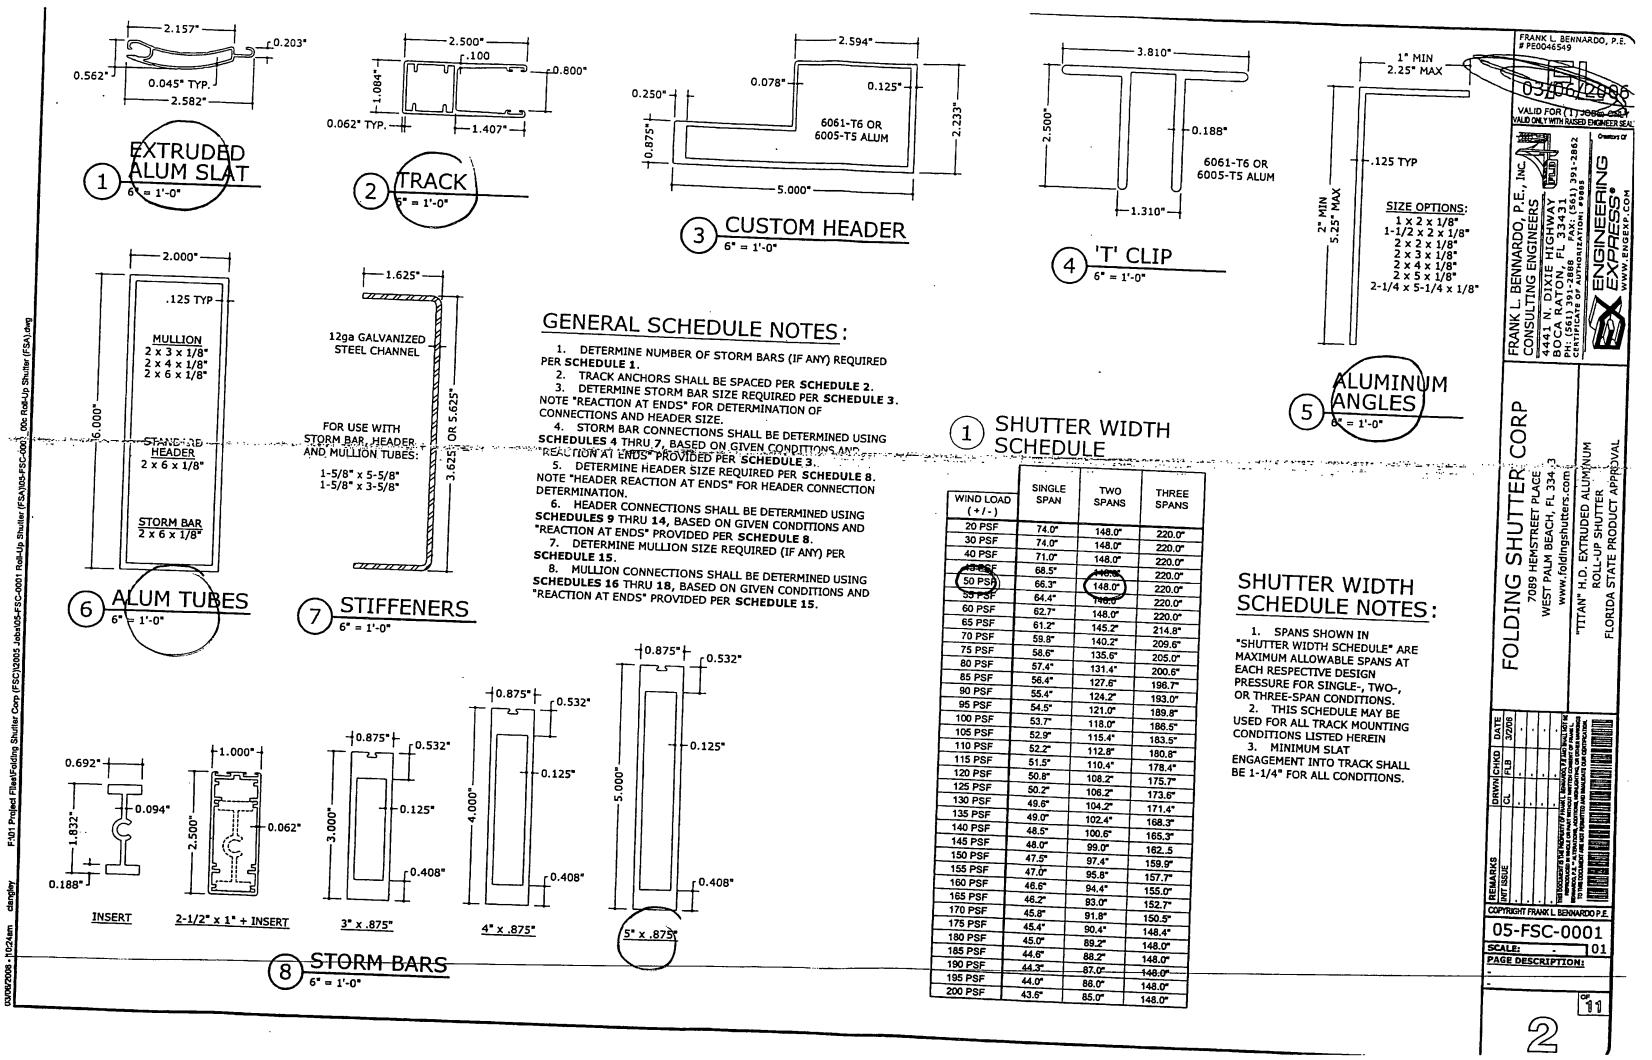

3. Too sets of building plans which must include: a) 1/4" scale building drawings, b) plot plan, c) foundation plan; d) floor plans, e) wall and roof cross-sections, e) pluming, electrical and air conditioning layouts, f) at least two elevations showing the height of building from finished floor. building from finished floor. 4. Recorded warranty deed to the property. Septic tank permit and one set of plans with Markin County Health Department smal. Energy code calculations. Tree removal permit (for trees other than pursance trees) Certification of elevation from licensed surveyor and determination of flood zone. 9. Amount of fill anticipated - rough sketch showing location of fill 10. Manufacturer's schedule of windows. Owner Dr. 4 Mrs ROBERT PARE JeCurrent Address
Telephone 334-6724 JENSEN BEA JENSEN BEREY, FLA. General Contractor SEACOAST CONST. INC Address 2895 E. OCEAN BLUD Telephone 283-6642 STUART FLA. 34996 License Number CGC-018346 Where Licensed STATE Plumbing Contractor ATLANTIC PLUMBING License Number Electrical Contractor RIVERSIDE ELECT. License Number Roofing Contractor TURNER ROOFING License Number \_\_License Number\_ A/C Contractor SUNCOAST A/C. Describe the building or alterations SINGLE FAMILY RESIDENCE Name the street on which the building, its front building line and its. front yard will for So. RIVER Rd
Subdivision HILLCREST Lot 2/ Block — Building area (inside walls) 4/35 Garage, porch, carport area Contract price (excluding garpet, land, appliances, landscaping) \$ 270,000.