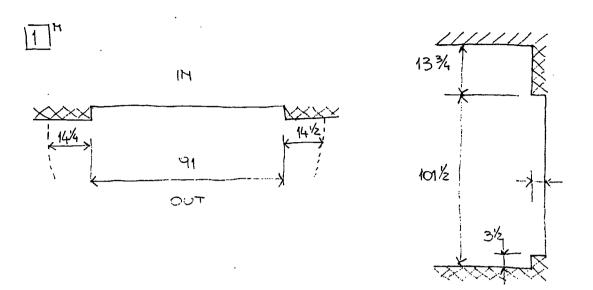

|     |         | . —       |                 |         |
|          |     | -                                     |     |         |           |                 |         |
|          |     |                                       |     |         |           |                 |         |



| FOLDING SHUTTER CORP. ENGINEERING LAYOUT SHEET |                       |                     |    |  |  |  |  |  |  |
|------------------------------------------------|-----------------------|---------------------|----|--|--|--|--|--|--|
| CUSTOMER NAME                                  | WORK ORDER NO. 050820 | 07034 NOG MOI SHEET | OF |  |  |  |  |  |  |
| GESSER                                         | BY: AP 1034           | O6/11/07            |    |  |  |  |  |  |  |



DOOR OPEN IN. HANDLE HUT EXCOST WOOD FRATE FROJECTION.



· HAMILE

| 7 10.1 | VIIII                                                                          | 101   | o i i i d | 1101111 |         | UKATI     |          |         |        | iv    | 0. 1731 | ) i.  |
|--------|--------------------------------------------------------------------------------|-------|-----------|---------|---------|-----------|----------|---------|--------|-------|---------|-------|
|        |                                                                                | 100   | NO 10     | .00.50  |         | ABLE 3    |          |         |        |       |         |       |
|        |                                                                                | VVI   | אט נט     | ads Fu  |