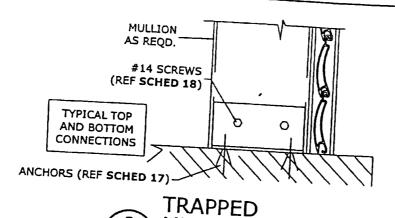

| .0" 13    |           |          |                    | 120.0"          | 2508 lb    | 114.0 |                 |             |           |             | 81.0"     | 2036 lb       |
|       |          |        |                |                  |                       |           |           |          | םו סנכי            | 120.0"          | 2543 lb    | 114.0 |                 |             |           |             | 79.0"     | 2064 lb       |
|       |          |        |                |                  |                       |           |           |          |                    |                 |            |       | , =0            | 10   8      | 0.0"   18 | 351 lb      | 78.0" 2   | 2092 lb       |











TWO SPANS

THREE SPANS

# MULLION CONNECTION DETAILS



# WALL FACE MULLION CONN VERT SECTION

- ANCHORS (REF SCHED 16), TYP EACH SIDE OF MULL

#14 SCREWS (REF SCHED 18)

#14 SCREWS

(REF SCHED 18)

ANCHORS (REF/

TYPICAL TOP

AND BOTTOM

CONNECTIONS

MULLION AS REQD.

SCHED 16)



| 2  | WALL<br>MULL | FACE<br>ION CONN |
|----|--------------|------------------|
| 11 | N.T.S.       | HORIZ SECTION    |



| 4  | TRAF<br>MULI | PPED<br>LION CONN |
|----|--------------|-------------------|
| 11 | N.T.S.       | HORIZ SECTION     |

# 16 WALL FACE MULLION CONN

| CLIP ANGL |                   | ANCHOR   | BASE     | COMME    |
|-----------|-------------------|----------|----------|----------|
| LENGTH    | PER SIDE          | TYPE     | MATERIAL | CAPACITY |
| i         | 1                 | Α        | CONCRETE |          |
|           | 1