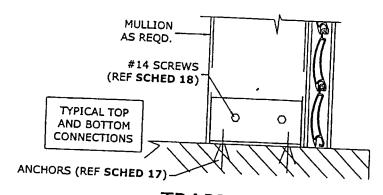

1884 lb

1901 lb

1918 lb

1925 lb

1940 lb

1955 lb

1984 lb

2008 lb

2036 lb

2064 lb

TWO SPANS

LENGTH AT ENDS LENGTH AT ENDS LENGTH AT ENDS

168.0"

146.0"

128.0"

123.0"

906 lb | 133.0"

1359 lb | 116.0"

1436 lb 114.0"

1509 lb | 112.0"

1585 lb | 111.0"

1656 lb | 110.0"

1727 lb | 109.0"

1790 lb | 107.0"

1854 lb | 106.0"

1925 lb | 104.0"

1989 lb | 103.0"

2052 lb | 102.0"

2115 lb | 101.0" |

-2163 lb.

2228 lb

2293 lb

2336 lb

2379 lb

2423 lb

2553 lb

2572 lb

2610 lb

2649 Jb

2726 lb

114.0" | 2466 lb

FRANK CONSUL 4441 N. BOCA R.

FRANK L. BENNARDO, P.E. # PE0046549

VALID FOR (1) JOBER DAL

VALID ONLY WITH RAISED ENGINEER SEA

ORP TER (PLACE PLACE PLACE S

EXTRUDED A L-UP SHUTTEI TE PRODUCT

FOLDING

COPYRIGHT FRANK L BENNARDO P.E 05-FSC-0001

PAGE DESCRIPTION:







#14 SCREWS (REF SCHED 18)

ANCHORS (REF/

TYPICAL TOP

AND BOTTOM CONNECTIONS

SCHED 16)





| 2  | WAL<br>MUL | L FACE<br>LION CONN |
|----|------------|---------------------|
| 11 | N.T.S.     | HORIZ SECTION       |



| 4  |        | PPED<br>LION CONN |
|----|--------|-------------------|
| 11 | N.T.S. | HORIZ SECTION     |

## WALL FACE MULLION CONN

|                      | LLION               | COM            | l V              |             |
|----------------------|---------------------|----------------|------------------|-------------|
| CLIP ANGLE<br>LENGTH | ANCHORS<br>PER SIDE | ANCHOR<br>TYPE | BASE<br>MATERIAL | CONNECTION  |
|                      |                     | A              | CONCRETE         | CAPAGITY    |
|                      | l                   | В