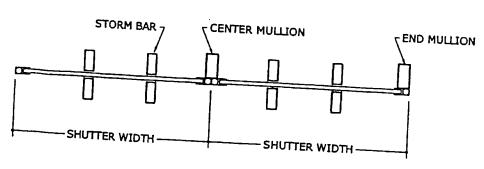

| 20/10   4      | 7.0" 1           | .247 lb   65          | .0" 13    |           |          |                    | 120.0"          | 2508 lb    | 114.0 |                 |             |           |             | 81.0"     | 2036 lb       |
|       |          |        |                |                  |                       |           |           |          | םו סנכי            | 120.0"          | 2543 lb    | 114.0 |                 |             |           |             | 79.0"     | 2064 lb       |
|       |          |        |                |                  |                       |           |           |          |                    |                 |            |       | , =0            | 10   8      | 0.0"   18 | 351 lb      | 78.0" 2   | 2092 lb       |











TWO SPANS

THREE SPANS

# MULLION CONNECTION DETAILS



# WALL FACE MULLION CONN VERT SECTION

- ANCHORS (REF SCHED 16), TYP EACH SIDE OF MULL

#14 SCREWS (REF SCHED 18)

#14 SCREWS

(REF SCHED 18)

ANCHORS (REF/

TYPICAL TOP

AND BOTTOM

CONNECTIONS

MULLION AS REQD.

SCHED 16)



| 2  | WALL<br>MULL | FACE<br>ION CONN |
|----|--------------|------------------|
| 11 | N.T.S.       | HORIZ SECTION    |



| 4  | TRAF<br>MULI | PPED<br>LION CONN |
|----|--------------|-------------------|
| 11 | N.T.S.       | HORIZ SECTION     |

# 16 WALL FACE MULLION CONN

| CLIP ANGL |                   | ANCHOR   | BASE     | COMME    |
|-----------|-------------------|----------|----------|----------|
| LENGTH    | PER SIDE          | TYPE     | MATERIAL | CAPACITY |
| i         | 1