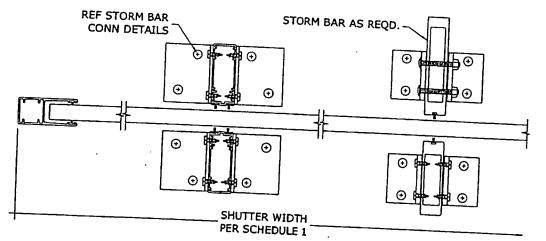

|                     |         |             |                  |                    |                 |



## STORM BAR SPAN SCHEDULE NOTES

1. SPANS SHOWN IN "STORM BAR SPAN SCHEDULE" ARE MAXIMUM ALLOWABLE SPANS AT EACH RESPECTIVE DESIGN PRESSURE FOR TWO-

ALLOWABLE SPANS AT EACH RESPECTIVE DESIGN PRESSURE FOR TWO-OR THREE-SPAN CONDITIONS.

2. "REACTION AT ENDS" IS LISTED FOR EACH COMBINATION OF DESIGN LOAD, STORM BAR TYPE, & SPAN CONDITION. CHOOSE NUMBER OF ANCHORS FOR DESIRED MOUNTING CONNECTION (PER APPROPRIATE SCHEDULES 4 THRU 7) THAT PROVIDES "CONNECTION CAPACITY"

3. ALLOWABLE SPANS PROVIDED ABOVE MAY BE USED WITH ANY SLAT SPAN ACCORDING TO SCHEDULE 1.

4. THIS SCHEDULE MAY BE USED FOR ALL STORM BAR MOUNTING

4. THIS SCHEDULE MAY BE USED FOR ALL STORM BAR MOUNTING CONDITIONS LISTED HEREIN.

|   | TYPICAL STORM BAR |           |
|---|-------------------|-----------|
| 6 | N.T.S.