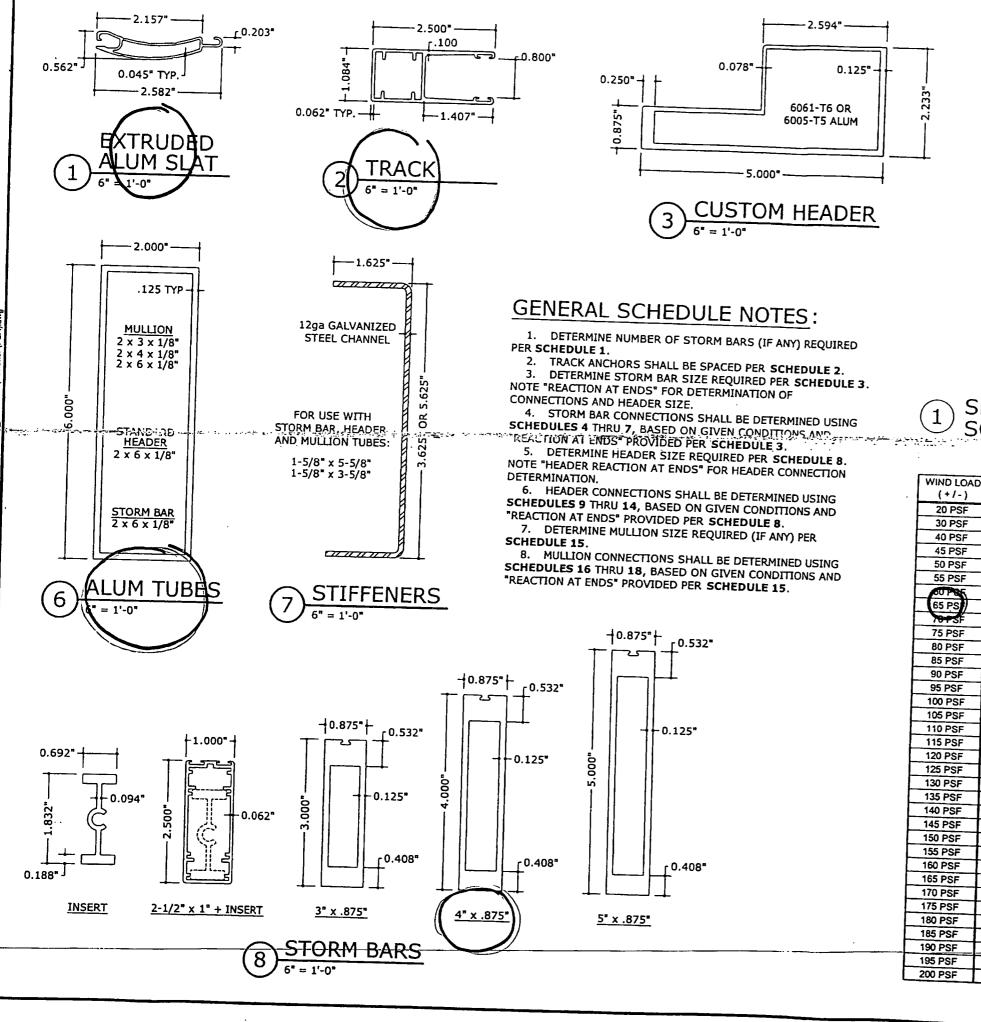

N WEST PALM BEACH, FL 9. THIS SHUTTER SYSTEM HAS BEEN DESIGNED AND TESTED TO THE MAXIMUM SPANS AND CORRESPONDING LOADS SHOWN 10. TOP & BOTTOM DETAILS SHOWN MAY BE INTERCHANGED AS FIELD CONDITIONS DICTATE WHERE NOTED AS SUCH. 11. SHUTTERS MAY BE MOTOR-, TAPE PULLEY-, OR 12. ALL BOLTS, NUTS, & WASHERS SHALL BE ZINC COATED STORM BAR STORM BAR STEEL, GALVANIZED STEEL, STAINLESS STEEL, OR ALUMINUM CONN DETAILS CONN DETAILS ALLOY 2024-T4 OR 7075-T5. 13. STEEL SURFACES TO BE PLACED IN CONTACT WITH ALUMINUM SHALL BE GIVEN ONE COAT OF ZINC CHROMATE PRIMER OR SHALL BE GALVANIZED. SHUTTER WIDTH -SHUTTER WIDTH SHUTTER WIDTH-STORM BAR STORM BAR SINGLE SPAN TWO SPANS THREE SPANS COPYRIGHT FRANK L BENNARDO P.E. TYPICAL ELEVATIONS & PLAN VIEWS 05-FSC-0001 SCALE: PAGE DESCRIPTION: ELEV / HORIZ SECTION 11





SHUTTER WIDTH SCHEDULE

|                    |        |              | · · · · · · |   |
|--------------------|--------|--------------|-------------|---|
| WIND LOAD<br>(+/-) | SINGLE | TWO<br>SPANS | THREE       |   |
| 20 PSF             | 74.0"  | 148.0"       | 220.04      | _ |
| 30 PSF             | 74.0"  | 148.0        | 220.0*      | _ |
| 40 PSF             | 71.0*  | 148.0"       | 220.0       | _ |
| 45 PSF             | 68.5*  | 148.0*       | 220.0*      | _ |
| 50 PSF             | 66.3"  | 148.0        | 220.0"      | _ |
| 55 PSF             | 64.4"  | 148.0"       | 220.0"      | _ |
| OU PSE             | PE.T.  | 140.0        | 220.0"      | _ |
| 65 PS              | 61.2   | 145.2        | 220.0*      | 4 |
| 70+5               | 39.6   | 140.2        | 214.8*