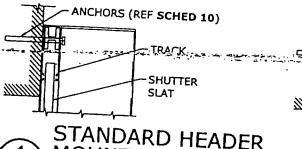

|                   | D              | BLOCK            | 585 LB     |  |  |  |
| 1                    | L                 | E WOOD         |                  | 781 LB     |  |  |  |
|                      |                   | F              | WOOD             | 781 LB     |  |  |  |



STANDARD HEADER MOUNT TO WALL VERT SECTION



**CUSTOM HEADER** MOUNT TO WALL VERT SECTION

- ANCHORS (REF SCHED 11)



STANDARD HEADER MOUNT TO MULLION N.T.S. VERT SECTION

0

-BOLTS (REF SCHED 12)

MULLION 7



FRANK L. BENNARDO, P.E. # PE0046549

VALID FOR (1) JUBES ONLY VALID ONLY WITH RAISED ENGINEER SEA

ORP

)LDING SHUT 7089 HEMSTREET ! WEST PALM BEACH, F www.foldingshutter

COPYRIGHT FRANK L BENNARDO P.I

05-FSC-0001

11

PAGE DESCRIPTION:

0

**CUSTOM HEADER** MOUNT TO MULLION VERT SECTION



STANDARD HEADER MOUNT TO WALL HORIZ SECTION

STD HEADER CONN

TO WALL (DIRECT)

MATERIAL

CONCRETE

BLOCK

CONCRETE

BLOCK

WOOD

WOOD

CONCRETE

BLOCK

CONCRETE

BLOCK

WOOD

WOOD

CONCRETE

BLOCK

CONCRETE

BLOCK

WOOD

WOOD

BASE CONNECTION

CAPACITY

427 LB

154 LB

526 LB

220 LB

312 LB

390 LB

842 LB

308 LB

1052 LB

440 LB

624 LB

780 LB

1684 LB

616 LB

2104 LB

880 LB

1248 LB

1560 LB

ANCHOR

TYPE

D

NUM OF

**ANCHORS** 

# SHUTTER SLAT

**CUSTOM HEADER** MOUNT TO WALL HORIZ SECTION

# CUSTOM HEADER 11 CONN TO WALL

| NUM OF<br>ANCHORS | ANCHOR<br>TYPE | BASE<br>MATERIAL | CONNECTION |
|-------------------|----------------|------------------|------------|
|                   | Α              | CONCRETE         |            |
|                   | В              | BLOCK