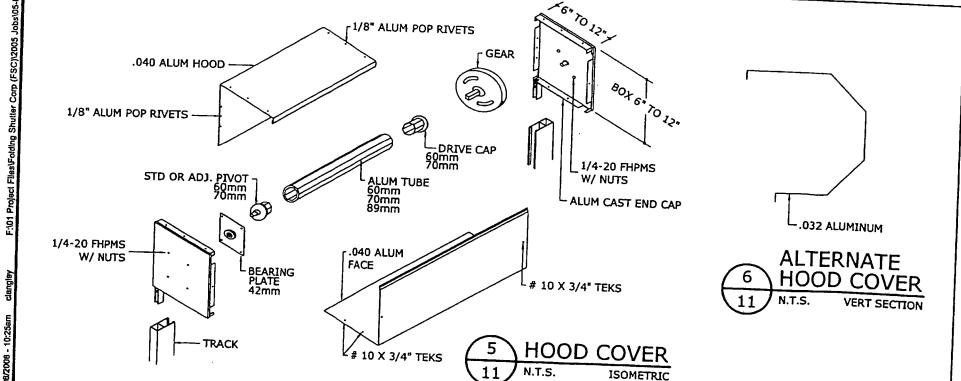

|   |
| 1        |         | B        | BLOC         | K    | 1589 LB   |   |
| 1.       | 3,      | C        | CONCR        | TE ! | 2642 LB   |   |
| T        |         | Ď.       | BLOC!        | ζ ij | 2007 LB   |   |
| 1        | j       | E        | 300W         |      | 905 LB    |   |
| $\vdash$ |         | F        | WOOL         | 5    | 639 LB    |   |
| 1        | 1       | A        | CONCRE       | TE   | 3492 LB   |   |
|          | 4       | B        | BLOCK        |      | 2118 LB   |   |
| l        |         | C        | CONCRE       | TE   | 3522 LB   |   |
| ı        | }-      | <u>D</u> | BLOCK        |      | 2676 LB   |   |
|          |         | E        | WOOD         |      | 1206 LB   |   |
| <u> </u> |         | F        | WOOD         |      | 852 LB    |   |



## 18 MULLION BRACKET CONNECTION

| CLIP ANGLE<br>LENGTH | SCREWS<br>PER LEG | SCREW<br>SPACING | CONNECTION CAPACITY |
|----------------------|-------------------|------------------|---------------------|
| 2"                   | 2                 | 1 1/2"           | 1230 LB             |
|                      | 3                 | 3/4"             | 1476 LB             |
| - J                  | 2                 | 2"               | 1406 LB             |
| 3"                   | 3                 | 2"               | 1736 LB             |
|                      | 4                 | 3/4"             | 2236 LB             |
| -                    |                   | 3"               | 1640 LB             |
| 4"                   | 3                 | 1 1/2"           | 2108 LB