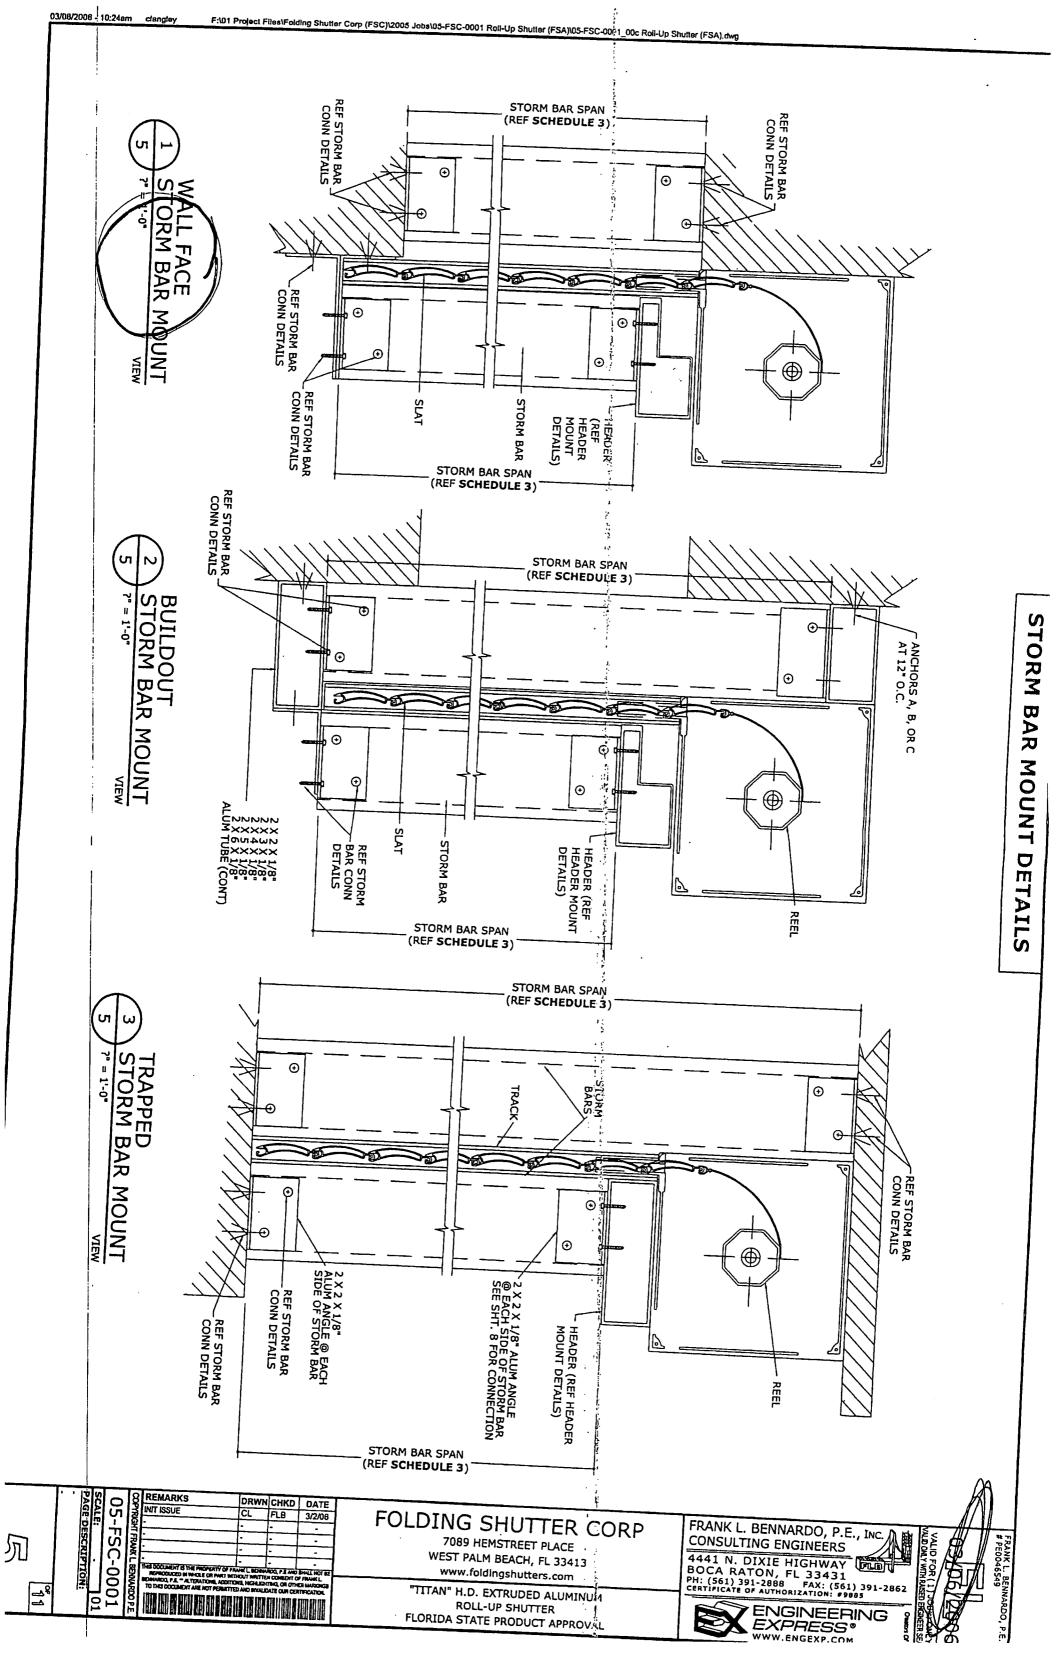

UTHERN PINE" G=0.55 OR
- 6. ANCHOR SCHEDULE APPLIES FOR ALL PRODUCTS CERTIFIED HEREIN, BUT ONLY PROVIDES MAXIMUM ALLOWABLE ANCHOR SPACING. MAXIMUM ALLOWABLE SPANS AND PRESSURES INDICATED IN SPAN SCHEDULE SHALL APPLY.
- 7. MACHINE SCREWS SHALL HAVE MINIMUM OF 1/2" ENGAGEMENT OF THREADS IN BASE ANCHOR AND MAY HAVE EITHER A PAN HEAD, TRUSS HEAD, OR WAFER HEAD ("SIDEWALK BOLT") U.N.O.
- 8. DESIGNATES ANCHOR CONDITIONS WHICH ARE NOT ACCEPTABLE FOR USE.

DING SHUTTER CO
7089 HEMSTREET PLACE
WEST PALM BEACH, FL 33413.
www.foldingshutters.com
TITAN" H.D. EXTRUDED ALUMINUM
ROLL-UP SHUTTER
ORLDA STATE PRODUCT APPROVAL FOLDING COPYRIGHT FRANK L BENNARDO P. 05-FSC-0001 701 PAGE DESCRIPTION: 111

CORP

FRANK L. BENNARDO, P.E. # PE0046549

VALID FOR (1 DEDBA ONLY VALID ONLY WITH RASED ENGINEER SEAL

4



05-FSC-0001 SCALE:

PAGE DESCRIPTION:

(2)

| •                            |                    |                  |                     |                                              |                |                    |                |                    |                | _                  |                  |                    |                |                    |                  |                    |                  |                     |