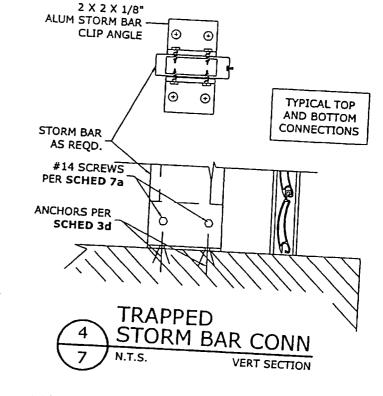

| WOOD             | 468 LB     |
|                   | F              | WOOD             | 586 LB     |
| -                 |                | CONCRETE         | 586 LB     |
| -                 | B              | BLOCK            | 308 LB     |
| 4                 | C              | CONCRETE         | 586 LB     |
| L                 | D              | BLOCK            | 440 LB     |
| -                 | E              | WOOD             | 586 LB     |
|                   | F              | WOOD             | 586 LB     |

## 5b ANGLE CONNECTION TO BUILDOUT TUBE

| N CAPACITY |
|------------|
| LB         |
| LB         |
| LB         |
|            |

ANCHOR TYPES SPECIFIED IN ALL "CONNECTION" SCHEDULES FOLLOW DESIGNATIONS PROVIDED IN SCHEDULE 2 (TRACK MOUNT ANCHOR SCHEDULE)



## TRAPPED STORM BAR CONNECTION (DIRECT)

| 441615          |                   |                | (DIKE            | CI)        |
|-----------------|-------------------|----------------|------------------|------------|
| ANGLE<br>LENGTH | NUM OF<br>ANCHORS | ANCHOR<br>TYPE | BASE<br>MATERIAL | CONNECTION |
| 1               | 1                 | Α              | CONCRETE         | 874 LB     |
| 1               | 1                 | В              | BLOCK            | 530 LB     |
| 2"              | 2                 | C              | CONCRETE         | 882 LB     |
| 1               | 1                 | <u>D</u>       | BLOCK            | 670 LB     |
| 1               | 1                 | Ε              | WOOD             | 302 LB     |
|                 | <del> </del>      | F