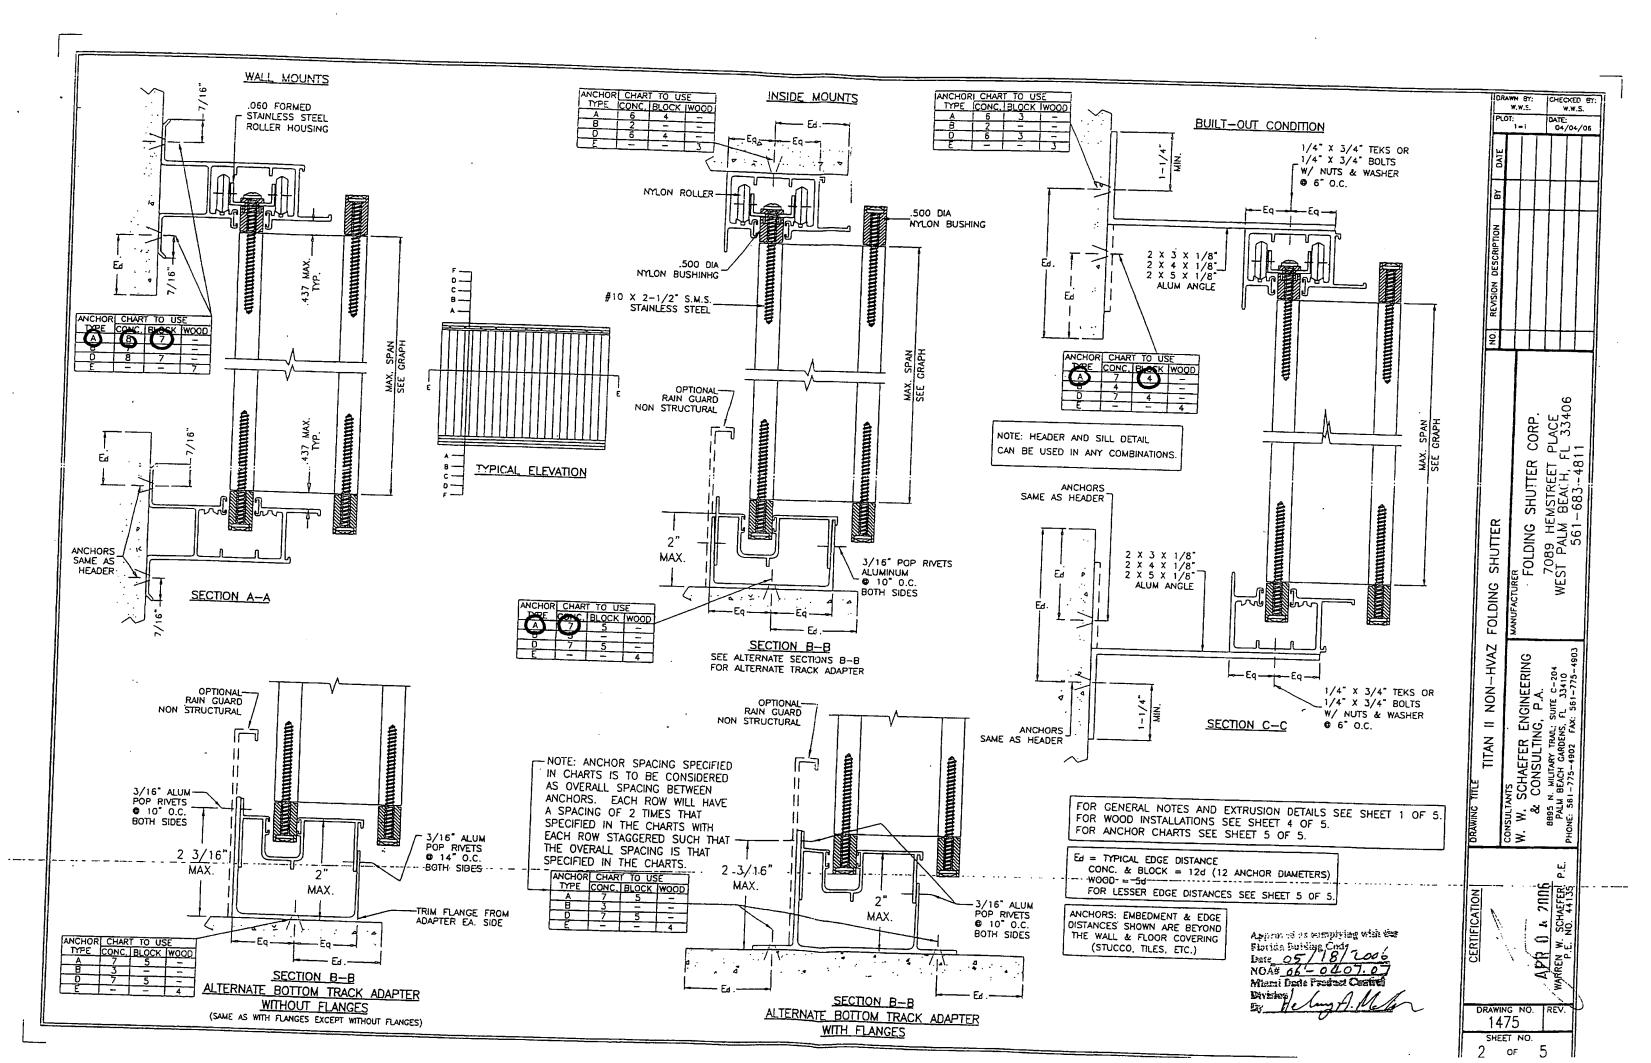

3. Too sets of building plans which must include: a) 1/4" scale building drawings, b) plot plan, c) foundation plan; d) floor plans, e) wall and roof cross-sections, e) pluming, electrical and air conditioning layouts, f) at least two elevations showing the height of building from finished floor. building from finished floor. 4. Recorded warranty deed to the property. Septic tank permit and one set of plans with Markin County Health Department smal. Energy code calculations. Tree removal permit (for trees other than pursance trees) Certification of elevation from licensed surveyor and determination of flood zone. 9. Amount of fill anticipated - rough sketch showing location of fill 10. Manufacturer's schedule of windows. Owner Dr. 4 Mrs ROBERT PARE JeCurrent Address
Telephone 334-6724 JENSEN BEA JENSEN BEREY, FLA. General Contractor SEACOAST CONST. INC Address 2895 E. OCEAN BLUD Telephone 283-6642 STUART FLA. 34996 License Number CGC-018346 Where Licensed STATE Plumbing Contractor ATLANTIC PLUMBING License Number Electrical Contractor RIVERSIDE ELECT. License Number Roofing Contractor TURNER ROOFING License Number \_\_License Number\_ A/C Contractor SUNCOAST A/C. Describe the building or alterations SINGLE FAMILY RESIDENCE Name the street on which the building, its front building line and its. front yard will for So. RIVER Rd
Subdivision HILLCREST Lot 2/ Block — Building area (inside walls) 4/35 Garage, porch, carport area Contract price (excluding garpet, land, appliances, landscaping) \$ 270,000.

Cost of permit \$ 195.00 Flandscaping end as marked as marked as marked land addition, the following are understood by owner and contractor: 1. Building area inside walls must be a minimum of 1,500 square feet. 2. Building permit fees are \$5. per \$1,000. of the cost of the building, plus \$10. each for plumbing, electric, a.c. and roof. For example a \$100,000. building x \$5.=\$500. plus \$40.(a.c.,pl.,el.,roof) = \$540. cost of permit f \$365. impact fee = \$905.total. 3. If no contract is submitted as proof as cost, the permit will be based on \$60. per square foot (inside walls) and \$25. per square foot (other areas). The Town has adopted the South Florida Building Code Building permits are issued for one year's duration. Construction must be started within 180 days or permit will subject to revocation and forfeiture of fee. ALL changes in plans must be approved by the Building Department. Work, hours are 8:AM to 5:PM Monday through Friday. NO SUNDAY WORK 8. Portable toilets must be on all construction sites. Inspections are made Monday through Friday, 8:AM to Noon, 1:PM to 4:FM. 24 hour notice is required prior to all inspections. String lines along property lines to facilitate set back 1.1. \_ inspections. a certificate of occupancy is issued, the following are Before required: a. An owner's affidavit of building cost (form available) any discrepancy between the original fee and final fee (based on affidavit) will be adjusted. Approval of septic tank installation by Martin Co. Health Dept. Rough grading and clean up of grounds. €... Affidavit from licensed surveyor showing slab elevation (if in "A" Certification by a qualified engineer or architect of the structural adequacy of the building.