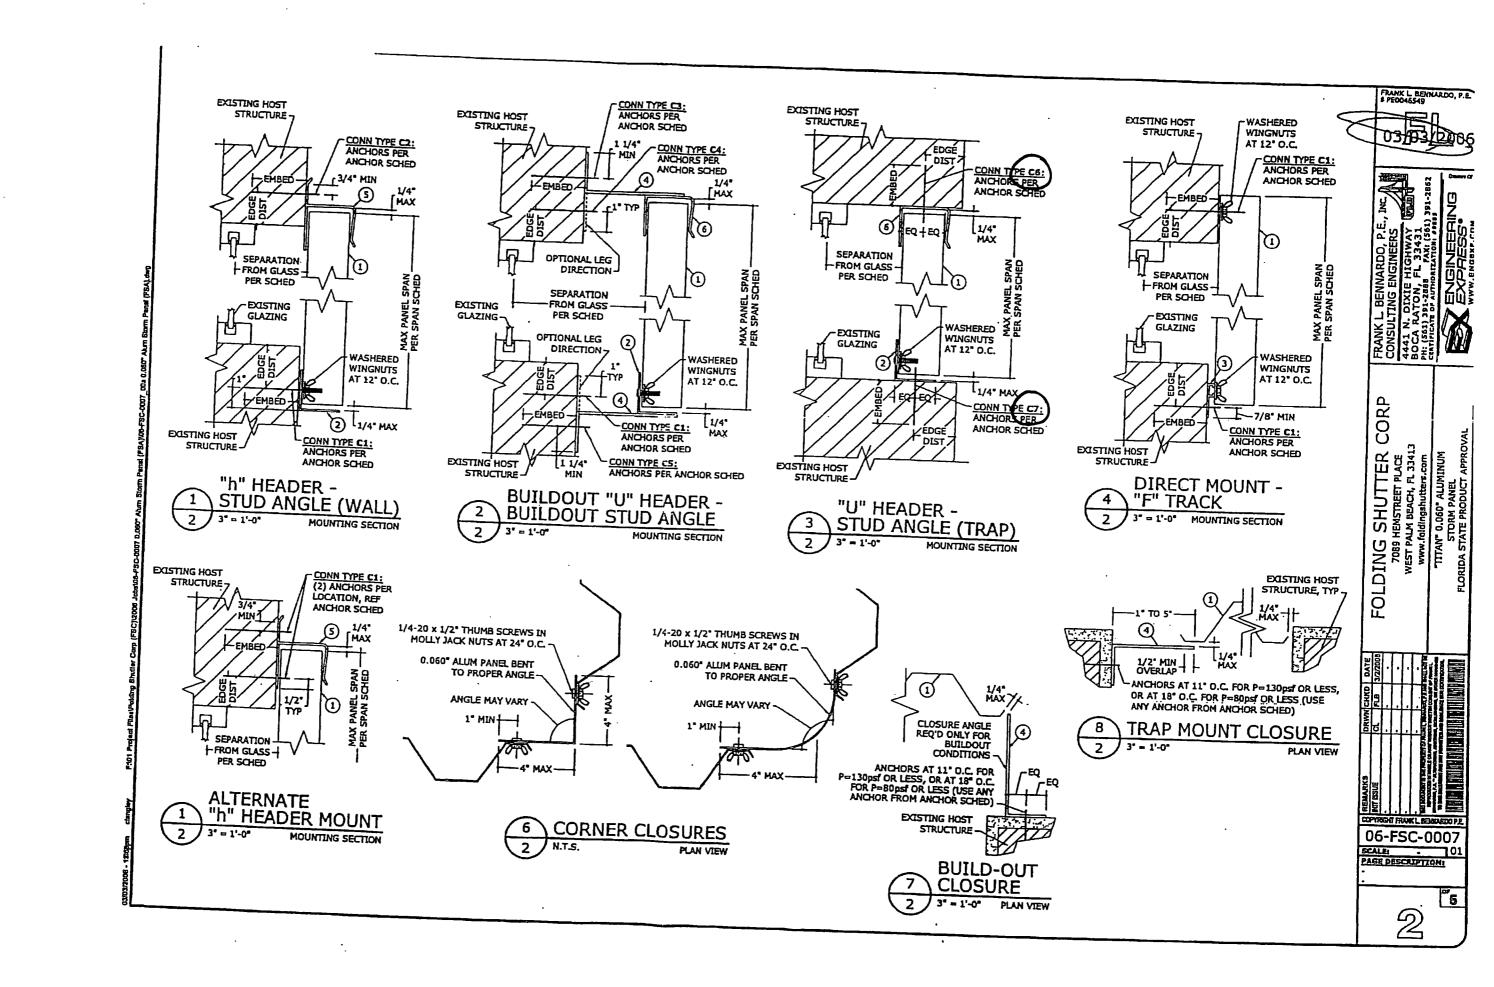

3. Too sets of building plans which must include: a) 1/4" scale building drawings, b) plot plan, c) foundation plan; d) floor plans, e) wall and roof cross-sections, e) pluming, electrical and air conditioning layouts, f) at least two elevations showing the height of building from finished floor. building from finished floor. 4. Recorded warranty deed to the property. Septic tank permit and one set of plans with Markin County Health Department smal. Energy code calculations. Tree removal permit (for trees other than pursance trees) Certification of elevation from licensed surveyor and determination of flood zone. 9. Amount of fill anticipated - rough sketch showing location of fill 10. Manufacturer's schedule of windows. Owner Dr. 4 Mrs ROBERT PARE JeCurrent Address
Telephone 334-6724 JENSEN BEA JENSEN BEREY, FLA. General Contractor SEACOAST CONST. INC Address 2895 E. OCEAN BLUD Telephone 283-6642 STUART FLA. 34996 License Number CGC-018346 Where Licensed STATE Plumbing Contractor ATLANTIC PLUMBING License Number Electrical Contractor RIVERSIDE ELECT. License Number Roofing Contractor TURNER ROOFING License Number \_\_License Number\_ A/C Contractor SUNCOAST A/C. Describe the building or alterations SINGLE FAMILY RESIDENCE Name the street on which the building, its front building line and its. front yard will for So. RIVER Rd
Subdivision HILLCREST Lot 2/ Block — Building area (inside walls) 4/35 Garage, porch, carport area Contract price (excluding garpet, land, appliances, landscaping) \$ 270,000.