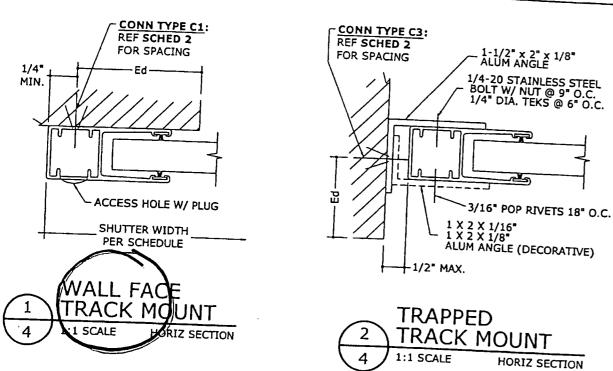

TER WIDTH SCHEDULE" ARE MAXIMUM ALLOWABLE SPANS AT EACH RESPECTIVE DESIGN PRESSURE FOR SINGLE-, TWO-, OR THREE-SPAN CONDITIONS.
- 2. THIS SCHEDULE MAY BE USED FOR ALL TRACK MOUNTING CONDITIONS LISTED HEREIN
- 3. MINIMUM SLAT ENGAGEMENT INTO TRACK SHALL BE 1-1/4" FOR ALL CONDITIONS.



FRANK L. BENNARDO, P.E. # PE0046549

VALID FOR (1) JOBE COLLY VALID ONLY WITH RUSED ENGINEER SEAL

CORP

" H.D. EXTRUDED ALUMINUM ROLL-UP SHUTTER A STATE PRODUCT APPRIZVAL



3

WEST PALM BEACH, FL 33413 www.foldingshutters.com

"TITAN" H.D. EXTRUDED ALUMINUM ROLL-UP SHUTTER FLORIDA STATE PRODUCT APPROVAL

FRANK L. BENNARDO, P.E., INC. CONSULTING ENGINEERS 4441 N. DIXIE HIGHWAY FLDT BOCA RATON, FL 33431
PH: (561) 391-2888 FAX: (561) 391-2862
CERTIFICATE OF AUTHORIZATION: \$9885



# TRACK CONNECTION DETAILS







**CONN TYPE C2:** REF SCHED 2 2 X 2 X 1/8" 2 X 3 X 1/8° FOR SPACING 2 X 4 X 1/8" 2 X 5 X 1/8" 2-1/4 X 5-1/4 X 1/8" ALUM ANGLE 1/4-20 STAINLESS STEEL BOLT W/ NUT @ 9" O.C. 1/4" DIA. TEKS @ 6" O.C. 1 X 2 X 1/8" ALUM ANGLE SHUTTER WIDTH PER SCHEDULE

MINIMUM SLAT ENGAGEMENT INTO TRACK = 1-1/4" (TYPICAL ALL INSTALLATIONS)





**BUILDOUT ANGLE** TRACK MOUNT

1:1 SCALE HORIZ SECTION

**BUILDOUT TUBE** TRACK MOUNT (FACE)

**BUILDOUT TUBE** TRACK MOUNT (TRAPPED) HORIZ SECTION (2) TRACK MOUNT ANCHOR SCHEDULES

| BAS<br>MAT   |     | ANCHOR TYPE                                    | Lo       | SIGN<br>DAD |                |               | NNEC         | TIOI            | V TYP         | È         |
|--------------|-----|------------------------------------------------|----------|-------------