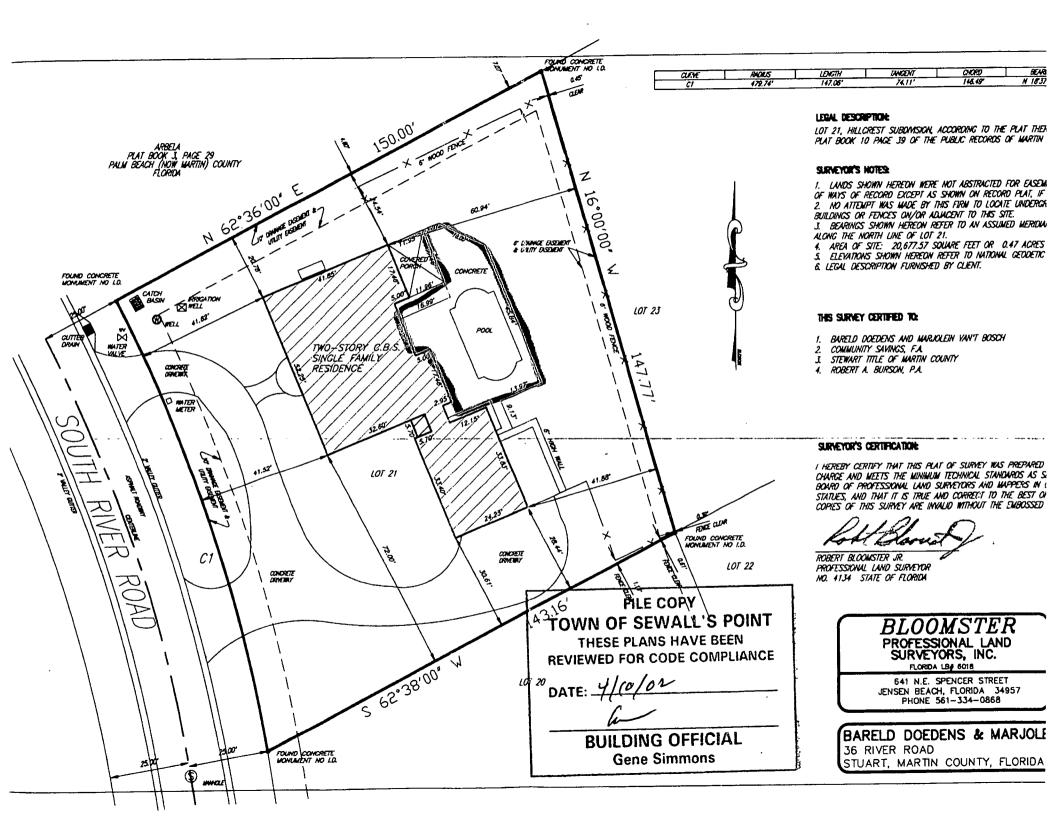

Lot 21, Plat of HILLCREST, according to the Plat thereof recorded in Plat Book 10, Page 39, Martin County, Florida, public records.

SUBJECT TO the following restrictions which, upon the delivery and acceptance of this Deed, shall be binding upon the Grantee, his heirs, successors and assigns, as follows: Any residence constructed upon this property shall contain a minimum of two thousand (2,000) square feet of air-conditioned living space, exclusive of porches, balconies, and garages; said residence shall include an attached garage to accommodate at least two (2) automobiles ("two-car garage"); and said residence shall have a cedar shake, barrel tile or cement tile roof.

3. Too sets of building plans which must include: a) 1/4" scale building drawings, b) plot plan, c) foundation plan; d) floor plans, e) wall and roof cross-sections, e) pluming, electrical and air conditioning layouts, f) at least two elevations showing the height of building from finished floor. building from finished floor. 4. Recorded warranty deed to the property. Septic tank permit and one set of plans with Markin County Health Department smal. Energy code calculations. Tree removal permit (for trees other than pursance trees) Certification of elevation from licensed surveyor and determination of flood zone. 9. Amount of fill anticipated - rough sketch showing location of fill 10. Manufacturer's schedule of windows. Owner Dr. 4 Mrs ROBERT PARE JeCurrent Address
Telephone 334-6724 JENSEN BEA JENSEN BEREY, FLA. General Contractor SEACOAST CONST. INC Address 2895 E. OCEAN BLUD Telephone 283-6642 STUART FLA. 34996 License Number CGC-018346 Where Licensed STATE Plumbing Contractor ATLANTIC PLUMBING License Number Electrical Contractor RIVERSIDE ELECT. License Number Roofing Contractor TURNER ROOFING License Number \_\_License Number\_ A/C Contractor SUNCOAST A/C. Describe the building or alterations SINGLE FAMILY RESIDENCE Name the street on which the building, its front building line and its. front yard will for So. RIVER Rd
Subdivision HILLCREST Lot 2/ Block — Building area (inside walls) 4/35 Garage, porch, carport area Contract price (excluding garpet, land, appliances, landscaping) \$ 270,000.