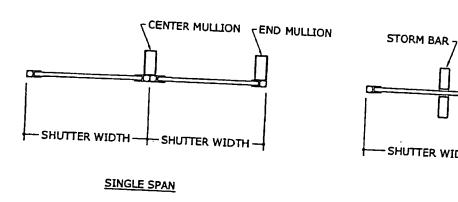

|        | 20/10   4      | 7.0" 1           | .247 lb   65          | .0" 13    |           |          |                    | 120.0"          | 2508 lb    | 114.0 |                 |             |           |             | 81.0"     | 2036 lb       |
|       |          |        |                |                  |                       |           |           |          | םו סנכי            | 120.0"          | 2543 lb    | 114.0 |                 |             |           |             | 79.0"     | 2064 lb       |
|       |          |        |                |                  |                       |           |           |          |                    |                 |            |       | , =0            | 10   8      | 0.0"   18 | 351 lb      | 78.0" 2   | 2092 lb       |











TWO SPANS

THREE SPANS

# MULLION CONNECTION DETAILS



# WALL FACE MULLION CONN VERT SECTION

- ANCHORS (REF SCHED 16), TYP EACH SIDE OF MULL

#14 SCREWS (REF SCHED 18)

#14 SCREWS

(REF SCHED 18)

ANCHORS (REF/

TYPICAL TOP

AND BOTTOM

CONNECTIONS

MULLION AS REQD.

SCHED 16)



| 2  | WALL<br>MULL | FACE<br>ION CONN |
|----|--------------|------------------|
| 11 | N.T.S.       | HORIZ SECTION    |



| 4  | TRAF<br>MULI | PPED<br>LION CONN |
|----|--------------|-------------------|
| 11 | N.T.S.       | HORIZ SECTION     |

# 16 WALL FACE MULLION CONN

| CLIP ANGL |                   | ANCHOR   | BASE     | COMME    |
|-----------|-------------------|----------|----------|----------|
| LENGTH    | PER SIDE          | TYPE     | MATERIAL | CAPACITY |
| i         | 1