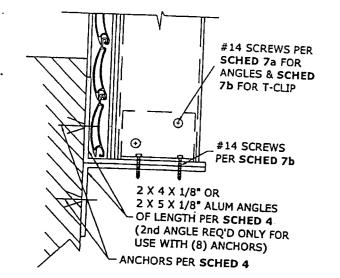

SCHEDULE NOTES

1. SPANS SHOWN IN "STORM BAR SPAN SCHEDULE" ARE MAXIMUM ALLOWABLE SPANS AT EACH RESPECTIVE DESIGN PRESSURE FOR TWO-

ALLOWABLE SPANS AT EACH RESPECTIVE DESIGN PRESSURE FOR TWO-OR THREE-SPAN CONDITIONS.

2. "REACTION AT ENDS" IS LISTED FOR EACH COMBINATION OF DESIGN LOAD, STORM BAR TYPE, & SPAN CONDITION. CHOOSE NUMBER OF ANCHORS FOR DESIRED MOUNTING CONNECTION (PER APPROPRIATE SCHEDULES 4 THRU 7) THAT PROVIDES "CONNECTION CAPACITY"

3. ALLOWABLE SPANS PROVIDED ABOVE MAY BE USED WITH ANY SLAT SPAN ACCORDING TO SCHEDULE 1.

4. THIS SCHEDULE MAY BE USED FOR ALL STORM BAR MOUNTING

4. THIS SCHEDULE MAY BE USED FOR ALL STORM BAR MOUNTING CONDITIONS LISTED HEREIN.

|   | TYPICAL STORM BAR |           |
|---|-------------------|-----------|
| 6 | N.T.S.            | PLAN VIEW |



## WALL FACE STORM BAR CONN

ANCHORS SPECIFIED IN CONNECTION TABLE (TYP TOP & BOTTOM ANGLE, WHERE APPROPRIATE). BUILDOUT CONNECTION TABLE ANCHORS ARE SIMILAR.



ONLY (1) ANGLE REQ'D FOR USE WITH (6) ANCHORS OR LESS. 2nd ANGLE REQ'D ONLY FOR USE WITH (8) ANCHORS.





## STORM BAR CONNECTION DETAILS





CONNECTION CAPACITY

586 LB

586 LB

586 LB

586 LB

586 LB

586 LB

780 LB

616 LB

780 LB

780 LB

780 LB

780 LB

975 LB

924 LB

975 LB

975 LB

975 LB

975 LB

1170 LB

924 LB

1170 LB

1170 LB

1170 LB

1170 LB

1560 LB

1232 LB

1560 LB

1560 LB

1560 LB

1560 LB

WALL FACE STORM BAR CONNECTION (ANGLE)

BASE

MATERIAL CONCRETE

BLOCK

BLOCK

WOOD

WOOD

CONCRETE

BLOCK

CONCRETE

BLOCK

WOOD

MOOD

CONCRETE

BLOCK

CONCRETE

BLOCK

WOOD

WOOD

CONCRETE

BLOCK

CONCRETE

BLOCK

WOO