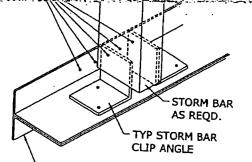

ECTIVE DESIGN PRESSURE FOR TWO-OR THREE-SPAN CONDITIONS.

2. "REACTION AT ENDS" IS LISTED FOR EACH COMBINATION OF DESIGN LOAD, STORM BAR TYPE, & SPAN CONDITION. CHOOSE NUMBER OF ANCHORS FOR DESIRED MOUNTING CONNECTION (PER APPROPRIATE SCHEDULES 4 THRU 7) THAT PROVIDES "CONNECTION CAPACITY"

3. ALLOWABLE SPANS PROVIDED ABOVE MAY BE USED WITH ANY SLAT SPAN ACCORDING TO SCHEDULE 1.

4. THIS SCHEDULE MAY BE USED FOR ALL STORM BAR MOUNTING

4. THIS SCHEDULE MAY BE USED FOR ALL STORM BAR MOUNTING CONDITIONS LISTED HEREIN.

|   | TYPICAL STORM BAR |           |
|---|-------------------|-----------|
| 6 | N.T.S.            | PLAN VIEW |



## WALL FACE STORM BAR CONN

ANCHORS SPECIFIED IN CONNECTION TABLE (TYP TOP & BOTTOM ANGLE, WHERE APPROPRIATE). BUILDOUT CONNECTION TABLE ANCHORS ARE SIMILAR.



ONLY (1) ANGLE REQ'D FOR USE WITH (6) ANCHORS OR LESS. 2nd ANGLE REQ'D ONLY FOR USE WITH (8) ANCHORS.





## STORM BAR CONNECTION DETAILS





CONNECTION CAPACITY

586 LB

586 LB

586 LB

586 LB

586 LB

586 LB

780 LB

616 LB

780 LB

780 LB

780 LB

780 LB

975 LB

924 LB

975 LB

975 LB

975 LB

975 LB

1170 LB

924 LB

1170 LB

1170 LB

1170 LB

1170 LB

1560 LB

1232 LB

1560 LB

1560 LB

1560 LB

1560 LB

WALL FACE STORM BAR CONNECTION (ANGLE)

BASE

MATERIAL CONCRETE

BLOCK

BLOCK

WOOD

WOOD

CONCRETE

BLOCK

CONCRETE

BLOCK

WOOD

MOOD

CONCRETE

BLOCK

CONCRETE

BLOCK

WOOD

WOOD

CONCRETE

BLOCK

CONCRETE

BLOCK

WOOD

WOOD

CONCRETE

BLOCK

CONCRETE

BLOCK

WOOD

WOOD

CONCRETE

ANCHOR

TYPE

В

C

D

Α

В

C

D

В

D

Α

В

D

\* NOTE: USE (2) ANGLES WHEN (8) ANCHORS REQUIR