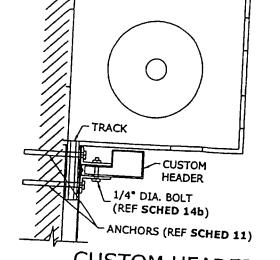

| 586 LB     |  |  |  |
|                      |                   | F              | WOOD             | 586 LB     |  |  |  |
| 1                    | L.                | Α              | CONCRETE         | 781 LB     |  |  |  |
| 1                    | L                 | В              | BLOCK            | 481 LB     |  |  |  |
| 12"                  | 5                 | C T            | CONCRETE         | 781 LB     |  |  |  |
| j                    |                   | D              | BLOCK            | 585 LB     |  |  |  |
| 1                    | L                 | E WOOD         |                  | 781 LB     |  |  |  |
|                      |                   | F              | WOOD             | 781 LB     |  |  |  |



STANDARD HEADER MOUNT TO WALL VERT SECTION



**CUSTOM HEADER** MOUNT TO WALL VERT SECTION

- ANCHORS (REF SCHED 11)



STANDARD HEADER MOUNT TO MULLION N.T.S. VERT SECTION

0

-BOLTS (REF SCHED 12)

MULLION 7



FRANK L. BENNARDO, P.E. # PE0046549

VALID FOR (1) JUBES ONLY VALID ONLY WITH RAISED ENGINEER SEA

ORP

)LDING SHUT 7089 HEMSTREET ! WEST PALM BEACH, F www.foldingshutter

COPYRIGHT FRANK L BENNARDO P.I

05-FSC-0001

11

PAGE DESCRIPTION:

0

**CUSTOM HEADER** MOUNT TO MULLION VERT SECTION



STANDARD HEADER MOUNT TO WALL HORIZ SECTION

STD HEADER CONN

TO WALL (DIRECT)

MATERIAL

CONCRETE

BLOCK

CONCRETE

BLOCK

WOOD

WOOD

CONCRETE

BLOCK

CONCRETE

BLOCK

WOOD

WOOD

CONCRETE

BLOCK

CONCRETE

BLOCK

WOOD

WOOD

BASE CONNECTION

CAPACITY

427 LB

154 LB

526 LB

220 LB

312 LB

390 LB

842 LB

308 LB

1052 LB

440 LB

6