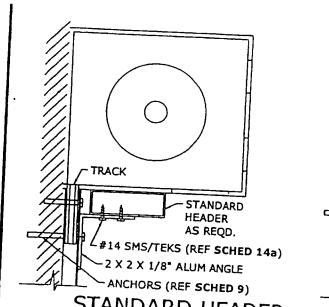

TY

1231 LB 2463 LB 3694 LB

4926 LB

SCHEDULE 1.

4. THIS SCHEDULE MAY BE USED FOR ALL HEADER MOUNTING CONDITIONS LISTED HEREIN.

NOTE:
ANCHOR TYPES SPECIFIED IN ALL "CONNECTION"
SCHEDULES FOLLOW DESIGNATIONS PROVIDED IN
SCHEDULE 2 (TRACK MOUNT ANCHOR SCHEDULE)



REMARKS

HE PRODUCED IN WHOLE OR PAYOR IN

INIT ISSUE

05-FSC-0001

DESCRIPTION

# DRWN CHKD DATE 3/2/06 HULL HOTE

FLB

# FOLDING SHUTTER CORP

7089 HEMSTREET PLACE WEST PALM BEACH, FL 33413

www.foldingshutters.com "TITAN" H.D. EXTRUDED ALUMINUM ROLL-UP SHUTTER FLORIDA STATE PRODUCT APPROVIL CONSULTING ENGINEERS

4441 N. DIXIE HIGHWAY
BOCA RATON, FL 33431
PH: (561) 391-2888 FAX: (561) 3
CERTIFICATE OF AUTHORIZATION: #9885 ENGINEERING EXPRESS\* WWW.ENGEXP.COM

FRANK L. BENNARDO, P.E., INC.

PEDO46549 9

9

ص ص

LAYOUT

N.T.S.



# STANDARD HEADER MOUNT TO WALL VERT SECTION

9



STANDARD HEADER MOUNT TO WALL HORIZ SECTION



| CONN TO WALL (ANGLE) |                   |                |                  |            |  |  |  |
|----------------------|-------------------|----------------|------------------|------------|--|--|--|
| ANGLE<br>LENGTH      | NUM OF<br>ANCHORS | ANCHOR<br>TYPE | BASE<br>MATERIAL | CONNECTION |  |  |  |
| ł                    | j                 | A              | CONCRETE         | 260 LB     |  |  |  |
|                      |                   | В              | BLOCK            | 193 LB     |  |  |  |
| 4"                   | 2                 | С              | CONCRETE         | 260 LB     |  |  |  |
|                      | 1 .               | D              | BLOCK            | 2