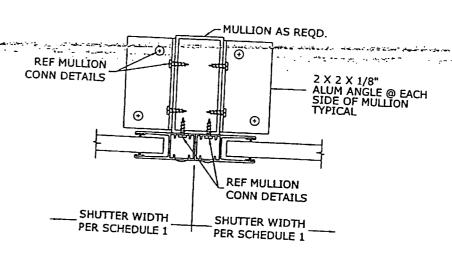

.0"

67.0"

67.0"

66.0"

65.0"

65.0"

| MULLION SPAN SCHEDULE NOTES               |
|-------------------------------------------|
| 1. SPANS SHOWN IN "MULLION SPAN SCHEDULES |

1. SPANS SHOWN IN "MULLION SPAN SCHEDULE" ARE MAXIMUM ALLOWABLE SPANS AT EACH RESPECTIVE DESIGN PRESSURE FOR TWO- OR THREE-SPAN CONDITIONS.

2. "REACTION AT ENDS" IS LISTED FOR EACH COMBINATION OF DESIGN LOAD, MULLION TYPE, & SPAN CONDITION. CHOOSE NUMBER OF ANCHORS FOR DESIRED MOUNTING CONNECTION (PER APPROPRIATE SCHEDULES 16 THRU 18) THAT PROVIDES "CONNECTION CAPACITY" GREATER THAN OR EQUAL TO "REACTION AT ENDS" GIVEN ABOVE.

3. ALLOWABLE SPANS PROVIDED ABOVE MAY BE USED WITH ANY SLAT SPAN PER SCHEDULE 1 AND ANY STORM BAR SPAN PER

4. THIS SCHEDULE MAY BE USED FOR ALL MULLION MOUNTING CONDITIONS LISTED HEREIN.



| 10 | TYPICAL MULLION | LAYOUT    |
|----|-----------------|-----------|
| 10 | 14.1.5.         | PLAN VIEW |

|             |                                                                  | 10 11.1.3.                                                                                        |
|-------------|------------------------------------------------------------------|---------------------------------------------------------------------------------------------------|
| SINGLE SPAN | STORM BAR CENTER MULLION END MULLION SHUTTER WIDTH SHUTTER WIDTH | STORM BAR CENTER MULLION  CENTER MULLION  FEND MULLION  SHUTTER WIDTH  SHUTTER WIDTH  THREE SPANS |

2" x 4" x 1/8" + 3-5/8" STIFFENER

THREE SPANS

MULLION REACTION

114.0" | 1020 lb

114.0" | 1133 lb

453 lb

680 lb

114.0" | 1246 lb |