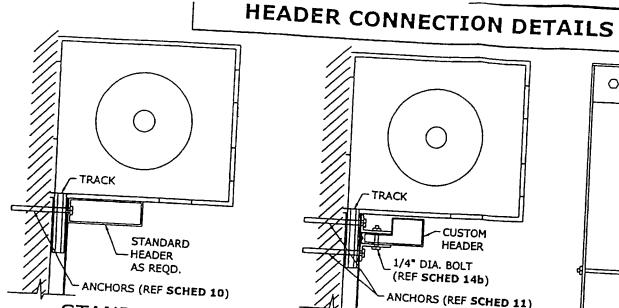

L                 | E              | WOOD             | 586 LB     |  |  |  |
|                      |                   | F              | WOOD             | 586 LB     |  |  |  |
| 1                    | L.                | Α              | CONCRETE         | 781 LB     |  |  |  |
| 1                    | L                 | В              | BLOCK            | 481 LB     |  |  |  |
| 12"                  | 5                 | C T            | CONCRETE         | 781 LB     |  |  |  |
| j                    |                   | D              | BLOCK            | 585 LB     |  |  |  |
| 1                    | L                 | E WOOD         |                  | 781 LB     |  |  |  |
|                      |                   | F              | WOOD             | 781 LB     |  |  |  |



STANDARD HEADER MOUNT TO WALL VERT SECTION



**CUSTOM HEADER** MOUNT TO WALL VERT SECTION

- ANCHORS (REF SCHED 11)



STANDARD HEADER MOUNT TO MULLION N.T.S. VERT SECTION

0

-BOLTS (REF SCHED 12)

MULLION 7



FRANK L. BENNARDO, P.E. # PE0046549

VALID FOR (1) JUBES ONLY VALID ONLY WITH RAISED ENGINEER SEA

ORP

)LDING SHUT 7089 HEMSTREET ! WEST PALM BEACH, F www.foldingshutter

COPYRIGHT FRANK L BENNARDO P.I

05-FSC-0001

11

PAGE DESCRIPTION:

0

**CUSTOM HEADER** MOUNT TO MULLION VERT SECTION



STANDARD HEADER MOUNT TO WALL HORIZ SECTION

STD HEADER CONN

TO WALL (DIRECT)

MATERIAL

CONCRETE

BLOCK

CONCRETE

BLOCK

WOOD

WOOD

CONCRETE

BLOCK

CONCRETE

BLOCK

WOOD

WOOD

CONCRETE

BLOCK

CONCRETE

BLOCK

WOOD

WOOD

BASE CONNECTION

CAPACITY

427 LB

154 LB

526 LB

220 LB

312