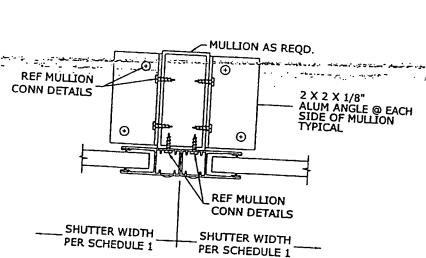

|        | 20/10   4      | 7.0" 1           | .247 lb   65          | .0" 13    |           |          |                    | 120.0"          | 2508 lb    | 114.0 |                 |             |           |             | 81.0"     | 2036 lb       |
|       |          |        |                |                  |                       |           |           |          | םו סנכי            | 120.0"          | 2543 lb    | 114.0 |                 |             |           |             | 79.0"     | 2064 lb       |
|       |          |        |                |                  |                       |           |           |          |                    |                 |            |       | , =0            | 10   8      | 0.0"   18 | 351 lb      | 78.0" 2   | 2092 lb       |











TWO SPANS

THREE SPANS

# MULLION CONNECTION DETAILS



# WALL FACE MULLION CONN VERT SECTION

- ANCHORS (REF SCHED 16), TYP EACH SIDE OF MULL

#14 SCREWS (REF SCHED 18)

#14 SCREWS

(REF SCHED 18)

ANCHORS (REF/

TYPICAL TOP

AND BOTTOM

CONNECTIONS

MULLION AS REQD.

SCHED 16)



| 2  | WALL<br>MULL | FACE<br>ION CONN |
|----|--------------|------------------|
| 11 | N.T.S.       | HORIZ SECTION    |



| 4  | TRAF<br>MULI | PPED<br>LION CONN |
|----|--------------|-------------------|
| 11 | N.T.S.       | HORIZ SECTION     |

# 16 WALL FACE MULLION CONN

| CLIP ANGL |                   | ANCHOR   | BASE     | COMME    |
|-----------|-------------------|----------|----------|----------|
| LENGTH    | PER SIDE          | TYPE     | MATERIAL | CAPACITY |
| i         | 1