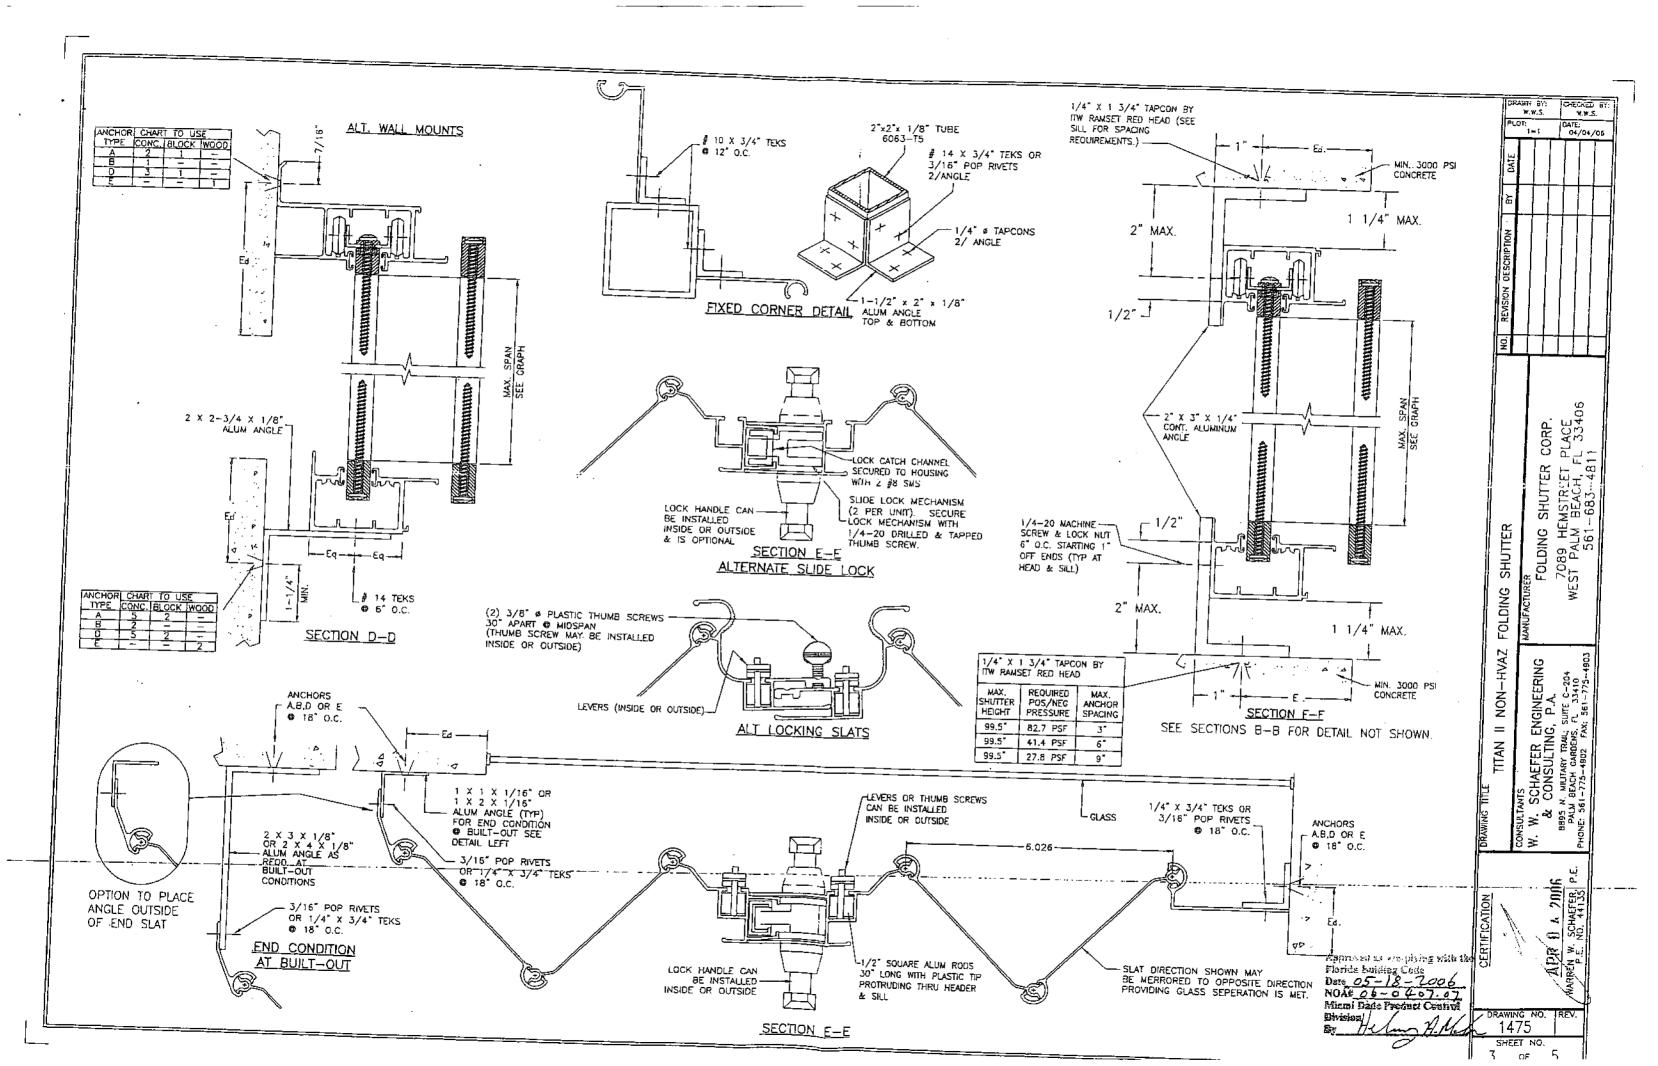

3. Too sets of building plans which must include: a) 1/4" scale building drawings, b) plot plan, c) foundation plan; d) floor plans, e) wall and roof cross-sections, e) pluming, electrical and air conditioning layouts, f) at least two elevations showing the height of building from finished floor. building from finished floor. 4. Recorded warranty deed to the property. Septic tank permit and one set of plans with Markin County Health Department smal. Energy code calculations. Tree removal permit (for trees other than pursance trees) Certification of elevation from licensed surveyor and determination of flood zone. 9. Amount of fill anticipated - rough sketch showing location of fill 10. Manufacturer's schedule of windows. Owner Dr. 4 Mrs ROBERT PARE JeCurrent Address
Telephone 334-6724 JENSEN BEA JENSEN BEREY, FLA. General Contractor SEACOAST CONST. INC Address 2895 E. OCEAN BLUD Telephone 283-6642 STUART FLA. 34996 License Number CGC-018346 Where Licensed STATE Plumbing Contractor ATLANTIC PLUMBING License Number Electrical Contractor RIVERSIDE ELECT. License Number Roofing Contractor TURNER ROOFING License Number \_\_License Number\_ A/C Contractor SUNCOAST A/C. Describe the building or alterations SINGLE FAMILY RESIDENCE Name the street on which the building, its front building line and its. front yard will for So. RIVER Rd
Subdivision HILLCREST Lot 2/ Block — Building area (inside walls) 4/35 Garage, porch, carport area Contract price (excluding garpet, land, appliances, landscaping) \$ 270,000.

Cost of permit \$ 195.00 Flandscaping end as marked as marked as marked land addition, the following are understood by owner and contractor: 1. Building area inside walls must be a minimum of 1,500 square feet. 2. Building permit fees are \$5. per \$1,000. of the cost of the building, plus \$10. each for plumbing, electric, a.c. and roof. For example a \$100,000. building x \$5.=\$500. plus \$40.(a.c.,pl.,el.,roof) = \$540. cost of permit f \$365. impact fee = \$905.total. 3. If no contract is submitted as proof as cost, the permit will be based on \$60. per square foot (inside walls) and \$25. per square foot (other areas). The Town has adopted the South Florida Building Code Building permits are issued for one year's duration. Construction must be started within 180 days or permit will subject to revocation and forfeiture of fee. ALL changes in plans must be approved by the Building Department. Work, hours are 8:AM to 5:PM Monday through Friday. NO SUNDAY WORK 8. Portable toilets must be on all construction sites. Inspections are made Monday through Friday, 8:AM to Noon, 1:PM to 4:FM. 24 hour notice is required prior to all inspections. String lines along property lines to facilitate set back 1.1. \_ inspections. a certificate of occupancy is issued, the following are Before required: a. An owner's affidavit of building cost (form available) any discrepancy between the original fee and final fee (based on affidavit) will be adjusted. Approval of septic tank installation by Martin Co. Health Dept. Rough grading and clean up of grounds. €... Affidavit from licensed surveyor showing slab elevation (if in "A" Certification by a qualified engineer or architect of the structural adequacy of the building.