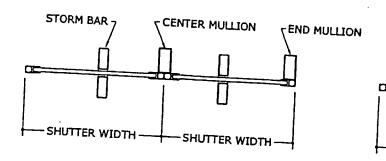

| 20/10   4      | 7.0" 1           | .247 lb   65          | .0" 13    |           |          |                    | 120.0"          | 2508 lb    | 114.0 |                 |             |           |             | 81.0"     | 2036 lb       |
|       |          |        |                |                  |                       |           |           |          | םו סנכי            | 120.0"          | 2543 lb    | 114.0 |                 |             |           |             | 79.0"     | 2064 lb       |
|       |          |        |                |                  |                       |           |           |          |                    |                 |            |       | , =0            | 10   8      | 0.0"   18 | 351 lb      | 78.0" 2   | 2092 lb       |











TWO SPANS

THREE SPANS

# MULLION CONNECTION DETAILS



# WALL FACE MULLION CONN VERT SECTION

- ANCHORS (REF SCHED 16), TYP EACH SIDE OF MULL

#14 SCREWS (REF SCHED 18)

#14 SCREWS

(REF SCHED 18)

ANCHORS (REF/

TYPICAL TOP

AND BOTTOM

CONNECTIONS

MULLION AS REQD.

SCHED 16)



| 2  | WALL<br>MULL | FACE<br>ION CONN |
|----|--------------|------------------|
| 11 | N.T.S.       | HORIZ SECTION    |



| 4  | TRAF<br>MULI | PPED<br>LION CONN |
|----|--------------|-------------------|
| 11 | N.T.S.       | HORIZ SECTION     |

# 16 WALL FACE MULLION CONN

| CLIP ANGL |                   | ANCHOR   | BASE     | COMME    |
|-----------|-------------------|----------|----------|----------|
| LENGTH    | PER SIDE          | TYPE     | MATERIAL | CAPACITY |
| i         | 1