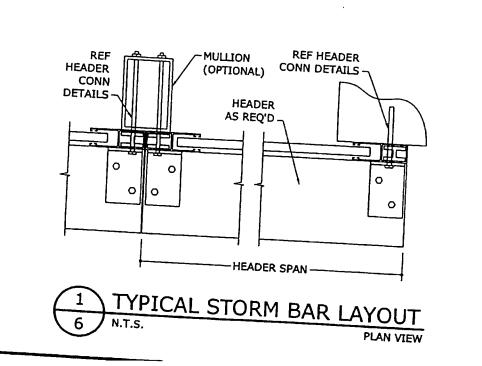

| 1303 lb              | 652 lb             | 076 !!              | 976 lb             |

## **HEADER SCHEDULE NOTES:**

- 1. "MAX STORM BAR TOP REACTIONS" SHOWN IN "HEADER SCHEDULE" ARE MAXIMUM ALLOWABLE STORM BAR END REACTIONS AT EACH RESPECTIVE HEADER SPAN
- FOR TWO- & THREE-SPAN CONDITIONS.

  2. "HEADER REACTION AT ENDS" IS LISTED FOR EACH COMBINATION OF HEADER SPAN, HEADER TYPE, & SPAN CONDITION. CHOOSE NUMBER OF ANCHORS FOR DESIRED MOUNTING CONNECTION (PER APPROPRIATE SCHEDULES 9 THRU 14) THAT PROVIDES "CONNECTION CAPACITY" GREATER THAN OR EQUAL TO "HEADER REACTION AT ENDS" GIVEN ABOVE.
- 3. ALLOWABLE CONDITIONS PROVIDED ABOVE MAY BE USED WITH ANY SLAT SPAN ACCORDING TO SCHEDULE 1.
- 4. THIS SCHEDULE MAY BE USED FOR ALL HEADER MOUNTING CONDITIONS LISTED HEREIN.



FRANK L. BENNARDO, P.E. # PE0046549 VALID FOR (1) JOB IS TO THE VALID ONLY WITH RAISED ENGINEERS

ORI

FOLDING

COPYRIGHT FRANK L BENNARDO P.E

05-FSC-0001

191

図





## STANDARD HEADER 9) CONN TO WALL (ANGLE)

MOUNT TO WALL

HORIZ SECTION

| Ś                         |                 | CIVIN             | O WA           | LL (ANC          | SLE)                   |
|---------------------------|-----------------|-------------------|----------------|------------------|------------------------|
| Namon Constitution of the | ANGLE<br>LENGTH | NUM OF<br>ANCHORS | ANCHOR<br>TYPE | BASE<br>MATERIAL | CONNECTION<br>CAPACITY |
|                           | 1               | 1                 | Α              | CONCRETE         | 260 LB                 |
|                           | ľ