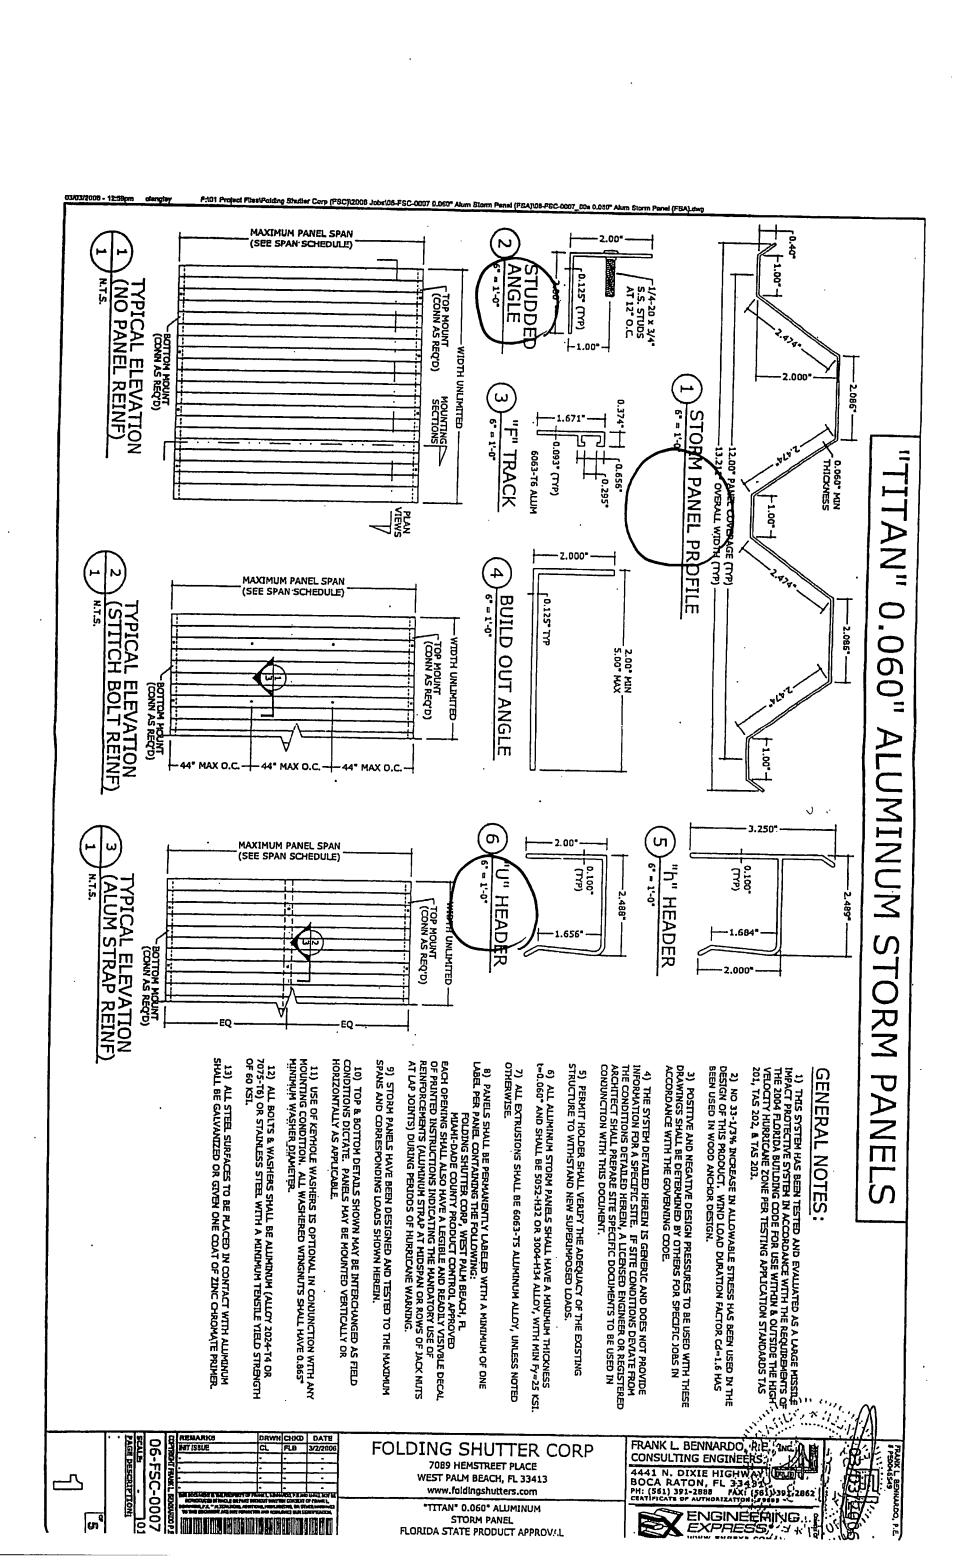

3. Too sets of building plans which must include: a) 1/4" scale building drawings, b) plot plan, c) foundation plan; d) floor plans, e) wall and roof cross-sections, e) pluming, electrical and air conditioning layouts, f) at least two elevations showing the height of building from finished floor. building from finished floor. 4. Recorded warranty deed to the property. Septic tank permit and one set of plans with Markin County Health Department smal. Energy code calculations. Tree removal permit (for trees other than pursance trees) Certification of elevation from licensed surveyor and determination of flood zone. 9. Amount of fill anticipated - rough sketch showing location of fill 10. Manufacturer's schedule of windows. Owner Dr. 4 Mrs ROBERT PARE JeCurrent Address
Telephone 334-6724 JENSEN BEA JENSEN BEREY, FLA. General Contractor SEACOAST CONST. INC Address 2895 E. OCEAN BLUD Telephone 283-6642 STUART FLA. 34996 License Number CGC-018346 Where Licensed STATE Plumbing Contractor ATLANTIC PLUMBING License Number Electrical Contractor RIVERSIDE ELECT. License Number Roofing Contractor TURNER ROOFING License Number \_\_License Number\_ A/C Contractor SUNCOAST A/C. Describe the building or alterations SINGLE FAMILY RESIDENCE Name the street on which the building, its front building line and its. front yard will for So. RIVER Rd
Subdivision HILLCREST Lot 2/ Block — Building area (inside walls) 4/35 Garage, porch, carport area Contract price (excluding garpet, land, appliances, landscaping) \$ 270,000.