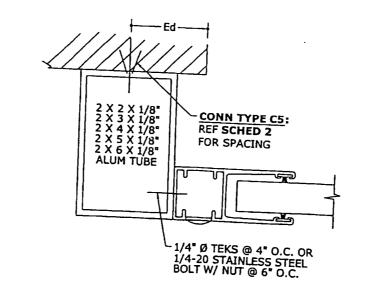

FOR (1) JOBE COLLY VALID ONLY WITH RUSED ENGINEER SEAL

CORP

" H.D. EXTRUDED ALUMINUM ROLL-UP SHUTTER A STATE PRODUCT APPRIZVAL



3

WEST PALM BEACH, FL 33413 www.foldingshutters.com

"TITAN" H.D. EXTRUDED ALUMINUM ROLL-UP SHUTTER FLORIDA STATE PRODUCT APPROVAL

FRANK L. BENNARDO, P.E., INC. CONSULTING ENGINEERS 4441 N. DIXIE HIGHWAY FLDT BOCA RATON, FL 33431
PH: (561) 391-2888 FAX: (561) 391-2862
CERTIFICATE OF AUTHORIZATION: \$9885



# TRACK CONNECTION DETAILS







**CONN TYPE C2:** REF SCHED 2 2 X 2 X 1/8" 2 X 3 X 1/8° FOR SPACING 2 X 4 X 1/8" 2 X 5 X 1/8" 2-1/4 X 5-1/4 X 1/8" ALUM ANGLE 1/4-20 STAINLESS STEEL BOLT W/ NUT @ 9" O.C. 1/4" DIA. TEKS @ 6" O.C. 1 X 2 X 1/8" ALUM ANGLE SHUTTER WIDTH PER SCHEDULE

MINIMUM SLAT ENGAGEMENT INTO TRACK = 1-1/4" (TYPICAL ALL INSTALLATIONS)





**BUILDOUT ANGLE** TRACK MOUNT

1:1 SCALE HORIZ SECTION

**BUILDOUT TUBE** TRACK MOUNT (FACE)

**BUILDOUT TUBE** TRACK MOUNT (TRAPPED) HORIZ SECTION (2) TRACK MOUNT ANCHOR SCHEDULES

| BAS<br>MAT   |     | ANCHOR TYPE                                    | Lo       | SIGN<br>DAD |                |               | NNEC         | TIOI            | V TYP         | È         |
|--------------|-----|------------------------------------------------|----------|-------------|----------------|---------------|--------------|-----------------|---------------|-----------|
| <del> </del> | _   |                                                | , ,      | SF)         | C              | 1)            | 2            | СЗ              | C4            | C         |
|              |     | A 1/4" ITW TAPCON W