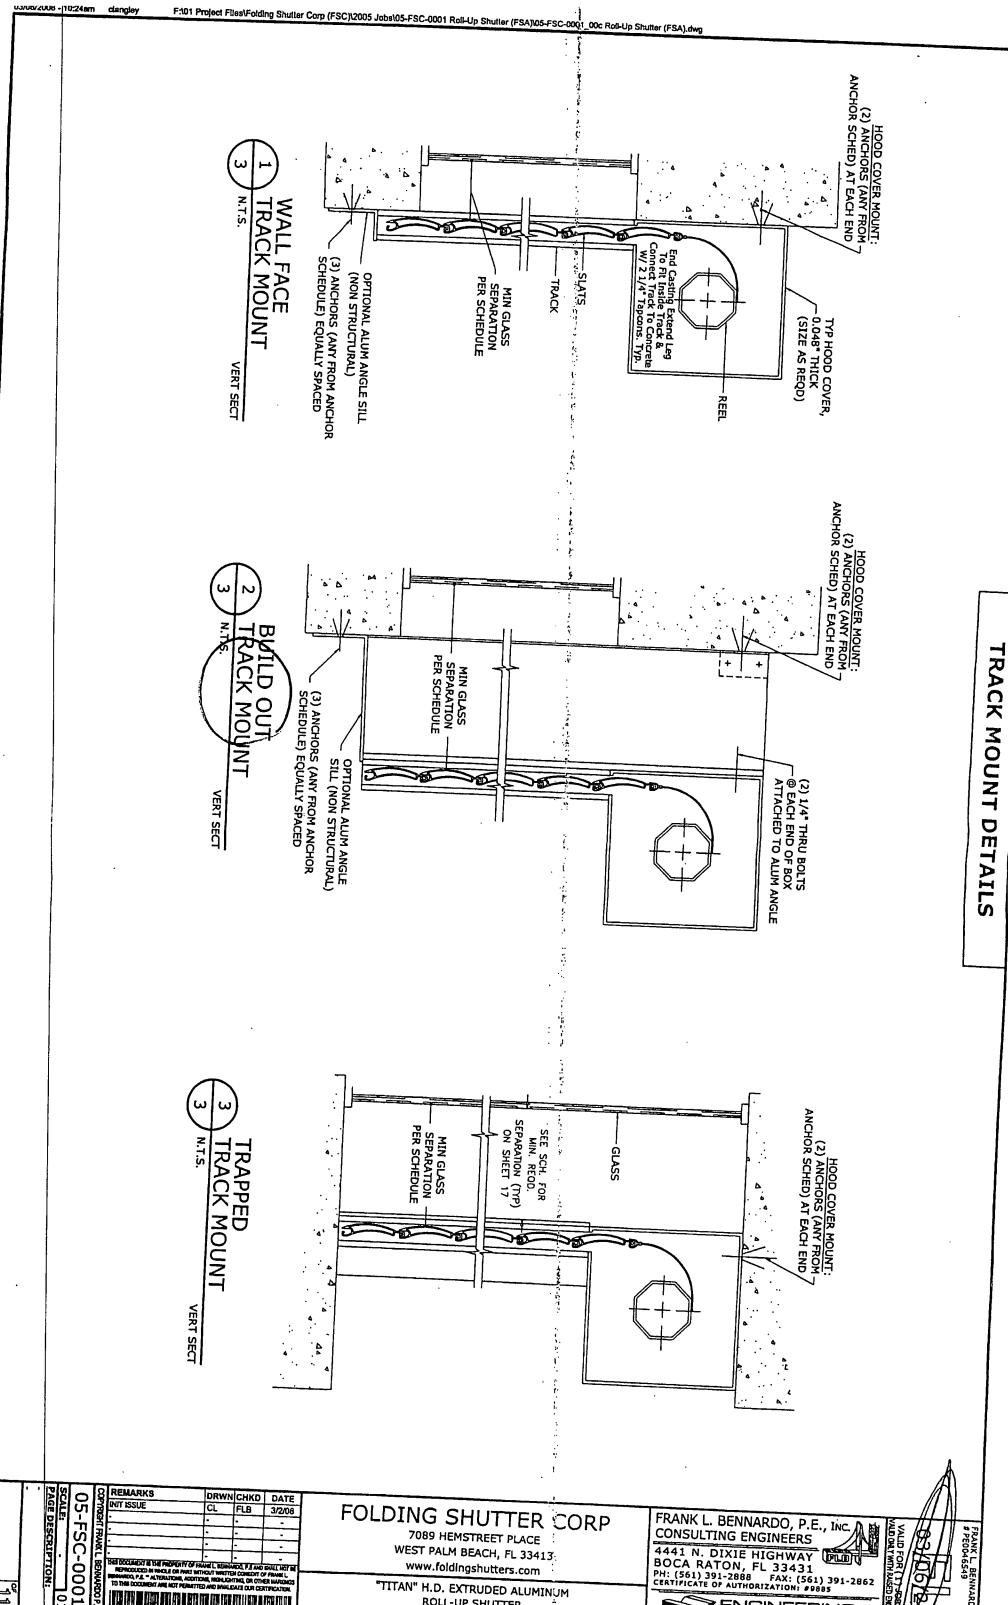

3. Too sets of building plans which must include: a) 1/4" scale building drawings, b) plot plan, c) foundation plan; d) floor plans, e) wall and roof cross-sections, e) pluming, electrical and air conditioning layouts, f) at least two elevations showing the height of building from finished floor. building from finished floor. 4. Recorded warranty deed to the property. Septic tank permit and one set of plans with Markin County Health Department smal. Energy code calculations. Tree removal permit (for trees other than pursance trees) Certification of elevation from licensed surveyor and determination of flood zone. 9. Amount of fill anticipated - rough sketch showing location of fill 10. Manufacturer's schedule of windows. Owner Dr. 4 Mrs ROBERT PARE JeCurrent Address
Telephone 334-6724 JENSEN BEA JENSEN BEREY, FLA. General Contractor SEACOAST CONST. INC Address 2895 E. OCEAN BLUD Telephone 283-6642 STUART FLA. 34996 License Number CGC-018346 Where Licensed STATE Plumbing Contractor ATLANTIC PLUMBING License Number Electrical Contractor RIVERSIDE ELECT. License Number Roofing Contractor TURNER ROOFING License Number \_\_License Number\_ A/C Contractor SUNCOAST A/C. Describe the building or alterations SINGLE FAMILY RESIDENCE Name the street on which the building, its front building line and its. front yard will for So. RIVER Rd
Subdivision HILLCREST Lot 2/ Block — Building area (inside walls) 4/35 Garage, porch, carport area Contract price (excluding garpet, land, appliances, landscaping) \$ 270,000.