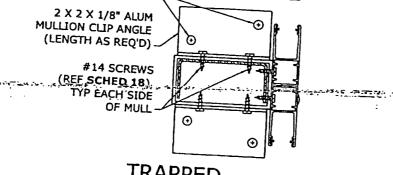

| 2543 lb    | 114.0 |                 |             |           |             | 79.0"     | 2064 lb       |
|       |          |        |                |                  |                       |           |           |          |                    |                 |            |       | , =0            | 10   8      | 0.0"   18 | 351 lb      | 78.0" 2   | 2092 lb       |











TWO SPANS

THREE SPANS

# MULLION CONNECTION DETAILS



# WALL FACE MULLION CONN VERT SECTION

- ANCHORS (REF SCHED 16), TYP EACH SIDE OF MULL

#14 SCREWS (REF SCHED 18)

#14 SCREWS

(REF SCHED 18)

ANCHORS (REF/

TYPICAL TOP

AND BOTTOM

CONNECTIONS

MULLION AS REQD.

SCHED 16)



| 2  | WALL<br>MULL | FACE<br>ION CONN |
|----|--------------|------------------|
| 11 | N.T.S.       | HORIZ SECTION    |



| 4  | TRAF<br>MULI | PPED<br>LION CONN |
|----|--------------|-------------------|
| 11 | N.T.S.       | HORIZ SECTION     |

# 16 WALL FACE MULLION CONN

| CLIP ANGL |                   | ANCHOR   | BASE     | COMME    |
|-----------|-------------------|----------|----------|----------|
| LENGTH    | PER SIDE          | TYPE     | MATERIAL | CAPACITY |
| i         | 1                 | Α        | CONCRETE |          |
|           | 1                 | В        | BLOCK    | 308 LB   |
| 6"        | 4                 | С        | CONCRETE | 586 LB   |
|           | 1                 | D        | BLOCK    | 586 LB   |
|           | 1                 | E        | WOOD     | 586 LB   |
|           | <del> </del>      | F        | WOOD     | 586 LB   |
|           | 1 1               | A