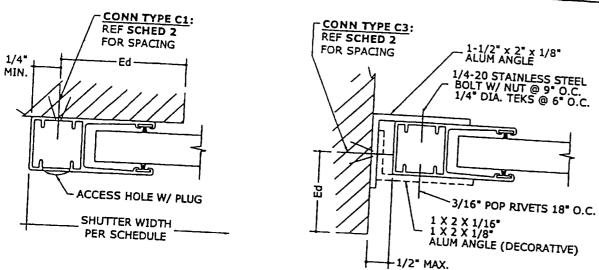

3. Too sets of building plans which must include: a) 1/4" scale building drawings, b) plot plan, c) foundation plan; d) floor plans, e) wall and roof cross-sections, e) pluming, electrical and air conditioning layouts, f) at least two elevations showing the height of building from finished floor. building from finished floor. 4. Recorded warranty deed to the property. Septic tank permit and one set of plans with Markin County Health Department smal. Energy code calculations. Tree removal permit (for trees other than pursance trees) Certification of elevation from licensed surveyor and determination of flood zone. 9. Amount of fill anticipated - rough sketch showing location of fill 10. Manufacturer's schedule of windows. Owner Dr. 4 Mrs ROBERT PARE JeCurrent Address
Telephone 334-6724 JENSEN BEA JENSEN BEREY, FLA. General Contractor SEACOAST CONST. INC Address 2895 E. OCEAN BLUD Telephone 283-6642 STUART FLA. 34996 License Number CGC-018346 Where Licensed STATE Plumbing Contractor ATLANTIC PLUMBING License Number Electrical Contractor RIVERSIDE ELECT. License Number Roofing Contractor TURNER ROOFING License Number \_\_License Number\_ A/C Contractor SUNCOAST A/C. Describe the building or alterations SINGLE FAMILY RESIDENCE Name the street on which the building, its front building line and its. front yard will for So. RIVER Rd
Subdivision HILLCREST Lot 2/ Block — Building area (inside walls) 4/35 Garage, porch, carport area Contract price (excluding garpet, land, appliances, landscaping) \$ 270,000.