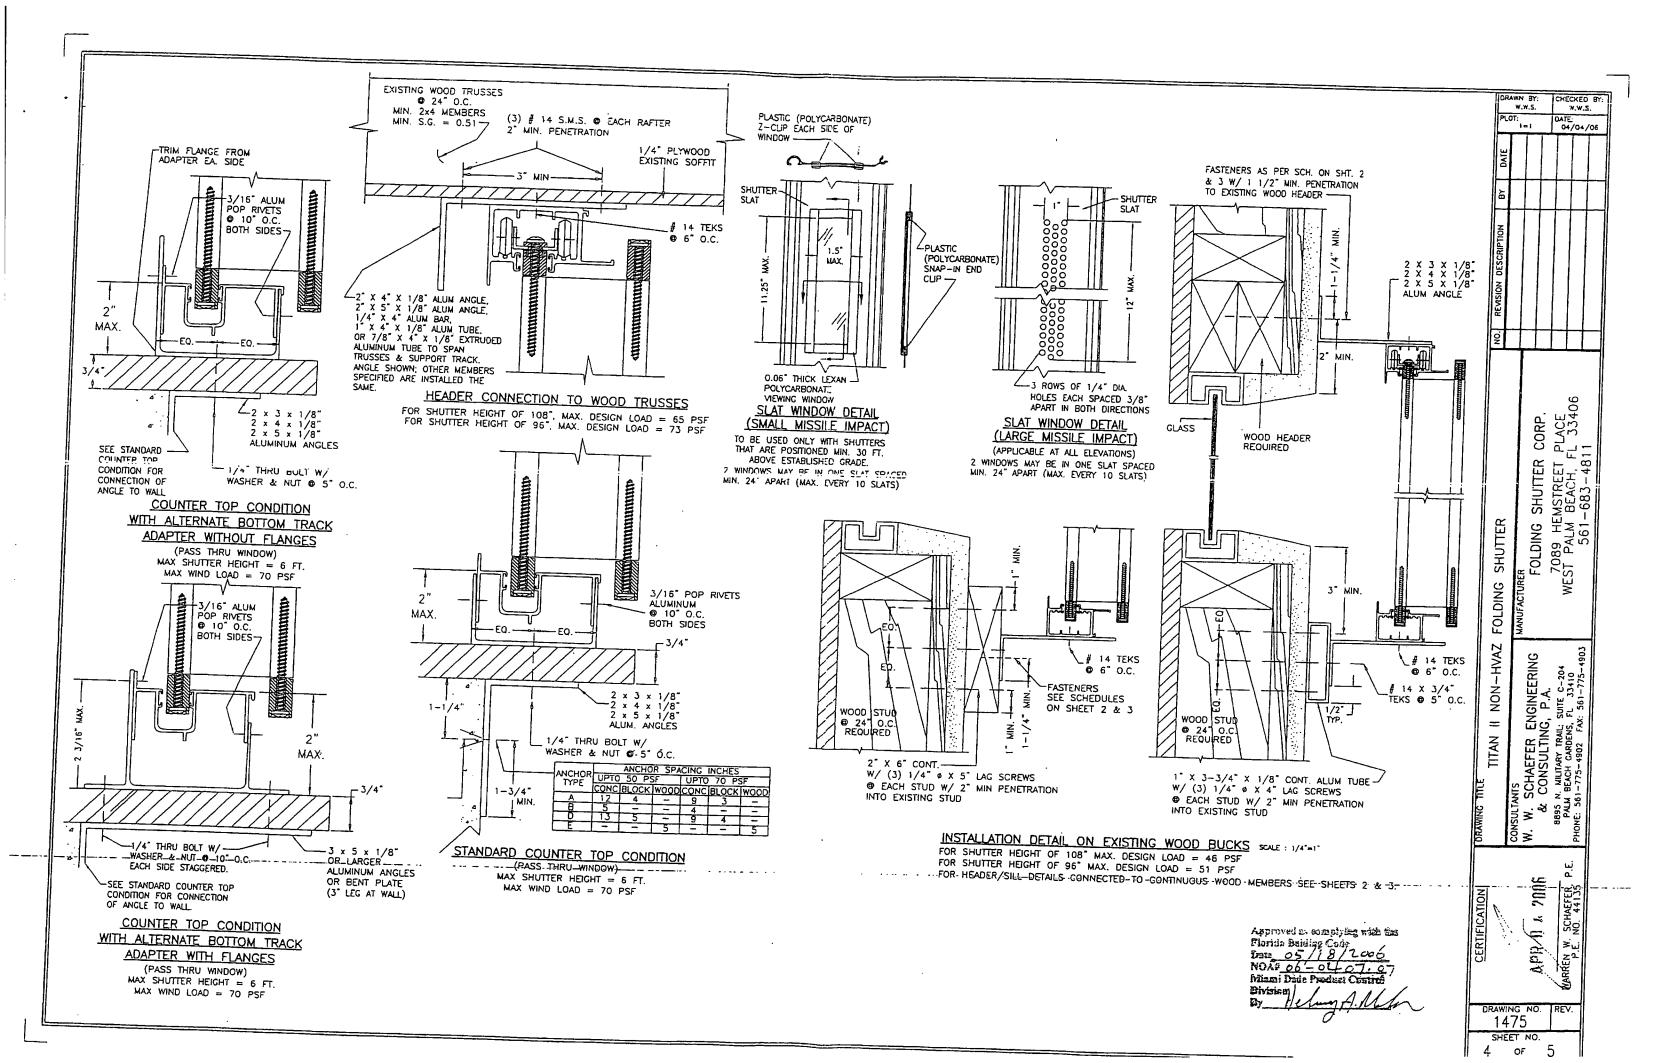

3. Too sets of building plans which must include: a) 1/4" scale building drawings, b) plot plan, c) foundation plan; d) floor plans, e) wall and roof cross-sections, e) pluming, electrical and air conditioning layouts, f) at least two elevations showing the height of building from finished floor. building from finished floor. 4. Recorded warranty deed to the property. Septic tank permit and one set of plans with Markin County Health Department smal. Energy code calculations. Tree removal permit (for trees other than pursance trees) Certification of elevation from licensed surveyor and determination of flood zone. 9. Amount of fill anticipated - rough sketch showing location of fill 10. Manufacturer's schedule of windows. Owner Dr. 4 Mrs ROBERT PARE JeCurrent Address
Telephone 334-6724 JENSEN BEA JENSEN BEREY, FLA. General Contractor SEACOAST CONST. INC Address 2895 E. OCEAN BLUD Telephone 283-6642 STUART FLA. 34996 License Number CGC-018346 Where Licensed STATE Plumbing Contractor ATLANTIC PLUMBING License Number Electrical Contractor RIVERSIDE ELECT. License Number Roofing Contractor TURNER ROOFING License Number \_\_License Number\_ A/C Contractor SUNCOAST A/C. Describe the building or alterations SINGLE FAMILY RESIDENCE Name the street on which the building, its front building line and its. front yard will for So. RIVER Rd
Subdivision HILLCREST Lot 2/ Block — Building area (inside walls) 4/35 Garage, porch, carport area Contract price (excluding garpet, land, appliances, landscaping) \$ 270,000.

Cost of permit \$ 195.00 Flandscaping end as marked as marked as marked land addition, the following are understood by owner and contractor: 1. Building area inside walls must be a minimum of 1,500 square feet. 2. Building permit fees are \$5. per \$1,000. of the cost of the building, plus \$10. each for plumbing, electric, a.c. and roof. For example a \$100,000. building x \$5.=\$500. plus \$40.(a.c.,pl.,el.,roof) = \$540. cost of permit f \$365. impact fee = \$905.total. 3. If no contract is submitted as proof as cost, the permit will be based on \$60. per square foot (inside walls) and \$25. per square foot (other areas). The Town has adopted the South Florida Building Code Building permits are issued for one year's duration. Construction must be started within 180 days or permit will subject to revocation and forfeiture of fee. ALL changes in plans must be approved by the Building Department. Work, hours are 8:AM to 5:PM Monday through Friday. NO SUNDAY WORK 8. Portable toilets must be on all construction sites. Inspections are made Monday through Friday, 8:AM to Noon, 1:PM to 4:FM. 24 hour notice is required prior to all inspections. String lines along property lines to facilitate set back 1.1. \_ inspections. a certificate of occupancy is issued, the following are Before required: a. An owner's affidavit of building cost (form available) any discrepancy between the original fee and final fee (based on affidavit) will be adjusted. Approval of septic tank installation by Martin Co. Health Dept. Rough grading and clean up of grounds. €... Affidavit from licensed surveyor showing slab elevation (if in "A" Certification by a qualified engineer or architect of the structural adequacy of the building.