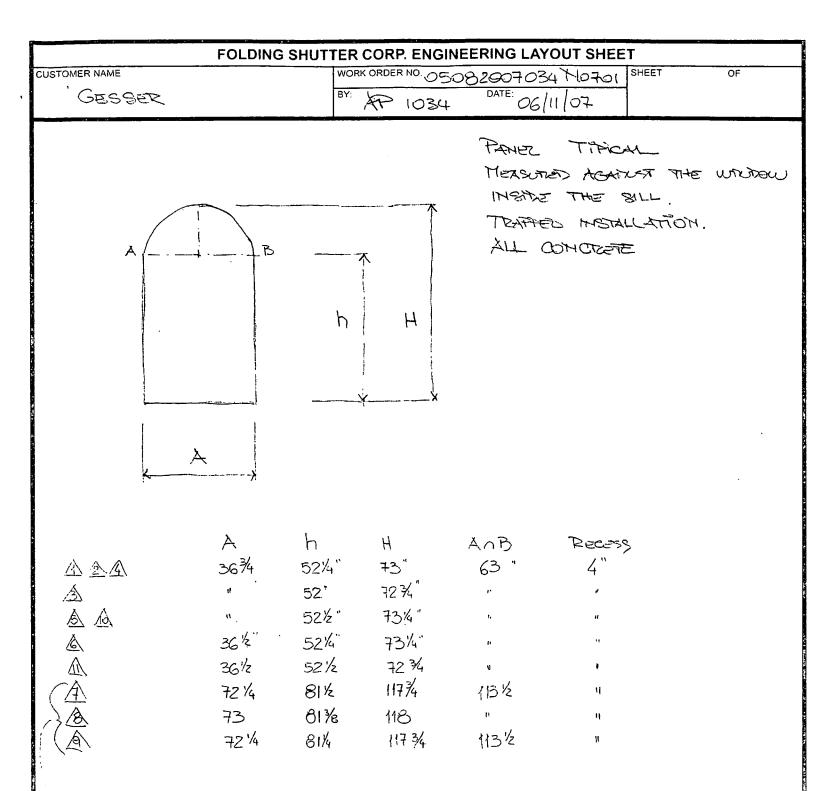

| 1"               | 2588 LB             |
|                      | 5                 | 3/4"             | 3074 LB             |
| 5"                   | 2                 | 4"               | 1789 LB             |
|                      | 3                 | 2"               | 2361 LB             |
| -                    | 4                 | 1 1/4"           | 2860 LB             |
|                      | 5                 | 1"               | 3514 LB             |

NOTE:
ANCHOR TYPES SPECIFIED IN ALL "CONNECTION"
SCHEDULES FOLLOW DESIGNATIONS PROVIDED IN
SCHEDULE 2 (TRACK MOUNT ANCHOR SCHEDULE)

CORP FOLDING COPYRIGHT FRANK L BENNARDO P.E 05-FSC-0001 SCALE: . 01
PAGE DESCRIPTION:

11

FRANK L. BENNARDO, P.E. # PE0046549

VALID FOR (1) JOHNS ONLY VALID ONLY WITH RAISED ENGINEER SE





-> DOR OPEN OUT. HUSE 2" FROM WAL PROJECTION

| FOLDING SHOWER NAME GESSER    | WORK ORDER NO. 05082007034 No.7 01  BY: DATE: 06/11/07  BY: 034 |  |  |  |
|-------------------------------|-----------------------------------------------------------------|--|--|--|
|                               | MEASURED AGATUST THE WILLDER<br>TRAFFED METALLATION             |  |  |  |
| A. TIX                        |                                                                 |  |  |  |
| TOT 2034 4734  FORCIETE WALLS | 2034                                                            |  |  |  |

|         |       | 7    | AB | LE | 3,4 |
|---------|-------|------|----|----|-----|
| INDIONO | C EOD | MAZA | 11 | 55 | AAD |

### WALL COMPONENTS & CLADDING PER ASCE 7-02

\* (ROOF HEIGHTS LESS THAN 90