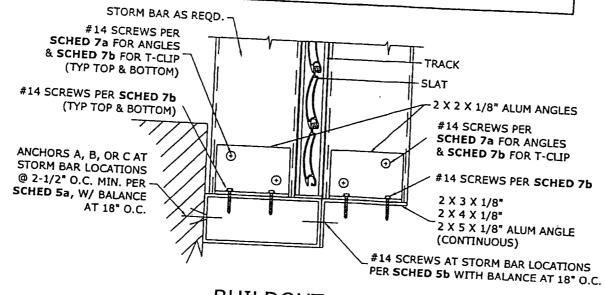

& SPAN CONDITION. CHOOSE NUMBER OF ANCHORS FOR DESIRED MOUNTING CONNECTION (PER APPROPRIATE SCHEDULES 4 THRU 7) THAT PROVIDES "CONNECTION CAPACITY"

3. ALLOWABLE SPANS PROVIDED ABOVE MAY BE USED WITH ANY SLAT SPAN ACCORDING TO SCHEDULE 1.

4. THIS SCHEDULE MAY BE USED FOR ALL STORM BAR MOUNTING

4. THIS SCHEDULE MAY BE USED FOR ALL STORM BAR MOUNTING CONDITIONS LISTED HEREIN.

|   | TYPICAL STORM BAR |           |
|---|-------------------|-----------|
| 6 | N.T.S.            | PLAN VIEW |



## WALL FACE STORM BAR CONN

ANCHORS SPECIFIED IN CONNECTION TABLE (TYP TOP & BOTTOM ANGLE, WHERE APPROPRIATE). BUILDOUT CONNECTION TABLE ANCHORS ARE SIMILAR.



ONLY (1) ANGLE REQ'D FOR USE WITH (6) ANCHORS OR LESS. 2nd ANGLE REQ'D ONLY FOR USE WITH (8) ANCHORS.





## STORM BAR CONNECTION DETAILS





CONNECTION CAPACITY

586 LB

586 LB

586 LB

586 LB

586 LB

586 LB

780 LB

616 LB

780 LB

780 LB

780 LB

780 LB

975 LB

924 LB

975 LB

975 LB

975 LB

975 LB

1170 LB

924 LB

1170 LB

1170 LB

1170 LB

1170 LB

1560 LB

1232 LB

1560 LB

1560 LB

1560 LB

1560 LB

WALL FACE STORM BAR CONNECTION (ANGLE)

BASE

MATERIAL CONCRETE

BLOCK

BLOCK

WOOD

WOOD

CONCRETE

BLOCK

CONCRETE

BLOCK

WOOD

MOOD

CONCRETE

BLOCK

CONCRETE

BLOCK

WOOD

WOOD

CONCRETE

BLOCK

CONCRETE

BLOCK

WOOD

WOOD

CONCRETE

BLOCK

CONCRETE

BLOCK

WOOD

WOOD

CONCRETE

ANCHOR

TYPE

В

C

D

Α

В

C

D

В

D

Α

В

D

\* NOTE: USE (2) ANGLES WHEN (8) ANCHORS REQUIRED

ANGLE

LENGTH

9"

12"

15"

18"

24"

NUM OF

ANCHORS

6

## 5a BUILDOUT STORM BAR CONNECTION (TUBE)

| _ NUM ==          |