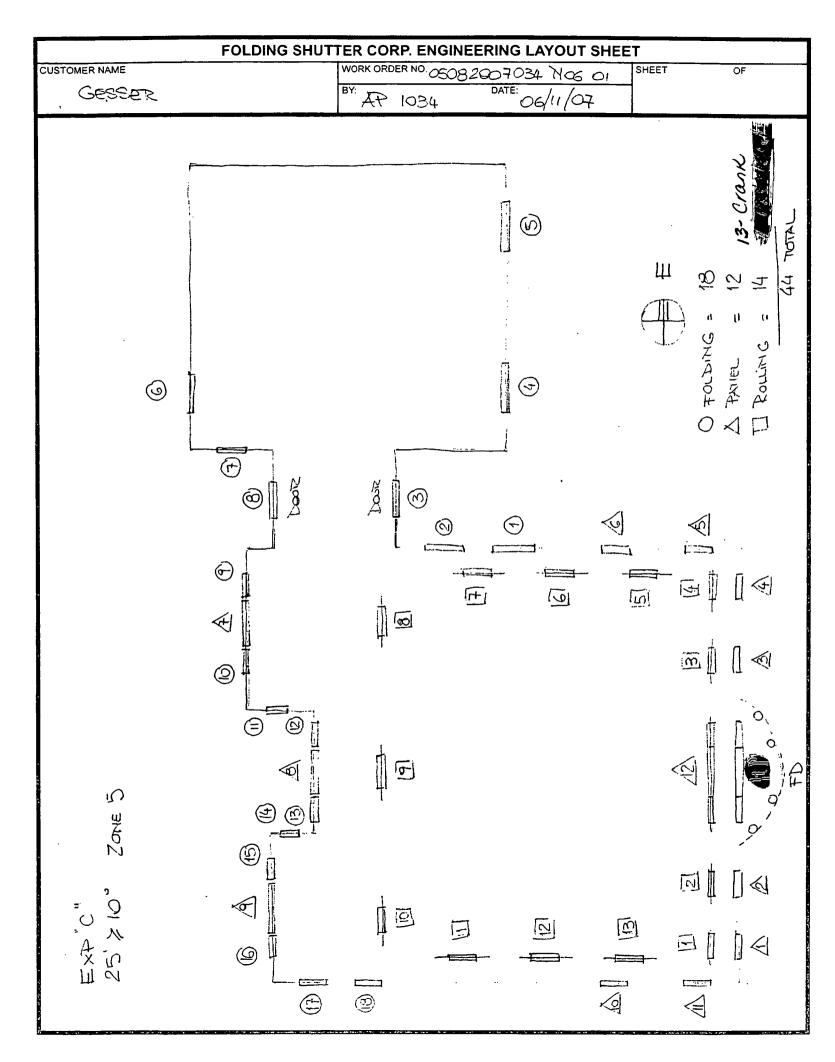

|     |                                       |     |         |           |                 |         |
|          |     | · · · · · · · · · · · · · · · · · · · |     |         |           |                 |         |
|          |     |                                       |     |         |           |                 |         |
|          |     |                                       | · - |         |           |                 |         |
|          |     |                                       |     |         | . —       |                 |         |
|          |     | -                                     |     |         |           |                 |         |
|          |     |                                       |     |         |           |                 |         |



| FOLDING SHUTTER CORP. ENGINEERING LAYOUT SHEET |                       |                     |    |  |  |  |  |  |  |
|------------------------------------------------|-----------------------|---------------------|----|--|--|--|--|--|--|
| CUSTOMER NAME                                  | WORK ORDER NO. 050820 | 07034 NOG MOI SHEET | OF |  |  |  |  |  |  |
| GESSER                                         | BY: AP 1034           | O6/11/07            |    |  |  |  |  |  |  |



DOOR OPEN IN. HANDLE HUT EXCOST WOOD FRATE FROJECTION.



· HAMILE

| 7 10.1 | VIIII                                                                          | 101   | o i i i d | 1101111 |         | UKATI     |          |         |        | iv    | 0. 1731 | ) i.  |
|--------|-------------------------------------