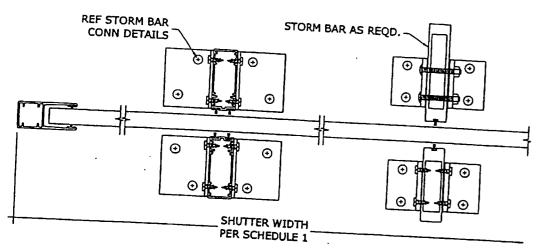

|                |                    |                  | .,3210             | 57.0"          | 1987 lb            | 55.0"          |                    | 68.0"          |                    | 68.0" 2        | 2424 lb 12      | 0.0" 41          | 21 lb   120         |                  | 48 lb<br>59 lb      |
| REF STOR           | M BAR_         |                     |                | STORM BA            | AR AC DE       | OD.                |                |                    |                |                    |                  |                    |                |                    |                |                    |                |                    | 07.0           | 2461 lb   12    |                  | 78 lb 120           |                  | 71 lb               |



# STORM BAR SPAN SCHEDULE NOTES

1. SPANS SHOWN IN "STORM BAR SPAN SCHEDULE" ARE MAXIMUM ALLOWABLE SPANS AT EACH RESPECTIVE DESIGN PRESSURE FOR TWOOR THREE-SPAN CONDITIONS.

2. "REACTION AT ENDS" IS LISTED FOR EACH COMBINATION OF DESIGN LOAD, STORM BAR TYPE, & SPAN CONDITION. CHOOSE NUMBER OF ANCHORS FOR DESIRED MOUNTING CONNECTION (PER APPROPRIATE SCHEDULES 4 THRU 7) THAT PROVIDES "CONNECTION CAPACITY"

GREATER THAN OR EQUAL TO "REACTION AT ENDS" GIVEN ABOVE.

3. ALLOWABLE SPANS PROVIDED ABOVE MAY BE USED WITH ANY SLAT SPAN ACCORDING TO SCHEDULE 1.

4. THIS SCHEDULE MAY BE USED FOR ALL STORM BAR MOUNTING

4. THIS SCHEDULE MAY BE USED FOR ALL STORM BAR MOUNTING CONDITIONS LISTED HEREIN.

STORT BAR GRAPHS \* ATTACHED

| $\begin{pmatrix} 1 \\ 6 \end{pmatrix}$ | TYPICAL STORM BAR LAYOUT N.T