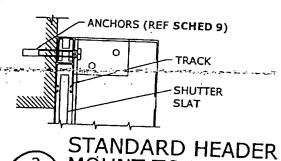

TIONS" SHOWN IN "HEADER SCHEDULE" ARE MAXIMUM ALLOWABLE STORM BAR END REACTIONS AT EACH RESPECTIVE HEADER SPAN
- FOR TWO- & THREE-SPAN CONDITIONS.

  2. "HEADER REACTION AT ENDS" IS LISTED FOR EACH COMBINATION OF HEADER SPAN, HEADER TYPE, & SPAN CONDITION. CHOOSE NUMBER OF ANCHORS FOR DESIRED MOUNTING CONNECTION (PER APPROPRIATE SCHEDULES 9 THRU 14) THAT PROVIDES "CONNECTION CAPACITY" GREATER THAN OR EQUAL TO "HEADER REACTION AT ENDS" GIVEN ABOVE.
- 3. ALLOWABLE CONDITIONS PROVIDED ABOVE MAY BE USED WITH ANY SLAT SPAN ACCORDING TO SCHEDULE 1.
- 4. THIS SCHEDULE MAY BE USED FOR ALL HEADER MOUNTING CONDITIONS LISTED HEREIN.



FRANK L. BENNARDO, P.E. # PE0046549 VALID FOR (1) JOB IS TO THE VALID ONLY WITH RAISED ENGINEERS

ORI

FOLDING

COPYRIGHT FRANK L BENNARDO P.E

05-FSC-0001

191

図





## STANDARD HEADER 9) CONN TO WALL (ANGLE)

MOUNT TO WALL

HORIZ SECTION

| Ś                         |                 | CIVIN             | O WA           | LL (ANC          | SLE)                   |
|---------------------------|-----------------|-------------------|----------------|------------------|------------------------|
| Namon Constitution of the | ANGLE<br>LENGTH | NUM OF<br>ANCHORS | ANCHOR<br>TYPE | BASE<br>MATERIAL | CONNECTION<br>CAPACITY |
|                           | 1               | 1                 | Α              | CONCRETE         | 260 LB                 |
|                           | ľ               |                   | В              | BLOCK            | 193 LB                 |
|                           | 4"              | 2                 | C