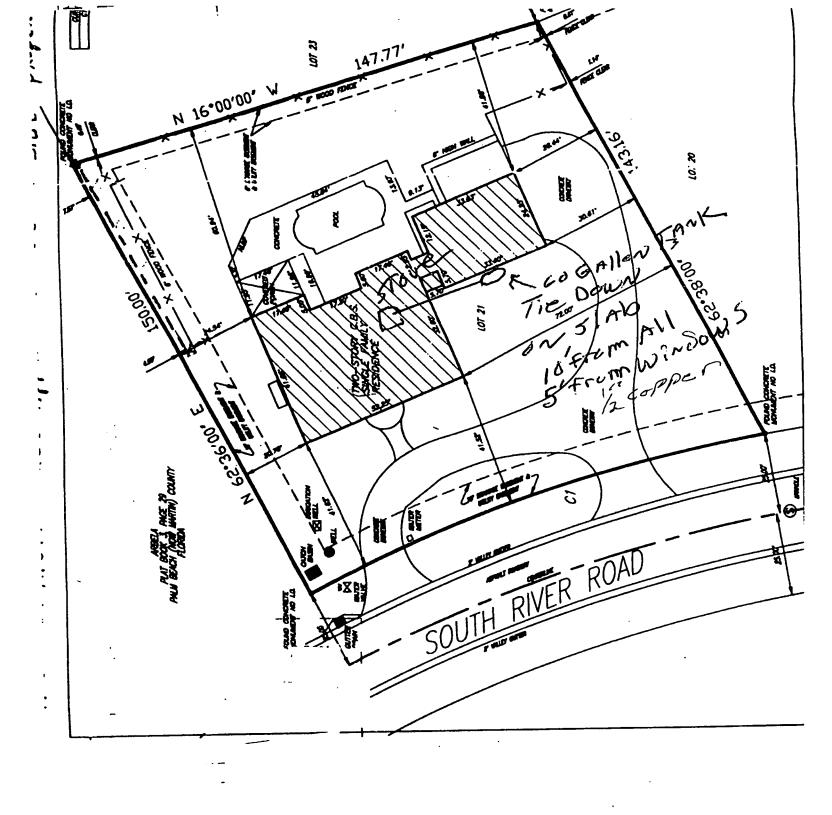

Lot 21, Plat of HILLCREST, according to the Plat thereof recorded in Plat Book 10, Page 39, Martin County, Florida, public records.

SUBJECT TO the following restrictions which, upon the delivery and acceptance of this Deed, shall be binding upon the Grantee, his heirs, successors and assigns, as follows: Any residence constructed upon this property shall contain a minimum of two thousand (2,000) square feet of air-conditioned living space, exclusive of porches, balconies, and garages; said residence shall include an attached garage to accommodate at least two (2) automobiles ("two-car garage"); and said residence shall have a cedar shake, barrel tile or cement tile roof.

THIS CONVEYANCE IS ALSO SUBJECT TO: (1) The Declaration of Covenants and Restrictions for Hillcrest recorded in Official Records Book 701, Page 1092, public records of Martin County, Florida; (2) Reservations, restrictions, easements and rights of way of public record; (3) zoning and other governmental regulations in force and effect; and (4) taxes accruing subsequent to December 31, 1987.