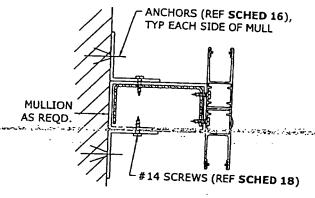

ANS

LENGTH AT ENDS LENGTH AT ENDS LENGTH AT ENDS

168.0"

146.0"

128.0"

123.0"

906 lb | 133.0"

1359 lb | 116.0"

1436 lb 114.0"

1509 lb | 112.0"

1585 lb | 111.0"

1656 lb | 110.0"

1727 lb | 109.0"

1790 lb | 107.0"

1854 lb | 106.0"

1925 lb | 104.0"

1989 lb | 103.0"

2052 lb | 102.0"

2115 lb | 101.0" |

-2163 lb.

2228 lb

2293 lb

2336 lb

2379 lb

2423 lb

2553 lb

2572 lb

2610 lb

2649 Jb

2726 lb

114.0" | 2466 lb

FRANK CONSUL 4441 N. BOCA R.

FRANK L. BENNARDO, P.E. # PE0046549

VALID FOR (1) JOBER DAL

VALID ONLY WITH RAISED ENGINEER SEA

ORP TER (PLACE PLACE PLACE S

EXTRUDED A L-UP SHUTTEI TE PRODUCT

FOLDING

COPYRIGHT FRANK L BENNARDO P.E 05-FSC-0001

PAGE DESCRIPTION:







#14 SCREWS (REF SCHED 18)

ANCHORS (REF/

TYPICAL TOP

AND BOTTOM CONNECTIONS

SCHED 16)





| 2  | WAL<br>MUL | L FACE<br>LION CONN |
|----|------------|---------------------|
| 11 | N.T.S.     | HORIZ SECTION       |



| 4  |        | PPED<br>LION CONN |
|----|--------|-------------------|
| 11 | N.T.S. | HORIZ SECTION     |

## WALL FACE MULLION CONN

|                      | LLION               | COM            | l V              |             |
|----------------------|---------------------|----------------|------------------|-------------|
| CLIP ANGLE<br>LENGTH | ANCHORS<br>PER SIDE | ANCHOR<br>TYPE | BASE<br>MATERIAL | CONNECTION  |
|                      |                     | A              | CONCRETE         | CAPAGITY    |
|                      | l                   | В              | BLOCK            | <del></del> |
| 6"                   | 1.                  | c