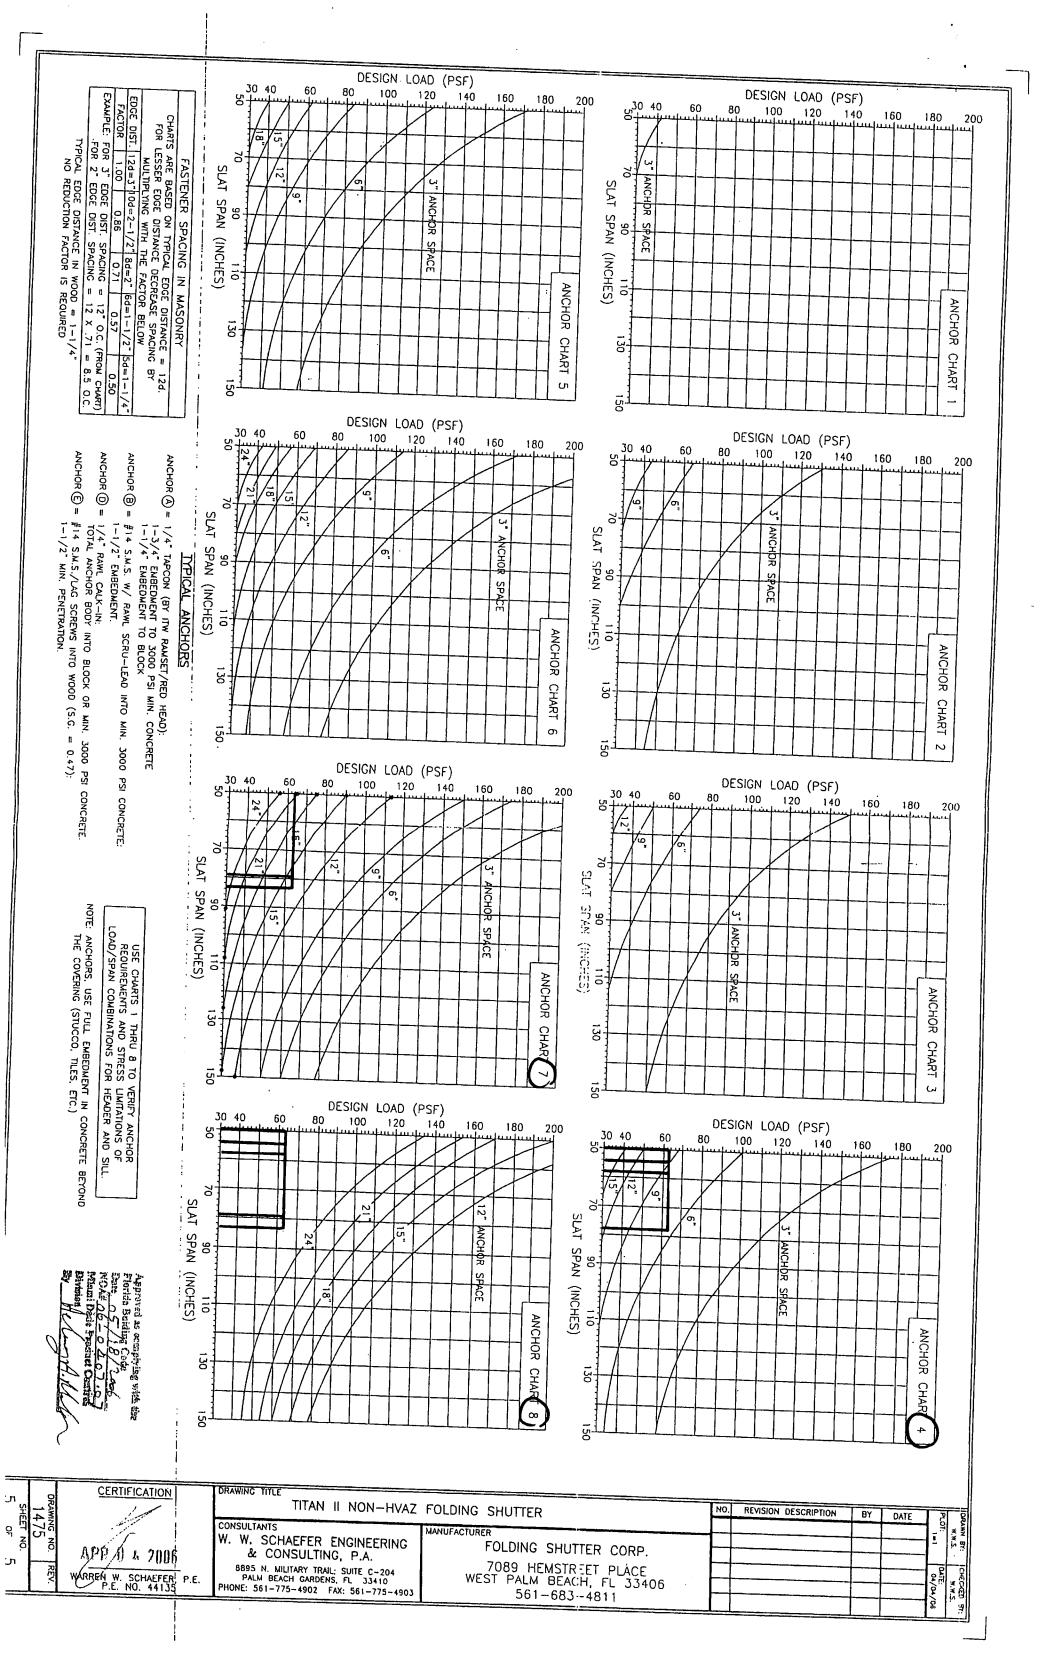

3. Too sets of building plans which must include: a) 1/4" scale building drawings, b) plot plan, c) foundation plan; d) floor plans, e) wall and roof cross-sections, e) pluming, electrical and air conditioning layouts, f) at least two elevations showing the height of building from finished floor. building from finished floor. 4. Recorded warranty deed to the property. Septic tank permit and one set of plans with Markin County Health Department smal. Energy code calculations. Tree removal permit (for trees other than pursance trees) Certification of elevation from licensed surveyor and determination of flood zone. 9. Amount of fill anticipated - rough sketch showing location of fill 10. Manufacturer's schedule of windows. Owner Dr. 4 Mrs ROBERT PARE JeCurrent Address
Telephone 334-6724 JENSEN BEA JENSEN BEREY, FLA. General Contractor SEACOAST CONST. INC Address 2895 E. OCEAN BLUD Telephone 283-6642 STUART FLA. 34996 License Number CGC-018346 Where Licensed STATE Plumbing Contractor ATLANTIC PLUMBING License Number Electrical Contractor RIVERSIDE ELECT. License Number Roofing Contractor TURNER ROOFING License Number \_\_License Number\_ A/C Contractor SUNCOAST A/C. Describe the building or alterations SINGLE FAMILY RESIDENCE Name the street on which the building, its front building line and its. front yard will for So. RIVER Rd
Subdivision HILLCREST Lot 2/ Block — Building area (inside walls) 4/35 Garage, porch, carport area Contract price (excluding garpet, land, appliances, landscaping) \$ 270,000.

Cost of permit \$ 195.00 Flandscaping end as marked as marked as marked land addition, the following are understood by owner and contractor: 1. Building area inside walls must be a minimum of 1,500 square feet. 2. Building permit fees are \$5. per \$1,000. of the cost of the building, plus \$10. each for plumbing, electric, a.c. and roof. For example a \$100,000. building x \$5.=\$500. plus \$40.(a.c.,pl.,el.,roof) = \$540. cost of permit f \$365. impact fee = \$905.total. 3. If no contract is submitted as proof as cost, the permit will be based on \$60. per square foot (inside walls) and \$25. per square foot (other areas). The Town has adopted the South Florida Building Code Building permits are issued for one year's duration. Construction must be started within 180 days or permit will subject to revocation and forfeiture of fee. ALL changes in plans must be approved by the Building Department. Work, hours are 8:AM to 5:PM Monday through Friday. NO SUNDAY WORK 8. Portable toilets must be on all construction sites. Inspections are made Monday through Friday, 8:AM to Noon, 1:PM to 4:FM. 24 hour notice is required prior to all inspections. String lines along property lines to facilitate set back 1.1. \_ inspections. a certificate of occupancy is issued, the following are Before required: a. An owner's affidavit of building cost (form available) any discrepancy between the original fee and final fee (based on affidavit) will be adjusted. Approval of septic tank installation by Martin Co. Health Dept. Rough grading and clean up of grounds. €... Affidavit from licensed surveyor showing slab elevation (if in "A" Certification by a qualified engineer or architect of the structural adequacy of the building.