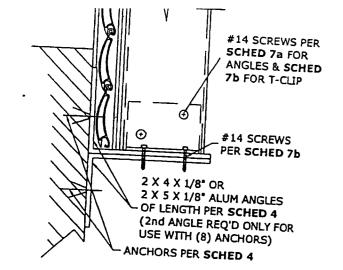

CCORDING TO SCHEDULE 1.

4. THIS SCHEDULE MAY BE USED FOR ALL STORM BAR MOUNTING

4. THIS SCHEDULE MAY BE USED FOR ALL STORM BAR MOUNTING CONDITIONS LISTED HEREIN.

STORT BAR GRAPHS \* ATTACHED

| $\begin{pmatrix} 1 \\ 6 \end{pmatrix}$ | TYPICAL STORM BAR LAYOUT N.T.S. PLAN VIEW |
|----------------------------------------|-------------------------------------------|
|                                        | , SUL ATEM                                |
|                                        |                                           |

FRANK L. BENNARDO, P.E. # PE0046549 VALID FOR (1) DEFEL ONLY
VALID ONLY WITH RAISED ENGINEER SE 돐 S 4 8 표 CORP

FOLDING SHUTTER G
7089 HEMSTREET PLACE
WEST PALM BEACH, FL 33413

COPYRIGHT FRANK L BENNARDO PJ 05-FSC-0001 SCALE: 01
PAGE DESCRIPTION:

(

91





ANCHORS SPECIFIED IN CONNECTION TABLE (TYP TOP & BOTTOM ANGLE, WHERE APPROPRIATE). BUILDOUT CONNECTION TABLE ANCHORS ARE SIMILAR.



-ONLY (1) ANGLE REQ'D FOR USE WITH (6) ANCHORS OR LESS. 2nd ANGLE REQ'D ONLY FOR USE WITH (8) ANCHORS.

WALL FACE
STORM BAR CONN
7 N.T.S. ISOMETRIC



'T' CLIP (ALT TO ANGLES)
CLIP LENGTH & NUMBER
OF FASTENERS PER
APPROPRIATE SCHEDULE

5 TYPICAL 'T' CLIP
7 N.T.S. ISOMETRIC

# STORM BAR CONNECTION DETAILS



BUILDOUT STORM BAR CONN 7 N.T.S. VERT SECTION

# WALL FACE STORM BAR CONNECTION (ANGLE)

| ANGU         |                                       |         |                    | /            |
|--------------|---------------------------------------|---------|--------------------|--------------|
| LENGT        | H ANCHOR                              | F