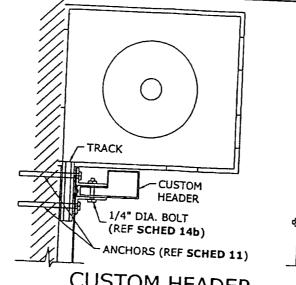

ETE         | 2104 LB    |
| 1                 | D              | BLOCK            | 880 LB     |
| Į.                | E              | WOOD             | 1248 LB    |
|                   | F              | WOOD             | 1560 LB    |
| Ĺ                 | A              | CONCRETE         | 2526 LB    |
| ļ.                | B              | BLOCK            | 924 LB     |
| 6                 | C              | CONCRETE         | 3156 LB    |
| -                 | _ P            | BLOCK            | 1320 LB    |
| <u> </u>          | E              | WOOD             | 1872 LB    |
|                   | F              | WOOD             | 2340 LB    |

NOTE:
ANCHOR TYPES SPECIFIED IN ALL "CONNECTION" SCHEDULES FOLLOW DESIGNATIONS PROVIDED IN SCHEDULE 2 (TRACK MOUNT ANCHOR SCHEDULE)



**HEADER CONNECTION DETAILS** 

**CUSTOM HEADER** MOUNT TO WALL VERT SECTION

ANCHORS (REF SCHED 11) SHUTTER

**CUSTOM HEADER** MOUNT TO WALL HORIZ SECTION

# SCHED 12) WULLION 7

0 0

STANDARD HEADER MOUNT TO MULLION HORIZ SECTION

-TRACK

STD HEADER AS REQD.

VERT SECTION

TRACK

SLAT

SHUTTER

# 14 SMS/TEKS

-1/4" BOLTS WITH NUT OR

STANDARD HEADER

MOUNT TO MULLION

1/4" TEKS (REF SCHED 12)

(REF SCHED 14a)

- 2 X 2 X 1/8" ALUM ANGLE

**CUSTOM HEADER** 

## 12 STANDARD HEADER CONN TO MULLION

|                 | · OFFICI                 |
|-----------------|--------------------------|
| ANGLE<br>LENGTH | CONNECTION               |
| 4"              | 260 LB                   |
| 6"              | 391 LB                   |
| 9"              | 586 LB                   |
| 12"