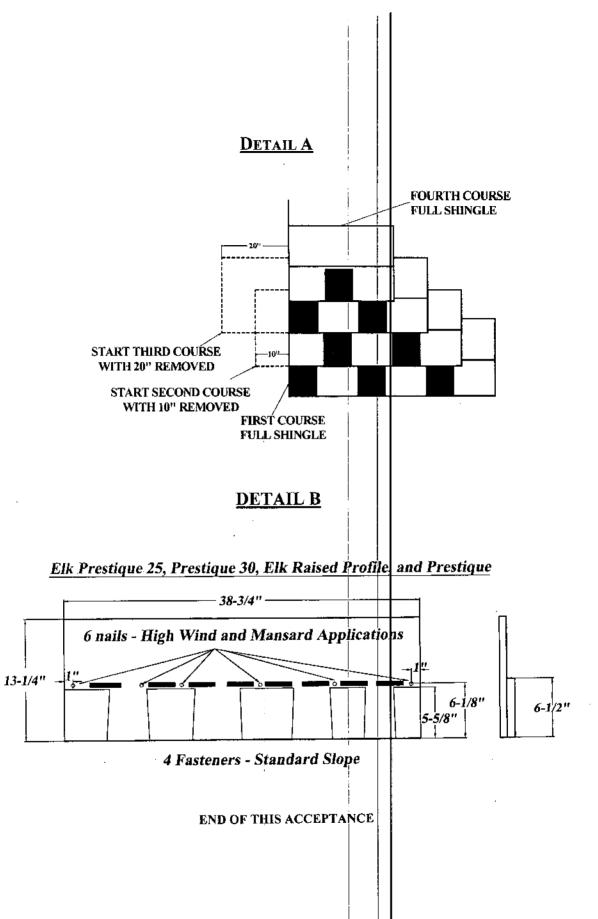

Installation Procedure No. 115
- 4.3 The manufacturer shall provide clearly written application instructions.
- 4.4 Exposure and course layout shall be in compliance with Detail 'A', attached.
- 4.5 Nailing shall be in compliance with Detail 'B', attached

### 5 LABELING

5.1 Shingles shall be labeled with the Miami-Dade Logo or the wording "Miami-Dade County-Dade Product Control Approved".

## 6 BUILDING PERMIT REQUIREMENTS

- 6.1 Application for building permit shall be accompanied by copies of the following:
  - 6.1.1 This Notice of Acceptance.
  - 6.1.2 Any other documents required by the Building Official or the Applicable Building Code in order to properly evaluate the installation of this system



NOA No.: 01-1226.04 Expiration Date: 07/12/06 Approval Date: 02/14/02

Page 2 of 3





NOA No.: 01-1226.04 Expiration Date: 07/12/06 Approval Date: 02/14/02

Page 3 of 3

## NOTICE OF ACCEPTANCE: EVIDENCE SUBMITTED (For File ONLY. Not part of NOA.)

## EVIDENCE SUBMITTED

| Test Agency                     | Test Identifier     | Test Name/Report                               | <u>Date</u>          |
|---------------------------------|---------------------|------------------------------------------------|----------------------|
| Center for Applied Engineering  | PA 100              | Uplift and wird driven rain resistance.        | 06/30/94             |
| Underwriters Laboratories, Inc. | PA 107<br>ASTM 3462 | Wind up lift resistance<br>Material Properties | 12/20/93<br>08/20/97 |

C.CALCULATIONS: <enter calculations received for use of coefficients>

**D.MATERIAL CERTI