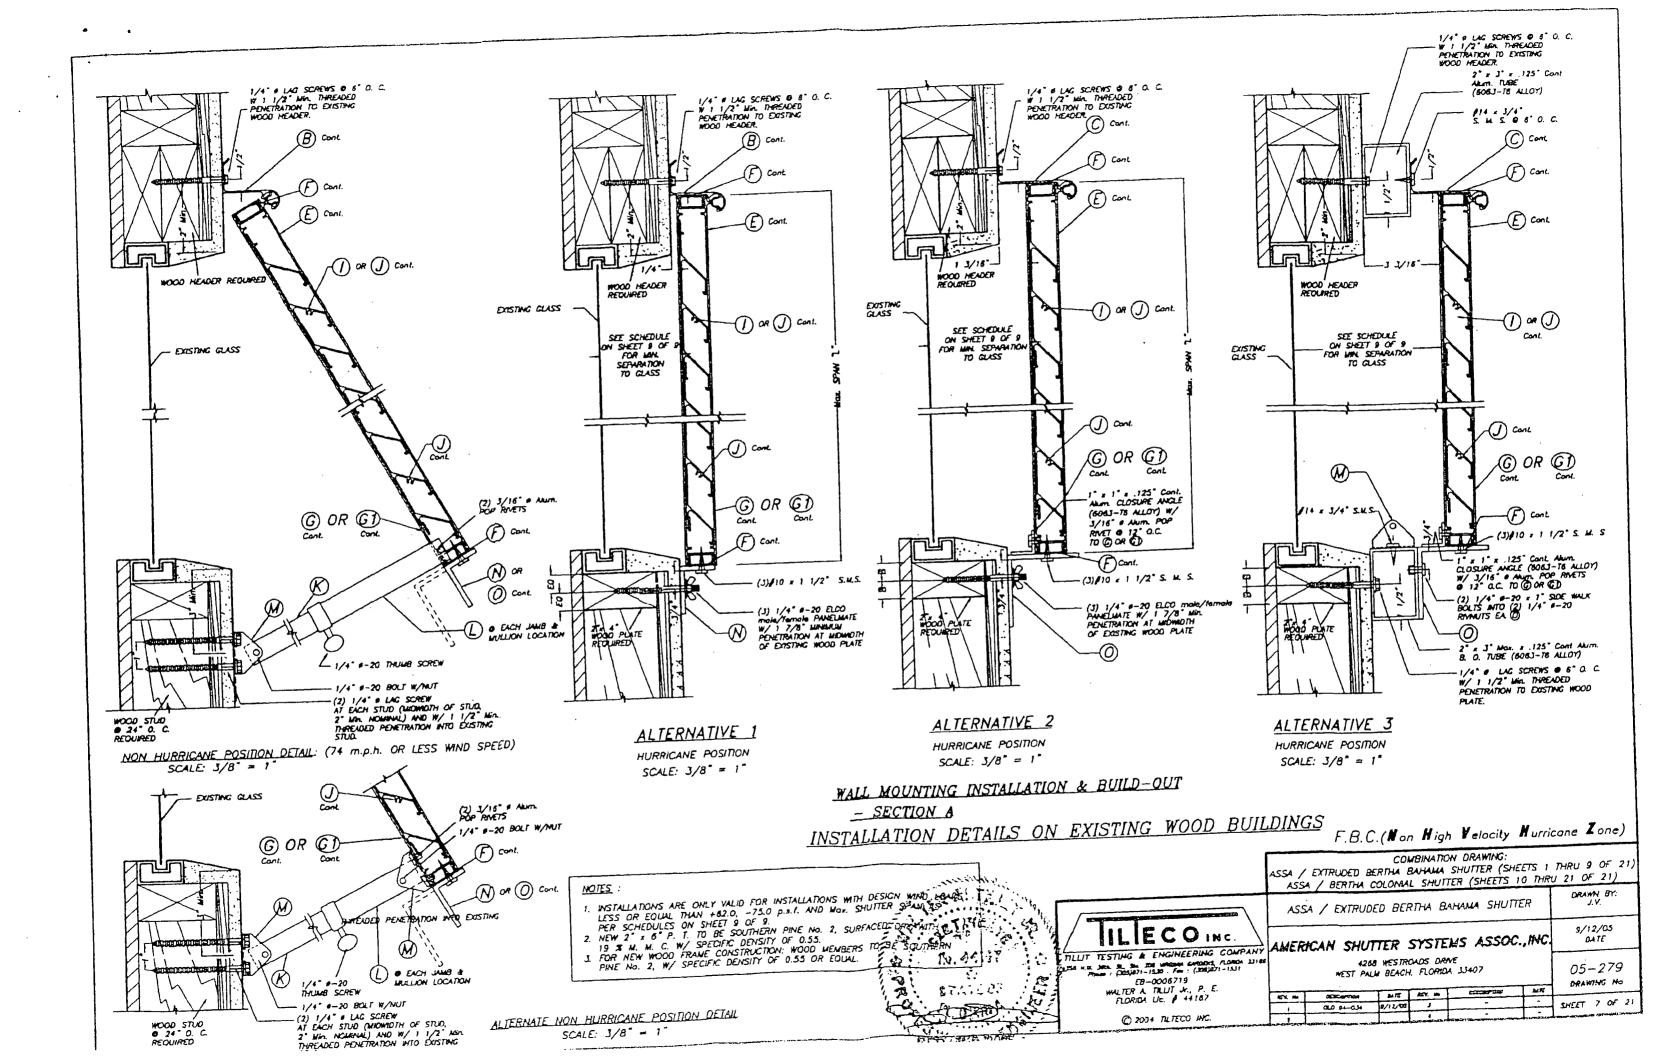

SUBMIT TO THIS LATTER THE SITE SPECIFIC DRAWINGS FOR REVIEW.
- (e) THIS P.E.D. SHALL BEAR THE DATE AND ORIGINAL SEAL AND SIGNATURE OF THE PROFESSIONAL ENGINEER OF RECORD THAT PREPARED IT.

## F.B.C. (Non High Velocity Hurricane Zone)



COMBINATION DRAWING: ASSA / EXTRUDED BERTHA BAHAMA SHUTTER (SHEETS 1 THRU 9 OF 21 ASSA / BERTHA COLONIAL SHUTTER (SHEETS 10 THRU 21 OF 21) ASSA / EXTRUDED BERTHA BAHAMA SHUTTER 9/12/05 AMERICAN SHUTTER SYSTEMS ASSOC., INC. DATE 1268 WESTROADS DAIVE 05-279 WEST PALM BEACH, FLORIDA 33407 DRAWING No ME END ACK No OCCOMPTION SHEET I OF 21 OLD 04-024 9/12/05 ,















SECTION G - G (TRAPPED MOUNT) HURRICANE POSITION SCALE: 3/8" = 1"

E. D. = 3 1/2" Min.



F.B.C. (Non High Velocity Hurricane Zone)

DRAWN BY:

9/12/05

05-279

DRAWING NO

SHEET 8 OF 21







SCHEDULE # 1 MAXIMUM SINGLE UNIT FOR A CORRESPONDING DESIGN PRESSURE AND MOUNTING TYPE



SCHEDULE # 2 LIMITATIONS FOR SINGLE AND MULTIPLE UNITS BAHAMA SHUTTER'S UNIT WIDTH (IN), SPAN L (IN) AND CORRESPONDING MAXIMUM DESIGN PRESSURE (p.s.f.) FOR THE INSTALLATION OF SIDE & SILL BRACKETS INTO CONCRETE & MASONRY BUILDINGS BY MEANS OF (3) 1/4" # x 7/8" CALK-IN ANCHORS \*

|                                                  |          | SINGLE U      | TINITS   |        |             |                                                  | L BRACKETS ** |         | DESIGN PRESS<br>RATING (p. s. |
|--------------------------------------------------|----------|---------------|----------|--------|-------------|--------------------------------------------------|---------------|---------|------------