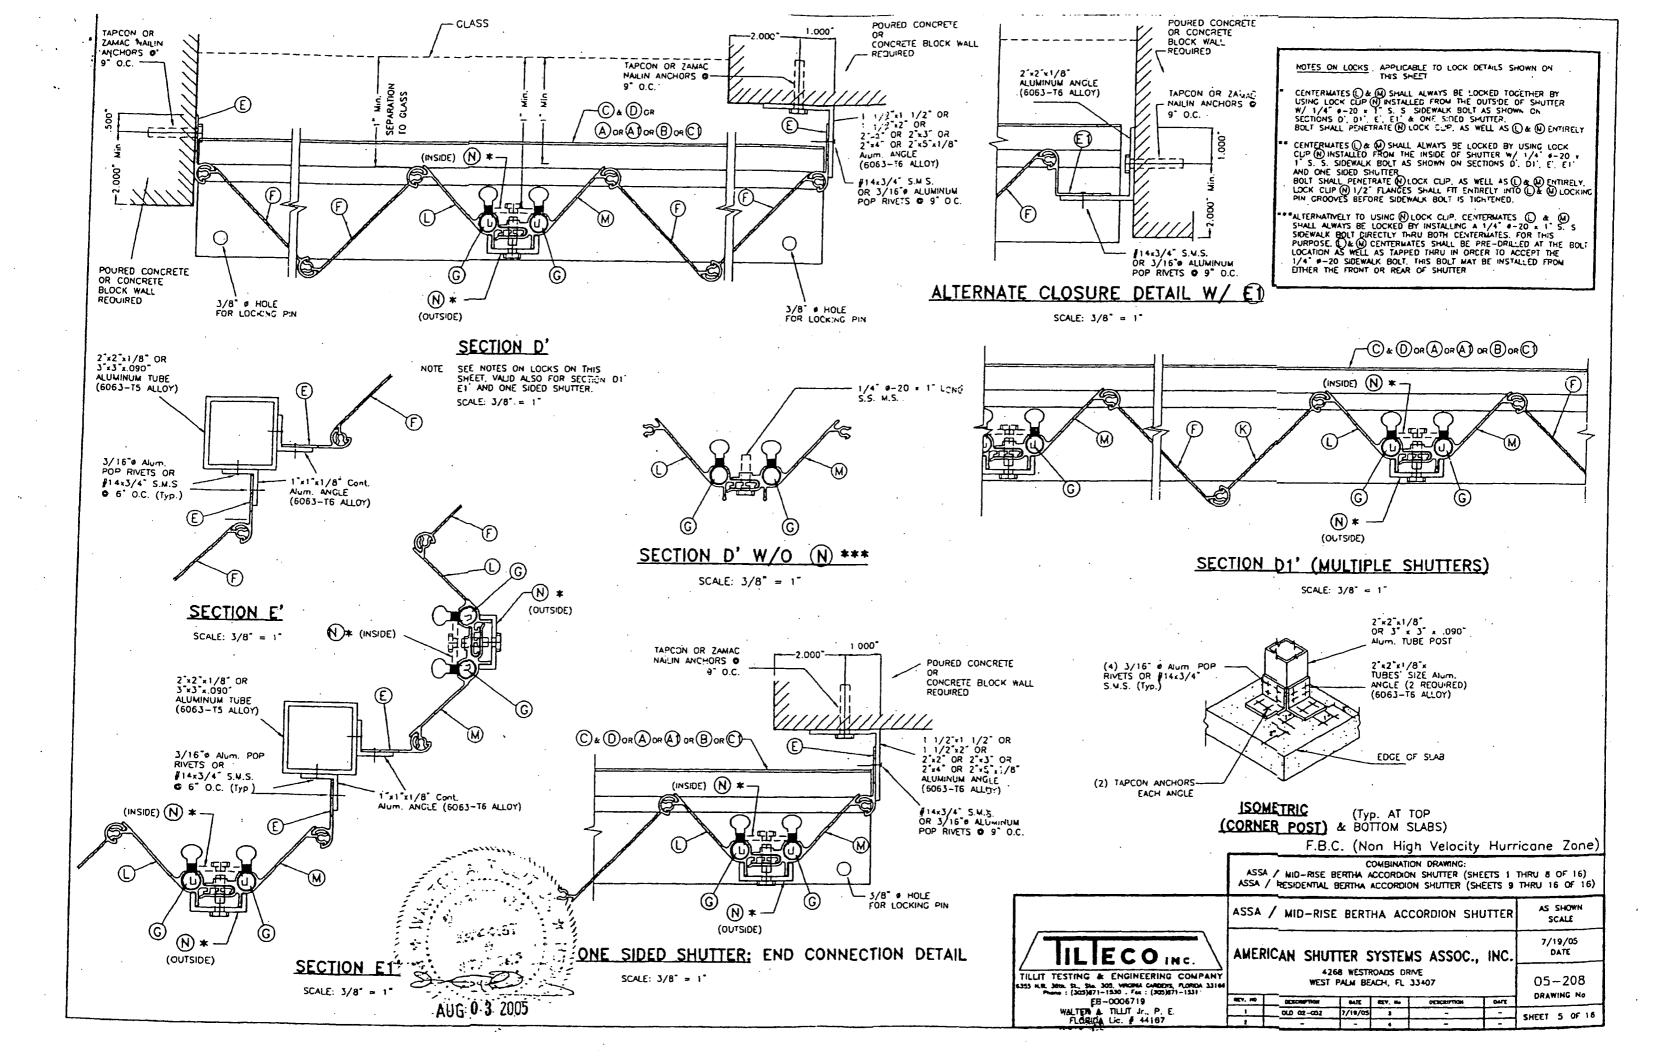

C1

SCALE: 3/8" = 1"

EDGE DISTANCE (SEE SCHEDULE ON SHEET 8 OF 16)

# INSTALLATION DETAILS



F.B.C. (Non High Velocity Hurricone Zone) COMBINATION DRAWING:

ASSA / MID-RISE BERTHA ACCORDION SHUTTER (SHEETS 1 THRU 8 OF 16) ASSA / RESIDENTIAL BERTHA ACCORDION SHUTTER (SHEETS 9 THRU 16 OF 16) AS SHOWN

ASSA / MID-RISE BERTHA ACCORDION SHUTTER SCALE 7/19/05 DATE AMERICAN SHUTTER SYSTEMS ASSOC., INC. 4268 WESTROADS DRIVE 05-208 WEST PALM BEACH, FL 33407 DRAWING No DATE REV. Re SHEET 3 OF 18

0.0 02-052 7/19/05 8

ILLECO INC. TILLIT TESTING & ENGINEERING COMPANY

JSS N.H. 3801 St., Sec. 305, 100cma genomic, PLORGE 3316 Phone : (305)671-1530 . Fer : (305)671-1531 EB-0006719 WALTER A. TILLIT Jr., P. E. FLORIDA Lic. # 44167

- SECTION B2 SCALE: 3/8" = 1"

REMOVABLE FLOOR MOUNTING INSTALLATION





- 1. INSTALLATIONS ARE ONLY VALID FOR BUILDINGS WITH DESIGN LOADS UP TO 75.3 p.s.f. AND 9'-0" Max. SHUTTER SPAN OR DESIGN LOADS UP TO 50.0 p.s.f. AND 12'-0" Max. SHUTTER SPAN.
- 2. FOR WOOD FRAME CONSTRUCTION: WOOD MEMBERS TO BE SOUTHERN PINE No. 2, W/ SPECIFIC DENSITY OF 0.55 OR EQUAL.





INSTALLATION - SECTION B

SCALE:  $3/8^{\circ} = 1^{\circ}$ 

# ALTERNATIVE 1

### **ALTERNATIVE 2**

WALL MOUNTING INSTALLATION (OFFSET)

- SECTION A

SCALE: 3/8 = 1

INSTALLATION DETAILS ON EXISTING WOOD BUILDINGS



|                                                                                                                    |                                       | F.B.C                              | . (N    | on Hig              | gh Velocity                                    | Huri