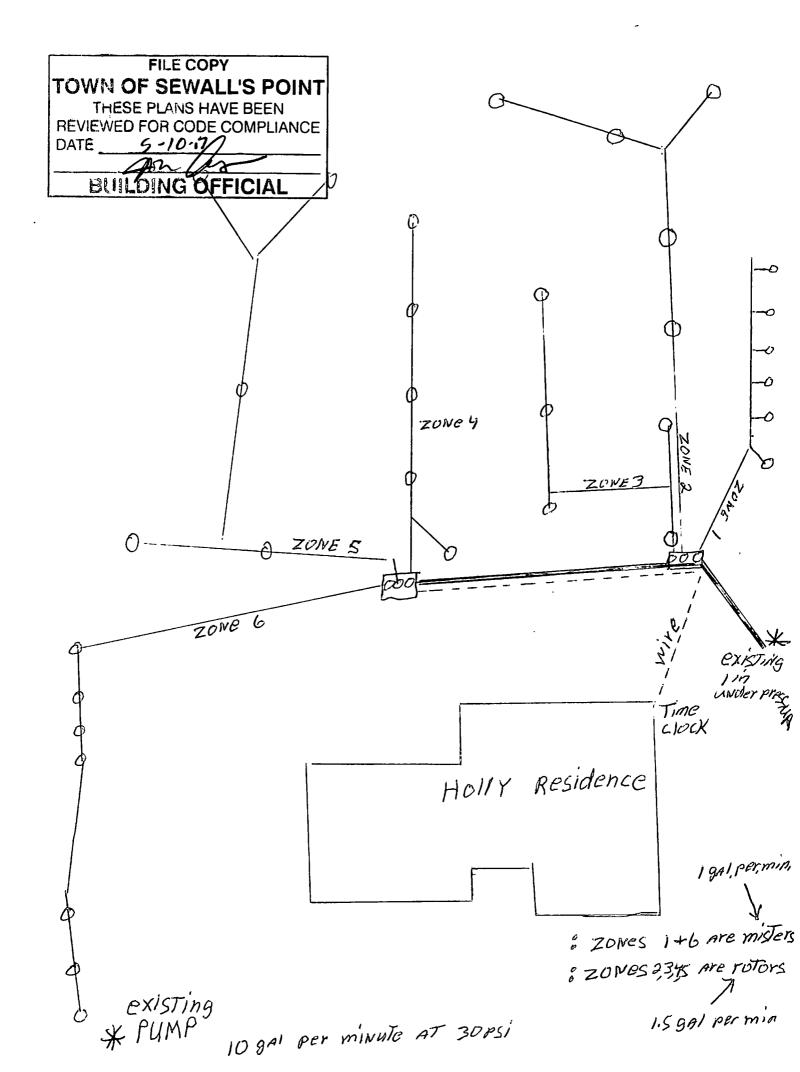

|                           |  |  |
|                                                                            |                                                                                                                                                 |                                                          |                                                   |                                                                                                                                                                                                                                                                                   |                                                                                  |                           |  |  |



## TOWN OF SEWALL'S POINT Building Department - Inspection Log 5-15 Fri Page\_\_\_\_of , 2007 Date of Inspection: Mon NOTES/COMMENTS: REBULTS OWNER/ADDRESS/CONTR. INSPECTION TYPE INSPECTOR: NOTES/COMMENTS RESULTS OWNER/ADDRESS/CONTR. INSPECTION TYPE INSPECTOR: NOTES/COMMENTS INSPECTION TYPE RESULTS PERMIT COOM INSPECTOR: NOTES/COMMENTS RESULTS INSPECTION TYPE OWNER/ADDRESS/CONTR. PEF MIT INSPECTOR: NOTES/COMMENTS: RESULTS INSPECTION TYPE OWNER/ADDRESS/CONTR. PEI: MIT INSPECTOR: NOTES/COMMENTS: RESULTS OWNER/ADDRESS/CONTR. INSPECTION TYPE PERMIT INSPECTOR: NOTES/COMMENTS: RESULTS OWNER/ADDRESS/CONTR. INSPECTION TYPE PERMIT INSPECTOR: OTHER:

# 8965 SHUTTERS



#### TOWN OF SEWALL'S POINT BUILDING DEPARTMENT One S. Sewall's Point Road Sewall's Point, Florida 34996 Tel 772-287-2455 Fax 772-