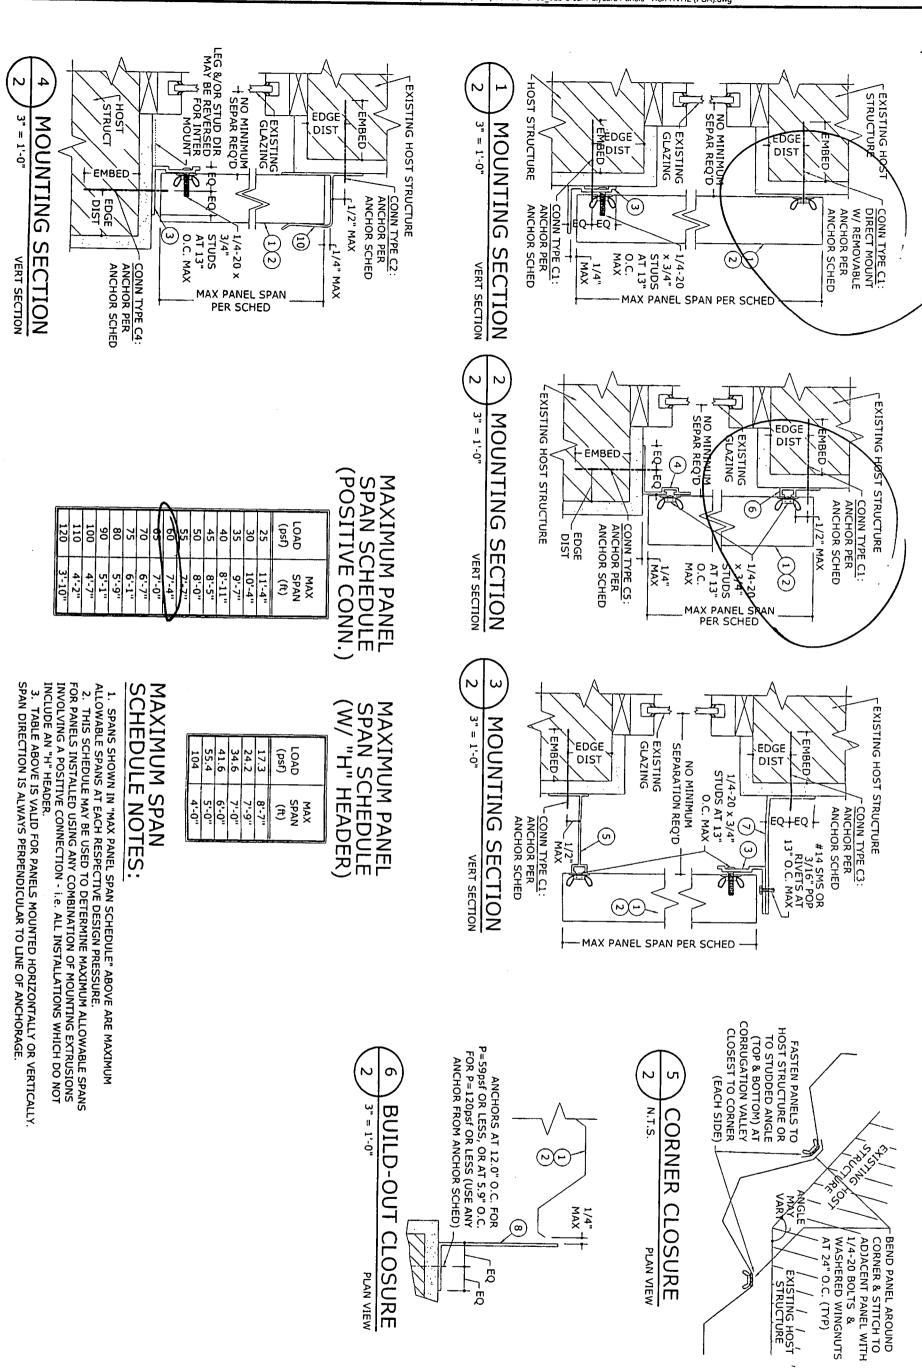

IONAL IN CONJUNCTION WITH ANY MOUNTING CONDITION. HOLES MAY BE FIELD DRILLED AT Ø3/8" (OR Ø5/8" WITH KEYHOLE WASHER) WITH ANY FASTENER TYPE. WASHERED WINGNUTS SHALL HAVE PLAN VIEWS 0.865" MINIMUM WASHER DIAMETER. 15) ALL BOLTS & WASHERS SHALL BE ZINC COATED STEEL, GALVANIZED STEEL, OR STAINLESS STEEL WITH A MINIMUM TENSILE YIELD STRENGTH OF 60 KSI. 0.23" **EXISTING HOST** STRUCTURE, TYP -MAX ) [MAX COPYRIGHT 2004 FRANK L. BENNARDO P.I **OVERLAP** 03-155-1343b ANCHORS AT 12.0" O.C. FOR P=59psf OR - BOTTOM MOUNT PAGE SCALE: **EXISTING HOST** (CONN AS REQ'D) LESS, OR AT 5.9" O.C. FOR P=120psf OR LESS DESCRIPTION: STRUCTURE (USE ANY ANCHOR FROM ANCHOR SCHED) TYPICAL ELEVATION KEYHOLE DETAIL WALL MOUNT CLOSURE TRAP MOUNT CLOSURE ALT: FIELD DRILL Ø3/8" HOLE (OR Ø5/8" HOLE W/ KEYHOLE WASHER)

3





03-155-1343b

REMARKS DWN CHKD DATE
ORIG ISSUE CL FLB 8/17/04
2ND ISSUE CL FLB 9/15/04
2004 FBC CL FLB 8/5/05
- - - 
THIS DOCUMENT IS THE PROPERTY OF FRANK L BEHNARDO, P.E.
AND SMALL NOT BE REPRODUCED IN WANGE OF PART WITHOUT
WRITTEN CONSENT OF FRANK L BEHNARDO, P.E.
"AL TERRITORS, ADDITIONS, NICHALICHTHING, OR OTHER
MARRIES TO THIS DOCUMENT ARE NOT PERMITTED AND
BNALIDATE OUR CERTIFICATION.

TPS

Transparent Protection Systems, Inc.

6643 42nd Terrace North West Palm Beach, FL 33407

CLEARGUARD POLYCARBONATE STORM PANEL (NON-HVHZ)
FLORIDA STATEWIDE APPROVAL

FRANK L. BENNARDO, P.E., INC. CONSULTING ENGINEERS

4441 NORTH DIXIE HIGHWAY
BOCA RATON, FL 33431
(561) 391-2888 FAX: (561) 391-2862
WWW.FLBENGINEERING.COM
CERTIFICATE OF AUTHORIZATION: #9885



| _             |