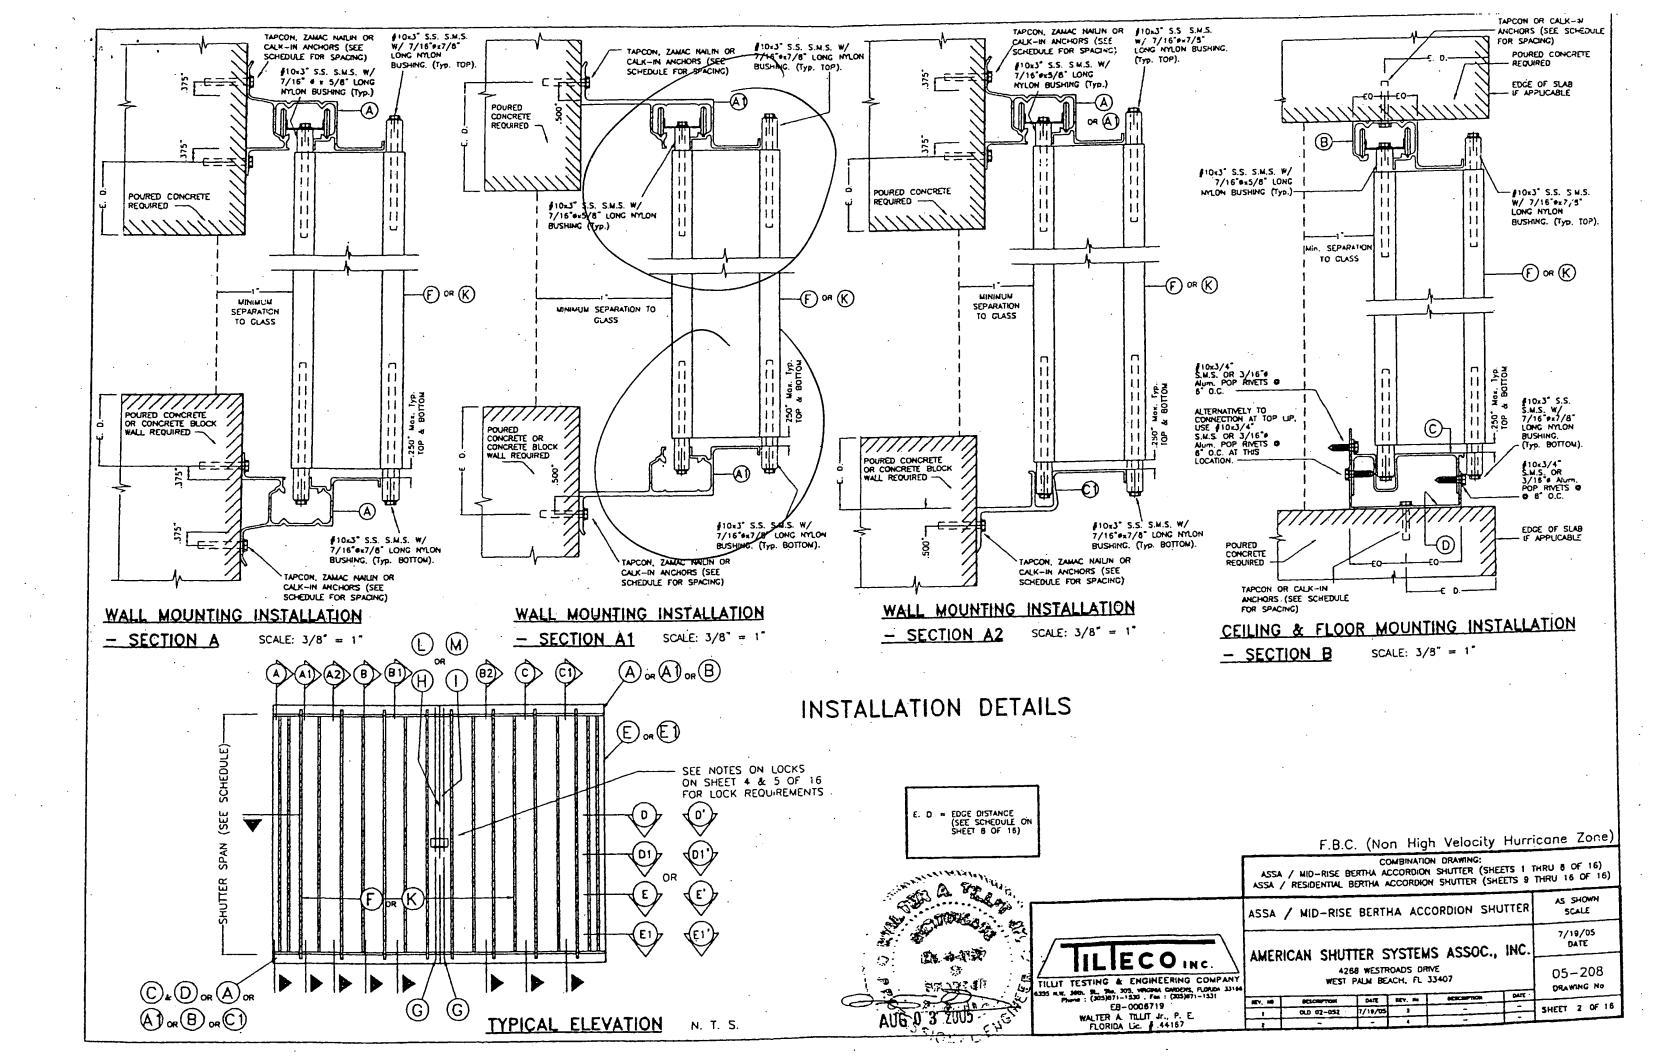

EL SHALL BE PLACED FOR EVERY OPENING. LABEL SHALL READ AS FOLLOWS:

  AMERICAN SHUTTERS SYSTEMS ASSOC., INC.
  WEST PALM BEACH, FL.
  FLORIDA STATEWIDE PRODUCT APPROVED.

F.B.C. (Non High Velocity Hurricane Zone) COMBINATION DRAWING ASSA / MID-RISE BERTHA ACCORDION SHUTTER (SMEETS 1 THRU B OF 16) ASSA / RESIDENTIAL BERTHA ACCORDION SHUTTER (SHEETS 9 THRU 18 OF 16) AS SHOWN ASSA / MID-RISE BERTHA ACCORDION SHUTTER SCALE 7/18/05 AMERICAN SHUTTER SYSTEMS ASSOC., INC. 4268 WESTROADS DRIVE 05-208 TILLIT TESTING & ENGINEERING COMPANY WEST PALM BEACH, FL 33407 6395 PLN, 3605. St., Shi, 300, VARBERS GARDERS, FLOREDA 3316 Pharte : (306)871-1030 , Fex z (306)871-1031 DRAWING No BATTE MEY. MY DESCRIPTION. EB-0006719 SHEET 1 OF 18 OLD 07-057 7/10/05 WALTER A. TILLIT Jr., P. E. FLORIDA Lic. # 44187







# REMOVABLE FLOOR MOUNTING INSTALLATION

- SECTION B1

SCALE:  $3/8^* = 1^\circ$ 





WALL MOUNTING INSTALLATION (OFFSET)

- SECTION C SCALE: 3/8" = 1"

\$10x3/4" 5.M.S. OR 3/16"# Alum. POP RIVETS 0 6" O.C. ALTERNATIVELY TO CONNECTION AT TOP UP, USE \$10x3/4"
S.M.S. OR 3/16" A Num. POP
RIVETS 9 6" O.C. AT THIS -(F) or (K) LOCATION TAPCON, ZAMAC NATUN OR CALK-IN ANCHORS (SEE SCHEDULE FOR SPACING) POURED CONCRETE OR CONCRETE BLOCK WALL REQUIRED MON. Typ. & BOTTOM 250° 11 \$10x3" S.S. S.M.S. W/ 7/16"0=7/8" LONG NYLON BUSHING. (Typ. BOTTOM). ؈ \$10x3/4" S.M.S. OR 3/16" Alum. POP 1/4"#-20 S.S. BOLTS W/NUT & RIVETS 0 0 6" O.C. WASHER @ 12" O.C. 2"x3" OR 4" OR 5" = 1/8" ALUMINUM ANGLE TAPCON, ZAMAC NAILIN OR ALTERNATE CALK-IN ANCHORS (SEE SCHEDULE FOR SPACING)

WALL MOUNTING INSTALLATION (OF