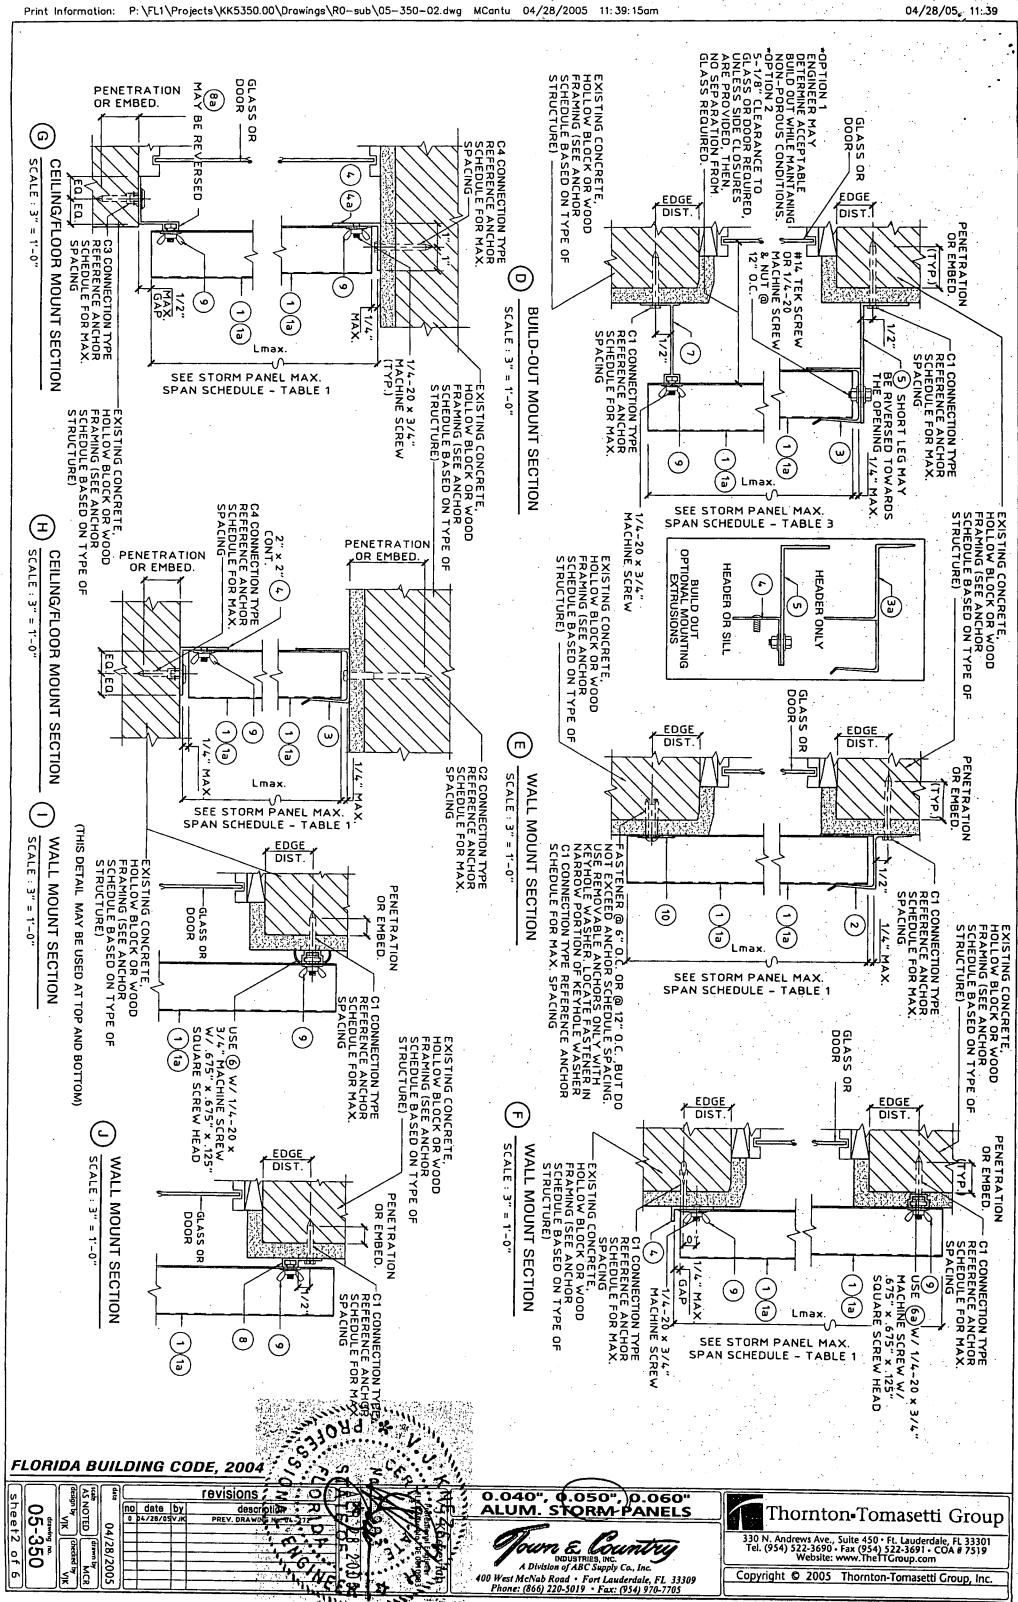

| ANGUOD LECENDS    | •                             |



ANCHORS USED W/TRACK "A" (TOP & BOTTOM) SHALL BE INSTALLED STAGGERED AT Max. SPACINGS INDICATED ON SCHEDULES.

AUG 0 3 ZUUD

F.B.C. (Non High Velocity Hurricane Zone)

COMBINATION DRAWING:

ASSA / MID-RISE BERTHA ACCORDION SHUTTER (SHEETS 1 THRU 8 OF 16)

ASSA / RESIDENTIAL BERTHA ACCORDION SHUTTER (SHEETS 9 THRU 16 OF 16)



| <b>AMERICAN</b> | SHUTTER | SYSTEMS                        | ASSOC.,    | INC  |
|-----------------|---------|--------------------------------|------------|------|
|                 |         | STROADS DRIVE<br>BEACH, FL 334 | 07         |      |
| RCY, HO PCM     | -       | - 1 erv                        | ACCOUNTED. | DATE |

00 03-005

ASSA / MID-RISE BERTHA ACCORDION SHUTTER

AS SHOWN

SCALE

7/19/05



| ANCHOR SCHEDULE |                                                                       |             |                       |                       |                        |                                        |                              |                       |                              |                     |
|-----------------|-----------------------------------------------------------------------|-------------|-----------------------|-----------------------|------------------------|----------------------------------------|------------------------------|-----------------------|------------------------------|---------------------|
|                 | F/                                                                    | ASTENE      | R MAXIMUM SPACI       | IG (INCHES)