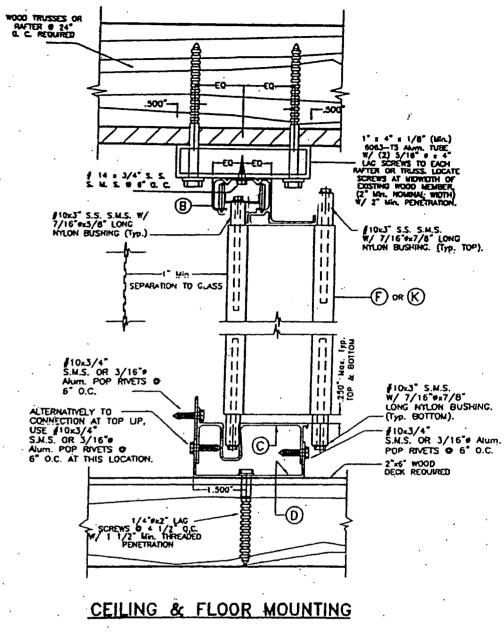

AS SHOWN

ASSA / MID-RISE BERTHA ACCORDION SHUTTER SCALE 7/19/05 DATE AMERICAN SHUTTER SYSTEMS ASSOC., INC. 4268 WESTROADS DRIVE 05-208 WEST PALM BEACH, FL 33407 DRAWING No DATE REV. Re SHEET 3 OF 18

0.0 02-052 7/19/05 8

ILLECO INC. TILLIT TESTING & ENGINEERING COMPANY

JSS N.H. 3801 St., Sec. 305, 100cma genomic, PLORGE 3316 Phone : (305)671-1530 . Fer : (305)671-1531 EB-0006719 WALTER A. TILLIT Jr., P. E. FLORIDA Lic. # 44167

- SECTION B2 SCALE: 3/8" = 1"

REMOVABLE FLOOR MOUNTING INSTALLATION





- 1. INSTALLATIONS ARE ONLY VALID FOR BUILDINGS WITH DESIGN LOADS UP TO 75.3 p.s.f. AND 9'-0" Max. SHUTTER SPAN OR DESIGN LOADS UP TO 50.0 p.s.f. AND 12'-0" Max. SHUTTER SPAN.
- 2. FOR WOOD FRAME CONSTRUCTION: WOOD MEMBERS TO BE SOUTHERN PINE No. 2, W/ SPECIFIC DENSITY OF 0.55 OR EQUAL.





INSTALLATION - SECTION B

SCALE:  $3/8^{\circ} = 1^{\circ}$ 

# ALTERNATIVE 1

### **ALTERNATIVE 2**

WALL MOUNTING INSTALLATION (OFFSET)

- SECTION A

SCALE: 3/8 = 1

INSTALLATION DETAILS ON EXISTING WOOD BUILDINGS



|                                                                                                                    |                                       | F.B.C                              | . (N    | on Hig              | gh Velocity                                    | Huri            | ricane Zone)                    |
|--------------------------------------------------------------------------------------------------------------------|---------------------------------------|------------------------------------|---------|---------------------|-----------------------