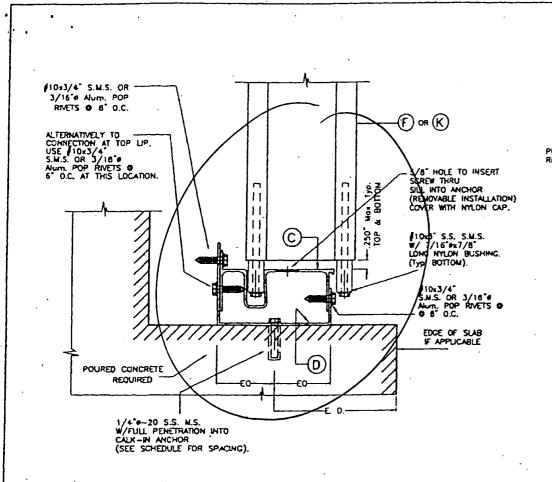

SHALL BE PLACED FOR EVERY OPENING. LABEL SHALL READ AS FOLLOWS:

  AMERICAN SHUTTERS SYSTEMS ASSOC., INC.
  WEST PALM BEACH, FL.
  FLORIDA STATEWIDE PRODUCT APPROVED.

F.B.C. (Non High Velocity Hurricane Zone) COMBINATION DRAWING ASSA / MID-RISE BERTHA ACCORDION SHUTTER (SMEETS 1 THRU B OF 16) ASSA / RESIDENTIAL BERTHA ACCORDION SHUTTER (SHEETS 9 THRU 18 OF 16) AS SHOWN ASSA / MID-RISE BERTHA ACCORDION SHUTTER SCALE 7/18/05 AMERICAN SHUTTER SYSTEMS ASSOC., INC. 4268 WESTROADS DRIVE 05-208 TILLIT TESTING & ENGINEERING COMPANY WEST PALM BEACH, FL 33407 6395 PLN, 3605. St., Shi, 300, VARBERS GARDERS, FLOREDA 3316 Pharte : (306)871-1030 , Fex z (306)871-1031 DRAWING No BATTE MEY. MY DESCRIPTION. EB-0006719 SHEET 1 OF 18 OLD 07-057 7/10/05 WALTER A. TILLIT Jr., P. E. FLORIDA Lic. # 44187







# REMOVABLE FLOOR MOUNTING INSTALLATION

- SECTION B1

SCALE:  $3/8^* = 1^\circ$ 





WALL MOUNTING INSTALLATION (OFFSET)

- SECTION C SCALE: 3/8" = 1"

\$10x3/4" 5.M.S. OR 3/16"# Alum. POP RIVETS 0 6" O.C. ALTERNATIVELY TO CONNECTION AT TOP UP, USE \$10x3/4"
S.M.S. OR 3/16" A Num. POP
RIVETS 9 6" O.C. AT THIS -(F) or (K) LOCATION TAPCON, ZAMAC NATUN OR CALK-IN ANCHORS (SEE SCHEDULE FOR SPACING) POURED CONCRETE OR CONCRETE BLOCK WALL REQUIRED MON. Typ. & BOTTOM 250° 11 \$10x3" S.S. S.M.S. W/ 7/16"0=7/8" LONG NYLON BUSHING. (Typ. BOTTOM). ؈ \$10x3/4" S.M.S. OR 3/16" Alum. POP 1/4"#-20 S.S. BOLTS W/NUT & RIVETS 0 0 6" O.C. WASHER @ 12" O.C. 2"x3" OR 4" OR 5" = 1/8" ALUMINUM ANGLE TAPCON, ZAMAC NAILIN OR ALTERNATE CALK-IN ANCHORS (SEE SCHEDULE FOR SPACING)

WALL MOUNTING INSTALLATION (OFFS