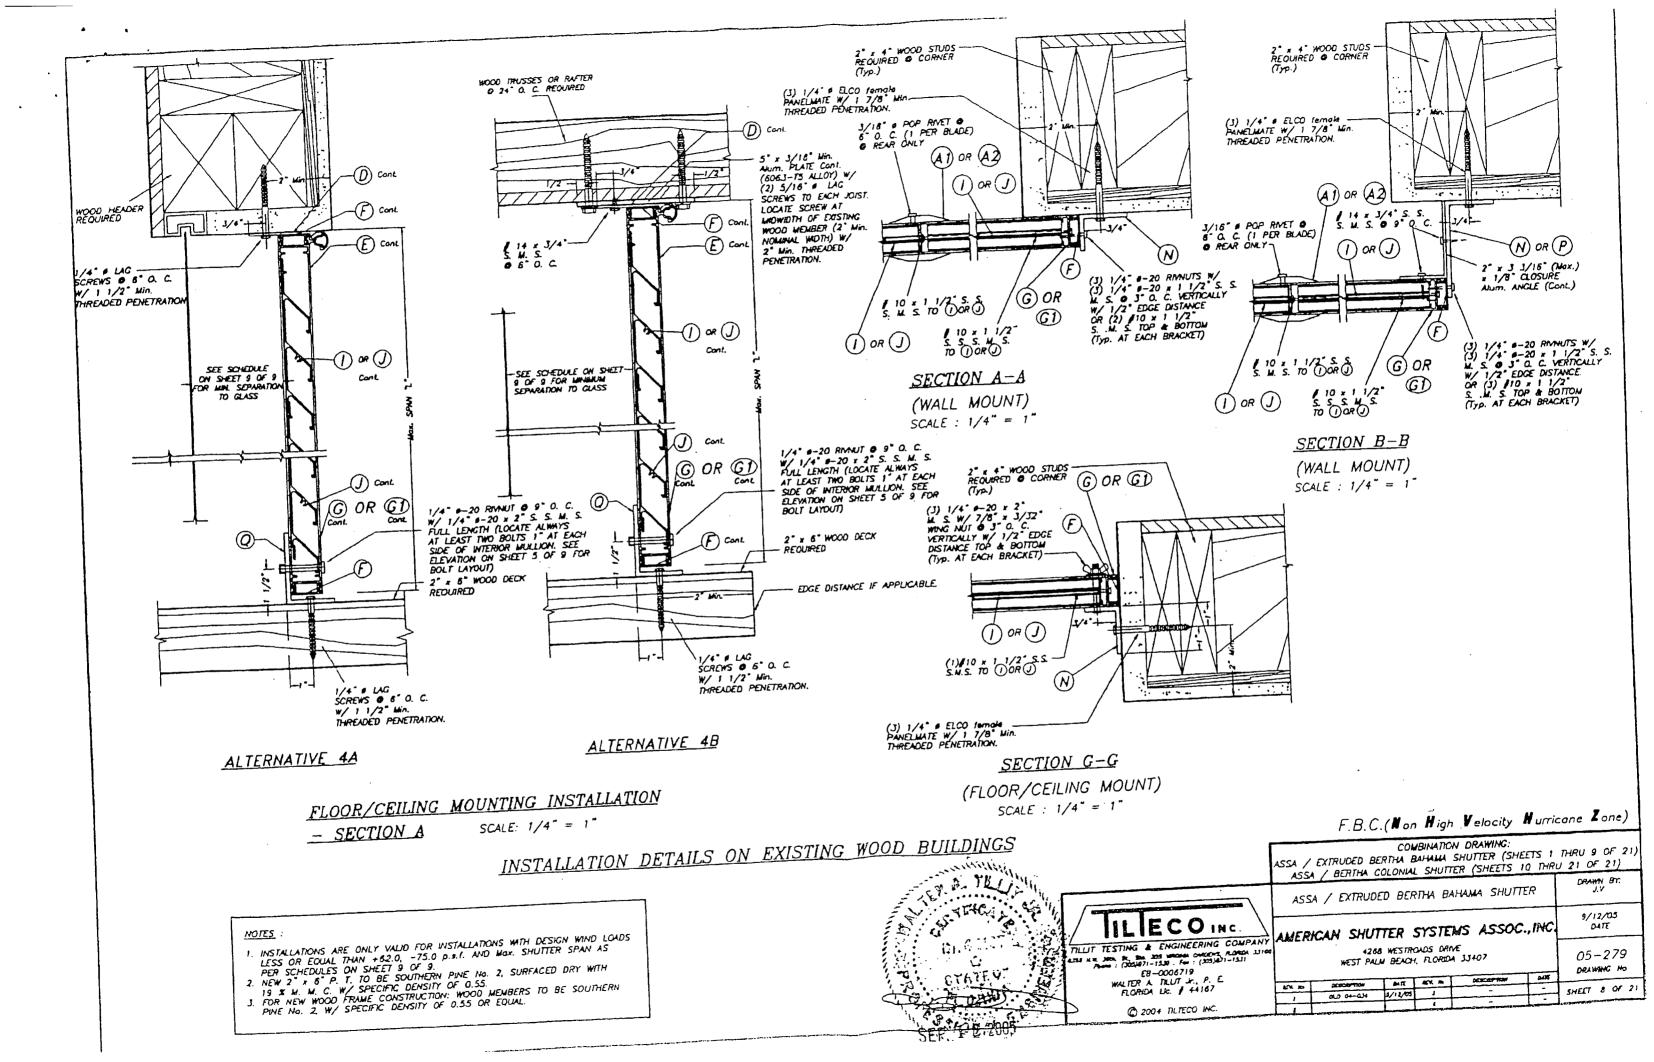

BMIT TO THIS LATTER THE SITE SPECIFIC DRAWINGS FOR REVIEW.
- (e) THIS P.E.D. SHALL BEAR THE DATE AND ORIGINAL SEAL AND SIGNATURE OF THE PROFESSIONAL ENGINEER OF RECORD THAT PREPARED IT.

## F.B.C. (Non High Velocity Hurricane Zone)



COMBINATION DRAWING: ASSA / EXTRUDED BERTHA BAHAMA SHUTTER (SHEETS 1 THRU 9 OF 21 ASSA / BERTHA COLONIAL SHUTTER (SHEETS 10 THRU 21 OF 21) ASSA / EXTRUDED BERTHA BAHAMA SHUTTER 9/12/05 AMERICAN SHUTTER SYSTEMS ASSOC., INC. DATE 1268 WESTROADS DAIVE 05-279 WEST PALM BEACH, FLORIDA 33407 DRAWING No ME END ACK No OCCOMPTION SHEET I OF 21 OLD 04-024 9/12/05 ,















SECTION G - G (TRAPPED MOUNT) HURRICANE POSITION SCALE: 3/8" = 1"

E. D. = 3 1/2" Min.



F.B.C. (Non High Velocity Hurricane Zone)

DRAWN BY:

9/12/05

05-279

DRAWING NO

SHEET 8 OF 21







SCHEDULE # 1 MAXIMUM SINGLE UNIT FOR A CORRESPONDING DESIGN PRESSURE AND MOUNTING TYPE



SCHEDULE # 2 LIMITATIONS FOR SINGLE AND MULTIPLE UNITS BAHAMA SHUTTER'S UNIT WIDTH (IN), SPAN L (IN) AND CORRESPONDING MAXIMUM DESIGN PRESSURE (p.s.f.) FOR THE INSTALLATION OF SIDE & SILL BRACKETS INTO CONCRETE & MASONRY BUILDINGS BY MEANS OF (3) 1/4" # x 7/8" CALK-IN ANCHORS \*

|                                                  |          | SINGLE U      | TINITS   |        |             |                                                  | L BRACKETS ** |         | DESIGN PRESS<br>RATING (p. s. |
|--------------------------------------------------|----------|---------------|----------|--------|-------------|--------------------------------------------------|---------------|---------|--------------