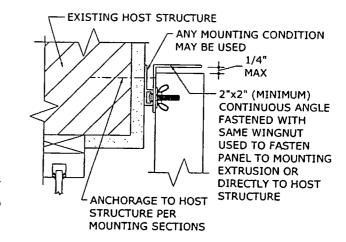

N TO NARROW FACE OF STUD FRAMING, ANCHOR SHALL BE LOCATED IN CENTER OF NOMINAL 2x4 (MIN) WOOD STUD (i.e. 3/4" EDGE DISTANCE IS ACCEPTABLE FOR ANCHORS TO WOOD FRAMING). WOOD STUD SHALL BE "SOUTHERN PINE" G=0.55 OR GREATER DENSITY.
- 7. ANCHOR SCHEDULE APPLIES FOR ALL PRODUCTS CERTIFIED HEREIN, BUT ONLY PROVIDES MAXIMUM ALLOWABLE ANCHOR SPACING. MAXIMUM ALLOWABLE SPANS AND PRESSURES INDICATED IN SPAN SCHEDULE SHALL APPLY.
- 8. MACHINE SCREWS SHALL HAVE MINIMUM OF 1/2" ENGAGEMENT OF THREADS IN BASE ANCHOR AND MAY HAVE EITHER A PAN HEAD, TRUSS HEAD, OR WAFER HEAD ("SIDEWALK BOLT") U.N.O.
- 9. \* DESIGNATES REMAVABLE ANCHORS. PANELS SHALL BE MOUNTED DIRECTLY TO THE HOST STRUCTURE ONLY WITH THESE ANCHORS, LOCATED AT KEYHOLES AND LESS THAN OR EQUAL TO ALLOWABLE SPACING SHOWN IN ANCHOR SCHEDULE.



TOP/BOTTOM CLOSURE VERT SECTION FRANK L. BENNARDO, P.I # PE0046549

4441 NORTH DIXIE HIGHWAY BOCA RATON, FL 33431 (561) 391-2888 FAX: (561) 391-2862 WWW.FLBENGINEERING.COM CERTIFICATE OF AUTHORIZATION: #9885 FRANK L. BENNARDO, P.E., INC. CONSULTING ENGINEERS

COPYRIGHT 2004 FRANK L BENNARDO P. 03-155-1343b

3

3

PAGE SCALE:

DESCRIPTION:

EXTRUDED BERTHA BAHAMA SHUTTER SHOWN ON THIS PRODUCT EVALUATION DOCUMENT (P. E. D.) HAS BEEN VERIFIED FOR GENERAL NOTES:

COMPLIANCE IN ACCORDANCE WITH THE 2004 EDITION OF THE FLORIDA BUILDING CODE.

THIS BAHAMA SHUTTER SHALL NOT BE INSTALLED AT HIGH VELOCITY HURRICANE ZONES. (MAMI DADE/ BROWARD COUNTY) DESIGN WIND LOADS SHALL BE DETERMINED AS PER SECTION 1609 OF THE ABOVE MENTIONED CODE, FOR A BASIC WIND SPEED AS REQUIRED BY THE JURISDICTION WHERE SHU