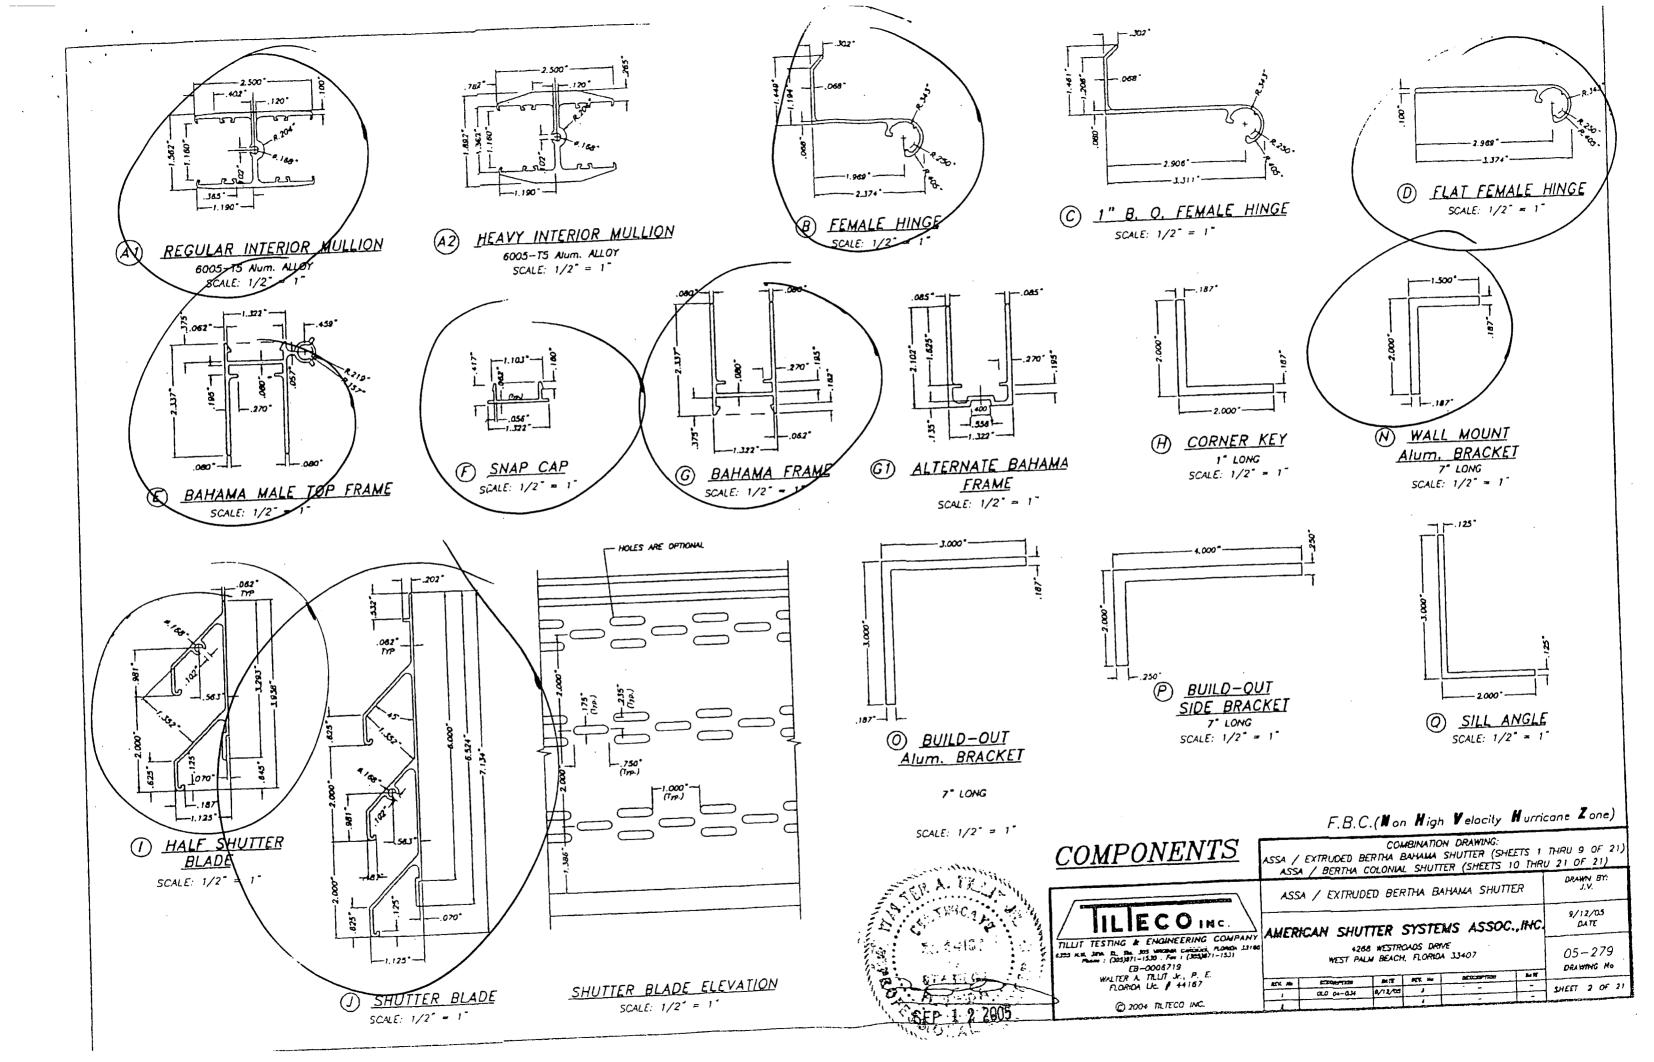

H WILL BECOME THE ENGINEER OF RECORD (E.O.R.) FOR THE PROJECT AND WHO WILL BE RESPONSIBLE FOR THE PROPER USE OF THE P.E.D. ENGINEER OF RECORD, ACTING AS A DELECATED ENGINEER TO THE P.E.D. ENGINEER, SHALL SUBMIT TO THIS LATTER THE SITE SPECIFIC DRAWINGS FOR REVIEW.
- (e) THIS P.E.D. SHALL BEAR THE DATE AND ORIGINAL SEAL AND SIGNATURE OF THE PROFESSIONAL ENGINEER OF RECORD THAT PREPARED IT.

## F.B.C. (Non High Velocity Hurricane Zone)



COMBINATION DRAWING: ASSA / EXTRUDED BERTHA BAHAMA SHUTTER (SHEETS 1 THRU 9 OF 21 ASSA / BERTHA COLONIAL SHUTTER (SHEETS 10 THRU 21 OF 21) ASSA / EXTRUDED BERTHA BAHAMA SHUTTER 9/12/05 AMERICAN SHUTTER SYSTEMS ASSOC., INC. DATE 1268 WESTROADS DAIVE 05-279 WEST PALM BEACH, FLORIDA 33407 DRAWING No ME END ACK No OCCOMPTION SHEET I OF 21 OLD 04-024 9/12/05 ,















SECTION G - G (TRAPPED MOUNT) HURRICANE POSITION SCALE: 3/8" = 1"

E. D. = 3 1/2" Min.



F.B.C. (Non High Velocity Hurricane Zone)

DRAWN BY:

9/12/05

05-279

DRAWING NO

SHEET 8 OF 21







SCHEDULE # 1 MAXIMUM SINGLE UNIT FOR A CORRESPONDING DESIGN PRESSURE AND MOUNTING TYPE



SCHEDULE # 2 LIMITATIONS FOR SINGLE AND MULTIPLE UNITS BAHAMA SHUTTER'S UNIT WIDTH (IN), SPAN L (IN) AND CORRESPONDING MAXIMUM DESIGN PRESSURE (p.s.f.) FOR THE INSTALLATION OF SIDE & SILL BRACKETS INTO CONCRETE & MASONRY BUILDINGS BY MEANS OF (3) 1/4" # x 7/8" CALK-IN ANCHORS \*

|                                                  |          | SINGLE U      | TINITS   |        |             |                                                  | L BRACKETS ** |         | DESIGN PRESS<br>RATING (p. s.