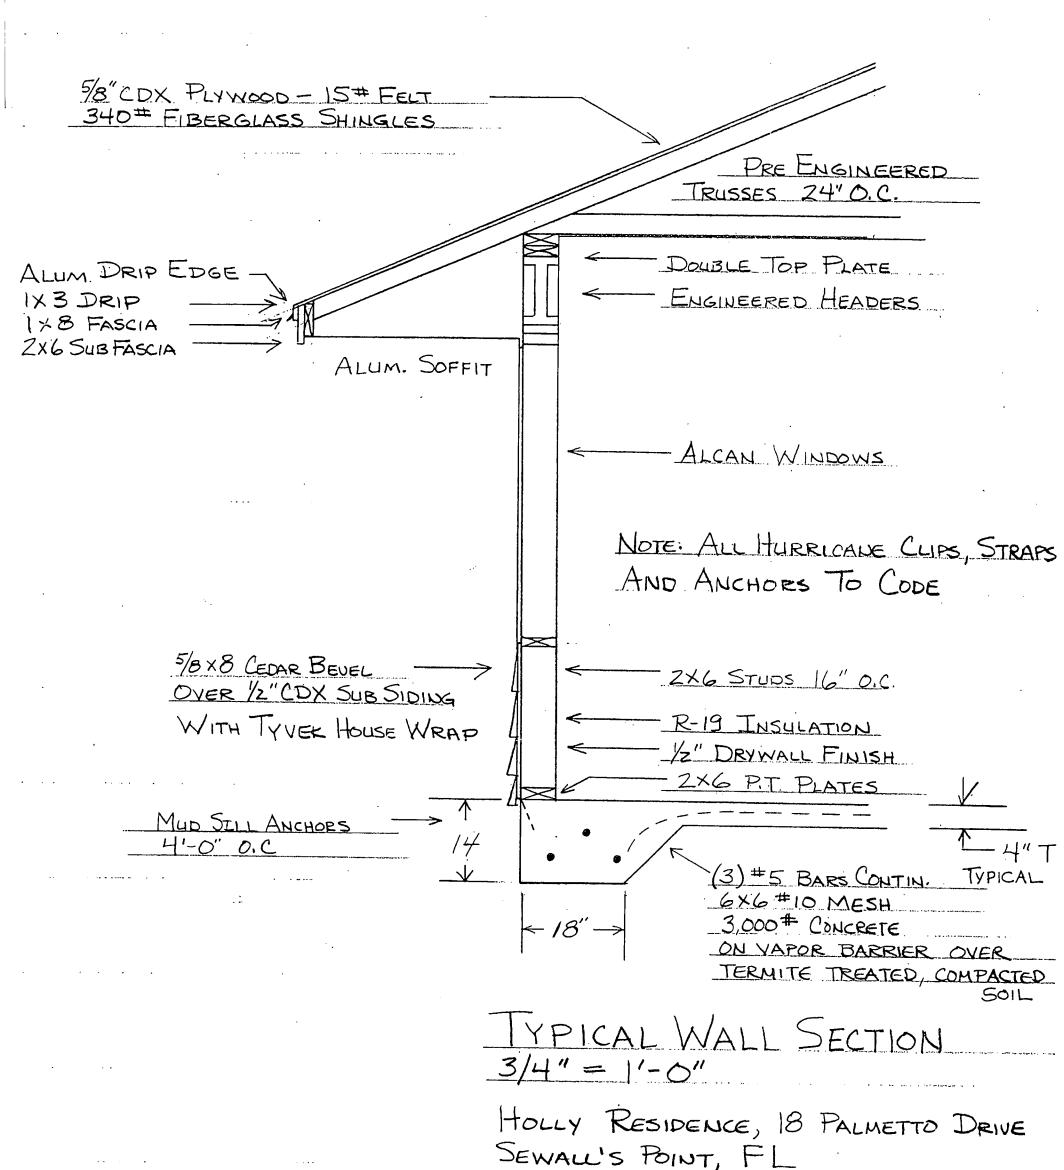

ach, Florida: (305) 842-1422

5.1

98.9

HENRIKSEN ENGINEERING, INC. CONSULTANTS IN GEOTECHNICAL ENGINEERING AND MATERIALS TESTING

2660 S.E. FAIRMONT STREET STUART, FLORIDA 34997

P.O. BOX 1710 STUART, FLORIDA 34995

| PROJECT_ | Holly Residence                   | _JOB/CLIENT | NO. 3  | 00-1351 |
|----------|-----------------------------------|-------------|--------|---------|
| LOCATION | 18 Palmetto Drive, Sewalls Point  |             | 5/16/8 |         |
| CLIENT_  | Eric Holly                        | REPORT NO.  |        |         |
|          | SOIL_varicolored medium sand      | TYPE OF PRO | OCTOR  | T-180   |
| MUMIXAM  | DENSITY OF MATERIAL 102.8 (p.c.f. | OPTIMUM MO  | STURE  | 9.4     |



MOISTURE CONTENT (percent of dry weight)

9.4

approved by

Carl H.D. Henriksen, P.E.



## **3742**

#### RECORD OF INSPECTIONS

#### TOWN OF SEWALL'S POINT, FLORIDA

## CERTIFICATE OF APPROVAL FOR OCCUPANCY

| 1                                                                                  | * 11                 |                | Date 12/14/88                           |  |  |  |
|------------------------------------------------------------------------------------|----------------------|----------------|-----------------------------------------|--|--|--|
| This is to request that a Certificate of Approval for Occupancy be issued to Holly |                      |                |                                         |  |  |  |
| For property built under Permit No. 2287 Dated 5/5/88 when completed in            |                      |                |