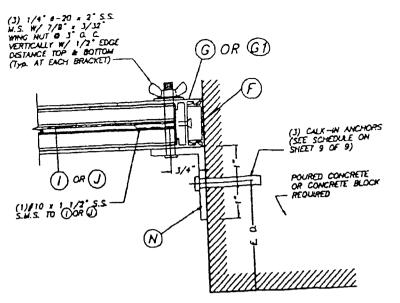

E THE ENGINEER OF RECORD (E.O.R.) FOR THE PROJECT AND WHO WILL BE RESPONSIBLE FOR THE PROPER USE OF THE P.E.D. ENGINEER OF RECORD, ACTING AS A DELECATED ENGINEER TO THE P.E.D. ENGINEER, SHALL SUBMIT TO THIS LATTER THE SITE SPECIFIC DRAWINGS FOR REVIEW.
- (e) THIS P.E.D. SHALL BEAR THE DATE AND ORIGINAL SEAL AND SIGNATURE OF THE PROFESSIONAL ENGINEER OF RECORD THAT PREPARED IT.

## F.B.C. (Non High Velocity Hurricane Zone)



COMBINATION DRAWING: ASSA / EXTRUDED BERTHA BAHAMA SHUTTER (SHEETS 1 THRU 9 OF 21 ASSA / BERTHA COLONIAL SHUTTER (SHEETS 10 THRU 21 OF 21) ASSA / EXTRUDED BERTHA BAHAMA SHUTTER 9/12/05 AMERICAN SHUTTER SYSTEMS ASSOC., INC. DATE 1268 WESTROADS DAIVE 05-279 WEST PALM BEACH, FLORIDA 33407 DRAWING No ME END ACK No OCCOMPTION SHEET I OF 21 OLD 04-024 9/12/05 ,















SECTION G - G (TRAPPED MOUNT) HURRICANE POSITION SCALE: 3/8" = 1"

E. D. = 3 1/2" Min.



F.B.C. (Non High Velocity Hurricane Zone)

DRAWN BY:

9/12/05

05-279

DRAWING NO

SHEET 8 OF 21







SCHEDULE # 1 MAXIMUM SINGLE UNIT FOR A CORRESPONDING DESIGN PRESSURE AND MOUNTING TYPE



SCHEDULE # 2 LIMITATIONS FOR SINGLE AND MULTIPLE UNITS BAHAMA SHUTTER'S UNIT WIDTH (IN), SPAN L (IN) AND CORRESPONDING MAXIMUM DESIGN PRESSURE (p.s.f.) FOR THE INSTALLATION OF SIDE & SILL BRACKETS INTO CONCRETE & MASONRY BUILDINGS BY MEANS OF (3) 1/4" # x 7/8" CALK-IN ANCHORS \*

|                                                  |          | SINGLE U      | TINITS   |        |             |                                                  | L BRACKETS ** |         | DESIGN PRESS<br>RATING (p. s. |
|---------