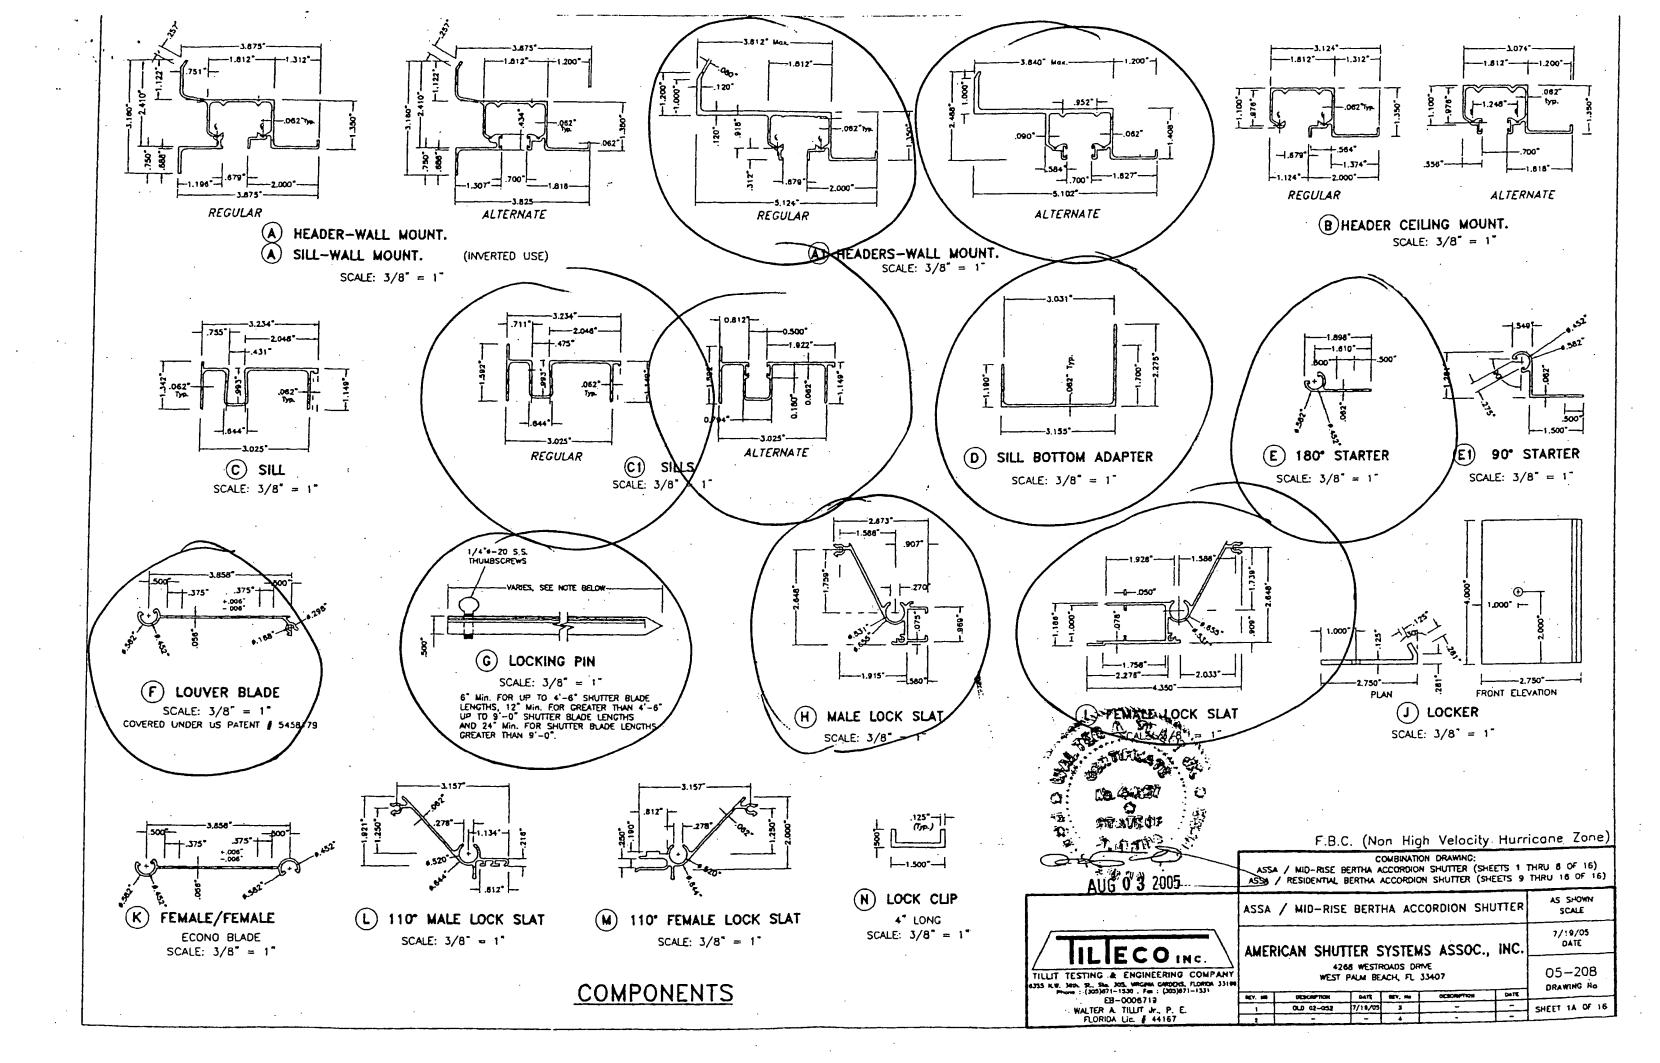

ABEL SHALL BE PLACED FOR EVERY OPENING. LABEL SHALL READ AS FOLLOWS:

  AMERICAN SHUTTERS SYSTEMS ASSOC., INC.
  WEST PALM BEACH, FL.
  FLORIDA STATEWIDE PRODUCT APPROVED.

F.B.C. (Non High Velocity Hurricane Zone) COMBINATION DRAWING ASSA / MID-RISE BERTHA ACCORDION SHUTTER (SMEETS 1 THRU B OF 16) ASSA / RESIDENTIAL BERTHA ACCORDION SHUTTER (SHEETS 9 THRU 18 OF 16) AS SHOWN ASSA / MID-RISE BERTHA ACCORDION SHUTTER SCALE 7/18/05 AMERICAN SHUTTER SYSTEMS ASSOC., INC. 4268 WESTROADS DRIVE 05-208 TILLIT TESTING & ENGINEERING COMPANY WEST PALM BEACH, FL 33407 6395 PLN, 3605. St., Shi, 300, VARBERS GARDERS, FLOREDA 3316 Pharte : (306)871-1030 , Fex z (306)871-1031 DRAWING No BATTE MEY. MY DESCRIPTION. EB-0006719 SHEET 1 OF 18 OLD 07-057 7/10/05 WALTER A. TILLIT Jr., P. E. FLORIDA Lic. # 44187







# REMOVABLE FLOOR MOUNTING INSTALLATION

- SECTION B1

SCALE:  $3/8^* = 1^\circ$ 





WALL MOUNTING INSTALLATION (OFFSET)

- SECTION C SCALE: 3/8" = 1"

\$10x3/4" 5.M.S. OR 3/16"# Alum. POP RIVETS 0 6" O.C. ALTERNATIVELY TO CONNECTION AT TOP UP, USE \$10x3/4"
S.M.S. OR 3/16" A Num. POP
RIVETS 9 6" O.C. AT THIS -(F) or (K) LOCATION TAPCON, ZAMAC NATUN OR CALK-IN ANCHORS (SEE SCHEDULE FOR SPACING) POURED CONCRETE OR CONCRETE BLOCK WALL REQUIRED MON. Typ. & BOTTOM 250° 11 \$10x3" S.S. S.M.S. W/ 7/16"0=7/8" LONG NYLON BUSHING. (Typ. BOTTOM). ؈ \$10x3/4" S.M.S. OR 3/16" Alum. POP 1/4"#-20 S.S. BOLTS W/NUT & RIVETS 0 0 6" O.C. WASHER @ 12" O.C. 2"x3" OR 4" OR 5" = 1/8" ALUMINUM ANGLE TAPCON, ZAMAC NAILIN OR ALTERNATE CALK-IN ANCHORS (SEE SCHEDULE FOR SPACING)

WALL MOUNTING INSTALLATION (