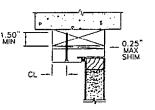

## FINISHED 4:1 SLOPE DRAINFIELD MOUND REQUIREMENTS - DRAINFIELD EXCHIMIED Ín Solccover BED WIDTH DRAINFIELD 9-12" EXCANATED īŋ 4:1 SLOPE

FINGHED GRADE

GRADE

REQUIREMENTS

NOTE: GROUTED CASING TO A DEPTH MUST EXTEND ABOVE FINISHED GRADE AS SHOWN BELOW. NOTE LOCATION OF CHECK VALVE.