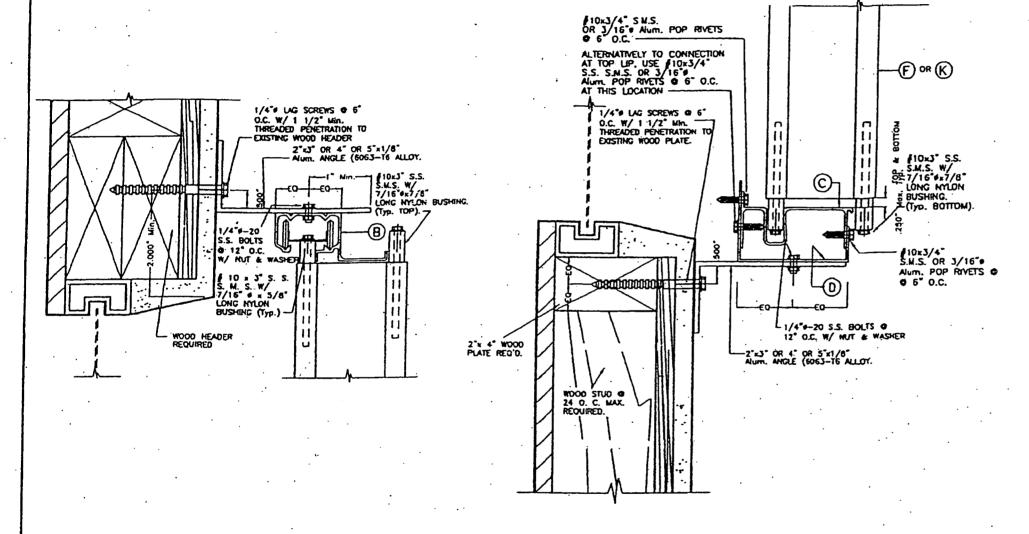

) AS SHOWN

ASSA / MID-RISE BERTHA ACCORDION SHUTTER SCALE 7/19/05 DATE AMERICAN SHUTTER SYSTEMS ASSOC., INC. 4268 WESTROADS DRIVE 05-208 WEST PALM BEACH, FL 33407 DRAWING No DATE REV. Re SHEET 3 OF 18

0.0 02-052 7/19/05 8

ILLECO INC. TILLIT TESTING & ENGINEERING COMPANY

JSS N.H. 3801 St., Sec. 305, 100cma genomic, PLORGE 3316 Phone : (305)671-1530 . Fer : (305)671-1531 EB-0006719 WALTER A. TILLIT Jr., P. E. FLORIDA Lic. # 44167

- SECTION B2 SCALE: 3/8" = 1"

REMOVABLE FLOOR MOUNTING INSTALLATION





- 1. INSTALLATIONS ARE ONLY VALID FOR BUILDINGS WITH DESIGN LOADS UP TO 75.3 p.s.f. AND 9'-0" Max. SHUTTER SPAN OR DESIGN LOADS UP TO 50.0 p.s.f. AND 12'-0" Max. SHUTTER SPAN.
- 2. FOR WOOD FRAME CONSTRUCTION: WOOD MEMBERS TO BE SOUTHERN PINE No. 2, W/ SPECIFIC DENSITY OF 0.55 OR EQUAL.





INSTALLATION - SECTION B

SCALE:  $3/8^{\circ} = 1^{\circ}$ 

# ALTERNATIVE 1

### **ALTERNATIVE 2**

WALL MOUNTING INSTALLATION (OFFSET)

- SECTION A

SCALE: 3/8 = 1

INSTALLATION DETAILS ON EXISTING WOOD BUILDINGS



|                                                                                                                    |                                       | F.B.C                              | . (N    | on Hig              | gh Velocity                                    | Huri            | ricane Zone)                    |
|--------------------------------------------------------------------------------------------------------------------|---------------------------------------|------------------------------------|---------|---------------------|---------------------