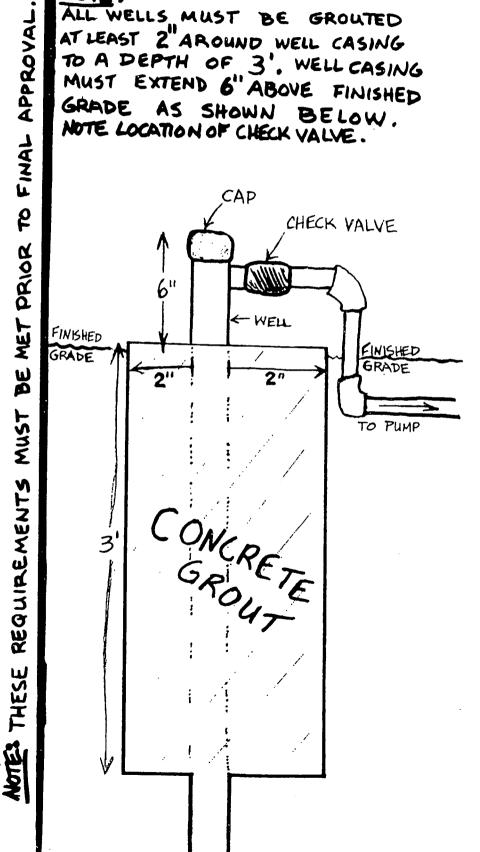

## FINISHED 4:1 SLOPE DRAINFIELD MOUND REQUIREMENTS - DRAINFIELD EXCHIMIED Ín Solccover BED WIDTH DRAINFIELD 9-12" EXCANATED īŋ 4:1 SLOPE

FINGHED GRADE

GRADE

REQUIREMENTS

NOTE: GROUTED CASING TO A DEPTH MUST EXTEND ABOVE FINISHED GRADE AS SHOWN BELOW. NOTE LOCATION OF CHECK VALVE.