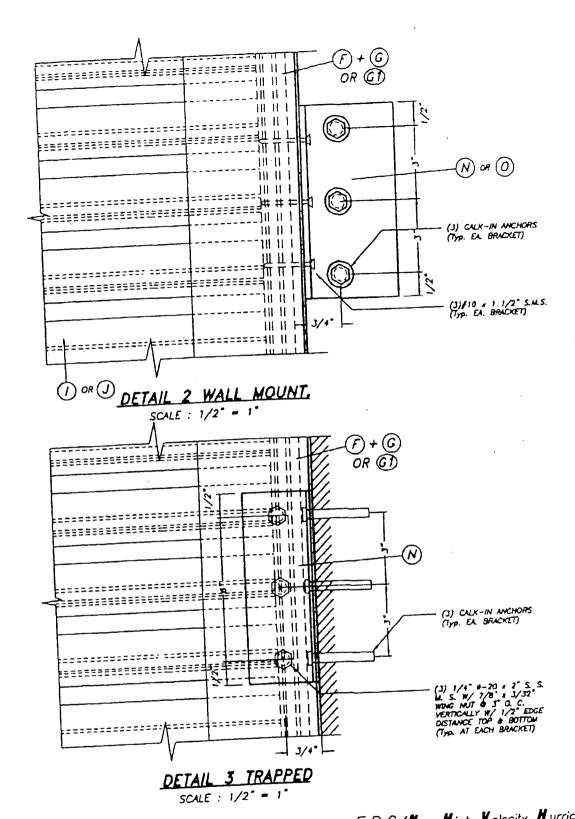

ER USE OF THE P.E.D. ENGINEER OF RECORD, ACTING AS A DELECATED ENGINEER TO THE P.E.D. ENGINEER, SHALL SUBMIT TO THIS LATTER THE SITE SPECIFIC DRAWINGS FOR REVIEW.
- (e) THIS P.E.D. SHALL BEAR THE DATE AND ORIGINAL SEAL AND SIGNATURE OF THE PROFESSIONAL ENGINEER OF RECORD THAT PREPARED IT.

## F.B.C. (Non High Velocity Hurricane Zone)



COMBINATION DRAWING: ASSA / EXTRUDED BERTHA BAHAMA SHUTTER (SHEETS 1 THRU 9 OF 21 ASSA / BERTHA COLONIAL SHUTTER (SHEETS 10 THRU 21 OF 21) ASSA / EXTRUDED BERTHA BAHAMA SHUTTER 9/12/05 AMERICAN SHUTTER SYSTEMS ASSOC., INC. DATE 1268 WESTROADS DAIVE 05-279 WEST PALM BEACH, FLORIDA 33407 DRAWING No ME END ACK No OCCOMPTION SHEET I OF 21 OLD 04-024 9/12/05 ,















SECTION G - G (TRAPPED MOUNT) HURRICANE POSITION SCALE: 3/8" = 1"

E. D. = 3 1/2" Min.



F.B.C. (Non High Velocity Hurricane Zone)

DRAWN BY:

9/12/05

05-279

DRAWING NO

SHEET 8 OF 21







SCHEDULE # 1 MAXIMUM SINGLE UNIT FOR A CORRESPONDING DESIGN PRESSURE AND MOUNTING TYPE



SCHEDULE # 2 LIMITATIONS FOR SINGLE AND MULTIPLE UNITS BAHAMA SHUTTER'S UNIT WIDTH (IN), SPAN L (IN) AND CORRESPONDING MAXIMUM DESIGN PRESSURE (p.s.f.) FOR THE INSTALLATION OF SIDE & SILL BRACKETS INTO CONCRETE & MASONRY BUILDINGS BY MEANS OF (3) 1/4" # x 7/8" CALK-IN ANCHORS \*

|                                                  |          | SINGLE U      | TINITS   |        |             |                                                  | L BRACKETS ** |         | DESIGN PRESS<br>RATING (p. s. |
|--------------------------------------------------|----------|---------------|----------|--------|-