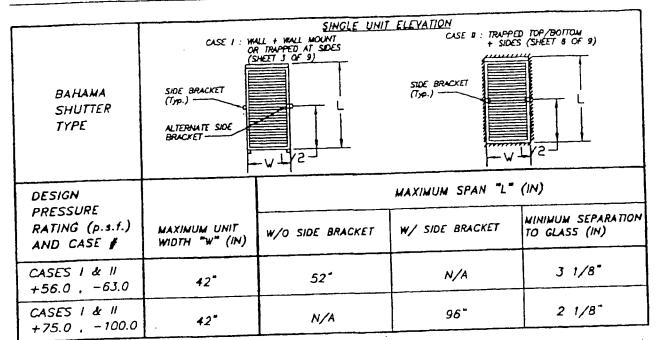

E DATE AND ORIGINAL SEAL AND SIGNATURE OF THE PROFESSIONAL ENGINEER OF RECORD THAT PREPARED IT.

## F.B.C. (Non High Velocity Hurricane Zone)



COMBINATION DRAWING: ASSA / EXTRUDED BERTHA BAHAMA SHUTTER (SHEETS 1 THRU 9 OF 21 ASSA / BERTHA COLONIAL SHUTTER (SHEETS 10 THRU 21 OF 21) ASSA / EXTRUDED BERTHA BAHAMA SHUTTER 9/12/05 AMERICAN SHUTTER SYSTEMS ASSOC., INC. DATE 1268 WESTROADS DAIVE 05-279 WEST PALM BEACH, FLORIDA 33407 DRAWING No ME END ACK No OCCOMPTION SHEET I OF 21 OLD 04-024 9/12/05 ,















SECTION G - G (TRAPPED MOUNT) HURRICANE POSITION SCALE: 3/8" = 1"

E. D. = 3 1/2" Min.



F.B.C. (Non High Velocity Hurricane Zone)

DRAWN BY:

9/12/05

05-279

DRAWING NO

SHEET 8 OF 21







SCHEDULE # 1 MAXIMUM SINGLE UNIT FOR A CORRESPONDING DESIGN PRESSURE AND MOUNTING TYPE



SCHEDULE # 2 LIMITATIONS FOR SINGLE AND MULTIPLE UNITS BAHAMA SHUTTER'S UNIT WIDTH (IN), SPAN L (IN) AND CORRESPONDING MAXIMUM DESIGN PRESSURE (p.s.f.) FOR THE INSTALLATION OF SIDE & SILL BRACKETS INTO CONCRETE & MASONRY BUILDINGS BY MEANS OF (3) 1/4" # x 7/8" CALK-IN ANCHORS \*

|                                                  |          | SINGLE U      | TINITS   |        |             |                                                  | L BRACKETS ** |         | DESIGN PRESS<br>RATING (p. s. |
|--------------------------------------------------|----------|---------------|----------|--------|-------------|--------------------------------------------------|---------------|---------|-------------------------------|
| MAXIMUM NEGATIVE DESIGN PRESSURE RATING (p.s.f.) |          | SIDE &