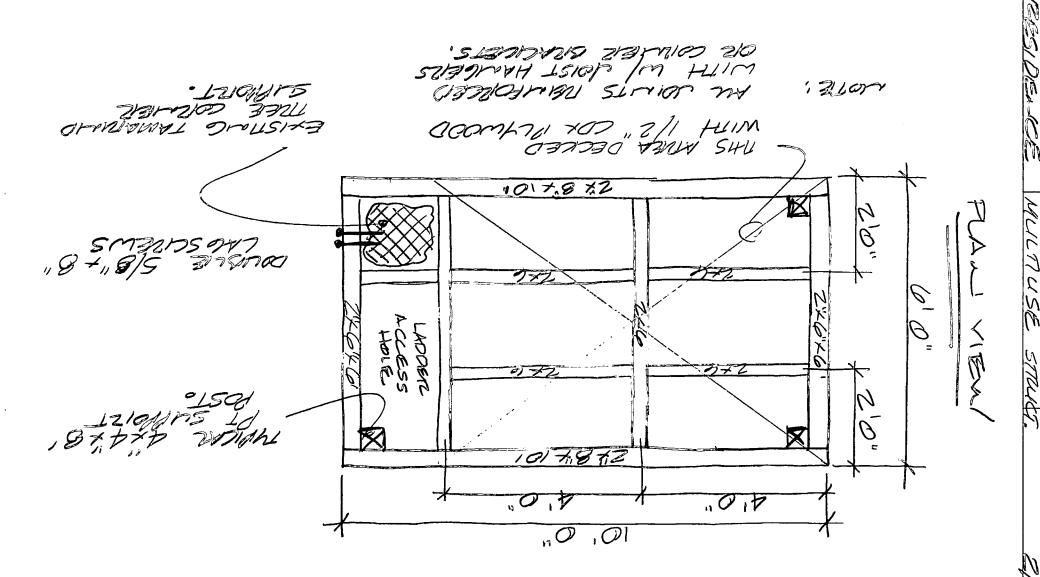

| Date PERMIT NO.3742                                                                                                                                                                                                                                                                                                                                                                             |

TAX FOLIO NO.\_\_\_\_



200





# 7427 REROOF

| MASTER | PERMIT | NO | <del></del> |
|--------|--------|----|-------------|
|--------|--------|----|-------------|

| Date3/28/05