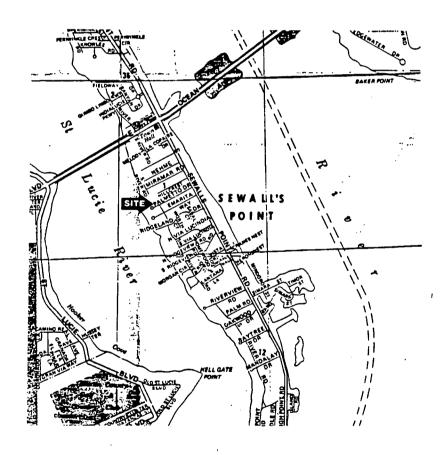

## SITE LOCATION MAP OR DETAILED DIRECTIONS TO SITE

PAGE 3 Revised 3/88

MARTIN COUNTY PUBLIC HEALTH UNIT
131 EAST SEVENTH STREET • STUART, FLORIDA 34994

Bob Martinez, Governor • Gregory L. Coler, Secretary