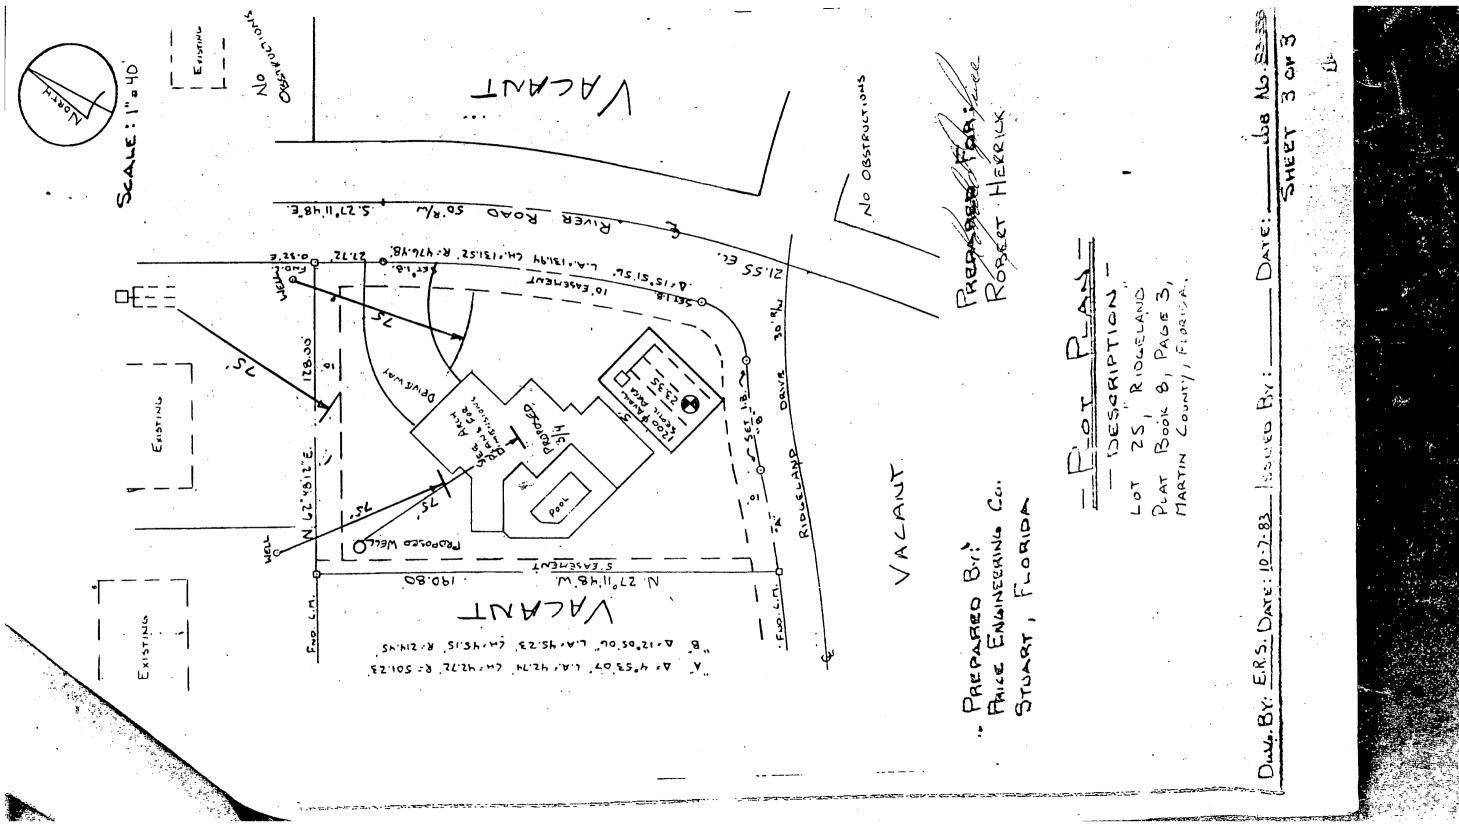

Lot 25, RIDGELAND, a subdivision in the Town of Sewall's Point, Florida, according to the Plat thereof, recorded in Plat Book 8, page 3, Public Records of Martin County, Florida.

Subject to Taxes--Subsequent to December 31, 1982 and restrictions, reservations, easements and covenants of record.

### STATE OF PLORIDA DEPARTMENT OF HEALTH AND REHABILITATIVE SERVICES Pormit YOLD He well or septic system is instilled in a focution other than area permitted. APPLICATION FOR SEPTIC TANK PERMIT PRIOR HEALTH DEPARTMENT AND FINAL INSPECTION FORM APPLOYAL REQUIRED -00 Authority: i. WELL FEE IF WELL HOT INSTALLED AT Chapter 381, 386, 387, FS Chapter 100-6 FAC TIME OF SEPTIC SYSTEM INSPECTICE Permit Number 40-87-580 PREPARED BY: PRICE ENGINEERING COMPANY, P.O. BOX 2116 TELEPHONE: 287-5628 Telephone 283-0357 Name of Applicant ROBERT HERRICK Telephon Mailing Address of Applicant 106 S.R.VER RO. STURIT FC. To Be Installed at: (Give Street Address)\* Subdivision RIDGELAND R-PL. 3 Date Recorded 12-7-79 Plat Book & Page P.S. B - Pt. 3 Date Recorded 12-7Residential: No. living units 1 No. Bedroom No. People Lot 25 Block No. Bedrooms No. Tollets \*Note: Attach site location map and other supportive documents. Signature of applicant -SITE INFORMATION-Is there a lake, stream, canal or other body water within 50 ft. of the proposed septic system? No Is there a septic system or other interference within 75 ft. of the proposed private well? No Is the proposed or existing public water line within 10 ft. of the propose septic system? No square feet of unobstructed land for future expansion of There is 1200 the drainfield. --- SOIL PROFILE AND PERCOLATION DATA-GRAY SAMO 112 WHITE SAND 1.2.3.3 DRAMES YELLOW SHIP 3.3. L. D. USDA soil type: PAOLA Certified by: Ronald J. Price USDA symbol # 6 Fla. Professional No.: #17788 NOTE: Date: 10-7-83 Job No. 83-338 Percolation Rate Min/In If fill is required to obtain proper elevation, fill permit must be obtained from Martin County Building Division. - INSTALLATION SPECIFICATIONS-Septic Tank Capacity 1050 Gallons Absorption Bed size.... 100 Square Ft. Dosing Tank Capacity\_\_\_\_ Lateral Drainfield size Gallons Square Ft. Grease trap Capacity\_\_\_\_ Gallons Sand Filter size.... Square Ft. Specifications: THIS PERMIT EXPIRES ONE (4) YEAR FROM DATE OF ISSUANCE Martin County Health Departmen FINAL INSPECTION DATA Date and Time of Inspection Type of Tank (Concrete, Fiberglass, Etc.) Size Tank Installed Drainfield Size Dosing Tank Size Grease Trap Size Sand Filter Size Who Made Installation RECOMICIDATION: Approval Disapproval