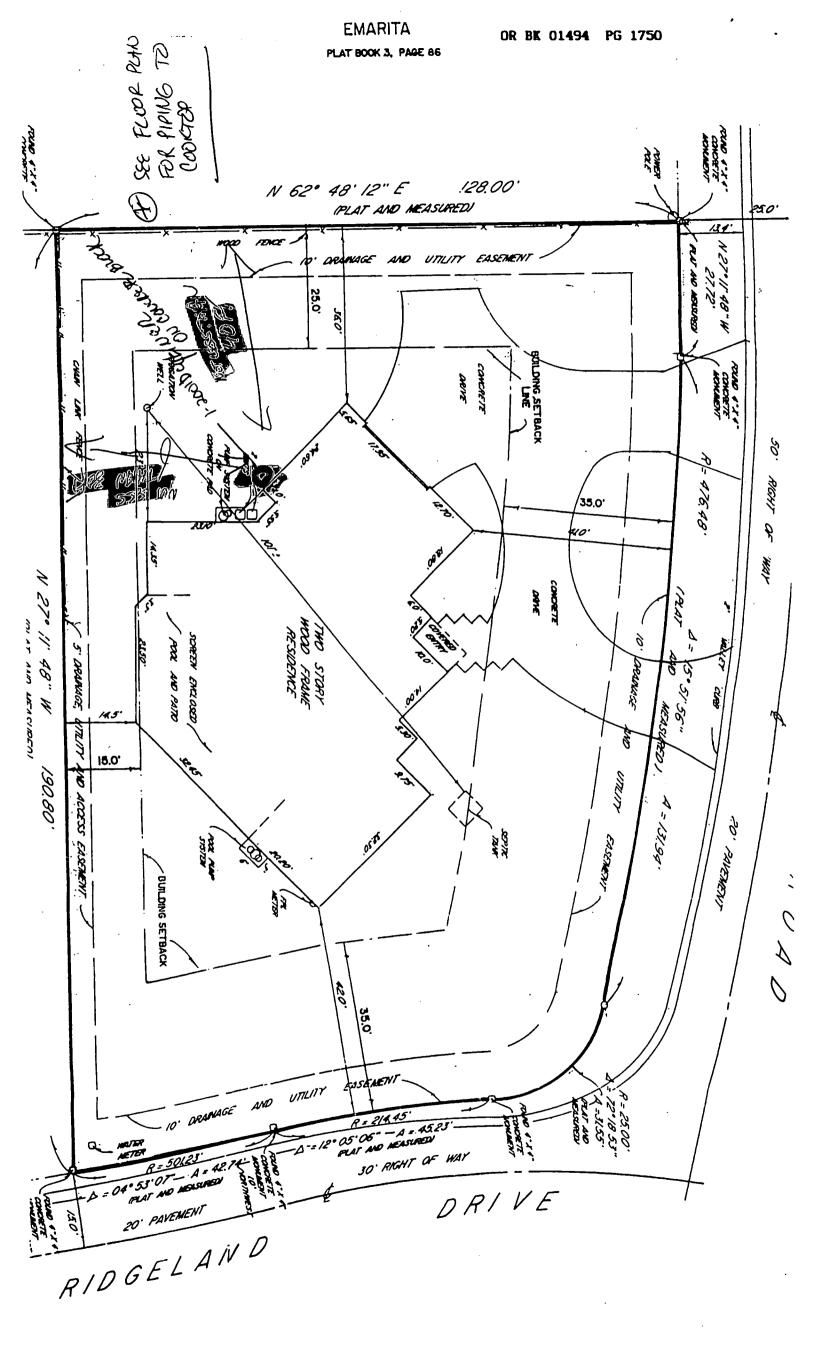

Lot 25, RIDGELAND, a subdivision in the Town of Sewall's Point, Florida, according to the Plat thereof, recorded in Plat Book 8, page 3, Public Records of Martin County, Florida.

Subject to Taxes--Subsequent to December 31, 1982 and restrictions, reservations, easements and covenants of record.

### STATE OF PLORIDA DEPARTMENT OF HEALTH AND REHABILITATIVE SERVICES Pormit YOLD He well or septic system is instilled in a focution other than area permitted. APPLICATION FOR SEPTIC TANK PERMIT PRIOR HEALTH DEPARTMENT AND FINAL INSPECTION FORM APPLOYAL REQUIRED -00 Authority: i. WELL FEE IF WELL HOT INSTALLED AT Chapter 381, 386, 387, FS Chapter 100-6 FAC TIME OF SEPTIC SYSTEM INSPECTICE Permit Number 40-87-580 PREPARED BY: PRICE ENGINEERING COMPANY, P.O. BOX 2116 TELEPHONE: 287-5628 Telephone 283-0357 Name of Applicant ROBERT HERRICK Telephon Mailing Address of Applicant 106 S.R.VER RO. STURIT FC. To Be Installed at: (Give Street Address)\* Subdivision RIDGELAND R-PL. 3 Date Recorded 12-7-79 Plat Book & Page P.S. B - Pt. 3 Date Recorded 12-7Residential: No. living units 1 No. Bedroom No. People Lot 25 Block No. Bedrooms No. Tollets \*Note: Attach site location map and other supportive documents. Signature of applicant -SITE INFORMATION-Is there a lake, stream, canal or other body water within 50 ft. of the proposed septic system? No Is there a septic system or other interference within 75 ft. of the proposed private well? No Is the proposed or existing public water line within 10 ft. of the propose septic system? No square feet of unobstructed land for future expansion of There is 1200 the drainfield. --- SOIL PROFILE AND PERCOLATION DATA-GRAY SAMO 112 WHITE SAND 1.2.3.3 DRAMES YELLOW SHIP 3.3. L. D. USDA soil type: PAOLA Certified by: Ronald J. Price USDA symbol # 6 Fla. Professional No.: #17788 NOTE: Date: 10-7-83 Job No. 83-338 Percolation Rate Min/In If fill is required to obtain proper elevation, fill permit must be obtained from Martin County Building Division. - INSTALLATION SPECIFICATIONS-Septic Tank Capacity 1050 Gallons Absorption Bed size.... 100 Square Ft. Dosing Tank Capacity\_\_\_\_ Lateral Drainfield size Gallons Square Ft. Grease trap Capacity\_\_\_\_ Gallons Sand Filter size.... Square Ft. Specifications: THIS PERMIT EXPIRES ONE (4) YEAR FROM DATE OF ISSUANCE Martin County Health Departmen FINAL INSPECTION DATA Date and Time of Inspection Type of Tank (Concrete, Fiberglass, Etc.) Size Tank Installed Drainfield Size Dosing Tank Size Grease Trap Size Sand Filter Size Who Made Installation RECOMICIDATION: Approval Disapproval