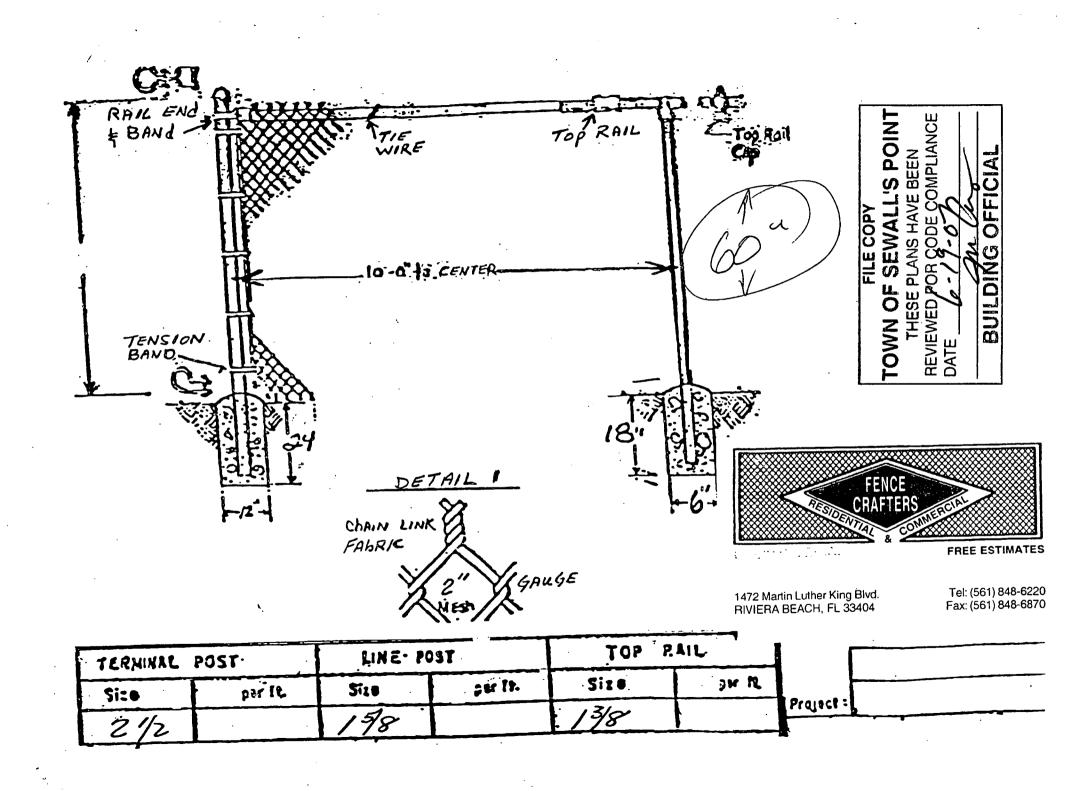

SCARDOSCARDOSCARDOSCARDOSCARDOSCARDOSCARDOSCARDOSCARDOSCARDOSCARDOSCARDOSCARDOSCARDOSCARDOSCARDOSCARDOSCARDOSCARDOSCARDOSCARDOSCARDOSCARDOSCARDOSCARDOSCARDOSCARDOSCARDOSCARDOSCARDOSCARDOSCARDOSCARDOSCARDOSCARDOSCARDOSCARDOSCARDOSCARDOSCARDOSCARDOSCARDOSCARDOSCARDOSCARDOSCARDOSCARDOSCARDOSCARDOSCARDOSCARDOSCARDOSCARDOSCARDOSCARDOSCARDOSCARDOSCARDOSCARDOSCARDOSCARDOSCARDOSCARDOSCARDOSCARDOSCARDOSCARDOSCARDOSCARDOSCARDOSCARDOSCARDOSCARDOSCARDOSCARDOSCARDOSCARDOSCARDOSCARDOSCARDOSCARDOSCARDOSCARDOSCARDOSCARDOSCARDOSCARDOSCARDOSCARDOSCARDOSCARDOSCARDOSCARDOSCARDOSCARDOSCARDOSCARDOSCARDOSCARDOSCARDOSCARDOSCARDOSCARDOSCARDOSCARDOSCARDOSCARDOSCARDOSCARDOSCARDOSCARDOSCARDOSCARDOSCARDOSCARDOSCARDOSCARDOSCARDOSCARDOSCARDOSCARDOSCARDOSCARDOSCARDOSCARDOSCARDOSCARDOSCARDOSCARDO

#### DETACH HERE









| Date of La                    | spection: Mon Wed    | XFri [- [3]     | _, 200 <b>7</b> | Page of              |  |  |  |  |
|-------------------------------|----------------------|-----------------|-----------------|----------------------|--|--|--|--|
| PERM T                        | OWNER/ADDRESS/CONTR. | INSPECTION TYPE | RESULTS         | NOTES/COMMENTS:      |  |  |  |  |
| 8628                          | Villa                | Tencefinal      | PAS             | Closes               |  |  |  |  |
| 1                             | 18 Heronio Next      | U               |                 |                      |  |  |  |  |
| 4                             | OB                   |                 |                 | INSPECTOR:           |  |  |  |  |
| PERMIT