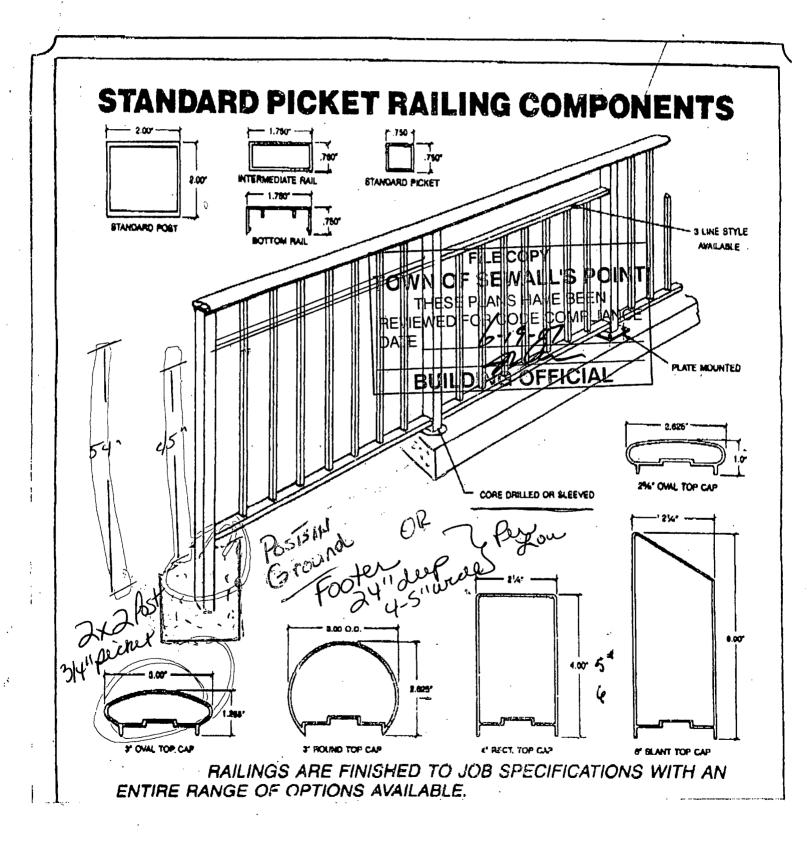

DOSCARDOSCARDOSCARDOSCARDOSCARDOSCARDOSCARDOSCARDOSCARDOSCARDOSCARDOSCARDOSCARDOSCARDOSCARDOSCARDOSCARDOSCARDOSCARDOSCARDOSCARDOSCARDOSCARDOSCARDOSCARDOSCARDOSCARDOSCARDOSCARDOSCARDOSCARDOSCARDOSCARDOSCARDOSCARDOSCARDOSCARDOSCARDOSCARDOSCARDOSCARDOSCARDOSCARDOSCARDOSCARDOSCARDOSCARDOSCARDOSCARDOSCARDOSCARDOSCARDOSCARDOSCARDOSCARDOSCARDOSCARDOSCARDOSCARDOSCARDOSCARDOSCARDOSCARDOSCARDOSCARDOSCARDOSCARDOSCARDOSCARDOSCARDOSCARDOSCARDOSCARDOSCARDOSCARDOSCARDOSCARDOSCARDOSCARDOSCARDOSCARDOSCARDOSCARDOSCARDOSCARDOSCARDOSCARDOSCARDOSCARDOSCARDOSCARDOSCARDOSCARDOSCARDOSCARDOSCARDOSCARDOSCARDOSCARDOSCARDOSCARDOSCARDOSCARDOSCARDOSCARDOSCARDOSCARDOSCARDOSCARDOSCARDOSCARDOSCARDOSCARDOSCARDOSCARDOSCARDOSCARDOSCARDOSCARDOSCARDOSCARDOSCARDOSCARDOSCARDOSCARDOSCARDOSCARDOSCARDOSCARDO

#### DETACH HERE









| Date of La                    | spection: Mon Wed    | XFri [- [3]     | _, 200 <b>7</b> | Page of              |  |  |  |  |
|-------------------------------|----------------------|-----------------|-----------------|----------------------|--|--|--|--|
| PERM T                        | OWNER/ADDRESS/CONTR. | INSPECTION TYPE | RESULTS         | NOTES/COMMENTS:      |  |  |  |  |
| 8628                          | Villa                | Tencefinal      | PAS             | Closes               |  |  |  |  |
| 1                             | 18 Heronio Next      | U               |                 |                      |  |  |  |  |
| 4                             | OB                   |                 |                 | INSPECTOR:           |  |  |  |  |
| PERMIT