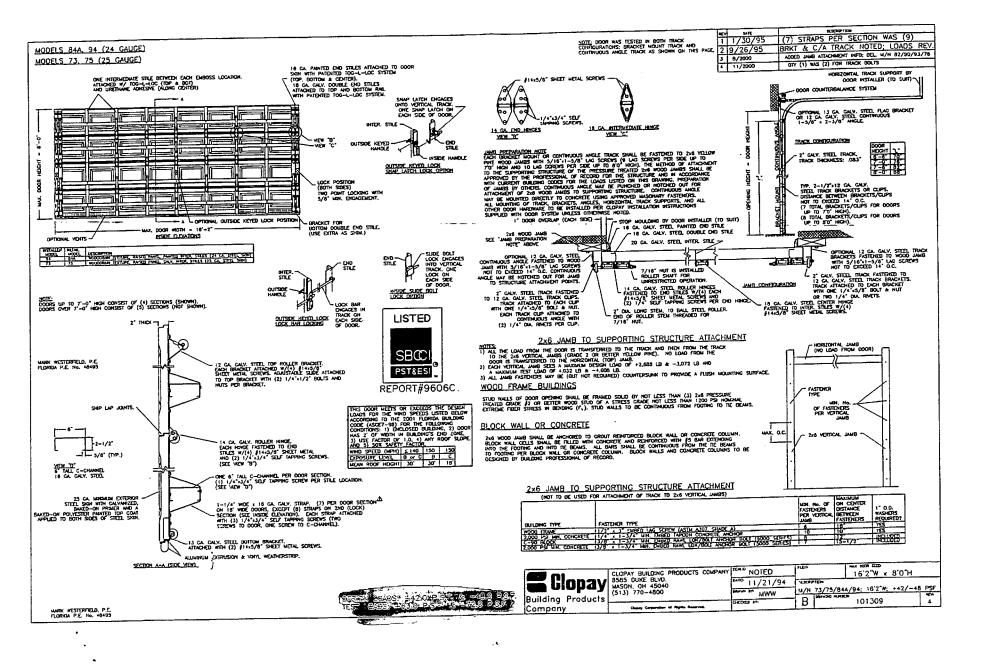

### **53 South River Road**

# 1628 SFR

TOWN OF SEWALL'S POINT FLORIDA

|        |    | 1 / | 7 |          |
|--------|----|-----|---|----------|
| Permit | No | 0   |   | <b>5</b> |

Date OCT. 21, 1983

APPLICATION FOR A PERMIT TO BUILD A HOUSE OR COMMERCIAL BUILDING