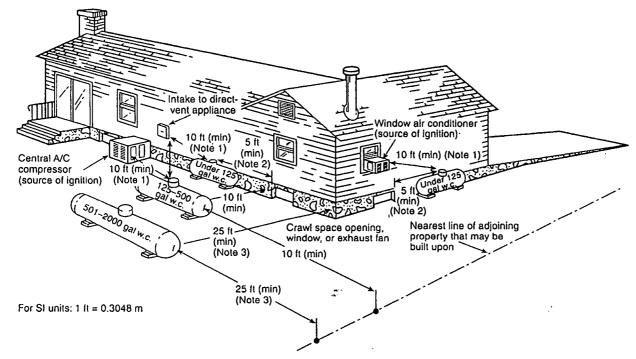

# tanks are stocked in our Suwanee, Fayetteville and Geneva locations.

FIGURE I.1(a) Cylinders. (This figure for illustrative purposes only; code shall govern.)



For SI units: 1 ft = 0.3048 m

Note 1: 5-ft-minimum from relief valve in any direction away from any exterior source of ignition, openings into direct-vent appliances, or mechanical ventilation air intakes. Refer to 3.2.2.2(b).

Note 2: If the cylinder is filled on site from a bulk truck, the filling connection and vent valve must be at least 10 ft from any exterior source of ignition, openings into direct-vent appliances, or mechanical ventilation air intakes. Refer to 3.2.2.2(d).-\_-\_\_

Note 3: Refer to 3.2.2.2(b).

FIGURE I.1(b) Aboveground ASME containers. (This figure for illustrative purposes only; code shall govern.)



Note 1: Regardless of its size, any ASME container filled on site must be located so that the filling connection and fixed maximum liquid level gauge are at least 10 ft from any external source of ignition (e.g., open flame, window A/C, compressor), intake to direct-vented gas appliance, or intake to a mechanical ventilation system.

Refer to 3.2.2.2(d).

Note 2: Refer to 3.2.2.2(c)

Note 3: This distance may be reduced to no less than 10 ft for a single container of 1200 gal (4.5 m³) water capacity or less, provided such container is at least 25 ft from any other LP-Gas container of more than 125 gal (0.5 m³) water capacity. Refer to 3.2.2.2(e).

ť

# TOWN OF SEWALL'S POINT Building Department - Inspection Log

| Date o | f L           | spection: Mon Wed    | Pri 4