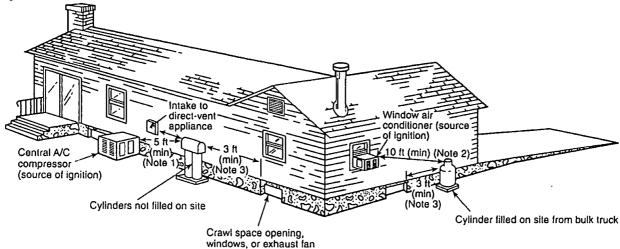

|
| CYL420   | 420# | 99                 | White Enamel, QUADRIFITT |

| ITEM NO. | OL     | н      | D   | TW   | W.C.  | В   |
|----------|--------|--------|-----|------|-------|-----|
| CYL200   | 42.00" | 34.06" | 24" | 139# | 476#  | 18" |
| CYL420   | 52.87" | 45.62" | 30" | 277# | 1000# | 24" |

Rust resistant mastic coating applied to footring.
 Only stocked in white.

#### **Quadrifitt Design Features**

- Easy replacement of standard hardware at lower cost
- Fills 10% to 15% faster
- · Liquid valve can be used
- Multivalve available

Manchester 200# & 400# tanks are finished with our Armor Clad finish.

Note: 200# & 400# tanks are stocked in our Suwanee, Fayetteville and Geneva locations.

FIGURE I.1(a) Cylinders. (This figure for illustrative purposes only; code shall govern.)



For SI units: 1 ft = 0.3048 m

Note 1: 5-ft-minimum from relief valve in any direction away from any exterior source of ignition, openings into direct-vent appliances, or mechanical ventilation air intakes. Refer to 3.2.2.2(b).

Note 2: If the cylinder is filled on site from a bulk truck, the filling connection and vent valve must be at least 10 ft from any exterior source of ignition, openings into direct-vent appliances, or mechanical ventilation air intakes. Refer to 3.2.2.2(d).-\_-\_\_

Note 3: Refer to 3.2.2.2(b).

FIGURE I.1(b) Aboveground ASME containers. (This figure for illustrative purposes only; code shall govern.)



Note 1: Regardless of its size, any ASME container filled on site must be located so that the filling connection and fixed maximum liquid level gauge are at leas