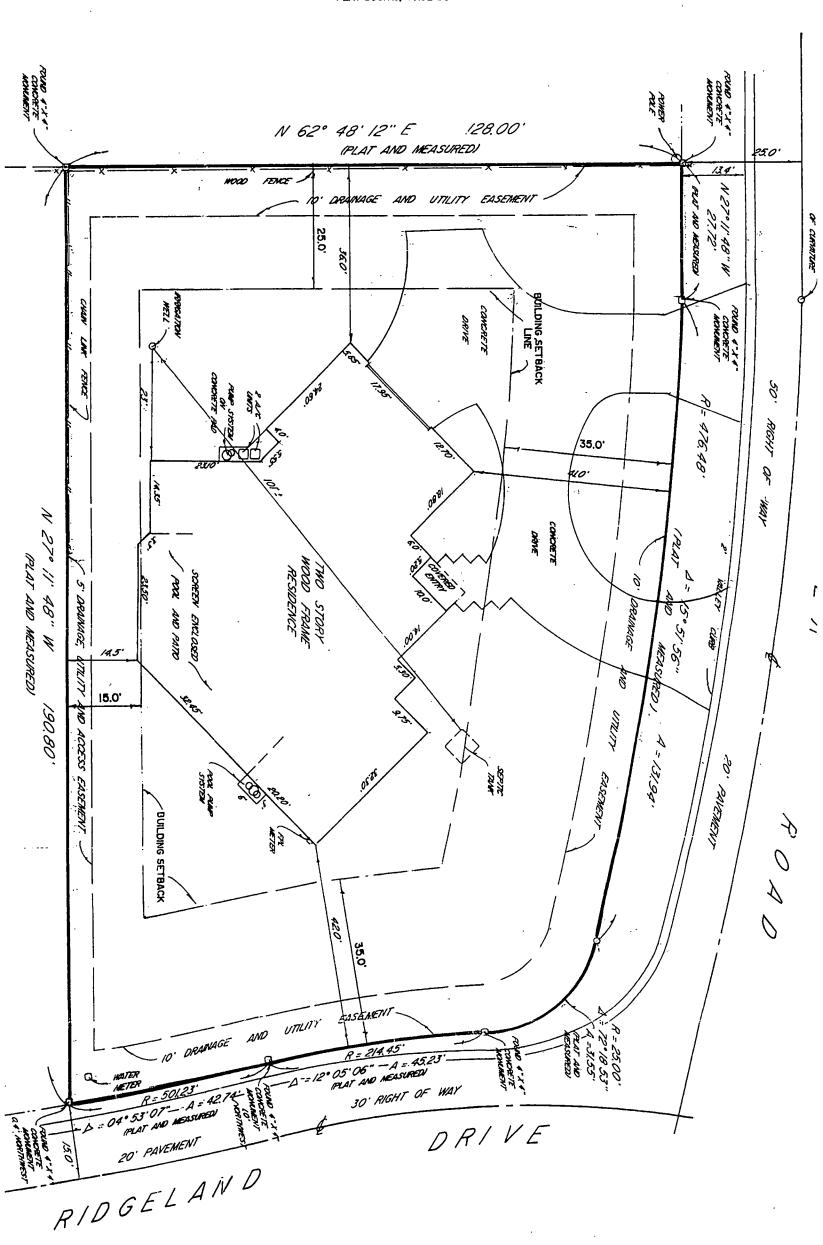

Lot 25, RIDGELAND, a subdivision in the Town of Sewall's Point, Florida, according to the Plat thereof, recorded in Plat Book 8, page 3, Public Records of Martin County, Florida.

Subject to Taxes--Subsequent to December 31, 1982 and restrictions, reservations, easements and covenants of record.

### STATE OF PLORIDA DEPARTMENT OF HEALTH AND REHABILITATIVE SERVICES Pormit YOLD He well or septic system is instilled in a focution other than area permitted. APPLICATION FOR SEPTIC TANK PERMIT PRIOR HEALTH DEPARTMENT AND FINAL INSPECTION FORM APPLOYAL REQUIRED -00 Authority: i. WELL FEE IF WELL HOT INSTALLED AT Chapter 381, 386, 387, FS Chapter 100-6 FAC TIME OF SEPTIC SYSTEM INSPECTICE Permit Number 40-87-580 PREPARED BY: PRICE ENGINEERING COMPANY, P.O. BOX 2116 TELEPHONE: 287-5628 Telephone 283-0357 Name of Applicant ROBERT HERRICK Telephon Mailing Address of Applicant 106 S.R.VER RO. STURIT FC. To Be Installed at: (Give Street Address)\* Subdivision RIDGELAND R-PL. 3 Date Recorded 12-7-79 Plat Book & Page P.S. B - Pt. 3 Date Recorded 12-7Residential: No. living units 1 No. Bedroom No. People Lot 25 Block No. Bedrooms No. Tollets \*Note: Attach site location map and other supportive documents. Signature of applicant -SITE INFORMATION-Is there a lake, stream, canal or other body water within 50 ft. of the proposed septic system? No Is there a septic system or other interference within 75 ft. of the proposed private well? No Is the proposed or existing public water line within 10 ft. of the propose septic system? No square feet of unobstructed land for future expansion of There is 1200 the drainfield. --- SOIL PROFILE AND PERCOLATION DATA-GRAY SAMO 112 WHITE SAND 1.2.3.3 DRAMES YELLOW SHIP 3.3. L. D. USDA soil type: PAOLA Certified by: Ronald J. Price USDA symbol # 6 Fla. Professional No.: #17788 NOTE: Date: 10-7-83 Job No. 83-338 Percolation Rate Min/In If fill is required to obtain proper elevation, fill permit must be obtained from Martin County Building Division. - INSTALLATION SPECIFICATIONS-Septic Tank Capacity 1050 Gallons Absorption Bed size.... 100 Square Ft. Dosing Tank Capacity\_\_\_\_ Lateral Drainfield size Gallons Square Ft. Grease trap Capacity\_\_\_\_ Gallons Sand Filter size.... Square Ft. Specifications: THIS PERMIT EXPIRES ONE (4) YEAR FROM DATE OF ISSUANCE Martin County Health Departmen FINAL INSPECTION DATA Date and Time of Inspection Type of Tank (Concrete, Fiberglass, Etc.) Size Tank Installed Drainfield Size Dosing Tank Size Grease Trap Size Sand Filter Size Who Made Installation RECOMICIDATION: Approval Disapproval