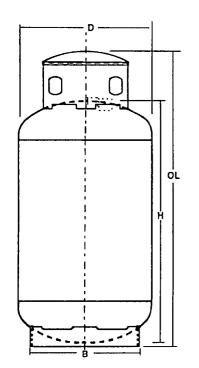

|
|----------|------|-----------------------------------------------|
| CYL100-4 | 100# | Port. Cyl., Collar Type, Less Outage          |
| CYL100-5 | 100# | Port. Cyl., Collar Type, w/ Outage            |
| CYL100-7 | 100# | Port. Cyl., Collar Type, Multivalve           |
| CYL100-8 | 100# | Port. Cyl., Collar Type, w/ Liquid withdrawal |

<sup>\*</sup> Rust resistant mastic coating applied to footring

| ITEM NO. | D      | OL       | Н      | С     | В   | TW  |
|----------|--------|----------|--------|-------|-----|-----|
| CYL100-4 | 14.50" | 49.00"   | 43.68" | 0.50" | 14" | 71# |
| CYL100-5 | 14.50" | 49.00" . | 43.68" | 0.50" | 14" | 71# |
| CYL100-7 | 14.50" | 49.00"   | 43.68" | 0.50" | 14" | 71# |
| CYL100-8 | 14.50" | 49.00"   | 43.68" | 0.50" | 14" | 71# |





| ITEM NO. | SIZE | TRUCK<br>LOAD QTY. | DESCRIPTION              |
|----------|------|--------------------|--------------------------|
| CYL200   | 200# | 192                | White Enamel             |
| CYL420   | 420# | 99                 | White Enamel, QUADRIFITT |

| ITEM NO. | OL     | н      | D   | TW   | W.C.  | В   |
|----------|--------|--------|-----|------|-------|-----|
| CYL200   | 42.00" | 34.06" | 24" | 139# | 476#  | 18" |
| CYL420   | 52.87" | 45.62" | 30" | 277# | 1000# | 24" |

Rust resistant mastic coating applied to footring.
 Only stocked in white.

#### **Quadrifitt Design Features**

- Easy replacement of standard hardware at lower cost
- Fills 10% to 15% faster
- · Liquid valve can be used
- Multivalve available

Manchester 200# & 400# tanks are finished with