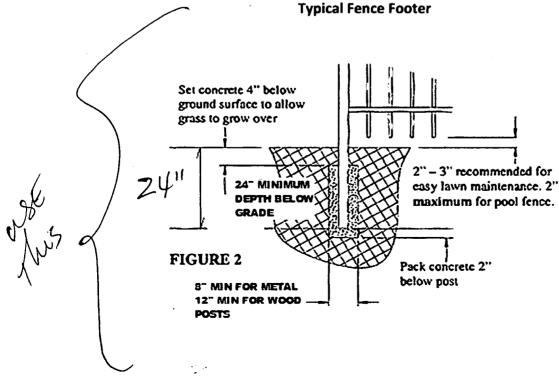

#### PERMIT GENERAL CONDITIONS

Permit Applications must be accompanied by two (2) sets of the following:

- (1) Plans, Sections, and Elevations with wind load and energy calculations signed and sealed by an architect or engineer and including plumbing, mechanical, and electrical drawings and calculations. Plumbing, Mechanical, and Electrical (also wells, pools, fences, etc.) require separate applications.
- (2) Sketch or survey showing elevations and the locations of existing and proposed improvements, property lines, all setback lines, easements, rights-of-way, and any encroachments.