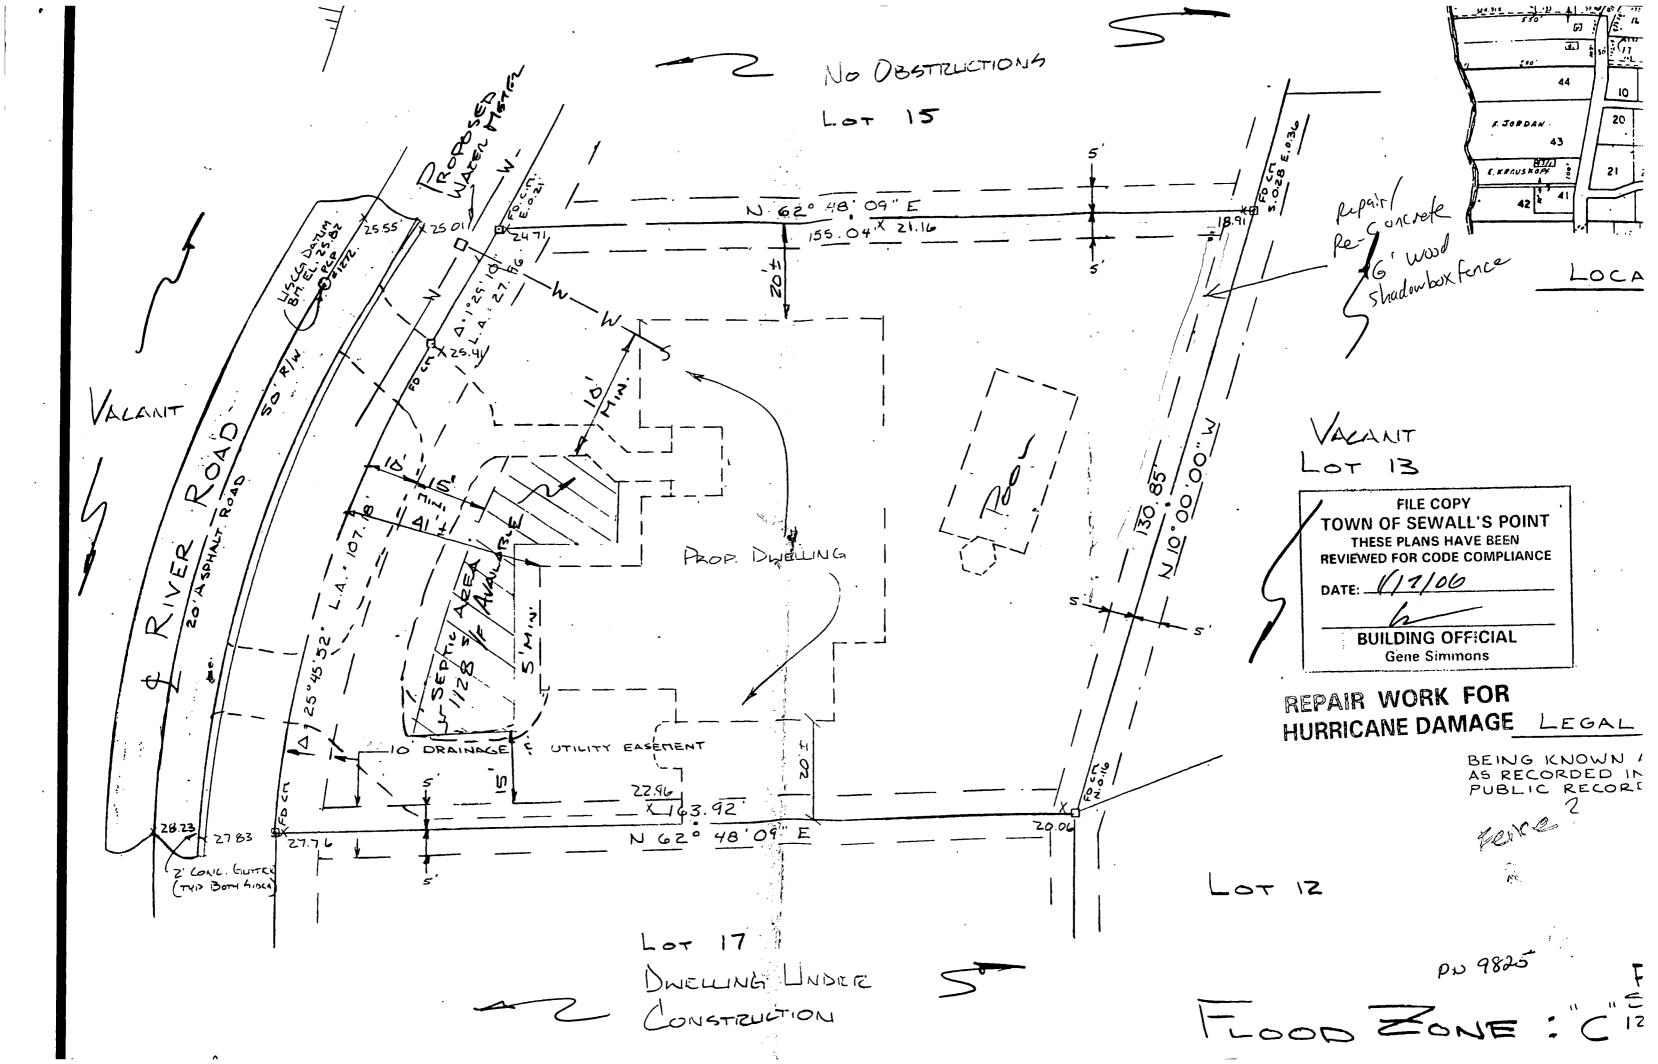

#### PERMIT GENERAL CONDITIONS

Permit Applications must be accompanied by two (2) sets of the following:

- (1) Plans, Sections, and Elevations with wind load and energy calculations signed and sealed by an architect or engineer and including plumbing, mechanical, and electrical drawings and calculations. Plumbing, Mechanical, and Electrical (also wells, pools, fences, etc.) require separate applications.
- (2) Sketch or survey showing elevations and the locations of existing and proposed improvements, property lines, all setback lines, easements, rights-of-way, and any encroachments.