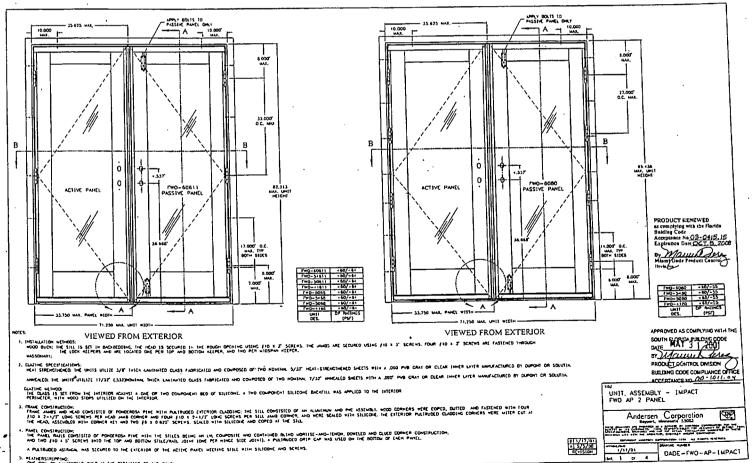

to comply with any section of this NOA shall be cause for termination and removal of NOA.

**ADVERTISEMENT:** The NOA number preceded by the words Miami-Dade County, Florida, and followed by the expiration date may be displayed in advertising literature. If any portion of the NOA is displayed, then it shall be done in its entirety.

INSPECTION: A copy of this entire NOA shall be provided to the user by the manufacturer or its distributors and shall be available for inspection at the job site at the request of the Building Official.

This NOA renews NOA # 00-1011.04 and consists of this page 1 as well as approval document mentioned above. The submitted documentation was reviewed by Manuel Perez, P.E.



NOA No 03-0415.15 Expiration Date: October 5, 2008 Approval Date: May 22, 2003 Page 1



5. REATHERSTRIPPING:
ONE ROW OF SUNIOPRENE BUTS AT THE PERSURTER OF THE PANEL

| FWQ-6060    | 71,250      | 95.438       |
|-------------|-------------|--------------|
| F#0-5480    | 63.250      | 95 438       |
| FWD-5080    | 59.750      | 95.438       |
| F#0-4180    | 40.000      | 95.438       |
| FWO-60611 . | 71.250      | 82.313       |
| PWQ+54611   | 63.250      | 82.313       |
| FW0-50611   | 59.750      | 82.313       |
| PnQ-41611   | 48.000      | 82.313       |
| FNO-6068    | 71,250      | 79 438       |
| PNO-5468    | 63.750      | 79.435       |
| FW0-2068    | 59.250      | 79.435       |
| FW0-4168    | 45,000      | 79.438       |
| (IN)1       | WIDTH       | HEICH!       |
| DES.        | WIDIN       | nation:      |
| 1.891       | I DIMENSION | <del>-</del> |