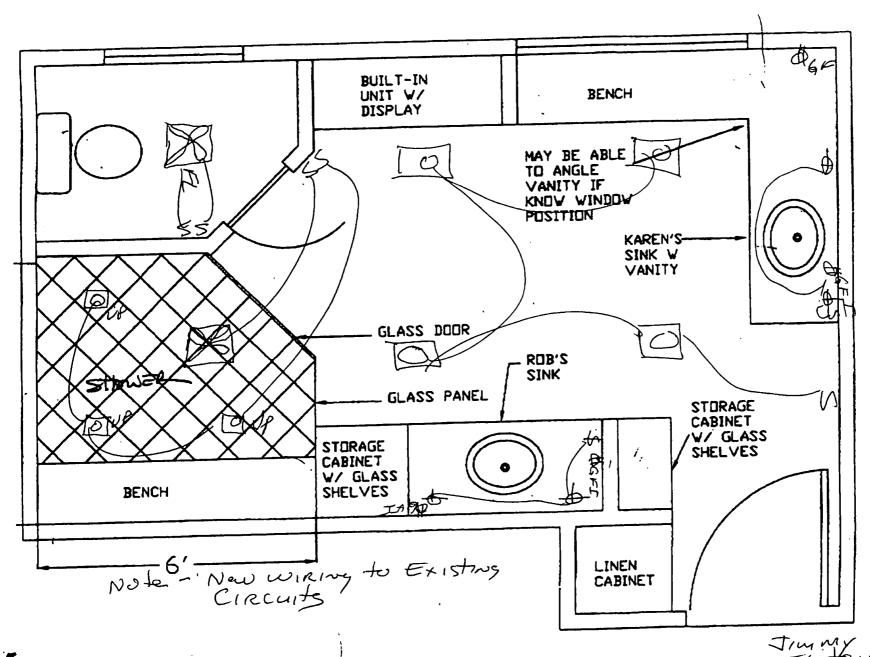

6/10/2002 011127653 CFC051625

The PLUMBING CONTRACTOR Named below IS CERTIFIED

Under the provisions of Chapter 489 FS.

Expiration date: AUG 31, 2004

HUSNANDER, DAVID E JR DAVE'S PLUMBING INC 499 SE SEVILLE ST STUART

FL 34994-4449

JEB BUSH GOVERNOR

KIM BINKLEY-SEYER SECRETARY

If you have any questions relating to the information in this letter , please contact the Martin County Contractor's Licensing Division of the Martin County Building Department.



# MARTIN COUNTY, FLORIDA Construction Industry Licensing Board Certificate of Competency

#### **MASTER PLUMBER**

License Number MP00030 Expires: 30-SEP-05

HUSNANDER, DAVE DAVE'S PLUMBING INC 499 SE SEVILLE ST STUART, FL 34994

12/01/99

TO BE COMPLETED WHEN CONSTRUCTION VALUE EXCEEDS \$2500.00

/data/gmd/bzd/bldg\_forms/Noc.aw





11 . DO - DOLLER WHOTE PATH LAYOUT RISIDA

JIMMY Rowell

Electric SORU

STUDIT, TO 772-270

ER 5710 WE00083

# TOWN OF SEWALL'S POINT

Building Department - Inspection Log

| Date of In | spection: Mon Wed    | M /0//S         | _,20023                                                  | Page of          |
|------------|----------------------|-----------------|----------------------------------------------------------|------------------|
| PERMIT     | OWNER/ADDRESS/CONTR. | INSPECTION TYPE | RESULTS -                                                | NOTES/COMMENTS:  |
| 6436       | LZARS                | Subtase         | Assal                                                    |                  |
|            | 41 SLAND ROAD        |                 |