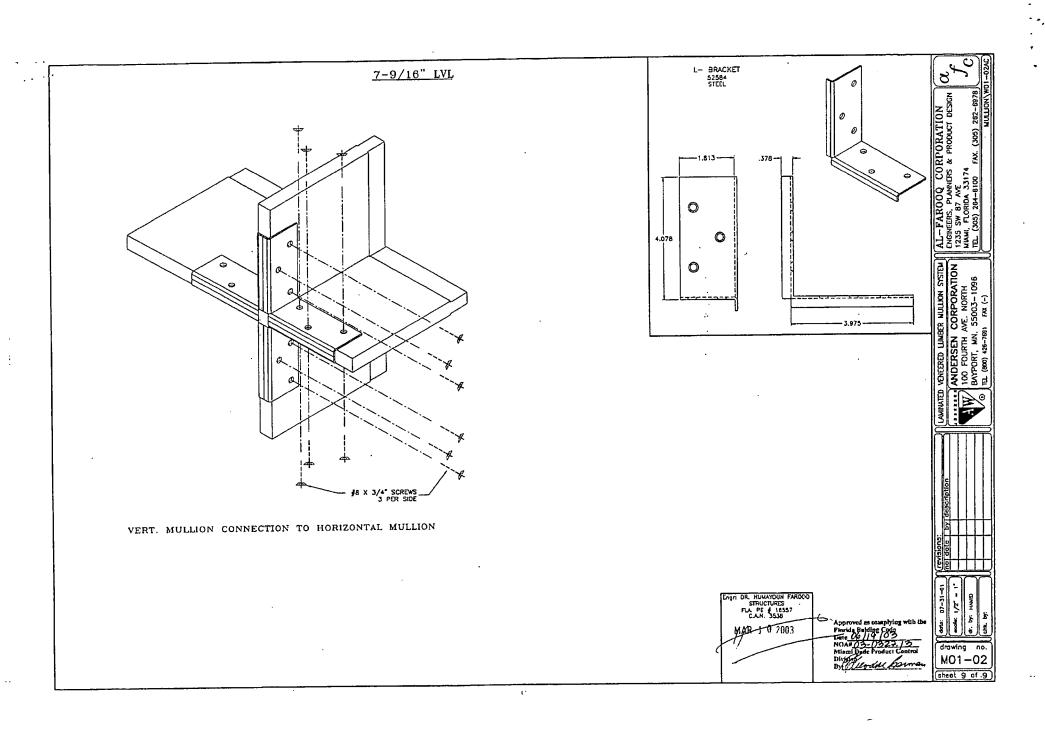

# **60 South River Road**

| OWNER D.R. Rob    | ent cotter    |
|-------------------|---------------|
| CONTRACTOR PT     | 4 Sabin       |
| LOT_16BLOCK       | SUB RIDGIONAL |
| LOT 16 BLOCK ROCA | St. or Ave    |