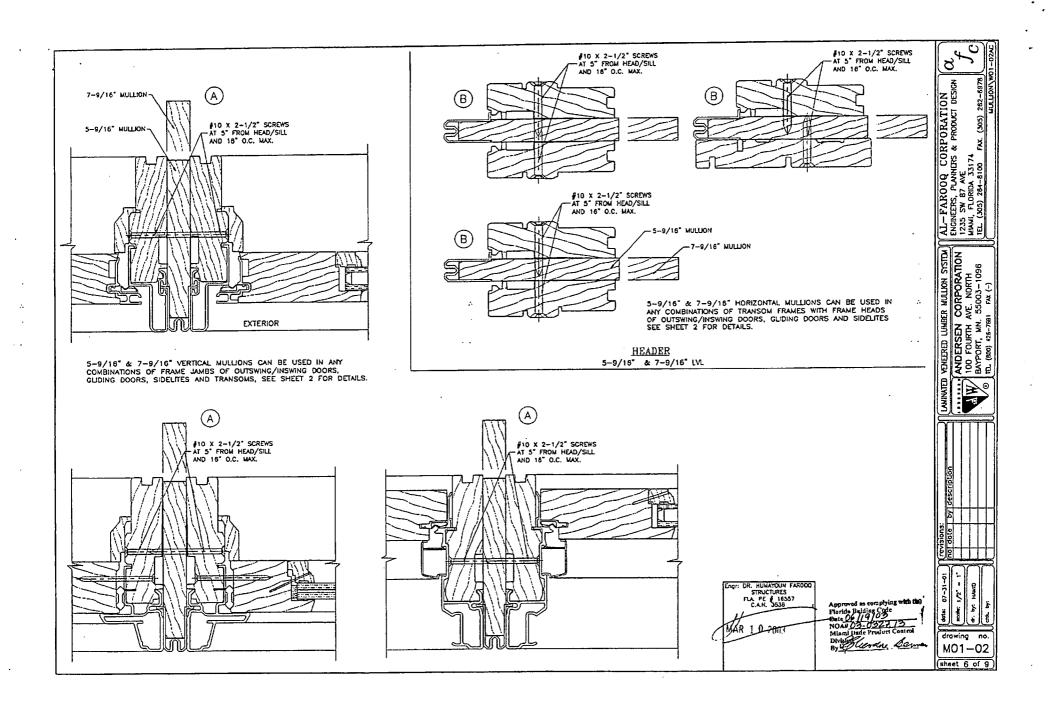

|

M01 - 02sheet 4 of 9





















|           |          |              |              | AD TABL      |              |              |              |              |              |              |
|-----------|----------|--------------|--------------|--------------|--------------|--------------|--------------|--------------|--------------|--------------|
| MAXIMUM   | MAXIMUM  |              | ÄLL          | OWABLE       | PRESSI       | JRE (        | PSF)         |              |              |              |
| MULLION : | LOAD     | 4X1X1/8      |              | 4X2X1/4      |              |              | CONN         | ECTION       | TYPES        |              |
| LENGTH    | WIDTH    | TUBE         | TUBE         | OR           | TUBE         | "A"          | "B"          | "c"          | "D"