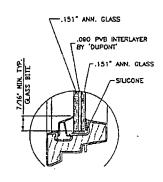

|

#### VINYL CLAD WOOD AWNING WINDOW

WINDOWS GLAZED WITH LAMINATED GLASS RÄTED FOR LARGE MISSILE IMPACT AND REQUIRE NO SHUTTERS.

DESIGN LOAD RATING TO BE AS PER CHART SHOWN ABOVE.

THESE PRODUCTS CAN BE INSTALLED AS SINGLE UNITS OR IN COMBINATION WITH MIAMI-DADE COUNTY APPROVED PRODUCTS USING APPROVED MULLION IN BETWEEN.

THIS PRODUCT IS DESIGNED TO COMPLY WITH THE HIGH VELOCITY HURRICANE ZONE OF THE 2001 FLORIDA BUILDING CODE.

WOOD BUCKS BY OTHERS (MIN. 2X4 GRADE 2 SYP), MUST BE ANCHORED PROPERLY TO TRANSFER LOADS TO THE STRUCTURE.

ANCHORS SHALL BE AS LISTED, SPACED AS SHOWN ON DETAILS. ANCHOR EMBEDMENT TO BASE MATERIAL SHALL BE BEYOND WALL DRESSING OR STUCCO.

ANCHORING OR LOADING CONDITIONS NOT SHOWN IN THESE DETAILS ARE NOT PART OF THIS APPROVAL.



TYPICAL ELEVATION TESTED UNIT



3/8" THICK NOMINAL

IMPACT RESISTANT GLASS SHUTTERS NOT REQUIRED

Engr: DR. HUMAYUUN FARDOQ STRUCTURES FLA PE | 16557 C.A.N. 3538

CIPLION NINT CL

FAROOQ CORPORATION
WEERS, PLANNERS & PRODUCT DESIGN

1 87 AVE 1 LORIDA 33174 5) 264-8100 F

N CORPORATION
1 AVE. NORTH
1 N. 5503-1096
1931 FIX (-)

acole: 1/2'=1'-0'

drawing no. WO2-09

sheet 1 of 3







MIAMI-DADE COUNTY, FLORIDA METRO-DADE FLAGLER BUILDING 140 WEST FLAGLER STREET, SUITE 1603 MIAMI, FLORIDA 33130-1563 (305) 375-2901 FAX (305) 375-2908

# NOTICE OF ACCEPTANCE (NOA)

Andersen Corporation 100 Fourth Avenue North Bayport, MN 55003

#### Score:

This NOA is being issued under the applicable rules and regulations governing the use of construction materials. The documentation submitted has been reviewed by Miami-Dade County Prod