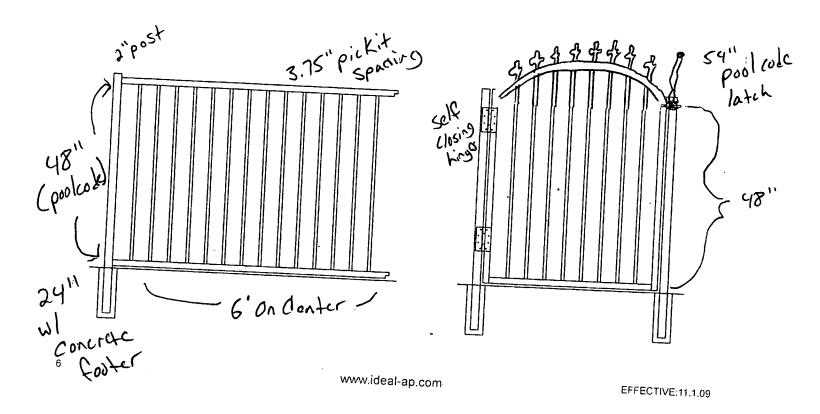

#### PERMIT GENERAL CONDITIONS

Permit Applications must be accompanied by two (2) sets of the following:

- (1) Plans, Sections, and Elevations with wind load and energy calculations signed and sealed by an architect or engineer and including plumbing, mechanical, and electrical drawings and calculations. Plumbing, Mechanical, and Electrical (also wells, pools, fences, etc.) require separate applications.
- (2) Sketch or survey showing elevations and the locations of existing and proposed improvements, property lines, all setback lines, easements, rights-of-way, and any encroachments.