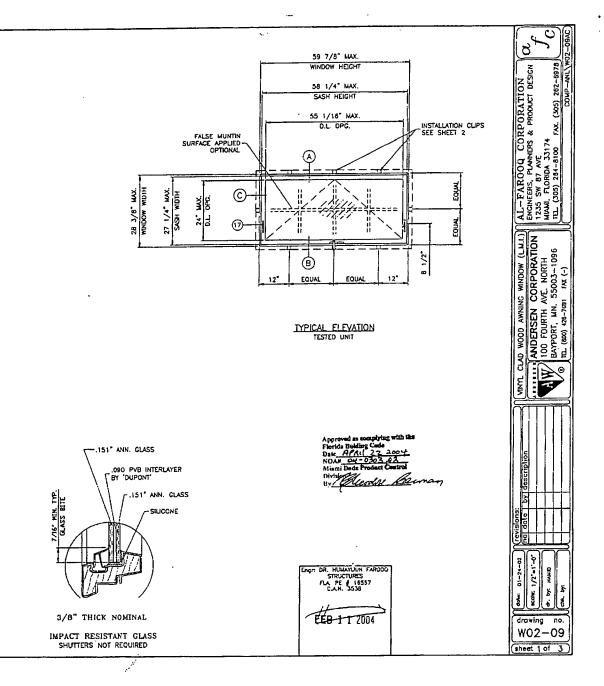

| 67.0     | 82.0      |

#### VINYL CLAD WOOD AWNING WINDOW

WINDOWS GLAZED WITH LAMINATED GLASS RATED FOR LARGE MISSILE IMPACT AND REQUIRE NO SHUTTERS.

DESIGN LOAD RATING TO BE AS PER CHART SHOWN ABOVE.

THESE PRODUCTS CAN BE INSTALLED AS SINGLE UNITS OR IN COMBINATION WITH MIAMI-DADE COUNTY APPROVED PRODUCTS USING APPROVED MULLION IN BETWEEN.

THIS PRODUCT IS DESIGNED TO COMPLY WITH THE HIGH VELOCITY HURRICANE ZONE OF THE 2001 FLORIDA BUILDING CODE.

WOOD BUCKS BY OTHERS (MIN. 2X4 GRADE 2 SYP), MUST BE ANCHORED PROPERLY TO TRANSFER LOADS TO THE STRUCTURE.

ANCHORS SHALL BE AS LISTED, SPACED AS SHOWN ON DETAILS. ANCHOR EMBEDMENT TO BASE MATERIAL SHALL BE BEYOND WALL DRESSING OR STUCCO.

ANCHORING OR LOADING CONDITIONS NOT SHOWN IN THESE DETAILS ARE NOT PART OF THIS APPROVAL.









MIAMI-DADE COUNTY, FLORIDA METRO-DADE FLAGLER BUILDING 140 WEST FLAGLER STREET, SUITE 1603 MIAMI, FLORIDA 33130-1563 (305) 375-2901 FAX (305) 375-2908

# NOTICE OF ACCEPTANCE (NOA)

Andersen Corporation 100 Fourth Avenue North Bayport, MN 55003-1096

### Scope:

This NOA is being issued under the applicable rules and regulations governing the use of construction materials. The documentation submitted has been reviewed by Miami-Dade County Product Control Division and accepted by the Board of Rules and Appeals (BORA) to be used in Miami Dade County and other areas where allowed by the Authority Having Jurisdiction (AHJ).

This NOA shall not be valid after the expiration date stated below. The Miami-Dade County Product Control Division (In Miami Dade County) and/or the AHJ (in areas