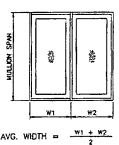

75.2        |  |  |  |  |  |
| 24"        | '               | 62.0         | 77.0        |  |  |  |  |  |
| 30*        |                 | 62.0         | 77.0        |  |  |  |  |  |
| 36*        | }               | 62.0         | 77.0        |  |  |  |  |  |
| 42*        | 90*             | 60.2         | 74.7        |  |  |  |  |  |
| 48"        |                 | 55.0         | 88.4        |  |  |  |  |  |
| 24*        |                 | 62.0         | 77.0        |  |  |  |  |  |
| 30*        |                 | 62.0         | 77.0        |  |  |  |  |  |
| 36*        |                 | 62.0         | 77.0        |  |  |  |  |  |
| 42         | 96*             | 53.9         | 65.9        |  |  |  |  |  |
| 48*        |                 | 48.2         | 59.9        |  |  |  |  |  |











AVG. WIDTH =  $\frac{W1}{4} + \frac{W2}{2}$ 

5-9/16" LVL 7-9/16" LVL



| $\neg$ |