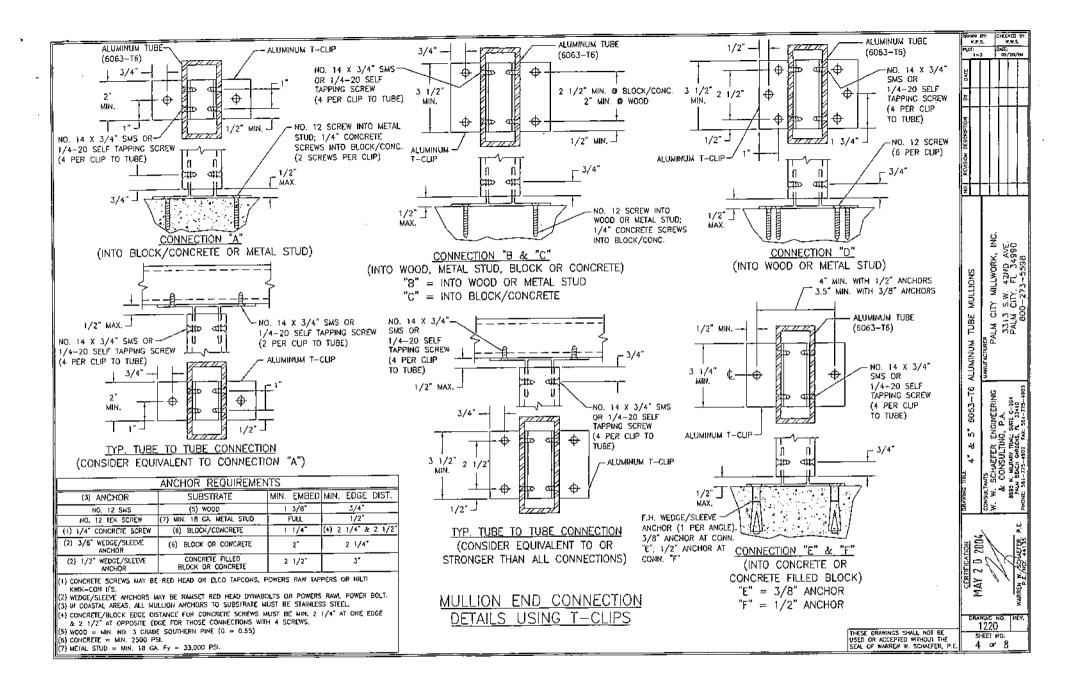

# **60 South River Road**

| OWNER D.R. Rob    | ent cotter    |
|-------------------|---------------|
| CONTRACTOR PT     | 4 Sabin       |
| LOT_16BLOCK       | SUB RIDGIONAL |
| LOT 16 BLOCK ROCA | St. or Ave    |