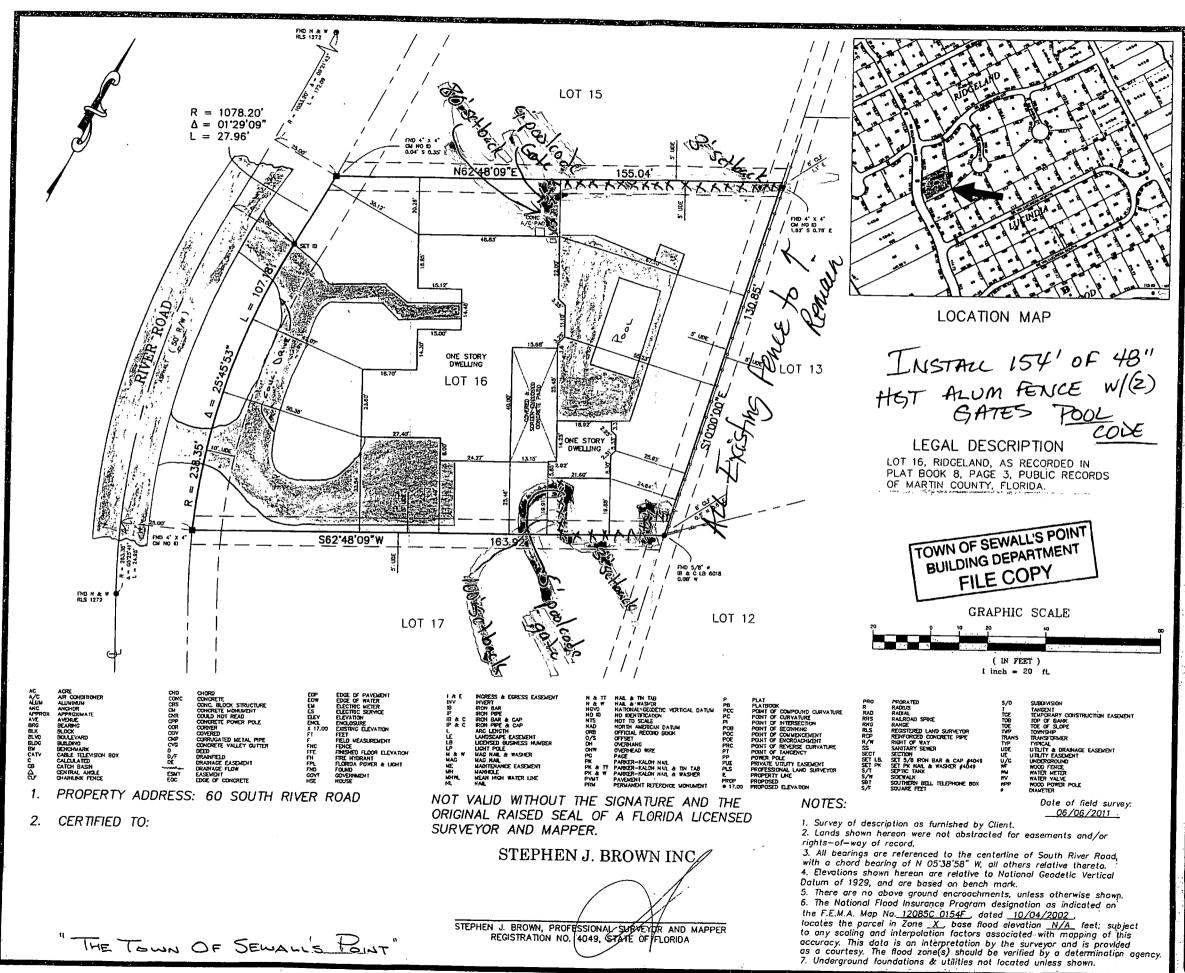

#### PERMIT GENERAL CONDITIONS

Permit Applications must be accompanied by two (2) sets of the following:

- (1) Plans, Sections, and Elevations with wind load and energy calculations signed and sealed by an architect or engineer and including plumbing, mechanical, and electrical drawings and calculations. Plumbing, Mechanical, and Electrical (also wells, pools, fences, etc.) require separate applications.
- (2) Sketch or survey showing elevations and the locations of existing and proposed improvements, property lines, all setback lines, easements, rights-of-way, and any encroachments.