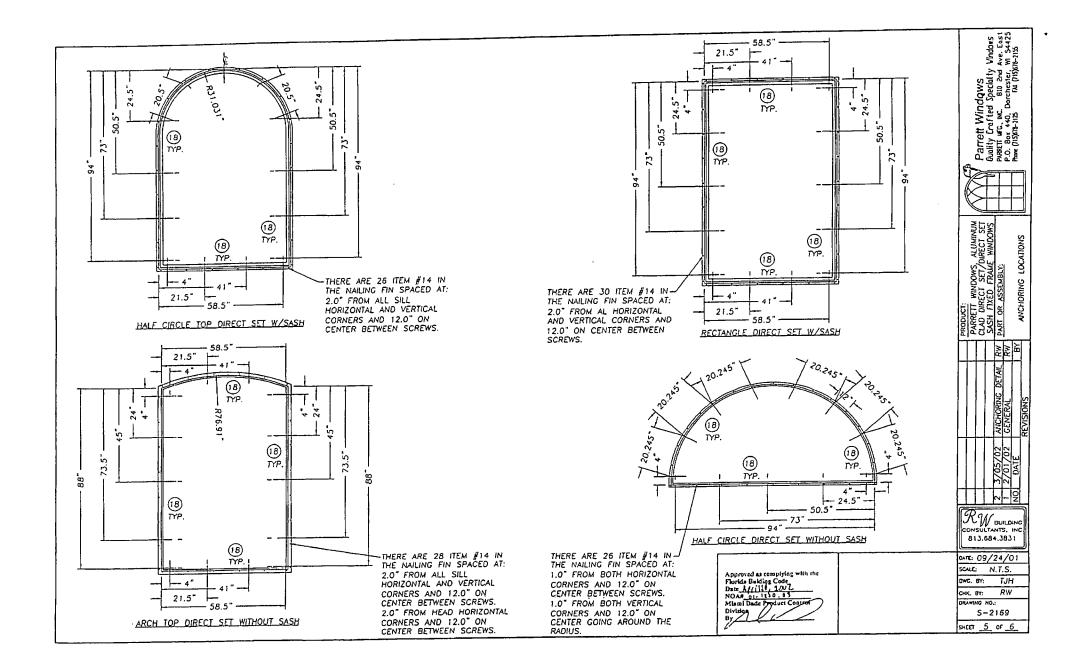

2027

| •       | TOWN OF SEWALL'S POINT, FLORIDA                                                                                                                                                                                                                    |
|---------|----------------------------------------------------------------------------------------------------------------------------------------------------------------------------------------------------------------------------------------------------|
| •       | Application for a Permit to Build a House or Commercial Building                                                                                                                                                                                   |
|         | PERMIT NO DATE $\frac{11/3/86}{2}$                                                                                                                                                                                                                 |
| 1       | o obtain this permit, the following documents are necessary:                                                                                                                                                                                       |
| _       |                                                                                                                                                                                                                                                    |
| • 2     | Florida certification of Builder and Sub-contractors. Certificate of insurance from Contractor or owner builder for liability. and workmen's compensation.                                                                                         |
| 3       | Three sets of building plans which include:  4" scale for building drawings, plot plan, foundation plan, floor plans, wall and roof cross-sections; plumbing, electrical and air-conditioning layouts, and at least two elevations, as applicable. |
|         | Warranty deed to the property.                                                                                                                                                                                                                     |
|         | Septic tank permit and one set of plans with Health Dept. seal.  Energy code calculations.                                                                                                                                                         |
|         | Notorized copy of the attached affidavit which states that all Brazilian Pepper, Australian Pine, and Melalucca have been permanently removed from the property.                                                                                   |
|         | 3. If trees other than in Item 7 are to be removed, a separate tree removal permit.                                                                                                                                                                |
| ġ       | Designation of the Flood Control Zone in which the property is located as defined by the latest Flood Control Map. If the location is question-                                                                                                    |
|         | able, it must be certified by a licensed surveyor. If in "A" Zone, the                                                                                                                                                                             |
|         | proposed slab elevation should be specified. If in "V-13", the proposed elevation of the top of pier or piling is required.                                                                                                                        |
| 10      | ). A manufacturer's window schedule with symbols of sizes.                                                                                                                                                                                         |
|         |                                                                                                                                                                                                                                                    |
|         | Dr. & Mrs. Robert Cotler Present Address 3804 S. E. Jefferson                                                                                                                                                                                      |
| Phone   | 283-4965 Stuart, Florida                                                                                                                                                                                                                           |
| General | Contractor Morey & Sabin ConstructiAndress 727 Colorado Avenue                                                                                                                                                                                     |
| Phone_  | 288-0400 <u>Stuart, Florida 33497</u>                                                                                                                                                                                                              |
| Where   | Licensed State of Florida License No. CG C022768                                                                                                                                                                                                   |
| Plumbi  | ng Contractor Dylewski Plumbing License No. 00089                                                                                                                                                                                                  |
| Electr  | ical Contractor Port St.Lucie Electric License No. 103                                                                                                                                                                                             |
| Roofin  | g Contractor Panache Construction License No. CGCA07037                                                                                                                                                                                            |
| Air-Co  | nditioning tractor D & L Heating & A/C License No. CACO32438                                                                                                                                                                                       |
| Descri  | be the building, or alteration to existing building                                                                                                                                                                                                |
|         | New Residence                                                                                                                                                                                                                                      |
| Name t  | he street on which the building, its front building line and its front yard will                                                                                                                                                                   |
|         | 60 S. River Road                                                                                                                                                                                                                                   |
| Subdiv  | ision Ridgeland Lot No. 16 Area                                                                                                                                                                                                                    |
| Buildi  | ng area, inside walls 4424                                                                                                                                                                                                                         |
| Area o  | f garage-carport-porch-square feet 1140                                                                                                                                                                                                            |
| Contra  | ct price (excluding land, carpeting, appliances, landscaping, etc.) $$293.940$                                                                                                                                                                     |
| Cont    | From t \$1540.00 Plans approved as submitted or, as marked                                                                                                                                                                                         |