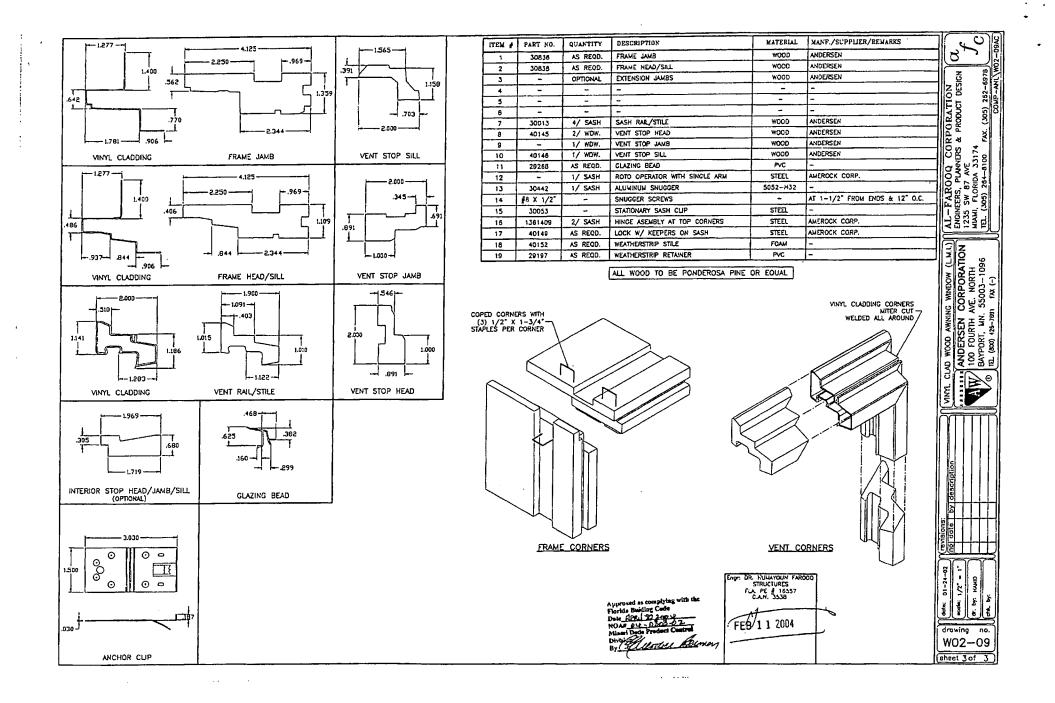

| 67.0     | 82.0      |

#### VINYL CLAD WOOD AWNING WINDOW

WINDOWS GLAZED WITH LAMINATED GLASS RATED FOR LARGE MISSILE IMPACT AND REQUIRE NO SHUTTERS.

DESIGN LOAD RATING TO BE AS PER CHART SHOWN ABOVE.

THESE PRODUCTS CAN BE INSTALLED AS SINGLE UNITS OR IN COMBINATION WITH MIAMI-DADE COUNTY APPROVED PRODUCTS USING APPROVED MULLION IN BETWEEN.

THIS PRODUCT IS DESIGNED TO COMPLY WITH THE HIGH VELOCITY HURRICANE ZONE OF THE 2001 FLORIDA BUILDING CODE.

WOOD BUCKS BY OTHERS (MIN. 2X4 GRADE 2 SYP), MUST BE ANCHORED PROPERLY TO TRANSFER LOADS TO THE STRUCTURE.

ANCHORS SHALL BE AS LISTED, SPACED AS SHOWN ON DETAILS. ANCHOR EMBEDMENT TO BASE MATERIAL SHALL BE BEYOND WALL DRESSING OR STUCCO.

ANCHORING OR LOADING CONDITIONS NOT SHOWN IN THESE DETAILS ARE NOT PART OF THIS APPROVAL.









MIAMI-DADE COUNTY, FLORIDA METRO-DADE FLAGLER BUILDING 140 WEST FLAGLER STREET, SUITE 1603 MIAMI, FLORIDA 33130-1563 (305) 375-2901 FAX (305) 375-2908

# NOTICE OF ACCEPTANCE (NOA)

Andersen Corporation 100 Fourth Avenue North Bayport, MN 55003-1096

### Scope:

This NOA is being issued under the applicable rules and regulations governing the use of construction materials. The documentation submitted has been reviewed by Miami-Dade County Product Control Division and accepted by the Board of Rules and Appeals (BORA) to be used in Miami Dade County and other areas where allowed by the Authority Having Jurisdiction (AHJ).

This NOA shall not be valid after the expiration date stated below. The Miami-Dade County Product Control Division (In Miami Dade County) and/or the AHJ (in areas othe