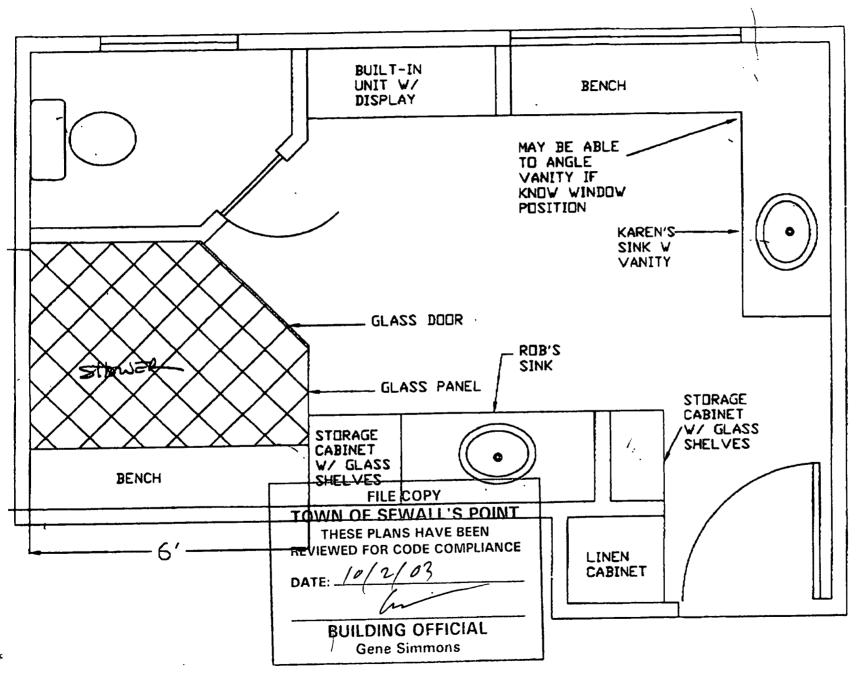

06/10/2002 011127653 CFC051625

The PLUMBING CONTRACTOR Named below IS CERTIFIED

Under the provisions of Chapter 489 FS.

Expiration date: AUG 31, 2004

HUSNANDER, DAVID E JR DAVE'S PLUMBING INC 499 SE SEVILLE ST STUART

FL 34994-4449

JEB BUSH GOVERNOR

KIM BINKLEY-SEYER SECRETARY

If you have any questions relating to the information in this letter , please contact the Martin County Contractor's Licensing Division of the Martin County Building Department.



# MARTIN COUNTY, FLORIDA Construction Industry Licensing Board Certificate of Competency

#### **MASTER PLUMBER**

License Number MP00030 Expires: 30-SEP-05

HUSNANDER, DAVE DAVE'S PLUMBING INC 499 SE SEVILLE ST STUART, FL 34994

12/01/99

TO BE COMPLETED WHEN CONSTRUCTION VALUE EXCEEDS \$2500.00

/data/gmd/bzd/bldg\_forms/Noc.aw





11 . DO - DOLLER WHOTE PATH LAYOUT RISIDA

JIMMY Rowell

Electric SORU

STUDIT, TO 772-270

ER 5710 WE00083

# TOWN OF SEWALL'S POINT

Building Department - Inspection Log

| Date of In | spection: Mon Wed    | M /0//S         | _,20023                                                  | Page of          |
|------------|----------------------|-----------------|----------------------------------------------------------|------------------|
| PERMIT     | OWNER/ADDRESS/CONTR. | INSPECTION TYPE | RESULTS -                                                | NOTES/COMMENTS:  |
| 6436       | LZARS                | Subtase         | Assal                                                    |                  |
|            | 41 SLAND ROAD        |                 |