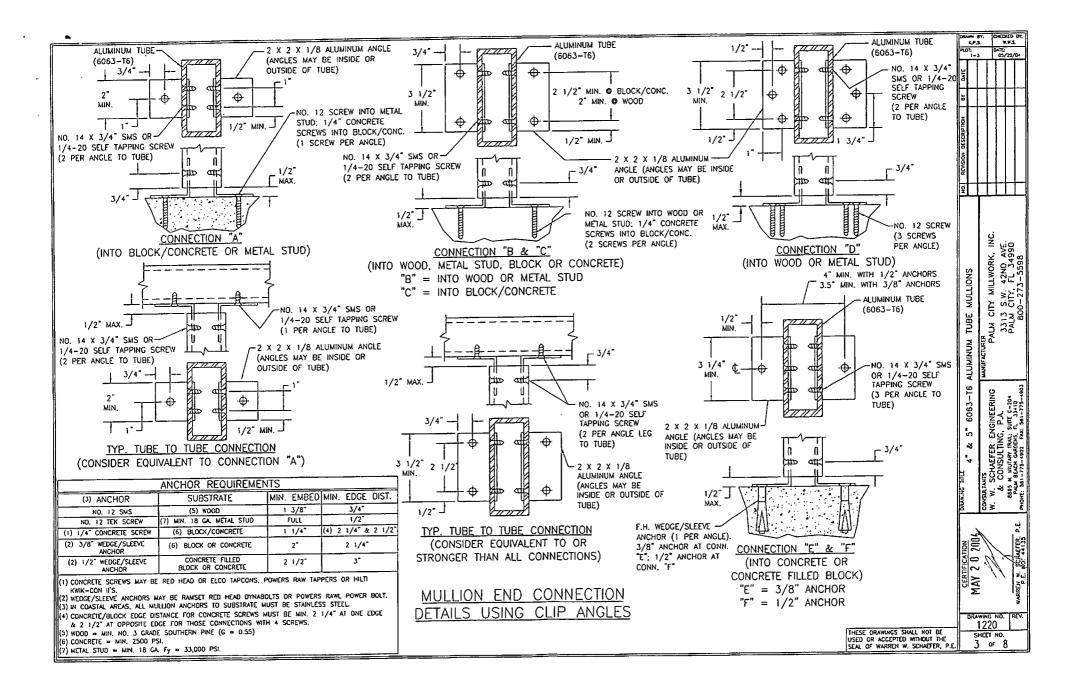

# **60 South River Road**

| OWNER D.R. Rob    | ent cotter    |
|-------------------|---------------|
| CONTRACTOR PT     | 4 Sabin       |
| LOT_16BLOCK       | SUB RIDGIONAL |
| LOT 16 BLOCK ROCA | St. or Ave    |