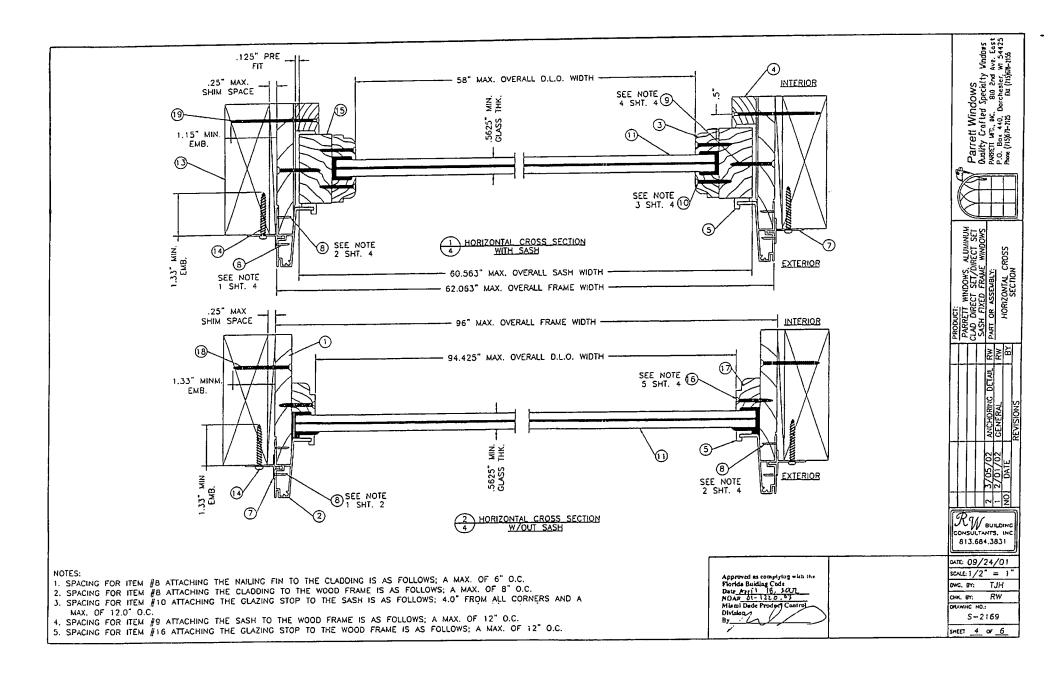

2027

| •       | TOWN OF SEWALL'S POINT, FLORIDA                                                                                                                                                                                                                    |
|---------|----------------------------------------------------------------------------------------------------------------------------------------------------------------------------------------------------------------------------------------------------|
| •       | Application for a Permit to Build a House or Commercial Building                                                                                                                                                                                   |
|         | PERMIT NO DATE $\frac{11/3/86}{2}$                                                                                                                                                                                                                 |
| 1       | o obtain this permit, the following documents are necessary:                                                                                                                                                                                       |
| _       |                                                                                                                                                                                                                                                    |
| • 2     | Florida certification of Builder and Sub-contractors. Certificate of insurance from Contractor or owner builder for liability. and workmen's compensation.                                                                                         |
| 3       | Three sets of building plans which include:  4" scale for building drawings, plot plan, foundation plan, floor plans, wall and roof cross-sections; plumbing, electrical and air-conditioning layouts, and at least two elevations, as applicable. |
|         | Warranty deed to the property.                                                                                                                                                                                                                     |
|         | Septic tank permit and one set of plans with Health Dept. seal.  Energy code calculations.                                                                                                                                                         |
|         | Notorized copy of the attached affidavit which states that all Brazilian Pepper, Australian Pine, and Melalucca have been permanently removed from the property.                                                                                   |
|         | 3. If trees other than in Item 7 are to be removed, a separate tree removal permit.                                                                                                                                                                |
| ġ       | Designation of the Flood Control Zone in which the property is located as defined by the latest Flood Control Map. If the location is question-                                                                                                    |
|         | able, it must be certified by a licensed surveyor. If in "A" Zone, the                                                                                                                                                                             |
|         | proposed slab elevation should be specified. If in "V-13", the proposed elevation of the top of pier or piling is required.                                                                                                                        |
| 10      | ). A manufacturer's window schedule with symbols of sizes.                                                                                                                                                                                         |
|         |                                                                                                                                                                                                                                                    |
|         | Dr. & Mrs. Robert Cotler Present Address 3804 S. E. Jefferson                                                                                                                                                                                      |
| Phone   | 283-4965 Stuart, Florida                                                                                                                                                                                                                           |
| General | Contractor Morey & Sabin ConstructiAndress 727 Colorado Avenue                                                                                                                                                                                     |
| Phone_  | 288-0400 <u>Stuart, Florida 33497</u>                                                                                                                                                                                                              |
| Where   | Licensed State of Florida License No. CG C022768                                                                                                                                                                                                   |
| Plumbi  | ng Contractor Dylewski Plumbing License No. 00089                                                                                                                                                                                                  |
| Electr  | ical Contractor Port St.Lucie Electric License No. 103                                                                                                                                                                                             |
| Roofin  | g Contractor Panache Construction License No. CGCA07037                                                                                                                                                                                            |
| Air-Co  | nditioning tractor D & L Heating & A/C License No. CACO32438                                                                                                                                                                                       |
| Descri  | be the building, or alteration to existing building                                                                                                                                                                                                |
|         | New Residence                                                                                                                                                                                                                                      |
| Name t  | he street on which the building, its front building line and its front yard will                                                                                                                                                                   |
|         | 60 S. River Road                                                                                                                                                                                                                                   |
| Subdiv  | ision Ridgeland Lot No. 16 Area                                                                                                                                                                                                                    |
| Buildi  | ng area, inside walls 4424                                                                                                                                                                                                                         |
| Area o  | f garage-carport-porch-square feet 1140                                                                                                                                                                                                            |
| Contra  | ct price (excluding land, carpeting, appliances, landscaping, etc.) $$293.940$                                                                                                                                                                     |
| Cont    | From t \$1540.00 Plans approved as submitted or, as marked                                                                                                                                                                                         |