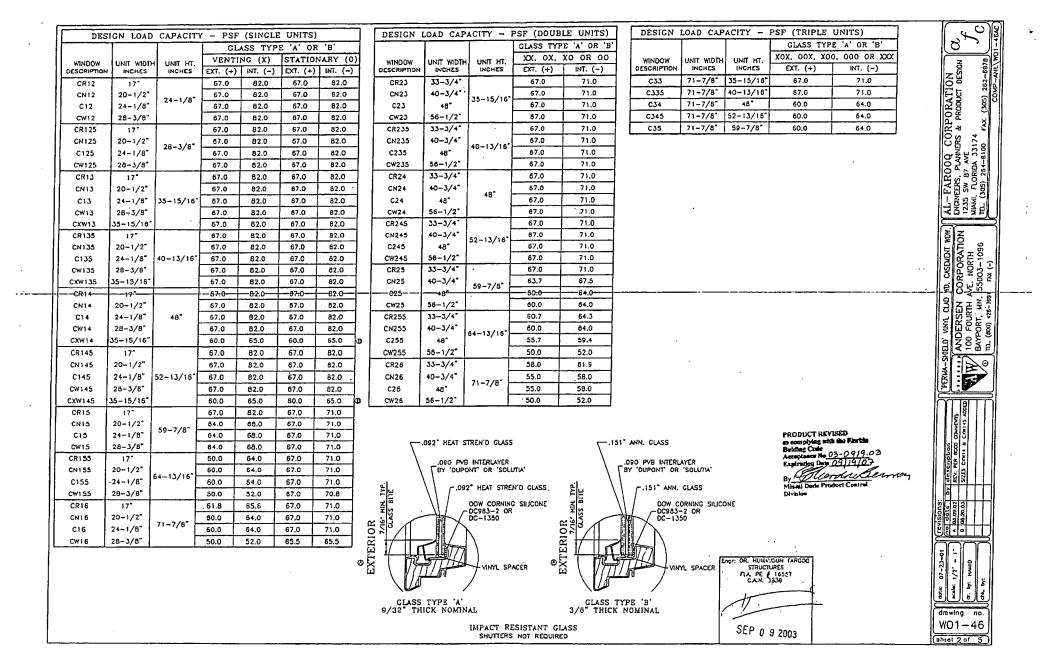

ed to Solutia Inc. for "Saflex/Keepsafe Maximum dated 05/17/01, expiring on 05/21/06.

Theodore Berman, P.E.

Deputy Director, Product Control Division

NOA No 03-0919.03

Expiration Date: September 19, 2007 Approval Date: December 04, 2003

#### NOTICE OF ACCEPTANCE: EVIDENCE SUBMITTED

#### F. STATEMENTS

- 1. Statement letter of conformance, dated 09/13/03, signed and sealed by Humayoun Farooq, P.E.
- 2. Statement letter of no financial interest, dated 09/13/03, signed and sealed by Humayoun Farooq, P.E.

#### G. OTHER

1. Letter from the consultant stating that the product is in compliance with the Florida Building Code (F.B.C.).

Theodore Berman, P.E.

Deputy Director, Product Control Division

NOA No 03-0919.03

Expiration Date: September 19, 2007 Approval Date: December 04, 2003











MIAMI-DADE COUNTY, FLORIDA METRO-DADE FLAGLER BUILDING 140 WEST FLAGLER STREET, SUITE 1603 MIAMI, FLORIDA 33130-1563 (305) 375-2901 FAX (305) 375-2908

#### NOTICE OF ACCEPTANCE (NOA)

Andersen Corporation 100 Fourth Avenue North Bayport, MN 55003

#### Scope:

This NOA is being issued under the applicable rules and regulations governing the use of construction materials. The documentation submitted has been reviewed by Miami-Dade County Product Control Division and accepted by the Board of Rules and Appeals (BORA) to be used in Miami Dade County and other areas where allowed by the Authority Having Jurisdiction (AHJ).

This NOA shall not be valid after the expiration date stated below. The Miami-Dade County Product Control Division (In Miami Dade County) and/or the AHJ (in areas o