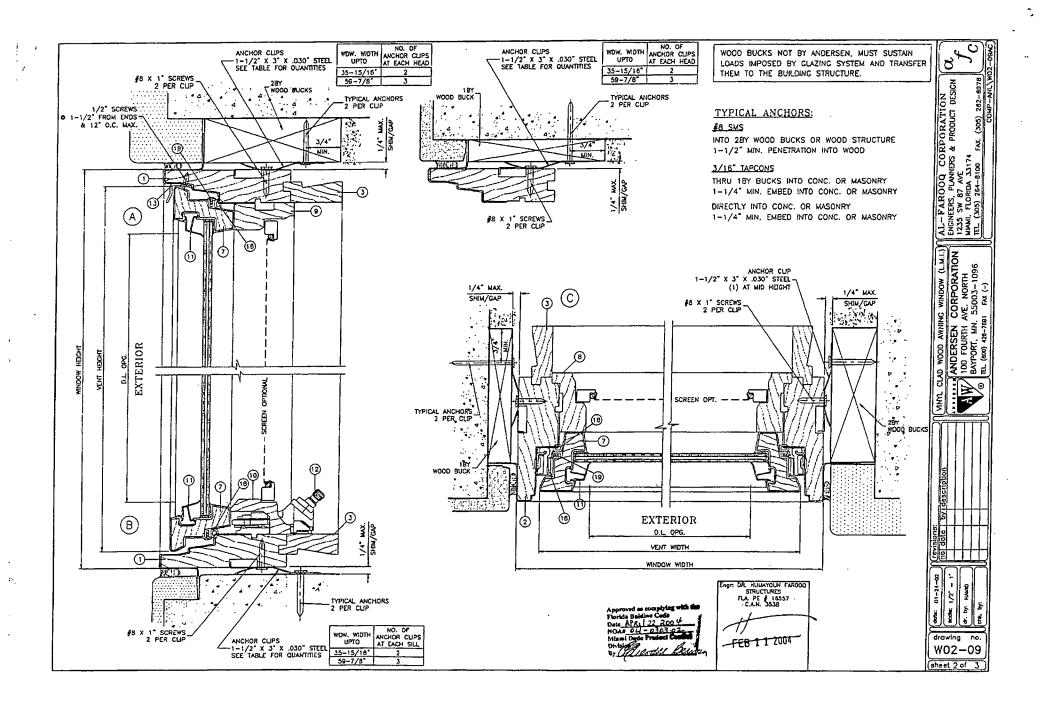

TO COMPLY WITH THE HIGH VELOCITY HURRICANE ZONE OF THE 2001 FLORIDA BUILDING CODE.

WOOD BUCKS BY OTHERS (MIN. 2X4 GRADE 2 SYP), MUST BE ANCHORED PROPERLY TO TRANSFER LOADS TO THE STRUCTURE.

ANCHORS SHALL BE AS LISTED, SPACED AS SHOWN ON DETAILS. ANCHOR EMBEDMENT TO BASE MATERIAL SHALL BE BEYOND WALL DRESSING OR STUCCO.

ANCHORING OR LOADING CONDITIONS NOT SHOWN IN THESE DETAILS ARE NOT PART OF THIS APPROVAL.



TYPICAL ELEVATION TESTED UNIT



3/8" THICK NOMINAL

IMPACT RESISTANT GLASS SHUTTERS NOT REQUIRED

Engr: DR. HUMAYUUN FARDOQ STRUCTURES FLA PE | 16557 C.A.N. 3538

CIPLION NINT CL

FAROOQ CORPORATION
WEERS, PLANNERS & PRODUCT DESIGN

1 87 AVE 1 LORIDA 33174 5) 264-8100 F

N CORPORATION
1 AVE. NORTH
1 N. 5503-1096
1931 FIX (-)

acole: 1/2'=1'-0'

drawing no. WO2-09

sheet 1 of 3







MIAMI-DADE COUNTY, FLORIDA METRO-DADE FLAGLER BUILDING 140 WEST FLAGLER STREET, SUITE 1603 MIAMI, FLORIDA 33130-1563 (305) 375-2901 FAX (305) 375-2908

# NOTICE OF ACCEPTANCE (NOA)

Andersen Corporation 100 Fourth Avenue North Bayport, MN 55003

#### Score:

This NOA is being issued under the applicable rules and regulations governing the use of construction materials. The documentation submitted has been reviewed by Miami-Dade County Product Control Division and accepted by the Board of Rules and Appeals (BORA) to be used in Miami Dade County and other areas where allowed by the Authority Having Jurisdiction (AHJ).

This NOA shall not be valid after the expiration date stated below. The Miami-Dade County Product Control Division (In Miami Dade County) and/or the AHJ (in areas other