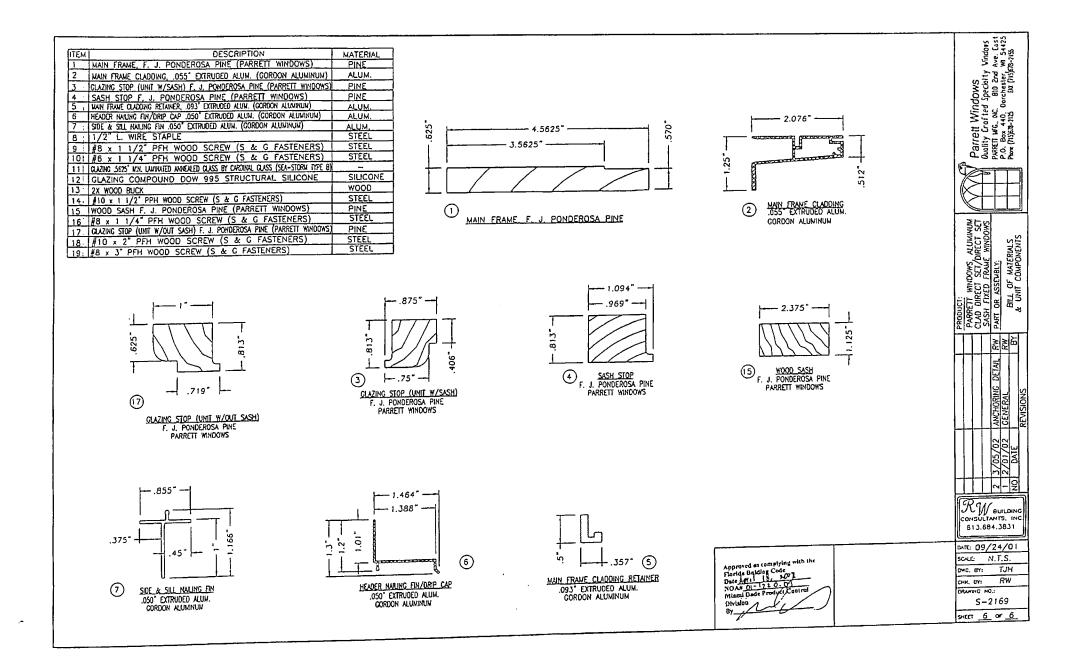

|                    |
| ļ |          |                            |                               |                                   | 2                                     | -                                  | Q<br>N                                |                    |
|   | 0 0      | R<br>on<br>81              | 9<br>SUI<br>3.                | V<br>58                           | ви<br>ти                              | ILD<br>S.<br>83                    | INC                                   |                    |

Approved as samplying with the Phorada Building Code
Date April 18 , 202
NOAI 0 1120-07
Mismi Dada Prodoci Control
Division
By

CATE: 09/24/01
SCALE: N.T.S.
OWG. BY: TJH
CHK. BY: RW
DRAWING NO.:

S-2169 SHEET <u>2</u> OF <u>6</u>





٤.







MIAMI-DADE COUNTY, FLORIDA METRO-DADE FLAGLER BUILDING 140 WEST FLAGLER STREET, SUITE 1603 MIAMI, FLORIDA 33130-1563 (305) 375-2901 FAX (305) 375-2908

### NOTICE OF ACCEPTANCE (NOA)

Andersen Corporation 100 Fourth Avenue Bayport, MN 55003

### SCOPE:

This NOA is being issued under the applicable rules and regulations governing the use of construction materials. The documentation submitted has been reviewed by Miami-Dade County Product Control Division and accepted by the Board of Rules and Appeals (BORA) to be used in Miami Dade County and other areas where allowed by the Authority Having Jurisdiction (AHJ).

This NOA shall not be valid after the expiration date stated below. The Miami-Dade County Product Control Division (In Miami Dade County) and/or the AHJ (in areas other than Mi