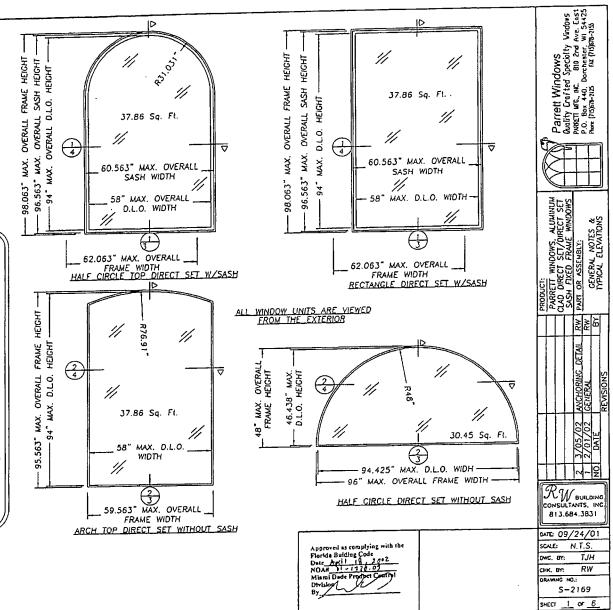

2027

| •       | TOWN OF SEWALL'S POINT, FLORIDA                                                                                                                                                                                                                    |
|---------|----------------------------------------------------------------------------------------------------------------------------------------------------------------------------------------------------------------------------------------------------|
| •       | Application for a Permit to Build a House or Commercial Building                                                                                                                                                                                   |
|         | PERMIT NO DATE $\frac{11/3/86}{2}$                                                                                                                                                                                                                 |
| 1       | o obtain this permit, the following documents are necessary:                                                                                                                                                                                       |
| _       |                                                                                                                                                                                                                                                    |
| • 2     | Florida certification of Builder and Sub-contractors. Certificate of insurance from Contractor or owner builder for liability. and workmen's compensation.                                                                                         |
| 3       | Three sets of building plans which include:  4" scale for building drawings, plot plan, foundation plan, floor plans, wall and roof cross-sections; plumbing, electrical and air-conditioning layouts, and at least two elevations, as applicable. |
|         | Warranty deed to the property.                                                                                                                                                                                                                     |
|         | Septic tank permit and one set of plans with Health Dept. seal.  Energy code calculations.                                                                                                                                                         |
|         | Notorized copy of the attached affidavit which states that all Brazilian Pepper, Australian Pine, and Melalucca have been permanently removed from the property.                                                                                   |
|         | 3. If trees other than in Item 7 are to be removed, a separate tree removal permit.                                                                                                                                                                |
| ġ       | Designation of the Flood Control Zone in which the property is located as defined by the latest Flood Control Map. If the location is question-                                                                                                    |
|         | able, it must be certified by a licensed surveyor. If in "A" Zone, the                                                                                                                                                                             |
|         | proposed slab elevation should be specified. If in "V-13", the proposed elevation of the top of pier or piling is required.                                                                                                                        |
| 10      | ). A manufacturer's window schedule with symbols of sizes.                                                                                                                                                                                         |
|         |                                                                                                                                                                                                                                                    |
|         | Dr. & Mrs. Robert Cotler Present Address 3804 S. E. Jefferson                                                                                                                                                                                      |
| Phone   | 283-4965 Stuart, Florida                                                                                                                                                                                                                           |
| General | Contractor Morey & Sabin ConstructiAndress 727 Colorado Avenue                                                                                                                                                                                     |
| Phone_  | 288-0400 <u>Stuart, Florida 33497</u>                                                                                                                                                                                                              |
| Where   | Licensed State of Florida License No. CG C022768                                                                                                                                                                                                   |
| Plumbi  | ng Contractor Dylewski Plumbing License No. 00089                                                                                                                                                                                                  |
| Electr  | ical Contractor Port St.Lucie Electric License No. 103                                                                                                                                                                                             |
| Roofin  | g Contractor Panache Construction License No. CGCA07037                                                                                                                                                                                            |
| Air-Co  | nditioning tractor D & L Heating & A/C License No. CACO32438                                                                                                                                                                                       |
| Descri  | be the building, or alteration to existing building                                                                                                                                                                                                |
|         | New Residence                                                                                                                                                                                                                                      |
| Name t  | he street on which the building, its front building line and its front yard will                                                                                                                                                                   |
|         | 60 S. River Road                                                                                                                                                                                                                                   |
| Subdiv  | ision Ridgeland Lot No. 16 Area                                                                                                                                                                                                                    |
| Buildi  | ng area, inside walls 4424                                                                                                                                                                                                                         |
| Area o  | f garage-carport-porch-square feet 1140                                                                                                                                                                                                            |
| Contra  | ct price (excluding land, carpeting, appliances, landscaping, etc.) $$293.940$                                                                                                                                                                     |
| Cont    | From t \$1540.00 Plans approved as submitted or, as marked                                                                                                                                                                                         |