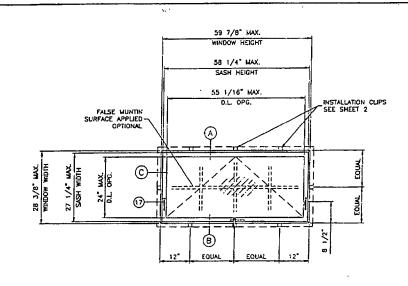

| 67.0      | 82.0      |  |  |

#### VINYL CLAD WOOD AWNING WINDOW

WINDOWS GLAZED WITH LAMINATED GLASS RÄTED FOR LARGE MISSILE IMPACT AND REQUIRE NO SHUTTERS.

DESIGN LOAD RATING TO BE AS PER CHART SHOWN ABOVE.

THESE PRODUCTS CAN BE INSTALLED AS SINGLE UNITS OR IN COMBINATION WITH MIAMI-DADE COUNTY APPROVED PRODUCTS USING APPROVED MULLION IN BETWEEN.

THIS PRODUCT IS DESIGNED TO COMPLY WITH THE HIGH VELOCITY HURRICANE ZONE OF THE 2001 FLORIDA BUILDING CODE.

WOOD BUCKS BY OTHERS (MIN. 2X4 GRADE 2 SYP), MUST BE ANCHORED PROPERLY TO TRANSFER LOADS TO THE STRUCTURE.

ANCHORS SHALL BE AS LISTED, SPACED AS SHOWN ON DETAILS. ANCHOR EMBEDMENT TO BASE MATERIAL SHALL BE BEYOND WALL DRESSING OR STUCCO.

ANCHORING OR LOADING CONDITIONS NOT SHOWN IN THESE DETAILS ARE NOT PART OF THIS APPROVAL.



TYPICAL ELEVATION TESTED UNIT



3/8" THICK NOMINAL

IMPACT RESISTANT GLASS SHUTTERS NOT REQUIRED

Engr: DR. HUMAYUUN FARDOQ STRUCTURES FLA PE | 16557 C.A.N. 3538

CIPLION NINT CL

FAROOQ CORPORATION
WEERS, PLANNERS & PRODUCT DESIGN

1 87 AVE 1 LORIDA 33174 5) 264-8100 F

N CORPORATION
1 AVE. NORTH
1 N. 5503-1096
1931 FIX (-)

acole: 1/2'=1'-0'

drawing no. WO2-09

sheet 1 of 3







MIAMI-DADE COUNTY, FLORIDA METRO-DADE FLAGLER BUILDING 140 WEST FLAGLER STREET, SUITE 1603 MIAMI, FLORIDA 33130-1563 (305) 375-2901 FAX (305) 375-2908

# NOTICE OF ACCEPTANCE (NOA)

Andersen Corporation 100 Fourth Avenue North Bayport, MN 55003

#### Score:

This NOA is being issued under the applicable rules and regulations governing the use of construction materials. The documentation submitted has been r