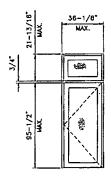

nd second second second second second second second second second second second second second second second second second second second second second second second second second second second second second second second second second second second second second second second second second second second second second second second second second second second second second second second second second second second second second second second second second second second second second second second second second second second second second second second second second second second second second second second second second second second second second second second second second second second second second second second second second second second second second second second second second se





| 5-9/16" LVL                       |    |      |     |
|-----------------------------------|----|------|-----|
| MAXIMUM DESIGN LOAD RATING        | -+ | 62.0 | PSF |
| (FOR SIZE SHOWN ABOVE OR SMALLER) | _  | 77.0 | PSF |

7-9/16" LVL MAXIMUM DESIGN LOAD RATING = + 65.0 PSF (FOR SIZE SHOWN ABOVE OR SWALLER) - 77.0 PSF

| CHART #2   |                 |              |             |  |  |  |  |  |
|------------|-----------------|--------------|-------------|--|--|--|--|--|
| . 5-       | 9/16" & 7-9/16" | VERTICAL MUL | LION        |  |  |  |  |  |
| AVG. WIDTH | MULLION SPAN    | MULLION CAP  | ACITY - PSF |  |  |  |  |  |
| INCHES     | INCHES          | EXT. (+)     | INT. (-)    |  |  |  |  |  |
| 24*        |                 | 62.0         | 77.0        |  |  |  |  |  |
| 30-