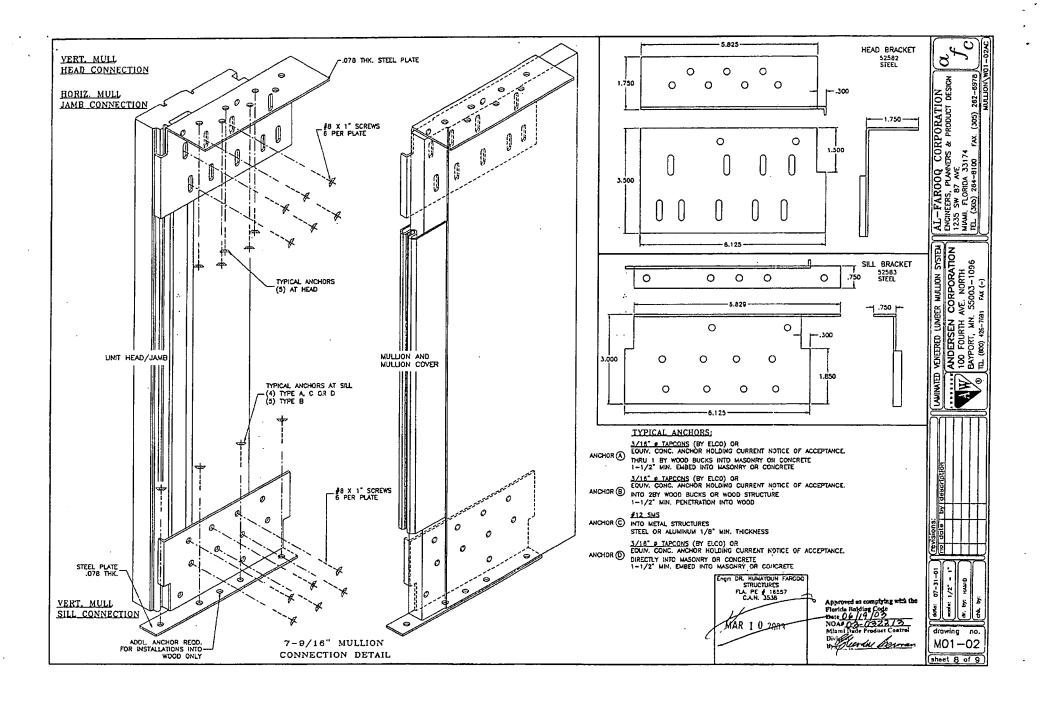

# **60 South River Road**

| OWNER D.R. Rob    | ent cotter    |
|-------------------|---------------|
| CONTRACTOR PT     | 4 Sabin       |
| LOT_16BLOCK       | SUB RIDGIONAL |
| LOT 16 BLOCK ROCA | St. or Ave    |