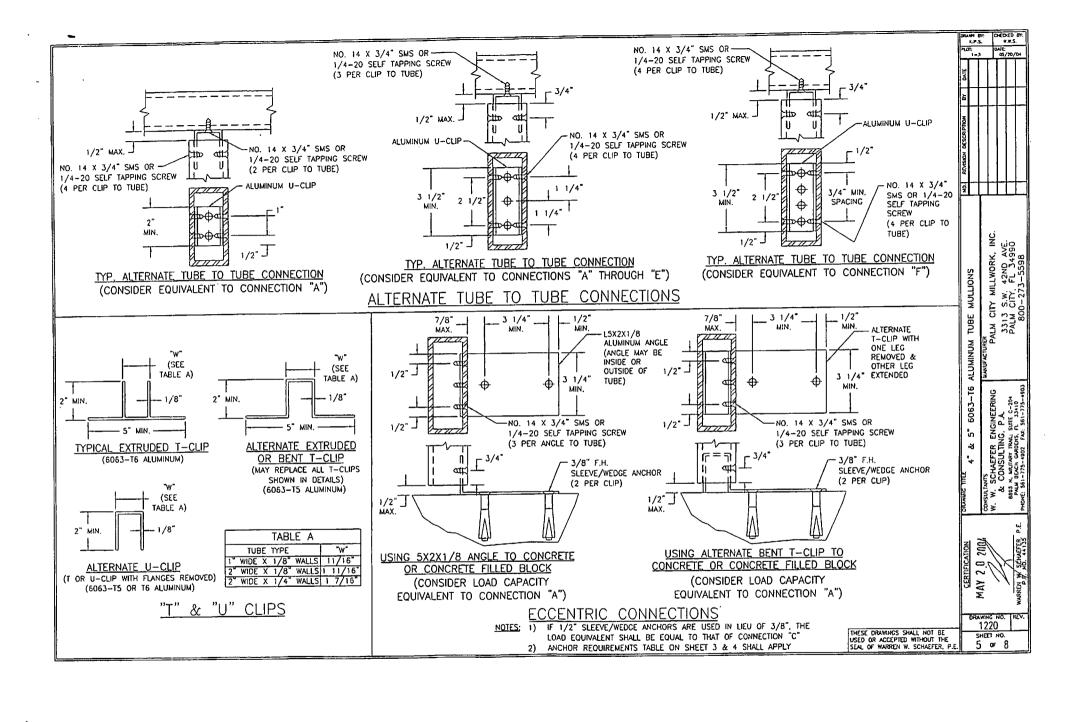

# **60 South River Road**

| OWNER D.R. Rob    | ent cotter    |
|-------------------|---------------|
| CONTRACTOR PT     | 4 Sabin       |
| LOT_16BLOCK       | SUB RIDGIONAL |
| LOT 16 BLOCK ROCA | St. or Ave    |