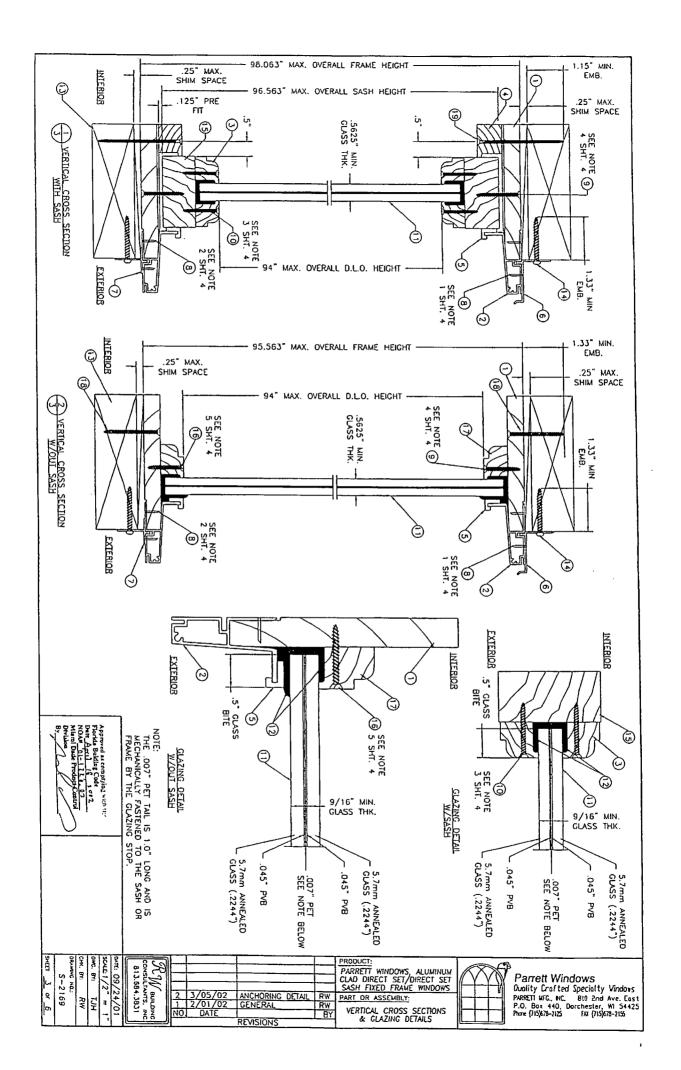

2027

| •       | TOWN OF SEWALL'S POINT, FLORIDA                                                                                                                                                                                                                    |
|---------|----------------------------------------------------------------------------------------------------------------------------------------------------------------------------------------------------------------------------------------------------|
| •       | Application for a Permit to Build a House or Commercial Building                                                                                                                                                                                   |
|         | PERMIT NO DATE $\frac{11/3/86}{2}$                                                                                                                                                                                                                 |
| 1       | o obtain this permit, the following documents are necessary:                                                                                                                                                                                       |
| _       |                                                                                                                                                                                                                                                    |
| • 2     | Florida certification of Builder and Sub-contractors. Certificate of insurance from Contractor or owner builder for liability. and workmen's compensation.                                                                                         |
| 3       | Three sets of building plans which include:  4" scale for building drawings, plot plan, foundation plan, floor plans, wall and roof cross-sections; plumbing, electrical and air-conditioning layouts, and at least two elevations, as applicable. |
|         | Warranty deed to the property.                                                                                                                                                                                                                     |
|         | Septic tank permit and one set of plans with Health Dept. seal.  Energy code calculations.                                                                                                                                                         |
|         | Notorized copy of the attached affidavit which states that all Brazilian Pepper, Australian Pine, and Melalucca have been permanently removed from the property.                                                                                   |
|         | 3. If trees other than in Item 7 are to be removed, a separate tree removal permit.                                                                                                                                                                |
| ġ       | Designation of the Flood Control Zone in which the property is located as defined by the latest Flood Control Map. If the location is question-                                                                                                    |
|         | able, it must be certified by a licensed surveyor. If in "A" Zone, the                                                                                                                                                                             |
|         | proposed slab elevation should be specified. If in "V-13", the proposed elevation of the top of pier or piling is required.                                                                                                                        |
| 10      | ). A manufacturer's window schedule with symbols of sizes.                                                                                                                                                                                         |
|         |                                                                                                                                                                                                                                                    |
|         | Dr. & Mrs. Robert Cotler Present Address 3804 S. E. Jefferson                                                                                                                                                                                      |
| Phone   | 283-4965 Stuart, Florida                                                                                                                                                                                                                           |
| General | Contractor Morey & Sabin ConstructiAndress 727 Colorado Avenue                                                                                                                                                                                     |
| Phone_  | 288-0400 <u>Stuart, Florida 33497</u>                                                                                                                                                                                                              |
| Where   | Licensed State of Florida License No. CG C022768                                                                                                                                                                                                   |
| Plumbi  | ng Contractor Dylewski Plumbing License No. 00089                                                                                                                                                                                                  |
| Electr  | ical Contractor Port St.Lucie Electric License No. 103                                                                                                                                                                                             |
| Roofin  | g Contractor Panache Construction License No. CGCA07037                                                                                                                                                                                            |
| Air-Co  | nditioning tractor D & L Heating & A/C License No. CACO32438                                                                                                                                                                                       |
| Descri  | be the building, or alteration to existing building                                                                                                                                                                                                |
|         | New Residence                                                                                                                                                                                                                                      |
| Name t  | he street on which the building, its front building line and its front yard will                                                                                                                                                                   |
|         | 60 S. River Road                                                                                                                                                                                                                                   |
| Subdiv  | ision Ridgeland Lot No. 16 Area                                                                                                                                                                                                                    |
| Buildi  | ng area, inside walls 4424                                                                                                                                                                                                                         |
| Area o  | f garage-carport-porch-square feet 1140                                                                                                                                                                                                            |
| Contra  | ct price (excluding land, carpeting, appliances, landscaping, etc.) $$293.940$                                                                                                                                                                     |
| Cont    | From t \$1540.00 Plans approved as submitted or, as marked                                                                                                                                                                                         |