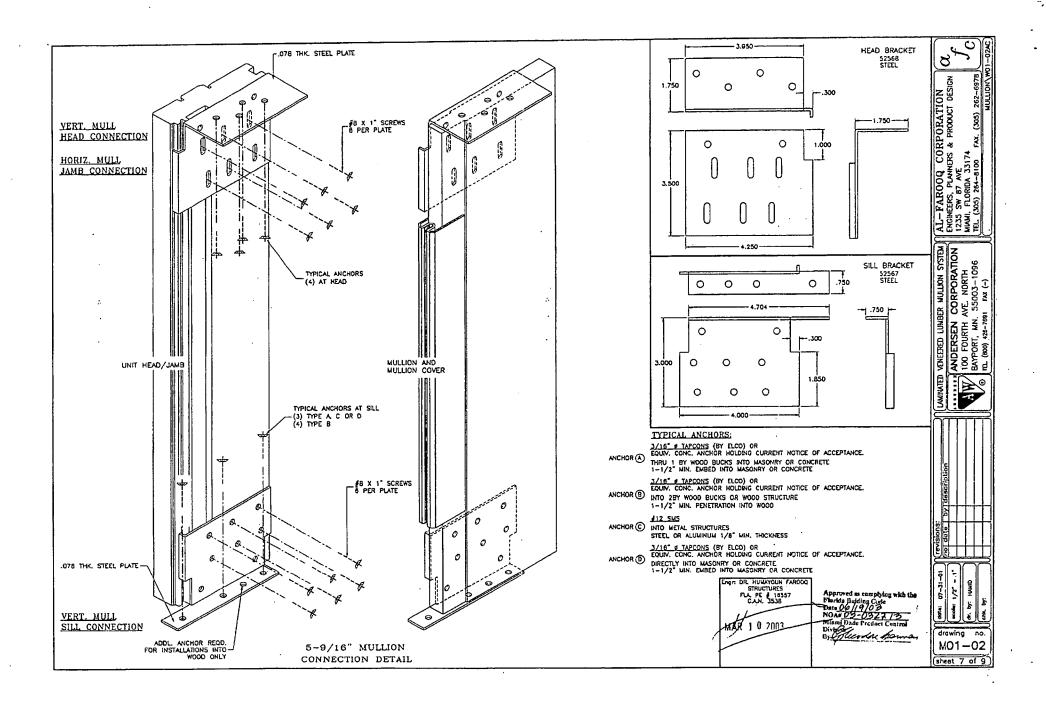

|

M01 - 02sheet 4 of 9





















|           |          |              |              | AD TABL      |              |              |              |              |              |              |
|-----------|----------|--------------|--------------|--------------|--------------|--------------|--------------|--------------|--------------|--------------|
| MAXIMUM   | MAXIMUM  |              | ÄLL          | OWABLE       | PRESSI       | JRE (        | PSF)         |              |              |              |
| MULLION : | LOAD     | 4X1X1/8      |              | 4X2X1/4      |              |              | CONN         | ECTION       | TYPES        |              |
| LENGTH    | WIDTH    | TUBE         | TUBE         | OR           | TUBE         | "A"          | "B"          | "c"          | "D"          |