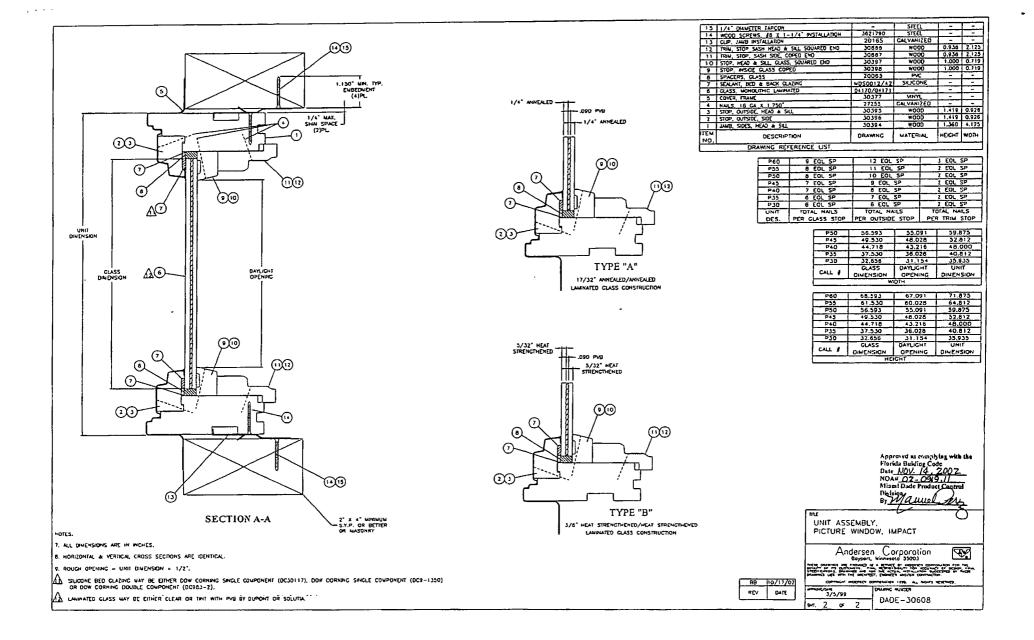

METHOD - CLASS IS SET FROM THE EXTERIOR WITH SILICONE BED CLAZING AND SILICONE BACK CLAZING.
WOOD (PMK) CLASS STOPS APE USED TO SET THE INTERIOR, SILICONE IS DOW CORNING DC983-2, DC30117 OR DC9-1350.

J. CLASS BITE = .750".

4. INSTALLATION CLIPS ARE 1-1/2" X 3" X 0.035" GALVANIZED STEEL WITH (4) \$8 X 1-1/4" WOOD SCREWS.

5. FRAVE CONSTRUCTION: THE FRAME MEMBERS CONSIST OF MOLDED PINE. THE CORRER JOINTS ARE DADO TYPE JOINTS AND FASTENED WITH 3 14GA X 2.500° STAPLES PER CORRER. THE OUTSIDE GLASS STOPS ARE MOLDED PINE AND ATTACHED TO JAME SILL WITH 1,750° X 16 CA. MAILS, THE INTERIOR CLASS STOPS ARE MOLDED PINE AND ATTACHED MITH 15CA X 1,750° MAILS, THE TRIM STOPS ARE MOLDED PINE, ATTACHED WITH 15CA X 1,750° MAILS, THE EFTERIOR IS PUT CLADONIC THAT IS CLUED DOWN TO THE WOOD FRANE MEMBERS.



# TOWN OF SEWALL'S POINT

Building Department - Inspection Log

| Date of L  | spection: Mon Wed    | DFHUUNE S       | _, 2006  | Page of            |
|------------|----------------------|-----------------|----------|--------------------|
| PERMIT     | OWNER/ADDRESS/CONTR. | INSPECTION TYPE | RESULTS  | NOTES/COMMENTS:    |
| MC.        | DAVIS                | DRY-IN          | PASS     |                    |
|            | 11 MIRAMAK           | Í               |          | M                  |
| •          | MARZO                |                 |          | INSPECTOR:         |
| PERMIT     | OWNER/ADDRESS/CONTR. | INSPECTION TYPE | RESULTS  | NOTES/COMMENTS:    |
| 9119       | Corba                | . Langerman     |          | MINENS \$          |
| 7          | 605 Ruer Rd