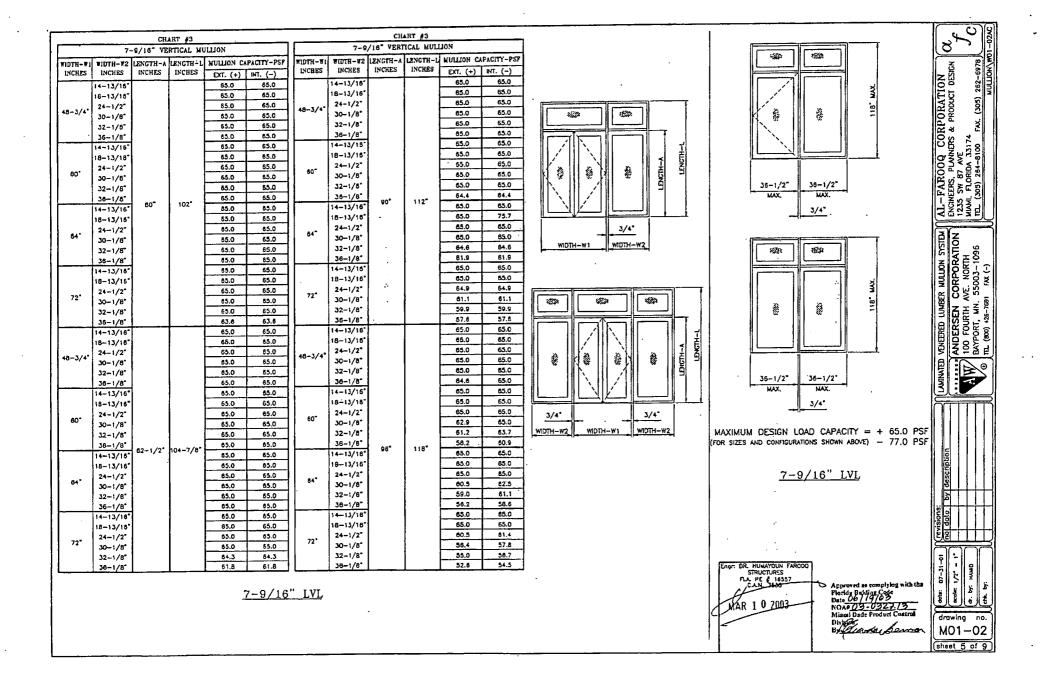

|

M01 - 02sheet 4 of 9





















|           |          |              |              | AD TABL      |              |              |              |              |              |              |
|-----------|----------|--------------|--------------|--------------|--------------|--------------|--------------|--------------|--------------|--------------|
| MAXIMUM   | MAXIMUM  |              | ÄLL          | OWABLE       | PRESSI       | JRE (        | PSF)         |              |              |              |
| MULLION : | LOAD     | 4X1X1/8      |              | 4X2X1/4      |              |              | CONN         | ECTION       | TYPES        |              |
| LENGTH    | WIDTH    | TUBE         | TUBE         | OR           | TUBE         | "A"          | "B"          | "c"          | "D"