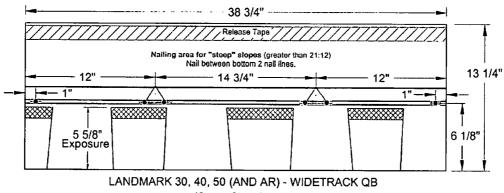

e in compliance with Detail 'B', attached.



NOA No.: 02-1219.03 Expiration Date: 02/28/07 Approval Date: 03/27/03

Page 2 of 4

#### 6. LABELING

6.1 Shingles shall be labeled with the Miami-Dade Logo or the wording "Miami-Dade County Product Control Approved".

#### 7. BUILDING PERMIT REQUIREMENTS

- 7.1 Application for building permit shall be accompanied by copies of the following:
  - 7.1.1 This Notice of Acceptance.
  - 7.1.2 Any other documents required by the Building Official or the applicable code in order to properly evaluate the installation of this system.

#### DETAIL A





NOA No.: 02-1219.03 Expiration Date: 02/28/07 Approval Date: 03/27/03

Page 3 of 4

#### DETAIL B



LANDMARK 30, 40, 50 (AND AR)



LANDMARK 30, 40, 50 (AND AR) - WIDETRACK QB (Low and Standard Slope)



(Steep Slope)

#### **END OF THIS ACCEPTANCE**

NOA No.: 02-1219.03 Expiration Date: 02/28/07 Approval Date: 03/27/03

Page 4 of 4



BUILDING CODE COMPLIANCE OFFICE (BCCO) PRODUCT CONTROL DIVISION

MIAMI-DADE COUNTY, FLORIDA
METRO-DADE FLAGLER BUILDING
140 WEST FLAGLER STREET, SUITE 1603
MIAMI, FLORIDA 33130-1563
(305) 375-2901 FAX (305) 375-2908

#### **NOTICE OF ACCEPTANCE (NOA)**

GAF Materials Corp. 1361 Alps Rd. Wayne, NJ 07470

#### SCOPE:

This NOA is being issued under the applicable rules and regulations governing the use of construction materials. The documentation submitted has been reviewed by the BCCO and accepted by the Building Code and Product Review Committee to be used in Miami Dade County and other areas where allowed by the Authority Having Jurisdiction (AHJ).

This