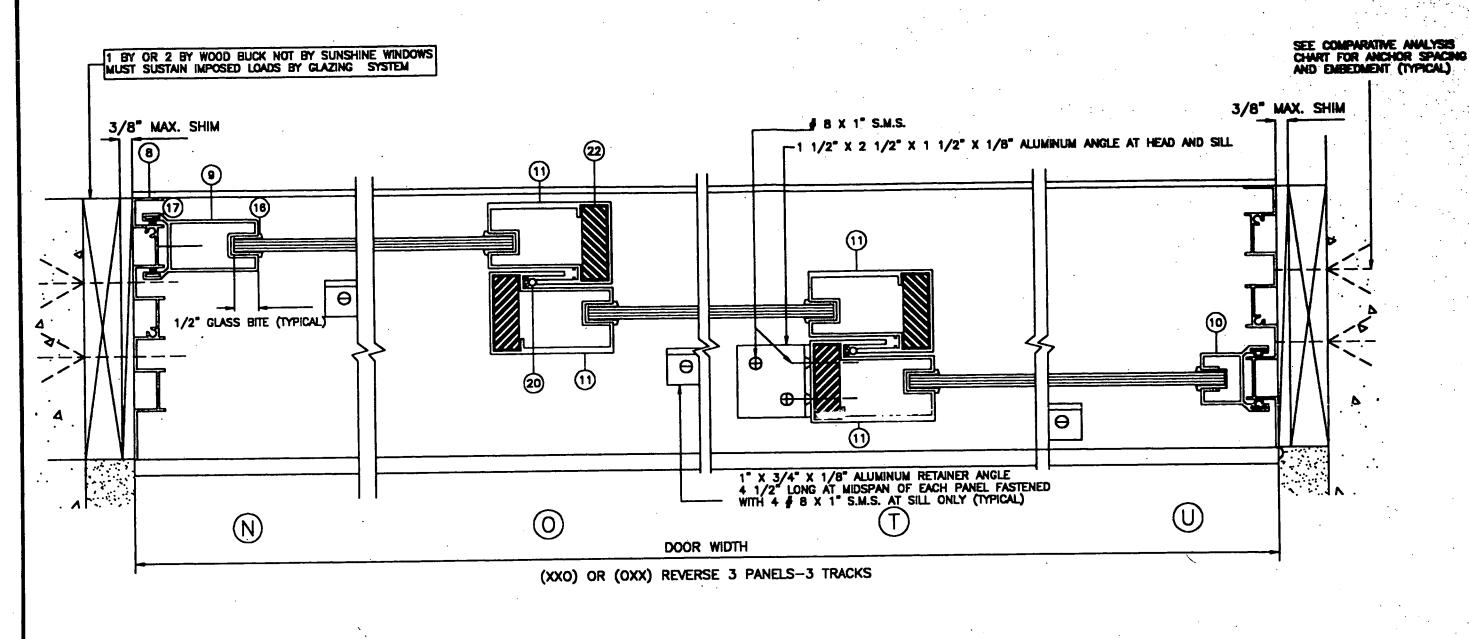

### USE PANKL DIMENSIONS IN DESIGN PRESSURE CHART FOR ALL DOOR CONFIGURATIONS

### **MATERIAL LIST**

| PART#    | REQD.                                                                                                  | DESCRIPTION                                                                                                                                                                                                                                                                                                                                                | MATERIAL                                                                                                                                                                                                                                                                                                                                                                                                                                                                                                                                                                                                                                   |  |  |  |  |
|----------|--------------------------------------------------------------------------------------------------------|------------------------------------------------------------------------------------------------------------------------------------------------------------------------------------------------------------------------------------------------------------------------------------------------------------------------------------------------------------|--------------------------------------------------------------------------------------------------------------------------------------------------------------------------------------------------------------------------------------------------------------------------------------------------------------------------------------------------------------------------------------------------------------------------------------------------------------------------------------------------------------------------------------------------------------------------------------------------------------------------------------------|--|--|--|--|
| SW-002   | 1                                                                                                      | 2 TRACKS HEAD                                                                                                                                                                                                                                                                                                                                              | 6063-T5                                                                                                                                                                                                                                                                                                                                                                                                                                                                                                                                                                                                                                    |  |  |  |  |
| SW-066   | 1                                                                                                      | 3 TRACKS HEAD                                                                                                                                                                                                                                                                                                                                              | 6063-T5                                                                                                                                                                                                                                                                                                                                                                                                                                                                                                                                                                                                                                    |  |  |  |  |
| SSW-0015 | 1                                                                                                      | . 2 TRACKS SILL                                                                                                                                                                                                                                                                                                                                            | 6063-T5                                                                                                                                                                                                                                                                                                                                                                                                                                                                                                                                                                                                                                    |  |  |  |  |
| SW-065A  | 1                                                                                                      | 3 TRACKS SILL                                                                                                                                                                                                                                                                                                                                              | 6063-T6                                                                                                                                                                                                                                                                                                                                                                                                                                                                                                                                                                                                                                    |  |  |  |  |
| SSW-0002 | 1                                                                                                      | 2 TRACKS HI-RISE SILL                                                                                                                                                                                                                                                                                                                                      | 6063-T5                                                                                                                                                                                                                                                                                                                                                                                                                                                                                                                                                                                                                                    |  |  |  |  |
| SW-065B  | 1                                                                                                      | 3 TRACKS HI-RISE SILL                                                                                                                                                                                                                                                                                                                                      | 6063-T6                                                                                                                                                                                                                                                                                                                                                                                                                                                                                                                                                                                                                                    |  |  |  |  |
| SW-001   | 2                                                                                                      | 2 TRACKS JAMB                                                                                                                                                                                                                                                                                                                                              | 6063-T5                                                                                                                                                                                                                                                                                                                                                                                                                                                                                                                                                                                                                                    |  |  |  |  |
| SW-067   | 2                                                                                                      | 3 TRACKS JAMB                                                                                                                                                                                                                                                                                                                                              | 6063-T5                                                                                                                                                                                                                                                                                                                                                                                                                                                                                                                                                                                                                                    |  |  |  |  |
| SW-006   | AS REQ'D                                                                                               | LOCK STILE                                                                                                                                                                                                                                                                                                                                                 | 6063-T5                                                                                                                                                                                                                                                                                                                                                                                                                                                                                                                                                                                                                                    |  |  |  |  |
| SW-007   | AS REQ'D                                                                                               | FIXED STILE                                                                                                                                                                                                                                                                                                                                                | 6063-T5                                                                                                                                                                                                                                                                                                                                                                                                                                                                                                                                                                                                                                    |  |  |  |  |
| SW-41674 | AS REQ'D                                                                                               | HD INTERLOCK                                                                                                                                                                                                                                                                                                                                               | 6063-T6                                                                                                                                                                                                                                                                                                                                                                                                                                                                                                                                                                                                                                    |  |  |  |  |
| SW-005   | 1/PANEL                                                                                                | TOP RAIL                                                                                                                                                                                                                                                                                                                                                   | 6063-T5                                                                                                                                                                                                                                                                                                                                                                                                                                                                                                                                                                                                                                    |  |  |  |  |
|          | SW-002<br>SW-066<br>SSW-0015<br>SW-065A<br>SSW-0002<br>SW-065B<br>SW-001<br>SW-067<br>SW-006<br>SW-007 | PART #         REQD.           SW-002         1           SW-066         1           SSW-0015         1           SW-065A         1           SSW-0002         1           SW-065B         1           SW-001         2           SW-067         2           SW-006         AS REQ'D           SW-007         AS REQ'D           SW-41674         AS REQ'D | PART #         REQD.         DESCRIPTION           SW-002         1         2 TRACKS HEAD           SW-066         1         3 TRACKS HEAD           SSW-0015         1         2 TRACKS SILL           SW-065A         1         3 TRACKS SILL           SSW-0002         1         2 TRACKS HI-RISE SILL           SW-065B         1         3 TRACKS HI-RISE SILL           SW-001         2         2 TRACKS JAMB           SW-067         2         3 TRACKS JAMB           SW-068         AS REQ'D         LOCK STILE           SW-007         AS REQ'D         FIXED STILE           SW-41674         AS REQ'D         HD INTERLOCK |  |  |  |  |

| MA | TERIAL LIST |   |
|----|-------------|---|
|    |             | _ |

| VIALERIAL LEGI |          |             |                                                 |               |  |
|----------------|----------|-------------|-------------------------------------------------|---------------|--|
| TEM#           | PART#    | REQD.       | DESCRIPTION                                     | MATERIAL      |  |
| 13             | SW-004   | 1/PANEL     | BOTTOM RAIL                                     | 6063-T5       |  |
| · 14           | SW-3781  | AS REQ'D    | HD FEMALE ASTRAGAL                              | 6063-T5       |  |
| 15             | SW-3782  | AS REQ'D    | STIFFENER FOR ASTRAGAL                          | 6063-T5       |  |
| 16             | SW-1254  | AS REQ'D    | GLAZING GASKET                                  | VINYL         |  |
| 17             | SW-1125  | DOUBLE ROW  | PILE WEATHER STRIP ULTRAFAB. # 250              | POLYPROPYLENE |  |
| 18             | SW-628   | 2/PANEL     | ROLLER & HOUSING<br>REFLECTOR LIGHT #19-A-112-A | STEEL         |  |
| 19             | SW-2227  | SINGLE ROW  | FLAP WEATHER STRIP<br>WYBORG # 3725/WV-2227     | VINYL         |  |
| 20             | SW-3257  | SINGLE ROW  | BULB WEATHER STRIP<br>WYBORG # 470-12/WV-3257   | VINYL         |  |
| 21             | SW-3082  | DOUBLE ROW  | *BULB WEATHER STRIP<br>WYBORG # 470-12/WV-3082  | VINYL         |  |
| 22             | SW-STEEL | 1/INTERLOCK | 1/2" X 1 1/2"                                   | STEEL         |  |
| 23             | SW-7130  | 1/LOCKSTILE | FLUSH MOUNT METALIC HOOK LOCK DECO # 619218K20  | ZINC          |  |
| 24             | SW-AS    | AS REQ'D    | ASSEMBLY SCREWS                                 | #8 X 1"       |  |