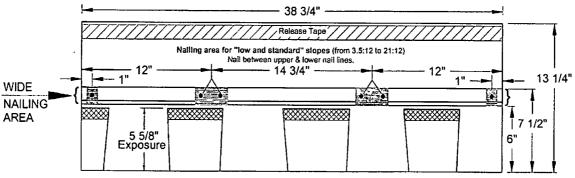

shall be in compliance with Detail 'A', attached.
- 5.5 Nailing shall be in compliance with Detail 'B', attached.



NOA No.: 02-1219.03 Expiration Date: 02/28/07 Approval Date: 03/27/03

Page 2 of 4

#### 6. LABELING

6.1 Shingles shall be labeled with the Miami-Dade Logo or the wording "Miami-Dade County Product Control Approved".

#### 7. BUILDING PERMIT REQUIREMENTS

- 7.1 Application for building permit shall be accompanied by copies of the following:
  - 7.1.1 This Notice of Acceptance.
  - 7.1.2 Any other documents required by the Building Official or the applicable code in order to properly evaluate the installation of this system.

#### DETAIL A





NOA No.: 02-1219.03 Expiration Date: 02/28/07 Approval Date: 03/27/03

Page 3 of 4

#### DETAIL B



LANDMARK 30, 40, 50 (AND AR)



LANDMARK 30, 40, 50 (AND AR) - WIDETRACK QB (Low and Standard Slope)



(Steep Slope)

#### **END OF THIS ACCEPTANCE**

NOA No.: 02-1219.03 Expiration Date: 02/28/07 Approval Date: 03/27/03

Page 4 of 4



BUILDING CODE COMPLIANCE OFFICE (BCCO) PRODUCT CONTROL DIVISION

MIAMI-DADE COUNTY, FLORIDA
METRO-DADE FLAGLER BUILDING
140 WEST FLAGLER STREET, SUITE 1603
MIAMI, FLORIDA 33130-1563
(305) 375-2901 FAX (305) 375-2908

#### **NOTICE OF ACCEPTANCE (NOA)**

GAF Materials Corp. 1361 Alps Rd. Wayne, NJ 07470

#### SCOPE:

This NOA is being issued under the applicable rules and regulations governing the use of construction materials. The documentation submitted has been reviewed by the BCCO and accepted by the Building Code and Product Review Committee to be used in Miami Dade County and othe