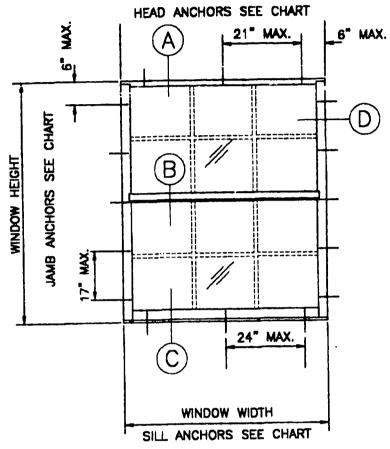

### ANCHOR NOTES:

- I, SFANS AND LOADS SHOUN HERE ARE FOR DETERMINING ANCHOR SPACING ONLY, ALLOWABLE STORM PANEL SPANS FOR SPECIFIC LOADS MUST BE LIMITED TO THOSE SHOUN IN MAX ALLOWABLE SPAN SCHEDULE (TABLE "I").

  2. ENTER ANCHOR SCHEDULE BASED ON THE EXISTING STRUCTURE MATERIAL ( ANCHOR TYPE, SELECT DESIGN OAD GREATER THAN OR EQUAL TO NEGATIVE DESIGN LOAD ON SHUTTER AND SELECT SPAN GREATER THAN OR
- EQUAL TO SHUTTER SPAN. 3. SELECT CONNECTION TYPE BASED ON APPROPRIATE HOUNTING CONDITION (SEE MOUNTING DETAILS ON SHEETS 7.4.3 FOR IDENTIFICATION OF CONNECTION TYPE).

  4. ANCHORS SHALL BE INSTALLED IN ACCORDANCE WITH MANUFACTURERS' RECOMMENDATIONS.
- 5. WHERE EXISTING STRUCTURE IS WOOD FRAMING, EXISTING CONDITIONS MAY VARY, FIELD VERIFY THAT FASTENERS ARE INTO ADEQUATE WOOD FRAMING MEMBERS, NOT PLYWOOD, FASTENING TO PLYWOOD IS ACCEPTABLE ONLY FOR SIDE CLOSURE PIECES.
- 6. WHERE LAG SCREWS FASTEN TO NARROW FACE OF STUD FRAMING, FASTENER SHALL BE LOCATED IN CENTER OF NOMINAL 2" X 4" (MIN.) WOOD STUD (%" EDGE DISTANCE IS ACCEPTABLE FOR WOOD FRAMING). WOOD STUD SHALL BE "SOUTHERN PINE" G # \$250 OR GREATER DENSITY, LAG SCREW SHALL HAVE PHILLIPS PAN HEAD OR HEX HEAD.
- 7. \* DESIGNATES REMOVABLE ANCHORS, WHICH ARE REQUIRED FOR DIRECT MOUNT INSTALLATIONS. 1. A DEDIGNATED REPOVABLE ANCHORD, WHICH ARE REQUIRED FOR DIRECT MOUNT INSTALLATIONS.

  8. MACHINE SCREWS SHALL HAVE MINIMUM OF 1/2 ENGAGEMENT OF THREADS IN BASE ANCHOR AND MAY HAVE EITHER A PAN HEAD, TRUSS HEAD, OR WAFER HEAD (SIDEWALK BOLT) UND.

  9. MINIMUM EMBEDMENT AND EDGE DISTANCE EXCLUDES STUCCO OR OTHER WALL FINISHES.

  10. TO DESIGNATES ANCHOR CONDITIONS WHICH ARE NOT ACCEPTABLE FOR USE.

Approved as complying with the Florida Buiding Course

Date 1/23/2003

NOAD 02-1120.02

Miami Dade Product Control

FRANK L. BENNARDO, P.E. TE0046549