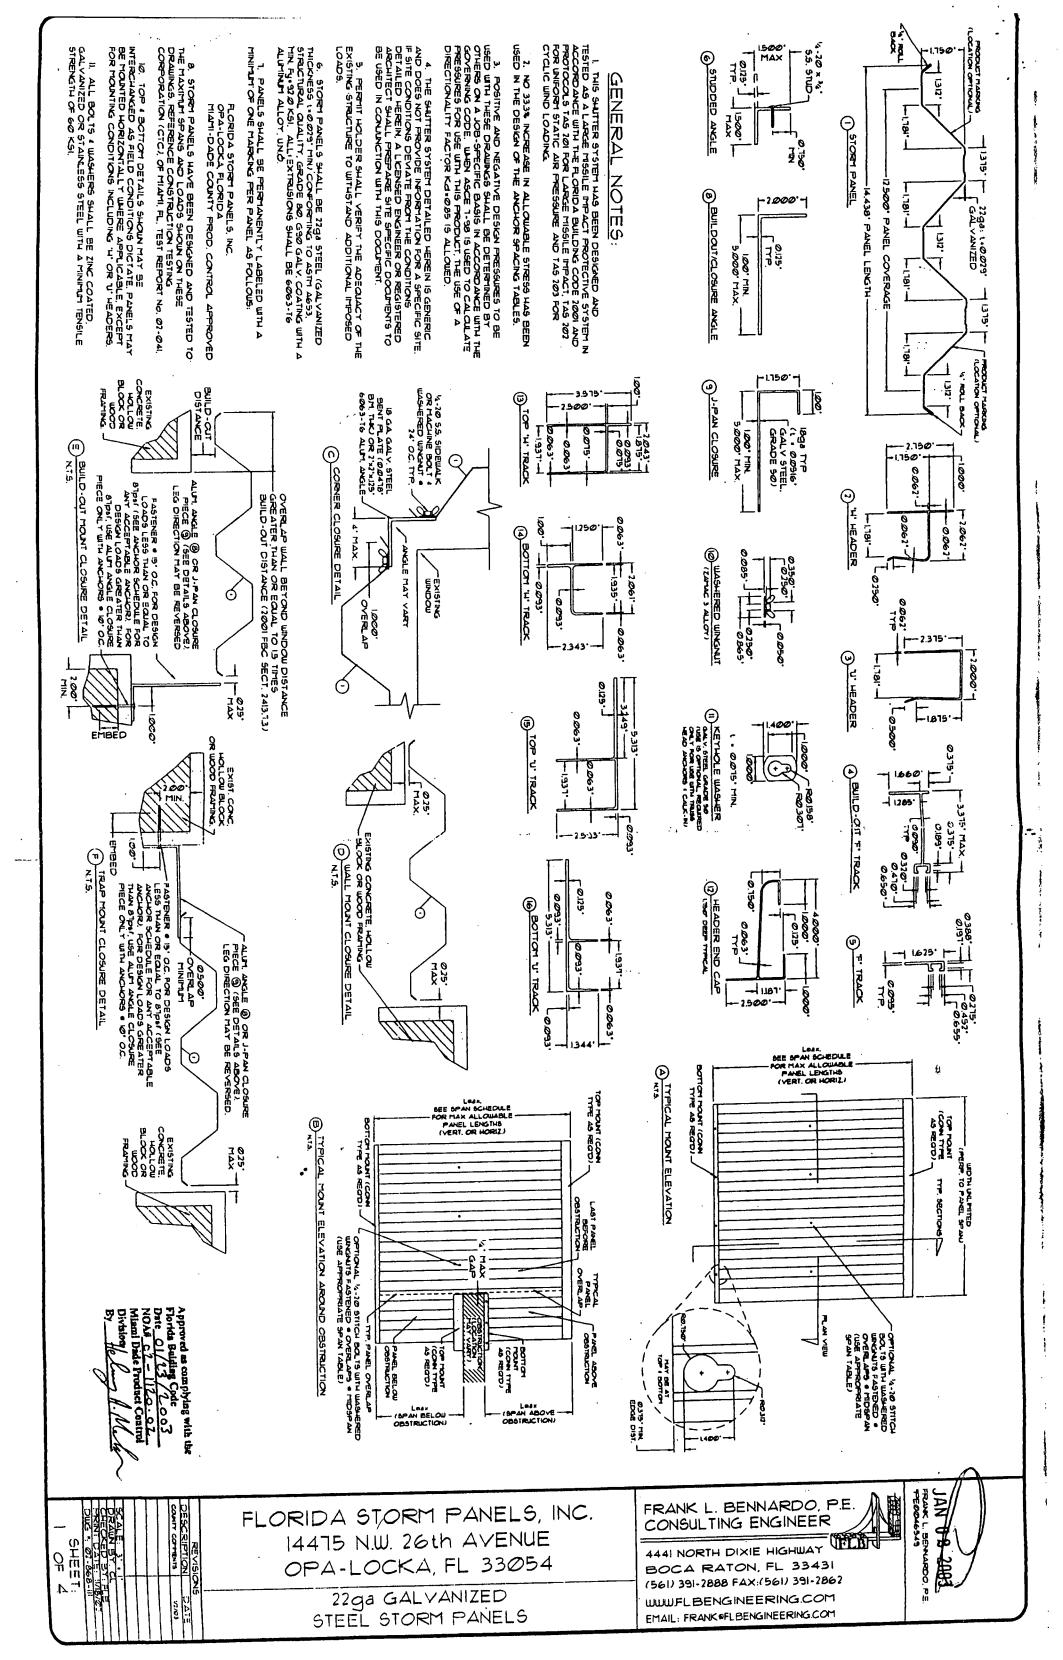

### ANCHOR NOTES:

- I, SFANS AND LOADS SHOUN HERE ARE FOR DETERMINING ANCHOR SPACING ONLY, ALLOWABLE STORM PANEL SPANS FOR SPECIFIC LOADS MUST BE LIMITED TO THOSE SHOUN IN MAX ALLOWABLE SPAN SCHEDULE (TABLE "I").

  2. ENTER ANCHOR SCHEDULE BASED ON THE EXISTING STRUCTURE MATERIAL ( ANCHOR TYPE, SELECT DESIGN OAD GREATER THAN OR EQUAL TO NEGATIVE DESIGN LOAD ON SHUTTER AND SELECT SPAN GREATER THAN OR
- EQUAL TO SHUTTER SPAN. 3. SELECT CONNECTION TYPE BASED ON APPROPRIATE HOUNTING CONDITION (SEE MOUNTING DETAILS ON SHEETS 7.4.3 FOR IDENTIFICATION OF CONNECTION TYPE).

  4. ANCHORS SHALL BE INSTALLED IN ACCORDANCE WITH MANUFACTURERS' RECOMMENDATIONS.
- 5. WHERE EXISTING STRUCTURE IS WOOD FRAMING, EXISTING CONDITIONS MAY VARY, FIELD VERIFY THAT FASTENERS ARE INTO ADEQUATE WOOD FRAMING MEMBERS, NOT PLYWOOD, FASTENING TO PLYWOOD IS ACCEPTABLE ONLY FOR SIDE CLOSURE PIECES.
- 6. WHERE LAG SCREWS FASTEN TO NARROW FACE OF STUD FRAMING, FASTENER SHALL BE LOCATED IN CENTER OF NOMINAL 2" X 4" (MIN.) WOOD STUD (%" EDGE DISTANCE IS ACCEPTABLE FOR WOOD FRAMING). WOOD STUD SHALL BE "SOUTHERN PINE" G # \$250 OR GREATER DENSITY, LAG SCREW SHALL HAVE PHILLIPS PAN HEAD OR HEX HEAD.
- 7. \* DESIGNATES REMOVABLE ANCHORS, WHICH ARE REQUIRED FOR DIRECT MOUNT INSTALLATIONS. 1. A DEDIGNATED REPOVABLE ANCHORD, WHICH ARE REQUIRED FOR DIRECT MOUNT INSTALLATIONS.

  8. MACHINE SCREWS SHALL HAVE MINIMUM OF 1/2 ENGAGEMENT OF THREADS IN BASE ANCHOR AND MAY HAVE EITHER A PAN HEAD, TRUSS HEAD, OR WAFER HEAD (SIDEWALK BOLT) UND.

  9. MINIMUM EMBEDMENT AND EDGE DISTANCE EXCLUDES STUCCO OR OTHER WALL FINISHES.

  10. TO DESIGNATES ANCHOR CONDITIONS WHICH ARE NOT ACCEPTABLE FOR USE.

Approved as complying with the Florida Buiding Course

Date 1/23/2003

NOAD 02-1120.02

Miami Dade Product Control

FRANK L. BENNARDO, P.E. TE0046549