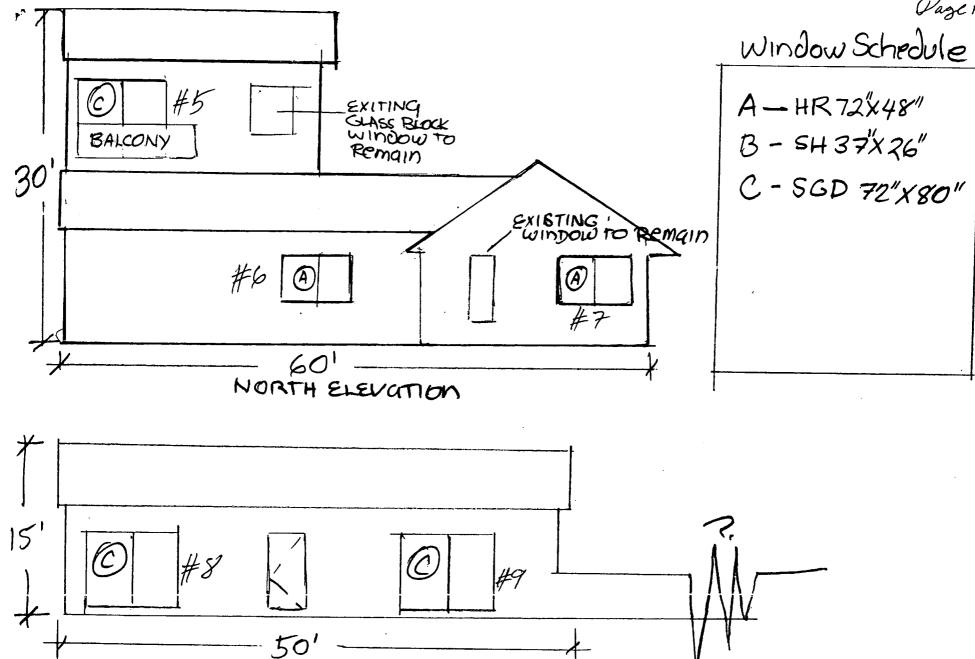

|                        |
| 29   |             |                     |               |                                       |                                       |                        |
| 30   |             | <del></del>         |               |                                       |                                       |                        |
|      | TYPE WIND   | 1044                |               |                                       |                                       |                        |

### \* TYPE WINDOWS:

SH -SINGLE HUNG DH -DOUBLE HUNG AWN -AWNING CAS -CASEMENT SL -SLIDING FIX -FIXED

FILE COPY
TOWN OF SEWALL'S POINT
THESE PLANS HAVE BEEN
REVIEWED FOR CODE COMPLIANCE

DATE: \_

BUILDING OFFICIAL

**Gene Simmons** 

Roc #O





NORTH INSIDE ELEVATION





Case #4

72 South RIVER Residence

Page#5

18 Ploor 32' 251 25' 50' 60' Drive way 8. South RIVER RD,

: •-



Juge#6



MIAMI-DADE COUNTY, FLORIDA METRO-DADE FLAGLER BUILDING 140 WEST FLAGLER STREET, SUITE 1603 MIAMI, FLORIDA 33130-1563 (305) 375-2901 FAX (305) 375-2908

### **NOTICE OF ACCEPTANCE (NOA)**

Florida Storm Panels, Inc. 14475 N.W. 26<sup>th</sup> Avenue Opa-Locka, Florida 33054

### SCOPE:

This NOA is being issued under the applicable rules and regulations governing the use of construction materials. The documentation submitted has been reviewed by Miami-Dade County Product Control Division and accepted by the Board of Rules and Appeals (BORA) to be used in Miami Dade County and other areas where allowed by the Authority Having Jurisdiction (AHJ)