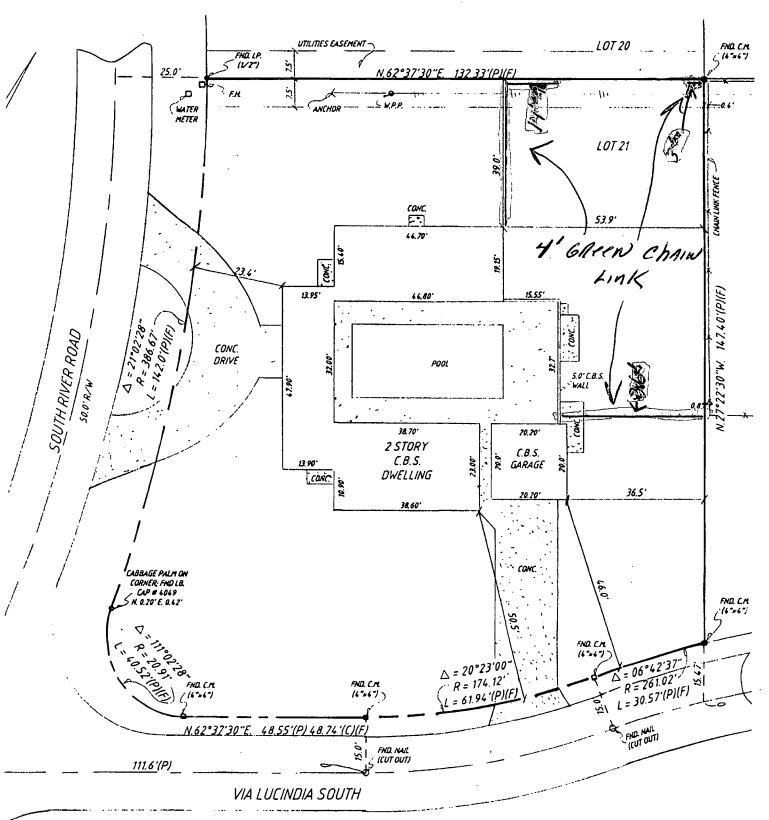

|                                           |                                                                                                                                                          | @ACORD CORPORATION 1988                                                                                                                                                                                                                                                                               |  |  |

Sent 3/3/99 resent 7/8/99

MARTIN COUNTY CONTRACTORS
CERTIFICATE OF COMPETENCY
KASPERDISK I. GARY A
TREASURE COAST FENCE
2340 SW DEEPWOOD PASS
PALM CITY FL 34990

EXPIRES SEPTEMBER 30, 20

າດີ

AUDIT CONTROL NUMBER 36518

CERTIFICATE NUMBER
SPO1861



ED WITHIN FLOOD ZONE : "C"
EL NUMBER - 120164 0002 D

TOAODRESS 72 SOUTH RIVER ROAD (STUART, FL 34 996)

VDREW HOCHSTETTER AND HEATHER HOCHSTETTER
MAC MORTGAGE CORPORATION, ITS SUCCESSORS AND OR ASSIGNS
TEWART TITLE OF MARTIN COUNTY
TEWART TITLE GUARANTY COMPANY

JAN 5 FIELD COPY

72 South RIVER BOHD.

SURVEYOR'S NOTES

7140 det 8/61 JAN 5

. ``**`** 

| System Name:                | GALAXY 2000