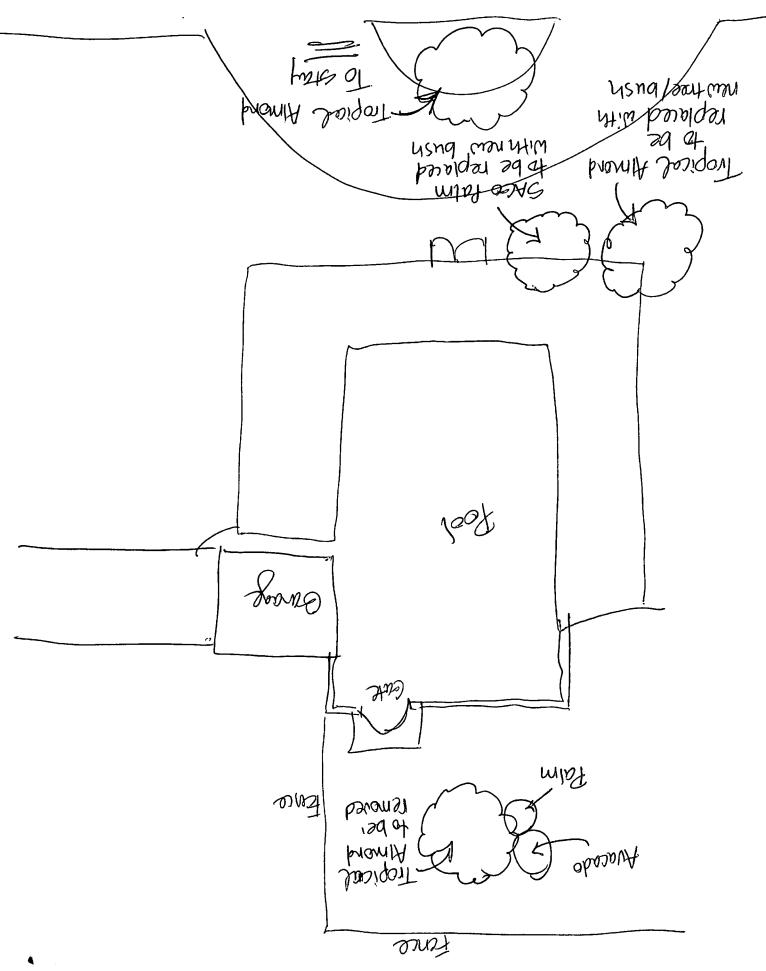

| <del>-</del>       | Type: Tropical Almord    |            |
| No. of Trees: RELOCATE                | _WITHIN 30 DAYS    | Туре:                    |            |
| No. of Trees: REPLACE 2               | _ WITHIN 30 DAYS   | Type: 1 Tropical Almond  | 15ago Palr |
| Written statement giving reasons:     | Zago Palm - Dyir   | 9 2 Tropical Almonds     | : Front-   |
| Drops nuts on roof over 1             | zaby's room/leaves | : Back-Killing grass-n   | o sun      |
| Signature of Applicant <u>Heather</u> | J. Dachstute       | Date 10 - 27             | . o3       |
| Approved by Building Inspector        | Jel 2000           | Date 6/29/3 Fee:_        | 4          |
| Plans approved as submitted           | 1 —                | roved as revised/marked: |            |



٠..

# TOWN OF SEWALL'S POINT Building Department - Inspection Log

| Date of 11                           | spection: Mon Wed