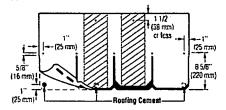

- Class F, use BASF Sonolastic NP 1 adhesive or Henkel PL® Polyurethane Roof & Flashing Sealant, in accordance with manufacturer's instructions.

Page 4 of 10



#### 6.3.2 <u>Carriage House Shangle®, Centennial Slate™ and Grand Manor Shangle®:</u>

# LOW AND STANDARD SLOPE

Use five nails for every full Shangle.



Figure 17-4: Use five nails for every full Grand Manor Sbangle, Carriage House Sbangle, or Centennial Slate.

#### STEEP SLOPE

Use seven nails and three spots of asphalt roofing cement for every full Grand Manor Shangle. Use five nails and three spots of asphalt roofing cement for every full Carriage House Shangle and Centennial Slate. Apply asphalt roofing cement 1\* (25 mm) from edge of shingle (Figure 17-5). Asphalt roofing cement meeting ASTM D4586 Type II is suggested.



Figure 17-5: When installing Grand Manor Shangles on steep slopes, use seven nails and three spots of asphalt roofing cement.

#### 6.3.2.1 Hip & Ridge: Shangle® Ridge



Figure 17-18: Shangle® Ridge.

Figure 17-19: Installation of Sbangle® Ridge sbingles on bips and ridges.

Note: For ASTM D3161 - Class F, use BASF Sonolastic NP 1 adhesive or Henkel PL® Polyurethane Roof & Flashing Sealant in accordance with manufacturer's instructions.

Page 5 of 10



# 6.3.3 <u>Landmark™, Landmark™ Pro (formerly Landmark™ Plus), Landmark™ Premium, Landmark™ TL and Landmark™ Solaris:</u>

LOW AND STANDARD SLOPE

#### METRIC DIMENSIONS



#### STEEP SLOPE

Use six nails and four spots of asphalt roofing cement for every full laminated shingle. See below. Asphalt roofing cement should meet ASTM D4586 Ty