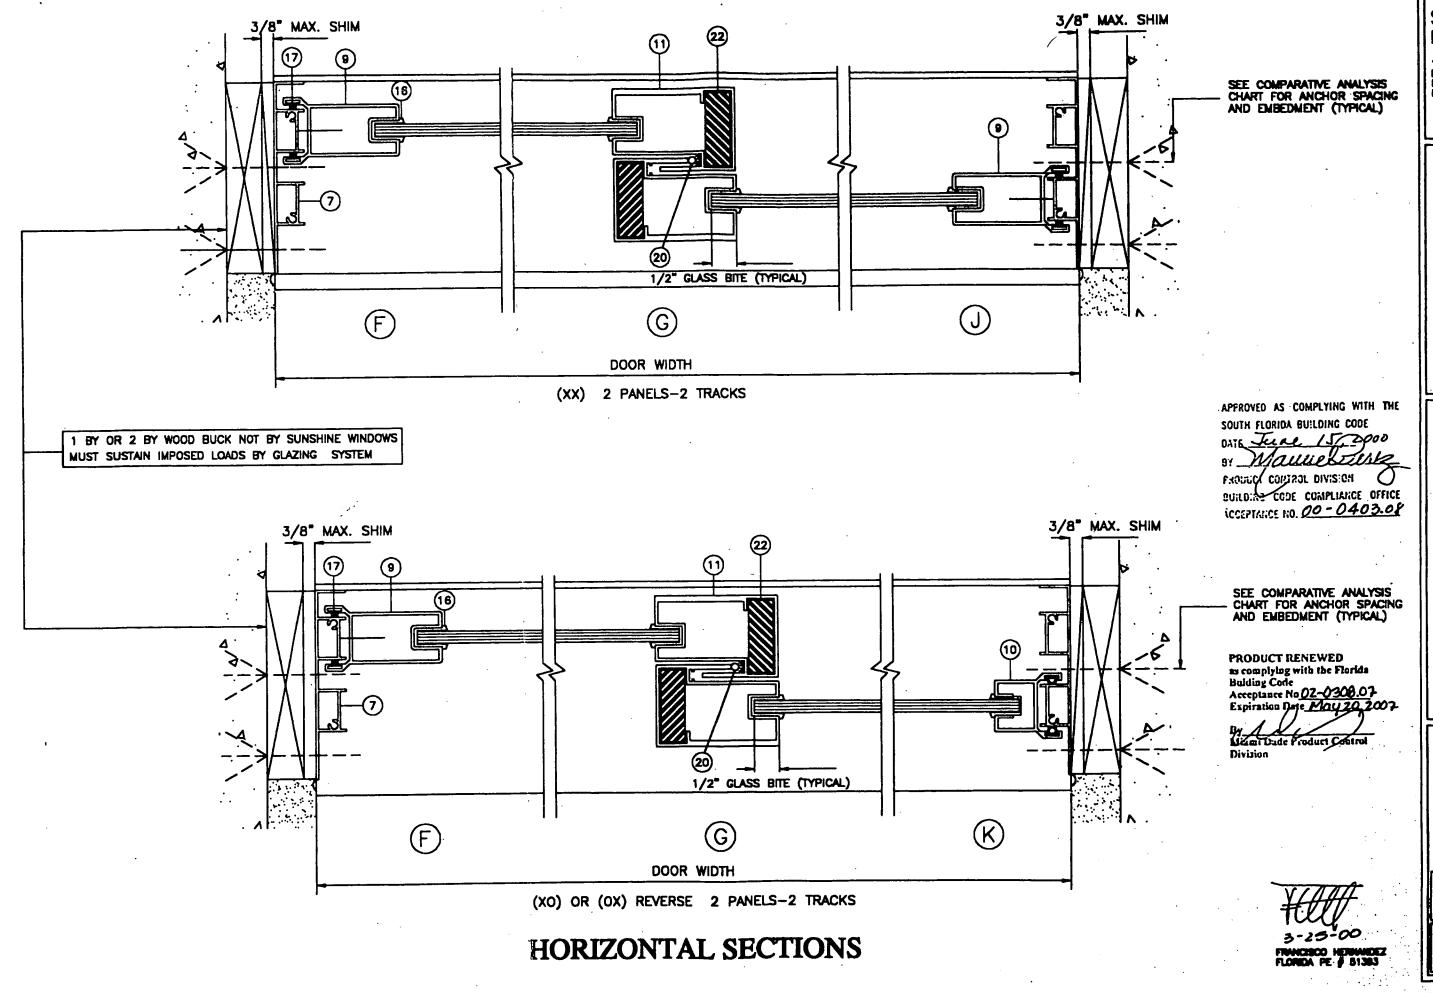

|                                                      |

### ANCHOR SPACING AND EMBEDMENT

DOUBLE ROW AT 6" MAX. FROM CORNERS AND 20" O.C. MAX. AT HEAD . DOUBLE ROW AT 6"MAX. FROM CORNERS AND 17" MAX. AT HEAD, JAMB AND SILL 1 1/4" MIN. EMBEDMENT INTO AND SILL AND 17" O.C. MAX. AT JAMBS.

1 1/4" MIN. EMBEDMENT INTO MASONRY AND 1 1/2" MIN. INTO WOOD. MASONRY AND 1 1/2" MIN. INTO WOOD

Sunshine Windows Manufacturing, Inc.

ALUMINUM SLIDING GLASS DOOR

DEMINING NO. SGD98-01

SHEET

2 OF 8

PHODUCT RENEWED
as complying with the Florida
Building Code
Acceptance No 02-0308.07
Expiration Date MAY 20 200

APPROVED AS COMPLYING WITH THE

BUILDING CODE CUMPLIANCE OFFICE ACCEPTANCE NO. 00-0403.08

PRODUCT CONTROL DIVISION

FRANCISCO HERMANDEZ FLORIDA PE # 51363



1746 W. 33rd Place Helech, Floride 33712 Ph: (305)364-8662 Fext(305)628-6118

FRANCISCO HERNANDEZ P. B.
Structural Engineering
351 NW 82nd AVE #1118
Mem. Fords 33126
Phone (305) 288 8670
For (305) 288 8670

SERIES 1600 ALUMINUM SLIDING GLASS DOOR

Drawn By: JN

Dote: 4-6-99

Socie: 1/2"=1"

Revision:<u>3--25--</u> Revision:\_\_\_\_

SGD98-01

SHEET 3 OF 8



1745 W. 33rd Place Hidech, Floride 33012 Ph: (305)364—9952 Fax:(305)828—5118

ANCISCO HERNANDEZ P. B.
Structural Engineering
351 NW 82nd AVE #1118
Momi, Furida 33128
Phone (305) 266 6670
Fox (305) 266 3427

SERIES 1600 ALUMINUM SLIDING GLASS DOOR

Drosen By: JN
Date: 4-6-99
Scale: 1/2"=1"

evision3<u>—25—(</u> evision:

DRAWING NO. SGD98-01

SHEET 4 OF 8



Manufacturing, In

4-6-99



PRODUCT RENEWED

as complying with the Florida