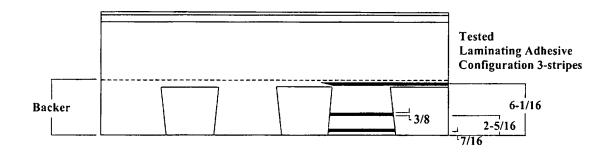

lation Procedure No.115.
- 4.3 The manufacturer shall provide clearly written application instruction.
- 4.4 Exposure and course layout shall be in compliance with Detail "A", attached.
- 4.5 Nailing shall be in compliance with Detail "B", attached.

#### 5. LABELING:

5.1 Shingles shall be labeled with the Miami-Dade Logo or the wording "Miami-Dade County Product Control Approved"

#### 6. BUILDING PERMIT REQUIREMENTS:

- 6.1 Application for building permit shall be accompanied by copies of the following:
  - 6.1.1 This Notice of Acceptance
  - 6.1.2 Any other document required by Building Official or the Applicable Code in order to Properly evaluate the installation of this system.



NOA No.:01-1203.07 Expiration Date: 02/21/07 Approval Date: 02/21/02

Page 2 of 3

#### **DETAIL "A"**



#### **DETAIL "B"**



#### **END OF THIS ACCEPTANCE**



NOA No.:01-1203.07 Expiration Date: 02/21/07 Approval Date: 02/21/02

Page 3 of 3

#### Product Information for N.O.A. 01-1203.07

NOA

01-1203.07

Category

Roofing

Subcategory

07310 Asphalt Shingles

Material

Laminate

**Applicant** 

G.A.F. Materials Corporation

Status

File Approved

Expiration\_Date

February/21/2007

Impact\_Rate

[None]

Maximum\_Design\_Pressure\_Positive 0

Maximum\_Design\_Pressure\_Negative 0

Description

Timberline 30

Building Department - Inspection Log

|   | Date of Ir | spection: Mon Wed    | ☐ Fri( <i>Q</i> //⊃ | _, 200≶  | Page of           |
|---|------------|----------------------|---------------------|----------|-------------------|
|   | PERMIT     | OWNER/ADDRESS/CONTR. | INSPECTION TY