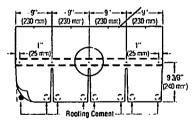

asteners. The fasteners must be  $1^3/4$ ° long or longer, so they penetrate either  $^3/4$ ° into the deck or completely through the deck. Presidential accessory comes in two different sizes: Accessory produced in Birmingham, AL is 12° x 12°; Portland, OR produces  $9^7/8$ ° x  $13^1/4$ ° accessory.

Note: For ASTM D3161 - Class F, use BASF Sonolastic NP 1 adhesive or Henkel PL® Polyurethane Roof & Flashing Sealant in accordance with manufacturer's instructions.

6.3.4.2 Hip & Ridge, Option 2: Refer to instructions herein for Cedar Crest<sup>™</sup> hip and ridge shingles.

#### 6.3.5 Hatteras™:

LOW, STANDARD AND STEEP SLOPE:



Figure 15-3, Fastening Hatteras Shingles on Low and Standard Nopes

For low and standard slopes, use five nails for each full litations shingle as shown above.



Figure 15-1 Tastening Hatterns Shingles on Steep Stopes

For steep slopes, use five nails and eight spots of asphalt routing cement for each full flatterus shingle as shown above. Apply 1° (25mm) diameter spots of roofing cement (ASTM D 4586 Type II suggested) under each tab corner. Press shingle into place; do not expose cement.

CAUTION: Too much roofing cement can cause shingles to blister.

Page 8 of 10



#### 6.3.5.1 Hip & Ridge, Option 1: Accessory for Hatteras



Note: For ASTM D3161 - Class F, use BASF Sonolastic NP 1 adhesive or Henkel PL® Polyurethane Roof & Flashing Sealant in accordance with manufacturer's instructions.

#### 6.3.5.2 Hip & Ridge, Option 2: Cut Hatteras Shingles



Figure 15-20: Cut Hatteras sbingles to make cover cap.

Figure 15-21: Installation of caps alon