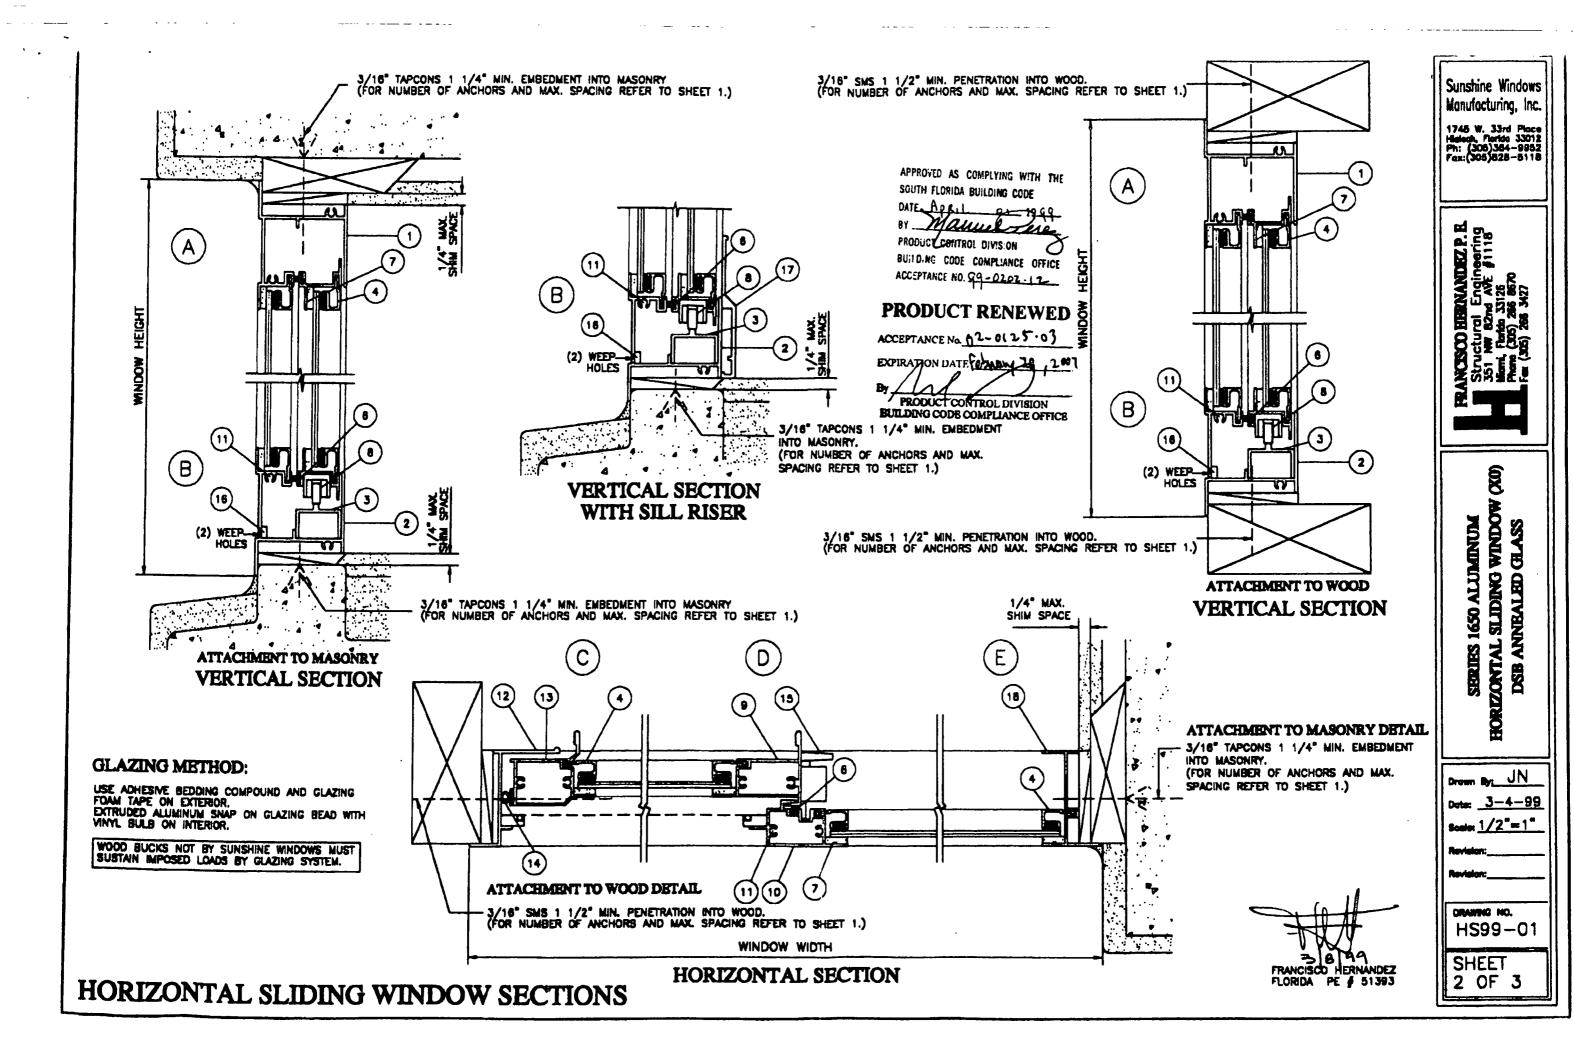

#### SERIES-1630 ALUMINUM HORIZONTAL SLIDING WINDOW (XO) DESIGN LOAD CAPACITY-PSF **ANCHORS** 13/4" SILL 2 1/2" SILL WINDOW DIMENSION PER HEAD & INT. EXT. INT. EXT. BMAL WIDTH HEIGH SILL 140.0 3 55.3 70.0 140.0 140.0 70.0 140.0 3 55.3 37° 26" 3 53 1/6 4 55.3 115.3 70.0 115.3 55.3 70.0 80.1 74" 5 80.1 55.3 140.0 70.0 140.0 26 1/2 3 3 55.3 110.1 70.0 110.1 37 3 55.3 72.8 70.0 **72.8** 4 53 1/8 74" 5 50.6 50.6 50.6 50.6 80.7 55.3 80.7 70.0 37" 3 4 53.4 53.4 53.4 53.4 53 1/8" 50 5/8 37.1 74" 5 37.1 37.1 37.1 55.3 63.6 63.6 63.6 37" 3 42.0 43\* 42.0 42.0 42.0 53 1/8 4 29.2 29.2 74" 5 29.2 29.2 70.0 140.0 24° 2 55.3 140.0 55.3 70.0 140.0 140.0 36° 3 24" 140.0 4 55.3 140.0 70.0 55.3 70.0 111.2 4 55.3 91.1 70.0 91.1 72" 5 70.0 140.0 24" 2 55.3 140.0 122.4 3 55.3 122.4 70.0 38\* 87.8 48" 55.3 87.8 70.0 36" 4 3 55.3 68.5 68.5 68.5 60. 4 56.1 56.1 55.3 56.1 72" 5 88.4 70.0 88.4 36" 3 55.3 63.5 63.5 55.3 63.5 48 4 49.5 49.5 49.5 60° 49.5 4 40.6 72" 5 40.6 40.6 40.6 69.2 55.3 69.2 69.2 36\* 3 49.7 49.7 49.7 4 49.7 60° 5 38.7 38.7 38.7 10. 4 38.7

APPROVED AS COMPLYING WITH THE SOUTH FLORIDA BUILDING CODE

DATE APRIL DI 1999

BY PRODUCT CONTROL DIVIS.ON

BUILDING CODE COMPLIANCE OFFICE

ACCEPTANCE NO. 99-0201:22

3-20-99
FRANCISCO HERNANDEZ
FLORIDA PE \$ 51393

Sunshine Windows Manufacturing, Inc. 1745 W. 33rd Place

1745 W. 33rd Place Haleah, Florida 33012 Ph: (305)364—9982 Fex:(305)826—8118

Structural Engineering 351 NW 82nd AVE \$1118 Herri, Forto 3128 850 Free (315) 288 850

SERIES 169 ALUMINUM HORIZONTAL SLIDING WINDOW (XO) DSB ANNEALED GLASS

Drawn By: JN
Date: 3-4-99
Socie: 1/2"=1"

Revision:\_

BRAWING NO. HS99-01

SHEET 1 OF 3

### MATERIAL LIST

| TEM ( | PART#   | REQD.        | DESCRIPTION            | MATERIAL    |
|-------|---------|--------------|------------------------|-------------|
| 1     | 5W-019  | 1            | FRAME HEAD             | 6063-T5     |
| 2     | SW-019  | 1 FRAME SILL |                        | 6063-T5     |
| 3     | 5Wxxx21 | 1            | INSERT TRACK           | 6063-T5     |
| 4     | SW-018  | AS RQD       | GLAZING BEAD           | 6063-T5     |
| 5     | SW-012  | 2            | SLIDER TOP/BOTTOM RAIL | 6063-15     |
| 6     | SW3019  | AS ROD       | FIN SEAL PILE          | FELT        |
| 7     | SW1520  | AS RQD       | GLAZING TAPE           | FOAM        |
| 8     | SW321W  | 2            | WHEEL                  | BRASS       |
| 0     | SW-017  | 1            | MOVING MEETING RAIL    | 6063-T5     |
| 10    | SW40111 | 1            | FIXED MEETING RAIL     | 6063-T5     |
| 11    | SW-AS   | AS RQD       | ASSEMBLY SCREWS        | # 8x1" SMS. |
| 12    | 5W-013  | 1            | JAMB TO MOVING PANEL   | 6063-T5     |
| 13    | SW-016  | 1            | MOVING SIDE RAIL       | 6063-T5     |
| 14    | SWJ257  | AS RQD       | WEATHER STRIP BULB     | VINYL       |
| 15    | SW-667  | AS RQD       | LATCH                  | ZINC        |
| 16    | SW-\$10 | 2/SILL       | RETICULATED FILTER     | FOAM        |
| 17    | SW4077  | 1            | SILL RISER             | 6063-75     |
| 18    | SW-014  | 1            | JAMB TO FIXED PANEL    | 6063-T5     |

## PRODUCT RENEWED

ACCEPTANCE No. 02-0125.03

EXPIRATION DATE FOLDER 11, 2017

REDUCTIONTROL DIVISION
BUILDING CODE COMPLIANCE OFFICE

APPROVED AS COMPLYING WITH THE SOUTH FLORIDA BUILDING CODE

PRODUCT CONTROL DIVISION BUILDING CODE COMPLIANCE OFFICE ACCEPTANCE NO. 99-0202-12

5 8 97 FRANCISCO HERNANDEZ FLORIDA PE \$ 51393

Sunshine Windows Manufacturing, Inc 1746 W. 33rd Place Helsel, Floride 33012 Ph: (305)364—9652 Fax:(305)628—5116

SERIES 1650 ALUMINUM HORIZONTAL SLIDENG WINDOW (X0) DSB ANNEALED GLASS

Drawn By: JN Date: 3-4-99 Socie: 1/2"=1" DRAWING NO. HS99-01 SHEET 3 OF 3

| DESIGN PRESSURE CHART - PSF SERIES-2000 ALUMINUM SINGLE HUNG WINDOW |                                                                                                                                                                                                                                                                                                                                                                                                                              |                      |                                                  |      |          |        |           |                            |         |        |           |       |                       |                        |                            |                                                                            |       |
|---------------------------------------------------------------------|------------------------------------------------------------------------------------------------------------------------------------------------------------------------------------------------------------------------------------------------------------------------------------------------------------------------------------------------------------------------------------------------------------------------------|----------------------|--------------------------------------------------|------|----------|--------|-----------|----------------------------|---------|--------|-----------|-------|-----------------------|------------------------|----------------------------|----------------------------------------------------------------------------|-------|
|                                                                     |                                                                                                                                                                                                                                                                                                                                                                                                                              |                      | <del></del>                                      | S    |          |        |           |                            |         |        |           |       |                       |                        |                            | <del></del>                                                                |       |
|                                                                     |                                                                                                                                                                                                                                                                                                                                                                                                                              |                      |                                                  |      |          | RRIGAT | IB PRO    | TECTIO                     | IS R    | BQUIRE | <u>3D</u> |       |                       |                        |                            |                                                                            |       |
|                                                                     |                                                                                                                                                                                                                                                                                                                                                                                                                              | ANC                  |                                                  |      | IGHT I   | OUTY   |           | M                          | EDIUM   | DUTY   |           | (7)   |                       | EAVY I                 |                            | MENT)                                                                      |       |
| DIME                                                                |                                                                                                                                                                                                                                                                                                                                                                                                                              | SCHE                 | DULE                                             |      | 3/16" TA | F66472 |           | 3/16                       | "-ANNEA | LED GL | 135       | 3/16  | -ANNEA                | TED CET                | \33                        | 1/4"-ANN. GLA                                                              |       |
|                                                                     | .02001                                                                                                                                                                                                                                                                                                                                                                                                                       |                      |                                                  | KBAN |          |        | i. Cilass | 3/16" TAPCONS 1/4" TAPCONS |         |        | 3/16" TA  | PCONS | 1/4" TA               | PCONS                  | LA" TAPCONS                |                                                                            |       |
| WIDTH                                                               | HEIGHT                                                                                                                                                                                                                                                                                                                                                                                                                       | PER HEAD<br>AND SILL | TER JAMB                                         | EXT. | INT.     | EXT.   | INT.      | EXT.                       | INT.    | EXT.   | INT.      | EXT.  | INT.                  | EXT.                   | INT.                       | EXT.                                                                       | INT.  |
| 19 1/8*                                                             | HEIGHT                                                                                                                                                                                                                                                                                                                                                                                                                       | 2                    |                                                  | 60.7 | 67.5     | 60.7   | 122.5     | 98.0                       | 122.5   | 98.0   | 122.5     | 98.0  | 122.5                 | 98.0                   | 122.5                      | 98.0                                                                       | 184.8 |
| 26 1/2*                                                             |                                                                                                                                                                                                                                                                                                                                                                                                                              | 2                    |                                                  | 60.7 | 67.5     | 60.7   | 122.5     | 98.0                       | 122.5   | 98.0   | 122.5     | 98.0  | 122.5                 | 98.0                   | 122.5                      | 98.0                                                                       | 184.8 |
| 37°                                                                 | 28"                                                                                                                                                                                                                                                                                                                                                                                                                          | 3                    | 3                                                | 60.7 | 67.5     | 60.7   | 122.5     | 98.0                       | 122.5   | 98.0   | 122.5     | 98.0  | 122.5                 | 98.0                   | 122.5                      | 98.0                                                                       | 184,8 |
| 53 1/8°                                                             |                                                                                                                                                                                                                                                                                                                                                                                                                              | 4                    |                                                  | 60.7 | 67.5     | 60.7   | 88.7      | 98.0                       | 113.1   | 98.0   | 122.5     | 98.0  | 113.1                 | 98.0                   | 122.5                      | 98.0                                                                       | 184.8 |
| 19 1/8"                                                             |                                                                                                                                                                                                                                                                                                                                                                                                                              | 2                    |                                                  | 60.7 | 67.5     | 60.7   | 122.5     | 98.0                       | 122.5   | 98.0   | 122.5     | 98.0  | 122.5                 | 98.0                   | 122.5                      | 98.0                                                                       | 184.8 |
| 28 1/2"                                                             |                                                                                                                                                                                                                                                                                                                                                                                                                              | 2                    | <u> </u>                                         | 60.7 | 67.5     | 60.7   | 122.5     | 98.0                       | 122.5   | 98.0   | 122.5     | 98.0  | 122.5                 | 98.0                   | 122.5                      | 98.0                                                                       | 184.8 |
| 37°                                                                 | 38 3/8"                                                                                                                                                                                                                                                                                                                                                                                                                      | 3                    | 3                                                | 60.7 | 67.5     | 60.7   | 108.8     | 98.0                       | 120.3   | 98.0   | 122.5     | 98.0  | 120.3                 | 98.0                   | 122.5                      | 98.0                                                                       | 184.8 |
| 53 1/8                                                              | }                                                                                                                                                                                                                                                                                                                                                                                                                            | 4                    | -                                                | 60.7 | 64.8     | 80.7   | 64.8      | 90.6                       | 90.6    | 97.1   | 97.1      | 90.6  | 90.6                  | 98.0                   | 122.5                      | 98.0                                                                       | 144.3 |
| 19 1/8"                                                             |                                                                                                                                                                                                                                                                                                                                                                                                                              | 2                    | <del> </del>                                     | 60.7 | 67.5     | 60.7   | 122.5     | 98.0                       | 122.5   | 98.0   | 122.5     | 98.0  | 122.5                 | 98.0                   | 122.5                      | 98.0                                                                       | 184.8 |
| 26 1/2*                                                             | 1                                                                                                                                                                                                                                                                                                                                                                                                                            | 2                    | 1                                                | 60.7 | 67.5     | 60.7   | 119.1     | 98.0                       | 119.1   | 98.0   | 122.5     | 98.0  | 119.1                 | 98.0                   | 122.5                      | 98.0                                                                       | 184.8 |
| 37                                                                  | 50 5/8*                                                                                                                                                                                                                                                                                                                                                                                                                      | 3                    | 4                                                | 60.7 | 67.5     | 60.7   | 94.7      | 98.0                       | 99.2    | 98.0   | 122.5     | 98.0  | 99.2                  | 98.0                   | 122.5                      | 98.0                                                                       | 184.8 |
| 53 1/8°                                                             | 1                                                                                                                                                                                                                                                                                                                                                                                                                            | 4                    | 1                                                | 52.8 | 52.6     | 53.2   | 53.2      | 79.8                       | 79.8    | 79.8   | 79.8      | 83.8  | 83.8                  | 95.5                   | 95.5                       | 98.0                                                                       | 118.5 |
| 19 1/8*                                                             | +                                                                                                                                                                                                                                                                                                                                                                                                                            | 2                    | <del> </del>                                     | 60.7 | 67.5     | 60.7   | 122.5     | 98.0                       | 122.5   | 98.0   | 122.5     | 98.0  | 122.5                 | 98.0                   | 122.5                      | 98.0                                                                       | 184.8 |
| 26 1/2                                                              | 1                                                                                                                                                                                                                                                                                                                                                                                                                            | 2                    | 1 _                                              | 60.7 | 67.5     | 60.7   | 111.9     | 98.0                       | 111.9   | 98.0   | 122.5     | 98.0  | 111.9                 | 98.0                   | 122.5                      | 98.0                                                                       | 184.8 |
| 37                                                                  | 63°                                                                                                                                                                                                                                                                                                                                                                                                                          | 3                    | 5                                                | 60.7 | 81.5     | 60.7   | 89.5      | 89.6                       | 89.6    | 98.0   | 111.6     | 89.6  | 89.6                  | 98.0                   | 111.6                      | 98.0                                                                       | 168.3 |
| 53 1/8                                                              | .†                                                                                                                                                                                                                                                                                                                                                                                                                           | 4                    | 1                                                | 41.3 | 41.3     | 46.7   | 46.7      | 70.0                       | 70.0    | 70.0   | 70.0      | 74.9  | 74.9                  | 74.9                   | 74.9                       | 98.0                                                                       | 104.0 |
| 19 1/8                                                              | +                                                                                                                                                                                                                                                                                                                                                                                                                            | 2                    | <del>                                     </del> | 60.7 | 67.5     | 60.7   | 119.2     | 98.0                       | 119.2   | 98.0   | 122.5     | 98.0  | 119.2                 | 98.0                   | 122.5                      | <del></del>                                                                | 184.8 |
| 26 1/2                                                              | 74 1/4                                                                                                                                                                                                                                                                                                                                                                                                                       |                      | 5                                                | 60.7 | 67.5     | 60.7   | 91.2      | 91.2                       | 91.2    | 98.0   | 122.5     | 91.2  | 91.2                  | 98.0                   | 122.5                      | 98.0                                                                       | 184.8 |
| 37°                                                                 | <b>∀</b> ′′′′                                                                                                                                                                                                                                                                                                                                                                                                                | 3                    | 71.5                                             | 93.3 | 93.3     | 71.5   | 71.5      | 93.3                       | 93.3    | 98.0   | 140.8     |       |                       |                        |                            |                                                                            |       |
| 1                                                                   | BASED ON MTL-16143 DATED 7-12-94 TEST SIZE= 83 1/8" X 83" (1 OVER 1) TEST LOADS= +70.0 -70.0 PSF DESIGN LOADS= +48.7 -48.7 PSF WATER INFILTRATION TEST= 9.1 PSF WATER INFILTRATION TEST= 9.1 PSF TESTED GLASS= DSB ANNEALED  BASED ON MTL-16176 DATED 7-12-94 TEST SIZE= 83 1/8" X 83" (1 OVER 1) TEST LOADS= +105.0 -105.0 PSF DEBIGN LOADS= +70.0 -70.0 PSF WATER INFILTRATION TEST= 14.7 PSF TESTED GLASS= 3/16" ANNEALED |                      |                                                  |      |          |        |           |                            |         |        |           |       | TEST<br>TEST<br>DESIG | SIZE = 53<br>LOADS = + | 1/8" X 6<br>188.0<br>+88.0 | TED 7-12-<br>3" (1 OMER<br>-156.0 PSF<br>-104.0 PSF<br>14.7 PSF<br>INEALED | ני    |