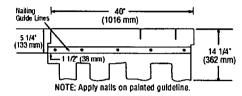

ide edge.



Note: For ASTM D3161 - Class F, use BASF Sonolastic NP 1 adhesive or Henkel PL® Polyurethane Roof & Flashing Sealant to hand-seal Cedar Crest shingles. Apply NP 1 or PL adhesive from the middle of the shingle's raised overlay on the top piece and extending approximately 4-inch along the sides of the headlap along a line ¾ to 1-inch from each side of the shingle's headlap. Immediately align and apply the overlying shingle, gently pressing tab sides into the adhesive, and install nails. To secure the other side, apply a 1-inch diameter spot of NP 1 or PL adhesive between the shingle layers.





#### 6.3.4 Presidential Shake™ and Presidential Shake TL™:

#### LOW AND STANDARD SLOPE:

For low and standard slopes, use five nails for each full Presidential shingle as shown below.



Figure 16-6: Fastening Presidential and Presidential TL Shake shingles on low and standard slopes.

#### STEEP SLOPE

For steep slopes, use nine nails for each full Presidential shingle and apply 1° diameter spots of asphalt roofing cement under each shingle tab.

After applying 5 nails in between the nailing guide lines, apply 4 nails 1° above tab cutouts making certain tabs of overlying shingle cover nails.



Figure 16-7: Fastering Presidential and Presidential 171. Stakes sbingles on steep stopes.

#### 6.3.4.1 Hip & Ridge, Option 1: Presidential Accessory

#### PRESIDENTIAL ACCESSORY

Presidential accessory shingles can be used for covering hips and ridges. Apply shingles up to the ridge (expose no more than 7° from the bottom edge of the "tooth." Fasten each accessory with two fast