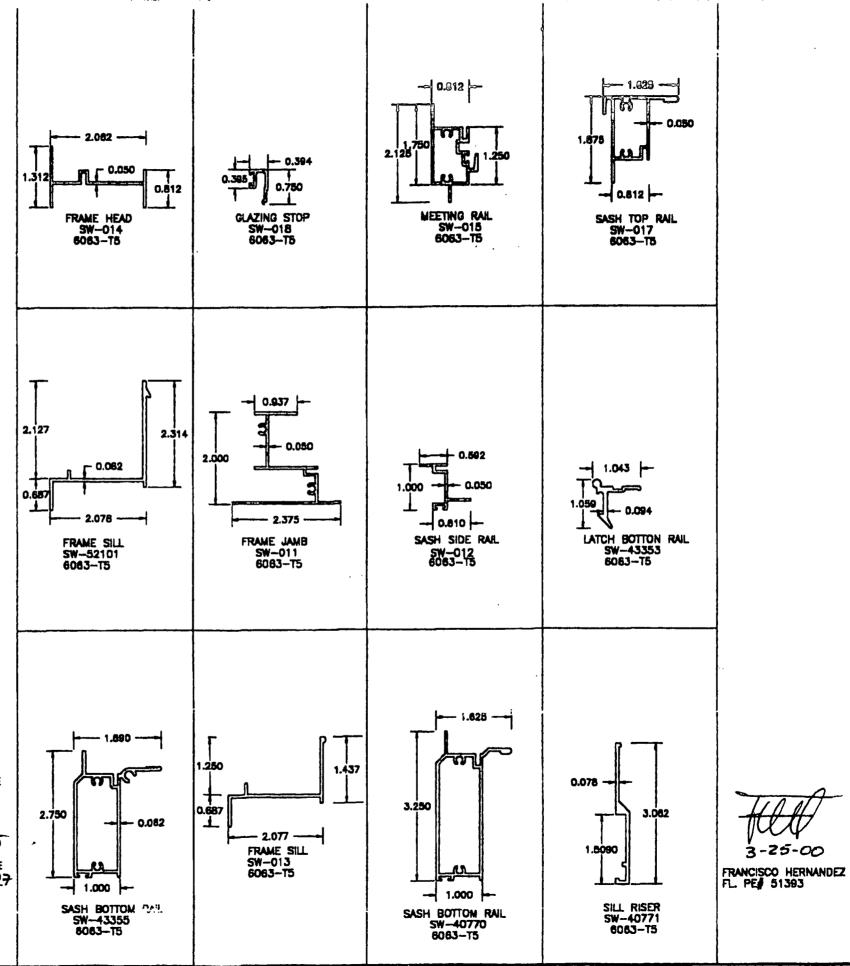

### MATERIAL LIST

| TEM ( | PART#   | REQD.        | DESCRIPTION            | MATERIAL    |
|-------|---------|--------------|------------------------|-------------|
| 1     | 5W-019  | 1            | FRAME HEAD             | 6063-T5     |
| 2     | SW-019  | 1 FRAME SILL |                        | 6063-T5     |
| 3     | 5Wxxx21 | 1            | INSERT TRACK           | 6063-T5     |
| 4     | SW-018  | AS RQD       | GLAZING BEAD           | 6063-T5     |
| 5     | SW-012  | 2            | SLIDER TOP/BOTTOM RAIL | 6063-15     |
| 6     | SW3019  | AS ROD       | FIN SEAL PILE          | FELT        |
| 7     | SW1520  | AS RQD       | GLAZING TAPE           | FOAM        |
| 8     | SW321W  | 2            | WHEEL                  | BRASS       |
| 0     | SW-017  | 1            | MOVING MEETING RAIL    | 6063-T5     |
| 10    | SW40111 | 1            | FIXED MEETING RAIL     | 6063-T5     |
| 11    | SW-AS   | AS RQD       | ASSEMBLY SCREWS        | # 8x1" SMS. |
| 12    | 5W-013  | 1            | JAMB TO MOVING PANEL   | 6063-T5     |
| 13    | SW-016  | 1            | MOVING SIDE RAIL       | 6063-T5     |
| 14    | SWJ257  | AS RQD       | WEATHER STRIP BULB     | VINYL       |
| 15    | SW-667  | AS RQD       | LATCH                  | ZINC        |
| 16    | SW-\$10 | 2/SILL       | RETICULATED FILTER     | FOAM        |
| 17    | SW4077  | 1            | SILL RISER             | 6063-75     |
| 18    | SW-014  | 1            | JAMB TO FIXED PANEL    | 6063-T5     |