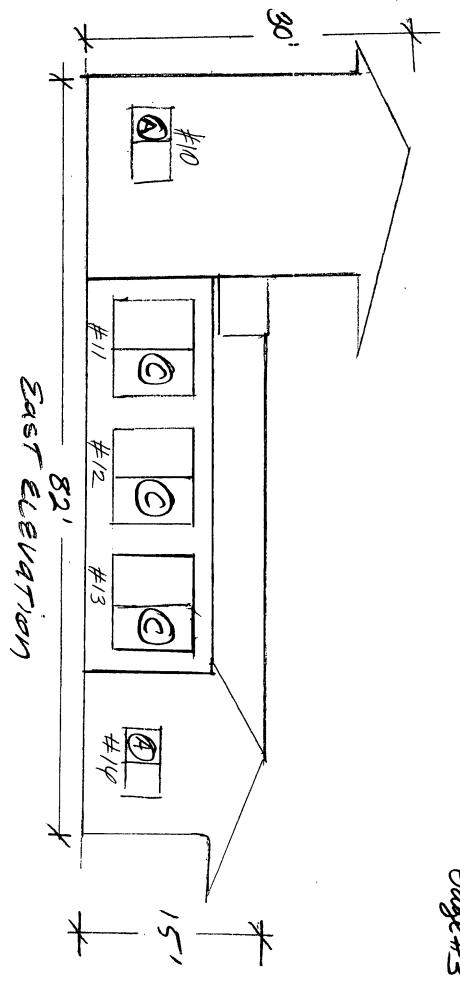

|                        |
| 29   |             |                     |               |                                       |                                       |                        |
| 30   |             | <del></del>         |               |                                       |                                       |                        |
|      | TYPE WIND   | 1044                |               |                                       |                                       |                        |

### \* TYPE WINDOWS:

SH -SINGLE HUNG DH -DOUBLE HUNG AWN -AWNING CAS -CASEMENT SL -SLIDING FIX -FIXED

FILE COPY
TOWN OF SEWALL'S POINT
THESE PLANS HAVE BEEN
REVIEWED FOR CODE COMPLIANCE

DATE: \_

BUILDING OFFICIAL

**Gene Simmons** 

Roc #O





NORTH INSIDE ELEVATION





Case #4

72 South RIVER Residence

Page#5

18 Ploor 32' 251 25' 50' 60' Drive way 8. South RIVER RD,

: •-



Juge#6



MIAMI-DADE COUNTY, FLORIDA METRO-DADE FLAGLER BUILDING 140 WEST FLAGLER STREET, SUITE 1603 MIAMI, FLORIDA 33130-1563 (305) 375-2901 FAX (305) 375-2908

### **NOTICE OF ACCEPTANCE (NOA)**

Florida Storm Panels, Inc. 14475 N.W. 26<sup>th</sup> Avenue Opa-Locka, Florida 33054

### SCOPE:

This NOA is being issued under the applicable rules and regulations governing the use of construction materials. The documentation submitted has been reviewed by Miami-Dade County Product Control Division and accepted by the Board of Rules and Appeals (BORA) to be used in Miami Dade County and other areas where allowed by the Authority Having Jurisdiction (AHJ).

This NOA shall not be v