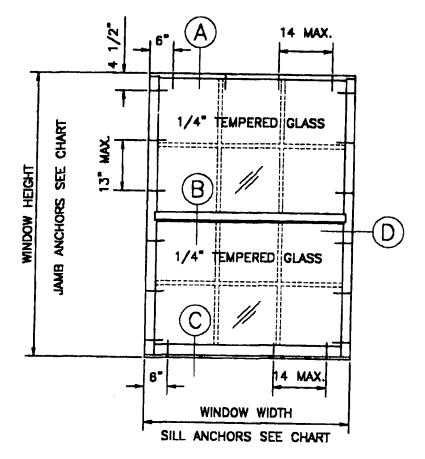

### MIAMI-DADE IMPACT RESISTANT SHUTTERS REQUIRED

BASED ON FTL-1004 DATED 12-22-94
TEST SIZE= 74" X 63" (XO)
TEST LOADS= EXTERIOR PRESSURE +68.2 PSF
INTERIOR PRESSURE -83.1 PSF
DESIGN LOADS= EXTERIOR PRESSURE +45.4 PSF
INTERIOR PRESSURE -55.4 PSF
WATER INFILTRATION TEST= 8.3 AND 10.5 PSF
TESTED GLASS= DSB ANNEALED