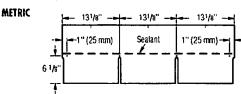

ation of asphalt shingles shall comply with the manufacturer's current published instructions, using minimum four (4) nails per shingle in accordance with FBC 1507.2.7 or Section R905.2.6 and the minimum requirements herein.
- 6.2.1 Fasteners shall be in accordance with manufacturer's published requirements, but not less than FBC 1507.2.6 or R905.2.5. Staples are not permitted.
- 6.2.2 Where the roof slope exceeds 21 units vertical in 12 units horizontal, use the "Steep Slope" directions.
- 6.3 CertainTeed asphalt shingles are acceptable for use in reroof (tear-off) or recover applications, subject to the limitations set forth in FBC Section 1510 and CertainTeed published installation instructions.

#### 6.3.1 CT20™, XT™ 25, and XT™ 30;

#### LOW AND STANDARD SLOPE **ENGLISH** (305 mm)





Figure 11-3: Use four nails for every full sbingle.

#### STEEP SLOPE

Use four nails and six spots of asphalt roofing cement\* for every full shingle (Figure 11-4). Asphalt roofing cement meeting ASTM D4586 Type II is suggested.



Apply 1" (25 mm) spots of asphalt roofing cement

Figure 11-4: Use four nails and str spots of aspbalt cement on steep slopes. \*CAUTION: Excessive use of roofing cement can cause shingles to blister.

#### 6.3.1.1 Hip & Ridge: Cut Shingles





Figure 11-25: Installation of caps along the hips and ridges.

Note: For ASTM D3161 - Class F, use BASF Sonolastic NP 1 adhesive or Henkel PL® Polyurethane Roof & Flashing Sealant, in accordance with manufacturer's instructions.

Page 4 of 10



#### 6.3.2 <u>Carriage House Shangle®, Centennial Slate™ and Grand Manor