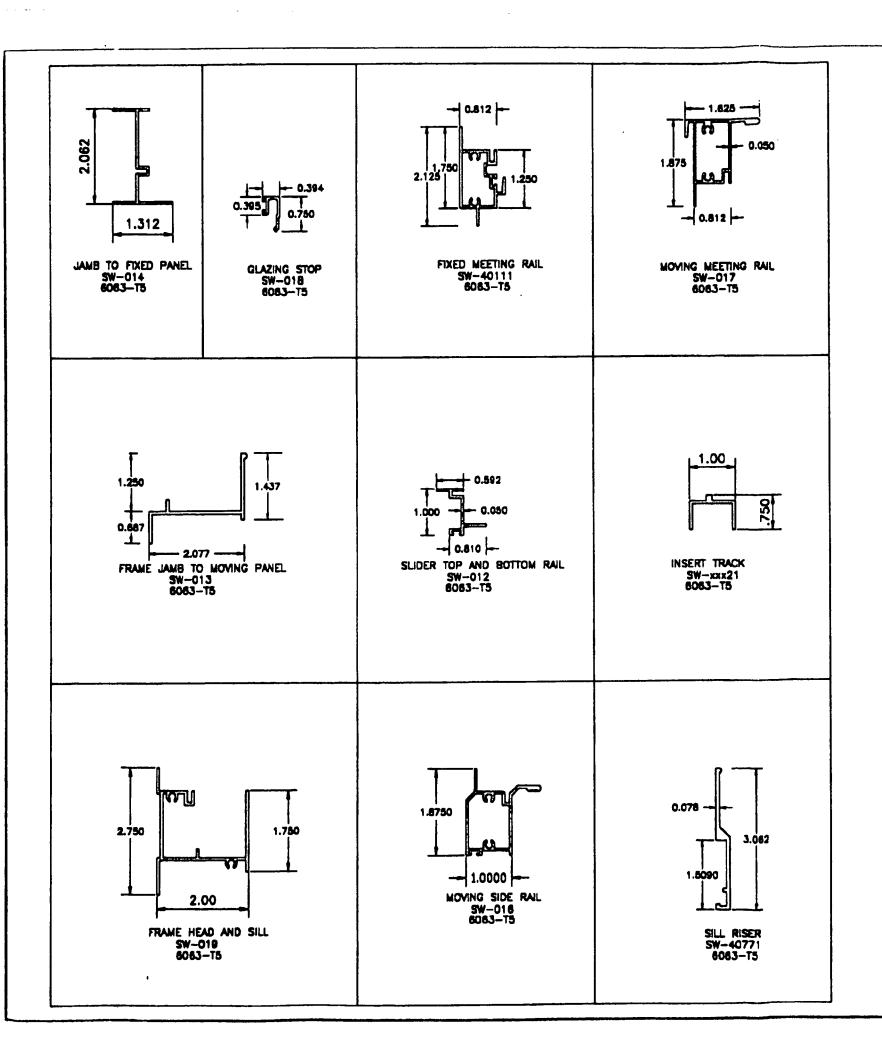

### MATERIAL LIST

| TEM ( | PART#   | REQD.        | DESCRIPTION            | MATERIAL    |
|-------|---------|--------------|------------------------|-------------|
| 1     | 5W-019  | 1            | FRAME HEAD             | 6063-T5     |
| 2     | SW-019  | 1 FRAME SILL |                        | 6063-T5     |
| 3     | 5Wxxx21 | 1            | INSERT TRACK           | 6063-T5     |
| 4     | SW-018  | AS RQD       | GLAZING BEAD           | 6063-T5     |
| 5     | SW-012  | 2            | SLIDER TOP/BOTTOM RAIL | 6063-15     |
| 6     | SW3019  | AS ROD       | FIN SEAL PILE          | FELT        |
| 7     | SW1520  | AS RQD       | GLAZING TAPE           | FOAM        |
| 8     | SW321W  | 2            | WHEEL                  | BRASS       |
| 0     | SW-017  | 1            | MOVING MEETING RAIL    | 6063-T5     |
| 10    | SW40111 | 1            | FIXED MEETING RAIL     | 6063-T5     |
| 11    | SW-AS   | AS RQD       | ASSEMBLY SCREWS        | # 8x1" SMS. |
| 12    | 5W-013  | 1            | JAMB TO MOVING PANEL   | 6063-T5     |
| 13    | SW-016  | 1            | MOVING SIDE RAIL       | 6063-T5     |
| 14    | SWJ257  | AS RQD       | WEATHER STRIP BULB     | VINYL       |
| 15    | SW-667  | AS RQD       | LATCH                  | ZINC        |
| 16    | SW-\$10 | 2/SILL       | RETICULATED FILTER     | FOAM        |
| 17    | SW4077  | 1            | SILL RISER             | 6063-75     |
| 18    | SW-014  | 1            | JAMB TO FIXED PANEL    | 6063-T5     |