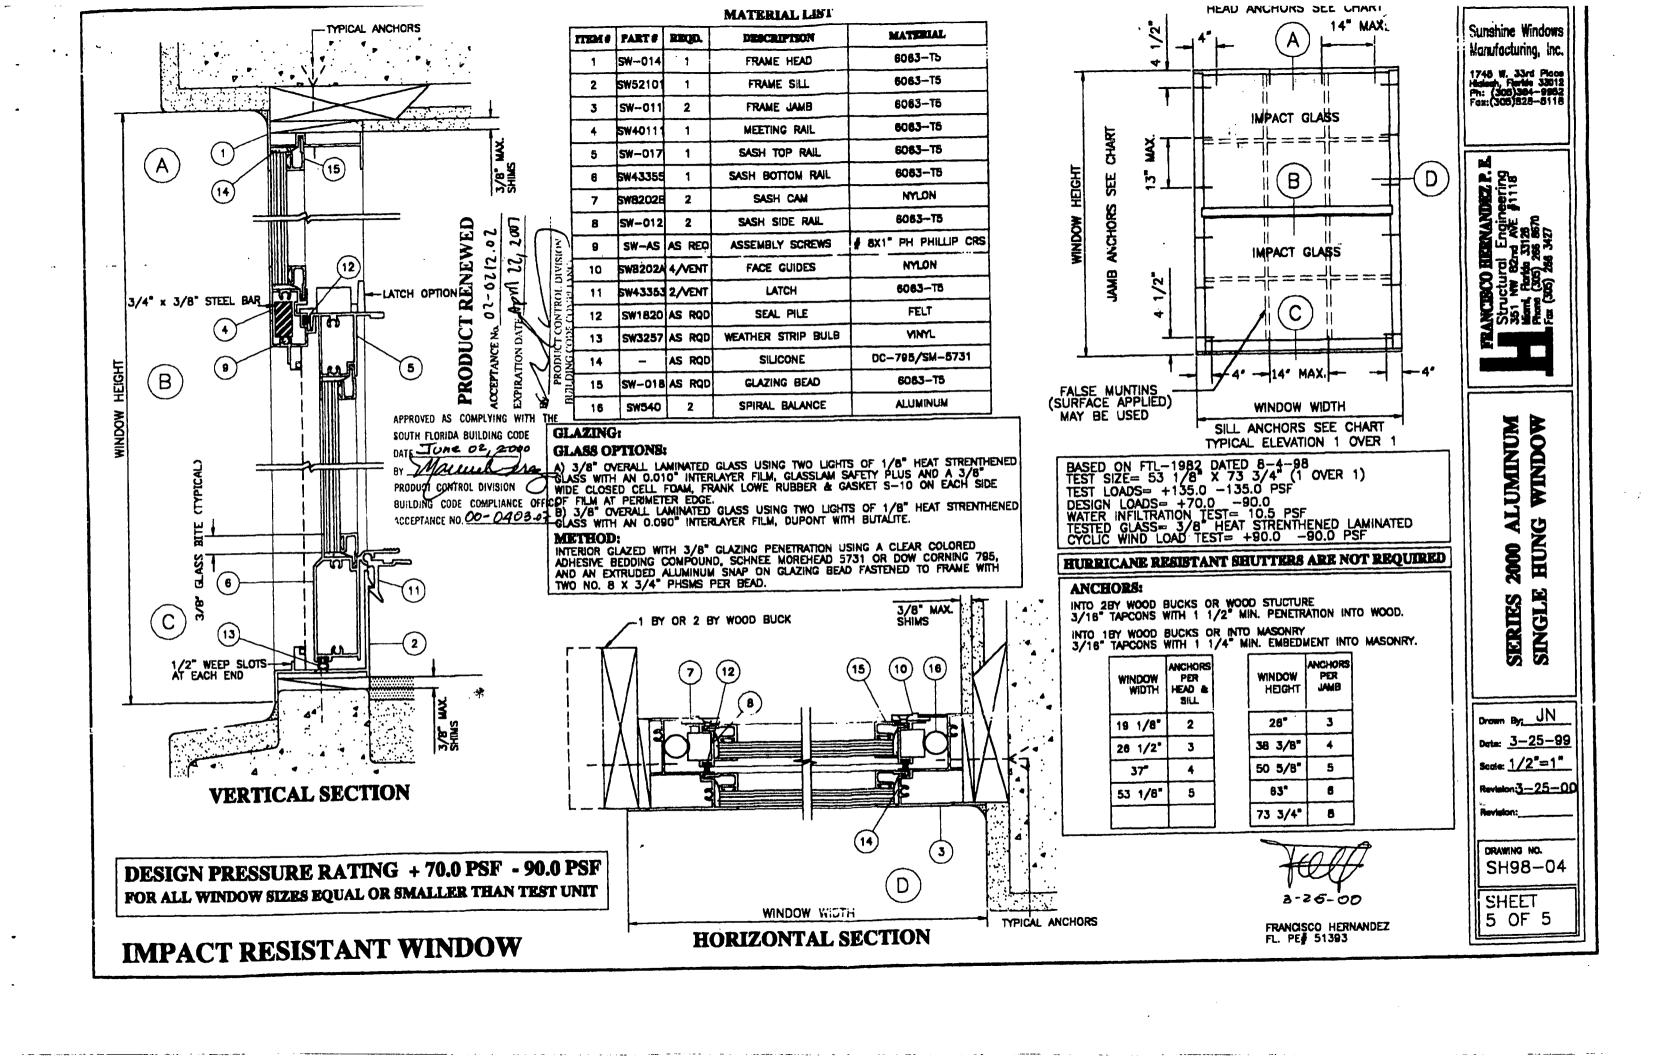

### MATERIAL LIST

| TEM ( | PART#   | REQD.        | DESCRIPTION            | MATERIAL    |
|-------|---------|--------------|------------------------|-------------|
| 1     | 5W-019  | 1            | FRAME HEAD             | 6063-T5     |
| 2     | SW-019  | 1 FRAME SILL |                        | 6063-T5     |
| 3     | 5Wxxx21 | 1            | INSERT TRACK           | 6063-T5     |
| 4     | SW-018  | AS RQD       | GLAZING BEAD           | 6063-T5     |
| 5     | SW-012  | 2            | SLIDER TOP/BOTTOM RAIL | 6063-15     |
| 6     | SW3019  | AS ROD       | FIN SEAL PILE          | FELT        |
| 7     | SW1520  | AS RQD       | GLAZING TAPE           | FOAM        |
| 8     | SW321W  | 2            | WHEEL                  | BRASS       |
| 0     | SW-017  | 1            | MOVING MEETING RAIL    | 6063-T5     |
| 10    | SW40111 | 1            | FIXED MEETING RAIL     | 6063-T5     |
| 11    | SW-AS   | AS RQD       | ASSEMBLY SCREWS        | # 8x1" SMS. |
| 12    | 5W-013  | 1            | JAMB TO MOVING PANEL   | 6063-T5     |
| 13    | SW-016  | 1            | MOVING SIDE RAIL       | 6063-T5     |
| 14    | SWJ257  | AS RQD       | WEATHER STRIP BULB     | VINYL       |
| 15    | SW-667  | AS RQD       | LATCH                  | ZINC        |
| 16    | SW-\$10 | 2/SILL       | RETICULATED FILTER     | FOAM        |
| 17    | SW4077  | 1            | SILL RISER             | 6063-75     |
| 18    | SW-014  | 1            | JAMB TO FIXED PANEL    | 6063-T5     |

### MATERIAL LIST (HORIZONTAL SECTION)

| TEM # | PART#    | REQD.  | DESCRIPTION        | MATERIAL |
|-------|----------|--------|--------------------|----------|
| 3     | SW-011   | 2      | FRAME JAMB         | 6063-T5  |
| 8     | SW-012   | 2      | SASH SIDE RAIL     | 6063-15  |
| 10    | SW-8202A | 4/VENT | FACE GUIDES        | NYLON    |
| 14    | SW-1520  | AS RQD | GLAZING TAPE       | FOAM     |
| 15    | SW-018   | AS RQD | GLAZING BEAD       | 6063-T5  |
| 16    | SW-540   | 2      | SPIRAL BALANCE     | ALUMINUM |
| 17    | SW-3082  | AS RQD | WEATHER STRIP BULB | VINYL    |

### TYPICAL ELEVATION 1 OVER 1

FALSE MUNTINS (SURFACE APPLIED)
MAY BE USED

APPROVED AS COMPLYING WITH THE

SOUTH FLORIDA BUILDING CODE

PRODUCT CONTROL DIVISION

BUILDING CODE COMPLIANCE OFFICE

ACCEPTANCE NO. 00-0403.03

DATE June 02, 2000

### MIAMI-DADE IMPACT RESISTANT SHUTTERS REQUIRED

BASED ON FTL-1004 DATED 12-22-94
TEST SIZE= 74" X 63" (XO)
TEST LOADS= EXTERIOR PRESSURE +68.2 PSF
INTERIOR PRESSURE -83.1 PSF
DESIGN LOADS= EXTERIOR PRESSURE +45.4 PSF
INTERIOR PRESSURE -55.4 PSF
WATER INFILTRATION TEST= 8.3 AND 10.5 PSF
TESTED GLASS= DSB ANNEALED