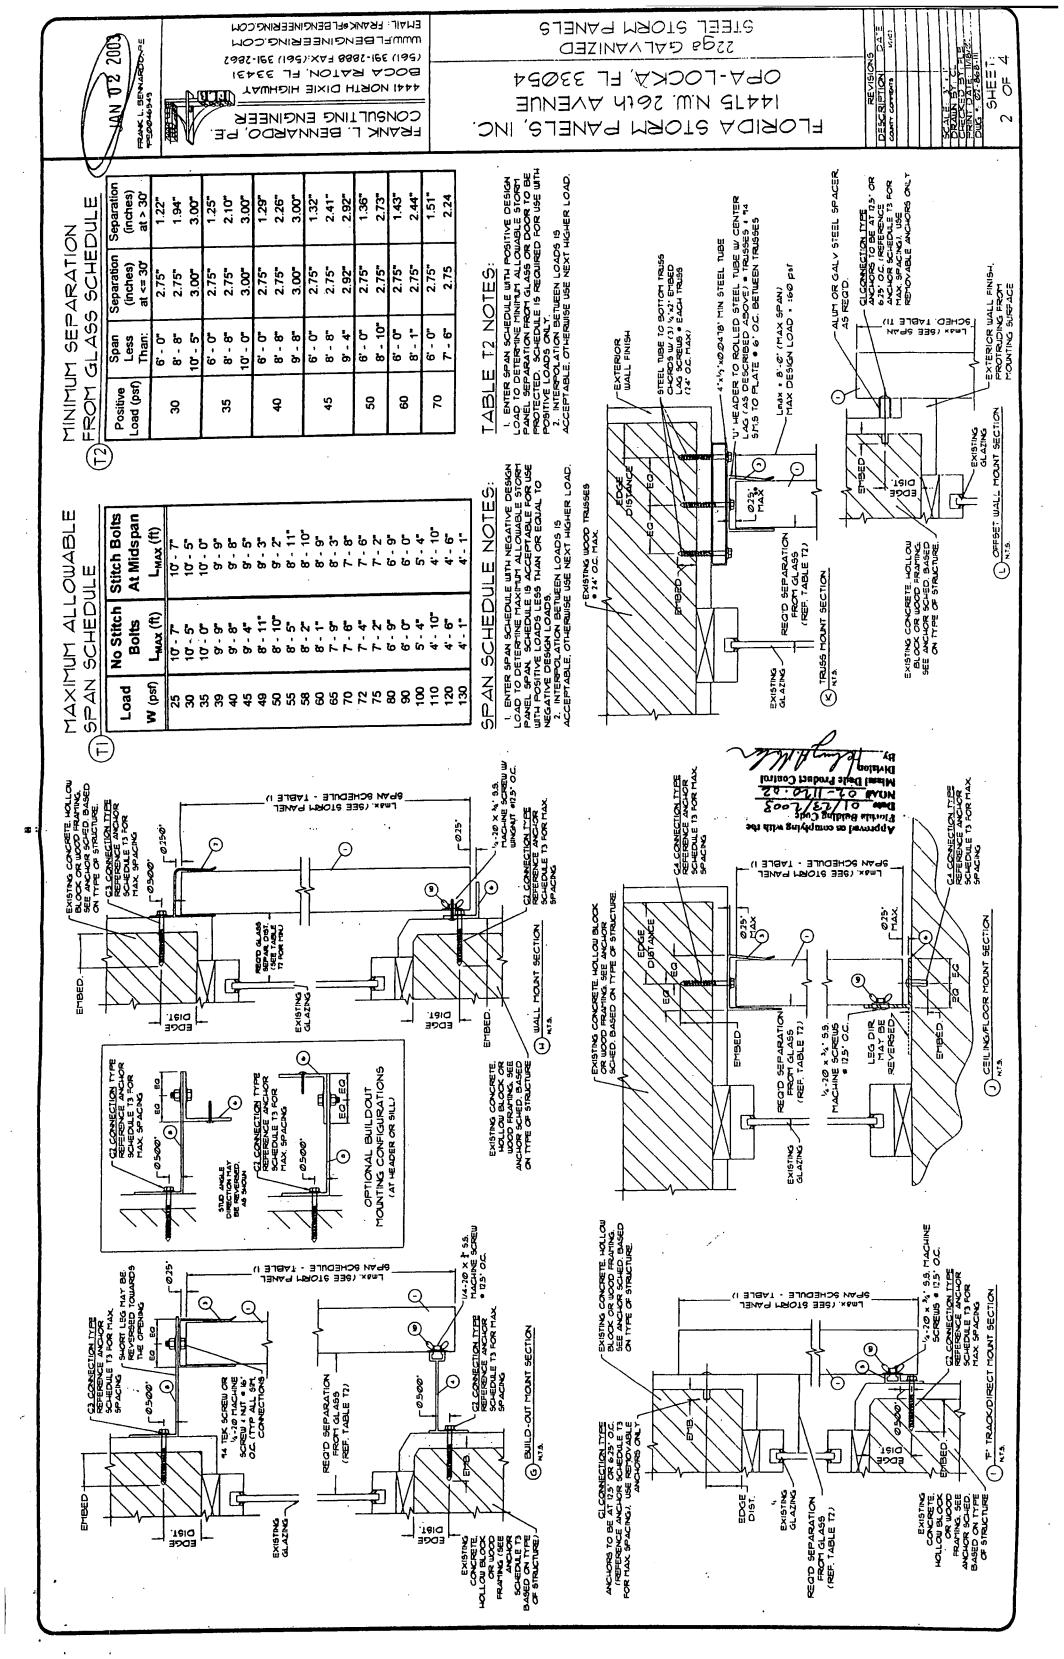

### ANCHOR NOTES:

- I, SFANS AND LOADS SHOUN HERE ARE FOR DETERMINING ANCHOR SPACING ONLY, ALLOWABLE STORM PANEL SPANS FOR SPECIFIC LOADS MUST BE LIMITED TO THOSE SHOUN IN MAX ALLOWABLE SPAN SCHEDULE (TABLE "I").

  2. ENTER ANCHOR SCHEDULE BASED ON THE EXISTING STRUCTURE MATERIAL ( ANCHOR TYPE, SELECT DESIGN OAD GREATER THAN OR EQUAL TO NEGATIVE DESIGN LOAD ON SHUTTER AND SELECT SPAN GREATER THAN OR
- EQUAL TO SHUTTER SPAN. 3. SELECT CONNECTION TYPE BASED ON APPROPRIATE HOUNTING CONDITION (SEE MOUNTING DETAILS ON SHEETS 7.4.3 FOR IDENTIFICATION OF CONNECTION TYPE).

  4. ANCHORS SHALL BE INSTALLED IN ACCORDANCE WITH MANUFACTURERS' RECOMMENDATIONS.
- 5. WHERE EXISTING STRUCTURE IS WOOD FRAMING, EXISTING CONDITIONS MAY VARY, FIELD VERIFY THAT FASTENERS ARE INTO ADEQUATE WOOD FRAMING MEMBERS, NOT PLYWOOD, FASTENING TO PLYWOOD IS ACCEPTABLE ONLY FOR SIDE CLOSURE PIECES.
- 6. WHERE LAG SCREWS FASTEN TO NARROW FACE OF STUD FRAMING, FASTENER SHALL BE LOCATED IN CENTER OF NOMINAL 2" X 4" (MIN.) WOOD STUD (%" EDGE DISTANCE IS ACCEPTABLE FOR WOOD FRAMING). WOOD STUD SHALL BE "SOUTHERN PINE" G # \$250 OR GREATER DENSITY, LAG SCREW SHALL HAVE PHILLIPS PAN HEAD OR HEX HEAD.
- 7. \* DESIGNATES REMOVABLE ANCHORS, WHICH ARE REQUIRED FOR DIRECT MOUNT INSTALLATIONS. 1. A DEDIGNATED REPOVABLE ANCHORD, WHICH ARE REQUIRED FOR DIRECT MOUNT INSTALLATIONS.

  8. MACHINE SCREWS SHALL HAVE MINIMUM OF 1/2 ENGAGEMENT OF THREADS IN BASE ANCHOR AND MAY HAVE EITHER A PAN HEAD, TRUSS HEAD, OR WAFER HEAD (SIDEWALK BOLT) UND.

  9. MINIMUM EMBEDMENT AND EDGE DISTANCE EXCLUDES STUCCO OR OTHER WALL FINISHES.

  10. TO DESIGNATES ANCHOR CONDITIONS WHICH ARE NOT ACCEPTABLE FOR USE.

Approved as complying with the Florida Buiding Course

Date 1/23/2003

NOAD 02-1120.02

Miami Dade Product Control

FRANK L. BENNARDO, P.E. TE0046549