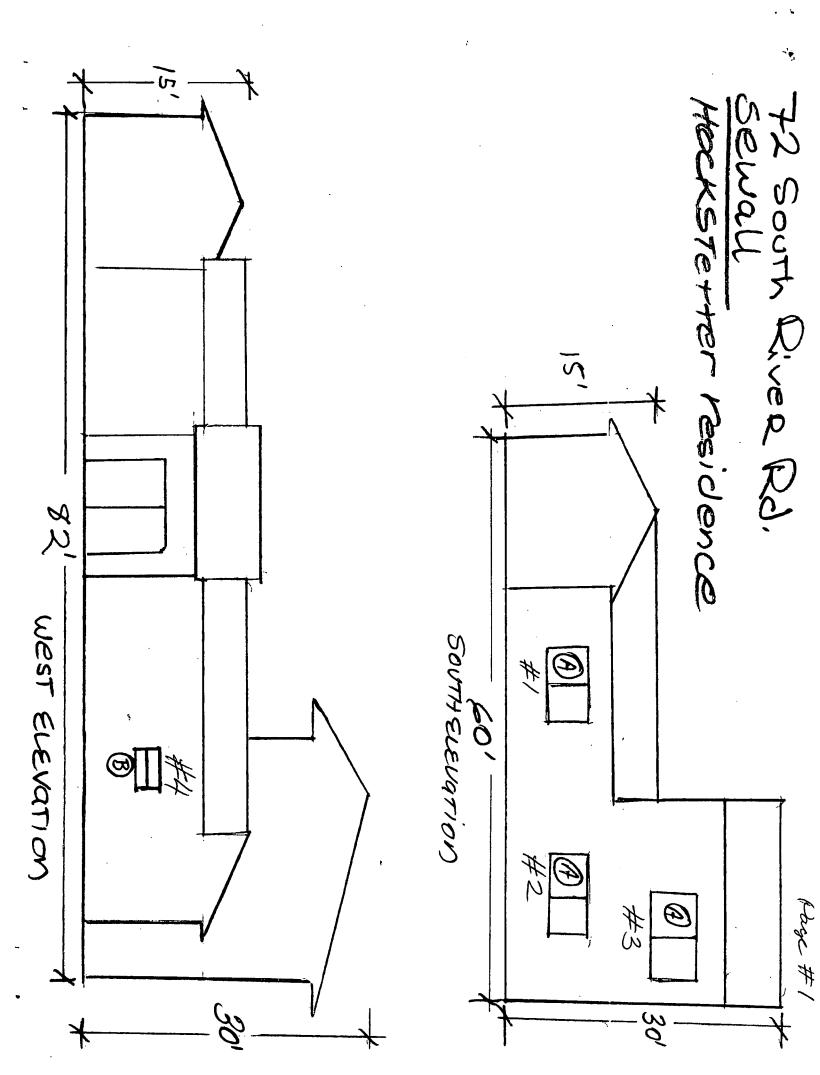

|                        |
| 29   |             |                     |               |                                       |                                       |                        |
| 30   |             | <del></del>         |               |                                       |                                       |                        |
|      | TYPE WIND   | 1044                |               |                                       |                                       |                        |

### \* TYPE WINDOWS:

SH -SINGLE HUNG DH -DOUBLE HUNG AWN -AWNING CAS -CASEMENT SL -SLIDING FIX -FIXED

FILE COPY
TOWN OF SEWALL'S POINT
THESE PLANS HAVE BEEN
REVIEWED FOR CODE COMPLIANCE

DATE: \_

BUILDING OFFICIAL

**Gene Simmons** 

Roc #O





NORTH INSIDE ELEVATION





Case #4

72 South RIVER Residence

Page#5

18 Ploor 32' 251 25' 50' 60' Drive way 8. South RIVER RD,

: •-



Juge#6



MIAMI-DADE COUNTY, FLORIDA METRO-DADE FLAGLER BUILDING 140 WEST FLAGLER STREET, SUITE 1603 MIAMI, FLORIDA 33130-1563 (305) 375-2901 FAX (305) 375-2908

### **NOTICE OF ACCEPTANCE (NOA)**

Florida Storm Panels, Inc. 14475 N.W. 26<sup>th</sup> Avenue Opa-Locka, Florida 33054

### SCOPE:

This NOA is being issued under the applicable rules and regulations governing the use of construction materials. The documentation submitted has been reviewed by Miami-Dade County Product Control Division and accepted by the Board of Rules and Appeals (BORA) to be used in Miami Dade County and other areas where allowed by the Authority Having Jurisdiction (AH