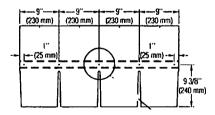

be used for covering hips and ridges. Apply shingles up to the ridge (expose no more than 7° from the bottom edge of the "tooth." Fasten each accessory with two fasteners. The fasteners must be  $1^3/4$ ° long or longer, so they penetrate either  $^3/4$ ° into the deck or completely through the deck. Presidential accessory comes in two different sizes: Accessory produced in Birmingham, AL is 12° x 12°; Portland, OR produces  $9^7/8$ ° x  $13^1/4$ ° accessory.

Note: For ASTM D3161 - Class F, use BASF Sonolastic NP 1 adhesive or Henkel PL® Polyurethane Roof & Flashing Sealant in accordance with manufacturer's instructions.

6.3.4.2 Hip & Ridge, Option 2: Refer to instructions herein for Cedar Crest<sup>™</sup> hip and ridge shingles.

#### 6.3.5 Hatteras™:

LOW, STANDARD AND STEEP SLOPE:



Figure 15-3, Fastening Hatteras Shingles on Low and Standard Nopes

For low and standard slopes, use five nails for each full litations shingle as shown above.



Figure 15-1 Tastening Hatterns Shingles on Steep Stopes

For steep slopes, use five nails and eight spots of asphalt routing cement for each full flatterus shingle as shown above. Apply 1° (25mm) diameter spots of roofing cement (ASTM D 4586 Type II suggested) under each tab corner. Press shingle into place; do not expose cement.

CAUTION: Too much roofing cement can cause shingles to blister.

Page 8 of 10



#### 6.3.5.1 Hip & Ridge, Option 1: Accessory for Hatteras



Note: For ASTM D3161 - Class F, use BASF Sonolastic NP 1 adhesive or Henkel PL® Polyurethane Roof & Flashing Sealant in accordance with manufacturer's instruct