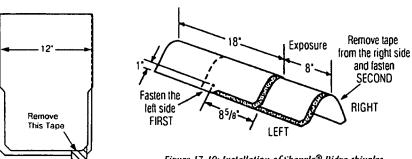

.2 <u>Carriage House Shangle®, Centennial Slate™ and Grand Manor Shangle®:</u>

# LOW AND STANDARD SLOPE

Use five nails for every full Shangle.



Figure 17-4: Use five nails for every full Grand Manor Sbangle, Carriage House Sbangle, or Centennial Slate.

#### STEEP SLOPE

Use seven nails and three spots of asphalt roofing cement for every full Grand Manor Shangle. Use five nails and three spots of asphalt roofing cement for every full Carriage House Shangle and Centennial Slate. Apply asphalt roofing cement 1\* (25 mm) from edge of shingle (Figure 17-5). Asphalt roofing cement meeting ASTM D4586 Type II is suggested.



Figure 17-5: When installing Grand Manor Shangles on steep slopes, use seven nails and three spots of asphalt roofing cement.

#### 6.3.2.1 Hip & Ridge: Shangle® Ridge



Figure 17-18: Shangle® Ridge.

Figure 17-19: Installation of Sbangle® Ridge sbingles on bips and ridges.

Note: For ASTM D3161 - Class F, use BASF Sonolastic NP 1 adhesive or Henkel PL® Polyurethane Roof & Flashing Sealant in accordance with manufacturer's instructions.

Page 5 of 10



# 6.3.3 <u>Landmark™, Landmark™ Pro (formerly Landmark™ Plus), Landmark™ Premium, Landmark™ TL and Landmark™ Solaris:</u>

LOW AND STANDARD SLOPE

#### METRIC DIMENSIONS



#### STEEP SLOPE

Use six nails and four spots of asphalt roofing cement for every full laminated shingle. See below. Asphalt roofing cement should meet ASTM D4586 Type II. Apply 1° spots of asphalt roofing cement unde each corner and at about 12° to 13° in from each edge.

#### METRIC DIMENSIONS



#### 6.3.3.1 Hip & Ridge, Option 1: