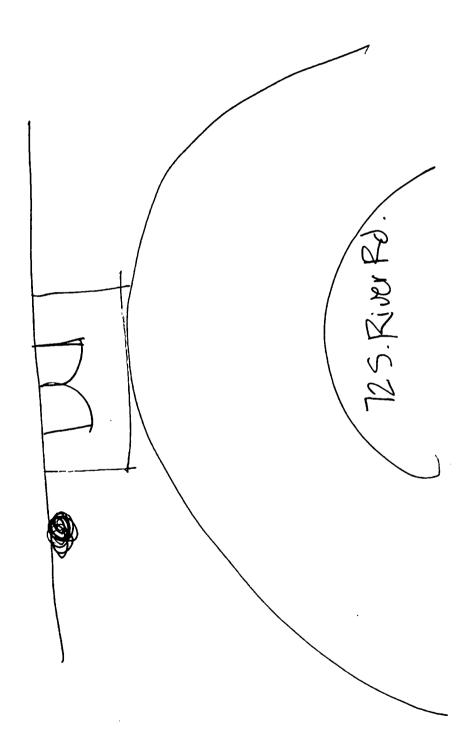

| 1 1                                                                            |

THE FOLLOWING TREES MAY BE REMOVED OR DESTROYED WITHOUT A FEE. BRAZILIAN PEPPER, FLORIDA HOLLY TREE, AUSTRALIAN PINE AND STRANGLER FIG. FOR THE PURPOSE OF THIS PERMIT, A TREE IS DEFINED AS ANY SELF-SUPPORTING WOODY OR FIBROUS PERENNIAL PLANT WHICH HAS A MINIMUM HEIGHT OF TWELVE (12) FEET.

THE FOLLOWING TREES MUST BE REMOVED BEFORE CONSTRUCTION BEGINS: BRAZILIAN PEPPER, FLORIDA HOLLY TREE, AUSTRALIAN PINE AND MELALEUCA

See attached Tree Species List



.

# TOWN OF SEWALL'S POINT, FLORIDA

| 2130               |
|--------------------|
| r or Owner)        |
| <del></del>        |
| <del></del> .      |
|                    |
|                    |
|                    |
| 1 SEGO<br>DALM     |
|                    |
| al (Sub)           |
| one (Sub)          |
| al                 |
|                    |
|                    |
| oon for Inspection |
| · .                |
|                    |
|                    |
|                    |
|                    |
|                    |
|                    |
|                    |
|                    |
| 8c.                |
|                    |
| •                  |
|                    |

# TOWN OF SEWALL'S POINT APPLICATION FOR TREE REMOVAL, RELOCATION, REPLACEMENT

Tree Defined