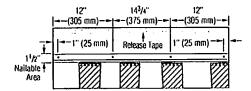

gle and Centennial Slate. Apply asphalt roofing cement 1\* (25 mm) from edge of shingle (Figure 17-5). Asphalt roofing cement meeting ASTM D4586 Type II is suggested.



Figure 17-5: When installing Grand Manor Shangles on steep slopes, use seven nails and three spots of asphalt roofing cement.

#### 6.3.2.1 Hip & Ridge: Shangle® Ridge



Figure 17-18: Shangle® Ridge.

Figure 17-19: Installation of Sbangle® Ridge sbingles on bips and ridges.

Note: For ASTM D3161 - Class F, use BASF Sonolastic NP 1 adhesive or Henkel PL® Polyurethane Roof & Flashing Sealant in accordance with manufacturer's instructions.

Page 5 of 10



# 6.3.3 <u>Landmark™, Landmark™ Pro (formerly Landmark™ Plus), Landmark™ Premium, Landmark™ TL and Landmark™ Solaris:</u>

LOW AND STANDARD SLOPE

#### METRIC DIMENSIONS



#### STEEP SLOPE

Use six nails and four spots of asphalt roofing cement for every full laminated shingle. See below. Asphalt roofing cement should meet ASTM D4586 Type II. Apply 1° spots of asphalt roofing cement unde each corner and at about 12° to 13° in from each edge.

#### METRIC DIMENSIONS



#### 6.3.3.1 Hip & Ridge, Option 1: Shadow Ridge™



Figure 13-16: Sbadow Ridge accessory sbingles detach easily from three-piece units to make 72 individual cap pieces.



#### LANDMARK TL



Figure 13-1: Use four nails for every full shingle.

#### LANDMARK TL



Figure 13-5: Use six nails and four spots of asphalt roofing cement on steep slopes.







Figure 13-20: Use laying notches to center shingles on hips and ridges, and to locate the correct exposure.

Note: For ASTM D3161 - Class F