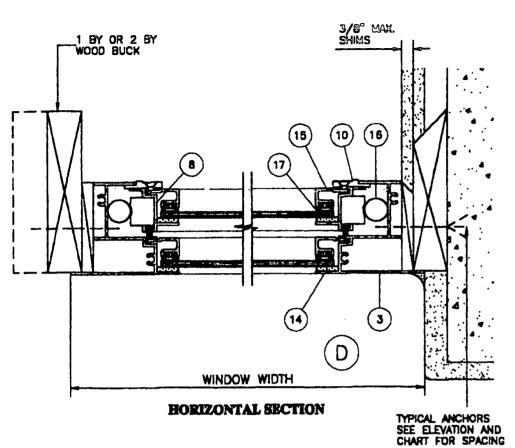

### MATERIAL LIST (HORIZONTAL SECTION)

| TEM # | PART#    | REQD.  | DESCRIPTION        | MATERIAL |
|-------|----------|--------|--------------------|----------|
| 3     | SW-011   | 2      | FRAME JAMB         | 6063-T5  |
| 8     | SW-012   | 2      | SASH SIDE RAIL     | 6063-15  |
| 10    | SW-8202A | 4/VENT | FACE GUIDES        | NYLON    |
| 14    | SW-1520  | AS RQD | GLAZING TAPE       | FOAM     |
| 15    | SW-018   | AS RQD | GLAZING BEAD       | 6063-T5  |
| 16    | SW-540   | 2      | SPIRAL BALANCE     | ALUMINUM |
| 17    | SW-3082  | AS RQD | WEATHER STRIP BULB | VINYL    |