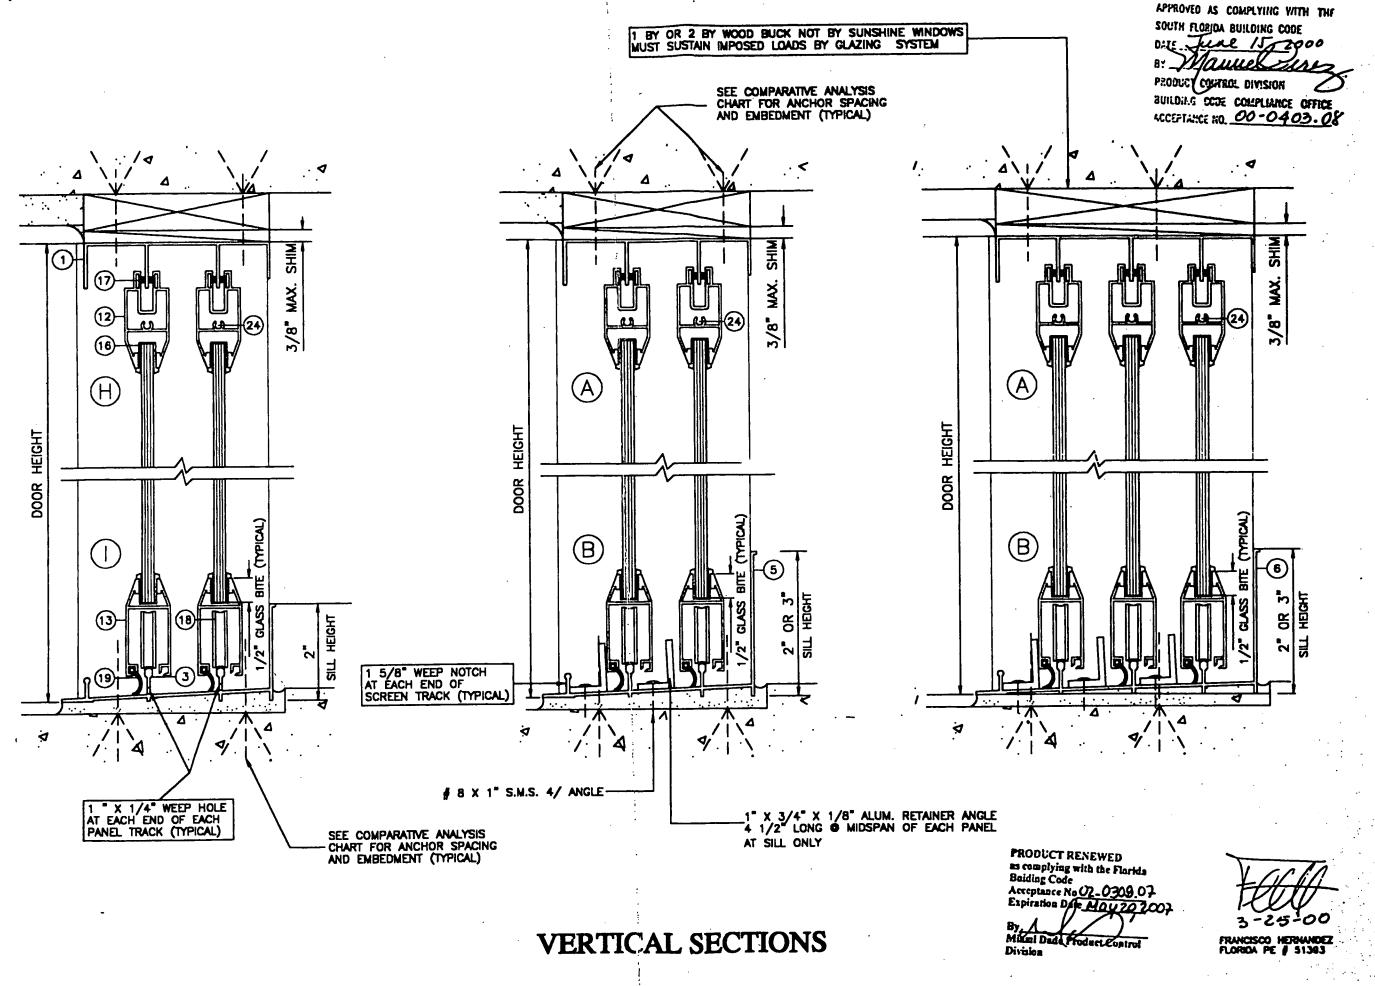

### NOTES:

1.—SUB—BUCKS SHALL BE PRESSURE TREATED MATERIAL AT LEAST 2" NOMINAL THICKNESS, AND SECURED IN AT LEAST 6 POINTS ON EACH LEG WITH 3" LONG FASTENERS OR EQUIVALENT.

2.-FASTENERS MUST HAVE THEIR OWN NOTICE OF ACCEPTANCE AND MUST BE MADE OF STAINLESS STEEL OR HAVE ADEQUATE PROTECTION AGAINST CORROSION, PER DIN 50018. ALUMINUM CONTACTING METALS NOT CONSIDERED COMPATIBLE SHALL BE PROPERLY PROTECTED.

### MIAMI-DADE IMPACT RESISTANT SHUTTERS REQUIRED

BASED ON FTL-1004 DATED 12-22-94
TEST SIZE= 74" X 63" (XO)
TEST LOADS= EXTERIOR PRESSURE +68.2 PSF
INTERIOR PRESSURE -83.1 PSF
DESIGN LOADS= EXTERIOR PRESSURE +45.4 PSF
INTERIOR PRESSURE -55.4 PSF
WATER INFILTRATION TEST= 8.3 AND 10.5 PSF
TESTED GLASS= DSB ANNEALED