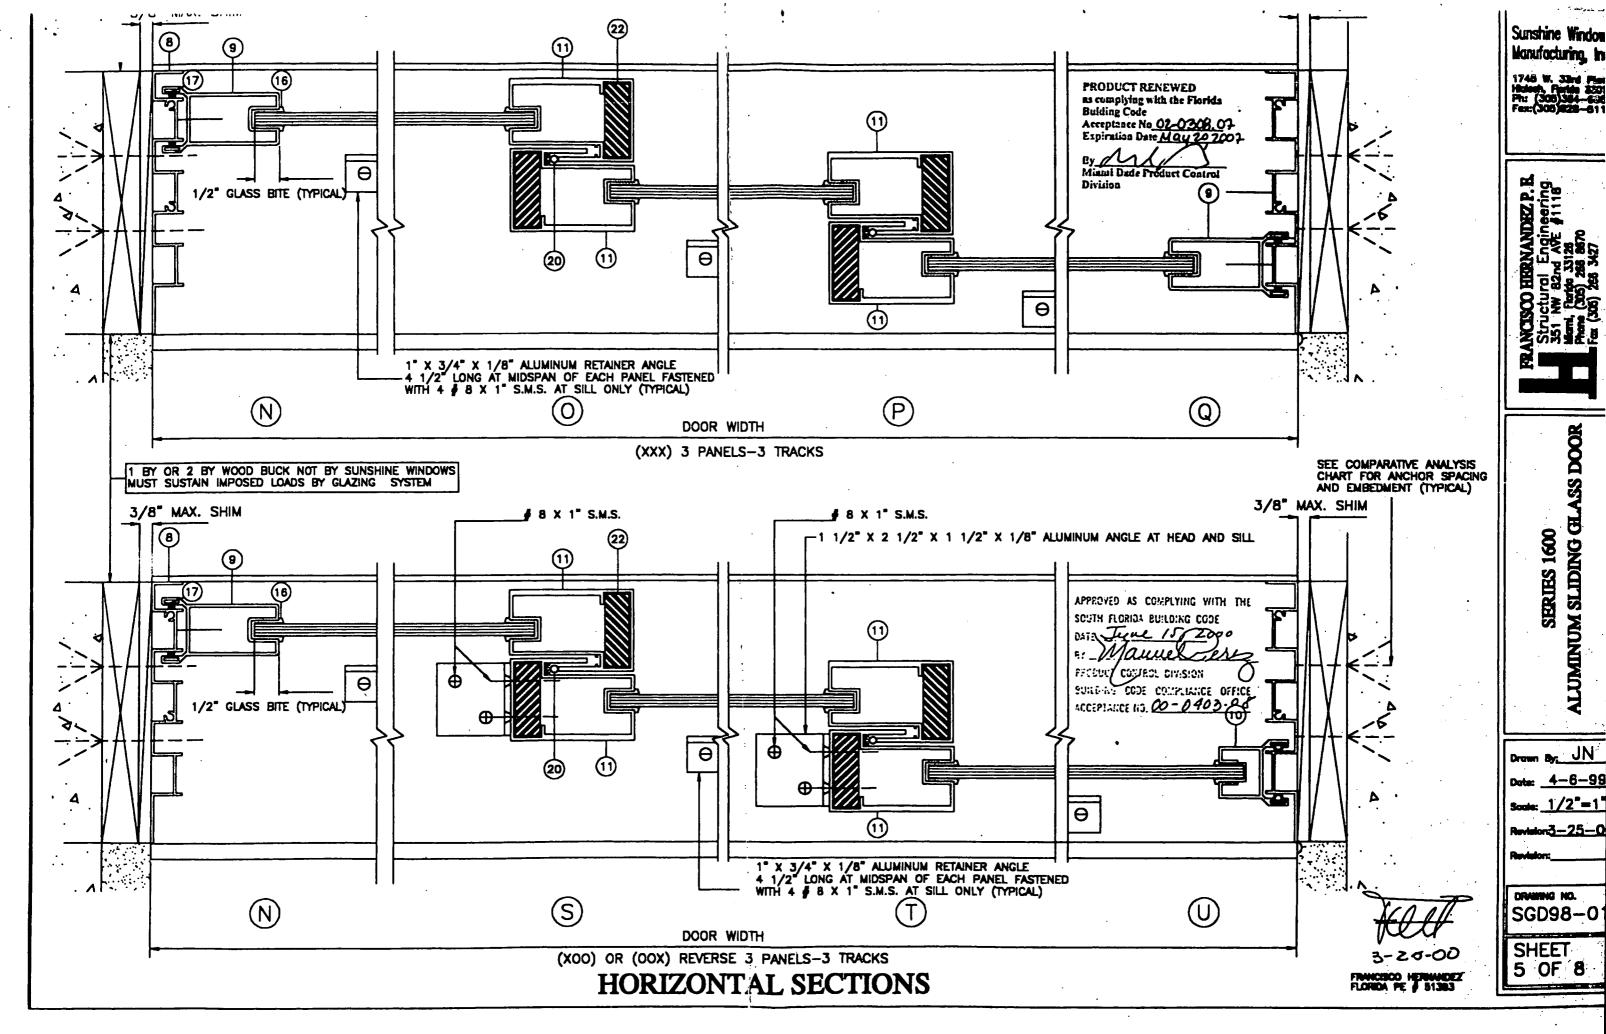

00-0403.08

PRODUCT CONTROL DIVISION

FRANCISCO HERMANDEZ FLORIDA PE # 51363



1746 W. 33rd Place Helech, Floride 33712 Ph: (305)364-8662 Fext(305)628-6118

FRANCISCO HERNANDEZ P. B.
Structural Engineering
351 NW 82nd AVE #1118
Mem. Fords 33126
Phone (305) 288 8670
For (305) 288 8670

SERIES 1600 ALUMINUM SLIDING GLASS DOOR

Drawn By: JN

Dote: 4-6-99

Socie: 1/2"=1"

Revision:<u>3--25--</u> Revision:\_\_\_\_

SGD98-01

SHEET 3 OF 8



1745 W. 33rd Place Hidech, Floride 33012 Ph: (305)364—9952 Fax:(305)828—5118

ANCISCO HERNANDEZ P. B.
Structural Engineering
351 NW 82nd AVE #1118
Momi, Furida 33128
Phone (305) 266 6670
Fox (305) 266 3427

SERIES 1600 ALUMINUM SLIDING GLASS DOOR

Drosen By: JN
Date: 4-6-99
Scale: 1/2"=1"

evision3<u>—25—(</u> evision:

DRAWING NO. SGD98-01

SHEET 4 OF 8



Manufacturing, In

4-6-99



PRODUCT RENEWED

as complying with the Florida

Building Code

Acceptance No 02-0308 6 7

Expiration Date May 20 2007

By

Mixmi Dade Product Control

APPROVED AS COMPLYING WITH THE

PATE TELENE 15 2900

11 Manual Island

1261-101 CURIFOR CHESTON

PAGENCE CLAIPER CHYSICH

SUILDING COMPENSION OFFICE

COMPENSION OF 0403.08

3-26-00

FRANCISCO HERNANDEZ P. B.
Structural Engineering
351 NW 82nd AVE #1116
Nem, Forto 33126
Phore (305) 266 9670
Fort (305) 266 3427

SERIES 1600
ALUMINUM SLIDING GLASS DOOR

resen By: JN

tota: 4-6-99

tota: 1/2"=1"

totaton: 3-25-0

totaton:

SGD98-01

SHEET 6 OF 8

HORIZONTAL SECTIONS



ALUMINUM SLIDING GLASS DOOR **SERIES 1600** 

Drawn By: JN Date: 4-6-99

SGD98-01

SHEET

OF 8



ALUMINUM SLIDING GLASS DOOR SKRIES 1600

Drown By: