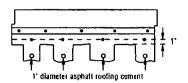

the overlying shingle, gently pressing tab sides into the adhesive, and install nails. To secure the other side, apply a 1-inch diameter spot of NP 1 or PL adhesive between the shingle layers.





#### 6.3.4 Presidential Shake™ and Presidential Shake TL™:

#### LOW AND STANDARD SLOPE:

For low and standard slopes, use five nails for each full Presidential shingle as shown below.



Figure 16-6: Fastening Presidential and Presidential TL Shake shingles on low and standard slopes.

#### STEEP SLOPE

For steep slopes, use nine nails for each full Presidential shingle and apply 1° diameter spots of asphalt roofing cement under each shingle tab.

After applying 5 nails in between the nailing guide lines, apply 4 nails 1° above tab cutouts making certain tabs of overlying shingle cover nails.



Figure 16-7: Fastering Presidential and Presidential 171. Stakes sbingles on steep stopes.

#### 6.3.4.1 Hip & Ridge, Option 1: Presidential Accessory

#### PRESIDENTIAL ACCESSORY

Presidential accessory shingles can be used for covering hips and ridges. Apply shingles up to the ridge (expose no more than 7° from the bottom edge of the "tooth." Fasten each accessory with two fasteners. The fasteners must be  $1^3/4$ ° long or longer, so they penetrate either  $^3/4$ ° into the deck or completely through the deck. Presidential accessory comes in two different sizes: Accessory produced in Birmingham, AL is 12° x 12°; Portland, OR produces  $9^7/8$ ° x  $13^1/4$ ° accessory.

Note: For ASTM D3161 - Class F, use BASF Sonolastic NP 1 adhesive or Henkel PL® Polyurethane Roof & Flashing Sealant