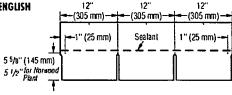

llation of asphalt shingles shall comply with the manufacturer's current published instructions, using minimum four (4) nails per shingle in accordance with FBC 1507.2.7 or Section R905.2.6 and the minimum requirements herein.
- 6.2.1 Fasteners shall be in accordance with manufacturer's published requirements, but not less than FBC 1507.2.6 or R905.2.5. Staples are not permitted.
- 6.2.2 Where the roof slope exceeds 21 units vertical in 12 units horizontal, use the "Steep Slope" directions.
- 6.3 CertainTeed asphalt shingles are acceptable for use in reroof (tear-off) or recover applications, subject to the limitations set forth in FBC Section 1510 and CertainTeed published installation instructions.

#### 6.3.1 CT20™, XT™ 25, and XT™ 30;

#### LOW AND STANDARD SLOPE **ENGLISH** (305 mm)





Figure 11-3: Use four nails for every full sbingle.

#### STEEP SLOPE

Use four nails and six spots of asphalt roofing cement\* for every full shingle (Figure 11-4). Asphalt roofing cement meeting ASTM D4586 Type II is suggested.



Apply 1" (25 mm) spots of asphalt roofing cement

Figure 11-4: Use four nails and str spots of aspbalt cement on steep slopes. \*CAUTION: Excessive use of roofing cement can cause shingles to blister.

#### 6.3.1.1 Hip & Ridge: Cut Shingles





Figure 11-25: Installation of caps along the hips and ridges.

Note: For ASTM D3161 - Class F, use BASF Sonolastic NP 1 adhesive or Henkel PL® Polyurethane Roof & Flashing Sealant, in accordance with manufacturer's instructions.

Page 4 of 10



#### 6.3.2 <u>Carriage House Shangle®, Centennial Slate™ and Grand Mano