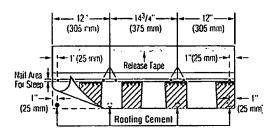

6.3.2.1 Hip & Ridge: Shangle® Ridge



Figure 17-18: Shangle® Ridge.

Figure 17-19: Installation of Sbangle® Ridge sbingles on bips and ridges.

Note: For ASTM D3161 - Class F, use BASF Sonolastic NP 1 adhesive or Henkel PL® Polyurethane Roof & Flashing Sealant in accordance with manufacturer's instructions.

Page 5 of 10



# 6.3.3 <u>Landmark™, Landmark™ Pro (formerly Landmark™ Plus), Landmark™ Premium, Landmark™ TL and Landmark™ Solaris:</u>

LOW AND STANDARD SLOPE

#### METRIC DIMENSIONS



#### STEEP SLOPE

Use six nails and four spots of asphalt roofing cement for every full laminated shingle. See below. Asphalt roofing cement should meet ASTM D4586 Type II. Apply 1° spots of asphalt roofing cement unde each corner and at about 12° to 13° in from each edge.

#### METRIC DIMENSIONS



#### 6.3.3.1 Hip & Ridge, Option 1: Shadow Ridge™



Figure 13-16: Sbadow Ridge accessory sbingles detach easily from three-piece units to make 72 individual cap pieces.



#### LANDMARK TL



Figure 13-1: Use four nails for every full shingle.

#### LANDMARK TL



Figure 13-5: Use six nails and four spots of asphalt roofing cement on steep slopes.







Figure 13-20: Use laying notches to center shingles on hips and ridges, and to locate the correct exposure.

Note: For ASTM D3161 - Class F, use BASF Sonolastic NP 1 adhesive or Henkel PL® Polyurethane Roof & Flashing Sealant in accordance with manufacturer's instructions.

#### 6.3.3.2 Hip & Ridge, Option 2: Cedar Crest™

Use two fasteners per shingle. For the starter shingle, place fastener 1-inch from each side edge and about 2-inch