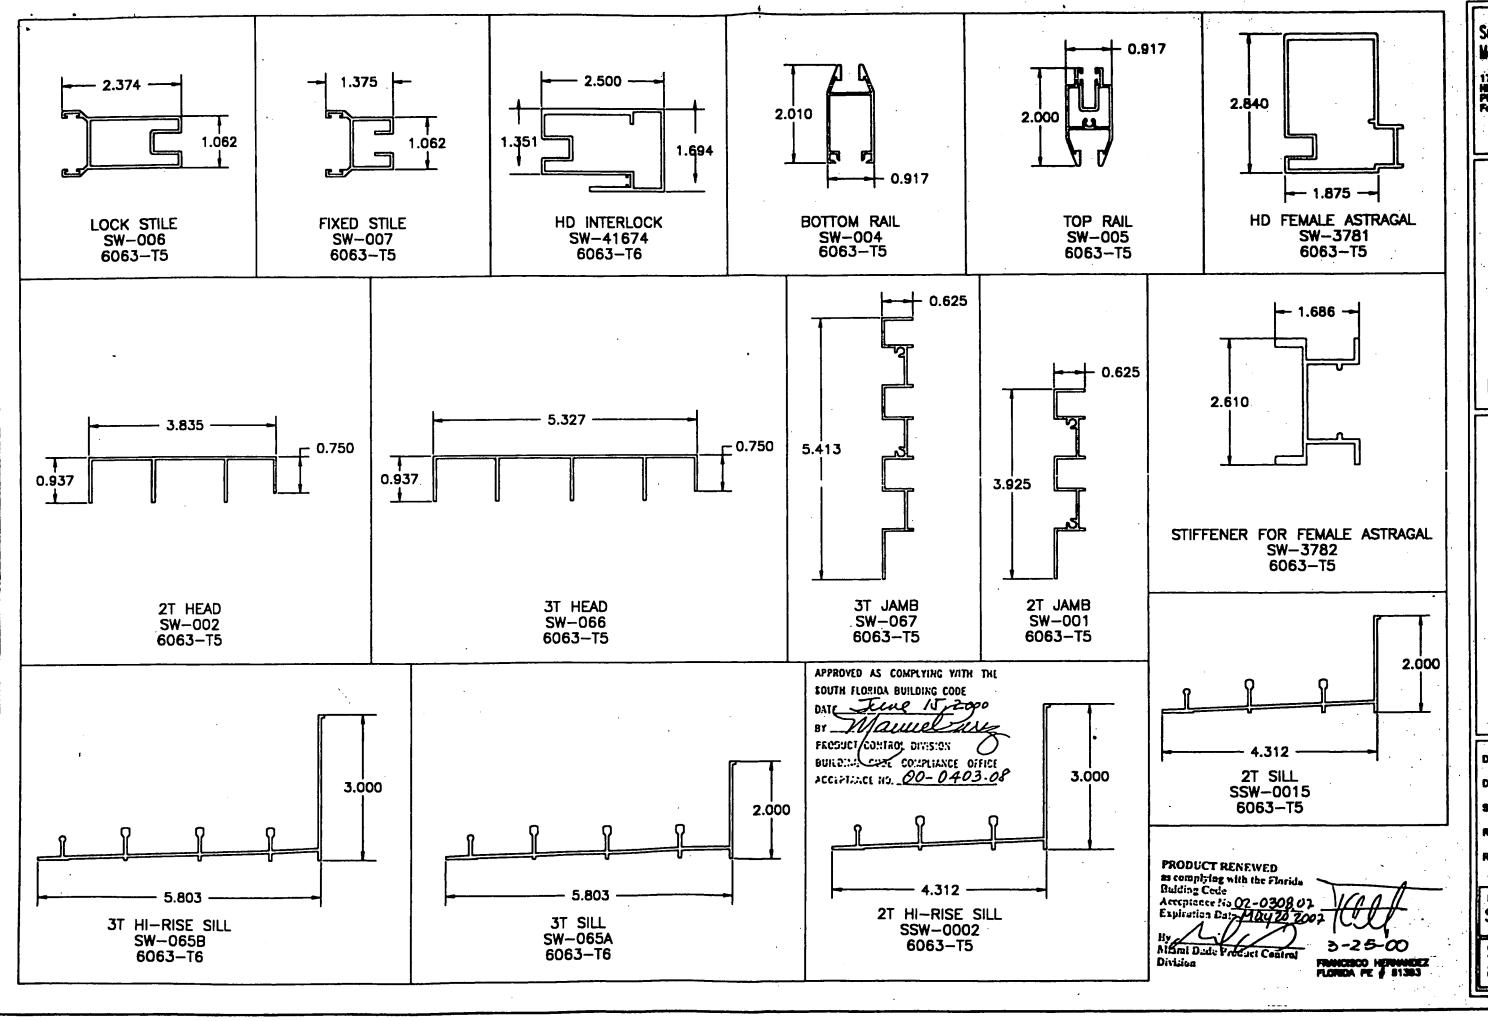

### **MATERIAL LIST**

| PART#    | REQD.                                                                                                  | DESCRIPTION                                                                                                                                                                                                                                                                                                                                                | MATERIAL                                                                                                                                                                                                                                                                                                                                                                                                                                                                                                                                                                                                                                   |  |  |  |  |
|----------|--------------------------------------------------------------------------------------------------------|------------------------------------------------------------------------------------------------------------------------------------------------------------------------------------------------------------------------------------------------------------------------------------------------------------------------------------------------------------|--------------------------------------------------------------------------------------------------------------------------------------------------------------------------------------------------------------------------------------------------------------------------------------------------------------------------------------------------------------------------------------------------------------------------------------------------------------------------------------------------------------------------------------------------------------------------------------------------------------------------------------------|--|--|--|--|
| SW-002   | 1                                                                                                      | 2 TRACKS HEAD                                                                                                                                                                                                                                                                                                                                              | 6063-T5                                                                                                                                                                                                                                                                                                                                                                                                                                                                                                                                                                                                                                    |  |  |  |  |
| SW-066   | 1                                                                                                      | 3 TRACKS HEAD                                                                                                                                                                                                                                                                                                                                              | 6063-T5                                                                                                                                                                                                                                                                                                                                                                                                                                                                                                                                                                                                                                    |  |  |  |  |
| SSW-0015 | 1                                                                                                      | . 2 TRACKS SILL                                                                                                                                                                                                                                                                                                                                            | 6063-T5                                                                                                                                                                                                                                                                                                                                                                                                                                                                                                                                                                                                                                    |  |  |  |  |
| SW-065A  | 1                                                                                                      | 3 TRACKS SILL                                                                                                                                                                                                                                                                                                                                              | 6063-T6                                                                                                                                                                                                                                                                                                                                                                                                                                                                                                                                                                                                                                    |  |  |  |  |
| SSW-0002 | 1                                                                                                      | 2 TRACKS HI-RISE SILL                                                                                                                                                                                                                                                                                                                                      | 6063-T5                                                                                                                                                                                                                                                                                                                                                                                                                                                                                                                                                                                                                                    |  |  |  |  |
| SW-065B  | 1                                                                                                      | 3 TRACKS HI-RISE SILL                                                                                                                                                                                                                                                                                                                                      | 6063-T6                                                                                                                                                                                                                                                                                                                                                                                                                                                                                                                                                                                                                                    |  |  |  |  |
| SW-001   | 2                                                                                                      | 2 TRACKS JAMB                                                                                                                                                                                                                                                                                                                                              | 6063-T5                                                                                                                                                                                                                                                                                                                                                                                                                                                                                                                                                                                                                                    |  |  |  |  |
| SW-067   | 2                                                                                                      | 3 TRACKS JAMB                                                                                                                                                                                                                                                                                                                                              | 6063-T5                                                                                                                                                                                                                                                                                                                                                                                                                                                                                                                                                                                                                                    |  |  |  |  |
| SW-006   | AS REQ'D                                                                                               | LOCK STILE                                                                                                                                                                                                                                                                                                                                                 | 6063-T5                                                                                                                                                                                                                                                                                                                                                                                                                                                                                                                                                                                                                                    |  |  |  |  |
| SW-007   | AS REQ'D                                                                                               | FIXED STILE                                                                                                                                                                                                                                                                                                                                                | 6063-T5                                                                                                                                                                                                                                                                                                                                                                                                                                                                                                                                                                                                                                    |  |  |  |  |
| SW-41674 | AS REQ'D                                                                                               | HD INTERLOCK                                                                                                                                                                                                                                                                                                                                               | 6063-T6                                                                                                                                                                                                                                                                                                                                                                                                                                                                                                                                                                                                                                    |  |  |  |  |
| SW-005   | 1/PANEL                                                                                                | TOP RAIL                                                                                                                                                                                                                                                                                                                                                   | 6063-T5                                                                                                                                                                                                                                                                                                                                                                                                                                                                                                                                                                                                                                    |  |  |  |  |
|          | SW-002<br>SW-066<br>SSW-0015<br>SW-065A<br>SSW-0002<br>SW-065B<br>SW-001<br>SW-067<br>SW-006<br>SW-007 | PART #         REQD.           SW-002         1           SW-066         1           SSW-0015         1           SW-065A         1           SSW-0002         1           SW-065B         1           SW-001         2           SW-067         2           SW-006         AS REQ'D           SW-007         AS REQ'D           SW-41674         AS REQ'D | PART #         REQD.         DESCRIPTION           SW-002         1         2 TRACKS HEAD           SW-066         1         3 TRACKS HEAD           SSW-0015         1         2 TRACKS SILL           SW-065A         1         3 TRACKS SILL           SSW-0002         1         2 TRACKS HI-RISE SILL           SW-065B         1         3 TRACKS HI-RISE SILL           SW-001         2         2 TRACKS JAMB           SW-067         2         3 TRACKS JAMB           SW-068         AS REQ'D         LOCK STILE           SW-007         AS REQ'D         FIXED STILE           SW-41674         AS REQ'D         HD INTERLOCK |  |  |  |  |

| MA | TERIAL LIST |   |
|----|-------------|---|
|    |             | _ |

| VIALERIAL LEGI |          |             |                                                 |               |  |
|----------------|----------|-------------|-------------------------------------------------|---------------|--|
| TEM#           | PART#    | REQD.       | DESCRIPTION                                     | MATERIAL      |  |
| 13             | SW-004   | 1/PANEL     | BOTTOM RAIL                                     | 6063-T5       |  |
| · 14           | SW-3781  | AS REQ'D    | HD FEMALE ASTRAGAL                              | 6063-T5       |  |
| 15             | SW-3782  | AS REQ'D    | STIFFENER FOR ASTRAGAL                          | 6063-T5       |  |
| 16             | SW-1254  | AS REQ'D    | GLAZING GASKET                                  | VINYL         |  |
| 17             | SW-1125  | DOUBLE ROW  | PILE WEATHER STRIP ULTRAFAB. # 250              | POLYPROPYLENE |  |
| 18             | SW-628   | 2/PANEL     | ROLLER & HOUSING<br>REFLECTOR LIGHT #19-A-112-A | STEEL         |  |
| 19             | SW-2227  | SINGLE ROW  | FLAP WEATHER STRIP<br>WYBORG # 3725/WV-2227     | VINYL         |  |
| 20             | SW-3257  | SINGLE ROW  | BULB WEATHER STRIP<br>WYBORG # 470-12/WV-3257   | VINYL         |  |
| 21             | SW-3082  | DOUBLE ROW  | *BULB WEATHER STRIP<br>WYBORG # 470-12/WV-3082  | VINYL         |  |
| 22             | SW-STEEL | 1/INTERLOCK | 1/2" X 1 1/2"                                   | STEEL         |  |
| 23             | SW-7130  | 1/LOCKSTILE | FLUSH MOUNT METALIC HOOK LOCK DECO # 619218K20  | ZINC          |  |
| 24             | SW-AS    | AS REQ'D    | ASSEMBLY SCREWS                                 | #8 X 1"       |  |