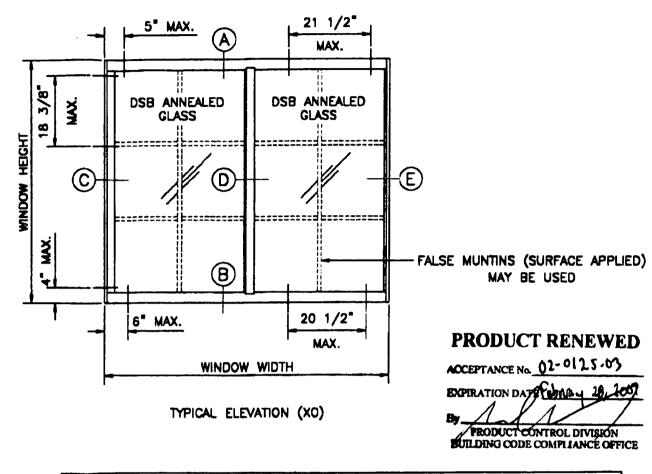

### MIAMI-DADE IMPACT RESISTANT SHUTTERS REQUIRED

BASED ON FTL-1004 DATED 12-22-94
TEST SIZE= 74" X 63" (XO)
TEST LOADS= EXTERIOR PRESSURE +68.2 PSF
INTERIOR PRESSURE -83.1 PSF
DESIGN LOADS= EXTERIOR PRESSURE +45.4 PSF
INTERIOR PRESSURE -55.4 PSF
WATER INFILTRATION TEST= 8.3 AND 10.5 PSF
TESTED GLASS= DSB ANNEALED