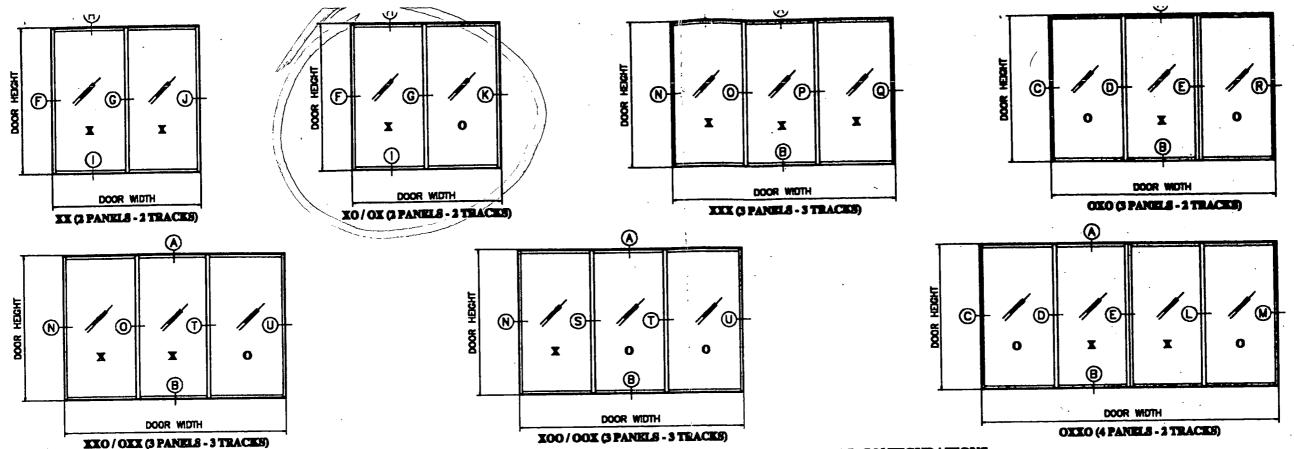

### USE PANKL DIMENSIONS IN DESIGN PRESSURE CHART FOR ALL DOOR CONFIGURATIONS

# SERIES 1600 ALUMINUM SLIDING GLASS DOOR