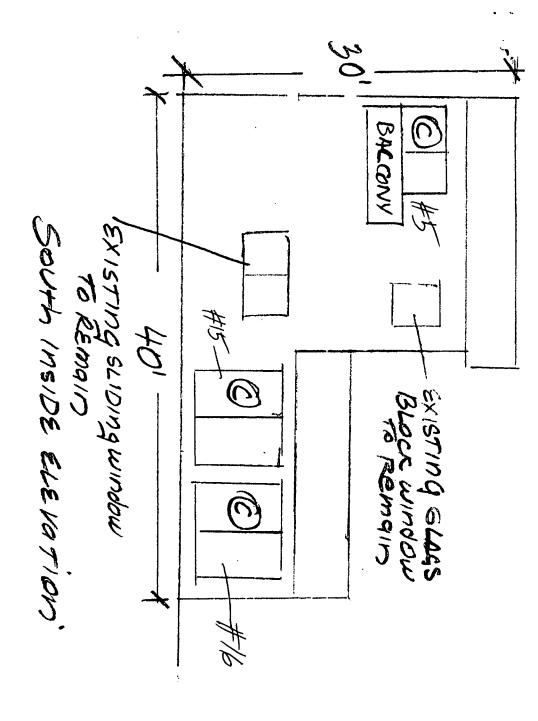

|
| 29   |             |                     |               |                                       |                                       |                        |
| 30   |             | <del></del>         |               |                                       |                                       |                        |
|      | TYPE WIND   | 1044                |               |                                       |                                       |                        |

### \* TYPE WINDOWS:

SH -SINGLE HUNG DH -DOUBLE HUNG AWN -AWNING CAS -CASEMENT SL -SLIDING FIX -FIXED

FILE COPY
TOWN OF SEWALL'S POINT
THESE PLANS HAVE BEEN
REVIEWED FOR CODE COMPLIANCE

DATE: \_

BUILDING OFFICIAL

**Gene Simmons** 

Roc #O





NORTH INSIDE ELEVATION





Case #4

72 South RIVER Residence

Page#5

18 Ploor 32' 251 25' 50' 60' Drive way 8. South RIVER RD,

: •-



Juge#6



MIAMI-DADE COUNTY, FLORIDA METRO-DADE FLAGLER BUILDING 140 WEST FLAGLER STREET, SUITE 1603 MIAMI, FLORIDA 33130-1563 (305) 375-2901 FAX (305) 375-2908

### **NOTICE OF ACCEPTANCE (NOA)**

Florida Storm Panels, Inc. 14475 N.W. 26<sup>th</sup> Avenue Opa-Locka, Florida 33054

### SCOPE:

This NOA is being issued under the applicable rules and regulations governing the use of construction materials. The documentation submitted has been reviewed by Miami-Dade County Product Control Division and accepted by the Board of Rules and Appeals (BORA) to be used in Miami Dade County and other areas where allowed by the Authority Having Jurisdiction (AHJ).

This NOA shall not be val