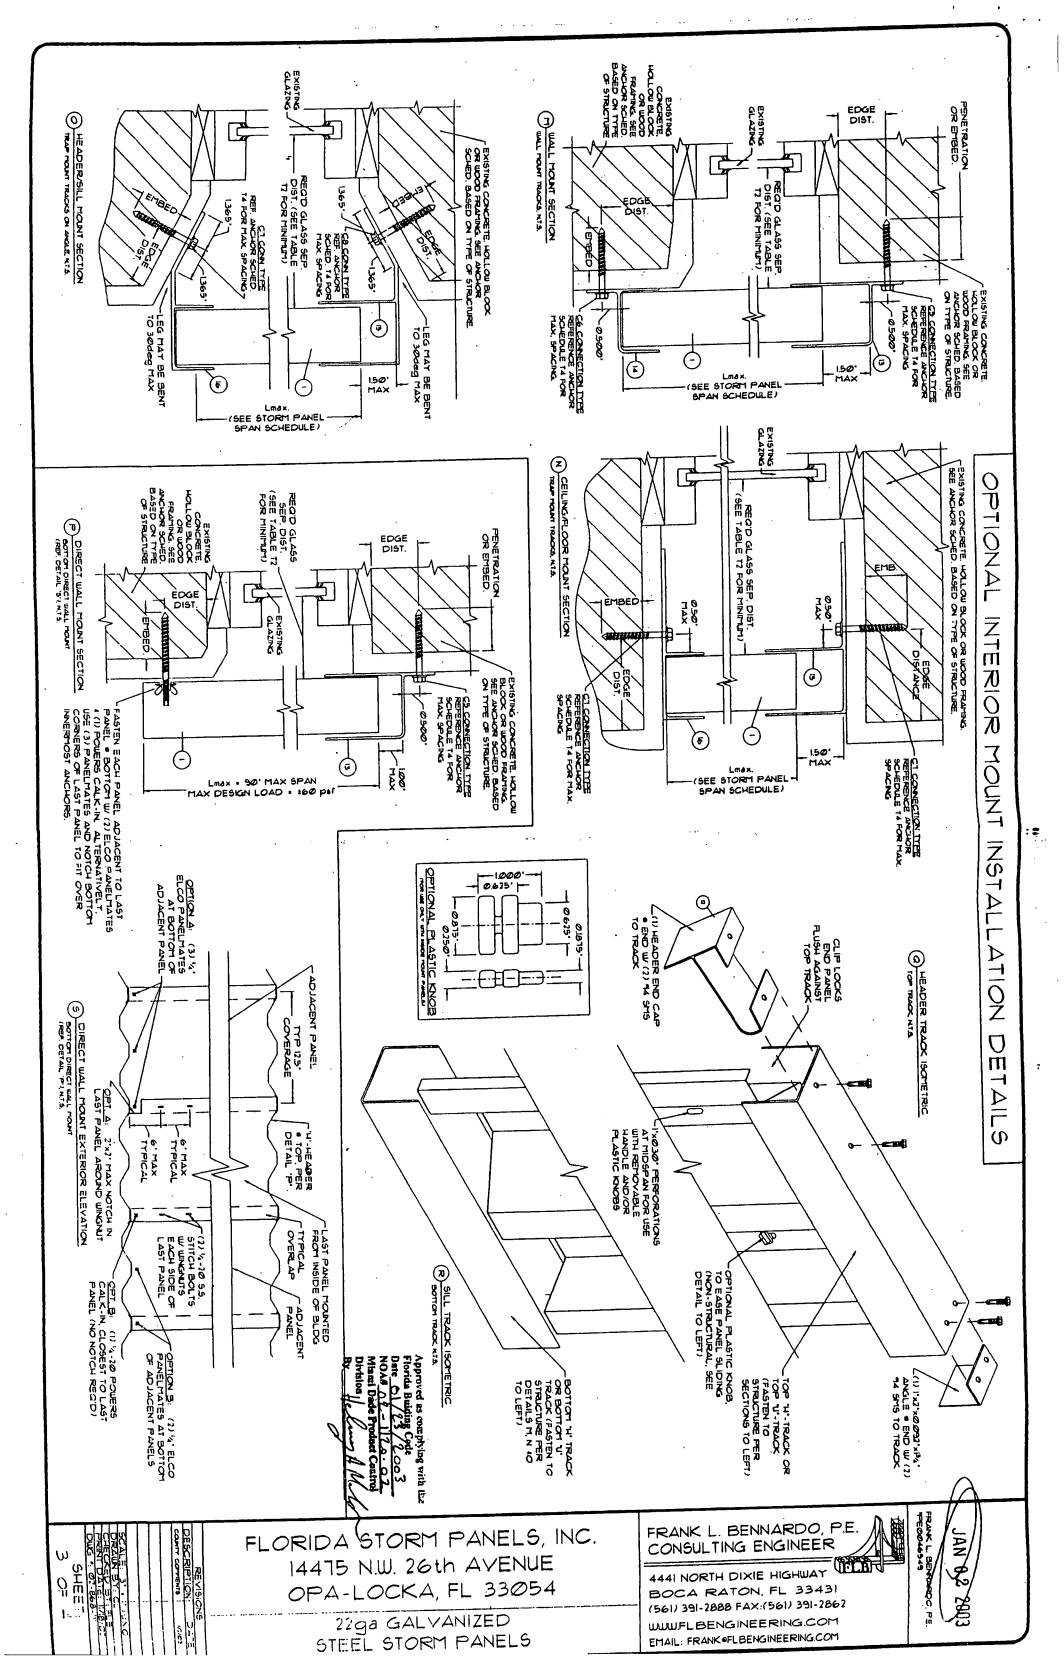

### ANCHOR NOTES:

- I, SFANS AND LOADS SHOUN HERE ARE FOR DETERMINING ANCHOR SPACING ONLY, ALLOWABLE STORM PANEL SPANS FOR SPECIFIC LOADS MUST BE LIMITED TO THOSE SHOUN IN MAX ALLOWABLE SPAN SCHEDULE (TABLE "I").

  2. ENTER ANCHOR SCHEDULE BASED ON THE EXISTING STRUCTURE MATERIAL ( ANCHOR TYPE, SELECT DESIGN OAD GREATER THAN OR EQUAL TO NEGATIVE DESIGN LOAD ON SHUTTER AND SELECT SPAN GREATER THAN OR
- EQUAL TO SHUTTER SPAN. 3. SELECT CONNECTION TYPE BASED ON APPROPRIATE HOUNTING CONDITION (SEE MOUNTING DETAILS ON SHEETS 7.4.3 FOR IDENTIFICATION OF CONNECTION TYPE).

  4. ANCHORS SHALL BE INSTALLED IN ACCORDANCE WITH MANUFACTURERS' RECOMMENDATIONS.
- 5. WHERE EXISTING STRUCTURE IS WOOD FRAMING, EXISTING CONDITIONS MAY VARY, FIELD VERIFY THAT FASTENERS ARE INTO ADEQUATE WOOD FRAMING MEMBERS, NOT PLYWOOD, FASTENING TO PLYWOOD IS ACCEPTABLE ONLY FOR SIDE CLOSURE PIECES.
- 6. WHERE LAG SCREWS FASTEN TO NARROW FACE OF STUD FRAMING, FASTENER SHALL BE LOCATED IN CENTER OF NOMINAL 2" X 4" (MIN.) WOOD STUD (%" EDGE DISTANCE IS ACCEPTABLE FOR WOOD FRAMING). WOOD STUD SHALL BE "SOUTHERN PINE" G # \$250 OR GREATER DENSITY, LAG SCREW SHALL HAVE PHILLIPS PAN HEAD OR HEX HEAD.
- 7. \* DESIGNATES REMOVABLE ANCHORS, WHICH ARE REQUIRED FOR DIRECT MOUNT INSTALLATIONS. 1. A DEDIGNATED REPOVABLE ANCHORD, WHICH ARE REQUIRED FOR DIRECT MOUNT INSTALLATIONS.

  8. MACHINE SCREWS SHALL HAVE MINIMUM OF 1/2 ENGAGEMENT OF THREADS IN BASE ANCHOR AND MAY HAVE EITHER A PAN HEAD, TRUSS HEAD, OR WAFER HEAD (SIDEWALK BOLT) UND.

  9. MINIMUM EMBEDMENT AND EDGE DISTANCE EXCLUDES STUCCO OR OTHER WALL FINISHES.

  10. TO DESIGNATES ANCHOR CONDITIONS WHICH ARE NOT ACCEPTABLE FOR USE.

Approved as complying with the Florida Buiding Course

Date 1/23/2003

NOAD 02-1120.02

Miami Dade Product Control

FRANK L. BENNARDO, P.E. TE0046549