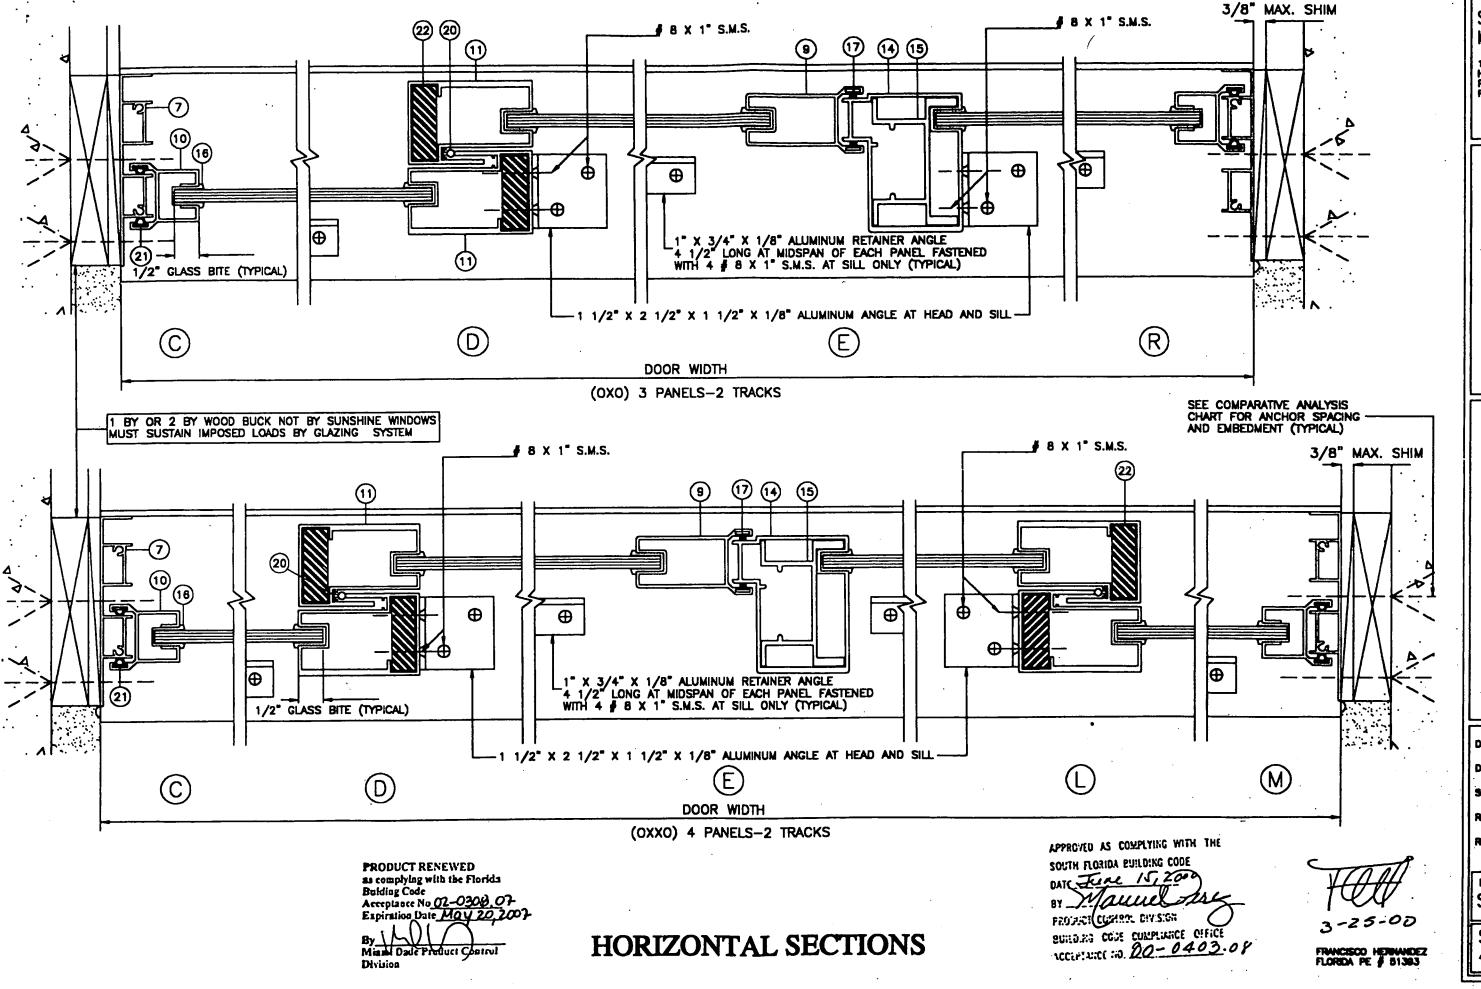

Y AND 1 1/2" MIN. INTO WOOD. MASONRY AND 1 1/2" MIN. INTO WOOD

Sunshine Windows Manufacturing, Inc.

ALUMINUM SLIDING GLASS DOOR

DEMINING NO. SGD98-01

SHEET

2 OF 8

PHODUCT RENEWED
as complying with the Florida
Building Code
Acceptance No 02-0308.07
Expiration Date MAY 20 200

APPROVED AS COMPLYING WITH THE

BUILDING CODE CUMPLIANCE OFFICE ACCEPTANCE NO. 00-0403.08

PRODUCT CONTROL DIVISION

FRANCISCO HERMANDEZ FLORIDA PE # 51363



1746 W. 33rd Place Helech, Floride 33712 Ph: (305)364-8662 Fext(305)628-6118

FRANCISCO HERNANDEZ P. B.
Structural Engineering
351 NW 82nd AVE #1118
Mem. Fords 33126
Phone (305) 288 8670
For (305) 288 8670

SERIES 1600 ALUMINUM SLIDING GLASS DOOR

Drawn By: JN

Dote: 4-6-99

Socie: 1/2"=1"

Revision:<u>3--25--</u> Revision:\_\_\_\_

SGD98-01

SHEET 3 OF 8



1745 W. 33rd Place Hidech, Floride 33012 Ph: (305)364—9952 Fax:(305)828—5118

ANCISCO HERNANDEZ P. B.
Structural Engineering
351 NW 82nd AVE #1118
Momi, Furida 33128
Phone (305) 266 6670
Fox (305) 266 3427

SERIES 1600 ALUMINUM SLIDING GLASS DOOR

Drosen By: JN
Date: 4-6-99
Scale: 1/2"=1"

evision3<u>—25—(</u> evision:

DRAWING NO. SGD98-01

SHEET 4 OF 8



Manufacturing, In

4-6-99



PRODUCT RENEWED

as complying with the Florida

Building Code

Acceptance No 02-0308 6 7

Expiration Date May 20 2007

By

Mixmi Dade Product Control

APPROVED AS COMPLYING WITH THE

PATE TELENE 15 2900

11 Manual Island

1261-101 CURIFOR CHESTON

PAGENCE CLAIPER CHYSICH

SUILDING COMPENSION OFFICE

COMPENSION OF 0403.08

3-26-00

FRANCISCO HERNANDEZ P. B.
Structural Engineering
351 NW 82nd AVE #1116
Nem,