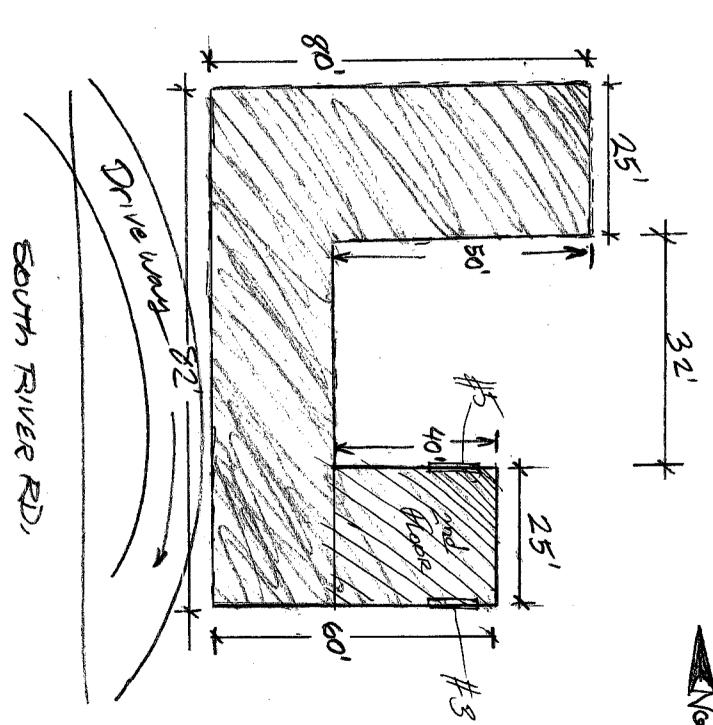

|                                       |                        |
| 30   |             | <del></del>         |               |                                       |                                       |                        |
|      | TYPE WIND   | 1044                |               |                                       |                                       |                        |

### \* TYPE WINDOWS:

SH -SINGLE HUNG DH -DOUBLE HUNG AWN -AWNING CAS -CASEMENT SL -SLIDING FIX -FIXED

FILE COPY
TOWN OF SEWALL'S POINT
THESE PLANS HAVE BEEN
REVIEWED FOR CODE COMPLIANCE

DATE: \_

BUILDING OFFICIAL

**Gene Simmons** 

Roc #O





NORTH INSIDE ELEVATION





Case #4

72 South RIVER Residence

Page#5

18 Ploor 32' 251 25' 50' 60' Drive way 8. South RIVER RD,

: •-



Juge#6



MIAMI-DADE COUNTY, FLORIDA METRO-DADE FLAGLER BUILDING 140 WEST FLAGLER STREET, SUITE 1603 MIAMI, FLORIDA 33130-1563 (305) 375-2901 FAX (305) 375-2908

### **NOTICE OF ACCEPTANCE (NOA)**

Florida Storm Panels, Inc. 14475 N.W. 26<sup>th</sup> Avenue Opa-Locka, Florida 33054

### SCOPE:

This NOA is being issued under the applicable rules and regulations governing the use of construction materials. The documentation submitted has been reviewed by Miami-Dade County Product Control Division and accepted by the Board of Rules and Appeals (BORA) to be used in Miami Dade County and other areas where allowed by the Authority Having Jurisdiction (AHJ).

This NOA shall not be valid after the expiration date stated below. The Miami-Dade County Product Control Division (In Miami Dade Count