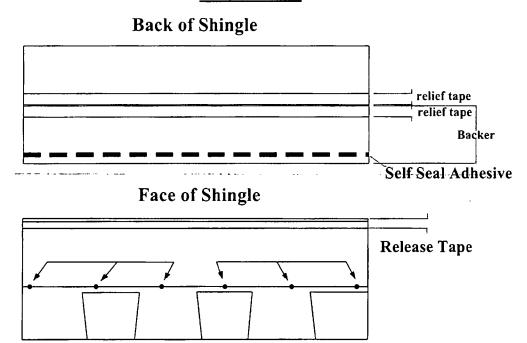

.
- 4.3 The manufacturer shall provide clearly written application instruction.
- 4.4 Exposure and course layout shall be in compliance with Detail "A", attached.
- 4.5 Nailing shall be in compliance with Detail "B", attached.

#### 5. LABELING:

5.1 Shingles shall be labeled with the Miami-Dade Logo or the wording "Miami-Dade County Product Control Approved"

#### 6. BUILDING PERMIT REQUIREMENTS:

- 6.1 Application for building permit shall be accompanied by copies of the following:
  - 6.1.1 This Notice of Acceptance
  - 6.1.2 Any other document required by Building Official or the Applicable Code in order to Properly evaluate the installation of this system.



NOA No.:01-1203.07 Expiration Date: 02/21/07 Approval Date: 02/21/02

Page 2 of 3

#### **DETAIL "A"**



#### **DETAIL "B"**



#### **END OF THIS ACCEPTANCE**



NOA No.:01-1203.07 Expiration Date: 02/21/07 Approval Date: 02/21/02

Page 3 of 3

#### Product Information for N.O.A. 01-1203.07

NOA

01-1203.07

Category

Roofing

Subcategory

07310 Asphalt Shingles

Material

Laminate

**Applicant** 

G.A.F. Materials Corporation

Status

File Approved

Expiration\_Date

February/21/2007

Impact\_Rate

[None]

Maximum\_Design\_Pressure\_Positive 0

Maximum\_Design\_Pressure\_Negative 0

Description

Timberline 30

Building Department - Inspection Log

|   | Date of Ir | spection: Mon Wed    | ☐ Fri( <i>Q</i> //⊃ | _, 200≶  | Page of           |
|---|------------|----------------------|---------------------|----------|-------------------|
|   | PERMIT     | OWNER/ADDRESS/CONTR. | INSPECTION TYPE     | RESULTS  | NOT