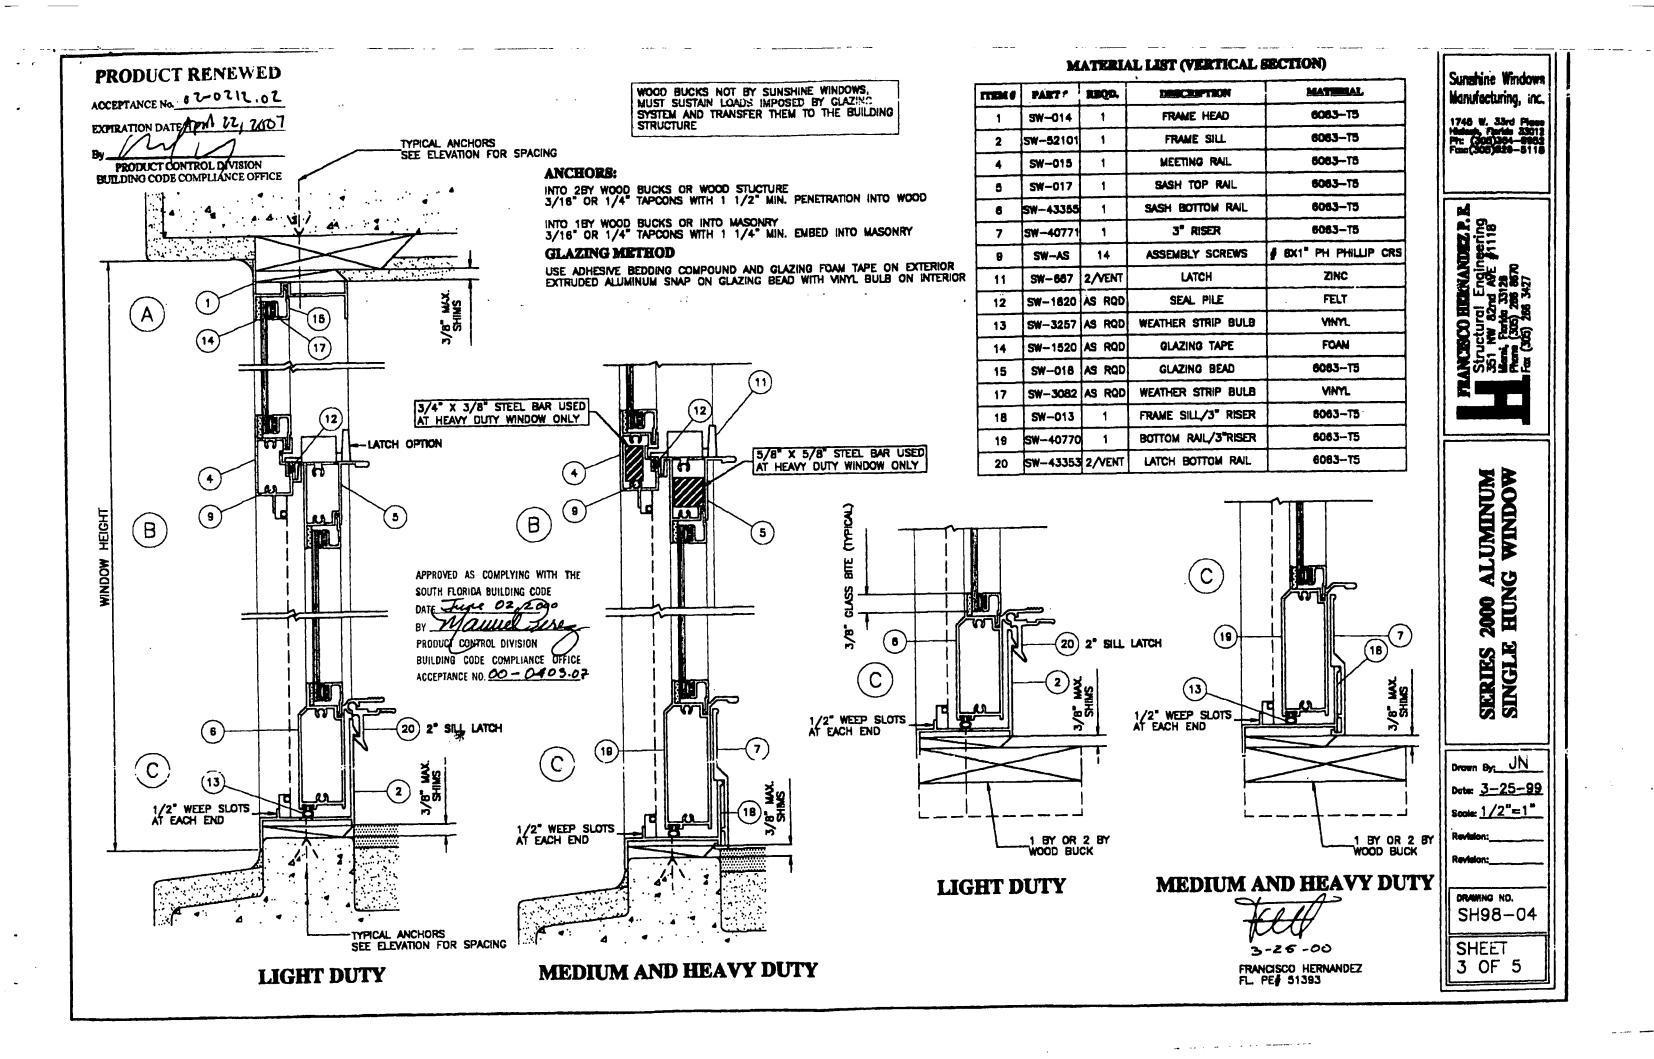

### MATERIAL LIST

| TEM ( | PART#   | REQD.        | DESCRIPTION            | MATERIAL    |
|-------|---------|--------------|------------------------|-------------|
| 1     | 5W-019  | 1            | FRAME HEAD             | 6063-T5     |
| 2     | SW-019  | 1 FRAME SILL |                        | 6063-T5     |
| 3     | 5Wxxx21 | 1            | INSERT TRACK           | 6063-T5     |
| 4     | SW-018  | AS RQD       | GLAZING BEAD           | 6063-T5     |
| 5     | SW-012  | 2            | SLIDER TOP/BOTTOM RAIL | 6063-15     |
| 6     | SW3019  | AS ROD       | FIN SEAL PILE          | FELT        |
| 7     | SW1520  | AS RQD       | GLAZING TAPE           | FOAM        |
| 8     | SW321W  | 2            | WHEEL                  | BRASS       |
| 0     | SW-017  | 1            | MOVING MEETING RAIL    | 6063-T5     |
| 10    | SW40111 | 1            | FIXED MEETING RAIL     | 6063-T5     |
| 11    | SW-AS   | AS RQD       | ASSEMBLY SCREWS        | # 8x1" SMS. |
| 12    | 5W-013  | 1            | JAMB TO MOVING PANEL   | 6063-T5     |
| 13    | SW-016  | 1            | MOVING SIDE RAIL       | 6063-T5     |
| 14    | SWJ257  | AS RQD       | WEATHER STRIP BULB     | VINYL       |
| 15    | SW-667  | AS RQD       | LATCH                  | ZINC        |
| 16    | SW-\$10 | 2/SILL       | RETICULATED FILTER     | FOAM        |
| 17    | SW4077  | 1            | SILL RISER             | 6063-75     |
| 18    | SW-014  | 1            | JAMB TO FIXED PANEL    | 6063-T5     |

### MATERIAL LIST (HORIZONTAL SECTION)

| TEM # | PART#    | REQD.  | DESCRIPTION        | MATERIAL |
|-------|----------|--------|--------------------|----------|
| 3     | SW-011   | 2      | FRAME JAMB         | 6063-T5  |
| 8     | SW-012   | 2      | SASH SIDE RAIL     | 6063-15  |
| 10    | SW-8202A | 4/VENT | FACE GUIDES        | NYLON    |
| 14    | SW-1520  | AS RQD | GLAZING TAPE       | FOAM     |
| 15    | SW-018   | AS RQD | GLAZING BEAD       | 6063-T5  |
| 16    | SW-540   | 2      | SPIRAL BALANCE     | ALUMINUM |
| 17    | SW-3082  | AS RQD | WEATHER STRIP BULB | VINYL    |

### TYPICAL ELEVATION 1 OVER 1

FALSE MUNTINS (SURFACE APPLIED)
MAY BE USED

APPROVED AS COMPLYING WITH THE

SOUTH FLORIDA BUILDING CODE

PRODUCT CONTROL DIVISION

BUILDING CODE COMPLIANCE OFFICE

ACCEPTANCE NO. 00-0403.03

DATE June 02, 2000