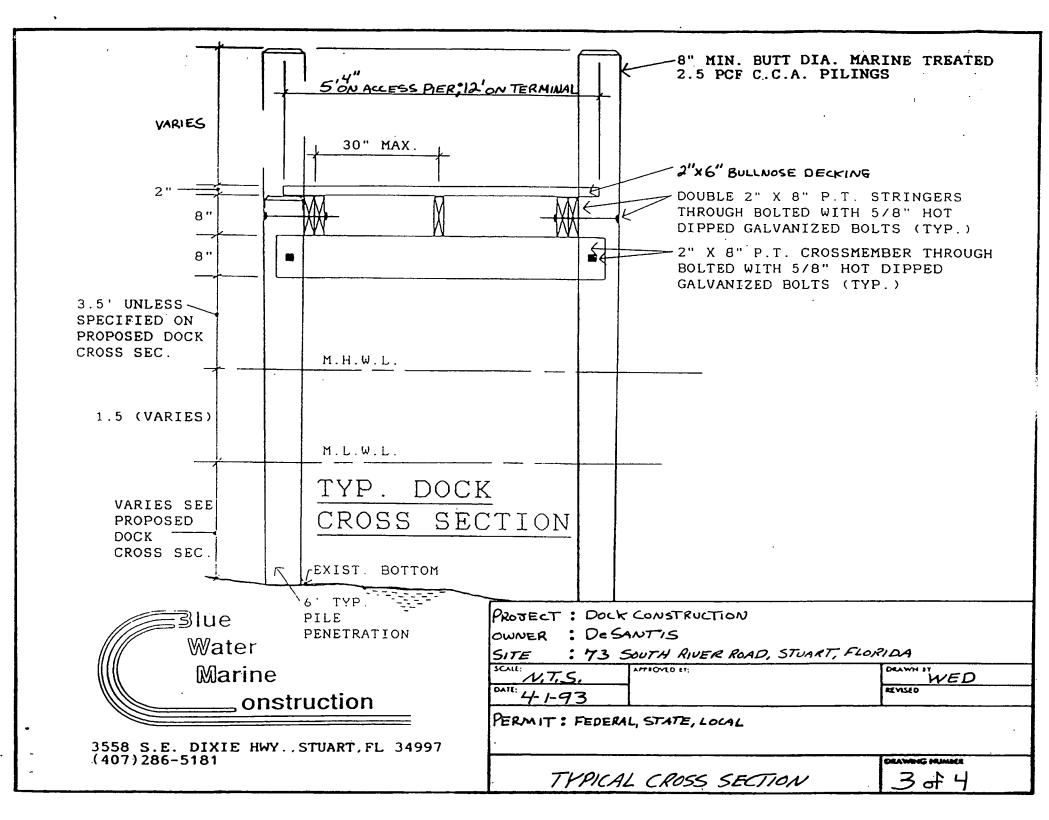

eel axels with stainless steel







SPECIFICATIONS EQUAL UN REATERTHAN

LIFTER BEAM (2) BOW & STERN

ALUMINUM CATWALK (1 0)

SHEAVE WIFEL (4)

PICK UP BEAM

NA CHOC



· / /. PROPOSED LIFT LOCATION M.H.W.L. 14' (4) 10," DIAMETER LIFT SUPPORT PILINGS MANGROUE FRINGE 6'ABOVE DECK LEVEL. ACCESS PIER PILINGS TO BE FISH CLEANING TABLE BELOW DECK LEVEL. 12' 0 0 o 15'4 0 0 0 ο 0 0 0 0 12'0/c 121' ALLESS PIER 35' RAMP 20'TERMINAL 20 MANGROVE FRINGE 2(2) 10" DIAMETER MOORING PILINGS 32'MOORING AREA APPROX. 10' ABOUE MEAN HIGH WATER. PROJECT : DOLK CONSTRUCTION Blue OWNER : DeSANTIS Water : 73 SOUTH RIVER ROAD, STUART, FLORIDA SITE WED SCALL: APPROVED ET: Marine N.T.S. DATE: 41-93 REVISED onstruction PERMIT : FEDERAL, STATE, LOCAL 3558 S.E. DIXIE HWY., STUART, FL 34997 (407)286-5181 LAN VIEW.

1





# <u>3579</u> ELECTRICAL

| . <i>.</i>                                                                                                                                                                                                                                                                                                                                           | 3579                                                                                                                                                         |
|-------------------------------------------------------------------------------------------------------------------------------------------------------------------------------------------------------------------------------------------------------------------------