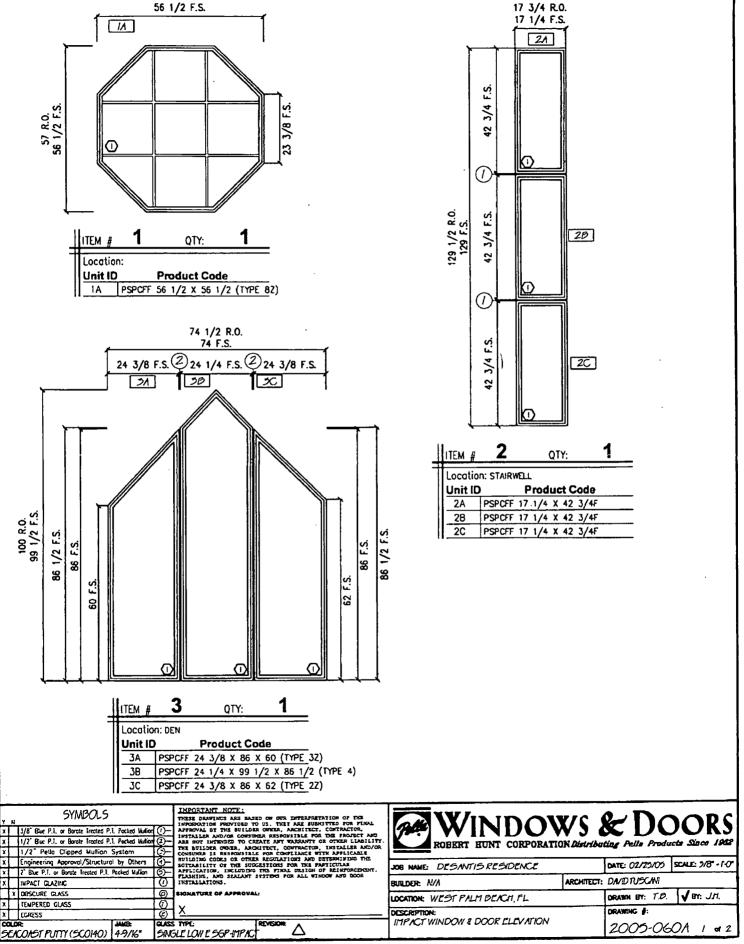

|          | E    |                                                                                                                         |
| FEIN                                               | 651138038                                                   |                   | 1        |      |                                                                                                                         |
| BUSINESS:                                          | SPECIAL FORCES RESTORATIO<br>652 BUCK HENDREY WAY<br>Stuart | )위 &<br>FL: 34994 |          |      |                                                                                                                         |

## CUT HERE

\* Carry bottom portion on the job, keep upper portion for your records.





ر که د





| O BE COMPLETED  | WHEN CONSTRUCTION VALUE EXCEEDS \$2500.00 |
|-----------------|-------------------------------------------|
| O DE COMI DE CE | THEN CONDITION VALUE EXCEEDS \$2500.00    |

| ( )