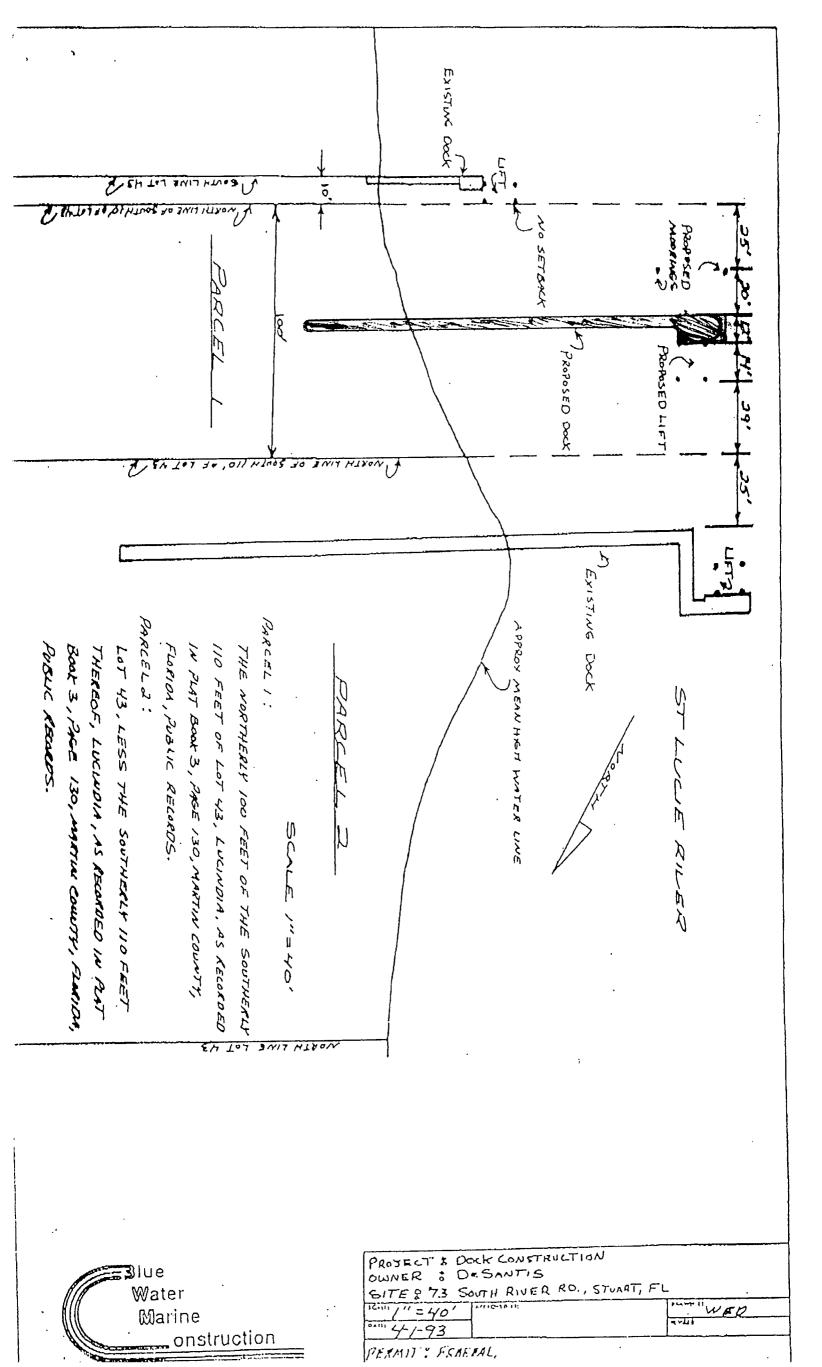

Attorney John Fenniman requested a letter of "no objection" to building a dock from the south half of Lot 86 Rio Vista S/D on behalf of Gustav Schickedanz, the developer - dock to be 250' long and contain approximately 28 docking facilities to be used by inland property owners in Rio Vista S/D, at the direction of the property owners' association. This would improve the marketability of the inside lots and provide recreation in the form of making access to boating available.

Palm Row have a dock on the St. Lucie River for use of the owners of lots in that S/D.

Discussion followed re dock lengths, living on boats, parking, etc., and matter will be put on Agenda for Regular Meeting November 9th.

Any Other Business that may come before the Commission

- a. <u>Prentice Dock</u> Further letter of objection from Dr. V. Matthew Rao dated October 28, 1977 and from Attorney W. R. Scott, on his behalf dated October 27, 1977, was received to the as-built dock of Dr. Peter K. Prentice, Lot 2, Block 8, Indialucie. Attorney McCarthy to reply to letters.
- b. Phase II South River Road Survey of proposed South River Road through Emarita and Palmetto Park as ordered from D. P. DeBerry and Associates was received. As various property owners will have to be contacted, Commissioner Rossiter asked that it be put on the Workshop Agenda for December 7, 1977. Town Clerk to check with County to see if they have a recent address for Mr. & Mrs. John Riley, owners of Lot 5, Palmetto Park. (No recent address) Attorney McCarthy to find out from Attorney Thurlow if he contacted property owners further south, and the result, so we will have the whole picture for the December W/S.