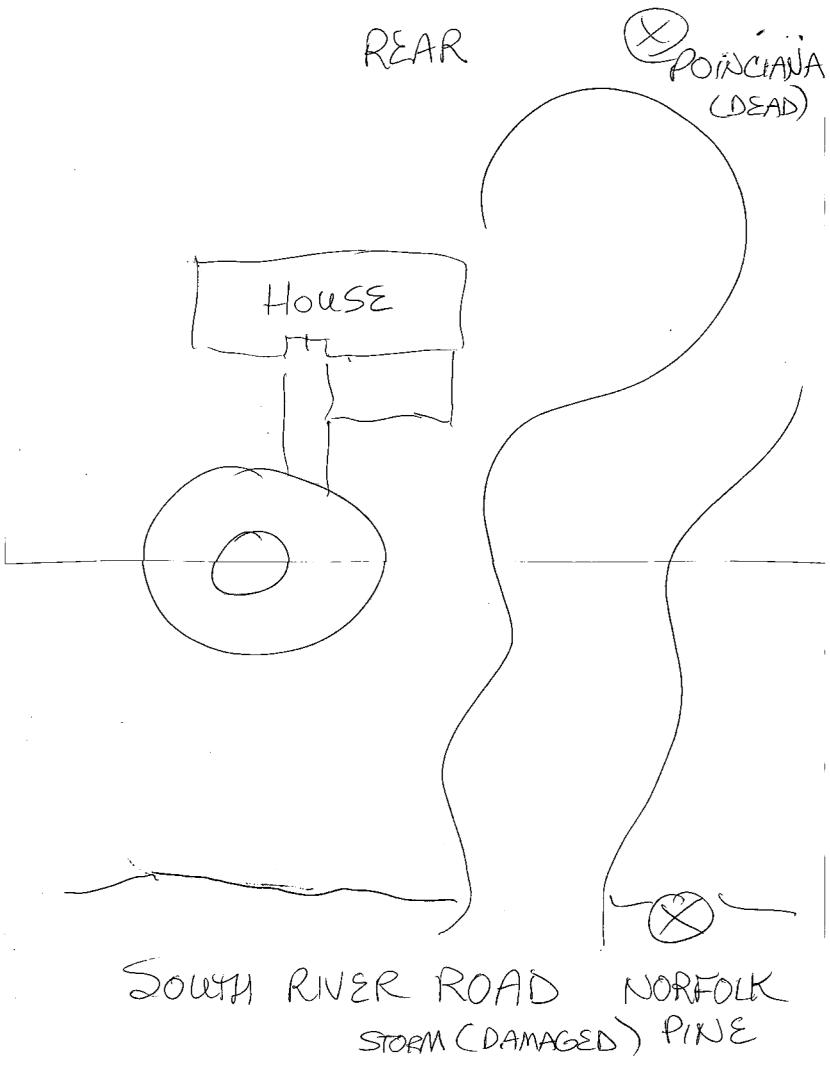

Any Other Business that may come before the Commission

- a. <u>Prentice Dock</u> Further letter of objection from Dr. V. Matthew Rao dated October 28, 1977 and from Attorney W. R. Scott, on his behalf dated October 27, 1977, was received to the as-built dock of Dr. Peter K. Prentice, Lot 2, Block 8, Indialucie. Attorney McCarthy to reply to letters.
- b. Phase II South River Road Survey of proposed South River Road through Emarita and Palmetto Park as ordered from D. P. DeBerry and Associates was received. As various property owners will have to be contacted, Commissioner Rossiter asked that it be put on the Workshop Agenda for December 7, 1977. Town Clerk to check with County to see if they have a recent address for Mr. & Mrs. John Riley, owners of Lot 5, Palmetto Park. (No recent address) Attorney McCarthy to find out from Attorney Thurlow if he contacted property owners further south, and the result, so we will have the whole picture for the December W/S.