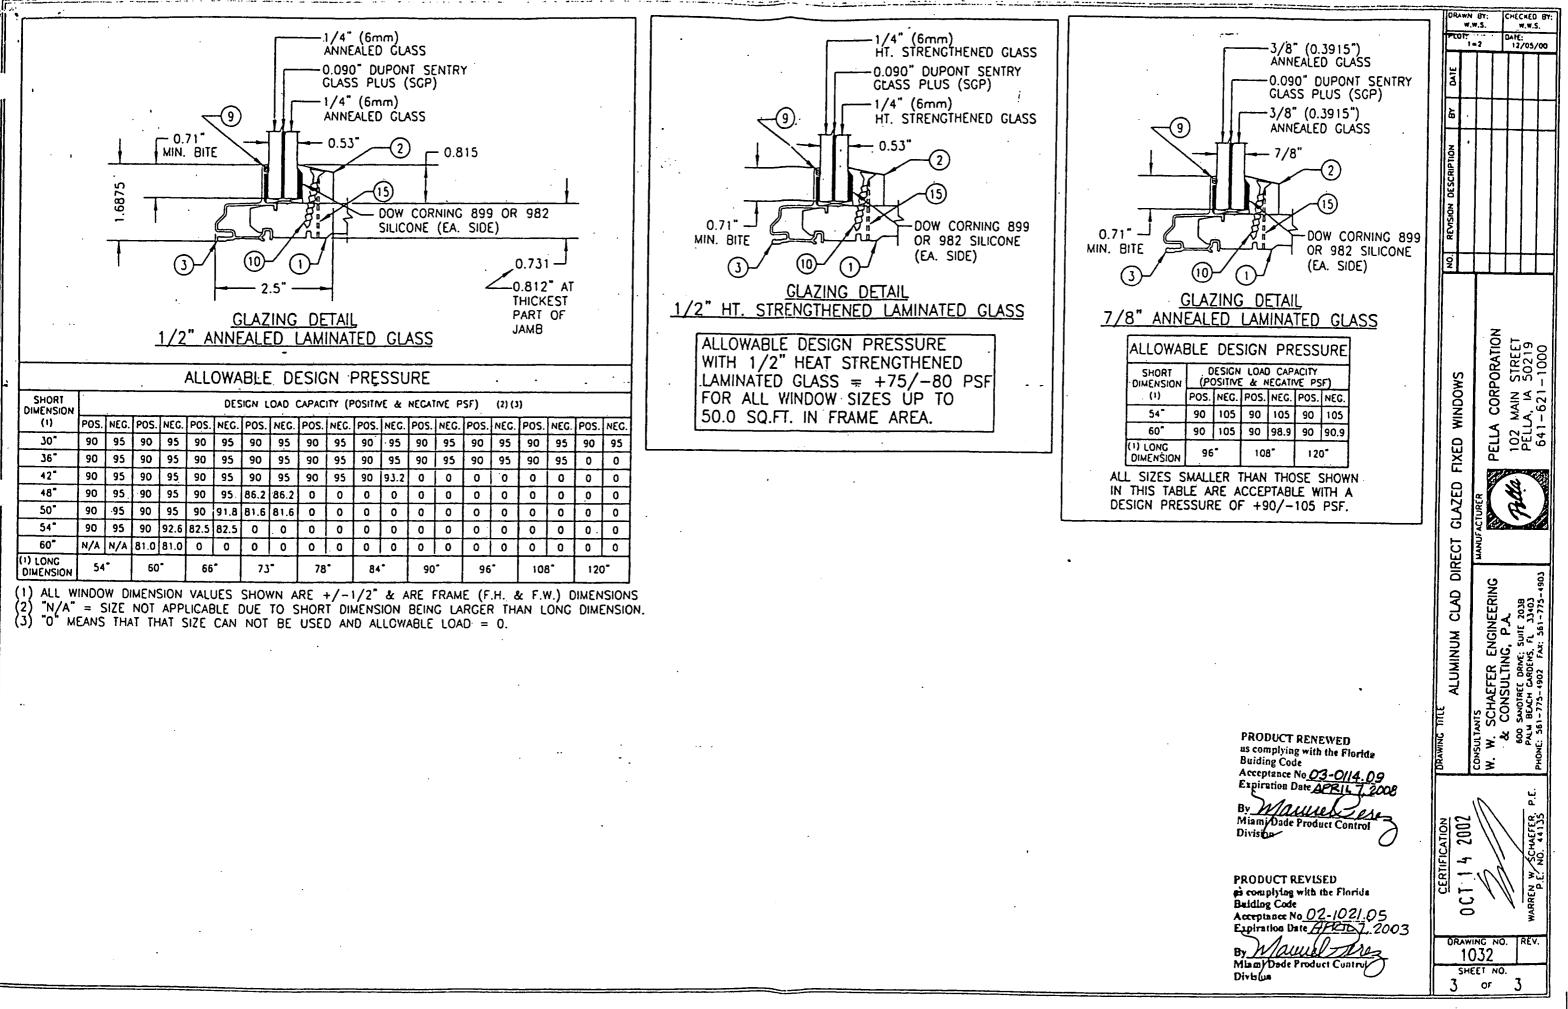

# 73 South River Road

|        | TON OF SEWALL'S POINT, FLORIDA                                                                                                                                                                                                                                                                                                                                                                                                        |
|--------|---------------------------------------------------------------------------------------------------------------------------------------------------------------------------------------------------------------------------------------------------------------------------------------------------------------------------------------------------------------------------------------------------------------------------------------|
| P      | APPLICATION FOR BUILDING PERMIT 929                                                                                                                                                                                                                                                                                                                                                                                                   |
| N<br>N | APR 14 1910 Permit No. 02 Chy                                                                                                                                                                                                                                                                                                                                                                                                         |
| Ub     | Date 4/14/381110                                                                                                                                                                                                                                                                                                                                                                                                                      |
| 2 4 1  | "(This application must be accompanied by 3 sets of complete plans, to proper<br>scale, including plot plan, foundation plan, floor plans, wall and roof cross<br>sections, plumbing and electrical layouts, and at least, two elevations as<br>applicable) Copy of property Deed required for new home construction.                                                                                                                 |
|        | Owner Robert G. DESANTIS Present Address 3312 SECOULT DR Ph2870226                                                                                                                                                                                                                                                                                                                                                                    |
|        | General Contractor NONE Address PhPh                                                                                                                                                                                                                                                                                                                                                                                                  |
|        | Where licensedLicense No                                                                                                                                                                                                                                                                                                                                                                                                              |
|        | Plumbing Contractor <u>NONE</u> License No<br>Electrical Contractor <u>NONE</u> License No                                                                                                                                                                                                                                                                                                                                            |
|        | Street building will front on                                                                                                                                                                                                                                                                                                                                                                                                         |
|        | Subdivision LUCINDIA Lot No. OFLOT 43 Area                                                                                                                                                                                                                                                                                                                                                                                            |
|        | Building area, inside walls(excluding garage, carport, porches) Sq ft                                                                                                                                                                                                                                                                                                                                                                 |
|        | Other Construction (Pools, additions, etc.) Demolition Wood Bain                                                                                                                                                                                                                                                                                                                                                                      |
|        | Contract Price(excluding land, rugs, appliances, landscaping $\frac{50\%0}{60}$                                                                                                                                                                                                                                                                                                                                                       |
|        | Total cost of permit $$5^{00}$                                                                                                                                                                                                                                                                                                                                                                                                        |
|        | Plans approved as submittedPlans approved as marked                                                                                                                                                                                                                                                                                                                                                                                   |
|        | I understand that this permit is good for 12 months from date of issue and that the building must be completed in accordance with the app-<br>roved plan and that the site be clean and rough-graded within 12 month period.                                                                                                                                                                                                          |
|        | Signed by General Contractor                                                                                                                                                                                                                                                                                                                                                                                                          |
|        | I understand that this building must be in accordance with the approved<br>plan and comply with all code requirements before a Certificate of Approval<br>for Occupancy will be issued and the property approved for all utility ser-<br>vices. I, also, agree that within 90 days after the building has been app-<br>roved for occupancy, that the property will, also, be landscaped as to be<br>compatible with the neighborhood. |
|        | Signed by Owner                                                                                                                                                                                                                                                                                                                                                                                                                       |
|        | Note: Speculation Builders will be required to sign both statements.                                                                                                                                                                                                                                                                                                                                                                  |
|        | Date submitted from 17 april 1978                                                                                                                                                                                                                                                                                                                                                                                                     |
|        | Certificate of Occupancy issued $\frac{4/20}{78}$ Date                                                                                                                                                                                                                                                                                                                                                                                |