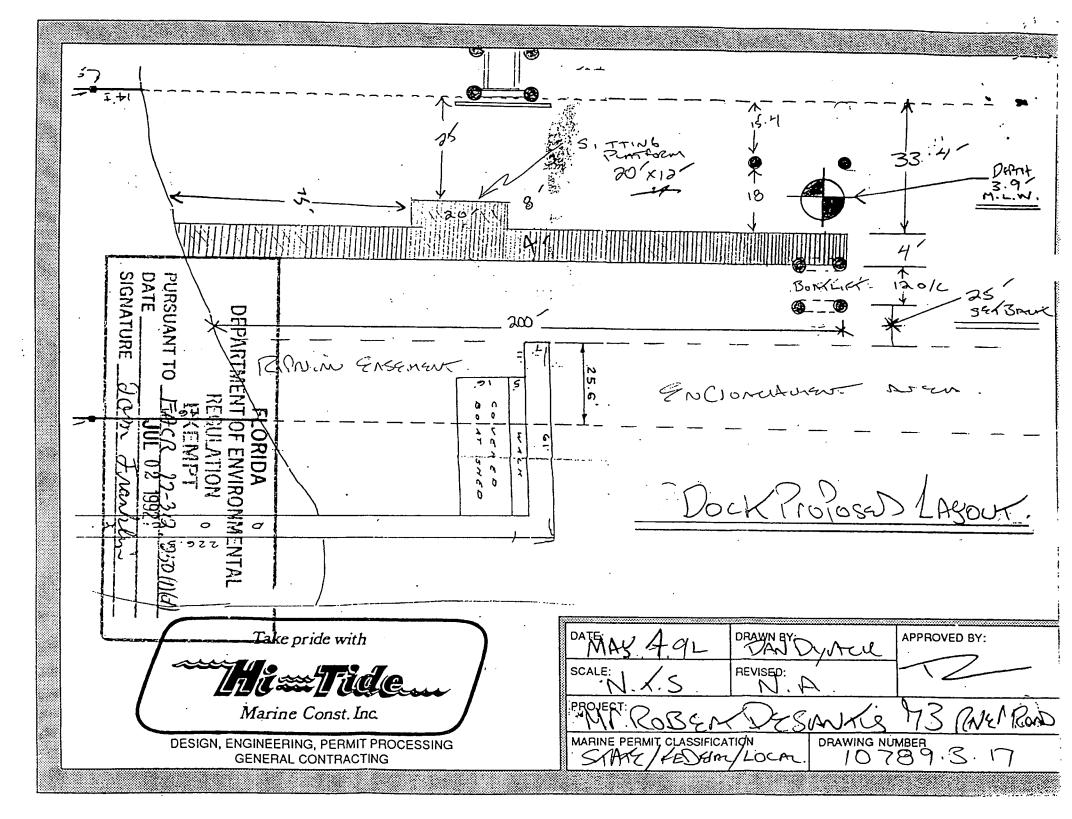

| 3/8" Cable<br>31/2"<br>Solid Shaft                           | 3" x 12"<br>x 16' | (4) 1 hp<br>Direct Orive                  | 240V/20A                                    | (8) Pilings<br>10" Diameter        | \$19,000.                          |

\* Beams are of marine aluminum 6061-T6, made especially for the marine environment.

TOP CARNIER ASSEMBLY (2)

DRIVE SHAFT (2)

HOTOR (2)

9

CEAR BOX

RO-LIFT PARTS BY NAME

\*\* All skewe boarings are a heavy duty sleeve aluminum extrusion with stainless ateel groose fittings.
\*\*\* Cable pulleys on all hoists are machined from 6061.76 maxima aluminum and turn on stainless steel axels with stainless steel







SPECIFICATIONS EQUAL UN REATERTHAN

LIFTER BEAM (2) BOW & STERN

ALUMINUM CATWALK (1 0)

SHEAVE WIFEL (4)

PICK UP BEAM

NA CHOC



· / /. PROPOSED LIFT LOCATION M.H.W.L. 14' (4) 10," DIAMETER LIFT SUPPORT PILINGS MANGROUE FRINGE 6'ABOVE DECK LEVEL. ACCESS PIER PILINGS TO BE FISH CLEANING TABLE BELOW DECK LEVEL. 12' 0 0 o 15'4 0 0 0 ο 0 0 0 0 12'0/c 121' ALLESS PIER 35' RAMP 20'TERMINAL 20 MANGROVE FRINGE 2(2) 10" DIAMETER MOORING PILINGS 32'MOORING AREA APPROX. 10' ABOUE MEAN HIGH WATER. PROJECT : DOLK CONSTRUCTION Blue OWNER : DeSANTIS Water : 73 SOUTH RIVER ROAD, STUART, FLORIDA SITE WED SCALL: APPROVED ET: Marine N.T.S. DATE: 41-93 REVISED onstruction PERMIT : FEDERAL, STATE, LOCAL 3558 S.E. DIXIE HWY., STUART, FL 34997 (407)286-5181 LAN VIEW.

1





# <u>3579</u> ELECTRICAL

| . <i>.</i>