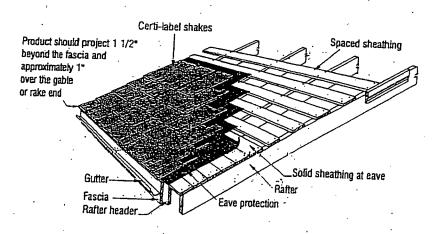

Solid sheathing is acceptable and may be required in seismic regions or under treated shakes and shingles. Solid sheathing is used in areas with wind-driven snow. Please note that the only solid sheat sheathing tested with shakes and shingles is plywood. Check with your local building official for plywood thickness/ dimensions. Eave protection is used on the edge where 36" felt underlay is used and should extend up at least 24" beyond the exterior wall but it is not meant to cover the entire roof.

#### Staggered butt applications

Staggered butt applications are made by shortening the exposure less than the greater maximum exposure. No shakes or shingles shall be applied greater than the maximum exposure allowed. Check with local building codes for approval of this installation method.



## Figure 1: Spaced Sheathing

For applications using varied exposures, the center of the sheathing board should be equal to the distance of the exposure.





## Figure 3: Spaced Over Solid Combination Sheathing

This is the preferred system for shingle application, in areas with high humidity or where additional



BUILDING CODE COMPLIANCE OFFICE (BCCO) PRODUCT CONTROL DIVISION MIAMI-DADE COUNTY, FLORIDA METRO-DADE FLAGLER BUILDING 140 WEST FLAGLER STREET, SUITE 1603 MIAMI, FLORIDA 33130-1563 (305) 375-2901 FAX (305) 375-2908

## NOTICE OF ACCEPTANCE (NOA)

Watkins Sawmills Limited 9414 288<sup>th</sup> Street Maple Ridge, British Columbia V2X 8Y6 Canada

#### SCOPE:

This NOA is being issued under the applicable rules and regulations governing the use of construction materials. The do