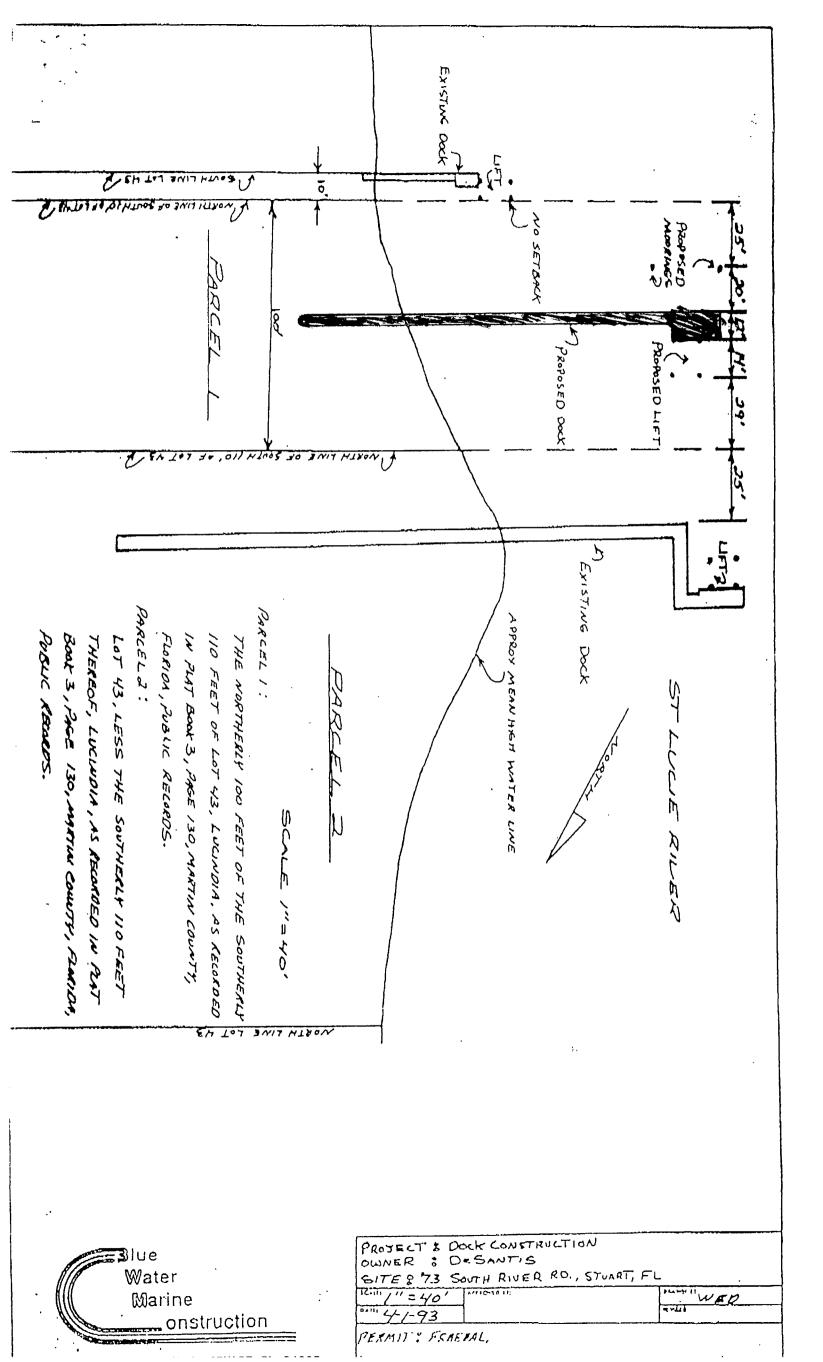

l axels with stainless steel







SPECIFICATIONS EQUAL UN REATERTHAN

LIFTER BEAM (2) BOW & STERN

ALUMINUM CATWALK (1 0)

SHEAVE WIFEL (4)

PICK UP BEAM

NA CHOC



· / /. PROPOSED LIFT LOCATION M.H.W.L. 14' (4) 10," DIAMETER LIFT SUPPORT PILINGS MANGROUE FRINGE 6'ABOVE DECK LEVEL. ACCESS PIER PILINGS TO BE FISH CLEANING TABLE BELOW DECK LEVEL. 12' 0 0 o 15'4 0 0 0 ο 0 0 0 0 12'0/c 121' ALLESS PIER 35' RAMP 20'TERMINAL 20 MANGROVE FRINGE 2(2) 10" DIAMETER MOORING PILINGS 32'MOORING AREA APPROX. 10' ABOUE MEAN HIGH WATER. PROJECT : DOLK CONSTRUCTION Blue OWNER : DeSANTIS Water : 73 SOUTH RIVER ROAD, STUART, FLORIDA SITE WED SCALL: APPROVED ET: Marine N.T.S. DATE: 41-93 REVISED onstruction PERMIT : FEDERAL, STATE, LOCAL 3558 S.E. DIXIE HWY., STUART, FL 34997 (407)286-5181 LAN VIEW.

1





# <u>3579</u> ELECTRICAL

| . <i>.</i>                                                                                                                                                                                                                                                                                                                                           | 3579                                                                                                                                                         |
|---------------------------------------------------------------------------------------------------------------------------------------------------------------------------------------------------------------------------------------------------------------------------