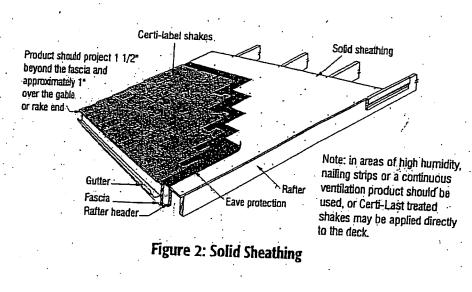

snow. Please note that the only solid sheat sheathing tested with shakes and shingles is plywood. Check with your local building official for plywood thickness/ dimensions. Eave protection is used on the edge where 36" felt underlay is used and should extend up at least 24" beyond the exterior wall but it is not meant to cover the entire roof.

#### Staggered butt applications

Staggered butt applications are made by shortening the exposure less than the greater maximum exposure. No shakes or shingles shall be applied greater than the maximum exposure allowed. Check with local building codes for approval of this installation method.



## Figure 1: Spaced Sheathing

For applications using varied exposures, the center of the sheathing board should be equal to the distance of the exposure.





## Figure 3: Spaced Over Solid Combination Sheathing

This is the preferred system for shingle application, in areas with high humidity or where additional



BUILDING CODE COMPLIANCE OFFICE (BCCO) PRODUCT CONTROL DIVISION MIAMI-DADE COUNTY, FLORIDA METRO-DADE FLAGLER BUILDING 140 WEST FLAGLER STREET, SUITE 1603 MIAMI, FLORIDA 33130-1563 (305) 375-2901 FAX (305) 375-2908

## NOTICE OF ACCEPTANCE (NOA)

Watkins Sawmills Limited 9414 288<sup>th</sup> Street Maple Ridge, British Columbia V2X 8Y6 Canada

#### SCOPE:

This NOA is being issued under the applicable rules and regulations governing the use of construction materials. The documentation submitted has been reviewed by Miami-Dade County Product Control Division and accepted by the Board of Rules and Appeals (BORA) to be used in Miam