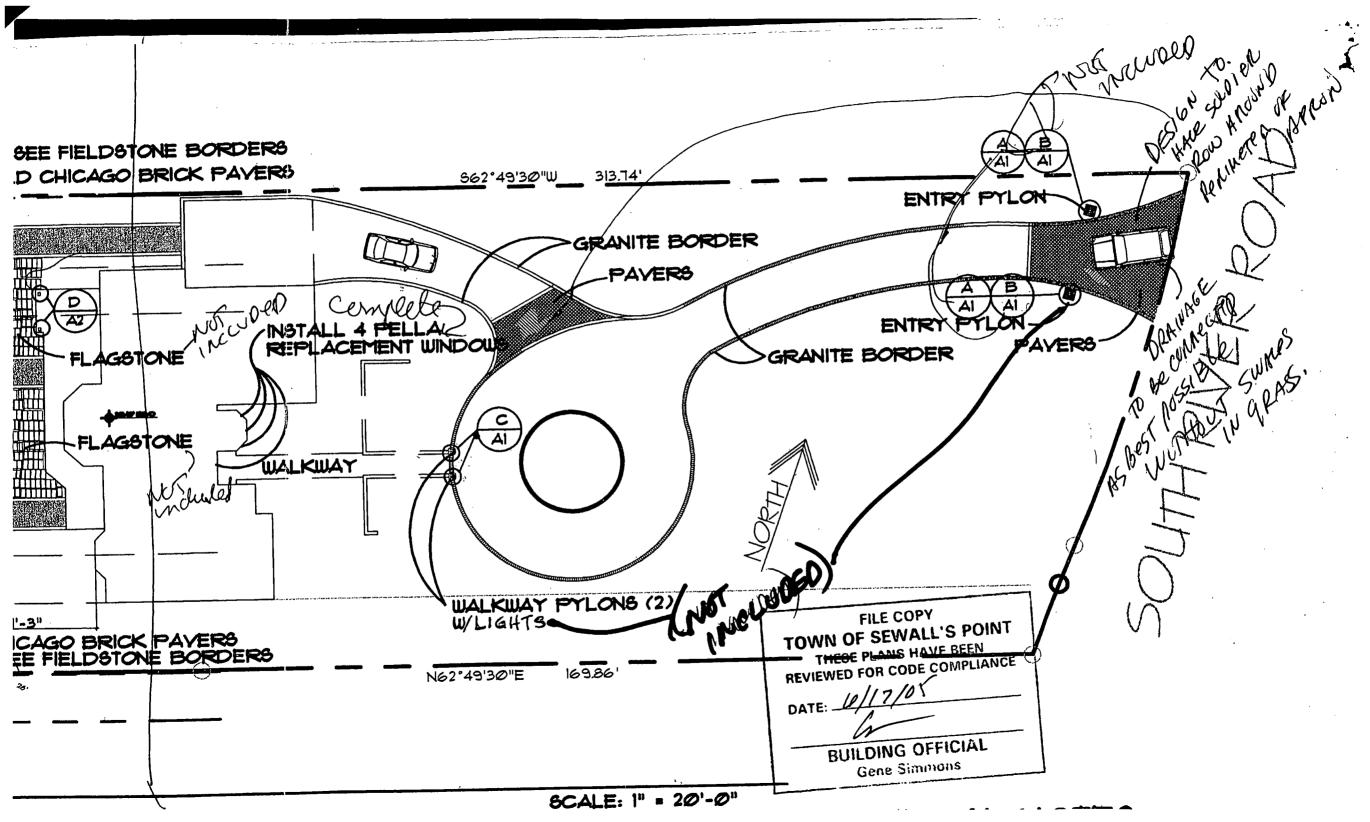

Any Other Business that may come before the Commission

- a. <u>Prentice Dock</u> Further letter of objection from Dr. V. Matthew Rao dated October 28, 1977 and from Attorney W. R. Scott, on his behalf dated October 27, 1977, was received to the as-built dock of Dr. Peter K. Prentice, Lot 2, Block 8, Indialucie. Attorney McCarthy to reply to letters.
- b. Phase II South River Road Survey of proposed South River Road through Emarita and Palmetto Park as ordered from D. P. DeBerry and Associates was received. As various property owners will have to be contacted, Commissioner Rossiter asked that it be put on the Workshop Agenda for December 7, 1977. Town Clerk to check with County to see if they have a recent address for Mr. & Mrs. John Riley, owners of Lot 5, Palmetto Park. (No recent address) Attorney McCarthy to find out from Attorney Thurlow if he contacted property owners further south, and the result, so we will have the whole picture for the December W/S.