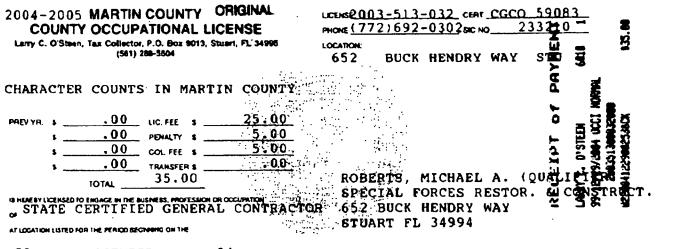

|          | E    |                                                                                                                         |
| FEIN                                               | 651138038                                                   |                   | 1        |      |                                                                                                                         |
| BUSINESS:                                          | SPECIAL FORCES RESTORATIO<br>652 BUCK HENDREY WAY<br>Stuart | )위 &<br>FL: 34994 |          |      |                                                                                                                         |

## CUT HERE

\* Carry bottom portion on the job, keep upper portion for your records.





ر که د





| O BE COMPLETED  | WHEN CONSTRUCTION VALUE EXCEEDS \$2500.00 |
|-----------------|-------------------------------------------|
| O DE COMI DE CE | THEN CONDITION VALUE EXCEEDS \$2500.00    |

| ( )