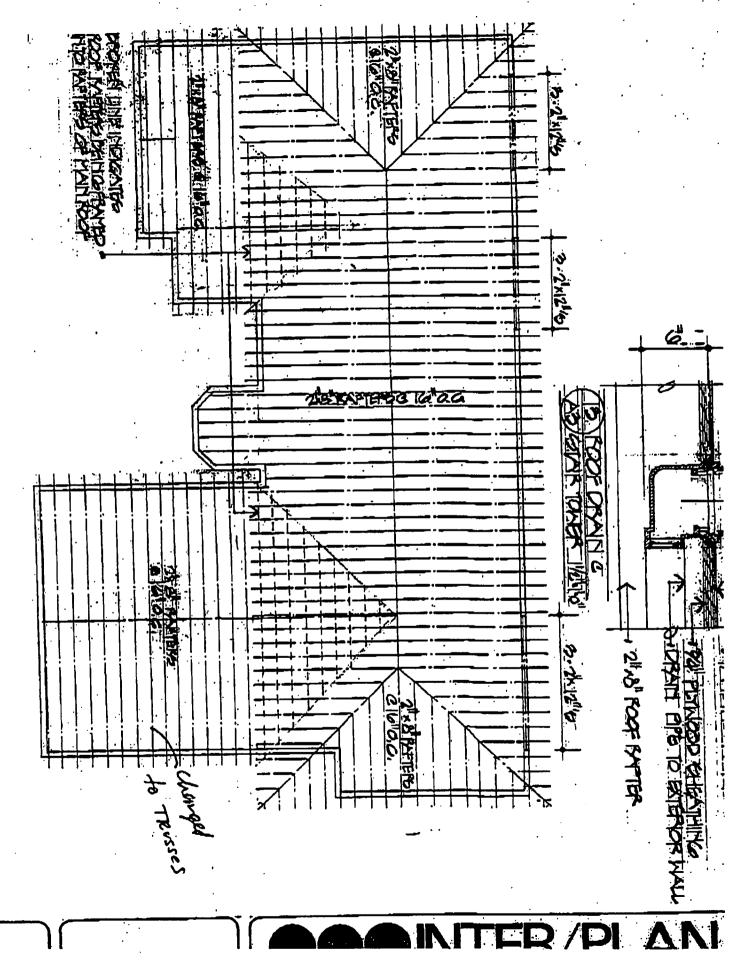

droom are not a problem with carrying the additional loads if framed, as shown on the drawing, with 2x8" spaced 16" o.c.

Large spans over the rear bay window and garage door may deflect some depending on the composition of the headers.

I certify to the best of my knowledge, belief and professional judgment that the framed roof described above with the scab on top chords with spans between panel points greater than 7 is structurally adequate to support the additional dead weight of cement roof tiles of 12 psf. The design loads for the top chords are 20 psf live load, 20 psf dead load and 50-psf wind uplift.

If I can be of further service please call.

Sincerely, T.E. Lung: PE

11.05

Terrence E. Lunn, PE, FCSI, CCS FL Reg. # 26119



DESANTIS COMMERCIAL REALTORS INC (FAX)772 283 4677







BUILDING CODE COMPLIANCE OFFICE (BCCO) PRODUCT CONTROL DIVISION

#### NOTICE OF ACCEPTANCE (NOA)

Firestone Building Products Company 525 Congressional Boulevard Carmel, IN 46032-5607

#### Scope:

MIAMI-DADE COUNTY, FLORIDA METRO-DADE FLAGLER BUILDING 140 WEST FLAGLER STREET, SUITE 1603 MIAMI, FLORIDA 33130-1563 (305) 375-2901 FAX (305) 375-2908

This NOA is being issued under the applicable rules and regulations governing the use of construction materials. The documentation submitted has been reviewed by Miami-Dade County Product Control Division and accepted by the Board of Rules and Appeals (BORA) to be used in Miami Dade County and other areas where allowed by the Authority Having Jurisdiction (AHJ).

This NOA shall not be valid after the expiration date stated below. The Miami-Da