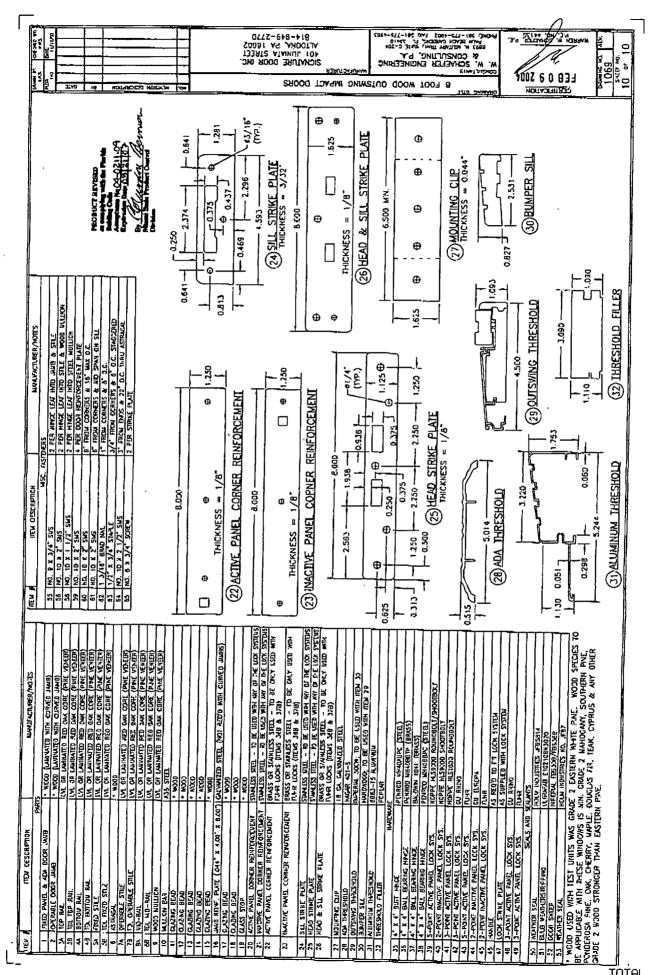

ivision

NOA No 04-0211.09 Expiration Date: March 21, 2007

Approval Date: May 27, 2004

## Signature Door, Inc.

### NOTICE OF ACCEPTANCE: EVIDENCE SUBMITTED

### F. STATEMENTS

- 1. Statement letter of conformance, dated February 9, 2004, signed and sealed by Warren W. Schaefer, P. E.
  - "Submitted under NOA # 02-0115.10"
- Statement letter of no financial interest, dated February 9, 2004, signed and sealed by Warren W. Schaefer, P. E.
   "Submitted under NOA # 02-0115.10"

### G. OTHER

1. Letter from the consultant stating that the product is in compliance with the Florida Building Code (FBC).

Theodore Berman, P.E.

Deputy Director, Product Control Division

NOA No 04-0211.09

Expiration Date: March 21, 2007 Approval Date: May 27, 2004





. DCT-14-2005

11:59





P.10/15















MIAMI-DADE COUNTY, FLORIDA METRO-DADE FLAGLER BUILDING 140 WEST FLAGLER STREET, SUITE 1603 MIAMI, FLORIDA 33130-1563 (305) 375-2901 FAX (305) 375-2908

#### NOTICE OF ACCEPTANCE (NOA)

PGT-Industries P.O. Box 1529 Nokomis, FL 34274

#### Scope:

This NOA is being issued under the applicable rules and regulations governing the use of construction materials. The documentation submitted has been reviewed by Miami-Dade County Product Control Division and accepted by the Board of Rules and Appeals (BORA) to be used in Miami Dade County and other areas where allowed by the Authority Having Jurisdiction (AHJ).

This NOA shall not be valid after the expiration date stated below. The Miami-Dade County Product Control Division (In Miami Dade County) and/or the AHJ (in areas other than Miami Da