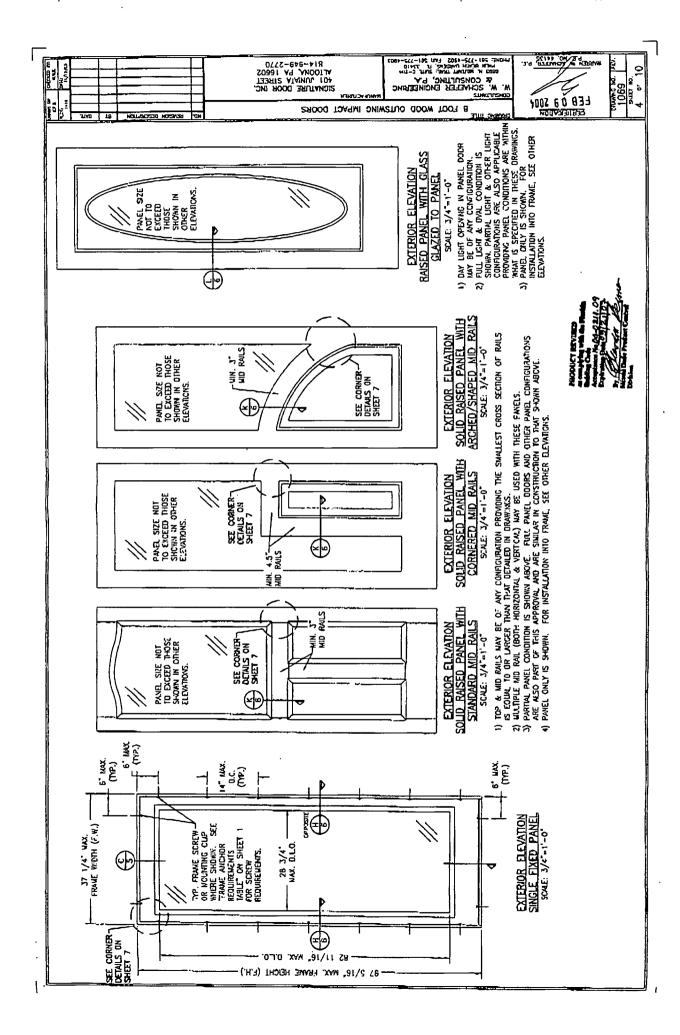

, Product Control Division

NOA No 04-0211.09 Expiration Date: March 21, 2007

Approval Date: May 27, 2004

## Signature Door, Inc.

### NOTICE OF ACCEPTANCE: EVIDENCE SUBMITTED

### F. STATEMENTS

- 1. Statement letter of conformance, dated February 9, 2004, signed and sealed by Warren W. Schaefer, P. E.
  - "Submitted under NOA # 02-0115.10"
- Statement letter of no financial interest, dated February 9, 2004, signed and sealed by Warren W. Schaefer, P. E.
   "Submitted under NOA # 02-0115.10"

### G. OTHER

1. Letter from the consultant stating that the product is in compliance with the Florida Building Code (FBC).

Theodore Berman, P.E.

Deputy Director, Product Control Division

NOA No 04-0211.09

Expiration Date: March 21, 2007 Approval Date: May 27, 2004





. DCT-14-2005

11:59





P.10/15















MIAMI-DADE COUNTY, FLORIDA METRO-DADE FLAGLER BUILDING 140 WEST FLAGLER STREET, SUITE 1603 MIAMI, FLORIDA 33130-1563 (305) 375-2901 FAX (305) 375-2908

#### NOTICE OF ACCEPTANCE (NOA)

PGT-Industries P.O. Box 1529 Nokomis, FL 34274

#### Scope:

This NOA is being issued under the applicable rules and regulations governing the use of construction materials. The documentation submitted has been reviewed by Miami-Dade County Product Control Division and accepted by the Board of Rules and Appeals (BORA) to be used in Miami Dade County and other areas where allowed by the Authority Having Jurisdiction (AHJ).

This NOA shall not be valid after the expiration date stated below. The Miami-Dade County Product Control Division (In Miami Dade County) and/or the AHJ (in areas