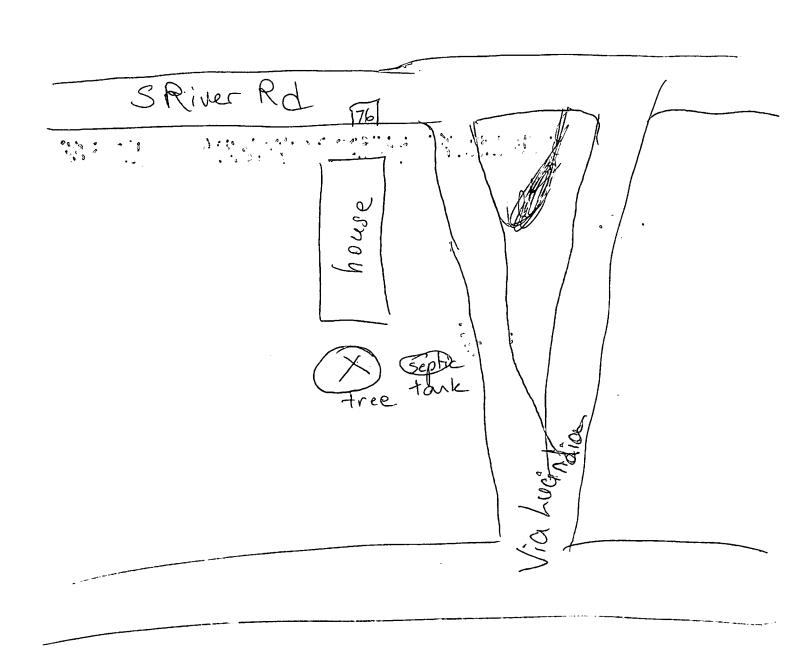

## **76 South River Road**

SFR

- 1. Building area inside walls must be a minimum of 1,500 square feet. 2. Building permit fees are \$5. per \$1,000. of the cost of the building, plus \$10. each for plumbing, electric, a.c. and roof. For example a \$100,000. building  $\times$  \$5.=\$500. plus \$40.(a.c.,pl.,el.,roof) =
- based on \$60. per square foot (inside walls) and \$25. per square foot
- The Town has adopted the South Florida Building Code
- Building permits are issued for one year's duration.
- Construction must be started within 180 days or permit will subject to revocation and forfeiture of fee.
- ALL changes in plans must be approved by the Building Department.
- Work hours are 8:AM to 5:PM Monday through Friday. NO SUNDAY WORK
- Portable toilets must be on all construction sites.
- 10. Inspections are made Monday through Friday, 8:AM to Noon, 1:PM to 24 hour notice is required prior to all inspections. String lines along property lines to facilitate 4:FM.
- 11. set back inspections.
- Before a certificate of occupancy is issued, the following are 12. required:
- An owner's affidavit of building cost (form available) discrepancy between the original fee and final fee (based on affidavit) will be adjusted.
- b. Approval of septic tank installation by Martin Co. Health Dept.
- Rough grading and clean up of grounds. C. .
- Affidavit from licensed surveyor showing slab elevation (if in "A" zone).
- Certification by a qualified engineer or architect of the structural adequacy of the building.
- THIS SUMMARY IS NOT A SUBSTITUTE FOR TOWN ORDINANCES. APPROVAL OF THE BUILDING PLANS IN NO WAY RELIEVES THE OWNER OR CONTRACTOR FROM
- COMPLIANCE WITH TOWN ORDINANCES. may be In addition to the requirments of this permit there additional restrictions applicable to this property that may be in the public records of the scaunty.

#### STUBOUT ELEVATION AND EXCAVATION CERTIFICATION

| APPLI        | CANT: Today's HOMES                                                                                                                                                                                           |
|--------------|---------------------------------------------------------------------------------------------------------------------------------------------------------------------------------------------------------------|
| LEGAL        | DESCRIPTION: LOT 40 Luci Nda                                                                                                                                                                                  |
| SEPTI        | c tank permit number: 11088-517                                                                                                                                                                               |
|              | The items noted below must be certified by a surveyor or engineer and returned e Health Department prior to the first plumbing inspection by the Building tment.                                              |
| <b>\_</b> 1. | Building Permit Number:                                                                                                                                                                                       |
| 2.           | I certify that the elevation of the top of the lowest plumbing stubout is inches above benchmark elevation as indicated on septic tank permit.                                                                |
| 3.           | Inches above crown of road elevation shown on septic tank permit.                                                                                                                                             |
| 4.           | I certify that all severe limited soil has been removed from an area of feet by feet to a minimum depth of six (6) feet below top of required stubout elevation. Submit plot plan to scale of excavated area. |
|              | Date Observed:                                                                                                                                                                                                |
| NOTE:        | a. Severe limited soil includes but is not limited to hardpan, clay, silt, marl or muck.                                                                                                                      |
|              | b. Drainfield must be centered in the excavated area. Please set stakes<br>to identify the excavated area boundaries. Drainfield will not be<br>approved if severe limited soils are not removed.             |
|              |                                                                                                                                                                                                               |
|              |                                                                                                                                                                                                               |
| CERTI        | FIED BY:  As applicant or applicant's representative, I understand the above requirements.                                                                                                                    |
| Date:        | Job Number: (Signature)                                                                                                                                                                                       |
| FOR MA       | ARTIN COUNTY PUBLIC HEALTH UNIT USE ONLY                                                                                                                                                                      |
| (Si          | gnature of Environmental Health Specialist) (Date)                                                                                                                                                            |