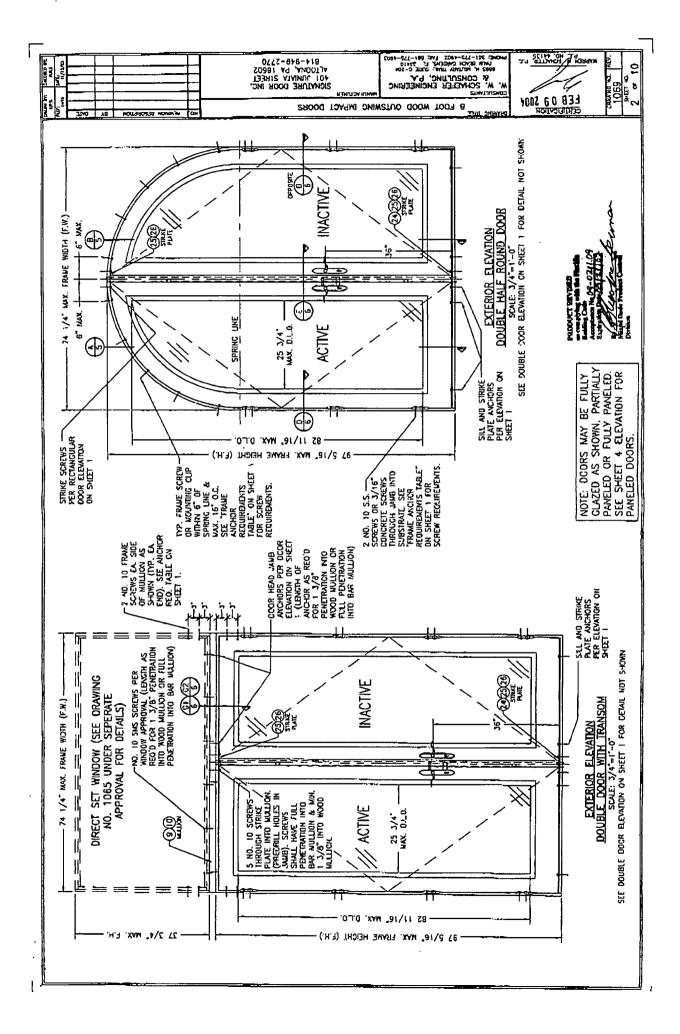

man, P.E.

Deputy Director, Product Control Division

NOA No 04-0211.09 Expiration Date: March 21, 2007

Approval Date: May 27, 2004

## Signature Door, Inc.

### NOTICE OF ACCEPTANCE: EVIDENCE SUBMITTED

### F. STATEMENTS

- 1. Statement letter of conformance, dated February 9, 2004, signed and sealed by Warren W. Schaefer, P. E.
  - "Submitted under NOA # 02-0115.10"
- Statement letter of no financial interest, dated February 9, 2004, signed and sealed by Warren W. Schaefer, P. E.
   "Submitted under NOA # 02-0115.10"

### G. OTHER

1. Letter from the consultant stating that the product is in compliance with the Florida Building Code (FBC).

Theodore Berman, P.E.

Deputy Director, Product Control Division

NOA No 04-0211.09

Expiration Date: March 21, 2007 Approval Date: May 27, 2004





. DCT-14-2005

11:59





P.10/15















MIAMI-DADE COUNTY, FLORIDA METRO-DADE FLAGLER BUILDING 140 WEST FLAGLER STREET, SUITE 1603 MIAMI, FLORIDA 33130-1563 (305) 375-2901 FAX (305) 375-2908

#### NOTICE OF ACCEPTANCE (NOA)

PGT-Industries P.O. Box 1529 Nokomis, FL 34274

#### Scope:

This NOA is being issued under the applicable rules and regulations governing the use of construction materials. The documentation submitted has been reviewed by Miami-Dade County Product Control Division and accepted by the Board of Rules and Appeals (BORA) to be used in Miami Dade County and other areas where allowed by the Authority Having Jurisdiction (AHJ).

This NOA shall not be valid after the expiration date stated below. The Miami-Dade County Product Control Division (In Miami Dade County)