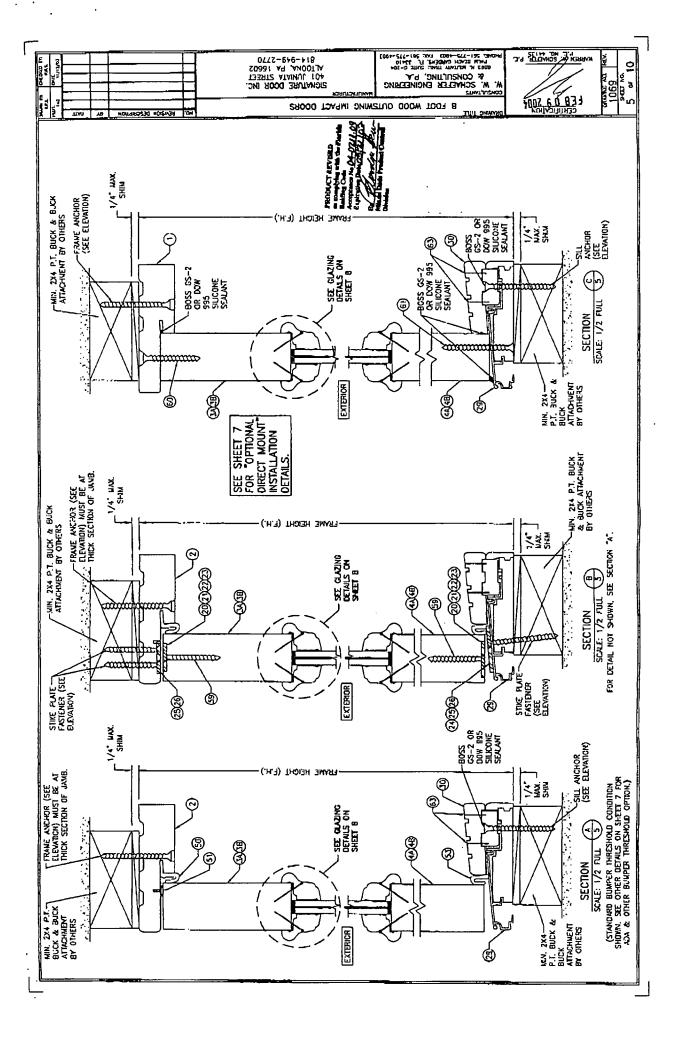

ontrol Division

NOA No 04-0211.09 Expiration Date: March 21, 2007

Approval Date: May 27, 2004

## Signature Door, Inc.

### NOTICE OF ACCEPTANCE: EVIDENCE SUBMITTED

### F. STATEMENTS

- 1. Statement letter of conformance, dated February 9, 2004, signed and sealed by Warren W. Schaefer, P. E.
  - "Submitted under NOA # 02-0115.10"
- Statement letter of no financial interest, dated February 9, 2004, signed and sealed by Warren W. Schaefer, P. E.
   "Submitted under NOA # 02-0115.10"

### G. OTHER

1. Letter from the consultant stating that the product is in compliance with the Florida Building Code (FBC).

Theodore Berman, P.E.

Deputy Director, Product Control Division

NOA No 04-0211.09

Expiration Date: March 21, 2007 Approval Date: May 27, 2004





. DCT-14-2005

11:59





P.10/15















MIAMI-DADE COUNTY, FLORIDA METRO-DADE FLAGLER BUILDING 140 WEST FLAGLER STREET, SUITE 1603 MIAMI, FLORIDA 33130-1563 (305) 375-2901 FAX (305) 375-2908

#### NOTICE OF ACCEPTANCE (NOA)

PGT-Industries P.O. Box 1529 Nokomis, FL 34274

#### Scope:

This NOA is being issued under the applicable rules and regulations governing the use of construction materials. The documentation submitted has been reviewed by Miami-Dade County Product Control Division and accepted by the Board of Rules and Appeals (BORA) to be used in Miami Dade County and other areas where allowed by the Authority Having Jurisdiction (AHJ).

This NOA shall not be valid after the expiration date stated below. The Miami-Dade County Product Control Division (In Miami Dade County) and/or the AHJ (in areas other than