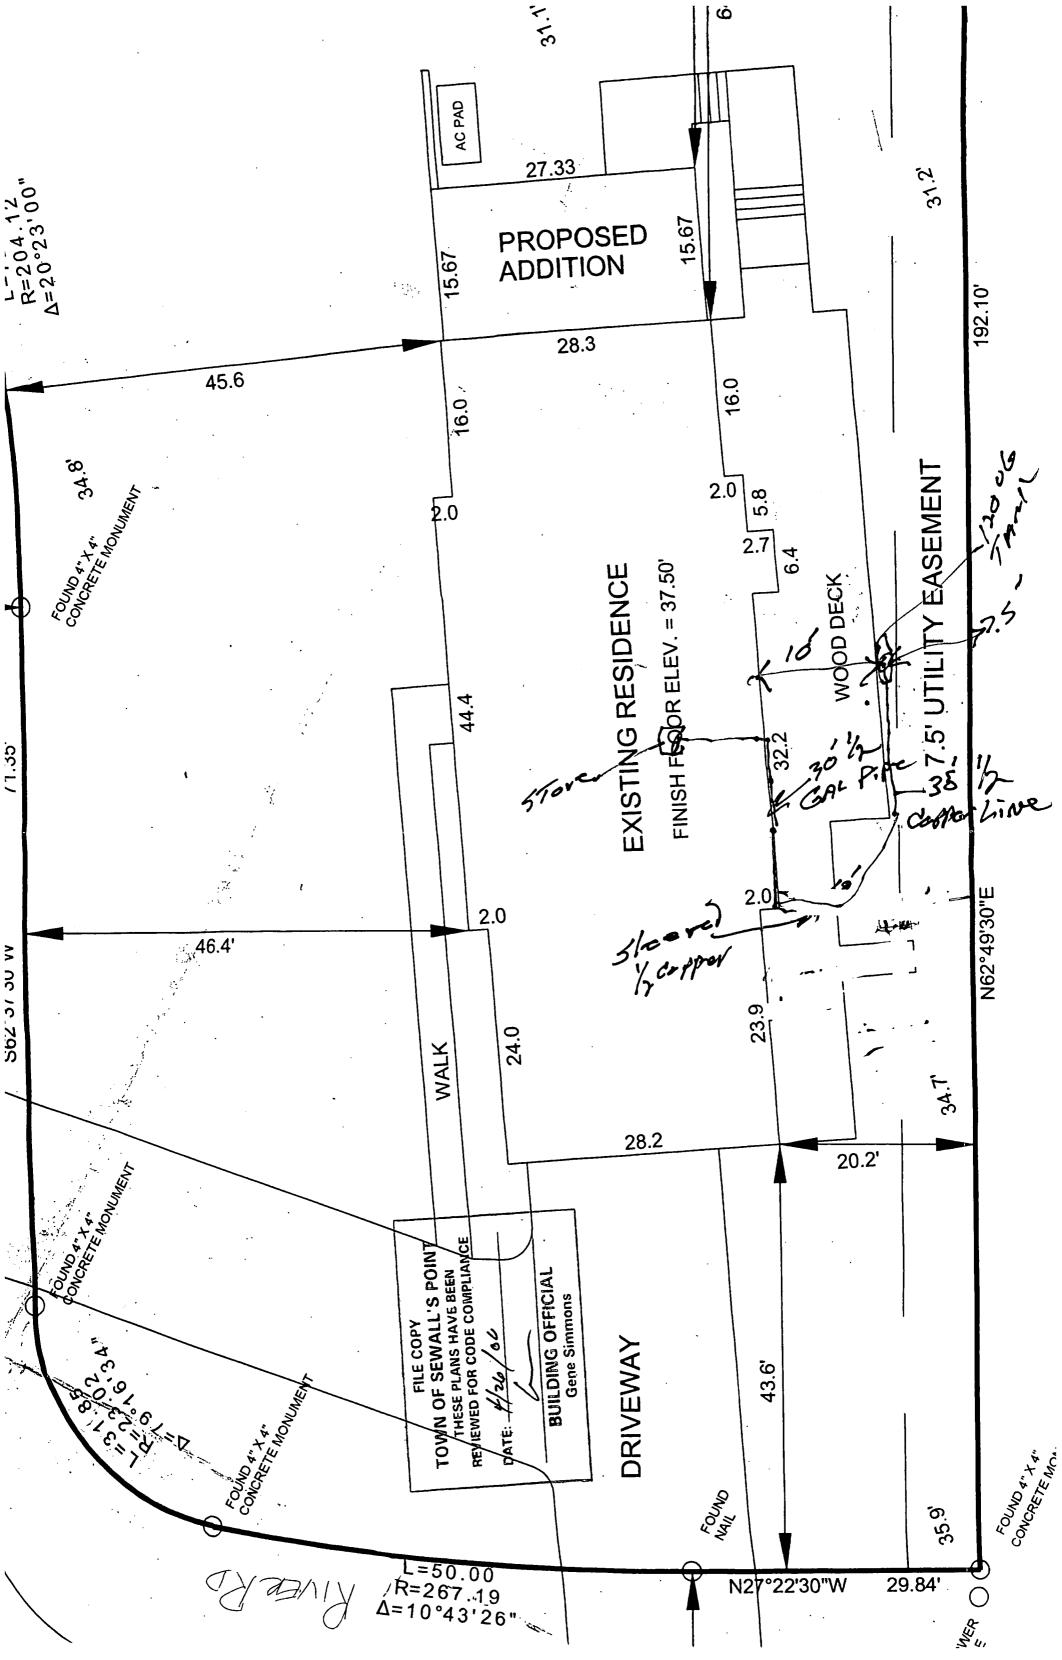

## **76 South River Road**

SFR

- 1. Building area inside walls must be a minimum of 1,500 square feet. 2. Building permit fees are \$5. per \$1,000. of the cost of the building, plus \$10. each for plumbing, electric, a.c. and roof. For example a \$100,000. building  $\times$  \$5.=\$500. plus \$40.(a.c.,pl.,el.,roof) =
- based on \$60. per square foot (inside walls) and \$25. per square foot
- The Town has adopted the South Florida Building Code
- Building permits are issued for one year's duration.
- Construction must be started within 180 days or permit will subject to revocation and forfeiture of fee.
- ALL changes in plans must be approved by the Building Department.
- Work hours are 8:AM to 5:PM Monday through Friday. NO SUNDAY WORK
- Portable toilets must be on all construction sites.
- 10. Inspections are made Monday through Friday, 8:AM to Noon, 1:PM to 24 hour notice is required prior to all inspections. String lines along property lines to facilitate 4:FM.
- 11. set back inspections.
- Before a certificate of occupancy is issued, the following are 12. required:
- An owner's affidavit of building cost (form available) discrepancy between the original fee and final fee (based on affidavit) will be adjusted.
- b. Approval of septic tank installation by Martin Co. Health Dept.
- Rough grading and clean up of grounds. C. .
- Affidavit from licensed surveyor showing slab elevation (if in "A" zone).
- Certification by a qualified engineer or architect of the structural adequacy of the building.
- THIS SUMMARY IS NOT A SUBSTITUTE FOR TOWN ORDINANCES. APPROVAL OF THE BUILDING PLANS IN NO WAY RELIEVES THE OWNER OR CONTRACTOR FROM
- COMPLIANCE WITH TOWN ORDINANCES. may be In addition to the requirments of this permit there additional restrictions applicable to this property that may be in the public records of the scaunty.