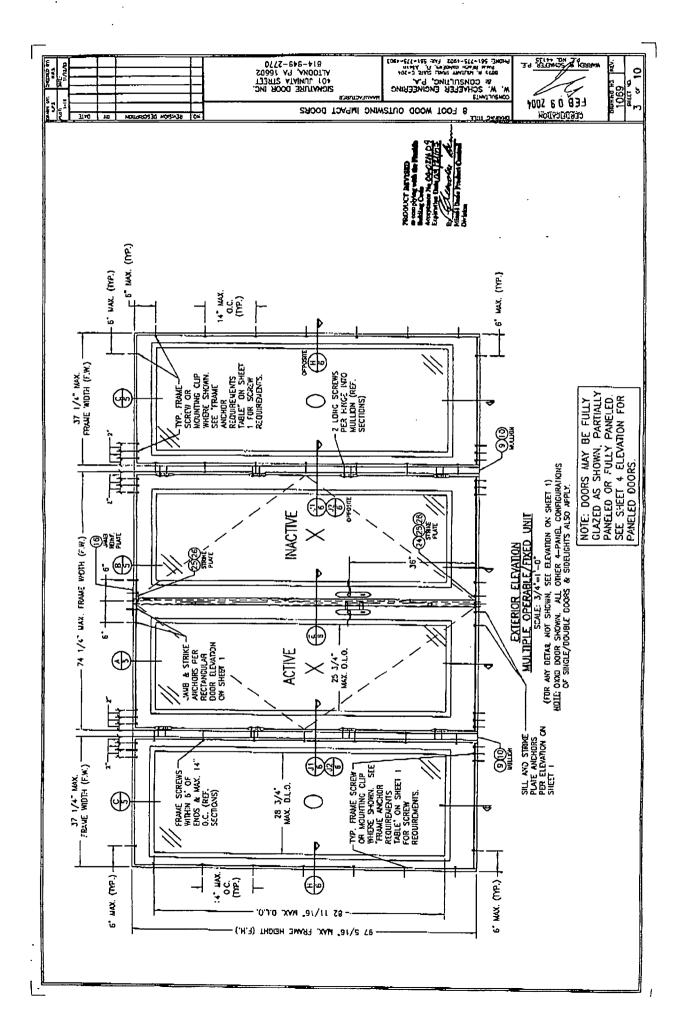

or, Product Control Division

NOA No 04-0211.09 Expiration Date: March 21, 2007

Approval Date: May 27, 2004

## Signature Door, Inc.

### NOTICE OF ACCEPTANCE: EVIDENCE SUBMITTED

### F. STATEMENTS

- 1. Statement letter of conformance, dated February 9, 2004, signed and sealed by Warren W. Schaefer, P. E.
  - "Submitted under NOA # 02-0115.10"
- Statement letter of no financial interest, dated February 9, 2004, signed and sealed by Warren W. Schaefer, P. E.
   "Submitted under NOA # 02-0115.10"

### G. OTHER

1. Letter from the consultant stating that the product is in compliance with the Florida Building Code (FBC).

Theodore Berman, P.E.

Deputy Director, Product Control Division

NOA No 04-0211.09

Expiration Date: March 21, 2007 Approval Date: May 27, 2004





. DCT-14-2005

11:59





P.10/15















MIAMI-DADE COUNTY, FLORIDA METRO-DADE FLAGLER BUILDING 140 WEST FLAGLER STREET, SUITE 1603 MIAMI, FLORIDA 33130-1563 (305) 375-2901 FAX (305) 375-2908

#### NOTICE OF ACCEPTANCE (NOA)

PGT-Industries P.O. Box 1529 Nokomis, FL 34274

#### Scope:

This NOA is being issued under the applicable rules and regulations governing the use of construction materials. The documentation submitted has been reviewed by Miami-Dade County Product Control Division and accepted by the Board of Rules and Appeals (BORA) to be used in Miami Dade County and other areas where allowed by the Authority Having Jurisdiction (AHJ).

This NOA shall not be valid after the expiration date stated below. The Miami-Dade County Product Control Division (In Miami Dade County) and/or the AHJ (in area