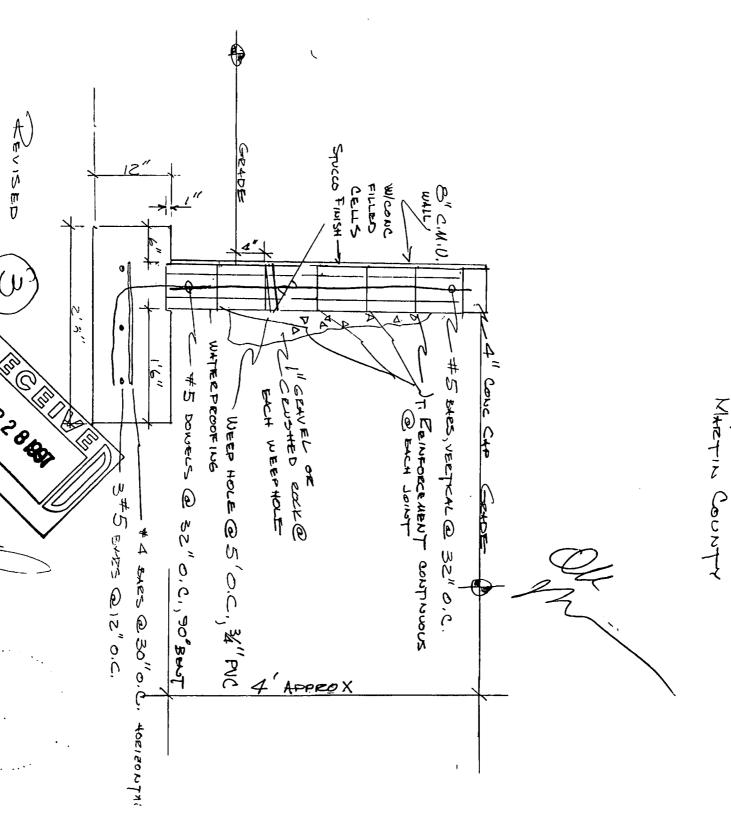

|
| Contractor's State Certification or Registration                             | n No                                                                                                                                                 |
| Contractor's Certificate of Competency No.                                   | ·                                                                                                                                                    |
| AS NOTED APPLICATION APPROVEDABY                                             | Permit Officer                                                                                                                                       |

II:\Alexis:\tosp\permit1.app



JOTE 3/4 "=1'0"

Max WIDAY

CSAPR 97

AEVISED

ACR 2000

406

STHE DETAIL

SHILKE

SECT 101

-1

4173

MARTIN 4 0 County しいいてのオ



JCTT: 3/4"=1'0"

25 APR 97

# ADDITON

|                                         |                               | MASTER         | PERMIT NO                 |                 |  |  |
|-----------------------------------------|-------------------------------|----------------|---------------------------|-----------------|--|--|
| TOWN OF SEWALL'S POINT                  |                               |                |                           |                 |  |  |
| Date 3/17/06                            |                               |                | PERMIT NO.                | 8095            |  |  |
| Building to be erected for              | ARES