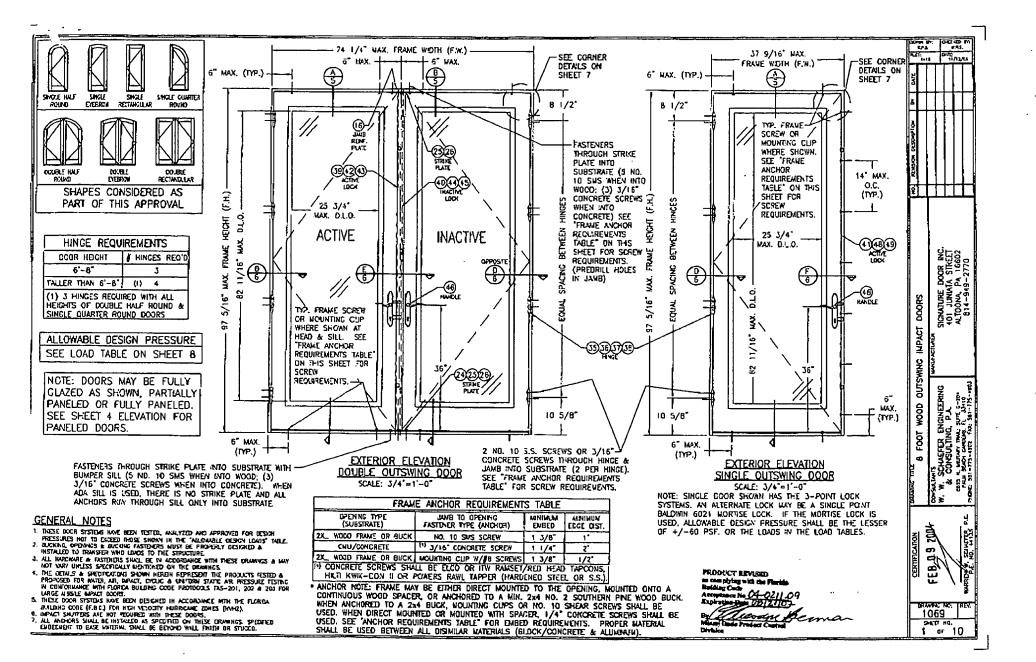

erman, P.E.

Deputy Director, Product Control Division

NOA No 04-0211.09 Expiration Date: March 21, 2007

Approval Date: May 27, 2004

## Signature Door, Inc.

### NOTICE OF ACCEPTANCE: EVIDENCE SUBMITTED

### F. STATEMENTS

- 1. Statement letter of conformance, dated February 9, 2004, signed and sealed by Warren W. Schaefer, P. E.
  - "Submitted under NOA # 02-0115.10"
- Statement letter of no financial interest, dated February 9, 2004, signed and sealed by Warren W. Schaefer, P. E.
   "Submitted under NOA # 02-0115.10"

### G. OTHER

1. Letter from the consultant stating that the product is in compliance with the Florida Building Code (FBC).

Theodore Berman, P.E.

Deputy Director, Product Control Division

NOA No 04-0211.09

Expiration Date: March 21, 2007 Approval Date: May 27, 2004





. DCT-14-2005

11:59





P.10/15















MIAMI-DADE COUNTY, FLORIDA METRO-DADE FLAGLER BUILDING 140 WEST FLAGLER STREET, SUITE 1603 MIAMI, FLORIDA 33130-1563 (305) 375-2901 FAX (305) 375-2908

#### NOTICE OF ACCEPTANCE (NOA)

PGT-Industries P.O. Box 1529 Nokomis, FL 34274

#### Scope:

This NOA is being issued under the applicable rules and regulations governing the use of construction materials. The documentation submitted has been reviewed by Miami-Dade County Product Control Division and accepted by the Board of Rules and Appeals (BORA) to be used in Miami Dade County and other areas where allowed by the Authority Having Jurisdiction (AHJ).

This NOA shall not be valid after the expiration date stated below. The Miami-Dade County Product Control Division (In Miami Dade Count