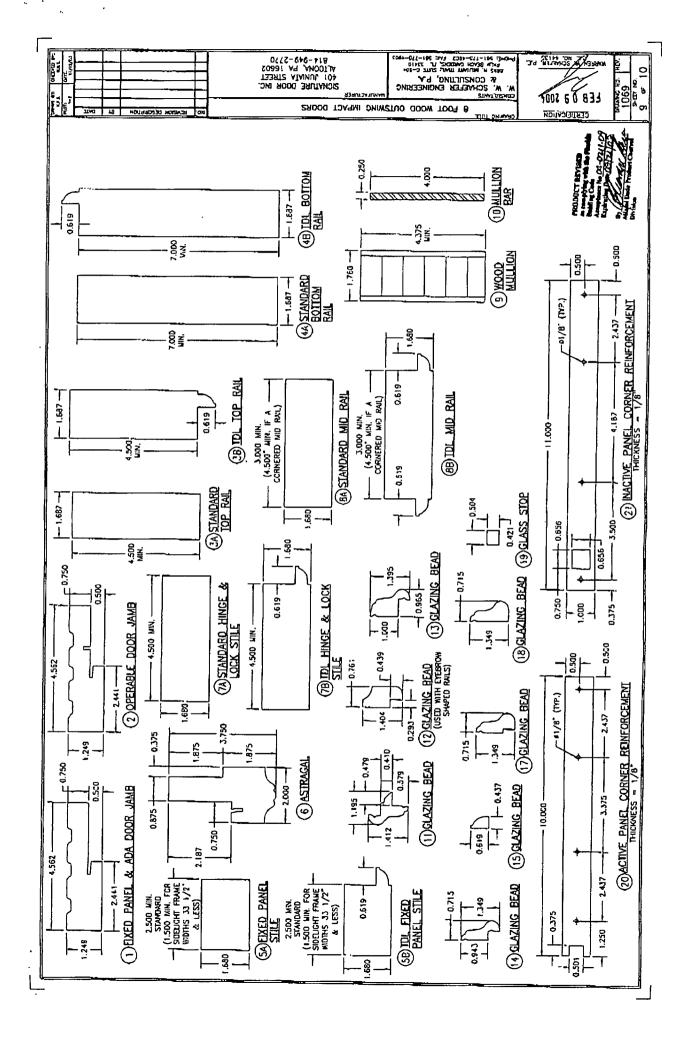

Division

NOA No 04-0211.09 Expiration Date: March 21, 2007

Approval Date: May 27, 2004

## Signature Door, Inc.

### NOTICE OF ACCEPTANCE: EVIDENCE SUBMITTED

### F. STATEMENTS

- 1. Statement letter of conformance, dated February 9, 2004, signed and sealed by Warren W. Schaefer, P. E.
  - "Submitted under NOA # 02-0115.10"
- Statement letter of no financial interest, dated February 9, 2004, signed and sealed by Warren W. Schaefer, P. E.
   "Submitted under NOA # 02-0115.10"

### G. OTHER

1. Letter from the consultant stating that the product is in compliance with the Florida Building Code (FBC).

Theodore Berman, P.E.

Deputy Director, Product Control Division

NOA No 04-0211.09

Expiration Date: March 21, 2007 Approval Date: May 27, 2004





. DCT-14-2005

11:59





P.10/15















MIAMI-DADE COUNTY, FLORIDA METRO-DADE FLAGLER BUILDING 140 WEST FLAGLER STREET, SUITE 1603 MIAMI, FLORIDA 33130-1563 (305) 375-2901 FAX (305) 375-2908

#### NOTICE OF ACCEPTANCE (NOA)

PGT-Industries P.O. Box 1529 Nokomis, FL 34274

#### Scope:

This NOA is being issued under the applicable rules and regulations governing the use of construction materials. The documentation submitted has been reviewed by Miami-Dade County Product Control Division and accepted by the Board of Rules and Appeals (BORA) to be used in Miami Dade County and other areas where allowed by the Authority Having Jurisdiction (AHJ).

This NOA shall not be valid after the expiration date stated below. The Miami-Dade County Product Control Division (In Miami Dade County) and/or the AHJ (in areas other than Miami