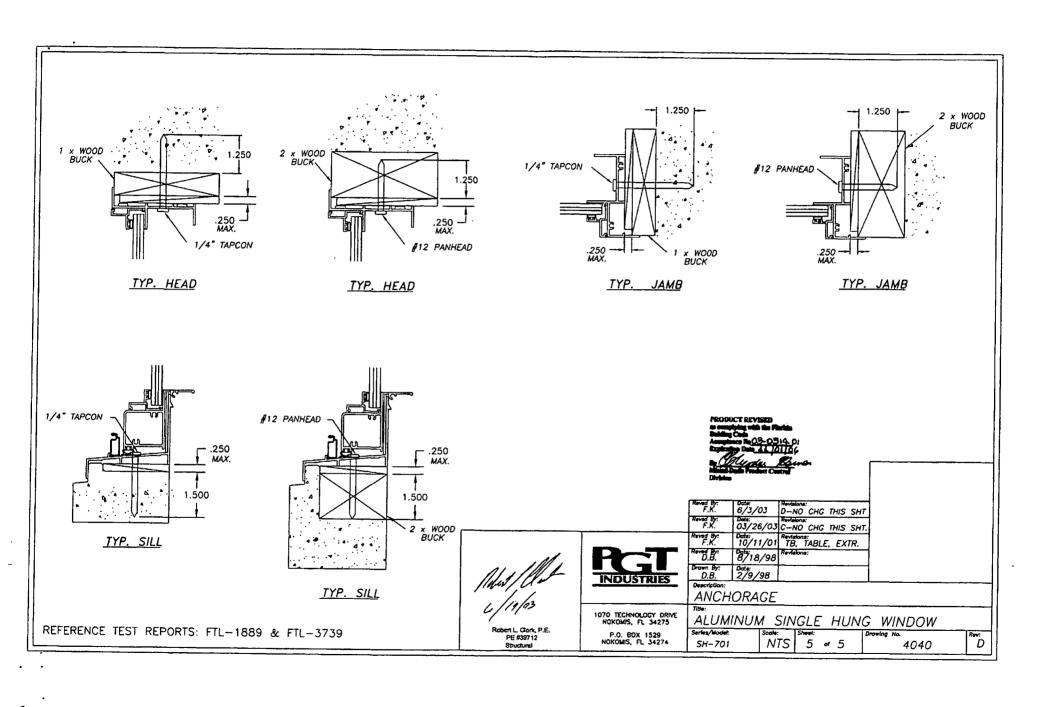

## **76 South River Road**

SFR

- 1. Building area inside walls must be a minimum of 1,500 square feet. 2. Building permit fees are \$5. per \$1,000. of the cost of the building, plus \$10. each for plumbing, electric, a.c. and roof. For example a \$100,000. building  $\times$  \$5.=\$500. plus \$40.(a.c.,pl.,el.,roof) =
- based on \$60. per square foot (inside walls) and \$25. per square foot
- The Town has adopted the South Florida Building Code
- Building permits are issued for one year's duration.
- Construction must be started within 180 days or permit will subject to revocation and forfeiture of fee.
- ALL changes in plans must be approved by the Building Department.
- Work hours are 8:AM to 5:PM Monday through Friday. NO SUNDAY WORK
- Portable toilets must be on all construction sites.
- 10. Inspections are made Monday through Friday, 8:AM to Noon, 1:PM to 24 hour notice is required prior to all inspections. String lines along property lines to facilitate 4:FM.
- 11. set back inspections.
- Before a certificate of occupancy is issued, the following are 12. required:
- An owner's affidavit of building cost (form available) discrepancy between the original fee and final fee (based on affidavit) will be adjusted.
- b. Approval of septic tank installation by Martin Co. Health Dept.
- Rough grading and clean up of grounds. C. .
- Affidavit from licensed surveyor showing slab elevation (if in "A" zone).
- Certification by a qualified engineer or architect of the structural adequacy of the building.
- THIS SUMMARY IS NOT A SUBSTITUTE FOR TOWN ORDINANCES. APPROVAL OF THE BUILDING PLANS IN NO WAY RELIEVES THE OWNER OR CONTRACTOR FROM
- COMPLIANCE WITH TOWN ORDINANCES. may be In addition to the requirments of this permit there additional restrictions applicable to this property that may be in the public records of the scaunty.