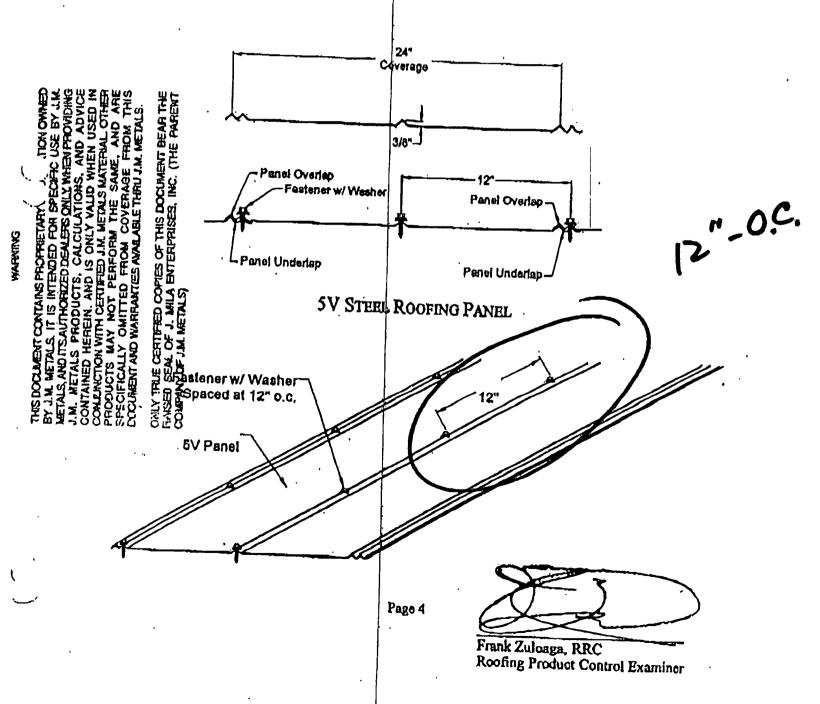

creased design pressures at perimeter and corner areas, in compliance with applicable building code may be met through rational analysis by increasing the number of attachment points in these areas. The maximum fastener spacing noted in the "Systems Description" section of this approval shall not be exceeded. All rational analysis computation shall be prepared, signed and sealed by a Florida registered Professional Engineer, Registered Architect, or Registered Roof
- 2. Panels shall be roll formed in continuous lengths from eave to ridge. Maximum lengths shall be as described in Miami-Dade County Roofing Application Protocol RAS 133.
- 3. All panels shall be permanently labeled with the manufacturer's name or logo, and the following statement: "Miami-Dade County Product Control Approved.



Acceptance No.: 01-0622.02

# NOTICE OF ACCEPTANCE STANDARD CONDITIONS

Renewal of this Acceptance (approval) shall be considered after a renewal application has been filed and the original submitted documentation, including test supporting data, engineering documents, are no older than eight (8) years.

Any and all approved products shall be permanently labeled with the manufacturer's name, city, state, and the following statement: "Miami-Dade County Product Control Approved", or as specifically stated in the specific conditions of this Acceptance.

Renewals of Acceptance will not be considered if:

There has been a change in the South Fibrida Bullding Code affecting the evaluation of this product and the product is not in compliance with the code changes;

The product is no longer the