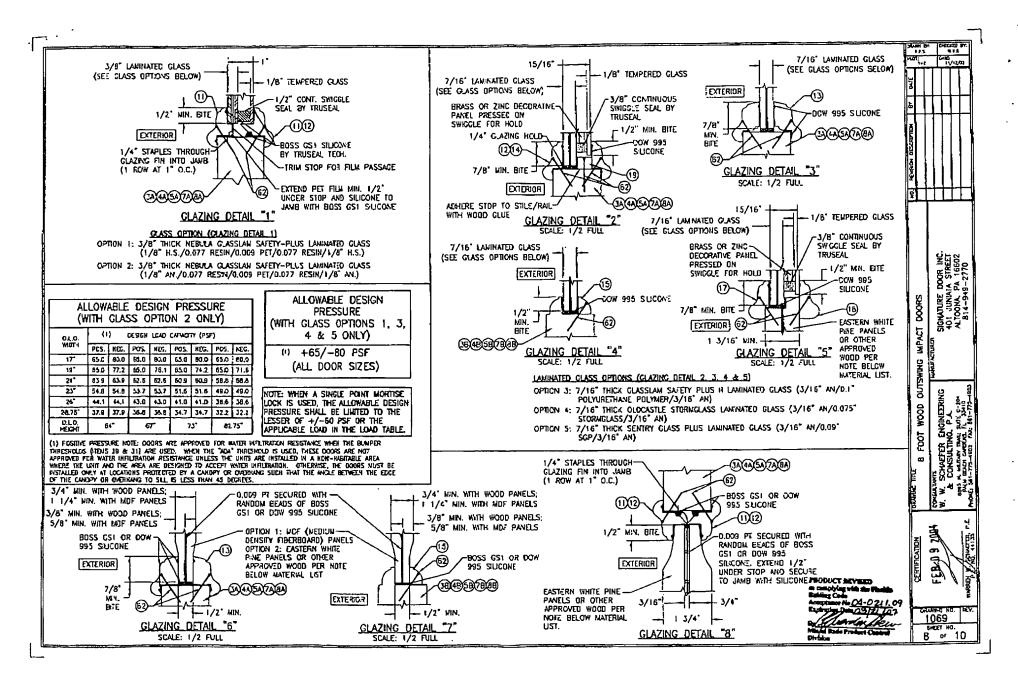

ol Division

NOA No 04-0211.09 Expiration Date: March 21, 2007

Approval Date: May 27, 2004

## Signature Door, Inc.

### NOTICE OF ACCEPTANCE: EVIDENCE SUBMITTED

### F. STATEMENTS

- 1. Statement letter of conformance, dated February 9, 2004, signed and sealed by Warren W. Schaefer, P. E.
  - "Submitted under NOA # 02-0115.10"
- Statement letter of no financial interest, dated February 9, 2004, signed and sealed by Warren W. Schaefer, P. E.
   "Submitted under NOA # 02-0115.10"

### G. OTHER

1. Letter from the consultant stating that the product is in compliance with the Florida Building Code (FBC).

Theodore Berman, P.E.

Deputy Director, Product Control Division

NOA No 04-0211.09

Expiration Date: March 21, 2007 Approval Date: May 27, 2004





. DCT-14-2005

11:59





P.10/15















MIAMI-DADE COUNTY, FLORIDA METRO-DADE FLAGLER BUILDING 140 WEST FLAGLER STREET, SUITE 1603 MIAMI, FLORIDA 33130-1563 (305) 375-2901 FAX (305) 375-2908

#### NOTICE OF ACCEPTANCE (NOA)

PGT-Industries P.O. Box 1529 Nokomis, FL 34274

#### Scope:

This NOA is being issued under the applicable rules and regulations governing the use of construction materials. The documentation submitted has been reviewed by Miami-Dade County Product Control Division and accepted by the Board of Rules and Appeals (BORA) to be used in Miami Dade County and other areas where allowed by the Authority Having Jurisdiction (AHJ).

This NOA shall not be valid after the expiration date stated below. The Miami-Dade County Product Control Division (In Miami Dade County) and/or the AHJ (in areas other than Miam