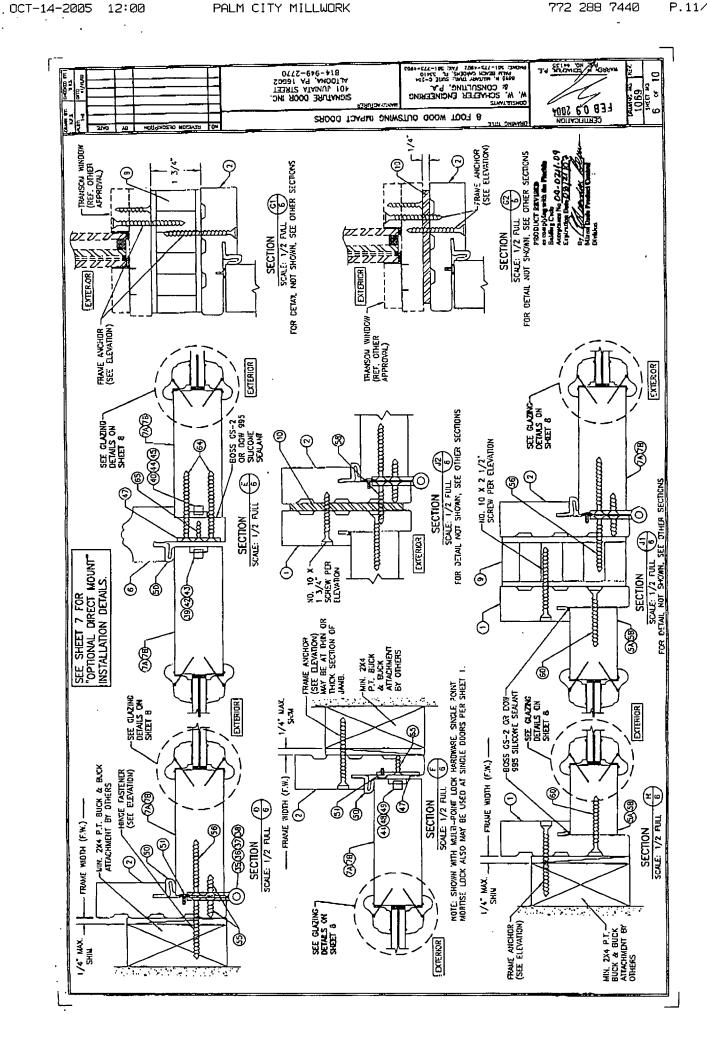

trol Division

NOA No 04-0211.09 Expiration Date: March 21, 2007

Approval Date: May 27, 2004

## Signature Door, Inc.

### NOTICE OF ACCEPTANCE: EVIDENCE SUBMITTED

### F. STATEMENTS

- 1. Statement letter of conformance, dated February 9, 2004, signed and sealed by Warren W. Schaefer, P. E.
  - "Submitted under NOA # 02-0115.10"
- Statement letter of no financial interest, dated February 9, 2004, signed and sealed by Warren W. Schaefer, P. E.
   "Submitted under NOA # 02-0115.10"

### G. OTHER

1. Letter from the consultant stating that the product is in compliance with the Florida Building Code (FBC).

Theodore Berman, P.E.

Deputy Director, Product Control Division

NOA No 04-0211.09

Expiration Date: March 21, 2007 Approval Date: May 27, 2004





. DCT-14-2005

11:59





P.10/15















MIAMI-DADE COUNTY, FLORIDA METRO-DADE FLAGLER BUILDING 140 WEST FLAGLER STREET, SUITE 1603 MIAMI, FLORIDA 33130-1563 (305) 375-2901 FAX (305) 375-2908

#### NOTICE OF ACCEPTANCE (NOA)

PGT-Industries P.O. Box 1529 Nokomis, FL 34274

#### Scope:

This NOA is being issued under the applicable rules and regulations governing the use of construction materials. The documentation submitted has been reviewed by Miami-Dade County Product Control Division and accepted by the Board of Rules and Appeals (BORA) to be used in Miami Dade County and other areas where allowed by the Authority Having Jurisdiction (AHJ).

This NOA shall not be valid after the expiration date stated below. The Miami-Dade County Product Control Division (In Miami Dade County) and/or the AHJ (in areas other than Mi