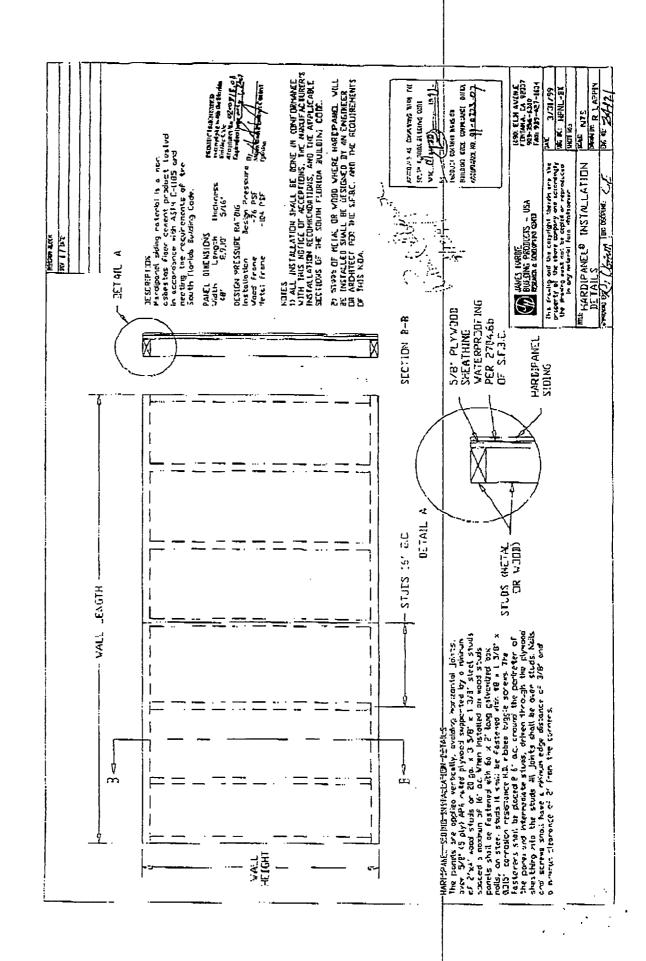

## **76 South River Road**

SFR

- 1. Building area inside walls must be a minimum of 1,500 square feet. 2. Building permit fees are \$5. per \$1,000. of the cost of the building, plus \$10. each for plumbing, electric, a.c. and roof. For example a \$100,000. building  $\times$  \$5.=\$500. plus \$40.(a.c.,pl.,el.,roof) =
- based on \$60. per square foot (inside walls) and \$25. per square foot
- The Town has adopted the South Florida Building Code
- Building permits are issued for one year's duration.
- Construction must be started within 180 days or permit will subject to revocation and forfeiture of fee.
- ALL changes in plans must be approved by the Building Department.
- Work hours are 8:AM to 5:PM Monday through Friday. NO SUNDAY WORK
- Portable toilets must be on all construction sites.
- 10. Inspections are made Monday through Friday, 8:AM to Noon, 1:PM to 24 hour notice is required prior to all inspections. String lines along property lines to facilitate 4:FM.
- 11. set back inspections.
- Before a certificate of occupancy is issued, the following are 12. required:
- An owner's affidavit of building cost (form available) discrepancy between the original fee and final fee (based on affidavit) will be adjusted.
- b. Approval of septic tank installation by Martin Co. Health Dept.
- Rough grading and clean up of grounds. C. .
- Affidavit from licensed surveyor showing slab elevation (if in "A" zone).
- Certification by a qualified engineer or architect of the structural adequacy of the building.
- THIS SUMMARY IS NOT A SUBSTITUTE FOR TOWN ORDINANCES. APPROVAL OF THE BUILDING PLANS IN NO WAY RELIEVES THE OWNER OR CONTRACTOR FROM
- COMPLIANCE WITH TOWN ORDINANCES. may be In addition to the requirments of this permit there additional restrictions applicable to this property that may be in the public records of the scaunty.