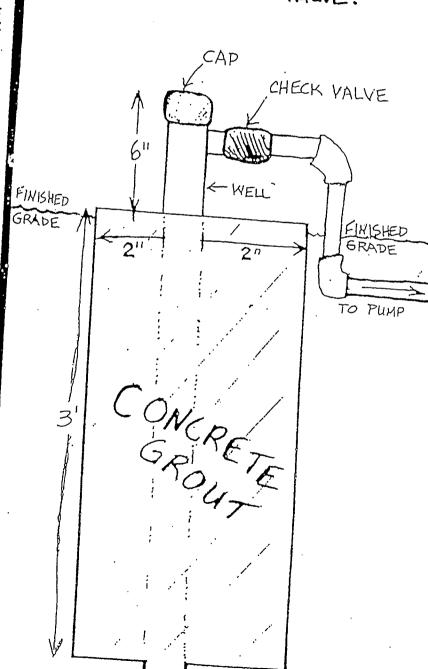

MOUND REQUIREMENTS DRAINFIELD

GRADE -DRANFIELD īn DRAINFIELD BED WIDTH 9-12" Īŋ SLOPE ージナ FINKHED GRAIDE

WELL
REQUIREMENTS

NOTE: ALL WELLS MUST TATLEAST 2"AROUND GROUTED BE AT LEAST CASING WELL TO A DEPTH OF WELL CASING MUST EXTEND ABOVE GRADE FINISHED AS SHOWN NOTE LOCATION OF CHECK VALVE. BELOW.

APPROVAL PRIOR TO FINAL BE MET REQUIREMENTS MUST THESE