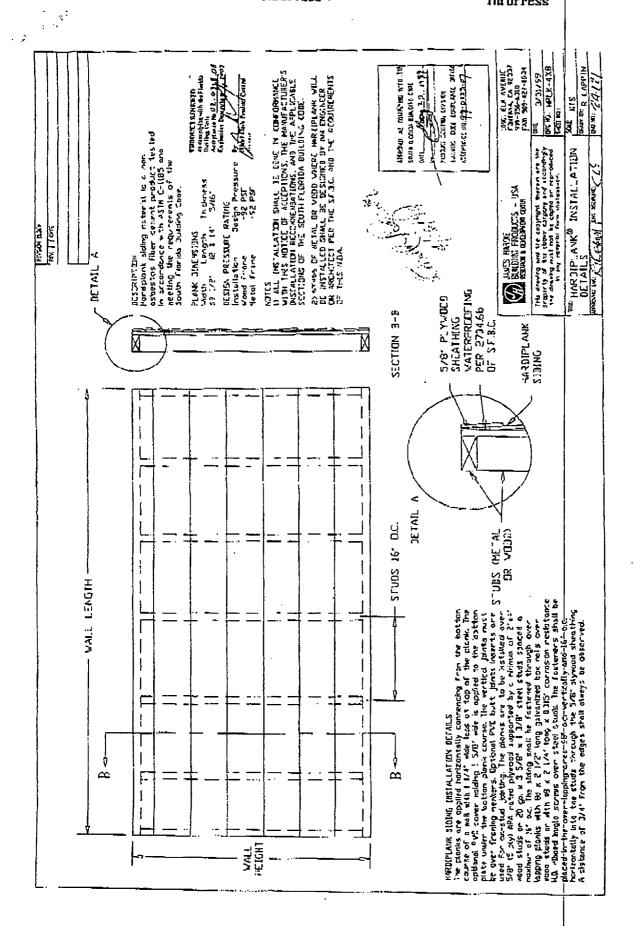

## **76 South River Road**

SFR

- 1. Building area inside walls must be a minimum of 1,500 square feet. 2. Building permit fees are \$5. per \$1,000. of the cost of the building, plus \$10. each for plumbing, electric, a.c. and roof. For example a \$100,000. building  $\times$  \$5.=\$500. plus \$40.(a.c.,pl.,el.,roof) =
- based on \$60. per square foot (inside walls) and \$25. per square foot
- The Town has adopted the South Florida Building Code
- Building permits are issued for one year's duration.
- Construction must be started within 180 days or permit will subject to revocation and forfeiture of fee.
- ALL changes in plans must be approved by the Building Department.
- Work hours are 8:AM to 5:PM Monday through Friday. NO SUNDAY WORK
- Portable toilets must be on all construction sites.
- 10. Inspections are made Monday through Friday, 8:AM to Noon, 1:PM to 24 hour notice is required prior to all inspections. String lines along property lines to facilitate 4:FM.
- 11. set back inspections.
- Before a certificate of occupancy is issued, the following are 12. required:
- An owner's affidavit of building cost (form available) discrepancy between the original fee and final fee (based on affidavit) will be adjusted.
- b. Approval of septic tank installation by Martin Co. Health Dept.
- Rough grading and clean up of grounds. C. .
- Affidavit from licensed surveyor showing slab elevation (if in "A" zone).
- Certification by a qualified engineer or architect of the structural adequacy of the building.
- THIS SUMMARY IS NOT A SUBSTITUTE FOR TOWN ORDINANCES. APPROVAL OF THE BUILDING PLANS IN NO WAY RELIEVES THE OWNER OR CONTRACTOR FROM
- COMPLIANCE WITH TOWN ORDINANCES. may be In addition to the requirments of this permit there additional restrictions applicable to this property that may be in the public records of the scaunty.