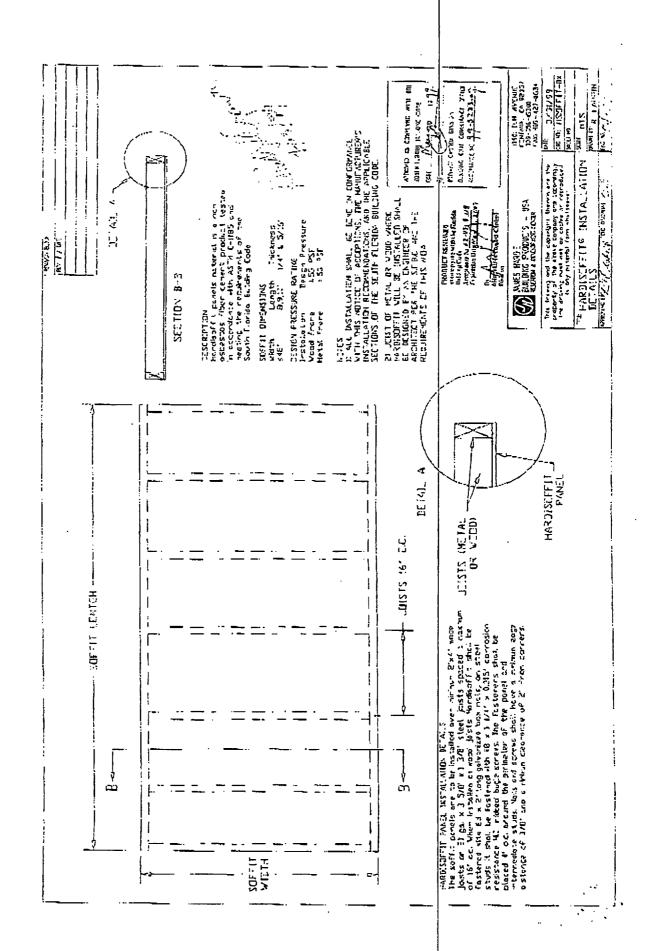

## **76 South River Road**

SFR

- 1. Building area inside walls must be a minimum of 1,500 square feet. 2. Building permit fees are \$5. per \$1,000. of the cost of the building, plus \$10. each for plumbing, electric, a.c. and roof. For example a \$100,000. building  $\times$  \$5.=\$500. plus \$40.(a.c.,pl.,el.,roof) =
- based on \$60. per square foot (inside walls) and \$25. per square foot
- The Town has adopted the South Florida Building Code
- Building permits are issued for one year's duration.
- Construction must be started within 180 days or permit will subject to revocation and forfeiture of fee.
- ALL changes in plans must be approved by the Building Department.
- Work hours are 8:AM to 5:PM Monday through Friday. NO SUNDAY WORK
- Portable toilets must be on all construction sites.
- 10. Inspections are made Monday through Friday, 8:AM to Noon, 1:PM to 24 hour notice is required prior to all inspections. String lines along property lines to facilitate 4:FM.
- 11. set back inspections.
- Before a certificate of occupancy is issued, the following are 12. required:
- An owner's affidavit of building cost (form available) discrepancy between the original fee and final fee (based on affidavit) will be adjusted.
- b. Approval of septic tank installation by Martin Co. Health Dept.
- Rough grading and clean up of grounds. C. .
- Affidavit from licensed surveyor showing slab elevation (if in "A" zone).
- Certification by a qualified engineer or architect of the structural adequacy of the building.
- THIS SUMMARY IS NOT A SUBSTITUTE FOR TOWN ORDINANCES. APPROVAL OF THE BUILDING PLANS IN NO WAY RELIEVES THE OWNER OR CONTRACTOR FROM
- COMPLIANCE WITH TOWN ORDINANCES. may be In addition to the requirments of this permit there additional restrictions applicable to this property that may be in the public records of the scaunty.