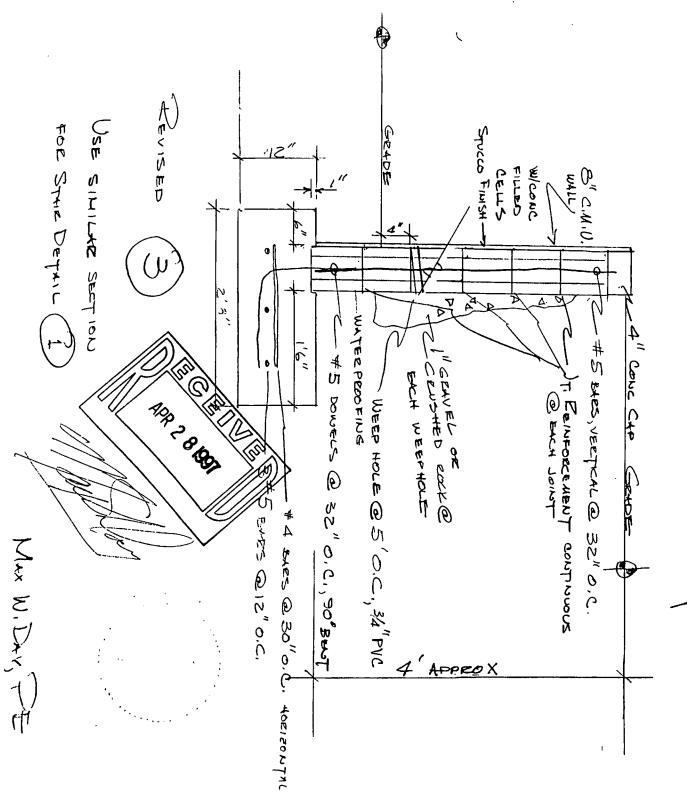

MOUND REQUIREMENTS DRAINFIELD

GRADE -DRANFIELD īn DRAINFIELD BED WIDTH 9-12" Īŋ SLOPE ージナ FINKHED GRAIDE

WELL
REQUIREMENTS

NOTE: ALL WELLS MUST TATLEAST 2"AROUND GROUTED BE AT LEAST CASING WELL TO A DEPTH OF WELL CASING MUST EXTEND ABOVE GRADE FINISHED AS SHOWN NOTE LOCATION OF CHECK VALVE. BELOW.