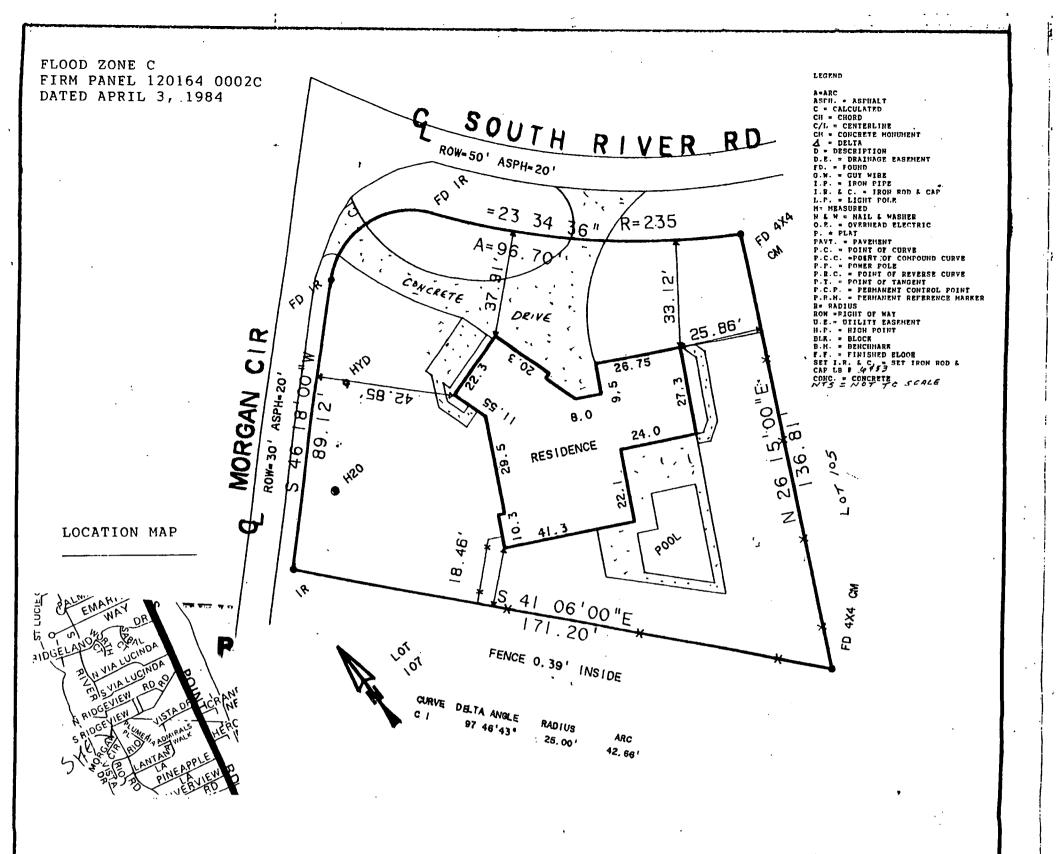

|
|                                                                                                                                                                                                                                                                                                   | Date PERMIT NO. 3897                                                                                                                                                                                                                                                                                                                                                                             |

SP1282 3/94



#### DESCRIPTION

LOT 106, RIO VISTA SUBDIVISION, ACCORDING TO THE PLAT THEREOF AS RECORDED IN PLAT BOOK 6, PAGE 95, OF THE PUBLIC RECORDS OF MARTIN COUNTY, FLORIDA.

SAID LANDS SITUATE IN MARTIN COUNTY, FLORIDA.

STREET ADDRESS: 91 SOUTH RIVER ROAD

SURVEYOR'S CERTIFICATE:

THIS CERTIFIES THAT A SURVEY OF THE PROPERTY DESCRIBED HEREON WAS MADE UNDER MY SUPERVISION AND THAT THE SURVEY MEETS THE MINIMUM TECHNICAL STANDARDS SET FORTH BY THE FLORIDA BOARD OF PROFESSIONAL LAND SURVEYORS IN CHAPTER 61G17-6, FLORIDA ADMINISTRATIVE CODE, PURSUANT TO SECTION 472.027, FLORIDA STATUTES. AND, THAT THE SKETCH HEREON IS A TRUE AND ACCURATE REPRESENTATION THEREOF TO THE BEST OF MY KNOWLEDGE AND BELIEF. SUBJECT TO NOTES AND NOTATIONS SHOWN HEREON.

NOT VALID UNLESS SEALED WITH AN EMBROSSED SURVEYOR'S S