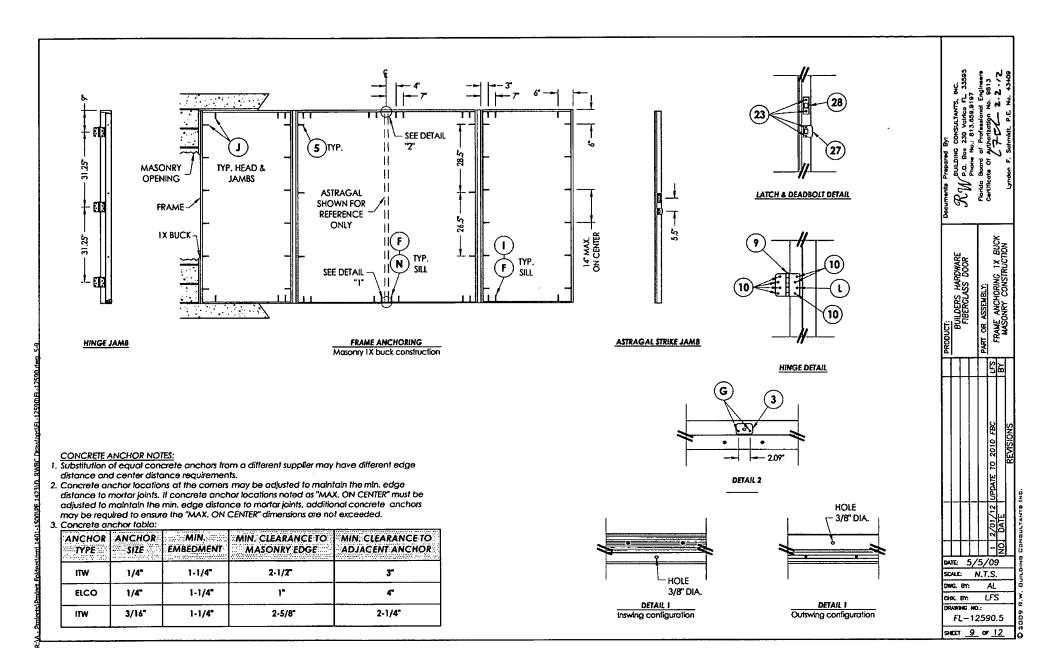

| 牒                      | 44                        | MC.                          |                        |                                 |                                |                |                             | ł |

FL-12590.5







C 2009 R.W. BUILDING CONBULTANTS INC. Certificate of Authoritation (Consultaving, INC. Phone to 131,539,8197)

Fortion Board of Professional Engineers
Fortion 90 and 12,539,8197

Certificate of Authoritation No. 981,3

Certificate of Authoritation No. 981,3 **BEAISIONS** COMPONENTS & OWG BY: AL
ON. BY: LFS
DRAWBIG NO.:
FL-12590.5 DATE: 5/5/09 SOME: N.T.S. SPEET 11 OF 12 UPDATE TO 2010 FBC PART OR ASSEMBLY: PRODUCT:

BUILDERS HARDWARE
FIBERGLASS DOOR cuments Prepared By: 1.30 SA SIDELITE THRESHOLD SH/FE 29 SIDEUTE SPACER -0.93" -- 1/8" ANNEALED GLASS
-- 0.090" PVB INTERLAYER
SAFLEX BY SOLUTIA
-- 1/8" ANNEALED GLASS 1/8" TEMPERED GLASS AIR SPACE 1" OVERALL GLASS THK. SZ'0 TOE.1 -33 INSWING THRESHOLD ISCS GI GLATING DETAIL 21 HEAD & SIDE Poly liber jamb **3** 3 3/4" GLASS (3) (B) **.**57`