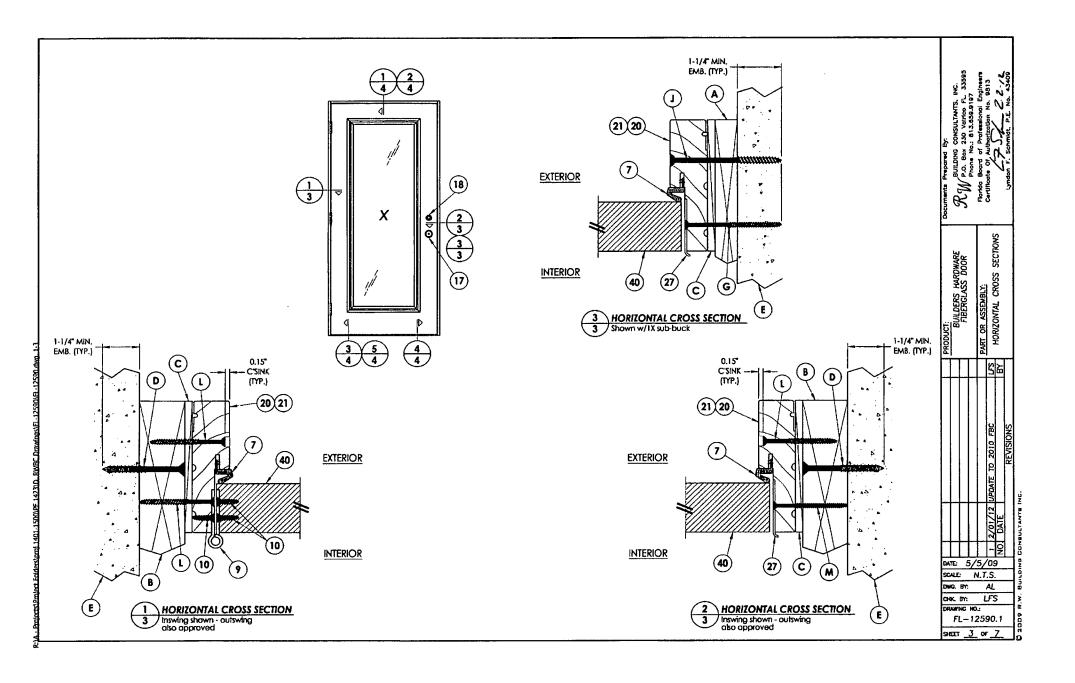

|                                 |                                       |                            |                                         |             |                           |                                   |

DATE: 5/5/09
SCALE: N.T.S.
DWG. BY: AL
CHK. BY: LFS

FL-12590.1 SHEET 1 OF 7









(M)-

LATCH & DEADBOLT DETAIL

HINGE DETAIL

DATE: 5/5/09

SCALE: N.T.S. DWG. BY:

FL-12590.1 SHEET 5 OF 7

CHIK, BY:

DRAYING NO.:

ΑL

LFS

(27)

ANCHOR ANCHOR

SIZE

1/4"

1/4"

TYPE

ITW

ELCO

- MIN.

**EMBEDMENT** 

1-1/4"

1-1/4"

MIN. CLEARANCE TO

MASONRY EDGE

2-1/2

1"

MIN. CLEARANCE TO

ADJACENT ANCHOR

3"

4"









- CONCRETE ANCHOR NOTES:

  1. Substitution of equal concrete anchors from a different supplier may have different edge
- distance and center distance requirements.

  2. Concrete anchor locations at the corners may be adjusted to maintain the min. edge distance to mortar joints. If concrete anchor locations noted as "MAX. ON CENTER" must be adjusted to maintain the min. edge distance to mortar joints, additional concrete anchors may be required to ensure