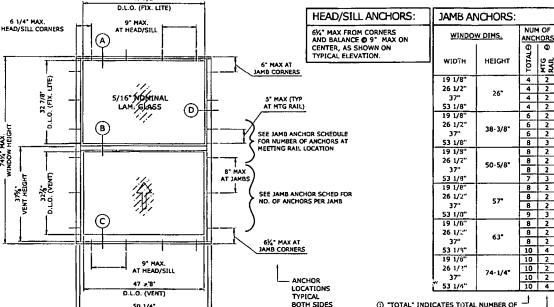

"Saflex IIIG Clear or colored Interlayer" dated 05/04/2006, expiring on 05/21/2011.
- 3. Notice of Acceptance No. 05-1208.02 issued to E. I. DuPont DeNemours for "Laminated Glass with *Butacite*® as Interlayer" dated 01/06/2006, expiring on 12/11/2010.

#### E. STATEMENTS:

Statement letter of conformance and no financial interest 09/02/2005, signed and sealed by Frank L. Bennardo, P.E.
 (Submitted under NOA# 05-0930.03)

# G. OTHER

1. Notice of Acceptance No. **05-0930.03**, issued to TRACO Security Windows & Doors, Inc. for their Series "Coastal-240" Aluminum Single Hung Window – Impact Resistant, approved on 03/23/2006 and expiring on 03/17/2008.

Jaime D. Gascon, P.E. Chief, Product Control Divison NOA No 06-1121.14

Expiration Date: March 17, 2013 Approval Date: November 22, 2007





TOTAL INDICATES TOTAL NUMBER OF ANCHORS AT EACH JAMB (INCLUDES "MTG RAIL" ANCHORS). 8" MAX SPACING INCORPORATED INTO TOTAL NUMBER OF ANCHORS.

ENDS AT JAMBS (EACH END)

# MAX DESIGN PRESSURE +62 / -62 PSF

#### GENERAL NOTES:

- 1. THE SYSTEM DESCRIBED HEREIN HAS BEEN DESIGNED AND TESTED IN ACCORDANCE WITH THE 2004 FLORIDA BUILDING CODE, HIGH VELOCITY HURRICANE ZONES, MIAMI-DADE COUNTY PROTOCOLS TAS 201, 202 & 203, AND ASTM E 1300-98. 2. NO 33-1/3% INCREASE IN ALLOWABLE STRESS HAS BEEN USED IN THE DESIGN OF THIS SYSTEM. WIND LOAD DURATION FACTOR Cd=1.6 HAS BEEN USED FOR WOOD
- 3. POSITIVE AND NEGATIVE DESIGN PRESSURES CALCULATED FOR USE WITH THIS SYSTEM SHALL BE DETERMINED BY OTHERS ON A JOB-SPECIFIC BASIS IN ACCORDANCE WITH THE GOVERNING CODE.
- 4. THE SYSTEM DETAILED HEREIN HAS BEEN TE