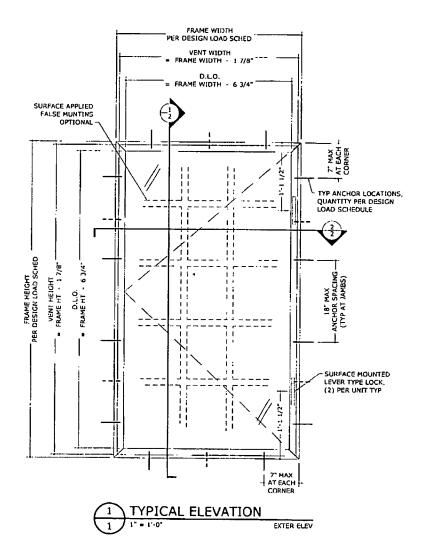

mi-Dade County Building Code Compliance Office.

#### E. MATERIALS

1. Notice of Acceptance No. **06-0216.06**, issued to Solutia Inc. for "Saflex IIIG Clear or Colored Interlayer" dated 05/04/06, expiring on 05/21/112.

#### F. STATEMENTS

- 1. Statement letter of no financial interest, dated 06/21/06, signed and sealed by Frank Bennardo, P.E.
- Statement letter of conformance, dated 06/15/06, signed and sealed by Frank Bennardo, P.E.

#### G. OTHER

1. Letter from the consultant, dated 10/27/06, stating that the product is in compliance with Florida Building Code (FBC).

Jaime D. Gascon, P.E. Chief, Product Control Division NOA No 06-0706.18

Expiration Date: January 10, 2011 Approval Date: November 30, 2006

## SERIES C1200/1000 ALUMINUM CASEMENT WINDOW

LARGE MISSILE IMPACT RESISTANT



#### **DESIGN LOAD SCHEDULE**

| FRAME   | FRAME    | ANCHOR   | S ; A | ICHORS AT | ALLOWABLE | PRESSURES |
|---------|----------|----------|-------|-----------|-----------|-----------|
| WIDTH   | HEIGHT   | PER JAM  | він   | EAD/SILL  | (POS)     | (NEG)     |
| 19 1/8* |          | 2        |       | 2         | +80.0 ps/ | -80.0 psf |
| 26 1/2" | 26"      | . 2      |       | 2         | +80.0 ps/ | -80.0 psf |
| 37*     |          | 3        |       | 3         | +80.0 psf | -80.0 psf |
| 19 1/8  | `:       |          |       | 2         | +80.0 psf | -80.0 psf |
| 26 1/2" | 38 3/8"  |          |       | 2         | +80.0 psf | 80.0 psf  |
| 37°     | .! .     | 4        |       | 2         | +80.0 ps: | -80.0 ps: |
| 19 178  |          | 4        |       | 2         | +80.0 psf |