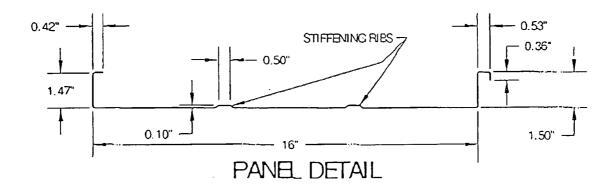

imum fustener spacing noted in the "Systems Description" section of this approval shall not be exceeded. All rational analysis computation shall be prepared, signed and sealed by a Florida Registered Professional Engineer, Registered Architect, or Registered Roof Consultant.
- 2. All panels shall be permanently labeled with the manufacturer's name and/or logo, and the following statement: "Miami-Dade County Product Control Approved."
- 3. Panels shall be roll formed in continuous lengths from eave to ridge. Maximum lengths shall be as described in Miami-Dade County Roofing Application Protocol RAS 133.
- 4. All products listed herein shall have a quality assurance audit in accordance with the Florida Building Code and Rule 9B-72 of the Florida Administrative Code.

#### PROFILE DRAWINGS:





END OF THIS ACCEPTANCE



j

NOA No 03-0507.05 Expiration Date: 08/31/08 Approval Date: 09/11/03

Page 4 of 4



One South Sewall's Point Road Sewall's Point, Florida 34996 (772) 287-2455

### **CORRECTION NOTICE**

| the following           | y inspected this structure and these premises and have found violations of the City, County, and/or State laws governing |
|-------------------------|--------------------------------------------------------------------------------------------------------------------------|
| same.<br>_ <i>DPY_l</i> | 'N                                                                                                                       |
| M14                     | WE HALF THE OPPERIORS