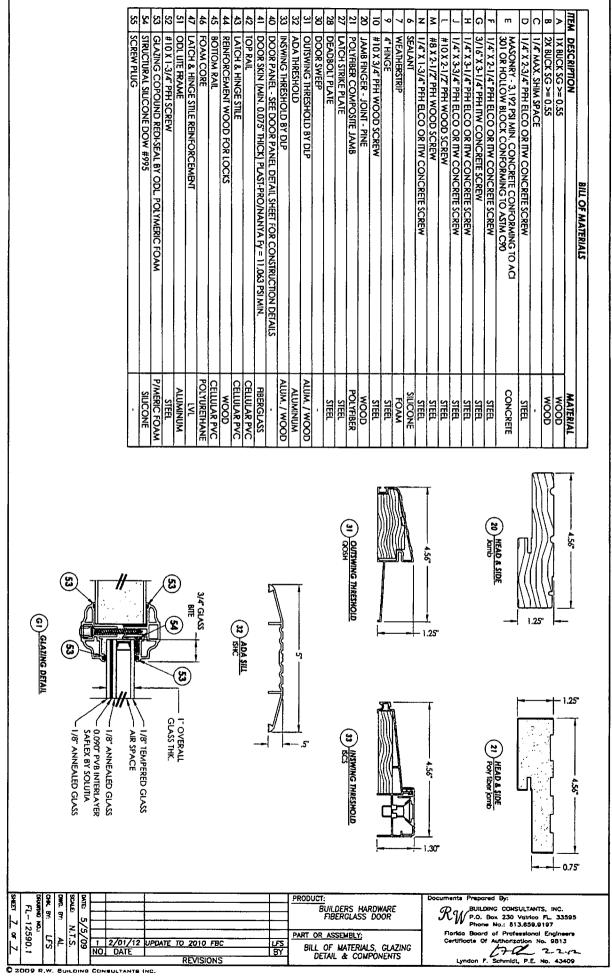

nsure the "MAX. ON CENTER" dimensions are not exceeded.

| ANCHOR | ANCHOR<br>SIZE | MIN.<br>EMBEDMENT | MIN: CLEARANCE TO<br>MASONRY EDGE | MIN. CLEARANCE TO<br>ADJACENT ANCHOR |
|--------|----------------|-------------------|-----------------------------------|--------------------------------------|
| ITW    | 1/4"           | 1-1/4"            | 2-1/2"                            | 3"                                   |
| ELCO   | 1/4"           | 1-1/4"            | 1*                                | 4"                                   |
| ITW    | 3/16"          | 1-1/4"            | 2-5/8"                            | 2-1/4"                               |

DATE: 5/5/09 SCALE: N.T.S. DWO. BY: LFS DRAWING NO.: FL-12590.1 SHEET <u>6</u> OF <u>7</u>

BUILDERS HARDWARE FIBERCLASS DOOR







5200 W. CENTURY BLVD. LOS ANGELES, CA 90045

# Smooth/ Woodgrain/ White Woodgrain Rustic/ Mahogany Series Explose Deep INSWING / OUTSWING "IMPACT"

#### **GENERAL NOTES**

- This product has been evaluated and is in compliance with the 2010 Florida Building Code (FBC) structural requirements excluding the "High Velocity Hurricane Zone" (HVHZ).
- Product anchors shall be as listed and spaced as shown on details. Anchor embedment to base material shall be beyond wall dressing or stucco.
- When used in areas requiring wind borne debris protection this product complies with Section 1609.1.2 of the FBC and does not require an impact resistant covering. This product meets miss!le level "O" and excludes Wind Zone 4 as defined in ASTM E 1996 and Section 1609.1.2.4 of the FBC.
- For 2x stud f