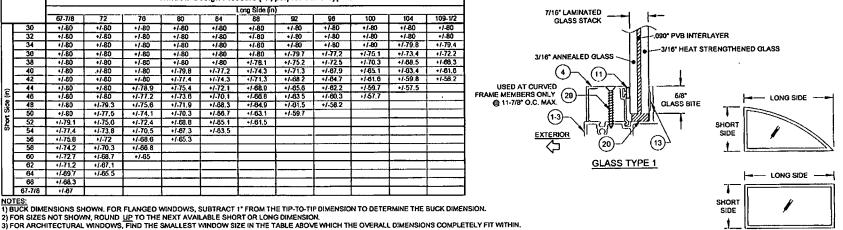

- 3/16" HS)

4 1-1/16" Lemi. IG (3/16" T - 7/16" Alr - 3/16" HS - .090" PVB - 3/16" HS)

1-1/16" Laml, IG (3/16" T - 7/16" Ah - 3/16" An - .090" SG - 3/16" An)

1-1/16" Lami. IG (3/16" T - 7/16" Air - 3/16" HS - .090" SG - 3/16" HS)

"SG" = "DUPONT " SENTRYGLAS INTERLAYER" BY E.I. DUPONT

5 7/16" Lami (3/16" An - .090" SG - 3/16" An)

6 7/16" Lami (3/16" HS - .090" SG - 3/16" HS)

DENEMOURS & CO., INC.

10) THE 720 SERIES USES A PVB INTERLAYER, THE 820 SERIES USES AN SG INTERLAYER. THE 720 AND 820 SERIES MAY ALSO BE REFERRED AS THE 701 SERIES.



-WIDTH

-3

3

4

- 5

4/12/13

Pote

GUIDELINES

FIXED WINDOW INSTALLATION

34274

N. VENICE, P.O. BOX 15 NOKOMIS, F

(941)-480-1600

J ROSOWSKI

Ag Grown

ELEVATION

NOTES & E

GENERAL

HOV.

MD-720-820.1

DWC No.

5

1 OF

10945

NTS

91005





PRODUCT RENEWED

Miumi Dade Product Control

P.O. BOX 1529 NOKOMIS, FL 34274

(941),480-1600

DRIVE

Building Code 13-0502. Q
Expiration Day 02/19 12019

4/12/13 J ROSOWSKI

FIXED WINDOW INSTALLATION GUIDELINES

STATE OF

A. LYNN MILLER, P.E. P.E.# 58705

SSIONAL EN MILLER

'ABM

MD-720-820.1

No.

5

NTS

**8**|005

AB Drawn

TABLES 1 20F

DESIGN PRESSURE

Series Desc. Illie

TABLE 3:

|                             |        | Window Design Pressure (+⊁, psf) for Glass Type 3 |                                                  |         |         |         |               |         |         |         |         |         |  |  |
|-----------------------------|--------|---------------------------------------------------|--------------------------------------------------|---------|---------