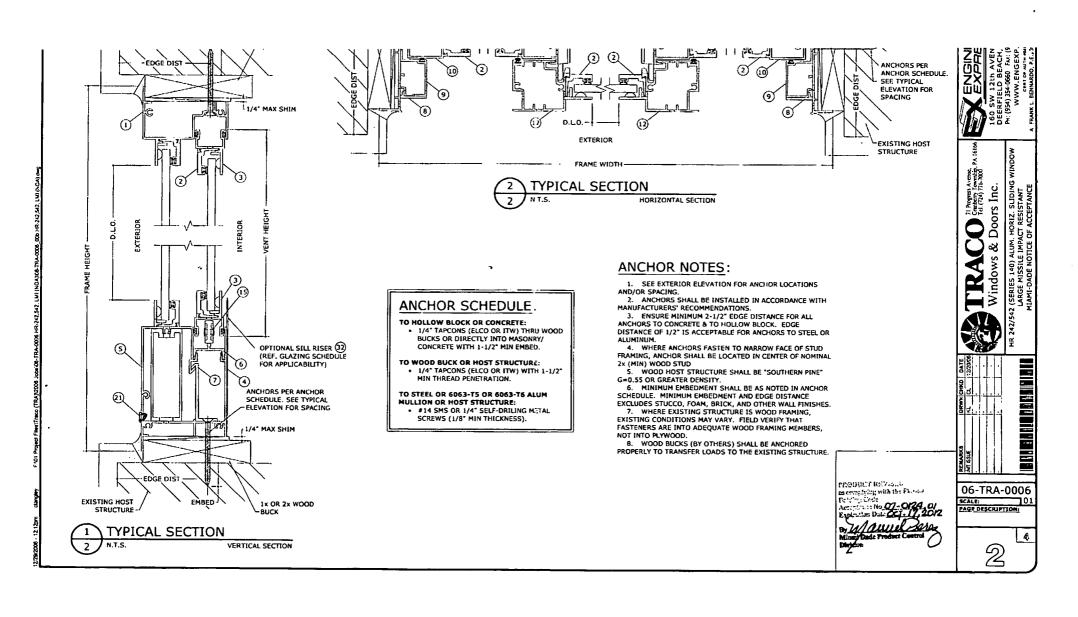

mpact Glass Holdings L.L.C. for "SAF-GLAS" dated 01/02/03, expiring on 12/16/07.
- 2. Notice of Acceptance No. 01-0205.02 issued to Solutia Inc. for their "Saflex /Keepsafe Maximum" dated 05/17/01, expiring on 05/21/06.

# F. STATEMENTS

- 1. Statement letter of conformance, dated January 10, 2007, signed and sealed by Frank L. Bennardo, P.E.
- 2. Statement letter of no financial interest, dated January 10, 2007, signed and sealed by Frank L. Bennardo, P.E.

# G. OTHER

Notice of Acceptance No. 02-0124.01, issued to Traco Security Windows & Doors for their Series "140 (242-542)" Aluminum Horizontal Sliding Window, approved on 10/17/02 and expiring on 10/17/07.

Manuel Perez, P.S. Product Control Examiner NOA No 03-0124:01

Expiration Date: October 17, 2012 Approval Date: March 29, 2007















CORNER CONSTRUCTION
12"-1'-0" ISOMETRIC VIEW















HR 242/542 (SERIES 140) ALUM. HORIZ. SLIDING WINDOW LARGE MISSILE IMPACT RESISTANT MIAMI-DADE NOTICE OF ACCEPTANCE





BUILDING CODE COMPLIANCE OFFICE (BCCO)
PRODUCT CONTROL DIVISION

MIAMI-DADE COUNTY, FLORIDA METRO-DADE FLAGLER BUILDING 140 WEST FLAGLER STREET, SUITE 1603 MIAMI, FLORIDA 33130-1563 (305) 375-2901 FAX (305) 375-2908

www.buldingcodeonline.com

# NOTICE OF ACCEPTANCE (NOA)

TRACO Security Windows & Doors, Inc.
71 Progress Avenue
Cranberry Township, PA 16066

This NOA is being issued under the applicable rules and regulations governing the use of construction materials. The documentation submitted has been reviewed by Miami-Dade County Product Control Division and accepted by the Board of Rules and Appe