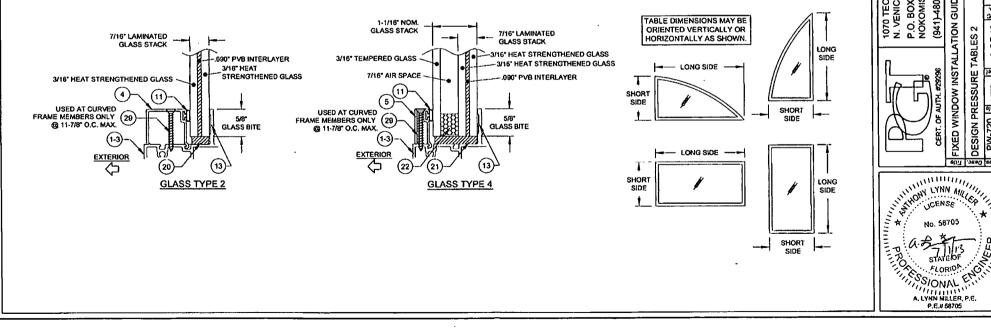

del></del>  |                                                  | <b>!</b>     | <del> </del> |
|          | 67-7/8 | •1-80  | I     | l .     | L       |         |             | l        | I            | l        | l            |                         | <u> </u>     | <u></u>  | L          | <u> </u>    | 1                                                | [            | L                                                | <u> </u>     |              |

NOTES:

1) BUCK DIMENSIONS SHOWN, FOR FLANGED WINDOWS, SUBTRACT 1° FROM THE TIP-TO-TIP DIMENSION TO DETERMINE THE BUCK DIMENSION.

2) FOR SIZES NOT SHOWN, ROUND UP TO THE NEXT AVAILABLE SHORT OR LONG DIMENSION.
3) FOR ARCHITECTURAL WINDOWS, FIND THE SMALLEST WINDOW SIZE IN THE TABLE ABOVE WHICH THE OVERALL DIMENSIONS COMPLETELY FIT WITHIN.









PRODUCT RENEWED

DRIVE

as complying with the Plosidu Building Code 13-0502.01
Accordance No. 2712/2019

4/12/13

9) DO

GUIDELINES

FIXED WINDOW INSTALLATION DESIGN PRESSURE TABLES

STATE OF

FLORIDA. ALL SOUNAL MILLE

A. LYNN MILLER, P.E. P.E.# 58705

(941) 480-1600

P.O. BOX 1529 NOKOMIS, FL 34

Es J ROSOWSKI

MD-720-820.1

DAVC No.

4 OF 10

NTS

1) BUCK DIMENSIONS SHOWN, FOR FLANGED WINDOWS, SUBTRACT 1" FROM THE TIP-TO-TIP DIMENSION TO DETERMINE THE BUCK DIMENSION.

|             |        |            |            | 1          | Window D   | esign Pres | ssure (+/-,   | ps1) for Gl | ass Type 7 | ,          |            | _          |
|-------------|--------|------------|------------|------------|------------|------------|---------------|-------------|------------|------------