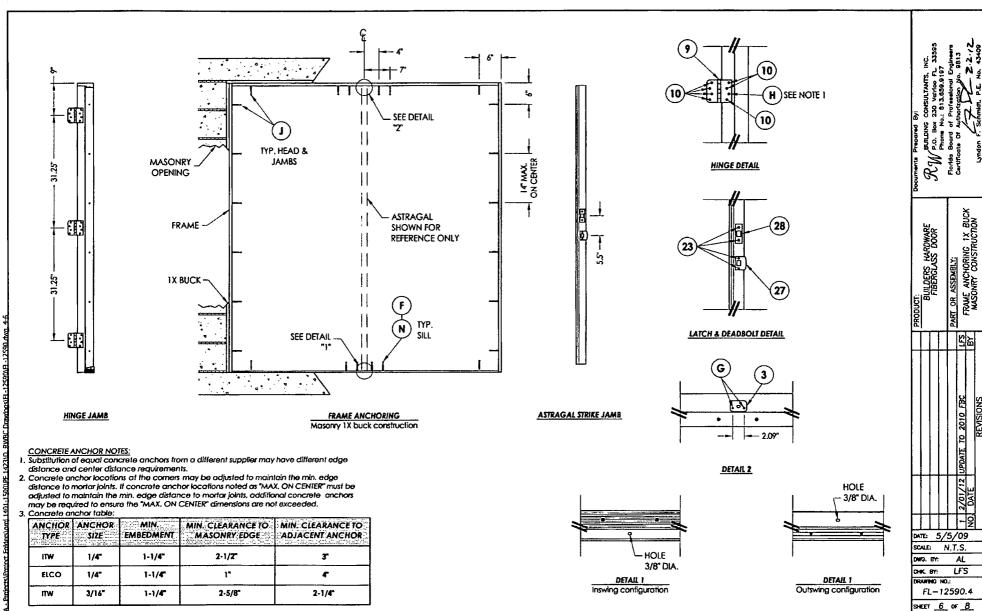

|             | ľ                              |

FL-12590.4 SHEET \_5 OF \_8









5615 E. POWHATAN AVE TAMPA, FL 33610

## GLAZED FIBERGLASS DOUBLE DOOR WITH SIDELITES INSWING / OUTSWING "IMPACT"

#### **GENERAL NOTES**

- This product has been evaluated and is in compliance with the 2010 Horida Building Code (FBC) structural requirements excluding the "High Velocity Humicane Zone" (HVHZ).
- 2. Product anchors shall be as listed and spaced as shown on details. Anchor embedment to base material shall be beyond wall dressing or stucco.
- When used in areas requiring wind borne debris protection this product complies with Section 1609.1.2 of the FBC and does not require an impact resistant covering. This product meets missile level "D" and includes Wind Zone 4 as defined in ASTM E 1996 and Section 1609.1.2.4 of the FBC.
- For 2x stud framing construction, anchoring