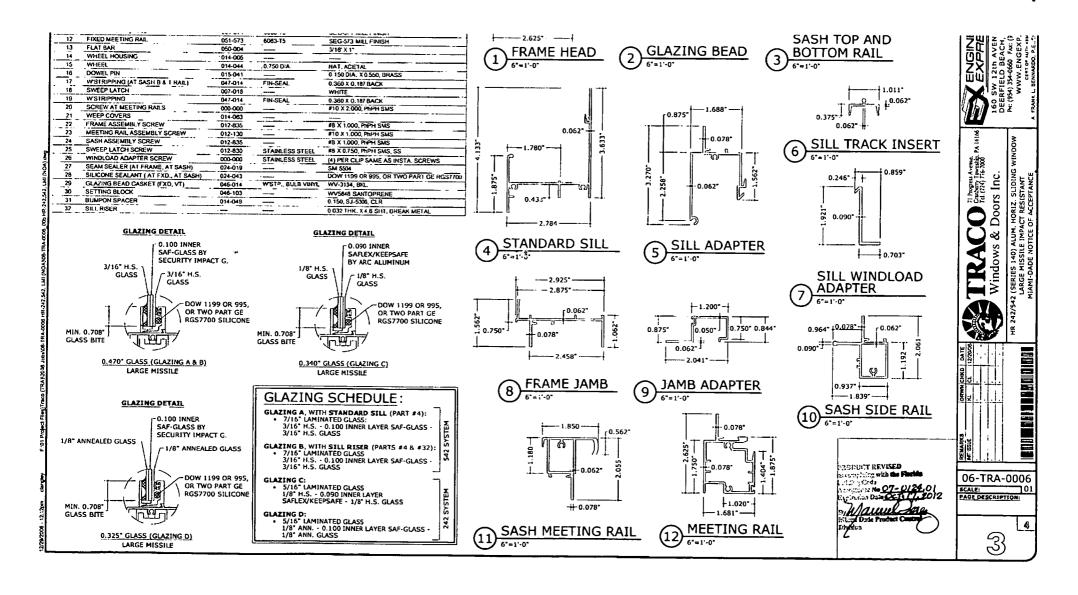

Holdings L.L.C. for "SAF-GLAS" dated 01/02/03, expiring on 12/16/07.
- 2. Notice of Acceptance No. 01-0205.02 issued to Solutia Inc. for their "Saflex /Keepsafe Maximum" dated 05/17/01, expiring on 05/21/06.

#### F. STATEMENTS

- 1. Statement letter of conformance, dated January 10, 2007, signed and sealed by Frank L. Bennardo, P.E.
- 2. Statement letter of no financial interest, dated January 10, 2007, signed and sealed by Frank L. Bennardo, P.E.

# G. OTHER

1. Notice of Acceptance No. 02-0124.01, issued to Traco Security Windows & Doors for their Series "140 (242-542)" Aluminum Horizontal Sliding Window, approved on 10/17/02 and expiring on 10/17/07.

Manuel Perez, P.T. Product Control Examiner NOA No 03-0124:01

Expiration Date: October 17, 2012 Approval Date: March 29, 2007





Ą.



# TOWN OF SEWALL'S POINT

Building Department - Inspection Log

| nspection: Mon        | Fri                                                                                        | 0,2008                                                                                                                                                                                                                                                                   | Page of                                                                                                                                                                                                                                                                                                                                            |
|------