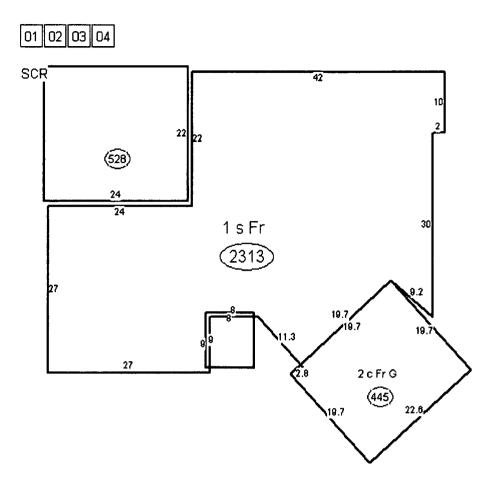

## SEE ATTACHED SHEET CONCERNING FUTURE SOLAR HEATING

TOWN OF SEWALL'S POINT FLORIDA Permit No. APPLICATION FOR A PERMIT TO BUILD A HOUSE OR COMMERCIAL BUILDING This application must be accompanied by three sets of complete plans, to scale, (1/4" scale for building drawings), including plot plan, foundation plan, floor plans, wall and roof cross-sections; plumbing, electrical and air-conditioning layouts, and at least two elevations, as applicable. A copy of the property deed is required for new house or commercial building construction. Owner Thalmo and Kaxin King Present address 5223 SE Sou Island Way CARD Building Systems Inc General contractor N. Melwab CrobTree Address (014 S Federal Hwy State of Morida Where licensed martin County. License No. CGC 015842 Plumbing contractor South Park Plumbia License No. # 00049 Electrical contractor metro Electric License No. Air-conditioning contractor AIA Air Canditioning License No. 4 00341 Describe the building, or alteration to existing building 3 Bed own, Single Stury From residence with 2 car attached gange and Enclosed Purch Name the street on which the building, its front builiding line and its front yard will face South River Road Subdivision Ric Vista Lot No. Lot 106 Area Ric Vista Building area, inside walls (excluding garage, carport, porches, pools, etc.)...square feet 1560 Contract price (excluding land, carpeting, appliances, landscaping, etc.) \$56,000 Q/O Plans approved as submitted or, as marked\_\_ Cost of permit \$ I understand that this permit is good for 12 months from the date of its issue and that the building for which this permit is issued must be completed within that time and in accordance with the approved plans. I further understand that approval of these plans in no way relieves me of complying with the Town of Sewall's Point Ordinances and the South Florida Building Code. I agree that the building site will be clean and roughgraded before a Certificate of Occupancy is sought, and, moreover, that I shall be responsible for maintaining the construction site in a neat and orderly fashion, policing the area for trash, scrap building materials and other debris, such debris being gathered in one area and at least once a week, or oftener when necessary, removing same from the area and from the Town of Sewall's Point. Failure to comply with the above requirements may result in a Building Inspector or a Town Commissioner "Red-tagging" the building project Contractor X I understand that this building must be in accordance with the approved plans and that it must comply with all code requirements before a Certificate of Occupancy will be issued and the property approved for all utility services. I agree that within 90 days after the building has been approved for occupancy, the property will be landscaped so as to be compatible with the neighborhood, as required by the Town's zoning ordinance. culation builders will be required to sign both of the above statements. Date submitted Approved by Building Inspector (date)\_\S/10/87 Inspector's initials\_ 2/12/8/ Commissioner's initials Approved by Town Commissioner (date) Certificate of Occupancy issued (date)