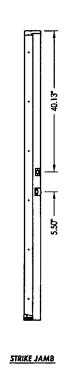

|                                 |                                       |                            |                                         |             |                           |                                   |

DATE: 5/5/09
SCALE: N.T.S.
DWG. BY: AL
CHK. BY: LFS

FL-12590.1 SHEET 1 OF 7









(M)-

LATCH & DEADBOLT DETAIL

HINGE DETAIL

DATE: 5/5/09

SCALE: N.T.S. DWG. BY:

FL-12590.1 SHEET 5 OF 7

CHIK, BY:

DRAYING NO.:

ΑL

LFS

(27)

ANCHOR ANCHOR

SIZE

1/4"

1/4"

TYPE

ITW

ELCO

- MIN.

**EMBEDMENT** 

1-1/4"

1-1/4"

MIN. CLEARANCE TO

MASONRY EDGE

2-1/2

1"

MIN. CLEARANCE TO

ADJACENT ANCHOR

3"

4"









- CONCRETE ANCHOR NOTES:

  1. Substitution of equal concrete anchors from a different supplier may have different edge
- distance and center distance requirements.

  2. Concrete anchor locations at the corners may be adjusted to maintain the min. edge distance to mortar joints. If concrete anchor locations noted as "MAX. ON CENTER" must be adjusted to maintain the min. edge distance to mortar joints, additional concrete anchors may be required to ensure the "MAX. ON CENTER" dimensions are not exceeded.

| ANCHOR | ANCHOR<br>SIZE | MIN.<br>EMBEDMENT | MIN: CLEARANCE TO<br>MASONRY EDGE | MIN. CLEARANCE TO<br>ADJACENT ANCHOR |
|--------|----------------|-------------------|-----------------------------------|--------------------------------------|
| ITW    | 1/4"           | 1-1/4"