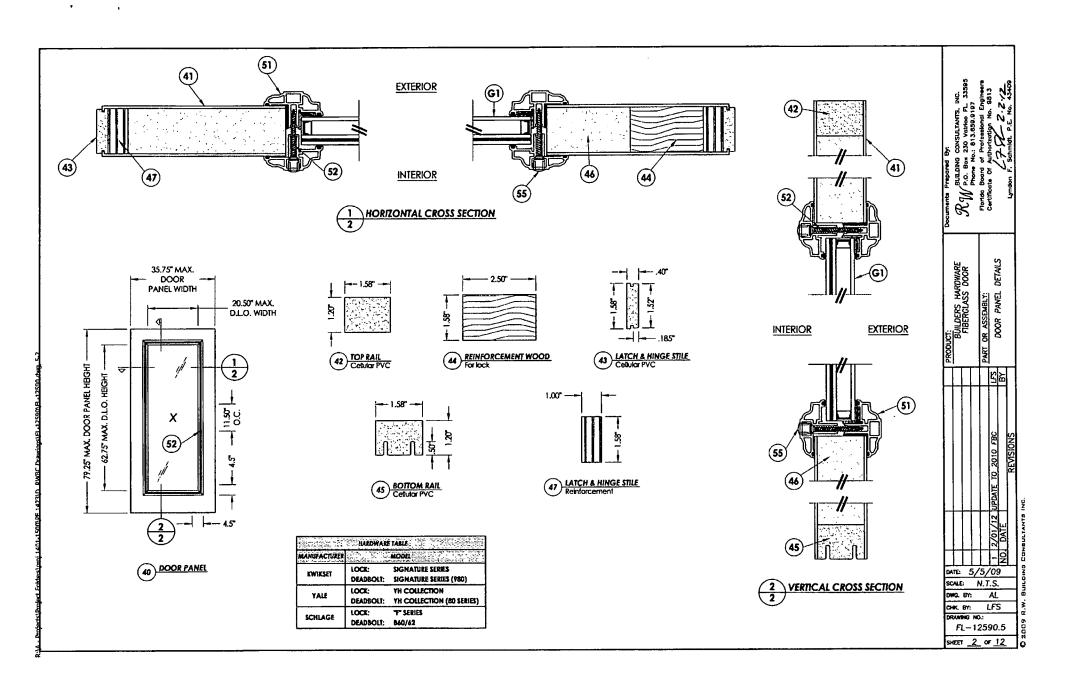

| 1 2/01/12 UPDATE TO 2010 FBC          | NO. DATE                   | REVISIONS                         | BUILDING CONBULTANTS INC. |
| 8                      | ALE                             | ;                                  | 1                       | √/<br>√.7                               | :s                                    | <u>_</u>                   |                                   | į                         |
| DW                     | ĸ.                              | BY:                                | :                       |                                         | AL                                    |                            |                                   | Ιã                        |

LFS

DRAWING NO.: FL-12590.5 SHEET <u>1</u> OF <u>12</u>













#### **BUCK ANCHORING**

CONCRETE ANCHOR NOTES:

1. Substitution of equal concrete anchors from a different supplier may have different edge

distance and center distance requirements.

2. Concrete anchor locations at the comers may be adjusted to maintain the min. edge distance to mortar joints. If concrete anchor locations noted as "MAX. ON CENTER" must be adjusted to maintain the min. edge distance to mortar joints, additional concrete anchors may be required to ensure the "MAX. ON CENTER" dimensions are not exceeded.

3. Concrete anchor table:

| ANCHOR<br>TYPE | ANCHOR<br>SIZE | MIN.<br>EMBEDMENT | MIN. CLEARANCE TO<br>MASONRY EDGE | MIN. CLEARANCE TO<br>ADJACENT ANCHOR |
|----------------|----------------|-------------------|-----------------------------------|-----------