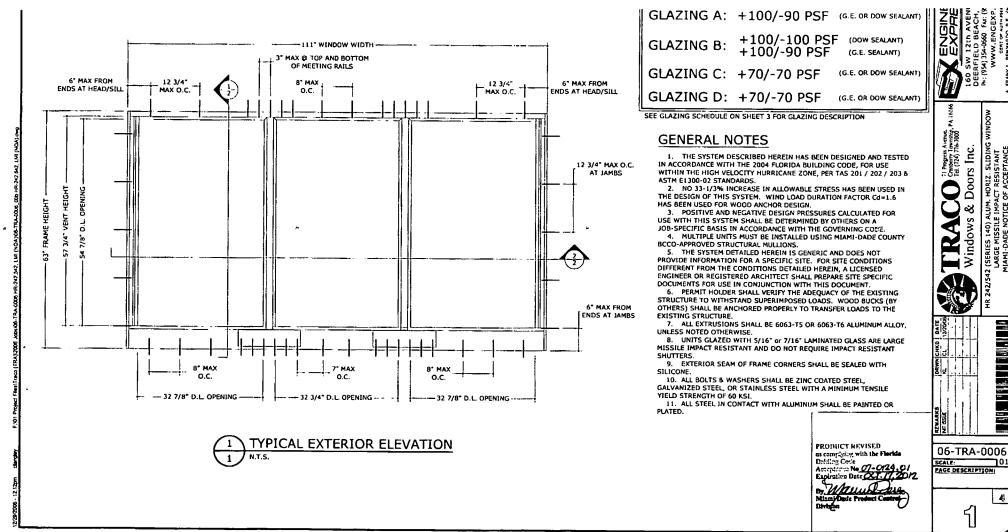

Impact Glass Holdings L.L.C. for "SAF-GLAS" dated 01/02/03, expiring on 12/16/07.
- 2. Notice of Acceptance No. 01-0205.02 issued to Solutia Inc. for their "Saflex /Keepsafe Maximum" dated 05/17/01, expiring on 05/21/06.

# F. STATEMENTS

- 1. Statement letter of conformance, dated January 10, 2007, signed and sealed by Frank L. Bennardo, P.E.
- 2. Statement letter of no financial interest, dated January 10, 2007, signed and sealed by Frank L. Bennardo, P.E.

# G. OTHER

Notice of Acceptance No. 02-0124.01, issued to Traco Security Windows & Doors for their Series "140 (242-542)" Aluminum Horizontal Sliding Window, approved on 10/17/02 and expiring on 10/17/07.

Manuel Perez, P.S. Product Control Examiner NOA No 03-0124:01

Expiration Date: October 17, 2012 Approval Date: March 29, 2007















CORNER CONSTRUCTION
12"-1'-0" ISOMETRIC VIEW















HR 242/542 (SERIES 140) ALUM. HORIZ. SLIDING WINDOW LARGE MISSILE IMPACT RESISTANT MIAMI-DADE NOTICE OF ACCEPTANCE





BUILDING CODE COMPLIANCE OFFICE (BCCO)
PRODUCT CONTROL DIVISION

MIAMI-DADE COUNTY, FLORIDA METRO-DADE FLAGLER BUILDING 140 WEST FLAGLER STREET, SUITE 1603 MIAMI, FLORIDA 33130-1563 (305) 375-2901 FAX (305) 375-2908

www.buldingcodeonline.com

# NOTICE OF ACCEPTANCE (NOA)

TRACO Security Windows & Doors, Inc.
71 Progress Avenue
Cranberry Township, PA 16066

This NOA is being issued under the applicable rules and regulations governing the use of construction materials. The documentation submitted has been reviewed by Miami-Dade County Product Control Division and accepted by the Board of Rules and Ap