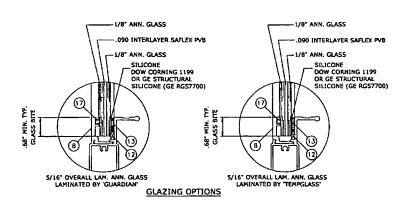

TAILED HEREIN, A LICENSED ENGINEER OR REGISTERED ARCHITECT SHALL PREPARE SITE SPECIFIC DOCUMENTS FOR USE IN CONJUNCTION WITH THIS DOCUMENT. 6. PERMIT HOLDER SHALL VERIFY THE ADEQUACY OF THE EXISTING STRUCTURE TO WITHSTAND SUPERIMPOSED LOADS. WOOD BUCKS (BY OTHERS) SHALL BE ANCHORED
- 7. PANELS GLAZED WITH 5/16" LAMINATED GLASS (BY 'GUARDIAN' OR 'TEMPGLASS') ARE LARGE MISSILE IMPACT RESISTANT AND OD NOT REQUIRE IMPACT RESISTANT SHUTTERS.

  8. ANCHORS SHALL BE INSTALLED AS LISTED? ER MANUFACTURER'S SPECIFICATIONS AND SPACED AS SHOWN HEREIN. ANCHOR EMBEDMENT TO BASE MATERIAL EXCLUDES STUCCO OR WALL DRESSING.
- 9. ALL STEEL IN CONTACT WITH ALUMINUM SHALL BE PAINTED OR PLATED.

PROPERLY TO TRANSFER LOADS TO THE EXISTING STRUCTURE.

LARGE MISSILE IMPACT RESISTANT WINDOWS SHUTTERS NOT REQUIRED



VENT WIDTH

531/4" MAX.

HTQIW WODNIW

TYPICAL ELEVATION

#### TYPICAL ANCHORS:

1. ANK-HORS SHALL BE INSTALLED IN ACCORDANCE WITH MANUFACTURER'S RECOMMENDATIONS.
2. ANK-HOR EMBEDMENT SHALL BE INTO BASE MATERIAL, EXCLUDING STUCKCO OR OTHER WALL FINISH.
3. BASE MATERIAL SHALL BE WOOD (G=0.55 OR GREATER SPECIFIC GRAVITY), GROUT-FILLED BLOCK
(MIN 1500 ps] COMPRESSIVE STRENGTH FOR GROUT), OR CONCRETE (MIN 3000 PSI).
4. SEI. EXTERIOR ELEVATIONS FOR ANCHOR LOCATIONS AND SPACING.

7. BELLICATERION ELEVATIONS FOR ARCHUR LOCATIONS AND SPACING.

5. ENSURE MINIMUM OF 2-1/2" EDGE DISTANCE FOR ALL ANCHORS INTO GROUT-FILLED BLOCK (MIN 1500 PSI) OR CONCRETE (MIN 3000 PSI), AND MINIMUM OF 1-1/2" EDGE DISTANCE FOR ALL WOOD ANCHORS.

6. ANCHOR OPTIONS FOR INSTALLATION ARE AS FOLLOWS:

TO 2x Y/OOD BUCK OR