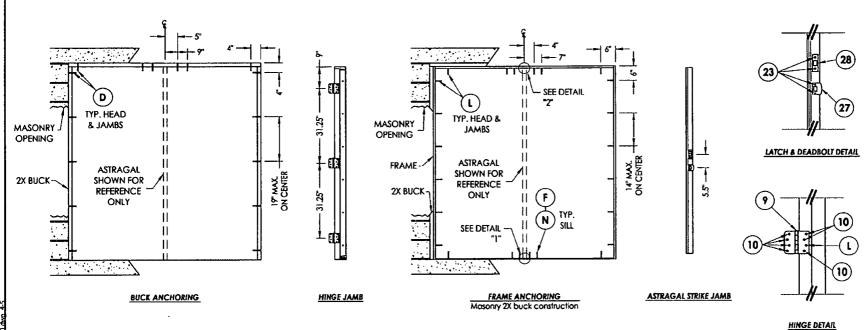

NG.                                |
|           |           | 2/01/12 0          | DATE     |           | 2009 R.W. BUILDING CONBULTANTS INC. |
|           | L         | ļ                  | ON.      | L         | CO                                  |
| TE: 5/    | 5/<br>1.T | 09                 | <u> </u> |           | NO                                  |
| MO RY     | 1.1       | .S.                | _        | _         | 301.                                |
| OK. BY:   | ī         | FS                 | 5        | _         | 3                                   |
| saming no | 59        |                    |          |           | R 6001                              |
| EET 1     | O         |                    | 8        |           | Ľ                                   |









#### CONCRETE ANCHOR NOTES:

- Substitution of equal concrete anchors from a different supplier may have different edge distance and center distance requirements.
- 2. Concrete anchor locations at the corners may be adjusted to maintain the min. edge distance to mortar joints. If concrete anchor locations noted as "MAX. ON CENTER" must be adjusted to maintain the min. edge distance to mortar joints, additional concrete anchors may be required to ensure the "MAX. ON CENTER" dimensions are not exceeded.

3. Concrete anchor table:

| ANCHOR<br>TYPE | ANCHOR<br>SIZE | MIN.<br>EMBEDMENT | MIN. CLEARANCE TO<br>MASONRY EDGE | MIN. CLEARANCE TO<br>ADJACENT ANCHOR |
|----------------|----------------|-------------------|-----------------------------------|--------------------------------------|
|