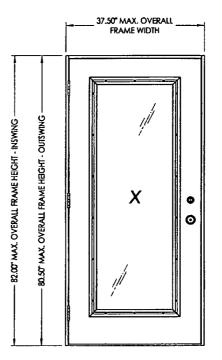

---------------------------------------|---|--|--|--|--|--|--|
| SHEET # | DESCRIPTION                                             |   |  |  |  |  |  |  |
| 1       | Typical elevation, design pressures, & general notes    |   |  |  |  |  |  |  |
| 2       | Door panel details                                      |   |  |  |  |  |  |  |
| 3       | Harizontal cross sections                               |   |  |  |  |  |  |  |
| 4       | Vertical cross sections                                 | • |  |  |  |  |  |  |
| 5       | Buck and frame anchoring - 2X buck masonry construction |   |  |  |  |  |  |  |
| 6       | Frame anchoring - 1X buck masonry construction          |   |  |  |  |  |  |  |
| 7       | Bill of materials, glazing detail & components          |   |  |  |  |  |  |  |



| SWING    | OVERALL<br>FRAME<br>DIMENSION | OVERALL<br>D.LO.<br>DIMENSION | GLASS<br>TYPE | DESIGN PRE | SSURE (PSF).<br>NEGATIVE |
|----------|-------------------------------|-------------------------------|---------------|------------|--------------------------|
| INSWING  | 37.50" x 82.00"               | 20.50" x 62.75"               | G1            | +50.0      | -50.0                    |
| OUTSWING | 37.50" x 80.50"               | 20.50" × 62.75"               | 9             | +50.0      | -50.0                    |

| · Constant and in the constant and in the constant and in the constant and in the constant and in the constant and in the constant and in the constant and in the constant and in the constant and in the constant and in the constant and in the constant and in the c