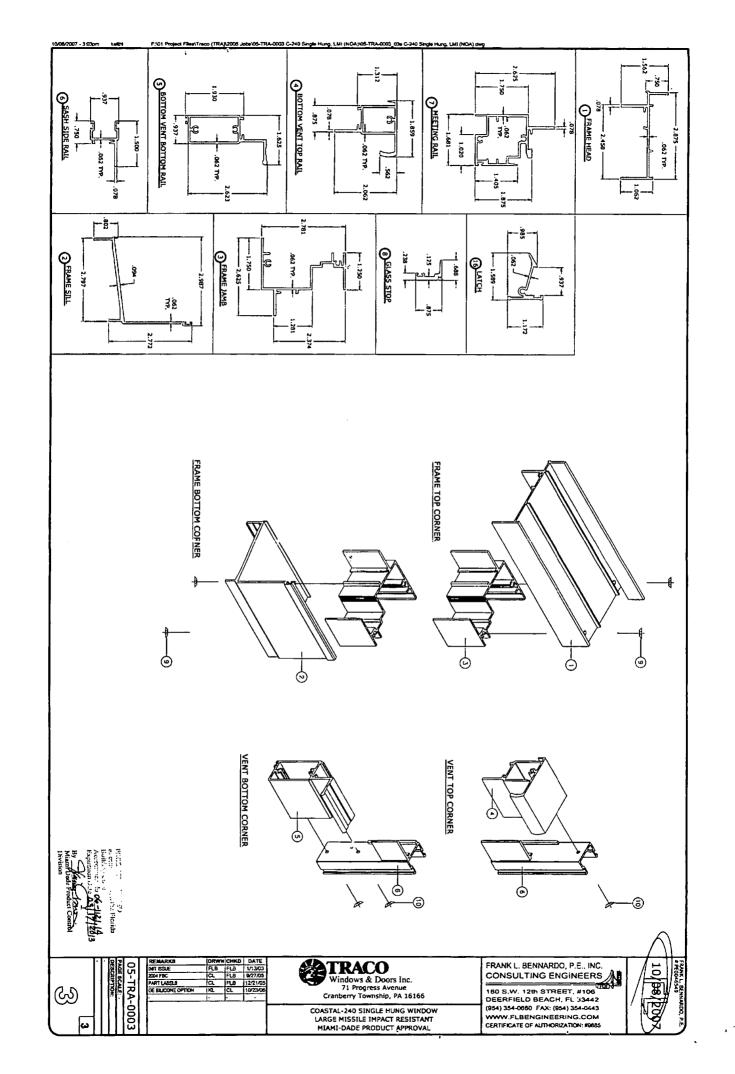

CK OR WOOD STRUCTURE #14 WOOD SCREW OR 1/4" TAPCONS (ITW OR ELCO) WITH 1-1/2" MINIMUM EMBEDMENT.

TO CONC (MIN 3000 PSI) OR GROJT-FILLED BLOCK (MIN 1500 PSI) (DIRECTLY OR THRU 1x OR 2x WOOD BUCK) 1/4" TAPCONS (ITW OR ELCO) WITH 1-3/4" MINIMUM EMBEDMENT TO CONC (MIN 3000 PSI) OR GROUT-FILLED BLOCK (MIN 1500 PSI).

FRAME AND VENT CORNERS SEALED WITH SCHNEE MOREHEAD 5504.

PRODUCT PEVISED as complying with the Florida Acceptance No 06-1121.14 Expiremen Date 03 17/2013 iami Dade Product Contr

FRANK L, BENINARDO, P.E., INC. CONSULTING ENGINEERS 160 S.W. 12th STREET, #106 DEERFIELD BEACH, FL 33442 (964) 35-0000 FAX: 1063-33-043 www.FLBENGINEERING.COM CERIFICATE OF AUTHORIZATION: #9845 ows & Doors Inc. Progress Avenue ry Township, PA 161 Windows & Door 05-TRA-0003 PAGE SCALE: DESCRIPTION 3 ና







BUILDING CODE COMPLIANCE OFFICE (BCCO)
PRODUCT CONTROL DIVISION

MIAMI-DADE COUNTY, FLORIDA METRO-DADE FLAGLER BUILDING 140 WEST FLAGLER STREET, SUITE 1603 MIAMI, FLORIDA 33130-1563 (305) 375-2901 FAX (305) 375-2908

www.buldingcodeonline.com

# **NOTICE OF ACCEPTANCE (NOA)**

TRACO Security Windows & Doors, Inc.

71 Progress Avenue

Cranberry Township, PA 16066

SCOPE

This NOA is being issued under the applicable rules and regulations governing the use of construction materials. The documentation submitted has been reviewed by Miami-Dade County Product Control Division and accepted by the Board of Rules and Appeals (BORA) to be used in Miami Dade County and other areas where allowed by the Authority Having Jurisdiction (AHJ).

This NOA shall not be valid after the expiration date sta