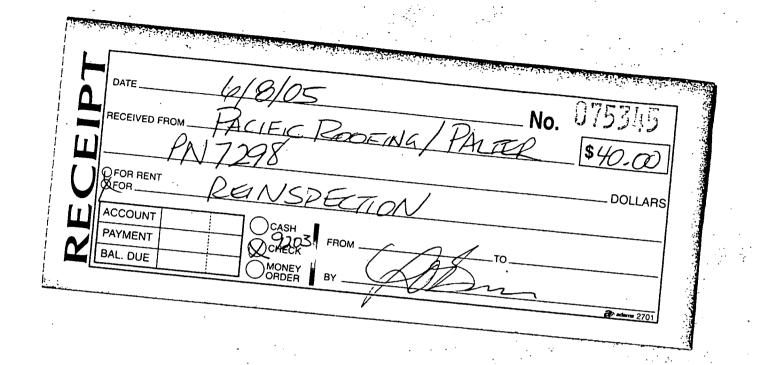

|                               |





BUILDING CODE COMPLIANCE OFFICE (BCCO) PRODUCT CONTROL DIVISION

MIAMI-DADE COUNTY, FLORIDA METRO-DADE FLAGLER BUILDING 140 WEST FLAGLER STREET, SUITE 1603 MIAMI, FLORIDA 33130-1563 (305) 375-2901 FAX (305) 375-2908

#### NOTICE OF ACCEPTANCE (NOA)

J.M. Metals 1505 Cox Road Cocoa, FL 32926

#### Score:

This NOA is being issued under the applicable rules and regulations governing the use of construction materials. The documentation submitted has been reviewed by Miami-Dade County Product Control Division and accepted by the Board of Rules and Appeals (BORA) to be used in Miami Dade County and other areas where allowed by the Authority Having Jurisdiction (AHJ).

This NOA shall not be valid after the expiration date stated below. The Miami-Dade County Product Control Division (In Miami