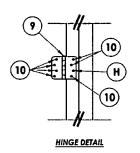

|                                 |                                       |                            |                                         |             |                           |                                   |

DATE: 5/5/09
SCALE: N.T.S.
DWG. BY: AL
CHK. BY: LFS

FL-12590.1 SHEET 1 OF 7









(M)-

LATCH & DEADBOLT DETAIL

HINGE DETAIL

DATE: 5/5/09

SCALE: N.T.S. DWG. BY:

FL-12590.1 SHEET 5 OF 7

CHIK, BY:

DRAYING NO.:

ΑL

LFS

(27)

ANCHOR ANCHOR

SIZE

1/4"

1/4"

TYPE

ITW

ELCO

- MIN.

**EMBEDMENT** 

1-1/4"

1-1/4"

MIN. CLEARANCE TO

MASONRY EDGE

2-1/2

1"

MIN. CLEARANCE TO

ADJACENT ANCHOR

3"

4"









- CONCRETE ANCHOR NOTES:

  1. Substitution of equal concrete anchors from a different supplier may have different edge
- distance and center distance requirements.

  2. Concrete anchor locations at the corners may be adjusted to maintain the min. edge distance to mortar joints. If concrete anchor locations noted as "MAX. ON CENTER" must be adjusted to maintain the min. edge distance to mortar joints, additional concrete anchors may be required to ensure the "MAX. ON CENTER" dimensions are not exceeded.

| ANCHOR | ANCHOR<br>SIZE | MIN.<br>EMBEDMENT | MIN: CLEARANCE TO<br>MASONRY EDGE | MIN. CLEARANCE TO<br>ADJACENT ANCHOR |
|--------|----------------|-------------------|-----------------------------------|--------------------------------------|
| ITW    | 1/4"           | 1-1/4"