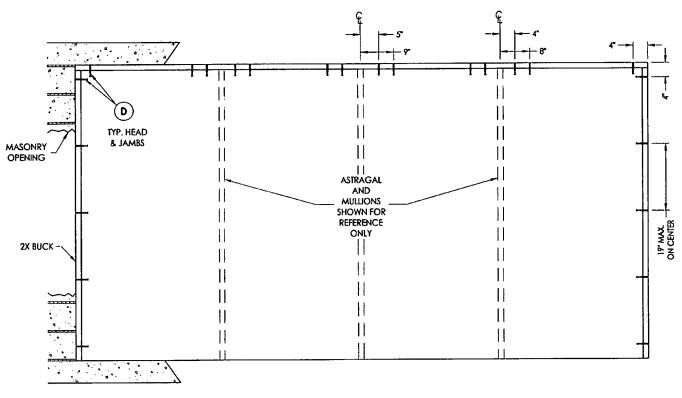

1 2/01/12 UPDATE TO 2010 FBC          | NO. DATE                   | REVISIONS                         | BUILDING CONBULTANTS INC. |
| 8                      | ALE                             | ;                                  | 1                       | √/<br>√.7                               | :s                                    | <u>_</u>                   |                                   | į                         |
| DW                     | ĸ.                              | BY:                                | :                       |                                         | AL                                    |                            |                                   | Ιã                        |

LFS

DRAWING NO.: FL-12590.5 SHEET <u>1</u> OF <u>12</u>













#### **BUCK ANCHORING**

CONCRETE ANCHOR NOTES:

1. Substitution of equal concrete anchors from a different supplier may have different edge

distance and center distance requirements.

2. Concrete anchor locations at the comers may be adjusted to maintain the min. edge distance to mortar joints. If concrete anchor locations noted as "MAX. ON CENTER" must be adjusted to maintain the min. edge distance to mortar joints, additional concrete anchors may be required to ensure the "MAX. ON CENTER" dimensions are not exceeded.

3. Concrete anchor table:

| ANCHOR<br>TYPE | ANCHOR<br>SIZE | MIN.<br>EMBEDMENT | MIN. CLEARANCE TO<br>MASONRY EDGE | MIN. CLEARANCE TO<br>ADJACENT ANCHOR |
|----------------|----------------|-------------------|-----------------------------------|---------------------