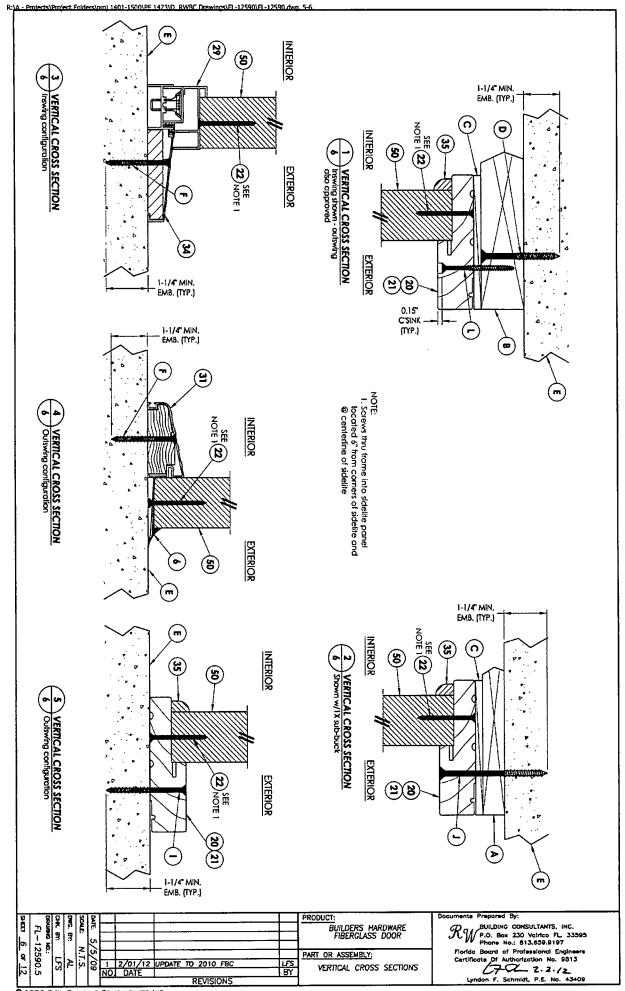

| 1 2/01/12 UPDATE TO 2010 FBC          | NO. DATE                   | REVISIONS                         | BUILDING CONBULTANTS INC. |
| 8                      | ALE                             | ;                                  | 1                       | √/<br>√.7                               | :s                                    | <u>_</u>                   |                                   | į                         |
| DW                     | ĸ.                              | BY:                                | :                       |                                         | AL                                    |                            |                                   | Ιã                        |

LFS

DRAWING NO.: FL-12590.5 SHEET <u>1</u> OF <u>12</u>













#### **BUCK ANCHORING**

CONCRETE ANCHOR NOTES:

1. Substitution of equal concrete anchors from a different supplier may have different edge

distance and center distance requirements.

2. Concrete anchor locations at the comers may be adjusted to maintain the min. edge distance to mortar joints. If concrete anchor locations noted as "MAX. ON CENTER" must be adjusted to maintain the min. edge distance to mortar joints, additional concrete anchors may be required to ensure the "MAX. ON CENTER" dimensions are not exceeded.

3. Concrete anchor table:

| ANCHOR<br>TYPE | ANCHOR<br>SIZE | MIN.<br>EMBEDMENT | MIN. CLEARANCE TO<br>MASONRY EDGE | MIN. CLEARANCE TO<br>ADJACENT ANCHOR |
|----------------|----------------|-------------------|-----------------------------------|-------------------