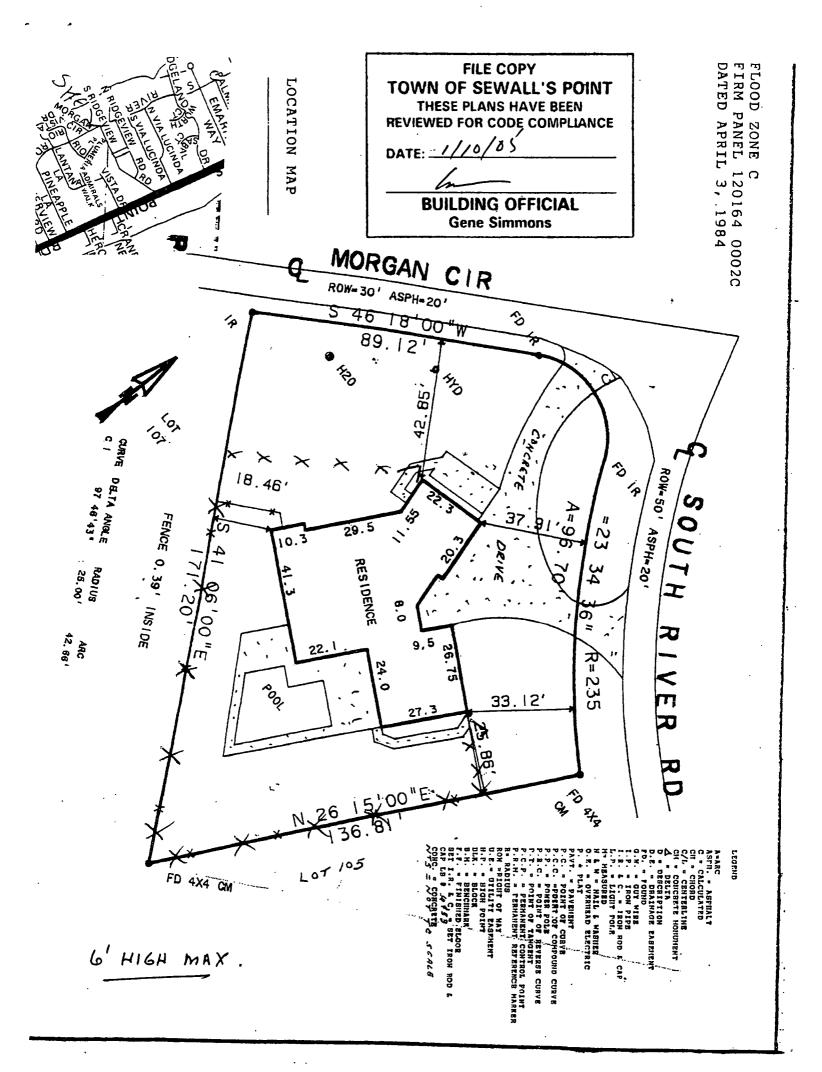

|
|                                                                                                 | Janis L. Loudin Commission # DD119654                                                                                             |
| /data/gmd/bzd/bldg_forms/Noc.aw                                                                 | Bonded Thru:                                                                                                                      |
| O                                                                                               | Atlantic Bonding Co., Inc.                                                                                                        |

PERMIT #



## VERTICAL SHADOW BOX



## TOWN OF SEWALL'S POINT Building Department - Inspection Log

| Date of In | aspection: Mon Wed               | KPH MAY 15                                       | _, 200% 5          | Page / of         |
|------------|----------------------------------|--------------------------------------------------|--------------------|-------------------|
| PERMIT     | OWNER/ADDRESS/CONTR.             | INSPECTION TYPE                                  | RESULTS            | NOTES/COMMENTS:   |
| 6999       | ZIGUER                           | FENCEREPARTINA                                   | AMS                | Close             |
| 1          | 17 Emperta Way                   |                                                  |                    | $\triangle M$