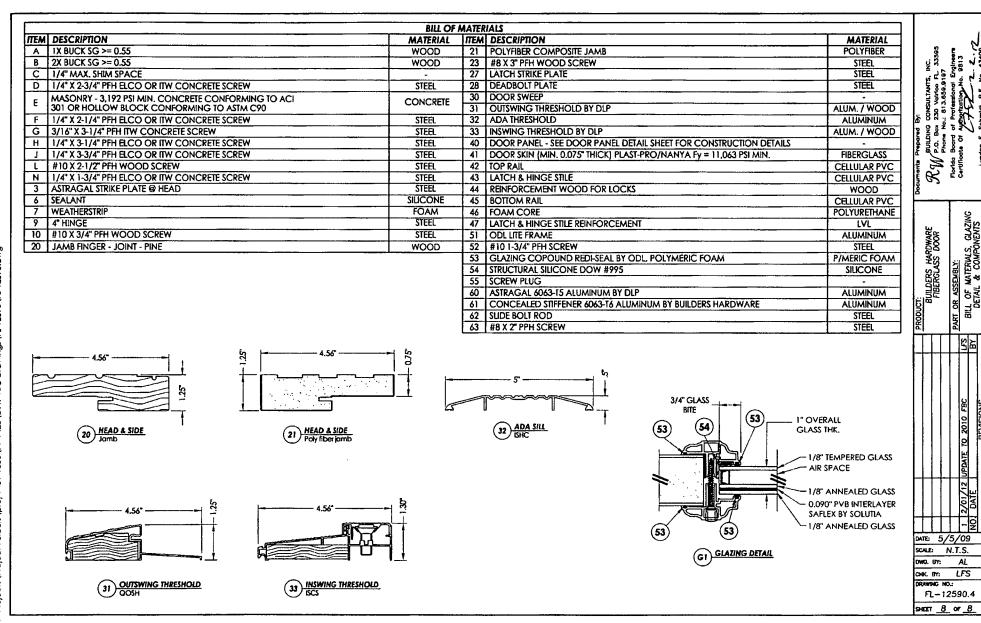

|             | ľ                              |

FL-12590.4 SHEET \_5 OF \_8









5615 E. POWHATAN AVE TAMPA, FL 33610

## GLAZED FIBERGLASS DOUBLE DOOR WITH SIDELITES INSWING / OUTSWING "IMPACT"

#### **GENERAL NOTES**

- This product has been evaluated and is in compliance with the 2010 Horida Building Code (FBC) structural requirements excluding the "High Velocity Humicane Zone" (HVHZ).
- 2. Product anchors shall be as listed and spaced as shown on details. Anchor embedment to base material shall be beyond wall dressing or stucco.
- When used in areas requiring wind borne debris protection this product complies with Section 1609.1.2 of the FBC and does not require an impact resistant covering. This product meets missile level "D" and includes Wind Zone 4 as defined in ASTM E 1996 and Section 1609.1.2.4 of the FBC.
- For 2x stud framing construction, anchoring of