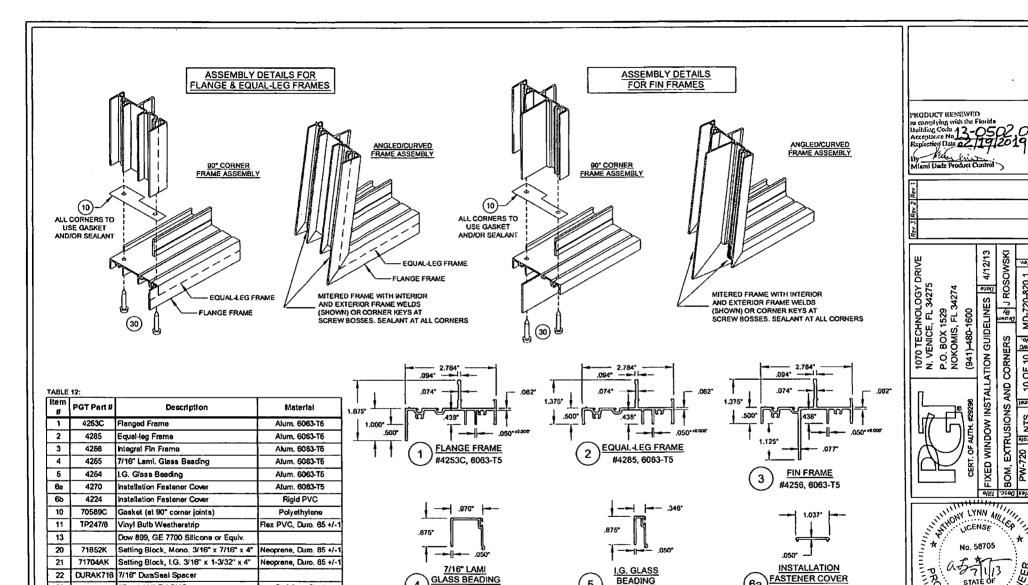

|              |            |              | 1          |               |            |            |            |              | l           | 1          |            | L        | <u> </u> | <u> </u>                                         | L            | <u>.                                    </u> | <u> </u>     |

NOTES:
1) BUCK DIMENSIONS SHOWN. FOR FLANGED WINDOWS, SUBTRACT 1° FROM THE TIP-TO-TIP DIMENSION TO DETERMINE THE BUCK DIMENSION.
2) FOR SIZES NOT SHOWN, ROUND UP TO THE NEXT AVAILABLE SHORT OR LONG DIMENSION.
3) FOR ARCHITECTURAL WINDOWS, FIND THE SMALLEST WINDOW SIZE IN THE TABLE ABOVE WHICH THE OVERALL DIMENSIONS COMPLETELY FIT WITHIN.

4) THIS SHEET APPLIES ONLY TO FLANGE AND EQUAL-LEG WINDOWS, DO NOT USE WITH FIN-FRAMED WINDOWS.





A. LYNN MILLER, P.E.











#4255, 6063-T5

#6 x 1-1/4" FH SMS

781PQX #8 x 1" Quad PH SMS

30

Stainless Steel

Stainless Steel

5

#4254, 6063-T5

6a

#4270, 6063-T5

4/12/13

FIXED WINDOW INSTALLATION GUIDELINES

INSSIONAL E

A. LYNN MILLER, P.E.

BOM, EXTRUSIONS AND CORNERS

(文章) J ROSOWSKI

MD-720-820.1

No. 10 Р

5

Jeaus

NTS

# Builders Hardware

5615 E. POWHATAN AVE TAMPA, FL 33610

# GLAZED FIBERGLASS DOUBLE DOOR INSWING / OUTSWING "IMPACT"

#### **GENERAL NOTES**

- This product has been evaluated and is in compliance with the 2010 Florida Building Code (FBC) structural requirements excluding the "High Velocity Hurricane Zone" (HVHZ).
- Product anchors shall be as listed and spaced as shown on details. Anchor embedment to base material shall be beyond wall dressing or stucco.
- When used in areas requiri