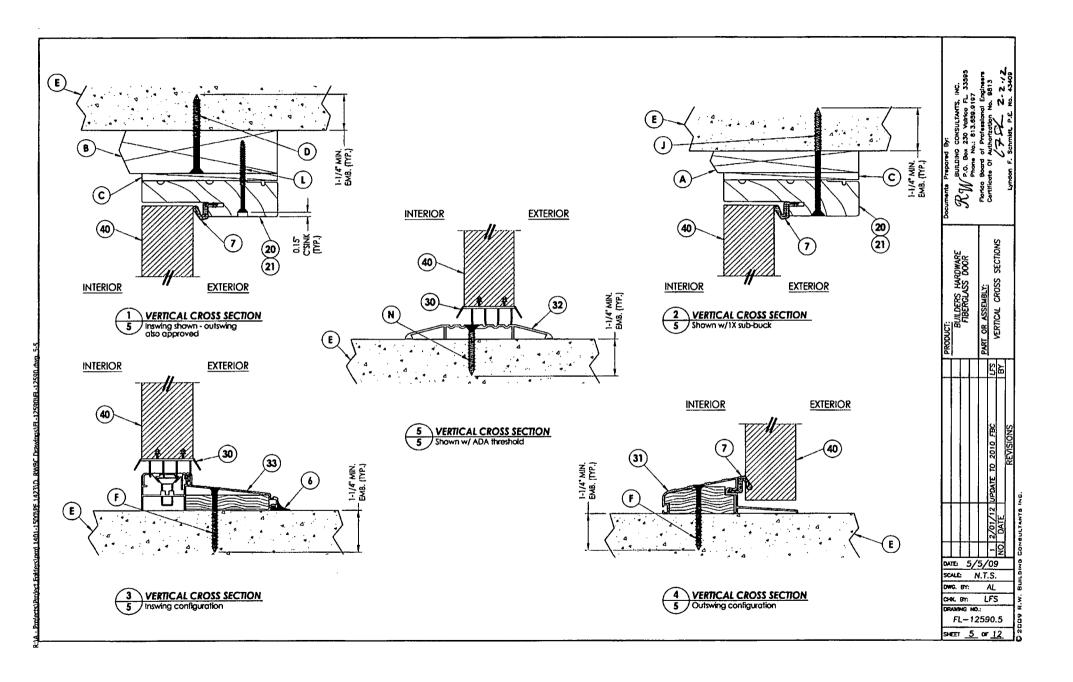

| 1 2/01/12 UPDATE TO 2010 FBC          | NO. DATE                   | REVISIONS                         | BUILDING CONBULTANTS INC. |
| 8                      | ALE                             | ;                                  | 1                       | √/<br>√.7                               | :s                                    | <u>_</u>                   |                                   | į                         |
| DW                     | ĸ.                              | BY:                                | :                       |                                         | AL                                    |                            |                                   | Ιã                        |

LFS

DRAWING NO.: FL-12590.5 SHEET <u>1</u> OF <u>12</u>













#### **BUCK ANCHORING**

CONCRETE ANCHOR NOTES:

1. Substitution of equal concrete anchors from a different supplier may have different edge

distance and center distance requirements.

2. Concrete anchor locations at the comers may be adjusted to maintain the min. edge distance to mortar joints. If concrete anchor locations noted as "MAX. ON CENTER" must be adjusted to maintain the min. edge distance to mortar joints, additional concrete anchors may be required to ensure the "MAX. ON CENTER" dimensions are not exceeded.

3. Concrete anchor table:

| ANCHOR<br>TYPE | ANCHOR<br>SIZE | MIN.<br>EMBEDMENT | MIN. CLEARANCE TO<br>MASONRY EDGE | MIN. CLEARANCE TO<br>ADJACENT ANCHOR |
|----------------|----------------|-------------------|-----------------------------------|-----------------