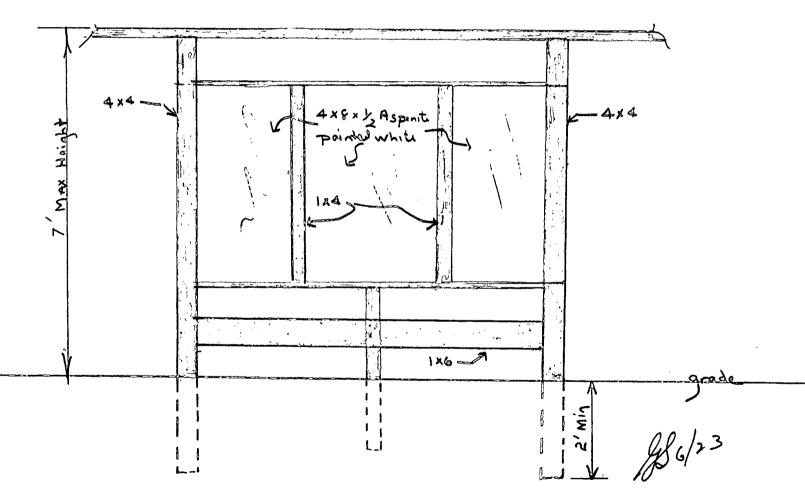

|                                                                                                                                                                                                                                                                                                                                    |

Approval of these plans in no way relieves the contractor or builder of complying with the Town of Sewall's Point's Ordinances, the South Florida Midel Energy Efficiency Building Code.



SITE PLAN

\_\_

W c/23

Feru detail



Ax4 posts to be Prisent Treated
All Trim to be ceder, stoined to match House
roor of fonce to be Stoined to make color of house

## 1929 FENCE

| Permit No.                                                                                                                          | <u></u>                                                                                                                                    | Date 10/11/84                                                                                                                                                                                             |
|-------------------------------------------------------------------------------------------------------------------------------------|--------------------------------------