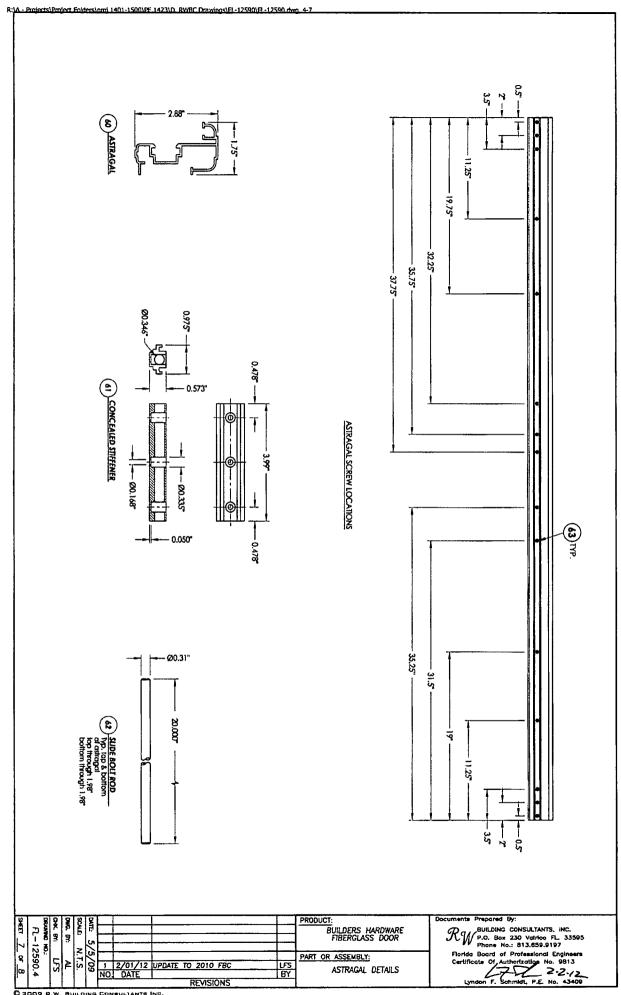

|             | ľ                              |

FL-12590.4 SHEET \_5 OF \_8









5615 E. POWHATAN AVE TAMPA, FL 33610

## GLAZED FIBERGLASS DOUBLE DOOR WITH SIDELITES INSWING / OUTSWING "IMPACT"

#### **GENERAL NOTES**

- This product has been evaluated and is in compliance with the 2010 Horida Building Code (FBC) structural requirements excluding the "High Velocity Humicane Zone" (HVHZ).
- 2. Product anchors shall be as listed and spaced as shown on details. Anchor embedment to base material shall be beyond wall dressing or stucco.
- When used in areas requiring wind borne debris protection this product complies with Section 1609.1.2 of the FBC and does not require an impact resistant covering. This product meets missile level "D" and includes Wind Zone 4 as defined in ASTM E 1996 and Section 1609.1.2.4 of the FBC.
- For 2x stud framing construction, anchoring o