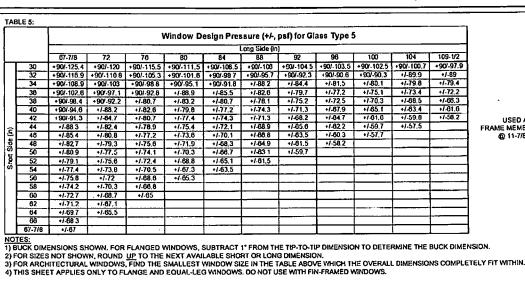

</del>  |                                                  | <b>!</b>     | <del> </del> |
|          | 67-7/8 | •1-80  | I     | l .     | L       |         |             | l        | I            | l        | l            |                         | <u> </u>     | <u></u>  | L          | <u> </u>    | 1                                                | [            | L                                                | <u> </u>     |              |

NOTES:

1) BUCK DIMENSIONS SHOWN, FOR FLANGED WINDOWS, SUBTRACT 1° FROM THE TIP-TO-TIP DIMENSION TO DETERMINE THE BUCK DIMENSION.

2) FOR SIZES NOT SHOWN, ROUND UP TO THE NEXT AVAILABLE SHORT OR LONG DIMENSION.
3) FOR ARCHITECTURAL WINDOWS, FIND THE SMALLEST WINDOW SIZE IN THE TABLE ABOVE WHICH THE OVERALL DIMENSIONS COMPLETELY FIT WITHIN.









PRODUCT RENEWED

DRIVE

as complying with the Plosidu Building Code 13-0502.01
Accordance No. 2712/2019

4/12/13

9) DO

GUIDELINES

FIXED WINDOW INSTALLATION DESIGN PRESSURE TABLES

STATE OF

FLORIDA. ALL SOUNAL MILLE

A. LYNN MILLER, P.E. P.E.# 58705

(941) 480-1600

P.O. BOX 1529 NOKOMIS, FL 34

Es J ROSOWSKI

MD-720-820.1

DAVC No.

4 OF 10

NTS

1) BUCK DIMENSIONS SHOWN, FOR FLANGED WINDOWS, SUBTRACT 1" FROM THE TIP-TO-TIP DIMENSION TO DETERMINE THE BUCK DIMENSION.

|             |        |            |            | 1          | Window D   | esign Pres | ssure (+/-,   | ps1) for Gl | ass Type 7 | ,          |            | _          |
|-------------|--------|------------|------------|------------|------------|------------|---------------|-------------|------------|------------|---