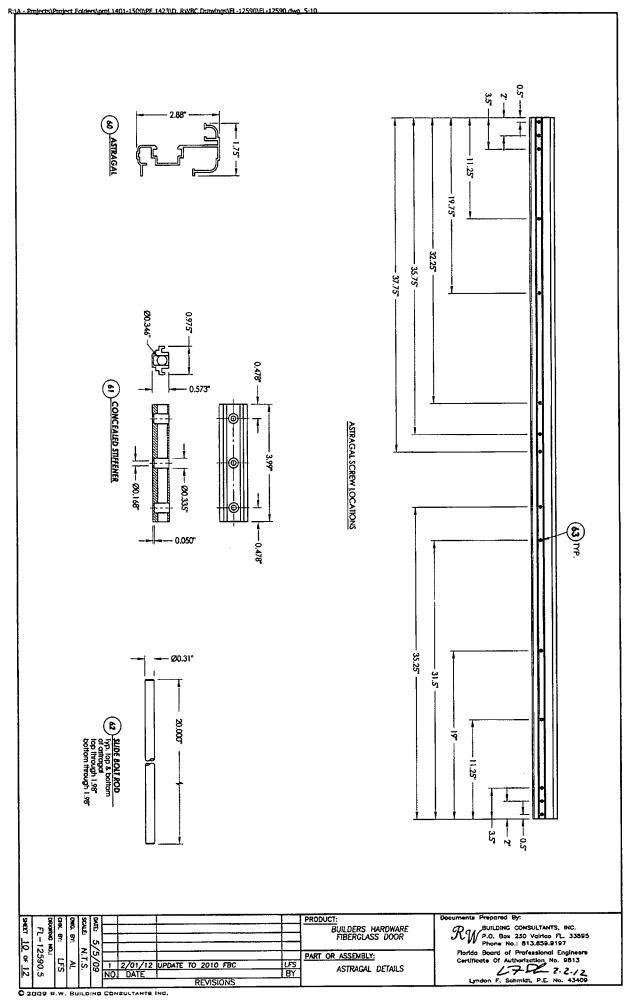

| 牒                      | 44                        | MC.                          |                        |                                 |                                |                |                             | ł |

FL-12590.5







C 2009 R.W. BUILDING CONBULTANTS INC. Certificate of Authoritation (Consultaving, INC. Phone to 131,539,8197)

Fortion Board of Professional Engineers
Fortion 90 and 12,539,8197

Certificate of Authoritation No. 981,3

Certificate of Authoritation No. 981,3 **BEAISIONS** COMPONENTS & OWG BY: AL
ON. BY: LFS
DRAWBIG NO.:
FL-12590.5 DATE: 5/5/09 SOME: N.T.S. SPEET 11 OF 12 UPDATE TO 2010 FBC PART OR ASSEMBLY: PRODUCT:

BUILDERS HARDWARE
FIBERGLASS DOOR cuments Prepared By: 1.30 SA SIDELITE THRESHOLD SH/FE 29 SIDEUTE SPACER -0.93" -- 1/8" ANNEALED GLASS
-- 0.090" PVB INTERLAYER
SAFLEX BY SOLUTIA
-- 1/8" ANNEALED GLASS 1/8" TEMPERED GLASS AIR SPACE 1" OVERALL GLASS THK. SZ'0 TOE.1 -33 INSWING THRESHOLD ISCS GI GLATING DETAIL 21 HEAD & SIDE Poly liber jamb **3** 3 3/4" GLASS (3) (B) **.**57`l