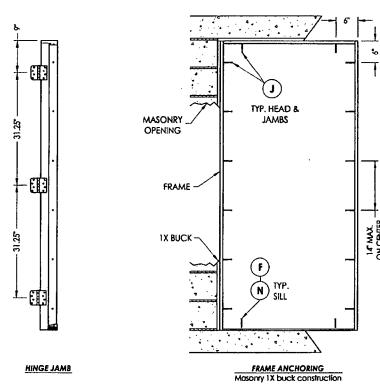

|                                 |                                       |                            |                                         |             |                           |                                   |

DATE: 5/5/09
SCALE: N.T.S.
DWG. BY: AL
CHK. BY: LFS

FL-12590.1 SHEET 1 OF 7









(M)-

LATCH & DEADBOLT DETAIL

HINGE DETAIL

DATE: 5/5/09

SCALE: N.T.S. DWG. BY:

FL-12590.1 SHEET 5 OF 7

CHIK, BY:

DRAYING NO.:

ΑL

LFS

(27)

ANCHOR ANCHOR

SIZE

1/4"

1/4"

TYPE

ITW

ELCO

- MIN.

**EMBEDMENT** 

1-1/4"

1-1/4"

MIN. CLEARANCE TO

MASONRY EDGE

2-1/2

1"

MIN. CLEARANCE TO

ADJACENT ANCHOR

3"

4"









- CONCRETE ANCHOR NOTES:

  1. Substitution of equal concrete anchors from a different supplier may have different edge
- distance and center distance requirements.

  2. Concrete anchor locations at the corners may be adjusted to maintain the min. edge distance to mortar joints. If concrete anchor locations noted as "MAX. ON CENTER" must be adjusted to maintain the min. edge distance to mortar joints, additional concrete anchors may be required to ensure the "MAX. ON CENTER" dimensions are not exceeded.

| ANCHOR | ANCHOR<br>SIZE | MIN.<br>EMBEDMENT | MIN: CLEARANCE TO<br>MASONRY EDGE | MIN. CLEARANCE TO<br>ADJACENT ANCHOR |
|--------|----------------|-------------------|-----------------------------------|--------------------------------------|
| ITW    | 1/4"           | 1-1/4"