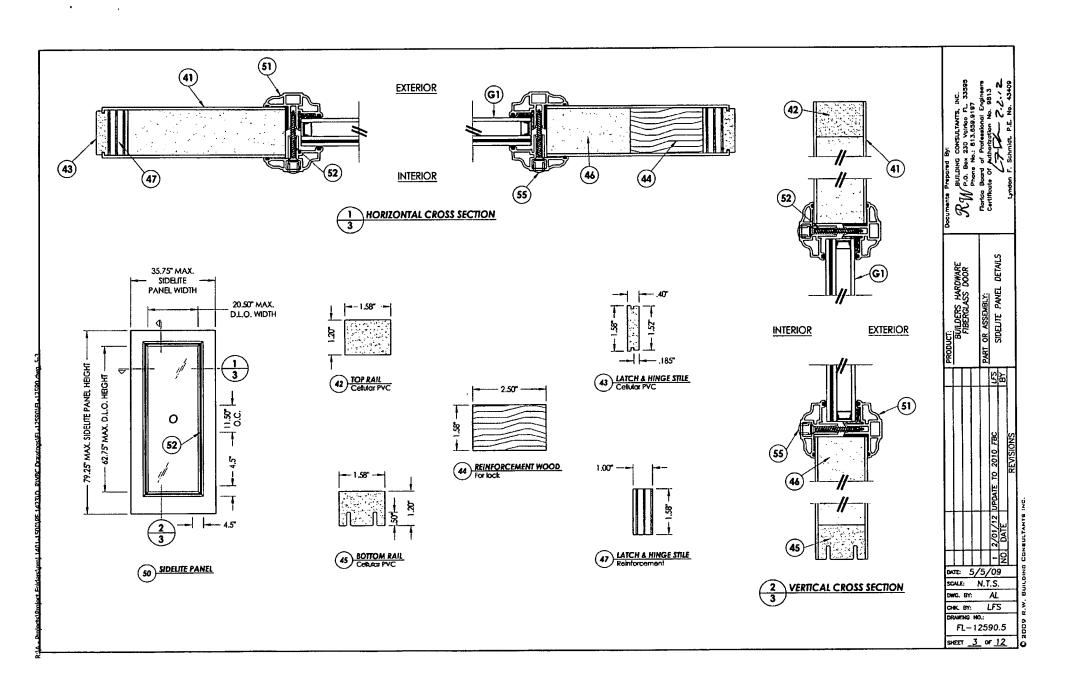

| 1 2/01/12 UPDATE TO 2010 FBC          | NO. DATE                   | REVISIONS                         | BUILDING CONBULTANTS INC. |
| 8                      | ALE                             | ;                                  | 1                       | √/<br>√.7                               | :s                                    | <u>_</u>                   |                                   | į                         |
| DW                     | ĸ.                              | BY:                                | :                       |                                         | AL                                    |                            |                                   | Ιã                        |

LFS

DRAWING NO.: FL-12590.5 SHEET <u>1</u> OF <u>12</u>













#### **BUCK ANCHORING**

CONCRETE ANCHOR NOTES:

1. Substitution of equal concrete anchors from a different supplier may have different edge

distance and center distance requirements.

2. Concrete anchor locations at the comers may be adjusted to maintain the min. edge distance to mortar joints. If concrete anchor locations noted as "MAX. ON CENTER" must be adjusted to maintain the min. edge distance to mortar joints, additional concrete anchors may be required to ensure the "MAX. ON CENTER" dimensions are not exceeded.

3. Concrete anchor table:

| ANCHOR<br>TYPE | ANCHOR<br>SIZE | MIN.<br>EMBEDMENT | MIN. CLEARANCE TO<br>MASONRY EDGE | MIN. CLEARANCE TO<br>ADJACENT ANCHOR |
|----------------|----------------|-------------------|-----------------------------------|-------------