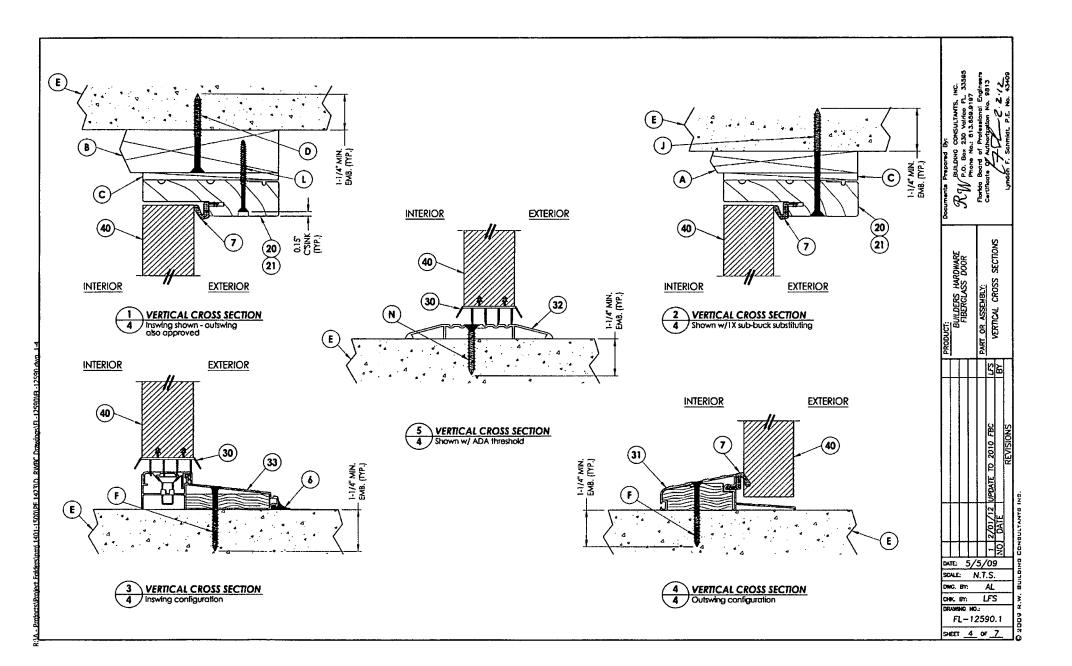

|                                 |                                       |                            |                                         |             |                           |                                   |

DATE: 5/5/09
SCALE: N.T.S.
DWG. BY: AL
CHK. BY: LFS

FL-12590.1 SHEET 1 OF 7









(M)-

LATCH & DEADBOLT DETAIL

HINGE DETAIL

DATE: 5/5/09

SCALE: N.T.S. DWG. BY:

FL-12590.1 SHEET 5 OF 7

CHIK, BY:

DRAYING NO.:

ΑL

LFS

(27)

ANCHOR ANCHOR

SIZE

1/4"

1/4"

TYPE

ITW

ELCO

- MIN.

**EMBEDMENT** 

1-1/4"

1-1/4"

MIN. CLEARANCE TO

MASONRY EDGE

2-1/2

1"

MIN. CLEARANCE TO

ADJACENT ANCHOR

3"

4"









- CONCRETE ANCHOR NOTES:

  1. Substitution of equal concrete anchors from a different supplier may have different edge
- distance and center distance requirements.

  2. Concrete anchor locations at the corners may be adjusted to maintain the min. edge distance to mortar joints. If concrete anchor locations noted as "MAX. ON CENTER" must be adjusted to maintain the min. edge distance to mortar joints, additional concrete anchors may be required to ensure th