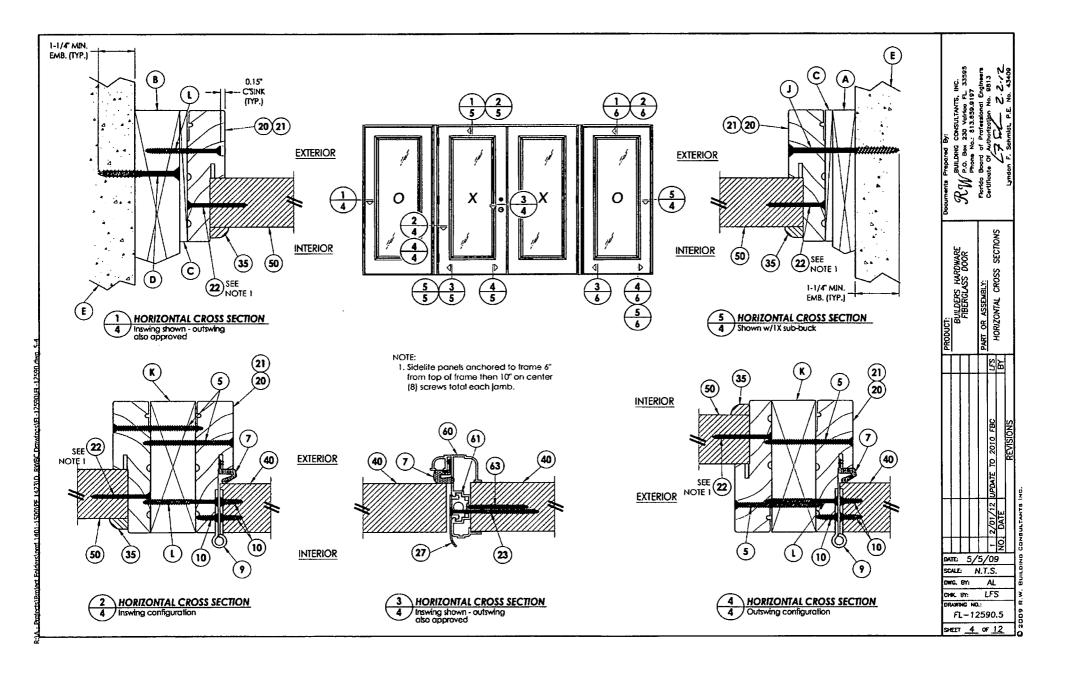

| 1 2/01/12 UPDATE TO 2010 FBC          | NO. DATE                   | REVISIONS                         | BUILDING CONBULTANTS INC. |
| 8                      | ALE                             | ;                                  | 1                       | √/<br>√.7                               | :s                                    | <u>_</u>                   |                                   | į                         |
| DW                     | ĸ.                              | BY:                                | :                       |                                         | AL                                    |                            |                                   | Ιã                        |

LFS

DRAWING NO.: FL-12590.5 SHEET <u>1</u> OF <u>12</u>













#### **BUCK ANCHORING**

CONCRETE ANCHOR NOTES:

1. Substitution of equal concrete anchors from a different supplier may have different edge

distance and center distance requirements.

2. Concrete anchor locations at the comers may be adjusted to maintain the min. edge distance to mortar joints. If concrete anchor locations noted as "MAX. ON CENTER" must be adjusted to maintain the min. edge distance to mortar joints, additional concrete anchors may be required to ensure the "MAX. ON CENTER" dimensions are not exceeded.

3. Concrete anchor table:

| ANCHOR<br>TYPE | ANCHOR<br>SIZE | MIN.<br>EMBEDMENT | MIN. CLEARANCE TO<br>MASONRY EDGE | MIN. CLEARANCE TO<br>ADJACENT ANCHOR |
|----------------|----------------|-------------------|-----------------------------------|---------------