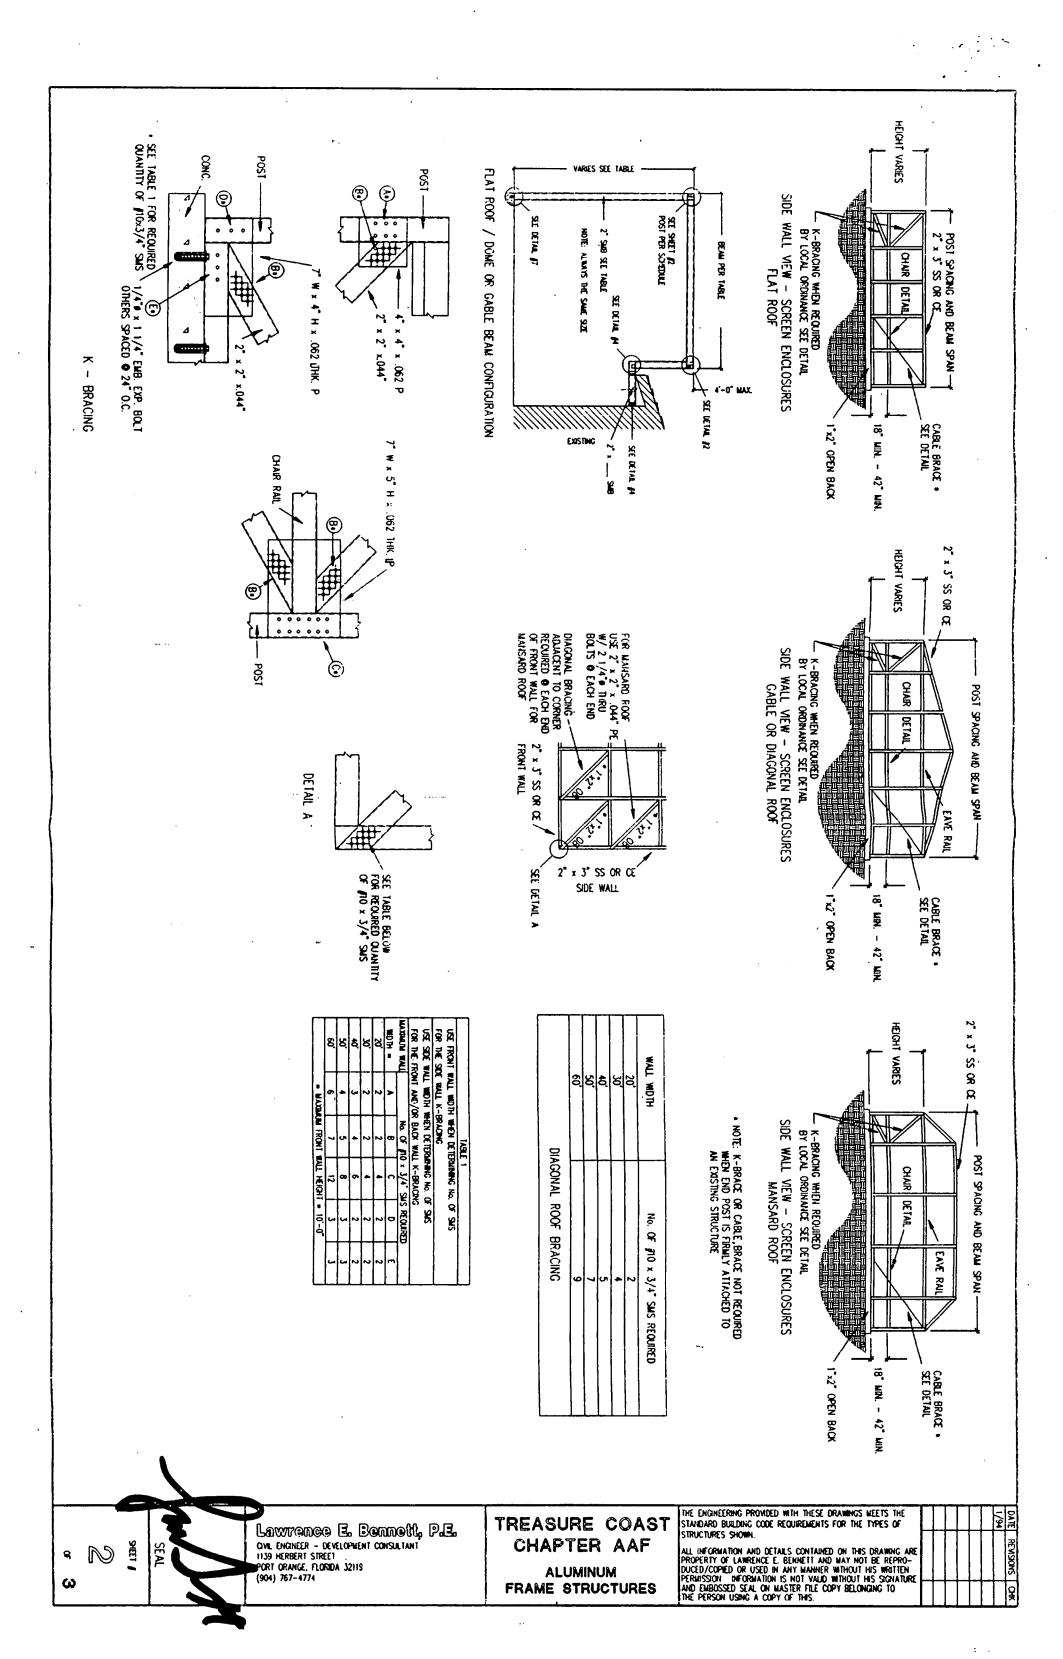

TS OR ENCROACHMENTS OTHER THAN THOSE SHOWE HEREON.

5) JUNDERGROUND FOUNDATION NOT LOCATED.

6) BASE OF BEARINGS IS THE CENTERLINE OF SOUTH RIVER ROAD AS SHOWN ON THE PLAT OF RIO VISTA SUBDIVISION AS RECORDED IN PLAT BOOK 6, PAGE 95, OF THE PUBLIC RECORDS OF MARTIN COUNTY, FLORIDA.

DATED

GERALD W.

PROFFESSIONAL REGISTRATION NO. 4464

BOUNDARY SURVEY W/INTERIOR IMPROVEMENTS PREPARED FOR: SUNBANK

JBANN: G.W.T. THECKED: 6WT JATE: 10-9-95 SCALE: 1"-30" JUB #:95-997 SHEET / OF

TREASURE COAST LAND SURVEYORS PROFESSIONAL LAND SURVEYORS

3250 CANDICE AVE. BOX 113 PHONE # 334~2663 JENSEN BEACH, FLORIDA 34957

| REVISIONS | BY | DATE |
|-----------|----|------|
|           |    |      |
|           |    | ,    |
|           |    |      |
|           |    |      |
|           |    |      |







```
ONE PIECE EXTRUSIONS FOR PURLINS & BRACING
 2"x 2"x0.044"x0.12"
                10'- 0" 8'- 7" 7- 9" 7- 1" 6'- 7" 6'- 2" 5'-10"
 2"x 2"x 0.093" OR 2"x 3"x 0.050" EXT
                13'-11" 12'- 2" 10'-11" 10'- 0" 9'- 3" 8'- 8" 8'- 2"
 SELF MATING BEAMS
 2"x4"x0.044"x0.120"
                27-4" 23-10" 21-4" 19-7" 18-2" 17-0" 16-0"
 2"x5"x0.050"x0.120"
                33'- 6" 29'- 9" 27'-11" 25'- 1" 23'- 7" 22'- 5" 21'- 5"
 2"x6"x0.050"x0.120"
                37-6" 32-6" 29-9" 27-0" 25-1"
 2"x7"x0.050"x0.120"
                40'- 9" 35'-11" 32'- 3" 29'- 7" 27'- 5" 26'- 1" 24'- 3"
2"x8"x0.070"x0.224"
2"x9"x0 070"x0 224
                59"-10"
2"x9"x0.070"x0.310"
SNAP EXTRUSIONS
2"x2"x0.044"
2 x3 x0.045
2"x4"x0.045"
2"x6"x0.064"
             37-2" 32'-10" 29'-6" 27'-0" 25'-1" 23'-6" 22