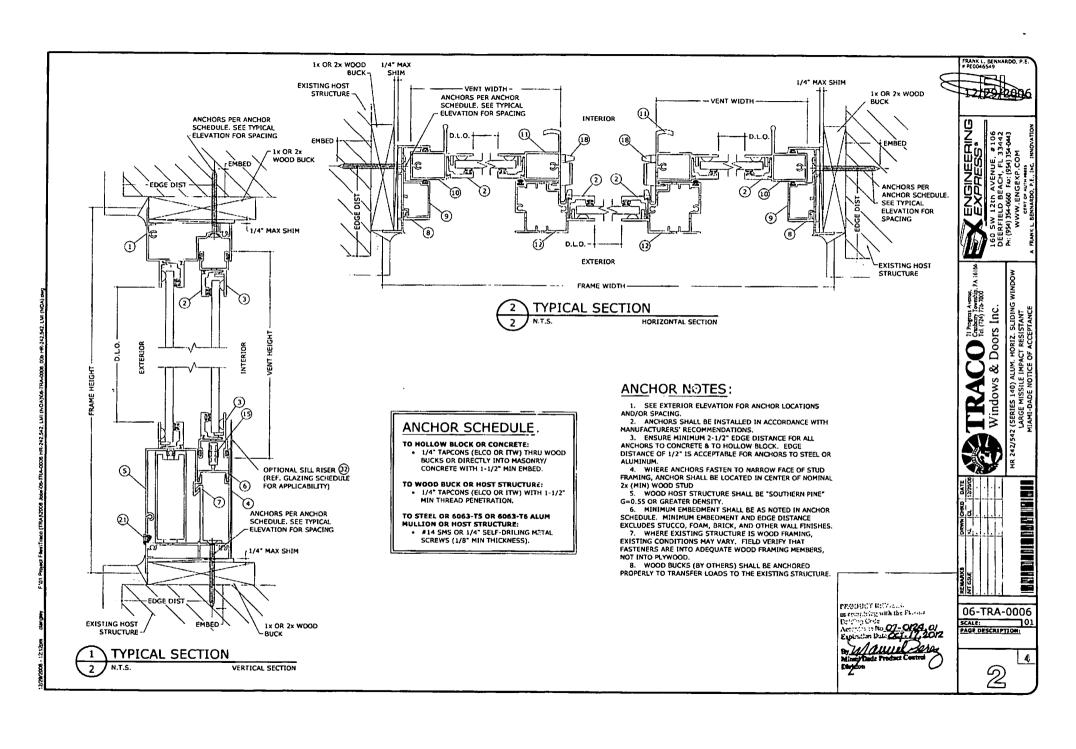

HIS DOCUMENT.
- 6. PERMIT HOLDER SHALL VERIFY THE ADEQUACY OF THE EXISTING STRUCTURE TO WITHSTAND SUPERIMPOSED LOADS. WOOD BUCKS (BY OTHERS) SHALL BE ANCHORED PROPERLY TO TRANSFER LOADS TO THE EXISTING STRUCTURE.
- 7. ALL EXTRUSIONS SHALL BE 6063-T5 OR 6063-T6 ALUMINUM ALLOY, UNLESS NOTED OTHERWISE.
- 8. UNITS GLAZED WITH 5/16" or 7/16" LAMINATED GLASS ARE LARGE MISSILE IMPACT RESISTANT AND DO NOT REQUIRE IMPACT RESISTANT
- 9. EXTERIOR SEAM OF FRAME CORNERS SHALL BE SEALED WITH
- 10. ALL BOLTS & WASHERS SHALL BE ZINC COATED STEEL. GALVANIZED STEEL, OR STAINLESS STEEL WITH A MINIMUM TENSILE YIELD STRENGTH OF 60 KSI.
- 11. ALL STEEL IN CONTACT WITH ALUMINUM SHALL BE PAINTED OR

PRODUCT REVISED as complying with the Florida

TYPICAL EXTERIOR ELEVATION

06-TRA-0006 SCALE: PAGE DESCRIPTION:













Date: 3/11/08

Donald J. Nuelle P.E. 758 Eagle Way North Palm Beach, FL. 33408

**Everglades Service Company** 2600 S. Kanner Highway Stuart, FL 34994 Attn: Bill Shea

Mr. & Mrs. Palter Residence RE:

91 S. River Point Rd.

Sewalls Point, FL Contractor request change in window manufacturer and proposed beam retrofit for unforeseen condition

Dear Mr. Shea;

This letter will serve as my approval of the requested change in windows for the above referenced residence.

- Traco single hung windows product approval 06-1121.14 series 240.
- Traco horizontal sliders product approval 07-0124.01 series 242

The proposed beam retrofit for the glulam beam is also approved per your attached draft sketch with the following changes.

- Bolts attaching the ½' x 4" x 4" angle bracket to the new c