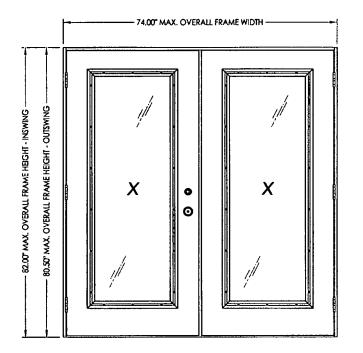

| Typical elevation, design pressures, & general notes    |  |  |  |  |  |  |  |
| 2                 | Door panel details                                      |  |  |  |  |  |  |  |
| 3                 | Horizontal cross sections                               |  |  |  |  |  |  |  |
| 4                 | Vertical cross sections                                 |  |  |  |  |  |  |  |
| 5                 | Buck and frame anchoring - 2X buck masonry construction |  |  |  |  |  |  |  |
| 6                 | Frame anchoring - 1X buck masonry construction          |  |  |  |  |  |  |  |
| 7                 | Astragal details                                        |  |  |  |  |  |  |  |
| - 8               | Bill of materials, glazing detail & components          |  |  |  |  |  |  |  |



| CMING    | OVERALL         | OVERALL         | GLASS | DESIGN PRE | SSURE (PSF) |
|----------|-----------------|-----------------|-------|------------|-------------|
|          | DIMENSION       | DIMENSION       | TYPE  | POSITIVE   | NEGATIVE    |
| INSWING  | 74.00" x 82.00" | 20.50" x 62.75" | Gl    | +50.0      | -50.0       |
| OUTSWING | 74.00" x 80.50" | 20.50" × 62.75" | 9     | +50.0      | -50.0       |

BULLDING CONSULTANTS, INC.
Phone No.: 80x 230 Vedroo P. 33999
Phone No.: 813,6959,979
Fordic Board of Professional Engineers
Cartificate of Authoritation No. 9813

| BU        | PART OR   | 155                | 200000   | 20074     |                                     |
|-----------|-----------|--------------------|----------|-----------|------------------------------------