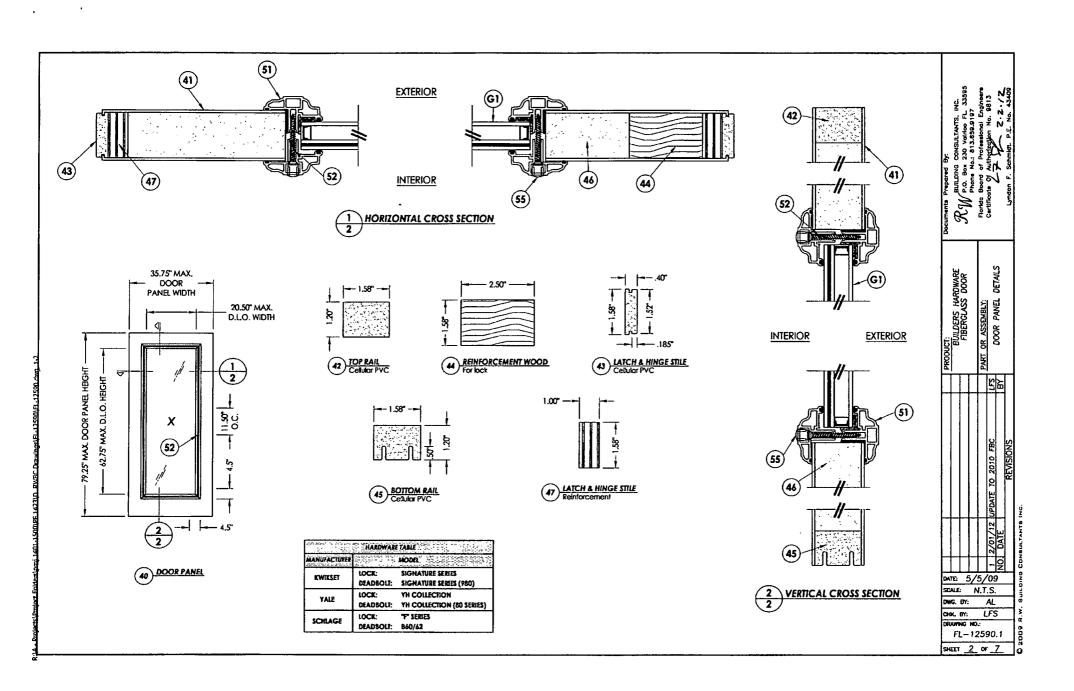

|                                 |                                       |                            |                                         |             |                           |                                   |

DATE: 5/5/09
SCALE: N.T.S.
DWG. BY: AL
CHK. BY: LFS

FL-12590.1 SHEET 1 OF 7









(M)-

LATCH & DEADBOLT DETAIL

HINGE DETAIL

DATE: 5/5/09

SCALE: N.T.S. DWG. BY:

FL-12590.1 SHEET 5 OF 7

CHIK, BY:

DRAYING NO.:

ΑL

LFS

(27)

ANCHOR ANCHOR

SIZE

1/4"

1/4"

TYPE

ITW

ELCO

- MIN.

**EMBEDMENT** 

1-1/4"

1-1/4"

MIN. CLEARANCE TO

MASONRY EDGE

2-1/2

1"

MIN. CLEARANCE TO

ADJACENT ANCHOR

3"

4"









- CONCRETE ANCHOR NOTES:

  1. Substitution of equal concrete anchors from a different supplier may have different edge
- distance and center distance requirements.

  2. Concrete anchor locations at the corners may be adjusted to maintain the min. edge distance to mortar joints. If concrete anchor locations noted as "MAX. ON CENTER" must be adjusted to maintain the min. edge distance to mortar joints, additional concrete anchors may be required to ensur