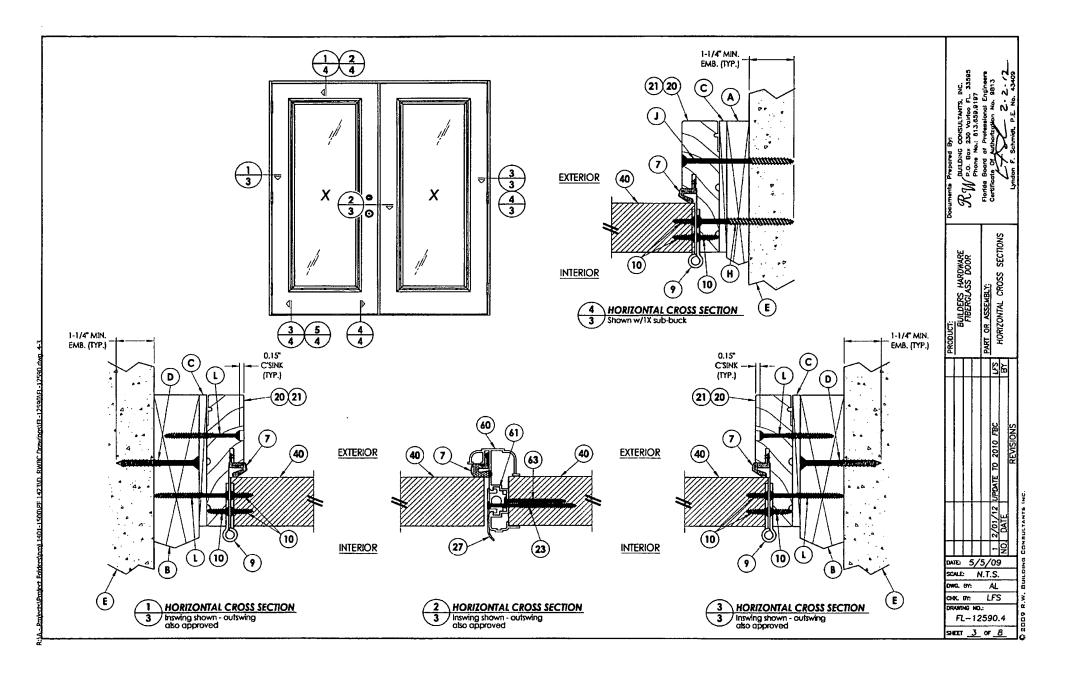

| ING.                                |
|           |           | 2/01/12 0          | DATE     |           | 2009 R.W. BUILDING CONBULTANTS INC. |
|           | L         | ļ                  | ON.      | L         | CO                                  |
| TE: 5/    | 5/<br>1.T | 09                 | <u> </u> |           | NO                                  |
| MO RY     | 1.1       | .S.                | _        | _         | 301.                                |
| OK. BY:   | ī         | FS                 | 5        | _         | 3                                   |
| saming no | 59        |                    |          |           | R 6001                              |
| EET 1     | O         |                    | 8        |           | Ľ                                   |









#### CONCRETE ANCHOR NOTES:

- Substitution of equal concrete anchors from a different supplier may have different edge distance and center distance requirements.
- 2. Concrete anchor locations at the corners may be adjusted to maintain the min. edge distance to mortar joints. If concrete anchor locations noted as "MAX. ON CENTER" must be adjusted to maintain the min. edge distance to mortar joints, additional concrete anchors may be required to ensure the "MAX. ON CENTER" dimensions are not exceeded.

3. Concrete anchor table:

| ANCHOR<br>TYPE | ANCHOR<br>SIZE | MIN.<br>EMBEDMENT | MIN. CLEARANCE TO<br>MASONRY EDGE | MIN. CLEARANCE TO<br>ADJACENT ANCHOR |
|----------------|----------------|-------------------|-----------------------------------|-------------------------------------