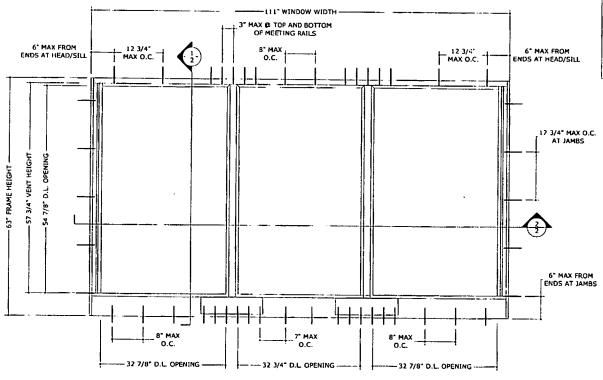

THIS DOCUMENT.
- 6. PERMIT HOLDER SHALL VERIFY THE ADEQUACY OF THE EXISTING STRUCTURE TO WITHSTAND SUPERIMPOSED LOADS. WOOD BUCKS (BY OTHERS) SHALL BE ANCHORED PROPERLY TO TRANSFER LOADS TO THE EXISTING STRUCTURE.
- 7. ALL EXTRUSIONS SHALL BE 6063-T5 OR 6063-T6 ALUMINUM ALLOY, UNLESS NOTED OTHERWISE.
- 8. UNITS GLAZED WITH 5/16" or 7/16" LAMINATED GLASS ARE LARGE MISSILE IMPACT RESISTANT AND DO NOT REQUIRE IMPACT RESISTANT
- 9. EXTERIOR SEAM OF FRAME CORNERS SHALL BE SEALED WITH
- 10. ALL BOLTS & WASHERS SHALL BE ZINC COATED STEEL. GALVANIZED STEEL, OR STAINLESS STEEL WITH A MINIMUM TENSILE YIELD STRENGTH OF 60 KSI.
- 11. ALL STEEL IN CONTACT WITH ALUMINUM SHALL BE PAINTED OR

PRODUCT REVISED as complying with the Florida

TYPICAL EXTERIOR ELEVATION

06-TRA-0006 SCALE: PAGE DESCRIPTION:













Date: 3/11/08

Donald J. Nuelle P.E. 758 Eagle Way North Palm Beach, FL. 33408

**Everglades Service Company** 2600 S. Kanner Highway Stuart, FL 34994 Attn: Bill Shea

Mr. & Mrs. Palter Residence RE:

91 S. River Point Rd.

Sewalls Point, FL Contractor request change in window manufacturer and proposed beam retrofit for unforeseen condition

Dear Mr. Shea;

This letter will serve as my approval of the requested change in windows for the above referenced residence.

- Traco single hung windows product approval 06-1121.14 series 240.
- Traco horizontal sliders product approval 07-0124.01 series 242

The proposed beam retrofit for the glulam beam is also approved per your attached draft sketch with the following changes.

- Bolts attaching the ½' x 4" x 4" angle bracket to the new