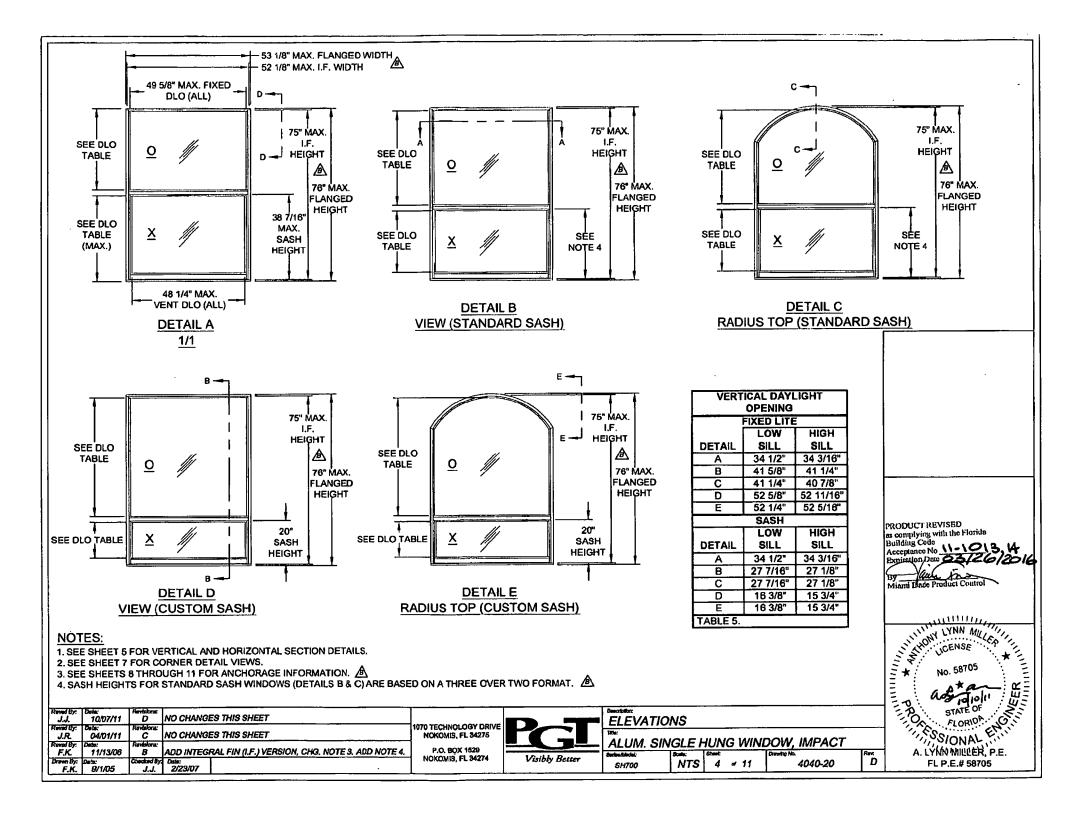

3/08          | B           | CHANGE NOTES \$ & 7. ADD NOTE 9. ADD GLASS TYPE M<br>TO NOTE 1, GLAZING OPTIONS |
| Drawn By:         | Duite:            | Checked By: | Deta: 2/23/07                                                                   |
| F.K.              | 9/1/05            | J.J.        |                                                                                 |

1070 TECHNOLOGY DRIVE NOKOMIS, FL 34275 P.O. BOX 1528 NOKOMIS, FL 34274



| GENE    | RAL NOT | ES    |            |        |
|---------|---------|-------|------------|--------|
| Table 1 |         |       |            |        |
| ALUM.   | SINGLE  | HUNG  | WINDOW.    | IMPACT |
|         | Greb:   | Sheet | Oceanie No |        |

Characteristic Country (Country No. NTS 1 of 11 Creates No. 4040-20 D









|              |          |                                                                                                                     | 5054              | <del></del> | -              |                                        | OFFICE PROPERTY AND ADDRESS OF THE PROPERTY ADDRESS OF THE PROPERTY ADDRESS OF THE PROPERTY ADDRESS OF THE PROPERTY AND ADDRESS OF THE PROPERTY ADDRESS OF THE PROPERTY ADDRESS OF THE PROPERTY ADDRESS OF THE PROPERTY ADDRESS OF THE PROPERTY ADDRESS OF THE PROPERTY ADDRESS OF THE PROPERTY ADDRESS OF THE PROPERT |                                                                                       |     |
|--------------|----------|---------------------------------------------------------------------------------------------------------------------|------