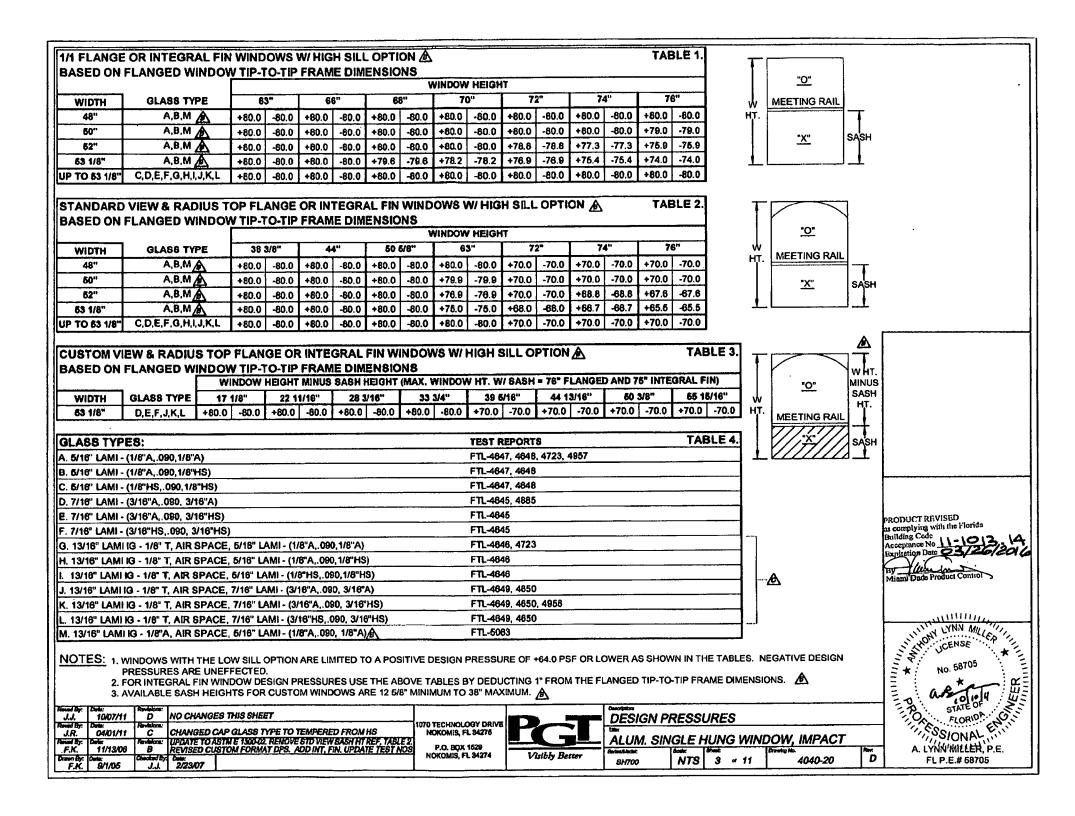

/13/08          | B           | CHANGE NOTES \$ & 7. ADD NOTE 9. ADD GLASS TYPE M<br>TO NOTE 1, GLAZING OPTIONS |
| Drawn By:         | Duite:            | Checked By: | Deta: 2/23/07                                                                   |
| F.K.              | 9/1/05            | J.J.        |                                                                                 |

1070 TECHNOLOGY DRIVE NOKOMIS, FL 34275 P.O. BOX 1528 NOKOMIS, FL 34274



| GENE    | RAL NOT | ES    |            |        |
|---------|---------|-------|------------|--------|
| Table 1 |         |       |            |        |
| ALUM.   | SINGLE  | HUNG  | WINDOW.    | IMPACT |
|         | Greb:   | Sheet | Oceanie No |        |

Characteristic Country (Country No. NTS 1 of 11 Creates No. 4040-20 D









|              |          |                                                                                                                     | 5054              | <del></del> | -              |                                        | OFFICE PROPERTY AND ADDRESS OF THE PROPERTY ADDRESS OF THE PROPERTY ADDRESS OF THE PROPERTY ADDRESS OF THE PROPERTY AND ADDRESS OF THE PROPERTY ADDRESS OF THE PROPERTY ADDRESS OF THE PROPERTY ADDRESS OF THE PROPERTY ADDRESS OF THE PROPERTY ADDRESS OF THE PROPERTY ADDRESS OF THE PROPERTY ADDRESS OF THE PROPERT |                                                                                       |     |
|--------------|----------|---------------------------------------------------------------------------------------------------------------------|----