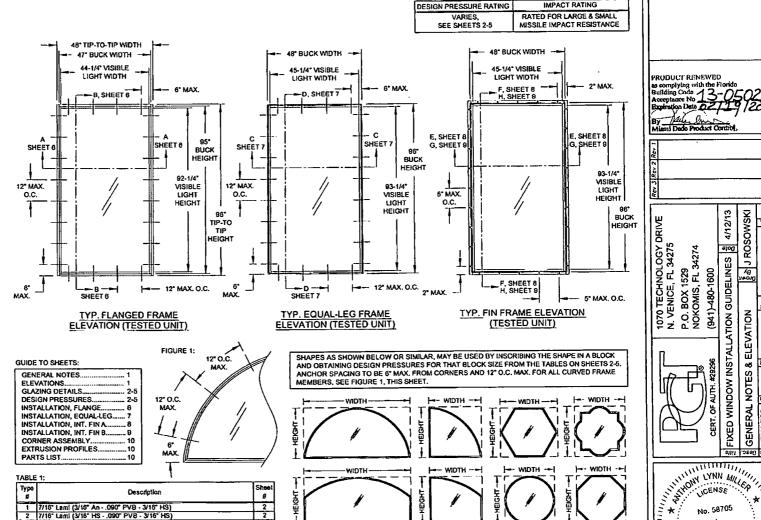

STANCE.

9) REFERENCES: TEST REPORTS FTL-3835, 3850 & 7212; ELCO ULTRACON NOA; ELCO CRETEFLEX NOA; ANSVAF&PA NDS FOR WOOD CONSTRUCTION - (2005) AND ADM ALUMINUM DESIGN MANUAL - (2005).

3 1-1/16" Lami. IG (3/16" T - 7/16" Air - 3/16" An - .090" PVB - 3/16" HS)

4 1-1/16" Lemi. IG (3/16" T - 7/16" Alr - 3/16" HS - .090" PVB - 3/16" HS)

1-1/16" Laml, IG (3/16" T - 7/16" Ah - 3/16" An - .090" SG - 3/16" An)

1-1/16" Lami. IG (3/16" T - 7/16" Air - 3/16" HS - .090" SG - 3/16" HS)

"SG" = "DUPONT " SENTRYGLAS INTERLAYER" BY E.I. DUPONT

5 7/16" Lami (3/16" An - .090" SG - 3/16" An)

6 7/16" Lami (3/16" HS - .090" SG - 3/16" HS)

DENEMOURS & CO., INC.

10) THE 720 SERIES USES A PVB INTERLAYER, THE 820 SERIES USES AN SG INTERLAYER. THE 720 AND 820 SERIES MAY ALSO BE REFERRED AS THE 701 SERIES.



-WIDTH

-3

3

4

- 5

4/12/13

Pote

GUIDELINES

FIXED WINDOW INSTALLATION

34274

N. VENICE, P.O. BOX 15 NOKOMIS, F

(941)-480-1600

J ROSOWSKI

Ag Grown

ELEVATION

NOTES & E

GENERAL

HOV.

MD-720-820.1

DWC No.

5

1 OF

10945

NTS

91005





PRODUCT RENEWED

Miumi Dade Product Control

P.O. BOX 1529 NOKOMIS, FL 34274

(941),480-1600

DRIVE

Building Code 13-0502. Q
Expiration Day 02/19 12019

4/12/13 J ROSOWSKI

FIXED WINDOW INSTALLATION GUIDELINES

STATE OF

A. LYNN MILLER, P.E. P.E.# 58705

SSIONAL EN MILLER

'ABM

MD-720-820.1

No.

5

NTS

**8**|005

AB Drawn

TABLES 1 20F

DESIGN PRESSURE

Series Desc. Illie

TABLE 3:

|                             |        | Window Design Pressure (+⊁, psf) for Glass Type 3 |                                                  |         |