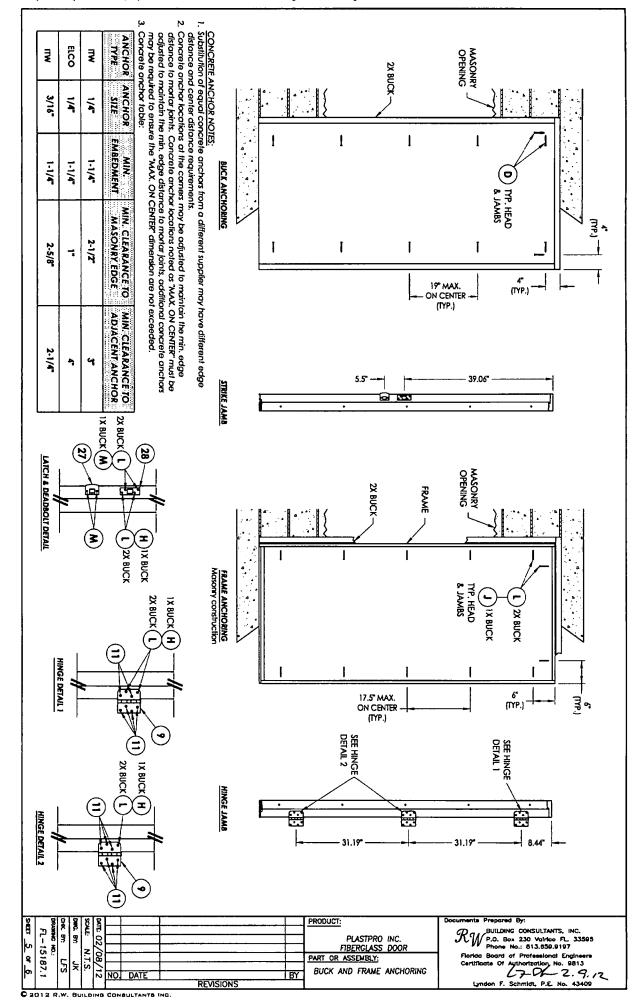

| Ŏ.                    | K.           | BY:              |                 | L                  | £                      | 3                         |                        |

FL-15187.1

EXTERIOR











#### TOWN OF SEWALL'S POINT BUILDING DEPARTMENT

One S. Sewall's Point Road Sewall's Point, Florida 34996 Tel 772-287-2455 Fax 772-2204765

## IMPACT PROTECTION INSTALLATION AFFIDAVIT

| BLDG. PERMIT NUMBER: 1108Z                                                                                        |                                                                                                         |
|-------------------------------------------------------------------------------------------------------------------|---------------------------------------------------------------------------------------------------------|
| JOB SITE ADDRESS: 915 REVER RD.                                                                                   | SEWALL'S POINT, FL 34996