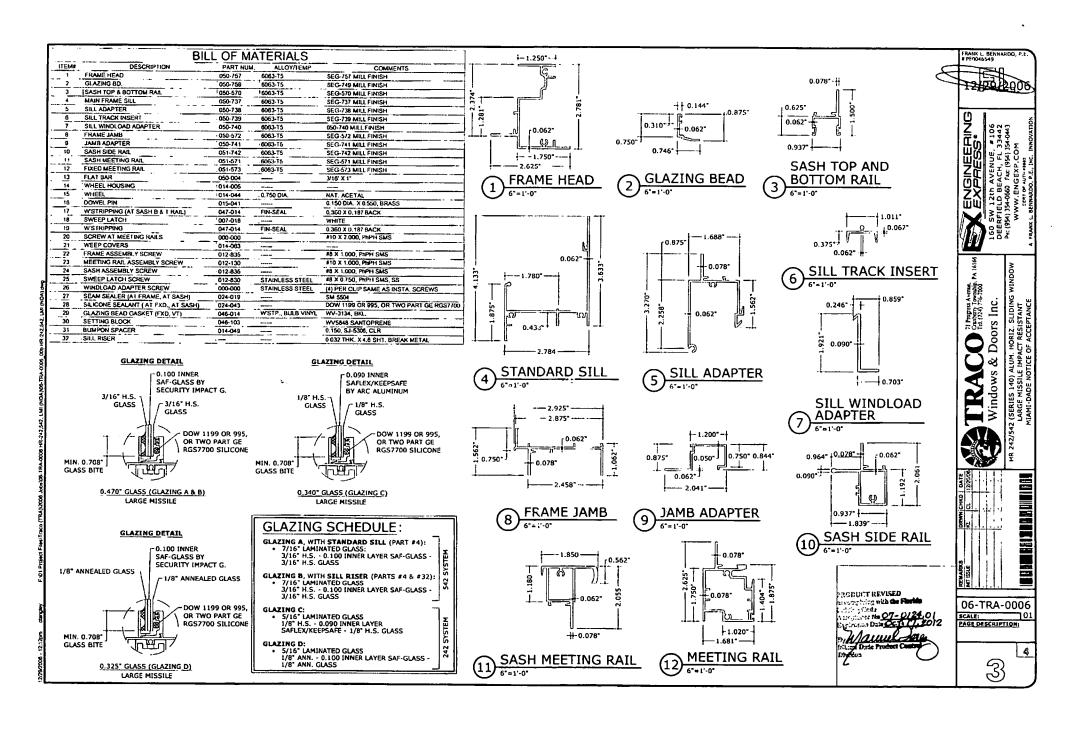

S DOCUMENT.
- 6. PERMIT HOLDER SHALL VERIFY THE ADEQUACY OF THE EXISTING STRUCTURE TO WITHSTAND SUPERIMPOSED LOADS. WOOD BUCKS (BY OTHERS) SHALL BE ANCHORED PROPERLY TO TRANSFER LOADS TO THE EXISTING STRUCTURE.
- 7. ALL EXTRUSIONS SHALL BE 6063-T5 OR 6063-T6 ALUMINUM ALLOY, UNLESS NOTED OTHERWISE.
- 8. UNITS GLAZED WITH 5/16" or 7/16" LAMINATED GLASS ARE LARGE MISSILE IMPACT RESISTANT AND DO NOT REQUIRE IMPACT RESISTANT
- 9. EXTERIOR SEAM OF FRAME CORNERS SHALL BE SEALED WITH
- 10. ALL BOLTS & WASHERS SHALL BE ZINC COATED STEEL. GALVANIZED STEEL, OR STAINLESS STEEL WITH A MINIMUM TENSILE YIELD STRENGTH OF 60 KSI.
- 11. ALL STEEL IN CONTACT WITH ALUMINUM SHALL BE PAINTED OR

PRODUCT REVISED as complying with the Florida

TYPICAL EXTERIOR ELEVATION

06-TRA-0006 SCALE: PAGE DESCRIPTION:













Date: 3/11/08

Donald J. Nuelle P.E. 758 Eagle Way North Palm Beach, FL. 33408

**Everglades Service Company** 2600 S. Kanner Highway Stuart, FL 34994 Attn: Bill Shea

Mr. & Mrs. Palter Residence RE:

91 S. River Point Rd.

Sewalls Point, FL Contractor request change in window manufacturer and proposed beam retrofit for unforeseen condition

Dear Mr. Shea;

This letter will serve as my approval of the requested change in windows for the above referenced residence.

- Traco single hung windows product approval 06-1121.14 series 240.
- Traco horizontal sliders product approval 07-0124.01 series 242

The proposed beam retrofit for the glulam beam is also approved per your attached draft sketch with the following changes.

- Bolts attaching the ½' x 4" x 4" angle bracket to the new col