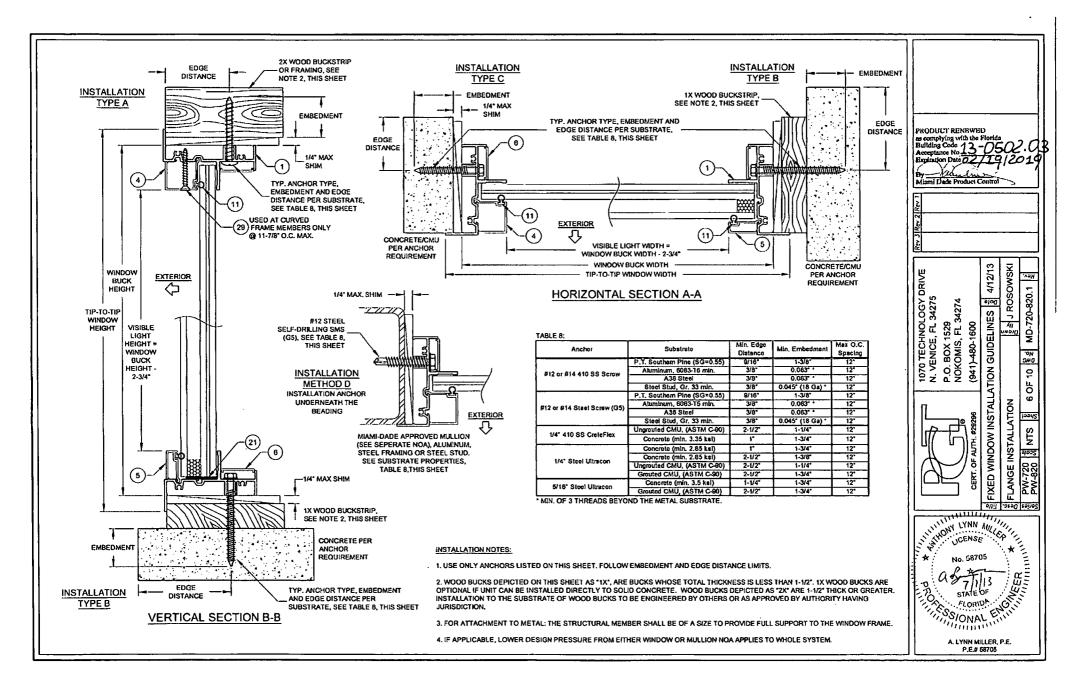

|               |              |            |              | 1          |               |            |            |            |              | l           | 1          |            | L        | <u> </u> | <u> </u>                                         | L            | <u>.                                    </u> | <u> </u>     |

NOTES:
1) BUCK DIMENSIONS SHOWN. FOR FLANGED WINDOWS, SUBTRACT 1° FROM THE TIP-TO-TIP DIMENSION TO DETERMINE THE BUCK DIMENSION.
2) FOR SIZES NOT SHOWN, ROUND UP TO THE NEXT AVAILABLE SHORT OR LONG DIMENSION.
3) FOR ARCHITECTURAL WINDOWS, FIND THE SMALLEST WINDOW SIZE IN THE TABLE ABOVE WHICH THE OVERALL DIMENSIONS COMPLETELY FIT WITHIN.

4) THIS SHEET APPLIES ONLY TO FLANGE AND EQUAL-LEG WINDOWS, DO NOT USE WITH FIN-FRAMED WINDOWS.





A. LYNN MILLER, P.E.











#4255, 6063-T5

#6 x 1-1/4" FH SMS

781PQX #8 x 1" Quad PH SMS

30

Stainless Steel

Stainless Steel

5

#4254, 6063-T5

6a

#4270, 6063-T5

4/12/13

FIXED WINDOW INSTALLATION GUIDELINES

INSSIONAL E

A. LYNN MILLER, P.E.

BOM, EXTRUSIONS AND CORNERS

(文章) J ROSOWSKI

MD-720-820.1

No. 10 Р

5

Jeaus

NTS

# Builders Hardware

5615 E. POWHATAN AVE TAMPA, FL 33610

# GLAZED FIBERGLASS DOUBLE DOOR INSWING / OUTSWING "IMPACT"

#### **GENERAL NOTES**

- This product has been evaluated and is in compliance with the 2010 Florida Building Code (FBC) structural requirements excluding the "High Velocity Hurricane Zone" (HVHZ).
- Product anchors shall be as listed and spaced as shown on details. Anchor embedment to base material shall be beyond wall dressing or stucco.
- When used in areas