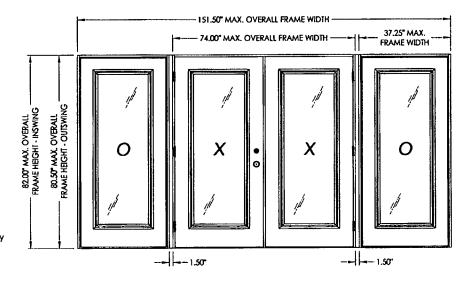

|  |  |  |  |  |  |
| 4       | Horizontal cross sections                            |  |  |  |  |  |  |
| 5       | Vertical cross sections                              |  |  |  |  |  |  |
| 6       | Vertical cross sections                              |  |  |  |  |  |  |
| 7       | Buck anchoring                                       |  |  |  |  |  |  |
| 8       | Frame anchoring - 2X buck masonry construction       |  |  |  |  |  |  |
| 9       | Frame anchoring - 1X buck masonry construction       |  |  |  |  |  |  |
| 10      | Astragal details                                     |  |  |  |  |  |  |
| 11      | Components & glazing datail                          |  |  |  |  |  |  |
| 12      | Bill of materials                                    |  |  |  |  |  |  |



| Z WING   | OVERALL          | OVERALL         | GLASS | DESIGN PRE | SSURE (PSF) |
|----------|------------------|-----------------|-------|------------|-------------|
|          | DIMENSION        | DIMENSION       | TYPE  | POSITIVE   | NEGATIVE    |
| INSWING  | 151.50" x 82.00" | 20.50" x 62.75" | GI    | +50.0      | -50.0       |
| OUTSWING | 151.50" x 80.50" | 20.50" x 62.75" | G     | +50.0      | -50.0       |

| Documents Prepared By: | CD , BUILDING CONSULTANTS, INC. | N. W P.O. Box 230 Varideo FL 33595 | Phone No.: 813,659,9197 | Florida Board of Professional Engineers | Certificate of Authorization No. 1613 | クナントマン・ノス                  | Lyndon F. Schmidt, P.E. No. 43409 |                           |
|------------------------|---------------------------------|-------------