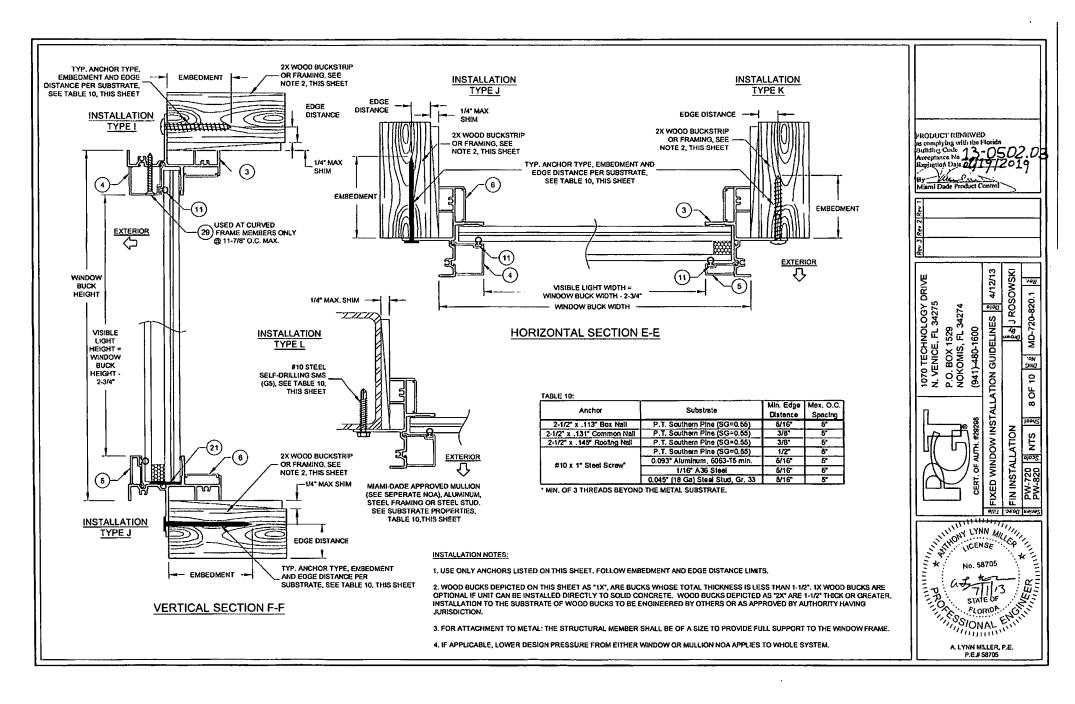

|              |            |              | 1          |               |            |            |            |              | l           | 1          |            | L        | <u> </u> | <u> </u>                                         | L            | <u>.                                    </u> | <u> </u>     |

NOTES:
1) BUCK DIMENSIONS SHOWN. FOR FLANGED WINDOWS, SUBTRACT 1° FROM THE TIP-TO-TIP DIMENSION TO DETERMINE THE BUCK DIMENSION.
2) FOR SIZES NOT SHOWN, ROUND UP TO THE NEXT AVAILABLE SHORT OR LONG DIMENSION.
3) FOR ARCHITECTURAL WINDOWS, FIND THE SMALLEST WINDOW SIZE IN THE TABLE ABOVE WHICH THE OVERALL DIMENSIONS COMPLETELY FIT WITHIN.

4) THIS SHEET APPLIES ONLY TO FLANGE AND EQUAL-LEG WINDOWS, DO NOT USE WITH FIN-FRAMED WINDOWS.





A. LYNN MILLER, P.E.











#4255, 6063-T5

#6 x 1-1/4" FH SMS

781PQX #8 x 1" Quad PH SMS

30

Stainless Steel

Stainless Steel

5

#4254, 6063-T5

6a

#4270, 6063-T5

4/12/13

FIXED WINDOW INSTALLATION GUIDELINES

INSSIONAL E

A. LYNN MILLER, P.E.

BOM, EXTRUSIONS AND CORNERS

(文章) J ROSOWSKI

MD-720-820.1

No. 10 Р

5

Jeaus

NTS

# Builders Hardware

5615 E. POWHATAN AVE TAMPA, FL 33610

# GLAZED FIBERGLASS DOUBLE DOOR INSWING / OUTSWING "IMPACT"

#### **GENERAL NOTES**

- This product has been evaluated and is in compliance with the 2010 Florida Building Code (FBC) structural requirements excluding the "High Velocity Hurricane Zone" (HVHZ).
- Product anchors shall be as listed and spaced as shown on details. Anchor embedment to base material shall be beyond wall dressing or stucco.
- When used in areas req