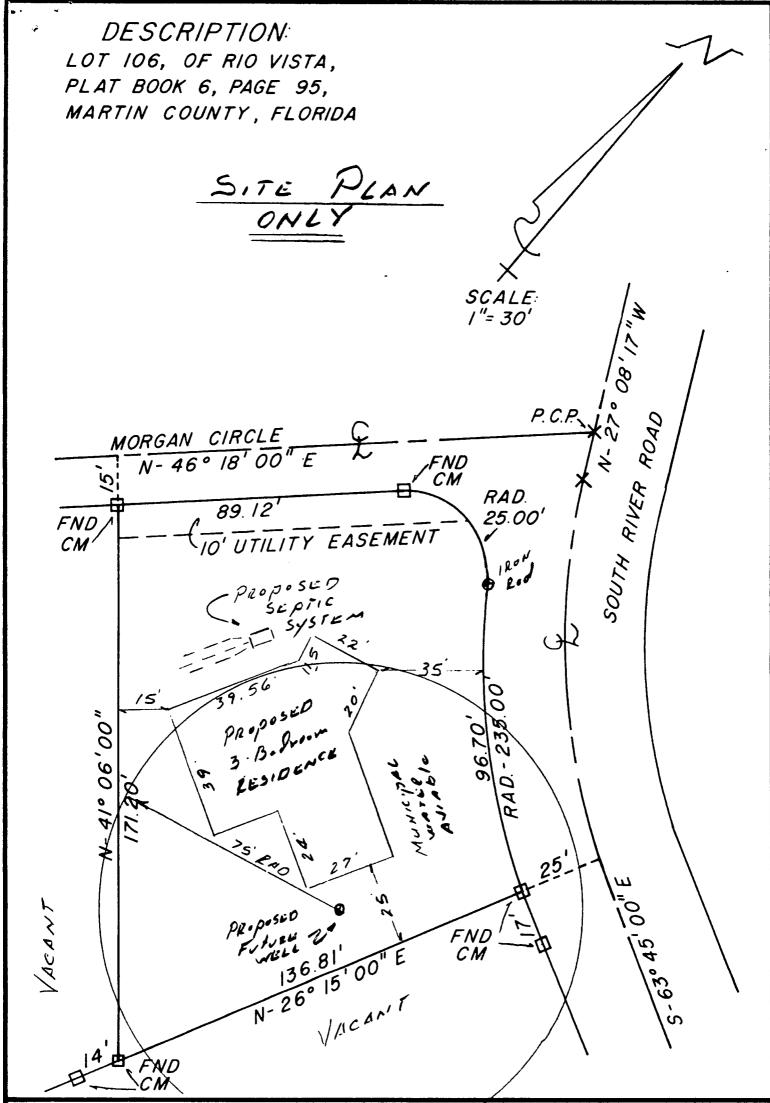

## SEE ATTACHED SHEET CONCERNING FUTURE SOLAR HEATING

TOWN OF SEWALL'S POINT FLORIDA Permit No. APPLICATION FOR A PERMIT TO BUILD A HOUSE OR COMMERCIAL BUILDING This application must be accompanied by three sets of complete plans, to scale, (1/4" scale for building drawings), including plot plan, foundation plan, floor plans, wall and roof cross-sections; plumbing, electrical and air-conditioning layouts, and at least two elevations, as applicable. A copy of the property deed is required for new house or commercial building construction. Owner Thalmo and Kaxin King Present address 5223 SE Sou Island Way CARD Building Systems Inc General contractor N. Melwab CrobTree Address (014 S Federal Hwy State of Morida Where licensed martin County. License No. CGC 015842 Plumbing contractor South Park Plumbia License No. # 00049 Electrical contractor metro Electric License No. Air-conditioning contractor AIA Air Canditioning License No. 4 00341 Describe the building, or alteration to existing building 3 Bed own, Single Stury From residence with 2 car attached gange and Enclosed Purch Name the street on which the building, its front builiding line and its front yard will face South River Road Subdivision Ric Vista Lot No. Lot 106 Area Ric Vista Building area, inside walls (excluding garage, carport, porches, pools, etc.)...square feet 1560 Contract price (excluding land, carpeting, appliances, landscaping, etc.) \$56,000 Q/O Plans approved as submitted or, as marked\_\_ Cost of permit \$ I understand that this permit is good for 12 months from the date of its issue and that the building for which this permit is issued must be completed within that time and in accordance with the approved plans. I further understand that approval of these plans in no way relieves me of complying with the Town of Sewall's Point Ordinances and the South Florida Building Code. I agree that the building site will be clean and roughgraded before a Certificate of Occupancy is sought, and, moreover, that I shall be responsible for maintaining the construction site in a neat and orderly fashion, policing the area for trash, scrap building materials and other debris, such debris being gathered in one area and at least once a week, or oftener when necessary, removing same from the area and from the Town of Sewall's Point. Failure to comply with the above requirements may result in a Building Inspector or a Town Commissioner "Red-tagging" the building project Contractor X I understand that this building must be in accordance with the approved plans and that it must comply with all code requirements before a Certificate of Occupancy will be issued and the property approved for all utility services. I agree that within 90 days after the building has been approved for occupancy, the property will be landscaped so as to be compatible with the neighborhood, as required by the Town's zoning ordinance. culation builders will be required to sign both of the above statements. Date submitted Approved by Building Inspector (date)\_\S/10/87 Inspector's initials\_ 2/12/8/ Commissioner's initials Approved by Town Commissioner (date) Certificate of Occupancy issued (date)