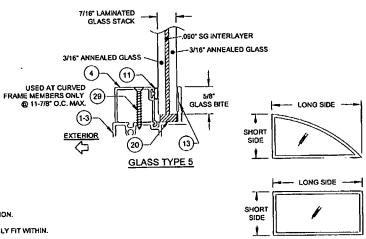

del>  |                                                  | <b>!</b>     | <del> </del> |
|          | 67-7/8 | •1-80  | I     | l .     | L       |         |             | l        | I            | l        | l            |                         | <u> </u>     | <u></u>  | L          | <u> </u>    | 1                                                | [            | L                                                | <u> </u>     |              |

NOTES:

1) BUCK DIMENSIONS SHOWN, FOR FLANGED WINDOWS, SUBTRACT 1° FROM THE TIP-TO-TIP DIMENSION TO DETERMINE THE BUCK DIMENSION.

2) FOR SIZES NOT SHOWN, ROUND UP TO THE NEXT AVAILABLE SHORT OR LONG DIMENSION.
3) FOR ARCHITECTURAL WINDOWS, FIND THE SMALLEST WINDOW SIZE IN THE TABLE ABOVE WHICH THE OVERALL DIMENSIONS COMPLETELY FIT WITHIN.









PRODUCT RENEWED

DRIVE

as complying with the Plosidu Building Code 13-0502.01
Accordance No. 2712/2019

4/12/13

9) DO

GUIDELINES

FIXED WINDOW INSTALLATION DESIGN PRESSURE TABLES

STATE OF

FLORIDA. ALL SOUNAL MILLE

A. LYNN MILLER, P.E. P.E.# 58705

(941) 480-1600

P.O. BOX 1529 NOKOMIS, FL 34

Es J ROSOWSKI

MD-720-820.1

DAVC No.

4 OF 10

NTS

1) BUCK DIMENSIONS SHOWN, FOR FLANGED WINDOWS, SUBTRACT 1" FROM THE TIP-TO-TIP DIMENSION TO DETERMINE THE BUCK DIMENSION.

|             |        |            |            | 1          | Window D   | esign Pres | ssure (+/-,   | ps1) for Gl | ass Type 7 | ,          |            | _          |
|-------------|--------|------------|------------|------------|------------|------------|---------------|-------------|------------|------------|-----