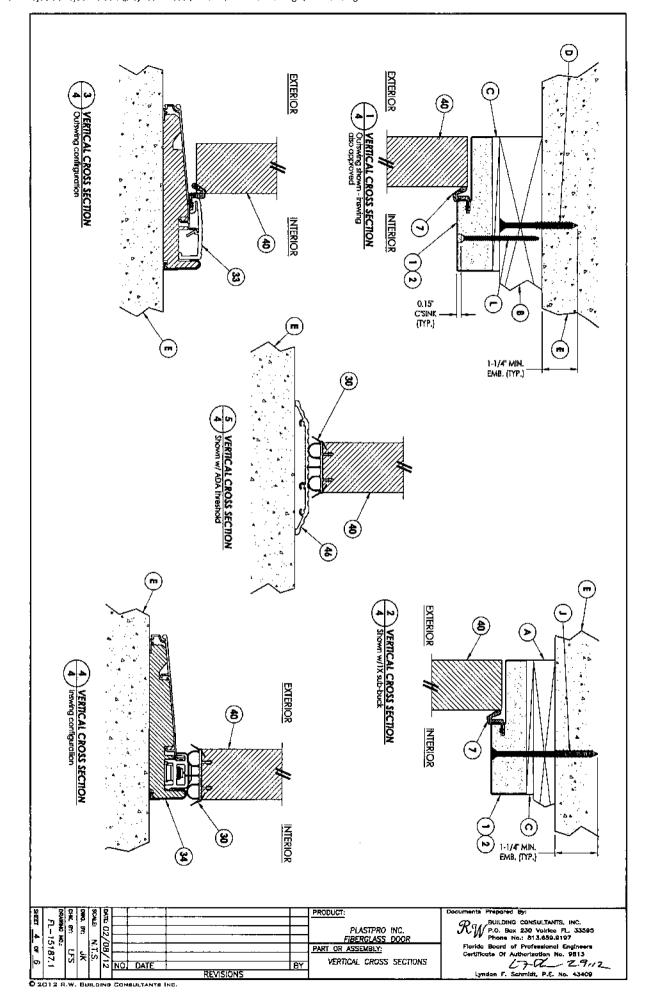

| Ŏ.                    | K.           | BY:              |                 | L                  | £                      | 3                         |                        |

FL-15187.1

EXTERIOR











#### TOWN OF SEWALL'S POINT BUILDING DEPARTMENT

One S. Sewall's Point Road Sewall's Point, Florida 34996 Tel 772-287-2455 Fax 772-2204765

## IMPACT PROTECTION INSTALLATION AFFIDAVIT

| BLDG. PERMIT NUMBER: 1108Z                                                                                        |                                                                                                         |
|-------------------------------------------------------------------------------------------------------------------|---------------------------------------------------------------------------------------------------------|
| JOB SITE ADDRESS: 915 REVER RD.                                                                                   | SEWALL'S POINT, FL 34996