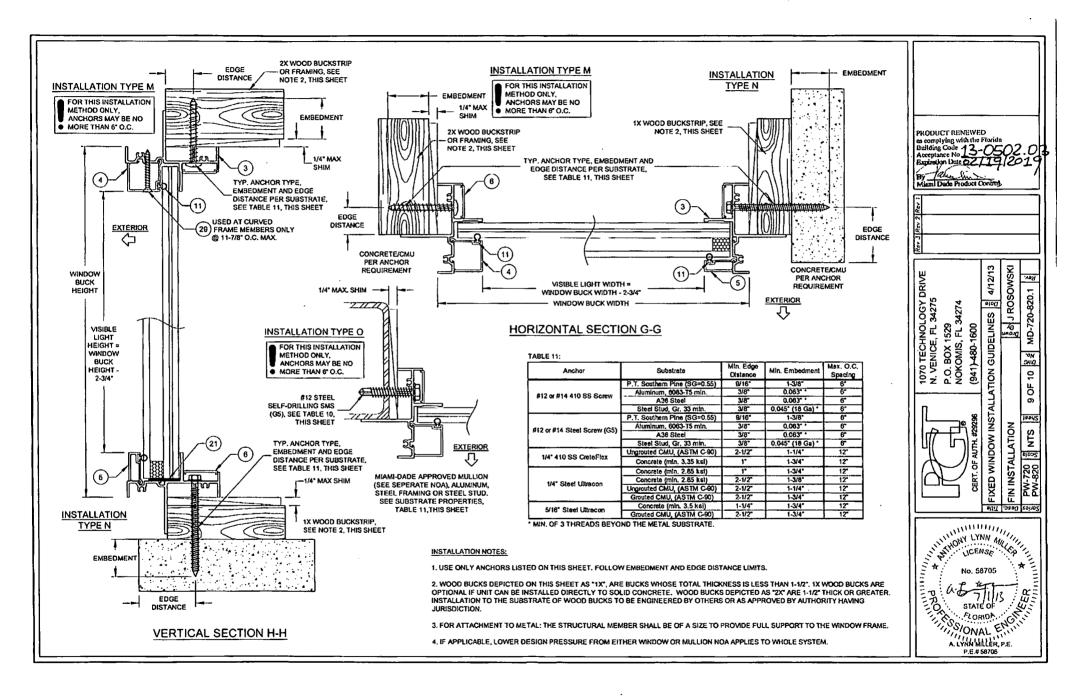

|              |            |              | 1          |               |            |            |            |              | l           | 1          |            | L        | <u> </u> | <u> </u>                                         | L            | <u>.                                    </u> | <u> </u>     |

NOTES:
1) BUCK DIMENSIONS SHOWN. FOR FLANGED WINDOWS, SUBTRACT 1° FROM THE TIP-TO-TIP DIMENSION TO DETERMINE THE BUCK DIMENSION.
2) FOR SIZES NOT SHOWN, ROUND UP TO THE NEXT AVAILABLE SHORT OR LONG DIMENSION.
3) FOR ARCHITECTURAL WINDOWS, FIND THE SMALLEST WINDOW SIZE IN THE TABLE ABOVE WHICH THE OVERALL DIMENSIONS COMPLETELY FIT WITHIN.

4) THIS SHEET APPLIES ONLY TO FLANGE AND EQUAL-LEG WINDOWS, DO NOT USE WITH FIN-FRAMED WINDOWS.





A. LYNN MILLER, P.E.











#4255, 6063-T5

#6 x 1-1/4" FH SMS

781PQX #8 x 1" Quad PH SMS

30

Stainless Steel

Stainless Steel

5

#4254, 6063-T5

6a

#4270, 6063-T5

4/12/13

FIXED WINDOW INSTALLATION GUIDELINES

INSSIONAL E

A. LYNN MILLER, P.E.

BOM, EXTRUSIONS AND CORNERS

(文章) J ROSOWSKI

MD-720-820.1

No. 10 Р

5

Jeaus

NTS

# Builders Hardware

5615 E. POWHATAN AVE TAMPA, FL 33610

# GLAZED FIBERGLASS DOUBLE DOOR INSWING / OUTSWING "IMPACT"

#### **GENERAL NOTES**

- This product has been evaluated and is in compliance with the 2010 Florida Building Code (FBC) structural requirements excluding the "High Velocity Hurricane Zone" (HVHZ).
- Product anchors shall be as listed and spaced as shown on details. Anchor embedment to base material shall be beyond wall dressing or stucco.
- When used in areas requi