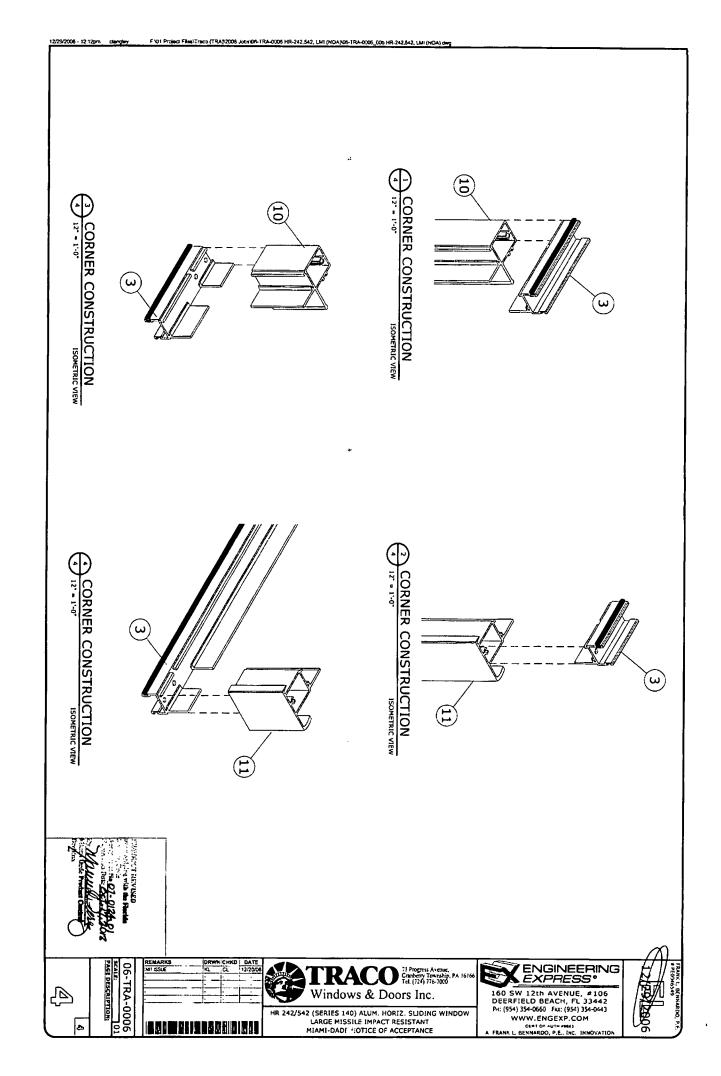

DOCUMENT.
- 6. PERMIT HOLDER SHALL VERIFY THE ADEQUACY OF THE EXISTING STRUCTURE TO WITHSTAND SUPERIMPOSED LOADS. WOOD BUCKS (BY OTHERS) SHALL BE ANCHORED PROPERLY TO TRANSFER LOADS TO THE EXISTING STRUCTURE.
- 7. ALL EXTRUSIONS SHALL BE 6063-T5 OR 6063-T6 ALUMINUM ALLOY, UNLESS NOTED OTHERWISE.
- 8. UNITS GLAZED WITH 5/16" or 7/16" LAMINATED GLASS ARE LARGE MISSILE IMPACT RESISTANT AND DO NOT REQUIRE IMPACT RESISTANT
- 9. EXTERIOR SEAM OF FRAME CORNERS SHALL BE SEALED WITH
- 10. ALL BOLTS & WASHERS SHALL BE ZINC COATED STEEL. GALVANIZED STEEL, OR STAINLESS STEEL WITH A MINIMUM TENSILE YIELD STRENGTH OF 60 KSI.
- 11. ALL STEEL IN CONTACT WITH ALUMINUM SHALL BE PAINTED OR

PRODUCT REVISED as complying with the Florida

TYPICAL EXTERIOR ELEVATION

06-TRA-0006 SCALE: PAGE DESCRIPTION:













Date: 3/11/08

Donald J. Nuelle P.E. 758 Eagle Way North Palm Beach, FL. 33408

**Everglades Service Company** 2600 S. Kanner Highway Stuart, FL 34994 Attn: Bill Shea

Mr. & Mrs. Palter Residence RE:

91 S. River Point Rd.

Sewalls Point, FL Contractor request change in window manufacturer and proposed beam retrofit for unforeseen condition

Dear Mr. Shea;

This letter will serve as my approval of the requested change in windows for the above referenced residence.

- Traco single hung windows product approval 06-1121.14 series 240.
- Traco horizontal sliders product approval 07-0124.01 series 242

The proposed beam retrofit for the glulam beam is also approved per your attached draft sketch with the following changes.

- Bolts attaching the ½' x 4" x 4" angle bracket to the new colum