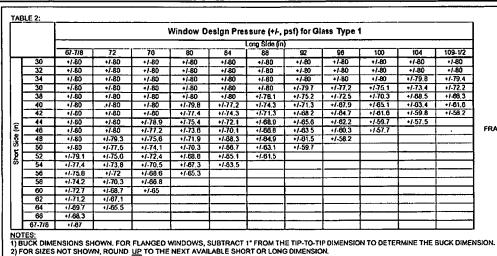

B - 3/16" HS)

4 1-1/16" Lemi. IG (3/16" T - 7/16" Alr - 3/16" HS - .090" PVB - 3/16" HS)

1-1/16" Laml, IG (3/16" T - 7/16" Ah - 3/16" An - .090" SG - 3/16" An)

1-1/16" Lami. IG (3/16" T - 7/16" Air - 3/16" HS - .090" SG - 3/16" HS)

"SG" = "DUPONT " SENTRYGLAS INTERLAYER" BY E.I. DUPONT

5 7/16" Lami (3/16" An - .090" SG - 3/16" An)

6 7/16" Lami (3/16" HS - .090" SG - 3/16" HS)

DENEMOURS & CO., INC.

10) THE 720 SERIES USES A PVB INTERLAYER, THE 820 SERIES USES AN SG INTERLAYER. THE 720 AND 820 SERIES MAY ALSO BE REFERRED AS THE 701 SERIES.



-WIDTH

-3

3

4

- 5

4/12/13

Pote

GUIDELINES

FIXED WINDOW INSTALLATION

34274

N. VENICE, P.O. BOX 15 NOKOMIS, F

(941)-480-1600

J ROSOWSKI

Ag Grown

ELEVATION

NOTES & E

GENERAL

HOV.

MD-720-820.1

DWC No.

5

1 OF

10945

NTS

91005





PRODUCT RENEWED

Miumi Dade Product Control

P.O. BOX 1529 NOKOMIS, FL 34274

(941),480-1600

DRIVE

Building Code 13-0502. Q
Expiration Day 02/19 12019

4/12/13 J ROSOWSKI

FIXED WINDOW INSTALLATION GUIDELINES

STATE OF

A. LYNN MILLER, P.E. P.E.# 58705

SSIONAL EN MILLER

'ABM

MD-720-820.1

No.

5

NTS

**8**|005

AB Drawn

TABLES 1 20F

DESIGN PRESSURE

Series Desc. Illie

TABLE 3:

|                             |        | Window Design Pressure (+⊁, psf) for Glass Type 3 |                                                  |         |         |         |               |         |         |         |         |         |  |  |
|-----------------------------|--------|---------------------------------------------------|--------------------------------------------------|---------|-------