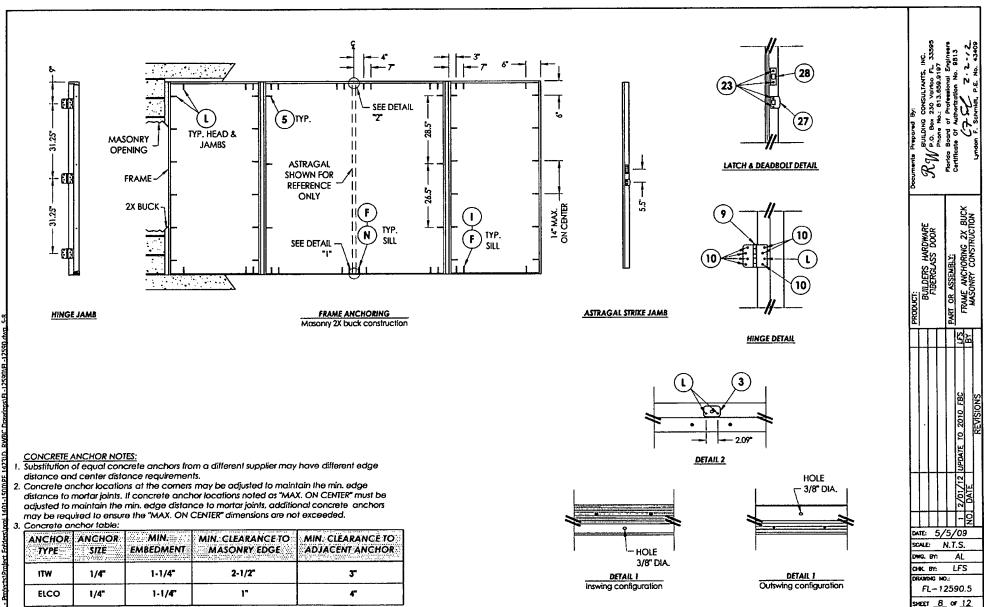

| 牒                      | 44                        | MC.                          |                        |                                 |                                |                |                             | ł |

FL-12590.5







C 2009 R.W. BUILDING CONBULTANTS INC. Certificate of Authoritation (Consultaving, INC. Phone to 131,539,8197)

Fortion Board of Professional Engineers
Fortion 90 and 12,539,8197

Certificate of Authoritation No. 981,3

Certificate of Authoritation No. 981,3 **BEAISIONS** COMPONENTS & OWG BY: AL
ON. BY: LFS
DRAWBIG NO.:
FL-12590.5 DATE: 5/5/09 SOME: N.T.S. SPEET 11 OF 12 UPDATE TO 2010 FBC PART OR ASSEMBLY: PRODUCT:

BUILDERS HARDWARE
FIBERGLASS DOOR cuments Prepared By: 1.30 SA SIDELITE THRESHOLD SH/FE 29 SIDEUTE SPACER -0.93" -- 1/8" ANNEALED GLASS
-- 0.090" PVB INTERLAYER
SAFLEX BY SOLUTIA
-- 1/8" ANNEALED GLASS 1/8" TEMPERED GLASS AIR SPACE 1" OVERALL GLASS THK. SZ'0 TOE.1 -33 INSWING THRESHOLD ISCS GI GLATING DETAIL 21 HEAD & SIDE Poly liber jamb **3** 3 3/4" GLASS (3) (B) **.**5