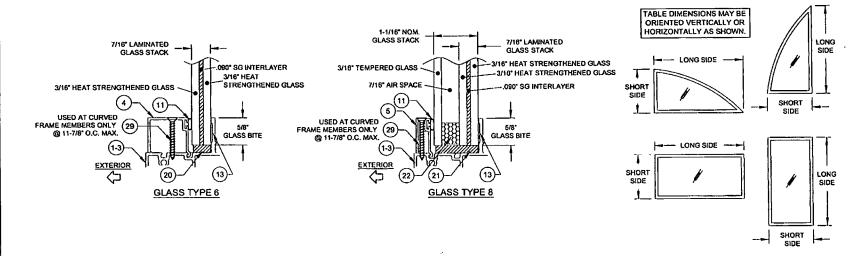

$\Box$ | 67-7/8 | +90/-130 |               |              |            |              | 1          |               |            |            |            |              | l           | 1          |            | L        | <u> </u> | <u> </u>                                         | L            | <u>.                                    </u> | <u> </u>     |

NOTES:
1) BUCK DIMENSIONS SHOWN. FOR FLANGED WINDOWS, SUBTRACT 1° FROM THE TIP-TO-TIP DIMENSION TO DETERMINE THE BUCK DIMENSION.
2) FOR SIZES NOT SHOWN, ROUND UP TO THE NEXT AVAILABLE SHORT OR LONG DIMENSION.
3) FOR ARCHITECTURAL WINDOWS, FIND THE SMALLEST WINDOW SIZE IN THE TABLE ABOVE WHICH THE OVERALL DIMENSIONS COMPLETELY FIT WITHIN.

4) THIS SHEET APPLIES ONLY TO FLANGE AND EQUAL-LEG WINDOWS, DO NOT USE WITH FIN-FRAMED WINDOWS.





A. LYNN MILLER, P.E.











#4255, 6063-T5

#6 x 1-1/4" FH SMS

781PQX #8 x 1" Quad PH SMS

30

Stainless Steel

Stainless Steel

5

#4254, 6063-T5

6a

#4270, 6063-T5

4/12/13

FIXED WINDOW INSTALLATION GUIDELINES

INSSIONAL E

A. LYNN MILLER, P.E.

BOM, EXTRUSIONS AND CORNERS

(文章) J ROSOWSKI

MD-720-820.1

No. 10 Р

5

Jeaus

NTS

# Builders Hardware

5615 E. POWHATAN AVE TAMPA, FL 33610

# GLAZED FIBERGLASS DOUBLE DOOR INSWING / OUTSWING "IMPACT"

#### **GENERAL NOTES**

- This product has been evaluated and is in compliance with the 2010 Florida Building Code (FBC) structural requirements excluding the "High Velocity Hurricane Zone" (HVHZ).
- Product anchors shall be as listed and spaced as shown on details. Anchor embedment to base material shall be beyond wall dressing or st