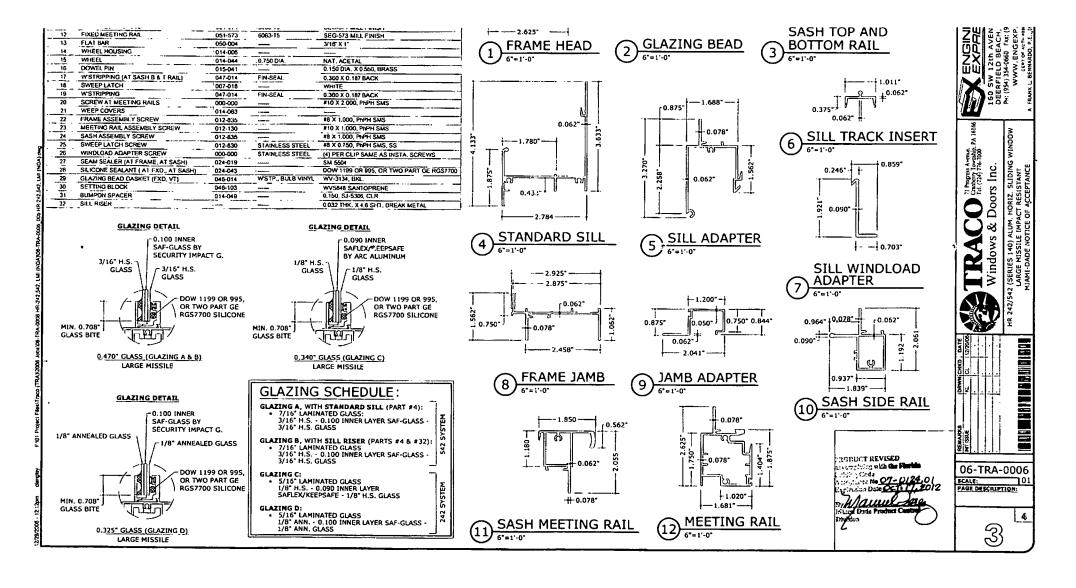

act Glass Holdings L.L.C. for "SAF-GLAS" dated 01/02/03, expiring on 12/16/07.
- 2. Notice of Acceptance No. 01-0205.02 issued to Solutia Inc. for their "Saflex /Keepsafe Maximum" dated 05/17/01, expiring on 05/21/06.

# F. STATEMENTS

- 1. Statement letter of conformance, dated January 10, 2007, signed and sealed by Frank L. Bennardo, P.E.
- 2. Statement letter of no financial interest, dated January 10, 2007, signed and sealed by Frank L. Bennardo, P.E.

# G. OTHER

Notice of Acceptance No. 02-0124.01, issued to Traco Security Windows & Doors for their Series "140 (242-542)" Aluminum Horizontal Sliding Window, approved on 10/17/02 and expiring on 10/17/07.

Manuel Perez, P.S. Product Control Examiner NOA No 03-0124:01

Expiration Date: October 17, 2012 Approval Date: March 29, 2007















CORNER CONSTRUCTION
12"-1'-0" ISOMETRIC VIEW















HR 242/542 (SERIES 140) ALUM. HORIZ. SLIDING WINDOW LARGE MISSILE IMPACT RESISTANT MIAMI-DADE NOTICE OF ACCEPTANCE





BUILDING CODE COMPLIANCE OFFICE (BCCO)
PRODUCT CONTROL DIVISION

MIAMI-DADE COUNTY, FLORIDA METRO-DADE FLAGLER BUILDING 140 WEST FLAGLER STREET, SUITE 1603 MIAMI, FLORIDA 33130-1563 (305) 375-2901 FAX (305) 375-2908

www.buldingcodeonline.com

# NOTICE OF ACCEPTANCE (NOA)

TRACO Security Windows & Doors, Inc.
71 Progress Avenue
Cranberry Township, PA 16066

This NOA is being issued under the applicable rules and regulations governing the use of construction materials. The documentation submitted has been reviewed by Miami-Dade County Product Control Division and accepted by the Board of Rules and Appeal