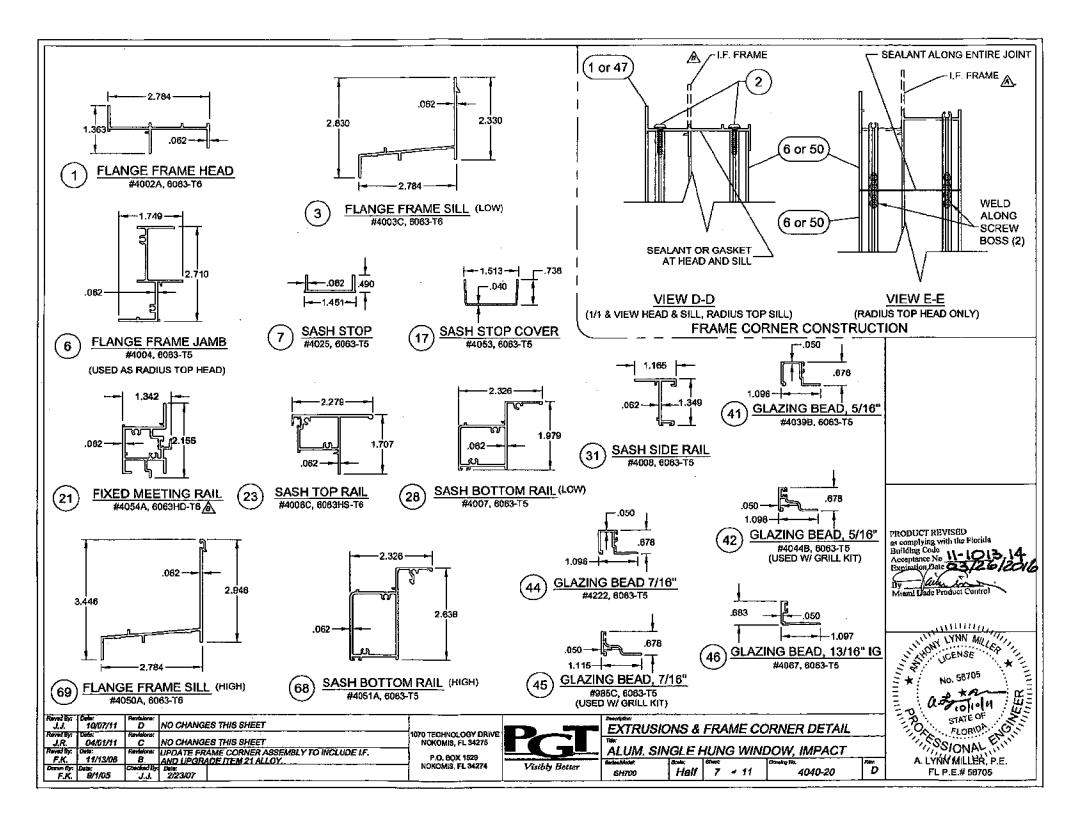

|                                                                                       |     |



| ANCHOR QUANTITIES FOR 1/1 FLANGED WINDOWS TABLE |