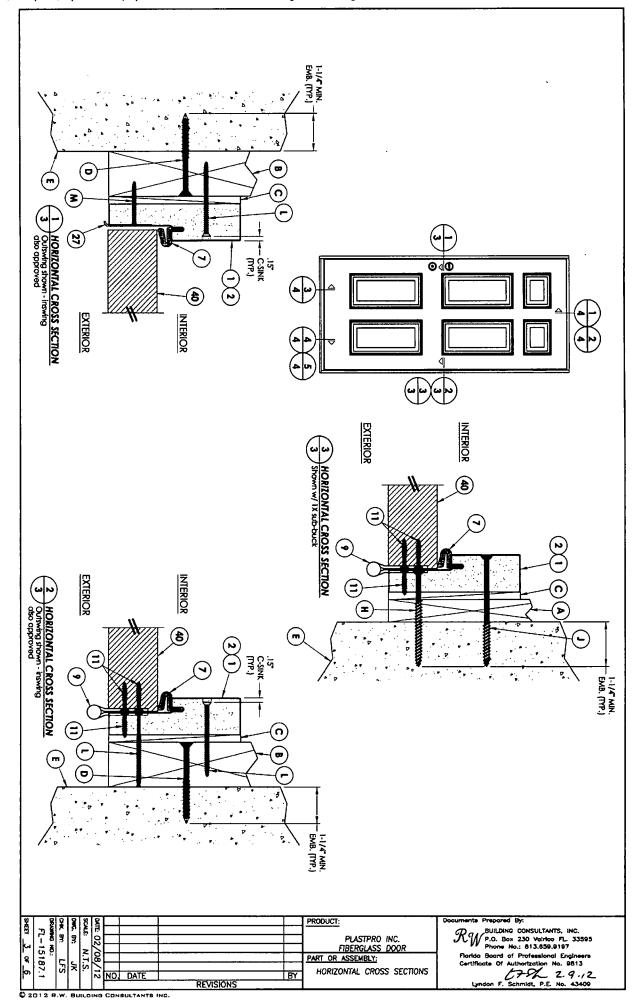

| Ŏ.                    | K.           | BY:              |                 | L                  | £                      | 3                         |                        |

FL-15187.1

EXTERIOR











#### TOWN OF SEWALL'S POINT BUILDING DEPARTMENT

One S. Sewall's Point Road Sewall's Point, Florida 34996 Tel 772-287-2455 Fax 772-2204765

## IMPACT PROTECTION INSTALLATION AFFIDAVIT

| BLDG. PERMIT NUMBER: 1108Z                                                                                        |                                                                                                         |
|-------------------------------------------------------------------------------------------------------------------|---------------------------------------------------------------------------------------------------------|
| JOB SITE ADDRESS: 915 REVER RD.                                                                                   | SEWALL'S POINT, FL 34996