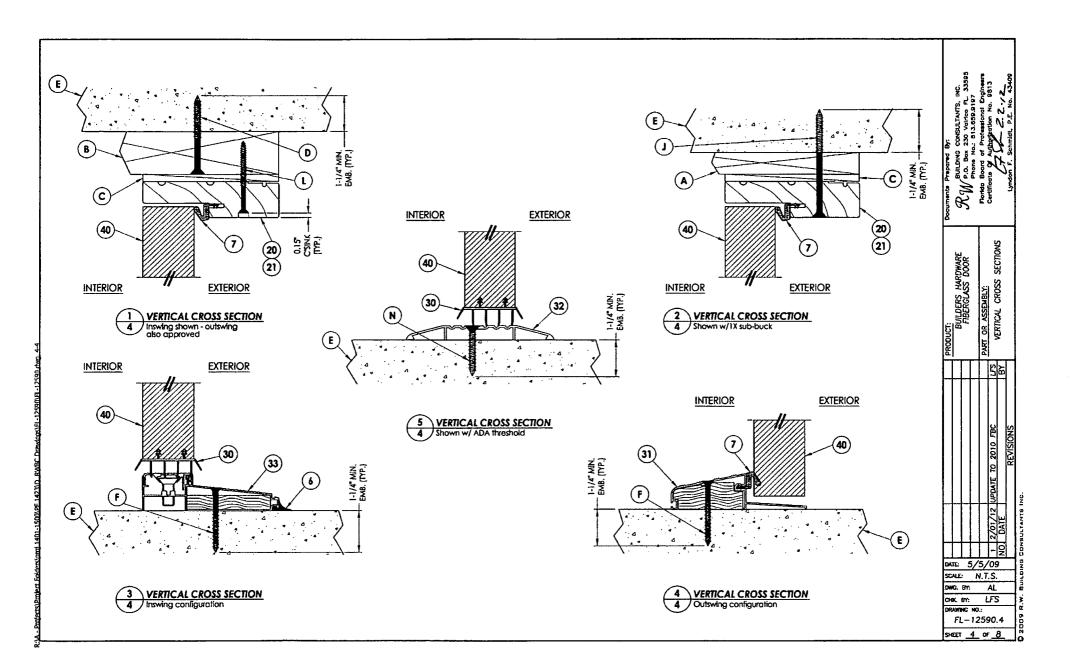

ING.                                |
|           |           | 2/01/12 0          | DATE     |           | 2009 R.W. BUILDING CONBULTANTS INC. |
|           | L         | ļ                  | ON.      | L         | CO                                  |
| TE: 5/    | 5/<br>1.T | 09                 | <u> </u> |           | NO                                  |
| MO RY     | 1.1       | .S.                | _        | _         | 301.                                |
| OK. BY:   | ī         | FS                 | 5        | _         | 3                                   |
| saming no | 59        |                    |          |           | R 6001                              |
| EET 1     | O         |                    | 8        |           | Ľ                                   |









#### CONCRETE ANCHOR NOTES:

- Substitution of equal concrete anchors from a different supplier may have different edge distance and center distance requirements.
- 2. Concrete anchor locations at the corners may be adjusted to maintain the min. edge distance to mortar joints. If concrete anchor locations noted as "MAX. ON CENTER" must be adjusted to maintain the min. edge distance to mortar joints, additional concrete anchors may be required to ensure the "MAX. ON CENTER" dimensions are not exceeded.

3. Concrete anchor table:

| ANCHOR<br>TYPE | ANCHOR<br>SIZE | MIN.<br>EMBEDMENT | MIN. CLEARANCE TO<br>MASONRY EDGE | MIN. CLEARANCE TO<br>ADJACENT ANCHOR |
|----------------|----------------|-------------------|-----------------------------------|--------------------------------------|