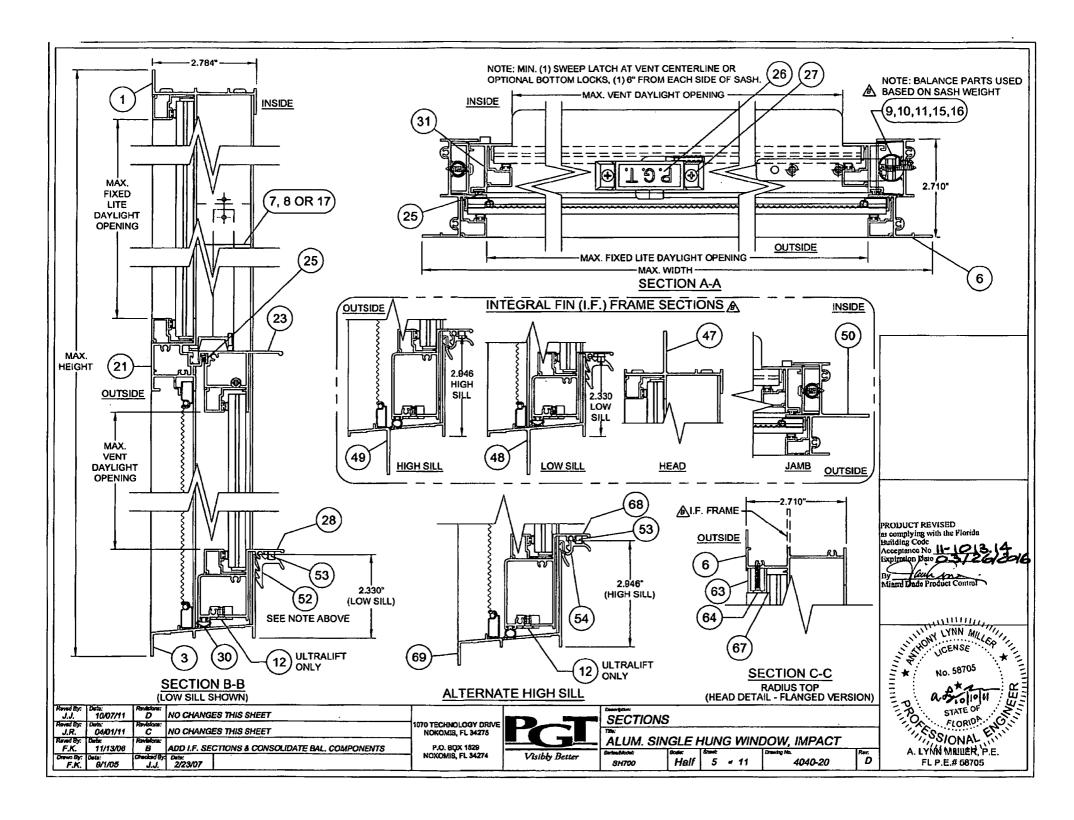

08          | B           | CHANGE NOTES \$ & 7. ADD NOTE 9. ADD GLASS TYPE M<br>TO NOTE 1, GLAZING OPTIONS |
| Drawn By:         | Duite:            | Checked By: | Deta: 2/23/07                                                                   |
| F.K.              | 9/1/05            | J.J.        |                                                                                 |

1070 TECHNOLOGY DRIVE NOKOMIS, FL 34275 P.O. BOX 1528 NOKOMIS, FL 34274



| GENE    | RAL NOT | ES    |            |        |
|---------|---------|-------|------------|--------|
| Table 1 |         |       |            |        |
| ALUM.   | SINGLE  | HUNG  | WINDOW.    | IMPACT |
|         | Greb:   | Sheet | Oceanie No |        |

Characteristic Country (Country No. NTS 1 of 11 Creates No. 4040-20 D









|              |          |                                                                                                                     | 5054              | <del></del> | -              |                                        | OFFICE PROPERTY AND ADDRESS OF THE PROPERTY ADDRESS OF THE PROPERTY ADDRESS OF THE PROPERTY ADDRESS OF THE PROPERTY AND ADDRESS OF THE PROPERTY ADDRESS OF THE PROPERTY ADDRESS OF THE PROPERTY ADDRESS OF THE PROPERTY ADDRESS OF THE PROPERTY ADDRESS OF THE PROPERTY ADDRESS OF THE PROPERTY ADDRESS OF THE PROPERT |                                                                                       |     |
|--------------|----------|---------------------------------------------------------------------------------------------------------------------|--------