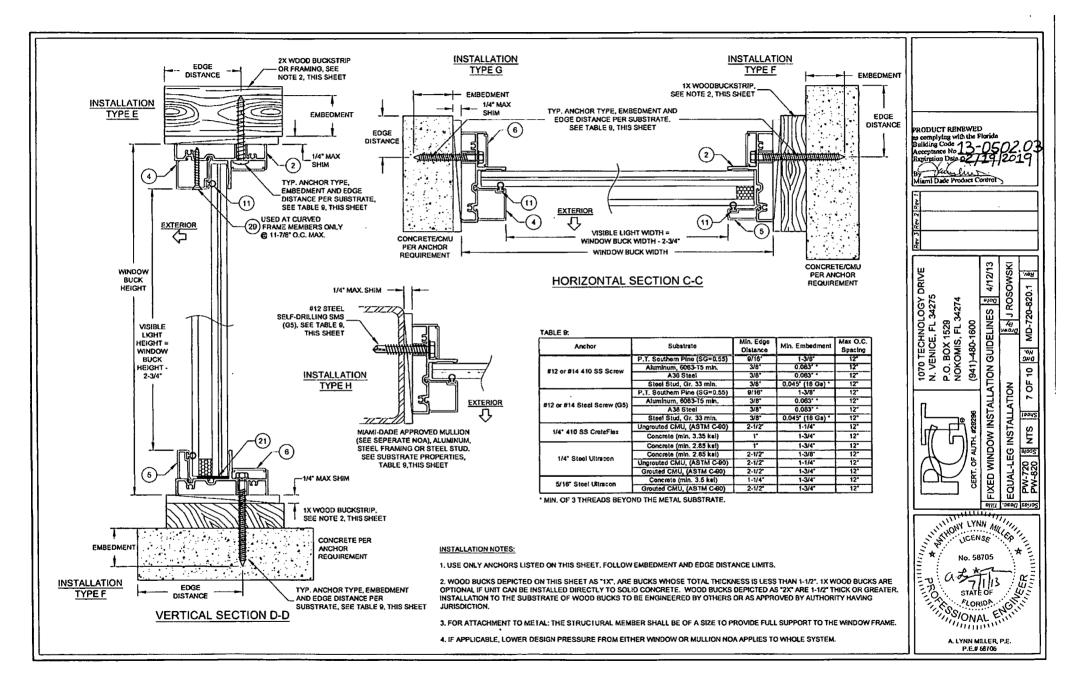

|              |            |              | 1          |               |            |            |            |              | l           | 1          |            | L        | <u> </u> | <u> </u>                                         | L            | <u>.                                    </u> | <u> </u>     |

NOTES:
1) BUCK DIMENSIONS SHOWN. FOR FLANGED WINDOWS, SUBTRACT 1° FROM THE TIP-TO-TIP DIMENSION TO DETERMINE THE BUCK DIMENSION.
2) FOR SIZES NOT SHOWN, ROUND UP TO THE NEXT AVAILABLE SHORT OR LONG DIMENSION.
3) FOR ARCHITECTURAL WINDOWS, FIND THE SMALLEST WINDOW SIZE IN THE TABLE ABOVE WHICH THE OVERALL DIMENSIONS COMPLETELY FIT WITHIN.

4) THIS SHEET APPLIES ONLY TO FLANGE AND EQUAL-LEG WINDOWS, DO NOT USE WITH FIN-FRAMED WINDOWS.





A. LYNN MILLER, P.E.











#4255, 6063-T5

#6 x 1-1/4" FH SMS

781PQX #8 x 1" Quad PH SMS

30

Stainless Steel

Stainless Steel

5

#4254, 6063-T5

6a

#4270, 6063-T5

4/12/13

FIXED WINDOW INSTALLATION GUIDELINES

INSSIONAL E

A. LYNN MILLER, P.E.

BOM, EXTRUSIONS AND CORNERS

(文章) J ROSOWSKI

MD-720-820.1

No. 10 Р

5

Jeaus

NTS

# Builders Hardware

5615 E. POWHATAN AVE TAMPA, FL 33610

# GLAZED FIBERGLASS DOUBLE DOOR INSWING / OUTSWING "IMPACT"

#### **GENERAL NOTES**

- This product has been evaluated and is in compliance with the 2010 Florida Building Code (FBC) structural requirements excluding the "High Velocity Hurricane Zone" (HVHZ).
- Product anchors shall be as listed and spaced as shown on details. Anchor embedment to base material shall be beyond wall dressing or stucco.
- When used in areas r