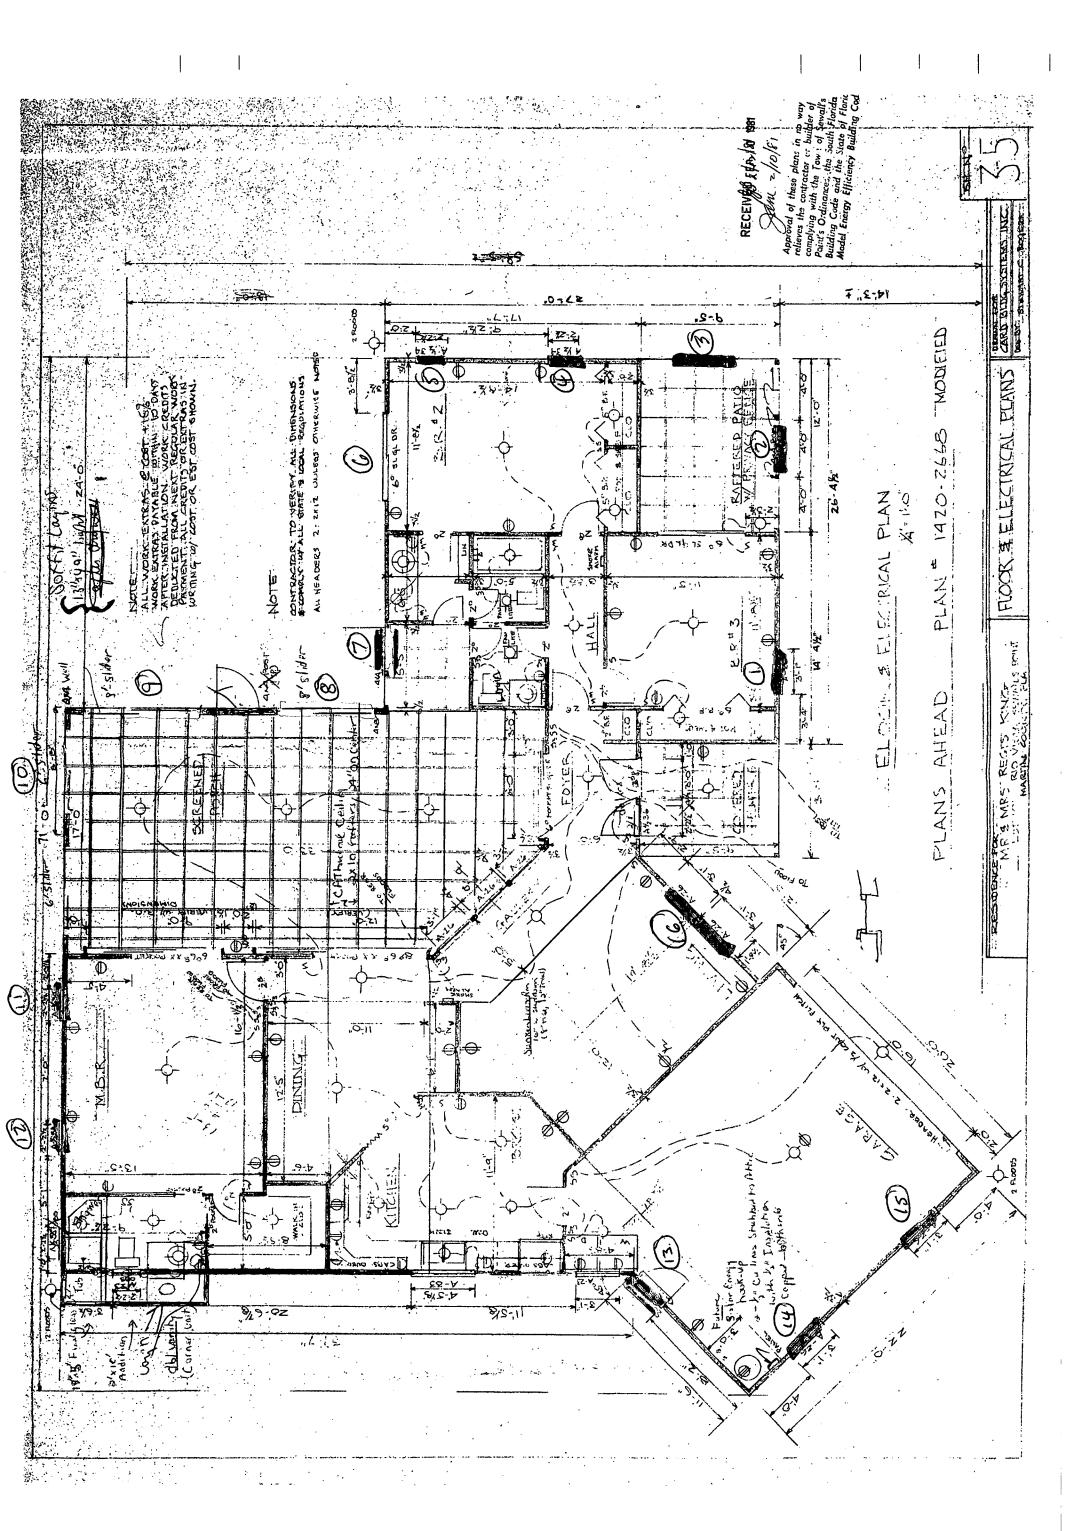

## SEE ATTACHED SHEET CONCERNING FUTURE SOLAR HEATING

TOWN OF SEWALL'S POINT FLORIDA Permit No. APPLICATION FOR A PERMIT TO BUILD A HOUSE OR COMMERCIAL BUILDING This application must be accompanied by three sets of complete plans, to scale, (1/4" scale for building drawings), including plot plan, foundation plan, floor plans, wall and roof cross-sections; plumbing, electrical and air-conditioning layouts, and at least two elevations, as applicable. A copy of the property deed is required for new house or commercial building construction. Owner Thalmo and Kaxin King Present address 5223 SE Sou Island Way CARD Building Systems Inc General contractor N. Melwab CrobTree Address (014 S Federal Hwy State of Morida Where licensed martin County. License No. CGC 015842 Plumbing contractor South Park Plumbia License No. # 00049 Electrical contractor metro Electric License No. Air-conditioning contractor AIA Air Canditioning License No. 4 00341 Describe the building, or alteration to existing building 3 Bed own, Single Stury From residence with 2 car attached gange and Enclosed Purch Name the street on which the building, its front builiding line and its front yard will face South River Road Subdivision Ric Vista Lot No. Lot 106 Area Ric Vista Building area, inside walls (excluding garage, carport, porches, pools, etc.)...square feet 1560 Contract price (excluding land, carpeting, appliances, landscaping, etc.) \$56,000 Q/O Plans approved as submitted or, as marked\_\_ Cost of permit \$ I understand that this permit is good for 12 months from the date of its issue and that the building for which this permit is issued must be completed within that time and in accordance with the approved plans. I further understand that approval of these plans in no way relieves me of complying with the Town of Sewall's Point Ordinances and the South Florida Building Code. I agree that the building site will be clean and roughgraded before a Certificate of Occupancy is sought, and, moreover, that I shall be responsible for maintaining the construction site in a neat and orderly fashion, policing the area for trash, scrap building materials and other debris, such debris being gathered in one area and at least once a week, or oftener when necessary, removing same from the area and from the Town of Sewall's Point. Failure to comply with the above requirements may result in a Building Inspector or a Town Commissioner "Red-tagging" the building project Contractor X I understand that this building must be in accordance with the approved plans and that it must comply with all code requirements before a Certificate of Occupancy will be issued and the property approved for all utility services. I agree that within 90 days after the building has been approved for occupancy, the property will be landscaped so as to be compatible with the neighborhood, as required by the Town's zoning ordinance. culation builders will be required to sign both of the above statements. Date submitted Approved by Building Inspector (date)\_\S/10/87 Inspector's initials\_ 2/12/8/ Commissioner's initials Approved by Town Commissioner (date) Certificate of Occupancy issued (date)