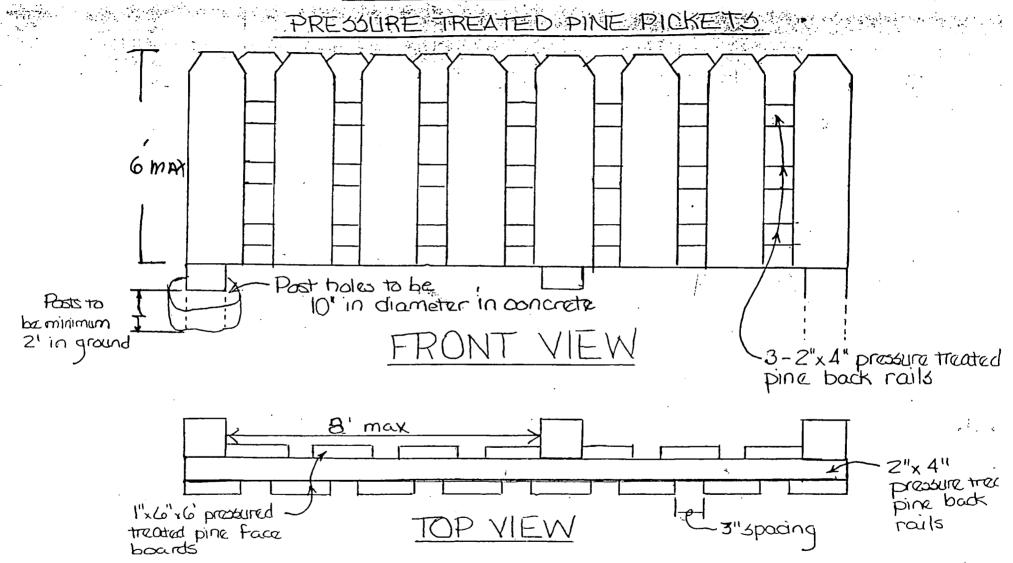

|
|                                                                                                 | Janis L. Loudin Commission # DD119654                                                                                             |
| /data/gmd/bzd/bldg_forms/Noc.aw                                                                 | Bonded Thru:                                                                                                                      |
| O                                                                                               | Atlantic Bonding Co., Inc.                                                                                                        |

PERMIT #



## VERTICAL SHADOW BOX



## TOWN OF SEWALL'S POINT Building Department - Inspection Log

| Date of In | aspection: Mon Wed               | KPH MAY 15                                       | _, 200% 5          | Page / of         |
|------------|----------------------------------|--------------------------------------------------|--------------------|-------------------|
| PERMIT     | OWNER/ADDRESS/CONTR.             | INSPECTION TYPE                                  | RESULTS            | NOTES/COMMENTS:   |
| 6999       | ZIGUER                           | FENCEREPARTINA                                   | AMS                | Close             |
| 1          | 17 Emperta Way                   |                                                  |                    | $\triangle M$     |
| 14         | OB