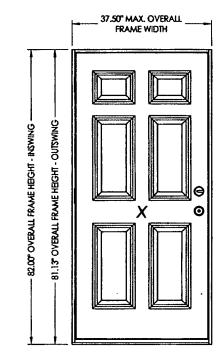

ng analysis by a licensed engineer or registered architect.

|         | TABLE OF CONTENTS                                    |  |  |  |  |  |
|---------|------------------------------------------------------|--|--|--|--|--|
| SHEET # | DESCRIPTION                                          |  |  |  |  |  |
| 1       | Typical elevation, design pressures, & general notes |  |  |  |  |  |
| 2       | Door panel details                                   |  |  |  |  |  |
| 3       | Horizontal cross sections                            |  |  |  |  |  |
| 4       | Vertical cross sections                              |  |  |  |  |  |
| 5       | Buck and frame anchoring                             |  |  |  |  |  |
| 6       | Bill of materials & components                       |  |  |  |  |  |



| SIAIMIS- | MAX.                  | DESIGN PRESSURE (PSI |          |  |
|----------|-----------------------|----------------------|----------|--|
|          | DIMENSION             | POSITIVE             | NEGATIVE |  |
| INSWING  | 37.50"<br>×<br>82.00" | +65.0                | -65.0    |  |
| OUTSWING | 37.50"<br>x<br>81.13" | +65.0                | -65.0    |  |

| PRODUCT:  FLASTPRO INC.  FLASTPRO IN | Documents Prepared By | o overance o | 1 1 W P.O. Box 2 | Phone No.:      | Florida Board of P | S TO STORY             | アナス                       | Lyndon F. Schi         |
|------------------------------------------------------------------------------------------------------------------------------------------------------------------------------------------------------------------