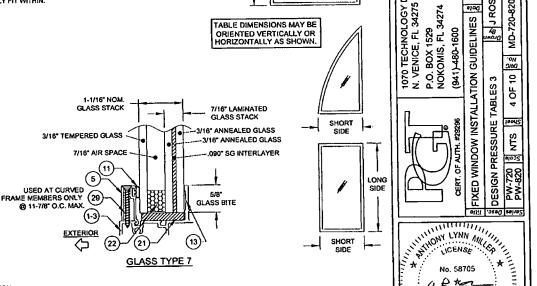

| 1          | 1          |               |             |            |            |            |            |
|             | 62     | +/-80.4    | +1-75.0    |            |            |            |               |             |            |            | 1          |            |
| -           | 64     | +1-78.8    | 11-74      |            |            | ·          |               |             |            | 1          |            |            |
|             | 66     | •1-77.2    |            |            | 1          |            |               |             |            |            |            |            |
|             | 67-7/8 | 1/-74.9    |            |            |            |            |               |             |            |            |            |            |



1) BUCK DIMENSIONS SHOWN, FOR FLANGED WINDOWS, SUBTRACT 1° FROM THE TIP-TO-TIP DIMENSION TO DETERMINE THE BUCK DIMENSION.

2) FOR SIZES NOT SHOWN, ROUND UP TO THE NEXT AVAILABLE SHORT OR LONG DIMENSION.

3) FOR ARCHITECTURAL WINDOWS, FIND THE SMALLEST WINDOW SIZE IN THE TABLE ABOVE WHICH THE OVERALL DIMENSIONS COMPLETELY FIT WITHIN.

4) THIS SHEET APPLIES ONLY TO FLANGE AND EQUAL-LEG WINDOWS. DO NOT USE WITH FIN-FRAMED WINDOWS.

| TAE    | 3LE 7: |          |               |              |            |              |            |               |            |            |            |              |             |            |            |          |          |                                                  |              |                                              |              |
|-