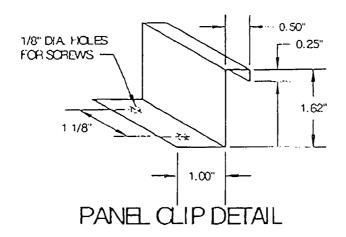

um fustener spacing noted in the "Systems Description" section of this approval shall not be exceeded. All rational analysis computation shall be prepared, signed and sealed by a Florida Registered Professional Engineer, Registered Architect, or Registered Roof Consultant.
- 2. All panels shall be permanently labeled with the manufacturer's name and/or logo, and the following statement: "Miami-Dade County Product Control Approved."
- 3. Panels shall be roll formed in continuous lengths from eave to ridge. Maximum lengths shall be as described in Miami-Dade County Roofing Application Protocol RAS 133.
- 4. All products listed herein shall have a quality assurance audit in accordance with the Florida Building Code and Rule 9B-72 of the Florida Administrative Code.

#### PROFILE DRAWINGS:





END OF THIS ACCEPTANCE



j

NOA No 03-0507.05 Expiration Date: 08/31/08 Approval Date: 09/11/03

Page 4 of 4



One South Sewall's Point Road Sewall's Point, Florida 34996 (772) 287-2455

### **CORRECTION NOTICE**

| the following           | y inspected this structure and these premises and have found violations of the City, County, and/or State laws governing |
|-------------------------|--------------------------------------------------------------------------------------------------------------------------|
| same.<br>_ <i>DPY_l</i> | 'N                                                                                                                       |
| M14                     | WE HALF THE OPPERIORS