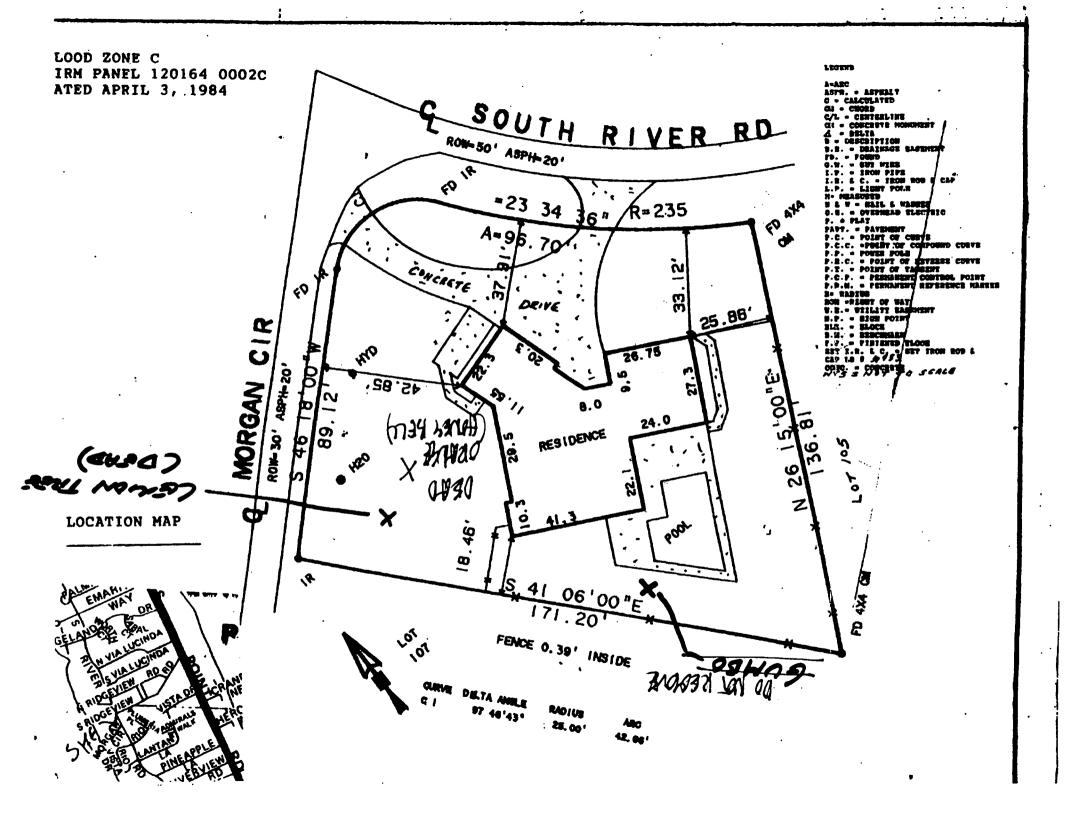

## SEE ATTACHED SHEET CONCERNING FUTURE SOLAR HEATING

TOWN OF SEWALL'S POINT FLORIDA Permit No. APPLICATION FOR A PERMIT TO BUILD A HOUSE OR COMMERCIAL BUILDING This application must be accompanied by three sets of complete plans, to scale, (1/4" scale for building drawings), including plot plan, foundation plan, floor plans, wall and roof cross-sections; plumbing, electrical and air-conditioning layouts, and at least two elevations, as applicable. A copy of the property deed is required for new house or commercial building construction. Owner Thalmo and Kaxin King Present address 5223 SE Sou Island Way CARD Building Systems Inc General contractor N. Melwab CrobTree Address (014 S Federal Hwy State of Morida Where licensed martin County. License No. CGC 015842 Plumbing contractor South Park Plumbia License No. # 00049 Electrical contractor metro Electric License No. Air-conditioning contractor AIA Air Canditioning License No. 4 00341 Describe the building, or alteration to existing building 3 Bed own, Single Stury From residence with 2 car attached gange and Enclosed Purch Name the street on which the building, its front builiding line and its front yard will face South River Road Subdivision Ric Vista Lot No. Lot 106 Area Ric Vista Building area, inside walls (excluding garage, carport, porches, pools, etc.)...square feet 1560 Contract price (excluding land, carpeting, appliances, landscaping, etc.) \$56,000 Q/O Plans approved as submitted or, as marked\_\_ Cost of permit \$ I understand that this permit is good for 12 months from the date of its issue and that the building for which this permit is issued must be completed within that time and in accordance with the approved plans. I further understand that approval of these plans in no way relieves me of complying with the Town of Sewall's Point Ordinances and the South Florida Building Code. I agree that the building site will be clean and roughgraded before a Certificate of Occupancy is sought, and, moreover, that I shall be responsible for maintaining the construction site in a neat and orderly fashion, policing the area for trash, scrap building materials and other debris, such debris being gathered in one area and at least once a week, or oftener when necessary, removing same from the area and from the Town of Sewall's Point. Failure to comply with the above requirements may result in a Building Inspector or a Town Commissioner "Red-tagging" the building project Contractor X I understand that this building must be in accordance with the approved plans and that it must comply with all code requirements before a Certificate of Occupancy will be issued and the property approved for all utility services. I agree that within 90 days after the building has been approved for occupancy, the property will be landscaped so as to be compatible with the neighborhood, as required by the Town's zoning ordinance. culation builders will be required to sign both of the above statements. Date submitted Approved by Building Inspector (date)\_\S/10/87 Inspector's initials\_ 2/12/8/ Commissioner's initials Approved by Town Commissioner (date) Certificate of Occupancy issued (date)