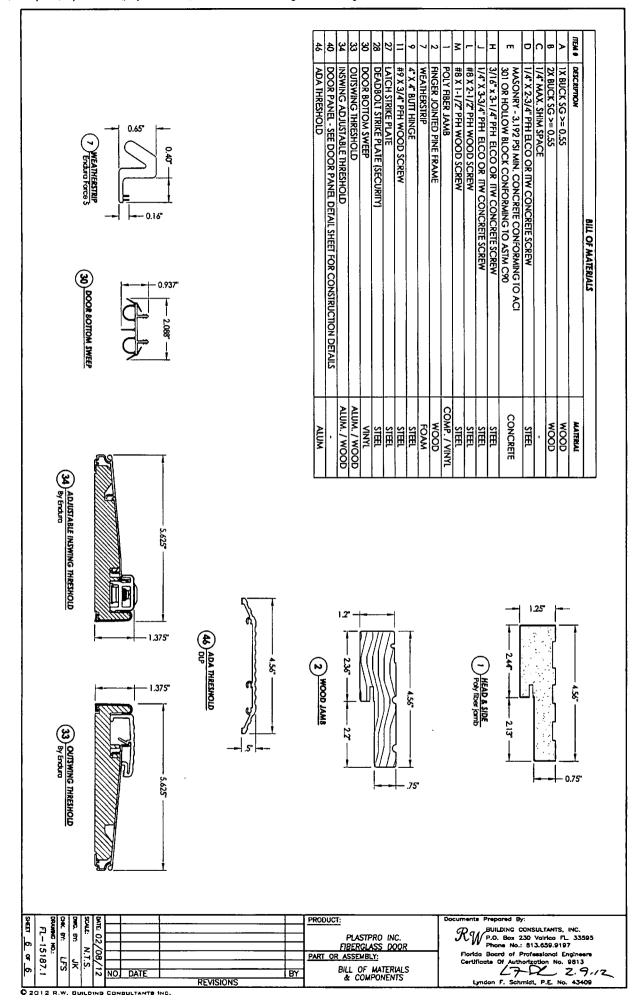

| Ŏ.                    | K.           | BY:              |                 | L                  | £                      | 3                         |                        |

FL-15187.1

EXTERIOR











#### TOWN OF SEWALL'S POINT BUILDING DEPARTMENT

One S. Sewall's Point Road Sewall's Point, Florida 34996 Tel 772-287-2455 Fax 772-2204765

## IMPACT PROTECTION INSTALLATION AFFIDAVIT

| BLDG. PERMIT NUMBER: 1108Z                                                                                        |                                                                                                         |
|-------------------------------------------------------------------------------------------------------------------|---------------------------------------------------------------------------------------------------------|
| JOB SITE ADDRESS: 915 REVER RD.                                                                                   | SEWALL'S POINT, FL 34996