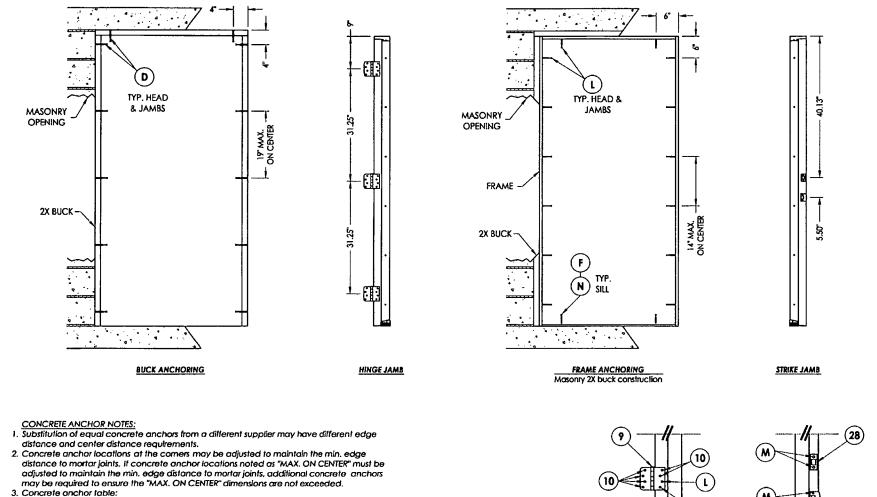

|                                 |                                       |                            |                                         |             |                           |                                   |

DATE: 5/5/09
SCALE: N.T.S.
DWG. BY: AL
CHK. BY: LFS

FL-12590.1 SHEET 1 OF 7









(M)-

LATCH & DEADBOLT DETAIL

HINGE DETAIL

DATE: 5/5/09

SCALE: N.T.S. DWG. BY:

FL-12590.1 SHEET 5 OF 7

CHIK, BY:

DRAYING NO.:

ΑL

LFS

(27)

ANCHOR ANCHOR

SIZE

1/4"

1/4"

TYPE

ITW

ELCO

- MIN.

**EMBEDMENT** 

1-1/4"

1-1/4"

MIN. CLEARANCE TO

MASONRY EDGE

2-1/2

1"

MIN. CLEARANCE TO

ADJACENT ANCHOR

3"

4"









- CONCRETE ANCHOR NOTES:

  1. Substitution of equal concrete anchors from a different supplier may have different edge
- distance and center distance requirements.

  2. Concrete anchor locations at the corners may be adjusted to maintain the min. edge distance to mortar joints. If concrete anchor locations noted as "MAX. ON CENTER" must be adjusted to maintain the min. edge distance to mortar joints, additional concrete anchors may be required to ensure the