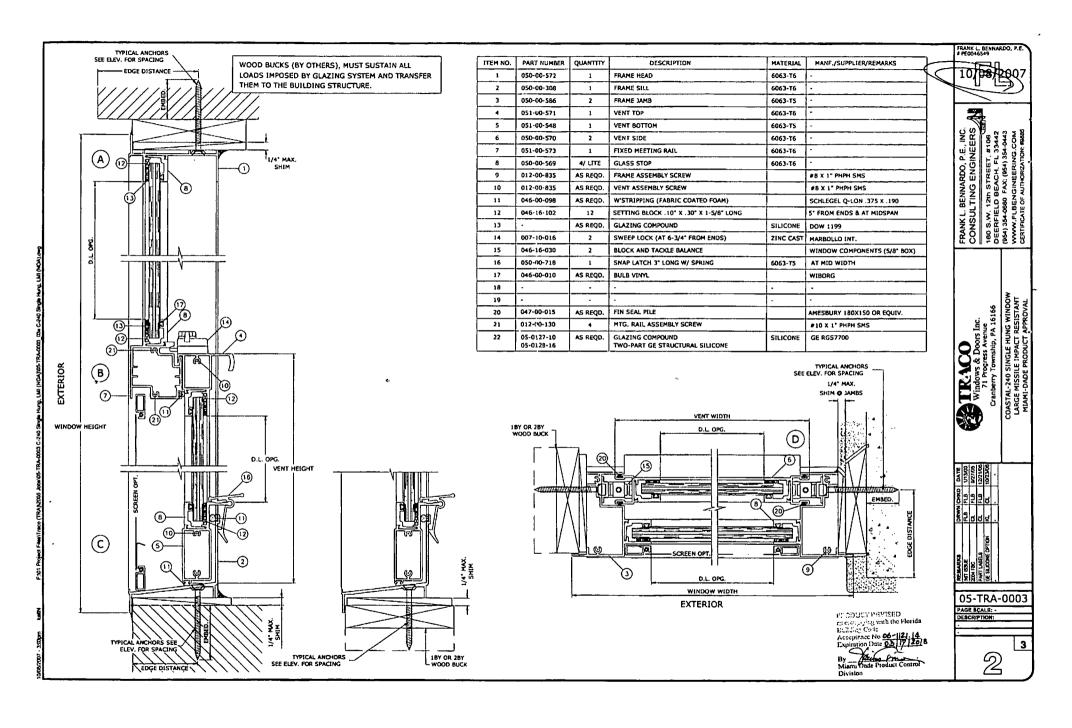

BUCK OR WOOD STRUCTURE #14 WOOD SCREW OR 1/4" TAPCONS (ITW OR ELCO) WITH 1-1/2" MINIMUM EMBEDMENT.

TO CONC (MIN 3000 PSI) OR GROJT-FILLED BLOCK (MIN 1500 PSI) (DIRECTLY OR THRU 1x OR 2x WOOD BUCK) 1/4" TAPCONS (ITW OR ELCO) WITH 1-3/4" MINIMUM EMBEDMENT TO CONC (MIN 3000 PSI) OR GROUT-FILLED BLOCK (MIN 1500 PSI).

FRAME AND VENT CORNERS SEALED WITH SCHNEE MOREHEAD 5504.

PRODUCT PEVISED as complying with the Florida Acceptance No 06-1121.14 Expiremen Date 03 17/2013 iami Dade Product Contr

FRANK L, BENINARDO, P.E., INC. CONSULTING ENGINEERS 160 S.W. 12th STREET, #106 DEERFIELD BEACH, FL 33442 (964) 35-0000 FAX: 1063-33-043 www.FLBENGINEERING.COM CERIFICATE OF AUTHORIZATION: #9845 ows & Doors Inc. Progress Avenue ry Township, PA 161 Windows & Door 05-TRA-0003 PAGE SCALE: DESCRIPTION 3 ና







BUILDING CODE COMPLIANCE OFFICE (BCCO)
PRODUCT CONTROL DIVISION

MIAMI-DADE COUNTY, FLORIDA METRO-DADE FLAGLER BUILDING 140 WEST FLAGLER STREET, SUITE 1603 MIAMI, FLORIDA 33130-1563 (305) 375-2901 FAX (305) 375-2908

www.buldingcodeonline.com

# **NOTICE OF ACCEPTANCE (NOA)**

TRACO Security Windows & Doors, Inc.

71 Progress Avenue

Cranberry Township, PA 16066

SCOPE

This NOA is being issued under the applicable rules and regulations governing the use of construction materials. The documentation submitted has been reviewed by Miami-Dade County Product Control Division and accepted by the Board of Rules and Appeals (BORA) to be used in Miami Dade County and other areas where allowed by the Authority Having Jurisdiction (AHJ).

This NOA shall not be valid after the expiration date s