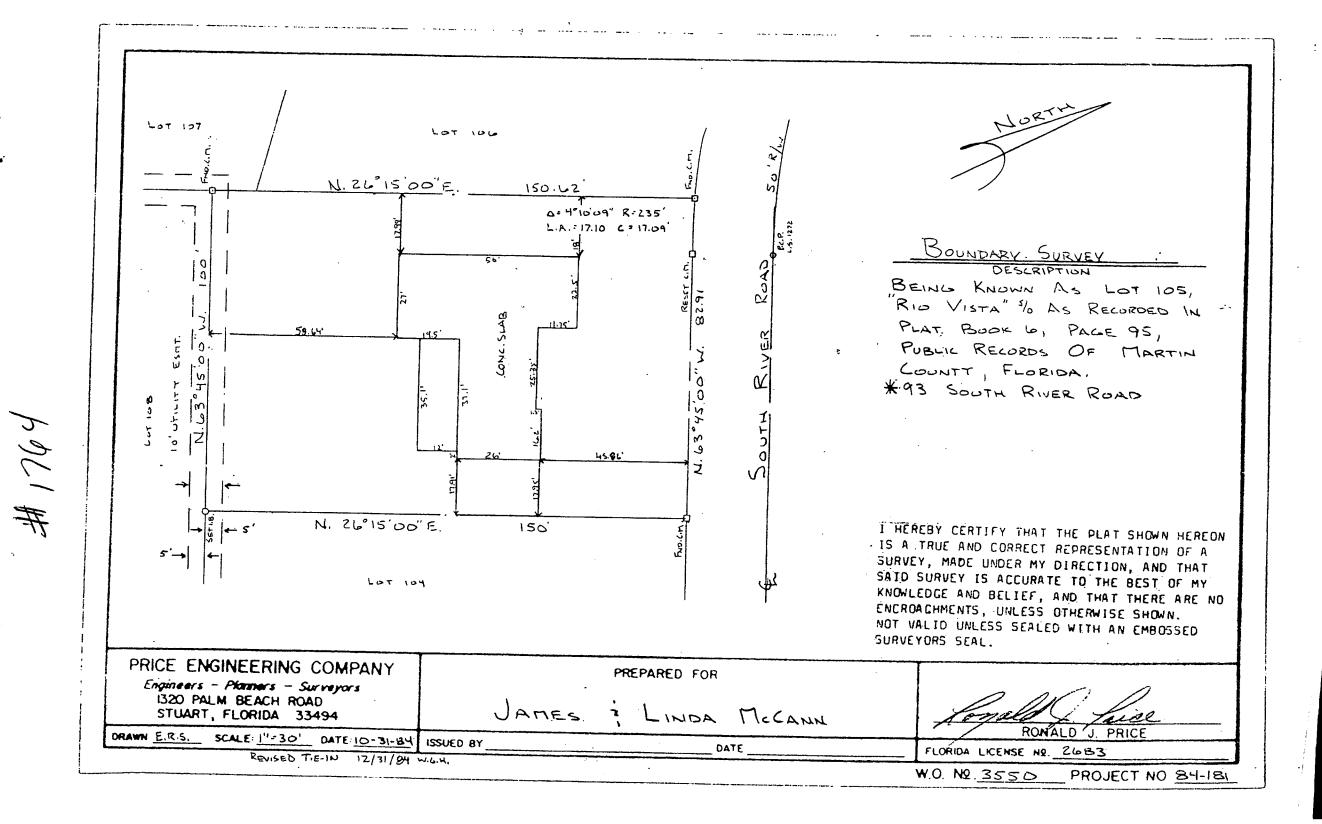

17. Inspection for setbacks will be made by the building inspector if the builder supplies lines from the property stakes OR a survey showing the location of the building on the lot (by a licensed surveyor) will be required.

÷.

| 115 105 | Block | Subd |  |
|---------|-------|------|--|
| 935     | RIVER | 20   |  |

10日本語の語言を見ていた。

(

26

٠

2

€ C