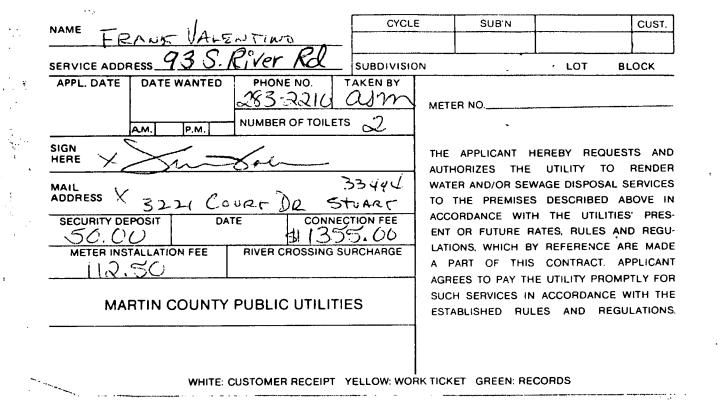

| Owner JAMES + LINDA Me CANN Present Address 241 5 W<br>SRIVER DR                                                                                                                                                                                                                                                                                                                                                                                                                                                                                                                                                                                                                                                                                                                                                                                                                                                                                                                                                                                                                                                                                                                                                                                 |
|--------------------------------------------------------------------------------------------------------------------------------------------------------------------------------------------------------------------------------------------------------------------------------------------------------------------------------------------------------------------------------------------------------------------------------------------------------------------------------------------------------------------------------------------------------------------------------------------------------------------------------------------------------------------------------------------------------------------------------------------------------------------------------------------------------------------------------------------------------------------------------------------------------------------------------------------------------------------------------------------------------------------------------------------------------------------------------------------------------------------------------------------------------------------------------------------------------------------------------------------------|
| Phone 283-2274 SRIVER DR                                                                                                                                                                                                                                                                                                                                                                                                                                                                                                                                                                                                                                                                                                                                                                                                                                                                                                                                                                                                                                                                                                                                                                                                                         |
| General Contractor FRANK VANGURINO Address 3221 COURS DR SWARF                                                                                                                                                                                                                                                                                                                                                                                                                                                                                                                                                                                                                                                                                                                                                                                                                                                                                                                                                                                                                                                                                                                                                                                   |
| Phone 283-2210 33494                                                                                                                                                                                                                                                                                                                                                                                                                                                                                                                                                                                                                                                                                                                                                                                                                                                                                                                                                                                                                                                                                                                                                                                                                             |
| Where Licensed STARD License Number CR6002330                                                                                                                                                                                                                                                                                                                                                                                                                                                                                                                                                                                                                                                                                                                                                                                                                                                                                                                                                                                                                                                                                                                                                                                                    |
| Plumbing contractor MABTER PLOUBLICENSE Number 00061 MARTING                                                                                                                                                                                                                                                                                                                                                                                                                                                                                                                                                                                                                                                                                                                                                                                                                                                                                                                                                                                                                                                                                                                                                                                     |
| Electrical contractor $BALLBATIWE$ License Number $ER 0006443$                                                                                                                                                                                                                                                                                                                                                                                                                                                                                                                                                                                                                                                                                                                                                                                                                                                                                                                                                                                                                                                                                                                                                                                   |
| Airconditioning contractor $\underline{Personnc}$ License Number 160 $\underline{HARTWC}$                                                                                                                                                                                                                                                                                                                                                                                                                                                                                                                                                                                                                                                                                                                                                                                                                                                                                                                                                                                                                                                                                                                                                        |
| Roofing contractor PANCACLA Rowpur License Number CGC A07037                                                                                                                                                                                                                                                                                                                                                                                                                                                                                                                                                                                                                                                                                                                                                                                                                                                                                                                                                                                                                                                                                                                                                                                     |
| Describe the building, or alteration to existing building <i>jukes Coustances</i>                                                                                                                                                                                                                                                                                                                                                                                                                                                                                                                                                                                                                                                                                                                                                                                                                                                                                                                                                                                                                                                                                                                                                                |
| Name the street on which the building, its front building line and its front yard will                                                                                                                                                                                                                                                                                                                                                                                                                                                                                                                                                                                                                                                                                                                                                                                                                                                                                                                                                                                                                                                                                                                                                           |
| face: 93 5 River RD                                                                                                                                                                                                                                                                                                                                                                                                                                                                                                                                                                                                                                                                                                                                                                                                                                                                                                                                                                                                                                                                                                                                                                                                                              |
| Subdivision RIO VISTA Lot Number 105 Block Number -                                                                                                                                                                                                                                                                                                                                                                                                                                                                                                                                                                                                                                                                                                                                                                                                                                                                                                                                                                                                                                                                                                                                                                                              |
| Building area, inside walls                                                                                                                                                                                                                                                                                                                                                                                                                                                                                                                                                                                                                                                                                                                                                                                                                                                                                                                                                                                                                                                                                                                                                                                                                      |
| Contract price (excluding land, carpeting, appliances, landscaping, etc.) \$ 69.00.00                                                                                                                                                                                                                                                                                                                                                                                                                                                                                                                                                                                                                                                                                                                                                                                                                                                                                                                                                                                                                                                                                                                                                            |
| Cost of permit \$ 385°° Plans approved as submitted or, as marked                                                                                                                                                                                                                                                                                                                                                                                                                                                                                                                                                                                                                                                                                                                                                                                                                                                                                                                                                                                                                                                                                                                                                                                |
| I understand that this permit is good for twevle months from the date of its issue and that<br>the building for which this permit is issued must be completed within that time and in<br>accordance with the approved plans. I further understand that approval of these plans in<br>no way relieves me of complying with the Town of Sewall's Point Ordinances and the South<br>Florida Building Code. I agree that the building site will be clean and rough-graded before<br>a Certificate of Occupancy is sought, and, moreover, that I shall be responsible for main-<br>taining the construction site in a neat and orderly fashion, policing the area for trash,<br>scrap building materials and other debris, such debris being gathered in one area and at<br>least once a week, or oftener when necessary, removing same from the area and from the Town<br>of Sewall's Point. Failure to comply with the above requirements may result in a Building<br>Inspector or a Town Commission "red-tagging" the building project. All debris must be con-<br>tained in a dumpster.<br>I understand that this building must be in accordance with the approved plans and that it<br>must gemply with the above requirement will be incourded. |
| must comply with all code requirements before a Certificate of Occupancy will be issued<br>and the property approved for all utility services. I agree that within 90 days after the<br>building has been approved for occupancy, the property will be landscaped so as to be com-<br>patible with the neighborhood, as required by the Town's zoning ordinance.<br>Owner's signature                                                                                                                                                                                                                                                                                                                                                                                                                                                                                                                                                                                                                                                                                                                                                                                                                                                            |
| TOWN REÇORD                                                                                                                                                                                                                                                                                                                                                                                                                                                                                                                                                                                                                                                                                                                                                                                                                                                                                                                                                                                                                                                                                                                                                                                                                                      |
| Approved by Building Inspector (date) 1/28/84 inspector's initials                                                                                                                                                                                                                                                                                                                                                                                                                                                                                                                                                                                                                                                                                                                                                                                                                                                                                                                                                                                                                                                                                                                                                                               |
| Approved by Town Commissioner (date) 11/27/84 inspector's initials                                                                                                                                                                                                                                                                                                                                                                                                                                                                                                                                                                                                                                                                                                                                                                                                                                                                                                                                                                                                                                                                                                                                                                               |
| Certificate of occupancy issued (date)                                                                                                                                                                                                                                                                                                                                                                                                                                                                                                                                                                                                                                                                                                                                                                                                                                                                                                                                                                                                                                                                                                                                                                                                           |
| APPROVAL OF THESE PLANS IN NO WAY RELIEVES THE CONTRACTOR OR BUILDER OF COMPLYING WITH THE<br>TOWN OF SEWALL'S POINT ORDINANCES, THE SOUTH FLORIDA BUILDING CODE AND THE FLORIDA MODEL<br>ENERGY EFFICIENCY BUILDING CODE.<br>See Attachment                                                                                                                                                                                                                                                                                                                                                                                                                                                                                                                                                                                                                                                                                                                                                                                                                                                                                                                                                                                                     |