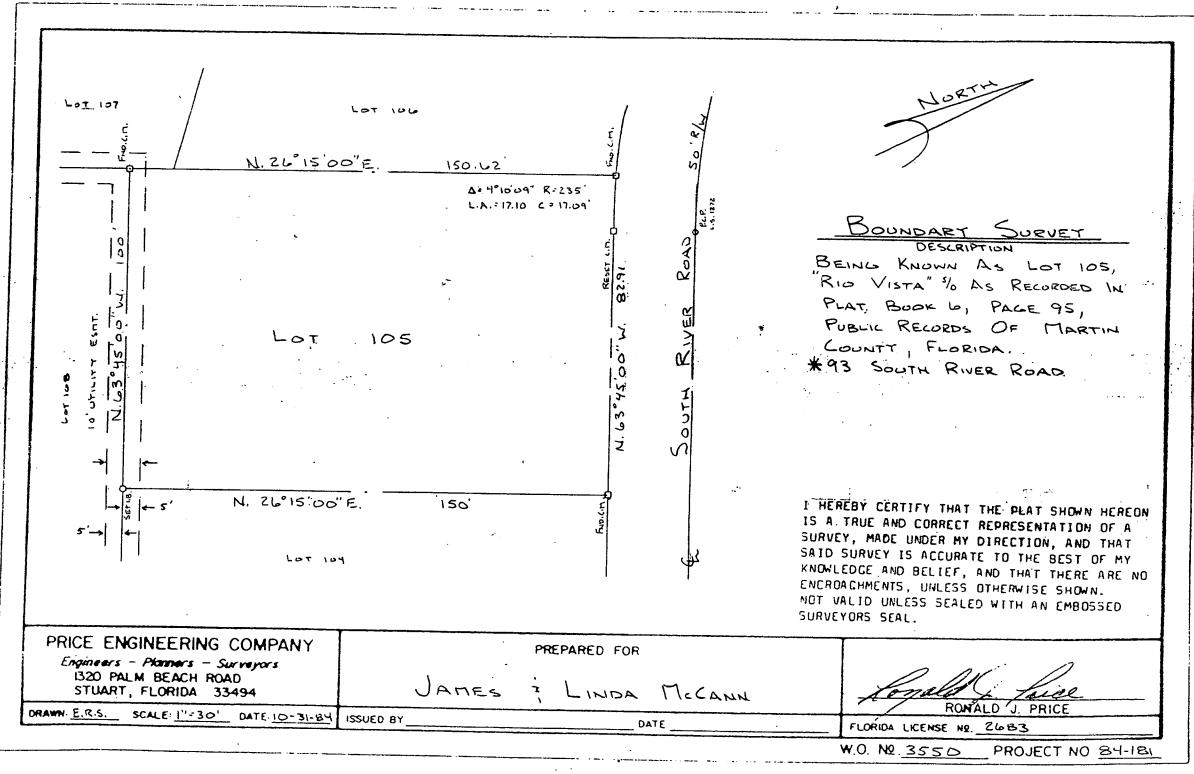

17. Inspection for setbacks will be made by the building inspector if the builder supplies lines from the property stakes OR a survey showing the location of the building on the lot (by a licensed surveyor) will be required.

÷.

| 115 105 | Block | Subd |  |
|---------|-------|------|--|
| 935     | RIVER | 20   |  |

10日本語の語言を見ていた。

(

26

٠

2

€ C