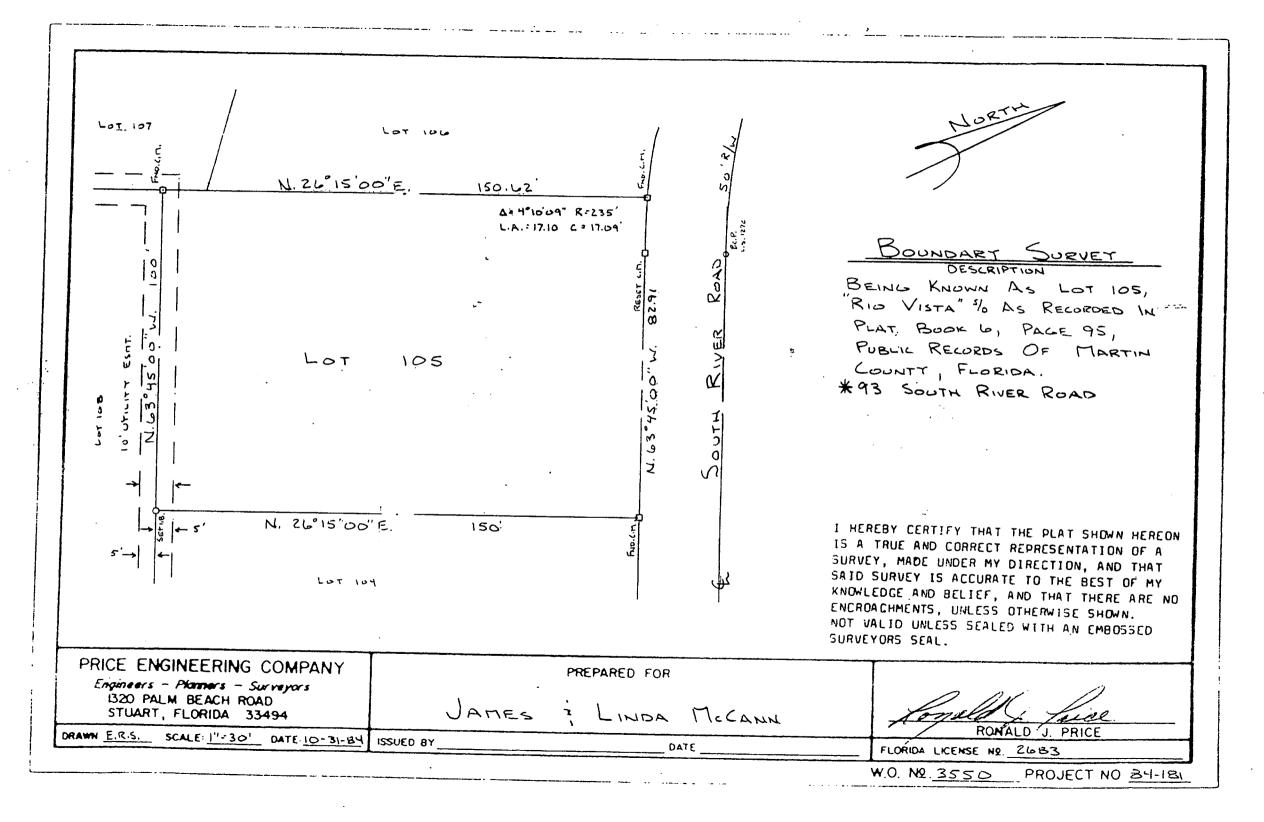

| Owner JAMES + LINDA Me CANN Present Address 241 5 W<br>SRIVER DR                                                                                                                                                                                                                                                                                                                                                                                                                                                                                                                                                                                                                                                                                                                                                                                                                                                                                                                                                                                                                                                                                                                                                                                 |
|--------------------------------------------------------------------------------------------------------------------------------------------------------------------------------------------------------------------------------------------------------------------------------------------------------------------------------------------------------------------------------------------------------------------------------------------------------------------------------------------------------------------------------------------------------------------------------------------------------------------------------------------------------------------------------------------------------------------------------------------------------------------------------------------------------------------------------------------------------------------------------------------------------------------------------------------------------------------------------------------------------------------------------------------------------------------------------------------------------------------------------------------------------------------------------------------------------------------------------------------------|
| Phone 283-2274 SRIVER DR                                                                                                                                                                                                                                                                                                                                                                                                                                                                                                                                                                                                                                                                                                                                                                                                                                                                                                                                                                                                                                                                                                                                                                                                                         |
| General Contractor FRANK VANGURINO Address 3221 COURS DR SWARF                                                                                                                                                                                                                                                                                                                                                                                                                                                                                                                                                                                                                                                                                                                                                                                                                                                                                                                                                                                                                                                                                                                                                                                   |
| Phone 283-2210 33494                                                                                                                                                                                                                                                                                                                                                                                                                                                                                                                                                                                                                                                                                                                                                                                                                                                                                                                                                                                                                                                                                                                                                                                                                             |
| Where Licensed STARD License Number CR6002330                                                                                                                                                                                                                                                                                                                                                                                                                                                                                                                                                                                                                                                                                                                                                                                                                                                                                                                                                                                                                                                                                                                                                                                                    |
| Plumbing contractor MABTER PLOUBLICENSE Number 00061 MARTING                                                                                                                                                                                                                                                                                                                                                                                                                                                                                                                                                                                                                                                                                                                                                                                                                                                                                                                                                                                                                                                                                                                                                                                     |
| Electrical contractor $BALLBATIWE$ License Number $ER 0006443$                                                                                                                                                                                                                                                                                                                                                                                                                                                                                                                                                                                                                                                                                                                                                                                                                                                                                                                                                                                                                                                                                                                                                                                   |
| Airconditioning contractor $\underline{Personnc}$ License Number 160 $\underline{HARTWC}$                                                                                                                                                                                                                                                                                                                                                                                                                                                                                                                                                                                                                                                                                                                                                                                                                                                                                                                                                                                                                                                                                                                                                        |
| Roofing contractor PANCACLA Rowpur License Number CGC A07037                                                                                                                                                                                                                                                                                                                                                                                                                                                                                                                                                                                                                                                                                                                                                                                                                                                                                                                                                                                                                                                                                                                                                                                     |
| Describe the building, or alteration to existing building <i>jukes Coustances</i>                                                                                                                                                                                                                                                                                                                                                                                                                                                                                                                                                                                                                                                                                                                                                                                                                                                                                                                                                                                                                                                                                                                                                                |
| Name the street on which the building, its front building line and its front yard will                                                                                                                                                                                                                                                                                                                                                                                                                                                                                                                                                                                                                                                                                                                                                                                                                                                                                                                                                                                                                                                                                                                                                           |
| face: 93 5 River RD                                                                                                                                                                                                                                                                                                                                                                                                                                                                                                                                                                                                                                                                                                                                                                                                                                                                                                                                                                                                                                                                                                                                                                                                                              |
| Subdivision RIO VISTA Lot Number 105 Block Number -                                                                                                                                                                                                                                                                                                                                                                                                                                                                                                                                                                                                                                                                                                                                                                                                                                                                                                                                                                                                                                                                                                                                                                                              |
| Building area, inside walls                                                                                                                                                                                                                                                                                                                                                                                                                                                                                                                                                                                                                                                                                                                                                                                                                                                                                                                                                                                                                                                                                                                                                                                                                      |
| Contract price (excluding land, carpeting, appliances, landscaping, etc.) \$ 69.00.00                                                                                                                                                                                                                                                                                                                                                                                                                                                                                                                                                                                                                                                                                                                                                                                                                                                                                                                                                                                                                                                                                                                                                            |
| Cost of permit \$ 385°° Plans approved as submitted or, as marked                                                                                                                                                                                                                                                                                                                                                                                                                                                                                                                                                                                                                                                                                                                                                                                                                                                                                                                                                                                                                                                                                                                                                                                |
| I understand that this permit is good for twevle months from the date of its issue and that<br>the building for which this permit is issued must be completed within that time and in<br>accordance with the approved plans. I further understand that approval of these plans in<br>no way relieves me of complying with the Town of Sewall's Point Ordinances and the South<br>Florida Building Code. I agree that the building site will be clean and rough-graded before<br>a Certificate of Occupancy is sought, and, moreover, that I shall be responsible for main-<br>taining the construction site in a neat and orderly fashion, policing the area for trash,<br>scrap building materials and other debris, such debris being gathered in one area and at<br>least once a week, or oftener when necessary, removing same from the area and from the Town<br>of Sewall's Point. Failure to comply with the above requirements may result in a Building<br>Inspector or a Town Commission "red-tagging" the building project. All debris must be con-<br>tained in a dumpster.<br>I understand that this building must be in accordance with the approved plans and that it<br>must gemply with the above requirement will be incourded. |
| must comply with all code requirements before a Certificate of Occupancy will be issued<br>and the property approved for all utility services. I agree that within 90 days after the<br>building has been approved for occupancy, the property will be landscaped so as to be com-<br>patible with the neighborhood, as required by the Town's zoning ordinance.<br>Owner's signature                                                                                                                                                                                                                                                                                                                                                                                                                                                                                                                                                                                                                                                                                                                                                                                                                                                            |
| TOWN REÇORD                                                                                                                                                                                                                                                                                                                                                                                                                                                                                                                                                                                                                                                                                                                                                                                                                                                                                                                                                                                                                                                                                                                                                                                                                                      |
| Approved by Building Inspector (date) 1/28/84 inspector's initials                                                                                                                                                                                                                                                                                                                                                                                                                                                                                                                                                                                                                                                                                                                                                                                                                                                                                                                                                                                                                                                                                                                                                                               |
| Approved by Town Commissioner (date) 11/27/84 inspector's initials                                                                                                                                                                                                                                                                                                                                                                                                                                                                                                                                                                                                                                                                                                                                                                                                                                                                                                                                                                                                                                                                                                                                                                               |
| Certificate of occupancy issued (date)                                                                                                                                                                                                                                                                                                                                                                                                                                                                                                                                                                                                                                                                                                                                                                                                                                                                                                                                                                                                                                                                                                                                                                                                           |
| APPROVAL OF THESE PLANS IN NO WAY RELIEVES THE CONTRACTOR OR BUILDER OF COMPLYING WITH THE<br>TOWN OF SEWALL'S POINT ORDINANCES, THE SOUTH FLORIDA BUILDING CODE AND THE FLORIDA MODEL<br>ENERGY EFFICIENCY BUILDING CODE.<br>See Attachment                                                                                                                                                                                                                                                                                                                                                                                                                                                                                                                                                                                                                                                                                                                                                                                                                                                                                                                                                                                                     |

17. Inspection for setbacks will be made by the building inspector if the builder supplies lines from the property stakes OR a survey showing the location of the building on the lot (by a licensed surveyor) will be required.