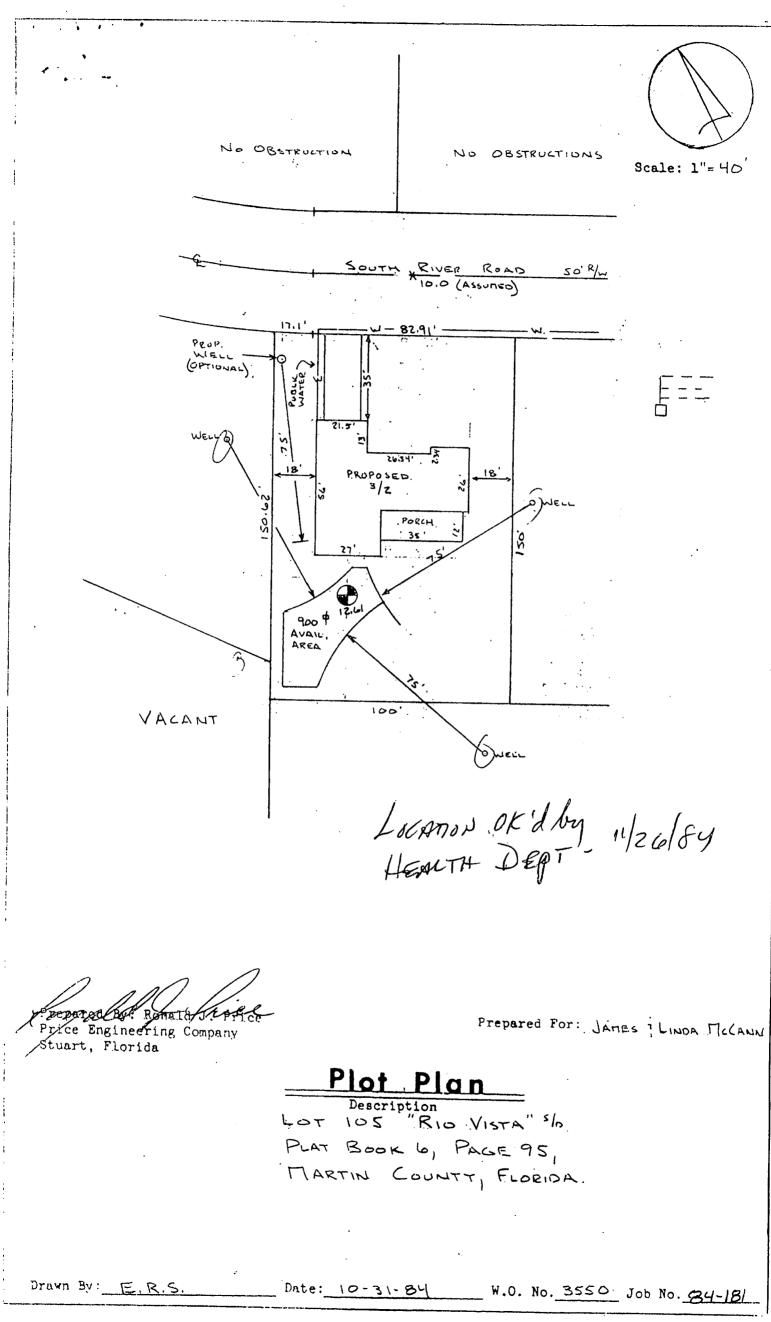

٠

To: The town of From : Martin C ounty Health Department. Town Manager Be it known that the individual sewage disposal system(s) installed for ames 4 has been found to be in compliance with Chapter 10D-6, Florida mda Molann Administrative Code, and therefore is granted final approval. 1 HD # 84-590 By: (Sanitarian) #= 1741 معدد