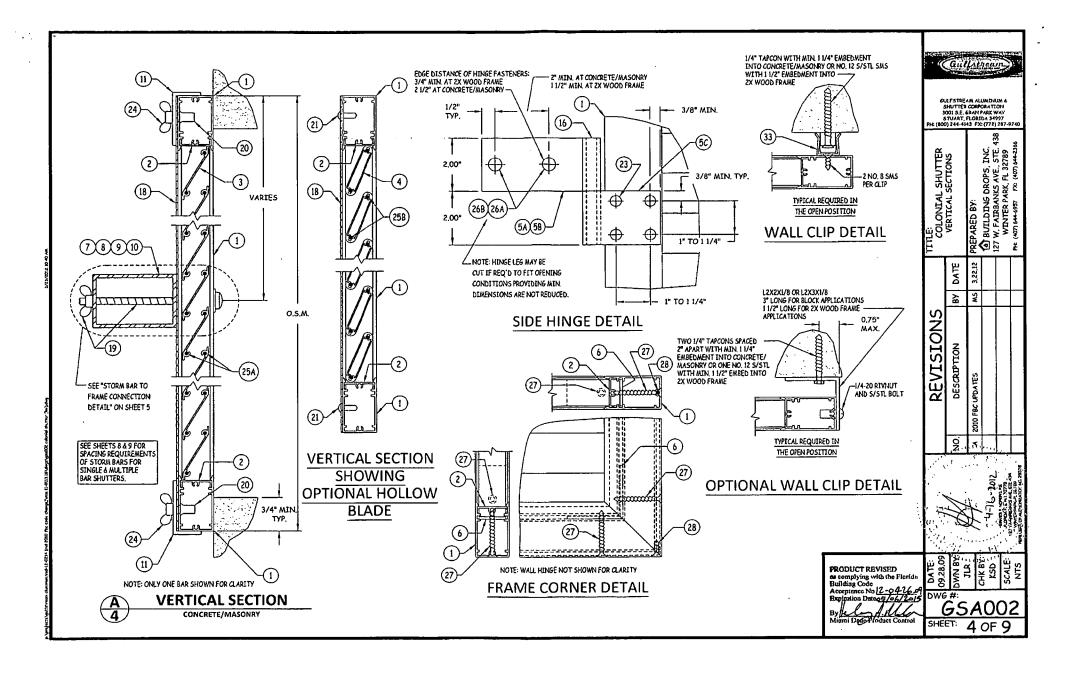

| 8        | INSTALLATION & GENERAL NOTES   |
| 2     | ^        | ELEVATIONS                     |
| 3     | Α        | ELEVATIONS                     |
| 4     | ۸        | VERTICAL SECTIONS              |
| 5     | A        | HORIZONTAL SECTIONS & DETAILS  |
| 6     | 9        | BILL OF MATERIALS & COMPONENTS |
| 7     | Α        | COMPONENTS                     |
| 8     | В        | PRESSURE LOAD TABLES           |
| 9     | ٨        | PRESSURE LOAD TABLES           |

MAX. DESIGN PRESSURE RATING SMALL AND LARGE +80.0 / -80.0 PSF MISSILE IMPACT RATED

GIAPSTREAM ALUMINUM A SHAITTER CORPORATION 5001 S.E. GRAN PARK WAY STUART, FLORIDA 34997 H: (800) 244-4143 FX: (772) 287-9740 01,20,10 DATE -SH MS 숣 REVISION DESCRIP.

MCGullstream

PRODUCT REVISED s complying with the Florida













|         | PRESSURE LOAD TABLE FOR STORM BARS & ALLOWABLE PRESSURES (PSF) AS |           |            |                           |                |          |             |  |  |
|---------|-------------------------------------------------------------------|-----------|------------|---------------------------|----------------|----------|-------------|--|--|
|         |                                                                   | ALLOWABL  | E PRESSURE | S (PSF) AS                | ALLOWABLE P    | RESSURES | (PSF) AS    |  |  |
| Shutter | Bar                                                               |           |            | CONTROLLED BY CONNECTIONS |                |          |             |  |  |
| Width   | Spacing