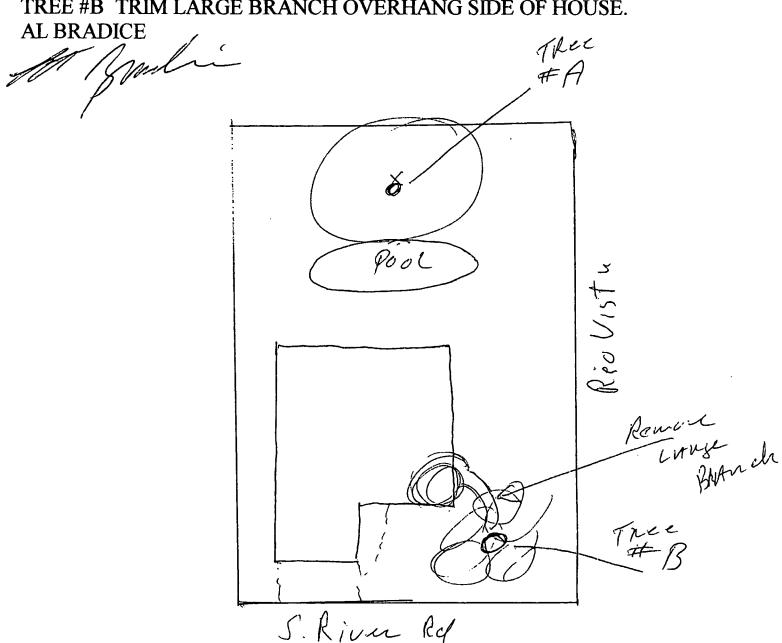

Lot 73, RIO VISTA SUBDIVISION, according to the plat thereof, recorded in Plat Book 6, Page 95 of the Public Records of Martin County, Florida.

Subject to restrictions, reservations and easements of record, if any, which are not reimposed hereby, and taxes subsequent to December 31st, 1996.