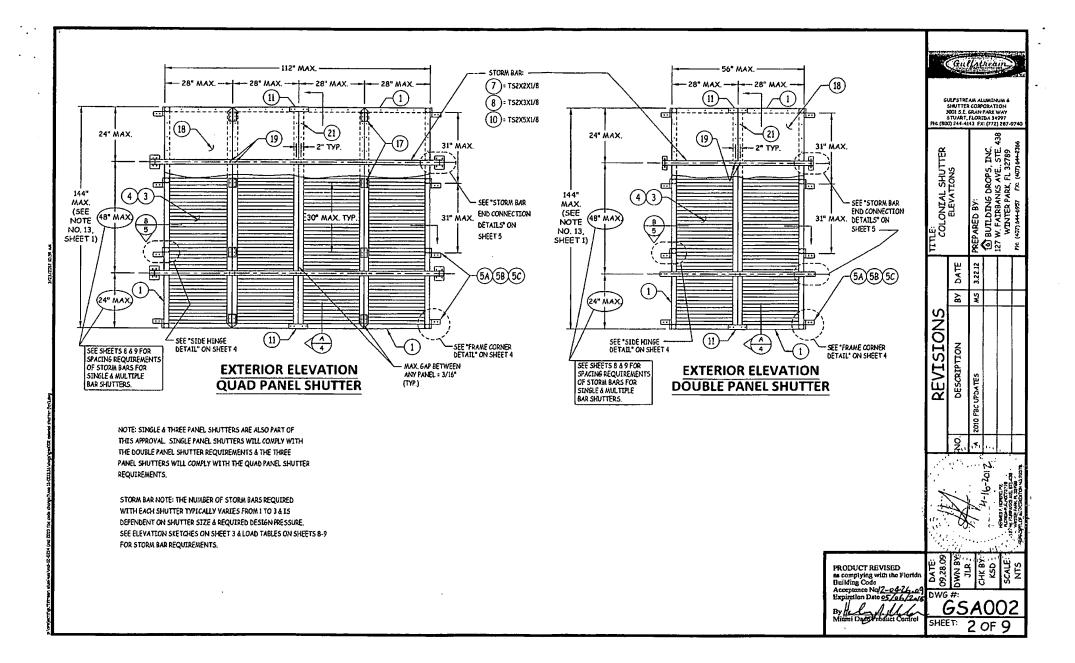

| 1     | 8        | INSTALLATION & GENERAL NOTES   |
| 2     | ^        | ELEVATIONS                     |
| 3     | Α        | ELEVATIONS                     |
| 4     | ۸        | VERTICAL SECTIONS              |
| 5     | A        | HORIZONTAL SECTIONS & DETAILS  |
| 6     | 9        | BILL OF MATERIALS & COMPONENTS |
| 7     | Α        | COMPONENTS                     |
| 8     | В        | PRESSURE LOAD TABLES           |
| 9     | ٨        | PRESSURE LOAD TABLES           |

MAX. DESIGN PRESSURE RATING SMALL AND LARGE +80.0 / -80.0 PSF MISSILE IMPACT RATED

GIAPSTREAM ALUMINUM A SHAITTER CORPORATION 5001 S.E. GRAN PARK WAY STUART, FLORIDA 34997 H: (800) 244-4143 FX: (772) 287-9740 01,20,10 DATE -SH MS 숣 REVISION DESCRIP.

MCGullstream

PRODUCT REVISED s complying with the Florida













|         | PRESSURE LOAD TABLE FOR STORM BARS & ALLOWABLE PRESSURES (PSF) AS |           |            |                           |                |          |             |  |  |
|---------|-------------------------------------------------------------------|-----------|------------|---------------------------|----------------|----------|-------------|--|--|
|         |                                                                   | ALLOWABL  | E PRESSURE | S (PSF) AS                | ALLOWABLE P    | RESSURES | (PSF) AS    |  |  |
| Shutter | Bar                                                               |           |            | CONTROLLED BY CONNECTIONS |                |          |             |  |  |
| Width   | Spacing