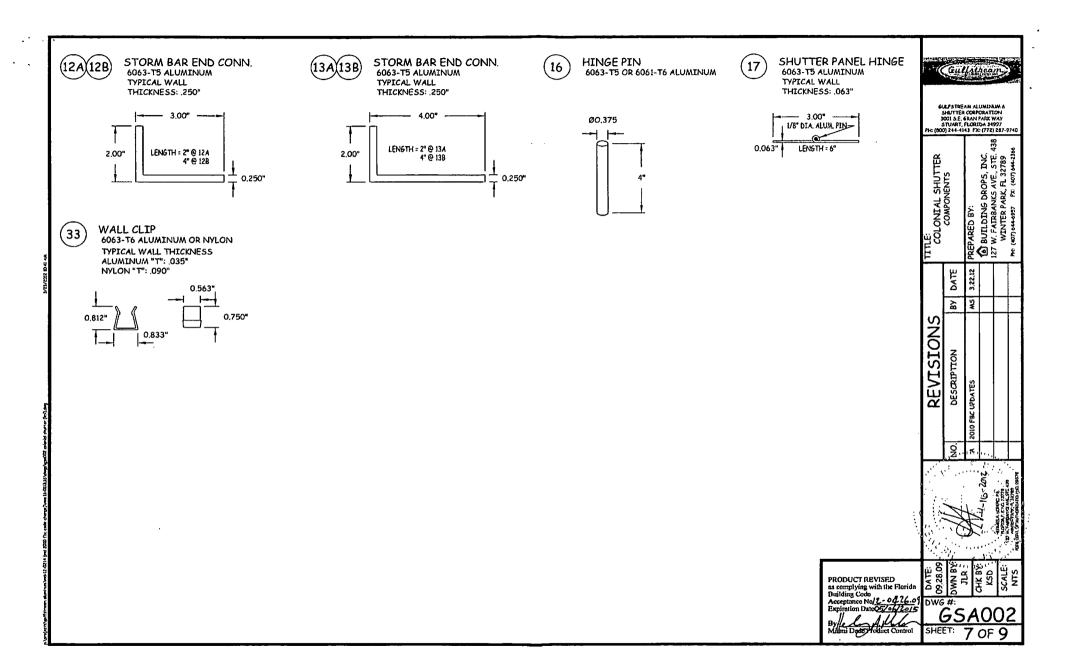

8        | INSTALLATION & GENERAL NOTES   |
| 2     | ^        | ELEVATIONS                     |
| 3     | Α        | ELEVATIONS                     |
| 4     | ۸        | VERTICAL SECTIONS              |
| 5     | A        | HORIZONTAL SECTIONS & DETAILS  |
| 6     | 9        | BILL OF MATERIALS & COMPONENTS |
| 7     | Α        | COMPONENTS                     |
| 8     | В        | PRESSURE LOAD TABLES           |
| 9     | ٨        | PRESSURE LOAD TABLES           |

MAX. DESIGN PRESSURE RATING SMALL AND LARGE +80.0 / -80.0 PSF MISSILE IMPACT RATED

GIAPSTREAM ALUMINUM A SHAITTER CORPORATION 5001 S.E. GRAN PARK WAY STUART, FLORIDA 34997 H: (800) 244-4143 FX: (772) 287-9740 01,20,10 DATE -SH MS 숣 REVISION DESCRIP.

MCGullstream

PRODUCT REVISED s complying with the Florida













|         | PRESSURE LOAD TABLE FOR STORM BARS & ALLOWABLE PRESSURES (PSF) AS |           |            |                           |                |          |             |  |  |
|---------|-------------------------------------------------------------------|-----------|------------|---------------------------|----------------|----------|-------------|--|--|
|         |                                                                   | ALLOWABL  | E PRESSURE | S (PSF) AS                | ALLOWABLE P    | RESSURES | (PSF) AS    |  |  |
| Shutter | Bar                                                               |           |            | CONTROLLED BY CONNECTIONS |                |          |             |  |  |
| Width   | Spacing