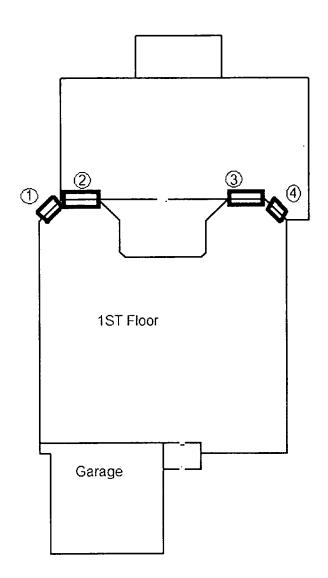

|                    |                |                  |
|              |                  |              |           |                |                    |                |                  |
|              |                  |              |           |                |                    |                |                  |
| <u> </u>     |                  | -            |           |                |                    |                |                  |
|              |                  |              |           |                |                    |                |                  |
| <del> </del> |                  | <del> </del> |           |                |                    |                |                  |

Width of End Zone (a) in feet = 4.8







Evelyn Bradice, #8077779 96 S River Road Sewall's Point, FL 34996 Installing 4 colonial shutters.

#### Line Item 1

Colonial Shutter 49" x 64" NOA 14-0127.05 +39.0, -53.8

#### Line Item 2

Colonial Shutter 49" x 64" NOA 14-0127.05 +39.0, -53.8

#### Line Item 3

Colonial Shutter 49" x 64" NOA 14-0127.05 +39.0, -53.8

#### Line Item 4

Colonial Shutter 49" x 64" NOA 14-0127.05 +39.0, -53.8



DEPARTMENT OF REGULATORY AND ECONOMIC RESOURCES (RER) BOARD AND CODE ADMINISTRATION DIVISION

MIAMI-DADE COUNTY
PRODUCT CONTROL SECTION
11805 SW 26 Street, Room 208
Miami, Florida 33175-2474
T (786) 315-2590 F (786) 315-2599

www.miamidade.gov/economy

#### NOTICE OF ACCEPTANCE (NOA)

Shutter-Tech, Inc. 7485 West 2<sup>nd</sup> Court Hialeah, FL 33014

#### SCOPE:

This NOA is being issued under th