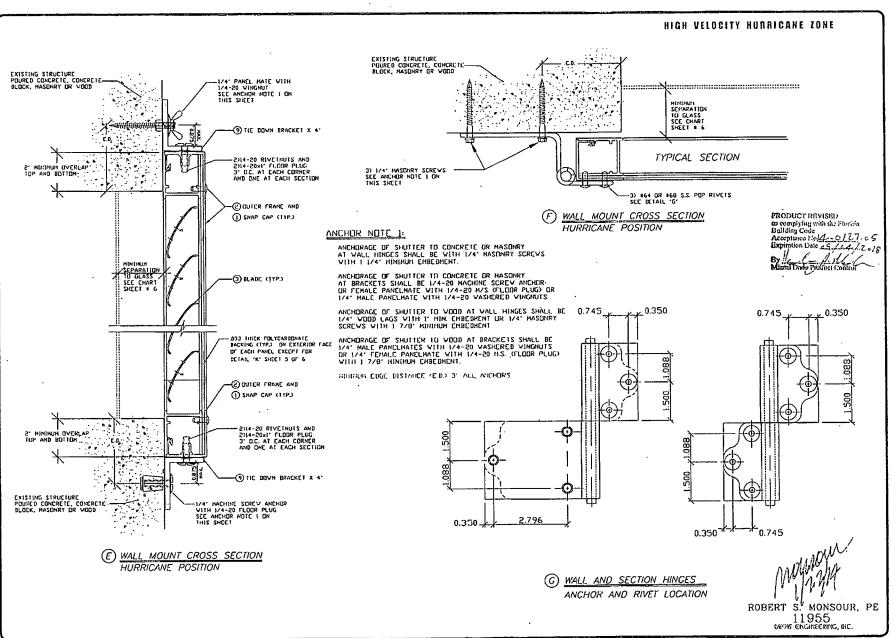

NENT LABEL SHOWING SHUTTER TECH, INC. HIALEAH, FL - MIAMI DADE COUNTY PRODUCT CONTROL APPROVED



- 3.835

0.1450 -



100 + 010

FEMALE HINGE

3' IN LENGTH



OUTER FRAME

3.0000



BLADE

O FEMALE HINGE 3' IN LENGTH

3.835

0.1450





TIE DOWN Z BRACKET ALTERNATE TO (9)4' IN LENGTH



CORNER KEY



TIE DOWN ANGLE BRACKETS 4' IN LENGTH



SMALL



(10) TIE BACK BULLETS AND CLIPS



S. MONSOUR, PE ROBERT 11955 SATURE ENGINEERING, INC.

01/16/14 SP

REVISIONS

S E

ENGINEERING,

RAMMS

2100 W, 76IN STREET, SUITE HINERAY, FLORDA 33016

11935

INC. SHUTTER-TECH.

DURAWELD COLOMAL

SEP / RSM 05/09/7008 SHOWN 280002 6



REVISIONS 01/16/14 SP

> <u>ن</u> ENGINEERING, RAMMS

11955 EB 0006024

INC. **Зн**иттен-Тесн. MAXIMUM INPACT DURAWELD COLONIAL

> SEP / RSU 05/09/2008 SHOWN 250002 2

> > 6



REVISIONS 01/16/14

ENGINEERING, INC

Duip Start 3.003 STREET, S 7 \*. 76th !

11555 EB 0006024

RAMMS

INC. -TECH. DURAWELD COLONIAL SHUTTER

ដ

SEP / RSU 03/09/7003 SHOWN 280002 6



01/16/14 SP

<u>اح</u> ENGINEERING, Shurper

2100 #, 78th STREET, SUITE ... HALEM, FLORDA 33015

SHUTTER SHUTTER-TECH, INC. COLONIAL

SEP / RSW 05/09/2008 SHOWN 280002 4

6

ROBERT S. MONSOUR, PE

11955 RAMINS ENGINEERING, INC.



01/16/14 SP

<u>S</u> ENGINEERING, III

Standard Dupa

2100 m. 78m STEET, 38TE 311

2005 m. 18m 
11955 EB 0006024

SHUTTER-TECH, INC.

SEP / RSIJ 10/18/2005 SHOWN 285002 5



REVISIONS 01/16/14 54

ENGINEERING, INC

STREET, SUFFE 2100 W. 78th HULESH. F

SHUTTER-TECH. MAXIMUM IMPACT DURAVELD COLONIAL

SEP / RSM 05/09/2008 SHOWN 280002 6

6

## TOWN OF SEWALL'S POINT, FLORIDA

| AT