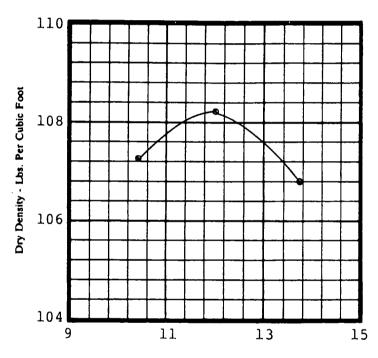

.E. Corner  " "  All elevation | 0 - 1' 1 - 2' 0 - 1' 1 - 2' 2 - 3' 0 - 1' 1 - 2' 2 - 3' 3 - 4'  s below slab | 107.2<br>105.3<br>106.6<br>106.2<br>107.0<br>106.5<br>107.2<br>107.5<br>107.1 | 3363                             | 108.2              | 99.1<br>97.3<br>98.5<br>98.2<br>98.9<br>98.4<br>99.1<br>99.4<br>99.0 |

Copies Client - 2

Respectfully submitted,

FRASER ENGINEERING & TESTING, INC.

PAUL H. DANFORTH, P.E., FL Reg.

FORT PIERCE: (561) 461-7508

VERO BEACH: (561) 567-6167 STUART: (561) 283-7711

### FRASER ENGINEERING AND TESTING, INC.

3504 INDUSTRIAL 33rd STREET

FORT PIERCE, FLORIDA 34946

#### Report of MOISTURE DENSITY RELATIONSHIP **ASTM 1557-70**

Pace 2000 Client

June 16, 1997 Date

Client Contractor

> Lot 73, Rio Vista, Sewalls Point Site

Foundation Fill

Permit #



Moisture - Percent of Dry Weight

| Test | Test   | Sample    | Optimum    | Max Dry        | Soil Description                  |
|------|--------|-----------|------------|----------------|-----------------------------------|
| No.  | Method | Location  | Moisture % | Density-P.C.F. |                                   |
| 3363 | В      | Composite | 12.0       | 108.2          | Brown, slightly silty, fine sand. |

Copies

Respectfully submitted,

| . IT                            | Departmen                                  | t of Communi | ty Affairs   | ONCORDUCTON                      | SN: 7691    |
|---------------------------------|--------------------------------------------|--------------|--------------|----------------------------------|-------------|
| FORM 600A-93