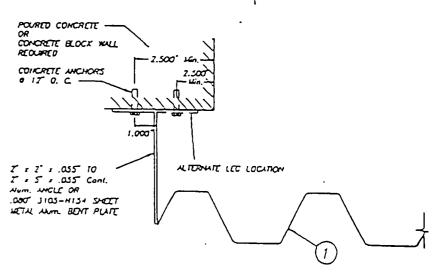

# 96 South River Road

PACE 2000 INC. - OPERATING ACCOUNT

CHECK

23238

4 1/2/1