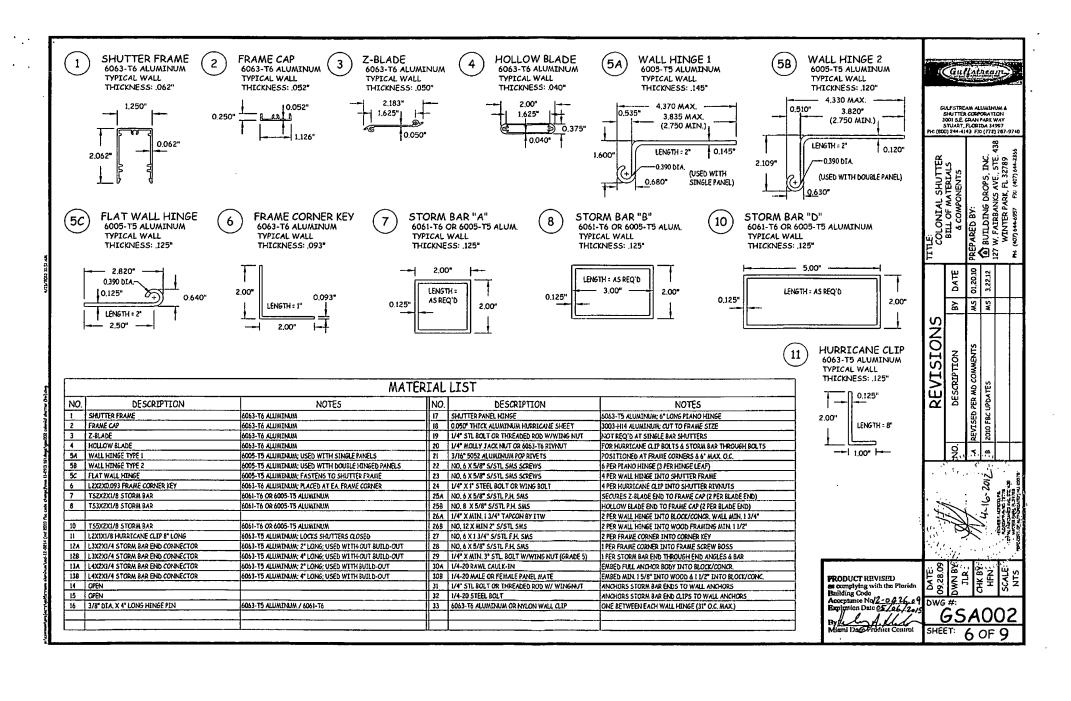

| 8        | INSTALLATION & GENERAL NOTES   |
| 2     | ^        | ELEVATIONS                     |
| 3     | Α        | ELEVATIONS                     |
| 4     | ۸        | VERTICAL SECTIONS              |
| 5     | A        | HORIZONTAL SECTIONS & DETAILS  |
| 6     | 9        | BILL OF MATERIALS & COMPONENTS |
| 7     | Α        | COMPONENTS                     |
| 8     | В        | PRESSURE LOAD TABLES           |
| 9     | ٨        | PRESSURE LOAD TABLES           |

MAX. DESIGN PRESSURE RATING SMALL AND LARGE +80.0 / -80.0 PSF MISSILE IMPACT RATED

GIAPSTREAM ALUMINUM A SHAITTER CORPORATION 5001 S.E. GRAN PARK WAY STUART, FLORIDA 34997 H: (800) 244-4143 FX: (772) 287-9740 01,20,10 DATE -SH MS 숣 REVISION DESCRIP.

MCGullstream

PRODUCT REVISED s complying with the Florida













|         | PRESSURE LOAD TABLE FOR STORM BARS & ALLOWABLE PRESSURES (PSF) AS |           |            |                           |                |          |             |  |  |
|---------|-------------------------------------------------------------------|-----------|------------|---------------------------|----------------|----------|-------------|--|--|
|         |                                                                   | ALLOWABL  | E PRESSURE | S (PSF) AS                | ALLOWABLE P    | RESSURES | (PSF) AS    |  |  |
| Shutter | Bar                                                               |           |            | CONTROLLED BY CONNECTIONS |                |          |             |  |  |
| Width   | Spacing