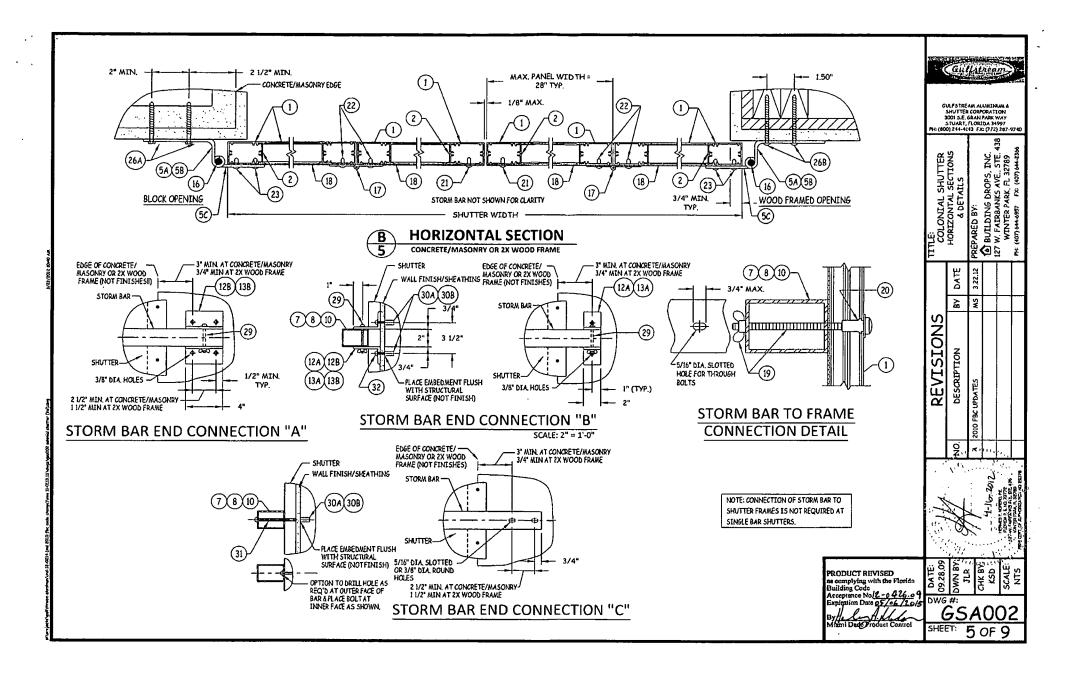

| 8        | INSTALLATION & GENERAL NOTES   |
| 2     | ^        | ELEVATIONS                     |
| 3     | Α        | ELEVATIONS                     |
| 4     | ۸        | VERTICAL SECTIONS              |
| 5     | A        | HORIZONTAL SECTIONS & DETAILS  |
| 6     | 9        | BILL OF MATERIALS & COMPONENTS |
| 7     | Α        | COMPONENTS                     |
| 8     | В        | PRESSURE LOAD TABLES           |
| 9     | ٨        | PRESSURE LOAD TABLES           |

MAX. DESIGN PRESSURE RATING SMALL AND LARGE +80.0 / -80.0 PSF MISSILE IMPACT RATED

GIAPSTREAM ALUMINUM A SHAITTER CORPORATION 5001 S.E. GRAN PARK WAY STUART, FLORIDA 34997 H: (800) 244-4143 FX: (772) 287-9740 01,20,10 DATE -SH MS 숣 REVISION DESCRIP.

MCGullstream

PRODUCT REVISED s complying with the Florida













|         | PRESSURE LOAD TABLE FOR STORM BARS & ALLOWABLE PRESSURES (PSF) AS |           |            |                           |                |          |             |  |  |
|---------|-------------------------------------------------------------------|-----------|------------|---------------------------|----------------|----------|-------------|--|--|
|         |                                                                   | ALLOWABL  | E PRESSURE | S (PSF) AS                | ALLOWABLE P    | RESSURES | (PSF) AS    |  |  |
| Shutter | Bar                                                               |           |            | CONTROLLED BY CONNECTIONS |                |          |             |  |  |
| Width   | Spacing