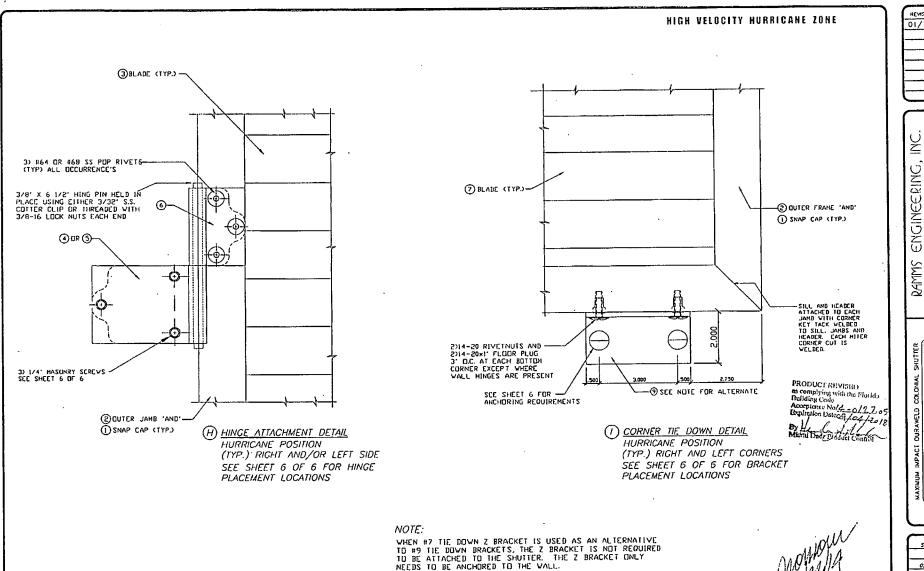

ADE

O FEMALE HINGE 3' IN LENGTH

3.835

0.1450





TIE DOWN Z BRACKET ALTERNATE TO (9)4' IN LENGTH



CORNER KEY



TIE DOWN ANGLE BRACKETS 4' IN LENGTH



SMALL



(10) TIE BACK BULLETS AND CLIPS



S. MONSOUR, PE ROBERT 11955 SATURE ENGINEERING, INC.

01/16/14 SP

REVISIONS

S E

ENGINEERING,

RAMMS

2100 W, 76IN STREET, SUITE HINERAY, FLORDA 33016

11935

INC. SHUTTER-TECH.

DURAWELD COLOMAL

SEP / RSM 05/09/7008 SHOWN 280002 6



REVISIONS 01/16/14 SP

> <u>ن</u> ENGINEERING, RAMMS

11955 EB 0006024

INC. **Зн**иттен-Тесн. MAXIMUM INPACT DURAWELD COLONIAL

> SEP / RSU 05/09/2008 SHOWN 250002 2

> > 6



REVISIONS 01/16/14

ENGINEERING, INC

Duip Start 3.003 STREET, S 7 \*. 76th !

11555 EB 0006024

RAMMS

INC. -TECH. DURAWELD COLONIAL SHUTTER

ដ

SEP / RSU 03/09/7003 SHOWN 280002 6



01/16/14 SP

<u>اح</u> ENGINEERING, Shurper

2100 #, 78th STREET, SUITE ... HALEM, FLORDA 33015

SHUTTER SHUTTER-TECH, INC. COLONIAL

SEP / RSW 05/09/2008 SHOWN 280002 4

6

ROBERT S. MONSOUR, PE

11955 RAMINS ENGINEERING, INC.



01/16/14 SP

<u>S</u> ENGINEERING, III

Standard Dupa

2100 m. 78m STEET, 38TE 311

2005 m. 18m 
11955 EB 0006024

SHUTTER-TECH, INC.

SEP / RSIJ 10/18/2005 SHOWN 285002 5



REVISIONS 01/16/14 54

ENGINEERING, INC

STREET, SUFFE 2100 W. 78th HULESH. F

SHUTTER-TECH. MAXIMUM IMPACT DURAVELD COLONIAL

SEP / RSM 05/09/2008 SHOWN 280002 6

6

## TOWN OF SEWALL'S POINT, FLORIDA

| ATTLIED FOR DT    |           | SEADICE     | <u></u>                               | ((                                        | Contractor or Owner)                           |   |
|---