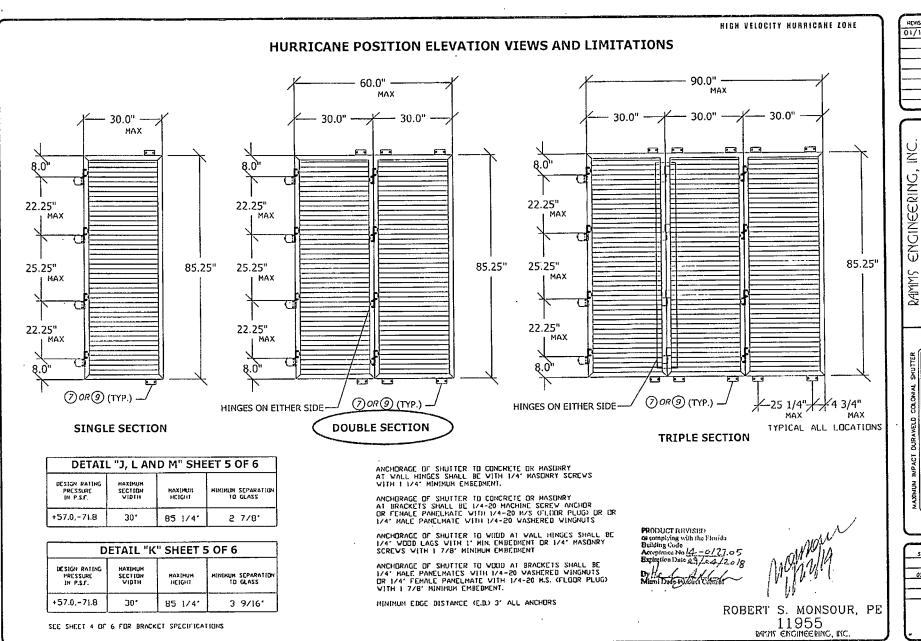

RSM 05/09/7008 SHOWN 280002 6



REVISIONS 01/16/14 SP

> <u>ن</u> ENGINEERING, RAMMS

11955 EB 0006024

INC. **Зн**иттен-Тесн. MAXIMUM INPACT DURAWELD COLONIAL

> SEP / RSU 05/09/2008 SHOWN 250002 2

> > 6



REVISIONS 01/16/14

ENGINEERING, INC

Duip Start 3.003 STREET, S 7 \*. 76th !

11555 EB 0006024

RAMMS

INC. -TECH. DURAWELD COLONIAL SHUTTER

ដ

SEP / RSU 03/09/7003 SHOWN 280002 6



01/16/14 SP

<u>اح</u> ENGINEERING, Shurper

2100 #, 78th STREET, SUITE ... HALEM, FLORDA 33015

SHUTTER SHUTTER-TECH, INC. COLONIAL

SEP / RSW 05/09/2008 SHOWN 280002 4

6

ROBERT S. MONSOUR, PE

11955 RAMINS ENGINEERING, INC.



01/16/14 SP

<u>S</u> ENGINEERING, III

Standard Dupa

2100 m. 78m STEET, 38TE 311

2005 m. 18m 
11955 EB 0006024

SHUTTER-TECH, INC.

SEP / RSIJ 10/18/2005 SHOWN 285002 5



REVISIONS 01/16/14 54

ENGINEERING, INC

STREET, SUFFE 2100 W. 78th HULESH. F

SHUTTER-TECH. MAXIMUM IMPACT DURAVELD COLONIAL

SEP / RSM 05/09/2008 SHOWN 280002 6

6

## TOWN OF SEWALL'S POINT, FLORIDA

| ATTLIED FOR DT    |           | SEADICE     | <u></u>                               | ((                                        | Contractor or Owner)                           |   |
|-------------------|-----------|-------------|---------------------------------------|-------------------------------------------|------------------------------------------------|---|
| Owner             | 765,1     | LIVER 1     | ZOAD                                  |                                           |                                                |   |
| Sub-division      |           |