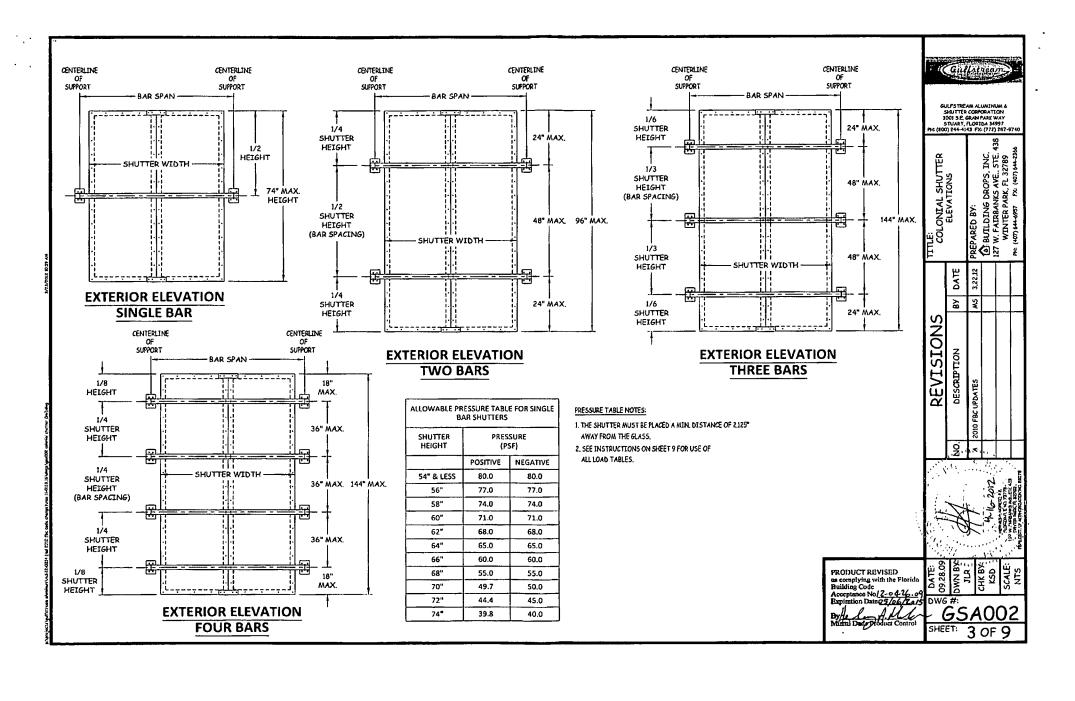

1     | 8        | INSTALLATION & GENERAL NOTES   |
| 2     | ^        | ELEVATIONS                     |
| 3     | Α        | ELEVATIONS                     |
| 4     | ۸        | VERTICAL SECTIONS              |
| 5     | A        | HORIZONTAL SECTIONS & DETAILS  |
| 6     | 9        | BILL OF MATERIALS & COMPONENTS |
| 7     | Α        | COMPONENTS                     |
| 8     | В        | PRESSURE LOAD TABLES           |
| 9     | ٨        | PRESSURE LOAD TABLES           |

MAX. DESIGN PRESSURE RATING SMALL AND LARGE +80.0 / -80.0 PSF MISSILE IMPACT RATED

GIAPSTREAM ALUMINUM A SHAITTER CORPORATION 5001 S.E. GRAN PARK WAY STUART, FLORIDA 34997 H: (800) 244-4143 FX: (772) 287-9740 01,20,10 DATE -SH MS 숣 REVISION DESCRIP.

MCGullstream

PRODUCT REVISED s complying with the Florida













|         | PRESSURE LOAD TABLE FOR STORM BARS & ALLOWABLE PRESSURES (PSF) AS |           |            |                           |                |          |             |  |  |
|---------|-------------------------------------------------------------------|-----------|------------|---------------------------|----------------|----------|-------------|--|--|
|         |                                                                   | ALLOWABL  | E PRESSURE | S (PSF) AS                | ALLOWABLE P    | RESSURES | (PSF) AS    |  |  |
| Shutter | Bar                                                               |           |            | CONTROLLED BY CONNECTIONS |                |          |             |  |  |
| Width   | Spacing