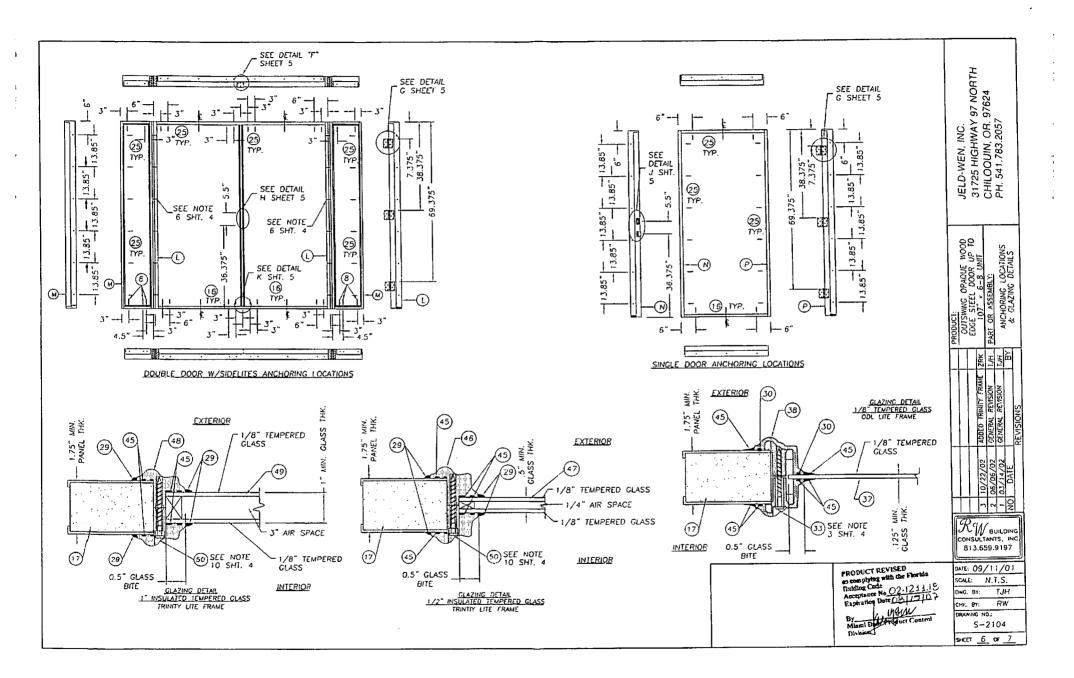

own wire staples. The units use a bump face threshold measuring  $4.041^{\circ}$  x  $1.0^{\circ}$ . The threshold is attached to the frame with (3) 16GA.  $2^{\circ}$  x  $7/16^{\circ}$  crown wire staples.

|         | TABLE OF CONTENTS                           |
|---------|---------------------------------------------|
| SHEET # | DESCRIPTION                                 |
| 1       | GENERAL NOTES AND TYPICAL ELEVATIONS        |
| 2       | VERTICAL CROSS SECTIONS & BILL OF MATERIALS |
| 3       | HORIZONTAL CROSS SECTIONS                   |
| 4       | HORIZONTAL CROSS SECTIONS & NOTES           |
| 5       | ANCHORING LOCATIONS & DETAILS               |
| - 6     | ANCHORING LOCATIONS & GLAZING DETAIL        |
| 7       | UNIT COMPONENTS                             |

















215 EAST ROOSEVELT ZEELAND, MI 49464 PH: 616.772.9111 FAX: 616.772.3840

ODL / WESTERN REFLECTIONS / ENTRY POINT TRADITIONAL AND SMART FRAME NON-IMPACT DOOR GLASS ASSEMBLY FOR GLAZING UP TO A 3'0 x 6'8 SINGLE PANEL

#### GENERAL NOTES:

- 1. THIS PRODUCT HAS BEEN EVALUATED AND IS IN COMPLIANCE WITH THE FLORIDA BUILDING CODE EXCLUDING THE "HIGH VELOCITY HURRICANE ZONE".
- 2. THIS PRODUCT APPROVAL MUST BE ACCOMPANIED BY A CURRENT FLORIDA STATE PRODUCT APPROVAL FOR THE GLAZED SINGLE DOOR ASSEMBLY IT IS BEING USED WITH.
- 3. THE DESIGN PRESSURE RATING OF THE ASSEMBLY SHALL BE THE LESSER OF THE RATING OF THE DOOR GLASS ASSEMBLY IN THIS APPROVAL AND THE RATING LISTED IN THE ACCOMPANYING GLAZED SINGLE DOOR APPROVAL. 4. THE ACCOMPANYING DOOR APPROVAL SHALL BE A GLAZED DOOR PRODUCT

MEETING T