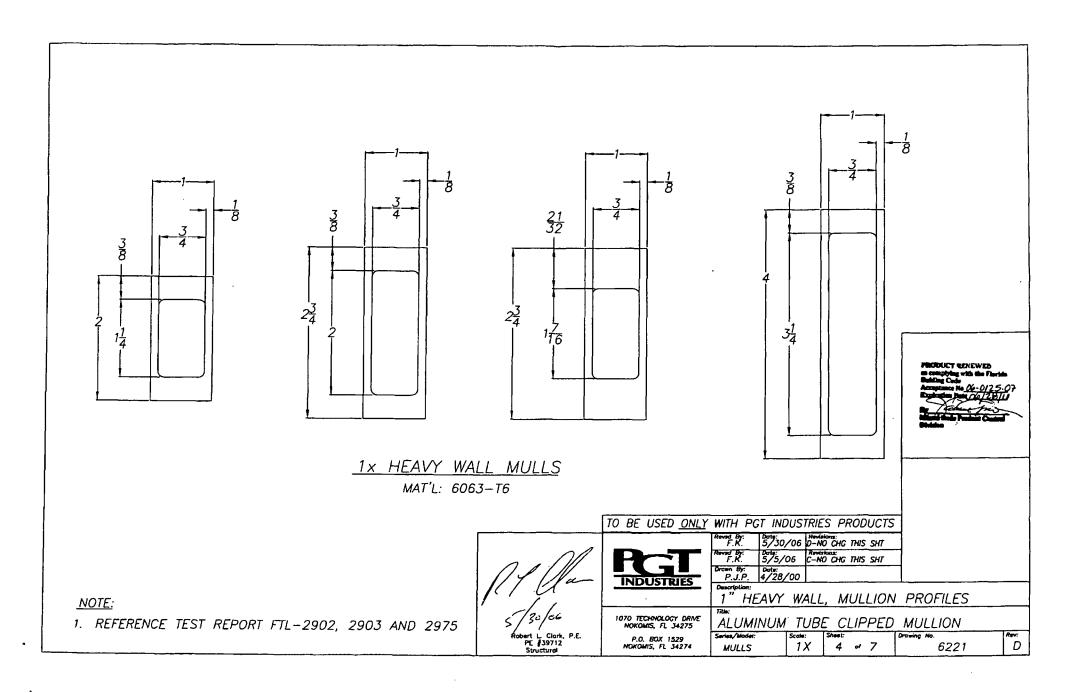

ivision NOA No 06-0125.07

Expiration Date: June 28, 2011

Approval Date: July 20, 2006

### **PGT Industries**

#### **NOTICE OF ACCEPTANCE: EVIDENCE SUBMITTED**

#### D. QUALITY ASSURANCE

1. Miami Dade Building Code Compliance Office (BCCO).

#### E. MATERIAL CERTIFICATIONS

1. None.

#### F. STATEMENTS

1. Statement letter of conformance and no financial interest, dated January 23, 2006, signed and sealed by Robert L. Clark, P.E.

### G. OTHER

1. Notice of Acceptance No. **04-0528.05**, issued to PGT Industries for their 1" x Heavy Wall-Aluminum Tube Clipped Mullion, approved on 07/15/2005 and expiring on 06/28/06.

Jaime D. Gascon, P.E. Chief, Product Control Division NOA No 06-0125.07 Expiration Date: June 28, 2011

Expiration Date: June 28, 2011
Approval Date: July 20, 2006









| CI       | HART 2    | 1x2.  | 75x.3 | 75    |       | ······································ |       |       |       |       |            |        |       |       |       |       |          |          |          |          |         |
|----------|-----------|-------|-------|-------|-------|----------------------------------------|-------|-------|-------|-------|------------|--------|-------|-------|-------|-------|----------|----------|----------|----------|---------|
| QI       | Y. & TYP. |       |       |       |       |                                        |       |       | 0     | PENIN | G WIE      | NI HTC | INCH  | ES    |       |       |          |          |          | -        | _       |
| 1        | ANCHOR    | 5     | 0     | 6     | 30    | 7