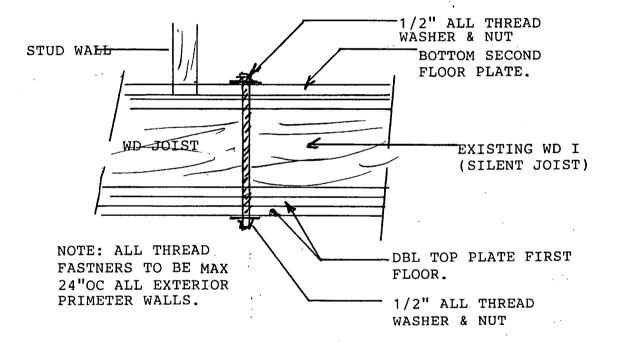

advised to contact our office for any structural features not shown on plans prior to commencement of any work for further review and approval by Building Department as necessary.

### PAUL WELCH, INC.

### MECHANICAL ELECTRICAL CIVIL ENGINEERING

1984 SW Biltmore St., Suite #114 Port St. Lucie, FL 34984

Phone: (772) 785-9888

Fax: (772) 785-9933

TOWN OF SEWALL'S POINT BUILDING DEPARTMENT FILE COPY

January 9, 2008

Page 2 of 2

Inspection / Field Report

Premises Address: 98 South River Drive, Sewells Point, Martin County, Florida

(4) Alternate First and Second Floor Attachments - Please see drawing below showing the new proposed attachment, using ½" galv. All-threads with fender washers and nuts. This method will comply with Florida Building Codes for 140 mph Exposure B conditions.



This office is available for questions by calling the numbers listed on this report.

Respectfully,

PAUL WELCH, P.E.

Florida Registration #29945

Office: 772-785-9888



One South Sewall's Point Road Sewall's Point, Florida 34996 (772) 287-2455

## **CORRECTION NOTICE**

| ADDRESS: 98 S. RIVER                                                                                                                              |
|---------------------------------------------------------------------------------------------------------------------------------------------------|
| have this day inspected this structure and these premises and have found he following violations of the City, County, and/or State laws governing |
| POAME-ALL MEH/AE, DOWNSING