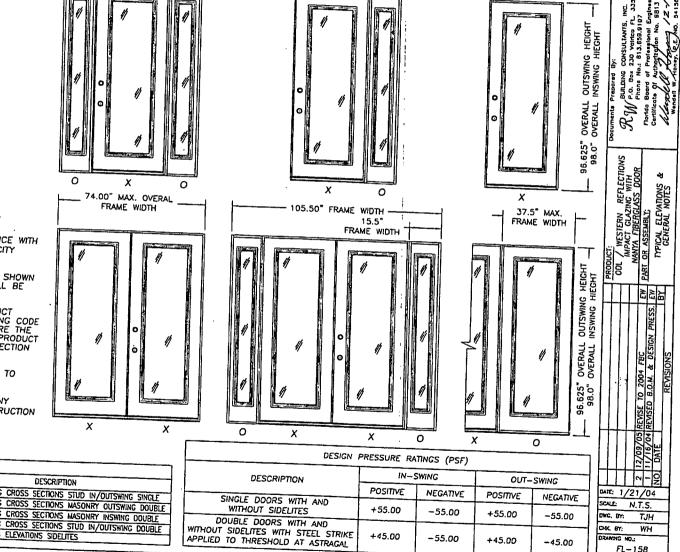

G CODE EXCLUDING THE "HIGH VELOCITY HURRICANE ZONE".
- PRODUCT ANCHORS SHALL BE AS LISTED AND SPACED AS SHOWN ON DETAILS. ANCHOR EMBEDMENT TO BASE MATERIAL SHALL BE BEYOND WALL DRESSING OR STUCCO.
- 3. WHEN USED IN WIND—BORNE DEBRIS REGIONS THIS PRODUCT COMPLIES WITH SECTION 1609.1.4 OF THE FLORIDA BUILDING CODE AS AN IMPACT RESISTANT PRODUCT AND DOES NOT REQUIRE THE USE OF AN EXTERNAL IMPACT RESISTANT COVERING. THIS PRODUCT DOES NOT MEET THE REQUIREMENTS FOR ENHANCED PROTECTION OF ESSENTIAL FACILITIES AS DEFINED IN ASTM £1996.
- CONDITIONS NOT COVERED BY THIS DRAWING ARE SUBJECT TO FURTHER ENGINEERING ANALYSIS.
- 3'O SIDEUTE CAN BE SUBSTITUTED FOR 14" SIDEUTE IN ANY CONFIGURATION SHOWN. FOR 14" AND 3'O SIDEUTE CONSTRUCTION SEE SHEET 3.
- 6. SEE SHEET 10 OF 10 FOR MULLION CONFIGURATIONS.



53.00" FRAME

HTDIW

37.5" MAX.

FRAME WIDTH

SHEET 1 OF 10

15.5"

FRAME WIDTH

68.50" FRAME WIDTH -

15.5"

FRAME WIDTH

| SHEET # | TABLE                                                                                                 | 0F | CONTENTS                                                                                          |
|---------|-------------------------------------------------------------------------------------------------------|----|---------------------------------------------------------------------------------------------------|
|         | DESCRIPTION TYPICAL ELEVATIONS & CENERAL NOTES                                                        |    | DESCRIPTION                                                                                       |
|         |