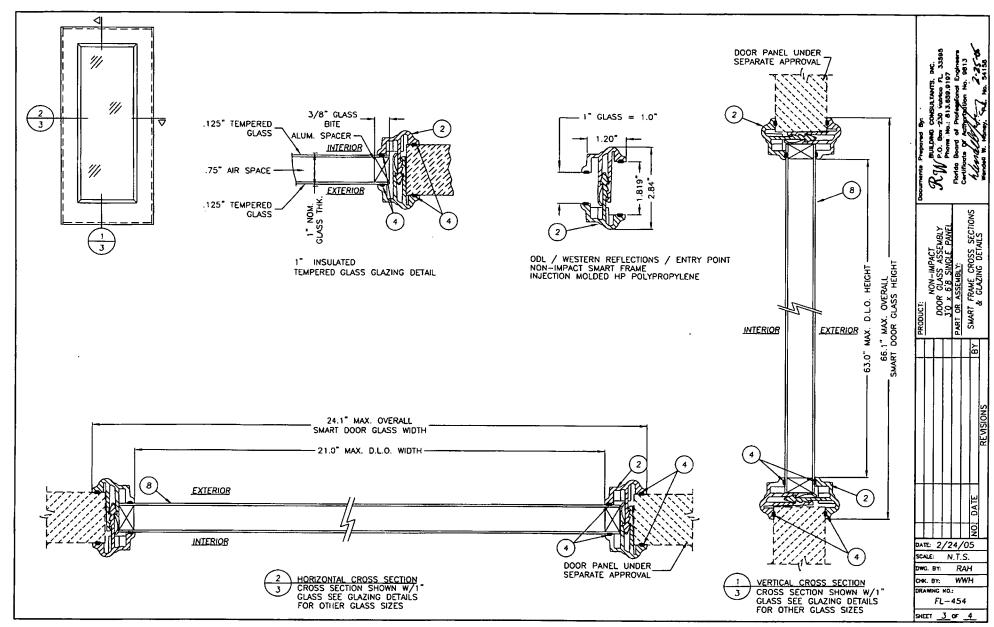

--------------------|------------------|
| GLAZING TYPE<br>TEMPERED | ASTM<br>E1300-94             | ASTM<br>E1300-02 |
| 1" INSUL.                | +60.0 -60.0                  | +60.0 -60.0      |

INTERIOR VIEW

MAX. 24.1" MAX. .99 79. DATE: 2/24/05 SCALE: N.T.S. RAH DWG. EY:

WWH

CHIX. BY: DRAWING NO.: FL-454 SHEET 1 OF 4



3/8" GLASS

BITE

.125". CLASS

INTERIOR

EXTERIOR

1/8" TEMPERED

GLASS GLAZING DETAIL

2

-1/8" GLASS = .125" 1/2" GLASS = .50"

1.20"

GLASS = 1.0"

ODL / WESTERN REFLECTIONS / ENTRY POINT NON-IMPACT TRADITIONAL FRAME INJECTION MOLDED HP POLYPROPYLENE

INTERIOR

SEE SPACING SHT. 1

D.L.O. EXTERIOR MAX.

(8)

HEIGHT

DOOR PANEL UNDER

SEPARATE APPROVAL

.125" TEMPERED GLASS

> DATE: 2/24/05 SCALE: N.T.S. RAH WWH

DRAWING NO.:

FL-454 SHEET <u>2</u> OF <u>4</u>



RIVACTIVE PHOLECTSYPT722/FL-454/FL-454-5.0MG



FL-454 SHEET 4 OF 4

VE PROJECTS/PF722/FL-4.54 VFL-4.54-4



# Quality Accuracy Assurance

# Fenestration Testing Laboratory, Inc.

1677 West 31st Place Hialeah, FL 33012 Phone: 305/819-7877 Fax 305/819-7998 e-mail: fildade@aol.com www.fil-inc.com

> Lab. Number 4558 April 8, 2005 Report Number 24 File Number 05-116 Page 1 of 4 D-7014

### OFFICIAL TEST REPORT

MANUFACTURER:

P.G.T. Industries

DESIGNATION:

H-R55 52 x 75

ADDRESS:

1070Technology Drive Nokomis, Florida 34275

**SPECIFICATIONS:** 

NAFS-2 ANSI/AAMA/ NWWDA 101/1.S.2.-97

DESCRIPTION OF UNIT

Model Designation: SH-4000; Aluminum Single Hing Window Overall Size: 4' 4 1/8" (52 1/8") by 6' 3" [73"] high 57 2 000" deep

Configuration: O/X

No. & Size of Vents: One extruded allimi