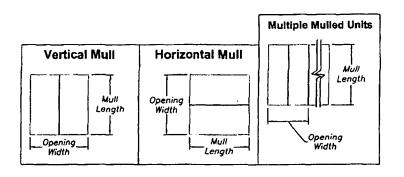

| 25       |
| J                | 108                | 64<br>59 | 64<br>59 | 54<br>50 | 54<br>50 | 47    | 47<br>43 | 42       | 42<br>38 | 37<br>34 | 34     | 34          | 34<br>31 | 29       | 29       | 27       | 27       | 26       | 26        | 23       | 23       |
|                  | 111                | 27       | 27       | 22       | 22       | 19    | 19       | 38<br>17 | 17       | 15       | 15     | 31          | 31       | 29       | - 29     | -21      | - 21     | 20       | _20       | -25      |          |
|                  | 144                | _ 2/     | 21       |          |          | 19    | 19       | - 1/     | 1/       | 12       | 13     | نــنــا     |          |          | لــتــا  | <u> </u> | <u> </u> |          | ــــَــــ |          |          |



#### NOTES:

PE #39712 Structural

- 1. MAXIMUM ALLOWABLE PRESSURE IN PSF.
- 2. DESIGN IS BASED ON OPENING WIDTH. FOR MULTIPLE UNITS, CONSIDER ONLY TWO ADJACENT UNITS AT A TIME. SEE SHEET 1.
- 3. REFERENCE TEST REPORT FTL-2902, 2903 AND 2975
- 4. ANCHOR TYPES: A. ELCO 1/4" TAPCONS, EMBED. (1 1/4") OR 1/4" SS4 CRETE-FLEX, EMBED. (1 3/4") B. #12 SCREWS
- 5. SEE ANCHOR SPACING DETAILS SHEET 3.















BCIS Home | Log In | Hot Topics | Submit Surcharge | Stats & Facts | Publications | FBC Staff | BCIS Site Map | Links | Search



Product Approval Menu > Product or Application Search > Application List > Application Detail

| Dee        | CINTRIANIA PARTICIO |
|------------|---------------------|
| 0;;@       |                     |
| <b>©</b> 3 | XELECTRIEST.        |
|            |