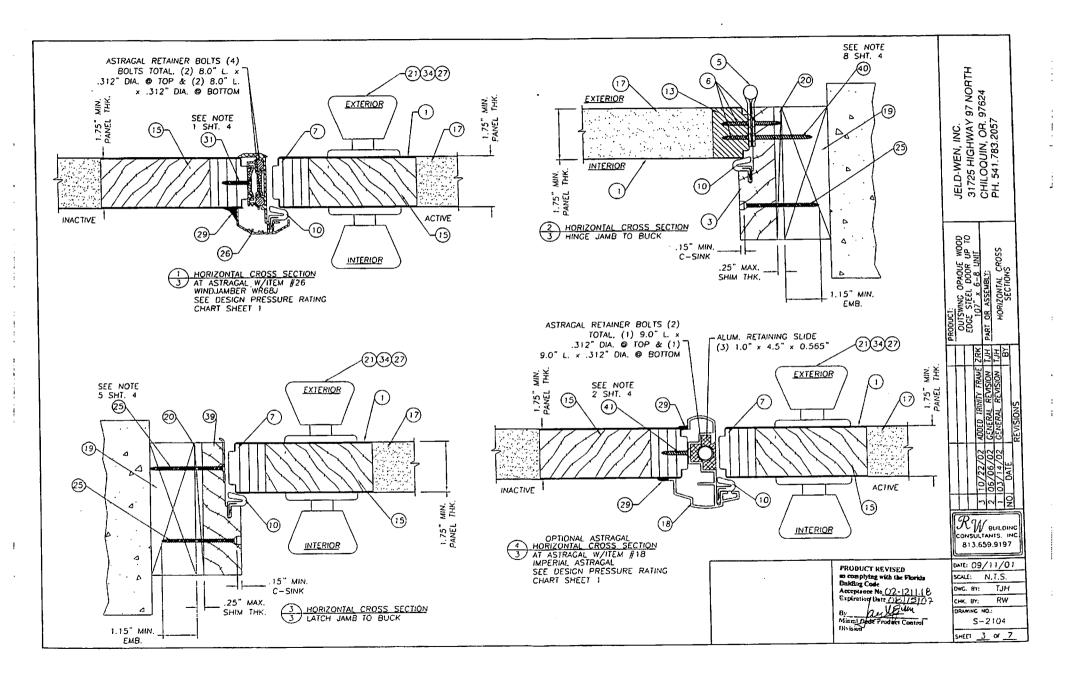

}$  crown wire staples. The units use a bump face threshold measuring  $4.041^{\circ}$  x  $1.0^{\circ}$ . The threshold is attached to the frame with (3) 16GA.  $2^{\circ}$  x  $7/16^{\circ}$  crown wire staples.

|         | TABLE OF CONTENTS                           |
|---------|---------------------------------------------|
| SHEET # | DESCRIPTION                                 |
| 1       | GENERAL NOTES AND TYPICAL ELEVATIONS        |
| 2       | VERTICAL CROSS SECTIONS & BILL OF MATERIALS |
| 3       | HORIZONTAL CROSS SECTIONS                   |
| 4       | HORIZONTAL CROSS SECTIONS & NOTES           |
| 5       | ANCHORING LOCATIONS & DETAILS               |
| - 6     | ANCHORING LOCATIONS & GLAZING DETAIL        |
| 7       | UNIT COMPONENTS                             |

















215 EAST ROOSEVELT ZEELAND, MI 49464 PH: 616.772.9111 FAX: 616.772.3840

ODL / WESTERN REFLECTIONS / ENTRY POINT TRADITIONAL AND SMART FRAME NON-IMPACT DOOR GLASS ASSEMBLY FOR GLAZING UP TO A 3'0 x 6'8 SINGLE PANEL

#### GENERAL NOTES:

- 1. THIS PRODUCT HAS BEEN EVALUATED AND IS IN COMPLIANCE WITH THE FLORIDA BUILDING CODE EXCLUDING THE "HIGH VELOCITY HURRICANE ZONE".
- 2. THIS PRODUCT APPROVAL MUST BE ACCOMPANIED BY A CURRENT FLORIDA STATE PRODUCT APPROVAL FOR THE GLAZED SINGLE DOOR ASSEMBLY IT IS BEING USED WITH.
- 3. THE DESIGN PRESSURE RATING OF THE ASSEMBLY SHALL BE THE LESSER OF THE RATING OF THE DOOR GLASS ASSEMBLY IN THIS APPROVAL AND THE RATING LISTED IN THE ACCOMPANYING GLAZED SINGLE DOOR APPROVAL. 4. THE ACCOMPANYING DOOR APPROVAL SHALL BE A GLAZED DOOR PRODUCT

MEE