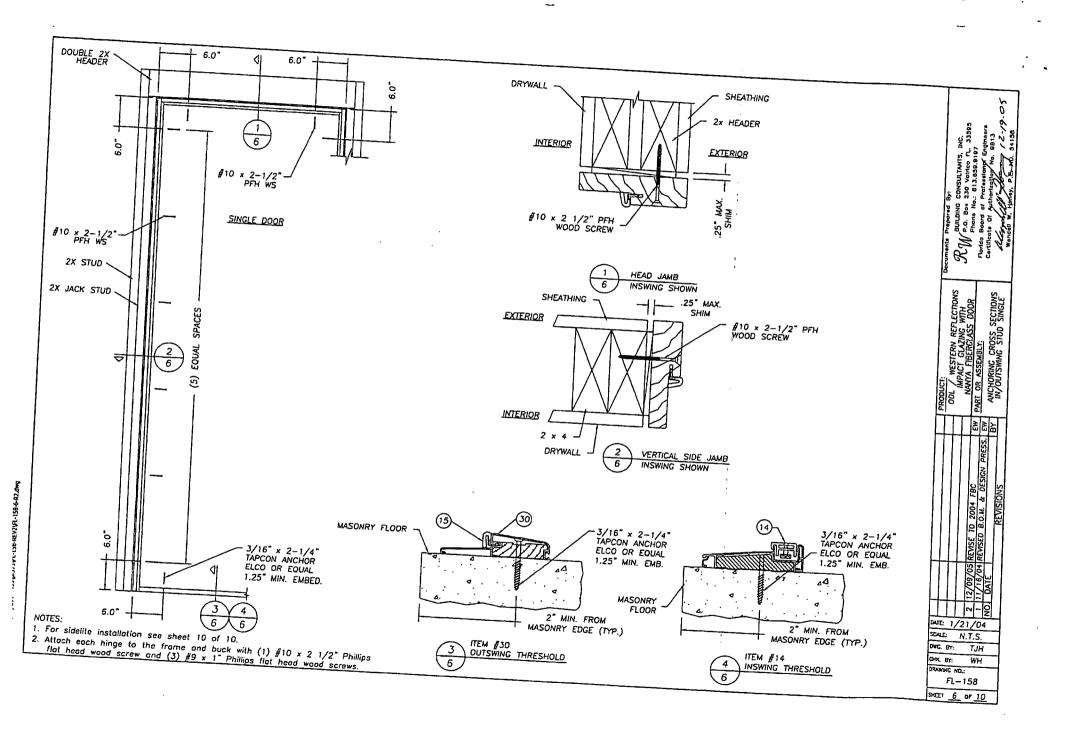

|    | DESCRIPTION                                                                                       |
|         | IMPACT CLAZING BILL OF MATERIALS & CROSS SECTIONS  DOOR & SIDELITE BILL OF MATERIALS & CROSS SECTIONS | -  | ANCHORING CROSS SECTIONS STUD IN/OUTSWING SINGLE ANCHORING CROSS SECTIONS MASONRY OUTSWING DOUBLE |
|         | TANCHURING CRUSS SECTIONS MASONRY OUTSWING SINGLE                                                     |    | ANCHORING CROSS SECTIONS MASONRY INSWING DOUBLE ANCHORING CROSS SECTIONS STUD IN/OUTSWING DOUBLE  |
|         | ANCHORING CROSS SECTIONS MASONRY INSWING SINGLE                                                       | 10 | ANCHORING ELEVATIONS SIDELITES                                                                    |



















BUILDING CODE COMPLIANCE OFFICE (BCCO)
PRODUCT CONTROL DIVISION

MIAMI-DADE COUNTY, FLORIDA METRO-DADE FLAGLER BUILDING 140 WEST FLAGLER STREET, SUITE 1603 MIAMI, FLORIDA 33130-1563 (305) 375-2901 FAX (305) 375-2908 www.buildingcodeonline.com

#### **NOTICE OF ACCEPTANCE (NOA)**

PGT Industries 1070 Technology Drive Nokomis, FL 34275

#### Scope:

This NOA is being issued under the applicable rules and regulations governing the use of construction materials. The documentation submitted has been reviewed by Miami-Dade County Product Control Division and accepted by the Board of Rules and Appeals (BORA) to be used in Miami Dade County and other areas where allowed by the Authority Having Jurisdiction (AHJ).

This NOA shall not be valid after the expiration date stated below. The Mi