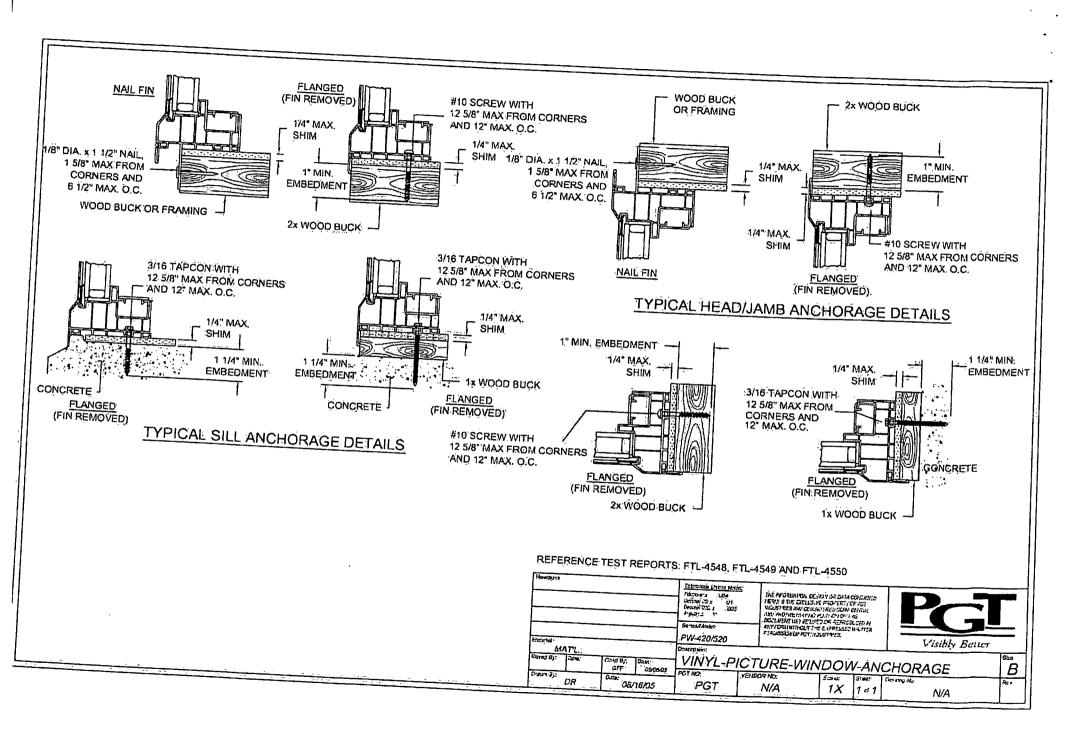

|  |

Impact Resistant: Yes Design Pressure: N/A

Other: Impact Resistant, Missile Level D (9.0 lb 2x4 traveling at 50 f/s). Rating is H-R60 52.125x75 (actual window buck size). Please see attached Design Pressure Charts for allowable pressures at various product sizes. Please see test reports FTL-4586, 4587, 4828, and 4833 for other product description and test information.

FL4435 R2 C CAC SH500-CAR199-203.pdf FL4435 R2 C CAC SH500-CAR199-207.pdf SH500-CAR199-172.pdf

Installation Instructions

FL4435 R2 II 400-500-DesignPressureCharts.pdf

FL4435 R2 II SH500-FTL4586.PDF FL4435 R2 II SH500-FTL4587.PDF

FL4435 R2 II SH500-FTL4828.PDF

FL4435 R2 II SH500-FTL4833.PDF Verified By: Lucas A. Turner, P.E. 58201





# Fenestration Testing Laboratory, Inc.

1677 West 31st Place Hialeah, FL 33012 Phone: 305/819-7877 Fax 305/819-7998 e-mail: ftldade@aol.com www.ftl-inc.com

> Lab. Number 4586 April 8, 2005 Report Number 20 File Number 05-116 Page 1 of 5 D-7008

### OFFICIAL TEST REPORT

MANUFACTURER:

P.G.T. Industries

SPECIFICATIONS:

ASTM E 1996-02 & 1996-04

ADDRESS: 1070Technology Drive

Nokomis, Florida 34275

ASTM E 1886-02 & 1886-04

### DESCRIPTION OF UNIT

Unit's A-1 & A-3;

Model Designation: SH-500; Vinyl Single Hung Window

Overall Size: 4' 4 1/8" (52 1/8") by 6' 3" (75") high by 3.250" deep

Configuration: O/X

No. & Size of Vents: One extruded vinyl vent, 4' 1" (49") by 3' 1 1/4" (37 1/4") high

## MATERIAL CHARACTERISTICS

Frame Construction: White vinyl test unit has a nail fin frame