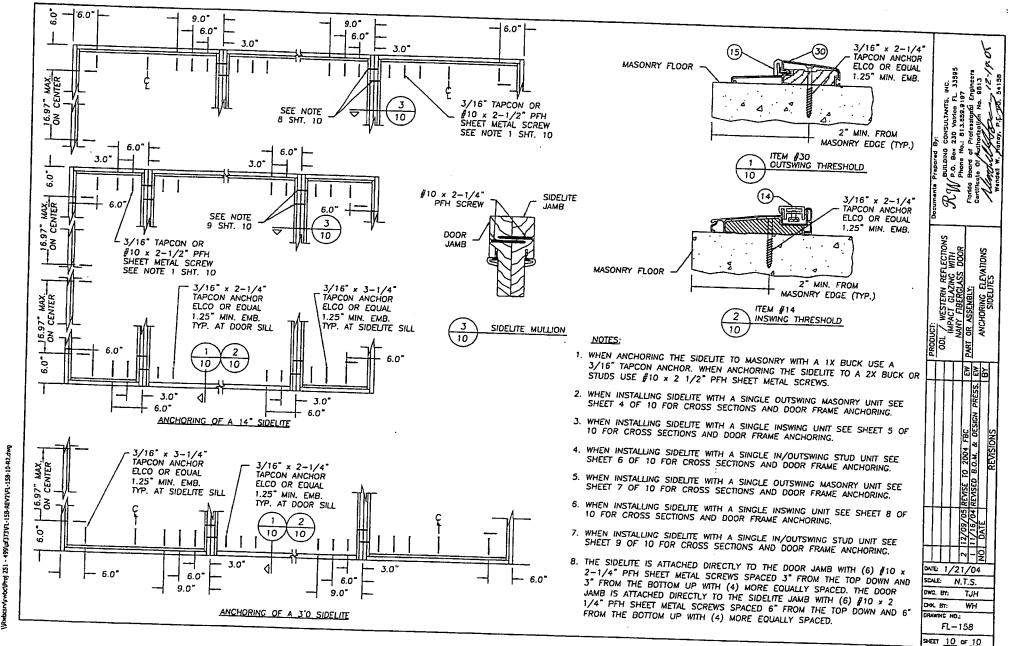

|    | DESCRIPTION                                                                                       |
|         | IMPACT CLAZING BILL OF MATERIALS & CROSS SECTIONS  DOOR & SIDELITE BILL OF MATERIALS & CROSS SECTIONS | -  | ANCHORING CROSS SECTIONS STUD IN/OUTSWING SINGLE ANCHORING CROSS SECTIONS MASONRY OUTSWING DOUBLE |
|         | TANCHURING CRUSS SECTIONS MASONRY OUTSWING SINGLE                                                     |    | ANCHORING CROSS SECTIONS MASONRY INSWING DOUBLE ANCHORING CROSS SECTIONS STUD IN/OUTSWING DOUBLE  |
|         | ANCHORING CROSS SECTIONS MASONRY INSWING SINGLE                                                       | 10 | ANCHORING ELEVATIONS SIDELITES                                                                    |



















BUILDING CODE COMPLIANCE OFFICE (BCCO)
PRODUCT CONTROL DIVISION

MIAMI-DADE COUNTY, FLORIDA METRO-DADE FLAGLER BUILDING 140 WEST FLAGLER STREET, SUITE 1603 MIAMI, FLORIDA 33130-1563 (305) 375-2901 FAX (305) 375-2908 www.buildingcodeonline.com

#### **NOTICE OF ACCEPTANCE (NOA)**

PGT Industries 1070 Technology Drive Nokomis, FL 34275

#### Scope:

This NOA is being issued under the applicable rules and regulations governing the use of construction materials. The documentation submitted has been reviewed by Miami-Dade County Product Control Division and accepted by the Board of Rules and Appeals (BORA) to be used in Miami Dade County and other areas where allowed by the Authority Having Jurisdiction (AHJ).

This NOA shall not be valid after the expiration date stated below. The Miami-Da