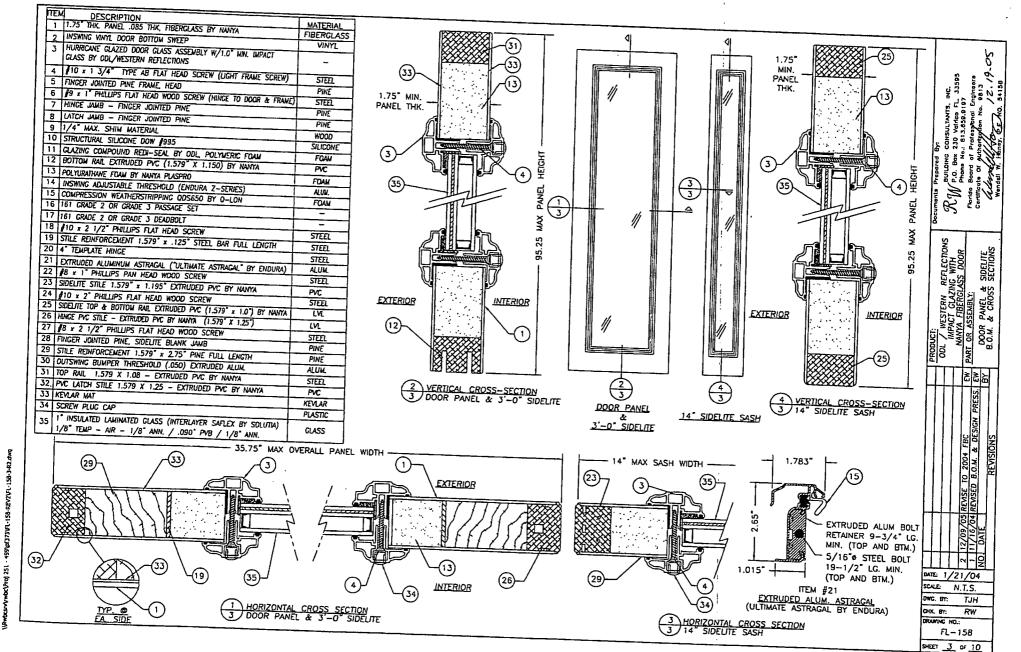

|    | DESCRIPTION                                                                                       |
|         | IMPACT CLAZING BILL OF MATERIALS & CROSS SECTIONS  DOOR & SIDELITE BILL OF MATERIALS & CROSS SECTIONS | -  | ANCHORING CROSS SECTIONS STUD IN/OUTSWING SINGLE ANCHORING CROSS SECTIONS MASONRY OUTSWING DOUBLE |
|         | TANCHURING CRUSS SECTIONS MASONRY OUTSWING SINGLE                                                     |    | ANCHORING CROSS SECTIONS MASONRY INSWING DOUBLE ANCHORING CROSS SECTIONS STUD IN/OUTSWING DOUBLE  |
|         | ANCHORING CROSS SECTIONS MASONRY INSWING SINGLE                                                       | 10 | ANCHORING ELEVATIONS SIDELITES                                                                    |



















BUILDING CODE COMPLIANCE OFFICE (BCCO)
PRODUCT CONTROL DIVISION

MIAMI-DADE COUNTY, FLORIDA METRO-DADE FLAGLER BUILDING 140 WEST FLAGLER STREET, SUITE 1603 MIAMI, FLORIDA 33130-1563 (305) 375-2901 FAX (305) 375-2908 www.buildingcodeonline.com

#### **NOTICE OF ACCEPTANCE (NOA)**

PGT Industries 1070 Technology Drive Nokomis, FL 34275

#### Scope:

This NOA is being issued under the applicable rules and regulations governing the use of construction materials. The documentation submitted has been reviewed by Miami-Dade County Product Control Division and accepted by the Board of Rules and Appeals (BORA) to be used in Miami Dade County and other areas where allowed by the Authority Having Jurisdiction (AHJ).

This NOA shall not be valid after the expiration date stated below.