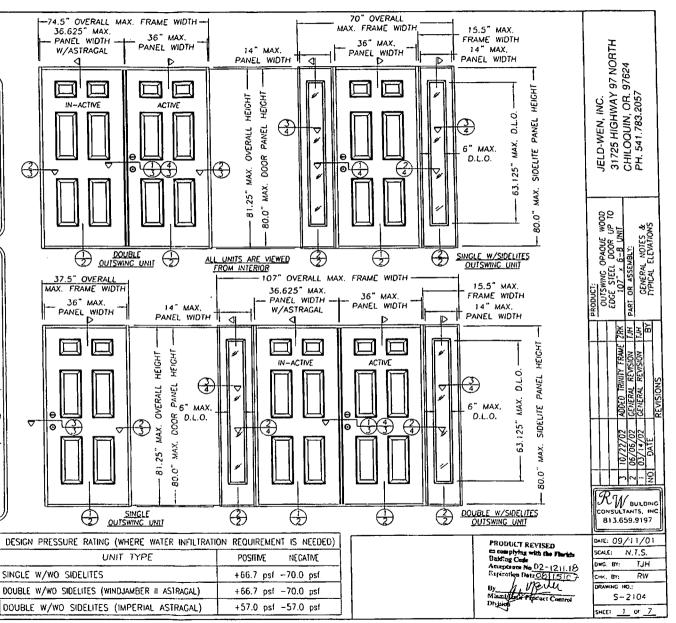

circ}$  crown wire staples. The units use a bump face threshold measuring  $4.041^{\circ}$  x  $1.0^{\circ}$ . The threshold is attached to the frame with (3) 16GA.  $2^{\circ}$  x  $7/16^{\circ}$  crown wire staples.

|         | TABLE OF CONTENTS                           |
|---------|---------------------------------------------|
| SHEET # | DESCRIPTION                                 |
| 1       | GENERAL NOTES AND TYPICAL ELEVATIONS        |
| 2       | VERTICAL CROSS SECTIONS & BILL OF MATERIALS |
| 3       | HORIZONTAL CROSS SECTIONS                   |
| 4       | HORIZONTAL CROSS SECTIONS & NOTES           |
| 5       | ANCHORING LOCATIONS & DETAILS               |
| - 6     | ANCHORING LOCATIONS & GLAZING DETAIL        |
| 7       | UNIT COMPONENTS                             |

















215 EAST ROOSEVELT ZEELAND, MI 49464 PH: 616.772.9111 FAX: 616.772.3840

ODL / WESTERN REFLECTIONS / ENTRY POINT TRADITIONAL AND SMART FRAME NON-IMPACT DOOR GLASS ASSEMBLY FOR GLAZING UP TO A 3'0 x 6'8 SINGLE PANEL

#### GENERAL NOTES:

- 1. THIS PRODUCT HAS BEEN EVALUATED AND IS IN COMPLIANCE WITH THE FLORIDA BUILDING CODE EXCLUDING THE "HIGH VELOCITY HURRICANE ZONE".
- 2. THIS PRODUCT APPROVAL MUST BE ACCOMPANIED BY A CURRENT FLORIDA STATE PRODUCT APPROVAL FOR THE GLAZED SINGLE DOOR ASSEMBLY IT IS BEING USED WITH.
- 3. THE DESIGN PRESSURE RATING OF THE ASSEMBLY SHALL BE THE LESSER OF THE RATING OF THE DOOR GLASS ASSEMBLY IN THIS APPROVAL AND THE RATING LISTED IN THE ACCOMPANYING GLAZED SINGLE DOOR APPROVAL. 4. THE ACCOMPANYING DOOR APPROVAL SHALL BE A GLAZED DOOR PRODUCT