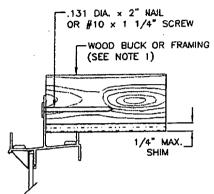

new paragraphs from component requirements.

Detailed assembly drawings showing valled like so or all members, white construction and hardware application are on file and have been compared to the sample submitted A test sample will be retained at the test laboratory. A copy of this report has been forwarded to the Valleton

Note: Test specimens were covered with a h.5 mil plasticishecting to seal from air leakage when load tests were performed, however this had no effect on the above tests regular.

Witnessed by:

Mr. Edmundo Largaespada, P.E.

Mr. Joe Johnson Mr. Jerry Middleton

Mr. Sam Bryant

Laboratory Technicians: Erick Castafieda

Author of Report Dina Cova

4 - P.G.T. Industries

2 - ALI

FENESTRATION TESTING LABORATORY, INC.

Roberto Robleto Testing Manager

Mundo Layon kade





ANCHORAGE TYPICAL OF HEAD, SILL, AND JAMB



## NOTES:

- 1. INSTALLATION OF WOOD BUCKS TO BE APPROVED BY OTHERS OR AS ACCEPTED BY AUTHORITY HAVING JURISDICTION.
- 2. INTEGRAL FIN UNIT ANCHORAGE SINGLE ROW OF FASTENERS WITH SPACING AS FOLLOWS FOR HEAD, SILL, AND JAMB:

NAILS - .131 DIA. x 2": 5" MAX. FROM CORNERS AND 6" MAX. ON CENTER.

SCREWS - #10 x 1 1/4": 5" MAX. FROM CORNERS AND 8" MAX. ON CENTER.

| NOTE OF COME.   Servicional   1070 TECHNOLOGY DRIVE   NOTE OF COME.   1070 TECHNOLOGY DRIVE   NOTE OF COME.   1070 TECHNOLOGY DRIVE   NOTE OF COME.   1070 TECHNOLOGY DRIVE   NOTE OF COME.   1070 TECHNOLOGY DRIVE   NOTE OF COME.   1070 TECHNOLOGY DRIVE   NOTE OF COME.   1070 TECHNOLOGY DRIVE   1070 TECHNOLOGY DRIVE   1070 TECHNOLOGY DRIVE   1070 TECHNOLOGY DRIVE   1070 TECHNOLOGY DRIVE