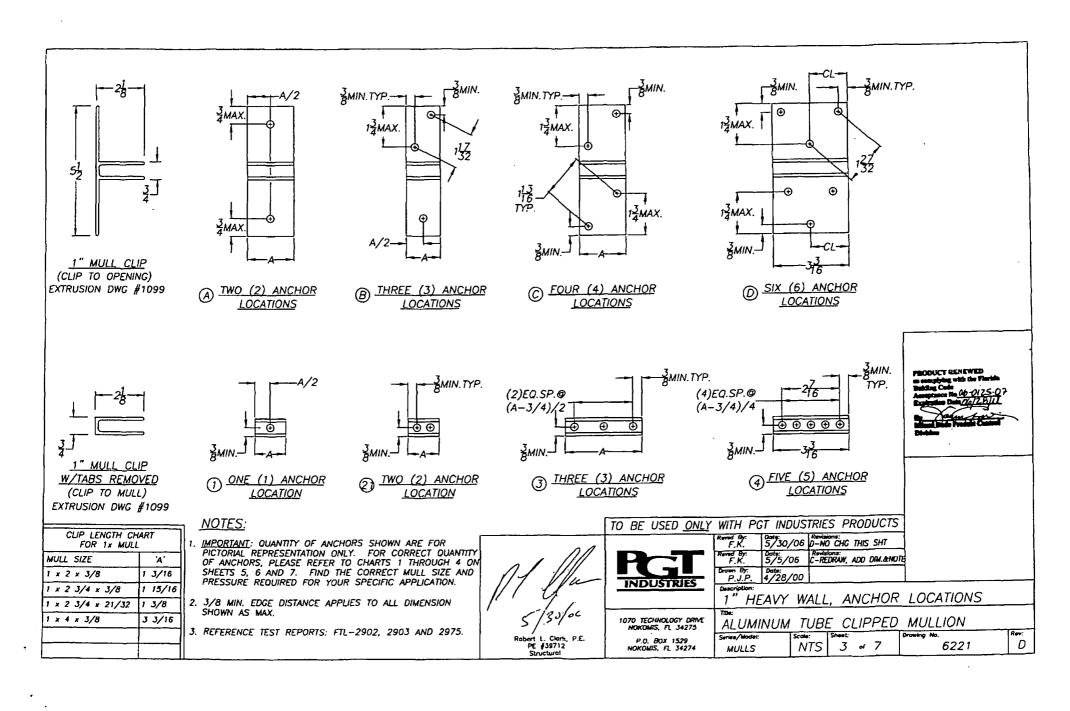

Division NOA No 06-0125.07

Expiration Date: June 28, 2011

Approval Date: July 20, 2006

### **PGT Industries**

#### **NOTICE OF ACCEPTANCE: EVIDENCE SUBMITTED**

#### D. QUALITY ASSURANCE

1. Miami Dade Building Code Compliance Office (BCCO).

#### E. MATERIAL CERTIFICATIONS

1. None.

#### F. STATEMENTS

1. Statement letter of conformance and no financial interest, dated January 23, 2006, signed and sealed by Robert L. Clark, P.E.

### G. OTHER

1. Notice of Acceptance No. **04-0528.05**, issued to PGT Industries for their 1" x Heavy Wall-Aluminum Tube Clipped Mullion, approved on 07/15/2005 and expiring on 06/28/06.

Jaime D. Gascon, P.E. Chief, Product Control Division NOA No 06-0125.07 Expiration Date: June 28, 2011

Expiration Date: June 28, 2011
Approval Date: July 20, 2006









| CI       | HART 2    | 1x2.  | 75x.3 | 75    |       | ······································ |       |       |       |       |            |        |       |       |       |       |          |          |          |          |         |
|----------|-----------|-------|-------|-------|-------|----------------------------------------|-------|-------|-------|-------|------------|--------|-------|-------|-------|-------|----------|----------|----------|----------|---------|
| QI       | Y. & TYP. |       |       |       |       |                                        |       |       | 0     | PENIN | G WIE      | NI HTC | INCH  | ES    |       |       |          |          |          | -        | _       |
| 1        | ANCHOR    | 5     | 0     | 6     | 30    | 7