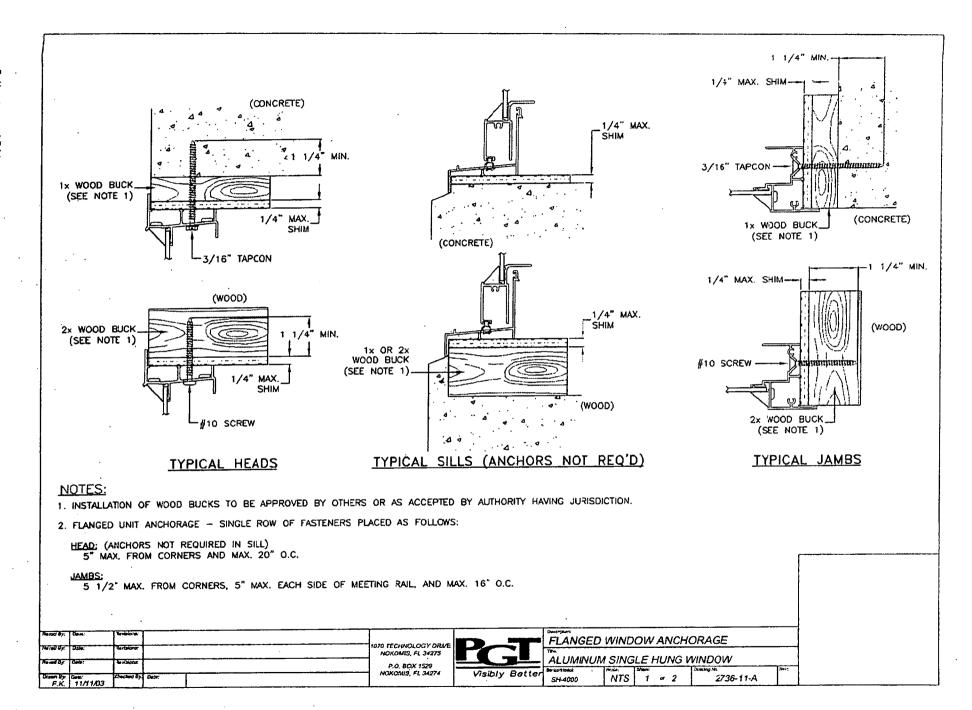

As new paragraphs from component requirements.

Detailed assembly drawings showing valled like so or all members, white construction and hardware application are on file and have been compared to the sample submitted A test sample will be retained at the test laboratory. A copy of this report has been forwarded to the Valleton

Note: Test specimens were covered with a h.5 mil plasticishecting to seal from air leakage when load tests were performed, however this had no effect on the above tests regular.

Witnessed by:

Mr. Edmundo Largaespada, P.E.

Mr. Joe Johnson Mr. Jerry Middleton

Mr. Sam Bryant

Laboratory Technicians: Erick Castafieda

Author of Report Dina Cova

4 - P.G.T. Industries

2 - ALI

FENESTRATION TESTING LABORATORY, INC.

Roberto Robleto Testing Manager

Mundo Layon kade





ANCHORAGE TYPICAL OF HEAD, SILL, AND JAMB



## NOTES:

- 1. INSTALLATION OF WOOD BUCKS TO BE APPROVED BY OTHERS OR AS ACCEPTED BY AUTHORITY HAVING JURISDICTION.
- 2. INTEGRAL FIN UNIT ANCHORAGE SINGLE ROW OF FASTENERS WITH SPACING AS FOLLOWS FOR HEAD, SILL, AND JAMB:

NAILS - .131 DIA. x 2": 5" MAX. FROM CORNERS AND 6" MAX. ON CENTER.

SCREWS - #10 x 1 1/4": 5" MAX. FROM CORNERS AND 8" MAX. ON CENTER.

| NOTE OF COME.   Servicional   1070 TECHNOLOGY DRIVE   NOTE OF COME.   1070 TECHNOLOGY DRIVE   NOTE OF COME.   1070 TECHNOLOGY DRIVE   NOTE OF COME.   1070 TECHNOLOGY DRIVE   NOTE OF COME.   1070 TECHNOLOGY DRIVE   NOTE OF COME.   1070 TECHNOLOGY DRIVE   NOTE OF COME.   1070 TECHNOLOGY DRIVE   1070 TECHNOLOGY DRIVE   1070 TECHNOLOGY DRIVE   1070 TECHNOLOGY DRIVE   1070 TECHNOLOGY DRIVE