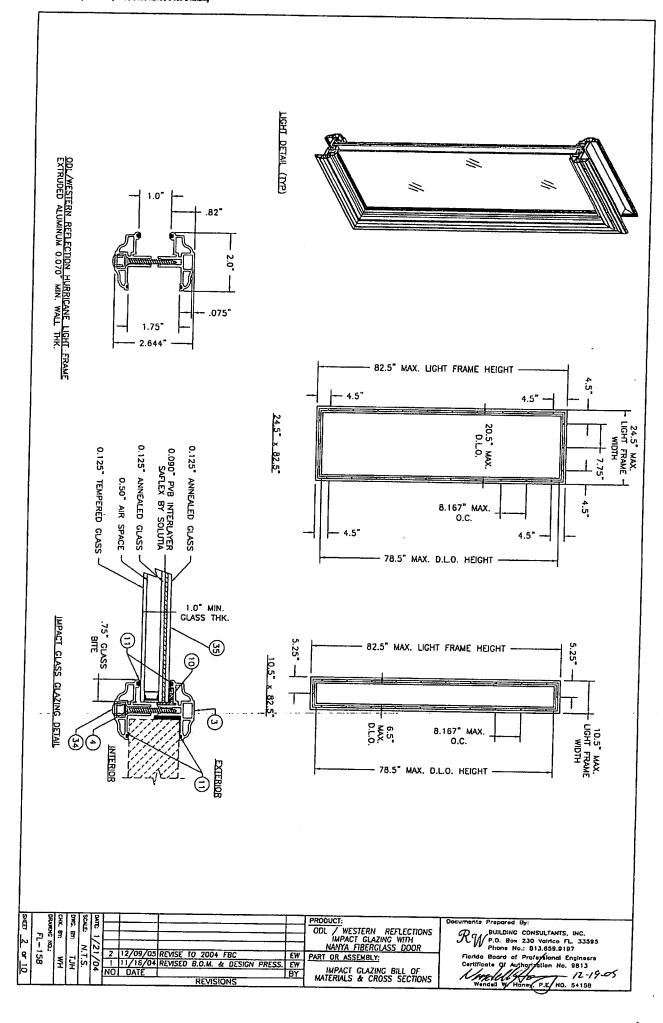

|    | DESCRIPTION                                                                                       |
|         | IMPACT CLAZING BILL OF MATERIALS & CROSS SECTIONS  DOOR & SIDELITE BILL OF MATERIALS & CROSS SECTIONS | -  | ANCHORING CROSS SECTIONS STUD IN/OUTSWING SINGLE ANCHORING CROSS SECTIONS MASONRY OUTSWING DOUBLE |
|         | TANCHURING CRUSS SECTIONS MASONRY OUTSWING SINGLE                                                     |    | ANCHORING CROSS SECTIONS MASONRY INSWING DOUBLE ANCHORING CROSS SECTIONS STUD IN/OUTSWING DOUBLE  |
|         | ANCHORING CROSS SECTIONS MASONRY INSWING SINGLE                                                       | 10 | ANCHORING ELEVATIONS SIDELITES                                                                    |



















BUILDING CODE COMPLIANCE OFFICE (BCCO)
PRODUCT CONTROL DIVISION

MIAMI-DADE COUNTY, FLORIDA METRO-DADE FLAGLER BUILDING 140 WEST FLAGLER STREET, SUITE 1603 MIAMI, FLORIDA 33130-1563 (305) 375-2901 FAX (305) 375-2908 www.buildingcodeonline.com

#### **NOTICE OF ACCEPTANCE (NOA)**

PGT Industries 1070 Technology Drive Nokomis, FL 34275

#### Scope:

This NOA is being issued under the applicable rules and regulations governing the use of construction materials. The documentation submitted has been reviewed by Miami-Dade County Product Control Division and accepted by the Board of Rules and Appeals (BORA) to be used in Miami Dade County and other areas where allowed by the Authority Having Jurisdiction (AHJ).

This NOA shall not be valid after the expiration date stated below