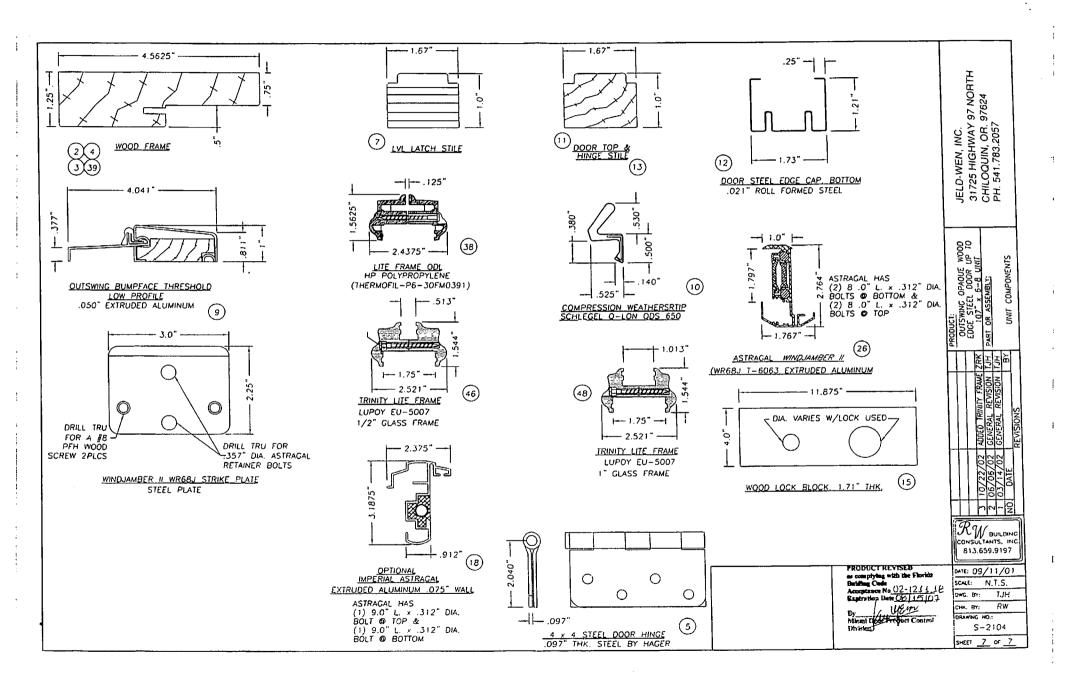

n wire staples. The units use a bump face threshold measuring  $4.041^{\circ}$  x  $1.0^{\circ}$ . The threshold is attached to the frame with (3) 16GA.  $2^{\circ}$  x  $7/16^{\circ}$  crown wire staples.

|         | TABLE OF CONTENTS                           |
|---------|---------------------------------------------|
| SHEET # | DESCRIPTION                                 |
| 1       | GENERAL NOTES AND TYPICAL ELEVATIONS        |
| 2       | VERTICAL CROSS SECTIONS & BILL OF MATERIALS |
| 3       | HORIZONTAL CROSS SECTIONS                   |
| 4       | HORIZONTAL CROSS SECTIONS & NOTES           |
| 5       | ANCHORING LOCATIONS & DETAILS               |
| - 6     | ANCHORING LOCATIONS & GLAZING DETAIL        |
| 7       | UNIT COMPONENTS                             |

















215 EAST ROOSEVELT ZEELAND, MI 49464 PH: 616.772.9111 FAX: 616.772.3840

ODL / WESTERN REFLECTIONS / ENTRY POINT TRADITIONAL AND SMART FRAME NON-IMPACT DOOR GLASS ASSEMBLY FOR GLAZING UP TO A 3'0 x 6'8 SINGLE PANEL

#### GENERAL NOTES:

- 1. THIS PRODUCT HAS BEEN EVALUATED AND IS IN COMPLIANCE WITH THE FLORIDA BUILDING CODE EXCLUDING THE "HIGH VELOCITY HURRICANE ZONE".
- 2. THIS PRODUCT APPROVAL MUST BE ACCOMPANIED BY A CURRENT FLORIDA STATE PRODUCT APPROVAL FOR THE GLAZED SINGLE DOOR ASSEMBLY IT IS BEING USED WITH.
- 3. THE DESIGN PRESSURE RATING OF THE ASSEMBLY SHALL BE THE LESSER OF THE RATING OF THE DOOR GLASS ASSEMBLY IN THIS APPROVAL AND THE RATING LISTED IN THE ACCOMPANYING GLAZED SINGLE DOOR APPROVAL. 4. THE ACCOMPANYING DOOR APPROVAL SHALL BE A GLAZED DOOR PRODUCT

MEETING THE