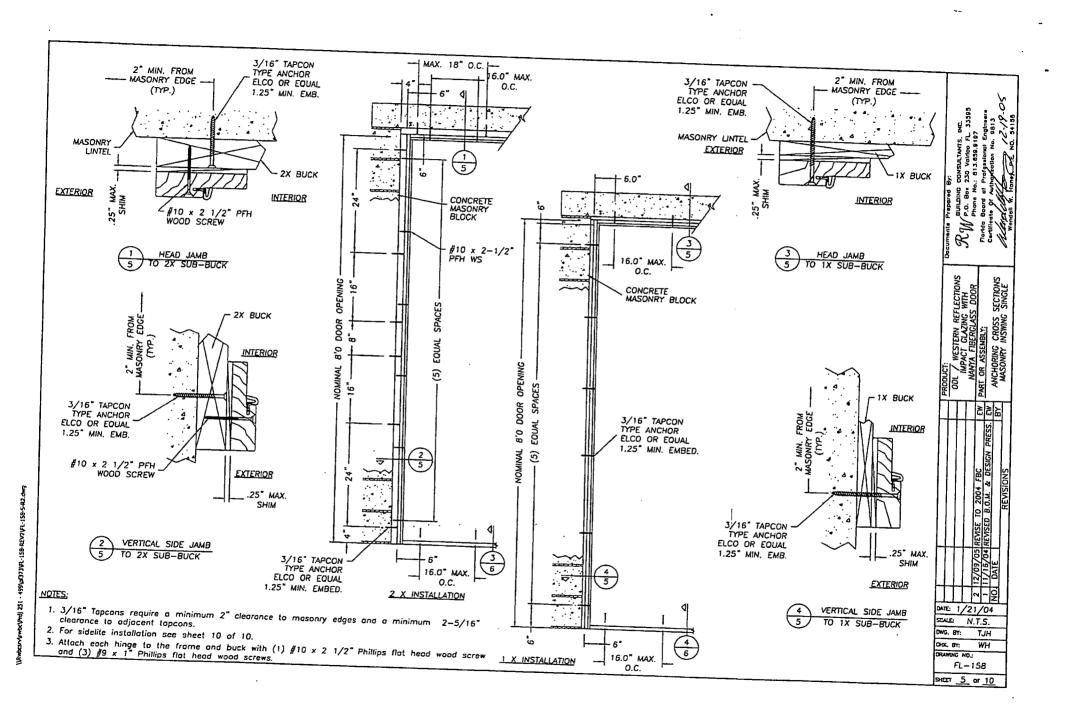

|    | DESCRIPTION                                                                                       |
|         | IMPACT CLAZING BILL OF MATERIALS & CROSS SECTIONS  DOOR & SIDELITE BILL OF MATERIALS & CROSS SECTIONS | -  | ANCHORING CROSS SECTIONS STUD IN/OUTSWING SINGLE ANCHORING CROSS SECTIONS MASONRY OUTSWING DOUBLE |
|         | TANCHURING CRUSS SECTIONS MASONRY OUTSWING SINGLE                                                     |    | ANCHORING CROSS SECTIONS MASONRY INSWING DOUBLE ANCHORING CROSS SECTIONS STUD IN/OUTSWING DOUBLE  |
|         | ANCHORING CROSS SECTIONS MASONRY INSWING SINGLE                                                       | 10 | ANCHORING ELEVATIONS SIDELITES                                                                    |



















BUILDING CODE COMPLIANCE OFFICE (BCCO)
PRODUCT CONTROL DIVISION

MIAMI-DADE COUNTY, FLORIDA METRO-DADE FLAGLER BUILDING 140 WEST FLAGLER STREET, SUITE 1603 MIAMI, FLORIDA 33130-1563 (305) 375-2901 FAX (305) 375-2908 www.buildingcodeonline.com

#### **NOTICE OF ACCEPTANCE (NOA)**

PGT Industries 1070 Technology Drive Nokomis, FL 34275

#### Scope:

This NOA is being issued under the applicable rules and regulations governing the use of construction materials. The documentation submitted has been reviewed by Miami-Dade County Product Control Division and accepted by the Board of Rules and Appeals (BORA) to be used in Miami Dade County and other areas where allowed by the Authority Having Jurisdiction (AHJ).

This NOA shall not be valid after the expiration date stated below. The