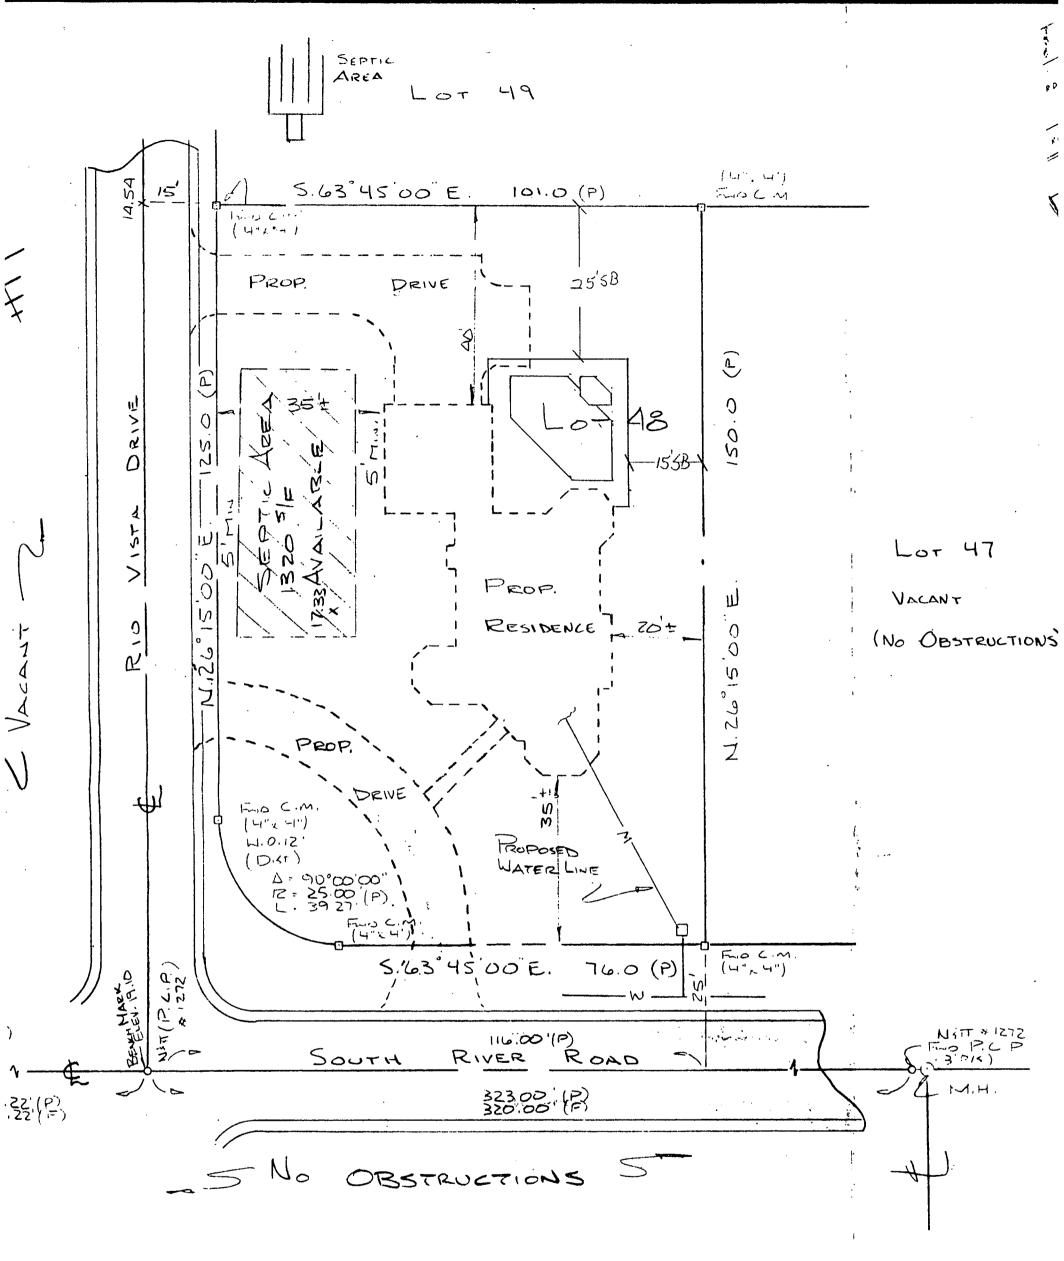

# 98 South River Road

# 2639 SFR

| OWNER MA + MAS   | Regis Vasko   |
|------------------|---------------|
| CONTRACTOR MONTH | wood INC      |
| LOT 48 BLOCK     | SUB Rio VISTO |
| NO. 21 RIO VIST  |               |