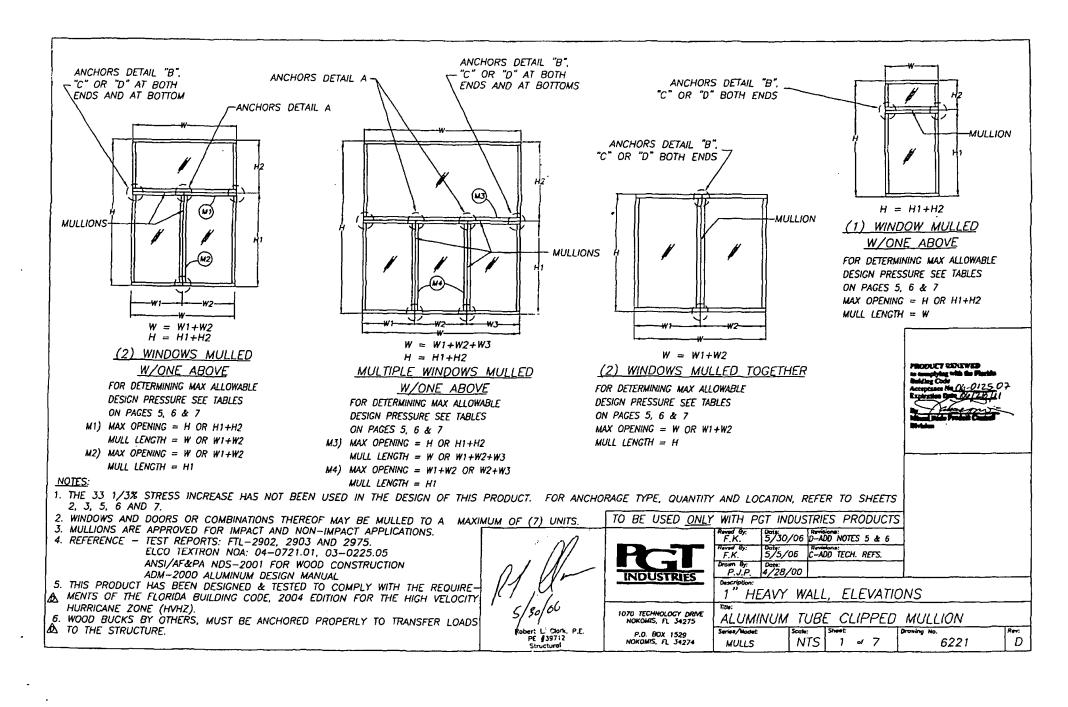

trol Division NOA No 06-0125.07

Expiration Date: June 28, 2011

Approval Date: July 20, 2006

### **PGT Industries**

#### **NOTICE OF ACCEPTANCE: EVIDENCE SUBMITTED**

#### D. QUALITY ASSURANCE

1. Miami Dade Building Code Compliance Office (BCCO).

#### E. MATERIAL CERTIFICATIONS

1. None.

#### F. STATEMENTS

1. Statement letter of conformance and no financial interest, dated January 23, 2006, signed and sealed by Robert L. Clark, P.E.

### G. OTHER

1. Notice of Acceptance No. **04-0528.05**, issued to PGT Industries for their 1" x Heavy Wall-Aluminum Tube Clipped Mullion, approved on 07/15/2005 and expiring on 06/28/06.

Jaime D. Gascon, P.E. Chief, Product Control Division NOA No 06-0125.07 Expiration Date: June 28, 2011

Expiration Date: June 28, 2011
Approval Date: July 20, 2006









| CI       | HART 2    | 1x2.  | 75x.3 | 75    |       | ······································ |       |       |       |       |            |        |       |       |       |       |          |          |          |          |         |
|----------|-----------|-------|-------|-------|-------|----------------------------------------|-------|-------|-------|-------|------------|--------|-------|-------|-------|-------|----------|----------|----------|----------|---------|
| QI       | Y. & TYP. |       |       |       |       |                                        |       |       | 0     | PENIN | G WIE      | NI HTC | INCH  | ES    |       |       |          |          |          | -        | _       |
| 1        | ANCHOR    | 5     | 0     | 6     | 30    | 7