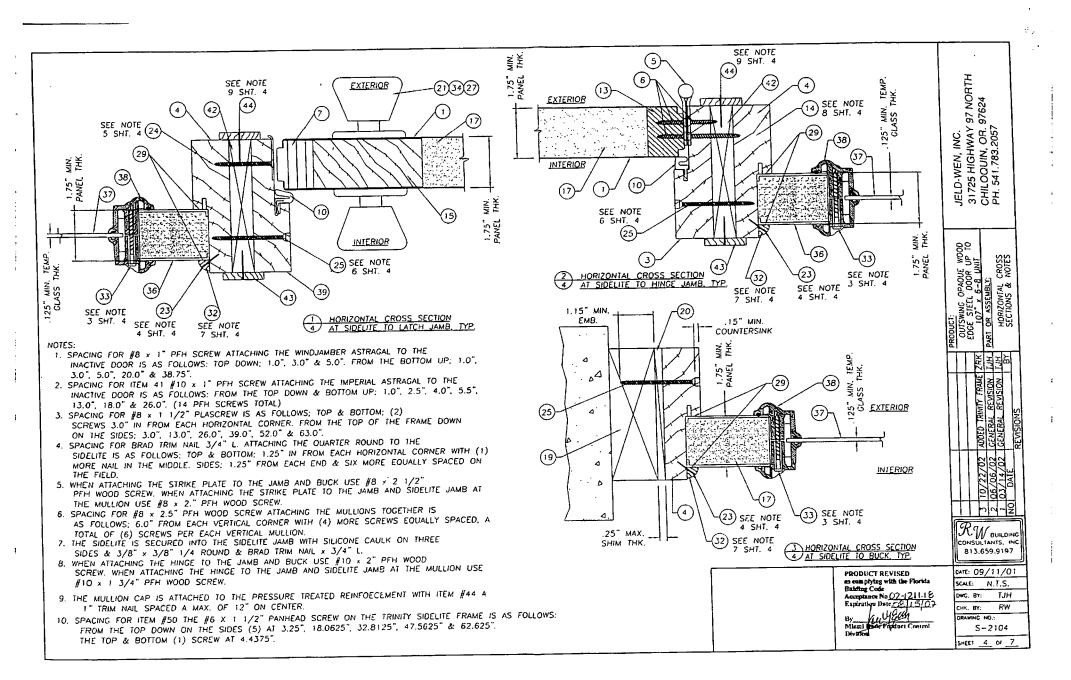

crown wire staples. The units use a bump face threshold measuring  $4.041^{\circ}$  x  $1.0^{\circ}$ . The threshold is attached to the frame with (3) 16GA.  $2^{\circ}$  x  $7/16^{\circ}$  crown wire staples.

|         | TABLE OF CONTENTS                           |
|---------|---------------------------------------------|
| SHEET # | DESCRIPTION                                 |
| 1       | GENERAL NOTES AND TYPICAL ELEVATIONS        |
| 2       | VERTICAL CROSS SECTIONS & BILL OF MATERIALS |
| 3       | HORIZONTAL CROSS SECTIONS                   |
| 4       | HORIZONTAL CROSS SECTIONS & NOTES           |
| 5       | ANCHORING LOCATIONS & DETAILS               |
| - 6     | ANCHORING LOCATIONS & GLAZING DETAIL        |
| 7       | UNIT COMPONENTS                             |

















215 EAST ROOSEVELT ZEELAND, MI 49464 PH: 616.772.9111 FAX: 616.772.3840

ODL / WESTERN REFLECTIONS / ENTRY POINT TRADITIONAL AND SMART FRAME NON-IMPACT DOOR GLASS ASSEMBLY FOR GLAZING UP TO A 3'0 x 6'8 SINGLE PANEL

#### GENERAL NOTES:

- 1. THIS PRODUCT HAS BEEN EVALUATED AND IS IN COMPLIANCE WITH THE FLORIDA BUILDING CODE EXCLUDING THE "HIGH VELOCITY HURRICANE ZONE".
- 2. THIS PRODUCT APPROVAL MUST BE ACCOMPANIED BY A CURRENT FLORIDA STATE PRODUCT APPROVAL FOR THE GLAZED SINGLE DOOR ASSEMBLY IT IS BEING USED WITH.
- 3. THE DESIGN PRESSURE RATING OF THE ASSEMBLY SHALL BE THE LESSER OF THE RATING OF THE DOOR GLASS ASSEMBLY IN THIS APPROVAL AND THE RATING LISTED IN THE ACCOMPANYING GLAZED SINGLE DOOR APPROVAL. 4. THE ACCOMPANYING DOOR APPROVAL SHALL BE A GLAZED DOOR PRODUCT

MEETI