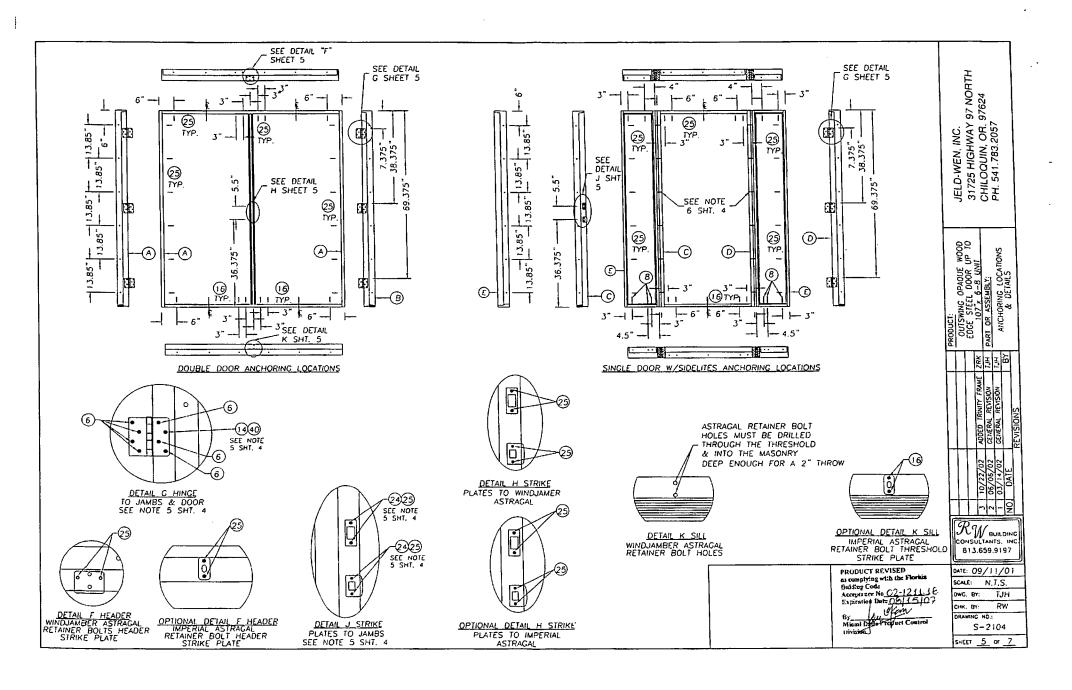

crown wire staples. The units use a bump face threshold measuring  $4.041^{\circ}$  x  $1.0^{\circ}$ . The threshold is attached to the frame with (3) 16GA.  $2^{\circ}$  x  $7/16^{\circ}$  crown wire staples.

|         | TABLE OF CONTENTS                           |
|---------|---------------------------------------------|
| SHEET # | DESCRIPTION                                 |
| 1       | GENERAL NOTES AND TYPICAL ELEVATIONS        |
| 2       | VERTICAL CROSS SECTIONS & BILL OF MATERIALS |
| 3       | HORIZONTAL CROSS SECTIONS                   |
| 4       | HORIZONTAL CROSS SECTIONS & NOTES           |
| 5       | ANCHORING LOCATIONS & DETAILS               |
| - 6     | ANCHORING LOCATIONS & GLAZING DETAIL        |
| 7       | UNIT COMPONENTS                             |

















215 EAST ROOSEVELT ZEELAND, MI 49464 PH: 616.772.9111 FAX: 616.772.3840

ODL / WESTERN REFLECTIONS / ENTRY POINT TRADITIONAL AND SMART FRAME NON-IMPACT DOOR GLASS ASSEMBLY FOR GLAZING UP TO A 3'0 x 6'8 SINGLE PANEL

#### GENERAL NOTES:

- 1. THIS PRODUCT HAS BEEN EVALUATED AND IS IN COMPLIANCE WITH THE FLORIDA BUILDING CODE EXCLUDING THE "HIGH VELOCITY HURRICANE ZONE".
- 2. THIS PRODUCT APPROVAL MUST BE ACCOMPANIED BY A CURRENT FLORIDA STATE PRODUCT APPROVAL FOR THE GLAZED SINGLE DOOR ASSEMBLY IT IS BEING USED WITH.
- 3. THE DESIGN PRESSURE RATING OF THE ASSEMBLY SHALL BE THE LESSER OF THE RATING OF THE DOOR GLASS ASSEMBLY IN THIS APPROVAL AND THE RATING LISTED IN THE ACCOMPANYING GLAZED SINGLE DOOR APPROVAL. 4. THE ACCOMPANYING DOOR APPROVAL SHALL BE A GLAZED DOOR PRODUCT

MEETING