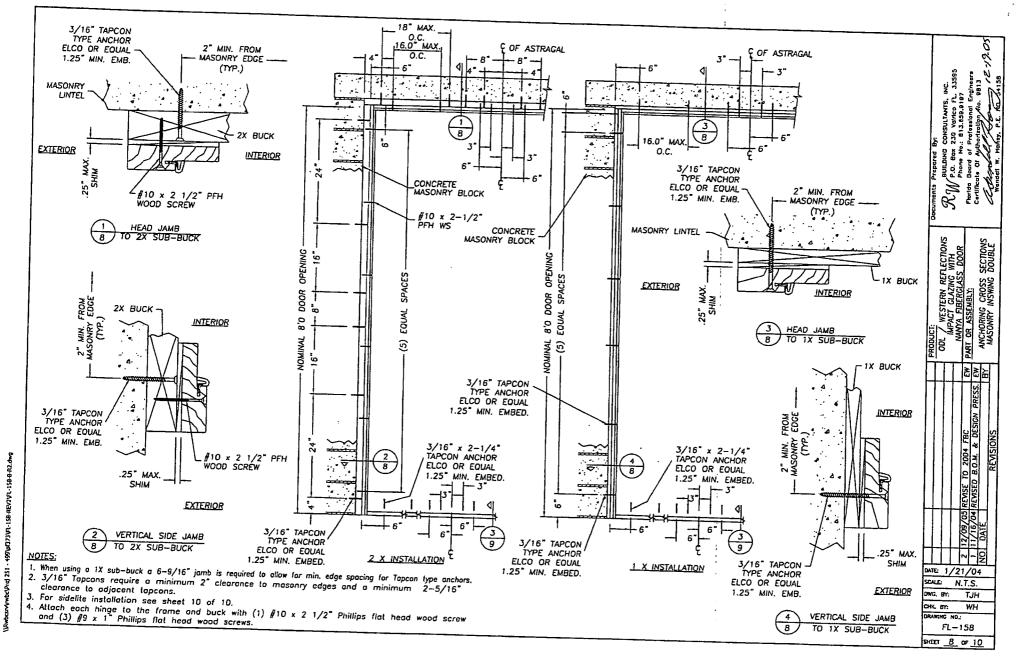

|    | DESCRIPTION                                                                                       |
|         | IMPACT CLAZING BILL OF MATERIALS & CROSS SECTIONS  DOOR & SIDELITE BILL OF MATERIALS & CROSS SECTIONS | -  | ANCHORING CROSS SECTIONS STUD IN/OUTSWING SINGLE ANCHORING CROSS SECTIONS MASONRY OUTSWING DOUBLE |
|         | TANCHURING CRUSS SECTIONS MASONRY OUTSWING SINGLE                                                     |    | ANCHORING CROSS SECTIONS MASONRY INSWING DOUBLE ANCHORING CROSS SECTIONS STUD IN/OUTSWING DOUBLE  |
|         | ANCHORING CROSS SECTIONS MASONRY INSWING SINGLE                                                       | 10 | ANCHORING ELEVATIONS SIDELITES                                                                    |



















BUILDING CODE COMPLIANCE OFFICE (BCCO)
PRODUCT CONTROL DIVISION

MIAMI-DADE COUNTY, FLORIDA METRO-DADE FLAGLER BUILDING 140 WEST FLAGLER STREET, SUITE 1603 MIAMI, FLORIDA 33130-1563 (305) 375-2901 FAX (305) 375-2908 www.buildingcodeonline.com

#### **NOTICE OF ACCEPTANCE (NOA)**

PGT Industries 1070 Technology Drive Nokomis, FL 34275

#### Scope:

This NOA is being issued under the applicable rules and regulations governing the use of construction materials. The documentation submitted has been reviewed by Miami-Dade County Product Control Division and accepted by the Board of Rules and Appeals (BORA) to be used in Miami Dade County and other areas where allowed by the Authority Having Jurisdiction (AHJ).

This NOA shall not be valid after the expiration date stated below. The Miami-