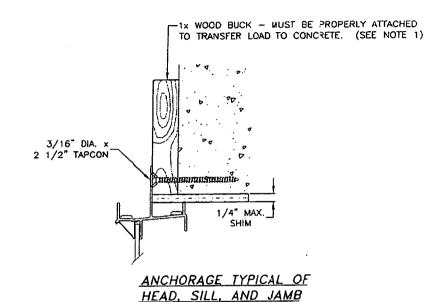

Detailed assembly drawings showing valled like so or all members, white construction and hardware application are on file and have been compared to the sample submitted A test sample will be retained at the test laboratory. A copy of this report has been forwarded to the Valleton

Note: Test specimens were covered with a h.5 mil plasticishecting to seal from air leakage when load tests were performed, however this had no effect on the above tests regular.

Witnessed by:

Mr. Edmundo Largaespada, P.E.

Mr. Joe Johnson Mr. Jerry Middleton

Mr. Sam Bryant

Laboratory Technicians: Erick Castafieda

Author of Report Dina Cova

4 - P.G.T. Industries

2 - ALI

FENESTRATION TESTING LABORATORY, INC.

Roberto Robleto Testing Manager

Mundo Layon kade





ANCHORAGE TYPICAL OF HEAD, SILL, AND JAMB



## NOTES:

- 1. INSTALLATION OF WOOD BUCKS TO BE APPROVED BY OTHERS OR AS ACCEPTED BY AUTHORITY HAVING JURISDICTION.
- 2. INTEGRAL FIN UNIT ANCHORAGE SINGLE ROW OF FASTENERS WITH SPACING AS FOLLOWS FOR HEAD, SILL, AND JAMB:

NAILS - .131 DIA. x 2": 5" MAX. FROM CORNERS AND 6" MAX. ON CENTER.

SCREWS - #10 x 1 1/4": 5" MAX. FROM CORNERS AND 8" MAX. ON CENTER.

| NOTE OF COME.   Servicional   1070 TECHNOLOGY DRIVE   NOTE OF COME.   1070 TECHNOLOGY DRIVE   NOTE OF COME.   1070 TECHNOLOGY DRIVE   NOTE OF COME.   1070 TECHNOLOGY DRIVE   NOTE OF COME.   1070 TECHNOLOGY DRIVE   NOTE OF COME.   1070 TECHNOLOGY DRIVE   NOTE OF COME.   1070 TECHNOLOGY DRIVE   1070 TECHNOLOGY DRIVE   1070 TECHNOLOGY DRIVE   1070 TECHNOLOGY DRIVE   1070 TECHNOLOGY DRIVE   1070 TECHNOLOGY DRIVE   1070 TECHNOLOGY DRIV