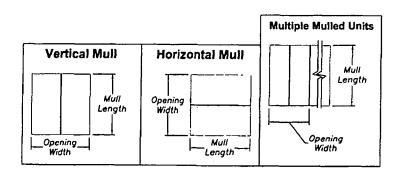

| 29       | 29<br>20       | 26    | 26<br>18       | 24       | 24             | 23    | 23             | 21    | 21             | 20    | 20             |              | · · ·          |
|          | 111              | 29       | 29             | 24       | 24             | 23       | 21             | 18       | 18             | 18    | 17             | 17<br>15 | 17<br>15       | 15    | 15             |       |                |       | <u> </u>       | <del>-</del> | +-             |
|          |                  |          |                | <u></u>  | 47             | <u> </u> |                | 10       | -10            | . 17  | 17             | 10       | 10             |       | •              | -     |                | -     |                | <u> </u>     | <del></del>    |



#### NOTES:

Robert L. Clark, P.E. PE \$39712

- 1. MAXIMUM ALLOWABLE PRESSURE IN PSF.
- 2. DESIGN IS BASED ON OPENING WIDTH. FOR MULTIPLE UNITS, CONSIDER ONLY TWO ADJACENT UNITS AT A TIME. SEE SHEET 1.
- 3. REFERENCE TEST REPORT FTL-2902, 2903 AND 2975
- 4. ANCHOR TYPES: A. ELCO 1/4" TAPCONS, EMBED. (1 1/4") OR 1/4" SS4 CRETE-FLEX, EMBED. (1 3/4") B. #12 SCREWS
- 5. SEE ANCHOR SPACING DETAILS SHEET 3.

TO BE USED <u>ONLY</u> WITH PGT INDUSTRIES PRODUCTS



| Reved By:<br>F.K.   | 5/30/06          | Revisions:<br>D-NO CHG THIS SHT  |
|---------------------|------------------|----------------------------------|
| Reved By:<br>F.K.   | 5/5/06           | Revisions:<br>C-MARKED REVISIONS |
| Drown By:<br>P.J.P. | Octo:<br>4/28/00 |                                  |

Description:
1" HEAVY W