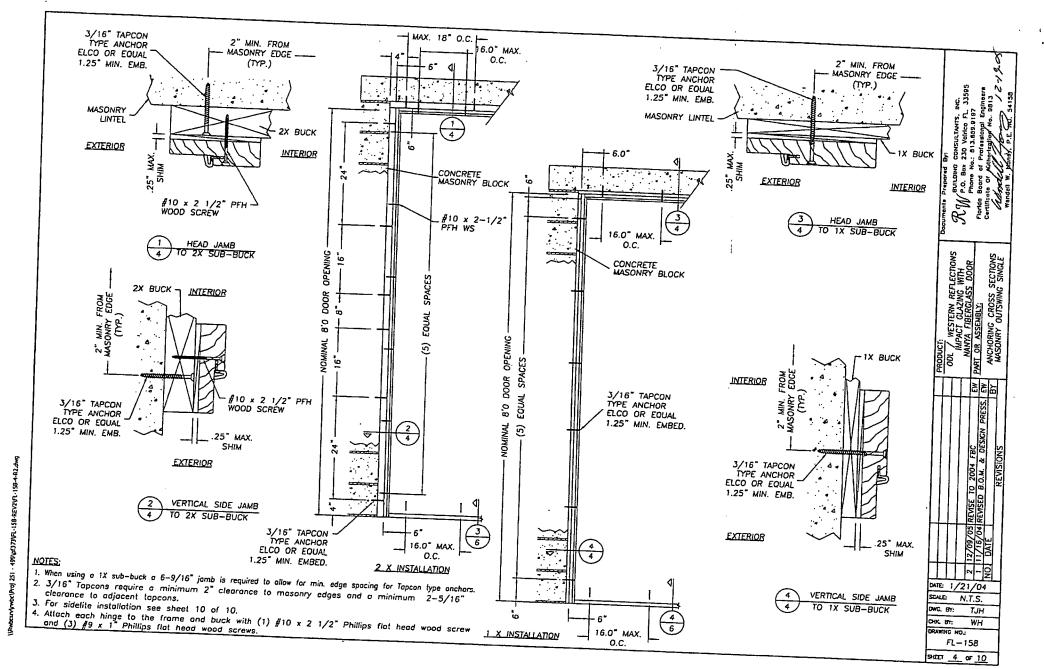

|    | DESCRIPTION                                                                                       |
|         | IMPACT CLAZING BILL OF MATERIALS & CROSS SECTIONS  DOOR & SIDELITE BILL OF MATERIALS & CROSS SECTIONS | -  | ANCHORING CROSS SECTIONS STUD IN/OUTSWING SINGLE ANCHORING CROSS SECTIONS MASONRY OUTSWING DOUBLE |
|         | TANCHURING CRUSS SECTIONS MASONRY OUTSWING SINGLE                                                     |    | ANCHORING CROSS SECTIONS MASONRY INSWING DOUBLE ANCHORING CROSS SECTIONS STUD IN/OUTSWING DOUBLE  |
|         | ANCHORING CROSS SECTIONS MASONRY INSWING SINGLE                                                       | 10 | ANCHORING ELEVATIONS SIDELITES                                                                    |



















BUILDING CODE COMPLIANCE OFFICE (BCCO)
PRODUCT CONTROL DIVISION

MIAMI-DADE COUNTY, FLORIDA METRO-DADE FLAGLER BUILDING 140 WEST FLAGLER STREET, SUITE 1603 MIAMI, FLORIDA 33130-1563 (305) 375-2901 FAX (305) 375-2908 www.buildingcodeonline.com

#### **NOTICE OF ACCEPTANCE (NOA)**

PGT Industries 1070 Technology Drive Nokomis, FL 34275

#### Scope:

This NOA is being issued under the applicable rules and regulations governing the use of construction materials. The documentation submitted has been reviewed by Miami-Dade County Product Control Division and accepted by the Board of Rules and Appeals (BORA) to be used in Miami Dade County and other areas where allowed by the Authority Having Jurisdiction (AHJ).

This NOA shall not be valid after the expiration date stated below. Th