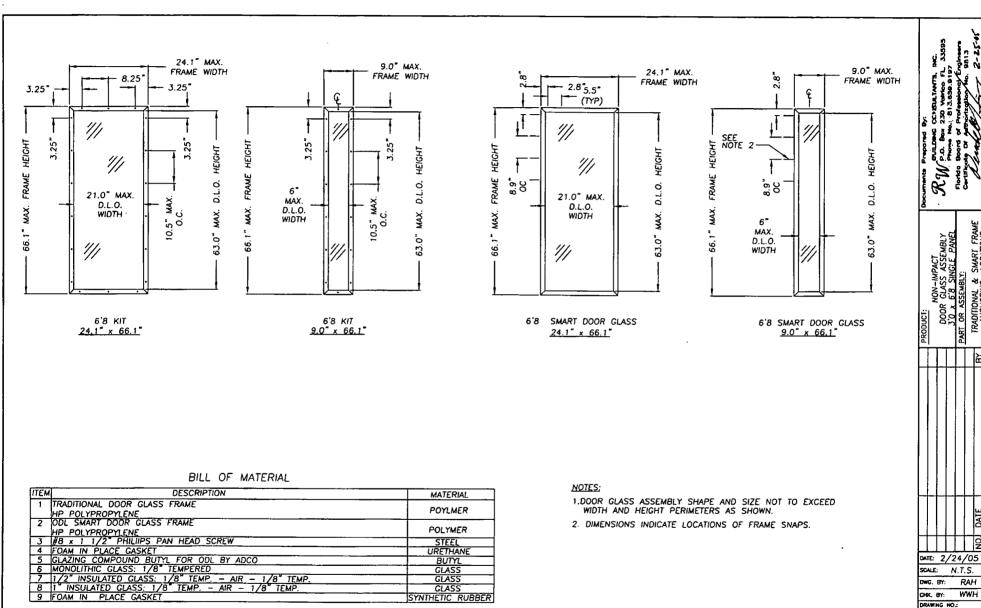

NG TYPE<br>TEMPERED | ASTM<br>E1300-94             | ASTM<br>E1300-02 |
| 1" INSUL.                | +60.0 -60.0                  | +60.0 -60.0      |

INTERIOR VIEW

MAX. 24.1" MAX. .99 79. DATE: 2/24/05 SCALE: N.T.S. RAH DWG. EY:

WWH

CHIX. BY: DRAWING NO.: FL-454 SHEET 1 OF 4



3/8" GLASS

BITE

.125". CLASS

INTERIOR

EXTERIOR

1/8" TEMPERED

GLASS GLAZING DETAIL

2

-1/8" GLASS = .125" 1/2" GLASS = .50"

1.20"

GLASS = 1.0"

ODL / WESTERN REFLECTIONS / ENTRY POINT NON-IMPACT TRADITIONAL FRAME INJECTION MOLDED HP POLYPROPYLENE

INTERIOR

SEE SPACING SHT. 1

D.L.O. EXTERIOR MAX.

(8)

HEIGHT

DOOR PANEL UNDER

SEPARATE APPROVAL

.125" TEMPERED GLASS

> DATE: 2/24/05 SCALE: N.T.S. RAH WWH

DRAWING NO.:

FL-454 SHEET <u>2</u> OF <u>4</u>



RIVACTIVE PHOLECTSYPT722/FL-454/FL-454-5.0MG



FL-454 SHEET 4 OF 4

VE PROJECTS/PF722/FL-4.54 VFL-4.54-4



# Quality Accuracy Assurance

# Fenestration Testing Laboratory, Inc.

1677 West 31st Place Hialeah, FL 33012 Phone: 305/819-7877 Fax 305/819-7998 e-mail: fildade@aol.com www.fil-inc.com

> Lab. Number 4558 April 8, 2005 Report Number 24 File Number 05-116 Page 1 of 4 D-7014

### OFFICIAL TEST REPORT

MANUFACTURER:

P.G.T. Industries

DESIGNATION:

H-R55 52 x 75

ADDRESS:

1070Technology Drive Nokomis, Florida 34275

**SPECIFICATIONS:** 

NAFS-2 ANSI/AAMA/ NWWDA 101/1.S.2.-97

DESCRIPTION OF UNIT

Model Designation: SH-4000; Aluminum Single Hing Window Overall Size: 4' 4 1/8" (52 1/8") by 6' 3" [73"] high 57 2 000" deep

Configuration: O/X

No. & Size of Vents: One extruded alliminum vent, 4:2 %" (50 17 by 3 2 %" (38 4") high ·