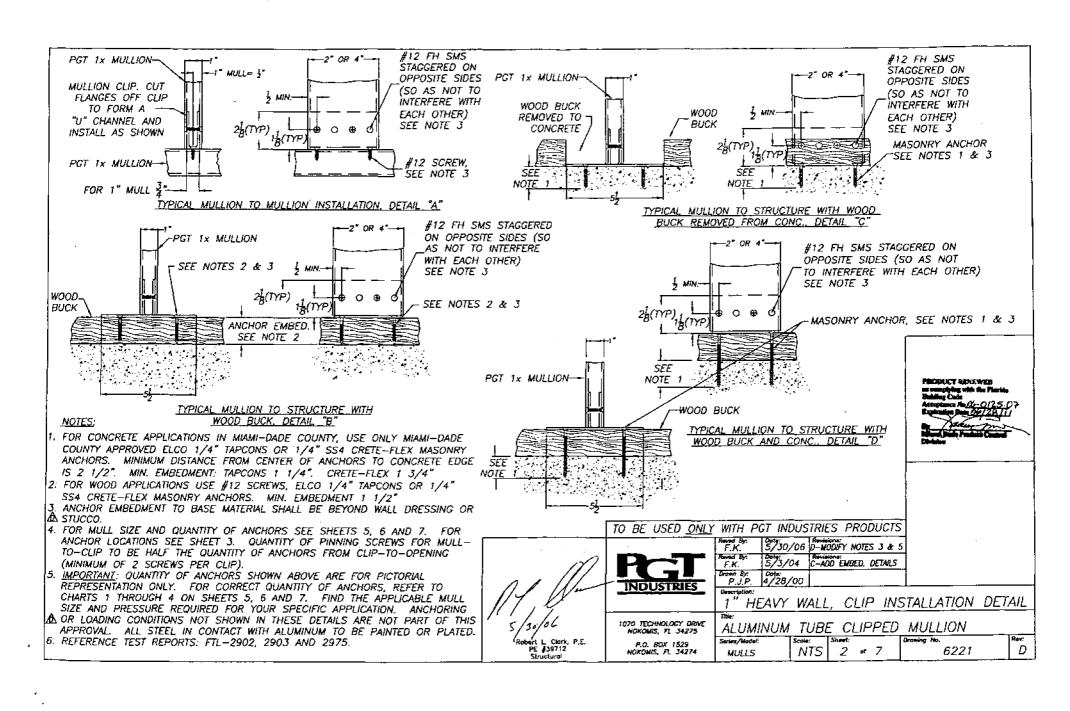

ol Division NOA No 06-0125.07

Expiration Date: June 28, 2011

Approval Date: July 20, 2006

### **PGT Industries**

#### **NOTICE OF ACCEPTANCE: EVIDENCE SUBMITTED**

#### D. QUALITY ASSURANCE

1. Miami Dade Building Code Compliance Office (BCCO).

#### E. MATERIAL CERTIFICATIONS

1. None.

#### F. STATEMENTS

1. Statement letter of conformance and no financial interest, dated January 23, 2006, signed and sealed by Robert L. Clark, P.E.

### G. OTHER

1. Notice of Acceptance No. **04-0528.05**, issued to PGT Industries for their 1" x Heavy Wall-Aluminum Tube Clipped Mullion, approved on 07/15/2005 and expiring on 06/28/06.

Jaime D. Gascon, P.E. Chief, Product Control Division NOA No 06-0125.07 Expiration Date: June 28, 2011

Expiration Date: June 28, 2011
Approval Date: July 20, 2006









| CI       | HART 2    | 1x2.  | 75x.3 | 75    |       | ······································ |       |       |       |       |            |        |       |       |       |       |          |          |          |          |         |
|----------|-----------|-------|-------|-------|-------|----------------------------------------|-------|-------|-------|-------|------------|--------|-------|-------|-------|-------|----------|----------|----------|----------|---------|
| QI       | Y. & TYP. |       |       |       |       |                                        |       |       | 0     | PENIN | G WIE      | NI HTC | INCH  | ES    |       |       |          |          |          | -        | _       |
| 1        | ANCHOR    | 5     | 0     | 6     | 30    | 7