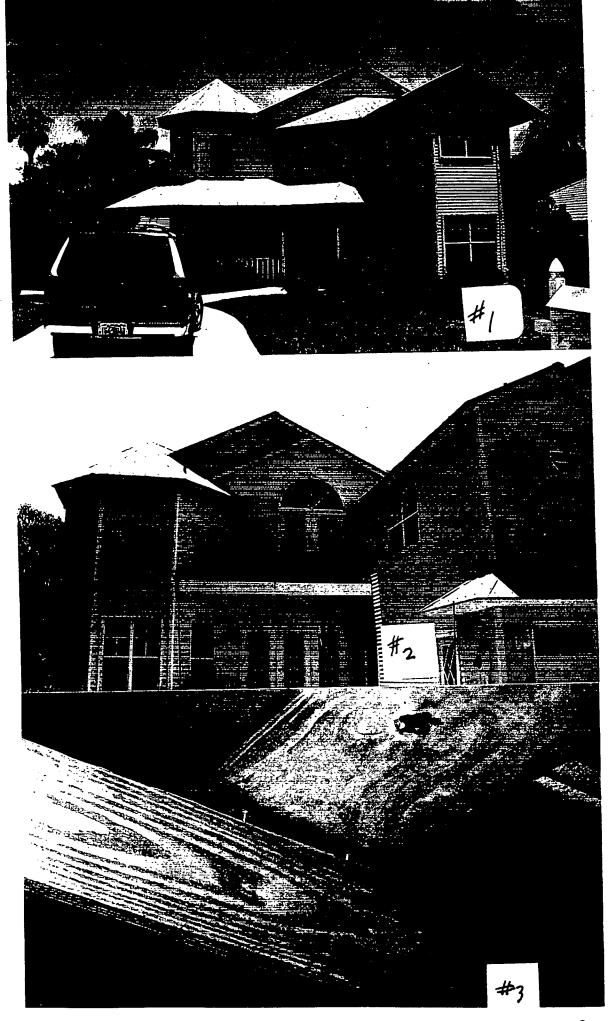

, as is evident by the stained drywall and mold and mildew that is visible on the interior of the house. (Photos #9 thru #18).

# **RECOMMENDATIONS:**

Based on the above observations, it is evident that this roof cannot be repaired. It is my recommendation that this roof be re-roofed with a new roofing system that is to be installed in compliance with the requirements of the current Florida Building Code.

l also recommend that a Structural Engineer inspect the trusses and the truss anchors as the metal roof panels are removed. Any trusses, or truss anchors, found to be damaged should be repaired or replaced.

If you need any further assistance with this project, please contact me.

Sincere

Thomas H. Maxwell Jr., P.E. Florida P.E. License No. 10150

encl: Photos #1 thru #18

M 1/1/1/ -



59-X44-267



59-X441-267



59-X441-267



\*18 X59-X441-267



#<sub>12</sub> 59-X441-267 198-144X-65





VASKO 98 S. RIVER ROAD IMG\_1008\_1.JPG 12/20/2005 11:26:19 RM



VASKO 98 S. RIVER ROAD IMG\_1010.JPG 12/20/2005 11:37:54 PM



#### VASKO 98 S. RIVER ROAD IMG\_1012.JPG 12/20/2005 11:38:25 PM Am



# VASKO 98 S. RIVER ROAD IMG\_1011.JPG 12/20/2005 11:38:13 PM

Am



VASKO 98 S. RIVER ROAD IMG\_1013.JPG 12/20/2005 11:38:57 PM

AΜ



### VASKO 98 S. RIVER ROAD IMG\_1014.JPG 12/20/2005 11:39:20 PM

Am



# VASKO 98 S. RIVER ROAD IMG\_1015.JPG 12/20/2005 11:39:33 PM

AM



VASKO 98 S. RIVER ROAD IMG\_1016.JPG 12/20/2005 11:39:48 PM

n a



VASKO 98 S. RIVER ROAD IMG\_1027.JPG 12/20/2005 11:42:10 AM



VASKO 98 S. RIVER ROAD IMG\_1028.JPG 12/20/2005 11:42:22 AM



VASKO 98 S. RIVER R