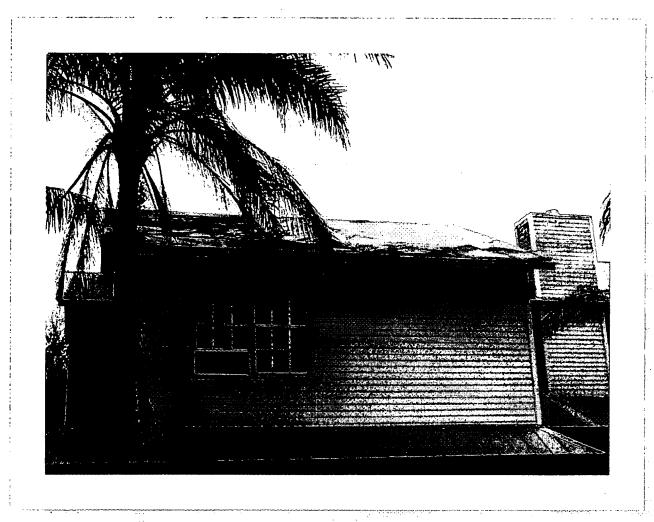

# 98 South River Road

# 2639 SFR

| OWNER MA + MAS   | Regis Vasko   |
|------------------|---------------|
| CONTRACTOR MONTH | wood INC      |
| LOT 48 BLOCK     | SUB Rio VISTO |
| NO. 21 RIO VIST  |               |