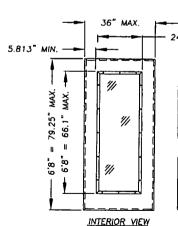

FOAM CORE, MIN. DENSITY OF 2.0 LBS/CU.FT.
- 5. WHEN USED IN AREAS REQUIRING WIND-BORNE DEBRIS PROTECTION THIS PRODUCT IS REQUIRED TO BE PROTECTED WITH AN IMPACT RESISTANT COVERING THAT COMPLIES WITH SECTION 1606.1.4 OF THE FLORIDA BUILDING
- 6. ANY CONDITIONS NOT COVERED IN THIS EVALUATION ARE SUBJECT TO SEPARATE ENGINEERING EVALUATION.

| L       | TABLE OF CONTENTS                             |
|---------|-----------------------------------------------|
| SHEET # | DESCRIPTION                                   |
| 1       | GENERAL NOTES AND ELEVATIONS                  |
| 2       | TRADIATIONAL CROSS SECTIONS & GLAZING DETAILS |
| 3       | SMART FRAME CROSS SECTIONS & GLAZING DETAILS  |
| 4       | ANCHORING LOCATIONS & BILL OF MATERIAL        |







SMART FRAME DOOR GLASS ASSEMBLY



| DESIGN                   | TRADITIONAL<br>PRESSURE RAT | ING (PSF)        |
|--------------------------|-----------------------------|------------------|
| GLAZING TYPE<br>TEMPERED | ASTM<br>E1300-94            | ASTM<br>E1300-02 |
| 1/8" MONO.               | +50.0 -50.0                 | +50.0 -50.0      |
| 1/2" INSUL.              | +50.0 -50.0                 | +50.0 -50.0      |
| 1" INSUL.                | +50.0 -50.0                 | +50.0 -50.0      |

5.813" MIN.

| DESIGN                   | SMART FRAME<br>PRESSURE RATI | ING (PSF)        |
|--------------------------|------------------------------|------------------|
| GLAZING TYPE<br>TEMPERED | ASTM<br>E1300-94             | ASTM<br>E1300-02 |
| 1" INSUL.                | +60.0 -60.0                  | +60.0 -60.0      |