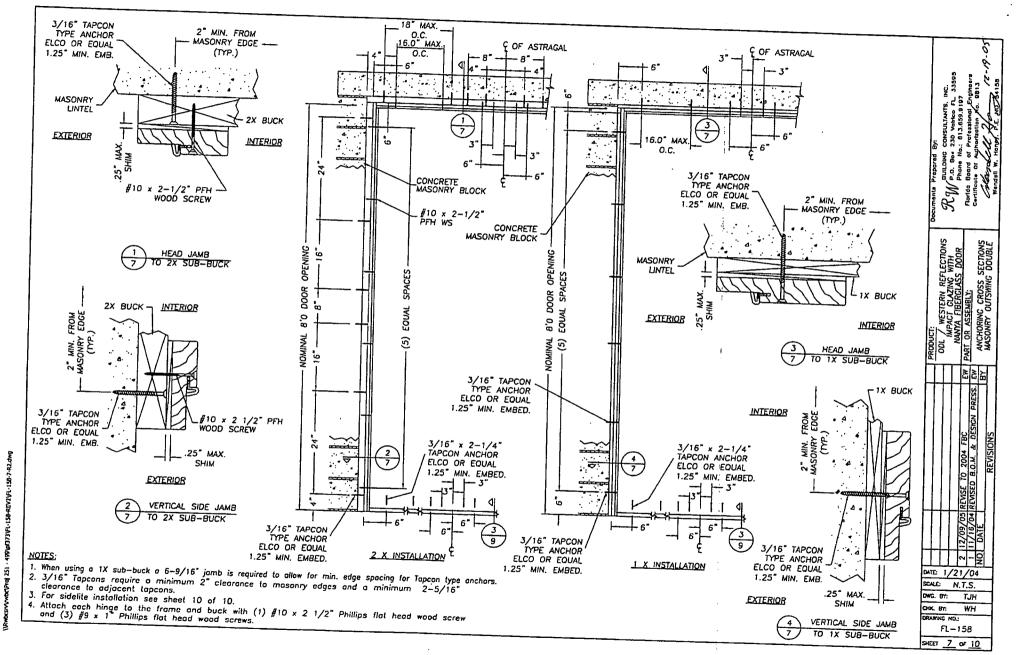

|    | DESCRIPTION                                                                                       |
|         | IMPACT CLAZING BILL OF MATERIALS & CROSS SECTIONS  DOOR & SIDELITE BILL OF MATERIALS & CROSS SECTIONS | -  | ANCHORING CROSS SECTIONS STUD IN/OUTSWING SINGLE ANCHORING CROSS SECTIONS MASONRY OUTSWING DOUBLE |
|         | TANCHURING CRUSS SECTIONS MASONRY OUTSWING SINGLE                                                     |    | ANCHORING CROSS SECTIONS MASONRY INSWING DOUBLE ANCHORING CROSS SECTIONS STUD IN/OUTSWING DOUBLE  |
|         | ANCHORING CROSS SECTIONS MASONRY INSWING SINGLE                                                       | 10 | ANCHORING ELEVATIONS SIDELITES                                                                    |



















BUILDING CODE COMPLIANCE OFFICE (BCCO)
PRODUCT CONTROL DIVISION

MIAMI-DADE COUNTY, FLORIDA METRO-DADE FLAGLER BUILDING 140 WEST FLAGLER STREET, SUITE 1603 MIAMI, FLORIDA 33130-1563 (305) 375-2901 FAX (305) 375-2908 www.buildingcodeonline.com

#### **NOTICE OF ACCEPTANCE (NOA)**

PGT Industries 1070 Technology Drive Nokomis, FL 34275

#### Scope:

This NOA is being issued under the applicable rules and regulations governing the use of construction materials. The documentation submitted has been reviewed by Miami-Dade County Product Control Division and accepted by the Board of Rules and Appeals (BORA) to be used in Miami Dade County and other areas where allowed by the Authority Having Jurisdiction (AHJ).

This NOA shall not be valid after the expiration date stated below. The Miam