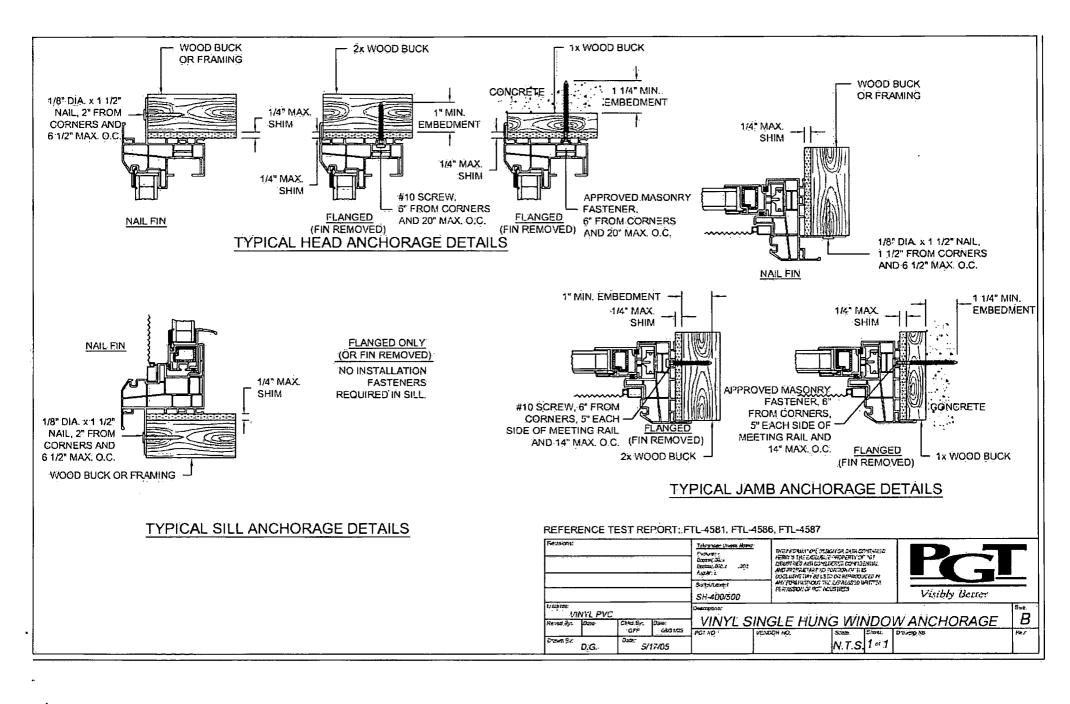

| 15       | 15     | 31          | 31       | 29       | - 29     | -21      | - 21     | 20       | _20       | -25      |          |
|                  | 144                | _ 2/     | 21       |          |          | 19    | 19       | - 1/     | 1/       | 12       | 13     | نــنــا     |          |          | لــتــا  | <u> </u> | <u> </u> |          | ــــَــــ |          |          |



#### NOTES:

PE #39712 Structural

- 1. MAXIMUM ALLOWABLE PRESSURE IN PSF.
- 2. DESIGN IS BASED ON OPENING WIDTH. FOR MULTIPLE UNITS, CONSIDER ONLY TWO ADJACENT UNITS AT A TIME. SEE SHEET 1.
- 3. REFERENCE TEST REPORT FTL-2902, 2903 AND 2975
- 4. ANCHOR TYPES: A. ELCO 1/4" TAPCONS, EMBED. (1 1/4") OR 1/4" SS4 CRETE-FLEX, EMBED. (1 3/4") B. #12 SCREWS
- 5. SEE ANCHOR SPACING DETAILS SHEET 3.















BCIS Home | Log In | Hot Topics | Submit Surcharge | Stats & Facts | Publications | FBC Staff | BCIS Site Map | Links | Search



Product Approval Menu > Product or Application Search > Application List > Application Detail

| Dee        | CINTRIANIA PARTICIO |
|------------|---------------------|
| 0;;@       |                     |
| <b>©</b> 3 | XELECTRIEST.        |
|            |                     |

OPTERENTAL ! WELLEDAY (CO.)

DEFICE OF THE

FL4438-R3 Application Type Revision 2004 Code Version **Application Status** Approved

Comments

Archived

**Product Manufacturer** Address/Phone/Email

1070 Technology Drive Nokomis, FL 34275 (941) 480-1600 ext 21124 lturner@pgtindustries.com

Authorized Signature

Lucas Turner

**PGT Industries** 

Iturner@pgtindustries.com

Techni