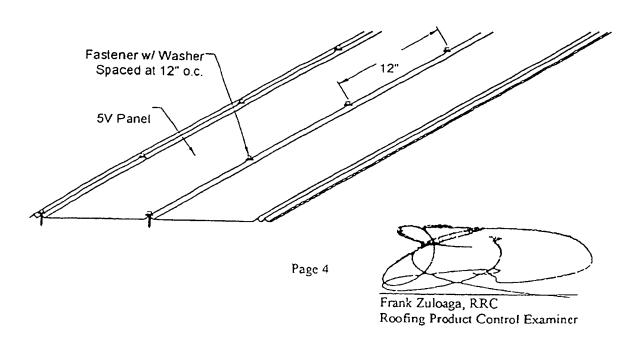

er and corner areas, in compliance with applicable building code may be met through rational analysis by increasing the number of attachment points in these areas. The maximum fastener spacing noted in the "Systems Description" section of this approval shall not be exceeded. All rational analysis computation shall be prepared, signed and sealed by a Florida registered Professional Engineer, Registered Architect, or Registered Roof Consultant.
- Panels shall be roll formed in continuous lengths from eave to ridge. Maximum lengths shall be as described in Miami-Dade County Roofing Application Protocol RAS 133.
- 3. All panels shall be permanently labeled with the manufacturer's name or logo, and the following statement: "Miami-Dade County Product Control Approved.



5V STEEL ROOFING PANEL



JM METALS

Acceptance No.: 01-0622.02

#### NOTICE OF ACCEPTANCE STANDARD CONDITIONS

- Renewal of this Acceptance (approval) shall be considered after a renewal application has been filed and the original submitted documentation, including test supporting data, engineering documents, are no older than eight (8) years.
- Any and all approved products shall be permanently labeled with the manufacturer's name, city, state, and the following statement: "Miami-Dade County Product Control Approved", or as specifically stated in the specific conditions of this Acceptance.
- 3 Renewals of Acceptance will not be considered if:
  - a) There has been a change in the South Florida Building Code affecting the evaluation of this product and the product is not in compliance with the code changes;
  -