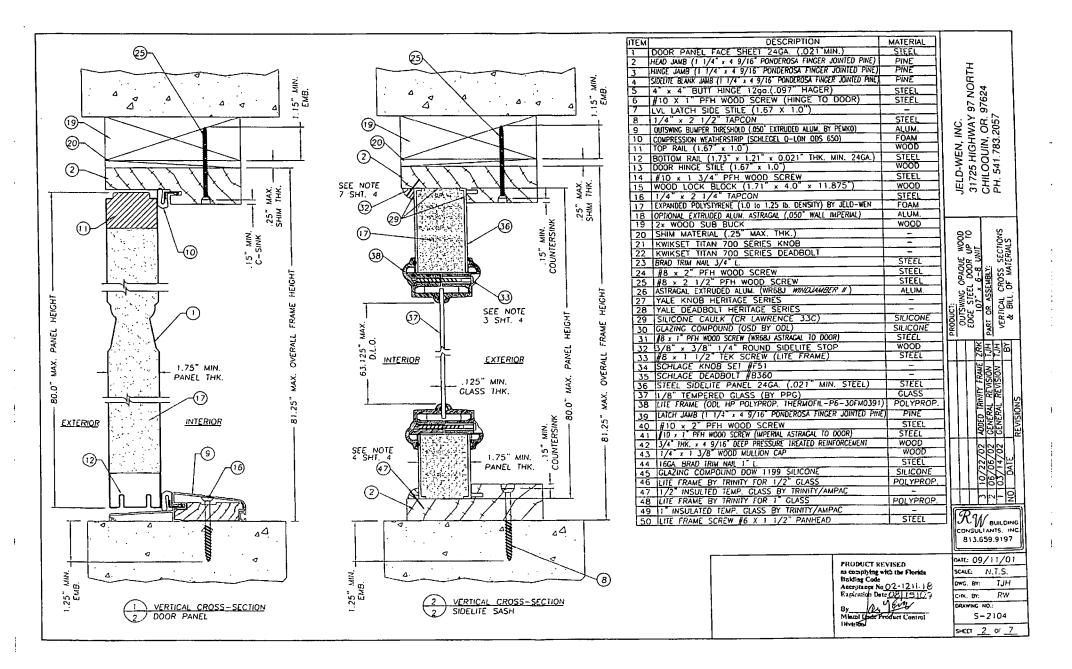

rc}$  crown wire staples. The units use a bump face threshold measuring  $4.041^{\circ}$  x  $1.0^{\circ}$ . The threshold is attached to the frame with (3) 16GA.  $2^{\circ}$  x  $7/16^{\circ}$  crown wire staples.

|         | TABLE OF CONTENTS                           |
|---------|---------------------------------------------|
| SHEET # | DESCRIPTION                                 |
| 1       | GENERAL NOTES AND TYPICAL ELEVATIONS        |
| 2       | VERTICAL CROSS SECTIONS & BILL OF MATERIALS |
| 3       | HORIZONTAL CROSS SECTIONS                   |
| 4       | HORIZONTAL CROSS SECTIONS & NOTES           |
| 5       | ANCHORING LOCATIONS & DETAILS               |
| - 6     | ANCHORING LOCATIONS & GLAZING DETAIL        |
| 7       | UNIT COMPONENTS                             |

















215 EAST ROOSEVELT ZEELAND, MI 49464 PH: 616.772.9111 FAX: 616.772.3840

ODL / WESTERN REFLECTIONS / ENTRY POINT TRADITIONAL AND SMART FRAME NON-IMPACT DOOR GLASS ASSEMBLY FOR GLAZING UP TO A 3'0 x 6'8 SINGLE PANEL

#### GENERAL NOTES:

- 1. THIS PRODUCT HAS BEEN EVALUATED AND IS IN COMPLIANCE WITH THE FLORIDA BUILDING CODE EXCLUDING THE "HIGH VELOCITY HURRICANE ZONE".
- 2. THIS PRODUCT APPROVAL MUST BE ACCOMPANIED BY A CURRENT FLORIDA STATE PRODUCT APPROVAL FOR THE GLAZED SINGLE DOOR ASSEMBLY IT IS BEING USED WITH.
- 3. THE DESIGN PRESSURE RATING OF THE ASSEMBLY SHALL BE THE LESSER OF THE RATING OF THE DOOR GLASS ASSEMBLY IN THIS APPROVAL AND THE RATING LISTED IN THE ACCOMPANYING GLAZED SINGLE DOOR APPROVAL. 4. THE ACCOMPANYING DOOR APPROVAL SHALL BE A GLAZED DOOR PRODUCT

M