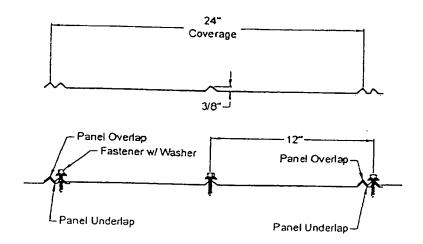

esign pressures at perimeter and corner areas, in compliance with applicable building code may be met through rational analysis by increasing the number of attachment points in these areas. The maximum fastener spacing noted in the "Systems Description" section of this approval shall not be exceeded. All rational analysis computation shall be prepared, signed and sealed by a Florida registered Professional Engineer, Registered Architect, or Registered Roof Consultant.
- Panels shall be roll formed in continuous lengths from eave to ridge. Maximum lengths shall be as described in Miami-Dade County Roofing Application Protocol RAS 133.
- 3. All panels shall be permanently labeled with the manufacturer's name or logo, and the following statement: "Miami-Dade County Product Control Approved.



5V STEEL ROOFING PANEL



JM METALS

Acceptance No.: 01-0622.02

#### NOTICE OF ACCEPTANCE STANDARD CONDITIONS

- Renewal of this Acceptance (approval) shall be considered after a renewal application has been filed and the original submitted documentation, including test supporting data, engineering documents, are no older than eight (8) years.
- Any and all approved products shall be permanently labeled with the manufacturer's name, city, state, and the following statement: "Miami-Dade County Product Control Approved", or as specifically stated in the specific conditions of this Acceptance.
- 3 Renewals of Acceptance will not be considered if:
  - a) There has been a change in the South Florida Building Code affecting the evaluation of this product and the product is not in compliance w