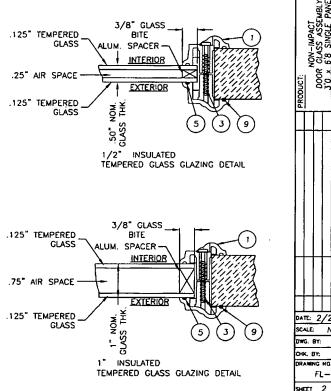

------|------------------|
| GLAZING TYPE<br>TEMPERED | ASTM<br>E1300-94            | ASTM<br>E1300-02 |
| 1/8" MONO.               | +50.0 -50.0                 | +50.0 -50.0      |
| 1/2" INSUL.              | +50.0 -50.0                 | +50.0 -50.0      |
| 1" INSUL.                | +50.0 -50.0                 | +50.0 -50.0      |

5.813" MIN.

| DESIGN                   | SMART FRAME<br>PRESSURE RATI | ING (PSF)        |
|--------------------------|------------------------------|------------------|
| GLAZING TYPE<br>TEMPERED | ASTM<br>E1300-94             | ASTM<br>E1300-02 |
| 1" INSUL.                | +60.0 -60.0                  | +60.0 -60.0      |

INTERIOR VIEW

MAX. 24.1" MAX. .99 79. DATE: 2/24/05 SCALE: N.T.S. RAH DWG. EY:

WWH

CHIX. BY: DRAWING NO.: FL-454 SHEET 1 OF 4



3/8" GLASS

BITE

.125". CLASS

INTERIOR

EXTERIOR

1/8" TEMPERED

GLASS GLAZING DETAIL

2

-1/8" GLASS = .125" 1/2" GLASS = .50"

1.20"

GLASS = 1.0"

ODL / WESTERN REFLECTIONS / ENTRY POINT NON-IMPACT TRADITIONAL FRAME INJECTION MOLDED HP POLYPROPYLENE

INTERIOR

SEE SPACING SHT. 1

D.L.O. EXTERIOR MAX.

(8)

HEIGHT

DOOR PANEL UNDER

SEPARATE APPROVAL

.125" TEMPERED GLASS

> DATE: 2/24/05 SCALE: N.T.S. RAH WWH

DRAWING NO.:

FL-454 SHEET <u>2</u> OF <u>4</u>



RIVACTIVE PHOLECTSYPT722/FL-454/FL-454-5.0MG



FL-454 SHEET 4 OF 4

VE PROJECTS/PF722/FL-4.54 VFL-4.54-4



# Quality Accuracy Assurance

# Fenestration Testing Laboratory, Inc.

1677 West 31st Place Hialeah, FL 33012 Phone: 305/819-7877 Fax 305/819-7998 e-mail: fildade@aol.com www.fil-inc.com

> Lab. Number 4558 April 8, 200