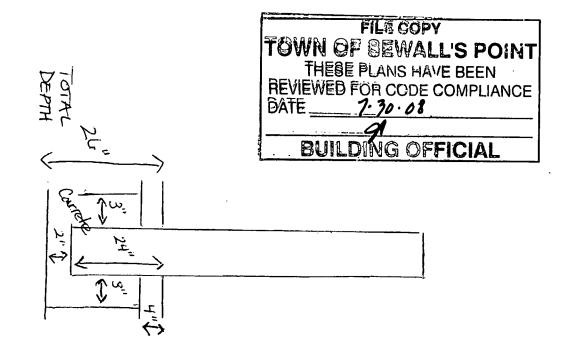

0 Sewall's Point

Account # 27561

Land Use 101 0100 Single Family

Neighborhood 120250 Acres 0.342

**Legal Description Property Information RIO VISTA S/D LOT 48** 

Search By

Parcel ID Owner

Address Account # Use Code

Legal Description

Neighborhood

Sales Map → Owner Information Owner Information

VASKO, ETHEL M

Assessment Info **Front Ft.** 0.00

**Mail Information** 98 S RIVER RD STUART FL 34996-6432

Market Land Value \$290,000 Market Impr Value \$205,470 Market Total Value \$495,470

Site Functions **Property Search** 

Contact Us On-Line Help County Home Site Home County Login

**Recent Sale** Sale Amount \$100

Sale Date 2/22/1994 Book/Page 1057 0075

Print | Back to List | << First < Previous Next > Last >>

Legal disclaimer / Privacy Statement

Data updated on 07/23/2008





LENCE FOOTER"

98 South River Rd SEPTIC AREA 49 . OT (lu", w) 14.54 5.63"45'00" E. 101.0 (P) TWO CM ( H- 2 = 1 25:5B PRIVE PROP. UB.OB. (d) R17月 15'<del>5B</del> 25 FT 25-08 0 call to morie 0 PROP. IJ RESIDENCE FLID C.M. (4" 2 4") M. 0.12' TROPOSED (Dist) WATER LINE Δ 90°00 00° 12 = 25 00 (P) L 39.27 Fino C.M. (H", H") 5.63 45 00 E. 76.0 (P) 0.57 0.57 116:00 (P) SOUTH ROAD RIVER



#### TOWN OF SEWALL'S POINT

One South Sewall's Point Road Sewall's Point, Florida 34996 (772) 287-2455

#### **CORRECTION NOTICE**

| the follow same. | s day inspected this structure and these premises and have four ring violations of the City, County, and/or State laws governing             |
|------------------|------------------------------------------------------------------------------------------------