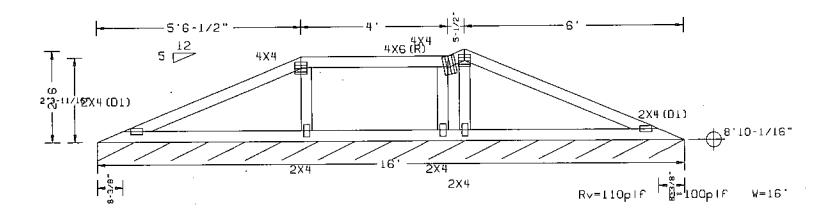

04 10.0psf DRWG 0.0psfHLA 55.0psf 0/A LEN. 12 1.33 24.0" TYPE val WINGLED ELLING

Causeway **Lumber Company** 

2601 B. Androws Ave. Fort Lauderdate, FL 33316 (954) 763-1224

Job: (39354) JOHN B ALLMAN / V16

THIS DWG. PREPHRED BY THE HEPTINE JUB DESIGNER PROGRAMM FROM TROSS NEW 3 ENTOUT

Top chard 2x4 SP #2 Dense Bot chard 2x4 SP #2 Dense Webs 2x4 SP #3

In lieu of structural panels or rigid ceiling use purlins to broce all flat TC 0 24" 0C, all BC 0 24" 0C.

140 mph wind, 10.23 ft mean hgt, ASCE 7-98, CLOSEO bldg, not located within 4.50 ft from roof edge, CAT II, EXP 8, wind TC DL=5.0 psf, wind 8C DL=5.0 psf.

Components and cladding wind pressures considered for uplift callouts.

Deflection meets L/360 live and L/240 total load.

WAED FAMILIA

See DWG VALTRUSSIIO3 for valley details.



TAG = TII PLT. TYP.-WAVE

FBC/TPI1995 (STD) FBC/TPI1995 (STD)

OFF 1 | UTHL = 1

\*\*WARNING\*\* TRUSSES REQUIRE EXTREME CARE IN FABRICATING, HANDLING, SHIPPING, INSTALLING AND BRACKING. REFER TO BCG1 -03 (BUILDING COMPONENT SAFETY INFORMATION), PUBLISHED BY TPI (TRUSS PLATE INSTITUTE, 593 0'ONOFRIO DR., SUITE 200, MADISON, VI. 53719) AND WICH (VOOD TRUSS COUNCE OF AMERICA 6300 ENTERPRISE IN, MADISON, VI. 53719) FOR SAFETY PRACTICES PRIDE TO PERFORMING THESE FUNCTIONS. UNLESS OTHERWISE INDICATED, TOP CHORO SHALL HAVE PROPERLY ATTACHED STRUCTUREL PRINT FOR THE PRINTED CONTROL HAVE A PROPERLY ATTACHED RIGID CELLING. RLPINE ENGINEERED \*\* THE TRUSS INC., SHALL HOTO A RESPONSIBLE FOR ANY DEVIATION CONTRACTOR. RLPINE ENGINEERED BROULDTS, INC., SHALL NOT GE RESPONSIBLE FOR ANY DEVIATION FROM