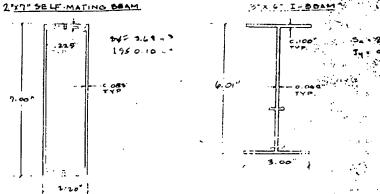

PROPERTY OF THE PROPERTY OF THE PROPERTY OF THE PROPERTY OF THE PROPERTY OF THE PROPERTY OF THE PROPERTY OF THE PROPERTY OF THE PROPERTY OF THE PROPERTY OF THE PROPERTY OF THE PROPERTY OF THE PROPERTY OF THE PROPERTY OF THE PROPERTY OF THE PROPERTY OF THE PROPERTY OF THE PROPERTY OF THE PROPERTY OF THE PROPERTY OF THE PROPERTY OF THE PROPERTY OF THE PROPERTY OF THE PROPERTY OF THE PROPERTY OF THE PROPERTY OF THE PROPERTY OF THE PROPERTY OF THE PROPERTY OF THE PROPERTY OF THE PROPERTY OF THE PROPERTY OF THE PROPERTY OF TH

## END ELEVATION VIEW



... CORNERS NOT ATTACHED

TO BUILDING:
WIND BRACE EA. DRECTION W/3/52 :
25 CABLE W/TURNBUCKLE - 3/3 9

EYE BOLT EA. END

2: 12: 4 Y8/4 H/3, \$10 x 15 5M3

UNTO EA. MEMBER CROSSED

## TYPICAL CONNECTION DETAILS



## ALTERNATE CONNECTION PETALS





ADDITIONAL BEAM SECTIONS - ALLOY GOES TO (ME 1540 ELESTED)



| Beam                | MAXIMUM.  | MAXIMUM CLEAR SPANS FOR STREETED ROF BEAMS @ VARIETE SPACIALS |                                     |           |                              |                    |  |  |
|---------------------|-----------|---------------------------------------------------------------|-------------------------------------|-----------|------------------------------|--------------------|--|--|
| SIZE                | 4'-0' 2-2 | 5-d c-c                                                       | 5-6° c-c                            | 6-0 0-    | 6-6 c-c                      | 70° cc             |  |  |
| 2'44' S.M. BEAJ 1   | 25 .0     | 22 - 6                                                        | 21'-6"