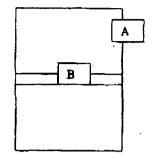

| - 0.002" |         |
|               |               |                                                                            | at "B"   | at "B"  |
|               |               | One (1) ten (10) second load                                               |          |         |
|               |               | Permanent Deformation                                                      |          |         |
|               |               | @ 97.5 psf exterior                                                        | 0.030"   | 0.144"  |
|               | •             | @ 97.5 psf interior                                                        | 0.005"   | 0.144"  |

the same

#### ATLSF # 0529.01-03R

Performance Test Results Alternate #2 Specimen





| Paragraph No. | Title of Test | Method                                                                     | Measured | Allowed |
|---------------|---------------|----------------------------------------------------------------------------|----------|---------|
| 2.1.4.2/4.4.2 | ASTM E 330-90 | Uniform Load Structural One (1) ten (10) second load Permanent Deformation | at "A"   | at "A"  |
|               |               | @ 75.0 psf exterior                                                        | 0"       |         |
|               |               | @ 75.0 psf.interior                                                        | 0.040"   |         |
|               |               |                                                                            | at "B"   | at "B"  |
|