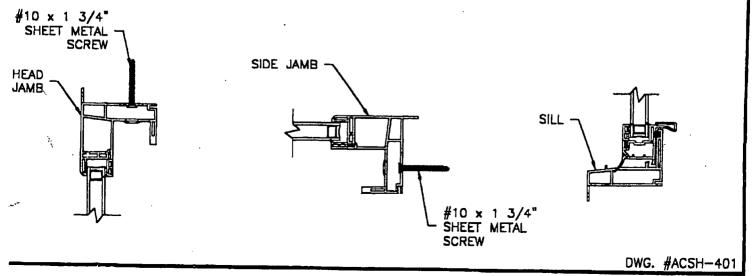

E SIGNATURE AND RAISED SEAL OF THE SURVEYOR NAMED HEREON.

04-14-04

DATE OF SURVEY DAN CHRISTIAN

PROFESSIONAL SURVEYOR AND MAPPER FLORIDA CERTIFICATE No. 4227 METES AND BOUNDS, INC. L.B. No. 6793

#### **LEGEND**

■ = DENOTES SET IRON ROD AND CAP LB 6793 UNLESS OTHERWISE NOTED

C/L = CENTERLINE

A/C = AIR CONDITIONER UNIT

C.B.S. = CONCRETE BLOCK STRUCTURE

CONC. = CONCRETE

= IRON ROD

E. = DRAINAGE EASEMENT

E. = UTILITY EASEMENT

FLOOD ZONE "X" 12085C0154 10/04/04

JOB NO. 04-070

DWNL DATE:
CHK SCALE: 1"=:30°
REVISIONS:
FORMBOARD 08/03/04

JOB No.: MODEL



METES & BOUNDS, INC.

Land Surveyors-Planners 49 SV Flager Avenus Suite 2A Stuart, Florida 34994 Rem: 66-22-603 Per: 561-221-6984

# AMERICAN CRAFTSMAN SERIES 2710 EXTRUDED VINYL SINGLE HUNG WINDOW MAXIMUM SIZE UP TO 54" x 90"





The product approval rules are consistent with current code enforcement practice in recognizing four methods of demonstrating a product complies with standards set or referenced by the Code: (1) a test report from and approved testing laboratory; (2) listing or labeling by an approved certification agency; (3) an evaluation report from an approved evaluation entity, and; (4) an evaluation report from a Florida registered engineer or architect. Certification agencies are a special type of evaluation entity which test products, evaluate tests and conduct quality assurance monitoring of product manufacturing, then "list" and/or "label" products for compliance with specific standards required by the Code. Generally, compliance for windows and glass doors is demonstrated by test reports direc