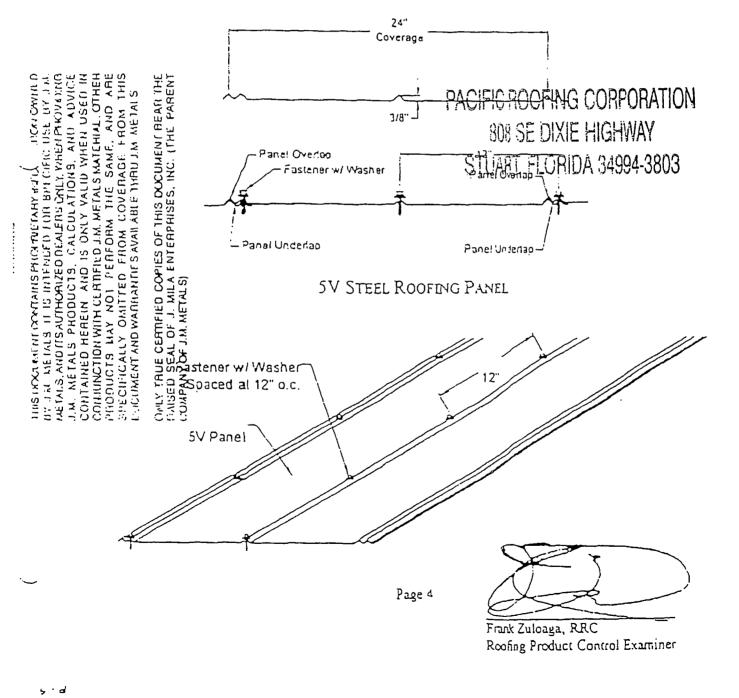

gn pressures at perimeter and corner areas, in compliance with applicable building code may be met through rational analysis by increasing the number of attachment points in these areas. The maximum fastener spacing noted in the "Systems Description" section of this approval shall not be exceeded. All rational analysis computation shall be prepared, signed and sealed by a Florida registered Professional Engineer, Registered Architect, or Registered Roof Consultant.
- 2. Panels shall be roll formed in continuous lengths from cave to ridge. Maximum lengths shall be as described in Miami-Dade County Roofing Application Protocol RAS 133.
- 3. All panels shall be permanently labeled with the manufacturer's name or logo, and the following statement: "Miami-Dade County Product Control Approved.



## NOTICE OF ACCEPTANCE STANDARD CONDITIONS

- Renewal of this Acceptance (approval) shall be considered after a renewal application has been filed and the original submitted documentation, including test supporting data, engineering documents, are no older than eight (8) years.
- Any and all approved products shall be permanently labeled with the manufacturer's name, city, state, and the following statement: "Miami-Dade County Product Control Approved", or as specifically stated in the specific conditions of this Acceptance.
- 3 Renewals of Acceptance will not be considered if:
  - a) There has been a change in the South Florida Building Code affecting the evaluation of this product and the product is not in compliance with the code changes;
  - b) The product is no longer the same prod