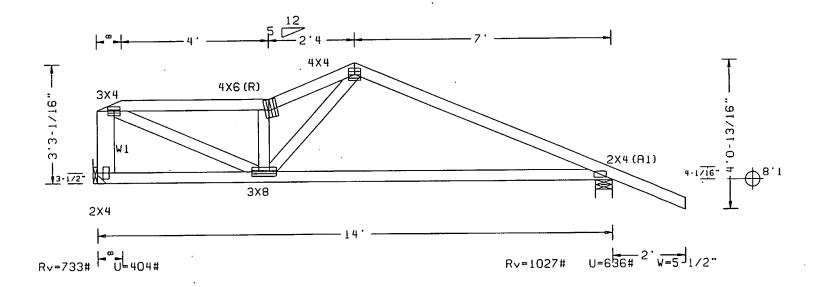

|
| Style Obilities 14 | SPACING | 24.0"      | TYPE COMO                    |
| W COLL LINGS IN    | 7       |            |                              |

Job: (39354) JOHN B ALLMAN / B5

THIS DWG. PREPHRED BY THE HEPTINE JUB DESIGNED PROGNETT TROOP THE DESIGNED CONTROL

Top chord 2x4 SP #2 Dense
Bot chord 2x4 SP #2 Dense
Webs 2x4 SP #3 :W1 2x6 SP #2 Dense:

Roof overhang supports 10.00 psf soffit load.

Deflection meets L/360 live and L/240 total load.

140 mph wind, 9.46 ft mean hgt, ASCE 7-98, CLOSED bldg, not located within 4.50 ft from roof edge, CAT II, EXP B, wind TC DL=5.0 psf, wind BC DL=5.0 psf.

Components and cladding wind pressures considered for uplift callouts.

In lieu of structural panels or rigid ceiling use purlins to brace all flat TC 0 24" OC, all BC 0 24" OC.



TAG = T13 PLT. TYP.-WAVE

Causeway Lumber Company

> 2601 S. Androws Ave. Fort Lauderdale, FL 33316 (954) 763-1224

FBC/TPI1995 (STD)

OTY= 1 TOTAL= 1

\*\*VARNING\*\* TRUSSES REQUIRE EXTREME CARE IN FABRICATING, HANDLING, SHIPPING, INSTALLING AND BRACTING. REFER TO BCS1 1-03 (BUILDING COMPONENT SAFETY INFORMATION). PUBLISHED BY TPI (TRUSS PLATE INSTITUTE S83 0 CHOPRID DR. SULTE 200, MADISON, VI. 53719) FOR SAFETY PROTUCTES PRIOR TO PERFORMING OF EMERICA, 6300 ENTERPRISE IN, HADISON, VI. 53719) FOR SAFETY PRACTICES PRIOR TO PERFORMING THESE FUNCTIONS. UNLESS OTHERWISE INDICATED. TOP CHORD SHALL HAVE PROPERLY ATTACHED STRUCTURED. PARELS AND BOTTOM CHOPS SHALL HAVE A PROPERTY ATTACHED RIGID CELLING.

\*\*INFORMATIONS.\*\* UNLESS OTHERWISE INDICATED. TOP CHORD SHALL HAVE PROPERTY ATTACHED S