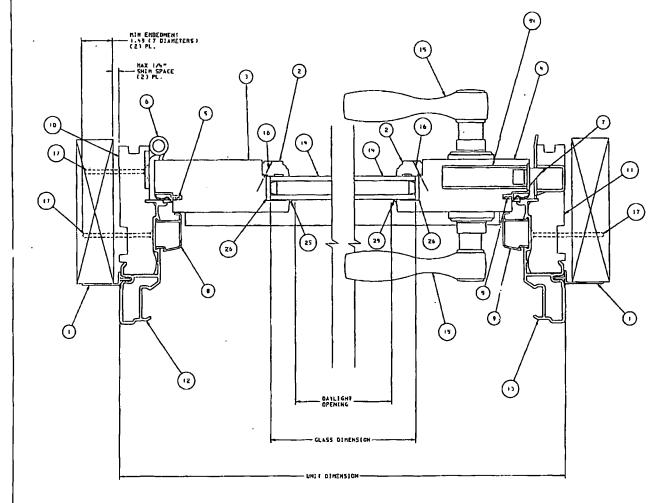

HAIL TO STILES      |
| BEAU | SILICONE                  | ATTACHMENT OF GASKET TO PANEL         |
| OTY. | DESCRIPTION               | LOCATION                              |
|      | PANEL                     | FASTENERS LIST                        |

#### PRODUCT RENEWED

ACCEPTANCE No. 01-0830.06 EXPERATION DATE September 30,2006

PRODUCT CONTROL DIVESION BUILDING CODE COMPLIANCE OFFICE

APPROVED AS COMPLYING WITH THE SOUTH FLORIDA BUILDING COME DATE FEBRUARY 18 NO 99 PRODUC COMPROL DIVISION BUILDING CODE COMPLIANCE UFFICE

ACCEPTANCE NO. 28-0730.07

RICHARD BOYETTE
FL CMI PE #42485
4031 Coconut Blvd
Royal Palm Bch FL 33411
(661) 790-5766 Votco / Fax

UNIT, FWH SINGLE

Andersen Corporation CONTRIDED AND WHEN COMPONENTIES TITE. MLL RECEIPS RESERVED.

9-11-20 DADE -52078 DAT, J er 3





| 35    | SCREW. #10 # 2.500"     | 3651530  | STEEL        | -       |       |
|-------|-------------------------|----------|--------------|---------|-------|
| 35    | LATCH, RECEIVER         | 52443    | CRS 1010     | ,973    | 1.642 |
| 33    | FLANGE. HEAD            | 20031    | VINTL        | 2.344   | .671  |
| 32    | SCREW. #6 1 .750        | 192:294  | STEEL        | -       |       |
| 31    | SIOP. PANEL MEAD & SILL | 51126    | VOOD         | .900    | .875  |
| 30    | JAMB. READ              | 52358    | M000         | _ 1.164 | 4.232 |
| 29    | COVER. HEAD JAMB        | 52725    | ALUMINUM     | 1.975   | 1.093 |
| 28    | COVER. FASTENER HEAD    | 52248    | ALUNINUM     | . 8 76  | 1.281 |
| 21    | RAIL, TOP               | 29019    | V000         | 4.418   | 1.769