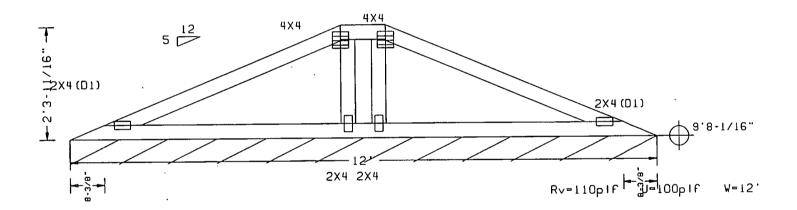

ICED STRUCTURE PROPERTY ATTRICED STRUCTURE PROPERTY ATTRICED STRUCTURE PROPERTY ATTRICED STRUCTURE PROPERTY ATTRICED STRUCTURE PROPERTY ATTRICED STRUCTURE PROPERTY ATTRICED STRUCTURE PROPERTY ATTRICED STRUCTURE PROPERTY ATTRICED STRUCTURE PROPERTY ATTRICED STRUCTURE PROPERTY ATTRICED STRUC 09-13-2004 Top chord 2x4 SP #2 Dense Bot chord 2x4 SP #2 Dense Webs 2x4 SP #3

In lieu of structural panels or rigid ceiling use purlins to brace all flat TC 0 24" OC, all BC 0 24" OC.

140 mph wind, 10.97 ft mean hat, ASCE 7-98, CLOSED bldg, not located within 4.50 ft from roof edge, CAT II, EXP B, wind TC DL=5.0 psf, wind BC DL=5.0 psf.

Components and cladding wind pressures considered for uplift callouts.

Deflection meets L/360 live and L/240 total load.

See DWG VALTRUSS1103 for valley details.





TAG = TIO PLT. TYP. -WAVE

FBC/TPI1995 (STD)

\*\*WARNING\*\* TRUSSES REQUIRE EXTREME CARE IN FABRICATING, HANDLING, SHIPPING, INSTALLING AND BRACING. REFER TO BCSI 1-03 (BUILDING COMPONENT SAFETY INFORMATION), PUBLISHED BY TPI (TRUSS PLATE INSTITUTE, S83 0 'OMOFRIO DR., SUITE 200, HADISON, VI. S3719) AND WICA (WOOD TRUSS COUNCE OF AMERICA, 6300 ENTERPRISE LN, HADISON, VI. S3719) FOR SAFETY PRACTICES PRIOR TO PERFORMING INHESS FUNCTIONS. UNLESS OTHERWISE INDICATED, TOP CHORD SHALL HAVE PROPERLY ATTACHED STRUCTURAL PRINES HAD BOTTOM CHORD SHALL HAVE A PROPERLY ATTACHED RIGIO CEILING. ALPINE ENGINEERED PRODUCTS, INC., SHALL NOT BE RESPONSIBLE FOR ANY DEVIRTION FROM THIS DESIGN. ANY FAILURE TO BRACING OF TRUSSES. DESIGN CONFORMS WITH APPLICABLE PROVISIONS OF NOS (NATIONAL DESIGN SPECTOR) AN