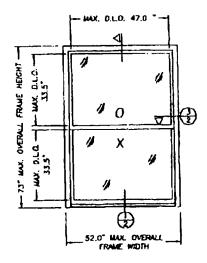

of the file of the file of the file of the file of the file of the file of the file of the file of the file of the file of the file of the file of the file of the file of the file of the file of the file of the file of the file of the file of eith dad decorreter PVC glazing beads. Glazing Mile was 0.450°.

| TABLE OF CONTENTS |                                      |  |  |  |
|-------------------|--------------------------------------|--|--|--|
| SHEET #           | DESCRIPTION                          |  |  |  |
| 7                 | CENERAL NOTES & TYPICAL ELEVATIONS   |  |  |  |
| 7                 | VERTICAL & HURLZUNTAL CROSS SECTION  |  |  |  |
| 3                 | ANCHORING LOCATIONS & GLAZING DETAIL |  |  |  |
| <b>├</b> -        | UNTI COMPONENTS & BILL OF MATERIALS  |  |  |  |







53" 4 73" SHIGE HANDON WONARD RANCE SASH SIZE: 49.875" x 36,125" DAYLITE OPENING SIZE: 47" x 33.5"

| DESIGN PRESSURE RATING      |                                                                  |                                                |  |  |
|-----------------------------|------------------------------------------------------------------|------------------------------------------------|--|--|
| UNIT TYPE                   | CLASS TYPE                                                       | WHERE WATER INFELTRATION REQUIREMENT IS NEEDED |  |  |
| SHIGLE UNIT UP TO 52" x 73" | 5/8" INSULATED GLASS<br>5/32" APPEALED - 1/4" APP 5/32" APPEALED | +82.0 psf -88.0 psf                            |  |  |
|                             | 5/8" RESILATED GLASS<br>1/8" MMERLED - 3/8" AR