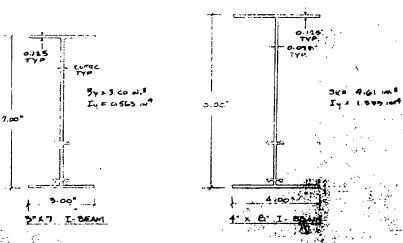

E PROPERTY OF THE PROPERTY OF THE PROPERTY OF THE PROPERTY OF THE PROPERTY OF THE PROPERTY OF THE PROPERTY OF THE PROPERTY OF THE PROPERTY OF THE PROPERTY OF THE PROPERTY OF THE PROPERTY OF THE PROPERTY OF THE PROPERTY OF THE PROPERTY OF THE PROPERTY OF THE PROPERTY OF THE PROPERTY OF THE PROPERTY OF THE PROPERTY OF THE PROPERTY OF THE PROPERTY OF THE PROPERTY OF THE PROPERTY OF THE PROPERTY OF THE PROPERTY OF THE PROPERTY OF THE PROPERTY OF THE PROPERTY OF TH

## END ELEVATION VIEW



... CORNERS NOT ATTACHED

TO BUILDING:
WIND BRACE EA. DRECTION W/3/52 :
25 CABLE W/TURNBUCKLE - 3/3 9

EYE BOLT EA. END

2: 12: 4 Y8/4 H/3, \$10 x 15 5M3

UNTO EA. MEMBER CROSSED

## TYPICAL CONNECTION DETAILS



## ALTERNATE CONNECTION PETALS





ADDITIONAL BEAM SECTIONS - ALLOY GOES TO (ME 1540 ELESTED)



| Beam                | MAXIMUM.  | MAXIMUM CLEAR SPANS FOR STREETED ROF BEAMS @ VARIETE SPACIALS |                                     |           |                              |                    |  |  |
|---------------------|-----------|---------------------------------------------------------------|-------------------------------------|-----------|------------------------------|--------------------|--|--|
| SIZE                | 4'-0' 2-2 | 5-d c-c                                                       | 5-6° c-c                            | 6-0 0-    | 6-6 c-c                      | 70° cc             |  |  |
| 2'44' S.M. BEAJ 1   | 25 .0     | 22 - 6                                                        | 21'-6"                              | 20'-0"    | 19'-0"