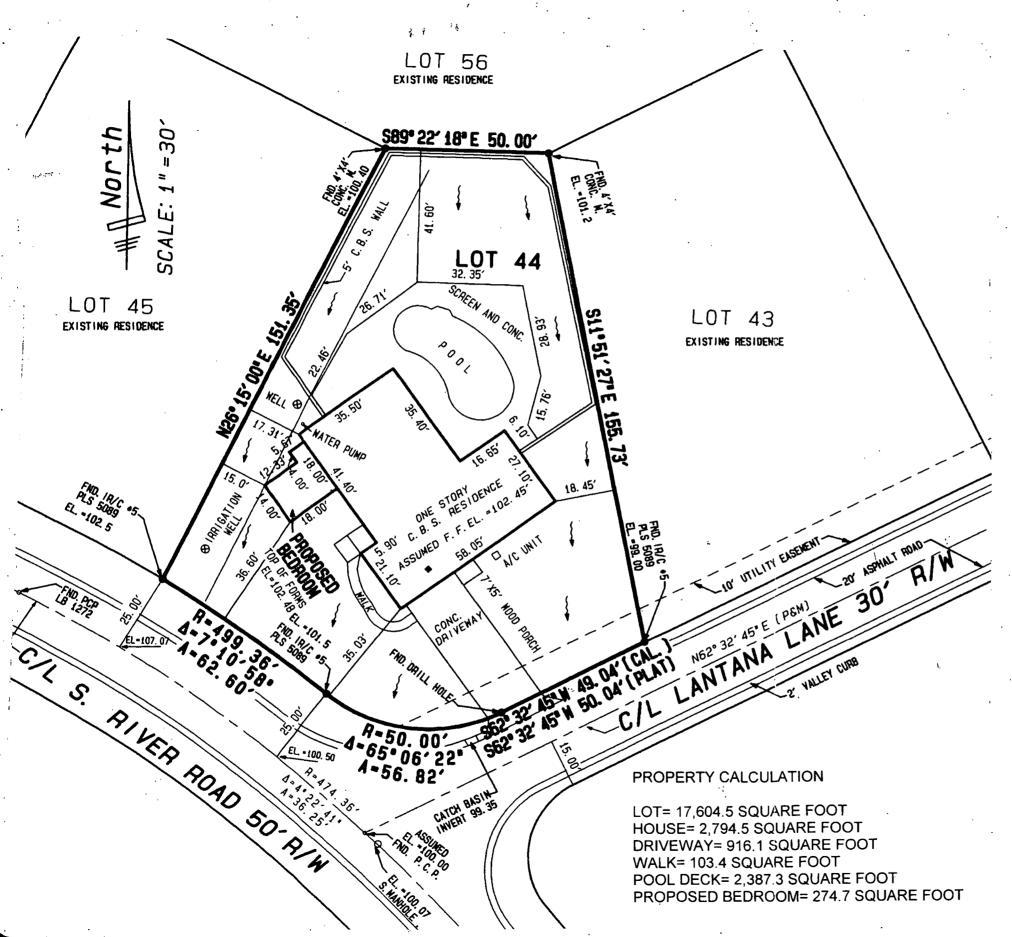

oyel Patim Bch FL 33411 (561) 790-5766 Voice / Fax Andersen Corporation

DADE - 52078 \$-11-23 \$-11-23

SECTION B-B



|           |           | LGHT     |          |
|-----------|-----------|----------|----------|
| DES.      | DIMENSION | OPENING  | DIMENSIO |
| 11110     | GLASS     | DATLIGHT | UNLT     |
|           | 64.562    | 63,500   | 79.500   |
| FWH-2768  |           |          |          |
| FW11-2966 | 64.562    | 63.500   | 79.5CQ   |
| FWH-1168  | 54.562    | 61.500   | 79.500   |

#### PRODUCT RENEWED

PRODUCT CONTROL DEVELOR BUILDING COOR CONFILANCE OFFICE

APPROVED AS COMPLYING WITH THE SOUTH PLOBIDA BUILDING CODE DATE FEBRUARIE 19 99 PRODUCE CONTROL DIVISION BUILDING CODE COMPLIANCE OFFICE SCEPTANCE NO. 28-0930.07

UNIT, FWH SINGLE

Andersen Corporation

DADE -52078



#### **DESCRIPTION:**

LOT 44 RIO VISTA PLAT BOOK 6, PAGE 95, PUBLIC RECORDS OF MARTIN COUNTY, FLORIDA

CONTAINING 17,604.5 SQUARE FEET, 0.404 ACRES, MORE OR LESS.

BOUNDARY SURVEY
PREPARED FOR AND CERTIFIED TO:
MR. & MRS. ALLMAN

#### TOWN OF SEWALL'S POINT

#### NOTES:

- 1. NO SEARCH OF THE PUBLIC RECORDS HAS BEEN MADE BY THIS OFFICE.
- 2. BEARINGS SHOWN HEREON ARE BASED ON A BEARING OF N 62° 32' 45" E , ALONG THE CENTERLINE OF LANTANA LANE . ACCORDING TO SEWALLS POINTS, FILED IN PLAT BOOK 6, PAGE 95, PUBLIC RECORDS OF MARTIN COUNTY, FLORIDA, AND ALL OTHER BEARINGS ARE RELATIVE THERETO.
- THIS MAP OF SURVEY IS NOT VALID WITHOUT THE SIGNATURE AND RAISED SEAL OF THE SURVEYOR NAMED HEREON.

04-14-04

DATE OF SURVEY DAN CHRISTIAN

PROFESSIONAL SURVEYOR AND MAPPER FLORIDA CERTIFICATE No. 4