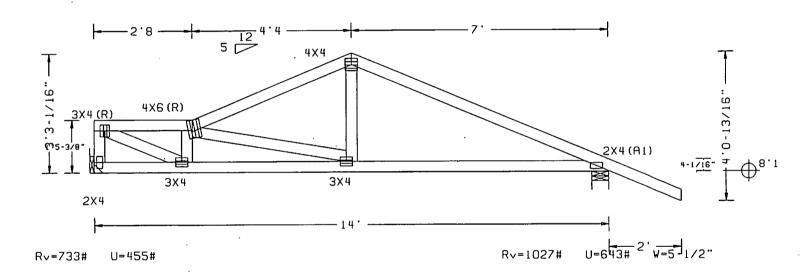

|
| J. F. Krishing | PACING   | 24.0".     | TYPE COMP                    |
| W. CAED END IN |          |            |                              |

Top chord 2x4 SP #2 Dense Bot chord 2x4 SP #2 Dense Webs 2x4 SP #3

Roof overhang supports 10.00 psf soffit load.

\*\* WARNING! Mid-panel deflections excessive \*\* Truss has vertical deflection of 0.22" due to live load and 0.11" due to dead load. Creep increase factor for dead load is 1.00.

140 mph wind, 9.46 ft mean hgt, ASCE 7-98, CLOSED bldg, not located within 4.50 ft from roof edge, CAT II, EXP B, wind TC DL=5.0 psf, wind BC DL=5.0 psf.

Components and cladding wind pressures considered for uplift callouts.

In lieu of structural panels or rigid ceiling use purlins to brace all flat TC  $m{0}$  24" OC, all BC  $m{0}$  24" OC.



 $\Omega TY = 1$ 

TOTAL= 1

TAG = TI5 PLT. TYP.-WAVE Causeway



2601 S. Andrews Ave. Port Lauderdate, FL 33316 (954) 763-1224

FBC/TPI1995 (STD)

\*\*HEC/TPI1995 (SIU)

\*\*WARNING\*\*\* TRUSSES REQUIRE EXTREME CARE IN FABRICATING, HANDLING, SHIPPING, INSTALLING AND BRACING. REFER TO BCSI 1-03 (BUILDING COMPONENT SAFETY INFORMATION), PUBLISHED BY TPI (TRUSS PLATE INSTITUTE, 583 0' ONOFRIO DR. SUITE 200, MADISON, VI. 52719) AND VTCA (VOOD TRUSS COUNCE OF AMERICA, 6300 ENTERRISE LN. HADISON, WI. 52719) FOR SAFETY PRACTICES PRIOR TO PERFORMING THESE FUNCTIONS. UNLESS OTHERVISE INDICATED, TOP CHORD SHALL HAVE PROPERLY ATTACHED STRUCTURAL PANELS AND BOTTOM CHORD SHALL HAVE A PROPERLY ATTACHED RIGIO CEILING.

\*IMPORTANT\*\* FURNISH COPY OF THIS DESIGN TO INSTALLATION CONTRACTOR. ALPINE ENGI