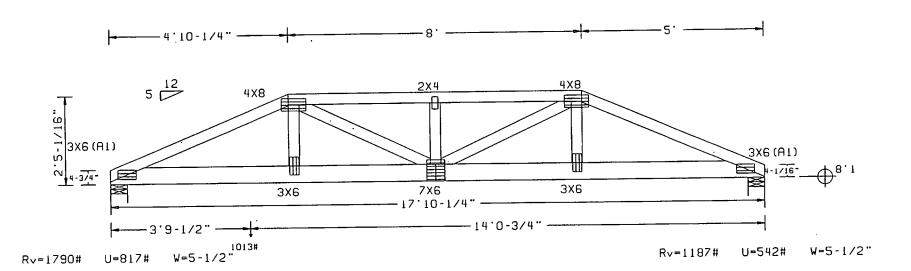

|
| OX FRUITS OF         | SPACING          | 24.0"      | TYPE COMP                    |
| WED ENGINE           | SPACING          |            |                              |

Job: (39354) JUHN & HLLTHN / TI

Top-chord 2x4 SP #2 Dense Bot chord 2x6 SP #2 Dense Webs 2x4 SP #3

SPECIAL LOADS
------(LUMBER DUR.FAC.=1.33 / PLATE DUR.FAC.=1.33)
TC - From 90 PLF at 0.00 to 90 PLF at 17.85
BC - From 20 PLF at 0.00 to 20 PLF at 17.85
BC - 1013 LB Conc. Load at 3.79

140 mph wind, 15.00 ft mean hot, ASCE 7-98, CLOSED bidg, not located within 4.50 ft from roof edge, CAT II, EXP B, wind TC DL=5.0 psf, wind BC OL=5.0 psf.

In lieu of structural panels or rigid ceiling use purlins to brace all flat TC 9 24" OC, all BC 0 24" OC.

Deflection meets L/360 live and L/240 total load.



Causeway
Lumber Company

Port Lauderdale, FL 33316

(954) 763-1224

FBC/TPI1995 (STD)

OTY= 1 TOTAL= 1

\*\*WARNING\*\* TRUSSES REQUIRE EXTREME CARE IN FABRICATING, HANDLING, SHIPPING, INSTALLING AND BRACING. REFER TO BCS! 1-03 (BUILDING COMPONENT SAFETY INFORMATION), PUBLISHED BY TPI (TRUSS PLATE INSTITUTE, S83 D'ONORTIO DR., SUITE 200, MADISON, VI, 53719) AND VICA (VOOD TRUSS COUNCE PLATE INSTITUTE, S83 D'ONORTIO DR., SUITE 200, MADISON, VI, 53719) FOR SAFETY PRACTICES PRIOR TO PERFORMING OF AMERICA, 6300 ENTERPRISE INDICATED, TOP CHORD SHALL HAVE PROPERLY ATTACHED STRUCTURE INTERES FUNCTIONS. UNLESS OTHERVISE INDICATED, TOP CHORD SHALL HAVE A PROPERLY ATTACHED RIGIO CELLING.

\*\*\*MAPORTANT\*\*\* FURNISH COPY OF THIS DESIGN TO INSTALLATION CONTRACTOR. RLPINE ENGINEERED PROBUCTS, INC.