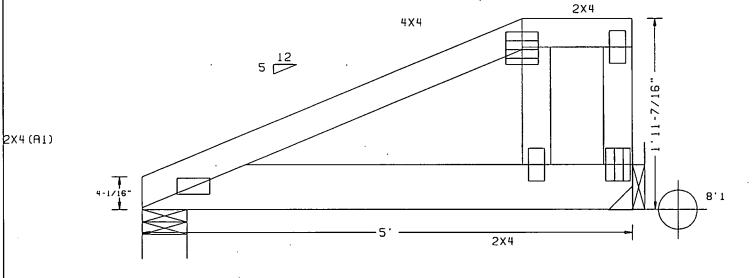

WN. THE SUITABILITY AND USE OF THIS COMPONENT FOR ANY BUILDING IS THE RESPONSIBILITY OF THE BUILDING DESIGNER, PER RMSI/TPI I SEC. 2.

I = YTDTOTAL= 1 MINITED REV. 7.01.0420.12 30.0psf REF 15.0psf DATE 09-13-2004 10.0psf LORWG 0.0psf**HLA** 55.0psf 0/A LEN. 16 1.33 24.0". val TYPE

Causeway Lumber Company

Fort Lauderdale, FL 33316 (954) 763-1224

Top chord 2x4 SP #2 Dense Bot chord 2x6 SP SS Webs 2x4 SP #3

Girder supports 14-0-0 span to BC one face and 2-0-0 span to TC/BC split apposite face.

140 mph wind, 15.00 ft mean hgt, RSCE 7-98, CLOSED bldg, Located anywhere in roof, CAT II, EXP 8, wind TC DL=5.0 psf, wind BC DL=5.0 psf.

In lieu of structural panels or rigid ceiling use purlins to brace all flat TC 0 24" OC, all BC 0 24" OC.

Deflection meets L/360 live and L/240 total load.







FBC/TPI1995 (STD)

W=5-1/2"

OTY = 1TOTAL= 1

3X4 Rv=1013#

U=522#

Causeway **Lumber Company** 2601 S. Androws Ave

Fort Lauderdale, FL 33316 (984) 763-1224

Rv=1147#

U=591#

\*\*\*PRINTING\*\*\* TRUSSES REQUIRE EXTREME CARE IN FABRICATING, MANDLING, SHIPPING, INSTRILING AND BRACING. REFER TO BCSI I-03 (BUILDING COMPONENT SAFETY INFORMATION), PUBLISHED BY TPI (TRUSS PLATE INSTITUTE, 583 0 ONOFRIO OR., SUITE 200, MOISON, VI. 53719) AND VTCA (VOOD TRUSS COUNCED OF AMERICA, 6300 ENTERPRISE LN, HADISON, VI. 53719) FOR SAFETY PRACTICES PRIOR TO PERFORMING THESE FUNCTIONS. UNLESS OTHERWISE INDICATED, TOP CHORD SHALL HAVE PROPERLY ATTRICHED STRUCTUREL PRINES AND BOTTOM CHORD SHALL HAVE A PROPERLY ATTRICHED RIGID CEILING. ALPINE ENGINEERED PRODUCTS, INC., SHALL NOT BE RESPONSIBLE FOR ARY DEV