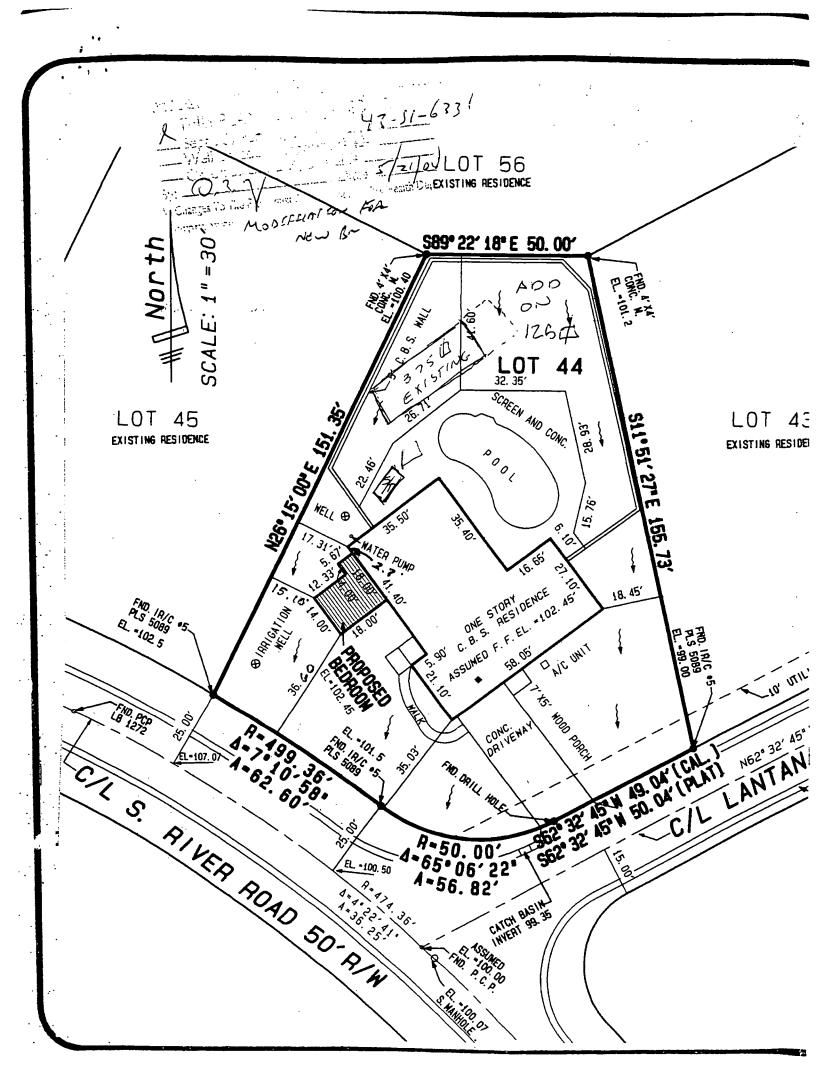

|                  | Owner ROBERT & RITA HERRICK                                                                                                                                                                                                                                                                                                                                                                                   | Present address 14 PALM COURT                                                                                                                                                                                                                                                                                                   |
|------------------|---------------------------------------------------------------------------------------------------------------------------------------------------------------------------------------------------------------------------------------------------------------------------------------------------------------------------------------------------------------------------------------------------------------|---------------------------------------------------------------------------------------------------------------------------------------------------------------------------------------------------------------------------------------------------------------------------------------------------------------------------------|
|                  | Phone 283-0604                                                                                                                                                                                                                                                                                                                                                                                                | SEWALL'S POINT, FLA.                                                                                                                                                                                                                                                                                                            |
|                  | General contractor AVALON COUST. of Pr. St.                                                                                                                                                                                                                                                                                                                                                                   | Lucie Address 2301 WEST ST.                                                                                                                                                                                                                                                                                                     |
|                  | Phone 878 - 2946                                                                                                                                                                                                                                                                                                                                                                                              | PORT ST. LUCIE, FLA.                                                                                                                                                                                                                                                                                                            |
|                  | Where licensed FLA. STATE CERT.                                                                                                                                                                                                                                                                                                                                                                               | · · · · · · · · · · · · · · · · · · ·                                                                                                                                                                                                                                                                                           |
|                  |                                                                                                                                                                                                                                                                                                                                                                                                               | License No. #55 MARTIN COUNTY                                                                                                                                                                                                                                                                                                   |
|                  | Electrical contractor Charteshawrence                                                                                                                                                                                                                                                                                                                                                                         | License No. # 796- A Luci County                                                                                                                                                                                                                                                                                                |
|                  | Air-conditioning Custom Air                                                                                                                                                                                                                                                                                                                                                                                   | ,                                                                                                                                                                                                                                                                                                                               |
|                  | Describe the building, or alteration to exist                                                                                                                                                                                                                                                                                                                                                                 | sting building New SINGLE FAMILY                                                                                                                                                                                                                                                                                                |
| •                | RESIDENCE - 3 BD.RM - 2 BATH                                                                                                                                                                                                                                                                                                                                                                                  | 1 - Z CAR GARAGE                                                                                                                                                                                                                                                                                                                |
| #/               | Name the street on which the building, its:                                                                                                                                                                                                                                                                                                                                                                   | front builiding line and its front yard will                                                                                                                                                                                                                                                                                    |
|                  | Subdivision Rio VISTA Lot No                                                                                                                                                                                                                                                                                                                                                                                  | . 44 Area 16,000 Sq. FT.                                                                                                                                                                                                                                                                                                        |
|                  | Building area, inside walls<br>(excluding garage, carport, porches, pools,                                                                                                                                                                                                                                                                                                                                    | etc.)square feet <b>2,088 Sq.Fτ.</b>                                                                                                                                                                                                                                                                                            |
|                  | Contract price (excluding land, carpeting,                                                                                                                                                                                                                                                                                                                                                                    | appliances, landscaping, etc.) \$ 73,080 . **                                                                                                                                                                                                                                                                                   |
|                  | Cost of permit \$ Plans approved a                                                                                                                                                                                                                                                                                                                                                                            | as submitted or, as marked                                                                                                                                                                                                                                                                                                      |
|                  | the building for which this permit is issued accordance with the approved plans. I furth in no way relieves me of complying with the South Florida Building Code. I agree that is graded before a Certificate of Occupancy is sponsible for maintaining the construction state area for trash, scrap building materials in one area and at least once a week, or of area and from the Town of Sewall's Point. | the building site will be clean and rough- sought, and, moreover, that I shall be re- site in a neat and orderly fashion, policing s and other debris, such debris being gathered tener when necessary, removing same from the Failure to comply with the above requirements n Commissioner "Red-tagging" the building project. |
|                  | must comply with all code requirements before and the groperty approved for all utility so                                                                                                                                                                                                                                                                                                                    | accordance with the approved plans and that it re a Certificate of Occupancy will be issued ervices. I agree that within 90 days after the he property will be landscaped so as to be comby the Town's zoning ordinance.                                                                                                        |
| 4 L              | Note: Speculation builders will be required                                                                                                                                                                                                                                                                                                                                                                   | d to sign both of the above statements.                                                                                                                                                                                                                                                                                         |
| plans<br>cier er | Sugar Sugar                                                                                                                                                                                                                                                                                                                                                                                                   |                                                                                                                                                                                                                                                                                                                                 |
|                  | Approved by Building Inspector (date)                                                                                                                                                                                                                                                                                                                                                                         | 8/19/80 Inspector's initials Aug                                                                                                                                                                                                                                                                                                |
| 14:<br>10:00     | Approved by Town Commessioner (date)                                                                                                                                                                                                                                                                                                                                                                          | 8/19/80 Commissioner's initials                                                                                                                                                                                                                                                                                                 |
| al of<br>the     | Certificate of Occupancy is sued (date)                                                                                                                                                                                                                                                                                                                                                                       | 1/21/8                                                                                                                                                                                                                                                                                                                          |
| pproval          | 2008 to 1000                                                                                                                                                                                                                                                                                                                                                                                                  | 114/2                                                                                                                                                                                                                                                                                                                           |
| Ap               | Romoty Roins' Schild!  Approval relieves the comolying Point's On Building On Model En                                                                                                                                                                                                                                                                                                                        | 11/6                                                                                                                                                                                                                                                                                                                            |