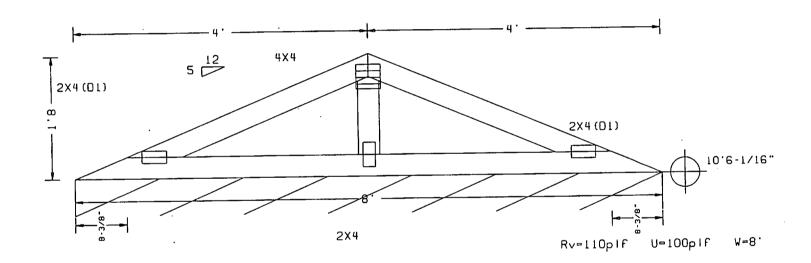

PROPERTY OF THE TRUSS COMPONENT DESIGN SHOWN. THE SUITABILITY AND USE OF THIS COMPONENT FOR ANY BUILDING IS THE RESPONSIBILITY OF THE BUILDING DESIGNER, PER ANSI/TPI I SEC. 2.

WHILLIAS VA 7.01.0420.12 30.0psf **IREF** 15. Opsf DATE 09-13-2004 10.0psf DRWG 0.0psf AJH 55.0psf 0/A LEN. 4 1.33 24.0". val TYPE

lob: (39354) JOHN B ALLMAN / V8

Top chord 2x4 SP #2 Dense Bot chord 2x4 SP #2 Dense Webs 2x4 SP #3

In lieu of rigid ceiling use purlins to brace BC 0 24" OC See DWG VALTRUSSIIO3 for valley details.

140 mph wind, 11.48 ft mean hat, ASCE 7-98, CLOSED bldg, Located anywhere in roof, CAT II, EXP B, wind TC DL=5.0 psf, wind BC DL=5.0 psf.

Components and cladding wind pressures considered for uplift callouts.

Deflection meets L/360 live and L/240 total load.

INIA DEG. INCIDINGO OF THE



TAG = T9 PLT. TYP.-WAVE

Causeway Lumber Company



2601 S. Andrews Ave. Fort Lauderdale, FL 33316 (954) 763-1224

FBC/TPI1995 (STD)

OTY= 1 TOTAL= 1

\*\*VARNING\*\* TRUSSES REQUIRE EXTREME CARE IN FABRICATING, HANDLING, SHIPPING, INSTRULING AND BRACING. REFER 108-CONTROL COMPONENT SAFETY INFORMATION), PUBLISHED BY TPI (TRUSS BRACING, HEFER 108-CONTROL CONTROL CONTROL COUNTRIES COUNTRY SCOUNTS CONTROL OF SAFETY INFORMATION), PUBLISHED BY TPI (TRUSS PUBLISHED IN STRUCTURE PUBLISHED IN STRUCTURE PUBLISHED IN STRUCTURE PUBLISHED, WILLIAM STRUCTURE PROPERTY ATTRICED STRUCTURE PROPERTY ATTRICED STRUCTURE PROPERTY ATTRICED STRUCTURE PROPERTY ATTRICED STRUCTURE PROPERTY ATTRICED STRUCTURE PROPERTY ATTRICED STRUCTURE PROPERTY ATTRICED STRUCTURE PROPERTY IN STRUCTURE PROPERTY ATTRICED STRUCTURE