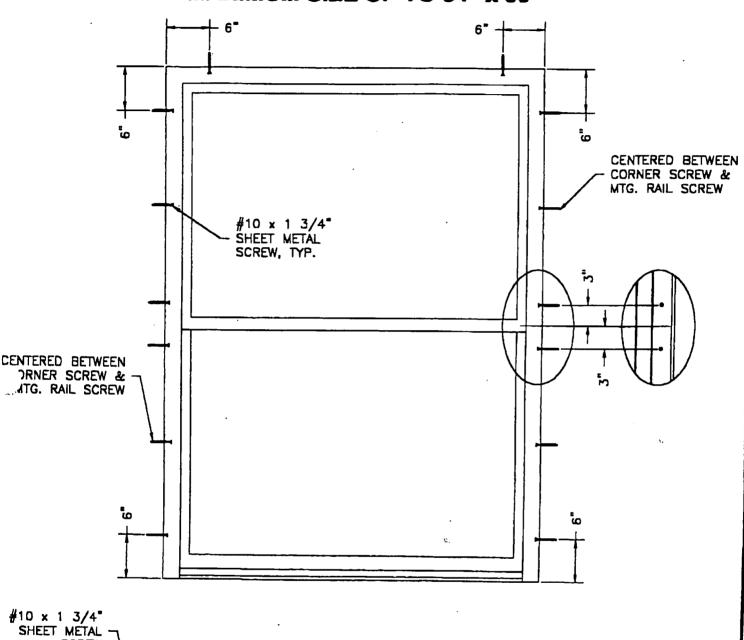

THE SIGNATURE AND RAISED SEAL OF THE SURVEYOR NAMED HEREON.

04-14-04

DATE OF SURVEY DAN CHRISTIAN

PROFESSIONAL SURVEYOR AND MAPPER FLORIDA CERTIFICATE No. 4227 METES AND BOUNDS, INC. L.B. No. 6793

#### **LEGEND**

■ = DENOTES SET IRON ROD AND CAP LB 6793 UNLESS OTHERWISE NOTED

C/L = CENTERLINE

A/C = AIR CONDITIONER UNIT

C.B.S. = CONCRETE BLOCK STRUCTURE

CONC. = CONCRETE

= IRON ROD

E. = DRAINAGE EASEMENT

E. = UTILITY EASEMENT

FLOOD ZONE "X" 12085C0154 10/04/04

JOB NO. 04-070

DWNL DATE:
CHK SCALE: 1"=:30°
REVISIONS:
FORMBOARD 08/03/04

JOB No.: MODEL



METES & BOUNDS, INC.

Land Surveyors-Planners 49 SV Flager Avenus Suite 2A Stuart, Florida 34994 Rem: 66-22-603 Per: 561-221-6984

# AMERICAN CRAFTSMAN SERIES 2710 EXTRUDED VINYL SINGLE HUNG WINDOW MAXIMUM SIZE UP TO 54" x 90"





The product approval rules are consistent with current code enforcement practice in recognizing four methods of demonstrating a product complies with standards set or referenced by the Code: (1) a test report from and approved testing laboratory; (2) listing or labeling by an approved certification agency; (3) an evaluation report from an approved evaluation entity, and; (4) an evaluation report from a Florida registered engineer or architect. Certification agencies are a special type of evaluation entity which test products, evaluate tests and conduct quality assurance monitoring of product manufacturing, then "list" and/or "label" products for compliance with specific standards required by the Code. Generally, compliance for windows and glass doors is demonstrated by test reports dir