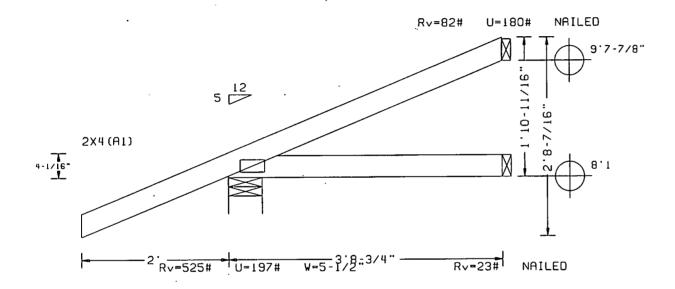

ING DESIGNER, PER RANSI/TPI I SEC. 2.

REV. 7.00.0130.16 SE0 = 44837
SCALE =0.3750

REV. 7.00.0130.16 SCALE =0.3750

REF

TO L 15.0psf DATE 09-14-2004

BC L 0.0psf DRWG

BC L 0.0psf AJH

TO LD. 55.0psf O/A LEN. 171004

DR.FAC. 1.33

PACING 24.0" TYPE hips

Top chord 2x4 SP SS Bot chord 2x4 SP #2 Dense

Roof overhang supports 10.00 psf soffit load.

\*\* WARNING! Overhang deflections excessive \*\* Truss has vertical deflection on overhang of -0.29" due to live load at X = -2-0-0. Creep increase factor for dead load is 1.00.

140 mph wind, 8.78 ft mean hgt, ASCE 7-98, CLOSED bldg, Located anywhere in roof, CAT II, EXP B, wind TC DL=5.0 psf, wind BC DL=5.0 psf.

Components and cladding wind pressures considered for uplift callouts.

In lieu of rigid ceiling use purlins to brace BC 0 24" OC



TAG = T18
PLT. TYP.-WAVE

Causeway
Lumber Company



2601 S. Andrews Ave. Fort Lauderdale, FL 32316 (954) 763-1224 FBC/TPI1995 (STD)

OTY= 1 TOTAL= 1

\*\*WARNING\*\*\* TRUSSES REQUIRE EXTREME CARE IN FABRICATING, HANDLING, SHIPPING, INSTRULING AND BRACING. REFER TO BCSI 1-03 (BUILDING COMPONENT SAFETY INFORMATION), PUBLISHED BY TPI (TRUSS PLATE INSTITUTE, 583 D'ONOFRIO DR., SUITE 200, HADISON, VI. 53719) AND VTCA (WOOD TRUSS COUNCE OF AMERICA, 6300 ENTERPRISE LN, HADISON, VI. 53719) FOR SAFETY PRACTICES PRIOR TO PERFORMING THESE FUNCTIONS. UNLESS OTHERWISE INDICATED, TOP CHORD SHALL HAVE PROPERLY ATTRCHED STRUCTUREL PANELS AND BOTTOM CHORD SHALL HAVE A PROPERLY ATTRCHED RIGID CEILING.

\*IMPORTANT\*\*\* FURNISH COPY OF THIS DESIGN TO INSTRUCTURE OF STRUCTURE PRODUCTS, INC., SHALL NOT BE