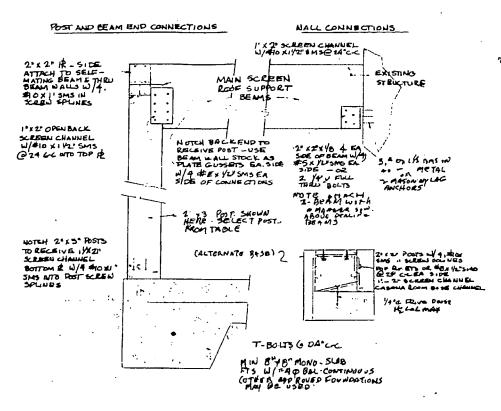

THE PROPERTY OF THE PROPERTY OF THE PROPERTY OF THE PROPERTY OF THE PROPERTY OF THE PROPERTY OF THE PROPERTY OF THE PROPERTY OF THE PROPERTY OF THE PROPERTY OF THE PROPERTY OF THE PROPERTY OF THE PROPERTY OF THE PROPERTY OF THE PROPERTY OF THE PROPERTY OF THE PROPERTY OF THE PROPERTY OF THE PROPERTY OF THE PROPERTY OF THE PROPERTY OF THE PROPERTY OF THE PROPERTY OF THE PROPERTY OF THE PROPERTY OF THE PROPERTY OF THE PROPERTY OF THE PROPERTY OF THE PROPERTY OF THE PROPERTY OF THE PROPERTY OF THE PROPERTY OF THE PROPERTY OF THE PROPERTY OF THE PROPERTY OF TH

## END ELEVATION VIEW



... CORNERS NOT ATTACHED

TO BUILDING:
WIND BRACE EA. DRECTION W/3/52 :
25 CABLE W/TURNBUCKLE - 3/3 9

EYE BOLT EA. END

2: 12: 4 Y8/4 H/3, \$10 x 15 5M3

UNTO EA. MEMBER CROSSED

## TYPICAL CONNECTION DETAILS



## ALTERNATE CONNECTION PETALS





ADDITIONAL BEAM SECTIONS - ALLOY GOES TO (ME 1540 ELESTED)



| Beam                | MAXIMUM.  | MAXIMUM CLEAR SPANS FOR STREETED ROF BEAMS @ VARIETE SPACIALS |                                     |           |                              |                    |  |  |
|---------------------|-----------|---------------------------------------------------------------|-------------------------------------|-----------|------------------------------|--------------------|--|--|
| SIZE                | 4'-0' 2-2 | 5-d c-c                                                       | 5-6° c-c                            | 6-0 0-    | 6-6 c-c                      | 70° cc             |  |  |
| 2'44' S.M. BEAJ 1   | 25 .0     | 22 - 6