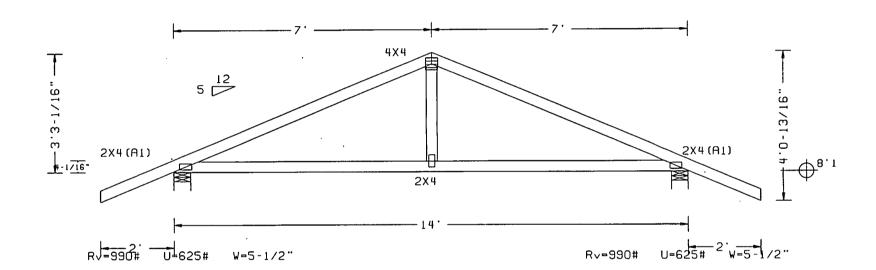

PROFESSIONAL ENGINEERING RESPONSIBILITY SOLELY FOR THE TRUSS COMPONENT DESIGN SHOWN. THE SUITABILITY AND USE OF THIS COMPONENT FOR ANY BUILDING IS THE RESPONSIBILITY OF THE BUILDING DESIGNER, PER ANNSI/TPI 1 SEC. 2.

Top chard 2x4 SP #2 Dense Bot chard 2x4 SP #2 Dense Webs 2x4 SP #3

Roof overhang supports 10.00 psf soffit load.

\*\* WARNING! Mid-panel deflections excessive \*\* Truss has vertical deflection of -0.41" due to live load and 0.08" due to dead load. Creep increase factor for dead load is 1.00.

140 mph wind, 9.46 ft mean hgt, ASCE 7-98, CLOSED bldg, not located within 4.50 ft from roof edge, CAT II, EXP B, wind TC DL=5.0 psf, wind BC DL=5.0 psf.

Components and cladding wind pressures considered for uplift callouts.

In lieu of rigid ceiling use purlins to brace BC 0 24" OC



TAG = T2 PLT. TYP.-WAVE

FBC/TPI1995 (STD)

OTY= 3 TOTAL= 3

Causeway **Lumber Company** 

> 2601 S. Andrews Ave. Fort Lauderdale, FL 33316 (954) 763-1224

FBC/TPI1995 (STD)

OTY= 3 TOTAL= 3

\*\*WARNING\*\*\* TRUSSES REQUIRE EXTREME CARE IN FABRICATING, HANDLING, SHIPPING, INSTALLING AND BRACKING REFER TO BCSI 1-03 (BUILDING COMPONENT SAFETY INFORMATION), PUBLISHED BY TPI (TRUSS PLATE INSTITUTE, SB3 0'ONOFRIO OR SUITE 200, MADISON, VI. 53719) AND VICA (VOOD TRUSS COUNCE OF AMERICA, 6300 ENTERPRISE LN, HADISON, VI. 53719) FOR SAFETY PRACTICES PRIOR TO PERFORMING THESE FUNCTIONS. UNLESS OTHERVISE INDICATED, TOP CHORD SHALL HAVE PROPERLY ATTRICHED STRUCTURAL PANELS AND BOTTON CHORD SHALL HAVE A PROPERLY ATTRICHED RIGID CEILING.

\*IMPORTANT\*\* FURNISH COPY OF THIS DESIGN TO INSTALLATION C