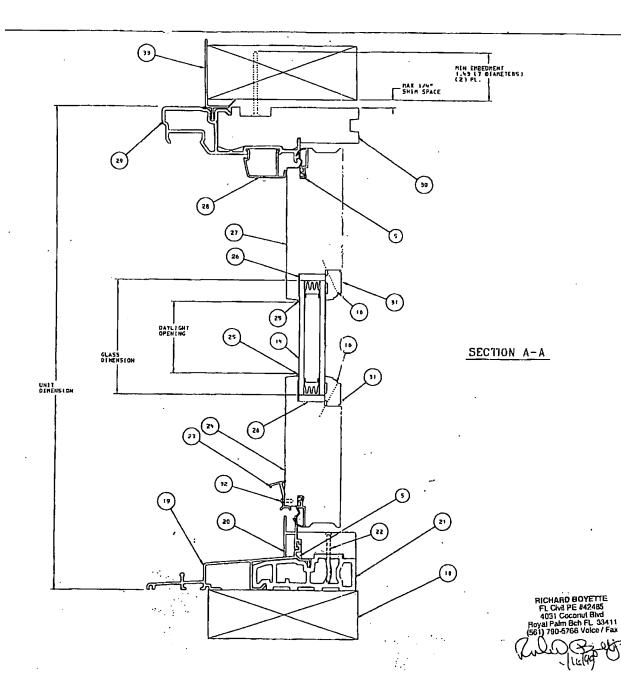

| 52178    | VOCD         | 9.438   | 4.719 |
| 2     | STOP, PAREL STOE        | \$1125   | NOOD         | .500    | .875  |
| 7.    | FLANGE. SIDE            | 50197    | ATHAL        | 1.644   | .430  |
| HO.   | DESCRIPTION             | DAIVARD  | MATERIAL     | HEIGHT  | M10tH |

#### PRODUCT RENEWED

ACCEPTANCE No. DI-0830.06

EXPERTION DATE September 30, 2006

PROBLET CONTROL DIVISION
BUILDING CODE COMPLANCE OFFICE

AFFROVED AS COMPLYING WITH THE SOUTH FLORIDA EUILDING CODE DATE February 18 19 99 BY Maurellous PRODUCT CONTROL DIVISION

BUILDING CODE COMPLIANCE OFFICE ICCEPTANCE NO. 28-09 30.07

UNIT, FWH SINGLE

RICHARD BOYETTE FL Civil PE #42485 4031 Coconut Blvd Royel Patim Bch FL 33411 (561) 790-5766 Voice / Fax Andersen Corporation

DADE - 52078 \$-11-23 \$-11-23

SECTION B-B



|           |           | LGHT     |          |
|-----------|-----------|----------|----------|
| DES.      | DIMENSION | OPENING  | DIMENSIO |
| 11110     | GLASS     | DATLIGHT | UNLT     |
|           | 64.562    | 63,500   | 79.500   |
| FWH-2768  |           |          |          |
| FW11-2966 | 64.562    | 63.500   | 79.5CQ   |
| FWH-1168  | 54.562    | 61.500   | 79.500   |

#### PRODUCT RENEWED

PRODUCT CONTROL DEVELOR BUILDING COOR CONFILANCE OFFICE

APPROVED AS COMPLYING WITH THE SOUTH PLOBIDA BUILDING CODE DATE FEBRUARIE 19 99 PRODUCE CONTROL DIVISION BUILDING CODE COMPLIANCE OFFICE SCEPTANCE NO. 28-0930.07

UNIT, FWH SINGLE

Andersen Corporation

DADE -52078



#### **DESCRIPTION:**

LOT 44 RIO VISTA PLAT BOOK 6, PAGE 95, PUBLIC RECORDS OF MARTIN COUNTY, FLORIDA

CONTAINING 1