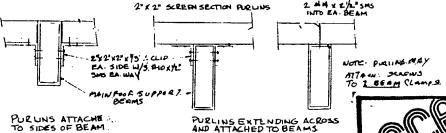

| 3"ACT 1-Beam        | 41'-6"    | 571.6"                                                        | 36 -0                               | 35'-0"    | 31'- 10"                     | Si'-o"             |  |  |
| 4' 4 6' I - 8FAM    | 5c' - a   | 46'-0"                                                        | 44'-6"                              | 41'-0"    | 39'-6"                       | 36'-,4'            |  |  |
| REMARKS             | KROSS ROS | क्षात्रक है।<br>इस्ति सक्दर्भ के                              | ERAL PLANTING 12<br>OF INTEREST & T | 5100 WHLE | ANGLE TO BEAM<br>AS SHOWN ON | PLANTED PLANT VIEW |  |  |

THESE CCREENED ENGLIDENTS SOME DESTRUCTED IN ACCORDENATE CHARLES 12 AND 20 OF STENDERS BULLDING COS. (53804) FOR WIND PRESSIBLE AS FILLOWS

SCREENED ROOMS: 10 PSF A (\$0.7)



ALTERNATE ROOF PURUNG TO BEAM ATTACHMENTS



1STER PLANS - MID CABANAT DETAILS FORTH

CLINE ASSOCIATES

DEGREEO WI LOBERTON HS

3601 W VS NICH 19 M

361M HARBOUNT ALB . 535651

18 (91) - 785- 1269

RECOISH WELDING
3355 SO DIXIR HIGHWAY
STUART, FLORIPA.
35494





## 6771 ADDITION WINDOWS

| <b>MASTER I</b> | PERMIT | NO |
|-----------------|--------|----|
|-----------------|--------|----|

## TOWN OF SEWALL'S POINT

| Date5/28/04                          | BUILDING PERMIT NO. 6771                                                  |  |  |  |  |  |  |  |
|--------------------------------------|---------------------------------------------------------------------------|--|--|--|--|--|--|--|
| Building to be erected for ALLMAN    | Type of Permit ADDITION+ REPLANIANS