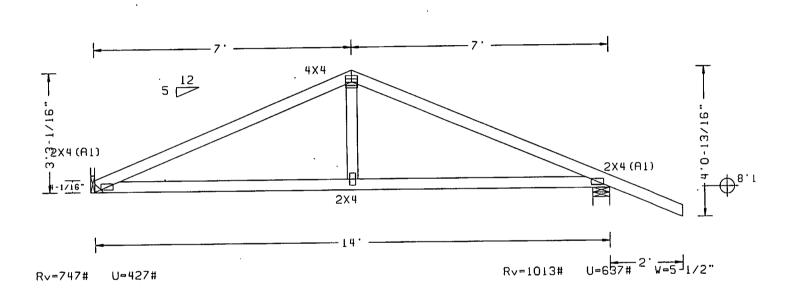

|
| ON GUIDS          | SPACING  | 24.0"      | TYPE           | comn             |
| WING ENGINE       | •        |            |                |                  |

Job: (39354) JOHN B HLLMHN / 83

Top chard 2x4 SP #2 Dense Bot chard 2x4 SP #2 Dense Webs 2x4 SP #3

Roof overhang supports 10.00 psf soffit load.

\*\* WARNING! Mid-panel deflections excessive \*\* Truss has vertical deflection of  $0.30^\circ$  due to live lood and  $0.15^\circ$  due to dead load. Creep increase factor for dead load is 1.00.

140 mph wind, 9.46 ft mean hot, ASCE 7-98, CLOSED bidg, not located within 4.50 ft from roof edge, CAT II, EXP B, wind TC DL=5.0 psf, wind BC DL=5.0 psf.

Components and cladding wind pressures considered for uplift callouts.

In lieu of rigid ceiling use purlins to brace BC 0 24" OC



TAG = T14 PLT. TYP.-WAVE

Causeway **Lumber Company** 



2601 S. Androws Ave Fort Lauderdale, FL 33316 (954) 763-1224

FBC/TPI1995 (STD)

OTY= 1 TOTAL= 1

\*\*WARNING\*\* TRUSSES REQUIRE EXTREME CARE IN FABRICATING, HANDLING, SHIPPING, INSTRLLING AND BRACING. REFER TO BCSI 1-03 (BUILDING COMPONENT SAFETY INFORMATION), PUBLISHED BY TPI (TRUSSE) CONNECTED BY THE CARE IN FABRICATION. PUBLISHED BY TPI (TRUSSE) COUNCE IN THE CARE IN FABRICATION. PUBLISHED BY TPI (TRUSSE) COUNCE IN THE CARE IN THE CARE IN THE CARE IN THE CARE IN THE CARE IN THE CARE IN THE CARE IN THE CARE IN THE CARE IN THE CARE IN THE CARE IN THE CARE IN THE CARE IN THE CARE IN THE CARE IN THE CARE IN THE CARE IN THE CARE IN THE CARE IN THE CARE IN THE CARE IN THE CARE IN THE CARE IN THE CARE IN THE CARE IN THE CARE IN THE