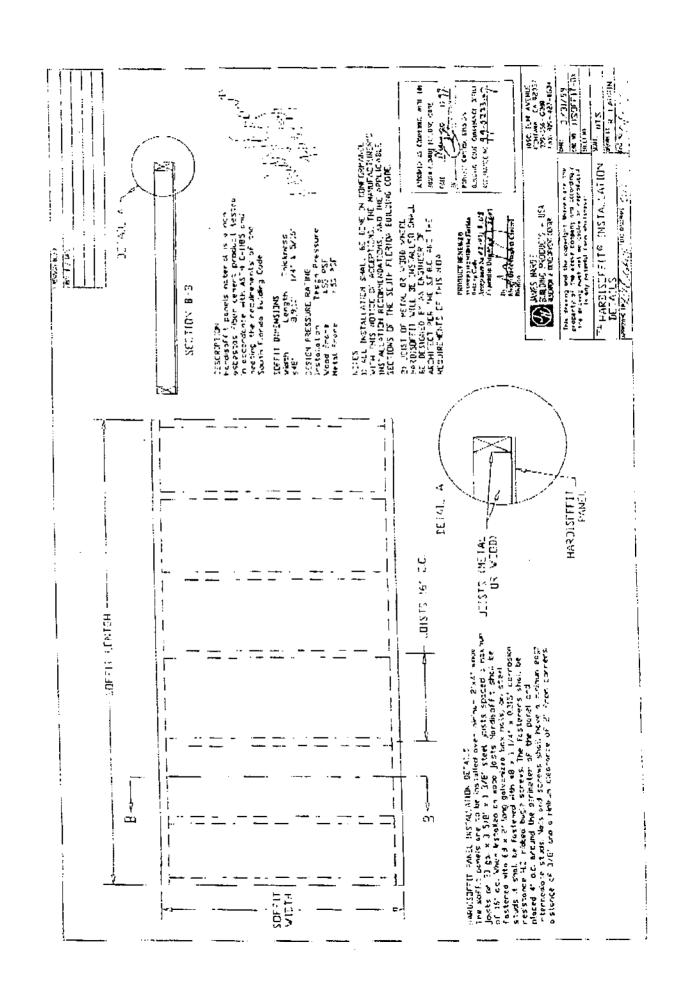

l analysis computation shall be prepared, signed and sealed by a Florida Registered Professional Engineer, Registered Architect, or Registered Roof Consultant.
- 2. All panels shall be permanently labeled with the manufacturer's name and/or logo, and the following statement: "Miami-Dade County Product Control Approved."
- 3. Panels shall be roll formed in continuous lengths from eave to ridge. Maximum lengths shall be as described in Miami-Dade County Roofing Application Protocol RAS 133.
- 4. All products listed herein shall have a quality assurance audit in accordance with the Florida Building Code and Rule 9B-72 of the Florida Administrative Code.

#### PROFILE DRAWINGS:





END OF THIS ACCEPTANCE



NOA No 03-0507.05 Expiration Date: 08/31/08 Approval Date: 09/11/03

Page 4 of 4







Project Name:

ALLMAN

### FLORIDA ENERGY EFFICIENCY CODE FOR BUILDING CONSTRUCTION

Florida Department of Community Affairs Residential Whole Building Performance Method A

Builder:

| Address:<br>City, State:                                                                                                                                                                                                                                                                                                                                                                                              | MARTIN C                                                                                                               | OUNTY, FL