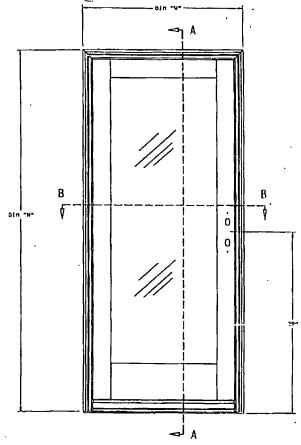

tice of Acceptance number preceded by the words Miami-Dade County, Florida, and followed by the expiration date may be displayed in advertising literature. If any portion of the Notice of Acceptance is displayed, then it shall be done in its entirety.
- 7. A copy of this Acceptance as well as approved drawings and other documents, where it applies, shall be provided to the user by the manufacturer or its distributors and shall be available for inspection at the job site at all time. The engineer need not reseal the copies.
- 8. Failure to comply with any section of this Acceptance shall be cause for termination and removal of Acceptance.
- 9. This Notice of Acceptance consists of pages 1, 2 and this last page 3.

**END OF THIS ACCEPTANCE** 

Raul Rodriguez, Chief Product Control Division



VIEWED FROM EXTERIOR

#### NOTES:

- 1. INSTALLATION METHODS:
  THE SILL IS SET IN SILICONE BACKBEDDING. THE NEAD IS SECURED IN THE ROUGH OPENING USING ATO X 3\*
  FLAT HEAD SCREWS AT 6\* FROM CORNERS AND A MAIL OF 22\* 0.C. THE JAMES ARE SECURED USING ATO X 3\*
  FLAT HEAD SCREWS AT 6\* FROM CORNERS AND A MAIL OF 22\* 0.C. THE JAMES ARE SECURED SET SECRETED INTO FACH OF THE THREE MINESS, FOUR ATO IS 3\* SCREWS ARE FASTERED THROUGH THE LOCK REEPER AND JAMES AND ARE LOCATED ONS PER TOP AND BOTTOM THE TOP OF THIS PROPERTY OF THE METHOD THE SECRET AND THE SECRET AND THE METHOD THE SECRET AND THE METHOD THE SECRET AND THE METHOD THE SECRET AND THE METHOD THE SECRET AND THE METHOD THE SECRET AND THE METHOD THE SECRET AND THE METHOD THE SECRET AND THE METHOD THE SECRET AND THE METHOD THE SECRE