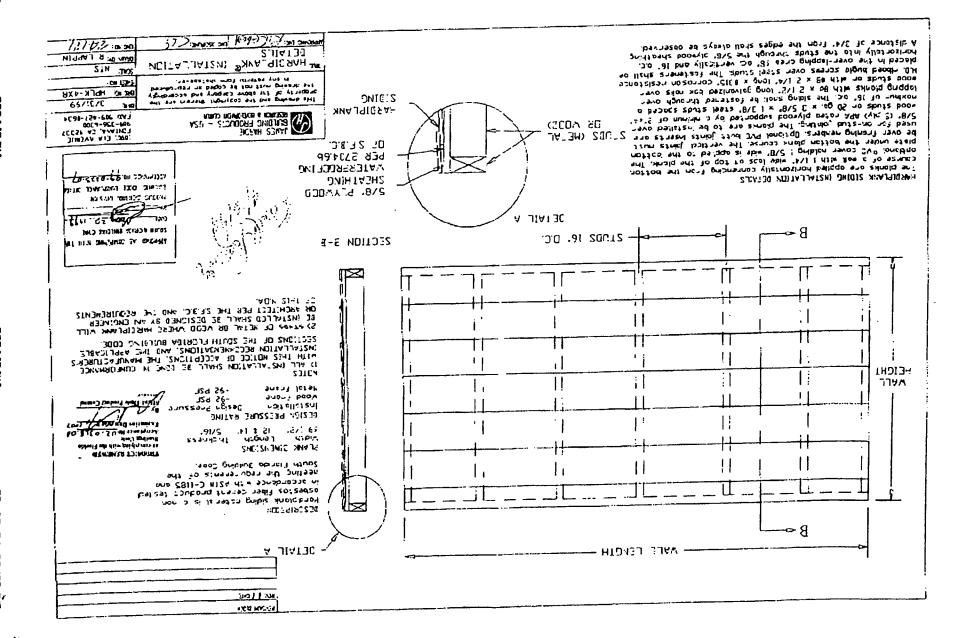

ional analysis computation shall be prepared, signed and sealed by a Florida Registered Professional Engineer, Registered Architect, or Registered Roof Consultant.
- 2. All panels shall be permanently labeled with the manufacturer's name and/or logo, and the following statement: "Miami-Dade County Product Control Approved."
- 3. Panels shall be roll formed in continuous lengths from eave to ridge. Maximum lengths shall be as described in Miami-Dade County Roofing Application Protocol RAS 133.
- 4. All products listed herein shall have a quality assurance audit in accordance with the Florida Building Code and Rule 9B-72 of the Florida Administrative Code.

#### PROFILE DRAWINGS:





END OF THIS ACCEPTANCE



NOA No 03-0507.05 Expiration Date: 08/31/08 Approval Date: 09/11/03

Page 4 of 4







Project Name:

ALLMAN

### FLORIDA ENERGY EFFICIENCY CODE FOR BUILDING CONSTRUCTION

Florida Department of Community Affairs Residential Whole Building Performance Method A

Builder:

| Address:<br>City, State:                                                                                                                                                                                                                                                                                                                                                                                              | MARTIN C                                                                                                               | OUNTY, FL