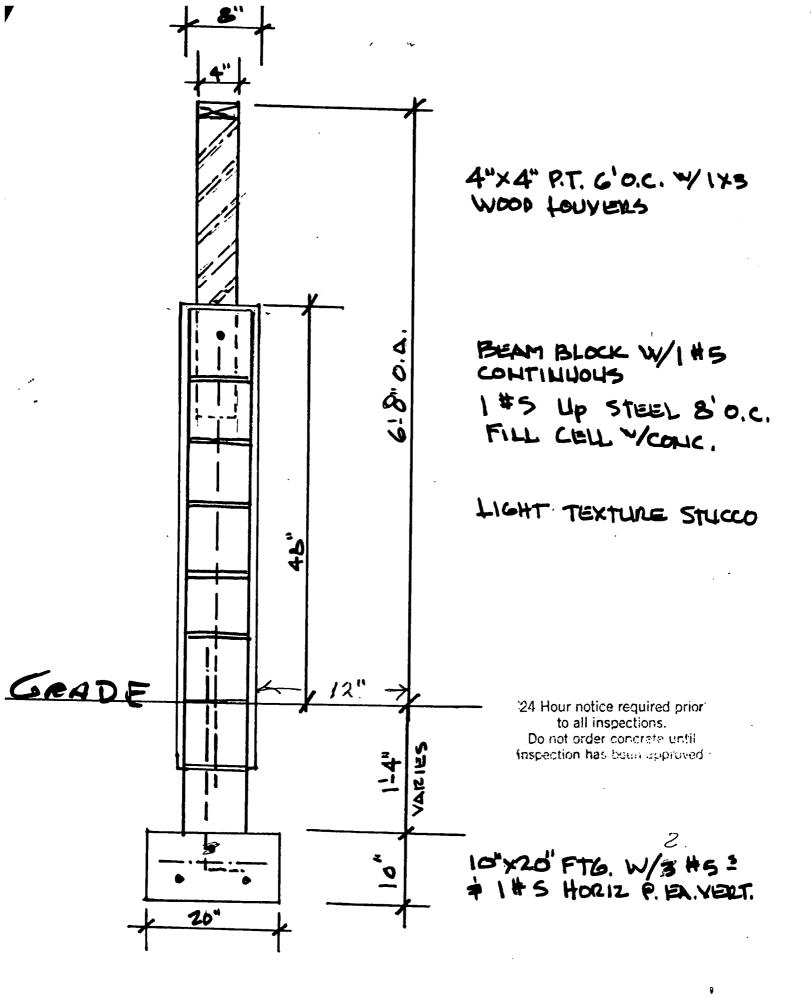

| Permit Number # 1802                                                                                                                                                                                                                                                                                              |



Approval of these plans in no way relieves the contractor or builder of complying with the Town of Sewall's Point's Ordinances, the South Florida Building Code and the State of Florida Model Energy Efficiency Building Code.



Office Copy

STATE OF FLORIDA COUNTY OF MARTIN

BEFORE ME, the undersigned notary public, personally appeared the undersigned Affiant, who, being first duly sworn, under penalties of perjury, deposes and says:

- l. That Affiant is the owner or the authorized agent of the owner of certain real estate (the Property) located within the municipal limits of the Town of Sewall's Point, Florida (the Town), having the street address set forth below Affiant's signature.
- 2. That all of the improvements on the Property under current building permit(s) issued by the Town ha