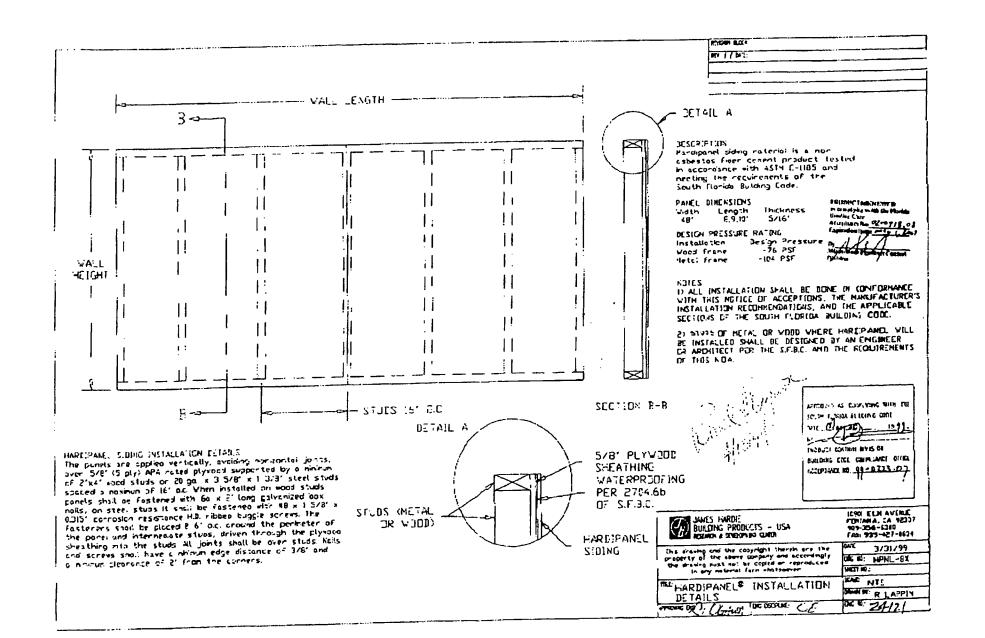

nal analysis computation shall be prepared, signed and sealed by a Florida Registered Professional Engineer, Registered Architect, or Registered Roof Consultant.
- 2. All panels shall be permanently labeled with the manufacturer's name and/or logo, and the following statement: "Miami-Dade County Product Control Approved."
- 3. Panels shall be roll formed in continuous lengths from eave to ridge. Maximum lengths shall be as described in Miami-Dade County Roofing Application Protocol RAS 133.
- 4. All products listed herein shall have a quality assurance audit in accordance with the Florida Building Code and Rule 9B-72 of the Florida Administrative Code.

#### PROFILE DRAWINGS:





END OF THIS ACCEPTANCE



NOA No 03-0507.05 Expiration Date: 08/31/08 Approval Date: 09/11/03

Page 4 of 4







Project Name:

ALLMAN

### FLORIDA ENERGY EFFICIENCY CODE FOR BUILDING CONSTRUCTION

Florida Department of Community Affairs Residential Whole Building Performance Method A

Builder:

| Address:<br>City, State:                                                                                                                                                                                                                                                                                                                                                                                              | MARTIN C                                                                                                               | OUNTY, FL