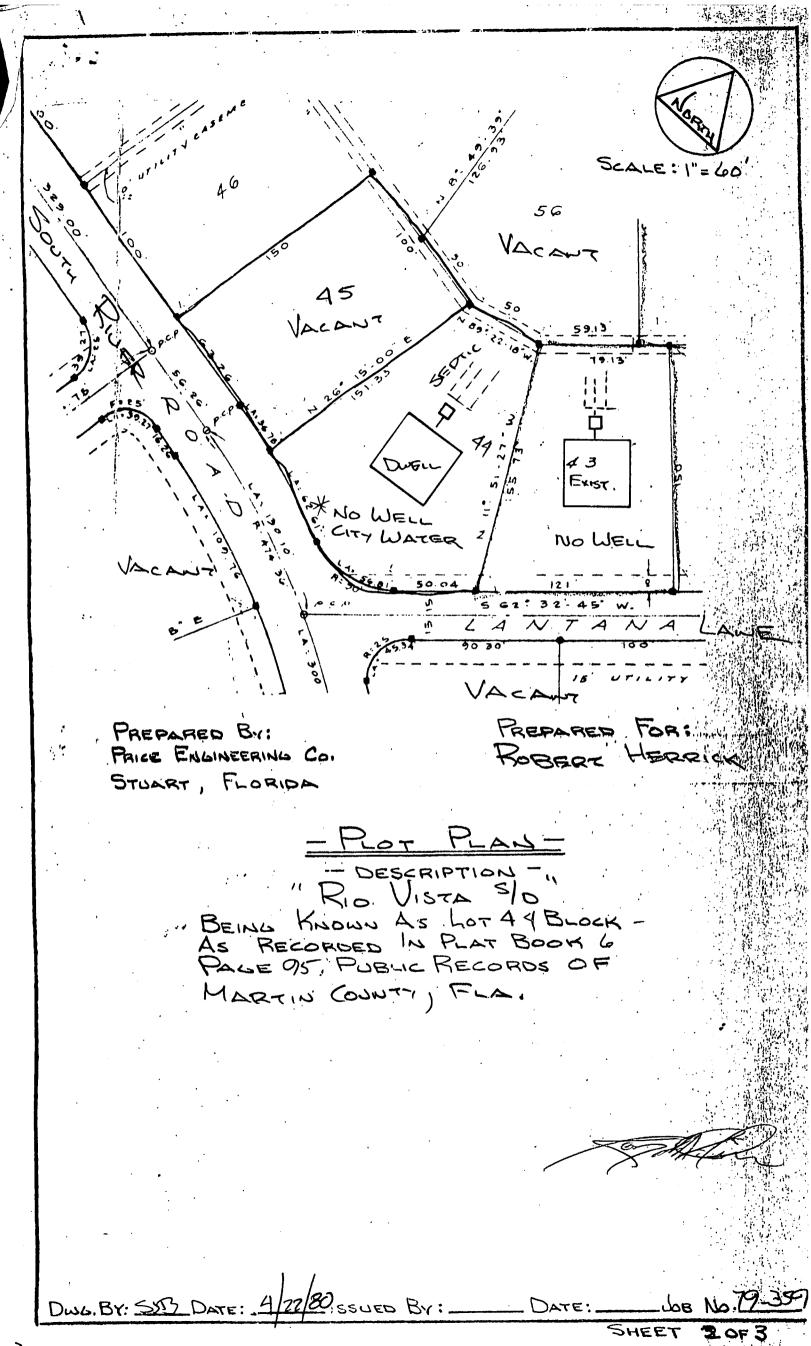

|                  | Owner ROBERT & RITA HERRICK                                                                                                                                                                                                                                                                                                                                                                                   | Present address 14 PALM COURT                                                                                                                                                                                                                                                                                                   |
|------------------|---------------------------------------------------------------------------------------------------------------------------------------------------------------------------------------------------------------------------------------------------------------------------------------------------------------------------------------------------------------------------------------------------------------|---------------------------------------------------------------------------------------------------------------------------------------------------------------------------------------------------------------------------------------------------------------------------------------------------------------------------------|
|                  | Phone 283-0604                                                                                                                                                                                                                                                                                                                                                                                                | SEWALL'S POINT, FLA.                                                                                                                                                                                                                                                                                                            |
|                  | General contractor AVALON COUST. of Pr. St.                                                                                                                                                                                                                                                                                                                                                                   | Lucie Address 2301 WEST ST.                                                                                                                                                                                                                                                                                                     |
|                  | Phone 878 - 2946                                                                                                                                                                                                                                                                                                                                                                                              | PORT ST. LUCIE, FLA.                                                                                                                                                                                                                                                                                                            |
|                  | Where licensed FLA. STATE CERT.                                                                                                                                                                                                                                                                                                                                                                               | · · · · · · · · · · · · · · · · · · ·                                                                                                                                                                                                                                                                                           |
|                  |                                                                                                                                                                                                                                                                                                                                                                                                               | License No. #55 MARTIN COUNTY                                                                                                                                                                                                                                                                                                   |
|                  | Electrical contractor Charteshawrence                                                                                                                                                                                                                                                                                                                                                                         | License No. # 796- A Luci County                                                                                                                                                                                                                                                                                                |
|                  | Air-conditioning Custom Air                                                                                                                                                                                                                                                                                                                                                                                   | ,                                                                                                                                                                                                                                                                                                                               |
|                  | Describe the building, or alteration to exist                                                                                                                                                                                                                                                                                                                                                                 | sting building New SINGLE FAMILY                                                                                                                                                                                                                                                                                                |
| •                | RESIDENCE - 3 BD.RM - 2 BATH                                                                                                                                                                                                                                                                                                                                                                                  | 1 - Z CAR GARAGE                                                                                                                                                                                                                                                                                                                |
| #/               | Name the street on which the building, its:                                                                                                                                                                                                                                                                                                                                                                   | front builiding line and its front yard will                                                                                                                                                                                                                                                                                    |
|                  | Subdivision Rio VISTA Lot No                                                                                                                                                                                                                                                                                                                                                                                  | . 44 Area 16,000 Sq. FT.                                                                                                                                                                                                                                                                                                        |
|                  | Building area, inside walls<br>(excluding garage, carport, porches, pools,                                                                                                                                                                                                                                                                                                                                    | etc.)square feet <b>2,088 Sq.Fτ.</b>                                                                                                                                                                                                                                                                                            |
|                  | Contract price (excluding land, carpeting,                                                                                                                                                                                                                                                                                                                                                                    | appliances, landscaping, etc.) \$ 73,080 . **                                                                                                                                                                                                                                                                                   |
|                  | Cost of permit \$ Plans approved a                                                                                                                                                                                                                                                                                                                                                                            | as submitted or, as marked                                                                                                                                                                                                                                                                                                      |
|                  | the building for which this permit is issued accordance with the approved plans. I furth in no way relieves me of complying with the South Florida Building Code. I agree that is graded before a Certificate of Occupancy is sponsible for maintaining the construction state area for trash, scrap building materials in one area and at least once a week, or of area and from the Town of Sewall's Point. | the building site will be clean and rough- sought, and, moreover, that I shall be re- site in a neat and orderly fashion, policing s and other debris, such debris being gathered tener when necessary, removing same from the Failure to comply with the above requirements n Commissioner "Red-tagging" the building project. |
|                  | must comply with all code requirements before and the groperty approved for all utility so                                                                                                                                                                                                                                                                                                                    | accordance with the approved plans and that it re a Certificate of Occupancy will be issued ervices. I agree that within 90 days after the he property will be landscaped so as to be comby the Town's zoning ordinance.                                                                                                        |
| 4 L              | Note: Speculation builders will be required                                                                                                                                                                                                                                                                                                                                                                   | d to sign both of the above statements.                                                                                                                                                                                                                                                                                         |
| plans<br>cier er | Sugar Sugar                                                                                                                                                                                                                                                                                                                                                                                                   |                                                                                                                                                                                                                                                                                                                                 |
|                  | Approved by Building Inspector (date)                                                                                                                                                                                                                                                                                                                                                                         | 8/19/80 Inspector's initials Aug                                                                                                                                                                                                                                                                                                |
| 14:<br>10:00     | Approved by Town Commessioner (date)                                                                                                                                                                                                                                                                                                                                                                          | 8/19/80 Commissioner's initials                                                                                                                                                                                                                                                                                                 |
| al of<br>the     | Certificate of Occupancy is sued (date)                                                                                                                                                                                                                                                                                                                                                                       | 1/21/8                                                                                                                                                                                                                                                                                                                          |
| pproval          | 2008 to 1000                                                                                                                                                                                                                                                                                                                                                                                                  | 114/2                                                                                                                                                                                                                                                                                                                           |
| Ap               | Romoty Roins' Schild!  Approval relieves the comolying Point's On Building On Model En                                                                                                                                                                                                                                                                                                                        | 11/6                                                                                                                                                                                                                                                                                                                            |