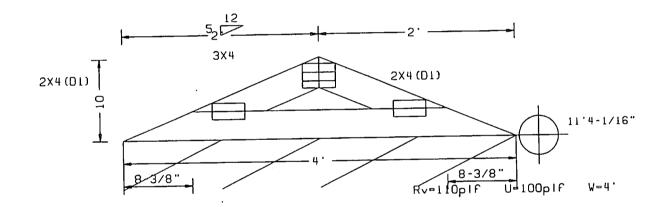

N. THE SUITABILITY AND USE OF THIS COMPONENT FOR ANY BUILDING IS THE RESPONSIBILITY OF THE BUILDING DESIGNER, PER ANSI/TPI I SEC. 2. FBC/TPI1995 (STD)

MINIMUMANA REV. 7.00.0130.16 SCALE 30.0psf IREF 15.0psf 09-13-2004 loate 10.0psf DRWG 0.0psfHLA 0/A LEN. 50305 55.0psf 1.33 24.0". TYPE hip\_jack WING BED ELANING

Causeway Lumber Company

2601 S. Andrews Ave Fort Lauderdale, FL 33318 (954) 763-1224

56: (39354) JUHN D HELHON / YT

Top chord 2x4 SP #2 Dense Bot Shord 2x4 SP #2 Dense

In lieu of rigid ceiling use purlins to brace BC @ 24" OC

140 mph wind, 11.90 ft mean hgt, ASCE 7-98, CLOSED bidg, Located anywhere in roof, CAT II, EXP B, wind TC DL=5.0 psf, wind BC DL=5.0 psf.

Components and cladding wind pressures considered for uplift callouts.

See DWG VALTRUSS1103 for valley details.



TAG = T8 PLT. TYP.-WAVE

Causeway **Lumber Company** 



2601 S. Andrews Ave. Fort Lauderdale, FL 33316 (954) 763-1224

FBC/TPI1995 (STD)

OTY= 1 TOTAL= 1

FBC/TPI1995 (STD)

OTY= 1 TOTAL= 1

\*\*WARNING\*\* TRUSSES REQUIRE EXTREME CARE IN FABRICATING, HANDLING, SHIPPING, INSTRILING AND BRACING. REFER TO BCS1 1-03 (BUILDING COMPONENT SHET!) HYGORHATION! PUBLISHED BY TPI (TRUSS PLATE INSTITUTE, 583 0' ONOFFRIO OR., SUITE 200, HADISON, VI. 53719) AND VTCA (VOID TRUSS COUNCE PLATE INSTITUTE, 583 0' ONOFFRIO OR., SUITE 200, HADISON, VI. 53719) AND VTCA (VOID TRUSS COUNCE PLATE INSTITUTE, 583 0' ONOFFRIO OR., SUITE 200, HADISON, VI. 53719) AND VTCA (VOID TRUSS COUNCE PLATE INSTITUTE, 583 0' ONOFFRIO OR., SUITE INDICATED, TOP CHORO SHALL HAVE PROPERLY RITACHED STRUCTURED. THESE FUNCTIONS. UNLE