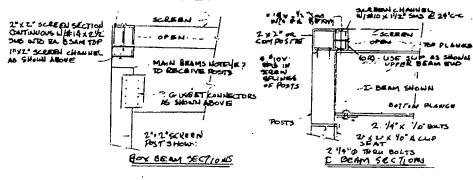

E PROPERTY OF THE PROPERTY OF THE PROPERTY OF THE PROPERTY OF THE PROPERTY OF THE PROPERTY OF THE PROPERTY OF THE PROPERTY OF THE PROPERTY OF THE PROPERTY OF THE PROPERTY OF THE PROPERTY OF THE PROPERTY OF THE PROPERTY OF THE PROPERTY OF THE PROPERTY OF THE PROPERTY OF THE PROPERTY OF THE PROPERTY OF THE PROPERTY OF THE PROPERTY OF THE PROPERTY OF THE PROPERTY OF THE PROPERTY OF THE PROPERTY OF THE PROPERTY OF THE PROPERTY OF THE PROPERTY OF THE PROPERTY OF THE PROPERTY OF THE PROPERTY OF THE PROPERTY OF THE PROPERTY OF TH

## END ELEVATION VIEW



... CORNERS NOT ATTACHED

TO BUILDING:
WIND BRACE EA. DRECTION W/3/52 :
25 CABLE W/TURNBUCKLE - 3/3 9

EYE BOLT EA. END

2: 12: 4 Y8/4 H/3, \$10 x 15 5M3

UNTO EA. MEMBER CROSSED

## TYPICAL CONNECTION DETAILS



## ALTERNATE CONNECTION PETALS





ADDITIONAL BEAM SECTIONS - ALLOY GOES TO (ME 1540 ELESTED)



| Beam                | MAXIMUM.  | MAXIMUM CLEAR SPANS FOR STREETED ROF BEAMS @ VARIETE SPACIALS |                                     |           |                              |                    |  |  |
|---------------------|-----------|---------------------------------------------------------------|-------------------------------------|-----------|------------------------------|--------------------|--|--|
| SIZE                | 4'-0' 2-2 | 5-d c-c                                                       | 5-6° c-c                            | 6-0 0-    | 6-6 c-c                      | 70° cc             |  |  |
| 2'44' S.M. BEAJ 1   | 25 .0     | 22 - 6                                                        | 21'-6"