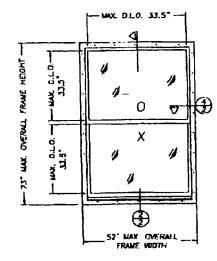

the file of the file of the file of the file of the file of the file of the file of the file of the file of the file of the file of the file of the file of the file of the file of the file of the file of the file of the file of the file of eith dad decorreter PVC glazing beads. Glazing Mile was 0.450°.

| TABLE OF CONTENTS |                                      |  |  |  |
|-------------------|--------------------------------------|--|--|--|
| SHEET #           | DESCRIPTION                          |  |  |  |
| 7                 | CENERAL NOTES & TYPICAL ELEVATIONS   |  |  |  |
| 7                 | VERTICAL & HURLZUNTAL CROSS SECTION  |  |  |  |
| 3                 | ANCHORING LOCATIONS & GLAZING DETAIL |  |  |  |
| <b>├</b> -        | UNTI COMPONENTS & BILL OF MATERIALS  |  |  |  |







53" 4 73" SHIGE HANDON WONARD RANCE SASH SIZE: 49.875" x 36,125" DAYLITE OPENING SIZE: 47" x 33.5"

| DESIGN PRESSURE RATING      |                                                                  |                                                |  |  |
|-----------------------------|------------------------------------------------------------------|------------------------------------------------|--|--|
| UNIT TYPE                   | CLASS TYPE                                                       | WHERE WATER INFELTRATION REQUIREMENT IS NEEDED |  |  |
| SHIGLE UNIT UP TO 52" x 73" | 5/8" INSULATED GLASS<br>5/32" APPEALED - 1/4" APP 5/32" APPEALED | +82.0 psf -88.0 psf                            |  |  |
|                             | 5/8" RESILATED GLASS<br>1/8" MMERLED - 3/8" AR - 1