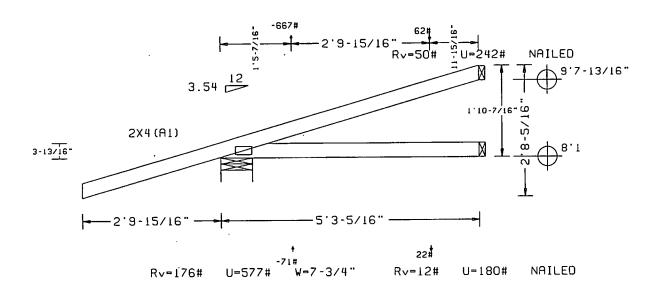

, wind TC DL=5.0 psf, wind BC DL=5.0 psf.

Roof overhang supports 10.00 psf soffit load.

In lieu of rigid celling use purlins to brace BC @ 24" OC

\*\* WARNING! Overhang deflections excessive \*\* Truss has vertical deflection on averhang of  $0.55^\circ$  due to live load at X = -2-9-15. Creep increase factor for dead load is 1.00.

Top chord overhangs have been checked only for loads as indicates. Overhangs not checked for man loads or long-term deflection.

SPECIAL LOADS
-----(LUMBER DUR.FAC.=1.33 / PLATE DUR.FAC.=1.33) 90 PLF at -2.83 to 20 PLF at -2.83 to 20 PLF at -0.00 to 90 PLF at 5.27 20 PLF at -0.00 20 PLF at 5.27 - From - From - From -667 LB Conc. Load at 1.45 62 LB Conc. Load at 4.28 -71 LB Conc. Load at 22 LB Conc. Load at

Deflection meets L/360 live and L/240 total load.



TAG = T7 PLT. TYP. - WAVE

TOTAL= 1 OTY = 1

\*\*HBC/IPI1995 (STD)

OTY= 1 TOTAL= 1

\*\*PARNING\*\* TRUSSES REQUIRE EXTREME CARE IN FABRICATING, HANDLING, SHIPPING, INSTRULING AND BRACING. REFER TO BCSI 1-03 (BUILDING COMPONENT SAFETY INFORMATION), PUBLISHED BY TPI (TRUSS PLATE INSTITUTE, 583 D'ONOFRIO DR., SUITE 200, MADISON, VI. 59719) AND VICA (VOOD TRUSS COUNCE PLATE INSTITUTE, 583 D'ONOFRIO DR., SUITE 200, MADISON, VI. 59719) AND VICA (VOOD TRUSS COUNCE OF AMERICA 6330 ENTERPRISE IN, MADISON, VI. 59719) FOR SAFETY PRACTICES PRIOR TO PERFORMING THESE FUNCTIONS. UNLESS OTHERVISE INDICATED, TOP CHORD SHALL HAVE PROPERLY ATTACHED STRUCTURAL PANELS AND BOTTOM CHORD SHALL HAVE A PROPERLY ATTACHED STRUCTURAL PANELS AND BOTTOM CHORD SHALL HAVE A PROPERLY ATTACHED STRUCTURAL PANELS AND BOTT