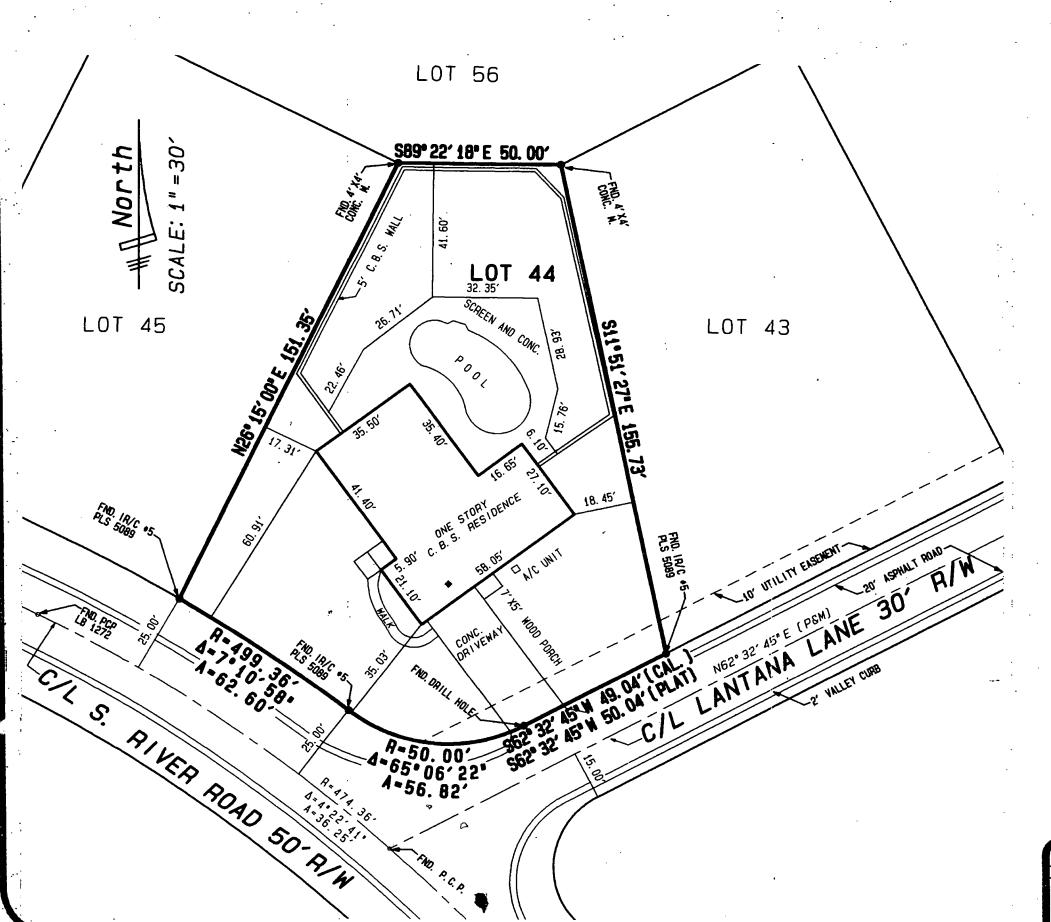

|                  | Owner ROBERT & RITA HERRICK                                                                                                                                                                                                                                                                                                                                                                                   | Present address 14 PALM COURT                                                                                                                                                                                                                                                                                                   |
|------------------|---------------------------------------------------------------------------------------------------------------------------------------------------------------------------------------------------------------------------------------------------------------------------------------------------------------------------------------------------------------------------------------------------------------|---------------------------------------------------------------------------------------------------------------------------------------------------------------------------------------------------------------------------------------------------------------------------------------------------------------------------------|
|                  | Phone 283-0604                                                                                                                                                                                                                                                                                                                                                                                                | SEWALL'S POINT, FLA.                                                                                                                                                                                                                                                                                                            |
|                  | General contractor AVALON COUST. of Pr. St.                                                                                                                                                                                                                                                                                                                                                                   | Lucie Address 2301 WEST ST.                                                                                                                                                                                                                                                                                                     |
|                  | Phone 878 - 2946                                                                                                                                                                                                                                                                                                                                                                                              | PORT ST. LUCIE, FLA.                                                                                                                                                                                                                                                                                                            |
|                  | Where licensed FLA. STATE CERT.                                                                                                                                                                                                                                                                                                                                                                               | · · · · · · · · · · · · · · · · · · ·                                                                                                                                                                                                                                                                                           |
|                  |                                                                                                                                                                                                                                                                                                                                                                                                               | License No. #55 MARTIN COUNTY                                                                                                                                                                                                                                                                                                   |
|                  | Electrical contractor Charteshawrence                                                                                                                                                                                                                                                                                                                                                                         | License No. # 796- A Luci County                                                                                                                                                                                                                                                                                                |
|                  | Air-conditioning Custom Air                                                                                                                                                                                                                                                                                                                                                                                   | ,                                                                                                                                                                                                                                                                                                                               |
|                  | Describe the building, or alteration to exist                                                                                                                                                                                                                                                                                                                                                                 | sting building New SINGLE FAMILY                                                                                                                                                                                                                                                                                                |
| •                | RESIDENCE - 3 BD.RM - 2 BATH                                                                                                                                                                                                                                                                                                                                                                                  | 1 - Z CAR GARAGE                                                                                                                                                                                                                                                                                                                |
| #/               | Name the street on which the building, its:                                                                                                                                                                                                                                                                                                                                                                   | front builiding line and its front yard will                                                                                                                                                                                                                                                                                    |
|                  | Subdivision Rio VISTA Lot No                                                                                                                                                                                                                                                                                                                                                                                  | . 44 Area 16,000 Sq. FT.                                                                                                                                                                                                                                                                                                        |
|                  | Building area, inside walls<br>(excluding garage, carport, porches, pools,                                                                                                                                                                                                                                                                                                                                    | etc.)square feet <b>2,088 Sq.Fτ.</b>                                                                                                                                                                                                                                                                                            |
|                  | Contract price (excluding land, carpeting,                                                                                                                                                                                                                                                                                                                                                                    | appliances, landscaping, etc.) \$ 73,080 . **                                                                                                                                                                                                                                                                                   |
|                  | Cost of permit \$ Plans approved a                                                                                                                                                                                                                                                                                                                                                                            | as submitted or, as marked                                                                                                                                                                                                                                                                                                      |
|                  | the building for which this permit is issued accordance with the approved plans. I furth in no way relieves me of complying with the South Florida Building Code. I agree that is graded before a Certificate of Occupancy is sponsible for maintaining the construction state area for trash, scrap building materials in one area and at least once a week, or of area and from the Town of Sewall's Point. | the building site will be clean and rough- sought, and, moreover, that I shall be re- site in a neat and orderly fashion, policing s and other debris, such debris being gathered tener when necessary, removing same from the Failure to comply with the above requirements n Commissioner "Red-tagging" the building project. |
|                  | must comply with all code requirements before and the groperty approved for all utility so                                                                                                                                                                                                                                                                                                                    | accordance with the approved plans and that it re a Certificate of Occupancy will be issued ervices. I agree that within 90 days after the he property will be landscaped so as to be comby the Town's zoning ordinance.                                                                                                        |
| 4 L              | Note: Speculation builders will be required                                                                                                                                                                                                                                                                                                                                                                   | d to sign both of the above statements.                                                                                                                                                                                                                                                                                         |
| plans<br>cier er | Sugar Sugar                                                                                                                                                                                                                                                                                                                                                                                                   |                                                                                                                                                                                                                                                                                                                                 |
|                  | Approved by Building Inspector (date)                                                                                                                                                                                                                                                                                                                                                                         | 8/19/80 Inspector's initials Aug                                                                                                                                                                                                                                                                                                |
| 14:<br>10:00     | Approved by Town Commessioner (date)                                                                                                                                                                                                                                                                                                                                                                          | 8/19/80 Commissioner's initials                                                                                                                                                                                                                                                                                                 |
| al of<br>the     | Certificate of Occupancy is sued (date)                                                                                                                                                                                                                                                                                                                                                                       | 1/21/8                                                                                                                                                                                                                                                                                                                          |
| pproval          | 2008 to 1000                                                                                                                                                                                                                                                                                                                                                                                                  | 114/2                                                                                                                                                                                                                                                                                                                           |
| Ap               | Romoty Roins' Schild!  Approval relieves the comolying Point's On Building On Model En                                                                                                                                                                                                                                                                                                                        | 11/6                                                                                                                                                                                                                                                                                                                            |