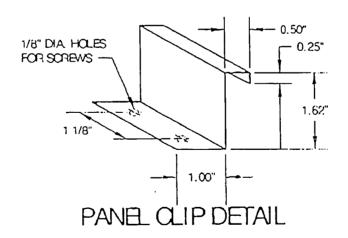

um fustoner spacing noted in the "Systems Description" section of this approval shall not be exceeded. All rational analysis computation shall be prepared, signed and sealed by a Florida Registered Professional Engineer, Registered Architect, or Registered Roof Consultant.
- 2. All panels shall be permanently labeled with the manufacturer's name and/or logo, and the following statement: "Miami-Dade County Product Control Approved."
- 3. Panels shall be roll formed in continuous lengths from eave to ridge. Maximum lengths shall be as described in Miami-Dade County Roofing Application Protocol RAS 133.
- 4. All products listed herein shall have a quality assurance audit in accordance with the Florida Building Code and Rule 9B-72 of the Florida Administrative Code.

#### PROFILE DRAWINGS:





END OF THIS ACCEPTANCE



NOA No 03-0507.05 Expiration Date: 08/31/08 Approval Date: 09/11/03

Page 4 of 4







Project Name:

ALLMAN

### FLORIDA ENERGY EFFICIENCY CODE FOR BUILDING CONSTRUCTION

Florida Department of Community Affairs Residential Whole Building Performance Method A

Builder:

| Address:<br>City, State:                                                                                                                                                                                                                                                                                                                                                                                              | MARTIN C