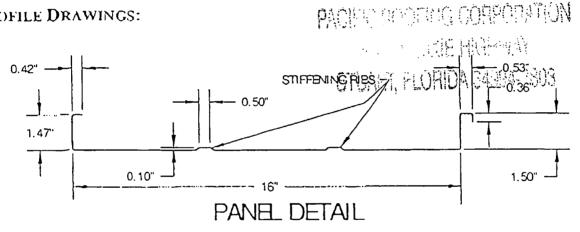

imum fustoner spacing noted in the "Systems Description" section of this approval shall not be exceeded. All rational analysis computation shall be prepared, signed and sealed by a Florida Registered Professional Engineer, Registered Architect, or Registered Roof Consultant.
- 2. All panels shall be permanently labeled with the manufacturer's name and/or logo, and the following statement: "Miami-Dade County Product Control Approved."
- 3. Panels shall be roll formed in continuous lengths from eave to ridge. Maximum lengths shall be as described in Miami-Dade County Roofing Application Protocol RAS 133.
- 4. All products listed herein shall have a quality assurance audit in accordance with the Florida Building Code and Rule 9B-72 of the Florida Administrative Code.

#### PROFILE DRAWINGS:





END OF THIS ACCEPTANCE



NOA No 03-0507.05 Expiration Date: 08/31/08 Approval Date: 09/11/03

Page 4 of 4







Project Name:

ALLMAN

### FLORIDA ENERGY EFFICIENCY CODE FOR BUILDING CONSTRUCTION

Florida Department of Community Affairs Residential Whole Building Performance Method A

Builder:

| Address:<br>City, State:                                                                                                                                                                                                                                                                                                                                                                                              | MARTIN C