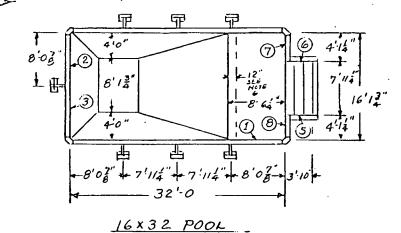

TOWN HALL COPY #569 JONES POOL

INSLOE FINISHED DIMENSIONS

- 1 PLAIN 7'114"
- 2 RETURN 7'114"
- 3) SKIMMER-SUCTION 7-114
- 4) PLIFIM 3'-10"
- 5) STAIR L.H.
- 6 STAIR- R.H. RETURN
- (1) RIGHT 3'-11 } " (8) LEFT - 3'-11 ; "
- 9 RIGHT 51-10 5"
- 1 LEFT- 5'-10 }"

Nores

- 1. SEE DRAWING 978 FOR DETRILS AND TYPICAL SECTIONS.
- 2. THESE POOLS ARE INTENDED FOR USE BELOW ARADE ONLY.
- · 3. BACK FILLING DO NOT ALLOW THE HEIGHT OF THE BACKFILL
  TO EXCEED THE HEIGHT OF THE WATER IN THE POOL BY MORE
  THAN 6", NOR THE WITTER TO EXCEED THE HEIGHT OF THE
  TAMPED BACK FILL BY MORE THAN 6".
- 4. WORK THIS DRAWING WITH DRAWING 978 AND WITH "IMPERIAL INSTALLATION AND INSTRUCTIONS FOR IN-GROWND POOLS.
- S. STAIRS ARE OPTIMAL ON ALL POOLS,
- G. PERMANENTLY MITACHED SAFETY LINE, (SEE NOTE 4)
- 7, ALL DIMENSIONS ARE NOMINIAL