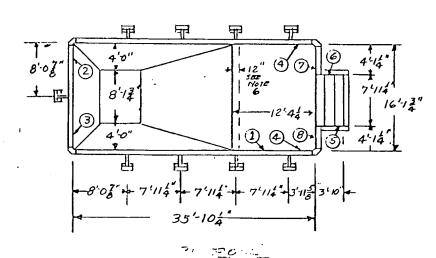

TOWN HALL COPY #569 JONES POOL

INSLOE FINISHED DIMENSIONS

- 1 PLAIN 7'114"
- 2 RETURN 7'114"
- 3) SKIMMER-SUCTION 7-114
- 4) PLIFIM 3'-10"
- 5) STAIR L.H.
- 6 STAIR- R.H. RETURN
- (1) RIGHT 3'-11 } " (8) LEFT - 3'-11 ; "
- 9 RIGHT 51-10 5"
- 1 LEFT- 5'-10 }"

Nores

- 1. SEE DRAWING 978 FOR DETRILS AND TYPICAL SECTIONS.
- 2. THESE POOLS ARE INTENDED FOR USE BELOW ARADE ONLY.
- · 3. BACK FILLING DO NOT ALLOW THE HEIGHT OF THE BACKFILL
  TO EXCEED THE HEIGHT OF THE WATER IN THE POOL BY MORE
  THAN 6", NOR THE WITTER TO EXCEED THE HEIGHT OF THE
  TAMPED BACK FILL BY MORE THAN 6".
- 4. WORK THIS DRAWING WITH DRAWING 978 AND WITH "IMPERIAL INSTALLATION AND INSTRUCTIONS FOR IN-GROWND POOLS.
- S. STAIRS ARE OPTIMAL ON ALL POOLS,
- G. PERMANENTLY MITACHED SAFETY LINE, (SEE NOTE 4)
- 7, ALL DIMENSIONS ARE NOMINIAL