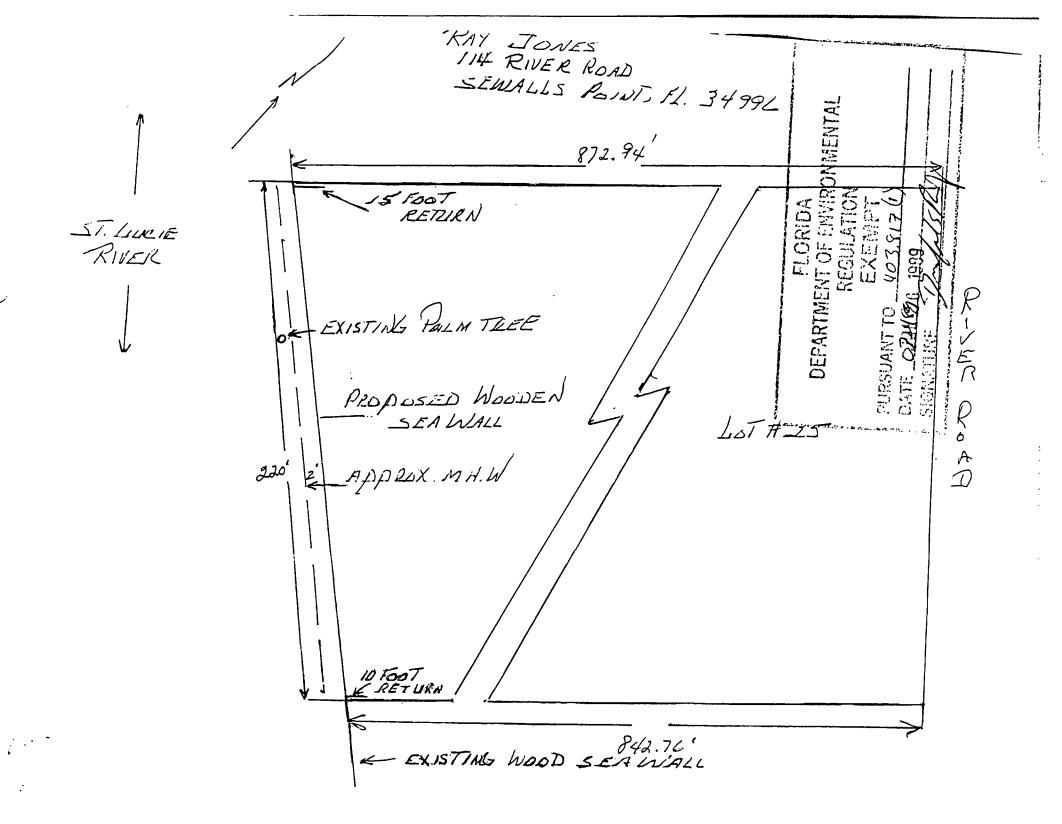

#### 114 South River Road

79.75' Garage 209.37 Poul ENCLOSURE 27' 931 So. River Rd. Jack 1/3/25 4576 Mark Callenger

Robert Jones 115 & River Rd. Sewalls Pt. 287-0647