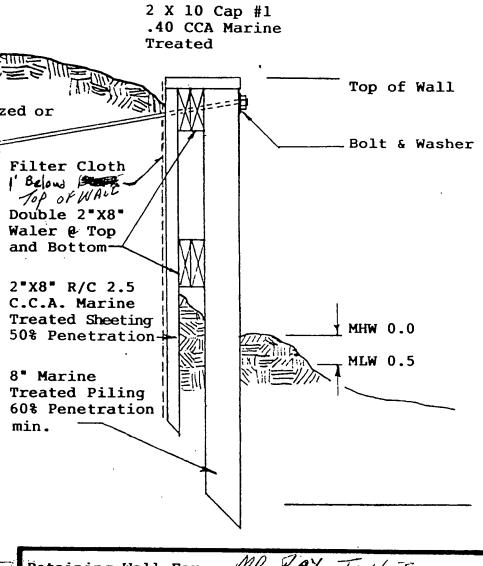

Nores

- 1. SEE DRAWING 978 FOR DETRILS AND TYPICAL SECTIONS.
- 2. THESE POOLS ARE INTENDED FOR USE BELOW ARADE ONLY.
- · 3. BACK FILLING DO NOT ALLOW THE HEIGHT OF THE BACKFILL
  TO EXCEED THE HEIGHT OF THE WATER IN THE POOL BY MORE
  THAN 6", NOR THE WITTER TO EXCEED THE HEIGHT OF THE
  TAMPED BACK FILL BY MORE THAN 6".
- 4. WORK THIS DRAWING WITH DRAWING 978 AND WITH "IMPERIAL INSTALLATION AND INSTRUCTIONS FOR IN-GROWND POOLS.
- S. STAIRS ARE OPTIMAL ON ALL POOLS,
- G. PERMANENTLY MITACHED SAFETY LINE, (SEE NOTE 4)
- 7, ALL DIMENSIONS ARE NOMINIAL

NSPI- CLASS 2 DIVING TYPE POOLS

RE: N.Y.S. EDUCATION LAW (720)(2)
ONLY A LICENSED PROFESSIONAL ENGINEER
MAY LEGALLY ALTER THIS DOCUMENT

IMPERIAL POOLS, INC. 1967 CENTRAL AVE. COLONIE, N. Y. 12203

SERIES BOD IN-GROUND POOLS FENTON P STALL I DWG BOD-8