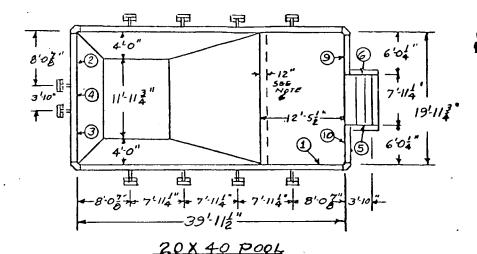

Nores

- 1. SEE DRAWING 978 FOR DETRILS AND TYPICAL SECTIONS.
- 2. THESE POOLS ARE INTENDED FOR USE BELOW ARADE ONLY.
- · 3. BACK FILLING DO NOT ALLOW THE HEIGHT OF THE BACKFILL
  TO EXCEED THE HEIGHT OF THE WATER IN THE POOL BY MORE
  THAN 6", NOR THE WITTER TO EXCEED THE HEIGHT OF THE
  TAMPED BACK FILL BY MORE THAN 6".
- 4. WORK THIS DRAWING WITH DRAWING 978 AND WITH "IMPERIAL INSTALLATION AND INSTRUCTIONS FOR IN-GROWND POOLS.
- S. STAIRS ARE OPTIMAL ON ALL POOLS,
- G. PERMANENTLY MITACHED SAFETY LINE, (SEE NOTE 4)
- 7, ALL DIMENSIONS ARE NOMINIAL