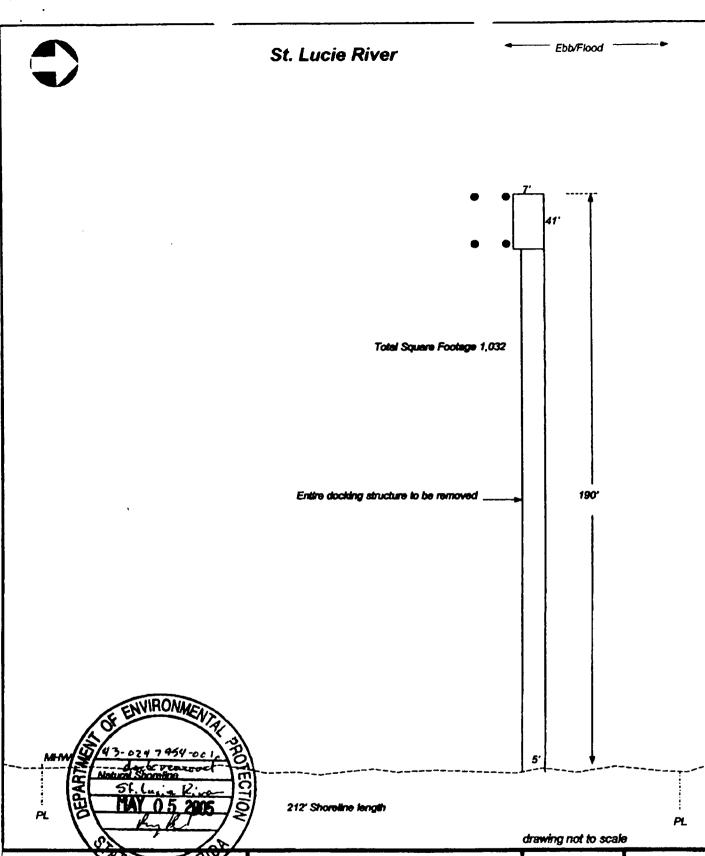

Submerged Lands & Environmental Resources Program, 1801 SE Hillmoor Drive Suite C-204, Port St. Lucie, FL 34952

If you have any questions concerning this matter, please contact Ryan Bond at (772) 398-2806. When referring to your project, please use the FDEP file name and number listed above.

Sincerely,

Mary C. Murphy

Environmental Administrator

Florida Department of Environmental Protection

Southeast District Branch Office

#### MCM/rb

Enclosures: Attachment A- Notice of Determination of Qualification for Exemption

General Conditions for Authorizations

Federal Manatee Conditions, Federal General Conditions for SPOP III- R1 and Transfer Request

cc: U.S. Army Corps of Engineers, Palm Beach Gardens (without enclosures)

Dana Rankin, Jerner & Associates, Inc. (without enclosures)





Thomas McCarthy 114 S. River Road Stuart, FL 34996



Design & Drawing by: DR

Jemer & Associates, Inc.
Environmental Consulting
110 SW. 5th Street
Stuart, FL 34994

Ph. (772) 283-2760

APR 18 PINIS

Dept. of Environ. Indication Part St. Lucie





Thomas McCarthy 114 S. River Road Stuart, FL 34996



Design & Drawing by:

Jemer & Associates, Inc.
Environmental Consulting
110 SW. 5th Street
Stuart, FL 34994
Ph.(772)283-2960/ Fax (772)283-2760

Dimensioned

Date: 4/13/05

Exhibit "A"

## TOWN OF SEWALL'S POINT

Building Department - Inspection Log

| Date of Ir | spection: Mon Wed    | DH 7/22              | _, 2005 | Page of                                          |
|------------|----------------------|----------------------|---------|--------------------------------------------------|