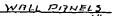

TOWN HALL COPY #569 JONES POOL

INSLOE FINISHED DIMENSIONS

- 1 PLAIN 7'114"
- 2 RETURN 7'114"
- 3) SKIMMER-SUCTION 7-114
- 4) PLIFIM 3'-10"
- 5) STAIR L.H.
- 6 STAIR- R.H. RETURN
- (1) RIGHT 3'-11 } " (8) LEFT - 3'-11 ; "
- 9 RIGHT 51-10 5"
- 1 LEFT- 5'-10 }"

Nores

- 1. SEE DRAWING 978 FOR DETRILS AND TYPICAL SECTIONS.
- 2. THESE POOLS ARE INTENDED FOR USE BELOW ARADE ONLY.
- · 3. BACK FILLING DO NOT ALLOW THE HEIGHT OF THE BACKFILL
  TO EXCEED THE HEIGHT OF THE WATER IN THE POOL BY MORE
  THAN 6", NOR THE WITTER TO EXCEED THE HEIGHT OF THE
  TAMPED BACK FILL BY MORE THAN 6".
- 4. WORK THIS DRAWING WITH DRAWING 978 AND WITH "IMPERIAL INSTALLATION AND INSTRUCTIONS FOR IN-GROWND POOLS.
- S. STAIRS ARE OPTIMAL ON ALL POOLS,
- G. PERMANENTLY MITACHED SAFETY LINE, (SEE NOTE 4)
- 7, ALL DIMENSIONS ARE NOMINIAL