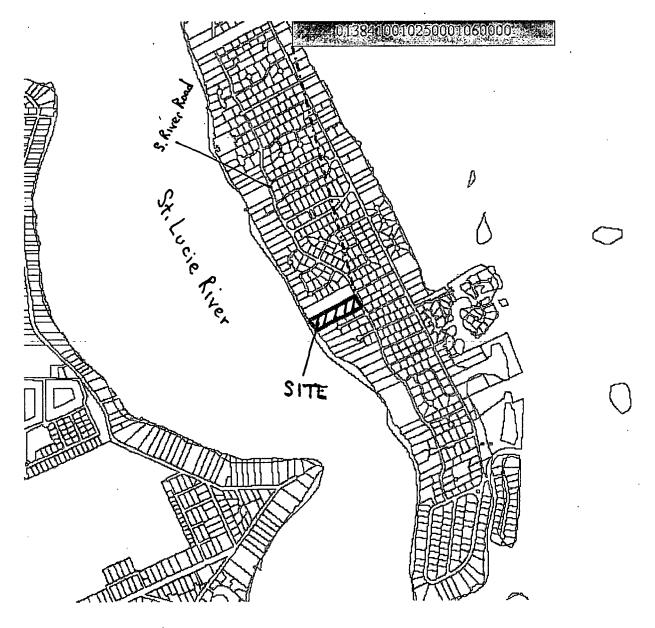

n 120.60, F.S., any party may request a hearing on this matter pursuant to Section 120.57, F.S., by filing a completed Elections of Rights form (copy attached) by certified mail, return receipt requested, with the undersigned within twenty-one (21) days of receipt of this notice. If timely requested and a hearing is granted, the hearing will be conducted under the procedures established by Section 120.57, F.S. A party will be given the opportunity to be represented by counsel or other qualified representative, to take testimony, to call and cross-examine witnesses, and to have subpoenas issued on your behalf.

Kenneth D. Haddad Executive Director

By: Lichard & Me Caur

Attachments:

- 1. Location map
- 2. Project boundaries map
- 3. Elections of Rights form







## **Martin County**





Martin County, Florida Disclaimer Information deemed reliable but not guaranteed. Copyright © 2006

Attachment 1



Copyright 2005

Attachment 2

# <u>TREE</u>

### TOWN OF SEWALL'S POINT, FLORIDA

|           | ate HPRIL 1 2005 TREE REMOVAL PERMIT Nº 2453                                                                                        |
|-----------|-------------------------------------------------------------------------------------------------------------------------------------|
| 1         | PPLIED FOR BY (Contractor or Owner)                                                                                                 |
|           | wher 114 S. RIVER ROAD                                                                                                              |
| S