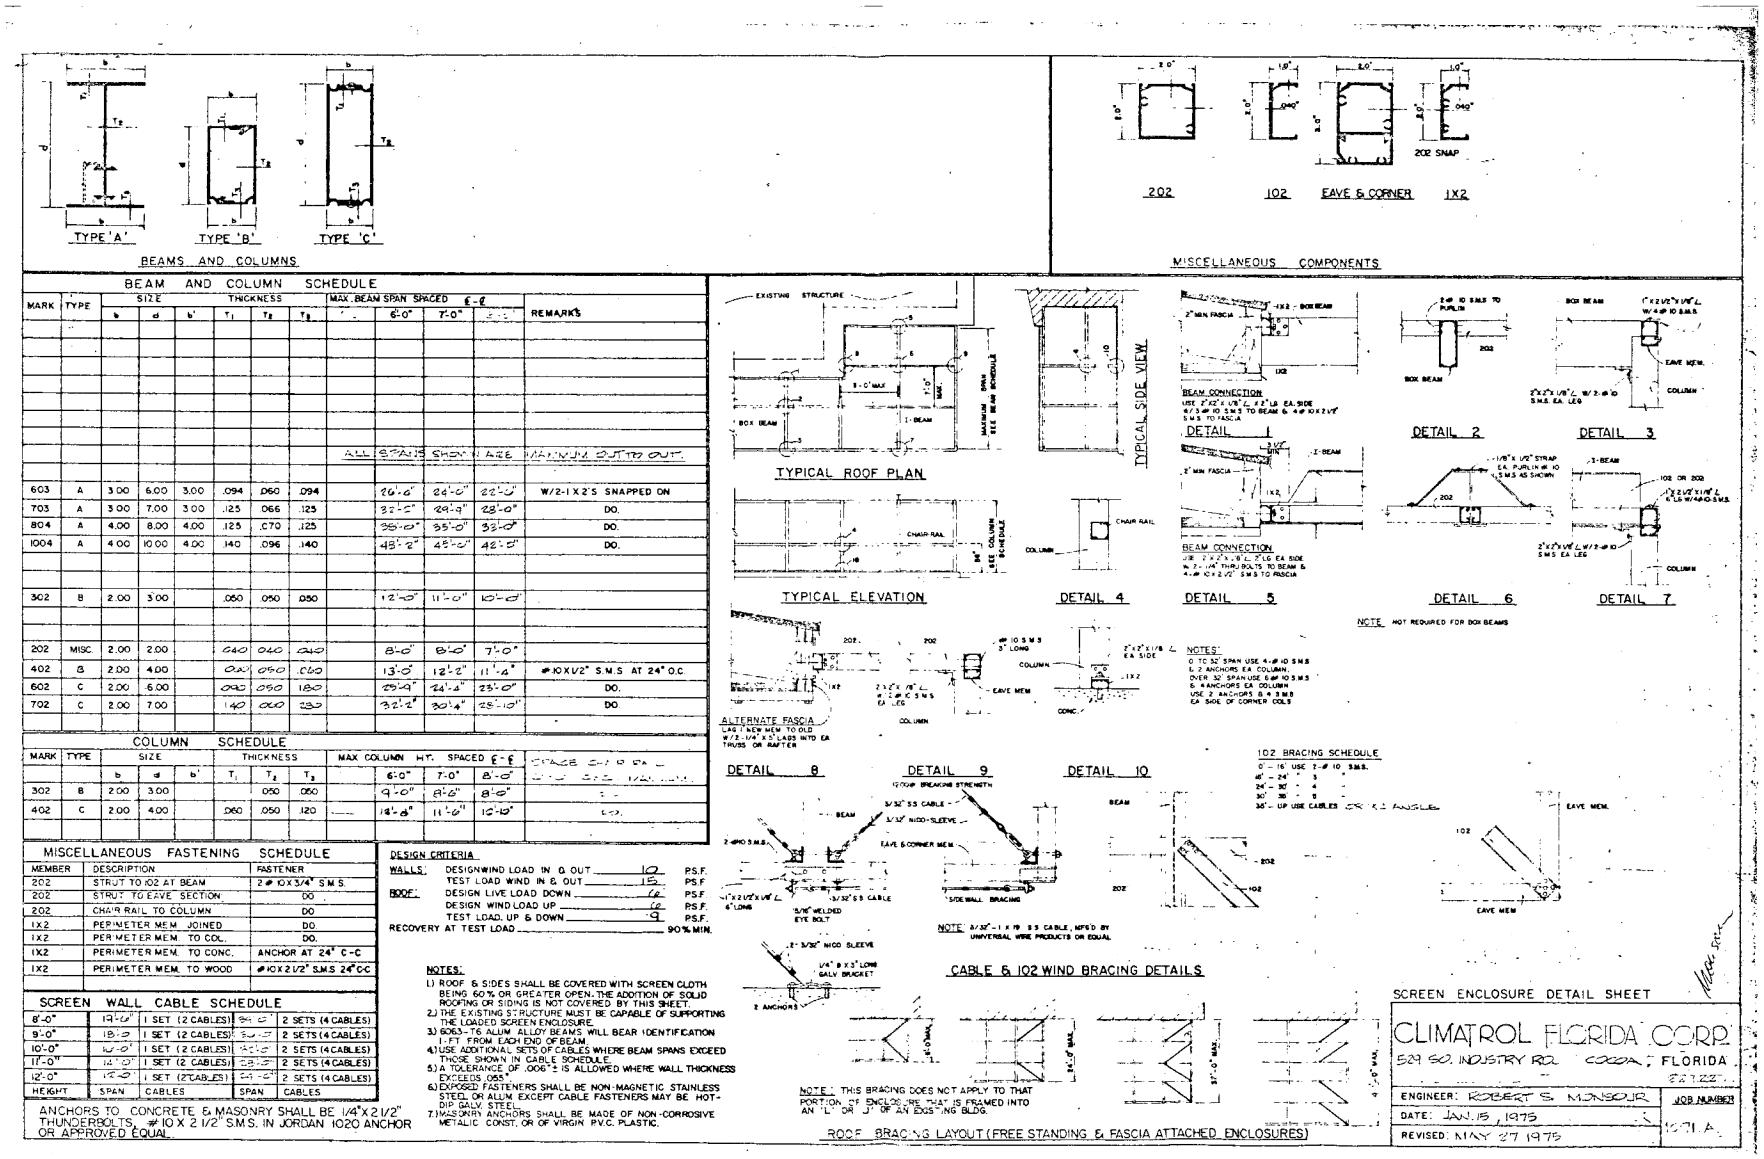

## 576 POOL ENCLOSURE

#### APPLICATION FOR BUILDING PERMIT

(Pool Permit # 569)

Permit No. <u>576</u>

Date /-5-75

(This application must be accompanied by 3 sets of complete plans, to proper scale, including plot plan, foundation plan, floor plans, wall and roof cross sections, plumbing and electrical layouts, and at least, two elevations as applicable)

| applicable)                                                                                                                                                                                                                                                                                                                                                                                                                                                                                                                                                                                                                             |
|-----------------------------------------------------------------------------------------------------------------------------------------------------------------------------------------------------------------------------------------------------------------------------------------------------------------------------------------------------------------------------------------------------------------------------------------------------------------------------------------------------------------------------------------------------------------------------------------------------------------------------------------|
| Owner Robert Jones Present Address 115 & River Rd. Ph 287 0647                                                                                                                                                                                                                                                                                                                                                                                                                                                                                                                                                                          |
| General Contractor Climatrol Fla Confederess 529. 5. Industry Rd Ph 727-2600                                                                                                                                                                                                                                                                                                                                                                                                                                                                                                                                                            |
| Where licensed State License No                                                                                                                                                                                                                                                                                                                                                                                                                                                                                                                                                                                                         |
| Plumbing ContractorLicense No<br>Electrical ContractorLicense No                                                                                                                                                                                                                                                                                                                                                                                                                                                                                                                                                                        |
| Street building will front on                                                                                                                                                                                                                                                                                                                                                                                                                                                                                                                                                                                                           |
| Subdivision Arbela Lot No. 25 Area                                                                                                                                                                                                                                                                                                                                                                                                                                                                                                                                                                                                      |
| Building area, inside walls (excluding garage, carport, porches) Sq ft                                                                                                                                                                                                                                                                                                                                                                                                                                                                                                                                                                  |
| Other Construction(Pools, additions, etc.) Pool enclosure                                                                                                                                                                                                                                                                                                                                                                                                                                                                                                                                                                               |
| Contract Price(excluding land, rugs, appliances, landscaping \$ 1,400.                                                                                                                                                                                                                                                                                                                                                                                                                                                                                                                                                                  |
| Contract Price(excluding land, rugs, appliances, landscaping \$ 1,400.  Total cost of permit \$                                                                                                                                                                                                                                                                                                                                                                                                                                                                                                                                         |
| Plans approved as submittedPlans approved as marked                                                                                                                                                                                                                                                                                                                                                                                                                                                                                                                                                                                     |
| I understand that this permit is good for 12 months from date of issue and that the building must be completed in accordance with the approved plan and that the site be clean and rough-graded within 12 month period.  Signed by General Contractor  I understand that this building must be in accordance with the approved plan and comply with all code requirements before a Certificate of Approval for Occupancy will be issued and the property approved for all utility services. I, also, agree that within 90 days after the building has been approved for occupancy, that the property will, also, be landscaped as to be |
| compatible with the neighborhood.                                                                                                                                                                                                                                                                                                                                                                                                                                                                                                                                                                                                       |
| Signed by Owner                                                                                                                                                                                                                                                                                                                                                                                                                                                                                                                                                                                                                         |
| Note: Speculation Builders will be required to sign both statements.                                                                                                                                                                                                                                                                                                                                                                                                                                                                                                                                                                    |
| TOWN RECORD                                                                                                                                                                                                                                                                                                                                                                                                                                                                                                                                                                                                                             |
| Date submitted                                                                                                                                                                                                                                                                                                                                                                                                                                                                                                                                                                                                                          |
| Date approved 700 km & 1/6/96 Charles                                                                                                                                                                                                                                                                                                                                                                                                                                                                                                                                                                                                   |

79.75' Garage 209.37 Poul ENCLOSURE 27' 931 So. River Rd. Jack 1/3/25 4576 Mark Callenger

Robert Jones 115 & River Rd. Sewalls Pt. 287-0647