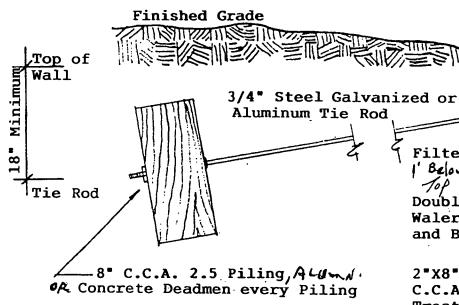

Nores

- 1. SEE DRAWING 978 FOR DETRILS AND TYPICAL SECTIONS.
- 2. THESE POOLS ARE INTENDED FOR USE BELOW ARADE ONLY.
- · 3. BACK FILLING DO NOT ALLOW THE HEIGHT OF THE BACKFILL
  TO EXCEED THE HEIGHT OF THE WATER IN THE POOL BY MORE
  THAN 6", NOR THE WITTER TO EXCEED THE HEIGHT OF THE
  TAMPED BACK FILL BY MORE THAN 6".
- 4. WORK THIS DRAWING WITH DRAWING 978 AND WITH "IMPERIAL INSTALLATION AND INSTRUCTIONS FOR IN-GROWND POOLS.
- S. STAIRS ARE OPTIMAL ON ALL POOLS,
- G. PERMANENTLY MITACHED SAFETY LINE, (SEE NOTE 4)
- 7, ALL DIMENSIONS ARE NOMINIAL