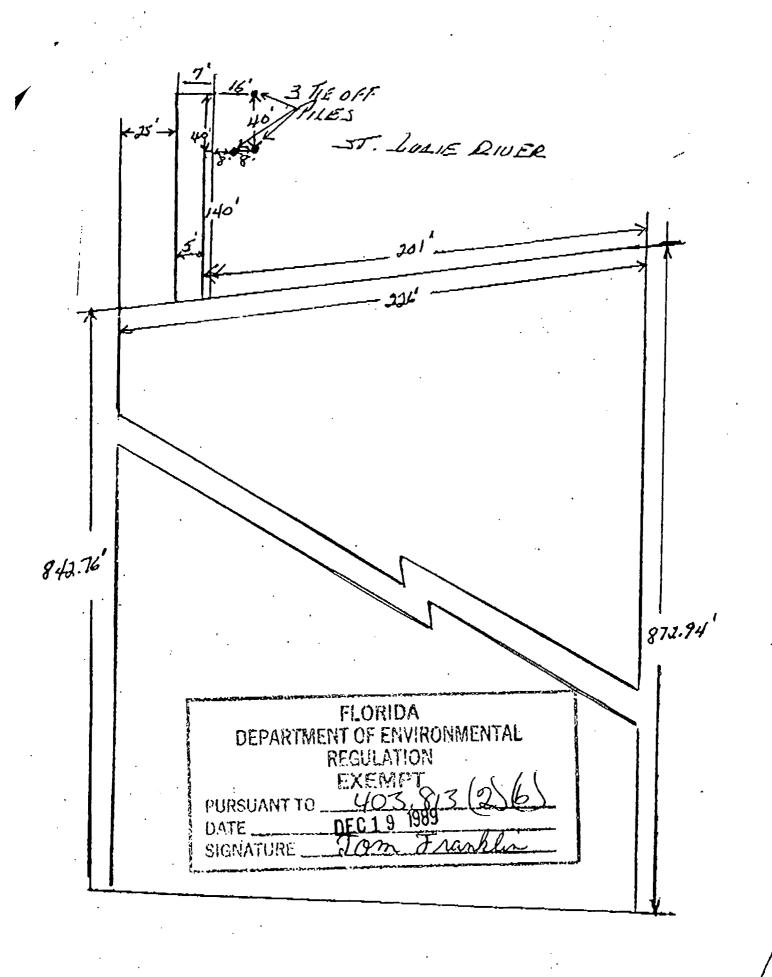

d. ● Port St. Lucie, FL 34952 ● 407-878-3890/335-4310

Bob Martinez, Governor

Dale Twachtmann, Secretary

John Shearer, Assistant Secretary Scott Benyon, Deputy Assistant Secretary

CERTIFIED MAIL RETURN RECEIPT REQUESTED

JUL 1 2 1989

Ray Jones c/o BEMA Construction 1050 S.W. Martin Downs Blvd. Palm City, Florida 34990

Dear Mr. Jones:

Re: Application for Sewall

This is to acknowledge receipt of the subject application which was received without the required fee. The required fee for this application is \$200. The fee tendered was \$0.00.

The application and fee tendered are being returned to you. Your application will not be processed until the application is resubmitted with the required fee.

Sincerely,

Tom Franklin Supervisor

Jom Franklin

Wetlands Resource Management

TF:cft



1/30/90

We, Albert Gardner and Pamela Gardner beining the owners of certain property adjecent to and abutting the property of Ray Jones who has applied for a dock permit for construction have read and reviewed the drawing of the dock and we have the following objections to the proposed dock.

- There is an existing dock already on the Jones lot.
   I object to a new dock being built until the present dock is removed.
- 2. The attached drawing is in error in that the total waterfront shown is more than the actual waterfront that the Jones lot measures.

We request that the Town of Sewalls Point deny a building permit for the Jones dock until the above objections are rectified.

Sincerely

, L. L. Courl

#### TOWN of SEWALL'S POINT

COMMISSIONERS:

DOLORES delC. CLARKE, MAYOR CLARK T. DON