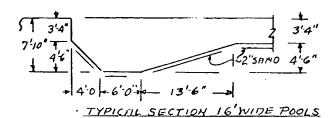

Nores

- 1. SEE DRAWING 978 FOR DETRILS AND TYPICAL SECTIONS.
- 2. THESE POOLS ARE INTENDED FOR USE BELOW ARADE ONLY.
- · 3. BACK FILLING DO NOT ALLOW THE HEIGHT OF THE BACKFILL
  TO EXCEED THE HEIGHT OF THE WATER IN THE POOL BY MORE
  THAN 6", NOR THE WITTER TO EXCEED THE HEIGHT OF THE
  TAMPED BACK FILL BY MORE THAN 6".
- 4. WORK THIS DRAWING WITH DRAWING 978 AND WITH "IMPERIAL INSTALLATION AND INSTRUCTIONS FOR IN-GROWND POOLS.
- S. STAIRS ARE OPTIMAL ON ALL POOLS,
- G. PERMANENTLY MITACHED SAFETY LINE, (SEE NOTE 4)
- 7, ALL DIMENSIONS ARE NOMINIAL