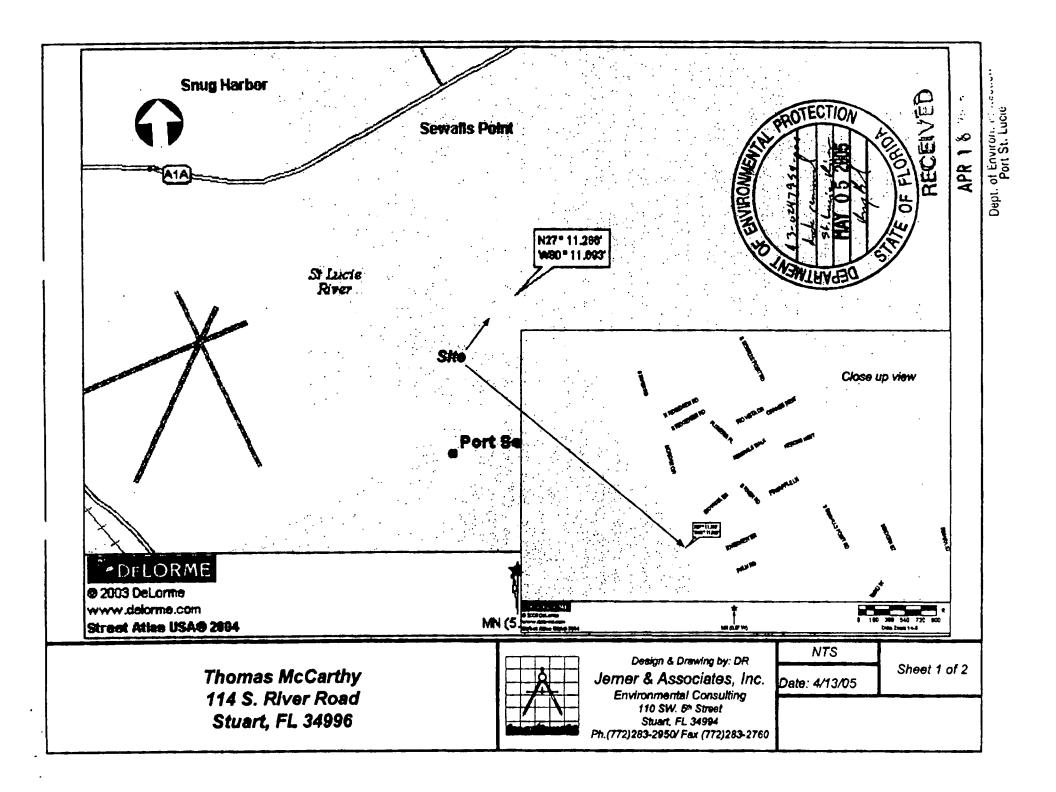

e Submerged Lands & Environmental Resources Program, 1801 SE Hillmoor Drive Suite C-204, Port St. Lucie, FL 34952

If you have any questions concerning this matter, please contact Ryan Bond at (772) 398-2806. When referring to your project, please use the FDEP file name and number listed above.

Sincerely,

Mary C. Murphy

Environmental Administrator

Florida Department of Environmental Protection

Southeast District Branch Office

#### MCM/rb

Enclosures: Attachment A- Notice of Determination of Qualification for Exemption

General Conditions for Authorizations

Federal Manatee Conditions, Federal General Conditions for SPOP III- R1 and Transfer Request

cc: U.S. Army Corps of Engineers, Palm Beach Gardens (without enclosures)

Dana Rankin, Jerner & Associates, Inc. (without enclosures)





Thomas McCarthy 114 S. River Road Stuart, FL 34996



Design & Drawing by: DR

Jemer & Associates, Inc.
Environmental Consulting
110 SW. 5th Street
Stuart, FL 34994

Ph. (772) 283-2760

APR 18 PINIS

Dept. of Environ. Indication Part St. Lucie





Thomas McCarthy 114 S. River Road Stuart, FL 34996



Design & Drawing by:

Jemer & Associates, Inc.
Environmental Consulting
110 SW. 5th Street
Stuart, FL 34994
Ph.(772)283-2960/ Fax (772)283-2760

Dimensioned

Date: 4/13/05

Exhibit "A"

## TOWN OF SEWALL'S POINT

Building Department - Inspection Log

| Date of Ir | spection: Mon Wed    | DH 7/22              | _, 2005 | Page of                                          |
|------------|----------------------|----------------------|---------|--------------------------------------------------