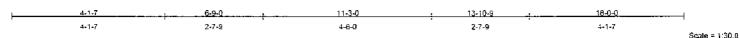

es exist, they are not exposed to wind. The lumber DOL increase is 1.33, and the plate grip increase is 1.33

2) Provide adequate drainage to prevent water ponding.

3) Provide mechanical connection (by others) of truss to bearing plate capable of withstanding 1134 lb uplift at joint 7 and 1134 lb uplift at joint 5.
4) This truss has been designed for both TPI-85 and ANSI/TPI 1-1995 plating criteria.



| <u> </u> |       |            |     |     |                               |
|----------|-------|------------|-----|-----|-------------------------------|
| Job      | Truss | Truss Type | Qty | Ply | STEVE MACARI -SMITH RESIDENCE |
| UPPER    | н6    | соммом     | 1   | 1   | (perional)                    |

4.201 SR1 e Nov 16 2000 MiTek Industries, Inc. Sat Dec 08 11:31:32 2001 Page 1



4x5 = 5x6 = 3.33 12 3 3x4 ≃ 3x4 = 5 W1 83 В 6x8 = 10 6x8 = 3x5 == 3v5 = 5x6 = 5x6 = 1,63 12

| <u> </u>         | 4-1-6                          | D-1-D              |                            | 11-4-10               | <del> </del>   | 13-10-9 | 10-0-         | v       |  |
|------------------|--------------------------------|--------------------|----------------------------|-----------------------|----------------|---------|---------------|---------|--|
| •                | 4-1-7                          | 2-6-0              | •                          | 4-9-4                 | •              | 2-6-0   | 4-1-7         | ,       |  |
| Plate Offsets (2 | K.Y): [1:0-2-8,0-1-12], [4:0-0 | 3-0.0-2-11], [6:0- | 2-8.0-1-12], [7:0-3-0.0-0- | 7], (9:0-4-0,Edge), ( | 10:0-3-0.0-3-1 |