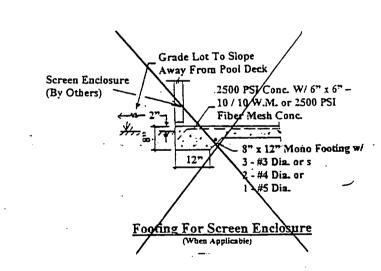

BE OF CONCRETE/GUNITE CONSTRUCTION WITH A MIN. COMPRESSIVE STRENGTH OF 3000 PSI AT 20 DAYS.
- 3. ALL REINFORCING STEEL SHALL BE INTERMEDIATE GRADE DEFORMED BARS OF NEW BILLET STEEL, CONFORMING TO ASTMA-615, GRADE 40, STEEL SHALL BE BENT, LAPPED AND PLACED IN ACCORDANCE WITH ACI STANDARDS.
- 4. GRATE IN MAIN DRAIN SHALL HAVE A FREE AREA OF 4 TIMES THE AREA OF THE SUCTION LINE.
- STEP TO HAVE 10" MIN. TREAD AND 12" MAX. RISER.
- POOL TO BE FENCED PER LOCAL CODE, GATES TO BE SELF-CLOSING AND SELF-LATCHING.
- 7. DESIGN CONFORMS WITH ANSI/NSPI 5, STANDARD FOR RESIDENTIAL SWIMMING POOLS;/PUBLISHED BY THE NATIONAL POOL AND SPA INSTATUTE, OR OTHER ACCEPTED ENGINEERING PRACTICES.



### Light Detail







Shoring Detail
Required When Waterline of Pool
to Less Than 5' - 0" From Existing
Structure





Pool Equipment Anchoring



Bench Section
(When Applicable)

# NOTE: ONE OF THE FOLLOWING POOL SAFETY FEATURE OPTIONS MUST BE PROVIDED:

- 1. THE POOL MUST BE ISOLATED FROM ACCESS TO A HOME BY AN ENCLOSURE THAT MEETS THE POOL BARRIER REQUIREMENTS OF 424.2.17 OF THE FLORIDA BUILDING CODE.
- 2. THE POOL MUST BE EQUIPPED WITH AN APPROVED SAFETY POOL COVER.
- 3. ALL DOORS AND WINDOWS PROVIDING DIRECT ACCESS FROM THE HOME TO THE POOL MUST BE EQUIPPED WITH AN EXIT ALARM THAT HAS A MINIMUM SOUND PRESSURE RATING OF 85db A AT 10 FEET OR:
- 4. ALL DOORS PROVIDING DIRECT ACCESS FROM THE HOME TO THE POOL MUST BE EQUIPPED WITH A SELF-CLOSING, SELF-LATCHING DEVICE WITH A RELEASE MECHANISM PLACED NO LOWER THAN 54 INCHES ABOVE THE FLOOR.



Pool Section



N. KHANAL, P.E. 3155 LILLIAN RD W.P.B. FL. 33