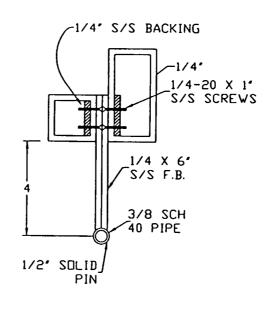

ositioned away from the plywood seams minimum 24".
- 5. Locks consist of 3/4" diameter stainless steel bars and other stainless steel operating and supporting hardware as shown on drawings sheets 5 through 7.

Providing the above proposed doors are fabricated & installed in accordance with this letter and the attached drawing sheets, they will be acceptable for installation at the stated residence as impact resistant garage doors and will withstand design pressures of +/-50 psf (required design pressures have been specified by others as +42.2/-49.2 psf).

If I can be of further assistance, please call.

Warren W. Schaefer, P.E. Florida P.E. No. 44135

NOV 14 2002



MILLER'S CUSTOM METALS

JOB: SMITH RES. 133 RIVER RD.

GC: MACARI BLDG & DESIGN

O001\_1

GARAGE DOORS

DATE: 5/13/02











MILLER'S CUSTOM METALS

JOB: SMITH RES. 133 RIVER RD. SEWALLS POINT

GC MACARI BLDG & DESIGN

0001\_4

SHOP FABRICATED HINGE

DATE: 5/13/02





1/4-20 HEX HEAD S.S. SCREV (5 TOTAL IN ONE ROW 1.5' OFF ANGLE HEAL & SPACED 2'X 3'X 1/4' X 2.5' LONG 1' APART) S.S. ANGLE (LLH) 1 X 1 X 1/8 ALUN TUBE--ELECTRIC SOLENOID TZULDA DOR-DNIHZUB VV -PIVOT ARM 3/4" 3'X 2'X 1/4' X 6.5' LONG S.S. ANGLE (LLV) 1/4-20 HEX HEAD-S.S. SCREV (2 TOTAL IN DNE RDV 3/4' DFF ANGLE HEAL & SPACED 1.5' APART) -2'X 3'X 1/4' X 2.5' LONG 2.2. ANGLE (LLH) -RETURN SPRING 2'X 3'X 1/4" X 2.5" LONG S.S. ANGLE (LLH) -3/4" P.T. PLYWOOD -3/4" DIA. S.S ROD DETAIL 'A' DETAIL 'B' ~3/4" DIA. S.S. ROD -3/4" P.T. PLYVOOD - 3/4" DIA. S.S. ROD 2'X 3'X 1/4' -3/4' DIA. S.S. ROD ANGLE 3/4" P.T. PLYVOOD -ELECTRIC SOLENOID TZULDA DOS 1/4-20