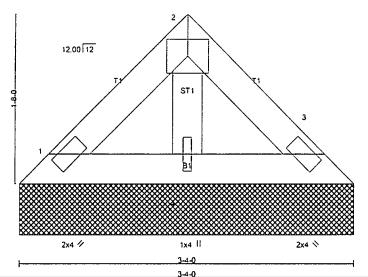

I 1-1995 plating criteria.



| Job         | Truss                 | Truss Type    | Qty Ply STEVE MACARI -SMITH RESIDENCE                                        |
|-------------|-----------------------|---------------|------------------------------------------------------------------------------|
| UPPER       | V3                    | соммон        | 1 1                                                                          |
|             |                       |               | (optional)                                                                   |
| TI Couthorn | Quilding Oradusta 186 | Date Canab El | 4 201 CD1 a New 16 2000 MiTair Industries Inc. Set Dec 09 11:22:27 2001 Page |

4.201 SR1 e Nov 16 2000 MiTek Industries, Inc. Sat Dec 08 11:32:27 2001 Page

Scale = 1:11.5



| LOADING (psf) | SPACING 2-0-0        | CSI     | DEFL in (loc) Vdefl        | PLATES GRIP   |
|---------------|----------------------|---------|----------------------------|---------------|
| TCLL 20.0     | Plates Increase 1.33 | TC 0.04 | Vert(LL) n/a - n/a         | MII20 249/190 |
| TCDL 15.0     | Lumber Increase 1.33 | BC 0.01 | Vert(TL) n/a · n/a         |               |
| BCLL 10.0     | Rep Stress Incr YES  | WB 0.02 | Horz(TL) 0.00 3 n/a        |               |
| BCDL 10.0     | Code SBC/SBCCI       |         | 1st LC LL Min I/defl = 360 | Weight: 12 lb |

LUMBER

TOP CHORD 2 X 4 SYP M 14 BOT CHORD 2 X 4 SYP M 14 OTHERS 2 X 4 SYP No.3 BRACING

TOP CHORD Sheathed or 3-4-0 oc purlins.
BOT CHORD Rigid ceiling directly applied or 10-0-0 oc bracing.

(P)

REACTIONS (lb/size) 1=9