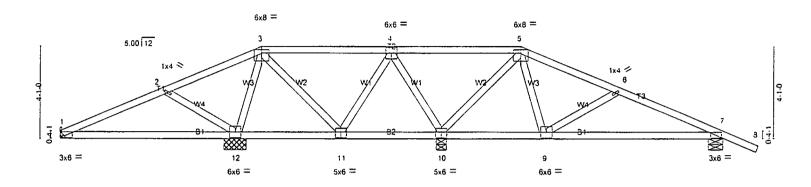

both TPI-85 and ANSI/TPI 1-1995 plating criteria.
- 7) Special hanger(s) or connection(s) required to support concentrated load(s) 358.2lb down and 233.9lb up at 2-7-4 on bottom chord. Design for unspecified connection(s) is delegated to the building designer.

#### LOAD CASE(S) Standard

1) Regular: Lumber Increase=1.33, Plate Increase=1.33

Uniform Loads (plf)

Vert: 1-4=-70.0, 4-5=-70.0, 5-7=-70.0, 7-10=-70.0, 10-12=-70.0, 2-12=-40.0

Concentrated Loads (lb)

Vert: 21=-358.2



(P)

| Job   | Truss | Truss Type | Qty | Ply | STEVE MACARI -SMITH RESIDENCE |
|-------|-------|------------|-----|-----|-------------------------------|
| UPPER | HT2   | СОММОИ     | 3   | 1   | (optional)                    |

4.201 SR1 e Nov 16 2000 MiTek Industries, Inc. Sat Dec 08 11:31:20 2001 Page 1





|                                     |                                                         | 2-0-12                         | 17-1-4                 | 2)-10-0                                        | Z9-0-V          |                 |
|-------------------------------------|---------------------------------------------------------|--------------------------------|------------------------|------------------------------------------------|-----------------|-----------------|
| ·                                   | 7-10-0                                                  | 4-8-12                         | 4-6-8                  | 4-8-12                                         | 7-10-0          | ·               |
| Plate Offsets (X,Y); [              | 1:0-2-12.0-1-8]. [3:0-4-0.0-1-13].