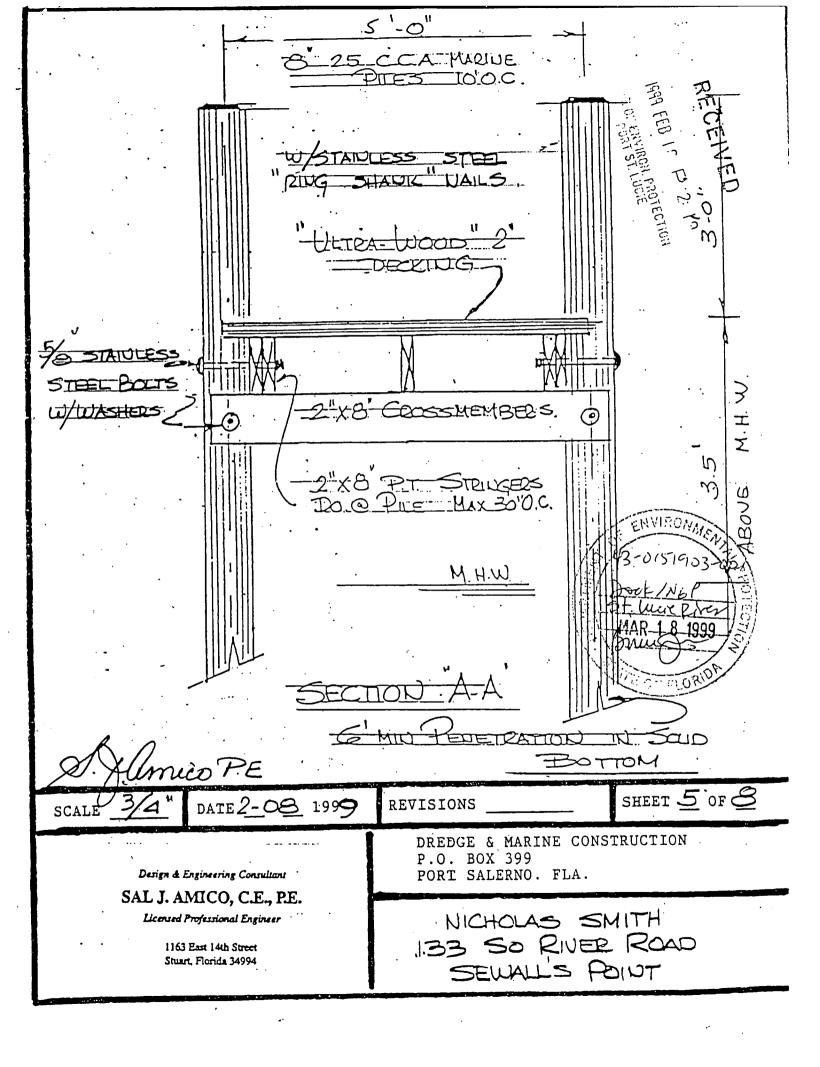

# 4874 DOCK

3/27/01 PEROUT EXTENSION TO 9/20/01

MASTER PERMIT NO. 1/1 **TOWN OF SEWALL'S POINT** 03/20/00 BUILDING PERMIT NO. 4874 Building to be erected for NICHOLAS/THUET SMITH Type of Permit DOCK Applied for by DREDGE & MARINE COUST, Building Fee \$ 240,00 (Contractor) Subdivision \_\_\_ Radon Fee \_\_\_\_ Impact Fee \_\_\_\_\_ Type of structure A/C Fee Electrical Fee Parcel Control Number: Plumbing Fee 13-38-41-000-000-00030, 10000 Roofing Fee \_ Amount Paid \$\frac{1240.00}{240.00} Check #\frac{3334}{2500} Cash\_\_\_\_\_ Other Fees (\_ Total Construction Cost \$ 15,000.00 Signed \_ Town Building Inspector OPHCIAN Applicant OCK PERM INSPECTIONS SETBACKS WATER **PILINGS ELECTRIC BOAT LIFT** DECK