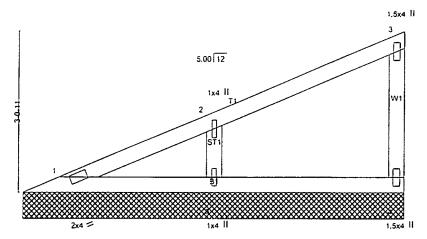

chord bearing.
- 3) Provide mechanical connection (by others) of truss to bearing plate capable of withstanding 220 lb uplift at joint 4 and 652 lb uplift at joint 5.
  4) This truss has been designed for both TPI-85 and ANSI/TPI 1-1995 plating criteria.

LOAD CASE(S) Standard

BRACING

TOP CHORD Sheathed or 6-0-0 oc purlins, except end verticals. BOT CHORD Rigid ceiling directly applied or 10-0-0 oc bracing.

(P)



| Job   | Truss | Truss Type | Qty | Ply | STEVE MACARI -SMITH RESIDENCE |
|-------|-------|------------|-----|-----|-------------------------------|
| UPPER | MV7   | СОММОИ     | 1   | 1   | (optional)                    |

TL Southern Building Products, W. Palm Beach, FL

4.201 SR1 e Nov 16 2000 MiTek Industries, Inc. Sat Dec 08 11:32:18 2001 Page 1



Scale = 1:22.2

[P]



7-4-0

| LOADING (psf) TCLL 20.0 TCDL 15.0 BCLL 10.0 | SPACING 2-0-0 Plates Increase 1.33 Lumber Increase 1.33 Rep Stress Incr YES | CSI<br>TC 0.29<br>BC 0.08<br>WB 0.19 | DEFL in (loc) Vdefl Vert(LL) n/a - n/a Vert(TL) n/a - n/a Horz(TL) 0.00 n/a | PLATES GRIP<br>MII20 249/190 |
|---------------------------------------------|-----------------------------------------------------------------------------|--------------------------------------|-----------------------------------------------------------------------------|------------------------------|
| BCDL 10.0                                   | Code SBC/SBCCI                                                              | (Matrix)                             | 1st LC LL Min Vdefl = 360                                                   |