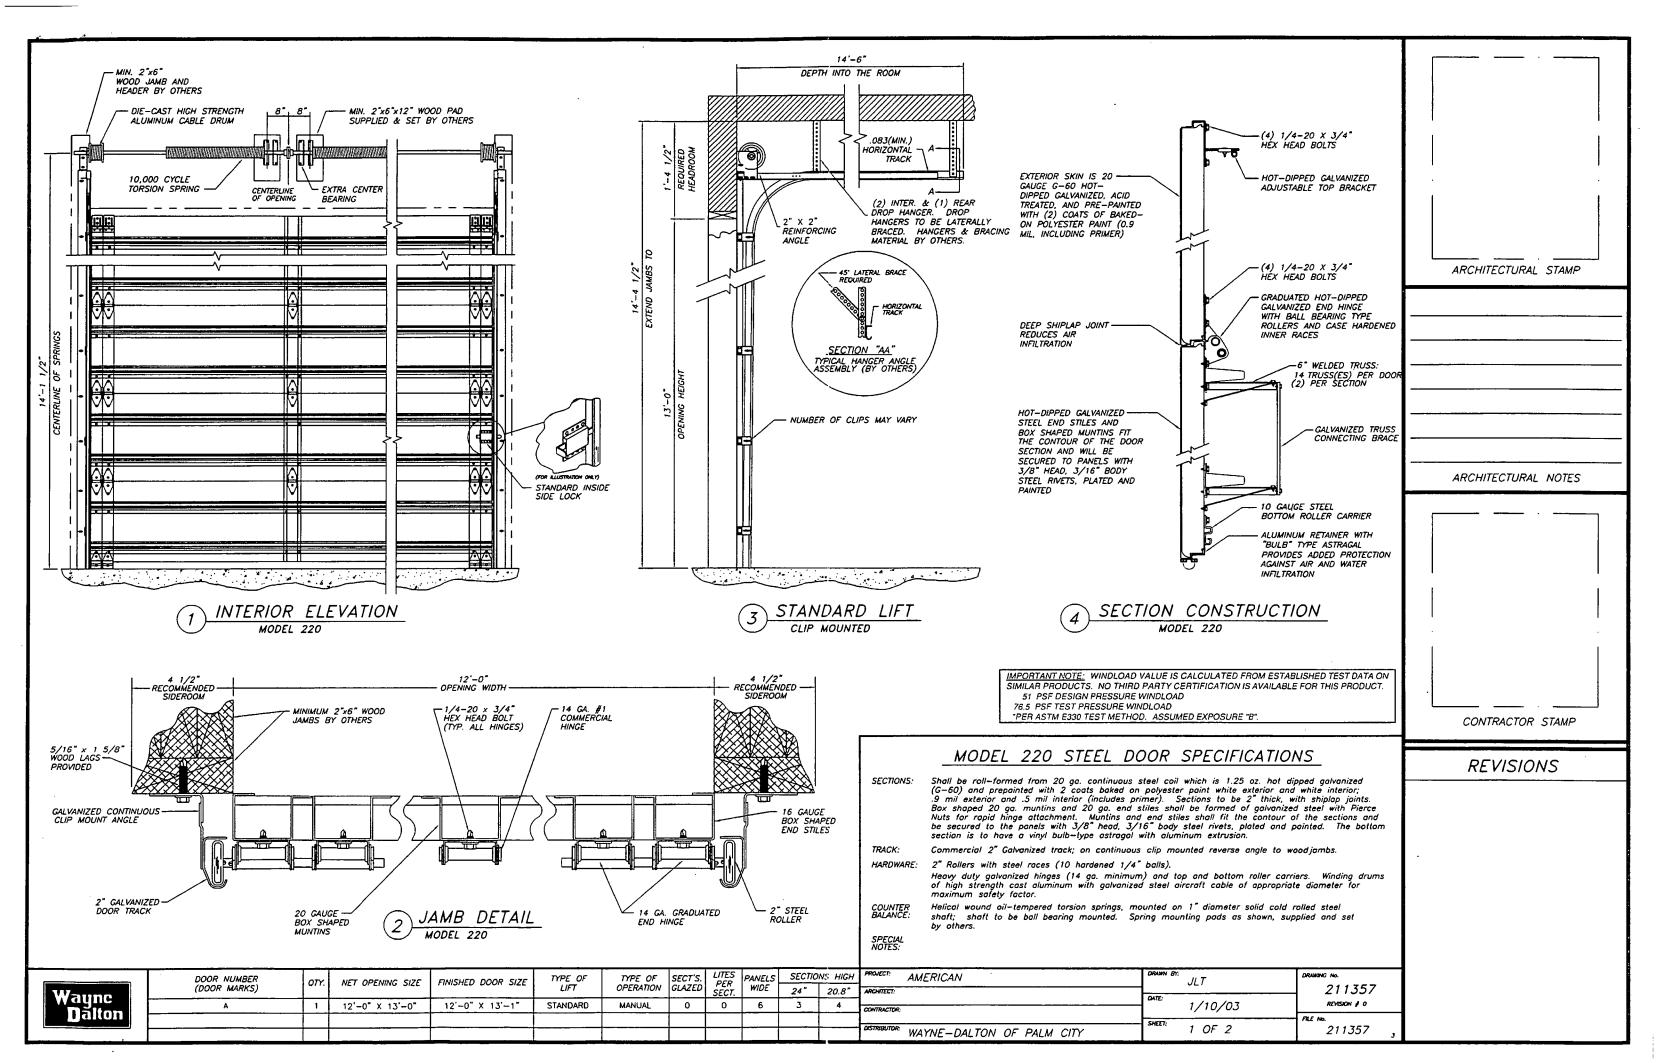

d, Suite 101 Sewall's Point, FL 34996

PN 5022

January, 14 2002

Sewall's Point Building Dept. Sewall's Point, FL 34996

Re: Smith Residence – 133 South River Road Permit # 5022

Gentleman:

With reference to:

- 1. Lintels L23, L13, L22, L12, L21, & L11, These are to be replaced with poured concrete beams with a minimum dimension of 8" x 12" Ea. and Shall have 2-#5 bars at top & bottom.
- 2. Tie beam TB-2 in the garage is to be extended. This is to be cantilevered 2' over to the south, in two locations, extending behind the rake beams on the east and west ends.
- 3. With reference to the Colonnade roof beams, beam pockets are to be provided for the wood roof beams as shown on the enclosed dwg. And in detail # D on sheet A7.

Sincerely

Donald F. Greist, AIA For Wessel associates, Inc







Macari South Red South River Red

formACARI File.

PN 5022

Says Mr. Macari

due in to see you

today 
PERMIT EXPIRED



### LEGAL DESCCRIPTION

THAT PART OF THE SOUTH 150 FEET OF THE NORTH 631 FEET OF LOT 1 OF THE MILES OR HANSON GRANT ACCORDING TO THE MAP OF COMMISSIONERS SUBDIVISION OF THE MILES OR HANSON GRANT, FILED DECEMBER 30, 1901, AND RECORDED IN PLATBOOK B, PAGE 59, OF DADE ( NOW MARTIN ) COUNTY, FLORIDA, BOUNDED ON THE WEST BY THE WATERS OF THE ST. LUCIE RIVER AND BOUNDED ON THE EAST BY THE WESTERLY RIGHT-OF-WAY LINE OF SOUTH RIVER ROAD, SAID RIGHT-OF-WAY BEING SHOWN ON A PLAT ENTITLED " ROAD RIGHT-OF-WAY ON SEWALL'S POINT RECORDED IN PLATBOOK 4, PAGE 58, PUBLIC RECORDS OF MARTIN COUNTY, FLORIDA. CONTAINING 1.647 ACRES MORE OR LESS

This drawin the contract Dated Ju Use with