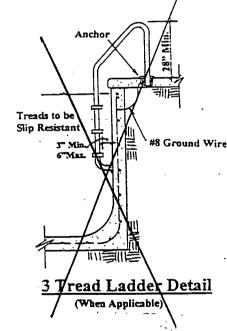

. ALL LIGHTS, LADDERS, HANDRAILS, REINFORCING STEEL ETC.
  TO BE GROUNDED PER CODE.
- 2. POOL TO BE OF CONCRETE/GUNITE CONSTRUCTION WITH A MIN. COMPRESSIVE STRENGTH OF 3000 PSI AT 20 DAYS.
- 3. ALL REINFORCING STEEL SHALL BE INTERMEDIATE GRADE DEFORMED BARS OF NEW BILLET STEEL, CONFORMING TO ASTMA-615, GRADE 40, STEEL SHALL BE BENT, LAPPED AND PLACED IN ACCORDANCE WITH ACI STANDARDS.
- 4. GRATE IN MAIN DRAIN SHALL HAVE A FREE AREA OF 4 TIMES THE AREA OF THE SUCTION LINE.
- STEP TO HAVE 10" MIN. TREAD AND 12" MAX. RISER.
- POOL TO BE FENCED PER LOCAL CODE, GATES TO BE SELF-CLOSING AND SELF-LATCHING.
- 7. DESIGN CONFORMS WITH ANSI/NSPI 5, STANDARD FOR RESIDENTIAL SWIMMING POOLS;/PUBLISHED BY THE NATIONAL POOL AND SPA INSTATUTE, OR OTHER ACCEPTED ENGINEERING PRACTICES.



### Light Detail







Shoring Detail
Required When Waterline of Pool
to Less Than 5' - 0" From Existing
Structure





Pool Equipment Anchoring



Bench Section
(When Applicable)

# NOTE: ONE OF THE FOLLOWING POOL SAFETY FEATURE OPTIONS MUST BE PROVIDED:

- 1. THE POOL MUST BE ISOLATED FROM ACCESS TO A HOME BY AN ENCLOSURE THAT MEETS THE POOL BARRIER REQUIREMENTS OF 424.2.17 OF THE FLORIDA BUILDING CODE.
- 2. THE POOL MUST BE EQUIPPED WITH AN APPROVED SAFETY POOL COVER.
- 3. ALL DOORS AND WINDOWS PROVIDING DIRECT ACCESS FROM THE HOME TO THE POOL MUST BE EQUIPPED WITH AN EXIT ALARM THAT HAS A MINIMUM SOUND PRESSURE RATING OF 85db A AT 10 FEET OR:
- 4. ALL DOORS PROVIDING DIRECT ACCESS FROM THE HOME TO THE POOL MUST BE EQUIPPED WITH A SELF-CLOSING, SELF-LATCHING DEVICE WITH A RELEASE MECHANISM PLACED NO LOWER