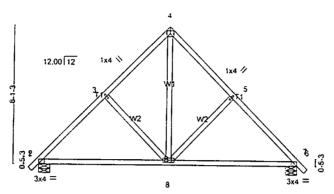

.
- 5) Provide mechanical connection (by others) of truss to bearing plate capable of withstanding 86 lb uplift at joint 1, 420 lb uplift at joint 3 and 837
- 6) This truss has been designed for both TPI-85 and ANSI/TPI 1-1995 plating criteria.



| Job               | Truss                   | Truss Type | Qty | Ply        | STEVE MACARI -SMITH RESIDENCE |
|-------------------|-------------------------|------------|-----|------------|-------------------------------|
| UPPER             | Т3                      | ROOF       | ,   | ,          |                               |
| Ti. Sauthar Dulle | tine Dead at 184 Delt D |            |     | <u>[</u> ] | (optional)                    |

4.201 SR1 e Nov 16 2000 MiTek Industries, Inc. Mon Feb 25 08:38:15 2002 Page 1



Scale = 1:68.5

(P)



May be replaced \* F2x8 syp rafters 16" o.c.

**BRACING** 

TOP CHORD Sheathed or 6-0-0 oc puriins.

BOT CHORD Rigid ceiling directly applied or 9-5-5 oc bracing.

| - | 7-8-0 | 15-4-0 |
|---|-------|--------|
| - | 7-8-0 | 7-8-0  |

| LOADING (psf) TCLL 20.0 TCDL 15.0 BCLL 10.0 BCDL 10.0 | SPACING | CSI<br>TC 0.67<br>BC 0.46<br>WB 0.72 | DEFL in (loc) Vdefl Vert(LL) -0.08 6-8 >999 Vert(TL) -0.16 6-8 >999 Horz(TL) -0.01 6 r/a 1st LC LL Min Vdefl = 360 | PLATES<br>MII20<br>Weight: 84 lb | GRIP<br>249/190 |
|-------------------------------------------------------|---------|--------------------------------------|--------------------------------------------------------------------------------------------------------------------|----------------------------------|-----------------|
|---------