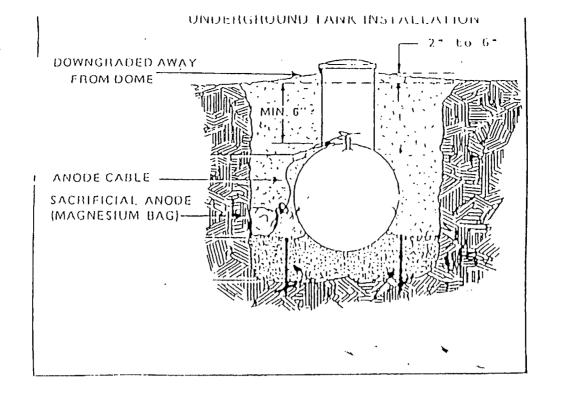

| VALID AS OF:                                     | 03/01/02                     |  |  |

### PROPANE CONSTRUCTION NOTES

- 1. All pipe and fittings above ground and inside building shall be SCH. 40 Galvanized ASTM A120 or AGA approved corrugated stainless steel (C.S.S.T.) pipe.
- 2. All polypipe and fittings shall be ASTM D2513 or ASTM D2517 and shall be buried outside underground at a depth of 18" with warning tape and tracer wire.
- 3. All pipe and meter locations are approximate and subject to change.
- 4. All polypipe shall be joined by heat fusion or approved mechanical couplings.
- 5. All galvanized pipe shall be threaded.
- 6. All pipe shall be pressure tested to 20 # PSI for a period of 24 hours.





### Standard Domestic Propane Tank Specifications

| CAPACITY | DIAMETER    | <u>LENGTH</u> | WEIGHT     |
|----------|-------------|---------------|------------|
| 120 Gal  | 24"         | 68"           | 288 lb     |
| (4541)   | ( 610 mm )  | ( 1727 mm )   | (131 kg)   |
| 150 Gal  | 24"         | 84"           | 352 lb     |
| (5681)   | ( 610 mm )  | ( 2134 mm )   | ( 160 kg ) |
| 200 Gal  | 30"         | 79"           | 463 lb     |
| (7571)   | ( 762 mm )  | ( 2007 mm )   | ( 210 kg ) |
| 250 Gal  | 30"         | 94"           | 542 lb     |
| (9461)   | ( 762 mm )  | ( 2387 mm )   | ( 246 kg ) |
| 325 Gal  | 30"         | 119"          | 672 lb     |
| (12301)  | ( 762 mm )  | ( 3023 mm )   | ( 305 kg ) |
| 500 Gal  | 37"         | 119"          | 1062 lb 🔸  |
| (18931)  | ( 94