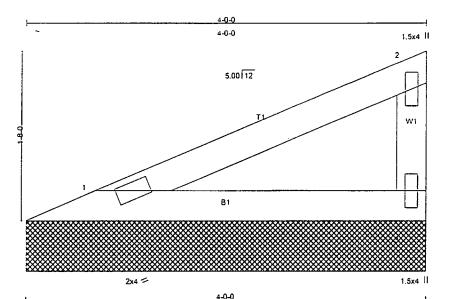

ease is 1.33
- 2) Provide adequate drainage to prevent water ponding.
- 3) Gable requires continuous bottom chord bearing.
- 4) Provide mechanical connection (by others) of truss to bearing plate capable of withstanding 105 lb uplift at joint 1, 83 lb uplift at joint 4 and 190 lb uplift at joint 5.

(Matrix)

5) This truss has been designed for both TPI-85 and ANSI/TPI 1-1995 plating criteria.

LOAD CASE(S) Standard



| Job   | Truss | Truss Type | Qty | Ply | STEVE MACARI -SMITH RESIDENCE |
|-------|-------|------------|-----|-----|-------------------------------|
| UPPER | MV4   | соммон     | 2   | 1   | (optional)                    |

TL Southern Building Products, W. Palm Beach, FL

4.201 SR1 e Nov 16 2000 MiTek Industries, Inc. Sat Dec 08 11:32:23 2001 Page 1

Scale = 1:11.5

[P]



4-0-0 LOADING (psf) SPACING DEFL **PLATES** GRIP 2-0-0 CSI in (loc) Vdefl TCLL 20.0 Plates Increase TC Vert(LL) MII20 249/190 0.16 n∕a n/a 1.33 вС TCDL 15.0 Lumber Increase 1.33 0.04 Vert(TL) n/a n/a Rep Stress Incr WB 0.00 Horz(TL) 0.00 **BCLL** 10.0 YES n/a SBC/SBCCI 1st LC LL Min I/defl = 360 Weight: 13 lb BCDL 10.0 Code

BRACING

LUMBER

TOP CHORD 2 X 4 SYP M 14 BOT CHORD 2 X 4 SYP M 14

2 X 4 SYP No.3 WEBS

REACTIONS (lb/size) 1=172/4-0-0, 3=172/4-0-0 Max Horz 1=184(load case 4)

Max Uplift1=-151(load case 4), 3=-228(load case 4)

FORCES (Ib) - First Load Case Only TOP CHORD 1-2=0, 2-3=-109 BOT CHORD 1-3=0

#### NOTES

- 1) This truss has been designed for the wind loads generated by 140 mph winds at 25 ft above ground level, using 5.0 psf top chord dead load and 5.0 psf bottom chor