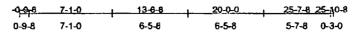

ow at 0-9-0 oc.

- 12) Design assumes 4x2 (flat orientation) purlins at oc spacing indicated, fastened to truss TC w/ 2-10d nails.
- 13) Gap between inside of top chord bearing and first diagonal or vertical web shall not exceed 0.500in.

#### LOAD CASE(S) Standard

1) Regular, Lumber Increase=1.33, Plate Increase=1.33

Uniform Loads (ptf)

Vert: 1-2=-70.0, 2-3=-70.0, 6-7=-80.0, 7-8=-70.0, 8-9=-70.0, 9-10=-80.0, 10-11=-70.0, 14-15=-40.0, 13-14=-60.0, 12-13=-40.0, 6-14=546.0, 7-9=-30.0, 5-6=-70.0

Horz: 6-14=0.7 Drag: 10-13=-20.0



[P]

FEB-26-2002 12:44 HERN BLDG PRODS 5618425678 P.02/02 STEVE Qty Ply Truss Type Job Truss COMMON GARAGE ATG4REP 2 (cotional)

TL Southern Building Products, W. Palm Beach, FL

2

4.201 SR1 e Nov 16 2000 MiTek Industries, Inc. Tue Feb 26 12;11:45 2002 Page 1



Scale = 1:99.8

P

False top vert. may be cut to fit on bm. w/o consequence.

TOP CHORD Sheathed or 6-0-0 oc purtins, except end verticals.

BOT CHORD Rigid ceiling directly applied or 10-0-0 oc bracing.



Plate Offsets (X.Y): 12:0-8-12.Edgel, [6:0-2-8.Edgel, [11:0-3-8.0-6-0], [12:0-3-8.0-6-0], [13:0-0-8.0-4-0] LOADING (psi) SPACING 2-0-0 CSI DEFL PLATES GRIP TCLL 20.0 Plates increase 1.33 TC 0.67 Vert(LL) 0.42 11-12 >720 MI120 249/190 15.0 TCDL BC Lumber Increase 1.33 0.28 Vert(TL) -0.40 11-12 >742 BCLL 10.0 Rep Stress Incr NO WB 0.43 0.01 Horz(TL) 10 **BCDI** 10.0 SBC/SBCCI Code (Matrix) 1st LC LL Min I/defi = 360 Weight: 446 lb

BRACING

LUMBER

TOP CHORD 2 X 6 SYP M 14 "Except"

T4 2 X 4 SYP No.3

BOT CHORD 2 X 8 SYP DSS WEBS 2 X 4 SYP No.3

BS 2 X 4 SYP No.3 \*Except\*

W6 2 X 6 SY