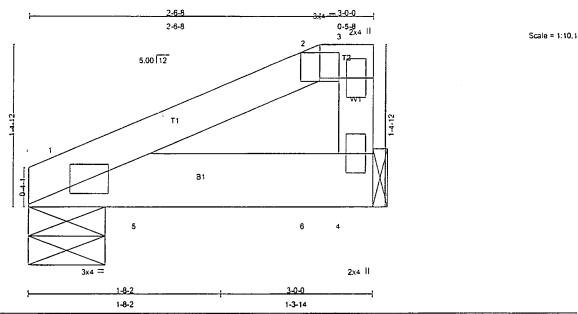

1-1995 angle to grain formula. Building designer should verify capacity of bearing surface.
- 4) Provide mechanical connection (by others) of truss to bearing plate at joint(s) 1.
  5) Provide mechanical connection (by others) of truss to bearing plate capable of withstanding 154 lb uplift at joint 1, 175 lb uplift at joint 3 and 284 lb uplift at joint 2.
- This truss has been designed for both TPI-85 and ANSI/TPI 1-1995 plating criteria.
   Provide structural fascia by others to support overhang.



| Job   | Truss |        | Qty | Ply | STEVE MACARI -SMITH RESIDENCE |
|-------|-------|--------|-----|-----|-------------------------------|
| UPPER | мдтз  | соммои | 1   | 1   | (optional)                    |

4.201 SR1 e Nov 16 2000 MiTek Industries. Inc. Sat Dec 08 11:31:53 2001 Page 1



TOP CHORD Sheathed or 3-0-0 oc purlins, except end verticals.

BOT CHORD Rigid ceiling directly applied or 10-0-0 oc bracing.

| Plate Of | fsets (X.Y): [ | 2:0-2-0.0-2-11]      |          |                           |               |  |
|----------|----------------|----------------------|----------|---------------------------|---------------|--|
| LOADIN   | IG (psf)       | SPACING 2-0-0        | CSI      | DEFL in (loc) Vdefl       | PLATES GRIP   |  |
| TCLL     | 20.0           | Plates increase 1.33 | TC 0.34  | Vert(LL) 0.01 1-4 >999    | MII20 249/190 |  |
| TCDL     | 15.0           | Lumber Increase 1.33 | BC 0.18  | Vert(TL) -0.01 1-4 >999   |               |  |
| BCLL     | 10.0           | Rep Stress Incr NO   | WB 0.00  | Horz(TL) -0.00 4 n/a      |               |  |
| BCD