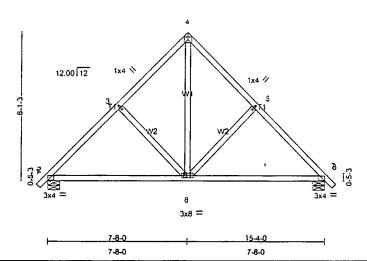

inuous bottom chord bearing.
- 5) Gable studs spaced at 2-0-0 oc.
- 6) Provide mechanical connection (by others) of truss to bearing plate capable of withstanding 286 lb uplift at joint 2, 165 lb uplift at joint 10, 495 lb uplift at joint 16, 545 lb uplift at joint 17, 528 lb uplift at joint 18, 485 lb uplift at joint 14, 548 lb uplift at joint 13 and 523 lb uplift at joint 12.
- 7) This truss has been designed for both TPI-85 and ANSI/TPI 1-1995 plating criteria.



| Job   | Truss | Truss Type | City | Ply | STEVE MACARI -SMITH RESIDENCE |
|-------|-------|------------|------|-----|-------------------------------|
| UPPER | Т3    | COMMON     | 1    | 1   | (optional)                    |

4.201 SR1 e Nov 16 2000 MiTek Industries, Inc. Sat Dec 08 11:32:02 2001 Page 1



Scale: 3/16"=1"



| Plate Offsets (X,Y); [2    | 2:0-2-6.0-1-8]. [6:0-2-6.0-1-8]             |                       |                                                 |                              |  |
|----------------------------|---------------------------------------------|-----------------------|-------------------------------------------------|------------------------------|--|
| LOADING (psf)<br>TCLL 20.0 | SPACING 2-0-0<br>Plates Increase 1.33       | <b>CSI</b><br>TC 0.67 | DEFL in (loc) Vdefl<br>Vert(LL) -0.08 6-8 >999  | PLATES GRIP<br>MII20 249/190 |  |
| TCDL 15.0<br>BCLL 10.0     | Lumber Increase 1.33<br>Rep Stress Incr YES | BC 0.46<br>WB 0.72    | Vert(TL) -0.16 6-8 >999<br>Horz(TL) -0.01 6 n/a |                              |  |
| BCDL 10.0                  | Code SBC/SBCCI