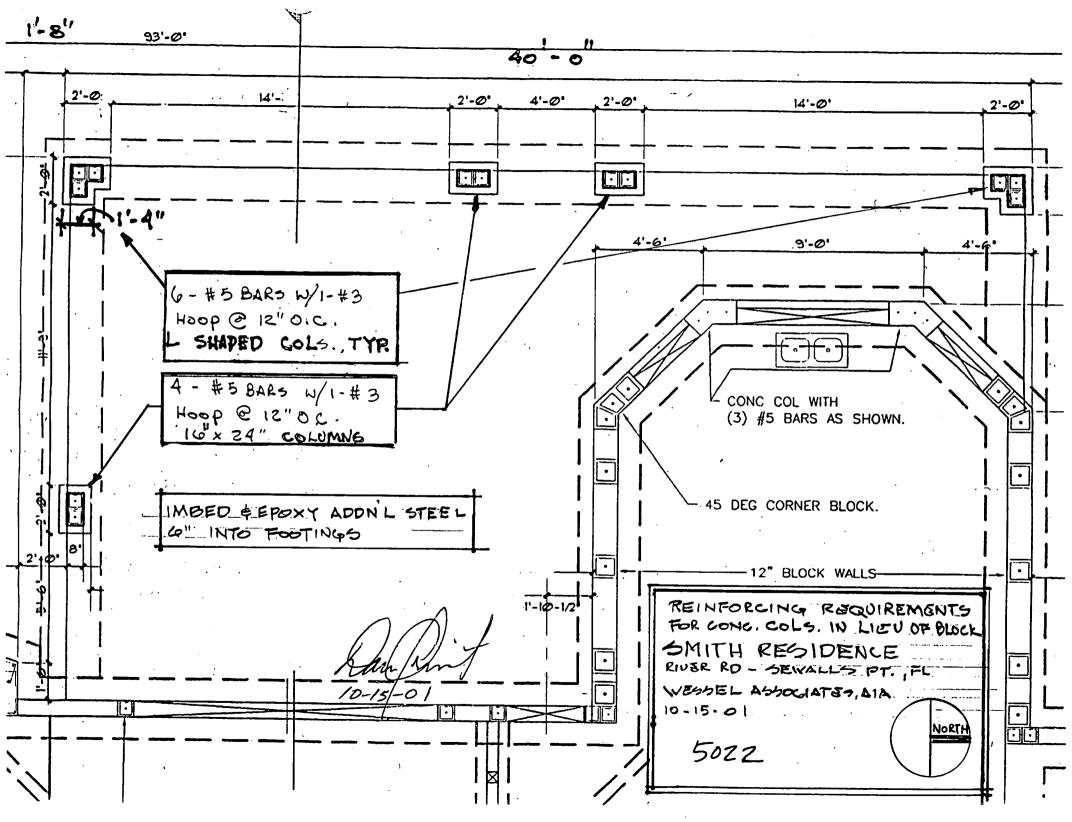

epresentative of Dawson-Williams, Inc. called this office to request an inspection of a septic system installed at your residence at 133 South River Road. Upon investigation, it was determined that the permit expired on October 26, 2001.

You or your agent must submit a complete application to this office and a permit must be issued prior to inspection of the system. Dawson-Williams has been notified that their installation is in violation of the law and that the system cannot be covered until it is inspected. A certificate of occupancy will not be granted until the septic system is approved.

If you have any questions, please contact me at (772) 221-4090.

Sincerely,

Michelle Fredette

Environmental Specialist II

J:EH\LEGAL2003\Smith\WN-01-07-03

Cc: Sewall's Point Building Department





COPYRIGHT **ASSOCIATES** PEACOCK + AND PLANNE RESERVED

THESE DRAY PROPERTY ( AND ARE NO FOR ANY OF EXCEPT BY THE ARCHITI

THESE DOORS TO REMAIN UNLOCKED FOR EMBRGENCY ACCESSIBILITY LOCK SHALL NOT BE INSTALLED. DOORS MAY HAVE SECURITY ALARM. VILF. PROVIDE LABEL ON DOOR IN ! LETTERS:

SMITH RESIDENCE SOUTH RIVER ROAD, SEVALL'S PT. DRCHITECTS - WESSEL ASSOC. 7-9-03 SCALE 1/1 =1:0"



2) No survey is implied. Plan shown is for Cartpath layout only. Reference is made to a Boundary Survey dated 7/27/99 by Dearlove & Assoc. (R.Dearlove, PSM FL #3938). Elevations are based on those indicated for Residence and as provided on a final Landscape Plan as prepared by Dan Sugg, Landscape Architect (FL #766). Curve data is to centerline of path with elevations as noted. Positive & negative values ref