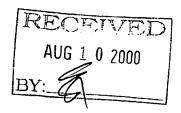

fe or property.) Plans approved as submitted\_\_\_\_\_ Plans approved as marked\_\_\_\_\_ Permit good for one year, Fee for renewal of expired permit is \$5.00 Signature of applicant Macari Date submitted\_\_\_\_\_ Approved by Building Inspector\_\_\_\_

THE FOLLOWING TREES MAY BE REMOVED OR DESTROYED WITHOUT OPENING. BRAZILIAN PEPPER, FLORIDA HOLLY TREE, AUSTRALIAN PINE AND STRANGLER FIG. FOR THE PURPOSE OF THIS PERMIT, A TREE IS DEFINED AS ANY SELF-SUPPORTING WOODY OR FIBROUS PERENNIAL PLANT WHICH HAS A MINIMUM HEIGHT OF TWELVE (12) FEET.

Checked by

Approved by Building Commissioner\_\_\_\_\_ Date\_\_\_\_\_\_

THE FOLLOWING TREES MUST BE REMOVED BEFORE CONSTRUCTION BEGINS: BRAZILIAN PEPPER, FLORIDA HOLLY TREE, AUSTRALIAN PINE AND NELALEUCA?

Completed\_



CGC-023754

August 08, 2000



Mr. Edward Arnold Chief Building Official Town of Sewall's Point One South Sewall's Point Road Sewall's Point, Florida 34996

Re:

The Smith's Residence 133 South River Road

Dear Mr. Arnold:

Per our meeting on site, referencing the above project, we are requesting two (2) additional permits. The first would be an Interim Grubbing and Minor Clearing Permit. As you are aware, the site is heavily grown over with several "pest type non-native plants. i.e.: Brazilian Pepper, Florida Holly and Strangler Fig". We request permission to clear and remove this type of plant life from the site. This would enable us to view all remaining trees. This would bring us to the second permit which would be the Tree Removal and Replacement Permit.

After the Grubbing is complete we can then mark all trees