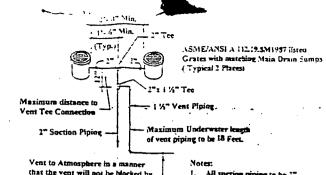

RE IS NO CROSS SUCTION WITH A DOMESTIC WATER SUPPLY OF WATER DISPOSAL.

PLUMBING SCHEDULE - PVC

MAIN DRAINS -1" SCH. 40 (SCH. 80 IF REQUIRED) VENT LINE 1 1/2" SCH. 40 (SCH. 80 IF REQUIRED) SKIMMERS 1 1/2 SCH. 40

POOL RETURNS - 1 1/2" SCH. 40

CLEANER LINE - 1 1/2" SCH. 40

SPA MAIN DRAINS - 2" SCH 40 (SCH 80 IF REQUIRED) VENT LINE 1 1/2" SCH. 40 (SCH. 80 IF REQUIRED)

SPA THERAPY - 2" SCH. 40

SPA AIR - 2" SCH. 40

PNEUMATIC AIR HOSE LINE - 1" SCH. 40 LIGHTS - 1" ELECTRONIC CONDUIT

FILL LINE 1/2" SCH. 40

POOL SPECIFICATIONS SIZE - 14 FT. X 28 FT.

MINIMUM DEPTH - 3 FT. MAXIMUM DEPTH - \_\_\_\_FT.

POOL CAPACITY - //, 800 GALLONS

PUMP - ONE H.P.

FLOW RATE - 4/5 GPM

TURNOVER RATE - 5 HOURS SURFACE AREA OF WATER - 392 SQ. FT.

NUMBER OF SKIMMERS - G- UTTOP

PERIMETER - 84 LINEAL FEET



that the vent will not be blocked by festation, debris build - un or Label vent : " POOL SAFTY DEVICE -

All vent piping to be 1 1/3".

Yote. Remove Grate and well Point 4 Sq. In. Open Area Plug From Main Drain and 65 G.P.M. Max. Flow Attach Aux. Pomp Line When Grate to Have Tamper Proof Screws 2" Sch. 0 PVC Suction to Pump Hydrostatic Relief Vaive & Min. 7/2 Yard Gravei Sump Perforated PVC Collection Rapped w/ Drain Field Cloth Tube, When Required (See plumbing note 7) Main Drain Detail

Water Line Vacuum Fitting wi Self - Closing Safty Cover

Vacuum Line Detail

(When Applicable) PROVIDE AN APPROVED VACUUM RELEASE DEVICE AS A BACK-UP SYSTEM FOR ENTRAPMENT AVOIDANCE ON VACUUM LINE.

APPROVED SWIMMING POOL, SPA AND WADING POOL DUEL MAIN DRAIN ATMOSPHERIC VENT ARRANGEMENT FOR COMPLIANCE W