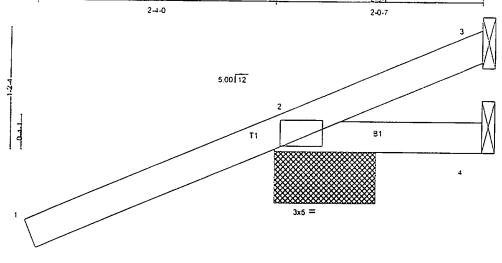

russ                 | Truss Type     | Qty       | Ply | STEVE MACARI -SMITH RESIDENCE                              |
|-------------|-----------------------|----------------|-----------|-----|------------------------------------------------------------|
| UPPER       | J2                    | COMMON         | 2         | 1   | :<br>(optional)                                            |
| TL Southern | Building Products, W. | Palm Beach, FL | 4.201 SF  |     | 6 2000 MiTek Industries, Inc. Sat Dec 08 11:31:55 2001 Pag |
|             |                       | -2-4-0         | - <u></u> |     | 2-0-7                                                      |
|             |                       | 2-4-0          | •         |     | 2-0-7                                                      |



2-0-7

| Plate Offsets (X.Y): [                  | 2:0-5-10.0-0-6]                                                                            |                                                  |                                                                                                               |                                              |   |
|-----------------------------------------|--------------------------------------------------------------------------------------------|--------------------------------------------------|---------------------------------------------------------------------------------------------------------------|----------------------------------------------|---|
| TCLL 20.0 TCDL 15.0 BCLL 10.0 BCDL 10.0 | SPACING 2-0-0 Plates Increase 1.33 Lumber Inc