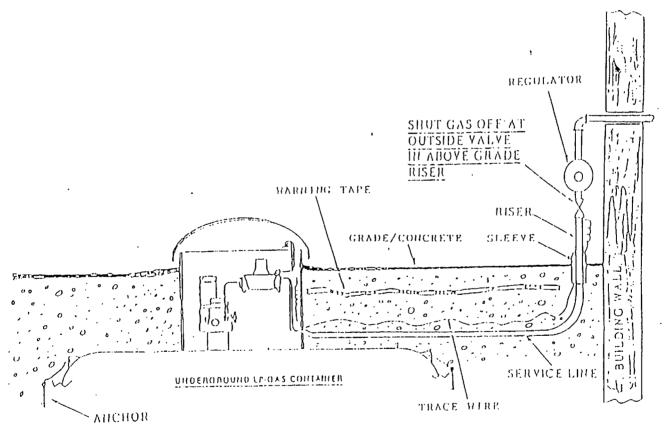

| VALID AS OF:                                     | 03/01/02                     |  |  |

### PROPANE CONSTRUCTION NOTES

- 1. All pipe and fittings above ground and inside building shall be SCH. 40 Galvanized ASTM A120 or AGA approved corrugated stainless steel (C.S.S.T.) pipe.
- 2. All polypipe and fittings shall be ASTM D2513 or ASTM D2517 and shall be buried outside underground at a depth of 18" with warning tape and tracer wire.
- 3. All pipe and meter locations are approximate and subject to change.
- 4. All polypipe shall be joined by heat fusion or approved mechanical couplings.
- 5. All galvanized pipe shall be threaded.
- 6. All pipe shall be pressure tested to 20 # PSI for a period of 24 hours.





### Standard Domestic Propane Tank Specifications

| CAPACITY | DIAMETER    | <u>LENGTH</u> | WEIGHT     |
|----------|-------------|---------------|------------|
| 120 Gal  | 24"         | 68"           | 288 lb     |
| (4541)   | ( 610 mm )  | ( 1727 mm )   | (131 kg)   |
| 150 Gal  | 24"         | 84"           | 352 lb     |
| (5681)   | ( 610 mm )  | ( 2134 mm )   | ( 160 kg ) |
| 200 Gal  | 30"         | 79"           | 463 lb     |
| (7571)   | ( 762 mm )  | ( 2007 mm )   | ( 210 kg ) |
| 250 Gal  | 30"         | 94"           | 542 lb     |
| (9461)   | ( 762 mm )  | ( 2387 mm )   | ( 246 kg ) |
| 325 Gal  | 30"         | 119"          | 672 lb     |
| (12301)  | ( 762 mm )  | ( 3023 mm )   | ( 305 kg ) |
| 500 Gal  | 37"         | 119"          | 1062 lb 🔸  |
| (18931)  | ( 940