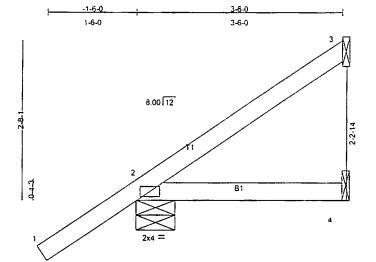

SCE 7-98 per SBC/SBCCI If end verticals or cantilevers exist, they are not exposed to wind. If porches exist, they are not exposed to wind. The lumber DOL increase is 1.33, and the plate grip increase is 1.33
- 3) Provide mechanical connection (by others) of truss to bearing plate capable of withstanding 813 lb uplift at joint 2 and 813 lb uplift at joint 6.
- 4) This truss has been designed for both TPI-85 and ANSI/TPI 1-1995 plating criteria.

LOAD CASE(S) Standard

| 700   | Truss | Truss Type | Qty | Ply | STEVE MACARI -SMITH RESIDENCE |
|-------|-------|------------|-----|-----|-------------------------------|
| UPPER | J3B   | СОММОМ     | 1   | 1   | (optional)                    |

4.201 SR1 e Nov 16 2000 MiTek Industries, Inc. Sat Dec 08 11:32:03 2001 Page 1

Scate = 1:19.6

[P]



|               |                      |          | 3-0-0                      |               |
|---------------|----------------------|----------|----------------------------|---------------|
| LOADING (psf) | SPACING 2-0-0        | CSI      | DEFL in (loc) Vdefl        | PLATES GRIP   |
| TCLL 20.0     | Plates Increase 1.33 | TC 0.65  | Vert(LL) -0.00 2-4 >999    | MII20 249/190 |
| TCDL 15.0     | Lumber Increase 1,33 | BC 0.07  | Vert(TL) 0.21 1-2 >109     |               |
| BCLL 10.0     | Rep Stress Incr YES  | WB 0.00  | Horz(TL) -0.00 3 n/a       |               |
| BCDL 10.0     | Code SBC/SBCCI       | (Matrix) | 1st LC LL Min I/defl = 360 | Weight: 14 lb |

BRACING

TOP CHORD Sheathed or 3-6-0 oc purlins.

BOT CHORD Rigid ceiling directly applied or 10-0-0 oc bracing.

LUMB