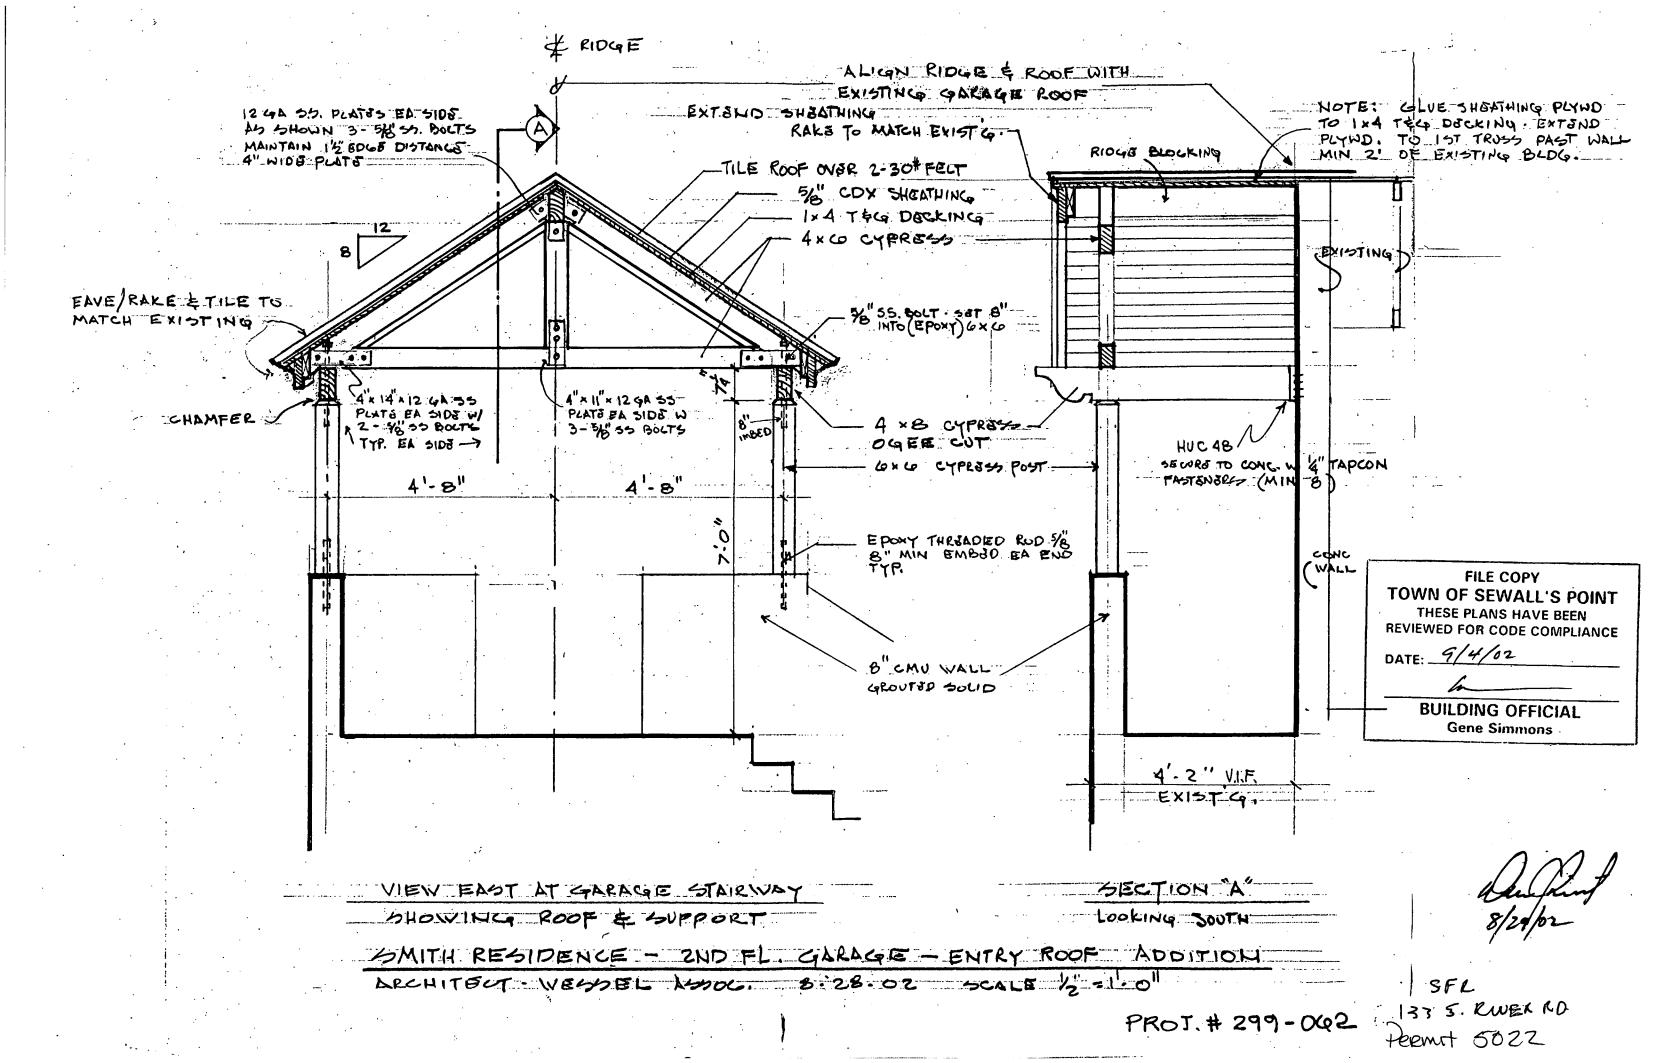

ari

due in to see you

today 
PERMIT EXPIRED



### LEGAL DESCCRIPTION

THAT PART OF THE SOUTH 150 FEET OF THE NORTH 631 FEET OF LOT 1 OF THE MILES OR HANSON GRANT ACCORDING TO THE MAP OF COMMISSIONERS SUBDIVISION OF THE MILES OR HANSON GRANT, FILED DECEMBER 30, 1901, AND RECORDED IN PLATBOOK B, PAGE 59, OF DADE ( NOW MARTIN ) COUNTY, FLORIDA, BOUNDED ON THE WEST BY THE WATERS OF THE ST. LUCIE RIVER AND BOUNDED ON THE EAST BY THE WESTERLY RIGHT-OF-WAY LINE OF SOUTH RIVER ROAD, SAID RIGHT-OF-WAY BEING SHOWN ON A PLAT ENTITLED " ROAD RIGHT-OF-WAY ON SEWALL'S POINT RECORDED IN PLATBOOK 4, PAGE 58, PUBLIC RECORDS OF MARTIN COUNTY, FLORIDA. CONTAINING 1.647 ACRES MORE OR LESS

This drawin the contract Dated Ju Use without the archite The delive warranty or drawing imp information, imposed by





CONSTRUCTION PERMIT FOR:

LOT: BLOCK: SO 150' OF LOT 1

PROPERTY ID #: 1338410000000030100

# STATE OF FLORIDA DEPARTMENT OF HEALTH ONSITE SEWAGE TREATMENT AND DISPOSAL SYSTEM CONSTRUCTION PERMIT

APPLICANT: SMITH, NICK M/M AGENT: 95-0, PROPERTY OWNER

PROPERTY STREET ADDRESS: 133 S RIVER ROAD SEWALLS POINT FL

[ X ] New System [ ] Existing System [ ] Holding Tank [ ] Innovative Other [ ] Repair [ ] Abandonment [ ] Temporary [ ]

[Section/Township/Range/Parcel No.] [OR TAX ID NUMBER]

SUBDIVISION: HANSON GRANT

CENTRAX #: 43-SS-02340 OSTDSNBR: 00-0353-N

| DEPARTMENT APPROVAL OF SYSTEM DOES NOT GUARANT! PERIOD. ANY CHANGE IN MATERIAL FACTS WHICH SE!                                                | LICATION. SUCH MODIFICATIONS MAY RESULT IN THIS THIS PERMIT DOES NOT EXEMPT THE APPLICANT