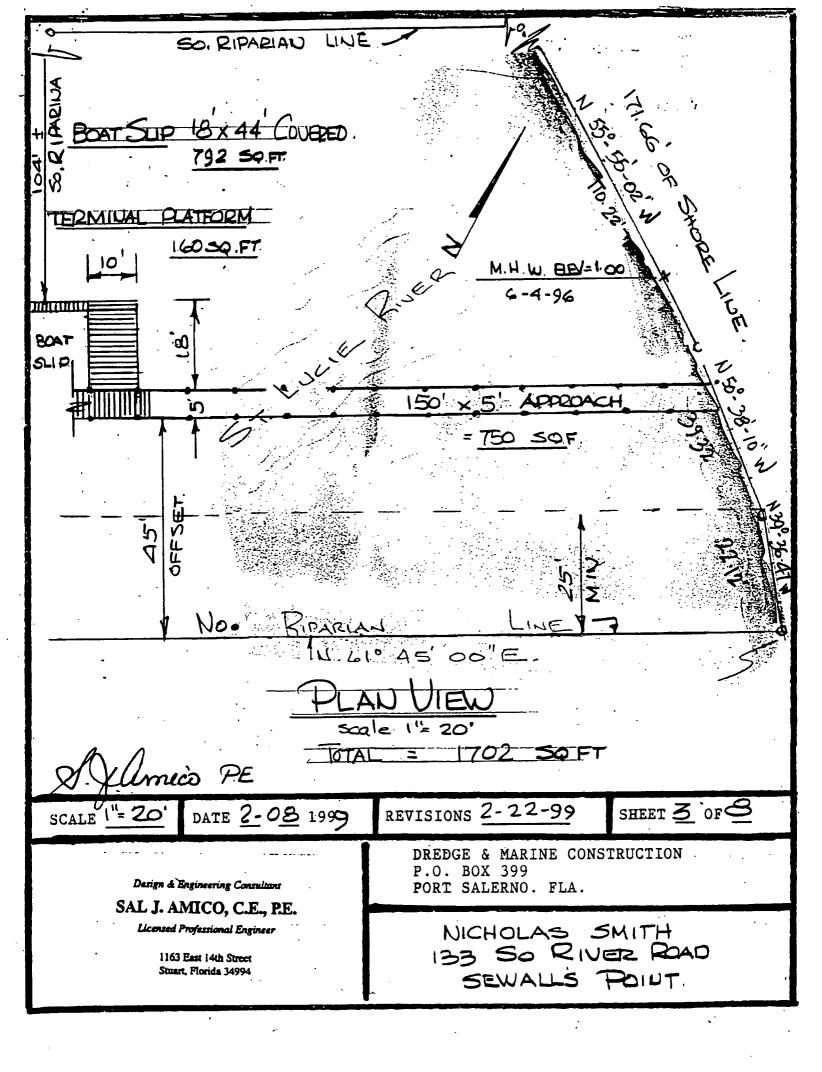

# 4874 DOCK

3/27/01 PEROUT EXTENSION TO 9/20/01

MASTER PERMIT NO. 1/1 **TOWN OF SEWALL'S POINT** 03/20/00 BUILDING PERMIT NO. 4874 Building to be erected for NICHOLAS/THUET SMITH Type of Permit DOCK Applied for by DREDGE & MARINE COUST, Building Fee \$ 240,00 (Contractor) Subdivision \_\_\_ Radon Fee \_\_\_\_ Impact Fee \_\_\_\_\_ Type of structure A/C Fee Electrical Fee Parcel Control Number: Plumbing Fee 13-38-41-000-000-00030, 10000 Roofing Fee \_ Amount Paid \$\frac{1240.00}{240.00} Check #\frac{3334}{2500} Cash\_\_\_\_\_ Other Fees (\_ Total Construction Cost \$ 15,000.00 Signed \_ Town Building Inspector OPHCIAN Applicant OCK PERM INSPECTIONS SETBACKS WATER **PILINGS ELECTRIC BOAT LIFT** DECK