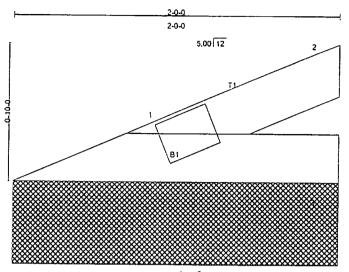

ing directly applied or 10-0-0 oc bracing.

mental ....

| 7                   |                            |            |          |         |                               |
|---------------------|----------------------------|------------|----------|---------|-------------------------------|
| Job                 | Truss                      | Truss Type | Qty      | Ply     | STEVE MACARI -SMITH RESIDENCE |
| UPPER               | MV2                        | соммои     | 4        | ,       |                               |
| Ti. Courthorn Duile | ling Products IV Polm Rose |            | <u> </u> | <u></u> | (optional)                    |

Southern Building Products, W. Palm Beach, FL

4.201 SR1 e Nov 16 2000 MiTek Industries, Inc. Sat Dec 08 11:32:23 2001 Page 1

Scale = 1:7.1

[P]



3x4 = 2-0-0

| COADING (psf)   SPACING 2-0-0   CSI | DEFL in (loc) Vdefl Vert(LL) n/a - n/a Vert(TL) 0.01 1-2 >961 Horz(TL) 0.00 n/a 1st LC LL Min Vdefl = 360 | PLATES GRIP MII20 249/190 Weight: 5 lb |  |
|-------------------------------------|-----------------------------------------------------------------------------------------------------------|----------------------------------------|--|
|-------------------------------------|-----------------------------------------------------------------------------------------------------------|----------------------------------------|--|

**BRACING** 

TOP CHORD Sheathed or 2-0-0 oc purlins.

BOT CHORD Rigid ceiling directly applied or 10-0-0 oc bracing.

LUMBER

TOP CHORD 2 X 4 SYP M 14 BOT CHORD 2 X 4 SYP M 14

REACTIONS (lb/size) 1=55/2-0-0