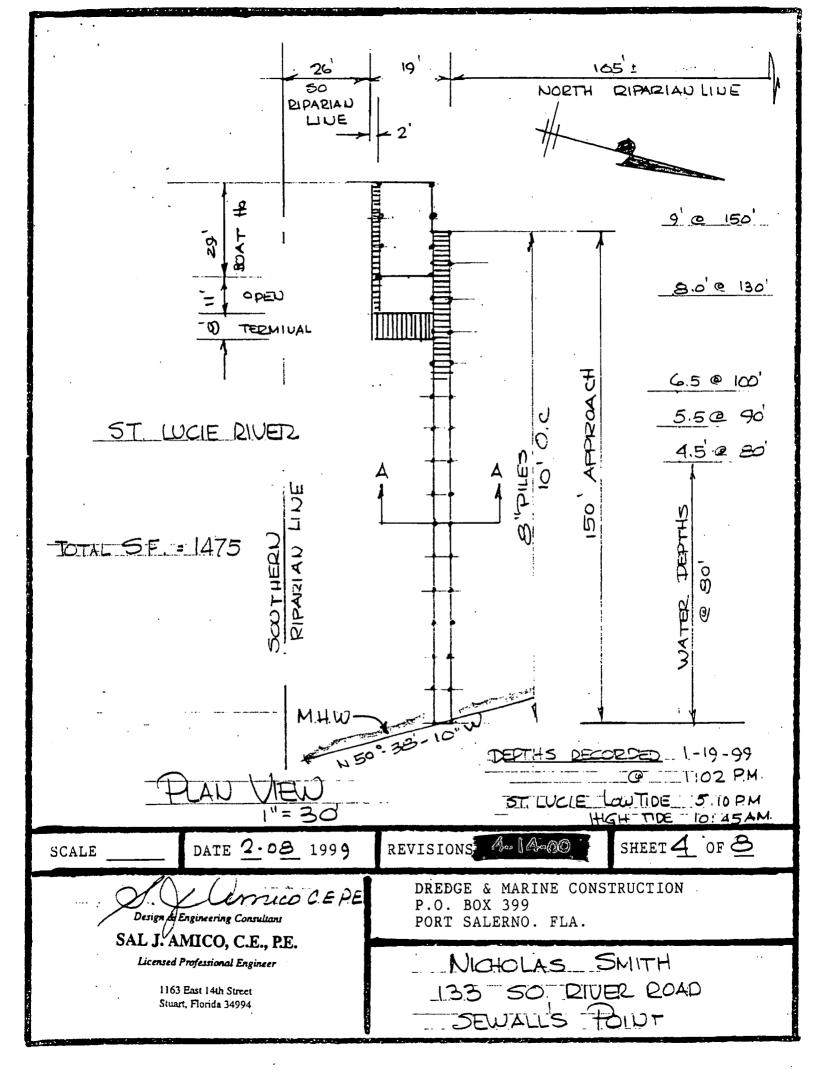

# 4874 DOCK

3/27/01 PEROUT EXTENSION TO 9/20/01

MASTER PERMIT NO. 1/1 **TOWN OF SEWALL'S POINT** 03/20/00 BUILDING PERMIT NO. 4874 Building to be erected for NICHOLAS/THUET SMITH Type of Permit DOCK Applied for by DREDGE & MARINE COUST, Building Fee \$ 240,00 (Contractor) Subdivision \_\_\_ Radon Fee \_\_\_\_ Impact Fee \_\_\_\_\_ Type of structure A/C Fee Electrical Fee Parcel Control Number: Plumbing Fee 13-38-41-000-000-00030, 10000 Roofing Fee \_ Amount Paid \$\frac{1240.00}{240.00} Check #\frac{3334}{2500} Cash\_\_\_\_\_ Other Fees (\_ Total Construction Cost \$ 15,000.00 Signed \_ Town Building Inspector OPHCIAN Applicant OCK PERM INSPECTIONS SETBACKS WATER **PILINGS ELECTRIC BOAT LIFT** DECK