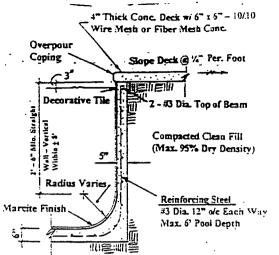

GPM   | 117 GPM | 131 GPM | 146 GPM           |
| 3"        | 136 GPM          | 159 GPM   | 181 GPM | 203 GPM | 227 GPM           |



N. KHANAL, P.E. MACANI BIDES + DESIGN 3155 LILLIAN RD For: Nick Smith W.P.B. FL. 33406 Sewels Point 561-433-5361

To Electric Panel w/
Separate Circuit for Motor
and Light

S.P.S.T. Togel Switch

Pump Motor w/ Built-in
Overload Switch

Pool Light

Junction Box

GFI Not Req'd)

12V Transformer

All Electrical to Comply With 680 National Electric Code
 3 - #12 Wire in ½" High Impact Sch. 40 PVC in Pool Area.
 Ground All Boxes, Lights, Motor, Ect. W/ #8 Solid, Bare Copper

Electrical Diagram

# Anchor w/ Escutcheon #8 Bond Wire Step and Handrail Detail

CONTROL JOINTS REQUIRED: SAW CUT 1" DEEP WITHIN 4 TO 6 HOURS OF DECK PLACEMENT AT 12" - 0" MAX. SPACING.



Typical Wall Section

See Detail 
Site plan Shee?

MACANI Blons, & Design Fon: Nick Smith Sewels Point

### **GENERAL NOTES:**

- 1. ALL LIGHTS, LADDERS, HANDRAILS, REINFORCING STEEL ETC.
  TO BE GROUNDED PER CODE.
- 2. POOL TO BE OF CONCRETE/GUNITE CONSTRUCTION WITH A MIN. COMPRESSIVE STRENGTH OF 3000 PSI AT 20 DAYS.
- 3. ALL REINFORCING STEEL SHALL BE INTERMEDIATE GRADE DEFORMED BARS OF NEW BILLET STEEL, CONFORMING TO ASTMA-615, GRADE 40, STEEL SHALL BE BENT, LAPPED AND PLACED IN ACCORDANCE WITH ACI STANDARDS.
- 4. GRATE IN MAIN DRAIN SHALL HAVE A FREE AREA OF 4 TIMES THE AREA OF THE SUCTION LINE.
- STEP TO HAVE 10" MIN. TREAD AND 12" MAX. RISER.
- POOL TO BE FENCED PER LOCAL CODE, GATES TO BE SELF-CLOSING AND SELF-LATCHING.
- 7. DESIGN CONFORMS WITH ANSI/NSPI 5, STANDARD FOR RESIDENTI