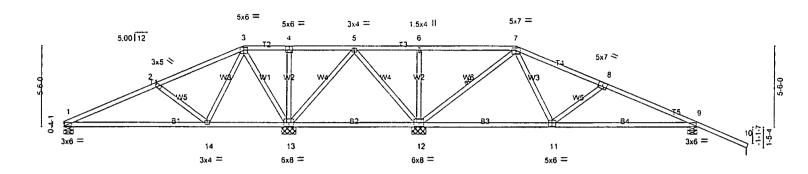

nt water ponding.
- 4) Provide mechanical connection (by others) of truss to bearing plate at joint(s) 11.
- 5) Provide mechanical connection (by others) of truss to bearing plate capable of withstanding 1032 lb uplift at joint 2, 1755 lb uplift at joint 15, 1766 lb uplift at joint 14, 174 lb uplift at joint 11 and 1210 lb uplift at joint 10.
- 6) This truss has been designed for both TPI-85 and ANSI/TPI 1-1995 plating criteria.
- 7) Provide structural fascia by others to support overhang.



| Job   | Truss | Truss Type |   | Ply | STEVE MACARI -SMITH RESIDENCE |
|-------|-------|------------|---|-----|-------------------------------|
| UPPER | HT1A  | соммом     | 1 | 1   | (optional)                    |

4.201 SR1 e Nov 16 2000 MiTek Industries, Inc. Sat Dec 08 11:30:56 2001 Page 1







LUMBER

TOP CHORD 2 X 4 SYP M 14 BOT CHORD 2 X 4 SYP M 14

2 X 4 SYP No.3 WEBS

BRACING

TOP CHORD Sheathed or 6-0-0 oc purlins.

BOT CHORD Rigid ceiling directly applied or 6-0-0 oc bracing.

WEBS 1 Row at midpt 7-12

REACTIONS (lb/size) 1=606/0-8-0, 13=1498/1-0-0, 12=1786/1-0-0, 10=77/0-0-8, 9=1106/0-8-0

Max Horz 1=-518(load case 5)

Max Uplift1=-638(load case 4), 13=-1813(load case 4), 12=-1764(load case 3), 10=-175(load case 5), 9=-1204(load case 5) Max Grav 1=618(load case 6), 13=1568(load case 6), 12=1860(load case 7), 10=77(load case 1), 9=1116(load case 7)

FORCES (lb) - First Load Case Only

TOP CHORD 1-2=-752, 2-3=-334, 3-4=615, 4-5=615, 5-6=669, 6-7=671, 7-8=-823, 8-9=-1200, 9-10=93

BOT CHORD 1-14=651, 13-14=-96, 12-13=-518, 11-12=379, 9-11=1022

WEBS 2-14=-540, 3-14=736,