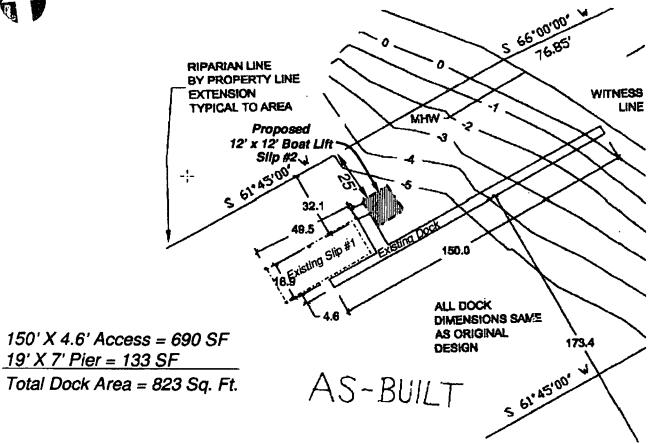

# 4874 DOCK

3/27/01 PEROUT EXTENSION TO 9/20/01

MASTER PERMIT NO. 1/1 **TOWN OF SEWALL'S POINT** 03/20/00 BUILDING PERMIT NO. 4874 Building to be erected for NICHOLAS/THUET SMITH Type of Permit DOCK Applied for by DREDGE & MARINE COUST, Building Fee \$ 240,00 (Contractor) Subdivision \_\_\_ Radon Fee \_\_\_\_ Impact Fee \_\_\_\_\_ Type of structure A/C Fee Electrical Fee Parcel Control Number: Plumbing Fee 13-38-41-000-000-00030, 10000 Roofing Fee \_ Amount Paid \$\frac{1240.00}{240.00} Check #\frac{3334}{2500} Cash\_\_\_\_\_ Other Fees (\_ Total Construction Cost \$ 15,000.00 Signed \_ Town Building Inspector OPHCIAN Applicant OCK PERM INSPECTIONS SETBACKS WATER **PILINGS ELECTRIC BOAT LIFT** DECK