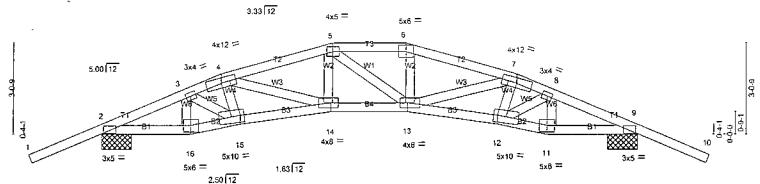

b down and 140.0lb up at 11-3-0 on top chord. Design for unspecified connection(s) is delegated to the building designer.

## LOAD CASE(S) Standard

1) Regular: Lumber Increase=1.33. Plate Increase=1.33

Uniform Loads (plf)

Vert; 1-3=-70.0, 3-4=-70.0, 4-6=-70.0, 1-10=-40.0, 9-10=-40.0, 8-9=-40.0, 7-8=-40.0, 6-7=-40.0

Concentrated Loads (lb)

Vert; 3=23.5 4=23.5

CLARK WESS

on Red Silver

|    | <u> </u> |       |        |     |   |                               |
|----|----------|-------|--------|-----|---|-------------------------------|
| Į. | Job      | Truss |        | Qty |   | STEVE MACARI -SMITH RESIDENCE |
| ŀ  | UPPER    | нтз   | соммон | 1   | 1 | (optional)                    |

4.201 SR1 e Nov 16 2000 MiTek Industries, Inc. Sat Dec 08 11:31:33 2001 Page 1

Weight: 94 fb





|                         | V-V-V                     | 4-1-1          | ( 1) 1                    | 10-0-12               | 10-4-0       | 10-0-0 | N-V-V  | <b></b> - |  |
|-------------------------|---------------------------|----------------|---------------------------|-----------------------|--------------|--------|--------|-----------|--|
|                         | 3-0-0                     | 1-7-11         | 3-0-9                     | 2-7-7                 | 3-0-9        | 1-7-11 | 3-0-0  | •         |  |
| Plate Offsets (X,Y): [2 | 0-1-12.0-1-8), [6:0-3-0,0 | )-2-11], [9;0- | -1-12.0-1-8], [13:0-3-0.0 | -1-8], [14:0-3-0,0-2- | 0]           |        |        |           |  |
| LOADING (psf)           | SPACING                   | 2-0-0          | CSI                       | DEFL