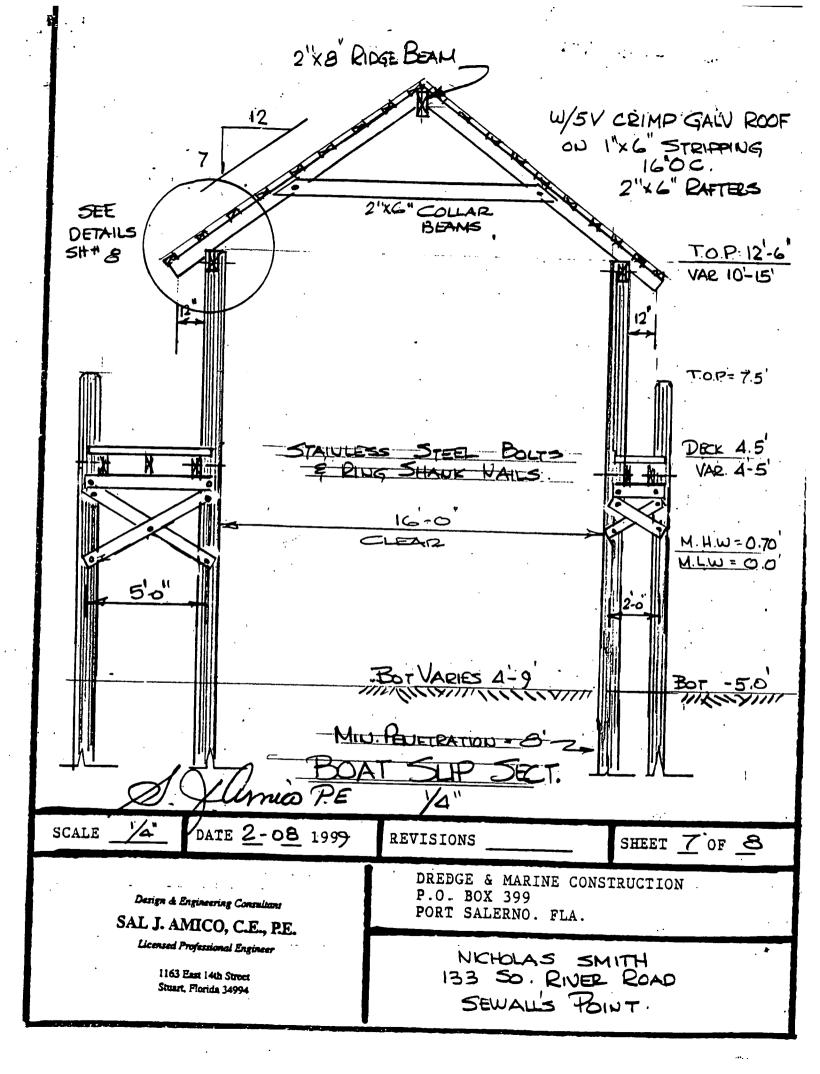

# 4874 DOCK

3/27/01 PEROUT EXTENSION TO 9/20/01

MASTER PERMIT NO. 1/1 **TOWN OF SEWALL'S POINT** 03/20/00 BUILDING PERMIT NO. 4874 Building to be erected for NICHOLAS/THUET SMITH Type of Permit DOCK Applied for by DREDGE & MARINE COUST, Building Fee \$ 240,00 (Contractor) Subdivision \_\_\_ Radon Fee \_\_\_\_ Impact Fee \_\_\_\_\_ Type of structure A/C Fee Electrical Fee Parcel Control Number: Plumbing Fee 13-38-41-000-000-00030, 10000 Roofing Fee \_ Amount Paid \$\frac{1240.00}{240.00} Check #\frac{3334}{2500} Cash\_\_\_\_\_ Other Fees (\_ Total Construction Cost \$ 15,000.00 Signed \_ Town Building Inspector OPHCIAN Applicant OCK PERM INSPECTIONS SETBACKS WATER **PILINGS ELECTRIC BOAT LIFT** DECK