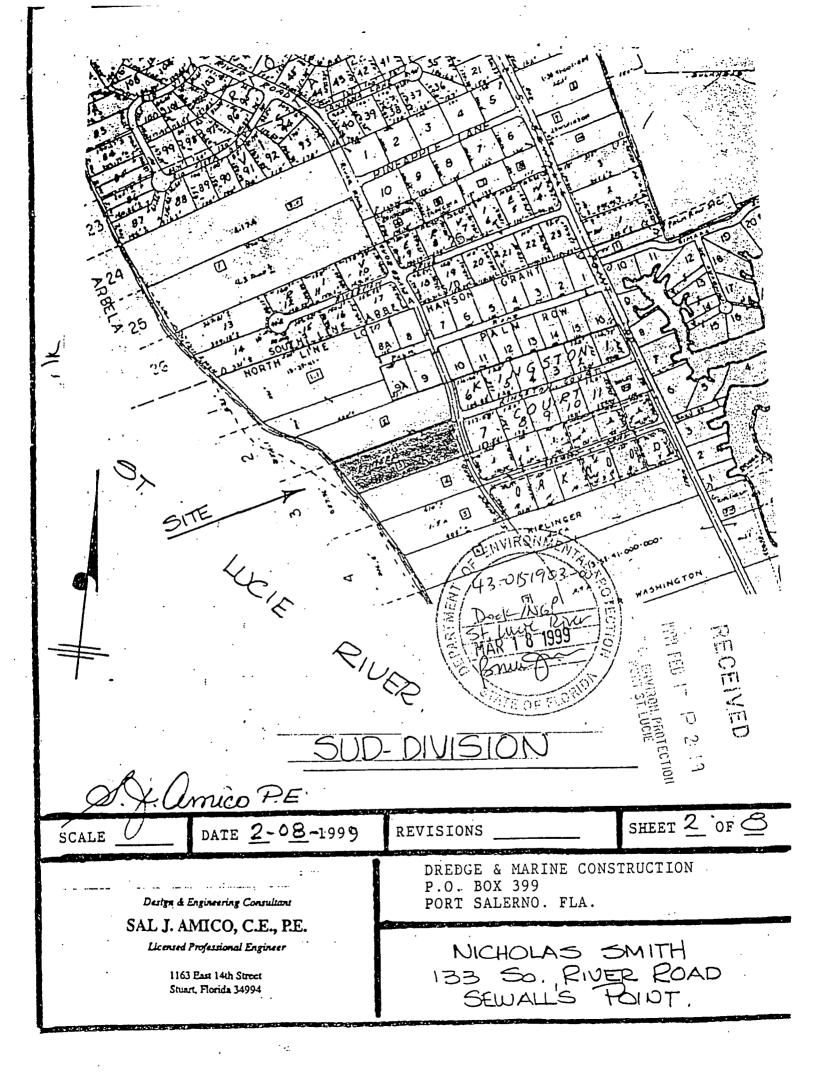

# 4874 DOCK

3/27/01 PEROUT EXTENSION TO 9/20/01

MASTER PERMIT NO. 1/1 **TOWN OF SEWALL'S POINT** 03/20/00 BUILDING PERMIT NO. 4874 Building to be erected for NICHOLAS/THUET SMITH Type of Permit DOCK Applied for by DREDGE & MARINE COUST, Building Fee \$ 240,00 (Contractor) Subdivision \_\_\_ Radon Fee \_\_\_\_ Impact Fee \_\_\_\_\_ Type of structure A/C Fee Electrical Fee Parcel Control Number: Plumbing Fee 13-38-41-000-000-00030, 10000 Roofing Fee \_ Amount Paid \$\frac{1240.00}{240.00} Check #\frac{3334}{2500} Cash\_\_\_\_\_ Other Fees (\_ Total Construction Cost \$ 15,000.00 Signed \_ Town Building Inspector OPHCIAN Applicant OCK PERM INSPECTIONS SETBACKS WATER **PILINGS ELECTRIC BOAT LIFT** DECK