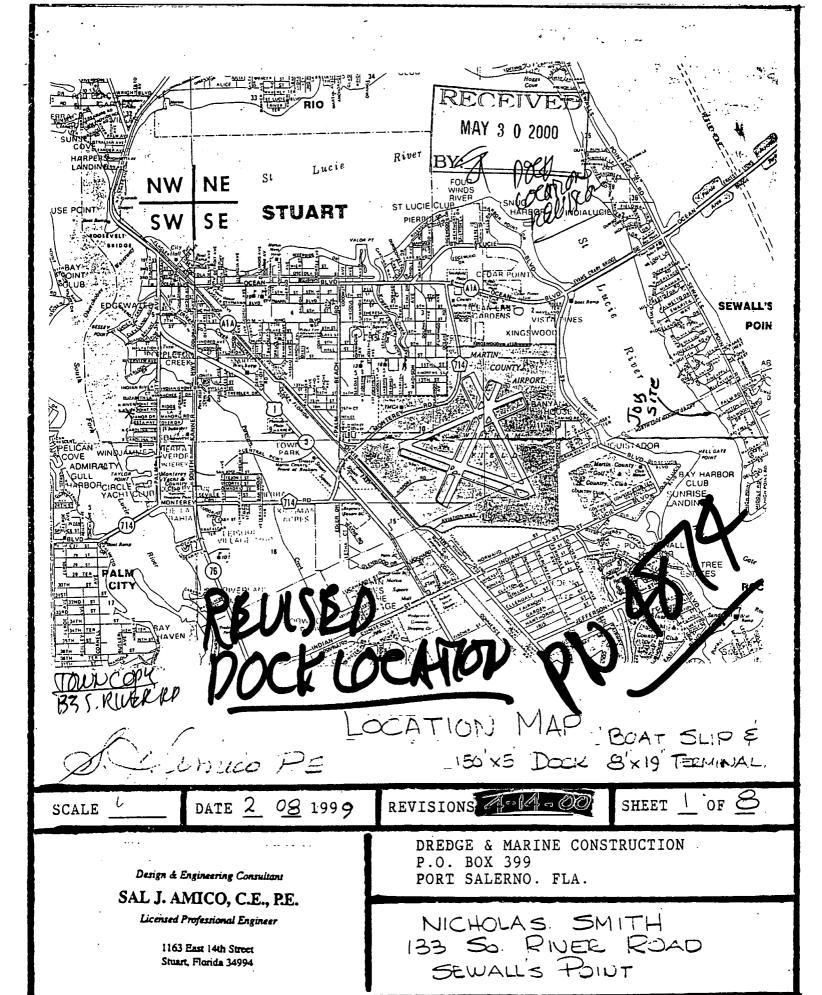

# 4874 DOCK

3/27/01 PEROUT EXTENSION TO 9/20/01

MASTER PERMIT NO. 1/1 **TOWN OF SEWALL'S POINT** 03/20/00 BUILDING PERMIT NO. 4874 Building to be erected for NICHOLAS/THUET SMITH Type of Permit DOCK Applied for by DREDGE & MARINE COUST, Building Fee \$ 240,00 (Contractor) Subdivision \_\_\_ Radon Fee \_\_\_\_ Impact Fee \_\_\_\_\_ Type of structure A/C Fee Electrical Fee Parcel Control Number: Plumbing Fee 13-38-41-000-000-00030, 10000 Roofing Fee \_ Amount Paid \$\frac{1240.00}{240.00} Check #\frac{3334}{2500} Cash\_\_\_\_\_ Other Fees (\_ Total Construction Cost \$ 15,000.00 Signed \_ Town Building Inspector OPHCIAN Applicant OCK PERM INSPECTIONS SETBACKS WATER **PILINGS ELECTRIC BOAT LIFT** DECK