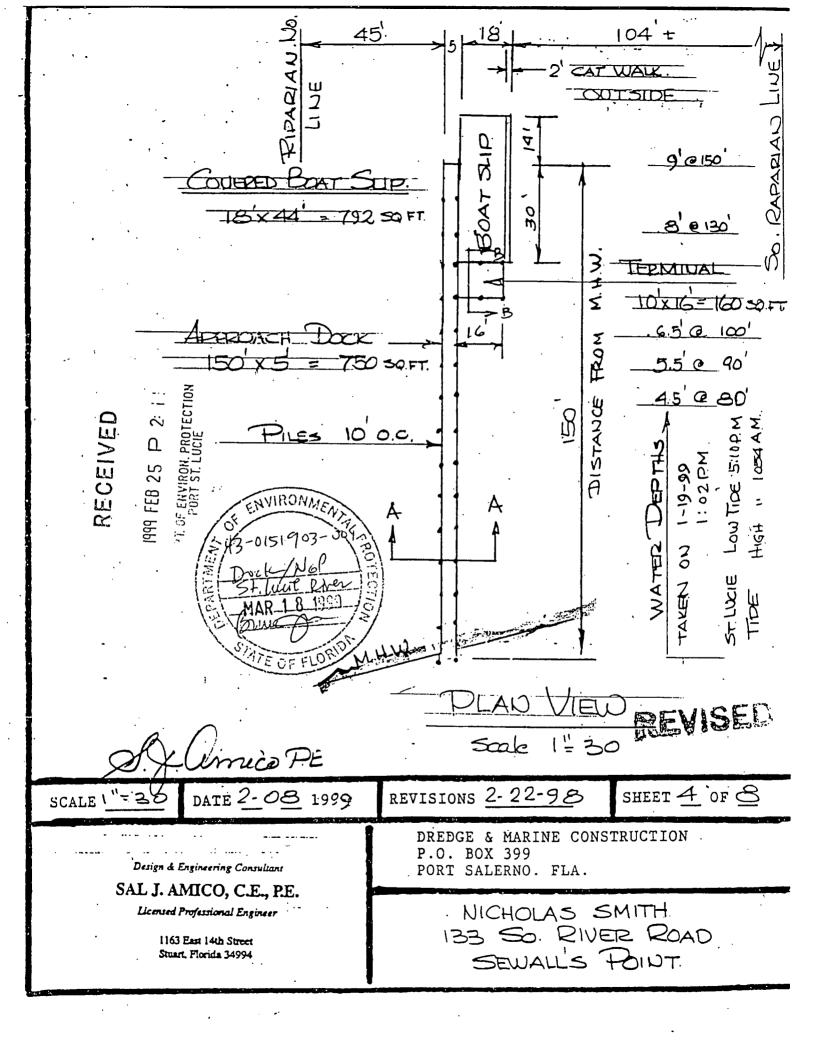

# 4874 DOCK

3/27/01 PEROUT EXTENSION TO 9/20/01

MASTER PERMIT NO. 1/1 **TOWN OF SEWALL'S POINT** 03/20/00 BUILDING PERMIT NO. 4874 Building to be erected for NICHOLAS/THUET SMITH Type of Permit DOCK Applied for by DREDGE & MARINE COUST, Building Fee \$ 240,00 (Contractor) Subdivision \_\_\_ Radon Fee \_\_\_\_ Impact Fee \_\_\_\_\_ Type of structure A/C Fee Electrical Fee Parcel Control Number: Plumbing Fee 13-38-41-000-000-00030, 10000 Roofing Fee \_ Amount Paid \$\frac{1240.00}{240.00} Check #\frac{3334}{2500} Cash\_\_\_\_\_ Other Fees (\_ Total Construction Cost \$ 15,000.00 Signed \_ Town Building Inspector OPHCIAN Applicant OCK PERM INSPECTIONS SETBACKS WATER **PILINGS ELECTRIC BOAT LIFT** DECK