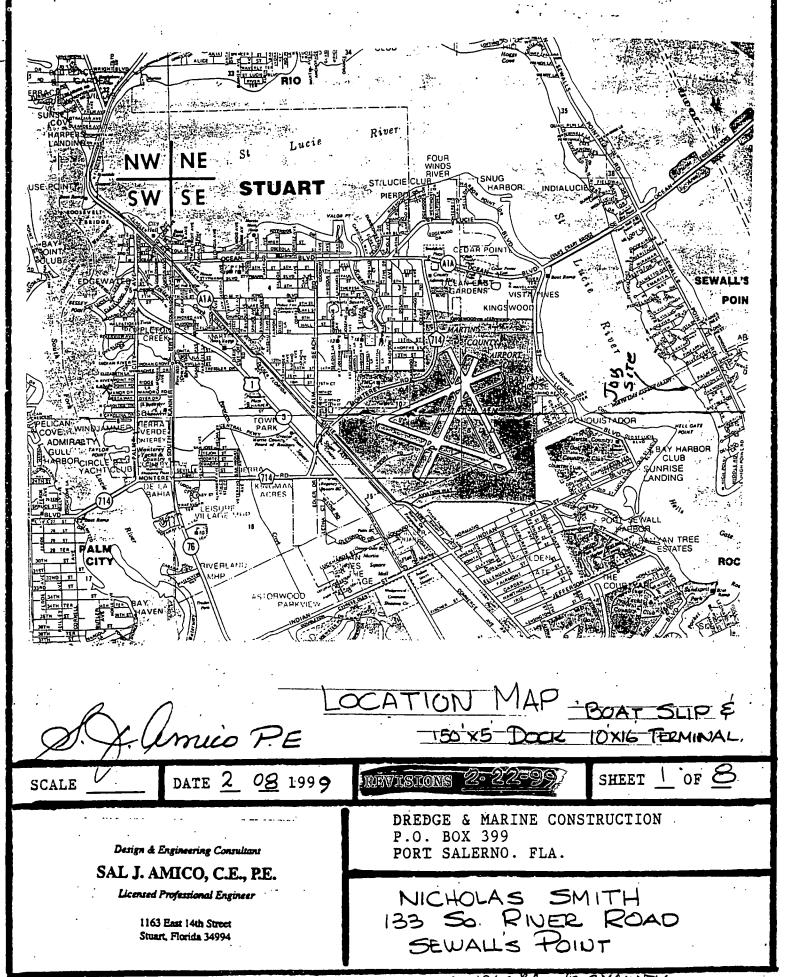

## **133 South River Road**

# 4874 DOCK

3/27/01 PEROUT EXTENSION TO 9/20/01

MASTER PERMIT NO. 1/1 **TOWN OF SEWALL'S POINT** 03/20/00 BUILDING PERMIT NO. 4874 Building to be erected for NICHOLAS/THUET SMITH Type of Permit DOCK Applied for by DREDGE & MARINE COUST, Building Fee \$ 240,00 (Contractor) Subdivision \_\_\_ Radon Fee \_\_\_\_ Impact Fee \_\_\_\_\_ Type of structure A/C Fee Electrical Fee Parcel Control Number: Plumbing Fee 13-38-41-000-000-00030, 10000 Roofing Fee \_ Amount Paid \$\frac{1240.00}{240.00} Check #\frac{3334}{2500} Cash\_\_\_\_\_ Other Fees (\_ Total Construction Cost \$ 15,000.00 Signed \_ Town Building Inspector OPHCIAN Applicant OCK PERM INSPECTIONS SETBACKS WATER **PILINGS ELECTRIC BOAT LIFT** DECK