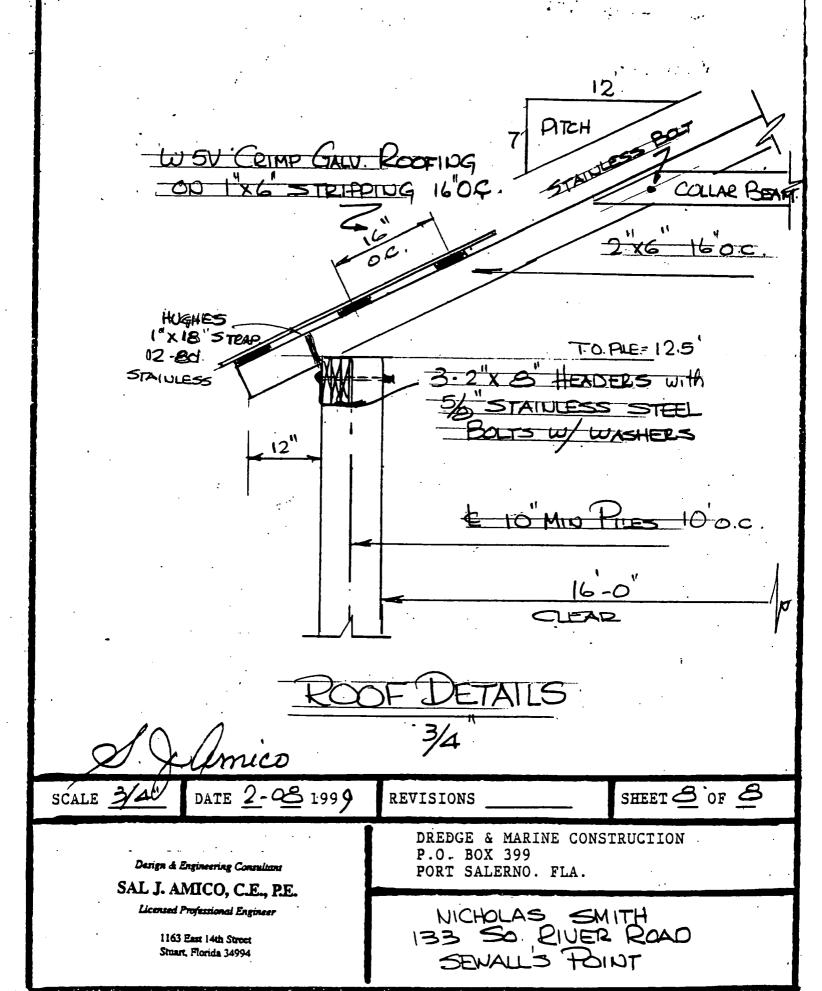

# 4874 DOCK

3/27/01 PEROUT EXTENSION TO 9/20/01

MASTER PERMIT NO. 1/1 **TOWN OF SEWALL'S POINT** 03/20/00 BUILDING PERMIT NO. 4874 Building to be erected for NICHOLAS/THUET SMITH Type of Permit DOCK Applied for by DREDGE & MARINE COUST, Building Fee \$ 240,00 (Contractor) Subdivision \_\_\_ Radon Fee \_\_\_\_ Impact Fee \_\_\_\_\_ Type of structure A/C Fee Electrical Fee Parcel Control Number: Plumbing Fee 13-38-41-000-000-00030, 10000 Roofing Fee \_ Amount Paid \$\frac{1240.00}{240.00} Check #\frac{3334}{2500} Cash\_\_\_\_\_ Other Fees (\_ Total Construction Cost \$ 15,000.00 Signed \_ Town Building Inspector OPHCIAN Applicant OCK PERM INSPECTIONS SETBACKS WATER **PILINGS ELECTRIC BOAT LIFT** DECK