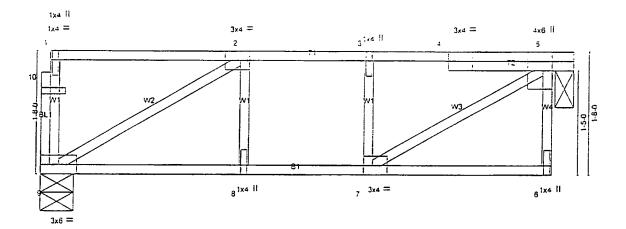

0-0-0 oc and fastened to each truss with 3-16d nails. Strongbacks to be attached to walls at their outer ends or restrained by other means.



| Job             | Truss                        | Truss Type | Oty   | Ply      | STEVE MACARI / SMITH RES.                                                  |
|-----------------|------------------------------|------------|-------|----------|----------------------------------------------------------------------------|
| 1<br>  3115<br> | FT:1                         | FLOOR      | 1:    | i 1      |                                                                            |
| TL Southern BI  | dg, Prod., W. Palm Beach, FL | 1          | 4,201 | SR1 e No | (optional) v 16 2000 MiTek Ingustnes, Inc. Fri Nov 02 15:24:22 2001 Page 1 |

Scare = 1:15.8



| <del></del> | 2-10-8 | <br>4-5-8 | <u> </u> | 7-4-0 |   |
|-------------|--------|-----------|----------|-------|---|
| •           |        | 7-4-0     |          |       | , |

| Plate Offsets (X,Y): (2 | 2:0-1-3.Edgel, [5:0-1-3.Edgel, [7:0-1-3.E | dge]. [10:0-0-8.0-1-8] |                           |               |  |
|-------------------------|-------------------------------------------|------------------------|---------------------------|---------------|--|
| LOADING (psf)           | SPACING 2-0-0                             | CSI                    | DEFL in (loc) Vdefl       | PLATES GRIP   |  |
| TCLL 40.0               | Plates increase 1.00                      | TC 0.28                | Vert(LL) -0.02 8-9 >999   | MII20 249/190 |  |
| TCDL 15.0               | Lumber Increa