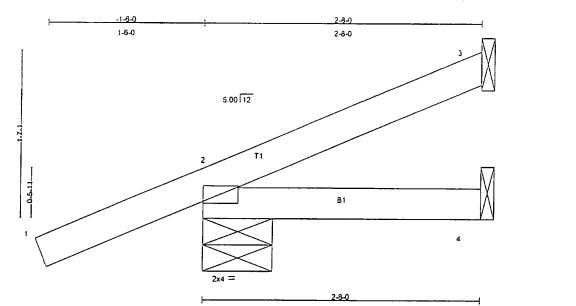

mber Increase=1.33, Plate Increase=1.33 Uniform Loads (plf)

Vert: 1-2=-70.0, 2-3=-70.0, 1-4=-40.0 Concentrated Loads (lb)

Vert: 3=-42.5 5=-646.8 6=-11.4



(P)

| Job               | Truss                      | Truss Type | Qty         | Ply | STEVE MACARI -SMITH RESIDENCE                                            |
|-------------------|----------------------------|------------|-------------|-----|--------------------------------------------------------------------------|
| UPPER             | J3                         | соммон     | 12          | 1   |                                                                          |
| TL Southern Build | ding Products, W. Palm Bea | ch, FL 4.  | !<br>201 SR |     | (optional) 6 2000 MiTek Industries, Inc. Sat Dec 08 11:31:54 2001 Page 1 |



|                                                       | 280                                                                                        |                                                  |                                                                                                                   |                                               |  |  |  |
|-------------------------------------------------------|--------------------------------------------------------------------------------------------|--------------------------------------------------|-------------------------------------------------------------------------------------------------------------------|-----------------------------------------------|--|--|--|
| LOADING (psf) TCLL 20.0 TCDL 15.0 BCLL 10.0 BC