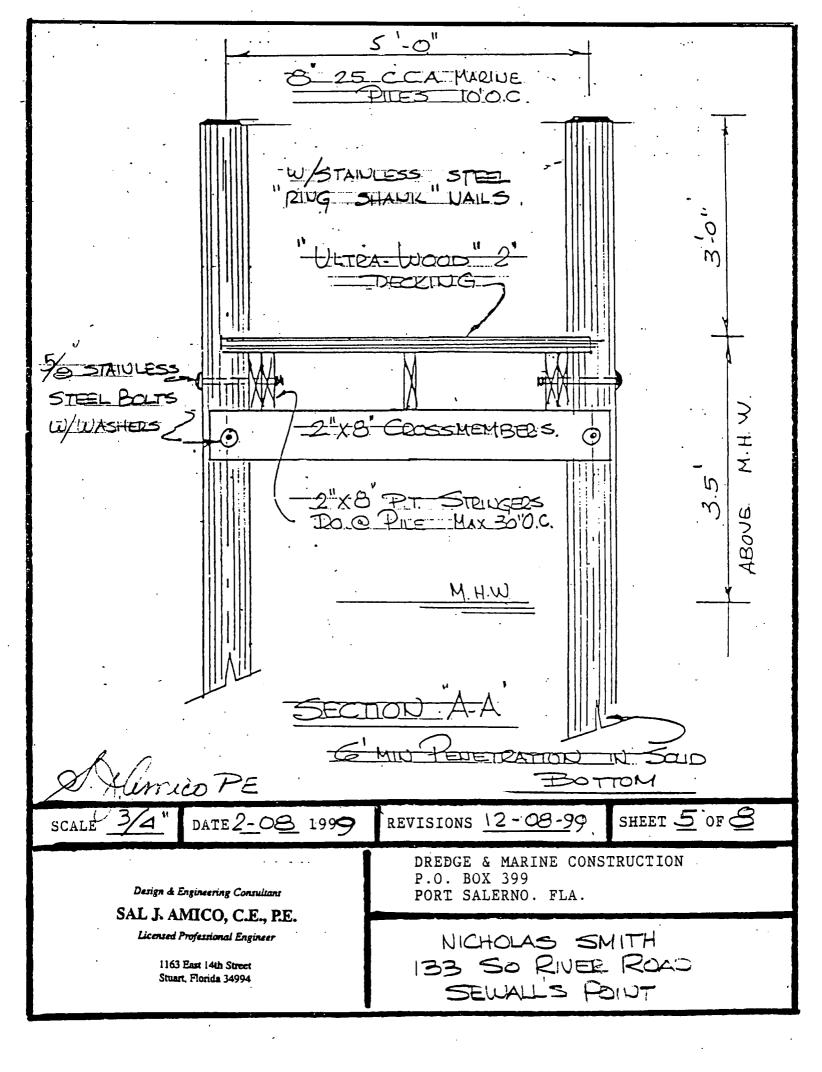

# 4874 DOCK

3/27/01 PEROUT EXTENSION TO 9/20/01

MASTER PERMIT NO. 1/1 **TOWN OF SEWALL'S POINT** 03/20/00 BUILDING PERMIT NO. 4874 Building to be erected for NICHOLAS/THUET SMITH Type of Permit DOCK Applied for by DREDGE & MARINE COUST, Building Fee \$ 240,00 (Contractor) Subdivision \_\_\_ Radon Fee \_\_\_\_ Impact Fee \_\_\_\_\_ Type of structure A/C Fee Electrical Fee Parcel Control Number: Plumbing Fee 13-38-41-000-000-00030, 10000 Roofing Fee \_ Amount Paid \$\frac{1240.00}{240.00} Check #\frac{3334}{2500} Cash\_\_\_\_\_ Other Fees (\_ Total Construction Cost \$ 15,000.00 Signed \_ Town Building Inspector OPHCIAN Applicant OCK PERM INSPECTIONS SETBACKS WATER **PILINGS ELECTRIC BOAT LIFT** DECK