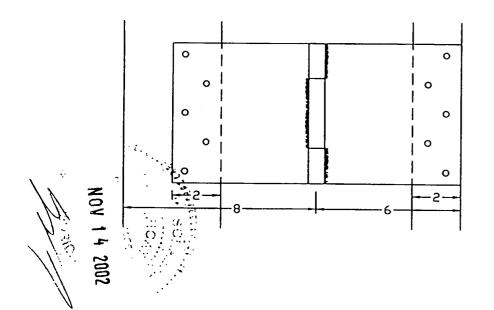

positioned away from the plywood seams minimum 24".
- 5. Locks consist of 3/4" diameter stainless steel bars and other stainless steel operating and supporting hardware as shown on drawings sheets 5 through 7.

Providing the above proposed doors are fabricated & installed in accordance with this letter and the attached drawing sheets, they will be acceptable for installation at the stated residence as impact resistant garage doors and will withstand design pressures of +/-50 psf (required design pressures have been specified by others as +42.2/-49.2 psf).

If I can be of further assistance, please call.

Warren W. Schaefer, P.E. Florida P.E. No. 44135

NOV 14 2002



MILLER'S CUSTOM METALS

JOB: SMITH RES. 133 RIVER RD.

GC: MACARI BLDG & DESIGN

O001\_1

GARAGE DOORS

DATE: 5/13/02











MILLER'S CUSTOM METALS

JOB: SMITH RES. 133 RIVER RD. SEWALLS POINT

GC MACARI BLDG & DESIGN

0001\_4

SHOP FABRICATED HINGE

DATE: 5/13/02





1/4-20 HEX HEAD S.S. SCREV (5 TOTAL IN ONE ROW 1.5' OFF ANGLE HEAL & SPACED 2'X 3'X 1/4' X 2.5' LONG 1' APART) S.S. ANGLE (LLH) 1 X 1 X 1/8 ALUN TUBE--ELECTRIC SOLENOID TZULDA DOR-DNIHZUB VV -PIVOT ARM 3/4" 3'X 2'X 1/4' X 6.5' LONG S.S. ANGLE (LLV) 1/4-20 HEX HEAD-S.S. SCREV (2 TOTAL IN DNE RDV 3/4' DFF ANGLE HEAL & SPACED 1.5' APART) -2'X 3'X 1/4' X 2.5' LONG 2.2. ANGLE (LLH) -RETURN SPRING 2'X 3'X 1/4" X 2.5" LONG S.S. ANGLE (LLH) -3/4" P.T. PLYWOOD -3/4" DIA. S.S ROD DETAIL 'A' DETAIL 'B' ~3/4" DIA. S.S. ROD -3/4" P.T. PLYVOOD - 3/4" DIA. S.S. ROD 2'X 3'X 1/4' -3/4' DIA. S.S. ROD ANGLE 3/4" P.T. PLYVOOD -ELECTRIC SOLENOID TZULDA DOS 1/4-2