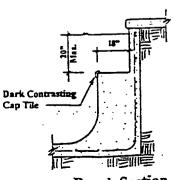

TION WITH A MIN. COMPRESSIVE STRENGTH OF 3000 PSI AT 20 DAYS.
- 3. ALL REINFORCING STEEL SHALL BE INTERMEDIATE GRADE DEFORMED BARS OF NEW BILLET STEEL, CONFORMING TO ASTMA-615, GRADE 40, STEEL SHALL BE BENT, LAPPED AND PLACED IN ACCORDANCE WITH ACI STANDARDS.
- 4. GRATE IN MAIN DRAIN SHALL HAVE A FREE AREA OF 4 TIMES THE AREA OF THE SUCTION LINE.
- STEP TO HAVE 10" MIN. TREAD AND 12" MAX. RISER.
- POOL TO BE FENCED PER LOCAL CODE, GATES TO BE SELF-CLOSING AND SELF-LATCHING.
- 7. DESIGN CONFORMS WITH ANSI/NSPI 5, STANDARD FOR RESIDENTIAL SWIMMING POOLS;/PUBLISHED BY THE NATIONAL POOL AND SPA INSTATUTE, OR OTHER ACCEPTED ENGINEERING PRACTICES.



### Light Detail







Shoring Detail
Required When Waterline of Pool
to Less Than 5' - 0" From Existing
Structure





Pool Equipment Anchoring



Bench Section
(When Applicable)

# NOTE: ONE OF THE FOLLOWING POOL SAFETY FEATURE OPTIONS MUST BE PROVIDED:

- 1. THE POOL MUST BE ISOLATED FROM ACCESS TO A HOME BY AN ENCLOSURE THAT MEETS THE POOL BARRIER REQUIREMENTS OF 424.2.17 OF THE FLORIDA BUILDING CODE.
- 2. THE POOL MUST BE EQUIPPED WITH AN APPROVED SAFETY POOL COVER.
- 3. ALL DOORS AND WINDOWS PROVIDING DIRECT ACCESS FROM THE HOME TO THE POOL MUST BE EQUIPPED WITH AN EXIT ALARM THAT HAS A MINIMUM SOUND PRESSURE RATING OF 85db A AT 10 FEET OR:
- 4. ALL DOORS PROVIDING DIRECT ACCESS FROM THE HOME TO THE POOL MUST BE EQUIPPED WITH A SELF-CLOSING, SELF-LATCHING DEVICE WITH A RELEASE MECHANISM PLACED NO LOWER THAN 54 INCHES ABOVE THE FLOOR.



Pool Section



N. KHANAL, P.E. 3155 LILLIAN RD W.P.B. FL. 33406 561-433-5361





### SIZI