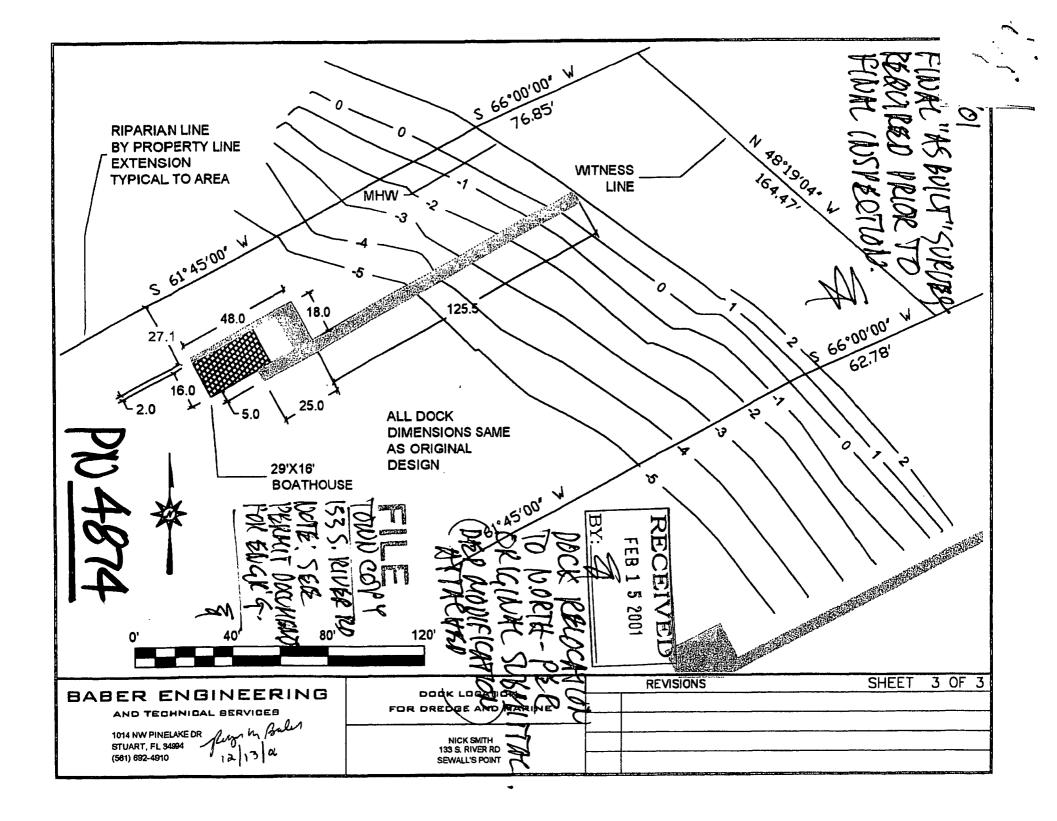

# 4874 DOCK

3/27/01 PEROUT EXTENSION TO 9/20/01

MASTER PERMIT NO. 1/1 **TOWN OF SEWALL'S POINT** 03/20/00 BUILDING PERMIT NO. 4874 Building to be erected for NICHOLAS/THUET SMITH Type of Permit DOCK Applied for by DREDGE & MARINE COUST, Building Fee \$ 240,00 (Contractor) Subdivision \_\_\_ Radon Fee \_\_\_\_ Impact Fee \_\_\_\_\_ Type of structure A/C Fee Electrical Fee Parcel Control Number: Plumbing Fee 13-38-41-000-000-00030, 10000 Roofing Fee \_ Amount Paid \$\frac{1240.00}{240.00} Check #\frac{3334}{2500} Cash\_\_\_\_\_ Other Fees (\_ Total Construction Cost \$ 15,000.00 Signed \_ Town Building Inspector OPHCIAN Applicant OCK PERM INSPECTIONS SETBACKS WATER **PILINGS ELECTRIC BOAT LIFT** DECK