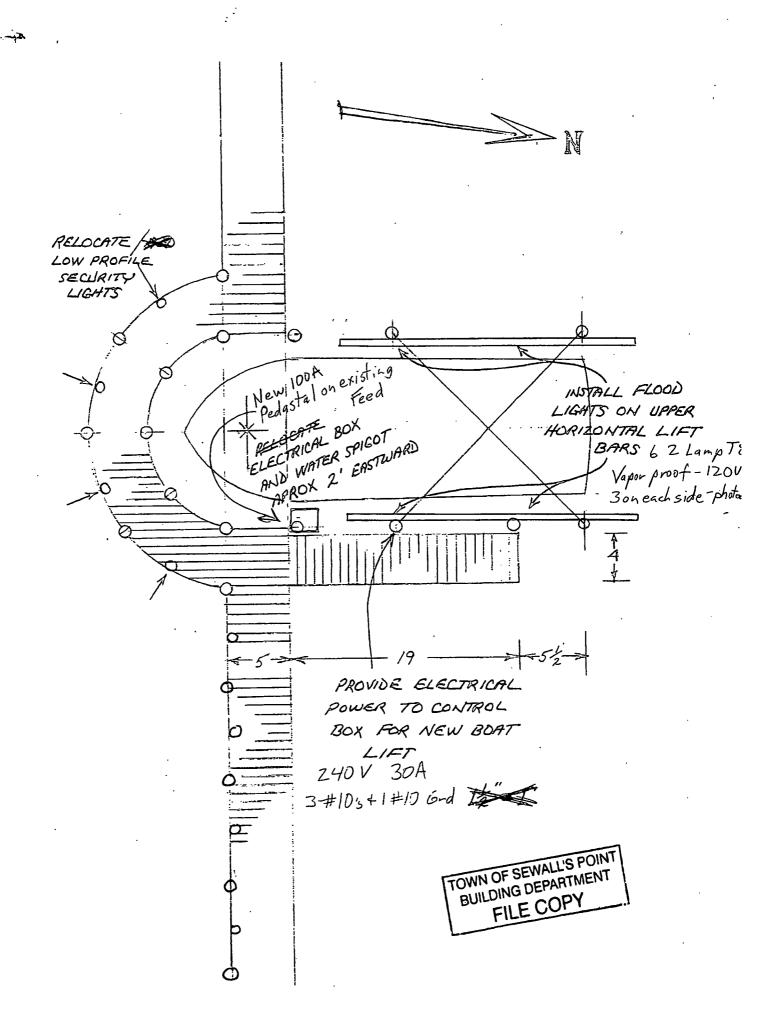

0-1

27633

133 S RIVER RD, SEWALL'S POINT

\$3,373,310

5/11/2013

**Owner Information** 

Owner(Current)

SMITH NICHOLAS S SMITH JANET

Owner/Mail Address

133 S RIVER RD STUART FL 34996

Sale Date

6/4/1996

**Document Book/Page** 

1181 2165

Document No.

Sale Price

880000

Location/Description

Account #

27633

Map Page No.

Tax District

2200

Legal Description SEWALL'S POINT, S

**Parcel Address** 

133 S RIVER RD, SEWALL'S POINT

Acres

1.7290

145.9' OF LOT 3 OF THE S/D OF LOT 1 OF HANSON GRANT, ALL LYING

4.1' OF LOT 2 & N

GRANT, ALL LYING W OF RIVER RD

Parcel Type

**Use Code** 

0100 Single Family

Neighborhood 193170 LUCINDIA, RIVERVIEW (ST LUC.RVR)

**Assessment Information** 

Market Land Value\$1,683,000Market Improvement Value\$1,690,310Market Total Value\$3,373,310





## TOWN OF SEWALL'S POINT BUILDING DEPARTMENT

One S. Sewall's Point Road Sewall's Point, Florida 34996 Tel 772-287-2455 Fax 772-2204765

Electrical Load Calculations

| Electrical Contractor: Treasure Coast fora Systam License No EC 0002053                                                                                                     |         |
|-----------------------------------------------------------------------------------------------------------------------------------------------------------------------------|---------|
| Phone #: 772-631-0773 Fax #:                                                                                                                                                |         |
| Project: Nick Smith Location: 133 S River Road