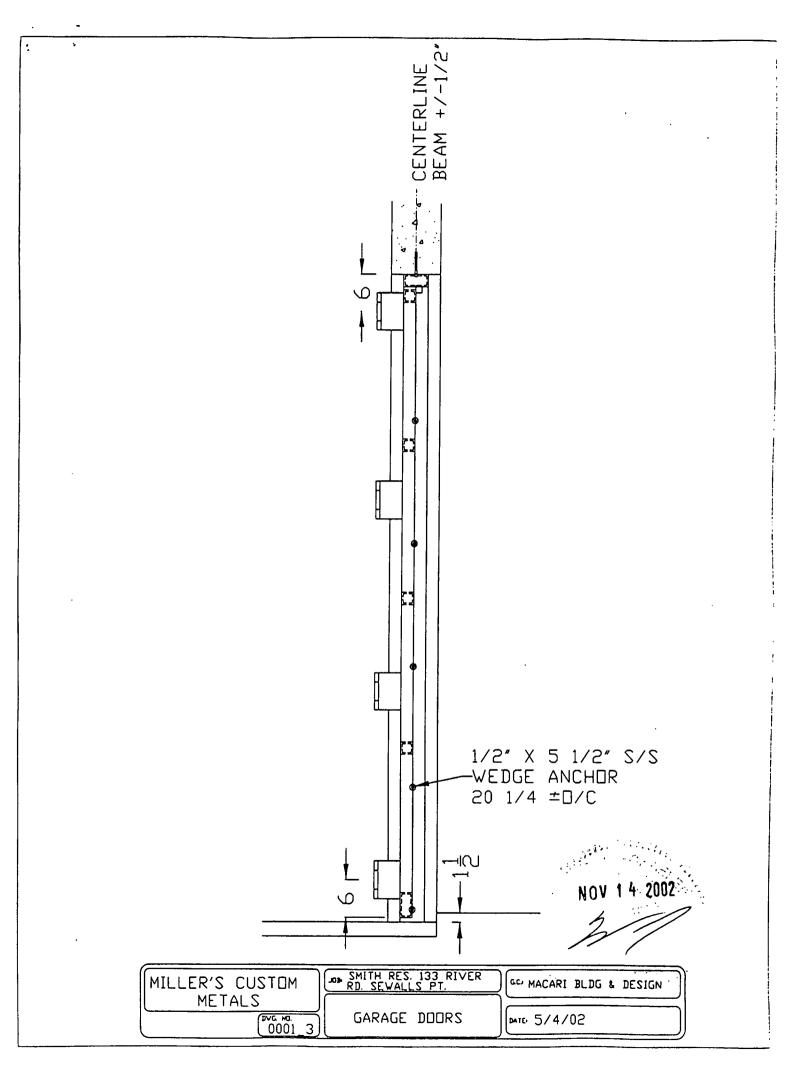

be positioned away from the plywood seams minimum 24".
- 5. Locks consist of 3/4" diameter stainless steel bars and other stainless steel operating and supporting hardware as shown on drawings sheets 5 through 7.

Providing the above proposed doors are fabricated & installed in accordance with this letter and the attached drawing sheets, they will be acceptable for installation at the stated residence as impact resistant garage doors and will withstand design pressures of +/-50 psf (required design pressures have been specified by others as +42.2/-49.2 psf).

If I can be of further assistance, please call.

Warren W. Schaefer, P.E. Florida P.E. No. 44135

NOV 14 2002



MILLER'S CUSTOM METALS

JOB: SMITH RES. 133 RIVER RD.

GC: MACARI BLDG & DESIGN

O001\_1

GARAGE DOORS

DATE: 5/13/02











MILLER'S CUSTOM METALS

JOB: SMITH RES. 133 RIVER RD. SEWALLS POINT

GC MACARI BLDG & DESIGN

0001\_4

SHOP FABRICATED HINGE

DATE: 5/13/02





1/4-20 HEX HEAD S.S. SCREV (5 TOTAL IN ONE ROW 1.5' OFF ANGLE HEAL & SPACED 2'X 3'X 1/4' X 2.5' LONG 1' APART) S.S. ANGLE (LLH) 1 X 1 X 1/8 ALUN TUBE--ELECTRIC SOLENOID TZULDA DOR-DNIHZUB VV -PIVOT ARM 3/4" 3'X 2'X 1/4' X 6.5' LONG S.S. ANGLE (LLV) 1/4-20 HEX HEAD-S.S. SCREV (2 TOTAL IN DNE RDV 3/4' DFF ANGLE HEAL & SPACED 1.5' APART) -2'X 3'X 1/4' X 2.5' LONG 2.2. ANGLE (LLH) -RETURN SPRING 2'X 3'X 1/4" X 2.5" LONG S.S. ANGLE (LLH) -3/4" P.T. PLYWOOD -3/4" DIA. S.S ROD DETAIL 'A' DETAIL 'B' ~3/4" DIA. S.S. ROD -3/4" P.T. PLYVOOD - 3/4" DIA. S.S. ROD 2'X 3'X 1/4' -3/4' DIA. S.S. ROD ANGLE 3/4" P.T. PLYVOOD -ELECTRIC SOLENOID TZULDA DOS 1/4