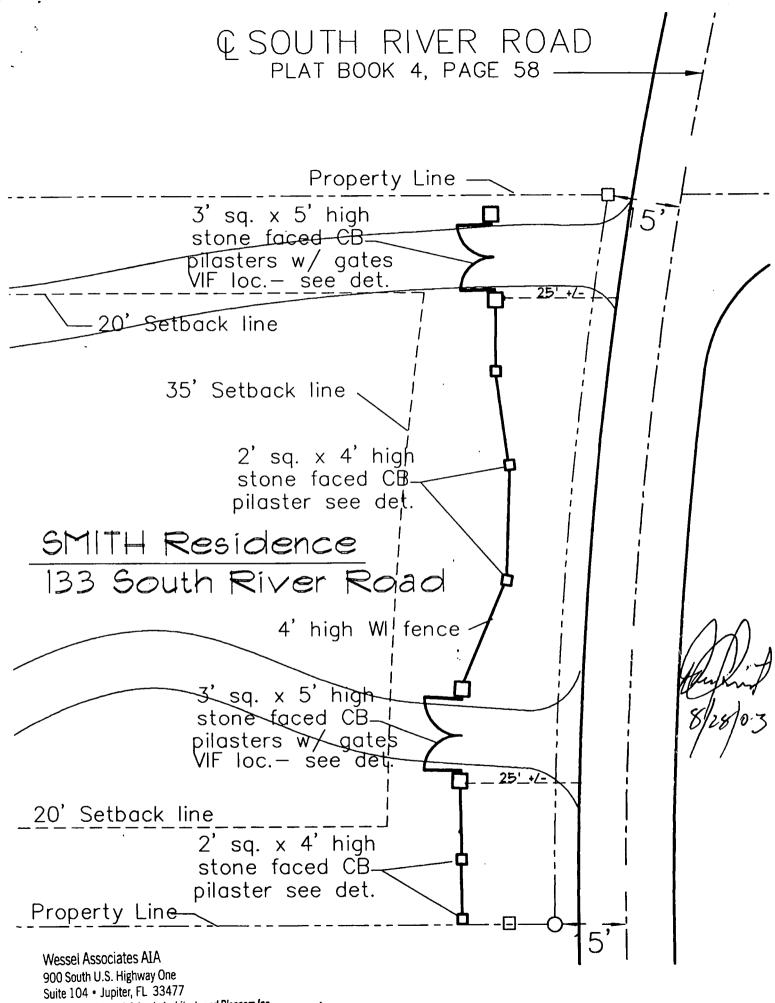

E                               |                                    |                                               |
|                                               | •                                  | 8/28/03                                       |
| SOUTH RIVER RD.                               |                                    | 7/                                            |
| SOLVALL'S Pr., FL                             |                                    | ,                                             |
|                                               | •                                  |                                               |

www.wesselaia.com

A division of Peacock + Lewis Architects and Planners Inc. License No. AAC 000020

561.747.4184 Fax

561.747.4950 Phone



A division of Peacock & Lewis Architects and Planners Inc.
License No. AAC 000020

8/28/03



One South Sewall's Point Road Sewall's Point, Florida 34996 (772) 287-2455

### **CORRECTION NOTICE**

|                                                 | JINECTIO            | 14 140 11   | CE             |         |
|-------------------------------------------------|---------------------|-------------|----------------|---------|
| ADDRESS: <u>133</u>                             | 5. Pl               | VEZ         | ROAL           | )       |
| have this day inspect<br>ne following violatio  |                     |             |                |         |
| ame.<br>PEXE \$                                 | FEPLE               | # #E        | C              |         |
| NO POWE