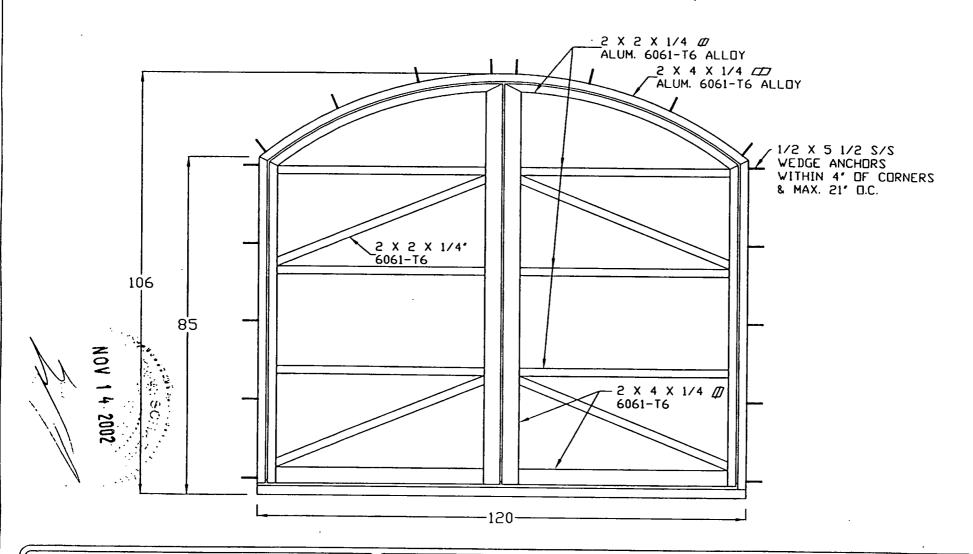

, over the life span of the door. If seams exist in the cypress, those seams must be perpendicular to the plywood seams or be positioned away from the plywood seams minimum 24".
- 5. Locks consist of 3/4" diameter stainless steel bars and other stainless steel operating and supporting hardware as shown on drawings sheets 5 through 7.

Providing the above proposed doors are fabricated & installed in accordance with this letter and the attached drawing sheets, they will be acceptable for installation at the stated residence as impact resistant garage doors and will withstand design pressures of +/-50 psf (required design pressures have been specified by others as +42.2/-49.2 psf).

If I can be of further assistance, please call.

Warren W. Schaefer, P.E. Florida P.E. No. 44135

NOV 14 2002



MILLER'S CUSTOM METALS

JOB: SMITH RES. 133 RIVER RD.

GC: MACARI BLDG & DESIGN

O001\_1

GARAGE DOORS

DATE: 5/13/02











MILLER'S CUSTOM METALS

JOB: SMITH RES. 133 RIVER RD. SEWALLS POINT

GC MACARI BLDG & DESIGN

0001\_4

SHOP FABRICATED HINGE

DATE: 5/13/02





1/4-20 HEX HEAD S.S. SCREV (5 TOTAL IN ONE ROW 1.5' OFF ANGLE HEAL & SPACED 2'X 3'X 1/4' X 2.5' LONG 1' APART) S.S. ANGLE (LLH) 1 X 1 X 1/8 ALUN TUBE--ELECTRIC SOLENOID TZULDA DOR-DNIHZUB VV -PIVOT ARM 3/4" 3'X 2'X 1/4' X 6.5' LONG S.S. ANGLE (LLV) 1/4-20 HEX HEAD-S.S. SCREV (2 TOTAL IN DNE RDV 3/4' DFF ANGLE HEAL & SPACED 1.5' APART) -2'X 3'X 1/4' X 2.5' LONG 2.2. ANGLE (LLH) -RETURN SPRING 2'X 3'X 1/4" X 2.5" LONG S.S. ANGLE (LLH) -3/4" P.T. PLYWOOD -3/4" DIA. S.S ROD DETAIL 'A' DETAIL 'B' ~3/4" DIA. S.S. ROD -3/4" P