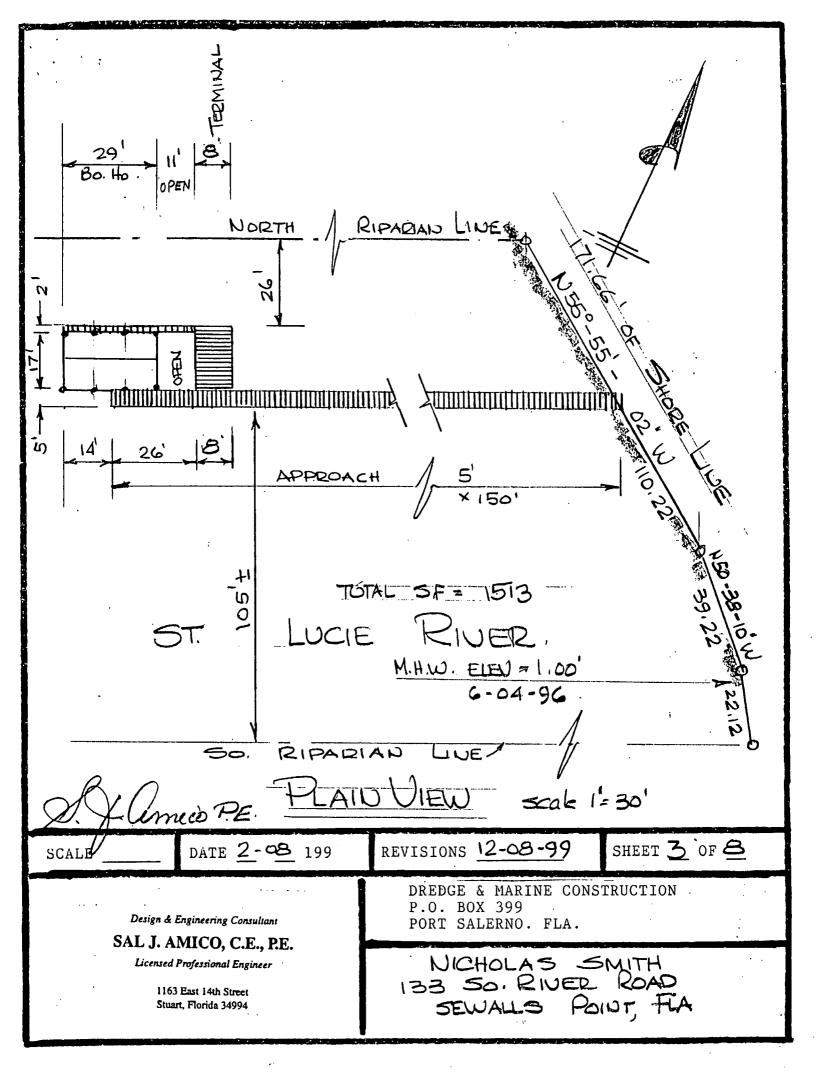

# 4874 DOCK

3/27/01 PEROUT EXTENSION TO 9/20/01

MASTER PERMIT NO. 1/1 **TOWN OF SEWALL'S POINT** 03/20/00 BUILDING PERMIT NO. 4874 Building to be erected for NICHOLAS/THUET SMITH Type of Permit DOCK Applied for by DREDGE & MARINE COUST, Building Fee \$ 240,00 (Contractor) Subdivision \_\_\_ Radon Fee \_\_\_\_ Impact Fee \_\_\_\_\_ Type of structure A/C Fee Electrical Fee Parcel Control Number: Plumbing Fee 13-38-41-000-000-00030, 10000 Roofing Fee \_ Amount Paid \$\frac{1240.00}{240.00} Check #\frac{3334}{2500} Cash\_\_\_\_\_ Other Fees (\_ Total Construction Cost \$ 15,000.00 Signed \_ Town Building Inspector OPHCIAN Applicant OCK PERM INSPECTIONS SETBACKS WATER **PILINGS ELECTRIC BOAT LIFT** DECK