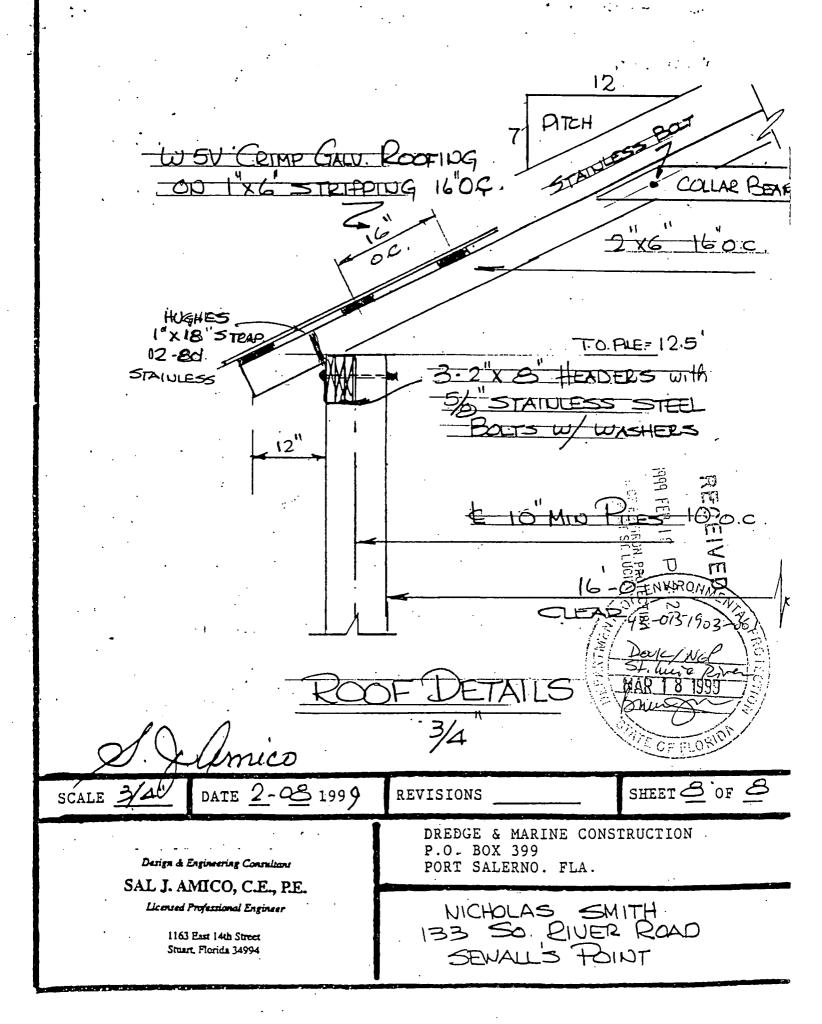

# 4874 DOCK

3/27/01 PEROUT EXTENSION TO 9/20/01

MASTER PERMIT NO. 1/1 **TOWN OF SEWALL'S POINT** 03/20/00 BUILDING PERMIT NO. 4874 Building to be erected for NICHOLAS/THUET SMITH Type of Permit DOCK Applied for by DREDGE & MARINE COUST, Building Fee \$ 240,00 (Contractor) Subdivision \_\_\_ Radon Fee \_\_\_\_ Impact Fee \_\_\_\_\_ Type of structure A/C Fee Electrical Fee Parcel Control Number: Plumbing Fee 13-38-41-000-000-00030, 10000 Roofing Fee \_ Amount Paid \$\frac{1240.00}{240.00} Check #\frac{3334}{2500} Cash\_\_\_\_\_ Other Fees (\_ Total Construction Cost \$ 15,000.00 Signed \_ Town Building Inspector OPHCIAN Applicant OCK PERM INSPECTIONS SETBACKS WATER **PILINGS ELECTRIC BOAT LIFT** DECK