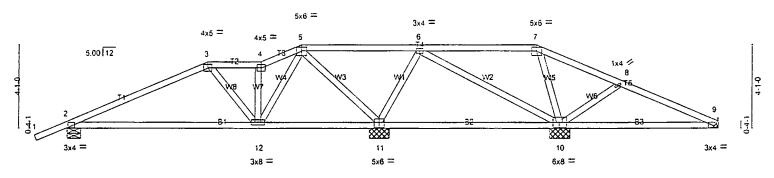

|
|             |                      |                  | (optional)                                                                     |
| TL Southern | Building Products, W | . Palm Beach, FL | 4.201 SR1 e Nov 16 2000 MiTek Industries, Inc. Sat Dec 08 11:31:13 2001 Page 1 |

| <u>-1-6-0</u> | 7-0-0 | 9- | 3-0 11-7-14 | 17-6-0 | 23-4-2 | 27-6-2 | 32-4-0 |                |
|---------------|-------|----|-------------|--------|--------|--------|--------|----------------|
|               |       |    |             |        |        |        |        |                |
| 1-6-0         | 7-0-0 | 2- | 3-0 1-11-14 | 5-10-2 | 5-10-2 | 4-2-1  | 4-9-14 |                |
|               |       |    |             |        |        |        |        | Scale = 1:57 3 |



| <u> </u>                            | 9-8-0                                                   | 15-6-0                  | 24-6-0                                                                         | 28-1-2          | 32-4-0                 |
|-------------------------------------|---------------------------------------------------------|-------------------------|--------------------------------------------------------------------------------|-----------------|------------------------|
| •                                   | 9-8-0                                                   | 5-10-0                  | 9-0-0                                                                          | 3-7-2           | 4-2-14                 |
| Plate Offsets (X.Y): [              | [2:0-0-8.0-1-8