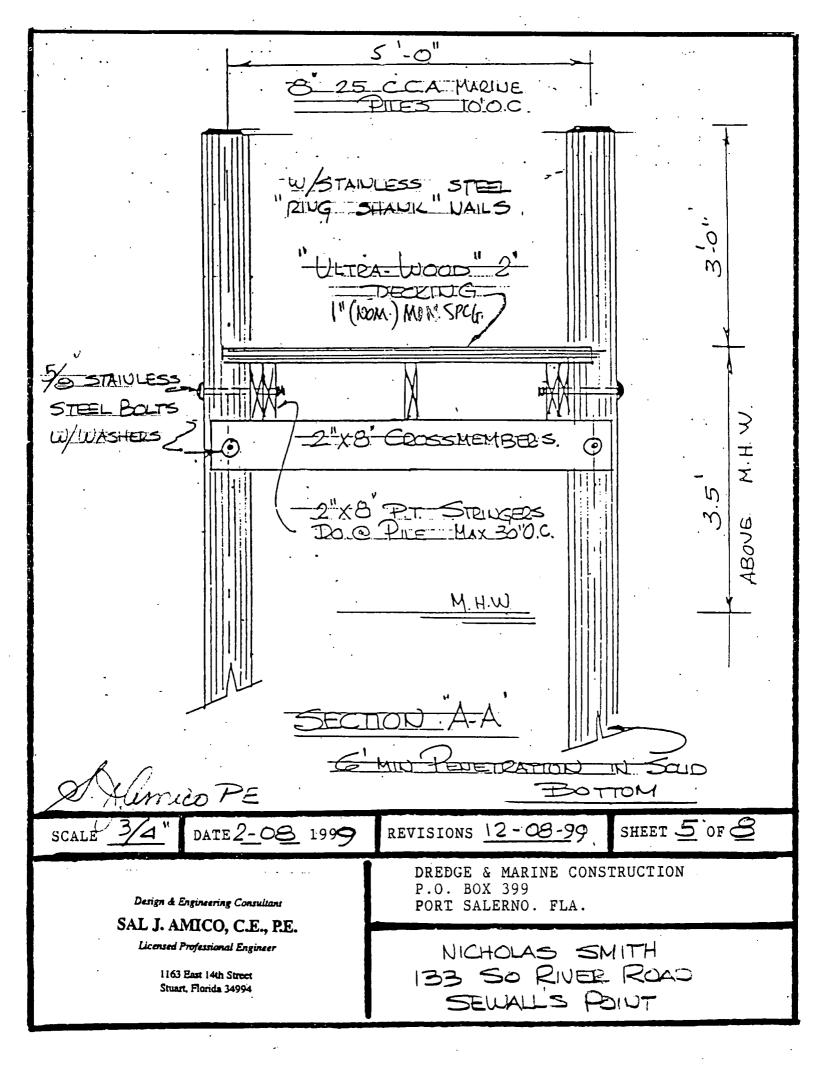

# 4874 DOCK

3/27/01 PEROUT EXTENSION TO 9/20/01

MASTER PERMIT NO. 1/1 **TOWN OF SEWALL'S POINT** 03/20/00 BUILDING PERMIT NO. 4874 Building to be erected for NICHOLAS/THUET SMITH Type of Permit DOCK Applied for by DREDGE & MARINE COUST, Building Fee \$ 240,00 (Contractor) Subdivision \_\_\_ Radon Fee \_\_\_\_ Impact Fee \_\_\_\_\_ Type of structure A/C Fee Electrical Fee Parcel Control Number: Plumbing Fee 13-38-41-000-000-00030, 10000 Roofing Fee \_ Amount Paid \$\frac{1240.00}{240.00} Check #\frac{3334}{2500} Cash\_\_\_\_\_ Other Fees (\_ Total Construction Cost \$ 15,000.00 Signed \_ Town Building Inspector OPHCIAN Applicant OCK PERM INSPECTIONS SETBACKS WATER **PILINGS ELECTRIC BOAT LIFT** DECK