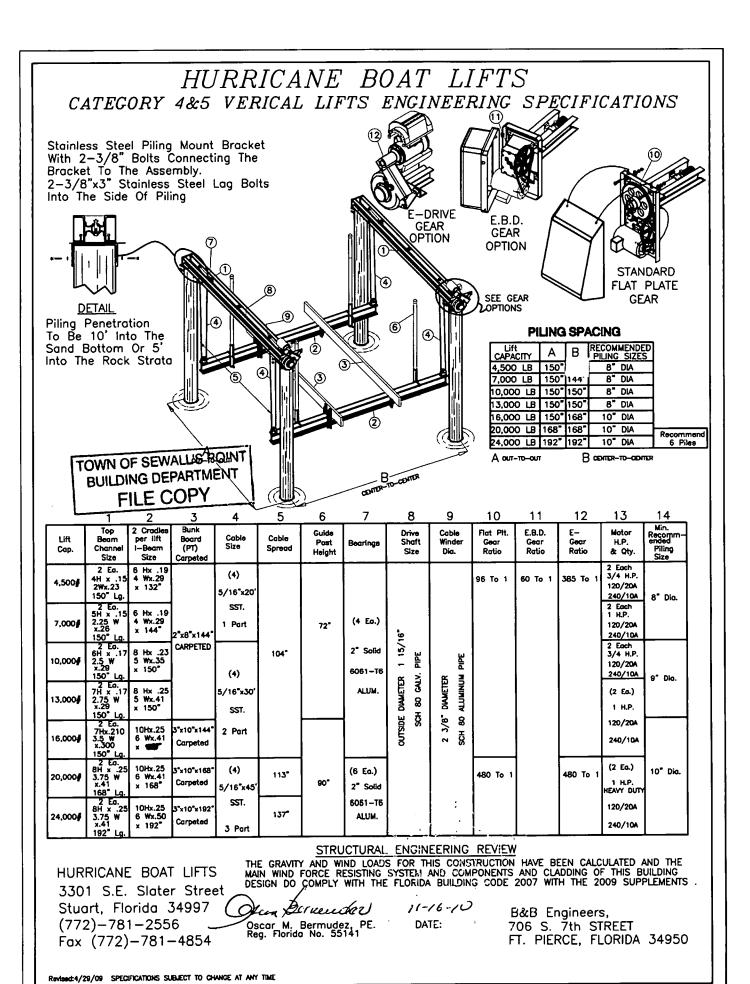

@dep.state.fl.us. When referring to your project, please use the FDEP file name and number listed above.

Sincerely,

Environmental Administrator

Florida Department of Environmental Protection

Southeast District Branch Office

#### **Enclosures**

cc: Jerner & Associates, Inc., Bruce Jerner (agent), Jerner@bellsouth.net

#### FILING AND ACKNOWLEDGMENT

FILED, on this date, pursuant to 120.52(9), Florida Statutes, with the designated Department Clerk, receipt of which is hereby acknowledged.

·k Da









RECEIVED

JUL 2, 9 2011

Dept. of Environ. Protection Port St. Lucie

NICK SMITH 133 SOUTH RIVER ROAD STUART



Design & Drawing by:

Jerner & Associates, Inc.

Environmental Consulting

110 SW 5th Street, Stuart FL 34994

Ph.(772)283-2950/ Fax (772)283-2760

Date: 6/21/11

Sheet 2





|             |               |             |              | NOF SEW      |                 |                     |                   |
|-------------|---------------|-------------|--------------|--------------|-----------------|---------------------|-------------------|
|             |               |             | <del></del>  |              |                 | TION LOG            |                   |
| Date of Ins | pection       | Mon         | Tue          | wea          | Jinur (         | Fri 10-11           | Page of           |
| PERMIT#     | OWNER         | /ADDRESS/(  | ONTRACTOR    | INSPECTION T | ΥΡΕ             | RESULTS             | COMMENTS          |
| C 050       |               | and Th      |              | Miral        | )               |                     |