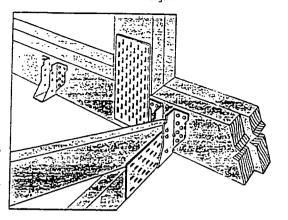

| HGUS26 | i | 4%             | ÷ | 12 |     | 11/4 | :   | 5%s   |    | 5    | 20-16d : 8-16d                        |  |
| HGUS28 | Ī | 5 <i>)</i> {   | 1 | 12 | Ī   | 1%   | T   | 7 X 6 | I  | 5    | 36-16d   10-16d                       |  |
| LUS28  | Ī | 47/18          | İ | 18 | ļ   | 1%   | ī   | 6%    | i  | 13%  | 5-10d 4-10d                           |  |
| HUS28  | - | 6%             | Ī | 16 | Ī   | 15%  | T   | 7     | Ī  | 3    | 22-16d 8-16d                          |  |
| LUS210 | Ī | 4%             | ; | 18 |     | 1%   | :   | 77%   |    | 174  | 8-10d 4-10d                           |  |
| HUS210 | 1 | 3%             | ! | 16 | !   | 1%   | 1   | 9     | !  | 3    | 30-16d   10-16d                       |  |

Olmensions

Fasteners

#### HUS26 with Reduced Heel Height



Spruce-Pine-Fir Allowable Loads



Doug Fir-Larch/Southern Pine

Allowable Loads

| Model  | Avg   |                                | oug Fir-La       | arch Allo      | wable Lo   | ids .hie         | S                            | Southern Pine Allowable Loads |                |               |                |                              | Spruce-Pine-Fir Allowable Loads |                |               |                |
|--------|-------|--------------------------------|------------------|----------------|------------|------------------|------------------------------|-------------------------------|----------------|---------------|----------------|------------------------------|---------------------------------|----------------|---------------|----------------|
| No.    | Ult   | U