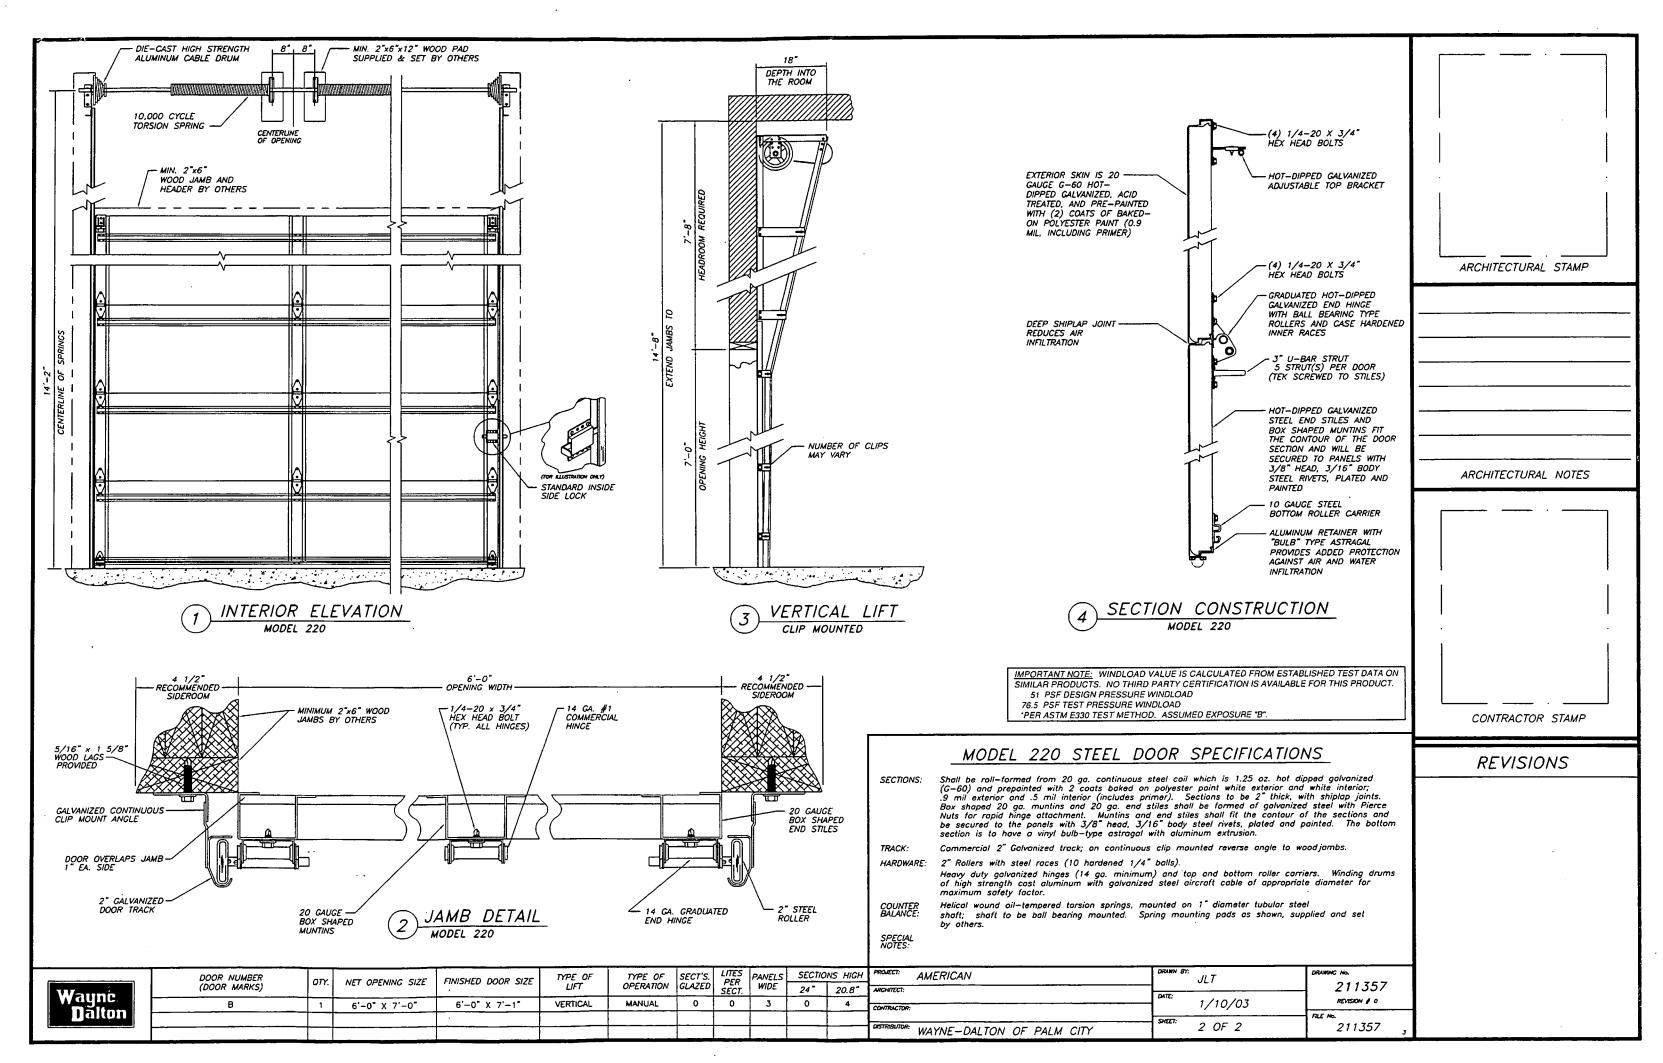

Suite 101 Sewall's Point, FL 34996

PN 5022

January, 14 2002

Sewall's Point Building Dept. Sewall's Point, FL 34996

Re: Smith Residence – 133 South River Road Permit # 5022

Gentleman:

With reference to:

- 1. Lintels L23, L13, L22, L12, L21, & L11, These are to be replaced with poured concrete beams with a minimum dimension of 8" x 12" Ea. and Shall have 2-#5 bars at top & bottom.
- 2. Tie beam TB-2 in the garage is to be extended. This is to be cantilevered 2' over to the south, in two locations, extending behind the rake beams on the east and west ends.
- 3. With reference to the Colonnade roof beams, beam pockets are to be provided for the wood roof beams as shown on the enclosed dwg. And in detail # D on sheet A7.

Sincerely

Donald F. Greist, AIA For Wessel associates, Inc







Macari South Red South River Red

formACARI File.

PN 5022

Says Mr. Macari

due in to see you

today 
PERMIT EXPIRED



### LEGAL DESCCRIPTION

THAT PART OF THE SOUTH 150 FEET OF THE NORTH 631 FEET OF LOT 1 OF THE MILES OR HANSON GRANT ACCORDING TO THE MAP OF COMMISSIONERS SUBDIVISION OF THE MILES OR HANSON GRANT, FILED DECEMBER 30, 1901, AND RECORDED IN PLATBOOK B, PAGE 59, OF DADE ( NOW MARTIN ) COUNTY, FLORIDA, BOUNDED ON THE WEST BY THE WATERS OF THE ST. LUCIE RIVER AND BOUNDED ON THE EAST BY THE WESTERLY RIGHT-OF-WAY LINE OF SOUTH RIVER ROAD, SAID RIGHT-OF-WAY BEING SHOWN ON A PLAT ENTITLED " ROAD RIGHT-OF-WAY ON SEWALL'S POINT RECORDED IN PLATBOOK 4, PAGE 58, PUBLIC RECORDS OF MARTIN COUNTY, FLORIDA. CONTAINING 1.647 ACRES MORE OR LESS

This drawin the contract Dated Ju Use withou