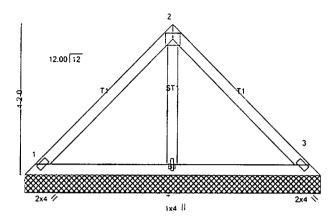

increase is 1.33, and the plate grip increase is 1.33
- 2) Provide adequate drainage to prevent water ponding.
- Provide adequate drainage to prevent water ponding.
   Provide mechanical connection (by others) of truss to bearing plate capable of withstanding 735 lb uplift at joint 1 and 736 lb uplift at joint 2.
   This truss has been designed for both TPI-85 and ANSI/TPI 1-1995 plating criteria.
- 5) Apply 2x8 scabs, in field, to one face w/ 10d nails. 4" o.c.

|       | Truss | Truss Type | Qty | Ply | STEVE MACARI -SMITH RESIDENCE |
|-------|-------|------------|-----|-----|-------------------------------|
| UPPER | V8    | СОММОИ     | 1   | 1   | (optional)                    |

4.201 SR1 e Nov 16 2000 MiTek Industries, Inc. Sat Dec 08 11:32:25 2001 Page 1



4x5 =

Scale = 1:32.4



84-0

|                                             |                                                                             | 044                                     |              |
|---------------------------------------------|-----------------------------------------------------------------------------|-----------------------------------------|--------------|
| LOADING (psf) TCLL 20.0 TCDL 15.0 BCLL 10.0 | SPACING 2-0-0 Plates Increase 1.33 Lumber Increase 1.33 Rep Stress Incr YES | 1                                       | RIP<br>9/190 |
| BCDL 10.0                                   | Code SBC/SBCCI                                                              | 1st LC LL Min Vdefl = 360 Weight: 34 lb |              |

LUMBER

TOP CHORD 2 X 4 SYP M 14 BOT CHORD 2 X 4 SYP M 14 O