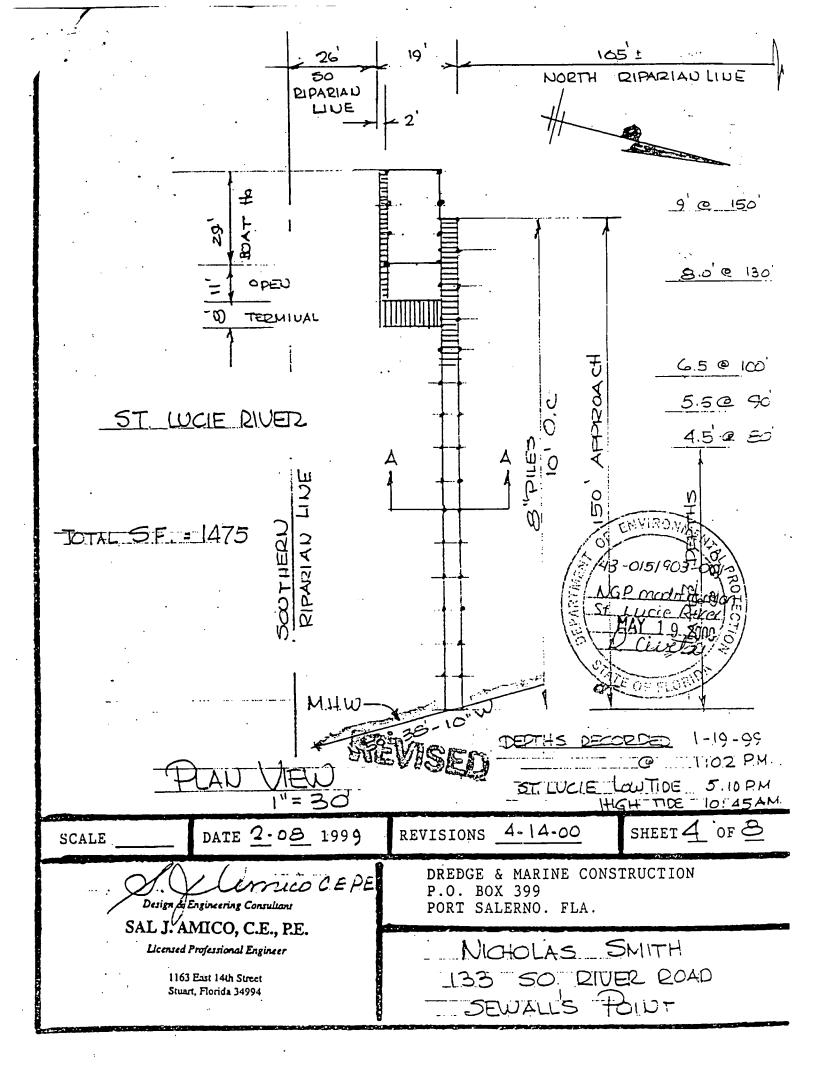

# 4874 DOCK

3/27/01 PEROUT EXTENSION TO 9/20/01

MASTER PERMIT NO. 1/1 **TOWN OF SEWALL'S POINT** 03/20/00 BUILDING PERMIT NO. 4874 Building to be erected for NICHOLAS/THUET SMITH Type of Permit DOCK Applied for by DREDGE & MARINE COUST, Building Fee \$ 240,00 (Contractor) Subdivision \_\_\_ Radon Fee \_\_\_\_ Impact Fee \_\_\_\_\_ Type of structure A/C Fee Electrical Fee Parcel Control Number: Plumbing Fee 13-38-41-000-000-00030, 10000 Roofing Fee \_ Amount Paid \$\frac{1240.00}{240.00} Check #\frac{3334}{2500} Cash\_\_\_\_\_ Other Fees (\_ Total Construction Cost \$ 15,000.00 Signed \_ Town Building Inspector OPHCIAN Applicant OCK PERM INSPECTIONS SETBACKS WATER **PILINGS ELECTRIC BOAT LIFT** DECK