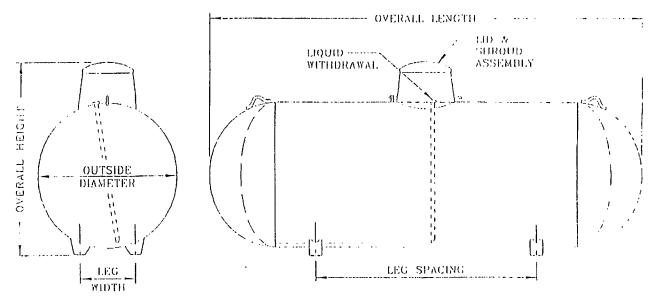

ition.

NFPA 251. Standard Methods of Fire Tests of Building Construction and Materials, 1990 edition.

NFPA 252, Standard Methods of Fire Tests of Door Assemblies, 1995 edition.

NFPA 321. Standard on Basic Classification of Flammable and Combustible Liquids, 1991 edition.

NFPA 780. Lightning Protection Code, 1992 edition.

J-1.2 API Publications. American Petroleum Institute. 2101 L St., NW, Washington, DC 20037.

API 620, Design and Construction of Large, Welded, Low-Pressure Storage Tanks, 1990.

API 1632. Cathodic Protection of Underground Petroleum Storage Tanks and Piping Systems, 1983.

API 2510, Design and Construction of LP-Cas Installations, 1989.

API-ASME Code for Unfired Pressure Vessels for Petroleum Liquids and Gases.

### TRINITY INDUSTRIES, INC.

Interchangeable Vessel



#### General Specifications

Conforms to the latest edition and addenda of the ASME Code for Pressure Vessels, Section VIII Division I. Complies with NFPA 58 and is listed by Underwriters Laboratories, Inc.

Rated at 250 psig from  $-20^{0}$  F. to  $125^{0}$  F. All tanks may be evacuated to a full (14.7 psi) vacuum.

Vessel Finish: Coated with epoxy red powder. (Tanks coated with the epoxy powder must be buried). For aboveground use, tanks may be coated with TGIC powder.



### OPENING ARRANGEMENT

Applicable federal, state or local regulations may contain specific requirements for protective coatings and cathodic protection. The purchaser and installer are responsible for compliance with such federal, state or local regulations.

|            | -          | -       |