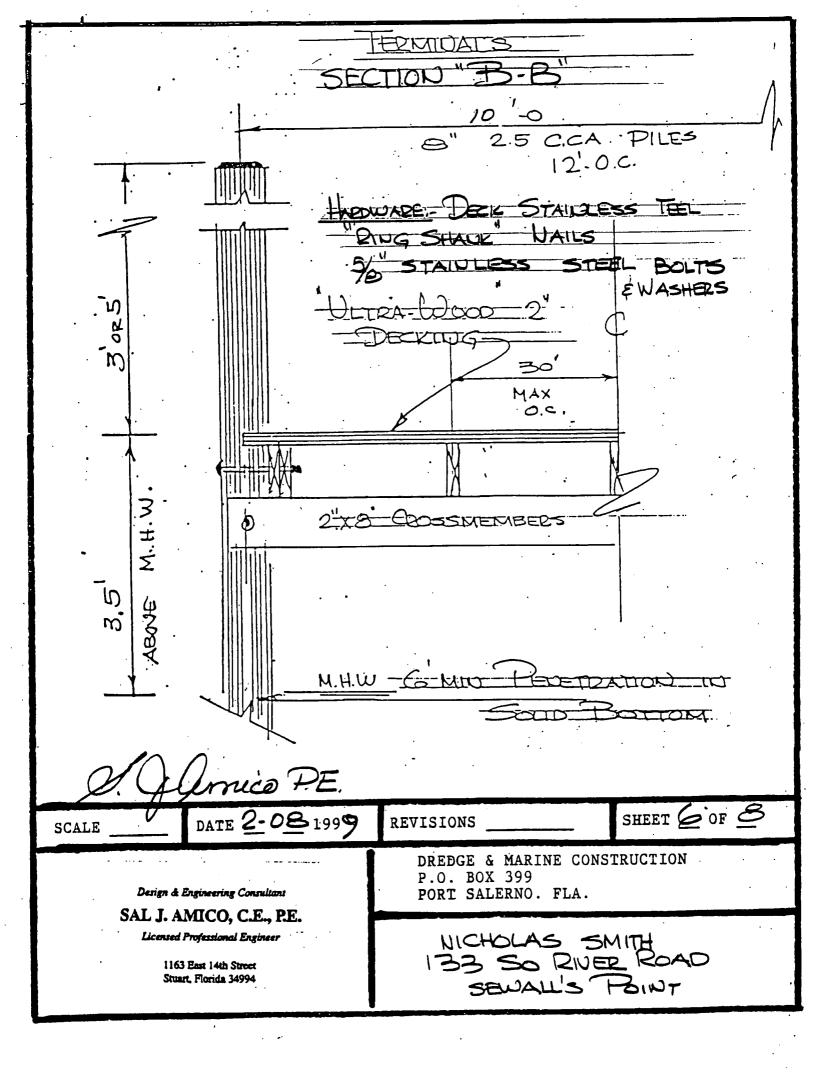

# 4874 DOCK

3/27/01 PEROUT EXTENSION TO 9/20/01

MASTER PERMIT NO. 1/1 **TOWN OF SEWALL'S POINT** 03/20/00 BUILDING PERMIT NO. 4874 Building to be erected for NICHOLAS/THUET SMITH Type of Permit DOCK Applied for by DREDGE & MARINE COUST, Building Fee \$ 240,00 (Contractor) Subdivision \_\_\_ Radon Fee \_\_\_\_ Impact Fee \_\_\_\_\_ Type of structure A/C Fee Electrical Fee Parcel Control Number: Plumbing Fee 13-38-41-000-000-00030, 10000 Roofing Fee \_ Amount Paid \$\frac{1240.00}{240.00} Check #\frac{3334}{2500} Cash\_\_\_\_\_ Other Fees (\_ Total Construction Cost \$ 15,000.00 Signed \_ Town Building Inspector OPHCIAN Applicant OCK PERM INSPECTIONS SETBACKS WATER **PILINGS ELECTRIC BOAT LIFT** DECK