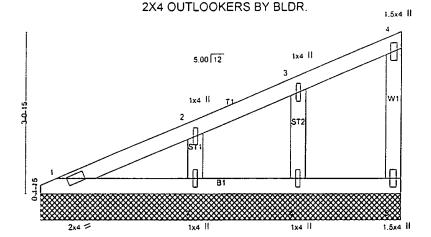

17 lb uplift at joint 3.

4) This truss has been designed for both TPI-85 and ANSI/TPI 1-1995 plating criteria.

LOAD CASE(S) Standard

| W | b     |       |            |     |     |                               | _ |
|---|-------|-------|------------|-----|-----|-------------------------------|---|
|   | Job   | Truss | Truss Type | Qty | Ply | STEVE MACARI -SMITH RESIDENCE | 1 |
|   | UPPER | MGE1  | соммон     | 1   | 1   |                               |   |
|   |       |       |            |     |     | (optional)                    | ╝ |
|   |       |       |            |     |     |                               |   |

TL Southern Building Products, W. Palm Beach, FL

4.201 SR1 e Nov 16 2000 MiTek Industries, Inc. Sat Dec 08 11:32:24 2001 Page 1

7-0-0 0-4-0 7-0-0

Scale = 1.22.4



| LOADING (psf) | SPACING 2-0-0        | CSI      | DEFL in (loc) Vdefl       | PLATES GRIP   |
|---------------|----------------------|----------|---------------------------|---------------|
| TCLL 20.0     | Plates Increase 1.33 | TC 0.17  | Vert(LL) n/a - n/a        | MII20 249/190 |
| TCDL 15.0     | Lumber Increase 1.33 | BC 0.04  | Vert(TL) n/a - n/a        |               |
| BCLL 10.0     | Rep Stress Incr NO   | WB 0.13  | Horz(TL) 0.00 n/a         |               |
| BCDL 10.0     | Code SBC/SBCCI       | (Matrix) | 1st LC LL Min Vdefl = 360 | Weight: 29 lb |

BRACING

TOP CHORD Sheathed or 6-0-0 oc purtins, except end verticals.

BOT CHORD Rigid ceiling directly applied or 10-0-0 oc bracing.

LUMBER

TOP CHORD 2 X 4 SYP M 14 BOT CHORD 2 X 4 SYP M 14 2 X 4 SYP No.3 WEBS OTHERS