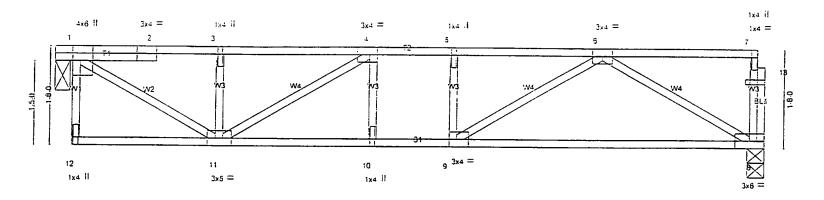

ned to each truss with 3-16d nails. Strongbacks to be attached to walls at their outer ends or restrained by other means.
- 4) Gao between inside of too chord bearing and first diagonal or vertical web shall not exceed 9,500in.
- 5) CAUTION, Do not erect truss backwards.



| , ,        |                   |            |                                  |
|------------|-------------------|------------|----------------------------------|
| JCD        | Truss             | Truss Type | Gty By STEVE MACARI / SMITH RES. |
| 3115       | FT8               | FLOCR      | 111                              |
| 71.62.45.4 | Oldo Brad M. Dal- |            | (optional)                       |

4.201 SR1 e Nov 16 2000 MiTex Industries, Inc. Fri Nov 02 15:24:04 2001 Page 1

2-6-0 1-3-0

Scale = 1:19.6



|                                                         |                                                                                            |                                                  | 12-1-8                                                                                                           | 12-1-5                                        |  |
|---------------------------------------------------------|--------------------------------------------------------------------------------------------|--------------------------------------------------|------------------------------------------------------------------------------------------------------------------|-----------------------------------------------|--|
| late Offsets (X.Y): [1