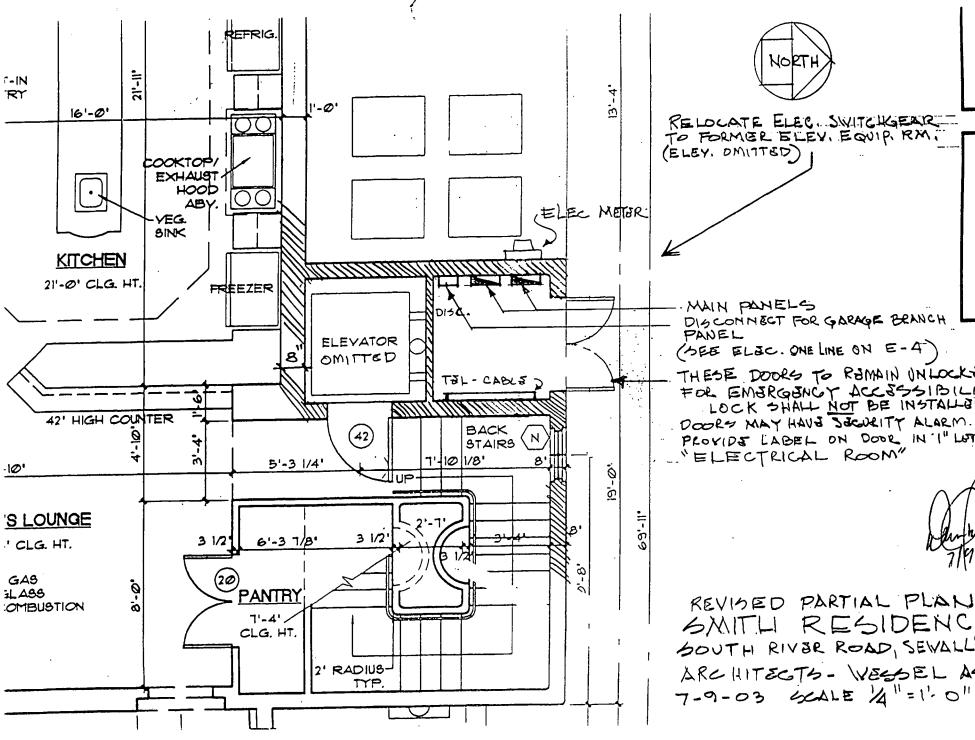

resentative of Dawson-Williams, Inc. called this office to request an inspection of a septic system installed at your residence at 133 South River Road. Upon investigation, it was determined that the permit expired on October 26, 2001.

You or your agent must submit a complete application to this office and a permit must be issued prior to inspection of the system. Dawson-Williams has been notified that their installation is in violation of the law and that the system cannot be covered until it is inspected. A certificate of occupancy will not be granted until the septic system is approved.

If you have any questions, please contact me at (772) 221-4090.

Sincerely,

Michelle Fredette

Environmental Specialist II

J:EH\LEGAL2003\Smith\WN-01-07-03

Cc: Sewall's Point Building Department





COPYRIGHT **ASSOCIATES** PEACOCK + AND PLANNE RESERVED

THESE DRAY PROPERTY ( AND ARE NO FOR ANY OF EXCEPT BY THE ARCHITI

THESE DOORS TO REMAIN UNLOCKED FOR EMBRGENCY ACCESSIBILITY LOCK SHALL NOT BE INSTALLED. DOORS MAY HAVE SECURITY ALARM. VILF. PROVIDE LABEL ON DOOR IN ! LETTERS:

SMITH RESIDENCE SOUTH RIVER ROAD, SEVALL'S PT. DRCHITECTS - WESSEL ASSOC. 7-9-03 SCALE 1/1 =1:0"



2) No survey is implied. Plan shown is for Cartpath layout only. Reference is made to a Boundary Survey dated 7/27/99 by Dearlove & Assoc. (R.Dearlove, PSM FL #3938). Elevations are based on those indicated for Residence and as provided on a final Landscape Plan as prepared by Dan Sugg, Landscape Architect (FL #766). Curve data is to centerline of path with elevations as noted. Positive & negative values refer