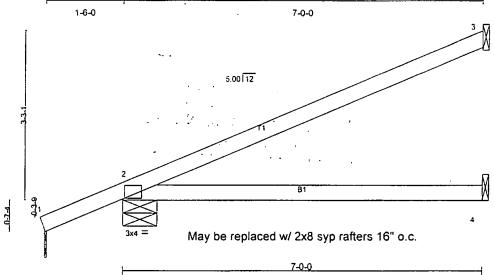

TH RESIDENCE                        | •             |
|-------------|-----------------------|----------------|---------|----------|------------------------------------------------------|---------------|
| UPPER       | EJ7                   | ROOF           | 23      | 1        | (optional)                                           |               |
| TL Southern | Building Products, W. | Palm Beach, FL | 4.201 S | R1 e Nov | 16 2000 MiTek Industries, Inc. Mon Feb 25 08:37:10 2 | 2002 Page 1   |
|             |                       | -1-6-0         | 7-0-0   |          |                                                      |               |
|             |                       | 1-6-0          | . 7-0-0 |          | •                                                    | Scale = 1:22. |



| Plate Offsets (X.Y): [2:0-0-8.0-1-8] |                      |          |                           |               |  |  |  |
|--------------------------------------|----------------------|----------|---------------------------|---------------|--|--|--|
| LOADING (psf)                        | SPACING 2-0-0        | CSI      | DEFL in (loc) 1/defl      | PLATES GRIP   |  |  |  |
| TCLL 20.0                            | Plates Increase 1.33 | TC 0.62  | Vert(LL) -0.09 2-4 >843   | MII20 249/190 |  |  |  |
| TCDL 15.0                            | Lumber Increase 1.33 | BC 0.31  | Vert(TL) -0.19 2-4 >422   |               |  |  |  |
| BCLL 10.0                            | Rep Stress Incr YES  | WB 0.00  | Horz(TL) -0.00 3 n/a      |               |  |  |  |
| BCDL 10.0