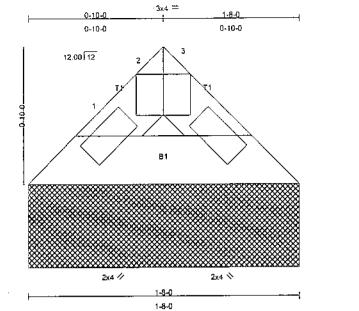

increase is 1.33
- 3) Gable requires continuous bottom chord bearing.
- 4) Provide mechanical connection (by others) of truss to bearing plate capable of withstanding 103 lb uplift at joint 1, 103 lb uplift at joint 3 and 57 lb uplift at joint 4.
- 5) This truss has been designed for both TPI-85 and ANSI/TPI 1-1995 plating criteria.



| Ą | lob 1 | <u> </u> | Truss | Truss Type | laty     | Plv | STEVE MACARI -SMITH RESIDENCE |
|---|-------|----------|-------|------------|----------|-----|-------------------------------|
|   | JPPER |          | V2    | соммои     | 1        | 1   |                               |
|   |       | ļ        |       |            | <u> </u> |     | (optional)                    |

4.201 SR1 e Nov 16 2000 MiTek Industries, Inc. Sat Dec 08 11:32:28 2001 Page 1



| Plate Offsets (X,Y): [                                | 2:0-2-0.Edgel                                                                              |                                      |                                                                                                         |                                                                            |
|-------------------------------------------------------|--------------------------------------------------------------------------------------------|--------------------------------------|---------------------------------------------------------------------------------------------------------|----------------------------------------------------------------------------|
| LOADING (psf) TCLL 20.0 TCDL 15.0 BCLL 10.0 BCDL 1