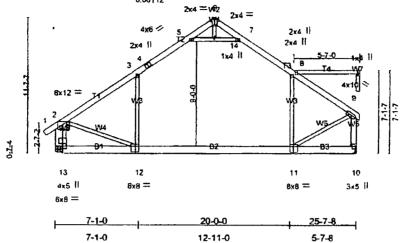

web shall not exceed 0.500in.

#### LOAD CASE(S) Standard

1) Regular, Lumber Increase=1.33, Plate Increase=1.33

Uniform Loads (ptf)

Vert: 1-2=-70.0, 2-3=-70.0, 6-7=-80.0, 7-8=-70.0, 8-9=-70.0, 9-10=-80.0, 10-11=-70.0, 14-15=-40.0, 13-14=-60.0, 12-13=-40.0, 6-14=546.0, 7-9=-30.0, 5-6=-70.0

Horz: 6-14=0.7 Drag: 10-13=-20.0



[P]

FEB-26-2002 12:44 HERN BLDG PRODS 5618425678 P.02/02 STEVE Qty Ply Truss Type Job Truss COMMON GARAGE ATG4REP 2 (cotional)

TL Southern Building Products, W. Palm Beach, FL

2

4.201 SR1 e Nov 16 2000 MiTek Industries, Inc. Tue Feb 26 12;11:45 2002 Page 1



Scale = 1:99.8

P

False top vert. may be cut to fit on bm. w/o consequence.

TOP CHORD Sheathed or 6-0-0 oc purtins, except end verticals.

BOT CHORD Rigid ceiling directly applied or 10-0-0 oc bracing.



Plate Offsets (X.Y): 12:0-8-12.Edgel, [6:0-2-8.Edgel, [11:0-3-8.0-6-0], [12:0-3-8.0-6-0], [13:0-0-8.0-4-0] LOADING (psi) SPACING 2-0-0 CSI DEFL PLATES GRIP TCLL 20.0 Plates increase 1.33 TC 0.67 Vert(LL) 0.42 11-12 >720 MI120 249/190 15.0 TCDL BC Lumber Increase 1.33 0.28 Vert(TL) -0.40 11-12 >742 BCLL 10.0 Rep Stress Incr NO WB 0.43 0.01 Horz(TL) 10 **BCDI** 10.0 SBC/SBCCI Code (Matrix) 1st LC LL Min I/defi = 360 Weight: 446 lb

BRACING

LUMBER

TOP CHORD 2 X 6 SYP M 14 "Except"

T4 2 X 4 SYP No.3

BOT CHORD 2 X 8 SYP DSS WEBS 2 X 4 SYP No.3

BS 2 X 4 SYP No.3 \*Except\*

W6 2 X 6 SYP M 14

OTHERS 2 X 8 SYP DSS

REACTIONS (lb/size) 13=3911/0-7-4, 10=3631/Mechanical

Max Horz 13=833(load case 3)

Max Uplift13=-2242(load case 4), 10=-1789(load case 4)

FORCES (lb) - First Load Case Only