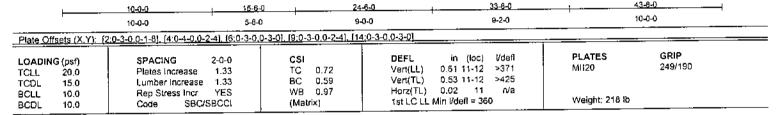

hanical connection (by others) of truss to bearing plate at joint(s) 11.
- 6) Provide mechanical connection (by others) of truss to bearing plate capable of withstanding 1041 lb uplift at joint 2, 1746 lb uplift at joint 15, 1765 lb uplift at joint 14, 179 lb uplift at joint 11 and 1208 lb uplift at joint 10.
- 7) This truss has been designed for both TPI-85 and ANSI/TPI 1-1995 plating criteria.
- 8) Provide structural fascia by others to support overhang.

LOAD CASE(S) Standard



(P)

| Job   | Truss | Truss Type | Qty | Ply | STEVE MACARI -SMITH RESIDENCE |
|-------|-------|------------|-----|-----|-------------------------------|
| UPPER | H10   | соммои     | 1   | 1   | (optional)                    |

4 201 SR1 e Nov 16 2000 MiTek Industries, Inc. Sat Dec 08 11:31:07 2001 Page







#### LUMBER

TOP CHORD 2 X 4 SYP M 21 BOT CHORD 2 X 4 SYP M 21

2 X 4 SYP No.3 WEBS

## BRACING

TOP CHORD Sheathed or 5-7-3 oc purlins.

BOT CHORD Rigid ceiling directly applied or 4-7-9 oc bracing.

REACTIONS (lb/size) 11=852/0-8-0, 2=820/0-8-0, 14=1352/1-0-0, 13=1838/1-0-0

Max Horz 2=378(load case 4)

Max Uplift11=-1470(load case 5), 2=-1102(load case 4), 14=-1586(load case 4), 13=-2332(load case 5)

Max Grav 11=857(load case 7), 2=827(load case 6), 14=1403(load case 6), 13=1880(load case 7)

FORCES (lb) - First Load Case Only

TOP CHORD 1-2=41, 2-3=-963, 3-4=-510, 4-5=-401, 5-6=474, 6-7=720, 7-8=720, 8-9=-834, 9-10=-975, 10-11=-1431

BOT CHORD 2-15=850, 14-15=-474, 13-14=-441, 12-13=233, 11-12=1281

3-15=-483, 4-15=-180, 5-15=1114, 5-14=-1058, 6-14=-46, 6-13=-383, 7-13=-329, 8-13=-1