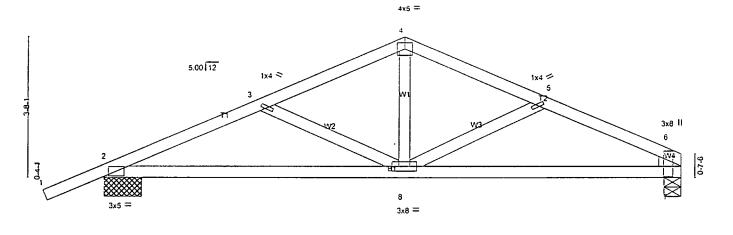

1.33
- 2) Provide adequate drainage to prevent water ponding.
- 3) Provide mechanical connection (by others) of truss to bearing plate capable of withstanding 969 lb uplift at joint 6 and 1187 lb uplift at joint 2.
  4) This truss has been designed for both TPI-85 and ANSI/TPI 1-1995 plating criteria.



| · _ · _ · _ · |       |            |     |     |                               |
|---------------|-------|------------|-----|-----|-------------------------------|
| Job           | Truss | Truss Type | Qty | Ply | STEVE MACARI -SMITH RESIDENCE |
| UPPER         | T2A   | СОММОМ     | 4   | 1   | (optional)                    |

<sup>-</sup> TL Southern Building Products, W. Palm Beach, FL

4.201 SR1 e Nov 16 2000 MiTek Industries, Inc. Sat Dec 08 11:31:43 2001 Page 1



Scale = 1:30.7



|                        |                      | 8-0-0    |                           | 7-4-0         |  |  |
|------------------------|----------------------|----------|---------------------------|---------------|--|--|
| Plate Offsets (X,Y): [ | 6;0-2-10,0-3-5]      |          |                           | ,             |  |  |
| LOADING (psf)          | SPACING 2-0-0        | CSI      | DEFL in (loc) Vdefl       | PLATES GRIP   |  |  |
| TCLL 20.0              | Plates Increase 1.33 | TC 0.69  | Vert(LL) -0.08 2-8 >999   | MII20 249/190 |  |  |
| TCDL 15.0              | Lumber Increase 1.33 | BC 0.41  | Vert(TL) -0.16 2-8 >999   |               |  |  |
| BCLL 10.0              | Rep Stress Incr YES  | WB 0.18  | Horz(TL) -0.02 7 n/a      |               |  |  |
| BCDL 10.0