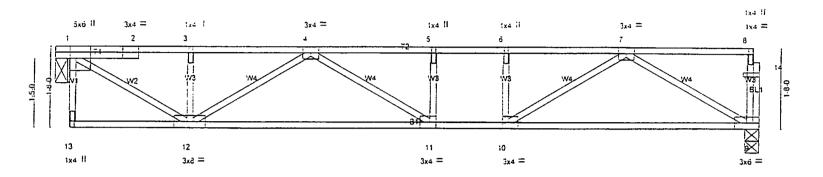

16d nails. Strongbacks to be attached to walls at their outer ends or restrained by other means.
- 5) Gap between inside of top chord bearing and first diagonal or vertical web shall not exceed 0.500in.
- 6) CAUTION, Do not erect truss backwards.



| <u> </u> | •     |               |      |          |                           |   |
|----------|-------|---------------|------|----------|---------------------------|---|
| Jos      | Truss | Truss Type    | City | Ply      | STEVE MACARI / SMITH RES. |   |
| 3115     | FT7   | FLOGR NOT_SET | 12   | į,       |                           |   |
| 11       | 3     |               |      | <u> </u> | (cotional)                | i |

4,201 SR1 e Nov 15 2000 MiTek Industries, Inc. En Nov 02 15:24:01 2001 Page 1

2-4-0 2-5-0 1-5-0

Scale: 1/2"=1"



| ļ <del></del>          | 8-0-0                                    |                           | , 9- <u>5-0</u> ,         | 14-9-8        |         |
|------------------------|------------------------------------------|---------------------------|---------------------------|---------------|---------|
|                        |                                          |                           | 14-9-8                    |               | •       |
| Plate Offsets (X,Y): [ | 1:0-1-3.Edgel, [10:0-1-8.Edgel, [11:0-1- | 3.Edgel. [14:0-0-8.0-1-8] |                           |               |         |
| LOADING (psf)          | SPACING 2-0-0                            | CSI                       | DEFL in (loc) Vdefl       | PLATES        | GRIP    |
| TCLL 40.0              | Plates Incr