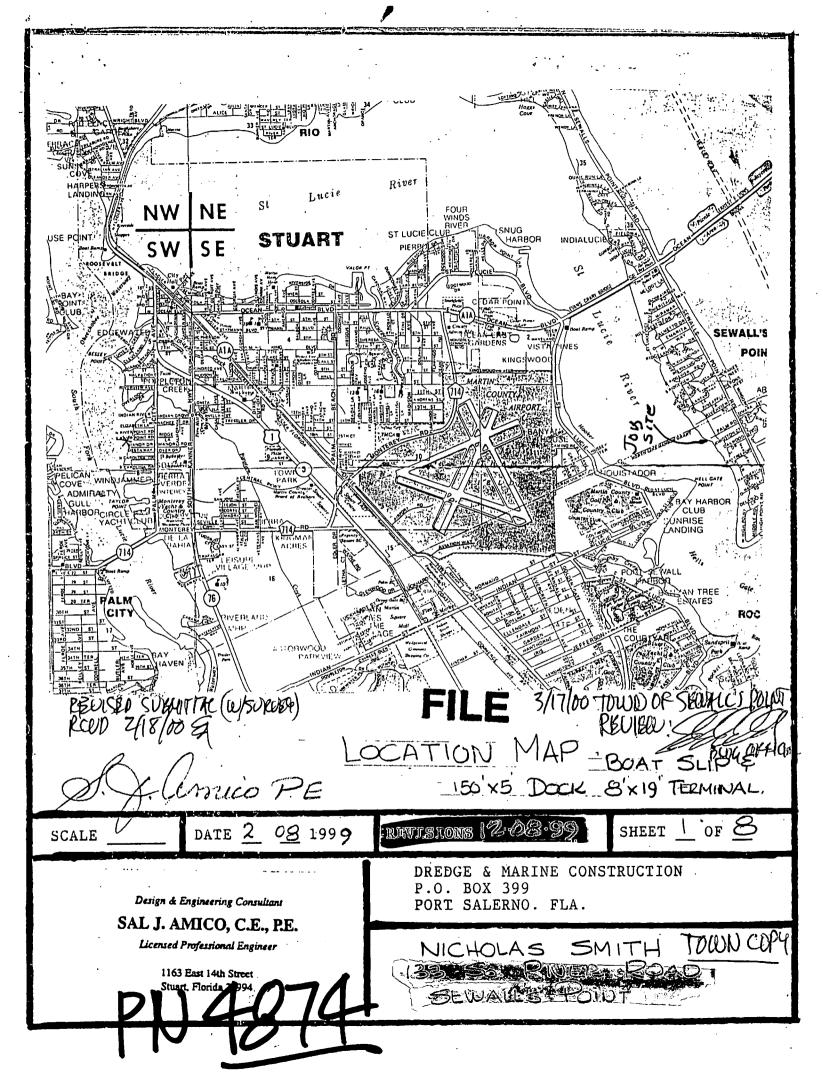

# 4874 DOCK

3/27/01 PEROUT EXTENSION TO 9/20/01

MASTER PERMIT NO. 1/1 **TOWN OF SEWALL'S POINT** 03/20/00 BUILDING PERMIT NO. 4874 Building to be erected for NICHOLAS/THUET SMITH Type of Permit DOCK Applied for by DREDGE & MARINE COUST, Building Fee \$ 240,00 (Contractor) Subdivision \_\_\_ Radon Fee \_\_\_\_ Impact Fee \_\_\_\_\_ Type of structure A/C Fee Electrical Fee Parcel Control Number: Plumbing Fee 13-38-41-000-000-00030, 10000 Roofing Fee \_ Amount Paid \$\frac{1240.00}{240.00} Check #\frac{3334}{2500} Cash\_\_\_\_\_ Other Fees (\_ Total Construction Cost \$ 15,000.00 Signed \_ Town Building Inspector OPHCIAN Applicant OCK PERM INSPECTIONS SETBACKS WATER **PILINGS ELECTRIC BOAT LIFT** DECK