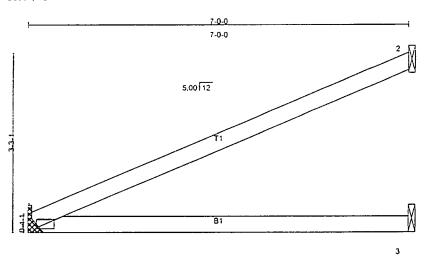

# 4874 DOCK

3/27/01 PEROUT EXTENSION TO 9/20/01

MASTER PERMIT NO. 1/1 **TOWN OF SEWALL'S POINT** 03/20/00 BUILDING PERMIT NO. 4874 Building to be erected for NICHOLAS/THUET SMITH Type of Permit DOCK Applied for by DREDGE & MARINE COUST, Building Fee \$ 240,00 (Contractor) Subdivision \_\_\_ Radon Fee \_\_\_\_ Impact Fee \_\_\_\_\_ Type of structure A/C Fee Electrical Fee Parcel Control Number: Plumbing Fee 13-38-41-000-000-00030, 10000 Roofing Fee \_ Amount Paid \$\frac{1240.00}{240.00} Check #\frac{3334}{2500} Cash\_\_\_\_\_ Other Fees (\_ Total Construction Cost \$ 15,000.00 Signed \_ Town Building Inspector OPHCIAN Applicant OCK PERM INSPECTIONS SETBACKS WATER **PILINGS ELECTRIC BOAT LIFT** DECK