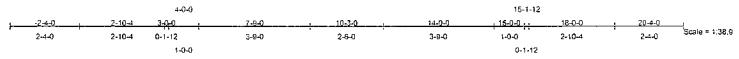

5lb down and 140.0lb up at 11-3-0 on top chord. Design for unspecified connection(s) is delegated to the building designer.

## LOAD CASE(S) Standard

1) Regular: Lumber Increase=1.33. Plate Increase=1.33

Uniform Loads (plf)

Vert; 1-3=-70.0, 3-4=-70.0, 4-6=-70.0, 1-10=-40.0, 9-10=-40.0, 8-9=-40.0, 7-8=-40.0, 6-7=-40.0

Concentrated Loads (lb)

Vert; 3=23.5 4=23.5

CLARK WESS

on Red Silver

|    | <u> </u> |       |        |     |   |                               |
|----|----------|-------|--------|-----|---|-------------------------------|
| Į. | Job      | Truss |        | Qty |   | STEVE MACARI -SMITH RESIDENCE |
| ŀ  | UPPER    | нтз   | соммон | 1   | 1 | (optional)                    |

4.201 SR1 e Nov 16 2000 MiTek Industries, Inc. Sat Dec 08 11:31:33 2001 Page 1

Weight: 94 fb





|                         | V-V-V                     | 4-1-1          | ( 1) 1                    | 10-0-12               | 10-4-0       | 10-0-0 | N-V-V  | <b></b> - |  |
|-------------------------|---------------------------|----------------|---------------------------|-----------------------|--------------|--------|--------|-----------|--|
|                         | 3-0-0                     | 1-7-11         | 3-0-9                     | 2-7-7                 | 3-0-9        | 1-7-11 | 3-0-0  | •         |  |
| Plate Offsets (X,Y): [2 | 0-1-12.0-1-8), [6:0-3-0,0 | )-2-11], [9;0- | -1-12.0-1-8], [13:0-3-0.0 | -1-8], [14:0-3-0,0-2- | 0]           |        |        |           |  |
| LOADING (psf)           | SPACING                   | 2-0-0          | CSI                       | DEF