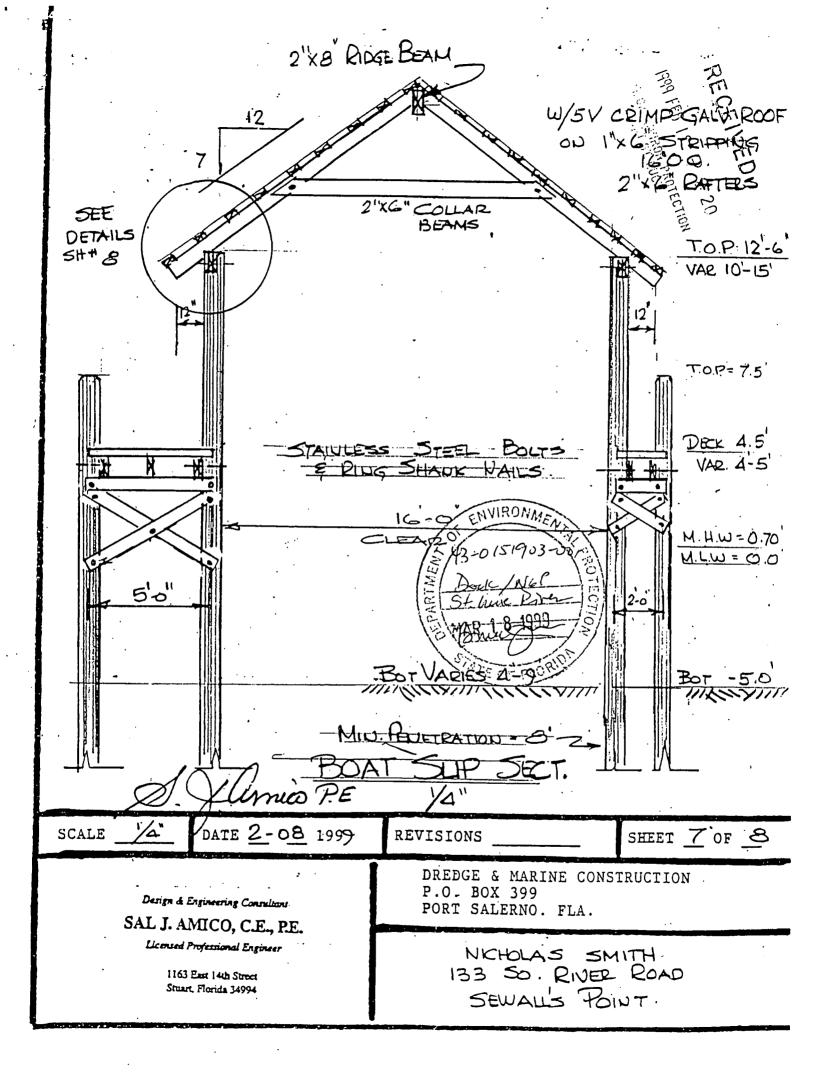

# 4874 DOCK

3/27/01 PEROUT EXTENSION TO 9/20/01

MASTER PERMIT NO. 1/1 **TOWN OF SEWALL'S POINT** 03/20/00 BUILDING PERMIT NO. 4874 Building to be erected for NICHOLAS/THUET SMITH Type of Permit DOCK Applied for by DREDGE & MARINE COUST, Building Fee \$ 240,00 (Contractor) Subdivision \_\_\_ Radon Fee \_\_\_\_ Impact Fee \_\_\_\_\_ Type of structure A/C Fee Electrical Fee Parcel Control Number: Plumbing Fee 13-38-41-000-000-00030, 10000 Roofing Fee \_ Amount Paid \$\frac{1240.00}{240.00} Check #\frac{3334}{2500} Cash\_\_\_\_\_ Other Fees (\_ Total Construction Cost \$ 15,000.00 Signed \_ Town Building Inspector OPHCIAN Applicant OCK PERM INSPECTIONS SETBACKS WATER **PILINGS ELECTRIC BOAT LIFT** DECK