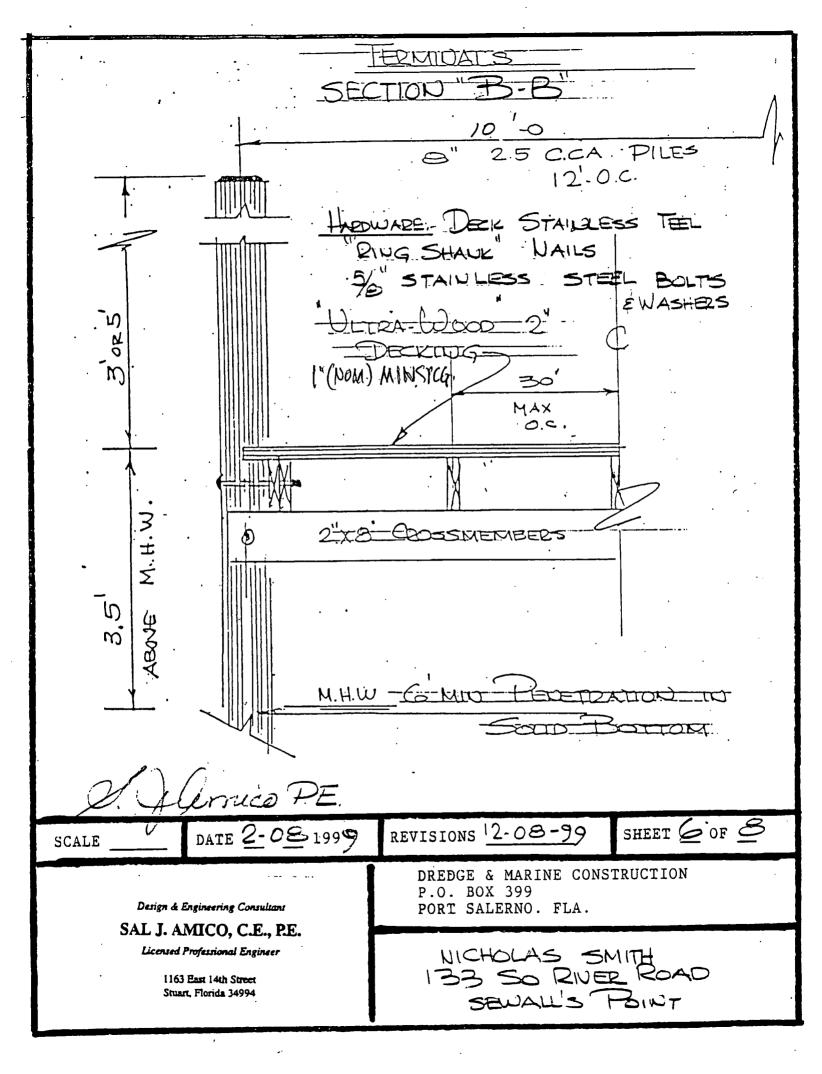

# 4874 DOCK

3/27/01 PEROUT EXTENSION TO 9/20/01

MASTER PERMIT NO. 1/1 **TOWN OF SEWALL'S POINT** 03/20/00 BUILDING PERMIT NO. 4874 Building to be erected for NICHOLAS/THUET SMITH Type of Permit DOCK Applied for by DREDGE & MARINE COUST, Building Fee \$ 240,00 (Contractor) Subdivision \_\_\_ Radon Fee \_\_\_\_ Impact Fee \_\_\_\_\_ Type of structure A/C Fee Electrical Fee Parcel Control Number: Plumbing Fee 13-38-41-000-000-00030, 10000 Roofing Fee \_ Amount Paid \$\frac{1240.00}{240.00} Check #\frac{3334}{2500} Cash\_\_\_\_\_ Other Fees (\_ Total Construction Cost \$ 15,000.00 Signed \_ Town Building Inspector OPHCIAN Applicant OCK PERM INSPECTIONS SETBACKS WATER **PILINGS ELECTRIC BOAT LIFT** DECK