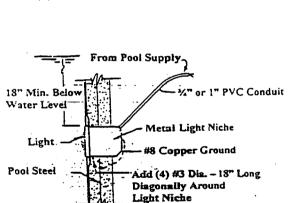

*GENERAL NOTES:**

- 1. ALL LIGHTS, LADDERS, HANDRAILS, REINFORCING STEEL ETC.
  TO BE GROUNDED PER CODE.
- 2. POOL TO BE OF CONCRETE/GUNITE CONSTRUCTION WITH A MIN. COMPRESSIVE STRENGTH OF 3000 PSI AT 20 DAYS.
- 3. ALL REINFORCING STEEL SHALL BE INTERMEDIATE GRADE DEFORMED BARS OF NEW BILLET STEEL, CONFORMING TO ASTMA-615, GRADE 40, STEEL SHALL BE BENT, LAPPED AND PLACED IN ACCORDANCE WITH ACI STANDARDS.
- 4. GRATE IN MAIN DRAIN SHALL HAVE A FREE AREA OF 4 TIMES THE AREA OF THE SUCTION LINE.
- STEP TO HAVE 10" MIN. TREAD AND 12" MAX. RISER.
- POOL TO BE FENCED PER LOCAL CODE, GATES TO BE SELF-CLOSING AND SELF-LATCHING.
- 7. DESIGN CONFORMS WITH ANSI/NSPI 5, STANDARD FOR RESIDENTIAL SWIMMING POOLS;/PUBLISHED BY THE NATIONAL POOL AND SPA INSTATUTE, OR OTHER ACCEPTED ENGINEERING PRACTICES.



### Light Detail







Shoring Detail
Required When Waterline of Pool
to Less Than 5' - 0" From Existing
Structure





Pool Equipment Anchoring



Bench Section
(When Applicable)

# NOTE: ONE OF THE FOLLOWING POOL SAFETY FEATURE OPTIONS MUST BE PROVIDED:

- 1. THE POOL MUST BE ISOLATED FROM ACCESS TO A HOME BY AN ENCLOSURE THAT MEETS THE POOL BARRIER REQUIREMENTS OF 424.2.17 OF THE FLORIDA BUILDING CODE.
- 2. THE POOL MUST BE EQUIPPED WITH AN APPROVED SAFETY POOL COVER.
- 3. ALL DOORS AND WINDOWS PROVIDING DIRECT ACCESS FROM THE HOME TO THE POOL MUST BE EQUIPPED WITH AN EXIT ALARM THAT HAS A MINIMUM SOUND PRESSURE RATING OF 85db A AT 10 FEET OR:
- 4. ALL DOORS PROVIDING DIRECT ACCESS FROM THE HOME TO THE POOL MUST BE EQUIPPED WITH A SELF-CLOSING, SELF-LATCHING DEVICE WITH A RELEASE MEC