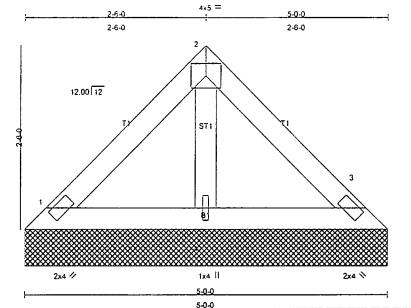

st, they are not exposed to wind. If porches exist, they are not exposed to wind. The lumber DOL increase is 1.33, and the plate grip increase is 1.33

3) Gable requires continuous bottom chord bearing.

- 4) Provide mechanical connection (by others) of truss to bearing plate capable of withstanding 234 lb uplift at joint 1, 234 lb uplift at joint 3 and 130 lb uplift at joint 4.
- 5) This truss has been designed for both TPI-85 and ANSI/TPI 1-1995 plating criteria.



| Job   | Truss | Truss Type | Qty | Ply | STEVE MACARI -SMITH RESIDENCE |
|-------|-------|------------|-----|-----|-------------------------------|
| UPPER | V5    | соммон     | 1   | 1   | (optional)                    |

4.201 SR1 e Nov 16 2000 MiTek Industries, Inc. Sat Dec 08 11:32:27 2001 Page 1

Scale: 3/4"=1"

[P]



**PLATES** GRIP LOADING (psf) SPACING 2-0-0 CSI DEFL in (loc) Vdefl TCLL 20.0 Plates Increase 1.33 TC 0.13 Vert(LL) n/a MII20 249/190 n/a TCDL 15.0 Lumber Increase 1.33 ВС 0.03 Vert(TL) n/a n/a WB 0.00 **BCLL** Rep Stress Incr YES 0.03 Horz(TL) 10.0 n/a SBC/SBCCI 1st LC LL Min Vdefl = 360 Weight: 19 lb **BCDL** Code 10.0

LUMBER

TOP CHORD 2 X 4 SYP M 14 BOT CHORD 2 X 4 SYP M 14 BRACING

TOP CHORD Sheathed or 5-0-0 oc purlins.

BOT CHORD Rigid ceiling directly applied or 10-0-0 oc bracing.

2 X 4 SYP No.3 OTHERS

REACTIONS (lb/size) 1=147/5-0-0, 3=147/5-0-0, 4=178/5-0-0

Max Horz 1=-194(load case 2)

Max Uplift1=-169(load case 5), 3=-169(load case 5), 4=-94(load case 4)

FORCES (lb) - First Load Case Only TOP CHORD 1-2=-41, 2-3=-41 BOT CHORD 1-4=29, 3-4=29 2-4=-92 **WEBS** 

#### NOTES