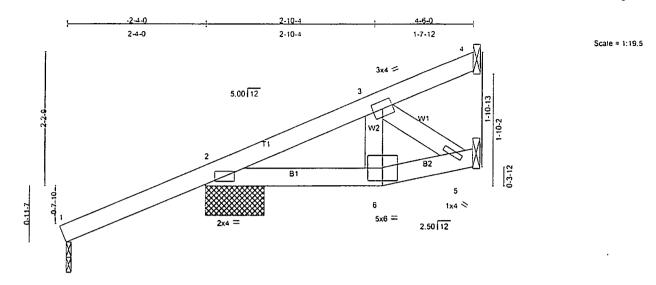

ey are not exposed to wind. If porches exist, they are not exposed to wind. The lumber DOL increase is 1.33, and the plate grip increase is 1.33
- 2) Refer to girder(s) for truss to truss connections.
- 3) Provide mechanical connection (by others) of truss to bearing plate capable of withstanding 330 lb uplift at joint 3 and 526 lb uplift at joint 2.
- 4) This truss has been designed for both TPI-85 and ANSI/TPI 1-1995 plating criteria.



| Job   | Truss | Truss Type | Qty | Ply | STEVE MACARI -SMITH RESIDENCE |
|-------|-------|------------|-----|-----|-------------------------------|
| UPPER | EJ4   | соммон     | 3   | 1   | (optional)                    |

TL Southern Building Products, W. Palm Beach, FL

4.201 SR1 e Nov 16 2000 MiTek Industries, Inc. Sat Dec 08 11:31:48 2001 Page 1



|                                                       |                                                                                            | <u> </u>                                         | 3-0-0                                                                                                              | 1-6-0                            |                        |
|-------------------------------------------------------|--------------------------------------------------------------------------------------------|--------------------------------------------------|--------------------------------------------------------------------------------------------------------------------|----------------------------------|------------------------|
| LOADING (psf) TCLL 20.0 TCDL 15.0 BCLL