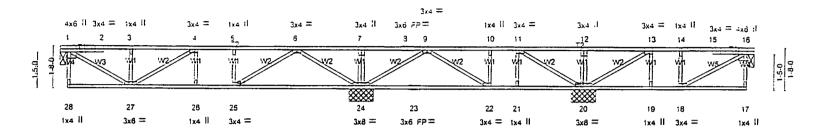

|            |
|------------|------------------------|------------|-------|----------|-----------------------------------------------------------|------------|
| Job        | Truss                  | Truss Type | -Cty  | Ply      | STEVE MACARI / SMITH RES.                                 |            |
| 3115       | FT3                    | .FLCOR     | 2     | 1        |                                                           | ;          |
|            |                        | <u> </u>   | · ·   | <u> </u> | (cotional)                                                |            |
| TL Souther | m Bldg, Prod., W. Pain | Beach, FL  | 4.201 | SR1 e N  | ov 16 2000 MiTek Industries, Inc., Fri Nov 02 15:23:41 20 | 001 Page 1 |

2-4-0 2-6-0 (1-5-5) 1-0-0 1-7-8

Scale = 1:46 3

[P]





BRACING

TOP CHORD. Sheathed or 6-0-0 oc purlins, except end verticals.

BOT CHORD Rigid ceiling directly applied or 10-0-0 oc bracing. Except: 6-0-0 oc bracing: 24-25,22-24.

LUMBER

TOP CHORD 4 X 2 SYP M 14

BOT CHORD 4 X 2 SYP M 14

WEBS 4 X 2 SYP No.3

REACTIONS (lb/size) 1=616/0-3-0, 16=373/0-3-0, 24=1451/1-0-0, 20=835/1-0-0

Max Grav 1=644(load case 4), 16=380(load case 3), 24=1451(load case 1), 20=859(load case 3)

FORCES (lb) - First Load Case Only

TOP CHORD 1-28=7, 16-17=14, 1-2=-307, 2-3=-303, 3-4=-303, 4-5=-1008, 5-6=-1008, 6-7=647, 7-8=647, 8-9=647, 9-10=-447, 10-11=-447, 11-12=15, 12-13=15, 13-14=-352, 14-15=-392, 14-15=-392, 14-15=-392, 14-15=-392, 14-15=-392, 14-15=-392, 14-15=-392, 14-15=-392, 14-15=-392, 14-15=-392, 14-15=-392, 14-15=-392, 14-15=-392, 14-15=-392, 14-1