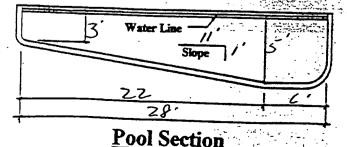

aterline of Pool
to Less Than 5' - 0" From Existing
Structure





Pool Equipment Anchoring



Bench Section
(When Applicable)

# NOTE: ONE OF THE FOLLOWING POOL SAFETY FEATURE OPTIONS MUST BE PROVIDED:

- 1. THE POOL MUST BE ISOLATED FROM ACCESS TO A HOME BY AN ENCLOSURE THAT MEETS THE POOL BARRIER REQUIREMENTS OF 424.2.17 OF THE FLORIDA BUILDING CODE.
- 2. THE POOL MUST BE EQUIPPED WITH AN APPROVED SAFETY POOL COVER.
- 3. ALL DOORS AND WINDOWS PROVIDING DIRECT ACCESS FROM THE HOME TO THE POOL MUST BE EQUIPPED WITH AN EXIT ALARM THAT HAS A MINIMUM SOUND PRESSURE RATING OF 85db A AT 10 FEET OR:
- 4. ALL DOORS PROVIDING DIRECT ACCESS FROM THE HOME TO THE POOL MUST BE EQUIPPED WITH A SELF-CLOSING, SELF-LATCHING DEVICE WITH A RELEASE MECHANISM PLACED NO LOWER THAN 54 INCHES ABOVE THE FLOOR.



Pool Section



N. KHANAL, P.E. 3155 LILLIAN RD W.P.B. FL. 33406 561-433-5361





### SIZING BETWEEN FIRST STAGE (HIGH PRESSURE REGULATOR) AND SECOND STAGE (LOW PRESSURE REGULATOR) (BASED ON A 1.52.SPECIFIC GRAVITY GAS)

|                           | Plastic pipe nominal outside diameter (IPS) (dimensions in parenthesis are inside diameter) |                                  |                     |                                     |                                     |                     |  |  |  |  |  |  |  |  |
|---------------------------|---------------------------------------------------------------------------------------------|----------------------------------|---------------------|-------------------------------------|-------------------------------------|-----------------