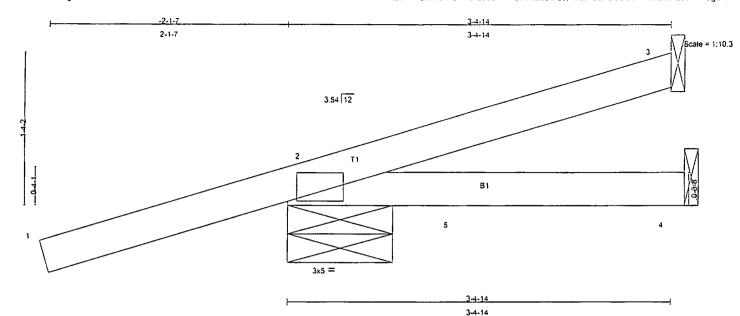

de mechanical connection (by others) of truss to bearing plate capable of withstanding 150 lb uplift at joint 3 and 440 lb uplift at joint 2.

вс 0.09

WB 0.00

(Matrix)

4) This truss has been designed for both TPI-85 and ANSI/TPI 1-1995 plating criteria.

LOAD CASE(S) Standard



| Job      | Truss                     | Truss Type | Qty      | Ply      | STEVE MACARI -SMITH RESIDENCE |
|----------|---------------------------|------------|----------|----------|-------------------------------|
| UPPER    | CJ2                       | соммон     | 1        | 1        |                               |
| <u> </u> | ing Products W. Palm Road |            | <u>!</u> | <u> </u> | (optional)                    |

<sup>4.201</sup> SR1 e Nov 16 2000 MiTek Industries, Inc. Sat Dec 08 11:32:09 2001



| Plate Offset | s (X,Y): [ | 2:0-0-12.0-1-81      |          |                           |               |  |
|--------------|------------|----------------------|----------|---------------------------|---------------|--|
| LOADING (p   | sf)        | SPACING 2-0-0        | csi      | DEFL in (loc) Vdefl       | PLATES GRIP   |  |
| TCLL 2       | 0.0        | Plates Increase 1.33 | TC 0.80  | Veri(LL) -0.00 2-4 >999   | MII20 249/190 |  |
| TCDL 1       | 5.0        | Lumber Increase 1.33 | BC 0.09  | Vert(TL) 0.40 1-2 >76     |               |  |
| BCLL 1       | 0.0        | Rep Stress Incr NO   | WB 0.00  | Horz(TL) -0.00 3 n/a      |               |  |
| BCDL 1       | 0.0        | Code SBC/SBCCi       | (Matrix) | 1st LC LL Min Vdefl = 360 | Weight: 14 lb |  |

TOP CHORD 2 X 4 SYP