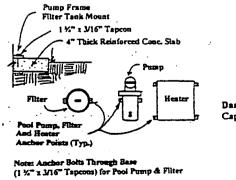

OF CONCRETE/GUNITE CONSTRUCTION WITH A MIN. COMPRESSIVE STRENGTH OF 3000 PSI AT 20 DAYS.
- 3. ALL REINFORCING STEEL SHALL BE INTERMEDIATE GRADE DEFORMED BARS OF NEW BILLET STEEL, CONFORMING TO ASTMA-615, GRADE 40, STEEL SHALL BE BENT, LAPPED AND PLACED IN ACCORDANCE WITH ACI STANDARDS.
- 4. GRATE IN MAIN DRAIN SHALL HAVE A FREE AREA OF 4 TIMES THE AREA OF THE SUCTION LINE.
- STEP TO HAVE 10" MIN. TREAD AND 12" MAX. RISER.
- POOL TO BE FENCED PER LOCAL CODE, GATES TO BE SELF-CLOSING AND SELF-LATCHING.
- 7. DESIGN CONFORMS WITH ANSI/NSPI 5, STANDARD FOR RESIDENTIAL SWIMMING POOLS;/PUBLISHED BY THE NATIONAL POOL AND SPA INSTATUTE, OR OTHER ACCEPTED ENGINEERING PRACTICES.



### Light Detail







Shoring Detail
Required When Waterline of Pool
to Less Than 5' - 0" From Existing
Structure





Pool Equipment Anchoring



Bench Section
(When Applicable)

# NOTE: ONE OF THE FOLLOWING POOL SAFETY FEATURE OPTIONS MUST BE PROVIDED:

- 1. THE POOL MUST BE ISOLATED FROM ACCESS TO A HOME BY AN ENCLOSURE THAT MEETS THE POOL BARRIER REQUIREMENTS OF 424.2.17 OF THE FLORIDA BUILDING CODE.
- 2. THE POOL MUST BE EQUIPPED WITH AN APPROVED SAFETY POOL COVER.
- 3. ALL DOORS AND WINDOWS PROVIDING DIRECT ACCESS FROM THE HOME TO THE POOL MUST BE EQUIPPED WITH AN EXIT ALARM THAT HAS A MINIMUM SOUND PRESSURE RATING OF 85db A AT 10 FEET OR:
- 4. ALL DOORS PROVIDING DIRECT ACCESS FROM THE HOME TO THE POOL MUST BE EQUIPPED WITH A SELF-CLOSING, SELF-LATCHING DEVICE WITH A RELEASE MECHANISM PLACED NO LOWER THAN 54 INCHES ABOVE THE FLOOR.



Pool Section



N. KHANAL, P.E. 3155 LILLIAN RD W.P.B. FL. 3340