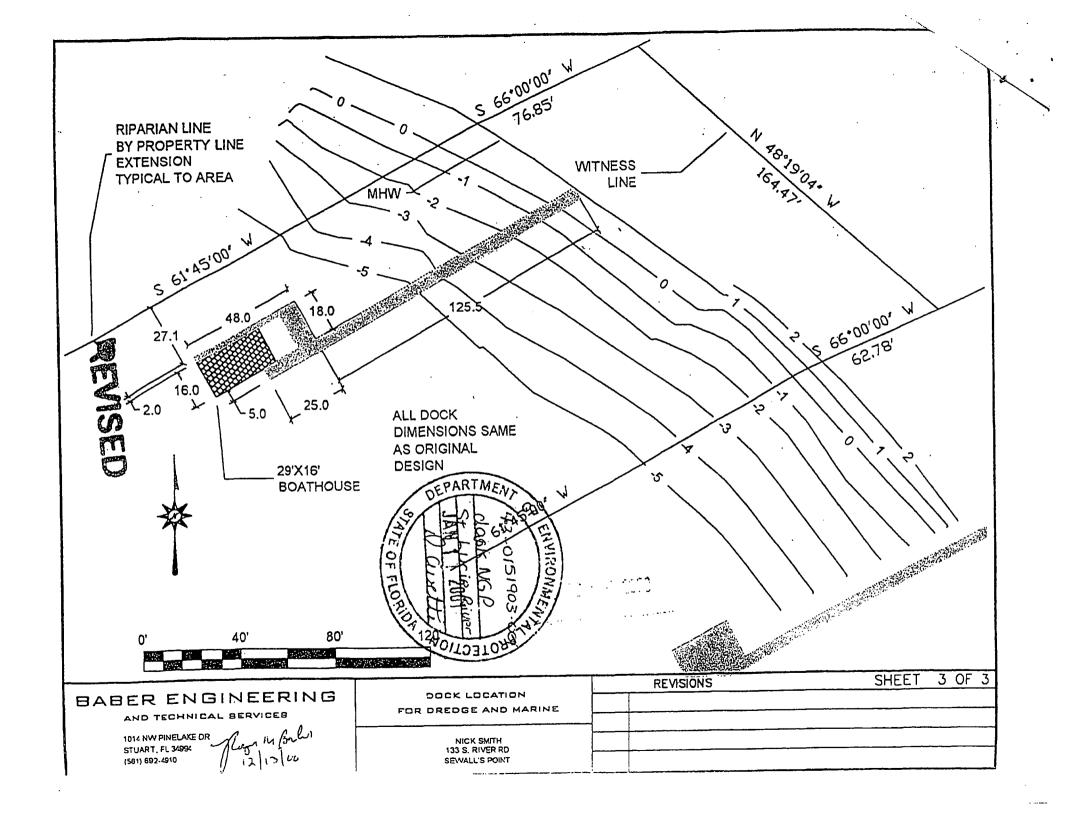

# 4874 DOCK

3/27/01 PEROUT EXTENSION TO 9/20/01

MASTER PERMIT NO. 1/1 **TOWN OF SEWALL'S POINT** 03/20/00 BUILDING PERMIT NO. 4874 Building to be erected for NICHOLAS/THUET SMITH Type of Permit DOCK Applied for by DREDGE & MARINE COUST, Building Fee \$ 240,00 (Contractor) Subdivision \_\_\_ Radon Fee \_\_\_\_ Impact Fee \_\_\_\_\_ Type of structure A/C Fee Electrical Fee Parcel Control Number: Plumbing Fee 13-38-41-000-000-00030, 10000 Roofing Fee \_ Amount Paid \$\frac{1240.00}{240.00} Check #\frac{3334}{2500} Cash\_\_\_\_\_ Other Fees (\_ Total Construction Cost \$ 15,000.00 Signed \_ Town Building Inspector OPHCIAN Applicant OCK PERM INSPECTIONS SETBACKS WATER **PILINGS ELECTRIC BOAT LIFT** DECK