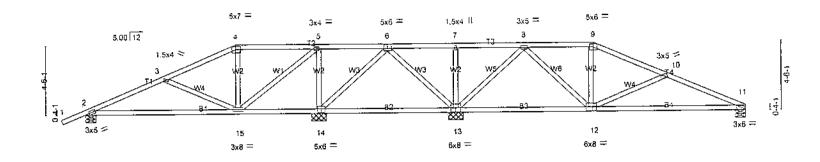

echanical connection (by others) of truss to bearing plate at joint(s) 11.
- 6) Provide mechanical connection (by others) of truss to bearing plate capable of withstanding 1041 lb uplift at joint 2, 1746 lb uplift at joint 15, 1765 lb uplift at joint 14, 179 lb uplift at joint 11 and 1208 lb uplift at joint 10.
- 7) This truss has been designed for both TPI-85 and ANSI/TPI 1-1995 plating criteria.
- 8) Provide structural fascia by others to support overhang.

LOAD CASE(S) Standard



(P)

| Job   | Truss | Truss Type | Qty | Ply | STEVE MACARI -SMITH RESIDENCE |
|-------|-------|------------|-----|-----|-------------------------------|
| UPPER | H10   | соммои     | 1   | 1   | (optional)                    |

4 201 SR1 e Nov 16 2000 MiTek Industries, Inc. Sat Dec 08 11:31:07 2001 Page







#### LUMBER

TOP CHORD 2 X 4 SYP M 21 BOT CHORD 2 X 4 SYP M 21

2 X 4 SYP No.3 WEBS

## BRACING

TOP CHORD Sheathed or 5-7-3 oc purlins.

BOT CHORD Rigid ceiling directly applied or 4-7-9 oc bracing.

REACTIONS (lb/size) 11=852/0-8-0, 2=820/0-8-0, 14=1352/1-0-0, 13=1838/1-0-0

Max Horz 2=378(load case 4)

Max Uplift11=-1470(load case 5), 2=-1102(load case 4), 14=-1586(load case 4), 13=-2332(load case 5)

Max Grav 11=857(load case 7), 2=827(load case 6), 14=1403(load case 6), 13=1880(load case 7)

FORCES (lb) - First Load Case Only

TOP CHORD 1-2=41, 2-3=-963, 3-4=-510, 4-5=-401, 5-6=474, 6-7=720, 7-8=720, 8-9=-834, 9-10=-975, 10-11=-1431

BOT CHORD 2-15=850, 14-15=-474, 13-14=-441, 12-13=233, 11-12=1281

3-15=-483, 4-15=-180, 5-15=1114, 5-14=-1058, 6-14=-46, 6-13=-383, 7-13=-329, 8-13=