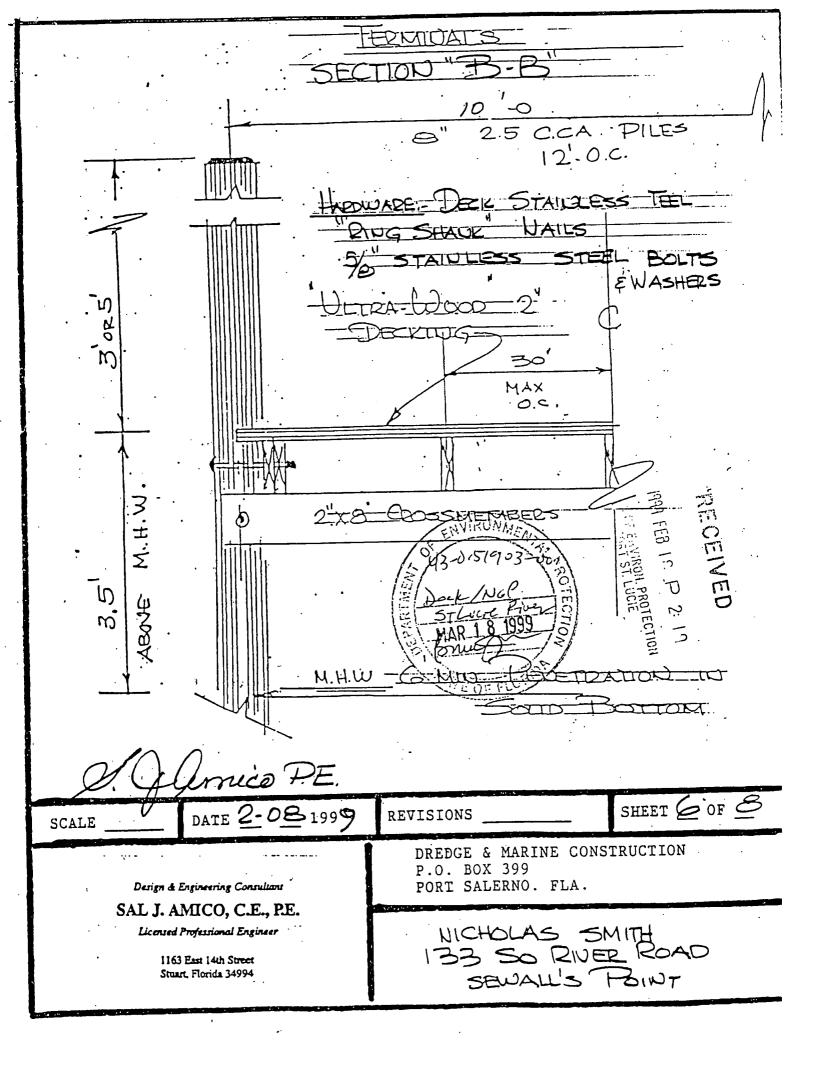

# 4874 DOCK

3/27/01 PEROUT EXTENSION TO 9/20/01

MASTER PERMIT NO. 1/1 **TOWN OF SEWALL'S POINT** 03/20/00 BUILDING PERMIT NO. 4874 Building to be erected for NICHOLAS/THUET SMITH Type of Permit DOCK Applied for by DREDGE & MARINE COUST, Building Fee \$ 240,00 (Contractor) Subdivision \_\_\_ Radon Fee \_\_\_\_ Impact Fee \_\_\_\_\_ Type of structure A/C Fee Electrical Fee Parcel Control Number: Plumbing Fee 13-38-41-000-000-00030, 10000 Roofing Fee \_ Amount Paid \$\frac{1240.00}{240.00} Check #\frac{3334}{2500} Cash\_\_\_\_\_ Other Fees (\_ Total Construction Cost \$ 15,000.00 Signed \_ Town Building Inspector OPHCIAN Applicant OCK PERM INSPECTIONS SETBACKS WATER **PILINGS ELECTRIC BOAT LIFT** DECK