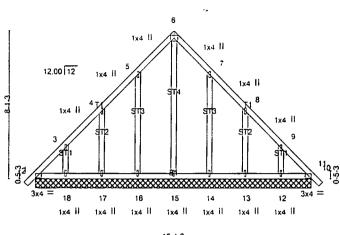

ction(s) is delegated to the building designer.

## LOAD CASE(S) Standard

1) Regular: Lumber Increase=1.33, Plate Increase=1.33 Uniform Loads (plf) Vert: 1-3=-70.0, 3-6=-70.0, 2-7=-40.0 Concentrated Loads (lb) Vert: 3=13.7 10=-369.6

| <u>, , , , , , , , , , , , , , , , , , , </u> |       |            |     |     |                               |
|-----------------------------------------------|-------|------------|-----|-----|-------------------------------|
| Job                                           | Truss | Truss Type | Qty | Ply | STEVE MACARI -SMITH RESIDENCE |
| UPPER                                         | GE1   | соммом     | 1   | 1   | (optional)                    |

201 SR1 e Nov 16 2000 MiTek Industries, Inc. Sat Dec 08 11:32:01 2001 Page 1



4x5 =

Scale: 3/16"=1"



| Plate Of | fsets (X.Y): | [2:0-2-6.0-1-8], [7:0-0-0.0-0-0], [8:0-0-0. | 0-0-0], [9:0-0-0.0-0-0], [10 | 0:0-2-6,0-1-8], [12:0-0-0.0-0-0], [13:0-0-0.0-0-0 | ], [14:0-0-0,0-0-0] |  |
|----------|--------------|---------------------------------------------|------------------------------|---------------------------------------------------|---------------------|--|
| LOADIN   | IG (psf)     | SPACING 2-0-0                               | CSI                          | DEFL in (loc) I/defl                              | PLATES GRIP         |  |
| TCLL     | 20.0         | Plates Increase 1.33                        | TC 0.26                      | Vert(LL) n/a - n/a                                | MII20 249/190       |  |
| TCDL     | 15.0         | Lumber Increase 1.33