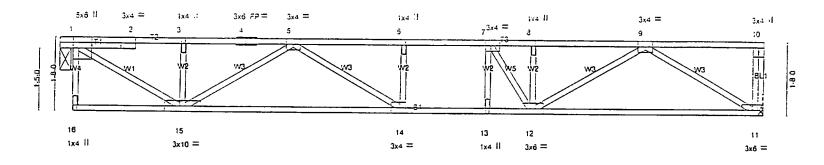

en designed for both TPI-85 and ANSI/TPI 1-1995 plating criteria.
- 3) Recommend 2x6 strongbacks, on edge, spaced at 10-0-0, oc and fastened to each truss with 3-16d nails. Strongbacks to be attached to walls at their outer ends or restrained by other means.



| Job      | Truss              | , Truss Type | (Ciy | Ply      | STEVE MACARI / SMITH RES. |   |
|----------|--------------------|--------------|------|----------|---------------------------|---|
| 3115     | FT4A               | FLOOR        | 2    | 1:       | 1                         | 1 |
| <u> </u> | Plan Prod. W. Del- | <u> </u>     |      | <u> </u> | (optional)                |   |

4.201 SR1 e Nov 16 2000 MiTek Industries, Inc. Fri Nov 02 15:23:58 2001 Page 1

2-4-0 2-5-0 10-0 \_\_\_; <u>0-11-3</u>

Scare = 1:26.5

[P]



|                                                |                                                                                            |                                                  | 16-3-3                                                                                                                  |                                 |                 |
|------------------------------------------------|--------------------------------------------------------------------------------------------|--------------------------------------------------|-------------------------------------------------------------------------------------------------------------------------|---------------------------------|-----------------|
| ate Offsets (X.Y): [                           | 1:0-1-8.E