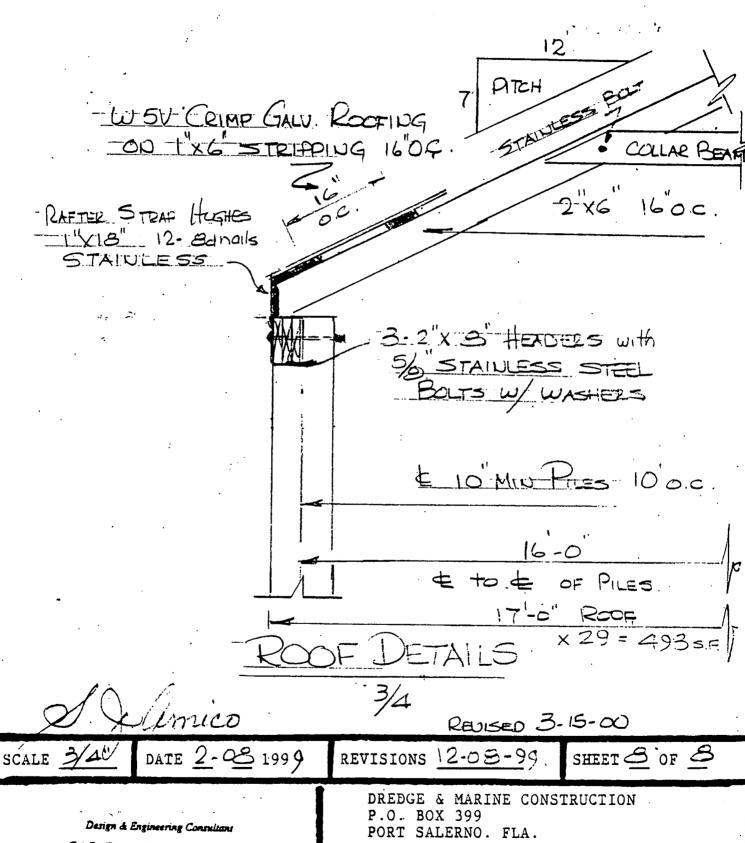

# 4874 DOCK

3/27/01 PEROUT EXTENSION TO 9/20/01

MASTER PERMIT NO. 1/1 **TOWN OF SEWALL'S POINT** 03/20/00 BUILDING PERMIT NO. 4874 Building to be erected for NICHOLAS/THUET SMITH Type of Permit DOCK Applied for by DREDGE & MARINE COUST, Building Fee \$ 240,00 (Contractor) Subdivision \_\_\_ Radon Fee \_\_\_\_ Impact Fee \_\_\_\_\_ Type of structure A/C Fee Electrical Fee Parcel Control Number: Plumbing Fee 13-38-41-000-000-00030, 10000 Roofing Fee \_ Amount Paid \$\frac{1240.00}{240.00} Check #\frac{3334}{2500} Cash\_\_\_\_\_ Other Fees (\_ Total Construction Cost \$ 15,000.00 Signed \_ Town Building Inspector OPHCIAN Applicant OCK PERM INSPECTIONS SETBACKS WATER **PILINGS ELECTRIC BOAT LIFT** DECK