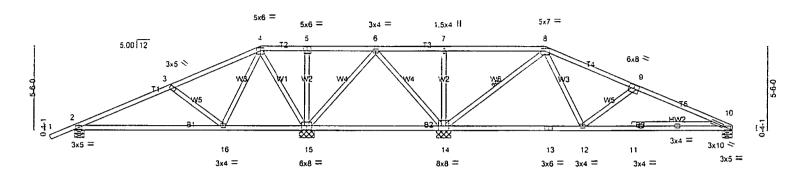

-------------------|------------|--------|-----------|--------------------------------------------------------------|
| 1000           | 11033                      | Tross type | City   | ( 'y      | STEVE MAGARITORINA RESIDENCE                                 |
| UPPER          | HT1B                       | COMMON     | 3      | 1         |                                                              |
|                |                            |            |        | 1         | (optional)                                                   |
| TI Southorn Bu | Idina Braducts M/ Balm Bas | oh Cl      | 201 66 | 1 o Nou t | 5 2000 MiTot Industries Inc. Set Doc 08 11:30:59 2001 Page 1 |

4.201 SR1 e Nov 16 2000 MiTek Industries, Inc. Sat Dec 08 11:30:58 2001 Page



Scale = 1:76.6

(P)



| ,—···                                                 | 9-10-14                                | 5-7-2                                | 9-0-0                       | 9                 | -3-2                     | 9-10-14                                |
|-------------------------------------------------------|----------------------------------------|--------------------------------------|-----------------------------|-------------------|--------------------------|----------------------------------------|
| Plate Offsets (X.Y); [2                               | 2:0-2-4.0-1-8], [4:0-3-0.0-2-4         | ]. [5:0-3-0.0-3-0]. [8:              | 0-3-8.0-2-1]. [10:0-0-7.0-  | 1-8]              | ,                        |                                        |
| LOADING (psf) TCLL 20.0 TCDL