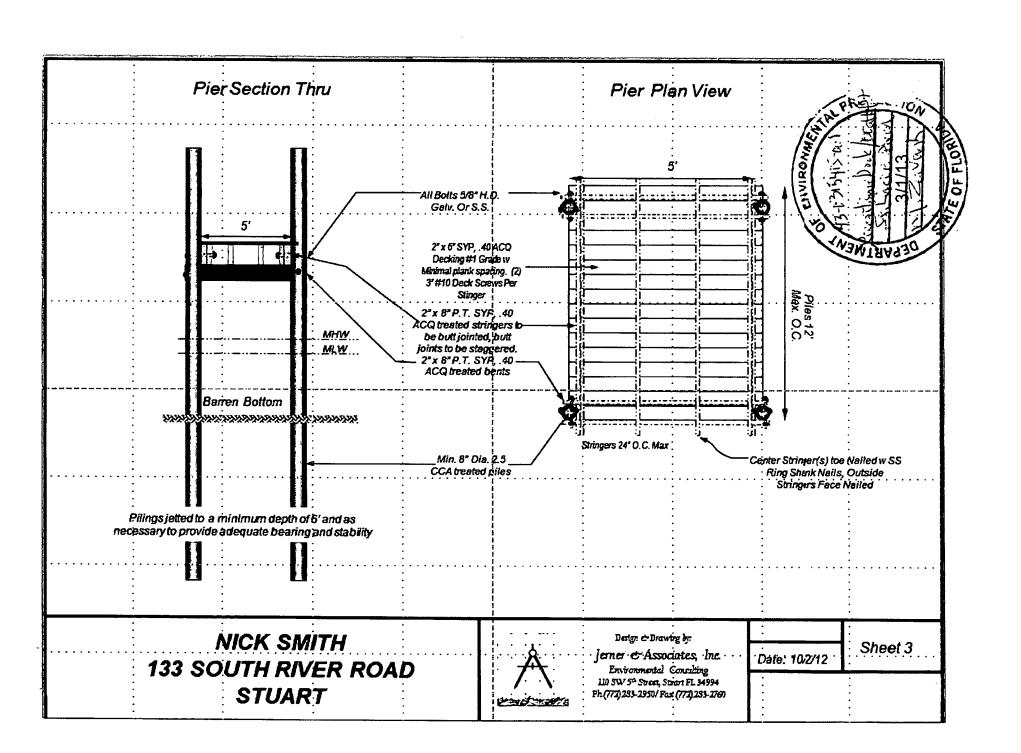

# 4874 DOCK

3/27/01 PEROUT EXTENSION TO 9/20/01

MASTER PERMIT NO. 1/1 **TOWN OF SEWALL'S POINT** 03/20/00 BUILDING PERMIT NO. 4874 Building to be erected for NICHOLAS/THUET SMITH Type of Permit DOCK Applied for by DREDGE & MARINE COUST, Building Fee \$ 240,00 (Contractor) Subdivision \_\_\_ Radon Fee \_\_\_\_ Impact Fee \_\_\_\_\_ Type of structure A/C Fee Electrical Fee Parcel Control Number: Plumbing Fee 13-38-41-000-000-00030, 10000 Roofing Fee \_ Amount Paid \$\frac{1240.00}{240.00} Check #\frac{3334}{2500} Cash\_\_\_\_\_ Other Fees (\_ Total Construction Cost \$ 15,000.00 Signed \_ Town Building Inspector OPHCIAN Applicant OCK PERM INSPECTIONS SETBACKS WATER **PILINGS ELECTRIC BOAT LIFT** DECK