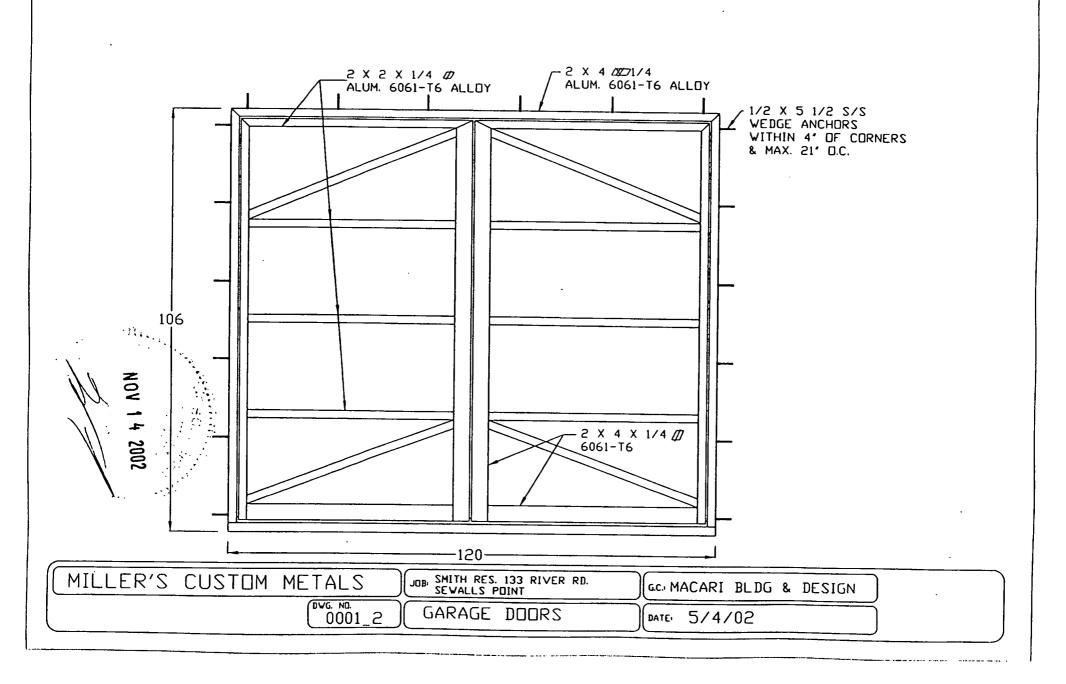

r be positioned away from the plywood seams minimum 24".
- 5. Locks consist of 3/4" diameter stainless steel bars and other stainless steel operating and supporting hardware as shown on drawings sheets 5 through 7.

Providing the above proposed doors are fabricated & installed in accordance with this letter and the attached drawing sheets, they will be acceptable for installation at the stated residence as impact resistant garage doors and will withstand design pressures of +/-50 psf (required design pressures have been specified by others as +42.2/-49.2 psf).

If I can be of further assistance, please call.

Warren W. Schaefer, P.E. Florida P.E. No. 44135

NOV 14 2002



MILLER'S CUSTOM METALS

JOB: SMITH RES. 133 RIVER RD.

GC: MACARI BLDG & DESIGN

O001\_1

GARAGE DOORS

DATE: 5/13/02











MILLER'S CUSTOM METALS

JOB: SMITH RES. 133 RIVER RD. SEWALLS POINT

GC MACARI BLDG & DESIGN

0001\_4

SHOP FABRICATED HINGE

DATE: 5/13/02





1/4-20 HEX HEAD S.S. SCREV (5 TOTAL IN ONE ROW 1.5' OFF ANGLE HEAL & SPACED 2'X 3'X 1/4' X 2.5' LONG 1' APART) S.S. ANGLE (LLH) 1 X 1 X 1/8 ALUN TUBE--ELECTRIC SOLENOID TZULDA DOR-DNIHZUB VV -PIVOT ARM 3/4" 3'X 2'X 1/4' X 6.5' LONG S.S. ANGLE (LLV) 1/4-20 HEX HEAD-S.S. SCREV (2 TOTAL IN DNE RDV 3/4' DFF ANGLE HEAL & SPACED 1.5' APART) -2'X 3'X 1/4' X 2.5' LONG 2.2. ANGLE (LLH) -RETURN SPRING 2'X 3'X 1/4" X 2.5" LONG S.S. ANGLE (LLH) -3/4" P.T. PLYWOOD -3/4" DIA. S.S ROD DETAIL 'A' DETAIL 'B' ~3/4" DIA. S.S. ROD -3/4" P.T. PLYVOOD - 3/4" DIA. S.S. ROD 2'X 3'X 1/4' -3/4' DIA. S.S. ROD ANGLE 3/4" P.T. PLYVOOD -ELECTRIC SOLENOID TZULDA DOS 1