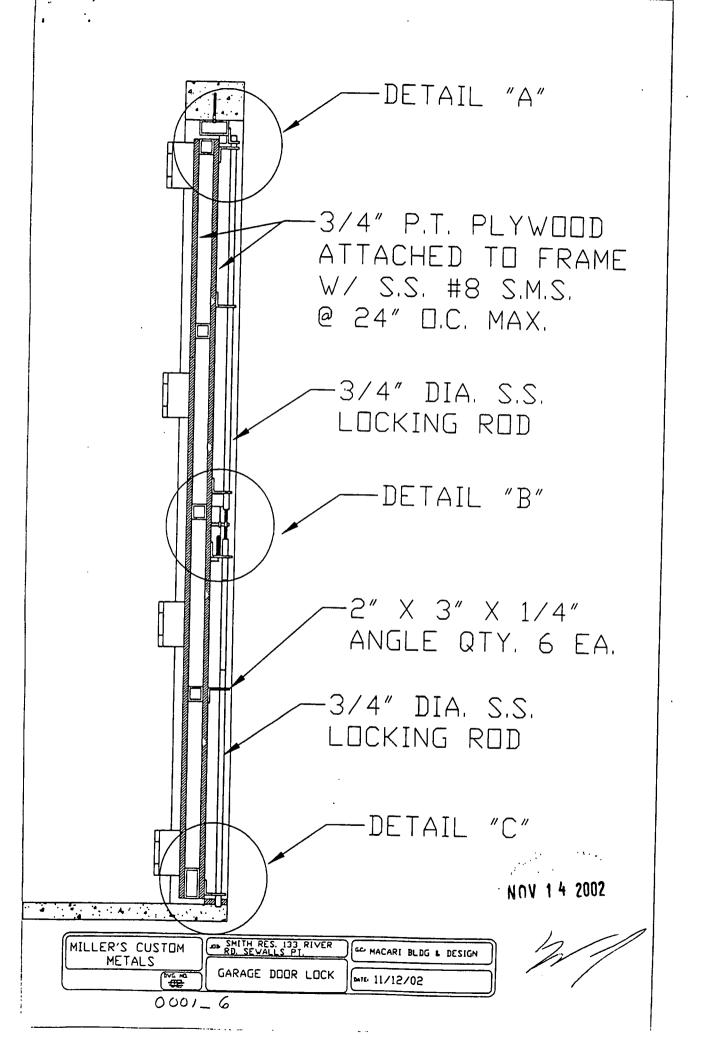

supporting hardware as shown on drawings sheets 5 through 7.

Providing the above proposed doors are fabricated & installed in accordance with this letter and the attached drawing sheets, they will be acceptable for installation at the stated residence as impact resistant garage doors and will withstand design pressures of +/-50 psf (required design pressures have been specified by others as +42.2/-49.2 psf).

If I can be of further assistance, please call.

Warren W. Schaefer, P.E. Florida P.E. No. 44135

NOV 14 2002



MILLER'S CUSTOM METALS

JOB: SMITH RES. 133 RIVER RD.

GC: MACARI BLDG & DESIGN

O001\_1

GARAGE DOORS

DATE: 5/13/02











MILLER'S CUSTOM METALS

JOB: SMITH RES. 133 RIVER RD. SEWALLS POINT

GC MACARI BLDG & DESIGN

0001\_4

SHOP FABRICATED HINGE

DATE: 5/13/02





1/4-20 HEX HEAD S.S. SCREV (5 TOTAL IN ONE ROW 1.5' OFF ANGLE HEAL & SPACED 2'X 3'X 1/4' X 2.5' LONG 1' APART) S.S. ANGLE (LLH) 1 X 1 X 1/8 ALUN TUBE--ELECTRIC SOLENOID TZULDA DOR-DNIHZUB VV -PIVOT ARM 3/4" 3'X 2'X 1/4' X 6.5' LONG S.S. ANGLE (LLV) 1/4-20 HEX HEAD-S.S. SCREV (2 TOTAL IN DNE RDV 3/4' DFF ANGLE HEAL & SPACED 1.5' APART) -2'X 3'X 1/4' X 2.5' LONG 2.2. ANGLE (LLH) -RETURN SPRING 2'X 3'X 1/4" X 2.5" LONG S.S. ANGLE (LLH) -3/4" P.T. PLYWOOD -3/4" DIA. S.S ROD DETAIL 'A' DETAIL 'B' ~3/4" DIA. S.S. ROD -3/4" P.T. PLYVOOD - 3/4" DIA. S.S. ROD 2'X 3'X 1/4' -3/4' DIA. S.S. ROD ANGLE 3/4" P.T. PLYVOOD -ELECTRIC SOLENOID TZULDA DOS 1/4-20 HEX HEAD ---W/ BUSHING IN DNE ROV 3/4" DFF ANGLE HEAL & SPACED 1.5" APART) 2'X 3'X 1/4" X 2.5" LONG S.S. ANGLE (LLH) -3/4'x 3' X 6.5' LDNG-FLAT BAR