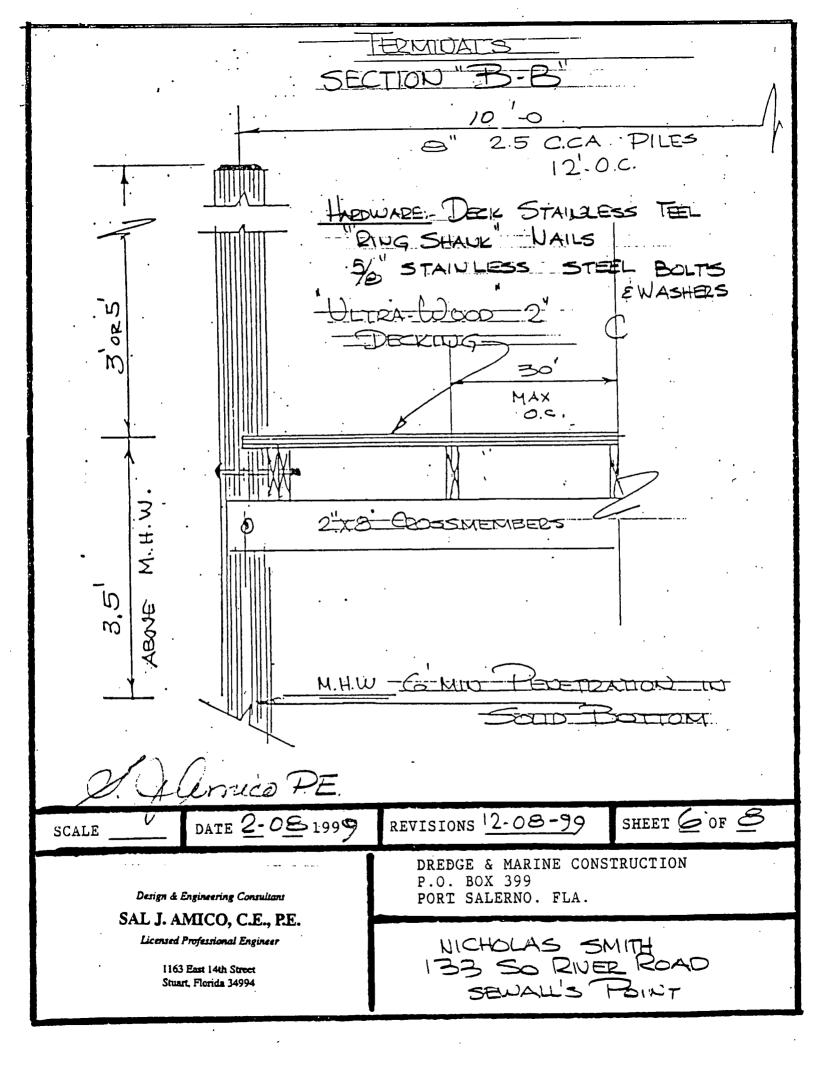

# 4874 DOCK

3/27/01 PEROUT EXTENSION TO 9/20/01

MASTER PERMIT NO. 1/1 **TOWN OF SEWALL'S POINT** 03/20/00 BUILDING PERMIT NO. 4874 Building to be erected for NICHOLAS/THUET SMITH Type of Permit DOCK Applied for by DREDGE & MARINE COUST, Building Fee \$ 240,00 (Contractor) Subdivision \_\_\_ Radon Fee \_\_\_\_ Impact Fee \_\_\_\_\_ Type of structure A/C Fee Electrical Fee Parcel Control Number: Plumbing Fee 13-38-41-000-000-00030, 10000 Roofing Fee \_ Amount Paid \$\frac{1240.00}{240.00} Check #\frac{3334}{2500} Cash\_\_\_\_\_ Other Fees (\_ Total Construction Cost \$ 15,000.00 Signed \_ Town Building Inspector OPHCIAN Applicant OCK PERM INSPECTIONS SETBACKS WATER **PILINGS ELECTRIC BOAT LIFT** DECK