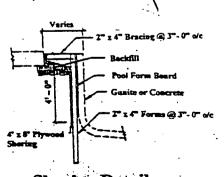

ALL LIGHTS, LADDERS, HANDRAILS, REINFORCING STEEL ETC.
  TO BE GROUNDED PER CODE.
- 2. POOL TO BE OF CONCRETE/GUNITE CONSTRUCTION WITH A MIN. COMPRESSIVE STRENGTH OF 3000 PSI AT 20 DAYS.
- 3. ALL REINFORCING STEEL SHALL BE INTERMEDIATE GRADE DEFORMED BARS OF NEW BILLET STEEL, CONFORMING TO ASTMA-615, GRADE 40, STEEL SHALL BE BENT, LAPPED AND PLACED IN ACCORDANCE WITH ACI STANDARDS.
- 4. GRATE IN MAIN DRAIN SHALL HAVE A FREE AREA OF 4 TIMES THE AREA OF THE SUCTION LINE.
- STEP TO HAVE 10" MIN. TREAD AND 12" MAX. RISER.
- POOL TO BE FENCED PER LOCAL CODE, GATES TO BE SELF-CLOSING AND SELF-LATCHING.
- 7. DESIGN CONFORMS WITH ANSI/NSPI 5, STANDARD FOR RESIDENTIAL SWIMMING POOLS;/PUBLISHED BY THE NATIONAL POOL AND SPA INSTATUTE, OR OTHER ACCEPTED ENGINEERING PRACTICES.



### Light Detail







Shoring Detail
Required When Waterline of Pool
to Less Than 5' - 0" From Existing
Structure





Pool Equipment Anchoring



Bench Section
(When Applicable)

# NOTE: ONE OF THE FOLLOWING POOL SAFETY FEATURE OPTIONS MUST BE PROVIDED:

- 1. THE POOL MUST BE ISOLATED FROM ACCESS TO A HOME BY AN ENCLOSURE THAT MEETS THE POOL BARRIER REQUIREMENTS OF 424.2.17 OF THE FLORIDA BUILDING CODE.
- 2. THE POOL MUST BE EQUIPPED WITH AN APPROVED SAFETY POOL COVER.
- 3. ALL DOORS AND WINDOWS PROVIDING DIRECT ACCESS FROM THE HOME TO THE POOL MUST BE EQUIPPED WITH AN EXIT ALARM THAT HAS A MINIMUM SOUND PRESSURE RATING OF 85db A AT 10 FEET OR:
- 4. ALL DOORS PROVIDING DIRECT ACCESS FROM THE HOME TO THE POOL MUST BE EQUIPPED WITH A SELF-CLOSING, SELF-LATCHING DEVICE WITH A RELEASE MECHANISM PLACED NO LOWER T