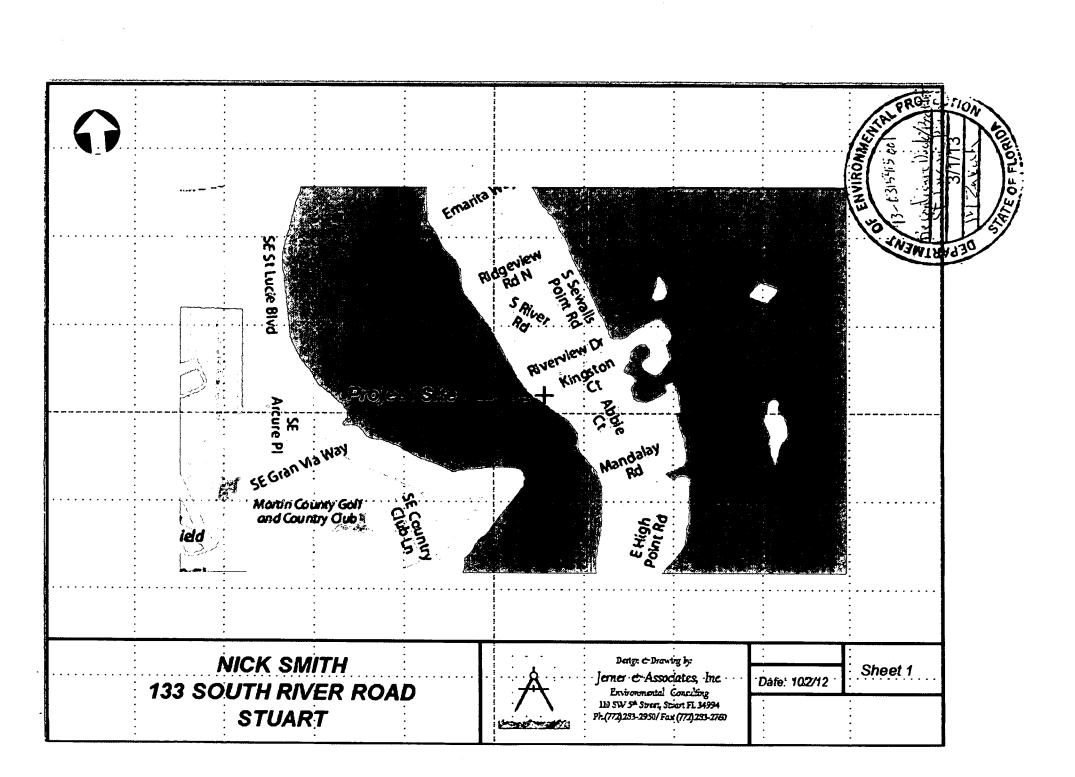

Operation of any mechanical construction equipment shall cease immediately if a sea turtle or smalltooth sawfish is seen within a 50-ft radius of the equipment. Activities may not resume until the protected species has departed the project area of its own volition.
- f. Any collision with and/or injury to a sea turtle or smalltooth sawfish shall be reported immediately to the National Marine Fisheries Service's Protected Resources Division (727-824-5312) and the local authorized sea turtle stranding/rescue organization.
- g. Any special construction conditions, required of your specific project, outside these general conditions, if applicable, will be addressed in the primary consultation.

Revised: March 23, 2006

O:\forms\Sea Turtle and Smalltooth Sawfish Construction Conditions.doc









|                                  |