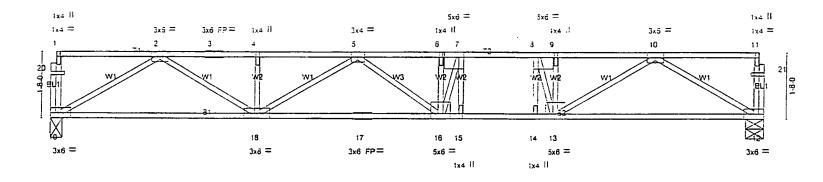

, , , , , </u> |       |              |     |     |                          |    |
|-----------------------------------------------|-------|--------------|-----|-----|--------------------------|----|
| dop                                           | Truss | · Truss Type | Cty | Piy | STEVE MACARI / SMITH RES | Ξ, |
| !<br>!3115                                    | IFT6  | FLOOR        | 10  | •   |                          | •  |
|                                               | 1     |              |     | • ' | (optional)               | _  |
| TI 10 - 15 Olde                               |       |              |     |     |                          |    |

4.201 SR1 e Nov 16 2000 MiTex Industries, Inc. Fri Nov 02 15:23:55 2001 Page 1

2-5-0 2-0-8 0-4-12 1-10-0 3-4-12

Scale = 1:29,5



| <u> </u>               | 10-6-12                                    |                          | 12-1-12                   | 18-3-8         | <del></del> |
|------------------------|--------------------------------------------|--------------------------|---------------------------|----------------|-------------|
|                        |                                            |                          | 18-3-8                    |                | •           |
| Plate Offsets (X,Y): [ | 7:0-1-8.Edge], [8:0-1-8.Edge], [20:0-0-8.0 | 0-1-8], [21:0-0-8.0-1-8] |                           |                |             |
| LOADING (psf)          | SPACING 2-0-0                              | CSI                      | DEFL in (loc) Vdefl       | PLATES GRIP    |             |
| TCLL 4