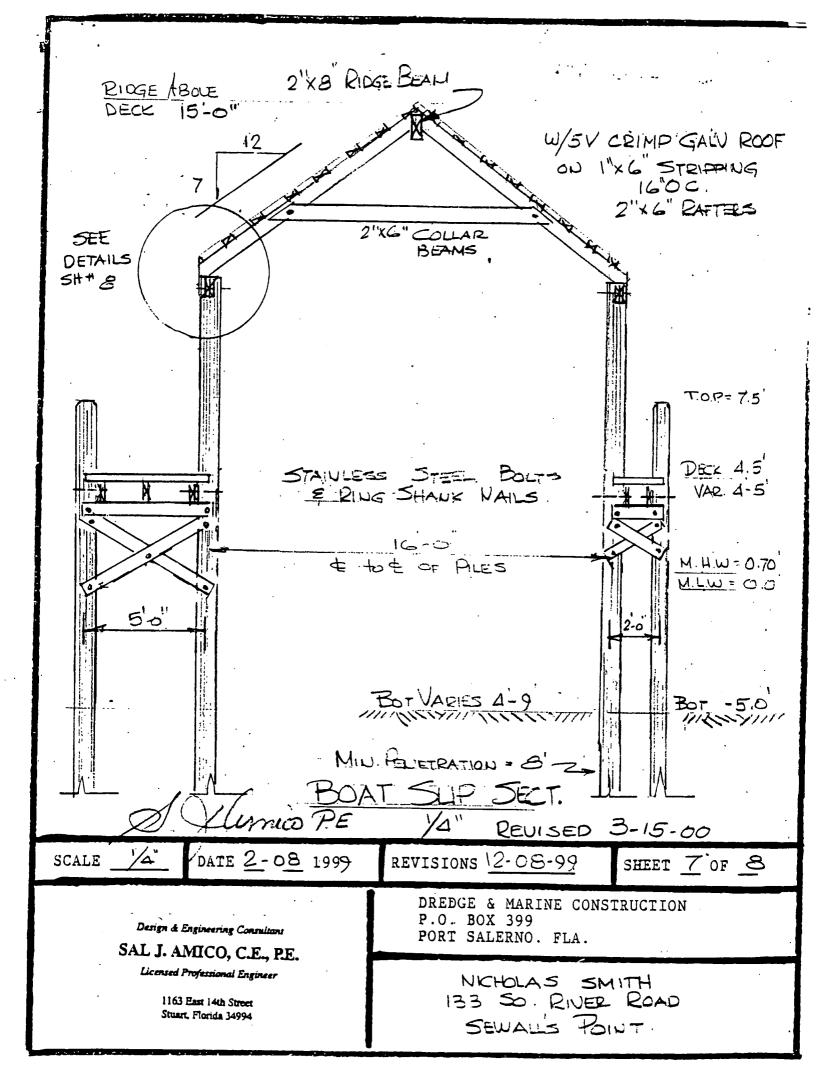

# 4874 DOCK

3/27/01 PEROUT EXTENSION TO 9/20/01

MASTER PERMIT NO. 1/1 **TOWN OF SEWALL'S POINT** 03/20/00 BUILDING PERMIT NO. 4874 Building to be erected for NICHOLAS/THUET SMITH Type of Permit DOCK Applied for by DREDGE & MARINE COUST, Building Fee \$ 240,00 (Contractor) Subdivision \_\_\_ Radon Fee \_\_\_\_ Impact Fee \_\_\_\_\_ Type of structure A/C Fee Electrical Fee Parcel Control Number: Plumbing Fee 13-38-41-000-000-00030, 10000 Roofing Fee \_ Amount Paid \$\frac{1240.00}{240.00} Check #\frac{3334}{2500} Cash\_\_\_\_\_ Other Fees (\_ Total Construction Cost \$ 15,000.00 Signed \_ Town Building Inspector OPHCIAN Applicant OCK PERM INSPECTIONS SETBACKS WATER **PILINGS ELECTRIC BOAT LIFT** DECK