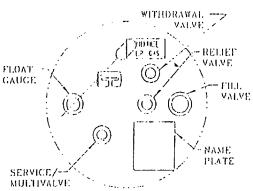

ure Storage Tanks, 1990.

API 1632. Cathodic Protection of Underground Petroleum Storage Tanks and Piping Systems, 1983.

API 2510, Design and Construction of LP-Cas Installations, 1989.

API-ASME Code for Unfired Pressure Vessels for Petroleum Liquids and Gases.

### TRINITY INDUSTRIES, INC.

Interchangeable Vessel



#### General Specifications

Conforms to the latest edition and addenda of the ASME Code for Pressure Vessels, Section VIII Division I. Complies with NFPA 58 and is listed by Underwriters Laboratories, Inc.

Rated at 250 psig from  $-20^{0}$  F. to  $125^{0}$  F. All tanks may be evacuated to a full (14.7 psi) vacuum.

Vessel Finish: Coated with epoxy red powder. (Tanks coated with the epoxy powder must be buried). For aboveground use, tanks may be coated with TGIC powder.



### OPENING ARRANGEMENT

Applicable federal, state or local regulations may contain specific requirements for protective coatings and cathodic protection. The purchaser and installer are responsible for compliance with such federal, state or local regulations.

|            | -          | -       |                                                 |             |            |           |            |             |           |
|------------|------------|---------|-------------------------------------------------|-------------|------------|-----------|------------|-------------|-----------|
| All vessel | dimensions | are app | proximate.                                      |             |            |           |            |             | ,         |
| WATER      | OUTSIDE    | HEAD    |