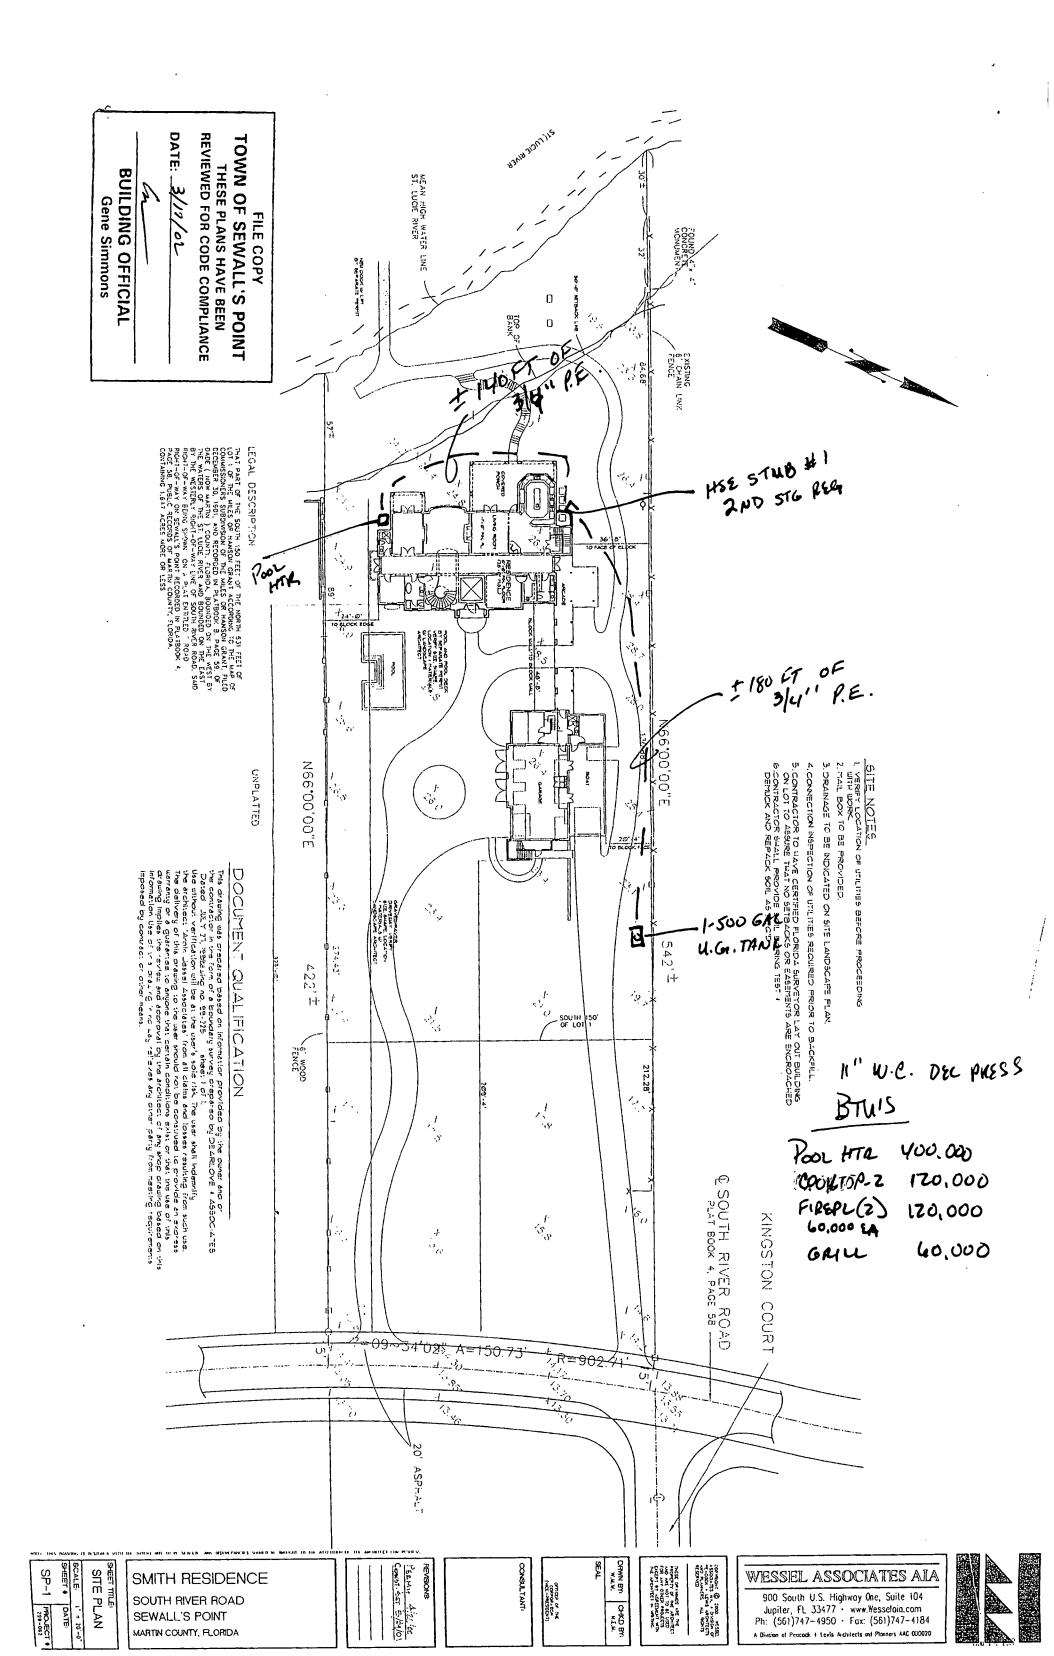

i    | 2736.9 mm                                       | 1109.7 mm   | 1363.7 mm  | 323.9 mm  | 1225,6 min | 266.7 kg    | 4)        |
| 500 wg.    | 37.42"     |         | 9'-10"                                          | 4'-1 5/8"   | 4'-11 5/8" | 15"       | 5'-0"      | 871 lbs.    | 30        |
| 1892.5 L   | 950.5 mm   | Hemi    | 2997,2 mm                                       | 1260.5 mm   | 1514.5 mm  | 381.0 mm  | 1524.0 mm  | 395.1 kg    | ١١٠       |
| 1,000 wg.  | 40.96"     |         | 15'-10 7/8"                                     | 4'-5 3/4"   | 5'-3 1/4"  | 16 1/4"   | 9'-0"      | 1729 lbs.   | 15        |
| 3785.0 L   | 1040.4 mm  | Hemi    | 4846,6 mm                                       | 1351.0 mm   | 1605.0 mm  | 412.8 min | 2743.2 mm  | 784.3 kg    | L , , , , |





SMITH RESIDENCE

SOUTH RIVER ROAD







WESSEL ASSOCIATES AIA
900 South U.S. Highway One, Suite 104
Jupiter, FL 33477 - www.Wesselaia.com





### PLUMBING NOTES:

ALL PIPING, EQUIPMENT AND MATERIALS USED IN THR PLUMBING SYSTEM OF SWIMMING POOLS THAT ARE BUILT IN PLACE SHALL CONFORM TO THE FLORIDA BUILDING CODE, PLUMBING.

POOL PIPING SHALL BE DESIGNED SO THE WATER VELOCITY WILL NOT EXCEED 10 FEET PER SECOND.

VALVES SHALL BE MADE OF MATERIALS THAT ARE APPROVED IN THE FLORIDA BUILDING CODE, PLUMBING. VALVES LOCATED UNDER CONCRETE SLABS SHALL BE SET IN A PIT HAVING AT LEAST A DIMENSION OF FIVE DIAMETERS WITH A MINIMUM OF AT LEAST 10 INCHES AND FITTED WITH A SUITABLE COVER. ALL VALVES SHALL BE LOCATED WHERE THEY WILL BE READILYACCESSIBLE FOR MAINTENANCE AND REMOVAL

WHERE CHECK VALVES A