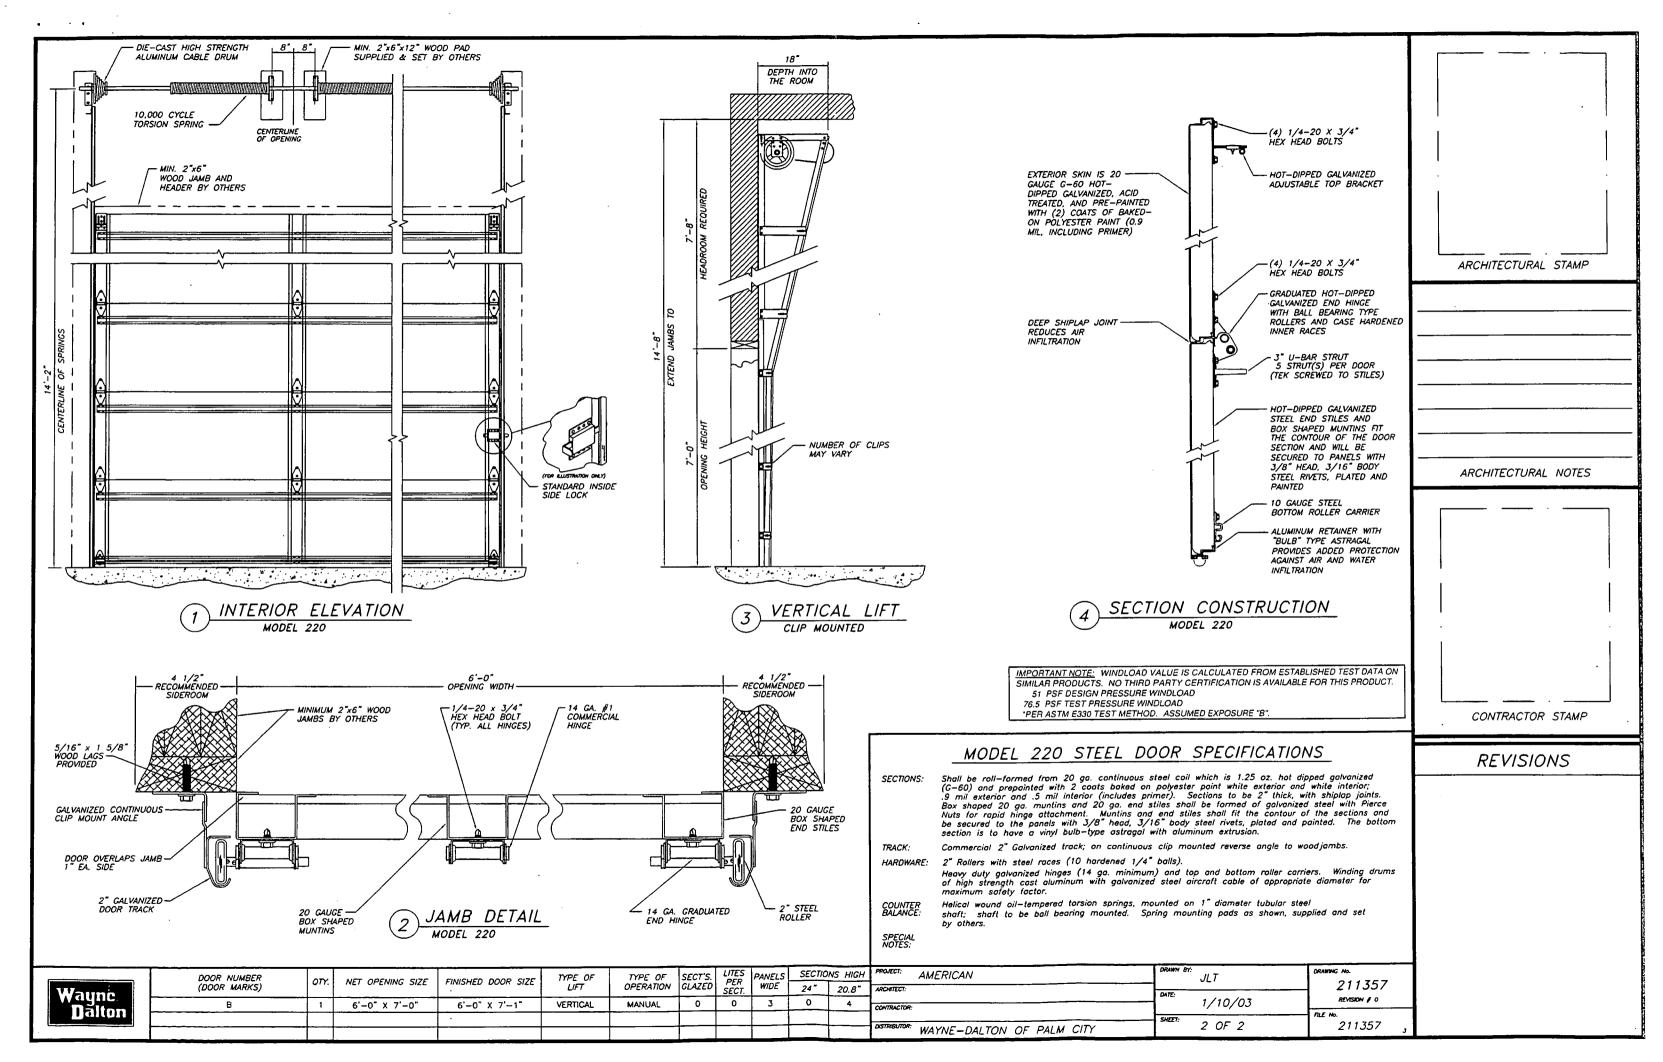

ition I enclosed building, with exposure D ASCE 7-98 per SBC/SBCCI If end verticals or cantilevers exist, they are not exposed to wind. If porches exist, they are not exposed to wind. The lumber DOL increase is 1.33, and the plate grip increase is 1.33
- 2) Truss designed for wind loads in the plane of the truss only. For studs exposed to wind (normal to the face), see MiTek "Standard Gable End Detail"
- 3) Gable requires continuous bottom chord bearing.
- 4) Gable studs spaced at 2-0-0 oc.
- 5) Provide mechanical connection (by others) of truss to bearing plate capable of withstanding 112 lb uplift at joint 5, 277 lb uplift at joint 6 and 402 lb uplift at joint 7.
- 6) This truss has been designed for both TPI-85 and ANSI/TPI 1-1995 plating criteria.

#### LOAD CASE(S) Standard



[P]







25 SW Linden St Swart, Florida 34997 772.260.5359 fax 772.288.3442

10/10/03

Town of Sewall's Point

RE: Irrigation system installation Smith residence, 133 S. River Rd

This letter is to confirm that a rain sensor and low volume sprinkler heads were installed on the irrigation system. If you have any questions I can be reached at 772-260-5359.

Sinecrely

Rick DeKevser

Jeff Grant 370-7993 (SUBRIVISOR)

## NISAIR AIR CONDITIONING

1501 DECKER AVENUE D-404 STUART, FL 34994 TELEPHONE: (772) 283-0904 FAX: (772) 283-7229

#### **HVAC EFFICIENCY CARD**

| MANUFACTURER'S NAME: | LENNOX |
|----------------------|--------|
| BRAND NAME: LENNOX   |        |

MODEL NUMBERS: (See attached list)

**EFFICIENCY RATING OF COMBINED EQUIPMENT: 13 + SEER** 

Air Conditioning and Heating Installation C