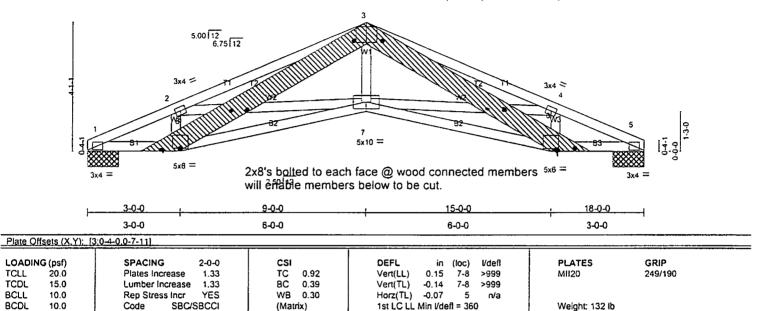

. The lumber DOL increase is 1.33, and the plate grip increase is 1.33
- 3) Provide mechanical connection (by others) of truss to bearing plate capable of withstanding 813 lb uplift at joint 2 and 813 lb uplift at joint 6.
  4) This truss has been designed for both TPI-85 and ANSI/TPI 1-1995 plating criteria.



| Job   | Truss    | Truss Type | Qty | Ply      | STEVE MACARI -SMITH RESIDENCE |
|-------|----------|------------|-----|----------|-------------------------------|
| upper | T1REP    | ROOF TRUSS | 3   | 1        |                               |
| L     | <u> </u> |            |     | <u> </u> | !(optional)                   |

4.201 SR1 e Nov 16 2000 MiTek Industries, Inc. Mon Feb 25 08:54:43 2002 Page 1



Scale = 1:37.3

#### THIS APPLIES TO TRUSSES HT3,HT4, AND T1A,B ALSO.



BRACING

LUMBER

TOP CHORD 2 X 4 SYP M 14 "Except"

T2 2 X 8 SYP DSS, T2 2 X 8 SYP DSS

BOT CHORD 2 X 4 SYP M 14 "Except"

**B32X4SYPSS** 

2 X 4 SYP No.3 WEES

3-8 2 X 8 SYP X DSS one side 3-6 2 X 8 SYP X DSS one side LBR SCAB

REACTIONS (lb/size) 1=953/1-0-0, 5=953/1-0-0

Max Horz 1=231(load case 4)

Max Uplift1=-1015(load case 4), 5=-1015(load case 5)

FORCES (lb) - First Load Case Only

TOP CHORD 1-2=-1916, 2-3=-1883, 3-4=-1882, 4-5=-1914, 3-8=-88, 3-6=-88

BOT CHORD 1-8=1721, 7-8=1843, 6-7=1842, 5-6=1720 2-8=-209, 2-7=-27, 3-7=983, 4-7=-26, 4-6=-210 WEBS

#### NOTES

- 1) This truss has been checked for unbalanced loading conditions.
- 2) This truss has been designed for the wind loads generated by 140 mph winds at 25 ft above ground level, using 5.0 psf top chord dead load and 5.0