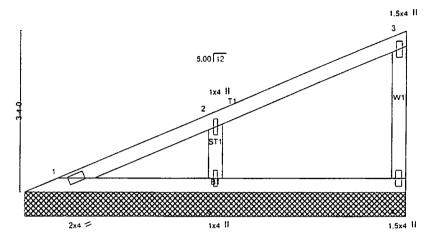

p increase is 1.33
- 2) Provide adequate drainage to prevent water ponding.
- 3) Gable requires continuous bottom chord bearing.
- 4) Provide mechanical connection (by others) of truss to bearing plate capable of withstanding 179 lb uplift at joint 1, 334 lb uplift at joint 4 and 546 lb uplift at joint 5.
- 5) This truss has been designed for both TPI-85 and ANSI/TPI 1-1995 plating criteria.

LOAD CASE(S) Standard



[P]

| Job   | Truss | Truss Type | Qty | Ply | STEVE MACARI -SMITH RESIDENCE |
|-------|-------|------------|-----|-----|-------------------------------|
| UPPER | MV8   | соммон     | 1   | 1   | (optional)                    |

TL Southern Building Products, W. Palm Beach, FL

4.201 SR1 e Nov 16 2000 MiTek Industries, Inc. Sat Dec 08 11:32:17 2001 Page 1



Scale = 1:24.3



8-0-0 8-0-0

| LOADING (psf) | SPACING 2-0-0        | CSI      | DEFL in (loc) Vdefl        | PLATES GRIP   |
|---------------|----------------------|----------|----------------------------|---------------|
| TCLL 20.0     | Plates increase 1.33 | TC 0.36  | Vert(LL) n/a - n/a         | MII20 249/190 |
| TCDL 15.0     | Lumber Increase 1.33 | BC 0.09  | Vert(TL) n/a - n/a         |               |
| BCLL 10.0     | Rep Stress Incr YES  | WB 0.21  | Horz(TL) 0.00 n/a          |               |
| BCDL 10.0     | Code SBC/SBCCI       | (Matrix) | 1st LC LL Min I/defl = 360 | Weight: 29 lb |

LUMBER

TOP CHORD 2 X 4 SYP M 14 BOT CHORD 2 X 4 SYP M 14 WEBS 2 X 4 SYP No.3 **OTHERS** 2 X 4 SYP No.3

REACTIONS (lb/size) 1=126/8-0-0, 4=166/8-0-0, 5=492/8-0-0

Max Horz 1=419(load case 4)

Max Uplif