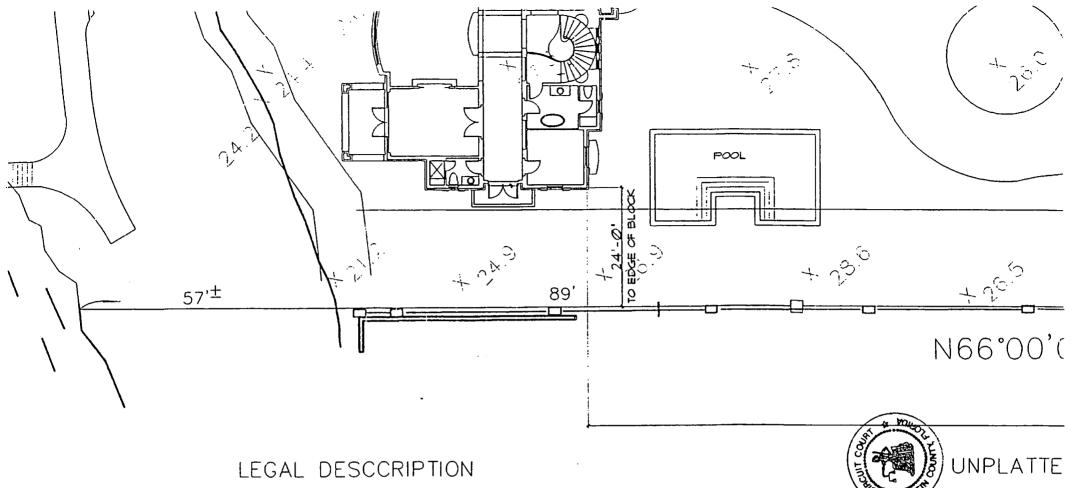

# 4874 DOCK

3/27/01 PEROUT EXTENSION TO 9/20/01

MASTER PERMIT NO. 1/1 **TOWN OF SEWALL'S POINT** 03/20/00 BUILDING PERMIT NO. 4874 Building to be erected for NICHOLAS/THUET SMITH Type of Permit DOCK Applied for by DREDGE & MARINE COUST, Building Fee \$ 240,00 (Contractor) Subdivision \_\_\_ Radon Fee \_\_\_\_ Impact Fee \_\_\_\_\_ Type of structure A/C Fee Electrical Fee Parcel Control Number: Plumbing Fee 13-38-41-000-000-00030, 10000 Roofing Fee \_ Amount Paid \$\frac{1240.00}{240.00} Check #\frac{3334}{2500} Cash\_\_\_\_\_ Other Fees (\_ Total Construction Cost \$ 15,000.00 Signed \_ Town Building Inspector OPHCIAN Applicant OCK PERM INSPECTIONS SETBACKS WATER **PILINGS ELECTRIC BOAT LIFT** DECK