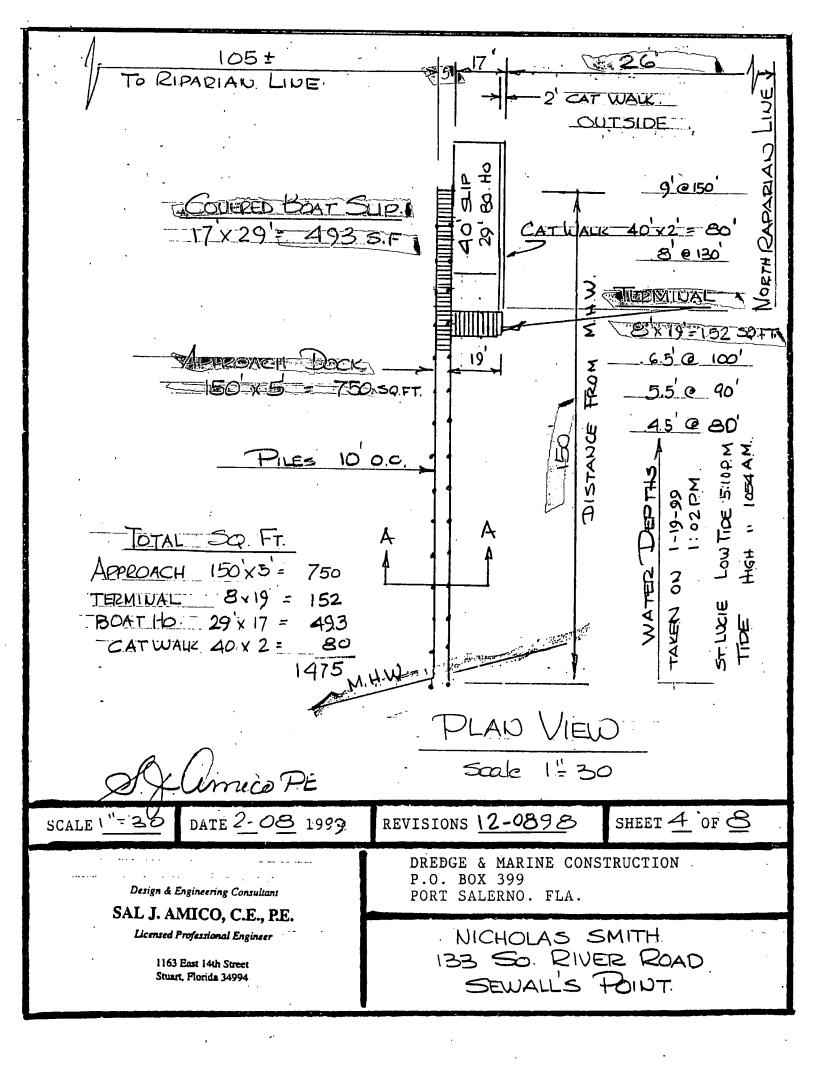

# 4874 DOCK

3/27/01 PEROUT EXTENSION TO 9/20/01

MASTER PERMIT NO. 1/1 **TOWN OF SEWALL'S POINT** 03/20/00 BUILDING PERMIT NO. 4874 Building to be erected for NICHOLAS/THUET SMITH Type of Permit DOCK Applied for by DREDGE & MARINE COUST, Building Fee \$ 240,00 (Contractor) Subdivision \_\_\_ Radon Fee \_\_\_\_ Impact Fee \_\_\_\_\_ Type of structure A/C Fee Electrical Fee Parcel Control Number: Plumbing Fee 13-38-41-000-000-00030, 10000 Roofing Fee \_ Amount Paid \$\frac{1240.00}{240.00} Check #\frac{3334}{2500} Cash\_\_\_\_\_ Other Fees (\_ Total Construction Cost \$ 15,000.00 Signed \_ Town Building Inspector OPHCIAN Applicant OCK PERM INSPECTIONS SETBACKS WATER **PILINGS ELECTRIC BOAT LIFT** DECK