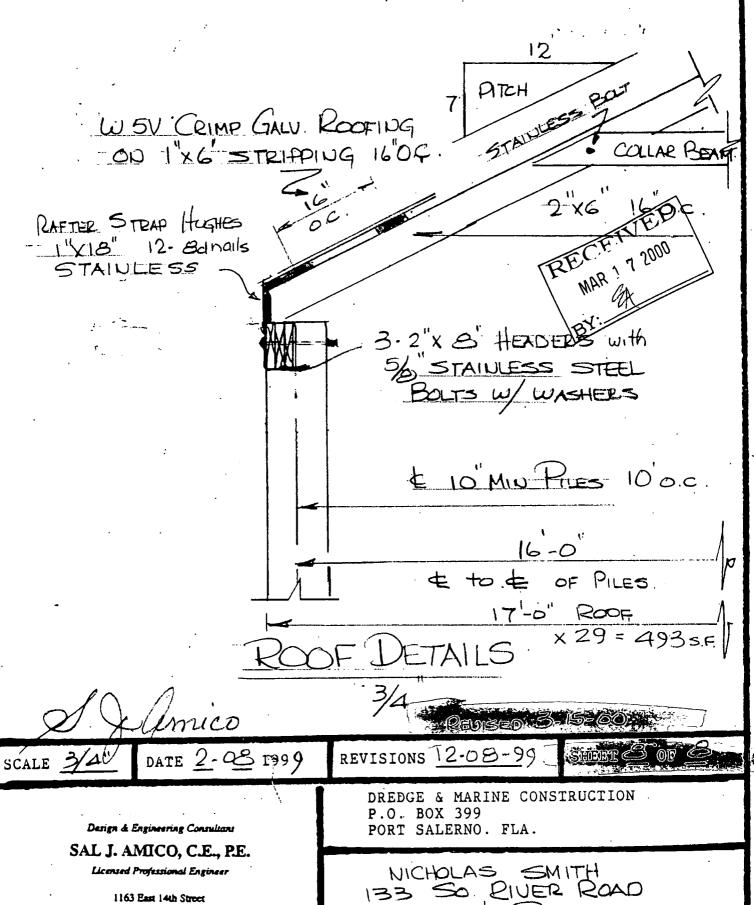

# 4874 DOCK

3/27/01 PEROUT EXTENSION TO 9/20/01

MASTER PERMIT NO. 1/1 **TOWN OF SEWALL'S POINT** 03/20/00 BUILDING PERMIT NO. 4874 Building to be erected for NICHOLAS/THUET SMITH Type of Permit DOCK Applied for by DREDGE & MARINE COUST, Building Fee \$ 240,00 (Contractor) Subdivision \_\_\_ Radon Fee \_\_\_\_ Impact Fee \_\_\_\_\_ Type of structure A/C Fee Electrical Fee Parcel Control Number: Plumbing Fee 13-38-41-000-000-00030, 10000 Roofing Fee \_ Amount Paid \$\frac{1240.00}{240.00} Check #\frac{3334}{2500} Cash\_\_\_\_\_ Other Fees (\_ Total Construction Cost \$ 15,000.00 Signed \_ Town Building Inspector OPHCIAN Applicant OCK PERM INSPECTIONS SETBACKS WATER **PILINGS ELECTRIC BOAT LIFT** DECK