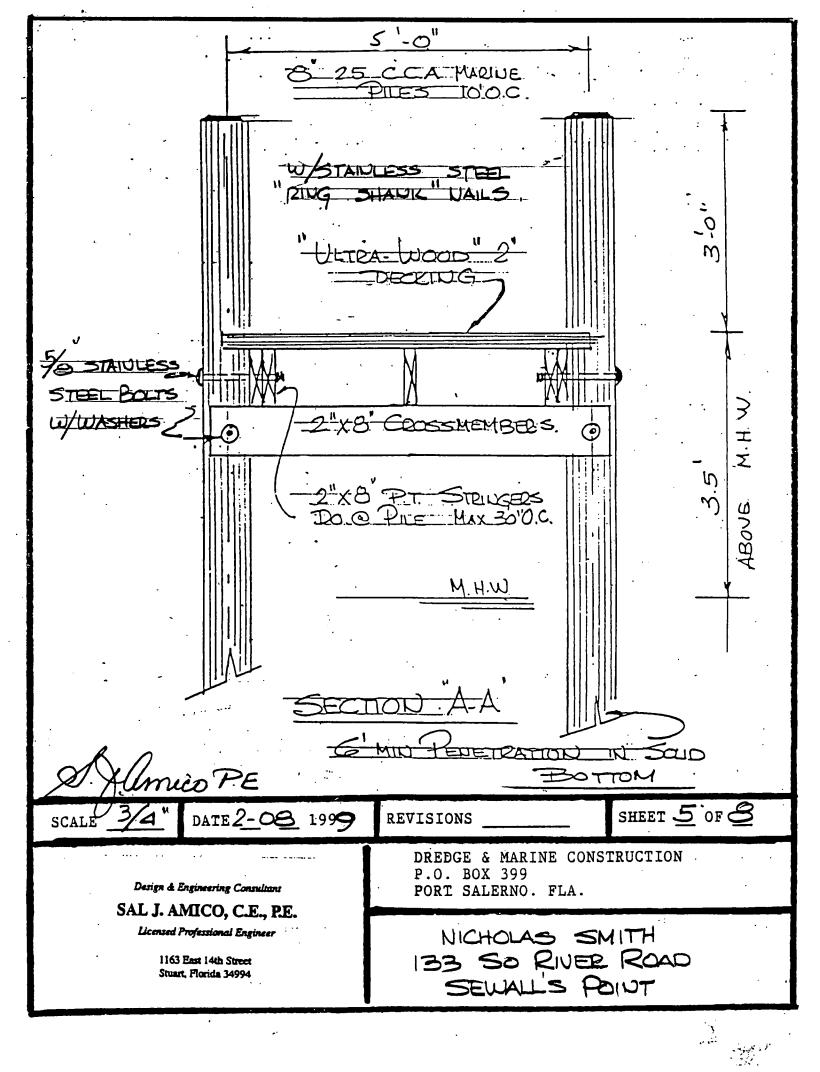

# 4874 DOCK

3/27/01 PEROUT EXTENSION TO 9/20/01

MASTER PERMIT NO. 1/1 **TOWN OF SEWALL'S POINT** 03/20/00 BUILDING PERMIT NO. 4874 Building to be erected for NICHOLAS/THUET SMITH Type of Permit DOCK Applied for by DREDGE & MARINE COUST, Building Fee \$ 240,00 (Contractor) Subdivision \_\_\_ Radon Fee \_\_\_\_ Impact Fee \_\_\_\_\_ Type of structure A/C Fee Electrical Fee Parcel Control Number: Plumbing Fee 13-38-41-000-000-00030, 10000 Roofing Fee \_ Amount Paid \$\frac{1240.00}{240.00} Check #\frac{3334}{2500} Cash\_\_\_\_\_ Other Fees (\_ Total Construction Cost \$ 15,000.00 Signed \_ Town Building Inspector OPHCIAN Applicant OCK PERM INSPECTIONS SETBACKS WATER **PILINGS ELECTRIC BOAT LIFT** DECK