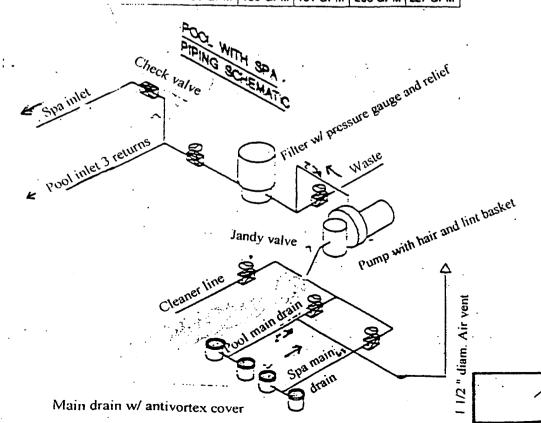

onds = 18 Feet 6 Feet per Second

| FLO       | W THRU           | J SCHE    | DULE 4  | O PVC   | PIPE              |
|-----------|------------------|-----------|---------|---------|-------------------|
|           | VELOC            | ITY - FEE | T PER S | ECOND   |                   |
| PIPE SIZE | 6 <sup>res</sup> | 7195      | 8575    | 9175    | 10 <sup>FPS</sup> |
| 1"        | 16 GPM           | 18 GPM    | 21 GPM  | 23 GPM  | 26 GPM            |
| 1.5"      | 37 GPM           | 43 GPM    | 50 GPM  | 56 GPM  | 62 GPM            |
| 2"        | 62.GPM           | 72 GPM    | 82 GPM  | 92 GPM  | 103 GPM           |
| 2.5"      | 88 GPM           | 102 GPM   | 117 GPM | 131 GPM | 146 GPM           |
| 3"        | 136 GPM          | 159 GPM   | 181 GPM | 203 GPM | 227 GPM           |



N. KHANAL, P.E. MACANI BIDES + DESIGN 3155 LILLIAN RD For: Nick Smith W.P.B. FL. 33406 Sewels Point 561-433-5361

To Electric Panel w/
Separate Circuit for Motor
and Light

S.P.S.T. Togel Switch

Pump Motor w/ Built-in
Overload Switch

Pool Light

Junction Box

GFI Not Req'd)

12V Transformer

All Electrical to Comply With 680 National Electric Code
 3 - #12 Wire in ½" High Impact Sch. 40 PVC in Pool Area.
 Ground All Boxes, Lights, Motor, Ect. W/ #8 Solid, Bare Copper

Electrical Diagram

# Anchor w/ Escutcheon #8 Bond Wire Step and Handrail Detail

CONTROL JOINTS REQUIRED: SAW CUT 1" DEEP WITHIN 4 TO 6 HOURS OF DECK PLACEMENT AT 12" - 0" MAX. SPACING.



Typical Wall Section

See Detail 
Site plan Shee?

MACANI Blons, & Design Fon: Nick Smith Sewels Point

### **GENERAL NOTES:**

- 1.