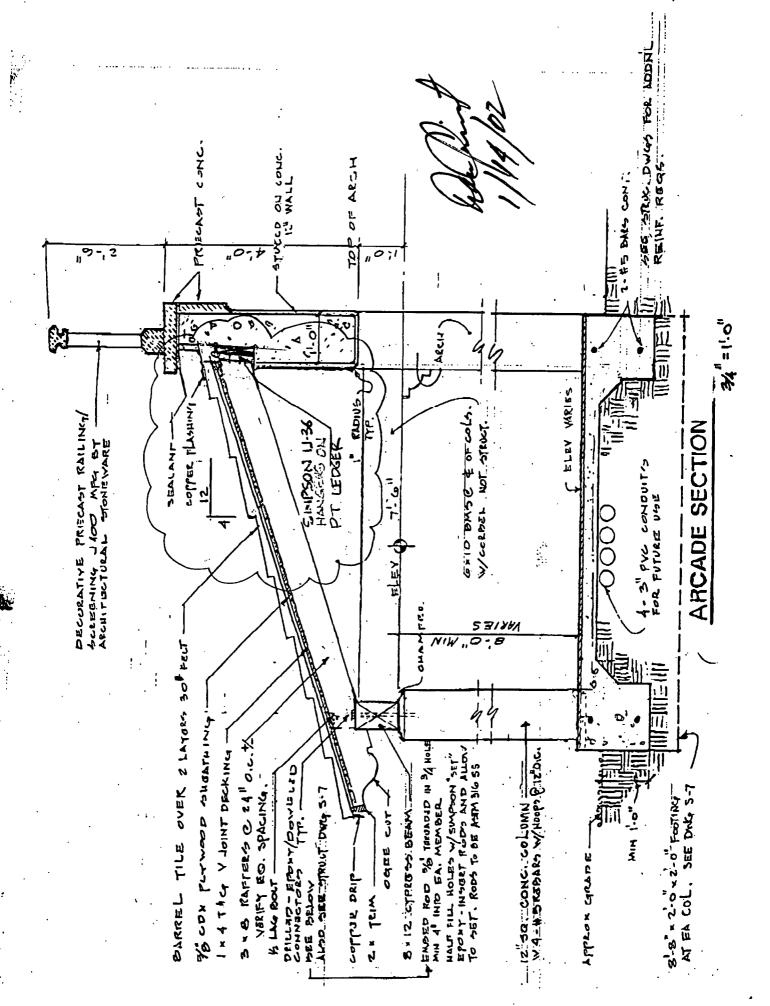

ard, Suite 101 Sewall's Point, FL 34996

PN 5022

January, 14 2002

Sewall's Point Building Dept. Sewall's Point, FL 34996

Re: Smith Residence – 133 South River Road Permit # 5022

Gentleman:

With reference to:

- 1. Lintels L23, L13, L22, L12, L21, & L11, These are to be replaced with poured concrete beams with a minimum dimension of 8" x 12" Ea. and Shall have 2-#5 bars at top & bottom.
- 2. Tie beam TB-2 in the garage is to be extended. This is to be cantilevered 2' over to the south, in two locations, extending behind the rake beams on the east and west ends.
- 3. With reference to the Colonnade roof beams, beam pockets are to be provided for the wood roof beams as shown on the enclosed dwg. And in detail # D on sheet A7.

Sincerely

Donald F. Greist, AIA For Wessel associates, Inc







Macari South Red South River Red

formACARI File.

PN 5022

Says Mr. Macari

due in to see you

today 
PERMIT EXPIRED



### LEGAL DESCCRIPTION

THAT PART OF THE SOUTH 150 FEET OF THE NORTH 631 FEET OF LOT 1 OF THE MILES OR HANSON GRANT ACCORDING TO THE MAP OF COMMISSIONERS SUBDIVISION OF THE MILES OR HANSON GRANT, FILED DECEMBER 30, 1901, AND RECORDED IN PLATBOOK B, PAGE 59, OF DADE ( NOW MARTIN ) COUNTY, FLORIDA, BOUNDED ON THE WEST BY THE WATERS OF THE ST. LUCIE RIVER AND BOUNDED ON THE EAST BY THE WESTERLY RIGHT-OF-WAY LINE OF SOUTH RIVER ROAD, SAID RIGHT-OF-WAY BEING SHOWN ON A PLAT ENTITLED " ROAD RIGHT-OF-WAY ON SEWALL'S POINT RECORDED IN PLATBOOK 4, PAGE 58, PUBLIC RECORDS OF MARTIN COUNTY, FLORIDA. CONTAINING 1.647 ACRES MORE OR LESS

This drawin the contract Dated Ju Use wi