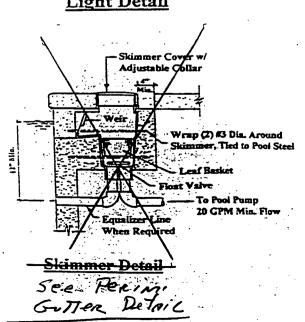

1. ALL LIGHTS, LADDERS, HANDRAILS, REINFORCING STEEL ETC.
  TO BE GROUNDED PER CODE.
- 2. POOL TO BE OF CONCRETE/GUNITE CONSTRUCTION WITH A MIN. COMPRESSIVE STRENGTH OF 3000 PSI AT 20 DAYS.
- 3. ALL REINFORCING STEEL SHALL BE INTERMEDIATE GRADE DEFORMED BARS OF NEW BILLET STEEL, CONFORMING TO ASTMA-615, GRADE 40, STEEL SHALL BE BENT, LAPPED AND PLACED IN ACCORDANCE WITH ACI STANDARDS.
- 4. GRATE IN MAIN DRAIN SHALL HAVE A FREE AREA OF 4 TIMES THE AREA OF THE SUCTION LINE.
- STEP TO HAVE 10" MIN. TREAD AND 12" MAX. RISER.
- POOL TO BE FENCED PER LOCAL CODE, GATES TO BE SELF-CLOSING AND SELF-LATCHING.
- 7. DESIGN CONFORMS WITH ANSI/NSPI 5, STANDARD FOR RESIDENTIAL SWIMMING POOLS;/PUBLISHED BY THE NATIONAL POOL AND SPA INSTATUTE, OR OTHER ACCEPTED ENGINEERING PRACTICES.



### Light Detail







Shoring Detail
Required When Waterline of Pool
to Less Than 5' - 0" From Existing
Structure





Pool Equipment Anchoring



Bench Section
(When Applicable)

# NOTE: ONE OF THE FOLLOWING POOL SAFETY FEATURE OPTIONS MUST BE PROVIDED:

- 1. THE POOL MUST BE ISOLATED FROM ACCESS TO A HOME BY AN ENCLOSURE THAT MEETS THE POOL BARRIER REQUIREMENTS OF 424.2.17 OF THE FLORIDA BUILDING CODE.
- 2. THE POOL MUST BE EQUIPPED WITH AN APPROVED SAFETY POOL COVER.
- 3. ALL DOORS AND WINDOWS PROVIDING DIRECT ACCESS FROM THE HOME TO THE POOL MUST BE EQUIPPED WITH AN EXIT ALARM THAT HAS A MINIMUM SOUND PRESSURE RATING OF 85db A AT 10 FEET OR:
- 4. ALL DOORS PROVIDING DIRECT ACCESS FROM THE HOME TO THE POOL MUST BE EQUIPPED WITH A SELF-CLOSING, SELF-LATCHING DEVICE WITH A RELEASE MECHANISM PLACED NO LOW