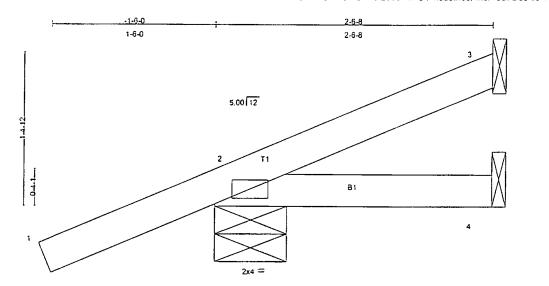

is 1.33, and the plate grip increase is 1.33

2) Refer to girder(s) for truss to truss connections.

3) Provide mechanical connection (by others) of truss to bearing plate capable of withstanding 156 lb uplift at joint 3 and 553 lb uplift at joint 2.

4) This truss has been designed for both TPI-85 and ANSI/TPI 1-1995 plating criteria.



| Job      | Truss    | I      | Qty | Ply      | STEVE MACARI -SMITH RESIDENCE |
|----------|----------|--------|-----|----------|-------------------------------|
| UPPER    | EJ2      | COMMON | 2   | 1        |                               |
| <u> </u> | <u> </u> |        |     | <u> </u> | (optional)                    |

TL Southern Building Products, W. Palm Beach, FL

4.201 SR1 e Nov 16 2000 MiTek Industries, Inc. Sat Dec 08 11:31:55 2001 Page 1



2-6-8 LOADING (psf) **SPACING** CSI 2-0-0 DEFL **V**defl **PLATES** GRIP (loc) TCLL 20.0 Plates Increase 1.33 TC 0.53 Vert(LL) -0.00 >999 MII20 249/190 TCDL 15.0 Lumber Increase 1.33 вС 0.03 Vert(TL) 0.15 1-2 >151 BCLL 10.0 Rep Stress Incr YES WB 0.00 Horz(TL) -0.00 n/a BCDL SBC/SBCCI 10.0 Code (Matrix) 1st LC LL Min I/defl = 360 Weight: 10 lb

LUMBER

TOP CHORD 2 X 4 SYP M 14

BOT CHORD 2 X 4 SYP M 14

**BRACING** 

TOP CHORD Sheathed or 2-6-8 oc purlins.

2-6-8

BOT CHORD Rigid ceiling directly applied or 10-0-0 oc bracing.

(P)

Scale = 1:10.6

REACTIONS (lb/size) 3=17/Mechanical, 2=309/0-8-0, 4=43/Mechanical

Max Horz 2=207(load case 4)

Max Uplift3=-131(load case 5), 2=-572(load case 4)

Max Grav3=77(load case 4), 2=309(load case 1), 4=43(load case 1)

FORCES (lb) - First Load Case