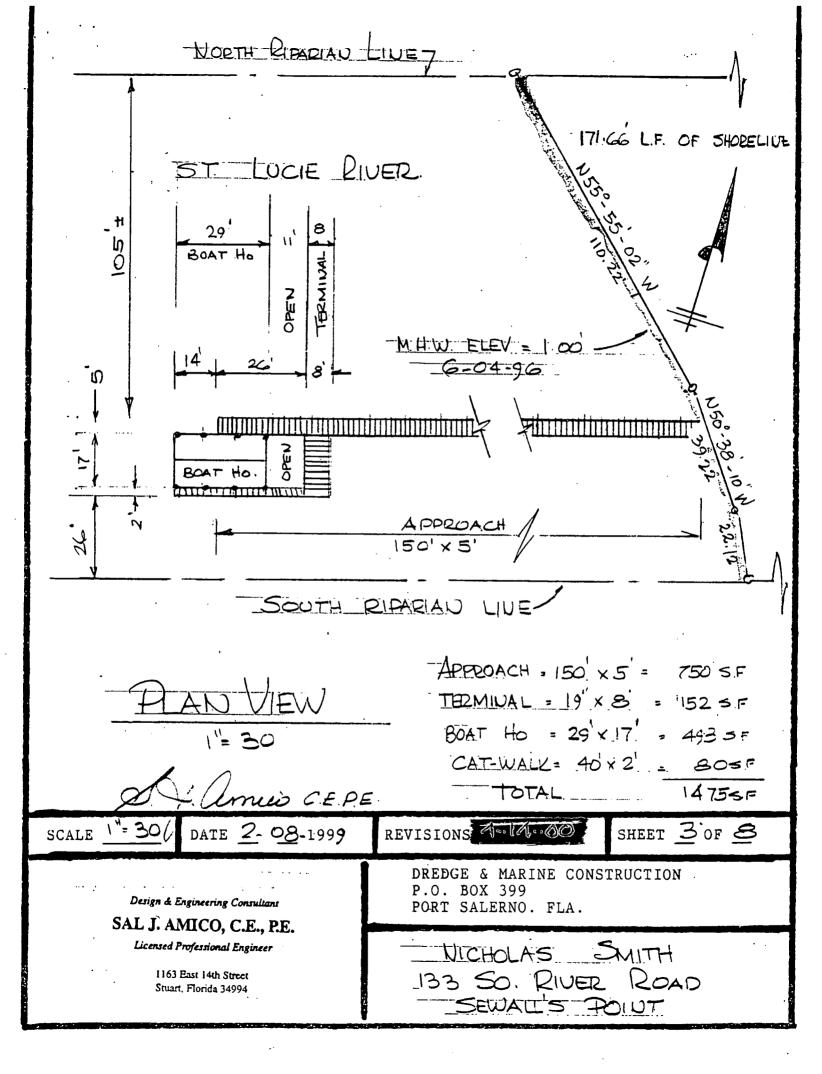

# 4874 DOCK

3/27/01 PEROUT EXTENSION TO 9/20/01

MASTER PERMIT NO. 1/1 **TOWN OF SEWALL'S POINT** 03/20/00 BUILDING PERMIT NO. 4874 Building to be erected for NICHOLAS/THUET SMITH Type of Permit DOCK Applied for by DREDGE & MARINE COUST, Building Fee \$ 240,00 (Contractor) Subdivision \_\_\_ Radon Fee \_\_\_\_ Impact Fee \_\_\_\_\_ Type of structure A/C Fee Electrical Fee Parcel Control Number: Plumbing Fee 13-38-41-000-000-00030, 10000 Roofing Fee \_ Amount Paid \$\frac{1240.00}{240.00} Check #\frac{3334}{2500} Cash\_\_\_\_\_ Other Fees (\_ Total Construction Cost \$ 15,000.00 Signed \_ Town Building Inspector OPHCIAN Applicant OCK PERM INSPECTIONS SETBACKS WATER **PILINGS ELECTRIC BOAT LIFT** DECK