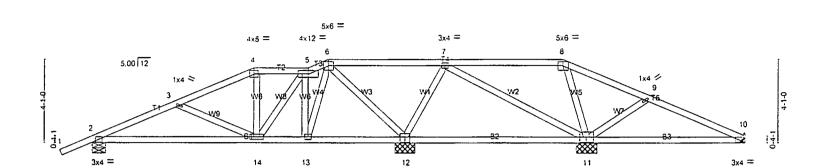

lb uplift at joint 15.
- 4) This truss has been designed for both TPI-85 and ANSI/TPI 1-1995 plating criteria.



| Job               | Truss                            | Truss Type | Qty    | Ply       | STEVE MACARI -SMITH RESIDENCE                                             |
|-------------------|----------------------------------|------------|--------|-----------|---------------------------------------------------------------------------|
| UPPER             | н8                               | соммон     | 1      | 1         | (antinan)                                                                 |
| TL Southern Build | I<br>ding Products, W. Palm Bead | ch, FL 4   | 201 SR | 1 e Nov 1 | (optional)<br>6 2000 MiTek Industries, Inc. Sat Dec 08 11:31:12 2001 Page |

17-6-0

5-10-2



5x6 =

|                        | 8-0-0                                  | 10-8-0       | 15-6-0 | 24-6-0                     | 32-4-0         |  |
|------------------------|----------------------------------------|--------------|--------|----------------------------|----------------|--|
| ,                      | 8-0-0                                  | 2-8-0        | 4-10-0 | 9-0-0                      | 7-10-0         |  |
| Plate Offsets (X.Y): [ | 6:0-3-0.0-2-4), [8:0-3-0.0-2-4], [12:0 | 0-3-0.0-3-0] |        |                            |                |  |
| LOADING (psf)          | SPACING 2-0-0                          | CSI          |        | DEFL in (loc) Vdefl        | PLATES GRIP    |  |
| TCLL 20.0              | Plates Increase 1.33                   | TC TC        | 0.6