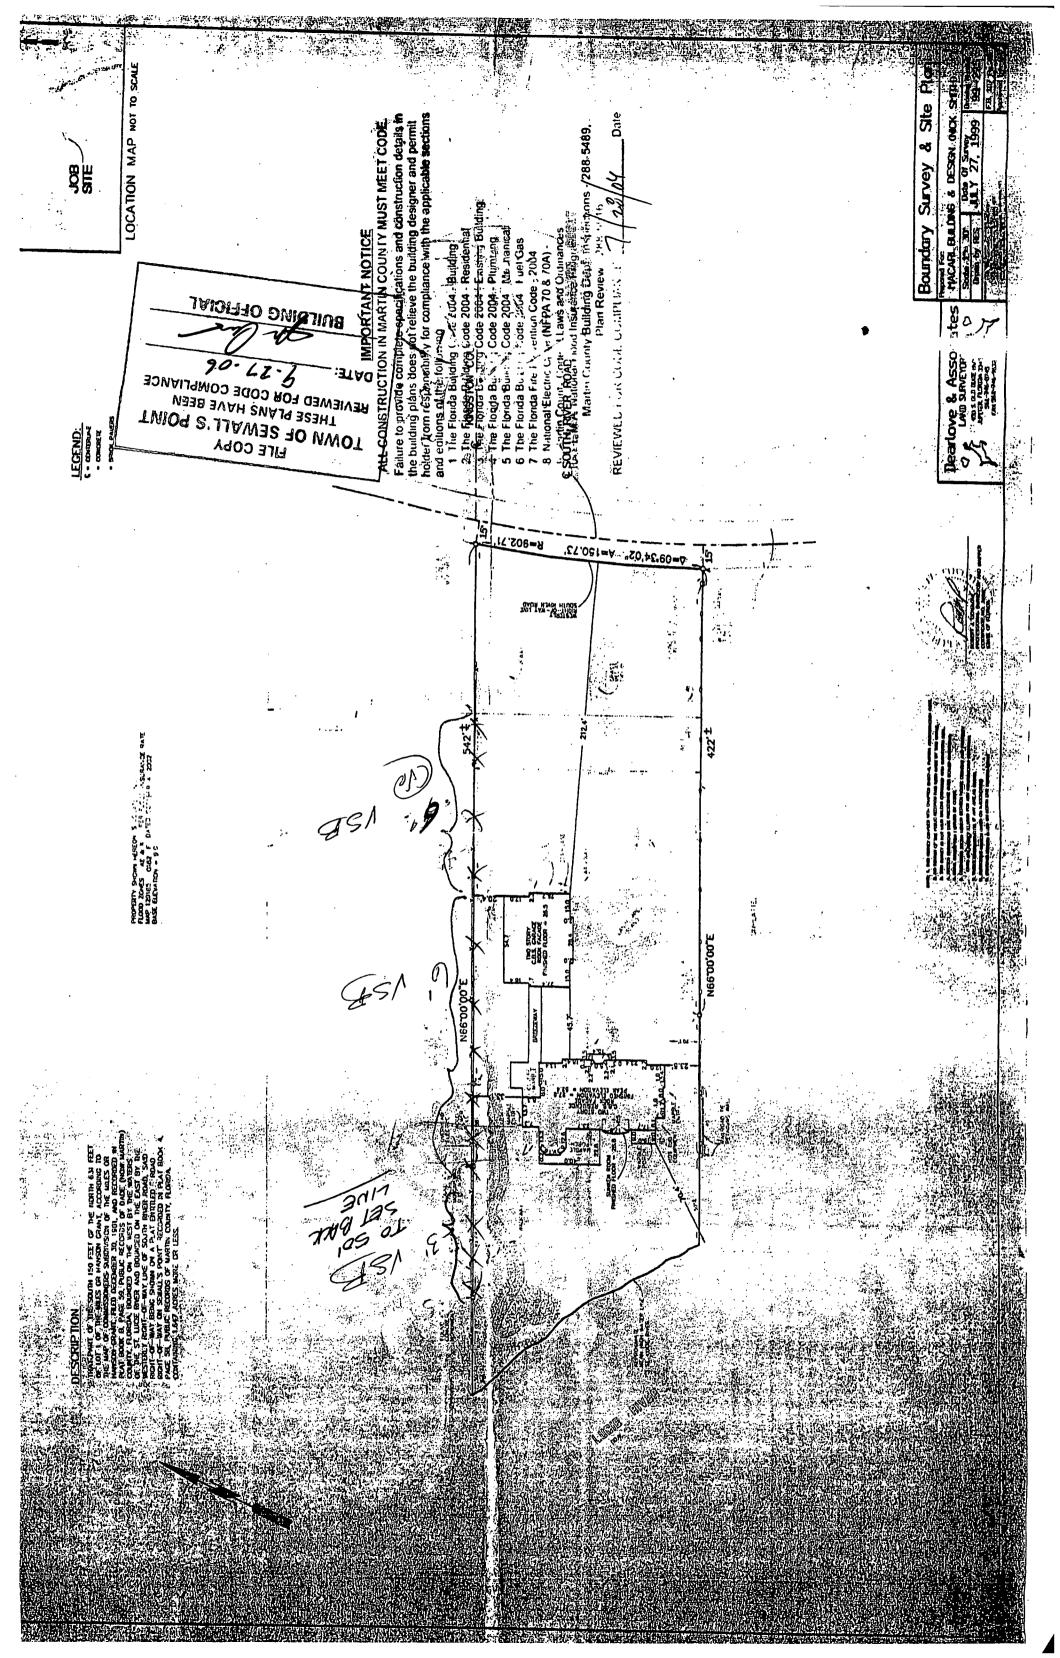

Anchoring



Bench Section
(When Applicable)

# NOTE: ONE OF THE FOLLOWING POOL SAFETY FEATURE OPTIONS MUST BE PROVIDED:

- 1. THE POOL MUST BE ISOLATED FROM ACCESS TO A HOME BY AN ENCLOSURE THAT MEETS THE POOL BARRIER REQUIREMENTS OF 424.2.17 OF THE FLORIDA BUILDING CODE.
- 2. THE POOL MUST BE EQUIPPED WITH AN APPROVED SAFETY POOL COVER.
- 3. ALL DOORS AND WINDOWS PROVIDING DIRECT ACCESS FROM THE HOME TO THE POOL MUST BE EQUIPPED WITH AN EXIT ALARM THAT HAS A MINIMUM SOUND PRESSURE RATING OF 85db A AT 10 FEET OR:
- 4. ALL DOORS PROVIDING DIRECT ACCESS FROM THE HOME TO THE POOL MUST BE EQUIPPED WITH A SELF-CLOSING, SELF-LATCHING DEVICE WITH A RELEASE MECHANISM PLACED NO LOWER THAN 54 INCHES ABOVE THE FLOOR.



Pool Section



N. KHANAL, P.E. 3155 LILLIAN RD W.P.B. FL. 33406 561-433-5361





### SIZING BETWEEN FIRST STAGE (HIGH PRESSURE REGULATOR) AND SECOND STAGE (LOW PRESSURE REGULATOR) (BASED ON A 1.52.SPECIFIC GRAVITY GAS)

|                           | Plastic pipe nominal outside diameter (IPS) (dimensions in parenthesis are inside diameter) |                                  |                     |                                     |                                     |                     |  |  |  |  |  |  |  |  |
|---------------------------|---------------------------------------------------------------------------------------------|----------------------------------|---------------------|-------------------------------------|-------------------------------------|---------------------|--|--|--|--|--|--|--|--|
| Plastic<br>Pipe<br>Length | <sup>1</sup> /2 Inch<