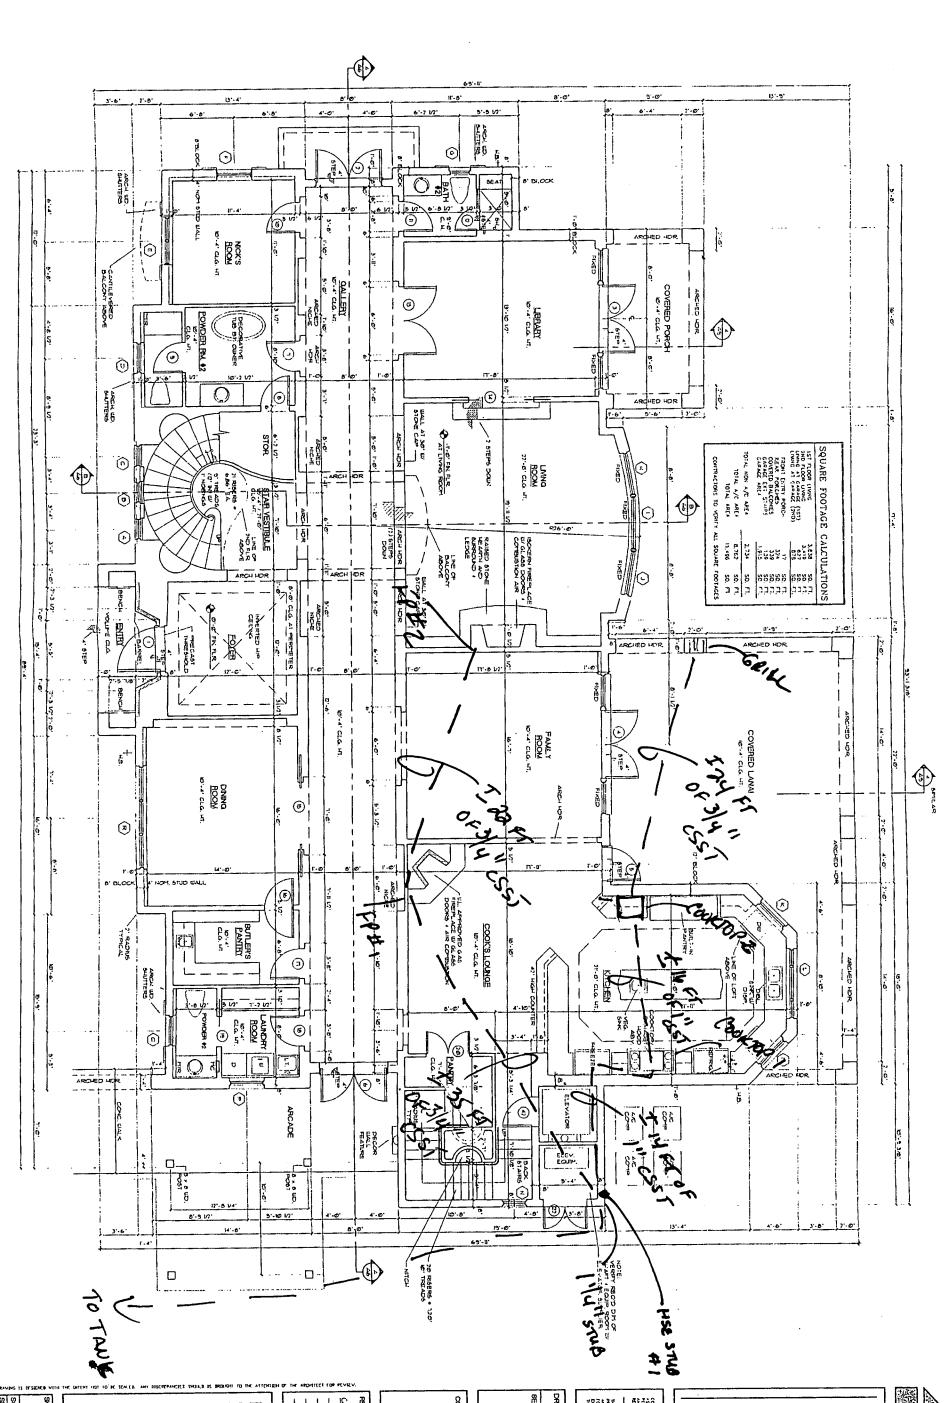

| 2736.9 mm                                       | 1109.7 mm   | 1363.7 mm  | 323.9 mm  | 1225,6 min | 266.7 kg    | 4)        |
| 500 wg.    | 37.42"     |         | 9'-10"                                          | 4'-1 5/8"   | 4'-11 5/8" | 15"       | 5'-0"      | 871 lbs.    | 30        |
| 1892.5 L   | 950.5 mm   | Hemi    | 2997,2 mm                                       | 1260.5 mm   | 1514.5 mm  | 381.0 mm  | 1524.0 mm  | 395.1 kg    | ١١٠       |
| 1,000 wg.  | 40.96"     |         | 15'-10 7/8"                                     | 4'-5 3/4"   | 5'-3 1/4"  | 16 1/4"   | 9'-0"      | 1729 lbs.   | 15        |
| 3785.0 L   | 1040.4 mm  | Hemi    | 4846,6 mm                                       | 1351.0 mm   | 1605.0 mm  | 412.8 min | 2743.2 mm  | 784.3 kg    | L , , , , |





SMITH RESIDENCE

SOUTH RIVER ROAD







WESSEL ASSOCIATES AIA
900 South U.S. Highway One, Suite 104
Jupiter, FL 33477 - www.Wesselaia.com





### PLUMBING NOTES:

ALL PIPING, EQUIPMENT AND MATERIALS USED IN THR PLUMBING SYSTEM OF SWIMMING POOLS THAT ARE BUILT IN PLACE SHALL CONFORM TO THE FLORIDA BUILDING CODE, PLUMBING.

POOL PIPING SHALL BE DESIGNED SO THE WATER VELOCITY WILL NOT EXCEED 10 FEET PER SECOND.

VALVES SHALL BE MADE OF MATERIALS THAT ARE APPROVED IN THE FLORIDA BUILDING CODE, PLUMBING. VALVES LOCATED UNDER CONCRETE SLABS SHALL BE SET IN A PIT HAVING AT LEAST A DIMENSION OF FIVE DIAMETERS WITH A MINIMUM OF AT LEAST 10 INCHES AND FITTED WITH A SUITABLE COVER. ALL VALVES SHALL BE LOCATED WHERE THEY WILL BE READILYACCESSIBLE FOR MAINTENANCE AND REMOVAL

WHERE CHECK VALVES ARE