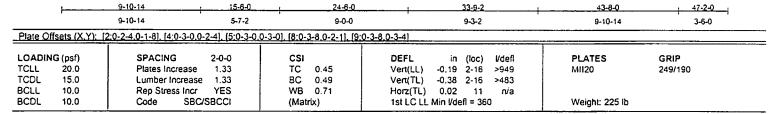

BRACING

TOP CHORD Sheathed or 6-0-0 oc purlins, except end verticals. BOT CHORD Rigid ceiling directly applied or 10-0-0 oc bracing.

(P)

1x4 !!



| Job T                | Truss                     | Truss Type | Qty     | Ply      | STEVE MACARI -SMITH RESIDENCE                                           |
|----------------------|---------------------------|------------|---------|----------|-------------------------------------------------------------------------|
| JPPER H              | <b>₹</b> Τ1               | СОММОИ     | 3       | 1        |                                                                         |
| TI. Southern Buildin | ng Products, W. Palm Beac | h CI       | 1 201 6 | 74 - 1/2 | (optional) 16 2000 MiTek Industries, Inc. Sat Dec 08 11:30:55 2001 Page |







TOP CHORD 2 X 4 SYP SS BOT CHORD 2 X 4 SYP M 14

2 X 4 SYP No.3

**BRACING** 

TOP CHORD Sheathed or 5-10-10 oc purtins.

BOT CHORD Rigid ceiling directly applied or 6-0-0 oc bracing.

WEBS 1 Row at midpt **[P]** 

REACTIONS (lb/size) 2=751/0-8-0, 15=1478/1-0-0, 14=1791/1-0-0, 11=76/0-0-8, 10=1109/0-8-0

Max Horz 2=-481(load case 5)

Max Uplift2=-1032(load case 4), 15=-1755(load case 4), 14=-1766(load case 3), 11=-174(load case 5), 10=-1210(load case 5) Max Grav 2=763(load case 6), 15=1547(load case 6), 14=1861(load case 7), 11=76(load case 1), 10=1119(load case 7)

FORCES (lb) - First Load Case Only

TOP CHORD 1-2=41, 2-3=-735, 3-4=-325, 4-5=602, 5-6=602, 6-7=667, 7-8=667, 8-9=-829, 9-10=-1206, 10-11=93

BOT CHORD 2-16=630, 15-16=-91, 14-15=-511, 13-14=384, 12-13=384, 10-12=1027

WEBS 3