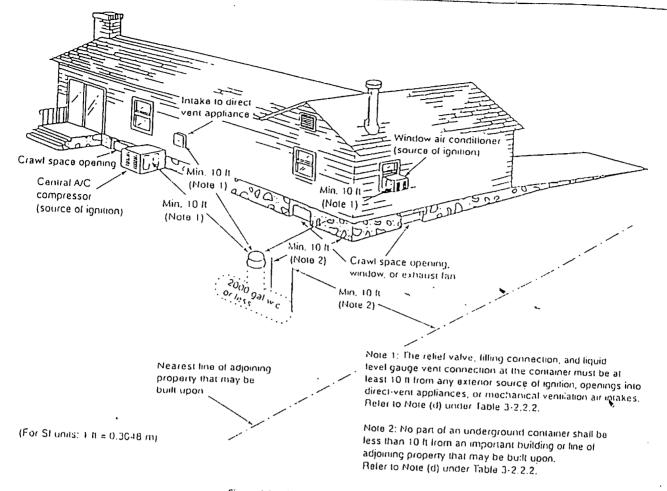

|------------|
| 120 Gal  | 24"         | 68"           | 288 lb     |
| (4541)   | ( 610 mm )  | ( 1727 mm )   | (131 kg)   |
| 150 Gal  | 24"         | 84"           | 352 lb     |
| (5681)   | ( 610 mm )  | ( 2134 mm )   | ( 160 kg ) |
| 200 Gal  | 30"         | 79"           | 463 lb     |
| (7571)   | ( 762 mm )  | ( 2007 mm )   | ( 210 kg ) |
| 250 Gal  | 30"         | 94"           | 542 lb     |
| (9461)   | ( 762 mm )  | ( 2387 mm )   | ( 246 kg ) |
| 325 Gal  | 30"         | 119"          | 672 lb     |
| (12301)  | ( 762 mm )  | ( 3023 mm )   | ( 305 kg ) |
| 500 Gal  | 37"         | 119"          | 1062 lb 🔸  |
| (18931)  | ( 940 mm )  | ( 3023 mm )   | ( 482 kg ) |
| 1000 Gal | 41"         | 192"          | 1983 lb    |
| (37851)  | ( 1041 mm ) | ( 4877 mm )   | ( 900 kg ) |



Figure 1-3 Underground ASME containers. (This figure for illustrative purposes only; text shall govern.)

### Appendix J Referenced Publications

J-1. The following documents or portions thereof are referenced within this standard for informational purposes only and thus are not considered part of the requirements of this document. The edition indicated for each reference is the current edition as of the date of the NFPA issuance of this document.

J-1.1 NFPA Publications. National Fire Protection Association, I Batterymarch Park, P.O. Box 9101, Quincy, MA 02269-9101.

NFPA 10, Standard for Portable Fire Extinguishers, 1994 edition.

NFPA 37. Standard for the Installation and Use of Stationary Combustion Engines and Gas Turbines, 1994 edition.

NFPA 50. Standard for Bulk Oxygen Systems a