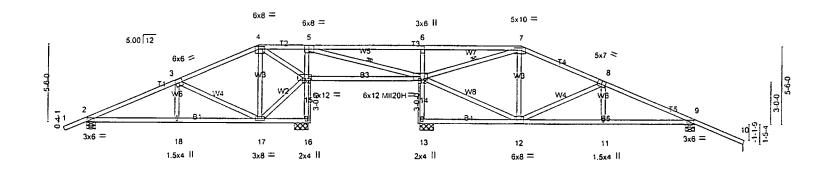

withstanding 971 lb uplift at joint 13, 960 lb uplift at joint 2, 1549 Ib uplift at joint 21 and 3791 Ib uplift at joint 20.
- 6) This truss has been designed for both TPI-85 and ANSI/TPI 1-1995 plating criteria.



| Job               | Truss                      | Truss Type | Qty    | Ply        | STEVE MACARI -SMITH RESIDENCE |
|-------------------|----------------------------|------------|--------|------------|-------------------------------|
| UPPER             | HT1D                       | соммои     | 2      | 1          |                               |
| Ti Southern Built | ling Products W. Palm Rear | h 51       | 201 SP | 1 = Nov. 1 | (optional)                    |

SR1 e Nov 16 2000 MiTek Industries, Inc. Sat Dec 08 11:31:01 2001 Page

Weight: 242 lb



Scale = 1:82.9

(P)



| j                          | -1 12-4-11                         | 15-6-0 16-0-0            | 24-0-0                 | 31-3-5                    | 37-1-12                   | + 43-8-0        |                    |
|----------------------------|------------------------------------|--------------------------|------------------------|---------------------------|---------------------------|-----------------|--------------------|
| 6-6                        | <del>-4</del> 5-10-7               | 3-1-5 0-6-0              | 8-0-0                  | 7-3-5                     | 5-10-7                    | 6-6-4           |                    |
| Plate Offsets (X.Y): (2    | :0-2-12.0-1-8]. [4:0-5-4.0         | -2-4]. [5:0-3-12.0-3-0]. | 7:0-6-8.0-2-0), [8:0-3 | -8.0-3-4], [9:0-2-8.0-1-6 | 1