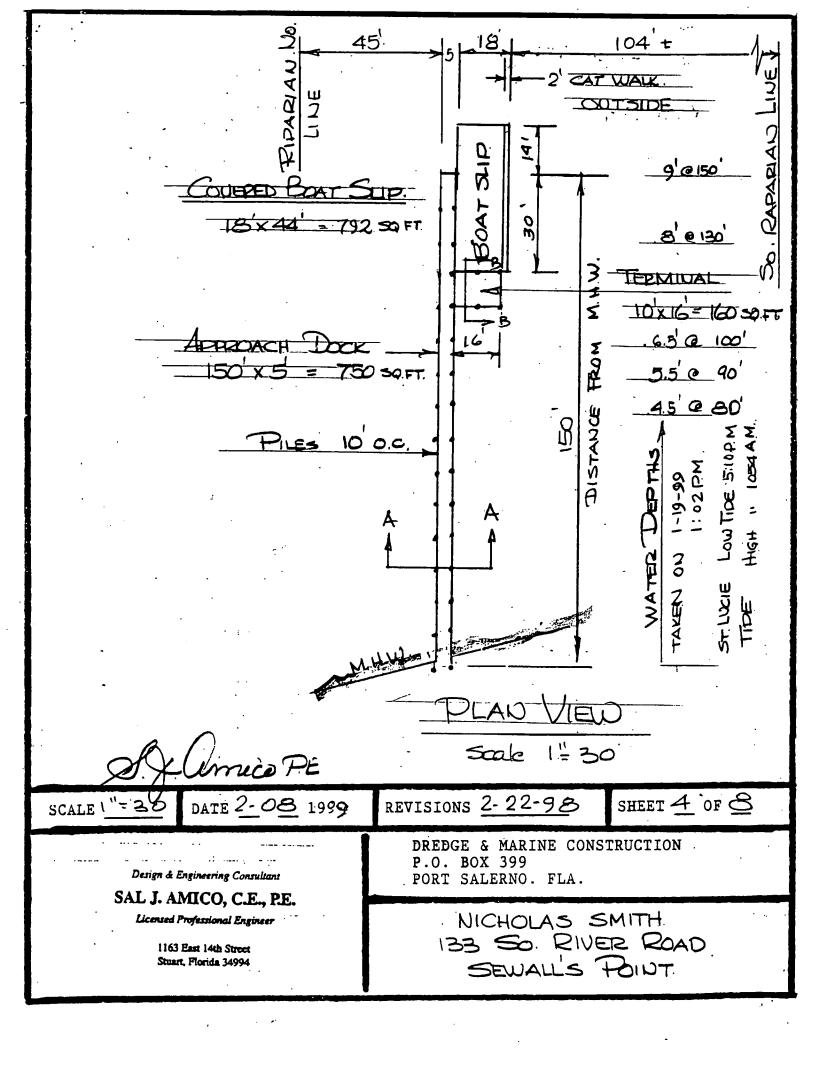

# 4874 DOCK

3/27/01 PEROUT EXTENSION TO 9/20/01

MASTER PERMIT NO. 1/1 **TOWN OF SEWALL'S POINT** 03/20/00 BUILDING PERMIT NO. 4874 Building to be erected for NICHOLAS/THUET SMITH Type of Permit DOCK Applied for by DREDGE & MARINE COUST, Building Fee \$ 240,00 (Contractor) Subdivision \_\_\_ Radon Fee \_\_\_\_ Impact Fee \_\_\_\_\_ Type of structure A/C Fee Electrical Fee Parcel Control Number: Plumbing Fee 13-38-41-000-000-00030, 10000 Roofing Fee \_ Amount Paid \$\frac{1240.00}{240.00} Check #\frac{3334}{2500} Cash\_\_\_\_\_ Other Fees (\_ Total Construction Cost \$ 15,000.00 Signed \_ Town Building Inspector OPHCIAN Applicant OCK PERM INSPECTIONS SETBACKS WATER **PILINGS ELECTRIC BOAT LIFT** DECK