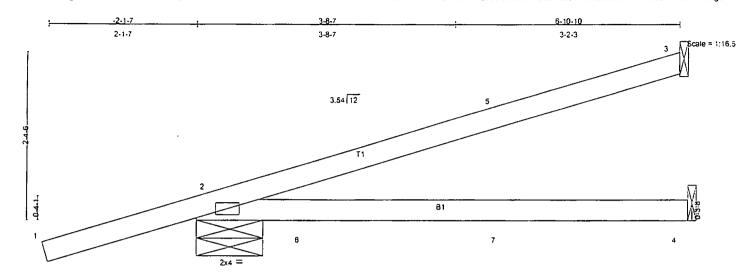

ase=1.33

Uniform Loads (plf)

Vert: 1-4=-70.0, 2-5=-40.0

Concentrated Loads (lb)

Vert: 3=-46.3 7=14.2 8=14.1 9=7.6 10=-43.5 11=-17.4



| 1:    |                            |            |          |          |                               |
|-------|----------------------------|------------|----------|----------|-------------------------------|
| Job   | Truss                      | Truss Type | Qty      | Ply      | STEVE MACARI -SMITH RESIDENCE |
| UPPER | CJ5                        | COMMON     | 2        | 1        |                               |
| L     | ting Products W. Polm Roos |            | <u>L</u> | <u> </u> | (optional)                    |

IL Southern Building Products, W. Palm Beach, FL

4.201 SR1 e Nov 16 2000 MiTek Industries, Inc. Sat Dec 08 11:32:07 2001 Page 1



|                                   | <del>                                     </del>        | 3-8-7                              |                                                                             | 6-10-10                          | ł |
|-----------------------------------|---------------------------------------------------------|------------------------------------|-----------------------------------------------------------------------------|----------------------------------|---|
| LOADING (psf) TCLL 20.0 TCDL 15.0 | SPACING 1-0-0 Plates Increase 1.33 Lumber Increase 1.33 | 3-8-7<br>CSI<br>TC 0.81<br>BC 0.35 | DEFL in (loc) Vdefl<br>Vert(LL) -0.05 2-4 >999                              | 3-2-3  PLATES GRIP MII20 249/190 |   |
| BCLL 10.0<br>BCDL 10.0            | Rep Stress