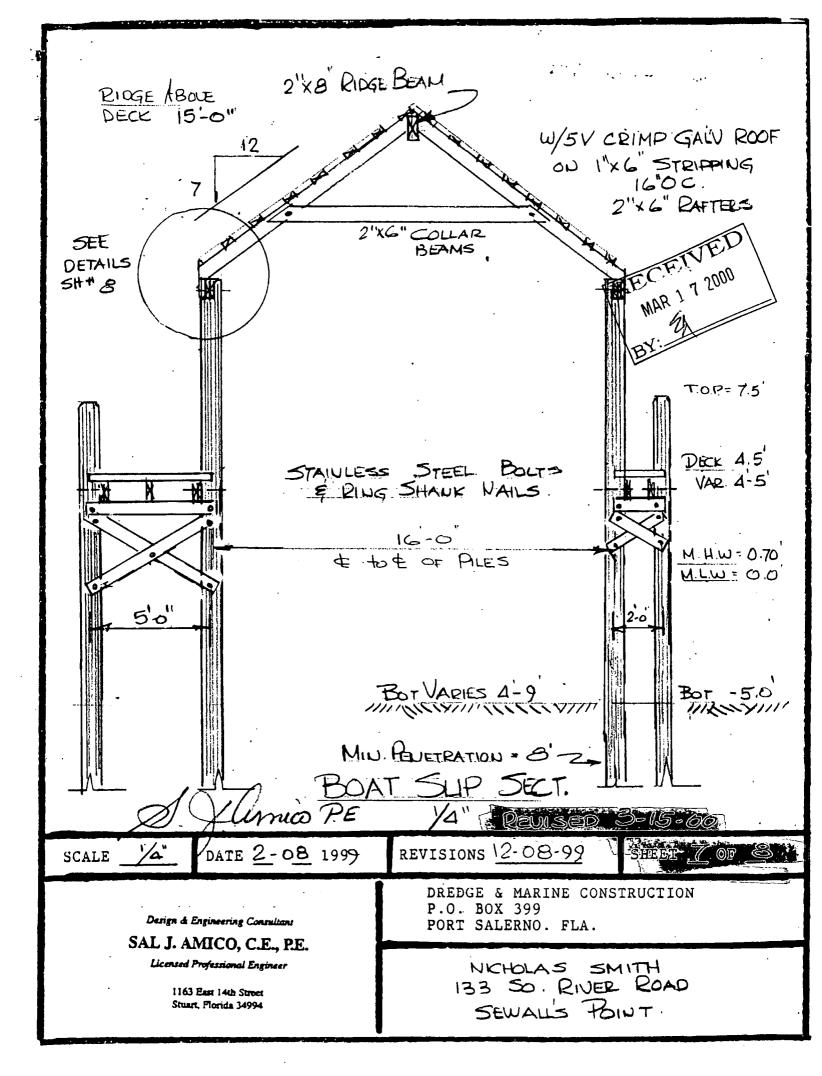

# 4874 DOCK

3/27/01 PEROUT EXTENSION TO 9/20/01

MASTER PERMIT NO. 1/1 **TOWN OF SEWALL'S POINT** 03/20/00 BUILDING PERMIT NO. 4874 Building to be erected for NICHOLAS/THUET SMITH Type of Permit DOCK Applied for by DREDGE & MARINE COUST, Building Fee \$ 240,00 (Contractor) Subdivision \_\_\_ Radon Fee \_\_\_\_ Impact Fee \_\_\_\_\_ Type of structure A/C Fee Electrical Fee Parcel Control Number: Plumbing Fee 13-38-41-000-000-00030, 10000 Roofing Fee \_ Amount Paid \$\frac{1240.00}{240.00} Check #\frac{3334}{2500} Cash\_\_\_\_\_ Other Fees (\_ Total Construction Cost \$ 15,000.00 Signed \_ Town Building Inspector OPHCIAN Applicant OCK PERM INSPECTIONS SETBACKS WATER **PILINGS ELECTRIC BOAT LIFT** DECK