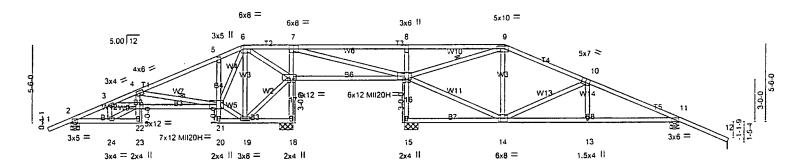

y others to support overhang.



| Job   | Truss | Truss Type | Qty | Ply | STEVE MACARI -SMITH RESIDENCE |
|-------|-------|------------|-----|-----|-------------------------------|
| UPPER | HT1DS | соммон     | 1   | 1   | (optional)                    |

4.201 SR1 e Nov 16 2000 MiTek Industries, Inc. Sat Dec 08 11:31:02 2001 Page 1

| -1-6-0: 2-9-14 · 5-0-0 | 10-6-0 | 12-4-11 16-0-0 | 24-0-0 | 1 31-3-5 | 37-1-12 | 1 43-8-0 | 47-2-0         |   |
|------------------------|--------|----------------|--------|----------|---------|----------|----------------|---|
| 1-6-0 2-9-14 2-2-2     | 5-6-0  | 1-10-11 3-7-5  | 8-0-0  | 7-3-5    | 5-10-7  | 6-6-4    | 3-6-0          |   |
|                        | *      |                |        |          |         |          | Scale = 1:82.9 | 9 |



| 2- <del>9</del> -14     | 2-2-2 5-6-0 1-10-11 3-1                   | -5 0-6-0 8-0-0               | 7-3-5                     | 5-10-7 6-6-4   | ·       |
|-------------------------|-------------------------------------------|------------------------------|---------------------------|----------------|---------|
| Plate Offsets (X,Y): [6 | 5:0-6-4.0-2-12]. [7:0-3-12.0-3-0]. [9:0-7 | 7-0,0-2-4]. [10:0-3-8.0-3-4] | . [11:0-2-8.0-1-8]        |                | ·       |
| LOADING (psf)           | SPACING 2-0-0                             | CSI                          | DEFL in (loc) 1/defl      | PLATES         | GRIP    |
| TCLL 20.0               | Plates Increase 1.33                      | TC 0.84                      | Vert(LL) 0.24 21-22 >761  | MII20          | 249/190 |
| TCDL 1