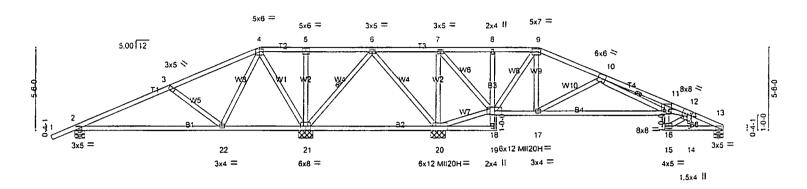

rip increase is 1,33
- 3) Provide adequate drainage to prevent water ponding.
- 4) Provide mechanical connection (by others) of truss to bearing plate capable of withstanding 1013 lb uplift at joint 2, 1783 lb uplift at joint 15, 2448 lb uplift at joint 14 and 1492 lb uplift at joint 10.
- 5) This truss has been designed for both TPI-85 and ANSI/TPI 1-1995 plating criteria.
- 6) Provide structural fascia by others to support overhang.

LOAD CASE(S) Standard



43-8-0

| Job   | Truss | Truss Type | Qty | Ply | STEVE MACARI -SMITH RESIDENCE |
|-------|-------|------------|-----|-----|-------------------------------|
| UPPER | HT1C  | соммон     | 4   | 1   | (optional)                    |

4.201 SR1 e Nov 16 2000 MiTek industries, Inc. Sat Dec 08 11:30:59 2001 Page 1



Scale = 1:77.9

P



| <b></b>           | 9-10-14                             | 15-6-0                    | 24-6-0               |                  | 28-4-0         | 31-3-5 | 39-8-0         | 41-4-2, 43-8-0 |
|-------------------|-------------------------------------|---------------------------|----------------------|------------------|----------------|--------|----------------|----------------|
| ,                 | 9-10-14                             | 5-7-2                     | 9-0-0                |                  | 3-10-0         | 2-11-5 | 8-4-11         | 1-8-2 2-3-14   |
| Plate Offsets (X. | Y): [2:0-1-12.0-1-8]. [4:0-3-0.0-2- | -4], [5:0-3-0.0-3-0], [9: | 0-5-4.0-2-8], [16:0- | -2-8,0-2-8], [20 | :0-6-0.Edge)   |        |                |                |
| LOADING (psf)     | SPACING 2