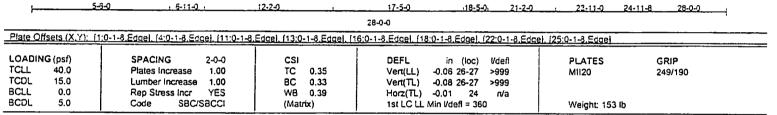

|            |
|------------|------------------------|------------|-------|----------|-----------------------------------------------------------|------------|
| Job        | Truss                  | Truss Type | -Cty  | Ply      | STEVE MACARI / SMITH RES.                                 |            |
| 3115       | FT3                    | .FLCOR     | 2     | 1        |                                                           | ;          |
|            |                        | <u> </u>   | · ·   | <u> </u> | (cotional)                                                |            |
| TL Souther | m Bldg, Prod., W. Pain | Beach, FL  | 4.201 | SR1 e N  | ov 16 2000 MiTek Industries, Inc., Fri Nov 02 15:23:41 20 | 001 Page 1 |

2-4-0 2-6-0 (1-5-5) 1-0-0 1-7-8

Scale = 1:46 3

[P]





BRACING

TOP CHORD. Sheathed or 6-0-0 oc purlins, except end verticals.

BOT CHORD Rigid ceiling directly applied or 10-0-0 oc bracing. Except: 6-0-0 oc bracing: 24-25,22-24.

LUMBER

TOP CHORD 4 X 2 SYP M 14

BOT CHORD 4 X 2 SYP M 14

WEBS 4 X 2 SYP No.3

REACTIONS (lb/size) 1=616/0-3-0, 16=373/0-3-0, 24=1451/1-0-0, 20=835/1-0-0

Max Grav 1=644(load case 4), 16=380(load case 3), 24=1451(load case 1), 20=859(load case 3)

FORCES (lb) - First Load Case Only

TOP CHORD 1-28=7, 16-17=14, 1-2=-307, 2-3=-303, 3-4=-303, 4-5=-1008, 5-6=-1008, 6-7=647, 7-8=647, 8-9=647, 9-10=-447, 10-11=-447, 11-12=15, 12-13=15, 13-14=-352, 14-15=-392, 14-15=-392, 14-15=-392, 14-15=-392, 14-15=-392, 14-15=-392, 14-15=-392, 14-15=-392, 14-15=-392, 14-15=-392, 14-15=-392, 14-15=-392, 14-15=-392, 14-15=-392, 14-15=