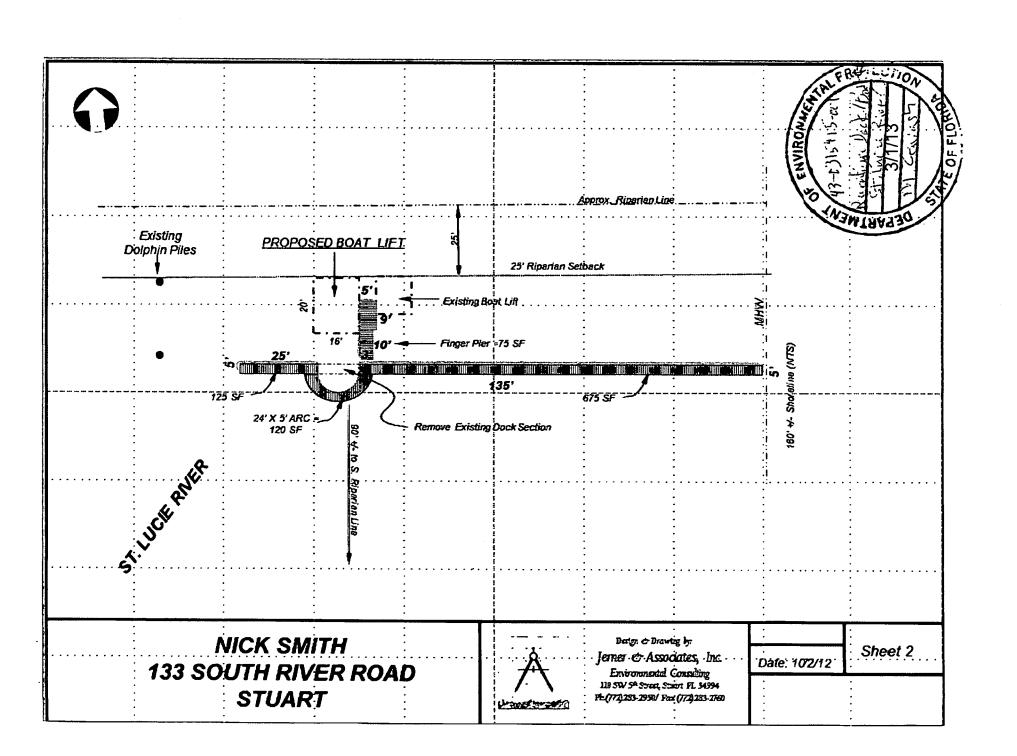

peration of any mechanical construction equipment shall cease immediately if a sea turtle or smalltooth sawfish is seen within a 50-ft radius of the equipment. Activities may not resume until the protected species has departed the project area of its own volition.
- f. Any collision with and/or injury to a sea turtle or smalltooth sawfish shall be reported immediately to the National Marine Fisheries Service's Protected Resources Division (727-824-5312) and the local authorized sea turtle stranding/rescue organization.
- g. Any special construction conditions, required of your specific project, outside these general conditions, if applicable, will be addressed in the primary consultation.

Revised: March 23, 2006

O:\forms\Sea Turtle and Smalltooth Sawfish Construction Conditions.doc









|                                  |