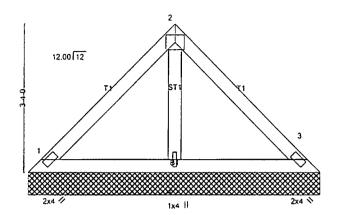

xposed to wind. If porches exist, they are not exposed to wind. The tumber DOL increase is 1.33, and the plate grip increase is 1.33
- 3) Gable requires continuous bottom chord bearing.
- 4) Provide mechanical connection (by others) of truss to bearing plate capable of withstanding 300 lb uplift at joint 1, 300 lb uplift at joint 3 and 167 lb uplift at joint 4.
- 5) This truss has been designed for both TPI-85 and ANSI/TPI 1-1995 plating criteria.

LOAD CASE(S) Standard



CLARK 版

| Job   | Truss |        | Qty |   | STEVE MACARI -SMITH RESIDENCE |
|-------|-------|--------|-----|---|-------------------------------|
| UPPER | V6    | соммон | 1   | 1 | (optional)                    |

4.201 SR1 e Nov 16 2000 MiTek Industries, Inc. Sat Dec 08 11:32:26 2001 Page 1



4x5 =

Scale = 1:26.3



6-8-0

|               |                      | 04        | 270                       |               |
|---------------|----------------------|-----------|---------------------------|---------------|
| LOADING (psf) | SPACING 2-0-0        | CSI C     | DEFL in (loc) Vdefl       | PLATES GRIP   |
| TCLL 20.0     | Plates Increase 1.33 | TC 0.28   | /ert(LL) n/a - n/a        | MII20 249/190 |
| TCDL 15.0     | Lumber Increase 1.33 | BC 0.05 V | /ert(TL) n/a - n/a        |               |
| BCLL 10.0     | Rep Stress Incr YES  | WB 0.05   | lorz(TL) 0.00 3 n/a       |               |
| 8CDL 10.0     | Code SBC/SBCCI       | 1         | st LC LL Min I/defl = 360 | Weight: 27 lb |

LUMBER

TOP CHORD 2 X 4 SYP M 14 BOT CHORD 2 X 4 SYP M 14 OTHERS 2 X 4 SYP No.3 BRACING

TOP CHORD Sheathed or