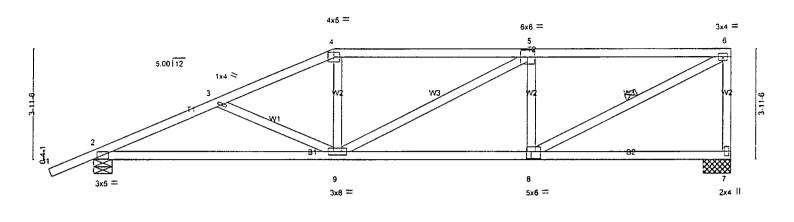

-----------|----------------------------------|-------------------|--|--|
| PPER          | мн8                      | COMMON COM  | 1       | 1 (optional) | (ontional)                       |                   |  |  |
| L Southern Bu | ilding Products, W. Palm | n Beach, FL | 4.201 S |              | ek Industries, Inc. Sat Dec 08 1 | 1:31:23 2001 Page |  |  |
| -1-6-0        | 4-7-14                   | . 8-8-0     | 15-10-0 |              | 23-0-0                           |                   |  |  |
| 1-6-0         | 4-7-14                   | 4-0-2       | 7-2-0   | •            | 7-2-0                            | ,                 |  |  |
|               |                          |             |         |              |                                  | Scale = 1:        |  |  |



| •                      | 8-8-0                | •       | 7-2-0                     | 7-2-0          | • |
|------------------------|----------------------|---------|---------------------------|----------------|---|
| Plate Offsets (X.Y): ( | 8:0-2-4.0-3-0]       |         |                           |                |   |
| LOADING (psf)          | SPACING 2-0-0        | CSI     | DEFL in (loc) 1/defl      | PLATES GRIP    |   |
| TCLL 20.0              | Plates Increase 1.33 | TC 0.96 | Vert(LL) 0.19 9 >999      | MII20 249/190  |   |
| TCDL 15.0              | Lumber Increase 1.33 | BC 0.70 | Vert(TL) -0.29 2-9 >936   |                |   |
| BCLL 10.0              | Rep Stress Incr YES  | WB 0.96 | Horz(TL) -0.06 7 n/a      |                |   |
| BCDL 10.0              | Code SBC