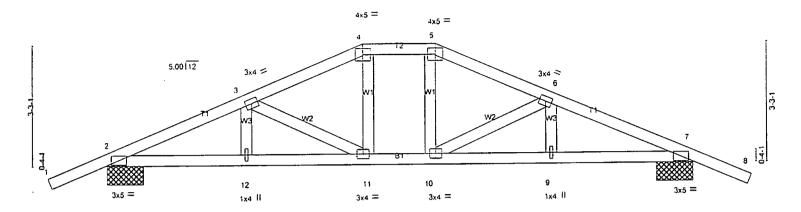

ovide mechanical connection (by others) of truss to bearing plate capable of withstanding 893 lb uplift at joint 1 and 1404 lb uplift at joint 9. 4) This truss has been designed for both TPI-85 and ANSI/TPI 1-1995 plating criteria.



| ĺ | Job   | Truss | Truss Type | Qty | Ply | STEVE MACARI -SMITH RESIDENCE |
|---|-------|-------|------------|-----|-----|-------------------------------|
|   | UPPER | н7В   | соммон     | 1   | 1   | (optional)                    |

4.201 SR1 e Nov 16 2000 MiTek Industries, Inc. Sat Dec 08 11:31:39 2001 Page 1

| -1-6-0 | 3-9-14 | , 7-0-0 | 9-0-0 | 12-2-2 | 16-0-0 | 17-6-0                  |
|--------|--------|---------|-------|--------|--------|-------------------------|
| 1-6-0  | 3-9-14 | 3-2-2   | 2-0-0 | 3-2-2  | 3-9-14 | 1-6-0<br>Scale = 1:31.6 |



| ,                                                     | 3-9-14                                                                                    | 7-0-0                                            | 9-0-0    | 12-2-2                                                                                 | 16-0-0                           |                        |
|-------------------------------------------------------|-------------------------------------------------------------------------------------------|--------------------------------------------------|----------|----------------------------------------------------------------------------------------|----------------------------------|------------------------|
|                                                       | 3-9-14