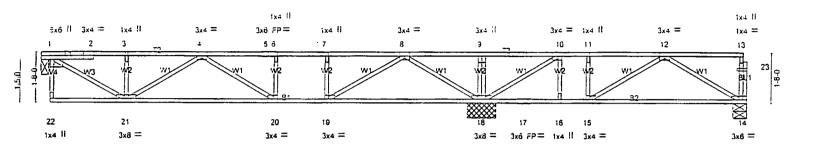

r vertical web shall not exceed 0.500in.

5) CAUTION, Do not erect truss backwards.



| t          | <b>&gt;</b>            |            |                                                                                |
|------------|------------------------|------------|--------------------------------------------------------------------------------|
| Job        | Truss                  | Truss Type | , City Ply STEVE MACARLY SMITH RES.                                            |
| 3115       | FT4                    | FLOCE      | 4 1                                                                            |
| TL Souther | n Bidg, Prod., W. Palm | Beach, FL  | 4.201 SR1 e Nov 16 2000 MiTex Industries, Inc. Fri Nov 02 15:23:44 2001 Page 1 |

1-7-0 2-4-0 2-5-0 0-10-0

Scale = 1:38.8



| <del> </del>                                        | 3-0-0                                                                                      | 9-7-0                                            | 14-10-0                  | 17-7-0        | :18-5-0:                       | 23-9-8          |
|-----------------------------------------------------|--------------------------------------------------------------------------------------------|--------------------------------------------------|--------------------------|---------------|--------------------------------|-----------------|
|                                                     |                                                                                            |                                                  | 23-9-8