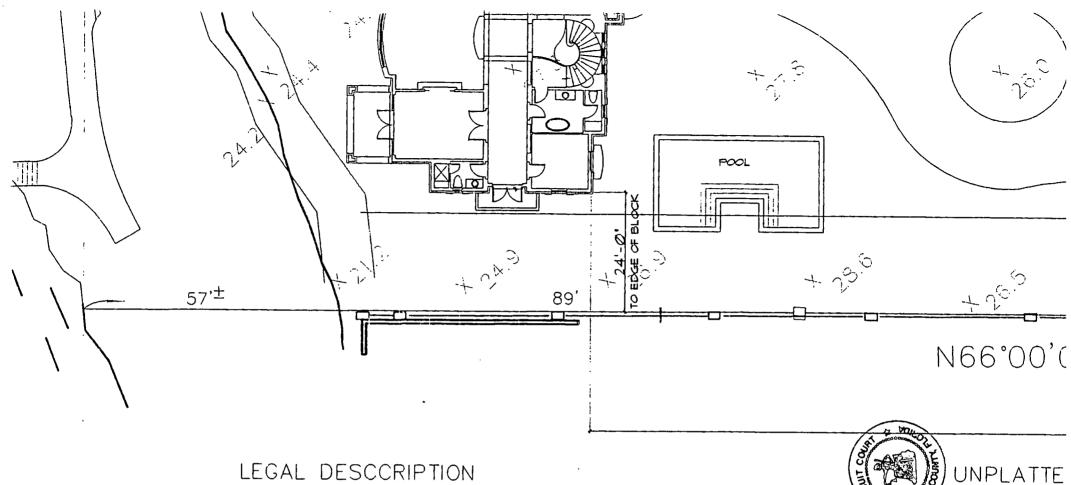

# 4874 DOCK

3/27/01 PEROUT EXTENSION TO 9/20/01

MASTER PERMIT NO. 1/1 **TOWN OF SEWALL'S POINT** 03/20/00 BUILDING PERMIT NO. 4874 Building to be erected for NICHOLAS/THUET SMITH Type of Permit DOCK Applied for by DREDGE & MARINE COUST, Building Fee \$ 240,00 (Contractor) Subdivision \_\_\_ Radon Fee \_\_\_\_ Impact Fee \_\_\_\_\_ Type of structure A/C Fee Electrical Fee Parcel Control Number: Plumbing Fee 13-38-41-000-000-00030, 10000 Roofing Fee \_ Amount Paid \$\frac{1240.00}{240.00} Check #\frac{3334}{2500} Cash\_\_\_\_\_ Other Fees (\_ Total Construction Cost \$ 15,000.00 Signed \_ Town Building Inspector OPHCIAN Applicant OCK PERM INSPECTIONS SETBACKS WATER **PILINGS ELECTRIC BOAT LIFT** DECK