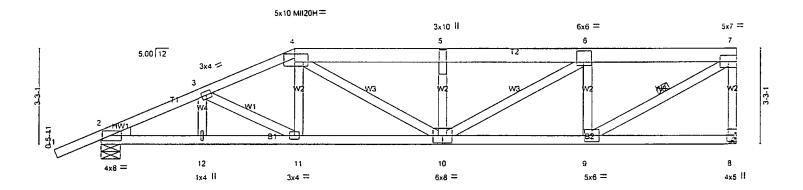

e adequate drainage to prevent water ponding.
   Provide mechanical connection (by others) of truss to bearing plate capable of withstanding 1407 lb uplift at joint 7 and 1678 lb uplift at joint 2.
   This truss has been designed for both TPI-85 and ANSI/TPI 1-1995 plating criteria.

LOAD CASE(S) Standard

BRACING

15-10-0

TOP CHORD Sheathed or 4-1-5 oc purlins, except end verticals. BOT CHORD Rigid ceiling directly applied or 4-1-12 oc bracing.

23-0-0

(P)

WEBS 1 Row at midpt 6-8



| Job   | Truss | Truss Type | Qty | Ply | STEVE MACARI -SMITH RESIDENCE |
|-------|-------|------------|-----|-----|-------------------------------|
| UPPER | мн7   | COMMON     | 1   | 1   | (optional)                    |

4.201 SR1 e Nov 16 2000 MiTek Industries, Inc. Sat Dec 08 11:31:25 2001 Page 1





| ,                      | 3-5-14                      | 3-2-2           | 5-1-1   | 2        | 5-0-0           |                | 5-1-12  |
|------------------------|-----------------------------|-----------------|---------|----------|-----------------|----------------|---------|
| Plate Offsets (X.Y): [ | 2:0-0-7.0-0-7], [4:0-2-0.0- | 3-4], [6:0-2-12 | .0-4-8] |          |                 |                |         |
| LOADING (psf)          | SPACING                     | 2-0-0           | CSI     | DEFL     | in (loc) Vdefl  | PLATES         | GRIP    |
| TCLL 20.0              | Plates Increase             | 1.33            | TC 0.97 | Vert(LL) | 0.38 10 >675    | MII20          | 249/190 |
| TCDL 15.0              | Lumber Increase             | 1.33            | BC 0.97 | Vert(TL)