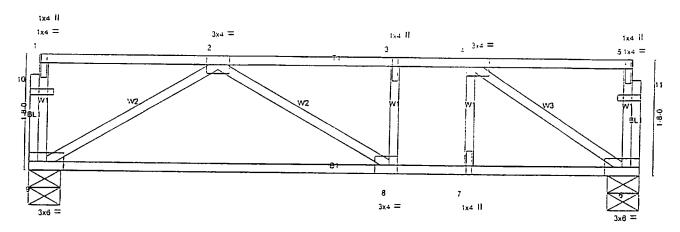

. Strongbacks to be attached to walls at their outer ends or restrained by other means.



|           | В                          |            |                                                                                |
|-----------|----------------------------|------------|--------------------------------------------------------------------------------|
| Jon       | Truss                      | Truss Type | Gty Pty STEVE MACARIL SMITH RES.                                               |
| 3115      | FT10B                      | FLOCE      | 9 :                                                                            |
| TL Southe | ern Bldg. Prod., W. Palm ( | Beach, FL  | 4.201 SR1 e Nov 16 2000 MiTek Industries, Inc. Fri Nov 02 15:24:20 2001 Page 1 |

Scale = 1:16.8

2-2-0



| Plate Offsets (X,Y):                                | [4:0-1-8.Edge], [8:0-1-3.Edge], [10:0-0-8.                                                 | 0-1-8], [11:0-0-8.0-1-8]                         | 8-11-0                                                                                                                       |                                  |                 |
|-----------------------------------------------------|--------------------------------------------------------------------------------------------|--------------------------------------------------|------------------------------------------------------------------------------------------------------------------------------|----------------------------------|-----------------|
| LOADING (psf) TCLL 40.0 TCDL 15.0 BC