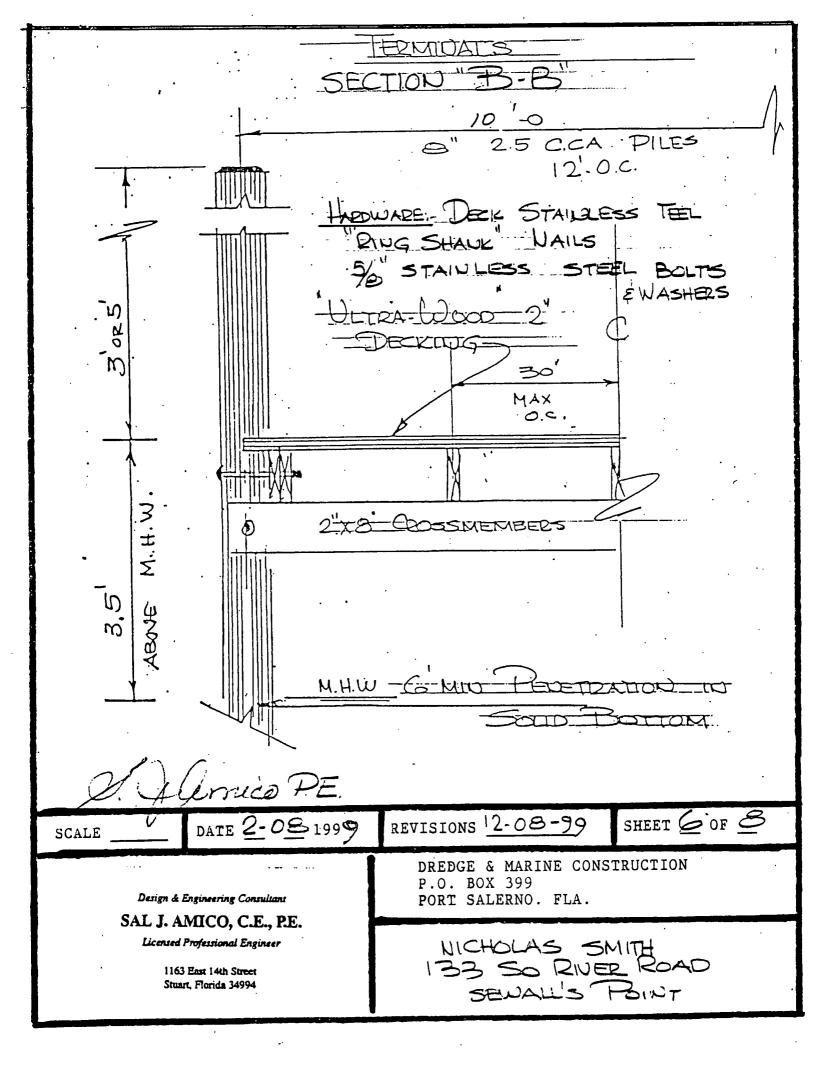

# 4874 DOCK

3/27/01 PEROUT EXTENSION TO 9/20/01

MASTER PERMIT NO. 1/1 **TOWN OF SEWALL'S POINT** 03/20/00 BUILDING PERMIT NO. 4874 Building to be erected for NICHOLAS/THUET SMITH Type of Permit DOCK Applied for by DREDGE & MARINE COUST, Building Fee \$ 240,00 (Contractor) Subdivision \_\_\_ Radon Fee \_\_\_\_ Impact Fee \_\_\_\_\_ Type of structure A/C Fee Electrical Fee Parcel Control Number: Plumbing Fee 13-38-41-000-000-00030, 10000 Roofing Fee \_ Amount Paid \$\frac{1240.00}{240.00} Check #\frac{3334}{2500} Cash\_\_\_\_\_ Other Fees (\_ Total Construction Cost \$ 15,000.00 Signed \_ Town Building Inspector OPHCIAN Applicant OCK PERM INSPECTIONS SETBACKS WATER **PILINGS ELECTRIC BOAT LIFT** DECK