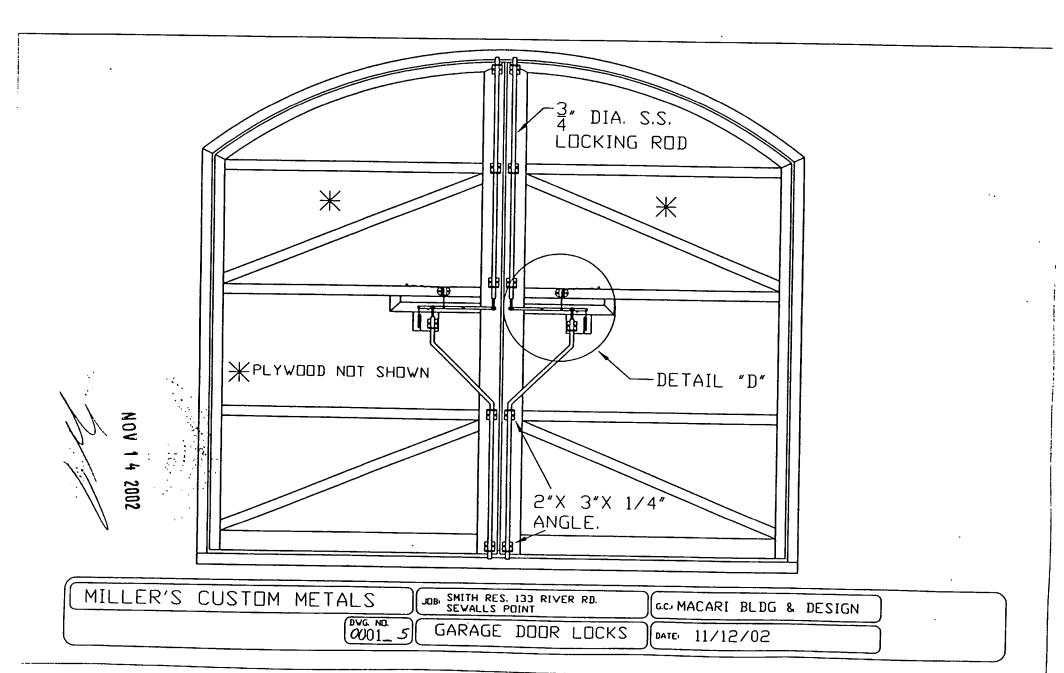

nd supporting hardware as shown on drawings sheets 5 through 7.

Providing the above proposed doors are fabricated & installed in accordance with this letter and the attached drawing sheets, they will be acceptable for installation at the stated residence as impact resistant garage doors and will withstand design pressures of +/-50 psf (required design pressures have been specified by others as +42.2/-49.2 psf).

If I can be of further assistance, please call.

Warren W. Schaefer, P.E. Florida P.E. No. 44135

NOV 14 2002



MILLER'S CUSTOM METALS

JOB: SMITH RES. 133 RIVER RD.

GC: MACARI BLDG & DESIGN

O001\_1

GARAGE DOORS

DATE: 5/13/02











MILLER'S CUSTOM METALS

JOB: SMITH RES. 133 RIVER RD. SEWALLS POINT

GC MACARI BLDG & DESIGN

0001\_4

SHOP FABRICATED HINGE

DATE: 5/13/02





1/4-20 HEX HEAD S.S. SCREV (5 TOTAL IN ONE ROW 1.5' OFF ANGLE HEAL & SPACED 2'X 3'X 1/4' X 2.5' LONG 1' APART) S.S. ANGLE (LLH) 1 X 1 X 1/8 ALUN TUBE--ELECTRIC SOLENOID TZULDA DOR-DNIHZUB VV -PIVOT ARM 3/4" 3'X 2'X 1/4' X 6.5' LONG S.S. ANGLE (LLV) 1/4-20 HEX HEAD-S.S. SCREV (2 TOTAL IN DNE RDV 3/4' DFF ANGLE HEAL & SPACED 1.5' APART) -2'X 3'X 1/4' X 2.5' LONG 2.2. ANGLE (LLH) -RETURN SPRING 2'X 3'X 1/4" X 2.5" LONG S.S. ANGLE (LLH) -3/4" P.T. PLYWOOD -3/4" DIA. S.S ROD DETAIL 'A' DETAIL 'B' ~3/4" DIA. S.S. ROD -3/4" P.T. PLYVOOD - 3/4" DIA. S.S. ROD 2'X 3'X 1/4' -3/4' DIA. S.S. ROD ANGLE 3/4" P.T. PLYVOOD -ELECTRIC SOLENOID TZULDA DOS 1/4-20 HEX HEAD ---W/ BUSHING IN DNE ROV 3/4" DFF ANGLE HEAL & SPACED 1.5" APART) 2'X 3'X 1/4" X 2.5" LONG S.S. ANGLE (LLH) -3/4'x 3' X 6.5' LDNG-FLAT B