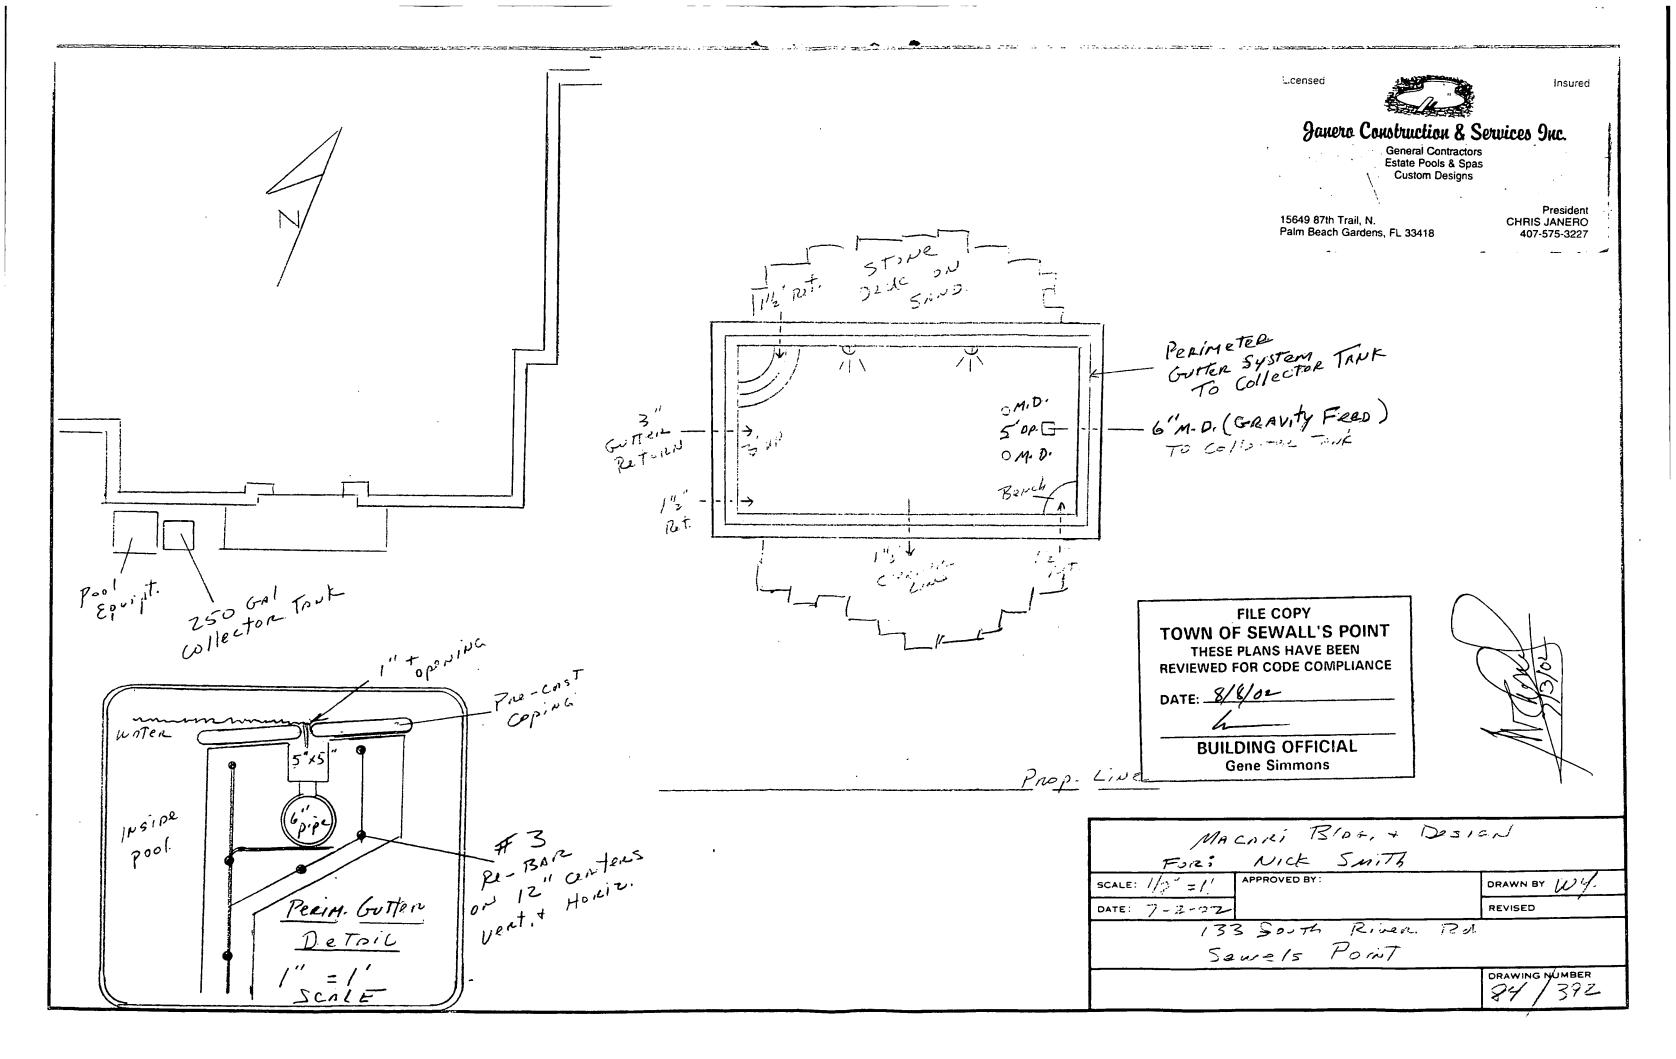

| 37.42"     |         | 9'-10"                                          | 4'-1 5/8"   | 4'-11 5/8" | 15"       | 5'-0"      | 871 lbs.    | 30        |
| 1892.5 L   | 950.5 mm   | Hemi    | 2997,2 mm                                       | 1260.5 mm   | 1514.5 mm  | 381.0 mm  | 1524.0 mm  | 395.1 kg    | ١١٠       |
| 1,000 wg.  | 40.96"     |         | 15'-10 7/8"                                     | 4'-5 3/4"   | 5'-3 1/4"  | 16 1/4"   | 9'-0"      | 1729 lbs.   | 15        |
| 3785.0 L   | 1040.4 mm  | Hemi    | 4846,6 mm                                       | 1351.0 mm   | 1605.0 mm  | 412.8 min | 2743.2 mm  | 784.3 kg    | L , , , , |





SMITH RESIDENCE

SOUTH RIVER ROAD







WESSEL ASSOCIATES AIA
900 South U.S. Highway One, Suite 104
Jupiter, FL 33477 - www.Wesselaia.com





### PLUMBING NOTES:

ALL PIPING, EQUIPMENT AND MATERIALS USED IN THR PLUMBING SYSTEM OF SWIMMING POOLS THAT ARE BUILT IN PLACE SHALL CONFORM TO THE FLORIDA BUILDING CODE, PLUMBING.

POOL PIPING SHALL BE DESIGNED SO THE WATER VELOCITY WILL NOT EXCEED 10 FEET PER SECOND.

VALVES SHALL BE MADE OF MATERIALS THAT ARE APPROVED IN THE FLORIDA BUILDING CODE, PLUMBING. VALVES LOCATED UNDER CONCRETE SLABS SHALL BE SET IN A PIT HAVING AT LEAST A DIMENSION OF FIVE DIAMETERS WITH A MINIMUM OF AT LEAST 10 INCHES AND FITTED WITH A SUITABLE COVER. ALL VALVES SHALL BE LOCATED WHERE THEY WILL BE READILYACCESSIBLE FOR MAINTENANCE AND REMOVAL

WHERE CHECK VALVES ARE INSTALLED, THEY SHALL BE OF THE SWING OR

ALL HEATERS SHALL BE EQUIPPED WITH AN APPROVED PERMANENT BY-PASS OR ANTI-SIPHON DEVICE INSTALLED TO P