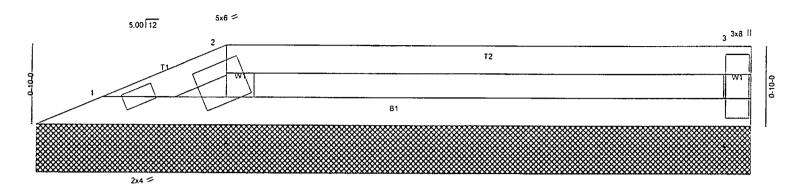

| Truss Type    | Qty Pty STEVE MACARI -SMITH RESIDENCE                                        |
|--------------|-------------------------|---------------|------------------------------------------------------------------------------|
| UPPER        | MHV7                    | COMMON        | 1 (optional)                                                                 |
| TL Southern  | Building Products, W. P | alm Beach, FL | 4.201 SR1 e Nov 16 2000 MiTek Industries, Inc. Sat Dec 08 11:32:19 2001 Page |
| <del> </del> | 2-0-0                   | ····          | 7-6-8                                                                        |
|              | 2-0-0                   |               | 5-6-3<br>Scale = 1:12                                                        |



|                         | ·                    | ···      |                           |               |   |
|-------------------------|----------------------|----------|---------------------------|---------------|---|
|                         |                      |          | 7-6-8                     |               | • |
| Plate Offsets (X,Y): [2 | 2:0-4-0.0-1-8)       |          |                           |               |   |
| LOADING (psf)           | SPACING 2-0-0        | CSI      | DEFL in (loc) Vdefl       | PLATES GRIP   |   |
| TCLL 20.0               | Plates Increase 1.33 | TC 0.68  | Vert(LL) n/a - n/a        | MII20 249/190 |   |
| TCDL 15.0               | Lumber increase 1.33 | BC 0.17  | Vert(TL) n/a - n/a        |               |   |
| BCLL 10.0               |