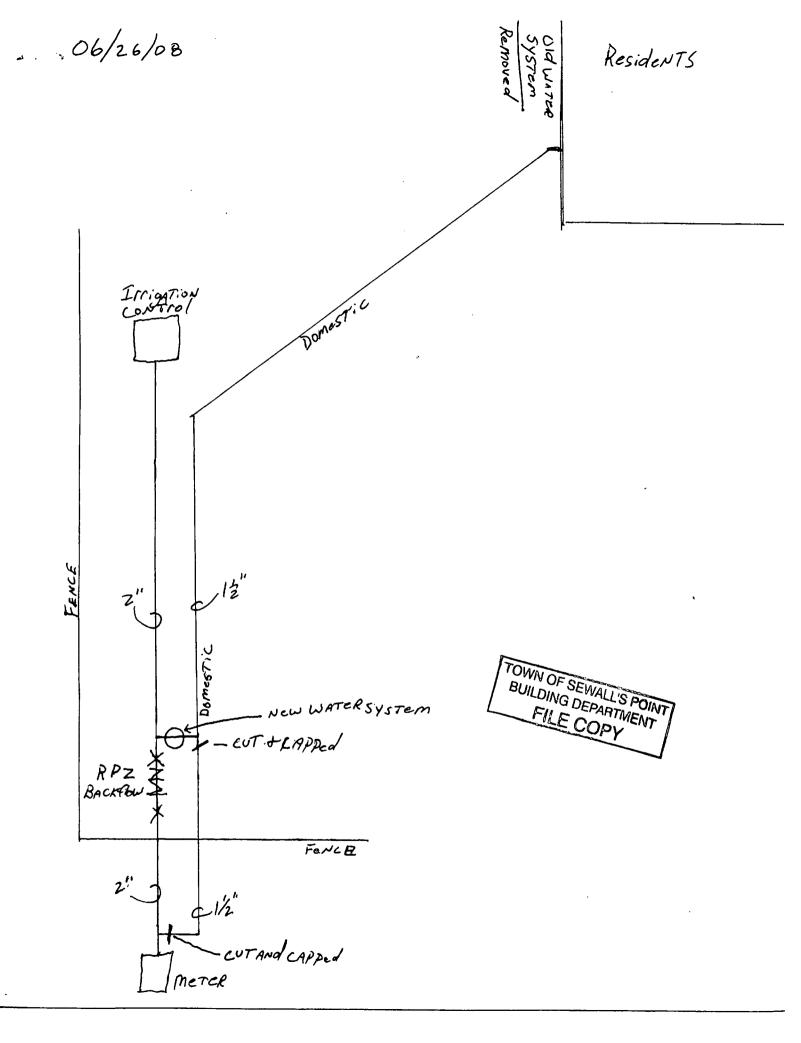

nature of Natural Person Signing Above)

Removed old WATER SYSTEM UP AT The House, Tied I' WATERLINE Directly into Home WITH BAllvalve.

LOCATED 2" WATER MAIN AT METER, LOCATED 12" DOMESTIC WATER LINE TEC-OFX

FOR HOME, CUT + CAPPED AT THE TEE, LOCATED 12" LINE NEAR RPZ BACKFlow ASSEMBLY

TEED OFF ON 2" WATER LINE (FOR ITTIGATION) AFTER BACKFlow ASSEMBLY NEAR FENCE,

INSTALLED NEW WATER SYSTEM AND COMPRECIED BACKINTO 12" DOMESTIC WATER LINE

6/26/08

|         | FILE COPY           |  |  |  |
|---------|---------------------|--|--|--|
| TOWN (  | OF SEWALL'S POINT   |  |  |  |
| THES    | SE PLANS HAVE BEEN  |  |  |  |
| REVIEWE | FOR CODE COMPLIANCE |  |  |  |
| DATE    | 6.26.08             |  |  |  |
|         |                     |  |  |  |
| RIII    | DING OFFICIAL       |  |  |  |



RGAI)

#### TOWN OF SEWALL'S POINT Building Department - Inspection Log Date of Inspection: Mon Wed PERMIT OWNER/ADDRESS/CONTR. INSPECTION TYPE RESULTS NOTES/COMMENTS: 3636 2 N Sewall INSPECTOR: OWNER/ADDRESS/CONTR. INSPECTION TYPE RESULTS NOTES/COMMENTS Revelopm INSPECTION TYPE NOTES/COMMENTS: RESULTS Kwen ld AIL INSPECTOR: OWNER/ADDRESS/CONTR. INSPECTION TYPE NOTES/COMMENTS: meter call & 631-2442 OWNER/ADDRESS/CONTR. NOTES/COMME RESULTS INSPECTOR PERMIT INSPECTION TYPE RESULTS NOTES/COMMENTS: CE FELLE WID 2 KNOWLES ND OTHER: CE. OKELLARUN. DEC MUSIC

## 9852 BOATLIFT



#### TOWN OF SEWALL'S POINT BUILDING DEPARTMENT One S. Sewall's Point Road Sewall's Point, Florida 34996 Tel 772-287-2455 Fax 772-220-4765

#### **BUILDING PERMIT CARD**

THIS CARD MUST BE POSTED IN A CONSPICUOUS PLACE