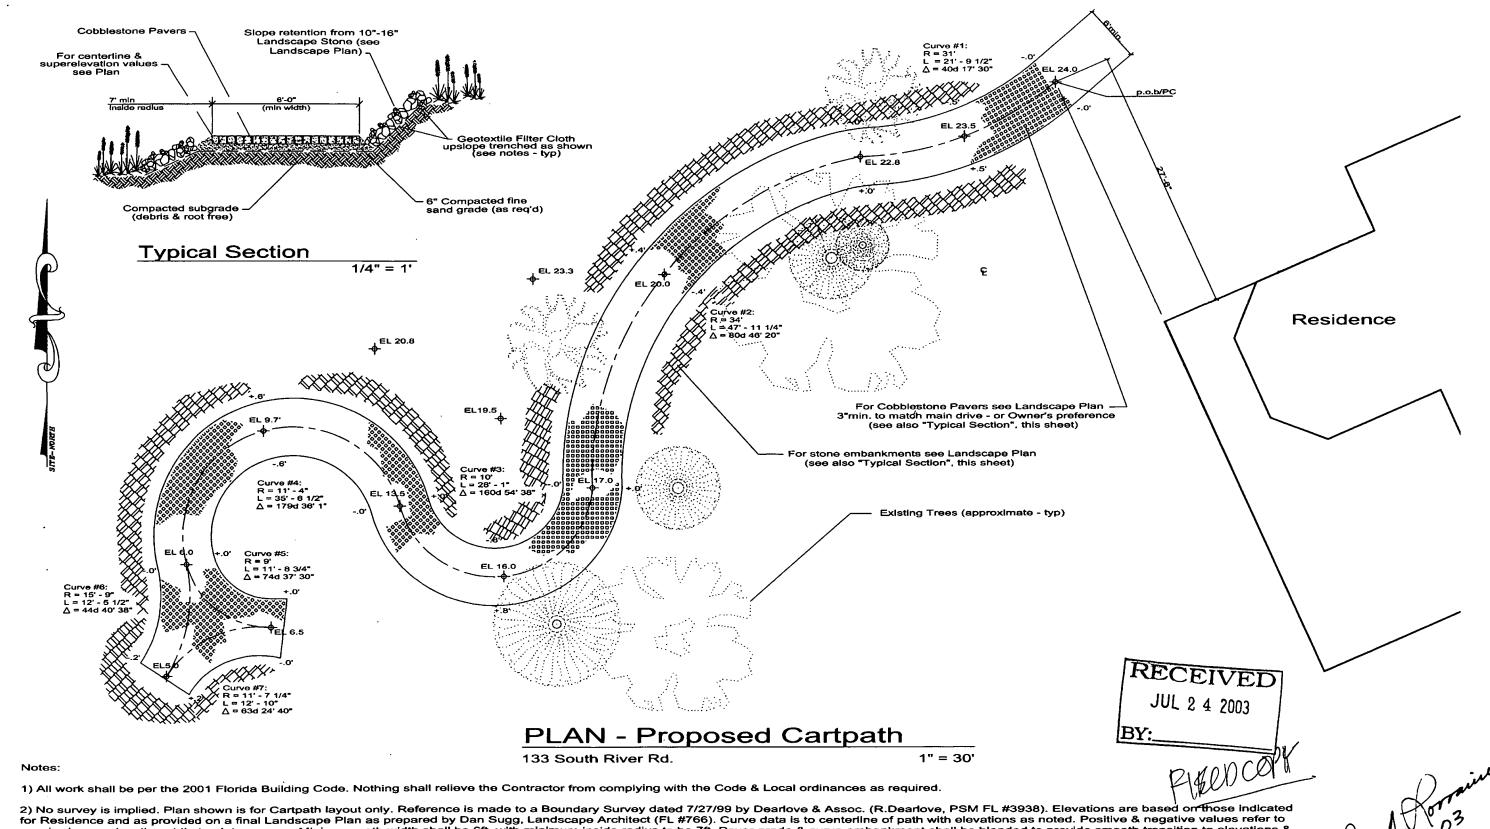

as been notified that their installation is in violation of the law and that the system cannot be covered until it is inspected. A certificate of occupancy will not be granted until the septic system is approved.

If you have any questions, please contact me at (772) 221-4090.

Sincerely,

Michelle Fredette

Environmental Specialist II

J:EH\LEGAL2003\Smith\WN-01-07-03

Cc: Sewall's Point Building Department





COPYRIGHT **ASSOCIATES** PEACOCK + AND PLANNE RESERVED

THESE DRAY PROPERTY ( AND ARE NO FOR ANY OF EXCEPT BY THE ARCHITI

THESE DOORS TO REMAIN UNLOCKED FOR EMBRGENCY ACCESSIBILITY LOCK SHALL NOT BE INSTALLED. DOORS MAY HAVE SECURITY ALARM. VILF. PROVIDE LABEL ON DOOR IN ! LETTERS:

SMITH RESIDENCE SOUTH RIVER ROAD, SEVALL'S PT. DRCHITECTS - WESSEL ASSOC. 7-9-03 SCALE 1/1 =1:0"



2) No survey is implied. Plan shown is for Cartpath layout only. Reference is made to a Boundary Survey dated 7/27/99 by Dearlove & Assoc. (R.Dearlove, PSM FL #3938). Elevations are based on those indicated for Residence and as provided on a final Landscape Plan as prepared by Dan Sugg, Landscape Architect (FL #766). Curve data is to centerline of path with elevations as noted. Positive & negative values refer to required superelevation at that point on curve. Minimum path width shall be 6ft. with minimum inside radius to be 7ft. Paver grade & curve embankment shall be blended to provide smooth transition to elevations & superelevation values provided (reference cart is E-Z Go "Freedom" electric model). Maximum speed is 8 mph. A sign suitable to the Owner and compatible with the Landscap