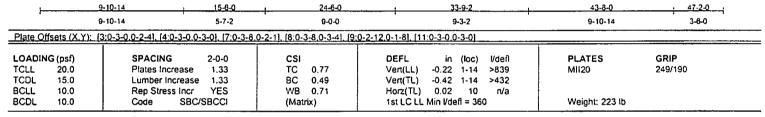

water ponding.
- 4) Provide mechanical connection (by others) of truss to bearing plate at joint(s) 11.
- 5) Provide mechanical connection (by others) of truss to bearing plate capable of withstanding 1032 lb uplift at joint 2, 1755 lb uplift at joint 15, 1766 lb uplift at joint 14, 174 lb uplift at joint 11 and 1210 lb uplift at joint 10.
- 6) This truss has been designed for both TPI-85 and ANSI/TPI 1-1995 plating criteria.
- 7) Provide structural fascia by others to support overhang.



| Job   | Truss | Truss Type |   | Ply | STEVE MACARI -SMITH RESIDENCE |
|-------|-------|------------|---|-----|-------------------------------|
| UPPER | HT1A  | соммом     | 1 | 1   | (optional)                    |

4.201 SR1 e Nov 16 2000 MiTek Industries, Inc. Sat Dec 08 11:30:56 2001 Page 1







LUMBER

TOP CHORD 2 X 4 SYP M 14 BOT CHORD 2 X 4 SYP M 14

2 X 4 SYP No.3 WEBS

BRACING

TOP CHORD Sheathed or 6-0-0 oc purlins.

BOT CHORD Rigid ceiling directly applied or 6-0-0 oc bracing.

WEBS 1 Row at midpt 7-12

REACTIONS (lb/size) 1=606/0-8-0, 13=1498/1-0-0, 12=1786/1-0-0, 10=77/0-0-8, 9=1106/0-8-0

Max Horz 1=-518(load case 5)

Max Uplift1=-638(load case 4), 13=-1813(load case 4), 12=-1764(load case 3), 10=-175(load case 5), 9=-1204(load case 5) Max Grav 1=618(load case 6), 13=1568(load case 6), 12=1860(load case 7), 10=77(load case 1), 9=1116(load case 7)

FORCES (lb) - First Load Case Only

TOP CHORD 1-2=-752, 2-3=-334, 3-4=615, 4-5=615, 5-6=669, 6-7=671, 7-8=-823, 8-9=-1200, 9-10=93

BOT CHORD 1-14=651, 13-14=-96, 12-13=-518, 11-12=379, 9-11=1022

WEBS 2-14=-540, 3-14=736, 3-