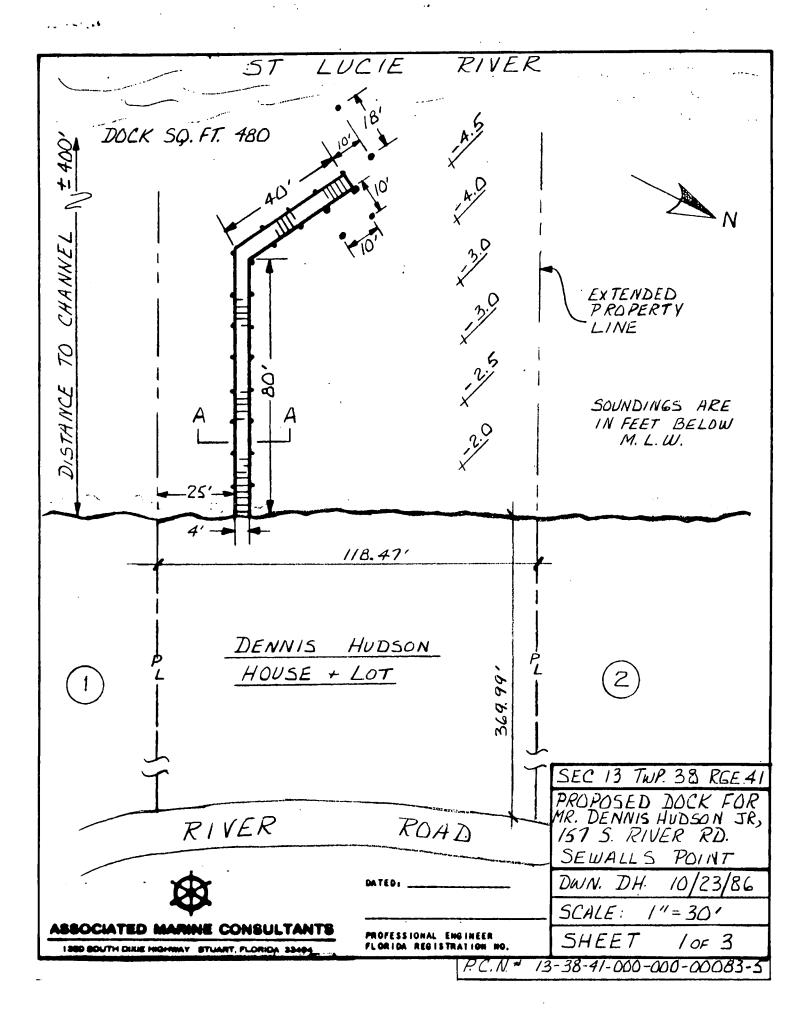

Justin H. Kiplinger, President

STATE OF DISTRICT of Columbia:

COUNTY OF

SWORN TO AND SUBSCRIBED before me this 30 day of October, 1986.

Notary Public

My Commission Expires: October 31, 1988

#### LETTER OF NO OBJECTION

We, <u>OALE M HUDSON</u> and <u>MARY T HUDSON</u>
being the owner(s) of certain property adjacent to and abutting the property of <u>Nancis S Hudson</u>, who have applied for a dock permit for construction, have read and reviewed the drawing of the dock as proposed and I have no objection to the proposed dock pursuant to the plan attached herein.

DALE M HUSON

STATE OF

COUNTY OF

SWORN TO AND SUBSCRIBED before me this 24 day of 00,1986

Notary Public

My Commission Expires:

HOTARY PUBLIC STATE OF FLORIDA MY COMMISSION EXP. JAN 29,1989 BONDED THRU GENERAL INS. UND.





LAT. 27° 11' 10" N LON. 80° 11' 30"W

PCN# 13-38-41-000-000-00083-5

LOCATION MAP

SEC. 13 TWP. 38 RGE 41

PROPOSED DOCK FOR MR. DENNIS HUDSON JR., RIVER RD., SEWALLS POINT

SCALE: DATE: 10/23/86 DRAWN BY DH

ASSOCIATED MARINE CONSULTANTS

Stuart Fl 283-8509

APPROVED BY:

DRAWING NUMBER 30F3





#### DEPARTMENT OF ENVIRONMENTAL REGULATION

#### SOUTHEAST FLORIDA DISTRICT **BRANCH OFFICE**

2745 SOUTHEAST MORNINGSIDE BOULEVARD

PORT ST. LUCIE, FLORIDA 33452



BOB GRAHAM GOVERNOR VICTORIA J. TSCHINKEL SECRETARY

November 7, 1986

Dennis Hudson Jr. c/o Associated Marine Consultants 1350 South Dixie Highway Stuart, Florida 33494

DF - Martin County Dock St. Lucie River

Dear Mr. Hudson:

This is to acknowledge receipt of your application, file number 431265628, for a permit to:

Constru