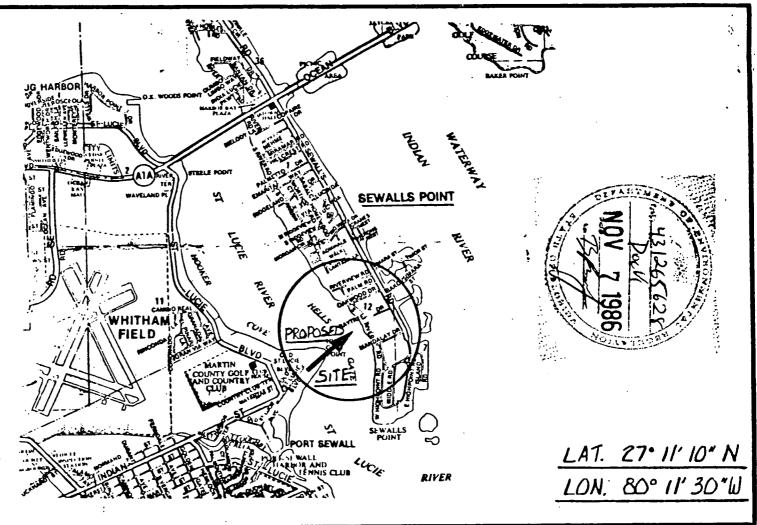

# **157 South River Road**

VRECEIVED 3UN 2.0 1984 TOWN OF SEWALL'S POINT FLORIDA Permit No! Date APPLICATION FOR À PERMI A HOUSE OR COMMERCIAL BUILDING This application must be accompanied by three sets of complete plans, to scale,  $(\frac{1}{4})$  scale for building drawings), including plot plan, foundation plan, floor plans, wall and roof cross-sections; plumbing, electrical and air-conditioning layouts, and at least two elevations, as applicable. A copy of the property deed is required for new house or commercial building construction. Owner MK+ MRS DENNIS HUDSON JR Present address 234 NE EDGWATER 225-1128 APT ZUI General contractor Lowery Inc Address Po Box 101 Palm City FI 287-4076 Where licensed MARTIN CO \_\_\_ License No.\_\_ Plumbing contractor So Park Plums License No. on fil EY ELECT License No. Electrical contractor Hugh Air-conditioning HERSONALIZE AIR License No. contractor Describe the building, or alteration to existing building NEW DESIDENCE Name the street on which the building, its front building line and its front yard will Subdivision HANSON GRANT Lot No. Building area, inside walls (excluding garage, carport, porches, pools, etc.)...square feet 2676 Contract price (excluding land, carpeting, appliances, landscaping, etc.) \$ 107040 Cost of permit  $\frac{636430}{}$  Plans approved as submitted or, as marked I understand that this permit is good for 12 months from the date of its issue and that the building for which this permit is issued must be completed within that time and in accordance with the approved plans. I further understand that approval of these plans in no way relieves me of complying with the Town of Sewall's Point Ordinances and the South Florida Building Code. I agree that the building site will be clean and roughgraded before a Certificate of Occupancy is sought, and, moreover, that I shall be responsible for maintaining the construction site in a neat and orderly fashion, policing the area for trash, scrap building materials and other debris, such debris being gathered in one area and at least once a week, or oftener when necessary, removing same from the area and from the Town of Sewall's Point. Failure to comply with the above requirements may result in a Building Inspector or a Town Commissioner "Red-tagging" the building project.