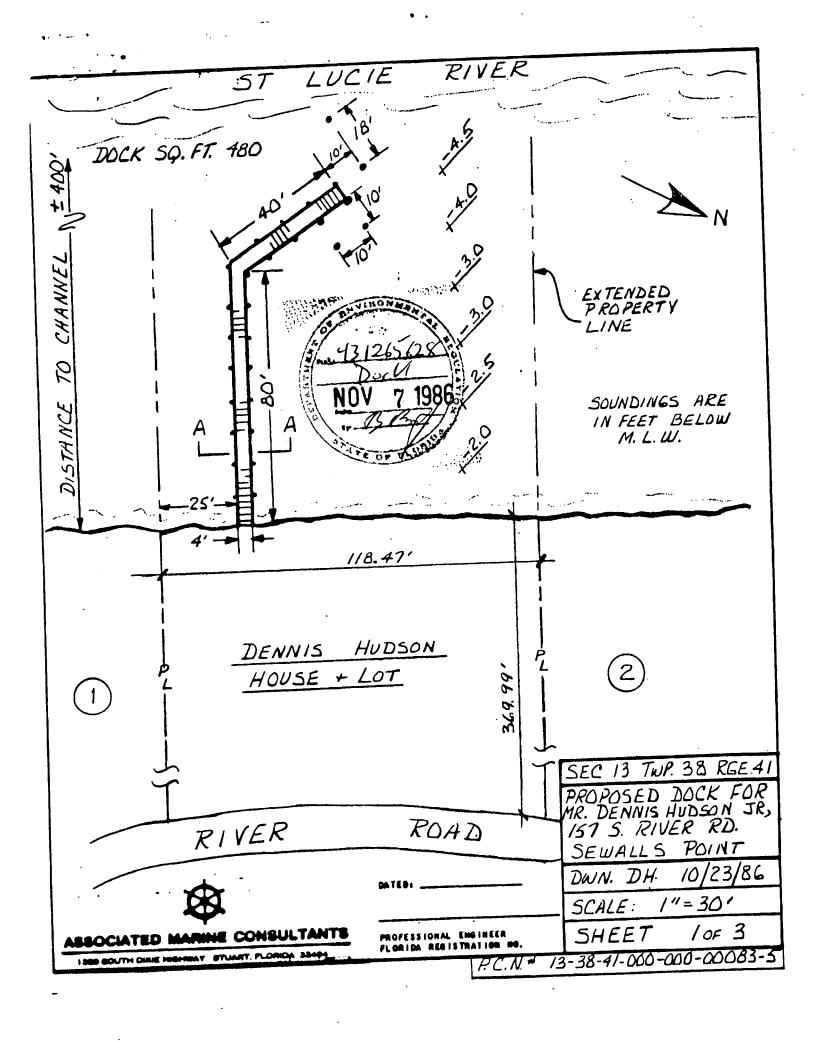

# **157 South River Road**

VRECEIVED 3UN 2.0 1984 TOWN OF SEWALL'S POINT FLORIDA Permit No! Date APPLICATION FOR À PERMI A HOUSE OR COMMERCIAL BUILDING This application must be accompanied by three sets of complete plans, to scale,  $(\frac{1}{4})$  scale for building drawings), including plot plan, foundation plan, floor plans, wall and roof cross-sections; plumbing, electrical and air-conditioning layouts, and at least two elevations, as applicable. A copy of the property deed is required for new house or commercial building construction. Owner MK+ MRS DENNIS HUDSON JR Present address 234 NE EDGWATER 225-1128 APT ZUI General contractor Lowery Inc Address Po Box 101 Palm City FI 287-4076 Where licensed MARTIN CO \_\_\_ License No.\_\_ Plumbing contractor So Park Plums License No. on fil EY ELECT License No. Electrical contractor Hugh Air-conditioning HERSONALIZE AIR License No. contractor Describe the building, or alteration to existing building NEW DESIDENCE Name the street on which the building, its front building line and its front yard will Subdivision HANSON GRANT Lot No. Building area, inside walls (excluding garage, carport, porches, pools, etc.)...square feet 2676 Contract price (excluding land, carpeting, appliances, landscaping, etc.) \$ 107040 Cost of permit  $\frac{636430}{}$  Plans approved as submitted or, as marked I understand that this permit is good for 12 months from the date of its issue and that the building for which this permit is issued must be completed within that time and in accordance with the approved plans. I further understand that approval of these plans in no way relieves me of complying with the Town of Sewall's Point Ordinances and the South Florida Building Code. I agree that the building site will be clean and roughgraded before a Certificate of Occupancy is sought, and, moreover, that I shall be responsible for maintaining the construction site in a neat and orderly fashion, policing the area for trash, scrap building materials and other debris, such debris being gathered in one area and at least once a week, or oftener when necessary, removing same from the area and from the Town of Sewall's Point. Failure to comply with the above requirements may result in a Building Inspector or a Town Commissioner "Red-tagging" the building project.