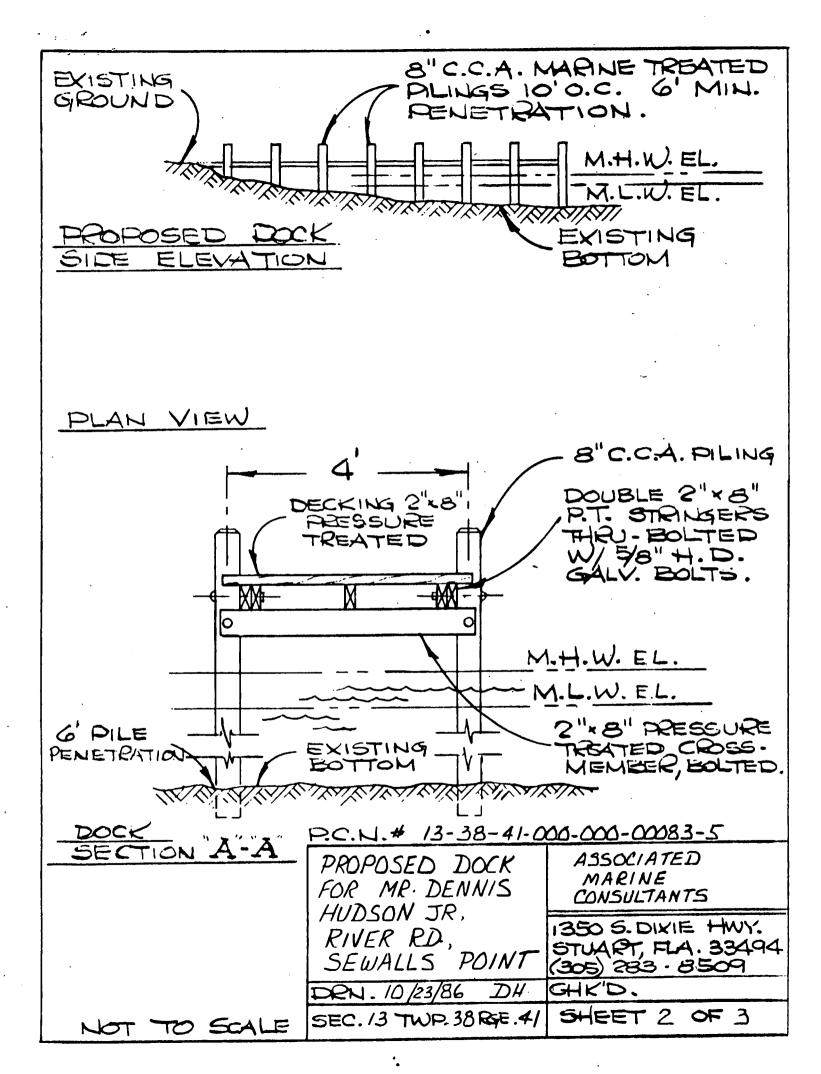

|                                                                                                                                                                                                                                                         |
| M., aantalan annings                                                                         |                                                                                                                                                                                                                                                         |

My commission expires:

MOTARY PUBLIC STATE OF FLORIDA MY COMMISSION EXP. JAM 29,1989 BONDED THRU GENERAL INS. UND. .







LAT. 27º 11' 10" N LON. 80° 11' 30"W

PCN# 13-38-41-000-000-00083-5

LOCATION MAP

SEC. 13 TWP. 38 RGE 41

PROPOSED DOCK FOR MR. DENNIS HUDSON JR., RIVER RD., SEWALLS POINT

DATE: 10/23/86

DRAWN BY DH

ASSOCIATED CONSULTANTS

Stuart Fl 283-8509

30F3



DEPARTMENT OF THE ARMY

SOUTH FLORIDA AREA OFC JACKSONVILLE DISTRICT CORPS OF ENGINEERS

P. O BOX 1327

CLEWISTON, FLORIDA 33440-1327

ATTENTION OF

November 19, 1986

Regulatory Section Miami

86GP30501 SAJ-20

Dennis Hudson, Jr. c/o Associated Marine Consultants 1350 S. Dixie Highway Stuart, Florida 33494

Dear Mr. Hudson:

Reference is made to your application for a Department of the Army permit concerning:

To construct an angled dock 80' by 4' and 40' by 4' with mooring piles at 157 South River Road in Sewall's Point, Section 13,