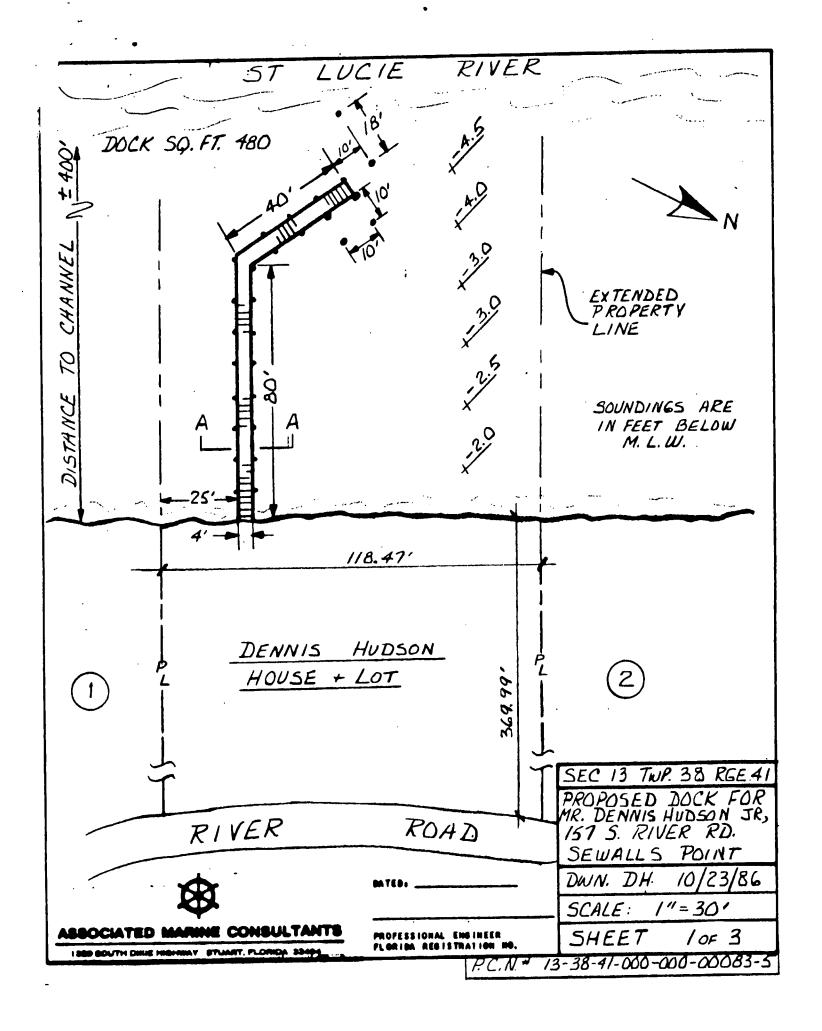

C                                                                                |                                                                                                                                                                                                                                                         |
| M., aantalan annings                                                                         |                                                                                                                                                                                                                                                         |

My commission expires:

MOTARY PUBLIC STATE OF FLORIDA MY COMMISSION EXP. JAM 29,1989 BONDED THRU GENERAL INS. UND. .







LAT. 27º 11' 10" N LON. 80° 11' 30"W

PCN# 13-38-41-000-000-00083-5

LOCATION MAP

SEC. 13 TWP. 38 RGE 41

PROPOSED DOCK FOR MR. DENNIS HUDSON JR., RIVER RD., SEWALLS POINT

DATE: 10/23/86

DRAWN BY DH

ASSOCIATED CONSULTANTS

Stuart Fl 283-8509

30F3



DEPARTMENT OF THE ARMY

SOUTH FLORIDA AREA OFC JACKSONVILLE DISTRICT CORPS OF ENGINEERS

P. O BOX 1327

CLEWISTON, FLORIDA 33440-1327

ATTENTION OF

November 19, 1986

Regulatory Section Miami

86GP30501 SAJ-20

Dennis Hudson, Jr. c/o Associated Marine Consultants 1350 S. Dixie Highway Stuart, Florida 33494

Dear Mr. Hudson:

Reference is made to your application for a Department of the Army permit concerning:

To construct an angled dock 80' by 4' and 40' by 4' with mooring piles at 157 South River Road in Sewall's Point, Section 13