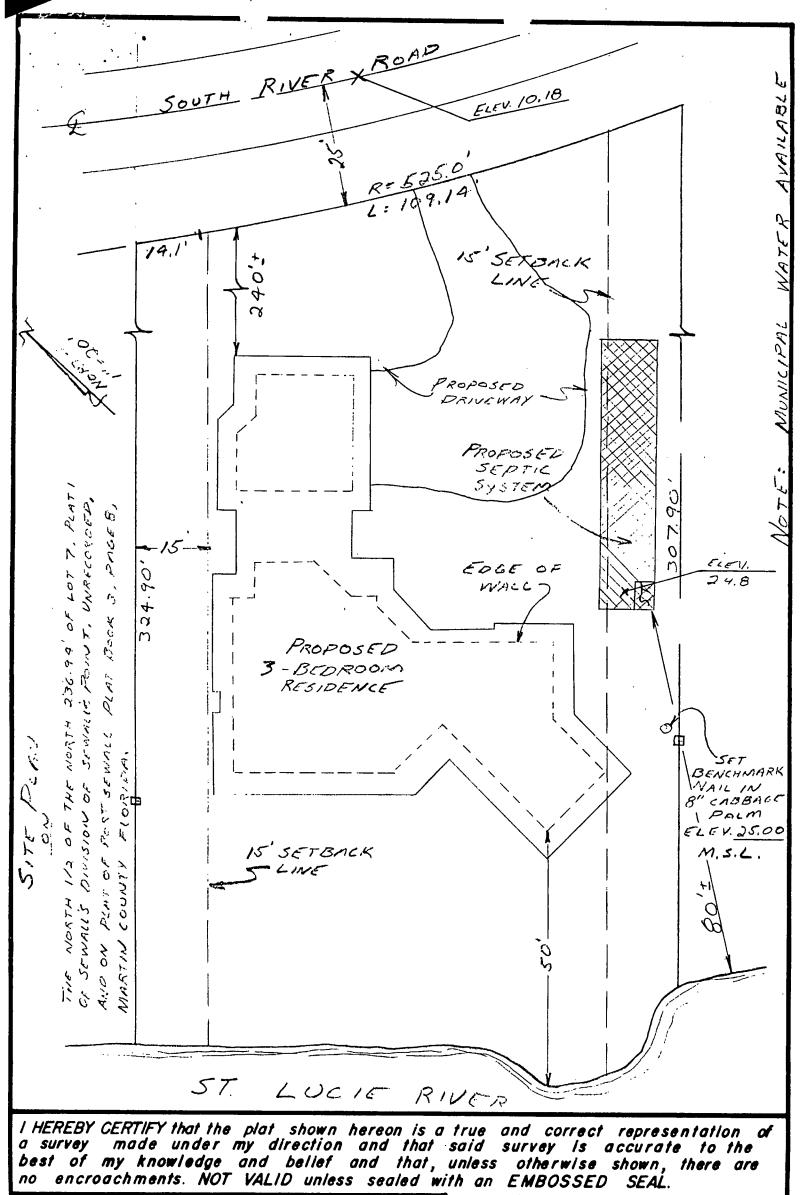

#### SCHEDULE "A"

The North one-half (N 1/2) of the following-descibed real property, situate, lying and being in Martin County, Florida, to-wit:

The North 6.31 acres, more or less, being the North 236.94 feet of Lot 7, in Plat 1 of Sewall's Division of Sewall's Point, as shown in unrecorded plat prepared by William H. Roat, County Surveyor, 24 December, 1926, and on plat of Port Sewall filed 13 November, 1913, recorded in Plat Book 3, Page 8. Also described as follows: Commencing at a point on the West bank of the Indian River twenty-seven chains and five links (27.5) from the North line of the Hanson Grant, in Plat One (1) of Sewall's Division and within the boundaries of said Grant, running thence South sixty-six degrees West, eighteen chains and ten links (18.10) to the St. Lucie River; thence southeasterly along the margin of said river to a point three chains and fifty-seven links (3.57) South of the line last run; thence North sixty-six degrees East, seventeen chains and thirty links (17.30) to the Indian River; thence northwesterly along the margin of said river to the place of beginning; containing six and thirty-one hundredths (6.31) acres, more or less. Excepting therefrom thirty (30) feet through said parcel of land, reserved for the purpose of a County Road. And being the same land conveyed by James C. Harrison to Hugh L. Willoughby on September 16, 1908 and recorded in Deed Book 29, Page 242, Dade County Records.

Lying West of River Road as said River Road is described in that certain Warranty Deed filed for record in Official Record Book 418, Page 1528, Martin County, Florida, Public Records.

TOGETHER WITH all riparian rights appertaining thereto.