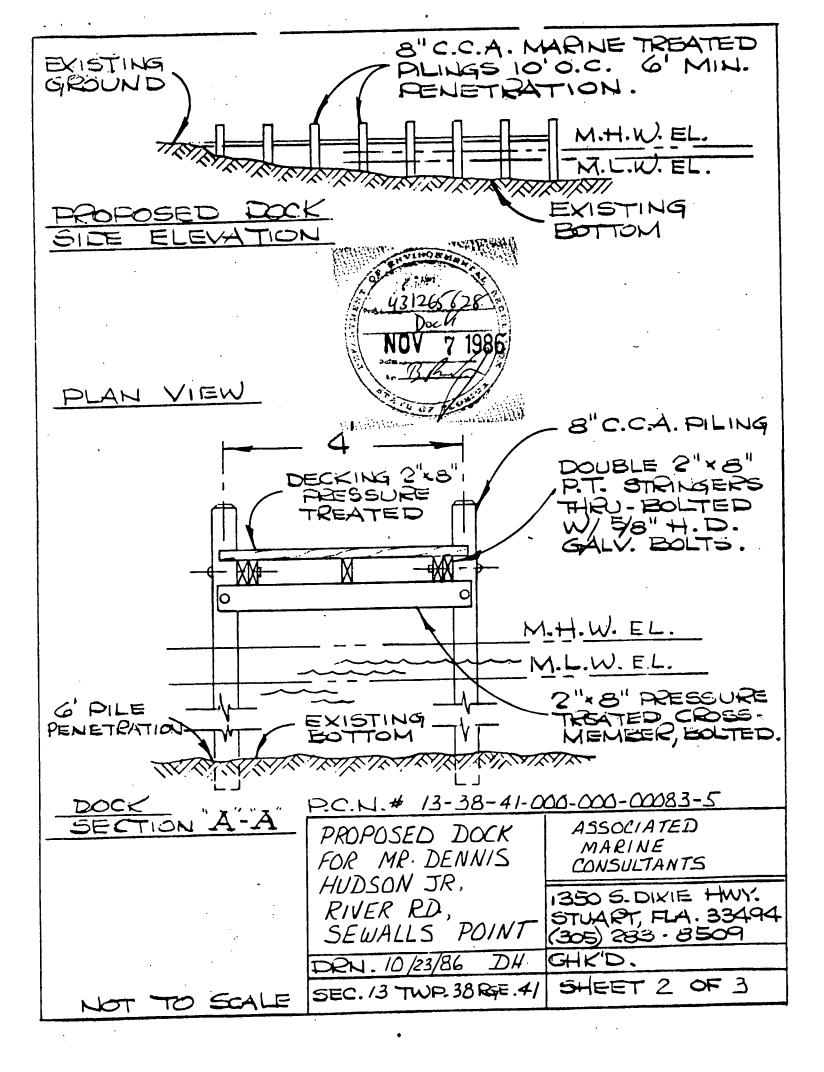

|   |         | DRAWN BY DH |      |   |  |  |
|------------|---|------------|-----|-----|---|--------------|-----|---|---|---|-----|-------|-----|---|---|---------|-------------|------|---|--|--|
| DATE:      | 1 | <u>ろ</u> / | 23/ | 186 | , |              |     |   |   |   |     |       |     |   |   | REVISED |             |      |   |  |  |
|            |   | A          | S   | S   | 0 | C            | 1   | A | Ţ | E | D   |       |     | M | A | R       | 1           | N    | E |  |  |
|            |   |            |     |     | C | 0            | N   | S | U | L | T   | A     | N   | T | S |         |             |      |   |  |  |
| <b>C</b> 4 |   |            |     |     |   |              | r 1 |   |   | _ | 0 ' | 3 - 8 | ) F | ^ | 0 |         |             | NUMB | - |  |  |







DR. ELTON J. GISSENDANNER Executive Director Marjory Stoneman Douglas Building 3900 Commonwealth Boulevard, Tallahassee, Florida 32303 BOB GRAHAM
Governor
GEORGE FIRESTONE
Secretary of State
JIM SMITH
Attorney General
GERALD A. LEWIS
Comptroller
BILL GUNTER
Treasurer
DOYLE CONNER
Commissioner of Agriculture
RALPH D. TURLINGTON
Commissioner of Education

November 14, 1986

Associated Marine Consultants 1350 South Dixie Highway Stuart, Florida 33494

Dear Sir:

File No. 431265628
Applicant: Hudson, Jr., Dennis

Enclosed is the approved application for your proposed project, showing the location in the St Lucie River adjacent to 1575 River Road, City of Sewall's Point, Martin County. This approval is for the installation of a private single family dock consisting of a 4' X 80' access pier