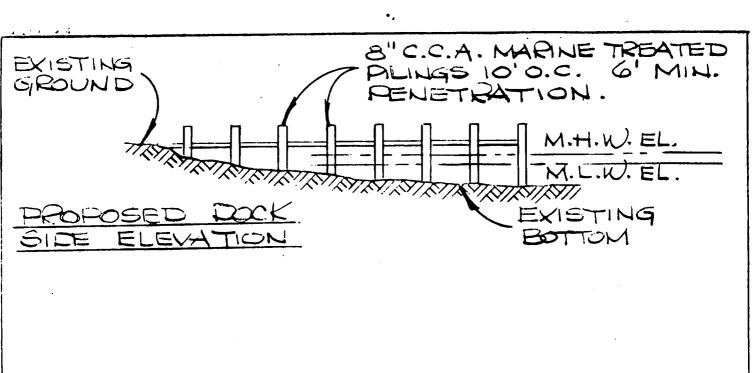

# **157 South River Road**

VRECEIVED 3UN 2.0 1984 TOWN OF SEWALL'S POINT FLORIDA Permit No! Date APPLICATION FOR À PERMI A HOUSE OR COMMERCIAL BUILDING This application must be accompanied by three sets of complete plans, to scale,  $(\frac{1}{4})$  scale for building drawings), including plot plan, foundation plan, floor plans, wall and roof cross-sections; plumbing, electrical and air-conditioning layouts, and at least two elevations, as applicable. A copy of the property deed is required for new house or commercial building construction. Owner MK+ MRS DENNIS HUDSON JR Present address 234 NE EDGWATER 225-1128 APT ZUI General contractor Lowery Inc Address Po Box 101 Palm City FI 287-4076 Where licensed MARTIN CO \_\_\_ License No.\_\_ Plumbing contractor So Park Plums License No. on fil EY ELECT License No. Electrical contractor Hugh Air-conditioning HERSONALIZE AIR License No. contractor Describe the building, or alteration to existing building NEW DESIDENCE Name the street on which the building, its front building line and its front yard will Subdivision HANSON GRANT Lot No. Building area, inside walls (excluding garage, carport, porches, pools, etc.)...square feet 2676 Contract price (excluding land, carpeting, appliances, landscaping, etc.) \$ 107040 Cost of permit  $\frac{636430}{}$  Plans approved as submitted or, as marked I understand that this permit is good for 12 months from the date of its issue and that the building for which this permit is issued must be completed within that time and in accordance with the approved plans. I further understand that approval of these plans in no way relieves me of complying with the Town of Sewall's Point Ordinances and the South Florida Building Code. I agree that the building site will be clean and roughgraded before a Certificate of Occupancy is sought, and, moreover, that I shall be responsible for maintaining the construction site in a neat and orderly fashion, policing the area for trash, scrap building materials and other debris, such debris being gathered in one area and at least once a week, or oftener when necessary, removing same from the area and from the Town of Sewall's Point. Failure to comply with the above requirements may result in a Building Inspector or a Town Commissioner "Red-tagging" the building project.