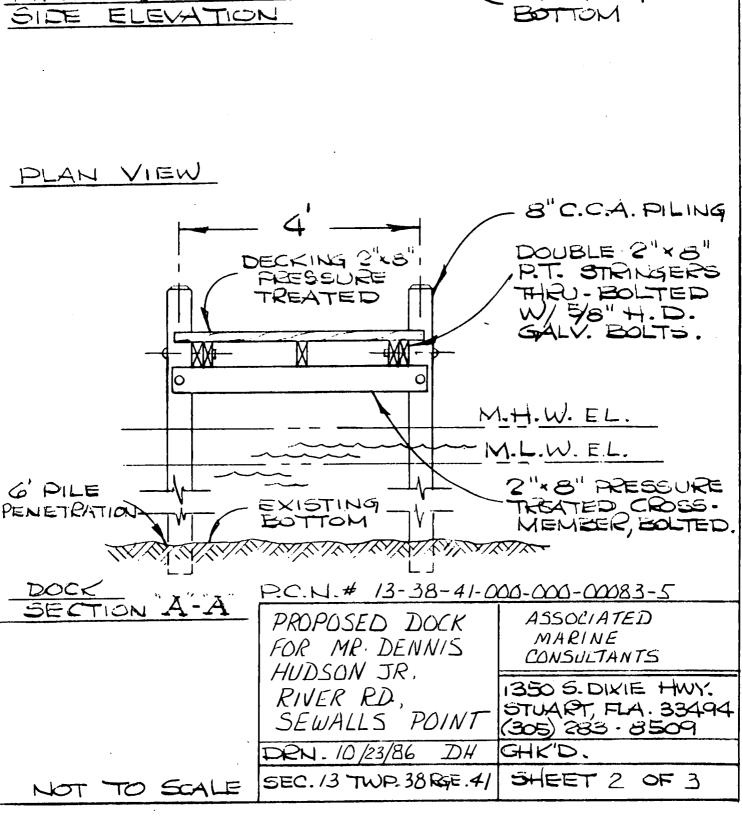

# **157 South River Road**

VRECEIVED 3UN 2.0 1984 TOWN OF SEWALL'S POINT FLORIDA Permit No! Date APPLICATION FOR À PERMI A HOUSE OR COMMERCIAL BUILDING This application must be accompanied by three sets of complete plans, to scale,  $(\frac{1}{4})$  scale for building drawings), including plot plan, foundation plan, floor plans, wall and roof cross-sections; plumbing, electrical and air-conditioning layouts, and at least two elevations, as applicable. A copy of the property deed is required for new house or commercial building construction. Owner MK+ MRS DENNIS HUDSON JR Present address 234 NE EDGWATER 225-1128 APT ZUI General contractor Lowery Inc Address Po Box 101 Palm City FI 287-4076 Where licensed MARTIN CO \_\_\_ License No.\_\_ Plumbing contractor So Park Plums License No. on fil EY ELECT License No. Electrical contractor Hugh Air-conditioning HERSONALIZE AIR License No. contractor Describe the building, or alteration to existing building NEW DESIDENCE Name the street on which the building, its front building line and its front yard will Subdivision HANSON GRANT Lot No. Building area, inside walls (excluding garage, carport, porches, pools, etc.)...square feet 2676 Contract price (excluding land, carpeting, appliances, landscaping, etc.) \$ 107040 Cost of permit  $\frac{636430}{}$  Plans approved as submitted or, as marked I understand that this permit is good for 12 months from the date of its issue and that the building for which this permit is issued must be completed within that time and in accordance with the approved plans. I further understand that approval of these plans in no way relieves me of complying with the Town of Sewall's Point Ordinances and the South Florida Building Code. I agree that the building site will be clean and roughgraded before a Certificate of Occupancy is sought, and, moreover, that I shall be responsible for maintaining the construction site in a neat and orderly fashion, policing the area for trash, scrap building materials and other debris, such debris being gathered in one area and at least once a week, or oftener when necessary, removing same from the area and from the Town of Sewall's Point. Failure to comply with the above requirements may result in a Building Inspector or a Town Commissioner "Red-tagging" the building project.