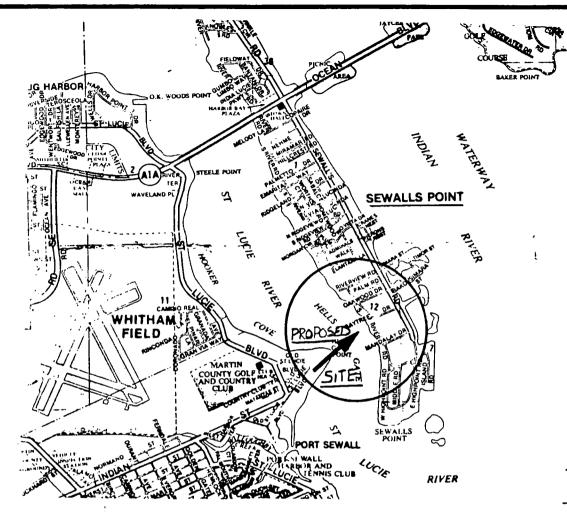

stin H. Kiplinger, President

STATE OF DISTRICT of Columbia:

COUNTY OF

SWORN TO AND SUBSCRIBED before me this 30 day of October, 1986.

Notary Public

My Commission Expires: October 31, 1988

#### LETTER OF NO OBJECTION

We, <u>OALE M HUDSON</u> and <u>MARY T HUDSON</u>
being the owner(s) of certain property adjacent to and abutting the property of <u>Nancis S Hudson</u>, who have applied for a dock permit for construction, have read and reviewed the drawing of the dock as proposed and I have no objection to the proposed dock pursuant to the plan attached herein.

DALE M HUSON

STATE OF

COUNTY OF

SWORN TO AND SUBSCRIBED before me this 24 day of 00,1986

Notary Public

My Commission Expires:

HOTARY PUBLIC STATE OF FLORIDA MY COMMISSION EXP. JAN 29,1989 BONDED THRU GENERAL INS. UND.





LAT. 27° 11' 10" N LON. 80° 11' 30"W

PCN# 13-38-41-000-000-00083-5

LOCATION MAP

SEC. 13 TWP. 38 RGE 41

PROPOSED DOCK FOR MR. DENNIS HUDSON JR., RIVER RD., SEWALLS POINT

SCALE: DATE: 10/23/86 DRAWN BY DH

ASSOCIATED MARINE CONSULTANTS

Stuart Fl 283-8509

APPROVED BY:

DRAWING NUMBER 30F3





#### DEPARTMENT OF ENVIRONMENTAL REGULATION

#### SOUTHEAST FLORIDA DISTRICT **BRANCH OFFICE**

2745 SOUTHEAST MORNINGSIDE BOULEVARD

PORT ST. LUCIE, FLORIDA 33452



BOB GRAHAM GOVERNOR VICTORIA J. TSCHINKEL SECRETARY

November 7, 1986

Dennis Hudson Jr. c/o Associated Marine Consultants 1350 South Dixie Highway Stuart, Florida 33494

DF - Martin County Dock St. Lucie River

Dear Mr. Hudson:

This is to acknowledge receipt of your application, file number 431265628, for a permit to:

Construct