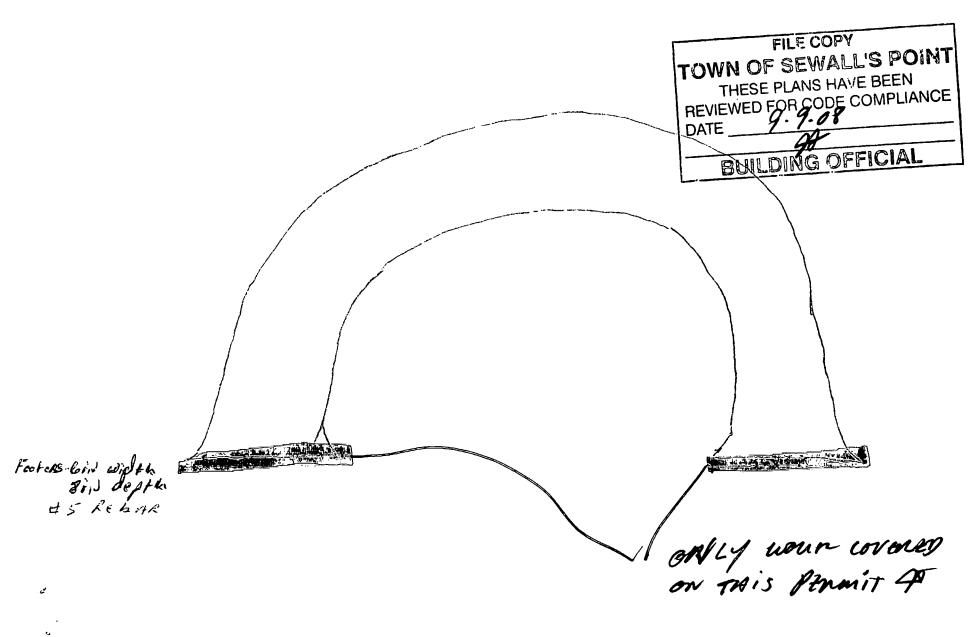

### **170 South River Road**

Permit No.

TOWN OF SEWALL'S POINT FLORIDA

Date 12/1/86

APPLICATION FOR A PERMIT TO BUILD A HOUSE OR COMMERCIAL BUILDING

This application must be accompanied by three sets of complete plans, to scale,  $(\frac{1}{2})$  scale for building drawings), including plot plan, foundation plan, floor plans, wall and roof cross-sections; plumbing, electrical and air-conditioning layouts, and at least two elevations, as applicable. A copy of the property deed is required for new house or commercial building construction.

Owner Mr. & Mrs. A. Douglas Gilbert Present address 305 Fernandina St., Ft. Pierce Phone\_ General contractor Ocean Gate Construction Co. Address 2854'S. Fed. Hwy., Stuart, 283-6744 Phone Florida 33497 License No.\_\_\_\_ Where licensed Florida 00083 Plumbing contractor South Park Plumbing License No. 0092 Electrical contractor Forward Electric License No. 49 Air-conditioning D & L Heating & A/C License No. 0657 contractor\_\_\_\_ Describe the building, or alteration to existing building single family residence Name the street on which the building, its front builiding line and its front yard will ing south face<u>ARiver Road</u> Lot No. 4 Area 17,464 Subdivision Evinrude Building area, inside walls (excluding garage, carport, porches, pools, etc.)...square feet 3.230 Contract price (excluding land, carpeting, appliances, landscaping, etc.) \$ 195,000.00 Cost of permit \$ 1, \$5.00 Plans approved as submitted U or, as marked I understand that this permit is good for 12 months from the date of its issue and that the building for which this permit is issued must be completed within that time and in accordance with the approved plans. I further understand that approval of these plans in no way relieves me of complying with the Town of Sewall's Point Ordinances and the South Florida Building Code. I agree that the building site will be clean and roughgraded before a Certificate of Occupancy is sought, and, moreover, that I shall be responsible for maintaining the construction site in a neat and orderly fashion, policing the area for trash, scrap building materials and other debris, such debris being gathered in one area and at least once a week, or oftener when necessary, removing same from the area and from the Town of Sewall's Point. Failure to comply with the above requirements may result in a Building Inspector or a Town Commissioner "Red-tagging" the building project. walls Varida Jarion. Jarion. Contractor HAMA AWHAVING PLANE I onderstand that this building must be in accordance with the approved plans and that it conderstand that this building must be fore a Certificate of Occupancy will be issued must comply with all code requirements before a Certificate of Occupancy will be issued and the property approved for all utility services. I agree that within 90 days after the building has been approved for occupancy, the property will be landscaped so as to be com-parible with its neighborhood, as required by the Town's zoning ordinance. X Owner Athese P secontract with the manances, and Filici 100 the tan.