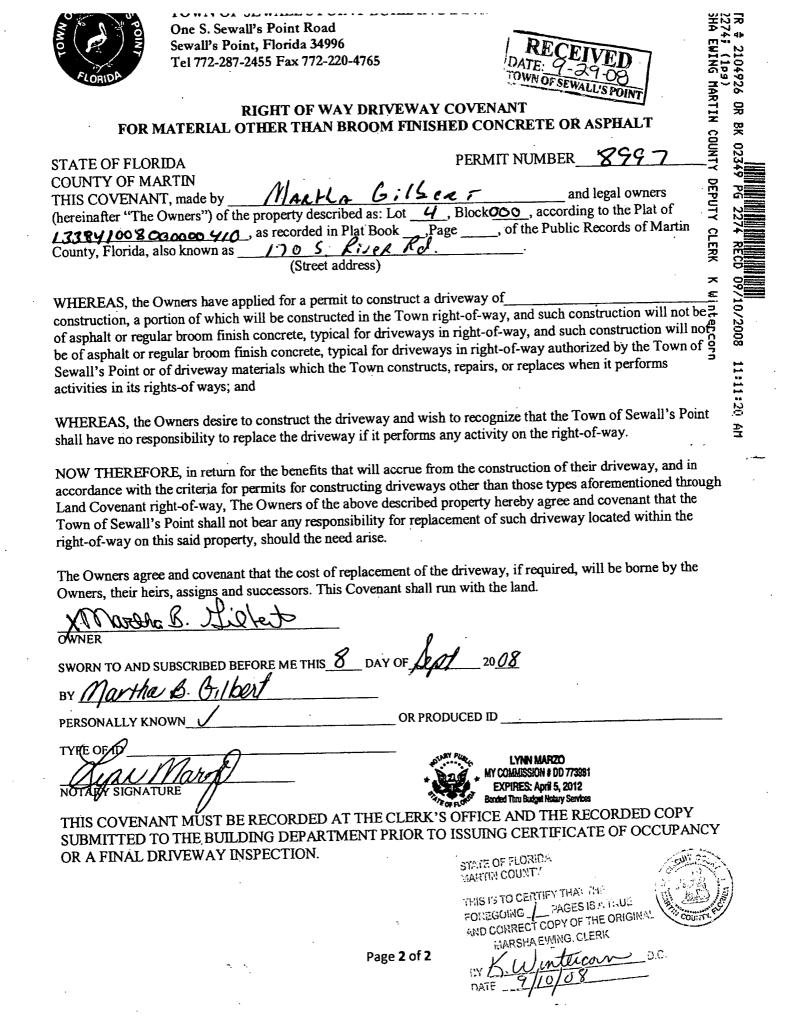

### **170 South River Road**

Permit No.

TOWN OF SEWALL'S POINT FLORIDA

Date 12/1/86

APPLICATION FOR A PERMIT TO BUILD A HOUSE OR COMMERCIAL BUILDING

This application must be accompanied by three sets of complete plans, to scale,  $(\frac{1}{2})$  scale for building drawings), including plot plan, foundation plan, floor plans, wall and roof cross-sections; plumbing, electrical and air-conditioning layouts, and at least two elevations, as applicable. A copy of the property deed is required for new house or commercial building construction.

Owner Mr. & Mrs. A. Douglas Gilbert Present address 305 Fernandina St., Ft. Pierce Phone\_ General contractor Ocean Gate Construction Co. Address 2854'S. Fed. Hwy., Stuart, 283-6744 Phone Florida 33497 License No.\_\_\_\_ Where licensed Florida 00083 Plumbing contractor South Park Plumbing License No. 0092 Electrical contractor Forward Electric License No. 49 Air-conditioning D & L Heating & A/C License No. 0657 contractor\_\_\_\_ Describe the building, or alteration to existing building single family residence Name the street on which the building, its front builiding line and its front yard will ing south face<u>ARiver Road</u> Lot No. 4 Area 17,464 Subdivision Evinrude Building area, inside walls (excluding garage, carport, porches, pools, etc.)...square feet 3.230 Contract price (excluding land, carpeting, appliances, landscaping, etc.) \$ 195,000.00 Cost of permit \$ 1, \$5.00 Plans approved as submitted U or, as marked I understand that this permit is good for 12 months from the date of its issue and that the building for which this permit is issued must be completed within that time and in accordance with the approved plans. I further understand that approval of these plans in no way relieves me of complying with the Town of Sewall's Point Ordinances and the South Florida Building Code. I agree that the building site will be clean and roughgraded before a Certificate of Occupancy is sought, and, moreover, that I shall be responsible for maintaining the construction site in a neat and orderly fashion, policing the area for trash, scrap building materials and other debris, such debris being gathered in one area and at least once a week, or oftener when necessary, removing same from the area and from the Town of Sewall's Point. Failure to comply with the above requirements may result in a Building Inspector or a Town Commissioner "Red-tagging" the building project. walls Varida Jarion. Jarion. Contractor HAMA AWHAVING PLANE I onderstand that this building must be in accordance with the approved plans and that it conderstand that this building must be fore a Certificate of Occupancy will be issued must comply with all code requirements before a Certificate of Occupancy will be issued and the property approved for all utility services. I agree that within 90 days after the building has been approved for occupancy, the property will be landscaped so as to be com-parible with its neighborhood, as required by the Town's zoning ordinance. X Owner Athese P secontract with the manances, and Filici 100 the tan.