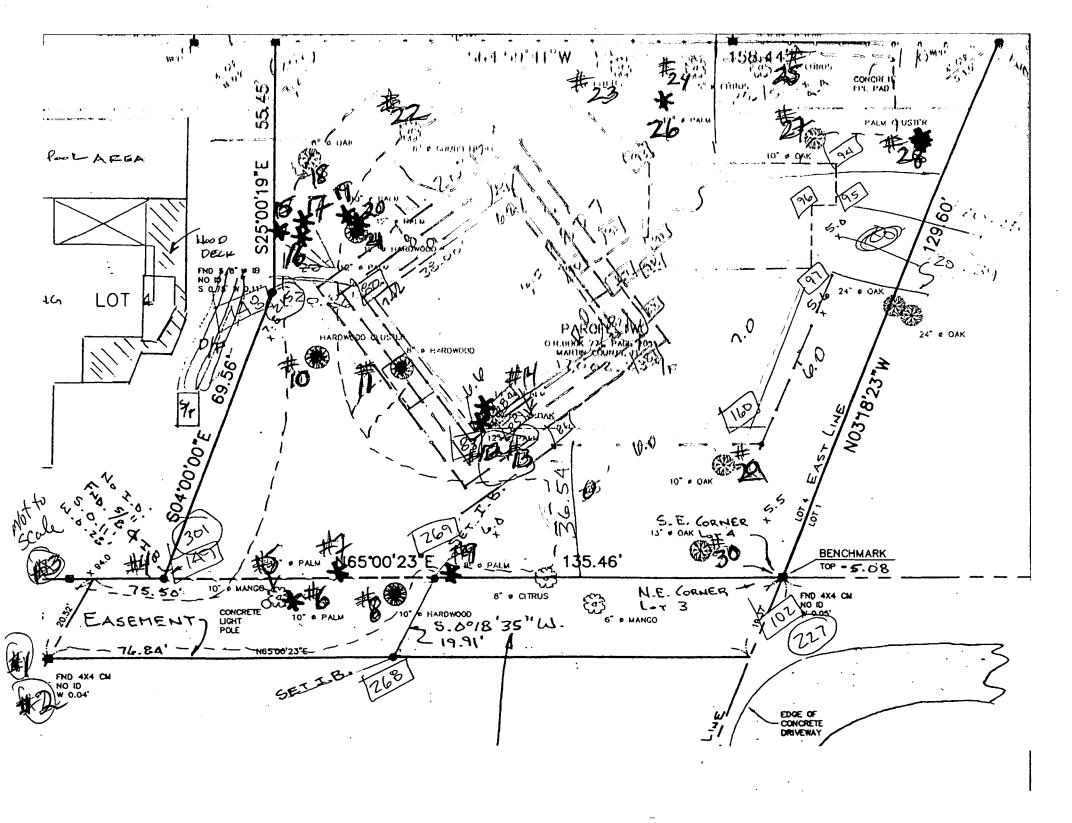

| diamete   | r at breast heigl | nt with 4' of     |           |          |
|            |                                       | clear tru | ınk minimum)      |                   |           |          |
| <u> </u>   |                                       |           |                   | То                | tal       |          |
|            |                                       |           |                   |                   |           | \$510.00 |
|            |                                       |           |                   | Ba                | lance Due | \$510.00 |

| Phone #      | Fax #        | E-mail                   |
|--------------|--------------|--------------------------|
| 954-753-6292 | 954-509-9049 | allfloridatree@yahoo.com |

INVOICE



| DEPA