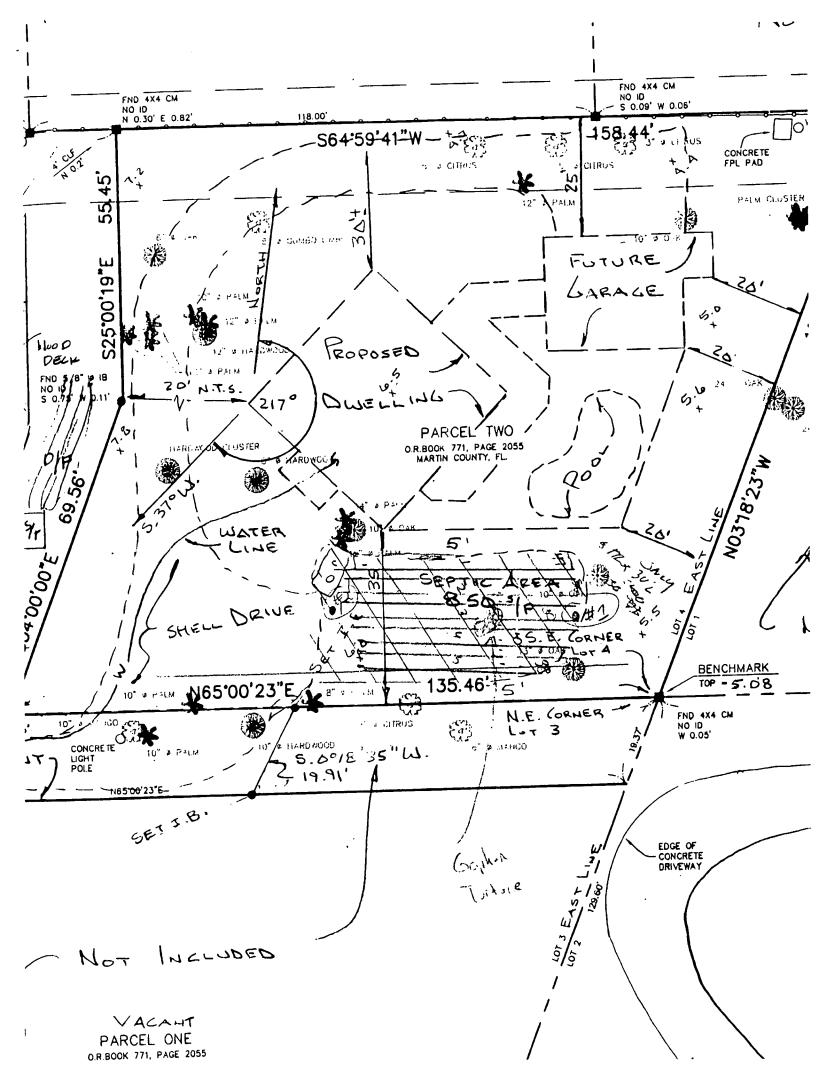

## **172 South River Road**

# <u>10935</u> <u>SFR</u>

•

TOWN OF SEWALL'S POINT BUILDING DEPARTMENT One S. Sewall's Point Road Sewall's Point, Florida 34996 Tel 772-287-2455 Fax 772-220-4765