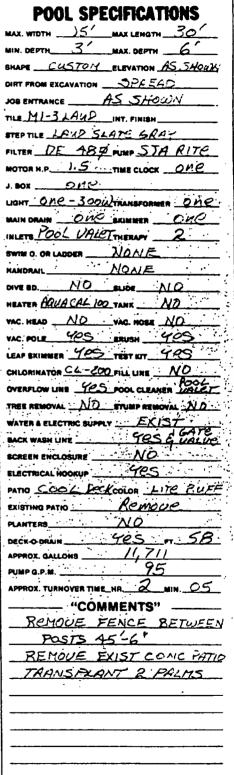

# <u>1353</u> TENNIS COURT

RECEIVED MAY 2.1 1981 TOWN OF SEWALL'S POINT FLOI Date may 20, 1981. Permit No. POOL, SOLAR HEATING DEVICE SCREENED APPLICATION FOR A PERMIT TO BUILD A DOCK, FENCE ENCLOSURE, GARAGE OR ANY OTHER STRUCTURE NOT A HOUSE OR A COMMERCIAL BUILDIN This application must be accompanied by three sets of complete plans, to scale cluding a plot plan showing set-backs; plumbing and electrical layouts; a and at least two elevations, as applicable. Present address 16 Sclucio owner pichard edger Phone ensen beach DOX Contractor Freenlinds Inc Address b.h. 33.5-2385 Phone about s free much ALC INS State certified 1 martin counticense number 1460136 Where licensed Electrical contractor License number Plumbing contractor License number scribe the structure, or addition or alteration to an existing structure stor which this permit is sought: 3 Cours enn the street address at which the proposed structure will be built ... 16 sewallo point rond jensen beach. Subdivision . Malalycie Lot No: east Contract prices 12,500.00 Cost of Permit \$ Plans approved as marked Plans approved as submitted A. I understand that this permit is good for 12 months from the date of that the structure must be completed in accordance with the approved plan understand that approval of these plans in no way relieves mevof complying Town of Sewall's Point Ordinance's and the South Florida Building-Code. . Me understand that I am responsible for maintaining the construction site; in orderly fashion, policing the area for trash, scrap building materials and such debris being gathered in one area and at least once a week/Souroften sary removing same from the area and from the Town of Sewall's Point with ply may result in a Building Inspector or a Town Commissioner "Redstagen vion project. Contractor e 1 In understand that this structure must be in accordance with t and that it must comply with all code requirements of the Town of funal approval by a Building Inspector will be give Owner amo TOWN RECORD Datesv Approved : Commiss 2Final Approval given: Certificate of Occupancy issued Date SP/1-79 Approval of these plans in no way relieves the contractor or builder of complying with the Town of Sewall's Point's Ordinances, the South Florida Building Cude and the State of Florida