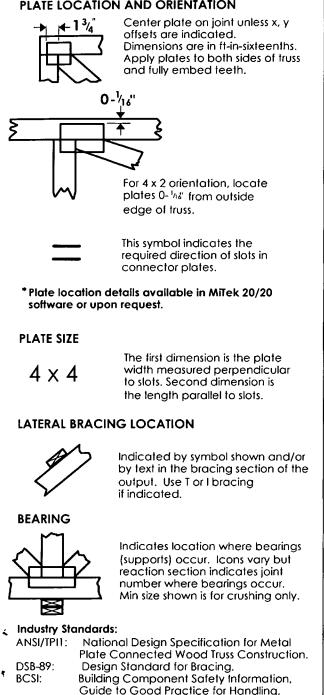

ncorporation of component is responsibility of building designer - not truss designer. Bracing shown is for lateral support of individual web members only. Additional temporary bracing to insure stability during construction is the responsibility of the erector. Additional permanent bracing of the overall structure is the responsibility of the building designer. For general guidance regarding tabrication, quality control. storage, delivery, erection and bracing, consult ANS/TMIT Quality Criteria, DSB-89 and BCSI Building Component Safety Information ovaltable from Truss Place Institute, 781 N. Lee Street, Suite 312, Alexandria, VA 22314, It Southern Pine (SP) tumber is specified, the design values are those effective 05/01/2013 by ALSC



## **Symbols**

## PLATE LOCATION AND ORIENTATION



Installing & Bracing of Metal Plate Connected Wood Trusses.

## Numbering System



JOINTS ARE GENERALLY NUMBERED/LETTERED CLOCKWISE AROUND THE TRUSS STARTING AT THE JOINT FARTHEST TO THE LEFT.

CHORDS AND WEBS ARE IDENTIFIED BY END JOINT NUMBERS/LETTERS.

#### PRODUCT CODE APPROVALS ICC-ES Reports:

ESR-1311, ESR-1352, ESR1988 ER-3907, ESR-2362, ESR-1397, ESR-3282

#### Southern Pine lumber designations are as follows:

- SYP represents values as published by AWC in the 2005/2012 NDS SP represents ALSC approved/new values
- with effective date of June 1, 2013

#### © 2012 MiTek® All Rights Reserved



## Damage or Personal Injury 1. Additional stability bracing for truss system, e.g.

- diagonal or X-bracing, is always required. See BCSI.
- 2. Truss bracing must be designed by an engine