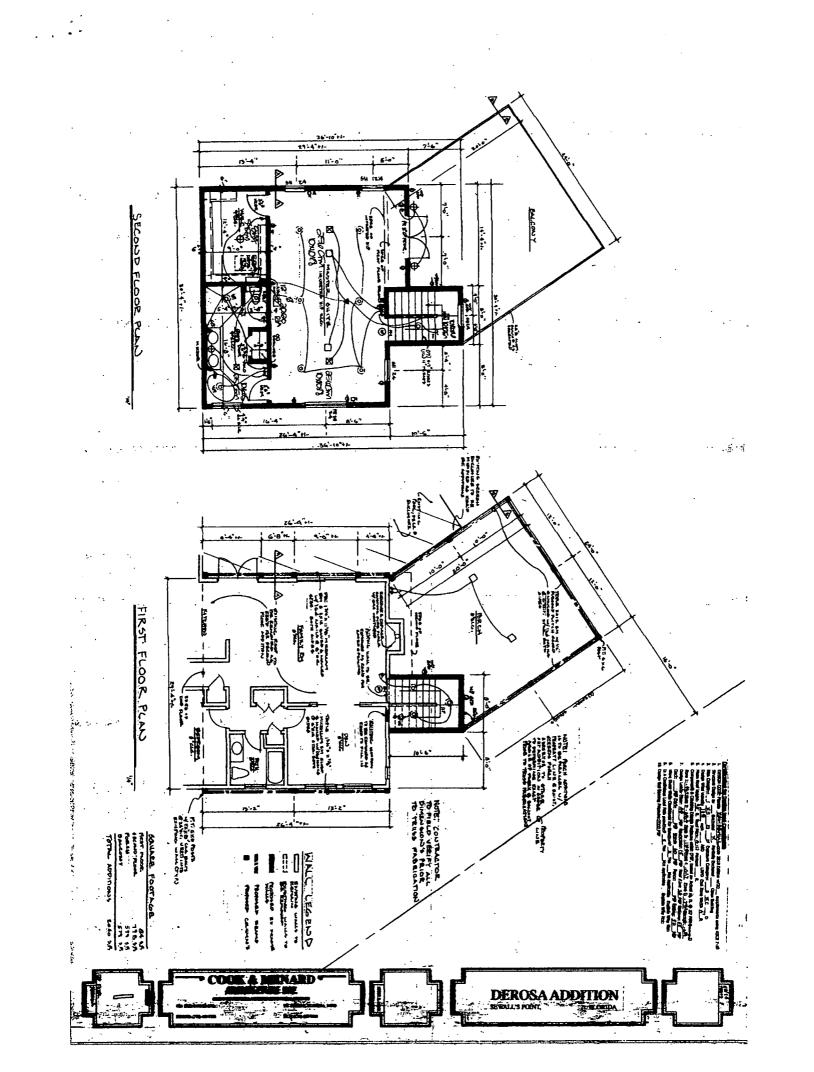

ond           | 14AJM25           |               |          |
| Coil           | RHLL-HM2417       | ++RCSL-H*2417 |          |
| AHRI ref       | 5550388           |               |          |
| Efficiency     |                   | DEER, 16 SEER |          |
| Sensible coc   | ling              | 16940         | Btuh     |
| Latent coolir  |                   | 7260          |          |
| Total cooling  | -                 | 24200         | Btuh     |
| Actual air flo | W                 | 807           | cfm      |
| Air flow fact  | D <b>r</b>        | 0.044         | cfm/Btuh |
| Static pressu  | re                | 0             | in H2O   |
| Load sensibl   | e heat ratio      | 0.83          |          |

Calculations approved by ACCA to meet all requirements of Manual J 8th Ed.



## Florida Building Code Online





Superit Surcharge Stats & Facts Publications FBC Staff BCIS Ste Map Links Search

В siness, SIONA

Product Approval USER Public USER

Hot Topics

FL # Application Type Code Version Application Status Comments Archived

Product Manufacturer Address/Phone/Email

Authorized Signature

Technical Representativa Address/Phone/Email

Quality Assurance Pepresentative Address/Phone/Empli

Category Subcategory

Compliance Method

Testing Lab

Quality Assurance Entity Quality Assurance Contract Expiration Date Validated By

Certificate of Independence

Referenced Standard and Year (of Standard)

Equivalence of Product Standards Certified By FL9777-R2 Affirmation 2010 Approved

Scalution Top Jacan 20 > Application Detail

•-

Owens Corning One Owens Corning Parkw