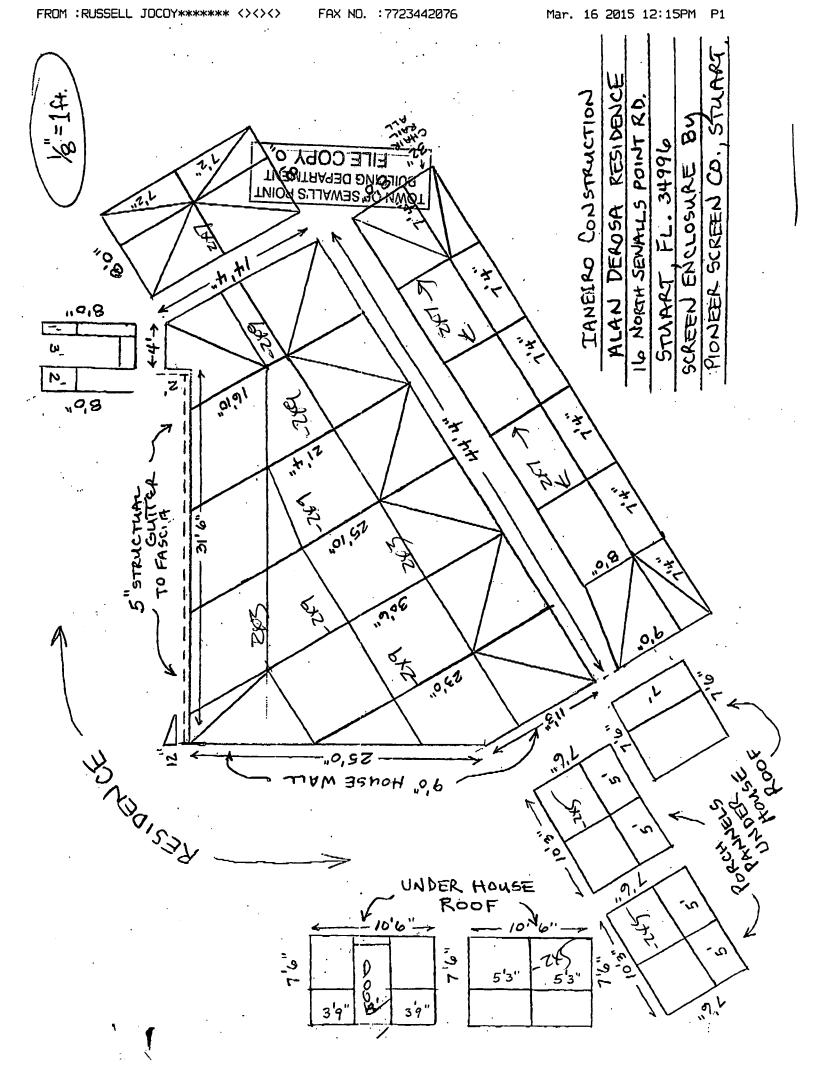

wall Pt Indialucie East, |          |                   |      |                    |
|                             |           |                                      |          |                   |      |                    |
|                             |           | Assessment Information               |          |                   |      |                    |
| Market Land Val             |           | \$593,750                            |          |                   |      |                    |
| Market Improven             |           | \$191,410                            |          |                   |      |                    |
| Market Total Val            | ue        | \$785,160                            |          |                   |      |                    |

•





# ALL CALCULATIONS ARE BASED ON THE FOLLOWING CRITERIA:

- FOR SCREENING WITH 18X14X.013" MESH
- SPANS ARE BASED ON LOADS FROM FBC TABLE 2002.4 LOADS ARE APPLIED SIMULTANEOUSLY TO WALL & ROOF
- 6.3 PSF ROOF + 22.7 PSF WALL COMBINED LOAD & 250# NON-COMBINED LOAD 2.
- WIND LOAD = 150 M.P.H. / EXPOSURE C / CATEGORY I 3.
- DESIGN MEETS L/60 DEFLECTION REQUIREMENTS 4

5'

--

---

5'

---

27.6

SCREEN FABRIC DETAIL SHEET:

--

22.9

31.8 27.0 22.9 19.4

32.1

4'

--

9.0

35.7

41.5

49.7

4'

---

33.5

37.9

BEAM

4LB

5LB

6LB

8LB

918

9LBH

BEAM

4LB

5LB

6LB

71 B

8LB

9LBH

9LB

10LB

7LB

# SCREEN BEAM SCHEDULES WITH MANSARD ROOF



8LB

9LB

**BEAM PROPERTIES** 

2.0

2.0

2.0

2.0

2.0

2.0

2.0

2.0

150 MPH | F.B.C. 2010 EDITION

SIZE

d

4.0

5.0

6.0

7.0

8.0

9.0

9.0

1