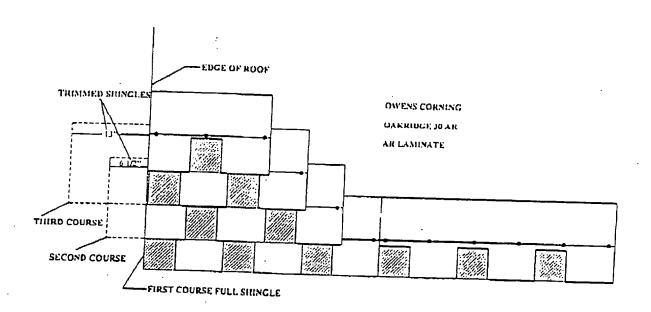

ion Procedure No. 115. 4.3
- The manufacturer shall provide clearly written application instructions. 4.4
- Exposure and course layout shall be in compliance with Detail 'A', attached. 4.5
- Nailing shall be in compliance with Detail 'B', attached.

### 5. LABELING:

5.1 Shingles shall be labeled with the Miami-Dade Logo or the wording "Miami-Dade County Product Control Approved".

# 6. BUILDING PERMIT REQUIREMENTS:

- 6.1 Application for building permit shall be accompanied by copies of the following:
  - 6.1.1 This Notice of Acceptance
  - 6.1.2 Any other document required by Building Official or the Applicable Code in order to properly evaluate the installation of this system.

Page 2

Frank Zuloaga, RRC Roofing Product Control Examiner

**OWENS CORNING** 

Acceptance No. 01-0522.03





DETAIL B



Page 3.

Frank Zuloaga, RRC Roofing Product Control Examiner

### **OWENS CORNING**

### Acceptance No. 01-0522.03

# NOTICE OF ACCEPTANCE STANDARD CONDITIONS

Renewal of this Acceptance (approval) shall be considered after a renewal application has been filed and the 1 original submitted documentation, including test supporting data, engineering documents, are no older than

Any and all approved products shall be permanently labeled with the manufacturer's name, city, state, and 2 the following statement: "Metro-Dade County Product Control Approved", or as specifically stated in the specific conditions of this Acceptance.

- 3 Renewals of Acceptance will not be considered if:
  - There has been a change in the South Florida Building Code affecting the evaluation of this prod