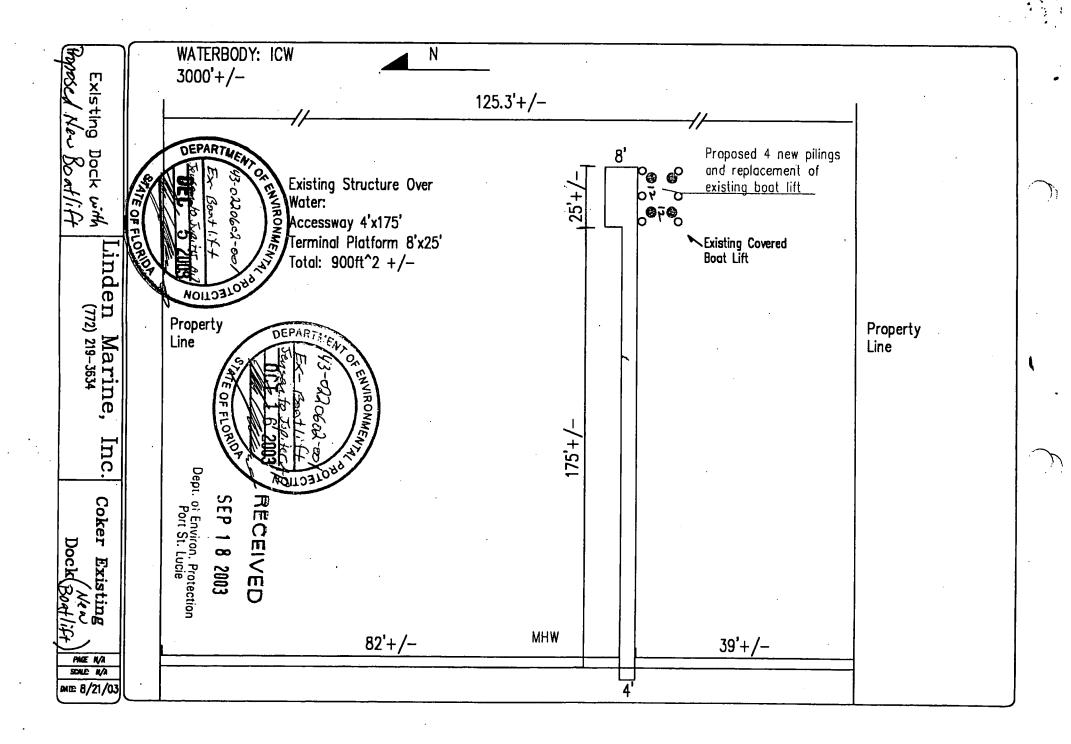

Sincerely yours,

Fréd J. Schwind

FJS:ms

RECEIVED JAN 7 1981

KIVER LLLWU DUM INDIAN PILING ->4--> IA RD. 2X8 DECK M DOUBLE 218 ŦĦ L X P STRINGERS 2×8 CP255-MHW 12V MEMBERS REGUEATION ELLIC MUSE 5 Ш 133-441 Ранк CI II RIVER <u> 38</u> BOTTOMI AN VIRONAL APPROVED 00 SECTION 00 3 ~ JOB LOCATION EN1 THRU N : . Prive 0 CCK \* NO SCALE PARTMEN 200' DOCK 13'8' MEAN MH.W. HIGH WATER LINE BOTTOM SHURE 28 2X8 DELIKING is N.T.S. 5 SELURICS POINT. 60 LINES. PROPERTY BOTTOAN PLAN VIEW NO SCHARE