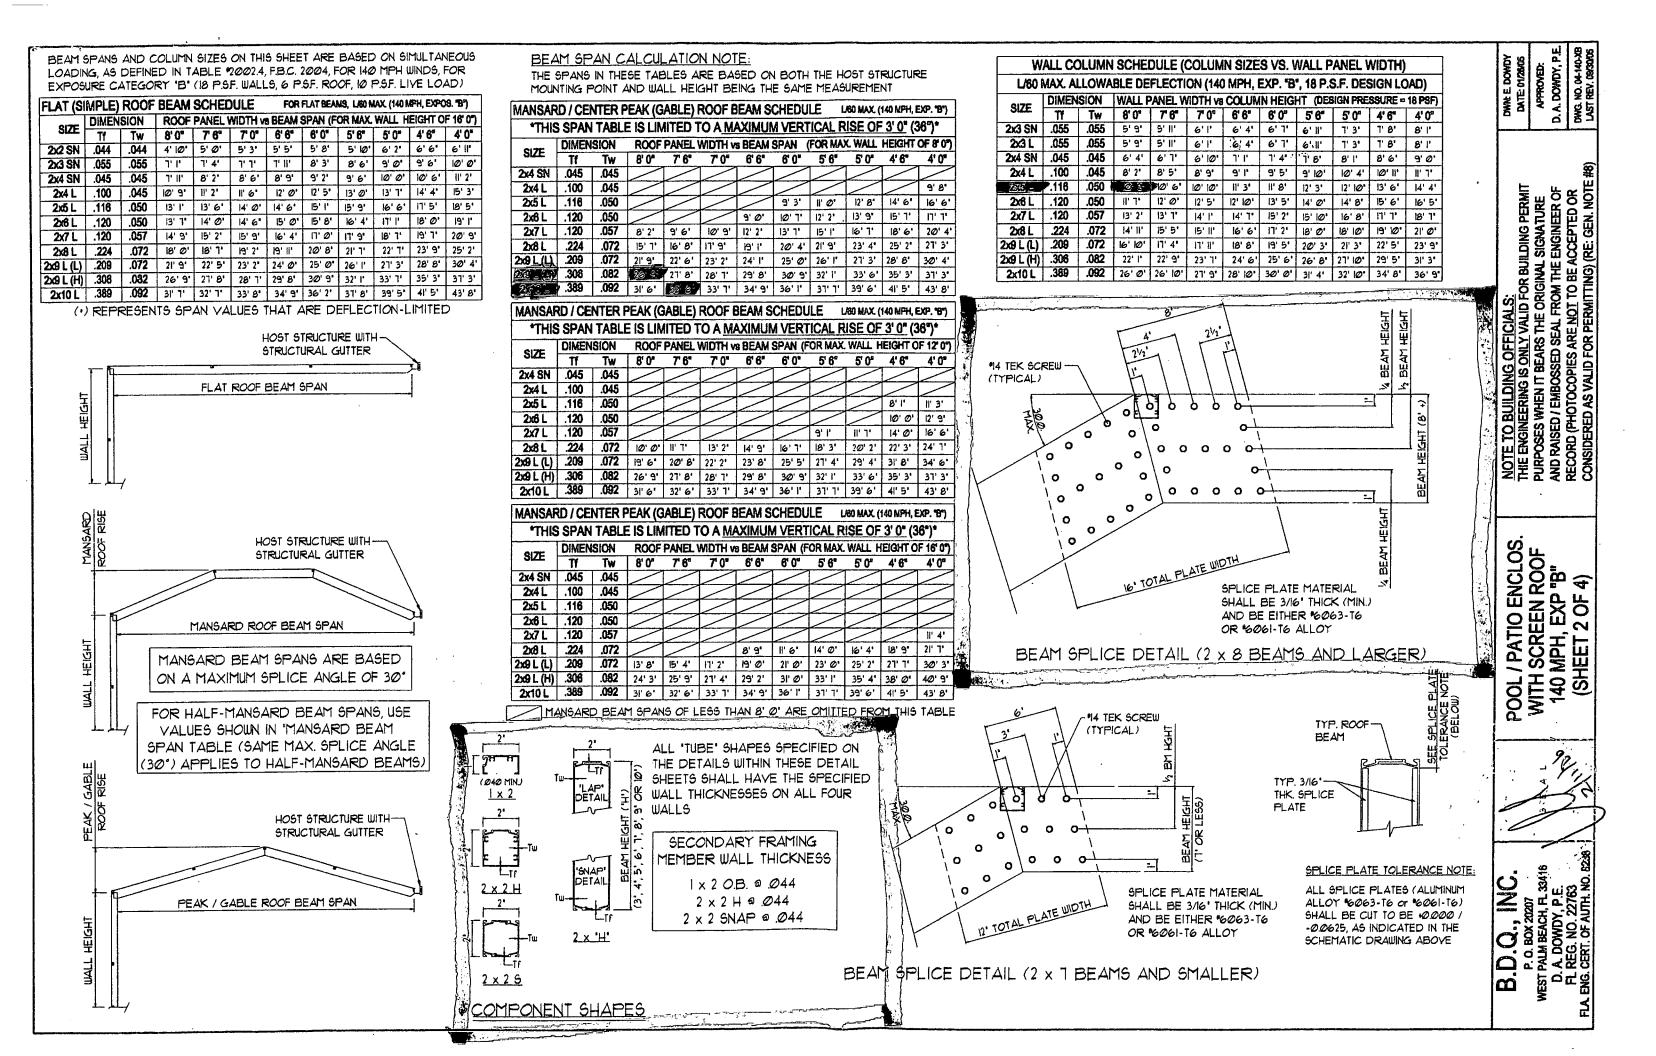

# <u>1353</u> TENNIS COURT

RECEIVED MAY 2.1 1981 TOWN OF SEWALL'S POINT FLOI Date may 20, 1981. Permit No. POOL, SOLAR HEATING DEVICE SCREENED APPLICATION FOR A PERMIT TO BUILD A DOCK, FENCE ENCLOSURE, GARAGE OR ANY OTHER STRUCTURE NOT A HOUSE OR A COMMERCIAL BUILDIN This application must be accompanied by three sets of complete plans, to scale cluding a plot plan showing set-backs; plumbing and electrical layouts; a and at least two elevations, as applicable. Present address 16 Sclucio owner pichard edger Phone ensen beach DOX Contractor Freenlinds Inc Address b.h. 33.5-2385 Phone about s free much ALC INS State certified 1 martin counticense number 1460136 Where licensed Electrical contractor License number Plumbing contractor License number scribe the structure, or addition or alteration to an existing structure stor which this permit is sought: 3 Cours enn the street address at which the proposed structure will be built ... 16 sewallo point rond jensen beach. Subdivision . Malalycie Lot No: east Contract prices 12,500.00 Cost of Permit \$ Plans approved as marked Plans approved as submitted A. I understand that this permit is good for 12 months from the date of that the structure must be completed in accordance with the approved plan understand that approval of these plans in no way relieves mevof complying Town of Sewall's Point Ordinance's and the South Florida Building-Code. . Me understand that I am responsible for maintaining the construction site; in orderly fashion, policing the area for trash, scrap building materials and such debris being gathered in one area and at least once a week/Souroften sary removing same from the area and from the Town of Sewall's Point with ply may result in a Building Inspector or a Town Commissioner "Redstagen vion project. Contractor e 1 In understand that this structure must be in accordance with t and that it must comply with all code requirements of the Town of funal approval by a Building Inspector will be give Owner amo TOWN RECORD Datesv Approved : Commiss 2Final Approval given: Certificate of Occupancy issued Date SP/1-79 Approval of these plans in no way relieves the contractor or builder of complying with the Town of Sewall's Point's Ordinances, the South Florida Building Cude and the State of Florida