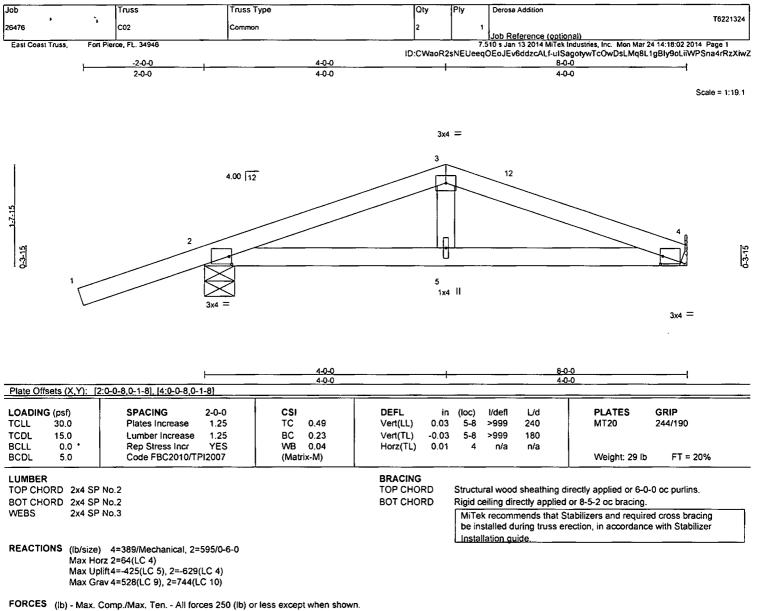

omponent is responsibility of building designer - not truss designer. Bracing shown is for lateral support of individual web members only. Additional temporary bracing to insure stability during construction is the responsibility of the erector. Additional permanent bracing of the overall structure is the responsibility of the building designer. For general guidance regarding tabification, quality control, storage, defivery, erection and bracing, consult — **NSI/(PI) Quality Criteria**, **DSB-89** and **BCSI Building Component** Safety Information orgilable from Truss Platg Institute, 781 N. Lee Street, Suite 312, Alexandria, VA 22314, **If Southern Pine (SP) lumber is specified, the design values are those effective 06/01/2013 by ALSC** 

MiTek 6904 Parke East Blvd. Tampa, FL 33610-4115



TOP CHORD 2-3=-793/600, 3-12=-739/610, 4-12=-791/624

BOT CHORD 2-5=-463/676, 4-5=-669/813

NOTES

1) Unbalanced roof live loads have been considered for this design.

2) Wind: ASCE 7-10; Vult=165mph (3-second gust) Vasd=128mph; TCDL=9.0psf; BCDL=3.0psf; h=23ft; Cat. II; Exp C; Part. Encl.,

GCpi=0.55; C-C Exterior(2) -2-0-9 to 0-9-12, Interior(1) 0-9-12 to 4-0-0, Exterior(2) 4-0-0 to 7-2-4; cantilever left and right exposed; end vertical left and right exposed; Lumber DOL=1.60 plate grip DOL=1.60

3) As requested, plates have not been designed to provide for placement tolerances or rough handling and erection conditions. It is the responsibility of the fabricator to increase plate sizes to account for these factors.

4) Plates checked for a plus or minus 0 degree rotation about its cent