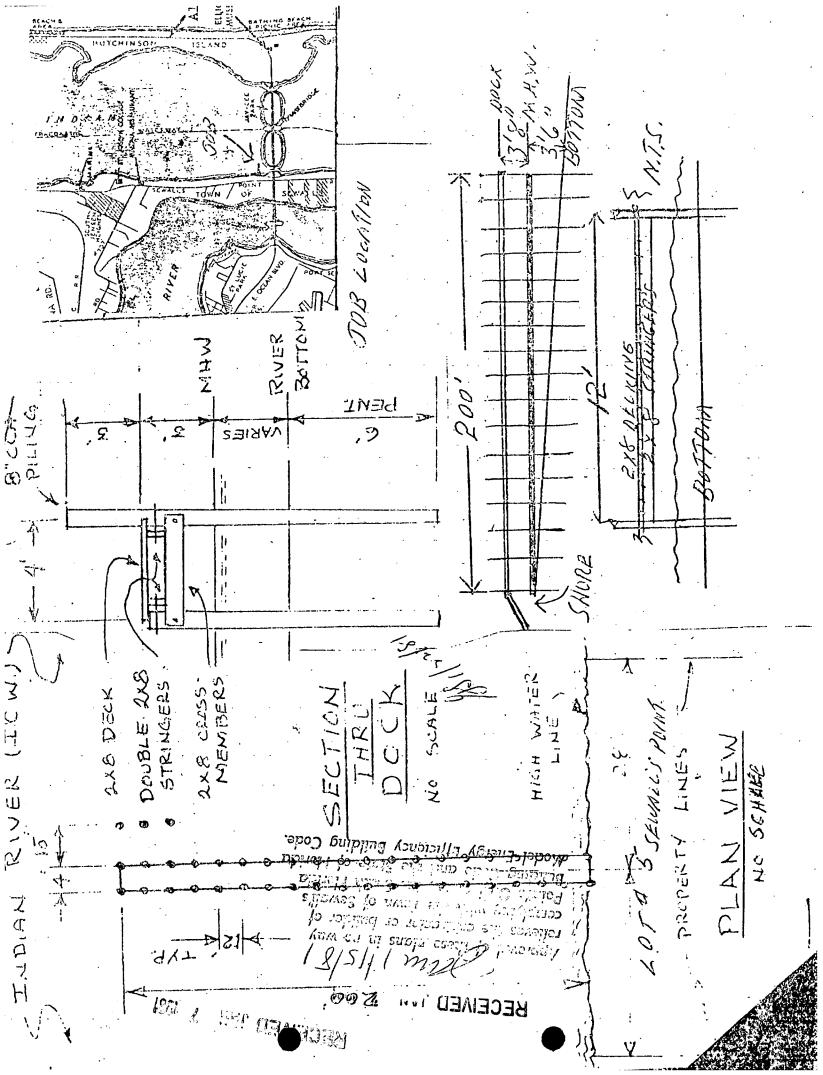

Sincerely yours,

Fréd J. Schwind

FJS:ms

RECEIVED JAN 7 1981

KIVER LLLWU DUM INDIAN PILING ->4--> IA RD. 2X8 DECK M DOUBLE 218 ŦĦ L X P STRINGERS 2×8 CP255-MHW 12V MEMBERS REGUEATION ELLIC MUSE 5 Ш 133-441 Ранк CI II RIVER <u> 38</u> BOTTOMI AN VIRONAL APPROVED 00 SECTION 00 3 ~ JOB LOCATION EN1 THRU N : . Prive 0 CCK \* NO SCALE PARTMEN 200' DOCK 13'8' MEAN MH.W. HIGH WATER LINE BOTTOM SHURE 28 2X8 DELIKING is N.T.S. 5 SELURICS POINT. 60 LINES. PROPERTY BOTTOAN PLAN VIEW NO SCHARE