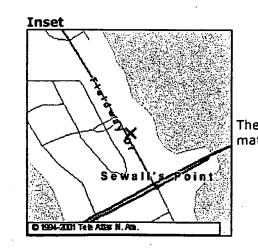

Sincerely yours,

Fréd J. Schwind

FJS:ms

RECEIVED JAN 7 1981

KIVER LLLWU DUM INDIAN PILING ->4--> IA RD. 2X8 DECK M DOUBLE 218 ŦĦ L X P STRINGERS 2×8 CP255-MHW 12V MEMBERS REGUEATION ELLIC MUSE 5 Ш 133-441 Ранк CI II RIVER <u> 38</u> BOTTOMI AN VIRONAL APPROVED 00 SECTION 00 3 ~ JOB LOCATION EN1 THRU N : . Prive 0 CCK \* NO SCALE PARTMEN 200' DOCK 13'8' MEAN MH.W. HIGH WATER LINE BOTTOM SHURE 28 2X8 DELIKING is N.T.S. 5 SELURICS POINT. 60 LINES. PROPERTY BOTTOAN PLAN VIEW NO SCHARE