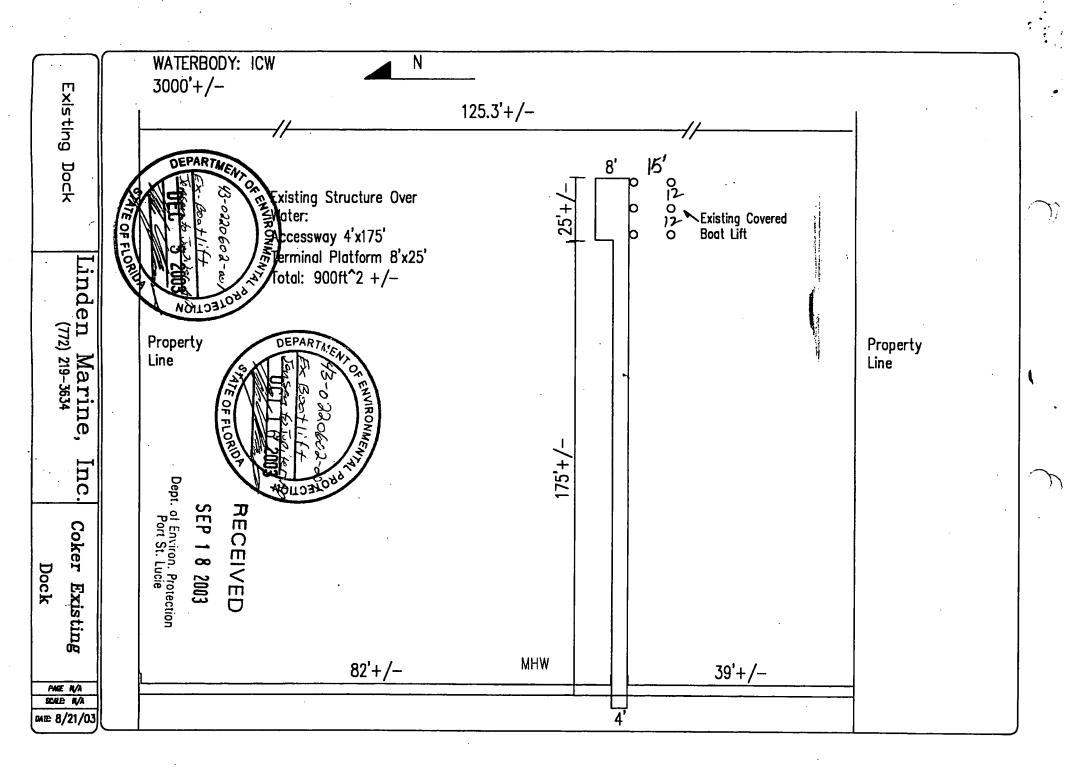

Sincerely yours,

Fréd J. Schwind

FJS:ms

RECEIVED JAN 7 1981

KIVER LLLWU DUM INDIAN PILING ->4--> IA RD. 2X8 DECK M DOUBLE 218 ŦĦ L X P STRINGERS 2×8 CP255-MHW 12V MEMBERS REGUEATION ELLIC MUSE 5 Ш 133-441 Ранк CI II RIVER <u> 38</u> BOTTOMI AN VIRONAL APPROVED 00 SECTION 00 3 ~ JOB LOCATION EN1 THRU N : . Prive 0 CCK \* NO SCALE PARTMEN 200' DOCK 13'8' MEAN MH.W. HIGH WATER LINE BOTTOM SHURE 28 2X8 DELIKING is N.T.S. 5 SELURICS POINT. 60 LINES. PROPERTY BOTTOAN PLAN VIEW NO SCHARE