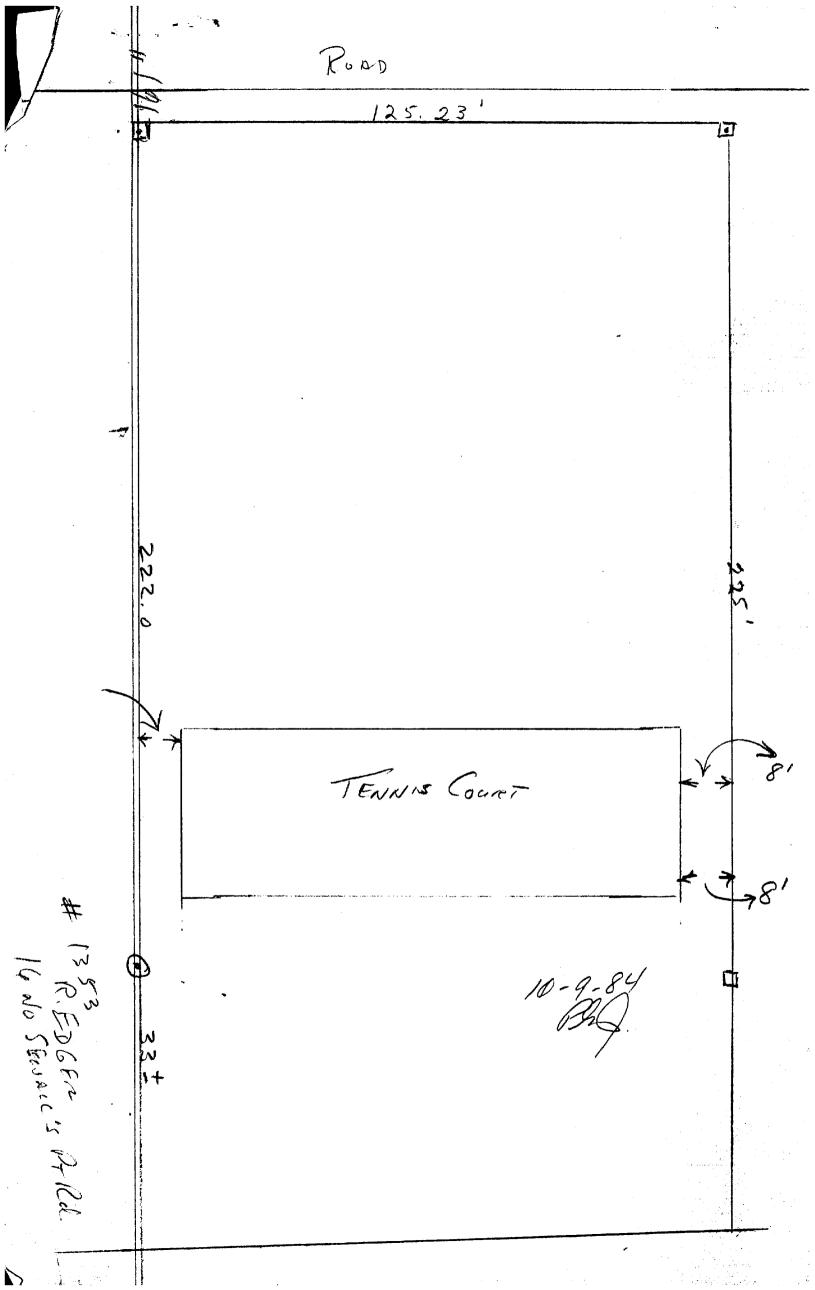

# <u>1353</u> TENNIS COURT

RECEIVED MAY 2.1 1981 TOWN OF SEWALL'S POINT FLOI Date may 20, 1981. Permit No. POOL, SOLAR HEATING DEVICE SCREENED APPLICATION FOR A PERMIT TO BUILD A DOCK, FENCE ENCLOSURE, GARAGE OR ANY OTHER STRUCTURE NOT A HOUSE OR A COMMERCIAL BUILDIN This application must be accompanied by three sets of complete plans, to scale cluding a plot plan showing set-backs; plumbing and electrical layouts; a and at least two elevations, as applicable. Present address 16 Sclucio owner pichard edger Phone ensen beach DOX Contractor Freenlinds Inc Address b.h. 33.5-2385 Phone about s free much ALC INS State certified 1 martin counticense number 1460136 Where licensed Electrical contractor License number Plumbing contractor License number scribe the structure, or addition or alteration to an existing structure stor which this permit is sought: 3 Cours enn the street address at which the proposed structure will be built ... 16 sewallo point rond jensen beach. Subdivision . Malalycie Lot No: east Contract prices 12,500.00 Cost of Permit \$ Plans approved as marked Plans approved as submitted A. I understand that this permit is good for 12 months from the date of that the structure must be completed in accordance with the approved plan understand that approval of these plans in no way relieves mevof complying Town of Sewall's Point Ordinance's and the South Florida Building-Code. . Me understand that I am responsible for maintaining the construction site; in orderly fashion, policing the area for trash, scrap building materials and such debris being gathered in one area and at least once a week/Souroften sary removing same from the area and from the Town of Sewall's Point with ply may result in a Building Inspector or a Town Commissioner "Redstagen vion project. Contractor e 1 In understand that this structure must be in accordance with t and that it must comply with all code requirements of the Town of funal approval by a Building Inspector will be give Owner amo TOWN RECORD Datesv Approved : Commiss 2Final Approval given: Certificate of Occupancy issued Date SP/1-79 Approval of these plans in no way relieves the contractor or builder of complying with the Town of Sewall's Point's Ordinances, the South Florida Building Cude and the State of Florida

Dear Joe:

Upon your request I am fowarding you this letter as certification. On June 17, 1981, my field crew met you on Lot 5, India Lucie East, Sewall's Point. At that time we determined, in the field, the approximate location of the high water line of the Indian River. The proposed tennis court was then laid out from a 50' rear set back from that line. I appreciate you cooperation in this matter.