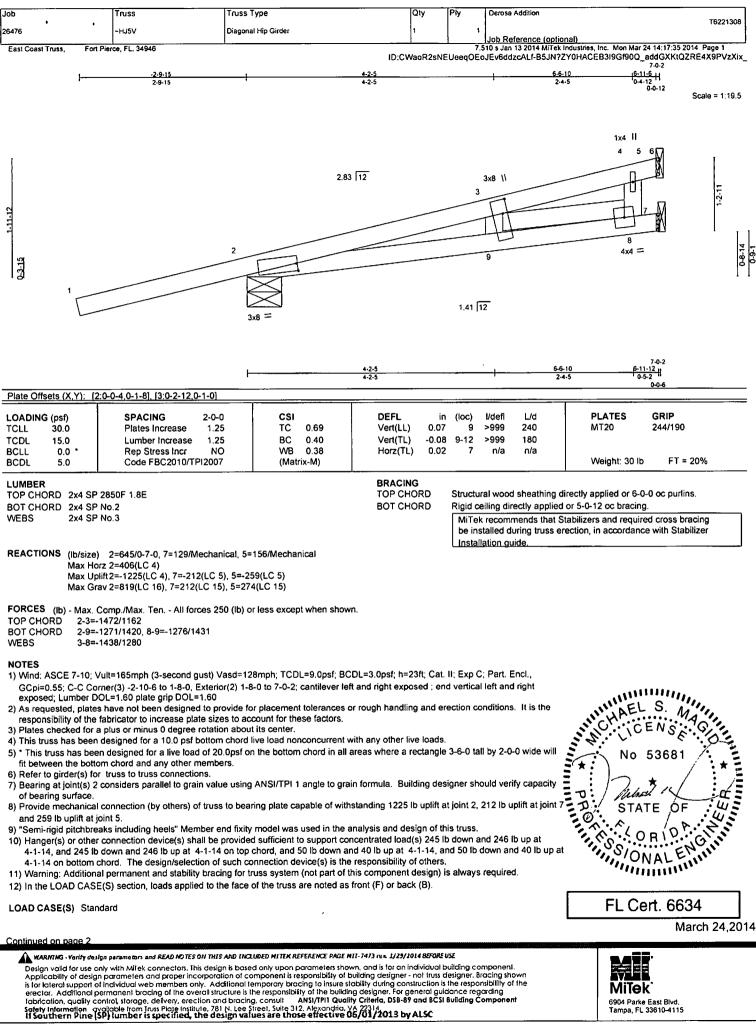

ent Staby Information quality control storage, delivery, erection and bracing, consult ANSI/TPI Quality Criteria. DSB-89 and BCSI Building Component Staby Information quality control storage, delivery, erection and bracing, consult ANSI/TPI Quality Criteria. DSB-89 and BCSI Building Component Staby Information quality control storage, delivery, erecting and an and bracing and an advision and BCSI Building Component Information quality control storage, delivery, erecting and advision and bracing and the storage and BCSI Building Component Staby Information quality control storage delivery, erecting and advision and the storage and the storage and BCSI Building Component Staby Information quality control storage delivery and advision and the storage are those effective 06/01/2013 by ALSC





6904 Parke East Blvd. Tampa, FL 33610-4115

| Job               |           | Truss          | Truss Type          | Qty | Ply | Derosa Addition                                                          |
|-------------------|-----------|----------------|---------------------|-----|-----|--------------------------------------------------------------------------|
| 26476             | ,         | ~HJ5V          | Diagonal Hip Girder | 1   | 1   | T6221308                                                                 |
|                   |           |                |                     |     | ·   | Job Reference (optional)                                                 |
| East Coast Truss. | Fort Pier | rce, FL, 34946 |                     |     | 7.5 | 10 s Jan 13 2014 MiTek Indust