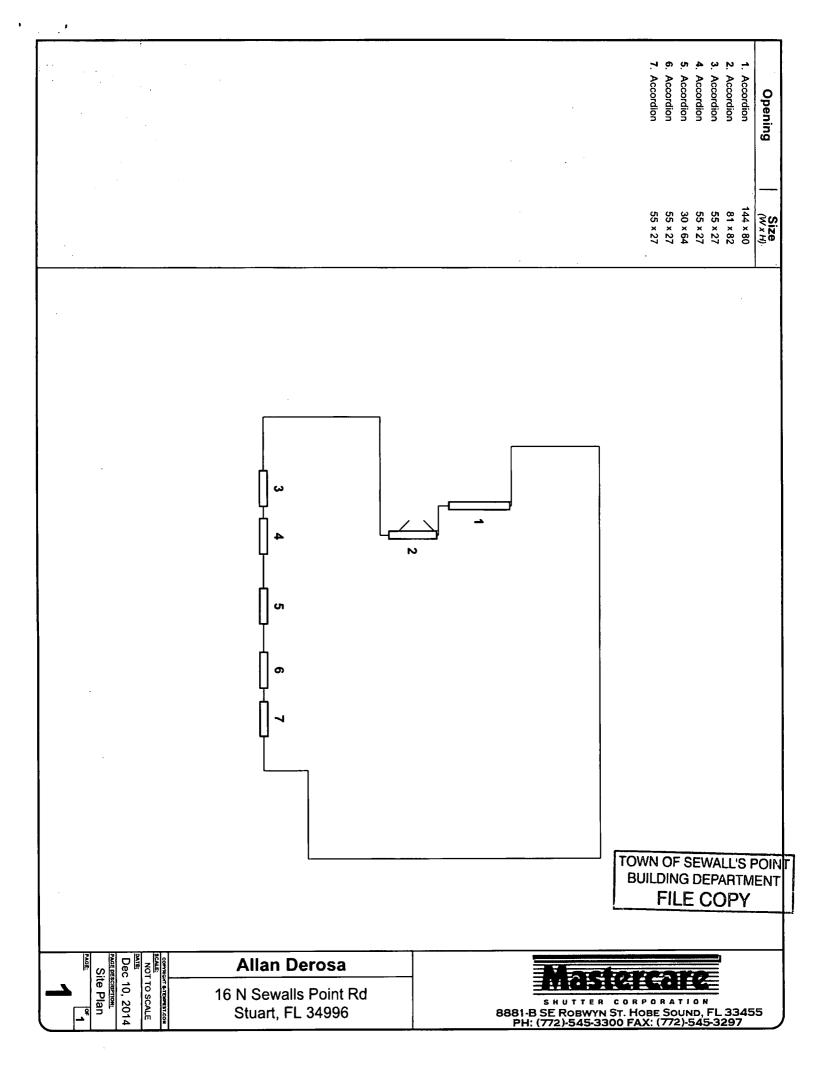

N LISTED FOR THE PERIOD BEGINNING ON THE

 OF
 HOBE SOUND, FL 33455

 AT LOCATION LISTED FOR THE PERIOD BEGINNING ON THE
 14

 OF
 AUGUST

 OB
 2015

 AND: ENDING SEPTEMBER 30.
 2015

 11
 2013 - 43105.0001

THIS FORM BECOMES A RECEIPT ONLY WHEN VALIDATED BY RECEIPTING MACHINE: A contract of the second 

ANYONE DOING BUSINESS WITHOUT A VALID BUSINESS. TAX RECEIPT IS SUBJECT TO A \$250 FINE IF NOT PAID BY SEPT 30<sup>TH</sup>, A DELINOUENT PENALTY OF 10% FOR THE MONTH OF OCTOBER, PLUS A 5% PENALTY FOR EACH MONTH THEREAFTER UP TO 25%, PLUS COLLECTION COSTS WILL APPLY.

NOTE -A PENALTY IS IMPOSED FOR FAILURE TO KEEP THIS BUSINESS TAX RECEIRT EXHIBITED CONSPICUOUSLY AT YOUR ESTABLISHMENT OR PLACE OF BUSINESS NOTE –A PENALTY IS IMPOSED FOR FAILURE TO KEEP THIS BUSINESS TAX OF BUSINESS

233310





# SHUTTER CORPORATION 8881-B SE ROBWYN ST. HOBE SOUND, FL 33455 PH: (772)-545-3300 FAX: (772)-545-3297

|                    | Property Information                                      | Building Information                                                                                   |                                         |  |  |  |
|--------------------|-----------------------------------------------------------|--------------------------------------------------------------------------------------------------------|-----------------------------------------|--|--|--|
| Owner:<br>Address: | Allan Derosa<br>16 N Sewalls Point Rd<br>Stuart, FL 34996 | Wind Zone:<br>Exposure Category:<br>Minimum Building Dimension:<br>Mean Roof Height:<br>Risk Category: | 160 MPH.<br>D<br>35 ft.<br