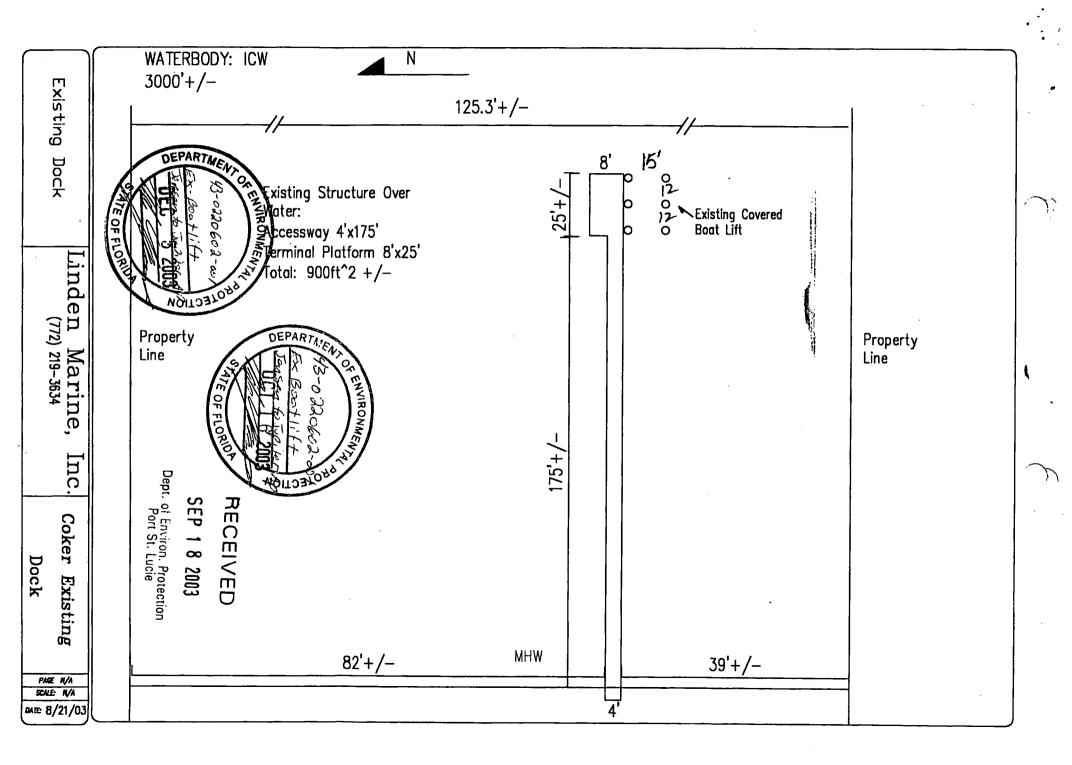

o license

| - · ·              | 16 N. Sewalls Point, Stuart, FL 34996      |      |
|--------------------|--------------------------------------------|------|
| EZ-Locate returned | a Block Face Match from the Tele Atlas map | ) da |

| Matched Address                                | Location (WGS-84)        | 2000 C     |
|------------------------------------------------|--------------------------|------------|
| 16 N SEWALLS POINT RD<br>STUART, FL 34996      |                          | FIPS Place |
| Standard Address                               | Postal                   | FIPS MCD   |
| 16 N SEWALLS POINT RD<br>STUART, FL 34996-6639 | Carrier: C021<br>DPBC 16 |            |



Port St. Lucie

.../modules.php?Accept=Show+the+Results&cmd=td a&kval=000000000245120319161703&n8/10/03





SUBJECT Boat Lift Stress Calculations For Hi Tide Sales BY K. K. 1P DATE 1/15/89 SHEET NO \_\_\_\_\_OF 4 For 1200016. 9,00016. \$600016 By Vield Stress Method: Breating Strength 4 S.S. Cable = 6400 16 = 6.4K Load "P = 12000/b beat x 1.7. LL. = <u>5.1</u> K Cable Stress = 5.1K = 2,55K = <u>2.5</u>/ × 1.7 = 4.3  $F.S. = \underbrace{5.4}_{5.5}$ Dwg. No. Shear ##: [6051 T6] [AINM] 1.7 KSi 235.0 Allow,  $\int = \frac{P}{3'' \times \frac{1}{4}} = \frac{5.1 \text{ K}}{3 \text{ K}} = \frac{$ Tension 4 7 :  $f_{T} = \frac{5.1^{K}}{1.6^{''} \times \frac{1}{4}^{''} \times \frac{1}{4} \text{ Places}} = 3.2 \text{ Ksi} < 35.0$ f At Wold = 5.1% = 2.5 KSi \* 20  $\frac{Bearing}{f_{B}(all,w)} = 56^{Ksi} *$ - f. act. = 5.1K \* # x 2 sides = 5.1 = 14 Ksi < 56.0

(Yield) \* Allowable Stresses Are From Al