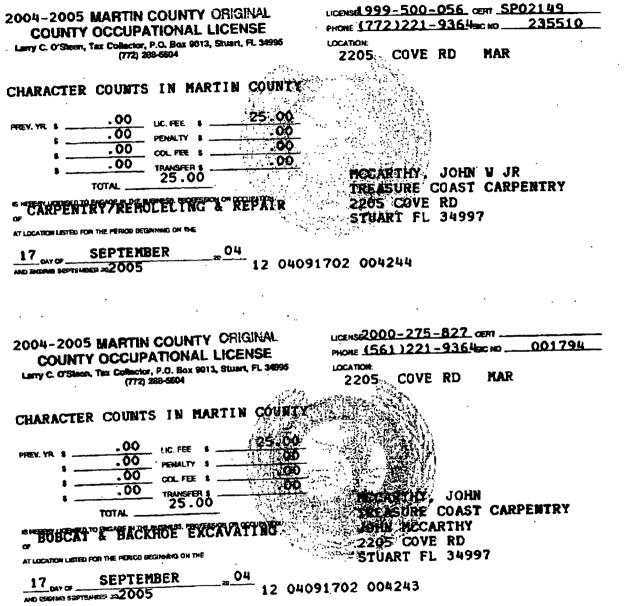

| CANCELLA                                             | TION                               |                                                   |                                       |

Seawall's Point Building Dept 1 South Seawall's Point Rd

Seawall;s Point, FL 34996

SHOULD ANY OF THE ABOVE DESCRIBED POLICIES BE CANCELLED BEFORE THE EXPIRATION DATE THEREOF, THE ISSUING INSURER WILL ENDEAVOR TO MAIL \_\_\_\_\_ DAYS WRITTEN NOTICE TO THE CERTIFICATE HOLDER NAMED TO THE LEFT. BUT FAILURE TO DO SO SHALL INPOSE NO OBLIGATION OR LIABILITY OF ANY KIND UPON THE INSURER, ITS AGENTS OR

REPRESENTATIVES. ~ ; AS PRIS. AUTHORIZED REPRESENT ĩ . ΄ ε

ACORD 25 (2001/08)

04/51/5002 MED 12:11 EVX 201 800 0303 BOGWNI INSUBVICE SACS



е. 9

ю

Σd



1

.

:

:

:

If you have any quantions relating to the information in this letter , please contact the Martin County Contractor's Licensing Division of the Martin County Building Department.

i 1

. . .

-

;

•

;

. . . .

:

÷

| PERMIT       | Building De<br>spection: Mon XWed | partment - Insp  |                       | og              |
|--------------|-----------------------------------|------------------|-----------------------|-----------------|
| PERMIT       | spection: Mon Wed                 |                  |                       |                 |
|              |                                   | Marine Collector | _,2007 5              | Pageof          |
|              | OWNER/ADDRESS/CONTR.              | INSPECTION TYPE  | RESULTS