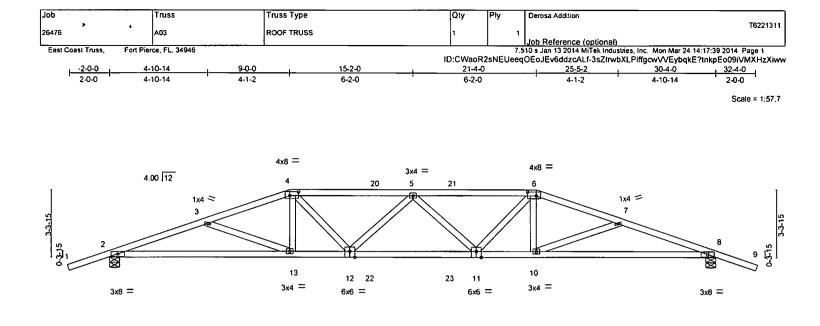

truction is the responsibility of the building designer. For general guidance regarding
 fabrication, quality control, storage, delivery, erection and bracing, consult
 ANSI/THI Quality Citeria, DSB-89 and BCSI Building Component
 story information gyrigble from frust Plag Institute; 781 N. Lee Street. Suite 312, storage, delivery, erection and bracing, consult
 ANSI/THI Quality Citeria, DSB-89 and BCSI Building Component
 story information gyrigble from frust Plag Institute; 781 N. Lee Street. Suite 312, storage, delivery, erection and bracing, consult
 ANSI/THI Quality Citeria, DSB-89 and BCSI Building Component
 story information gyrigble from frust Plag Institute; 781 N. Lee Street. Suite 312, storage, delivery, erectined, the design values are those effective C6/01/2013 by ALSC

.





| }                                                                                                                                                                                                                                                                                                                                                                                                                                                                                                                   | <u>9-0-0</u><br>9-0-0                                                                                                                                                                                                                                                                        | + <u>12