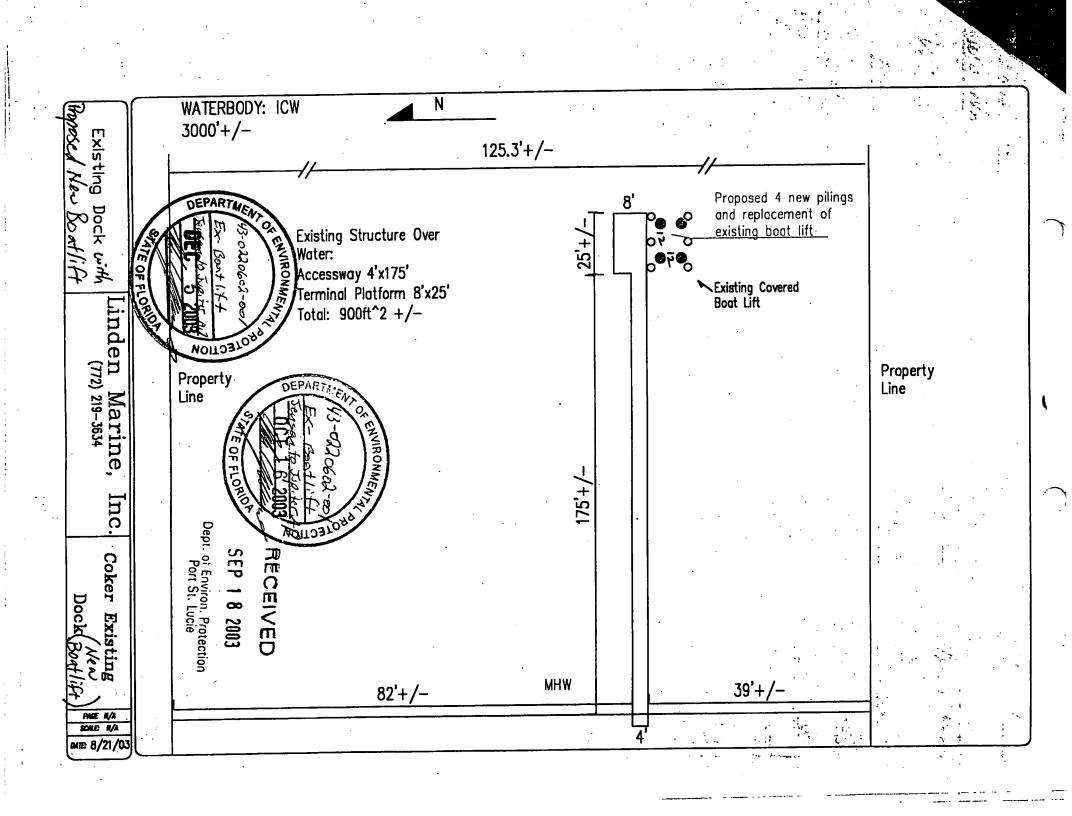

- The Notice of Acceptance number preceded by the words Metro-Dade County, Florida, and followed by the 6 expiration date may be displayed in advertising literature. If any portion of the Notice of Acceptance is displayed, then it shall be done in its entirety.
- A copy of this Acceptance as well as approved drawings and other documents, where it applies, shall be 7 provided to the user by the manufacturer or its distributors and shall be available for inspection at the job site at all times. The copies need not be resealed by the engineer.
- Failure to comply with any section of this Acceptance shall be cause for termination and removal of 8 Acceptance.
- This Acceptance contains pages 2 through 4. 9

## END OF THIS ACCEPTANCE

Frank Zuloaga, RRC Roofing Product Control Examiner

Page 4





TOWN OF SEWALL'S POINT

One South Sewall's Point Road Sewall's Point, Florida 34996 (772) 287-2455

**CORRECTION NOTICE** 

ADDRESS: 16 N. SEWALL'S P.D.

I have this day inspected this structure and these premises and have found the following violations of the City, County, and/or State laws governing same.

BOAT LIFT ROOT SHEATHING DOES NOT ENGAGE 2X FABCIA TO ALLOW 4" C.C. NAILING C SHEATHING EDGE. NAIL OFF SHEATHING @ 4" D.C. D. ALL EDBES,

You are hereby notified that no work shall be concealed upon these premises until the above violations are corrected. When corrections have been made, call for an inspection.

DATE:

INSPECTOR

DO NOT REMOVE THIS TAG

|               | TOWN OF SEWALL'S POINT                |                                       |          |