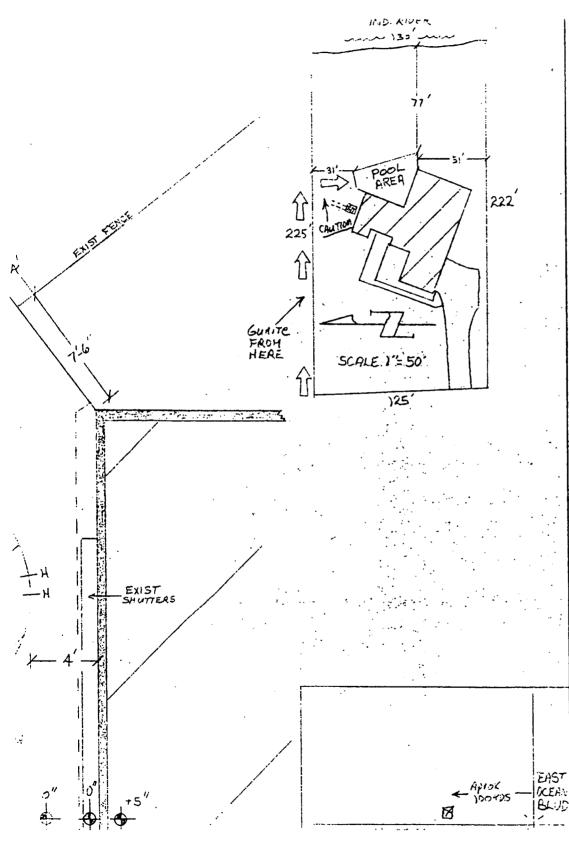

# <u>1353</u> TENNIS COURT

RECEIVED MAY 2.1 1981 TOWN OF SEWALL'S POINT FLOI Date may 20, 1981. Permit No. POOL, SOLAR HEATING DEVICE SCREENED APPLICATION FOR A PERMIT TO BUILD A DOCK, FENCE ENCLOSURE, GARAGE OR ANY OTHER STRUCTURE NOT A HOUSE OR A COMMERCIAL BUILDIN This application must be accompanied by three sets of complete plans, to scale cluding a plot plan showing set-backs; plumbing and electrical layouts; a and at least two elevations, as applicable. Present address 16 Sclucio owner pichard edger Phone ensen beach DOX Contractor Freenlinds Inc Address b.h. 33.5-2385 Phone about s free much ALC INS State certified 1 martin counticense number 1460136 Where licensed Electrical contractor License number Plumbing contractor License number scribe the structure, or addition or alteration to an existing structure stor which this permit is sought: 3 Cours enn the street address at which the proposed structure will be built ... 16 sewallo point rond jensen beach. Subdivision . Malalycie Lot No: east Contract prices 12,500.00 Cost of Permit \$ Plans approved as marked Plans approved as submitted A. I understand that this permit is good for 12 months from the date of that the structure must be completed in accordance with the approved plan understand that approval of these plans in no way relieves mevof complying Town of Sewall's Point Ordinance's and the South Florida Building-Code. . Me understand that I am responsible for maintaining the construction site; in orderly fashion, policing the area for trash, scrap building materials and such debris being gathered in one area and at least once a week/Souroften sary removing same from the area and from the Town of Sewall's Point with ply may result in a Building Inspector or a Town Commissioner "Redstagen vion project. Contractor e 1 In understand that this structure must be in accordance with t and that it must comply with all code requirements of the Town of funal approval by a Building Inspector will be give Owner amo TOWN RECORD Datesv Approved : Commiss 2Final Approval given: Certificate of Occupancy issued Date SP/1-79 Approval of these plans in no way relieves the contractor or builder of complying with the Town of Sewall's Point's Ordinances, the South Florida Building Cude and the State of Florida

Dear Joe:

Upon your request I am fowarding you this letter as certification. On June 17, 1981, my field crew met you on Lot 5, India Lucie East, Sewall's Point. At that time we determined, in the field, the approximate location of the high water line of the Indian River. The proposed tennis court was then laid out from a 50' rear set back from that line. I appreciate you cooperation in this matter.