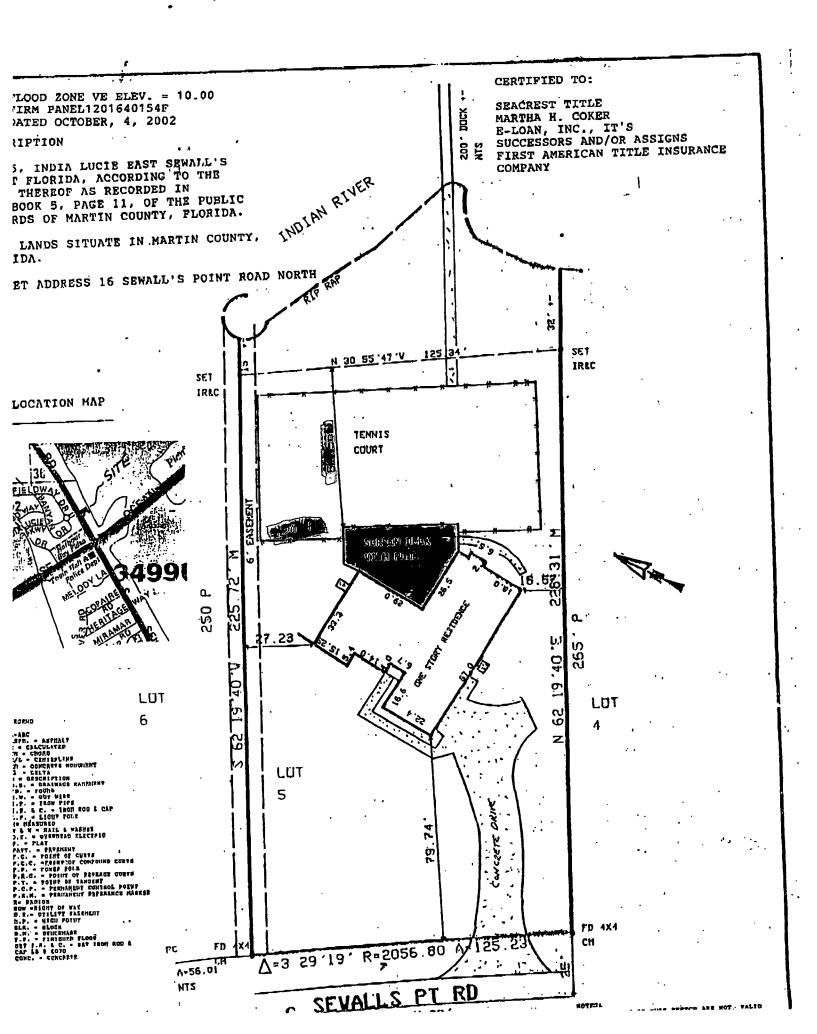

# **16 North Sewall's Point Road**

Sincerely yours,

Fréd J. Schwind

FJS:ms

RECEIVED JAN 7 1981

KIVER LLLWU DUM INDIAN PILING ->4--> IA RD. 2X8 DECK M DOUBLE 218 ŦĦ L X P STRINGERS 2×8 CP255-MHW 12V MEMBERS REGUEATION ELLIC MUSE 5 Ш 133-441 Ранк CI II RIVER <u> 38</u> BOTTOMI AN VIRONAL APPROVED 00 SECTION 00 3 ~ JOB LOCATION EN1 THRU N : . Prive 0 CCK \* NO SCALE PARTMEN 200' DOCK 13'8' MEAN MH.W. HIGH WATER LINE BOTTOM SHURE 28 2X8 DELIKING is N.T.S. 5 SELURICS POINT. 60 LINES. PROPERTY BOTTOAN PLAN VIEW NO SCHARE

Dear Joe:

Upon your request I am fowarding you this letter as certification. On June 17, 1981, my field crew met you on Lot 5, India Lucie East, Sewall's Point. At that time we determined, in the field, the approximate location of the high water line of the Indian River. The proposed tennis court was then laid out from a 50' rear set back from that line. I appreciate you cooperation in this matter.