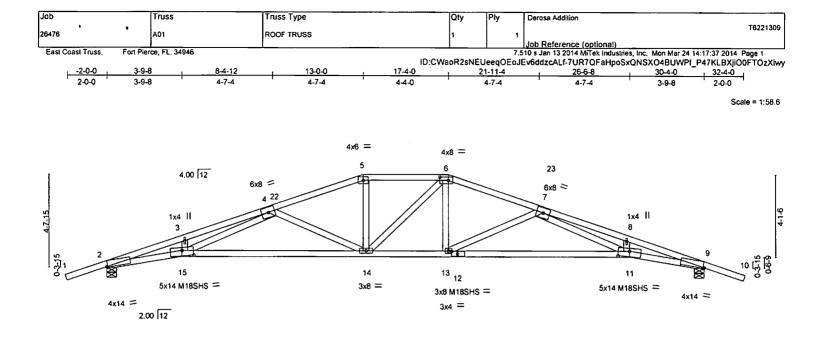

s for an individual building component. Applicability of design parameters and proper incorporation of component is responsibility of building designer - not truss designer. Bracing shown is for lateral support of individual web members only. Additional temporary bracing to insure stability of the responsibility of the erector. Additional permanent bracing of the overall structure is the responsibility of the building designer. For general guidance regarding fabrication, quality control, storage, delivery, erection and bracing, consult **ANSI/1711 Quality Criteria, DSB-87** and BCS1 Building Component Sprity Information orgalable from Tuss Place institute. Suite 312. Alexandid, VA 22314, It Southern Pine (SP) lumber is specified, the design values are those effective 06/01/2013 by ALSC





|                                                                                                                                                                                                                                                                                                                                                                                                                             | <u>3-9-8 13-0</u><br>3-9-8 9-2-                                                                                                                                                                                                                      |