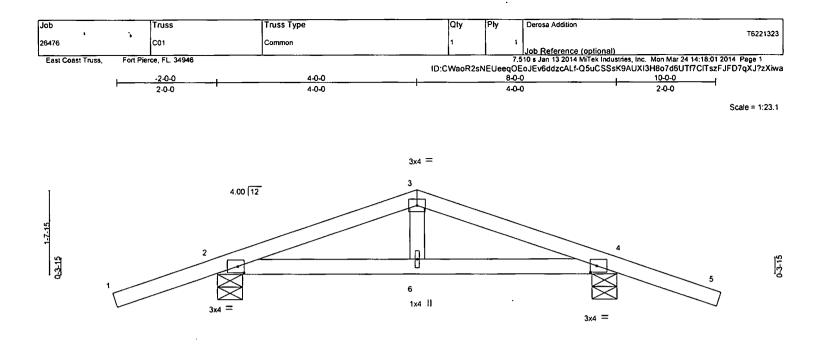

0-12, and 192 lb down and 26 lb up at 11-0-12, and 192 lb down and 26 lb up at 11-0-12, and 192 lb down and 26 lb up at 11-0-12, and 192 lb down and 26 lb up at 11-0-12, and 30 lb down and 26 lb up at 13-0-12, and 355 lb up at 14-3-4 on bottom chord. The design/selection of such connection device(s) is the responsibility of others.

14) Warning. Additional permanent and stability bracing for truss system (not part of this component design) is always required.

### LOAD CASE(S) Standard

1) Dead + Roof Live (balanced): Lumber Increase=1.25, Plate Increase=1.25

Uniform Loads (plf)

Vert: 1-3=-90, 3-9=-90, 9-10=-90, 17-20=-10

Concentrated Loads (lb)

Vert: 3=11(B) 16=42(B) 13=-261(B) 24=11(B) 25=11(B) 26=11(B) 27=11(B) 28=11(B) 29=-3(B) 30=-3(B) 31=-3(B) 32=-3(B) 33=-3(B) 32=-3(B) 32=-3





| OADING (psf)                         | SPACING 2-0-0<br>Plates Increase 1.25       | CSI<br>TC 0.49        | DEFL in<br>Vert(LL) 0.02 | (loc) l/defl L/d<br>6-12 >999 240                           | PLATES GRIP<br>MT20 244/190                                                       |
|--------------------------------------|---------------------------------------------|-----------------------|--------------------------|-------------------------------------------------------------|-----------------------------------------------------------------------------------|
| TCDL 15.0                            | Lumber Increase 1.25<br>Rep Stress Incr YES | BC 0.18<br>WB 0.04    | Vert(TL) -0.03           |                                                             |