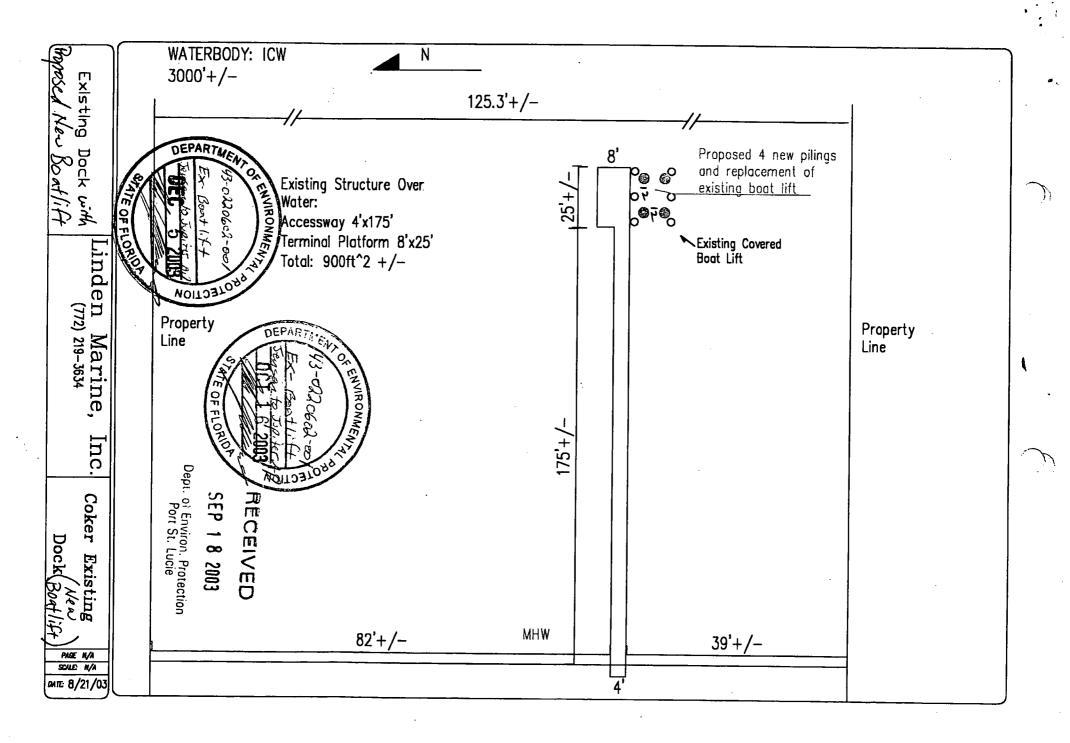

license

| - · ·              | 16 N. Sewalls Point, Stuart, FL 34996      |      |
|--------------------|--------------------------------------------|------|
| EZ-Locate returned | a Block Face Match from the Tele Atlas map | ) da |

| Matched Address                                | Location (WGS-84)        | 2000 C     |
|------------------------------------------------|--------------------------|------------|
| 16 N SEWALLS POINT RD<br>STUART, FL 34996      |                          | FIPS Place |
| Standard Address                               | Postal                   | FIPS MCD   |
| 16 N SEWALLS POINT RD<br>STUART, FL 34996-6639 | Carrier: C021<br>DPBC 16 |            |



Port St. Lucie

.../modules.php?Accept=Show+the+Results&cmd=td a&kval=000000000245120319161703&n8/10/03





SUBJECT Boat Lift Stress Calculations For Hi Tide Sales BY K. K. 1P DATE 1/15/89 SHEET NO \_\_\_\_\_OF 4 For 1200016. 9,00016. \$600016 By Vield Stress Method: Breating Strength 4 S.S. Cable = 6400 16 = 6.4K Load "P = 12000/b beat x 1.7. LL. = <u>5.1</u> K Cable Stress = 5.1K = 2,55K = <u>2.5</u>/ × 1.7 = 4.3  $F.S. = \underbrace{5.4}_{5.5}$ Dwg. No. Shear ##: [6051 T6] [AINM] 1.7 KSi 235.0 Allow,  $\int = \frac{P}{3'' \times \frac{1}{4}} = \frac{5.1 \text{ K}}{3 \text{ K}} = \frac{$ Tension 4 7 :  $f_{T} = \frac{5.1^{K}}{1.6^{''} \times \frac{1}{4}^{''} \times \frac{1}{4} \text{ Places}} = 3.2 \text{ Ksi} < 35.0$ f At Wold = 5.1% = 2.5 KSi \* 20  $\frac{Bearing}{f_{B}(all,w)} = 56^{Ksi} *$ - f. act. = 5.1K \* # x 2 sides = 5.1 = 14 Ksi < 56.0

(Yield) \* Allowable Stresses Are From Alum