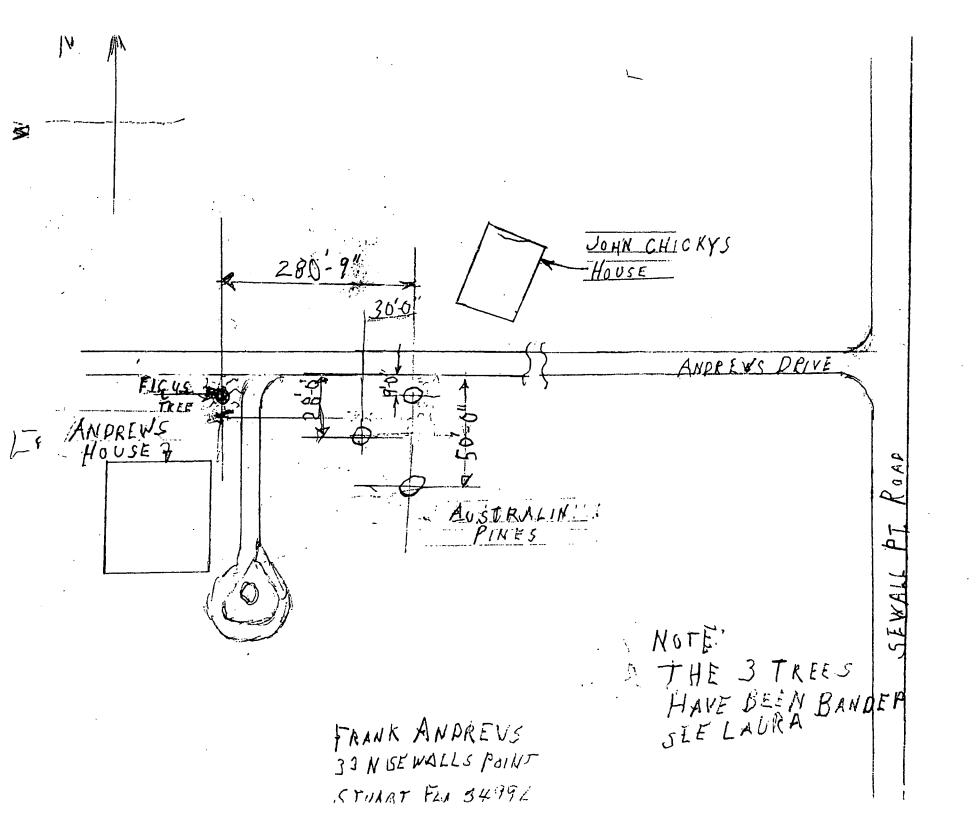

|

THE FOLLOWING TREES MAY BE REMOVED OR DESTROYED WITHOUT A FEE. BRAZILIAN PEPPER, FLORIDA HOLLY TREE, AUSTRALIAN PINE AND STRANGLER FIG. FOR THE PURPOSE OF THIS PERMIT, A TREE IS DEFINED AS ANY SELF-SUPPORTING WOODY OR FIBROUS PERENNIAL PLANT WHICH HAS A MINIMUM HEIGHT OF TWELVE (12) FEET.

THE FOLLOWING TREES MUST BE REMOVED BEFORE CONSTRUCTION BEGINS: BRAZILIAN PEPPER, FLORIDA HOLLY TREE, AUSTRALIAN PINE AND MELALEUCA

See attached Tree Species List



### TOWN OF SEWALL'S POINT, FLORIDA

| DOTE FEBRUARY   W200 TREE REMOVAL PERMIT Nº 2203  APPLIED FOR BY ANDROWS (Contractor or Owner)  Owner 33 N. SEWALL'S P. B.O  Sub-division Lot Block  Kind of Trees  No. Of Trees: REMOVE   WITHIN 30 DAYS (NO FEE)  No. Of Trees: REPLACE WITHIN 30 DAYS  REMARKS  FEE \$ D  TOWN OF SEWALL'S POINT Coll 257-2455 - 8:00 A.M 12:00 Noon for Insperious Work Hours 6:00 A.M 12:00 Noon for Insperious Replaced PERMIT  RE: ORDINANCE 193  PROJECT DESCRIPTION  REMARKS  AREMARKS