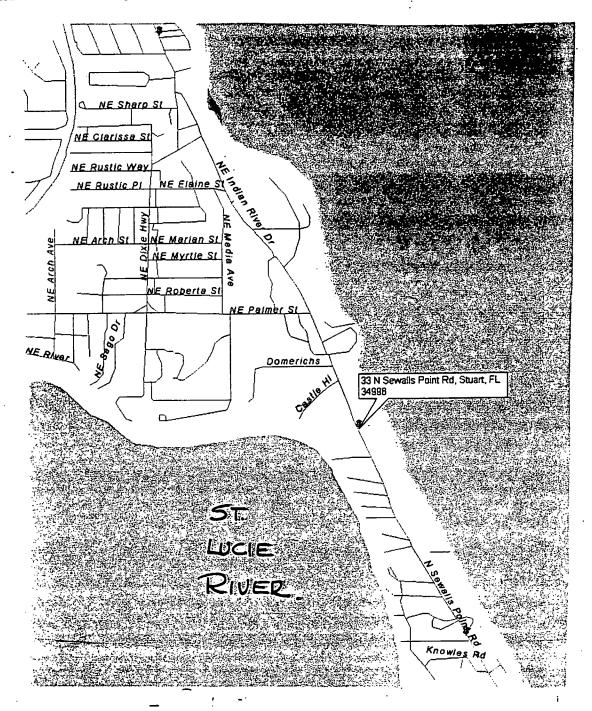

5 5                                          | RECEIVED FEB 1 6 2001                                   |
| SCABE          | DATE 199                                                                                | REVISIONS                                                   | Dept. of Environ. Protection Port St. Lucie  SHEET 2 OF |
|                | Engineering Consultant AMICO, C.E., P.E.                                                | TROPIC MARINE CONSTR<br>130 S.E. DIXIE HIGH<br>STUART, Fla. | UCTION                                                  |
| <i>Lice</i> 11 | AMICO, C.E., P.E.  cd Professional Engineer  cd East 14th Street  ulert, Ploitida 24994 |                                                             | LLS POINT RD.                                           |









## LOCATION MAP

D. J. Jemico P.E. 217 : FLA LIMESTONE RIP RAP

SCALE \_\_\_

DATE 5- 30-2000

REVISIONS

SHEET 1 of 4

Design & Engineering Consultant

SAL J. AMICO, C.E., P.E.

Licensed Professional Engineer

1163 East 14th Street Stuart, Florida 34994 TROPIC MARINE CONSTRUCTION 130 S.E. DIXIE HIGHWAY STUART, Fla.

FRAUK ANDREWS

33 N SEWALLS POINT RD.

SEWALLS POINT

| SCALE DATE 199 REVISIONS SHEET 2 OF  TEOPLE MARINE CONSTRUCTION 130 S.A. J. AMICO, C.E., P.E.  Licensed Physicianal Suggest 1143 Earl 1954  TEOPLE MARINE CONSTRUCTION 130 S.B. DIXIE HIGHWAY STUART, Fla.  TEOPLE MARINE CONSTRUCTION 130 S.B. DIXIE HIGHWAY STUART, Fla.  TEOPLE MARINE CONSTRUCTION 130 S.B. DIXIE HIGHWAY STUART, Fla.  TEOPLE MARINE CONSTRUCTION 130 S.B. DIXIE HIGHWAY STUART, Fla.  TEOPLE MARINE CONSTRUCTION