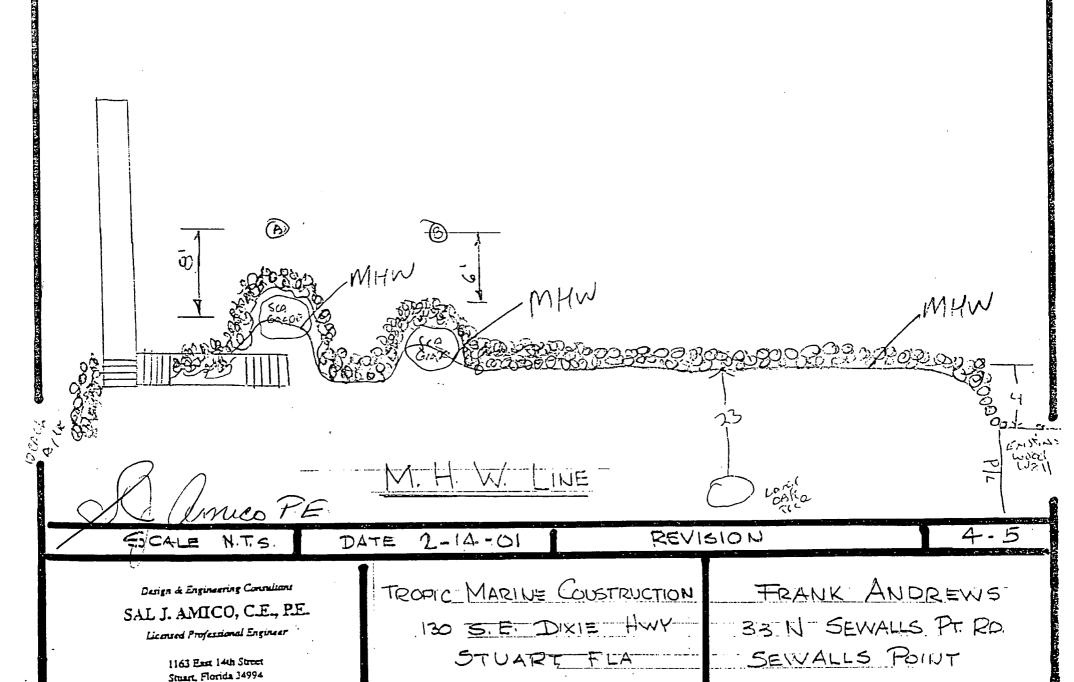

| VICTION :    |
| - •          |                                                 | TROPIC MARINE CONSTR<br>130 S.E. DIXIE HIGHW |              |
|              | m & Engineering Consultant                      | STUART, Fla.                                 |              |
|              | . AMICO, C.E., P.E.  nsed Professional Engineer | FRANK ANDR                                   | DIV.         |
|              | 1163 East 14th Street                           |                                              |              |
|              | Stuart, Florida 34994                           | 33 N SEWALLS                                 | DON'T KU     |
|              |                                                 | - DEMAILS                                    |              |



SPECIFICATIONS THEAD SIZE STONE 11- FLORIDA LIMESTONE RIP-RAP 2:1 SLOPE. 2:- GEOTEXTILE FILTER CLOTH (NICOLON 40/0) 3 - CONTINUOUS 0.40 CCA 2"XB" R.S. BORDER ATTACKED TO 4"X4" APPROX 5-4" O.C. STAKED AT THE BOTTOM OF THE BERM. 2"X6" 6.40 CGA 116 STAILLESS STE WAILS. M.H.W. M. L.W. GEOTEXTILE FILTER 4"x4' PT. 5-4"0C. 6-0" TYPICAL SECTION A-A" lamico P.E. SCALE 1 1-0 DATE 5- 30 2000 SHEET 5 OF 5 TROPIC MARINE CONSTRUCTION 130 S.E. DIXIE HIGHWAY Design & Engineering Consultant STUART, Fla. SAL J. AMICO, C.E., P.E. FRANK ANDREWS Licensed Professional Engineer 33 N. SEWALLS POINT RD 1163 East 14th Street Stuart, Florida 34994 SEWALLS POINT

## TOWN OF SEWALL'S POINT

**Building Department - Inspection Log** 

Date of Inspection: 

Mon 
Wedling Discussion , 2001; Page 
of 

...

|