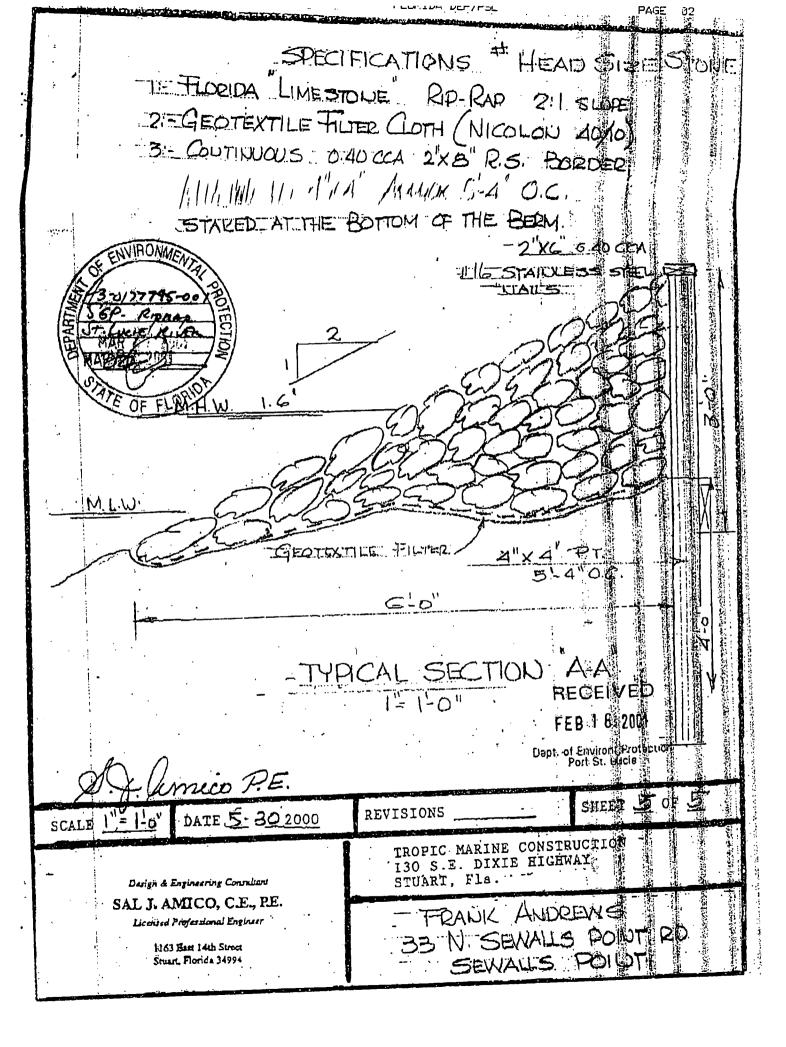

7/ 5 5                                          | RECEIVED FEB 1 6 2001                                   |
| SCABE          | DATE 199                                                                                | REVISIONS                                                   | Dept. of Environ. Protection Port St. Lucie  SHEET 2 OF |
|                | Engineering Consultant AMICO, C.E., P.E.                                                | TROPIC MARINE CONSTR<br>130 S.E. DIXIE HIGH<br>STUART, Fla. | UCTION                                                  |
| <i>Lice</i> 11 | AMICO, C.E., P.E.  cd Professional Engineer  cd East 14th Street  ulert, Ploitida 24994 |                                                             | LLS POINT RD.                                           |









## LOCATION MAP

D. J. Jemico P.E. 217 : FLA LIMESTONE RIP RAP

SCALE \_\_\_

DATE 5- 30-2000

REVISIONS

SHEET 1 of 4

Design & Engineering Consultant

SAL J. AMICO, C.E., P.E.

Licensed Professional Engineer

1163 East 14th Street Stuart, Florida 34994 TROPIC MARINE CONSTRUCTION 130 S.E. DIXIE HIGHWAY STUART, Fla.

FRAUK ANDREWS

33 N SEWALLS POINT RD.

SEWALLS POINT

| SCALE DATE 199 REVISIONS SHEET 2 OF  TEOPLE MARINE CONSTRUCTION 130 S.A. J. AMICO, C.E., P.E.  Licensed Physicianal Suggest 1143 Earl 1954  TEOPLE MARINE CONSTRUCTION 130 S.B. DIXIE HIGHWAY STUART, Fla.  TEOPLE MARINE CONSTRUCTION 130 S.B. DIXIE HIGHWAY STUART, Fla.  TEOPLE MARINE CONSTRUCTION 130 S.B. DIXIE HIGHWAY STUART, Fla.  TEOPLE MARINE CONSTRUCTION 130 S.B. DIXIE HIGHWAY STUART, Fla.  TEOPLE MARINE CONSTRUCTIO