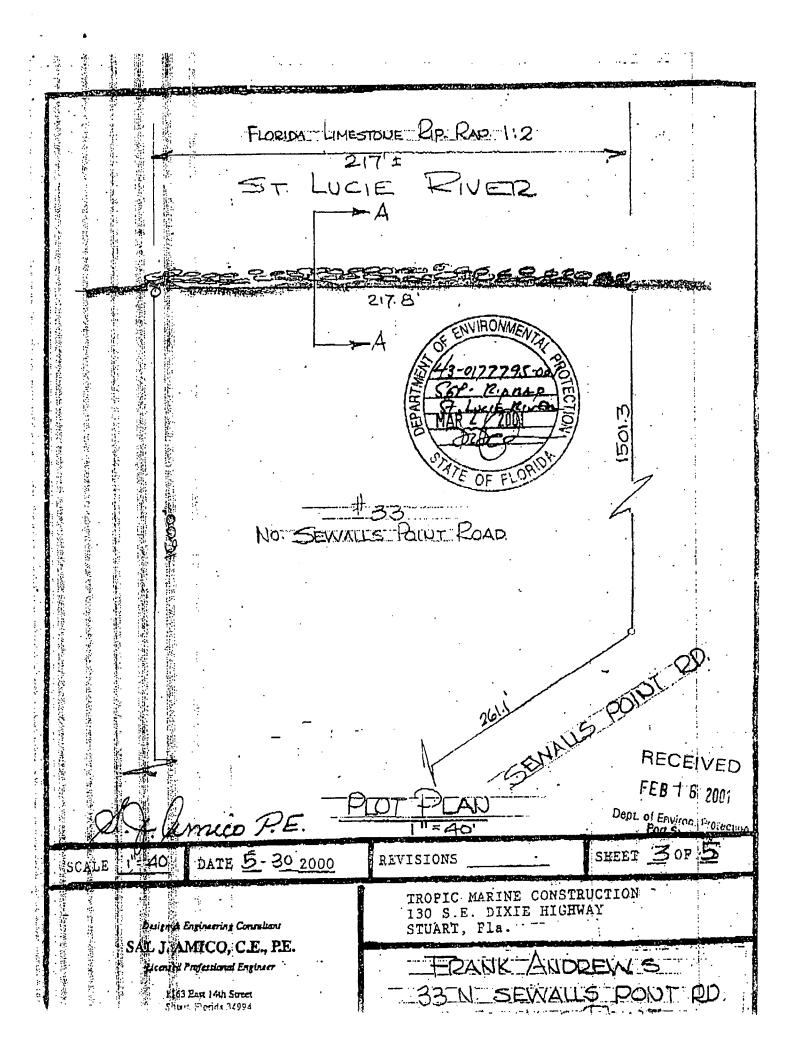

0 / 7/ 5 5                                          | RECEIVED FEB 1 6 2001                                   |
| SCABE          | DATE 199                                                                                | REVISIONS                                                   | Dept. of Environ. Protection Port St. Lucie  SHEET 2 OF |
|                | Engineering Consultant AMICO, C.E., P.E.                                                | TROPIC MARINE CONSTR<br>130 S.E. DIXIE HIGH<br>STUART, Fla. | UCTION                                                  |
| <i>Lice</i> 11 | AMICO, C.E., P.E.  cd Professional Engineer  cd East 14th Street  ulert, Ploitida 24994 |                                                             | LLS POINT RD.                                           |









## LOCATION MAP

D. J. Jemico P.E. 217 : FLA LIMESTONE RIP RAP

SCALE \_\_\_

DATE 5- 30-2000

REVISIONS

SHEET 1 of 4

Design & Engineering Consultant

SAL J. AMICO, C.E., P.E.

Licensed Professional Engineer

1163 East 14th Street Stuart, Florida 34994 TROPIC MARINE CONSTRUCTION 130 S.E. DIXIE HIGHWAY STUART, Fla.

FRAUK ANDREWS

33 N SEWALLS POINT RD.

SEWALLS POINT

| SCALE DATE 199 REVISIONS SHEET 2 OF  TEOPLE MARINE CONSTRUCTION 130 S.A. J. AMICO, C.E., P.E.  Licensed Physicianal Suggest 1143 Earl 1954  TEOPLE MARINE CONSTRUCTION 130 S.B. DIXIE HIGHWAY STUART, Fla.  TEOPLE MARINE CONSTRUCTION 130 S.B. DIXIE HIGHWAY STUART, Fla.  TEOPLE MARINE CONSTRUCTION 130 S.B. DIXIE HIGHWAY STUART, Fla.  TEOPLE MARINE CONSTRUCTION 130 S.B. DIXIE HIGHWAY STUART, Fla.  TEOPLE MARINE CONSTRU