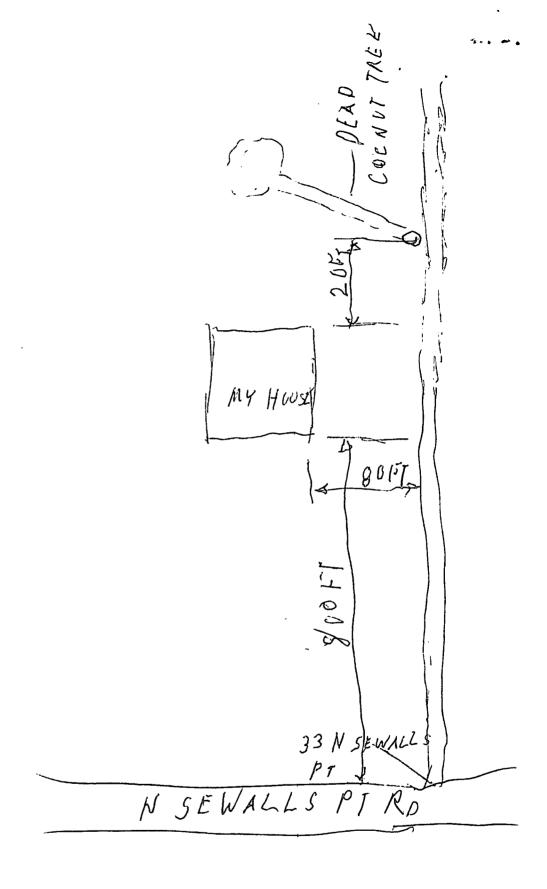

33</i> | N SEW | OLLS PT Phone  |
|-------------------------------------|-------------------|-------|----------------|
| Contractor                          | Address           |       | Phone          |
| No. of Trees: REMOVE                | <del></del>       | Type: | DEAD COCANUT   |
| No. of Trees: RELOCATE              | _ WITHIN 30 DAYS  | Type: | ,, ,,          |
| No. of Trees: REPLACE               | WITHIN 30 DAYS    | Туре: | ,, P           |
| Written statement giving reasons: _ | DEAD TRE          | Ľ.    |                |
| Signature of Applicant 7 sand       | ! m Andrews       |       | Date 2 10- 04  |
| Approved by Building Inspector:     | W                 | Date_ | 2/1/04 Fee: 0  |
| Plans approved as submitted         |                   |       | evised/marked: |



### TOWN ORS DWATES POINT Building Department-Inspection Log Date of Inspection: Mon Wed Fri OWNER/ADDRESS/CONTR INSPECTION TYPE RESULTS NOTES/COMMENTS AREADA-TERL FINAL GAS 8 MORGAN ORCLE 22 EU OWNER/ADDRESS/CONTR INSPECTION TYPE RESULTS NOTES/COMMENTS 0573 KASUN PODTER BAS INSPECTOR: INSPECTION TYPE RESULTS NOTES/COMMENTS Bussey FINAL SER WILL PESCHEDULE PACHETO DE nedal ST COME NOTECTOR PERMIT OWNER/ADDRESS/CONTR INSPECTION TYPE NOTES/COMMENTS FINAL DEIVE TOSTEL. 128 S. SEWAUS P. CHITWOOD D INSPECTOR PERMIT OWNER/ADDRESS/CONTR. RESULTS NOTES/COMMENTS: EHUHRO WU SCHEOUE PLUMB! INSPECTOR: PERMIT RESULTS PANDO TANSILIZI 33 N. SEVALLS PT INSPECTOR OWNER/ADDRESS/CONTR. NOTES/COMMENTS: INSPECTION TYPE RESULTS ااافا GREENS FOUNDATION FRONT STEP+ 26 ISLAND BBO BARIN BAC INSPECTOR

HEROLD FOR