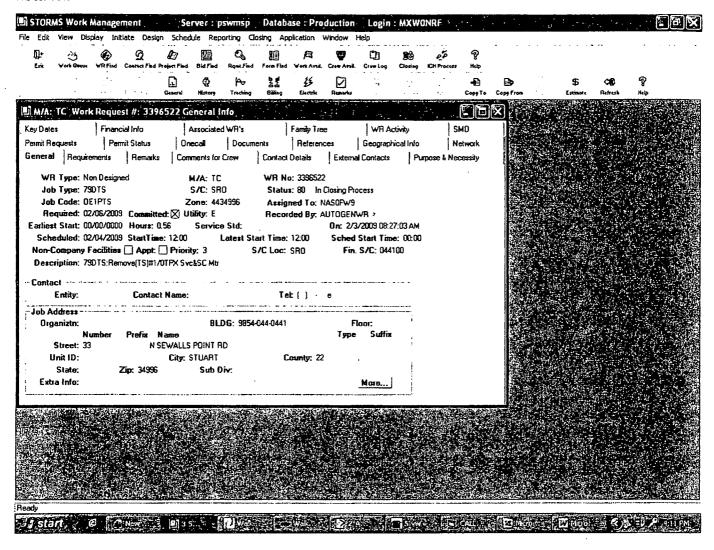

| CAROL RZACA                                                                                                                                                                                                                                                                                         |

- . . .

From: TC\_Inspections@fpl.com

To: Valerie Meyer <vmeyer@sewallspoint.martin.fl.us>

Cc: scodycd2@aol.com Subject: 33 N Sewalfs Point Date: Tue, 10 Feb 2009 4:15 pm

Hi Valerie,

This email is to confirm that service was taken at 33 N Sewall's Point Rd on 2/9/09. Below is a copy of the work request the job was worked off of.

Thanks,

Melanie Wildrick

Administrative Specialist

Treasure Coast Service Planning Dept

772-337-7049



|