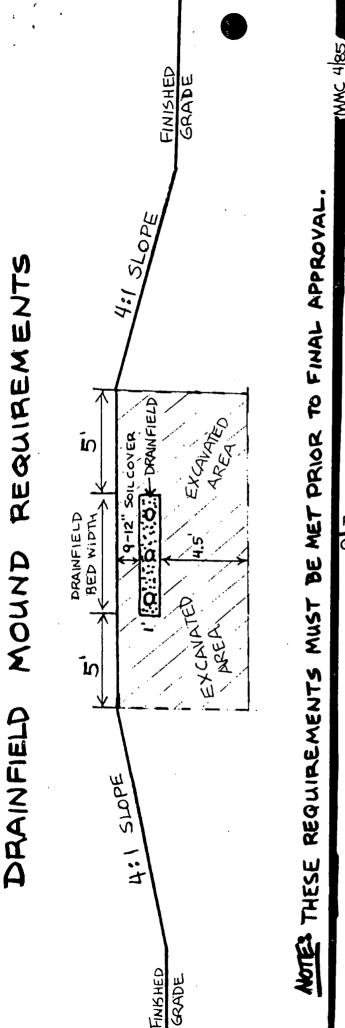

|    |
| CERTI        | FIED         | BY: As applicant or applicant<br>representative, I underst<br>the above requirements.                                                                                                                             |    |
| Date:        |              | Job Number: All W. Mugn. J. (Signature)                                                                                                                                                                           |    |

FOR MARTIN COUNTY PUBLIC HEALTH UNIT USE ONLY

\_ \_ \_ \_ \_ \_ \_ \_ \_ \_

- -

(Signature of Environmental Health Specialist)

•

(Date)

\$20





GROUTED EAST CASING 2" AROUND ELL CASING DEPTH 10 A OF 3 6" MUST ABOVE EXTEND FINISHED GRADE As SHOWN BELOW, NOTE LOCATION OF CHECK VALVE.



| MADTIN COUNTY PUBLIC HEALTH UNIT<br>131 East 7th Street<br>Stuart, Florida 34997<br>287-2277<br>SITE EVALUATION               |   |
|-------------------------------------------------------------------------------------------------------------------------------|---|
| APPLICANT: MOGLEY & SON CONSTRUCTION.<br>LEGAL DESCRIPITON: LOT 3 HILLSCREST                                                  |   |
| SOIL PROFILE                                                                                                                  |   |
| 0- Grey