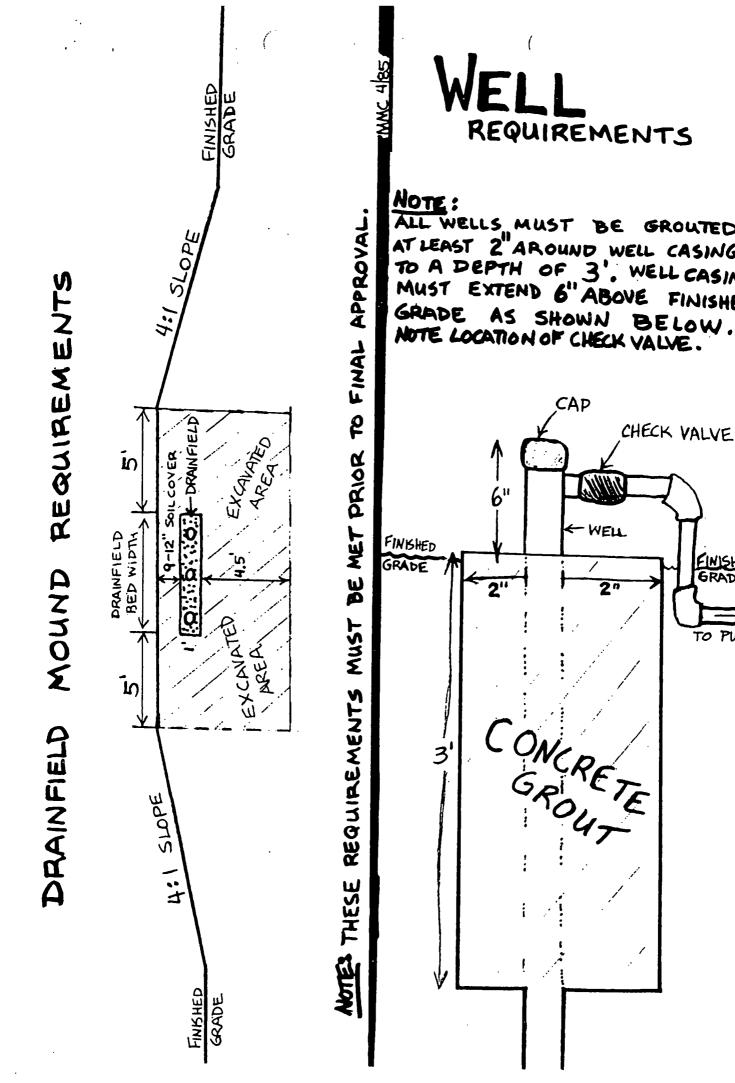

FOR MARTIN COUNTY PUBLIC HEALTH UNIT USE ONLY

\_ \_ \_ \_ \_ \_ \_ \_ \_ \_

- -

(Signature of Environmental Health Specialist)

•

(Date)

\$20

GROUTED EAST CASING 2" AROUND ELL CASING DEPTH 10 A OF 3 6" MUST ABOVE EXTEND FINISHED GRADE As SHOWN BELOW, NOTE LOCATION OF CHECK VALVE.