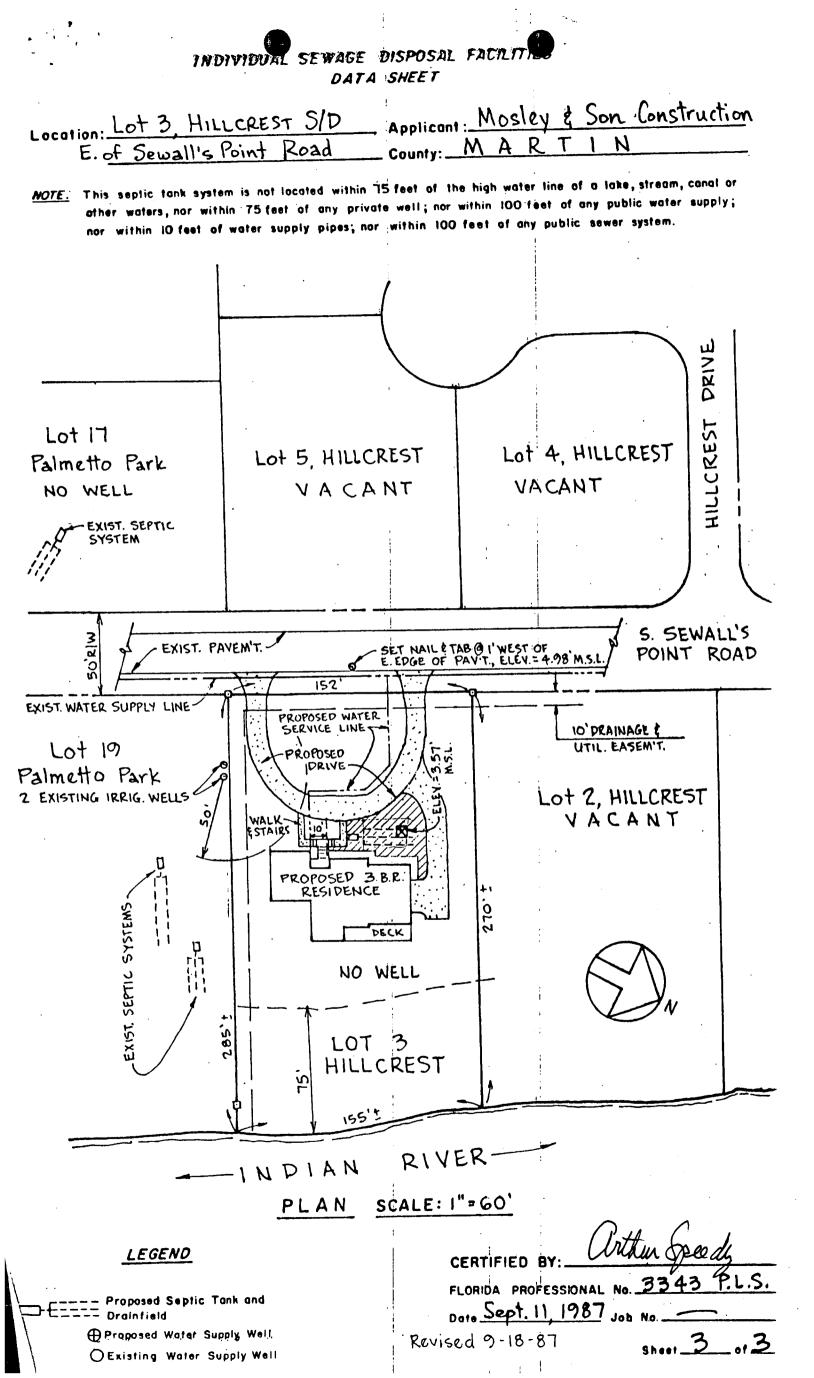

MARTIN COUNTY PUBLIC HEALTH UNIT

*\*/ .

APPLICATION FOR ONSITE SEWAGE DISPOSAL SYSTEM

- SITE INFORMATION -

|          | STIL IN ONBITION                                                                                                                                                                                                                                                                                                                      |
|----------|---------------------------------------------------------------------------------------------------------------------------------------------------------------------------------------------------------------------------------------------------------------------------------------------------------------------------------------|
| 1.       | IS THERE A SEPTIC SYSTEM OR OTHER INTERFERENCE WITHIN 75 FEET OF THE PROPOSED PRIVATE WELL? NO                                                                                                                                                                                                                                        |
| 2.       | IS THERE A PRIVATE WELL WITHIN 75 FEET OF THE PROPOSED SEPTIC SYSTEM? NO                                                                                                                                                                                                                                                              |
| 3.       | IS THERE A LIMITED USE NON-COMMUNITY OR OTHER PUBLIC WELL WITHIN 100 FEET<br>OF PROPOSED SEPTIC SYSTEM? NO                                                                                                                                                                                                                            |
| 4.       | IS THERE A PUBLIC WELL WITHIN 200 FEET OF THE PROPOSED SEPTIC SYSTEM? NO                                                                                                                                                                                                                                                              |
| 5.       | IS THERE A PUBLIC SEWER WITHIN 100 FEET OF THE PROPOSED LOT? NO                                                                                                                                                                                                                                                                       |
| 6.       | IS THERE A LAKE, STREAM, WETLAND, OR OTHER BODY OF WATER WITHIN 75 FEET OF THE                                                                                                                                                                                                                                                        |
|          | PROPOSED SEPTIC SYSTEM? NO                                                                                                                                                                                                                                                                                                            |
| 7.       | IS THERE A PROPOSED OR EXISTING PUBLIC WATER LINE WITHIN TEN FEET OF THE PROPOSED SEPTIC SYSTEM? NO                                                                                                                                                                                                                                   |
| 8.       | IS THERE A STORM WATER RETENTION AREA OR DRAINAGE EASEMENT WITHIN 15 FEET OF THE PROPOSED SEPTIC SYSTEM? NO                                                                                                                                                                                                                           |
| 9.       | IS THE SEPTIC SYSTEM IN AN AREA PROPOSED FOR PAVING OR VEHICULAR TRAFFIC? NO                                                                                                                                                                                                                                                          |
| 10.      | ARE ALL PRIVATE WELLS, SEPTIC SYSTEMS AND SURFACE WATER ON ADJACENT OR<br>CONTIGUOUS LAND WITHIN 75 FEET OF THE APPLICANT'S LOT, IF PRESENT, SHOWN ON                                                                                                                                                                                 |
| 11.      | PLOT PLAN? YES<br>ARE ALL PUBLIC WELLS WITHIN 200 FEET OF THE APPLICANT'S LOT, IF PRESENT,                                                                                                                                                                                                                                            |
|          | SHOWN ON PLOT PLAN? YES                                                                                                                                                                                                                                                                                                               |
| 12.      | DOES THE PLOT PLAN INCLUDE A PLAT OF THE LOT OR TOTAL SITE OWNERSHIP DRAWN TO                                                                                                                                                                                                                                                         |
|          | SCALE, BOUNDARIES WITH DIMENSIONS, LOCATIONS OF BUILDINGS OR RESIDENCES,                                                                                                                                                                                                                                                              |
|          | SWIMMING POOLS, RECORDED EASEMENTS, THE PROPOSED SEPTIC SYSTEM, ANY PROPOSED                                                                                                                                                                                                                                                          |
|          | OR EXISTING WELLS, PUBLIC WATER LINES, PAVED AREAS OR DRIVEWAYS, AND SURFACE WATERS                                                                                                                                                                                                                                                   |
| 10       | SUCH AS LAKES, PONDS, STREAMS, CANALS, OR WETLANDS? YES<br>THERE IS 1000 + SQUARE FEET OF AVAILABLE LAND TO INSTALL THE SEPTIC SYSTEM.                                                                                                                                                                                                |
| 13.      | THIS AREA EXCLUDES INTERFERENCES. SHADE THIS AVAILABLE AREA.                                                                                                                                                                                                                                                                          |
| 2.<br>3. | NATURAL GRADE ELEVATION IN AREA OF PROPOSED SEPTIC SYSTEM <u>3.57'MSL</u><br>SHOW LOCATION ON PLOT PLAN.<br>IS BUILDING LOCATED IN FLOOD HAZARD AREA "A" OR "V" AS IDENTIFIED ON FEMA<br>MAPS? <u>YES</u> IF YES, WHAT IS THE MINIMUM REQUIRED FLOOD HAZARD FLOOR ELEVATION<br>OF BUILDING? <u>10'</u> NGVD 1929 (ELEVATION OPTIONAL) |
|          |                                                                                                                                                                                                                                                                                                                                       |
|          |                                                                                                                                                                                                                                                                                                                                       |
|          | Pathy made                                                                                                                                                                                                                                                                                                                            |
| NOT      | TE: MUST BE CERTIFIED BY RECISTERED<br>SURVEYOR OF ENGINEER IN THE<br>STATE OF FLORIDA.<br>CERTIFIED BY: 100000 OF 00000<br>FL. PROFESSIONAL NO: 3343 PLS.<br>DATE: Sept. 11, 1987 JOB NO:                                                                                                                                            |
|          |                                                                                                                                                                                                                                                                                                                                       |
|          | ATTACH SITE LOCATION MAP OR EXPLAIN DIRECTION TO SITE BELOW                                                                                                                                                                                                                                                                           |
|          | · · ·                                                                                                                                                                                                                                                                                                                                 |
|          | ECTIONS TO SITE: E. Ocean Blvd. East across 1st bridge                                                                                                                                                                                                                                                                                |
|          | . Sewall's Point Road; South on Sewall's Pt. Rd. for 2300't                                                                                                                                                                                                                                                                           |
| 10 · K   | Building site on left hand side of S. Sewall's Point Rd.                                                                                                                                                                                                                                                                              |
|          |                                                                                                                                                                                                                                                                                                                                       |
|          |                                                                                                                                                                                                                                                                                                                                       |
|          |                                                                                                                                                                                                                                                                                                                                       |