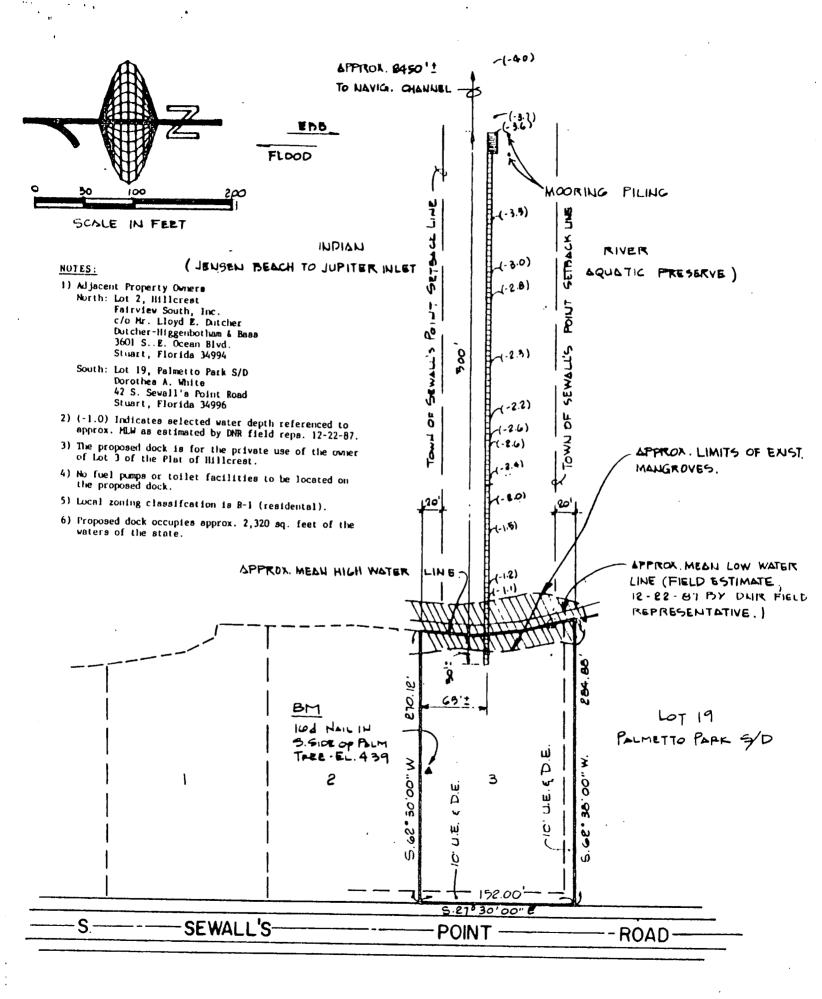

MARTIN COUNTY PUBLIC HEALTH UNIT

*\*/ .

APPLICATION FOR ONSITE SEWAGE DISPOSAL SYSTEM

- SITE INFORMATION -

|          | STIL IN ONBITION                                                                                                                                                                                                                                                                                                                      |
|----------|---------------------------------------------------------------------------------------------------------------------------------------------------------------------------------------------------------------------------------------------------------------------------------------------------------------------------------------|
| 1.       | IS THERE A SEPTIC SYSTEM OR OTHER INTERFERENCE WITHIN 75 FEET OF THE PROPOSED PRIVATE WELL? NO                                                                                                                                                                                                                                        |
| 2.       | IS THERE A PRIVATE WELL WITHIN 75 FEET OF THE PROPOSED SEPTIC SYSTEM? NO                                                                                                                                                                                                                                                              |
| 3.       | IS THERE A LIMITED USE NON-COMMUNITY OR OTHER PUBLIC WELL WITHIN 100 FEET<br>OF PROPOSED SEPTIC SYSTEM? NO                                                                                                                                                                                                                            |
| 4.       | IS THERE A PUBLIC WELL WITHIN 200 FEET OF THE PROPOSED SEPTIC SYSTEM? NO                                                                                                                                                                                                                                                              |
| 5.       | IS THERE A PUBLIC SEWER WITHIN 100 FEET OF THE PROPOSED LOT? NO                                                                                                                                                                                                                                                                       |
| 6.       | IS THERE A LAKE, STREAM, WETLAND, OR OTHER BODY OF WATER WITHIN 75 FEET OF THE                                                                                                                                                                                                                                                        |
|          | PROPOSED SEPTIC SYSTEM? NO                                                                                                                                                                                                                                                                                                            |
| 7.       | IS THERE A PROPOSED OR EXISTING PUBLIC WATER LINE WITHIN TEN FEET OF THE PROPOSED SEPTIC SYSTEM? NO                                                                                                                                                                                                                                   |
| 8.       | IS THERE A STORM WATER RETENTION AREA OR DRAINAGE EASEMENT WITHIN 15 FEET OF THE PROPOSED SEPTIC SYSTEM? NO                                                                                                                                                                                                                           |
| 9.       | IS THE SEPTIC SYSTEM IN AN AREA PROPOSED FOR PAVING OR VEHICULAR TRAFFIC? NO                                                                                                                                                                                                                                                          |
| 10.      | ARE ALL PRIVATE WELLS, SEPTIC SYSTEMS AND SURFACE WATER ON ADJACENT OR<br>CONTIGUOUS LAND WITHIN 75 FEET OF THE APPLICANT'S LOT, IF PRESENT, SHOWN ON                                                                                                                                                                                 |
| 11.      | PLOT PLAN? YES<br>ARE ALL PUBLIC WELLS WITHIN 200 FEET OF THE APPLICANT'S LOT, IF PRESENT,                                                                                                                                                                                                                                            |
|          | SHOWN ON PLOT PLAN? YES                                                                                                                                                                                                                                                                                                               |
| 12.      | DOES THE PLOT PLAN INCLUDE A PLAT OF THE LOT OR TOTAL SITE OWNERSHIP DRAWN TO                                                                                                                                                                                                                                                         |
|          | SCALE, BOUNDARIES WITH DIMENSIONS, LOCATIONS OF BUILDINGS OR RESIDENCES,                                                                                                                                                                                                                                                              |
|          | SWIMMING POOLS, RECORDED EASEMENTS, THE PROPOSED SEPTIC SYSTEM, ANY PROPOSED                                                                                                                                                                                                                                                          |
|          | OR EXISTING WELLS, PUBLIC WATER LINES, PAVED AREAS OR DRIVEWAYS, AND SURFACE WATERS                                                                                                                                                                                                                                                   |
| 10       | SUCH AS LAKES, PONDS, STREAMS, CANALS, OR WETLANDS? YES<br>THERE IS 1000 + SQUARE FEET OF AVAILABLE LAND TO INSTALL THE SEPTIC SYSTEM.                                                                                                                                                                                                |
| 13.      | THIS AREA EXCLUDES INTERFERENCES. SHADE THIS AVAILABLE AREA.                                                                                                                                                                                                                                                                          |
| 2.<br>3. | NATURAL GRADE ELEVATION IN AREA OF PROPOSED SEPTIC SYSTEM <u>3.57'MSL</u><br>SHOW LOCATION ON PLOT PLAN.<br>IS BUILDING LOCATED IN FLOOD HAZARD AREA "A" OR "V" AS IDENTIFIED ON FEMA<br>MAPS? <u>YES</u> IF YES, WHAT IS THE MINIMUM REQUIRED FLOOD HAZARD FLOOR ELEVATION<br>OF BUILDING? <u>10'</u> NGVD 1929 (ELEVATION OPTIONAL) |
|          |                                                                                                                                                                                                                                                                                                                                       |
|          |                                                                                                                                                                                                                                                                                                                                       |
|          | Pathy made                                                                                                                                                                                                                                                                                                                            |
| NOT      | TE: MUST BE CERTIFIED BY RECISTERED<br>SURVEYOR OF ENGINEER IN THE<br>STATE OF FLORIDA.<br>CERTIFIED BY: 100000 OF 00000<br>FL. PROFESSIONAL NO: 3343 PLS.<br>DATE: Sept. 11, 1987 JOB NO:                                                                                                                                            |
|          |                                                                                                                                                                                                                                                                                                                                       |
|          | ATTACH SITE LOCATION MAP OR EXPLAIN DIRECTION TO SITE BELOW                                                                                                                                                                                                                                                                           |
|          | · · ·                                                                                                                                                                                                                                                                                                                                 |
|          | ECTIONS TO SITE: E. Ocean Blvd. East across 1st bridge                                                                                                                                                                                                                                                                                |
|          | . Sewall's Point Road; South on Sewall's Pt. Rd. for 2300't                                                                                                                                                                                                                                                                           |
| 10 · K   | Building site on left hand side of S. Sewall's Point Rd.                                                                                                                                                                                                                                                                              |
|          |                                                                                                                                                                                                                                                                                                                                       |
|          |                                                                                                                                                                                                                                                                                                                                       |
|          |                                                                                                                                                                                                                                                                                                                                       |