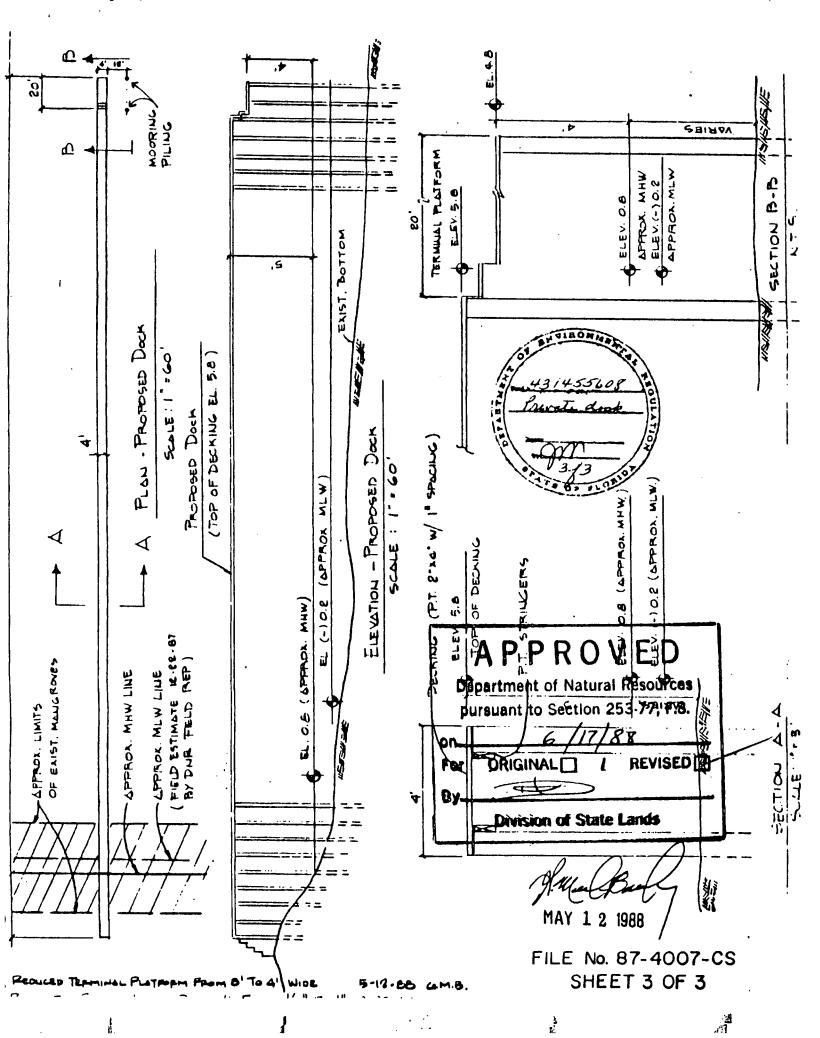

34990

Dear Mr. Brockway:

File No. 431455608 Applicant: Fairview South

Enclosed is the approved application for your proposed project, showing the location adjacent to 38 South Sewalls Point Road, Sewalls Point, Stuart, Martin County, Florida. This approval is to construct a boat dock for the private use of the owner with no dredging or filling proposed.

This constitutes the authority sought under Section 253.77, Florida Statutes, to pursue this project.

This letter in no way waives the authority and/or jurisdiction of any governmental entity nor does this letter disclaim any title interest that the State may have in this project site.

Sincerely,

Donald H. Keirn Division of State Lands Southeast Florida Office

DHK/bs cc: DER, PSL





## FILE No. 87-4007-CS

4

L.

. . . . . . . .



## <u>2651</u> BOAT LIFT

### FOWN OF SEWALL'S POINT, FLORIDA

•

| Perper Number