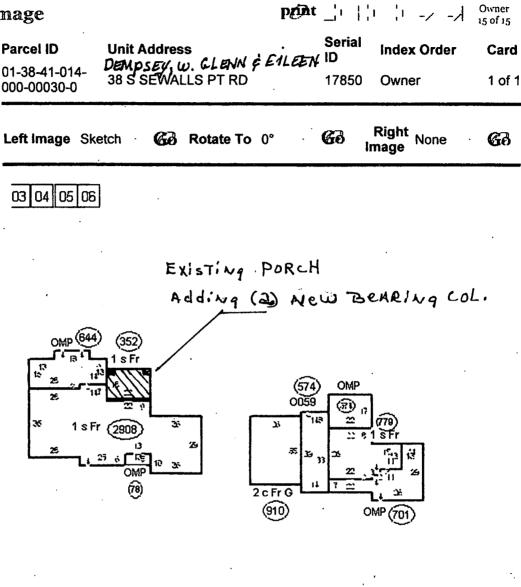

ITATE TO CONTACT ME.

WITH REGARDS,

JÓHN.R. ADAMS BUILDING OFFICIAL



One S. Sewall's Point Road, Sewall's Point, Florida 34996 Town Hall (772) 287-2455 • Fax (772) 220-4765 • E-Mail: clerk@sewallspoint.martin.fl.us Building Department (772) 287-2455 • Fax (772) 220-4765 • E-Mail: jadams@sewallspoint.martin.fl.us



Parcel Info

Summary

Residential Improvement

Commercial Image Printable Tab

Taxes 🔿

Search By Parcel ID

> Owner Address

Account #

Use Code

Sales

Map 🔿

Legal Description

Neighborhood

Site Functions **Property Search** 

Contact Us **On-Line Help** County Home

Site Home County Login

Sales & Transfers Assessments 🔿

Exemptions 🔿

Parcel Map 🔿 Full Legal 🔿

Land

## Martin County, Florida Laurel Kelly, C.F.A

#### Site Provided by... governmax.com T1.11

### Image



Print | Back to List | << First < Previous Next > Last >>

1

Legal disclaimer / Privacy Statement

Data updated on 09/01/2009

http://fl-martin-appraiser.governmax.org/propertymax/tab\_image\_xref\_v6.asp?t\_nm=imag... 9/11/2009



Milael 7 Parts 1/22/10

.





#### ROGERS, DEMPSEY AND PALADINO

ATTORNEYS ONE CLEARLAKE CENTRE 250 SOUTH AUSTRALIAN AVENUE SUITE 601 WEST PALM BEACH, FLORIDA 33401



ROBERT O. ROGERS (1930-2002) W. Glenn Dempsey Richard Paladino

. 1

۰.

October 29, 2009

TELEPHONE (561) 655-8980 TELECOPIER (561) 655-9480

Mr. John R. Adams Building Official Town of Sewall's Point Building Department One S. Sewall's Point Road Stuart, Florida 34996

Dear Mr. Adams:

Lennis Pinder sent me the fax that you had sent to him on October 20<sup>th</sup> regarding the building pe