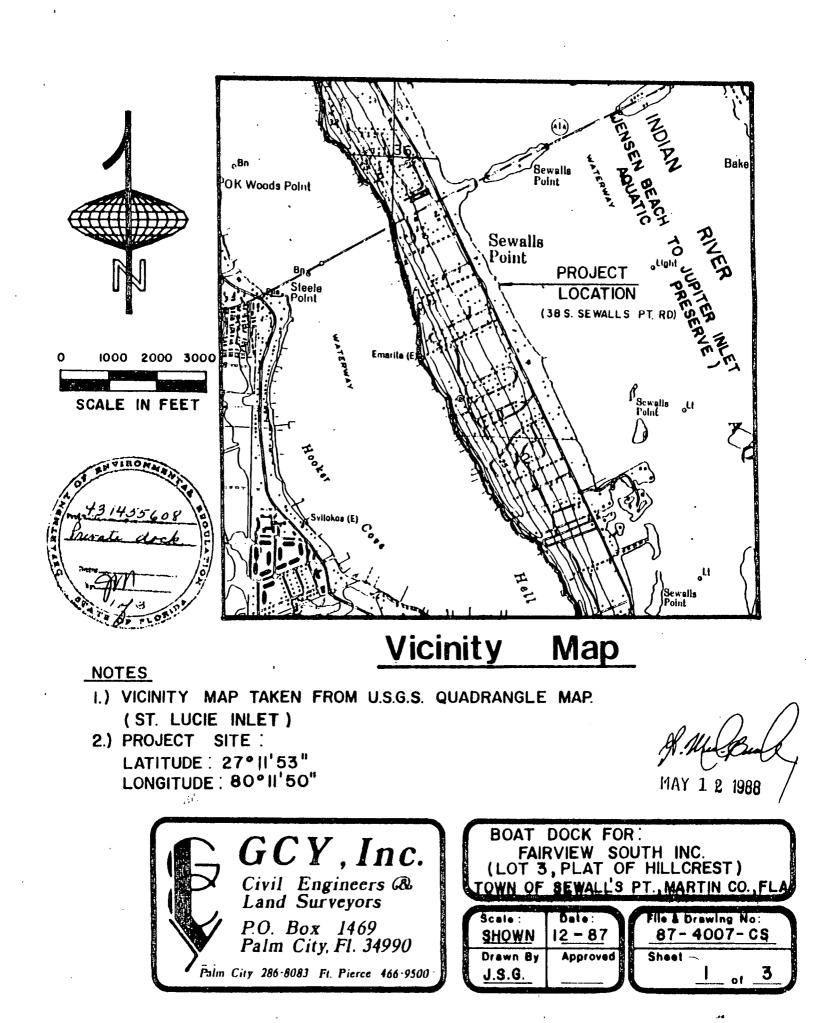

- the date, exact place, and time of sampling or measurements;
    - the person responsible for performing the sampling or measurements;
    - the date(s) analyses were performed;
    - the person responsible for performing the analyses;
    - the analytical techniques or methods used; and
    - the results of such analyses.
- 15. When requested by the department, the permittee shall within a reasonable time furnish any information required by law which is needed to determine compliance with the permit. If the permittee becomes aware that relevant fact: were not submitted or were incorrect in the permit application or in any report to the department, such facts of information shall be submitted or corrected promptly.

CER Form 17-1.201(5) Effective November 20, 1982 Page 3 of 4\_\_\_\_





FILE No. 87-4007-CS

CHEET O OF 7





BOB GRAHAM Governor GEORGE FIRESTONE Secretary of State JIM SMITH Attorney General GERALD A. LEWIS Comptroller BILL GUNTER Treasurer DOYLE CONNER Commissioner of Agriculture RALPH D. TURLINGTON Commissioner of Education

## State of Florida DEPARTMENT OF NATURAL RESOURCES

DR. ELION J. GISSENDANNER Executive Director Matjory Stoneman Douglas Building J900 Commonwealth Boulevard, Tallahassee, Florida 32303

June 15, 1988

G. Mark Brockway G C Y, Inc. Box 1469 Palm City, Florida 34990

Dear Mr. Brockway:

File No. 431455608 Applicant: Fairview South

Enclosed is the approved application for your proposed project, showing the location adjacent to 38 South Sewalls Point Road, Sewalls Point, Stuart, Martin County, Florida. This approval is to construct