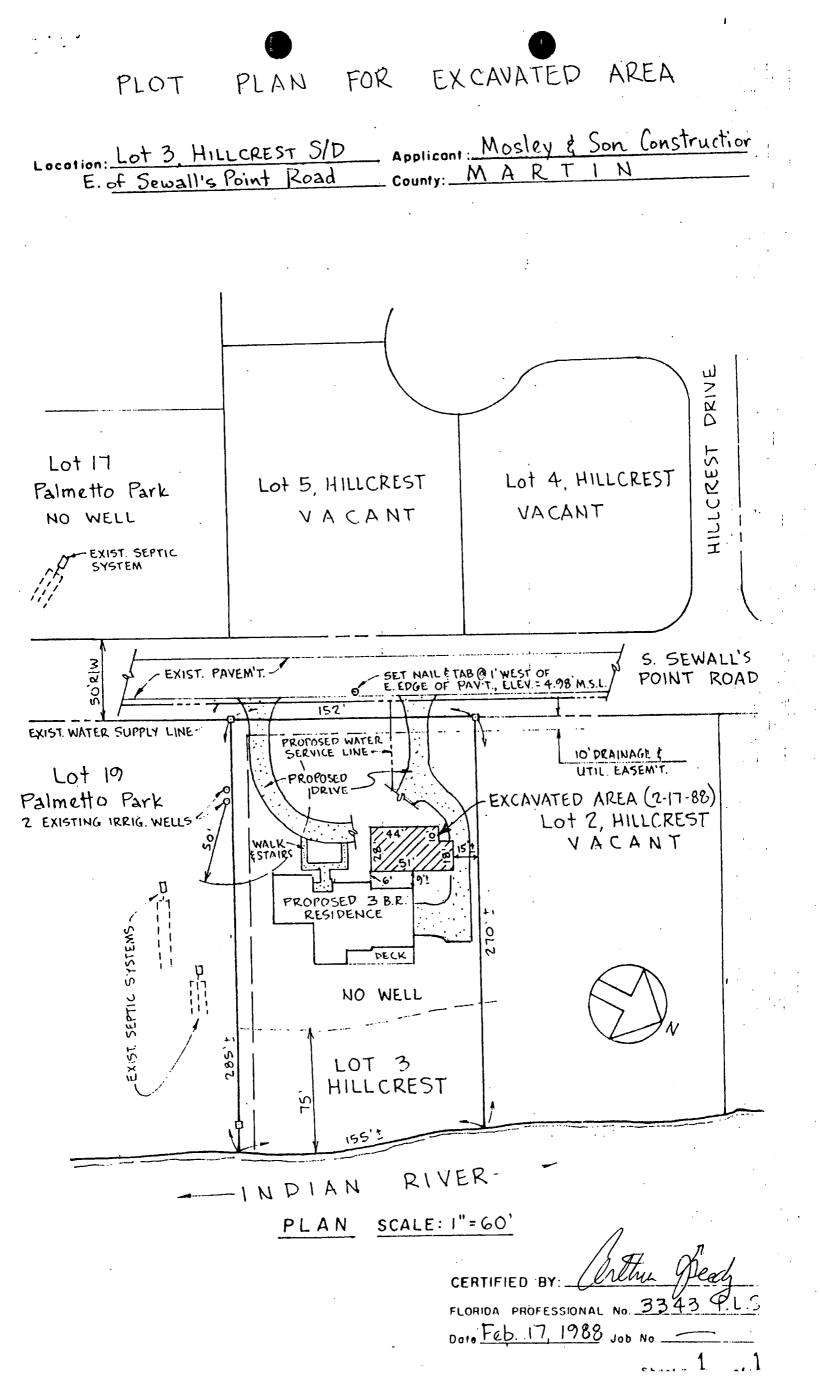

MARTIN COUNTY PUBLIC HEALTH UNIT

*\*/ .

APPLICATION FOR ONSITE SEWAGE DISPOSAL SYSTEM

- SITE INFORMATION -

|          | STIL IN ONBITION                                                                                                                                                                                                                                                                                                                      |
|----------|---------------------------------------------------------------------------------------------------------------------------------------------------------------------------------------------------------------------------------------------------------------------------------------------------------------------------------------|
| 1.       | IS THERE A SEPTIC SYSTEM OR OTHER INTERFERENCE WITHIN 75 FEET OF THE PROPOSED PRIVATE WELL? NO                                                                                                                                                                                                                                        |
| 2.       | IS THERE A PRIVATE WELL WITHIN 75 FEET OF THE PROPOSED SEPTIC SYSTEM? NO                                                                                                                                                                                                                                                              |
| 3.       | IS THERE A LIMITED USE NON-COMMUNITY OR OTHER PUBLIC WELL WITHIN 100 FEET<br>OF PROPOSED SEPTIC SYSTEM? NO                                                                                                                                                                                                                            |
| 4.       | IS THERE A PUBLIC WELL WITHIN 200 FEET OF THE PROPOSED SEPTIC SYSTEM? NO                                                                                                                                                                                                                                                              |
| 5.       | IS THERE A PUBLIC SEWER WITHIN 100 FEET OF THE PROPOSED LOT? NO                                                                                                                                                                                                                                                                       |
| 6.       | IS THERE A LAKE, STREAM, WETLAND, OR OTHER BODY OF WATER WITHIN 75 FEET OF THE                                                                                                                                                                                                                                                        |
|          | PROPOSED SEPTIC SYSTEM? NO                                                                                                                                                                                                                                                                                                            |
| 7.       | IS THERE A PROPOSED OR EXISTING PUBLIC WATER LINE WITHIN TEN FEET OF THE PROPOSED SEPTIC SYSTEM? NO                                                                                                                                                                                                                                   |
| 8.       | IS THERE A STORM WATER RETENTION AREA OR DRAINAGE EASEMENT WITHIN 15 FEET OF THE PROPOSED SEPTIC SYSTEM? NO                                                                                                                                                                                                                           |
| 9.       | IS THE SEPTIC SYSTEM IN AN AREA PROPOSED FOR PAVING OR VEHICULAR TRAFFIC? NO                                                                                                                                                                                                                                                          |
| 10.      | ARE ALL PRIVATE WELLS, SEPTIC SYSTEMS AND SURFACE WATER ON ADJACENT OR<br>CONTIGUOUS LAND WITHIN 75 FEET OF THE APPLICANT'S LOT, IF PRESENT, SHOWN ON                                                                                                                                                                                 |
| 11.      | PLOT PLAN? YES<br>ARE ALL PUBLIC WELLS WITHIN 200 FEET OF THE APPLICANT'S LOT, IF PRESENT,                                                                                                                                                                                                                                            |
|          | SHOWN ON PLOT PLAN? YES                                                                                                                                                                                                                                                                                                               |
| 12.      | DOES THE PLOT PLAN INCLUDE A PLAT OF THE LOT OR TOTAL SITE OWNERSHIP DRAWN TO                                                                                                                                                                                                                                                         |
|          | SCALE, BOUNDARIES WITH DIMENSIONS, LOCATIONS OF BUILDINGS OR RESIDENCES,                                                                                                                                                                                                                                                              |
|          | SWIMMING POOLS, RECORDED EASEMENTS, THE PROPOSED SEPTIC SYSTEM, ANY PROPOSED                                                                                                                                                                                                                                                          |
|          | OR EXISTING WELLS, PUBLIC WATER LINES, PAVED AREAS OR DRIVEWAYS, AND SURFACE WATERS                                                                                                                                                                                                                                                   |
| 10       | SUCH AS LAKES, PONDS, STREAMS, CANALS, OR WETLANDS? YES<br>THERE IS 1000 + SQUARE FEET OF AVAILABLE LAND TO INSTALL THE SEPTIC SYSTEM.                                                                                                                                                                                                |
| 13.      | THIS AREA EXCLUDES INTERFERENCES. SHADE THIS AVAILABLE AREA.                                                                                                                                                                                                                                                                          |
| 2.<br>3. | NATURAL GRADE ELEVATION IN AREA OF PROPOSED SEPTIC SYSTEM <u>3.57'MSL</u><br>SHOW LOCATION ON PLOT PLAN.<br>IS BUILDING LOCATED IN FLOOD HAZARD AREA "A" OR "V" AS IDENTIFIED ON FEMA<br>MAPS? <u>YES</u> IF YES, WHAT IS THE MINIMUM REQUIRED FLOOD HAZARD FLOOR ELEVATION<br>OF BUILDING? <u>10'</u> NGVD 1929 (ELEVATION OPTIONAL) |
|          |                                                                                                                                                                                                                                                                                                                                       |
|          |                                                                                                                                                                                                                                                                                                                                       |
|          | Pathy made                                                                                                                                                                                                                                                                                                                            |
| NOT      | TE: MUST BE CERTIFIED BY RECISTERED<br>SURVEYOR OF ENGINEER IN THE<br>STATE OF FLORIDA.<br>CERTIFIED BY: 100000 OF 00000<br>FL. PROFESSIONAL NO: 3343 PLS.<br>DATE: Sept. 11, 1987 JOB NO:                                                                                                                                            |
|          |                                                                                                                                                                                                                                                                                                                                       |
|          | ATTACH SITE LOCATION MAP OR EXPLAIN DIRECTION TO SITE BELOW                                                                                                                                                                                                                                                                           |
|          | · · ·                                                                                                                                                                                                                                                                                                                                 |
|          | ECTIONS TO SITE: E. Ocean Blvd. East across 1st bridge                                                                                                                                                                                                                                                                                |
|          | . Sewall's Point Road; South on Sewall's Pt. Rd. for 2300't                                                                                                                                                                                                                                                                           |
| 10 · K   | Building site on left hand side of S. Sewall's Point Rd.                                                                                                                                                                                                                                                                              |
|          |                                                                                                                                                                                                                                                                                                                                       |
|          |                                                                                                                                                                                                                                                                                                                                       |
|          |                                                                                                                                                                                                                                                                                                                                       |