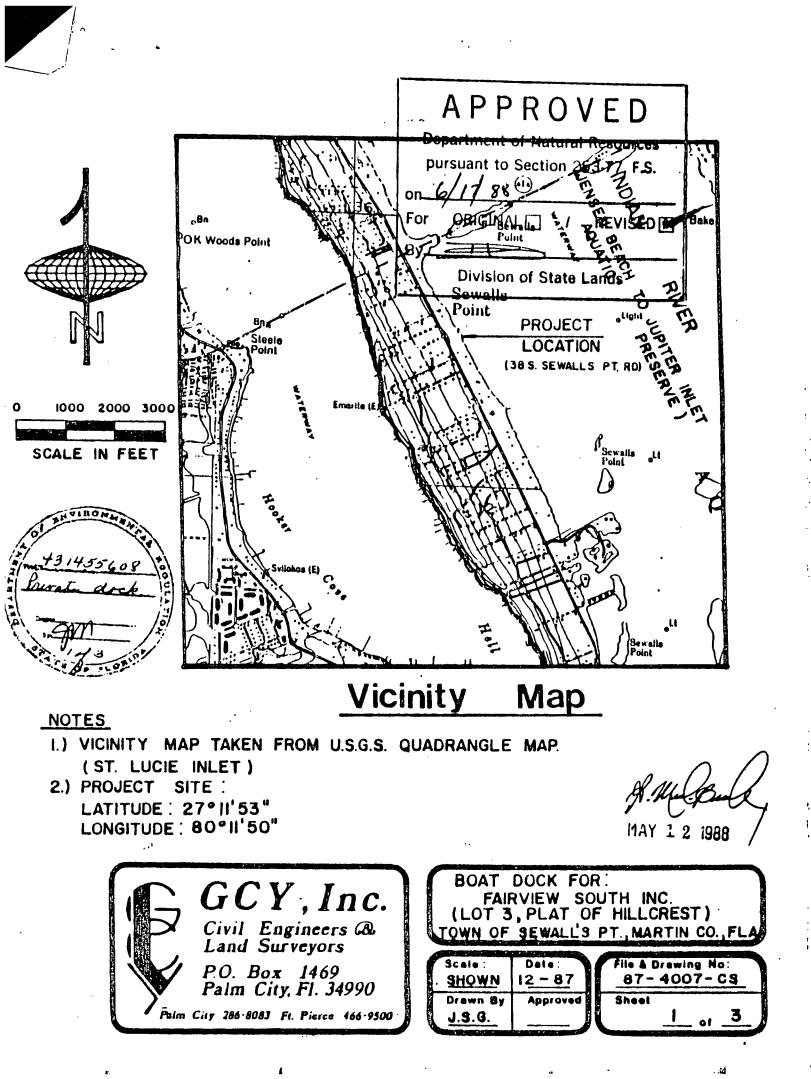

rk Brockway G C Y, Inc. Box 1469 Palm City, Florida 34990

Dear Mr. Brockway:

File No. 431455608 Applicant: Fairview South

Enclosed is the approved application for your proposed project, showing the location adjacent to 38 South Sewalls Point Road, Sewalls Point, Stuart, Martin County, Florida. This approval is to construct a boat dock for the private use of the owner with no dredging or filling proposed.

This constitutes the authority sought under Section 253.77, Florida Statutes, to pursue this project.

This letter in no way waives the authority and/or jurisdiction of any governmental entity nor does this letter disclaim any title interest that the State may have in this project site.

Sincerely,

Donald H. Keirn Division of State Lands Southeast Florida Office

DHK/bs cc: DER, PSL





## FILE No. 87-4007-CS

4

L.

. . . . . . . .



## <u>2651</u> BOAT LIFT

### FOWN OF SEWALL'S POINT, FLORIDA

•

| Perper Number