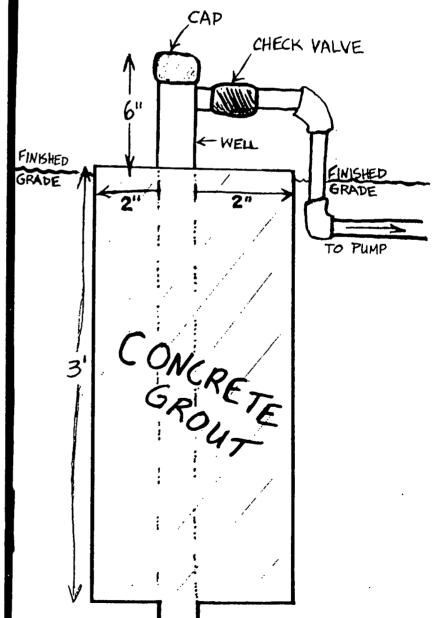

FOR MARTIN COUNTY PUBLIC HEALTH UNIT USE ONLY

\_ \_ \_ \_ \_ \_ \_ \_ \_ \_

- -

(Signature of Environmental Health Specialist)

•

(Date)

\$20

GROUTED EAST CASING 2" AROUND ELL CASING DEPTH 10 A OF 3 6" MUST ABOVE EXTEND FINISHED GRADE As SHOWN BELOW, NOTE LOCATION OF CHECK VALVE.