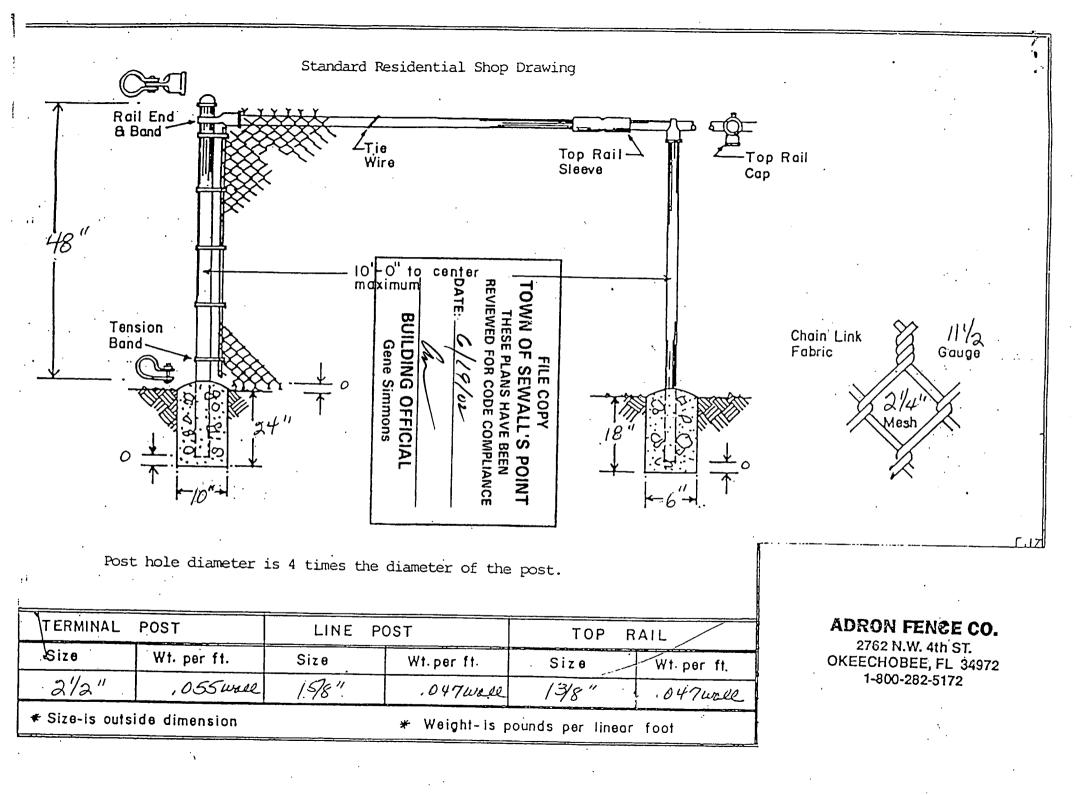

## <u>2244</u> FENCE

•

.

Permit No. Date APPLICATION FOR A PERMIT TO BUILD A DOCK, FENCE, POOL, SOLAR HEATING DEVICE, SCREENED ENCLOSURE, GARAGE OR ANY OTHER STRUCTURE NOT A HOUSE OR A COMMERCIAL BUILDING This application must be accompanied by three (3) sets of complete plans, to scale, including a plot plan showing set-backs; plumbing and electrical layouts, if applicable, and at least two (2) elevations, as applicable. Tairview South owner Destcher, Higginbosham + Bass resent Address 3601 EOcean Blud. S Phone 286-7600 Contractor Property Giver Corp. Address 1501 Decker Ave. Strart Phone 288-355.5 Where licensed License number Electrical contractor \_\_\_\_\_License number Plumbing contractor \_\_\_\_License number Describe the structure, or addition or alteration to an existing structure, for which this permit is sought: TENCE State the street address at which the proposed structure will be built: Saurel RA Subdivision : CSPS Lot number Block number Contract price \$ 12,3 \_Cost of permit \$ Plans approved as submitted Plans approved as marked I understand that this permit is good for 12 months from the date of its issue and that the structure must be completed in accordance with the approved plan. I further understand that approval of these plans in no way relieves me of complying with the Town of Sewall's Point Ordinances and the South Florida Building Code. Moreover, I understand that I am responsible for maintaining the construction site in a neat and orderly fashion, policing the area for trash, scrap building materials and other debris, such debris being gathered in one area and at least once a week, or oftener when necessary, removing same from the area and from the Town of Sewall's Point. Failure to comply may result in a Building Inspector or Town Commissioner "red-tacking the construction project. Kaun C Contractor I understand that this structure must be in accordance with the approved plans and that it must comply with all code requirements of the Town of Sewall's Point before final approval by a Building Inspector will be given, TOWN RECORD Date submitted Approved: Building Inspector Date Approved: Date Final Approval given: Commissioner Date Certificate of Occupancy issued (if applicable) Permit No. 2244 SP1282 Approval of these plans in no way relieves the contractor or builder of complying with the Town of Sewall's Point Ordinances, the South Florida Building Code and the State of Florida Model Energy Efficiency Building Code.

|                                       |                                          |                               |                     | ТО:                            | <u>i Annable</u>    | in a than        |
|---------------------------------------|------------------------------------------|-------------------------------|---------------------|--------------------------------|---------------------|------------------|
| DR                                    | OPERTYG                                  |                               |                     | Nec spr Th                     | 108-1005 <u>(</u> ) | 54837 <u>8</u>   |
|                                       |                                          | · · · · · · · · · · · · · · · | · .                 | 2609 55 0                      | er un situ          |                  |
| <b>E</b> E NO                         |                                          |                               |                     | <u>C nort</u>                  | N ZAOCA             |                  |
| FENC<br>PLEASE                        | E BUILDING / AUTOMA<br>1501 Decker Avenu |                               |                     |                                | 3/10/25             | • • • • •        |
| REMIT                                 | E-501                                    | •<br>•                        | ,<br>,              | DELIVERY DATE:                 | <u>e/sa/ac</u>      |                  |
| ГО                                    | Stuart, Florida 334<br>(305) 288-3555    | 94                            |                     |                                | <u>.stobico</u>     | •                |
| QUANTI                                | ТҮ                                       | DESCRIPTI                     | ON .                |                                | UNIT                | SUB TOTAL        |
| 1399                                  | te Stablet w                             | vod finec, a                  | dl près             | breest store                   |                     |                  |
|                                       | piac.                                    | ····                          | •                   |                                |                     |                  |
|                                       | Style: Cr                                | unden wall(bo                 | ard on              | board w/late                   | 33)                 |                  |
|                                       | <u></u>                                  | erice vita                    | Grie ter            | >                              |                     |                  |
|                                       | àric: inst                               |                               |                     |                                |                     | \$1,552.         |
|                                       | Pozruin                                  | · .                           |                     | •                              |                     | 1.               |
|                                       | •                                        | ł                             | ••                  |                                |                     |                  |
|                                       | Total                                    |                               |                     |                                | · · ·               | \$1, \$77.       |
| JTHORIZ                               |                                          | ise read back of th           | nis contra          | ct)                            |                     |                  |
| eller                                 | 1346-1100                                |                               | Purcha              | ser                            |                     | • •.<br>         |
| IOF                                   | 3 LAYOUT / 10                            |                               | - <u>X</u> X        |                                |                     | - 1              |
|                                       | A / No.                                  |                               |                     |                                | 1                   |                  |
| . /                                   | A ()() Je                                |                               |                     | GUY                            | Lity POLE           |                  |
| Jr                                    | ee Crant                                 | •                             |                     |                                |                     | ·                |
|                                       |                                          |                               |                     |                                |                     | · · ·            |
|                                       | Y                                        |                               |                     |                                |                     | 4,               |
|                                       |                                          |                               |                     | · / /                          |                     | Sewall's         |
|                                       | Ņ                                        |                               |                     |                                |                     | PORd ROAD        |
|                                       |                                          |                               |                     |                                | 1                   | annu             |
|                                       |                                          |                               |                     |                                |                     | 20 <sup>nc</sup> |
|                                       | Y                                        |                               |                     |                                |                     | - pon            |
|                                       |                                          |                               |                     |                                |                     | - pon            |
|                                       | ¥.                                       | R R                           |                     |                                |                     |                  |
|                                       |                                          | R R                           |                     |                                |                     |                  |
|                                       | V<br>LoT#:                               | R<br>R                        |                     |                                |                     |                  |
|                                       | SUBDNISION                               |                               |                     |                                |                     |                  |
| DDRESS                                | SUBDNISION                               |                               |                     | E "Pranten Wall                | /Privacu            |                  |
| DDRESS                                | SUBDNISION?                              |                               |                     | E "Granten Wall<br>MEWORK 7.X4 | /privacy            |                  |
| DDRESS<br>EIGHT _<br>DOTAGE           | G<br>G                                   | //.//: 3+                     | FRAI                | MEWORK 7.24                    | /privacy            |                  |
| DDRESS<br>EIGHT _<br>DOTAGE<br>DSTS _ | <u>SUBDNISION</u><br>6<br><u></u>        | //.//: 3+                     | FRAI                | MEWORK <u>7.X4</u>             | /Privacy            |                  |
| ATES _                                | <u>SUBDNISION</u><br>6<br><u></u>        | //.//: 3+                     | FRAI<br>TERM<br>ACC | MEWORK 7.24                    | /privacy            |                  |