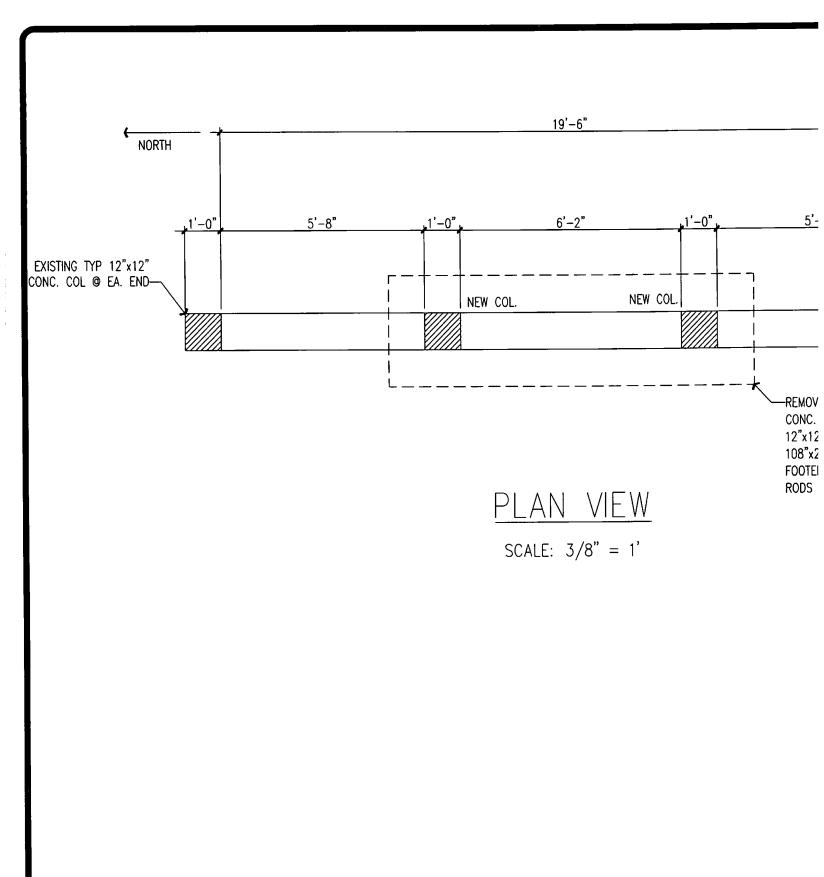

ment (772) 287-2455 • Fax (772) 220-4765 • E-Mail: jadams@sewallspoint.martin.fl.us



Parcel Info

Summary

Residential Improvement

Commercial Image Printable Tab

Taxes 🔿

Search By Parcel ID

> Owner Address

Account #

Use Code

Sales

Map 🔿

Legal Description

Neighborhood

Site Functions **Property Search** 

Contact Us **On-Line Help** County Home

Site Home County Login

Sales & Transfers Assessments 🔿

Exemptions 🔿

Parcel Map 🔿 Full Legal 🔿

Land

## Martin County, Florida Laurel Kelly, C.F.A

#### Site Provided by... governmax.com T1.11

### Image



Print | Back to List | << First < Previous Next > Last >>

1

Legal disclaimer / Privacy Statement

Data updated on 09/01/2009

http://fl-martin-appraiser.governmax.org/propertymax/tab\_image\_xref\_v6.asp?t\_nm=imag... 9/11/2009



Milael 7 Parts 1/22/10

.





#### ROGERS, DEMPSEY AND PALADINO

ATTORNEYS ONE CLEARLAKE CENTRE 250 SOUTH AUSTRALIAN AVENUE SUITE 601 WEST PALM BEACH, FLORIDA 33401



ROBERT O. ROGERS (1930-2002) W. Glenn Dempsey Richard Paladino

. 1

۰.

October 29, 2009

TELEPHONE (561) 655-8980 TELECOPIER (561) 655-9480

Mr. John R. Adams Building Official Town of Sewall's Point Building Department One S. Sewall's Point Road Stuart, Florida 34996

Dear Mr. Adams:

Lennis Pinder sent me the fax that you had sent to him on October 20<sup>th</sup> regarding the building permit for my home at 38 S. Sewall's Point Road. There is a 25 foot long concrete support beam that extends across the length of my downstairs covered patio. Over the past few years, some cracks have appeared on the outside of the beam