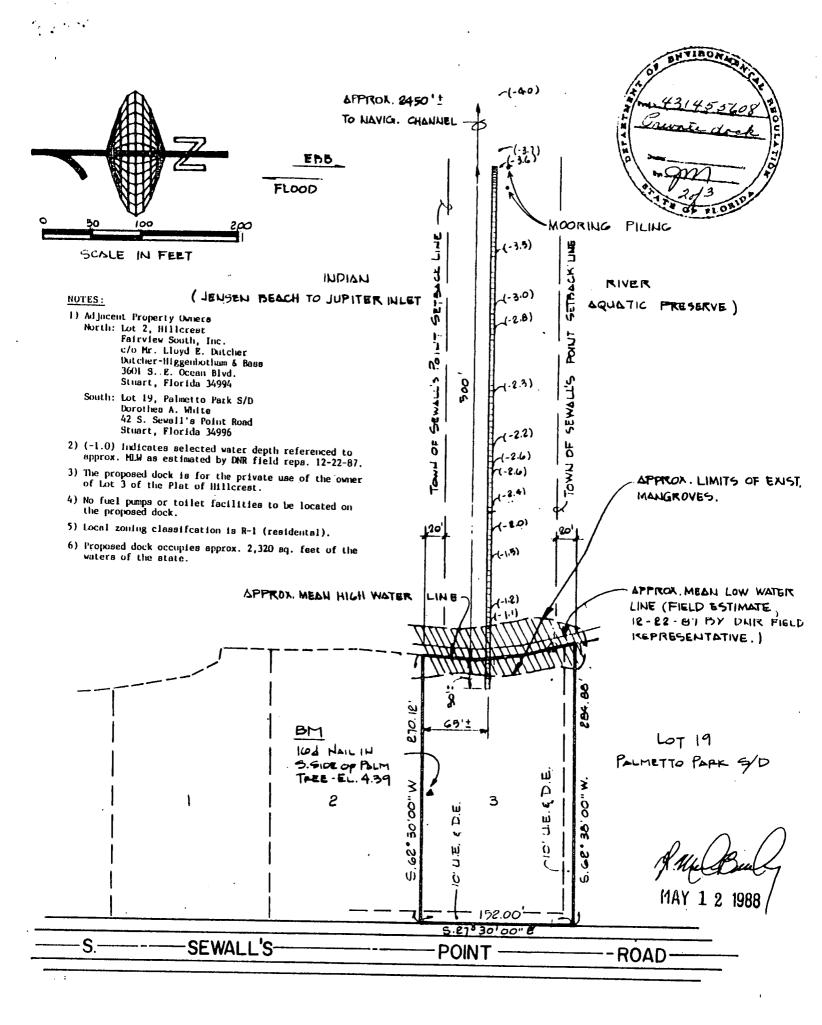

- the date, exact place, and time of sampling or measurements;
    - the person responsible for performing the sampling or measurements;
    - the date(s) analyses were performed;
    - the person responsible for performing the analyses;
    - the analytical techniques or methods used; and
    - the results of such analyses.
- 15. When requested by the department, the permittee shall within a reasonable time furnish any information required by law which is needed to determine compliance with the permit. If the permittee becomes aware that relevant fact: were not submitted or were incorrect in the permit application or in any report to the department, such facts of information shall be submitted or corrected promptly.

CER Form 17-1.201(5) Effective November 20, 1982 Page 3 of 4\_\_\_\_





FILE No. 87-4007-CS

CHEET O OF 7





BOB GRAHAM Governor GEORGE FIRESTONE Secretary of State JIM SMITH Attorney General GERALD A. LEWIS Comptroller BILL GUNTER Treasurer DOYLE CONNER Commissioner of Agriculture RALPH D. TURLINGTON Commissioner of Education

## State of Florida DEPARTMENT OF NATURAL RESOURCES

DR. ELION J. GISSENDANNER Executive Director Matjory Stoneman Douglas Building J900 Commonwealth Boulevard, Tallahassee, Florida 32303

June 15, 1988

G. Mark Brockway G C Y, Inc. Box 1469 Palm City, Florida 34990

Dear Mr. Brockway:

File No. 431455608 Applicant: Fairview South

Enclosed is the approved application for your proposed project, showing the location adjacent to 38 South Sewalls Point Road, Sewalls Point, Stuart, Martin County, Florida. This approval is to construct a