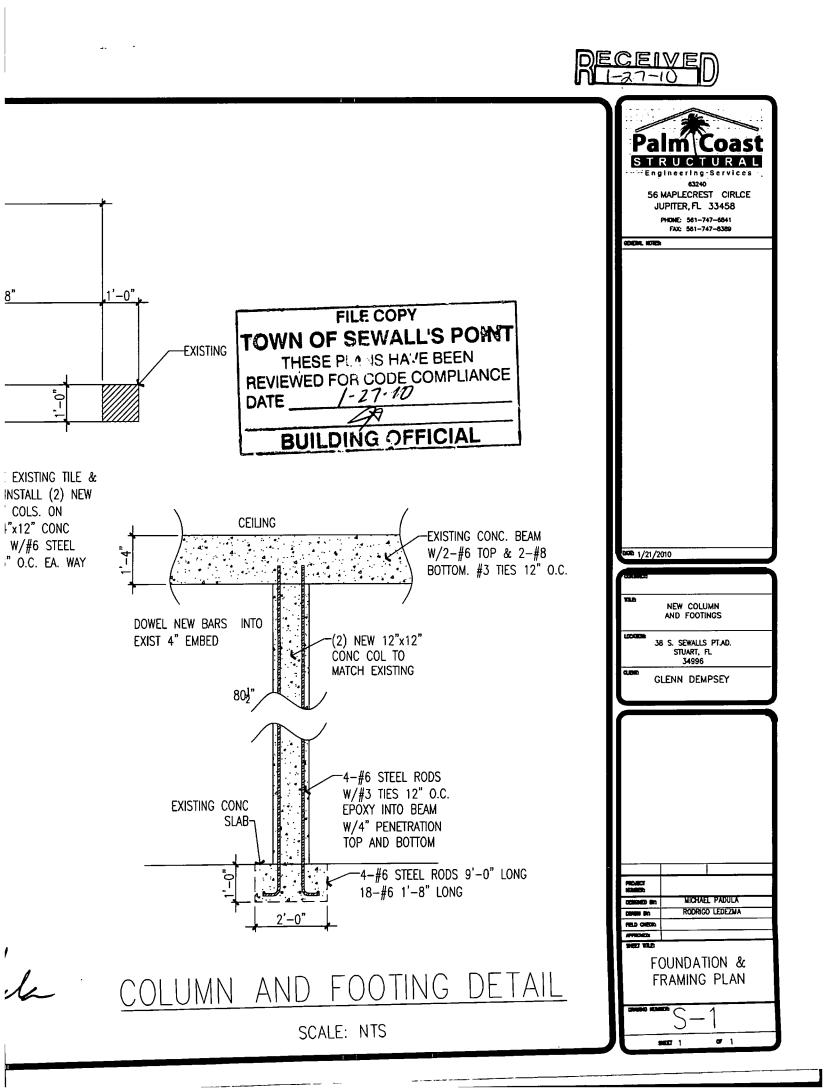

2) 220-4765 • E-Mail: jadams@sewallspoint.martin.fl.us



Parcel Info

Summary

Residential Improvement

Commercial Image Printable Tab

Taxes 🔿

Search By Parcel ID

> Owner Address

Account #

Use Code

Sales

Map 🔿

Legal Description

Neighborhood

Site Functions **Property Search** 

Contact Us **On-Line Help** County Home

Site Home County Login

Sales & Transfers Assessments 🔿

Exemptions 🔿

Parcel Map 🔿 Full Legal 🔿

Land

## Martin County, Florida Laurel Kelly, C.F.A

#### Site Provided by... governmax.com T1.11

### Image



Print | Back to List | << First < Previous Next > Last >>

1

Legal disclaimer / Privacy Statement

Data updated on 09/01/2009

http://fl-martin-appraiser.governmax.org/propertymax/tab\_image\_xref\_v6.asp?t\_nm=imag... 9/11/2009



Milael 7 Parts 1/22/10

.





#### ROGERS, DEMPSEY AND PALADINO

ATTORNEYS ONE CLEARLAKE CENTRE 250 SOUTH AUSTRALIAN AVENUE SUITE 601 WEST PALM BEACH, FLORIDA 33401



ROBERT O. ROGERS (1930-2002) W. Glenn Dempsey Richard Paladino

. 1

۰.

October 29, 2009

TELEPHONE (561) 655-8980 TELECOPIER (561) 655-9480

Mr. John R. Adams Building Official Town of Sewall's Point Building Department One S. Sewall's Point Road Stuart, Florida 34996

Dear Mr. Adams:

Lennis Pinder sent me the fax that you had sent to him on October 20<sup>th</sup> regarding the building permit for my home at 38 S. Sewall's Point Road. There is a 25 foot long concrete support beam that extends across the length of my downstairs covered patio. Over the past few years, some cracks have appeared on the outside of the beam, which I assumed were caused