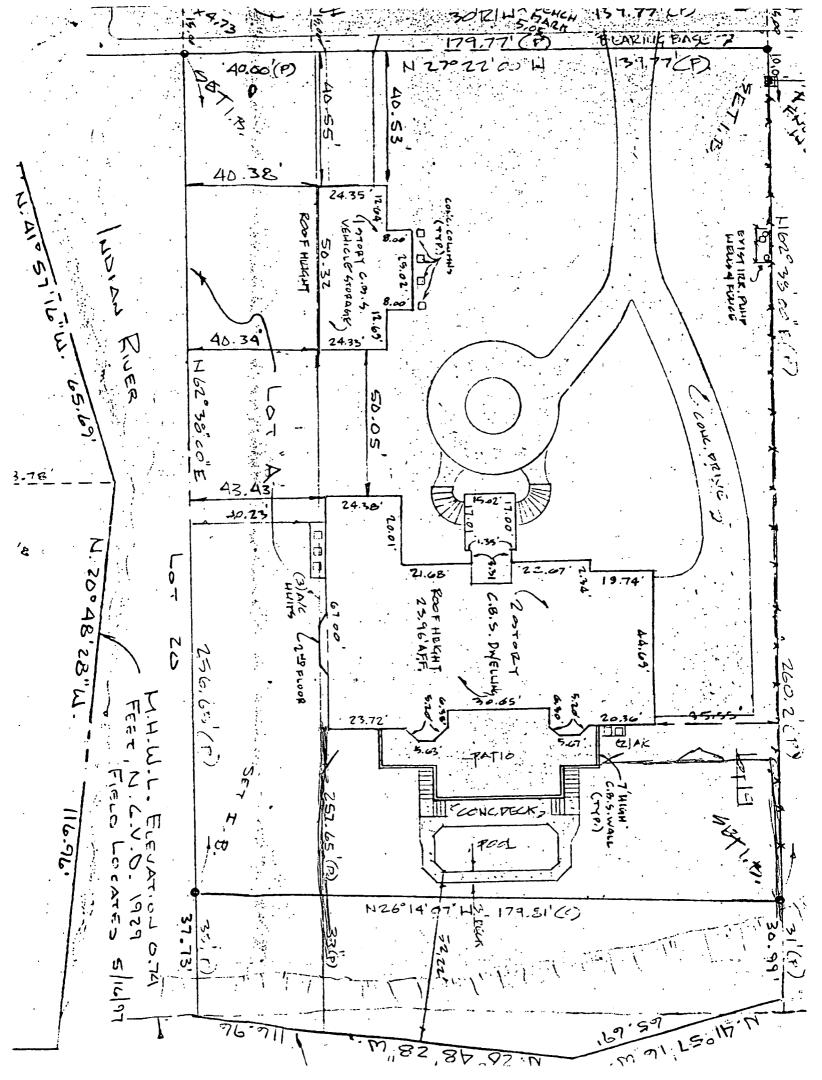

MARTIN COUNTY PUBLIC HEALTH UNIT

*\*/ .

APPLICATION FOR ONSITE SEWAGE DISPOSAL SYSTEM

- SITE INFORMATION -

|          | STIL IN ONBITION                                                                                                                                                                                                                                                                                                                      |
|----------|---------------------------------------------------------------------------------------------------------------------------------------------------------------------------------------------------------------------------------------------------------------------------------------------------------------------------------------|
| 1.       | IS THERE A SEPTIC SYSTEM OR OTHER INTERFERENCE WITHIN 75 FEET OF THE PROPOSED PRIVATE WELL? NO                                                                                                                                                                                                                                        |
| 2.       | IS THERE A PRIVATE WELL WITHIN 75 FEET OF THE PROPOSED SEPTIC SYSTEM? NO                                                                                                                                                                                                                                                              |
| 3.       | IS THERE A LIMITED USE NON-COMMUNITY OR OTHER PUBLIC WELL WITHIN 100 FEET<br>OF PROPOSED SEPTIC SYSTEM? NO                                                                                                                                                                                                                            |
| 4.       | IS THERE A PUBLIC WELL WITHIN 200 FEET OF THE PROPOSED SEPTIC SYSTEM? NO                                                                                                                                                                                                                                                              |
| 5.       | IS THERE A PUBLIC SEWER WITHIN 100 FEET OF THE PROPOSED LOT? NO                                                                                                                                                                                                                                                                       |
| 6.       | IS THERE A LAKE, STREAM, WETLAND, OR OTHER BODY OF WATER WITHIN 75 FEET OF THE                                                                                                                                                                                                                                                        |
|          | PROPOSED SEPTIC SYSTEM? NO                                                                                                                                                                                                                                                                                                            |
| 7.       | IS THERE A PROPOSED OR EXISTING PUBLIC WATER LINE WITHIN TEN FEET OF THE PROPOSED SEPTIC SYSTEM? NO                                                                                                                                                                                                                                   |
| 8.       | IS THERE A STORM WATER RETENTION AREA OR DRAINAGE EASEMENT WITHIN 15 FEET OF THE PROPOSED SEPTIC SYSTEM? NO                                                                                                                                                                                                                           |
| 9.       | IS THE SEPTIC SYSTEM IN AN AREA PROPOSED FOR PAVING OR VEHICULAR TRAFFIC? NO                                                                                                                                                                                                                                                          |
| 10.      | ARE ALL PRIVATE WELLS, SEPTIC SYSTEMS AND SURFACE WATER ON ADJACENT OR<br>CONTIGUOUS LAND WITHIN 75 FEET OF THE APPLICANT'S LOT, IF PRESENT, SHOWN ON                                                                                                                                                                                 |
| 11.      | PLOT PLAN? YES<br>ARE ALL PUBLIC WELLS WITHIN 200 FEET OF THE APPLICANT'S LOT, IF PRESENT,                                                                                                                                                                                                                                            |
|          | SHOWN ON PLOT PLAN? YES                                                                                                                                                                                                                                                                                                               |
| 12.      | DOES THE PLOT PLAN INCLUDE A PLAT OF THE LOT OR TOTAL SITE OWNERSHIP DRAWN TO                                                                                                                                                                                                                                                         |
|          | SCALE, BOUNDARIES WITH DIMENSIONS, LOCATIONS OF BUILDINGS OR RESIDENCES,                                                                                                                                                                                                                                                              |
|          | SWIMMING POOLS, RECORDED EASEMENTS, THE PROPOSED SEPTIC SYSTEM, ANY PROPOSED                                                                                                                                                                                                                                                          |
|          | OR EXISTING WELLS, PUBLIC WATER LINES, PAVED AREAS OR DRIVEWAYS, AND SURFACE WATERS                                                                                                                                                                                                                                                   |
| 10       | SUCH AS LAKES, PONDS, STREAMS, CANALS, OR WETLANDS? YES<br>THERE IS 1000 + SQUARE FEET OF AVAILABLE LAND TO INSTALL THE SEPTIC SYSTEM.                                                                                                                                                                                                |
| 13.      | THIS AREA EXCLUDES INTERFERENCES. SHADE THIS AVAILABLE AREA.                                                                                                                                                                                                                                                                          |
| 2.<br>3. | NATURAL GRADE ELEVATION IN AREA OF PROPOSED SEPTIC SYSTEM <u>3.57'MSL</u><br>SHOW LOCATION ON PLOT PLAN.<br>IS BUILDING LOCATED IN FLOOD HAZARD AREA "A" OR "V" AS IDENTIFIED ON FEMA<br>MAPS? <u>YES</u> IF YES, WHAT IS THE MINIMUM REQUIRED FLOOD HAZARD FLOOR ELEVATION<br>OF BUILDING? <u>10'</u> NGVD 1929 (ELEVATION OPTIONAL) |
|          |                                                                                                                                                                                                                                                                                                                                       |
|          |                                                                                                                                                                                                                                                                                                                                       |
|          | Pathy made                                                                                                                                                                                                                                                                                                                            |
| NOT      | TE: MUST BE CERTIFIED BY RECISTERED<br>SURVEYOR OF ENGINEER IN THE<br>STATE OF FLORIDA.<br>CERTIFIED BY: 100000 OF 00000<br>FL. PROFESSIONAL NO: 3343 PLS.<br>DATE: Sept. 11, 1987 JOB NO:                                                                                                                                            |
|          |                                                                                                                                                                                                                                                                                                                                       |
|          | ATTACH SITE LOCATION MAP OR EXPLAIN DIRECTION TO SITE BELOW                                                                                                                                                                                                                                                                           |
|          | · · ·                                                                                                                                                                                                                                                                                                                                 |
|          | ECTIONS TO SITE: E. Ocean Blvd. East across 1st bridge                                                                                                                                                                                                                                                                                |
|          | . Sewall's Point Road; South on Sewall's Pt. Rd. for 2300't                                                                                                                                                                                                                                                                           |
| 10 · K   | Building site on left hand side of S. Sewall's Point Rd.                                                                                                                                                                                                                                                                              |
|          |                                                                                                                                                                                                                                                                                                                                       |
|          |                                                                                                                                                                                                                                                                                                                                       |
|          |                                                                                                                                                                                                                                                                                                                                       |