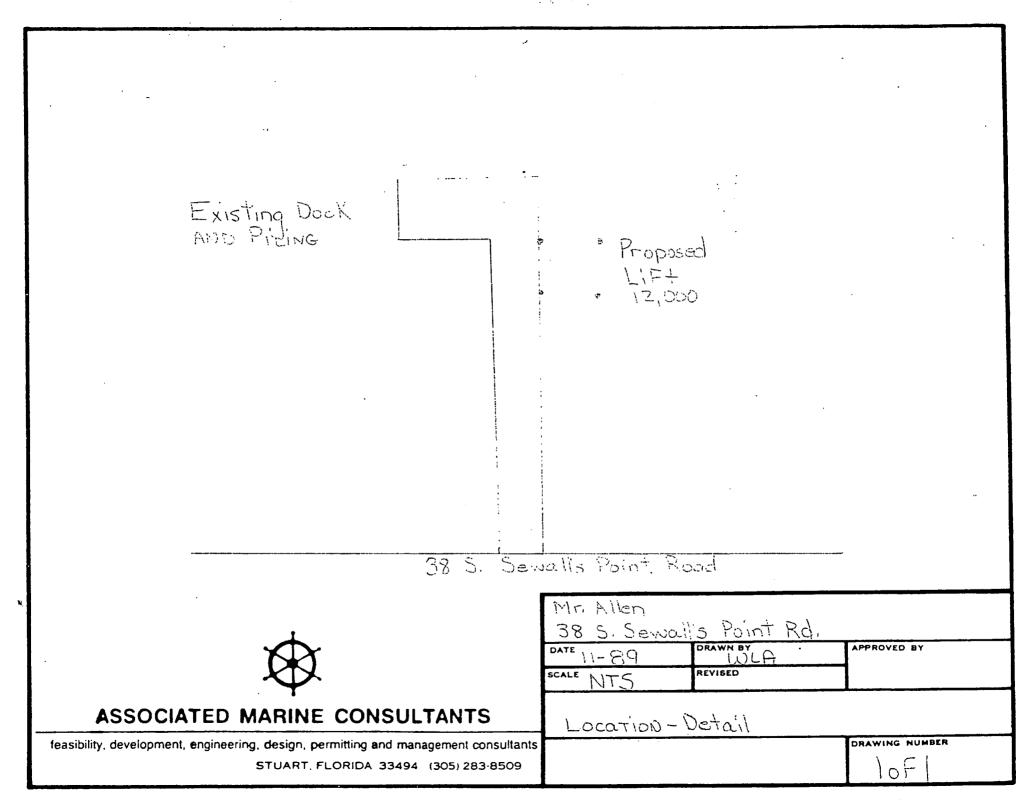

|                                                                                                                                                                                                                                                                                                                      |

Permit Number\_\_\_\_\_

.





.

## ADDITION

TOWN OF SEWALL'S POINT, FLORIDA

Application for a Permit to wild a House or Commercial Building DATE 10/2/83 PERMIT NO To obtain thi permit, the following documents are necessary: 1. Florida certification of Builder and Sub-contractors. 2. Certificate of insurance from Contractor or owner builder for liability • and workmen's compensation. 3. Three sets of building plans which include: 'a" scale for building drawings, plot plan, foundation plan, floor plans, wall and roof cross-sections; plumbing, electrical and air-conditioning layouts, and at least two elevations, as applicable. 4. Warranty deed to the property. 5. Septic tank permit and one set of plans with Health Dept. seal. 6. Energy code calculations. 7. Notorized copy of the attached affidavit which states that