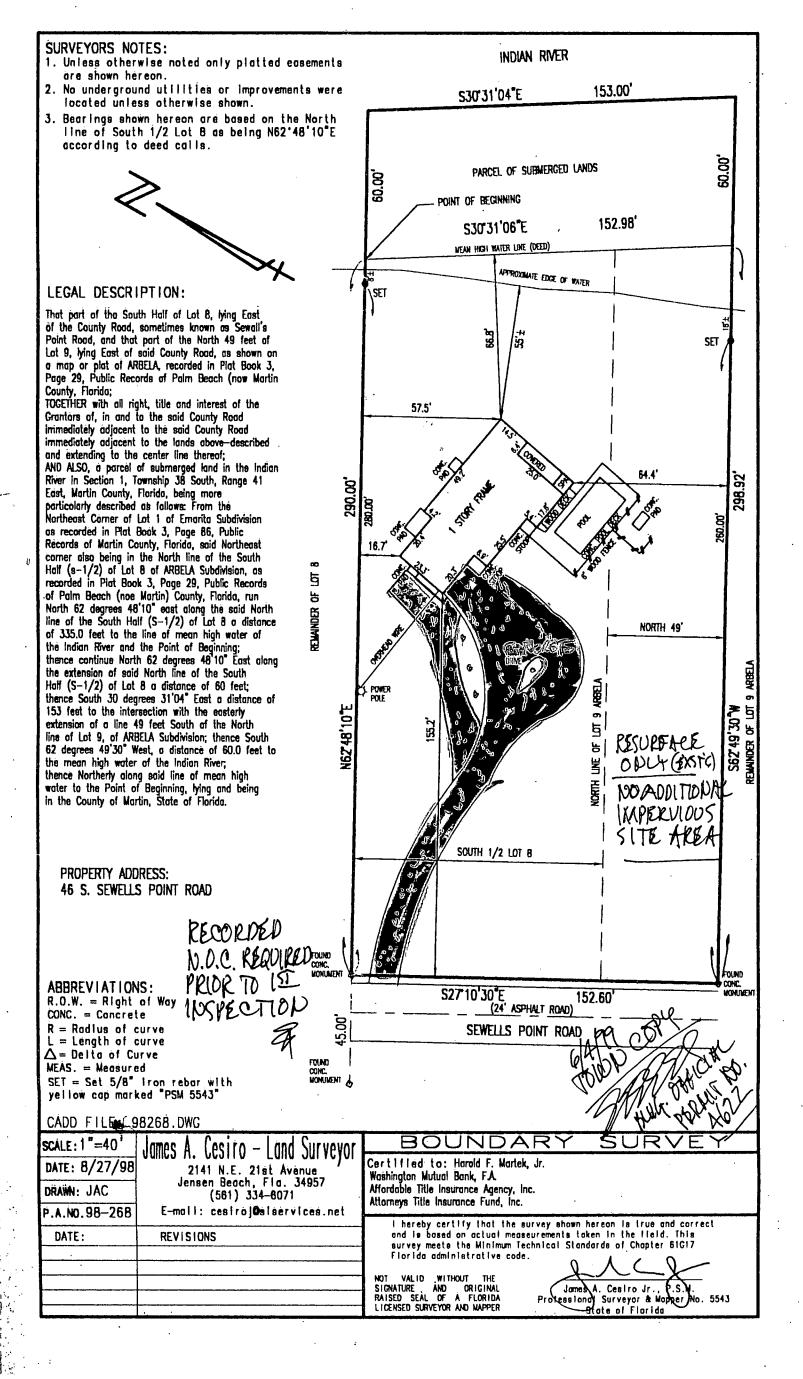

1. Show existing buildings and additions.

2. Show distance from property lines to buildings and/or new additions.

Note: