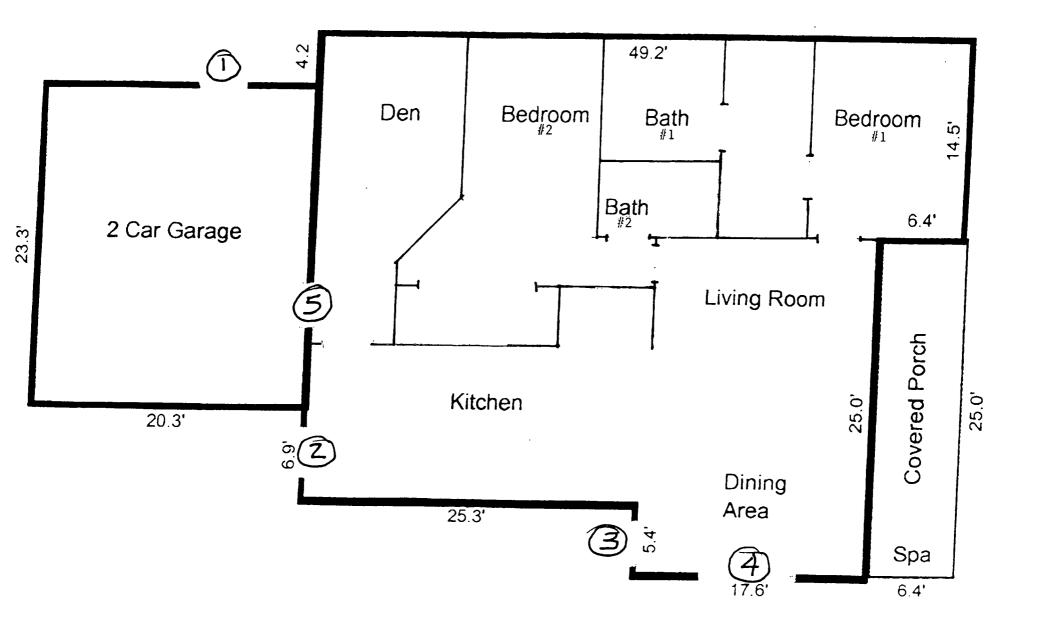

1. Show existing buildings and additions.

2. Show distance from property lines to buildings and/or new additions.

Note: