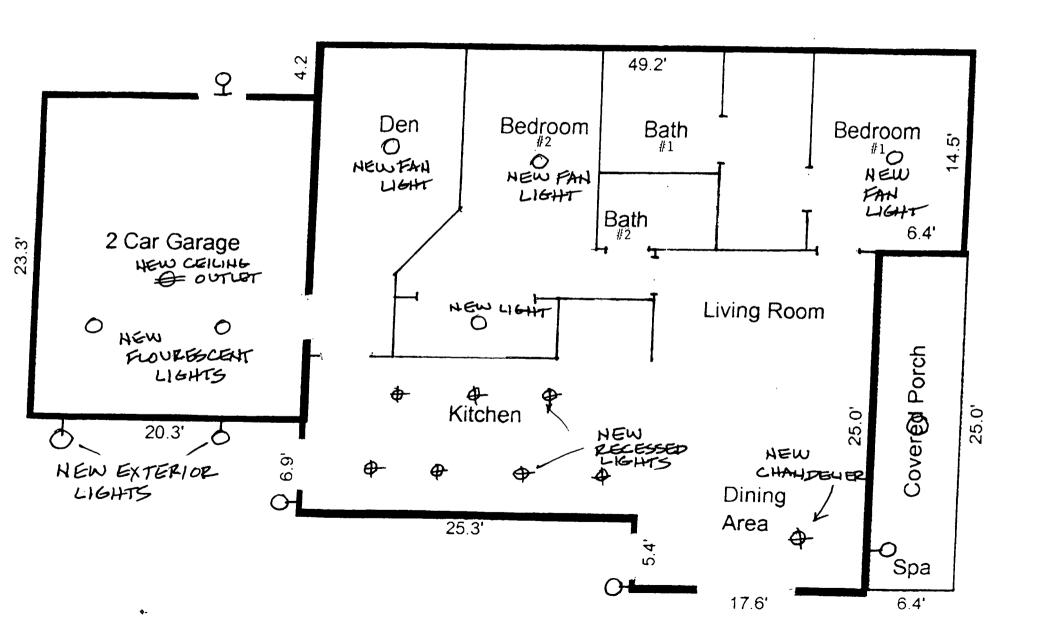

switch as required

Living

-Remove fan/light fixture and box

Bedroom#1

-Remove fan and light fixtures and box, relocate to center of room

Bedroom#2

-Remove fan and 3 light fixtures and boxes

-Install center box for fan/light in center of room with switches as required

-Remove closet light and box

-Add box and light fixture to center of closet with switches as required

Den

-Remove fan and 3 light fixtures and boxes

-Install center box for fan/light in center of room with switches as required

### **EXTERIOR**

Garage

-Install light fixture and box on each side of garage door with switch as required

Entries

-Replace exterior lighting fixtures at 3 entry doors garage, kitchen, dining

-Replace exterior lighting fixture and fan fixture on covered porch

ATTACHMENT RE: FIFTELCAL



| PERMIT #_ '6891 TAX FOLIO #