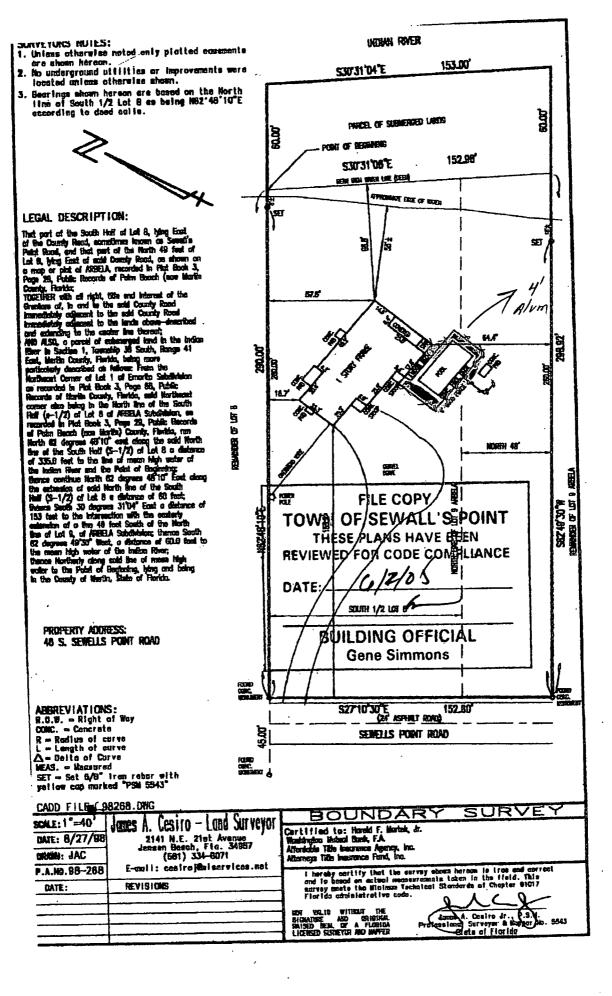

this 35 day of 7704, 2005.                                                                                                                                                                                  |
| My Commission Expires: Janis L. Lo                                                                                                                                                                                                            |
| My Commission Expires: Commission # D                                                                                                                                                                                                         |

Janis L. Loudin
Commission # DD11965
Expires May 21, 2006
Bonded Thru
Atlantic Bonding Co., in

1/

E- - 1



PICKETS: 5/8" SQ. X.050
RAILS: TOP WALL 11/16" X.062
SIDE 1" X.072



# TOWN OF SEWALL'S POINT

Building Department - Inspection Log

| Date of L | aspection: Mon Wed   | □Fri 8/7        | _, 2005 | Page 3 of                             |
|-----------|----------------------|-----------------|---------|---------------------------------------|
| PERMIT    | OWNER/ADDRESS/CONTR. | INSPECTION TYPE | RESULTS | NOTES/COMMENTS:                       |
| 7577      | SILAS                | ROVAH MEGH      | FAIL    |                                       |
| 1 4       | 10 (ASTLEHILL WAY    |                 |         |                                       |
| 14        | AMER HVACR           | And Andrews     |         | INSPECTOR                             |
| PERMIT    | OWNER/ADDRESS/CONTR.