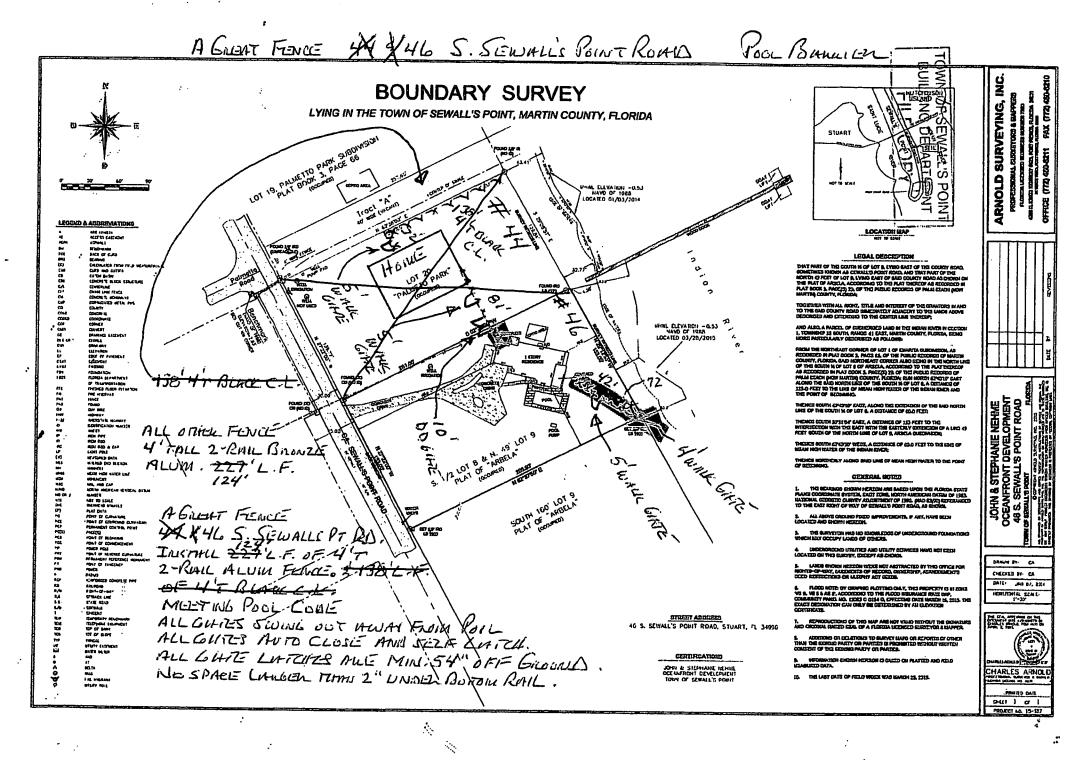

Palm Beach 848-2666 Martin/St. Lucie 334-0000 Ft. Pierce 465-0000

Serving: Broward, Martin, Palm Beach, St. Lucie, Indian River Counties

| Plans drawn by: Martin fence Co.                                       |  |  |  |  |  |
|------------------------------------------------------------------------|--|--|--|--|--|
| Name of Property Owner: Mr. Brackiw.                                   |  |  |  |  |  |
| BUILDING & ZONING ADMINISTRATION North Arrow                           |  |  |  |  |  |
|                                                                        |  |  |  |  |  |
| Sewells Point Road.                                                    |  |  |  |  |  |
|                                                                        |  |  |  |  |  |
| 46 Sewells Pt. Road. st., terr., ave., ct., pl.                        |  |  |  |  |  |
| No Scale  Legal: Lot No. 8-19. Block No. Subdivision AR DEUA.  Section |  |  |  |  |  |
| Plat Book and Page No                                                  |  |  |  |  |  |

1. Show existing buildings and additions.

2. Show distance from property lines to buildings and/or new additions.

Note: