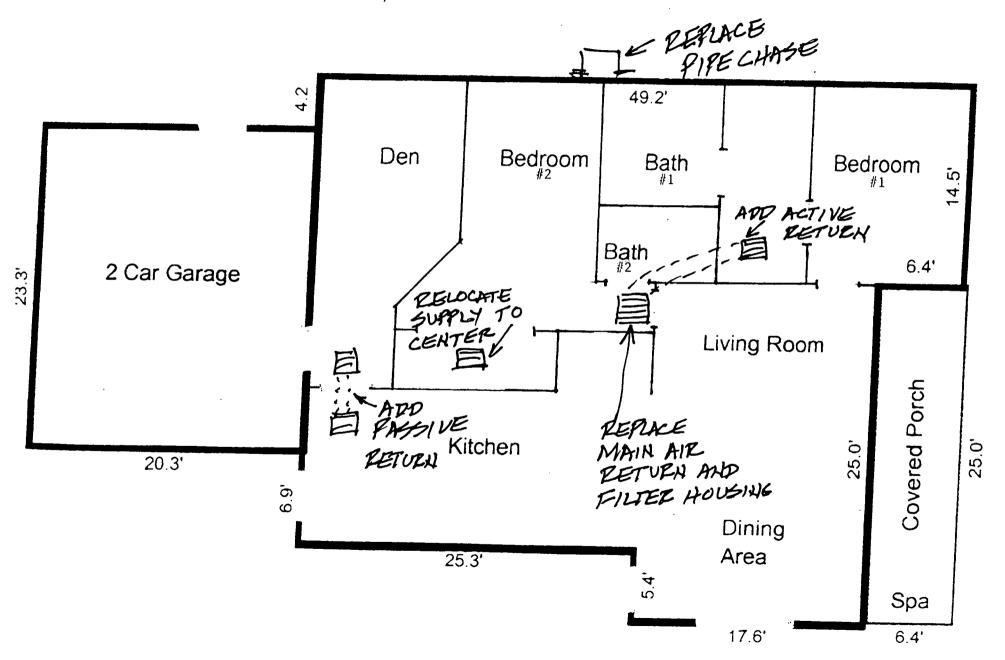

t Application consists primarily of repair, replacement of existing supply registers, adding one supply line, adding one active return and one passive return and increasing the size of the main return grill and filter. Referring to the attached floor plan (which is not precisely to scale), the air conditioning work will entail the following:

### **INTERIOR**

Kitchen

-Install passive return duct and grills between kitchen and den

Hallway

-Replace existing return grill and filter housing

Bedroom#1

-Install active return in closet

Bedroom#2

-Relocate closet supply to center of closet

Den

(See Kitchen, above)

General

Replace all existing registers and grills with new white units

### **EXTERIOR**

Chase

Replace existing pipe chase with new chase

ATTACHMENT RE: AIR CONDITIONING



Town Of Sewall's Point **Building Permit Application** 

Richard A. and Susan N. Zambo 46 South Sewall's Point Road

Attachment re: Drywall/Ceiling repair

The drywall/ceiling repair work to be preformed as part of the work of this Building Permit

Application consists of the repair of the holes/openings resulting from removal or relocation of

electrical fixtures air conditioning supplies and returns. While the vast majority of the work will

be on the ceilings, there will be some on the walls to cover relocated switch holes, wall mounted

a/c unit, and repairs of dents, etc. It is not possible to detail each such location of repair work.

Alternatively, depending on the number of holes, and whether or not the ceiling texture can be

"matched", the repairs may be affected by adding a la