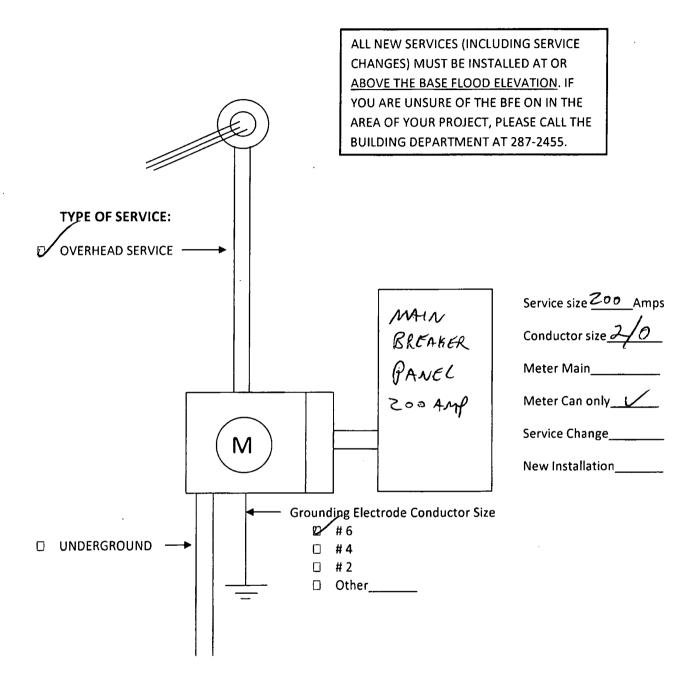

## **FENCE**

### 2032

Permit Number\_

TOWN OF SEWALL'S POINT, FLORIDA .

| APPLICATION FOR A PERMIT TO BUILD A DOCK, FENCE, POOR ENCLOSURE, GARAGE OR ANY OTHER STRUCTURE NOT A HOUSE                                                                                                                                                                                                                                                                                                                                                                                                                                           |                                                                                                                                                                                                                                                                                                  |
|------------------------------------------------------------------------------------------------------------------------------------------------------------------------------------------------------------------------------------------------------------------------------------------------------------------------------------------------------------------------------------------------------------------------------------------------------------------------------------------------------------------------------------------------------|--------------------------------------------------------------------------------------------------------------------------------------------------------------------------------------------------------------------------------------------------------------------------------------------------|
| This application must be accompanied by three (3) secluding a plot plan showing set-backs; plumbing and and at least two (2) elevations, as applicable.                                                                                                                                                                                                                                                                                                                                                                                              |                                                                                                                                                                                                                                                                                                  |
| OWNER MrABrackin.                                                                                                                                                                                                                                                                                                                                                                                                                                                                                                                                    | Present Address 46 SCWELLS P4                                                                                                                                                                                                                                                                    |
| Phone 288-3507.                                                                                                                                                                                                                                                                                                                                                                                                                                                                                                                                      | Road Stuart                                                                                                                                                                                                                                                                                      |
| contractor Martin fence Co.                                                                                                                                                                                                                                                                                                                                                                                                                                                                                                                          | Address 11250bl Dexie Hun                                                                                                                                                                                                                                                                        |
| Phone                                                                                                                                                                                                                                                                                                                                                                                                                                                                                                                                                | L.P. FIA 33403.                                                                                                                                                                                                                                                                                  |
| Where licensed Martin County                                                                                                                                                                                                                                                                                                                                                                                                                                                                                                                         | License number 00056.                                                                                                                                                                                                                                                                            |
| Electrical contractor                                                                                                                                                                                                                                                                                                                                                                                                                                                                                                                                | License number                                                                                                                                                                                                                                                                                   |
| Plumbing contractor                                                                                                                                                                                                                                                                                                                                                                                                                                                                                                                                  | License number                                                                                                                                                                                                                                                                                   |
| Roofing contractor                                                                                                                                                                                                                                                                                                                                                                                                                                                                                                                                   | License number                                                                                                                                                                                                                                                                                   |
| Air conditioning contractor                                                                                                                                                                                                                                                                                                                                                                                                                                                                                                                          | License number                                                                                                                                                                                                                                                                                   |
| Describe the structure, or addition or alteration to permit is sought: 4' CHAIN LINE HENCE                                                                                                                                                                                                                                                                                                                                                                                                                                                           | an existing strucutre, for which this                                                                                                                                                                                                                                                            |
| State the street address at which the structure will 46 Sewells P+ Road Stud                                                                                                                                                                                                                                                                                                                                                                                                                                                                         |                                                                                                                                                                                                                                                                                                  |
| Subdivision arbella. Lot                                                                                                                                                                                                                                                                                                                                                                                                                                                                                                                             |                                                                                                                                                                                                                                                                                                  |
| 500 00                                                                                                                                                                                                                                                                                                                                                                                                                                                                                                                                               | <u>~ 70</u>                                                                                                                                                                                                                                                                                      |
|                                                                                                                                                                                                                                                                                                                                                                                                                                                                                                                                                      |                                                                                                                                                                                                                                                                                                  |
| Plans approved as submitted                                                                                                                                                                                                                                                                                                                                                                                                                                                                                                                          | _Plans approved as marked                                                                                                                                                                                                                                                                        |
| I understand that this permit is good for 12 more that the structure must be completed in accordance we understand that approval of these plans in no way recover of the sewall's Point Ordinances, the State of Flore Code and the South Florida Building Code. Moreover, for maintaining the construction site in a neat and of for trash, scrap building materials and other debris area and at least once a week, or oftener when necessand from the Town of Sewall's Point. Failure to comport Town Commissioner "red-tagging" the construction | ith the approved plan. I further lieves me of complying with the ida Model Energy Efficiency Building I understand that I am responsible orderly fashion, policing the area, such debris being gathered in one sary, removing same from the area ply may result in a Building Inspector project. |
| I understand that this structure must be in accomplated it must comply with all code requirements of the approval by a Building Inspector will be given.                                                                                                                                                                                                                                                                                                                                                                                             |                                                                                                                                                                                                                                                                                                  |
| Owner                                                                                                                                                                                                                                                                                                                                                                                                                                                                                                                                                |                                                                                                                                                                                                                                                                                                  |
| TOWN RECORD                                                                                                                                                                                                                                                                                                                                                                                                                                                                                                                                          |                                                                                                                                                                                                                                                                                                  |
| Date submitted Approved                                                                                                                                                                                                                                                                                                                                                                                                                                                                                                                              | Dale Bu                                                                                                                                                                                                                                                                                          |
|                                                                                                                                                                                                                                                                                                                                                                                                                                                                                                                                                      | Building Inspector Date                                                                                                                                                                                                                                                                          |
| ApprovedFinal                                                                                                                                                                                                                                                                                                                                                                                                                                                                                                                                        | Approval given                                                                                                                                                                                                                                                                                   |
| Commissioner Date                                                                                                                                                                                                                                                                                                                                                                                                                                                                                                                                    | Date                                                                                                                                                                                                                                                                                             |
| Certificate of Occupancy issued(if applicable)                                                                                                                                                                                                                                                                                                                                                                                                                                                                                                       |                                                                                                                                                                                                                                                                                                  |
| Date                                                                                                                                                                                                                                                                                                                                                                                                                                                                                                                                                 |                                                                                                                                                                                                                                                                                                  |
| SP1184 Peri                                                                                                                                                                                                                                                                                                                                                                                                                                                                                                                                          | mit Number                                                                                                                                                                                                                                                                                       |